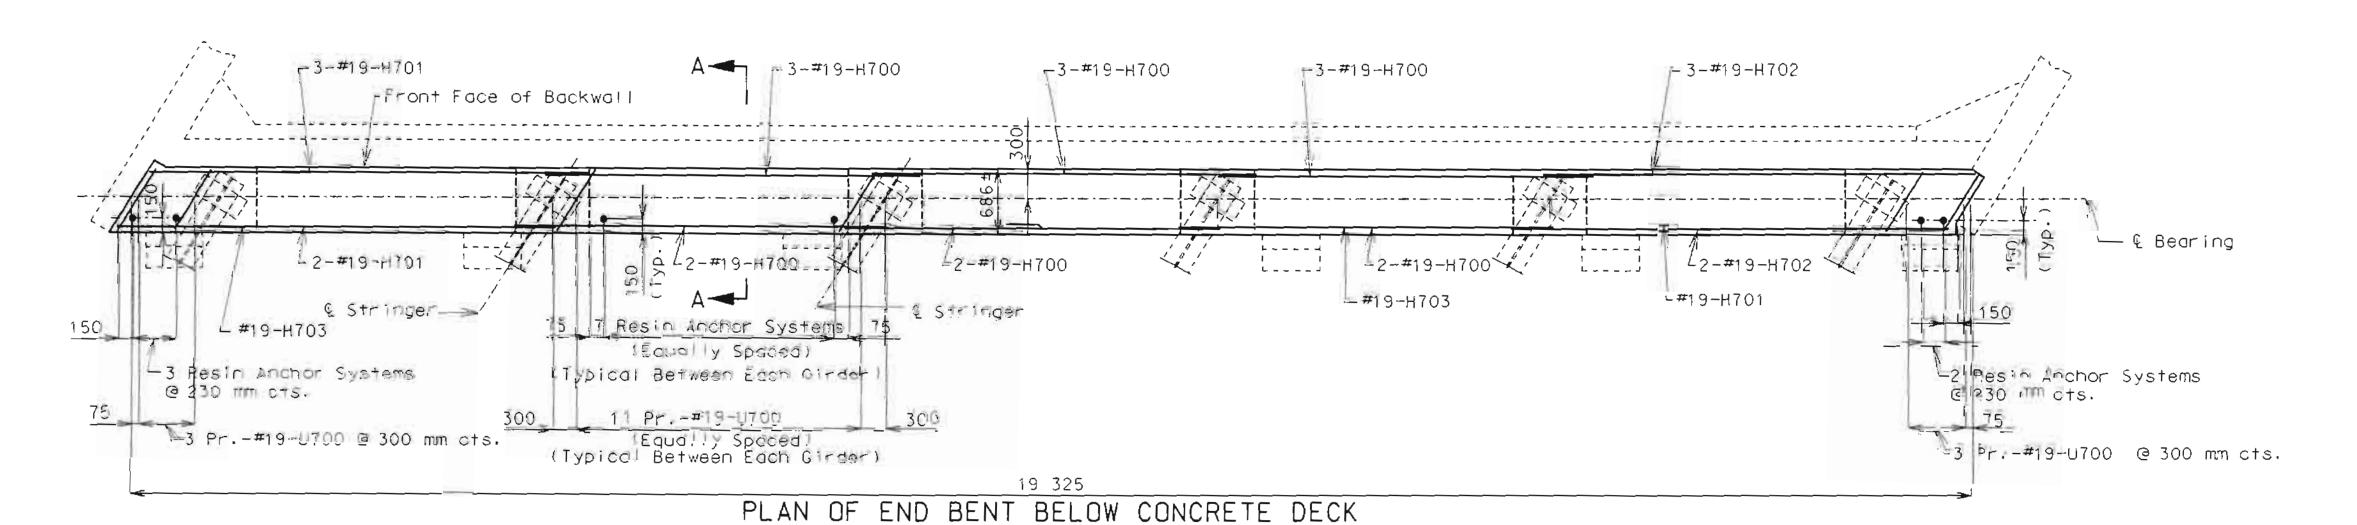

| ***                                                                                                                                                                                                                                                                                                                                                                                                                                                                                                                                                                                                                                                                                                                                                                                                                                                                                                                                                                                                                                                                                                                                                                                                                                                                                                                                                                                                                                                                                                                                                                                                                                                                                                                                                                                                                                                                                                                                                                                                                                                                                                                            |                                     |              |                      |                                                 |                                                                                                                                                                                                                                                                                                                                                                                                                                                                                                                                                                                                                                                                                                                                                                                                                                                                                                                                                                                                                                                                                                                                                                                                                                                                                                                                                                                                                                                                                                                                                                                                                                                                                                                                                                                                                                                                                                                                                                                                                                                                                                                                |                    |                  |                          |           |                  | ST                    | AT          | E HI                                  | GHV       | VAY      | DEF                   | ARTI                                             | MEN.      | Ί               |                                                |                |                                       | FED. ROAD STATE FED. AID FISCAL PROJ. NO. YEAR 5 MO. 19 | SHEET TOTAL NO. SHEETS |
|--------------------------------------------------------------------------------------------------------------------------------------------------------------------------------------------------------------------------------------------------------------------------------------------------------------------------------------------------------------------------------------------------------------------------------------------------------------------------------------------------------------------------------------------------------------------------------------------------------------------------------------------------------------------------------------------------------------------------------------------------------------------------------------------------------------------------------------------------------------------------------------------------------------------------------------------------------------------------------------------------------------------------------------------------------------------------------------------------------------------------------------------------------------------------------------------------------------------------------------------------------------------------------------------------------------------------------------------------------------------------------------------------------------------------------------------------------------------------------------------------------------------------------------------------------------------------------------------------------------------------------------------------------------------------------------------------------------------------------------------------------------------------------------------------------------------------------------------------------------------------------------------------------------------------------------------------------------------------------------------------------------------------------------------------------------------------------------------------------------------------------|-------------------------------------|--------------|----------------------|-------------------------------------------------|--------------------------------------------------------------------------------------------------------------------------------------------------------------------------------------------------------------------------------------------------------------------------------------------------------------------------------------------------------------------------------------------------------------------------------------------------------------------------------------------------------------------------------------------------------------------------------------------------------------------------------------------------------------------------------------------------------------------------------------------------------------------------------------------------------------------------------------------------------------------------------------------------------------------------------------------------------------------------------------------------------------------------------------------------------------------------------------------------------------------------------------------------------------------------------------------------------------------------------------------------------------------------------------------------------------------------------------------------------------------------------------------------------------------------------------------------------------------------------------------------------------------------------------------------------------------------------------------------------------------------------------------------------------------------------------------------------------------------------------------------------------------------------------------------------------------------------------------------------------------------------------------------------------------------------------------------------------------------------------------------------------------------------------------------------------------------------------------------------------------------------|--------------------|------------------|--------------------------|-----------|------------------|-----------------------|-------------|---------------------------------------|-----------|----------|-----------------------|--------------------------------------------------|-----------|-----------------|------------------------------------------------|----------------|---------------------------------------|---------------------------------------------------------|------------------------|
| ,                                                                                                                                                                                                                                                                                                                                                                                                                                                                                                                                                                                                                                                                                                                                                                                                                                                                                                                                                                                                                                                                                                                                                                                                                                                                                                                                                                                                                                                                                                                                                                                                                                                                                                                                                                                                                                                                                                                                                                                                                                                                                                                              |                                     |              |                      |                                                 | A STATE OF THE PARTY OF THE PAR | BILL OF            |                  |                          |           |                  |                       | T           |                                       |           | Jan-1    |                       |                                                  |           |                 |                                                |                |                                       | <u> </u>                                                | <del></del>            |
| NO. SIZE                                                                                                                                                                                                                                                                                                                                                                                                                                                                                                                                                                                                                                                                                                                                                                                                                                                                                                                                                                                                                                                                                                                                                                                                                                                                                                                                                                                                                                                                                                                                                                                                                                                                                                                                                                                                                                                                                                                                                                                                                                                                                                                       | LENGTH MARK LOCATION                | ll           | NO. 2 (C             | ARK LOCATIO                                     | ON NO.                                                                                                                                                                                                                                                                                                                                                                                                                                                                                                                                                                                                                                                                                                                                                                                                                                                                                                                                                                                                                                                                                                                                                                                                                                                                                                                                                                                                                                                                                                                                                                                                                                                                                                                                                                                                                                                                                                                                                                                                                                                                                                                         | SIZE LENGTH        |                  |                          | NO.       | SIZE    <br>BENT | NC. 5                 | MARK COA    | LOCATION                              |           |          | LENGTH MA             | الخالق والكاف المالية والمنازع والمنازع والمنازع | ON NO     | ). ISIZ<br>SUPE | ZE LENGTH MARK LERSTRUCTURE (C                 | onid)          |                                       |                                                         |                        |
| END                                                                                                                                                                                                                                                                                                                                                                                                                                                                                                                                                                                                                                                                                                                                                                                                                                                                                                                                                                                                                                                                                                                                                                                                                                                                                                                                                                                                                                                                                                                                                                                                                                                                                                                                                                                                                                                                                                                                                                                                                                                                                                                            | D BENT NO. I                        | 11 7         | 7:6" 42              | 201 Bean                                        | n 8                                                                                                                                                                                                                                                                                                                                                                                                                                                                                                                                                                                                                                                                                                                                                                                                                                                                                                                                                                                                                                                                                                                                                                                                                                                                                                                                                                                                                                                                                                                                                                                                                                                                                                                                                                                                                                                                                                                                                                                                                                                                                                                            |                    |                  | Beam                     | 2         |                  |                       |             | Beam                                  | 92        | 8        | 23'-9" V              |                                                  |           | 7 6             | 6 41.6" 019                                    | Curb           |                                       |                                                         |                        |
| 12 5                                                                                                                                                                                                                                                                                                                                                                                                                                                                                                                                                                                                                                                                                                                                                                                                                                                                                                                                                                                                                                                                                                                                                                                                                                                                                                                                                                                                                                                                                                                                                                                                                                                                                                                                                                                                                                                                                                                                                                                                                                                                                                                           | 2'.9" D2 "                          | 2 9          | 9'-0" Hz             | 702 "<br>703 "                                  | 24                                                                                                                                                                                                                                                                                                                                                                                                                                                                                                                                                                                                                                                                                                                                                                                                                                                                                                                                                                                                                                                                                                                                                                                                                                                                                                                                                                                                                                                                                                                                                                                                                                                                                                                                                                                                                                                                                                                                                                                                                                                                                                                             | 11 3540            | " Y32            | Column                   | 10        | 9                | 11-9"<br>7-6"         | H59<br>H201 | "                                     | 12        | 2        | 19:9" W               | 1 A.B.W.                                         | 12        | 0 6             | 6 41'-6" C14 0<br>6 39'-9" C15<br>6 39'-6" C16 | "              |                                       |                                                         |                        |
| 8 4                                                                                                                                                                                                                                                                                                                                                                                                                                                                                                                                                                                                                                                                                                                                                                                                                                                                                                                                                                                                                                                                                                                                                                                                                                                                                                                                                                                                                                                                                                                                                                                                                                                                                                                                                                                                                                                                                                                                                                                                                                                                                                                            | 10:0" D3 "                          | 3 9          | 10-9" 14             | 204 "                                           | 41                                                                                                                                                                                                                                                                                                                                                                                                                                                                                                                                                                                                                                                                                                                                                                                                                                                                                                                                                                                                                                                                                                                                                                                                                                                                                                                                                                                                                                                                                                                                                                                                                                                                                                                                                                                                                                                                                                                                                                                                                                                                                                                             | 10 34:0            |                  | "                        | _2        | 10               | 12-3"                 | 11501       |                                       |           |          |                       |                                                  |           | 7 6             | 6 31:0" C17                                    | 44             |                                       |                                                         |                        |
|                                                                                                                                                                                                                                                                                                                                                                                                                                                                                                                                                                                                                                                                                                                                                                                                                                                                                                                                                                                                                                                                                                                                                                                                                                                                                                                                                                                                                                                                                                                                                                                                                                                                                                                                                                                                                                                                                                                                                                                                                                                                                                                                |                                     | 18 10        | 26:9" 42<br>26:3" 42 | 05 <u>"                                    </u> |                                                                                                                                                                                                                                                                                                                                                                                                                                                                                                                                                                                                                                                                                                                                                                                                                                                                                                                                                                                                                                                                                                                                                                                                                                                                                                                                                                                                                                                                                                                                                                                                                                                                                                                                                                                                                                                                                                                                                                                                                                                                                                                                |                    |                  |                          | 6         |                  | 12:0"<br>30:3"        | 4503        | "                                     | 12        | 5        | BENT NO               | 71 Footil                                        | 79        |                 |                                                |                |                                       |                                                         |                        |
|                                                                                                                                                                                                                                                                                                                                                                                                                                                                                                                                                                                                                                                                                                                                                                                                                                                                                                                                                                                                                                                                                                                                                                                                                                                                                                                                                                                                                                                                                                                                                                                                                                                                                                                                                                                                                                                                                                                                                                                                                                                                                                                                |                                     |              |                      |                                                 |                                                                                                                                                                                                                                                                                                                                                                                                                                                                                                                                                                                                                                                                                                                                                                                                                                                                                                                                                                                                                                                                                                                                                                                                                                                                                                                                                                                                                                                                                                                                                                                                                                                                                                                                                                                                                                                                                                                                                                                                                                                                                                                                |                    | ( ) . ( )        | 081/1/2                  | 5         |                  | 32-6"                 | 4504        | "                                     | 16        | 9        | 2:9" D                | 72 "                                             |           |                 | 5 00" 11                                       |                |                                       |                                                         |                        |
| 16 7                                                                                                                                                                                                                                                                                                                                                                                                                                                                                                                                                                                                                                                                                                                                                                                                                                                                                                                                                                                                                                                                                                                                                                                                                                                                                                                                                                                                                                                                                                                                                                                                                                                                                                                                                                                                                                                                                                                                                                                                                                                                                                                           | 2949" 37 Beam                       |              | 9:6" P               | 21 Colum                                        | 12                                                                                                                                                                                                                                                                                                                                                                                                                                                                                                                                                                                                                                                                                                                                                                                                                                                                                                                                                                                                                                                                                                                                                                                                                                                                                                                                                                                                                                                                                                                                                                                                                                                                                                                                                                                                                                                                                                                                                                                                                                                                                                                             |                    |                  | A.B. Wells               | 9         | 10 3             | 9'0"<br>32'6"         | 450G        | "                                     | 0_        | 9        | 10'0" Di              | <u> </u>                                         |           |                 | 5 4º0" L1<br>5 2º6" L2                         | Curb<br>"      |                                       |                                                         |                        |
| 4 6                                                                                                                                                                                                                                                                                                                                                                                                                                                                                                                                                                                                                                                                                                                                                                                                                                                                                                                                                                                                                                                                                                                                                                                                                                                                                                                                                                                                                                                                                                                                                                                                                                                                                                                                                                                                                                                                                                                                                                                                                                                                                                                            | 20:0" 43                            |              |                      |                                                 |                                                                                                                                                                                                                                                                                                                                                                                                                                                                                                                                                                                                                                                                                                                                                                                                                                                                                                                                                                                                                                                                                                                                                                                                                                                                                                                                                                                                                                                                                                                                                                                                                                                                                                                                                                                                                                                                                                                                                                                                                                                                                                                                | BENT               |                  | Fosting                  | 4         | 11 3             | 32'-6"<br>20:0"       | 4507        | 11                                    | 2         | 6        | 33:0" H               | 71 Barkun                                        | 2// 2     |                 | 5 5'9" L3<br>5 6'0" L9                         | 11             |                                       |                                                         |                        |
|                                                                                                                                                                                                                                                                                                                                                                                                                                                                                                                                                                                                                                                                                                                                                                                                                                                                                                                                                                                                                                                                                                                                                                                                                                                                                                                                                                                                                                                                                                                                                                                                                                                                                                                                                                                                                                                                                                                                                                                                                                                                                                                                | 29:0" HD Backwall<br>28:9" H5 "     | 13 6         | 14.0" U              | 22 "                                            | 3                                                                                                                                                                                                                                                                                                                                                                                                                                                                                                                                                                                                                                                                                                                                                                                                                                                                                                                                                                                                                                                                                                                                                                                                                                                                                                                                                                                                                                                                                                                                                                                                                                                                                                                                                                                                                                                                                                                                                                                                                                                                                                                              | 11 11:9            | 020              | "                        |           |                  |                       |             |                                       | 9         | 4        | 33'0" H               | 72 11                                            | ż         | ک اِ            | 5 6:3" 15                                      | 11             |                                       |                                                         |                        |
| 96                                                                                                                                                                                                                                                                                                                                                                                                                                                                                                                                                                                                                                                                                                                                                                                                                                                                                                                                                                                                                                                                                                                                                                                                                                                                                                                                                                                                                                                                                                                                                                                                                                                                                                                                                                                                                                                                                                                                                                                                                                                                                                                             | 14:9" H9 Wing                       | 24 G<br>12 G | 15:9" (1)            |                                                 |                                                                                                                                                                                                                                                                                                                                                                                                                                                                                                                                                                                                                                                                                                                                                                                                                                                                                                                                                                                                                                                                                                                                                                                                                                                                                                                                                                                                                                                                                                                                                                                                                                                                                                                                                                                                                                                                                                                                                                                                                                                                                                                                | 9 21:9°<br>11 23:3 | " D25            | "                        | 96        | 2                | 91/2"                 | 122         | Column                                | 16        |          | 33'-0" H.<br>34'-3" H |                                                  | - 11      | 2   5           | 5 6:3" 16                                      |                |                                       |                                                         |                        |
| 12 9                                                                                                                                                                                                                                                                                                                                                                                                                                                                                                                                                                                                                                                                                                                                                                                                                                                                                                                                                                                                                                                                                                                                                                                                                                                                                                                                                                                                                                                                                                                                                                                                                                                                                                                                                                                                                                                                                                                                                                                                                                                                                                                           |                                     | 56           | 17:3" (1)            | ?5 "                                            | 8                                                                                                                                                                                                                                                                                                                                                                                                                                                                                                                                                                                                                                                                                                                                                                                                                                                                                                                                                                                                                                                                                                                                                                                                                                                                                                                                                                                                                                                                                                                                                                                                                                                                                                                                                                                                                                                                                                                                                                                                                                                                                                                              | 7 8'0"             | 1027             | "                        |           |                  |                       |             |                                       | 4         | 6        | 33'6" H               | 75 "                                             |           |                 |                                                |                |                                       |                                                         |                        |
| 7 6                                                                                                                                                                                                                                                                                                                                                                                                                                                                                                                                                                                                                                                                                                                                                                                                                                                                                                                                                                                                                                                                                                                                                                                                                                                                                                                                                                                                                                                                                                                                                                                                                                                                                                                                                                                                                                                                                                                                                                                                                                                                                                                            | 1'0" H13 Beam                       |              | 18:0" U              |                                                 | 21                                                                                                                                                                                                                                                                                                                                                                                                                                                                                                                                                                                                                                                                                                                                                                                                                                                                                                                                                                                                                                                                                                                                                                                                                                                                                                                                                                                                                                                                                                                                                                                                                                                                                                                                                                                                                                                                                                                                                                                                                                                                                                                             |                    |                  | "                        | 2         |                  | 2'-9"<br>3'-6"        |             | Beam                                  | 5         | 6        | 6-3" 4                | 77 Wing                                          | 9 0       | 5 5             | 5 4-9" RI L<br>5 5-6" R2                       | <u>nd tast</u> |                                       |                                                         |                        |
| 7 6                                                                                                                                                                                                                                                                                                                                                                                                                                                                                                                                                                                                                                                                                                                                                                                                                                                                                                                                                                                                                                                                                                                                                                                                                                                                                                                                                                                                                                                                                                                                                                                                                                                                                                                                                                                                                                                                                                                                                                                                                                                                                                                            |                                     | 2 4.         | 3:6" 1               | <i>es "</i>                                     | 2                                                                                                                                                                                                                                                                                                                                                                                                                                                                                                                                                                                                                                                                                                                                                                                                                                                                                                                                                                                                                                                                                                                                                                                                                                                                                                                                                                                                                                                                                                                                                                                                                                                                                                                                                                                                                                                                                                                                                                                                                                                                                                                              | 8 19:0             | 042              | 11                       | 5         | 4                | 4:3"                  | <i>U29</i>  | //                                    |           |          |                       | .,,,,,                                           |           | 3 5             | 5 6-0" R3                                      | 11 1           | · · · · · · · · · · · · · · · · · · · |                                                         |                        |
|                                                                                                                                                                                                                                                                                                                                                                                                                                                                                                                                                                                                                                                                                                                                                                                                                                                                                                                                                                                                                                                                                                                                                                                                                                                                                                                                                                                                                                                                                                                                                                                                                                                                                                                                                                                                                                                                                                                                                                                                                                                                                                                                |                                     | 6 4          | 4-3" ()              | <u> </u>                                        | 40                                                                                                                                                                                                                                                                                                                                                                                                                                                                                                                                                                                                                                                                                                                                                                                                                                                                                                                                                                                                                                                                                                                                                                                                                                                                                                                                                                                                                                                                                                                                                                                                                                                                                                                                                                                                                                                                                                                                                                                                                                                                                                                             | 10 7:0"            | 144              |                          | 21        | 6                | 19!0"<br>19!9"        | U51<br>U52  | 11                                    | 7         | 6        | 6:9" H                | 80 Backn                                         | 1011      |                 | 5 6'-6" R4<br>5 6-9" R5<br>5 7'-0" R6          | 11 11          |                                       |                                                         |                        |
|                                                                                                                                                                                                                                                                                                                                                                                                                                                                                                                                                                                                                                                                                                                                                                                                                                                                                                                                                                                                                                                                                                                                                                                                                                                                                                                                                                                                                                                                                                                                                                                                                                                                                                                                                                                                                                                                                                                                                                                                                                                                                                                                |                                     |              |                      |                                                 |                                                                                                                                                                                                                                                                                                                                                                                                                                                                                                                                                                                                                                                                                                                                                                                                                                                                                                                                                                                                                                                                                                                                                                                                                                                                                                                                                                                                                                                                                                                                                                                                                                                                                                                                                                                                                                                                                                                                                                                                                                                                                                                                | 17/17/1            | 1,000            | B - 2                    | 27        | 6                | 15!0"                 | 4.53        | 11                                    | 4         | 6        | 6:9" H                | 31 Win                                           |           | 3 6             | 5 7'-0" R6<br>5 5'3" E7 A                      | 11 11          |                                       |                                                         |                        |
|                                                                                                                                                                                                                                                                                                                                                                                                                                                                                                                                                                                                                                                                                                                                                                                                                                                                                                                                                                                                                                                                                                                                                                                                                                                                                                                                                                                                                                                                                                                                                                                                                                                                                                                                                                                                                                                                                                                                                                                                                                                                                                                                |                                     |              | <u> </u>             |                                                 | 2                                                                                                                                                                                                                                                                                                                                                                                                                                                                                                                                                                                                                                                                                                                                                                                                                                                                                                                                                                                                                                                                                                                                                                                                                                                                                                                                                                                                                                                                                                                                                                                                                                                                                                                                                                                                                                                                                                                                                                                                                                                                                                                              | 11 26'9"           | H23<br>H41       | Beam<br>"                | 16        |                  | 16:6"<br>17:3"        |             |                                       | 10        | 6        | 13:0" H               | 02 "<br>53 "                                     |           |                 |                                                | arapet<br>"    |                                       |                                                         |                        |
| 96                                                                                                                                                                                                                                                                                                                                                                                                                                                                                                                                                                                                                                                                                                                                                                                                                                                                                                                                                                                                                                                                                                                                                                                                                                                                                                                                                                                                                                                                                                                                                                                                                                                                                                                                                                                                                                                                                                                                                                                                                                                                                                                             | 19:6" TI Wing                       |              |                      |                                                 | 9                                                                                                                                                                                                                                                                                                                                                                                                                                                                                                                                                                                                                                                                                                                                                                                                                                                                                                                                                                                                                                                                                                                                                                                                                                                                                                                                                                                                                                                                                                                                                                                                                                                                                                                                                                                                                                                                                                                                                                                                                                                                                                                              | 10 15 3"           | 1442             | <i>H</i>                 | //        |                  | 18:0"                 |             |                                       |           |          |                       |                                                  |           | 8 5             | 5 11:0" R9                                     | "              |                                       |                                                         |                        |
| 46                                                                                                                                                                                                                                                                                                                                                                                                                                                                                                                                                                                                                                                                                                                                                                                                                                                                                                                                                                                                                                                                                                                                                                                                                                                                                                                                                                                                                                                                                                                                                                                                                                                                                                                                                                                                                                                                                                                                                                                                                                                                                                                             | 11:0" 72 "                          |              |                      |                                                 | 109                                                                                                                                                                                                                                                                                                                                                                                                                                                                                                                                                                                                                                                                                                                                                                                                                                                                                                                                                                                                                                                                                                                                                                                                                                                                                                                                                                                                                                                                                                                                                                                                                                                                                                                                                                                                                                                                                                                                                                                                                                                                                                                            | 10 12:6"           | 443              | //                       |           |                  |                       |             | · · · · · · · · · · · · · · · · · · · | <u>] </u> |          |                       |                                                  |           | 2 5             |                                                | 11             |                                       |                                                         |                        |
|                                                                                                                                                                                                                                                                                                                                                                                                                                                                                                                                                                                                                                                                                                                                                                                                                                                                                                                                                                                                                                                                                                                                                                                                                                                                                                                                                                                                                                                                                                                                                                                                                                                                                                                                                                                                                                                                                                                                                                                                                                                                                                                                |                                     | 64 11        | 38'-6" V             | ?1 Colum                                        | n 9                                                                                                                                                                                                                                                                                                                                                                                                                                                                                                                                                                                                                                                                                                                                                                                                                                                                                                                                                                                                                                                                                                                                                                                                                                                                                                                                                                                                                                                                                                                                                                                                                                                                                                                                                                                                                                                                                                                                                                                                                                                                                                                            | 9 6.9"             | 145              | "                        |           |                  |                       |             | Column                                |           |          |                       |                                                  |           | 8 5             | 5 3/10" 2/2                                    | 11             |                                       |                                                         | ÷                      |
| 46 4                                                                                                                                                                                                                                                                                                                                                                                                                                                                                                                                                                                                                                                                                                                                                                                                                                                                                                                                                                                                                                                                                                                                                                                                                                                                                                                                                                                                                                                                                                                                                                                                                                                                                                                                                                                                                                                                                                                                                                                                                                                                                                                           | 12'3" UI Beam                       |              |                      |                                                 | <u>3</u>                                                                                                                                                                                                                                                                                                                                                                                                                                                                                                                                                                                                                                                                                                                                                                                                                                                                                                                                                                                                                                                                                                                                                                                                                                                                                                                                                                                                                                                                                                                                                                                                                                                                                                                                                                                                                                                                                                                                                                                                                                                                                                                       | 9 10-6             | " 146<br>" 147   | "                        | 24        | 8                | 35'0"<br>35'0"        | 153         | - 11                                  |           |          |                       | .                                                | • . ,     | 3 E             | 5 3510" R13<br>5 3613" R14                     | <u> </u>       |                                       |                                                         |                        |
| 29                                                                                                                                                                                                                                                                                                                                                                                                                                                                                                                                                                                                                                                                                                                                                                                                                                                                                                                                                                                                                                                                                                                                                                                                                                                                                                                                                                                                                                                                                                                                                                                                                                                                                                                                                                                                                                                                                                                                                                                                                                                                                                                             | 12:6" 02 "                          |              |                      |                                                 | 2                                                                                                                                                                                                                                                                                                                                                                                                                                                                                                                                                                                                                                                                                                                                                                                                                                                                                                                                                                                                                                                                                                                                                                                                                                                                                                                                                                                                                                                                                                                                                                                                                                                                                                                                                                                                                                                                                                                                                                                                                                                                                                                              | 9 9'0"             | 448              | //                       |           |                  |                       |             |                                       |           |          |                       |                                                  |           |                 | 5 26'-0" R15<br>5 9'-9" R16<br>5 1'-3" R17     | 11             |                                       |                                                         |                        |
| 14 4                                                                                                                                                                                                                                                                                                                                                                                                                                                                                                                                                                                                                                                                                                                                                                                                                                                                                                                                                                                                                                                                                                                                                                                                                                                                                                                                                                                                                                                                                                                                                                                                                                                                                                                                                                                                                                                                                                                                                                                                                                                                                                                           | 2:9" 410 "                          | 12 2         | 19:9" W              | 11 A.B. Wel                                     |                                                                                                                                                                                                                                                                                                                                                                                                                                                                                                                                                                                                                                                                                                                                                                                                                                                                                                                                                                                                                                                                                                                                                                                                                                                                                                                                                                                                                                                                                                                                                                                                                                                                                                                                                                                                                                                                                                                                                                                                                                                                                                                                | 6 26-6             | 4201             | . 11                     | 12        | 2                | 19'9"                 | WI          | A.B. Wells                            | -         |          |                       |                                                  | · · ·     |                 | 5 7:3" R17                                     | "              |                                       |                                                         | •                      |
| 12 7                                                                                                                                                                                                                                                                                                                                                                                                                                                                                                                                                                                                                                                                                                                                                                                                                                                                                                                                                                                                                                                                                                                                                                                                                                                                                                                                                                                                                                                                                                                                                                                                                                                                                                                                                                                                                                                                                                                                                                                                                                                                                                                           | 14:0" 411 "                         |              |                      |                                                 | 16                                                                                                                                                                                                                                                                                                                                                                                                                                                                                                                                                                                                                                                                                                                                                                                                                                                                                                                                                                                                                                                                                                                                                                                                                                                                                                                                                                                                                                                                                                                                                                                                                                                                                                                                                                                                                                                                                                                                                                                                                                                                                                                             | 10 28:3            | " 14901          | ,/                       |           |                  |                       |             |                                       | 4         | 6        | 8:9" 7                |                                                  | 9 - 6     | 3 L             | 5 33'3" R16                                    | . //           |                                       |                                                         |                        |
| 6 7                                                                                                                                                                                                                                                                                                                                                                                                                                                                                                                                                                                                                                                                                                                                                                                                                                                                                                                                                                                                                                                                                                                                                                                                                                                                                                                                                                                                                                                                                                                                                                                                                                                                                                                                                                                                                                                                                                                                                                                                                                                                                                                            | 6:5" UIZ "                          | 49           | BENT NO.             | 3<br>25 Footing                                 | <u>2</u>                                                                                                                                                                                                                                                                                                                                                                                                                                                                                                                                                                                                                                                                                                                                                                                                                                                                                                                                                                                                                                                                                                                                                                                                                                                                                                                                                                                                                                                                                                                                                                                                                                                                                                                                                                                                                                                                                                                                                                                                                                                                                                                       | 6 7.0"             | 1402             | //                       | 6         | 7                | BENT<br>3'0"          | NO. 6       | Footing                               | 9         | 6        | 14:0" 7               | (3.) "                                           |           |                 | 5 31-6" R19<br>5 32-6" R10                     | "              |                                       |                                                         |                        |
|                                                                                                                                                                                                                                                                                                                                                                                                                                                                                                                                                                                                                                                                                                                                                                                                                                                                                                                                                                                                                                                                                                                                                                                                                                                                                                                                                                                                                                                                                                                                                                                                                                                                                                                                                                                                                                                                                                                                                                                                                                                                                                                                |                                     | 12 7         | 9-3" Di              | 38 "                                            |                                                                                                                                                                                                                                                                                                                                                                                                                                                                                                                                                                                                                                                                                                                                                                                                                                                                                                                                                                                                                                                                                                                                                                                                                                                                                                                                                                                                                                                                                                                                                                                                                                                                                                                                                                                                                                                                                                                                                                                                                                                                                                                                | 3 01/1             | 1001             | <i></i>                  | 12        | 7                | 8:9"                  | 028         | Footing                               |           |          | · .                   |                                                  |           | 2 5             | 5 32! G" REO<br>5 32! 3" RE/                   | 11 12 13       | -1<br>-1                              |                                                         |                        |
|                                                                                                                                                                                                                                                                                                                                                                                                                                                                                                                                                                                                                                                                                                                                                                                                                                                                                                                                                                                                                                                                                                                                                                                                                                                                                                                                                                                                                                                                                                                                                                                                                                                                                                                                                                                                                                                                                                                                                                                                                                                                                                                                |                                     | 21 10        |                      |                                                 | 8/                                                                                                                                                                                                                                                                                                                                                                                                                                                                                                                                                                                                                                                                                                                                                                                                                                                                                                                                                                                                                                                                                                                                                                                                                                                                                                                                                                                                                                                                                                                                                                                                                                                                                                                                                                                                                                                                                                                                                                                                                                                                                                                             | 3 9:6"             | PEI              | Column                   | 9%        |                  | 5!0"<br>18!0"         |             | "                                     | 57        | 4        | 12:3" 4               | 71 Bear                                          |           |                 | 6 10:0" P22 E<br>5 10:3" R23 F                 |                |                                       |                                                         |                        |
|                                                                                                                                                                                                                                                                                                                                                                                                                                                                                                                                                                                                                                                                                                                                                                                                                                                                                                                                                                                                                                                                                                                                                                                                                                                                                                                                                                                                                                                                                                                                                                                                                                                                                                                                                                                                                                                                                                                                                                                                                                                                                                                                |                                     |              |                      |                                                 |                                                                                                                                                                                                                                                                                                                                                                                                                                                                                                                                                                                                                                                                                                                                                                                                                                                                                                                                                                                                                                                                                                                                                                                                                                                                                                                                                                                                                                                                                                                                                                                                                                                                                                                                                                                                                                                                                                                                                                                                                                                                                                                                | 9 2:9"             |                  | Beam                     | 16        | 6                | 8:0"                  | 063         | "                                     | 2         | 4        | 13:3" 11              | 72 "                                             | ے ا       | 3 6             | 5 11:0" R24                                    | "              |                                       |                                                         |                        |
|                                                                                                                                                                                                                                                                                                                                                                                                                                                                                                                                                                                                                                                                                                                                                                                                                                                                                                                                                                                                                                                                                                                                                                                                                                                                                                                                                                                                                                                                                                                                                                                                                                                                                                                                                                                                                                                                                                                                                                                                                                                                                                                                |                                     | 16 10        | 810" D<br>1313" D    | 3 <i>4</i>                                      | 6                                                                                                                                                                                                                                                                                                                                                                                                                                                                                                                                                                                                                                                                                                                                                                                                                                                                                                                                                                                                                                                                                                                                                                                                                                                                                                                                                                                                                                                                                                                                                                                                                                                                                                                                                                                                                                                                                                                                                                                                                                                                                                                              | 4 3'6"             | 1129             | "                        | 6         | 8                | 8'.9"<br>18'.0"       | D65         | 21                                    | 16        | 6        | 2:0" 1                | 74 11                                            |           | 7 6             | 5 35:9" R25<br>5 5:9" R26 E                    | nd Post        |                                       | -                                                       | -¥                     |
|                                                                                                                                                                                                                                                                                                                                                                                                                                                                                                                                                                                                                                                                                                                                                                                                                                                                                                                                                                                                                                                                                                                                                                                                                                                                                                                                                                                                                                                                                                                                                                                                                                                                                                                                                                                                                                                                                                                                                                                                                                                                                                                                | 8'3" VI Backwall                    | 2 7          | 13-0" 12             | 36 "                                            | 20                                                                                                                                                                                                                                                                                                                                                                                                                                                                                                                                                                                                                                                                                                                                                                                                                                                                                                                                                                                                                                                                                                                                                                                                                                                                                                                                                                                                                                                                                                                                                                                                                                                                                                                                                                                                                                                                                                                                                                                                                                                                                                                             | 6 14'0'            | 141              | //                       |           |                  |                       |             | -                                     | 6         | 7        | 6:3" 1                | 75 "                                             |           | 7 5<br>36 6     | 5 6'3" R27<br>6 90'-0" 51 3                    | " "<br>=\ab    | -                                     |                                                         | -                      |
| 119 5                                                                                                                                                                                                                                                                                                                                                                                                                                                                                                                                                                                                                                                                                                                                                                                                                                                                                                                                                                                                                                                                                                                                                                                                                                                                                                                                                                                                                                                                                                                                                                                                                                                                                                                                                                                                                                                                                                                                                                                                                                                                                                                          | 10:3" V2 Wing                       | 76 70        | 77-9 0               | 2/                                              | 36                                                                                                                                                                                                                                                                                                                                                                                                                                                                                                                                                                                                                                                                                                                                                                                                                                                                                                                                                                                                                                                                                                                                                                                                                                                                                                                                                                                                                                                                                                                                                                                                                                                                                                                                                                                                                                                                                                                                                                                                                                                                                                                             | 5 1323             | " 143            | "                        | 10        | 10 1             | 4-0"                  | H26         | Beam                                  | 16        |          | 10-0 0                |                                                  | 8         | 10 9            | 1 32-0" 52                                     | NOO            |                                       |                                                         |                        |
| 28 4                                                                                                                                                                                                                                                                                                                                                                                                                                                                                                                                                                                                                                                                                                                                                                                                                                                                                                                                                                                                                                                                                                                                                                                                                                                                                                                                                                                                                                                                                                                                                                                                                                                                                                                                                                                                                                                                                                                                                                                                                                                                                                                           | 12'6" V3 "<br>7'6" V4 "             | 10 10        | 12:3" 42             | 25 Bean                                         |                                                                                                                                                                                                                                                                                                                                                                                                                                                                                                                                                                                                                                                                                                                                                                                                                                                                                                                                                                                                                                                                                                                                                                                                                                                                                                                                                                                                                                                                                                                                                                                                                                                                                                                                                                                                                                                                                                                                                                                                                                                                                                                                | 6 16:3             | " 444            | "                        |           |                  | 19:6"<br>19:3"        |             | 11                                    |           |          |                       | 40.                                              |           | 9 6             | 30'-9" 54                                      | 11             |                                       |                                                         |                        |
| 4                                                                                                                                                                                                                                                                                                                                                                                                                                                                                                                                                                                                                                                                                                                                                                                                                                                                                                                                                                                                                                                                                                                                                                                                                                                                                                                                                                                                                                                                                                                                                                                                                                                                                                                                                                                                                                                                                                                                                                                                                                                                                                                              | 7-6 14 "                            |              | 1313" H              |                                                 |                                                                                                                                                                                                                                                                                                                                                                                                                                                                                                                                                                                                                                                                                                                                                                                                                                                                                                                                                                                                                                                                                                                                                                                                                                                                                                                                                                                                                                                                                                                                                                                                                                                                                                                                                                                                                                                                                                                                                                                                                                                                                                                                | 6 18:0             |                  | "                        | 7         |                  | 13-6"                 |             | "                                     |           |          |                       |                                                  | `         | 9 6             | 32'9" 55                                       |                |                                       |                                                         |                        |
|                                                                                                                                                                                                                                                                                                                                                                                                                                                                                                                                                                                                                                                                                                                                                                                                                                                                                                                                                                                                                                                                                                                                                                                                                                                                                                                                                                                                                                                                                                                                                                                                                                                                                                                                                                                                                                                                                                                                                                                                                                                                                                                                |                                     | 2 11         | 27'0" H              | 32 "                                            | 14                                                                                                                                                                                                                                                                                                                                                                                                                                                                                                                                                                                                                                                                                                                                                                                                                                                                                                                                                                                                                                                                                                                                                                                                                                                                                                                                                                                                                                                                                                                                                                                                                                                                                                                                                                                                                                                                                                                                                                                                                                                                                                                             | 5 14.0             | " 147            | //                       | 5         | 7                | 6º3"                  | 1164        |                                       | <u> </u>  |          |                       |                                                  |           | 20 4            | 7 16:0" 56                                     | 11             | · ·                                   |                                                         |                        |
| 12 2                                                                                                                                                                                                                                                                                                                                                                                                                                                                                                                                                                                                                                                                                                                                                                                                                                                                                                                                                                                                                                                                                                                                                                                                                                                                                                                                                                                                                                                                                                                                                                                                                                                                                                                                                                                                                                                                                                                                                                                                                                                                                                                           | 19-9" WI A.B. Wells                 | 98           | 6'-6" H              | 39 11                                           |                                                                                                                                                                                                                                                                                                                                                                                                                                                                                                                                                                                                                                                                                                                                                                                                                                                                                                                                                                                                                                                                                                                                                                                                                                                                                                                                                                                                                                                                                                                                                                                                                                                                                                                                                                                                                                                                                                                                                                                                                                                                                                                                |                    |                  |                          | 2         | 8 .              | 9!9"<br>1/ <u>:0"</u> | 1466        | . 11                                  |           |          |                       |                                                  | 104-6     | 6 4             | 6 25:9" 57<br>6 30:3" 58                       | <i>"</i>       |                                       |                                                         | -                      |
|                                                                                                                                                                                                                                                                                                                                                                                                                                                                                                                                                                                                                                                                                                                                                                                                                                                                                                                                                                                                                                                                                                                                                                                                                                                                                                                                                                                                                                                                                                                                                                                                                                                                                                                                                                                                                                                                                                                                                                                                                                                                                                                                | BENT NO. 2                          | 28           | 8'6" H.<br>9'6" H.   | 35 "                                            |                                                                                                                                                                                                                                                                                                                                                                                                                                                                                                                                                                                                                                                                                                                                                                                                                                                                                                                                                                                                                                                                                                                                                                                                                                                                                                                                                                                                                                                                                                                                                                                                                                                                                                                                                                                                                                                                                                                                                                                                                                                                                                                                | 11 29:6            |                  | Column                   | 2         | 7.               | 11:3"                 | 467         | "                                     | 130       | -        | 4:9" V                | 71 Binh.                                         | 94-0      | 0 0             | à 31-3" 59<br>1 40:0" 510                      | 11             |                                       |                                                         |                        |
|                                                                                                                                                                                                                                                                                                                                                                                                                                                                                                                                                                                                                                                                                                                                                                                                                                                                                                                                                                                                                                                                                                                                                                                                                                                                                                                                                                                                                                                                                                                                                                                                                                                                                                                                                                                                                                                                                                                                                                                                                                                                                                                                |                                     | 3 8          | 10.0" H              | 37 1                                            |                                                                                                                                                                                                                                                                                                                                                                                                                                                                                                                                                                                                                                                                                                                                                                                                                                                                                                                                                                                                                                                                                                                                                                                                                                                                                                                                                                                                                                                                                                                                                                                                                                                                                                                                                                                                                                                                                                                                                                                                                                                                                                                                |                    |                  |                          | 1         | 7                | 11-6"<br>11-6"        | 1169        | //                                    |           |          |                       |                                                  |           | 2 4             | 1 25-6" 511                                    | //             | - <b> </b>  <br>- <b> </b>            |                                                         |                        |
| 64 11                                                                                                                                                                                                                                                                                                                                                                                                                                                                                                                                                                                                                                                                                                                                                                                                                                                                                                                                                                                                                                                                                                                                                                                                                                                                                                                                                                                                                                                                                                                                                                                                                                                                                                                                                                                                                                                                                                                                                                                                                                                                                                                          | 7:3" D21 Footing                    | 26           | 21'9" HE<br>25'9" H  | 38 "<br>39 "                                    | 12                                                                                                                                                                                                                                                                                                                                                                                                                                                                                                                                                                                                                                                                                                                                                                                                                                                                                                                                                                                                                                                                                                                                                                                                                                                                                                                                                                                                                                                                                                                                                                                                                                                                                                                                                                                                                                                                                                                                                                                                                                                                                                                             | 2 19'9             | " W/             | A.B. Wells               | 4         |                  | 6!6"<br>?9:9"         |             | 11                                    |           | 9        | 9.6" V                |                                                  |           | 2               | 6 12'-9" 512<br>6 12'-9" 513                   | 11             | -                                     |                                                         |                        |
| 8 11                                                                                                                                                                                                                                                                                                                                                                                                                                                                                                                                                                                                                                                                                                                                                                                                                                                                                                                                                                                                                                                                                                                                                                                                                                                                                                                                                                                                                                                                                                                                                                                                                                                                                                                                                                                                                                                                                                                                                                                                                                                                                                                           | 11:9" 024 "                         | 12 7         | 7-6" 42              | 20/ 11                                          |                                                                                                                                                                                                                                                                                                                                                                                                                                                                                                                                                                                                                                                                                                                                                                                                                                                                                                                                                                                                                                                                                                                                                                                                                                                                                                                                                                                                                                                                                                                                                                                                                                                                                                                                                                                                                                                                                                                                                                                                                                                                                                                                | BENT               |                  |                          | 2         | 6                | 19:6"                 | H603        |                                       |           |          | 10:0" V               |                                                  |           | 9 4             | 6 18:6" 514                                    | 11             | 1                                     |                                                         |                        |
|                                                                                                                                                                                                                                                                                                                                                                                                                                                                                                                                                                                                                                                                                                                                                                                                                                                                                                                                                                                                                                                                                                                                                                                                                                                                                                                                                                                                                                                                                                                                                                                                                                                                                                                                                                                                                                                                                                                                                                                                                                                                                                                                | 21:9" D25 "<br>23:3" D26 "          |              | 27:9" HS             |                                                 | 16                                                                                                                                                                                                                                                                                                                                                                                                                                                                                                                                                                                                                                                                                                                                                                                                                                                                                                                                                                                                                                                                                                                                                                                                                                                                                                                                                                                                                                                                                                                                                                                                                                                                                                                                                                                                                                                                                                                                                                                                                                                                                                                             | 9 11-9"            | D23              | Footing                  | <i>13</i> |                  | 31-6"<br>31-6"        |             | 11                                    |           | _        |                       |                                                  |           | 9 6<br>9 6      | 6 201-6" 515<br>6 301-3" 516                   | 11             |                                       |                                                         |                        |
| 18 7                                                                                                                                                                                                                                                                                                                                                                                                                                                                                                                                                                                                                                                                                                                                                                                                                                                                                                                                                                                                                                                                                                                                                                                                                                                                                                                                                                                                                                                                                                                                                                                                                                                                                                                                                                                                                                                                                                                                                                                                                                                                                                                           | 8:0" D27 "                          |              | 12:6" HE             |                                                 | 4                                                                                                                                                                                                                                                                                                                                                                                                                                                                                                                                                                                                                                                                                                                                                                                                                                                                                                                                                                                                                                                                                                                                                                                                                                                                                                                                                                                                                                                                                                                                                                                                                                                                                                                                                                                                                                                                                                                                                                                                                                                                                                                              | 9 21:9             | D25              | 11                       | 2         | 6                | 9:0"                  | 4607        | . 11                                  | 12        | 2        | 19:9" N               | 11 A.B. W.                                       | lells     | 9 2             | 6 38'-9" 518                                   | 11             |                                       |                                                         |                        |
| // 7                                                                                                                                                                                                                                                                                                                                                                                                                                                                                                                                                                                                                                                                                                                                                                                                                                                                                                                                                                                                                                                                                                                                                                                                                                                                                                                                                                                                                                                                                                                                                                                                                                                                                                                                                                                                                                                                                                                                                                                                                                                                                                                           | 8'9" D28 "                          |              |                      |                                                 | 160                                                                                                                                                                                                                                                                                                                                                                                                                                                                                                                                                                                                                                                                                                                                                                                                                                                                                                                                                                                                                                                                                                                                                                                                                                                                                                                                                                                                                                                                                                                                                                                                                                                                                                                                                                                                                                                                                                                                                                                                                                                                                                                            | 11 2313<br>7 810"  |                  | 3 I                      | 10        | 7                | 71-6"                 |             |                                       |           |          | RSTRUCT               | URE                                              | 31 - (2)  | 7   4<br>3)   4 | 6 38'-9" 518<br>6 32'-0" 519                   | 11             |                                       |                                                         |                        |
|                                                                                                                                                                                                                                                                                                                                                                                                                                                                                                                                                                                                                                                                                                                                                                                                                                                                                                                                                                                                                                                                                                                                                                                                                                                                                                                                                                                                                                                                                                                                                                                                                                                                                                                                                                                                                                                                                                                                                                                                                                                                                                                                | 10/21/10/20                         | 93 3         | 9.6" 2               | el Colum                                        | <del></del>                                                                                                                                                                                                                                                                                                                                                                                                                                                                                                                                                                                                                                                                                                                                                                                                                                                                                                                                                                                                                                                                                                                                                                                                                                                                                                                                                                                                                                                                                                                                                                                                                                                                                                                                                                                                                                                                                                                                                                                                                                                                                                                    | 7 8:9"             | D28              |                          | 66        | 3                | 9'6"                  | P21         | Column                                |           |          | 3-6" (                | 7 Cur                                            |           |                 |                                                |                |                                       |                                                         |                        |
| 7 10                                                                                                                                                                                                                                                                                                                                                                                                                                                                                                                                                                                                                                                                                                                                                                                                                                                                                                                                                                                                                                                                                                                                                                                                                                                                                                                                                                                                                                                                                                                                                                                                                                                                                                                                                                                                                                                                                                                                                                                                                                                                                                                           | 12'3" H21 Beam<br>13'3" H22 "       | 2 4          | 219" U               | 27 Bean                                         | 7 29                                                                                                                                                                                                                                                                                                                                                                                                                                                                                                                                                                                                                                                                                                                                                                                                                                                                                                                                                                                                                                                                                                                                                                                                                                                                                                                                                                                                                                                                                                                                                                                                                                                                                                                                                                                                                                                                                                                                                                                                                                                                                                                           | 9 6:6              | " D51<br>D52     | "                        |           | 4                | 2:9"                  | 427         | Beam                                  | 4         | 5        | 19'-9" (<br>38'-3" (  | <u>~ "</u><br>'3 "                               |           |                 |                                                |                |                                       |                                                         |                        |
| 26                                                                                                                                                                                                                                                                                                                                                                                                                                                                                                                                                                                                                                                                                                                                                                                                                                                                                                                                                                                                                                                                                                                                                                                                                                                                                                                                                                                                                                                                                                                                                                                                                                                                                                                                                                                                                                                                                                                                                                                                                                                                                                                             | 17'9" H23 "                         | 2 4          | 31-6" (1)            | 28 11                                           | 24                                                                                                                                                                                                                                                                                                                                                                                                                                                                                                                                                                                                                                                                                                                                                                                                                                                                                                                                                                                                                                                                                                                                                                                                                                                                                                                                                                                                                                                                                                                                                                                                                                                                                                                                                                                                                                                                                                                                                                                                                                                                                                                             | 8 60"              | 253              | //                       | 2         | 4                | 3-6"                  |             | "                                     | 2         | 5        | 33:3" C               | 2 "                                              | *         | J. 200          | ease due to 4                                  | Curb           |                                       |                                                         |                        |
| 10 10                                                                                                                                                                                                                                                                                                                                                                                                                                                                                                                                                                                                                                                                                                                                                                                                                                                                                                                                                                                                                                                                                                                                                                                                                                                                                                                                                                                                                                                                                                                                                                                                                                                                                                                                                                                                                                                                                                                                                                                                                                                                                                                          | 26'0" H24 "<br>12'3" H25 *          | 4 4          | 4-3" UX              |                                                 | 4                                                                                                                                                                                                                                                                                                                                                                                                                                                                                                                                                                                                                                                                                                                                                                                                                                                                                                                                                                                                                                                                                                                                                                                                                                                                                                                                                                                                                                                                                                                                                                                                                                                                                                                                                                                                                                                                                                                                                                                                                                                                                                                              | 9 22:0             | 1209             | <i>"</i>                 | 15        | 4                | 4'-3"<br>14'-0"       |             | 11                                    | 6         | 6        | 41:3" C<br>37:9" C    |                                                  |           | ourle           | to being clased                                | BF             | RIDGE OVER K.C.S                      | E., C.R.I. & P. AND C.M. & S.T.F                        | H. R.R.S.              |
|                                                                                                                                                                                                                                                                                                                                                                                                                                                                                                                                                                                                                                                                                                                                                                                                                                                                                                                                                                                                                                                                                                                                                                                                                                                                                                                                                                                                                                                                                                                                                                                                                                                                                                                                                                                                                                                                                                                                                                                                                                                                                                                                | 12-6" H26 "                         | 13 6         | 15.9" (1             | 32 "                                            |                                                                                                                                                                                                                                                                                                                                                                                                                                                                                                                                                                                                                                                                                                                                                                                                                                                                                                                                                                                                                                                                                                                                                                                                                                                                                                                                                                                                                                                                                                                                                                                                                                                                                                                                                                                                                                                                                                                                                                                                                                                                                                                                | 11 1510            | 1 150            | 8                        | 14        | 4.               | 14'-9"                | 1162        |                                       | 6         | 6        | 30.6" C               | 7 11                                             |           |                 |                                                | S              | TATE ROAD INTERS                      | TATE ROUTE 435                                          |                        |
| 9 9                                                                                                                                                                                                                                                                                                                                                                                                                                                                                                                                                                                                                                                                                                                                                                                                                                                                                                                                                                                                                                                                                                                                                                                                                                                                                                                                                                                                                                                                                                                                                                                                                                                                                                                                                                                                                                                                                                                                                                                                                                                                                                                            |                                     | 24 6<br>14 6 | 16-6" LE             |                                                 | 10                                                                                                                                                                                                                                                                                                                                                                                                                                                                                                                                                                                                                                                                                                                                                                                                                                                                                                                                                                                                                                                                                                                                                                                                                                                                                                                                                                                                                                                                                                                                                                                                                                                                                                                                                                                                                                                                                                                                                                                                                                                                                                                             |                    | " 1452<br>" 1453 | <u>Beam</u>              | 12        | 4                | 15'-6"<br>16'-3"      | <del></del> | 11                                    | 4         | 5        | 21:3" (               | <i>9 11</i>                                      |           |                 |                                                | IN             | KANSAS CITY                           |                                                         |                        |
|                                                                                                                                                                                                                                                                                                                                                                                                                                                                                                                                                                                                                                                                                                                                                                                                                                                                                                                                                                                                                                                                                                                                                                                                                                                                                                                                                                                                                                                                                                                                                                                                                                                                                                                                                                                                                                                                                                                                                                                                                                                                                                                                | 12:0" 129 "                         | 5 6          | 18:3" U              |                                                 | 9                                                                                                                                                                                                                                                                                                                                                                                                                                                                                                                                                                                                                                                                                                                                                                                                                                                                                                                                                                                                                                                                                                                                                                                                                                                                                                                                                                                                                                                                                                                                                                                                                                                                                                                                                                                                                                                                                                                                                                                                                                                                                                                              | 11 14-3            | " 1454           | 11                       | 5         | 4 1              | 17-0"                 | 1165        | //                                    | 8         | 5        | 26'-0" C              |                                                  |           |                 |                                                |                |                                       | -!(52)(RTE.I-435) STA. 92+27.                           | 34 S.B.L               |
| <b>S</b> ILL                                                                                                                                                                                                                                                                                                                                                                                                                                                                                                                                                                                                                                                                                                                                                                                                                                                                                                                                                                                                                                                                                                                                                                                                                                                                                                                                                                                                                                                                                                                                                                                                                                                                                                                                                                                                                                                                                                                                                                                                                                                                                                                   | FGWIN & MARTIN<br>BULTING ENGINEERS | -            | , -                  | e                                               | 5                                                                                                                                                                                                                                                                                                                                                                                                                                                                                                                                                                                                                                                                                                                                                                                                                                                                                                                                                                                                                                                                                                                                                                                                                                                                                                                                                                                                                                                                                                                                                                                                                                                                                                                                                                                                                                                                                                                                                                                                                                                                                                                              |                    | 1.155<br>1.156   |                          | 9         | 9                | 17-9"                 | LKalo       |                                       | 4         | <u>5</u> | 38:6" 0               | 12 "                                             |           |                 |                                                |                | •                                     | COUNTY                                                  |                        |
| COMS                                                                                                                                                                                                                                                                                                                                                                                                                                                                                                                                                                                                                                                                                                                                                                                                                                                                                                                                                                                                                                                                                                                                                                                                                                                                                                                                                                                                                                                                                                                                                                                                                                                                                                                                                                                                                                                                                                                                                                                                                                                                                                                           | CERNS ENGINEERS                     |              |                      | -                                               |                                                                                                                                                                                                                                                                                                                                                                                                                                                                                                                                                                                                                                                                                                                                                                                                                                                                                                                                                                                                                                                                                                                                                                                                                                                                                                                                                                                                                                                                                                                                                                                                                                                                                                                                                                                                                                                                                                                                                                                                                                                                                                                                | 9 10-5             | " 457            | //                       |           |                  |                       |             |                                       | 2         | 5        | 32161C                |                                                  |           | אייתים          |                                                | ĄL             | CKSON                                 | COUNTY                                                  |                        |
| The same of the first terms of the first section of the section of | Page DETAILED J.R. KETTLE           | Hook         | s and P              | Bends sh                                        | hall be                                                                                                                                                                                                                                                                                                                                                                                                                                                                                                                                                                                                                                                                                                                                                                                                                                                                                                                                                                                                                                                                                                                                                                                                                                                                                                                                                                                                                                                                                                                                                                                                                                                                                                                                                                                                                                                                                                                                                                                                                                                                                                                        | e in occore        | donce            | with A.<br>ow dimensions | C.I. N.   | PORKIO           | 1.0f.                 | Stone       | dard Pl                               | actic     | e tol    | - Wetaili             | rig Kei                                          | Irite rea | -01             | 28.                                            |                |                                       |                                                         | A-1683                 |