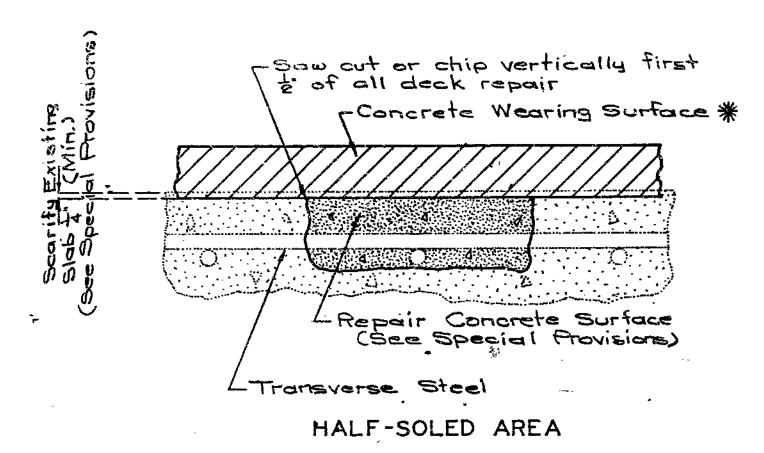

| ***                                                                                                                                                                                                                                                                                                                                                                                                                                                                                                                                                                                                                                                                                                                                                                                                                                                                                                                                                                                                                                                                                                                                                                                                                                                                                                                                                                                                                                                                                                                                                                                                                                                                                                                                                                                                                                                                                                                                                                                                                                                                                                                            |                                     |              |                      |                                                 |                                                                                                                                                                                                                                                                                                                                                                                                                                                                                                                                                                                                                                                                                                                                                                                                                                                                                                                                                                                                                                                                                                                                                                                                                                                                                                                                                                                                                                                                                                                                                                                                                                                                                                                                                                                                                                                                                                                                                                                                                                                                                                                                |                    |                  |                          |           |                  | ST                    | AT          | E HI                                  | GHV       | VAY      | DEF                   | ARTI                                             | MEN.      | Ί               |                                                |                |                                       | FED. ROAD STATE FED. AID FISCAL PROJ. NO. YEAR 5 MO. 19 | SHEET TOTAL NO. SHEETS |
|--------------------------------------------------------------------------------------------------------------------------------------------------------------------------------------------------------------------------------------------------------------------------------------------------------------------------------------------------------------------------------------------------------------------------------------------------------------------------------------------------------------------------------------------------------------------------------------------------------------------------------------------------------------------------------------------------------------------------------------------------------------------------------------------------------------------------------------------------------------------------------------------------------------------------------------------------------------------------------------------------------------------------------------------------------------------------------------------------------------------------------------------------------------------------------------------------------------------------------------------------------------------------------------------------------------------------------------------------------------------------------------------------------------------------------------------------------------------------------------------------------------------------------------------------------------------------------------------------------------------------------------------------------------------------------------------------------------------------------------------------------------------------------------------------------------------------------------------------------------------------------------------------------------------------------------------------------------------------------------------------------------------------------------------------------------------------------------------------------------------------------|-------------------------------------|--------------|----------------------|-------------------------------------------------|--------------------------------------------------------------------------------------------------------------------------------------------------------------------------------------------------------------------------------------------------------------------------------------------------------------------------------------------------------------------------------------------------------------------------------------------------------------------------------------------------------------------------------------------------------------------------------------------------------------------------------------------------------------------------------------------------------------------------------------------------------------------------------------------------------------------------------------------------------------------------------------------------------------------------------------------------------------------------------------------------------------------------------------------------------------------------------------------------------------------------------------------------------------------------------------------------------------------------------------------------------------------------------------------------------------------------------------------------------------------------------------------------------------------------------------------------------------------------------------------------------------------------------------------------------------------------------------------------------------------------------------------------------------------------------------------------------------------------------------------------------------------------------------------------------------------------------------------------------------------------------------------------------------------------------------------------------------------------------------------------------------------------------------------------------------------------------------------------------------------------------|--------------------|------------------|--------------------------|-----------|------------------|-----------------------|-------------|---------------------------------------|-----------|----------|-----------------------|--------------------------------------------------|-----------|-----------------|------------------------------------------------|----------------|---------------------------------------|---------------------------------------------------------|------------------------|
| ,                                                                                                                                                                                                                                                                                                                                                                                                                                                                                                                                                                                                                                                                                                                                                                                                                                                                                                                                                                                                                                                                                                                                                                                                                                                                                                                                                                                                                                                                                                                                                                                                                                                                                                                                                                                                                                                                                                                                                                                                                                                                                                                              |                                     |              |                      |                                                 | A STATE OF THE PARTY OF THE PAR | BILL OF            |                  |                          |           |                  |                       | T           |                                       |           | Jan-1    |                       |                                                  |           |                 |                                                |                |                                       | <u> </u>                                                | <del></del>            |
| NO. SIZE                                                                                                                                                                                                                                                                                                                                                                                                                                                                                                                                                                                                                                                                                                                                                                                                                                                                                                                                                                                                                                                                                                                                                                                                                                                                                                                                                                                                                                                                                                                                                                                                                                                                                                                                                                                                                                                                                                                                                                                                                                                                                                                       | LENGTH MARK LOCATION                | ll           | NO. 2 (C             | ARK LOCATIO                                     | ON NO.                                                                                                                                                                                                                                                                                                                                                                                                                                                                                                                                                                                                                                                                                                                                                                                                                                                                                                                                                                                                                                                                                                                                                                                                                                                                                                                                                                                                                                                                                                                                                                                                                                                                                                                                                                                                                                                                                                                                                                                                                                                                                                                         | SIZE LENGTH        |                  |                          | NO.       | SIZE    <br>BENT | NC. 5                 | MARK COA    | LOCATION                              |           |          | LENGTH MA             | الخالق والكاف المالية والمنازع والمنازع والمنازع | ON NO     | ). ISIZ<br>SUPE | ZE LENGTH MARK LERSTRUCTURE (C                 | onid)          |                                       |                                                         |                        |
| END                                                                                                                                                                                                                                                                                                                                                                                                                                                                                                                                                                                                                                                                                                                                                                                                                                                                                                                                                                                                                                                                                                                                                                                                                                                                                                                                                                                                                                                                                                                                                                                                                                                                                                                                                                                                                                                                                                                                                                                                                                                                                                                            | D BENT NO. I                        | 11 7         | 7:6" 42              | 201 Bean                                        | n 8                                                                                                                                                                                                                                                                                                                                                                                                                                                                                                                                                                                                                                                                                                                                                                                                                                                                                                                                                                                                                                                                                                                                                                                                                                                                                                                                                                                                                                                                                                                                                                                                                                                                                                                                                                                                                                                                                                                                                                                                                                                                                                                            |                    |                  | Beam                     | 2         |                  |                       |             | Beam                                  | 92        | 8        | 23'-9" V              |                                                  |           | 7 6             | 6 41.6" 019                                    | Curb           |                                       |                                                         |                        |
| 12 5                                                                                                                                                                                                                                                                                                                                                                                                                                                                                                                                                                                                                                                                                                                                                                                                                                                                                                                                                                                                                                                                                                                                                                                                                                                                                                                                                                                                                                                                                                                                                                                                                                                                                                                                                                                                                                                                                                                                                                                                                                                                                                                           | 2'.9" D2 "                          | 2 9          | 9'-0" Hz             | 702 "<br>703 "                                  | 24                                                                                                                                                                                                                                                                                                                                                                                                                                                                                                                                                                                                                                                                                                                                                                                                                                                                                                                                                                                                                                                                                                                                                                                                                                                                                                                                                                                                                                                                                                                                                                                                                                                                                                                                                                                                                                                                                                                                                                                                                                                                                                                             | 11 3540            | " Y32            | Column                   | 10        | 9                | 11-9"<br>7-6"         | H59<br>H201 | "                                     | 12        | 2        | 19:9" W               | 1 A.B.W.                                         | 12        | 0 6             | 6 41'-6" C14 0<br>6 39'-9" C15<br>6 39'-6" C16 | "              |                                       |                                                         |                        |
| 8 4                                                                                                                                                                                                                                                                                                                                                                                                                                                                                                                                                                                                                                                                                                                                                                                                                                                                                                                                                                                                                                                                                                                                                                                                                                                                                                                                                                                                                                                                                                                                                                                                                                                                                                                                                                                                                                                                                                                                                                                                                                                                                                                            | 10:0" D3 "                          | 3 9          | 10-9" 14             | 204 "                                           | 41                                                                                                                                                                                                                                                                                                                                                                                                                                                                                                                                                                                                                                                                                                                                                                                                                                                                                                                                                                                                                                                                                                                                                                                                                                                                                                                                                                                                                                                                                                                                                                                                                                                                                                                                                                                                                                                                                                                                                                                                                                                                                                                             | 10 34:0            |                  | "                        | _2        | 10               | 12-3"                 | 11501       |                                       |           |          |                       |                                                  |           | 7 6             | 6 31:0" C17                                    | 44             |                                       |                                                         |                        |
|                                                                                                                                                                                                                                                                                                                                                                                                                                                                                                                                                                                                                                                                                                                                                                                                                                                                                                                                                                                                                                                                                                                                                                                                                                                                                                                                                                                                                                                                                                                                                                                                                                                                                                                                                                                                                                                                                                                                                                                                                                                                                                                                |                                     | 18 10        | 26:9" 42<br>26:3" 42 | 05 <u>"                                    </u> |                                                                                                                                                                                                                                                                                                                                                                                                                                                                                                                                                                                                                                                                                                                                                                                                                                                                                                                                                                                                                                                                                                                                                                                                                                                                                                                                                                                                                                                                                                                                                                                                                                                                                                                                                                                                                                                                                                                                                                                                                                                                                                                                |                    |                  |                          | 6         |                  | 12:0"<br>30:3"        | 4503        | "                                     | 12        | 5        | BENT NO               | 71 Footil                                        | 79        |                 |                                                |                |                                       |                                                         |                        |
|                                                                                                                                                                                                                                                                                                                                                                                                                                                                                                                                                                                                                                                                                                                                                                                                                                                                                                                                                                                                                                                                                                                                                                                                                                                                                                                                                                                                                                                                                                                                                                                                                                                                                                                                                                                                                                                                                                                                                                                                                                                                                                                                |                                     |              |                      |                                                 |                                                                                                                                                                                                                                                                                                                                                                                                                                                                                                                                                                                                                                                                                                                                                                                                                                                                                                                                                                                                                                                                                                                                                                                                                                                                                                                                                                                                                                                                                                                                                                                                                                                                                                                                                                                                                                                                                                                                                                                                                                                                                                                                |                    | ( ) . ( )        | 081/1/2                  | 5         |                  | 32-6"                 | 4504        | "                                     | 16        | 9        | 2:9" D                | 72 "                                             |           |                 | 5 00" 11                                       |                |                                       |                                                         |                        |
| 16 7                                                                                                                                                                                                                                                                                                                                                                                                                                                                                                                                                                                                                                                                                                                                                                                                                                                                                                                                                                                                                                                                                                                                                                                                                                                                                                                                                                                                                                                                                                                                                                                                                                                                                                                                                                                                                                                                                                                                                                                                                                                                                                                           | 2949" 37 Beam                       |              | 9:6" P               | 21 Colum                                        | 12                                                                                                                                                                                                                                                                                                                                                                                                                                                                                                                                                                                                                                                                                                                                                                                                                                                                                                                                                                                                                                                                                                                                                                                                                                                                                                                                                                                                                                                                                                                                                                                                                                                                                                                                                                                                                                                                                                                                                                                                                                                                                                                             |                    |                  | A.B. Wells               | 9         | 10 3             | 9'0"<br>32'6"         | 450G        | "                                     | 0_        | 9        | 10'0" Di              | <u> </u>                                         |           |                 | 5 4º0" L1<br>5 2º6" L2                         | Curb<br>"      |                                       |                                                         |                        |
| 4 6                                                                                                                                                                                                                                                                                                                                                                                                                                                                                                                                                                                                                                                                                                                                                                                                                                                                                                                                                                                                                                                                                                                                                                                                                                                                                                                                                                                                                                                                                                                                                                                                                                                                                                                                                                                                                                                                                                                                                                                                                                                                                                                            | 20:0" 43                            |              |                      |                                                 |                                                                                                                                                                                                                                                                                                                                                                                                                                                                                                                                                                                                                                                                                                                                                                                                                                                                                                                                                                                                                                                                                                                                                                                                                                                                                                                                                                                                                                                                                                                                                                                                                                                                                                                                                                                                                                                                                                                                                                                                                                                                                                                                | BENT               |                  | Fosting                  | 4         | 11 3             | 32'-6"<br>20:0"       | 4507        | 11                                    | 2         | 6        | 33:0" H               | 71 Barkun                                        | 2// 2     |                 | 5 5'9" L3<br>5 6'0" L9                         | 11             |                                       |                                                         |                        |
|                                                                                                                                                                                                                                                                                                                                                                                                                                                                                                                                                                                                                                                                                                                                                                                                                                                                                                                                                                                                                                                                                                                                                                                                                                                                                                                                                                                                                                                                                                                                                                                                                                                                                                                                                                                                                                                                                                                                                                                                                                                                                                                                | 29:0" HD Backwall<br>28:9" H5 "     | 13 6         | 14.0" U              | 22 "                                            | 3                                                                                                                                                                                                                                                                                                                                                                                                                                                                                                                                                                                                                                                                                                                                                                                                                                                                                                                                                                                                                                                                                                                                                                                                                                                                                                                                                                                                                                                                                                                                                                                                                                                                                                                                                                                                                                                                                                                                                                                                                                                                                                                              | 11 11:9            | 020              | "                        |           |                  |                       |             |                                       | 9         | 4        | 33'0" H               | 72 11                                            | ż         | ک اِ            | 5 6:3" 15                                      | 11             |                                       |                                                         |                        |
| 96                                                                                                                                                                                                                                                                                                                                                                                                                                                                                                                                                                                                                                                                                                                                                                                                                                                                                                                                                                                                                                                                                                                                                                                                                                                                                                                                                                                                                                                                                                                                                                                                                                                                                                                                                                                                                                                                                                                                                                                                                                                                                                                             | 14:9" H9 Wing                       | 24 G<br>12 G | 15:9" (1)            |                                                 |                                                                                                                                                                                                                                                                                                                                                                                                                                                                                                                                                                                                                                                                                                                                                                                                                                                                                                                                                                                                                                                                                                                                                                                                                                                                                                                                                                                                                                                                                                                                                                                                                                                                                                                                                                                                                                                                                                                                                                                                                                                                                                                                | 9 21:9°<br>11 23:3 | " D25            | "                        | 96        | 2                | 91/2"                 | 122         | Column                                | 16        |          | 33'-0" H.<br>34'-3" H |                                                  | - 11      | 2   5           | 5 6:3" 16                                      |                |                                       |                                                         |                        |
| 12 9                                                                                                                                                                                                                                                                                                                                                                                                                                                                                                                                                                                                                                                                                                                                                                                                                                                                                                                                                                                                                                                                                                                                                                                                                                                                                                                                                                                                                                                                                                                                                                                                                                                                                                                                                                                                                                                                                                                                                                                                                                                                                                                           |                                     | 56           | 17:3" (1)            | ?5 "                                            | 8                                                                                                                                                                                                                                                                                                                                                                                                                                                                                                                                                                                                                                                                                                                                                                                                                                                                                                                                                                                                                                                                                                                                                                                                                                                                                                                                                                                                                                                                                                                                                                                                                                                                                                                                                                                                                                                                                                                                                                                                                                                                                                                              | 7 8'0"             | 1027             | "                        |           |                  |                       |             |                                       | 4         | 6        | 33'6" H               | 75 "                                             |           |                 |                                                |                |                                       |                                                         |                        |
| 7 6                                                                                                                                                                                                                                                                                                                                                                                                                                                                                                                                                                                                                                                                                                                                                                                                                                                                                                                                                                                                                                                                                                                                                                                                                                                                                                                                                                                                                                                                                                                                                                                                                                                                                                                                                                                                                                                                                                                                                                                                                                                                                                                            | 1'0" H13 Beam                       |              | 18:0" U              |                                                 | 21                                                                                                                                                                                                                                                                                                                                                                                                                                                                                                                                                                                                                                                                                                                                                                                                                                                                                                                                                                                                                                                                                                                                                                                                                                                                                                                                                                                                                                                                                                                                                                                                                                                                                                                                                                                                                                                                                                                                                                                                                                                                                                                             |                    |                  | "                        | 2         |                  | 2'-9"<br>3'-6"        |             | Beam                                  | 5         | 6        | 6-3" 4                | 77 Wing                                          | 9 0       | 5 5             | 5 4-9" RI L<br>5 5-6" R2                       | <u>nd tast</u> |                                       |                                                         |                        |
| 7 6                                                                                                                                                                                                                                                                                                                                                                                                                                                                                                                                                                                                                                                                                                                                                                                                                                                                                                                                                                                                                                                                                                                                                                                                                                                                                                                                                                                                                                                                                                                                                                                                                                                                                                                                                                                                                                                                                                                                                                                                                                                                                                                            |                                     | 2 4.         | 3:6" 1               | <i>es "</i>                                     | 2                                                                                                                                                                                                                                                                                                                                                                                                                                                                                                                                                                                                                                                                                                                                                                                                                                                                                                                                                                                                                                                                                                                                                                                                                                                                                                                                                                                                                                                                                                                                                                                                                                                                                                                                                                                                                                                                                                                                                                                                                                                                                                                              | 8 19:0             | 042              | 11                       | 5         | 4                | 4:3"                  | <i>U29</i>  | //                                    |           |          |                       | .,,,,,                                           |           | 3 5             | 5 6-0" R3                                      | 11 1           | · · · · · · · · · · · · · · · · · · · |                                                         |                        |
|                                                                                                                                                                                                                                                                                                                                                                                                                                                                                                                                                                                                                                                                                                                                                                                                                                                                                                                                                                                                                                                                                                                                                                                                                                                                                                                                                                                                                                                                                                                                                                                                                                                                                                                                                                                                                                                                                                                                                                                                                                                                                                                                |                                     | 6 4          | 4-3" ()              | <u> </u>                                        | 40                                                                                                                                                                                                                                                                                                                                                                                                                                                                                                                                                                                                                                                                                                                                                                                                                                                                                                                                                                                                                                                                                                                                                                                                                                                                                                                                                                                                                                                                                                                                                                                                                                                                                                                                                                                                                                                                                                                                                                                                                                                                                                                             | 10 7:0"            | 144              |                          | 21        | 6                | 19!0"<br>19!9"        | U51<br>U52  | 11                                    | 7         | 6        | 6:9" H                | 80 Backn                                         | 1011      |                 | 5 6'-6" R4<br>5 6-9" R5<br>5 7'-0" R6          | 11 11          |                                       |                                                         |                        |
|                                                                                                                                                                                                                                                                                                                                                                                                                                                                                                                                                                                                                                                                                                                                                                                                                                                                                                                                                                                                                                                                                                                                                                                                                                                                                                                                                                                                                                                                                                                                                                                                                                                                                                                                                                                                                                                                                                                                                                                                                                                                                                                                |                                     |              |                      |                                                 |                                                                                                                                                                                                                                                                                                                                                                                                                                                                                                                                                                                                                                                                                                                                                                                                                                                                                                                                                                                                                                                                                                                                                                                                                                                                                                                                                                                                                                                                                                                                                                                                                                                                                                                                                                                                                                                                                                                                                                                                                                                                                                                                | 17/17/1            | 1,000            | B - 2                    | 27        | 6                | 15!0"                 | 4.53        | 11                                    | 4         | 6        | 6:9" H                | 31 Win                                           |           | 3 6             | 5 7'-0" R6<br>5 5'3" E7 A                      | 11 11          |                                       |                                                         |                        |
|                                                                                                                                                                                                                                                                                                                                                                                                                                                                                                                                                                                                                                                                                                                                                                                                                                                                                                                                                                                                                                                                                                                                                                                                                                                                                                                                                                                                                                                                                                                                                                                                                                                                                                                                                                                                                                                                                                                                                                                                                                                                                                                                |                                     |              | <u> </u>             |                                                 | 2                                                                                                                                                                                                                                                                                                                                                                                                                                                                                                                                                                                                                                                                                                                                                                                                                                                                                                                                                                                                                                                                                                                                                                                                                                                                                                                                                                                                                                                                                                                                                                                                                                                                                                                                                                                                                                                                                                                                                                                                                                                                                                                              | 11 26'9"           | H23<br>H41       | Beam<br>"                | 16        |                  | 16:6"<br>17:3"        |             |                                       | 10        | 6        | 13:0" H               | 02 "<br>53 "                                     |           |                 |                                                | arapet<br>"    |                                       |                                                         |                        |
| 96                                                                                                                                                                                                                                                                                                                                                                                                                                                                                                                                                                                                                                                                                                                                                                                                                                                                                                                                                                                                                                                                                                                                                                                                                                                                                                                                                                                                                                                                                                                                                                                                                                                                                                                                                                                                                                                                                                                                                                                                                                                                                                                             | 19:6" TI Wing                       |              |                      |                                                 | 9                                                                                                                                                                                                                                                                                                                                                                                                                                                                                                                                                                                                                                                                                                                                                                                                                                                                                                                                                                                                                                                                                                                                                                                                                                                                                                                                                                                                                                                                                                                                                                                                                                                                                                                                                                                                                                                                                                                                                                                                                                                                                                                              | 10 15 3"           | 1442             | <i>H</i>                 | //        |                  | 18:0"                 |             |                                       |           |          |                       |                                                  |           | 8 5             | 5 11:0" R9                                     | "              |                                       |                                                         |                        |
| 46                                                                                                                                                                                                                                                                                                                                                                                                                                                                                                                                                                                                                                                                                                                                                                                                                                                                                                                                                                                                                                                                                                                                                                                                                                                                                                                                                                                                                                                                                                                                                                                                                                                                                                                                                                                                                                                                                                                                                                                                                                                                                                                             | 11:0" 72 "                          |              |                      |                                                 | 109                                                                                                                                                                                                                                                                                                                                                                                                                                                                                                                                                                                                                                                                                                                                                                                                                                                                                                                                                                                                                                                                                                                                                                                                                                                                                                                                                                                                                                                                                                                                                                                                                                                                                                                                                                                                                                                                                                                                                                                                                                                                                                                            | 10 12:6"           | 443              | //                       |           |                  |                       |             | · · · · · · · · · · · · · · · · · · · | <u>] </u> |          |                       |                                                  |           | 2 5             |                                                | 11             |                                       |                                                         |                        |
|                                                                                                                                                                                                                                                                                                                                                                                                                                                                                                                                                                                                                                                                                                                                                                                                                                                                                                                                                                                                                                                                                                                                                                                                                                                                                                                                                                                                                                                                                                                                                                                                                                                                                                                                                                                                                                                                                                                                                                                                                                                                                                                                |                                     | 64 11        | 38'-6" V             | ?1 Colum                                        | n 9                                                                                                                                                                                                                                                                                                                                                                                                                                                                                                                                                                                                                                                                                                                                                                                                                                                                                                                                                                                                                                                                                                                                                                                                                                                                                                                                                                                                                                                                                                                                                                                                                                                                                                                                                                                                                                                                                                                                                                                                                                                                                                                            | 9 6.9"             | 145              | "                        |           |                  |                       |             | Column                                |           |          |                       |                                                  |           | 8 5             | 5 3/10" 2/2                                    | 11             |                                       |                                                         | ÷                      |
| 46 4                                                                                                                                                                                                                                                                                                                                                                                                                                                                                                                                                                                                                                                                                                                                                                                                                                                                                                                                                                                                                                                                                                                                                                                                                                                                                                                                                                                                                                                                                                                                                                                                                                                                                                                                                                                                                                                                                                                                                                                                                                                                                                                           | 12'3" UI Beam                       |              |                      |                                                 | <u>3</u>                                                                                                                                                                                                                                                                                                                                                                                                                                                                                                                                                                                                                                                                                                                                                                                                                                                                                                                                                                                                                                                                                                                                                                                                                                                                                                                                                                                                                                                                                                                                                                                                                                                                                                                                                                                                                                                                                                                                                                                                                                                                                                                       | 9 10-6             | " 146<br>" 147   | "                        | 24        | 8                | 35'0"<br>35'0"        | 153         | - 11                                  |           |          |                       | .                                                | • . ,     | 3 E             | 5 3510" R13<br>5 3613" R14                     | <u> </u>       |                                       |                                                         |                        |
| 29                                                                                                                                                                                                                                                                                                                                                                                                                                                                                                                                                                                                                                                                                                                                                                                                                                                                                                                                                                                                                                                                                                                                                                                                                                                                                                                                                                                                                                                                                                                                                                                                                                                                                                                                                                                                                                                                                                                                                                                                                                                                                                                             | 12:6" 02 "                          |              |                      |                                                 | 2                                                                                                                                                                                                                                                                                                                                                                                                                                                                                                                                                                                                                                                                                                                                                                                                                                                                                                                                                                                                                                                                                                                                                                                                                                                                                                                                                                                                                                                                                                                                                                                                                                                                                                                                                                                                                                                                                                                                                                                                                                                                                                                              | 9 9'0"             | 448              | //                       |           |                  |                       |             |                                       |           |          |                       |                                                  |           |                 | 5 26'-0" R15<br>5 9'-9" R16<br>5 1'-3" R17     | 11             |                                       |                                                         |                        |
| 14 4                                                                                                                                                                                                                                                                                                                                                                                                                                                                                                                                                                                                                                                                                                                                                                                                                                                                                                                                                                                                                                                                                                                                                                                                                                                                                                                                                                                                                                                                                                                                                                                                                                                                                                                                                                                                                                                                                                                                                                                                                                                                                                                           | 2:9" 410 "                          | 12 2         | 19:9" W              | 11 A.B. Wel                                     |                                                                                                                                                                                                                                                                                                                                                                                                                                                                                                                                                                                                                                                                                                                                                                                                                                                                                                                                                                                                                                                                                                                                                                                                                                                                                                                                                                                                                                                                                                                                                                                                                                                                                                                                                                                                                                                                                                                                                                                                                                                                                                                                | 6 26-6             | 4201             | . 11                     | 12        | 2                | 19'9"                 | WI          | A.B. Wells                            | -         |          |                       |                                                  | · · ·     |                 | 5 7:3" R17                                     | "              |                                       |                                                         | •                      |
| 12 7                                                                                                                                                                                                                                                                                                                                                                                                                                                                                                                                                                                                                                                                                                                                                                                                                                                                                                                                                                                                                                                                                                                                                                                                                                                                                                                                                                                                                                                                                                                                                                                                                                                                                                                                                                                                                                                                                                                                                                                                                                                                                                                           | 14:0" 411 "                         |              |                      |                                                 | 16                                                                                                                                                                                                                                                                                                                                                                                                                                                                                                                                                                                                                                                                                                                                                                                                                                                                                                                                                                                                                                                                                                                                                                                                                                                                                                                                                                                                                                                                                                                                                                                                                                                                                                                                                                                                                                                                                                                                                                                                                                                                                                                             | 10 28:3            | " 14901          | ,/                       |           |                  |                       |             |                                       | 4         | 6        | 8:9" 7                |                                                  | 9 - 6     | 3 L             | 5 33'3" R16                                    | . //           |                                       |                                                         |                        |
| 6 7                                                                                                                                                                                                                                                                                                                                                                                                                                                                                                                                                                                                                                                                                                                                                                                                                                                                                                                                                                                                                                                                                                                                                                                                                                                                                                                                                                                                                                                                                                                                                                                                                                                                                                                                                                                                                                                                                                                                                                                                                                                                                                                            | 6:5" UIZ "                          | 49           | BENT NO.             | 3<br>25 Footing                                 | <u>2</u>                                                                                                                                                                                                                                                                                                                                                                                                                                                                                                                                                                                                                                                                                                                                                                                                                                                                                                                                                                                                                                                                                                                                                                                                                                                                                                                                                                                                                                                                                                                                                                                                                                                                                                                                                                                                                                                                                                                                                                                                                                                                                                                       | 6 7.0"             | 1402             | //                       | 6         | 7                | BENT<br>3'0"          | NO. 6       | Footing                               | 9         | 6        | 14:0" 7               | (3.) "                                           |           |                 | 5 31-6" R19<br>5 32-6" R10                     | "              |                                       |                                                         |                        |
|                                                                                                                                                                                                                                                                                                                                                                                                                                                                                                                                                                                                                                                                                                                                                                                                                                                                                                                                                                                                                                                                                                                                                                                                                                                                                                                                                                                                                                                                                                                                                                                                                                                                                                                                                                                                                                                                                                                                                                                                                                                                                                                                |                                     | 12 7         | 9-3" Di              | 38 "                                            |                                                                                                                                                                                                                                                                                                                                                                                                                                                                                                                                                                                                                                                                                                                                                                                                                                                                                                                                                                                                                                                                                                                                                                                                                                                                                                                                                                                                                                                                                                                                                                                                                                                                                                                                                                                                                                                                                                                                                                                                                                                                                                                                | 3 01/1             | 1001             | <i></i>                  | 12        | 7                | 8:9"                  | 028         | Footing                               |           |          | · .                   |                                                  |           | 2 5             | 5 32! G" REO<br>5 32! 3" RE/                   | 11 12 13       | -1<br>-1                              |                                                         |                        |
|                                                                                                                                                                                                                                                                                                                                                                                                                                                                                                                                                                                                                                                                                                                                                                                                                                                                                                                                                                                                                                                                                                                                                                                                                                                                                                                                                                                                                                                                                                                                                                                                                                                                                                                                                                                                                                                                                                                                                                                                                                                                                                                                |                                     | 21 10        |                      |                                                 | 8/                                                                                                                                                                                                                                                                                                                                                                                                                                                                                                                                                                                                                                                                                                                                                                                                                                                                                                                                                                                                                                                                                                                                                                                                                                                                                                                                                                                                                                                                                                                                                                                                                                                                                                                                                                                                                                                                                                                                                                                                                                                                                                                             | 3 9:6"             | PEI              | Column                   | 9%        |                  | 5!0"<br>18!0"         |             | "                                     | 57        | 4        | 12:3" 4               | 71 Bear                                          |           |                 | 6 10:0" P22 E<br>5 10:3" R23 F                 |                |                                       |                                                         |                        |
|                                                                                                                                                                                                                                                                                                                                                                                                                                                                                                                                                                                                                                                                                                                                                                                                                                                                                                                                                                                                                                                                                                                                                                                                                                                                                                                                                                                                                                                                                                                                                                                                                                                                                                                                                                                                                                                                                                                                                                                                                                                                                                                                |                                     |              |                      |                                                 |                                                                                                                                                                                                                                                                                                                                                                                                                                                                                                                                                                                                                                                                                                                                                                                                                                                                                                                                                                                                                                                                                                                                                                                                                                                                                                                                                                                                                                                                                                                                                                                                                                                                                                                                                                                                                                                                                                                                                                                                                                                                                                                                | 9 2:9"             |                  | Beam                     | 16        | 6                | 8:0"                  | 063         | "                                     | 2         | 4        | 13:3" 11              | 72 "                                             | ے ا       | 3 6             | 5 11:0" R24                                    | "              |                                       |                                                         |                        |
|                                                                                                                                                                                                                                                                                                                                                                                                                                                                                                                                                                                                                                                                                                                                                                                                                                                                                                                                                                                                                                                                                                                                                                                                                                                                                                                                                                                                                                                                                                                                                                                                                                                                                                                                                                                                                                                                                                                                                                                                                                                                                                                                |                                     | 16 10        | 810" D<br>1313" D    | 3 <i>4</i>                                      | 6                                                                                                                                                                                                                                                                                                                                                                                                                                                                                                                                                                                                                                                                                                                                                                                                                                                                                                                                                                                                                                                                                                                                                                                                                                                                                                                                                                                                                                                                                                                                                                                                                                                                                                                                                                                                                                                                                                                                                                                                                                                                                                                              | 4 3'6"             | 1129             | "                        | 6         | 8                | 8'.9"<br>18'.0"       | D65         | 21                                    | 16        | 6        | 2:0" 1                | 74 11                                            |           | 7 6             | 5 35:9" R25<br>5 5:9" R26 E                    | nd Post        |                                       | -                                                       | -¥                     |
|                                                                                                                                                                                                                                                                                                                                                                                                                                                                                                                                                                                                                                                                                                                                                                                                                                                                                                                                                                                                                                                                                                                                                                                                                                                                                                                                                                                                                                                                                                                                                                                                                                                                                                                                                                                                                                                                                                                                                                                                                                                                                                                                | 8'3" VI Backwall                    | 2 7          | 13-0" 12             | 36 "                                            | 20                                                                                                                                                                                                                                                                                                                                                                                                                                                                                                                                                                                                                                                                                                                                                                                                                                                                                                                                                                                                                                                                                                                                                                                                                                                                                                                                                                                                                                                                                                                                                                                                                                                                                                                                                                                                                                                                                                                                                                                                                                                                                                                             | 6 14'0'            | 141              | //                       |           |                  |                       |             | -                                     | 6         | 7        | 6:3" 1                | 75 "                                             |           | 7 5<br>36 6     | 5 6'3" R27<br>6 90'-0" 51 3                    | " "<br>=\ab    | -                                     |                                                         | -                      |
| 119 5                                                                                                                                                                                                                                                                                                                                                                                                                                                                                                                                                                                                                                                                                                                                                                                                                                                                                                                                                                                                                                                                                                                                                                                                                                                                                                                                                                                                                                                                                                                                                                                                                                                                                                                                                                                                                                                                                                                                                                                                                                                                                                                          | 10:3" V2 Wing                       | 76 70        | 77-9 0               | 2/                                              | 36                                                                                                                                                                                                                                                                                                                                                                                                                                                                                                                                                                                                                                                                                                                                                                                                                                                                                                                                                                                                                                                                                                                                                                                                                                                                                                                                                                                                                                                                                                                                                                                                                                                                                                                                                                                                                                                                                                                                                                                                                                                                                                                             | 5 1323             | " 143            | "                        | 10        | 10 1             | 4-0"                  | H26         | Beam                                  | 16        |          | 10-0 0                |                                                  | 8         | 10 9            | 1 32-0" 52                                     | NOO            |                                       |                                                         |                        |
| 28 4                                                                                                                                                                                                                                                                                                                                                                                                                                                                                                                                                                                                                                                                                                                                                                                                                                                                                                                                                                                                                                                                                                                                                                                                                                                                                                                                                                                                                                                                                                                                                                                                                                                                                                                                                                                                                                                                                                                                                                                                                                                                                                                           | 12'6" V3 "<br>7'6" V4 "             | 10 10        | 12:3" 42             | 25 Bean                                         |                                                                                                                                                                                                                                                                                                                                                                                                                                                                                                                                                                                                                                                                                                                                                                                                                                                                                                                                                                                                                                                                                                                                                                                                                                                                                                                                                                                                                                                                                                                                                                                                                                                                                                                                                                                                                                                                                                                                                                                                                                                                                                                                | 6 16:3             | " 444            | "                        |           |                  | 19:6"<br>19:3"        |             | 11                                    |           |          |                       | 40.                                              |           | 9 6             | 30'-9" 54                                      | 11             |                                       |                                                         |                        |
| 4                                                                                                                                                                                                                                                                                                                                                                                                                                                                                                                                                                                                                                                                                                                                                                                                                                                                                                                                                                                                                                                                                                                                                                                                                                                                                                                                                                                                                                                                                                                                                                                                                                                                                                                                                                                                                                                                                                                                                                                                                                                                                                                              | 7-6 14 "                            |              | 1313" H              |                                                 |                                                                                                                                                                                                                                                                                                                                                                                                                                                                                                                                                                                                                                                                                                                                                                                                                                                                                                                                                                                                                                                                                                                                                                                                                                                                                                                                                                                                                                                                                                                                                                                                                                                                                                                                                                                                                                                                                                                                                                                                                                                                                                                                | 6 18:0             |                  | "                        | 7         |                  | 13-6"                 |             | "                                     |           |          |                       |                                                  | `         | 9 6             | 32'9" 55                                       |                |                                       |                                                         |                        |
|                                                                                                                                                                                                                                                                                                                                                                                                                                                                                                                                                                                                                                                                                                                                                                                                                                                                                                                                                                                                                                                                                                                                                                                                                                                                                                                                                                                                                                                                                                                                                                                                                                                                                                                                                                                                                                                                                                                                                                                                                                                                                                                                |                                     | 2 11         | 27'0" H              | 32 "                                            | 14                                                                                                                                                                                                                                                                                                                                                                                                                                                                                                                                                                                                                                                                                                                                                                                                                                                                                                                                                                                                                                                                                                                                                                                                                                                                                                                                                                                                                                                                                                                                                                                                                                                                                                                                                                                                                                                                                                                                                                                                                                                                                                                             | 5 14.0             | " 147            | //                       | 5         | 7                | 6º3"                  | 1164        |                                       | <u> </u>  |          |                       |                                                  |           | 20 4            | 7 16:0" 56                                     | 11             | · ·                                   |                                                         |                        |
| 12 2                                                                                                                                                                                                                                                                                                                                                                                                                                                                                                                                                                                                                                                                                                                                                                                                                                                                                                                                                                                                                                                                                                                                                                                                                                                                                                                                                                                                                                                                                                                                                                                                                                                                                                                                                                                                                                                                                                                                                                                                                                                                                                                           | 19-9" WI A.B. Wells                 | 98           | 6'-6" H              | 39 11                                           |                                                                                                                                                                                                                                                                                                                                                                                                                                                                                                                                                                                                                                                                                                                                                                                                                                                                                                                                                                                                                                                                                                                                                                                                                                                                                                                                                                                                                                                                                                                                                                                                                                                                                                                                                                                                                                                                                                                                                                                                                                                                                                                                |                    |                  |                          | 2         | 8 .              | 9!9"<br>1/ <u>:0"</u> | 1466        | . 11                                  |           |          |                       |                                                  | 104-6     | 6 4             | 6 25:9" 57<br>6 30:3" 58                       | <i>"</i>       |                                       |                                                         | -                      |
|                                                                                                                                                                                                                                                                                                                                                                                                                                                                                                                                                                                                                                                                                                                                                                                                                                                                                                                                                                                                                                                                                                                                                                                                                                                                                                                                                                                                                                                                                                                                                                                                                                                                                                                                                                                                                                                                                                                                                                                                                                                                                                                                | BENT NO. 2                          | 28           | 8'6" H.<br>9'6" H.   | 35 "                                            |                                                                                                                                                                                                                                                                                                                                                                                                                                                                                                                                                                                                                                                                                                                                                                                                                                                                                                                                                                                                                                                                                                                                                                                                                                                                                                                                                                                                                                                                                                                                                                                                                                                                                                                                                                                                                                                                                                                                                                                                                                                                                                                                | 11 29:6            |                  | Column                   | 2         | 7.               | 11:3"                 | 467         | "                                     | 130       | -        | 4:9" V                | 71 Binh.                                         | 94-0      | 0 0             | à 31-3" 59<br>1 40:0" 510                      | 11             |                                       |                                                         |                        |
|                                                                                                                                                                                                                                                                                                                                                                                                                                                                                                                                                                                                                                                                                                                                                                                                                                                                                                                                                                                                                                                                                                                                                                                                                                                                                                                                                                                                                                                                                                                                                                                                                                                                                                                                                                                                                                                                                                                                                                                                                                                                                                                                |                                     | 3 8          | 10.0" H              | 37 1                                            |                                                                                                                                                                                                                                                                                                                                                                                                                                                                                                                                                                                                                                                                                                                                                                                                                                                                                                                                                                                                                                                                                                                                                                                                                                                                                                                                                                                                                                                                                                                                                                                                                                                                                                                                                                                                                                                                                                                                                                                                                                                                                                                                |                    |                  |                          | 1         | 7                | 11-6"<br>11-6"        | 1169        | //                                    |           |          |                       |                                                  |           | 2 4             | 1 25-6" 511                                    | //             | - <b> </b>  <br>- <b> </b>            |                                                         |                        |
| 64 11                                                                                                                                                                                                                                                                                                                                                                                                                                                                                                                                                                                                                                                                                                                                                                                                                                                                                                                                                                                                                                                                                                                                                                                                                                                                                                                                                                                                                                                                                                                                                                                                                                                                                                                                                                                                                                                                                                                                                                                                                                                                                                                          | 7:3" D21 Footing                    | 26           | 21'9" HE<br>25'9" H  | 38 "<br>39 "                                    | 12                                                                                                                                                                                                                                                                                                                                                                                                                                                                                                                                                                                                                                                                                                                                                                                                                                                                                                                                                                                                                                                                                                                                                                                                                                                                                                                                                                                                                                                                                                                                                                                                                                                                                                                                                                                                                                                                                                                                                                                                                                                                                                                             | 2 19'9             | " W/             | A.B. Wells               | 4         |                  | 6!6"<br>?9:9"         |             | 11                                    |           | 9        | 9.6" V                |                                                  |           | 2               | 6 12'-9" 512<br>6 12'-9" 513                   | 11             | -                                     |                                                         |                        |
| 8 11                                                                                                                                                                                                                                                                                                                                                                                                                                                                                                                                                                                                                                                                                                                                                                                                                                                                                                                                                                                                                                                                                                                                                                                                                                                                                                                                                                                                                                                                                                                                                                                                                                                                                                                                                                                                                                                                                                                                                                                                                                                                                                                           | 11:9" 024 "                         | 12 7         | 7-6" 42              | 20/ 11                                          |                                                                                                                                                                                                                                                                                                                                                                                                                                                                                                                                                                                                                                                                                                                                                                                                                                                                                                                                                                                                                                                                                                                                                                                                                                                                                                                                                                                                                                                                                                                                                                                                                                                                                                                                                                                                                                                                                                                                                                                                                                                                                                                                | BENT               |                  |                          | 2         | 6                | 19:6"                 | H603        |                                       |           |          | 10:0" V               |                                                  |           | 9 4             | 6 18:6" 514                                    | 11             | 1                                     |                                                         |                        |
|                                                                                                                                                                                                                                                                                                                                                                                                                                                                                                                                                                                                                                                                                                                                                                                                                                                                                                                                                                                                                                                                                                                                                                                                                                                                                                                                                                                                                                                                                                                                                                                                                                                                                                                                                                                                                                                                                                                                                                                                                                                                                                                                | 21:9" D25 "<br>23:3" D26 "          |              | 27:9" HS             |                                                 | 16                                                                                                                                                                                                                                                                                                                                                                                                                                                                                                                                                                                                                                                                                                                                                                                                                                                                                                                                                                                                                                                                                                                                                                                                                                                                                                                                                                                                                                                                                                                                                                                                                                                                                                                                                                                                                                                                                                                                                                                                                                                                                                                             | 9 11-9"            | D23              | Footing                  | <i>13</i> |                  | 31-6"<br>31-6"        |             | 11                                    |           | _        |                       |                                                  |           | 9 6<br>9 6      | 6 201-6" 515<br>6 301-3" 516                   | 11             |                                       |                                                         |                        |
| 18 7                                                                                                                                                                                                                                                                                                                                                                                                                                                                                                                                                                                                                                                                                                                                                                                                                                                                                                                                                                                                                                                                                                                                                                                                                                                                                                                                                                                                                                                                                                                                                                                                                                                                                                                                                                                                                                                                                                                                                                                                                                                                                                                           | 8:0" D27 "                          |              | 12:6" HE             |                                                 | 4                                                                                                                                                                                                                                                                                                                                                                                                                                                                                                                                                                                                                                                                                                                                                                                                                                                                                                                                                                                                                                                                                                                                                                                                                                                                                                                                                                                                                                                                                                                                                                                                                                                                                                                                                                                                                                                                                                                                                                                                                                                                                                                              | 9 21:9             | D25              | 11                       | 2         | 6                | 9:0"                  | 4607        | . 11                                  | 12        | 2        | 19:9" N               | 11 A.B. W.                                       | lells     | 9 2             | 6 38'-9" 518                                   | 11             |                                       |                                                         |                        |
| // 7                                                                                                                                                                                                                                                                                                                                                                                                                                                                                                                                                                                                                                                                                                                                                                                                                                                                                                                                                                                                                                                                                                                                                                                                                                                                                                                                                                                                                                                                                                                                                                                                                                                                                                                                                                                                                                                                                                                                                                                                                                                                                                                           | 8'9" D28 "                          |              |                      |                                                 | 160                                                                                                                                                                                                                                                                                                                                                                                                                                                                                                                                                                                                                                                                                                                                                                                                                                                                                                                                                                                                                                                                                                                                                                                                                                                                                                                                                                                                                                                                                                                                                                                                                                                                                                                                                                                                                                                                                                                                                                                                                                                                                                                            | 11 2313<br>7 810"  |                  | 3 I                      | 10        | 7                | 71-6"                 |             |                                       |           |          | RSTRUCT               | URE                                              | 31 - (2)  | 7   4<br>3)   4 | 6 38'-9" 518<br>6 32'-0" 519                   | 11             |                                       |                                                         |                        |
|                                                                                                                                                                                                                                                                                                                                                                                                                                                                                                                                                                                                                                                                                                                                                                                                                                                                                                                                                                                                                                                                                                                                                                                                                                                                                                                                                                                                                                                                                                                                                                                                                                                                                                                                                                                                                                                                                                                                                                                                                                                                                                                                | 10/21/10/20                         | 93 3         | 9.6" 2               | el Colum                                        | <del></del>                                                                                                                                                                                                                                                                                                                                                                                                                                                                                                                                                                                                                                                                                                                                                                                                                                                                                                                                                                                                                                                                                                                                                                                                                                                                                                                                                                                                                                                                                                                                                                                                                                                                                                                                                                                                                                                                                                                                                                                                                                                                                                                    | 7 8:9"             | D28              |                          | 66        | 3                | 9'6"                  | P21         | Column                                |           |          | 3-6" (                | 7 Cur                                            |           |                 |                                                |                |                                       |                                                         |                        |
| 7 10                                                                                                                                                                                                                                                                                                                                                                                                                                                                                                                                                                                                                                                                                                                                                                                                                                                                                                                                                                                                                                                                                                                                                                                                                                                                                                                                                                                                                                                                                                                                                                                                                                                                                                                                                                                                                                                                                                                                                                                                                                                                                                                           | 12'3" H21 Beam<br>13'3" H22 "       | 2 4          | 219" U               | 27 Bean                                         | 7 29                                                                                                                                                                                                                                                                                                                                                                                                                                                                                                                                                                                                                                                                                                                                                                                                                                                                                                                                                                                                                                                                                                                                                                                                                                                                                                                                                                                                                                                                                                                                                                                                                                                                                                                                                                                                                                                                                                                                                                                                                                                                                                                           | 9 6:6              | " D51<br>D52     | "                        |           | 4                | 2:9"                  | 427         | Beam                                  | 4         | 5        | 19'-9" (<br>38'-3" (  | <u>~ "</u><br>'3 "                               |           |                 |                                                |                |                                       |                                                         |                        |
| 26                                                                                                                                                                                                                                                                                                                                                                                                                                                                                                                                                                                                                                                                                                                                                                                                                                                                                                                                                                                                                                                                                                                                                                                                                                                                                                                                                                                                                                                                                                                                                                                                                                                                                                                                                                                                                                                                                                                                                                                                                                                                                                                             | 17'9" H23 "                         | 2 4          | 31-6" (1)            | 28 11                                           | 24                                                                                                                                                                                                                                                                                                                                                                                                                                                                                                                                                                                                                                                                                                                                                                                                                                                                                                                                                                                                                                                                                                                                                                                                                                                                                                                                                                                                                                                                                                                                                                                                                                                                                                                                                                                                                                                                                                                                                                                                                                                                                                                             | 8 60"              | 253              | //                       | 2         | 4                | 3-6"                  |             | "                                     | 2         | 5        | 33:3" C               | 2 "                                              | *         | J. 200          | ease due to 4                                  | Curb           |                                       |                                                         |                        |
| 10 10                                                                                                                                                                                                                                                                                                                                                                                                                                                                                                                                                                                                                                                                                                                                                                                                                                                                                                                                                                                                                                                                                                                                                                                                                                                                                                                                                                                                                                                                                                                                                                                                                                                                                                                                                                                                                                                                                                                                                                                                                                                                                                                          | 26'0" H24 "<br>12'3" H25 *          | 4 4          | 4-3" UX              |                                                 | 4                                                                                                                                                                                                                                                                                                                                                                                                                                                                                                                                                                                                                                                                                                                                                                                                                                                                                                                                                                                                                                                                                                                                                                                                                                                                                                                                                                                                                                                                                                                                                                                                                                                                                                                                                                                                                                                                                                                                                                                                                                                                                                                              | 9 22:0             | 1209             | <i>"</i>                 | 15        | 4                | 4'-3"<br>14'-0"       |             | 11                                    | 6         | 6        | 41:3" C<br>37:9" C    |                                                  |           | ourle           | to being clased                                | BF             | RIDGE OVER K.C.S                      | E., C.R.I. & P. AND C.M. & S.T.F                        | H. R.R.S.              |
|                                                                                                                                                                                                                                                                                                                                                                                                                                                                                                                                                                                                                                                                                                                                                                                                                                                                                                                                                                                                                                                                                                                                                                                                                                                                                                                                                                                                                                                                                                                                                                                                                                                                                                                                                                                                                                                                                                                                                                                                                                                                                                                                | 12-6" H26 "                         | 13 6         | 15.9" (1             | 32 "                                            |                                                                                                                                                                                                                                                                                                                                                                                                                                                                                                                                                                                                                                                                                                                                                                                                                                                                                                                                                                                                                                                                                                                                                                                                                                                                                                                                                                                                                                                                                                                                                                                                                                                                                                                                                                                                                                                                                                                                                                                                                                                                                                                                | 11 1510            | 1 150            | 8                        | 14        | 4.               | 14'-9"                | 1162        |                                       | 6         | 6        | 30.6" C               | 7 11                                             |           |                 |                                                | S              | TATE ROAD INTERS                      | TATE ROUTE 435                                          |                        |
| 9 9                                                                                                                                                                                                                                                                                                                                                                                                                                                                                                                                                                                                                                                                                                                                                                                                                                                                                                                                                                                                                                                                                                                                                                                                                                                                                                                                                                                                                                                                                                                                                                                                                                                                                                                                                                                                                                                                                                                                                                                                                                                                                                                            |                                     | 24 6<br>14 6 | 16-6" LE             |                                                 | 10                                                                                                                                                                                                                                                                                                                                                                                                                                                                                                                                                                                                                                                                                                                                                                                                                                                                                                                                                                                                                                                                                                                                                                                                                                                                                                                                                                                                                                                                                                                                                                                                                                                                                                                                                                                                                                                                                                                                                                                                                                                                                                                             |                    | " 1452<br>" 1453 | <u>Beam</u>              | 12        | 4                | 15'-6"<br>16'-3"      | <del></del> | 11                                    | 4         | 5        | 21:3" (               | <i>9 11</i>                                      |           |                 |                                                | IN             | KANSAS CITY                           |                                                         |                        |
|                                                                                                                                                                                                                                                                                                                                                                                                                                                                                                                                                                                                                                                                                                                                                                                                                                                                                                                                                                                                                                                                                                                                                                                                                                                                                                                                                                                                                                                                                                                                                                                                                                                                                                                                                                                                                                                                                                                                                                                                                                                                                                                                | 12:0" 129 "                         | 5 6          | 18:3" U              |                                                 | 9                                                                                                                                                                                                                                                                                                                                                                                                                                                                                                                                                                                                                                                                                                                                                                                                                                                                                                                                                                                                                                                                                                                                                                                                                                                                                                                                                                                                                                                                                                                                                                                                                                                                                                                                                                                                                                                                                                                                                                                                                                                                                                                              | 11 14-3            | " 1454           | 11                       | 5         | 4 1              | 17-0"                 | 1165        | //                                    | 8         | 5        | 26'-0" C              |                                                  |           |                 |                                                |                |                                       | -!(52)(RTE.I-435) STA. 92+27.                           | 34 S.B.L               |
| <b>S</b> ILL                                                                                                                                                                                                                                                                                                                                                                                                                                                                                                                                                                                                                                                                                                                                                                                                                                                                                                                                                                                                                                                                                                                                                                                                                                                                                                                                                                                                                                                                                                                                                                                                                                                                                                                                                                                                                                                                                                                                                                                                                                                                                                                   | FGWIN & MARTIN<br>BULTING ENGINEERS | -            | , -                  | e                                               | 5                                                                                                                                                                                                                                                                                                                                                                                                                                                                                                                                                                                                                                                                                                                                                                                                                                                                                                                                                                                                                                                                                                                                                                                                                                                                                                                                                                                                                                                                                                                                                                                                                                                                                                                                                                                                                                                                                                                                                                                                                                                                                                                              |                    | 1.155<br>1.156   |                          | 9         | 9                | 17-9"                 | LKalo       |                                       | 4         | <u>5</u> | 38:6" 0               | 12 "                                             |           |                 |                                                |                | •                                     | COUNTY                                                  |                        |
| COMS                                                                                                                                                                                                                                                                                                                                                                                                                                                                                                                                                                                                                                                                                                                                                                                                                                                                                                                                                                                                                                                                                                                                                                                                                                                                                                                                                                                                                                                                                                                                                                                                                                                                                                                                                                                                                                                                                                                                                                                                                                                                                                                           | CERNS ENGINEERS                     |              |                      | -                                               |                                                                                                                                                                                                                                                                                                                                                                                                                                                                                                                                                                                                                                                                                                                                                                                                                                                                                                                                                                                                                                                                                                                                                                                                                                                                                                                                                                                                                                                                                                                                                                                                                                                                                                                                                                                                                                                                                                                                                                                                                                                                                                                                | 9 10-5             | " 457            | //                       |           |                  |                       |             |                                       | 2         | 5        | 32161C                |                                                  |           | אייתים          |                                                | ĄL             | CKSON                                 | COUNTY                                                  |                        |
| The same of the first terms of the first section of the section of | Page DETAILED J.R. KETTLE           | Hook         | s and P              | Bends sh                                        | hall be                                                                                                                                                                                                                                                                                                                                                                                                                                                                                                                                                                                                                                                                                                                                                                                                                                                                                                                                                                                                                                                                                                                                                                                                                                                                                                                                                                                                                                                                                                                                                                                                                                                                                                                                                                                                                                                                                                                                                                                                                                                                                                                        | e in occore        | donce            | with A.<br>ow dimensions | C.I. N.   | PORKIO           | 1.0f.                 | Stone       | dard Pl                               | actic     | e tol    | - Wetaili             | rig Kei                                          | Irite rea | -01             | 28.                                            |                |                                       |                                                         | A-1683                 |