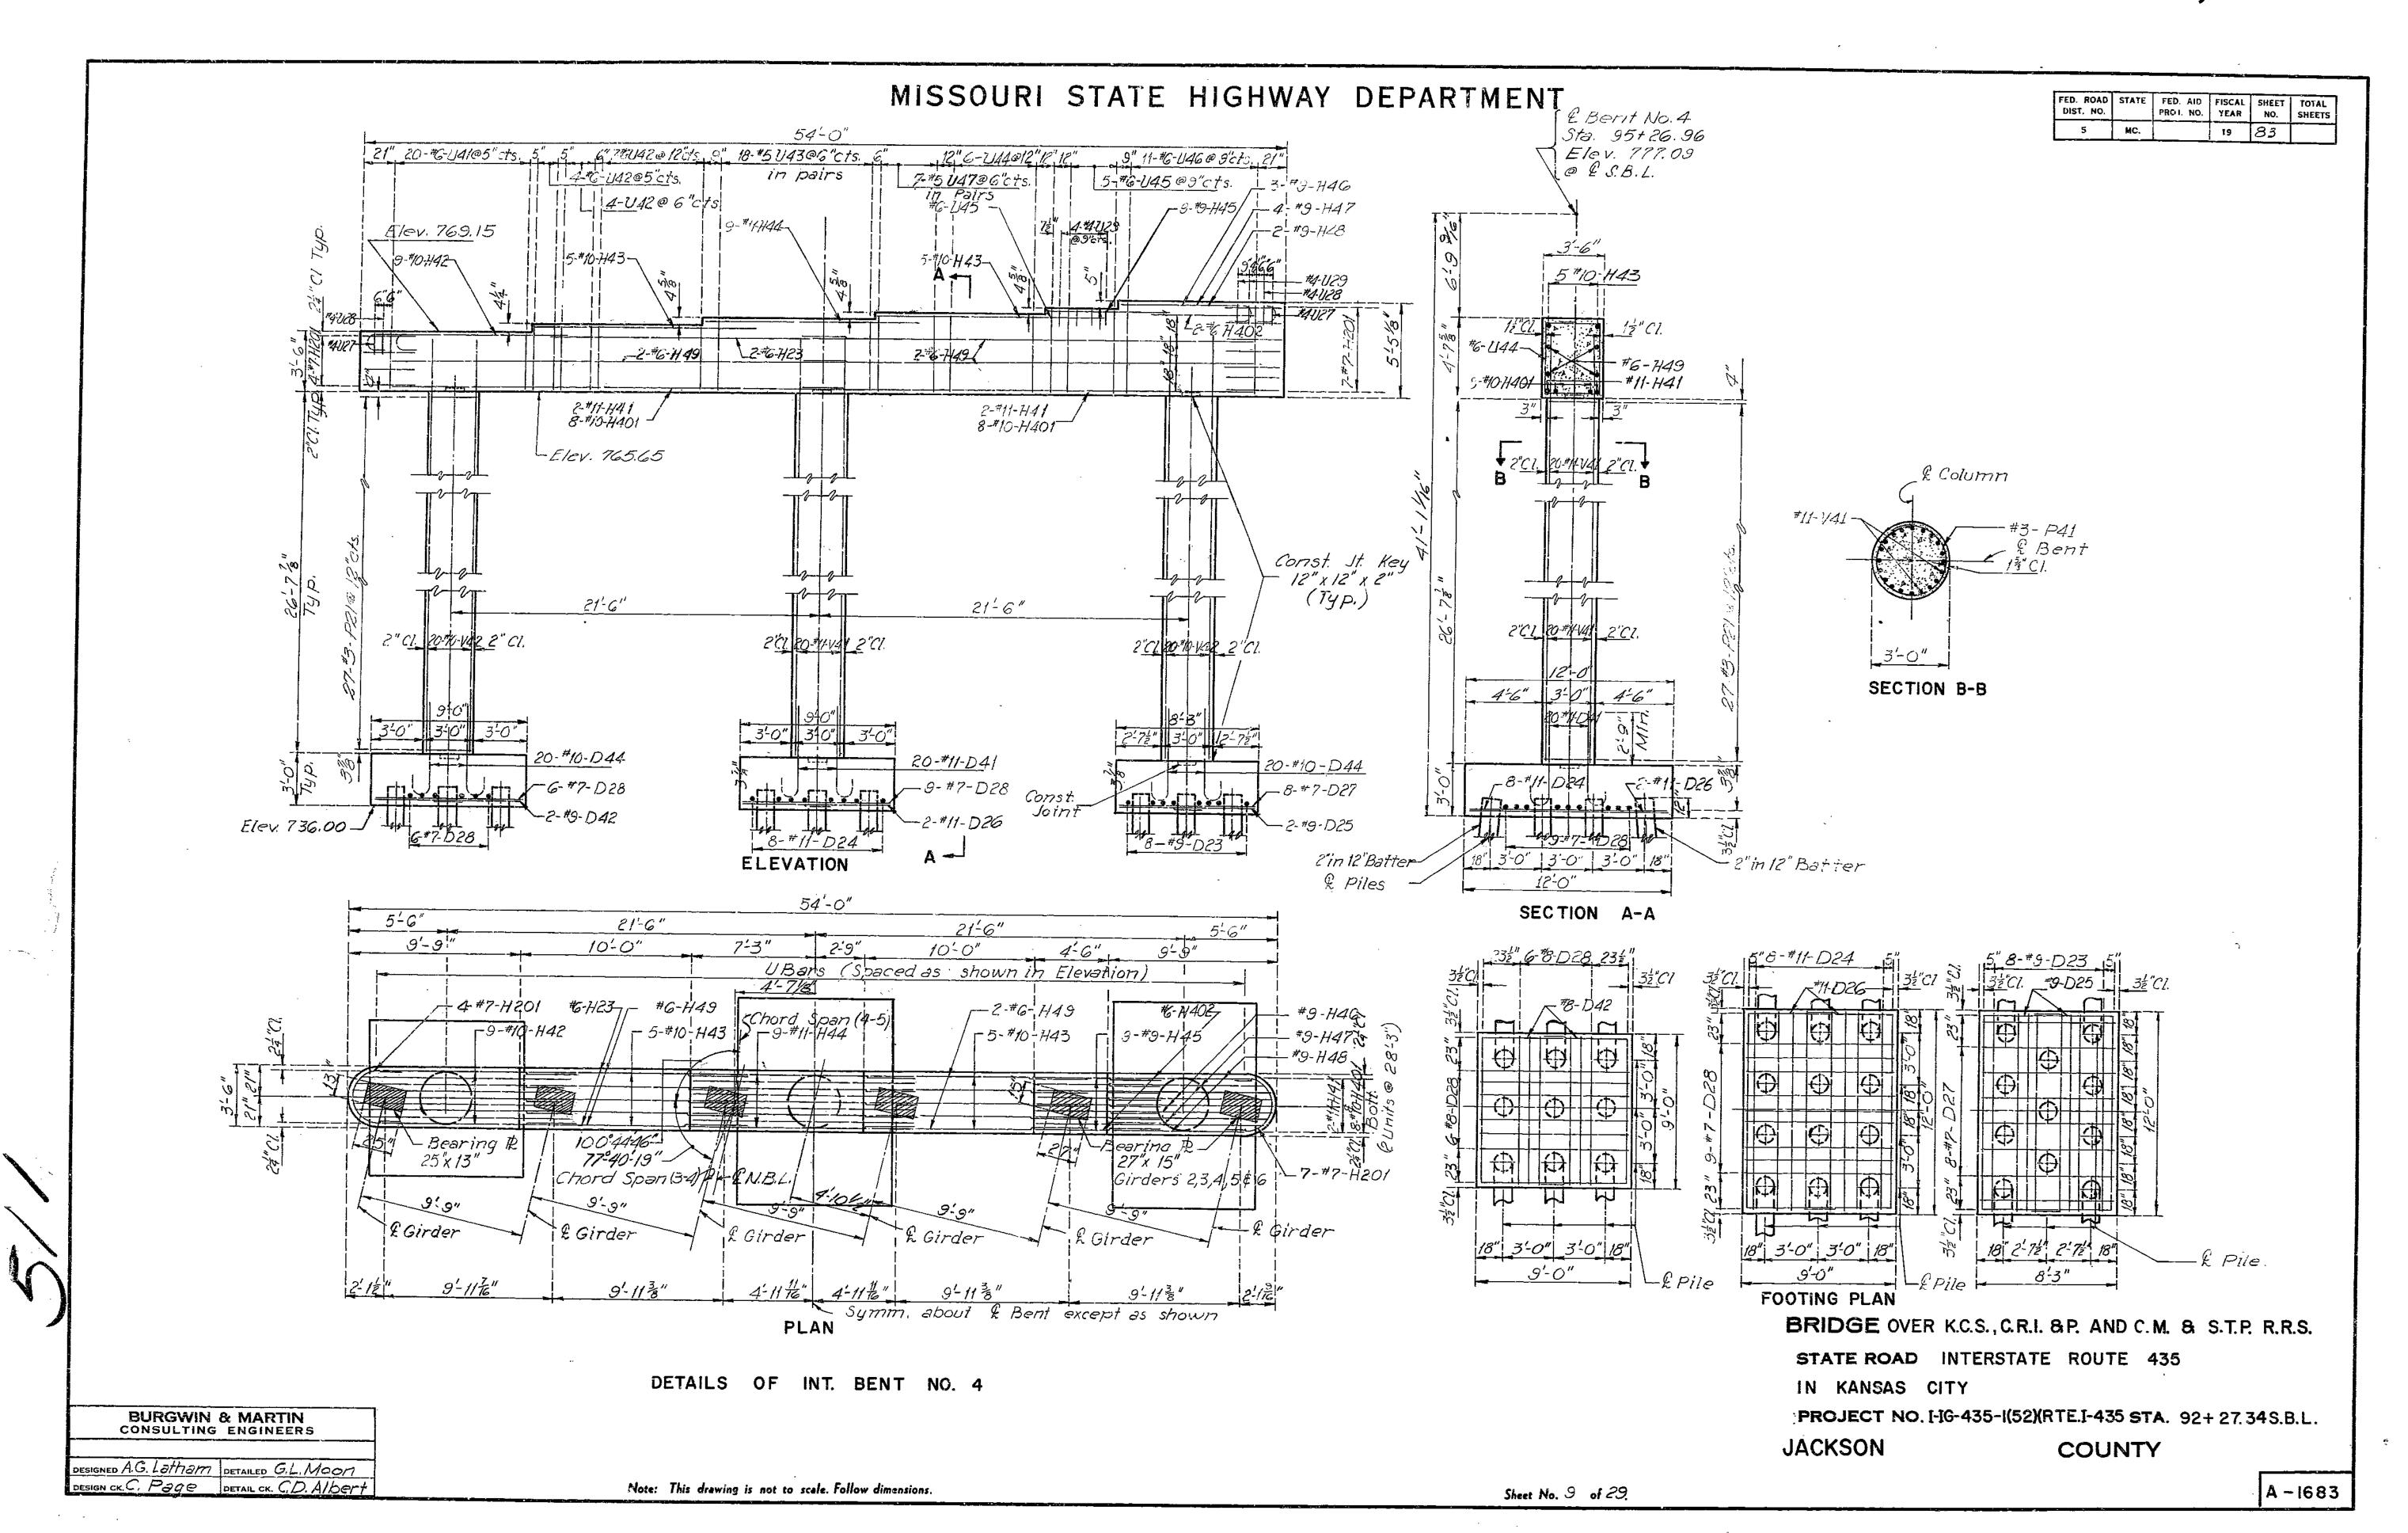

| e in occore        | donce            | with A.<br>ow dimensions | C.I. N.   | PORKIO           | 1.0f.                 | Stone       | dard Pl                               | actic     | e tol    | - Wetaili             | rig Kei                                          | Irite rea | -01             | 28.                                            |                |                                       |                                                         | A-1683                 |























































FINAL PLANS



## MISSOURI HIGHWAY AND TRANSPORTATION COMMISSION

| STATE  | PROJ NO | SHEE<br>NO |
|--------|---------|------------|
| MO.    |         | 24         |
| sec 25 | TWP 50N | RGE 33W    |

TOTALS

1970

-54

Sq. yd: 3/36

563

So Ft.

Lim F.t.

Each



\* 1年"(Min.) for latex modified concrete 24"(Min.) for low slump concrete

Note: Outline of old work is indicated by light dotted lines. Heavy lines indicate new work. Contractor to maintain two lanes of traffic during construction. (See Road Plans)
Bars bonded in old concrete not removed shall be cleanly stripped and reused.







FULL DEPTH REPAIR

Note: This drawing is not to scale. Follow dimensions.

DESIGNED Oct. 1985 DETAILED Oct. 1985 CHECKED Dec. 1985

REPAIRS TO

IN KANSAS