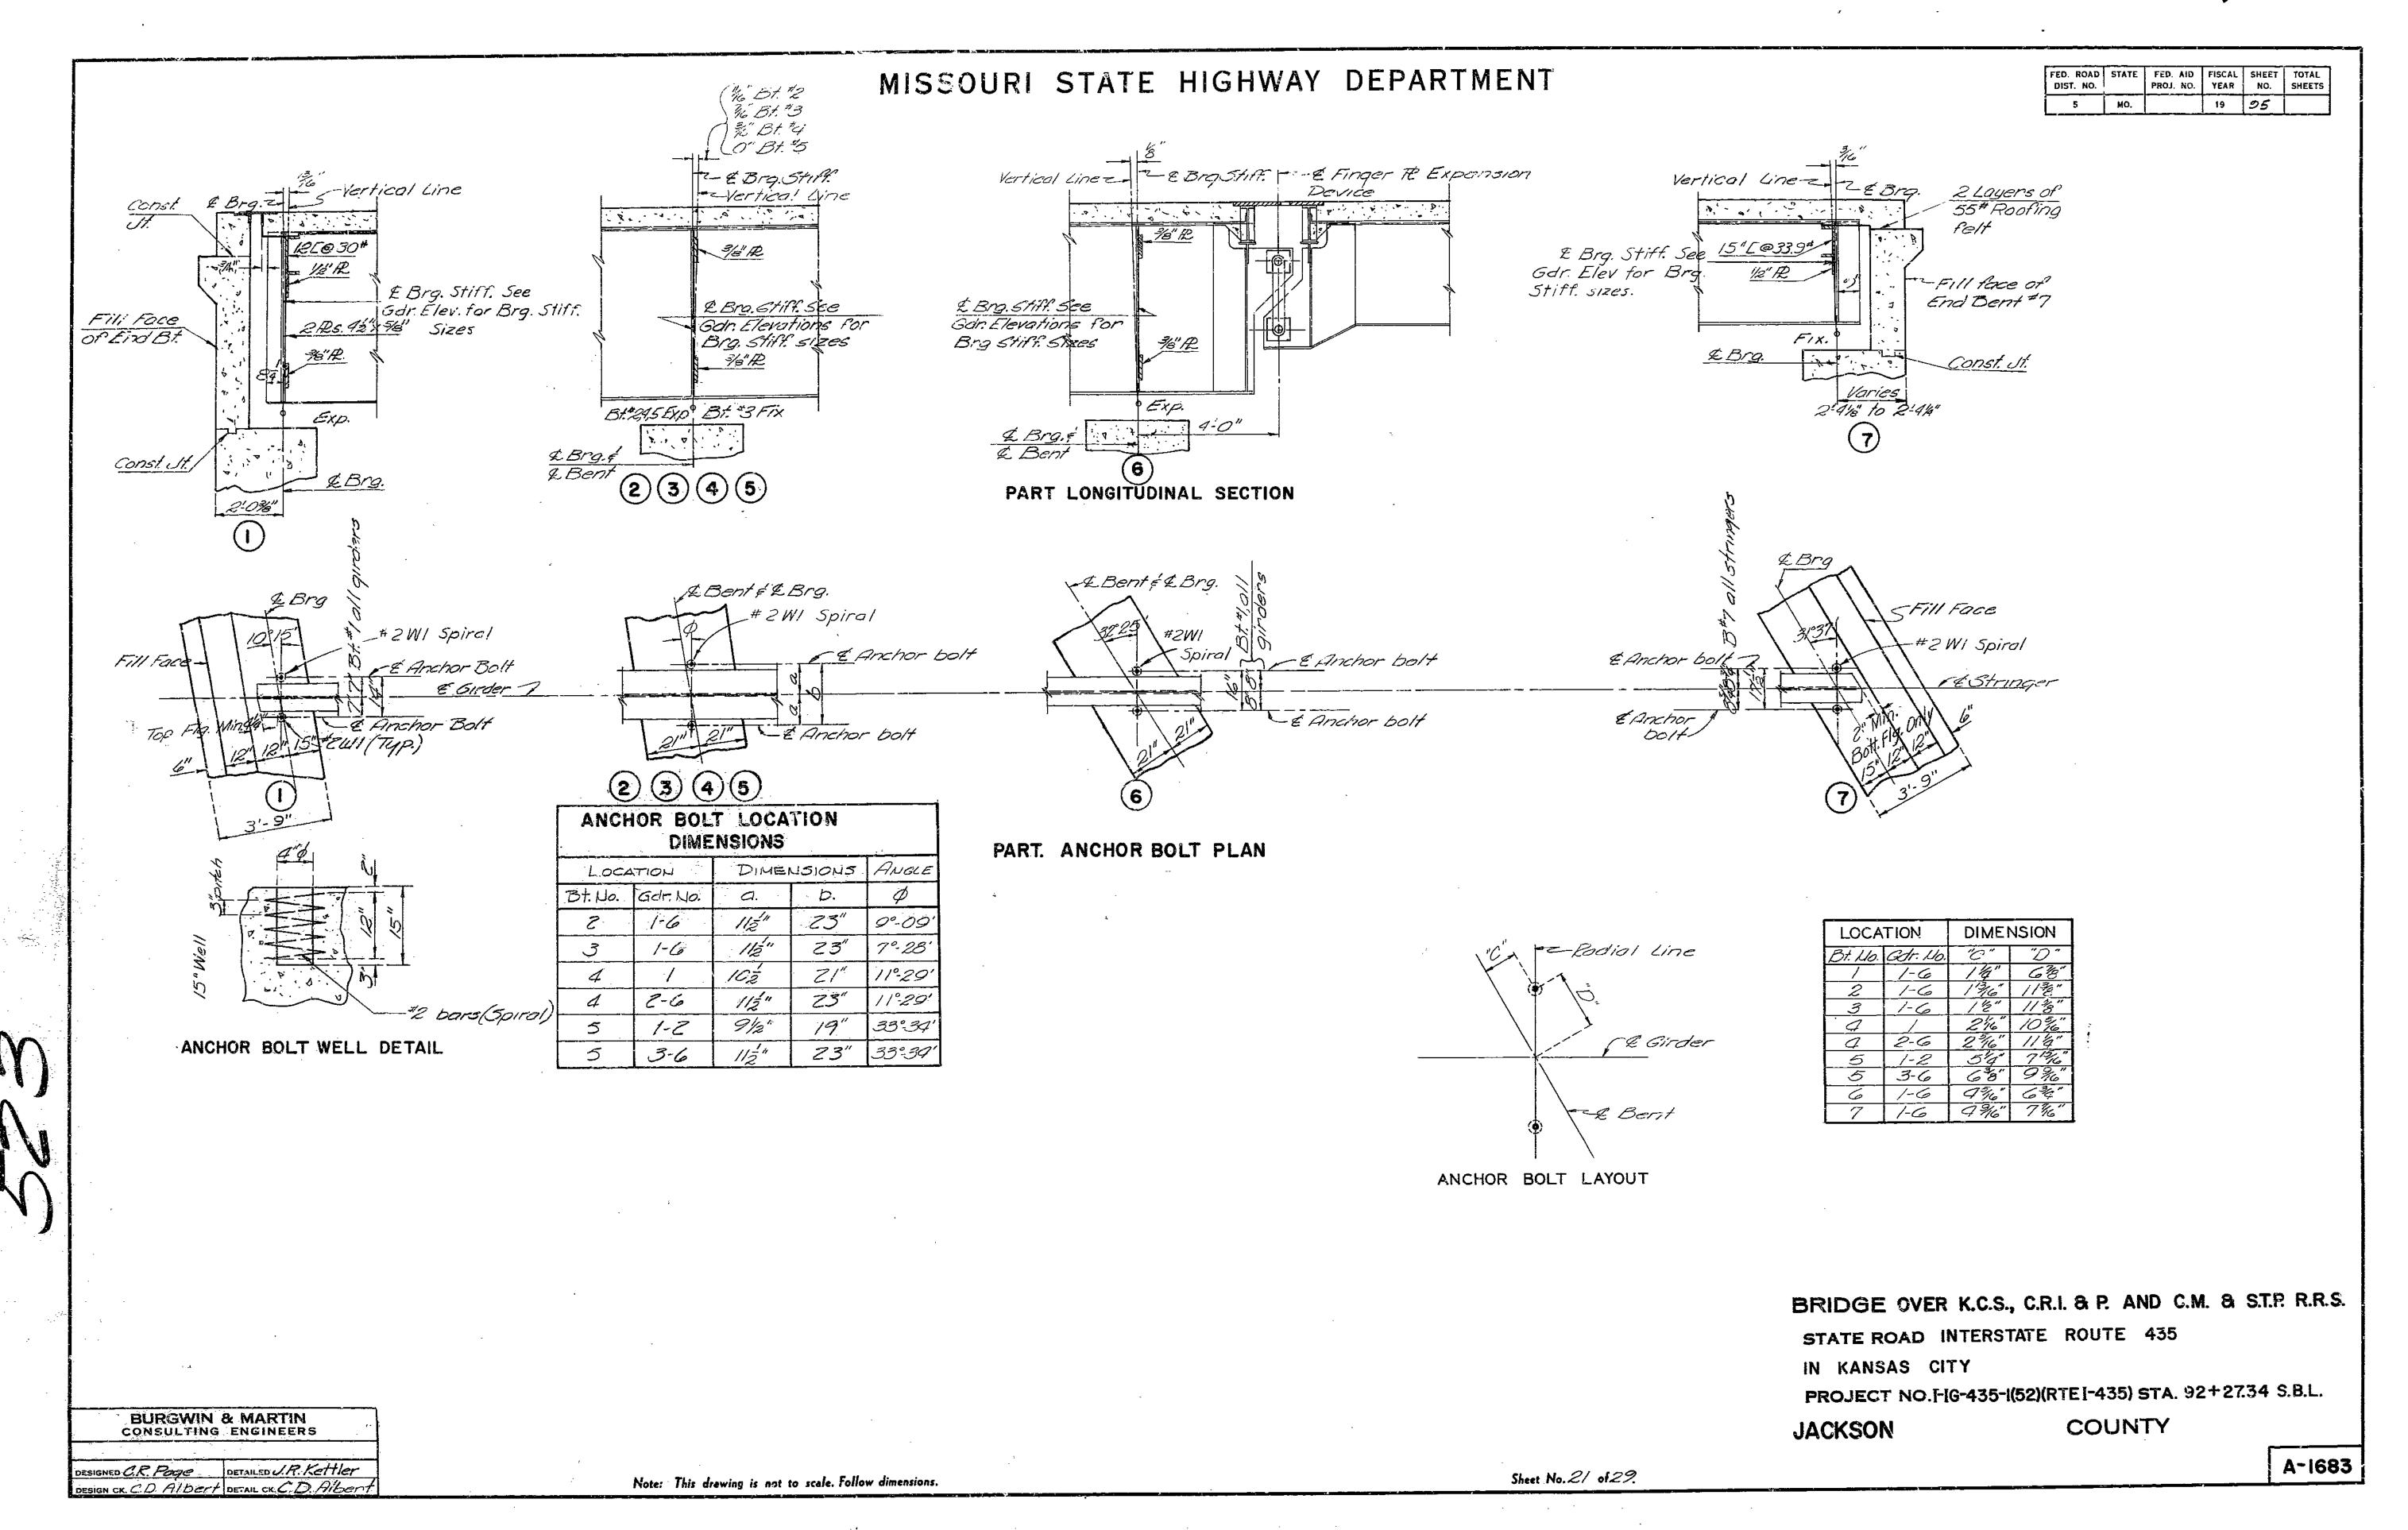

| ***                                                                                                                                                                                                                                                                                                                                                                                                                                                                                                                                                                                                                                                                                                                                                                                                                                                                                                                                                                                                                                                                                                                                                                                                                                                                                                                                                                                                                                                                                                                                                                                                                                                                                                                                                                                                                                                                                                                                                                                                                                                                                                                            |                                     |              |                      |                                                 |                                                                                                                                                                                                                                                                                                                                                                                                                                                                                                                                                                                                                                                                                                                                                                                                                                                                                                                                                                                                                                                                                                                                                                                                                                                                                                                                                                                                                                                                                                                                                                                                                                                                                                                                                                                                                                                                                                                                                                                                                                                                                                                                |                    |                  |                          |           |                  | ST                    | AT          | E HI                                  | GHV       | VAY      | DEF                   | ARTI                                             | MEN.      | Ί               |                                                |                |                                       | FED. ROAD STATE FED. AID FISCAL PROJ. NO. YEAR 5 MO. 19 | SHEET TOTAL NO. SHEETS |
|--------------------------------------------------------------------------------------------------------------------------------------------------------------------------------------------------------------------------------------------------------------------------------------------------------------------------------------------------------------------------------------------------------------------------------------------------------------------------------------------------------------------------------------------------------------------------------------------------------------------------------------------------------------------------------------------------------------------------------------------------------------------------------------------------------------------------------------------------------------------------------------------------------------------------------------------------------------------------------------------------------------------------------------------------------------------------------------------------------------------------------------------------------------------------------------------------------------------------------------------------------------------------------------------------------------------------------------------------------------------------------------------------------------------------------------------------------------------------------------------------------------------------------------------------------------------------------------------------------------------------------------------------------------------------------------------------------------------------------------------------------------------------------------------------------------------------------------------------------------------------------------------------------------------------------------------------------------------------------------------------------------------------------------------------------------------------------------------------------------------------------|-------------------------------------|--------------|----------------------|-------------------------------------------------|--------------------------------------------------------------------------------------------------------------------------------------------------------------------------------------------------------------------------------------------------------------------------------------------------------------------------------------------------------------------------------------------------------------------------------------------------------------------------------------------------------------------------------------------------------------------------------------------------------------------------------------------------------------------------------------------------------------------------------------------------------------------------------------------------------------------------------------------------------------------------------------------------------------------------------------------------------------------------------------------------------------------------------------------------------------------------------------------------------------------------------------------------------------------------------------------------------------------------------------------------------------------------------------------------------------------------------------------------------------------------------------------------------------------------------------------------------------------------------------------------------------------------------------------------------------------------------------------------------------------------------------------------------------------------------------------------------------------------------------------------------------------------------------------------------------------------------------------------------------------------------------------------------------------------------------------------------------------------------------------------------------------------------------------------------------------------------------------------------------------------------|--------------------|------------------|--------------------------|-----------|------------------|-----------------------|-------------|---------------------------------------|-----------|----------|-----------------------|--------------------------------------------------|-----------|-----------------|------------------------------------------------|----------------|---------------------------------------|---------------------------------------------------------|------------------------|
| ,                                                                                                                                                                                                                                                                                                                                                                                                                                                                                                                                                                                                                                                                                                                                                                                                                                                                                                                                                                                                                                                                                                                                                                                                                                                                                                                                                                                                                                                                                                                                                                                                                                                                                                                                                                                                                                                                                                                                                                                                                                                                                                                              |                                     |              |                      |                                                 | A STATE OF THE PARTY OF THE PAR | BILL OF            |                  |                          |           |                  |                       | T           |                                       |           | Jan-1    |                       |                                                  |           |                 |                                                |                |                                       | <u> </u>                                                | <del></del>            |
| NO. SIZE                                                                                                                                                                                                                                                                                                                                                                                                                                                                                                                                                                                                                                                                                                                                                                                                                                                                                                                                                                                                                                                                                                                                                                                                                                                                                                                                                                                                                                                                                                                                                                                                                                                                                                                                                                                                                                                                                                                                                                                                                                                                                                                       | LENGTH MARK LOCATION                | ll           | NO. 2 (C             | ARK LOCATIO                                     | ON NO.                                                                                                                                                                                                                                                                                                                                                                                                                                                                                                                                                                                                                                                                                                                                                                                                                                                                                                                                                                                                                                                                                                                                                                                                                                                                                                                                                                                                                                                                                                                                                                                                                                                                                                                                                                                                                                                                                                                                                                                                                                                                                                                         | SIZE LENGTH        |                  |                          | NO.       | SIZE    <br>BENT | NC. 5                 | MARK COA    | LOCATION                              |           |          | LENGTH MA             | الخالق والكاف المالية والمنازع والمنازع والمنازع | ON NO     | ). ISIZ<br>SUPE | ZE LENGTH MARK LERSTRUCTURE (C                 | onid)          |                                       |                                                         |                        |
| END                                                                                                                                                                                                                                                                                                                                                                                                                                                                                                                                                                                                                                                                                                                                                                                                                                                                                                                                                                                                                                                                                                                                                                                                                                                                                                                                                                                                                                                                                                                                                                                                                                                                                                                                                                                                                                                                                                                                                                                                                                                                                                                            | D BENT NO. I                        | 11 7         | 7:6" 42              | 201 Bean                                        | n 8                                                                                                                                                                                                                                                                                                                                                                                                                                                                                                                                                                                                                                                                                                                                                                                                                                                                                                                                                                                                                                                                                                                                                                                                                                                                                                                                                                                                                                                                                                                                                                                                                                                                                                                                                                                                                                                                                                                                                                                                                                                                                                                            |                    |                  | Beam                     | 2         |                  |                       |             | Beam                                  | 92        | 8        | 23'-9" V              |                                                  |           | 7 6             | 6 41.6" 019                                    | Curb           |                                       |                                                         |                        |
| 12 5                                                                                                                                                                                                                                                                                                                                                                                                                                                                                                                                                                                                                                                                                                                                                                                                                                                                                                                                                                                                                                                                                                                                                                                                                                                                                                                                                                                                                                                                                                                                                                                                                                                                                                                                                                                                                                                                                                                                                                                                                                                                                                                           | 2'.9" D2 "                          | 2 9          | 9'-0" Hz             | 702 "<br>703 "                                  | 24                                                                                                                                                                                                                                                                                                                                                                                                                                                                                                                                                                                                                                                                                                                                                                                                                                                                                                                                                                                                                                                                                                                                                                                                                                                                                                                                                                                                                                                                                                                                                                                                                                                                                                                                                                                                                                                                                                                                                                                                                                                                                                                             | 11 3540            | " Y32            | Column                   | 10        | 9                | 11-9"<br>7-6"         | H59<br>H201 | "                                     | 12        | 2        | 19:9" W               | 1 A.B.W.                                         | 12        | 0 6             | 6 41'-6" C14 0<br>6 39'-9" C15<br>6 39'-6" C16 | "              |                                       |                                                         |                        |
| 8 4                                                                                                                                                                                                                                                                                                                                                                                                                                                                                                                                                                                                                                                                                                                                                                                                                                                                                                                                                                                                                                                                                                                                                                                                                                                                                                                                                                                                                                                                                                                                                                                                                                                                                                                                                                                                                                                                                                                                                                                                                                                                                                                            | 10:0" D3 "                          | 3 9          | 10-9" 14             | 204 "                                           | 41                                                                                                                                                                                                                                                                                                                                                                                                                                                                                                                                                                                                                                                                                                                                                                                                                                                                                                                                                                                                                                                                                                                                                                                                                                                                                                                                                                                                                                                                                                                                                                                                                                                                                                                                                                                                                                                                                                                                                                                                                                                                                                                             | 10 34:0            |                  | "                        | _2        | 10               | 12-3"                 | 11501       |                                       |           |          |                       |                                                  |           | 7 6             | 6 31:0" C17                                    | 44             |                                       |                                                         |                        |
|                                                                                                                                                                                                                                                                                                                                                                                                                                                                                                                                                                                                                                                                                                                                                                                                                                                                                                                                                                                                                                                                                                                                                                                                                                                                                                                                                                                                                                                                                                                                                                                                                                                                                                                                                                                                                                                                                                                                                                                                                                                                                                                                |                                     | 18 10        | 26:9" 42<br>26:3" 42 | 05 <u>"                                    </u> |                                                                                                                                                                                                                                                                                                                                                                                                                                                                                                                                                                                                                                                                                                                                                                                                                                                                                                                                                                                                                                                                                                                                                                                                                                                                                                                                                                                                                                                                                                                                                                                                                                                                                                                                                                                                                                                                                                                                                                                                                                                                                                                                |                    |                  |                          | 6         |                  | 12:0"<br>30:3"        | 4503        | "                                     | 12        | 5        | BENT NO               | 71 Footil                                        | 79        |                 |                                                |                |                                       |                                                         |                        |
|                                                                                                                                                                                                                                                                                                                                                                                                                                                                                                                                                                                                                                                                                                                                                                                                                                                                                                                                                                                                                                                                                                                                                                                                                                                                                                                                                                                                                                                                                                                                                                                                                                                                                                                                                                                                                                                                                                                                                                                                                                                                                                                                |                                     |              |                      |                                                 |                                                                                                                                                                                                                                                                                                                                                                                                                                                                                                                                                                                                                                                                                                                                                                                                                                                                                                                                                                                                                                                                                                                                                                                                                                                                                                                                                                                                                                                                                                                                                                                                                                                                                                                                                                                                                                                                                                                                                                                                                                                                                                                                |                    | ( ) . ( )        | 081/1/2                  | 5         |                  | 32-6"                 | 4504        | "                                     | 16        | 9        | 2:9" D                | 72 "                                             |           |                 | 5 00" 11                                       |                |                                       |                                                         |                        |
| 16 7                                                                                                                                                                                                                                                                                                                                                                                                                                                                                                                                                                                                                                                                                                                                                                                                                                                                                                                                                                                                                                                                                                                                                                                                                                                                                                                                                                                                                                                                                                                                                                                                                                                                                                                                                                                                                                                                                                                                                                                                                                                                                                                           | 2949" 37 Beam                       |              | 9:6" P               | 21 Colum                                        | 12                                                                                                                                                                                                                                                                                                                                                                                                                                                                                                                                                                                                                                                                                                                                                                                                                                                                                                                                                                                                                                                                                                                                                                                                                                                                                                                                                                                                                                                                                                                                                                                                                                                                                                                                                                                                                                                                                                                                                                                                                                                                                                                             |                    |                  | A.B. Wells               | 9         | 10 3             | 9'0"<br>32'6"         | 450G        | "                                     | 0_        | 9        | 10'0" Di              | <u> </u>                                         |           |                 | 5 4º0" L1<br>5 2º6" L2                         | Curb<br>"      |                                       |                                                         |                        |
| 4 6                                                                                                                                                                                                                                                                                                                                                                                                                                                                                                                                                                                                                                                                                                                                                                                                                                                                                                                                                                                                                                                                                                                                                                                                                                                                                                                                                                                                                                                                                                                                                                                                                                                                                                                                                                                                                                                                                                                                                                                                                                                                                                                            | 20:0" 43                            |              |                      |                                                 |                                                                                                                                                                                                                                                                                                                                                                                                                                                                                                                                                                                                                                                                                                                                                                                                                                                                                                                                                                                                                                                                                                                                                                                                                                                                                                                                                                                                                                                                                                                                                                                                                                                                                                                                                                                                                                                                                                                                                                                                                                                                                                                                | BENT               |                  | Fosting                  | 4         | 11 3             | 32'-6"<br>20:0"       | 4507        | 11                                    | 2         | 6        | 33:0" H               | 71 Barkun                                        | 2// 2     |                 | 5 5'9" L3<br>5 6'0" L9                         | 11             |                                       |                                                         |                        |
|                                                                                                                                                                                                                                                                                                                                                                                                                                                                                                                                                                                                                                                                                                                                                                                                                                                                                                                                                                                                                                                                                                                                                                                                                                                                                                                                                                                                                                                                                                                                                                                                                                                                                                                                                                                                                                                                                                                                                                                                                                                                                                                                | 29:0" HD Backwall<br>28:9" H5 "     | 13 6         | 14.0" U              | 22 "                                            | 3                                                                                                                                                                                                                                                                                                                                                                                                                                                                                                                                                                                                                                                                                                                                                                                                                                                                                                                                                                                                                                                                                                                                                                                                                                                                                                                                                                                                                                                                                                                                                                                                                                                                                                                                                                                                                                                                                                                                                                                                                                                                                                                              | 11 11:9            | 020              | "                        |           |                  |                       |             |                                       | 9         | 4        | 33'0" H               | 72 11                                            | ż         | ک اِ            | 5 6:3" 15                                      | 11             |                                       |                                                         |                        |
| 96                                                                                                                                                                                                                                                                                                                                                                                                                                                                                                                                                                                                                                                                                                                                                                                                                                                                                                                                                                                                                                                                                                                                                                                                                                                                                                                                                                                                                                                                                                                                                                                                                                                                                                                                                                                                                                                                                                                                                                                                                                                                                                                             | 14:9" H9 Wing                       | 24 G<br>12 G | 15:9" (1)            |                                                 |                                                                                                                                                                                                                                                                                                                                                                                                                                                                                                                                                                                                                                                                                                                                                                                                                                                                                                                                                                                                                                                                                                                                                                                                                                                                                                                                                                                                                                                                                                                                                                                                                                                                                                                                                                                                                                                                                                                                                                                                                                                                                                                                | 9 21:9°<br>11 23:3 | " D25            | "                        | 96        | 2                | 91/2"                 | 122         | Column                                | 16        |          | 33'-0" H.<br>34'-3" H |                                                  | - 11      | 2   5           | 5 6:3" 16                                      |                |                                       |                                                         |                        |
| 12 9                                                                                                                                                                                                                                                                                                                                                                                                                                                                                                                                                                                                                                                                                                                                                                                                                                                                                                                                                                                                                                                                                                                                                                                                                                                                                                                                                                                                                                                                                                                                                                                                                                                                                                                                                                                                                                                                                                                                                                                                                                                                                                                           |                                     | 56           | 17:3" (1)            | ?5 "                                            | 8                                                                                                                                                                                                                                                                                                                                                                                                                                                                                                                                                                                                                                                                                                                                                                                                                                                                                                                                                                                                                                                                                                                                                                                                                                                                                                                                                                                                                                                                                                                                                                                                                                                                                                                                                                                                                                                                                                                                                                                                                                                                                                                              | 7 8'0"             | 1027             | "                        |           |                  |                       |             |                                       | 4         | 6        | 33'6" H               | 75 "                                             |           |                 |                                                |                |                                       |                                                         |                        |
| 7 6                                                                                                                                                                                                                                                                                                                                                                                                                                                                                                                                                                                                                                                                                                                                                                                                                                                                                                                                                                                                                                                                                                                                                                                                                                                                                                                                                                                                                                                                                                                                                                                                                                                                                                                                                                                                                                                                                                                                                                                                                                                                                                                            | 1'0" H13 Beam                       |              | 18:0" U              |                                                 | 21                                                                                                                                                                                                                                                                                                                                                                                                                                                                                                                                                                                                                                                                                                                                                                                                                                                                                                                                                                                                                                                                                                                                                                                                                                                                                                                                                                                                                                                                                                                                                                                                                                                                                                                                                                                                                                                                                                                                                                                                                                                                                                                             |                    |                  | "                        | 2         |                  | 2'-9"<br>3'-6"        |             | Beam                                  | 5         | 6        | 6-3" 4                | 77 Wing                                          | 9 0       | 5 5             | 5 4-9" RI L<br>5 5-6" R2                       | <u>nd tast</u> |                                       |                                                         |                        |
| 7 6                                                                                                                                                                                                                                                                                                                                                                                                                                                                                                                                                                                                                                                                                                                                                                                                                                                                                                                                                                                                                                                                                                                                                                                                                                                                                                                                                                                                                                                                                                                                                                                                                                                                                                                                                                                                                                                                                                                                                                                                                                                                                                                            |                                     | 2 4.         | 3:6" 1               | <i>es "</i>                                     | 2                                                                                                                                                                                                                                                                                                                                                                                                                                                                                                                                                                                                                                                                                                                                                                                                                                                                                                                                                                                                                                                                                                                                                                                                                                                                                                                                                                                                                                                                                                                                                                                                                                                                                                                                                                                                                                                                                                                                                                                                                                                                                                                              | 8 19:0             | 042              | 11                       | 5         | 4                | 4:3"                  | <i>U29</i>  | //                                    |           |          |                       | .,,,,,                                           |           | 3 5             | 5 6-0" R3                                      | 11 1           | · · · · · · · · · · · · · · · · · · · |                                                         |                        |
|                                                                                                                                                                                                                                                                                                                                                                                                                                                                                                                                                                                                                                                                                                                                                                                                                                                                                                                                                                                                                                                                                                                                                                                                                                                                                                                                                                                                                                                                                                                                                                                                                                                                                                                                                                                                                                                                                                                                                                                                                                                                                                                                |                                     | 6 4          | 4-3" ()              | <u> </u>                                        | 40                                                                                                                                                                                                                                                                                                                                                                                                                                                                                                                                                                                                                                                                                                                                                                                                                                                                                                                                                                                                                                                                                                                                                                                                                                                                                                                                                                                                                                                                                                                                                                                                                                                                                                                                                                                                                                                                                                                                                                                                                                                                                                                             | 10 7:0"            | 144              |                          | 21        | 6                | 19!0"<br>19!9"        | U51<br>U52  | 11                                    | 7         | 6        | 6:9" H                | 80 Backn                                         | 1011      |                 | 5 6'-6" R4<br>5 6-9" R5<br>5 7'-0" R6          | 11 11          |                                       |                                                         |                        |
|                                                                                                                                                                                                                                                                                                                                                                                                                                                                                                                                                                                                                                                                                                                                                                                                                                                                                                                                                                                                                                                                                                                                                                                                                                                                                                                                                                                                                                                                                                                                                                                                                                                                                                                                                                                                                                                                                                                                                                                                                                                                                                                                |                                     |              |                      |                                                 |                                                                                                                                                                                                                                                                                                                                                                                                                                                                                                                                                                                                                                                                                                                                                                                                                                                                                                                                                                                                                                                                                                                                                                                                                                                                                                                                                                                                                                                                                                                                                                                                                                                                                                                                                                                                                                                                                                                                                                                                                                                                                                                                | 17/17/1            | 1,000            | B - 2                    | 27        | 6                | 15!0"                 | 4.53        | 11                                    | 4         | 6        | 6:9" H                | 31 Win                                           |           | 3 6             | 5 7'-0" R6<br>5 5'3" E7 A                      | 11 11          |                                       |                                                         |                        |
|                                                                                                                                                                                                                                                                                                                                                                                                                                                                                                                                                                                                                                                                                                                                                                                                                                                                                                                                                                                                                                                                                                                                                                                                                                                                                                                                                                                                                                                                                                                                                                                                                                                                                                                                                                                                                                                                                                                                                                                                                                                                                                                                |                                     |              | <u> </u>             |                                                 | 2                                                                                                                                                                                                                                                                                                                                                                                                                                                                                                                                                                                                                                                                                                                                                                                                                                                                                                                                                                                                                                                                                                                                                                                                                                                                                                                                                                                                                                                                                                                                                                                                                                                                                                                                                                                                                                                                                                                                                                                                                                                                                                                              | 11 26'9"           | H23<br>H41       | Beam<br>"                | 16        |                  | 16:6"<br>17:3"        |             |                                       | 10        | 6        | 13:0" H               | 02 "<br>53 "                                     |           |                 |                                                | arapet<br>"    |                                       |                                                         |                        |
| 96                                                                                                                                                                                                                                                                                                                                                                                                                                                                                                                                                                                                                                                                                                                                                                                                                                                                                                                                                                                                                                                                                                                                                                                                                                                                                                                                                                                                                                                                                                                                                                                                                                                                                                                                                                                                                                                                                                                                                                                                                                                                                                                             | 19:6" TI Wing                       |              |                      |                                                 | 9                                                                                                                                                                                                                                                                                                                                                                                                                                                                                                                                                                                                                                                                                                                                                                                                                                                                                                                                                                                                                                                                                                                                                                                                                                                                                                                                                                                                                                                                                                                                                                                                                                                                                                                                                                                                                                                                                                                                                                                                                                                                                                                              | 10 15 3"           | 1442             | <i>H</i>                 | //        |                  | 18:0"                 |             |                                       |           |          |                       |                                                  |           | 8 5             | 5 11:0" R9                                     | "              |                                       |                                                         |                        |
| 46                                                                                                                                                                                                                                                                                                                                                                                                                                                                                                                                                                                                                                                                                                                                                                                                                                                                                                                                                                                                                                                                                                                                                                                                                                                                                                                                                                                                                                                                                                                                                                                                                                                                                                                                                                                                                                                                                                                                                                                                                                                                                                                             | 11:0" 72 "                          |              |                      |                                                 | 109                                                                                                                                                                                                                                                                                                                                                                                                                                                                                                                                                                                                                                                                                                                                                                                                                                                                                                                                                                                                                                                                                                                                                                                                                                                                                                                                                                                                                                                                                                                                                                                                                                                                                                                                                                                                                                                                                                                                                                                                                                                                                                                            | 10 12:6"           | 443              | //                       |           |                  |                       |             | · · · · · · · · · · · · · · · · · · · | <u>] </u> |          |                       |                                                  |           | 2 5             |                                                | 11             |                                       |                                                         |                        |
|                                                                                                                                                                                                                                                                                                                                                                                                                                                                                                                                                                                                                                                                                                                                                                                                                                                                                                                                                                                                                                                                                                                                                                                                                                                                                                                                                                                                                                                                                                                                                                                                                                                                                                                                                                                                                                                                                                                                                                                                                                                                                                                                |                                     | 64 11        | 38'-6" V             | ?1 Colum                                        | n 9                                                                                                                                                                                                                                                                                                                                                                                                                                                                                                                                                                                                                                                                                                                                                                                                                                                                                                                                                                                                                                                                                                                                                                                                                                                                                                                                                                                                                                                                                                                                                                                                                                                                                                                                                                                                                                                                                                                                                                                                                                                                                                                            | 9 6.9"             | 145              | "                        |           |                  |                       |             | Column                                |           |          |                       |                                                  |           | 8 5             | 5 3/10" 2/2                                    | 11             |                                       |                                                         | ÷                      |
| 46 4                                                                                                                                                                                                                                                                                                                                                                                                                                                                                                                                                                                                                                                                                                                                                                                                                                                                                                                                                                                                                                                                                                                                                                                                                                                                                                                                                                                                                                                                                                                                                                                                                                                                                                                                                                                                                                                                                                                                                                                                                                                                                                                           | 12'3" UI Beam                       |              |                      |                                                 | <u>3</u>                                                                                                                                                                                                                                                                                                                                                                                                                                                                                                                                                                                                                                                                                                                                                                                                                                                                                                                                                                                                                                                                                                                                                                                                                                                                                                                                                                                                                                                                                                                                                                                                                                                                                                                                                                                                                                                                                                                                                                                                                                                                                                                       | 9 10-6             | " 146<br>" 147   | "                        | 24        | 8                | 35'0"<br>35'0"        | 153         | - 11                                  |           |          |                       | .                                                | • . ,     | 3 E             | 5 3510" R13<br>5 3613" R14                     | <u> </u>       |                                       |                                                         |                        |
| 29                                                                                                                                                                                                                                                                                                                                                                                                                                                                                                                                                                                                                                                                                                                                                                                                                                                                                                                                                                                                                                                                                                                                                                                                                                                                                                                                                                                                                                                                                                                                                                                                                                                                                                                                                                                                                                                                                                                                                                                                                                                                                                                             | 12:6" 02 "                          |              |                      |                                                 | 2                                                                                                                                                                                                                                                                                                                                                                                                                                                                                                                                                                                                                                                                                                                                                                                                                                                                                                                                                                                                                                                                                                                                                                                                                                                                                                                                                                                                                                                                                                                                                                                                                                                                                                                                                                                                                                                                                                                                                                                                                                                                                                                              | 9 9'0"             | 448              | //                       |           |                  |                       |             |                                       |           |          |                       |                                                  |           |                 | 5 26'-0" R15<br>5 9'-9" R16<br>5 1'-3" R17     | 11             |                                       |                                                         |                        |
| 14 4                                                                                                                                                                                                                                                                                                                                                                                                                                                                                                                                                                                                                                                                                                                                                                                                                                                                                                                                                                                                                                                                                                                                                                                                                                                                                                                                                                                                                                                                                                                                                                                                                                                                                                                                                                                                                                                                                                                                                                                                                                                                                                                           | 2:9" 410 "                          | 12 2         | 19:9" W              | 11 A.B. Wel                                     |                                                                                                                                                                                                                                                                                                                                                                                                                                                                                                                                                                                                                                                                                                                                                                                                                                                                                                                                                                                                                                                                                                                                                                                                                                                                                                                                                                                                                                                                                                                                                                                                                                                                                                                                                                                                                                                                                                                                                                                                                                                                                                                                | 6 26-6             | 4201             | . 11                     | 12        | 2                | 19'9"                 | WI          | A.B. Wells                            | -         |          |                       |                                                  | · · ·     |                 | 5 7:3" R17                                     | "              |                                       |                                                         | •                      |
| 12 7                                                                                                                                                                                                                                                                                                                                                                                                                                                                                                                                                                                                                                                                                                                                                                                                                                                                                                                                                                                                                                                                                                                                                                                                                                                                                                                                                                                                                                                                                                                                                                                                                                                                                                                                                                                                                                                                                                                                                                                                                                                                                                                           | 14:0" 411 "                         |              |                      |                                                 | 16                                                                                                                                                                                                                                                                                                                                                                                                                                                                                                                                                                                                                                                                                                                                                                                                                                                                                                                                                                                                                                                                                                                                                                                                                                                                                                                                                                                                                                                                                                                                                                                                                                                                                                                                                                                                                                                                                                                                                                                                                                                                                                                             | 10 28:3            | " 14901          | ,/                       |           |                  |                       |             |                                       | 4         | 6        | 8:9" 7                |                                                  | 9 - 6     | 3 L             | 5 33'3" R16                                    | . //           |                                       |                                                         |                        |
| 6 7                                                                                                                                                                                                                                                                                                                                                                                                                                                                                                                                                                                                                                                                                                                                                                                                                                                                                                                                                                                                                                                                                                                                                                                                                                                                                                                                                                                                                                                                                                                                                                                                                                                                                                                                                                                                                                                                                                                                                                                                                                                                                                                            | 6:5" UIZ "                          | 49           | BENT NO.             | 3<br>25 Footing                                 | <u>2</u>                                                                                                                                                                                                                                                                                                                                                                                                                                                                                                                                                                                                                                                                                                                                                                                                                                                                                                                                                                                                                                                                                                                                                                                                                                                                                                                                                                                                                                                                                                                                                                                                                                                                                                                                                                                                                                                                                                                                                                                                                                                                                                                       | 6 7.0"             | 1402             | //                       | 6         | 7                | BENT<br>3'0"          | NO. 6       | Footing                               | 9         | 6        | 14:0" 7               | (3.) "                                           |           |                 | 5 31-6" R19<br>5 32-6" R10                     | "              |                                       |                                                         |                        |
|                                                                                                                                                                                                                                                                                                                                                                                                                                                                                                                                                                                                                                                                                                                                                                                                                                                                                                                                                                                                                                                                                                                                                                                                                                                                                                                                                                                                                                                                                                                                                                                                                                                                                                                                                                                                                                                                                                                                                                                                                                                                                                                                |                                     | 12 7         | 9-3" Di              | 38 "                                            |                                                                                                                                                                                                                                                                                                                                                                                                                                                                                                                                                                                                                                                                                                                                                                                                                                                                                                                                                                                                                                                                                                                                                                                                                                                                                                                                                                                                                                                                                                                                                                                                                                                                                                                                                                                                                                                                                                                                                                                                                                                                                                                                | 3 01/1             | 1001             | <i></i>                  | 12        | 7                | 8:9"                  | 028         | Footing                               |           |          | · .                   |                                                  |           | 2 5             | 5 32! G" REO<br>5 32! 3" RE/                   | 11 12 13       | -1<br>-1                              |                                                         |                        |
|                                                                                                                                                                                                                                                                                                                                                                                                                                                                                                                                                                                                                                                                                                                                                                                                                                                                                                                                                                                                                                                                                                                                                                                                                                                                                                                                                                                                                                                                                                                                                                                                                                                                                                                                                                                                                                                                                                                                                                                                                                                                                                                                |                                     | 21 10        |                      |                                                 | 8/                                                                                                                                                                                                                                                                                                                                                                                                                                                                                                                                                                                                                                                                                                                                                                                                                                                                                                                                                                                                                                                                                                                                                                                                                                                                                                                                                                                                                                                                                                                                                                                                                                                                                                                                                                                                                                                                                                                                                                                                                                                                                                                             | 3 9:6"             | PEI              | Column                   | 9%        |                  | 5!0"<br>18!0"         |             | "                                     | 57        | 4        | 12:3" 4               | 71 Bear                                          |           |                 | 6 10:0" P22 E<br>5 10:3" R23 F                 |                |                                       |                                                         |                        |
|                                                                                                                                                                                                                                                                                                                                                                                                                                                                                                                                                                                                                                                                                                                                                                                                                                                                                                                                                                                                                                                                                                                                                                                                                                                                                                                                                                                                                                                                                                                                                                                                                                                                                                                                                                                                                                                                                                                                                                                                                                                                                                                                |                                     |              |                      |                                                 |                                                                                                                                                                                                                                                                                                                                                                                                                                                                                                                                                                                                                                                                                                                                                                                                                                                                                                                                                                                                                                                                                                                                                                                                                                                                                                                                                                                                                                                                                                                                                                                                                                                                                                                                                                                                                                                                                                                                                                                                                                                                                                                                | 9 2:9"             |                  | Beam                     | 16        | 6                | 8:0"                  | 063         | "                                     | 2         | 4        | 13:3" 11              | 72 "                                             | ے ا       | 3 6             | 5 11:0" R24                                    | "              |                                       |                                                         |                        |
|                                                                                                                                                                                                                                                                                                                                                                                                                                                                                                                                                                                                                                                                                                                                                                                                                                                                                                                                                                                                                                                                                                                                                                                                                                                                                                                                                                                                                                                                                                                                                                                                                                                                                                                                                                                                                                                                                                                                                                                                                                                                                                                                |                                     | 16 10        | 810" D<br>1313" D    | 3 <i>4</i>                                      | 6                                                                                                                                                                                                                                                                                                                                                                                                                                                                                                                                                                                                                                                                                                                                                                                                                                                                                                                                                                                                                                                                                                                                                                                                                                                                                                                                                                                                                                                                                                                                                                                                                                                                                                                                                                                                                                                                                                                                                                                                                                                                                                                              | 4 3'6"             | 1129             | "                        | 6         | 8                | 8'.9"<br>18'.0"       | D65         | 21                                    | 16        | 6        | 2:0" 1                | 74 11                                            |           | 7 6             | 5 35:9" R25<br>5 5:9" R26 E                    | nd Post        |                                       | -                                                       | -¥                     |
|                                                                                                                                                                                                                                                                                                                                                                                                                                                                                                                                                                                                                                                                                                                                                                                                                                                                                                                                                                                                                                                                                                                                                                                                                                                                                                                                                                                                                                                                                                                                                                                                                                                                                                                                                                                                                                                                                                                                                                                                                                                                                                                                | 8'3" VI Backwall                    | 2 7          | 13-0" 12             | 36 "                                            | 20                                                                                                                                                                                                                                                                                                                                                                                                                                                                                                                                                                                                                                                                                                                                                                                                                                                                                                                                                                                                                                                                                                                                                                                                                                                                                                                                                                                                                                                                                                                                                                                                                                                                                                                                                                                                                                                                                                                                                                                                                                                                                                                             | 6 14'0'            | 141              | //                       |           |                  |                       |             | -                                     | 6         | 7        | 6:3" 1                | 75 "                                             |           | 7 5<br>36 6     | 5 6'3" R27<br>6 90'-0" 51 3                    | " "<br>=\ab    | -                                     |                                                         | -                      |
| 119 5                                                                                                                                                                                                                                                                                                                                                                                                                                                                                                                                                                                                                                                                                                                                                                                                                                                                                                                                                                                                                                                                                                                                                                                                                                                                                                                                                                                                                                                                                                                                                                                                                                                                                                                                                                                                                                                                                                                                                                                                                                                                                                                          | 10:3" V2 Wing                       | 76 70        | 77-9 0               | 2/                                              | 36                                                                                                                                                                                                                                                                                                                                                                                                                                                                                                                                                                                                                                                                                                                                                                                                                                                                                                                                                                                                                                                                                                                                                                                                                                                                                                                                                                                                                                                                                                                                                                                                                                                                                                                                                                                                                                                                                                                                                                                                                                                                                                                             | 5 1323             | " 143            | "                        | 10        | 10 1             | 4-0"                  | H26         | Beam                                  | 16        |          | 10-0 0                |                                                  | 8         | 10 9            | 1 32-0" 52                                     | NOO            |                                       |                                                         |                        |
| 28 4                                                                                                                                                                                                                                                                                                                                                                                                                                                                                                                                                                                                                                                                                                                                                                                                                                                                                                                                                                                                                                                                                                                                                                                                                                                                                                                                                                                                                                                                                                                                                                                                                                                                                                                                                                                                                                                                                                                                                                                                                                                                                                                           | 12'6" V3 "<br>7'6" V4 "             | 10 10        | 12:3" 42             | 25 Bean                                         |                                                                                                                                                                                                                                                                                                                                                                                                                                                                                                                                                                                                                                                                                                                                                                                                                                                                                                                                                                                                                                                                                                                                                                                                                                                                                                                                                                                                                                                                                                                                                                                                                                                                                                                                                                                                                                                                                                                                                                                                                                                                                                                                | 6 16:3             | " 444            | "                        |           |                  | 19:6"<br>19:3"        |             | 11                                    |           |          |                       | 40.                                              |           | 9 6             | 30'-9" 54                                      | 11             |                                       |                                                         |                        |
| 4                                                                                                                                                                                                                                                                                                                                                                                                                                                                                                                                                                                                                                                                                                                                                                                                                                                                                                                                                                                                                                                                                                                                                                                                                                                                                                                                                                                                                                                                                                                                                                                                                                                                                                                                                                                                                                                                                                                                                                                                                                                                                                                              | 7-6 14 "                            |              | 1313" H              |                                                 |                                                                                                                                                                                                                                                                                                                                                                                                                                                                                                                                                                                                                                                                                                                                                                                                                                                                                                                                                                                                                                                                                                                                                                                                                                                                                                                                                                                                                                                                                                                                                                                                                                                                                                                                                                                                                                                                                                                                                                                                                                                                                                                                | 6 18:0             |                  | "                        | 7         |                  | 13-6"                 |             | "                                     |           |          |                       |                                                  | `         | 9 6             | 32'9" 55                                       |                |                                       |                                                         |                        |
|                                                                                                                                                                                                                                                                                                                                                                                                                                                                                                                                                                                                                                                                                                                                                                                                                                                                                                                                                                                                                                                                                                                                                                                                                                                                                                                                                                                                                                                                                                                                                                                                                                                                                                                                                                                                                                                                                                                                                                                                                                                                                                                                |                                     | 2 11         | 27'0" H              | 32 "                                            | 14                                                                                                                                                                                                                                                                                                                                                                                                                                                                                                                                                                                                                                                                                                                                                                                                                                                                                                                                                                                                                                                                                                                                                                                                                                                                                                                                                                                                                                                                                                                                                                                                                                                                                                                                                                                                                                                                                                                                                                                                                                                                                                                             | 5 14.0             | " 147            | //                       | 5         | 7                | 6º3"                  | 1164        |                                       | <u> </u>  |          |                       |                                                  |           | 20 4            | 7 16:0" 56                                     | 11             | · ·                                   |                                                         |                        |
| 12 2                                                                                                                                                                                                                                                                                                                                                                                                                                                                                                                                                                                                                                                                                                                                                                                                                                                                                                                                                                                                                                                                                                                                                                                                                                                                                                                                                                                                                                                                                                                                                                                                                                                                                                                                                                                                                                                                                                                                                                                                                                                                                                                           | 19-9" WI A.B. Wells                 | 98           | 6'-6" H              | 39 11                                           |                                                                                                                                                                                                                                                                                                                                                                                                                                                                                                                                                                                                                                                                                                                                                                                                                                                                                                                                                                                                                                                                                                                                                                                                                                                                                                                                                                                                                                                                                                                                                                                                                                                                                                                                                                                                                                                                                                                                                                                                                                                                                                                                |                    |                  |                          | 2         | 8 .              | 9!9"<br>1/ <u>:0"</u> | 1466        | . 11                                  |           |          |                       |                                                  | 104-6     | 6 4             | 6 25:9" 57<br>6 30:3" 58                       | <i>"</i>       |                                       |                                                         | -                      |
|                                                                                                                                                                                                                                                                                                                                                                                                                                                                                                                                                                                                                                                                                                                                                                                                                                                                                                                                                                                                                                                                                                                                                                                                                                                                                                                                                                                                                                                                                                                                                                                                                                                                                                                                                                                                                                                                                                                                                                                                                                                                                                                                | BENT NO. 2                          | 28           | 8'6" H.<br>9'6" H.   | 35 "                                            |                                                                                                                                                                                                                                                                                                                                                                                                                                                                                                                                                                                                                                                                                                                                                                                                                                                                                                                                                                                                                                                                                                                                                                                                                                                                                                                                                                                                                                                                                                                                                                                                                                                                                                                                                                                                                                                                                                                                                                                                                                                                                                                                | 11 29:6            |                  | Column                   | 2         | 7.               | 11:3"                 | 467         | "                                     | 130       | -        | 4:9" V                | 71 Binh.                                         | 94-0      | 0 0             | à 31-3" 59<br>1 40:0" 510                      | 11             |                                       |                                                         |                        |
|                                                                                                                                                                                                                                                                                                                                                                                                                                                                                                                                                                                                                                                                                                                                                                                                                                                                                                                                                                                                                                                                                                                                                                                                                                                                                                                                                                                                                                                                                                                                                                                                                                                                                                                                                                                                                                                                                                                                                                                                                                                                                                                                |                                     | 3 8          | 10.0" H              | 37 1                                            |                                                                                                                                                                                                                                                                                                                                                                                                                                                                                                                                                                                                                                                                                                                                                                                                                                                                                                                                                                                                                                                                                                                                                                                                                                                                                                                                                                                                                                                                                                                                                                                                                                                                                                                                                                                                                                                                                                                                                                                                                                                                                                                                |                    |                  |                          | 1         | 7                | 11-6"<br>11-6"        | 1169        | //                                    |           |          |                       |                                                  |           | 2 4             | 1 25-6" 511                                    | //             | - <b> </b>  <br>- <b> </b>            |                                                         |                        |
| 64 11                                                                                                                                                                                                                                                                                                                                                                                                                                                                                                                                                                                                                                                                                                                                                                                                                                                                                                                                                                                                                                                                                                                                                                                                                                                                                                                                                                                                                                                                                                                                                                                                                                                                                                                                                                                                                                                                                                                                                                                                                                                                                                                          | 7:3" D21 Footing                    | 26           | 21'9" HE<br>25'9" H  | 38 "<br>39 "                                    | 12                                                                                                                                                                                                                                                                                                                                                                                                                                                                                                                                                                                                                                                                                                                                                                                                                                                                                                                                                                                                                                                                                                                                                                                                                                                                                                                                                                                                                                                                                                                                                                                                                                                                                                                                                                                                                                                                                                                                                                                                                                                                                                                             | 2 19'9             | " W/             | A.B. Wells               | 4         |                  | 6!6"<br>?9:9"         |             | 11                                    |           | 9        | 9.6" V                |                                                  |           | 2               | 6 12'-9" 512<br>6 12'-9" 513                   | 11             | -                                     |                                                         |                        |
| 8 11                                                                                                                                                                                                                                                                                                                                                                                                                                                                                                                                                                                                                                                                                                                                                                                                                                                                                                                                                                                                                                                                                                                                                                                                                                                                                                                                                                                                                                                                                                                                                                                                                                                                                                                                                                                                                                                                                                                                                                                                                                                                                                                           | 11:9" 024 "                         | 12 7         | 7-6" 42              | 20/ 11                                          |                                                                                                                                                                                                                                                                                                                                                                                                                                                                                                                                                                                                                                                                                                                                                                                                                                                                                                                                                                                                                                                                                                                                                                                                                                                                                                                                                                                                                                                                                                                                                                                                                                                                                                                                                                                                                                                                                                                                                                                                                                                                                                                                | BENT               |                  |                          | 2         | 6                | 19:6"                 | H603        |                                       |           |          | 10:0" V               |                                                  |           | 9 4             | 6 18:6" 514                                    | 11             | 1                                     |                                                         |                        |
|                                                                                                                                                                                                                                                                                                                                                                                                                                                                                                                                                                                                                                                                                                                                                                                                                                                                                                                                                                                                                                                                                                                                                                                                                                                                                                                                                                                                                                                                                                                                                                                                                                                                                                                                                                                                                                                                                                                                                                                                                                                                                                                                | 21:9" D25 "<br>23:3" D26 "          |              | 27:9" HS             |                                                 | 16                                                                                                                                                                                                                                                                                                                                                                                                                                                                                                                                                                                                                                                                                                                                                                                                                                                                                                                                                                                                                                                                                                                                                                                                                                                                                                                                                                                                                                                                                                                                                                                                                                                                                                                                                                                                                                                                                                                                                                                                                                                                                                                             | 9 11-9"            | D23              | Footing                  | <i>13</i> |                  | 31-6"<br>31-6"        |             | 11                                    |           | _        |                       |                                                  |           | 9 6<br>9 6      | 6 201-6" 515<br>6 301-3" 516                   | 11             |                                       |                                                         |                        |
| 18 7                                                                                                                                                                                                                                                                                                                                                                                                                                                                                                                                                                                                                                                                                                                                                                                                                                                                                                                                                                                                                                                                                                                                                                                                                                                                                                                                                                                                                                                                                                                                                                                                                                                                                                                                                                                                                                                                                                                                                                                                                                                                                                                           | 8:0" D27 "                          |              | 12:6" HE             |                                                 | 4                                                                                                                                                                                                                                                                                                                                                                                                                                                                                                                                                                                                                                                                                                                                                                                                                                                                                                                                                                                                                                                                                                                                                                                                                                                                                                                                                                                                                                                                                                                                                                                                                                                                                                                                                                                                                                                                                                                                                                                                                                                                                                                              | 9 21:9             | D25              | 11                       | 2         | 6                | 9:0"                  | 4607        | . 11                                  | 12        | 2        | 19:9" N               | 11 A.B. W.                                       | lells     | 9 2             | 6 38'-9" 518                                   | 11             |                                       |                                                         |                        |
| // 7                                                                                                                                                                                                                                                                                                                                                                                                                                                                                                                                                                                                                                                                                                                                                                                                                                                                                                                                                                                                                                                                                                                                                                                                                                                                                                                                                                                                                                                                                                                                                                                                                                                                                                                                                                                                                                                                                                                                                                                                                                                                                                                           | 8'9" D28 "                          |              |                      |                                                 | 160                                                                                                                                                                                                                                                                                                                                                                                                                                                                                                                                                                                                                                                                                                                                                                                                                                                                                                                                                                                                                                                                                                                                                                                                                                                                                                                                                                                                                                                                                                                                                                                                                                                                                                                                                                                                                                                                                                                                                                                                                                                                                                                            | 11 2313<br>7 810"  |                  | 3 I                      | 10        | 7                | 71-6"                 |             |                                       |           |          | RSTRUCT               | URE                                              | 31 - (2)  | 7   4<br>3)   4 | 6 38'-9" 518<br>6 32'-0" 519                   | 11             |                                       |                                                         |                        |
|                                                                                                                                                                                                                                                                                                                                                                                                                                                                                                                                                                                                                                                                                                                                                                                                                                                                                                                                                                                                                                                                                                                                                                                                                                                                                                                                                                                                                                                                                                                                                                                                                                                                                                                                                                                                                                                                                                                                                                                                                                                                                                                                | 10/21/10/20                         | 93 3         | 9.6" 2               | el Colum                                        | <del></del>                                                                                                                                                                                                                                                                                                                                                                                                                                                                                                                                                                                                                                                                                                                                                                                                                                                                                                                                                                                                                                                                                                                                                                                                                                                                                                                                                                                                                                                                                                                                                                                                                                                                                                                                                                                                                                                                                                                                                                                                                                                                                                                    | 7 8:9"             | D28              |                          | 66        | 3                | 9'6"                  | P21         | Column                                |           |          | 3-6" (                | 7 Cur                                            |           |                 |                                                |                |                                       |                                                         |                        |
| 7 10                                                                                                                                                                                                                                                                                                                                                                                                                                                                                                                                                                                                                                                                                                                                                                                                                                                                                                                                                                                                                                                                                                                                                                                                                                                                                                                                                                                                                                                                                                                                                                                                                                                                                                                                                                                                                                                                                                                                                                                                                                                                                                                           | 12'3" H21 Beam<br>13'3" H22 "       | 2 4          | 219" U               | 27 Bean                                         | 7 29                                                                                                                                                                                                                                                                                                                                                                                                                                                                                                                                                                                                                                                                                                                                                                                                                                                                                                                                                                                                                                                                                                                                                                                                                                                                                                                                                                                                                                                                                                                                                                                                                                                                                                                                                                                                                                                                                                                                                                                                                                                                                                                           | 9 6:6              | " D51<br>D52     | "                        |           | 4                | 2:9"                  | 427         | Beam                                  | 4         | 5        | 19'-9" (<br>38'-3" (  | <u>~ "</u><br>'3 "                               |           |                 |                                                |                |                                       |                                                         |                        |
| 26                                                                                                                                                                                                                                                                                                                                                                                                                                                                                                                                                                                                                                                                                                                                                                                                                                                                                                                                                                                                                                                                                                                                                                                                                                                                                                                                                                                                                                                                                                                                                                                                                                                                                                                                                                                                                                                                                                                                                                                                                                                                                                                             | 17'9" H23 "                         | 2 4          | 31-6" (1)            | 28 11                                           | 24                                                                                                                                                                                                                                                                                                                                                                                                                                                                                                                                                                                                                                                                                                                                                                                                                                                                                                                                                                                                                                                                                                                                                                                                                                                                                                                                                                                                                                                                                                                                                                                                                                                                                                                                                                                                                                                                                                                                                                                                                                                                                                                             | 8 60"              | 253              | //                       | 2         | 4                | 3-6"                  |             | "                                     | 2         | 5        | 33:3" C               | 2 "                                              | *         | J. 200          | ease due to 4                                  | Curb           |                                       |                                                         |                        |
| 10 10                                                                                                                                                                                                                                                                                                                                                                                                                                                                                                                                                                                                                                                                                                                                                                                                                                                                                                                                                                                                                                                                                                                                                                                                                                                                                                                                                                                                                                                                                                                                                                                                                                                                                                                                                                                                                                                                                                                                                                                                                                                                                                                          | 26'0" H24 "<br>12'3" H25 *          | 4 4          | 4-3" UX              |                                                 | 4                                                                                                                                                                                                                                                                                                                                                                                                                                                                                                                                                                                                                                                                                                                                                                                                                                                                                                                                                                                                                                                                                                                                                                                                                                                                                                                                                                                                                                                                                                                                                                                                                                                                                                                                                                                                                                                                                                                                                                                                                                                                                                                              | 9 22:0             | 1209             | <i>"</i>                 | 15        | 4                | 4'-3"<br>14'-0"       |             | 11                                    | 6         | 6        | 41:3" C<br>37:9" C    |                                                  |           | ourle           | to being clased                                | BF             | RIDGE OVER K.C.S                      | E., C.R.I. & P. AND C.M. & S.T.F                        | H. R.R.S.              |
|                                                                                                                                                                                                                                                                                                                                                                                                                                                                                                                                                                                                                                                                                                                                                                                                                                                                                                                                                                                                                                                                                                                                                                                                                                                                                                                                                                                                                                                                                                                                                                                                                                                                                                                                                                                                                                                                                                                                                                                                                                                                                                                                | 12-6" H26 "                         | 13 6         | 15.9" (1             | 32 "                                            |                                                                                                                                                                                                                                                                                                                                                                                                                                                                                                                                                                                                                                                                                                                                                                                                                                                                                                                                                                                                                                                                                                                                                                                                                                                                                                                                                                                                                                                                                                                                                                                                                                                                                                                                                                                                                                                                                                                                                                                                                                                                                                                                | 11 1510            | 1 150            | 8                        | 14        | 4.               | 14'-9"                | 1162        |                                       | 6         | 6        | 30.6" C               | 7 11                                             |           |                 |                                                | S              | TATE ROAD INTERS                      | TATE ROUTE 435                                          |                        |
| 9 9                                                                                                                                                                                                                                                                                                                                                                                                                                                                                                                                                                                                                                                                                                                                                                                                                                                                                                                                                                                                                                                                                                                                                                                                                                                                                                                                                                                                                                                                                                                                                                                                                                                                                                                                                                                                                                                                                                                                                                                                                                                                                                                            |                                     | 24 6<br>14 6 | 16-6" LE             |                                                 | 10                                                                                                                                                                                                                                                                                                                                                                                                                                                                                                                                                                                                                                                                                                                                                                                                                                                                                                                                                                                                                                                                                                                                                                                                                                                                                                                                                                                                                                                                                                                                                                                                                                                                                                                                                                                                                                                                                                                                                                                                                                                                                                                             |                    | " 1452<br>" 1453 | <u>Beam</u>              | 12        | 4                | 15'-6"<br>16'-3"      | <del></del> | 11                                    | 4         | 5        | 21:3" (               | <i>9 11</i>                                      |           |                 |                                                | IN             | KANSAS CITY                           |                                                         |                        |
|                                                                                                                                                                                                                                                                                                                                                                                                                                                                                                                                                                                                                                                                                                                                                                                                                                                                                                                                                                                                                                                                                                                                                                                                                                                                                                                                                                                                                                                                                                                                                                                                                                                                                                                                                                                                                                                                                                                                                                                                                                                                                                                                | 12:0" 129 "                         | 5 6          | 18:3" U              |                                                 | 9                                                                                                                                                                                                                                                                                                                                                                                                                                                                                                                                                                                                                                                                                                                                                                                                                                                                                                                                                                                                                                                                                                                                                                                                                                                                                                                                                                                                                                                                                                                                                                                                                                                                                                                                                                                                                                                                                                                                                                                                                                                                                                                              | 11 14-3            | " 1454           | 11                       | 5         | 4 1              | 17-0"                 | 1165        | //                                    | 8         | 5        | 26'-0" C              |                                                  |           |                 |                                                |                |                                       | -!(52)(RTE.I-435) STA. 92+27.                           | 34 S.B.L               |
| <b>S</b> ILL                                                                                                                                                                                                                                                                                                                                                                                                                                                                                                                                                                                                                                                                                                                                                                                                                                                                                                                                                                                                                                                                                                                                                                                                                                                                                                                                                                                                                                                                                                                                                                                                                                                                                                                                                                                                                                                                                                                                                                                                                                                                                                                   | FGWIN & MARTIN<br>BULTING ENGINEERS | -            | , -                  | e                                               | 5                                                                                                                                                                                                                                                                                                                                                                                                                                                                                                                                                                                                                                                                                                                                                                                                                                                                                                                                                                                                                                                                                                                                                                                                                                                                                                                                                                                                                                                                                                                                                                                                                                                                                                                                                                                                                                                                                                                                                                                                                                                                                                                              |                    | 1.155<br>1.156   |                          | 9         | 9                | 17-9"                 | LKalo       |                                       | 4         | <u>5</u> | 38:6" 0               | 12 "                                             |           |                 |                                                |                | •                                     | COUNTY                                                  |                        |
| COMS                                                                                                                                                                                                                                                                                                                                                                                                                                                                                                                                                                                                                                                                                                                                                                                                                                                                                                                                                                                                                                                                                                                                                                                                                                                                                                                                                                                                                                                                                                                                                                                                                                                                                                                                                                                                                                                                                                                                                                                                                                                                                                                           | CERNS ENGINEERS                     |              |                      | -                                               |                                                                                                                                                                                                                                                                                                                                                                                                                                                                                                                                                                                                                                                                                                                                                                                                                                                                                                                                                                                                                                                                                                                                                                                                                                                                                                                                                                                                                                                                                                                                                                                                                                                                                                                                                                                                                                                                                                                                                                                                                                                                                                                                | 9 10-5             | " 457            | //                       |           |                  |                       |             |                                       | 2         | 5        | 32161C                |                                                  |           | אייתים          |                                                | ĄL             | CKSON                                 | COUNTY                                                  |                        |
| The same of the first terms of the first section of the section of | Page DETAILED J.R. KETTLE           | Hook         | s and P              | Bends sh                                        | hall be                                                                                                                                                                                                                                                                                                                                                                                                                                                                                                                                                                                                                                                                                                                                                                                                                                                                                                                                                                                                                                                                                                                                                                                                                                                                                                                                                                                                                                                                                                                                                                                                                                                                                                                                                                                                                                                                                                                                                                                                                                                                                                                        | e in occore        | donce            | with A.<br>ow dimensions | C.I. N.   | PORKIO           | 1.0f.                 | Stone       | dard Pl                               | actic     | e tol    | - Wetaili             | rig Kei                                          | Irite rea | -01             | 28.                                            |                |                                       |                                                         | A-1683                 |