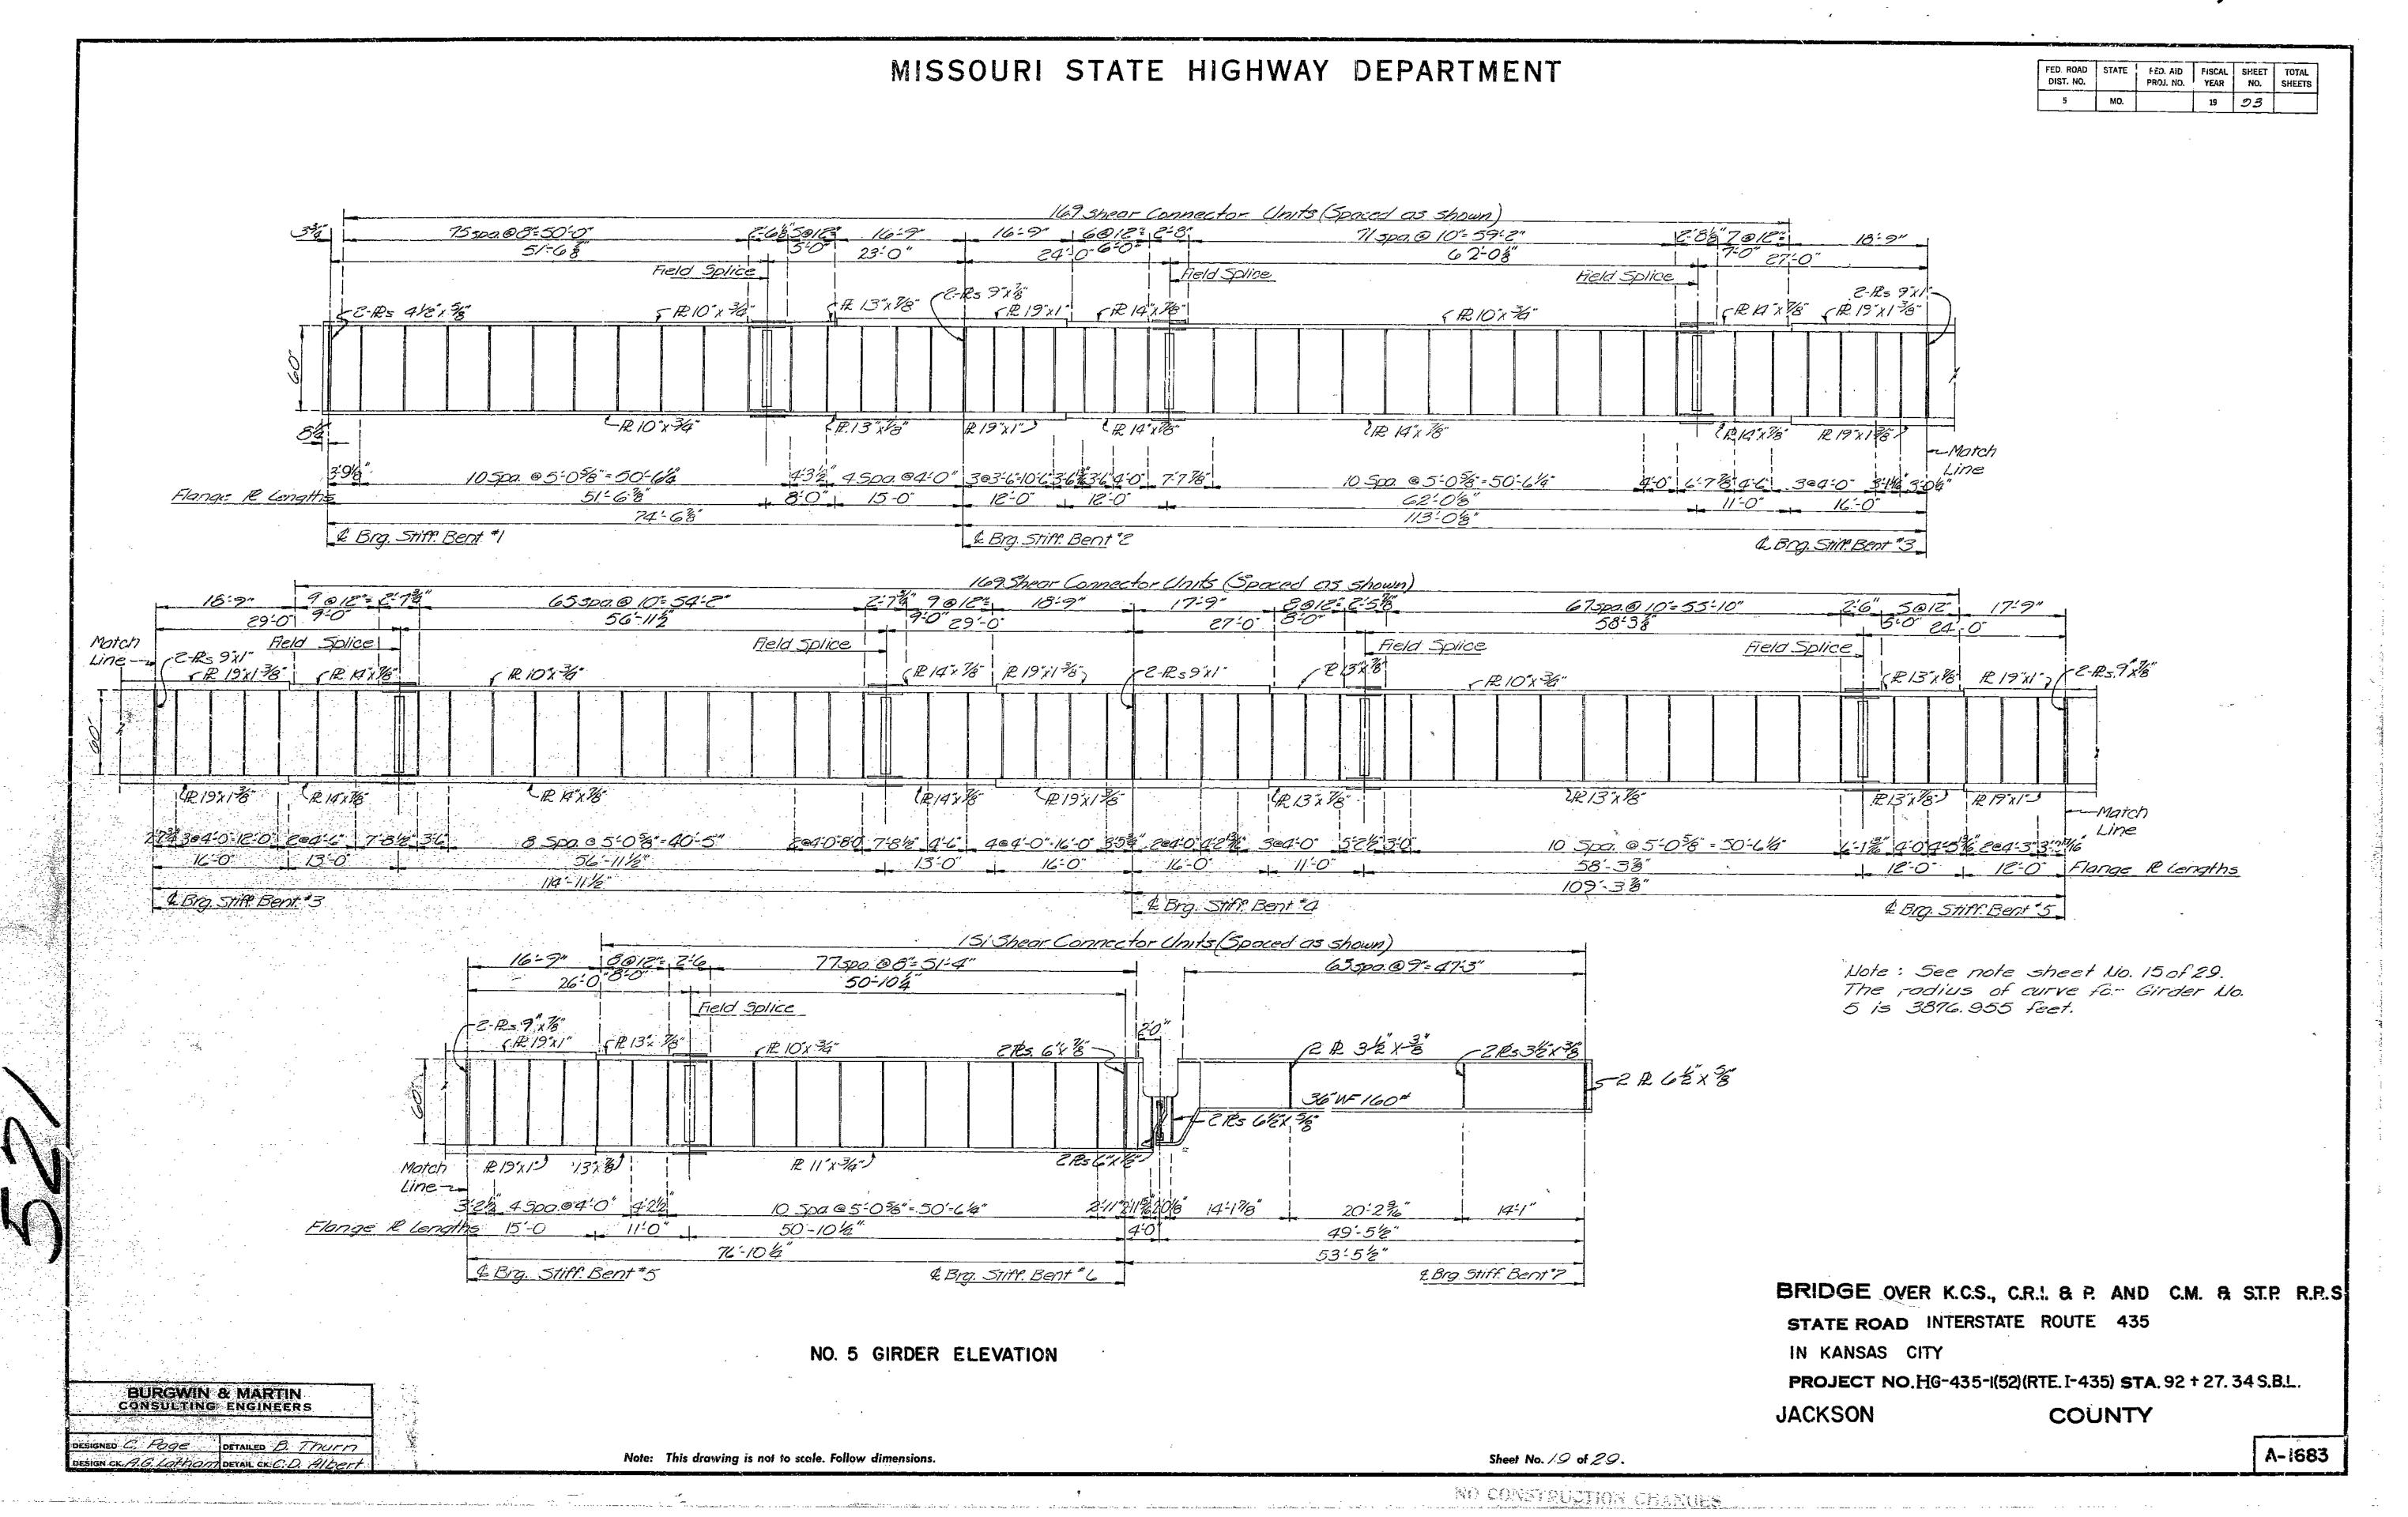

| ***                                                                                                                                                                                                                                                                                                                                                                                                                                                                                                                                                                                                                                                                                                                                                                                                                                                                                                                                                                                                                                                                                                                                                                                                                                                                                                                                                                                                                                                                                                                                                                                                                                                                                                                                                                                                                                                                                                                                                                                                                                                                                                                            |                                     |              |                      |                                                 |                                                                                                                                                                                                                                                                                                                                                                                                                                                                                                                                                                                                                                                                                                                                                                                                                                                                                                                                                                                                                                                                                                                                                                                                                                                                                                                                                                                                                                                                                                                                                                                                                                                                                                                                                                                                                                                                                                                                                                                                                                                                                                                                |                    |                  |                          |           |                  | ST                    | AT          | E HI                                  | GHV       | VAY      | DEF                   | ARTI                                             | MEN.      | Ί               |                                                |                |                                       | FED. ROAD STATE FED. AID FISCAL PROJ. NO. YEAR 5 MO. 19 | SHEET TOTAL NO. SHEETS |
|--------------------------------------------------------------------------------------------------------------------------------------------------------------------------------------------------------------------------------------------------------------------------------------------------------------------------------------------------------------------------------------------------------------------------------------------------------------------------------------------------------------------------------------------------------------------------------------------------------------------------------------------------------------------------------------------------------------------------------------------------------------------------------------------------------------------------------------------------------------------------------------------------------------------------------------------------------------------------------------------------------------------------------------------------------------------------------------------------------------------------------------------------------------------------------------------------------------------------------------------------------------------------------------------------------------------------------------------------------------------------------------------------------------------------------------------------------------------------------------------------------------------------------------------------------------------------------------------------------------------------------------------------------------------------------------------------------------------------------------------------------------------------------------------------------------------------------------------------------------------------------------------------------------------------------------------------------------------------------------------------------------------------------------------------------------------------------------------------------------------------------|-------------------------------------|--------------|----------------------|-------------------------------------------------|--------------------------------------------------------------------------------------------------------------------------------------------------------------------------------------------------------------------------------------------------------------------------------------------------------------------------------------------------------------------------------------------------------------------------------------------------------------------------------------------------------------------------------------------------------------------------------------------------------------------------------------------------------------------------------------------------------------------------------------------------------------------------------------------------------------------------------------------------------------------------------------------------------------------------------------------------------------------------------------------------------------------------------------------------------------------------------------------------------------------------------------------------------------------------------------------------------------------------------------------------------------------------------------------------------------------------------------------------------------------------------------------------------------------------------------------------------------------------------------------------------------------------------------------------------------------------------------------------------------------------------------------------------------------------------------------------------------------------------------------------------------------------------------------------------------------------------------------------------------------------------------------------------------------------------------------------------------------------------------------------------------------------------------------------------------------------------------------------------------------------------|--------------------|------------------|--------------------------|-----------|------------------|-----------------------|-------------|---------------------------------------|-----------|----------|-----------------------|--------------------------------------------------|-----------|-----------------|------------------------------------------------|----------------|---------------------------------------|---------------------------------------------------------|------------------------|
| ,                                                                                                                                                                                                                                                                                                                                                                                                                                                                                                                                                                                                                                                                                                                                                                                                                                                                                                                                                                                                                                                                                                                                                                                                                                                                                                                                                                                                                                                                                                                                                                                                                                                                                                                                                                                                                                                                                                                                                                                                                                                                                                                              |                                     |              |                      |                                                 | A STATE OF THE PARTY OF THE PAR | BILL OF            |                  |                          |           |                  |                       | T           |                                       |           | Jan-1    |                       |                                                  |           |                 |                                                |                |                                       | <u> </u>                                                | <del></del>            |
| NO. SIZE                                                                                                                                                                                                                                                                                                                                                                                                                                                                                                                                                                                                                                                                                                                                                                                                                                                                                                                                                                                                                                                                                                                                                                                                                                                                                                                                                                                                                                                                                                                                                                                                                                                                                                                                                                                                                                                                                                                                                                                                                                                                                                                       | LENGTH MARK LOCATION                | ll           | NO. 2 (C             | ARK LOCATIO                                     | ON NO.                                                                                                                                                                                                                                                                                                                                                                                                                                                                                                                                                                                                                                                                                                                                                                                                                                                                                                                                                                                                                                                                                                                                                                                                                                                                                                                                                                                                                                                                                                                                                                                                                                                                                                                                                                                                                                                                                                                                                                                                                                                                                                                         | SIZE LENGTH        |                  |                          | NO.       | SIZE    <br>BENT | NC. 5                 | MARK COA    | LOCATION                              |           |          | LENGTH MA             | الخالق والكاف المالية والمنازع والمنازع والمنازع | ON NO     | ). ISIZ<br>SUPE | ZE LENGTH MARK LERSTRUCTURE (C                 | onid)          |                                       |                                                         |                        |
| END                                                                                                                                                                                                                                                                                                                                                                                                                                                                                                                                                                                                                                                                                                                                                                                                                                                                                                                                                                                                                                                                                                                                                                                                                                                                                                                                                                                                                                                                                                                                                                                                                                                                                                                                                                                                                                                                                                                                                                                                                                                                                                                            | D BENT NO. I                        | 11 7         | 7:6" 42              | 201 Bean                                        | n 8                                                                                                                                                                                                                                                                                                                                                                                                                                                                                                                                                                                                                                                                                                                                                                                                                                                                                                                                                                                                                                                                                                                                                                                                                                                                                                                                                                                                                                                                                                                                                                                                                                                                                                                                                                                                                                                                                                                                                                                                                                                                                                                            |                    |                  | Beam                     | 2         |                  |                       |             | Beam                                  | 92        | 8        | 23'-9" V              |                                                  |           | 7 6             | 6 41.6" 019                                    | Curb           |                                       |                                                         |                        |
| 12 5                                                                                                                                                                                                                                                                                                                                                                                                                                                                                                                                                                                                                                                                                                                                                                                                                                                                                                                                                                                                                                                                                                                                                                                                                                                                                                                                                                                                                                                                                                                                                                                                                                                                                                                                                                                                                                                                                                                                                                                                                                                                                                                           | 2'.9" D2 "                          | 2 9          | 9'-0" Hz             | 702 "<br>703 "                                  | 24                                                                                                                                                                                                                                                                                                                                                                                                                                                                                                                                                                                                                                                                                                                                                                                                                                                                                                                                                                                                                                                                                                                                                                                                                                                                                                                                                                                                                                                                                                                                                                                                                                                                                                                                                                                                                                                                                                                                                                                                                                                                                                                             | 11 3540            | " Y32            | Column                   | 10        | 9                | 11-9"<br>7-6"         | H59<br>H201 | "                                     | 12        | 2        | 19:9" W               | 1 A.B.W.                                         | 12        | 0 6             | 6 41'-6" C14 0<br>6 39'-9" C15<br>6 39'-6" C16 | "              |                                       |                                                         |                        |
| 8 4                                                                                                                                                                                                                                                                                                                                                                                                                                                                                                                                                                                                                                                                                                                                                                                                                                                                                                                                                                                                                                                                                                                                                                                                                                                                                                                                                                                                                                                                                                                                                                                                                                                                                                                                                                                                                                                                                                                                                                                                                                                                                                                            | 10:0" D3 "                          | 3 9          | 10-9" 14             | 204 "                                           | 41                                                                                                                                                                                                                                                                                                                                                                                                                                                                                                                                                                                                                                                                                                                                                                                                                                                                                                                                                                                                                                                                                                                                                                                                                                                                                                                                                                                                                                                                                                                                                                                                                                                                                                                                                                                                                                                                                                                                                                                                                                                                                                                             | 10 34:0            |                  | "                        | _2        | 10               | 12-3"                 | 11501       |                                       |           |          |                       |                                                  |           | 7 6             | 6 31:0" C17                                    | 44             |                                       |                                                         |                        |
|                                                                                                                                                                                                                                                                                                                                                                                                                                                                                                                                                                                                                                                                                                                                                                                                                                                                                                                                                                                                                                                                                                                                                                                                                                                                                                                                                                                                                                                                                                                                                                                                                                                                                                                                                                                                                                                                                                                                                                                                                                                                                                                                |                                     | 18 10        | 26:9" 42<br>26:3" 42 | 05 <u>"                                    </u> |                                                                                                                                                                                                                                                                                                                                                                                                                                                                                                                                                                                                                                                                                                                                                                                                                                                                                                                                                                                                                                                                                                                                                                                                                                                                                                                                                                                                                                                                                                                                                                                                                                                                                                                                                                                                                                                                                                                                                                                                                                                                                                                                |                    |                  |                          | 6         |                  | 12:0"<br>30:3"        | 4503        | "                                     | 12        | 5        | BENT NO               | 71 Footil                                        | 79        |                 |                                                |                |                                       |                                                         |                        |
|                                                                                                                                                                                                                                                                                                                                                                                                                                                                                                                                                                                                                                                                                                                                                                                                                                                                                                                                                                                                                                                                                                                                                                                                                                                                                                                                                                                                                                                                                                                                                                                                                                                                                                                                                                                                                                                                                                                                                                                                                                                                                                                                |                                     |              |                      |                                                 |                                                                                                                                                                                                                                                                                                                                                                                                                                                                                                                                                                                                                                                                                                                                                                                                                                                                                                                                                                                                                                                                                                                                                                                                                                                                                                                                                                                                                                                                                                                                                                                                                                                                                                                                                                                                                                                                                                                                                                                                                                                                                                                                |                    | ( ) . ( )        | 081/1/2                  | 5         |                  | 32-6"                 | 4504        | "                                     | 16        | 9        | 2:9" D                | 72 "                                             |           |                 | 5 00" 11                                       |                |                                       |                                                         |                        |
| 16 7                                                                                                                                                                                                                                                                                                                                                                                                                                                                                                                                                                                                                                                                                                                                                                                                                                                                                                                                                                                                                                                                                                                                                                                                                                                                                                                                                                                                                                                                                                                                                                                                                                                                                                                                                                                                                                                                                                                                                                                                                                                                                                                           | 2949" 37 Beam                       |              | 9:6" P               | 21 Colum                                        | 12                                                                                                                                                                                                                                                                                                                                                                                                                                                                                                                                                                                                                                                                                                                                                                                                                                                                                                                                                                                                                                                                                                                                                                                                                                                                                                                                                                                                                                                                                                                                                                                                                                                                                                                                                                                                                                                                                                                                                                                                                                                                                                                             |                    |                  | A.B. Wells               | 9         | 10 3             | 9'0"<br>32'6"         | 450G        | "                                     | 0_        | 9        | 10'0" Di              | <u> </u>                                         |           |                 | 5 4º0" L1<br>5 2º6" L2                         | Curb<br>"      |                                       |                                                         |                        |
| 4 6                                                                                                                                                                                                                                                                                                                                                                                                                                                                                                                                                                                                                                                                                                                                                                                                                                                                                                                                                                                                                                                                                                                                                                                                                                                                                                                                                                                                                                                                                                                                                                                                                                                                                                                                                                                                                                                                                                                                                                                                                                                                                                                            | 20:0" 43                            |              |                      |                                                 |                                                                                                                                                                                                                                                                                                                                                                                                                                                                                                                                                                                                                                                                                                                                                                                                                                                                                                                                                                                                                                                                                                                                                                                                                                                                                                                                                                                                                                                                                                                                                                                                                                                                                                                                                                                                                                                                                                                                                                                                                                                                                                                                | BENT               |                  | Fosting                  | 4         | 11 3             | 32'-6"<br>20:0"       | 4507        | 11                                    | 2         | 6        | 33:0" H               | 71 Barkun                                        | 2// 2     |                 | 5 5'9" L3<br>5 6'0" L9                         | 11             |                                       |                                                         |                        |
|                                                                                                                                                                                                                                                                                                                                                                                                                                                                                                                                                                                                                                                                                                                                                                                                                                                                                                                                                                                                                                                                                                                                                                                                                                                                                                                                                                                                                                                                                                                                                                                                                                                                                                                                                                                                                                                                                                                                                                                                                                                                                                                                | 29:0" HD Backwall<br>28:9" H5 "     | 13 6         | 14.0" U              | 22 "                                            | 3                                                                                                                                                                                                                                                                                                                                                                                                                                                                                                                                                                                                                                                                                                                                                                                                                                                                                                                                                                                                                                                                                                                                                                                                                                                                                                                                                                                                                                                                                                                                                                                                                                                                                                                                                                                                                                                                                                                                                                                                                                                                                                                              | 11 11:9            | 020              | "                        |           |                  |                       |             |                                       | 9         | 4        | 33'0" H               | 72 11                                            | ż         | ک اِ            | 5 6:3" 15                                      | 11             |                                       |                                                         |                        |
| 96                                                                                                                                                                                                                                                                                                                                                                                                                                                                                                                                                                                                                                                                                                                                                                                                                                                                                                                                                                                                                                                                                                                                                                                                                                                                                                                                                                                                                                                                                                                                                                                                                                                                                                                                                                                                                                                                                                                                                                                                                                                                                                                             | 14:9" H9 Wing                       | 24 G<br>12 G | 15:9" (1)            |                                                 |                                                                                                                                                                                                                                                                                                                                                                                                                                                                                                                                                                                                                                                                                                                                                                                                                                                                                                                                                                                                                                                                                                                                                                                                                                                                                                                                                                                                                                                                                                                                                                                                                                                                                                                                                                                                                                                                                                                                                                                                                                                                                                                                | 9 21:9°<br>11 23:3 | " D25            | "                        | 96        | 2                | 91/2"                 | 122         | Column                                | 16        |          | 33'-0" H.<br>34'-3" H |                                                  | - 11      | 2   5           | 5 6:3" 16                                      |                |                                       |                                                         |                        |
| 12 9                                                                                                                                                                                                                                                                                                                                                                                                                                                                                                                                                                                                                                                                                                                                                                                                                                                                                                                                                                                                                                                                                                                                                                                                                                                                                                                                                                                                                                                                                                                                                                                                                                                                                                                                                                                                                                                                                                                                                                                                                                                                                                                           |                                     | 56           | 17:3" (1)            | ?5 "                                            | 8                                                                                                                                                                                                                                                                                                                                                                                                                                                                                                                                                                                                                                                                                                                                                                                                                                                                                                                                                                                                                                                                                                                                                                                                                                                                                                                                                                                                                                                                                                                                                                                                                                                                                                                                                                                                                                                                                                                                                                                                                                                                                                                              | 7 8'0"             | 1027             | "                        |           |                  |                       |             |                                       | 4         | 6        | 33'6" H               | 75 "                                             |           |                 |                                                |                |                                       |                                                         |                        |
| 7 6                                                                                                                                                                                                                                                                                                                                                                                                                                                                                                                                                                                                                                                                                                                                                                                                                                                                                                                                                                                                                                                                                                                                                                                                                                                                                                                                                                                                                                                                                                                                                                                                                                                                                                                                                                                                                                                                                                                                                                                                                                                                                                                            | 1'0" H13 Beam                       |              | 18:0" U              |                                                 | 21                                                                                                                                                                                                                                                                                                                                                                                                                                                                                                                                                                                                                                                                                                                                                                                                                                                                                                                                                                                                                                                                                                                                                                                                                                                                                                                                                                                                                                                                                                                                                                                                                                                                                                                                                                                                                                                                                                                                                                                                                                                                                                                             |                    |                  | "                        | 2         |                  | 2'-9"<br>3'-6"        |             | Beam                                  | 5         | 6        | 6-3" 4                | 77 Wing                                          | 9 0       | 5 5             | 5 4-9" RI L<br>5 5-6" R2                       | <u>nd tast</u> |                                       |                                                         |                        |
| 7 6                                                                                                                                                                                                                                                                                                                                                                                                                                                                                                                                                                                                                                                                                                                                                                                                                                                                                                                                                                                                                                                                                                                                                                                                                                                                                                                                                                                                                                                                                                                                                                                                                                                                                                                                                                                                                                                                                                                                                                                                                                                                                                                            |                                     | 2 4.         | 3:6" 1               | <i>es "</i>                                     | 2                                                                                                                                                                                                                                                                                                                                                                                                                                                                                                                                                                                                                                                                                                                                                                                                                                                                                                                                                                                                                                                                                                                                                                                                                                                                                                                                                                                                                                                                                                                                                                                                                                                                                                                                                                                                                                                                                                                                                                                                                                                                                                                              | 8 19:0             | 042              | 11                       | 5         | 4                | 4:3"                  | <i>U29</i>  | //                                    |           |          |                       | .,,,,,                                           |           | 3 5             | 5 6-0" R3                                      | 11 1           | · · · · · · · · · · · · · · · · · · · |                                                         |                        |
|                                                                                                                                                                                                                                                                                                                                                                                                                                                                                                                                                                                                                                                                                                                                                                                                                                                                                                                                                                                                                                                                                                                                                                                                                                                                                                                                                                                                                                                                                                                                                                                                                                                                                                                                                                                                                                                                                                                                                                                                                                                                                                                                |                                     | 6 4          | 4-3" ()              | <u> </u>                                        | 40                                                                                                                                                                                                                                                                                                                                                                                                                                                                                                                                                                                                                                                                                                                                                                                                                                                                                                                                                                                                                                                                                                                                                                                                                                                                                                                                                                                                                                                                                                                                                                                                                                                                                                                                                                                                                                                                                                                                                                                                                                                                                                                             | 10 7:0"            | 144              |                          | 21        | 6                | 19!0"<br>19!9"        | U51<br>U52  | 11                                    | 7         | 6        | 6:9" H                | 80 Backn                                         | 1011      |                 | 5 6'-6" R4<br>5 6-9" R5<br>5 7'-0" R6          | 11 11          |                                       |                                                         |                        |
|                                                                                                                                                                                                                                                                                                                                                                                                                                                                                                                                                                                                                                                                                                                                                                                                                                                                                                                                                                                                                                                                                                                                                                                                                                                                                                                                                                                                                                                                                                                                                                                                                                                                                                                                                                                                                                                                                                                                                                                                                                                                                                                                |                                     |              |                      |                                                 |                                                                                                                                                                                                                                                                                                                                                                                                                                                                                                                                                                                                                                                                                                                                                                                                                                                                                                                                                                                                                                                                                                                                                                                                                                                                                                                                                                                                                                                                                                                                                                                                                                                                                                                                                                                                                                                                                                                                                                                                                                                                                                                                | 17/17/1            | 1,000            | B - 2                    | 27        | 6                | 15!0"                 | 4.53        | 11                                    | 4         | 6        | 6:9" H                | 31 Win                                           |           | 3 6             | 5 7'-0" R6<br>5 5'3" E7 A                      | 11 11          |                                       |                                                         |                        |
|                                                                                                                                                                                                                                                                                                                                                                                                                                                                                                                                                                                                                                                                                                                                                                                                                                                                                                                                                                                                                                                                                                                                                                                                                                                                                                                                                                                                                                                                                                                                                                                                                                                                                                                                                                                                                                                                                                                                                                                                                                                                                                                                |                                     |              | <u> </u>             |                                                 | 2                                                                                                                                                                                                                                                                                                                                                                                                                                                                                                                                                                                                                                                                                                                                                                                                                                                                                                                                                                                                                                                                                                                                                                                                                                                                                                                                                                                                                                                                                                                                                                                                                                                                                                                                                                                                                                                                                                                                                                                                                                                                                                                              | 11 26'9"           | H23<br>H41       | Beam<br>"                | 16        |                  | 16:6"<br>17:3"        |             |                                       | 10        | 6        | 13:0" H               | 02 "<br>53 "                                     |           |                 |                                                | arapet<br>"    |                                       |                                                         |                        |
| 96                                                                                                                                                                                                                                                                                                                                                                                                                                                                                                                                                                                                                                                                                                                                                                                                                                                                                                                                                                                                                                                                                                                                                                                                                                                                                                                                                                                                                                                                                                                                                                                                                                                                                                                                                                                                                                                                                                                                                                                                                                                                                                                             | 19:6" TI Wing                       |              |                      |                                                 | 9                                                                                                                                                                                                                                                                                                                                                                                                                                                                                                                                                                                                                                                                                                                                                                                                                                                                                                                                                                                                                                                                                                                                                                                                                                                                                                                                                                                                                                                                                                                                                                                                                                                                                                                                                                                                                                                                                                                                                                                                                                                                                                                              | 10 15 3"           | 1442             | <i>H</i>                 | //        |                  | 18:0"                 |             |                                       |           |          |                       |                                                  |           | 8 5             | 5 11:0" R9                                     | "              |                                       |                                                         |                        |
| 46                                                                                                                                                                                                                                                                                                                                                                                                                                                                                                                                                                                                                                                                                                                                                                                                                                                                                                                                                                                                                                                                                                                                                                                                                                                                                                                                                                                                                                                                                                                                                                                                                                                                                                                                                                                                                                                                                                                                                                                                                                                                                                                             | 11:0" 72 "                          |              |                      |                                                 | 109                                                                                                                                                                                                                                                                                                                                                                                                                                                                                                                                                                                                                                                                                                                                                                                                                                                                                                                                                                                                                                                                                                                                                                                                                                                                                                                                                                                                                                                                                                                                                                                                                                                                                                                                                                                                                                                                                                                                                                                                                                                                                                                            | 10 12:6"           | 443              | //                       |           |                  |                       |             | · · · · · · · · · · · · · · · · · · · | <u>] </u> |          |                       |                                                  |           | 2 5             |                                                | 11             |                                       |                                                         |                        |
|                                                                                                                                                                                                                                                                                                                                                                                                                                                                                                                                                                                                                                                                                                                                                                                                                                                                                                                                                                                                                                                                                                                                                                                                                                                                                                                                                                                                                                                                                                                                                                                                                                                                                                                                                                                                                                                                                                                                                                                                                                                                                                                                |                                     | 64 11        | 38'-6" V             | ?1 Colum                                        | n 9                                                                                                                                                                                                                                                                                                                                                                                                                                                                                                                                                                                                                                                                                                                                                                                                                                                                                                                                                                                                                                                                                                                                                                                                                                                                                                                                                                                                                                                                                                                                                                                                                                                                                                                                                                                                                                                                                                                                                                                                                                                                                                                            | 9 6.9"             | 145              | "                        |           |                  |                       |             | Column                                |           |          |                       |                                                  |           | 8 5             | 5 3/10" 2/2                                    | 11             |                                       |                                                         | ÷                      |
| 46 4                                                                                                                                                                                                                                                                                                                                                                                                                                                                                                                                                                                                                                                                                                                                                                                                                                                                                                                                                                                                                                                                                                                                                                                                                                                                                                                                                                                                                                                                                                                                                                                                                                                                                                                                                                                                                                                                                                                                                                                                                                                                                                                           | 12'3" UI Beam                       |              |                      |                                                 | <u>3</u>                                                                                                                                                                                                                                                                                                                                                                                                                                                                                                                                                                                                                                                                                                                                                                                                                                                                                                                                                                                                                                                                                                                                                                                                                                                                                                                                                                                                                                                                                                                                                                                                                                                                                                                                                                                                                                                                                                                                                                                                                                                                                                                       | 9 10-6             | " 146<br>" 147   | "                        | 24        | 8                | 35'0"<br>35'0"        | 153         | - 11                                  |           |          |                       | .                                                | • . ,     | 3 E             | 5 3510" R13<br>5 3613" R14                     | <u> </u>       |                                       |                                                         |                        |
| 29                                                                                                                                                                                                                                                                                                                                                                                                                                                                                                                                                                                                                                                                                                                                                                                                                                                                                                                                                                                                                                                                                                                                                                                                                                                                                                                                                                                                                                                                                                                                                                                                                                                                                                                                                                                                                                                                                                                                                                                                                                                                                                                             | 12:6" 02 "                          |              |                      |                                                 | 2                                                                                                                                                                                                                                                                                                                                                                                                                                                                                                                                                                                                                                                                                                                                                                                                                                                                                                                                                                                                                                                                                                                                                                                                                                                                                                                                                                                                                                                                                                                                                                                                                                                                                                                                                                                                                                                                                                                                                                                                                                                                                                                              | 9 9'0"             | 448              | //                       |           |                  |                       |             |                                       |           |          |                       |                                                  |           |                 | 5 26'-0" R15<br>5 9'-9" R16<br>5 1'-3" R17     | 11             |                                       |                                                         |                        |
| 14 4                                                                                                                                                                                                                                                                                                                                                                                                                                                                                                                                                                                                                                                                                                                                                                                                                                                                                                                                                                                                                                                                                                                                                                                                                                                                                                                                                                                                                                                                                                                                                                                                                                                                                                                                                                                                                                                                                                                                                                                                                                                                                                                           | 2:9" 410 "                          | 12 2         | 19:9" W              | 11 A.B. Wel                                     |                                                                                                                                                                                                                                                                                                                                                                                                                                                                                                                                                                                                                                                                                                                                                                                                                                                                                                                                                                                                                                                                                                                                                                                                                                                                                                                                                                                                                                                                                                                                                                                                                                                                                                                                                                                                                                                                                                                                                                                                                                                                                                                                | 6 26-6             | 4201             | . 11                     | 12        | 2                | 19'9"                 | WI          | A.B. Wells                            | -         |          |                       |                                                  | · · ·     |                 | 5 7:3" R17                                     | "              |                                       |                                                         | •                      |
| 12 7                                                                                                                                                                                                                                                                                                                                                                                                                                                                                                                                                                                                                                                                                                                                                                                                                                                                                                                                                                                                                                                                                                                                                                                                                                                                                                                                                                                                                                                                                                                                                                                                                                                                                                                                                                                                                                                                                                                                                                                                                                                                                                                           | 14:0" 411 "                         |              |                      |                                                 | 16                                                                                                                                                                                                                                                                                                                                                                                                                                                                                                                                                                                                                                                                                                                                                                                                                                                                                                                                                                                                                                                                                                                                                                                                                                                                                                                                                                                                                                                                                                                                                                                                                                                                                                                                                                                                                                                                                                                                                                                                                                                                                                                             | 10 28:3            | " 14901          | ,/                       |           |                  |                       |             |                                       | 4         | 6        | 8:9" 7                |                                                  | 9 - 6     | 3 L             | 5 33'3" R16                                    | . //           |                                       |                                                         |                        |
| 6 7                                                                                                                                                                                                                                                                                                                                                                                                                                                                                                                                                                                                                                                                                                                                                                                                                                                                                                                                                                                                                                                                                                                                                                                                                                                                                                                                                                                                                                                                                                                                                                                                                                                                                                                                                                                                                                                                                                                                                                                                                                                                                                                            | 6:5" UIZ "                          | 49           | BENT NO.             | 3<br>25 Footing                                 | <u>2</u>                                                                                                                                                                                                                                                                                                                                                                                                                                                                                                                                                                                                                                                                                                                                                                                                                                                                                                                                                                                                                                                                                                                                                                                                                                                                                                                                                                                                                                                                                                                                                                                                                                                                                                                                                                                                                                                                                                                                                                                                                                                                                                                       | 6 7.0"             | 1402             | //                       | 6         | 7                | BENT<br>3'0"          | NO. 6       | Footing                               | 9         | 6        | 14:0" 7               | (3.) "                                           |           |                 | 5 31-6" R19<br>5 32-6" R10                     | "              |                                       |                                                         |                        |
|                                                                                                                                                                                                                                                                                                                                                                                                                                                                                                                                                                                                                                                                                                                                                                                                                                                                                                                                                                                                                                                                                                                                                                                                                                                                                                                                                                                                                                                                                                                                                                                                                                                                                                                                                                                                                                                                                                                                                                                                                                                                                                                                |                                     | 12 7         | 9-3" Di              | 38 "                                            |                                                                                                                                                                                                                                                                                                                                                                                                                                                                                                                                                                                                                                                                                                                                                                                                                                                                                                                                                                                                                                                                                                                                                                                                                                                                                                                                                                                                                                                                                                                                                                                                                                                                                                                                                                                                                                                                                                                                                                                                                                                                                                                                | 3 01/1             | 1001             | <i></i>                  | 12        | 7                | 8:9"                  | 028         | Footing                               |           |          | · .                   |                                                  |           | 2 5             | 5 32! G" REO<br>5 32! 3" RE/                   | 11 12 13       | -1<br>-1                              |                                                         |                        |
|                                                                                                                                                                                                                                                                                                                                                                                                                                                                                                                                                                                                                                                                                                                                                                                                                                                                                                                                                                                                                                                                                                                                                                                                                                                                                                                                                                                                                                                                                                                                                                                                                                                                                                                                                                                                                                                                                                                                                                                                                                                                                                                                |                                     | 21 10        |                      |                                                 | 8/                                                                                                                                                                                                                                                                                                                                                                                                                                                                                                                                                                                                                                                                                                                                                                                                                                                                                                                                                                                                                                                                                                                                                                                                                                                                                                                                                                                                                                                                                                                                                                                                                                                                                                                                                                                                                                                                                                                                                                                                                                                                                                                             | 3 9:6"             | PEI              | Column                   | 9%        |                  | 5!0"<br>18!0"         |             | "                                     | 57        | 4        | 12:3" 4               | 71 Bear                                          |           |                 | 6 10:0" P22 E<br>5 10:3" R23 F                 |                |                                       |                                                         |                        |
|                                                                                                                                                                                                                                                                                                                                                                                                                                                                                                                                                                                                                                                                                                                                                                                                                                                                                                                                                                                                                                                                                                                                                                                                                                                                                                                                                                                                                                                                                                                                                                                                                                                                                                                                                                                                                                                                                                                                                                                                                                                                                                                                |                                     |              |                      |                                                 |                                                                                                                                                                                                                                                                                                                                                                                                                                                                                                                                                                                                                                                                                                                                                                                                                                                                                                                                                                                                                                                                                                                                                                                                                                                                                                                                                                                                                                                                                                                                                                                                                                                                                                                                                                                                                                                                                                                                                                                                                                                                                                                                | 9 2:9"             |                  | Beam                     | 16        | 6                | 8:0"                  | 063         | "                                     | 2         | 4        | 13:3" 11              | 72 "                                             | ے ا       | 3 6             | 5 11:0" R24                                    | "              |                                       |                                                         |                        |
|                                                                                                                                                                                                                                                                                                                                                                                                                                                                                                                                                                                                                                                                                                                                                                                                                                                                                                                                                                                                                                                                                                                                                                                                                                                                                                                                                                                                                                                                                                                                                                                                                                                                                                                                                                                                                                                                                                                                                                                                                                                                                                                                |                                     | 16 10        | 810" D<br>1313" D    | 3 <i>4</i>                                      | 6                                                                                                                                                                                                                                                                                                                                                                                                                                                                                                                                                                                                                                                                                                                                                                                                                                                                                                                                                                                                                                                                                                                                                                                                                                                                                                                                                                                                                                                                                                                                                                                                                                                                                                                                                                                                                                                                                                                                                                                                                                                                                                                              | 4 3'6"             | 1129             | "                        | 6         | 8                | 8'.9"<br>18'.0"       | D65         | 21                                    | 16        | 6        | 2:0" 1                | 74 11                                            |           | 7 6             | 5 35:9" R25<br>5 5:9" R26 E                    | nd Post        |                                       | -                                                       | -¥                     |
|                                                                                                                                                                                                                                                                                                                                                                                                                                                                                                                                                                                                                                                                                                                                                                                                                                                                                                                                                                                                                                                                                                                                                                                                                                                                                                                                                                                                                                                                                                                                                                                                                                                                                                                                                                                                                                                                                                                                                                                                                                                                                                                                | 8'3" VI Backwall                    | 2 7          | 13-0" 12             | 36 "                                            | 20                                                                                                                                                                                                                                                                                                                                                                                                                                                                                                                                                                                                                                                                                                                                                                                                                                                                                                                                                                                                                                                                                                                                                                                                                                                                                                                                                                                                                                                                                                                                                                                                                                                                                                                                                                                                                                                                                                                                                                                                                                                                                                                             | 6 14'0'            | 141              | //                       |           |                  |                       |             | -                                     | 6         | 7        | 6:3" 1                | 75 "                                             |           | 7 5<br>36 6     | 5 6'3" R27<br>6 90'-0" 51 3                    | " "<br>=\ab    | -                                     |                                                         | -                      |
| 119 5                                                                                                                                                                                                                                                                                                                                                                                                                                                                                                                                                                                                                                                                                                                                                                                                                                                                                                                                                                                                                                                                                                                                                                                                                                                                                                                                                                                                                                                                                                                                                                                                                                                                                                                                                                                                                                                                                                                                                                                                                                                                                                                          | 10:3" V2 Wing                       | 76 70        | 77-9 0               | 2/                                              | 36                                                                                                                                                                                                                                                                                                                                                                                                                                                                                                                                                                                                                                                                                                                                                                                                                                                                                                                                                                                                                                                                                                                                                                                                                                                                                                                                                                                                                                                                                                                                                                                                                                                                                                                                                                                                                                                                                                                                                                                                                                                                                                                             | 5 1323             | " 143            | "                        | 10        | 10 1             | 4-0"                  | H26         | Beam                                  | 16        |          | 10-0 0                |                                                  | 8         | 10 9            | 1 32-0" 52                                     | NOO            |                                       |                                                         |                        |
| 28 4                                                                                                                                                                                                                                                                                                                                                                                                                                                                                                                                                                                                                                                                                                                                                                                                                                                                                                                                                                                                                                                                                                                                                                                                                                                                                                                                                                                                                                                                                                                                                                                                                                                                                                                                                                                                                                                                                                                                                                                                                                                                                                                           | 12'6" V3 "<br>7'6" V4 "             | 10 10        | 12:3" 42             | 25 Bean                                         |                                                                                                                                                                                                                                                                                                                                                                                                                                                                                                                                                                                                                                                                                                                                                                                                                                                                                                                                                                                                                                                                                                                                                                                                                                                                                                                                                                                                                                                                                                                                                                                                                                                                                                                                                                                                                                                                                                                                                                                                                                                                                                                                | 6 16:3             | " 444            | "                        |           |                  | 19:6"<br>19:3"        |             | 11                                    |           |          |                       | 40.                                              |           | 9 6             | 30'-9" 54                                      | 11             |                                       |                                                         |                        |
| 4                                                                                                                                                                                                                                                                                                                                                                                                                                                                                                                                                                                                                                                                                                                                                                                                                                                                                                                                                                                                                                                                                                                                                                                                                                                                                                                                                                                                                                                                                                                                                                                                                                                                                                                                                                                                                                                                                                                                                                                                                                                                                                                              | 7-6 14 "                            |              | 1313" H              |                                                 |                                                                                                                                                                                                                                                                                                                                                                                                                                                                                                                                                                                                                                                                                                                                                                                                                                                                                                                                                                                                                                                                                                                                                                                                                                                                                                                                                                                                                                                                                                                                                                                                                                                                                                                                                                                                                                                                                                                                                                                                                                                                                                                                | 6 18:0             |                  | "                        | 7         |                  | 13-6"                 |             | "                                     |           |          |                       |                                                  | `         | 9 6             | 32'9" 55                                       |                |                                       |                                                         |                        |
|                                                                                                                                                                                                                                                                                                                                                                                                                                                                                                                                                                                                                                                                                                                                                                                                                                                                                                                                                                                                                                                                                                                                                                                                                                                                                                                                                                                                                                                                                                                                                                                                                                                                                                                                                                                                                                                                                                                                                                                                                                                                                                                                |                                     | 2 11         | 27'0" H              | 32 "                                            | 14                                                                                                                                                                                                                                                                                                                                                                                                                                                                                                                                                                                                                                                                                                                                                                                                                                                                                                                                                                                                                                                                                                                                                                                                                                                                                                                                                                                                                                                                                                                                                                                                                                                                                                                                                                                                                                                                                                                                                                                                                                                                                                                             | 5 14.0             | " 147            | //                       | 5         | 7                | 6º3"                  | 1164        |                                       | <u> </u>  |          |                       |                                                  |           | 20 4            | 7 16:0" 56                                     | 11             | · ·                                   |                                                         |                        |
| 12 2                                                                                                                                                                                                                                                                                                                                                                                                                                                                                                                                                                                                                                                                                                                                                                                                                                                                                                                                                                                                                                                                                                                                                                                                                                                                                                                                                                                                                                                                                                                                                                                                                                                                                                                                                                                                                                                                                                                                                                                                                                                                                                                           | 19-9" WI A.B. Wells                 | 98           | 6'-6" H              | 39 11                                           |                                                                                                                                                                                                                                                                                                                                                                                                                                                                                                                                                                                                                                                                                                                                                                                                                                                                                                                                                                                                                                                                                                                                                                                                                                                                                                                                                                                                                                                                                                                                                                                                                                                                                                                                                                                                                                                                                                                                                                                                                                                                                                                                |                    |                  |                          | 2         | 8 .              | 9!9"<br>1/ <u>:0"</u> | 1466        | . 11                                  |           |          |                       |                                                  | 104-6     | 6 4             | 6 25:9" 57<br>6 30:3" 58                       | <i>"</i>       |                                       |                                                         | -                      |
|                                                                                                                                                                                                                                                                                                                                                                                                                                                                                                                                                                                                                                                                                                                                                                                                                                                                                                                                                                                                                                                                                                                                                                                                                                                                                                                                                                                                                                                                                                                                                                                                                                                                                                                                                                                                                                                                                                                                                                                                                                                                                                                                | BENT NO. 2                          | 28           | 8'6" H.<br>9'6" H.   | 35 "                                            |                                                                                                                                                                                                                                                                                                                                                                                                                                                                                                                                                                                                                                                                                                                                                                                                                                                                                                                                                                                                                                                                                                                                                                                                                                                                                                                                                                                                                                                                                                                                                                                                                                                                                                                                                                                                                                                                                                                                                                                                                                                                                                                                | 11 29:6            |                  | Column                   | 2         | 7.               | 11:3"                 | 467         | "                                     | 130       | -        | 4:9" V                | 71 Binh.                                         | 94-0      | 0 0             | à 31-3" 59<br>1 40:0" 510                      | 11             |                                       |                                                         |                        |
|                                                                                                                                                                                                                                                                                                                                                                                                                                                                                                                                                                                                                                                                                                                                                                                                                                                                                                                                                                                                                                                                                                                                                                                                                                                                                                                                                                                                                                                                                                                                                                                                                                                                                                                                                                                                                                                                                                                                                                                                                                                                                                                                |                                     | 3 8          | 10.0" H              | 37 1                                            |                                                                                                                                                                                                                                                                                                                                                                                                                                                                                                                                                                                                                                                                                                                                                                                                                                                                                                                                                                                                                                                                                                                                                                                                                                                                                                                                                                                                                                                                                                                                                                                                                                                                                                                                                                                                                                                                                                                                                                                                                                                                                                                                |                    |                  |                          | 1         | 7                | 11-6"<br>11-6"        | 1169        | //                                    |           |          |                       |                                                  |           | 2 4             | 1 25-6" 511                                    | //             | - <b> </b>  <br>- <b> </b>            |                                                         |                        |
| 64 11                                                                                                                                                                                                                                                                                                                                                                                                                                                                                                                                                                                                                                                                                                                                                                                                                                                                                                                                                                                                                                                                                                                                                                                                                                                                                                                                                                                                                                                                                                                                                                                                                                                                                                                                                                                                                                                                                                                                                                                                                                                                                                                          | 7:3" D21 Footing                    | 26           | 21'9" HE<br>25'9" H  | 38 "<br>39 "                                    | 12                                                                                                                                                                                                                                                                                                                                                                                                                                                                                                                                                                                                                                                                                                                                                                                                                                                                                                                                                                                                                                                                                                                                                                                                                                                                                                                                                                                                                                                                                                                                                                                                                                                                                                                                                                                                                                                                                                                                                                                                                                                                                                                             | 2 19'9             | " W/             | A.B. Wells               | 4         |                  | 6!6"<br>?9:9"         |             | 11                                    |           | 9        | 9.6" V                |                                                  |           | 2               | 6 12'-9" 512<br>6 12'-9" 513                   | 11             | -                                     |                                                         |                        |
| 8 11                                                                                                                                                                                                                                                                                                                                                                                                                                                                                                                                                                                                                                                                                                                                                                                                                                                                                                                                                                                                                                                                                                                                                                                                                                                                                                                                                                                                                                                                                                                                                                                                                                                                                                                                                                                                                                                                                                                                                                                                                                                                                                                           | 11:9" 024 "                         | 12 7         | 7-6" 42              | 20/ 11                                          |                                                                                                                                                                                                                                                                                                                                                                                                                                                                                                                                                                                                                                                                                                                                                                                                                                                                                                                                                                                                                                                                                                                                                                                                                                                                                                                                                                                                                                                                                                                                                                                                                                                                                                                                                                                                                                                                                                                                                                                                                                                                                                                                | BENT               |                  |                          | 2         | 6                | 19:6"                 | H603        |                                       |           |          | 10:0" V               |                                                  |           | 9 4             | 6 18:6" 514                                    | 11             | 1                                     |                                                         |                        |
|                                                                                                                                                                                                                                                                                                                                                                                                                                                                                                                                                                                                                                                                                                                                                                                                                                                                                                                                                                                                                                                                                                                                                                                                                                                                                                                                                                                                                                                                                                                                                                                                                                                                                                                                                                                                                                                                                                                                                                                                                                                                                                                                | 21:9" D25 "<br>23:3" D26 "          |              | 27:9" HS             |                                                 | 16                                                                                                                                                                                                                                                                                                                                                                                                                                                                                                                                                                                                                                                                                                                                                                                                                                                                                                                                                                                                                                                                                                                                                                                                                                                                                                                                                                                                                                                                                                                                                                                                                                                                                                                                                                                                                                                                                                                                                                                                                                                                                                                             | 9 11-9"            | D23              | Footing                  | <i>13</i> |                  | 31-6"<br>31-6"        |             | 11                                    |           | _        |                       |                                                  |           | 9 6<br>9 6      | 6 201-6" 515<br>6 301-3" 516                   | 11             |                                       |                                                         |                        |
| 18 7                                                                                                                                                                                                                                                                                                                                                                                                                                                                                                                                                                                                                                                                                                                                                                                                                                                                                                                                                                                                                                                                                                                                                                                                                                                                                                                                                                                                                                                                                                                                                                                                                                                                                                                                                                                                                                                                                                                                                                                                                                                                                                                           | 8:0" D27 "                          |              | 12:6" HE             |                                                 | 4                                                                                                                                                                                                                                                                                                                                                                                                                                                                                                                                                                                                                                                                                                                                                                                                                                                                                                                                                                                                                                                                                                                                                                                                                                                                                                                                                                                                                                                                                                                                                                                                                                                                                                                                                                                                                                                                                                                                                                                                                                                                                                                              | 9 21:9             | D25              | 11                       | 2         | 6                | 9:0"                  | 4607        | . 11                                  | 12        | 2        | 19:9" N               | 11 A.B. W.                                       | lells     | 9 2             | 6 38'-9" 518                                   | 11             |                                       |                                                         |                        |
| // 7                                                                                                                                                                                                                                                                                                                                                                                                                                                                                                                                                                                                                                                                                                                                                                                                                                                                                                                                                                                                                                                                                                                                                                                                                                                                                                                                                                                                                                                                                                                                                                                                                                                                                                                                                                                                                                                                                                                                                                                                                                                                                                                           | 8'9" D28 "                          |              |                      |                                                 | 160                                                                                                                                                                                                                                                                                                                                                                                                                                                                                                                                                                                                                                                                                                                                                                                                                                                                                                                                                                                                                                                                                                                                                                                                                                                                                                                                                                                                                                                                                                                                                                                                                                                                                                                                                                                                                                                                                                                                                                                                                                                                                                                            | 11 2313<br>7 810"  |                  | 3 I                      | 10        | 7                | 71-6"                 |             |                                       |           |          | RSTRUCT               | URE                                              | 31 - (2)  | 7   4<br>3)   4 | 6 38'-9" 518<br>6 32'-0" 519                   | 11             |                                       |                                                         |                        |
|                                                                                                                                                                                                                                                                                                                                                                                                                                                                                                                                                                                                                                                                                                                                                                                                                                                                                                                                                                                                                                                                                                                                                                                                                                                                                                                                                                                                                                                                                                                                                                                                                                                                                                                                                                                                                                                                                                                                                                                                                                                                                                                                | 10/21/10/20                         | 93 3         | 9.6" 2               | el Colum                                        | <del></del>                                                                                                                                                                                                                                                                                                                                                                                                                                                                                                                                                                                                                                                                                                                                                                                                                                                                                                                                                                                                                                                                                                                                                                                                                                                                                                                                                                                                                                                                                                                                                                                                                                                                                                                                                                                                                                                                                                                                                                                                                                                                                                                    | 7 8:9"             | D28              |                          | 66        | 3                | 9'6"                  | P21         | Column                                |           |          | 3-6" (                | 7 Cur                                            |           |                 |                                                |                |                                       |                                                         |                        |
| 7 10                                                                                                                                                                                                                                                                                                                                                                                                                                                                                                                                                                                                                                                                                                                                                                                                                                                                                                                                                                                                                                                                                                                                                                                                                                                                                                                                                                                                                                                                                                                                                                                                                                                                                                                                                                                                                                                                                                                                                                                                                                                                                                                           | 12'3" H21 Beam<br>13'3" H22 "       | 2 4          | 219" U               | 27 Bean                                         | 7 29                                                                                                                                                                                                                                                                                                                                                                                                                                                                                                                                                                                                                                                                                                                                                                                                                                                                                                                                                                                                                                                                                                                                                                                                                                                                                                                                                                                                                                                                                                                                                                                                                                                                                                                                                                                                                                                                                                                                                                                                                                                                                                                           | 9 6:6              | " D51<br>D52     | "                        |           | 4                | 2:9"                  | 427         | Beam                                  | 4         | 5        | 19'-9" (<br>38'-3" (  | <u>~ "</u><br>'3 "                               |           |                 |                                                |                |                                       |                                                         |                        |
| 26                                                                                                                                                                                                                                                                                                                                                                                                                                                                                                                                                                                                                                                                                                                                                                                                                                                                                                                                                                                                                                                                                                                                                                                                                                                                                                                                                                                                                                                                                                                                                                                                                                                                                                                                                                                                                                                                                                                                                                                                                                                                                                                             | 17'9" H23 "                         | 2 4          | 31-6" (1)            | 28 11                                           | 24                                                                                                                                                                                                                                                                                                                                                                                                                                                                                                                                                                                                                                                                                                                                                                                                                                                                                                                                                                                                                                                                                                                                                                                                                                                                                                                                                                                                                                                                                                                                                                                                                                                                                                                                                                                                                                                                                                                                                                                                                                                                                                                             | 8 60"              | 253              | //                       | 2         | 4                | 3-6"                  |             | "                                     | 2         | 5        | 33:3" C               | 2 "                                              | *         | J. 200          | ease due to 4                                  | Curb           |                                       |                                                         |                        |
| 10 10                                                                                                                                                                                                                                                                                                                                                                                                                                                                                                                                                                                                                                                                                                                                                                                                                                                                                                                                                                                                                                                                                                                                                                                                                                                                                                                                                                                                                                                                                                                                                                                                                                                                                                                                                                                                                                                                                                                                                                                                                                                                                                                          | 26'0" H24 "<br>12'3" H25 *          | 4 4          | 4-3" UX              |                                                 | 4                                                                                                                                                                                                                                                                                                                                                                                                                                                                                                                                                                                                                                                                                                                                                                                                                                                                                                                                                                                                                                                                                                                                                                                                                                                                                                                                                                                                                                                                                                                                                                                                                                                                                                                                                                                                                                                                                                                                                                                                                                                                                                                              | 9 22:0             | 1209             | <i>"</i>                 | 15        | 4                | 4'-3"<br>14'-0"       |             | 11                                    | 6         | 6        | 41:3" C<br>37:9" C    |                                                  |           | ourle           | to being clased                                | BF             | RIDGE OVER K.C.S                      | E., C.R.I. & P. AND C.M. & S.T.F                        | H. R.R.S.              |
|                                                                                                                                                                                                                                                                                                                                                                                                                                                                                                                                                                                                                                                                                                                                                                                                                                                                                                                                                                                                                                                                                                                                                                                                                                                                                                                                                                                                                                                                                                                                                                                                                                                                                                                                                                                                                                                                                                                                                                                                                                                                                                                                | 12-6" H26 "                         | 13 6         | 15.9" (1             | 32 "                                            |                                                                                                                                                                                                                                                                                                                                                                                                                                                                                                                                                                                                                                                                                                                                                                                                                                                                                                                                                                                                                                                                                                                                                                                                                                                                                                                                                                                                                                                                                                                                                                                                                                                                                                                                                                                                                                                                                                                                                                                                                                                                                                                                | 11 1510            | 1 150            | 8                        | 14        | 4.               | 14'-9"                | 1162        |                                       | 6         | 6        | 30.6" C               | 7 11                                             |           |                 |                                                | S              | TATE ROAD INTERS                      | TATE ROUTE 435                                          |                        |
| 9 9                                                                                                                                                                                                                                                                                                                                                                                                                                                                                                                                                                                                                                                                                                                                                                                                                                                                                                                                                                                                                                                                                                                                                                                                                                                                                                                                                                                                                                                                                                                                                                                                                                                                                                                                                                                                                                                                                                                                                                                                                                                                                                                            |                                     | 24 6<br>14 6 | 16-6" LE             |                                                 | 10                                                                                                                                                                                                                                                                                                                                                                                                                                                                                                                                                                                                                                                                                                                                                                                                                                                                                                                                                                                                                                                                                                                                                                                                                                                                                                                                                                                                                                                                                                                                                                                                                                                                                                                                                                                                                                                                                                                                                                                                                                                                                                                             |                    | " 1452<br>" 1453 | <u>Beam</u>              | 12        | 4                | 15'-6"<br>16'-3"      | <del></del> | 11                                    | 4         | 5        | 21:3" (               | <i>9 11</i>                                      |           |                 |                                                | IN             | KANSAS CITY                           |                                                         |                        |
|                                                                                                                                                                                                                                                                                                                                                                                                                                                                                                                                                                                                                                                                                                                                                                                                                                                                                                                                                                                                                                                                                                                                                                                                                                                                                                                                                                                                                                                                                                                                                                                                                                                                                                                                                                                                                                                                                                                                                                                                                                                                                                                                | 12:0" 129 "                         | 5 6          | 18:3" U              |                                                 | 9                                                                                                                                                                                                                                                                                                                                                                                                                                                                                                                                                                                                                                                                                                                                                                                                                                                                                                                                                                                                                                                                                                                                                                                                                                                                                                                                                                                                                                                                                                                                                                                                                                                                                                                                                                                                                                                                                                                                                                                                                                                                                                                              | 11 14-3            | " 1454           | 11                       | 5         | 4 1              | 17-0"                 | 1165        | //                                    | 8         | 5        | 26'-0" C              |                                                  |           |                 |                                                |                |                                       | -!(52)(RTE.I-435) STA. 92+27.                           | 34 S.B.L               |
| <b>S</b> ILL                                                                                                                                                                                                                                                                                                                                                                                                                                                                                                                                                                                                                                                                                                                                                                                                                                                                                                                                                                                                                                                                                                                                                                                                                                                                                                                                                                                                                                                                                                                                                                                                                                                                                                                                                                                                                                                                                                                                                                                                                                                                                                                   | FGWIN & MARTIN<br>BULTING ENGINEERS | -            | , -                  | e                                               | 5                                                                                                                                                                                                                                                                                                                                                                                                                                                                                                                                                                                                                                                                                                                                                                                                                                                                                                                                                                                                                                                                                                                                                                                                                                                                                                                                                                                                                                                                                                                                                                                                                                                                                                                                                                                                                                                                                                                                                                                                                                                                                                                              |                    | 1.155<br>1.156   |                          | 9         | 9                | 17-9"                 | LKalo       |                                       | 4         | <u>5</u> | 38:6" 0               | 12 "                                             |           |                 |                                                |                | •                                     | COUNTY                                                  |                        |
| COMS                                                                                                                                                                                                                                                                                                                                                                                                                                                                                                                                                                                                                                                                                                                                                                                                                                                                                                                                                                                                                                                                                                                                                                                                                                                                                                                                                                                                                                                                                                                                                                                                                                                                                                                                                                                                                                                                                                                                                                                                                                                                                                                           | CERNS ENGINEERS                     |              |                      | -                                               |                                                                                                                                                                                                                                                                                                                                                                                                                                                                                                                                                                                                                                                                                                                                                                                                                                                                                                                                                                                                                                                                                                                                                                                                                                                                                                                                                                                                                                                                                                                                                                                                                                                                                                                                                                                                                                                                                                                                                                                                                                                                                                                                | 9 10-5             | " 457            | //                       |           |                  |                       |             |                                       | 2         | 5        | 32161C                |                                                  |           | אייתים          |                                                | ĄL             | CKSON                                 | COUNTY                                                  |                        |
| The same of the first terms of the first section of the section of | Page DETAILED J.R. KETTLE           | Hook         | s and P              | Bends sh                                        | hall be                                                                                                                                                                                                                                                                                                                                                                                                                                                                                                                                                                                                                                                                                                                                                                                                                                                                                                                                                                                                                                                                                                                                                                                                                                                                                                                                                                                                                                                                                                                                                                                                                                                                                                                                                                                                                                                                                                                                                                                                                                                                                                                        | e in occore        | donce            | with A.<br>ow dimensions | C.I. N.   | PORKIO           | 1.0f.                 | Stone       | dard Pl                               | actic     | e tol    | - Wetaili             | rig Kei                                          | Irite rea | -01             | 28.                                            |                |                                       |                                                         | A-1683                 |