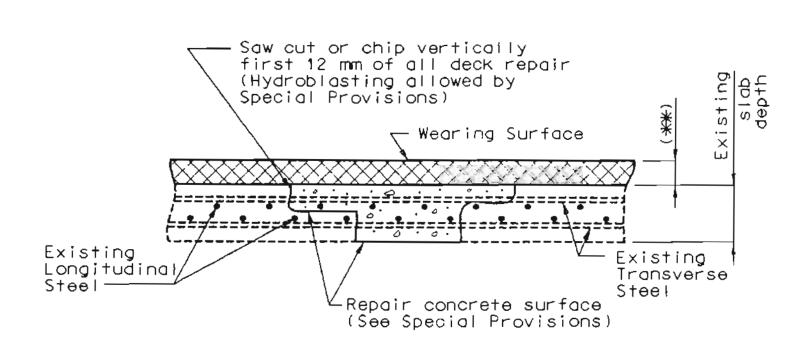

| ***                                                                                                                                                                                                                                                                                                                                                                                                                                                                                                                                                                                                                                                                                                                                                                                                                                                                                                                                                                                                                                                                                                                                                                                                                                                                                                                                                                                                                                                                                                                                                                                                                                                                                                                                                                                                                                                                                                                                                                                                                                                                                                                            |                                     |              |                      |                                                 |                                                                                                                                                                                                                                                                                                                                                                                                                                                                                                                                                                                                                                                                                                                                                                                                                                                                                                                                                                                                                                                                                                                                                                                                                                                                                                                                                                                                                                                                                                                                                                                                                                                                                                                                                                                                                                                                                                                                                                                                                                                                                                                                |                    |                  |                          |           |                  | ST                    | AT          | E HI                                  | GHV       | VAY      | DEF                   | ARTI                                             | MEN.      | Ί               |                                                |                |                                       | FED. ROAD STATE FED. AID FISCAL PROJ. NO. YEAR 5 MO. 19 | SHEET TOTAL NO. SHEETS |
|--------------------------------------------------------------------------------------------------------------------------------------------------------------------------------------------------------------------------------------------------------------------------------------------------------------------------------------------------------------------------------------------------------------------------------------------------------------------------------------------------------------------------------------------------------------------------------------------------------------------------------------------------------------------------------------------------------------------------------------------------------------------------------------------------------------------------------------------------------------------------------------------------------------------------------------------------------------------------------------------------------------------------------------------------------------------------------------------------------------------------------------------------------------------------------------------------------------------------------------------------------------------------------------------------------------------------------------------------------------------------------------------------------------------------------------------------------------------------------------------------------------------------------------------------------------------------------------------------------------------------------------------------------------------------------------------------------------------------------------------------------------------------------------------------------------------------------------------------------------------------------------------------------------------------------------------------------------------------------------------------------------------------------------------------------------------------------------------------------------------------------|-------------------------------------|--------------|----------------------|-------------------------------------------------|--------------------------------------------------------------------------------------------------------------------------------------------------------------------------------------------------------------------------------------------------------------------------------------------------------------------------------------------------------------------------------------------------------------------------------------------------------------------------------------------------------------------------------------------------------------------------------------------------------------------------------------------------------------------------------------------------------------------------------------------------------------------------------------------------------------------------------------------------------------------------------------------------------------------------------------------------------------------------------------------------------------------------------------------------------------------------------------------------------------------------------------------------------------------------------------------------------------------------------------------------------------------------------------------------------------------------------------------------------------------------------------------------------------------------------------------------------------------------------------------------------------------------------------------------------------------------------------------------------------------------------------------------------------------------------------------------------------------------------------------------------------------------------------------------------------------------------------------------------------------------------------------------------------------------------------------------------------------------------------------------------------------------------------------------------------------------------------------------------------------------------|--------------------|------------------|--------------------------|-----------|------------------|-----------------------|-------------|---------------------------------------|-----------|----------|-----------------------|--------------------------------------------------|-----------|-----------------|------------------------------------------------|----------------|---------------------------------------|---------------------------------------------------------|------------------------|
| ,                                                                                                                                                                                                                                                                                                                                                                                                                                                                                                                                                                                                                                                                                                                                                                                                                                                                                                                                                                                                                                                                                                                                                                                                                                                                                                                                                                                                                                                                                                                                                                                                                                                                                                                                                                                                                                                                                                                                                                                                                                                                                                                              |                                     |              |                      |                                                 | A STATE OF THE PARTY OF THE PAR | BILL OF            |                  |                          |           |                  |                       | T           |                                       |           | Jan-1    |                       |                                                  |           |                 |                                                |                |                                       | <u> </u>                                                | <del></del>            |
| NO. SIZE                                                                                                                                                                                                                                                                                                                                                                                                                                                                                                                                                                                                                                                                                                                                                                                                                                                                                                                                                                                                                                                                                                                                                                                                                                                                                                                                                                                                                                                                                                                                                                                                                                                                                                                                                                                                                                                                                                                                                                                                                                                                                                                       | LENGTH MARK LOCATION                | ll           | NO. 2 (C             | ARK LOCATIO                                     | ON NO.                                                                                                                                                                                                                                                                                                                                                                                                                                                                                                                                                                                                                                                                                                                                                                                                                                                                                                                                                                                                                                                                                                                                                                                                                                                                                                                                                                                                                                                                                                                                                                                                                                                                                                                                                                                                                                                                                                                                                                                                                                                                                                                         | SIZE LENGTH        |                  |                          | NO.       | SIZE    <br>BENT | NC. 5                 | MARK COA    | LOCATION                              |           |          | LENGTH MA             | الخالق والكاف المالية والمنازع والمنازع والمنازع | ON NO     | ). ISIZ<br>SUPE | ZE LENGTH MARK LERSTRUCTURE (C                 | onid)          |                                       |                                                         |                        |
| END                                                                                                                                                                                                                                                                                                                                                                                                                                                                                                                                                                                                                                                                                                                                                                                                                                                                                                                                                                                                                                                                                                                                                                                                                                                                                                                                                                                                                                                                                                                                                                                                                                                                                                                                                                                                                                                                                                                                                                                                                                                                                                                            | D BENT NO. I                        | 11 7         | 7:6" 42              | 201 Bean                                        | n 8                                                                                                                                                                                                                                                                                                                                                                                                                                                                                                                                                                                                                                                                                                                                                                                                                                                                                                                                                                                                                                                                                                                                                                                                                                                                                                                                                                                                                                                                                                                                                                                                                                                                                                                                                                                                                                                                                                                                                                                                                                                                                                                            |                    |                  | Beam                     | 2         |                  |                       |             | Beam                                  | 92        | 8        | 23'-9" V              |                                                  |           | 7 6             | 6 41.6" 019                                    | Curb           |                                       |                                                         |                        |
| 12 5                                                                                                                                                                                                                                                                                                                                                                                                                                                                                                                                                                                                                                                                                                                                                                                                                                                                                                                                                                                                                                                                                                                                                                                                                                                                                                                                                                                                                                                                                                                                                                                                                                                                                                                                                                                                                                                                                                                                                                                                                                                                                                                           | 2'.9" D2 "                          | 2 9          | 9'-0" Hz             | 702 "<br>703 "                                  | 24                                                                                                                                                                                                                                                                                                                                                                                                                                                                                                                                                                                                                                                                                                                                                                                                                                                                                                                                                                                                                                                                                                                                                                                                                                                                                                                                                                                                                                                                                                                                                                                                                                                                                                                                                                                                                                                                                                                                                                                                                                                                                                                             | 11 3540            | " Y32            | Column                   | 10        | 9                | 11-9"<br>7-6"         | H59<br>H201 | "                                     | 12        | 2        | 19:9" W               | 1 A.B.W.                                         | 12        | 0 6             | 6 41'-6" C14 0<br>6 39'-9" C15<br>6 39'-6" C16 | "              |                                       |                                                         |                        |
| 8 4                                                                                                                                                                                                                                                                                                                                                                                                                                                                                                                                                                                                                                                                                                                                                                                                                                                                                                                                                                                                                                                                                                                                                                                                                                                                                                                                                                                                                                                                                                                                                                                                                                                                                                                                                                                                                                                                                                                                                                                                                                                                                                                            | 10:0" D3 "                          | 3 9          | 10-9" 14             | 204 "                                           | 41                                                                                                                                                                                                                                                                                                                                                                                                                                                                                                                                                                                                                                                                                                                                                                                                                                                                                                                                                                                                                                                                                                                                                                                                                                                                                                                                                                                                                                                                                                                                                                                                                                                                                                                                                                                                                                                                                                                                                                                                                                                                                                                             | 10 34:0            |                  | "                        | _2        | 10               | 12-3"                 | 11501       |                                       |           |          |                       |                                                  |           | 7 6             | 6 31:0" C17                                    | 44             |                                       |                                                         |                        |
|                                                                                                                                                                                                                                                                                                                                                                                                                                                                                                                                                                                                                                                                                                                                                                                                                                                                                                                                                                                                                                                                                                                                                                                                                                                                                                                                                                                                                                                                                                                                                                                                                                                                                                                                                                                                                                                                                                                                                                                                                                                                                                                                |                                     | 18 10        | 26:9" 42<br>26:3" 42 | 05 <u>"                                    </u> |                                                                                                                                                                                                                                                                                                                                                                                                                                                                                                                                                                                                                                                                                                                                                                                                                                                                                                                                                                                                                                                                                                                                                                                                                                                                                                                                                                                                                                                                                                                                                                                                                                                                                                                                                                                                                                                                                                                                                                                                                                                                                                                                |                    |                  |                          | 6         |                  | 12:0"<br>30:3"        | 4503        | "                                     | 12        | 5        | BENT NO               | 71 Footil                                        | 79        |                 |                                                |                |                                       |                                                         |                        |
|                                                                                                                                                                                                                                                                                                                                                                                                                                                                                                                                                                                                                                                                                                                                                                                                                                                                                                                                                                                                                                                                                                                                                                                                                                                                                                                                                                                                                                                                                                                                                                                                                                                                                                                                                                                                                                                                                                                                                                                                                                                                                                                                |                                     |              |                      |                                                 |                                                                                                                                                                                                                                                                                                                                                                                                                                                                                                                                                                                                                                                                                                                                                                                                                                                                                                                                                                                                                                                                                                                                                                                                                                                                                                                                                                                                                                                                                                                                                                                                                                                                                                                                                                                                                                                                                                                                                                                                                                                                                                                                |                    | ( ) . ( )        | 081/1/2                  | 5         |                  | 32-6"                 | 4504        | "                                     | 16        | 9        | 2:9" D                | 72 "                                             |           |                 | 5 00" 11                                       |                |                                       |                                                         |                        |
| 16 7                                                                                                                                                                                                                                                                                                                                                                                                                                                                                                                                                                                                                                                                                                                                                                                                                                                                                                                                                                                                                                                                                                                                                                                                                                                                                                                                                                                                                                                                                                                                                                                                                                                                                                                                                                                                                                                                                                                                                                                                                                                                                                                           | 2949" 37 Beam                       |              | 9:6" P               | 21 Colum                                        | 12                                                                                                                                                                                                                                                                                                                                                                                                                                                                                                                                                                                                                                                                                                                                                                                                                                                                                                                                                                                                                                                                                                                                                                                                                                                                                                                                                                                                                                                                                                                                                                                                                                                                                                                                                                                                                                                                                                                                                                                                                                                                                                                             |                    |                  | A.B. Wells               | 9         | 10 3             | 9'0"<br>32'6"         | 450G        | "                                     | 0_        | 9        | 10'0" Di              | <u> </u>                                         |           |                 | 5 4º0" L1<br>5 2º6" L2                         | Curb<br>"      |                                       |                                                         |                        |
| 4 6                                                                                                                                                                                                                                                                                                                                                                                                                                                                                                                                                                                                                                                                                                                                                                                                                                                                                                                                                                                                                                                                                                                                                                                                                                                                                                                                                                                                                                                                                                                                                                                                                                                                                                                                                                                                                                                                                                                                                                                                                                                                                                                            | 20:0" 43                            |              |                      |                                                 |                                                                                                                                                                                                                                                                                                                                                                                                                                                                                                                                                                                                                                                                                                                                                                                                                                                                                                                                                                                                                                                                                                                                                                                                                                                                                                                                                                                                                                                                                                                                                                                                                                                                                                                                                                                                                                                                                                                                                                                                                                                                                                                                | BENT               |                  | Fosting                  | 4         | 11 3             | 32'-6"<br>20:0"       | 4507        | 11                                    | 2         | 6        | 33:0" H               | 71 Barkun                                        | 2// 2     |                 | 5 5'9" L3<br>5 6'0" L9                         | 11             |                                       |                                                         |                        |
|                                                                                                                                                                                                                                                                                                                                                                                                                                                                                                                                                                                                                                                                                                                                                                                                                                                                                                                                                                                                                                                                                                                                                                                                                                                                                                                                                                                                                                                                                                                                                                                                                                                                                                                                                                                                                                                                                                                                                                                                                                                                                                                                | 29:0" HD Backwall<br>28:9" H5 "     | 13 6         | 14.0" U              | 22 "                                            | 3                                                                                                                                                                                                                                                                                                                                                                                                                                                                                                                                                                                                                                                                                                                                                                                                                                                                                                                                                                                                                                                                                                                                                                                                                                                                                                                                                                                                                                                                                                                                                                                                                                                                                                                                                                                                                                                                                                                                                                                                                                                                                                                              | 11 11:9            | 020              | "                        |           |                  |                       |             |                                       | 9         | 4        | 33'0" H               | 72 11                                            | ż         | ک اِ            | 5 6:3" 15                                      | 11             |                                       |                                                         |                        |
| 96                                                                                                                                                                                                                                                                                                                                                                                                                                                                                                                                                                                                                                                                                                                                                                                                                                                                                                                                                                                                                                                                                                                                                                                                                                                                                                                                                                                                                                                                                                                                                                                                                                                                                                                                                                                                                                                                                                                                                                                                                                                                                                                             | 14:9" H9 Wing                       | 24 G<br>12 G | 15:9" (1)            |                                                 |                                                                                                                                                                                                                                                                                                                                                                                                                                                                                                                                                                                                                                                                                                                                                                                                                                                                                                                                                                                                                                                                                                                                                                                                                                                                                                                                                                                                                                                                                                                                                                                                                                                                                                                                                                                                                                                                                                                                                                                                                                                                                                                                | 9 21:9°<br>11 23:3 | " D25            | "                        | 96        | 2                | 91/2"                 | 122         | Column                                | 16        |          | 33'-0" H.<br>34'-3" H |                                                  | - 11      | 2   5           | 5 6:3" 16                                      |                |                                       |                                                         |                        |
| 12 9                                                                                                                                                                                                                                                                                                                                                                                                                                                                                                                                                                                                                                                                                                                                                                                                                                                                                                                                                                                                                                                                                                                                                                                                                                                                                                                                                                                                                                                                                                                                                                                                                                                                                                                                                                                                                                                                                                                                                                                                                                                                                                                           |                                     | 56           | 17:3" (1)            | ?5 "                                            | 8                                                                                                                                                                                                                                                                                                                                                                                                                                                                                                                                                                                                                                                                                                                                                                                                                                                                                                                                                                                                                                                                                                                                                                                                                                                                                                                                                                                                                                                                                                                                                                                                                                                                                                                                                                                                                                                                                                                                                                                                                                                                                                                              | 7 8'0"             | 1027             | "                        |           |                  |                       |             |                                       | 4         | 6        | 33'6" H               | 75 "                                             |           |                 |                                                |                |                                       |                                                         |                        |
| 7 6                                                                                                                                                                                                                                                                                                                                                                                                                                                                                                                                                                                                                                                                                                                                                                                                                                                                                                                                                                                                                                                                                                                                                                                                                                                                                                                                                                                                                                                                                                                                                                                                                                                                                                                                                                                                                                                                                                                                                                                                                                                                                                                            | 1'0" H13 Beam                       |              | 18:0" U              |                                                 | 21                                                                                                                                                                                                                                                                                                                                                                                                                                                                                                                                                                                                                                                                                                                                                                                                                                                                                                                                                                                                                                                                                                                                                                                                                                                                                                                                                                                                                                                                                                                                                                                                                                                                                                                                                                                                                                                                                                                                                                                                                                                                                                                             |                    |                  | "                        | 2         |                  | 2'-9"<br>3'-6"        |             | Beam                                  | 5         | 6        | 6-3" 4                | 77 Wing                                          | 9 0       | 5 5             | 5 4-9" RI L<br>5 5-6" R2                       | <u>nd tast</u> |                                       |                                                         |                        |
| 7 6                                                                                                                                                                                                                                                                                                                                                                                                                                                                                                                                                                                                                                                                                                                                                                                                                                                                                                                                                                                                                                                                                                                                                                                                                                                                                                                                                                                                                                                                                                                                                                                                                                                                                                                                                                                                                                                                                                                                                                                                                                                                                                                            |                                     | 2 4.         | 3:6" 1               | <i>es "</i>                                     | 2                                                                                                                                                                                                                                                                                                                                                                                                                                                                                                                                                                                                                                                                                                                                                                                                                                                                                                                                                                                                                                                                                                                                                                                                                                                                                                                                                                                                                                                                                                                                                                                                                                                                                                                                                                                                                                                                                                                                                                                                                                                                                                                              | 8 19:0             | 042              | 11                       | 5         | 4                | 4:3"                  | <i>U29</i>  | //                                    |           |          |                       | .,,,,,                                           |           | 3 5             | 5 6-0" R3                                      | 11 1           | · · · · · · · · · · · · · · · · · · · |                                                         |                        |
|                                                                                                                                                                                                                                                                                                                                                                                                                                                                                                                                                                                                                                                                                                                                                                                                                                                                                                                                                                                                                                                                                                                                                                                                                                                                                                                                                                                                                                                                                                                                                                                                                                                                                                                                                                                                                                                                                                                                                                                                                                                                                                                                |                                     | 6 4          | 4-3" ()              | <u> </u>                                        | 40                                                                                                                                                                                                                                                                                                                                                                                                                                                                                                                                                                                                                                                                                                                                                                                                                                                                                                                                                                                                                                                                                                                                                                                                                                                                                                                                                                                                                                                                                                                                                                                                                                                                                                                                                                                                                                                                                                                                                                                                                                                                                                                             | 10 7:0"            | 144              |                          | 21        | 6                | 19!0"<br>19!9"        | U51<br>U52  | 11                                    | 7         | 6        | 6:9" H                | 80 Backn                                         | 1011      |                 | 5 6'-6" R4<br>5 6-9" R5<br>5 7'-0" R6          | 11 11          |                                       |                                                         |                        |
|                                                                                                                                                                                                                                                                                                                                                                                                                                                                                                                                                                                                                                                                                                                                                                                                                                                                                                                                                                                                                                                                                                                                                                                                                                                                                                                                                                                                                                                                                                                                                                                                                                                                                                                                                                                                                                                                                                                                                                                                                                                                                                                                |                                     |              |                      |                                                 |                                                                                                                                                                                                                                                                                                                                                                                                                                                                                                                                                                                                                                                                                                                                                                                                                                                                                                                                                                                                                                                                                                                                                                                                                                                                                                                                                                                                                                                                                                                                                                                                                                                                                                                                                                                                                                                                                                                                                                                                                                                                                                                                | 17/17/1            | 1,000            | B - 2                    | 27        | 6                | 15!0"                 | 4.53        | 11                                    | 4         | 6        | 6:9" H                | 31 Win                                           |           | 3 6             | 5 7'-0" R6<br>5 5'3" E7 A                      | 11 11          |                                       |                                                         |                        |
|                                                                                                                                                                                                                                                                                                                                                                                                                                                                                                                                                                                                                                                                                                                                                                                                                                                                                                                                                                                                                                                                                                                                                                                                                                                                                                                                                                                                                                                                                                                                                                                                                                                                                                                                                                                                                                                                                                                                                                                                                                                                                                                                |                                     |              | <u> </u>             |                                                 | 2                                                                                                                                                                                                                                                                                                                                                                                                                                                                                                                                                                                                                                                                                                                                                                                                                                                                                                                                                                                                                                                                                                                                                                                                                                                                                                                                                                                                                                                                                                                                                                                                                                                                                                                                                                                                                                                                                                                                                                                                                                                                                                                              | 11 26'9"           | H23<br>H41       | Beam<br>"                | 16        |                  | 16:6"<br>17:3"        |             |                                       | 10        | 6        | 13:0" H               | 02 "<br>53 "                                     |           |                 |                                                | arapet<br>"    |                                       |                                                         |                        |
| 96                                                                                                                                                                                                                                                                                                                                                                                                                                                                                                                                                                                                                                                                                                                                                                                                                                                                                                                                                                                                                                                                                                                                                                                                                                                                                                                                                                                                                                                                                                                                                                                                                                                                                                                                                                                                                                                                                                                                                                                                                                                                                                                             | 19:6" TI Wing                       |              |                      |                                                 | 9                                                                                                                                                                                                                                                                                                                                                                                                                                                                                                                                                                                                                                                                                                                                                                                                                                                                                                                                                                                                                                                                                                                                                                                                                                                                                                                                                                                                                                                                                                                                                                                                                                                                                                                                                                                                                                                                                                                                                                                                                                                                                                                              | 10 15 3"           | 1442             | <i>H</i>                 | //        |                  | 18:0"                 |             |                                       |           |          |                       |                                                  |           | 8 5             | 5 11:0" R9                                     | "              |                                       |                                                         |                        |
| 46                                                                                                                                                                                                                                                                                                                                                                                                                                                                                                                                                                                                                                                                                                                                                                                                                                                                                                                                                                                                                                                                                                                                                                                                                                                                                                                                                                                                                                                                                                                                                                                                                                                                                                                                                                                                                                                                                                                                                                                                                                                                                                                             | 11:0" 72 "                          |              |                      |                                                 | 109                                                                                                                                                                                                                                                                                                                                                                                                                                                                                                                                                                                                                                                                                                                                                                                                                                                                                                                                                                                                                                                                                                                                                                                                                                                                                                                                                                                                                                                                                                                                                                                                                                                                                                                                                                                                                                                                                                                                                                                                                                                                                                                            | 10 12:6"           | 443              | //                       |           |                  |                       |             | · · · · · · · · · · · · · · · · · · · | <u>] </u> |          |                       |                                                  |           | 2 5             |                                                | 11             |                                       |                                                         |                        |
|                                                                                                                                                                                                                                                                                                                                                                                                                                                                                                                                                                                                                                                                                                                                                                                                                                                                                                                                                                                                                                                                                                                                                                                                                                                                                                                                                                                                                                                                                                                                                                                                                                                                                                                                                                                                                                                                                                                                                                                                                                                                                                                                |                                     | 64 11        | 38'-6" V             | ?1 Colum                                        | n 9                                                                                                                                                                                                                                                                                                                                                                                                                                                                                                                                                                                                                                                                                                                                                                                                                                                                                                                                                                                                                                                                                                                                                                                                                                                                                                                                                                                                                                                                                                                                                                                                                                                                                                                                                                                                                                                                                                                                                                                                                                                                                                                            | 9 6.9"             | 145              | "                        |           |                  |                       |             | Column                                |           |          |                       |                                                  |           | 8 5             | 5 3/10" 2/2                                    | 11             |                                       |                                                         | ÷                      |
| 46 4                                                                                                                                                                                                                                                                                                                                                                                                                                                                                                                                                                                                                                                                                                                                                                                                                                                                                                                                                                                                                                                                                                                                                                                                                                                                                                                                                                                                                                                                                                                                                                                                                                                                                                                                                                                                                                                                                                                                                                                                                                                                                                                           | 12'3" UI Beam                       |              |                      |                                                 | <u>3</u>                                                                                                                                                                                                                                                                                                                                                                                                                                                                                                                                                                                                                                                                                                                                                                                                                                                                                                                                                                                                                                                                                                                                                                                                                                                                                                                                                                                                                                                                                                                                                                                                                                                                                                                                                                                                                                                                                                                                                                                                                                                                                                                       | 9 10-6             | " 146<br>" 147   | "                        | 24        | 8                | 35'0"<br>35'0"        | 153         | - 11                                  |           |          |                       | .                                                | • . ,     | 3 E             | 5 3510" R13<br>5 3613" R14                     | <u> </u>       |                                       |                                                         |                        |
| 29                                                                                                                                                                                                                                                                                                                                                                                                                                                                                                                                                                                                                                                                                                                                                                                                                                                                                                                                                                                                                                                                                                                                                                                                                                                                                                                                                                                                                                                                                                                                                                                                                                                                                                                                                                                                                                                                                                                                                                                                                                                                                                                             | 12:6" 02 "                          |              |                      |                                                 | 2                                                                                                                                                                                                                                                                                                                                                                                                                                                                                                                                                                                                                                                                                                                                                                                                                                                                                                                                                                                                                                                                                                                                                                                                                                                                                                                                                                                                                                                                                                                                                                                                                                                                                                                                                                                                                                                                                                                                                                                                                                                                                                                              | 9 9'0"             | 448              | //                       |           |                  |                       |             |                                       |           |          |                       |                                                  |           |                 | 5 26'-0" R15<br>5 9'-9" R16<br>5 1'-3" R17     | 11             |                                       |                                                         |                        |
| 14 4                                                                                                                                                                                                                                                                                                                                                                                                                                                                                                                                                                                                                                                                                                                                                                                                                                                                                                                                                                                                                                                                                                                                                                                                                                                                                                                                                                                                                                                                                                                                                                                                                                                                                                                                                                                                                                                                                                                                                                                                                                                                                                                           | 2:9" 410 "                          | 12 2         | 19:9" W              | 11 A.B. Wel                                     |                                                                                                                                                                                                                                                                                                                                                                                                                                                                                                                                                                                                                                                                                                                                                                                                                                                                                                                                                                                                                                                                                                                                                                                                                                                                                                                                                                                                                                                                                                                                                                                                                                                                                                                                                                                                                                                                                                                                                                                                                                                                                                                                | 6 26-6             | 4201             | . 11                     | 12        | 2                | 19'9"                 | WI          | A.B. Wells                            | -         |          |                       |                                                  | · · ·     |                 | 5 7:3" R17                                     | "              |                                       |                                                         | •                      |
| 12 7                                                                                                                                                                                                                                                                                                                                                                                                                                                                                                                                                                                                                                                                                                                                                                                                                                                                                                                                                                                                                                                                                                                                                                                                                                                                                                                                                                                                                                                                                                                                                                                                                                                                                                                                                                                                                                                                                                                                                                                                                                                                                                                           | 14:0" 411 "                         |              |                      |                                                 | 16                                                                                                                                                                                                                                                                                                                                                                                                                                                                                                                                                                                                                                                                                                                                                                                                                                                                                                                                                                                                                                                                                                                                                                                                                                                                                                                                                                                                                                                                                                                                                                                                                                                                                                                                                                                                                                                                                                                                                                                                                                                                                                                             | 10 28:3            | " 14901          | ,/                       |           |                  |                       |             |                                       | 4         | 6        | 8:9" 7                |                                                  | 9 - 6     | 3 L             | 5 33'3" R16                                    | . //           |                                       |                                                         |                        |
| 6 7                                                                                                                                                                                                                                                                                                                                                                                                                                                                                                                                                                                                                                                                                                                                                                                                                                                                                                                                                                                                                                                                                                                                                                                                                                                                                                                                                                                                                                                                                                                                                                                                                                                                                                                                                                                                                                                                                                                                                                                                                                                                                                                            | 6:5" UIZ "                          | 49           | BENT NO.             | 3<br>25 Footing                                 | <u>2</u>                                                                                                                                                                                                                                                                                                                                                                                                                                                                                                                                                                                                                                                                                                                                                                                                                                                                                                                                                                                                                                                                                                                                                                                                                                                                                                                                                                                                                                                                                                                                                                                                                                                                                                                                                                                                                                                                                                                                                                                                                                                                                                                       | 6 7.0"             | 1402             | //                       | 6         | 7                | BENT<br>3'0"          | NO. 6       | Footing                               | 9         | 6        | 14:0" 7               | (3.) "                                           |           |                 | 5 31-6" R19<br>5 32-6" R10                     | "              |                                       |                                                         |                        |
|                                                                                                                                                                                                                                                                                                                                                                                                                                                                                                                                                                                                                                                                                                                                                                                                                                                                                                                                                                                                                                                                                                                                                                                                                                                                                                                                                                                                                                                                                                                                                                                                                                                                                                                                                                                                                                                                                                                                                                                                                                                                                                                                |                                     | 12 7         | 9-3" Di              | 38 "                                            |                                                                                                                                                                                                                                                                                                                                                                                                                                                                                                                                                                                                                                                                                                                                                                                                                                                                                                                                                                                                                                                                                                                                                                                                                                                                                                                                                                                                                                                                                                                                                                                                                                                                                                                                                                                                                                                                                                                                                                                                                                                                                                                                | 3 01/1             | 1001             | <i></i>                  | 12        | 7                | 8:9"                  | 028         | Footing                               |           |          | · .                   |                                                  |           | 2 5             | 5 32! G" REO<br>5 32! 3" RE/                   | 11 12 13       | -1<br>-1                              |                                                         |                        |
|                                                                                                                                                                                                                                                                                                                                                                                                                                                                                                                                                                                                                                                                                                                                                                                                                                                                                                                                                                                                                                                                                                                                                                                                                                                                                                                                                                                                                                                                                                                                                                                                                                                                                                                                                                                                                                                                                                                                                                                                                                                                                                                                |                                     | 21 10        |                      |                                                 | 8/                                                                                                                                                                                                                                                                                                                                                                                                                                                                                                                                                                                                                                                                                                                                                                                                                                                                                                                                                                                                                                                                                                                                                                                                                                                                                                                                                                                                                                                                                                                                                                                                                                                                                                                                                                                                                                                                                                                                                                                                                                                                                                                             | 3 9:6"             | PEI              | Column                   | 9%        |                  | 5!0"<br>18!0"         |             | "                                     | 57        | 4        | 12:3" 4               | 71 Bear                                          |           |                 | 6 10:0" P22 E<br>5 10:3" R23 F                 |                |                                       |                                                         |                        |
|                                                                                                                                                                                                                                                                                                                                                                                                                                                                                                                                                                                                                                                                                                                                                                                                                                                                                                                                                                                                                                                                                                                                                                                                                                                                                                                                                                                                                                                                                                                                                                                                                                                                                                                                                                                                                                                                                                                                                                                                                                                                                                                                |                                     |              |                      |                                                 |                                                                                                                                                                                                                                                                                                                                                                                                                                                                                                                                                                                                                                                                                                                                                                                                                                                                                                                                                                                                                                                                                                                                                                                                                                                                                                                                                                                                                                                                                                                                                                                                                                                                                                                                                                                                                                                                                                                                                                                                                                                                                                                                | 9 2:9"             |                  | Beam                     | 16        | 6                | 8:0"                  | 063         | "                                     | 2         | 4        | 13:3" 11              | 72 "                                             | ے ا       | 3 6             | 5 11:0" R24                                    | "              |                                       |                                                         |                        |
|                                                                                                                                                                                                                                                                                                                                                                                                                                                                                                                                                                                                                                                                                                                                                                                                                                                                                                                                                                                                                                                                                                                                                                                                                                                                                                                                                                                                                                                                                                                                                                                                                                                                                                                                                                                                                                                                                                                                                                                                                                                                                                                                |                                     | 16 10        | 810" D<br>1313" D    | 3 <i>4</i>                                      | 6                                                                                                                                                                                                                                                                                                                                                                                                                                                                                                                                                                                                                                                                                                                                                                                                                                                                                                                                                                                                                                                                                                                                                                                                                                                                                                                                                                                                                                                                                                                                                                                                                                                                                                                                                                                                                                                                                                                                                                                                                                                                                                                              | 4 3'6"             | 1129             | "                        | 6         | 8                | 8'.9"<br>18'.0"       | D65         | 21                                    | 16        | 6        | 2:0" 1                | 74 11                                            |           | 7 6             | 5 35:9" R25<br>5 5:9" R26 E                    | nd Post        |                                       | -                                                       | -¥                     |
|                                                                                                                                                                                                                                                                                                                                                                                                                                                                                                                                                                                                                                                                                                                                                                                                                                                                                                                                                                                                                                                                                                                                                                                                                                                                                                                                                                                                                                                                                                                                                                                                                                                                                                                                                                                                                                                                                                                                                                                                                                                                                                                                | 8'3" VI Backwall                    | 2 7          | 13-0" 12             | 36 "                                            | 20                                                                                                                                                                                                                                                                                                                                                                                                                                                                                                                                                                                                                                                                                                                                                                                                                                                                                                                                                                                                                                                                                                                                                                                                                                                                                                                                                                                                                                                                                                                                                                                                                                                                                                                                                                                                                                                                                                                                                                                                                                                                                                                             | 6 14'0'            | 141              | //                       |           |                  |                       |             | -                                     | 6         | 7        | 6:3" 1                | 75 "                                             |           | 7 5<br>36 6     | 5 6'3" R27<br>6 90'-0" 51 3                    | " "<br>=\ab    | -                                     |                                                         | -                      |
| 119 5                                                                                                                                                                                                                                                                                                                                                                                                                                                                                                                                                                                                                                                                                                                                                                                                                                                                                                                                                                                                                                                                                                                                                                                                                                                                                                                                                                                                                                                                                                                                                                                                                                                                                                                                                                                                                                                                                                                                                                                                                                                                                                                          | 10:3" V2 Wing                       | 76 70        | 77-9 0               | 2/                                              | 36                                                                                                                                                                                                                                                                                                                                                                                                                                                                                                                                                                                                                                                                                                                                                                                                                                                                                                                                                                                                                                                                                                                                                                                                                                                                                                                                                                                                                                                                                                                                                                                                                                                                                                                                                                                                                                                                                                                                                                                                                                                                                                                             | 5 1323             | " 143            | "                        | 10        | 10 1             | 4-0"                  | H26         | Beam                                  | 16        |          | 10-0 0                |                                                  | 8         | 10 9            | 1 32-0" 52                                     | NOO            |                                       |                                                         |                        |
| 28 4                                                                                                                                                                                                                                                                                                                                                                                                                                                                                                                                                                                                                                                                                                                                                                                                                                                                                                                                                                                                                                                                                                                                                                                                                                                                                                                                                                                                                                                                                                                                                                                                                                                                                                                                                                                                                                                                                                                                                                                                                                                                                                                           | 12'6" V3 "<br>7'6" V4 "             | 10 10        | 12:3" 42             | 25 Bean                                         |                                                                                                                                                                                                                                                                                                                                                                                                                                                                                                                                                                                                                                                                                                                                                                                                                                                                                                                                                                                                                                                                                                                                                                                                                                                                                                                                                                                                                                                                                                                                                                                                                                                                                                                                                                                                                                                                                                                                                                                                                                                                                                                                | 6 16:3             | " 444            | "                        |           |                  | 19:6"<br>19:3"        |             | 11                                    |           |          |                       | 40.                                              |           | 9 6             | 30'-9" 54                                      | 11             |                                       |                                                         |                        |
| 4                                                                                                                                                                                                                                                                                                                                                                                                                                                                                                                                                                                                                                                                                                                                                                                                                                                                                                                                                                                                                                                                                                                                                                                                                                                                                                                                                                                                                                                                                                                                                                                                                                                                                                                                                                                                                                                                                                                                                                                                                                                                                                                              | 7-6 14 "                            |              | 1313" H              |                                                 |                                                                                                                                                                                                                                                                                                                                                                                                                                                                                                                                                                                                                                                                                                                                                                                                                                                                                                                                                                                                                                                                                                                                                                                                                                                                                                                                                                                                                                                                                                                                                                                                                                                                                                                                                                                                                                                                                                                                                                                                                                                                                                                                | 6 18:0             |                  | "                        | 7         |                  | 13-6"                 |             | "                                     |           |          |                       |                                                  | `         | 9 6             | 32'9" 55                                       |                |                                       |                                                         |                        |
|                                                                                                                                                                                                                                                                                                                                                                                                                                                                                                                                                                                                                                                                                                                                                                                                                                                                                                                                                                                                                                                                                                                                                                                                                                                                                                                                                                                                                                                                                                                                                                                                                                                                                                                                                                                                                                                                                                                                                                                                                                                                                                                                |                                     | 2 11         | 27'0" H              | 32 "                                            | 14                                                                                                                                                                                                                                                                                                                                                                                                                                                                                                                                                                                                                                                                                                                                                                                                                                                                                                                                                                                                                                                                                                                                                                                                                                                                                                                                                                                                                                                                                                                                                                                                                                                                                                                                                                                                                                                                                                                                                                                                                                                                                                                             | 5 14.0             | " 147            | //                       | 5         | 7                | 6º3"                  | 1164        |                                       | <u> </u>  |          |                       |                                                  |           | 20 4            | 7 16:0" 56                                     | 11             | · ·                                   |                                                         |                        |
| 12 2                                                                                                                                                                                                                                                                                                                                                                                                                                                                                                                                                                                                                                                                                                                                                                                                                                                                                                                                                                                                                                                                                                                                                                                                                                                                                                                                                                                                                                                                                                                                                                                                                                                                                                                                                                                                                                                                                                                                                                                                                                                                                                                           | 19-9" WI A.B. Wells                 | 98           | 6'-6" H              | 39 11                                           |                                                                                                                                                                                                                                                                                                                                                                                                                                                                                                                                                                                                                                                                                                                                                                                                                                                                                                                                                                                                                                                                                                                                                                                                                                                                                                                                                                                                                                                                                                                                                                                                                                                                                                                                                                                                                                                                                                                                                                                                                                                                                                                                |                    |                  |                          | 2         | 8 .              | 9!9"<br>1/ <u>:0"</u> | 1466        | . 11                                  |           |          |                       |                                                  | 104-6     | 6 4             | 6 25:9" 57<br>6 30:3" 58                       | <i>"</i>       |                                       |                                                         | -                      |
|                                                                                                                                                                                                                                                                                                                                                                                                                                                                                                                                                                                                                                                                                                                                                                                                                                                                                                                                                                                                                                                                                                                                                                                                                                                                                                                                                                                                                                                                                                                                                                                                                                                                                                                                                                                                                                                                                                                                                                                                                                                                                                                                | BENT NO. 2                          | 28           | 8'6" H.<br>9'6" H.   | 35 "                                            |                                                                                                                                                                                                                                                                                                                                                                                                                                                                                                                                                                                                                                                                                                                                                                                                                                                                                                                                                                                                                                                                                                                                                                                                                                                                                                                                                                                                                                                                                                                                                                                                                                                                                                                                                                                                                                                                                                                                                                                                                                                                                                                                | 11 29:6            |                  | Column                   | 2         | 7.               | 11:3"                 | 467         | "                                     | 130       | -        | 4:9" V                | 71 Binh.                                         | 94-0      | 0 0             | à 31-3" 59<br>1 40:0" 510                      | 11             |                                       |                                                         |                        |
|                                                                                                                                                                                                                                                                                                                                                                                                                                                                                                                                                                                                                                                                                                                                                                                                                                                                                                                                                                                                                                                                                                                                                                                                                                                                                                                                                                                                                                                                                                                                                                                                                                                                                                                                                                                                                                                                                                                                                                                                                                                                                                                                |                                     | 3 8          | 10.0" H              | 37 1                                            |                                                                                                                                                                                                                                                                                                                                                                                                                                                                                                                                                                                                                                                                                                                                                                                                                                                                                                                                                                                                                                                                                                                                                                                                                                                                                                                                                                                                                                                                                                                                                                                                                                                                                                                                                                                                                                                                                                                                                                                                                                                                                                                                |                    |                  |                          | 1         | 7                | 11-6"<br>11-6"        | 1169        | //                                    |           |          |                       |                                                  |           | 2 4             | 1 25-6" 511                                    | //             | - <b> </b>  <br>- <b> </b>            |                                                         |                        |
| 64 11                                                                                                                                                                                                                                                                                                                                                                                                                                                                                                                                                                                                                                                                                                                                                                                                                                                                                                                                                                                                                                                                                                                                                                                                                                                                                                                                                                                                                                                                                                                                                                                                                                                                                                                                                                                                                                                                                                                                                                                                                                                                                                                          | 7:3" D21 Footing                    | 26           | 21'9" HE<br>25'9" H  | 38 "<br>39 "                                    | 12                                                                                                                                                                                                                                                                                                                                                                                                                                                                                                                                                                                                                                                                                                                                                                                                                                                                                                                                                                                                                                                                                                                                                                                                                                                                                                                                                                                                                                                                                                                                                                                                                                                                                                                                                                                                                                                                                                                                                                                                                                                                                                                             | 2 19'9             | " W/             | A.B. Wells               | 4         |                  | 6!6"<br>?9:9"         |             | 11                                    |           | 9        | 9.6" V                |                                                  |           | 2               | 6 12'-9" 512<br>6 12'-9" 513                   | 11             | -                                     |                                                         |                        |
| 8 11                                                                                                                                                                                                                                                                                                                                                                                                                                                                                                                                                                                                                                                                                                                                                                                                                                                                                                                                                                                                                                                                                                                                                                                                                                                                                                                                                                                                                                                                                                                                                                                                                                                                                                                                                                                                                                                                                                                                                                                                                                                                                                                           | 11:9" 024 "                         | 12 7         | 7-6" 42              | 20/ 11                                          |                                                                                                                                                                                                                                                                                                                                                                                                                                                                                                                                                                                                                                                                                                                                                                                                                                                                                                                                                                                                                                                                                                                                                                                                                                                                                                                                                                                                                                                                                                                                                                                                                                                                                                                                                                                                                                                                                                                                                                                                                                                                                                                                | BENT               |                  |                          | 2         | 6                | 19:6"                 | H603        |                                       |           |          | 10:0" V               |                                                  |           | 9 4             | 6 18:6" 514                                    | 11             | 1                                     |                                                         |                        |
|                                                                                                                                                                                                                                                                                                                                                                                                                                                                                                                                                                                                                                                                                                                                                                                                                                                                                                                                                                                                                                                                                                                                                                                                                                                                                                                                                                                                                                                                                                                                                                                                                                                                                                                                                                                                                                                                                                                                                                                                                                                                                                                                | 21:9" D25 "<br>23:3" D26 "          |              | 27:9" HS             |                                                 | 16                                                                                                                                                                                                                                                                                                                                                                                                                                                                                                                                                                                                                                                                                                                                                                                                                                                                                                                                                                                                                                                                                                                                                                                                                                                                                                                                                                                                                                                                                                                                                                                                                                                                                                                                                                                                                                                                                                                                                                                                                                                                                                                             | 9 11-9"            | D23              | Footing                  | <i>13</i> |                  | 31-6"<br>31-6"        |             | 11                                    |           | _        |                       |                                                  |           | 9 6<br>9 6      | 6 201-6" 515<br>6 301-3" 516                   | 11             |                                       |                                                         |                        |
| 18 7                                                                                                                                                                                                                                                                                                                                                                                                                                                                                                                                                                                                                                                                                                                                                                                                                                                                                                                                                                                                                                                                                                                                                                                                                                                                                                                                                                                                                                                                                                                                                                                                                                                                                                                                                                                                                                                                                                                                                                                                                                                                                                                           | 8:0" D27 "                          |              | 12:6" HE             |                                                 | 4                                                                                                                                                                                                                                                                                                                                                                                                                                                                                                                                                                                                                                                                                                                                                                                                                                                                                                                                                                                                                                                                                                                                                                                                                                                                                                                                                                                                                                                                                                                                                                                                                                                                                                                                                                                                                                                                                                                                                                                                                                                                                                                              | 9 21:9             | D25              | 11                       | 2         | 6                | 9:0"                  | 4607        | . 11                                  | 12        | 2        | 19:9" N               | 11 A.B. W.                                       | lells     | 9 2             | 6 38'-9" 518                                   | 11             |                                       |                                                         |                        |
| // 7                                                                                                                                                                                                                                                                                                                                                                                                                                                                                                                                                                                                                                                                                                                                                                                                                                                                                                                                                                                                                                                                                                                                                                                                                                                                                                                                                                                                                                                                                                                                                                                                                                                                                                                                                                                                                                                                                                                                                                                                                                                                                                                           | 8'9" D28 "                          |              |                      |                                                 | 160                                                                                                                                                                                                                                                                                                                                                                                                                                                                                                                                                                                                                                                                                                                                                                                                                                                                                                                                                                                                                                                                                                                                                                                                                                                                                                                                                                                                                                                                                                                                                                                                                                                                                                                                                                                                                                                                                                                                                                                                                                                                                                                            | 11 2313<br>7 810"  |                  | 3 I                      | 10        | 7                | 71-6"                 |             |                                       |           |          | RSTRUCT               | URE                                              | 31 - (2)  | 7   4<br>3)   4 | 6 38'-9" 518<br>6 32'-0" 519                   | 11             |                                       |                                                         |                        |
|                                                                                                                                                                                                                                                                                                                                                                                                                                                                                                                                                                                                                                                                                                                                                                                                                                                                                                                                                                                                                                                                                                                                                                                                                                                                                                                                                                                                                                                                                                                                                                                                                                                                                                                                                                                                                                                                                                                                                                                                                                                                                                                                | 10/21/10/20                         | 93 3         | 9.6" 2               | el Colum                                        | <del></del>                                                                                                                                                                                                                                                                                                                                                                                                                                                                                                                                                                                                                                                                                                                                                                                                                                                                                                                                                                                                                                                                                                                                                                                                                                                                                                                                                                                                                                                                                                                                                                                                                                                                                                                                                                                                                                                                                                                                                                                                                                                                                                                    | 7 8:9"             | D28              |                          | 66        | 3                | 9'6"                  | P21         | Column                                |           |          | 3-6" (                | 7 Cur                                            |           |                 |                                                |                |                                       |                                                         |                        |
| 7 10                                                                                                                                                                                                                                                                                                                                                                                                                                                                                                                                                                                                                                                                                                                                                                                                                                                                                                                                                                                                                                                                                                                                                                                                                                                                                                                                                                                                                                                                                                                                                                                                                                                                                                                                                                                                                                                                                                                                                                                                                                                                                                                           | 12'3" H21 Beam<br>13'3" H22 "       | 2 4          | 219" U               | 27 Bean                                         | 7 29                                                                                                                                                                                                                                                                                                                                                                                                                                                                                                                                                                                                                                                                                                                                                                                                                                                                                                                                                                                                                                                                                                                                                                                                                                                                                                                                                                                                                                                                                                                                                                                                                                                                                                                                                                                                                                                                                                                                                                                                                                                                                                                           | 9 6:6              | " D51<br>D52     | "                        |           | 4                | 2:9"                  | 427         | Beam                                  | 4         | 5        | 19'-9" (<br>38'-3" (  | <u>~ "</u><br>'3 "                               |           |                 |                                                |                |                                       |                                                         |                        |
| 26                                                                                                                                                                                                                                                                                                                                                                                                                                                                                                                                                                                                                                                                                                                                                                                                                                                                                                                                                                                                                                                                                                                                                                                                                                                                                                                                                                                                                                                                                                                                                                                                                                                                                                                                                                                                                                                                                                                                                                                                                                                                                                                             | 17'9" H23 "                         | 2 4          | 31-6" (1)            | 28 11                                           | 24                                                                                                                                                                                                                                                                                                                                                                                                                                                                                                                                                                                                                                                                                                                                                                                                                                                                                                                                                                                                                                                                                                                                                                                                                                                                                                                                                                                                                                                                                                                                                                                                                                                                                                                                                                                                                                                                                                                                                                                                                                                                                                                             | 8 60"              | 253              | //                       | 2         | 4                | 3-6"                  |             | "                                     | 2         | 5        | 33:3" C               | 2 "                                              | *         | J. 200          | ease due to 4                                  | Curb           |                                       |                                                         |                        |
| 10 10                                                                                                                                                                                                                                                                                                                                                                                                                                                                                                                                                                                                                                                                                                                                                                                                                                                                                                                                                                                                                                                                                                                                                                                                                                                                                                                                                                                                                                                                                                                                                                                                                                                                                                                                                                                                                                                                                                                                                                                                                                                                                                                          | 26'0" H24 "<br>12'3" H25 *          | 4 4          | 4-3" UX              |                                                 | 4                                                                                                                                                                                                                                                                                                                                                                                                                                                                                                                                                                                                                                                                                                                                                                                                                                                                                                                                                                                                                                                                                                                                                                                                                                                                                                                                                                                                                                                                                                                                                                                                                                                                                                                                                                                                                                                                                                                                                                                                                                                                                                                              | 9 22:0             | 1209             | <i>"</i>                 | 15        | 4                | 4'-3"<br>14'-0"       |             | 11                                    | 6         | 6        | 41:3" C<br>37:9" C    |                                                  |           | ourle           | to being clased                                | BF             | RIDGE OVER K.C.S                      | E., C.R.I. & P. AND C.M. & S.T.F                        | H. R.R.S.              |
|                                                                                                                                                                                                                                                                                                                                                                                                                                                                                                                                                                                                                                                                                                                                                                                                                                                                                                                                                                                                                                                                                                                                                                                                                                                                                                                                                                                                                                                                                                                                                                                                                                                                                                                                                                                                                                                                                                                                                                                                                                                                                                                                | 12-6" H26 "                         | 13 6         | 15.9" (1             | 32 "                                            |                                                                                                                                                                                                                                                                                                                                                                                                                                                                                                                                                                                                                                                                                                                                                                                                                                                                                                                                                                                                                                                                                                                                                                                                                                                                                                                                                                                                                                                                                                                                                                                                                                                                                                                                                                                                                                                                                                                                                                                                                                                                                                                                | 11 1510            | 1 150            | 8                        | 14        | 4.               | 14'-9"                | 1162        |                                       | 6         | 6        | 30.6" C               | 7 11                                             |           |                 |                                                | S              | TATE ROAD INTERS                      | TATE ROUTE 435                                          |                        |
| 9 9                                                                                                                                                                                                                                                                                                                                                                                                                                                                                                                                                                                                                                                                                                                                                                                                                                                                                                                                                                                                                                                                                                                                                                                                                                                                                                                                                                                                                                                                                                                                                                                                                                                                                                                                                                                                                                                                                                                                                                                                                                                                                                                            |                                     | 24 6<br>14 6 | 16-6" LE             |                                                 | 10                                                                                                                                                                                                                                                                                                                                                                                                                                                                                                                                                                                                                                                                                                                                                                                                                                                                                                                                                                                                                                                                                                                                                                                                                                                                                                                                                                                                                                                                                                                                                                                                                                                                                                                                                                                                                                                                                                                                                                                                                                                                                                                             |                    | " 1452<br>" 1453 | <u>Beam</u>              | 12        | 4                | 15'-6"<br>16'-3"      | <del></del> | 11                                    | 4         | 5        | 21:3" (               | <i>9 11</i>                                      |           |                 |                                                | IN             | KANSAS CITY                           |                                                         |                        |
|                                                                                                                                                                                                                                                                                                                                                                                                                                                                                                                                                                                                                                                                                                                                                                                                                                                                                                                                                                                                                                                                                                                                                                                                                                                                                                                                                                                                                                                                                                                                                                                                                                                                                                                                                                                                                                                                                                                                                                                                                                                                                                                                | 12:0" 129 "                         | 5 6          | 18:3" U              |                                                 | 9                                                                                                                                                                                                                                                                                                                                                                                                                                                                                                                                                                                                                                                                                                                                                                                                                                                                                                                                                                                                                                                                                                                                                                                                                                                                                                                                                                                                                                                                                                                                                                                                                                                                                                                                                                                                                                                                                                                                                                                                                                                                                                                              | 11 14-3            | " 1454           | 11                       | 5         | 4 1              | 17-0"                 | 1165        | //                                    | 8         | 5        | 26'-0" C              |                                                  |           |                 |                                                |                |                                       | -!(52)(RTE.I-435) STA. 92+27.                           | 34 S.B.L               |
| <b>S</b> ILL                                                                                                                                                                                                                                                                                                                                                                                                                                                                                                                                                                                                                                                                                                                                                                                                                                                                                                                                                                                                                                                                                                                                                                                                                                                                                                                                                                                                                                                                                                                                                                                                                                                                                                                                                                                                                                                                                                                                                                                                                                                                                                                   | FGWIN & MARTIN<br>BULTING ENGINEERS | -            | , -                  | e                                               | 5                                                                                                                                                                                                                                                                                                                                                                                                                                                                                                                                                                                                                                                                                                                                                                                                                                                                                                                                                                                                                                                                                                                                                                                                                                                                                                                                                                                                                                                                                                                                                                                                                                                                                                                                                                                                                                                                                                                                                                                                                                                                                                                              |                    | 1.155<br>1.156   |                          | 9         | 9                | 17-9"                 | LKalo       |                                       | 4         | <u>5</u> | 38:6" 0               | 12 "                                             |           |                 |                                                |                | •                                     | COUNTY                                                  |                        |
| COMS                                                                                                                                                                                                                                                                                                                                                                                                                                                                                                                                                                                                                                                                                                                                                                                                                                                                                                                                                                                                                                                                                                                                                                                                                                                                                                                                                                                                                                                                                                                                                                                                                                                                                                                                                                                                                                                                                                                                                                                                                                                                                                                           | CERNS ENGINEERS                     |              |                      | -                                               |                                                                                                                                                                                                                                                                                                                                                                                                                                                                                                                                                                                                                                                                                                                                                                                                                                                                                                                                                                                                                                                                                                                                                                                                                                                                                                                                                                                                                                                                                                                                                                                                                                                                                                                                                                                                                                                                                                                                                                                                                                                                                                                                | 9 10-5             | " 457            | //                       |           |                  |                       |             |                                       | 2         | 5        | 32161C                |                                                  |           | אייתים          |                                                | ĄL             | CKSON                                 | COUNTY                                                  |                        |
| The same of the first terms of the first section of the section of | Page DETAILED J.R. KETTLE           | Hook         | s and P              | Bends sh                                        | hall be                                                                                                                                                                                                                                                                                                                                                                                                                                                                                                                                                                                                                                                                                                                                                                                                                                                                                                                                                                                                                                                                                                                                                                                                                                                                                                                                                                                                                                                                                                                                                                                                                                                                                                                                                                                                                                                                                                                                                                                                                                                                                                                        | e in occore        | donce            | with A.<br>ow dimensions | C.I. N.   | PORKIO           | 1.0f.                 | Stone       | dard Pl                               | actic     | e tol    | - Wetaili             | rig Kei                                          | Irite rea | -01             | 28.                                            |                |                                       |                                                         | A-1683                 |