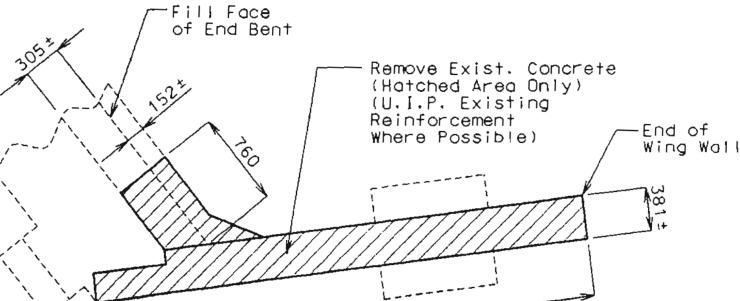

| ***                                                                                                                                                                                                                                                                                                                                                                                                                                                                                                                                                                                                                                                                                                                                                                                                                                                                                                                                                                                                                                                                                                                                                                                                                                                                                                                                                                                                                                                                                                                                                                                                                                                                                                                                                                                                                                                                                                                                                                                                                                                                                                                            |                                     |              |                      |                                                 |                                                                                                                                                                                                                                                                                                                                                                                                                                                                                                                                                                                                                                                                                                                                                                                                                                                                                                                                                                                                                                                                                                                                                                                                                                                                                                                                                                                                                                                                                                                                                                                                                                                                                                                                                                                                                                                                                                                                                                                                                                                                                                                                |                    |                  |                          |           |                  | ST                    | AT          | E HI                                  | GHV       | VAY      | DEF                   | ARTI                                             | MEN.      | Ί               |                                                |                |                                       | FED. ROAD STATE FED. AID FISCAL PROJ. NO. YEAR 5 MO. 19 | SHEET TOTAL NO. SHEETS |
|--------------------------------------------------------------------------------------------------------------------------------------------------------------------------------------------------------------------------------------------------------------------------------------------------------------------------------------------------------------------------------------------------------------------------------------------------------------------------------------------------------------------------------------------------------------------------------------------------------------------------------------------------------------------------------------------------------------------------------------------------------------------------------------------------------------------------------------------------------------------------------------------------------------------------------------------------------------------------------------------------------------------------------------------------------------------------------------------------------------------------------------------------------------------------------------------------------------------------------------------------------------------------------------------------------------------------------------------------------------------------------------------------------------------------------------------------------------------------------------------------------------------------------------------------------------------------------------------------------------------------------------------------------------------------------------------------------------------------------------------------------------------------------------------------------------------------------------------------------------------------------------------------------------------------------------------------------------------------------------------------------------------------------------------------------------------------------------------------------------------------------|-------------------------------------|--------------|----------------------|-------------------------------------------------|--------------------------------------------------------------------------------------------------------------------------------------------------------------------------------------------------------------------------------------------------------------------------------------------------------------------------------------------------------------------------------------------------------------------------------------------------------------------------------------------------------------------------------------------------------------------------------------------------------------------------------------------------------------------------------------------------------------------------------------------------------------------------------------------------------------------------------------------------------------------------------------------------------------------------------------------------------------------------------------------------------------------------------------------------------------------------------------------------------------------------------------------------------------------------------------------------------------------------------------------------------------------------------------------------------------------------------------------------------------------------------------------------------------------------------------------------------------------------------------------------------------------------------------------------------------------------------------------------------------------------------------------------------------------------------------------------------------------------------------------------------------------------------------------------------------------------------------------------------------------------------------------------------------------------------------------------------------------------------------------------------------------------------------------------------------------------------------------------------------------------------|--------------------|------------------|--------------------------|-----------|------------------|-----------------------|-------------|---------------------------------------|-----------|----------|-----------------------|--------------------------------------------------|-----------|-----------------|------------------------------------------------|----------------|---------------------------------------|---------------------------------------------------------|------------------------|
| ,                                                                                                                                                                                                                                                                                                                                                                                                                                                                                                                                                                                                                                                                                                                                                                                                                                                                                                                                                                                                                                                                                                                                                                                                                                                                                                                                                                                                                                                                                                                                                                                                                                                                                                                                                                                                                                                                                                                                                                                                                                                                                                                              |                                     |              |                      |                                                 | A STATE OF THE PARTY OF THE PAR | BILL OF            |                  |                          |           |                  |                       | T           |                                       |           | Jan-1    |                       |                                                  |           |                 |                                                |                |                                       | <u> </u>                                                | <del></del>            |
| NO. SIZE                                                                                                                                                                                                                                                                                                                                                                                                                                                                                                                                                                                                                                                                                                                                                                                                                                                                                                                                                                                                                                                                                                                                                                                                                                                                                                                                                                                                                                                                                                                                                                                                                                                                                                                                                                                                                                                                                                                                                                                                                                                                                                                       | LENGTH MARK LOCATION                | ll           | NO. 2 (C             | ARK LOCATIO                                     | ON NO.                                                                                                                                                                                                                                                                                                                                                                                                                                                                                                                                                                                                                                                                                                                                                                                                                                                                                                                                                                                                                                                                                                                                                                                                                                                                                                                                                                                                                                                                                                                                                                                                                                                                                                                                                                                                                                                                                                                                                                                                                                                                                                                         | SIZE LENGTH        |                  |                          | NO.       | SIZE    <br>BENT | NC. 5                 | MARK COA    | LOCATION                              |           |          | LENGTH MA             | الخالق والكاف المالية والمنازع والمنازع والمنازع | ON NO     | ). ISIZ<br>SUPE | ZE LENGTH MARK LERSTRUCTURE (C                 | onid)          |                                       |                                                         |                        |
| END                                                                                                                                                                                                                                                                                                                                                                                                                                                                                                                                                                                                                                                                                                                                                                                                                                                                                                                                                                                                                                                                                                                                                                                                                                                                                                                                                                                                                                                                                                                                                                                                                                                                                                                                                                                                                                                                                                                                                                                                                                                                                                                            | D BENT NO. I                        | 11 7         | 7:6" 42              | 201 Bean                                        | n 8                                                                                                                                                                                                                                                                                                                                                                                                                                                                                                                                                                                                                                                                                                                                                                                                                                                                                                                                                                                                                                                                                                                                                                                                                                                                                                                                                                                                                                                                                                                                                                                                                                                                                                                                                                                                                                                                                                                                                                                                                                                                                                                            |                    |                  | Beam                     | 2         |                  |                       |             | Beam                                  | 92        | 8        | 23'-9" V              |                                                  |           | 7 6             | 6 41.6" 019                                    | Curb           |                                       |                                                         |                        |
| 12 5                                                                                                                                                                                                                                                                                                                                                                                                                                                                                                                                                                                                                                                                                                                                                                                                                                                                                                                                                                                                                                                                                                                                                                                                                                                                                                                                                                                                                                                                                                                                                                                                                                                                                                                                                                                                                                                                                                                                                                                                                                                                                                                           | 2'.9" D2 "                          | 2 9          | 9'-0" Hz             | 702 "<br>703 "                                  | 24                                                                                                                                                                                                                                                                                                                                                                                                                                                                                                                                                                                                                                                                                                                                                                                                                                                                                                                                                                                                                                                                                                                                                                                                                                                                                                                                                                                                                                                                                                                                                                                                                                                                                                                                                                                                                                                                                                                                                                                                                                                                                                                             | 11 3540            | " Y32            | Column                   | 10        | 9                | 11-9"<br>7-6"         | H59<br>H201 | "                                     | 12        | 2        | 19:9" W               | 1 A.B.W.                                         | 12        | 0 6             | 6 41'-6" C14 0<br>6 39'-9" C15<br>6 39'-6" C16 | "              |                                       |                                                         |                        |
| 8 4                                                                                                                                                                                                                                                                                                                                                                                                                                                                                                                                                                                                                                                                                                                                                                                                                                                                                                                                                                                                                                                                                                                                                                                                                                                                                                                                                                                                                                                                                                                                                                                                                                                                                                                                                                                                                                                                                                                                                                                                                                                                                                                            | 10:0" D3 "                          | 3 9          | 10-9" 14             | 204 "                                           | 41                                                                                                                                                                                                                                                                                                                                                                                                                                                                                                                                                                                                                                                                                                                                                                                                                                                                                                                                                                                                                                                                                                                                                                                                                                                                                                                                                                                                                                                                                                                                                                                                                                                                                                                                                                                                                                                                                                                                                                                                                                                                                                                             | 10 34:0            |                  | "                        | _2        | 10               | 12-3"                 | 11501       |                                       |           |          |                       |                                                  |           | 7 6             | 6 31:0" C17                                    | 44             |                                       |                                                         |                        |
|                                                                                                                                                                                                                                                                                                                                                                                                                                                                                                                                                                                                                                                                                                                                                                                                                                                                                                                                                                                                                                                                                                                                                                                                                                                                                                                                                                                                                                                                                                                                                                                                                                                                                                                                                                                                                                                                                                                                                                                                                                                                                                                                |                                     | 18 10        | 26:9" 42<br>26:3" 42 | 05 <u>"                                    </u> |                                                                                                                                                                                                                                                                                                                                                                                                                                                                                                                                                                                                                                                                                                                                                                                                                                                                                                                                                                                                                                                                                                                                                                                                                                                                                                                                                                                                                                                                                                                                                                                                                                                                                                                                                                                                                                                                                                                                                                                                                                                                                                                                |                    |                  |                          | 6         |                  | 12:0"<br>30:3"        | 4503        | "                                     | 12        | 5        | BENT NO               | 71 Footil                                        | 79        |                 |                                                |                |                                       |                                                         |                        |
|                                                                                                                                                                                                                                                                                                                                                                                                                                                                                                                                                                                                                                                                                                                                                                                                                                                                                                                                                                                                                                                                                                                                                                                                                                                                                                                                                                                                                                                                                                                                                                                                                                                                                                                                                                                                                                                                                                                                                                                                                                                                                                                                |                                     |              |                      |                                                 |                                                                                                                                                                                                                                                                                                                                                                                                                                                                                                                                                                                                                                                                                                                                                                                                                                                                                                                                                                                                                                                                                                                                                                                                                                                                                                                                                                                                                                                                                                                                                                                                                                                                                                                                                                                                                                                                                                                                                                                                                                                                                                                                |                    | ( ) . ( )        | 081/1/2                  | 5         |                  | 32-6"                 | 4504        | "                                     | 16        | 9        | 2:9" D                | 72 "                                             |           |                 | 5 00" 11                                       |                |                                       |                                                         |                        |
| 16 7                                                                                                                                                                                                                                                                                                                                                                                                                                                                                                                                                                                                                                                                                                                                                                                                                                                                                                                                                                                                                                                                                                                                                                                                                                                                                                                                                                                                                                                                                                                                                                                                                                                                                                                                                                                                                                                                                                                                                                                                                                                                                                                           | 2949" 37 Beam                       |              | 9:6" P               | 21 Colum                                        | 12                                                                                                                                                                                                                                                                                                                                                                                                                                                                                                                                                                                                                                                                                                                                                                                                                                                                                                                                                                                                                                                                                                                                                                                                                                                                                                                                                                                                                                                                                                                                                                                                                                                                                                                                                                                                                                                                                                                                                                                                                                                                                                                             |                    |                  | A.B. Wells               | 9         | 10 3             | 9'0"<br>32'6"         | 450G        | "                                     | 0_        | 9        | 10'0" Di              | <u> </u>                                         |           |                 | 5 4º0" L1<br>5 2º6" L2                         | Curb<br>"      |                                       |                                                         |                        |
| 4 6                                                                                                                                                                                                                                                                                                                                                                                                                                                                                                                                                                                                                                                                                                                                                                                                                                                                                                                                                                                                                                                                                                                                                                                                                                                                                                                                                                                                                                                                                                                                                                                                                                                                                                                                                                                                                                                                                                                                                                                                                                                                                                                            | 20:0" 43                            |              |                      |                                                 |                                                                                                                                                                                                                                                                                                                                                                                                                                                                                                                                                                                                                                                                                                                                                                                                                                                                                                                                                                                                                                                                                                                                                                                                                                                                                                                                                                                                                                                                                                                                                                                                                                                                                                                                                                                                                                                                                                                                                                                                                                                                                                                                | BENT               |                  | Fosting                  | 4         | 11 3             | 32'-6"<br>20:0"       | 4507        | 11                                    | 2         | 6        | 33:0" H               | 71 Barkun                                        | 2// 2     |                 | 5 5'9" L3<br>5 6'0" L9                         | 11             |                                       |                                                         |                        |
|                                                                                                                                                                                                                                                                                                                                                                                                                                                                                                                                                                                                                                                                                                                                                                                                                                                                                                                                                                                                                                                                                                                                                                                                                                                                                                                                                                                                                                                                                                                                                                                                                                                                                                                                                                                                                                                                                                                                                                                                                                                                                                                                | 29:0" HD Backwall<br>28:9" H5 "     | 13 6         | 14.0" U              | 22 "                                            | 3                                                                                                                                                                                                                                                                                                                                                                                                                                                                                                                                                                                                                                                                                                                                                                                                                                                                                                                                                                                                                                                                                                                                                                                                                                                                                                                                                                                                                                                                                                                                                                                                                                                                                                                                                                                                                                                                                                                                                                                                                                                                                                                              | 11 11:9            | 020              | "                        |           |                  |                       |             |                                       | 9         | 4        | 33'0" H               | 72 11                                            | ż         | ک اِ            | 5 6:3" 15                                      | 11             |                                       |                                                         |                        |
| 96                                                                                                                                                                                                                                                                                                                                                                                                                                                                                                                                                                                                                                                                                                                                                                                                                                                                                                                                                                                                                                                                                                                                                                                                                                                                                                                                                                                                                                                                                                                                                                                                                                                                                                                                                                                                                                                                                                                                                                                                                                                                                                                             | 14:9" H9 Wing                       | 24 G<br>12 G | 15:9" (1)            |                                                 |                                                                                                                                                                                                                                                                                                                                                                                                                                                                                                                                                                                                                                                                                                                                                                                                                                                                                                                                                                                                                                                                                                                                                                                                                                                                                                                                                                                                                                                                                                                                                                                                                                                                                                                                                                                                                                                                                                                                                                                                                                                                                                                                | 9 21:9°<br>11 23:3 | " D25            | "                        | 96        | 2                | 91/2"                 | 122         | Column                                | 16        |          | 33'-0" H.<br>34'-3" H |                                                  | - 11      | 2   5           | 5 6:3" 16                                      |                |                                       |                                                         |                        |
| 12 9                                                                                                                                                                                                                                                                                                                                                                                                                                                                                                                                                                                                                                                                                                                                                                                                                                                                                                                                                                                                                                                                                                                                                                                                                                                                                                                                                                                                                                                                                                                                                                                                                                                                                                                                                                                                                                                                                                                                                                                                                                                                                                                           |                                     | 56           | 17:3" (1)            | ?5 "                                            | 8                                                                                                                                                                                                                                                                                                                                                                                                                                                                                                                                                                                                                                                                                                                                                                                                                                                                                                                                                                                                                                                                                                                                                                                                                                                                                                                                                                                                                                                                                                                                                                                                                                                                                                                                                                                                                                                                                                                                                                                                                                                                                                                              | 7 8'0"             | 1027             | "                        |           |                  |                       |             |                                       | 4         | 6        | 33'6" H               | 75 "                                             |           |                 |                                                |                |                                       |                                                         |                        |
| 7 6                                                                                                                                                                                                                                                                                                                                                                                                                                                                                                                                                                                                                                                                                                                                                                                                                                                                                                                                                                                                                                                                                                                                                                                                                                                                                                                                                                                                                                                                                                                                                                                                                                                                                                                                                                                                                                                                                                                                                                                                                                                                                                                            | 1'0" H13 Beam                       |              | 18:0" U              |                                                 | 21                                                                                                                                                                                                                                                                                                                                                                                                                                                                                                                                                                                                                                                                                                                                                                                                                                                                                                                                                                                                                                                                                                                                                                                                                                                                                                                                                                                                                                                                                                                                                                                                                                                                                                                                                                                                                                                                                                                                                                                                                                                                                                                             |                    |                  | "                        | 2         |                  | 2'-9"<br>3'-6"        |             | Beam                                  | 5         | 6        | 6-3" 4                | 77 Wing                                          | 9 0       | 5 5             | 5 4-9" RI L<br>5 5-6" R2                       | <u>nd tast</u> |                                       |                                                         |                        |
| 7 6                                                                                                                                                                                                                                                                                                                                                                                                                                                                                                                                                                                                                                                                                                                                                                                                                                                                                                                                                                                                                                                                                                                                                                                                                                                                                                                                                                                                                                                                                                                                                                                                                                                                                                                                                                                                                                                                                                                                                                                                                                                                                                                            |                                     | 2 4.         | 3:6" 1               | <i>es "</i>                                     | 2                                                                                                                                                                                                                                                                                                                                                                                                                                                                                                                                                                                                                                                                                                                                                                                                                                                                                                                                                                                                                                                                                                                                                                                                                                                                                                                                                                                                                                                                                                                                                                                                                                                                                                                                                                                                                                                                                                                                                                                                                                                                                                                              | 8 19:0             | 042              | 11                       | 5         | 4                | 4:3"                  | <i>U29</i>  | //                                    |           |          |                       | .,,,,,                                           |           | 3 5             | 5 6-0" R3                                      | 11 1           | · · · · · · · · · · · · · · · · · · · |                                                         |                        |
|                                                                                                                                                                                                                                                                                                                                                                                                                                                                                                                                                                                                                                                                                                                                                                                                                                                                                                                                                                                                                                                                                                                                                                                                                                                                                                                                                                                                                                                                                                                                                                                                                                                                                                                                                                                                                                                                                                                                                                                                                                                                                                                                |                                     | 6 4          | 4-3" ()              | <u> </u>                                        | 40                                                                                                                                                                                                                                                                                                                                                                                                                                                                                                                                                                                                                                                                                                                                                                                                                                                                                                                                                                                                                                                                                                                                                                                                                                                                                                                                                                                                                                                                                                                                                                                                                                                                                                                                                                                                                                                                                                                                                                                                                                                                                                                             | 10 7:0"            | 144              |                          | 21        | 6                | 19!0"<br>19!9"        | U51<br>U52  | 11                                    | 7         | 6        | 6:9" H                | 80 Backn                                         | 1011      |                 | 5 6'-6" R4<br>5 6-9" R5<br>5 7'-0" R6          | 11 11          |                                       |                                                         |                        |
|                                                                                                                                                                                                                                                                                                                                                                                                                                                                                                                                                                                                                                                                                                                                                                                                                                                                                                                                                                                                                                                                                                                                                                                                                                                                                                                                                                                                                                                                                                                                                                                                                                                                                                                                                                                                                                                                                                                                                                                                                                                                                                                                |                                     |              |                      |                                                 |                                                                                                                                                                                                                                                                                                                                                                                                                                                                                                                                                                                                                                                                                                                                                                                                                                                                                                                                                                                                                                                                                                                                                                                                                                                                                                                                                                                                                                                                                                                                                                                                                                                                                                                                                                                                                                                                                                                                                                                                                                                                                                                                | 17/17/1            | 1,000            | B - 2                    | 27        | 6                | 15!0"                 | 4.53        | 11                                    | 4         | 6        | 6:9" H                | 31 Win                                           |           | 3 6             | 5 7'-0" R6<br>5 5'3" E7 A                      | 11 11          |                                       |                                                         |                        |
|                                                                                                                                                                                                                                                                                                                                                                                                                                                                                                                                                                                                                                                                                                                                                                                                                                                                                                                                                                                                                                                                                                                                                                                                                                                                                                                                                                                                                                                                                                                                                                                                                                                                                                                                                                                                                                                                                                                                                                                                                                                                                                                                |                                     |              | <u> </u>             |                                                 | 2                                                                                                                                                                                                                                                                                                                                                                                                                                                                                                                                                                                                                                                                                                                                                                                                                                                                                                                                                                                                                                                                                                                                                                                                                                                                                                                                                                                                                                                                                                                                                                                                                                                                                                                                                                                                                                                                                                                                                                                                                                                                                                                              | 11 26'9"           | H23<br>H41       | Beam<br>"                | 16        |                  | 16:6"<br>17:3"        |             |                                       | 10        | 6        | 13:0" H               | 02 "<br>53 "                                     |           |                 |                                                | arapet<br>"    |                                       |                                                         |                        |
| 96                                                                                                                                                                                                                                                                                                                                                                                                                                                                                                                                                                                                                                                                                                                                                                                                                                                                                                                                                                                                                                                                                                                                                                                                                                                                                                                                                                                                                                                                                                                                                                                                                                                                                                                                                                                                                                                                                                                                                                                                                                                                                                                             | 19:6" TI Wing                       |              |                      |                                                 | 9                                                                                                                                                                                                                                                                                                                                                                                                                                                                                                                                                                                                                                                                                                                                                                                                                                                                                                                                                                                                                                                                                                                                                                                                                                                                                                                                                                                                                                                                                                                                                                                                                                                                                                                                                                                                                                                                                                                                                                                                                                                                                                                              | 10 15 3"           | 1442             | <i>H</i>                 | //        |                  | 18:0"                 |             |                                       |           |          |                       |                                                  |           | 8 5             | 5 11:0" R9                                     | "              |                                       |                                                         |                        |
| 46                                                                                                                                                                                                                                                                                                                                                                                                                                                                                                                                                                                                                                                                                                                                                                                                                                                                                                                                                                                                                                                                                                                                                                                                                                                                                                                                                                                                                                                                                                                                                                                                                                                                                                                                                                                                                                                                                                                                                                                                                                                                                                                             | 11:0" 72 "                          |              |                      |                                                 | 109                                                                                                                                                                                                                                                                                                                                                                                                                                                                                                                                                                                                                                                                                                                                                                                                                                                                                                                                                                                                                                                                                                                                                                                                                                                                                                                                                                                                                                                                                                                                                                                                                                                                                                                                                                                                                                                                                                                                                                                                                                                                                                                            | 10 12:6"           | 443              | //                       |           |                  |                       |             | · · · · · · · · · · · · · · · · · · · | <u>] </u> |          |                       |                                                  |           | 2 5             |                                                | 11             |                                       |                                                         |                        |
|                                                                                                                                                                                                                                                                                                                                                                                                                                                                                                                                                                                                                                                                                                                                                                                                                                                                                                                                                                                                                                                                                                                                                                                                                                                                                                                                                                                                                                                                                                                                                                                                                                                                                                                                                                                                                                                                                                                                                                                                                                                                                                                                |                                     | 64 11        | 38'-6" V             | ?1 Colum                                        | n 9                                                                                                                                                                                                                                                                                                                                                                                                                                                                                                                                                                                                                                                                                                                                                                                                                                                                                                                                                                                                                                                                                                                                                                                                                                                                                                                                                                                                                                                                                                                                                                                                                                                                                                                                                                                                                                                                                                                                                                                                                                                                                                                            | 9 6.9"             | 145              | "                        |           |                  |                       |             | Column                                |           |          |                       |                                                  |           | 8 5             | 5 3/10" 2/2                                    | 11             |                                       |                                                         | ÷                      |
| 46 4                                                                                                                                                                                                                                                                                                                                                                                                                                                                                                                                                                                                                                                                                                                                                                                                                                                                                                                                                                                                                                                                                                                                                                                                                                                                                                                                                                                                                                                                                                                                                                                                                                                                                                                                                                                                                                                                                                                                                                                                                                                                                                                           | 12'3" UI Beam                       |              |                      |                                                 | <u>3</u>                                                                                                                                                                                                                                                                                                                                                                                                                                                                                                                                                                                                                                                                                                                                                                                                                                                                                                                                                                                                                                                                                                                                                                                                                                                                                                                                                                                                                                                                                                                                                                                                                                                                                                                                                                                                                                                                                                                                                                                                                                                                                                                       | 9 10-6             | " 146<br>" 147   | "                        | 24        | 8                | 35'0"<br>35'0"        | 153         | - 11                                  |           |          |                       | .                                                | • . ,     | 3 E             | 5 3510" R13<br>5 3613" R14                     | <u> </u>       |                                       |                                                         |                        |
| 29                                                                                                                                                                                                                                                                                                                                                                                                                                                                                                                                                                                                                                                                                                                                                                                                                                                                                                                                                                                                                                                                                                                                                                                                                                                                                                                                                                                                                                                                                                                                                                                                                                                                                                                                                                                                                                                                                                                                                                                                                                                                                                                             | 12:6" 02 "                          |              |                      |                                                 | 2                                                                                                                                                                                                                                                                                                                                                                                                                                                                                                                                                                                                                                                                                                                                                                                                                                                                                                                                                                                                                                                                                                                                                                                                                                                                                                                                                                                                                                                                                                                                                                                                                                                                                                                                                                                                                                                                                                                                                                                                                                                                                                                              | 9 9'0"             | 448              | //                       |           |                  |                       |             |                                       |           |          |                       |                                                  |           |                 | 5 26'-0" R15<br>5 9'-9" R16<br>5 1'-3" R17     | 11             |                                       |                                                         |                        |
| 14 4                                                                                                                                                                                                                                                                                                                                                                                                                                                                                                                                                                                                                                                                                                                                                                                                                                                                                                                                                                                                                                                                                                                                                                                                                                                                                                                                                                                                                                                                                                                                                                                                                                                                                                                                                                                                                                                                                                                                                                                                                                                                                                                           | 2:9" 410 "                          | 12 2         | 19:9" W              | 11 A.B. Wel                                     |                                                                                                                                                                                                                                                                                                                                                                                                                                                                                                                                                                                                                                                                                                                                                                                                                                                                                                                                                                                                                                                                                                                                                                                                                                                                                                                                                                                                                                                                                                                                                                                                                                                                                                                                                                                                                                                                                                                                                                                                                                                                                                                                | 6 26-6             | 4201             | . 11                     | 12        | 2                | 19'9"                 | WI          | A.B. Wells                            | -         |          |                       |                                                  | · · ·     |                 | 5 7:3" R17                                     | "              |                                       |                                                         | •                      |
| 12 7                                                                                                                                                                                                                                                                                                                                                                                                                                                                                                                                                                                                                                                                                                                                                                                                                                                                                                                                                                                                                                                                                                                                                                                                                                                                                                                                                                                                                                                                                                                                                                                                                                                                                                                                                                                                                                                                                                                                                                                                                                                                                                                           | 14:0" 411 "                         |              |                      |                                                 | 16                                                                                                                                                                                                                                                                                                                                                                                                                                                                                                                                                                                                                                                                                                                                                                                                                                                                                                                                                                                                                                                                                                                                                                                                                                                                                                                                                                                                                                                                                                                                                                                                                                                                                                                                                                                                                                                                                                                                                                                                                                                                                                                             | 10 28:3            | " 14901          | ,/                       |           |                  |                       |             |                                       | 4         | 6        | 8:9" 7                |                                                  | 9 - 6     | 3 L             | 5 33'3" R16                                    | . //           |                                       |                                                         |                        |
| 6 7                                                                                                                                                                                                                                                                                                                                                                                                                                                                                                                                                                                                                                                                                                                                                                                                                                                                                                                                                                                                                                                                                                                                                                                                                                                                                                                                                                                                                                                                                                                                                                                                                                                                                                                                                                                                                                                                                                                                                                                                                                                                                                                            | 6:5" UIZ "                          | 49           | BENT NO.             | 3<br>25 Footing                                 | <u>2</u>                                                                                                                                                                                                                                                                                                                                                                                                                                                                                                                                                                                                                                                                                                                                                                                                                                                                                                                                                                                                                                                                                                                                                                                                                                                                                                                                                                                                                                                                                                                                                                                                                                                                                                                                                                                                                                                                                                                                                                                                                                                                                                                       | 6 7.0"             | 1402             | //                       | 6         | 7                | BENT<br>3'0"          | NO. 6       | Footing                               | 9         | 6        | 14:0" 7               | (3.) "                                           |           |                 | 5 31-6" R19<br>5 32-6" R10                     | "              |                                       |                                                         |                        |
|                                                                                                                                                                                                                                                                                                                                                                                                                                                                                                                                                                                                                                                                                                                                                                                                                                                                                                                                                                                                                                                                                                                                                                                                                                                                                                                                                                                                                                                                                                                                                                                                                                                                                                                                                                                                                                                                                                                                                                                                                                                                                                                                |                                     | 12 7         | 9-3" Di              | 38 "                                            |                                                                                                                                                                                                                                                                                                                                                                                                                                                                                                                                                                                                                                                                                                                                                                                                                                                                                                                                                                                                                                                                                                                                                                                                                                                                                                                                                                                                                                                                                                                                                                                                                                                                                                                                                                                                                                                                                                                                                                                                                                                                                                                                | 3 01/1             | 1001             | <i></i>                  | 12        | 7                | 8:9"                  | 028         | Footing                               |           |          | · .                   |                                                  |           | 2 5             | 5 32! G" REO<br>5 32! 3" RE/                   | 11 12 13       | -1<br>-1                              |                                                         |                        |
|                                                                                                                                                                                                                                                                                                                                                                                                                                                                                                                                                                                                                                                                                                                                                                                                                                                                                                                                                                                                                                                                                                                                                                                                                                                                                                                                                                                                                                                                                                                                                                                                                                                                                                                                                                                                                                                                                                                                                                                                                                                                                                                                |                                     | 21 10        |                      |                                                 | 8/                                                                                                                                                                                                                                                                                                                                                                                                                                                                                                                                                                                                                                                                                                                                                                                                                                                                                                                                                                                                                                                                                                                                                                                                                                                                                                                                                                                                                                                                                                                                                                                                                                                                                                                                                                                                                                                                                                                                                                                                                                                                                                                             | 3 9:6"             | PEI              | Column                   | 9%        |                  | 5!0"<br>18!0"         |             | "                                     | 57        | 4        | 12:3" 4               | 71 Bear                                          |           |                 | 6 10:0" P22 E<br>5 10:3" R23 F                 |                |                                       |                                                         |                        |
|                                                                                                                                                                                                                                                                                                                                                                                                                                                                                                                                                                                                                                                                                                                                                                                                                                                                                                                                                                                                                                                                                                                                                                                                                                                                                                                                                                                                                                                                                                                                                                                                                                                                                                                                                                                                                                                                                                                                                                                                                                                                                                                                |                                     |              |                      |                                                 |                                                                                                                                                                                                                                                                                                                                                                                                                                                                                                                                                                                                                                                                                                                                                                                                                                                                                                                                                                                                                                                                                                                                                                                                                                                                                                                                                                                                                                                                                                                                                                                                                                                                                                                                                                                                                                                                                                                                                                                                                                                                                                                                | 9 2:9"             |                  | Beam                     | 16        | 6                | 8:0"                  | 063         | "                                     | 2         | 4        | 13:3" 11              | 72 "                                             | ے ا       | 3 6             | 5 11:0" R24                                    | "              |                                       |                                                         |                        |
|                                                                                                                                                                                                                                                                                                                                                                                                                                                                                                                                                                                                                                                                                                                                                                                                                                                                                                                                                                                                                                                                                                                                                                                                                                                                                                                                                                                                                                                                                                                                                                                                                                                                                                                                                                                                                                                                                                                                                                                                                                                                                                                                |                                     | 16 10        | 810" D<br>1313" D    | 3 <i>4</i>                                      | 6                                                                                                                                                                                                                                                                                                                                                                                                                                                                                                                                                                                                                                                                                                                                                                                                                                                                                                                                                                                                                                                                                                                                                                                                                                                                                                                                                                                                                                                                                                                                                                                                                                                                                                                                                                                                                                                                                                                                                                                                                                                                                                                              | 4 3'6"             | 1129             | "                        | 6         | 8                | 8'.9"<br>18'.0"       | D65         | 21                                    | 16        | 6        | 2:0" 1                | 74 11                                            |           | 7 6             | 5 35:9" R25<br>5 5:9" R26 E                    | nd Post        |                                       | -                                                       | -¥                     |
|                                                                                                                                                                                                                                                                                                                                                                                                                                                                                                                                                                                                                                                                                                                                                                                                                                                                                                                                                                                                                                                                                                                                                                                                                                                                                                                                                                                                                                                                                                                                                                                                                                                                                                                                                                                                                                                                                                                                                                                                                                                                                                                                | 8'3" VI Backwall                    | 2 7          | 13-0" 12             | 36 "                                            | 20                                                                                                                                                                                                                                                                                                                                                                                                                                                                                                                                                                                                                                                                                                                                                                                                                                                                                                                                                                                                                                                                                                                                                                                                                                                                                                                                                                                                                                                                                                                                                                                                                                                                                                                                                                                                                                                                                                                                                                                                                                                                                                                             | 6 14'0'            | 141              | //                       |           |                  |                       |             | -                                     | 6         | 7        | 6:3" 1                | 75 "                                             |           | 7 5<br>36 6     | 5 6'3" R27<br>6 90'-0" 51 3                    | " "<br>=\ab    | -                                     |                                                         | -                      |
| 119 5                                                                                                                                                                                                                                                                                                                                                                                                                                                                                                                                                                                                                                                                                                                                                                                                                                                                                                                                                                                                                                                                                                                                                                                                                                                                                                                                                                                                                                                                                                                                                                                                                                                                                                                                                                                                                                                                                                                                                                                                                                                                                                                          | 10:3" V2 Wing                       | 76 70        | 77-9 0               | 2/                                              | 36                                                                                                                                                                                                                                                                                                                                                                                                                                                                                                                                                                                                                                                                                                                                                                                                                                                                                                                                                                                                                                                                                                                                                                                                                                                                                                                                                                                                                                                                                                                                                                                                                                                                                                                                                                                                                                                                                                                                                                                                                                                                                                                             | 5 1323             | " 143            | "                        | 10        | 10 1             | 4-0"                  | H26         | Beam                                  | 16        |          | 10-0 0                |                                                  | 8         | 10 9            | 1 32-0" 52                                     | NOO            |                                       |                                                         |                        |
| 28 4                                                                                                                                                                                                                                                                                                                                                                                                                                                                                                                                                                                                                                                                                                                                                                                                                                                                                                                                                                                                                                                                                                                                                                                                                                                                                                                                                                                                                                                                                                                                                                                                                                                                                                                                                                                                                                                                                                                                                                                                                                                                                                                           | 12'6" V3 "<br>7'6" V4 "             | 10 10        | 12:3" 42             | 25 Bean                                         |                                                                                                                                                                                                                                                                                                                                                                                                                                                                                                                                                                                                                                                                                                                                                                                                                                                                                                                                                                                                                                                                                                                                                                                                                                                                                                                                                                                                                                                                                                                                                                                                                                                                                                                                                                                                                                                                                                                                                                                                                                                                                                                                | 6 16:3             | " 444            | "                        |           |                  | 19:6"<br>19:3"        |             | 11                                    |           |          |                       | 40.                                              |           | 9 6             | 30'-9" 54                                      | 11             |                                       |                                                         |                        |
| 4                                                                                                                                                                                                                                                                                                                                                                                                                                                                                                                                                                                                                                                                                                                                                                                                                                                                                                                                                                                                                                                                                                                                                                                                                                                                                                                                                                                                                                                                                                                                                                                                                                                                                                                                                                                                                                                                                                                                                                                                                                                                                                                              | 7-6 14 "                            |              | 1313" H              |                                                 |                                                                                                                                                                                                                                                                                                                                                                                                                                                                                                                                                                                                                                                                                                                                                                                                                                                                                                                                                                                                                                                                                                                                                                                                                                                                                                                                                                                                                                                                                                                                                                                                                                                                                                                                                                                                                                                                                                                                                                                                                                                                                                                                | 6 18:0             |                  | "                        | 7         |                  | 13-6"                 |             | "                                     |           |          |                       |                                                  | `         | 9 6             | 32'9" 55                                       |                |                                       |                                                         |                        |
|                                                                                                                                                                                                                                                                                                                                                                                                                                                                                                                                                                                                                                                                                                                                                                                                                                                                                                                                                                                                                                                                                                                                                                                                                                                                                                                                                                                                                                                                                                                                                                                                                                                                                                                                                                                                                                                                                                                                                                                                                                                                                                                                |                                     | 2 11         | 27'0" H              | 32 "                                            | 14                                                                                                                                                                                                                                                                                                                                                                                                                                                                                                                                                                                                                                                                                                                                                                                                                                                                                                                                                                                                                                                                                                                                                                                                                                                                                                                                                                                                                                                                                                                                                                                                                                                                                                                                                                                                                                                                                                                                                                                                                                                                                                                             | 5 14.0             | " 147            | //                       | 5         | 7                | 6º3"                  | 1164        |                                       | <u> </u>  |          |                       |                                                  |           | 20 4            | 7 16:0" 56                                     | 11             | · ·                                   |                                                         |                        |
| 12 2                                                                                                                                                                                                                                                                                                                                                                                                                                                                                                                                                                                                                                                                                                                                                                                                                                                                                                                                                                                                                                                                                                                                                                                                                                                                                                                                                                                                                                                                                                                                                                                                                                                                                                                                                                                                                                                                                                                                                                                                                                                                                                                           | 19-9" WI A.B. Wells                 | 98           | 6'-6" H              | 39 11                                           |                                                                                                                                                                                                                                                                                                                                                                                                                                                                                                                                                                                                                                                                                                                                                                                                                                                                                                                                                                                                                                                                                                                                                                                                                                                                                                                                                                                                                                                                                                                                                                                                                                                                                                                                                                                                                                                                                                                                                                                                                                                                                                                                |                    |                  |                          | 2         | 8 .              | 9!9"<br>1/ <u>:0"</u> | 1466        | . 11                                  |           |          |                       |                                                  | 104-6     | 6 4             | 6 25:9" 57<br>6 30:3" 58                       | <i>"</i>       |                                       |                                                         | -                      |
|                                                                                                                                                                                                                                                                                                                                                                                                                                                                                                                                                                                                                                                                                                                                                                                                                                                                                                                                                                                                                                                                                                                                                                                                                                                                                                                                                                                                                                                                                                                                                                                                                                                                                                                                                                                                                                                                                                                                                                                                                                                                                                                                | BENT NO. 2                          | 28           | 8'6" H.<br>9'6" H.   | 35 "                                            |                                                                                                                                                                                                                                                                                                                                                                                                                                                                                                                                                                                                                                                                                                                                                                                                                                                                                                                                                                                                                                                                                                                                                                                                                                                                                                                                                                                                                                                                                                                                                                                                                                                                                                                                                                                                                                                                                                                                                                                                                                                                                                                                | 11 29:6            |                  | Column                   | 2         | 7.               | 11:3"                 | 467         | "                                     | 130       | -        | 4:9" V                | 71 Binh.                                         | 94-0      | 0 0             | à 31-3" 59<br>1 40:0" 510                      | 11             |                                       |                                                         |                        |
|                                                                                                                                                                                                                                                                                                                                                                                                                                                                                                                                                                                                                                                                                                                                                                                                                                                                                                                                                                                                                                                                                                                                                                                                                                                                                                                                                                                                                                                                                                                                                                                                                                                                                                                                                                                                                                                                                                                                                                                                                                                                                                                                |                                     | 3 8          | 10.0" H              | 37 1                                            |                                                                                                                                                                                                                                                                                                                                                                                                                                                                                                                                                                                                                                                                                                                                                                                                                                                                                                                                                                                                                                                                                                                                                                                                                                                                                                                                                                                                                                                                                                                                                                                                                                                                                                                                                                                                                                                                                                                                                                                                                                                                                                                                |                    |                  |                          | 1         | 7                | 11-6"<br>11-6"        | 1169        | //                                    |           |          |                       |                                                  |           | 2 4             | 1 25-6" 511                                    | //             | - <b> </b>  <br>- <b> </b>            |                                                         |                        |
| 64 11                                                                                                                                                                                                                                                                                                                                                                                                                                                                                                                                                                                                                                                                                                                                                                                                                                                                                                                                                                                                                                                                                                                                                                                                                                                                                                                                                                                                                                                                                                                                                                                                                                                                                                                                                                                                                                                                                                                                                                                                                                                                                                                          | 7:3" D21 Footing                    | 26           | 21'9" HE<br>25'9" H  | 38 "<br>39 "                                    | 12                                                                                                                                                                                                                                                                                                                                                                                                                                                                                                                                                                                                                                                                                                                                                                                                                                                                                                                                                                                                                                                                                                                                                                                                                                                                                                                                                                                                                                                                                                                                                                                                                                                                                                                                                                                                                                                                                                                                                                                                                                                                                                                             | 2 19'9             | " W/             | A.B. Wells               | 4         |                  | 6!6"<br>?9:9"         |             | 11                                    |           | 9        | 9.6" V                |                                                  |           | 2               | 6 12'-9" 512<br>6 12'-9" 513                   | 11             | -                                     |                                                         |                        |
| 8 11                                                                                                                                                                                                                                                                                                                                                                                                                                                                                                                                                                                                                                                                                                                                                                                                                                                                                                                                                                                                                                                                                                                                                                                                                                                                                                                                                                                                                                                                                                                                                                                                                                                                                                                                                                                                                                                                                                                                                                                                                                                                                                                           | 11:9" 024 "                         | 12 7         | 7-6" 42              | 20/ 11                                          |                                                                                                                                                                                                                                                                                                                                                                                                                                                                                                                                                                                                                                                                                                                                                                                                                                                                                                                                                                                                                                                                                                                                                                                                                                                                                                                                                                                                                                                                                                                                                                                                                                                                                                                                                                                                                                                                                                                                                                                                                                                                                                                                | BENT               |                  |                          | 2         | 6                | 19:6"                 | H603        |                                       |           |          | 10:0" V               |                                                  |           | 9 4             | 6 18:6" 514                                    | 11             | 1                                     |                                                         |                        |
|                                                                                                                                                                                                                                                                                                                                                                                                                                                                                                                                                                                                                                                                                                                                                                                                                                                                                                                                                                                                                                                                                                                                                                                                                                                                                                                                                                                                                                                                                                                                                                                                                                                                                                                                                                                                                                                                                                                                                                                                                                                                                                                                | 21:9" D25 "<br>23:3" D26 "          |              | 27:9" HS             |                                                 | 16                                                                                                                                                                                                                                                                                                                                                                                                                                                                                                                                                                                                                                                                                                                                                                                                                                                                                                                                                                                                                                                                                                                                                                                                                                                                                                                                                                                                                                                                                                                                                                                                                                                                                                                                                                                                                                                                                                                                                                                                                                                                                                                             | 9 11-9"            | D23              | Footing                  | <i>13</i> |                  | 31-6"<br>31-6"        |             | 11                                    |           | _        |                       |                                                  |           | 9 6<br>9 6      | 6 201-6" 515<br>6 301-3" 516                   | 11             |                                       |                                                         |                        |
| 18 7                                                                                                                                                                                                                                                                                                                                                                                                                                                                                                                                                                                                                                                                                                                                                                                                                                                                                                                                                                                                                                                                                                                                                                                                                                                                                                                                                                                                                                                                                                                                                                                                                                                                                                                                                                                                                                                                                                                                                                                                                                                                                                                           | 8:0" D27 "                          |              | 12:6" HE             |                                                 | 4                                                                                                                                                                                                                                                                                                                                                                                                                                                                                                                                                                                                                                                                                                                                                                                                                                                                                                                                                                                                                                                                                                                                                                                                                                                                                                                                                                                                                                                                                                                                                                                                                                                                                                                                                                                                                                                                                                                                                                                                                                                                                                                              | 9 21:9             | D25              | 11                       | 2         | 6                | 9:0"                  | 4607        | . 11                                  | 12        | 2        | 19:9" N               | 11 A.B. W.                                       | lells     | 9 2             | 6 38'-9" 518                                   | 11             |                                       |                                                         |                        |
| // 7                                                                                                                                                                                                                                                                                                                                                                                                                                                                                                                                                                                                                                                                                                                                                                                                                                                                                                                                                                                                                                                                                                                                                                                                                                                                                                                                                                                                                                                                                                                                                                                                                                                                                                                                                                                                                                                                                                                                                                                                                                                                                                                           | 8'9" D28 "                          |              |                      |                                                 | 160                                                                                                                                                                                                                                                                                                                                                                                                                                                                                                                                                                                                                                                                                                                                                                                                                                                                                                                                                                                                                                                                                                                                                                                                                                                                                                                                                                                                                                                                                                                                                                                                                                                                                                                                                                                                                                                                                                                                                                                                                                                                                                                            | 11 2313<br>7 810"  |                  | 3 I                      | 10        | 7                | 71-6"                 |             |                                       |           |          | RSTRUCT               | URE                                              | 31 - (2)  | 7   4<br>3)   4 | 6 38'-9" 518<br>6 32'-0" 519                   | 11             |                                       |                                                         |                        |
|                                                                                                                                                                                                                                                                                                                                                                                                                                                                                                                                                                                                                                                                                                                                                                                                                                                                                                                                                                                                                                                                                                                                                                                                                                                                                                                                                                                                                                                                                                                                                                                                                                                                                                                                                                                                                                                                                                                                                                                                                                                                                                                                | 10/21/10/20                         | 93 3         | 9.6" 2               | el Colum                                        | <del></del>                                                                                                                                                                                                                                                                                                                                                                                                                                                                                                                                                                                                                                                                                                                                                                                                                                                                                                                                                                                                                                                                                                                                                                                                                                                                                                                                                                                                                                                                                                                                                                                                                                                                                                                                                                                                                                                                                                                                                                                                                                                                                                                    | 7 8:9"             | D28              |                          | 66        | 3                | 9'6"                  | P21         | Column                                |           |          | 3-6" (                | 7 Cur                                            |           |                 |                                                |                |                                       |                                                         |                        |
| 7 10                                                                                                                                                                                                                                                                                                                                                                                                                                                                                                                                                                                                                                                                                                                                                                                                                                                                                                                                                                                                                                                                                                                                                                                                                                                                                                                                                                                                                                                                                                                                                                                                                                                                                                                                                                                                                                                                                                                                                                                                                                                                                                                           | 12'3" H21 Beam<br>13'3" H22 "       | 2 4          | 219" U               | 27 Bean                                         | 7 29                                                                                                                                                                                                                                                                                                                                                                                                                                                                                                                                                                                                                                                                                                                                                                                                                                                                                                                                                                                                                                                                                                                                                                                                                                                                                                                                                                                                                                                                                                                                                                                                                                                                                                                                                                                                                                                                                                                                                                                                                                                                                                                           | 9 6:6              | " D51<br>D52     | "                        |           | 4                | 2:9"                  | 427         | Beam                                  | 4         | 5        | 19'-9" (<br>38'-3" (  | <u>~ "</u><br>'3 "                               |           |                 |                                                |                |                                       |                                                         |                        |
| 26                                                                                                                                                                                                                                                                                                                                                                                                                                                                                                                                                                                                                                                                                                                                                                                                                                                                                                                                                                                                                                                                                                                                                                                                                                                                                                                                                                                                                                                                                                                                                                                                                                                                                                                                                                                                                                                                                                                                                                                                                                                                                                                             | 17'9" H23 "                         | 2 4          | 31-6" (1)            | 28 11                                           | 24                                                                                                                                                                                                                                                                                                                                                                                                                                                                                                                                                                                                                                                                                                                                                                                                                                                                                                                                                                                                                                                                                                                                                                                                                                                                                                                                                                                                                                                                                                                                                                                                                                                                                                                                                                                                                                                                                                                                                                                                                                                                                                                             | 8 60"              | 253              | //                       | 2         | 4                | 3-6"                  |             | "                                     | 2         | 5        | 33:3" C               | 2 "                                              | *         | J. 200          | ease due to 4                                  | Curb           |                                       |                                                         |                        |
| 10 10                                                                                                                                                                                                                                                                                                                                                                                                                                                                                                                                                                                                                                                                                                                                                                                                                                                                                                                                                                                                                                                                                                                                                                                                                                                                                                                                                                                                                                                                                                                                                                                                                                                                                                                                                                                                                                                                                                                                                                                                                                                                                                                          | 26'0" H24 "<br>12'3" H25 *          | 4 4          | 4-3" UX              |                                                 | 4                                                                                                                                                                                                                                                                                                                                                                                                                                                                                                                                                                                                                                                                                                                                                                                                                                                                                                                                                                                                                                                                                                                                                                                                                                                                                                                                                                                                                                                                                                                                                                                                                                                                                                                                                                                                                                                                                                                                                                                                                                                                                                                              | 9 22:0             | 1209             | <i>"</i>                 | 15        | 4                | 4'-3"<br>14'-0"       |             | 11                                    | 6         | 6        | 41:3" C<br>37:9" C    |                                                  |           | ourle           | to being clased                                | BF             | RIDGE OVER K.C.S                      | E., C.R.I. & P. AND C.M. & S.T.F                        | H. R.R.S.              |
|                                                                                                                                                                                                                                                                                                                                                                                                                                                                                                                                                                                                                                                                                                                                                                                                                                                                                                                                                                                                                                                                                                                                                                                                                                                                                                                                                                                                                                                                                                                                                                                                                                                                                                                                                                                                                                                                                                                                                                                                                                                                                                                                | 12-6" H26 "                         | 13 6         | 15.9" (1             | 32 "                                            |                                                                                                                                                                                                                                                                                                                                                                                                                                                                                                                                                                                                                                                                                                                                                                                                                                                                                                                                                                                                                                                                                                                                                                                                                                                                                                                                                                                                                                                                                                                                                                                                                                                                                                                                                                                                                                                                                                                                                                                                                                                                                                                                | 11 1510            | 1 150            | 8                        | 14        | 4.               | 14'-9"                | 1162        |                                       | 6         | 6        | 30.6" C               | 7 11                                             |           |                 |                                                | S              | TATE ROAD INTERS                      | TATE ROUTE 435                                          |                        |
| 9 9                                                                                                                                                                                                                                                                                                                                                                                                                                                                                                                                                                                                                                                                                                                                                                                                                                                                                                                                                                                                                                                                                                                                                                                                                                                                                                                                                                                                                                                                                                                                                                                                                                                                                                                                                                                                                                                                                                                                                                                                                                                                                                                            |                                     | 24 6<br>14 6 | 16-6" LE             |                                                 | 10                                                                                                                                                                                                                                                                                                                                                                                                                                                                                                                                                                                                                                                                                                                                                                                                                                                                                                                                                                                                                                                                                                                                                                                                                                                                                                                                                                                                                                                                                                                                                                                                                                                                                                                                                                                                                                                                                                                                                                                                                                                                                                                             |                    | " 1452<br>" 1453 | <u>Beam</u>              | 12        | 4                | 15'-6"<br>16'-3"      | <del></del> | 11                                    | 4         | 5        | 21:3" (               | <i>9 11</i>                                      |           |                 |                                                | IN             | KANSAS CITY                           |                                                         |                        |
|                                                                                                                                                                                                                                                                                                                                                                                                                                                                                                                                                                                                                                                                                                                                                                                                                                                                                                                                                                                                                                                                                                                                                                                                                                                                                                                                                                                                                                                                                                                                                                                                                                                                                                                                                                                                                                                                                                                                                                                                                                                                                                                                | 12:0" 129 "                         | 5 6          | 18:3" U              |                                                 | 9                                                                                                                                                                                                                                                                                                                                                                                                                                                                                                                                                                                                                                                                                                                                                                                                                                                                                                                                                                                                                                                                                                                                                                                                                                                                                                                                                                                                                                                                                                                                                                                                                                                                                                                                                                                                                                                                                                                                                                                                                                                                                                                              | 11 14-3            | " 1454           | 11                       | 5         | 4 1              | 17-0"                 | 1165        | //                                    | 8         | 5        | 26'-0" C              |                                                  |           |                 |                                                |                |                                       | -!(52)(RTE.I-435) STA. 92+27.                           | 34 S.B.L               |
| <b>S</b> ILL                                                                                                                                                                                                                                                                                                                                                                                                                                                                                                                                                                                                                                                                                                                                                                                                                                                                                                                                                                                                                                                                                                                                                                                                                                                                                                                                                                                                                                                                                                                                                                                                                                                                                                                                                                                                                                                                                                                                                                                                                                                                                                                   | FGWIN & MARTIN<br>BULTING ENGINEERS | -            | , -                  | e                                               | 5                                                                                                                                                                                                                                                                                                                                                                                                                                                                                                                                                                                                                                                                                                                                                                                                                                                                                                                                                                                                                                                                                                                                                                                                                                                                                                                                                                                                                                                                                                                                                                                                                                                                                                                                                                                                                                                                                                                                                                                                                                                                                                                              |                    | 1.155<br>1.156   |                          | 9         | 9                | 17-9"                 | LKalo       |                                       | 4         | <u>5</u> | 38:6" 0               | 12 "                                             |           |                 |                                                |                | •                                     | COUNTY                                                  |                        |
| COMS                                                                                                                                                                                                                                                                                                                                                                                                                                                                                                                                                                                                                                                                                                                                                                                                                                                                                                                                                                                                                                                                                                                                                                                                                                                                                                                                                                                                                                                                                                                                                                                                                                                                                                                                                                                                                                                                                                                                                                                                                                                                                                                           | CERNS ENGINEERS                     |              |                      | -                                               |                                                                                                                                                                                                                                                                                                                                                                                                                                                                                                                                                                                                                                                                                                                                                                                                                                                                                                                                                                                                                                                                                                                                                                                                                                                                                                                                                                                                                                                                                                                                                                                                                                                                                                                                                                                                                                                                                                                                                                                                                                                                                                                                | 9 10-5             | " 457            | //                       |           |                  |                       |             |                                       | 2         | 5        | 32161C                |                                                  |           | אייתים          |                                                | ĄL             | CKSON                                 | COUNTY                                                  |                        |
| The same of the first terms of the first section of the section of | Page DETAILED J.R. KETTLE           | Hook         | s and P              | Bends sh                                        | hall be                                                                                                                                                                                                                                                                                                                                                                                                                                                                                                                                                                                                                                                                                                                                                                                                                                                                                                                                                                                                                                                                                                                                                                                                                                                                                                                                                                                                                                                                                                                                                                                                                                                                                                                                                                                                                                                                                                                                                                                                                                                                                                                        | e in occore        | donce            | with A.<br>ow dimensions | C.I. N.   | PORKIO           | 1.0f.                 | Stone       | dard Pl                               | actic     | e tol    | - Wetaili             | rig Kei                                          | Irite rea | -01             | 28.                                            |                |                                       |                                                         | A-1683                 |