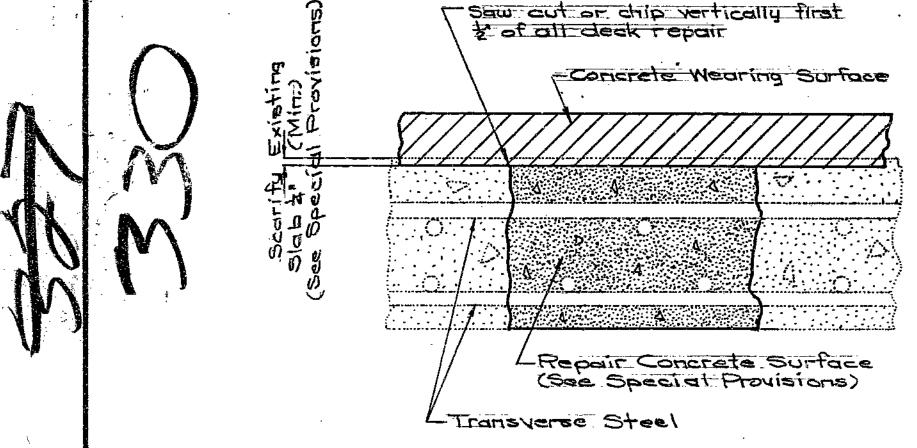

| ***                                                                                                                                                                                                                                                                                                                                                                                                                                                                                                                                                                                                                                                                                                                                                                                                                                                                                                                                                                                                                                                                                                                                                                                                                                                                                                                                                                                                                                                                                                                                                                                                                                                                                                                                                                                                                                                                                                                                                                                                                                                                                                                            |                                     |              |                      |                                                 |                                                                                                                                                                                                                                                                                                                                                                                                                                                                                                                                                                                                                                                                                                                                                                                                                                                                                                                                                                                                                                                                                                                                                                                                                                                                                                                                                                                                                                                                                                                                                                                                                                                                                                                                                                                                                                                                                                                                                                                                                                                                                                                                |                    |                  |                          |           |                  | ST                    | AT          | E HI                                  | GHV       | VAY      | DEF                   | ARTI                                             | MEN.      | Ί               |                                                |                |                                       | FED. ROAD STATE FED. AID FISCAL PROJ. NO. YEAR 5 MO. 19 | SHEET TOTAL NO. SHEETS |
|--------------------------------------------------------------------------------------------------------------------------------------------------------------------------------------------------------------------------------------------------------------------------------------------------------------------------------------------------------------------------------------------------------------------------------------------------------------------------------------------------------------------------------------------------------------------------------------------------------------------------------------------------------------------------------------------------------------------------------------------------------------------------------------------------------------------------------------------------------------------------------------------------------------------------------------------------------------------------------------------------------------------------------------------------------------------------------------------------------------------------------------------------------------------------------------------------------------------------------------------------------------------------------------------------------------------------------------------------------------------------------------------------------------------------------------------------------------------------------------------------------------------------------------------------------------------------------------------------------------------------------------------------------------------------------------------------------------------------------------------------------------------------------------------------------------------------------------------------------------------------------------------------------------------------------------------------------------------------------------------------------------------------------------------------------------------------------------------------------------------------------|-------------------------------------|--------------|----------------------|-------------------------------------------------|--------------------------------------------------------------------------------------------------------------------------------------------------------------------------------------------------------------------------------------------------------------------------------------------------------------------------------------------------------------------------------------------------------------------------------------------------------------------------------------------------------------------------------------------------------------------------------------------------------------------------------------------------------------------------------------------------------------------------------------------------------------------------------------------------------------------------------------------------------------------------------------------------------------------------------------------------------------------------------------------------------------------------------------------------------------------------------------------------------------------------------------------------------------------------------------------------------------------------------------------------------------------------------------------------------------------------------------------------------------------------------------------------------------------------------------------------------------------------------------------------------------------------------------------------------------------------------------------------------------------------------------------------------------------------------------------------------------------------------------------------------------------------------------------------------------------------------------------------------------------------------------------------------------------------------------------------------------------------------------------------------------------------------------------------------------------------------------------------------------------------------|--------------------|------------------|--------------------------|-----------|------------------|-----------------------|-------------|---------------------------------------|-----------|----------|-----------------------|--------------------------------------------------|-----------|-----------------|------------------------------------------------|----------------|---------------------------------------|---------------------------------------------------------|------------------------|
| ,                                                                                                                                                                                                                                                                                                                                                                                                                                                                                                                                                                                                                                                                                                                                                                                                                                                                                                                                                                                                                                                                                                                                                                                                                                                                                                                                                                                                                                                                                                                                                                                                                                                                                                                                                                                                                                                                                                                                                                                                                                                                                                                              |                                     |              |                      |                                                 | A STATE OF THE PARTY OF THE PAR | BILL OF            |                  |                          |           |                  |                       | T           |                                       |           | Jan-1    |                       |                                                  |           |                 |                                                |                |                                       | <u> </u>                                                | <del></del>            |
| NO. SIZE                                                                                                                                                                                                                                                                                                                                                                                                                                                                                                                                                                                                                                                                                                                                                                                                                                                                                                                                                                                                                                                                                                                                                                                                                                                                                                                                                                                                                                                                                                                                                                                                                                                                                                                                                                                                                                                                                                                                                                                                                                                                                                                       | LENGTH MARK LOCATION                | ll           | NO. 2 (C             | ARK LOCATIO                                     | ON NO.                                                                                                                                                                                                                                                                                                                                                                                                                                                                                                                                                                                                                                                                                                                                                                                                                                                                                                                                                                                                                                                                                                                                                                                                                                                                                                                                                                                                                                                                                                                                                                                                                                                                                                                                                                                                                                                                                                                                                                                                                                                                                                                         | SIZE LENGTH        |                  |                          | NO.       | SIZE    <br>BENT | NC. 5                 | MARK COA    | LOCATION                              |           |          | LENGTH MA             | الخالق والكاف المالية والمنازع والمنازع والمنازع | ON NO     | ). ISIZ<br>SUPE | ZE LENGTH MARK LERSTRUCTURE (C                 | onid)          |                                       |                                                         |                        |
| END                                                                                                                                                                                                                                                                                                                                                                                                                                                                                                                                                                                                                                                                                                                                                                                                                                                                                                                                                                                                                                                                                                                                                                                                                                                                                                                                                                                                                                                                                                                                                                                                                                                                                                                                                                                                                                                                                                                                                                                                                                                                                                                            | D BENT NO. I                        | 11 7         | 7:6" 42              | 201 Bean                                        | n 8                                                                                                                                                                                                                                                                                                                                                                                                                                                                                                                                                                                                                                                                                                                                                                                                                                                                                                                                                                                                                                                                                                                                                                                                                                                                                                                                                                                                                                                                                                                                                                                                                                                                                                                                                                                                                                                                                                                                                                                                                                                                                                                            |                    |                  | Beam                     | 2         |                  |                       |             | Beam                                  | 92        | 8        | 23'-9" V              |                                                  |           | 7 6             | 6 41.6" 019                                    | Curb           |                                       |                                                         |                        |
| 12 5                                                                                                                                                                                                                                                                                                                                                                                                                                                                                                                                                                                                                                                                                                                                                                                                                                                                                                                                                                                                                                                                                                                                                                                                                                                                                                                                                                                                                                                                                                                                                                                                                                                                                                                                                                                                                                                                                                                                                                                                                                                                                                                           | 2'.9" D2 "                          | 2 9          | 9'-0" Hz             | 702 "<br>703 "                                  | 24                                                                                                                                                                                                                                                                                                                                                                                                                                                                                                                                                                                                                                                                                                                                                                                                                                                                                                                                                                                                                                                                                                                                                                                                                                                                                                                                                                                                                                                                                                                                                                                                                                                                                                                                                                                                                                                                                                                                                                                                                                                                                                                             | 11 3540            | " Y32            | Column                   | 10        | 9                | 11-9"<br>7-6"         | H59<br>H201 | "                                     | 12        | 2        | 19:9" W               | 1 A.B.W.                                         | 12        | 0 6             | 6 41'-6" C14 0<br>6 39'-9" C15<br>6 39'-6" C16 | "              |                                       |                                                         |                        |
| 8 4                                                                                                                                                                                                                                                                                                                                                                                                                                                                                                                                                                                                                                                                                                                                                                                                                                                                                                                                                                                                                                                                                                                                                                                                                                                                                                                                                                                                                                                                                                                                                                                                                                                                                                                                                                                                                                                                                                                                                                                                                                                                                                                            | 10:0" D3 "                          | 3 9          | 10-9" 14             | 204 "                                           | 41                                                                                                                                                                                                                                                                                                                                                                                                                                                                                                                                                                                                                                                                                                                                                                                                                                                                                                                                                                                                                                                                                                                                                                                                                                                                                                                                                                                                                                                                                                                                                                                                                                                                                                                                                                                                                                                                                                                                                                                                                                                                                                                             | 10 34:0            |                  | "                        | _2        | 10               | 12-3"                 | 11501       |                                       |           |          |                       |                                                  |           | 7 6             | 6 31:0" C17                                    | 44             |                                       |                                                         |                        |
|                                                                                                                                                                                                                                                                                                                                                                                                                                                                                                                                                                                                                                                                                                                                                                                                                                                                                                                                                                                                                                                                                                                                                                                                                                                                                                                                                                                                                                                                                                                                                                                                                                                                                                                                                                                                                                                                                                                                                                                                                                                                                                                                |                                     | 18 10        | 26:9" 42<br>26:3" 42 | 05 <u>"                                    </u> |                                                                                                                                                                                                                                                                                                                                                                                                                                                                                                                                                                                                                                                                                                                                                                                                                                                                                                                                                                                                                                                                                                                                                                                                                                                                                                                                                                                                                                                                                                                                                                                                                                                                                                                                                                                                                                                                                                                                                                                                                                                                                                                                |                    |                  |                          | 6         |                  | 12:0"<br>30:3"        | 4503        | "                                     | 12        | 5        | BENT NO               | 71 Footil                                        | 79        |                 |                                                |                |                                       |                                                         |                        |
|                                                                                                                                                                                                                                                                                                                                                                                                                                                                                                                                                                                                                                                                                                                                                                                                                                                                                                                                                                                                                                                                                                                                                                                                                                                                                                                                                                                                                                                                                                                                                                                                                                                                                                                                                                                                                                                                                                                                                                                                                                                                                                                                |                                     |              |                      |                                                 |                                                                                                                                                                                                                                                                                                                                                                                                                                                                                                                                                                                                                                                                                                                                                                                                                                                                                                                                                                                                                                                                                                                                                                                                                                                                                                                                                                                                                                                                                                                                                                                                                                                                                                                                                                                                                                                                                                                                                                                                                                                                                                                                |                    | ( ) . ( )        | 081/1/2                  | 5         |                  | 32-6"                 | 4504        | "                                     | 16        | 9        | 2:9" D                | 72 "                                             |           |                 | 5 00" 11                                       |                |                                       |                                                         |                        |
| 16 7                                                                                                                                                                                                                                                                                                                                                                                                                                                                                                                                                                                                                                                                                                                                                                                                                                                                                                                                                                                                                                                                                                                                                                                                                                                                                                                                                                                                                                                                                                                                                                                                                                                                                                                                                                                                                                                                                                                                                                                                                                                                                                                           | 2949" 37 Beam                       |              | 9:6" P               | 21 Colum                                        | 12                                                                                                                                                                                                                                                                                                                                                                                                                                                                                                                                                                                                                                                                                                                                                                                                                                                                                                                                                                                                                                                                                                                                                                                                                                                                                                                                                                                                                                                                                                                                                                                                                                                                                                                                                                                                                                                                                                                                                                                                                                                                                                                             |                    |                  | A.B. Wells               | 9         | 10 3             | 9'0"<br>32'6"         | 450G        | "                                     | 0_        | 9        | 10'0" Di              | <u> </u>                                         |           |                 | 5 4º0" L1<br>5 2º6" L2                         | Curb<br>"      |                                       |                                                         |                        |
| 4 6                                                                                                                                                                                                                                                                                                                                                                                                                                                                                                                                                                                                                                                                                                                                                                                                                                                                                                                                                                                                                                                                                                                                                                                                                                                                                                                                                                                                                                                                                                                                                                                                                                                                                                                                                                                                                                                                                                                                                                                                                                                                                                                            | 20:0" 43                            |              |                      |                                                 |                                                                                                                                                                                                                                                                                                                                                                                                                                                                                                                                                                                                                                                                                                                                                                                                                                                                                                                                                                                                                                                                                                                                                                                                                                                                                                                                                                                                                                                                                                                                                                                                                                                                                                                                                                                                                                                                                                                                                                                                                                                                                                                                | BENT               |                  | Fosting                  | 4         | 11 3             | 32'-6"<br>20:0"       | 4507        | 11                                    | 2         | 6        | 33:0" H               | 71 Barkun                                        | 2// 2     |                 | 5 5'9" L3<br>5 6'0" L9                         | 11             |                                       |                                                         |                        |
|                                                                                                                                                                                                                                                                                                                                                                                                                                                                                                                                                                                                                                                                                                                                                                                                                                                                                                                                                                                                                                                                                                                                                                                                                                                                                                                                                                                                                                                                                                                                                                                                                                                                                                                                                                                                                                                                                                                                                                                                                                                                                                                                | 29:0" HD Backwall<br>28:9" H5 "     | 13 6         | 14.0" U              | 22 "                                            | 3                                                                                                                                                                                                                                                                                                                                                                                                                                                                                                                                                                                                                                                                                                                                                                                                                                                                                                                                                                                                                                                                                                                                                                                                                                                                                                                                                                                                                                                                                                                                                                                                                                                                                                                                                                                                                                                                                                                                                                                                                                                                                                                              | 11 11:9            | 020              | "                        |           |                  |                       |             |                                       | 9         | 4        | 33'0" H               | 72 11                                            | ż         | ک اِ            | 5 6:3" 15                                      | 11             |                                       |                                                         |                        |
| 96                                                                                                                                                                                                                                                                                                                                                                                                                                                                                                                                                                                                                                                                                                                                                                                                                                                                                                                                                                                                                                                                                                                                                                                                                                                                                                                                                                                                                                                                                                                                                                                                                                                                                                                                                                                                                                                                                                                                                                                                                                                                                                                             | 14:9" H9 Wing                       | 24 G<br>12 G | 15:9" (1)            |                                                 |                                                                                                                                                                                                                                                                                                                                                                                                                                                                                                                                                                                                                                                                                                                                                                                                                                                                                                                                                                                                                                                                                                                                                                                                                                                                                                                                                                                                                                                                                                                                                                                                                                                                                                                                                                                                                                                                                                                                                                                                                                                                                                                                | 9 21:9°<br>11 23:3 | " D25            | "                        | 96        | 2                | 91/2"                 | 122         | Column                                | 16        |          | 33'-0" H.<br>34'-3" H |                                                  | - 11      | 2   5           | 5 6:3" 16                                      |                |                                       |                                                         |                        |
| 12 9                                                                                                                                                                                                                                                                                                                                                                                                                                                                                                                                                                                                                                                                                                                                                                                                                                                                                                                                                                                                                                                                                                                                                                                                                                                                                                                                                                                                                                                                                                                                                                                                                                                                                                                                                                                                                                                                                                                                                                                                                                                                                                                           |                                     | 56           | 17:3" (1)            | ?5 "                                            | 8                                                                                                                                                                                                                                                                                                                                                                                                                                                                                                                                                                                                                                                                                                                                                                                                                                                                                                                                                                                                                                                                                                                                                                                                                                                                                                                                                                                                                                                                                                                                                                                                                                                                                                                                                                                                                                                                                                                                                                                                                                                                                                                              | 7 8'0"             | 1027             | "                        |           |                  |                       |             |                                       | 4         | 6        | 33'6" H               | 75 "                                             |           |                 |                                                |                |                                       |                                                         |                        |
| 7 6                                                                                                                                                                                                                                                                                                                                                                                                                                                                                                                                                                                                                                                                                                                                                                                                                                                                                                                                                                                                                                                                                                                                                                                                                                                                                                                                                                                                                                                                                                                                                                                                                                                                                                                                                                                                                                                                                                                                                                                                                                                                                                                            | 1'0" H13 Beam                       |              | 18:0" U              |                                                 | 21                                                                                                                                                                                                                                                                                                                                                                                                                                                                                                                                                                                                                                                                                                                                                                                                                                                                                                                                                                                                                                                                                                                                                                                                                                                                                                                                                                                                                                                                                                                                                                                                                                                                                                                                                                                                                                                                                                                                                                                                                                                                                                                             |                    |                  | "                        | 2         |                  | 2'-9"<br>3'-6"        |             | Beam                                  | 5         | 6        | 6-3" 4                | 77 Wing                                          | 9 0       | 5 5             | 5 4-9" RI L<br>5 5-6" R2                       | <u>nd tast</u> |                                       |                                                         |                        |
| 7 6                                                                                                                                                                                                                                                                                                                                                                                                                                                                                                                                                                                                                                                                                                                                                                                                                                                                                                                                                                                                                                                                                                                                                                                                                                                                                                                                                                                                                                                                                                                                                                                                                                                                                                                                                                                                                                                                                                                                                                                                                                                                                                                            |                                     | 2 4.         | 3:6" 1               | <i>es "</i>                                     | 2                                                                                                                                                                                                                                                                                                                                                                                                                                                                                                                                                                                                                                                                                                                                                                                                                                                                                                                                                                                                                                                                                                                                                                                                                                                                                                                                                                                                                                                                                                                                                                                                                                                                                                                                                                                                                                                                                                                                                                                                                                                                                                                              | 8 19:0             | 042              | 11                       | 5         | 4                | 4:3"                  | <i>U29</i>  | //                                    |           |          |                       | .,,,,,                                           |           | 3 5             | 5 6-0" R3                                      | 11 1           | · · · · · · · · · · · · · · · · · · · |                                                         |                        |
|                                                                                                                                                                                                                                                                                                                                                                                                                                                                                                                                                                                                                                                                                                                                                                                                                                                                                                                                                                                                                                                                                                                                                                                                                                                                                                                                                                                                                                                                                                                                                                                                                                                                                                                                                                                                                                                                                                                                                                                                                                                                                                                                |                                     | 6 4          | 4-3" ()              | <u> </u>                                        | 40                                                                                                                                                                                                                                                                                                                                                                                                                                                                                                                                                                                                                                                                                                                                                                                                                                                                                                                                                                                                                                                                                                                                                                                                                                                                                                                                                                                                                                                                                                                                                                                                                                                                                                                                                                                                                                                                                                                                                                                                                                                                                                                             | 10 7:0"            | 144              |                          | 21        | 6                | 19!0"<br>19!9"        | U51<br>U52  | 11                                    | 7         | 6        | 6:9" H                | 80 Backn                                         | 1011      |                 | 5 6'-6" R4<br>5 6-9" R5<br>5 7'-0" R6          | 11 11          |                                       |                                                         |                        |
|                                                                                                                                                                                                                                                                                                                                                                                                                                                                                                                                                                                                                                                                                                                                                                                                                                                                                                                                                                                                                                                                                                                                                                                                                                                                                                                                                                                                                                                                                                                                                                                                                                                                                                                                                                                                                                                                                                                                                                                                                                                                                                                                |                                     |              |                      |                                                 |                                                                                                                                                                                                                                                                                                                                                                                                                                                                                                                                                                                                                                                                                                                                                                                                                                                                                                                                                                                                                                                                                                                                                                                                                                                                                                                                                                                                                                                                                                                                                                                                                                                                                                                                                                                                                                                                                                                                                                                                                                                                                                                                | 17/17/1            | 1,000            | B - 2                    | 27        | 6                | 15!0"                 | 4.53        | 11                                    | 4         | 6        | 6:9" H                | 31 Win                                           |           | 3 6             | 5 7'-0" R6<br>5 5'3" E7 A                      | 11 11          |                                       |                                                         |                        |
|                                                                                                                                                                                                                                                                                                                                                                                                                                                                                                                                                                                                                                                                                                                                                                                                                                                                                                                                                                                                                                                                                                                                                                                                                                                                                                                                                                                                                                                                                                                                                                                                                                                                                                                                                                                                                                                                                                                                                                                                                                                                                                                                |                                     |              | <u> </u>             |                                                 | 2                                                                                                                                                                                                                                                                                                                                                                                                                                                                                                                                                                                                                                                                                                                                                                                                                                                                                                                                                                                                                                                                                                                                                                                                                                                                                                                                                                                                                                                                                                                                                                                                                                                                                                                                                                                                                                                                                                                                                                                                                                                                                                                              | 11 26'9"           | H23<br>H41       | Beam<br>"                | 16        |                  | 16:6"<br>17:3"        |             |                                       | 10        | 6        | 13:0" H               | 02 "<br>53 "                                     |           |                 |                                                | arapet<br>"    |                                       |                                                         |                        |
| 96                                                                                                                                                                                                                                                                                                                                                                                                                                                                                                                                                                                                                                                                                                                                                                                                                                                                                                                                                                                                                                                                                                                                                                                                                                                                                                                                                                                                                                                                                                                                                                                                                                                                                                                                                                                                                                                                                                                                                                                                                                                                                                                             | 19:6" TI Wing                       |              |                      |                                                 | 9                                                                                                                                                                                                                                                                                                                                                                                                                                                                                                                                                                                                                                                                                                                                                                                                                                                                                                                                                                                                                                                                                                                                                                                                                                                                                                                                                                                                                                                                                                                                                                                                                                                                                                                                                                                                                                                                                                                                                                                                                                                                                                                              | 10 15 3"           | 1442             | <i>H</i>                 | //        |                  | 18:0"                 |             |                                       |           |          |                       |                                                  |           | 8 5             | 5 11:0" R9                                     | "              |                                       |                                                         |                        |
| 46                                                                                                                                                                                                                                                                                                                                                                                                                                                                                                                                                                                                                                                                                                                                                                                                                                                                                                                                                                                                                                                                                                                                                                                                                                                                                                                                                                                                                                                                                                                                                                                                                                                                                                                                                                                                                                                                                                                                                                                                                                                                                                                             | 11:0" 72 "                          |              |                      |                                                 | 109                                                                                                                                                                                                                                                                                                                                                                                                                                                                                                                                                                                                                                                                                                                                                                                                                                                                                                                                                                                                                                                                                                                                                                                                                                                                                                                                                                                                                                                                                                                                                                                                                                                                                                                                                                                                                                                                                                                                                                                                                                                                                                                            | 10 12:6"           | 443              | //                       |           |                  |                       |             | · · · · · · · · · · · · · · · · · · · | <u>] </u> |          |                       |                                                  |           | 2 5             |                                                | 11             |                                       |                                                         |                        |
|                                                                                                                                                                                                                                                                                                                                                                                                                                                                                                                                                                                                                                                                                                                                                                                                                                                                                                                                                                                                                                                                                                                                                                                                                                                                                                                                                                                                                                                                                                                                                                                                                                                                                                                                                                                                                                                                                                                                                                                                                                                                                                                                |                                     | 64 11        | 38'-6" V             | ?1 Colum                                        | n 9                                                                                                                                                                                                                                                                                                                                                                                                                                                                                                                                                                                                                                                                                                                                                                                                                                                                                                                                                                                                                                                                                                                                                                                                                                                                                                                                                                                                                                                                                                                                                                                                                                                                                                                                                                                                                                                                                                                                                                                                                                                                                                                            | 9 6.9"             | 145              | "                        |           |                  |                       |             | Column                                |           |          |                       |                                                  |           | 8 5             | 5 3/10" 2/2                                    | 11             |                                       |                                                         | ÷                      |
| 46 4                                                                                                                                                                                                                                                                                                                                                                                                                                                                                                                                                                                                                                                                                                                                                                                                                                                                                                                                                                                                                                                                                                                                                                                                                                                                                                                                                                                                                                                                                                                                                                                                                                                                                                                                                                                                                                                                                                                                                                                                                                                                                                                           | 12'3" UI Beam                       |              |                      |                                                 | <u>3</u>                                                                                                                                                                                                                                                                                                                                                                                                                                                                                                                                                                                                                                                                                                                                                                                                                                                                                                                                                                                                                                                                                                                                                                                                                                                                                                                                                                                                                                                                                                                                                                                                                                                                                                                                                                                                                                                                                                                                                                                                                                                                                                                       | 9 10-6             | " 146<br>" 147   | "                        | 24        | 8                | 35'0"<br>35'0"        | 153         | - 11                                  |           |          |                       | .                                                | • . ,     | 3 E             | 5 3510" R13<br>5 3613" R14                     | <u> </u>       |                                       |                                                         |                        |
| 29                                                                                                                                                                                                                                                                                                                                                                                                                                                                                                                                                                                                                                                                                                                                                                                                                                                                                                                                                                                                                                                                                                                                                                                                                                                                                                                                                                                                                                                                                                                                                                                                                                                                                                                                                                                                                                                                                                                                                                                                                                                                                                                             | 12:6" 02 "                          |              |                      |                                                 | 2                                                                                                                                                                                                                                                                                                                                                                                                                                                                                                                                                                                                                                                                                                                                                                                                                                                                                                                                                                                                                                                                                                                                                                                                                                                                                                                                                                                                                                                                                                                                                                                                                                                                                                                                                                                                                                                                                                                                                                                                                                                                                                                              | 9 9'0"             | 448              | //                       |           |                  |                       |             |                                       |           |          |                       |                                                  |           |                 | 5 26'-0" R15<br>5 9'-9" R16<br>5 1'-3" R17     | 11             |                                       |                                                         |                        |
| 14 4                                                                                                                                                                                                                                                                                                                                                                                                                                                                                                                                                                                                                                                                                                                                                                                                                                                                                                                                                                                                                                                                                                                                                                                                                                                                                                                                                                                                                                                                                                                                                                                                                                                                                                                                                                                                                                                                                                                                                                                                                                                                                                                           | 2:9" 410 "                          | 12 2         | 19:9" W              | 11 A.B. Wel                                     |                                                                                                                                                                                                                                                                                                                                                                                                                                                                                                                                                                                                                                                                                                                                                                                                                                                                                                                                                                                                                                                                                                                                                                                                                                                                                                                                                                                                                                                                                                                                                                                                                                                                                                                                                                                                                                                                                                                                                                                                                                                                                                                                | 6 26-6             | 4201             | . 11                     | 12        | 2                | 19'9"                 | WI          | A.B. Wells                            | -         |          |                       |                                                  | · · ·     |                 | 5 7:3" R17                                     | "              |                                       |                                                         | •                      |
| 12 7                                                                                                                                                                                                                                                                                                                                                                                                                                                                                                                                                                                                                                                                                                                                                                                                                                                                                                                                                                                                                                                                                                                                                                                                                                                                                                                                                                                                                                                                                                                                                                                                                                                                                                                                                                                                                                                                                                                                                                                                                                                                                                                           | 14:0" 411 "                         |              |                      |                                                 | 16                                                                                                                                                                                                                                                                                                                                                                                                                                                                                                                                                                                                                                                                                                                                                                                                                                                                                                                                                                                                                                                                                                                                                                                                                                                                                                                                                                                                                                                                                                                                                                                                                                                                                                                                                                                                                                                                                                                                                                                                                                                                                                                             | 10 28:3            | " 14901          | ,/                       |           |                  |                       |             |                                       | 4         | 6        | 8:9" 7                |                                                  | 9 - 6     | 3 L             | 5 33'3" R16                                    | . //           |                                       |                                                         |                        |
| 6 7                                                                                                                                                                                                                                                                                                                                                                                                                                                                                                                                                                                                                                                                                                                                                                                                                                                                                                                                                                                                                                                                                                                                                                                                                                                                                                                                                                                                                                                                                                                                                                                                                                                                                                                                                                                                                                                                                                                                                                                                                                                                                                                            | 6:5" UIZ "                          | 49           | BENT NO.             | 3<br>25 Footing                                 | <u>2</u>                                                                                                                                                                                                                                                                                                                                                                                                                                                                                                                                                                                                                                                                                                                                                                                                                                                                                                                                                                                                                                                                                                                                                                                                                                                                                                                                                                                                                                                                                                                                                                                                                                                                                                                                                                                                                                                                                                                                                                                                                                                                                                                       | 6 7.0"             | 1402             | //                       | 6         | 7                | BENT<br>3'0"          | NO. 6       | Footing                               | 9         | 6        | 14:0" 7               | (3.) "                                           |           |                 | 5 31-6" R19<br>5 32-6" R10                     | "              |                                       |                                                         |                        |
|                                                                                                                                                                                                                                                                                                                                                                                                                                                                                                                                                                                                                                                                                                                                                                                                                                                                                                                                                                                                                                                                                                                                                                                                                                                                                                                                                                                                                                                                                                                                                                                                                                                                                                                                                                                                                                                                                                                                                                                                                                                                                                                                |                                     | 12 7         | 9-3" Di              | 38 "                                            |                                                                                                                                                                                                                                                                                                                                                                                                                                                                                                                                                                                                                                                                                                                                                                                                                                                                                                                                                                                                                                                                                                                                                                                                                                                                                                                                                                                                                                                                                                                                                                                                                                                                                                                                                                                                                                                                                                                                                                                                                                                                                                                                | 3 01/1             | 1001             | <i></i>                  | 12        | 7                | 8:9"                  | 028         | Footing                               |           |          | · .                   |                                                  |           | 2 5             | 5 32! G" REO<br>5 32! 3" RE/                   | 11 12 13       | -1<br>-1                              |                                                         |                        |
|                                                                                                                                                                                                                                                                                                                                                                                                                                                                                                                                                                                                                                                                                                                                                                                                                                                                                                                                                                                                                                                                                                                                                                                                                                                                                                                                                                                                                                                                                                                                                                                                                                                                                                                                                                                                                                                                                                                                                                                                                                                                                                                                |                                     | 21 10        |                      |                                                 | 8/                                                                                                                                                                                                                                                                                                                                                                                                                                                                                                                                                                                                                                                                                                                                                                                                                                                                                                                                                                                                                                                                                                                                                                                                                                                                                                                                                                                                                                                                                                                                                                                                                                                                                                                                                                                                                                                                                                                                                                                                                                                                                                                             | 3 9:6"             | PEI              | Column                   | 9%        |                  | 5!0"<br>18!0"         |             | "                                     | 57        | 4        | 12:3" 4               | 71 Bear                                          |           |                 | 6 10:0" P22 E<br>5 10:3" R23 F                 |                |                                       |                                                         |                        |
|                                                                                                                                                                                                                                                                                                                                                                                                                                                                                                                                                                                                                                                                                                                                                                                                                                                                                                                                                                                                                                                                                                                                                                                                                                                                                                                                                                                                                                                                                                                                                                                                                                                                                                                                                                                                                                                                                                                                                                                                                                                                                                                                |                                     |              |                      |                                                 |                                                                                                                                                                                                                                                                                                                                                                                                                                                                                                                                                                                                                                                                                                                                                                                                                                                                                                                                                                                                                                                                                                                                                                                                                                                                                                                                                                                                                                                                                                                                                                                                                                                                                                                                                                                                                                                                                                                                                                                                                                                                                                                                | 9 2:9"             |                  | Beam                     | 16        | 6                | 8:0"                  | 063         | "                                     | 2         | 4        | 13:3" 11              | 72 "                                             | ے ا       | 3 6             | 5 11:0" R24                                    | "              |                                       |                                                         |                        |
|                                                                                                                                                                                                                                                                                                                                                                                                                                                                                                                                                                                                                                                                                                                                                                                                                                                                                                                                                                                                                                                                                                                                                                                                                                                                                                                                                                                                                                                                                                                                                                                                                                                                                                                                                                                                                                                                                                                                                                                                                                                                                                                                |                                     | 16 10        | 810" D<br>1313" D    | 3 <i>4</i>                                      | 6                                                                                                                                                                                                                                                                                                                                                                                                                                                                                                                                                                                                                                                                                                                                                                                                                                                                                                                                                                                                                                                                                                                                                                                                                                                                                                                                                                                                                                                                                                                                                                                                                                                                                                                                                                                                                                                                                                                                                                                                                                                                                                                              | 4 3'6"             | 1129             | "                        | 6         | 8                | 8'.9"<br>18'.0"       | D65         | 21                                    | 16        | 6        | 2:0" 1                | 74 11                                            |           | 7 6             | 5 35:9" R25<br>5 5:9" R26 E                    | nd Post        |                                       | -                                                       | -¥                     |
|                                                                                                                                                                                                                                                                                                                                                                                                                                                                                                                                                                                                                                                                                                                                                                                                                                                                                                                                                                                                                                                                                                                                                                                                                                                                                                                                                                                                                                                                                                                                                                                                                                                                                                                                                                                                                                                                                                                                                                                                                                                                                                                                | 8'3" VI Backwall                    | 2 7          | 13-0" 12             | 36 "                                            | 20                                                                                                                                                                                                                                                                                                                                                                                                                                                                                                                                                                                                                                                                                                                                                                                                                                                                                                                                                                                                                                                                                                                                                                                                                                                                                                                                                                                                                                                                                                                                                                                                                                                                                                                                                                                                                                                                                                                                                                                                                                                                                                                             | 6 14'0'            | 141              | //                       |           |                  |                       |             | -                                     | 6         | 7        | 6:3" 1                | 75 "                                             |           | 7 5<br>36 6     | 5 6'3" R27<br>6 90'-0" 51 3                    | " "<br>=\ab    | -                                     |                                                         | -                      |
| 119 5                                                                                                                                                                                                                                                                                                                                                                                                                                                                                                                                                                                                                                                                                                                                                                                                                                                                                                                                                                                                                                                                                                                                                                                                                                                                                                                                                                                                                                                                                                                                                                                                                                                                                                                                                                                                                                                                                                                                                                                                                                                                                                                          | 10:3" V2 Wing                       | 76 70        | 77-9 0               | 2/                                              | 36                                                                                                                                                                                                                                                                                                                                                                                                                                                                                                                                                                                                                                                                                                                                                                                                                                                                                                                                                                                                                                                                                                                                                                                                                                                                                                                                                                                                                                                                                                                                                                                                                                                                                                                                                                                                                                                                                                                                                                                                                                                                                                                             | 5 1323             | " 143            | "                        | 10        | 10 1             | 4-0"                  | H26         | Beam                                  | 16        |          | 10-0 0                |                                                  | 8         | 10 9            | 1 32-0" 52                                     | NOO            |                                       |                                                         |                        |
| 28 4                                                                                                                                                                                                                                                                                                                                                                                                                                                                                                                                                                                                                                                                                                                                                                                                                                                                                                                                                                                                                                                                                                                                                                                                                                                                                                                                                                                                                                                                                                                                                                                                                                                                                                                                                                                                                                                                                                                                                                                                                                                                                                                           | 12'6" V3 "<br>7'6" V4 "             | 10 10        | 12:3" 42             | 25 Bean                                         |                                                                                                                                                                                                                                                                                                                                                                                                                                                                                                                                                                                                                                                                                                                                                                                                                                                                                                                                                                                                                                                                                                                                                                                                                                                                                                                                                                                                                                                                                                                                                                                                                                                                                                                                                                                                                                                                                                                                                                                                                                                                                                                                | 6 16:3             | " 444            | "                        |           |                  | 19:6"<br>19:3"        |             | 11                                    |           |          |                       | 40.                                              |           | 9 6             | 30'-9" 54                                      | 11             |                                       |                                                         |                        |
| 4                                                                                                                                                                                                                                                                                                                                                                                                                                                                                                                                                                                                                                                                                                                                                                                                                                                                                                                                                                                                                                                                                                                                                                                                                                                                                                                                                                                                                                                                                                                                                                                                                                                                                                                                                                                                                                                                                                                                                                                                                                                                                                                              | 7-6 14 "                            |              | 1313" H              |                                                 |                                                                                                                                                                                                                                                                                                                                                                                                                                                                                                                                                                                                                                                                                                                                                                                                                                                                                                                                                                                                                                                                                                                                                                                                                                                                                                                                                                                                                                                                                                                                                                                                                                                                                                                                                                                                                                                                                                                                                                                                                                                                                                                                | 6 18:0             |                  | "                        | 7         |                  | 13-6"                 |             | "                                     |           |          |                       |                                                  | `         | 9 6             | 32'9" 55                                       |                |                                       |                                                         |                        |
|                                                                                                                                                                                                                                                                                                                                                                                                                                                                                                                                                                                                                                                                                                                                                                                                                                                                                                                                                                                                                                                                                                                                                                                                                                                                                                                                                                                                                                                                                                                                                                                                                                                                                                                                                                                                                                                                                                                                                                                                                                                                                                                                |                                     | 2 11         | 27'0" H              | 32 "                                            | 14                                                                                                                                                                                                                                                                                                                                                                                                                                                                                                                                                                                                                                                                                                                                                                                                                                                                                                                                                                                                                                                                                                                                                                                                                                                                                                                                                                                                                                                                                                                                                                                                                                                                                                                                                                                                                                                                                                                                                                                                                                                                                                                             | 5 14.0             | " 147            | //                       | 5         | 7                | 6º3"                  | 1164        |                                       | <u> </u>  |          |                       |                                                  |           | 20 4            | 7 16:0" 56                                     | 11             | · ·                                   |                                                         |                        |
| 12 2                                                                                                                                                                                                                                                                                                                                                                                                                                                                                                                                                                                                                                                                                                                                                                                                                                                                                                                                                                                                                                                                                                                                                                                                                                                                                                                                                                                                                                                                                                                                                                                                                                                                                                                                                                                                                                                                                                                                                                                                                                                                                                                           | 19-9" WI A.B. Wells                 | 98           | 6'-6" H              | 39 11                                           |                                                                                                                                                                                                                                                                                                                                                                                                                                                                                                                                                                                                                                                                                                                                                                                                                                                                                                                                                                                                                                                                                                                                                                                                                                                                                                                                                                                                                                                                                                                                                                                                                                                                                                                                                                                                                                                                                                                                                                                                                                                                                                                                |                    |                  |                          | 2         | 8 .              | 9!9"<br>1/ <u>:0"</u> | 1466        | . 11                                  |           |          |                       |                                                  | 104-6     | 6 4             | 6 25:9" 57<br>6 30:3" 58                       | <i>"</i>       |                                       |                                                         | -                      |
|                                                                                                                                                                                                                                                                                                                                                                                                                                                                                                                                                                                                                                                                                                                                                                                                                                                                                                                                                                                                                                                                                                                                                                                                                                                                                                                                                                                                                                                                                                                                                                                                                                                                                                                                                                                                                                                                                                                                                                                                                                                                                                                                | BENT NO. 2                          | 28           | 8'6" H.<br>9'6" H.   | 35 "                                            |                                                                                                                                                                                                                                                                                                                                                                                                                                                                                                                                                                                                                                                                                                                                                                                                                                                                                                                                                                                                                                                                                                                                                                                                                                                                                                                                                                                                                                                                                                                                                                                                                                                                                                                                                                                                                                                                                                                                                                                                                                                                                                                                | 11 29:6            |                  | Column                   | 2         | 7.               | 11:3"                 | 467         | "                                     | 130       | -        | 4:9" V                | 71 Binh.                                         | 94-0      | 0 0             | à 31-3" 59<br>1 40:0" 510                      | 11             |                                       |                                                         |                        |
|                                                                                                                                                                                                                                                                                                                                                                                                                                                                                                                                                                                                                                                                                                                                                                                                                                                                                                                                                                                                                                                                                                                                                                                                                                                                                                                                                                                                                                                                                                                                                                                                                                                                                                                                                                                                                                                                                                                                                                                                                                                                                                                                |                                     | 3 8          | 10.0" H              | 37 1                                            |                                                                                                                                                                                                                                                                                                                                                                                                                                                                                                                                                                                                                                                                                                                                                                                                                                                                                                                                                                                                                                                                                                                                                                                                                                                                                                                                                                                                                                                                                                                                                                                                                                                                                                                                                                                                                                                                                                                                                                                                                                                                                                                                |                    |                  |                          | 1         | 7                | 11-6"<br>11-6"        | 1169        | //                                    |           |          |                       |                                                  |           | 2 4             | 1 25-6" 511                                    | //             | - <b> </b>  <br>- <b> </b>            |                                                         |                        |
| 64 11                                                                                                                                                                                                                                                                                                                                                                                                                                                                                                                                                                                                                                                                                                                                                                                                                                                                                                                                                                                                                                                                                                                                                                                                                                                                                                                                                                                                                                                                                                                                                                                                                                                                                                                                                                                                                                                                                                                                                                                                                                                                                                                          | 7:3" D21 Footing                    | 26           | 21'9" HE<br>25'9" H  | 38 "<br>39 "                                    | 12                                                                                                                                                                                                                                                                                                                                                                                                                                                                                                                                                                                                                                                                                                                                                                                                                                                                                                                                                                                                                                                                                                                                                                                                                                                                                                                                                                                                                                                                                                                                                                                                                                                                                                                                                                                                                                                                                                                                                                                                                                                                                                                             | 2 19'9             | " W/             | A.B. Wells               | 4         |                  | 6!6"<br>?9:9"         |             | 11                                    |           | 9        | 9.6" V                |                                                  |           | 2               | 6 12'-9" 512<br>6 12'-9" 513                   | 11             | -                                     |                                                         |                        |
| 8 11                                                                                                                                                                                                                                                                                                                                                                                                                                                                                                                                                                                                                                                                                                                                                                                                                                                                                                                                                                                                                                                                                                                                                                                                                                                                                                                                                                                                                                                                                                                                                                                                                                                                                                                                                                                                                                                                                                                                                                                                                                                                                                                           | 11:9" 024 "                         | 12 7         | 7-6" 42              | 20/ 11                                          |                                                                                                                                                                                                                                                                                                                                                                                                                                                                                                                                                                                                                                                                                                                                                                                                                                                                                                                                                                                                                                                                                                                                                                                                                                                                                                                                                                                                                                                                                                                                                                                                                                                                                                                                                                                                                                                                                                                                                                                                                                                                                                                                | BENT               |                  |                          | 2         | 6                | 19:6"                 | H603        |                                       |           |          | 10:0" V               |                                                  |           | 9 4             | 6 18:6" 514                                    | 11             | 1                                     |                                                         |                        |
|                                                                                                                                                                                                                                                                                                                                                                                                                                                                                                                                                                                                                                                                                                                                                                                                                                                                                                                                                                                                                                                                                                                                                                                                                                                                                                                                                                                                                                                                                                                                                                                                                                                                                                                                                                                                                                                                                                                                                                                                                                                                                                                                | 21:9" D25 "<br>23:3" D26 "          |              | 27:9" HS             |                                                 | 16                                                                                                                                                                                                                                                                                                                                                                                                                                                                                                                                                                                                                                                                                                                                                                                                                                                                                                                                                                                                                                                                                                                                                                                                                                                                                                                                                                                                                                                                                                                                                                                                                                                                                                                                                                                                                                                                                                                                                                                                                                                                                                                             | 9 11-9"            | D23              | Footing                  | <i>13</i> |                  | 31-6"<br>31-6"        |             | 11                                    |           | _        |                       |                                                  |           | 9 6<br>9 6      | 6 201-6" 515<br>6 301-3" 516                   | 11             |                                       |                                                         |                        |
| 18 7                                                                                                                                                                                                                                                                                                                                                                                                                                                                                                                                                                                                                                                                                                                                                                                                                                                                                                                                                                                                                                                                                                                                                                                                                                                                                                                                                                                                                                                                                                                                                                                                                                                                                                                                                                                                                                                                                                                                                                                                                                                                                                                           | 8:0" D27 "                          |              | 12:6" HE             |                                                 | 4                                                                                                                                                                                                                                                                                                                                                                                                                                                                                                                                                                                                                                                                                                                                                                                                                                                                                                                                                                                                                                                                                                                                                                                                                                                                                                                                                                                                                                                                                                                                                                                                                                                                                                                                                                                                                                                                                                                                                                                                                                                                                                                              | 9 21:9             | D25              | 11                       | 2         | 6                | 9:0"                  | 4607        | . 11                                  | 12        | 2        | 19:9" N               | 11 A.B. W.                                       | lells     | 9 2             | 6 38'-9" 518                                   | 11             |                                       |                                                         |                        |
| // 7                                                                                                                                                                                                                                                                                                                                                                                                                                                                                                                                                                                                                                                                                                                                                                                                                                                                                                                                                                                                                                                                                                                                                                                                                                                                                                                                                                                                                                                                                                                                                                                                                                                                                                                                                                                                                                                                                                                                                                                                                                                                                                                           | 8'9" D28 "                          |              |                      |                                                 | 160                                                                                                                                                                                                                                                                                                                                                                                                                                                                                                                                                                                                                                                                                                                                                                                                                                                                                                                                                                                                                                                                                                                                                                                                                                                                                                                                                                                                                                                                                                                                                                                                                                                                                                                                                                                                                                                                                                                                                                                                                                                                                                                            | 11 2313<br>7 810"  |                  | 3 I                      | 10        | 7                | 71-6"                 |             |                                       |           |          | RSTRUCT               | URE                                              | 31 - (2)  | 7   4<br>3)   4 | 6 38'-9" 518<br>6 32'-0" 519                   | 11             |                                       |                                                         |                        |
|                                                                                                                                                                                                                                                                                                                                                                                                                                                                                                                                                                                                                                                                                                                                                                                                                                                                                                                                                                                                                                                                                                                                                                                                                                                                                                                                                                                                                                                                                                                                                                                                                                                                                                                                                                                                                                                                                                                                                                                                                                                                                                                                | 10/21/10/20                         | 93 3         | 9.6" 2               | el Colum                                        | <del></del>                                                                                                                                                                                                                                                                                                                                                                                                                                                                                                                                                                                                                                                                                                                                                                                                                                                                                                                                                                                                                                                                                                                                                                                                                                                                                                                                                                                                                                                                                                                                                                                                                                                                                                                                                                                                                                                                                                                                                                                                                                                                                                                    | 7 8:9"             | D28              |                          | 66        | 3                | 9'6"                  | P21         | Column                                |           |          | 3-6" (                | 7 Cur                                            |           |                 |                                                |                |                                       |                                                         |                        |
| 7 10                                                                                                                                                                                                                                                                                                                                                                                                                                                                                                                                                                                                                                                                                                                                                                                                                                                                                                                                                                                                                                                                                                                                                                                                                                                                                                                                                                                                                                                                                                                                                                                                                                                                                                                                                                                                                                                                                                                                                                                                                                                                                                                           | 12'3" H21 Beam<br>13'3" H22 "       | 2 4          | 219" U               | 27 Bean                                         | 7 29                                                                                                                                                                                                                                                                                                                                                                                                                                                                                                                                                                                                                                                                                                                                                                                                                                                                                                                                                                                                                                                                                                                                                                                                                                                                                                                                                                                                                                                                                                                                                                                                                                                                                                                                                                                                                                                                                                                                                                                                                                                                                                                           | 9 6:6              | " D51<br>D52     | "                        |           | 4                | 2:9"                  | 427         | Beam                                  | 4         | 5        | 19'-9" (<br>38'-3" (  | <u>~ "</u><br>'3 "                               |           |                 |                                                |                |                                       |                                                         |                        |
| 26                                                                                                                                                                                                                                                                                                                                                                                                                                                                                                                                                                                                                                                                                                                                                                                                                                                                                                                                                                                                                                                                                                                                                                                                                                                                                                                                                                                                                                                                                                                                                                                                                                                                                                                                                                                                                                                                                                                                                                                                                                                                                                                             | 17'9" H23 "                         | 2 4          | 31-6" (1)            | 28 11                                           | 24                                                                                                                                                                                                                                                                                                                                                                                                                                                                                                                                                                                                                                                                                                                                                                                                                                                                                                                                                                                                                                                                                                                                                                                                                                                                                                                                                                                                                                                                                                                                                                                                                                                                                                                                                                                                                                                                                                                                                                                                                                                                                                                             | 8 60"              | 253              | //                       | 2         | 4                | 3-6"                  |             | "                                     | 2         | 5        | 33:3" C               | 2 "                                              | *         | J. 200          | ease due to 4                                  | Curb           |                                       |                                                         |                        |
| 10 10                                                                                                                                                                                                                                                                                                                                                                                                                                                                                                                                                                                                                                                                                                                                                                                                                                                                                                                                                                                                                                                                                                                                                                                                                                                                                                                                                                                                                                                                                                                                                                                                                                                                                                                                                                                                                                                                                                                                                                                                                                                                                                                          | 26'0" H24 "<br>12'3" H25 *          | 4 4          | 4-3" UX              |                                                 | 4                                                                                                                                                                                                                                                                                                                                                                                                                                                                                                                                                                                                                                                                                                                                                                                                                                                                                                                                                                                                                                                                                                                                                                                                                                                                                                                                                                                                                                                                                                                                                                                                                                                                                                                                                                                                                                                                                                                                                                                                                                                                                                                              | 9 22:0             | 1209             | <i>"</i>                 | 15        | 4                | 4'-3"<br>14'-0"       |             | 11                                    | 6         | 6        | 41:3" C<br>37:9" C    |                                                  |           | ourle           | to being clased                                | BF             | RIDGE OVER K.C.S                      | E., C.R.I. & P. AND C.M. & S.T.F                        | H. R.R.S.              |
|                                                                                                                                                                                                                                                                                                                                                                                                                                                                                                                                                                                                                                                                                                                                                                                                                                                                                                                                                                                                                                                                                                                                                                                                                                                                                                                                                                                                                                                                                                                                                                                                                                                                                                                                                                                                                                                                                                                                                                                                                                                                                                                                | 12-6" H26 "                         | 13 6         | 15.9" (1             | 32 "                                            |                                                                                                                                                                                                                                                                                                                                                                                                                                                                                                                                                                                                                                                                                                                                                                                                                                                                                                                                                                                                                                                                                                                                                                                                                                                                                                                                                                                                                                                                                                                                                                                                                                                                                                                                                                                                                                                                                                                                                                                                                                                                                                                                | 11 1510            | 1 150            | 8                        | 14        | 4.               | 14'-9"                | 1162        |                                       | 6         | 6        | 30.6" C               | 7 11                                             |           |                 |                                                | S              | TATE ROAD INTERS                      | TATE ROUTE 435                                          |                        |
| 9 9                                                                                                                                                                                                                                                                                                                                                                                                                                                                                                                                                                                                                                                                                                                                                                                                                                                                                                                                                                                                                                                                                                                                                                                                                                                                                                                                                                                                                                                                                                                                                                                                                                                                                                                                                                                                                                                                                                                                                                                                                                                                                                                            |                                     | 24 6<br>14 6 | 16-6" LE             |                                                 | 10                                                                                                                                                                                                                                                                                                                                                                                                                                                                                                                                                                                                                                                                                                                                                                                                                                                                                                                                                                                                                                                                                                                                                                                                                                                                                                                                                                                                                                                                                                                                                                                                                                                                                                                                                                                                                                                                                                                                                                                                                                                                                                                             |                    | " 1452<br>" 1453 | <u>Beam</u>              | 12        | 4                | 15'-6"<br>16'-3"      | <del></del> | 11                                    | 4         | 5        | 21:3" (               | <i>9 11</i>                                      |           |                 |                                                | IN             | KANSAS CITY                           |                                                         |                        |
|                                                                                                                                                                                                                                                                                                                                                                                                                                                                                                                                                                                                                                                                                                                                                                                                                                                                                                                                                                                                                                                                                                                                                                                                                                                                                                                                                                                                                                                                                                                                                                                                                                                                                                                                                                                                                                                                                                                                                                                                                                                                                                                                | 12:0" 129 "                         | 5 6          | 18:3" U              |                                                 | 9                                                                                                                                                                                                                                                                                                                                                                                                                                                                                                                                                                                                                                                                                                                                                                                                                                                                                                                                                                                                                                                                                                                                                                                                                                                                                                                                                                                                                                                                                                                                                                                                                                                                                                                                                                                                                                                                                                                                                                                                                                                                                                                              | 11 14-3            | " 1454           | 11                       | 5         | 4 1              | 17-0"                 | 1165        | //                                    | 8         | 5        | 26'-0" C              |                                                  |           |                 |                                                |                |                                       | -!(52)(RTE.I-435) STA. 92+27.                           | 34 S.B.L               |
| <b>S</b> ILL                                                                                                                                                                                                                                                                                                                                                                                                                                                                                                                                                                                                                                                                                                                                                                                                                                                                                                                                                                                                                                                                                                                                                                                                                                                                                                                                                                                                                                                                                                                                                                                                                                                                                                                                                                                                                                                                                                                                                                                                                                                                                                                   | FGWIN & MARTIN<br>BULTING ENGINEERS | -            | , -                  | e                                               | 5                                                                                                                                                                                                                                                                                                                                                                                                                                                                                                                                                                                                                                                                                                                                                                                                                                                                                                                                                                                                                                                                                                                                                                                                                                                                                                                                                                                                                                                                                                                                                                                                                                                                                                                                                                                                                                                                                                                                                                                                                                                                                                                              |                    | 1.155<br>1.156   |                          | 9         | 9                | 17-9"                 | LKalo       |                                       | 4         | <u>5</u> | 38:6" 0               | 12 "                                             |           |                 |                                                |                | •                                     | COUNTY                                                  |                        |
| COMS                                                                                                                                                                                                                                                                                                                                                                                                                                                                                                                                                                                                                                                                                                                                                                                                                                                                                                                                                                                                                                                                                                                                                                                                                                                                                                                                                                                                                                                                                                                                                                                                                                                                                                                                                                                                                                                                                                                                                                                                                                                                                                                           | CERNS ENGINEERS                     |              |                      | -                                               |                                                                                                                                                                                                                                                                                                                                                                                                                                                                                                                                                                                                                                                                                                                                                                                                                                                                                                                                                                                                                                                                                                                                                                                                                                                                                                                                                                                                                                                                                                                                                                                                                                                                                                                                                                                                                                                                                                                                                                                                                                                                                                                                | 9 10-5             | " 457            | //                       |           |                  |                       |             |                                       | 2         | 5        | 32161C                |                                                  |           | אייתים          |                                                | ĄL             | CKSON                                 | COUNTY                                                  |                        |
| The same of the first terms of the first section of the section of | Page DETAILED J.R. KETTLE           | Hook         | s and P              | Bends sh                                        | hall be                                                                                                                                                                                                                                                                                                                                                                                                                                                                                                                                                                                                                                                                                                                                                                                                                                                                                                                                                                                                                                                                                                                                                                                                                                                                                                                                                                                                                                                                                                                                                                                                                                                                                                                                                                                                                                                                                                                                                                                                                                                                                                                        | e in occore        | donce            | with A.<br>ow dimensions | C.I. N.   | PORKIO           | 1.0f.                 | Stone       | dard Pl                               | actic     | e tol    | - Wetaili             | rig Kei                                          | Irite rea | -01             | 28.                                            |                |                                       |                                                         | A-1683                 |