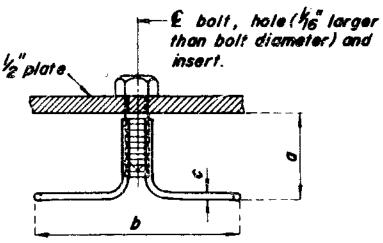

| ***                                                                                                                                                                                                                                                                                                                                                                                                                                                                                                                                                                                                                                                                                                                                                                                                                                                                                                                                                                                                                                                                                                                                                                                                                                                                                                                                                                                                                                                                                                                                                                                                                                                                                                                                                                                                                                                                                                                                                                                                                                                                                                                            |                                     |              |                      |                                                 |                                                                                                                                                                                                                                                                                                                                                                                                                                                                                                                                                                                                                                                                                                                                                                                                                                                                                                                                                                                                                                                                                                                                                                                                                                                                                                                                                                                                                                                                                                                                                                                                                                                                                                                                                                                                                                                                                                                                                                                                                                                                                                                                |                    |                  |                          |           |                  | ST                    | AT          | E HI                                  | GHV       | VAY      | DEF                   | ARTI                                             | MEN.      | Ί               |                                                |                |                                       | FED. ROAD STATE FED. AID FISCAL PROJ. NO. YEAR 5 MO. 19 | SHEET TOTAL NO. SHEETS |
|--------------------------------------------------------------------------------------------------------------------------------------------------------------------------------------------------------------------------------------------------------------------------------------------------------------------------------------------------------------------------------------------------------------------------------------------------------------------------------------------------------------------------------------------------------------------------------------------------------------------------------------------------------------------------------------------------------------------------------------------------------------------------------------------------------------------------------------------------------------------------------------------------------------------------------------------------------------------------------------------------------------------------------------------------------------------------------------------------------------------------------------------------------------------------------------------------------------------------------------------------------------------------------------------------------------------------------------------------------------------------------------------------------------------------------------------------------------------------------------------------------------------------------------------------------------------------------------------------------------------------------------------------------------------------------------------------------------------------------------------------------------------------------------------------------------------------------------------------------------------------------------------------------------------------------------------------------------------------------------------------------------------------------------------------------------------------------------------------------------------------------|-------------------------------------|--------------|----------------------|-------------------------------------------------|--------------------------------------------------------------------------------------------------------------------------------------------------------------------------------------------------------------------------------------------------------------------------------------------------------------------------------------------------------------------------------------------------------------------------------------------------------------------------------------------------------------------------------------------------------------------------------------------------------------------------------------------------------------------------------------------------------------------------------------------------------------------------------------------------------------------------------------------------------------------------------------------------------------------------------------------------------------------------------------------------------------------------------------------------------------------------------------------------------------------------------------------------------------------------------------------------------------------------------------------------------------------------------------------------------------------------------------------------------------------------------------------------------------------------------------------------------------------------------------------------------------------------------------------------------------------------------------------------------------------------------------------------------------------------------------------------------------------------------------------------------------------------------------------------------------------------------------------------------------------------------------------------------------------------------------------------------------------------------------------------------------------------------------------------------------------------------------------------------------------------------|--------------------|------------------|--------------------------|-----------|------------------|-----------------------|-------------|---------------------------------------|-----------|----------|-----------------------|--------------------------------------------------|-----------|-----------------|------------------------------------------------|----------------|---------------------------------------|---------------------------------------------------------|------------------------|
| ,                                                                                                                                                                                                                                                                                                                                                                                                                                                                                                                                                                                                                                                                                                                                                                                                                                                                                                                                                                                                                                                                                                                                                                                                                                                                                                                                                                                                                                                                                                                                                                                                                                                                                                                                                                                                                                                                                                                                                                                                                                                                                                                              |                                     |              |                      |                                                 | A STATE OF THE PARTY OF THE PAR | BILL OF            |                  |                          |           |                  |                       | T           |                                       |           | Jan-1    |                       |                                                  |           |                 |                                                |                |                                       | <u> </u>                                                | <del></del>            |
| NO. SIZE                                                                                                                                                                                                                                                                                                                                                                                                                                                                                                                                                                                                                                                                                                                                                                                                                                                                                                                                                                                                                                                                                                                                                                                                                                                                                                                                                                                                                                                                                                                                                                                                                                                                                                                                                                                                                                                                                                                                                                                                                                                                                                                       | LENGTH MARK LOCATION                | ll           | NO. 2 (C             | ARK LOCATIO                                     | ON NO.                                                                                                                                                                                                                                                                                                                                                                                                                                                                                                                                                                                                                                                                                                                                                                                                                                                                                                                                                                                                                                                                                                                                                                                                                                                                                                                                                                                                                                                                                                                                                                                                                                                                                                                                                                                                                                                                                                                                                                                                                                                                                                                         | SIZE LENGTH        |                  |                          | NO.       | SIZE    <br>BENT | NC. 5                 | MARK COA    | LOCATION                              |           |          | LENGTH MA             | الخالق والكاف المالية والمنازع والمنازع والمنازع | ON NO     | ). ISIZ<br>SUPE | ZE LENGTH MARK LERSTRUCTURE (C                 | onid)          |                                       |                                                         |                        |
| END                                                                                                                                                                                                                                                                                                                                                                                                                                                                                                                                                                                                                                                                                                                                                                                                                                                                                                                                                                                                                                                                                                                                                                                                                                                                                                                                                                                                                                                                                                                                                                                                                                                                                                                                                                                                                                                                                                                                                                                                                                                                                                                            | D BENT NO. I                        | 11 7         | 7:6" 42              | 201 Bean                                        | n 8                                                                                                                                                                                                                                                                                                                                                                                                                                                                                                                                                                                                                                                                                                                                                                                                                                                                                                                                                                                                                                                                                                                                                                                                                                                                                                                                                                                                                                                                                                                                                                                                                                                                                                                                                                                                                                                                                                                                                                                                                                                                                                                            |                    |                  | Beam                     | 2         |                  |                       |             | Beam                                  | 92        | 8        | 23'-9" V              |                                                  |           | 7 6             | 6 41.6" 019                                    | Curb           |                                       |                                                         |                        |
| 12 5                                                                                                                                                                                                                                                                                                                                                                                                                                                                                                                                                                                                                                                                                                                                                                                                                                                                                                                                                                                                                                                                                                                                                                                                                                                                                                                                                                                                                                                                                                                                                                                                                                                                                                                                                                                                                                                                                                                                                                                                                                                                                                                           | 2'.9" D2 "                          | 2 9          | 9'-0" Hz             | 702 "<br>703 "                                  | 24                                                                                                                                                                                                                                                                                                                                                                                                                                                                                                                                                                                                                                                                                                                                                                                                                                                                                                                                                                                                                                                                                                                                                                                                                                                                                                                                                                                                                                                                                                                                                                                                                                                                                                                                                                                                                                                                                                                                                                                                                                                                                                                             | 11 3540            | " Y32            | Column                   | 10        | 9                | 11-9"<br>7-6"         | H59<br>H201 | "                                     | 12        | 2        | 19:9" W               | 1 A.B.W.                                         | 12        | 0 6             | 6 41'-6" C14 0<br>6 39'-9" C15<br>6 39'-6" C16 | "              |                                       |                                                         |                        |
| 8 4                                                                                                                                                                                                                                                                                                                                                                                                                                                                                                                                                                                                                                                                                                                                                                                                                                                                                                                                                                                                                                                                                                                                                                                                                                                                                                                                                                                                                                                                                                                                                                                                                                                                                                                                                                                                                                                                                                                                                                                                                                                                                                                            | 10:0" D3 "                          | 3 9          | 10-9" 14             | 204 "                                           | 41                                                                                                                                                                                                                                                                                                                                                                                                                                                                                                                                                                                                                                                                                                                                                                                                                                                                                                                                                                                                                                                                                                                                                                                                                                                                                                                                                                                                                                                                                                                                                                                                                                                                                                                                                                                                                                                                                                                                                                                                                                                                                                                             | 10 34:0            |                  | "                        | _2        | 10               | 12-3"                 | 11501       |                                       |           |          |                       |                                                  |           | 7 6             | 6 31:0" C17                                    | 44             |                                       |                                                         |                        |
|                                                                                                                                                                                                                                                                                                                                                                                                                                                                                                                                                                                                                                                                                                                                                                                                                                                                                                                                                                                                                                                                                                                                                                                                                                                                                                                                                                                                                                                                                                                                                                                                                                                                                                                                                                                                                                                                                                                                                                                                                                                                                                                                |                                     | 18 10        | 26:9" 42<br>26:3" 42 | 05 <u>"                                    </u> |                                                                                                                                                                                                                                                                                                                                                                                                                                                                                                                                                                                                                                                                                                                                                                                                                                                                                                                                                                                                                                                                                                                                                                                                                                                                                                                                                                                                                                                                                                                                                                                                                                                                                                                                                                                                                                                                                                                                                                                                                                                                                                                                |                    |                  |                          | 6         |                  | 12:0"<br>30:3"        | 4503        | "                                     | 12        | 5        | BENT NO               | 71 Footil                                        | 79        |                 |                                                |                |                                       |                                                         |                        |
|                                                                                                                                                                                                                                                                                                                                                                                                                                                                                                                                                                                                                                                                                                                                                                                                                                                                                                                                                                                                                                                                                                                                                                                                                                                                                                                                                                                                                                                                                                                                                                                                                                                                                                                                                                                                                                                                                                                                                                                                                                                                                                                                |                                     |              |                      |                                                 |                                                                                                                                                                                                                                                                                                                                                                                                                                                                                                                                                                                                                                                                                                                                                                                                                                                                                                                                                                                                                                                                                                                                                                                                                                                                                                                                                                                                                                                                                                                                                                                                                                                                                                                                                                                                                                                                                                                                                                                                                                                                                                                                |                    | ( ) . ( )        | 081/1/2                  | 5         |                  | 32-6"                 | 4504        | "                                     | 16        | 9        | 2:9" D                | 72 "                                             |           |                 | 5 00" 11                                       |                |                                       |                                                         |                        |
| 16 7                                                                                                                                                                                                                                                                                                                                                                                                                                                                                                                                                                                                                                                                                                                                                                                                                                                                                                                                                                                                                                                                                                                                                                                                                                                                                                                                                                                                                                                                                                                                                                                                                                                                                                                                                                                                                                                                                                                                                                                                                                                                                                                           | 2949" 37 Beam                       |              | 9:6" P               | 21 Colum                                        | 12                                                                                                                                                                                                                                                                                                                                                                                                                                                                                                                                                                                                                                                                                                                                                                                                                                                                                                                                                                                                                                                                                                                                                                                                                                                                                                                                                                                                                                                                                                                                                                                                                                                                                                                                                                                                                                                                                                                                                                                                                                                                                                                             |                    |                  | A.B. Wells               | 9         | 10 3             | 9'0"<br>32'6"         | 450G        | "                                     | 0_        | 9        | 10'0" Di              | <u> </u>                                         |           |                 | 5 4º0" L1<br>5 2º6" L2                         | Curb<br>"      |                                       |                                                         |                        |
| 4 6                                                                                                                                                                                                                                                                                                                                                                                                                                                                                                                                                                                                                                                                                                                                                                                                                                                                                                                                                                                                                                                                                                                                                                                                                                                                                                                                                                                                                                                                                                                                                                                                                                                                                                                                                                                                                                                                                                                                                                                                                                                                                                                            | 20:0" 43                            |              |                      |                                                 |                                                                                                                                                                                                                                                                                                                                                                                                                                                                                                                                                                                                                                                                                                                                                                                                                                                                                                                                                                                                                                                                                                                                                                                                                                                                                                                                                                                                                                                                                                                                                                                                                                                                                                                                                                                                                                                                                                                                                                                                                                                                                                                                | BENT               |                  | Fosting                  | 4         | 11 3             | 32'-6"<br>20:0"       | 4507        | 11                                    | 2         | 6        | 33:0" H               | 71 Barkun                                        | 2// 2     |                 | 5 5'9" L3<br>5 6'0" L9                         | 11             |                                       |                                                         |                        |
|                                                                                                                                                                                                                                                                                                                                                                                                                                                                                                                                                                                                                                                                                                                                                                                                                                                                                                                                                                                                                                                                                                                                                                                                                                                                                                                                                                                                                                                                                                                                                                                                                                                                                                                                                                                                                                                                                                                                                                                                                                                                                                                                | 29:0" HD Backwall<br>28:9" H5 "     | 13 6         | 14.0" U              | 22 "                                            | 3                                                                                                                                                                                                                                                                                                                                                                                                                                                                                                                                                                                                                                                                                                                                                                                                                                                                                                                                                                                                                                                                                                                                                                                                                                                                                                                                                                                                                                                                                                                                                                                                                                                                                                                                                                                                                                                                                                                                                                                                                                                                                                                              | 11 11:9            | 020              | "                        |           |                  |                       |             |                                       | 9         | 4        | 33'0" H               | 72 11                                            | ż         | ک اِ            | 5 6:3" 15                                      | 11             |                                       |                                                         |                        |
| 96                                                                                                                                                                                                                                                                                                                                                                                                                                                                                                                                                                                                                                                                                                                                                                                                                                                                                                                                                                                                                                                                                                                                                                                                                                                                                                                                                                                                                                                                                                                                                                                                                                                                                                                                                                                                                                                                                                                                                                                                                                                                                                                             | 14:9" H9 Wing                       | 24 G<br>12 G | 15:9" (1)            |                                                 |                                                                                                                                                                                                                                                                                                                                                                                                                                                                                                                                                                                                                                                                                                                                                                                                                                                                                                                                                                                                                                                                                                                                                                                                                                                                                                                                                                                                                                                                                                                                                                                                                                                                                                                                                                                                                                                                                                                                                                                                                                                                                                                                | 9 21:9°<br>11 23:3 | " D25            | "                        | 96        | 2                | 91/2"                 | 122         | Column                                | 16        |          | 33'-0" H.<br>34'-3" H |                                                  | - 11      | 2   5           | 5 6:3" 16                                      |                |                                       |                                                         |                        |
| 12 9                                                                                                                                                                                                                                                                                                                                                                                                                                                                                                                                                                                                                                                                                                                                                                                                                                                                                                                                                                                                                                                                                                                                                                                                                                                                                                                                                                                                                                                                                                                                                                                                                                                                                                                                                                                                                                                                                                                                                                                                                                                                                                                           |                                     | 56           | 17:3" (1)            | ?5 "                                            | 8                                                                                                                                                                                                                                                                                                                                                                                                                                                                                                                                                                                                                                                                                                                                                                                                                                                                                                                                                                                                                                                                                                                                                                                                                                                                                                                                                                                                                                                                                                                                                                                                                                                                                                                                                                                                                                                                                                                                                                                                                                                                                                                              | 7 8'0"             | 1027             | "                        |           |                  |                       |             |                                       | 4         | 6        | 33'6" H               | 75 "                                             |           |                 |                                                |                |                                       |                                                         |                        |
| 7 6                                                                                                                                                                                                                                                                                                                                                                                                                                                                                                                                                                                                                                                                                                                                                                                                                                                                                                                                                                                                                                                                                                                                                                                                                                                                                                                                                                                                                                                                                                                                                                                                                                                                                                                                                                                                                                                                                                                                                                                                                                                                                                                            | 1'0" H13 Beam                       |              | 18:0" U              |                                                 | 21                                                                                                                                                                                                                                                                                                                                                                                                                                                                                                                                                                                                                                                                                                                                                                                                                                                                                                                                                                                                                                                                                                                                                                                                                                                                                                                                                                                                                                                                                                                                                                                                                                                                                                                                                                                                                                                                                                                                                                                                                                                                                                                             |                    |                  | "                        | 2         |                  | 2'-9"<br>3'-6"        |             | Beam                                  | 5         | 6        | 6-3" 4                | 77 Wing                                          | 9 0       | 5 5             | 5 4-9" RI L<br>5 5-6" R2                       | <u>nd tast</u> |                                       |                                                         |                        |
| 7 6                                                                                                                                                                                                                                                                                                                                                                                                                                                                                                                                                                                                                                                                                                                                                                                                                                                                                                                                                                                                                                                                                                                                                                                                                                                                                                                                                                                                                                                                                                                                                                                                                                                                                                                                                                                                                                                                                                                                                                                                                                                                                                                            |                                     | 2 4.         | 3:6" 1               | <i>es "</i>                                     | 2                                                                                                                                                                                                                                                                                                                                                                                                                                                                                                                                                                                                                                                                                                                                                                                                                                                                                                                                                                                                                                                                                                                                                                                                                                                                                                                                                                                                                                                                                                                                                                                                                                                                                                                                                                                                                                                                                                                                                                                                                                                                                                                              | 8 19:0             | 042              | 11                       | 5         | 4                | 4:3"                  | <i>U29</i>  | //                                    |           |          |                       | .,,,,,                                           |           | 3 5             | 5 6-0" R3                                      | 11 1           | · · · · · · · · · · · · · · · · · · · |                                                         |                        |
|                                                                                                                                                                                                                                                                                                                                                                                                                                                                                                                                                                                                                                                                                                                                                                                                                                                                                                                                                                                                                                                                                                                                                                                                                                                                                                                                                                                                                                                                                                                                                                                                                                                                                                                                                                                                                                                                                                                                                                                                                                                                                                                                |                                     | 6 4          | 4-3" ()              | <u> </u>                                        | 40                                                                                                                                                                                                                                                                                                                                                                                                                                                                                                                                                                                                                                                                                                                                                                                                                                                                                                                                                                                                                                                                                                                                                                                                                                                                                                                                                                                                                                                                                                                                                                                                                                                                                                                                                                                                                                                                                                                                                                                                                                                                                                                             | 10 7:0"            | 144              |                          | 21        | 6                | 19!0"<br>19!9"        | U51<br>U52  | 11                                    | 7         | 6        | 6:9" H                | 80 Backn                                         | 1011      |                 | 5 6'-6" R4<br>5 6-9" R5<br>5 7'-0" R6          | 11 11          |                                       |                                                         |                        |
|                                                                                                                                                                                                                                                                                                                                                                                                                                                                                                                                                                                                                                                                                                                                                                                                                                                                                                                                                                                                                                                                                                                                                                                                                                                                                                                                                                                                                                                                                                                                                                                                                                                                                                                                                                                                                                                                                                                                                                                                                                                                                                                                |                                     |              |                      |                                                 |                                                                                                                                                                                                                                                                                                                                                                                                                                                                                                                                                                                                                                                                                                                                                                                                                                                                                                                                                                                                                                                                                                                                                                                                                                                                                                                                                                                                                                                                                                                                                                                                                                                                                                                                                                                                                                                                                                                                                                                                                                                                                                                                | 17/17/1            | 1,000            | B - 2                    | 27        | 6                | 15!0"                 | 4.53        | 11                                    | 4         | 6        | 6:9" H                | 31 Win                                           |           | 3 6             | 5 7'-0" R6<br>5 5'3" E7 A                      | 11 11          |                                       |                                                         |                        |
|                                                                                                                                                                                                                                                                                                                                                                                                                                                                                                                                                                                                                                                                                                                                                                                                                                                                                                                                                                                                                                                                                                                                                                                                                                                                                                                                                                                                                                                                                                                                                                                                                                                                                                                                                                                                                                                                                                                                                                                                                                                                                                                                |                                     |              | <u> </u>             |                                                 | 2                                                                                                                                                                                                                                                                                                                                                                                                                                                                                                                                                                                                                                                                                                                                                                                                                                                                                                                                                                                                                                                                                                                                                                                                                                                                                                                                                                                                                                                                                                                                                                                                                                                                                                                                                                                                                                                                                                                                                                                                                                                                                                                              | 11 26'9"           | H23<br>H41       | Beam<br>"                | 16        |                  | 16:6"<br>17:3"        |             |                                       | 10        | 6        | 13:0" H               | 02 "<br>53 "                                     |           |                 |                                                | arapet<br>"    |                                       |                                                         |                        |
| 96                                                                                                                                                                                                                                                                                                                                                                                                                                                                                                                                                                                                                                                                                                                                                                                                                                                                                                                                                                                                                                                                                                                                                                                                                                                                                                                                                                                                                                                                                                                                                                                                                                                                                                                                                                                                                                                                                                                                                                                                                                                                                                                             | 19:6" TI Wing                       |              |                      |                                                 | 9                                                                                                                                                                                                                                                                                                                                                                                                                                                                                                                                                                                                                                                                                                                                                                                                                                                                                                                                                                                                                                                                                                                                                                                                                                                                                                                                                                                                                                                                                                                                                                                                                                                                                                                                                                                                                                                                                                                                                                                                                                                                                                                              | 10 15 3"           | 1442             | <i>H</i>                 | //        |                  | 18:0"                 |             |                                       |           |          |                       |                                                  |           | 8 5             | 5 11:0" R9                                     | "              |                                       |                                                         |                        |
| 46                                                                                                                                                                                                                                                                                                                                                                                                                                                                                                                                                                                                                                                                                                                                                                                                                                                                                                                                                                                                                                                                                                                                                                                                                                                                                                                                                                                                                                                                                                                                                                                                                                                                                                                                                                                                                                                                                                                                                                                                                                                                                                                             | 11:0" 72 "                          |              |                      |                                                 | 109                                                                                                                                                                                                                                                                                                                                                                                                                                                                                                                                                                                                                                                                                                                                                                                                                                                                                                                                                                                                                                                                                                                                                                                                                                                                                                                                                                                                                                                                                                                                                                                                                                                                                                                                                                                                                                                                                                                                                                                                                                                                                                                            | 10 12:6"           | 443              | //                       |           |                  |                       |             | · · · · · · · · · · · · · · · · · · · | <u>] </u> |          |                       |                                                  |           | 2 5             |                                                | 11             |                                       |                                                         |                        |
|                                                                                                                                                                                                                                                                                                                                                                                                                                                                                                                                                                                                                                                                                                                                                                                                                                                                                                                                                                                                                                                                                                                                                                                                                                                                                                                                                                                                                                                                                                                                                                                                                                                                                                                                                                                                                                                                                                                                                                                                                                                                                                                                |                                     | 64 11        | 38'-6" V             | ?1 Colum                                        | n 9                                                                                                                                                                                                                                                                                                                                                                                                                                                                                                                                                                                                                                                                                                                                                                                                                                                                                                                                                                                                                                                                                                                                                                                                                                                                                                                                                                                                                                                                                                                                                                                                                                                                                                                                                                                                                                                                                                                                                                                                                                                                                                                            | 9 6.9"             | 145              | "                        |           |                  |                       |             | Column                                |           |          |                       |                                                  |           | 8 5             | 5 3/10" 2/2                                    | 11             |                                       |                                                         | ÷                      |
| 46 4                                                                                                                                                                                                                                                                                                                                                                                                                                                                                                                                                                                                                                                                                                                                                                                                                                                                                                                                                                                                                                                                                                                                                                                                                                                                                                                                                                                                                                                                                                                                                                                                                                                                                                                                                                                                                                                                                                                                                                                                                                                                                                                           | 12'3" UI Beam                       |              |                      |                                                 | <u>3</u>                                                                                                                                                                                                                                                                                                                                                                                                                                                                                                                                                                                                                                                                                                                                                                                                                                                                                                                                                                                                                                                                                                                                                                                                                                                                                                                                                                                                                                                                                                                                                                                                                                                                                                                                                                                                                                                                                                                                                                                                                                                                                                                       | 9 10-6             | " 146<br>" 147   | "                        | 24        | 8                | 35'0"<br>35'0"        | 153         | - 11                                  |           |          |                       | .                                                | • . ,     | 3 E             | 5 3510" R13<br>5 3613" R14                     | <u> </u>       |                                       |                                                         |                        |
| 29                                                                                                                                                                                                                                                                                                                                                                                                                                                                                                                                                                                                                                                                                                                                                                                                                                                                                                                                                                                                                                                                                                                                                                                                                                                                                                                                                                                                                                                                                                                                                                                                                                                                                                                                                                                                                                                                                                                                                                                                                                                                                                                             | 12:6" 02 "                          |              |                      |                                                 | 2                                                                                                                                                                                                                                                                                                                                                                                                                                                                                                                                                                                                                                                                                                                                                                                                                                                                                                                                                                                                                                                                                                                                                                                                                                                                                                                                                                                                                                                                                                                                                                                                                                                                                                                                                                                                                                                                                                                                                                                                                                                                                                                              | 9 9'0"             | 448              | //                       |           |                  |                       |             |                                       |           |          |                       |                                                  |           |                 | 5 26'-0" R15<br>5 9'-9" R16<br>5 1'-3" R17     | 11             |                                       |                                                         |                        |
| 14 4                                                                                                                                                                                                                                                                                                                                                                                                                                                                                                                                                                                                                                                                                                                                                                                                                                                                                                                                                                                                                                                                                                                                                                                                                                                                                                                                                                                                                                                                                                                                                                                                                                                                                                                                                                                                                                                                                                                                                                                                                                                                                                                           | 2:9" 410 "                          | 12 2         | 19:9" W              | 11 A.B. Wel                                     |                                                                                                                                                                                                                                                                                                                                                                                                                                                                                                                                                                                                                                                                                                                                                                                                                                                                                                                                                                                                                                                                                                                                                                                                                                                                                                                                                                                                                                                                                                                                                                                                                                                                                                                                                                                                                                                                                                                                                                                                                                                                                                                                | 6 26-6             | 4201             | . 11                     | 12        | 2                | 19'9"                 | WI          | A.B. Wells                            | -         |          |                       |                                                  | · · ·     |                 | 5 7:3" R17                                     | "              |                                       |                                                         | •                      |
| 12 7                                                                                                                                                                                                                                                                                                                                                                                                                                                                                                                                                                                                                                                                                                                                                                                                                                                                                                                                                                                                                                                                                                                                                                                                                                                                                                                                                                                                                                                                                                                                                                                                                                                                                                                                                                                                                                                                                                                                                                                                                                                                                                                           | 14:0" 411 "                         |              |                      |                                                 | 16                                                                                                                                                                                                                                                                                                                                                                                                                                                                                                                                                                                                                                                                                                                                                                                                                                                                                                                                                                                                                                                                                                                                                                                                                                                                                                                                                                                                                                                                                                                                                                                                                                                                                                                                                                                                                                                                                                                                                                                                                                                                                                                             | 10 28:3            | " 14901          | ,/                       |           |                  |                       |             |                                       | 4         | 6        | 8:9" 7                |                                                  | 9 - 6     | 3 L             | 5 33'3" R16                                    | . //           |                                       |                                                         |                        |
| 6 7                                                                                                                                                                                                                                                                                                                                                                                                                                                                                                                                                                                                                                                                                                                                                                                                                                                                                                                                                                                                                                                                                                                                                                                                                                                                                                                                                                                                                                                                                                                                                                                                                                                                                                                                                                                                                                                                                                                                                                                                                                                                                                                            | 6:5" UIZ "                          | 49           | BENT NO.             | 3<br>25 Footing                                 | <u>2</u>                                                                                                                                                                                                                                                                                                                                                                                                                                                                                                                                                                                                                                                                                                                                                                                                                                                                                                                                                                                                                                                                                                                                                                                                                                                                                                                                                                                                                                                                                                                                                                                                                                                                                                                                                                                                                                                                                                                                                                                                                                                                                                                       | 6 7.0"             | 1402             | //                       | 6         | 7                | BENT<br>3'0"          | NO. 6       | Footing                               | 9         | 6        | 14:0" 7               | (3.) "                                           |           |                 | 5 31-6" R19<br>5 32-6" R10                     | "              |                                       |                                                         |                        |
|                                                                                                                                                                                                                                                                                                                                                                                                                                                                                                                                                                                                                                                                                                                                                                                                                                                                                                                                                                                                                                                                                                                                                                                                                                                                                                                                                                                                                                                                                                                                                                                                                                                                                                                                                                                                                                                                                                                                                                                                                                                                                                                                |                                     | 12 7         | 9-3" Di              | 38 "                                            |                                                                                                                                                                                                                                                                                                                                                                                                                                                                                                                                                                                                                                                                                                                                                                                                                                                                                                                                                                                                                                                                                                                                                                                                                                                                                                                                                                                                                                                                                                                                                                                                                                                                                                                                                                                                                                                                                                                                                                                                                                                                                                                                | 3 01/1             | 1001             | <i></i>                  | 12        | 7                | 8:9"                  | 028         | Footing                               |           |          | · .                   |                                                  |           | 2 5             | 5 32! G" REO<br>5 32! 3" RE/                   | 11 12 13       | -1<br>-1                              |                                                         |                        |
|                                                                                                                                                                                                                                                                                                                                                                                                                                                                                                                                                                                                                                                                                                                                                                                                                                                                                                                                                                                                                                                                                                                                                                                                                                                                                                                                                                                                                                                                                                                                                                                                                                                                                                                                                                                                                                                                                                                                                                                                                                                                                                                                |                                     | 21 10        |                      |                                                 | 8/                                                                                                                                                                                                                                                                                                                                                                                                                                                                                                                                                                                                                                                                                                                                                                                                                                                                                                                                                                                                                                                                                                                                                                                                                                                                                                                                                                                                                                                                                                                                                                                                                                                                                                                                                                                                                                                                                                                                                                                                                                                                                                                             | 3 9:6"             | PEI              | Column                   | 9%        |                  | 5!0"<br>18!0"         |             | "                                     | 57        | 4        | 12:3" 4               | 71 Bear                                          |           |                 | 6 10:0" P22 E<br>5 10:3" R23 F                 |                |                                       |                                                         |                        |
|                                                                                                                                                                                                                                                                                                                                                                                                                                                                                                                                                                                                                                                                                                                                                                                                                                                                                                                                                                                                                                                                                                                                                                                                                                                                                                                                                                                                                                                                                                                                                                                                                                                                                                                                                                                                                                                                                                                                                                                                                                                                                                                                |                                     |              |                      |                                                 |                                                                                                                                                                                                                                                                                                                                                                                                                                                                                                                                                                                                                                                                                                                                                                                                                                                                                                                                                                                                                                                                                                                                                                                                                                                                                                                                                                                                                                                                                                                                                                                                                                                                                                                                                                                                                                                                                                                                                                                                                                                                                                                                | 9 2:9"             |                  | Beam                     | 16        | 6                | 8:0"                  | 063         | "                                     | 2         | 4        | 13:3" 11              | 72 "                                             | ے ا       | 3 6             | 5 11:0" R24                                    | "              |                                       |                                                         |                        |
|                                                                                                                                                                                                                                                                                                                                                                                                                                                                                                                                                                                                                                                                                                                                                                                                                                                                                                                                                                                                                                                                                                                                                                                                                                                                                                                                                                                                                                                                                                                                                                                                                                                                                                                                                                                                                                                                                                                                                                                                                                                                                                                                |                                     | 16 10        | 810" D<br>1313" D    | 3 <i>4</i>                                      | 6                                                                                                                                                                                                                                                                                                                                                                                                                                                                                                                                                                                                                                                                                                                                                                                                                                                                                                                                                                                                                                                                                                                                                                                                                                                                                                                                                                                                                                                                                                                                                                                                                                                                                                                                                                                                                                                                                                                                                                                                                                                                                                                              | 4 3'6"             | 1129             | "                        | 6         | 8                | 8'.9"<br>18'.0"       | D65         | 21                                    | 16        | 6        | 2:0" 1                | 74 11                                            |           | 7 6             | 5 35:9" R25<br>5 5:9" R26 E                    | nd Post        |                                       | -                                                       | -¥                     |
|                                                                                                                                                                                                                                                                                                                                                                                                                                                                                                                                                                                                                                                                                                                                                                                                                                                                                                                                                                                                                                                                                                                                                                                                                                                                                                                                                                                                                                                                                                                                                                                                                                                                                                                                                                                                                                                                                                                                                                                                                                                                                                                                | 8'3" VI Backwall                    | 2 7          | 13-0" 12             | 36 "                                            | 20                                                                                                                                                                                                                                                                                                                                                                                                                                                                                                                                                                                                                                                                                                                                                                                                                                                                                                                                                                                                                                                                                                                                                                                                                                                                                                                                                                                                                                                                                                                                                                                                                                                                                                                                                                                                                                                                                                                                                                                                                                                                                                                             | 6 14'0'            | 141              | //                       |           |                  |                       |             | -                                     | 6         | 7        | 6:3" 1                | 75 "                                             |           | 7 5<br>36 6     | 5 6'3" R27<br>6 90'-0" 51 3                    | " "<br>=\ab    | -                                     |                                                         | -                      |
| 119 5                                                                                                                                                                                                                                                                                                                                                                                                                                                                                                                                                                                                                                                                                                                                                                                                                                                                                                                                                                                                                                                                                                                                                                                                                                                                                                                                                                                                                                                                                                                                                                                                                                                                                                                                                                                                                                                                                                                                                                                                                                                                                                                          | 10:3" V2 Wing                       | 76 70        | 77-9 0               | 2/                                              | 36                                                                                                                                                                                                                                                                                                                                                                                                                                                                                                                                                                                                                                                                                                                                                                                                                                                                                                                                                                                                                                                                                                                                                                                                                                                                                                                                                                                                                                                                                                                                                                                                                                                                                                                                                                                                                                                                                                                                                                                                                                                                                                                             | 5 1323             | " 143            | "                        | 10        | 10 1             | 4-0"                  | H26         | Beam                                  | 16        |          | 10-0 0                |                                                  | 8         | 10 9            | 1 32-0" 52                                     | NOO            |                                       |                                                         |                        |
| 28 4                                                                                                                                                                                                                                                                                                                                                                                                                                                                                                                                                                                                                                                                                                                                                                                                                                                                                                                                                                                                                                                                                                                                                                                                                                                                                                                                                                                                                                                                                                                                                                                                                                                                                                                                                                                                                                                                                                                                                                                                                                                                                                                           | 12'6" V3 "<br>7'6" V4 "             | 10 10        | 12:3" 42             | 25 Bean                                         |                                                                                                                                                                                                                                                                                                                                                                                                                                                                                                                                                                                                                                                                                                                                                                                                                                                                                                                                                                                                                                                                                                                                                                                                                                                                                                                                                                                                                                                                                                                                                                                                                                                                                                                                                                                                                                                                                                                                                                                                                                                                                                                                | 6 16:3             | " 444            | "                        |           |                  | 19:6"<br>19:3"        |             | 11                                    |           |          |                       | 40.                                              |           | 9 6             | 30'-9" 54                                      | 11             |                                       |                                                         |                        |
| 4                                                                                                                                                                                                                                                                                                                                                                                                                                                                                                                                                                                                                                                                                                                                                                                                                                                                                                                                                                                                                                                                                                                                                                                                                                                                                                                                                                                                                                                                                                                                                                                                                                                                                                                                                                                                                                                                                                                                                                                                                                                                                                                              | 7-6 14 "                            |              | 1313" H              |                                                 |                                                                                                                                                                                                                                                                                                                                                                                                                                                                                                                                                                                                                                                                                                                                                                                                                                                                                                                                                                                                                                                                                                                                                                                                                                                                                                                                                                                                                                                                                                                                                                                                                                                                                                                                                                                                                                                                                                                                                                                                                                                                                                                                | 6 18:0             |                  | "                        | 7         |                  | 13-6"                 |             | "                                     |           |          |                       |                                                  | `         | 9 6             | 32'9" 55                                       |                |                                       |                                                         |                        |
|                                                                                                                                                                                                                                                                                                                                                                                                                                                                                                                                                                                                                                                                                                                                                                                                                                                                                                                                                                                                                                                                                                                                                                                                                                                                                                                                                                                                                                                                                                                                                                                                                                                                                                                                                                                                                                                                                                                                                                                                                                                                                                                                |                                     | 2 11         | 27'0" H              | 32 "                                            | 14                                                                                                                                                                                                                                                                                                                                                                                                                                                                                                                                                                                                                                                                                                                                                                                                                                                                                                                                                                                                                                                                                                                                                                                                                                                                                                                                                                                                                                                                                                                                                                                                                                                                                                                                                                                                                                                                                                                                                                                                                                                                                                                             | 5 14.0             | " 147            | //                       | 5         | 7                | 6º3"                  | 1164        |                                       | <u> </u>  |          |                       |                                                  |           | 20 4            | 7 16:0" 56                                     | 11             | · ·                                   |                                                         |                        |
| 12 2                                                                                                                                                                                                                                                                                                                                                                                                                                                                                                                                                                                                                                                                                                                                                                                                                                                                                                                                                                                                                                                                                                                                                                                                                                                                                                                                                                                                                                                                                                                                                                                                                                                                                                                                                                                                                                                                                                                                                                                                                                                                                                                           | 19-9" WI A.B. Wells                 | 98           | 6'-6" H              | 39 11                                           |                                                                                                                                                                                                                                                                                                                                                                                                                                                                                                                                                                                                                                                                                                                                                                                                                                                                                                                                                                                                                                                                                                                                                                                                                                                                                                                                                                                                                                                                                                                                                                                                                                                                                                                                                                                                                                                                                                                                                                                                                                                                                                                                |                    |                  |                          | 2         | 8 .              | 9!9"<br>1/ <u>:0"</u> | 1466        | . 11                                  |           |          |                       |                                                  | 104-6     | 6 4             | 6 25:9" 57<br>6 30:3" 58                       | <i>"</i>       |                                       |                                                         | -                      |
|                                                                                                                                                                                                                                                                                                                                                                                                                                                                                                                                                                                                                                                                                                                                                                                                                                                                                                                                                                                                                                                                                                                                                                                                                                                                                                                                                                                                                                                                                                                                                                                                                                                                                                                                                                                                                                                                                                                                                                                                                                                                                                                                | BENT NO. 2                          | 28           | 8'6" H.<br>9'6" H.   | 35 "                                            |                                                                                                                                                                                                                                                                                                                                                                                                                                                                                                                                                                                                                                                                                                                                                                                                                                                                                                                                                                                                                                                                                                                                                                                                                                                                                                                                                                                                                                                                                                                                                                                                                                                                                                                                                                                                                                                                                                                                                                                                                                                                                                                                | 11 29:6            |                  | Column                   | 2         | 7.               | 11:3"                 | 467         | "                                     | 130       | -        | 4:9" V                | 71 Binh.                                         | 94-0      | 0 0             | à 31-3" 59<br>1 40:0" 510                      | 11             |                                       |                                                         |                        |
|                                                                                                                                                                                                                                                                                                                                                                                                                                                                                                                                                                                                                                                                                                                                                                                                                                                                                                                                                                                                                                                                                                                                                                                                                                                                                                                                                                                                                                                                                                                                                                                                                                                                                                                                                                                                                                                                                                                                                                                                                                                                                                                                |                                     | 3 8          | 10.0" H              | 37 1                                            |                                                                                                                                                                                                                                                                                                                                                                                                                                                                                                                                                                                                                                                                                                                                                                                                                                                                                                                                                                                                                                                                                                                                                                                                                                                                                                                                                                                                                                                                                                                                                                                                                                                                                                                                                                                                                                                                                                                                                                                                                                                                                                                                |                    |                  |                          | 1         | 7                | 11-6"<br>11-6"        | 1169        | //                                    |           |          |                       |                                                  |           | 2 4             | 1 25-6" 511                                    | //             | - <b> </b>  <br>- <b> </b>            |                                                         |                        |
| 64 11                                                                                                                                                                                                                                                                                                                                                                                                                                                                                                                                                                                                                                                                                                                                                                                                                                                                                                                                                                                                                                                                                                                                                                                                                                                                                                                                                                                                                                                                                                                                                                                                                                                                                                                                                                                                                                                                                                                                                                                                                                                                                                                          | 7:3" D21 Footing                    | 26           | 21'9" HE<br>25'9" H  | 38 "<br>39 "                                    | 12                                                                                                                                                                                                                                                                                                                                                                                                                                                                                                                                                                                                                                                                                                                                                                                                                                                                                                                                                                                                                                                                                                                                                                                                                                                                                                                                                                                                                                                                                                                                                                                                                                                                                                                                                                                                                                                                                                                                                                                                                                                                                                                             | 2 19'9             | " W/             | A.B. Wells               | 4         |                  | 6!6"<br>?9:9"         |             | 11                                    |           | 9        | 9.6" V                |                                                  |           | 2               | 6 12'-9" 512<br>6 12'-9" 513                   | 11             | -                                     |                                                         |                        |
| 8 11                                                                                                                                                                                                                                                                                                                                                                                                                                                                                                                                                                                                                                                                                                                                                                                                                                                                                                                                                                                                                                                                                                                                                                                                                                                                                                                                                                                                                                                                                                                                                                                                                                                                                                                                                                                                                                                                                                                                                                                                                                                                                                                           | 11:9" 024 "                         | 12 7         | 7-6" 42              | 20/ 11                                          |                                                                                                                                                                                                                                                                                                                                                                                                                                                                                                                                                                                                                                                                                                                                                                                                                                                                                                                                                                                                                                                                                                                                                                                                                                                                                                                                                                                                                                                                                                                                                                                                                                                                                                                                                                                                                                                                                                                                                                                                                                                                                                                                | BENT               |                  |                          | 2         | 6                | 19:6"                 | H603        |                                       |           |          | 10:0" V               |                                                  |           | 9 4             | 6 18:6" 514                                    | 11             | 1                                     |                                                         |                        |
|                                                                                                                                                                                                                                                                                                                                                                                                                                                                                                                                                                                                                                                                                                                                                                                                                                                                                                                                                                                                                                                                                                                                                                                                                                                                                                                                                                                                                                                                                                                                                                                                                                                                                                                                                                                                                                                                                                                                                                                                                                                                                                                                | 21:9" D25 "<br>23:3" D26 "          |              | 27:9" HS             |                                                 | 16                                                                                                                                                                                                                                                                                                                                                                                                                                                                                                                                                                                                                                                                                                                                                                                                                                                                                                                                                                                                                                                                                                                                                                                                                                                                                                                                                                                                                                                                                                                                                                                                                                                                                                                                                                                                                                                                                                                                                                                                                                                                                                                             | 9 11-9"            | D23              | Footing                  | <i>13</i> |                  | 31-6"<br>31-6"        |             | 11                                    |           | _        |                       |                                                  |           | 9 6<br>9 6      | 6 201-6" 515<br>6 301-3" 516                   | 11             |                                       |                                                         |                        |
| 18 7                                                                                                                                                                                                                                                                                                                                                                                                                                                                                                                                                                                                                                                                                                                                                                                                                                                                                                                                                                                                                                                                                                                                                                                                                                                                                                                                                                                                                                                                                                                                                                                                                                                                                                                                                                                                                                                                                                                                                                                                                                                                                                                           | 8:0" D27 "                          |              | 12:6" HE             |                                                 | 4                                                                                                                                                                                                                                                                                                                                                                                                                                                                                                                                                                                                                                                                                                                                                                                                                                                                                                                                                                                                                                                                                                                                                                                                                                                                                                                                                                                                                                                                                                                                                                                                                                                                                                                                                                                                                                                                                                                                                                                                                                                                                                                              | 9 21:9             | D25              | 11                       | 2         | 6                | 9:0"                  | 4607        | . 11                                  | 12        | 2        | 19:9" N               | 11 A.B. W.                                       | lells     | 9 2             | 6 38'-9" 518                                   | 11             |                                       |                                                         |                        |
| // 7                                                                                                                                                                                                                                                                                                                                                                                                                                                                                                                                                                                                                                                                                                                                                                                                                                                                                                                                                                                                                                                                                                                                                                                                                                                                                                                                                                                                                                                                                                                                                                                                                                                                                                                                                                                                                                                                                                                                                                                                                                                                                                                           | 8'9" D28 "                          |              |                      |                                                 | 160                                                                                                                                                                                                                                                                                                                                                                                                                                                                                                                                                                                                                                                                                                                                                                                                                                                                                                                                                                                                                                                                                                                                                                                                                                                                                                                                                                                                                                                                                                                                                                                                                                                                                                                                                                                                                                                                                                                                                                                                                                                                                                                            | 11 2313<br>7 810"  |                  | 3 I                      | 10        | 7                | 71-6"                 |             |                                       |           |          | RSTRUCT               | URE                                              | 31 - (2)  | 7   4<br>3)   4 | 6 38'-9" 518<br>6 32'-0" 519                   | 11             |                                       |                                                         |                        |
|                                                                                                                                                                                                                                                                                                                                                                                                                                                                                                                                                                                                                                                                                                                                                                                                                                                                                                                                                                                                                                                                                                                                                                                                                                                                                                                                                                                                                                                                                                                                                                                                                                                                                                                                                                                                                                                                                                                                                                                                                                                                                                                                | 10/21/10/20                         | 93 3         | 9.6" 2               | el Colum                                        | <del></del>                                                                                                                                                                                                                                                                                                                                                                                                                                                                                                                                                                                                                                                                                                                                                                                                                                                                                                                                                                                                                                                                                                                                                                                                                                                                                                                                                                                                                                                                                                                                                                                                                                                                                                                                                                                                                                                                                                                                                                                                                                                                                                                    | 7 8:9"             | D28              |                          | 66        | 3                | 9'6"                  | P21         | Column                                |           |          | 3-6" (                | 7 Cur                                            |           |                 |                                                |                |                                       |                                                         |                        |
| 7 10                                                                                                                                                                                                                                                                                                                                                                                                                                                                                                                                                                                                                                                                                                                                                                                                                                                                                                                                                                                                                                                                                                                                                                                                                                                                                                                                                                                                                                                                                                                                                                                                                                                                                                                                                                                                                                                                                                                                                                                                                                                                                                                           | 12'3" H21 Beam<br>13'3" H22 "       | 2 4          | 219" U               | 27 Bean                                         | 7 29                                                                                                                                                                                                                                                                                                                                                                                                                                                                                                                                                                                                                                                                                                                                                                                                                                                                                                                                                                                                                                                                                                                                                                                                                                                                                                                                                                                                                                                                                                                                                                                                                                                                                                                                                                                                                                                                                                                                                                                                                                                                                                                           | 9 6:6              | " D51<br>D52     | "                        |           | 4                | 2:9"                  | 427         | Beam                                  | 4         | 5        | 19'-9" (<br>38'-3" (  | <u>~ "</u><br>'3 "                               |           |                 |                                                |                |                                       |                                                         |                        |
| 26                                                                                                                                                                                                                                                                                                                                                                                                                                                                                                                                                                                                                                                                                                                                                                                                                                                                                                                                                                                                                                                                                                                                                                                                                                                                                                                                                                                                                                                                                                                                                                                                                                                                                                                                                                                                                                                                                                                                                                                                                                                                                                                             | 17'9" H23 "                         | 2 4          | 31-6" (1)            | 28 11                                           | 24                                                                                                                                                                                                                                                                                                                                                                                                                                                                                                                                                                                                                                                                                                                                                                                                                                                                                                                                                                                                                                                                                                                                                                                                                                                                                                                                                                                                                                                                                                                                                                                                                                                                                                                                                                                                                                                                                                                                                                                                                                                                                                                             | 8 60"              | 253              | //                       | 2         | 4                | 3-6"                  |             | "                                     | 2         | 5        | 33:3" C               | 2 "                                              | *         | J. 200          | ease due to 4                                  | Curb           |                                       |                                                         |                        |
| 10 10                                                                                                                                                                                                                                                                                                                                                                                                                                                                                                                                                                                                                                                                                                                                                                                                                                                                                                                                                                                                                                                                                                                                                                                                                                                                                                                                                                                                                                                                                                                                                                                                                                                                                                                                                                                                                                                                                                                                                                                                                                                                                                                          | 26'0" H24 "<br>12'3" H25 *          | 4 4          | 4-3" UX              |                                                 | 4                                                                                                                                                                                                                                                                                                                                                                                                                                                                                                                                                                                                                                                                                                                                                                                                                                                                                                                                                                                                                                                                                                                                                                                                                                                                                                                                                                                                                                                                                                                                                                                                                                                                                                                                                                                                                                                                                                                                                                                                                                                                                                                              | 9 22:0             | 1209             | <i>"</i>                 | 15        | 4                | 4'-3"<br>14'-0"       |             | 11                                    | 6         | 6        | 41:3" C<br>37:9" C    |                                                  |           | ourle           | to being clased                                | BF             | RIDGE OVER K.C.S                      | E., C.R.I. & P. AND C.M. & S.T.F                        | H. R.R.S.              |
|                                                                                                                                                                                                                                                                                                                                                                                                                                                                                                                                                                                                                                                                                                                                                                                                                                                                                                                                                                                                                                                                                                                                                                                                                                                                                                                                                                                                                                                                                                                                                                                                                                                                                                                                                                                                                                                                                                                                                                                                                                                                                                                                | 12-6" H26 "                         | 13 6         | 15.9" (1             | 32 "                                            |                                                                                                                                                                                                                                                                                                                                                                                                                                                                                                                                                                                                                                                                                                                                                                                                                                                                                                                                                                                                                                                                                                                                                                                                                                                                                                                                                                                                                                                                                                                                                                                                                                                                                                                                                                                                                                                                                                                                                                                                                                                                                                                                | 11 1510            | 1 150            | 8                        | 14        | 4.               | 14'-9"                | 1162        |                                       | 6         | 6        | 30.6" C               | 7 11                                             |           |                 |                                                | S              | TATE ROAD INTERS                      | TATE ROUTE 435                                          |                        |
| 9 9                                                                                                                                                                                                                                                                                                                                                                                                                                                                                                                                                                                                                                                                                                                                                                                                                                                                                                                                                                                                                                                                                                                                                                                                                                                                                                                                                                                                                                                                                                                                                                                                                                                                                                                                                                                                                                                                                                                                                                                                                                                                                                                            |                                     | 24 6<br>14 6 | 16-6" LE             |                                                 | 10                                                                                                                                                                                                                                                                                                                                                                                                                                                                                                                                                                                                                                                                                                                                                                                                                                                                                                                                                                                                                                                                                                                                                                                                                                                                                                                                                                                                                                                                                                                                                                                                                                                                                                                                                                                                                                                                                                                                                                                                                                                                                                                             |                    | " 1452<br>" 1453 | <u>Beam</u>              | 12        | 4                | 15'-6"<br>16'-3"      | <del></del> | 11                                    | 4         | 5        | 21:3" (               | <i>9 11</i>                                      |           |                 |                                                | IN             | KANSAS CITY                           |                                                         |                        |
|                                                                                                                                                                                                                                                                                                                                                                                                                                                                                                                                                                                                                                                                                                                                                                                                                                                                                                                                                                                                                                                                                                                                                                                                                                                                                                                                                                                                                                                                                                                                                                                                                                                                                                                                                                                                                                                                                                                                                                                                                                                                                                                                | 12:0" 129 "                         | 5 6          | 18:3" U              |                                                 | 9                                                                                                                                                                                                                                                                                                                                                                                                                                                                                                                                                                                                                                                                                                                                                                                                                                                                                                                                                                                                                                                                                                                                                                                                                                                                                                                                                                                                                                                                                                                                                                                                                                                                                                                                                                                                                                                                                                                                                                                                                                                                                                                              | 11 14-3            | " 1454           | 11                       | 5         | 4 1              | 17-0"                 | 1165        | //                                    | 8         | 5        | 26'-0" C              |                                                  |           |                 |                                                |                |                                       | -!(52)(RTE.I-435) STA. 92+27.                           | 34 S.B.L               |
| <b>S</b> ILL                                                                                                                                                                                                                                                                                                                                                                                                                                                                                                                                                                                                                                                                                                                                                                                                                                                                                                                                                                                                                                                                                                                                                                                                                                                                                                                                                                                                                                                                                                                                                                                                                                                                                                                                                                                                                                                                                                                                                                                                                                                                                                                   | FGWIN & MARTIN<br>BULTING ENGINEERS | -            | , -                  | e                                               | 5                                                                                                                                                                                                                                                                                                                                                                                                                                                                                                                                                                                                                                                                                                                                                                                                                                                                                                                                                                                                                                                                                                                                                                                                                                                                                                                                                                                                                                                                                                                                                                                                                                                                                                                                                                                                                                                                                                                                                                                                                                                                                                                              |                    | 1.155<br>1.156   |                          | 9         | 9                | 17-9"                 | LKalo       |                                       | 4         | <u>5</u> | 38:6" 0               | 12 "                                             |           |                 |                                                |                | •                                     | COUNTY                                                  |                        |
| COMS                                                                                                                                                                                                                                                                                                                                                                                                                                                                                                                                                                                                                                                                                                                                                                                                                                                                                                                                                                                                                                                                                                                                                                                                                                                                                                                                                                                                                                                                                                                                                                                                                                                                                                                                                                                                                                                                                                                                                                                                                                                                                                                           | CERNS ENGINEERS                     |              |                      | -                                               |                                                                                                                                                                                                                                                                                                                                                                                                                                                                                                                                                                                                                                                                                                                                                                                                                                                                                                                                                                                                                                                                                                                                                                                                                                                                                                                                                                                                                                                                                                                                                                                                                                                                                                                                                                                                                                                                                                                                                                                                                                                                                                                                | 9 10-5             | " 457            | //                       |           |                  |                       |             |                                       | 2         | 5        | 32161C                |                                                  |           | אייתים          |                                                | ĄL             | CKSON                                 | COUNTY                                                  |                        |
| The same of the first terms of the first section of the section of | Page DETAILED J.R. KETTLE           | Hook         | s and P              | Bends sh                                        | hall be                                                                                                                                                                                                                                                                                                                                                                                                                                                                                                                                                                                                                                                                                                                                                                                                                                                                                                                                                                                                                                                                                                                                                                                                                                                                                                                                                                                                                                                                                                                                                                                                                                                                                                                                                                                                                                                                                                                                                                                                                                                                                                                        | e in occore        | donce            | with A.<br>ow dimensions | C.I. N.   | PORKIO           | 1.0f.                 | Stone       | dard Pl                               | actic     | e tol    | - Wetaili             | rig Kei                                          | Irite rea | -01             | 28.                                            |                |                                       |                                                         | A-1683                 |