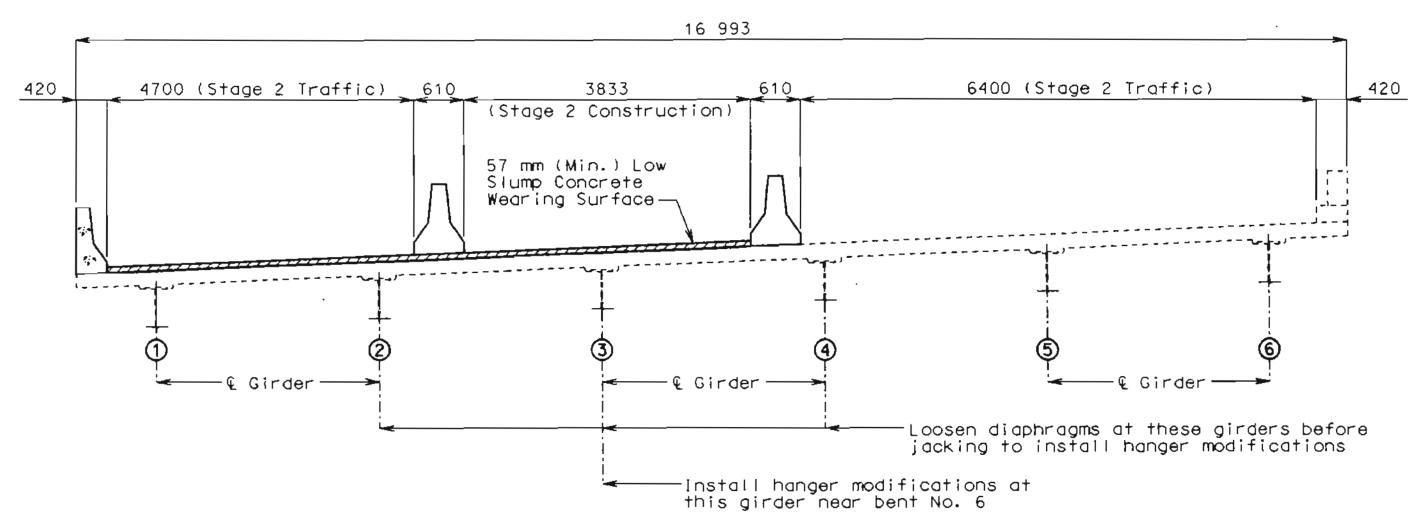

| ***                                                                                                                                                                                                                                                                                                                                                                                                                                                                                                                                                                                                                                                                                                                                                                                                                                                                                                                                                                                                                                                                                                                                                                                                                                                                                                                                                                                                                                                                                                                                                                                                                                                                                                                                                                                                                                                                                                                                                                                                                                                                                                                            |                                     |              |                      |                                                 |                                                                                                                                                                                                                                                                                                                                                                                                                                                                                                                                                                                                                                                                                                                                                                                                                                                                                                                                                                                                                                                                                                                                                                                                                                                                                                                                                                                                                                                                                                                                                                                                                                                                                                                                                                                                                                                                                                                                                                                                                                                                                                                                |                    |                  |                          |           |                  | ST                    | AT          | E HI                                  | GHV       | VAY      | DEF                   | ARTI                                             | MEN.      | Ί               |                                                |                |                                       | FED. ROAD STATE FED. AID FISCAL PROJ. NO. YEAR 5 MO. 19 | SHEET TOTAL NO. SHEETS |
|--------------------------------------------------------------------------------------------------------------------------------------------------------------------------------------------------------------------------------------------------------------------------------------------------------------------------------------------------------------------------------------------------------------------------------------------------------------------------------------------------------------------------------------------------------------------------------------------------------------------------------------------------------------------------------------------------------------------------------------------------------------------------------------------------------------------------------------------------------------------------------------------------------------------------------------------------------------------------------------------------------------------------------------------------------------------------------------------------------------------------------------------------------------------------------------------------------------------------------------------------------------------------------------------------------------------------------------------------------------------------------------------------------------------------------------------------------------------------------------------------------------------------------------------------------------------------------------------------------------------------------------------------------------------------------------------------------------------------------------------------------------------------------------------------------------------------------------------------------------------------------------------------------------------------------------------------------------------------------------------------------------------------------------------------------------------------------------------------------------------------------|-------------------------------------|--------------|----------------------|-------------------------------------------------|--------------------------------------------------------------------------------------------------------------------------------------------------------------------------------------------------------------------------------------------------------------------------------------------------------------------------------------------------------------------------------------------------------------------------------------------------------------------------------------------------------------------------------------------------------------------------------------------------------------------------------------------------------------------------------------------------------------------------------------------------------------------------------------------------------------------------------------------------------------------------------------------------------------------------------------------------------------------------------------------------------------------------------------------------------------------------------------------------------------------------------------------------------------------------------------------------------------------------------------------------------------------------------------------------------------------------------------------------------------------------------------------------------------------------------------------------------------------------------------------------------------------------------------------------------------------------------------------------------------------------------------------------------------------------------------------------------------------------------------------------------------------------------------------------------------------------------------------------------------------------------------------------------------------------------------------------------------------------------------------------------------------------------------------------------------------------------------------------------------------------------|--------------------|------------------|--------------------------|-----------|------------------|-----------------------|-------------|---------------------------------------|-----------|----------|-----------------------|--------------------------------------------------|-----------|-----------------|------------------------------------------------|----------------|---------------------------------------|---------------------------------------------------------|------------------------|
| ,                                                                                                                                                                                                                                                                                                                                                                                                                                                                                                                                                                                                                                                                                                                                                                                                                                                                                                                                                                                                                                                                                                                                                                                                                                                                                                                                                                                                                                                                                                                                                                                                                                                                                                                                                                                                                                                                                                                                                                                                                                                                                                                              |                                     |              |                      |                                                 | A STATE OF THE PARTY OF THE PAR | BILL OF            |                  |                          |           |                  |                       | T           |                                       |           | Jan-1    |                       |                                                  |           |                 |                                                |                |                                       | <u> </u>                                                | <del></del>            |
| NO. SIZE                                                                                                                                                                                                                                                                                                                                                                                                                                                                                                                                                                                                                                                                                                                                                                                                                                                                                                                                                                                                                                                                                                                                                                                                                                                                                                                                                                                                                                                                                                                                                                                                                                                                                                                                                                                                                                                                                                                                                                                                                                                                                                                       | LENGTH MARK LOCATION                | ll           | NO. 2 (C             | ARK LOCATIO                                     | ON NO.                                                                                                                                                                                                                                                                                                                                                                                                                                                                                                                                                                                                                                                                                                                                                                                                                                                                                                                                                                                                                                                                                                                                                                                                                                                                                                                                                                                                                                                                                                                                                                                                                                                                                                                                                                                                                                                                                                                                                                                                                                                                                                                         | SIZE LENGTH        |                  |                          | NO.       | SIZE    <br>BENT | NC. 5                 | MARK COA    | LOCATION                              |           |          | LENGTH MA             | الخالق والكاف المالية والمنازع والمنازع والمنازع | ON NO     | ). ISIZ<br>SUPE | ZE LENGTH MARK LERSTRUCTURE (C                 | onid)          |                                       |                                                         |                        |
| END                                                                                                                                                                                                                                                                                                                                                                                                                                                                                                                                                                                                                                                                                                                                                                                                                                                                                                                                                                                                                                                                                                                                                                                                                                                                                                                                                                                                                                                                                                                                                                                                                                                                                                                                                                                                                                                                                                                                                                                                                                                                                                                            | D BENT NO. I                        | 11 7         | 7:6" 42              | 201 Bean                                        | n 8                                                                                                                                                                                                                                                                                                                                                                                                                                                                                                                                                                                                                                                                                                                                                                                                                                                                                                                                                                                                                                                                                                                                                                                                                                                                                                                                                                                                                                                                                                                                                                                                                                                                                                                                                                                                                                                                                                                                                                                                                                                                                                                            |                    |                  | Beam                     | 2         |                  |                       |             | Beam                                  | 92        | 8        | 23'-9" V              |                                                  |           | 7 6             | 6 41.6" 019                                    | Curb           |                                       |                                                         |                        |
| 12 5                                                                                                                                                                                                                                                                                                                                                                                                                                                                                                                                                                                                                                                                                                                                                                                                                                                                                                                                                                                                                                                                                                                                                                                                                                                                                                                                                                                                                                                                                                                                                                                                                                                                                                                                                                                                                                                                                                                                                                                                                                                                                                                           | 2'.9" D2 "                          | 2 9          | 9'-0" Hz             | 702 "<br>703 "                                  | 24                                                                                                                                                                                                                                                                                                                                                                                                                                                                                                                                                                                                                                                                                                                                                                                                                                                                                                                                                                                                                                                                                                                                                                                                                                                                                                                                                                                                                                                                                                                                                                                                                                                                                                                                                                                                                                                                                                                                                                                                                                                                                                                             | 11 3540            | " Y32            | Column                   | 10        | 9                | 11-9"<br>7-6"         | H59<br>H201 | "                                     | 12        | 2        | 19:9" W               | 1 A.B.W.                                         | 12        | 0 6             | 6 41'-6" C14 0<br>6 39'-9" C15<br>6 39'-6" C16 | "              |                                       |                                                         |                        |
| 8 4                                                                                                                                                                                                                                                                                                                                                                                                                                                                                                                                                                                                                                                                                                                                                                                                                                                                                                                                                                                                                                                                                                                                                                                                                                                                                                                                                                                                                                                                                                                                                                                                                                                                                                                                                                                                                                                                                                                                                                                                                                                                                                                            | 10:0" D3 "                          | 3 9          | 10-9" 14             | 204 "                                           | 41                                                                                                                                                                                                                                                                                                                                                                                                                                                                                                                                                                                                                                                                                                                                                                                                                                                                                                                                                                                                                                                                                                                                                                                                                                                                                                                                                                                                                                                                                                                                                                                                                                                                                                                                                                                                                                                                                                                                                                                                                                                                                                                             | 10 34:0            |                  | "                        | _2        | 10               | 12-3"                 | 11501       |                                       |           |          |                       |                                                  |           | 7 6             | 6 31:0" C17                                    | 44             |                                       |                                                         |                        |
|                                                                                                                                                                                                                                                                                                                                                                                                                                                                                                                                                                                                                                                                                                                                                                                                                                                                                                                                                                                                                                                                                                                                                                                                                                                                                                                                                                                                                                                                                                                                                                                                                                                                                                                                                                                                                                                                                                                                                                                                                                                                                                                                |                                     | 18 10        | 26:9" 42<br>26:3" 42 | 05 <u>"                                    </u> |                                                                                                                                                                                                                                                                                                                                                                                                                                                                                                                                                                                                                                                                                                                                                                                                                                                                                                                                                                                                                                                                                                                                                                                                                                                                                                                                                                                                                                                                                                                                                                                                                                                                                                                                                                                                                                                                                                                                                                                                                                                                                                                                |                    |                  |                          | 6         |                  | 12:0"<br>30:3"        | 4503        | "                                     | 12        | 5        | BENT NO               | 71 Footil                                        | 79        |                 |                                                |                |                                       |                                                         |                        |
|                                                                                                                                                                                                                                                                                                                                                                                                                                                                                                                                                                                                                                                                                                                                                                                                                                                                                                                                                                                                                                                                                                                                                                                                                                                                                                                                                                                                                                                                                                                                                                                                                                                                                                                                                                                                                                                                                                                                                                                                                                                                                                                                |                                     |              |                      |                                                 |                                                                                                                                                                                                                                                                                                                                                                                                                                                                                                                                                                                                                                                                                                                                                                                                                                                                                                                                                                                                                                                                                                                                                                                                                                                                                                                                                                                                                                                                                                                                                                                                                                                                                                                                                                                                                                                                                                                                                                                                                                                                                                                                |                    | ( ) . ( )        | 081/1/2                  | 5         |                  | 32-6"                 | 4504        | "                                     | 16        | 9        | 2:9" D                | 72 "                                             |           |                 | 5 00" 11                                       |                |                                       |                                                         |                        |
| 16 7                                                                                                                                                                                                                                                                                                                                                                                                                                                                                                                                                                                                                                                                                                                                                                                                                                                                                                                                                                                                                                                                                                                                                                                                                                                                                                                                                                                                                                                                                                                                                                                                                                                                                                                                                                                                                                                                                                                                                                                                                                                                                                                           | 2949" 37 Beam                       |              | 9:6" P               | 21 Colum                                        | 12                                                                                                                                                                                                                                                                                                                                                                                                                                                                                                                                                                                                                                                                                                                                                                                                                                                                                                                                                                                                                                                                                                                                                                                                                                                                                                                                                                                                                                                                                                                                                                                                                                                                                                                                                                                                                                                                                                                                                                                                                                                                                                                             |                    |                  | A.B. Wells               | 9         | 10 3             | 9'0"<br>32'6"         | 450G        | "                                     | 0_        | 9        | 10'0" Di              | <u> </u>                                         |           |                 | 5 4º0" L1<br>5 2º6" L2                         | Curb<br>"      |                                       |                                                         |                        |
| 4 6                                                                                                                                                                                                                                                                                                                                                                                                                                                                                                                                                                                                                                                                                                                                                                                                                                                                                                                                                                                                                                                                                                                                                                                                                                                                                                                                                                                                                                                                                                                                                                                                                                                                                                                                                                                                                                                                                                                                                                                                                                                                                                                            | 20:0" 43                            |              |                      |                                                 |                                                                                                                                                                                                                                                                                                                                                                                                                                                                                                                                                                                                                                                                                                                                                                                                                                                                                                                                                                                                                                                                                                                                                                                                                                                                                                                                                                                                                                                                                                                                                                                                                                                                                                                                                                                                                                                                                                                                                                                                                                                                                                                                | BENT               |                  | Fosting                  | 4         | 11 3             | 32'-6"<br>20:0"       | 4507        | 11                                    | 2         | 6        | 33:0" H               | 71 Barkun                                        | 2// 2     |                 | 5 5'9" L3<br>5 6'0" L9                         | 11             |                                       |                                                         |                        |
|                                                                                                                                                                                                                                                                                                                                                                                                                                                                                                                                                                                                                                                                                                                                                                                                                                                                                                                                                                                                                                                                                                                                                                                                                                                                                                                                                                                                                                                                                                                                                                                                                                                                                                                                                                                                                                                                                                                                                                                                                                                                                                                                | 29:0" HD Backwall<br>28:9" H5 "     | 13 6         | 14.0" U              | 22 "                                            | 3                                                                                                                                                                                                                                                                                                                                                                                                                                                                                                                                                                                                                                                                                                                                                                                                                                                                                                                                                                                                                                                                                                                                                                                                                                                                                                                                                                                                                                                                                                                                                                                                                                                                                                                                                                                                                                                                                                                                                                                                                                                                                                                              | 11 11:9            | 020              | "                        |           |                  |                       |             |                                       | 9         | 4        | 33'0" H               | 72 11                                            | ż         | ک اِ            | 5 6:3" 15                                      | 11             |                                       |                                                         |                        |
| 96                                                                                                                                                                                                                                                                                                                                                                                                                                                                                                                                                                                                                                                                                                                                                                                                                                                                                                                                                                                                                                                                                                                                                                                                                                                                                                                                                                                                                                                                                                                                                                                                                                                                                                                                                                                                                                                                                                                                                                                                                                                                                                                             | 14:9" H9 Wing                       | 24 G<br>12 G | 15:9" (1)            |                                                 |                                                                                                                                                                                                                                                                                                                                                                                                                                                                                                                                                                                                                                                                                                                                                                                                                                                                                                                                                                                                                                                                                                                                                                                                                                                                                                                                                                                                                                                                                                                                                                                                                                                                                                                                                                                                                                                                                                                                                                                                                                                                                                                                | 9 21:9°<br>11 23:3 | " D25            | "                        | 96        | 2                | 91/2"                 | 122         | Column                                | 16        |          | 33'-0" H.<br>34'-3" H |                                                  | - 11      | 2   5           | 5 6:3" 16                                      |                |                                       |                                                         |                        |
| 12 9                                                                                                                                                                                                                                                                                                                                                                                                                                                                                                                                                                                                                                                                                                                                                                                                                                                                                                                                                                                                                                                                                                                                                                                                                                                                                                                                                                                                                                                                                                                                                                                                                                                                                                                                                                                                                                                                                                                                                                                                                                                                                                                           |                                     | 56           | 17:3" (1)            | ?5 "                                            | 8                                                                                                                                                                                                                                                                                                                                                                                                                                                                                                                                                                                                                                                                                                                                                                                                                                                                                                                                                                                                                                                                                                                                                                                                                                                                                                                                                                                                                                                                                                                                                                                                                                                                                                                                                                                                                                                                                                                                                                                                                                                                                                                              | 7 8'0"             | 1027             | "                        |           |                  |                       |             |                                       | 4         | 6        | 33'6" H               | 75 "                                             |           |                 |                                                |                |                                       |                                                         |                        |
| 7 6                                                                                                                                                                                                                                                                                                                                                                                                                                                                                                                                                                                                                                                                                                                                                                                                                                                                                                                                                                                                                                                                                                                                                                                                                                                                                                                                                                                                                                                                                                                                                                                                                                                                                                                                                                                                                                                                                                                                                                                                                                                                                                                            | 1'0" H13 Beam                       |              | 18:0" U              |                                                 | 21                                                                                                                                                                                                                                                                                                                                                                                                                                                                                                                                                                                                                                                                                                                                                                                                                                                                                                                                                                                                                                                                                                                                                                                                                                                                                                                                                                                                                                                                                                                                                                                                                                                                                                                                                                                                                                                                                                                                                                                                                                                                                                                             |                    |                  | "                        | 2         |                  | 2'-9"<br>3'-6"        |             | Beam                                  | 5         | 6        | 6-3" 4                | 77 Wing                                          | 9 0       | 5 5             | 5 4-9" RI L<br>5 5-6" R2                       | <u>nd tast</u> |                                       |                                                         |                        |
| 7 6                                                                                                                                                                                                                                                                                                                                                                                                                                                                                                                                                                                                                                                                                                                                                                                                                                                                                                                                                                                                                                                                                                                                                                                                                                                                                                                                                                                                                                                                                                                                                                                                                                                                                                                                                                                                                                                                                                                                                                                                                                                                                                                            |                                     | 2 4.         | 3:6" 1               | <i>es "</i>                                     | 2                                                                                                                                                                                                                                                                                                                                                                                                                                                                                                                                                                                                                                                                                                                                                                                                                                                                                                                                                                                                                                                                                                                                                                                                                                                                                                                                                                                                                                                                                                                                                                                                                                                                                                                                                                                                                                                                                                                                                                                                                                                                                                                              | 8 19:0             | 042              | 11                       | 5         | 4                | 4:3"                  | <i>U29</i>  | //                                    |           |          |                       | .,,,,,                                           |           | 3 5             | 5 6-0" R3                                      | 11 1           | · · · · · · · · · · · · · · · · · · · |                                                         |                        |
|                                                                                                                                                                                                                                                                                                                                                                                                                                                                                                                                                                                                                                                                                                                                                                                                                                                                                                                                                                                                                                                                                                                                                                                                                                                                                                                                                                                                                                                                                                                                                                                                                                                                                                                                                                                                                                                                                                                                                                                                                                                                                                                                |                                     | 6 4          | 4-3" ()              | <u> </u>                                        | 40                                                                                                                                                                                                                                                                                                                                                                                                                                                                                                                                                                                                                                                                                                                                                                                                                                                                                                                                                                                                                                                                                                                                                                                                                                                                                                                                                                                                                                                                                                                                                                                                                                                                                                                                                                                                                                                                                                                                                                                                                                                                                                                             | 10 7:0"            | 144              |                          | 21        | 6                | 19!0"<br>19!9"        | U51<br>U52  | 11                                    | 7         | 6        | 6:9" H                | 80 Backn                                         | 1011      |                 | 5 6'-6" R4<br>5 6-9" R5<br>5 7'-0" R6          | 11 11          |                                       |                                                         |                        |
|                                                                                                                                                                                                                                                                                                                                                                                                                                                                                                                                                                                                                                                                                                                                                                                                                                                                                                                                                                                                                                                                                                                                                                                                                                                                                                                                                                                                                                                                                                                                                                                                                                                                                                                                                                                                                                                                                                                                                                                                                                                                                                                                |                                     |              |                      |                                                 |                                                                                                                                                                                                                                                                                                                                                                                                                                                                                                                                                                                                                                                                                                                                                                                                                                                                                                                                                                                                                                                                                                                                                                                                                                                                                                                                                                                                                                                                                                                                                                                                                                                                                                                                                                                                                                                                                                                                                                                                                                                                                                                                | 17/17/1            | 1,000            | B - 2                    | 27        | 6                | 15!0"                 | 4.53        | 11                                    | 4         | 6        | 6:9" H                | 31 Win                                           |           | 3 6             | 5 7'-0" R6<br>5 5'3" E7 A                      | 11 11          |                                       |                                                         |                        |
|                                                                                                                                                                                                                                                                                                                                                                                                                                                                                                                                                                                                                                                                                                                                                                                                                                                                                                                                                                                                                                                                                                                                                                                                                                                                                                                                                                                                                                                                                                                                                                                                                                                                                                                                                                                                                                                                                                                                                                                                                                                                                                                                |                                     |              | <u> </u>             |                                                 | 2                                                                                                                                                                                                                                                                                                                                                                                                                                                                                                                                                                                                                                                                                                                                                                                                                                                                                                                                                                                                                                                                                                                                                                                                                                                                                                                                                                                                                                                                                                                                                                                                                                                                                                                                                                                                                                                                                                                                                                                                                                                                                                                              | 11 26'9"           | H23<br>H41       | Beam<br>"                | 16        |                  | 16:6"<br>17:3"        |             |                                       | 10        | 6        | 13:0" H               | 02 "<br>53 "                                     |           |                 |                                                | arapet<br>"    |                                       |                                                         |                        |
| 96                                                                                                                                                                                                                                                                                                                                                                                                                                                                                                                                                                                                                                                                                                                                                                                                                                                                                                                                                                                                                                                                                                                                                                                                                                                                                                                                                                                                                                                                                                                                                                                                                                                                                                                                                                                                                                                                                                                                                                                                                                                                                                                             | 19:6" TI Wing                       |              |                      |                                                 | 9                                                                                                                                                                                                                                                                                                                                                                                                                                                                                                                                                                                                                                                                                                                                                                                                                                                                                                                                                                                                                                                                                                                                                                                                                                                                                                                                                                                                                                                                                                                                                                                                                                                                                                                                                                                                                                                                                                                                                                                                                                                                                                                              | 10 15 3"           | 1442             | <i>H</i>                 | //        |                  | 18:0"                 |             |                                       |           |          |                       |                                                  |           | 8 5             | 5 11:0" R9                                     | "              |                                       |                                                         |                        |
| 46                                                                                                                                                                                                                                                                                                                                                                                                                                                                                                                                                                                                                                                                                                                                                                                                                                                                                                                                                                                                                                                                                                                                                                                                                                                                                                                                                                                                                                                                                                                                                                                                                                                                                                                                                                                                                                                                                                                                                                                                                                                                                                                             | 11:0" 72 "                          |              |                      |                                                 | 109                                                                                                                                                                                                                                                                                                                                                                                                                                                                                                                                                                                                                                                                                                                                                                                                                                                                                                                                                                                                                                                                                                                                                                                                                                                                                                                                                                                                                                                                                                                                                                                                                                                                                                                                                                                                                                                                                                                                                                                                                                                                                                                            | 10 12:6"           | 443              | //                       |           |                  |                       |             | · · · · · · · · · · · · · · · · · · · | <u>] </u> |          |                       |                                                  |           | 2 5             |                                                | 11             |                                       |                                                         |                        |
|                                                                                                                                                                                                                                                                                                                                                                                                                                                                                                                                                                                                                                                                                                                                                                                                                                                                                                                                                                                                                                                                                                                                                                                                                                                                                                                                                                                                                                                                                                                                                                                                                                                                                                                                                                                                                                                                                                                                                                                                                                                                                                                                |                                     | 64 11        | 38'-6" V             | ?1 Colum                                        | n 9                                                                                                                                                                                                                                                                                                                                                                                                                                                                                                                                                                                                                                                                                                                                                                                                                                                                                                                                                                                                                                                                                                                                                                                                                                                                                                                                                                                                                                                                                                                                                                                                                                                                                                                                                                                                                                                                                                                                                                                                                                                                                                                            | 9 6.9"             | 145              | "                        |           |                  |                       |             | Column                                |           |          |                       |                                                  |           | 8 5             | 5 3/10" 2/2                                    | 11             |                                       |                                                         | ÷                      |
| 46 4                                                                                                                                                                                                                                                                                                                                                                                                                                                                                                                                                                                                                                                                                                                                                                                                                                                                                                                                                                                                                                                                                                                                                                                                                                                                                                                                                                                                                                                                                                                                                                                                                                                                                                                                                                                                                                                                                                                                                                                                                                                                                                                           | 12'3" UI Beam                       |              |                      |                                                 | <u>3</u>                                                                                                                                                                                                                                                                                                                                                                                                                                                                                                                                                                                                                                                                                                                                                                                                                                                                                                                                                                                                                                                                                                                                                                                                                                                                                                                                                                                                                                                                                                                                                                                                                                                                                                                                                                                                                                                                                                                                                                                                                                                                                                                       | 9 10-6             | " 146<br>" 147   | "                        | 24        | 8                | 35'0"<br>35'0"        | 153         | - 11                                  |           |          |                       | .                                                | • . ,     | 3 E             | 5 3510" R13<br>5 3613" R14                     | <u> </u>       |                                       |                                                         |                        |
| 29                                                                                                                                                                                                                                                                                                                                                                                                                                                                                                                                                                                                                                                                                                                                                                                                                                                                                                                                                                                                                                                                                                                                                                                                                                                                                                                                                                                                                                                                                                                                                                                                                                                                                                                                                                                                                                                                                                                                                                                                                                                                                                                             | 12:6" 02 "                          |              |                      |                                                 | 2                                                                                                                                                                                                                                                                                                                                                                                                                                                                                                                                                                                                                                                                                                                                                                                                                                                                                                                                                                                                                                                                                                                                                                                                                                                                                                                                                                                                                                                                                                                                                                                                                                                                                                                                                                                                                                                                                                                                                                                                                                                                                                                              | 9 9'0"             | 448              | //                       |           |                  |                       |             |                                       |           |          |                       |                                                  |           |                 | 5 26'-0" R15<br>5 9'-9" R16<br>5 1'-3" R17     | 11             |                                       |                                                         |                        |
| 14 4                                                                                                                                                                                                                                                                                                                                                                                                                                                                                                                                                                                                                                                                                                                                                                                                                                                                                                                                                                                                                                                                                                                                                                                                                                                                                                                                                                                                                                                                                                                                                                                                                                                                                                                                                                                                                                                                                                                                                                                                                                                                                                                           | 2:9" 410 "                          | 12 2         | 19:9" W              | 11 A.B. Wel                                     |                                                                                                                                                                                                                                                                                                                                                                                                                                                                                                                                                                                                                                                                                                                                                                                                                                                                                                                                                                                                                                                                                                                                                                                                                                                                                                                                                                                                                                                                                                                                                                                                                                                                                                                                                                                                                                                                                                                                                                                                                                                                                                                                | 6 26-6             | 4201             | . 11                     | 12        | 2                | 19'9"                 | WI          | A.B. Wells                            | -         |          |                       |                                                  | · · ·     |                 | 5 7:3" R17                                     | "              |                                       |                                                         | •                      |
| 12 7                                                                                                                                                                                                                                                                                                                                                                                                                                                                                                                                                                                                                                                                                                                                                                                                                                                                                                                                                                                                                                                                                                                                                                                                                                                                                                                                                                                                                                                                                                                                                                                                                                                                                                                                                                                                                                                                                                                                                                                                                                                                                                                           | 14:0" 411 "                         |              |                      |                                                 | 16                                                                                                                                                                                                                                                                                                                                                                                                                                                                                                                                                                                                                                                                                                                                                                                                                                                                                                                                                                                                                                                                                                                                                                                                                                                                                                                                                                                                                                                                                                                                                                                                                                                                                                                                                                                                                                                                                                                                                                                                                                                                                                                             | 10 28:3            | " 14901          | ,/                       |           |                  |                       |             |                                       | 4         | 6        | 8:9" 7                |                                                  | 9 - 6     | 3 L             | 5 33'3" R16                                    | . //           |                                       |                                                         |                        |
| 6 7                                                                                                                                                                                                                                                                                                                                                                                                                                                                                                                                                                                                                                                                                                                                                                                                                                                                                                                                                                                                                                                                                                                                                                                                                                                                                                                                                                                                                                                                                                                                                                                                                                                                                                                                                                                                                                                                                                                                                                                                                                                                                                                            | 6:5" UIZ "                          | 49           | BENT NO.             | 3<br>25 Footing                                 | <u>2</u>                                                                                                                                                                                                                                                                                                                                                                                                                                                                                                                                                                                                                                                                                                                                                                                                                                                                                                                                                                                                                                                                                                                                                                                                                                                                                                                                                                                                                                                                                                                                                                                                                                                                                                                                                                                                                                                                                                                                                                                                                                                                                                                       | 6 7.0"             | 1402             | //                       | 6         | 7                | BENT<br>3'0"          | NO. 6       | Footing                               | 9         | 6        | 14:0" 7               | (3.) "                                           |           |                 | 5 31-6" R19<br>5 32-6" R10                     | "              |                                       |                                                         |                        |
|                                                                                                                                                                                                                                                                                                                                                                                                                                                                                                                                                                                                                                                                                                                                                                                                                                                                                                                                                                                                                                                                                                                                                                                                                                                                                                                                                                                                                                                                                                                                                                                                                                                                                                                                                                                                                                                                                                                                                                                                                                                                                                                                |                                     | 12 7         | 9-3" Di              | 38 "                                            |                                                                                                                                                                                                                                                                                                                                                                                                                                                                                                                                                                                                                                                                                                                                                                                                                                                                                                                                                                                                                                                                                                                                                                                                                                                                                                                                                                                                                                                                                                                                                                                                                                                                                                                                                                                                                                                                                                                                                                                                                                                                                                                                | 3 01/1             | 1001             | <i></i>                  | 12        | 7                | 8:9"                  | 028         | Footing                               |           |          | · .                   |                                                  |           | 2 5             | 5 32! G" REO<br>5 32! 3" RE/                   | 11 12 13       | -1<br>-1                              |                                                         |                        |
|                                                                                                                                                                                                                                                                                                                                                                                                                                                                                                                                                                                                                                                                                                                                                                                                                                                                                                                                                                                                                                                                                                                                                                                                                                                                                                                                                                                                                                                                                                                                                                                                                                                                                                                                                                                                                                                                                                                                                                                                                                                                                                                                |                                     | 21 10        |                      |                                                 | 8/                                                                                                                                                                                                                                                                                                                                                                                                                                                                                                                                                                                                                                                                                                                                                                                                                                                                                                                                                                                                                                                                                                                                                                                                                                                                                                                                                                                                                                                                                                                                                                                                                                                                                                                                                                                                                                                                                                                                                                                                                                                                                                                             | 3 9:6"             | PEI              | Column                   | 9%        |                  | 5!0"<br>18!0"         |             | "                                     | 57        | 4        | 12:3" 4               | 71 Bear                                          |           |                 | 6 10:0" P22 E<br>5 10:3" R23 F                 |                |                                       |                                                         |                        |
|                                                                                                                                                                                                                                                                                                                                                                                                                                                                                                                                                                                                                                                                                                                                                                                                                                                                                                                                                                                                                                                                                                                                                                                                                                                                                                                                                                                                                                                                                                                                                                                                                                                                                                                                                                                                                                                                                                                                                                                                                                                                                                                                |                                     |              |                      |                                                 |                                                                                                                                                                                                                                                                                                                                                                                                                                                                                                                                                                                                                                                                                                                                                                                                                                                                                                                                                                                                                                                                                                                                                                                                                                                                                                                                                                                                                                                                                                                                                                                                                                                                                                                                                                                                                                                                                                                                                                                                                                                                                                                                | 9 2:9"             |                  | Beam                     | 16        | 6                | 8:0"                  | 063         | "                                     | 2         | 4        | 13:3" 11              | 72 "                                             | ے ا       | 3 6             | 5 11:0" R24                                    | "              |                                       |                                                         |                        |
|                                                                                                                                                                                                                                                                                                                                                                                                                                                                                                                                                                                                                                                                                                                                                                                                                                                                                                                                                                                                                                                                                                                                                                                                                                                                                                                                                                                                                                                                                                                                                                                                                                                                                                                                                                                                                                                                                                                                                                                                                                                                                                                                |                                     | 16 10        | 810" D<br>1313" D    | 3 <i>4</i>                                      | 6                                                                                                                                                                                                                                                                                                                                                                                                                                                                                                                                                                                                                                                                                                                                                                                                                                                                                                                                                                                                                                                                                                                                                                                                                                                                                                                                                                                                                                                                                                                                                                                                                                                                                                                                                                                                                                                                                                                                                                                                                                                                                                                              | 4 3'6"             | 1129             | "                        | 6         | 8                | 8'.9"<br>18'.0"       | D65         | 21                                    | 16        | 6        | 2:0" 1                | 74 11                                            |           | 7 6             | 5 35:9" R25<br>5 5:9" R26 E                    | nd Post        |                                       | -                                                       | -¥                     |
|                                                                                                                                                                                                                                                                                                                                                                                                                                                                                                                                                                                                                                                                                                                                                                                                                                                                                                                                                                                                                                                                                                                                                                                                                                                                                                                                                                                                                                                                                                                                                                                                                                                                                                                                                                                                                                                                                                                                                                                                                                                                                                                                | 8'3" VI Backwall                    | 2 7          | 13-0" 12             | 36 "                                            | 20                                                                                                                                                                                                                                                                                                                                                                                                                                                                                                                                                                                                                                                                                                                                                                                                                                                                                                                                                                                                                                                                                                                                                                                                                                                                                                                                                                                                                                                                                                                                                                                                                                                                                                                                                                                                                                                                                                                                                                                                                                                                                                                             | 6 14'0'            | 141              | //                       |           |                  |                       |             | -                                     | 6         | 7        | 6:3" 1                | 75 "                                             |           | 7 5<br>36 6     | 5 6'3" R27<br>6 90'-0" 51 3                    | " "<br>=\ab    | -                                     |                                                         | -                      |
| 119 5                                                                                                                                                                                                                                                                                                                                                                                                                                                                                                                                                                                                                                                                                                                                                                                                                                                                                                                                                                                                                                                                                                                                                                                                                                                                                                                                                                                                                                                                                                                                                                                                                                                                                                                                                                                                                                                                                                                                                                                                                                                                                                                          | 10:3" V2 Wing                       | 76 70        | 77-9 0               | 2/                                              | 36                                                                                                                                                                                                                                                                                                                                                                                                                                                                                                                                                                                                                                                                                                                                                                                                                                                                                                                                                                                                                                                                                                                                                                                                                                                                                                                                                                                                                                                                                                                                                                                                                                                                                                                                                                                                                                                                                                                                                                                                                                                                                                                             | 5 1323             | " 143            | "                        | 10        | 10 1             | 4-0"                  | H26         | Beam                                  | 16        |          | 10-0 0                |                                                  | 8         | 10 9            | 1 32-0" 52                                     | NOO            |                                       |                                                         |                        |
| 28 4                                                                                                                                                                                                                                                                                                                                                                                                                                                                                                                                                                                                                                                                                                                                                                                                                                                                                                                                                                                                                                                                                                                                                                                                                                                                                                                                                                                                                                                                                                                                                                                                                                                                                                                                                                                                                                                                                                                                                                                                                                                                                                                           | 12'6" V3 "<br>7'6" V4 "             | 10 10        | 12:3" 42             | 25 Bean                                         |                                                                                                                                                                                                                                                                                                                                                                                                                                                                                                                                                                                                                                                                                                                                                                                                                                                                                                                                                                                                                                                                                                                                                                                                                                                                                                                                                                                                                                                                                                                                                                                                                                                                                                                                                                                                                                                                                                                                                                                                                                                                                                                                | 6 16:3             | " 444            | "                        |           |                  | 19:6"<br>19:3"        |             | 11                                    |           |          |                       | 40.                                              |           | 9 6             | 30'-9" 54                                      | 11             |                                       |                                                         |                        |
| 4                                                                                                                                                                                                                                                                                                                                                                                                                                                                                                                                                                                                                                                                                                                                                                                                                                                                                                                                                                                                                                                                                                                                                                                                                                                                                                                                                                                                                                                                                                                                                                                                                                                                                                                                                                                                                                                                                                                                                                                                                                                                                                                              | 7-6 14 "                            |              | 1313" H              |                                                 |                                                                                                                                                                                                                                                                                                                                                                                                                                                                                                                                                                                                                                                                                                                                                                                                                                                                                                                                                                                                                                                                                                                                                                                                                                                                                                                                                                                                                                                                                                                                                                                                                                                                                                                                                                                                                                                                                                                                                                                                                                                                                                                                | 6 18:0             |                  | "                        | 7         |                  | 13-6"                 |             | "                                     |           |          |                       |                                                  | `         | 9 6             | 32'9" 55                                       |                |                                       |                                                         |                        |
|                                                                                                                                                                                                                                                                                                                                                                                                                                                                                                                                                                                                                                                                                                                                                                                                                                                                                                                                                                                                                                                                                                                                                                                                                                                                                                                                                                                                                                                                                                                                                                                                                                                                                                                                                                                                                                                                                                                                                                                                                                                                                                                                |                                     | 2 11         | 27'0" H              | 32 "                                            | 14                                                                                                                                                                                                                                                                                                                                                                                                                                                                                                                                                                                                                                                                                                                                                                                                                                                                                                                                                                                                                                                                                                                                                                                                                                                                                                                                                                                                                                                                                                                                                                                                                                                                                                                                                                                                                                                                                                                                                                                                                                                                                                                             | 5 14.0             | " 147            | //                       | 5         | 7                | 6º3"                  | 1164        |                                       | <u> </u>  |          |                       |                                                  |           | 20 4            | 7 16:0" 56                                     | 11             | · ·                                   |                                                         |                        |
| 12 2                                                                                                                                                                                                                                                                                                                                                                                                                                                                                                                                                                                                                                                                                                                                                                                                                                                                                                                                                                                                                                                                                                                                                                                                                                                                                                                                                                                                                                                                                                                                                                                                                                                                                                                                                                                                                                                                                                                                                                                                                                                                                                                           | 19-9" WI A.B. Wells                 | 98           | 6'-6" H              | 39 11                                           |                                                                                                                                                                                                                                                                                                                                                                                                                                                                                                                                                                                                                                                                                                                                                                                                                                                                                                                                                                                                                                                                                                                                                                                                                                                                                                                                                                                                                                                                                                                                                                                                                                                                                                                                                                                                                                                                                                                                                                                                                                                                                                                                |                    |                  |                          | 2         | 8 .              | 9!9"<br>1/ <u>:0"</u> | 1466        | . 11                                  |           |          |                       |                                                  | 104-6     | 6 4             | 6 25:9" 57<br>6 30:3" 58                       | <i>"</i>       |                                       |                                                         | -                      |
|                                                                                                                                                                                                                                                                                                                                                                                                                                                                                                                                                                                                                                                                                                                                                                                                                                                                                                                                                                                                                                                                                                                                                                                                                                                                                                                                                                                                                                                                                                                                                                                                                                                                                                                                                                                                                                                                                                                                                                                                                                                                                                                                | BENT NO. 2                          | 28           | 8'6" H.<br>9'6" H.   | 35 "                                            |                                                                                                                                                                                                                                                                                                                                                                                                                                                                                                                                                                                                                                                                                                                                                                                                                                                                                                                                                                                                                                                                                                                                                                                                                                                                                                                                                                                                                                                                                                                                                                                                                                                                                                                                                                                                                                                                                                                                                                                                                                                                                                                                | 11 29:6            |                  | Column                   | 2         | 7.               | 11:3"                 | 467         | "                                     | 130       | -        | 4:9" V                | 71 Binh.                                         | 94-0      | 0 0             | à 31-3" 59<br>1 40:0" 510                      | 11             |                                       |                                                         |                        |
|                                                                                                                                                                                                                                                                                                                                                                                                                                                                                                                                                                                                                                                                                                                                                                                                                                                                                                                                                                                                                                                                                                                                                                                                                                                                                                                                                                                                                                                                                                                                                                                                                                                                                                                                                                                                                                                                                                                                                                                                                                                                                                                                |                                     | 3 8          | 10.0" H              | 37 1                                            |                                                                                                                                                                                                                                                                                                                                                                                                                                                                                                                                                                                                                                                                                                                                                                                                                                                                                                                                                                                                                                                                                                                                                                                                                                                                                                                                                                                                                                                                                                                                                                                                                                                                                                                                                                                                                                                                                                                                                                                                                                                                                                                                |                    |                  |                          | 1         | 7                | 11-6"<br>11-6"        | 1169        | //                                    |           |          |                       |                                                  |           | 2 4             | 1 25-6" 511                                    | //             | - <b> </b>  <br>- <b> </b>            |                                                         |                        |
| 64 11                                                                                                                                                                                                                                                                                                                                                                                                                                                                                                                                                                                                                                                                                                                                                                                                                                                                                                                                                                                                                                                                                                                                                                                                                                                                                                                                                                                                                                                                                                                                                                                                                                                                                                                                                                                                                                                                                                                                                                                                                                                                                                                          | 7:3" D21 Footing                    | 26           | 21'9" HE<br>25'9" H  | 38 "<br>39 "                                    | 12                                                                                                                                                                                                                                                                                                                                                                                                                                                                                                                                                                                                                                                                                                                                                                                                                                                                                                                                                                                                                                                                                                                                                                                                                                                                                                                                                                                                                                                                                                                                                                                                                                                                                                                                                                                                                                                                                                                                                                                                                                                                                                                             | 2 19'9             | " W/             | A.B. Wells               | 4         |                  | 6!6"<br>?9:9"         |             | 11                                    |           | 9        | 9.6" V                |                                                  |           | 2               | 6 12'-9" 512<br>6 12'-9" 513                   | 11             | -                                     |                                                         |                        |
| 8 11                                                                                                                                                                                                                                                                                                                                                                                                                                                                                                                                                                                                                                                                                                                                                                                                                                                                                                                                                                                                                                                                                                                                                                                                                                                                                                                                                                                                                                                                                                                                                                                                                                                                                                                                                                                                                                                                                                                                                                                                                                                                                                                           | 11:9" 024 "                         | 12 7         | 7-6" 42              | 20/ 11                                          |                                                                                                                                                                                                                                                                                                                                                                                                                                                                                                                                                                                                                                                                                                                                                                                                                                                                                                                                                                                                                                                                                                                                                                                                                                                                                                                                                                                                                                                                                                                                                                                                                                                                                                                                                                                                                                                                                                                                                                                                                                                                                                                                | BENT               |                  |                          | 2         | 6                | 19:6"                 | H603        |                                       |           |          | 10:0" V               |                                                  |           | 9 4             | 6 18:6" 514                                    | 11             | 1                                     |                                                         |                        |
|                                                                                                                                                                                                                                                                                                                                                                                                                                                                                                                                                                                                                                                                                                                                                                                                                                                                                                                                                                                                                                                                                                                                                                                                                                                                                                                                                                                                                                                                                                                                                                                                                                                                                                                                                                                                                                                                                                                                                                                                                                                                                                                                | 21:9" D25 "<br>23:3" D26 "          |              | 27:9" HS             |                                                 | 16                                                                                                                                                                                                                                                                                                                                                                                                                                                                                                                                                                                                                                                                                                                                                                                                                                                                                                                                                                                                                                                                                                                                                                                                                                                                                                                                                                                                                                                                                                                                                                                                                                                                                                                                                                                                                                                                                                                                                                                                                                                                                                                             | 9 11-9"            | D23              | Footing                  | <i>13</i> |                  | 31-6"<br>31-6"        |             | 11                                    |           | _        |                       |                                                  |           | 9 6<br>9 6      | 6 201-6" 515<br>6 301-3" 516                   | 11             |                                       |                                                         |                        |
| 18 7                                                                                                                                                                                                                                                                                                                                                                                                                                                                                                                                                                                                                                                                                                                                                                                                                                                                                                                                                                                                                                                                                                                                                                                                                                                                                                                                                                                                                                                                                                                                                                                                                                                                                                                                                                                                                                                                                                                                                                                                                                                                                                                           | 8:0" D27 "                          |              | 12:6" HE             |                                                 | 4                                                                                                                                                                                                                                                                                                                                                                                                                                                                                                                                                                                                                                                                                                                                                                                                                                                                                                                                                                                                                                                                                                                                                                                                                                                                                                                                                                                                                                                                                                                                                                                                                                                                                                                                                                                                                                                                                                                                                                                                                                                                                                                              | 9 21:9             | D25              | 11                       | 2         | 6                | 9:0"                  | 4607        | . 11                                  | 12        | 2        | 19:9" N               | 11 A.B. W.                                       | lells     | 9 2             | 6 38'-9" 518                                   | 11             |                                       |                                                         |                        |
| // 7                                                                                                                                                                                                                                                                                                                                                                                                                                                                                                                                                                                                                                                                                                                                                                                                                                                                                                                                                                                                                                                                                                                                                                                                                                                                                                                                                                                                                                                                                                                                                                                                                                                                                                                                                                                                                                                                                                                                                                                                                                                                                                                           | 8'9" D28 "                          |              |                      |                                                 | 160                                                                                                                                                                                                                                                                                                                                                                                                                                                                                                                                                                                                                                                                                                                                                                                                                                                                                                                                                                                                                                                                                                                                                                                                                                                                                                                                                                                                                                                                                                                                                                                                                                                                                                                                                                                                                                                                                                                                                                                                                                                                                                                            | 11 2313<br>7 810"  |                  | 3 I                      | 10        | 7                | 71-6"                 |             |                                       |           |          | RSTRUCT               | URE                                              | 31 - (2)  | 7   4<br>3)   4 | 6 38'-9" 518<br>6 32'-0" 519                   | 11             |                                       |                                                         |                        |
|                                                                                                                                                                                                                                                                                                                                                                                                                                                                                                                                                                                                                                                                                                                                                                                                                                                                                                                                                                                                                                                                                                                                                                                                                                                                                                                                                                                                                                                                                                                                                                                                                                                                                                                                                                                                                                                                                                                                                                                                                                                                                                                                | 10/21/10/20                         | 93 3         | 9.6" 2               | el Colum                                        | <del></del>                                                                                                                                                                                                                                                                                                                                                                                                                                                                                                                                                                                                                                                                                                                                                                                                                                                                                                                                                                                                                                                                                                                                                                                                                                                                                                                                                                                                                                                                                                                                                                                                                                                                                                                                                                                                                                                                                                                                                                                                                                                                                                                    | 7 8:9"             | D28              |                          | 66        | 3                | 9'6"                  | P21         | Column                                |           |          | 3-6" (                | 7 Cur                                            |           |                 |                                                |                |                                       |                                                         |                        |
| 7 10                                                                                                                                                                                                                                                                                                                                                                                                                                                                                                                                                                                                                                                                                                                                                                                                                                                                                                                                                                                                                                                                                                                                                                                                                                                                                                                                                                                                                                                                                                                                                                                                                                                                                                                                                                                                                                                                                                                                                                                                                                                                                                                           | 12'3" H21 Beam<br>13'3" H22 "       | 2 4          | 219" U               | 27 Bean                                         | 7 29                                                                                                                                                                                                                                                                                                                                                                                                                                                                                                                                                                                                                                                                                                                                                                                                                                                                                                                                                                                                                                                                                                                                                                                                                                                                                                                                                                                                                                                                                                                                                                                                                                                                                                                                                                                                                                                                                                                                                                                                                                                                                                                           | 9 6:6              | " D51<br>D52     | "                        |           | 4                | 2:9"                  | 427         | Beam                                  | 4         | 5        | 19'-9" (<br>38'-3" (  | <u>~ "</u><br>'3 "                               |           |                 |                                                |                |                                       |                                                         |                        |
| 26                                                                                                                                                                                                                                                                                                                                                                                                                                                                                                                                                                                                                                                                                                                                                                                                                                                                                                                                                                                                                                                                                                                                                                                                                                                                                                                                                                                                                                                                                                                                                                                                                                                                                                                                                                                                                                                                                                                                                                                                                                                                                                                             | 17'9" H23 "                         | 2 4          | 31-6" (1)            | 28 11                                           | 24                                                                                                                                                                                                                                                                                                                                                                                                                                                                                                                                                                                                                                                                                                                                                                                                                                                                                                                                                                                                                                                                                                                                                                                                                                                                                                                                                                                                                                                                                                                                                                                                                                                                                                                                                                                                                                                                                                                                                                                                                                                                                                                             | 8 60"              | 253              | //                       | 2         | 4                | 3-6"                  |             | "                                     | 2         | 5        | 33:3" C               | 2 "                                              | *         | J. 200          | ease due to 4                                  | Curb           |                                       |                                                         |                        |
| 10 10                                                                                                                                                                                                                                                                                                                                                                                                                                                                                                                                                                                                                                                                                                                                                                                                                                                                                                                                                                                                                                                                                                                                                                                                                                                                                                                                                                                                                                                                                                                                                                                                                                                                                                                                                                                                                                                                                                                                                                                                                                                                                                                          | 26'0" H24 "<br>12'3" H25 *          | 4 4          | 4-3" UX              |                                                 | 4                                                                                                                                                                                                                                                                                                                                                                                                                                                                                                                                                                                                                                                                                                                                                                                                                                                                                                                                                                                                                                                                                                                                                                                                                                                                                                                                                                                                                                                                                                                                                                                                                                                                                                                                                                                                                                                                                                                                                                                                                                                                                                                              | 9 22:0             | 1209             | <i>"</i>                 | 15        | 4                | 4'-3"<br>14'-0"       |             | 11                                    | 6         | 6        | 41:3" C<br>37:9" C    |                                                  |           | ourle           | to being clased                                | BF             | RIDGE OVER K.C.S                      | E., C.R.I. & P. AND C.M. & S.T.F                        | H. R.R.S.              |
|                                                                                                                                                                                                                                                                                                                                                                                                                                                                                                                                                                                                                                                                                                                                                                                                                                                                                                                                                                                                                                                                                                                                                                                                                                                                                                                                                                                                                                                                                                                                                                                                                                                                                                                                                                                                                                                                                                                                                                                                                                                                                                                                | 12-6" H26 "                         | 13 6         | 15.9" (1             | 32 "                                            |                                                                                                                                                                                                                                                                                                                                                                                                                                                                                                                                                                                                                                                                                                                                                                                                                                                                                                                                                                                                                                                                                                                                                                                                                                                                                                                                                                                                                                                                                                                                                                                                                                                                                                                                                                                                                                                                                                                                                                                                                                                                                                                                | 11 1510            | 1 150            | 8                        | 14        | 4.               | 14'-9"                | 1162        |                                       | 6         | 6        | 30.6" C               | 7 11                                             |           |                 |                                                | S              | TATE ROAD INTERS                      | TATE ROUTE 435                                          |                        |
| 9 9                                                                                                                                                                                                                                                                                                                                                                                                                                                                                                                                                                                                                                                                                                                                                                                                                                                                                                                                                                                                                                                                                                                                                                                                                                                                                                                                                                                                                                                                                                                                                                                                                                                                                                                                                                                                                                                                                                                                                                                                                                                                                                                            |                                     | 24 6<br>14 6 | 16-6" LE             |                                                 | 10                                                                                                                                                                                                                                                                                                                                                                                                                                                                                                                                                                                                                                                                                                                                                                                                                                                                                                                                                                                                                                                                                                                                                                                                                                                                                                                                                                                                                                                                                                                                                                                                                                                                                                                                                                                                                                                                                                                                                                                                                                                                                                                             |                    | " 1452<br>" 1453 | <u>Beam</u>              | 12        | 4                | 15'-6"<br>16'-3"      | <del></del> | 11                                    | 4         | 5        | 21:3" (               | <i>9 11</i>                                      |           |                 |                                                | IN             | KANSAS CITY                           |                                                         |                        |
|                                                                                                                                                                                                                                                                                                                                                                                                                                                                                                                                                                                                                                                                                                                                                                                                                                                                                                                                                                                                                                                                                                                                                                                                                                                                                                                                                                                                                                                                                                                                                                                                                                                                                                                                                                                                                                                                                                                                                                                                                                                                                                                                | 12:0" 129 "                         | 5 6          | 18:3" U              |                                                 | 9                                                                                                                                                                                                                                                                                                                                                                                                                                                                                                                                                                                                                                                                                                                                                                                                                                                                                                                                                                                                                                                                                                                                                                                                                                                                                                                                                                                                                                                                                                                                                                                                                                                                                                                                                                                                                                                                                                                                                                                                                                                                                                                              | 11 14-3            | " 1454           | 11                       | 5         | 4 1              | 17-0"                 | 1165        | //                                    | 8         | 5        | 26'-0" C              |                                                  |           |                 |                                                |                |                                       | -!(52)(RTE.I-435) STA. 92+27.                           | 34 S.B.L               |
| <b>S</b> ILL                                                                                                                                                                                                                                                                                                                                                                                                                                                                                                                                                                                                                                                                                                                                                                                                                                                                                                                                                                                                                                                                                                                                                                                                                                                                                                                                                                                                                                                                                                                                                                                                                                                                                                                                                                                                                                                                                                                                                                                                                                                                                                                   | FGWIN & MARTIN<br>BULTING ENGINEERS | -            | , -                  | e                                               | 5                                                                                                                                                                                                                                                                                                                                                                                                                                                                                                                                                                                                                                                                                                                                                                                                                                                                                                                                                                                                                                                                                                                                                                                                                                                                                                                                                                                                                                                                                                                                                                                                                                                                                                                                                                                                                                                                                                                                                                                                                                                                                                                              |                    | 1.155<br>1.156   |                          | 9         | 9                | 17-9"                 | LKalo       |                                       | 4         | <u>5</u> | 38:6" 0               | 12 "                                             |           |                 |                                                |                | •                                     | COUNTY                                                  |                        |
| COMS                                                                                                                                                                                                                                                                                                                                                                                                                                                                                                                                                                                                                                                                                                                                                                                                                                                                                                                                                                                                                                                                                                                                                                                                                                                                                                                                                                                                                                                                                                                                                                                                                                                                                                                                                                                                                                                                                                                                                                                                                                                                                                                           | CERNS ENGINEERS                     |              |                      | -                                               |                                                                                                                                                                                                                                                                                                                                                                                                                                                                                                                                                                                                                                                                                                                                                                                                                                                                                                                                                                                                                                                                                                                                                                                                                                                                                                                                                                                                                                                                                                                                                                                                                                                                                                                                                                                                                                                                                                                                                                                                                                                                                                                                | 9 10-5             | " 457            | //                       |           |                  |                       |             |                                       | 2         | 5        | 32161C                |                                                  |           | אייתים          |                                                | ĄL             | CKSON                                 | COUNTY                                                  |                        |
| The same of the first terms of the first section of the section of | Page DETAILED J.R. KETTLE           | Hook         | s and P              | Bends sh                                        | hall be                                                                                                                                                                                                                                                                                                                                                                                                                                                                                                                                                                                                                                                                                                                                                                                                                                                                                                                                                                                                                                                                                                                                                                                                                                                                                                                                                                                                                                                                                                                                                                                                                                                                                                                                                                                                                                                                                                                                                                                                                                                                                                                        | e in occore        | donce            | with A.<br>ow dimensions | C.I. N.   | PORKIO           | 1.0f.                 | Stone       | dard Pl                               | actic     | e tol    | - Wetaili             | rig Kei                                          | Irite rea | -01             | 28.                                            |                |                                       |                                                         | A-1683                 |