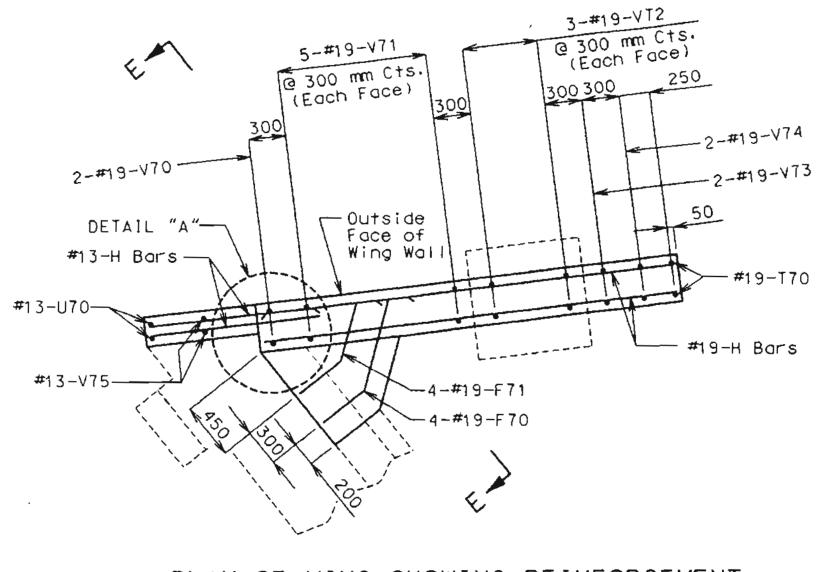

| ***                                                                                                                                                                                                                                                                                                                                                                                                                                                                                                                                                                                                                                                                                                                                                                                                                                                                                                                                                                                                                                                                                                                                                                                                                                                                                                                                                                                                                                                                                                                                                                                                                                                                                                                                                                                                                                                                                                                                                                                                                                                                                                                            |                                     |              |                      |                                                 |                                                                                                                                                                                                                                                                                                                                                                                                                                                                                                                                                                                                                                                                                                                                                                                                                                                                                                                                                                                                                                                                                                                                                                                                                                                                                                                                                                                                                                                                                                                                                                                                                                                                                                                                                                                                                                                                                                                                                                                                                                                                                                                                |                    |                  |                          |           |                  | ST                    | AT          | E HI                                  | GHV       | VAY      | DEF                   | ARTI                                             | MEN.      | Ί               |                                                |                |                                       | FED. ROAD STATE FED. AID FISCAL PROJ. NO. YEAR 5 MO. 19 | SHEET TOTAL NO. SHEETS |
|--------------------------------------------------------------------------------------------------------------------------------------------------------------------------------------------------------------------------------------------------------------------------------------------------------------------------------------------------------------------------------------------------------------------------------------------------------------------------------------------------------------------------------------------------------------------------------------------------------------------------------------------------------------------------------------------------------------------------------------------------------------------------------------------------------------------------------------------------------------------------------------------------------------------------------------------------------------------------------------------------------------------------------------------------------------------------------------------------------------------------------------------------------------------------------------------------------------------------------------------------------------------------------------------------------------------------------------------------------------------------------------------------------------------------------------------------------------------------------------------------------------------------------------------------------------------------------------------------------------------------------------------------------------------------------------------------------------------------------------------------------------------------------------------------------------------------------------------------------------------------------------------------------------------------------------------------------------------------------------------------------------------------------------------------------------------------------------------------------------------------------|-------------------------------------|--------------|----------------------|-------------------------------------------------|--------------------------------------------------------------------------------------------------------------------------------------------------------------------------------------------------------------------------------------------------------------------------------------------------------------------------------------------------------------------------------------------------------------------------------------------------------------------------------------------------------------------------------------------------------------------------------------------------------------------------------------------------------------------------------------------------------------------------------------------------------------------------------------------------------------------------------------------------------------------------------------------------------------------------------------------------------------------------------------------------------------------------------------------------------------------------------------------------------------------------------------------------------------------------------------------------------------------------------------------------------------------------------------------------------------------------------------------------------------------------------------------------------------------------------------------------------------------------------------------------------------------------------------------------------------------------------------------------------------------------------------------------------------------------------------------------------------------------------------------------------------------------------------------------------------------------------------------------------------------------------------------------------------------------------------------------------------------------------------------------------------------------------------------------------------------------------------------------------------------------------|--------------------|------------------|--------------------------|-----------|------------------|-----------------------|-------------|---------------------------------------|-----------|----------|-----------------------|--------------------------------------------------|-----------|-----------------|------------------------------------------------|----------------|---------------------------------------|---------------------------------------------------------|------------------------|
| ,                                                                                                                                                                                                                                                                                                                                                                                                                                                                                                                                                                                                                                                                                                                                                                                                                                                                                                                                                                                                                                                                                                                                                                                                                                                                                                                                                                                                                                                                                                                                                                                                                                                                                                                                                                                                                                                                                                                                                                                                                                                                                                                              |                                     |              |                      |                                                 | A STATE OF THE PARTY OF THE PAR | BILL OF            |                  |                          |           |                  |                       | T           |                                       |           | Jan-1    |                       |                                                  |           |                 |                                                |                |                                       | <u> </u>                                                | <del></del>            |
| NO. SIZE                                                                                                                                                                                                                                                                                                                                                                                                                                                                                                                                                                                                                                                                                                                                                                                                                                                                                                                                                                                                                                                                                                                                                                                                                                                                                                                                                                                                                                                                                                                                                                                                                                                                                                                                                                                                                                                                                                                                                                                                                                                                                                                       | LENGTH MARK LOCATION                | ll           | NO. 2 (C             | ARK LOCATIO                                     | ON NO.                                                                                                                                                                                                                                                                                                                                                                                                                                                                                                                                                                                                                                                                                                                                                                                                                                                                                                                                                                                                                                                                                                                                                                                                                                                                                                                                                                                                                                                                                                                                                                                                                                                                                                                                                                                                                                                                                                                                                                                                                                                                                                                         | SIZE LENGTH        |                  |                          | NO.       | SIZE    <br>BENT | NC. 5                 | MARK COA    | LOCATION                              |           |          | LENGTH MA             | الخالق والكاف المالية والمنازع والمنازع والمنازع | ON NO     | ). ISIZ<br>SUPE | ZE LENGTH MARK LERSTRUCTURE (C                 | onid)          |                                       |                                                         |                        |
| END                                                                                                                                                                                                                                                                                                                                                                                                                                                                                                                                                                                                                                                                                                                                                                                                                                                                                                                                                                                                                                                                                                                                                                                                                                                                                                                                                                                                                                                                                                                                                                                                                                                                                                                                                                                                                                                                                                                                                                                                                                                                                                                            | D BENT NO. I                        | 11 7         | 7:6" 42              | 201 Bean                                        | n 8                                                                                                                                                                                                                                                                                                                                                                                                                                                                                                                                                                                                                                                                                                                                                                                                                                                                                                                                                                                                                                                                                                                                                                                                                                                                                                                                                                                                                                                                                                                                                                                                                                                                                                                                                                                                                                                                                                                                                                                                                                                                                                                            |                    |                  | Beam                     | 2         |                  |                       |             | Beam                                  | 92        | 8        | 23'-9" V              |                                                  |           | 7 6             | 6 41.6" 019                                    | Curb           |                                       |                                                         |                        |
| 12 5                                                                                                                                                                                                                                                                                                                                                                                                                                                                                                                                                                                                                                                                                                                                                                                                                                                                                                                                                                                                                                                                                                                                                                                                                                                                                                                                                                                                                                                                                                                                                                                                                                                                                                                                                                                                                                                                                                                                                                                                                                                                                                                           | 2'.9" D2 "                          | 2 9          | 9'-0" Hz             | 702 "<br>703 "                                  | 24                                                                                                                                                                                                                                                                                                                                                                                                                                                                                                                                                                                                                                                                                                                                                                                                                                                                                                                                                                                                                                                                                                                                                                                                                                                                                                                                                                                                                                                                                                                                                                                                                                                                                                                                                                                                                                                                                                                                                                                                                                                                                                                             | 11 3540            | " Y32            | Column                   | 10        | 9                | 11-9"<br>7-6"         | H59<br>H201 | "                                     | 12        | 2        | 19:9" W               | 1 A.B.W.                                         | 12        | 0 6             | 6 41'-6" C14 0<br>6 39'-9" C15<br>6 39'-6" C16 | "              |                                       |                                                         |                        |
| 8 4                                                                                                                                                                                                                                                                                                                                                                                                                                                                                                                                                                                                                                                                                                                                                                                                                                                                                                                                                                                                                                                                                                                                                                                                                                                                                                                                                                                                                                                                                                                                                                                                                                                                                                                                                                                                                                                                                                                                                                                                                                                                                                                            | 10:0" D3 "                          | 3 9          | 10-9" 14             | 204 "                                           | 41                                                                                                                                                                                                                                                                                                                                                                                                                                                                                                                                                                                                                                                                                                                                                                                                                                                                                                                                                                                                                                                                                                                                                                                                                                                                                                                                                                                                                                                                                                                                                                                                                                                                                                                                                                                                                                                                                                                                                                                                                                                                                                                             | 10 34:0            |                  | "                        | _2        | 10               | 12-3"                 | 11501       |                                       |           |          |                       |                                                  |           | 7 6             | 6 31:0" C17                                    | 44             |                                       |                                                         |                        |
|                                                                                                                                                                                                                                                                                                                                                                                                                                                                                                                                                                                                                                                                                                                                                                                                                                                                                                                                                                                                                                                                                                                                                                                                                                                                                                                                                                                                                                                                                                                                                                                                                                                                                                                                                                                                                                                                                                                                                                                                                                                                                                                                |                                     | 18 10        | 26:9" 42<br>26:3" 42 | 05 <u>"                                    </u> |                                                                                                                                                                                                                                                                                                                                                                                                                                                                                                                                                                                                                                                                                                                                                                                                                                                                                                                                                                                                                                                                                                                                                                                                                                                                                                                                                                                                                                                                                                                                                                                                                                                                                                                                                                                                                                                                                                                                                                                                                                                                                                                                |                    |                  |                          | 6         |                  | 12:0"<br>30:3"        | 4503        | "                                     | 12        | 5        | BENT NO               | 71 Footil                                        | 79        |                 |                                                |                |                                       |                                                         |                        |
|                                                                                                                                                                                                                                                                                                                                                                                                                                                                                                                                                                                                                                                                                                                                                                                                                                                                                                                                                                                                                                                                                                                                                                                                                                                                                                                                                                                                                                                                                                                                                                                                                                                                                                                                                                                                                                                                                                                                                                                                                                                                                                                                |                                     |              |                      |                                                 |                                                                                                                                                                                                                                                                                                                                                                                                                                                                                                                                                                                                                                                                                                                                                                                                                                                                                                                                                                                                                                                                                                                                                                                                                                                                                                                                                                                                                                                                                                                                                                                                                                                                                                                                                                                                                                                                                                                                                                                                                                                                                                                                |                    | ( ) . ( )        | 081/1/2                  | 5         |                  | 32-6"                 | 4504        | "                                     | 16        | 9        | 2:9" D                | 72 "                                             |           |                 | 5 00" 11                                       |                |                                       |                                                         |                        |
| 16 7                                                                                                                                                                                                                                                                                                                                                                                                                                                                                                                                                                                                                                                                                                                                                                                                                                                                                                                                                                                                                                                                                                                                                                                                                                                                                                                                                                                                                                                                                                                                                                                                                                                                                                                                                                                                                                                                                                                                                                                                                                                                                                                           | 2949" 37 Beam                       |              | 9:6" P               | 21 Colum                                        | 12                                                                                                                                                                                                                                                                                                                                                                                                                                                                                                                                                                                                                                                                                                                                                                                                                                                                                                                                                                                                                                                                                                                                                                                                                                                                                                                                                                                                                                                                                                                                                                                                                                                                                                                                                                                                                                                                                                                                                                                                                                                                                                                             |                    |                  | A.B. Wells               | 9         | 10 3             | 9'0"<br>32'6"         | 450G        | "                                     | 0_        | 9        | 10'0" Di              | <u> </u>                                         |           |                 | 5 4º0" L1<br>5 2º6" L2                         | Curb<br>"      |                                       |                                                         |                        |
| 4 6                                                                                                                                                                                                                                                                                                                                                                                                                                                                                                                                                                                                                                                                                                                                                                                                                                                                                                                                                                                                                                                                                                                                                                                                                                                                                                                                                                                                                                                                                                                                                                                                                                                                                                                                                                                                                                                                                                                                                                                                                                                                                                                            | 20:0" 43                            |              |                      |                                                 |                                                                                                                                                                                                                                                                                                                                                                                                                                                                                                                                                                                                                                                                                                                                                                                                                                                                                                                                                                                                                                                                                                                                                                                                                                                                                                                                                                                                                                                                                                                                                                                                                                                                                                                                                                                                                                                                                                                                                                                                                                                                                                                                | BENT               |                  | Fosting                  | 4         | 11 3             | 32'-6"<br>20:0"       | 4507        | 11                                    | 2         | 6        | 33:0" H               | 71 Barkun                                        | 2// 2     |                 | 5 5'9" L3<br>5 6'0" L9                         | 11             |                                       |                                                         |                        |
|                                                                                                                                                                                                                                                                                                                                                                                                                                                                                                                                                                                                                                                                                                                                                                                                                                                                                                                                                                                                                                                                                                                                                                                                                                                                                                                                                                                                                                                                                                                                                                                                                                                                                                                                                                                                                                                                                                                                                                                                                                                                                                                                | 29:0" HD Backwall<br>28:9" H5 "     | 13 6         | 14.0" U              | 22 "                                            | 3                                                                                                                                                                                                                                                                                                                                                                                                                                                                                                                                                                                                                                                                                                                                                                                                                                                                                                                                                                                                                                                                                                                                                                                                                                                                                                                                                                                                                                                                                                                                                                                                                                                                                                                                                                                                                                                                                                                                                                                                                                                                                                                              | 11 11:9            | 020              | "                        |           |                  |                       |             |                                       | 9         | 4        | 33'0" H               | 72 11                                            | ż         | ک اِ            | 5 6:3" 15                                      | 11             |                                       |                                                         |                        |
| 96                                                                                                                                                                                                                                                                                                                                                                                                                                                                                                                                                                                                                                                                                                                                                                                                                                                                                                                                                                                                                                                                                                                                                                                                                                                                                                                                                                                                                                                                                                                                                                                                                                                                                                                                                                                                                                                                                                                                                                                                                                                                                                                             | 14:9" H9 Wing                       | 24 G<br>12 G | 15:9" (1)            |                                                 |                                                                                                                                                                                                                                                                                                                                                                                                                                                                                                                                                                                                                                                                                                                                                                                                                                                                                                                                                                                                                                                                                                                                                                                                                                                                                                                                                                                                                                                                                                                                                                                                                                                                                                                                                                                                                                                                                                                                                                                                                                                                                                                                | 9 21:9°<br>11 23:3 | " D25            | "                        | 96        | 2                | 91/2"                 | 122         | Column                                | 16        |          | 33'-0" H.<br>34'-3" H |                                                  | - 11      | 2   5           | 5 6:3" 16                                      |                |                                       |                                                         |                        |
| 12 9                                                                                                                                                                                                                                                                                                                                                                                                                                                                                                                                                                                                                                                                                                                                                                                                                                                                                                                                                                                                                                                                                                                                                                                                                                                                                                                                                                                                                                                                                                                                                                                                                                                                                                                                                                                                                                                                                                                                                                                                                                                                                                                           |                                     | 56           | 17:3" (1)            | ?5 "                                            | 8                                                                                                                                                                                                                                                                                                                                                                                                                                                                                                                                                                                                                                                                                                                                                                                                                                                                                                                                                                                                                                                                                                                                                                                                                                                                                                                                                                                                                                                                                                                                                                                                                                                                                                                                                                                                                                                                                                                                                                                                                                                                                                                              | 7 8'0"             | 1027             | "                        |           |                  |                       |             |                                       | 4         | 6        | 33'6" H               | 75 "                                             |           |                 |                                                |                |                                       |                                                         |                        |
| 7 6                                                                                                                                                                                                                                                                                                                                                                                                                                                                                                                                                                                                                                                                                                                                                                                                                                                                                                                                                                                                                                                                                                                                                                                                                                                                                                                                                                                                                                                                                                                                                                                                                                                                                                                                                                                                                                                                                                                                                                                                                                                                                                                            | 1'0" H13 Beam                       |              | 18:0" U              |                                                 | 21                                                                                                                                                                                                                                                                                                                                                                                                                                                                                                                                                                                                                                                                                                                                                                                                                                                                                                                                                                                                                                                                                                                                                                                                                                                                                                                                                                                                                                                                                                                                                                                                                                                                                                                                                                                                                                                                                                                                                                                                                                                                                                                             |                    |                  | "                        | 2         |                  | 2'-9"<br>3'-6"        |             | Beam                                  | 5         | 6        | 6-3" 4                | 77 Wing                                          | 9 0       | 5 5             | 5 4-9" RI L<br>5 5-6" R2                       | <u>nd tast</u> |                                       |                                                         |                        |
| 7 6                                                                                                                                                                                                                                                                                                                                                                                                                                                                                                                                                                                                                                                                                                                                                                                                                                                                                                                                                                                                                                                                                                                                                                                                                                                                                                                                                                                                                                                                                                                                                                                                                                                                                                                                                                                                                                                                                                                                                                                                                                                                                                                            |                                     | 2 4.         | 3:6" 1               | <i>es "</i>                                     | 2                                                                                                                                                                                                                                                                                                                                                                                                                                                                                                                                                                                                                                                                                                                                                                                                                                                                                                                                                                                                                                                                                                                                                                                                                                                                                                                                                                                                                                                                                                                                                                                                                                                                                                                                                                                                                                                                                                                                                                                                                                                                                                                              | 8 19:0             | 042              | 11                       | 5         | 4                | 4:3"                  | <i>U29</i>  | //                                    |           |          |                       | .,,,,,                                           |           | 3 5             | 5 6-0" R3                                      | 11 1           | · · · · · · · · · · · · · · · · · · · |                                                         |                        |
|                                                                                                                                                                                                                                                                                                                                                                                                                                                                                                                                                                                                                                                                                                                                                                                                                                                                                                                                                                                                                                                                                                                                                                                                                                                                                                                                                                                                                                                                                                                                                                                                                                                                                                                                                                                                                                                                                                                                                                                                                                                                                                                                |                                     | 6 4          | 4-3" ()              | <u> </u>                                        | 40                                                                                                                                                                                                                                                                                                                                                                                                                                                                                                                                                                                                                                                                                                                                                                                                                                                                                                                                                                                                                                                                                                                                                                                                                                                                                                                                                                                                                                                                                                                                                                                                                                                                                                                                                                                                                                                                                                                                                                                                                                                                                                                             | 10 7:0"            | 144              |                          | 21        | 6                | 19!0"<br>19!9"        | U51<br>U52  | 11                                    | 7         | 6        | 6:9" H                | 80 Backn                                         | 1011      |                 | 5 6'-6" R4<br>5 6-9" R5<br>5 7'-0" R6          | 11 11          |                                       |                                                         |                        |
|                                                                                                                                                                                                                                                                                                                                                                                                                                                                                                                                                                                                                                                                                                                                                                                                                                                                                                                                                                                                                                                                                                                                                                                                                                                                                                                                                                                                                                                                                                                                                                                                                                                                                                                                                                                                                                                                                                                                                                                                                                                                                                                                |                                     |              |                      |                                                 |                                                                                                                                                                                                                                                                                                                                                                                                                                                                                                                                                                                                                                                                                                                                                                                                                                                                                                                                                                                                                                                                                                                                                                                                                                                                                                                                                                                                                                                                                                                                                                                                                                                                                                                                                                                                                                                                                                                                                                                                                                                                                                                                | 17/17/1            | 1,000            | B - 2                    | 27        | 6                | 15!0"                 | 4.53        | 11                                    | 4         | 6        | 6:9" H                | 31 Win                                           |           | 3 6             | 5 7'-0" R6<br>5 5'3" E7 A                      | 11 11          |                                       |                                                         |                        |
|                                                                                                                                                                                                                                                                                                                                                                                                                                                                                                                                                                                                                                                                                                                                                                                                                                                                                                                                                                                                                                                                                                                                                                                                                                                                                                                                                                                                                                                                                                                                                                                                                                                                                                                                                                                                                                                                                                                                                                                                                                                                                                                                |                                     |              | <u> </u>             |                                                 | 2                                                                                                                                                                                                                                                                                                                                                                                                                                                                                                                                                                                                                                                                                                                                                                                                                                                                                                                                                                                                                                                                                                                                                                                                                                                                                                                                                                                                                                                                                                                                                                                                                                                                                                                                                                                                                                                                                                                                                                                                                                                                                                                              | 11 26'9"           | H23<br>H41       | Beam<br>"                | 16        |                  | 16:6"<br>17:3"        |             |                                       | 10        | 6        | 13:0" H               | 02 "<br>53 "                                     |           |                 |                                                | arapet<br>"    |                                       |                                                         |                        |
| 96                                                                                                                                                                                                                                                                                                                                                                                                                                                                                                                                                                                                                                                                                                                                                                                                                                                                                                                                                                                                                                                                                                                                                                                                                                                                                                                                                                                                                                                                                                                                                                                                                                                                                                                                                                                                                                                                                                                                                                                                                                                                                                                             | 19:6" TI Wing                       |              |                      |                                                 | 9                                                                                                                                                                                                                                                                                                                                                                                                                                                                                                                                                                                                                                                                                                                                                                                                                                                                                                                                                                                                                                                                                                                                                                                                                                                                                                                                                                                                                                                                                                                                                                                                                                                                                                                                                                                                                                                                                                                                                                                                                                                                                                                              | 10 15 3"           | 1442             | <i>H</i>                 | //        |                  | 18:0"                 |             |                                       |           |          |                       |                                                  |           | 8 5             | 5 11:0" R9                                     | "              |                                       |                                                         |                        |
| 46                                                                                                                                                                                                                                                                                                                                                                                                                                                                                                                                                                                                                                                                                                                                                                                                                                                                                                                                                                                                                                                                                                                                                                                                                                                                                                                                                                                                                                                                                                                                                                                                                                                                                                                                                                                                                                                                                                                                                                                                                                                                                                                             | 11:0" 72 "                          |              |                      |                                                 | 109                                                                                                                                                                                                                                                                                                                                                                                                                                                                                                                                                                                                                                                                                                                                                                                                                                                                                                                                                                                                                                                                                                                                                                                                                                                                                                                                                                                                                                                                                                                                                                                                                                                                                                                                                                                                                                                                                                                                                                                                                                                                                                                            | 10 12:6"           | 443              | //                       |           |                  |                       |             | · · · · · · · · · · · · · · · · · · · | <u>] </u> |          |                       |                                                  |           | 2 5             |                                                | 11             |                                       |                                                         |                        |
|                                                                                                                                                                                                                                                                                                                                                                                                                                                                                                                                                                                                                                                                                                                                                                                                                                                                                                                                                                                                                                                                                                                                                                                                                                                                                                                                                                                                                                                                                                                                                                                                                                                                                                                                                                                                                                                                                                                                                                                                                                                                                                                                |                                     | 64 11        | 38'-6" V             | ?1 Colum                                        | n 9                                                                                                                                                                                                                                                                                                                                                                                                                                                                                                                                                                                                                                                                                                                                                                                                                                                                                                                                                                                                                                                                                                                                                                                                                                                                                                                                                                                                                                                                                                                                                                                                                                                                                                                                                                                                                                                                                                                                                                                                                                                                                                                            | 9 6.9"             | 145              | "                        |           |                  |                       |             | Column                                |           |          |                       |                                                  |           | 8 5             | 5 3/10" 2/2                                    | 11             |                                       |                                                         | ÷                      |
| 46 4                                                                                                                                                                                                                                                                                                                                                                                                                                                                                                                                                                                                                                                                                                                                                                                                                                                                                                                                                                                                                                                                                                                                                                                                                                                                                                                                                                                                                                                                                                                                                                                                                                                                                                                                                                                                                                                                                                                                                                                                                                                                                                                           | 12'3" UI Beam                       |              |                      |                                                 | <u>3</u>                                                                                                                                                                                                                                                                                                                                                                                                                                                                                                                                                                                                                                                                                                                                                                                                                                                                                                                                                                                                                                                                                                                                                                                                                                                                                                                                                                                                                                                                                                                                                                                                                                                                                                                                                                                                                                                                                                                                                                                                                                                                                                                       | 9 10-6             | " 146<br>" 147   | "                        | 24        | 8                | 35'0"<br>35'0"        | 153         | - 11                                  |           |          |                       | .                                                | • . ,     | 3 E             | 5 3510" R13<br>5 3613" R14                     | <u> </u>       |                                       |                                                         |                        |
| 29                                                                                                                                                                                                                                                                                                                                                                                                                                                                                                                                                                                                                                                                                                                                                                                                                                                                                                                                                                                                                                                                                                                                                                                                                                                                                                                                                                                                                                                                                                                                                                                                                                                                                                                                                                                                                                                                                                                                                                                                                                                                                                                             | 12:6" 02 "                          |              |                      |                                                 | 2                                                                                                                                                                                                                                                                                                                                                                                                                                                                                                                                                                                                                                                                                                                                                                                                                                                                                                                                                                                                                                                                                                                                                                                                                                                                                                                                                                                                                                                                                                                                                                                                                                                                                                                                                                                                                                                                                                                                                                                                                                                                                                                              | 9 9'0"             | 448              | //                       |           |                  |                       |             |                                       |           |          |                       |                                                  |           |                 | 5 26'-0" R15<br>5 9'-9" R16<br>5 1'-3" R17     | 11             |                                       |                                                         |                        |
| 14 4                                                                                                                                                                                                                                                                                                                                                                                                                                                                                                                                                                                                                                                                                                                                                                                                                                                                                                                                                                                                                                                                                                                                                                                                                                                                                                                                                                                                                                                                                                                                                                                                                                                                                                                                                                                                                                                                                                                                                                                                                                                                                                                           | 2:9" 410 "                          | 12 2         | 19:9" W              | 11 A.B. Wel                                     |                                                                                                                                                                                                                                                                                                                                                                                                                                                                                                                                                                                                                                                                                                                                                                                                                                                                                                                                                                                                                                                                                                                                                                                                                                                                                                                                                                                                                                                                                                                                                                                                                                                                                                                                                                                                                                                                                                                                                                                                                                                                                                                                | 6 26-6             | 4201             | . 11                     | 12        | 2                | 19'9"                 | WI          | A.B. Wells                            | -         |          |                       |                                                  | · · ·     |                 | 5 7:3" R17                                     | "              |                                       |                                                         | •                      |
| 12 7                                                                                                                                                                                                                                                                                                                                                                                                                                                                                                                                                                                                                                                                                                                                                                                                                                                                                                                                                                                                                                                                                                                                                                                                                                                                                                                                                                                                                                                                                                                                                                                                                                                                                                                                                                                                                                                                                                                                                                                                                                                                                                                           | 14:0" 411 "                         |              |                      |                                                 | 16                                                                                                                                                                                                                                                                                                                                                                                                                                                                                                                                                                                                                                                                                                                                                                                                                                                                                                                                                                                                                                                                                                                                                                                                                                                                                                                                                                                                                                                                                                                                                                                                                                                                                                                                                                                                                                                                                                                                                                                                                                                                                                                             | 10 28:3            | " 14901          | ,/                       |           |                  |                       |             |                                       | 4         | 6        | 8:9" 7                |                                                  | 9 - 6     | 3 L             | 5 33'3" R16                                    | . //           |                                       |                                                         |                        |
| 6 7                                                                                                                                                                                                                                                                                                                                                                                                                                                                                                                                                                                                                                                                                                                                                                                                                                                                                                                                                                                                                                                                                                                                                                                                                                                                                                                                                                                                                                                                                                                                                                                                                                                                                                                                                                                                                                                                                                                                                                                                                                                                                                                            | 6:5" UIZ "                          | 49           | BENT NO.             | 3<br>25 Footing                                 | <u>2</u>                                                                                                                                                                                                                                                                                                                                                                                                                                                                                                                                                                                                                                                                                                                                                                                                                                                                                                                                                                                                                                                                                                                                                                                                                                                                                                                                                                                                                                                                                                                                                                                                                                                                                                                                                                                                                                                                                                                                                                                                                                                                                                                       | 6 7.0"             | 1402             | //                       | 6         | 7                | BENT<br>3'0"          | NO. 6       | Footing                               | 9         | 6        | 14:0" 7               | (3.) "                                           |           |                 | 5 31-6" R19<br>5 32-6" R10                     | "              |                                       |                                                         |                        |
|                                                                                                                                                                                                                                                                                                                                                                                                                                                                                                                                                                                                                                                                                                                                                                                                                                                                                                                                                                                                                                                                                                                                                                                                                                                                                                                                                                                                                                                                                                                                                                                                                                                                                                                                                                                                                                                                                                                                                                                                                                                                                                                                |                                     | 12 7         | 9-3" Di              | 38 "                                            |                                                                                                                                                                                                                                                                                                                                                                                                                                                                                                                                                                                                                                                                                                                                                                                                                                                                                                                                                                                                                                                                                                                                                                                                                                                                                                                                                                                                                                                                                                                                                                                                                                                                                                                                                                                                                                                                                                                                                                                                                                                                                                                                | 3 01/1             | 1001             | <i></i>                  | 12        | 7                | 8:9"                  | 028         | Footing                               |           |          | · .                   |                                                  |           | 2 5             | 5 32! G" REO<br>5 32! 3" RE/                   | 11 12 13       | -1<br>-1                              |                                                         |                        |
|                                                                                                                                                                                                                                                                                                                                                                                                                                                                                                                                                                                                                                                                                                                                                                                                                                                                                                                                                                                                                                                                                                                                                                                                                                                                                                                                                                                                                                                                                                                                                                                                                                                                                                                                                                                                                                                                                                                                                                                                                                                                                                                                |                                     | 21 10        |                      |                                                 | 8/                                                                                                                                                                                                                                                                                                                                                                                                                                                                                                                                                                                                                                                                                                                                                                                                                                                                                                                                                                                                                                                                                                                                                                                                                                                                                                                                                                                                                                                                                                                                                                                                                                                                                                                                                                                                                                                                                                                                                                                                                                                                                                                             | 3 9:6"             | PEI              | Column                   | 9%        |                  | 5!0"<br>18!0"         |             | "                                     | 57        | 4        | 12:3" 4               | 71 Bear                                          |           |                 | 6 10:0" P22 E<br>5 10:3" R23 F                 |                |                                       |                                                         |                        |
|                                                                                                                                                                                                                                                                                                                                                                                                                                                                                                                                                                                                                                                                                                                                                                                                                                                                                                                                                                                                                                                                                                                                                                                                                                                                                                                                                                                                                                                                                                                                                                                                                                                                                                                                                                                                                                                                                                                                                                                                                                                                                                                                |                                     |              |                      |                                                 |                                                                                                                                                                                                                                                                                                                                                                                                                                                                                                                                                                                                                                                                                                                                                                                                                                                                                                                                                                                                                                                                                                                                                                                                                                                                                                                                                                                                                                                                                                                                                                                                                                                                                                                                                                                                                                                                                                                                                                                                                                                                                                                                | 9 2:9"             |                  | Beam                     | 16        | 6                | 8:0"                  | 063         | "                                     | 2         | 4        | 13:3" 11              | 72 "                                             | ے ا       | 3 6             | 5 11:0" R24                                    | "              |                                       |                                                         |                        |
|                                                                                                                                                                                                                                                                                                                                                                                                                                                                                                                                                                                                                                                                                                                                                                                                                                                                                                                                                                                                                                                                                                                                                                                                                                                                                                                                                                                                                                                                                                                                                                                                                                                                                                                                                                                                                                                                                                                                                                                                                                                                                                                                |                                     | 16 10        | 810" D<br>1313" D    | 3 <i>4</i>                                      | 6                                                                                                                                                                                                                                                                                                                                                                                                                                                                                                                                                                                                                                                                                                                                                                                                                                                                                                                                                                                                                                                                                                                                                                                                                                                                                                                                                                                                                                                                                                                                                                                                                                                                                                                                                                                                                                                                                                                                                                                                                                                                                                                              | 4 3'6"             | 1129             | "                        | 6         | 8                | 8'.9"<br>18'.0"       | D65         | 21                                    | 16        | 6        | 2:0" 1                | 74 11                                            |           | 7 6             | 5 35:9" R25<br>5 5:9" R26 E                    | nd Post        |                                       | -                                                       | -¥                     |
|                                                                                                                                                                                                                                                                                                                                                                                                                                                                                                                                                                                                                                                                                                                                                                                                                                                                                                                                                                                                                                                                                                                                                                                                                                                                                                                                                                                                                                                                                                                                                                                                                                                                                                                                                                                                                                                                                                                                                                                                                                                                                                                                | 8'3" VI Backwall                    | 2 7          | 13-0" 12             | 36 "                                            | 20                                                                                                                                                                                                                                                                                                                                                                                                                                                                                                                                                                                                                                                                                                                                                                                                                                                                                                                                                                                                                                                                                                                                                                                                                                                                                                                                                                                                                                                                                                                                                                                                                                                                                                                                                                                                                                                                                                                                                                                                                                                                                                                             | 6 14'0'            | 141              | //                       |           |                  |                       |             | -                                     | 6         | 7        | 6:3" 1                | 75 "                                             |           | 7 5<br>36 6     | 5 6'3" R27<br>6 90'-0" 51 3                    | " "<br>=\ab    | -                                     |                                                         | -                      |
| 119 5                                                                                                                                                                                                                                                                                                                                                                                                                                                                                                                                                                                                                                                                                                                                                                                                                                                                                                                                                                                                                                                                                                                                                                                                                                                                                                                                                                                                                                                                                                                                                                                                                                                                                                                                                                                                                                                                                                                                                                                                                                                                                                                          | 10:3" V2 Wing                       | 76 70        | 77-9 0               | 2/                                              | 36                                                                                                                                                                                                                                                                                                                                                                                                                                                                                                                                                                                                                                                                                                                                                                                                                                                                                                                                                                                                                                                                                                                                                                                                                                                                                                                                                                                                                                                                                                                                                                                                                                                                                                                                                                                                                                                                                                                                                                                                                                                                                                                             | 5 1323             | " 143            | "                        | 10        | 10 1             | 4-0"                  | H26         | Beam                                  | 16        |          | 10-0 0                |                                                  | 8         | 10 9            | 1 32-0" 52                                     | NOO            |                                       |                                                         |                        |
| 28 4                                                                                                                                                                                                                                                                                                                                                                                                                                                                                                                                                                                                                                                                                                                                                                                                                                                                                                                                                                                                                                                                                                                                                                                                                                                                                                                                                                                                                                                                                                                                                                                                                                                                                                                                                                                                                                                                                                                                                                                                                                                                                                                           | 12'6" V3 "<br>7'6" V4 "             | 10 10        | 12:3" 42             | 25 Bean                                         |                                                                                                                                                                                                                                                                                                                                                                                                                                                                                                                                                                                                                                                                                                                                                                                                                                                                                                                                                                                                                                                                                                                                                                                                                                                                                                                                                                                                                                                                                                                                                                                                                                                                                                                                                                                                                                                                                                                                                                                                                                                                                                                                | 6 16:3             | " 444            | "                        |           |                  | 19:6"<br>19:3"        |             | 11                                    |           |          |                       | 40.                                              |           | 9 6             | 30'-9" 54                                      | 11             |                                       |                                                         |                        |
| 4                                                                                                                                                                                                                                                                                                                                                                                                                                                                                                                                                                                                                                                                                                                                                                                                                                                                                                                                                                                                                                                                                                                                                                                                                                                                                                                                                                                                                                                                                                                                                                                                                                                                                                                                                                                                                                                                                                                                                                                                                                                                                                                              | 7-6 14 "                            |              | 1313" H              |                                                 |                                                                                                                                                                                                                                                                                                                                                                                                                                                                                                                                                                                                                                                                                                                                                                                                                                                                                                                                                                                                                                                                                                                                                                                                                                                                                                                                                                                                                                                                                                                                                                                                                                                                                                                                                                                                                                                                                                                                                                                                                                                                                                                                | 6 18:0             |                  | "                        | 7         |                  | 13-6"                 |             | "                                     |           |          |                       |                                                  | `         | 9 6             | 32'9" 55                                       |                |                                       |                                                         |                        |
|                                                                                                                                                                                                                                                                                                                                                                                                                                                                                                                                                                                                                                                                                                                                                                                                                                                                                                                                                                                                                                                                                                                                                                                                                                                                                                                                                                                                                                                                                                                                                                                                                                                                                                                                                                                                                                                                                                                                                                                                                                                                                                                                |                                     | 2 11         | 27'0" H              | 32 "                                            | 14                                                                                                                                                                                                                                                                                                                                                                                                                                                                                                                                                                                                                                                                                                                                                                                                                                                                                                                                                                                                                                                                                                                                                                                                                                                                                                                                                                                                                                                                                                                                                                                                                                                                                                                                                                                                                                                                                                                                                                                                                                                                                                                             | 5 14.0             | " 147            | //                       | 5         | 7                | 6º3"                  | 1164        |                                       | <u> </u>  |          |                       |                                                  |           | 20 4            | 7 16:0" 56                                     | 11             | · ·                                   |                                                         |                        |
| 12 2                                                                                                                                                                                                                                                                                                                                                                                                                                                                                                                                                                                                                                                                                                                                                                                                                                                                                                                                                                                                                                                                                                                                                                                                                                                                                                                                                                                                                                                                                                                                                                                                                                                                                                                                                                                                                                                                                                                                                                                                                                                                                                                           | 19-9" WI A.B. Wells                 | 98           | 6'-6" H              | 39 11                                           |                                                                                                                                                                                                                                                                                                                                                                                                                                                                                                                                                                                                                                                                                                                                                                                                                                                                                                                                                                                                                                                                                                                                                                                                                                                                                                                                                                                                                                                                                                                                                                                                                                                                                                                                                                                                                                                                                                                                                                                                                                                                                                                                |                    |                  |                          | 2         | 8 .              | 9!9"<br>1/ <u>:0"</u> | 1466        | . 11                                  |           |          |                       |                                                  | 104-6     | 6 4             | 6 25:9" 57<br>6 30:3" 58                       | <i>"</i>       |                                       |                                                         | -                      |
|                                                                                                                                                                                                                                                                                                                                                                                                                                                                                                                                                                                                                                                                                                                                                                                                                                                                                                                                                                                                                                                                                                                                                                                                                                                                                                                                                                                                                                                                                                                                                                                                                                                                                                                                                                                                                                                                                                                                                                                                                                                                                                                                | BENT NO. 2                          | 28           | 8'6" H.<br>9'6" H.   | 35 "                                            |                                                                                                                                                                                                                                                                                                                                                                                                                                                                                                                                                                                                                                                                                                                                                                                                                                                                                                                                                                                                                                                                                                                                                                                                                                                                                                                                                                                                                                                                                                                                                                                                                                                                                                                                                                                                                                                                                                                                                                                                                                                                                                                                | 11 29:6            |                  | Column                   | 2         | 7.               | 11:3"                 | 467         | "                                     | 130       | -        | 4:9" V                | 71 Binh.                                         | 94-0      | 0 0             | à 31-3" 59<br>1 40:0" 510                      | 11             |                                       |                                                         |                        |
|                                                                                                                                                                                                                                                                                                                                                                                                                                                                                                                                                                                                                                                                                                                                                                                                                                                                                                                                                                                                                                                                                                                                                                                                                                                                                                                                                                                                                                                                                                                                                                                                                                                                                                                                                                                                                                                                                                                                                                                                                                                                                                                                |                                     | 3 8          | 10.0" H              | 37 1                                            |                                                                                                                                                                                                                                                                                                                                                                                                                                                                                                                                                                                                                                                                                                                                                                                                                                                                                                                                                                                                                                                                                                                                                                                                                                                                                                                                                                                                                                                                                                                                                                                                                                                                                                                                                                                                                                                                                                                                                                                                                                                                                                                                |                    |                  |                          | 1         | 7                | 11-6"<br>11-6"        | 1169        | //                                    |           |          |                       |                                                  |           | 2 4             | 1 25-6" 511                                    | //             | - <b> </b>  <br>- <b> </b>            |                                                         |                        |
| 64 11                                                                                                                                                                                                                                                                                                                                                                                                                                                                                                                                                                                                                                                                                                                                                                                                                                                                                                                                                                                                                                                                                                                                                                                                                                                                                                                                                                                                                                                                                                                                                                                                                                                                                                                                                                                                                                                                                                                                                                                                                                                                                                                          | 7:3" D21 Footing                    | 26           | 21'9" HE<br>25'9" H  | 38 "<br>39 "                                    | 12                                                                                                                                                                                                                                                                                                                                                                                                                                                                                                                                                                                                                                                                                                                                                                                                                                                                                                                                                                                                                                                                                                                                                                                                                                                                                                                                                                                                                                                                                                                                                                                                                                                                                                                                                                                                                                                                                                                                                                                                                                                                                                                             | 2 19'9             | " W/             | A.B. Wells               | 4         |                  | 6!6"<br>?9:9"         |             | 11                                    |           | 9        | 9.6" V                |                                                  |           | 2               | 6 12'-9" 512<br>6 12'-9" 513                   | 11             | -                                     |                                                         |                        |
| 8 11                                                                                                                                                                                                                                                                                                                                                                                                                                                                                                                                                                                                                                                                                                                                                                                                                                                                                                                                                                                                                                                                                                                                                                                                                                                                                                                                                                                                                                                                                                                                                                                                                                                                                                                                                                                                                                                                                                                                                                                                                                                                                                                           | 11:9" 024 "                         | 12 7         | 7-6" 42              | 20/ 11                                          |                                                                                                                                                                                                                                                                                                                                                                                                                                                                                                                                                                                                                                                                                                                                                                                                                                                                                                                                                                                                                                                                                                                                                                                                                                                                                                                                                                                                                                                                                                                                                                                                                                                                                                                                                                                                                                                                                                                                                                                                                                                                                                                                | BENT               |                  |                          | 2         | 6                | 19:6"                 | H603        |                                       |           |          | 10:0" V               |                                                  |           | 9 4             | 6 18:6" 514                                    | 11             | 1                                     |                                                         |                        |
|                                                                                                                                                                                                                                                                                                                                                                                                                                                                                                                                                                                                                                                                                                                                                                                                                                                                                                                                                                                                                                                                                                                                                                                                                                                                                                                                                                                                                                                                                                                                                                                                                                                                                                                                                                                                                                                                                                                                                                                                                                                                                                                                | 21:9" D25 "<br>23:3" D26 "          |              | 27:9" HS             |                                                 | 16                                                                                                                                                                                                                                                                                                                                                                                                                                                                                                                                                                                                                                                                                                                                                                                                                                                                                                                                                                                                                                                                                                                                                                                                                                                                                                                                                                                                                                                                                                                                                                                                                                                                                                                                                                                                                                                                                                                                                                                                                                                                                                                             | 9 11-9"            | D23              | Footing                  | <i>13</i> |                  | 31-6"<br>31-6"        |             | 11                                    |           | _        |                       |                                                  |           | 9 6<br>9 6      | 6 201-6" 515<br>6 301-3" 516                   | 11             |                                       |                                                         |                        |
| 18 7                                                                                                                                                                                                                                                                                                                                                                                                                                                                                                                                                                                                                                                                                                                                                                                                                                                                                                                                                                                                                                                                                                                                                                                                                                                                                                                                                                                                                                                                                                                                                                                                                                                                                                                                                                                                                                                                                                                                                                                                                                                                                                                           | 8:0" D27 "                          |              | 12:6" HE             |                                                 | 4                                                                                                                                                                                                                                                                                                                                                                                                                                                                                                                                                                                                                                                                                                                                                                                                                                                                                                                                                                                                                                                                                                                                                                                                                                                                                                                                                                                                                                                                                                                                                                                                                                                                                                                                                                                                                                                                                                                                                                                                                                                                                                                              | 9 21:9             | D25              | 11                       | 2         | 6                | 9:0"                  | 4607        | . 11                                  | 12        | 2        | 19:9" N               | 11 A.B. W.                                       | lells     | 9 2             | 6 38'-9" 518                                   | 11             |                                       |                                                         |                        |
| // 7                                                                                                                                                                                                                                                                                                                                                                                                                                                                                                                                                                                                                                                                                                                                                                                                                                                                                                                                                                                                                                                                                                                                                                                                                                                                                                                                                                                                                                                                                                                                                                                                                                                                                                                                                                                                                                                                                                                                                                                                                                                                                                                           | 8'9" D28 "                          |              |                      |                                                 | 160                                                                                                                                                                                                                                                                                                                                                                                                                                                                                                                                                                                                                                                                                                                                                                                                                                                                                                                                                                                                                                                                                                                                                                                                                                                                                                                                                                                                                                                                                                                                                                                                                                                                                                                                                                                                                                                                                                                                                                                                                                                                                                                            | 11 2313<br>7 810"  |                  | 3 I                      | 10        | 7                | 71-6"                 |             |                                       |           |          | RSTRUCT               | URE                                              | 31 - (2)  | 7   4<br>3)   4 | 6 38'-9" 518<br>6 32'-0" 519                   | 11             |                                       |                                                         |                        |
|                                                                                                                                                                                                                                                                                                                                                                                                                                                                                                                                                                                                                                                                                                                                                                                                                                                                                                                                                                                                                                                                                                                                                                                                                                                                                                                                                                                                                                                                                                                                                                                                                                                                                                                                                                                                                                                                                                                                                                                                                                                                                                                                | 10/21/10/20                         | 93 3         | 9.6" 2               | el Colum                                        | <del></del>                                                                                                                                                                                                                                                                                                                                                                                                                                                                                                                                                                                                                                                                                                                                                                                                                                                                                                                                                                                                                                                                                                                                                                                                                                                                                                                                                                                                                                                                                                                                                                                                                                                                                                                                                                                                                                                                                                                                                                                                                                                                                                                    | 7 8:9"             | D28              |                          | 66        | 3                | 9'6"                  | P21         | Column                                |           |          | 3-6" (                | 7 Cur                                            |           |                 |                                                |                |                                       |                                                         |                        |
| 7 10                                                                                                                                                                                                                                                                                                                                                                                                                                                                                                                                                                                                                                                                                                                                                                                                                                                                                                                                                                                                                                                                                                                                                                                                                                                                                                                                                                                                                                                                                                                                                                                                                                                                                                                                                                                                                                                                                                                                                                                                                                                                                                                           | 12'3" H21 Beam<br>13'3" H22 "       | 2 4          | 219" U               | 27 Bean                                         | 7 29                                                                                                                                                                                                                                                                                                                                                                                                                                                                                                                                                                                                                                                                                                                                                                                                                                                                                                                                                                                                                                                                                                                                                                                                                                                                                                                                                                                                                                                                                                                                                                                                                                                                                                                                                                                                                                                                                                                                                                                                                                                                                                                           | 9 6:6              | " D51<br>D52     | "                        |           | 4                | 2:9"                  | 427         | Beam                                  | 4         | 5        | 19'-9" (<br>38'-3" (  | <u>~ "</u><br>'3 "                               |           |                 |                                                |                |                                       |                                                         |                        |
| 26                                                                                                                                                                                                                                                                                                                                                                                                                                                                                                                                                                                                                                                                                                                                                                                                                                                                                                                                                                                                                                                                                                                                                                                                                                                                                                                                                                                                                                                                                                                                                                                                                                                                                                                                                                                                                                                                                                                                                                                                                                                                                                                             | 17'9" H23 "                         | 2 4          | 31-6" (1)            | 28 11                                           | 24                                                                                                                                                                                                                                                                                                                                                                                                                                                                                                                                                                                                                                                                                                                                                                                                                                                                                                                                                                                                                                                                                                                                                                                                                                                                                                                                                                                                                                                                                                                                                                                                                                                                                                                                                                                                                                                                                                                                                                                                                                                                                                                             | 8 60"              | 253              | //                       | 2         | 4                | 3-6"                  |             | "                                     | 2         | 5        | 33:3" C               | 2 "                                              | *         | J. 200          | ease due to 4                                  | Curb           |                                       |                                                         |                        |
| 10 10                                                                                                                                                                                                                                                                                                                                                                                                                                                                                                                                                                                                                                                                                                                                                                                                                                                                                                                                                                                                                                                                                                                                                                                                                                                                                                                                                                                                                                                                                                                                                                                                                                                                                                                                                                                                                                                                                                                                                                                                                                                                                                                          | 26'0" H24 "<br>12'3" H25 *          | 4 4          | 4-3" UX              |                                                 | 4                                                                                                                                                                                                                                                                                                                                                                                                                                                                                                                                                                                                                                                                                                                                                                                                                                                                                                                                                                                                                                                                                                                                                                                                                                                                                                                                                                                                                                                                                                                                                                                                                                                                                                                                                                                                                                                                                                                                                                                                                                                                                                                              | 9 22:0             | 1209             | <i>"</i>                 | 15        | 4                | 4'-3"<br>14'-0"       |             | 11                                    | 6         | 6        | 41:3" C<br>37:9" C    |                                                  |           | ourle           | to being clased                                | BF             | RIDGE OVER K.C.S                      | E., C.R.I. & P. AND C.M. & S.T.F                        | H. R.R.S.              |
|                                                                                                                                                                                                                                                                                                                                                                                                                                                                                                                                                                                                                                                                                                                                                                                                                                                                                                                                                                                                                                                                                                                                                                                                                                                                                                                                                                                                                                                                                                                                                                                                                                                                                                                                                                                                                                                                                                                                                                                                                                                                                                                                | 12-6" H26 "                         | 13 6         | 15.9" (1             | 32 "                                            |                                                                                                                                                                                                                                                                                                                                                                                                                                                                                                                                                                                                                                                                                                                                                                                                                                                                                                                                                                                                                                                                                                                                                                                                                                                                                                                                                                                                                                                                                                                                                                                                                                                                                                                                                                                                                                                                                                                                                                                                                                                                                                                                | 11 1510            | 1 150            | 8                        | 14        | 4.               | 14'-9"                | 1162        |                                       | 6         | 6        | 30.6" C               | 7 11                                             |           |                 |                                                | S              | TATE ROAD INTERS                      | TATE ROUTE 435                                          |                        |
| 9 9                                                                                                                                                                                                                                                                                                                                                                                                                                                                                                                                                                                                                                                                                                                                                                                                                                                                                                                                                                                                                                                                                                                                                                                                                                                                                                                                                                                                                                                                                                                                                                                                                                                                                                                                                                                                                                                                                                                                                                                                                                                                                                                            |                                     | 24 6<br>14 6 | 16-6" LE             |                                                 | 10                                                                                                                                                                                                                                                                                                                                                                                                                                                                                                                                                                                                                                                                                                                                                                                                                                                                                                                                                                                                                                                                                                                                                                                                                                                                                                                                                                                                                                                                                                                                                                                                                                                                                                                                                                                                                                                                                                                                                                                                                                                                                                                             |                    | " 1452<br>" 1453 | <u>Beam</u>              | 12        | 4                | 15'-6"<br>16'-3"      | <del></del> | 11                                    | 4         | 5        | 21:3" (               | <i>9 11</i>                                      |           |                 |                                                | IN             | KANSAS CITY                           |                                                         |                        |
|                                                                                                                                                                                                                                                                                                                                                                                                                                                                                                                                                                                                                                                                                                                                                                                                                                                                                                                                                                                                                                                                                                                                                                                                                                                                                                                                                                                                                                                                                                                                                                                                                                                                                                                                                                                                                                                                                                                                                                                                                                                                                                                                | 12:0" 129 "                         | 5 6          | 18:3" U              |                                                 | 9                                                                                                                                                                                                                                                                                                                                                                                                                                                                                                                                                                                                                                                                                                                                                                                                                                                                                                                                                                                                                                                                                                                                                                                                                                                                                                                                                                                                                                                                                                                                                                                                                                                                                                                                                                                                                                                                                                                                                                                                                                                                                                                              | 11 14-3            | " 1454           | 11                       | 5         | 4 1              | 17-0"                 | 1165        | //                                    | 8         | 5        | 26'-0" C              |                                                  |           |                 |                                                |                |                                       | -!(52)(RTE.I-435) STA. 92+27.                           | 34 S.B.L               |
| <b>S</b> ILL                                                                                                                                                                                                                                                                                                                                                                                                                                                                                                                                                                                                                                                                                                                                                                                                                                                                                                                                                                                                                                                                                                                                                                                                                                                                                                                                                                                                                                                                                                                                                                                                                                                                                                                                                                                                                                                                                                                                                                                                                                                                                                                   | FGWIN & MARTIN<br>BULTING ENGINEERS | -            | , -                  | e                                               | 5                                                                                                                                                                                                                                                                                                                                                                                                                                                                                                                                                                                                                                                                                                                                                                                                                                                                                                                                                                                                                                                                                                                                                                                                                                                                                                                                                                                                                                                                                                                                                                                                                                                                                                                                                                                                                                                                                                                                                                                                                                                                                                                              |                    | 1.155<br>1.156   |                          | 9         | 9                | 17-9"                 | LKalo       |                                       | 4         | <u>5</u> | 38:6" 0               | 12 "                                             |           |                 |                                                |                | •                                     | COUNTY                                                  |                        |
| COMS                                                                                                                                                                                                                                                                                                                                                                                                                                                                                                                                                                                                                                                                                                                                                                                                                                                                                                                                                                                                                                                                                                                                                                                                                                                                                                                                                                                                                                                                                                                                                                                                                                                                                                                                                                                                                                                                                                                                                                                                                                                                                                                           | CERNS ENGINEERS                     |              |                      | -                                               |                                                                                                                                                                                                                                                                                                                                                                                                                                                                                                                                                                                                                                                                                                                                                                                                                                                                                                                                                                                                                                                                                                                                                                                                                                                                                                                                                                                                                                                                                                                                                                                                                                                                                                                                                                                                                                                                                                                                                                                                                                                                                                                                | 9 10-5             | " 457            | //                       |           |                  |                       |             |                                       | 2         | 5        | 32161C                |                                                  |           | אייתים          |                                                | ĄL             | CKSON                                 | COUNTY                                                  |                        |
| The same of the first terms of the first section of the section of | Page DETAILED J.R. KETTLE           | Hook         | s and P              | Bends sh                                        | hall be                                                                                                                                                                                                                                                                                                                                                                                                                                                                                                                                                                                                                                                                                                                                                                                                                                                                                                                                                                                                                                                                                                                                                                                                                                                                                                                                                                                                                                                                                                                                                                                                                                                                                                                                                                                                                                                                                                                                                                                                                                                                                                                        | e in occore        | donce            | with A.<br>ow dimensions | C.I. N.   | PORKIO           | 1.0f.                 | Stone       | dard Pl                               | actic     | e tol    | - Wetaili             | rig Kei                                          | Irite rea | -01             | 28.                                            |                |                                       |                                                         | A-1683                 |