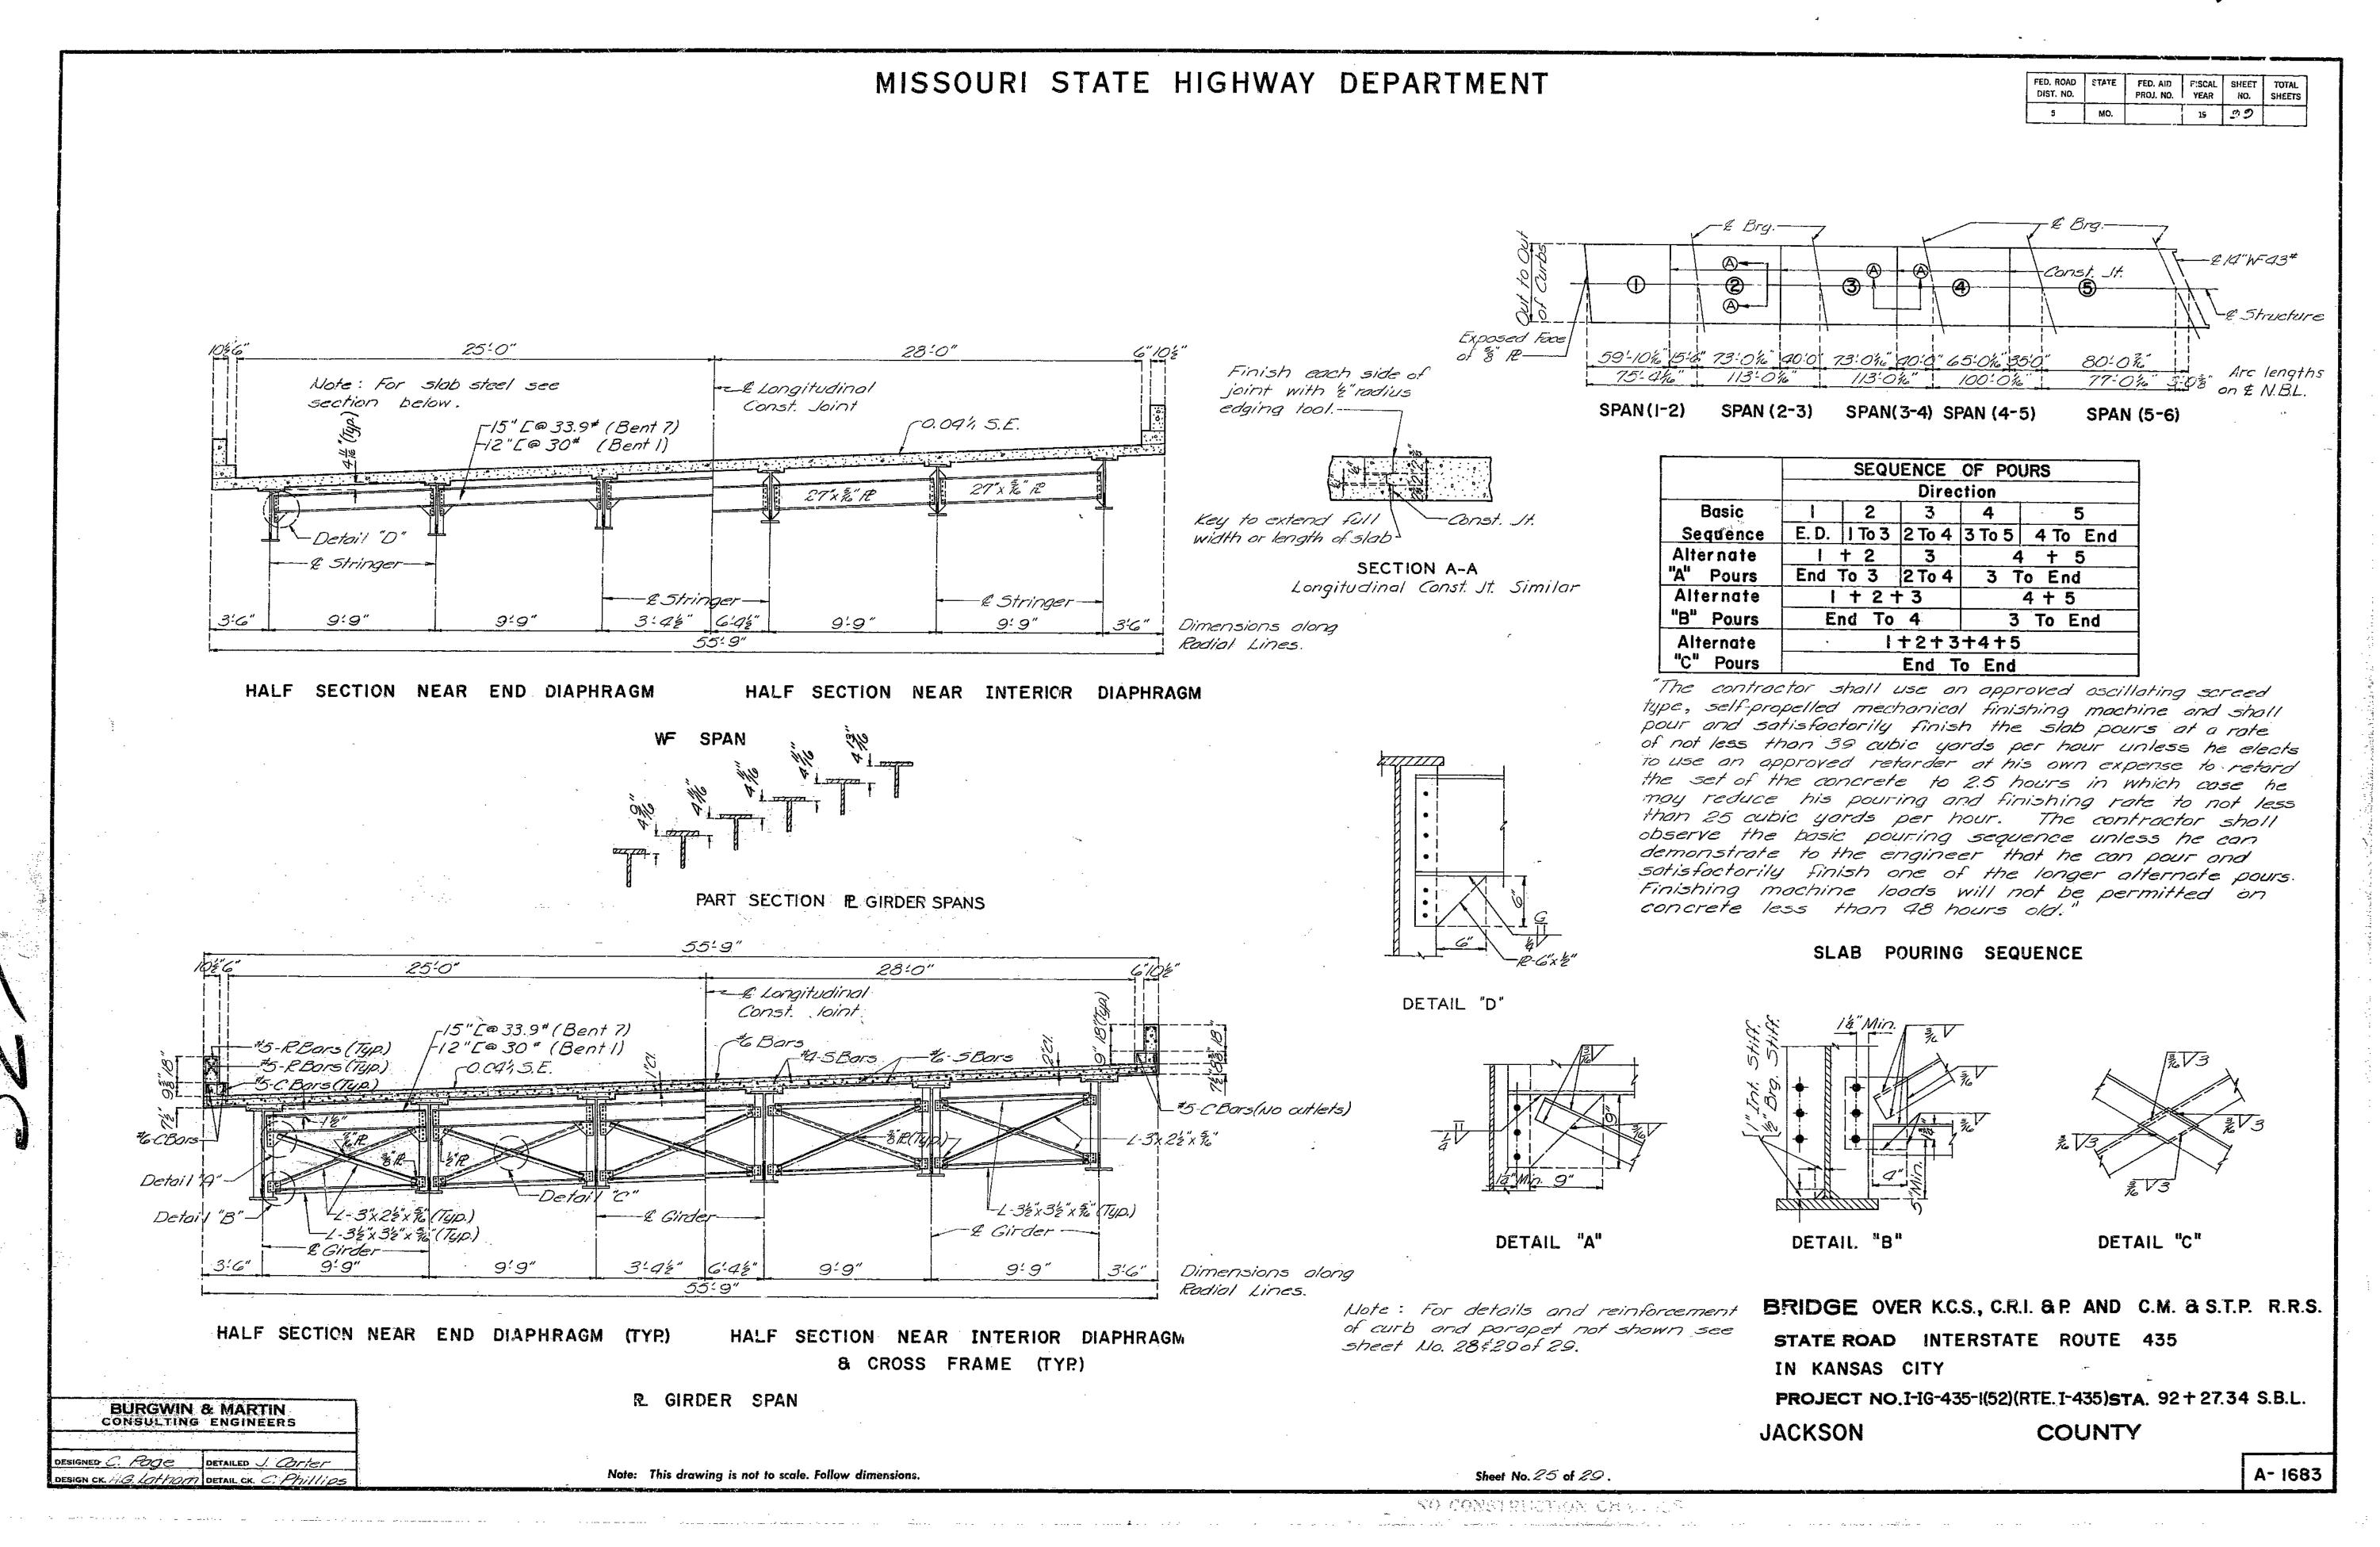

| e in occore        | donce            | with A.<br>ow dimensions | C.I. N.   | PORKIO           | 1.0f.                 | Stone       | dard Pl                               | actic     | e tol    | - Wetaili             | rig Kei                                          | Irite rea | -01             | 28.                                            |                |                                       |                                                         | A-1683                 |























































FINAL PLANS



## MISSOURI HIGHWAY AND TRANSPORTATION COMMISSION

| STATE  | PROJ NO | SHEE<br>NO |
|--------|---------|------------|
| MO.    |         | 24         |
| sec 25 | TWP 50N | RGE 33W    |

TOTALS

1970

-54

Sq. yd: 3/36

563

So Ft.

Lim F.t.

Each



\* 1年"(Min.) for latex modified concrete 24"(Min.) for low slump concrete

Note: Outline of old work is indicated by light dotted lines. Heavy lines indicate new work. Contractor to maintain two lanes of traffic during construction. (See Road Plans)
Bars bonded in old concrete not removed shall be cleanly stripped and reused.







FULL DEPTH REPAIR

Note: This drawing is not to scale. Follow dimensions.

DESIGNED Oct. 1985 DETAILED Oct. 1985 CHECKED Dec. 1985

REPAIRS TO

IN KANSAS CITY

ESTIMATED QUANTITIES

Clas