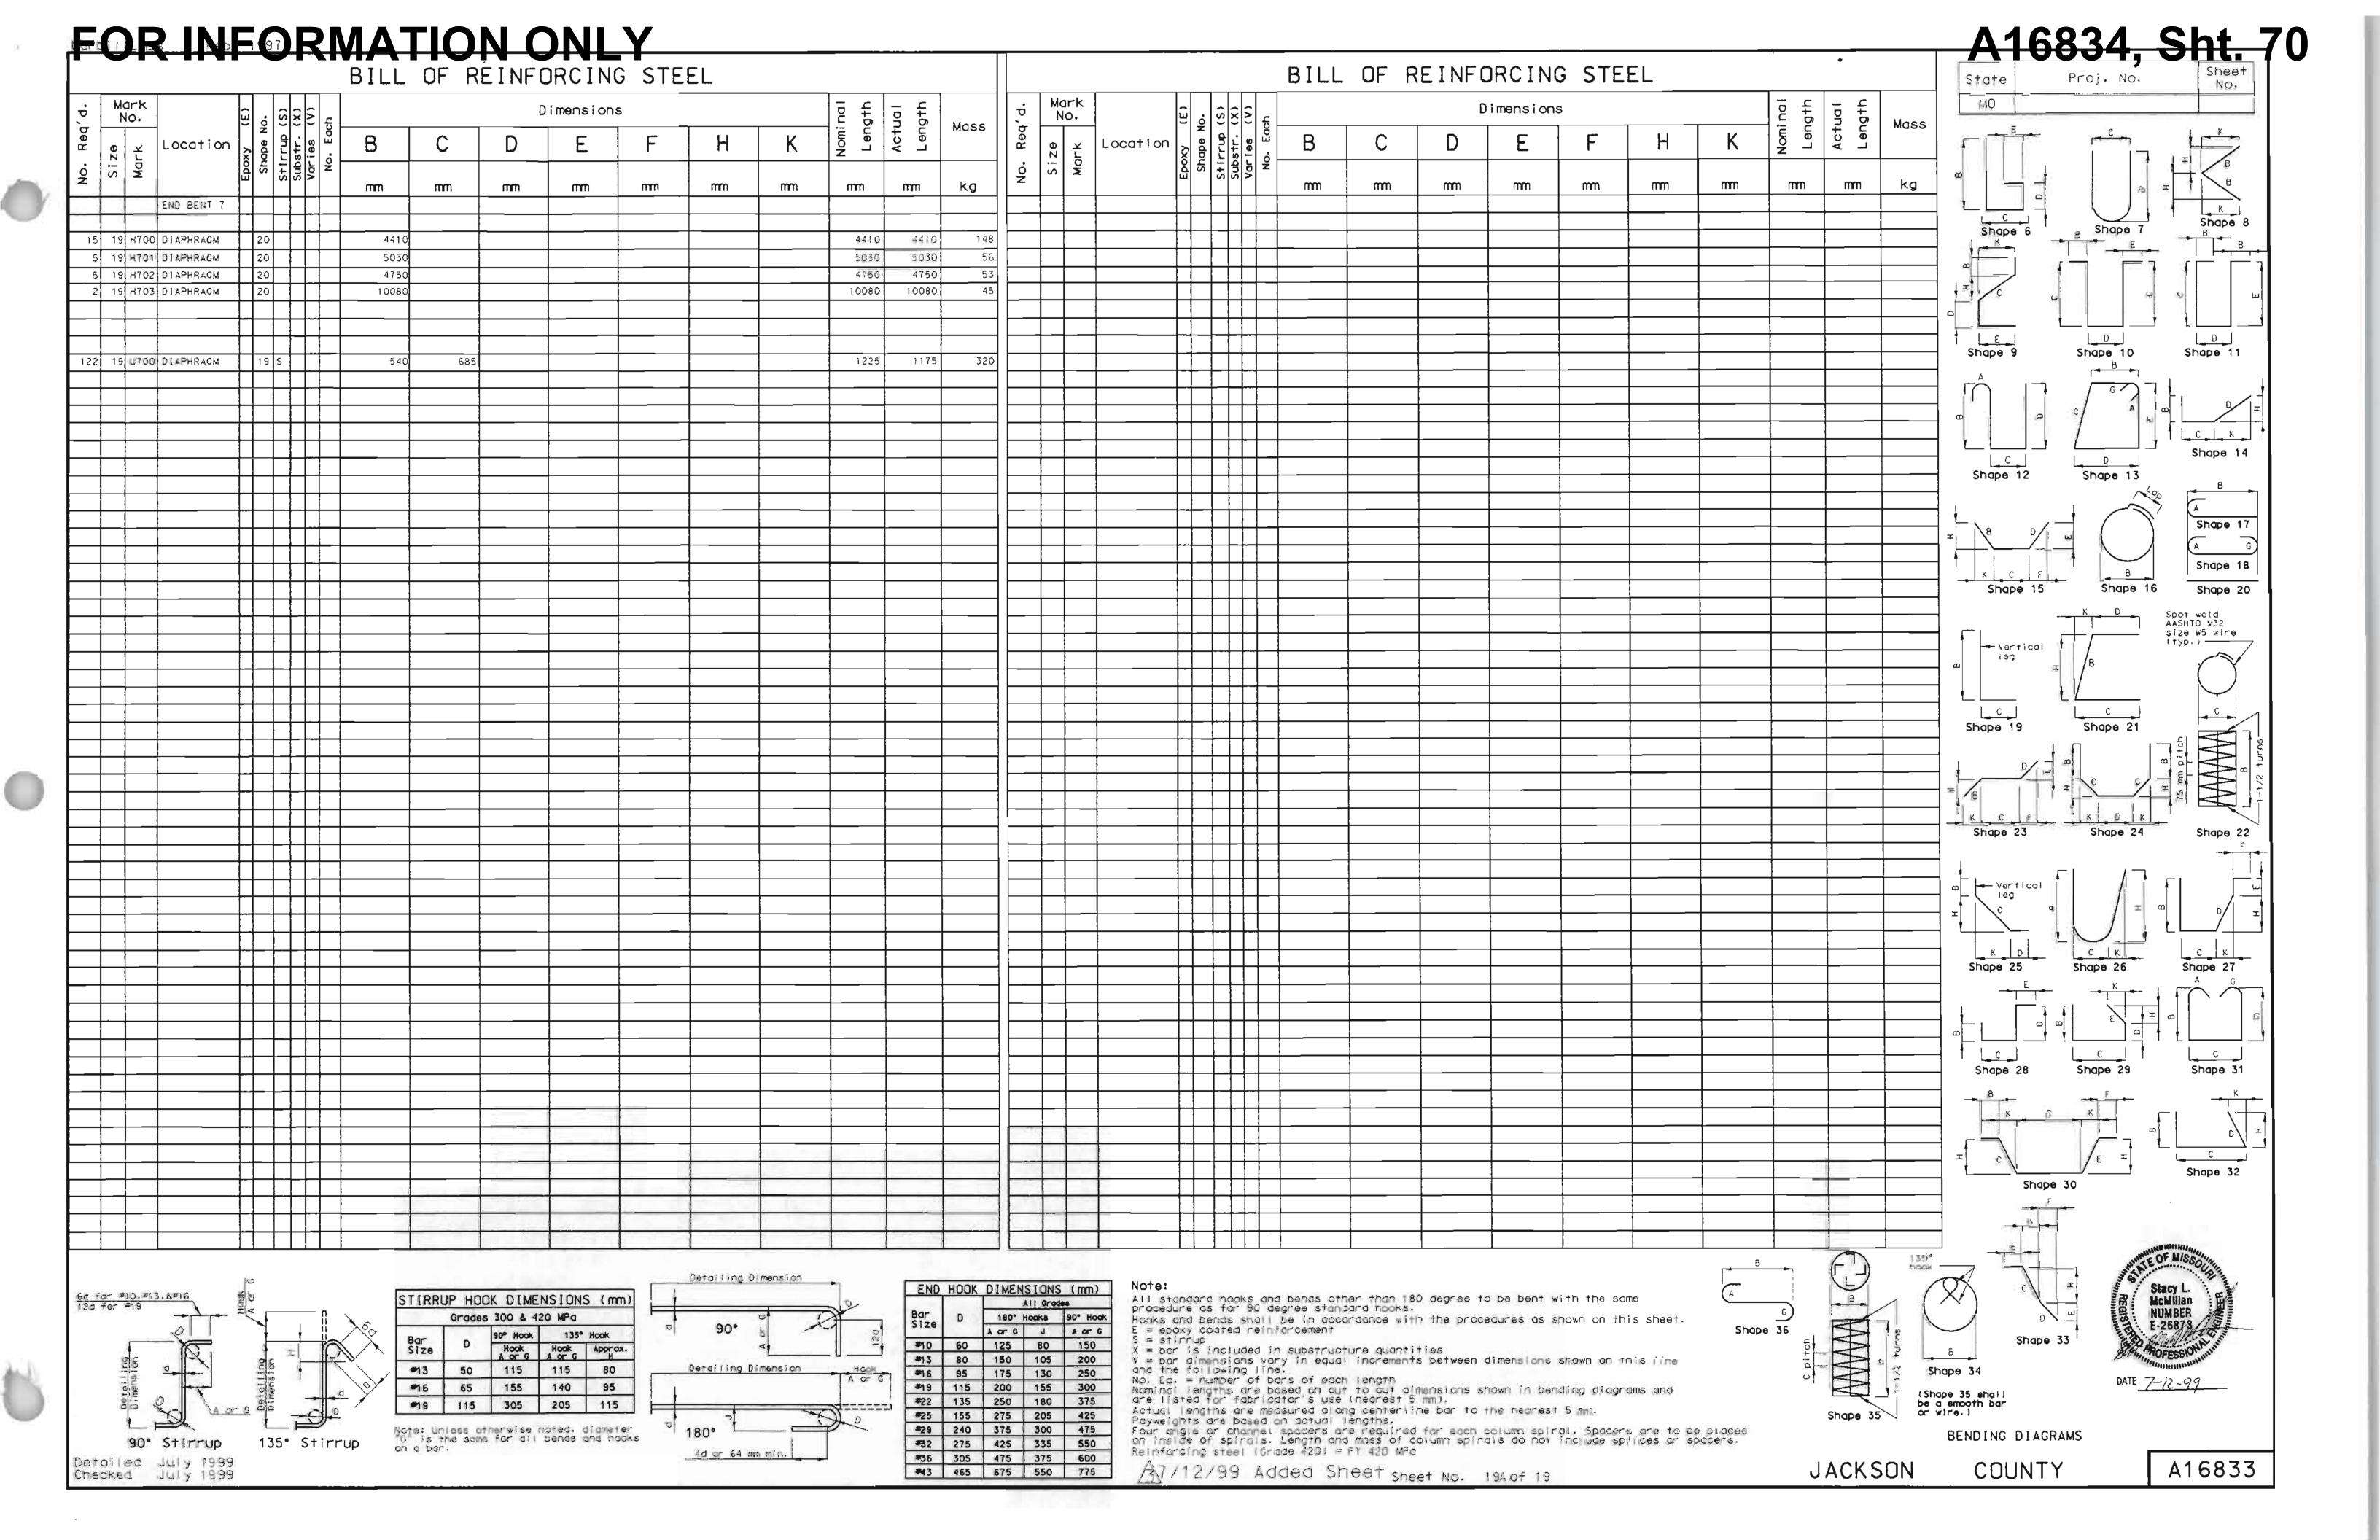

| ***                                                                                                                                                                                                                                                                                                                                                                                                                                                                                                                                                                                                                                                                                                                                                                                                                                                                                                                                                                                                                                                                                                                                                                                                                                                                                                                                                                                                                                                                                                                                                                                                                                                                                                                                                                                                                                                                                                                                                                                                                                                                                                                            |                                     |              |                      |                                                 |                                                                                                                                                                                                                                                                                                                                                                                                                                                                                                                                                                                                                                                                                                                                                                                                                                                                                                                                                                                                                                                                                                                                                                                                                                                                                                                                                                                                                                                                                                                                                                                                                                                                                                                                                                                                                                                                                                                                                                                                                                                                                                                                |                    |                  |                          |           |                  | ST                    | AT          | E HI                                  | GHV       | VAY      | DEF                   | ARTI                                             | MEN.      | Ί               |                                                |                |                                       | FED. ROAD STATE FED. AID FISCAL PROJ. NO. YEAR 5 MO. 19 | SHEET TOTAL NO. SHEETS |
|--------------------------------------------------------------------------------------------------------------------------------------------------------------------------------------------------------------------------------------------------------------------------------------------------------------------------------------------------------------------------------------------------------------------------------------------------------------------------------------------------------------------------------------------------------------------------------------------------------------------------------------------------------------------------------------------------------------------------------------------------------------------------------------------------------------------------------------------------------------------------------------------------------------------------------------------------------------------------------------------------------------------------------------------------------------------------------------------------------------------------------------------------------------------------------------------------------------------------------------------------------------------------------------------------------------------------------------------------------------------------------------------------------------------------------------------------------------------------------------------------------------------------------------------------------------------------------------------------------------------------------------------------------------------------------------------------------------------------------------------------------------------------------------------------------------------------------------------------------------------------------------------------------------------------------------------------------------------------------------------------------------------------------------------------------------------------------------------------------------------------------|-------------------------------------|--------------|----------------------|-------------------------------------------------|--------------------------------------------------------------------------------------------------------------------------------------------------------------------------------------------------------------------------------------------------------------------------------------------------------------------------------------------------------------------------------------------------------------------------------------------------------------------------------------------------------------------------------------------------------------------------------------------------------------------------------------------------------------------------------------------------------------------------------------------------------------------------------------------------------------------------------------------------------------------------------------------------------------------------------------------------------------------------------------------------------------------------------------------------------------------------------------------------------------------------------------------------------------------------------------------------------------------------------------------------------------------------------------------------------------------------------------------------------------------------------------------------------------------------------------------------------------------------------------------------------------------------------------------------------------------------------------------------------------------------------------------------------------------------------------------------------------------------------------------------------------------------------------------------------------------------------------------------------------------------------------------------------------------------------------------------------------------------------------------------------------------------------------------------------------------------------------------------------------------------------|--------------------|------------------|--------------------------|-----------|------------------|-----------------------|-------------|---------------------------------------|-----------|----------|-----------------------|--------------------------------------------------|-----------|-----------------|------------------------------------------------|----------------|---------------------------------------|---------------------------------------------------------|------------------------|
| ,                                                                                                                                                                                                                                                                                                                                                                                                                                                                                                                                                                                                                                                                                                                                                                                                                                                                                                                                                                                                                                                                                                                                                                                                                                                                                                                                                                                                                                                                                                                                                                                                                                                                                                                                                                                                                                                                                                                                                                                                                                                                                                                              |                                     |              |                      |                                                 | A STATE OF THE PARTY OF THE PAR | BILL OF            |                  |                          |           |                  |                       | T           |                                       |           | Jan-1    |                       |                                                  |           |                 |                                                |                |                                       | <u> </u>                                                | <del></del>            |
| NO. SIZE                                                                                                                                                                                                                                                                                                                                                                                                                                                                                                                                                                                                                                                                                                                                                                                                                                                                                                                                                                                                                                                                                                                                                                                                                                                                                                                                                                                                                                                                                                                                                                                                                                                                                                                                                                                                                                                                                                                                                                                                                                                                                                                       | LENGTH MARK LOCATION                | ll           | NO. 2 (C             | ARK LOCATIO                                     | ON NO.                                                                                                                                                                                                                                                                                                                                                                                                                                                                                                                                                                                                                                                                                                                                                                                                                                                                                                                                                                                                                                                                                                                                                                                                                                                                                                                                                                                                                                                                                                                                                                                                                                                                                                                                                                                                                                                                                                                                                                                                                                                                                                                         | SIZE LENGTH        |                  |                          | NO.       | SIZE    <br>BENT | NC. 5                 | MARK COA    | LOCATION                              |           |          | LENGTH MA             | الخالق والكاف المالية والمنازع والمنازع والمنازع | ON NO     | ). ISIZ<br>SUPE | ZE LENGTH MARK LERSTRUCTURE (C                 | onid)          |                                       |                                                         |                        |
| END                                                                                                                                                                                                                                                                                                                                                                                                                                                                                                                                                                                                                                                                                                                                                                                                                                                                                                                                                                                                                                                                                                                                                                                                                                                                                                                                                                                                                                                                                                                                                                                                                                                                                                                                                                                                                                                                                                                                                                                                                                                                                                                            | D BENT NO. I                        | 11 7         | 7:6" 42              | 201 Bean                                        | n 8                                                                                                                                                                                                                                                                                                                                                                                                                                                                                                                                                                                                                                                                                                                                                                                                                                                                                                                                                                                                                                                                                                                                                                                                                                                                                                                                                                                                                                                                                                                                                                                                                                                                                                                                                                                                                                                                                                                                                                                                                                                                                                                            |                    |                  | Beam                     | 2         |                  |                       |             | Beam                                  | 92        | 8        | 23'-9" V              |                                                  |           | 7 6             | 6 41.6" 019                                    | Curb           |                                       |                                                         |                        |
| 12 5                                                                                                                                                                                                                                                                                                                                                                                                                                                                                                                                                                                                                                                                                                                                                                                                                                                                                                                                                                                                                                                                                                                                                                                                                                                                                                                                                                                                                                                                                                                                                                                                                                                                                                                                                                                                                                                                                                                                                                                                                                                                                                                           | 2'.9" D2 "                          | 2 9          | 9'-0" Hz             | 702 "<br>703 "                                  | 24                                                                                                                                                                                                                                                                                                                                                                                                                                                                                                                                                                                                                                                                                                                                                                                                                                                                                                                                                                                                                                                                                                                                                                                                                                                                                                                                                                                                                                                                                                                                                                                                                                                                                                                                                                                                                                                                                                                                                                                                                                                                                                                             | 11 3540            | " Y32            | Column                   | 10        | 9                | 11-9"<br>7-6"         | H59<br>H201 | "                                     | 12        | 2        | 19:9" W               | 1 A.B.W.                                         | 12        | 0 6             | 6 41'-6" C14 0<br>6 39'-9" C15<br>6 39'-6" C16 | "              |                                       |                                                         |                        |
| 8 4                                                                                                                                                                                                                                                                                                                                                                                                                                                                                                                                                                                                                                                                                                                                                                                                                                                                                                                                                                                                                                                                                                                                                                                                                                                                                                                                                                                                                                                                                                                                                                                                                                                                                                                                                                                                                                                                                                                                                                                                                                                                                                                            | 10:0" D3 "                          | 3 9          | 10-9" 14             | 204 "                                           | 41                                                                                                                                                                                                                                                                                                                                                                                                                                                                                                                                                                                                                                                                                                                                                                                                                                                                                                                                                                                                                                                                                                                                                                                                                                                                                                                                                                                                                                                                                                                                                                                                                                                                                                                                                                                                                                                                                                                                                                                                                                                                                                                             | 10 34:0            |                  | "                        | _2        | 10               | 12-3"                 | 11501       |                                       |           |          |                       |                                                  |           | 7 6             | 6 31:0" C17                                    | 44             |                                       |                                                         |                        |
|                                                                                                                                                                                                                                                                                                                                                                                                                                                                                                                                                                                                                                                                                                                                                                                                                                                                                                                                                                                                                                                                                                                                                                                                                                                                                                                                                                                                                                                                                                                                                                                                                                                                                                                                                                                                                                                                                                                                                                                                                                                                                                                                |                                     | 18 10        | 26:9" 42<br>26:3" 42 | 05 <u>"                                    </u> |                                                                                                                                                                                                                                                                                                                                                                                                                                                                                                                                                                                                                                                                                                                                                                                                                                                                                                                                                                                                                                                                                                                                                                                                                                                                                                                                                                                                                                                                                                                                                                                                                                                                                                                                                                                                                                                                                                                                                                                                                                                                                                                                |                    |                  |                          | 6         |                  | 12:0"<br>30:3"        | 4503        | "                                     | 12        | 5        | BENT NO               | 71 Footil                                        | 79        |                 |                                                |                |                                       |                                                         |                        |
|                                                                                                                                                                                                                                                                                                                                                                                                                                                                                                                                                                                                                                                                                                                                                                                                                                                                                                                                                                                                                                                                                                                                                                                                                                                                                                                                                                                                                                                                                                                                                                                                                                                                                                                                                                                                                                                                                                                                                                                                                                                                                                                                |                                     |              |                      |                                                 |                                                                                                                                                                                                                                                                                                                                                                                                                                                                                                                                                                                                                                                                                                                                                                                                                                                                                                                                                                                                                                                                                                                                                                                                                                                                                                                                                                                                                                                                                                                                                                                                                                                                                                                                                                                                                                                                                                                                                                                                                                                                                                                                |                    | ( ) . ( )        | 081/1/2                  | 5         |                  | 32-6"                 | 4504        | "                                     | 16        | 9        | 2:9" D                | 72 "                                             |           |                 | 5 00" 11                                       |                |                                       |                                                         |                        |
| 16 7                                                                                                                                                                                                                                                                                                                                                                                                                                                                                                                                                                                                                                                                                                                                                                                                                                                                                                                                                                                                                                                                                                                                                                                                                                                                                                                                                                                                                                                                                                                                                                                                                                                                                                                                                                                                                                                                                                                                                                                                                                                                                                                           | 2949" 37 Beam                       |              | 9:6" P               | 21 Colum                                        | 12                                                                                                                                                                                                                                                                                                                                                                                                                                                                                                                                                                                                                                                                                                                                                                                                                                                                                                                                                                                                                                                                                                                                                                                                                                                                                                                                                                                                                                                                                                                                                                                                                                                                                                                                                                                                                                                                                                                                                                                                                                                                                                                             |                    |                  | A.B. Wells               | 9         | 10 3             | 9'0"<br>32'6"         | 450G        | "                                     | 0_        | 9        | 10'0" Di              | <u> </u>                                         |           |                 | 5 4º0" L1<br>5 2º6" L2                         | Curb<br>"      |                                       |                                                         |                        |
| 4 6                                                                                                                                                                                                                                                                                                                                                                                                                                                                                                                                                                                                                                                                                                                                                                                                                                                                                                                                                                                                                                                                                                                                                                                                                                                                                                                                                                                                                                                                                                                                                                                                                                                                                                                                                                                                                                                                                                                                                                                                                                                                                                                            | 20:0" 43                            |              |                      |                                                 |                                                                                                                                                                                                                                                                                                                                                                                                                                                                                                                                                                                                                                                                                                                                                                                                                                                                                                                                                                                                                                                                                                                                                                                                                                                                                                                                                                                                                                                                                                                                                                                                                                                                                                                                                                                                                                                                                                                                                                                                                                                                                                                                | BENT               |                  | Fosting                  | 4         | 11 3             | 32'-6"<br>20:0"       | 4507        | 11                                    | 2         | 6        | 33:0" H               | 71 Barkun                                        | 2// 2     |                 | 5 5'9" L3<br>5 6'0" L9                         | 11             |                                       |                                                         |                        |
|                                                                                                                                                                                                                                                                                                                                                                                                                                                                                                                                                                                                                                                                                                                                                                                                                                                                                                                                                                                                                                                                                                                                                                                                                                                                                                                                                                                                                                                                                                                                                                                                                                                                                                                                                                                                                                                                                                                                                                                                                                                                                                                                | 29:0" HD Backwall<br>28:9" H5 "     | 13 6         | 14.0" U              | 22 "                                            | 3                                                                                                                                                                                                                                                                                                                                                                                                                                                                                                                                                                                                                                                                                                                                                                                                                                                                                                                                                                                                                                                                                                                                                                                                                                                                                                                                                                                                                                                                                                                                                                                                                                                                                                                                                                                                                                                                                                                                                                                                                                                                                                                              | 11 11:9            | 020              | "                        |           |                  |                       |             |                                       | 9         | 4        | 33'0" H               | 72 11                                            | ż         | ک اِ            | 5 6:3" 15                                      | 11             |                                       |                                                         |                        |
| 96                                                                                                                                                                                                                                                                                                                                                                                                                                                                                                                                                                                                                                                                                                                                                                                                                                                                                                                                                                                                                                                                                                                                                                                                                                                                                                                                                                                                                                                                                                                                                                                                                                                                                                                                                                                                                                                                                                                                                                                                                                                                                                                             | 14:9" H9 Wing                       | 24 G<br>12 G | 15:9" (1)            |                                                 |                                                                                                                                                                                                                                                                                                                                                                                                                                                                                                                                                                                                                                                                                                                                                                                                                                                                                                                                                                                                                                                                                                                                                                                                                                                                                                                                                                                                                                                                                                                                                                                                                                                                                                                                                                                                                                                                                                                                                                                                                                                                                                                                | 9 21:9°<br>11 23:3 | " D25            | "                        | 96        | 2                | 91/2"                 | 122         | Column                                | 16        |          | 33'-0" H.<br>34'-3" H |                                                  | - 11      | 2   5           | 5 6:3" 16                                      |                |                                       |                                                         |                        |
| 12 9                                                                                                                                                                                                                                                                                                                                                                                                                                                                                                                                                                                                                                                                                                                                                                                                                                                                                                                                                                                                                                                                                                                                                                                                                                                                                                                                                                                                                                                                                                                                                                                                                                                                                                                                                                                                                                                                                                                                                                                                                                                                                                                           |                                     | 56           | 17:3" (1)            | ?5 "                                            | 8                                                                                                                                                                                                                                                                                                                                                                                                                                                                                                                                                                                                                                                                                                                                                                                                                                                                                                                                                                                                                                                                                                                                                                                                                                                                                                                                                                                                                                                                                                                                                                                                                                                                                                                                                                                                                                                                                                                                                                                                                                                                                                                              | 7 8'0"             | 1027             | "                        |           |                  |                       |             |                                       | 4         | 6        | 33'6" H               | 75 "                                             |           |                 |                                                |                |                                       |                                                         |                        |
| 7 6                                                                                                                                                                                                                                                                                                                                                                                                                                                                                                                                                                                                                                                                                                                                                                                                                                                                                                                                                                                                                                                                                                                                                                                                                                                                                                                                                                                                                                                                                                                                                                                                                                                                                                                                                                                                                                                                                                                                                                                                                                                                                                                            | 1'0" H13 Beam                       |              | 18:0" U              |                                                 | 21                                                                                                                                                                                                                                                                                                                                                                                                                                                                                                                                                                                                                                                                                                                                                                                                                                                                                                                                                                                                                                                                                                                                                                                                                                                                                                                                                                                                                                                                                                                                                                                                                                                                                                                                                                                                                                                                                                                                                                                                                                                                                                                             |                    |                  | "                        | 2         |                  | 2'-9"<br>3'-6"        |             | Beam                                  | 5         | 6        | 6-3" 4                | 77 Wing                                          | 9 0       | 5 5             | 5 4-9" RI L<br>5 5-6" R2                       | <u>nd tast</u> |                                       |                                                         |                        |
| 7 6                                                                                                                                                                                                                                                                                                                                                                                                                                                                                                                                                                                                                                                                                                                                                                                                                                                                                                                                                                                                                                                                                                                                                                                                                                                                                                                                                                                                                                                                                                                                                                                                                                                                                                                                                                                                                                                                                                                                                                                                                                                                                                                            |                                     | 2 4.         | 3:6" 1               | <i>es "</i>                                     | 2                                                                                                                                                                                                                                                                                                                                                                                                                                                                                                                                                                                                                                                                                                                                                                                                                                                                                                                                                                                                                                                                                                                                                                                                                                                                                                                                                                                                                                                                                                                                                                                                                                                                                                                                                                                                                                                                                                                                                                                                                                                                                                                              | 8 19:0             | 042              | 11                       | 5         | 4                | 4:3"                  | <i>U29</i>  | //                                    |           |          |                       | .,,,,,                                           |           | 3 5             | 5 6-0" R3                                      | 11 1           | · · · · · · · · · · · · · · · · · · · |                                                         |                        |
|                                                                                                                                                                                                                                                                                                                                                                                                                                                                                                                                                                                                                                                                                                                                                                                                                                                                                                                                                                                                                                                                                                                                                                                                                                                                                                                                                                                                                                                                                                                                                                                                                                                                                                                                                                                                                                                                                                                                                                                                                                                                                                                                |                                     | 6 4          | 4-3" ()              | <u> </u>                                        | 40                                                                                                                                                                                                                                                                                                                                                                                                                                                                                                                                                                                                                                                                                                                                                                                                                                                                                                                                                                                                                                                                                                                                                                                                                                                                                                                                                                                                                                                                                                                                                                                                                                                                                                                                                                                                                                                                                                                                                                                                                                                                                                                             | 10 7:0"            | 144              |                          | 21        | 6                | 19!0"<br>19!9"        | U51<br>U52  | 11                                    | 7         | 6        | 6:9" H                | 80 Backn                                         | 1011      |                 | 5 6'-6" R4<br>5 6-9" R5<br>5 7'-0" R6          | 11 11          |                                       |                                                         |                        |
|                                                                                                                                                                                                                                                                                                                                                                                                                                                                                                                                                                                                                                                                                                                                                                                                                                                                                                                                                                                                                                                                                                                                                                                                                                                                                                                                                                                                                                                                                                                                                                                                                                                                                                                                                                                                                                                                                                                                                                                                                                                                                                                                |                                     |              |                      |                                                 |                                                                                                                                                                                                                                                                                                                                                                                                                                                                                                                                                                                                                                                                                                                                                                                                                                                                                                                                                                                                                                                                                                                                                                                                                                                                                                                                                                                                                                                                                                                                                                                                                                                                                                                                                                                                                                                                                                                                                                                                                                                                                                                                | 17/17/1            | 1,000            | B - 2                    | 27        | 6                | 15!0"                 | 4.53        | 11                                    | 4         | 6        | 6:9" H                | 31 Win                                           |           | 3 6             | 5 7'-0" R6<br>5 5'3" E7 A                      | 11 11          |                                       |                                                         |                        |
|                                                                                                                                                                                                                                                                                                                                                                                                                                                                                                                                                                                                                                                                                                                                                                                                                                                                                                                                                                                                                                                                                                                                                                                                                                                                                                                                                                                                                                                                                                                                                                                                                                                                                                                                                                                                                                                                                                                                                                                                                                                                                                                                |                                     |              | <u> </u>             |                                                 | 2                                                                                                                                                                                                                                                                                                                                                                                                                                                                                                                                                                                                                                                                                                                                                                                                                                                                                                                                                                                                                                                                                                                                                                                                                                                                                                                                                                                                                                                                                                                                                                                                                                                                                                                                                                                                                                                                                                                                                                                                                                                                                                                              | 11 26'9"           | H23<br>H41       | Beam<br>"                | 16        |                  | 16:6"<br>17:3"        |             |                                       | 10        | 6        | 13:0" H               | 02 "<br>53 "                                     |           |                 |                                                | arapet<br>"    |                                       |                                                         |                        |
| 96                                                                                                                                                                                                                                                                                                                                                                                                                                                                                                                                                                                                                                                                                                                                                                                                                                                                                                                                                                                                                                                                                                                                                                                                                                                                                                                                                                                                                                                                                                                                                                                                                                                                                                                                                                                                                                                                                                                                                                                                                                                                                                                             | 19:6" TI Wing                       |              |                      |                                                 | 9                                                                                                                                                                                                                                                                                                                                                                                                                                                                                                                                                                                                                                                                                                                                                                                                                                                                                                                                                                                                                                                                                                                                                                                                                                                                                                                                                                                                                                                                                                                                                                                                                                                                                                                                                                                                                                                                                                                                                                                                                                                                                                                              | 10 15 3"           | 1442             | <i>H</i>                 | //        |                  | 18:0"                 |             |                                       |           |          |                       |                                                  |           | 8 5             | 5 11:0" R9                                     | "              |                                       |                                                         |                        |
| 46                                                                                                                                                                                                                                                                                                                                                                                                                                                                                                                                                                                                                                                                                                                                                                                                                                                                                                                                                                                                                                                                                                                                                                                                                                                                                                                                                                                                                                                                                                                                                                                                                                                                                                                                                                                                                                                                                                                                                                                                                                                                                                                             | 11:0" 72 "                          |              |                      |                                                 | 109                                                                                                                                                                                                                                                                                                                                                                                                                                                                                                                                                                                                                                                                                                                                                                                                                                                                                                                                                                                                                                                                                                                                                                                                                                                                                                                                                                                                                                                                                                                                                                                                                                                                                                                                                                                                                                                                                                                                                                                                                                                                                                                            | 10 12:6"           | 443              | //                       |           |                  |                       |             | · · · · · · · · · · · · · · · · · · · | <u>] </u> |          |                       |                                                  |           | 2 5             |                                                | 11             |                                       |                                                         |                        |
|                                                                                                                                                                                                                                                                                                                                                                                                                                                                                                                                                                                                                                                                                                                                                                                                                                                                                                                                                                                                                                                                                                                                                                                                                                                                                                                                                                                                                                                                                                                                                                                                                                                                                                                                                                                                                                                                                                                                                                                                                                                                                                                                |                                     | 64 11        | 38'-6" V             | ?1 Colum                                        | n 9                                                                                                                                                                                                                                                                                                                                                                                                                                                                                                                                                                                                                                                                                                                                                                                                                                                                                                                                                                                                                                                                                                                                                                                                                                                                                                                                                                                                                                                                                                                                                                                                                                                                                                                                                                                                                                                                                                                                                                                                                                                                                                                            | 9 6.9"             | 145              | "                        |           |                  |                       |             | Column                                |           |          |                       |                                                  |           | 8 5             | 5 3/10" 2/2                                    | 11             |                                       |                                                         | ÷                      |
| 46 4                                                                                                                                                                                                                                                                                                                                                                                                                                                                                                                                                                                                                                                                                                                                                                                                                                                                                                                                                                                                                                                                                                                                                                                                                                                                                                                                                                                                                                                                                                                                                                                                                                                                                                                                                                                                                                                                                                                                                                                                                                                                                                                           | 12'3" UI Beam                       |              |                      |                                                 | <u>3</u>                                                                                                                                                                                                                                                                                                                                                                                                                                                                                                                                                                                                                                                                                                                                                                                                                                                                                                                                                                                                                                                                                                                                                                                                                                                                                                                                                                                                                                                                                                                                                                                                                                                                                                                                                                                                                                                                                                                                                                                                                                                                                                                       | 9 10-6             | " 146<br>" 147   | "                        | 24        | 8                | 35'0"<br>35'0"        | 153         | - 11                                  |           |          |                       | .                                                | • . ,     | 3 E             | 5 3510" R13<br>5 3613" R14                     | <u> </u>       |                                       |                                                         |                        |
| 29                                                                                                                                                                                                                                                                                                                                                                                                                                                                                                                                                                                                                                                                                                                                                                                                                                                                                                                                                                                                                                                                                                                                                                                                                                                                                                                                                                                                                                                                                                                                                                                                                                                                                                                                                                                                                                                                                                                                                                                                                                                                                                                             | 12:6" 02 "                          |              |                      |                                                 | 2                                                                                                                                                                                                                                                                                                                                                                                                                                                                                                                                                                                                                                                                                                                                                                                                                                                                                                                                                                                                                                                                                                                                                                                                                                                                                                                                                                                                                                                                                                                                                                                                                                                                                                                                                                                                                                                                                                                                                                                                                                                                                                                              | 9 9'0"             | 448              | //                       |           |                  |                       |             |                                       |           |          |                       |                                                  |           |                 | 5 26'-0" R15<br>5 9'-9" R16<br>5 1'-3" R17     | 11             |                                       |                                                         |                        |
| 14 4                                                                                                                                                                                                                                                                                                                                                                                                                                                                                                                                                                                                                                                                                                                                                                                                                                                                                                                                                                                                                                                                                                                                                                                                                                                                                                                                                                                                                                                                                                                                                                                                                                                                                                                                                                                                                                                                                                                                                                                                                                                                                                                           | 2:9" 410 "                          | 12 2         | 19:9" W              | 11 A.B. Wel                                     |                                                                                                                                                                                                                                                                                                                                                                                                                                                                                                                                                                                                                                                                                                                                                                                                                                                                                                                                                                                                                                                                                                                                                                                                                                                                                                                                                                                                                                                                                                                                                                                                                                                                                                                                                                                                                                                                                                                                                                                                                                                                                                                                | 6 26-6             | 4201             | . 11                     | 12        | 2                | 19'9"                 | WI          | A.B. Wells                            | -         |          |                       |                                                  | · · ·     |                 | 5 7:3" R17                                     | "              |                                       |                                                         | •                      |
| 12 7                                                                                                                                                                                                                                                                                                                                                                                                                                                                                                                                                                                                                                                                                                                                                                                                                                                                                                                                                                                                                                                                                                                                                                                                                                                                                                                                                                                                                                                                                                                                                                                                                                                                                                                                                                                                                                                                                                                                                                                                                                                                                                                           | 14:0" 411 "                         |              |                      |                                                 | 16                                                                                                                                                                                                                                                                                                                                                                                                                                                                                                                                                                                                                                                                                                                                                                                                                                                                                                                                                                                                                                                                                                                                                                                                                                                                                                                                                                                                                                                                                                                                                                                                                                                                                                                                                                                                                                                                                                                                                                                                                                                                                                                             | 10 28:3            | " 14901          | ,/                       |           |                  |                       |             |                                       | 4         | 6        | 8:9" 7                |                                                  | 9 - 6     | 3 L             | 5 33'3" R16                                    | . //           |                                       |                                                         |                        |
| 6 7                                                                                                                                                                                                                                                                                                                                                                                                                                                                                                                                                                                                                                                                                                                                                                                                                                                                                                                                                                                                                                                                                                                                                                                                                                                                                                                                                                                                                                                                                                                                                                                                                                                                                                                                                                                                                                                                                                                                                                                                                                                                                                                            | 6:5" UIZ "                          | 49           | BENT NO.             | 3<br>25 Footing                                 | <u>2</u>                                                                                                                                                                                                                                                                                                                                                                                                                                                                                                                                                                                                                                                                                                                                                                                                                                                                                                                                                                                                                                                                                                                                                                                                                                                                                                                                                                                                                                                                                                                                                                                                                                                                                                                                                                                                                                                                                                                                                                                                                                                                                                                       | 6 7.0"             | 1402             | //                       | 6         | 7                | BENT<br>3'0"          | NO. 6       | Footing                               | 9         | 6        | 14:0" 7               | (3.) "                                           |           |                 | 5 31-6" R19<br>5 32-6" R10                     | "              |                                       |                                                         |                        |
|                                                                                                                                                                                                                                                                                                                                                                                                                                                                                                                                                                                                                                                                                                                                                                                                                                                                                                                                                                                                                                                                                                                                                                                                                                                                                                                                                                                                                                                                                                                                                                                                                                                                                                                                                                                                                                                                                                                                                                                                                                                                                                                                |                                     | 12 7         | 9-3" Di              | 38 "                                            |                                                                                                                                                                                                                                                                                                                                                                                                                                                                                                                                                                                                                                                                                                                                                                                                                                                                                                                                                                                                                                                                                                                                                                                                                                                                                                                                                                                                                                                                                                                                                                                                                                                                                                                                                                                                                                                                                                                                                                                                                                                                                                                                | 3 01/1             | 1001             | <i></i>                  | 12        | 7                | 8:9"                  | 028         | Footing                               |           |          | · .                   |                                                  |           | 2 5             | 5 32! G" REO<br>5 32! 3" RE/                   | 11 12 13       | -1<br>-1                              |                                                         |                        |
|                                                                                                                                                                                                                                                                                                                                                                                                                                                                                                                                                                                                                                                                                                                                                                                                                                                                                                                                                                                                                                                                                                                                                                                                                                                                                                                                                                                                                                                                                                                                                                                                                                                                                                                                                                                                                                                                                                                                                                                                                                                                                                                                |                                     | 21 10        |                      |                                                 | 8/                                                                                                                                                                                                                                                                                                                                                                                                                                                                                                                                                                                                                                                                                                                                                                                                                                                                                                                                                                                                                                                                                                                                                                                                                                                                                                                                                                                                                                                                                                                                                                                                                                                                                                                                                                                                                                                                                                                                                                                                                                                                                                                             | 3 9:6"             | PEI              | Column                   | 9%        |                  | 5!0"<br>18!0"         |             | "                                     | 57        | 4        | 12:3" 4               | 71 Bear                                          |           |                 | 6 10:0" P22 E<br>5 10:3" R23 F                 |                |                                       |                                                         |                        |
|                                                                                                                                                                                                                                                                                                                                                                                                                                                                                                                                                                                                                                                                                                                                                                                                                                                                                                                                                                                                                                                                                                                                                                                                                                                                                                                                                                                                                                                                                                                                                                                                                                                                                                                                                                                                                                                                                                                                                                                                                                                                                                                                |                                     |              |                      |                                                 |                                                                                                                                                                                                                                                                                                                                                                                                                                                                                                                                                                                                                                                                                                                                                                                                                                                                                                                                                                                                                                                                                                                                                                                                                                                                                                                                                                                                                                                                                                                                                                                                                                                                                                                                                                                                                                                                                                                                                                                                                                                                                                                                | 9 2:9"             |                  | Beam                     | 16        | 6                | 8:0"                  | 063         | "                                     | 2         | 4        | 13:3" 11              | 72 "                                             | ے ا       | 3 6             | 5 11:0" R24                                    | "              |                                       |                                                         |                        |
|                                                                                                                                                                                                                                                                                                                                                                                                                                                                                                                                                                                                                                                                                                                                                                                                                                                                                                                                                                                                                                                                                                                                                                                                                                                                                                                                                                                                                                                                                                                                                                                                                                                                                                                                                                                                                                                                                                                                                                                                                                                                                                                                |                                     | 16 10        | 810" D<br>1313" D    | 3 <i>4</i>                                      | 6                                                                                                                                                                                                                                                                                                                                                                                                                                                                                                                                                                                                                                                                                                                                                                                                                                                                                                                                                                                                                                                                                                                                                                                                                                                                                                                                                                                                                                                                                                                                                                                                                                                                                                                                                                                                                                                                                                                                                                                                                                                                                                                              | 4 3'6"             | 1129             | "                        | 6         | 8                | 8'.9"<br>18'.0"       | D65         | 21                                    | 16        | 6        | 2:0" 1                | 74 11                                            |           | 7 6             | 5 35:9" R25<br>5 5:9" R26 E                    | nd Post        |                                       | -                                                       | -¥                     |
|                                                                                                                                                                                                                                                                                                                                                                                                                                                                                                                                                                                                                                                                                                                                                                                                                                                                                                                                                                                                                                                                                                                                                                                                                                                                                                                                                                                                                                                                                                                                                                                                                                                                                                                                                                                                                                                                                                                                                                                                                                                                                                                                | 8'3" VI Backwall                    | 2 7          | 13-0" 12             | 36 "                                            | 20                                                                                                                                                                                                                                                                                                                                                                                                                                                                                                                                                                                                                                                                                                                                                                                                                                                                                                                                                                                                                                                                                                                                                                                                                                                                                                                                                                                                                                                                                                                                                                                                                                                                                                                                                                                                                                                                                                                                                                                                                                                                                                                             | 6 14'0'            | 141              | //                       |           |                  |                       |             | -                                     | 6         | 7        | 6:3" 1                | 75 "                                             |           | 7 5<br>36 6     | 5 6'3" R27<br>6 90'-0" 51 3                    | " "<br>=\ab    | -                                     |                                                         | -                      |
| 119 5                                                                                                                                                                                                                                                                                                                                                                                                                                                                                                                                                                                                                                                                                                                                                                                                                                                                                                                                                                                                                                                                                                                                                                                                                                                                                                                                                                                                                                                                                                                                                                                                                                                                                                                                                                                                                                                                                                                                                                                                                                                                                                                          | 10:3" V2 Wing                       | 76 70        | 77-9 0               | 2/                                              | 36                                                                                                                                                                                                                                                                                                                                                                                                                                                                                                                                                                                                                                                                                                                                                                                                                                                                                                                                                                                                                                                                                                                                                                                                                                                                                                                                                                                                                                                                                                                                                                                                                                                                                                                                                                                                                                                                                                                                                                                                                                                                                                                             | 5 1323             | " 143            | "                        | 10        | 10 1             | 4-0"                  | H26         | Beam                                  | 16        |          | 10-0 0                |                                                  | 8         | 10 9            | 1 32-0" 52                                     | NOO            |                                       |                                                         |                        |
| 28 4                                                                                                                                                                                                                                                                                                                                                                                                                                                                                                                                                                                                                                                                                                                                                                                                                                                                                                                                                                                                                                                                                                                                                                                                                                                                                                                                                                                                                                                                                                                                                                                                                                                                                                                                                                                                                                                                                                                                                                                                                                                                                                                           | 12'6" V3 "<br>7'6" V4 "             | 10 10        | 12:3" 42             | 25 Bean                                         |                                                                                                                                                                                                                                                                                                                                                                                                                                                                                                                                                                                                                                                                                                                                                                                                                                                                                                                                                                                                                                                                                                                                                                                                                                                                                                                                                                                                                                                                                                                                                                                                                                                                                                                                                                                                                                                                                                                                                                                                                                                                                                                                | 6 16:3             | " 444            | "                        |           |                  | 19:6"<br>19:3"        |             | 11                                    |           |          |                       | 40.                                              |           | 9 6             | 30'-9" 54                                      | 11             |                                       |                                                         |                        |
| 4                                                                                                                                                                                                                                                                                                                                                                                                                                                                                                                                                                                                                                                                                                                                                                                                                                                                                                                                                                                                                                                                                                                                                                                                                                                                                                                                                                                                                                                                                                                                                                                                                                                                                                                                                                                                                                                                                                                                                                                                                                                                                                                              | 7-6 14 "                            |              | 1313" H              |                                                 |                                                                                                                                                                                                                                                                                                                                                                                                                                                                                                                                                                                                                                                                                                                                                                                                                                                                                                                                                                                                                                                                                                                                                                                                                                                                                                                                                                                                                                                                                                                                                                                                                                                                                                                                                                                                                                                                                                                                                                                                                                                                                                                                | 6 18:0             |                  | "                        | 7         |                  | 13-6"                 |             | "                                     |           |          |                       |                                                  | `         | 9 6             | 32'9" 55                                       |                |                                       |                                                         |                        |
|                                                                                                                                                                                                                                                                                                                                                                                                                                                                                                                                                                                                                                                                                                                                                                                                                                                                                                                                                                                                                                                                                                                                                                                                                                                                                                                                                                                                                                                                                                                                                                                                                                                                                                                                                                                                                                                                                                                                                                                                                                                                                                                                |                                     | 2 11         | 27'0" H              | 32 "                                            | 14                                                                                                                                                                                                                                                                                                                                                                                                                                                                                                                                                                                                                                                                                                                                                                                                                                                                                                                                                                                                                                                                                                                                                                                                                                                                                                                                                                                                                                                                                                                                                                                                                                                                                                                                                                                                                                                                                                                                                                                                                                                                                                                             | 5 14.0             | " 147            | //                       | 5         | 7                | 6º3"                  | 1164        |                                       | <u> </u>  |          |                       |                                                  |           | 20 4            | 7 16:0" 56                                     | 11             | · ·                                   |                                                         |                        |
| 12 2                                                                                                                                                                                                                                                                                                                                                                                                                                                                                                                                                                                                                                                                                                                                                                                                                                                                                                                                                                                                                                                                                                                                                                                                                                                                                                                                                                                                                                                                                                                                                                                                                                                                                                                                                                                                                                                                                                                                                                                                                                                                                                                           | 19-9" WI A.B. Wells                 | 98           | 6'-6" H              | 39 11                                           |                                                                                                                                                                                                                                                                                                                                                                                                                                                                                                                                                                                                                                                                                                                                                                                                                                                                                                                                                                                                                                                                                                                                                                                                                                                                                                                                                                                                                                                                                                                                                                                                                                                                                                                                                                                                                                                                                                                                                                                                                                                                                                                                |                    |                  |                          | 2         | 8 .              | 9!9"<br>1/ <u>:0"</u> | 1466        | . 11                                  |           |          |                       |                                                  | 104-6     | 6 4             | 6 25:9" 57<br>6 30:3" 58                       | <i>"</i>       |                                       |                                                         | -                      |
|                                                                                                                                                                                                                                                                                                                                                                                                                                                                                                                                                                                                                                                                                                                                                                                                                                                                                                                                                                                                                                                                                                                                                                                                                                                                                                                                                                                                                                                                                                                                                                                                                                                                                                                                                                                                                                                                                                                                                                                                                                                                                                                                | BENT NO. 2                          | 28           | 8'6" H.<br>9'6" H.   | 35 "                                            |                                                                                                                                                                                                                                                                                                                                                                                                                                                                                                                                                                                                                                                                                                                                                                                                                                                                                                                                                                                                                                                                                                                                                                                                                                                                                                                                                                                                                                                                                                                                                                                                                                                                                                                                                                                                                                                                                                                                                                                                                                                                                                                                | 11 29:6            |                  | Column                   | 2         | 7.               | 11:3"                 | 467         | "                                     | 130       | -        | 4:9" V                | 71 Binh.                                         | 94-0      | 0 0             | à 31-3" 59<br>1 40:0" 510                      | 11             |                                       |                                                         |                        |
|                                                                                                                                                                                                                                                                                                                                                                                                                                                                                                                                                                                                                                                                                                                                                                                                                                                                                                                                                                                                                                                                                                                                                                                                                                                                                                                                                                                                                                                                                                                                                                                                                                                                                                                                                                                                                                                                                                                                                                                                                                                                                                                                |                                     | 3 8          | 10.0" H              | 37 1                                            |                                                                                                                                                                                                                                                                                                                                                                                                                                                                                                                                                                                                                                                                                                                                                                                                                                                                                                                                                                                                                                                                                                                                                                                                                                                                                                                                                                                                                                                                                                                                                                                                                                                                                                                                                                                                                                                                                                                                                                                                                                                                                                                                |                    |                  |                          | 1         | 7                | 11-6"<br>11-6"        | 1169        | //                                    |           |          |                       |                                                  |           | 2 4             | 1 25-6" 511                                    | //             | - <b> </b>  <br>- <b> </b>            |                                                         |                        |
| 64 11                                                                                                                                                                                                                                                                                                                                                                                                                                                                                                                                                                                                                                                                                                                                                                                                                                                                                                                                                                                                                                                                                                                                                                                                                                                                                                                                                                                                                                                                                                                                                                                                                                                                                                                                                                                                                                                                                                                                                                                                                                                                                                                          | 7:3" D21 Footing                    | 26           | 21'9" HE<br>25'9" H  | 38 "<br>39 "                                    | 12                                                                                                                                                                                                                                                                                                                                                                                                                                                                                                                                                                                                                                                                                                                                                                                                                                                                                                                                                                                                                                                                                                                                                                                                                                                                                                                                                                                                                                                                                                                                                                                                                                                                                                                                                                                                                                                                                                                                                                                                                                                                                                                             | 2 19'9             | " W/             | A.B. Wells               | 4         |                  | 6!6"<br>?9:9"         |             | 11                                    |           | 9        | 9.6" V                |                                                  |           | 2               | 6 12'-9" 512<br>6 12'-9" 513                   | 11             | -                                     |                                                         |                        |
| 8 11                                                                                                                                                                                                                                                                                                                                                                                                                                                                                                                                                                                                                                                                                                                                                                                                                                                                                                                                                                                                                                                                                                                                                                                                                                                                                                                                                                                                                                                                                                                                                                                                                                                                                                                                                                                                                                                                                                                                                                                                                                                                                                                           | 11:9" 024 "                         | 12 7         | 7-6" 42              | 20/ 11                                          |                                                                                                                                                                                                                                                                                                                                                                                                                                                                                                                                                                                                                                                                                                                                                                                                                                                                                                                                                                                                                                                                                                                                                                                                                                                                                                                                                                                                                                                                                                                                                                                                                                                                                                                                                                                                                                                                                                                                                                                                                                                                                                                                | BENT               |                  |                          | 2         | 6                | 19:6"                 | H603        |                                       |           |          | 10:0" V               |                                                  |           | 9 4             | 6 18:6" 514                                    | 11             | 1                                     |                                                         |                        |
|                                                                                                                                                                                                                                                                                                                                                                                                                                                                                                                                                                                                                                                                                                                                                                                                                                                                                                                                                                                                                                                                                                                                                                                                                                                                                                                                                                                                                                                                                                                                                                                                                                                                                                                                                                                                                                                                                                                                                                                                                                                                                                                                | 21:9" D25 "<br>23:3" D26 "          |              | 27:9" HS             |                                                 | 16                                                                                                                                                                                                                                                                                                                                                                                                                                                                                                                                                                                                                                                                                                                                                                                                                                                                                                                                                                                                                                                                                                                                                                                                                                                                                                                                                                                                                                                                                                                                                                                                                                                                                                                                                                                                                                                                                                                                                                                                                                                                                                                             | 9 11-9"            | D23              | Footing                  | <i>13</i> |                  | 31-6"<br>31-6"        |             | 11                                    |           | _        |                       |                                                  |           | 9 6<br>9 6      | 6 201-6" 515<br>6 301-3" 516                   | 11             |                                       |                                                         |                        |
| 18 7                                                                                                                                                                                                                                                                                                                                                                                                                                                                                                                                                                                                                                                                                                                                                                                                                                                                                                                                                                                                                                                                                                                                                                                                                                                                                                                                                                                                                                                                                                                                                                                                                                                                                                                                                                                                                                                                                                                                                                                                                                                                                                                           | 8:0" D27 "                          |              | 12:6" HE             |                                                 | 4                                                                                                                                                                                                                                                                                                                                                                                                                                                                                                                                                                                                                                                                                                                                                                                                                                                                                                                                                                                                                                                                                                                                                                                                                                                                                                                                                                                                                                                                                                                                                                                                                                                                                                                                                                                                                                                                                                                                                                                                                                                                                                                              | 9 21:9             | D25              | 11                       | 2         | 6                | 9:0"                  | 4607        | . 11                                  | 12        | 2        | 19:9" N               | 11 A.B. W.                                       | lells     | 9 2             | 6 38'-9" 518                                   | 11             |                                       |                                                         |                        |
| // 7                                                                                                                                                                                                                                                                                                                                                                                                                                                                                                                                                                                                                                                                                                                                                                                                                                                                                                                                                                                                                                                                                                                                                                                                                                                                                                                                                                                                                                                                                                                                                                                                                                                                                                                                                                                                                                                                                                                                                                                                                                                                                                                           | 8'9" D28 "                          |              |                      |                                                 | 160                                                                                                                                                                                                                                                                                                                                                                                                                                                                                                                                                                                                                                                                                                                                                                                                                                                                                                                                                                                                                                                                                                                                                                                                                                                                                                                                                                                                                                                                                                                                                                                                                                                                                                                                                                                                                                                                                                                                                                                                                                                                                                                            | 11 2313<br>7 810"  |                  | 3 I                      | 10        | 7                | 71-6"                 |             |                                       |           |          | RSTRUCT               | URE                                              | 31 - (2)  | 7   4<br>3)   4 | 6 38'-9" 518<br>6 32'-0" 519                   | 11             |                                       |                                                         |                        |
|                                                                                                                                                                                                                                                                                                                                                                                                                                                                                                                                                                                                                                                                                                                                                                                                                                                                                                                                                                                                                                                                                                                                                                                                                                                                                                                                                                                                                                                                                                                                                                                                                                                                                                                                                                                                                                                                                                                                                                                                                                                                                                                                | 10/21/10/20                         | 93 3         | 9.6" 2               | el Colum                                        | <del></del>                                                                                                                                                                                                                                                                                                                                                                                                                                                                                                                                                                                                                                                                                                                                                                                                                                                                                                                                                                                                                                                                                                                                                                                                                                                                                                                                                                                                                                                                                                                                                                                                                                                                                                                                                                                                                                                                                                                                                                                                                                                                                                                    | 7 8:9"             | D28              |                          | 66        | 3                | 9'6"                  | P21         | Column                                |           |          | 3-6" (                | 7 Cur                                            |           |                 |                                                |                |                                       |                                                         |                        |
| 7 10                                                                                                                                                                                                                                                                                                                                                                                                                                                                                                                                                                                                                                                                                                                                                                                                                                                                                                                                                                                                                                                                                                                                                                                                                                                                                                                                                                                                                                                                                                                                                                                                                                                                                                                                                                                                                                                                                                                                                                                                                                                                                                                           | 12'3" H21 Beam<br>13'3" H22 "       | 2 4          | 219" U               | 27 Bean                                         | 7 29                                                                                                                                                                                                                                                                                                                                                                                                                                                                                                                                                                                                                                                                                                                                                                                                                                                                                                                                                                                                                                                                                                                                                                                                                                                                                                                                                                                                                                                                                                                                                                                                                                                                                                                                                                                                                                                                                                                                                                                                                                                                                                                           | 9 6:6              | " D51<br>D52     | "                        |           | 4                | 2:9"                  | 427         | Beam                                  | 4         | 5        | 19'-9" (<br>38'-3" (  | <u>~ "</u><br>'3 "                               |           |                 |                                                |                |                                       |                                                         |                        |
| 26                                                                                                                                                                                                                                                                                                                                                                                                                                                                                                                                                                                                                                                                                                                                                                                                                                                                                                                                                                                                                                                                                                                                                                                                                                                                                                                                                                                                                                                                                                                                                                                                                                                                                                                                                                                                                                                                                                                                                                                                                                                                                                                             | 17'9" H23 "                         | 2 4          | 31-6" (1)            | 28 11                                           | 24                                                                                                                                                                                                                                                                                                                                                                                                                                                                                                                                                                                                                                                                                                                                                                                                                                                                                                                                                                                                                                                                                                                                                                                                                                                                                                                                                                                                                                                                                                                                                                                                                                                                                                                                                                                                                                                                                                                                                                                                                                                                                                                             | 8 60"              | 253              | //                       | 2         | 4                | 3-6"                  |             | "                                     | 2         | 5        | 33:3" C               | 2 "                                              | *         | J. 200          | ease due to 4                                  | Curb           |                                       |                                                         |                        |
| 10 10                                                                                                                                                                                                                                                                                                                                                                                                                                                                                                                                                                                                                                                                                                                                                                                                                                                                                                                                                                                                                                                                                                                                                                                                                                                                                                                                                                                                                                                                                                                                                                                                                                                                                                                                                                                                                                                                                                                                                                                                                                                                                                                          | 26'0" H24 "<br>12'3" H25 *          | 4 4          | 4-3" UX              |                                                 | 4                                                                                                                                                                                                                                                                                                                                                                                                                                                                                                                                                                                                                                                                                                                                                                                                                                                                                                                                                                                                                                                                                                                                                                                                                                                                                                                                                                                                                                                                                                                                                                                                                                                                                                                                                                                                                                                                                                                                                                                                                                                                                                                              | 9 22:0             | 1209             | <i>"</i>                 | 15        | 4                | 4'-3"<br>14'-0"       |             | 11                                    | 6         | 6        | 41:3" C<br>37:9" C    |                                                  |           | ourle           | to being clased                                | BF             | RIDGE OVER K.C.S                      | E., C.R.I. & P. AND C.M. & S.T.F                        | H. R.R.S.              |
|                                                                                                                                                                                                                                                                                                                                                                                                                                                                                                                                                                                                                                                                                                                                                                                                                                                                                                                                                                                                                                                                                                                                                                                                                                                                                                                                                                                                                                                                                                                                                                                                                                                                                                                                                                                                                                                                                                                                                                                                                                                                                                                                | 12-6" H26 "                         | 13 6         | 15.9" (1             | 32 "                                            |                                                                                                                                                                                                                                                                                                                                                                                                                                                                                                                                                                                                                                                                                                                                                                                                                                                                                                                                                                                                                                                                                                                                                                                                                                                                                                                                                                                                                                                                                                                                                                                                                                                                                                                                                                                                                                                                                                                                                                                                                                                                                                                                | 11 1510            | 1 150            | 8                        | 14        | 4.               | 14'-9"                | 1162        |                                       | 6         | 6        | 30.6" C               | 7 11                                             |           |                 |                                                | S              | TATE ROAD INTERS                      | TATE ROUTE 435                                          |                        |
| 9 9                                                                                                                                                                                                                                                                                                                                                                                                                                                                                                                                                                                                                                                                                                                                                                                                                                                                                                                                                                                                                                                                                                                                                                                                                                                                                                                                                                                                                                                                                                                                                                                                                                                                                                                                                                                                                                                                                                                                                                                                                                                                                                                            |                                     | 24 6<br>14 6 | 16-6" LE             |                                                 | 10                                                                                                                                                                                                                                                                                                                                                                                                                                                                                                                                                                                                                                                                                                                                                                                                                                                                                                                                                                                                                                                                                                                                                                                                                                                                                                                                                                                                                                                                                                                                                                                                                                                                                                                                                                                                                                                                                                                                                                                                                                                                                                                             |                    | " 1452<br>" 1453 | <u>Beam</u>              | 12        | 4                | 15'-6"<br>16'-3"      | <del></del> | 11                                    | 4         | 5        | 21:3" (               | <i>9 11</i>                                      |           |                 |                                                | IN             | KANSAS CITY                           |                                                         |                        |
|                                                                                                                                                                                                                                                                                                                                                                                                                                                                                                                                                                                                                                                                                                                                                                                                                                                                                                                                                                                                                                                                                                                                                                                                                                                                                                                                                                                                                                                                                                                                                                                                                                                                                                                                                                                                                                                                                                                                                                                                                                                                                                                                | 12:0" 129 "                         | 5 6          | 18:3" U              |                                                 | 9                                                                                                                                                                                                                                                                                                                                                                                                                                                                                                                                                                                                                                                                                                                                                                                                                                                                                                                                                                                                                                                                                                                                                                                                                                                                                                                                                                                                                                                                                                                                                                                                                                                                                                                                                                                                                                                                                                                                                                                                                                                                                                                              | 11 14-3            | " 1454           | 11                       | 5         | 4 1              | 17-0"                 | 1165        | //                                    | 8         | 5        | 26'-0" C              |                                                  |           |                 |                                                |                |                                       | -!(52)(RTE.I-435) STA. 92+27.                           | 34 S.B.L               |
| <b>S</b> ILL                                                                                                                                                                                                                                                                                                                                                                                                                                                                                                                                                                                                                                                                                                                                                                                                                                                                                                                                                                                                                                                                                                                                                                                                                                                                                                                                                                                                                                                                                                                                                                                                                                                                                                                                                                                                                                                                                                                                                                                                                                                                                                                   | FGWIN & MARTIN<br>BULTING ENGINEERS | -            | , -                  | e                                               | 5                                                                                                                                                                                                                                                                                                                                                                                                                                                                                                                                                                                                                                                                                                                                                                                                                                                                                                                                                                                                                                                                                                                                                                                                                                                                                                                                                                                                                                                                                                                                                                                                                                                                                                                                                                                                                                                                                                                                                                                                                                                                                                                              |                    | 1.155<br>1.156   |                          | 9         | 9                | 17-9"                 | LKalo       |                                       | 4         | <u>5</u> | 38:6" 0               | 12 "                                             |           |                 |                                                |                | •                                     | COUNTY                                                  |                        |
| COMS                                                                                                                                                                                                                                                                                                                                                                                                                                                                                                                                                                                                                                                                                                                                                                                                                                                                                                                                                                                                                                                                                                                                                                                                                                                                                                                                                                                                                                                                                                                                                                                                                                                                                                                                                                                                                                                                                                                                                                                                                                                                                                                           | CERNS ENGINEERS                     |              |                      | -                                               |                                                                                                                                                                                                                                                                                                                                                                                                                                                                                                                                                                                                                                                                                                                                                                                                                                                                                                                                                                                                                                                                                                                                                                                                                                                                                                                                                                                                                                                                                                                                                                                                                                                                                                                                                                                                                                                                                                                                                                                                                                                                                                                                | 9 10-5             | " 457            | //                       |           |                  |                       |             |                                       | 2         | 5        | 32161C                |                                                  |           | אייתים          |                                                | ĄL             | CKSON                                 | COUNTY                                                  |                        |
| The same of the first terms of the first section of the section of | Page DETAILED J.R. KETTLE           | Hook         | s and P              | Bends sh                                        | hall be                                                                                                                                                                                                                                                                                                                                                                                                                                                                                                                                                                                                                                                                                                                                                                                                                                                                                                                                                                                                                                                                                                                                                                                                                                                                                                                                                                                                                                                                                                                                                                                                                                                                                                                                                                                                                                                                                                                                                                                                                                                                                                                        | e in occore        | donce            | with A.<br>ow dimensions | C.I. N.   | PORKIO           | 1.0f.                 | Stone       | dard Pl                               | actic     | e tol    | - Wetaili             | rig Kei                                          | Irite rea | -01             | 28.                                            |                |                                       |                                                         | A-1683                 |