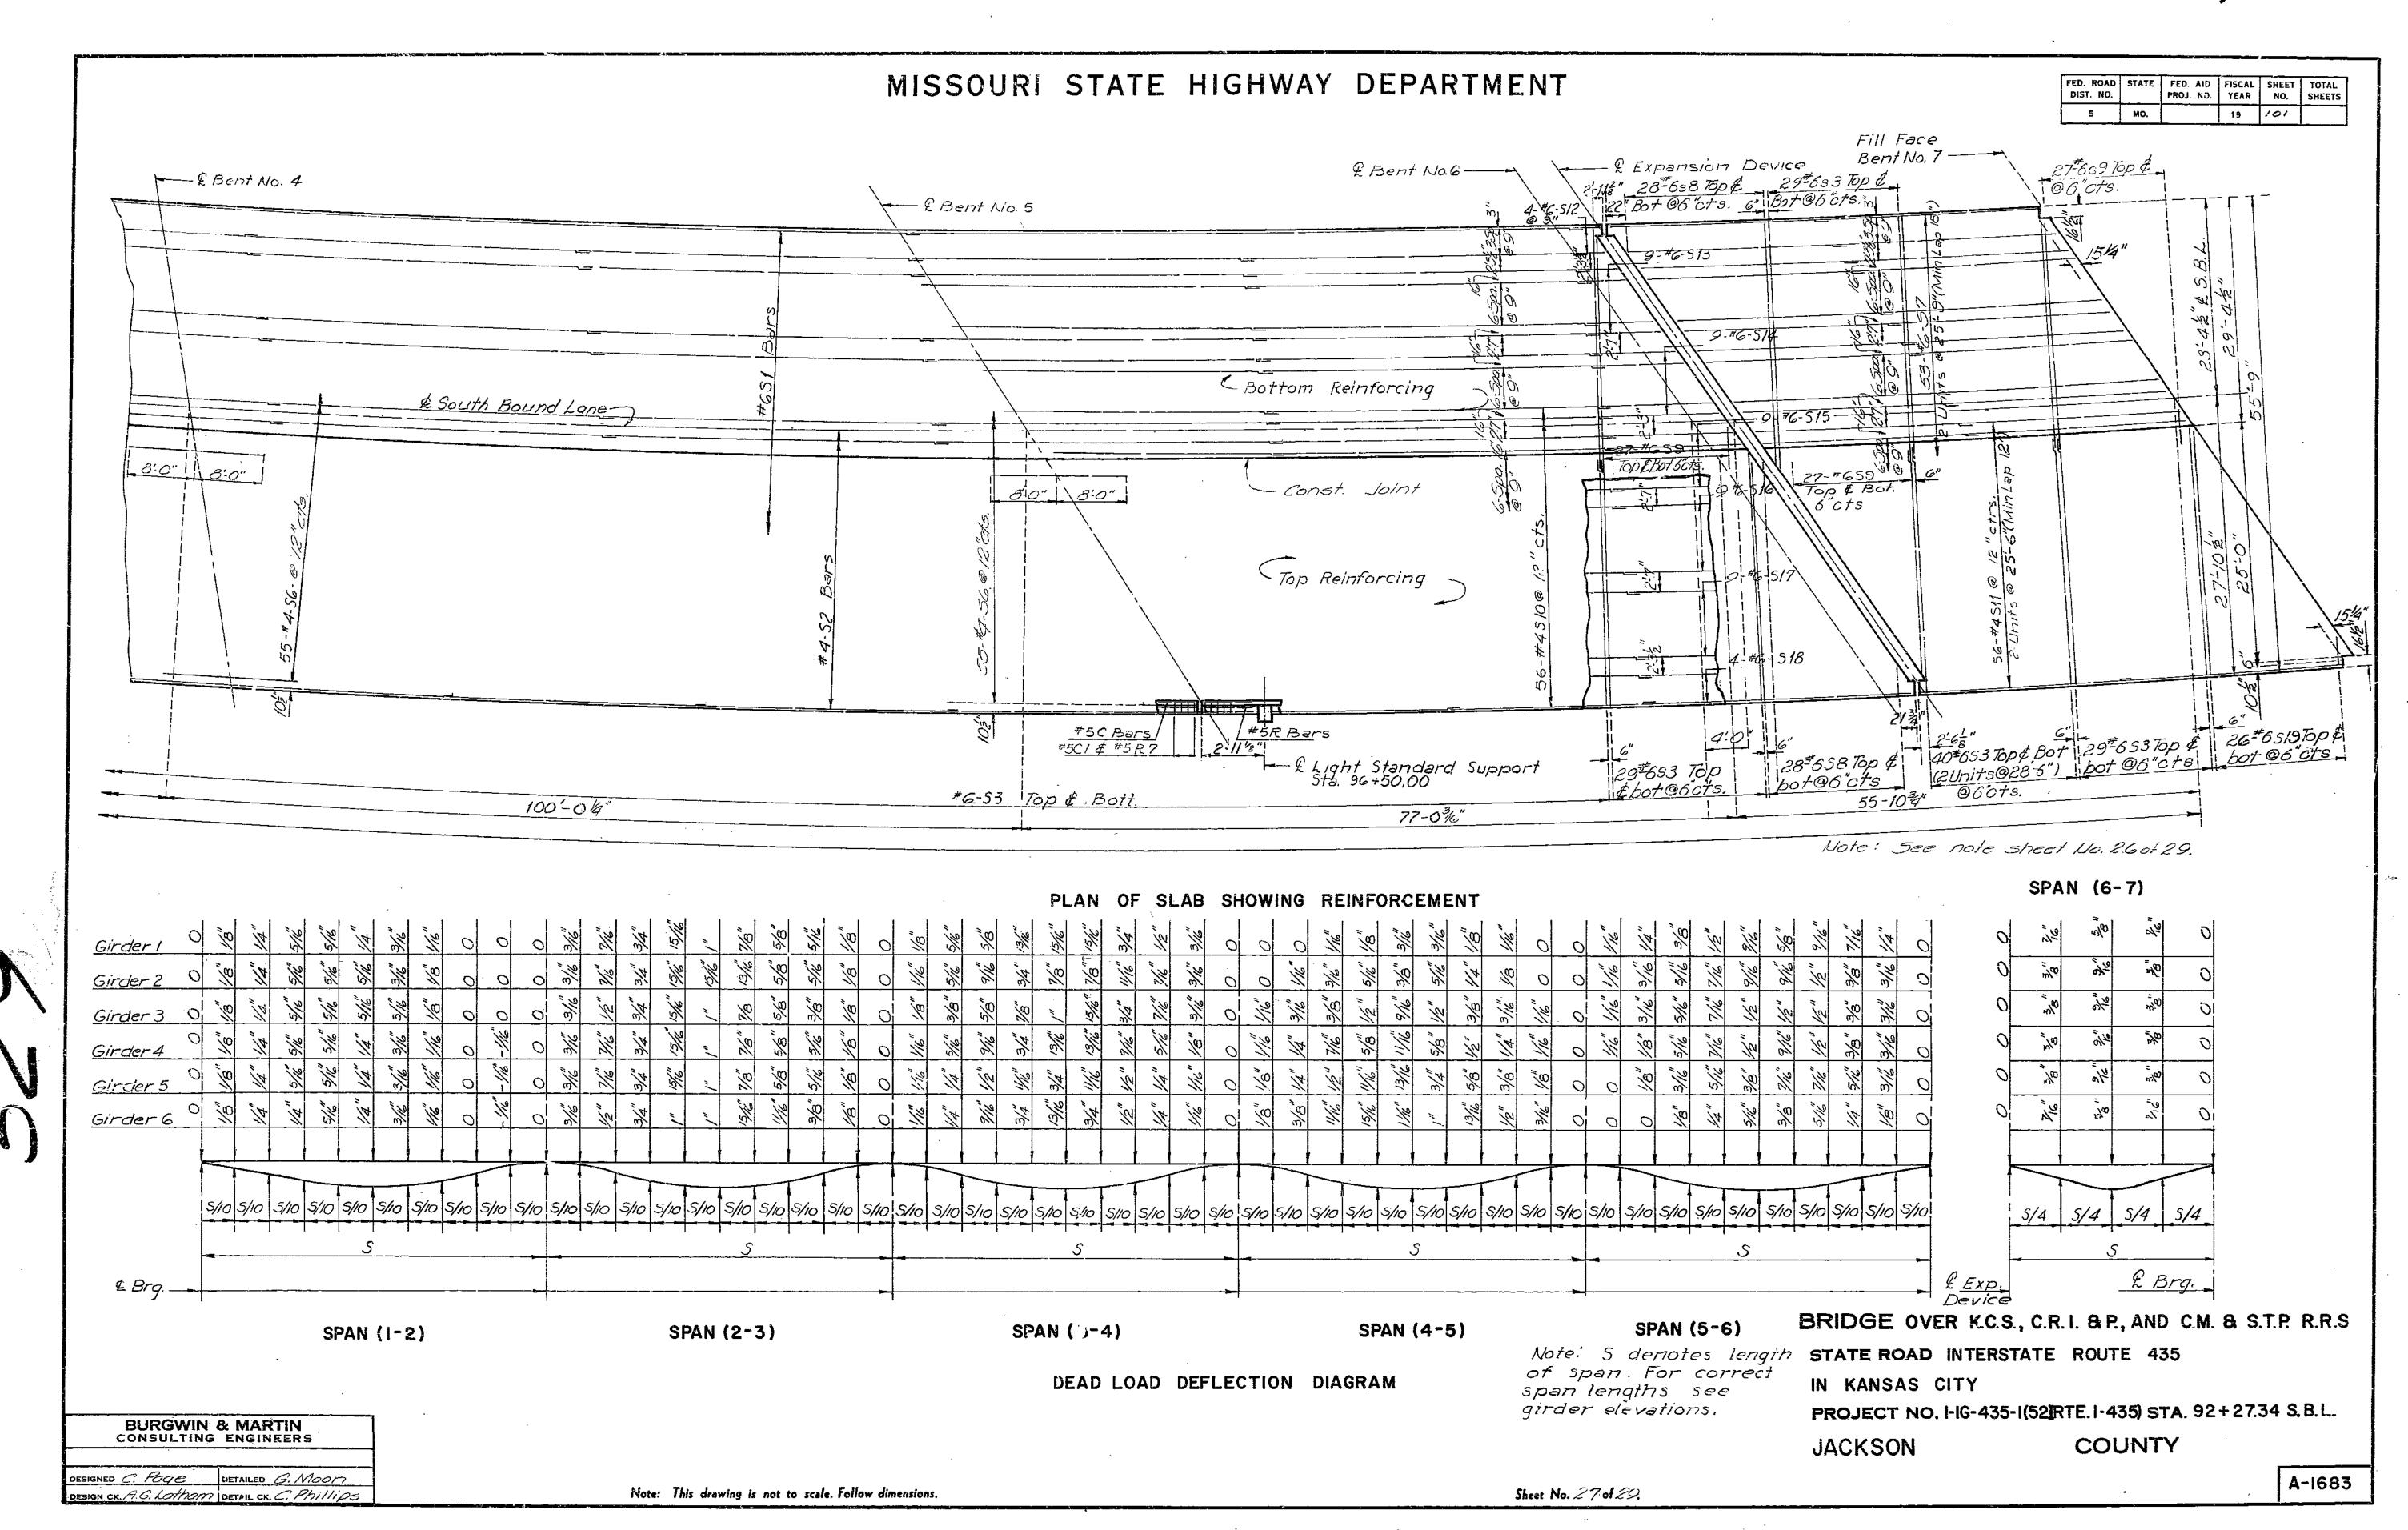

| e in occore        | donce            | with A.<br>ow dimensions | C.I. N.   | PORKIO           | 1.0f.                 | Stone       | dard Pl                               | actic     | e tol    | - Wetaili             | rig Kei                                          | Irite rea | -01             | 28.                                            |                |                                       |                                                         | A-1683                 |























































FINAL PLANS



## MISSOURI HIGHWAY AND TRANSPORTATION COMMISSION

| STATE  | PROJ NO | SHEE<br>NO |
|--------|---------|------------|
| MO.    |         | 24         |
| sec 25 | TWP 50N | RGE 33W    |

TOTALS

1970

-54

Sq. yd: 3/36

563

So Ft.

Lim F.t.

Each



\* 1年"(Min.) for latex modified concrete 24"(Min.) for low slump concrete

Note: Outline of old work is indicated by light dotted lines. Heavy lines indicate new work. Contractor to maintain two lanes of traffic during construction. (See Road Plans)
Bars bonded in old concrete not removed shall be cleanly stripped and reused.







FULL DEPTH REPAIR

Note: This drawing is not to scale. Follow dimensions.

DESIGNED Oct. 1985 DETAILED Oct. 1985 CHECKED Dec. 1985

REPAIRS TO

IN KANSAS CITY

ESTIMATED QUANTITIES

Class BZ