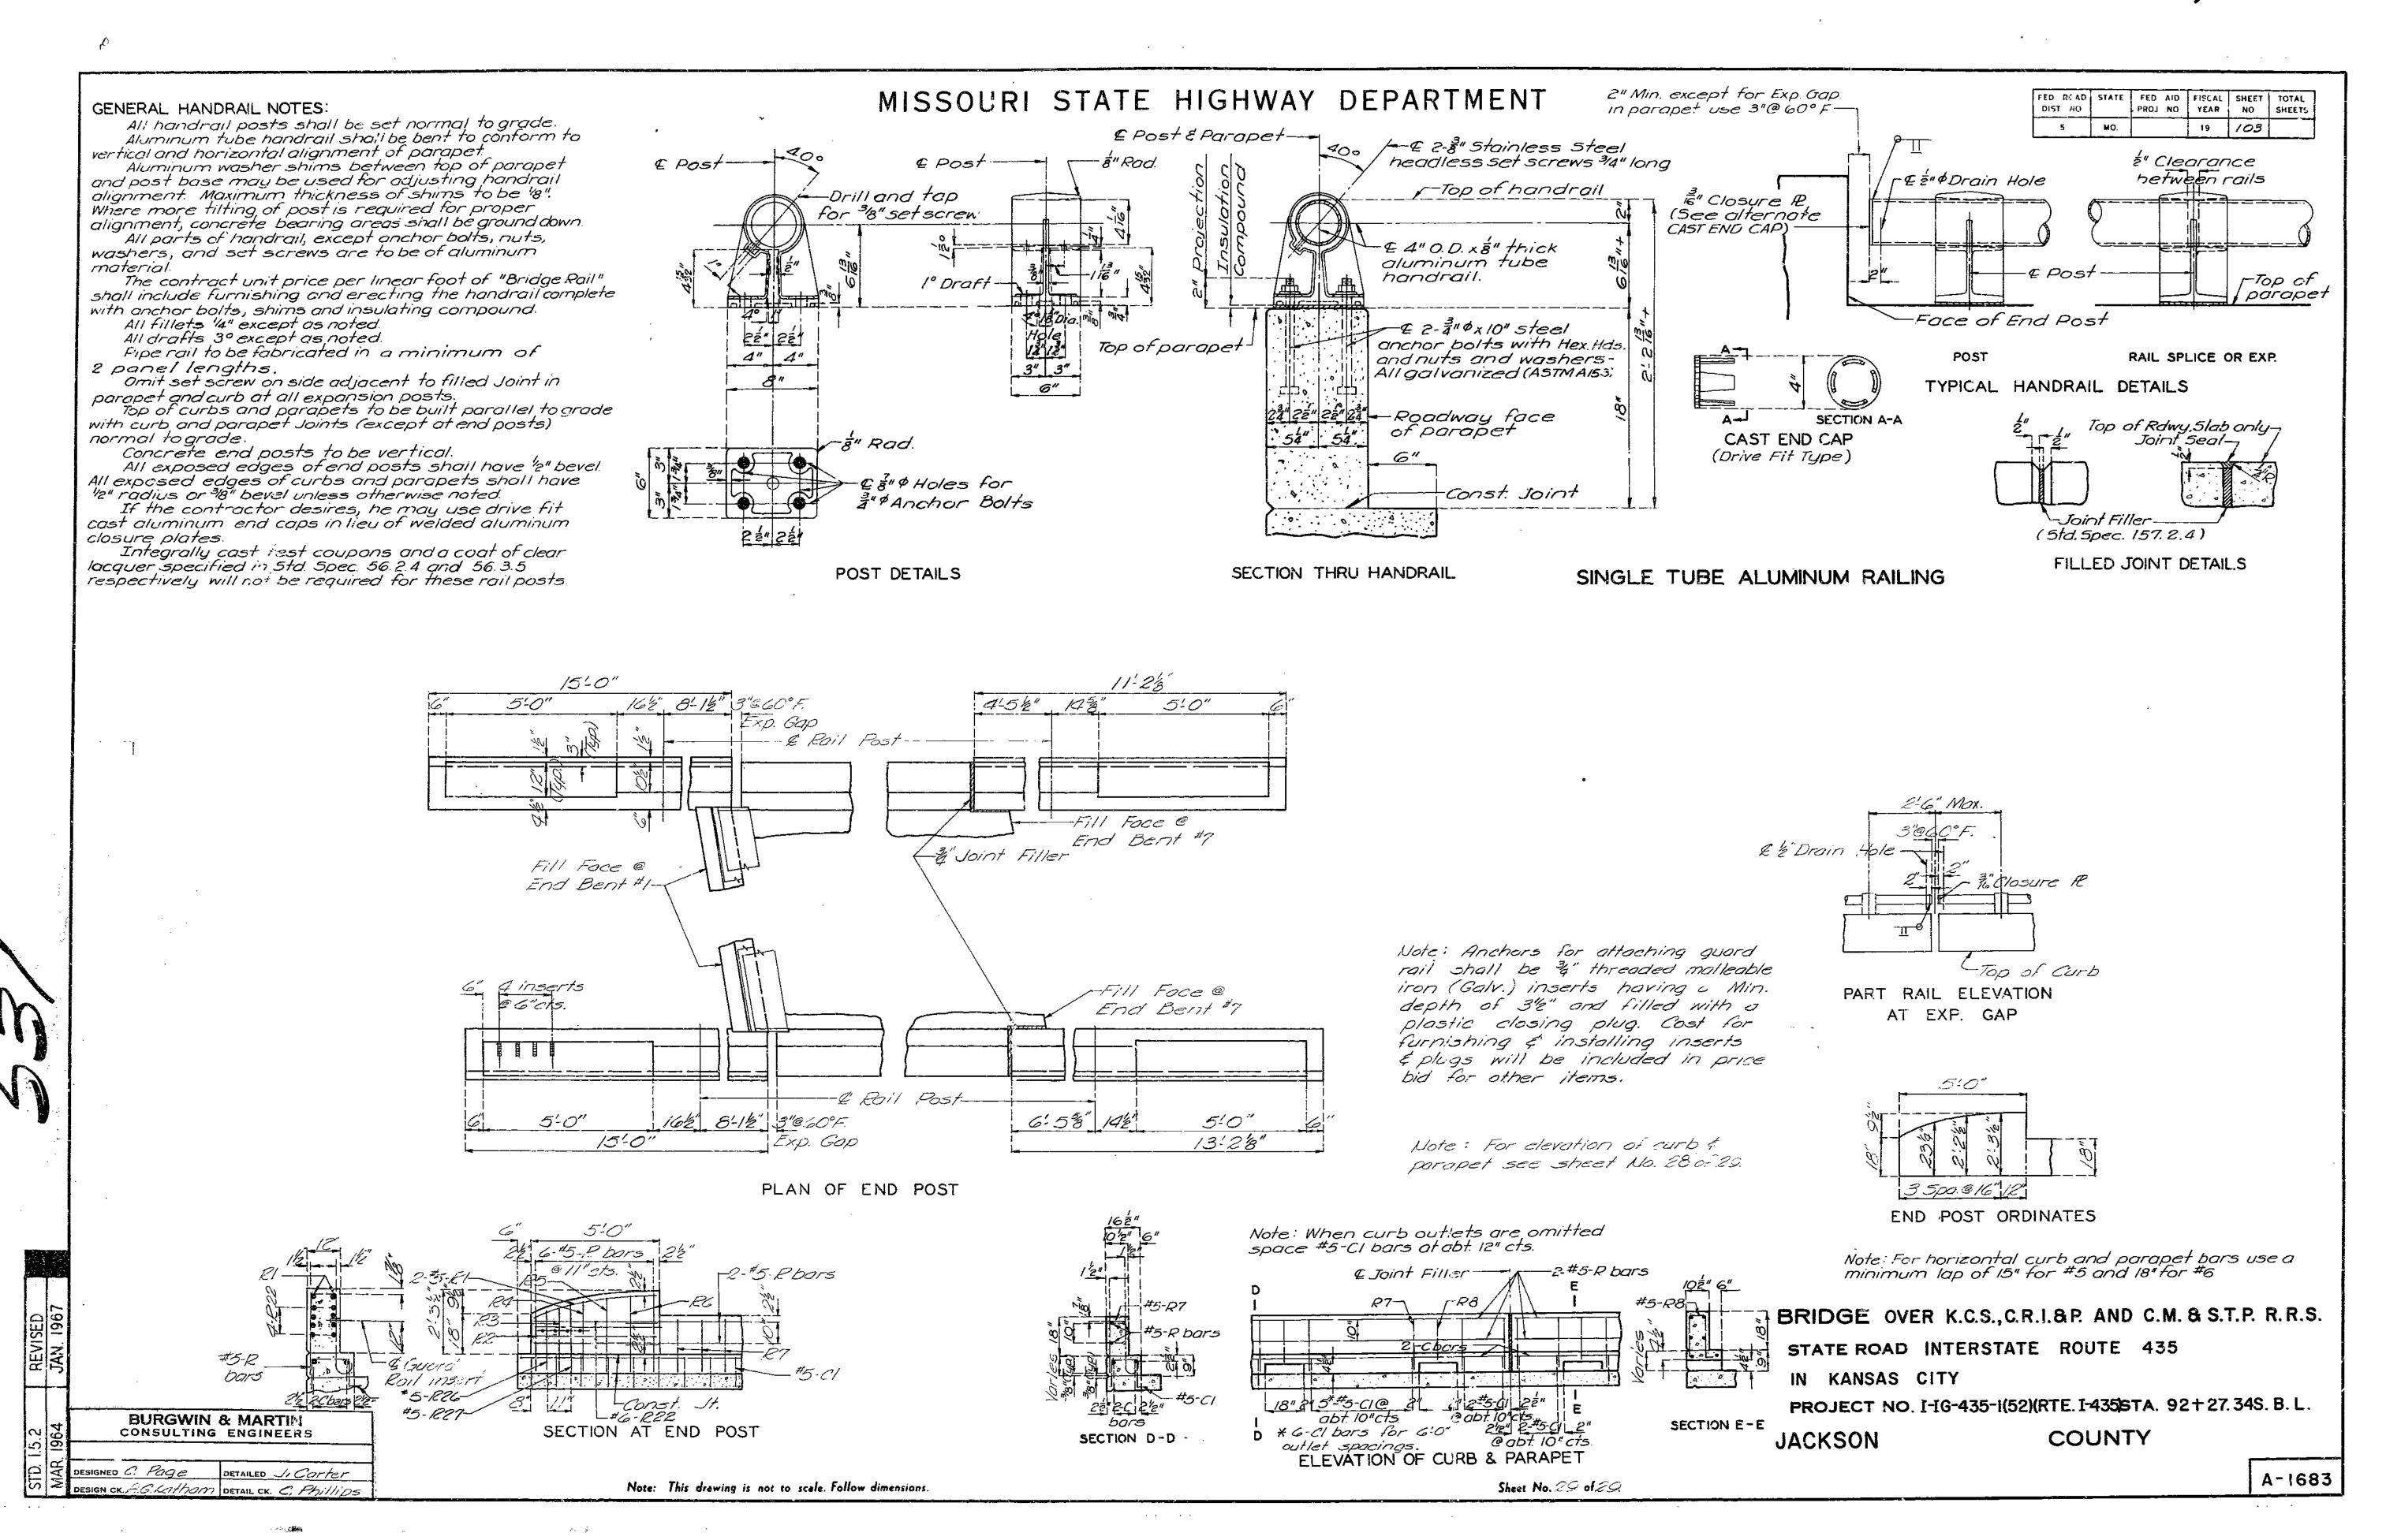

| e in occore        | donce            | with A.<br>ow dimensions | C.I. N.   | PORKIO           | 1.0f.                 | Stone       | dard Pl                               | actic     | e tol    | - Wetaili             | rig Kei                                          | Irite rea | -01             | 28.                                            |                |                                       |                                                         | A-1683                 |























































FINAL PLANS



## MISSOURI HIGHWAY AND TRANSPORTATION COMMISSION

| STATE  | PROJ NO | SHEE<br>NO |
|--------|---------|------------|
| MO.    |         | 24         |
| sec 25 | TWP 50N | RGE 33W    |

TOTALS

1970

-54

Sq. yd: 3/36

563

So Ft.

Lim F.t.

Each



\* 1年"(Min.) for latex modified concrete 24"(Min.) for low slump concrete

Note: Outline of old work is indicated by light dotted lines. Heavy lines indicate new work. Contractor to maintain two lanes of traffic during construction. (See Road Plans)
Bars bonded in old concrete not removed shall be cleanly stripped and reused.







FULL DEPTH REPAIR

Note: This drawing is not to scale. Follow dimensions.

DESIGNED Oct. 1985 DETAILED Oct. 1985 CHECKED Dec. 1985

REPAIRS TO

IN KANSAS CITY

ESTIMATED QUANTITIES

Class BZ Con