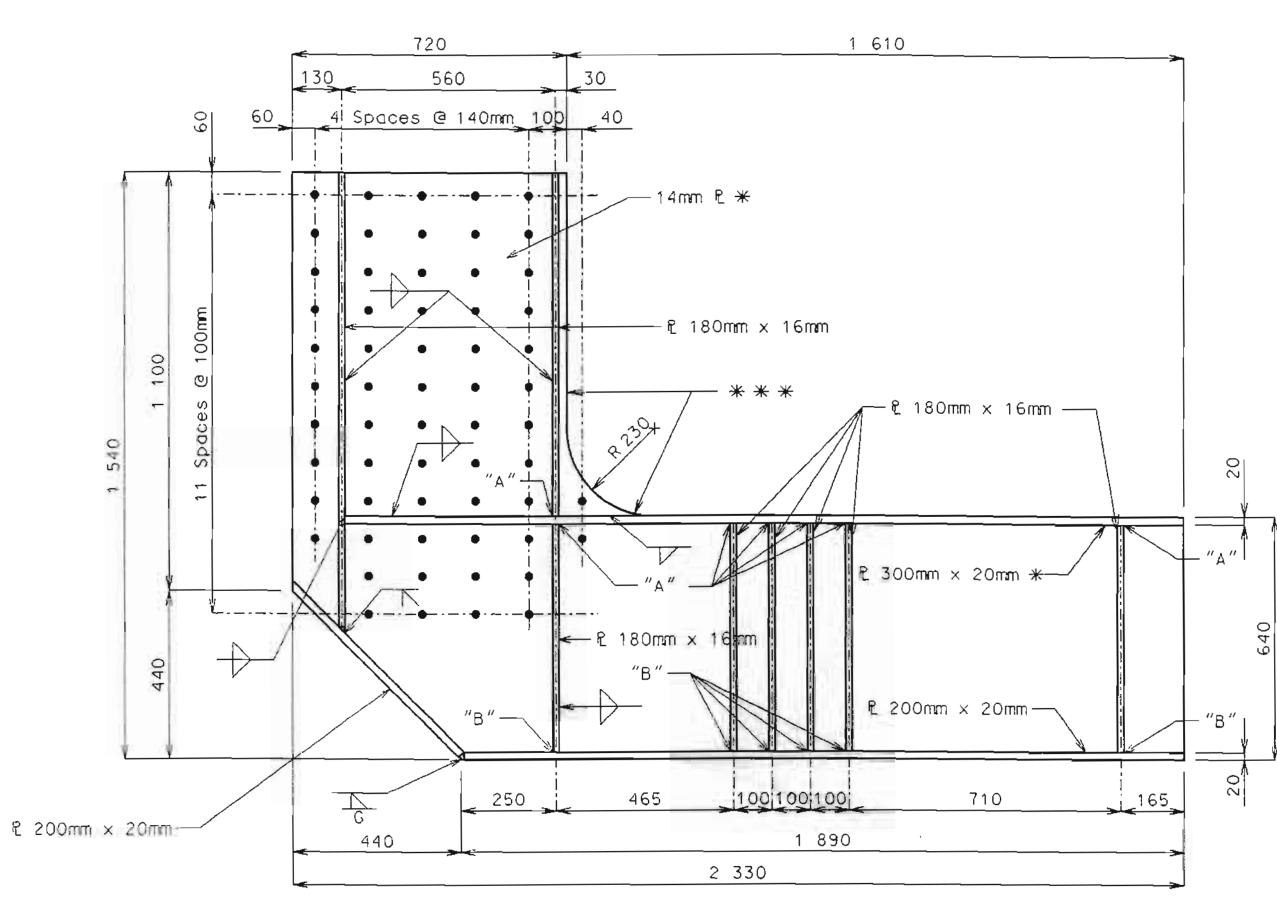

| ***                                                                                                                                                                                                                                                                                                                                                                                                                                                                                                                                                                                                                                                                                                                                                                                                                                                                                                                                                                                                                                                                                                                                                                                                                                                                                                                                                                                                                                                                                                                                                                                                                                                                                                                                                                                                                                                                                                                                                                                                                                                                                                                            |                                     |              |                      |                                                 |                                                                                                                                                                                                                                                                                                                                                                                                                                                                                                                                                                                                                                                                                                                                                                                                                                                                                                                                                                                                                                                                                                                                                                                                                                                                                                                                                                                                                                                                                                                                                                                                                                                                                                                                                                                                                                                                                                                                                                                                                                                                                                                                |                    |                  |                          |           |                  | ST                    | AT          | E HI                                  | GHV       | VAY      | DEF                   | ARTI                                             | MEN.      | Ί               |                                                |                |                                       | FED. ROAD STATE FED. AID FISCAL PROJ. NO. YEAR 5 MO. 19 | SHEET TOTAL NO. SHEETS |
|--------------------------------------------------------------------------------------------------------------------------------------------------------------------------------------------------------------------------------------------------------------------------------------------------------------------------------------------------------------------------------------------------------------------------------------------------------------------------------------------------------------------------------------------------------------------------------------------------------------------------------------------------------------------------------------------------------------------------------------------------------------------------------------------------------------------------------------------------------------------------------------------------------------------------------------------------------------------------------------------------------------------------------------------------------------------------------------------------------------------------------------------------------------------------------------------------------------------------------------------------------------------------------------------------------------------------------------------------------------------------------------------------------------------------------------------------------------------------------------------------------------------------------------------------------------------------------------------------------------------------------------------------------------------------------------------------------------------------------------------------------------------------------------------------------------------------------------------------------------------------------------------------------------------------------------------------------------------------------------------------------------------------------------------------------------------------------------------------------------------------------|-------------------------------------|--------------|----------------------|-------------------------------------------------|--------------------------------------------------------------------------------------------------------------------------------------------------------------------------------------------------------------------------------------------------------------------------------------------------------------------------------------------------------------------------------------------------------------------------------------------------------------------------------------------------------------------------------------------------------------------------------------------------------------------------------------------------------------------------------------------------------------------------------------------------------------------------------------------------------------------------------------------------------------------------------------------------------------------------------------------------------------------------------------------------------------------------------------------------------------------------------------------------------------------------------------------------------------------------------------------------------------------------------------------------------------------------------------------------------------------------------------------------------------------------------------------------------------------------------------------------------------------------------------------------------------------------------------------------------------------------------------------------------------------------------------------------------------------------------------------------------------------------------------------------------------------------------------------------------------------------------------------------------------------------------------------------------------------------------------------------------------------------------------------------------------------------------------------------------------------------------------------------------------------------------|--------------------|------------------|--------------------------|-----------|------------------|-----------------------|-------------|---------------------------------------|-----------|----------|-----------------------|--------------------------------------------------|-----------|-----------------|------------------------------------------------|----------------|---------------------------------------|---------------------------------------------------------|------------------------|
| ,                                                                                                                                                                                                                                                                                                                                                                                                                                                                                                                                                                                                                                                                                                                                                                                                                                                                                                                                                                                                                                                                                                                                                                                                                                                                                                                                                                                                                                                                                                                                                                                                                                                                                                                                                                                                                                                                                                                                                                                                                                                                                                                              |                                     |              |                      |                                                 | A STATE OF THE PARTY OF THE PAR | BILL OF            |                  |                          |           |                  |                       | T           |                                       |           | Jan-1    |                       |                                                  |           |                 |                                                |                |                                       | <u> </u>                                                | <del></del>            |
| NO. SIZE                                                                                                                                                                                                                                                                                                                                                                                                                                                                                                                                                                                                                                                                                                                                                                                                                                                                                                                                                                                                                                                                                                                                                                                                                                                                                                                                                                                                                                                                                                                                                                                                                                                                                                                                                                                                                                                                                                                                                                                                                                                                                                                       | LENGTH MARK LOCATION                | ll           | NO. 2 (C             | ARK LOCATIO                                     | ON NO.                                                                                                                                                                                                                                                                                                                                                                                                                                                                                                                                                                                                                                                                                                                                                                                                                                                                                                                                                                                                                                                                                                                                                                                                                                                                                                                                                                                                                                                                                                                                                                                                                                                                                                                                                                                                                                                                                                                                                                                                                                                                                                                         | SIZE LENGTH        |                  |                          | NO.       | SIZE    <br>BENT | NC. 5                 | MARK COA    | LOCATION                              |           |          | LENGTH MA             | الخالق والكاف المالية والمنازع والمنازع والمنازع | ON NO     | ). ISIZ<br>SUPE | ZE LENGTH MARK LERSTRUCTURE (C                 | onid)          |                                       |                                                         |                        |
| END                                                                                                                                                                                                                                                                                                                                                                                                                                                                                                                                                                                                                                                                                                                                                                                                                                                                                                                                                                                                                                                                                                                                                                                                                                                                                                                                                                                                                                                                                                                                                                                                                                                                                                                                                                                                                                                                                                                                                                                                                                                                                                                            | D BENT NO. I                        | 11 7         | 7:6" 42              | 201 Bean                                        | n 8                                                                                                                                                                                                                                                                                                                                                                                                                                                                                                                                                                                                                                                                                                                                                                                                                                                                                                                                                                                                                                                                                                                                                                                                                                                                                                                                                                                                                                                                                                                                                                                                                                                                                                                                                                                                                                                                                                                                                                                                                                                                                                                            |                    |                  | Beam                     | 2         |                  |                       |             | Beam                                  | 92        | 8        | 23'-9" V              |                                                  |           | 7 6             | 6 41.6" 019                                    | Curb           |                                       |                                                         |                        |
| 12 5                                                                                                                                                                                                                                                                                                                                                                                                                                                                                                                                                                                                                                                                                                                                                                                                                                                                                                                                                                                                                                                                                                                                                                                                                                                                                                                                                                                                                                                                                                                                                                                                                                                                                                                                                                                                                                                                                                                                                                                                                                                                                                                           | 2'.9" D2 "                          | 2 9          | 9'-0" Hz             | 702 "<br>703 "                                  | 24                                                                                                                                                                                                                                                                                                                                                                                                                                                                                                                                                                                                                                                                                                                                                                                                                                                                                                                                                                                                                                                                                                                                                                                                                                                                                                                                                                                                                                                                                                                                                                                                                                                                                                                                                                                                                                                                                                                                                                                                                                                                                                                             | 11 3540            | " Y32            | Column                   | 10        | 9                | 11-9"<br>7-6"         | H59<br>H201 | "                                     | 12        | 2        | 19:9" W               | 1 A.B.W.                                         | 12        | 0 6             | 6 41'-6" C14 0<br>6 39'-9" C15<br>6 39'-6" C16 | "              |                                       |                                                         |                        |
| 8 4                                                                                                                                                                                                                                                                                                                                                                                                                                                                                                                                                                                                                                                                                                                                                                                                                                                                                                                                                                                                                                                                                                                                                                                                                                                                                                                                                                                                                                                                                                                                                                                                                                                                                                                                                                                                                                                                                                                                                                                                                                                                                                                            | 10:0" D3 "                          | 3 9          | 10-9" 14             | 204 "                                           | 41                                                                                                                                                                                                                                                                                                                                                                                                                                                                                                                                                                                                                                                                                                                                                                                                                                                                                                                                                                                                                                                                                                                                                                                                                                                                                                                                                                                                                                                                                                                                                                                                                                                                                                                                                                                                                                                                                                                                                                                                                                                                                                                             | 10 34:0            |                  | "                        | _2        | 10               | 12-3"                 | 11501       |                                       |           |          |                       |                                                  |           | 7 6             | 6 31:0" C17                                    | 44             |                                       |                                                         |                        |
|                                                                                                                                                                                                                                                                                                                                                                                                                                                                                                                                                                                                                                                                                                                                                                                                                                                                                                                                                                                                                                                                                                                                                                                                                                                                                                                                                                                                                                                                                                                                                                                                                                                                                                                                                                                                                                                                                                                                                                                                                                                                                                                                |                                     | 18 10        | 26:9" 42<br>26:3" 42 | 05 <u>"                                    </u> |                                                                                                                                                                                                                                                                                                                                                                                                                                                                                                                                                                                                                                                                                                                                                                                                                                                                                                                                                                                                                                                                                                                                                                                                                                                                                                                                                                                                                                                                                                                                                                                                                                                                                                                                                                                                                                                                                                                                                                                                                                                                                                                                |                    |                  |                          | 6         |                  | 12:0"<br>30:3"        | 4503        | "                                     | 12        | 5        | BENT NO               | 71 Footil                                        | 79        |                 |                                                |                |                                       |                                                         |                        |
|                                                                                                                                                                                                                                                                                                                                                                                                                                                                                                                                                                                                                                                                                                                                                                                                                                                                                                                                                                                                                                                                                                                                                                                                                                                                                                                                                                                                                                                                                                                                                                                                                                                                                                                                                                                                                                                                                                                                                                                                                                                                                                                                |                                     |              |                      |                                                 |                                                                                                                                                                                                                                                                                                                                                                                                                                                                                                                                                                                                                                                                                                                                                                                                                                                                                                                                                                                                                                                                                                                                                                                                                                                                                                                                                                                                                                                                                                                                                                                                                                                                                                                                                                                                                                                                                                                                                                                                                                                                                                                                |                    | ( ) . ( )        | 081/1/2                  | 5         |                  | 32-6"                 | 4504        | "                                     | 16        | 9        | 2:9" D                | 72 "                                             |           |                 | 5 00" 11                                       |                |                                       |                                                         |                        |
| 16 7                                                                                                                                                                                                                                                                                                                                                                                                                                                                                                                                                                                                                                                                                                                                                                                                                                                                                                                                                                                                                                                                                                                                                                                                                                                                                                                                                                                                                                                                                                                                                                                                                                                                                                                                                                                                                                                                                                                                                                                                                                                                                                                           | 2949" 37 Beam                       |              | 9:6" P               | 21 Colum                                        | 12                                                                                                                                                                                                                                                                                                                                                                                                                                                                                                                                                                                                                                                                                                                                                                                                                                                                                                                                                                                                                                                                                                                                                                                                                                                                                                                                                                                                                                                                                                                                                                                                                                                                                                                                                                                                                                                                                                                                                                                                                                                                                                                             |                    |                  | A.B. Wells               | 9         | 10 3             | 9'0"<br>32'6"         | 450G        | "                                     | 0_        | 9        | 10'0" Di              | <u> </u>                                         |           |                 | 5 4º0" L1<br>5 2º6" L2                         | Curb<br>"      |                                       |                                                         |                        |
| 4 6                                                                                                                                                                                                                                                                                                                                                                                                                                                                                                                                                                                                                                                                                                                                                                                                                                                                                                                                                                                                                                                                                                                                                                                                                                                                                                                                                                                                                                                                                                                                                                                                                                                                                                                                                                                                                                                                                                                                                                                                                                                                                                                            | 20:0" 43                            |              |                      |                                                 |                                                                                                                                                                                                                                                                                                                                                                                                                                                                                                                                                                                                                                                                                                                                                                                                                                                                                                                                                                                                                                                                                                                                                                                                                                                                                                                                                                                                                                                                                                                                                                                                                                                                                                                                                                                                                                                                                                                                                                                                                                                                                                                                | BENT               |                  | Fosting                  | 4         | 11 3             | 32'-6"<br>20:0"       | 4507        | 11                                    | 2         | 6        | 33:0" H               | 71 Barkun                                        | 2// 2     |                 | 5 5'9" L3<br>5 6'0" L9                         | 11             |                                       |                                                         |                        |
|                                                                                                                                                                                                                                                                                                                                                                                                                                                                                                                                                                                                                                                                                                                                                                                                                                                                                                                                                                                                                                                                                                                                                                                                                                                                                                                                                                                                                                                                                                                                                                                                                                                                                                                                                                                                                                                                                                                                                                                                                                                                                                                                | 29:0" HD Backwall<br>28:9" H5 "     | 13 6         | 14.0" U              | 22 "                                            | 3                                                                                                                                                                                                                                                                                                                                                                                                                                                                                                                                                                                                                                                                                                                                                                                                                                                                                                                                                                                                                                                                                                                                                                                                                                                                                                                                                                                                                                                                                                                                                                                                                                                                                                                                                                                                                                                                                                                                                                                                                                                                                                                              | 11 11:9            | 020              | "                        |           |                  |                       |             |                                       | 9         | 4        | 33'0" H               | 72 11                                            | ż         | ک اِ            | 5 6:3" 15                                      | 11             |                                       |                                                         |                        |
| 96                                                                                                                                                                                                                                                                                                                                                                                                                                                                                                                                                                                                                                                                                                                                                                                                                                                                                                                                                                                                                                                                                                                                                                                                                                                                                                                                                                                                                                                                                                                                                                                                                                                                                                                                                                                                                                                                                                                                                                                                                                                                                                                             | 14:9" H9 Wing                       | 24 G<br>12 G | 15:9" (1)            |                                                 |                                                                                                                                                                                                                                                                                                                                                                                                                                                                                                                                                                                                                                                                                                                                                                                                                                                                                                                                                                                                                                                                                                                                                                                                                                                                                                                                                                                                                                                                                                                                                                                                                                                                                                                                                                                                                                                                                                                                                                                                                                                                                                                                | 9 21:9°<br>11 23:3 | " D25            | "                        | 96        | 2                | 91/2"                 | 122         | Column                                | 16        |          | 33'-0" H.<br>34'-3" H |                                                  | - 11      | 2   5           | 5 6:3" 16                                      |                |                                       |                                                         |                        |
| 12 9                                                                                                                                                                                                                                                                                                                                                                                                                                                                                                                                                                                                                                                                                                                                                                                                                                                                                                                                                                                                                                                                                                                                                                                                                                                                                                                                                                                                                                                                                                                                                                                                                                                                                                                                                                                                                                                                                                                                                                                                                                                                                                                           |                                     | 56           | 17:3" (1)            | ?5 "                                            | 8                                                                                                                                                                                                                                                                                                                                                                                                                                                                                                                                                                                                                                                                                                                                                                                                                                                                                                                                                                                                                                                                                                                                                                                                                                                                                                                                                                                                                                                                                                                                                                                                                                                                                                                                                                                                                                                                                                                                                                                                                                                                                                                              | 7 8'0"             | 1027             | "                        |           |                  |                       |             |                                       | 4         | 6        | 33'6" H               | 75 "                                             |           |                 |                                                |                |                                       |                                                         |                        |
| 7 6                                                                                                                                                                                                                                                                                                                                                                                                                                                                                                                                                                                                                                                                                                                                                                                                                                                                                                                                                                                                                                                                                                                                                                                                                                                                                                                                                                                                                                                                                                                                                                                                                                                                                                                                                                                                                                                                                                                                                                                                                                                                                                                            | 1'0" H13 Beam                       |              | 18:0" U              |                                                 | 21                                                                                                                                                                                                                                                                                                                                                                                                                                                                                                                                                                                                                                                                                                                                                                                                                                                                                                                                                                                                                                                                                                                                                                                                                                                                                                                                                                                                                                                                                                                                                                                                                                                                                                                                                                                                                                                                                                                                                                                                                                                                                                                             |                    |                  | "                        | 2         |                  | 2'-9"<br>3'-6"        |             | Beam                                  | 5         | 6        | 6-3" 4                | 77 Wing                                          | 9 0       | 5 5             | 5 4-9" RI L<br>5 5-6" R2                       | <u>nd tast</u> |                                       |                                                         |                        |
| 7 6                                                                                                                                                                                                                                                                                                                                                                                                                                                                                                                                                                                                                                                                                                                                                                                                                                                                                                                                                                                                                                                                                                                                                                                                                                                                                                                                                                                                                                                                                                                                                                                                                                                                                                                                                                                                                                                                                                                                                                                                                                                                                                                            |                                     | 2 4.         | 3:6" 1               | <i>es "</i>                                     | 2                                                                                                                                                                                                                                                                                                                                                                                                                                                                                                                                                                                                                                                                                                                                                                                                                                                                                                                                                                                                                                                                                                                                                                                                                                                                                                                                                                                                                                                                                                                                                                                                                                                                                                                                                                                                                                                                                                                                                                                                                                                                                                                              | 8 19:0             | 042              | 11                       | 5         | 4                | 4:3"                  | <i>U29</i>  | //                                    |           |          |                       | .,,,,,                                           |           | 3 5             | 5 6-0" R3                                      | 11 1           | · · · · · · · · · · · · · · · · · · · |                                                         |                        |
|                                                                                                                                                                                                                                                                                                                                                                                                                                                                                                                                                                                                                                                                                                                                                                                                                                                                                                                                                                                                                                                                                                                                                                                                                                                                                                                                                                                                                                                                                                                                                                                                                                                                                                                                                                                                                                                                                                                                                                                                                                                                                                                                |                                     | 6 4          | 4-3" ()              | <u> </u>                                        | 40                                                                                                                                                                                                                                                                                                                                                                                                                                                                                                                                                                                                                                                                                                                                                                                                                                                                                                                                                                                                                                                                                                                                                                                                                                                                                                                                                                                                                                                                                                                                                                                                                                                                                                                                                                                                                                                                                                                                                                                                                                                                                                                             | 10 7:0"            | 144              |                          | 21        | 6                | 19!0"<br>19!9"        | U51<br>U52  | 11                                    | 7         | 6        | 6:9" H                | 80 Backn                                         | 1011      |                 | 5 6'-6" R4<br>5 6-9" R5<br>5 7'-0" R6          | 11 11          |                                       |                                                         |                        |
|                                                                                                                                                                                                                                                                                                                                                                                                                                                                                                                                                                                                                                                                                                                                                                                                                                                                                                                                                                                                                                                                                                                                                                                                                                                                                                                                                                                                                                                                                                                                                                                                                                                                                                                                                                                                                                                                                                                                                                                                                                                                                                                                |                                     |              |                      |                                                 |                                                                                                                                                                                                                                                                                                                                                                                                                                                                                                                                                                                                                                                                                                                                                                                                                                                                                                                                                                                                                                                                                                                                                                                                                                                                                                                                                                                                                                                                                                                                                                                                                                                                                                                                                                                                                                                                                                                                                                                                                                                                                                                                | 17/17/1            | 1,000            | B - 2                    | 27        | 6                | 15!0"                 | 4.53        | 11                                    | 4         | 6        | 6:9" H                | 31 Win                                           |           | 3 6             | 5 7'-0" R6<br>5 5'3" E7 A                      | 11 11          |                                       |                                                         |                        |
|                                                                                                                                                                                                                                                                                                                                                                                                                                                                                                                                                                                                                                                                                                                                                                                                                                                                                                                                                                                                                                                                                                                                                                                                                                                                                                                                                                                                                                                                                                                                                                                                                                                                                                                                                                                                                                                                                                                                                                                                                                                                                                                                |                                     |              | <u> </u>             |                                                 | 2                                                                                                                                                                                                                                                                                                                                                                                                                                                                                                                                                                                                                                                                                                                                                                                                                                                                                                                                                                                                                                                                                                                                                                                                                                                                                                                                                                                                                                                                                                                                                                                                                                                                                                                                                                                                                                                                                                                                                                                                                                                                                                                              | 11 26'9"           | H23<br>H41       | Beam<br>"                | 16        |                  | 16:6"<br>17:3"        |             |                                       | 10        | 6        | 13:0" H               | 02 "<br>53 "                                     |           |                 |                                                | arapet<br>"    |                                       |                                                         |                        |
| 96                                                                                                                                                                                                                                                                                                                                                                                                                                                                                                                                                                                                                                                                                                                                                                                                                                                                                                                                                                                                                                                                                                                                                                                                                                                                                                                                                                                                                                                                                                                                                                                                                                                                                                                                                                                                                                                                                                                                                                                                                                                                                                                             | 19:6" TI Wing                       |              |                      |                                                 | 9                                                                                                                                                                                                                                                                                                                                                                                                                                                                                                                                                                                                                                                                                                                                                                                                                                                                                                                                                                                                                                                                                                                                                                                                                                                                                                                                                                                                                                                                                                                                                                                                                                                                                                                                                                                                                                                                                                                                                                                                                                                                                                                              | 10 15 3"           | 1442             | <i>H</i>                 | //        |                  | 18:0"                 |             |                                       |           |          |                       |                                                  |           | 8 5             | 5 11:0" R9                                     | "              |                                       |                                                         |                        |
| 46                                                                                                                                                                                                                                                                                                                                                                                                                                                                                                                                                                                                                                                                                                                                                                                                                                                                                                                                                                                                                                                                                                                                                                                                                                                                                                                                                                                                                                                                                                                                                                                                                                                                                                                                                                                                                                                                                                                                                                                                                                                                                                                             | 11:0" 72 "                          |              |                      |                                                 | 109                                                                                                                                                                                                                                                                                                                                                                                                                                                                                                                                                                                                                                                                                                                                                                                                                                                                                                                                                                                                                                                                                                                                                                                                                                                                                                                                                                                                                                                                                                                                                                                                                                                                                                                                                                                                                                                                                                                                                                                                                                                                                                                            | 10 12:6"           | 443              | //                       |           |                  |                       |             | · · · · · · · · · · · · · · · · · · · | <u>] </u> |          |                       |                                                  |           | 2 5             |                                                | 11             |                                       |                                                         |                        |
|                                                                                                                                                                                                                                                                                                                                                                                                                                                                                                                                                                                                                                                                                                                                                                                                                                                                                                                                                                                                                                                                                                                                                                                                                                                                                                                                                                                                                                                                                                                                                                                                                                                                                                                                                                                                                                                                                                                                                                                                                                                                                                                                |                                     | 64 11        | 38'-6" V             | ?1 Colum                                        | n 9                                                                                                                                                                                                                                                                                                                                                                                                                                                                                                                                                                                                                                                                                                                                                                                                                                                                                                                                                                                                                                                                                                                                                                                                                                                                                                                                                                                                                                                                                                                                                                                                                                                                                                                                                                                                                                                                                                                                                                                                                                                                                                                            | 9 6.9"             | 145              | "                        |           |                  |                       |             | Column                                |           |          |                       |                                                  |           | 8 5             | 5 3/10" 2/2                                    | 11             |                                       |                                                         | ÷                      |
| 46 4                                                                                                                                                                                                                                                                                                                                                                                                                                                                                                                                                                                                                                                                                                                                                                                                                                                                                                                                                                                                                                                                                                                                                                                                                                                                                                                                                                                                                                                                                                                                                                                                                                                                                                                                                                                                                                                                                                                                                                                                                                                                                                                           | 12'3" UI Beam                       |              |                      |                                                 | <u>3</u>                                                                                                                                                                                                                                                                                                                                                                                                                                                                                                                                                                                                                                                                                                                                                                                                                                                                                                                                                                                                                                                                                                                                                                                                                                                                                                                                                                                                                                                                                                                                                                                                                                                                                                                                                                                                                                                                                                                                                                                                                                                                                                                       | 9 10-6             | " 146<br>" 147   | "                        | 24        | 8                | 35'0"<br>35'0"        | 153         | - 11                                  |           |          |                       | .                                                | • . ,     | 3 E             | 5 3510" R13<br>5 3613" R14                     | <u> </u>       |                                       |                                                         |                        |
| 29                                                                                                                                                                                                                                                                                                                                                                                                                                                                                                                                                                                                                                                                                                                                                                                                                                                                                                                                                                                                                                                                                                                                                                                                                                                                                                                                                                                                                                                                                                                                                                                                                                                                                                                                                                                                                                                                                                                                                                                                                                                                                                                             | 12:6" 02 "                          |              |                      |                                                 | 2                                                                                                                                                                                                                                                                                                                                                                                                                                                                                                                                                                                                                                                                                                                                                                                                                                                                                                                                                                                                                                                                                                                                                                                                                                                                                                                                                                                                                                                                                                                                                                                                                                                                                                                                                                                                                                                                                                                                                                                                                                                                                                                              | 9 9'0"             | 448              | //                       |           |                  |                       |             |                                       |           |          |                       |                                                  |           |                 | 5 26'-0" R15<br>5 9'-9" R16<br>5 1'-3" R17     | 11             |                                       |                                                         |                        |
| 14 4                                                                                                                                                                                                                                                                                                                                                                                                                                                                                                                                                                                                                                                                                                                                                                                                                                                                                                                                                                                                                                                                                                                                                                                                                                                                                                                                                                                                                                                                                                                                                                                                                                                                                                                                                                                                                                                                                                                                                                                                                                                                                                                           | 2:9" 410 "                          | 12 2         | 19:9" W              | 11 A.B. Wel                                     |                                                                                                                                                                                                                                                                                                                                                                                                                                                                                                                                                                                                                                                                                                                                                                                                                                                                                                                                                                                                                                                                                                                                                                                                                                                                                                                                                                                                                                                                                                                                                                                                                                                                                                                                                                                                                                                                                                                                                                                                                                                                                                                                | 6 26-6             | 4201             | . 11                     | 12        | 2                | 19'9"                 | WI          | A.B. Wells                            | -         |          |                       |                                                  | · · ·     |                 | 5 7:3" R17                                     | "              |                                       |                                                         | •                      |
| 12 7                                                                                                                                                                                                                                                                                                                                                                                                                                                                                                                                                                                                                                                                                                                                                                                                                                                                                                                                                                                                                                                                                                                                                                                                                                                                                                                                                                                                                                                                                                                                                                                                                                                                                                                                                                                                                                                                                                                                                                                                                                                                                                                           | 14:0" 411 "                         |              |                      |                                                 | 16                                                                                                                                                                                                                                                                                                                                                                                                                                                                                                                                                                                                                                                                                                                                                                                                                                                                                                                                                                                                                                                                                                                                                                                                                                                                                                                                                                                                                                                                                                                                                                                                                                                                                                                                                                                                                                                                                                                                                                                                                                                                                                                             | 10 28:3            | " 14901          | ,/                       |           |                  |                       |             |                                       | 4         | 6        | 8:9" 7                |                                                  | 9 - 6     | 3 L             | 5 33'3" R16                                    | . //           |                                       |                                                         |                        |
| 6 7                                                                                                                                                                                                                                                                                                                                                                                                                                                                                                                                                                                                                                                                                                                                                                                                                                                                                                                                                                                                                                                                                                                                                                                                                                                                                                                                                                                                                                                                                                                                                                                                                                                                                                                                                                                                                                                                                                                                                                                                                                                                                                                            | 6:5" UIZ "                          | 49           | BENT NO.             | 3<br>25 Footing                                 | <u>2</u>                                                                                                                                                                                                                                                                                                                                                                                                                                                                                                                                                                                                                                                                                                                                                                                                                                                                                                                                                                                                                                                                                                                                                                                                                                                                                                                                                                                                                                                                                                                                                                                                                                                                                                                                                                                                                                                                                                                                                                                                                                                                                                                       | 6 7.0"             | 1402             | //                       | 6         | 7                | BENT<br>3'0"          | NO. 6       | Footing                               | 9         | 6        | 14:0" 7               | (3.) "                                           |           |                 | 5 31-6" R19<br>5 32-6" R10                     | "              |                                       |                                                         |                        |
|                                                                                                                                                                                                                                                                                                                                                                                                                                                                                                                                                                                                                                                                                                                                                                                                                                                                                                                                                                                                                                                                                                                                                                                                                                                                                                                                                                                                                                                                                                                                                                                                                                                                                                                                                                                                                                                                                                                                                                                                                                                                                                                                |                                     | 12 7         | 9-3" Di              | 38 "                                            |                                                                                                                                                                                                                                                                                                                                                                                                                                                                                                                                                                                                                                                                                                                                                                                                                                                                                                                                                                                                                                                                                                                                                                                                                                                                                                                                                                                                                                                                                                                                                                                                                                                                                                                                                                                                                                                                                                                                                                                                                                                                                                                                | 3 01/1             | 1001             | <i></i>                  | 12        | 7                | 8:9"                  | 028         | Footing                               |           |          | · .                   |                                                  |           | 2 5             | 5 32! G" REO<br>5 32! 3" RE/                   | 11 12 13       | -1<br>-1                              |                                                         |                        |
|                                                                                                                                                                                                                                                                                                                                                                                                                                                                                                                                                                                                                                                                                                                                                                                                                                                                                                                                                                                                                                                                                                                                                                                                                                                                                                                                                                                                                                                                                                                                                                                                                                                                                                                                                                                                                                                                                                                                                                                                                                                                                                                                |                                     | 21 10        |                      |                                                 | 8/                                                                                                                                                                                                                                                                                                                                                                                                                                                                                                                                                                                                                                                                                                                                                                                                                                                                                                                                                                                                                                                                                                                                                                                                                                                                                                                                                                                                                                                                                                                                                                                                                                                                                                                                                                                                                                                                                                                                                                                                                                                                                                                             | 3 9:6"             | PEI              | Column                   | 9%        |                  | 5!0"<br>18!0"         |             | "                                     | 57        | 4        | 12:3" 4               | 71 Bear                                          |           |                 | 6 10:0" P22 E<br>5 10:3" R23 F                 |                |                                       |                                                         |                        |
|                                                                                                                                                                                                                                                                                                                                                                                                                                                                                                                                                                                                                                                                                                                                                                                                                                                                                                                                                                                                                                                                                                                                                                                                                                                                                                                                                                                                                                                                                                                                                                                                                                                                                                                                                                                                                                                                                                                                                                                                                                                                                                                                |                                     |              |                      |                                                 |                                                                                                                                                                                                                                                                                                                                                                                                                                                                                                                                                                                                                                                                                                                                                                                                                                                                                                                                                                                                                                                                                                                                                                                                                                                                                                                                                                                                                                                                                                                                                                                                                                                                                                                                                                                                                                                                                                                                                                                                                                                                                                                                | 9 2:9"             |                  | Beam                     | 16        | 6                | 8:0"                  | 063         | "                                     | 2         | 4        | 13:3" 11              | 72 "                                             | ے ا       | 3 6             | 5 11:0" R24                                    | "              |                                       |                                                         |                        |
|                                                                                                                                                                                                                                                                                                                                                                                                                                                                                                                                                                                                                                                                                                                                                                                                                                                                                                                                                                                                                                                                                                                                                                                                                                                                                                                                                                                                                                                                                                                                                                                                                                                                                                                                                                                                                                                                                                                                                                                                                                                                                                                                |                                     | 16 10        | 810" D<br>1313" D    | 3 <i>4</i>                                      | 6                                                                                                                                                                                                                                                                                                                                                                                                                                                                                                                                                                                                                                                                                                                                                                                                                                                                                                                                                                                                                                                                                                                                                                                                                                                                                                                                                                                                                                                                                                                                                                                                                                                                                                                                                                                                                                                                                                                                                                                                                                                                                                                              | 4 3'6"             | 1129             | "                        | 6         | 8                | 8'.9"<br>18'.0"       | D65         | 21                                    | 16        | 6        | 2:0" 1                | 74 11                                            |           | 7 6             | 5 35:9" R25<br>5 5:9" R26 E                    | nd Post        |                                       | -                                                       | -¥                     |
|                                                                                                                                                                                                                                                                                                                                                                                                                                                                                                                                                                                                                                                                                                                                                                                                                                                                                                                                                                                                                                                                                                                                                                                                                                                                                                                                                                                                                                                                                                                                                                                                                                                                                                                                                                                                                                                                                                                                                                                                                                                                                                                                | 8'3" VI Backwall                    | 2 7          | 13-0" 12             | 36 "                                            | 20                                                                                                                                                                                                                                                                                                                                                                                                                                                                                                                                                                                                                                                                                                                                                                                                                                                                                                                                                                                                                                                                                                                                                                                                                                                                                                                                                                                                                                                                                                                                                                                                                                                                                                                                                                                                                                                                                                                                                                                                                                                                                                                             | 6 14'0'            | 141              | //                       |           |                  |                       |             | -                                     | 6         | 7        | 6:3" 1                | 75 "                                             |           | 7 5<br>36 6     | 5 6'3" R27<br>6 90'-0" 51 3                    | " "<br>=\ab    | -                                     |                                                         | -                      |
| 119 5                                                                                                                                                                                                                                                                                                                                                                                                                                                                                                                                                                                                                                                                                                                                                                                                                                                                                                                                                                                                                                                                                                                                                                                                                                                                                                                                                                                                                                                                                                                                                                                                                                                                                                                                                                                                                                                                                                                                                                                                                                                                                                                          | 10:3" V2 Wing                       | 76 70        | 77-9 0               | 2/                                              | 36                                                                                                                                                                                                                                                                                                                                                                                                                                                                                                                                                                                                                                                                                                                                                                                                                                                                                                                                                                                                                                                                                                                                                                                                                                                                                                                                                                                                                                                                                                                                                                                                                                                                                                                                                                                                                                                                                                                                                                                                                                                                                                                             | 5 1323             | " 143            | "                        | 10        | 10 1             | 4-0"                  | H26         | Beam                                  | 16        |          | 10-0 0                |                                                  | 8         | 10 9            | 1 32-0" 52                                     | NOO            |                                       |                                                         |                        |
| 28 4                                                                                                                                                                                                                                                                                                                                                                                                                                                                                                                                                                                                                                                                                                                                                                                                                                                                                                                                                                                                                                                                                                                                                                                                                                                                                                                                                                                                                                                                                                                                                                                                                                                                                                                                                                                                                                                                                                                                                                                                                                                                                                                           | 12'6" V3 "<br>7'6" V4 "             | 10 10        | 12:3" 42             | 25 Bean                                         |                                                                                                                                                                                                                                                                                                                                                                                                                                                                                                                                                                                                                                                                                                                                                                                                                                                                                                                                                                                                                                                                                                                                                                                                                                                                                                                                                                                                                                                                                                                                                                                                                                                                                                                                                                                                                                                                                                                                                                                                                                                                                                                                | 6 16:3             | " 444            | "                        |           |                  | 19:6"<br>19:3"        |             | 11                                    |           |          |                       | 40.                                              |           | 9 6             | 30'-9" 54                                      | 11             |                                       |                                                         |                        |
| 4                                                                                                                                                                                                                                                                                                                                                                                                                                                                                                                                                                                                                                                                                                                                                                                                                                                                                                                                                                                                                                                                                                                                                                                                                                                                                                                                                                                                                                                                                                                                                                                                                                                                                                                                                                                                                                                                                                                                                                                                                                                                                                                              | 7-6 14 "                            |              | 1313" H              |                                                 |                                                                                                                                                                                                                                                                                                                                                                                                                                                                                                                                                                                                                                                                                                                                                                                                                                                                                                                                                                                                                                                                                                                                                                                                                                                                                                                                                                                                                                                                                                                                                                                                                                                                                                                                                                                                                                                                                                                                                                                                                                                                                                                                | 6 18:0             |                  | "                        | 7         |                  | 13-6"                 |             | "                                     |           |          |                       |                                                  | `         | 9 6             | 32'9" 55                                       |                |                                       |                                                         |                        |
|                                                                                                                                                                                                                                                                                                                                                                                                                                                                                                                                                                                                                                                                                                                                                                                                                                                                                                                                                                                                                                                                                                                                                                                                                                                                                                                                                                                                                                                                                                                                                                                                                                                                                                                                                                                                                                                                                                                                                                                                                                                                                                                                |                                     | 2 11         | 27'0" H              | 32 "                                            | 14                                                                                                                                                                                                                                                                                                                                                                                                                                                                                                                                                                                                                                                                                                                                                                                                                                                                                                                                                                                                                                                                                                                                                                                                                                                                                                                                                                                                                                                                                                                                                                                                                                                                                                                                                                                                                                                                                                                                                                                                                                                                                                                             | 5 14.0             | " 147            | //                       | 5         | 7                | 6º3"                  | 1164        |                                       | <u> </u>  |          |                       |                                                  |           | 20 4            | 7 16:0" 56                                     | 11             | · ·                                   |                                                         |                        |
| 12 2                                                                                                                                                                                                                                                                                                                                                                                                                                                                                                                                                                                                                                                                                                                                                                                                                                                                                                                                                                                                                                                                                                                                                                                                                                                                                                                                                                                                                                                                                                                                                                                                                                                                                                                                                                                                                                                                                                                                                                                                                                                                                                                           | 19-9" WI A.B. Wells                 | 98           | 6'-6" H              | 39 11                                           |                                                                                                                                                                                                                                                                                                                                                                                                                                                                                                                                                                                                                                                                                                                                                                                                                                                                                                                                                                                                                                                                                                                                                                                                                                                                                                                                                                                                                                                                                                                                                                                                                                                                                                                                                                                                                                                                                                                                                                                                                                                                                                                                |                    |                  |                          | 2         | 8 .              | 9!9"<br>1/ <u>:0"</u> | 1466        | . 11                                  |           |          |                       |                                                  | 104-6     | 6 4             | 6 25:9" 57<br>6 30:3" 58                       | <i>"</i>       |                                       |                                                         | -                      |
|                                                                                                                                                                                                                                                                                                                                                                                                                                                                                                                                                                                                                                                                                                                                                                                                                                                                                                                                                                                                                                                                                                                                                                                                                                                                                                                                                                                                                                                                                                                                                                                                                                                                                                                                                                                                                                                                                                                                                                                                                                                                                                                                | BENT NO. 2                          | 28           | 8'6" H.<br>9'6" H.   | 35 "                                            |                                                                                                                                                                                                                                                                                                                                                                                                                                                                                                                                                                                                                                                                                                                                                                                                                                                                                                                                                                                                                                                                                                                                                                                                                                                                                                                                                                                                                                                                                                                                                                                                                                                                                                                                                                                                                                                                                                                                                                                                                                                                                                                                | 11 29:6            |                  | Column                   | 2         | 7.               | 11:3"                 | 467         | "                                     | 130       | -        | 4:9" V                | 71 Binh.                                         | 94-0      | 0 0             | à 31-3" 59<br>1 40:0" 510                      | 11             |                                       |                                                         |                        |
|                                                                                                                                                                                                                                                                                                                                                                                                                                                                                                                                                                                                                                                                                                                                                                                                                                                                                                                                                                                                                                                                                                                                                                                                                                                                                                                                                                                                                                                                                                                                                                                                                                                                                                                                                                                                                                                                                                                                                                                                                                                                                                                                |                                     | 3 8          | 10.0" H              | 37 1                                            |                                                                                                                                                                                                                                                                                                                                                                                                                                                                                                                                                                                                                                                                                                                                                                                                                                                                                                                                                                                                                                                                                                                                                                                                                                                                                                                                                                                                                                                                                                                                                                                                                                                                                                                                                                                                                                                                                                                                                                                                                                                                                                                                |                    |                  |                          | 1         | 7                | 11-6"<br>11-6"        | 1169        | //                                    |           |          |                       |                                                  |           | 2 4             | 1 25-6" 511                                    | //             | - <b> </b>  <br>- <b> </b>            |                                                         |                        |
| 64 11                                                                                                                                                                                                                                                                                                                                                                                                                                                                                                                                                                                                                                                                                                                                                                                                                                                                                                                                                                                                                                                                                                                                                                                                                                                                                                                                                                                                                                                                                                                                                                                                                                                                                                                                                                                                                                                                                                                                                                                                                                                                                                                          | 7:3" D21 Footing                    | 26           | 21'9" HE<br>25'9" H  | 38 "<br>39 "                                    | 12                                                                                                                                                                                                                                                                                                                                                                                                                                                                                                                                                                                                                                                                                                                                                                                                                                                                                                                                                                                                                                                                                                                                                                                                                                                                                                                                                                                                                                                                                                                                                                                                                                                                                                                                                                                                                                                                                                                                                                                                                                                                                                                             | 2 19'9             | " W/             | A.B. Wells               | 4         |                  | 6!6"<br>?9:9"         |             | 11                                    |           | 9        | 9.6" V                |                                                  |           | 2               | 6 12'-9" 512<br>6 12'-9" 513                   | 11             | -                                     |                                                         |                        |
| 8 11                                                                                                                                                                                                                                                                                                                                                                                                                                                                                                                                                                                                                                                                                                                                                                                                                                                                                                                                                                                                                                                                                                                                                                                                                                                                                                                                                                                                                                                                                                                                                                                                                                                                                                                                                                                                                                                                                                                                                                                                                                                                                                                           | 11:9" 024 "                         | 12 7         | 7-6" 42              | 20/ 11                                          |                                                                                                                                                                                                                                                                                                                                                                                                                                                                                                                                                                                                                                                                                                                                                                                                                                                                                                                                                                                                                                                                                                                                                                                                                                                                                                                                                                                                                                                                                                                                                                                                                                                                                                                                                                                                                                                                                                                                                                                                                                                                                                                                | BENT               |                  |                          | 2         | 6                | 19:6"                 | H603        |                                       |           |          | 10:0" V               |                                                  |           | 9 4             | 6 18:6" 514                                    | 11             | 1                                     |                                                         |                        |
|                                                                                                                                                                                                                                                                                                                                                                                                                                                                                                                                                                                                                                                                                                                                                                                                                                                                                                                                                                                                                                                                                                                                                                                                                                                                                                                                                                                                                                                                                                                                                                                                                                                                                                                                                                                                                                                                                                                                                                                                                                                                                                                                | 21:9" D25 "<br>23:3" D26 "          |              | 27:9" HS             |                                                 | 16                                                                                                                                                                                                                                                                                                                                                                                                                                                                                                                                                                                                                                                                                                                                                                                                                                                                                                                                                                                                                                                                                                                                                                                                                                                                                                                                                                                                                                                                                                                                                                                                                                                                                                                                                                                                                                                                                                                                                                                                                                                                                                                             | 9 11-9"            | D23              | Footing                  | <i>13</i> |                  | 31-6"<br>31-6"        |             | 11                                    |           | _        |                       |                                                  |           | 9 6<br>9 6      | 6 201-6" 515<br>6 301-3" 516                   | 11             |                                       |                                                         |                        |
| 18 7                                                                                                                                                                                                                                                                                                                                                                                                                                                                                                                                                                                                                                                                                                                                                                                                                                                                                                                                                                                                                                                                                                                                                                                                                                                                                                                                                                                                                                                                                                                                                                                                                                                                                                                                                                                                                                                                                                                                                                                                                                                                                                                           | 8:0" D27 "                          |              | 12:6" HE             |                                                 | 4                                                                                                                                                                                                                                                                                                                                                                                                                                                                                                                                                                                                                                                                                                                                                                                                                                                                                                                                                                                                                                                                                                                                                                                                                                                                                                                                                                                                                                                                                                                                                                                                                                                                                                                                                                                                                                                                                                                                                                                                                                                                                                                              | 9 21:9             | D25              | 11                       | 2         | 6                | 9:0"                  | 4607        | . 11                                  | 12        | 2        | 19:9" N               | 11 A.B. W.                                       | lells     | 9 2             | 6 38'-9" 518                                   | 11             |                                       |                                                         |                        |
| // 7                                                                                                                                                                                                                                                                                                                                                                                                                                                                                                                                                                                                                                                                                                                                                                                                                                                                                                                                                                                                                                                                                                                                                                                                                                                                                                                                                                                                                                                                                                                                                                                                                                                                                                                                                                                                                                                                                                                                                                                                                                                                                                                           | 8'9" D28 "                          |              |                      |                                                 | 160                                                                                                                                                                                                                                                                                                                                                                                                                                                                                                                                                                                                                                                                                                                                                                                                                                                                                                                                                                                                                                                                                                                                                                                                                                                                                                                                                                                                                                                                                                                                                                                                                                                                                                                                                                                                                                                                                                                                                                                                                                                                                                                            | 11 2313<br>7 810"  |                  | 3 I                      | 10        | 7                | 71-6"                 |             |                                       |           |          | RSTRUCT               | URE                                              | 31 - (2)  | 7   4<br>3)   4 | 6 38'-9" 518<br>6 32'-0" 519                   | 11             |                                       |                                                         |                        |
|                                                                                                                                                                                                                                                                                                                                                                                                                                                                                                                                                                                                                                                                                                                                                                                                                                                                                                                                                                                                                                                                                                                                                                                                                                                                                                                                                                                                                                                                                                                                                                                                                                                                                                                                                                                                                                                                                                                                                                                                                                                                                                                                | 10/21/10/20                         | 93 3         | 9.6" 2               | el Colum                                        | <del></del>                                                                                                                                                                                                                                                                                                                                                                                                                                                                                                                                                                                                                                                                                                                                                                                                                                                                                                                                                                                                                                                                                                                                                                                                                                                                                                                                                                                                                                                                                                                                                                                                                                                                                                                                                                                                                                                                                                                                                                                                                                                                                                                    | 7 8:9"             | D28              |                          | 66        | 3                | 9'6"                  | P21         | Column                                |           |          | 3-6" (                | 7 Cur                                            |           |                 |                                                |                |                                       |                                                         |                        |
| 7 10                                                                                                                                                                                                                                                                                                                                                                                                                                                                                                                                                                                                                                                                                                                                                                                                                                                                                                                                                                                                                                                                                                                                                                                                                                                                                                                                                                                                                                                                                                                                                                                                                                                                                                                                                                                                                                                                                                                                                                                                                                                                                                                           | 12'3" H21 Beam<br>13'3" H22 "       | 2 4          | 219" U               | 27 Bean                                         | 7 29                                                                                                                                                                                                                                                                                                                                                                                                                                                                                                                                                                                                                                                                                                                                                                                                                                                                                                                                                                                                                                                                                                                                                                                                                                                                                                                                                                                                                                                                                                                                                                                                                                                                                                                                                                                                                                                                                                                                                                                                                                                                                                                           | 9 6:6              | " D51<br>D52     | "                        |           | 4                | 2:9"                  | 427         | Beam                                  | 4         | 5        | 19'-9" (<br>38'-3" (  | <u>~ "</u><br>'3 "                               |           |                 |                                                |                |                                       |                                                         |                        |
| 26                                                                                                                                                                                                                                                                                                                                                                                                                                                                                                                                                                                                                                                                                                                                                                                                                                                                                                                                                                                                                                                                                                                                                                                                                                                                                                                                                                                                                                                                                                                                                                                                                                                                                                                                                                                                                                                                                                                                                                                                                                                                                                                             | 17'9" H23 "                         | 2 4          | 31-6" (1)            | 28 11                                           | 24                                                                                                                                                                                                                                                                                                                                                                                                                                                                                                                                                                                                                                                                                                                                                                                                                                                                                                                                                                                                                                                                                                                                                                                                                                                                                                                                                                                                                                                                                                                                                                                                                                                                                                                                                                                                                                                                                                                                                                                                                                                                                                                             | 8 60"              | 253              | //                       | 2         | 4                | 3-6"                  |             | "                                     | 2         | 5        | 33:3" C               | 2 "                                              | *         | J. 200          | ease due to 4                                  | Curb           |                                       |                                                         |                        |
| 10 10                                                                                                                                                                                                                                                                                                                                                                                                                                                                                                                                                                                                                                                                                                                                                                                                                                                                                                                                                                                                                                                                                                                                                                                                                                                                                                                                                                                                                                                                                                                                                                                                                                                                                                                                                                                                                                                                                                                                                                                                                                                                                                                          | 26'0" H24 "<br>12'3" H25 *          | 4 4          | 4-3" UX              |                                                 | 4                                                                                                                                                                                                                                                                                                                                                                                                                                                                                                                                                                                                                                                                                                                                                                                                                                                                                                                                                                                                                                                                                                                                                                                                                                                                                                                                                                                                                                                                                                                                                                                                                                                                                                                                                                                                                                                                                                                                                                                                                                                                                                                              | 9 22:0             | 1209             | <i>"</i>                 | 15        | 4                | 4'-3"<br>14'-0"       |             | 11                                    | 6         | 6        | 41:3" C<br>37:9" C    |                                                  |           | ourle           | to being clased                                | BF             | RIDGE OVER K.C.S                      | E., C.R.I. & P. AND C.M. & S.T.F                        | H. R.R.S.              |
|                                                                                                                                                                                                                                                                                                                                                                                                                                                                                                                                                                                                                                                                                                                                                                                                                                                                                                                                                                                                                                                                                                                                                                                                                                                                                                                                                                                                                                                                                                                                                                                                                                                                                                                                                                                                                                                                                                                                                                                                                                                                                                                                | 12-6" H26 "                         | 13 6         | 15.9" (1             | 32 "                                            |                                                                                                                                                                                                                                                                                                                                                                                                                                                                                                                                                                                                                                                                                                                                                                                                                                                                                                                                                                                                                                                                                                                                                                                                                                                                                                                                                                                                                                                                                                                                                                                                                                                                                                                                                                                                                                                                                                                                                                                                                                                                                                                                | 11 1510            | 1 150            | 8                        | 14        | 4.               | 14'-9"                | 1162        |                                       | 6         | 6        | 30.6" C               | 7 11                                             |           |                 |                                                | S              | TATE ROAD INTERS                      | TATE ROUTE 435                                          |                        |
| 9 9                                                                                                                                                                                                                                                                                                                                                                                                                                                                                                                                                                                                                                                                                                                                                                                                                                                                                                                                                                                                                                                                                                                                                                                                                                                                                                                                                                                                                                                                                                                                                                                                                                                                                                                                                                                                                                                                                                                                                                                                                                                                                                                            |                                     | 24 6<br>14 6 | 16-6" LE             |                                                 | 10                                                                                                                                                                                                                                                                                                                                                                                                                                                                                                                                                                                                                                                                                                                                                                                                                                                                                                                                                                                                                                                                                                                                                                                                                                                                                                                                                                                                                                                                                                                                                                                                                                                                                                                                                                                                                                                                                                                                                                                                                                                                                                                             |                    | " 1452<br>" 1453 | <u>Beam</u>              | 12        | 4                | 15'-6"<br>16'-3"      | <del></del> | 11                                    | 4         | 5        | 21:3" (               | <i>9 11</i>                                      |           |                 |                                                | IN             | KANSAS CITY                           |                                                         |                        |
|                                                                                                                                                                                                                                                                                                                                                                                                                                                                                                                                                                                                                                                                                                                                                                                                                                                                                                                                                                                                                                                                                                                                                                                                                                                                                                                                                                                                                                                                                                                                                                                                                                                                                                                                                                                                                                                                                                                                                                                                                                                                                                                                | 12:0" 129 "                         | 5 6          | 18:3" U              |                                                 | 9                                                                                                                                                                                                                                                                                                                                                                                                                                                                                                                                                                                                                                                                                                                                                                                                                                                                                                                                                                                                                                                                                                                                                                                                                                                                                                                                                                                                                                                                                                                                                                                                                                                                                                                                                                                                                                                                                                                                                                                                                                                                                                                              | 11 14-3            | " 1454           | 11                       | 5         | 4 1              | 17-0"                 | 1165        | //                                    | 8         | 5        | 26'-0" C              |                                                  |           |                 |                                                |                |                                       | -!(52)(RTE.I-435) STA. 92+27.                           | 34 S.B.L               |
| <b>S</b> ILL                                                                                                                                                                                                                                                                                                                                                                                                                                                                                                                                                                                                                                                                                                                                                                                                                                                                                                                                                                                                                                                                                                                                                                                                                                                                                                                                                                                                                                                                                                                                                                                                                                                                                                                                                                                                                                                                                                                                                                                                                                                                                                                   | FGWIN & MARTIN<br>BULTING ENGINEERS | -            | , -                  | e                                               | 5                                                                                                                                                                                                                                                                                                                                                                                                                                                                                                                                                                                                                                                                                                                                                                                                                                                                                                                                                                                                                                                                                                                                                                                                                                                                                                                                                                                                                                                                                                                                                                                                                                                                                                                                                                                                                                                                                                                                                                                                                                                                                                                              |                    | 1.155<br>1.156   |                          | 9         | 9                | 17-9"                 | LKalo       |                                       | 4         | <u>5</u> | 38:6" 0               | 12 "                                             |           |                 |                                                |                | •                                     | COUNTY                                                  |                        |
| COMS                                                                                                                                                                                                                                                                                                                                                                                                                                                                                                                                                                                                                                                                                                                                                                                                                                                                                                                                                                                                                                                                                                                                                                                                                                                                                                                                                                                                                                                                                                                                                                                                                                                                                                                                                                                                                                                                                                                                                                                                                                                                                                                           | CERNS ENGINEERS                     |              |                      | -                                               |                                                                                                                                                                                                                                                                                                                                                                                                                                                                                                                                                                                                                                                                                                                                                                                                                                                                                                                                                                                                                                                                                                                                                                                                                                                                                                                                                                                                                                                                                                                                                                                                                                                                                                                                                                                                                                                                                                                                                                                                                                                                                                                                | 9 10-5             | " 457            | //                       |           |                  |                       |             |                                       | 2         | 5        | 32161C                |                                                  |           | אייתים          |                                                | ĄL             | CKSON                                 | COUNTY                                                  |                        |
| The same of the first terms of the first section of the section of | Page DETAILED J.R. KETTLE           | Hook         | s and P              | Bends sh                                        | hall be                                                                                                                                                                                                                                                                                                                                                                                                                                                                                                                                                                                                                                                                                                                                                                                                                                                                                                                                                                                                                                                                                                                                                                                                                                                                                                                                                                                                                                                                                                                                                                                                                                                                                                                                                                                                                                                                                                                                                                                                                                                                                                                        | e in occore        | donce            | with A.<br>ow dimensions | C.I. N.   | PORKIO           | 1.0f.                 | Stone       | dard Pl                               | actic     | e tol    | - Wetaili             | rig Kei                                          | Irite rea | -01             | 28.                                            |                |                                       |                                                         | A-1683                 |