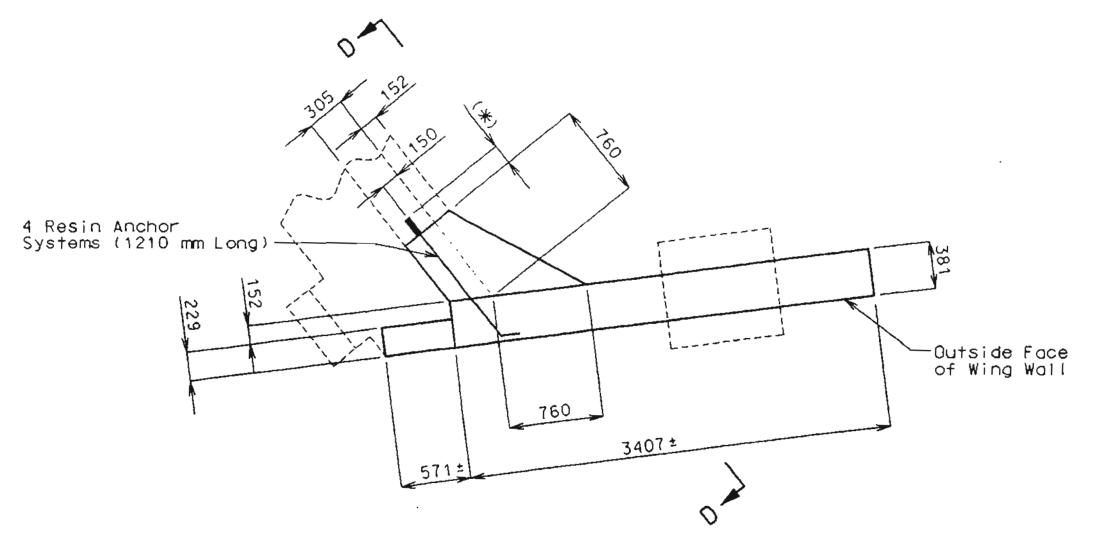

| ***                                                                                                                                                                                                                                                                                                                                                                                                                                                                                                                                                                                                                                                                                                                                                                                                                                                                                                                                                                                                                                                                                                                                                                                                                                                                                                                                                                                                                                                                                                                                                                                                                                                                                                                                                                                                                                                                                                                                                                                                                                                                                                                            |                                     |              |                      |                                                 |                                                                                                                                                                                                                                                                                                                                                                                                                                                                                                                                                                                                                                                                                                                                                                                                                                                                                                                                                                                                                                                                                                                                                                                                                                                                                                                                                                                                                                                                                                                                                                                                                                                                                                                                                                                                                                                                                                                                                                                                                                                                                                                                |                    |                  |                          |           |                  | ST                    | AT          | E HI                                  | GHV       | VAY      | DEF                   | ARTI                                             | MEN.      | Ί               |                                                |                |                                       | FED. ROAD STATE FED. AID FISCAL PROJ. NO. YEAR 5 MO. 19 | SHEET TOTAL NO. SHEETS |
|--------------------------------------------------------------------------------------------------------------------------------------------------------------------------------------------------------------------------------------------------------------------------------------------------------------------------------------------------------------------------------------------------------------------------------------------------------------------------------------------------------------------------------------------------------------------------------------------------------------------------------------------------------------------------------------------------------------------------------------------------------------------------------------------------------------------------------------------------------------------------------------------------------------------------------------------------------------------------------------------------------------------------------------------------------------------------------------------------------------------------------------------------------------------------------------------------------------------------------------------------------------------------------------------------------------------------------------------------------------------------------------------------------------------------------------------------------------------------------------------------------------------------------------------------------------------------------------------------------------------------------------------------------------------------------------------------------------------------------------------------------------------------------------------------------------------------------------------------------------------------------------------------------------------------------------------------------------------------------------------------------------------------------------------------------------------------------------------------------------------------------|-------------------------------------|--------------|----------------------|-------------------------------------------------|--------------------------------------------------------------------------------------------------------------------------------------------------------------------------------------------------------------------------------------------------------------------------------------------------------------------------------------------------------------------------------------------------------------------------------------------------------------------------------------------------------------------------------------------------------------------------------------------------------------------------------------------------------------------------------------------------------------------------------------------------------------------------------------------------------------------------------------------------------------------------------------------------------------------------------------------------------------------------------------------------------------------------------------------------------------------------------------------------------------------------------------------------------------------------------------------------------------------------------------------------------------------------------------------------------------------------------------------------------------------------------------------------------------------------------------------------------------------------------------------------------------------------------------------------------------------------------------------------------------------------------------------------------------------------------------------------------------------------------------------------------------------------------------------------------------------------------------------------------------------------------------------------------------------------------------------------------------------------------------------------------------------------------------------------------------------------------------------------------------------------------|--------------------|------------------|--------------------------|-----------|------------------|-----------------------|-------------|---------------------------------------|-----------|----------|-----------------------|--------------------------------------------------|-----------|-----------------|------------------------------------------------|----------------|---------------------------------------|---------------------------------------------------------|------------------------|
| ,                                                                                                                                                                                                                                                                                                                                                                                                                                                                                                                                                                                                                                                                                                                                                                                                                                                                                                                                                                                                                                                                                                                                                                                                                                                                                                                                                                                                                                                                                                                                                                                                                                                                                                                                                                                                                                                                                                                                                                                                                                                                                                                              |                                     |              |                      |                                                 | A STATE OF THE PARTY OF THE PAR | BILL OF            |                  |                          |           |                  |                       | T           |                                       |           | Jan-1    |                       |                                                  |           |                 |                                                |                |                                       | <u> </u>                                                | <del></del>            |
| NO. SIZE                                                                                                                                                                                                                                                                                                                                                                                                                                                                                                                                                                                                                                                                                                                                                                                                                                                                                                                                                                                                                                                                                                                                                                                                                                                                                                                                                                                                                                                                                                                                                                                                                                                                                                                                                                                                                                                                                                                                                                                                                                                                                                                       | LENGTH MARK LOCATION                | ll           | NO. 2 (C             | ARK LOCATIO                                     | ON NO.                                                                                                                                                                                                                                                                                                                                                                                                                                                                                                                                                                                                                                                                                                                                                                                                                                                                                                                                                                                                                                                                                                                                                                                                                                                                                                                                                                                                                                                                                                                                                                                                                                                                                                                                                                                                                                                                                                                                                                                                                                                                                                                         | SIZE LENGTH        |                  |                          | NO.       | SIZE    <br>BENT | NC. 5                 | MARK COA    | LOCATION                              |           |          | LENGTH MA             | الخالق والكاف المالية والمنازع والمنازع والمنازع | ON NO     | ). ISIZ<br>SUPE | ZE LENGTH MARK LERSTRUCTURE (C                 | onid)          |                                       |                                                         |                        |
| END                                                                                                                                                                                                                                                                                                                                                                                                                                                                                                                                                                                                                                                                                                                                                                                                                                                                                                                                                                                                                                                                                                                                                                                                                                                                                                                                                                                                                                                                                                                                                                                                                                                                                                                                                                                                                                                                                                                                                                                                                                                                                                                            | D BENT NO. I                        | 11 7         | 7:6" 42              | 201 Bean                                        | n 8                                                                                                                                                                                                                                                                                                                                                                                                                                                                                                                                                                                                                                                                                                                                                                                                                                                                                                                                                                                                                                                                                                                                                                                                                                                                                                                                                                                                                                                                                                                                                                                                                                                                                                                                                                                                                                                                                                                                                                                                                                                                                                                            |                    |                  | Beam                     | 2         |                  |                       |             | Beam                                  | 92        | 8        | 23'-9" V              |                                                  |           | 7 6             | 6 41.6" 019                                    | Curb           |                                       |                                                         |                        |
| 12 5                                                                                                                                                                                                                                                                                                                                                                                                                                                                                                                                                                                                                                                                                                                                                                                                                                                                                                                                                                                                                                                                                                                                                                                                                                                                                                                                                                                                                                                                                                                                                                                                                                                                                                                                                                                                                                                                                                                                                                                                                                                                                                                           | 2'.9" D2 "                          | 2 9          | 9'-0" Hz             | 702 "<br>703 "                                  | 24                                                                                                                                                                                                                                                                                                                                                                                                                                                                                                                                                                                                                                                                                                                                                                                                                                                                                                                                                                                                                                                                                                                                                                                                                                                                                                                                                                                                                                                                                                                                                                                                                                                                                                                                                                                                                                                                                                                                                                                                                                                                                                                             | 11 3540            | " Y32            | Column                   | 10        | 9                | 11-9"<br>7-6"         | H59<br>H201 | "                                     | 12        | 2        | 19:9" W               | 1 A.B.W.                                         | 12        | 0 6             | 6 41'-6" C14 0<br>6 39'-9" C15<br>6 39'-6" C16 | "              |                                       |                                                         |                        |
| 8 4                                                                                                                                                                                                                                                                                                                                                                                                                                                                                                                                                                                                                                                                                                                                                                                                                                                                                                                                                                                                                                                                                                                                                                                                                                                                                                                                                                                                                                                                                                                                                                                                                                                                                                                                                                                                                                                                                                                                                                                                                                                                                                                            | 10:0" D3 "                          | 3 9          | 10-9" 14             | 204 "                                           | 41                                                                                                                                                                                                                                                                                                                                                                                                                                                                                                                                                                                                                                                                                                                                                                                                                                                                                                                                                                                                                                                                                                                                                                                                                                                                                                                                                                                                                                                                                                                                                                                                                                                                                                                                                                                                                                                                                                                                                                                                                                                                                                                             | 10 34:0            |                  | "                        | _2        | 10               | 12-3"                 | 11501       |                                       |           |          |                       |                                                  |           | 7 6             | 6 31:0" C17                                    | 44             |                                       |                                                         |                        |
|                                                                                                                                                                                                                                                                                                                                                                                                                                                                                                                                                                                                                                                                                                                                                                                                                                                                                                                                                                                                                                                                                                                                                                                                                                                                                                                                                                                                                                                                                                                                                                                                                                                                                                                                                                                                                                                                                                                                                                                                                                                                                                                                |                                     | 18 10        | 26:9" 42<br>26:3" 42 | 05 <u>"                                    </u> |                                                                                                                                                                                                                                                                                                                                                                                                                                                                                                                                                                                                                                                                                                                                                                                                                                                                                                                                                                                                                                                                                                                                                                                                                                                                                                                                                                                                                                                                                                                                                                                                                                                                                                                                                                                                                                                                                                                                                                                                                                                                                                                                |                    |                  |                          | 6         |                  | 12:0"<br>30:3"        | 4503        | "                                     | 12        | 5        | BENT NO               | 71 Footil                                        | 79        |                 |                                                |                |                                       |                                                         |                        |
|                                                                                                                                                                                                                                                                                                                                                                                                                                                                                                                                                                                                                                                                                                                                                                                                                                                                                                                                                                                                                                                                                                                                                                                                                                                                                                                                                                                                                                                                                                                                                                                                                                                                                                                                                                                                                                                                                                                                                                                                                                                                                                                                |                                     |              |                      |                                                 |                                                                                                                                                                                                                                                                                                                                                                                                                                                                                                                                                                                                                                                                                                                                                                                                                                                                                                                                                                                                                                                                                                                                                                                                                                                                                                                                                                                                                                                                                                                                                                                                                                                                                                                                                                                                                                                                                                                                                                                                                                                                                                                                |                    | ( ) . ( )        | 081/1/2                  | 5         |                  | 32-6"                 | 4504        | "                                     | 16        | 9        | 2:9" D                | 72 "                                             |           |                 | 5 00" 11                                       |                |                                       |                                                         |                        |
| 16 7                                                                                                                                                                                                                                                                                                                                                                                                                                                                                                                                                                                                                                                                                                                                                                                                                                                                                                                                                                                                                                                                                                                                                                                                                                                                                                                                                                                                                                                                                                                                                                                                                                                                                                                                                                                                                                                                                                                                                                                                                                                                                                                           | 2949" 37 Beam                       |              | 9:6" P               | 21 Colum                                        | 12                                                                                                                                                                                                                                                                                                                                                                                                                                                                                                                                                                                                                                                                                                                                                                                                                                                                                                                                                                                                                                                                                                                                                                                                                                                                                                                                                                                                                                                                                                                                                                                                                                                                                                                                                                                                                                                                                                                                                                                                                                                                                                                             |                    |                  | A.B. Wells               | 9         | 10 3             | 9'0"<br>32'6"         | 450G        | "                                     | 0_        | 9        | 10'0" Di              | <u> </u>                                         |           |                 | 5 4º0" L1<br>5 2º6" L2                         | Curb<br>"      |                                       |                                                         |                        |
| 4 6                                                                                                                                                                                                                                                                                                                                                                                                                                                                                                                                                                                                                                                                                                                                                                                                                                                                                                                                                                                                                                                                                                                                                                                                                                                                                                                                                                                                                                                                                                                                                                                                                                                                                                                                                                                                                                                                                                                                                                                                                                                                                                                            | 20:0" 43                            |              |                      |                                                 |                                                                                                                                                                                                                                                                                                                                                                                                                                                                                                                                                                                                                                                                                                                                                                                                                                                                                                                                                                                                                                                                                                                                                                                                                                                                                                                                                                                                                                                                                                                                                                                                                                                                                                                                                                                                                                                                                                                                                                                                                                                                                                                                | BENT               |                  | Fosting                  | 4         | 11 3             | 32'-6"<br>20:0"       | 4507        | 11                                    | 2         | 6        | 33:0" H               | 71 Barkun                                        | 2// 2     |                 | 5 5'9" L3<br>5 6'0" L9                         | 11             |                                       |                                                         |                        |
|                                                                                                                                                                                                                                                                                                                                                                                                                                                                                                                                                                                                                                                                                                                                                                                                                                                                                                                                                                                                                                                                                                                                                                                                                                                                                                                                                                                                                                                                                                                                                                                                                                                                                                                                                                                                                                                                                                                                                                                                                                                                                                                                | 29:0" HD Backwall<br>28:9" H5 "     | 13 6         | 14.0" U              | 22 "                                            | 3                                                                                                                                                                                                                                                                                                                                                                                                                                                                                                                                                                                                                                                                                                                                                                                                                                                                                                                                                                                                                                                                                                                                                                                                                                                                                                                                                                                                                                                                                                                                                                                                                                                                                                                                                                                                                                                                                                                                                                                                                                                                                                                              | 11 11:9            | 020              | "                        |           |                  |                       |             |                                       | 9         | 4        | 33'0" H               | 72 11                                            | ż         | ک اِ            | 5 6:3" 15                                      | 11             |                                       |                                                         |                        |
| 96                                                                                                                                                                                                                                                                                                                                                                                                                                                                                                                                                                                                                                                                                                                                                                                                                                                                                                                                                                                                                                                                                                                                                                                                                                                                                                                                                                                                                                                                                                                                                                                                                                                                                                                                                                                                                                                                                                                                                                                                                                                                                                                             | 14:9" H9 Wing                       | 24 G<br>12 G | 15:9" (1)            |                                                 |                                                                                                                                                                                                                                                                                                                                                                                                                                                                                                                                                                                                                                                                                                                                                                                                                                                                                                                                                                                                                                                                                                                                                                                                                                                                                                                                                                                                                                                                                                                                                                                                                                                                                                                                                                                                                                                                                                                                                                                                                                                                                                                                | 9 21:9°<br>11 23:3 | " D25            | "                        | 96        | 2                | 91/2"                 | 122         | Column                                | 16        |          | 33'-0" H.<br>34'-3" H |                                                  | - 11      | 2   5           | 5 6:3" 16                                      |                |                                       |                                                         |                        |
| 12 9                                                                                                                                                                                                                                                                                                                                                                                                                                                                                                                                                                                                                                                                                                                                                                                                                                                                                                                                                                                                                                                                                                                                                                                                                                                                                                                                                                                                                                                                                                                                                                                                                                                                                                                                                                                                                                                                                                                                                                                                                                                                                                                           |                                     | 56           | 17:3" (1)            | ?5 "                                            | 8                                                                                                                                                                                                                                                                                                                                                                                                                                                                                                                                                                                                                                                                                                                                                                                                                                                                                                                                                                                                                                                                                                                                                                                                                                                                                                                                                                                                                                                                                                                                                                                                                                                                                                                                                                                                                                                                                                                                                                                                                                                                                                                              | 7 8'0"             | 1027             | "                        |           |                  |                       |             |                                       | 4         | 6        | 33'6" H               | 75 "                                             |           |                 |                                                |                |                                       |                                                         |                        |
| 7 6                                                                                                                                                                                                                                                                                                                                                                                                                                                                                                                                                                                                                                                                                                                                                                                                                                                                                                                                                                                                                                                                                                                                                                                                                                                                                                                                                                                                                                                                                                                                                                                                                                                                                                                                                                                                                                                                                                                                                                                                                                                                                                                            | 1'0" H13 Beam                       |              | 18:0" U              |                                                 | 21                                                                                                                                                                                                                                                                                                                                                                                                                                                                                                                                                                                                                                                                                                                                                                                                                                                                                                                                                                                                                                                                                                                                                                                                                                                                                                                                                                                                                                                                                                                                                                                                                                                                                                                                                                                                                                                                                                                                                                                                                                                                                                                             |                    |                  | "                        | 2         |                  | 2'-9"<br>3'-6"        |             | Beam                                  | 5         | 6        | 6-3" 4                | 77 Wing                                          | 9 0       | 5 5             | 5 4-9" RI L<br>5 5-6" R2                       | <u>nd tast</u> |                                       |                                                         |                        |
| 7 6                                                                                                                                                                                                                                                                                                                                                                                                                                                                                                                                                                                                                                                                                                                                                                                                                                                                                                                                                                                                                                                                                                                                                                                                                                                                                                                                                                                                                                                                                                                                                                                                                                                                                                                                                                                                                                                                                                                                                                                                                                                                                                                            |                                     | 2 4.         | 3:6" 1               | <i>es "</i>                                     | 2                                                                                                                                                                                                                                                                                                                                                                                                                                                                                                                                                                                                                                                                                                                                                                                                                                                                                                                                                                                                                                                                                                                                                                                                                                                                                                                                                                                                                                                                                                                                                                                                                                                                                                                                                                                                                                                                                                                                                                                                                                                                                                                              | 8 19:0             | 042              | 11                       | 5         | 4                | 4:3"                  | <i>U29</i>  | //                                    |           |          |                       | .,,,,,                                           |           | 3 5             | 5 6-0" R3                                      | 11 1           | · · · · · · · · · · · · · · · · · · · |                                                         |                        |
|                                                                                                                                                                                                                                                                                                                                                                                                                                                                                                                                                                                                                                                                                                                                                                                                                                                                                                                                                                                                                                                                                                                                                                                                                                                                                                                                                                                                                                                                                                                                                                                                                                                                                                                                                                                                                                                                                                                                                                                                                                                                                                                                |                                     | 6 4          | 4-3" ()              | <u> </u>                                        | 40                                                                                                                                                                                                                                                                                                                                                                                                                                                                                                                                                                                                                                                                                                                                                                                                                                                                                                                                                                                                                                                                                                                                                                                                                                                                                                                                                                                                                                                                                                                                                                                                                                                                                                                                                                                                                                                                                                                                                                                                                                                                                                                             | 10 7:0"            | 144              |                          | 21        | 6                | 19!0"<br>19!9"        | U51<br>U52  | 11                                    | 7         | 6        | 6:9" H                | 80 Backn                                         | 1011      |                 | 5 6'-6" R4<br>5 6-9" R5<br>5 7'-0" R6          | 11 11          |                                       |                                                         |                        |
|                                                                                                                                                                                                                                                                                                                                                                                                                                                                                                                                                                                                                                                                                                                                                                                                                                                                                                                                                                                                                                                                                                                                                                                                                                                                                                                                                                                                                                                                                                                                                                                                                                                                                                                                                                                                                                                                                                                                                                                                                                                                                                                                |                                     |              |                      |                                                 |                                                                                                                                                                                                                                                                                                                                                                                                                                                                                                                                                                                                                                                                                                                                                                                                                                                                                                                                                                                                                                                                                                                                                                                                                                                                                                                                                                                                                                                                                                                                                                                                                                                                                                                                                                                                                                                                                                                                                                                                                                                                                                                                | 17/17/1            | 1,000            | B - 2                    | 27        | 6                | 15!0"                 | 4.53        | 11                                    | 4         | 6        | 6:9" H                | 31 Win                                           |           | 3 6             | 5 7'-0" R6<br>5 5'3" E7 A                      | 11 11          |                                       |                                                         |                        |
|                                                                                                                                                                                                                                                                                                                                                                                                                                                                                                                                                                                                                                                                                                                                                                                                                                                                                                                                                                                                                                                                                                                                                                                                                                                                                                                                                                                                                                                                                                                                                                                                                                                                                                                                                                                                                                                                                                                                                                                                                                                                                                                                |                                     |              | <u> </u>             |                                                 | 2                                                                                                                                                                                                                                                                                                                                                                                                                                                                                                                                                                                                                                                                                                                                                                                                                                                                                                                                                                                                                                                                                                                                                                                                                                                                                                                                                                                                                                                                                                                                                                                                                                                                                                                                                                                                                                                                                                                                                                                                                                                                                                                              | 11 26'9"           | H23<br>H41       | Beam<br>"                | 16        |                  | 16:6"<br>17:3"        |             |                                       | 10        | 6        | 13:0" H               | 02 "<br>53 "                                     |           |                 |                                                | arapet<br>"    |                                       |                                                         |                        |
| 96                                                                                                                                                                                                                                                                                                                                                                                                                                                                                                                                                                                                                                                                                                                                                                                                                                                                                                                                                                                                                                                                                                                                                                                                                                                                                                                                                                                                                                                                                                                                                                                                                                                                                                                                                                                                                                                                                                                                                                                                                                                                                                                             | 19:6" TI Wing                       |              |                      |                                                 | 9                                                                                                                                                                                                                                                                                                                                                                                                                                                                                                                                                                                                                                                                                                                                                                                                                                                                                                                                                                                                                                                                                                                                                                                                                                                                                                                                                                                                                                                                                                                                                                                                                                                                                                                                                                                                                                                                                                                                                                                                                                                                                                                              | 10 15 3"           | 1442             | <i>H</i>                 | //        |                  | 18:0"                 |             |                                       |           |          |                       |                                                  |           | 8 5             | 5 11:0" R9                                     | "              |                                       |                                                         |                        |
| 46                                                                                                                                                                                                                                                                                                                                                                                                                                                                                                                                                                                                                                                                                                                                                                                                                                                                                                                                                                                                                                                                                                                                                                                                                                                                                                                                                                                                                                                                                                                                                                                                                                                                                                                                                                                                                                                                                                                                                                                                                                                                                                                             | 11:0" 72 "                          |              |                      |                                                 | 109                                                                                                                                                                                                                                                                                                                                                                                                                                                                                                                                                                                                                                                                                                                                                                                                                                                                                                                                                                                                                                                                                                                                                                                                                                                                                                                                                                                                                                                                                                                                                                                                                                                                                                                                                                                                                                                                                                                                                                                                                                                                                                                            | 10 12:6"           | 443              | //                       |           |                  |                       |             | · · · · · · · · · · · · · · · · · · · | <u>] </u> |          |                       |                                                  |           | 2 5             |                                                | 11             |                                       |                                                         |                        |
|                                                                                                                                                                                                                                                                                                                                                                                                                                                                                                                                                                                                                                                                                                                                                                                                                                                                                                                                                                                                                                                                                                                                                                                                                                                                                                                                                                                                                                                                                                                                                                                                                                                                                                                                                                                                                                                                                                                                                                                                                                                                                                                                |                                     | 64 11        | 38'-6" V             | ?1 Colum                                        | n 9                                                                                                                                                                                                                                                                                                                                                                                                                                                                                                                                                                                                                                                                                                                                                                                                                                                                                                                                                                                                                                                                                                                                                                                                                                                                                                                                                                                                                                                                                                                                                                                                                                                                                                                                                                                                                                                                                                                                                                                                                                                                                                                            | 9 6.9"             | 145              | "                        |           |                  |                       |             | Column                                |           |          |                       |                                                  |           | 8 5             | 5 3/10" 2/2                                    | 11             |                                       |                                                         | ÷                      |
| 46 4                                                                                                                                                                                                                                                                                                                                                                                                                                                                                                                                                                                                                                                                                                                                                                                                                                                                                                                                                                                                                                                                                                                                                                                                                                                                                                                                                                                                                                                                                                                                                                                                                                                                                                                                                                                                                                                                                                                                                                                                                                                                                                                           | 12'3" UI Beam                       |              |                      |                                                 | <u>3</u>                                                                                                                                                                                                                                                                                                                                                                                                                                                                                                                                                                                                                                                                                                                                                                                                                                                                                                                                                                                                                                                                                                                                                                                                                                                                                                                                                                                                                                                                                                                                                                                                                                                                                                                                                                                                                                                                                                                                                                                                                                                                                                                       | 9 10-6             | " 146<br>" 147   | "                        | 24        | 8                | 35'0"<br>35'0"        | 153         | - 11                                  |           |          |                       | .                                                | • . ,     | 3 E             | 5 3510" R13<br>5 3613" R14                     | <u> </u>       |                                       |                                                         |                        |
| 29                                                                                                                                                                                                                                                                                                                                                                                                                                                                                                                                                                                                                                                                                                                                                                                                                                                                                                                                                                                                                                                                                                                                                                                                                                                                                                                                                                                                                                                                                                                                                                                                                                                                                                                                                                                                                                                                                                                                                                                                                                                                                                                             | 12:6" 02 "                          |              |                      |                                                 | 2                                                                                                                                                                                                                                                                                                                                                                                                                                                                                                                                                                                                                                                                                                                                                                                                                                                                                                                                                                                                                                                                                                                                                                                                                                                                                                                                                                                                                                                                                                                                                                                                                                                                                                                                                                                                                                                                                                                                                                                                                                                                                                                              | 9 9'0"             | 448              | //                       |           |                  |                       |             |                                       |           |          |                       |                                                  |           |                 | 5 26'-0" R15<br>5 9'-9" R16<br>5 1'-3" R17     | 11             |                                       |                                                         |                        |
| 14 4                                                                                                                                                                                                                                                                                                                                                                                                                                                                                                                                                                                                                                                                                                                                                                                                                                                                                                                                                                                                                                                                                                                                                                                                                                                                                                                                                                                                                                                                                                                                                                                                                                                                                                                                                                                                                                                                                                                                                                                                                                                                                                                           | 2:9" 410 "                          | 12 2         | 19:9" W              | 11 A.B. Wel                                     |                                                                                                                                                                                                                                                                                                                                                                                                                                                                                                                                                                                                                                                                                                                                                                                                                                                                                                                                                                                                                                                                                                                                                                                                                                                                                                                                                                                                                                                                                                                                                                                                                                                                                                                                                                                                                                                                                                                                                                                                                                                                                                                                | 6 26-6             | 4201             | . 11                     | 12        | 2                | 19'9"                 | WI          | A.B. Wells                            | -         |          |                       |                                                  | · · ·     |                 | 5 7:3" R17                                     | "              |                                       |                                                         | •                      |
| 12 7                                                                                                                                                                                                                                                                                                                                                                                                                                                                                                                                                                                                                                                                                                                                                                                                                                                                                                                                                                                                                                                                                                                                                                                                                                                                                                                                                                                                                                                                                                                                                                                                                                                                                                                                                                                                                                                                                                                                                                                                                                                                                                                           | 14:0" 411 "                         |              |                      |                                                 | 16                                                                                                                                                                                                                                                                                                                                                                                                                                                                                                                                                                                                                                                                                                                                                                                                                                                                                                                                                                                                                                                                                                                                                                                                                                                                                                                                                                                                                                                                                                                                                                                                                                                                                                                                                                                                                                                                                                                                                                                                                                                                                                                             | 10 28:3            | " 14901          | ,/                       |           |                  |                       |             |                                       | 4         | 6        | 8:9" 7                |                                                  | 9 - 6     | 3 L             | 5 33'3" R16                                    | . //           |                                       |                                                         |                        |
| 6 7                                                                                                                                                                                                                                                                                                                                                                                                                                                                                                                                                                                                                                                                                                                                                                                                                                                                                                                                                                                                                                                                                                                                                                                                                                                                                                                                                                                                                                                                                                                                                                                                                                                                                                                                                                                                                                                                                                                                                                                                                                                                                                                            | 6:5" UIZ "                          | 49           | BENT NO.             | 3<br>25 Footing                                 | <u>2</u>                                                                                                                                                                                                                                                                                                                                                                                                                                                                                                                                                                                                                                                                                                                                                                                                                                                                                                                                                                                                                                                                                                                                                                                                                                                                                                                                                                                                                                                                                                                                                                                                                                                                                                                                                                                                                                                                                                                                                                                                                                                                                                                       | 6 7.0"             | 1402             | //                       | 6         | 7                | BENT<br>3'0"          | NO. 6       | Footing                               | 9         | 6        | 14:0" 7               | (3.) "                                           |           |                 | 5 31-6" R19<br>5 32-6" R10                     | "              |                                       |                                                         |                        |
|                                                                                                                                                                                                                                                                                                                                                                                                                                                                                                                                                                                                                                                                                                                                                                                                                                                                                                                                                                                                                                                                                                                                                                                                                                                                                                                                                                                                                                                                                                                                                                                                                                                                                                                                                                                                                                                                                                                                                                                                                                                                                                                                |                                     | 12 7         | 9-3" Di              | 38 "                                            |                                                                                                                                                                                                                                                                                                                                                                                                                                                                                                                                                                                                                                                                                                                                                                                                                                                                                                                                                                                                                                                                                                                                                                                                                                                                                                                                                                                                                                                                                                                                                                                                                                                                                                                                                                                                                                                                                                                                                                                                                                                                                                                                | 3 01/1             | 1001             | <i></i>                  | 12        | 7                | 8:9"                  | 028         | Footing                               |           |          | · .                   |                                                  |           | 2 5             | 5 32! G" REO<br>5 32! 3" RE/                   | 11 12 13       | -1<br>-1                              |                                                         |                        |
|                                                                                                                                                                                                                                                                                                                                                                                                                                                                                                                                                                                                                                                                                                                                                                                                                                                                                                                                                                                                                                                                                                                                                                                                                                                                                                                                                                                                                                                                                                                                                                                                                                                                                                                                                                                                                                                                                                                                                                                                                                                                                                                                |                                     | 21 10        |                      |                                                 | 8/                                                                                                                                                                                                                                                                                                                                                                                                                                                                                                                                                                                                                                                                                                                                                                                                                                                                                                                                                                                                                                                                                                                                                                                                                                                                                                                                                                                                                                                                                                                                                                                                                                                                                                                                                                                                                                                                                                                                                                                                                                                                                                                             | 3 9:6"             | PEI              | Column                   | 9%        |                  | 5!0"<br>18!0"         |             | "                                     | 57        | 4        | 12:3" 4               | 71 Bear                                          |           |                 | 6 10:0" P22 E<br>5 10:3" R23 F                 |                |                                       |                                                         |                        |
|                                                                                                                                                                                                                                                                                                                                                                                                                                                                                                                                                                                                                                                                                                                                                                                                                                                                                                                                                                                                                                                                                                                                                                                                                                                                                                                                                                                                                                                                                                                                                                                                                                                                                                                                                                                                                                                                                                                                                                                                                                                                                                                                |                                     |              |                      |                                                 |                                                                                                                                                                                                                                                                                                                                                                                                                                                                                                                                                                                                                                                                                                                                                                                                                                                                                                                                                                                                                                                                                                                                                                                                                                                                                                                                                                                                                                                                                                                                                                                                                                                                                                                                                                                                                                                                                                                                                                                                                                                                                                                                | 9 2:9"             |                  | Beam                     | 16        | 6                | 8:0"                  | 063         | "                                     | 2         | 4        | 13:3" 11              | 72 "                                             | ے ا       | 3 6             | 5 11:0" R24                                    | "              |                                       |                                                         |                        |
|                                                                                                                                                                                                                                                                                                                                                                                                                                                                                                                                                                                                                                                                                                                                                                                                                                                                                                                                                                                                                                                                                                                                                                                                                                                                                                                                                                                                                                                                                                                                                                                                                                                                                                                                                                                                                                                                                                                                                                                                                                                                                                                                |                                     | 16 10        | 810" D<br>1313" D    | 3 <i>4</i>                                      | 6                                                                                                                                                                                                                                                                                                                                                                                                                                                                                                                                                                                                                                                                                                                                                                                                                                                                                                                                                                                                                                                                                                                                                                                                                                                                                                                                                                                                                                                                                                                                                                                                                                                                                                                                                                                                                                                                                                                                                                                                                                                                                                                              | 4 3'6"             | 1129             | "                        | 6         | 8                | 8'.9"<br>18'.0"       | D65         | 21                                    | 16        | 6        | 2:0" 1                | 74 11                                            |           | 7 6             | 5 35:9" R25<br>5 5:9" R26 E                    | nd Post        |                                       | -                                                       | -¥                     |
|                                                                                                                                                                                                                                                                                                                                                                                                                                                                                                                                                                                                                                                                                                                                                                                                                                                                                                                                                                                                                                                                                                                                                                                                                                                                                                                                                                                                                                                                                                                                                                                                                                                                                                                                                                                                                                                                                                                                                                                                                                                                                                                                | 8'3" VI Backwall                    | 2 7          | 13-0" 12             | 36 "                                            | 20                                                                                                                                                                                                                                                                                                                                                                                                                                                                                                                                                                                                                                                                                                                                                                                                                                                                                                                                                                                                                                                                                                                                                                                                                                                                                                                                                                                                                                                                                                                                                                                                                                                                                                                                                                                                                                                                                                                                                                                                                                                                                                                             | 6 14'0'            | 141              | //                       |           |                  |                       |             | -                                     | 6         | 7        | 6:3" 1                | 75 "                                             |           | 7 5<br>36 6     | 5 6'3" R27<br>6 90'-0" 51 3                    | " "<br>=\ab    | -                                     |                                                         | -                      |
| 119 5                                                                                                                                                                                                                                                                                                                                                                                                                                                                                                                                                                                                                                                                                                                                                                                                                                                                                                                                                                                                                                                                                                                                                                                                                                                                                                                                                                                                                                                                                                                                                                                                                                                                                                                                                                                                                                                                                                                                                                                                                                                                                                                          | 10:3" V2 Wing                       | 76 70        | 77-9 0               | 2/                                              | 36                                                                                                                                                                                                                                                                                                                                                                                                                                                                                                                                                                                                                                                                                                                                                                                                                                                                                                                                                                                                                                                                                                                                                                                                                                                                                                                                                                                                                                                                                                                                                                                                                                                                                                                                                                                                                                                                                                                                                                                                                                                                                                                             | 5 1323             | " 143            | "                        | 10        | 10 1             | 4-0"                  | H26         | Beam                                  | 16        |          | 10-0 0                |                                                  | 8         | 10 9            | 1 32-0" 52                                     | NOO            |                                       |                                                         |                        |
| 28 4                                                                                                                                                                                                                                                                                                                                                                                                                                                                                                                                                                                                                                                                                                                                                                                                                                                                                                                                                                                                                                                                                                                                                                                                                                                                                                                                                                                                                                                                                                                                                                                                                                                                                                                                                                                                                                                                                                                                                                                                                                                                                                                           | 12'6" V3 "<br>7'6" V4 "             | 10 10        | 12:3" 42             | 25 Bean                                         |                                                                                                                                                                                                                                                                                                                                                                                                                                                                                                                                                                                                                                                                                                                                                                                                                                                                                                                                                                                                                                                                                                                                                                                                                                                                                                                                                                                                                                                                                                                                                                                                                                                                                                                                                                                                                                                                                                                                                                                                                                                                                                                                | 6 16:3             | " 444            | "                        |           |                  | 19:6"<br>19:3"        |             | 11                                    |           |          |                       | 40.                                              |           | 9 6             | 30'-9" 54                                      | 11             |                                       |                                                         |                        |
| 4                                                                                                                                                                                                                                                                                                                                                                                                                                                                                                                                                                                                                                                                                                                                                                                                                                                                                                                                                                                                                                                                                                                                                                                                                                                                                                                                                                                                                                                                                                                                                                                                                                                                                                                                                                                                                                                                                                                                                                                                                                                                                                                              | 7-6 14 "                            |              | 1313" H              |                                                 |                                                                                                                                                                                                                                                                                                                                                                                                                                                                                                                                                                                                                                                                                                                                                                                                                                                                                                                                                                                                                                                                                                                                                                                                                                                                                                                                                                                                                                                                                                                                                                                                                                                                                                                                                                                                                                                                                                                                                                                                                                                                                                                                | 6 18:0             |                  | "                        | 7         |                  | 13-6"                 |             | "                                     |           |          |                       |                                                  | `         | 9 6             | 32'9" 55                                       |                |                                       |                                                         |                        |
|                                                                                                                                                                                                                                                                                                                                                                                                                                                                                                                                                                                                                                                                                                                                                                                                                                                                                                                                                                                                                                                                                                                                                                                                                                                                                                                                                                                                                                                                                                                                                                                                                                                                                                                                                                                                                                                                                                                                                                                                                                                                                                                                |                                     | 2 11         | 27'0" H              | 32 "                                            | 14                                                                                                                                                                                                                                                                                                                                                                                                                                                                                                                                                                                                                                                                                                                                                                                                                                                                                                                                                                                                                                                                                                                                                                                                                                                                                                                                                                                                                                                                                                                                                                                                                                                                                                                                                                                                                                                                                                                                                                                                                                                                                                                             | 5 14.0             | " 147            | //                       | 5         | 7                | 6º3"                  | 1164        |                                       | <u> </u>  |          |                       |                                                  |           | 20 4            | 7 16:0" 56                                     | 11             | · ·                                   |                                                         |                        |
| 12 2                                                                                                                                                                                                                                                                                                                                                                                                                                                                                                                                                                                                                                                                                                                                                                                                                                                                                                                                                                                                                                                                                                                                                                                                                                                                                                                                                                                                                                                                                                                                                                                                                                                                                                                                                                                                                                                                                                                                                                                                                                                                                                                           | 19-9" WI A.B. Wells                 | 98           | 6'-6" H              | 39 11                                           |                                                                                                                                                                                                                                                                                                                                                                                                                                                                                                                                                                                                                                                                                                                                                                                                                                                                                                                                                                                                                                                                                                                                                                                                                                                                                                                                                                                                                                                                                                                                                                                                                                                                                                                                                                                                                                                                                                                                                                                                                                                                                                                                |                    |                  |                          | 2         | 8 .              | 9!9"<br>1/ <u>:0"</u> | 1466        | . 11                                  |           |          |                       |                                                  | 104-6     | 6 4             | 6 25:9" 57<br>6 30:3" 58                       | <i>"</i>       |                                       |                                                         | -                      |
|                                                                                                                                                                                                                                                                                                                                                                                                                                                                                                                                                                                                                                                                                                                                                                                                                                                                                                                                                                                                                                                                                                                                                                                                                                                                                                                                                                                                                                                                                                                                                                                                                                                                                                                                                                                                                                                                                                                                                                                                                                                                                                                                | BENT NO. 2                          | 28           | 8'6" H.<br>9'6" H.   | 35 "                                            |                                                                                                                                                                                                                                                                                                                                                                                                                                                                                                                                                                                                                                                                                                                                                                                                                                                                                                                                                                                                                                                                                                                                                                                                                                                                                                                                                                                                                                                                                                                                                                                                                                                                                                                                                                                                                                                                                                                                                                                                                                                                                                                                | 11 29:6            |                  | Column                   | 2         | 7.               | 11:3"                 | 467         | "                                     | 130       | -        | 4:9" V                | 71 Binh.                                         | 94-0      | 0 0             | à 31-3" 59<br>1 40:0" 510                      | 11             |                                       |                                                         |                        |
|                                                                                                                                                                                                                                                                                                                                                                                                                                                                                                                                                                                                                                                                                                                                                                                                                                                                                                                                                                                                                                                                                                                                                                                                                                                                                                                                                                                                                                                                                                                                                                                                                                                                                                                                                                                                                                                                                                                                                                                                                                                                                                                                |                                     | 3 8          | 10.0" H              | 37 1                                            |                                                                                                                                                                                                                                                                                                                                                                                                                                                                                                                                                                                                                                                                                                                                                                                                                                                                                                                                                                                                                                                                                                                                                                                                                                                                                                                                                                                                                                                                                                                                                                                                                                                                                                                                                                                                                                                                                                                                                                                                                                                                                                                                |                    |                  |                          | 1         | 7                | 11-6"<br>11-6"        | 1169        | //                                    |           |          |                       |                                                  |           | 2 4             | 1 25-6" 511                                    | //             | - <b> </b>  <br>- <b> </b>            |                                                         |                        |
| 64 11                                                                                                                                                                                                                                                                                                                                                                                                                                                                                                                                                                                                                                                                                                                                                                                                                                                                                                                                                                                                                                                                                                                                                                                                                                                                                                                                                                                                                                                                                                                                                                                                                                                                                                                                                                                                                                                                                                                                                                                                                                                                                                                          | 7:3" D21 Footing                    | 26           | 21'9" HE<br>25'9" H  | 38 "<br>39 "                                    | 12                                                                                                                                                                                                                                                                                                                                                                                                                                                                                                                                                                                                                                                                                                                                                                                                                                                                                                                                                                                                                                                                                                                                                                                                                                                                                                                                                                                                                                                                                                                                                                                                                                                                                                                                                                                                                                                                                                                                                                                                                                                                                                                             | 2 19'9             | " W/             | A.B. Wells               | 4         |                  | 6!6"<br>?9:9"         |             | 11                                    |           | 9        | 9.6" V                |                                                  |           | 2               | 6 12'-9" 512<br>6 12'-9" 513                   | 11             | -                                     |                                                         |                        |
| 8 11                                                                                                                                                                                                                                                                                                                                                                                                                                                                                                                                                                                                                                                                                                                                                                                                                                                                                                                                                                                                                                                                                                                                                                                                                                                                                                                                                                                                                                                                                                                                                                                                                                                                                                                                                                                                                                                                                                                                                                                                                                                                                                                           | 11:9" 024 "                         | 12 7         | 7-6" 42              | 20/ 11                                          |                                                                                                                                                                                                                                                                                                                                                                                                                                                                                                                                                                                                                                                                                                                                                                                                                                                                                                                                                                                                                                                                                                                                                                                                                                                                                                                                                                                                                                                                                                                                                                                                                                                                                                                                                                                                                                                                                                                                                                                                                                                                                                                                | BENT               |                  |                          | 2         | 6                | 19:6"                 | H603        |                                       |           |          | 10:0" V               |                                                  |           | 9 4             | 6 18:6" 514                                    | 11             | 1                                     |                                                         |                        |
|                                                                                                                                                                                                                                                                                                                                                                                                                                                                                                                                                                                                                                                                                                                                                                                                                                                                                                                                                                                                                                                                                                                                                                                                                                                                                                                                                                                                                                                                                                                                                                                                                                                                                                                                                                                                                                                                                                                                                                                                                                                                                                                                | 21:9" D25 "<br>23:3" D26 "          |              | 27:9" HS             |                                                 | 16                                                                                                                                                                                                                                                                                                                                                                                                                                                                                                                                                                                                                                                                                                                                                                                                                                                                                                                                                                                                                                                                                                                                                                                                                                                                                                                                                                                                                                                                                                                                                                                                                                                                                                                                                                                                                                                                                                                                                                                                                                                                                                                             | 9 11-9"            | D23              | Footing                  | <i>13</i> |                  | 31-6"<br>31-6"        |             | 11                                    |           | _        |                       |                                                  |           | 9 6<br>9 6      | 6 201-6" 515<br>6 301-3" 516                   | 11             |                                       |                                                         |                        |
| 18 7                                                                                                                                                                                                                                                                                                                                                                                                                                                                                                                                                                                                                                                                                                                                                                                                                                                                                                                                                                                                                                                                                                                                                                                                                                                                                                                                                                                                                                                                                                                                                                                                                                                                                                                                                                                                                                                                                                                                                                                                                                                                                                                           | 8:0" D27 "                          |              | 12:6" HE             |                                                 | 4                                                                                                                                                                                                                                                                                                                                                                                                                                                                                                                                                                                                                                                                                                                                                                                                                                                                                                                                                                                                                                                                                                                                                                                                                                                                                                                                                                                                                                                                                                                                                                                                                                                                                                                                                                                                                                                                                                                                                                                                                                                                                                                              | 9 21:9             | D25              | 11                       | 2         | 6                | 9:0"                  | 4607        | . 11                                  | 12        | 2        | 19:9" N               | 11 A.B. W.                                       | lells     | 9 2             | 6 38'-9" 518                                   | 11             |                                       |                                                         |                        |
| // 7                                                                                                                                                                                                                                                                                                                                                                                                                                                                                                                                                                                                                                                                                                                                                                                                                                                                                                                                                                                                                                                                                                                                                                                                                                                                                                                                                                                                                                                                                                                                                                                                                                                                                                                                                                                                                                                                                                                                                                                                                                                                                                                           | 8'9" D28 "                          |              |                      |                                                 | 160                                                                                                                                                                                                                                                                                                                                                                                                                                                                                                                                                                                                                                                                                                                                                                                                                                                                                                                                                                                                                                                                                                                                                                                                                                                                                                                                                                                                                                                                                                                                                                                                                                                                                                                                                                                                                                                                                                                                                                                                                                                                                                                            | 11 2313<br>7 810"  |                  | 3 I                      | 10        | 7                | 71-6"                 |             |                                       |           |          | RSTRUCT               | URE                                              | 31 - (2)  | 7   4<br>3)   4 | 6 38'-9" 518<br>6 32'-0" 519                   | 11             |                                       |                                                         |                        |
|                                                                                                                                                                                                                                                                                                                                                                                                                                                                                                                                                                                                                                                                                                                                                                                                                                                                                                                                                                                                                                                                                                                                                                                                                                                                                                                                                                                                                                                                                                                                                                                                                                                                                                                                                                                                                                                                                                                                                                                                                                                                                                                                | 10/21/10/20                         | 93 3         | 9.6" 2               | el Colum                                        | <del></del>                                                                                                                                                                                                                                                                                                                                                                                                                                                                                                                                                                                                                                                                                                                                                                                                                                                                                                                                                                                                                                                                                                                                                                                                                                                                                                                                                                                                                                                                                                                                                                                                                                                                                                                                                                                                                                                                                                                                                                                                                                                                                                                    | 7 8:9"             | D28              |                          | 66        | 3                | 9'6"                  | P21         | Column                                |           |          | 3-6" (                | 7 Cur                                            |           |                 |                                                |                |                                       |                                                         |                        |
| 7 10                                                                                                                                                                                                                                                                                                                                                                                                                                                                                                                                                                                                                                                                                                                                                                                                                                                                                                                                                                                                                                                                                                                                                                                                                                                                                                                                                                                                                                                                                                                                                                                                                                                                                                                                                                                                                                                                                                                                                                                                                                                                                                                           | 12'3" H21 Beam<br>13'3" H22 "       | 2 4          | 219" U               | 27 Bean                                         | 7 29                                                                                                                                                                                                                                                                                                                                                                                                                                                                                                                                                                                                                                                                                                                                                                                                                                                                                                                                                                                                                                                                                                                                                                                                                                                                                                                                                                                                                                                                                                                                                                                                                                                                                                                                                                                                                                                                                                                                                                                                                                                                                                                           | 9 6:6              | " D51<br>D52     | "                        |           | 4                | 2:9"                  | 427         | Beam                                  | 4         | 5        | 19'-9" (<br>38'-3" (  | <u>~ "</u><br>'3 "                               |           |                 |                                                |                |                                       |                                                         |                        |
| 26                                                                                                                                                                                                                                                                                                                                                                                                                                                                                                                                                                                                                                                                                                                                                                                                                                                                                                                                                                                                                                                                                                                                                                                                                                                                                                                                                                                                                                                                                                                                                                                                                                                                                                                                                                                                                                                                                                                                                                                                                                                                                                                             | 17'9" H23 "                         | 2 4          | 31-6" (1)            | 28 11                                           | 24                                                                                                                                                                                                                                                                                                                                                                                                                                                                                                                                                                                                                                                                                                                                                                                                                                                                                                                                                                                                                                                                                                                                                                                                                                                                                                                                                                                                                                                                                                                                                                                                                                                                                                                                                                                                                                                                                                                                                                                                                                                                                                                             | 8 60"              | 253              | //                       | 2         | 4                | 3-6"                  |             | "                                     | 2         | 5        | 33:3" C               | 2 "                                              | *         | J. 200          | ease due to 4                                  | Curb           |                                       |                                                         |                        |
| 10 10                                                                                                                                                                                                                                                                                                                                                                                                                                                                                                                                                                                                                                                                                                                                                                                                                                                                                                                                                                                                                                                                                                                                                                                                                                                                                                                                                                                                                                                                                                                                                                                                                                                                                                                                                                                                                                                                                                                                                                                                                                                                                                                          | 26'0" H24 "<br>12'3" H25 *          | 4 4          | 4-3" UX              |                                                 | 4                                                                                                                                                                                                                                                                                                                                                                                                                                                                                                                                                                                                                                                                                                                                                                                                                                                                                                                                                                                                                                                                                                                                                                                                                                                                                                                                                                                                                                                                                                                                                                                                                                                                                                                                                                                                                                                                                                                                                                                                                                                                                                                              | 9 22:0             | 1209             | <i>"</i>                 | 15        | 4                | 4'-3"<br>14'-0"       |             | 11                                    | 6         | 6        | 41:3" C<br>37:9" C    |                                                  |           | ourle           | to being clased                                | BF             | RIDGE OVER K.C.S                      | E., C.R.I. & P. AND C.M. & S.T.F                        | H. R.R.S.              |
|                                                                                                                                                                                                                                                                                                                                                                                                                                                                                                                                                                                                                                                                                                                                                                                                                                                                                                                                                                                                                                                                                                                                                                                                                                                                                                                                                                                                                                                                                                                                                                                                                                                                                                                                                                                                                                                                                                                                                                                                                                                                                                                                | 12-6" H26 "                         | 13 6         | 15.9" (1             | 32 "                                            |                                                                                                                                                                                                                                                                                                                                                                                                                                                                                                                                                                                                                                                                                                                                                                                                                                                                                                                                                                                                                                                                                                                                                                                                                                                                                                                                                                                                                                                                                                                                                                                                                                                                                                                                                                                                                                                                                                                                                                                                                                                                                                                                | 11 1510            | 1 150            | 8                        | 14        | 4.               | 14'-9"                | 1162        |                                       | 6         | 6        | 30.6" C               | 7 11                                             |           |                 |                                                | S              | TATE ROAD INTERS                      | TATE ROUTE 435                                          |                        |
| 9 9                                                                                                                                                                                                                                                                                                                                                                                                                                                                                                                                                                                                                                                                                                                                                                                                                                                                                                                                                                                                                                                                                                                                                                                                                                                                                                                                                                                                                                                                                                                                                                                                                                                                                                                                                                                                                                                                                                                                                                                                                                                                                                                            |                                     | 24 6<br>14 6 | 16-6" LE             |                                                 | 10                                                                                                                                                                                                                                                                                                                                                                                                                                                                                                                                                                                                                                                                                                                                                                                                                                                                                                                                                                                                                                                                                                                                                                                                                                                                                                                                                                                                                                                                                                                                                                                                                                                                                                                                                                                                                                                                                                                                                                                                                                                                                                                             |                    | " 1452<br>" 1453 | <u>Beam</u>              | 12        | 4                | 15'-6"<br>16'-3"      | <del></del> | 11                                    | 4         | 5        | 21:3" (               | <i>9 11</i>                                      |           |                 |                                                | IN             | KANSAS CITY                           |                                                         |                        |
|                                                                                                                                                                                                                                                                                                                                                                                                                                                                                                                                                                                                                                                                                                                                                                                                                                                                                                                                                                                                                                                                                                                                                                                                                                                                                                                                                                                                                                                                                                                                                                                                                                                                                                                                                                                                                                                                                                                                                                                                                                                                                                                                | 12:0" 129 "                         | 5 6          | 18:3" U              |                                                 | 9                                                                                                                                                                                                                                                                                                                                                                                                                                                                                                                                                                                                                                                                                                                                                                                                                                                                                                                                                                                                                                                                                                                                                                                                                                                                                                                                                                                                                                                                                                                                                                                                                                                                                                                                                                                                                                                                                                                                                                                                                                                                                                                              | 11 14-3            | " 1454           | 11                       | 5         | 4 1              | 17-0"                 | 1165        | //                                    | 8         | 5        | 26'-0" C              |                                                  |           |                 |                                                |                |                                       | -!(52)(RTE.I-435) STA. 92+27.                           | 34 S.B.L               |
| <b>S</b> ILL                                                                                                                                                                                                                                                                                                                                                                                                                                                                                                                                                                                                                                                                                                                                                                                                                                                                                                                                                                                                                                                                                                                                                                                                                                                                                                                                                                                                                                                                                                                                                                                                                                                                                                                                                                                                                                                                                                                                                                                                                                                                                                                   | FGWIN & MARTIN<br>BULTING ENGINEERS | -            | , -                  | e                                               | 5                                                                                                                                                                                                                                                                                                                                                                                                                                                                                                                                                                                                                                                                                                                                                                                                                                                                                                                                                                                                                                                                                                                                                                                                                                                                                                                                                                                                                                                                                                                                                                                                                                                                                                                                                                                                                                                                                                                                                                                                                                                                                                                              |                    | 1.155<br>1.156   |                          | 9         | 9                | 17-9"                 | LKalo       |                                       | 4         | <u>5</u> | 38:6" 0               | 12 "                                             |           |                 |                                                |                | •                                     | COUNTY                                                  |                        |
| COMS                                                                                                                                                                                                                                                                                                                                                                                                                                                                                                                                                                                                                                                                                                                                                                                                                                                                                                                                                                                                                                                                                                                                                                                                                                                                                                                                                                                                                                                                                                                                                                                                                                                                                                                                                                                                                                                                                                                                                                                                                                                                                                                           | CERNS ENGINEERS                     |              |                      | -                                               |                                                                                                                                                                                                                                                                                                                                                                                                                                                                                                                                                                                                                                                                                                                                                                                                                                                                                                                                                                                                                                                                                                                                                                                                                                                                                                                                                                                                                                                                                                                                                                                                                                                                                                                                                                                                                                                                                                                                                                                                                                                                                                                                | 9 10-5             | " 457            | //                       |           |                  |                       |             |                                       | 2         | 5        | 32161C                |                                                  |           | אייתים          |                                                | ĄL             | CKSON                                 | COUNTY                                                  |                        |
| The same of the first terms of the first section of the section of | Page DETAILED J.R. KETTLE           | Hook         | s and P              | Bends sh                                        | hall be                                                                                                                                                                                                                                                                                                                                                                                                                                                                                                                                                                                                                                                                                                                                                                                                                                                                                                                                                                                                                                                                                                                                                                                                                                                                                                                                                                                                                                                                                                                                                                                                                                                                                                                                                                                                                                                                                                                                                                                                                                                                                                                        | e in occore        | donce            | with A.<br>ow dimensions | C.I. N.   | PORKIO           | 1.0f.                 | Stone       | dard Pl                               | actic     | e tol    | - Wetaili             | rig Kei                                          | Irite rea | -01             | 28.                                            |                |                                       |                                                         | A-1683                 |