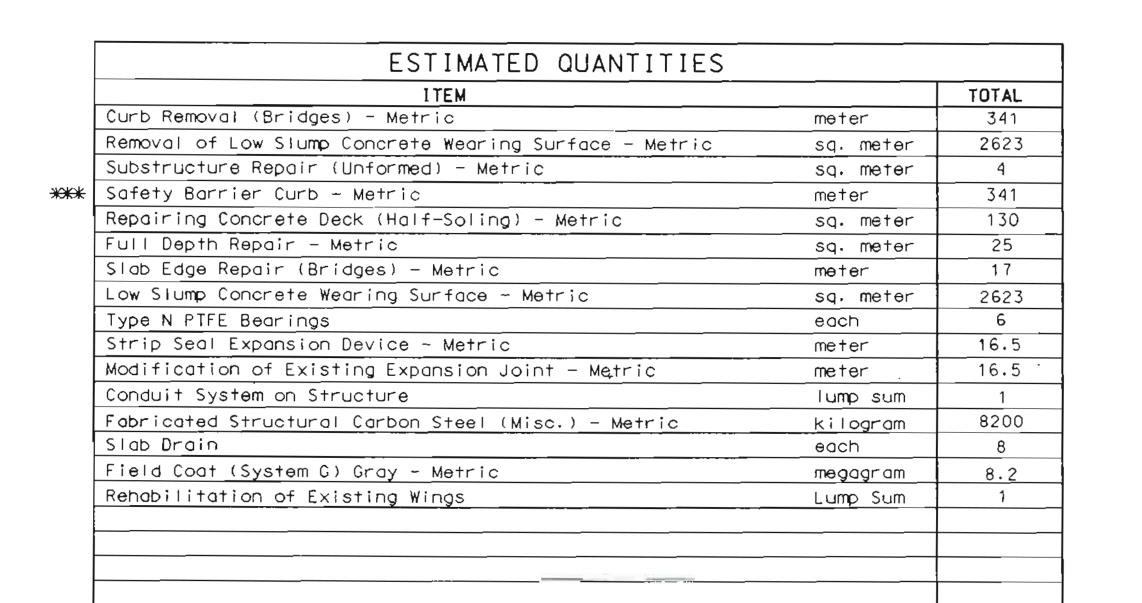

| ***                                                                                                                                                                                                                                                                                                                                                                                                                                                                                                                                                                                                                                                                                                                                                                                                                                                                                                                                                                                                                                                                                                                                                                                                                                                                                                                                                                                                                                                                                                                                                                                                                                                                                                                                                                                                                                                                                                                                                                                                                                                                                                                            |                                     |              |                      |                                                 |                                                                                                                                                                                                                                                                                                                                                                                                                                                                                                                                                                                                                                                                                                                                                                                                                                                                                                                                                                                                                                                                                                                                                                                                                                                                                                                                                                                                                                                                                                                                                                                                                                                                                                                                                                                                                                                                                                                                                                                                                                                                                                                                |                    |                  |                          |           |                  | ST                    | AT          | E HI                                  | GHV       | VAY      | DEF                   | ARTI                                             | MEN.      | Ί               |                                                |                |                                       | FED. ROAD STATE FED. AID FISCAL PROJ. NO. YEAR 5 MO. 19 | SHEET TOTAL NO. SHEETS |
|--------------------------------------------------------------------------------------------------------------------------------------------------------------------------------------------------------------------------------------------------------------------------------------------------------------------------------------------------------------------------------------------------------------------------------------------------------------------------------------------------------------------------------------------------------------------------------------------------------------------------------------------------------------------------------------------------------------------------------------------------------------------------------------------------------------------------------------------------------------------------------------------------------------------------------------------------------------------------------------------------------------------------------------------------------------------------------------------------------------------------------------------------------------------------------------------------------------------------------------------------------------------------------------------------------------------------------------------------------------------------------------------------------------------------------------------------------------------------------------------------------------------------------------------------------------------------------------------------------------------------------------------------------------------------------------------------------------------------------------------------------------------------------------------------------------------------------------------------------------------------------------------------------------------------------------------------------------------------------------------------------------------------------------------------------------------------------------------------------------------------------|-------------------------------------|--------------|----------------------|-------------------------------------------------|--------------------------------------------------------------------------------------------------------------------------------------------------------------------------------------------------------------------------------------------------------------------------------------------------------------------------------------------------------------------------------------------------------------------------------------------------------------------------------------------------------------------------------------------------------------------------------------------------------------------------------------------------------------------------------------------------------------------------------------------------------------------------------------------------------------------------------------------------------------------------------------------------------------------------------------------------------------------------------------------------------------------------------------------------------------------------------------------------------------------------------------------------------------------------------------------------------------------------------------------------------------------------------------------------------------------------------------------------------------------------------------------------------------------------------------------------------------------------------------------------------------------------------------------------------------------------------------------------------------------------------------------------------------------------------------------------------------------------------------------------------------------------------------------------------------------------------------------------------------------------------------------------------------------------------------------------------------------------------------------------------------------------------------------------------------------------------------------------------------------------------|--------------------|------------------|--------------------------|-----------|------------------|-----------------------|-------------|---------------------------------------|-----------|----------|-----------------------|--------------------------------------------------|-----------|-----------------|------------------------------------------------|----------------|---------------------------------------|---------------------------------------------------------|------------------------|
| ,                                                                                                                                                                                                                                                                                                                                                                                                                                                                                                                                                                                                                                                                                                                                                                                                                                                                                                                                                                                                                                                                                                                                                                                                                                                                                                                                                                                                                                                                                                                                                                                                                                                                                                                                                                                                                                                                                                                                                                                                                                                                                                                              |                                     |              |                      |                                                 | A STATE OF THE PARTY OF THE PAR | BILL OF            |                  |                          |           |                  |                       | T           |                                       |           | Jan-1    |                       |                                                  |           |                 |                                                |                |                                       | <u> </u>                                                | <del></del>            |
| NO. SIZE                                                                                                                                                                                                                                                                                                                                                                                                                                                                                                                                                                                                                                                                                                                                                                                                                                                                                                                                                                                                                                                                                                                                                                                                                                                                                                                                                                                                                                                                                                                                                                                                                                                                                                                                                                                                                                                                                                                                                                                                                                                                                                                       | LENGTH MARK LOCATION                | ll           | NO. 2 (C             | ARK LOCATIO                                     | ON NO.                                                                                                                                                                                                                                                                                                                                                                                                                                                                                                                                                                                                                                                                                                                                                                                                                                                                                                                                                                                                                                                                                                                                                                                                                                                                                                                                                                                                                                                                                                                                                                                                                                                                                                                                                                                                                                                                                                                                                                                                                                                                                                                         | SIZE LENGTH        |                  |                          | NO.       | SIZE    <br>BENT | NC. 5                 | MARK COA    | LOCATION                              |           |          | LENGTH MA             | الخالق والكاف المالية والمنازع والمنازع والمنازع | ON NO     | ). ISIZ<br>SUPE | ZE LENGTH MARK LERSTRUCTURE (C                 | onid)          |                                       |                                                         |                        |
| END                                                                                                                                                                                                                                                                                                                                                                                                                                                                                                                                                                                                                                                                                                                                                                                                                                                                                                                                                                                                                                                                                                                                                                                                                                                                                                                                                                                                                                                                                                                                                                                                                                                                                                                                                                                                                                                                                                                                                                                                                                                                                                                            | D BENT NO. I                        | 11 7         | 7:6" 42              | 201 Bean                                        | n 8                                                                                                                                                                                                                                                                                                                                                                                                                                                                                                                                                                                                                                                                                                                                                                                                                                                                                                                                                                                                                                                                                                                                                                                                                                                                                                                                                                                                                                                                                                                                                                                                                                                                                                                                                                                                                                                                                                                                                                                                                                                                                                                            |                    |                  | Beam                     | 2         |                  |                       |             | Beam                                  | 92        | 8        | 23'-9" V              |                                                  |           | 7 6             | 6 41.6" 019                                    | Curb           |                                       |                                                         |                        |
| 12 5                                                                                                                                                                                                                                                                                                                                                                                                                                                                                                                                                                                                                                                                                                                                                                                                                                                                                                                                                                                                                                                                                                                                                                                                                                                                                                                                                                                                                                                                                                                                                                                                                                                                                                                                                                                                                                                                                                                                                                                                                                                                                                                           | 2'.9" D2 "                          | 2 9          | 9'-0" Hz             | 702 "<br>703 "                                  | 24                                                                                                                                                                                                                                                                                                                                                                                                                                                                                                                                                                                                                                                                                                                                                                                                                                                                                                                                                                                                                                                                                                                                                                                                                                                                                                                                                                                                                                                                                                                                                                                                                                                                                                                                                                                                                                                                                                                                                                                                                                                                                                                             | 11 3540            | " Y32            | Column                   | 10        | 9                | 11-9"<br>7-6"         | H59<br>H201 | "                                     | 12        | 2        | 19:9" W               | 1 A.B.W.                                         | 12        | 0 6             | 6 41'-6" C14 0<br>6 39'-9" C15<br>6 39'-6" C16 | "              |                                       |                                                         |                        |
| 8 4                                                                                                                                                                                                                                                                                                                                                                                                                                                                                                                                                                                                                                                                                                                                                                                                                                                                                                                                                                                                                                                                                                                                                                                                                                                                                                                                                                                                                                                                                                                                                                                                                                                                                                                                                                                                                                                                                                                                                                                                                                                                                                                            | 10:0" D3 "                          | 3 9          | 10-9" 14             | 204 "                                           | 41                                                                                                                                                                                                                                                                                                                                                                                                                                                                                                                                                                                                                                                                                                                                                                                                                                                                                                                                                                                                                                                                                                                                                                                                                                                                                                                                                                                                                                                                                                                                                                                                                                                                                                                                                                                                                                                                                                                                                                                                                                                                                                                             | 10 34:0            |                  | "                        | _2        | 10               | 12-3"                 | 11501       |                                       |           |          |                       |                                                  |           | 7 6             | 6 31:0" C17                                    | 44             |                                       |                                                         |                        |
|                                                                                                                                                                                                                                                                                                                                                                                                                                                                                                                                                                                                                                                                                                                                                                                                                                                                                                                                                                                                                                                                                                                                                                                                                                                                                                                                                                                                                                                                                                                                                                                                                                                                                                                                                                                                                                                                                                                                                                                                                                                                                                                                |                                     | 18 10        | 26:9" 42<br>26:3" 42 | 05 <u>"                                    </u> |                                                                                                                                                                                                                                                                                                                                                                                                                                                                                                                                                                                                                                                                                                                                                                                                                                                                                                                                                                                                                                                                                                                                                                                                                                                                                                                                                                                                                                                                                                                                                                                                                                                                                                                                                                                                                                                                                                                                                                                                                                                                                                                                |                    |                  |                          | 6         |                  | 12:0"<br>30:3"        | 4503        | "                                     | 12        | 5        | BENT NO               | 71 Footil                                        | 79        |                 |                                                |                |                                       |                                                         |                        |
|                                                                                                                                                                                                                                                                                                                                                                                                                                                                                                                                                                                                                                                                                                                                                                                                                                                                                                                                                                                                                                                                                                                                                                                                                                                                                                                                                                                                                                                                                                                                                                                                                                                                                                                                                                                                                                                                                                                                                                                                                                                                                                                                |                                     |              |                      |                                                 |                                                                                                                                                                                                                                                                                                                                                                                                                                                                                                                                                                                                                                                                                                                                                                                                                                                                                                                                                                                                                                                                                                                                                                                                                                                                                                                                                                                                                                                                                                                                                                                                                                                                                                                                                                                                                                                                                                                                                                                                                                                                                                                                |                    | ( ) . ( )        | 081/1/2                  | 5         |                  | 32-6"                 | 4504        | "                                     | 16        | 9        | 2:9" D                | 72 "                                             |           |                 | 5 00" 11                                       |                |                                       |                                                         |                        |
| 16 7                                                                                                                                                                                                                                                                                                                                                                                                                                                                                                                                                                                                                                                                                                                                                                                                                                                                                                                                                                                                                                                                                                                                                                                                                                                                                                                                                                                                                                                                                                                                                                                                                                                                                                                                                                                                                                                                                                                                                                                                                                                                                                                           | 2949" 37 Beam                       |              | 9:6" P               | 21 Colum                                        | 12                                                                                                                                                                                                                                                                                                                                                                                                                                                                                                                                                                                                                                                                                                                                                                                                                                                                                                                                                                                                                                                                                                                                                                                                                                                                                                                                                                                                                                                                                                                                                                                                                                                                                                                                                                                                                                                                                                                                                                                                                                                                                                                             |                    |                  | A.B. Wells               | 9         | 10 3             | 9'0"<br>32'6"         | 450G        | "                                     | 0_        | 9        | 10'0" Di              | <u> </u>                                         |           |                 | 5 4º0" L1<br>5 2º6" L2                         | Curb<br>"      |                                       |                                                         |                        |
| 4 6                                                                                                                                                                                                                                                                                                                                                                                                                                                                                                                                                                                                                                                                                                                                                                                                                                                                                                                                                                                                                                                                                                                                                                                                                                                                                                                                                                                                                                                                                                                                                                                                                                                                                                                                                                                                                                                                                                                                                                                                                                                                                                                            | 20:0" 43                            |              |                      |                                                 |                                                                                                                                                                                                                                                                                                                                                                                                                                                                                                                                                                                                                                                                                                                                                                                                                                                                                                                                                                                                                                                                                                                                                                                                                                                                                                                                                                                                                                                                                                                                                                                                                                                                                                                                                                                                                                                                                                                                                                                                                                                                                                                                | BENT               |                  | Fosting                  | 4         | 11 3             | 32'-6"<br>20:0"       | 4507        | 11                                    | 2         | 6        | 33:0" H               | 71 Barkun                                        | 2// 2     |                 | 5 5'9" L3<br>5 6'0" L9                         | 11             |                                       |                                                         |                        |
|                                                                                                                                                                                                                                                                                                                                                                                                                                                                                                                                                                                                                                                                                                                                                                                                                                                                                                                                                                                                                                                                                                                                                                                                                                                                                                                                                                                                                                                                                                                                                                                                                                                                                                                                                                                                                                                                                                                                                                                                                                                                                                                                | 29:0" HD Backwall<br>28:9" H5 "     | 13 6         | 14.0" U              | 22 "                                            | 3                                                                                                                                                                                                                                                                                                                                                                                                                                                                                                                                                                                                                                                                                                                                                                                                                                                                                                                                                                                                                                                                                                                                                                                                                                                                                                                                                                                                                                                                                                                                                                                                                                                                                                                                                                                                                                                                                                                                                                                                                                                                                                                              | 11 11:9            | 020              | "                        |           |                  |                       |             |                                       | 9         | 4        | 33'0" H               | 72 11                                            | ż         | ک اِ            | 5 6:3" 15                                      | 11             |                                       |                                                         |                        |
| 96                                                                                                                                                                                                                                                                                                                                                                                                                                                                                                                                                                                                                                                                                                                                                                                                                                                                                                                                                                                                                                                                                                                                                                                                                                                                                                                                                                                                                                                                                                                                                                                                                                                                                                                                                                                                                                                                                                                                                                                                                                                                                                                             | 14:9" H9 Wing                       | 24 G<br>12 G | 15:9" (1)            |                                                 |                                                                                                                                                                                                                                                                                                                                                                                                                                                                                                                                                                                                                                                                                                                                                                                                                                                                                                                                                                                                                                                                                                                                                                                                                                                                                                                                                                                                                                                                                                                                                                                                                                                                                                                                                                                                                                                                                                                                                                                                                                                                                                                                | 9 21:9°<br>11 23:3 | " D25            | "                        | 96        | 2                | 91/2"                 | 122         | Column                                | 16        |          | 33'-0" H.<br>34'-3" H |                                                  | - 11      | 2   5           | 5 6:3" 16                                      |                |                                       |                                                         |                        |
| 12 9                                                                                                                                                                                                                                                                                                                                                                                                                                                                                                                                                                                                                                                                                                                                                                                                                                                                                                                                                                                                                                                                                                                                                                                                                                                                                                                                                                                                                                                                                                                                                                                                                                                                                                                                                                                                                                                                                                                                                                                                                                                                                                                           |                                     | 56           | 17:3" (1)            | ?5 "                                            | 8                                                                                                                                                                                                                                                                                                                                                                                                                                                                                                                                                                                                                                                                                                                                                                                                                                                                                                                                                                                                                                                                                                                                                                                                                                                                                                                                                                                                                                                                                                                                                                                                                                                                                                                                                                                                                                                                                                                                                                                                                                                                                                                              | 7 8'0"             | 1027             | "                        |           |                  |                       |             |                                       | 4         | 6        | 33'6" H               | 75 "                                             |           |                 |                                                |                |                                       |                                                         |                        |
| 7 6                                                                                                                                                                                                                                                                                                                                                                                                                                                                                                                                                                                                                                                                                                                                                                                                                                                                                                                                                                                                                                                                                                                                                                                                                                                                                                                                                                                                                                                                                                                                                                                                                                                                                                                                                                                                                                                                                                                                                                                                                                                                                                                            | 1'0" H13 Beam                       |              | 18:0" U              |                                                 | 21                                                                                                                                                                                                                                                                                                                                                                                                                                                                                                                                                                                                                                                                                                                                                                                                                                                                                                                                                                                                                                                                                                                                                                                                                                                                                                                                                                                                                                                                                                                                                                                                                                                                                                                                                                                                                                                                                                                                                                                                                                                                                                                             |                    |                  | "                        | 2         |                  | 2'-9"<br>3'-6"        |             | Beam                                  | 5         | 6        | 6-3" 4                | 77 Wing                                          | 9 0       | 5 5             | 5 4-9" RI L<br>5 5-6" R2                       | <u>nd tast</u> |                                       |                                                         |                        |
| 7 6                                                                                                                                                                                                                                                                                                                                                                                                                                                                                                                                                                                                                                                                                                                                                                                                                                                                                                                                                                                                                                                                                                                                                                                                                                                                                                                                                                                                                                                                                                                                                                                                                                                                                                                                                                                                                                                                                                                                                                                                                                                                                                                            |                                     | 2 4.         | 3:6" 1               | <i>es "</i>                                     | 2                                                                                                                                                                                                                                                                                                                                                                                                                                                                                                                                                                                                                                                                                                                                                                                                                                                                                                                                                                                                                                                                                                                                                                                                                                                                                                                                                                                                                                                                                                                                                                                                                                                                                                                                                                                                                                                                                                                                                                                                                                                                                                                              | 8 19:0             | 042              | 11                       | 5         | 4                | 4:3"                  | <i>U29</i>  | //                                    |           |          |                       | .,,,,,                                           |           | 3 5             | 5 6-0" R3                                      | 11 1           | · · · · · · · · · · · · · · · · · · · |                                                         |                        |
|                                                                                                                                                                                                                                                                                                                                                                                                                                                                                                                                                                                                                                                                                                                                                                                                                                                                                                                                                                                                                                                                                                                                                                                                                                                                                                                                                                                                                                                                                                                                                                                                                                                                                                                                                                                                                                                                                                                                                                                                                                                                                                                                |                                     | 6 4          | 4-3" ()              | <u> </u>                                        | 40                                                                                                                                                                                                                                                                                                                                                                                                                                                                                                                                                                                                                                                                                                                                                                                                                                                                                                                                                                                                                                                                                                                                                                                                                                                                                                                                                                                                                                                                                                                                                                                                                                                                                                                                                                                                                                                                                                                                                                                                                                                                                                                             | 10 7:0"            | 144              |                          | 21        | 6                | 19!0"<br>19!9"        | U51<br>U52  | 11                                    | 7         | 6        | 6:9" H                | 80 Backn                                         | 1011      |                 | 5 6'-6" R4<br>5 6-9" R5<br>5 7'-0" R6          | 11 11          |                                       |                                                         |                        |
|                                                                                                                                                                                                                                                                                                                                                                                                                                                                                                                                                                                                                                                                                                                                                                                                                                                                                                                                                                                                                                                                                                                                                                                                                                                                                                                                                                                                                                                                                                                                                                                                                                                                                                                                                                                                                                                                                                                                                                                                                                                                                                                                |                                     |              |                      |                                                 |                                                                                                                                                                                                                                                                                                                                                                                                                                                                                                                                                                                                                                                                                                                                                                                                                                                                                                                                                                                                                                                                                                                                                                                                                                                                                                                                                                                                                                                                                                                                                                                                                                                                                                                                                                                                                                                                                                                                                                                                                                                                                                                                | 17/17/1            | 1,000            | B - 2                    | 27        | 6                | 15!0"                 | 4.53        | 11                                    | 4         | 6        | 6:9" H                | 31 Win                                           |           | 3 6             | 5 7'-0" R6<br>5 5'3" E7 A                      | 11 11          |                                       |                                                         |                        |
|                                                                                                                                                                                                                                                                                                                                                                                                                                                                                                                                                                                                                                                                                                                                                                                                                                                                                                                                                                                                                                                                                                                                                                                                                                                                                                                                                                                                                                                                                                                                                                                                                                                                                                                                                                                                                                                                                                                                                                                                                                                                                                                                |                                     |              | <u> </u>             |                                                 | 2                                                                                                                                                                                                                                                                                                                                                                                                                                                                                                                                                                                                                                                                                                                                                                                                                                                                                                                                                                                                                                                                                                                                                                                                                                                                                                                                                                                                                                                                                                                                                                                                                                                                                                                                                                                                                                                                                                                                                                                                                                                                                                                              | 11 26'9"           | H23<br>H41       | Beam<br>"                | 16        |                  | 16:6"<br>17:3"        |             |                                       | 10        | 6        | 13:0" H               | 02 "<br>53 "                                     |           |                 |                                                | arapet<br>"    |                                       |                                                         |                        |
| 96                                                                                                                                                                                                                                                                                                                                                                                                                                                                                                                                                                                                                                                                                                                                                                                                                                                                                                                                                                                                                                                                                                                                                                                                                                                                                                                                                                                                                                                                                                                                                                                                                                                                                                                                                                                                                                                                                                                                                                                                                                                                                                                             | 19:6" TI Wing                       |              |                      |                                                 | 9                                                                                                                                                                                                                                                                                                                                                                                                                                                                                                                                                                                                                                                                                                                                                                                                                                                                                                                                                                                                                                                                                                                                                                                                                                                                                                                                                                                                                                                                                                                                                                                                                                                                                                                                                                                                                                                                                                                                                                                                                                                                                                                              | 10 15 3"           | 1442             | <i>H</i>                 | //        |                  | 18:0"                 |             |                                       |           |          |                       |                                                  |           | 8 5             | 5 11:0" R9                                     | "              |                                       |                                                         |                        |
| 46                                                                                                                                                                                                                                                                                                                                                                                                                                                                                                                                                                                                                                                                                                                                                                                                                                                                                                                                                                                                                                                                                                                                                                                                                                                                                                                                                                                                                                                                                                                                                                                                                                                                                                                                                                                                                                                                                                                                                                                                                                                                                                                             | 11:0" 72 "                          |              |                      |                                                 | 109                                                                                                                                                                                                                                                                                                                                                                                                                                                                                                                                                                                                                                                                                                                                                                                                                                                                                                                                                                                                                                                                                                                                                                                                                                                                                                                                                                                                                                                                                                                                                                                                                                                                                                                                                                                                                                                                                                                                                                                                                                                                                                                            | 10 12:6"           | 443              | //                       |           |                  |                       |             | · · · · · · · · · · · · · · · · · · · | <u>] </u> |          |                       |                                                  |           | 2 5             |                                                | 11             |                                       |                                                         |                        |
|                                                                                                                                                                                                                                                                                                                                                                                                                                                                                                                                                                                                                                                                                                                                                                                                                                                                                                                                                                                                                                                                                                                                                                                                                                                                                                                                                                                                                                                                                                                                                                                                                                                                                                                                                                                                                                                                                                                                                                                                                                                                                                                                |                                     | 64 11        | 38'-6" V             | ?1 Colum                                        | n 9                                                                                                                                                                                                                                                                                                                                                                                                                                                                                                                                                                                                                                                                                                                                                                                                                                                                                                                                                                                                                                                                                                                                                                                                                                                                                                                                                                                                                                                                                                                                                                                                                                                                                                                                                                                                                                                                                                                                                                                                                                                                                                                            | 9 6.9"             | 145              | "                        |           |                  |                       |             | Column                                |           |          |                       |                                                  |           | 8 5             | 5 3/10" 2/2                                    | 11             |                                       |                                                         | ÷                      |
| 46 4                                                                                                                                                                                                                                                                                                                                                                                                                                                                                                                                                                                                                                                                                                                                                                                                                                                                                                                                                                                                                                                                                                                                                                                                                                                                                                                                                                                                                                                                                                                                                                                                                                                                                                                                                                                                                                                                                                                                                                                                                                                                                                                           | 12'3" UI Beam                       |              |                      |                                                 | <u>3</u>                                                                                                                                                                                                                                                                                                                                                                                                                                                                                                                                                                                                                                                                                                                                                                                                                                                                                                                                                                                                                                                                                                                                                                                                                                                                                                                                                                                                                                                                                                                                                                                                                                                                                                                                                                                                                                                                                                                                                                                                                                                                                                                       | 9 10-6             | " 146<br>" 147   | "                        | 24        | 8                | 35'0"<br>35'0"        | 153         | - 11                                  |           |          |                       | .                                                | • . ,     | 3 E             | 5 3510" R13<br>5 3613" R14                     | <u> </u>       |                                       |                                                         |                        |
| 29                                                                                                                                                                                                                                                                                                                                                                                                                                                                                                                                                                                                                                                                                                                                                                                                                                                                                                                                                                                                                                                                                                                                                                                                                                                                                                                                                                                                                                                                                                                                                                                                                                                                                                                                                                                                                                                                                                                                                                                                                                                                                                                             | 12:6" 02 "                          |              |                      |                                                 | 2                                                                                                                                                                                                                                                                                                                                                                                                                                                                                                                                                                                                                                                                                                                                                                                                                                                                                                                                                                                                                                                                                                                                                                                                                                                                                                                                                                                                                                                                                                                                                                                                                                                                                                                                                                                                                                                                                                                                                                                                                                                                                                                              | 9 9'0"             | 448              | //                       |           |                  |                       |             |                                       |           |          |                       |                                                  |           |                 | 5 26'-0" R15<br>5 9'-9" R16<br>5 1'-3" R17     | 11             |                                       |                                                         |                        |
| 14 4                                                                                                                                                                                                                                                                                                                                                                                                                                                                                                                                                                                                                                                                                                                                                                                                                                                                                                                                                                                                                                                                                                                                                                                                                                                                                                                                                                                                                                                                                                                                                                                                                                                                                                                                                                                                                                                                                                                                                                                                                                                                                                                           | 2:9" 410 "                          | 12 2         | 19:9" W              | 11 A.B. Wel                                     |                                                                                                                                                                                                                                                                                                                                                                                                                                                                                                                                                                                                                                                                                                                                                                                                                                                                                                                                                                                                                                                                                                                                                                                                                                                                                                                                                                                                                                                                                                                                                                                                                                                                                                                                                                                                                                                                                                                                                                                                                                                                                                                                | 6 26-6             | 4201             | . 11                     | 12        | 2                | 19'9"                 | WI          | A.B. Wells                            | -         |          |                       |                                                  | · · ·     |                 | 5 7:3" R17                                     | "              |                                       |                                                         | •                      |
| 12 7                                                                                                                                                                                                                                                                                                                                                                                                                                                                                                                                                                                                                                                                                                                                                                                                                                                                                                                                                                                                                                                                                                                                                                                                                                                                                                                                                                                                                                                                                                                                                                                                                                                                                                                                                                                                                                                                                                                                                                                                                                                                                                                           | 14:0" 411 "                         |              |                      |                                                 | 16                                                                                                                                                                                                                                                                                                                                                                                                                                                                                                                                                                                                                                                                                                                                                                                                                                                                                                                                                                                                                                                                                                                                                                                                                                                                                                                                                                                                                                                                                                                                                                                                                                                                                                                                                                                                                                                                                                                                                                                                                                                                                                                             | 10 28:3            | " 14901          | ,/                       |           |                  |                       |             |                                       | 4         | 6        | 8:9" 7                |                                                  | 9 - 6     | 3 L             | 5 33'3" R16                                    | . //           |                                       |                                                         |                        |
| 6 7                                                                                                                                                                                                                                                                                                                                                                                                                                                                                                                                                                                                                                                                                                                                                                                                                                                                                                                                                                                                                                                                                                                                                                                                                                                                                                                                                                                                                                                                                                                                                                                                                                                                                                                                                                                                                                                                                                                                                                                                                                                                                                                            | 6:5" UIZ "                          | 49           | BENT NO.             | 3<br>25 Footing                                 | <u>2</u>                                                                                                                                                                                                                                                                                                                                                                                                                                                                                                                                                                                                                                                                                                                                                                                                                                                                                                                                                                                                                                                                                                                                                                                                                                                                                                                                                                                                                                                                                                                                                                                                                                                                                                                                                                                                                                                                                                                                                                                                                                                                                                                       | 6 7.0"             | 1402             | //                       | 6         | 7                | BENT<br>3'0"          | NO. 6       | Footing                               | 9         | 6        | 14:0" 7               | (3.) "                                           |           |                 | 5 31-6" R19<br>5 32-6" R10                     | "              |                                       |                                                         |                        |
|                                                                                                                                                                                                                                                                                                                                                                                                                                                                                                                                                                                                                                                                                                                                                                                                                                                                                                                                                                                                                                                                                                                                                                                                                                                                                                                                                                                                                                                                                                                                                                                                                                                                                                                                                                                                                                                                                                                                                                                                                                                                                                                                |                                     | 12 7         | 9-3" Di              | 38 "                                            |                                                                                                                                                                                                                                                                                                                                                                                                                                                                                                                                                                                                                                                                                                                                                                                                                                                                                                                                                                                                                                                                                                                                                                                                                                                                                                                                                                                                                                                                                                                                                                                                                                                                                                                                                                                                                                                                                                                                                                                                                                                                                                                                | 3 01/1             | 1001             | <i></i>                  | 12        | 7                | 8:9"                  | 028         | Footing                               |           |          | · .                   |                                                  |           | 2 5             | 5 32! G" REO<br>5 32! 3" RE/                   | 11 12 13       | -1<br>-1                              |                                                         |                        |
|                                                                                                                                                                                                                                                                                                                                                                                                                                                                                                                                                                                                                                                                                                                                                                                                                                                                                                                                                                                                                                                                                                                                                                                                                                                                                                                                                                                                                                                                                                                                                                                                                                                                                                                                                                                                                                                                                                                                                                                                                                                                                                                                |                                     | 21 10        |                      |                                                 | 8/                                                                                                                                                                                                                                                                                                                                                                                                                                                                                                                                                                                                                                                                                                                                                                                                                                                                                                                                                                                                                                                                                                                                                                                                                                                                                                                                                                                                                                                                                                                                                                                                                                                                                                                                                                                                                                                                                                                                                                                                                                                                                                                             | 3 9:6"             | PEI              | Column                   | 9%        |                  | 5!0"<br>18!0"         |             | "                                     | 57        | 4        | 12:3" 4               | 71 Bear                                          |           |                 | 6 10:0" P22 E<br>5 10:3" R23 F                 |                |                                       |                                                         |                        |
|                                                                                                                                                                                                                                                                                                                                                                                                                                                                                                                                                                                                                                                                                                                                                                                                                                                                                                                                                                                                                                                                                                                                                                                                                                                                                                                                                                                                                                                                                                                                                                                                                                                                                                                                                                                                                                                                                                                                                                                                                                                                                                                                |                                     |              |                      |                                                 |                                                                                                                                                                                                                                                                                                                                                                                                                                                                                                                                                                                                                                                                                                                                                                                                                                                                                                                                                                                                                                                                                                                                                                                                                                                                                                                                                                                                                                                                                                                                                                                                                                                                                                                                                                                                                                                                                                                                                                                                                                                                                                                                | 9 2:9"             |                  | Beam                     | 16        | 6                | 8:0"                  | 063         | "                                     | 2         | 4        | 13:3" 11              | 72 "                                             | ے ا       | 3 6             | 5 11:0" R24                                    | "              |                                       |                                                         |                        |
|                                                                                                                                                                                                                                                                                                                                                                                                                                                                                                                                                                                                                                                                                                                                                                                                                                                                                                                                                                                                                                                                                                                                                                                                                                                                                                                                                                                                                                                                                                                                                                                                                                                                                                                                                                                                                                                                                                                                                                                                                                                                                                                                |                                     | 16 10        | 810" D<br>1313" D    | 3 <i>4</i>                                      | 6                                                                                                                                                                                                                                                                                                                                                                                                                                                                                                                                                                                                                                                                                                                                                                                                                                                                                                                                                                                                                                                                                                                                                                                                                                                                                                                                                                                                                                                                                                                                                                                                                                                                                                                                                                                                                                                                                                                                                                                                                                                                                                                              | 4 3'6"             | 1129             | "                        | 6         | 8                | 8'.9"<br>18'.0"       | D65         | 21                                    | 16        | 6        | 2:0" 1                | 74 11                                            |           | 7 6             | 5 35:9" R25<br>5 5:9" R26 E                    | nd Post        |                                       | -                                                       | -¥                     |
|                                                                                                                                                                                                                                                                                                                                                                                                                                                                                                                                                                                                                                                                                                                                                                                                                                                                                                                                                                                                                                                                                                                                                                                                                                                                                                                                                                                                                                                                                                                                                                                                                                                                                                                                                                                                                                                                                                                                                                                                                                                                                                                                | 8'3" VI Backwall                    | 2 7          | 13-0" 12             | 36 "                                            | 20                                                                                                                                                                                                                                                                                                                                                                                                                                                                                                                                                                                                                                                                                                                                                                                                                                                                                                                                                                                                                                                                                                                                                                                                                                                                                                                                                                                                                                                                                                                                                                                                                                                                                                                                                                                                                                                                                                                                                                                                                                                                                                                             | 6 14'0'            | 141              | //                       |           |                  |                       |             | -                                     | 6         | 7        | 6:3" 1                | 75 "                                             |           | 7 5<br>36 6     | 5 6'3" R27<br>6 90'-0" 51 3                    | " "<br>=\ab    | -                                     |                                                         | -                      |
| 119 5                                                                                                                                                                                                                                                                                                                                                                                                                                                                                                                                                                                                                                                                                                                                                                                                                                                                                                                                                                                                                                                                                                                                                                                                                                                                                                                                                                                                                                                                                                                                                                                                                                                                                                                                                                                                                                                                                                                                                                                                                                                                                                                          | 10:3" V2 Wing                       | 76 70        | 77-9 0               | 2/                                              | 36                                                                                                                                                                                                                                                                                                                                                                                                                                                                                                                                                                                                                                                                                                                                                                                                                                                                                                                                                                                                                                                                                                                                                                                                                                                                                                                                                                                                                                                                                                                                                                                                                                                                                                                                                                                                                                                                                                                                                                                                                                                                                                                             | 5 1323             | " 143            | "                        | 10        | 10 1             | 4-0"                  | H26         | Beam                                  | 16        |          | 10-0 0                |                                                  | 8         | 10 9            | 1 32-0" 52                                     | NOO            |                                       |                                                         |                        |
| 28 4                                                                                                                                                                                                                                                                                                                                                                                                                                                                                                                                                                                                                                                                                                                                                                                                                                                                                                                                                                                                                                                                                                                                                                                                                                                                                                                                                                                                                                                                                                                                                                                                                                                                                                                                                                                                                                                                                                                                                                                                                                                                                                                           | 12'6" V3 "<br>7'6" V4 "             | 10 10        | 12:3" 42             | 25 Bean                                         |                                                                                                                                                                                                                                                                                                                                                                                                                                                                                                                                                                                                                                                                                                                                                                                                                                                                                                                                                                                                                                                                                                                                                                                                                                                                                                                                                                                                                                                                                                                                                                                                                                                                                                                                                                                                                                                                                                                                                                                                                                                                                                                                | 6 16:3             | " 444            | "                        |           |                  | 19:6"<br>19:3"        |             | 11                                    |           |          |                       | 40.                                              |           | 9 6             | 30'-9" 54                                      | 11             |                                       |                                                         |                        |
| 4                                                                                                                                                                                                                                                                                                                                                                                                                                                                                                                                                                                                                                                                                                                                                                                                                                                                                                                                                                                                                                                                                                                                                                                                                                                                                                                                                                                                                                                                                                                                                                                                                                                                                                                                                                                                                                                                                                                                                                                                                                                                                                                              | 7-6 14 "                            |              | 1313" H              |                                                 |                                                                                                                                                                                                                                                                                                                                                                                                                                                                                                                                                                                                                                                                                                                                                                                                                                                                                                                                                                                                                                                                                                                                                                                                                                                                                                                                                                                                                                                                                                                                                                                                                                                                                                                                                                                                                                                                                                                                                                                                                                                                                                                                | 6 18:0             |                  | "                        | 7         |                  | 13-6"                 |             | "                                     |           |          |                       |                                                  | `         | 9 6             | 32'9" 55                                       |                |                                       |                                                         |                        |
|                                                                                                                                                                                                                                                                                                                                                                                                                                                                                                                                                                                                                                                                                                                                                                                                                                                                                                                                                                                                                                                                                                                                                                                                                                                                                                                                                                                                                                                                                                                                                                                                                                                                                                                                                                                                                                                                                                                                                                                                                                                                                                                                |                                     | 2 11         | 27'0" H              | 32 "                                            | 14                                                                                                                                                                                                                                                                                                                                                                                                                                                                                                                                                                                                                                                                                                                                                                                                                                                                                                                                                                                                                                                                                                                                                                                                                                                                                                                                                                                                                                                                                                                                                                                                                                                                                                                                                                                                                                                                                                                                                                                                                                                                                                                             | 5 14.0             | " 147            | //                       | 5         | 7                | 6º3"                  | 1164        |                                       | <u> </u>  |          |                       |                                                  |           | 20 4            | 7 16:0" 56                                     | 11             | · ·                                   |                                                         |                        |
| 12 2                                                                                                                                                                                                                                                                                                                                                                                                                                                                                                                                                                                                                                                                                                                                                                                                                                                                                                                                                                                                                                                                                                                                                                                                                                                                                                                                                                                                                                                                                                                                                                                                                                                                                                                                                                                                                                                                                                                                                                                                                                                                                                                           | 19-9" WI A.B. Wells                 | 98           | 6'-6" H              | 39 11                                           |                                                                                                                                                                                                                                                                                                                                                                                                                                                                                                                                                                                                                                                                                                                                                                                                                                                                                                                                                                                                                                                                                                                                                                                                                                                                                                                                                                                                                                                                                                                                                                                                                                                                                                                                                                                                                                                                                                                                                                                                                                                                                                                                |                    |                  |                          | 2         | 8 .              | 9!9"<br>1/ <u>:0"</u> | 1466        | . 11                                  |           |          |                       |                                                  | 104-6     | 6 4             | 6 25:9" 57<br>6 30:3" 58                       | <i>"</i>       |                                       |                                                         | -                      |
|                                                                                                                                                                                                                                                                                                                                                                                                                                                                                                                                                                                                                                                                                                                                                                                                                                                                                                                                                                                                                                                                                                                                                                                                                                                                                                                                                                                                                                                                                                                                                                                                                                                                                                                                                                                                                                                                                                                                                                                                                                                                                                                                | BENT NO. 2                          | 28           | 8'6" H.<br>9'6" H.   | 35 "                                            |                                                                                                                                                                                                                                                                                                                                                                                                                                                                                                                                                                                                                                                                                                                                                                                                                                                                                                                                                                                                                                                                                                                                                                                                                                                                                                                                                                                                                                                                                                                                                                                                                                                                                                                                                                                                                                                                                                                                                                                                                                                                                                                                | 11 29:6            |                  | Column                   | 2         | 7.               | 11:3"                 | 467         | "                                     | 130       | -        | 4:9" V                | 71 Binh.                                         | 94-0      | 0 0             | à 31-3" 59<br>1 40:0" 510                      | 11             |                                       |                                                         |                        |
|                                                                                                                                                                                                                                                                                                                                                                                                                                                                                                                                                                                                                                                                                                                                                                                                                                                                                                                                                                                                                                                                                                                                                                                                                                                                                                                                                                                                                                                                                                                                                                                                                                                                                                                                                                                                                                                                                                                                                                                                                                                                                                                                |                                     | 3 8          | 10.0" H              | 37 1                                            |                                                                                                                                                                                                                                                                                                                                                                                                                                                                                                                                                                                                                                                                                                                                                                                                                                                                                                                                                                                                                                                                                                                                                                                                                                                                                                                                                                                                                                                                                                                                                                                                                                                                                                                                                                                                                                                                                                                                                                                                                                                                                                                                |                    |                  |                          | 1         | 7                | 11-6"<br>11-6"        | 1169        | //                                    |           |          |                       |                                                  |           | 2 4             | 1 25-6" 511                                    | //             | - <b> </b>  <br>- <b> </b>            |                                                         |                        |
| 64 11                                                                                                                                                                                                                                                                                                                                                                                                                                                                                                                                                                                                                                                                                                                                                                                                                                                                                                                                                                                                                                                                                                                                                                                                                                                                                                                                                                                                                                                                                                                                                                                                                                                                                                                                                                                                                                                                                                                                                                                                                                                                                                                          | 7:3" D21 Footing                    | 26           | 21'9" HE<br>25'9" H  | 38 "<br>39 "                                    | 12                                                                                                                                                                                                                                                                                                                                                                                                                                                                                                                                                                                                                                                                                                                                                                                                                                                                                                                                                                                                                                                                                                                                                                                                                                                                                                                                                                                                                                                                                                                                                                                                                                                                                                                                                                                                                                                                                                                                                                                                                                                                                                                             | 2 19'9             | " W/             | A.B. Wells               | 4         |                  | 6!6"<br>?9:9"         |             | 11                                    |           | 9        | 9.6" V                |                                                  |           | 2               | 6 12'-9" 512<br>6 12'-9" 513                   | 11             | -                                     |                                                         |                        |
| 8 11                                                                                                                                                                                                                                                                                                                                                                                                                                                                                                                                                                                                                                                                                                                                                                                                                                                                                                                                                                                                                                                                                                                                                                                                                                                                                                                                                                                                                                                                                                                                                                                                                                                                                                                                                                                                                                                                                                                                                                                                                                                                                                                           | 11:9" 024 "                         | 12 7         | 7-6" 42              | 20/ 11                                          |                                                                                                                                                                                                                                                                                                                                                                                                                                                                                                                                                                                                                                                                                                                                                                                                                                                                                                                                                                                                                                                                                                                                                                                                                                                                                                                                                                                                                                                                                                                                                                                                                                                                                                                                                                                                                                                                                                                                                                                                                                                                                                                                | BENT               |                  |                          | 2         | 6                | 19:6"                 | H603        |                                       |           |          | 10:0" V               |                                                  |           | 9 4             | 6 18:6" 514                                    | 11             | 1                                     |                                                         |                        |
|                                                                                                                                                                                                                                                                                                                                                                                                                                                                                                                                                                                                                                                                                                                                                                                                                                                                                                                                                                                                                                                                                                                                                                                                                                                                                                                                                                                                                                                                                                                                                                                                                                                                                                                                                                                                                                                                                                                                                                                                                                                                                                                                | 21:9" D25 "<br>23:3" D26 "          |              | 27:9" HS             |                                                 | 16                                                                                                                                                                                                                                                                                                                                                                                                                                                                                                                                                                                                                                                                                                                                                                                                                                                                                                                                                                                                                                                                                                                                                                                                                                                                                                                                                                                                                                                                                                                                                                                                                                                                                                                                                                                                                                                                                                                                                                                                                                                                                                                             | 9 11-9"            | D23              | Footing                  | <i>13</i> |                  | 31-6"<br>31-6"        |             | 11                                    |           | _        |                       |                                                  |           | 9 6<br>9 6      | 6 201-6" 515<br>6 301-3" 516                   | 11             |                                       |                                                         |                        |
| 18 7                                                                                                                                                                                                                                                                                                                                                                                                                                                                                                                                                                                                                                                                                                                                                                                                                                                                                                                                                                                                                                                                                                                                                                                                                                                                                                                                                                                                                                                                                                                                                                                                                                                                                                                                                                                                                                                                                                                                                                                                                                                                                                                           | 8:0" D27 "                          |              | 12:6" HE             |                                                 | 4                                                                                                                                                                                                                                                                                                                                                                                                                                                                                                                                                                                                                                                                                                                                                                                                                                                                                                                                                                                                                                                                                                                                                                                                                                                                                                                                                                                                                                                                                                                                                                                                                                                                                                                                                                                                                                                                                                                                                                                                                                                                                                                              | 9 21:9             | D25              | 11                       | 2         | 6                | 9:0"                  | 4607        | . 11                                  | 12        | 2        | 19:9" N               | 11 A.B. W.                                       | lells     | 9 2             | 6 38'-9" 518                                   | 11             |                                       |                                                         |                        |
| // 7                                                                                                                                                                                                                                                                                                                                                                                                                                                                                                                                                                                                                                                                                                                                                                                                                                                                                                                                                                                                                                                                                                                                                                                                                                                                                                                                                                                                                                                                                                                                                                                                                                                                                                                                                                                                                                                                                                                                                                                                                                                                                                                           | 8'9" D28 "                          |              |                      |                                                 | 160                                                                                                                                                                                                                                                                                                                                                                                                                                                                                                                                                                                                                                                                                                                                                                                                                                                                                                                                                                                                                                                                                                                                                                                                                                                                                                                                                                                                                                                                                                                                                                                                                                                                                                                                                                                                                                                                                                                                                                                                                                                                                                                            | 11 2313<br>7 810"  |                  | 3 I                      | 10        | 7                | 71-6"                 |             |                                       |           |          | RSTRUCT               | URE                                              | 31 - (2)  | 7   4<br>3)   4 | 6 38'-9" 518<br>6 32'-0" 519                   | 11             |                                       |                                                         |                        |
|                                                                                                                                                                                                                                                                                                                                                                                                                                                                                                                                                                                                                                                                                                                                                                                                                                                                                                                                                                                                                                                                                                                                                                                                                                                                                                                                                                                                                                                                                                                                                                                                                                                                                                                                                                                                                                                                                                                                                                                                                                                                                                                                | 10/21/10/20                         | 93 3         | 9.6" 2               | el Colum                                        | <del></del>                                                                                                                                                                                                                                                                                                                                                                                                                                                                                                                                                                                                                                                                                                                                                                                                                                                                                                                                                                                                                                                                                                                                                                                                                                                                                                                                                                                                                                                                                                                                                                                                                                                                                                                                                                                                                                                                                                                                                                                                                                                                                                                    | 7 8:9"             | D28              |                          | 66        | 3                | 9'6"                  | P21         | Column                                |           |          | 3-6" (                | 7 Cur                                            |           |                 |                                                |                |                                       |                                                         |                        |
| 7 10                                                                                                                                                                                                                                                                                                                                                                                                                                                                                                                                                                                                                                                                                                                                                                                                                                                                                                                                                                                                                                                                                                                                                                                                                                                                                                                                                                                                                                                                                                                                                                                                                                                                                                                                                                                                                                                                                                                                                                                                                                                                                                                           | 12'3" H21 Beam<br>13'3" H22 "       | 2 4          | 219" U               | 27 Bean                                         | 7 29                                                                                                                                                                                                                                                                                                                                                                                                                                                                                                                                                                                                                                                                                                                                                                                                                                                                                                                                                                                                                                                                                                                                                                                                                                                                                                                                                                                                                                                                                                                                                                                                                                                                                                                                                                                                                                                                                                                                                                                                                                                                                                                           | 9 6:6              | " D51<br>D52     | "                        |           | 4                | 2:9"                  | 427         | Beam                                  | 4         | 5        | 19'-9" (<br>38'-3" (  | <u>~ "</u><br>'3 "                               |           |                 |                                                |                |                                       |                                                         |                        |
| 26                                                                                                                                                                                                                                                                                                                                                                                                                                                                                                                                                                                                                                                                                                                                                                                                                                                                                                                                                                                                                                                                                                                                                                                                                                                                                                                                                                                                                                                                                                                                                                                                                                                                                                                                                                                                                                                                                                                                                                                                                                                                                                                             | 17'9" H23 "                         | 2 4          | 31-6" (1)            | 28 11                                           | 24                                                                                                                                                                                                                                                                                                                                                                                                                                                                                                                                                                                                                                                                                                                                                                                                                                                                                                                                                                                                                                                                                                                                                                                                                                                                                                                                                                                                                                                                                                                                                                                                                                                                                                                                                                                                                                                                                                                                                                                                                                                                                                                             | 8 60"              | 253              | //                       | 2         | 4                | 3-6"                  |             | "                                     | 2         | 5        | 33:3" C               | 2 "                                              | *         | J. 200          | ease due to 4                                  | Curb           |                                       |                                                         |                        |
| 10 10                                                                                                                                                                                                                                                                                                                                                                                                                                                                                                                                                                                                                                                                                                                                                                                                                                                                                                                                                                                                                                                                                                                                                                                                                                                                                                                                                                                                                                                                                                                                                                                                                                                                                                                                                                                                                                                                                                                                                                                                                                                                                                                          | 26'0" H24 "<br>12'3" H25 *          | 4 4          | 4-3" UX              |                                                 | 4                                                                                                                                                                                                                                                                                                                                                                                                                                                                                                                                                                                                                                                                                                                                                                                                                                                                                                                                                                                                                                                                                                                                                                                                                                                                                                                                                                                                                                                                                                                                                                                                                                                                                                                                                                                                                                                                                                                                                                                                                                                                                                                              | 9 22:0             | 1209             | <i>"</i>                 | 15        | 4                | 4'-3"<br>14'-0"       |             | 11                                    | 6         | 6        | 41:3" C<br>37:9" C    |                                                  |           | ourle           | to being clased                                | BF             | RIDGE OVER K.C.S                      | E., C.R.I. & P. AND C.M. & S.T.F                        | H. R.R.S.              |
|                                                                                                                                                                                                                                                                                                                                                                                                                                                                                                                                                                                                                                                                                                                                                                                                                                                                                                                                                                                                                                                                                                                                                                                                                                                                                                                                                                                                                                                                                                                                                                                                                                                                                                                                                                                                                                                                                                                                                                                                                                                                                                                                | 12-6" H26 "                         | 13 6         | 15.9" (1             | 32 "                                            |                                                                                                                                                                                                                                                                                                                                                                                                                                                                                                                                                                                                                                                                                                                                                                                                                                                                                                                                                                                                                                                                                                                                                                                                                                                                                                                                                                                                                                                                                                                                                                                                                                                                                                                                                                                                                                                                                                                                                                                                                                                                                                                                | 11 1510            | 1 150            | 8                        | 14        | 4.               | 14'-9"                | 1162        |                                       | 6         | 6        | 30.6" C               | 7 11                                             |           |                 |                                                | S              | TATE ROAD INTERS                      | TATE ROUTE 435                                          |                        |
| 9 9                                                                                                                                                                                                                                                                                                                                                                                                                                                                                                                                                                                                                                                                                                                                                                                                                                                                                                                                                                                                                                                                                                                                                                                                                                                                                                                                                                                                                                                                                                                                                                                                                                                                                                                                                                                                                                                                                                                                                                                                                                                                                                                            |                                     | 24 6<br>14 6 | 16-6" LE             |                                                 | 10                                                                                                                                                                                                                                                                                                                                                                                                                                                                                                                                                                                                                                                                                                                                                                                                                                                                                                                                                                                                                                                                                                                                                                                                                                                                                                                                                                                                                                                                                                                                                                                                                                                                                                                                                                                                                                                                                                                                                                                                                                                                                                                             |                    | " 1452<br>" 1453 | <u>Beam</u>              | 12        | 4                | 15'-6"<br>16'-3"      | <del></del> | 11                                    | 4         | 5        | 21:3" (               | <i>9 11</i>                                      |           |                 |                                                | IN             | KANSAS CITY                           |                                                         |                        |
|                                                                                                                                                                                                                                                                                                                                                                                                                                                                                                                                                                                                                                                                                                                                                                                                                                                                                                                                                                                                                                                                                                                                                                                                                                                                                                                                                                                                                                                                                                                                                                                                                                                                                                                                                                                                                                                                                                                                                                                                                                                                                                                                | 12:0" 129 "                         | 5 6          | 18:3" U              |                                                 | 9                                                                                                                                                                                                                                                                                                                                                                                                                                                                                                                                                                                                                                                                                                                                                                                                                                                                                                                                                                                                                                                                                                                                                                                                                                                                                                                                                                                                                                                                                                                                                                                                                                                                                                                                                                                                                                                                                                                                                                                                                                                                                                                              | 11 14-3            | " 1454           | 11                       | 5         | 4 1              | 17-0"                 | 1165        | //                                    | 8         | 5        | 26'-0" C              |                                                  |           |                 |                                                |                |                                       | -!(52)(RTE.I-435) STA. 92+27.                           | 34 S.B.L               |
| <b>S</b> ILL                                                                                                                                                                                                                                                                                                                                                                                                                                                                                                                                                                                                                                                                                                                                                                                                                                                                                                                                                                                                                                                                                                                                                                                                                                                                                                                                                                                                                                                                                                                                                                                                                                                                                                                                                                                                                                                                                                                                                                                                                                                                                                                   | FGWIN & MARTIN<br>BULTING ENGINEERS | -            | , -                  | e                                               | 5                                                                                                                                                                                                                                                                                                                                                                                                                                                                                                                                                                                                                                                                                                                                                                                                                                                                                                                                                                                                                                                                                                                                                                                                                                                                                                                                                                                                                                                                                                                                                                                                                                                                                                                                                                                                                                                                                                                                                                                                                                                                                                                              |                    | 1.155<br>1.156   |                          | 9         | 9                | 17-9"                 | LKalo       |                                       | 4         | <u>5</u> | 38:6" 0               | 12 "                                             |           |                 |                                                |                | •                                     | COUNTY                                                  |                        |
| COMS                                                                                                                                                                                                                                                                                                                                                                                                                                                                                                                                                                                                                                                                                                                                                                                                                                                                                                                                                                                                                                                                                                                                                                                                                                                                                                                                                                                                                                                                                                                                                                                                                                                                                                                                                                                                                                                                                                                                                                                                                                                                                                                           | CERNS ENGINEERS                     |              |                      | -                                               |                                                                                                                                                                                                                                                                                                                                                                                                                                                                                                                                                                                                                                                                                                                                                                                                                                                                                                                                                                                                                                                                                                                                                                                                                                                                                                                                                                                                                                                                                                                                                                                                                                                                                                                                                                                                                                                                                                                                                                                                                                                                                                                                | 9 10-5             | " 457            | //                       |           |                  |                       |             |                                       | 2         | 5        | 32161C                |                                                  |           | אייתים          |                                                | ĄL             | CKSON                                 | COUNTY                                                  |                        |
| The same of the first terms of the first section of the section of | Page DETAILED J.R. KETTLE           | Hook         | s and P              | Bends sh                                        | hall be                                                                                                                                                                                                                                                                                                                                                                                                                                                                                                                                                                                                                                                                                                                                                                                                                                                                                                                                                                                                                                                                                                                                                                                                                                                                                                                                                                                                                                                                                                                                                                                                                                                                                                                                                                                                                                                                                                                                                                                                                                                                                                                        | e in occore        | donce            | with A.<br>ow dimensions | C.I. N.   | PORKIO           | 1.0f.                 | Stone       | dard Pl                               | actic     | e tol    | - Wetaili             | rig Kei                                          | Irite rea | -01             | 28.                                            |                |                                       |                                                         | A-1683                 |