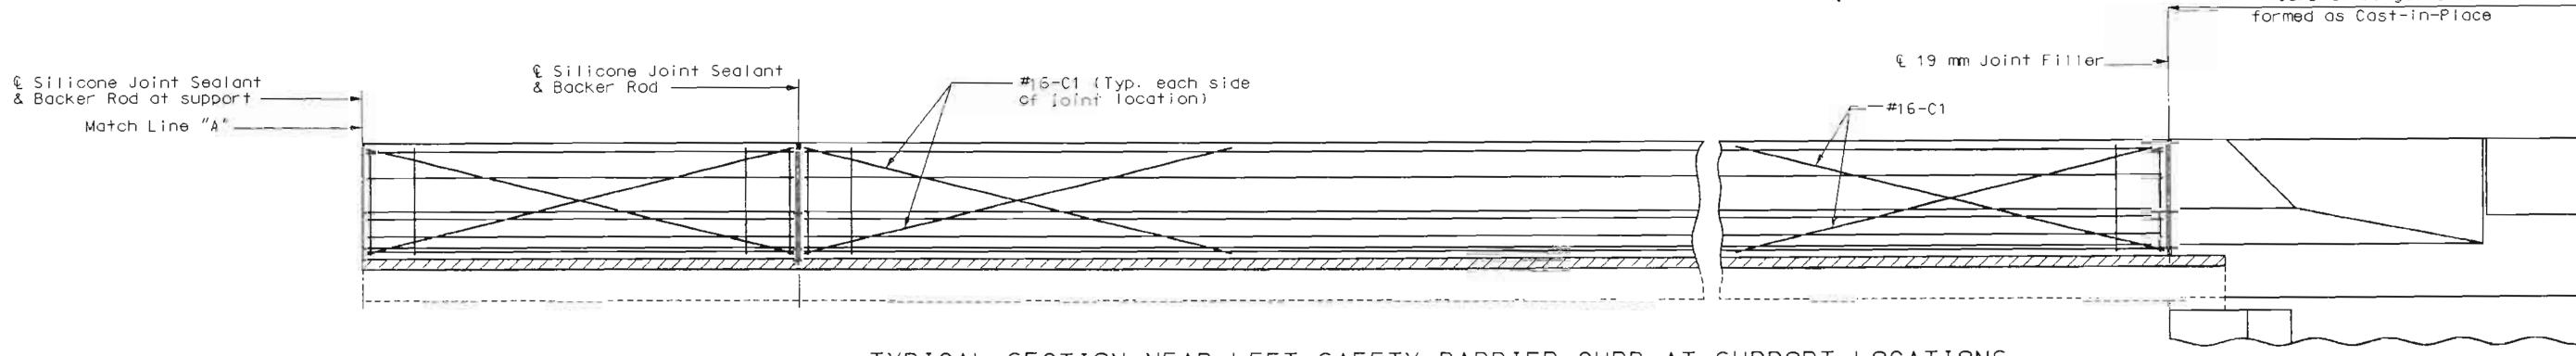

-R13 — Const. Jt. 8-**#**16-R9 at 100 mm cts. և 19 mm Jt. Filler——— PART ELEVATION L-L PLAN (\*\*\*) Slope 6 mm toward roadway 3000 2200 25 775 DETAIL "M" ⊈ 19 mm Jt. Filler ————— 205 505 և 19 mm Jt. Filler— ⇒ € 25.4 mm Ø Hole Outside Face of — Barrier Curb © 25.4 mm Ø Hole € 25.4 mm Ø <del>~~</del> Holes 480 Stacy L. McMillan NUMBER E-26873 2200 775 Const. Joint— 407 ± 3000 AUXILIARY VIEW OF SAFETY BARRIER CURB 350 (Leff Side) 316 (Right Side) PART PLAN DETAILS OF GUARD RAIL ATTACHMENT PART ELEVATION DETAILS OF SAFETY BARRIER CURB AT END BENT NO. 7 Note: Slip-form option is not allowed for barrier curb at end bents. (Left barrier curb shown. Right barrier curb similar. Except as shown)

Sheet No. 16 of 19

Detailed Mar. 1998 Checked Mar. 1998 JACKSON COUNTY A16833

STATE PROJ. NO. MO.





#### Note:

Top of safety barrier curb shall be built parallel to grade with safety barrier curb joints lexcept at end bents) normal to grade.

When the safety barrier curb is bid per meter, the contract unit price shall include the cost of ail concrete, reinforcement and resin anchor systems, complete-in-place.

Concrete in the safety barrier curb shall be Class Bi with f'c = 28 MPa.

Measurement of safety barrier curb is to the nearest half meter for each structure, measured along the autside top of slab from end of wing to end of wing.



licane Jair ealant (See secial

15

Note:

-10 mm Backer Rod<sub>7</sub>

SECTION A-A

Cost of silicone joint sealant and backer rad complete in place to be included in the

contract unit price for safety barrier ourb.

Joi (See

S S S S

### PART SE