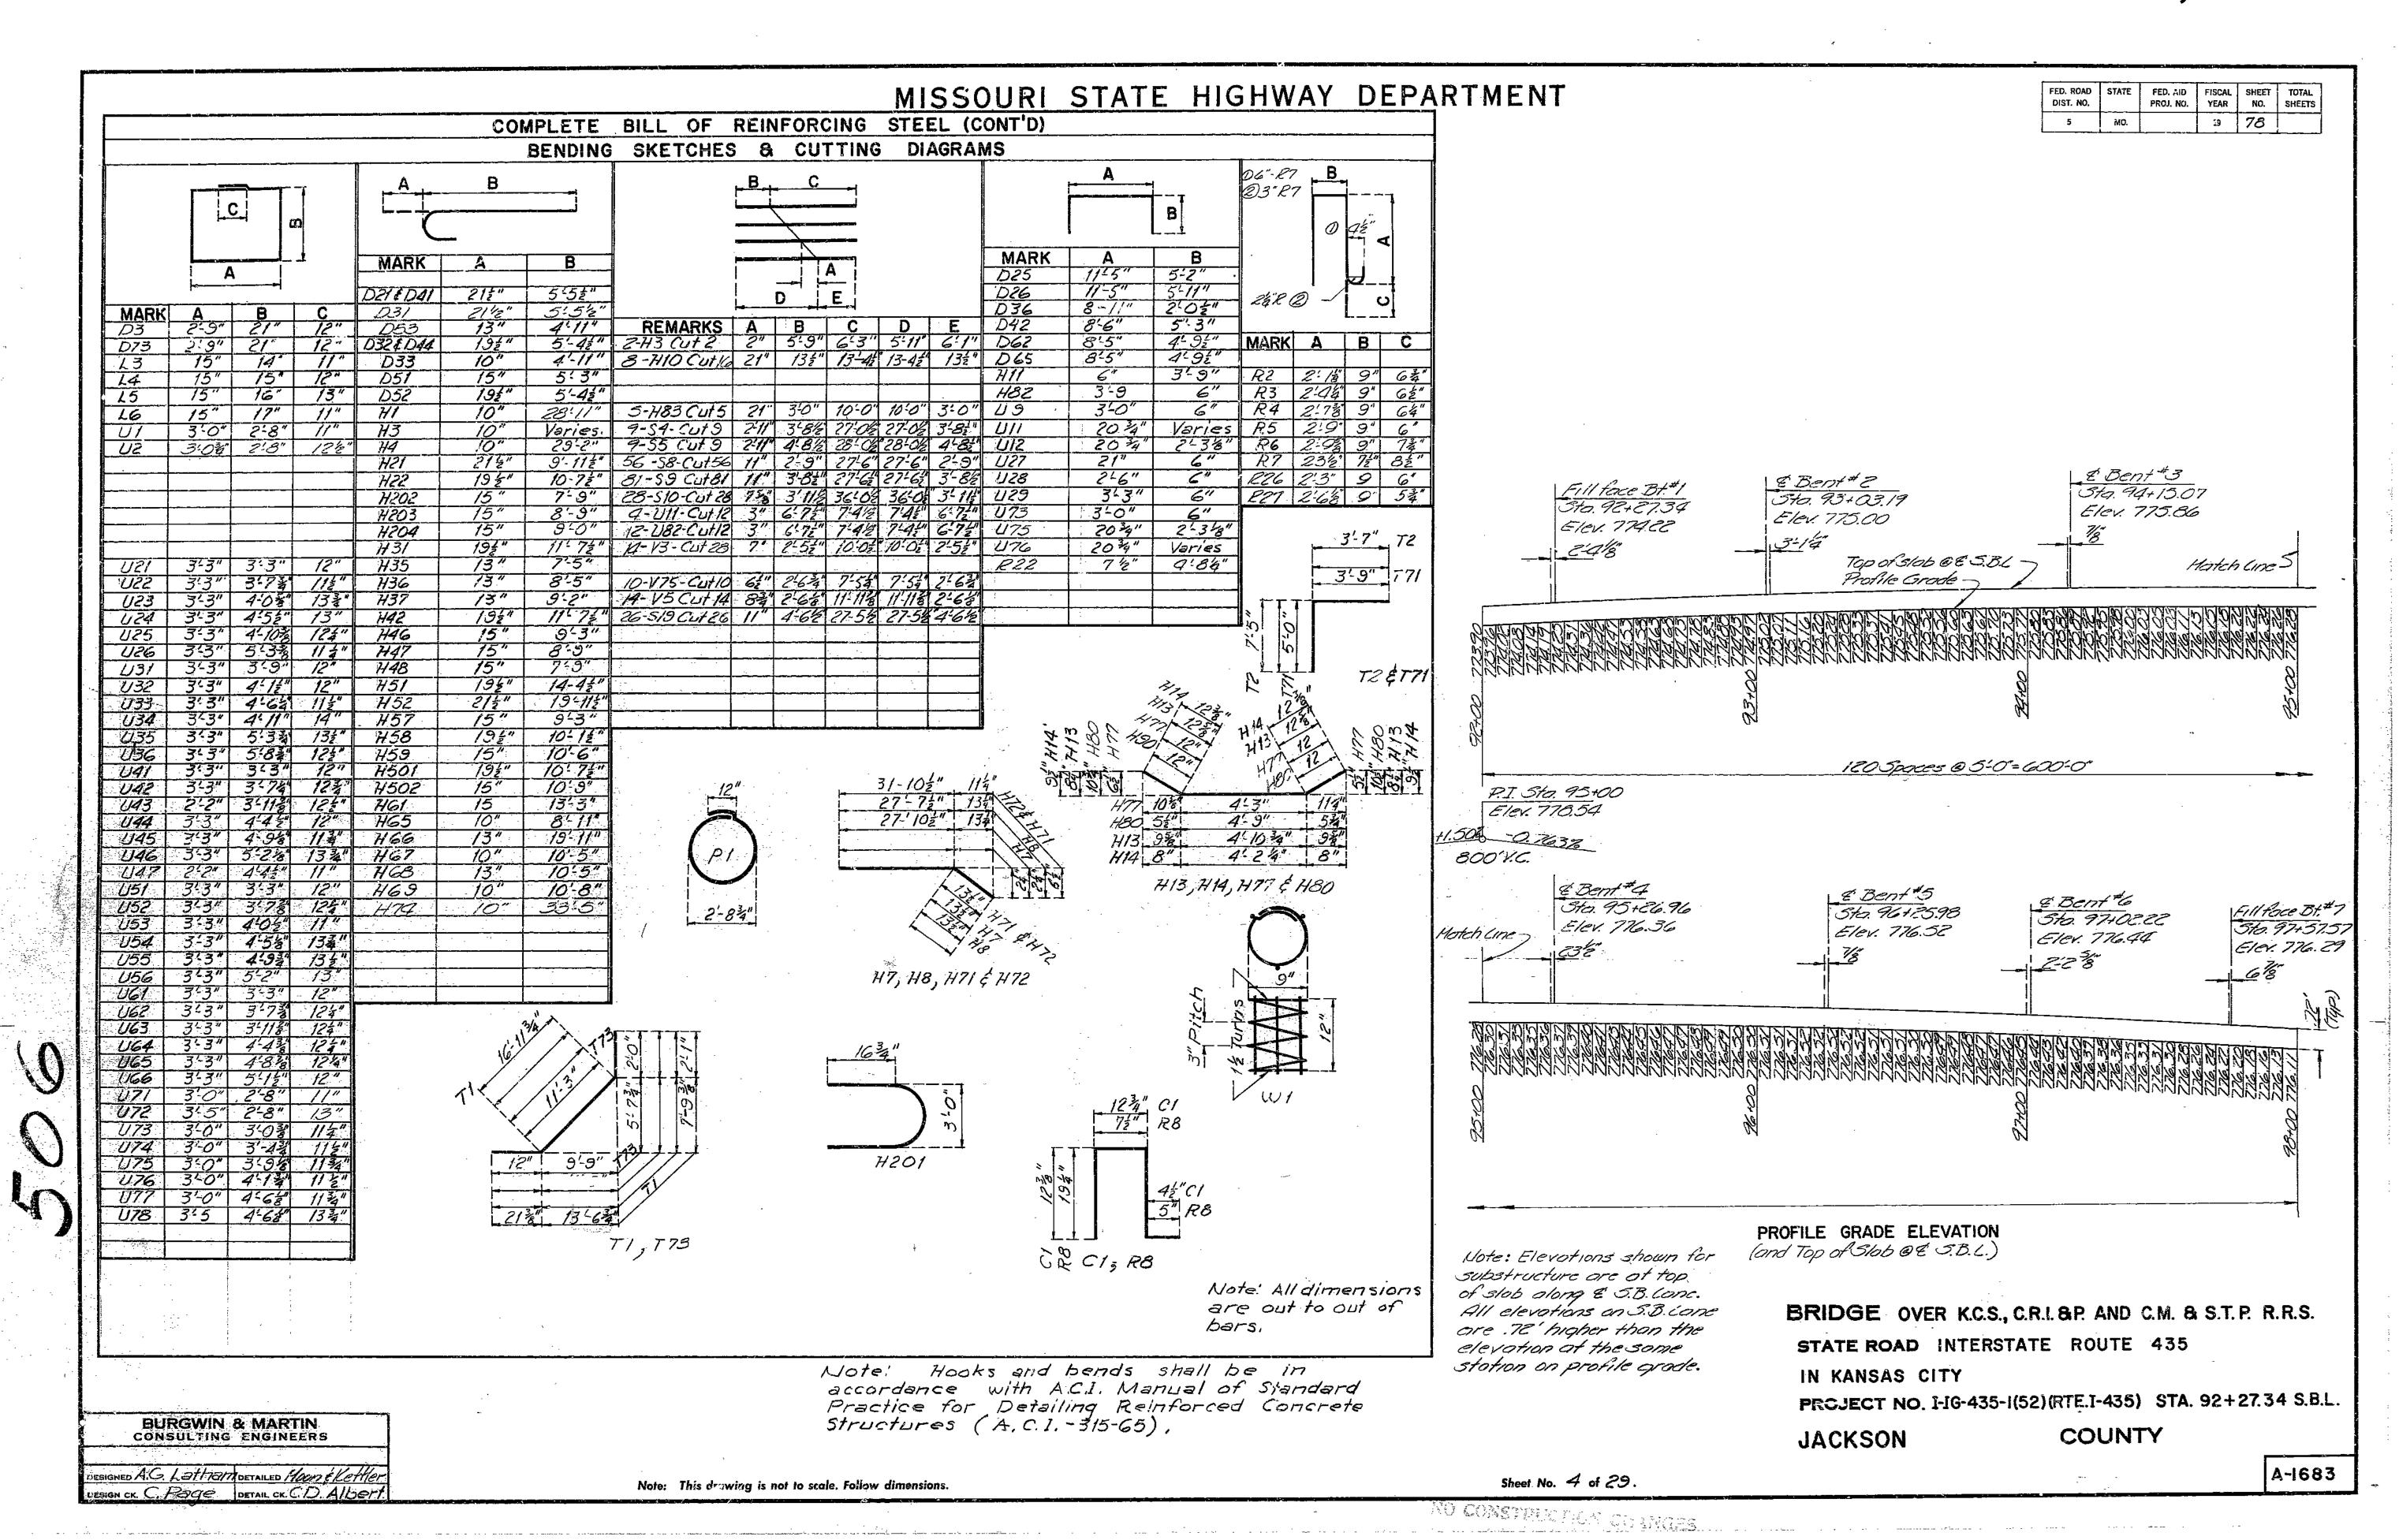

| ***                                                                                                                                                                                                                                                                                                                                                                                                                                                                                                                                                                                                                                                                                                                                                                                                                                                                                                                                                                                                                                                                                                                                                                                                                                                                                                                                                                                                                                                                                                                                                                                                                                                                                                                                                                                                                                                                                                                                                                                                                                                                                                                            |                                     |              |                      |                                                 |                                                                                                                                                                                                                                                                                                                                                                                                                                                                                                                                                                                                                                                                                                                                                                                                                                                                                                                                                                                                                                                                                                                                                                                                                                                                                                                                                                                                                                                                                                                                                                                                                                                                                                                                                                                                                                                                                                                                                                                                                                                                                                                                |                    |                  |                          |           |                  | ST                    | AT          | E HI                                  | GHV       | VAY      | DEF                   | ARTI                                             | MEN.      | Ί               |                                                |                |                                       | FED. ROAD STATE FED. AID FISCAL PROJ. NO. YEAR 5 MO. 19 | SHEET TOTAL NO. SHEETS |
|--------------------------------------------------------------------------------------------------------------------------------------------------------------------------------------------------------------------------------------------------------------------------------------------------------------------------------------------------------------------------------------------------------------------------------------------------------------------------------------------------------------------------------------------------------------------------------------------------------------------------------------------------------------------------------------------------------------------------------------------------------------------------------------------------------------------------------------------------------------------------------------------------------------------------------------------------------------------------------------------------------------------------------------------------------------------------------------------------------------------------------------------------------------------------------------------------------------------------------------------------------------------------------------------------------------------------------------------------------------------------------------------------------------------------------------------------------------------------------------------------------------------------------------------------------------------------------------------------------------------------------------------------------------------------------------------------------------------------------------------------------------------------------------------------------------------------------------------------------------------------------------------------------------------------------------------------------------------------------------------------------------------------------------------------------------------------------------------------------------------------------|-------------------------------------|--------------|----------------------|-------------------------------------------------|--------------------------------------------------------------------------------------------------------------------------------------------------------------------------------------------------------------------------------------------------------------------------------------------------------------------------------------------------------------------------------------------------------------------------------------------------------------------------------------------------------------------------------------------------------------------------------------------------------------------------------------------------------------------------------------------------------------------------------------------------------------------------------------------------------------------------------------------------------------------------------------------------------------------------------------------------------------------------------------------------------------------------------------------------------------------------------------------------------------------------------------------------------------------------------------------------------------------------------------------------------------------------------------------------------------------------------------------------------------------------------------------------------------------------------------------------------------------------------------------------------------------------------------------------------------------------------------------------------------------------------------------------------------------------------------------------------------------------------------------------------------------------------------------------------------------------------------------------------------------------------------------------------------------------------------------------------------------------------------------------------------------------------------------------------------------------------------------------------------------------------|--------------------|------------------|--------------------------|-----------|------------------|-----------------------|-------------|---------------------------------------|-----------|----------|-----------------------|--------------------------------------------------|-----------|-----------------|------------------------------------------------|----------------|---------------------------------------|---------------------------------------------------------|------------------------|
| ,                                                                                                                                                                                                                                                                                                                                                                                                                                                                                                                                                                                                                                                                                                                                                                                                                                                                                                                                                                                                                                                                                                                                                                                                                                                                                                                                                                                                                                                                                                                                                                                                                                                                                                                                                                                                                                                                                                                                                                                                                                                                                                                              |                                     |              |                      |                                                 | A STATE OF THE PARTY OF THE PAR | BILL OF            |                  |                          |           |                  |                       | T           |                                       |           | Jan-1    |                       |                                                  |           |                 |                                                |                |                                       | <u> </u>                                                | <del></del>            |
| NO. SIZE                                                                                                                                                                                                                                                                                                                                                                                                                                                                                                                                                                                                                                                                                                                                                                                                                                                                                                                                                                                                                                                                                                                                                                                                                                                                                                                                                                                                                                                                                                                                                                                                                                                                                                                                                                                                                                                                                                                                                                                                                                                                                                                       | LENGTH MARK LOCATION                | ll           | NO. 2 (C             | ARK LOCATIO                                     | ON NO.                                                                                                                                                                                                                                                                                                                                                                                                                                                                                                                                                                                                                                                                                                                                                                                                                                                                                                                                                                                                                                                                                                                                                                                                                                                                                                                                                                                                                                                                                                                                                                                                                                                                                                                                                                                                                                                                                                                                                                                                                                                                                                                         | SIZE LENGTH        |                  |                          | NO.       | SIZE    <br>BENT | NC. 5                 | MARK COA    | LOCATION                              |           |          | LENGTH MA             | الخالق والكاف المالية والمنازع والمنازع والمنازع | ON NO     | ). ISIZ<br>SUPE | ZE LENGTH MARK LERSTRUCTURE (C                 | onid)          |                                       |                                                         |                        |
| END                                                                                                                                                                                                                                                                                                                                                                                                                                                                                                                                                                                                                                                                                                                                                                                                                                                                                                                                                                                                                                                                                                                                                                                                                                                                                                                                                                                                                                                                                                                                                                                                                                                                                                                                                                                                                                                                                                                                                                                                                                                                                                                            | D BENT NO. I                        | 11 7         | 7:6" 42              | 201 Bean                                        | n 8                                                                                                                                                                                                                                                                                                                                                                                                                                                                                                                                                                                                                                                                                                                                                                                                                                                                                                                                                                                                                                                                                                                                                                                                                                                                                                                                                                                                                                                                                                                                                                                                                                                                                                                                                                                                                                                                                                                                                                                                                                                                                                                            |                    |                  | Beam                     | 2         |                  |                       |             | Beam                                  | 92        | 8        | 23'-9" V              |                                                  |           | 7 6             | 6 41.6" 019                                    | Curb           |                                       |                                                         |                        |
| 12 5                                                                                                                                                                                                                                                                                                                                                                                                                                                                                                                                                                                                                                                                                                                                                                                                                                                                                                                                                                                                                                                                                                                                                                                                                                                                                                                                                                                                                                                                                                                                                                                                                                                                                                                                                                                                                                                                                                                                                                                                                                                                                                                           | 2'.9" D2 "                          | 2 9          | 9'-0" Hz             | 702 "<br>703 "                                  | 24                                                                                                                                                                                                                                                                                                                                                                                                                                                                                                                                                                                                                                                                                                                                                                                                                                                                                                                                                                                                                                                                                                                                                                                                                                                                                                                                                                                                                                                                                                                                                                                                                                                                                                                                                                                                                                                                                                                                                                                                                                                                                                                             | 11 3540            | " Y32            | Column                   | 10        | 9                | 11-9"<br>7-6"         | H59<br>H201 | "                                     | 12        | 2        | 19:9" W               | 1 A.B.W.                                         | 12        | 0 6             | 6 41'-6" C14 0<br>6 39'-9" C15<br>6 39'-6" C16 | "              |                                       |                                                         |                        |
| 8 4                                                                                                                                                                                                                                                                                                                                                                                                                                                                                                                                                                                                                                                                                                                                                                                                                                                                                                                                                                                                                                                                                                                                                                                                                                                                                                                                                                                                                                                                                                                                                                                                                                                                                                                                                                                                                                                                                                                                                                                                                                                                                                                            | 10:0" D3 "                          | 3 9          | 10-9" 14             | 204 "                                           | 41                                                                                                                                                                                                                                                                                                                                                                                                                                                                                                                                                                                                                                                                                                                                                                                                                                                                                                                                                                                                                                                                                                                                                                                                                                                                                                                                                                                                                                                                                                                                                                                                                                                                                                                                                                                                                                                                                                                                                                                                                                                                                                                             | 10 34:0            |                  | "                        | _2        | 10               | 12-3"                 | 11501       |                                       |           |          |                       |                                                  |           | 7 6             | 6 31:0" C17                                    | 44             |                                       |                                                         |                        |
|                                                                                                                                                                                                                                                                                                                                                                                                                                                                                                                                                                                                                                                                                                                                                                                                                                                                                                                                                                                                                                                                                                                                                                                                                                                                                                                                                                                                                                                                                                                                                                                                                                                                                                                                                                                                                                                                                                                                                                                                                                                                                                                                |                                     | 18 10        | 26:9" 42<br>26:3" 42 | 05 <u>"                                    </u> |                                                                                                                                                                                                                                                                                                                                                                                                                                                                                                                                                                                                                                                                                                                                                                                                                                                                                                                                                                                                                                                                                                                                                                                                                                                                                                                                                                                                                                                                                                                                                                                                                                                                                                                                                                                                                                                                                                                                                                                                                                                                                                                                |                    |                  |                          | 6         |                  | 12:0"<br>30:3"        | 4503        | "                                     | 12        | 5        | BENT NO               | 71 Footil                                        | 79        |                 |                                                |                |                                       |                                                         |                        |
|                                                                                                                                                                                                                                                                                                                                                                                                                                                                                                                                                                                                                                                                                                                                                                                                                                                                                                                                                                                                                                                                                                                                                                                                                                                                                                                                                                                                                                                                                                                                                                                                                                                                                                                                                                                                                                                                                                                                                                                                                                                                                                                                |                                     |              |                      |                                                 |                                                                                                                                                                                                                                                                                                                                                                                                                                                                                                                                                                                                                                                                                                                                                                                                                                                                                                                                                                                                                                                                                                                                                                                                                                                                                                                                                                                                                                                                                                                                                                                                                                                                                                                                                                                                                                                                                                                                                                                                                                                                                                                                |                    | ( ) . ( )        | 081/1/2                  | 5         |                  | 32-6"                 | 4504        | "                                     | 16        | 9        | 2:9" D                | 72 "                                             |           |                 | 5 00" 11                                       |                |                                       |                                                         |                        |
| 16 7                                                                                                                                                                                                                                                                                                                                                                                                                                                                                                                                                                                                                                                                                                                                                                                                                                                                                                                                                                                                                                                                                                                                                                                                                                                                                                                                                                                                                                                                                                                                                                                                                                                                                                                                                                                                                                                                                                                                                                                                                                                                                                                           | 2949" 37 Beam                       |              | 9:6" P               | 21 Colum                                        | 12                                                                                                                                                                                                                                                                                                                                                                                                                                                                                                                                                                                                                                                                                                                                                                                                                                                                                                                                                                                                                                                                                                                                                                                                                                                                                                                                                                                                                                                                                                                                                                                                                                                                                                                                                                                                                                                                                                                                                                                                                                                                                                                             |                    |                  | A.B. Wells               | 9         | 10 3             | 9'0"<br>32'6"         | 450G        | "                                     | 0_        | 9        | 10'0" Di              | <u> </u>                                         |           |                 | 5 4º0" L1<br>5 2º6" L2                         | Curb<br>"      |                                       |                                                         |                        |
| 4 6                                                                                                                                                                                                                                                                                                                                                                                                                                                                                                                                                                                                                                                                                                                                                                                                                                                                                                                                                                                                                                                                                                                                                                                                                                                                                                                                                                                                                                                                                                                                                                                                                                                                                                                                                                                                                                                                                                                                                                                                                                                                                                                            | 20:0" 43                            |              |                      |                                                 |                                                                                                                                                                                                                                                                                                                                                                                                                                                                                                                                                                                                                                                                                                                                                                                                                                                                                                                                                                                                                                                                                                                                                                                                                                                                                                                                                                                                                                                                                                                                                                                                                                                                                                                                                                                                                                                                                                                                                                                                                                                                                                                                | BENT               |                  | Fosting                  | 4         | 11 3             | 32'-6"<br>20:0"       | 4507        | 11                                    | 2         | 6        | 33:0" H               | 71 Barkun                                        | 2// 2     |                 | 5 5'9" L3<br>5 6'0" L9                         | 11             |                                       |                                                         |                        |
|                                                                                                                                                                                                                                                                                                                                                                                                                                                                                                                                                                                                                                                                                                                                                                                                                                                                                                                                                                                                                                                                                                                                                                                                                                                                                                                                                                                                                                                                                                                                                                                                                                                                                                                                                                                                                                                                                                                                                                                                                                                                                                                                | 29:0" HD Backwall<br>28:9" H5 "     | 13 6         | 14.0" U              | 22 "                                            | 3                                                                                                                                                                                                                                                                                                                                                                                                                                                                                                                                                                                                                                                                                                                                                                                                                                                                                                                                                                                                                                                                                                                                                                                                                                                                                                                                                                                                                                                                                                                                                                                                                                                                                                                                                                                                                                                                                                                                                                                                                                                                                                                              | 11 11:9            | 020              | "                        |           |                  |                       |             |                                       | 9         | 4        | 33'0" H               | 72 11                                            | ż         | ک اِ            | 5 6:3" 15                                      | 11             |                                       |                                                         |                        |
| 96                                                                                                                                                                                                                                                                                                                                                                                                                                                                                                                                                                                                                                                                                                                                                                                                                                                                                                                                                                                                                                                                                                                                                                                                                                                                                                                                                                                                                                                                                                                                                                                                                                                                                                                                                                                                                                                                                                                                                                                                                                                                                                                             | 14:9" H9 Wing                       | 24 G<br>12 G | 15:9" (1)            |                                                 |                                                                                                                                                                                                                                                                                                                                                                                                                                                                                                                                                                                                                                                                                                                                                                                                                                                                                                                                                                                                                                                                                                                                                                                                                                                                                                                                                                                                                                                                                                                                                                                                                                                                                                                                                                                                                                                                                                                                                                                                                                                                                                                                | 9 21:9°<br>11 23:3 | " D25            | "                        | 96        | 2                | 91/2"                 | 122         | Column                                | 16        |          | 33'-0" H.<br>34'-3" H |                                                  | - 11      | 2   5           | 5 6:3" 16                                      |                |                                       |                                                         |                        |
| 12 9                                                                                                                                                                                                                                                                                                                                                                                                                                                                                                                                                                                                                                                                                                                                                                                                                                                                                                                                                                                                                                                                                                                                                                                                                                                                                                                                                                                                                                                                                                                                                                                                                                                                                                                                                                                                                                                                                                                                                                                                                                                                                                                           |                                     | 56           | 17:3" (1)            | ?5 "                                            | 8                                                                                                                                                                                                                                                                                                                                                                                                                                                                                                                                                                                                                                                                                                                                                                                                                                                                                                                                                                                                                                                                                                                                                                                                                                                                                                                                                                                                                                                                                                                                                                                                                                                                                                                                                                                                                                                                                                                                                                                                                                                                                                                              | 7 8'0"             | 1027             | "                        |           |                  |                       |             |                                       | 4         | 6        | 33'6" H               | 75 "                                             |           |                 |                                                |                |                                       |                                                         |                        |
| 7 6                                                                                                                                                                                                                                                                                                                                                                                                                                                                                                                                                                                                                                                                                                                                                                                                                                                                                                                                                                                                                                                                                                                                                                                                                                                                                                                                                                                                                                                                                                                                                                                                                                                                                                                                                                                                                                                                                                                                                                                                                                                                                                                            | 1'0" H13 Beam                       |              | 18:0" U              |                                                 | 21                                                                                                                                                                                                                                                                                                                                                                                                                                                                                                                                                                                                                                                                                                                                                                                                                                                                                                                                                                                                                                                                                                                                                                                                                                                                                                                                                                                                                                                                                                                                                                                                                                                                                                                                                                                                                                                                                                                                                                                                                                                                                                                             |                    |                  | "                        | 2         |                  | 2'-9"<br>3'-6"        |             | Beam                                  | 5         | 6        | 6-3" 4                | 77 Wing                                          | 9 0       | 5 5             | 5 4-9" RI L<br>5 5-6" R2                       | <u>nd tast</u> |                                       |                                                         |                        |
| 7 6                                                                                                                                                                                                                                                                                                                                                                                                                                                                                                                                                                                                                                                                                                                                                                                                                                                                                                                                                                                                                                                                                                                                                                                                                                                                                                                                                                                                                                                                                                                                                                                                                                                                                                                                                                                                                                                                                                                                                                                                                                                                                                                            |                                     | 2 4.         | 3:6" 1               | <i>es "</i>                                     | 2                                                                                                                                                                                                                                                                                                                                                                                                                                                                                                                                                                                                                                                                                                                                                                                                                                                                                                                                                                                                                                                                                                                                                                                                                                                                                                                                                                                                                                                                                                                                                                                                                                                                                                                                                                                                                                                                                                                                                                                                                                                                                                                              | 8 19:0             | 042              | 11                       | 5         | 4                | 4:3"                  | <i>U29</i>  | //                                    |           |          |                       | .,,,,,                                           |           | 3 5             | 5 6-0" R3                                      | 11 1           | · · · · · · · · · · · · · · · · · · · |                                                         |                        |
|                                                                                                                                                                                                                                                                                                                                                                                                                                                                                                                                                                                                                                                                                                                                                                                                                                                                                                                                                                                                                                                                                                                                                                                                                                                                                                                                                                                                                                                                                                                                                                                                                                                                                                                                                                                                                                                                                                                                                                                                                                                                                                                                |                                     | 6 4          | 4-3" ()              | <u> </u>                                        | 40                                                                                                                                                                                                                                                                                                                                                                                                                                                                                                                                                                                                                                                                                                                                                                                                                                                                                                                                                                                                                                                                                                                                                                                                                                                                                                                                                                                                                                                                                                                                                                                                                                                                                                                                                                                                                                                                                                                                                                                                                                                                                                                             | 10 7:0"            | 144              |                          | 21        | 6                | 19!0"<br>19!9"        | U51<br>U52  | 11                                    | 7         | 6        | 6:9" H                | 80 Backn                                         | 1011      |                 | 5 6'-6" R4<br>5 6-9" R5<br>5 7'-0" R6          | 11 11          |                                       |                                                         |                        |
|                                                                                                                                                                                                                                                                                                                                                                                                                                                                                                                                                                                                                                                                                                                                                                                                                                                                                                                                                                                                                                                                                                                                                                                                                                                                                                                                                                                                                                                                                                                                                                                                                                                                                                                                                                                                                                                                                                                                                                                                                                                                                                                                |                                     |              |                      |                                                 |                                                                                                                                                                                                                                                                                                                                                                                                                                                                                                                                                                                                                                                                                                                                                                                                                                                                                                                                                                                                                                                                                                                                                                                                                                                                                                                                                                                                                                                                                                                                                                                                                                                                                                                                                                                                                                                                                                                                                                                                                                                                                                                                | 17/17/1            | 1,000            | B - 2                    | 27        | 6                | 15!0"                 | 4.53        | 11                                    | 4         | 6        | 6:9" H                | 31 Win                                           |           | 3 6             | 5 7'-0" R6<br>5 5'3" E7 A                      | 11 11          |                                       |                                                         |                        |
|                                                                                                                                                                                                                                                                                                                                                                                                                                                                                                                                                                                                                                                                                                                                                                                                                                                                                                                                                                                                                                                                                                                                                                                                                                                                                                                                                                                                                                                                                                                                                                                                                                                                                                                                                                                                                                                                                                                                                                                                                                                                                                                                |                                     |              | <u> </u>             |                                                 | 2                                                                                                                                                                                                                                                                                                                                                                                                                                                                                                                                                                                                                                                                                                                                                                                                                                                                                                                                                                                                                                                                                                                                                                                                                                                                                                                                                                                                                                                                                                                                                                                                                                                                                                                                                                                                                                                                                                                                                                                                                                                                                                                              | 11 26'9"           | H23<br>H41       | Beam<br>"                | 16        |                  | 16:6"<br>17:3"        |             |                                       | 10        | 6        | 13:0" H               | 02 "<br>53 "                                     |           |                 |                                                | arapet<br>"    |                                       |                                                         |                        |
| 96                                                                                                                                                                                                                                                                                                                                                                                                                                                                                                                                                                                                                                                                                                                                                                                                                                                                                                                                                                                                                                                                                                                                                                                                                                                                                                                                                                                                                                                                                                                                                                                                                                                                                                                                                                                                                                                                                                                                                                                                                                                                                                                             | 19:6" TI Wing                       |              |                      |                                                 | 9                                                                                                                                                                                                                                                                                                                                                                                                                                                                                                                                                                                                                                                                                                                                                                                                                                                                                                                                                                                                                                                                                                                                                                                                                                                                                                                                                                                                                                                                                                                                                                                                                                                                                                                                                                                                                                                                                                                                                                                                                                                                                                                              | 10 15 3"           | 1442             | <i>H</i>                 | //        |                  | 18:0"                 |             |                                       |           |          |                       |                                                  |           | 8 5             | 5 11:0" R9                                     | "              |                                       |                                                         |                        |
| 46                                                                                                                                                                                                                                                                                                                                                                                                                                                                                                                                                                                                                                                                                                                                                                                                                                                                                                                                                                                                                                                                                                                                                                                                                                                                                                                                                                                                                                                                                                                                                                                                                                                                                                                                                                                                                                                                                                                                                                                                                                                                                                                             | 11:0" 72 "                          |              |                      |                                                 | 109                                                                                                                                                                                                                                                                                                                                                                                                                                                                                                                                                                                                                                                                                                                                                                                                                                                                                                                                                                                                                                                                                                                                                                                                                                                                                                                                                                                                                                                                                                                                                                                                                                                                                                                                                                                                                                                                                                                                                                                                                                                                                                                            | 10 12:6"           | 443              | //                       |           |                  |                       |             | · · · · · · · · · · · · · · · · · · · | <u>] </u> |          |                       |                                                  |           | 2 5             |                                                | 11             |                                       |                                                         |                        |
|                                                                                                                                                                                                                                                                                                                                                                                                                                                                                                                                                                                                                                                                                                                                                                                                                                                                                                                                                                                                                                                                                                                                                                                                                                                                                                                                                                                                                                                                                                                                                                                                                                                                                                                                                                                                                                                                                                                                                                                                                                                                                                                                |                                     | 64 11        | 38'-6" V             | ?1 Colum                                        | n 9                                                                                                                                                                                                                                                                                                                                                                                                                                                                                                                                                                                                                                                                                                                                                                                                                                                                                                                                                                                                                                                                                                                                                                                                                                                                                                                                                                                                                                                                                                                                                                                                                                                                                                                                                                                                                                                                                                                                                                                                                                                                                                                            | 9 6.9"             | 145              | "                        |           |                  |                       |             | Column                                |           |          |                       |                                                  |           | 8 5             | 5 3/10" 2/2                                    | 11             |                                       |                                                         | ÷                      |
| 46 4                                                                                                                                                                                                                                                                                                                                                                                                                                                                                                                                                                                                                                                                                                                                                                                                                                                                                                                                                                                                                                                                                                                                                                                                                                                                                                                                                                                                                                                                                                                                                                                                                                                                                                                                                                                                                                                                                                                                                                                                                                                                                                                           | 12'3" UI Beam                       |              |                      |                                                 | <u>3</u>                                                                                                                                                                                                                                                                                                                                                                                                                                                                                                                                                                                                                                                                                                                                                                                                                                                                                                                                                                                                                                                                                                                                                                                                                                                                                                                                                                                                                                                                                                                                                                                                                                                                                                                                                                                                                                                                                                                                                                                                                                                                                                                       | 9 10-6             | " 146<br>" 147   | "                        | 24        | 8                | 35'0"<br>35'0"        | 153         | - 11                                  |           |          |                       | .                                                | • . ,     | 3 E             | 5 3510" R13<br>5 3613" R14                     | <u> </u>       |                                       |                                                         |                        |
| 29                                                                                                                                                                                                                                                                                                                                                                                                                                                                                                                                                                                                                                                                                                                                                                                                                                                                                                                                                                                                                                                                                                                                                                                                                                                                                                                                                                                                                                                                                                                                                                                                                                                                                                                                                                                                                                                                                                                                                                                                                                                                                                                             | 12:6" 02 "                          |              |                      |                                                 | 2                                                                                                                                                                                                                                                                                                                                                                                                                                                                                                                                                                                                                                                                                                                                                                                                                                                                                                                                                                                                                                                                                                                                                                                                                                                                                                                                                                                                                                                                                                                                                                                                                                                                                                                                                                                                                                                                                                                                                                                                                                                                                                                              | 9 9'0"             | 448              | //                       |           |                  |                       |             |                                       |           |          |                       |                                                  |           |                 | 5 26'-0" R15<br>5 9'-9" R16<br>5 1'-3" R17     | 11             |                                       |                                                         |                        |
| 14 4                                                                                                                                                                                                                                                                                                                                                                                                                                                                                                                                                                                                                                                                                                                                                                                                                                                                                                                                                                                                                                                                                                                                                                                                                                                                                                                                                                                                                                                                                                                                                                                                                                                                                                                                                                                                                                                                                                                                                                                                                                                                                                                           | 2:9" 410 "                          | 12 2         | 19:9" W              | 11 A.B. Wel                                     |                                                                                                                                                                                                                                                                                                                                                                                                                                                                                                                                                                                                                                                                                                                                                                                                                                                                                                                                                                                                                                                                                                                                                                                                                                                                                                                                                                                                                                                                                                                                                                                                                                                                                                                                                                                                                                                                                                                                                                                                                                                                                                                                | 6 26-6             | 4201             | . 11                     | 12        | 2                | 19'9"                 | WI          | A.B. Wells                            | -         |          |                       |                                                  | · · ·     |                 | 5 7:3" R17                                     | "              |                                       |                                                         | •                      |
| 12 7                                                                                                                                                                                                                                                                                                                                                                                                                                                                                                                                                                                                                                                                                                                                                                                                                                                                                                                                                                                                                                                                                                                                                                                                                                                                                                                                                                                                                                                                                                                                                                                                                                                                                                                                                                                                                                                                                                                                                                                                                                                                                                                           | 14:0" 411 "                         |              |                      |                                                 | 16                                                                                                                                                                                                                                                                                                                                                                                                                                                                                                                                                                                                                                                                                                                                                                                                                                                                                                                                                                                                                                                                                                                                                                                                                                                                                                                                                                                                                                                                                                                                                                                                                                                                                                                                                                                                                                                                                                                                                                                                                                                                                                                             | 10 28:3            | " 14901          | ,/                       |           |                  |                       |             |                                       | 4         | 6        | 8:9" 7                |                                                  | 9 - 6     | 3 L             | 5 33'3" R16                                    | . //           |                                       |                                                         |                        |
| 6 7                                                                                                                                                                                                                                                                                                                                                                                                                                                                                                                                                                                                                                                                                                                                                                                                                                                                                                                                                                                                                                                                                                                                                                                                                                                                                                                                                                                                                                                                                                                                                                                                                                                                                                                                                                                                                                                                                                                                                                                                                                                                                                                            | 6:5" UIZ "                          | 49           | BENT NO.             | 3<br>25 Footing                                 | <u>2</u>                                                                                                                                                                                                                                                                                                                                                                                                                                                                                                                                                                                                                                                                                                                                                                                                                                                                                                                                                                                                                                                                                                                                                                                                                                                                                                                                                                                                                                                                                                                                                                                                                                                                                                                                                                                                                                                                                                                                                                                                                                                                                                                       | 6 7.0"             | 1402             | //                       | 6         | 7                | BENT<br>3'0"          | NO. 6       | Footing                               | 9         | 6        | 14:0" 7               | (3.) "                                           |           |                 | 5 31-6" R19<br>5 32-6" R10                     | "              |                                       |                                                         |                        |
|                                                                                                                                                                                                                                                                                                                                                                                                                                                                                                                                                                                                                                                                                                                                                                                                                                                                                                                                                                                                                                                                                                                                                                                                                                                                                                                                                                                                                                                                                                                                                                                                                                                                                                                                                                                                                                                                                                                                                                                                                                                                                                                                |                                     | 12 7         | 9-3" Di              | 38 "                                            |                                                                                                                                                                                                                                                                                                                                                                                                                                                                                                                                                                                                                                                                                                                                                                                                                                                                                                                                                                                                                                                                                                                                                                                                                                                                                                                                                                                                                                                                                                                                                                                                                                                                                                                                                                                                                                                                                                                                                                                                                                                                                                                                | 3 01/1             | 1001             | <i></i>                  | 12        | 7                | 8:9"                  | 028         | Footing                               |           |          | · .                   |                                                  |           | 2 5             | 5 32! G" REO<br>5 32! 3" RE/                   | 11 12 13       | -1<br>-1                              |                                                         |                        |
|                                                                                                                                                                                                                                                                                                                                                                                                                                                                                                                                                                                                                                                                                                                                                                                                                                                                                                                                                                                                                                                                                                                                                                                                                                                                                                                                                                                                                                                                                                                                                                                                                                                                                                                                                                                                                                                                                                                                                                                                                                                                                                                                |                                     | 21 10        |                      |                                                 | 8/                                                                                                                                                                                                                                                                                                                                                                                                                                                                                                                                                                                                                                                                                                                                                                                                                                                                                                                                                                                                                                                                                                                                                                                                                                                                                                                                                                                                                                                                                                                                                                                                                                                                                                                                                                                                                                                                                                                                                                                                                                                                                                                             | 3 9:6"             | PEI              | Column                   | 9%        |                  | 5!0"<br>18!0"         |             | "                                     | 57        | 4        | 12:3" 4               | 71 Bear                                          |           |                 | 6 10:0" P22 E<br>5 10:3" R23 F                 |                |                                       |                                                         |                        |
|                                                                                                                                                                                                                                                                                                                                                                                                                                                                                                                                                                                                                                                                                                                                                                                                                                                                                                                                                                                                                                                                                                                                                                                                                                                                                                                                                                                                                                                                                                                                                                                                                                                                                                                                                                                                                                                                                                                                                                                                                                                                                                                                |                                     |              |                      |                                                 |                                                                                                                                                                                                                                                                                                                                                                                                                                                                                                                                                                                                                                                                                                                                                                                                                                                                                                                                                                                                                                                                                                                                                                                                                                                                                                                                                                                                                                                                                                                                                                                                                                                                                                                                                                                                                                                                                                                                                                                                                                                                                                                                | 9 2:9"             |                  | Beam                     | 16        | 6                | 8:0"                  | 063         | "                                     | 2         | 4        | 13:3" 11              | 72 "                                             | ے ا       | 3 6             | 5 11:0" R24                                    | "              |                                       |                                                         |                        |
|                                                                                                                                                                                                                                                                                                                                                                                                                                                                                                                                                                                                                                                                                                                                                                                                                                                                                                                                                                                                                                                                                                                                                                                                                                                                                                                                                                                                                                                                                                                                                                                                                                                                                                                                                                                                                                                                                                                                                                                                                                                                                                                                |                                     | 16 10        | 810" D<br>1313" D    | 3 <i>4</i>                                      | 6                                                                                                                                                                                                                                                                                                                                                                                                                                                                                                                                                                                                                                                                                                                                                                                                                                                                                                                                                                                                                                                                                                                                                                                                                                                                                                                                                                                                                                                                                                                                                                                                                                                                                                                                                                                                                                                                                                                                                                                                                                                                                                                              | 4 3'6"             | 1129             | "                        | 6         | 8                | 8'.9"<br>18'.0"       | D65         | 21                                    | 16        | 6        | 2:0" 1                | 74 11                                            |           | 7 6             | 5 35:9" R25<br>5 5:9" R26 E                    | nd Post        |                                       | -                                                       | -¥                     |
|                                                                                                                                                                                                                                                                                                                                                                                                                                                                                                                                                                                                                                                                                                                                                                                                                                                                                                                                                                                                                                                                                                                                                                                                                                                                                                                                                                                                                                                                                                                                                                                                                                                                                                                                                                                                                                                                                                                                                                                                                                                                                                                                | 8'3" VI Backwall                    | 2 7          | 13-0" 12             | 36 "                                            | 20                                                                                                                                                                                                                                                                                                                                                                                                                                                                                                                                                                                                                                                                                                                                                                                                                                                                                                                                                                                                                                                                                                                                                                                                                                                                                                                                                                                                                                                                                                                                                                                                                                                                                                                                                                                                                                                                                                                                                                                                                                                                                                                             | 6 14'0'            | 141              | //                       |           |                  |                       |             | -                                     | 6         | 7        | 6:3" 1                | 75 "                                             |           | 7 5<br>36 6     | 5 6'3" R27<br>6 90'-0" 51 3                    | " "<br>=\ab    | -                                     |                                                         | -                      |
| 119 5                                                                                                                                                                                                                                                                                                                                                                                                                                                                                                                                                                                                                                                                                                                                                                                                                                                                                                                                                                                                                                                                                                                                                                                                                                                                                                                                                                                                                                                                                                                                                                                                                                                                                                                                                                                                                                                                                                                                                                                                                                                                                                                          | 10:3" V2 Wing                       | 76 70        | 77-9 0               | 2/                                              | 36                                                                                                                                                                                                                                                                                                                                                                                                                                                                                                                                                                                                                                                                                                                                                                                                                                                                                                                                                                                                                                                                                                                                                                                                                                                                                                                                                                                                                                                                                                                                                                                                                                                                                                                                                                                                                                                                                                                                                                                                                                                                                                                             | 5 1323             | " 143            | "                        | 10        | 10 1             | 4-0"                  | H26         | Beam                                  | 16        |          | 10-0 0                |                                                  | 8         | 10 9            | 1 32-0" 52                                     | NOO            |                                       |                                                         |                        |
| 28 4                                                                                                                                                                                                                                                                                                                                                                                                                                                                                                                                                                                                                                                                                                                                                                                                                                                                                                                                                                                                                                                                                                                                                                                                                                                                                                                                                                                                                                                                                                                                                                                                                                                                                                                                                                                                                                                                                                                                                                                                                                                                                                                           | 12'6" V3 "<br>7'6" V4 "             | 10 10        | 12:3" 42             | 25 Bean                                         |                                                                                                                                                                                                                                                                                                                                                                                                                                                                                                                                                                                                                                                                                                                                                                                                                                                                                                                                                                                                                                                                                                                                                                                                                                                                                                                                                                                                                                                                                                                                                                                                                                                                                                                                                                                                                                                                                                                                                                                                                                                                                                                                | 6 16:3             | " 444            | "                        |           |                  | 19:6"<br>19:3"        |             | 11                                    |           |          |                       | 40.                                              |           | 9 6             | 30'-9" 54                                      | 11             |                                       |                                                         |                        |
| 4                                                                                                                                                                                                                                                                                                                                                                                                                                                                                                                                                                                                                                                                                                                                                                                                                                                                                                                                                                                                                                                                                                                                                                                                                                                                                                                                                                                                                                                                                                                                                                                                                                                                                                                                                                                                                                                                                                                                                                                                                                                                                                                              | 7-6 14 "                            |              | 1313" H              |                                                 |                                                                                                                                                                                                                                                                                                                                                                                                                                                                                                                                                                                                                                                                                                                                                                                                                                                                                                                                                                                                                                                                                                                                                                                                                                                                                                                                                                                                                                                                                                                                                                                                                                                                                                                                                                                                                                                                                                                                                                                                                                                                                                                                | 6 18:0             |                  | "                        | 7         |                  | 13-6"                 |             | "                                     |           |          |                       |                                                  | `         | 9 6             | 32'9" 55                                       |                |                                       |                                                         |                        |
|                                                                                                                                                                                                                                                                                                                                                                                                                                                                                                                                                                                                                                                                                                                                                                                                                                                                                                                                                                                                                                                                                                                                                                                                                                                                                                                                                                                                                                                                                                                                                                                                                                                                                                                                                                                                                                                                                                                                                                                                                                                                                                                                |                                     | 2 11         | 27'0" H              | 32 "                                            | 14                                                                                                                                                                                                                                                                                                                                                                                                                                                                                                                                                                                                                                                                                                                                                                                                                                                                                                                                                                                                                                                                                                                                                                                                                                                                                                                                                                                                                                                                                                                                                                                                                                                                                                                                                                                                                                                                                                                                                                                                                                                                                                                             | 5 14.0             | " 147            | //                       | 5         | 7                | 6º3"                  | 1164        |                                       | <u> </u>  |          |                       |                                                  |           | 20 4            | 7 16:0" 56                                     | 11             | · ·                                   |                                                         |                        |
| 12 2                                                                                                                                                                                                                                                                                                                                                                                                                                                                                                                                                                                                                                                                                                                                                                                                                                                                                                                                                                                                                                                                                                                                                                                                                                                                                                                                                                                                                                                                                                                                                                                                                                                                                                                                                                                                                                                                                                                                                                                                                                                                                                                           | 19-9" WI A.B. Wells                 | 98           | 6'-6" H              | 39 11                                           |                                                                                                                                                                                                                                                                                                                                                                                                                                                                                                                                                                                                                                                                                                                                                                                                                                                                                                                                                                                                                                                                                                                                                                                                                                                                                                                                                                                                                                                                                                                                                                                                                                                                                                                                                                                                                                                                                                                                                                                                                                                                                                                                |                    |                  |                          | 2         | 8 .              | 9!9"<br>1/ <u>:0"</u> | 1466        | . 11                                  |           |          |                       |                                                  | 104-6     | 6 4             | 6 25:9" 57<br>6 30:3" 58                       | <i>"</i>       |                                       |                                                         | -                      |
|                                                                                                                                                                                                                                                                                                                                                                                                                                                                                                                                                                                                                                                                                                                                                                                                                                                                                                                                                                                                                                                                                                                                                                                                                                                                                                                                                                                                                                                                                                                                                                                                                                                                                                                                                                                                                                                                                                                                                                                                                                                                                                                                | BENT NO. 2                          | 28           | 8'6" H.<br>9'6" H.   | 35 "                                            |                                                                                                                                                                                                                                                                                                                                                                                                                                                                                                                                                                                                                                                                                                                                                                                                                                                                                                                                                                                                                                                                                                                                                                                                                                                                                                                                                                                                                                                                                                                                                                                                                                                                                                                                                                                                                                                                                                                                                                                                                                                                                                                                | 11 29:6            |                  | Column                   | 2         | 7.               | 11:3"                 | 467         | "                                     | 130       | -        | 4:9" V                | 71 Binh.                                         | 94-0      | 0 0             | à 31-3" 59<br>1 40:0" 510                      | 11             |                                       |                                                         |                        |
|                                                                                                                                                                                                                                                                                                                                                                                                                                                                                                                                                                                                                                                                                                                                                                                                                                                                                                                                                                                                                                                                                                                                                                                                                                                                                                                                                                                                                                                                                                                                                                                                                                                                                                                                                                                                                                                                                                                                                                                                                                                                                                                                |                                     | 3 8          | 10.0" H              | 37 1                                            |                                                                                                                                                                                                                                                                                                                                                                                                                                                                                                                                                                                                                                                                                                                                                                                                                                                                                                                                                                                                                                                                                                                                                                                                                                                                                                                                                                                                                                                                                                                                                                                                                                                                                                                                                                                                                                                                                                                                                                                                                                                                                                                                |                    |                  |                          | 1         | 7                | 11-6"<br>11-6"        | 1169        | //                                    |           |          |                       |                                                  |           | 2 4             | 1 25-6" 511                                    | //             | - <b> </b>  <br>- <b> </b>            |                                                         |                        |
| 64 11                                                                                                                                                                                                                                                                                                                                                                                                                                                                                                                                                                                                                                                                                                                                                                                                                                                                                                                                                                                                                                                                                                                                                                                                                                                                                                                                                                                                                                                                                                                                                                                                                                                                                                                                                                                                                                                                                                                                                                                                                                                                                                                          | 7:3" D21 Footing                    | 26           | 21'9" HE<br>25'9" H  | 38 "<br>39 "                                    | 12                                                                                                                                                                                                                                                                                                                                                                                                                                                                                                                                                                                                                                                                                                                                                                                                                                                                                                                                                                                                                                                                                                                                                                                                                                                                                                                                                                                                                                                                                                                                                                                                                                                                                                                                                                                                                                                                                                                                                                                                                                                                                                                             | 2 19'9             | " W/             | A.B. Wells               | 4         |                  | 6!6"<br>?9:9"         |             | 11                                    |           | 9        | 9.6" V                |                                                  |           | 2               | 6 12'-9" 512<br>6 12'-9" 513                   | 11             | -                                     |                                                         |                        |
| 8 11                                                                                                                                                                                                                                                                                                                                                                                                                                                                                                                                                                                                                                                                                                                                                                                                                                                                                                                                                                                                                                                                                                                                                                                                                                                                                                                                                                                                                                                                                                                                                                                                                                                                                                                                                                                                                                                                                                                                                                                                                                                                                                                           | 11:9" 024 "                         | 12 7         | 7-6" 42              | 20/ 11                                          |                                                                                                                                                                                                                                                                                                                                                                                                                                                                                                                                                                                                                                                                                                                                                                                                                                                                                                                                                                                                                                                                                                                                                                                                                                                                                                                                                                                                                                                                                                                                                                                                                                                                                                                                                                                                                                                                                                                                                                                                                                                                                                                                | BENT               |                  |                          | 2         | 6                | 19:6"                 | H603        |                                       |           |          | 10:0" V               |                                                  |           | 9 4             | 6 18:6" 514                                    | 11             | 1                                     |                                                         |                        |
|                                                                                                                                                                                                                                                                                                                                                                                                                                                                                                                                                                                                                                                                                                                                                                                                                                                                                                                                                                                                                                                                                                                                                                                                                                                                                                                                                                                                                                                                                                                                                                                                                                                                                                                                                                                                                                                                                                                                                                                                                                                                                                                                | 21:9" D25 "<br>23:3" D26 "          |              | 27:9" HS             |                                                 | 16                                                                                                                                                                                                                                                                                                                                                                                                                                                                                                                                                                                                                                                                                                                                                                                                                                                                                                                                                                                                                                                                                                                                                                                                                                                                                                                                                                                                                                                                                                                                                                                                                                                                                                                                                                                                                                                                                                                                                                                                                                                                                                                             | 9 11-9"            | D23              | Footing                  | <i>13</i> |                  | 31-6"<br>31-6"        |             | 11                                    |           | _        |                       |                                                  |           | 9 6<br>9 6      | 6 201-6" 515<br>6 301-3" 516                   | 11             |                                       |                                                         |                        |
| 18 7                                                                                                                                                                                                                                                                                                                                                                                                                                                                                                                                                                                                                                                                                                                                                                                                                                                                                                                                                                                                                                                                                                                                                                                                                                                                                                                                                                                                                                                                                                                                                                                                                                                                                                                                                                                                                                                                                                                                                                                                                                                                                                                           | 8:0" D27 "                          |              | 12:6" HE             |                                                 | 4                                                                                                                                                                                                                                                                                                                                                                                                                                                                                                                                                                                                                                                                                                                                                                                                                                                                                                                                                                                                                                                                                                                                                                                                                                                                                                                                                                                                                                                                                                                                                                                                                                                                                                                                                                                                                                                                                                                                                                                                                                                                                                                              | 9 21:9             | D25              | 11                       | 2         | 6                | 9:0"                  | 4607        | . 11                                  | 12        | 2        | 19:9" N               | 11 A.B. W.                                       | lells     | 9 2             | 6 38'-9" 518                                   | 11             |                                       |                                                         |                        |
| // 7                                                                                                                                                                                                                                                                                                                                                                                                                                                                                                                                                                                                                                                                                                                                                                                                                                                                                                                                                                                                                                                                                                                                                                                                                                                                                                                                                                                                                                                                                                                                                                                                                                                                                                                                                                                                                                                                                                                                                                                                                                                                                                                           | 8'9" D28 "                          |              |                      |                                                 | 160                                                                                                                                                                                                                                                                                                                                                                                                                                                                                                                                                                                                                                                                                                                                                                                                                                                                                                                                                                                                                                                                                                                                                                                                                                                                                                                                                                                                                                                                                                                                                                                                                                                                                                                                                                                                                                                                                                                                                                                                                                                                                                                            | 11 2313<br>7 810"  |                  | 3 I                      | 10        | 7                | 71-6"                 |             |                                       |           |          | RSTRUCT               | URE                                              | 31 - (2)  | 7   4<br>3)   4 | 6 38'-9" 518<br>6 32'-0" 519                   | 11             |                                       |                                                         |                        |
|                                                                                                                                                                                                                                                                                                                                                                                                                                                                                                                                                                                                                                                                                                                                                                                                                                                                                                                                                                                                                                                                                                                                                                                                                                                                                                                                                                                                                                                                                                                                                                                                                                                                                                                                                                                                                                                                                                                                                                                                                                                                                                                                | 10/21/10/20                         | 93 3         | 9.6" 2               | el Colum                                        | <del></del>                                                                                                                                                                                                                                                                                                                                                                                                                                                                                                                                                                                                                                                                                                                                                                                                                                                                                                                                                                                                                                                                                                                                                                                                                                                                                                                                                                                                                                                                                                                                                                                                                                                                                                                                                                                                                                                                                                                                                                                                                                                                                                                    | 7 8:9"             | D28              |                          | 66        | 3                | 9'6"                  | P21         | Column                                |           |          | 3-6" (                | 7 Cur                                            |           |                 |                                                |                |                                       |                                                         |                        |
| 7 10                                                                                                                                                                                                                                                                                                                                                                                                                                                                                                                                                                                                                                                                                                                                                                                                                                                                                                                                                                                                                                                                                                                                                                                                                                                                                                                                                                                                                                                                                                                                                                                                                                                                                                                                                                                                                                                                                                                                                                                                                                                                                                                           | 12'3" H21 Beam<br>13'3" H22 "       | 2 4          | 219" U               | 27 Bean                                         | 7 29                                                                                                                                                                                                                                                                                                                                                                                                                                                                                                                                                                                                                                                                                                                                                                                                                                                                                                                                                                                                                                                                                                                                                                                                                                                                                                                                                                                                                                                                                                                                                                                                                                                                                                                                                                                                                                                                                                                                                                                                                                                                                                                           | 9 6:6              | " D51<br>D52     | "                        |           | 4                | 2:9"                  | 427         | Beam                                  | 4         | 5        | 19'-9" (<br>38'-3" (  | <u>~ "</u><br>'3 "                               |           |                 |                                                |                |                                       |                                                         |                        |
| 26                                                                                                                                                                                                                                                                                                                                                                                                                                                                                                                                                                                                                                                                                                                                                                                                                                                                                                                                                                                                                                                                                                                                                                                                                                                                                                                                                                                                                                                                                                                                                                                                                                                                                                                                                                                                                                                                                                                                                                                                                                                                                                                             | 17'9" H23 "                         | 2 4          | 31-6" (1)            | 28 11                                           | 24                                                                                                                                                                                                                                                                                                                                                                                                                                                                                                                                                                                                                                                                                                                                                                                                                                                                                                                                                                                                                                                                                                                                                                                                                                                                                                                                                                                                                                                                                                                                                                                                                                                                                                                                                                                                                                                                                                                                                                                                                                                                                                                             | 8 60"              | 253              | //                       | 2         | 4                | 3-6"                  |             | "                                     | 2         | 5        | 33:3" C               | 2 "                                              | *         | J. 200          | ease due to 4                                  | Curb           |                                       |                                                         |                        |
| 10 10                                                                                                                                                                                                                                                                                                                                                                                                                                                                                                                                                                                                                                                                                                                                                                                                                                                                                                                                                                                                                                                                                                                                                                                                                                                                                                                                                                                                                                                                                                                                                                                                                                                                                                                                                                                                                                                                                                                                                                                                                                                                                                                          | 26'0" H24 "<br>12'3" H25 *          | 4 4          | 4-3" UX              |                                                 | 4                                                                                                                                                                                                                                                                                                                                                                                                                                                                                                                                                                                                                                                                                                                                                                                                                                                                                                                                                                                                                                                                                                                                                                                                                                                                                                                                                                                                                                                                                                                                                                                                                                                                                                                                                                                                                                                                                                                                                                                                                                                                                                                              | 9 22:0             | 1209             | <i>"</i>                 | 15        | 4                | 4'-3"<br>14'-0"       |             | 11                                    | 6         | 6        | 41:3" C<br>37:9" C    |                                                  |           | ourle           | to being clased                                | BF             | RIDGE OVER K.C.S                      | E., C.R.I. & P. AND C.M. & S.T.F                        | H. R.R.S.              |
|                                                                                                                                                                                                                                                                                                                                                                                                                                                                                                                                                                                                                                                                                                                                                                                                                                                                                                                                                                                                                                                                                                                                                                                                                                                                                                                                                                                                                                                                                                                                                                                                                                                                                                                                                                                                                                                                                                                                                                                                                                                                                                                                | 12-6" H26 "                         | 13 6         | 15.9" (1             | 32 "                                            |                                                                                                                                                                                                                                                                                                                                                                                                                                                                                                                                                                                                                                                                                                                                                                                                                                                                                                                                                                                                                                                                                                                                                                                                                                                                                                                                                                                                                                                                                                                                                                                                                                                                                                                                                                                                                                                                                                                                                                                                                                                                                                                                | 11 1510            | 1 150            | 8                        | 14        | 4.               | 14'-9"                | 1162        |                                       | 6         | 6        | 30.6" C               | 7 11                                             |           |                 |                                                | S              | TATE ROAD INTERS                      | TATE ROUTE 435                                          |                        |
| 9 9                                                                                                                                                                                                                                                                                                                                                                                                                                                                                                                                                                                                                                                                                                                                                                                                                                                                                                                                                                                                                                                                                                                                                                                                                                                                                                                                                                                                                                                                                                                                                                                                                                                                                                                                                                                                                                                                                                                                                                                                                                                                                                                            |                                     | 24 6<br>14 6 | 16-6" LE             |                                                 | 10                                                                                                                                                                                                                                                                                                                                                                                                                                                                                                                                                                                                                                                                                                                                                                                                                                                                                                                                                                                                                                                                                                                                                                                                                                                                                                                                                                                                                                                                                                                                                                                                                                                                                                                                                                                                                                                                                                                                                                                                                                                                                                                             |                    | " 1452<br>" 1453 | <u>Beam</u>              | 12        | 4                | 15'-6"<br>16'-3"      | <del></del> | 11                                    | 4         | 5        | 21:3" (               | <i>9 11</i>                                      |           |                 |                                                | IN             | KANSAS CITY                           |                                                         |                        |
|                                                                                                                                                                                                                                                                                                                                                                                                                                                                                                                                                                                                                                                                                                                                                                                                                                                                                                                                                                                                                                                                                                                                                                                                                                                                                                                                                                                                                                                                                                                                                                                                                                                                                                                                                                                                                                                                                                                                                                                                                                                                                                                                | 12:0" 129 "                         | 5 6          | 18:3" U              |                                                 | 9                                                                                                                                                                                                                                                                                                                                                                                                                                                                                                                                                                                                                                                                                                                                                                                                                                                                                                                                                                                                                                                                                                                                                                                                                                                                                                                                                                                                                                                                                                                                                                                                                                                                                                                                                                                                                                                                                                                                                                                                                                                                                                                              | 11 14-3            | " 1454           | 11                       | 5         | 4 1              | 17-0"                 | 1165        | //                                    | 8         | 5        | 26'-0" C              |                                                  |           |                 |                                                |                |                                       | -!(52)(RTE.I-435) STA. 92+27.                           | 34 S.B.L               |
| <b>S</b> ILL                                                                                                                                                                                                                                                                                                                                                                                                                                                                                                                                                                                                                                                                                                                                                                                                                                                                                                                                                                                                                                                                                                                                                                                                                                                                                                                                                                                                                                                                                                                                                                                                                                                                                                                                                                                                                                                                                                                                                                                                                                                                                                                   | FGWIN & MARTIN<br>BULTING ENGINEERS | -            | , -                  | e                                               | 5                                                                                                                                                                                                                                                                                                                                                                                                                                                                                                                                                                                                                                                                                                                                                                                                                                                                                                                                                                                                                                                                                                                                                                                                                                                                                                                                                                                                                                                                                                                                                                                                                                                                                                                                                                                                                                                                                                                                                                                                                                                                                                                              |                    | 1.155<br>1.156   |                          | 9         | 9                | 17-9"                 | LKalo       |                                       | 4         | <u>5</u> | 38:6" 0               | 12 "                                             |           |                 |                                                |                | •                                     | COUNTY                                                  |                        |
| COMS                                                                                                                                                                                                                                                                                                                                                                                                                                                                                                                                                                                                                                                                                                                                                                                                                                                                                                                                                                                                                                                                                                                                                                                                                                                                                                                                                                                                                                                                                                                                                                                                                                                                                                                                                                                                                                                                                                                                                                                                                                                                                                                           | CERNS ENGINEERS                     |              |                      | -                                               |                                                                                                                                                                                                                                                                                                                                                                                                                                                                                                                                                                                                                                                                                                                                                                                                                                                                                                                                                                                                                                                                                                                                                                                                                                                                                                                                                                                                                                                                                                                                                                                                                                                                                                                                                                                                                                                                                                                                                                                                                                                                                                                                | 9 10-5             | " 457            | //                       |           |                  |                       |             |                                       | 2         | 5        | 32161C                |                                                  |           | אייתים          |                                                | ĄL             | CKSON                                 | COUNTY                                                  |                        |
| The same of the first terms of the first section of the section of | Page DETAILED J.R. KETTLE           | Hook         | s and P              | Bends sh                                        | hall be                                                                                                                                                                                                                                                                                                                                                                                                                                                                                                                                                                                                                                                                                                                                                                                                                                                                                                                                                                                                                                                                                                                                                                                                                                                                                                                                                                                                                                                                                                                                                                                                                                                                                                                                                                                                                                                                                                                                                                                                                                                                                                                        | e in occore        | donce            | with A.<br>ow dimensions | C.I. N.   | PORKIO           | 1.0f.                 | Stone       | dard Pl                               | actic     | e tol    | - Wetaili             | rig Kei                                          | Irite rea | -01             | 28.                                            |                |                                       |                                                         | A-1683                 |