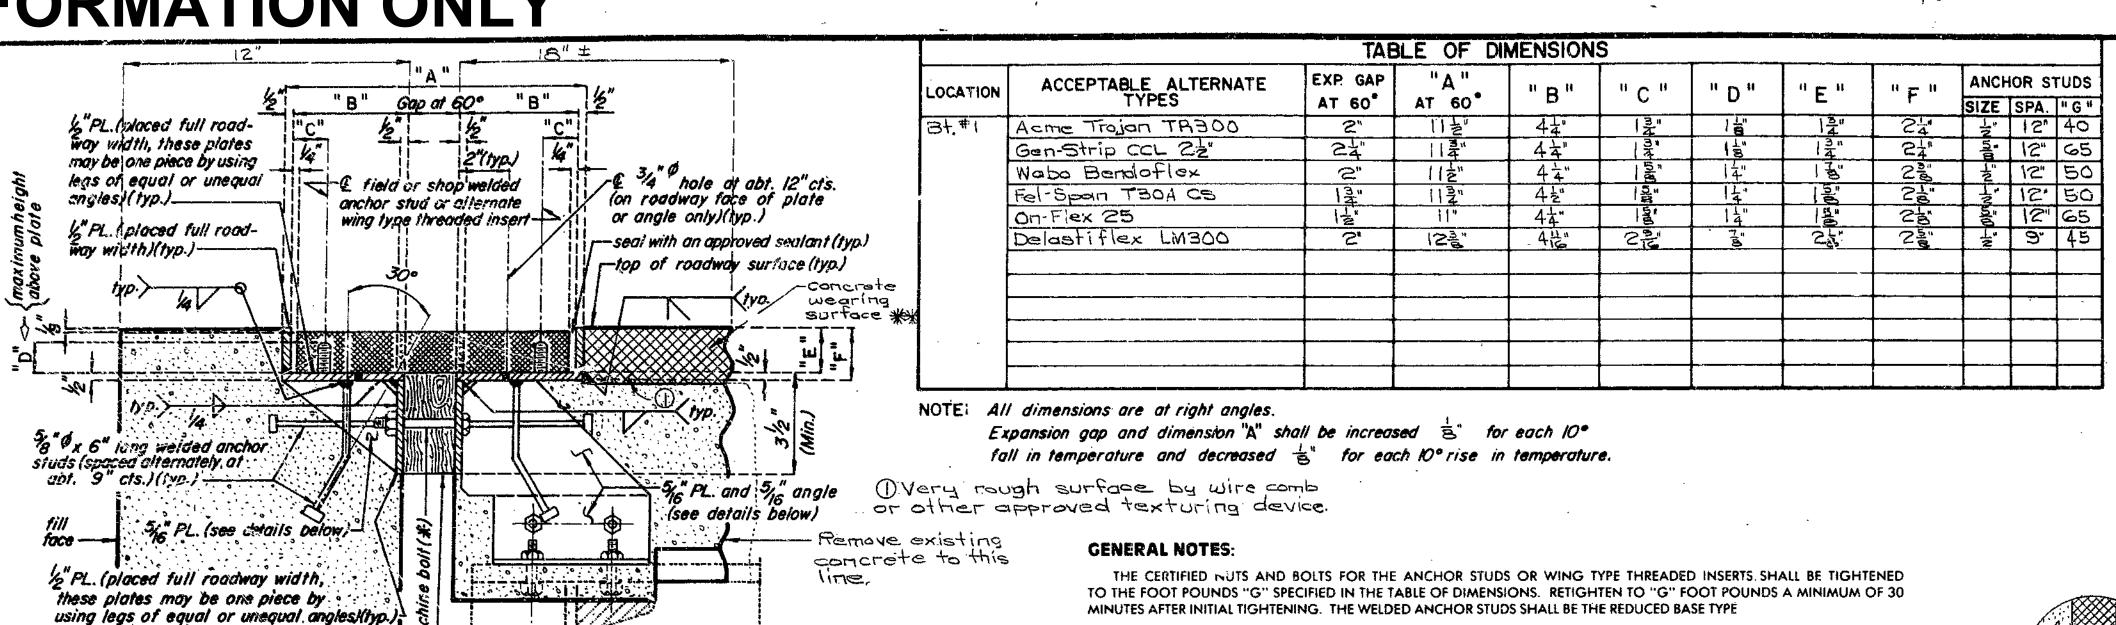

: A.A.S.H.T.O-1983 and Interim 1984.

Minimum clearance to reinfercing steel shall be 12", unless

ITEM

Concrete Wearing Surface \* (See Special Provisions)

GENERAL NOTES:

Design Unit Stresses:

otherwise shown.

Repairing Concrete Deck (Half-Soling)

Elastomeric Expansion Joint Seal (22")

Full Depth Repair

Steel Bar Dam

Replacement of Expansion Device and Adjacent Concrete Lin. Ft.

PROJECT NO. IR-IRG-435-1(181)

STA. 92+27.34 S.B. LANE

JOB NO. 4-I435-686 JACKSON

STD. STD. 712.40

SEE FRANK IN 1945

Sheet No. 1 of 2

BRIDGE OVER K.C.S., ST. LOUIS-SOUTHWESTERN& SOO LINE R.R.S. STATE ROAD: INTERSTATE ROUTE 435

DATE 4/23/86

RTE. 1-435 COUNTY

A-1683R

Remove existing

DETAIL OF PLATE

DETAILED Oct. 1965

CHECKED Dec. 1985

concrete to this

line.

A16834, Sht. 40

NO

25

PROJ NO



Remove bolt after concrete

\*\* 13" (Min.) for latex modified concrete 24" (Min.) for low slump concrete

- Q 9, 0 hole, 2 machine bolt

and nut in the top flange.



PART SECTION THRU ARMORED JOINT

## DETAIL OF PLATE DETAIL OF ANGLE Note: 5/6 plates and angle placed at each girder or stringer.

MINUTES AFTER INITIAL TIGHTENING. THE WELDED ANCHOR STUDS SHALL BE THE REDUCED BASE TYPE MATERIAL FOR THE ARMORED JOINT SHALL BE A36 STRUCTURAL GRADE STEEL. ANCHORS FOR THE ARMORED JOINT

SHALL BE APPROVED STUD WELDED ANCHORS (C1010 THRU C1020). SEE SPECIAL PROVISIONS FOR PAINTING.

ANCHOR BOLTS IN THE BARRIER CURB SHALL BE CAST-IN-PLACE, GROUTED OR CONE- EXPANSION TYPE. HOLES IN THE BARRIER CURB FOR ANCHORS SHALL NOT BE DRILLED UNTIL THE CONCRETE IS AT LEAST 7 DAYS OLD

PLAN DIMENSIONS ARE BAS