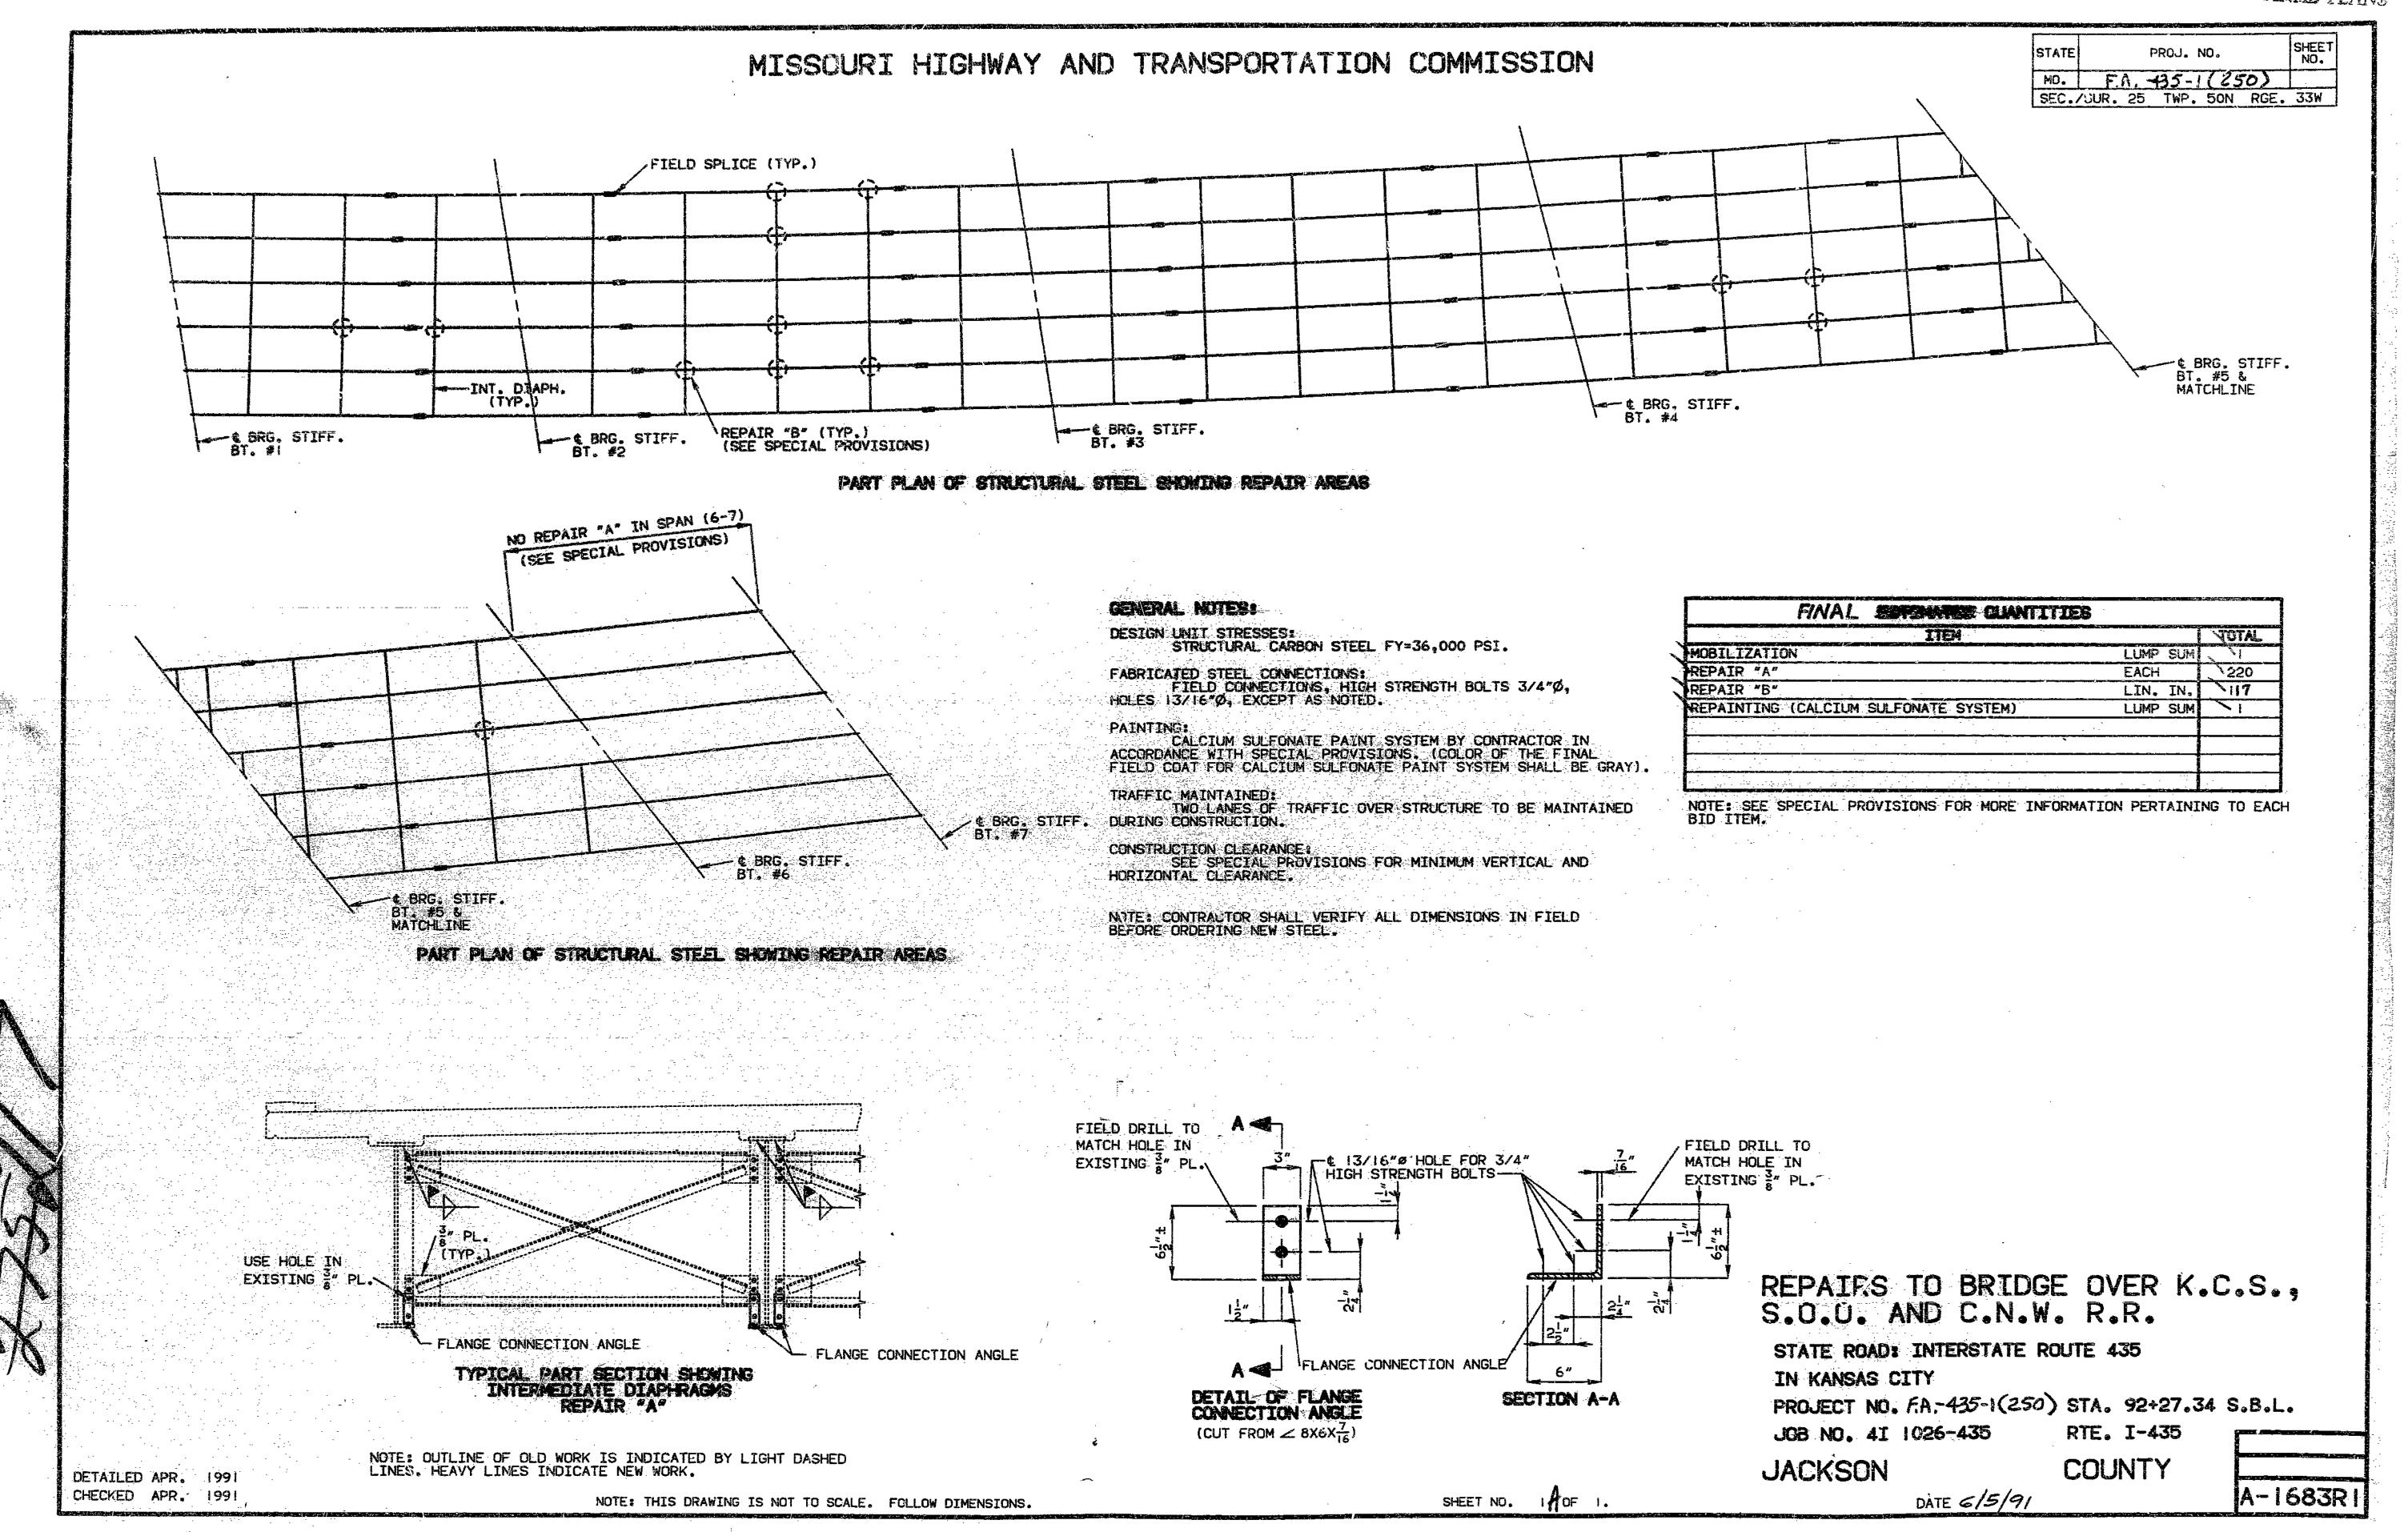

| ***                                                                                                                                                                                                                                                                                                                                                                                                                                                                                                                                                                                                                                                                                                                                                                                                                                                                                                                                                                                                                                                                                                                                                                                                                                                                                                                                                                                                                                                                                                                                                                                                                                                                                                                                                                                                                                                                                                                                                                                                                                                                                                                            |                                     |              |                      |                                                 |                                                                                                                                                                                                                                                                                                                                                                                                                                                                                                                                                                                                                                                                                                                                                                                                                                                                                                                                                                                                                                                                                                                                                                                                                                                                                                                                                                                                                                                                                                                                                                                                                                                                                                                                                                                                                                                                                                                                                                                                                                                                                                                                |                    |                  |                          |           |                  | ST                    | AT          | E HI                                  | GHV       | VAY      | DEF                   | ARTI                                             | MEN.      | Ί               |                                                |                |                                       | FED. ROAD STATE FED. AID FISCAL PROJ. NO. YEAR 5 MO. 19 | SHEET TOTAL NO. SHEETS |
|--------------------------------------------------------------------------------------------------------------------------------------------------------------------------------------------------------------------------------------------------------------------------------------------------------------------------------------------------------------------------------------------------------------------------------------------------------------------------------------------------------------------------------------------------------------------------------------------------------------------------------------------------------------------------------------------------------------------------------------------------------------------------------------------------------------------------------------------------------------------------------------------------------------------------------------------------------------------------------------------------------------------------------------------------------------------------------------------------------------------------------------------------------------------------------------------------------------------------------------------------------------------------------------------------------------------------------------------------------------------------------------------------------------------------------------------------------------------------------------------------------------------------------------------------------------------------------------------------------------------------------------------------------------------------------------------------------------------------------------------------------------------------------------------------------------------------------------------------------------------------------------------------------------------------------------------------------------------------------------------------------------------------------------------------------------------------------------------------------------------------------|-------------------------------------|--------------|----------------------|-------------------------------------------------|--------------------------------------------------------------------------------------------------------------------------------------------------------------------------------------------------------------------------------------------------------------------------------------------------------------------------------------------------------------------------------------------------------------------------------------------------------------------------------------------------------------------------------------------------------------------------------------------------------------------------------------------------------------------------------------------------------------------------------------------------------------------------------------------------------------------------------------------------------------------------------------------------------------------------------------------------------------------------------------------------------------------------------------------------------------------------------------------------------------------------------------------------------------------------------------------------------------------------------------------------------------------------------------------------------------------------------------------------------------------------------------------------------------------------------------------------------------------------------------------------------------------------------------------------------------------------------------------------------------------------------------------------------------------------------------------------------------------------------------------------------------------------------------------------------------------------------------------------------------------------------------------------------------------------------------------------------------------------------------------------------------------------------------------------------------------------------------------------------------------------------|--------------------|------------------|--------------------------|-----------|------------------|-----------------------|-------------|---------------------------------------|-----------|----------|-----------------------|--------------------------------------------------|-----------|-----------------|------------------------------------------------|----------------|---------------------------------------|---------------------------------------------------------|------------------------|
| ,                                                                                                                                                                                                                                                                                                                                                                                                                                                                                                                                                                                                                                                                                                                                                                                                                                                                                                                                                                                                                                                                                                                                                                                                                                                                                                                                                                                                                                                                                                                                                                                                                                                                                                                                                                                                                                                                                                                                                                                                                                                                                                                              |                                     |              |                      |                                                 | A STATE OF THE PARTY OF THE PAR | BILL OF            |                  |                          |           |                  |                       | T           |                                       |           | Jan-1    |                       |                                                  |           |                 |                                                |                |                                       | <u> </u>                                                | <del></del>            |
| NO. SIZE                                                                                                                                                                                                                                                                                                                                                                                                                                                                                                                                                                                                                                                                                                                                                                                                                                                                                                                                                                                                                                                                                                                                                                                                                                                                                                                                                                                                                                                                                                                                                                                                                                                                                                                                                                                                                                                                                                                                                                                                                                                                                                                       | LENGTH MARK LOCATION                | ll           | NO. 2 (C             | ARK LOCATIO                                     | ON NO.                                                                                                                                                                                                                                                                                                                                                                                                                                                                                                                                                                                                                                                                                                                                                                                                                                                                                                                                                                                                                                                                                                                                                                                                                                                                                                                                                                                                                                                                                                                                                                                                                                                                                                                                                                                                                                                                                                                                                                                                                                                                                                                         | SIZE LENGTH        |                  |                          | NO.       | SIZE    <br>BENT | NC. 5                 | MARK COA    | LOCATION                              |           |          | LENGTH MA             | الخالق والكاف المالية والمنازع والمنازع والمنازع | ON NO     | ). ISIZ<br>SUPE | ZE LENGTH MARK LERSTRUCTURE (C                 | onid)          |                                       |                                                         |                        |
| END                                                                                                                                                                                                                                                                                                                                                                                                                                                                                                                                                                                                                                                                                                                                                                                                                                                                                                                                                                                                                                                                                                                                                                                                                                                                                                                                                                                                                                                                                                                                                                                                                                                                                                                                                                                                                                                                                                                                                                                                                                                                                                                            | D BENT NO. I                        | 11 7         | 7:6" 42              | 201 Bean                                        | n 8                                                                                                                                                                                                                                                                                                                                                                                                                                                                                                                                                                                                                                                                                                                                                                                                                                                                                                                                                                                                                                                                                                                                                                                                                                                                                                                                                                                                                                                                                                                                                                                                                                                                                                                                                                                                                                                                                                                                                                                                                                                                                                                            |                    |                  | Beam                     | 2         |                  |                       |             | Beam                                  | 92        | 8        | 23'-9" V              |                                                  |           | 7 6             | 6 41.6" 019                                    | Curb           |                                       |                                                         |                        |
| 12 5                                                                                                                                                                                                                                                                                                                                                                                                                                                                                                                                                                                                                                                                                                                                                                                                                                                                                                                                                                                                                                                                                                                                                                                                                                                                                                                                                                                                                                                                                                                                                                                                                                                                                                                                                                                                                                                                                                                                                                                                                                                                                                                           | 2'.9" D2 "                          | 2 9          | 9'-0" Hz             | 702 "<br>703 "                                  | 24                                                                                                                                                                                                                                                                                                                                                                                                                                                                                                                                                                                                                                                                                                                                                                                                                                                                                                                                                                                                                                                                                                                                                                                                                                                                                                                                                                                                                                                                                                                                                                                                                                                                                                                                                                                                                                                                                                                                                                                                                                                                                                                             | 11 3540            | " Y32            | Column                   | 10        | 9                | 11-9"<br>7-6"         | H59<br>H201 | "                                     | 12        | 2        | 19:9" W               | 1 A.B.W.                                         | 12        | 0 6             | 6 41'-6" C14 0<br>6 39'-9" C15<br>6 39'-6" C16 | "              |                                       |                                                         |                        |
| 8 4                                                                                                                                                                                                                                                                                                                                                                                                                                                                                                                                                                                                                                                                                                                                                                                                                                                                                                                                                                                                                                                                                                                                                                                                                                                                                                                                                                                                                                                                                                                                                                                                                                                                                                                                                                                                                                                                                                                                                                                                                                                                                                                            | 10:0" D3 "                          | 3 9          | 10-9" 14             | 204 "                                           | 41                                                                                                                                                                                                                                                                                                                                                                                                                                                                                                                                                                                                                                                                                                                                                                                                                                                                                                                                                                                                                                                                                                                                                                                                                                                                                                                                                                                                                                                                                                                                                                                                                                                                                                                                                                                                                                                                                                                                                                                                                                                                                                                             | 10 34:0            |                  | "                        | _2        | 10               | 12-3"                 | 11501       |                                       |           |          |                       |                                                  |           | 7 6             | 6 31:0" C17                                    | 44             |                                       |                                                         |                        |
|                                                                                                                                                                                                                                                                                                                                                                                                                                                                                                                                                                                                                                                                                                                                                                                                                                                                                                                                                                                                                                                                                                                                                                                                                                                                                                                                                                                                                                                                                                                                                                                                                                                                                                                                                                                                                                                                                                                                                                                                                                                                                                                                |                                     | 18 10        | 26:9" 42<br>26:3" 42 | 05 <u>"                                    </u> |                                                                                                                                                                                                                                                                                                                                                                                                                                                                                                                                                                                                                                                                                                                                                                                                                                                                                                                                                                                                                                                                                                                                                                                                                                                                                                                                                                                                                                                                                                                                                                                                                                                                                                                                                                                                                                                                                                                                                                                                                                                                                                                                |                    |                  |                          | 6         |                  | 12:0"<br>30:3"        | 4503        | "                                     | 12        | 5        | BENT NO               | 71 Footil                                        | 79        |                 |                                                |                |                                       |                                                         |                        |
|                                                                                                                                                                                                                                                                                                                                                                                                                                                                                                                                                                                                                                                                                                                                                                                                                                                                                                                                                                                                                                                                                                                                                                                                                                                                                                                                                                                                                                                                                                                                                                                                                                                                                                                                                                                                                                                                                                                                                                                                                                                                                                                                |                                     |              |                      |                                                 |                                                                                                                                                                                                                                                                                                                                                                                                                                                                                                                                                                                                                                                                                                                                                                                                                                                                                                                                                                                                                                                                                                                                                                                                                                                                                                                                                                                                                                                                                                                                                                                                                                                                                                                                                                                                                                                                                                                                                                                                                                                                                                                                |                    | ( ) . ( )        | 081/1/2                  | 5         |                  | 32-6"                 | 4504        | "                                     | 16        | 9        | 2:9" D                | 72 "                                             |           |                 | 5 00" 11                                       |                |                                       |                                                         |                        |
| 16 7                                                                                                                                                                                                                                                                                                                                                                                                                                                                                                                                                                                                                                                                                                                                                                                                                                                                                                                                                                                                                                                                                                                                                                                                                                                                                                                                                                                                                                                                                                                                                                                                                                                                                                                                                                                                                                                                                                                                                                                                                                                                                                                           | 2949" 37 Beam                       |              | 9:6" P               | 21 Colum                                        | 12                                                                                                                                                                                                                                                                                                                                                                                                                                                                                                                                                                                                                                                                                                                                                                                                                                                                                                                                                                                                                                                                                                                                                                                                                                                                                                                                                                                                                                                                                                                                                                                                                                                                                                                                                                                                                                                                                                                                                                                                                                                                                                                             |                    |                  | A.B. Wells               | 9         | 10 3             | 9'0"<br>32'6"         | 450G        | "                                     | 0_        | 9        | 10'0" Di              | <u> </u>                                         |           |                 | 5 4º0" L1<br>5 2º6" L2                         | Curb<br>"      |                                       |                                                         |                        |
| 4 6                                                                                                                                                                                                                                                                                                                                                                                                                                                                                                                                                                                                                                                                                                                                                                                                                                                                                                                                                                                                                                                                                                                                                                                                                                                                                                                                                                                                                                                                                                                                                                                                                                                                                                                                                                                                                                                                                                                                                                                                                                                                                                                            | 20:0" 43                            |              |                      |                                                 |                                                                                                                                                                                                                                                                                                                                                                                                                                                                                                                                                                                                                                                                                                                                                                                                                                                                                                                                                                                                                                                                                                                                                                                                                                                                                                                                                                                                                                                                                                                                                                                                                                                                                                                                                                                                                                                                                                                                                                                                                                                                                                                                | BENT               |                  | Fosting                  | 4         | 11 3             | 32'-6"<br>20:0"       | 4507        | 11                                    | 2         | 6        | 33:0" H               | 71 Barkun                                        | 2// 2     |                 | 5 5'9" L3<br>5 6'0" L9                         | 11             |                                       |                                                         |                        |
|                                                                                                                                                                                                                                                                                                                                                                                                                                                                                                                                                                                                                                                                                                                                                                                                                                                                                                                                                                                                                                                                                                                                                                                                                                                                                                                                                                                                                                                                                                                                                                                                                                                                                                                                                                                                                                                                                                                                                                                                                                                                                                                                | 29:0" HD Backwall<br>28:9" H5 "     | 13 6         | 14.0" U              | 22 "                                            | 3                                                                                                                                                                                                                                                                                                                                                                                                                                                                                                                                                                                                                                                                                                                                                                                                                                                                                                                                                                                                                                                                                                                                                                                                                                                                                                                                                                                                                                                                                                                                                                                                                                                                                                                                                                                                                                                                                                                                                                                                                                                                                                                              | 11 11:9            | 020              | "                        |           |                  |                       |             |                                       | 9         | 4        | 33'0" H               | 72 11                                            | ż         | ک اِ            | 5 6:3" 15                                      | 11             |                                       |                                                         |                        |
| 96                                                                                                                                                                                                                                                                                                                                                                                                                                                                                                                                                                                                                                                                                                                                                                                                                                                                                                                                                                                                                                                                                                                                                                                                                                                                                                                                                                                                                                                                                                                                                                                                                                                                                                                                                                                                                                                                                                                                                                                                                                                                                                                             | 14:9" H9 Wing                       | 24 G<br>12 G | 15:9" (1)            |                                                 |                                                                                                                                                                                                                                                                                                                                                                                                                                                                                                                                                                                                                                                                                                                                                                                                                                                                                                                                                                                                                                                                                                                                                                                                                                                                                                                                                                                                                                                                                                                                                                                                                                                                                                                                                                                                                                                                                                                                                                                                                                                                                                                                | 9 21:9°<br>11 23:3 | " D25            | "                        | 96        | 2                | 91/2"                 | 122         | Column                                | 16        |          | 33'-0" H.<br>34'-3" H |                                                  | - 11      | 2   5           | 5 6:3" 16                                      |                |                                       |                                                         |                        |
| 12 9                                                                                                                                                                                                                                                                                                                                                                                                                                                                                                                                                                                                                                                                                                                                                                                                                                                                                                                                                                                                                                                                                                                                                                                                                                                                                                                                                                                                                                                                                                                                                                                                                                                                                                                                                                                                                                                                                                                                                                                                                                                                                                                           |                                     | 56           | 17:3" (1)            | ?5 "                                            | 8                                                                                                                                                                                                                                                                                                                                                                                                                                                                                                                                                                                                                                                                                                                                                                                                                                                                                                                                                                                                                                                                                                                                                                                                                                                                                                                                                                                                                                                                                                                                                                                                                                                                                                                                                                                                                                                                                                                                                                                                                                                                                                                              | 7 8'0"             | 1027             | "                        |           |                  |                       |             |                                       | 4         | 6        | 33'6" H               | 75 "                                             |           |                 |                                                |                |                                       |                                                         |                        |
| 7 6                                                                                                                                                                                                                                                                                                                                                                                                                                                                                                                                                                                                                                                                                                                                                                                                                                                                                                                                                                                                                                                                                                                                                                                                                                                                                                                                                                                                                                                                                                                                                                                                                                                                                                                                                                                                                                                                                                                                                                                                                                                                                                                            | 1'0" H13 Beam                       |              | 18:0" U              |                                                 | 21                                                                                                                                                                                                                                                                                                                                                                                                                                                                                                                                                                                                                                                                                                                                                                                                                                                                                                                                                                                                                                                                                                                                                                                                                                                                                                                                                                                                                                                                                                                                                                                                                                                                                                                                                                                                                                                                                                                                                                                                                                                                                                                             |                    |                  | "                        | 2         |                  | 2'-9"<br>3'-6"        |             | Beam                                  | 5         | 6        | 6-3" 4                | 77 Wing                                          | 9 0       | 5 5             | 5 4-9" RI L<br>5 5-6" R2                       | <u>nd tast</u> |                                       |                                                         |                        |
| 7 6                                                                                                                                                                                                                                                                                                                                                                                                                                                                                                                                                                                                                                                                                                                                                                                                                                                                                                                                                                                                                                                                                                                                                                                                                                                                                                                                                                                                                                                                                                                                                                                                                                                                                                                                                                                                                                                                                                                                                                                                                                                                                                                            |                                     | 2 4.         | 3:6" 1               | <i>es "</i>                                     | 2                                                                                                                                                                                                                                                                                                                                                                                                                                                                                                                                                                                                                                                                                                                                                                                                                                                                                                                                                                                                                                                                                                                                                                                                                                                                                                                                                                                                                                                                                                                                                                                                                                                                                                                                                                                                                                                                                                                                                                                                                                                                                                                              | 8 19:0             | 042              | 11                       | 5         | 4                | 4:3"                  | <i>U29</i>  | //                                    |           |          |                       | .,,,,,                                           |           | 3 5             | 5 6-0" R3                                      | 11 1           | · · · · · · · · · · · · · · · · · · · |                                                         |                        |
|                                                                                                                                                                                                                                                                                                                                                                                                                                                                                                                                                                                                                                                                                                                                                                                                                                                                                                                                                                                                                                                                                                                                                                                                                                                                                                                                                                                                                                                                                                                                                                                                                                                                                                                                                                                                                                                                                                                                                                                                                                                                                                                                |                                     | 6 4          | 4-3" ()              | <u> </u>                                        | 40                                                                                                                                                                                                                                                                                                                                                                                                                                                                                                                                                                                                                                                                                                                                                                                                                                                                                                                                                                                                                                                                                                                                                                                                                                                                                                                                                                                                                                                                                                                                                                                                                                                                                                                                                                                                                                                                                                                                                                                                                                                                                                                             | 10 7:0"            | 144              |                          | 21        | 6                | 19!0"<br>19!9"        | U51<br>U52  | 11                                    | 7         | 6        | 6:9" H                | 80 Backn                                         | 1011      |                 | 5 6'-6" R4<br>5 6-9" R5<br>5 7'-0" R6          | 11 11          |                                       |                                                         |                        |
|                                                                                                                                                                                                                                                                                                                                                                                                                                                                                                                                                                                                                                                                                                                                                                                                                                                                                                                                                                                                                                                                                                                                                                                                                                                                                                                                                                                                                                                                                                                                                                                                                                                                                                                                                                                                                                                                                                                                                                                                                                                                                                                                |                                     |              |                      |                                                 |                                                                                                                                                                                                                                                                                                                                                                                                                                                                                                                                                                                                                                                                                                                                                                                                                                                                                                                                                                                                                                                                                                                                                                                                                                                                                                                                                                                                                                                                                                                                                                                                                                                                                                                                                                                                                                                                                                                                                                                                                                                                                                                                | 17/17/1            | 1,000            | B - 2                    | 27        | 6                | 15!0"                 | 4.53        | 11                                    | 4         | 6        | 6:9" H                | 31 Win                                           |           | 3 6             | 5 7'-0" R6<br>5 5'3" E7 A                      | 11 11          |                                       |                                                         |                        |
|                                                                                                                                                                                                                                                                                                                                                                                                                                                                                                                                                                                                                                                                                                                                                                                                                                                                                                                                                                                                                                                                                                                                                                                                                                                                                                                                                                                                                                                                                                                                                                                                                                                                                                                                                                                                                                                                                                                                                                                                                                                                                                                                |                                     |              | <u> </u>             |                                                 | 2                                                                                                                                                                                                                                                                                                                                                                                                                                                                                                                                                                                                                                                                                                                                                                                                                                                                                                                                                                                                                                                                                                                                                                                                                                                                                                                                                                                                                                                                                                                                                                                                                                                                                                                                                                                                                                                                                                                                                                                                                                                                                                                              | 11 26'9"           | H23<br>H41       | Beam<br>"                | 16        |                  | 16:6"<br>17:3"        |             |                                       | 10        | 6        | 13:0" H               | 02 "<br>53 "                                     |           |                 |                                                | arapet<br>"    |                                       |                                                         |                        |
| 96                                                                                                                                                                                                                                                                                                                                                                                                                                                                                                                                                                                                                                                                                                                                                                                                                                                                                                                                                                                                                                                                                                                                                                                                                                                                                                                                                                                                                                                                                                                                                                                                                                                                                                                                                                                                                                                                                                                                                                                                                                                                                                                             | 19:6" TI Wing                       |              |                      |                                                 | 9                                                                                                                                                                                                                                                                                                                                                                                                                                                                                                                                                                                                                                                                                                                                                                                                                                                                                                                                                                                                                                                                                                                                                                                                                                                                                                                                                                                                                                                                                                                                                                                                                                                                                                                                                                                                                                                                                                                                                                                                                                                                                                                              | 10 15 3"           | 1442             | <i>H</i>                 | //        |                  | 18:0"                 |             |                                       |           |          |                       |                                                  |           | 8 5             | 5 11:0" R9                                     | "              |                                       |                                                         |                        |
| 46                                                                                                                                                                                                                                                                                                                                                                                                                                                                                                                                                                                                                                                                                                                                                                                                                                                                                                                                                                                                                                                                                                                                                                                                                                                                                                                                                                                                                                                                                                                                                                                                                                                                                                                                                                                                                                                                                                                                                                                                                                                                                                                             | 11:0" 72 "                          |              |                      |                                                 | 109                                                                                                                                                                                                                                                                                                                                                                                                                                                                                                                                                                                                                                                                                                                                                                                                                                                                                                                                                                                                                                                                                                                                                                                                                                                                                                                                                                                                                                                                                                                                                                                                                                                                                                                                                                                                                                                                                                                                                                                                                                                                                                                            | 10 12:6"           | 443              | //                       |           |                  |                       |             | · · · · · · · · · · · · · · · · · · · | <u>] </u> |          |                       |                                                  |           | 2 5             |                                                | 11             |                                       |                                                         |                        |
|                                                                                                                                                                                                                                                                                                                                                                                                                                                                                                                                                                                                                                                                                                                                                                                                                                                                                                                                                                                                                                                                                                                                                                                                                                                                                                                                                                                                                                                                                                                                                                                                                                                                                                                                                                                                                                                                                                                                                                                                                                                                                                                                |                                     | 64 11        | 38'-6" V             | ?1 Colum                                        | n 9                                                                                                                                                                                                                                                                                                                                                                                                                                                                                                                                                                                                                                                                                                                                                                                                                                                                                                                                                                                                                                                                                                                                                                                                                                                                                                                                                                                                                                                                                                                                                                                                                                                                                                                                                                                                                                                                                                                                                                                                                                                                                                                            | 9 6.9"             | 145              | "                        |           |                  |                       |             | Column                                |           |          |                       |                                                  |           | 8 5             | 5 3/10" 2/2                                    | 11             |                                       |                                                         | ÷                      |
| 46 4                                                                                                                                                                                                                                                                                                                                                                                                                                                                                                                                                                                                                                                                                                                                                                                                                                                                                                                                                                                                                                                                                                                                                                                                                                                                                                                                                                                                                                                                                                                                                                                                                                                                                                                                                                                                                                                                                                                                                                                                                                                                                                                           | 12'3" UI Beam                       |              |                      |                                                 | <u>3</u>                                                                                                                                                                                                                                                                                                                                                                                                                                                                                                                                                                                                                                                                                                                                                                                                                                                                                                                                                                                                                                                                                                                                                                                                                                                                                                                                                                                                                                                                                                                                                                                                                                                                                                                                                                                                                                                                                                                                                                                                                                                                                                                       | 9 10-6             | " 146<br>" 147   | "                        | 24        | 8                | 35'0"<br>35'0"        | 153         | - 11                                  |           |          |                       | .                                                | • . ,     | 3 E             | 5 3510" R13<br>5 3613" R14                     | <u> </u>       |                                       |                                                         |                        |
| 29                                                                                                                                                                                                                                                                                                                                                                                                                                                                                                                                                                                                                                                                                                                                                                                                                                                                                                                                                                                                                                                                                                                                                                                                                                                                                                                                                                                                                                                                                                                                                                                                                                                                                                                                                                                                                                                                                                                                                                                                                                                                                                                             | 12:6" 02 "                          |              |                      |                                                 | 2                                                                                                                                                                                                                                                                                                                                                                                                                                                                                                                                                                                                                                                                                                                                                                                                                                                                                                                                                                                                                                                                                                                                                                                                                                                                                                                                                                                                                                                                                                                                                                                                                                                                                                                                                                                                                                                                                                                                                                                                                                                                                                                              | 9 9'0"             | 448              | //                       |           |                  |                       |             |                                       |           |          |                       |                                                  |           |                 | 5 26'-0" R15<br>5 9'-9" R16<br>5 1'-3" R17     | 11             |                                       |                                                         |                        |
| 14 4                                                                                                                                                                                                                                                                                                                                                                                                                                                                                                                                                                                                                                                                                                                                                                                                                                                                                                                                                                                                                                                                                                                                                                                                                                                                                                                                                                                                                                                                                                                                                                                                                                                                                                                                                                                                                                                                                                                                                                                                                                                                                                                           | 2:9" 410 "                          | 12 2         | 19:9" W              | 11 A.B. Wel                                     |                                                                                                                                                                                                                                                                                                                                                                                                                                                                                                                                                                                                                                                                                                                                                                                                                                                                                                                                                                                                                                                                                                                                                                                                                                                                                                                                                                                                                                                                                                                                                                                                                                                                                                                                                                                                                                                                                                                                                                                                                                                                                                                                | 6 26-6             | 4201             | . 11                     | 12        | 2                | 19'9"                 | WI          | A.B. Wells                            | -         |          |                       |                                                  | · · ·     |                 | 5 7:3" R17                                     | "              |                                       |                                                         | •                      |
| 12 7                                                                                                                                                                                                                                                                                                                                                                                                                                                                                                                                                                                                                                                                                                                                                                                                                                                                                                                                                                                                                                                                                                                                                                                                                                                                                                                                                                                                                                                                                                                                                                                                                                                                                                                                                                                                                                                                                                                                                                                                                                                                                                                           | 14:0" 411 "                         |              |                      |                                                 | 16                                                                                                                                                                                                                                                                                                                                                                                                                                                                                                                                                                                                                                                                                                                                                                                                                                                                                                                                                                                                                                                                                                                                                                                                                                                                                                                                                                                                                                                                                                                                                                                                                                                                                                                                                                                                                                                                                                                                                                                                                                                                                                                             | 10 28:3            | " 14901          | ,/                       |           |                  |                       |             |                                       | 4         | 6        | 8:9" 7                |                                                  | 9 - 6     | 3 L             | 5 33'3" R16                                    | . //           |                                       |                                                         |                        |
| 6 7                                                                                                                                                                                                                                                                                                                                                                                                                                                                                                                                                                                                                                                                                                                                                                                                                                                                                                                                                                                                                                                                                                                                                                                                                                                                                                                                                                                                                                                                                                                                                                                                                                                                                                                                                                                                                                                                                                                                                                                                                                                                                                                            | 6:5" UIZ "                          | 49           | BENT NO.             | 3<br>25 Footing                                 | <u>2</u>                                                                                                                                                                                                                                                                                                                                                                                                                                                                                                                                                                                                                                                                                                                                                                                                                                                                                                                                                                                                                                                                                                                                                                                                                                                                                                                                                                                                                                                                                                                                                                                                                                                                                                                                                                                                                                                                                                                                                                                                                                                                                                                       | 6 7.0"             | 1402             | //                       | 6         | 7                | BENT<br>3'0"          | NO. 6       | Footing                               | 9         | 6        | 14:0" 7               | (3.) "                                           |           |                 | 5 31-6" R19<br>5 32-6" R10                     | "              |                                       |                                                         |                        |
|                                                                                                                                                                                                                                                                                                                                                                                                                                                                                                                                                                                                                                                                                                                                                                                                                                                                                                                                                                                                                                                                                                                                                                                                                                                                                                                                                                                                                                                                                                                                                                                                                                                                                                                                                                                                                                                                                                                                                                                                                                                                                                                                |                                     | 12 7         | 9-3" Di              | 38 "                                            |                                                                                                                                                                                                                                                                                                                                                                                                                                                                                                                                                                                                                                                                                                                                                                                                                                                                                                                                                                                                                                                                                                                                                                                                                                                                                                                                                                                                                                                                                                                                                                                                                                                                                                                                                                                                                                                                                                                                                                                                                                                                                                                                | 3 01/1             | 1001             | <i></i>                  | 12        | 7                | 8:9"                  | 028         | Footing                               |           |          | · .                   |                                                  |           | 2 5             | 5 32! G" REO<br>5 32! 3" RE/                   | 11 12 13       | -1<br>-1                              |                                                         |                        |
|                                                                                                                                                                                                                                                                                                                                                                                                                                                                                                                                                                                                                                                                                                                                                                                                                                                                                                                                                                                                                                                                                                                                                                                                                                                                                                                                                                                                                                                                                                                                                                                                                                                                                                                                                                                                                                                                                                                                                                                                                                                                                                                                |                                     | 21 10        |                      |                                                 | 8/                                                                                                                                                                                                                                                                                                                                                                                                                                                                                                                                                                                                                                                                                                                                                                                                                                                                                                                                                                                                                                                                                                                                                                                                                                                                                                                                                                                                                                                                                                                                                                                                                                                                                                                                                                                                                                                                                                                                                                                                                                                                                                                             | 3 9:6"             | PEI              | Column                   | 9%        |                  | 5!0"<br>18!0"         |             | "                                     | 57        | 4        | 12:3" 4               | 71 Bear                                          |           |                 | 6 10:0" P22 E<br>5 10:3" R23 F                 |                |                                       |                                                         |                        |
|                                                                                                                                                                                                                                                                                                                                                                                                                                                                                                                                                                                                                                                                                                                                                                                                                                                                                                                                                                                                                                                                                                                                                                                                                                                                                                                                                                                                                                                                                                                                                                                                                                                                                                                                                                                                                                                                                                                                                                                                                                                                                                                                |                                     |              |                      |                                                 |                                                                                                                                                                                                                                                                                                                                                                                                                                                                                                                                                                                                                                                                                                                                                                                                                                                                                                                                                                                                                                                                                                                                                                                                                                                                                                                                                                                                                                                                                                                                                                                                                                                                                                                                                                                                                                                                                                                                                                                                                                                                                                                                | 9 2:9"             |                  | Beam                     | 16        | 6                | 8:0"                  | 063         | "                                     | 2         | 4        | 13:3" 11              | 72 "                                             | ے ا       | 3 6             | 5 11:0" R24                                    | "              |                                       |                                                         |                        |
|                                                                                                                                                                                                                                                                                                                                                                                                                                                                                                                                                                                                                                                                                                                                                                                                                                                                                                                                                                                                                                                                                                                                                                                                                                                                                                                                                                                                                                                                                                                                                                                                                                                                                                                                                                                                                                                                                                                                                                                                                                                                                                                                |                                     | 16 10        | 810" D<br>1313" D    | 3 <i>4</i>                                      | 6                                                                                                                                                                                                                                                                                                                                                                                                                                                                                                                                                                                                                                                                                                                                                                                                                                                                                                                                                                                                                                                                                                                                                                                                                                                                                                                                                                                                                                                                                                                                                                                                                                                                                                                                                                                                                                                                                                                                                                                                                                                                                                                              | 4 3'6"             | 1129             | "                        | 6         | 8                | 8'.9"<br>18'.0"       | D65         | 21                                    | 16        | 6        | 2:0" 1                | 74 11                                            |           | 7 6             | 5 35:9" R25<br>5 5:9" R26 E                    | nd Post        |                                       | -                                                       | -¥                     |
|                                                                                                                                                                                                                                                                                                                                                                                                                                                                                                                                                                                                                                                                                                                                                                                                                                                                                                                                                                                                                                                                                                                                                                                                                                                                                                                                                                                                                                                                                                                                                                                                                                                                                                                                                                                                                                                                                                                                                                                                                                                                                                                                | 8'3" VI Backwall                    | 2 7          | 13-0" 12             | 36 "                                            | 20                                                                                                                                                                                                                                                                                                                                                                                                                                                                                                                                                                                                                                                                                                                                                                                                                                                                                                                                                                                                                                                                                                                                                                                                                                                                                                                                                                                                                                                                                                                                                                                                                                                                                                                                                                                                                                                                                                                                                                                                                                                                                                                             | 6 14'0'            | 141              | //                       |           |                  |                       |             | -                                     | 6         | 7        | 6:3" 1                | 75 "                                             |           | 7 5<br>36 6     | 5 6'3" R27<br>6 90'-0" 51 3                    | " "<br>=\ab    | -                                     |                                                         | -                      |
| 119 5                                                                                                                                                                                                                                                                                                                                                                                                                                                                                                                                                                                                                                                                                                                                                                                                                                                                                                                                                                                                                                                                                                                                                                                                                                                                                                                                                                                                                                                                                                                                                                                                                                                                                                                                                                                                                                                                                                                                                                                                                                                                                                                          | 10:3" V2 Wing                       | 76 70        | 77-9 0               | 2/                                              | 36                                                                                                                                                                                                                                                                                                                                                                                                                                                                                                                                                                                                                                                                                                                                                                                                                                                                                                                                                                                                                                                                                                                                                                                                                                                                                                                                                                                                                                                                                                                                                                                                                                                                                                                                                                                                                                                                                                                                                                                                                                                                                                                             | 5 1323             | " 143            | "                        | 10        | 10 1             | 4-0"                  | H26         | Beam                                  | 16        |          | 10-0 0                |                                                  | 8         | 10 9            | 1 32-0" 52                                     | NOO            |                                       |                                                         |                        |
| 28 4                                                                                                                                                                                                                                                                                                                                                                                                                                                                                                                                                                                                                                                                                                                                                                                                                                                                                                                                                                                                                                                                                                                                                                                                                                                                                                                                                                                                                                                                                                                                                                                                                                                                                                                                                                                                                                                                                                                                                                                                                                                                                                                           | 12'6" V3 "<br>7'6" V4 "             | 10 10        | 12:3" 42             | 25 Bean                                         |                                                                                                                                                                                                                                                                                                                                                                                                                                                                                                                                                                                                                                                                                                                                                                                                                                                                                                                                                                                                                                                                                                                                                                                                                                                                                                                                                                                                                                                                                                                                                                                                                                                                                                                                                                                                                                                                                                                                                                                                                                                                                                                                | 6 16:3             | " 444            | "                        |           |                  | 19:6"<br>19:3"        |             | 11                                    |           |          |                       | 40.                                              |           | 9 6             | 30'-9" 54                                      | 11             |                                       |                                                         |                        |
| 4                                                                                                                                                                                                                                                                                                                                                                                                                                                                                                                                                                                                                                                                                                                                                                                                                                                                                                                                                                                                                                                                                                                                                                                                                                                                                                                                                                                                                                                                                                                                                                                                                                                                                                                                                                                                                                                                                                                                                                                                                                                                                                                              | 7-6 14 "                            |              | 1313" H              |                                                 |                                                                                                                                                                                                                                                                                                                                                                                                                                                                                                                                                                                                                                                                                                                                                                                                                                                                                                                                                                                                                                                                                                                                                                                                                                                                                                                                                                                                                                                                                                                                                                                                                                                                                                                                                                                                                                                                                                                                                                                                                                                                                                                                | 6 18:0             |                  | "                        | 7         |                  | 13-6"                 |             | "                                     |           |          |                       |                                                  | `         | 9 6             | 32'9" 55                                       |                |                                       |                                                         |                        |
|                                                                                                                                                                                                                                                                                                                                                                                                                                                                                                                                                                                                                                                                                                                                                                                                                                                                                                                                                                                                                                                                                                                                                                                                                                                                                                                                                                                                                                                                                                                                                                                                                                                                                                                                                                                                                                                                                                                                                                                                                                                                                                                                |                                     | 2 11         | 27'0" H              | 32 "                                            | 14                                                                                                                                                                                                                                                                                                                                                                                                                                                                                                                                                                                                                                                                                                                                                                                                                                                                                                                                                                                                                                                                                                                                                                                                                                                                                                                                                                                                                                                                                                                                                                                                                                                                                                                                                                                                                                                                                                                                                                                                                                                                                                                             | 5 14.0             | " 147            | //                       | 5         | 7                | 6º3"                  | 1164        |                                       | <u> </u>  |          |                       |                                                  |           | 20 4            | 7 16:0" 56                                     | 11             | · ·                                   |                                                         |                        |
| 12 2                                                                                                                                                                                                                                                                                                                                                                                                                                                                                                                                                                                                                                                                                                                                                                                                                                                                                                                                                                                                                                                                                                                                                                                                                                                                                                                                                                                                                                                                                                                                                                                                                                                                                                                                                                                                                                                                                                                                                                                                                                                                                                                           | 19-9" WI A.B. Wells                 | 98           | 6'-6" H              | 39 11                                           |                                                                                                                                                                                                                                                                                                                                                                                                                                                                                                                                                                                                                                                                                                                                                                                                                                                                                                                                                                                                                                                                                                                                                                                                                                                                                                                                                                                                                                                                                                                                                                                                                                                                                                                                                                                                                                                                                                                                                                                                                                                                                                                                |                    |                  |                          | 2         | 8 .              | 9!9"<br>1/ <u>:0"</u> | 1466        | . 11                                  |           |          |                       |                                                  | 104-6     | 6 4             | 6 25:9" 57<br>6 30:3" 58                       | <i>"</i>       |                                       |                                                         | -                      |
|                                                                                                                                                                                                                                                                                                                                                                                                                                                                                                                                                                                                                                                                                                                                                                                                                                                                                                                                                                                                                                                                                                                                                                                                                                                                                                                                                                                                                                                                                                                                                                                                                                                                                                                                                                                                                                                                                                                                                                                                                                                                                                                                | BENT NO. 2                          | 28           | 8'6" H.<br>9'6" H.   | 35 "                                            |                                                                                                                                                                                                                                                                                                                                                                                                                                                                                                                                                                                                                                                                                                                                                                                                                                                                                                                                                                                                                                                                                                                                                                                                                                                                                                                                                                                                                                                                                                                                                                                                                                                                                                                                                                                                                                                                                                                                                                                                                                                                                                                                | 11 29:6            |                  | Column                   | 2         | 7.               | 11:3"                 | 467         | "                                     | 130       | -        | 4:9" V                | 71 Binh.                                         | 94-0      | 0 0             | à 31-3" 59<br>1 40:0" 510                      | 11             |                                       |                                                         |                        |
|                                                                                                                                                                                                                                                                                                                                                                                                                                                                                                                                                                                                                                                                                                                                                                                                                                                                                                                                                                                                                                                                                                                                                                                                                                                                                                                                                                                                                                                                                                                                                                                                                                                                                                                                                                                                                                                                                                                                                                                                                                                                                                                                |                                     | 3 8          | 10.0" H              | 37 1                                            |                                                                                                                                                                                                                                                                                                                                                                                                                                                                                                                                                                                                                                                                                                                                                                                                                                                                                                                                                                                                                                                                                                                                                                                                                                                                                                                                                                                                                                                                                                                                                                                                                                                                                                                                                                                                                                                                                                                                                                                                                                                                                                                                |                    |                  |                          | 1         | 7                | 11-6"<br>11-6"        | 1169        | //                                    |           |          |                       |                                                  |           | 2 4             | 1 25-6" 511                                    | //             | - <b> </b>  <br>- <b> </b>            |                                                         |                        |
| 64 11                                                                                                                                                                                                                                                                                                                                                                                                                                                                                                                                                                                                                                                                                                                                                                                                                                                                                                                                                                                                                                                                                                                                                                                                                                                                                                                                                                                                                                                                                                                                                                                                                                                                                                                                                                                                                                                                                                                                                                                                                                                                                                                          | 7:3" D21 Footing                    | 26           | 21'9" HE<br>25'9" H  | 38 "<br>39 "                                    | 12                                                                                                                                                                                                                                                                                                                                                                                                                                                                                                                                                                                                                                                                                                                                                                                                                                                                                                                                                                                                                                                                                                                                                                                                                                                                                                                                                                                                                                                                                                                                                                                                                                                                                                                                                                                                                                                                                                                                                                                                                                                                                                                             | 2 19'9             | " W/             | A.B. Wells               | 4         |                  | 6!6"<br>?9:9"         |             | 11                                    |           | 9        | 9.6" V                |                                                  |           | 2               | 6 12'-9" 512<br>6 12'-9" 513                   | 11             | -                                     |                                                         |                        |
| 8 11                                                                                                                                                                                                                                                                                                                                                                                                                                                                                                                                                                                                                                                                                                                                                                                                                                                                                                                                                                                                                                                                                                                                                                                                                                                                                                                                                                                                                                                                                                                                                                                                                                                                                                                                                                                                                                                                                                                                                                                                                                                                                                                           | 11:9" 024 "                         | 12 7         | 7-6" 42              | 20/ 11                                          |                                                                                                                                                                                                                                                                                                                                                                                                                                                                                                                                                                                                                                                                                                                                                                                                                                                                                                                                                                                                                                                                                                                                                                                                                                                                                                                                                                                                                                                                                                                                                                                                                                                                                                                                                                                                                                                                                                                                                                                                                                                                                                                                | BENT               |                  |                          | 2         | 6                | 19:6"                 | H603        |                                       |           |          | 10:0" V               |                                                  |           | 9 4             | 6 18:6" 514                                    | 11             | 1                                     |                                                         |                        |
|                                                                                                                                                                                                                                                                                                                                                                                                                                                                                                                                                                                                                                                                                                                                                                                                                                                                                                                                                                                                                                                                                                                                                                                                                                                                                                                                                                                                                                                                                                                                                                                                                                                                                                                                                                                                                                                                                                                                                                                                                                                                                                                                | 21:9" D25 "<br>23:3" D26 "          |              | 27:9" HS             |                                                 | 16                                                                                                                                                                                                                                                                                                                                                                                                                                                                                                                                                                                                                                                                                                                                                                                                                                                                                                                                                                                                                                                                                                                                                                                                                                                                                                                                                                                                                                                                                                                                                                                                                                                                                                                                                                                                                                                                                                                                                                                                                                                                                                                             | 9 11-9"            | D23              | Footing                  | <i>13</i> |                  | 31-6"<br>31-6"        |             | 11                                    |           | _        |                       |                                                  |           | 9 6<br>9 6      | 6 201-6" 515<br>6 301-3" 516                   | 11             |                                       |                                                         |                        |
| 18 7                                                                                                                                                                                                                                                                                                                                                                                                                                                                                                                                                                                                                                                                                                                                                                                                                                                                                                                                                                                                                                                                                                                                                                                                                                                                                                                                                                                                                                                                                                                                                                                                                                                                                                                                                                                                                                                                                                                                                                                                                                                                                                                           | 8:0" D27 "                          |              | 12:6" HE             |                                                 | 4                                                                                                                                                                                                                                                                                                                                                                                                                                                                                                                                                                                                                                                                                                                                                                                                                                                                                                                                                                                                                                                                                                                                                                                                                                                                                                                                                                                                                                                                                                                                                                                                                                                                                                                                                                                                                                                                                                                                                                                                                                                                                                                              | 9 21:9             | D25              | 11                       | 2         | 6                | 9:0"                  | 4607        | . 11                                  | 12        | 2        | 19:9" N               | 11 A.B. W.                                       | lells     | 9 2             | 6 38'-9" 518                                   | 11             |                                       |                                                         |                        |
| // 7                                                                                                                                                                                                                                                                                                                                                                                                                                                                                                                                                                                                                                                                                                                                                                                                                                                                                                                                                                                                                                                                                                                                                                                                                                                                                                                                                                                                                                                                                                                                                                                                                                                                                                                                                                                                                                                                                                                                                                                                                                                                                                                           | 8'9" D28 "                          |              |                      |                                                 | 160                                                                                                                                                                                                                                                                                                                                                                                                                                                                                                                                                                                                                                                                                                                                                                                                                                                                                                                                                                                                                                                                                                                                                                                                                                                                                                                                                                                                                                                                                                                                                                                                                                                                                                                                                                                                                                                                                                                                                                                                                                                                                                                            | 11 2313<br>7 810"  |                  | 3 I                      | 10        | 7                | 71-6"                 |             |                                       |           |          | RSTRUCT               | URE                                              | 31 - (2)  | 7   4<br>3)   4 | 6 38'-9" 518<br>6 32'-0" 519                   | 11             |                                       |                                                         |                        |
|                                                                                                                                                                                                                                                                                                                                                                                                                                                                                                                                                                                                                                                                                                                                                                                                                                                                                                                                                                                                                                                                                                                                                                                                                                                                                                                                                                                                                                                                                                                                                                                                                                                                                                                                                                                                                                                                                                                                                                                                                                                                                                                                | 10/21/10/20                         | 93 3         | 9.6" 2               | el Colum                                        | <del></del>                                                                                                                                                                                                                                                                                                                                                                                                                                                                                                                                                                                                                                                                                                                                                                                                                                                                                                                                                                                                                                                                                                                                                                                                                                                                                                                                                                                                                                                                                                                                                                                                                                                                                                                                                                                                                                                                                                                                                                                                                                                                                                                    | 7 8:9"             | D28              |                          | 66        | 3                | 9'6"                  | P21         | Column                                |           |          | 3-6" (                | 7 Cur                                            |           |                 |                                                |                |                                       |                                                         |                        |
| 7 10                                                                                                                                                                                                                                                                                                                                                                                                                                                                                                                                                                                                                                                                                                                                                                                                                                                                                                                                                                                                                                                                                                                                                                                                                                                                                                                                                                                                                                                                                                                                                                                                                                                                                                                                                                                                                                                                                                                                                                                                                                                                                                                           | 12'3" H21 Beam<br>13'3" H22 "       | 2 4          | 219" U               | 27 Bean                                         | 7 29                                                                                                                                                                                                                                                                                                                                                                                                                                                                                                                                                                                                                                                                                                                                                                                                                                                                                                                                                                                                                                                                                                                                                                                                                                                                                                                                                                                                                                                                                                                                                                                                                                                                                                                                                                                                                                                                                                                                                                                                                                                                                                                           | 9 6:6              | " D51<br>D52     | "                        |           | 4                | 2:9"                  | 427         | Beam                                  | 4         | 5        | 19'-9" (<br>38'-3" (  | <u>~ "</u><br>'3 "                               |           |                 |                                                |                |                                       |                                                         |                        |
| 26                                                                                                                                                                                                                                                                                                                                                                                                                                                                                                                                                                                                                                                                                                                                                                                                                                                                                                                                                                                                                                                                                                                                                                                                                                                                                                                                                                                                                                                                                                                                                                                                                                                                                                                                                                                                                                                                                                                                                                                                                                                                                                                             | 17'9" H23 "                         | 2 4          | 31-6" (1)            | 28 11                                           | 24                                                                                                                                                                                                                                                                                                                                                                                                                                                                                                                                                                                                                                                                                                                                                                                                                                                                                                                                                                                                                                                                                                                                                                                                                                                                                                                                                                                                                                                                                                                                                                                                                                                                                                                                                                                                                                                                                                                                                                                                                                                                                                                             | 8 60"              | 253              | //                       | 2         | 4                | 3-6"                  |             | "                                     | 2         | 5        | 33:3" C               | 2 "                                              | *         | J. 200          | ease due to 4                                  | Curb           |                                       |                                                         |                        |
| 10 10                                                                                                                                                                                                                                                                                                                                                                                                                                                                                                                                                                                                                                                                                                                                                                                                                                                                                                                                                                                                                                                                                                                                                                                                                                                                                                                                                                                                                                                                                                                                                                                                                                                                                                                                                                                                                                                                                                                                                                                                                                                                                                                          | 26'0" H24 "<br>12'3" H25 *          | 4 4          | 4-3" UX              |                                                 | 4                                                                                                                                                                                                                                                                                                                                                                                                                                                                                                                                                                                                                                                                                                                                                                                                                                                                                                                                                                                                                                                                                                                                                                                                                                                                                                                                                                                                                                                                                                                                                                                                                                                                                                                                                                                                                                                                                                                                                                                                                                                                                                                              | 9 22:0             | 1209             | <i>"</i>                 | 15        | 4                | 4'-3"<br>14'-0"       |             | 11                                    | 6         | 6        | 41:3" C<br>37:9" C    |                                                  |           | ourle           | to being clased                                | BF             | RIDGE OVER K.C.S                      | E., C.R.I. & P. AND C.M. & S.T.F                        | H. R.R.S.              |
|                                                                                                                                                                                                                                                                                                                                                                                                                                                                                                                                                                                                                                                                                                                                                                                                                                                                                                                                                                                                                                                                                                                                                                                                                                                                                                                                                                                                                                                                                                                                                                                                                                                                                                                                                                                                                                                                                                                                                                                                                                                                                                                                | 12-6" H26 "                         | 13 6         | 15.9" (1             | 32 "                                            |                                                                                                                                                                                                                                                                                                                                                                                                                                                                                                                                                                                                                                                                                                                                                                                                                                                                                                                                                                                                                                                                                                                                                                                                                                                                                                                                                                                                                                                                                                                                                                                                                                                                                                                                                                                                                                                                                                                                                                                                                                                                                                                                | 11 1510            | 1 150            | 8                        | 14        | 4.               | 14'-9"                | 1162        |                                       | 6         | 6        | 30.6" C               | 7 11                                             |           |                 |                                                | S              | TATE ROAD INTERS                      | TATE ROUTE 435                                          |                        |
| 9 9                                                                                                                                                                                                                                                                                                                                                                                                                                                                                                                                                                                                                                                                                                                                                                                                                                                                                                                                                                                                                                                                                                                                                                                                                                                                                                                                                                                                                                                                                                                                                                                                                                                                                                                                                                                                                                                                                                                                                                                                                                                                                                                            |                                     | 24 6<br>14 6 | 16-6" LE             |                                                 | 10                                                                                                                                                                                                                                                                                                                                                                                                                                                                                                                                                                                                                                                                                                                                                                                                                                                                                                                                                                                                                                                                                                                                                                                                                                                                                                                                                                                                                                                                                                                                                                                                                                                                                                                                                                                                                                                                                                                                                                                                                                                                                                                             |                    | " 1452<br>" 1453 | <u>Beam</u>              | 12        | 4                | 15'-6"<br>16'-3"      | <del></del> | 11                                    | 4         | 5        | 21:3" (               | <i>9 11</i>                                      |           |                 |                                                | IN             | KANSAS CITY                           |                                                         |                        |
|                                                                                                                                                                                                                                                                                                                                                                                                                                                                                                                                                                                                                                                                                                                                                                                                                                                                                                                                                                                                                                                                                                                                                                                                                                                                                                                                                                                                                                                                                                                                                                                                                                                                                                                                                                                                                                                                                                                                                                                                                                                                                                                                | 12:0" 129 "                         | 5 6          | 18:3" U              |                                                 | 9                                                                                                                                                                                                                                                                                                                                                                                                                                                                                                                                                                                                                                                                                                                                                                                                                                                                                                                                                                                                                                                                                                                                                                                                                                                                                                                                                                                                                                                                                                                                                                                                                                                                                                                                                                                                                                                                                                                                                                                                                                                                                                                              | 11 14-3            | " 1454           | 11                       | 5         | 4 1              | 17-0"                 | 1165        | //                                    | 8         | 5        | 26'-0" C              |                                                  |           |                 |                                                |                |                                       | -!(52)(RTE.I-435) STA. 92+27.                           | 34 S.B.L               |
| <b>S</b> ILL                                                                                                                                                                                                                                                                                                                                                                                                                                                                                                                                                                                                                                                                                                                                                                                                                                                                                                                                                                                                                                                                                                                                                                                                                                                                                                                                                                                                                                                                                                                                                                                                                                                                                                                                                                                                                                                                                                                                                                                                                                                                                                                   | FGWIN & MARTIN<br>BULTING ENGINEERS | -            | , -                  | e                                               | 5                                                                                                                                                                                                                                                                                                                                                                                                                                                                                                                                                                                                                                                                                                                                                                                                                                                                                                                                                                                                                                                                                                                                                                                                                                                                                                                                                                                                                                                                                                                                                                                                                                                                                                                                                                                                                                                                                                                                                                                                                                                                                                                              |                    | 1.155<br>1.156   |                          | 9         | 9                | 17-9"                 | LKalo       |                                       | 4         | <u>5</u> | 38:6" 0               | 12 "                                             |           |                 |                                                |                | •                                     | COUNTY                                                  |                        |
| COMS                                                                                                                                                                                                                                                                                                                                                                                                                                                                                                                                                                                                                                                                                                                                                                                                                                                                                                                                                                                                                                                                                                                                                                                                                                                                                                                                                                                                                                                                                                                                                                                                                                                                                                                                                                                                                                                                                                                                                                                                                                                                                                                           | CERNS ENGINEERS                     |              |                      | -                                               |                                                                                                                                                                                                                                                                                                                                                                                                                                                                                                                                                                                                                                                                                                                                                                                                                                                                                                                                                                                                                                                                                                                                                                                                                                                                                                                                                                                                                                                                                                                                                                                                                                                                                                                                                                                                                                                                                                                                                                                                                                                                                                                                | 9 10-5             | " 457            | //                       |           |                  |                       |             |                                       | 2         | 5        | 32161C                |                                                  |           | אייתים          |                                                | ĄL             | CKSON                                 | COUNTY                                                  |                        |
| The same of the first terms of the first section of the section of | Page DETAILED J.R. KETTLE           | Hook         | s and P              | Bends sh                                        | hall be                                                                                                                                                                                                                                                                                                                                                                                                                                                                                                                                                                                                                                                                                                                                                                                                                                                                                                                                                                                                                                                                                                                                                                                                                                                                                                                                                                                                                                                                                                                                                                                                                                                                                                                                                                                                                                                                                                                                                                                                                                                                                                                        | e in occore        | donce            | with A.<br>ow dimensions | C.I. N.   | PORKIO           | 1.0f.                 | Stone       | dard Pl                               | actic     | e tol    | - Wetaili             | rig Kei                                          | Irite rea | -01             | 28.                                            |                |                                       |                                                         | A-1683                 |