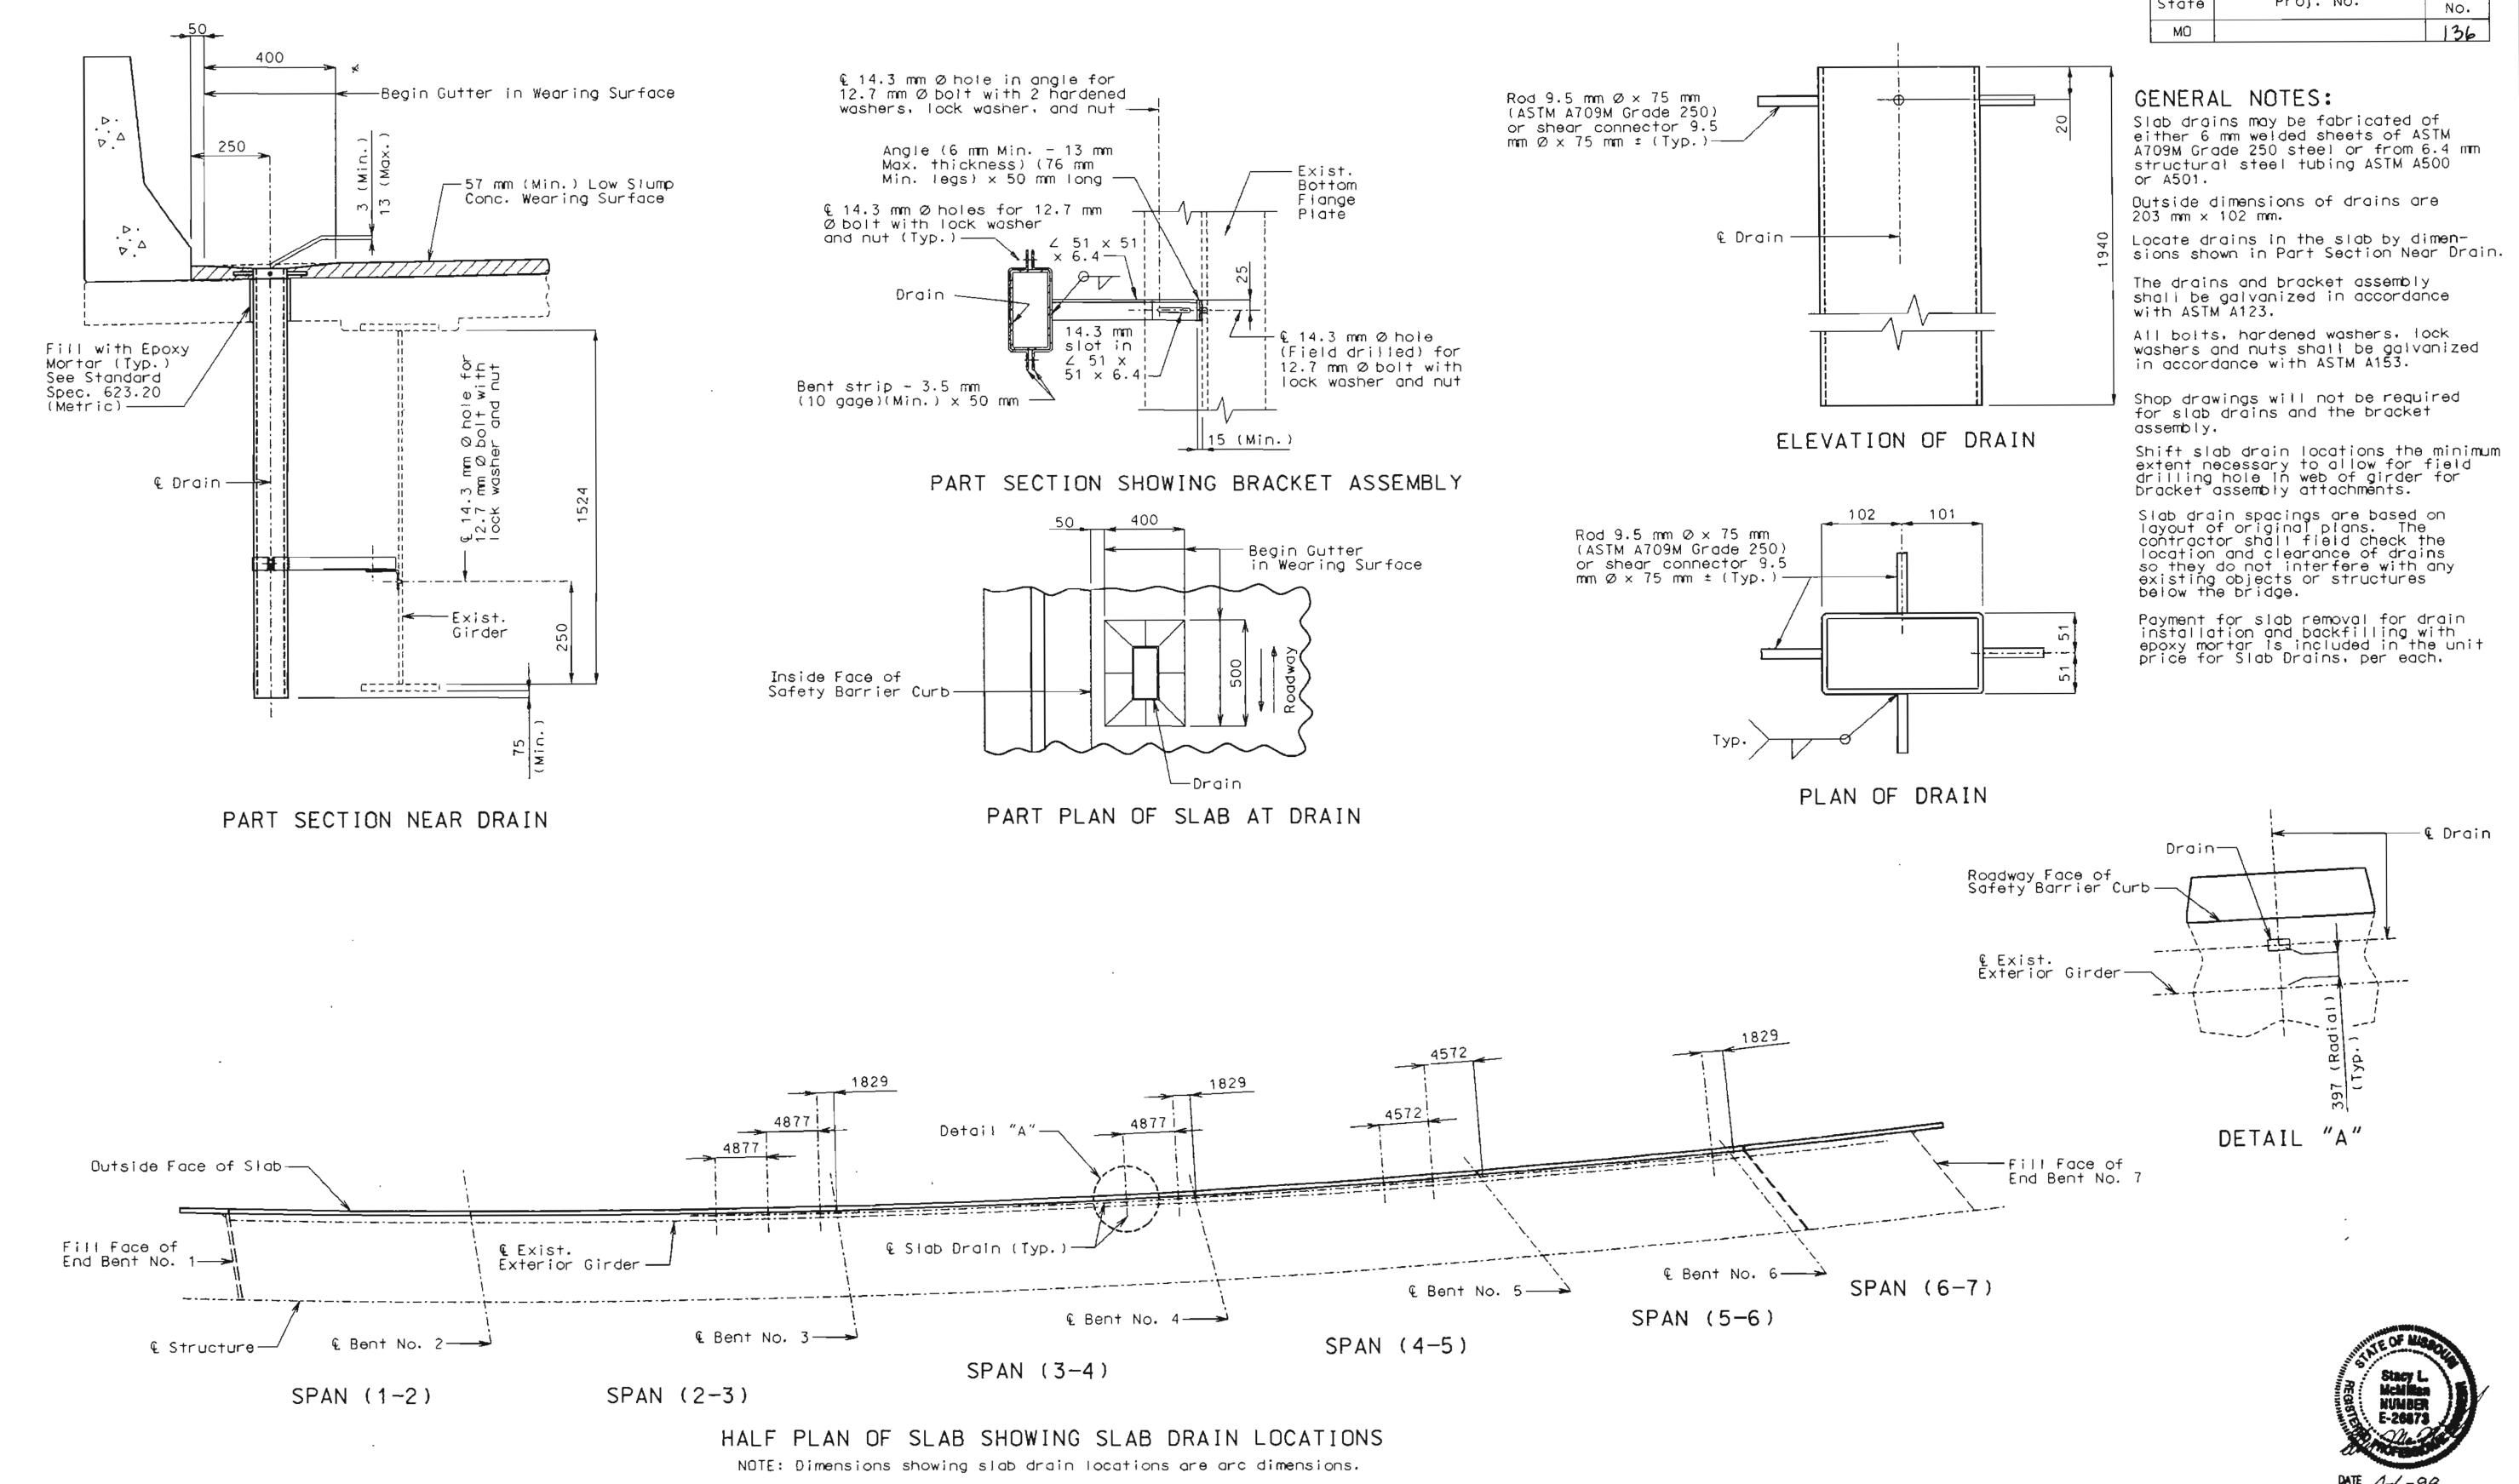

| ***                                                                                                                                                                                                                                                                                                                                                                                                                                                                                                                                                                                                                                                                                                                                                                                                                                                                                                                                                                                                                                                                                                                                                                                                                                                                                                                                                                                                                                                                                                                                                                                                                                                                                                                                                                                                                                                                                                                                                                                                                                                                                                                            |                                     |              |                      |                                                 |                                                                                                                                                                                                                                                                                                                                                                                                                                                                                                                                                                                                                                                                                                                                                                                                                                                                                                                                                                                                                                                                                                                                                                                                                                                                                                                                                                                                                                                                                                                                                                                                                                                                                                                                                                                                                                                                                                                                                                                                                                                                                                                                |                    |                  |                          |           |                  | ST                    | AT          | E HI                                  | GHV       | VAY      | DEF                   | ARTI                                             | MEN.      | Ί               |                                                |                |                                       | FED. ROAD STATE FED. AID FISCAL PROJ. NO. YEAR 5 MO. 19 | SHEET TOTAL NO. SHEETS |
|--------------------------------------------------------------------------------------------------------------------------------------------------------------------------------------------------------------------------------------------------------------------------------------------------------------------------------------------------------------------------------------------------------------------------------------------------------------------------------------------------------------------------------------------------------------------------------------------------------------------------------------------------------------------------------------------------------------------------------------------------------------------------------------------------------------------------------------------------------------------------------------------------------------------------------------------------------------------------------------------------------------------------------------------------------------------------------------------------------------------------------------------------------------------------------------------------------------------------------------------------------------------------------------------------------------------------------------------------------------------------------------------------------------------------------------------------------------------------------------------------------------------------------------------------------------------------------------------------------------------------------------------------------------------------------------------------------------------------------------------------------------------------------------------------------------------------------------------------------------------------------------------------------------------------------------------------------------------------------------------------------------------------------------------------------------------------------------------------------------------------------|-------------------------------------|--------------|----------------------|-------------------------------------------------|--------------------------------------------------------------------------------------------------------------------------------------------------------------------------------------------------------------------------------------------------------------------------------------------------------------------------------------------------------------------------------------------------------------------------------------------------------------------------------------------------------------------------------------------------------------------------------------------------------------------------------------------------------------------------------------------------------------------------------------------------------------------------------------------------------------------------------------------------------------------------------------------------------------------------------------------------------------------------------------------------------------------------------------------------------------------------------------------------------------------------------------------------------------------------------------------------------------------------------------------------------------------------------------------------------------------------------------------------------------------------------------------------------------------------------------------------------------------------------------------------------------------------------------------------------------------------------------------------------------------------------------------------------------------------------------------------------------------------------------------------------------------------------------------------------------------------------------------------------------------------------------------------------------------------------------------------------------------------------------------------------------------------------------------------------------------------------------------------------------------------------|--------------------|------------------|--------------------------|-----------|------------------|-----------------------|-------------|---------------------------------------|-----------|----------|-----------------------|--------------------------------------------------|-----------|-----------------|------------------------------------------------|----------------|---------------------------------------|---------------------------------------------------------|------------------------|
| ,                                                                                                                                                                                                                                                                                                                                                                                                                                                                                                                                                                                                                                                                                                                                                                                                                                                                                                                                                                                                                                                                                                                                                                                                                                                                                                                                                                                                                                                                                                                                                                                                                                                                                                                                                                                                                                                                                                                                                                                                                                                                                                                              |                                     |              |                      |                                                 | A STATE OF THE PARTY OF THE PAR | BILL OF            |                  |                          |           |                  |                       | T           |                                       |           | Jan-1    |                       |                                                  |           |                 |                                                |                |                                       | <u> </u>                                                | <del></del>            |
| NO. SIZE                                                                                                                                                                                                                                                                                                                                                                                                                                                                                                                                                                                                                                                                                                                                                                                                                                                                                                                                                                                                                                                                                                                                                                                                                                                                                                                                                                                                                                                                                                                                                                                                                                                                                                                                                                                                                                                                                                                                                                                                                                                                                                                       | LENGTH MARK LOCATION                | ll           | NO. 2 (C             | ARK LOCATIO                                     | ON NO.                                                                                                                                                                                                                                                                                                                                                                                                                                                                                                                                                                                                                                                                                                                                                                                                                                                                                                                                                                                                                                                                                                                                                                                                                                                                                                                                                                                                                                                                                                                                                                                                                                                                                                                                                                                                                                                                                                                                                                                                                                                                                                                         | SIZE LENGTH        |                  |                          | NO.       | SIZE    <br>BENT | NC. 5                 | MARK COA    | LOCATION                              |           |          | LENGTH MA             | الخالق والكاف المالية والمنازع والمنازع والمنازع | ON NO     | ). ISIZ<br>SUPE | ZE LENGTH MARK LERSTRUCTURE (C                 | onid)          |                                       |                                                         |                        |
| END                                                                                                                                                                                                                                                                                                                                                                                                                                                                                                                                                                                                                                                                                                                                                                                                                                                                                                                                                                                                                                                                                                                                                                                                                                                                                                                                                                                                                                                                                                                                                                                                                                                                                                                                                                                                                                                                                                                                                                                                                                                                                                                            | D BENT NO. I                        | 11 7         | 7:6" 42              | 201 Bean                                        | n 8                                                                                                                                                                                                                                                                                                                                                                                                                                                                                                                                                                                                                                                                                                                                                                                                                                                                                                                                                                                                                                                                                                                                                                                                                                                                                                                                                                                                                                                                                                                                                                                                                                                                                                                                                                                                                                                                                                                                                                                                                                                                                                                            |                    |                  | Beam                     | 2         |                  |                       |             | Beam                                  | 92        | 8        | 23'-9" V              |                                                  |           | 7 6             | 6 41.6" 019                                    | Curb           |                                       |                                                         |                        |
| 12 5                                                                                                                                                                                                                                                                                                                                                                                                                                                                                                                                                                                                                                                                                                                                                                                                                                                                                                                                                                                                                                                                                                                                                                                                                                                                                                                                                                                                                                                                                                                                                                                                                                                                                                                                                                                                                                                                                                                                                                                                                                                                                                                           | 2'.9" D2 "                          | 2 9          | 9'-0" Hz             | 702 "<br>703 "                                  | 24                                                                                                                                                                                                                                                                                                                                                                                                                                                                                                                                                                                                                                                                                                                                                                                                                                                                                                                                                                                                                                                                                                                                                                                                                                                                                                                                                                                                                                                                                                                                                                                                                                                                                                                                                                                                                                                                                                                                                                                                                                                                                                                             | 11 3540            | " Y32            | Column                   | 10        | 9                | 11-9"<br>7-6"         | H59<br>H201 | "                                     | 12        | 2        | 19:9" W               | 1 A.B.W.                                         | 12        | 0 6             | 6 41'-6" C14 0<br>6 39'-9" C15<br>6 39'-6" C16 | "              |                                       |                                                         |                        |
| 8 4                                                                                                                                                                                                                                                                                                                                                                                                                                                                                                                                                                                                                                                                                                                                                                                                                                                                                                                                                                                                                                                                                                                                                                                                                                                                                                                                                                                                                                                                                                                                                                                                                                                                                                                                                                                                                                                                                                                                                                                                                                                                                                                            | 10:0" D3 "                          | 3 9          | 10-9" 14             | 204 "                                           | 41                                                                                                                                                                                                                                                                                                                                                                                                                                                                                                                                                                                                                                                                                                                                                                                                                                                                                                                                                                                                                                                                                                                                                                                                                                                                                                                                                                                                                                                                                                                                                                                                                                                                                                                                                                                                                                                                                                                                                                                                                                                                                                                             | 10 34:0            |                  | "                        | _2        | 10               | 12-3"                 | 11501       |                                       |           |          |                       |                                                  |           | 7 6             | 6 31:0" C17                                    | 44             |                                       |                                                         |                        |
|                                                                                                                                                                                                                                                                                                                                                                                                                                                                                                                                                                                                                                                                                                                                                                                                                                                                                                                                                                                                                                                                                                                                                                                                                                                                                                                                                                                                                                                                                                                                                                                                                                                                                                                                                                                                                                                                                                                                                                                                                                                                                                                                |                                     | 18 10        | 26:9" 42<br>26:3" 42 | 05 <u>"                                    </u> |                                                                                                                                                                                                                                                                                                                                                                                                                                                                                                                                                                                                                                                                                                                                                                                                                                                                                                                                                                                                                                                                                                                                                                                                                                                                                                                                                                                                                                                                                                                                                                                                                                                                                                                                                                                                                                                                                                                                                                                                                                                                                                                                |                    |                  |                          | 6         |                  | 12:0"<br>30:3"        | 4503        | "                                     | 12        | 5        | BENT NO               | 71 Footil                                        | 79        |                 |                                                |                |                                       |                                                         |                        |
|                                                                                                                                                                                                                                                                                                                                                                                                                                                                                                                                                                                                                                                                                                                                                                                                                                                                                                                                                                                                                                                                                                                                                                                                                                                                                                                                                                                                                                                                                                                                                                                                                                                                                                                                                                                                                                                                                                                                                                                                                                                                                                                                |                                     |              |                      |                                                 |                                                                                                                                                                                                                                                                                                                                                                                                                                                                                                                                                                                                                                                                                                                                                                                                                                                                                                                                                                                                                                                                                                                                                                                                                                                                                                                                                                                                                                                                                                                                                                                                                                                                                                                                                                                                                                                                                                                                                                                                                                                                                                                                |                    | ( ) . ( )        | 081/1/2                  | 5         |                  | 32-6"                 | 4504        | "                                     | 16        | 9        | 2:9" D                | 72 "                                             |           |                 | 5 00" 11                                       |                |                                       |                                                         |                        |
| 16 7                                                                                                                                                                                                                                                                                                                                                                                                                                                                                                                                                                                                                                                                                                                                                                                                                                                                                                                                                                                                                                                                                                                                                                                                                                                                                                                                                                                                                                                                                                                                                                                                                                                                                                                                                                                                                                                                                                                                                                                                                                                                                                                           | 2949" 37 Beam                       |              | 9:6" P               | 21 Colum                                        | 12                                                                                                                                                                                                                                                                                                                                                                                                                                                                                                                                                                                                                                                                                                                                                                                                                                                                                                                                                                                                                                                                                                                                                                                                                                                                                                                                                                                                                                                                                                                                                                                                                                                                                                                                                                                                                                                                                                                                                                                                                                                                                                                             |                    |                  | A.B. Wells               | 9         | 10 3             | 9'0"<br>32'6"         | 450G        | "                                     | 0_        | 9        | 10'0" Di              | <u> </u>                                         |           |                 | 5 4º0" L1<br>5 2º6" L2                         | Curb<br>"      |                                       |                                                         |                        |
| 4 6                                                                                                                                                                                                                                                                                                                                                                                                                                                                                                                                                                                                                                                                                                                                                                                                                                                                                                                                                                                                                                                                                                                                                                                                                                                                                                                                                                                                                                                                                                                                                                                                                                                                                                                                                                                                                                                                                                                                                                                                                                                                                                                            | 20:0" 43                            |              |                      |                                                 |                                                                                                                                                                                                                                                                                                                                                                                                                                                                                                                                                                                                                                                                                                                                                                                                                                                                                                                                                                                                                                                                                                                                                                                                                                                                                                                                                                                                                                                                                                                                                                                                                                                                                                                                                                                                                                                                                                                                                                                                                                                                                                                                | BENT               |                  | Fosting                  | 4         | 11 3             | 32'-6"<br>20:0"       | 4507        | 11                                    | 2         | 6        | 33:0" H               | 71 Barkun                                        | 2// 2     |                 | 5 5'9" L3<br>5 6'0" L9                         | 11             |                                       |                                                         |                        |
|                                                                                                                                                                                                                                                                                                                                                                                                                                                                                                                                                                                                                                                                                                                                                                                                                                                                                                                                                                                                                                                                                                                                                                                                                                                                                                                                                                                                                                                                                                                                                                                                                                                                                                                                                                                                                                                                                                                                                                                                                                                                                                                                | 29:0" HD Backwall<br>28:9" H5 "     | 13 6         | 14.0" U              | 22 "                                            | 3                                                                                                                                                                                                                                                                                                                                                                                                                                                                                                                                                                                                                                                                                                                                                                                                                                                                                                                                                                                                                                                                                                                                                                                                                                                                                                                                                                                                                                                                                                                                                                                                                                                                                                                                                                                                                                                                                                                                                                                                                                                                                                                              | 11 11:9            | 020              | "                        |           |                  |                       |             |                                       | 9         | 4        | 33'0" H               | 72 11                                            | ż         | ک اِ            | 5 6:3" 15                                      | 11             |                                       |                                                         |                        |
| 96                                                                                                                                                                                                                                                                                                                                                                                                                                                                                                                                                                                                                                                                                                                                                                                                                                                                                                                                                                                                                                                                                                                                                                                                                                                                                                                                                                                                                                                                                                                                                                                                                                                                                                                                                                                                                                                                                                                                                                                                                                                                                                                             | 14:9" H9 Wing                       | 24 G<br>12 G | 15:9" (1)            |                                                 |                                                                                                                                                                                                                                                                                                                                                                                                                                                                                                                                                                                                                                                                                                                                                                                                                                                                                                                                                                                                                                                                                                                                                                                                                                                                                                                                                                                                                                                                                                                                                                                                                                                                                                                                                                                                                                                                                                                                                                                                                                                                                                                                | 9 21:9°<br>11 23:3 | " D25            | "                        | 96        | 2                | 91/2"                 | 122         | Column                                | 16        |          | 33'-0" H.<br>34'-3" H |                                                  | - 11      | 2   5           | 5 6:3" 16                                      |                |                                       |                                                         |                        |
| 12 9                                                                                                                                                                                                                                                                                                                                                                                                                                                                                                                                                                                                                                                                                                                                                                                                                                                                                                                                                                                                                                                                                                                                                                                                                                                                                                                                                                                                                                                                                                                                                                                                                                                                                                                                                                                                                                                                                                                                                                                                                                                                                                                           |                                     | 56           | 17:3" (1)            | ?5 "                                            | 8                                                                                                                                                                                                                                                                                                                                                                                                                                                                                                                                                                                                                                                                                                                                                                                                                                                                                                                                                                                                                                                                                                                                                                                                                                                                                                                                                                                                                                                                                                                                                                                                                                                                                                                                                                                                                                                                                                                                                                                                                                                                                                                              | 7 8'0"             | 1027             | "                        |           |                  |                       |             |                                       | 4         | 6        | 33'6" H               | 75 "                                             |           |                 |                                                |                |                                       |                                                         |                        |
| 7 6                                                                                                                                                                                                                                                                                                                                                                                                                                                                                                                                                                                                                                                                                                                                                                                                                                                                                                                                                                                                                                                                                                                                                                                                                                                                                                                                                                                                                                                                                                                                                                                                                                                                                                                                                                                                                                                                                                                                                                                                                                                                                                                            | 1'0" H13 Beam                       |              | 18:0" U              |                                                 | 21                                                                                                                                                                                                                                                                                                                                                                                                                                                                                                                                                                                                                                                                                                                                                                                                                                                                                                                                                                                                                                                                                                                                                                                                                                                                                                                                                                                                                                                                                                                                                                                                                                                                                                                                                                                                                                                                                                                                                                                                                                                                                                                             |                    |                  | "                        | 2         |                  | 2'-9"<br>3'-6"        |             | Beam                                  | 5         | 6        | 6-3" 4                | 77 Wing                                          | 9 0       | 5 5             | 5 4-9" RI L<br>5 5-6" R2                       | <u>nd tast</u> |                                       |                                                         |                        |
| 7 6                                                                                                                                                                                                                                                                                                                                                                                                                                                                                                                                                                                                                                                                                                                                                                                                                                                                                                                                                                                                                                                                                                                                                                                                                                                                                                                                                                                                                                                                                                                                                                                                                                                                                                                                                                                                                                                                                                                                                                                                                                                                                                                            |                                     | 2 4.         | 3:6" 1               | <i>es "</i>                                     | 2                                                                                                                                                                                                                                                                                                                                                                                                                                                                                                                                                                                                                                                                                                                                                                                                                                                                                                                                                                                                                                                                                                                                                                                                                                                                                                                                                                                                                                                                                                                                                                                                                                                                                                                                                                                                                                                                                                                                                                                                                                                                                                                              | 8 19:0             | 042              | 11                       | 5         | 4                | 4:3"                  | <i>U29</i>  | //                                    |           |          |                       | .,,,,,                                           |           | 3 5             | 5 6-0" R3                                      | 11 1           | · · · · · · · · · · · · · · · · · · · |                                                         |                        |
|                                                                                                                                                                                                                                                                                                                                                                                                                                                                                                                                                                                                                                                                                                                                                                                                                                                                                                                                                                                                                                                                                                                                                                                                                                                                                                                                                                                                                                                                                                                                                                                                                                                                                                                                                                                                                                                                                                                                                                                                                                                                                                                                |                                     | 6 4          | 4-3" ()              | <u> </u>                                        | 40                                                                                                                                                                                                                                                                                                                                                                                                                                                                                                                                                                                                                                                                                                                                                                                                                                                                                                                                                                                                                                                                                                                                                                                                                                                                                                                                                                                                                                                                                                                                                                                                                                                                                                                                                                                                                                                                                                                                                                                                                                                                                                                             | 10 7:0"            | 144              |                          | 21        | 6                | 19!0"<br>19!9"        | U51<br>U52  | 11                                    | 7         | 6        | 6:9" H                | 80 Backn                                         | 1011      |                 | 5 6'-6" R4<br>5 6-9" R5<br>5 7'-0" R6          | 11 11          |                                       |                                                         |                        |
|                                                                                                                                                                                                                                                                                                                                                                                                                                                                                                                                                                                                                                                                                                                                                                                                                                                                                                                                                                                                                                                                                                                                                                                                                                                                                                                                                                                                                                                                                                                                                                                                                                                                                                                                                                                                                                                                                                                                                                                                                                                                                                                                |                                     |              |                      |                                                 |                                                                                                                                                                                                                                                                                                                                                                                                                                                                                                                                                                                                                                                                                                                                                                                                                                                                                                                                                                                                                                                                                                                                                                                                                                                                                                                                                                                                                                                                                                                                                                                                                                                                                                                                                                                                                                                                                                                                                                                                                                                                                                                                | 17/17/1            | 1,000            | B - 2                    | 27        | 6                | 15!0"                 | 4.53        | 11                                    | 4         | 6        | 6:9" H                | 31 Win                                           |           | 3 6             | 5 7'-0" R6<br>5 5'3" E7 A                      | 11 11          |                                       |                                                         |                        |
|                                                                                                                                                                                                                                                                                                                                                                                                                                                                                                                                                                                                                                                                                                                                                                                                                                                                                                                                                                                                                                                                                                                                                                                                                                                                                                                                                                                                                                                                                                                                                                                                                                                                                                                                                                                                                                                                                                                                                                                                                                                                                                                                |                                     |              | <u> </u>             |                                                 | 2                                                                                                                                                                                                                                                                                                                                                                                                                                                                                                                                                                                                                                                                                                                                                                                                                                                                                                                                                                                                                                                                                                                                                                                                                                                                                                                                                                                                                                                                                                                                                                                                                                                                                                                                                                                                                                                                                                                                                                                                                                                                                                                              | 11 26'9"           | H23<br>H41       | Beam<br>"                | 16        |                  | 16:6"<br>17:3"        |             |                                       | 10        | 6        | 13:0" H               | 02 "<br>53 "                                     |           |                 |                                                | arapet<br>"    |                                       |                                                         |                        |
| 96                                                                                                                                                                                                                                                                                                                                                                                                                                                                                                                                                                                                                                                                                                                                                                                                                                                                                                                                                                                                                                                                                                                                                                                                                                                                                                                                                                                                                                                                                                                                                                                                                                                                                                                                                                                                                                                                                                                                                                                                                                                                                                                             | 19:6" TI Wing                       |              |                      |                                                 | 9                                                                                                                                                                                                                                                                                                                                                                                                                                                                                                                                                                                                                                                                                                                                                                                                                                                                                                                                                                                                                                                                                                                                                                                                                                                                                                                                                                                                                                                                                                                                                                                                                                                                                                                                                                                                                                                                                                                                                                                                                                                                                                                              | 10 15 3"           | 1442             | <i>H</i>                 | //        |                  | 18:0"                 |             |                                       |           |          |                       |                                                  |           | 8 5             | 5 11:0" R9                                     | "              |                                       |                                                         |                        |
| 46                                                                                                                                                                                                                                                                                                                                                                                                                                                                                                                                                                                                                                                                                                                                                                                                                                                                                                                                                                                                                                                                                                                                                                                                                                                                                                                                                                                                                                                                                                                                                                                                                                                                                                                                                                                                                                                                                                                                                                                                                                                                                                                             | 11:0" 72 "                          |              |                      |                                                 | 109                                                                                                                                                                                                                                                                                                                                                                                                                                                                                                                                                                                                                                                                                                                                                                                                                                                                                                                                                                                                                                                                                                                                                                                                                                                                                                                                                                                                                                                                                                                                                                                                                                                                                                                                                                                                                                                                                                                                                                                                                                                                                                                            | 10 12:6"           | 443              | //                       |           |                  |                       |             | · · · · · · · · · · · · · · · · · · · | <u>] </u> |          |                       |                                                  |           | 2 5             |                                                | 11             |                                       |                                                         |                        |
|                                                                                                                                                                                                                                                                                                                                                                                                                                                                                                                                                                                                                                                                                                                                                                                                                                                                                                                                                                                                                                                                                                                                                                                                                                                                                                                                                                                                                                                                                                                                                                                                                                                                                                                                                                                                                                                                                                                                                                                                                                                                                                                                |                                     | 64 11        | 38'-6" V             | ?1 Colum                                        | n 9                                                                                                                                                                                                                                                                                                                                                                                                                                                                                                                                                                                                                                                                                                                                                                                                                                                                                                                                                                                                                                                                                                                                                                                                                                                                                                                                                                                                                                                                                                                                                                                                                                                                                                                                                                                                                                                                                                                                                                                                                                                                                                                            | 9 6.9"             | 145              | "                        |           |                  |                       |             | Column                                |           |          |                       |                                                  |           | 8 5             | 5 3/10" 2/2                                    | 11             |                                       |                                                         | ÷                      |
| 46 4                                                                                                                                                                                                                                                                                                                                                                                                                                                                                                                                                                                                                                                                                                                                                                                                                                                                                                                                                                                                                                                                                                                                                                                                                                                                                                                                                                                                                                                                                                                                                                                                                                                                                                                                                                                                                                                                                                                                                                                                                                                                                                                           | 12'3" UI Beam                       |              |                      |                                                 | <u>3</u>                                                                                                                                                                                                                                                                                                                                                                                                                                                                                                                                                                                                                                                                                                                                                                                                                                                                                                                                                                                                                                                                                                                                                                                                                                                                                                                                                                                                                                                                                                                                                                                                                                                                                                                                                                                                                                                                                                                                                                                                                                                                                                                       | 9 10-6             | " 146<br>" 147   | "                        | 24        | 8                | 35'0"<br>35'0"        | 153         | - 11                                  |           |          |                       | .                                                | • . ,     | 3 E             | 5 3510" R13<br>5 3613" R14                     | <u> </u>       |                                       |                                                         |                        |
| 29                                                                                                                                                                                                                                                                                                                                                                                                                                                                                                                                                                                                                                                                                                                                                                                                                                                                                                                                                                                                                                                                                                                                                                                                                                                                                                                                                                                                                                                                                                                                                                                                                                                                                                                                                                                                                                                                                                                                                                                                                                                                                                                             | 12:6" 02 "                          |              |                      |                                                 | 2                                                                                                                                                                                                                                                                                                                                                                                                                                                                                                                                                                                                                                                                                                                                                                                                                                                                                                                                                                                                                                                                                                                                                                                                                                                                                                                                                                                                                                                                                                                                                                                                                                                                                                                                                                                                                                                                                                                                                                                                                                                                                                                              | 9 9'0"             | 448              | //                       |           |                  |                       |             |                                       |           |          |                       |                                                  |           |                 | 5 26'-0" R15<br>5 9'-9" R16<br>5 1'-3" R17     | 11             |                                       |                                                         |                        |
| 14 4                                                                                                                                                                                                                                                                                                                                                                                                                                                                                                                                                                                                                                                                                                                                                                                                                                                                                                                                                                                                                                                                                                                                                                                                                                                                                                                                                                                                                                                                                                                                                                                                                                                                                                                                                                                                                                                                                                                                                                                                                                                                                                                           | 2:9" 410 "                          | 12 2         | 19:9" W              | 11 A.B. Wel                                     |                                                                                                                                                                                                                                                                                                                                                                                                                                                                                                                                                                                                                                                                                                                                                                                                                                                                                                                                                                                                                                                                                                                                                                                                                                                                                                                                                                                                                                                                                                                                                                                                                                                                                                                                                                                                                                                                                                                                                                                                                                                                                                                                | 6 26-6             | 4201             | . 11                     | 12        | 2                | 19'9"                 | WI          | A.B. Wells                            | -         |          |                       |                                                  | · · ·     |                 | 5 7:3" R17                                     | "              |                                       |                                                         | •                      |
| 12 7                                                                                                                                                                                                                                                                                                                                                                                                                                                                                                                                                                                                                                                                                                                                                                                                                                                                                                                                                                                                                                                                                                                                                                                                                                                                                                                                                                                                                                                                                                                                                                                                                                                                                                                                                                                                                                                                                                                                                                                                                                                                                                                           | 14:0" 411 "                         |              |                      |                                                 | 16                                                                                                                                                                                                                                                                                                                                                                                                                                                                                                                                                                                                                                                                                                                                                                                                                                                                                                                                                                                                                                                                                                                                                                                                                                                                                                                                                                                                                                                                                                                                                                                                                                                                                                                                                                                                                                                                                                                                                                                                                                                                                                                             | 10 28:3            | " 14901          | ,/                       |           |                  |                       |             |                                       | 4         | 6        | 8:9" 7                |                                                  | 9 - 6     | 3 L             | 5 33'3" R16                                    | . //           |                                       |                                                         |                        |
| 6 7                                                                                                                                                                                                                                                                                                                                                                                                                                                                                                                                                                                                                                                                                                                                                                                                                                                                                                                                                                                                                                                                                                                                                                                                                                                                                                                                                                                                                                                                                                                                                                                                                                                                                                                                                                                                                                                                                                                                                                                                                                                                                                                            | 6:5" UIZ "                          | 49           | BENT NO.             | 3<br>25 Footing                                 | <u>2</u>                                                                                                                                                                                                                                                                                                                                                                                                                                                                                                                                                                                                                                                                                                                                                                                                                                                                                                                                                                                                                                                                                                                                                                                                                                                                                                                                                                                                                                                                                                                                                                                                                                                                                                                                                                                                                                                                                                                                                                                                                                                                                                                       | 6 7.0"             | 1402             | //                       | 6         | 7                | BENT<br>3'0"          | NO. 6       | Footing                               | 9         | 6        | 14:0" 7               | (3.) "                                           |           |                 | 5 31-6" R19<br>5 32-6" R10                     | "              |                                       |                                                         |                        |
|                                                                                                                                                                                                                                                                                                                                                                                                                                                                                                                                                                                                                                                                                                                                                                                                                                                                                                                                                                                                                                                                                                                                                                                                                                                                                                                                                                                                                                                                                                                                                                                                                                                                                                                                                                                                                                                                                                                                                                                                                                                                                                                                |                                     | 12 7         | 9-3" Di              | 38 "                                            |                                                                                                                                                                                                                                                                                                                                                                                                                                                                                                                                                                                                                                                                                                                                                                                                                                                                                                                                                                                                                                                                                                                                                                                                                                                                                                                                                                                                                                                                                                                                                                                                                                                                                                                                                                                                                                                                                                                                                                                                                                                                                                                                | 3 01/1             | 1001             | <i></i>                  | 12        | 7                | 8:9"                  | 028         | Footing                               |           |          | · .                   |                                                  |           | 2 5             | 5 32! G" REO<br>5 32! 3" RE/                   | 11 12 13       | -1<br>-1                              |                                                         |                        |
|                                                                                                                                                                                                                                                                                                                                                                                                                                                                                                                                                                                                                                                                                                                                                                                                                                                                                                                                                                                                                                                                                                                                                                                                                                                                                                                                                                                                                                                                                                                                                                                                                                                                                                                                                                                                                                                                                                                                                                                                                                                                                                                                |                                     | 21 10        |                      |                                                 | 8/                                                                                                                                                                                                                                                                                                                                                                                                                                                                                                                                                                                                                                                                                                                                                                                                                                                                                                                                                                                                                                                                                                                                                                                                                                                                                                                                                                                                                                                                                                                                                                                                                                                                                                                                                                                                                                                                                                                                                                                                                                                                                                                             | 3 9:6"             | PEI              | Column                   | 9%        |                  | 5!0"<br>18!0"         |             | "                                     | 57        | 4        | 12:3" 4               | 71 Bear                                          |           |                 | 6 10:0" P22 E<br>5 10:3" R23 F                 |                |                                       |                                                         |                        |
|                                                                                                                                                                                                                                                                                                                                                                                                                                                                                                                                                                                                                                                                                                                                                                                                                                                                                                                                                                                                                                                                                                                                                                                                                                                                                                                                                                                                                                                                                                                                                                                                                                                                                                                                                                                                                                                                                                                                                                                                                                                                                                                                |                                     |              |                      |                                                 |                                                                                                                                                                                                                                                                                                                                                                                                                                                                                                                                                                                                                                                                                                                                                                                                                                                                                                                                                                                                                                                                                                                                                                                                                                                                                                                                                                                                                                                                                                                                                                                                                                                                                                                                                                                                                                                                                                                                                                                                                                                                                                                                | 9 2:9"             |                  | Beam                     | 16        | 6                | 8:0"                  | 063         | "                                     | 2         | 4        | 13:3" 11              | 72 "                                             | ے ا       | 3 6             | 5 11:0" R24                                    | "              |                                       |                                                         |                        |
|                                                                                                                                                                                                                                                                                                                                                                                                                                                                                                                                                                                                                                                                                                                                                                                                                                                                                                                                                                                                                                                                                                                                                                                                                                                                                                                                                                                                                                                                                                                                                                                                                                                                                                                                                                                                                                                                                                                                                                                                                                                                                                                                |                                     | 16 10        | 810" D<br>1313" D    | 3 <i>4</i>                                      | 6                                                                                                                                                                                                                                                                                                                                                                                                                                                                                                                                                                                                                                                                                                                                                                                                                                                                                                                                                                                                                                                                                                                                                                                                                                                                                                                                                                                                                                                                                                                                                                                                                                                                                                                                                                                                                                                                                                                                                                                                                                                                                                                              | 4 3'6"             | 1129             | "                        | 6         | 8                | 8'.9"<br>18'.0"       | D65         | 21                                    | 16        | 6        | 2:0" 1                | 74 11                                            |           | 7 6             | 5 35:9" R25<br>5 5:9" R26 E                    | nd Post        |                                       | -                                                       | -¥                     |
|                                                                                                                                                                                                                                                                                                                                                                                                                                                                                                                                                                                                                                                                                                                                                                                                                                                                                                                                                                                                                                                                                                                                                                                                                                                                                                                                                                                                                                                                                                                                                                                                                                                                                                                                                                                                                                                                                                                                                                                                                                                                                                                                | 8'3" VI Backwall                    | 2 7          | 13-0" 12             | 36 "                                            | 20                                                                                                                                                                                                                                                                                                                                                                                                                                                                                                                                                                                                                                                                                                                                                                                                                                                                                                                                                                                                                                                                                                                                                                                                                                                                                                                                                                                                                                                                                                                                                                                                                                                                                                                                                                                                                                                                                                                                                                                                                                                                                                                             | 6 14'0'            | 141              | //                       |           |                  |                       |             | -                                     | 6         | 7        | 6:3" 1                | 75 "                                             |           | 7 5<br>36 6     | 5 6'3" R27<br>6 90'-0" 51 3                    | " "<br>=\ab    | -                                     |                                                         | -                      |
| 119 5                                                                                                                                                                                                                                                                                                                                                                                                                                                                                                                                                                                                                                                                                                                                                                                                                                                                                                                                                                                                                                                                                                                                                                                                                                                                                                                                                                                                                                                                                                                                                                                                                                                                                                                                                                                                                                                                                                                                                                                                                                                                                                                          | 10:3" V2 Wing                       | 76 70        | 77-9 0               | 2/                                              | 36                                                                                                                                                                                                                                                                                                                                                                                                                                                                                                                                                                                                                                                                                                                                                                                                                                                                                                                                                                                                                                                                                                                                                                                                                                                                                                                                                                                                                                                                                                                                                                                                                                                                                                                                                                                                                                                                                                                                                                                                                                                                                                                             | 5 1323             | " 143            | "                        | 10        | 10 1             | 4-0"                  | H26         | Beam                                  | 16        |          | 10-0 0                |                                                  | 8         | 10 9            | 1 32-0" 52                                     | NOO            |                                       |                                                         |                        |
| 28 4                                                                                                                                                                                                                                                                                                                                                                                                                                                                                                                                                                                                                                                                                                                                                                                                                                                                                                                                                                                                                                                                                                                                                                                                                                                                                                                                                                                                                                                                                                                                                                                                                                                                                                                                                                                                                                                                                                                                                                                                                                                                                                                           | 12'6" V3 "<br>7'6" V4 "             | 10 10        | 12:3" 42             | 25 Bean                                         |                                                                                                                                                                                                                                                                                                                                                                                                                                                                                                                                                                                                                                                                                                                                                                                                                                                                                                                                                                                                                                                                                                                                                                                                                                                                                                                                                                                                                                                                                                                                                                                                                                                                                                                                                                                                                                                                                                                                                                                                                                                                                                                                | 6 16:3             | " 444            | "                        |           |                  | 19:6"<br>19:3"        |             | 11                                    |           |          |                       | 40.                                              |           | 9 6             | 30'-9" 54                                      | 11             |                                       |                                                         |                        |
| 4                                                                                                                                                                                                                                                                                                                                                                                                                                                                                                                                                                                                                                                                                                                                                                                                                                                                                                                                                                                                                                                                                                                                                                                                                                                                                                                                                                                                                                                                                                                                                                                                                                                                                                                                                                                                                                                                                                                                                                                                                                                                                                                              | 7-6 14 "                            |              | 1313" H              |                                                 |                                                                                                                                                                                                                                                                                                                                                                                                                                                                                                                                                                                                                                                                                                                                                                                                                                                                                                                                                                                                                                                                                                                                                                                                                                                                                                                                                                                                                                                                                                                                                                                                                                                                                                                                                                                                                                                                                                                                                                                                                                                                                                                                | 6 18:0             |                  | "                        | 7         |                  | 13-6"                 |             | "                                     |           |          |                       |                                                  | `         | 9 6             | 32'9" 55                                       |                |                                       |                                                         |                        |
|                                                                                                                                                                                                                                                                                                                                                                                                                                                                                                                                                                                                                                                                                                                                                                                                                                                                                                                                                                                                                                                                                                                                                                                                                                                                                                                                                                                                                                                                                                                                                                                                                                                                                                                                                                                                                                                                                                                                                                                                                                                                                                                                |                                     | 2 11         | 27'0" H              | 32 "                                            | 14                                                                                                                                                                                                                                                                                                                                                                                                                                                                                                                                                                                                                                                                                                                                                                                                                                                                                                                                                                                                                                                                                                                                                                                                                                                                                                                                                                                                                                                                                                                                                                                                                                                                                                                                                                                                                                                                                                                                                                                                                                                                                                                             | 5 14.0             | " 147            | //                       | 5         | 7                | 6º3"                  | 1164        |                                       | <u> </u>  |          |                       |                                                  |           | 20 4            | 7 16:0" 56                                     | 11             | · ·                                   |                                                         |                        |
| 12 2                                                                                                                                                                                                                                                                                                                                                                                                                                                                                                                                                                                                                                                                                                                                                                                                                                                                                                                                                                                                                                                                                                                                                                                                                                                                                                                                                                                                                                                                                                                                                                                                                                                                                                                                                                                                                                                                                                                                                                                                                                                                                                                           | 19-9" WI A.B. Wells                 | 98           | 6'-6" H              | 39 11                                           |                                                                                                                                                                                                                                                                                                                                                                                                                                                                                                                                                                                                                                                                                                                                                                                                                                                                                                                                                                                                                                                                                                                                                                                                                                                                                                                                                                                                                                                                                                                                                                                                                                                                                                                                                                                                                                                                                                                                                                                                                                                                                                                                |                    |                  |                          | 2         | 8 .              | 9!9"<br>1/ <u>:0"</u> | 1466        | . 11                                  |           |          |                       |                                                  | 104-6     | 6 4             | 6 25:9" 57<br>6 30:3" 58                       | <i>"</i>       |                                       |                                                         | -                      |
|                                                                                                                                                                                                                                                                                                                                                                                                                                                                                                                                                                                                                                                                                                                                                                                                                                                                                                                                                                                                                                                                                                                                                                                                                                                                                                                                                                                                                                                                                                                                                                                                                                                                                                                                                                                                                                                                                                                                                                                                                                                                                                                                | BENT NO. 2                          | 28           | 8'6" H.<br>9'6" H.   | 35 "                                            |                                                                                                                                                                                                                                                                                                                                                                                                                                                                                                                                                                                                                                                                                                                                                                                                                                                                                                                                                                                                                                                                                                                                                                                                                                                                                                                                                                                                                                                                                                                                                                                                                                                                                                                                                                                                                                                                                                                                                                                                                                                                                                                                | 11 29:6            |                  | Column                   | 2         | 7.               | 11:3"                 | 467         | "                                     | 130       | -        | 4:9" V                | 71 Binh.                                         | 94-0      | 0 0             | à 31-3" 59<br>1 40:0" 510                      | 11             |                                       |                                                         |                        |
|                                                                                                                                                                                                                                                                                                                                                                                                                                                                                                                                                                                                                                                                                                                                                                                                                                                                                                                                                                                                                                                                                                                                                                                                                                                                                                                                                                                                                                                                                                                                                                                                                                                                                                                                                                                                                                                                                                                                                                                                                                                                                                                                |                                     | 3 8          | 10.0" H              | 37 1                                            |                                                                                                                                                                                                                                                                                                                                                                                                                                                                                                                                                                                                                                                                                                                                                                                                                                                                                                                                                                                                                                                                                                                                                                                                                                                                                                                                                                                                                                                                                                                                                                                                                                                                                                                                                                                                                                                                                                                                                                                                                                                                                                                                |                    |                  |                          | 1         | 7                | 11-6"<br>11-6"        | 1169        | //                                    |           |          |                       |                                                  |           | 2 4             | 1 25-6" 511                                    | //             | - <b> </b>  <br>- <b> </b>            |                                                         |                        |
| 64 11                                                                                                                                                                                                                                                                                                                                                                                                                                                                                                                                                                                                                                                                                                                                                                                                                                                                                                                                                                                                                                                                                                                                                                                                                                                                                                                                                                                                                                                                                                                                                                                                                                                                                                                                                                                                                                                                                                                                                                                                                                                                                                                          | 7:3" D21 Footing                    | 26           | 21'9" HE<br>25'9" H  | 38 "<br>39 "                                    | 12                                                                                                                                                                                                                                                                                                                                                                                                                                                                                                                                                                                                                                                                                                                                                                                                                                                                                                                                                                                                                                                                                                                                                                                                                                                                                                                                                                                                                                                                                                                                                                                                                                                                                                                                                                                                                                                                                                                                                                                                                                                                                                                             | 2 19'9             | " W/             | A.B. Wells               | 4         |                  | 6!6"<br>?9:9"         |             | 11                                    |           | 9        | 9.6" V                |                                                  |           | 2               | 6 12'-9" 512<br>6 12'-9" 513                   | 11             | -                                     |                                                         |                        |
| 8 11                                                                                                                                                                                                                                                                                                                                                                                                                                                                                                                                                                                                                                                                                                                                                                                                                                                                                                                                                                                                                                                                                                                                                                                                                                                                                                                                                                                                                                                                                                                                                                                                                                                                                                                                                                                                                                                                                                                                                                                                                                                                                                                           | 11:9" 024 "                         | 12 7         | 7-6" 42              | 20/ 11                                          |                                                                                                                                                                                                                                                                                                                                                                                                                                                                                                                                                                                                                                                                                                                                                                                                                                                                                                                                                                                                                                                                                                                                                                                                                                                                                                                                                                                                                                                                                                                                                                                                                                                                                                                                                                                                                                                                                                                                                                                                                                                                                                                                | BENT               |                  |                          | 2         | 6                | 19:6"                 | H603        |                                       |           |          | 10:0" V               |                                                  |           | 9 4             | 6 18:6" 514                                    | 11             | 1                                     |                                                         |                        |
|                                                                                                                                                                                                                                                                                                                                                                                                                                                                                                                                                                                                                                                                                                                                                                                                                                                                                                                                                                                                                                                                                                                                                                                                                                                                                                                                                                                                                                                                                                                                                                                                                                                                                                                                                                                                                                                                                                                                                                                                                                                                                                                                | 21:9" D25 "<br>23:3" D26 "          |              | 27:9" HS             |                                                 | 16                                                                                                                                                                                                                                                                                                                                                                                                                                                                                                                                                                                                                                                                                                                                                                                                                                                                                                                                                                                                                                                                                                                                                                                                                                                                                                                                                                                                                                                                                                                                                                                                                                                                                                                                                                                                                                                                                                                                                                                                                                                                                                                             | 9 11-9"            | D23              | Footing                  | <i>13</i> |                  | 31-6"<br>31-6"        |             | 11                                    |           | _        |                       |                                                  |           | 9 6<br>9 6      | 6 201-6" 515<br>6 301-3" 516                   | 11             |                                       |                                                         |                        |
| 18 7                                                                                                                                                                                                                                                                                                                                                                                                                                                                                                                                                                                                                                                                                                                                                                                                                                                                                                                                                                                                                                                                                                                                                                                                                                                                                                                                                                                                                                                                                                                                                                                                                                                                                                                                                                                                                                                                                                                                                                                                                                                                                                                           | 8:0" D27 "                          |              | 12:6" HE             |                                                 | 4                                                                                                                                                                                                                                                                                                                                                                                                                                                                                                                                                                                                                                                                                                                                                                                                                                                                                                                                                                                                                                                                                                                                                                                                                                                                                                                                                                                                                                                                                                                                                                                                                                                                                                                                                                                                                                                                                                                                                                                                                                                                                                                              | 9 21:9             | D25              | 11                       | 2         | 6                | 9:0"                  | 4607        | . 11                                  | 12        | 2        | 19:9" N               | 11 A.B. W.                                       | lells     | 9 2             | 6 38'-9" 518                                   | 11             |                                       |                                                         |                        |
| // 7                                                                                                                                                                                                                                                                                                                                                                                                                                                                                                                                                                                                                                                                                                                                                                                                                                                                                                                                                                                                                                                                                                                                                                                                                                                                                                                                                                                                                                                                                                                                                                                                                                                                                                                                                                                                                                                                                                                                                                                                                                                                                                                           | 8'9" D28 "                          |              |                      |                                                 | 160                                                                                                                                                                                                                                                                                                                                                                                                                                                                                                                                                                                                                                                                                                                                                                                                                                                                                                                                                                                                                                                                                                                                                                                                                                                                                                                                                                                                                                                                                                                                                                                                                                                                                                                                                                                                                                                                                                                                                                                                                                                                                                                            | 11 2313<br>7 810"  |                  | 3 I                      | 10        | 7                | 71-6"                 |             |                                       |           |          | RSTRUCT               | URE                                              | 31 - (2)  | 7   4<br>3)   4 | 6 38'-9" 518<br>6 32'-0" 519                   | 11             |                                       |                                                         |                        |
|                                                                                                                                                                                                                                                                                                                                                                                                                                                                                                                                                                                                                                                                                                                                                                                                                                                                                                                                                                                                                                                                                                                                                                                                                                                                                                                                                                                                                                                                                                                                                                                                                                                                                                                                                                                                                                                                                                                                                                                                                                                                                                                                | 10/21/10/20                         | 93 3         | 9.6" 2               | el Colum                                        | <del></del>                                                                                                                                                                                                                                                                                                                                                                                                                                                                                                                                                                                                                                                                                                                                                                                                                                                                                                                                                                                                                                                                                                                                                                                                                                                                                                                                                                                                                                                                                                                                                                                                                                                                                                                                                                                                                                                                                                                                                                                                                                                                                                                    | 7 8:9"             | D28              |                          | 66        | 3                | 9'6"                  | P21         | Column                                |           |          | 3-6" (                | 7 Cur                                            |           |                 |                                                |                |                                       |                                                         |                        |
| 7 10                                                                                                                                                                                                                                                                                                                                                                                                                                                                                                                                                                                                                                                                                                                                                                                                                                                                                                                                                                                                                                                                                                                                                                                                                                                                                                                                                                                                                                                                                                                                                                                                                                                                                                                                                                                                                                                                                                                                                                                                                                                                                                                           | 12'3" H21 Beam<br>13'3" H22 "       | 2 4          | 219" U               | 27 Bean                                         | 7 29                                                                                                                                                                                                                                                                                                                                                                                                                                                                                                                                                                                                                                                                                                                                                                                                                                                                                                                                                                                                                                                                                                                                                                                                                                                                                                                                                                                                                                                                                                                                                                                                                                                                                                                                                                                                                                                                                                                                                                                                                                                                                                                           | 9 6:6              | " D51<br>D52     | "                        |           | 4                | 2:9"                  | 427         | Beam                                  | 4         | 5        | 19'-9" (<br>38'-3" (  | <u>~ "</u><br>'3 "                               |           |                 |                                                |                |                                       |                                                         |                        |
| 26                                                                                                                                                                                                                                                                                                                                                                                                                                                                                                                                                                                                                                                                                                                                                                                                                                                                                                                                                                                                                                                                                                                                                                                                                                                                                                                                                                                                                                                                                                                                                                                                                                                                                                                                                                                                                                                                                                                                                                                                                                                                                                                             | 17'9" H23 "                         | 2 4          | 31-6" (1)            | 28 11                                           | 24                                                                                                                                                                                                                                                                                                                                                                                                                                                                                                                                                                                                                                                                                                                                                                                                                                                                                                                                                                                                                                                                                                                                                                                                                                                                                                                                                                                                                                                                                                                                                                                                                                                                                                                                                                                                                                                                                                                                                                                                                                                                                                                             | 8 60"              | 253              | //                       | 2         | 4                | 3-6"                  |             | "                                     | 2         | 5        | 33:3" C               | 2 "                                              | *         | J. 200          | ease due to 4                                  | Curb           |                                       |                                                         |                        |
| 10 10                                                                                                                                                                                                                                                                                                                                                                                                                                                                                                                                                                                                                                                                                                                                                                                                                                                                                                                                                                                                                                                                                                                                                                                                                                                                                                                                                                                                                                                                                                                                                                                                                                                                                                                                                                                                                                                                                                                                                                                                                                                                                                                          | 26'0" H24 "<br>12'3" H25 *          | 4 4          | 4-3" UX              |                                                 | 4                                                                                                                                                                                                                                                                                                                                                                                                                                                                                                                                                                                                                                                                                                                                                                                                                                                                                                                                                                                                                                                                                                                                                                                                                                                                                                                                                                                                                                                                                                                                                                                                                                                                                                                                                                                                                                                                                                                                                                                                                                                                                                                              | 9 22:0             | 1209             | <i>"</i>                 | 15        | 4                | 4'-3"<br>14'-0"       |             | 11                                    | 6         | 6        | 41:3" C<br>37:9" C    |                                                  |           | ourle           | to being clased                                | BF             | RIDGE OVER K.C.S                      | E., C.R.I. & P. AND C.M. & S.T.F                        | H. R.R.S.              |
|                                                                                                                                                                                                                                                                                                                                                                                                                                                                                                                                                                                                                                                                                                                                                                                                                                                                                                                                                                                                                                                                                                                                                                                                                                                                                                                                                                                                                                                                                                                                                                                                                                                                                                                                                                                                                                                                                                                                                                                                                                                                                                                                | 12-6" H26 "                         | 13 6         | 15.9" (1             | 32 "                                            |                                                                                                                                                                                                                                                                                                                                                                                                                                                                                                                                                                                                                                                                                                                                                                                                                                                                                                                                                                                                                                                                                                                                                                                                                                                                                                                                                                                                                                                                                                                                                                                                                                                                                                                                                                                                                                                                                                                                                                                                                                                                                                                                | 11 1510            | 1 150            | 8                        | 14        | 4.               | 14'-9"                | 1162        |                                       | 6         | 6        | 30.6" C               | 7 11                                             |           |                 |                                                | S              | TATE ROAD INTERS                      | TATE ROUTE 435                                          |                        |
| 9 9                                                                                                                                                                                                                                                                                                                                                                                                                                                                                                                                                                                                                                                                                                                                                                                                                                                                                                                                                                                                                                                                                                                                                                                                                                                                                                                                                                                                                                                                                                                                                                                                                                                                                                                                                                                                                                                                                                                                                                                                                                                                                                                            |                                     | 24 6<br>14 6 | 16-6" LE             |                                                 | 10                                                                                                                                                                                                                                                                                                                                                                                                                                                                                                                                                                                                                                                                                                                                                                                                                                                                                                                                                                                                                                                                                                                                                                                                                                                                                                                                                                                                                                                                                                                                                                                                                                                                                                                                                                                                                                                                                                                                                                                                                                                                                                                             |                    | " 1452<br>" 1453 | <u>Beam</u>              | 12        | 4                | 15'-6"<br>16'-3"      | <del></del> | 11                                    | 4         | 5        | 21:3" (               | <i>9 11</i>                                      |           |                 |                                                | IN             | KANSAS CITY                           |                                                         |                        |
|                                                                                                                                                                                                                                                                                                                                                                                                                                                                                                                                                                                                                                                                                                                                                                                                                                                                                                                                                                                                                                                                                                                                                                                                                                                                                                                                                                                                                                                                                                                                                                                                                                                                                                                                                                                                                                                                                                                                                                                                                                                                                                                                | 12:0" 129 "                         | 5 6          | 18:3" U              |                                                 | 9                                                                                                                                                                                                                                                                                                                                                                                                                                                                                                                                                                                                                                                                                                                                                                                                                                                                                                                                                                                                                                                                                                                                                                                                                                                                                                                                                                                                                                                                                                                                                                                                                                                                                                                                                                                                                                                                                                                                                                                                                                                                                                                              | 11 14-3            | " 1454           | 11                       | 5         | 4 1              | 17-0"                 | 1165        | //                                    | 8         | 5        | 26'-0" C              |                                                  |           |                 |                                                |                |                                       | -!(52)(RTE.I-435) STA. 92+27.                           | 34 S.B.L               |
| <b>S</b> ILL                                                                                                                                                                                                                                                                                                                                                                                                                                                                                                                                                                                                                                                                                                                                                                                                                                                                                                                                                                                                                                                                                                                                                                                                                                                                                                                                                                                                                                                                                                                                                                                                                                                                                                                                                                                                                                                                                                                                                                                                                                                                                                                   | FGWIN & MARTIN<br>BULTING ENGINEERS | -            | , -                  | e                                               | 5                                                                                                                                                                                                                                                                                                                                                                                                                                                                                                                                                                                                                                                                                                                                                                                                                                                                                                                                                                                                                                                                                                                                                                                                                                                                                                                                                                                                                                                                                                                                                                                                                                                                                                                                                                                                                                                                                                                                                                                                                                                                                                                              |                    | 1.155<br>1.156   |                          | 9         | 9                | 17-9"                 | LKalo       |                                       | 4         | <u>5</u> | 38:6" 0               | 12 "                                             |           |                 |                                                |                | •                                     | COUNTY                                                  |                        |
| COMS                                                                                                                                                                                                                                                                                                                                                                                                                                                                                                                                                                                                                                                                                                                                                                                                                                                                                                                                                                                                                                                                                                                                                                                                                                                                                                                                                                                                                                                                                                                                                                                                                                                                                                                                                                                                                                                                                                                                                                                                                                                                                                                           | CERNS ENGINEERS                     |              |                      | -                                               |                                                                                                                                                                                                                                                                                                                                                                                                                                                                                                                                                                                                                                                                                                                                                                                                                                                                                                                                                                                                                                                                                                                                                                                                                                                                                                                                                                                                                                                                                                                                                                                                                                                                                                                                                                                                                                                                                                                                                                                                                                                                                                                                | 9 10-5             | " 457            | //                       |           |                  |                       |             |                                       | 2         | 5        | 32161C                |                                                  |           | אייתים          |                                                | ĄL             | CKSON                                 | COUNTY                                                  |                        |
| The same of the first terms of the first section of the section of | Page DETAILED J.R. KETTLE           | Hook         | s and P              | Bends sh                                        | hall be                                                                                                                                                                                                                                                                                                                                                                                                                                                                                                                                                                                                                                                                                                                                                                                                                                                                                                                                                                                                                                                                                                                                                                                                                                                                                                                                                                                                                                                                                                                                                                                                                                                                                                                                                                                                                                                                                                                                                                                                                                                                                                                        | e in occore        | donce            | with A.<br>ow dimensions | C.I. N.   | PORKIO           | 1.0f.                 | Stone       | dard Pl                               | actic     | e tol    | - Wetaili             | rig Kei                                          | Irite rea | -01             | 28.                                            |                |                                       |                                                         | A-1683                 |