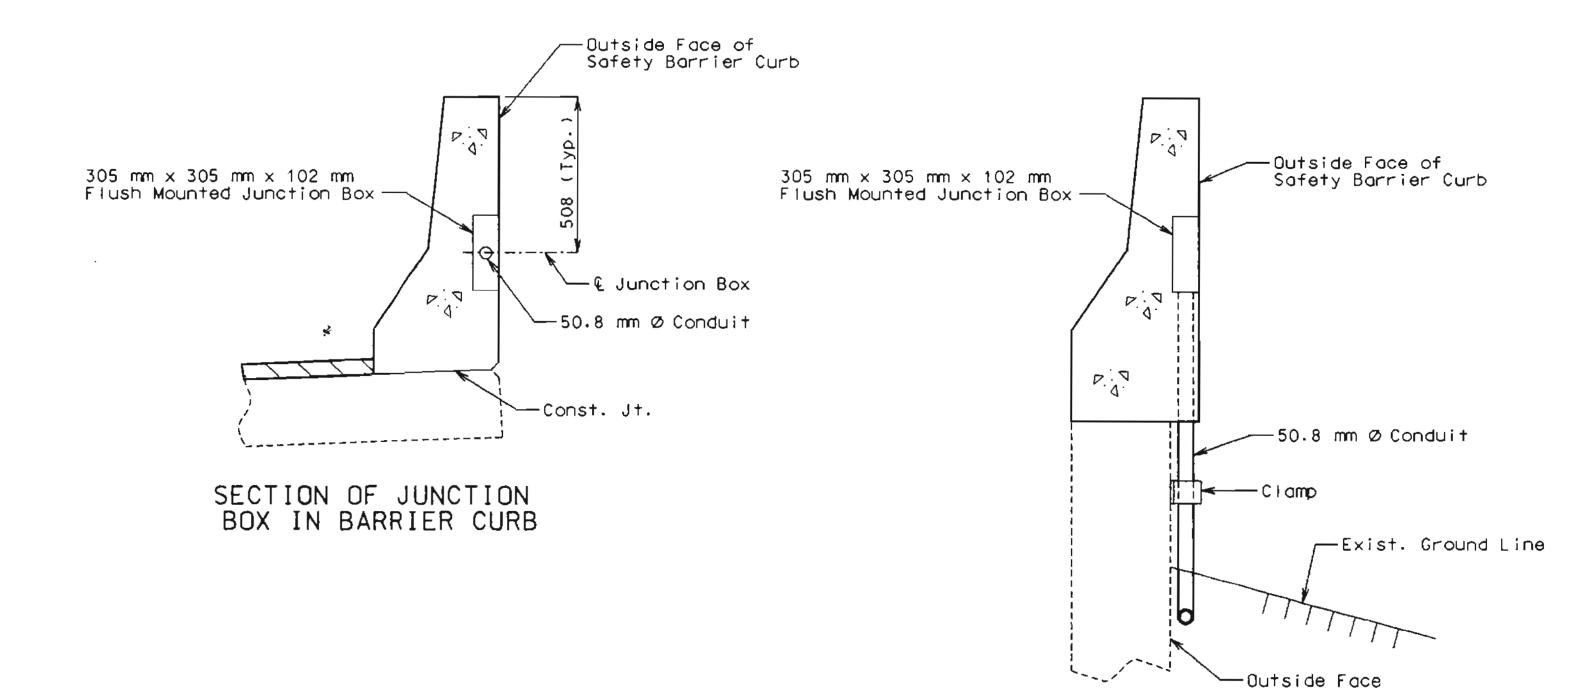

| ***                                                                                                                                                                                                                                                                                                                                                                                                                                                                                                                                                                                                                                                                                                                                                                                                                                                                                                                                                                                                                                                                                                                                                                                                                                                                                                                                                                                                                                                                                                                                                                                                                                                                                                                                                                                                                                                                                                                                                                                                                                                                                                                            |                                     |              |                      |                                                 |                                                                                                                                                                                                                                                                                                                                                                                                                                                                                                                                                                                                                                                                                                                                                                                                                                                                                                                                                                                                                                                                                                                                                                                                                                                                                                                                                                                                                                                                                                                                                                                                                                                                                                                                                                                                                                                                                                                                                                                                                                                                                                                                |                    |                  |                          |           |                  | ST                    | AT          | E HI                                  | GHV       | VAY      | DEF                   | ARTI                                             | MEN.      | Ί               |                                                |                |                                       | FED. ROAD STATE FED. AID FISCAL PROJ. NO. YEAR 5 MO. 19 | SHEET TOTAL NO. SHEETS |
|--------------------------------------------------------------------------------------------------------------------------------------------------------------------------------------------------------------------------------------------------------------------------------------------------------------------------------------------------------------------------------------------------------------------------------------------------------------------------------------------------------------------------------------------------------------------------------------------------------------------------------------------------------------------------------------------------------------------------------------------------------------------------------------------------------------------------------------------------------------------------------------------------------------------------------------------------------------------------------------------------------------------------------------------------------------------------------------------------------------------------------------------------------------------------------------------------------------------------------------------------------------------------------------------------------------------------------------------------------------------------------------------------------------------------------------------------------------------------------------------------------------------------------------------------------------------------------------------------------------------------------------------------------------------------------------------------------------------------------------------------------------------------------------------------------------------------------------------------------------------------------------------------------------------------------------------------------------------------------------------------------------------------------------------------------------------------------------------------------------------------------|-------------------------------------|--------------|----------------------|-------------------------------------------------|--------------------------------------------------------------------------------------------------------------------------------------------------------------------------------------------------------------------------------------------------------------------------------------------------------------------------------------------------------------------------------------------------------------------------------------------------------------------------------------------------------------------------------------------------------------------------------------------------------------------------------------------------------------------------------------------------------------------------------------------------------------------------------------------------------------------------------------------------------------------------------------------------------------------------------------------------------------------------------------------------------------------------------------------------------------------------------------------------------------------------------------------------------------------------------------------------------------------------------------------------------------------------------------------------------------------------------------------------------------------------------------------------------------------------------------------------------------------------------------------------------------------------------------------------------------------------------------------------------------------------------------------------------------------------------------------------------------------------------------------------------------------------------------------------------------------------------------------------------------------------------------------------------------------------------------------------------------------------------------------------------------------------------------------------------------------------------------------------------------------------------|--------------------|------------------|--------------------------|-----------|------------------|-----------------------|-------------|---------------------------------------|-----------|----------|-----------------------|--------------------------------------------------|-----------|-----------------|------------------------------------------------|----------------|---------------------------------------|---------------------------------------------------------|------------------------|
| ,                                                                                                                                                                                                                                                                                                                                                                                                                                                                                                                                                                                                                                                                                                                                                                                                                                                                                                                                                                                                                                                                                                                                                                                                                                                                                                                                                                                                                                                                                                                                                                                                                                                                                                                                                                                                                                                                                                                                                                                                                                                                                                                              |                                     |              |                      |                                                 | A STATE OF THE PARTY OF THE PAR | BILL OF            |                  |                          |           |                  |                       | T           |                                       |           | Jan-1    |                       |                                                  |           |                 |                                                |                |                                       | <u> </u>                                                | <del></del>            |
| NO. SIZE                                                                                                                                                                                                                                                                                                                                                                                                                                                                                                                                                                                                                                                                                                                                                                                                                                                                                                                                                                                                                                                                                                                                                                                                                                                                                                                                                                                                                                                                                                                                                                                                                                                                                                                                                                                                                                                                                                                                                                                                                                                                                                                       | LENGTH MARK LOCATION                | ll           | NO. 2 (C             | ARK LOCATIO                                     | ON NO.                                                                                                                                                                                                                                                                                                                                                                                                                                                                                                                                                                                                                                                                                                                                                                                                                                                                                                                                                                                                                                                                                                                                                                                                                                                                                                                                                                                                                                                                                                                                                                                                                                                                                                                                                                                                                                                                                                                                                                                                                                                                                                                         | SIZE LENGTH        |                  |                          | NO.       | SIZE    <br>BENT | NC. 5                 | MARK COA    | LOCATION                              |           |          | LENGTH MA             | الخالق والكاف المالية والمنازع والمنازع والمنازع | ON NO     | ). ISIZ<br>SUPE | ZE LENGTH MARK LERSTRUCTURE (C                 | onid)          |                                       |                                                         |                        |
| END                                                                                                                                                                                                                                                                                                                                                                                                                                                                                                                                                                                                                                                                                                                                                                                                                                                                                                                                                                                                                                                                                                                                                                                                                                                                                                                                                                                                                                                                                                                                                                                                                                                                                                                                                                                                                                                                                                                                                                                                                                                                                                                            | D BENT NO. I                        | 11 7         | 7:6" 42              | 201 Bean                                        | n 8                                                                                                                                                                                                                                                                                                                                                                                                                                                                                                                                                                                                                                                                                                                                                                                                                                                                                                                                                                                                                                                                                                                                                                                                                                                                                                                                                                                                                                                                                                                                                                                                                                                                                                                                                                                                                                                                                                                                                                                                                                                                                                                            |                    |                  | Beam                     | 2         |                  |                       |             | Beam                                  | 92        | 8        | 23'-9" V              |                                                  |           | 7 6             | 6 41.6" 019                                    | Curb           |                                       |                                                         |                        |
| 12 5                                                                                                                                                                                                                                                                                                                                                                                                                                                                                                                                                                                                                                                                                                                                                                                                                                                                                                                                                                                                                                                                                                                                                                                                                                                                                                                                                                                                                                                                                                                                                                                                                                                                                                                                                                                                                                                                                                                                                                                                                                                                                                                           | 2'.9" D2 "                          | 2 9          | 9'-0" Hz             | 702 "<br>703 "                                  | 24                                                                                                                                                                                                                                                                                                                                                                                                                                                                                                                                                                                                                                                                                                                                                                                                                                                                                                                                                                                                                                                                                                                                                                                                                                                                                                                                                                                                                                                                                                                                                                                                                                                                                                                                                                                                                                                                                                                                                                                                                                                                                                                             | 11 3540            | " Y32            | Column                   | 10        | 9                | 11-9"<br>7-6"         | H59<br>H201 | "                                     | 12        | 2        | 19:9" W               | 1 A.B.W.                                         | 12        | 0 6             | 6 41'-6" C14 0<br>6 39'-9" C15<br>6 39'-6" C16 | "              |                                       |                                                         |                        |
| 8 4                                                                                                                                                                                                                                                                                                                                                                                                                                                                                                                                                                                                                                                                                                                                                                                                                                                                                                                                                                                                                                                                                                                                                                                                                                                                                                                                                                                                                                                                                                                                                                                                                                                                                                                                                                                                                                                                                                                                                                                                                                                                                                                            | 10:0" D3 "                          | 3 9          | 10-9" 14             | 204 "                                           | 41                                                                                                                                                                                                                                                                                                                                                                                                                                                                                                                                                                                                                                                                                                                                                                                                                                                                                                                                                                                                                                                                                                                                                                                                                                                                                                                                                                                                                                                                                                                                                                                                                                                                                                                                                                                                                                                                                                                                                                                                                                                                                                                             | 10 34:0            |                  | "                        | _2        | 10               | 12-3"                 | 11501       |                                       |           |          |                       |                                                  |           | 7 6             | 6 31:0" C17                                    | 44             |                                       |                                                         |                        |
|                                                                                                                                                                                                                                                                                                                                                                                                                                                                                                                                                                                                                                                                                                                                                                                                                                                                                                                                                                                                                                                                                                                                                                                                                                                                                                                                                                                                                                                                                                                                                                                                                                                                                                                                                                                                                                                                                                                                                                                                                                                                                                                                |                                     | 18 10        | 26:9" 42<br>26:3" 42 | 05 <u>"                                    </u> |                                                                                                                                                                                                                                                                                                                                                                                                                                                                                                                                                                                                                                                                                                                                                                                                                                                                                                                                                                                                                                                                                                                                                                                                                                                                                                                                                                                                                                                                                                                                                                                                                                                                                                                                                                                                                                                                                                                                                                                                                                                                                                                                |                    |                  |                          | 6         |                  | 12:0"<br>30:3"        | 4503        | "                                     | 12        | 5        | BENT NO               | 71 Footil                                        | 79        |                 |                                                |                |                                       |                                                         |                        |
|                                                                                                                                                                                                                                                                                                                                                                                                                                                                                                                                                                                                                                                                                                                                                                                                                                                                                                                                                                                                                                                                                                                                                                                                                                                                                                                                                                                                                                                                                                                                                                                                                                                                                                                                                                                                                                                                                                                                                                                                                                                                                                                                |                                     |              |                      |                                                 |                                                                                                                                                                                                                                                                                                                                                                                                                                                                                                                                                                                                                                                                                                                                                                                                                                                                                                                                                                                                                                                                                                                                                                                                                                                                                                                                                                                                                                                                                                                                                                                                                                                                                                                                                                                                                                                                                                                                                                                                                                                                                                                                |                    | ( ) . ( )        | 081/1/2                  | 5         |                  | 32-6"                 | 4504        | "                                     | 16        | 9        | 2:9" D                | 72 "                                             |           |                 | 5 00" 11                                       |                |                                       |                                                         |                        |
| 16 7                                                                                                                                                                                                                                                                                                                                                                                                                                                                                                                                                                                                                                                                                                                                                                                                                                                                                                                                                                                                                                                                                                                                                                                                                                                                                                                                                                                                                                                                                                                                                                                                                                                                                                                                                                                                                                                                                                                                                                                                                                                                                                                           | 2949" 37 Beam                       |              | 9:6" P               | 21 Colum                                        | 12                                                                                                                                                                                                                                                                                                                                                                                                                                                                                                                                                                                                                                                                                                                                                                                                                                                                                                                                                                                                                                                                                                                                                                                                                                                                                                                                                                                                                                                                                                                                                                                                                                                                                                                                                                                                                                                                                                                                                                                                                                                                                                                             |                    |                  | A.B. Wells               | 9         | 10 3             | 9'0"<br>32'6"         | 450G        | "                                     | 0_        | 9        | 10'0" Di              | <u> </u>                                         |           |                 | 5 4º0" L1<br>5 2º6" L2                         | Curb<br>"      |                                       |                                                         |                        |
| 4 6                                                                                                                                                                                                                                                                                                                                                                                                                                                                                                                                                                                                                                                                                                                                                                                                                                                                                                                                                                                                                                                                                                                                                                                                                                                                                                                                                                                                                                                                                                                                                                                                                                                                                                                                                                                                                                                                                                                                                                                                                                                                                                                            | 20:0" 43                            |              |                      |                                                 |                                                                                                                                                                                                                                                                                                                                                                                                                                                                                                                                                                                                                                                                                                                                                                                                                                                                                                                                                                                                                                                                                                                                                                                                                                                                                                                                                                                                                                                                                                                                                                                                                                                                                                                                                                                                                                                                                                                                                                                                                                                                                                                                | BENT               |                  | Fosting                  | 4         | 11 3             | 32'-6"<br>20:0"       | 4507        | 11                                    | 2         | 6        | 33:0" H               | 71 Barkun                                        | 2// 2     |                 | 5 5'9" L3<br>5 6'0" L9                         | 11             |                                       |                                                         |                        |
|                                                                                                                                                                                                                                                                                                                                                                                                                                                                                                                                                                                                                                                                                                                                                                                                                                                                                                                                                                                                                                                                                                                                                                                                                                                                                                                                                                                                                                                                                                                                                                                                                                                                                                                                                                                                                                                                                                                                                                                                                                                                                                                                | 29:0" HD Backwall<br>28:9" H5 "     | 13 6         | 14.0" U              | 22 "                                            | 3                                                                                                                                                                                                                                                                                                                                                                                                                                                                                                                                                                                                                                                                                                                                                                                                                                                                                                                                                                                                                                                                                                                                                                                                                                                                                                                                                                                                                                                                                                                                                                                                                                                                                                                                                                                                                                                                                                                                                                                                                                                                                                                              | 11 11:9            | 020              | "                        |           |                  |                       |             |                                       | 9         | 4        | 33'0" H               | 72 11                                            | ż         | ک اِ            | 5 6:3" 15                                      | 11             |                                       |                                                         |                        |
| 96                                                                                                                                                                                                                                                                                                                                                                                                                                                                                                                                                                                                                                                                                                                                                                                                                                                                                                                                                                                                                                                                                                                                                                                                                                                                                                                                                                                                                                                                                                                                                                                                                                                                                                                                                                                                                                                                                                                                                                                                                                                                                                                             | 14:9" H9 Wing                       | 24 G<br>12 G | 15:9" (1)            |                                                 |                                                                                                                                                                                                                                                                                                                                                                                                                                                                                                                                                                                                                                                                                                                                                                                                                                                                                                                                                                                                                                                                                                                                                                                                                                                                                                                                                                                                                                                                                                                                                                                                                                                                                                                                                                                                                                                                                                                                                                                                                                                                                                                                | 9 21:9°<br>11 23:3 | " D25            | "                        | 96        | 2                | 91/2"                 | 122         | Column                                | 16        |          | 33'-0" H.<br>34'-3" H |                                                  | - 11      | 2   5           | 5 6:3" 16                                      |                |                                       |                                                         |                        |
| 12 9                                                                                                                                                                                                                                                                                                                                                                                                                                                                                                                                                                                                                                                                                                                                                                                                                                                                                                                                                                                                                                                                                                                                                                                                                                                                                                                                                                                                                                                                                                                                                                                                                                                                                                                                                                                                                                                                                                                                                                                                                                                                                                                           |                                     | 56           | 17:3" (1)            | ?5 "                                            | 8                                                                                                                                                                                                                                                                                                                                                                                                                                                                                                                                                                                                                                                                                                                                                                                                                                                                                                                                                                                                                                                                                                                                                                                                                                                                                                                                                                                                                                                                                                                                                                                                                                                                                                                                                                                                                                                                                                                                                                                                                                                                                                                              | 7 8'0"             | 1027             | "                        |           |                  |                       |             |                                       | 4         | 6        | 33'6" H               | 75 "                                             |           |                 |                                                |                |                                       |                                                         |                        |
| 7 6                                                                                                                                                                                                                                                                                                                                                                                                                                                                                                                                                                                                                                                                                                                                                                                                                                                                                                                                                                                                                                                                                                                                                                                                                                                                                                                                                                                                                                                                                                                                                                                                                                                                                                                                                                                                                                                                                                                                                                                                                                                                                                                            | 1'0" H13 Beam                       |              | 18:0" U              |                                                 | 21                                                                                                                                                                                                                                                                                                                                                                                                                                                                                                                                                                                                                                                                                                                                                                                                                                                                                                                                                                                                                                                                                                                                                                                                                                                                                                                                                                                                                                                                                                                                                                                                                                                                                                                                                                                                                                                                                                                                                                                                                                                                                                                             |                    |                  | "                        | 2         |                  | 2'-9"<br>3'-6"        |             | Beam                                  | 5         | 6        | 6-3" 4                | 77 Wing                                          | 9 0       | 5 5             | 5 4-9" RI L<br>5 5-6" R2                       | <u>nd tast</u> |                                       |                                                         |                        |
| 7 6                                                                                                                                                                                                                                                                                                                                                                                                                                                                                                                                                                                                                                                                                                                                                                                                                                                                                                                                                                                                                                                                                                                                                                                                                                                                                                                                                                                                                                                                                                                                                                                                                                                                                                                                                                                                                                                                                                                                                                                                                                                                                                                            |                                     | 2 4.         | 3:6" 1               | <i>es "</i>                                     | 2                                                                                                                                                                                                                                                                                                                                                                                                                                                                                                                                                                                                                                                                                                                                                                                                                                                                                                                                                                                                                                                                                                                                                                                                                                                                                                                                                                                                                                                                                                                                                                                                                                                                                                                                                                                                                                                                                                                                                                                                                                                                                                                              | 8 19:0             | 042              | 11                       | 5         | 4                | 4:3"                  | <i>U29</i>  | //                                    |           |          |                       | .,,,,,                                           |           | 3 5             | 5 6-0" R3                                      | 11 1           | · · · · · · · · · · · · · · · · · · · |                                                         |                        |
|                                                                                                                                                                                                                                                                                                                                                                                                                                                                                                                                                                                                                                                                                                                                                                                                                                                                                                                                                                                                                                                                                                                                                                                                                                                                                                                                                                                                                                                                                                                                                                                                                                                                                                                                                                                                                                                                                                                                                                                                                                                                                                                                |                                     | 6 4          | 4-3" ()              | <u> </u>                                        | 40                                                                                                                                                                                                                                                                                                                                                                                                                                                                                                                                                                                                                                                                                                                                                                                                                                                                                                                                                                                                                                                                                                                                                                                                                                                                                                                                                                                                                                                                                                                                                                                                                                                                                                                                                                                                                                                                                                                                                                                                                                                                                                                             | 10 7:0"            | 144              |                          | 21        | 6                | 19!0"<br>19!9"        | U51<br>U52  | 11                                    | 7         | 6        | 6:9" H                | 80 Backn                                         | 1011      |                 | 5 6'-6" R4<br>5 6-9" R5<br>5 7'-0" R6          | 11 11          |                                       |                                                         |                        |
|                                                                                                                                                                                                                                                                                                                                                                                                                                                                                                                                                                                                                                                                                                                                                                                                                                                                                                                                                                                                                                                                                                                                                                                                                                                                                                                                                                                                                                                                                                                                                                                                                                                                                                                                                                                                                                                                                                                                                                                                                                                                                                                                |                                     |              |                      |                                                 |                                                                                                                                                                                                                                                                                                                                                                                                                                                                                                                                                                                                                                                                                                                                                                                                                                                                                                                                                                                                                                                                                                                                                                                                                                                                                                                                                                                                                                                                                                                                                                                                                                                                                                                                                                                                                                                                                                                                                                                                                                                                                                                                | 17/17/1            | 1,000            | B - 2                    | 27        | 6                | 15!0"                 | 4.53        | 11                                    | 4         | 6        | 6:9" H                | 31 Win                                           |           | 3 6             | 5 7'-0" R6<br>5 5'3" E7 A                      | 11 11          |                                       |                                                         |                        |
|                                                                                                                                                                                                                                                                                                                                                                                                                                                                                                                                                                                                                                                                                                                                                                                                                                                                                                                                                                                                                                                                                                                                                                                                                                                                                                                                                                                                                                                                                                                                                                                                                                                                                                                                                                                                                                                                                                                                                                                                                                                                                                                                |                                     |              | <u> </u>             |                                                 | 2                                                                                                                                                                                                                                                                                                                                                                                                                                                                                                                                                                                                                                                                                                                                                                                                                                                                                                                                                                                                                                                                                                                                                                                                                                                                                                                                                                                                                                                                                                                                                                                                                                                                                                                                                                                                                                                                                                                                                                                                                                                                                                                              | 11 26'9"           | H23<br>H41       | Beam<br>"                | 16        |                  | 16:6"<br>17:3"        |             |                                       | 10        | 6        | 13:0" H               | 02 "<br>53 "                                     |           |                 |                                                | arapet<br>"    |                                       |                                                         |                        |
| 96                                                                                                                                                                                                                                                                                                                                                                                                                                                                                                                                                                                                                                                                                                                                                                                                                                                                                                                                                                                                                                                                                                                                                                                                                                                                                                                                                                                                                                                                                                                                                                                                                                                                                                                                                                                                                                                                                                                                                                                                                                                                                                                             | 19:6" TI Wing                       |              |                      |                                                 | 9                                                                                                                                                                                                                                                                                                                                                                                                                                                                                                                                                                                                                                                                                                                                                                                                                                                                                                                                                                                                                                                                                                                                                                                                                                                                                                                                                                                                                                                                                                                                                                                                                                                                                                                                                                                                                                                                                                                                                                                                                                                                                                                              | 10 15 3"           | 1442             | <i>H</i>                 | //        |                  | 18:0"                 |             |                                       |           |          |                       |                                                  |           | 8 5             | 5 11:0" R9                                     | "              |                                       |                                                         |                        |
| 46                                                                                                                                                                                                                                                                                                                                                                                                                                                                                                                                                                                                                                                                                                                                                                                                                                                                                                                                                                                                                                                                                                                                                                                                                                                                                                                                                                                                                                                                                                                                                                                                                                                                                                                                                                                                                                                                                                                                                                                                                                                                                                                             | 11:0" 72 "                          |              |                      |                                                 | 109                                                                                                                                                                                                                                                                                                                                                                                                                                                                                                                                                                                                                                                                                                                                                                                                                                                                                                                                                                                                                                                                                                                                                                                                                                                                                                                                                                                                                                                                                                                                                                                                                                                                                                                                                                                                                                                                                                                                                                                                                                                                                                                            | 10 12:6"           | 443              | //                       |           |                  |                       |             | · · · · · · · · · · · · · · · · · · · | <u>] </u> |          |                       |                                                  |           | 2 5             |                                                | 11             |                                       |                                                         |                        |
|                                                                                                                                                                                                                                                                                                                                                                                                                                                                                                                                                                                                                                                                                                                                                                                                                                                                                                                                                                                                                                                                                                                                                                                                                                                                                                                                                                                                                                                                                                                                                                                                                                                                                                                                                                                                                                                                                                                                                                                                                                                                                                                                |                                     | 64 11        | 38'-6" V             | ?1 Colum                                        | n 9                                                                                                                                                                                                                                                                                                                                                                                                                                                                                                                                                                                                                                                                                                                                                                                                                                                                                                                                                                                                                                                                                                                                                                                                                                                                                                                                                                                                                                                                                                                                                                                                                                                                                                                                                                                                                                                                                                                                                                                                                                                                                                                            | 9 6.9"             | 145              | "                        |           |                  |                       |             | Column                                |           |          |                       |                                                  |           | 8 5             | 5 3/10" 2/2                                    | 11             |                                       |                                                         | ÷                      |
| 46 4                                                                                                                                                                                                                                                                                                                                                                                                                                                                                                                                                                                                                                                                                                                                                                                                                                                                                                                                                                                                                                                                                                                                                                                                                                                                                                                                                                                                                                                                                                                                                                                                                                                                                                                                                                                                                                                                                                                                                                                                                                                                                                                           | 12'3" UI Beam                       |              |                      |                                                 | <u>3</u>                                                                                                                                                                                                                                                                                                                                                                                                                                                                                                                                                                                                                                                                                                                                                                                                                                                                                                                                                                                                                                                                                                                                                                                                                                                                                                                                                                                                                                                                                                                                                                                                                                                                                                                                                                                                                                                                                                                                                                                                                                                                                                                       | 9 10-6             | " 146<br>" 147   | "                        | 24        | 8                | 35'0"<br>35'0"        | 153         | - 11                                  |           |          |                       | .                                                | • . ,     | 3 E             | 5 3510" R13<br>5 3613" R14                     | <u> </u>       |                                       |                                                         |                        |
| 29                                                                                                                                                                                                                                                                                                                                                                                                                                                                                                                                                                                                                                                                                                                                                                                                                                                                                                                                                                                                                                                                                                                                                                                                                                                                                                                                                                                                                                                                                                                                                                                                                                                                                                                                                                                                                                                                                                                                                                                                                                                                                                                             | 12:6" 02 "                          |              |                      |                                                 | 2                                                                                                                                                                                                                                                                                                                                                                                                                                                                                                                                                                                                                                                                                                                                                                                                                                                                                                                                                                                                                                                                                                                                                                                                                                                                                                                                                                                                                                                                                                                                                                                                                                                                                                                                                                                                                                                                                                                                                                                                                                                                                                                              | 9 9'0"             | 448              | //                       |           |                  |                       |             |                                       |           |          |                       |                                                  |           |                 | 5 26'-0" R15<br>5 9'-9" R16<br>5 1'-3" R17     | 11             |                                       |                                                         |                        |
| 14 4                                                                                                                                                                                                                                                                                                                                                                                                                                                                                                                                                                                                                                                                                                                                                                                                                                                                                                                                                                                                                                                                                                                                                                                                                                                                                                                                                                                                                                                                                                                                                                                                                                                                                                                                                                                                                                                                                                                                                                                                                                                                                                                           | 2:9" 410 "                          | 12 2         | 19:9" W              | 11 A.B. Wel                                     |                                                                                                                                                                                                                                                                                                                                                                                                                                                                                                                                                                                                                                                                                                                                                                                                                                                                                                                                                                                                                                                                                                                                                                                                                                                                                                                                                                                                                                                                                                                                                                                                                                                                                                                                                                                                                                                                                                                                                                                                                                                                                                                                | 6 26-6             | 4201             | . 11                     | 12        | 2                | 19'9"                 | WI          | A.B. Wells                            | -         |          |                       |                                                  | · · ·     |                 | 5 7:3" R17                                     | "              |                                       |                                                         | •                      |
| 12 7                                                                                                                                                                                                                                                                                                                                                                                                                                                                                                                                                                                                                                                                                                                                                                                                                                                                                                                                                                                                                                                                                                                                                                                                                                                                                                                                                                                                                                                                                                                                                                                                                                                                                                                                                                                                                                                                                                                                                                                                                                                                                                                           | 14:0" 411 "                         |              |                      |                                                 | 16                                                                                                                                                                                                                                                                                                                                                                                                                                                                                                                                                                                                                                                                                                                                                                                                                                                                                                                                                                                                                                                                                                                                                                                                                                                                                                                                                                                                                                                                                                                                                                                                                                                                                                                                                                                                                                                                                                                                                                                                                                                                                                                             | 10 28:3            | " 14901          | ,/                       |           |                  |                       |             |                                       | 4         | 6        | 8:9" 7                |                                                  | 9 - 6     | 3 L             | 5 33'3" R16                                    | . //           |                                       |                                                         |                        |
| 6 7                                                                                                                                                                                                                                                                                                                                                                                                                                                                                                                                                                                                                                                                                                                                                                                                                                                                                                                                                                                                                                                                                                                                                                                                                                                                                                                                                                                                                                                                                                                                                                                                                                                                                                                                                                                                                                                                                                                                                                                                                                                                                                                            | 6:5" UIZ "                          | 49           | BENT NO.             | 3<br>25 Footing                                 | <u>2</u>                                                                                                                                                                                                                                                                                                                                                                                                                                                                                                                                                                                                                                                                                                                                                                                                                                                                                                                                                                                                                                                                                                                                                                                                                                                                                                                                                                                                                                                                                                                                                                                                                                                                                                                                                                                                                                                                                                                                                                                                                                                                                                                       | 6 7.0"             | 1402             | //                       | 6         | 7                | BENT<br>3'0"          | NO. 6       | Footing                               | 9         | 6        | 14:0" 7               | (3.) "                                           |           |                 | 5 31-6" R19<br>5 32-6" R10                     | "              |                                       |                                                         |                        |
|                                                                                                                                                                                                                                                                                                                                                                                                                                                                                                                                                                                                                                                                                                                                                                                                                                                                                                                                                                                                                                                                                                                                                                                                                                                                                                                                                                                                                                                                                                                                                                                                                                                                                                                                                                                                                                                                                                                                                                                                                                                                                                                                |                                     | 12 7         | 9-3" Di              | 38 "                                            |                                                                                                                                                                                                                                                                                                                                                                                                                                                                                                                                                                                                                                                                                                                                                                                                                                                                                                                                                                                                                                                                                                                                                                                                                                                                                                                                                                                                                                                                                                                                                                                                                                                                                                                                                                                                                                                                                                                                                                                                                                                                                                                                | 3 01/1             | 1001             | <i></i>                  | 12        | 7                | 8:9"                  | 028         | Footing                               |           |          | · .                   |                                                  |           | 2 5             | 5 32! G" REO<br>5 32! 3" RE/                   | 11 12 13       | -1<br>-1                              |                                                         |                        |
|                                                                                                                                                                                                                                                                                                                                                                                                                                                                                                                                                                                                                                                                                                                                                                                                                                                                                                                                                                                                                                                                                                                                                                                                                                                                                                                                                                                                                                                                                                                                                                                                                                                                                                                                                                                                                                                                                                                                                                                                                                                                                                                                |                                     | 21 10        |                      |                                                 | 8/                                                                                                                                                                                                                                                                                                                                                                                                                                                                                                                                                                                                                                                                                                                                                                                                                                                                                                                                                                                                                                                                                                                                                                                                                                                                                                                                                                                                                                                                                                                                                                                                                                                                                                                                                                                                                                                                                                                                                                                                                                                                                                                             | 3 9:6"             | PEI              | Column                   | 9%        |                  | 5!0"<br>18!0"         |             | "                                     | 57        | 4        | 12:3" 4               | 71 Bear                                          |           |                 | 6 10:0" P22 E<br>5 10:3" R23 F                 |                |                                       |                                                         |                        |
|                                                                                                                                                                                                                                                                                                                                                                                                                                                                                                                                                                                                                                                                                                                                                                                                                                                                                                                                                                                                                                                                                                                                                                                                                                                                                                                                                                                                                                                                                                                                                                                                                                                                                                                                                                                                                                                                                                                                                                                                                                                                                                                                |                                     |              |                      |                                                 |                                                                                                                                                                                                                                                                                                                                                                                                                                                                                                                                                                                                                                                                                                                                                                                                                                                                                                                                                                                                                                                                                                                                                                                                                                                                                                                                                                                                                                                                                                                                                                                                                                                                                                                                                                                                                                                                                                                                                                                                                                                                                                                                | 9 2:9"             |                  | Beam                     | 16        | 6                | 8:0"                  | 063         | "                                     | 2         | 4        | 13:3" 11              | 72 "                                             | ے ا       | 3 6             | 5 11:0" R24                                    | "              |                                       |                                                         |                        |
|                                                                                                                                                                                                                                                                                                                                                                                                                                                                                                                                                                                                                                                                                                                                                                                                                                                                                                                                                                                                                                                                                                                                                                                                                                                                                                                                                                                                                                                                                                                                                                                                                                                                                                                                                                                                                                                                                                                                                                                                                                                                                                                                |                                     | 16 10        | 810" D<br>1313" D    | 3 <i>4</i>                                      | 6                                                                                                                                                                                                                                                                                                                                                                                                                                                                                                                                                                                                                                                                                                                                                                                                                                                                                                                                                                                                                                                                                                                                                                                                                                                                                                                                                                                                                                                                                                                                                                                                                                                                                                                                                                                                                                                                                                                                                                                                                                                                                                                              | 4 3'6"             | 1129             | "                        | 6         | 8                | 8'.9"<br>18'.0"       | D65         | 21                                    | 16        | 6        | 2:0" 1                | 74 11                                            |           | 7 6             | 5 35:9" R25<br>5 5:9" R26 E                    | nd Post        |                                       | -                                                       | -¥                     |
|                                                                                                                                                                                                                                                                                                                                                                                                                                                                                                                                                                                                                                                                                                                                                                                                                                                                                                                                                                                                                                                                                                                                                                                                                                                                                                                                                                                                                                                                                                                                                                                                                                                                                                                                                                                                                                                                                                                                                                                                                                                                                                                                | 8'3" VI Backwall                    | 2 7          | 13-0" 12             | 36 "                                            | 20                                                                                                                                                                                                                                                                                                                                                                                                                                                                                                                                                                                                                                                                                                                                                                                                                                                                                                                                                                                                                                                                                                                                                                                                                                                                                                                                                                                                                                                                                                                                                                                                                                                                                                                                                                                                                                                                                                                                                                                                                                                                                                                             | 6 14'0'            | 141              | //                       |           |                  |                       |             | -                                     | 6         | 7        | 6:3" 1                | 75 "                                             |           | 7 5<br>36 6     | 5 6'3" R27<br>6 90'-0" 51 3                    | " "<br>=\ab    | -                                     |                                                         | -                      |
| 119 5                                                                                                                                                                                                                                                                                                                                                                                                                                                                                                                                                                                                                                                                                                                                                                                                                                                                                                                                                                                                                                                                                                                                                                                                                                                                                                                                                                                                                                                                                                                                                                                                                                                                                                                                                                                                                                                                                                                                                                                                                                                                                                                          | 10:3" V2 Wing                       | 76 70        | 77-9 0               | 2/                                              | 36                                                                                                                                                                                                                                                                                                                                                                                                                                                                                                                                                                                                                                                                                                                                                                                                                                                                                                                                                                                                                                                                                                                                                                                                                                                                                                                                                                                                                                                                                                                                                                                                                                                                                                                                                                                                                                                                                                                                                                                                                                                                                                                             | 5 1323             | " 143            | "                        | 10        | 10 1             | 4-0"                  | H26         | Beam                                  | 16        |          | 10-0 0                |                                                  | 8         | 10 9            | 1 32-0" 52                                     | NOO            |                                       |                                                         |                        |
| 28 4                                                                                                                                                                                                                                                                                                                                                                                                                                                                                                                                                                                                                                                                                                                                                                                                                                                                                                                                                                                                                                                                                                                                                                                                                                                                                                                                                                                                                                                                                                                                                                                                                                                                                                                                                                                                                                                                                                                                                                                                                                                                                                                           | 12'6" V3 "<br>7'6" V4 "             | 10 10        | 12:3" 42             | 25 Bean                                         |                                                                                                                                                                                                                                                                                                                                                                                                                                                                                                                                                                                                                                                                                                                                                                                                                                                                                                                                                                                                                                                                                                                                                                                                                                                                                                                                                                                                                                                                                                                                                                                                                                                                                                                                                                                                                                                                                                                                                                                                                                                                                                                                | 6 16:3             | " 444            | "                        |           |                  | 19:6"<br>19:3"        |             | 11                                    |           |          |                       | 40.                                              |           | 9 6             | 30'-9" 54                                      | 11             |                                       |                                                         |                        |
| 4                                                                                                                                                                                                                                                                                                                                                                                                                                                                                                                                                                                                                                                                                                                                                                                                                                                                                                                                                                                                                                                                                                                                                                                                                                                                                                                                                                                                                                                                                                                                                                                                                                                                                                                                                                                                                                                                                                                                                                                                                                                                                                                              | 7-6 14 "                            |              | 1313" H              |                                                 |                                                                                                                                                                                                                                                                                                                                                                                                                                                                                                                                                                                                                                                                                                                                                                                                                                                                                                                                                                                                                                                                                                                                                                                                                                                                                                                                                                                                                                                                                                                                                                                                                                                                                                                                                                                                                                                                                                                                                                                                                                                                                                                                | 6 18:0             |                  | "                        | 7         |                  | 13-6"                 |             | "                                     |           |          |                       |                                                  | `         | 9 6             | 32'9" 55                                       |                |                                       |                                                         |                        |
|                                                                                                                                                                                                                                                                                                                                                                                                                                                                                                                                                                                                                                                                                                                                                                                                                                                                                                                                                                                                                                                                                                                                                                                                                                                                                                                                                                                                                                                                                                                                                                                                                                                                                                                                                                                                                                                                                                                                                                                                                                                                                                                                |                                     | 2 11         | 27'0" H              | 32 "                                            | 14                                                                                                                                                                                                                                                                                                                                                                                                                                                                                                                                                                                                                                                                                                                                                                                                                                                                                                                                                                                                                                                                                                                                                                                                                                                                                                                                                                                                                                                                                                                                                                                                                                                                                                                                                                                                                                                                                                                                                                                                                                                                                                                             | 5 14.0             | " 147            | //                       | 5         | 7                | 6º3"                  | 1164        |                                       | <u> </u>  |          |                       |                                                  |           | 20 4            | 7 16:0" 56                                     | 11             | · ·                                   |                                                         |                        |
| 12 2                                                                                                                                                                                                                                                                                                                                                                                                                                                                                                                                                                                                                                                                                                                                                                                                                                                                                                                                                                                                                                                                                                                                                                                                                                                                                                                                                                                                                                                                                                                                                                                                                                                                                                                                                                                                                                                                                                                                                                                                                                                                                                                           | 19-9" WI A.B. Wells                 | 98           | 6'-6" H              | 39 11                                           |                                                                                                                                                                                                                                                                                                                                                                                                                                                                                                                                                                                                                                                                                                                                                                                                                                                                                                                                                                                                                                                                                                                                                                                                                                                                                                                                                                                                                                                                                                                                                                                                                                                                                                                                                                                                                                                                                                                                                                                                                                                                                                                                |                    |                  |                          | 2         | 8 .              | 9!9"<br>1/ <u>:0"</u> | 1466        | . 11                                  |           |          |                       |                                                  | 104-6     | 6 4             | 6 25:9" 57<br>6 30:3" 58                       | <i>"</i>       |                                       |                                                         | -                      |
|                                                                                                                                                                                                                                                                                                                                                                                                                                                                                                                                                                                                                                                                                                                                                                                                                                                                                                                                                                                                                                                                                                                                                                                                                                                                                                                                                                                                                                                                                                                                                                                                                                                                                                                                                                                                                                                                                                                                                                                                                                                                                                                                | BENT NO. 2                          | 28           | 8'6" H.<br>9'6" H.   | 35 "                                            |                                                                                                                                                                                                                                                                                                                                                                                                                                                                                                                                                                                                                                                                                                                                                                                                                                                                                                                                                                                                                                                                                                                                                                                                                                                                                                                                                                                                                                                                                                                                                                                                                                                                                                                                                                                                                                                                                                                                                                                                                                                                                                                                | 11 29:6            |                  | Column                   | 2         | 7.               | 11:3"                 | 467         | "                                     | 130       | -        | 4:9" V                | 71 Binh.                                         | 94-0      | 0 0             | à 31-3" 59<br>1 40:0" 510                      | 11             |                                       |                                                         |                        |
|                                                                                                                                                                                                                                                                                                                                                                                                                                                                                                                                                                                                                                                                                                                                                                                                                                                                                                                                                                                                                                                                                                                                                                                                                                                                                                                                                                                                                                                                                                                                                                                                                                                                                                                                                                                                                                                                                                                                                                                                                                                                                                                                |                                     | 3 8          | 10.0" H              | 37 1                                            |                                                                                                                                                                                                                                                                                                                                                                                                                                                                                                                                                                                                                                                                                                                                                                                                                                                                                                                                                                                                                                                                                                                                                                                                                                                                                                                                                                                                                                                                                                                                                                                                                                                                                                                                                                                                                                                                                                                                                                                                                                                                                                                                |                    |                  |                          | 1         | 7                | 11-6"<br>11-6"        | 1169        | //                                    |           |          |                       |                                                  |           | 2 4             | 1 25-6" 511                                    | //             | - <b> </b>  <br>- <b> </b>            |                                                         |                        |
| 64 11                                                                                                                                                                                                                                                                                                                                                                                                                                                                                                                                                                                                                                                                                                                                                                                                                                                                                                                                                                                                                                                                                                                                                                                                                                                                                                                                                                                                                                                                                                                                                                                                                                                                                                                                                                                                                                                                                                                                                                                                                                                                                                                          | 7:3" D21 Footing                    | 26           | 21'9" HE<br>25'9" H  | 38 "<br>39 "                                    | 12                                                                                                                                                                                                                                                                                                                                                                                                                                                                                                                                                                                                                                                                                                                                                                                                                                                                                                                                                                                                                                                                                                                                                                                                                                                                                                                                                                                                                                                                                                                                                                                                                                                                                                                                                                                                                                                                                                                                                                                                                                                                                                                             | 2 19'9             | " W/             | A.B. Wells               | 4         |                  | 6!6"<br>?9:9"         |             | 11                                    |           | 9        | 9.6" V                |                                                  |           | 2               | 6 12'-9" 512<br>6 12'-9" 513                   | 11             | -                                     |                                                         |                        |
| 8 11                                                                                                                                                                                                                                                                                                                                                                                                                                                                                                                                                                                                                                                                                                                                                                                                                                                                                                                                                                                                                                                                                                                                                                                                                                                                                                                                                                                                                                                                                                                                                                                                                                                                                                                                                                                                                                                                                                                                                                                                                                                                                                                           | 11:9" 024 "                         | 12 7         | 7-6" 42              | 20/ 11                                          |                                                                                                                                                                                                                                                                                                                                                                                                                                                                                                                                                                                                                                                                                                                                                                                                                                                                                                                                                                                                                                                                                                                                                                                                                                                                                                                                                                                                                                                                                                                                                                                                                                                                                                                                                                                                                                                                                                                                                                                                                                                                                                                                | BENT               |                  |                          | 2         | 6                | 19:6"                 | H603        |                                       |           |          | 10:0" V               |                                                  |           | 9 4             | 6 18:6" 514                                    | 11             | 1                                     |                                                         |                        |
|                                                                                                                                                                                                                                                                                                                                                                                                                                                                                                                                                                                                                                                                                                                                                                                                                                                                                                                                                                                                                                                                                                                                                                                                                                                                                                                                                                                                                                                                                                                                                                                                                                                                                                                                                                                                                                                                                                                                                                                                                                                                                                                                | 21:9" D25 "<br>23:3" D26 "          |              | 27:9" HS             |                                                 | 16                                                                                                                                                                                                                                                                                                                                                                                                                                                                                                                                                                                                                                                                                                                                                                                                                                                                                                                                                                                                                                                                                                                                                                                                                                                                                                                                                                                                                                                                                                                                                                                                                                                                                                                                                                                                                                                                                                                                                                                                                                                                                                                             | 9 11-9"            | D23              | Footing                  | <i>13</i> |                  | 31-6"<br>31-6"        |             | 11                                    |           | _        |                       |                                                  |           | 9 6<br>9 6      | 6 201-6" 515<br>6 301-3" 516                   | 11             |                                       |                                                         |                        |
| 18 7                                                                                                                                                                                                                                                                                                                                                                                                                                                                                                                                                                                                                                                                                                                                                                                                                                                                                                                                                                                                                                                                                                                                                                                                                                                                                                                                                                                                                                                                                                                                                                                                                                                                                                                                                                                                                                                                                                                                                                                                                                                                                                                           | 8:0" D27 "                          |              | 12:6" HE             |                                                 | 4                                                                                                                                                                                                                                                                                                                                                                                                                                                                                                                                                                                                                                                                                                                                                                                                                                                                                                                                                                                                                                                                                                                                                                                                                                                                                                                                                                                                                                                                                                                                                                                                                                                                                                                                                                                                                                                                                                                                                                                                                                                                                                                              | 9 21:9             | D25              | 11                       | 2         | 6                | 9:0"                  | 4607        | . 11                                  | 12        | 2        | 19:9" N               | 11 A.B. W.                                       | lells     | 9 2             | 6 38'-9" 518                                   | 11             |                                       |                                                         |                        |
| // 7                                                                                                                                                                                                                                                                                                                                                                                                                                                                                                                                                                                                                                                                                                                                                                                                                                                                                                                                                                                                                                                                                                                                                                                                                                                                                                                                                                                                                                                                                                                                                                                                                                                                                                                                                                                                                                                                                                                                                                                                                                                                                                                           | 8'9" D28 "                          |              |                      |                                                 | 160                                                                                                                                                                                                                                                                                                                                                                                                                                                                                                                                                                                                                                                                                                                                                                                                                                                                                                                                                                                                                                                                                                                                                                                                                                                                                                                                                                                                                                                                                                                                                                                                                                                                                                                                                                                                                                                                                                                                                                                                                                                                                                                            | 11 2313<br>7 810"  |                  | 3 I                      | 10        | 7                | 71-6"                 |             |                                       |           |          | RSTRUCT               | URE                                              | 31 - (2)  | 7   4<br>3)   4 | 6 38'-9" 518<br>6 32'-0" 519                   | 11             |                                       |                                                         |                        |
|                                                                                                                                                                                                                                                                                                                                                                                                                                                                                                                                                                                                                                                                                                                                                                                                                                                                                                                                                                                                                                                                                                                                                                                                                                                                                                                                                                                                                                                                                                                                                                                                                                                                                                                                                                                                                                                                                                                                                                                                                                                                                                                                | 10/21/10/20                         | 93 3         | 9.6" 2               | el Colum                                        | <del></del>                                                                                                                                                                                                                                                                                                                                                                                                                                                                                                                                                                                                                                                                                                                                                                                                                                                                                                                                                                                                                                                                                                                                                                                                                                                                                                                                                                                                                                                                                                                                                                                                                                                                                                                                                                                                                                                                                                                                                                                                                                                                                                                    | 7 8:9"             | D28              |                          | 66        | 3                | 9'6"                  | P21         | Column                                |           |          | 3-6" (                | 7 Cur                                            |           |                 |                                                |                |                                       |                                                         |                        |
| 7 10                                                                                                                                                                                                                                                                                                                                                                                                                                                                                                                                                                                                                                                                                                                                                                                                                                                                                                                                                                                                                                                                                                                                                                                                                                                                                                                                                                                                                                                                                                                                                                                                                                                                                                                                                                                                                                                                                                                                                                                                                                                                                                                           | 12'3" H21 Beam<br>13'3" H22 "       | 2 4          | 219" U               | 27 Bean                                         | 7 29                                                                                                                                                                                                                                                                                                                                                                                                                                                                                                                                                                                                                                                                                                                                                                                                                                                                                                                                                                                                                                                                                                                                                                                                                                                                                                                                                                                                                                                                                                                                                                                                                                                                                                                                                                                                                                                                                                                                                                                                                                                                                                                           | 9 6:6              | " D51<br>D52     | "                        |           | 4                | 2:9"                  | 427         | Beam                                  | 4         | 5        | 19'-9" (<br>38'-3" (  | <u>~ "</u><br>'3 "                               |           |                 |                                                |                |                                       |                                                         |                        |
| 26                                                                                                                                                                                                                                                                                                                                                                                                                                                                                                                                                                                                                                                                                                                                                                                                                                                                                                                                                                                                                                                                                                                                                                                                                                                                                                                                                                                                                                                                                                                                                                                                                                                                                                                                                                                                                                                                                                                                                                                                                                                                                                                             | 17'9" H23 "                         | 2 4          | 31-6" (1)            | 28 11                                           | 24                                                                                                                                                                                                                                                                                                                                                                                                                                                                                                                                                                                                                                                                                                                                                                                                                                                                                                                                                                                                                                                                                                                                                                                                                                                                                                                                                                                                                                                                                                                                                                                                                                                                                                                                                                                                                                                                                                                                                                                                                                                                                                                             | 8 60"              | 253              | //                       | 2         | 4                | 3-6"                  |             | "                                     | 2         | 5        | 33:3" C               | 2 "                                              | *         | J. 200          | ease due to 4                                  | Curb           |                                       |                                                         |                        |
| 10 10                                                                                                                                                                                                                                                                                                                                                                                                                                                                                                                                                                                                                                                                                                                                                                                                                                                                                                                                                                                                                                                                                                                                                                                                                                                                                                                                                                                                                                                                                                                                                                                                                                                                                                                                                                                                                                                                                                                                                                                                                                                                                                                          | 26'0" H24 "<br>12'3" H25 *          | 4 4          | 4-3" UX              |                                                 | 4                                                                                                                                                                                                                                                                                                                                                                                                                                                                                                                                                                                                                                                                                                                                                                                                                                                                                                                                                                                                                                                                                                                                                                                                                                                                                                                                                                                                                                                                                                                                                                                                                                                                                                                                                                                                                                                                                                                                                                                                                                                                                                                              | 9 22:0             | 1209             | <i>"</i>                 | 15        | 4                | 4'-3"<br>14'-0"       |             | 11                                    | 6         | 6        | 41:3" C<br>37:9" C    |                                                  |           | ourle           | to being clased                                | BF             | RIDGE OVER K.C.S                      | E., C.R.I. & P. AND C.M. & S.T.F                        | H. R.R.S.              |
|                                                                                                                                                                                                                                                                                                                                                                                                                                                                                                                                                                                                                                                                                                                                                                                                                                                                                                                                                                                                                                                                                                                                                                                                                                                                                                                                                                                                                                                                                                                                                                                                                                                                                                                                                                                                                                                                                                                                                                                                                                                                                                                                | 12-6" H26 "                         | 13 6         | 15.9" (1             | 32 "                                            |                                                                                                                                                                                                                                                                                                                                                                                                                                                                                                                                                                                                                                                                                                                                                                                                                                                                                                                                                                                                                                                                                                                                                                                                                                                                                                                                                                                                                                                                                                                                                                                                                                                                                                                                                                                                                                                                                                                                                                                                                                                                                                                                | 11 1510            | 1 150            | 8                        | 14        | 4.               | 14'-9"                | 1162        |                                       | 6         | 6        | 30.6" C               | 7 11                                             |           |                 |                                                | S              | TATE ROAD INTERS                      | TATE ROUTE 435                                          |                        |
| 9 9                                                                                                                                                                                                                                                                                                                                                                                                                                                                                                                                                                                                                                                                                                                                                                                                                                                                                                                                                                                                                                                                                                                                                                                                                                                                                                                                                                                                                                                                                                                                                                                                                                                                                                                                                                                                                                                                                                                                                                                                                                                                                                                            |                                     | 24 6<br>14 6 | 16-6" LE             |                                                 | 10                                                                                                                                                                                                                                                                                                                                                                                                                                                                                                                                                                                                                                                                                                                                                                                                                                                                                                                                                                                                                                                                                                                                                                                                                                                                                                                                                                                                                                                                                                                                                                                                                                                                                                                                                                                                                                                                                                                                                                                                                                                                                                                             |                    | " 1452<br>" 1453 | <u>Beam</u>              | 12        | 4                | 15'-6"<br>16'-3"      | <del></del> | 11                                    | 4         | 5        | 21:3" (               | <i>9 11</i>                                      |           |                 |                                                | IN             | KANSAS CITY                           |                                                         |                        |
|                                                                                                                                                                                                                                                                                                                                                                                                                                                                                                                                                                                                                                                                                                                                                                                                                                                                                                                                                                                                                                                                                                                                                                                                                                                                                                                                                                                                                                                                                                                                                                                                                                                                                                                                                                                                                                                                                                                                                                                                                                                                                                                                | 12:0" 129 "                         | 5 6          | 18:3" U              |                                                 | 9                                                                                                                                                                                                                                                                                                                                                                                                                                                                                                                                                                                                                                                                                                                                                                                                                                                                                                                                                                                                                                                                                                                                                                                                                                                                                                                                                                                                                                                                                                                                                                                                                                                                                                                                                                                                                                                                                                                                                                                                                                                                                                                              | 11 14-3            | " 1454           | 11                       | 5         | 4 1              | 17-0"                 | 1165        | //                                    | 8         | 5        | 26'-0" C              |                                                  |           |                 |                                                |                |                                       | -!(52)(RTE.I-435) STA. 92+27.                           | 34 S.B.L               |
| <b>S</b> ILL                                                                                                                                                                                                                                                                                                                                                                                                                                                                                                                                                                                                                                                                                                                                                                                                                                                                                                                                                                                                                                                                                                                                                                                                                                                                                                                                                                                                                                                                                                                                                                                                                                                                                                                                                                                                                                                                                                                                                                                                                                                                                                                   | FGWIN & MARTIN<br>BULTING ENGINEERS | -            | , -                  | e                                               | 5                                                                                                                                                                                                                                                                                                                                                                                                                                                                                                                                                                                                                                                                                                                                                                                                                                                                                                                                                                                                                                                                                                                                                                                                                                                                                                                                                                                                                                                                                                                                                                                                                                                                                                                                                                                                                                                                                                                                                                                                                                                                                                                              |                    | 1.155<br>1.156   |                          | 9         | 9                | 17-9"                 | LKalo       |                                       | 4         | <u>5</u> | 38:6" 0               | 12 "                                             |           |                 |                                                |                | •                                     | COUNTY                                                  |                        |
| COMS                                                                                                                                                                                                                                                                                                                                                                                                                                                                                                                                                                                                                                                                                                                                                                                                                                                                                                                                                                                                                                                                                                                                                                                                                                                                                                                                                                                                                                                                                                                                                                                                                                                                                                                                                                                                                                                                                                                                                                                                                                                                                                                           | CERNS ENGINEERS                     |              |                      | -                                               |                                                                                                                                                                                                                                                                                                                                                                                                                                                                                                                                                                                                                                                                                                                                                                                                                                                                                                                                                                                                                                                                                                                                                                                                                                                                                                                                                                                                                                                                                                                                                                                                                                                                                                                                                                                                                                                                                                                                                                                                                                                                                                                                | 9 10-5             | " 457            | //                       |           |                  |                       |             |                                       | 2         | 5        | 32161C                |                                                  |           | אייתים          |                                                | ĄL             | CKSON                                 | COUNTY                                                  |                        |
| The same of the first terms of the first section of the section of | Page DETAILED J.R. KETTLE           | Hook         | s and P              | Bends sh                                        | hall be                                                                                                                                                                                                                                                                                                                                                                                                                                                                                                                                                                                                                                                                                                                                                                                                                                                                                                                                                                                                                                                                                                                                                                                                                                                                                                                                                                                                                                                                                                                                                                                                                                                                                                                                                                                                                                                                                                                                                                                                                                                                                                                        | e in occore        | donce            | with A.<br>ow dimensions | C.I. N.   | PORKIO           | 1.0f.                 | Stone       | dard Pl                               | actic     | e tol    | - Wetaili             | rig Kei                                          | Irite rea | -01             | 28.                                            |                |                                       |                                                         | A-1683                 |