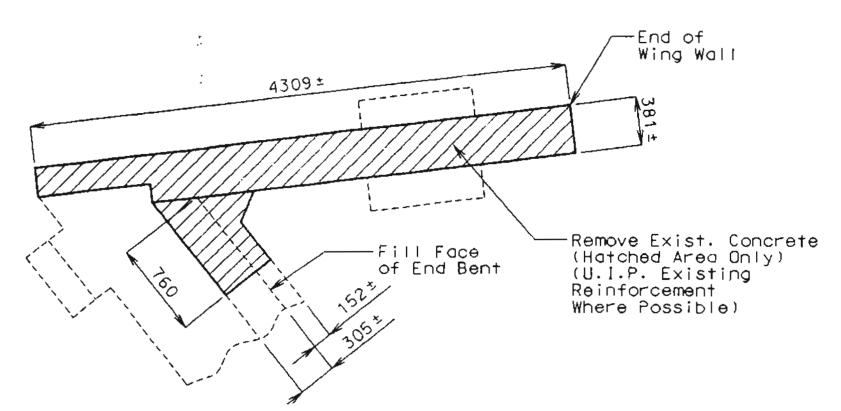

|          |    |                             |                    |
| _        |       |       |      | _     |       |      |       |       | _     |        |          |           |        |          | -  |                             |                    |
| (*) Tr   | e red | wired | shim | plate | shall | be p | laced | betwe | en la | yers o | of elast | <br>tomer | and ma | beblo    |    | TOTAL<br>BEARINGS           | 6                  |



DETAILS OF TYPE "N" PTFE BEARINGS

1260±

<del>(\*)</del>

4 Resin Anchor

(Equally Spa.)

150

Systems

A16834, Sht. 52

| State | Proj. No. | Sheet<br>No. |
|-------|-----------|--------------|
| МО    |           | 131          |







SECTION NEAR WING SHOWING RESIN ANCHOR SYSTEMS AND DIMENSIONS

B⊸

2289±

4309 ±

150

Const. Jt.

760



PLAN OF EXISTING WING SHOWING CONCRETE REMOVAL





### NOTE:

For details of Safety Barrier Curb at End Bent No. 7, see sheet No. 16.

The contractor shall use one of the resin anchor systems listed in the job special provisions. These resin anchor systems shall be installed according to the manufacturer's special provisions, except as modified by the job special provisions.

Cost of furnishing and installing the anchor systems complete in place shall be included in the price bid for Rehabilitation of Existing Wings per Lump Sum.

The 19.1 mm diameter resin anchor systems shall have a minimum ultimate pullout strength of 90.7 kN in concrete with f'c = 28 MPa. see special provisions.

A #19 Grade 420 reinforcing bar 690 mm long (Except as noted) shall be substituted for the 19.1 Ø thread