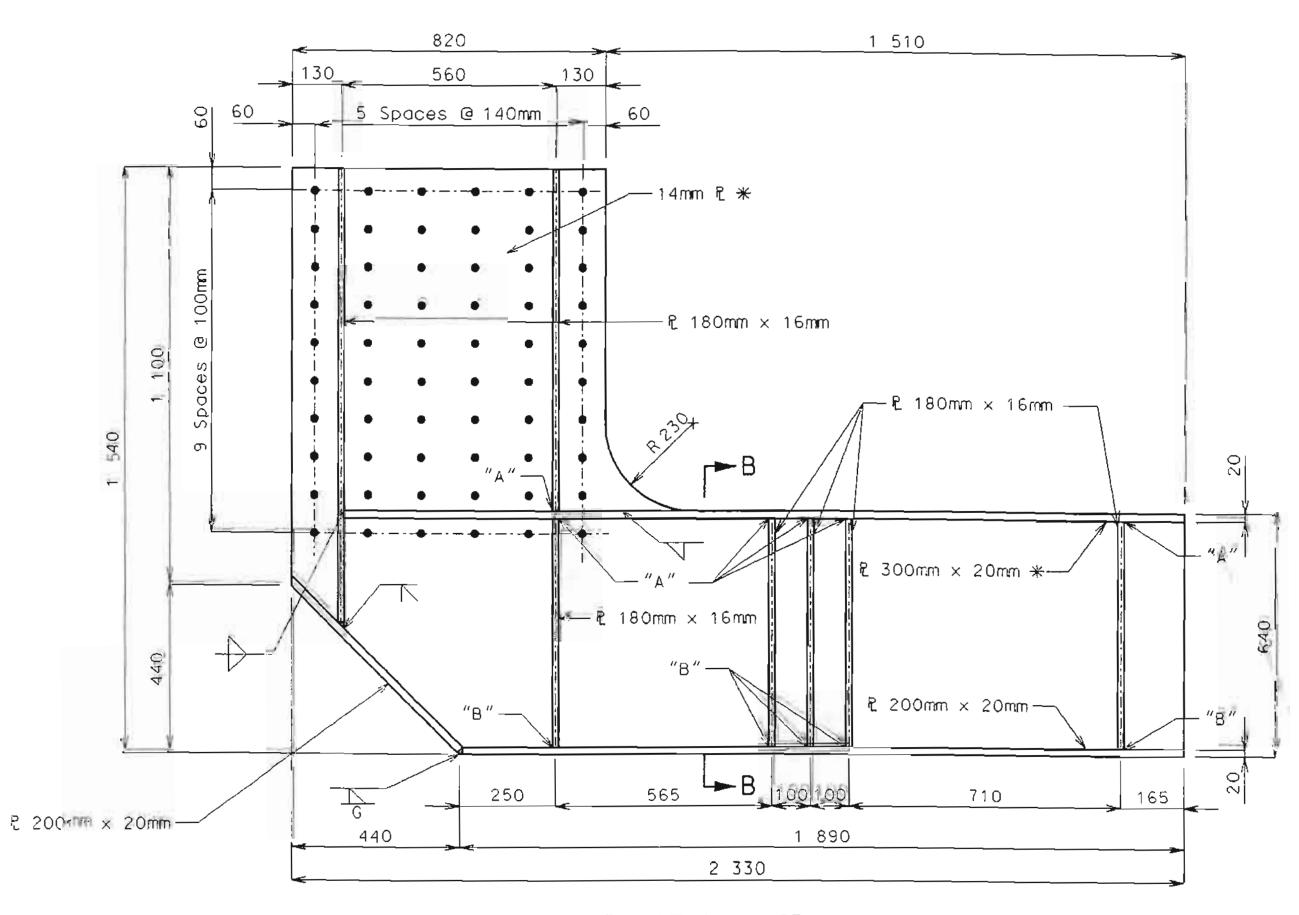

| ***                                                                                                                                                                                                                                                                                                                                                                                                                                                                                                                                                                                                                                                                                                                                                                                                                                                                                                                                                                                                                                                                                                                                                                                                                                                                                                                                                                                                                                                                                                                                                                                                                                                                                                                                                                                                                                                                                                                                                                                                                                                                                                                            |                                     |              |                      |                                                 |                                                                                                                                                                                                                                                                                                                                                                                                                                                                                                                                                                                                                                                                                                                                                                                                                                                                                                                                                                                                                                                                                                                                                                                                                                                                                                                                                                                                                                                                                                                                                                                                                                                                                                                                                                                                                                                                                                                                                                                                                                                                                                                                |                    |                  |                          |           |                  | ST                    | AT          | E HI                                  | GHV       | VAY      | DEF                   | ARTI                                             | MEN.      | Ί               |                                                |                |                                       | FED. ROAD STATE FED. AID FISCAL PROJ. NO. YEAR 5 MO. 19 | SHEET TOTAL NO. SHEETS |
|--------------------------------------------------------------------------------------------------------------------------------------------------------------------------------------------------------------------------------------------------------------------------------------------------------------------------------------------------------------------------------------------------------------------------------------------------------------------------------------------------------------------------------------------------------------------------------------------------------------------------------------------------------------------------------------------------------------------------------------------------------------------------------------------------------------------------------------------------------------------------------------------------------------------------------------------------------------------------------------------------------------------------------------------------------------------------------------------------------------------------------------------------------------------------------------------------------------------------------------------------------------------------------------------------------------------------------------------------------------------------------------------------------------------------------------------------------------------------------------------------------------------------------------------------------------------------------------------------------------------------------------------------------------------------------------------------------------------------------------------------------------------------------------------------------------------------------------------------------------------------------------------------------------------------------------------------------------------------------------------------------------------------------------------------------------------------------------------------------------------------------|-------------------------------------|--------------|----------------------|-------------------------------------------------|--------------------------------------------------------------------------------------------------------------------------------------------------------------------------------------------------------------------------------------------------------------------------------------------------------------------------------------------------------------------------------------------------------------------------------------------------------------------------------------------------------------------------------------------------------------------------------------------------------------------------------------------------------------------------------------------------------------------------------------------------------------------------------------------------------------------------------------------------------------------------------------------------------------------------------------------------------------------------------------------------------------------------------------------------------------------------------------------------------------------------------------------------------------------------------------------------------------------------------------------------------------------------------------------------------------------------------------------------------------------------------------------------------------------------------------------------------------------------------------------------------------------------------------------------------------------------------------------------------------------------------------------------------------------------------------------------------------------------------------------------------------------------------------------------------------------------------------------------------------------------------------------------------------------------------------------------------------------------------------------------------------------------------------------------------------------------------------------------------------------------------|--------------------|------------------|--------------------------|-----------|------------------|-----------------------|-------------|---------------------------------------|-----------|----------|-----------------------|--------------------------------------------------|-----------|-----------------|------------------------------------------------|----------------|---------------------------------------|---------------------------------------------------------|------------------------|
| ,                                                                                                                                                                                                                                                                                                                                                                                                                                                                                                                                                                                                                                                                                                                                                                                                                                                                                                                                                                                                                                                                                                                                                                                                                                                                                                                                                                                                                                                                                                                                                                                                                                                                                                                                                                                                                                                                                                                                                                                                                                                                                                                              |                                     |              |                      |                                                 | A STATE OF THE PARTY OF THE PAR | BILL OF            |                  |                          |           |                  |                       | T           |                                       |           | Jan-1    |                       |                                                  |           |                 |                                                |                |                                       | <u> </u>                                                | <del></del>            |
| NO. SIZE                                                                                                                                                                                                                                                                                                                                                                                                                                                                                                                                                                                                                                                                                                                                                                                                                                                                                                                                                                                                                                                                                                                                                                                                                                                                                                                                                                                                                                                                                                                                                                                                                                                                                                                                                                                                                                                                                                                                                                                                                                                                                                                       | LENGTH MARK LOCATION                | ll           | NO. 2 (C             | ARK LOCATIO                                     | ON NO.                                                                                                                                                                                                                                                                                                                                                                                                                                                                                                                                                                                                                                                                                                                                                                                                                                                                                                                                                                                                                                                                                                                                                                                                                                                                                                                                                                                                                                                                                                                                                                                                                                                                                                                                                                                                                                                                                                                                                                                                                                                                                                                         | SIZE LENGTH        |                  |                          | NO.       | SIZE    <br>BENT | NC. 5                 | MARK COA    | LOCATION                              |           |          | LENGTH MA             | الخالق والكاف المالية والمنازع والمنازع والمنازع | ON NO     | ). ISIZ<br>SUPE | ZE LENGTH MARK LERSTRUCTURE (C                 | onid)          |                                       |                                                         |                        |
| END                                                                                                                                                                                                                                                                                                                                                                                                                                                                                                                                                                                                                                                                                                                                                                                                                                                                                                                                                                                                                                                                                                                                                                                                                                                                                                                                                                                                                                                                                                                                                                                                                                                                                                                                                                                                                                                                                                                                                                                                                                                                                                                            | D BENT NO. I                        | 11 7         | 7:6" 42              | 201 Bean                                        | n 8                                                                                                                                                                                                                                                                                                                                                                                                                                                                                                                                                                                                                                                                                                                                                                                                                                                                                                                                                                                                                                                                                                                                                                                                                                                                                                                                                                                                                                                                                                                                                                                                                                                                                                                                                                                                                                                                                                                                                                                                                                                                                                                            |                    |                  | Beam                     | 2         |                  |                       |             | Beam                                  | 92        | 8        | 23'-9" V              |                                                  |           | 7 6             | 6 41.6" 019                                    | Curb           |                                       |                                                         |                        |
| 12 5                                                                                                                                                                                                                                                                                                                                                                                                                                                                                                                                                                                                                                                                                                                                                                                                                                                                                                                                                                                                                                                                                                                                                                                                                                                                                                                                                                                                                                                                                                                                                                                                                                                                                                                                                                                                                                                                                                                                                                                                                                                                                                                           | 2'.9" D2 "                          | 2 9          | 9'-0" Hz             | 702 "<br>703 "                                  | 24                                                                                                                                                                                                                                                                                                                                                                                                                                                                                                                                                                                                                                                                                                                                                                                                                                                                                                                                                                                                                                                                                                                                                                                                                                                                                                                                                                                                                                                                                                                                                                                                                                                                                                                                                                                                                                                                                                                                                                                                                                                                                                                             | 11 3540            | " Y32            | Column                   | 10        | 9                | 11-9"<br>7-6"         | H59<br>H201 | "                                     | 12        | 2        | 19:9" W               | 1 A.B.W.                                         | 12        | 0 6             | 6 41'-6" C14 0<br>6 39'-9" C15<br>6 39'-6" C16 | "              |                                       |                                                         |                        |
| 8 4                                                                                                                                                                                                                                                                                                                                                                                                                                                                                                                                                                                                                                                                                                                                                                                                                                                                                                                                                                                                                                                                                                                                                                                                                                                                                                                                                                                                                                                                                                                                                                                                                                                                                                                                                                                                                                                                                                                                                                                                                                                                                                                            | 10:0" D3 "                          | 3 9          | 10-9" 14             | 204 "                                           | 41                                                                                                                                                                                                                                                                                                                                                                                                                                                                                                                                                                                                                                                                                                                                                                                                                                                                                                                                                                                                                                                                                                                                                                                                                                                                                                                                                                                                                                                                                                                                                                                                                                                                                                                                                                                                                                                                                                                                                                                                                                                                                                                             | 10 34:0            |                  | "                        | _2        | 10               | 12-3"                 | 11501       |                                       |           |          |                       |                                                  |           | 7 6             | 6 31:0" C17                                    | 44             |                                       |                                                         |                        |
|                                                                                                                                                                                                                                                                                                                                                                                                                                                                                                                                                                                                                                                                                                                                                                                                                                                                                                                                                                                                                                                                                                                                                                                                                                                                                                                                                                                                                                                                                                                                                                                                                                                                                                                                                                                                                                                                                                                                                                                                                                                                                                                                |                                     | 18 10        | 26:9" 42<br>26:3" 42 | 05 <u>"                                    </u> |                                                                                                                                                                                                                                                                                                                                                                                                                                                                                                                                                                                                                                                                                                                                                                                                                                                                                                                                                                                                                                                                                                                                                                                                                                                                                                                                                                                                                                                                                                                                                                                                                                                                                                                                                                                                                                                                                                                                                                                                                                                                                                                                |                    |                  |                          | 6         |                  | 12:0"<br>30:3"        | 4503        | "                                     | 12        | 5        | BENT NO               | 71 Footil                                        | 79        |                 |                                                |                |                                       |                                                         |                        |
|                                                                                                                                                                                                                                                                                                                                                                                                                                                                                                                                                                                                                                                                                                                                                                                                                                                                                                                                                                                                                                                                                                                                                                                                                                                                                                                                                                                                                                                                                                                                                                                                                                                                                                                                                                                                                                                                                                                                                                                                                                                                                                                                |                                     |              |                      |                                                 |                                                                                                                                                                                                                                                                                                                                                                                                                                                                                                                                                                                                                                                                                                                                                                                                                                                                                                                                                                                                                                                                                                                                                                                                                                                                                                                                                                                                                                                                                                                                                                                                                                                                                                                                                                                                                                                                                                                                                                                                                                                                                                                                |                    | ( ) . ( )        | 081/1/2                  | 5         |                  | 32-6"                 | 4504        | "                                     | 16        | 9        | 2:9" D                | 72 "                                             |           |                 | 5 00" 11                                       |                |                                       |                                                         |                        |
| 16 7                                                                                                                                                                                                                                                                                                                                                                                                                                                                                                                                                                                                                                                                                                                                                                                                                                                                                                                                                                                                                                                                                                                                                                                                                                                                                                                                                                                                                                                                                                                                                                                                                                                                                                                                                                                                                                                                                                                                                                                                                                                                                                                           | 2949" 37 Beam                       |              | 9:6" P               | 21 Colum                                        | 12                                                                                                                                                                                                                                                                                                                                                                                                                                                                                                                                                                                                                                                                                                                                                                                                                                                                                                                                                                                                                                                                                                                                                                                                                                                                                                                                                                                                                                                                                                                                                                                                                                                                                                                                                                                                                                                                                                                                                                                                                                                                                                                             |                    |                  | A.B. Wells               | 9         | 10 3             | 9'0"<br>32'6"         | 450G        | "                                     | 0_        | 9        | 10'0" Di              | <u> </u>                                         |           |                 | 5 4º0" L1<br>5 2º6" L2                         | Curb<br>"      |                                       |                                                         |                        |
| 4 6                                                                                                                                                                                                                                                                                                                                                                                                                                                                                                                                                                                                                                                                                                                                                                                                                                                                                                                                                                                                                                                                                                                                                                                                                                                                                                                                                                                                                                                                                                                                                                                                                                                                                                                                                                                                                                                                                                                                                                                                                                                                                                                            | 20:0" 43                            |              |                      |                                                 |                                                                                                                                                                                                                                                                                                                                                                                                                                                                                                                                                                                                                                                                                                                                                                                                                                                                                                                                                                                                                                                                                                                                                                                                                                                                                                                                                                                                                                                                                                                                                                                                                                                                                                                                                                                                                                                                                                                                                                                                                                                                                                                                | BENT               |                  | Fosting                  | 4         | 11 3             | 32'-6"<br>20:0"       | 4507        | 11                                    | 2         | 6        | 33:0" H               | 71 Barkun                                        | 2// 2     |                 | 5 5'9" L3<br>5 6'0" L9                         | 11             |                                       |                                                         |                        |
|                                                                                                                                                                                                                                                                                                                                                                                                                                                                                                                                                                                                                                                                                                                                                                                                                                                                                                                                                                                                                                                                                                                                                                                                                                                                                                                                                                                                                                                                                                                                                                                                                                                                                                                                                                                                                                                                                                                                                                                                                                                                                                                                | 29:0" HD Backwall<br>28:9" H5 "     | 13 6         | 14.0" U              | 22 "                                            | 3                                                                                                                                                                                                                                                                                                                                                                                                                                                                                                                                                                                                                                                                                                                                                                                                                                                                                                                                                                                                                                                                                                                                                                                                                                                                                                                                                                                                                                                                                                                                                                                                                                                                                                                                                                                                                                                                                                                                                                                                                                                                                                                              | 11 11:9            | 020              | "                        |           |                  |                       |             |                                       | 9         | 4        | 33'0" H               | 72 11                                            | ż         | ک اِ            | 5 6:3" 15                                      | 11             |                                       |                                                         |                        |
| 96                                                                                                                                                                                                                                                                                                                                                                                                                                                                                                                                                                                                                                                                                                                                                                                                                                                                                                                                                                                                                                                                                                                                                                                                                                                                                                                                                                                                                                                                                                                                                                                                                                                                                                                                                                                                                                                                                                                                                                                                                                                                                                                             | 14:9" H9 Wing                       | 24 G<br>12 G | 15:9" (1)            |                                                 |                                                                                                                                                                                                                                                                                                                                                                                                                                                                                                                                                                                                                                                                                                                                                                                                                                                                                                                                                                                                                                                                                                                                                                                                                                                                                                                                                                                                                                                                                                                                                                                                                                                                                                                                                                                                                                                                                                                                                                                                                                                                                                                                | 9 21:9°<br>11 23:3 | " D25            | "                        | 96        | 2                | 91/2"                 | 122         | Column                                | 16        |          | 33'-0" H.<br>34'-3" H |                                                  | - 11      | 2   5           | 5 6:3" 16                                      |                |                                       |                                                         |                        |
| 12 9                                                                                                                                                                                                                                                                                                                                                                                                                                                                                                                                                                                                                                                                                                                                                                                                                                                                                                                                                                                                                                                                                                                                                                                                                                                                                                                                                                                                                                                                                                                                                                                                                                                                                                                                                                                                                                                                                                                                                                                                                                                                                                                           |                                     | 56           | 17:3" (1)            | ?5 "                                            | 8                                                                                                                                                                                                                                                                                                                                                                                                                                                                                                                                                                                                                                                                                                                                                                                                                                                                                                                                                                                                                                                                                                                                                                                                                                                                                                                                                                                                                                                                                                                                                                                                                                                                                                                                                                                                                                                                                                                                                                                                                                                                                                                              | 7 8'0"             | 1027             | "                        |           |                  |                       |             |                                       | 4         | 6        | 33'6" H               | 75 "                                             |           |                 |                                                |                |                                       |                                                         |                        |
| 7 6                                                                                                                                                                                                                                                                                                                                                                                                                                                                                                                                                                                                                                                                                                                                                                                                                                                                                                                                                                                                                                                                                                                                                                                                                                                                                                                                                                                                                                                                                                                                                                                                                                                                                                                                                                                                                                                                                                                                                                                                                                                                                                                            | 1'0" H13 Beam                       |              | 18:0" U              |                                                 | 21                                                                                                                                                                                                                                                                                                                                                                                                                                                                                                                                                                                                                                                                                                                                                                                                                                                                                                                                                                                                                                                                                                                                                                                                                                                                                                                                                                                                                                                                                                                                                                                                                                                                                                                                                                                                                                                                                                                                                                                                                                                                                                                             |                    |                  | "                        | 2         |                  | 2'-9"<br>3'-6"        |             | Beam                                  | 5         | 6        | 6-3" 4                | 77 Wing                                          | 9 0       | 5 5             | 5 4-9" RI L<br>5 5-6" R2                       | <u>nd tast</u> |                                       |                                                         |                        |
| 7 6                                                                                                                                                                                                                                                                                                                                                                                                                                                                                                                                                                                                                                                                                                                                                                                                                                                                                                                                                                                                                                                                                                                                                                                                                                                                                                                                                                                                                                                                                                                                                                                                                                                                                                                                                                                                                                                                                                                                                                                                                                                                                                                            |                                     | 2 4.         | 3:6" 1               | <i>es "</i>                                     | 2                                                                                                                                                                                                                                                                                                                                                                                                                                                                                                                                                                                                                                                                                                                                                                                                                                                                                                                                                                                                                                                                                                                                                                                                                                                                                                                                                                                                                                                                                                                                                                                                                                                                                                                                                                                                                                                                                                                                                                                                                                                                                                                              | 8 19:0             | 042              | 11                       | 5         | 4                | 4:3"                  | <i>U29</i>  | //                                    |           |          |                       | .,,,,,                                           |           | 3 5             | 5 6-0" R3                                      | 11 1           | · · · · · · · · · · · · · · · · · · · |                                                         |                        |
|                                                                                                                                                                                                                                                                                                                                                                                                                                                                                                                                                                                                                                                                                                                                                                                                                                                                                                                                                                                                                                                                                                                                                                                                                                                                                                                                                                                                                                                                                                                                                                                                                                                                                                                                                                                                                                                                                                                                                                                                                                                                                                                                |                                     | 6 4          | 4-3" ()              | <u> </u>                                        | 40                                                                                                                                                                                                                                                                                                                                                                                                                                                                                                                                                                                                                                                                                                                                                                                                                                                                                                                                                                                                                                                                                                                                                                                                                                                                                                                                                                                                                                                                                                                                                                                                                                                                                                                                                                                                                                                                                                                                                                                                                                                                                                                             | 10 7:0"            | 144              |                          | 21        | 6                | 19!0"<br>19!9"        | U51<br>U52  | 11                                    | 7         | 6        | 6:9" H                | 80 Backn                                         | 1011      |                 | 5 6'-6" R4<br>5 6-9" R5<br>5 7'-0" R6          | 11 11          |                                       |                                                         |                        |
|                                                                                                                                                                                                                                                                                                                                                                                                                                                                                                                                                                                                                                                                                                                                                                                                                                                                                                                                                                                                                                                                                                                                                                                                                                                                                                                                                                                                                                                                                                                                                                                                                                                                                                                                                                                                                                                                                                                                                                                                                                                                                                                                |                                     |              |                      |                                                 |                                                                                                                                                                                                                                                                                                                                                                                                                                                                                                                                                                                                                                                                                                                                                                                                                                                                                                                                                                                                                                                                                                                                                                                                                                                                                                                                                                                                                                                                                                                                                                                                                                                                                                                                                                                                                                                                                                                                                                                                                                                                                                                                | 17/17/1            | 1,000            | B - 2                    | 27        | 6                | 15!0"                 | 4.53        | 11                                    | 4         | 6        | 6:9" H                | 31 Win                                           |           | 3 6             | 5 7'-0" R6<br>5 5'3" E7 A                      | 11 11          |                                       |                                                         |                        |
|                                                                                                                                                                                                                                                                                                                                                                                                                                                                                                                                                                                                                                                                                                                                                                                                                                                                                                                                                                                                                                                                                                                                                                                                                                                                                                                                                                                                                                                                                                                                                                                                                                                                                                                                                                                                                                                                                                                                                                                                                                                                                                                                |                                     |              | <u> </u>             |                                                 | 2                                                                                                                                                                                                                                                                                                                                                                                                                                                                                                                                                                                                                                                                                                                                                                                                                                                                                                                                                                                                                                                                                                                                                                                                                                                                                                                                                                                                                                                                                                                                                                                                                                                                                                                                                                                                                                                                                                                                                                                                                                                                                                                              | 11 26'9"           | H23<br>H41       | Beam<br>"                | 16        |                  | 16:6"<br>17:3"        |             |                                       | 10        | 6        | 13:0" H               | 02 "<br>53 "                                     |           |                 |                                                | arapet<br>"    |                                       |                                                         |                        |
| 96                                                                                                                                                                                                                                                                                                                                                                                                                                                                                                                                                                                                                                                                                                                                                                                                                                                                                                                                                                                                                                                                                                                                                                                                                                                                                                                                                                                                                                                                                                                                                                                                                                                                                                                                                                                                                                                                                                                                                                                                                                                                                                                             | 19:6" TI Wing                       |              |                      |                                                 | 9                                                                                                                                                                                                                                                                                                                                                                                                                                                                                                                                                                                                                                                                                                                                                                                                                                                                                                                                                                                                                                                                                                                                                                                                                                                                                                                                                                                                                                                                                                                                                                                                                                                                                                                                                                                                                                                                                                                                                                                                                                                                                                                              | 10 15 3"           | 1442             | <i>H</i>                 | //        |                  | 18:0"                 |             |                                       |           |          |                       |                                                  |           | 8 5             | 5 11:0" R9                                     | "              |                                       |                                                         |                        |
| 46                                                                                                                                                                                                                                                                                                                                                                                                                                                                                                                                                                                                                                                                                                                                                                                                                                                                                                                                                                                                                                                                                                                                                                                                                                                                                                                                                                                                                                                                                                                                                                                                                                                                                                                                                                                                                                                                                                                                                                                                                                                                                                                             | 11:0" 72 "                          |              |                      |                                                 | 109                                                                                                                                                                                                                                                                                                                                                                                                                                                                                                                                                                                                                                                                                                                                                                                                                                                                                                                                                                                                                                                                                                                                                                                                                                                                                                                                                                                                                                                                                                                                                                                                                                                                                                                                                                                                                                                                                                                                                                                                                                                                                                                            | 10 12:6"           | 443              | //                       |           |                  |                       |             | · · · · · · · · · · · · · · · · · · · | <u>] </u> |          |                       |                                                  |           | 2 5             |                                                | 11             |                                       |                                                         |                        |
|                                                                                                                                                                                                                                                                                                                                                                                                                                                                                                                                                                                                                                                                                                                                                                                                                                                                                                                                                                                                                                                                                                                                                                                                                                                                                                                                                                                                                                                                                                                                                                                                                                                                                                                                                                                                                                                                                                                                                                                                                                                                                                                                |                                     | 64 11        | 38'-6" V             | ?1 Colum                                        | n 9                                                                                                                                                                                                                                                                                                                                                                                                                                                                                                                                                                                                                                                                                                                                                                                                                                                                                                                                                                                                                                                                                                                                                                                                                                                                                                                                                                                                                                                                                                                                                                                                                                                                                                                                                                                                                                                                                                                                                                                                                                                                                                                            | 9 6.9"             | 145              | "                        |           |                  |                       |             | Column                                |           |          |                       |                                                  |           | 8 5             | 5 3/10" 2/2                                    | 11             |                                       |                                                         | ÷                      |
| 46 4                                                                                                                                                                                                                                                                                                                                                                                                                                                                                                                                                                                                                                                                                                                                                                                                                                                                                                                                                                                                                                                                                                                                                                                                                                                                                                                                                                                                                                                                                                                                                                                                                                                                                                                                                                                                                                                                                                                                                                                                                                                                                                                           | 12'3" UI Beam                       |              |                      |                                                 | <u>3</u>                                                                                                                                                                                                                                                                                                                                                                                                                                                                                                                                                                                                                                                                                                                                                                                                                                                                                                                                                                                                                                                                                                                                                                                                                                                                                                                                                                                                                                                                                                                                                                                                                                                                                                                                                                                                                                                                                                                                                                                                                                                                                                                       | 9 10-6             | " 146<br>" 147   | "                        | 24        | 8                | 35'0"<br>35'0"        | 153         | - 11                                  |           |          |                       | .                                                | • . ,     | 3 E             | 5 3510" R13<br>5 3613" R14                     | <u> </u>       |                                       |                                                         |                        |
| 29                                                                                                                                                                                                                                                                                                                                                                                                                                                                                                                                                                                                                                                                                                                                                                                                                                                                                                                                                                                                                                                                                                                                                                                                                                                                                                                                                                                                                                                                                                                                                                                                                                                                                                                                                                                                                                                                                                                                                                                                                                                                                                                             | 12:6" 02 "                          |              |                      |                                                 | 2                                                                                                                                                                                                                                                                                                                                                                                                                                                                                                                                                                                                                                                                                                                                                                                                                                                                                                                                                                                                                                                                                                                                                                                                                                                                                                                                                                                                                                                                                                                                                                                                                                                                                                                                                                                                                                                                                                                                                                                                                                                                                                                              | 9 9'0"             | 448              | //                       |           |                  |                       |             |                                       |           |          |                       |                                                  |           |                 | 5 26'-0" R15<br>5 9'-9" R16<br>5 1'-3" R17     | 11             |                                       |                                                         |                        |
| 14 4                                                                                                                                                                                                                                                                                                                                                                                                                                                                                                                                                                                                                                                                                                                                                                                                                                                                                                                                                                                                                                                                                                                                                                                                                                                                                                                                                                                                                                                                                                                                                                                                                                                                                                                                                                                                                                                                                                                                                                                                                                                                                                                           | 2:9" 410 "                          | 12 2         | 19:9" W              | 11 A.B. Wel                                     |                                                                                                                                                                                                                                                                                                                                                                                                                                                                                                                                                                                                                                                                                                                                                                                                                                                                                                                                                                                                                                                                                                                                                                                                                                                                                                                                                                                                                                                                                                                                                                                                                                                                                                                                                                                                                                                                                                                                                                                                                                                                                                                                | 6 26-6             | 4201             | . 11                     | 12        | 2                | 19'9"                 | WI          | A.B. Wells                            | -         |          |                       |                                                  | · · ·     |                 | 5 7:3" R17                                     | "              |                                       |                                                         | •                      |
| 12 7                                                                                                                                                                                                                                                                                                                                                                                                                                                                                                                                                                                                                                                                                                                                                                                                                                                                                                                                                                                                                                                                                                                                                                                                                                                                                                                                                                                                                                                                                                                                                                                                                                                                                                                                                                                                                                                                                                                                                                                                                                                                                                                           | 14:0" 411 "                         |              |                      |                                                 | 16                                                                                                                                                                                                                                                                                                                                                                                                                                                                                                                                                                                                                                                                                                                                                                                                                                                                                                                                                                                                                                                                                                                                                                                                                                                                                                                                                                                                                                                                                                                                                                                                                                                                                                                                                                                                                                                                                                                                                                                                                                                                                                                             | 10 28:3            | " 14901          | ,/                       |           |                  |                       |             |                                       | 4         | 6        | 8:9" 7                |                                                  | 9 - 6     | 3 L             | 5 33'3" R16                                    | . //           |                                       |                                                         |                        |
| 6 7                                                                                                                                                                                                                                                                                                                                                                                                                                                                                                                                                                                                                                                                                                                                                                                                                                                                                                                                                                                                                                                                                                                                                                                                                                                                                                                                                                                                                                                                                                                                                                                                                                                                                                                                                                                                                                                                                                                                                                                                                                                                                                                            | 6:5" UIZ "                          | 49           | BENT NO.             | 3<br>25 Footing                                 | <u>2</u>                                                                                                                                                                                                                                                                                                                                                                                                                                                                                                                                                                                                                                                                                                                                                                                                                                                                                                                                                                                                                                                                                                                                                                                                                                                                                                                                                                                                                                                                                                                                                                                                                                                                                                                                                                                                                                                                                                                                                                                                                                                                                                                       | 6 7.0"             | 1402             | //                       | 6         | 7                | BENT<br>3'0"          | NO. 6       | Footing                               | 9         | 6        | 14:0" 7               | (3.) "                                           |           |                 | 5 31-6" R19<br>5 32-6" R10                     | "              |                                       |                                                         |                        |
|                                                                                                                                                                                                                                                                                                                                                                                                                                                                                                                                                                                                                                                                                                                                                                                                                                                                                                                                                                                                                                                                                                                                                                                                                                                                                                                                                                                                                                                                                                                                                                                                                                                                                                                                                                                                                                                                                                                                                                                                                                                                                                                                |                                     | 12 7         | 9-3" Di              | 38 "                                            |                                                                                                                                                                                                                                                                                                                                                                                                                                                                                                                                                                                                                                                                                                                                                                                                                                                                                                                                                                                                                                                                                                                                                                                                                                                                                                                                                                                                                                                                                                                                                                                                                                                                                                                                                                                                                                                                                                                                                                                                                                                                                                                                | 3 01/1             | 1001             | <i></i>                  | 12        | 7                | 8:9"                  | 028         | Footing                               |           |          | · .                   |                                                  |           | 2 5             | 5 32! G" REO<br>5 32! 3" RE/                   | 11 12 13       | -1<br>-1                              |                                                         |                        |
|                                                                                                                                                                                                                                                                                                                                                                                                                                                                                                                                                                                                                                                                                                                                                                                                                                                                                                                                                                                                                                                                                                                                                                                                                                                                                                                                                                                                                                                                                                                                                                                                                                                                                                                                                                                                                                                                                                                                                                                                                                                                                                                                |                                     | 21 10        |                      |                                                 | 8/                                                                                                                                                                                                                                                                                                                                                                                                                                                                                                                                                                                                                                                                                                                                                                                                                                                                                                                                                                                                                                                                                                                                                                                                                                                                                                                                                                                                                                                                                                                                                                                                                                                                                                                                                                                                                                                                                                                                                                                                                                                                                                                             | 3 9:6"             | PEI              | Column                   | 9%        |                  | 5!0"<br>18!0"         |             | "                                     | 57        | 4        | 12:3" 4               | 71 Bear                                          |           |                 | 6 10:0" P22 E<br>5 10:3" R23 F                 |                |                                       |                                                         |                        |
|                                                                                                                                                                                                                                                                                                                                                                                                                                                                                                                                                                                                                                                                                                                                                                                                                                                                                                                                                                                                                                                                                                                                                                                                                                                                                                                                                                                                                                                                                                                                                                                                                                                                                                                                                                                                                                                                                                                                                                                                                                                                                                                                |                                     |              |                      |                                                 |                                                                                                                                                                                                                                                                                                                                                                                                                                                                                                                                                                                                                                                                                                                                                                                                                                                                                                                                                                                                                                                                                                                                                                                                                                                                                                                                                                                                                                                                                                                                                                                                                                                                                                                                                                                                                                                                                                                                                                                                                                                                                                                                | 9 2:9"             |                  | Beam                     | 16        | 6                | 8:0"                  | 063         | "                                     | 2         | 4        | 13:3" 11              | 72 "                                             | ے ا       | 3 6             | 5 11:0" R24                                    | "              |                                       |                                                         |                        |
|                                                                                                                                                                                                                                                                                                                                                                                                                                                                                                                                                                                                                                                                                                                                                                                                                                                                                                                                                                                                                                                                                                                                                                                                                                                                                                                                                                                                                                                                                                                                                                                                                                                                                                                                                                                                                                                                                                                                                                                                                                                                                                                                |                                     | 16 10        | 810" D<br>1313" D    | 3 <i>4</i>                                      | 6                                                                                                                                                                                                                                                                                                                                                                                                                                                                                                                                                                                                                                                                                                                                                                                                                                                                                                                                                                                                                                                                                                                                                                                                                                                                                                                                                                                                                                                                                                                                                                                                                                                                                                                                                                                                                                                                                                                                                                                                                                                                                                                              | 4 3'6"             | 1129             | "                        | 6         | 8                | 8'.9"<br>18'.0"       | D65         | 21                                    | 16        | 6        | 2:0" 1                | 74 11                                            |           | 7 6             | 5 35:9" R25<br>5 5:9" R26 E                    | nd Post        |                                       | -                                                       | -¥                     |
|                                                                                                                                                                                                                                                                                                                                                                                                                                                                                                                                                                                                                                                                                                                                                                                                                                                                                                                                                                                                                                                                                                                                                                                                                                                                                                                                                                                                                                                                                                                                                                                                                                                                                                                                                                                                                                                                                                                                                                                                                                                                                                                                | 8'3" VI Backwall                    | 2 7          | 13-0" 12             | 36 "                                            | 20                                                                                                                                                                                                                                                                                                                                                                                                                                                                                                                                                                                                                                                                                                                                                                                                                                                                                                                                                                                                                                                                                                                                                                                                                                                                                                                                                                                                                                                                                                                                                                                                                                                                                                                                                                                                                                                                                                                                                                                                                                                                                                                             | 6 14'0'            | 141              | //                       |           |                  |                       |             | -                                     | 6         | 7        | 6:3" 1                | 75 "                                             |           | 7 5<br>36 6     | 5 6'3" R27<br>6 90'-0" 51 3                    | " "<br>=\ab    | -                                     |                                                         | -                      |
| 119 5                                                                                                                                                                                                                                                                                                                                                                                                                                                                                                                                                                                                                                                                                                                                                                                                                                                                                                                                                                                                                                                                                                                                                                                                                                                                                                                                                                                                                                                                                                                                                                                                                                                                                                                                                                                                                                                                                                                                                                                                                                                                                                                          | 10:3" V2 Wing                       | 76 70        | 77-9 0               | 2/                                              | 36                                                                                                                                                                                                                                                                                                                                                                                                                                                                                                                                                                                                                                                                                                                                                                                                                                                                                                                                                                                                                                                                                                                                                                                                                                                                                                                                                                                                                                                                                                                                                                                                                                                                                                                                                                                                                                                                                                                                                                                                                                                                                                                             | 5 1323             | " 143            | "                        | 10        | 10 1             | 4-0"                  | H26         | Beam                                  | 16        |          | 10-0 0                |                                                  | 8         | 10 9            | 1 32-0" 52                                     | NOO            |                                       |                                                         |                        |
| 28 4                                                                                                                                                                                                                                                                                                                                                                                                                                                                                                                                                                                                                                                                                                                                                                                                                                                                                                                                                                                                                                                                                                                                                                                                                                                                                                                                                                                                                                                                                                                                                                                                                                                                                                                                                                                                                                                                                                                                                                                                                                                                                                                           | 12'6" V3 "<br>7'6" V4 "             | 10 10        | 12:3" 42             | 25 Bean                                         |                                                                                                                                                                                                                                                                                                                                                                                                                                                                                                                                                                                                                                                                                                                                                                                                                                                                                                                                                                                                                                                                                                                                                                                                                                                                                                                                                                                                                                                                                                                                                                                                                                                                                                                                                                                                                                                                                                                                                                                                                                                                                                                                | 6 16:3             | " 444            | "                        |           |                  | 19:6"<br>19:3"        |             | 11                                    |           |          |                       | 40.                                              |           | 9 6             | 30'-9" 54                                      | 11             |                                       |                                                         |                        |
| 4                                                                                                                                                                                                                                                                                                                                                                                                                                                                                                                                                                                                                                                                                                                                                                                                                                                                                                                                                                                                                                                                                                                                                                                                                                                                                                                                                                                                                                                                                                                                                                                                                                                                                                                                                                                                                                                                                                                                                                                                                                                                                                                              | 7-6 14 "                            |              | 1313" H              |                                                 |                                                                                                                                                                                                                                                                                                                                                                                                                                                                                                                                                                                                                                                                                                                                                                                                                                                                                                                                                                                                                                                                                                                                                                                                                                                                                                                                                                                                                                                                                                                                                                                                                                                                                                                                                                                                                                                                                                                                                                                                                                                                                                                                | 6 18:0             |                  | "                        | 7         |                  | 13-6"                 |             | "                                     |           |          |                       |                                                  | `         | 9 6             | 32'9" 55                                       |                |                                       |                                                         |                        |
|                                                                                                                                                                                                                                                                                                                                                                                                                                                                                                                                                                                                                                                                                                                                                                                                                                                                                                                                                                                                                                                                                                                                                                                                                                                                                                                                                                                                                                                                                                                                                                                                                                                                                                                                                                                                                                                                                                                                                                                                                                                                                                                                |                                     | 2 11         | 27'0" H              | 32 "                                            | 14                                                                                                                                                                                                                                                                                                                                                                                                                                                                                                                                                                                                                                                                                                                                                                                                                                                                                                                                                                                                                                                                                                                                                                                                                                                                                                                                                                                                                                                                                                                                                                                                                                                                                                                                                                                                                                                                                                                                                                                                                                                                                                                             | 5 14.0             | " 147            | //                       | 5         | 7                | 6º3"                  | 1164        |                                       | <u> </u>  |          |                       |                                                  |           | 20 4            | 7 16:0" 56                                     | 11             | · ·                                   |                                                         |                        |
| 12 2                                                                                                                                                                                                                                                                                                                                                                                                                                                                                                                                                                                                                                                                                                                                                                                                                                                                                                                                                                                                                                                                                                                                                                                                                                                                                                                                                                                                                                                                                                                                                                                                                                                                                                                                                                                                                                                                                                                                                                                                                                                                                                                           | 19-9" WI A.B. Wells                 | 98           | 6'-6" H              | 39 11                                           |                                                                                                                                                                                                                                                                                                                                                                                                                                                                                                                                                                                                                                                                                                                                                                                                                                                                                                                                                                                                                                                                                                                                                                                                                                                                                                                                                                                                                                                                                                                                                                                                                                                                                                                                                                                                                                                                                                                                                                                                                                                                                                                                |                    |                  |                          | 2         | 8 .              | 9!9"<br>1/ <u>:0"</u> | 1466        | . 11                                  |           |          |                       |                                                  | 104-6     | 6 4             | 6 25:9" 57<br>6 30:3" 58                       | <i>"</i>       |                                       |                                                         | -                      |
|                                                                                                                                                                                                                                                                                                                                                                                                                                                                                                                                                                                                                                                                                                                                                                                                                                                                                                                                                                                                                                                                                                                                                                                                                                                                                                                                                                                                                                                                                                                                                                                                                                                                                                                                                                                                                                                                                                                                                                                                                                                                                                                                | BENT NO. 2                          | 28           | 8'6" H.<br>9'6" H.   | 35 "                                            |                                                                                                                                                                                                                                                                                                                                                                                                                                                                                                                                                                                                                                                                                                                                                                                                                                                                                                                                                                                                                                                                                                                                                                                                                                                                                                                                                                                                                                                                                                                                                                                                                                                                                                                                                                                                                                                                                                                                                                                                                                                                                                                                | 11 29:6            |                  | Column                   | 2         | 7.               | 11:3"                 | 467         | "                                     | 130       | -        | 4:9" V                | 71 Binh.                                         | 94-0      | 0 0             | à 31-3" 59<br>1 40:0" 510                      | 11             |                                       |                                                         |                        |
|                                                                                                                                                                                                                                                                                                                                                                                                                                                                                                                                                                                                                                                                                                                                                                                                                                                                                                                                                                                                                                                                                                                                                                                                                                                                                                                                                                                                                                                                                                                                                                                                                                                                                                                                                                                                                                                                                                                                                                                                                                                                                                                                |                                     | 3 8          | 10.0" H              | 37 1                                            |                                                                                                                                                                                                                                                                                                                                                                                                                                                                                                                                                                                                                                                                                                                                                                                                                                                                                                                                                                                                                                                                                                                                                                                                                                                                                                                                                                                                                                                                                                                                                                                                                                                                                                                                                                                                                                                                                                                                                                                                                                                                                                                                |                    |                  |                          | 1         | 7                | 11-6"<br>11-6"        | 1169        | //                                    |           |          |                       |                                                  |           | 2 4             | 1 25-6" 511                                    | //             | - <b> </b>  <br>- <b> </b>            |                                                         |                        |
| 64 11                                                                                                                                                                                                                                                                                                                                                                                                                                                                                                                                                                                                                                                                                                                                                                                                                                                                                                                                                                                                                                                                                                                                                                                                                                                                                                                                                                                                                                                                                                                                                                                                                                                                                                                                                                                                                                                                                                                                                                                                                                                                                                                          | 7:3" D21 Footing                    | 26           | 21'9" HE<br>25'9" H  | 38 "<br>39 "                                    | 12                                                                                                                                                                                                                                                                                                                                                                                                                                                                                                                                                                                                                                                                                                                                                                                                                                                                                                                                                                                                                                                                                                                                                                                                                                                                                                                                                                                                                                                                                                                                                                                                                                                                                                                                                                                                                                                                                                                                                                                                                                                                                                                             | 2 19'9             | " W/             | A.B. Wells               | 4         |                  | 6!6"<br>?9:9"         |             | 11                                    |           | 9        | 9.6" V                |                                                  |           | 2               | 6 12'-9" 512<br>6 12'-9" 513                   | 11             | -                                     |                                                         |                        |
| 8 11                                                                                                                                                                                                                                                                                                                                                                                                                                                                                                                                                                                                                                                                                                                                                                                                                                                                                                                                                                                                                                                                                                                                                                                                                                                                                                                                                                                                                                                                                                                                                                                                                                                                                                                                                                                                                                                                                                                                                                                                                                                                                                                           | 11:9" 024 "                         | 12 7         | 7-6" 42              | 20/ 11                                          |                                                                                                                                                                                                                                                                                                                                                                                                                                                                                                                                                                                                                                                                                                                                                                                                                                                                                                                                                                                                                                                                                                                                                                                                                                                                                                                                                                                                                                                                                                                                                                                                                                                                                                                                                                                                                                                                                                                                                                                                                                                                                                                                | BENT               |                  |                          | 2         | 6                | 19:6"                 | H603        |                                       |           |          | 10:0" V               |                                                  |           | 9 4             | 6 18:6" 514                                    | 11             | 1                                     |                                                         |                        |
|                                                                                                                                                                                                                                                                                                                                                                                                                                                                                                                                                                                                                                                                                                                                                                                                                                                                                                                                                                                                                                                                                                                                                                                                                                                                                                                                                                                                                                                                                                                                                                                                                                                                                                                                                                                                                                                                                                                                                                                                                                                                                                                                | 21:9" D25 "<br>23:3" D26 "          |              | 27:9" HS             |                                                 | 16                                                                                                                                                                                                                                                                                                                                                                                                                                                                                                                                                                                                                                                                                                                                                                                                                                                                                                                                                                                                                                                                                                                                                                                                                                                                                                                                                                                                                                                                                                                                                                                                                                                                                                                                                                                                                                                                                                                                                                                                                                                                                                                             | 9 11-9"            | D23              | Footing                  | <i>13</i> |                  | 31-6"<br>31-6"        |             | 11                                    |           | _        |                       |                                                  |           | 9 6<br>9 6      | 6 201-6" 515<br>6 301-3" 516                   | 11             |                                       |                                                         |                        |
| 18 7                                                                                                                                                                                                                                                                                                                                                                                                                                                                                                                                                                                                                                                                                                                                                                                                                                                                                                                                                                                                                                                                                                                                                                                                                                                                                                                                                                                                                                                                                                                                                                                                                                                                                                                                                                                                                                                                                                                                                                                                                                                                                                                           | 8:0" D27 "                          |              | 12:6" HE             |                                                 | 4                                                                                                                                                                                                                                                                                                                                                                                                                                                                                                                                                                                                                                                                                                                                                                                                                                                                                                                                                                                                                                                                                                                                                                                                                                                                                                                                                                                                                                                                                                                                                                                                                                                                                                                                                                                                                                                                                                                                                                                                                                                                                                                              | 9 21:9             | D25              | 11                       | 2         | 6                | 9:0"                  | 4607        | . 11                                  | 12        | 2        | 19:9" N               | 11 A.B. W.                                       | lells     | 9 2             | 6 38'-9" 518                                   | 11             |                                       |                                                         |                        |
| // 7                                                                                                                                                                                                                                                                                                                                                                                                                                                                                                                                                                                                                                                                                                                                                                                                                                                                                                                                                                                                                                                                                                                                                                                                                                                                                                                                                                                                                                                                                                                                                                                                                                                                                                                                                                                                                                                                                                                                                                                                                                                                                                                           | 8'9" D28 "                          |              |                      |                                                 | 160                                                                                                                                                                                                                                                                                                                                                                                                                                                                                                                                                                                                                                                                                                                                                                                                                                                                                                                                                                                                                                                                                                                                                                                                                                                                                                                                                                                                                                                                                                                                                                                                                                                                                                                                                                                                                                                                                                                                                                                                                                                                                                                            | 11 2313<br>7 810"  |                  | 3 I                      | 10        | 7                | 71-6"                 |             |                                       |           |          | RSTRUCT               | URE                                              | 31 - (2)  | 7   4<br>3)   4 | 6 38'-9" 518<br>6 32'-0" 519                   | 11             |                                       |                                                         |                        |
|                                                                                                                                                                                                                                                                                                                                                                                                                                                                                                                                                                                                                                                                                                                                                                                                                                                                                                                                                                                                                                                                                                                                                                                                                                                                                                                                                                                                                                                                                                                                                                                                                                                                                                                                                                                                                                                                                                                                                                                                                                                                                                                                | 10/21/10/20                         | 93 3         | 9.6" 2               | el Colum                                        | <del></del>                                                                                                                                                                                                                                                                                                                                                                                                                                                                                                                                                                                                                                                                                                                                                                                                                                                                                                                                                                                                                                                                                                                                                                                                                                                                                                                                                                                                                                                                                                                                                                                                                                                                                                                                                                                                                                                                                                                                                                                                                                                                                                                    | 7 8:9"             | D28              |                          | 66        | 3                | 9'6"                  | P21         | Column                                |           |          | 3-6" (                | 7 Cur                                            |           |                 |                                                |                |                                       |                                                         |                        |
| 7 10                                                                                                                                                                                                                                                                                                                                                                                                                                                                                                                                                                                                                                                                                                                                                                                                                                                                                                                                                                                                                                                                                                                                                                                                                                                                                                                                                                                                                                                                                                                                                                                                                                                                                                                                                                                                                                                                                                                                                                                                                                                                                                                           | 12'3" H21 Beam<br>13'3" H22 "       | 2 4          | 219" U               | 27 Bean                                         | 7 29                                                                                                                                                                                                                                                                                                                                                                                                                                                                                                                                                                                                                                                                                                                                                                                                                                                                                                                                                                                                                                                                                                                                                                                                                                                                                                                                                                                                                                                                                                                                                                                                                                                                                                                                                                                                                                                                                                                                                                                                                                                                                                                           | 9 6:6              | " D51<br>D52     | "                        |           | 4                | 2:9"                  | 427         | Beam                                  | 4         | 5        | 19'-9" (<br>38'-3" (  | <u>~ "</u><br>'3 "                               |           |                 |                                                |                |                                       |                                                         |                        |
| 26                                                                                                                                                                                                                                                                                                                                                                                                                                                                                                                                                                                                                                                                                                                                                                                                                                                                                                                                                                                                                                                                                                                                                                                                                                                                                                                                                                                                                                                                                                                                                                                                                                                                                                                                                                                                                                                                                                                                                                                                                                                                                                                             | 17'9" H23 "                         | 2 4          | 31-6" (1)            | 28 11                                           | 24                                                                                                                                                                                                                                                                                                                                                                                                                                                                                                                                                                                                                                                                                                                                                                                                                                                                                                                                                                                                                                                                                                                                                                                                                                                                                                                                                                                                                                                                                                                                                                                                                                                                                                                                                                                                                                                                                                                                                                                                                                                                                                                             | 8 60"              | 253              | //                       | 2         | 4                | 3-6"                  |             | "                                     | 2         | 5        | 33:3" C               | 2 "                                              | *         | J. 200          | ease due to 4                                  | Curb           |                                       |                                                         |                        |
| 10 10                                                                                                                                                                                                                                                                                                                                                                                                                                                                                                                                                                                                                                                                                                                                                                                                                                                                                                                                                                                                                                                                                                                                                                                                                                                                                                                                                                                                                                                                                                                                                                                                                                                                                                                                                                                                                                                                                                                                                                                                                                                                                                                          | 26'0" H24 "<br>12'3" H25 *          | 4 4          | 4-3" UX              |                                                 | 4                                                                                                                                                                                                                                                                                                                                                                                                                                                                                                                                                                                                                                                                                                                                                                                                                                                                                                                                                                                                                                                                                                                                                                                                                                                                                                                                                                                                                                                                                                                                                                                                                                                                                                                                                                                                                                                                                                                                                                                                                                                                                                                              | 9 22:0             | 1209             | <i>"</i>                 | 15        | 4                | 4'-3"<br>14'-0"       |             | 11                                    | 6         | 6        | 41:3" C<br>37:9" C    |                                                  |           | ourle           | to being clased                                | BF             | RIDGE OVER K.C.S                      | E., C.R.I. & P. AND C.M. & S.T.F                        | H. R.R.S.              |
|                                                                                                                                                                                                                                                                                                                                                                                                                                                                                                                                                                                                                                                                                                                                                                                                                                                                                                                                                                                                                                                                                                                                                                                                                                                                                                                                                                                                                                                                                                                                                                                                                                                                                                                                                                                                                                                                                                                                                                                                                                                                                                                                | 12-6" H26 "                         | 13 6         | 15.9" (1             | 32 "                                            |                                                                                                                                                                                                                                                                                                                                                                                                                                                                                                                                                                                                                                                                                                                                                                                                                                                                                                                                                                                                                                                                                                                                                                                                                                                                                                                                                                                                                                                                                                                                                                                                                                                                                                                                                                                                                                                                                                                                                                                                                                                                                                                                | 11 1510            | 1 150            | 8                        | 14        | 4.               | 14'-9"                | 1162        |                                       | 6         | 6        | 30.6" C               | 7 11                                             |           |                 |                                                | S              | TATE ROAD INTERS                      | TATE ROUTE 435                                          |                        |
| 9 9                                                                                                                                                                                                                                                                                                                                                                                                                                                                                                                                                                                                                                                                                                                                                                                                                                                                                                                                                                                                                                                                                                                                                                                                                                                                                                                                                                                                                                                                                                                                                                                                                                                                                                                                                                                                                                                                                                                                                                                                                                                                                                                            |                                     | 24 6<br>14 6 | 16-6" LE             |                                                 | 10                                                                                                                                                                                                                                                                                                                                                                                                                                                                                                                                                                                                                                                                                                                                                                                                                                                                                                                                                                                                                                                                                                                                                                                                                                                                                                                                                                                                                                                                                                                                                                                                                                                                                                                                                                                                                                                                                                                                                                                                                                                                                                                             |                    | " 1452<br>" 1453 | <u>Beam</u>              | 12        | 4                | 15'-6"<br>16'-3"      | <del></del> | 11                                    | 4         | 5        | 21:3" (               | <i>9 11</i>                                      |           |                 |                                                | IN             | KANSAS CITY                           |                                                         |                        |
|                                                                                                                                                                                                                                                                                                                                                                                                                                                                                                                                                                                                                                                                                                                                                                                                                                                                                                                                                                                                                                                                                                                                                                                                                                                                                                                                                                                                                                                                                                                                                                                                                                                                                                                                                                                                                                                                                                                                                                                                                                                                                                                                | 12:0" 129 "                         | 5 6          | 18:3" U              |                                                 | 9                                                                                                                                                                                                                                                                                                                                                                                                                                                                                                                                                                                                                                                                                                                                                                                                                                                                                                                                                                                                                                                                                                                                                                                                                                                                                                                                                                                                                                                                                                                                                                                                                                                                                                                                                                                                                                                                                                                                                                                                                                                                                                                              | 11 14-3            | " 1454           | 11                       | 5         | 4 1              | 17-0"                 | 1165        | //                                    | 8         | 5        | 26'-0" C              |                                                  |           |                 |                                                |                |                                       | -!(52)(RTE.I-435) STA. 92+27.                           | 34 S.B.L               |
| <b>S</b> ILL                                                                                                                                                                                                                                                                                                                                                                                                                                                                                                                                                                                                                                                                                                                                                                                                                                                                                                                                                                                                                                                                                                                                                                                                                                                                                                                                                                                                                                                                                                                                                                                                                                                                                                                                                                                                                                                                                                                                                                                                                                                                                                                   | FGWIN & MARTIN<br>BULTING ENGINEERS | -            | , -                  | e                                               | 5                                                                                                                                                                                                                                                                                                                                                                                                                                                                                                                                                                                                                                                                                                                                                                                                                                                                                                                                                                                                                                                                                                                                                                                                                                                                                                                                                                                                                                                                                                                                                                                                                                                                                                                                                                                                                                                                                                                                                                                                                                                                                                                              |                    | 1.155<br>1.156   |                          | 9         | 9                | 17-9"                 | LKalo       |                                       | 4         | <u>5</u> | 38:6" 0               | 12 "                                             |           |                 |                                                |                | •                                     | COUNTY                                                  |                        |
| COMS                                                                                                                                                                                                                                                                                                                                                                                                                                                                                                                                                                                                                                                                                                                                                                                                                                                                                                                                                                                                                                                                                                                                                                                                                                                                                                                                                                                                                                                                                                                                                                                                                                                                                                                                                                                                                                                                                                                                                                                                                                                                                                                           | CERNS ENGINEERS                     |              |                      | -                                               |                                                                                                                                                                                                                                                                                                                                                                                                                                                                                                                                                                                                                                                                                                                                                                                                                                                                                                                                                                                                                                                                                                                                                                                                                                                                                                                                                                                                                                                                                                                                                                                                                                                                                                                                                                                                                                                                                                                                                                                                                                                                                                                                | 9 10-5             | " 457            | //                       |           |                  |                       |             |                                       | 2         | 5        | 32161C                |                                                  |           | אייתים          |                                                | ĄL             | CKSON                                 | COUNTY                                                  |                        |
| The same of the first terms of the first section of the section of | Page DETAILED J.R. KETTLE           | Hook         | s and P              | Bends sh                                        | hall be                                                                                                                                                                                                                                                                                                                                                                                                                                                                                                                                                                                                                                                                                                                                                                                                                                                                                                                                                                                                                                                                                                                                                                                                                                                                                                                                                                                                                                                                                                                                                                                                                                                                                                                                                                                                                                                                                                                                                                                                                                                                                                                        | e in occore        | donce            | with A.<br>ow dimensions | C.I. N.   | PORKIO           | 1.0f.                 | Stone       | dard Pl                               | actic     | e tol    | - Wetaili             | rig Kei                                          | Irite rea | -01             | 28.                                            |                |                                       |                                                         | A-1683                 |