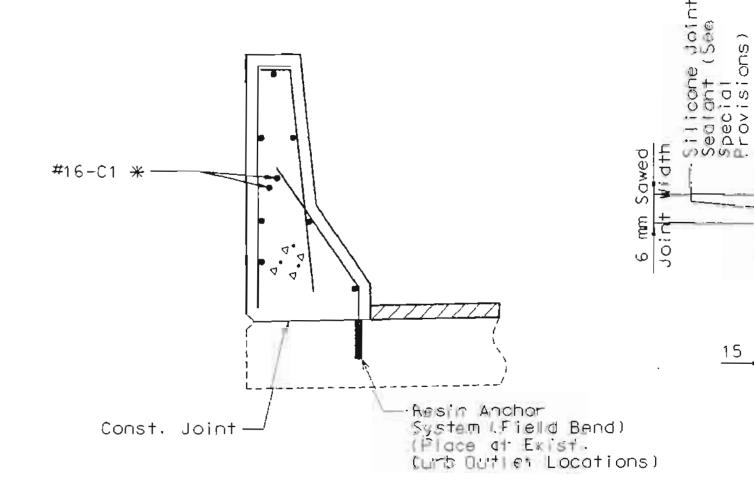

T NO. 7 Note: Slip-form option is not allowed for barrier curb at end bents. (Left barrier curb shown. Right barrier curb similar. Except as shown)

Sheet No. 16 of 19

Detailed Mar. 1998 Checked Mar. 1998 JACKSON COUNTY A16833

STATE PROJ. NO. MO.





#### Note:

Top of safety barrier curb shall be built parallel to grade with safety barrier curb joints lexcept at end bents) normal to grade.

When the safety barrier curb is bid per meter, the contract unit price shall include the cost of ail concrete, reinforcement and resin anchor systems, complete-in-place.

Concrete in the safety barrier curb shall be Class Bi with f'c = 28 MPa.

Measurement of safety barrier curb is to the nearest half meter for each structure, measured along the autside top of slab from end of wing to end of wing.



licane Jair ealant (See secial

15

Note:

-10 mm Backer Rod<sub>7</sub>

SECTION A-A

Cost of silicone joint sealant and backer rad complete in place to be included in the

contract unit price for safety barrier ourb.

Joi (See

S S S S

### PART SECTION B-B

Note: \* Each side of joint location.

# TYPICAL SECTION NEAR LEFT SAFETY BARRIER CURB AT SUPPORT LOCATIONS (OPTIONAL SLIP-FORM BRIDGE SAFETY BARRIER CURB)

#### Note:

Joint sealant and backer rads shall be used on GII Slip-form bridge safety barrier curbs instead of joint filler. except of end bents.

Plastic waterstop shall not be used with slip-form option.

farrier curbs at and bents shall be cast-in-place, slip form option is not allowed.

C Bars (slip-form option only) shall be used in addition to cast in-place conventional