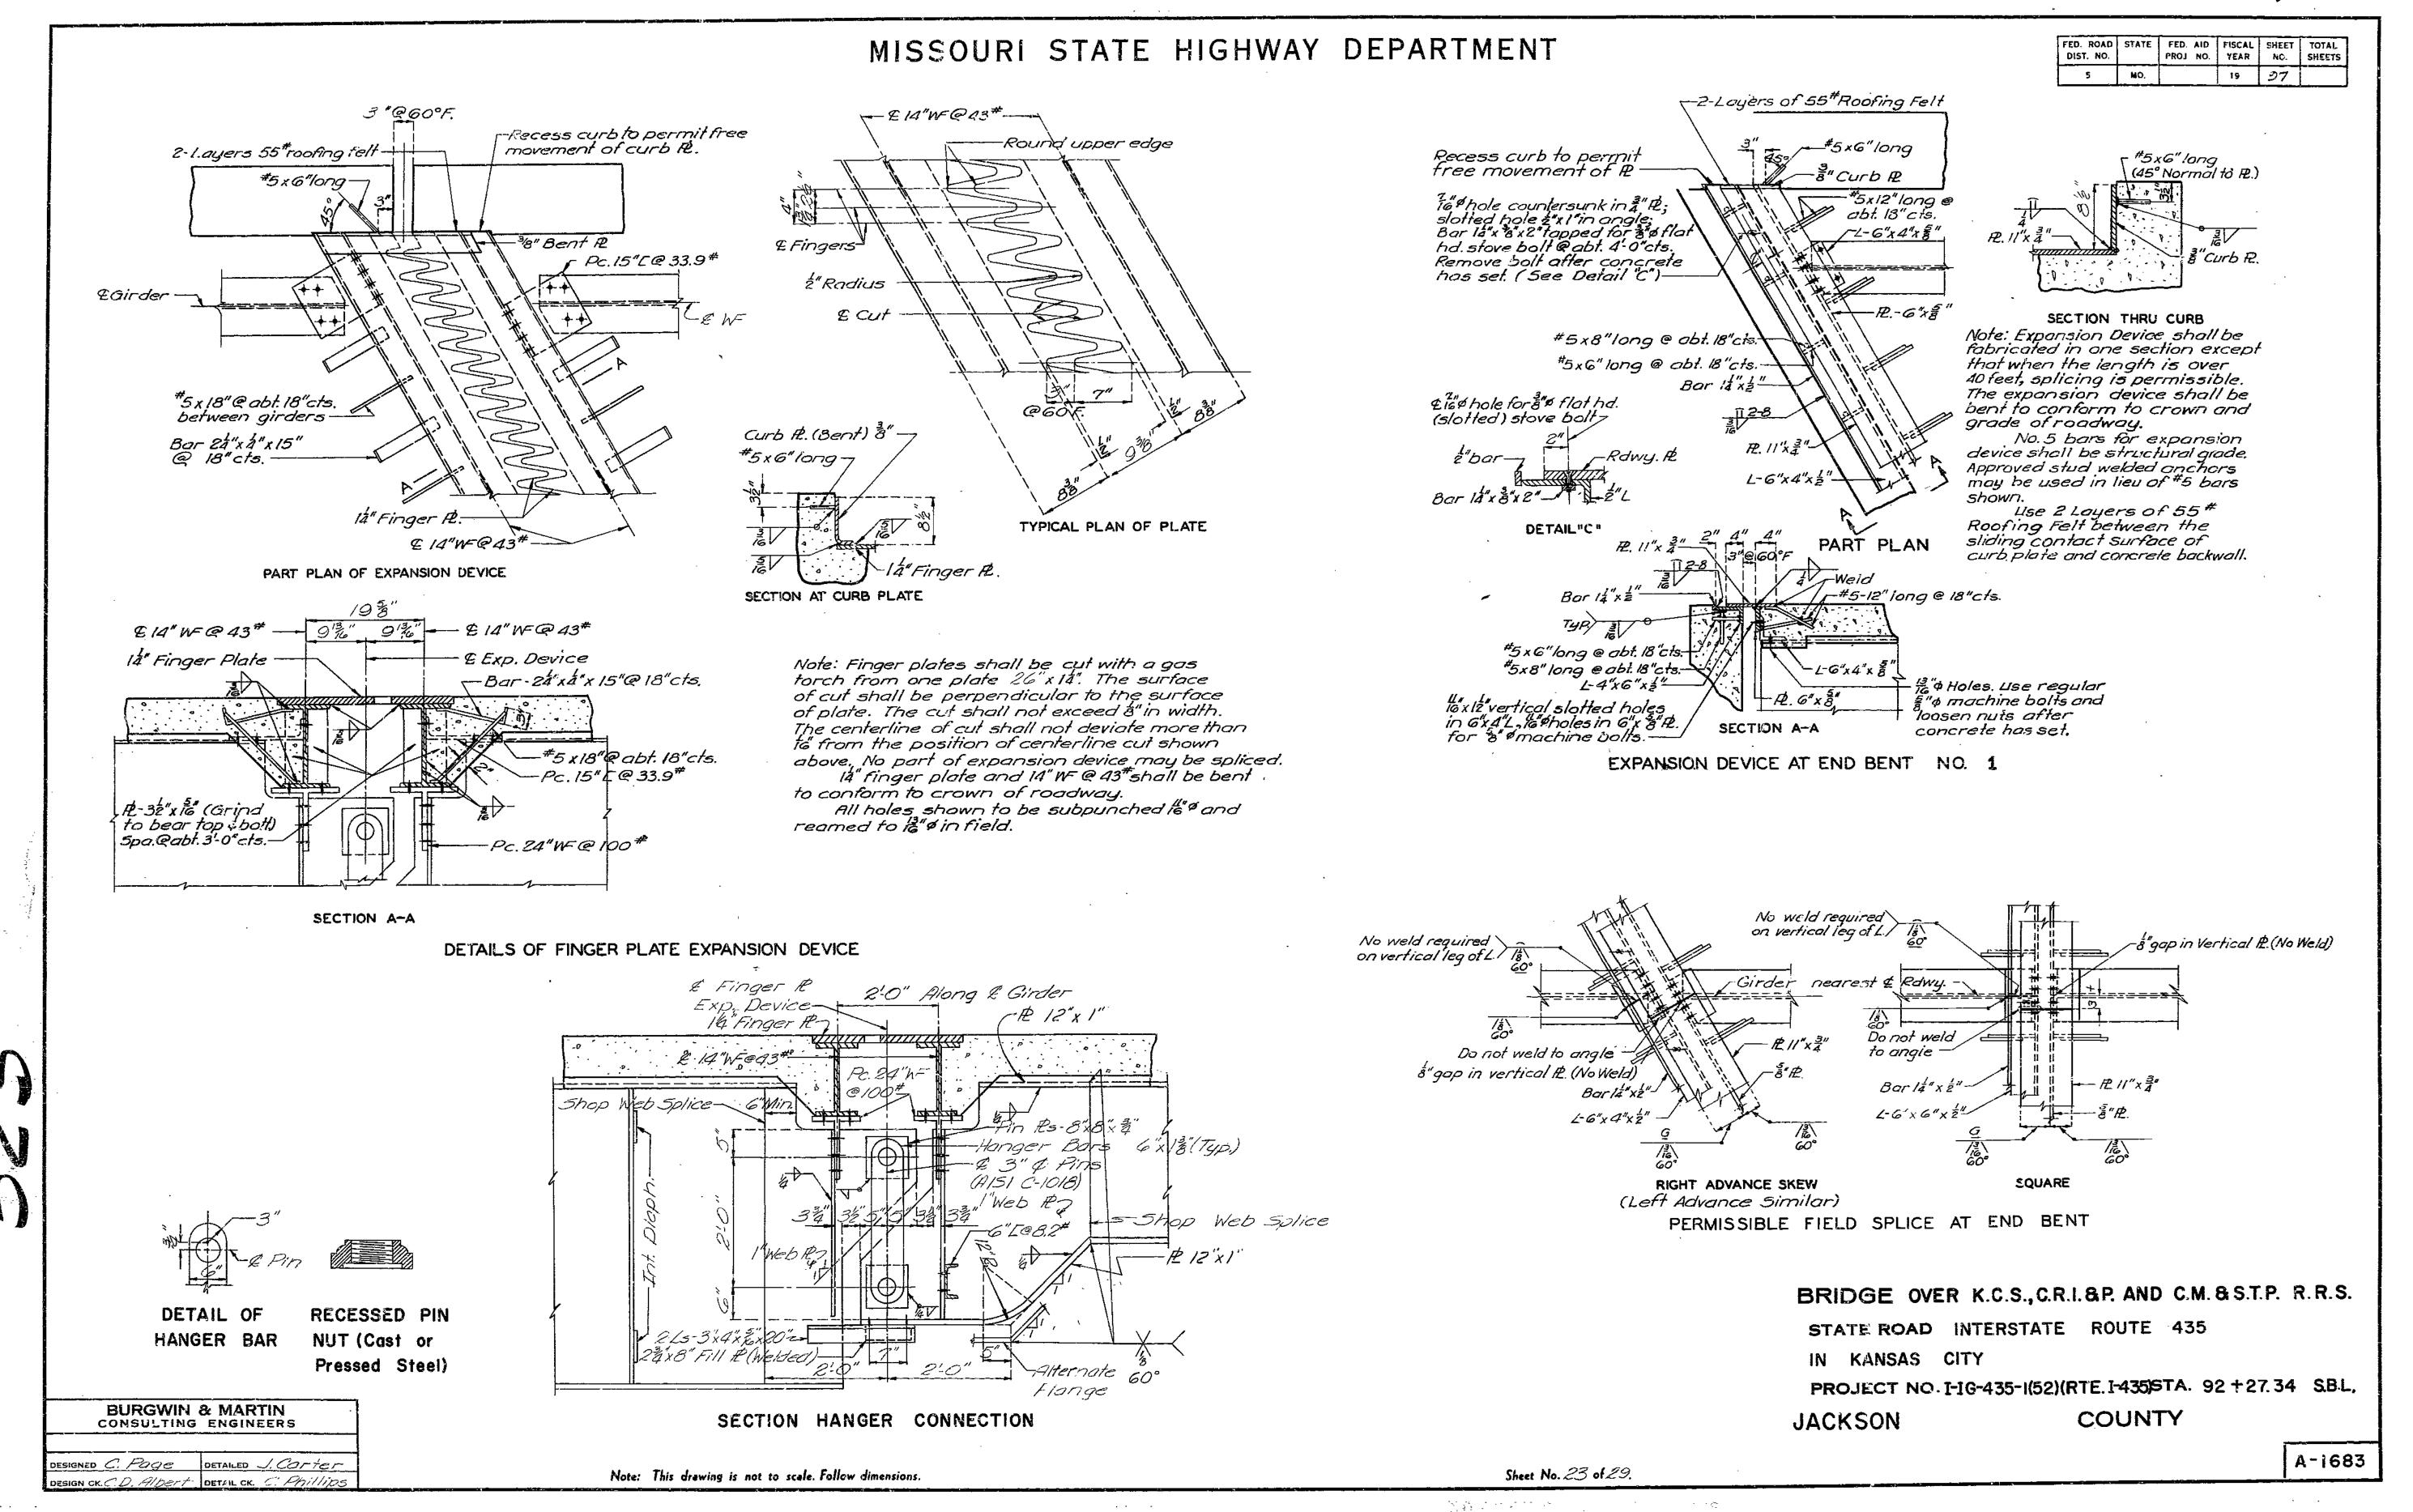

| e in occore        | donce            | with A.<br>ow dimensions | C.I. N.   | PORKIO           | 1.0f.                 | Stone       | dard Pl                               | actic     | e tol    | - Wetaili             | rig Kei                                          | Irite rea | -01             | 28.                                            |                |                                       |                                                         | A-1683                 |























































FINAL PLANS



## MISSOURI HIGHWAY AND TRANSPORTATION COMMISSION

| STATE  | PROJ NO | SHEE<br>NO |
|--------|---------|------------|
| MO.    |         | 24         |
| sec 25 | TWP 50N | RGE 33W    |

TOTALS

1970

-54

Sq. yd: 3/36

563

So Ft.

Lim F.t.

Each



\* 1年"(Min.) for latex modified concrete 24"(Min.) for low slump concrete

Note: Outline of old work is indicated by light dotted lines. Heavy lines indicate new work. Contractor to maintain two lanes of traffic during construction. (See Road Plans)
Bars bonded in old concrete not removed shall be cleanly stripped and reused.







FULL DEPTH REPAIR

Note: This drawing is not to scale. Follow dimensions.

DESIGNED Oct. 1985 DETAILED Oct. 1985 CHECKED Dec. 1985

REPAIRS TO

IN KANSAS CITY

ESTIMATED QUANTITIES