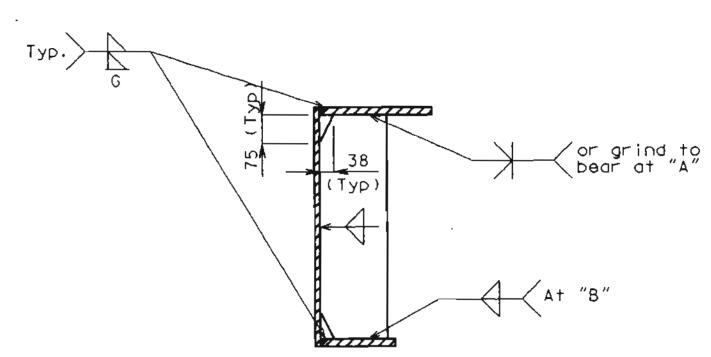

| ***                                                                                                                                                                                                                                                                                                                                                                                                                                                                                                                                                                                                                                                                                                                                                                                                                                                                                                                                                                                                                                                                                                                                                                                                                                                                                                                                                                                                                                                                                                                                                                                                                                                                                                                                                                                                                                                                                                                                                                                                                                                                                                                            |                                     |              |                      |                                                 |                                                                                                                                                                                                                                                                                                                                                                                                                                                                                                                                                                                                                                                                                                                                                                                                                                                                                                                                                                                                                                                                                                                                                                                                                                                                                                                                                                                                                                                                                                                                                                                                                                                                                                                                                                                                                                                                                                                                                                                                                                                                                                                                |                    |                  |                          |           |                  | ST                    | AT          | E HI                                  | GHV       | VAY      | DEF                   | ARTI                                             | MEN.      | Ί               |                                                |                |                                       | FED. ROAD STATE FED. AID FISCAL PROJ. NO. YEAR 5 MO. 19 | SHEET TOTAL NO. SHEETS |
|--------------------------------------------------------------------------------------------------------------------------------------------------------------------------------------------------------------------------------------------------------------------------------------------------------------------------------------------------------------------------------------------------------------------------------------------------------------------------------------------------------------------------------------------------------------------------------------------------------------------------------------------------------------------------------------------------------------------------------------------------------------------------------------------------------------------------------------------------------------------------------------------------------------------------------------------------------------------------------------------------------------------------------------------------------------------------------------------------------------------------------------------------------------------------------------------------------------------------------------------------------------------------------------------------------------------------------------------------------------------------------------------------------------------------------------------------------------------------------------------------------------------------------------------------------------------------------------------------------------------------------------------------------------------------------------------------------------------------------------------------------------------------------------------------------------------------------------------------------------------------------------------------------------------------------------------------------------------------------------------------------------------------------------------------------------------------------------------------------------------------------|-------------------------------------|--------------|----------------------|-------------------------------------------------|--------------------------------------------------------------------------------------------------------------------------------------------------------------------------------------------------------------------------------------------------------------------------------------------------------------------------------------------------------------------------------------------------------------------------------------------------------------------------------------------------------------------------------------------------------------------------------------------------------------------------------------------------------------------------------------------------------------------------------------------------------------------------------------------------------------------------------------------------------------------------------------------------------------------------------------------------------------------------------------------------------------------------------------------------------------------------------------------------------------------------------------------------------------------------------------------------------------------------------------------------------------------------------------------------------------------------------------------------------------------------------------------------------------------------------------------------------------------------------------------------------------------------------------------------------------------------------------------------------------------------------------------------------------------------------------------------------------------------------------------------------------------------------------------------------------------------------------------------------------------------------------------------------------------------------------------------------------------------------------------------------------------------------------------------------------------------------------------------------------------------------|--------------------|------------------|--------------------------|-----------|------------------|-----------------------|-------------|---------------------------------------|-----------|----------|-----------------------|--------------------------------------------------|-----------|-----------------|------------------------------------------------|----------------|---------------------------------------|---------------------------------------------------------|------------------------|
| ,                                                                                                                                                                                                                                                                                                                                                                                                                                                                                                                                                                                                                                                                                                                                                                                                                                                                                                                                                                                                                                                                                                                                                                                                                                                                                                                                                                                                                                                                                                                                                                                                                                                                                                                                                                                                                                                                                                                                                                                                                                                                                                                              |                                     |              |                      |                                                 | A STATE OF THE PARTY OF THE PAR | BILL OF            |                  |                          |           |                  |                       | T           |                                       |           | Jan-1    |                       |                                                  |           |                 |                                                |                |                                       | <u> </u>                                                | <del></del>            |
| NO. SIZE                                                                                                                                                                                                                                                                                                                                                                                                                                                                                                                                                                                                                                                                                                                                                                                                                                                                                                                                                                                                                                                                                                                                                                                                                                                                                                                                                                                                                                                                                                                                                                                                                                                                                                                                                                                                                                                                                                                                                                                                                                                                                                                       | LENGTH MARK LOCATION                | ll           | NO. 2 (C             | ARK LOCATIO                                     | ON NO.                                                                                                                                                                                                                                                                                                                                                                                                                                                                                                                                                                                                                                                                                                                                                                                                                                                                                                                                                                                                                                                                                                                                                                                                                                                                                                                                                                                                                                                                                                                                                                                                                                                                                                                                                                                                                                                                                                                                                                                                                                                                                                                         | SIZE LENGTH        |                  |                          | NO.       | SIZE    <br>BENT | NC. 5                 | MARK COA    | LOCATION                              |           |          | LENGTH MA             | الخالق والكاف المالية والمنازع والمنازع والمنازع | ON NO     | ). ISIZ<br>SUPE | ZE LENGTH MARK LERSTRUCTURE (C                 | onid)          |                                       |                                                         |                        |
| END                                                                                                                                                                                                                                                                                                                                                                                                                                                                                                                                                                                                                                                                                                                                                                                                                                                                                                                                                                                                                                                                                                                                                                                                                                                                                                                                                                                                                                                                                                                                                                                                                                                                                                                                                                                                                                                                                                                                                                                                                                                                                                                            | D BENT NO. I                        | 11 7         | 7:6" 42              | 201 Bean                                        | n 8                                                                                                                                                                                                                                                                                                                                                                                                                                                                                                                                                                                                                                                                                                                                                                                                                                                                                                                                                                                                                                                                                                                                                                                                                                                                                                                                                                                                                                                                                                                                                                                                                                                                                                                                                                                                                                                                                                                                                                                                                                                                                                                            |                    |                  | Beam                     | 2         |                  |                       |             | Beam                                  | 92        | 8        | 23'-9" V              |                                                  |           | 7 6             | 6 41.6" 019                                    | Curb           |                                       |                                                         |                        |
| 12 5                                                                                                                                                                                                                                                                                                                                                                                                                                                                                                                                                                                                                                                                                                                                                                                                                                                                                                                                                                                                                                                                                                                                                                                                                                                                                                                                                                                                                                                                                                                                                                                                                                                                                                                                                                                                                                                                                                                                                                                                                                                                                                                           | 2'.9" D2 "                          | 2 9          | 9'-0" Hz             | 702 "<br>703 "                                  | 24                                                                                                                                                                                                                                                                                                                                                                                                                                                                                                                                                                                                                                                                                                                                                                                                                                                                                                                                                                                                                                                                                                                                                                                                                                                                                                                                                                                                                                                                                                                                                                                                                                                                                                                                                                                                                                                                                                                                                                                                                                                                                                                             | 11 3540            | " Y32            | Column                   | 10        | 9                | 11-9"<br>7-6"         | H59<br>H201 | "                                     | 12        | 2        | 19:9" W               | 1 A.B.W.                                         | 12        | 0 6             | 6 41'-6" C14 0<br>6 39'-9" C15<br>6 39'-6" C16 | "              |                                       |                                                         |                        |
| 8 4                                                                                                                                                                                                                                                                                                                                                                                                                                                                                                                                                                                                                                                                                                                                                                                                                                                                                                                                                                                                                                                                                                                                                                                                                                                                                                                                                                                                                                                                                                                                                                                                                                                                                                                                                                                                                                                                                                                                                                                                                                                                                                                            | 10:0" D3 "                          | 3 9          | 10-9" 14             | 204 "                                           | 41                                                                                                                                                                                                                                                                                                                                                                                                                                                                                                                                                                                                                                                                                                                                                                                                                                                                                                                                                                                                                                                                                                                                                                                                                                                                                                                                                                                                                                                                                                                                                                                                                                                                                                                                                                                                                                                                                                                                                                                                                                                                                                                             | 10 34:0            |                  | "                        | _2        | 10               | 12-3"                 | 11501       |                                       |           |          |                       |                                                  |           | 7 6             | 6 31:0" C17                                    | 44             |                                       |                                                         |                        |
|                                                                                                                                                                                                                                                                                                                                                                                                                                                                                                                                                                                                                                                                                                                                                                                                                                                                                                                                                                                                                                                                                                                                                                                                                                                                                                                                                                                                                                                                                                                                                                                                                                                                                                                                                                                                                                                                                                                                                                                                                                                                                                                                |                                     | 18 10        | 26:9" 42<br>26:3" 42 | 05 <u>"                                    </u> |                                                                                                                                                                                                                                                                                                                                                                                                                                                                                                                                                                                                                                                                                                                                                                                                                                                                                                                                                                                                                                                                                                                                                                                                                                                                                                                                                                                                                                                                                                                                                                                                                                                                                                                                                                                                                                                                                                                                                                                                                                                                                                                                |                    |                  |                          | 6         |                  | 12:0"<br>30:3"        | 4503        | "                                     | 12        | 5        | BENT NO               | 71 Footil                                        | 79        |                 |                                                |                |                                       |                                                         |                        |
|                                                                                                                                                                                                                                                                                                                                                                                                                                                                                                                                                                                                                                                                                                                                                                                                                                                                                                                                                                                                                                                                                                                                                                                                                                                                                                                                                                                                                                                                                                                                                                                                                                                                                                                                                                                                                                                                                                                                                                                                                                                                                                                                |                                     |              |                      |                                                 |                                                                                                                                                                                                                                                                                                                                                                                                                                                                                                                                                                                                                                                                                                                                                                                                                                                                                                                                                                                                                                                                                                                                                                                                                                                                                                                                                                                                                                                                                                                                                                                                                                                                                                                                                                                                                                                                                                                                                                                                                                                                                                                                |                    | ( ) . ( )        | 081/1/2                  | 5         |                  | 32-6"                 | 4504        | "                                     | 16        | 9        | 2:9" D                | 72 "                                             |           |                 | 5 00" 11                                       |                |                                       |                                                         |                        |
| 16 7                                                                                                                                                                                                                                                                                                                                                                                                                                                                                                                                                                                                                                                                                                                                                                                                                                                                                                                                                                                                                                                                                                                                                                                                                                                                                                                                                                                                                                                                                                                                                                                                                                                                                                                                                                                                                                                                                                                                                                                                                                                                                                                           | 2949" 37 Beam                       |              | 9:6" P               | 21 Colum                                        | 12                                                                                                                                                                                                                                                                                                                                                                                                                                                                                                                                                                                                                                                                                                                                                                                                                                                                                                                                                                                                                                                                                                                                                                                                                                                                                                                                                                                                                                                                                                                                                                                                                                                                                                                                                                                                                                                                                                                                                                                                                                                                                                                             |                    |                  | A.B. Wells               | 9         | 10 3             | 9'0"<br>32'6"         | 450G        | "                                     | 0_        | 9        | 10'0" Di              | <u> </u>                                         |           |                 | 5 4º0" L1<br>5 2º6" L2                         | Curb<br>"      |                                       |                                                         |                        |
| 4 6                                                                                                                                                                                                                                                                                                                                                                                                                                                                                                                                                                                                                                                                                                                                                                                                                                                                                                                                                                                                                                                                                                                                                                                                                                                                                                                                                                                                                                                                                                                                                                                                                                                                                                                                                                                                                                                                                                                                                                                                                                                                                                                            | 20:0" 43                            |              |                      |                                                 |                                                                                                                                                                                                                                                                                                                                                                                                                                                                                                                                                                                                                                                                                                                                                                                                                                                                                                                                                                                                                                                                                                                                                                                                                                                                                                                                                                                                                                                                                                                                                                                                                                                                                                                                                                                                                                                                                                                                                                                                                                                                                                                                | BENT               |                  | Fosting                  | 4         | 11 3             | 32'-6"<br>20:0"       | 4507        | 11                                    | 2         | 6        | 33:0" H               | 71 Barkun                                        | 2// 2     |                 | 5 5'9" L3<br>5 6'0" L9                         | 11             |                                       |                                                         |                        |
|                                                                                                                                                                                                                                                                                                                                                                                                                                                                                                                                                                                                                                                                                                                                                                                                                                                                                                                                                                                                                                                                                                                                                                                                                                                                                                                                                                                                                                                                                                                                                                                                                                                                                                                                                                                                                                                                                                                                                                                                                                                                                                                                | 29:0" HD Backwall<br>28:9" H5 "     | 13 6         | 14.0" U              | 22 "                                            | 3                                                                                                                                                                                                                                                                                                                                                                                                                                                                                                                                                                                                                                                                                                                                                                                                                                                                                                                                                                                                                                                                                                                                                                                                                                                                                                                                                                                                                                                                                                                                                                                                                                                                                                                                                                                                                                                                                                                                                                                                                                                                                                                              | 11 11:9            | 020              | "                        |           |                  |                       |             |                                       | 9         | 4        | 33'0" H               | 72 11                                            | ż         | ک اِ            | 5 6:3" 15                                      | 11             |                                       |                                                         |                        |
| 96                                                                                                                                                                                                                                                                                                                                                                                                                                                                                                                                                                                                                                                                                                                                                                                                                                                                                                                                                                                                                                                                                                                                                                                                                                                                                                                                                                                                                                                                                                                                                                                                                                                                                                                                                                                                                                                                                                                                                                                                                                                                                                                             | 14:9" H9 Wing                       | 24 G<br>12 G | 15:9" (1)            |                                                 |                                                                                                                                                                                                                                                                                                                                                                                                                                                                                                                                                                                                                                                                                                                                                                                                                                                                                                                                                                                                                                                                                                                                                                                                                                                                                                                                                                                                                                                                                                                                                                                                                                                                                                                                                                                                                                                                                                                                                                                                                                                                                                                                | 9 21:9°<br>11 23:3 | " D25            | "                        | 96        | 2                | 91/2"                 | 122         | Column                                | 16        |          | 33'-0" H.<br>34'-3" H |                                                  | - 11      | 2   5           | 5 6:3" 16                                      |                |                                       |                                                         |                        |
| 12 9                                                                                                                                                                                                                                                                                                                                                                                                                                                                                                                                                                                                                                                                                                                                                                                                                                                                                                                                                                                                                                                                                                                                                                                                                                                                                                                                                                                                                                                                                                                                                                                                                                                                                                                                                                                                                                                                                                                                                                                                                                                                                                                           |                                     | 56           | 17:3" (1)            | ?5 "                                            | 8                                                                                                                                                                                                                                                                                                                                                                                                                                                                                                                                                                                                                                                                                                                                                                                                                                                                                                                                                                                                                                                                                                                                                                                                                                                                                                                                                                                                                                                                                                                                                                                                                                                                                                                                                                                                                                                                                                                                                                                                                                                                                                                              | 7 8'0"             | 1027             | "                        |           |                  |                       |             |                                       | 4         | 6        | 33'6" H               | 75 "                                             |           |                 |                                                |                |                                       |                                                         |                        |
| 7 6                                                                                                                                                                                                                                                                                                                                                                                                                                                                                                                                                                                                                                                                                                                                                                                                                                                                                                                                                                                                                                                                                                                                                                                                                                                                                                                                                                                                                                                                                                                                                                                                                                                                                                                                                                                                                                                                                                                                                                                                                                                                                                                            | 1'0" H13 Beam                       |              | 18:0" U              |                                                 | 21                                                                                                                                                                                                                                                                                                                                                                                                                                                                                                                                                                                                                                                                                                                                                                                                                                                                                                                                                                                                                                                                                                                                                                                                                                                                                                                                                                                                                                                                                                                                                                                                                                                                                                                                                                                                                                                                                                                                                                                                                                                                                                                             |                    |                  | "                        | 2         |                  | 2'-9"<br>3'-6"        |             | Beam                                  | 5         | 6        | 6-3" 4                | 77 Wing                                          | 9 0       | 5 5             | 5 4-9" RI L<br>5 5-6" R2                       | <u>nd tast</u> |                                       |                                                         |                        |
| 7 6                                                                                                                                                                                                                                                                                                                                                                                                                                                                                                                                                                                                                                                                                                                                                                                                                                                                                                                                                                                                                                                                                                                                                                                                                                                                                                                                                                                                                                                                                                                                                                                                                                                                                                                                                                                                                                                                                                                                                                                                                                                                                                                            |                                     | 2 4.         | 3:6" 1               | <i>es "</i>                                     | 2                                                                                                                                                                                                                                                                                                                                                                                                                                                                                                                                                                                                                                                                                                                                                                                                                                                                                                                                                                                                                                                                                                                                                                                                                                                                                                                                                                                                                                                                                                                                                                                                                                                                                                                                                                                                                                                                                                                                                                                                                                                                                                                              | 8 19:0             | 042              | 11                       | 5         | 4                | 4:3"                  | <i>U29</i>  | //                                    |           |          |                       | .,,,,,                                           |           | 3 5             | 5 6-0" R3                                      | 11 1           | · · · · · · · · · · · · · · · · · · · |                                                         |                        |
|                                                                                                                                                                                                                                                                                                                                                                                                                                                                                                                                                                                                                                                                                                                                                                                                                                                                                                                                                                                                                                                                                                                                                                                                                                                                                                                                                                                                                                                                                                                                                                                                                                                                                                                                                                                                                                                                                                                                                                                                                                                                                                                                |                                     | 6 4          | 4-3" ()              | <u> </u>                                        | 40                                                                                                                                                                                                                                                                                                                                                                                                                                                                                                                                                                                                                                                                                                                                                                                                                                                                                                                                                                                                                                                                                                                                                                                                                                                                                                                                                                                                                                                                                                                                                                                                                                                                                                                                                                                                                                                                                                                                                                                                                                                                                                                             | 10 7:0"            | 144              |                          | 21        | 6                | 19!0"<br>19!9"        | U51<br>U52  | 11                                    | 7         | 6        | 6:9" H                | 80 Backn                                         | 1011      |                 | 5 6'-6" R4<br>5 6-9" R5<br>5 7'-0" R6          | 11 11          |                                       |                                                         |                        |
|                                                                                                                                                                                                                                                                                                                                                                                                                                                                                                                                                                                                                                                                                                                                                                                                                                                                                                                                                                                                                                                                                                                                                                                                                                                                                                                                                                                                                                                                                                                                                                                                                                                                                                                                                                                                                                                                                                                                                                                                                                                                                                                                |                                     |              |                      |                                                 |                                                                                                                                                                                                                                                                                                                                                                                                                                                                                                                                                                                                                                                                                                                                                                                                                                                                                                                                                                                                                                                                                                                                                                                                                                                                                                                                                                                                                                                                                                                                                                                                                                                                                                                                                                                                                                                                                                                                                                                                                                                                                                                                | 17/17/1            | 1,000            | B - 2                    | 27        | 6                | 15!0"                 | 4.53        | 11                                    | 4         | 6        | 6:9" H                | 31 Win                                           |           | 3 6             | 5 7'-0" R6<br>5 5'3" E7 A                      | 11 11          |                                       |                                                         |                        |
|                                                                                                                                                                                                                                                                                                                                                                                                                                                                                                                                                                                                                                                                                                                                                                                                                                                                                                                                                                                                                                                                                                                                                                                                                                                                                                                                                                                                                                                                                                                                                                                                                                                                                                                                                                                                                                                                                                                                                                                                                                                                                                                                |                                     |              | <u> </u>             |                                                 | 2                                                                                                                                                                                                                                                                                                                                                                                                                                                                                                                                                                                                                                                                                                                                                                                                                                                                                                                                                                                                                                                                                                                                                                                                                                                                                                                                                                                                                                                                                                                                                                                                                                                                                                                                                                                                                                                                                                                                                                                                                                                                                                                              | 11 26'9"           | H23<br>H41       | Beam<br>"                | 16        |                  | 16:6"<br>17:3"        |             |                                       | 10        | 6        | 13:0" H               | 02 "<br>53 "                                     |           |                 |                                                | arapet<br>"    |                                       |                                                         |                        |
| 96                                                                                                                                                                                                                                                                                                                                                                                                                                                                                                                                                                                                                                                                                                                                                                                                                                                                                                                                                                                                                                                                                                                                                                                                                                                                                                                                                                                                                                                                                                                                                                                                                                                                                                                                                                                                                                                                                                                                                                                                                                                                                                                             | 19:6" TI Wing                       |              |                      |                                                 | 9                                                                                                                                                                                                                                                                                                                                                                                                                                                                                                                                                                                                                                                                                                                                                                                                                                                                                                                                                                                                                                                                                                                                                                                                                                                                                                                                                                                                                                                                                                                                                                                                                                                                                                                                                                                                                                                                                                                                                                                                                                                                                                                              | 10 15 3"           | 1442             | <i>H</i>                 | //        |                  | 18:0"                 |             |                                       |           |          |                       |                                                  |           | 8 5             | 5 11:0" R9                                     | "              |                                       |                                                         |                        |
| 46                                                                                                                                                                                                                                                                                                                                                                                                                                                                                                                                                                                                                                                                                                                                                                                                                                                                                                                                                                                                                                                                                                                                                                                                                                                                                                                                                                                                                                                                                                                                                                                                                                                                                                                                                                                                                                                                                                                                                                                                                                                                                                                             | 11:0" 72 "                          |              |                      |                                                 | 109                                                                                                                                                                                                                                                                                                                                                                                                                                                                                                                                                                                                                                                                                                                                                                                                                                                                                                                                                                                                                                                                                                                                                                                                                                                                                                                                                                                                                                                                                                                                                                                                                                                                                                                                                                                                                                                                                                                                                                                                                                                                                                                            | 10 12:6"           | 443              | //                       |           |                  |                       |             | · · · · · · · · · · · · · · · · · · · | <u>] </u> |          |                       |                                                  |           | 2 5             |                                                | 11             |                                       |                                                         |                        |
|                                                                                                                                                                                                                                                                                                                                                                                                                                                                                                                                                                                                                                                                                                                                                                                                                                                                                                                                                                                                                                                                                                                                                                                                                                                                                                                                                                                                                                                                                                                                                                                                                                                                                                                                                                                                                                                                                                                                                                                                                                                                                                                                |                                     | 64 11        | 38'-6" V             | ?1 Colum                                        | n 9                                                                                                                                                                                                                                                                                                                                                                                                                                                                                                                                                                                                                                                                                                                                                                                                                                                                                                                                                                                                                                                                                                                                                                                                                                                                                                                                                                                                                                                                                                                                                                                                                                                                                                                                                                                                                                                                                                                                                                                                                                                                                                                            | 9 6.9"             | 145              | "                        |           |                  |                       |             | Column                                |           |          |                       |                                                  |           | 8 5             | 5 3/10" 2/2                                    | 11             |                                       |                                                         | ÷                      |
| 46 4                                                                                                                                                                                                                                                                                                                                                                                                                                                                                                                                                                                                                                                                                                                                                                                                                                                                                                                                                                                                                                                                                                                                                                                                                                                                                                                                                                                                                                                                                                                                                                                                                                                                                                                                                                                                                                                                                                                                                                                                                                                                                                                           | 12'3" UI Beam                       |              |                      |                                                 | <u>3</u>                                                                                                                                                                                                                                                                                                                                                                                                                                                                                                                                                                                                                                                                                                                                                                                                                                                                                                                                                                                                                                                                                                                                                                                                                                                                                                                                                                                                                                                                                                                                                                                                                                                                                                                                                                                                                                                                                                                                                                                                                                                                                                                       | 9 10-6             | " 146<br>" 147   | "                        | 24        | 8                | 35'0"<br>35'0"        | 153         | - 11                                  |           |          |                       | .                                                | • . ,     | 3 E             | 5 3510" R13<br>5 3613" R14                     | <u> </u>       |                                       |                                                         |                        |
| 29                                                                                                                                                                                                                                                                                                                                                                                                                                                                                                                                                                                                                                                                                                                                                                                                                                                                                                                                                                                                                                                                                                                                                                                                                                                                                                                                                                                                                                                                                                                                                                                                                                                                                                                                                                                                                                                                                                                                                                                                                                                                                                                             | 12:6" 02 "                          |              |                      |                                                 | 2                                                                                                                                                                                                                                                                                                                                                                                                                                                                                                                                                                                                                                                                                                                                                                                                                                                                                                                                                                                                                                                                                                                                                                                                                                                                                                                                                                                                                                                                                                                                                                                                                                                                                                                                                                                                                                                                                                                                                                                                                                                                                                                              | 9 9'0"             | 448              | //                       |           |                  |                       |             |                                       |           |          |                       |                                                  |           |                 | 5 26'-0" R15<br>5 9'-9" R16<br>5 1'-3" R17     | 11             |                                       |                                                         |                        |
| 14 4                                                                                                                                                                                                                                                                                                                                                                                                                                                                                                                                                                                                                                                                                                                                                                                                                                                                                                                                                                                                                                                                                                                                                                                                                                                                                                                                                                                                                                                                                                                                                                                                                                                                                                                                                                                                                                                                                                                                                                                                                                                                                                                           | 2:9" 410 "                          | 12 2         | 19:9" W              | 11 A.B. Wel                                     |                                                                                                                                                                                                                                                                                                                                                                                                                                                                                                                                                                                                                                                                                                                                                                                                                                                                                                                                                                                                                                                                                                                                                                                                                                                                                                                                                                                                                                                                                                                                                                                                                                                                                                                                                                                                                                                                                                                                                                                                                                                                                                                                | 6 26-6             | 4201             | . 11                     | 12        | 2                | 19'9"                 | WI          | A.B. Wells                            | -         |          |                       |                                                  | · · ·     |                 | 5 7:3" R17                                     | "              |                                       |                                                         | •                      |
| 12 7                                                                                                                                                                                                                                                                                                                                                                                                                                                                                                                                                                                                                                                                                                                                                                                                                                                                                                                                                                                                                                                                                                                                                                                                                                                                                                                                                                                                                                                                                                                                                                                                                                                                                                                                                                                                                                                                                                                                                                                                                                                                                                                           | 14:0" 411 "                         |              |                      |                                                 | 16                                                                                                                                                                                                                                                                                                                                                                                                                                                                                                                                                                                                                                                                                                                                                                                                                                                                                                                                                                                                                                                                                                                                                                                                                                                                                                                                                                                                                                                                                                                                                                                                                                                                                                                                                                                                                                                                                                                                                                                                                                                                                                                             | 10 28:3            | " 14901          | ,/                       |           |                  |                       |             |                                       | 4         | 6        | 8:9" 7                |                                                  | 9 - 6     | 3 L             | 5 33'3" R16                                    | . //           |                                       |                                                         |                        |
| 6 7                                                                                                                                                                                                                                                                                                                                                                                                                                                                                                                                                                                                                                                                                                                                                                                                                                                                                                                                                                                                                                                                                                                                                                                                                                                                                                                                                                                                                                                                                                                                                                                                                                                                                                                                                                                                                                                                                                                                                                                                                                                                                                                            | 6:5" UIZ "                          | 49           | BENT NO.             | 3<br>25 Footing                                 | <u>2</u>                                                                                                                                                                                                                                                                                                                                                                                                                                                                                                                                                                                                                                                                                                                                                                                                                                                                                                                                                                                                                                                                                                                                                                                                                                                                                                                                                                                                                                                                                                                                                                                                                                                                                                                                                                                                                                                                                                                                                                                                                                                                                                                       | 6 7.0"             | 1402             | //                       | 6         | 7                | BENT<br>3'0"          | NO. 6       | Footing                               | 9         | 6        | 14:0" 7               | (3.) "                                           |           |                 | 5 31-6" R19<br>5 32-6" R10                     | "              |                                       |                                                         |                        |
|                                                                                                                                                                                                                                                                                                                                                                                                                                                                                                                                                                                                                                                                                                                                                                                                                                                                                                                                                                                                                                                                                                                                                                                                                                                                                                                                                                                                                                                                                                                                                                                                                                                                                                                                                                                                                                                                                                                                                                                                                                                                                                                                |                                     | 12 7         | 9-3" Di              | 38 "                                            |                                                                                                                                                                                                                                                                                                                                                                                                                                                                                                                                                                                                                                                                                                                                                                                                                                                                                                                                                                                                                                                                                                                                                                                                                                                                                                                                                                                                                                                                                                                                                                                                                                                                                                                                                                                                                                                                                                                                                                                                                                                                                                                                | 3 01/1             | 1001             | <i></i>                  | 12        | 7                | 8:9"                  | 028         | Footing                               |           |          | · .                   |                                                  |           | 2 5             | 5 32! G" REO<br>5 32! 3" RE/                   | 11 12 13       | -1<br>-1                              |                                                         |                        |
|                                                                                                                                                                                                                                                                                                                                                                                                                                                                                                                                                                                                                                                                                                                                                                                                                                                                                                                                                                                                                                                                                                                                                                                                                                                                                                                                                                                                                                                                                                                                                                                                                                                                                                                                                                                                                                                                                                                                                                                                                                                                                                                                |                                     | 21 10        |                      |                                                 | 8/                                                                                                                                                                                                                                                                                                                                                                                                                                                                                                                                                                                                                                                                                                                                                                                                                                                                                                                                                                                                                                                                                                                                                                                                                                                                                                                                                                                                                                                                                                                                                                                                                                                                                                                                                                                                                                                                                                                                                                                                                                                                                                                             | 3 9:6"             | PEI              | Column                   | 9%        |                  | 5!0"<br>18!0"         |             | "                                     | 57        | 4        | 12:3" 4               | 71 Bear                                          |           |                 | 6 10:0" P22 E<br>5 10:3" R23 F                 |                |                                       |                                                         |                        |
|                                                                                                                                                                                                                                                                                                                                                                                                                                                                                                                                                                                                                                                                                                                                                                                                                                                                                                                                                                                                                                                                                                                                                                                                                                                                                                                                                                                                                                                                                                                                                                                                                                                                                                                                                                                                                                                                                                                                                                                                                                                                                                                                |                                     |              |                      |                                                 |                                                                                                                                                                                                                                                                                                                                                                                                                                                                                                                                                                                                                                                                                                                                                                                                                                                                                                                                                                                                                                                                                                                                                                                                                                                                                                                                                                                                                                                                                                                                                                                                                                                                                                                                                                                                                                                                                                                                                                                                                                                                                                                                | 9 2:9"             |                  | Beam                     | 16        | 6                | 8:0"                  | 063         | "                                     | 2         | 4        | 13:3" 11              | 72 "                                             | ے ا       | 3 6             | 5 11:0" R24                                    | "              |                                       |                                                         |                        |
|                                                                                                                                                                                                                                                                                                                                                                                                                                                                                                                                                                                                                                                                                                                                                                                                                                                                                                                                                                                                                                                                                                                                                                                                                                                                                                                                                                                                                                                                                                                                                                                                                                                                                                                                                                                                                                                                                                                                                                                                                                                                                                                                |                                     | 16 10        | 810" D<br>1313" D    | 3 <i>4</i>                                      | 6                                                                                                                                                                                                                                                                                                                                                                                                                                                                                                                                                                                                                                                                                                                                                                                                                                                                                                                                                                                                                                                                                                                                                                                                                                                                                                                                                                                                                                                                                                                                                                                                                                                                                                                                                                                                                                                                                                                                                                                                                                                                                                                              | 4 3'6"             | 1129             | "                        | 6         | 8                | 8'.9"<br>18'.0"       | D65         | 21                                    | 16        | 6        | 2:0" 1                | 74 11                                            |           | 7 6             | 5 35:9" R25<br>5 5:9" R26 E                    | nd Post        |                                       | -                                                       | -¥                     |
|                                                                                                                                                                                                                                                                                                                                                                                                                                                                                                                                                                                                                                                                                                                                                                                                                                                                                                                                                                                                                                                                                                                                                                                                                                                                                                                                                                                                                                                                                                                                                                                                                                                                                                                                                                                                                                                                                                                                                                                                                                                                                                                                | 8'3" VI Backwall                    | 2 7          | 13-0" 12             | 36 "                                            | 20                                                                                                                                                                                                                                                                                                                                                                                                                                                                                                                                                                                                                                                                                                                                                                                                                                                                                                                                                                                                                                                                                                                                                                                                                                                                                                                                                                                                                                                                                                                                                                                                                                                                                                                                                                                                                                                                                                                                                                                                                                                                                                                             | 6 14'0'            | 141              | //                       |           |                  |                       |             | -                                     | 6         | 7        | 6:3" 1                | 75 "                                             |           | 7 5<br>36 6     | 5 6'3" R27<br>6 90'-0" 51 3                    | " "<br>=\ab    | -                                     |                                                         | -                      |
| 119 5                                                                                                                                                                                                                                                                                                                                                                                                                                                                                                                                                                                                                                                                                                                                                                                                                                                                                                                                                                                                                                                                                                                                                                                                                                                                                                                                                                                                                                                                                                                                                                                                                                                                                                                                                                                                                                                                                                                                                                                                                                                                                                                          | 10:3" V2 Wing                       | 76 70        | 77-9 0               | 2/                                              | 36                                                                                                                                                                                                                                                                                                                                                                                                                                                                                                                                                                                                                                                                                                                                                                                                                                                                                                                                                                                                                                                                                                                                                                                                                                                                                                                                                                                                                                                                                                                                                                                                                                                                                                                                                                                                                                                                                                                                                                                                                                                                                                                             | 5 1323             | " 143            | "                        | 10        | 10 1             | 4-0"                  | H26         | Beam                                  | 16        |          | 10-0 0                |                                                  | 8         | 10 9            | 1 32-0" 52                                     | NOO            |                                       |                                                         |                        |
| 28 4                                                                                                                                                                                                                                                                                                                                                                                                                                                                                                                                                                                                                                                                                                                                                                                                                                                                                                                                                                                                                                                                                                                                                                                                                                                                                                                                                                                                                                                                                                                                                                                                                                                                                                                                                                                                                                                                                                                                                                                                                                                                                                                           | 12'6" V3 "<br>7'6" V4 "             | 10 10        | 12:3" 42             | 25 Bean                                         |                                                                                                                                                                                                                                                                                                                                                                                                                                                                                                                                                                                                                                                                                                                                                                                                                                                                                                                                                                                                                                                                                                                                                                                                                                                                                                                                                                                                                                                                                                                                                                                                                                                                                                                                                                                                                                                                                                                                                                                                                                                                                                                                | 6 16:3             | " 444            | "                        |           |                  | 19:6"<br>19:3"        |             | 11                                    |           |          |                       | 40.                                              |           | 9 6             | 30'-9" 54                                      | 11             |                                       |                                                         |                        |
| 4                                                                                                                                                                                                                                                                                                                                                                                                                                                                                                                                                                                                                                                                                                                                                                                                                                                                                                                                                                                                                                                                                                                                                                                                                                                                                                                                                                                                                                                                                                                                                                                                                                                                                                                                                                                                                                                                                                                                                                                                                                                                                                                              | 7-6 14 "                            |              | 1313" H              |                                                 |                                                                                                                                                                                                                                                                                                                                                                                                                                                                                                                                                                                                                                                                                                                                                                                                                                                                                                                                                                                                                                                                                                                                                                                                                                                                                                                                                                                                                                                                                                                                                                                                                                                                                                                                                                                                                                                                                                                                                                                                                                                                                                                                | 6 18:0             |                  | "                        | 7         |                  | 13-6"                 |             | "                                     |           |          |                       |                                                  | `         | 9 6             | 32'9" 55                                       |                |                                       |                                                         |                        |
|                                                                                                                                                                                                                                                                                                                                                                                                                                                                                                                                                                                                                                                                                                                                                                                                                                                                                                                                                                                                                                                                                                                                                                                                                                                                                                                                                                                                                                                                                                                                                                                                                                                                                                                                                                                                                                                                                                                                                                                                                                                                                                                                |                                     | 2 11         | 27'0" H              | 32 "                                            | 14                                                                                                                                                                                                                                                                                                                                                                                                                                                                                                                                                                                                                                                                                                                                                                                                                                                                                                                                                                                                                                                                                                                                                                                                                                                                                                                                                                                                                                                                                                                                                                                                                                                                                                                                                                                                                                                                                                                                                                                                                                                                                                                             | 5 14.0             | " 147            | //                       | 5         | 7                | 6º3"                  | 1164        |                                       | <u> </u>  |          |                       |                                                  |           | 20 4            | 7 16:0" 56                                     | 11             | · ·                                   |                                                         |                        |
| 12 2                                                                                                                                                                                                                                                                                                                                                                                                                                                                                                                                                                                                                                                                                                                                                                                                                                                                                                                                                                                                                                                                                                                                                                                                                                                                                                                                                                                                                                                                                                                                                                                                                                                                                                                                                                                                                                                                                                                                                                                                                                                                                                                           | 19-9" WI A.B. Wells                 | 98           | 6'-6" H              | 39 11                                           |                                                                                                                                                                                                                                                                                                                                                                                                                                                                                                                                                                                                                                                                                                                                                                                                                                                                                                                                                                                                                                                                                                                                                                                                                                                                                                                                                                                                                                                                                                                                                                                                                                                                                                                                                                                                                                                                                                                                                                                                                                                                                                                                |                    |                  |                          | 2         | 8 .              | 9!9"<br>1/ <u>:0"</u> | 1466        | . 11                                  |           |          |                       |                                                  | 104-6     | 6 4             | 6 25:9" 57<br>6 30:3" 58                       | <i>"</i>       |                                       |                                                         | -                      |
|                                                                                                                                                                                                                                                                                                                                                                                                                                                                                                                                                                                                                                                                                                                                                                                                                                                                                                                                                                                                                                                                                                                                                                                                                                                                                                                                                                                                                                                                                                                                                                                                                                                                                                                                                                                                                                                                                                                                                                                                                                                                                                                                | BENT NO. 2                          | 28           | 8'6" H.<br>9'6" H.   | 35 "                                            |                                                                                                                                                                                                                                                                                                                                                                                                                                                                                                                                                                                                                                                                                                                                                                                                                                                                                                                                                                                                                                                                                                                                                                                                                                                                                                                                                                                                                                                                                                                                                                                                                                                                                                                                                                                                                                                                                                                                                                                                                                                                                                                                | 11 29:6            |                  | Column                   | 2         | 7.               | 11:3"                 | 467         | "                                     | 130       | -        | 4:9" V                | 71 Binh.                                         | 94-0      | 0 0             | à 31-3" 59<br>1 40:0" 510                      | 11             |                                       |                                                         |                        |
|                                                                                                                                                                                                                                                                                                                                                                                                                                                                                                                                                                                                                                                                                                                                                                                                                                                                                                                                                                                                                                                                                                                                                                                                                                                                                                                                                                                                                                                                                                                                                                                                                                                                                                                                                                                                                                                                                                                                                                                                                                                                                                                                |                                     | 3 8          | 10.0" H              | 37 1                                            |                                                                                                                                                                                                                                                                                                                                                                                                                                                                                                                                                                                                                                                                                                                                                                                                                                                                                                                                                                                                                                                                                                                                                                                                                                                                                                                                                                                                                                                                                                                                                                                                                                                                                                                                                                                                                                                                                                                                                                                                                                                                                                                                |                    |                  |                          | 1         | 7                | 11-6"<br>11-6"        | 1169        | //                                    |           |          |                       |                                                  |           | 2 4             | 1 25-6" 511                                    | //             | - <b> </b>  <br>- <b> </b>            |                                                         |                        |
| 64 11                                                                                                                                                                                                                                                                                                                                                                                                                                                                                                                                                                                                                                                                                                                                                                                                                                                                                                                                                                                                                                                                                                                                                                                                                                                                                                                                                                                                                                                                                                                                                                                                                                                                                                                                                                                                                                                                                                                                                                                                                                                                                                                          | 7:3" D21 Footing                    | 26           | 21'9" HE<br>25'9" H  | 38 "<br>39 "                                    | 12                                                                                                                                                                                                                                                                                                                                                                                                                                                                                                                                                                                                                                                                                                                                                                                                                                                                                                                                                                                                                                                                                                                                                                                                                                                                                                                                                                                                                                                                                                                                                                                                                                                                                                                                                                                                                                                                                                                                                                                                                                                                                                                             | 2 19'9             | " W/             | A.B. Wells               | 4         |                  | 6!6"<br>?9:9"         |             | 11                                    |           | 9        | 9.6" V                |                                                  |           | 2               | 6 12'-9" 512<br>6 12'-9" 513                   | 11             | -                                     |                                                         |                        |
| 8 11                                                                                                                                                                                                                                                                                                                                                                                                                                                                                                                                                                                                                                                                                                                                                                                                                                                                                                                                                                                                                                                                                                                                                                                                                                                                                                                                                                                                                                                                                                                                                                                                                                                                                                                                                                                                                                                                                                                                                                                                                                                                                                                           | 11:9" 024 "                         | 12 7         | 7-6" 42              | 20/ 11                                          |                                                                                                                                                                                                                                                                                                                                                                                                                                                                                                                                                                                                                                                                                                                                                                                                                                                                                                                                                                                                                                                                                                                                                                                                                                                                                                                                                                                                                                                                                                                                                                                                                                                                                                                                                                                                                                                                                                                                                                                                                                                                                                                                | BENT               |                  |                          | 2         | 6                | 19:6"                 | H603        |                                       |           |          | 10:0" V               |                                                  |           | 9 4             | 6 18:6" 514                                    | 11             | 1                                     |                                                         |                        |
|                                                                                                                                                                                                                                                                                                                                                                                                                                                                                                                                                                                                                                                                                                                                                                                                                                                                                                                                                                                                                                                                                                                                                                                                                                                                                                                                                                                                                                                                                                                                                                                                                                                                                                                                                                                                                                                                                                                                                                                                                                                                                                                                | 21:9" D25 "<br>23:3" D26 "          |              | 27:9" HS             |                                                 | 16                                                                                                                                                                                                                                                                                                                                                                                                                                                                                                                                                                                                                                                                                                                                                                                                                                                                                                                                                                                                                                                                                                                                                                                                                                                                                                                                                                                                                                                                                                                                                                                                                                                                                                                                                                                                                                                                                                                                                                                                                                                                                                                             | 9 11-9"            | D23              | Footing                  | <i>13</i> |                  | 31-6"<br>31-6"        |             | 11                                    |           | _        |                       |                                                  |           | 9 6<br>9 6      | 6 201-6" 515<br>6 301-3" 516                   | 11             |                                       |                                                         |                        |
| 18 7                                                                                                                                                                                                                                                                                                                                                                                                                                                                                                                                                                                                                                                                                                                                                                                                                                                                                                                                                                                                                                                                                                                                                                                                                                                                                                                                                                                                                                                                                                                                                                                                                                                                                                                                                                                                                                                                                                                                                                                                                                                                                                                           | 8:0" D27 "                          |              | 12:6" HE             |                                                 | 4                                                                                                                                                                                                                                                                                                                                                                                                                                                                                                                                                                                                                                                                                                                                                                                                                                                                                                                                                                                                                                                                                                                                                                                                                                                                                                                                                                                                                                                                                                                                                                                                                                                                                                                                                                                                                                                                                                                                                                                                                                                                                                                              | 9 21:9             | D25              | 11                       | 2         | 6                | 9:0"                  | 4607        | . 11                                  | 12        | 2        | 19:9" N               | 11 A.B. W.                                       | lells     | 9 2             | 6 38'-9" 518                                   | 11             |                                       |                                                         |                        |
| // 7                                                                                                                                                                                                                                                                                                                                                                                                                                                                                                                                                                                                                                                                                                                                                                                                                                                                                                                                                                                                                                                                                                                                                                                                                                                                                                                                                                                                                                                                                                                                                                                                                                                                                                                                                                                                                                                                                                                                                                                                                                                                                                                           | 8'9" D28 "                          |              |                      |                                                 | 160                                                                                                                                                                                                                                                                                                                                                                                                                                                                                                                                                                                                                                                                                                                                                                                                                                                                                                                                                                                                                                                                                                                                                                                                                                                                                                                                                                                                                                                                                                                                                                                                                                                                                                                                                                                                                                                                                                                                                                                                                                                                                                                            | 11 2313<br>7 810"  |                  | 3 I                      | 10        | 7                | 71-6"                 |             |                                       |           |          | RSTRUCT               | URE                                              | 31 - (2)  | 7   4<br>3)   4 | 6 38'-9" 518<br>6 32'-0" 519                   | 11             |                                       |                                                         |                        |
|                                                                                                                                                                                                                                                                                                                                                                                                                                                                                                                                                                                                                                                                                                                                                                                                                                                                                                                                                                                                                                                                                                                                                                                                                                                                                                                                                                                                                                                                                                                                                                                                                                                                                                                                                                                                                                                                                                                                                                                                                                                                                                                                | 10/21/10/20                         | 93 3         | 9.6" 2               | el Colum                                        | <del></del>                                                                                                                                                                                                                                                                                                                                                                                                                                                                                                                                                                                                                                                                                                                                                                                                                                                                                                                                                                                                                                                                                                                                                                                                                                                                                                                                                                                                                                                                                                                                                                                                                                                                                                                                                                                                                                                                                                                                                                                                                                                                                                                    | 7 8:9"             | D28              |                          | 66        | 3                | 9'6"                  | P21         | Column                                |           |          | 3-6" (                | 7 Cur                                            |           |                 |                                                |                |                                       |                                                         |                        |
| 7 10                                                                                                                                                                                                                                                                                                                                                                                                                                                                                                                                                                                                                                                                                                                                                                                                                                                                                                                                                                                                                                                                                                                                                                                                                                                                                                                                                                                                                                                                                                                                                                                                                                                                                                                                                                                                                                                                                                                                                                                                                                                                                                                           | 12'3" H21 Beam<br>13'3" H22 "       | 2 4          | 219" U               | 27 Bean                                         | 7 29                                                                                                                                                                                                                                                                                                                                                                                                                                                                                                                                                                                                                                                                                                                                                                                                                                                                                                                                                                                                                                                                                                                                                                                                                                                                                                                                                                                                                                                                                                                                                                                                                                                                                                                                                                                                                                                                                                                                                                                                                                                                                                                           | 9 6:6              | " D51<br>D52     | "                        |           | 4                | 2:9"                  | 427         | Beam                                  | 4         | 5        | 19'-9" (<br>38'-3" (  | <u>~ "</u><br>'3 "                               |           |                 |                                                |                |                                       |                                                         |                        |
| 26                                                                                                                                                                                                                                                                                                                                                                                                                                                                                                                                                                                                                                                                                                                                                                                                                                                                                                                                                                                                                                                                                                                                                                                                                                                                                                                                                                                                                                                                                                                                                                                                                                                                                                                                                                                                                                                                                                                                                                                                                                                                                                                             | 17'9" H23 "                         | 2 4          | 31-6" (1)            | 28 11                                           | 24                                                                                                                                                                                                                                                                                                                                                                                                                                                                                                                                                                                                                                                                                                                                                                                                                                                                                                                                                                                                                                                                                                                                                                                                                                                                                                                                                                                                                                                                                                                                                                                                                                                                                                                                                                                                                                                                                                                                                                                                                                                                                                                             | 8 60"              | 253              | //                       | 2         | 4                | 3-6"                  |             | "                                     | 2         | 5        | 33:3" C               | 2 "                                              | *         | J. 200          | ease due to 4                                  | Curb           |                                       |                                                         |                        |
| 10 10                                                                                                                                                                                                                                                                                                                                                                                                                                                                                                                                                                                                                                                                                                                                                                                                                                                                                                                                                                                                                                                                                                                                                                                                                                                                                                                                                                                                                                                                                                                                                                                                                                                                                                                                                                                                                                                                                                                                                                                                                                                                                                                          | 26'0" H24 "<br>12'3" H25 *          | 4 4          | 4-3" UX              |                                                 | 4                                                                                                                                                                                                                                                                                                                                                                                                                                                                                                                                                                                                                                                                                                                                                                                                                                                                                                                                                                                                                                                                                                                                                                                                                                                                                                                                                                                                                                                                                                                                                                                                                                                                                                                                                                                                                                                                                                                                                                                                                                                                                                                              | 9 22:0             | 1209             | <i>"</i>                 | 15        | 4                | 4'-3"<br>14'-0"       |             | 11                                    | 6         | 6        | 41:3" C<br>37:9" C    |                                                  |           | ourle           | to being clased                                | BF             | RIDGE OVER K.C.S                      | E., C.R.I. & P. AND C.M. & S.T.F                        | H. R.R.S.              |
|                                                                                                                                                                                                                                                                                                                                                                                                                                                                                                                                                                                                                                                                                                                                                                                                                                                                                                                                                                                                                                                                                                                                                                                                                                                                                                                                                                                                                                                                                                                                                                                                                                                                                                                                                                                                                                                                                                                                                                                                                                                                                                                                | 12-6" H26 "                         | 13 6         | 15.9" (1             | 32 "                                            |                                                                                                                                                                                                                                                                                                                                                                                                                                                                                                                                                                                                                                                                                                                                                                                                                                                                                                                                                                                                                                                                                                                                                                                                                                                                                                                                                                                                                                                                                                                                                                                                                                                                                                                                                                                                                                                                                                                                                                                                                                                                                                                                | 11 1510            | 1 150            | 8                        | 14        | 4.               | 14'-9"                | 1162        |                                       | 6         | 6        | 30.6" C               | 7 11                                             |           |                 |                                                | S              | TATE ROAD INTERS                      | TATE ROUTE 435                                          |                        |
| 9 9                                                                                                                                                                                                                                                                                                                                                                                                                                                                                                                                                                                                                                                                                                                                                                                                                                                                                                                                                                                                                                                                                                                                                                                                                                                                                                                                                                                                                                                                                                                                                                                                                                                                                                                                                                                                                                                                                                                                                                                                                                                                                                                            |                                     | 24 6<br>14 6 | 16-6" LE             |                                                 | 10                                                                                                                                                                                                                                                                                                                                                                                                                                                                                                                                                                                                                                                                                                                                                                                                                                                                                                                                                                                                                                                                                                                                                                                                                                                                                                                                                                                                                                                                                                                                                                                                                                                                                                                                                                                                                                                                                                                                                                                                                                                                                                                             |                    | " 1452<br>" 1453 | <u>Beam</u>              | 12        | 4                | 15'-6"<br>16'-3"      | <del></del> | 11                                    | 4         | 5        | 21:3" (               | <i>9 11</i>                                      |           |                 |                                                | IN             | KANSAS CITY                           |                                                         |                        |
|                                                                                                                                                                                                                                                                                                                                                                                                                                                                                                                                                                                                                                                                                                                                                                                                                                                                                                                                                                                                                                                                                                                                                                                                                                                                                                                                                                                                                                                                                                                                                                                                                                                                                                                                                                                                                                                                                                                                                                                                                                                                                                                                | 12:0" 129 "                         | 5 6          | 18:3" U              |                                                 | 9                                                                                                                                                                                                                                                                                                                                                                                                                                                                                                                                                                                                                                                                                                                                                                                                                                                                                                                                                                                                                                                                                                                                                                                                                                                                                                                                                                                                                                                                                                                                                                                                                                                                                                                                                                                                                                                                                                                                                                                                                                                                                                                              | 11 14-3            | " 1454           | 11                       | 5         | 4 1              | 17-0"                 | 1165        | //                                    | 8         | 5        | 26'-0" C              |                                                  |           |                 |                                                |                |                                       | -!(52)(RTE.I-435) STA. 92+27.                           | 34 S.B.L               |
| <b>S</b> ILL                                                                                                                                                                                                                                                                                                                                                                                                                                                                                                                                                                                                                                                                                                                                                                                                                                                                                                                                                                                                                                                                                                                                                                                                                                                                                                                                                                                                                                                                                                                                                                                                                                                                                                                                                                                                                                                                                                                                                                                                                                                                                                                   | FGWIN & MARTIN<br>BULTING ENGINEERS | -            | , -                  | e                                               | 5                                                                                                                                                                                                                                                                                                                                                                                                                                                                                                                                                                                                                                                                                                                                                                                                                                                                                                                                                                                                                                                                                                                                                                                                                                                                                                                                                                                                                                                                                                                                                                                                                                                                                                                                                                                                                                                                                                                                                                                                                                                                                                                              |                    | 1.155<br>1.156   |                          | 9         | 9                | 17-9"                 | LKalo       |                                       | 4         | <u>5</u> | 38:6" 0               | 12 "                                             |           |                 |                                                |                | •                                     | COUNTY                                                  |                        |
| COMS                                                                                                                                                                                                                                                                                                                                                                                                                                                                                                                                                                                                                                                                                                                                                                                                                                                                                                                                                                                                                                                                                                                                                                                                                                                                                                                                                                                                                                                                                                                                                                                                                                                                                                                                                                                                                                                                                                                                                                                                                                                                                                                           | CERNS ENGINEERS                     |              |                      | -                                               |                                                                                                                                                                                                                                                                                                                                                                                                                                                                                                                                                                                                                                                                                                                                                                                                                                                                                                                                                                                                                                                                                                                                                                                                                                                                                                                                                                                                                                                                                                                                                                                                                                                                                                                                                                                                                                                                                                                                                                                                                                                                                                                                | 9 10-5             | " 457            | //                       |           |                  |                       |             |                                       | 2         | 5        | 32161C                |                                                  |           | אייתים          |                                                | ĄL             | CKSON                                 | COUNTY                                                  |                        |
| The same of the first terms of the first section of the section of | Page DETAILED J.R. KETTLE           | Hook         | s and P              | Bends sh                                        | hall be                                                                                                                                                                                                                                                                                                                                                                                                                                                                                                                                                                                                                                                                                                                                                                                                                                                                                                                                                                                                                                                                                                                                                                                                                                                                                                                                                                                                                                                                                                                                                                                                                                                                                                                                                                                                                                                                                                                                                                                                                                                                                                                        | e in occore        | donce            | with A.<br>ow dimensions | C.I. N.   | PORKIO           | 1.0f.                 | Stone       | dard Pl                               | actic     | e tol    | - Wetaili             | rig Kei                                          | Irite rea | -01             | 28.                                            |                |                                       |                                                         | A-1683                 |