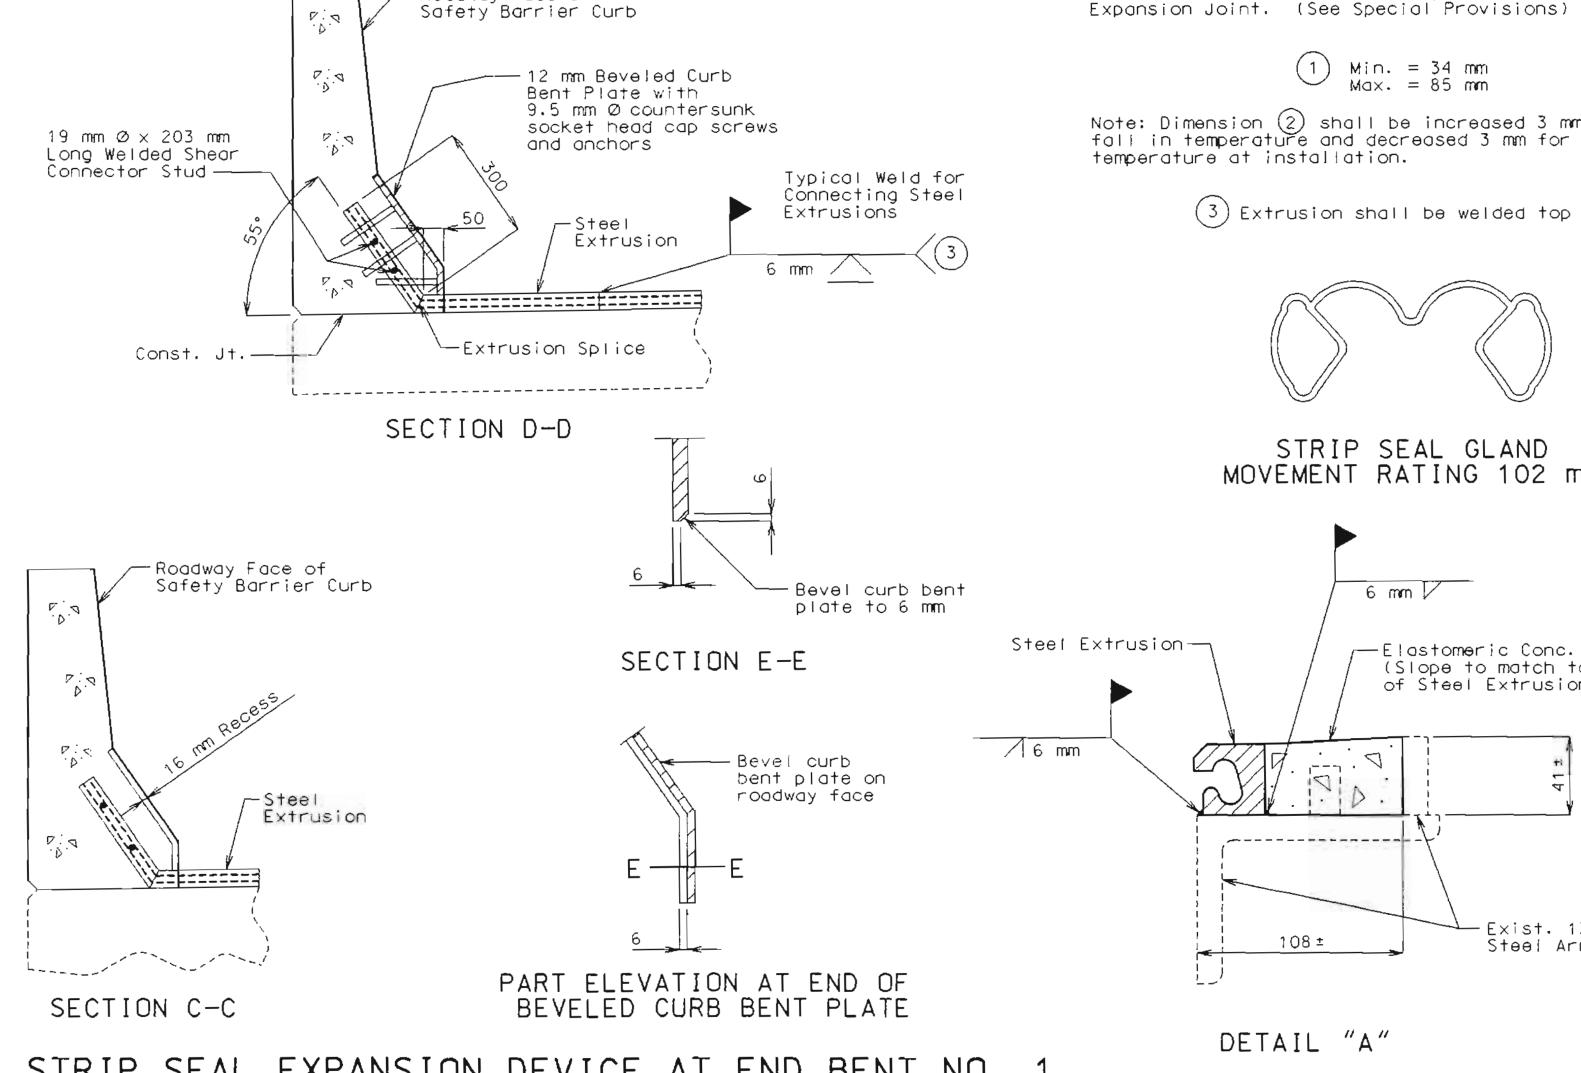

| ***                                                                                                                                                                                                                                                                                                                                                                                                                                                                                                                                                                                                                                                                                                                                                                                                                                                                                                                                                                                                                                                                                                                                                                                                                                                                                                                                                                                                                                                                                                                                                                                                                                                                                                                                                                                                                                                                                                                                                                                                                                                                                                                            |                                     |              |                      |                                                 |                                                                                                                                                                                                                                                                                                                                                                                                                                                                                                                                                                                                                                                                                                                                                                                                                                                                                                                                                                                                                                                                                                                                                                                                                                                                                                                                                                                                                                                                                                                                                                                                                                                                                                                                                                                                                                                                                                                                                                                                                                                                                                                                |                    |                  |                          |           |                  | ST                    | AT          | E HI                                  | GHV       | VAY      | DEF                   | ARTI                                             | MEN.      | Ί               |                                                |                |                                       | FED. ROAD STATE FED. AID FISCAL PROJ. NO. YEAR 5 MO. 19 | SHEET TOTAL NO. SHEETS |
|--------------------------------------------------------------------------------------------------------------------------------------------------------------------------------------------------------------------------------------------------------------------------------------------------------------------------------------------------------------------------------------------------------------------------------------------------------------------------------------------------------------------------------------------------------------------------------------------------------------------------------------------------------------------------------------------------------------------------------------------------------------------------------------------------------------------------------------------------------------------------------------------------------------------------------------------------------------------------------------------------------------------------------------------------------------------------------------------------------------------------------------------------------------------------------------------------------------------------------------------------------------------------------------------------------------------------------------------------------------------------------------------------------------------------------------------------------------------------------------------------------------------------------------------------------------------------------------------------------------------------------------------------------------------------------------------------------------------------------------------------------------------------------------------------------------------------------------------------------------------------------------------------------------------------------------------------------------------------------------------------------------------------------------------------------------------------------------------------------------------------------|-------------------------------------|--------------|----------------------|-------------------------------------------------|--------------------------------------------------------------------------------------------------------------------------------------------------------------------------------------------------------------------------------------------------------------------------------------------------------------------------------------------------------------------------------------------------------------------------------------------------------------------------------------------------------------------------------------------------------------------------------------------------------------------------------------------------------------------------------------------------------------------------------------------------------------------------------------------------------------------------------------------------------------------------------------------------------------------------------------------------------------------------------------------------------------------------------------------------------------------------------------------------------------------------------------------------------------------------------------------------------------------------------------------------------------------------------------------------------------------------------------------------------------------------------------------------------------------------------------------------------------------------------------------------------------------------------------------------------------------------------------------------------------------------------------------------------------------------------------------------------------------------------------------------------------------------------------------------------------------------------------------------------------------------------------------------------------------------------------------------------------------------------------------------------------------------------------------------------------------------------------------------------------------------------|--------------------|------------------|--------------------------|-----------|------------------|-----------------------|-------------|---------------------------------------|-----------|----------|-----------------------|--------------------------------------------------|-----------|-----------------|------------------------------------------------|----------------|---------------------------------------|---------------------------------------------------------|------------------------|
| ,                                                                                                                                                                                                                                                                                                                                                                                                                                                                                                                                                                                                                                                                                                                                                                                                                                                                                                                                                                                                                                                                                                                                                                                                                                                                                                                                                                                                                                                                                                                                                                                                                                                                                                                                                                                                                                                                                                                                                                                                                                                                                                                              |                                     |              |                      |                                                 | A STATE OF THE PARTY OF THE PAR | BILL OF            |                  |                          |           |                  |                       | T           |                                       |           | Jan-1    |                       |                                                  |           |                 |                                                |                |                                       | <u> </u>                                                | <del></del>            |
| NO. SIZE                                                                                                                                                                                                                                                                                                                                                                                                                                                                                                                                                                                                                                                                                                                                                                                                                                                                                                                                                                                                                                                                                                                                                                                                                                                                                                                                                                                                                                                                                                                                                                                                                                                                                                                                                                                                                                                                                                                                                                                                                                                                                                                       | LENGTH MARK LOCATION                | ll           | NO. 2 (C             | ARK LOCATIO                                     | ON NO.                                                                                                                                                                                                                                                                                                                                                                                                                                                                                                                                                                                                                                                                                                                                                                                                                                                                                                                                                                                                                                                                                                                                                                                                                                                                                                                                                                                                                                                                                                                                                                                                                                                                                                                                                                                                                                                                                                                                                                                                                                                                                                                         | SIZE LENGTH        |                  |                          | NO.       | SIZE    <br>BENT | NC. 5                 | MARK COA    | LOCATION                              |           |          | LENGTH MA             | الخالق والكاف المالية والمنازع والمنازع والمنازع | ON NO     | ). ISIZ<br>SUPE | ZE LENGTH MARK LERSTRUCTURE (C                 | onid)          |                                       |                                                         |                        |
| END                                                                                                                                                                                                                                                                                                                                                                                                                                                                                                                                                                                                                                                                                                                                                                                                                                                                                                                                                                                                                                                                                                                                                                                                                                                                                                                                                                                                                                                                                                                                                                                                                                                                                                                                                                                                                                                                                                                                                                                                                                                                                                                            | D BENT NO. I                        | 11 7         | 7:6" 42              | 201 Bean                                        | n 8                                                                                                                                                                                                                                                                                                                                                                                                                                                                                                                                                                                                                                                                                                                                                                                                                                                                                                                                                                                                                                                                                                                                                                                                                                                                                                                                                                                                                                                                                                                                                                                                                                                                                                                                                                                                                                                                                                                                                                                                                                                                                                                            |                    |                  | Beam                     | 2         |                  |                       |             | Beam                                  | 92        | 8        | 23'-9" V              |                                                  |           | 7 6             | 6 41.6" 019                                    | Curb           |                                       |                                                         |                        |
| 12 5                                                                                                                                                                                                                                                                                                                                                                                                                                                                                                                                                                                                                                                                                                                                                                                                                                                                                                                                                                                                                                                                                                                                                                                                                                                                                                                                                                                                                                                                                                                                                                                                                                                                                                                                                                                                                                                                                                                                                                                                                                                                                                                           | 2'.9" D2 "                          | 2 9          | 9'-0" Hz             | 702 "<br>703 "                                  | 24                                                                                                                                                                                                                                                                                                                                                                                                                                                                                                                                                                                                                                                                                                                                                                                                                                                                                                                                                                                                                                                                                                                                                                                                                                                                                                                                                                                                                                                                                                                                                                                                                                                                                                                                                                                                                                                                                                                                                                                                                                                                                                                             | 11 3540            | " Y32            | Column                   | 10        | 9                | 11-9"<br>7-6"         | H59<br>H201 | "                                     | 12        | 2        | 19:9" W               | 1 A.B.W.                                         | 12        | 0 6             | 6 41'-6" C14 0<br>6 39'-9" C15<br>6 39'-6" C16 | "              |                                       |                                                         |                        |
| 8 4                                                                                                                                                                                                                                                                                                                                                                                                                                                                                                                                                                                                                                                                                                                                                                                                                                                                                                                                                                                                                                                                                                                                                                                                                                                                                                                                                                                                                                                                                                                                                                                                                                                                                                                                                                                                                                                                                                                                                                                                                                                                                                                            | 10:0" D3 "                          | 3 9          | 10-9" 14             | 204 "                                           | 41                                                                                                                                                                                                                                                                                                                                                                                                                                                                                                                                                                                                                                                                                                                                                                                                                                                                                                                                                                                                                                                                                                                                                                                                                                                                                                                                                                                                                                                                                                                                                                                                                                                                                                                                                                                                                                                                                                                                                                                                                                                                                                                             | 10 34:0            |                  | "                        | _2        | 10               | 12-3"                 | 11501       |                                       |           |          |                       |                                                  |           | 7 6             | 6 31:0" C17                                    | 44             |                                       |                                                         |                        |
|                                                                                                                                                                                                                                                                                                                                                                                                                                                                                                                                                                                                                                                                                                                                                                                                                                                                                                                                                                                                                                                                                                                                                                                                                                                                                                                                                                                                                                                                                                                                                                                                                                                                                                                                                                                                                                                                                                                                                                                                                                                                                                                                |                                     | 18 10        | 26:9" 42<br>26:3" 42 | 05 <u>"                                    </u> |                                                                                                                                                                                                                                                                                                                                                                                                                                                                                                                                                                                                                                                                                                                                                                                                                                                                                                                                                                                                                                                                                                                                                                                                                                                                                                                                                                                                                                                                                                                                                                                                                                                                                                                                                                                                                                                                                                                                                                                                                                                                                                                                |                    |                  |                          | 6         |                  | 12:0"<br>30:3"        | 4503        | "                                     | 12        | 5        | BENT NO               | 71 Footil                                        | 79        |                 |                                                |                |                                       |                                                         |                        |
|                                                                                                                                                                                                                                                                                                                                                                                                                                                                                                                                                                                                                                                                                                                                                                                                                                                                                                                                                                                                                                                                                                                                                                                                                                                                                                                                                                                                                                                                                                                                                                                                                                                                                                                                                                                                                                                                                                                                                                                                                                                                                                                                |                                     |              |                      |                                                 |                                                                                                                                                                                                                                                                                                                                                                                                                                                                                                                                                                                                                                                                                                                                                                                                                                                                                                                                                                                                                                                                                                                                                                                                                                                                                                                                                                                                                                                                                                                                                                                                                                                                                                                                                                                                                                                                                                                                                                                                                                                                                                                                |                    | ( ) . ( )        | 081/1/2                  | 5         |                  | 32-6"                 | 4504        | "                                     | 16        | 9        | 2:9" D                | 72 "                                             |           |                 | 5 00" 11                                       |                |                                       |                                                         |                        |
| 16 7                                                                                                                                                                                                                                                                                                                                                                                                                                                                                                                                                                                                                                                                                                                                                                                                                                                                                                                                                                                                                                                                                                                                                                                                                                                                                                                                                                                                                                                                                                                                                                                                                                                                                                                                                                                                                                                                                                                                                                                                                                                                                                                           | 2949" 37 Beam                       |              | 9:6" P               | 21 Colum                                        | 12                                                                                                                                                                                                                                                                                                                                                                                                                                                                                                                                                                                                                                                                                                                                                                                                                                                                                                                                                                                                                                                                                                                                                                                                                                                                                                                                                                                                                                                                                                                                                                                                                                                                                                                                                                                                                                                                                                                                                                                                                                                                                                                             |                    |                  | A.B. Wells               | 9         | 10 3             | 9'0"<br>32'6"         | 450G        | "                                     | 0_        | 9        | 10'0" Di              | <u> </u>                                         |           |                 | 5 4º0" L1<br>5 2º6" L2                         | Curb<br>"      |                                       |                                                         |                        |
| 4 6                                                                                                                                                                                                                                                                                                                                                                                                                                                                                                                                                                                                                                                                                                                                                                                                                                                                                                                                                                                                                                                                                                                                                                                                                                                                                                                                                                                                                                                                                                                                                                                                                                                                                                                                                                                                                                                                                                                                                                                                                                                                                                                            | 20:0" 43                            |              |                      |                                                 |                                                                                                                                                                                                                                                                                                                                                                                                                                                                                                                                                                                                                                                                                                                                                                                                                                                                                                                                                                                                                                                                                                                                                                                                                                                                                                                                                                                                                                                                                                                                                                                                                                                                                                                                                                                                                                                                                                                                                                                                                                                                                                                                | BENT               |                  | Fosting                  | 4         | 11 3             | 32'-6"<br>20:0"       | 4507        | 11                                    | 2         | 6        | 33:0" H               | 71 Barkun                                        | 2// 2     |                 | 5 5'9" L3<br>5 6'0" L9                         | 11             |                                       |                                                         |                        |
|                                                                                                                                                                                                                                                                                                                                                                                                                                                                                                                                                                                                                                                                                                                                                                                                                                                                                                                                                                                                                                                                                                                                                                                                                                                                                                                                                                                                                                                                                                                                                                                                                                                                                                                                                                                                                                                                                                                                                                                                                                                                                                                                | 29:0" HD Backwall<br>28:9" H5 "     | 13 6         | 14.0" U              | 22 "                                            | 3                                                                                                                                                                                                                                                                                                                                                                                                                                                                                                                                                                                                                                                                                                                                                                                                                                                                                                                                                                                                                                                                                                                                                                                                                                                                                                                                                                                                                                                                                                                                                                                                                                                                                                                                                                                                                                                                                                                                                                                                                                                                                                                              | 11 11:9            | 020              | "                        |           |                  |                       |             |                                       | 9         | 4        | 33'0" H               | 72 11                                            | ż         | ک اِ            | 5 6:3" 15                                      | 11             |                                       |                                                         |                        |
| 96                                                                                                                                                                                                                                                                                                                                                                                                                                                                                                                                                                                                                                                                                                                                                                                                                                                                                                                                                                                                                                                                                                                                                                                                                                                                                                                                                                                                                                                                                                                                                                                                                                                                                                                                                                                                                                                                                                                                                                                                                                                                                                                             | 14:9" H9 Wing                       | 24 G<br>12 G | 15:9" (1)            |                                                 |                                                                                                                                                                                                                                                                                                                                                                                                                                                                                                                                                                                                                                                                                                                                                                                                                                                                                                                                                                                                                                                                                                                                                                                                                                                                                                                                                                                                                                                                                                                                                                                                                                                                                                                                                                                                                                                                                                                                                                                                                                                                                                                                | 9 21:9°<br>11 23:3 | " D25            | "                        | 96        | 2                | 91/2"                 | 122         | Column                                | 16        |          | 33'-0" H.<br>34'-3" H |                                                  | - 11      | 2   5           | 5 6:3" 16                                      |                |                                       |                                                         |                        |
| 12 9                                                                                                                                                                                                                                                                                                                                                                                                                                                                                                                                                                                                                                                                                                                                                                                                                                                                                                                                                                                                                                                                                                                                                                                                                                                                                                                                                                                                                                                                                                                                                                                                                                                                                                                                                                                                                                                                                                                                                                                                                                                                                                                           |                                     | 56           | 17:3" (1)            | ?5 "                                            | 8                                                                                                                                                                                                                                                                                                                                                                                                                                                                                                                                                                                                                                                                                                                                                                                                                                                                                                                                                                                                                                                                                                                                                                                                                                                                                                                                                                                                                                                                                                                                                                                                                                                                                                                                                                                                                                                                                                                                                                                                                                                                                                                              | 7 8'0"             | 1027             | "                        |           |                  |                       |             |                                       | 4         | 6        | 33'6" H               | 75 "                                             |           |                 |                                                |                |                                       |                                                         |                        |
| 7 6                                                                                                                                                                                                                                                                                                                                                                                                                                                                                                                                                                                                                                                                                                                                                                                                                                                                                                                                                                                                                                                                                                                                                                                                                                                                                                                                                                                                                                                                                                                                                                                                                                                                                                                                                                                                                                                                                                                                                                                                                                                                                                                            | 1'0" H13 Beam                       |              | 18:0" U              |                                                 | 21                                                                                                                                                                                                                                                                                                                                                                                                                                                                                                                                                                                                                                                                                                                                                                                                                                                                                                                                                                                                                                                                                                                                                                                                                                                                                                                                                                                                                                                                                                                                                                                                                                                                                                                                                                                                                                                                                                                                                                                                                                                                                                                             |                    |                  | "                        | 2         |                  | 2'-9"<br>3'-6"        |             | Beam                                  | 5         | 6        | 6-3" 4                | 77 Wing                                          | 9 0       | 5 5             | 5 4-9" RI L<br>5 5-6" R2                       | <u>nd tast</u> |                                       |                                                         |                        |
| 7 6                                                                                                                                                                                                                                                                                                                                                                                                                                                                                                                                                                                                                                                                                                                                                                                                                                                                                                                                                                                                                                                                                                                                                                                                                                                                                                                                                                                                                                                                                                                                                                                                                                                                                                                                                                                                                                                                                                                                                                                                                                                                                                                            |                                     | 2 4.         | 3:6" 1               | <i>es "</i>                                     | 2                                                                                                                                                                                                                                                                                                                                                                                                                                                                                                                                                                                                                                                                                                                                                                                                                                                                                                                                                                                                                                                                                                                                                                                                                                                                                                                                                                                                                                                                                                                                                                                                                                                                                                                                                                                                                                                                                                                                                                                                                                                                                                                              | 8 19:0             | 042              | 11                       | 5         | 4                | 4:3"                  | <i>U29</i>  | //                                    |           |          |                       | .,,,,,                                           |           | 3 5             | 5 6-0" R3                                      | 11 1           | · · · · · · · · · · · · · · · · · · · |                                                         |                        |
|                                                                                                                                                                                                                                                                                                                                                                                                                                                                                                                                                                                                                                                                                                                                                                                                                                                                                                                                                                                                                                                                                                                                                                                                                                                                                                                                                                                                                                                                                                                                                                                                                                                                                                                                                                                                                                                                                                                                                                                                                                                                                                                                |                                     | 6 4          | 4-3" ()              | <u> </u>                                        | 40                                                                                                                                                                                                                                                                                                                                                                                                                                                                                                                                                                                                                                                                                                                                                                                                                                                                                                                                                                                                                                                                                                                                                                                                                                                                                                                                                                                                                                                                                                                                                                                                                                                                                                                                                                                                                                                                                                                                                                                                                                                                                                                             | 10 7:0"            | 144              |                          | 21        | 6                | 19!0"<br>19!9"        | U51<br>U52  | 11                                    | 7         | 6        | 6:9" H                | 80 Backn                                         | 1011      |                 | 5 6'-6" R4<br>5 6-9" R5<br>5 7'-0" R6          | 11 11          |                                       |                                                         |                        |
|                                                                                                                                                                                                                                                                                                                                                                                                                                                                                                                                                                                                                                                                                                                                                                                                                                                                                                                                                                                                                                                                                                                                                                                                                                                                                                                                                                                                                                                                                                                                                                                                                                                                                                                                                                                                                                                                                                                                                                                                                                                                                                                                |                                     |              |                      |                                                 |                                                                                                                                                                                                                                                                                                                                                                                                                                                                                                                                                                                                                                                                                                                                                                                                                                                                                                                                                                                                                                                                                                                                                                                                                                                                                                                                                                                                                                                                                                                                                                                                                                                                                                                                                                                                                                                                                                                                                                                                                                                                                                                                | 17/17/1            | 1,000            | B - 2                    | 27        | 6                | 15!0"                 | 4.53        | 11                                    | 4         | 6        | 6:9" H                | 31 Win                                           |           | 3 6             | 5 7'-0" R6<br>5 5'3" E7 A                      | 11 11          |                                       |                                                         |                        |
|                                                                                                                                                                                                                                                                                                                                                                                                                                                                                                                                                                                                                                                                                                                                                                                                                                                                                                                                                                                                                                                                                                                                                                                                                                                                                                                                                                                                                                                                                                                                                                                                                                                                                                                                                                                                                                                                                                                                                                                                                                                                                                                                |                                     |              | <u> </u>             |                                                 | 2                                                                                                                                                                                                                                                                                                                                                                                                                                                                                                                                                                                                                                                                                                                                                                                                                                                                                                                                                                                                                                                                                                                                                                                                                                                                                                                                                                                                                                                                                                                                                                                                                                                                                                                                                                                                                                                                                                                                                                                                                                                                                                                              | 11 26'9"           | H23<br>H41       | Beam<br>"                | 16        |                  | 16:6"<br>17:3"        |             |                                       | 10        | 6        | 13:0" H               | 02 "<br>53 "                                     |           |                 |                                                | arapet<br>"    |                                       |                                                         |                        |
| 96                                                                                                                                                                                                                                                                                                                                                                                                                                                                                                                                                                                                                                                                                                                                                                                                                                                                                                                                                                                                                                                                                                                                                                                                                                                                                                                                                                                                                                                                                                                                                                                                                                                                                                                                                                                                                                                                                                                                                                                                                                                                                                                             | 19:6" TI Wing                       |              |                      |                                                 | 9                                                                                                                                                                                                                                                                                                                                                                                                                                                                                                                                                                                                                                                                                                                                                                                                                                                                                                                                                                                                                                                                                                                                                                                                                                                                                                                                                                                                                                                                                                                                                                                                                                                                                                                                                                                                                                                                                                                                                                                                                                                                                                                              | 10 15 3"           | 1442             | <i>H</i>                 | //        |                  | 18:0"                 |             |                                       |           |          |                       |                                                  |           | 8 5             | 5 11:0" R9                                     | "              |                                       |                                                         |                        |
| 46                                                                                                                                                                                                                                                                                                                                                                                                                                                                                                                                                                                                                                                                                                                                                                                                                                                                                                                                                                                                                                                                                                                                                                                                                                                                                                                                                                                                                                                                                                                                                                                                                                                                                                                                                                                                                                                                                                                                                                                                                                                                                                                             | 11:0" 72 "                          |              |                      |                                                 | 109                                                                                                                                                                                                                                                                                                                                                                                                                                                                                                                                                                                                                                                                                                                                                                                                                                                                                                                                                                                                                                                                                                                                                                                                                                                                                                                                                                                                                                                                                                                                                                                                                                                                                                                                                                                                                                                                                                                                                                                                                                                                                                                            | 10 12:6"           | 443              | //                       |           |                  |                       |             | · · · · · · · · · · · · · · · · · · · | <u>] </u> |          |                       |                                                  |           | 2 5             |                                                | 11             |                                       |                                                         |                        |
|                                                                                                                                                                                                                                                                                                                                                                                                                                                                                                                                                                                                                                                                                                                                                                                                                                                                                                                                                                                                                                                                                                                                                                                                                                                                                                                                                                                                                                                                                                                                                                                                                                                                                                                                                                                                                                                                                                                                                                                                                                                                                                                                |                                     | 64 11        | 38'-6" V             | ?1 Colum                                        | n 9                                                                                                                                                                                                                                                                                                                                                                                                                                                                                                                                                                                                                                                                                                                                                                                                                                                                                                                                                                                                                                                                                                                                                                                                                                                                                                                                                                                                                                                                                                                                                                                                                                                                                                                                                                                                                                                                                                                                                                                                                                                                                                                            | 9 6.9"             | 145              | "                        |           |                  |                       |             | Column                                |           |          |                       |                                                  |           | 8 5             | 5 3/10" 2/2                                    | 11             |                                       |                                                         | ÷                      |
| 46 4                                                                                                                                                                                                                                                                                                                                                                                                                                                                                                                                                                                                                                                                                                                                                                                                                                                                                                                                                                                                                                                                                                                                                                                                                                                                                                                                                                                                                                                                                                                                                                                                                                                                                                                                                                                                                                                                                                                                                                                                                                                                                                                           | 12'3" UI Beam                       |              |                      |                                                 | <u>3</u>                                                                                                                                                                                                                                                                                                                                                                                                                                                                                                                                                                                                                                                                                                                                                                                                                                                                                                                                                                                                                                                                                                                                                                                                                                                                                                                                                                                                                                                                                                                                                                                                                                                                                                                                                                                                                                                                                                                                                                                                                                                                                                                       | 9 10-6             | " 146<br>" 147   | "                        | 24        | 8                | 35'0"<br>35'0"        | 153         | - 11                                  |           |          |                       | .                                                | • . ,     | 3 E             | 5 3510" R13<br>5 3613" R14                     | <u> </u>       |                                       |                                                         |                        |
| 29                                                                                                                                                                                                                                                                                                                                                                                                                                                                                                                                                                                                                                                                                                                                                                                                                                                                                                                                                                                                                                                                                                                                                                                                                                                                                                                                                                                                                                                                                                                                                                                                                                                                                                                                                                                                                                                                                                                                                                                                                                                                                                                             | 12:6" 02 "                          |              |                      |                                                 | 2                                                                                                                                                                                                                                                                                                                                                                                                                                                                                                                                                                                                                                                                                                                                                                                                                                                                                                                                                                                                                                                                                                                                                                                                                                                                                                                                                                                                                                                                                                                                                                                                                                                                                                                                                                                                                                                                                                                                                                                                                                                                                                                              | 9 9'0"             | 448              | //                       |           |                  |                       |             |                                       |           |          |                       |                                                  |           |                 | 5 26'-0" R15<br>5 9'-9" R16<br>5 1'-3" R17     | 11             |                                       |                                                         |                        |
| 14 4                                                                                                                                                                                                                                                                                                                                                                                                                                                                                                                                                                                                                                                                                                                                                                                                                                                                                                                                                                                                                                                                                                                                                                                                                                                                                                                                                                                                                                                                                                                                                                                                                                                                                                                                                                                                                                                                                                                                                                                                                                                                                                                           | 2:9" 410 "                          | 12 2         | 19:9" W              | 11 A.B. Wel                                     |                                                                                                                                                                                                                                                                                                                                                                                                                                                                                                                                                                                                                                                                                                                                                                                                                                                                                                                                                                                                                                                                                                                                                                                                                                                                                                                                                                                                                                                                                                                                                                                                                                                                                                                                                                                                                                                                                                                                                                                                                                                                                                                                | 6 26-6             | 4201             | . 11                     | 12        | 2                | 19'9"                 | WI          | A.B. Wells                            | -         |          |                       |                                                  | · · ·     |                 | 5 7:3" R17                                     | "              |                                       |                                                         | •                      |
| 12 7                                                                                                                                                                                                                                                                                                                                                                                                                                                                                                                                                                                                                                                                                                                                                                                                                                                                                                                                                                                                                                                                                                                                                                                                                                                                                                                                                                                                                                                                                                                                                                                                                                                                                                                                                                                                                                                                                                                                                                                                                                                                                                                           | 14:0" 411 "                         |              |                      |                                                 | 16                                                                                                                                                                                                                                                                                                                                                                                                                                                                                                                                                                                                                                                                                                                                                                                                                                                                                                                                                                                                                                                                                                                                                                                                                                                                                                                                                                                                                                                                                                                                                                                                                                                                                                                                                                                                                                                                                                                                                                                                                                                                                                                             | 10 28:3            | " 14901          | ,/                       |           |                  |                       |             |                                       | 4         | 6        | 8:9" 7                |                                                  | 9 - 6     | 3 L             | 5 33'3" R16                                    | . //           |                                       |                                                         |                        |
| 6 7                                                                                                                                                                                                                                                                                                                                                                                                                                                                                                                                                                                                                                                                                                                                                                                                                                                                                                                                                                                                                                                                                                                                                                                                                                                                                                                                                                                                                                                                                                                                                                                                                                                                                                                                                                                                                                                                                                                                                                                                                                                                                                                            | 6:5" UIZ "                          | 49           | BENT NO.             | 3<br>25 Footing                                 | <u>2</u>                                                                                                                                                                                                                                                                                                                                                                                                                                                                                                                                                                                                                                                                                                                                                                                                                                                                                                                                                                                                                                                                                                                                                                                                                                                                                                                                                                                                                                                                                                                                                                                                                                                                                                                                                                                                                                                                                                                                                                                                                                                                                                                       | 6 7.0"             | 1402             | //                       | 6         | 7                | BENT<br>3'0"          | NO. 6       | Footing                               | 9         | 6        | 14:0" 7               | (3.) "                                           |           |                 | 5 31-6" R19<br>5 32-6" R10                     | "              |                                       |                                                         |                        |
|                                                                                                                                                                                                                                                                                                                                                                                                                                                                                                                                                                                                                                                                                                                                                                                                                                                                                                                                                                                                                                                                                                                                                                                                                                                                                                                                                                                                                                                                                                                                                                                                                                                                                                                                                                                                                                                                                                                                                                                                                                                                                                                                |                                     | 12 7         | 9-3" Di              | 38 "                                            |                                                                                                                                                                                                                                                                                                                                                                                                                                                                                                                                                                                                                                                                                                                                                                                                                                                                                                                                                                                                                                                                                                                                                                                                                                                                                                                                                                                                                                                                                                                                                                                                                                                                                                                                                                                                                                                                                                                                                                                                                                                                                                                                | 3 01/1             | 1001             | <i></i>                  | 12        | 7                | 8:9"                  | 028         | Footing                               |           |          | · .                   |                                                  |           | 2 5             | 5 32! G" REO<br>5 32! 3" RE/                   | 11 12 13       | -1<br>-1                              |                                                         |                        |
|                                                                                                                                                                                                                                                                                                                                                                                                                                                                                                                                                                                                                                                                                                                                                                                                                                                                                                                                                                                                                                                                                                                                                                                                                                                                                                                                                                                                                                                                                                                                                                                                                                                                                                                                                                                                                                                                                                                                                                                                                                                                                                                                |                                     | 21 10        |                      |                                                 | 8/                                                                                                                                                                                                                                                                                                                                                                                                                                                                                                                                                                                                                                                                                                                                                                                                                                                                                                                                                                                                                                                                                                                                                                                                                                                                                                                                                                                                                                                                                                                                                                                                                                                                                                                                                                                                                                                                                                                                                                                                                                                                                                                             | 3 9:6"             | PEI              | Column                   | 9%        |                  | 5!0"<br>18!0"         |             | "                                     | 57        | 4        | 12:3" 4               | 71 Bear                                          |           |                 | 6 10:0" P22 E<br>5 10:3" R23 F                 |                |                                       |                                                         |                        |
|                                                                                                                                                                                                                                                                                                                                                                                                                                                                                                                                                                                                                                                                                                                                                                                                                                                                                                                                                                                                                                                                                                                                                                                                                                                                                                                                                                                                                                                                                                                                                                                                                                                                                                                                                                                                                                                                                                                                                                                                                                                                                                                                |                                     |              |                      |                                                 |                                                                                                                                                                                                                                                                                                                                                                                                                                                                                                                                                                                                                                                                                                                                                                                                                                                                                                                                                                                                                                                                                                                                                                                                                                                                                                                                                                                                                                                                                                                                                                                                                                                                                                                                                                                                                                                                                                                                                                                                                                                                                                                                | 9 2:9"             |                  | Beam                     | 16        | 6                | 8:0"                  | 063         | "                                     | 2         | 4        | 13:3" 11              | 72 "                                             | ے ا       | 3 6             | 5 11:0" R24                                    | "              |                                       |                                                         |                        |
|                                                                                                                                                                                                                                                                                                                                                                                                                                                                                                                                                                                                                                                                                                                                                                                                                                                                                                                                                                                                                                                                                                                                                                                                                                                                                                                                                                                                                                                                                                                                                                                                                                                                                                                                                                                                                                                                                                                                                                                                                                                                                                                                |                                     | 16 10        | 810" D<br>1313" D    | 3 <i>4</i>                                      | 6                                                                                                                                                                                                                                                                                                                                                                                                                                                                                                                                                                                                                                                                                                                                                                                                                                                                                                                                                                                                                                                                                                                                                                                                                                                                                                                                                                                                                                                                                                                                                                                                                                                                                                                                                                                                                                                                                                                                                                                                                                                                                                                              | 4 3'6"             | 1129             | "                        | 6         | 8                | 8'.9"<br>18'.0"       | D65         | 21                                    | 16        | 6        | 2:0" 1                | 74 11                                            |           | 7 6             | 5 35:9" R25<br>5 5:9" R26 E                    | nd Post        |                                       | -                                                       | -¥                     |
|                                                                                                                                                                                                                                                                                                                                                                                                                                                                                                                                                                                                                                                                                                                                                                                                                                                                                                                                                                                                                                                                                                                                                                                                                                                                                                                                                                                                                                                                                                                                                                                                                                                                                                                                                                                                                                                                                                                                                                                                                                                                                                                                | 8'3" VI Backwall                    | 2 7          | 13-0" 12             | 36 "                                            | 20                                                                                                                                                                                                                                                                                                                                                                                                                                                                                                                                                                                                                                                                                                                                                                                                                                                                                                                                                                                                                                                                                                                                                                                                                                                                                                                                                                                                                                                                                                                                                                                                                                                                                                                                                                                                                                                                                                                                                                                                                                                                                                                             | 6 14'0'            | 141              | //                       |           |                  |                       |             | -                                     | 6         | 7        | 6:3" 1                | 75 "                                             |           | 7 5<br>36 6     | 5 6'3" R27<br>6 90'-0" 51 3                    | " "<br>=\ab    | -                                     |                                                         | -                      |
| 119 5                                                                                                                                                                                                                                                                                                                                                                                                                                                                                                                                                                                                                                                                                                                                                                                                                                                                                                                                                                                                                                                                                                                                                                                                                                                                                                                                                                                                                                                                                                                                                                                                                                                                                                                                                                                                                                                                                                                                                                                                                                                                                                                          | 10:3" V2 Wing                       | 76 70        | 77-9 0               | 2/                                              | 36                                                                                                                                                                                                                                                                                                                                                                                                                                                                                                                                                                                                                                                                                                                                                                                                                                                                                                                                                                                                                                                                                                                                                                                                                                                                                                                                                                                                                                                                                                                                                                                                                                                                                                                                                                                                                                                                                                                                                                                                                                                                                                                             | 5 1323             | " 143            | "                        | 10        | 10 1             | 4-0"                  | H26         | Beam                                  | 16        |          | 10-0 0                |                                                  | 8         | 10 9            | 1 32-0" 52                                     | NOO            |                                       |                                                         |                        |
| 28 4                                                                                                                                                                                                                                                                                                                                                                                                                                                                                                                                                                                                                                                                                                                                                                                                                                                                                                                                                                                                                                                                                                                                                                                                                                                                                                                                                                                                                                                                                                                                                                                                                                                                                                                                                                                                                                                                                                                                                                                                                                                                                                                           | 12'6" V3 "<br>7'6" V4 "             | 10 10        | 12:3" 42             | 25 Bean                                         |                                                                                                                                                                                                                                                                                                                                                                                                                                                                                                                                                                                                                                                                                                                                                                                                                                                                                                                                                                                                                                                                                                                                                                                                                                                                                                                                                                                                                                                                                                                                                                                                                                                                                                                                                                                                                                                                                                                                                                                                                                                                                                                                | 6 16:3             | " 444            | "                        |           |                  | 19:6"<br>19:3"        |             | 11                                    |           |          |                       | 40.                                              |           | 9 6             | 30'-9" 54                                      | 11             |                                       |                                                         |                        |
| 4                                                                                                                                                                                                                                                                                                                                                                                                                                                                                                                                                                                                                                                                                                                                                                                                                                                                                                                                                                                                                                                                                                                                                                                                                                                                                                                                                                                                                                                                                                                                                                                                                                                                                                                                                                                                                                                                                                                                                                                                                                                                                                                              | 7-6 14 "                            |              | 1313" H              |                                                 |                                                                                                                                                                                                                                                                                                                                                                                                                                                                                                                                                                                                                                                                                                                                                                                                                                                                                                                                                                                                                                                                                                                                                                                                                                                                                                                                                                                                                                                                                                                                                                                                                                                                                                                                                                                                                                                                                                                                                                                                                                                                                                                                | 6 18:0             |                  | "                        | 7         |                  | 13-6"                 |             | "                                     |           |          |                       |                                                  | `         | 9 6             | 32'9" 55                                       |                |                                       |                                                         |                        |
|                                                                                                                                                                                                                                                                                                                                                                                                                                                                                                                                                                                                                                                                                                                                                                                                                                                                                                                                                                                                                                                                                                                                                                                                                                                                                                                                                                                                                                                                                                                                                                                                                                                                                                                                                                                                                                                                                                                                                                                                                                                                                                                                |                                     | 2 11         | 27'0" H              | 32 "                                            | 14                                                                                                                                                                                                                                                                                                                                                                                                                                                                                                                                                                                                                                                                                                                                                                                                                                                                                                                                                                                                                                                                                                                                                                                                                                                                                                                                                                                                                                                                                                                                                                                                                                                                                                                                                                                                                                                                                                                                                                                                                                                                                                                             | 5 14.0             | " 147            | //                       | 5         | 7                | 6º3"                  | 1164        |                                       | <u> </u>  |          |                       |                                                  |           | 20 4            | 7 16:0" 56                                     | 11             | · ·                                   |                                                         |                        |
| 12 2                                                                                                                                                                                                                                                                                                                                                                                                                                                                                                                                                                                                                                                                                                                                                                                                                                                                                                                                                                                                                                                                                                                                                                                                                                                                                                                                                                                                                                                                                                                                                                                                                                                                                                                                                                                                                                                                                                                                                                                                                                                                                                                           | 19-9" WI A.B. Wells                 | 98           | 6'-6" H              | 39 11                                           |                                                                                                                                                                                                                                                                                                                                                                                                                                                                                                                                                                                                                                                                                                                                                                                                                                                                                                                                                                                                                                                                                                                                                                                                                                                                                                                                                                                                                                                                                                                                                                                                                                                                                                                                                                                                                                                                                                                                                                                                                                                                                                                                |                    |                  |                          | 2         | 8 .              | 9!9"<br>1/ <u>:0"</u> | 1466        | . 11                                  |           |          |                       |                                                  | 104-6     | 6 4             | 6 25:9" 57<br>6 30:3" 58                       | <i>"</i>       |                                       |                                                         | -                      |
|                                                                                                                                                                                                                                                                                                                                                                                                                                                                                                                                                                                                                                                                                                                                                                                                                                                                                                                                                                                                                                                                                                                                                                                                                                                                                                                                                                                                                                                                                                                                                                                                                                                                                                                                                                                                                                                                                                                                                                                                                                                                                                                                | BENT NO. 2                          | 28           | 8'6" H.<br>9'6" H.   | 35 "                                            |                                                                                                                                                                                                                                                                                                                                                                                                                                                                                                                                                                                                                                                                                                                                                                                                                                                                                                                                                                                                                                                                                                                                                                                                                                                                                                                                                                                                                                                                                                                                                                                                                                                                                                                                                                                                                                                                                                                                                                                                                                                                                                                                | 11 29:6            |                  | Column                   | 2         | 7.               | 11:3"                 | 467         | "                                     | 130       | -        | 4:9" V                | 71 Binh.                                         | 94-0      | 0 0             | à 31-3" 59<br>1 40:0" 510                      | 11             |                                       |                                                         |                        |
|                                                                                                                                                                                                                                                                                                                                                                                                                                                                                                                                                                                                                                                                                                                                                                                                                                                                                                                                                                                                                                                                                                                                                                                                                                                                                                                                                                                                                                                                                                                                                                                                                                                                                                                                                                                                                                                                                                                                                                                                                                                                                                                                |                                     | 3 8          | 10.0" H              | 37 1                                            |                                                                                                                                                                                                                                                                                                                                                                                                                                                                                                                                                                                                                                                                                                                                                                                                                                                                                                                                                                                                                                                                                                                                                                                                                                                                                                                                                                                                                                                                                                                                                                                                                                                                                                                                                                                                                                                                                                                                                                                                                                                                                                                                |                    |                  |                          | 1         | 7                | 11-6"<br>11-6"        | 1169        | //                                    |           |          |                       |                                                  |           | 2 4             | 1 25-6" 511                                    | //             | - <b> </b>  <br>- <b> </b>            |                                                         |                        |
| 64 11                                                                                                                                                                                                                                                                                                                                                                                                                                                                                                                                                                                                                                                                                                                                                                                                                                                                                                                                                                                                                                                                                                                                                                                                                                                                                                                                                                                                                                                                                                                                                                                                                                                                                                                                                                                                                                                                                                                                                                                                                                                                                                                          | 7:3" D21 Footing                    | 26           | 21'9" HE<br>25'9" H  | 38 "<br>39 "                                    | 12                                                                                                                                                                                                                                                                                                                                                                                                                                                                                                                                                                                                                                                                                                                                                                                                                                                                                                                                                                                                                                                                                                                                                                                                                                                                                                                                                                                                                                                                                                                                                                                                                                                                                                                                                                                                                                                                                                                                                                                                                                                                                                                             | 2 19'9             | " W/             | A.B. Wells               | 4         |                  | 6!6"<br>?9:9"         |             | 11                                    |           | 9        | 9.6" V                |                                                  |           | 2               | 6 12'-9" 512<br>6 12'-9" 513                   | 11             | -                                     |                                                         |                        |
| 8 11                                                                                                                                                                                                                                                                                                                                                                                                                                                                                                                                                                                                                                                                                                                                                                                                                                                                                                                                                                                                                                                                                                                                                                                                                                                                                                                                                                                                                                                                                                                                                                                                                                                                                                                                                                                                                                                                                                                                                                                                                                                                                                                           | 11:9" 024 "                         | 12 7         | 7-6" 42              | 20/ 11                                          |                                                                                                                                                                                                                                                                                                                                                                                                                                                                                                                                                                                                                                                                                                                                                                                                                                                                                                                                                                                                                                                                                                                                                                                                                                                                                                                                                                                                                                                                                                                                                                                                                                                                                                                                                                                                                                                                                                                                                                                                                                                                                                                                | BENT               |                  |                          | 2         | 6                | 19:6"                 | H603        |                                       |           |          | 10:0" V               |                                                  |           | 9 4             | 6 18:6" 514                                    | 11             | 1                                     |                                                         |                        |
|                                                                                                                                                                                                                                                                                                                                                                                                                                                                                                                                                                                                                                                                                                                                                                                                                                                                                                                                                                                                                                                                                                                                                                                                                                                                                                                                                                                                                                                                                                                                                                                                                                                                                                                                                                                                                                                                                                                                                                                                                                                                                                                                | 21:9" D25 "<br>23:3" D26 "          |              | 27:9" HS             |                                                 | 16                                                                                                                                                                                                                                                                                                                                                                                                                                                                                                                                                                                                                                                                                                                                                                                                                                                                                                                                                                                                                                                                                                                                                                                                                                                                                                                                                                                                                                                                                                                                                                                                                                                                                                                                                                                                                                                                                                                                                                                                                                                                                                                             | 9 11-9"            | D23              | Footing                  | <i>13</i> |                  | 31-6"<br>31-6"        |             | 11                                    |           | _        |                       |                                                  |           | 9 6<br>9 6      | 6 201-6" 515<br>6 301-3" 516                   | 11             |                                       |                                                         |                        |
| 18 7                                                                                                                                                                                                                                                                                                                                                                                                                                                                                                                                                                                                                                                                                                                                                                                                                                                                                                                                                                                                                                                                                                                                                                                                                                                                                                                                                                                                                                                                                                                                                                                                                                                                                                                                                                                                                                                                                                                                                                                                                                                                                                                           | 8:0" D27 "                          |              | 12:6" HE             |                                                 | 4                                                                                                                                                                                                                                                                                                                                                                                                                                                                                                                                                                                                                                                                                                                                                                                                                                                                                                                                                                                                                                                                                                                                                                                                                                                                                                                                                                                                                                                                                                                                                                                                                                                                                                                                                                                                                                                                                                                                                                                                                                                                                                                              | 9 21:9             | D25              | 11                       | 2         | 6                | 9:0"                  | 4607        | . 11                                  | 12        | 2        | 19:9" N               | 11 A.B. W.                                       | lells     | 9 2             | 6 38'-9" 518                                   | 11             |                                       |                                                         |                        |
| // 7                                                                                                                                                                                                                                                                                                                                                                                                                                                                                                                                                                                                                                                                                                                                                                                                                                                                                                                                                                                                                                                                                                                                                                                                                                                                                                                                                                                                                                                                                                                                                                                                                                                                                                                                                                                                                                                                                                                                                                                                                                                                                                                           | 8'9" D28 "                          |              |                      |                                                 | 160                                                                                                                                                                                                                                                                                                                                                                                                                                                                                                                                                                                                                                                                                                                                                                                                                                                                                                                                                                                                                                                                                                                                                                                                                                                                                                                                                                                                                                                                                                                                                                                                                                                                                                                                                                                                                                                                                                                                                                                                                                                                                                                            | 11 2313<br>7 810"  |                  | 3 I                      | 10        | 7                | 71-6"                 |             |                                       |           |          | RSTRUCT               | URE                                              | 31 - (2)  | 7   4<br>3)   4 | 6 38'-9" 518<br>6 32'-0" 519                   | 11             |                                       |                                                         |                        |
|                                                                                                                                                                                                                                                                                                                                                                                                                                                                                                                                                                                                                                                                                                                                                                                                                                                                                                                                                                                                                                                                                                                                                                                                                                                                                                                                                                                                                                                                                                                                                                                                                                                                                                                                                                                                                                                                                                                                                                                                                                                                                                                                | 10/21/10/20                         | 93 3         | 9.6" 2               | el Colum                                        | <del></del>                                                                                                                                                                                                                                                                                                                                                                                                                                                                                                                                                                                                                                                                                                                                                                                                                                                                                                                                                                                                                                                                                                                                                                                                                                                                                                                                                                                                                                                                                                                                                                                                                                                                                                                                                                                                                                                                                                                                                                                                                                                                                                                    | 7 8:9"             | D28              |                          | 66        | 3                | 9'6"                  | P21         | Column                                |           |          | 3-6" (                | 7 Cur                                            |           |                 |                                                |                |                                       |                                                         |                        |
| 7 10                                                                                                                                                                                                                                                                                                                                                                                                                                                                                                                                                                                                                                                                                                                                                                                                                                                                                                                                                                                                                                                                                                                                                                                                                                                                                                                                                                                                                                                                                                                                                                                                                                                                                                                                                                                                                                                                                                                                                                                                                                                                                                                           | 12'3" H21 Beam<br>13'3" H22 "       | 2 4          | 219" U               | 27 Bean                                         | 7 29                                                                                                                                                                                                                                                                                                                                                                                                                                                                                                                                                                                                                                                                                                                                                                                                                                                                                                                                                                                                                                                                                                                                                                                                                                                                                                                                                                                                                                                                                                                                                                                                                                                                                                                                                                                                                                                                                                                                                                                                                                                                                                                           | 9 6:6              | " D51<br>D52     | "                        |           | 4                | 2:9"                  | 427         | Beam                                  | 4         | 5        | 19'-9" (<br>38'-3" (  | <u>~ "</u><br>'3 "                               |           |                 |                                                |                |                                       |                                                         |                        |
| 26                                                                                                                                                                                                                                                                                                                                                                                                                                                                                                                                                                                                                                                                                                                                                                                                                                                                                                                                                                                                                                                                                                                                                                                                                                                                                                                                                                                                                                                                                                                                                                                                                                                                                                                                                                                                                                                                                                                                                                                                                                                                                                                             | 17'9" H23 "                         | 2 4          | 31-6" (1)            | 28 11                                           | 24                                                                                                                                                                                                                                                                                                                                                                                                                                                                                                                                                                                                                                                                                                                                                                                                                                                                                                                                                                                                                                                                                                                                                                                                                                                                                                                                                                                                                                                                                                                                                                                                                                                                                                                                                                                                                                                                                                                                                                                                                                                                                                                             | 8 60"              | 253              | //                       | 2         | 4                | 3-6"                  |             | "                                     | 2         | 5        | 33:3" C               | 2 "                                              | *         | J. 200          | ease due to 4                                  | Curb           |                                       |                                                         |                        |
| 10 10                                                                                                                                                                                                                                                                                                                                                                                                                                                                                                                                                                                                                                                                                                                                                                                                                                                                                                                                                                                                                                                                                                                                                                                                                                                                                                                                                                                                                                                                                                                                                                                                                                                                                                                                                                                                                                                                                                                                                                                                                                                                                                                          | 26'0" H24 "<br>12'3" H25 *          | 4 4          | 4-3" UX              |                                                 | 4                                                                                                                                                                                                                                                                                                                                                                                                                                                                                                                                                                                                                                                                                                                                                                                                                                                                                                                                                                                                                                                                                                                                                                                                                                                                                                                                                                                                                                                                                                                                                                                                                                                                                                                                                                                                                                                                                                                                                                                                                                                                                                                              | 9 22:0             | 1209             | <i>"</i>                 | 15        | 4                | 4'-3"<br>14'-0"       |             | 11                                    | 6         | 6        | 41:3" C<br>37:9" C    |                                                  |           | ourle           | to being clased                                | BF             | RIDGE OVER K.C.S                      | E., C.R.I. & P. AND C.M. & S.T.F                        | H. R.R.S.              |
|                                                                                                                                                                                                                                                                                                                                                                                                                                                                                                                                                                                                                                                                                                                                                                                                                                                                                                                                                                                                                                                                                                                                                                                                                                                                                                                                                                                                                                                                                                                                                                                                                                                                                                                                                                                                                                                                                                                                                                                                                                                                                                                                | 12-6" H26 "                         | 13 6         | 15.9" (1             | 32 "                                            |                                                                                                                                                                                                                                                                                                                                                                                                                                                                                                                                                                                                                                                                                                                                                                                                                                                                                                                                                                                                                                                                                                                                                                                                                                                                                                                                                                                                                                                                                                                                                                                                                                                                                                                                                                                                                                                                                                                                                                                                                                                                                                                                | 11 1510            | 1 150            | 8                        | 14        | 4.               | 14'-9"                | 1162        |                                       | 6         | 6        | 30.6" C               | 7 11                                             |           |                 |                                                | S              | TATE ROAD INTERS                      | TATE ROUTE 435                                          |                        |
| 9 9                                                                                                                                                                                                                                                                                                                                                                                                                                                                                                                                                                                                                                                                                                                                                                                                                                                                                                                                                                                                                                                                                                                                                                                                                                                                                                                                                                                                                                                                                                                                                                                                                                                                                                                                                                                                                                                                                                                                                                                                                                                                                                                            |                                     | 24 6<br>14 6 | 16-6" LE             |                                                 | 10                                                                                                                                                                                                                                                                                                                                                                                                                                                                                                                                                                                                                                                                                                                                                                                                                                                                                                                                                                                                                                                                                                                                                                                                                                                                                                                                                                                                                                                                                                                                                                                                                                                                                                                                                                                                                                                                                                                                                                                                                                                                                                                             |                    | " 1452<br>" 1453 | <u>Beam</u>              | 12        | 4                | 15'-6"<br>16'-3"      | <del></del> | 11                                    | 4         | 5        | 21:3" (               | <i>9 11</i>                                      |           |                 |                                                | IN             | KANSAS CITY                           |                                                         |                        |
|                                                                                                                                                                                                                                                                                                                                                                                                                                                                                                                                                                                                                                                                                                                                                                                                                                                                                                                                                                                                                                                                                                                                                                                                                                                                                                                                                                                                                                                                                                                                                                                                                                                                                                                                                                                                                                                                                                                                                                                                                                                                                                                                | 12:0" 129 "                         | 5 6          | 18:3" U              |                                                 | 9                                                                                                                                                                                                                                                                                                                                                                                                                                                                                                                                                                                                                                                                                                                                                                                                                                                                                                                                                                                                                                                                                                                                                                                                                                                                                                                                                                                                                                                                                                                                                                                                                                                                                                                                                                                                                                                                                                                                                                                                                                                                                                                              | 11 14-3            | " 1454           | 11                       | 5         | 4 1              | 17-0"                 | 1165        | //                                    | 8         | 5        | 26'-0" C              |                                                  |           |                 |                                                |                |                                       | -!(52)(RTE.I-435) STA. 92+27.                           | 34 S.B.L               |
| <b>S</b> ILL                                                                                                                                                                                                                                                                                                                                                                                                                                                                                                                                                                                                                                                                                                                                                                                                                                                                                                                                                                                                                                                                                                                                                                                                                                                                                                                                                                                                                                                                                                                                                                                                                                                                                                                                                                                                                                                                                                                                                                                                                                                                                                                   | FGWIN & MARTIN<br>BULTING ENGINEERS | -            | , -                  | e                                               | 5                                                                                                                                                                                                                                                                                                                                                                                                                                                                                                                                                                                                                                                                                                                                                                                                                                                                                                                                                                                                                                                                                                                                                                                                                                                                                                                                                                                                                                                                                                                                                                                                                                                                                                                                                                                                                                                                                                                                                                                                                                                                                                                              |                    | 1.155<br>1.156   |                          | 9         | 9                | 17-9"                 | LKalo       |                                       | 4         | <u>5</u> | 38:6" 0               | 12 "                                             |           |                 |                                                |                | •                                     | COUNTY                                                  |                        |
| COMS                                                                                                                                                                                                                                                                                                                                                                                                                                                                                                                                                                                                                                                                                                                                                                                                                                                                                                                                                                                                                                                                                                                                                                                                                                                                                                                                                                                                                                                                                                                                                                                                                                                                                                                                                                                                                                                                                                                                                                                                                                                                                                                           | CERNS ENGINEERS                     |              |                      | -                                               |                                                                                                                                                                                                                                                                                                                                                                                                                                                                                                                                                                                                                                                                                                                                                                                                                                                                                                                                                                                                                                                                                                                                                                                                                                                                                                                                                                                                                                                                                                                                                                                                                                                                                                                                                                                                                                                                                                                                                                                                                                                                                                                                | 9 10-5             | " 457            | //                       |           |                  |                       |             |                                       | 2         | 5        | 32161C                |                                                  |           | אייתים          |                                                | ĄL             | CKSON                                 | COUNTY                                                  |                        |
| The same of the first terms of the first section of the section of | Page DETAILED J.R. KETTLE           | Hook         | s and P              | Bends sh                                        | hall be                                                                                                                                                                                                                                                                                                                                                                                                                                                                                                                                                                                                                                                                                                                                                                                                                                                                                                                                                                                                                                                                                                                                                                                                                                                                                                                                                                                                                                                                                                                                                                                                                                                                                                                                                                                                                                                                                                                                                                                                                                                                                                                        | e in occore        | donce            | with A.<br>ow dimensions | C.I. N.   | PORKIO           | 1.0f.                 | Stone       | dard Pl                               | actic     | e tol    | - Wetaili             | rig Kei                                          | Irite rea | -01             | 28.                                            |                |                                       |                                                         | A-1683                 |