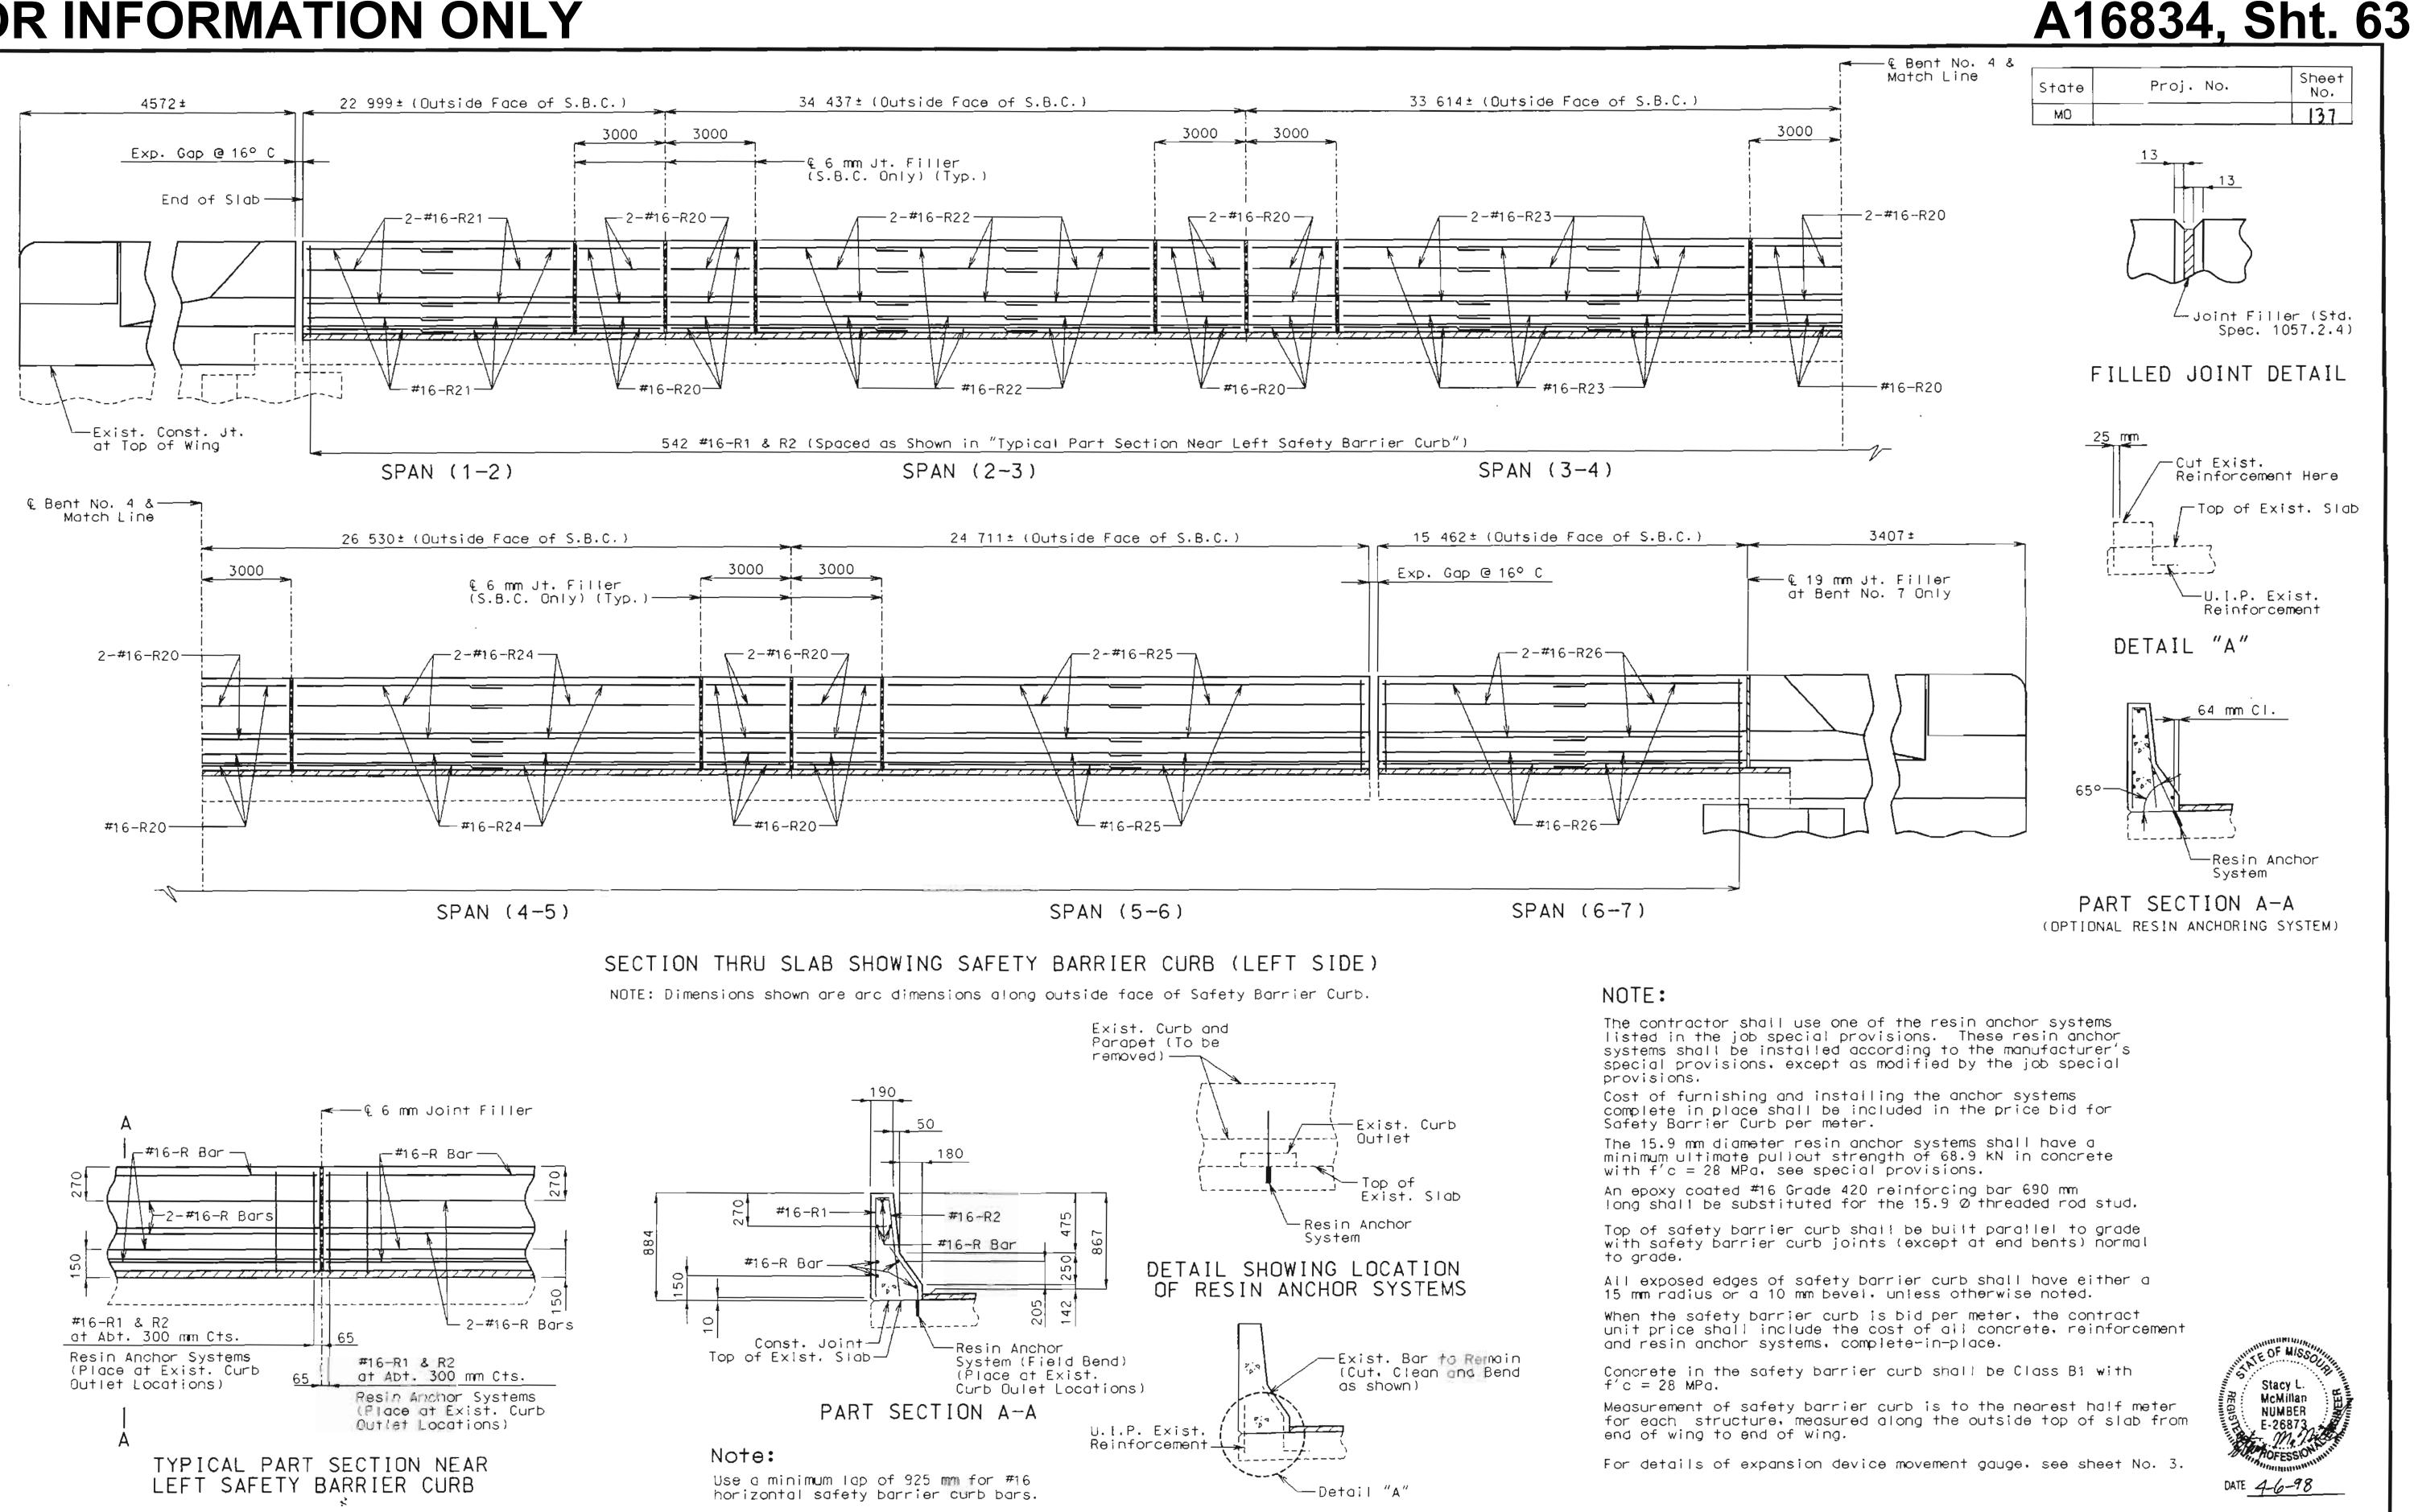

| ***                                                                                                                                                                                                                                                                                                                                                                                                                                                                                                                                                                                                                                                                                                                                                                                                                                                                                                                                                                                                                                                                                                                                                                                                                                                                                                                                                                                                                                                                                                                                                                                                                                                                                                                                                                                                                                                                                                                                                                                                                                                                                                                            |                                     |              |                      |                                                 |                                                                                                                                                                                                                                                                                                                                                                                                                                                                                                                                                                                                                                                                                                                                                                                                                                                                                                                                                                                                                                                                                                                                                                                                                                                                                                                                                                                                                                                                                                                                                                                                                                                                                                                                                                                                                                                                                                                                                                                                                                                                                                                                |                    |                  |                          |           |                  | ST                    | AT          | E HI                                  | GHV       | VAY      | DEF                   | ARTI                                             | MEN.      | Ί               |                                                |                |                                       | FED. ROAD STATE FED. AID FISCAL PROJ. NO. YEAR 5 MO. 19 | SHEET TOTAL NO. SHEETS |
|--------------------------------------------------------------------------------------------------------------------------------------------------------------------------------------------------------------------------------------------------------------------------------------------------------------------------------------------------------------------------------------------------------------------------------------------------------------------------------------------------------------------------------------------------------------------------------------------------------------------------------------------------------------------------------------------------------------------------------------------------------------------------------------------------------------------------------------------------------------------------------------------------------------------------------------------------------------------------------------------------------------------------------------------------------------------------------------------------------------------------------------------------------------------------------------------------------------------------------------------------------------------------------------------------------------------------------------------------------------------------------------------------------------------------------------------------------------------------------------------------------------------------------------------------------------------------------------------------------------------------------------------------------------------------------------------------------------------------------------------------------------------------------------------------------------------------------------------------------------------------------------------------------------------------------------------------------------------------------------------------------------------------------------------------------------------------------------------------------------------------------|-------------------------------------|--------------|----------------------|-------------------------------------------------|--------------------------------------------------------------------------------------------------------------------------------------------------------------------------------------------------------------------------------------------------------------------------------------------------------------------------------------------------------------------------------------------------------------------------------------------------------------------------------------------------------------------------------------------------------------------------------------------------------------------------------------------------------------------------------------------------------------------------------------------------------------------------------------------------------------------------------------------------------------------------------------------------------------------------------------------------------------------------------------------------------------------------------------------------------------------------------------------------------------------------------------------------------------------------------------------------------------------------------------------------------------------------------------------------------------------------------------------------------------------------------------------------------------------------------------------------------------------------------------------------------------------------------------------------------------------------------------------------------------------------------------------------------------------------------------------------------------------------------------------------------------------------------------------------------------------------------------------------------------------------------------------------------------------------------------------------------------------------------------------------------------------------------------------------------------------------------------------------------------------------------|--------------------|------------------|--------------------------|-----------|------------------|-----------------------|-------------|---------------------------------------|-----------|----------|-----------------------|--------------------------------------------------|-----------|-----------------|------------------------------------------------|----------------|---------------------------------------|---------------------------------------------------------|------------------------|
| ,                                                                                                                                                                                                                                                                                                                                                                                                                                                                                                                                                                                                                                                                                                                                                                                                                                                                                                                                                                                                                                                                                                                                                                                                                                                                                                                                                                                                                                                                                                                                                                                                                                                                                                                                                                                                                                                                                                                                                                                                                                                                                                                              |                                     |              |                      |                                                 | A STATE OF THE PARTY OF THE PAR | BILL OF            |                  |                          |           |                  |                       | T           |                                       |           | Jan-1    |                       |                                                  |           |                 |                                                |                |                                       | <u> </u>                                                | <del></del>            |
| NO. SIZE                                                                                                                                                                                                                                                                                                                                                                                                                                                                                                                                                                                                                                                                                                                                                                                                                                                                                                                                                                                                                                                                                                                                                                                                                                                                                                                                                                                                                                                                                                                                                                                                                                                                                                                                                                                                                                                                                                                                                                                                                                                                                                                       | LENGTH MARK LOCATION                | ll           | NO. 2 (C             | ARK LOCATIO                                     | ON NO.                                                                                                                                                                                                                                                                                                                                                                                                                                                                                                                                                                                                                                                                                                                                                                                                                                                                                                                                                                                                                                                                                                                                                                                                                                                                                                                                                                                                                                                                                                                                                                                                                                                                                                                                                                                                                                                                                                                                                                                                                                                                                                                         | SIZE LENGTH        |                  |                          | NO.       | SIZE    <br>BENT | NC. 5                 | MARK COA    | LOCATION                              |           |          | LENGTH MA             | الخالق والكاف المالية والمنازع والمنازع والمنازع | ON NO     | ). ISIZ<br>SUPE | ZE LENGTH MARK LERSTRUCTURE (C                 | onid)          |                                       |                                                         |                        |
| END                                                                                                                                                                                                                                                                                                                                                                                                                                                                                                                                                                                                                                                                                                                                                                                                                                                                                                                                                                                                                                                                                                                                                                                                                                                                                                                                                                                                                                                                                                                                                                                                                                                                                                                                                                                                                                                                                                                                                                                                                                                                                                                            | D BENT NO. I                        | 11 7         | 7:6" 42              | 201 Bean                                        | n 8                                                                                                                                                                                                                                                                                                                                                                                                                                                                                                                                                                                                                                                                                                                                                                                                                                                                                                                                                                                                                                                                                                                                                                                                                                                                                                                                                                                                                                                                                                                                                                                                                                                                                                                                                                                                                                                                                                                                                                                                                                                                                                                            |                    |                  | Beam                     | 2         |                  |                       |             | Beam                                  | 92        | 8        | 23'-9" V              |                                                  |           | 7 6             | 6 41.6" 019                                    | Curb           |                                       |                                                         |                        |
| 12 5                                                                                                                                                                                                                                                                                                                                                                                                                                                                                                                                                                                                                                                                                                                                                                                                                                                                                                                                                                                                                                                                                                                                                                                                                                                                                                                                                                                                                                                                                                                                                                                                                                                                                                                                                                                                                                                                                                                                                                                                                                                                                                                           | 2'.9" D2 "                          | 2 9          | 9'-0" Hz             | 702 "<br>703 "                                  | 24                                                                                                                                                                                                                                                                                                                                                                                                                                                                                                                                                                                                                                                                                                                                                                                                                                                                                                                                                                                                                                                                                                                                                                                                                                                                                                                                                                                                                                                                                                                                                                                                                                                                                                                                                                                                                                                                                                                                                                                                                                                                                                                             | 11 3540            | " Y32            | Column                   | 10        | 9                | 11-9"<br>7-6"         | H59<br>H201 | "                                     | 12        | 2        | 19:9" W               | 1 A.B.W.                                         | 12        | 0 6             | 6 41'-6" C14 0<br>6 39'-9" C15<br>6 39'-6" C16 | "              |                                       |                                                         |                        |
| 8 4                                                                                                                                                                                                                                                                                                                                                                                                                                                                                                                                                                                                                                                                                                                                                                                                                                                                                                                                                                                                                                                                                                                                                                                                                                                                                                                                                                                                                                                                                                                                                                                                                                                                                                                                                                                                                                                                                                                                                                                                                                                                                                                            | 10:0" D3 "                          | 3 9          | 10-9" 14             | 204 "                                           | 41                                                                                                                                                                                                                                                                                                                                                                                                                                                                                                                                                                                                                                                                                                                                                                                                                                                                                                                                                                                                                                                                                                                                                                                                                                                                                                                                                                                                                                                                                                                                                                                                                                                                                                                                                                                                                                                                                                                                                                                                                                                                                                                             | 10 34:0            |                  | "                        | _2        | 10               | 12-3"                 | 11501       |                                       |           |          |                       |                                                  |           | 7 6             | 6 31:0" C17                                    | 44             |                                       |                                                         |                        |
|                                                                                                                                                                                                                                                                                                                                                                                                                                                                                                                                                                                                                                                                                                                                                                                                                                                                                                                                                                                                                                                                                                                                                                                                                                                                                                                                                                                                                                                                                                                                                                                                                                                                                                                                                                                                                                                                                                                                                                                                                                                                                                                                |                                     | 18 10        | 26:9" 42<br>26:3" 42 | 05 <u>"                                    </u> |                                                                                                                                                                                                                                                                                                                                                                                                                                                                                                                                                                                                                                                                                                                                                                                                                                                                                                                                                                                                                                                                                                                                                                                                                                                                                                                                                                                                                                                                                                                                                                                                                                                                                                                                                                                                                                                                                                                                                                                                                                                                                                                                |                    |                  |                          | 6         |                  | 12:0"<br>30:3"        | 4503        | "                                     | 12        | 5        | BENT NO               | 71 Footil                                        | 79        |                 |                                                |                |                                       |                                                         |                        |
|                                                                                                                                                                                                                                                                                                                                                                                                                                                                                                                                                                                                                                                                                                                                                                                                                                                                                                                                                                                                                                                                                                                                                                                                                                                                                                                                                                                                                                                                                                                                                                                                                                                                                                                                                                                                                                                                                                                                                                                                                                                                                                                                |                                     |              |                      |                                                 |                                                                                                                                                                                                                                                                                                                                                                                                                                                                                                                                                                                                                                                                                                                                                                                                                                                                                                                                                                                                                                                                                                                                                                                                                                                                                                                                                                                                                                                                                                                                                                                                                                                                                                                                                                                                                                                                                                                                                                                                                                                                                                                                |                    | ( ) . ( )        | 081/1/2                  | 5         |                  | 32-6"                 | 4504        | "                                     | 16        | 9        | 2:9" D                | 72 "                                             |           |                 | 5 00" 11                                       |                |                                       |                                                         |                        |
| 16 7                                                                                                                                                                                                                                                                                                                                                                                                                                                                                                                                                                                                                                                                                                                                                                                                                                                                                                                                                                                                                                                                                                                                                                                                                                                                                                                                                                                                                                                                                                                                                                                                                                                                                                                                                                                                                                                                                                                                                                                                                                                                                                                           | 2949" 37 Beam                       |              | 9:6" P               | 21 Colum                                        | 12                                                                                                                                                                                                                                                                                                                                                                                                                                                                                                                                                                                                                                                                                                                                                                                                                                                                                                                                                                                                                                                                                                                                                                                                                                                                                                                                                                                                                                                                                                                                                                                                                                                                                                                                                                                                                                                                                                                                                                                                                                                                                                                             |                    |                  | A.B. Wells               | 9         | 10 3             | 9'0"<br>32'6"         | 450G        | "                                     | 0_        | 9        | 10'0" Di              | <u> </u>                                         |           |                 | 5 4º0" L1<br>5 2º6" L2                         | Curb<br>"      |                                       |                                                         |                        |
| 4 6                                                                                                                                                                                                                                                                                                                                                                                                                                                                                                                                                                                                                                                                                                                                                                                                                                                                                                                                                                                                                                                                                                                                                                                                                                                                                                                                                                                                                                                                                                                                                                                                                                                                                                                                                                                                                                                                                                                                                                                                                                                                                                                            | 20:0" 43                            |              |                      |                                                 |                                                                                                                                                                                                                                                                                                                                                                                                                                                                                                                                                                                                                                                                                                                                                                                                                                                                                                                                                                                                                                                                                                                                                                                                                                                                                                                                                                                                                                                                                                                                                                                                                                                                                                                                                                                                                                                                                                                                                                                                                                                                                                                                | BENT               |                  | Fosting                  | 4         | 11 3             | 32'-6"<br>20:0"       | 4507        | 11                                    | 2         | 6        | 33:0" H               | 71 Barkun                                        | 2// 2     |                 | 5 5'9" L3<br>5 6'0" L9                         | 11             |                                       |                                                         |                        |
|                                                                                                                                                                                                                                                                                                                                                                                                                                                                                                                                                                                                                                                                                                                                                                                                                                                                                                                                                                                                                                                                                                                                                                                                                                                                                                                                                                                                                                                                                                                                                                                                                                                                                                                                                                                                                                                                                                                                                                                                                                                                                                                                | 29:0" HD Backwall<br>28:9" H5 "     | 13 6         | 14.0" U              | 22 "                                            | 3                                                                                                                                                                                                                                                                                                                                                                                                                                                                                                                                                                                                                                                                                                                                                                                                                                                                                                                                                                                                                                                                                                                                                                                                                                                                                                                                                                                                                                                                                                                                                                                                                                                                                                                                                                                                                                                                                                                                                                                                                                                                                                                              | 11 11:9            | 020              | "                        |           |                  |                       |             |                                       | 9         | 4        | 33'0" H               | 72 11                                            | ż         | ک اِ            | 5 6:3" 15                                      | 11             |                                       |                                                         |                        |
| 96                                                                                                                                                                                                                                                                                                                                                                                                                                                                                                                                                                                                                                                                                                                                                                                                                                                                                                                                                                                                                                                                                                                                                                                                                                                                                                                                                                                                                                                                                                                                                                                                                                                                                                                                                                                                                                                                                                                                                                                                                                                                                                                             | 14:9" H9 Wing                       | 24 G<br>12 G | 15:9" (1)            |                                                 |                                                                                                                                                                                                                                                                                                                                                                                                                                                                                                                                                                                                                                                                                                                                                                                                                                                                                                                                                                                                                                                                                                                                                                                                                                                                                                                                                                                                                                                                                                                                                                                                                                                                                                                                                                                                                                                                                                                                                                                                                                                                                                                                | 9 21:9°<br>11 23:3 | " D25            | "                        | 96        | 2                | 91/2"                 | 122         | Column                                | 16        |          | 33'-0" H.<br>34'-3" H |                                                  | - 11      | 2   5           | 5 6:3" 16                                      |                |                                       |                                                         |                        |
| 12 9                                                                                                                                                                                                                                                                                                                                                                                                                                                                                                                                                                                                                                                                                                                                                                                                                                                                                                                                                                                                                                                                                                                                                                                                                                                                                                                                                                                                                                                                                                                                                                                                                                                                                                                                                                                                                                                                                                                                                                                                                                                                                                                           |                                     | 56           | 17:3" (1)            | ?5 "                                            | 8                                                                                                                                                                                                                                                                                                                                                                                                                                                                                                                                                                                                                                                                                                                                                                                                                                                                                                                                                                                                                                                                                                                                                                                                                                                                                                                                                                                                                                                                                                                                                                                                                                                                                                                                                                                                                                                                                                                                                                                                                                                                                                                              | 7 8'0"             | 1027             | "                        |           |                  |                       |             |                                       | 4         | 6        | 33'6" H               | 75 "                                             |           |                 |                                                |                |                                       |                                                         |                        |
| 7 6                                                                                                                                                                                                                                                                                                                                                                                                                                                                                                                                                                                                                                                                                                                                                                                                                                                                                                                                                                                                                                                                                                                                                                                                                                                                                                                                                                                                                                                                                                                                                                                                                                                                                                                                                                                                                                                                                                                                                                                                                                                                                                                            | 1'0" H13 Beam                       |              | 18:0" U              |                                                 | 21                                                                                                                                                                                                                                                                                                                                                                                                                                                                                                                                                                                                                                                                                                                                                                                                                                                                                                                                                                                                                                                                                                                                                                                                                                                                                                                                                                                                                                                                                                                                                                                                                                                                                                                                                                                                                                                                                                                                                                                                                                                                                                                             |                    |                  | "                        | 2         |                  | 2'-9"<br>3'-6"        |             | Beam                                  | 5         | 6        | 6-3" 4                | 77 Wing                                          | 9 0       | 5 5             | 5 4-9" RI L<br>5 5-6" R2                       | <u>nd tast</u> |                                       |                                                         |                        |
| 7 6                                                                                                                                                                                                                                                                                                                                                                                                                                                                                                                                                                                                                                                                                                                                                                                                                                                                                                                                                                                                                                                                                                                                                                                                                                                                                                                                                                                                                                                                                                                                                                                                                                                                                                                                                                                                                                                                                                                                                                                                                                                                                                                            |                                     | 2 4.         | 3:6" 1               | <i>es "</i>                                     | 2                                                                                                                                                                                                                                                                                                                                                                                                                                                                                                                                                                                                                                                                                                                                                                                                                                                                                                                                                                                                                                                                                                                                                                                                                                                                                                                                                                                                                                                                                                                                                                                                                                                                                                                                                                                                                                                                                                                                                                                                                                                                                                                              | 8 19:0             | 042              | 11                       | 5         | 4                | 4:3"                  | <i>U29</i>  | //                                    |           |          |                       | .,,,,,                                           |           | 3 5             | 5 6-0" R3                                      | 11 1           | · · · · · · · · · · · · · · · · · · · |                                                         |                        |
|                                                                                                                                                                                                                                                                                                                                                                                                                                                                                                                                                                                                                                                                                                                                                                                                                                                                                                                                                                                                                                                                                                                                                                                                                                                                                                                                                                                                                                                                                                                                                                                                                                                                                                                                                                                                                                                                                                                                                                                                                                                                                                                                |                                     | 6 4          | 4-3" ()              | <u> </u>                                        | 40                                                                                                                                                                                                                                                                                                                                                                                                                                                                                                                                                                                                                                                                                                                                                                                                                                                                                                                                                                                                                                                                                                                                                                                                                                                                                                                                                                                                                                                                                                                                                                                                                                                                                                                                                                                                                                                                                                                                                                                                                                                                                                                             | 10 7:0"            | 144              |                          | 21        | 6                | 19!0"<br>19!9"        | U51<br>U52  | 11                                    | 7         | 6        | 6:9" H                | 80 Backn                                         | 1011      |                 | 5 6'-6" R4<br>5 6-9" R5<br>5 7'-0" R6          | 11 11          |                                       |                                                         |                        |
|                                                                                                                                                                                                                                                                                                                                                                                                                                                                                                                                                                                                                                                                                                                                                                                                                                                                                                                                                                                                                                                                                                                                                                                                                                                                                                                                                                                                                                                                                                                                                                                                                                                                                                                                                                                                                                                                                                                                                                                                                                                                                                                                |                                     |              |                      |                                                 |                                                                                                                                                                                                                                                                                                                                                                                                                                                                                                                                                                                                                                                                                                                                                                                                                                                                                                                                                                                                                                                                                                                                                                                                                                                                                                                                                                                                                                                                                                                                                                                                                                                                                                                                                                                                                                                                                                                                                                                                                                                                                                                                | 17/17/1            | 1,000            | B - 2                    | 27        | 6                | 15!0"                 | 4.53        | 11                                    | 4         | 6        | 6:9" H                | 31 Win                                           |           | 3 6             | 5 7'-0" R6<br>5 5'3" E7 A                      | 11 11          |                                       |                                                         |                        |
|                                                                                                                                                                                                                                                                                                                                                                                                                                                                                                                                                                                                                                                                                                                                                                                                                                                                                                                                                                                                                                                                                                                                                                                                                                                                                                                                                                                                                                                                                                                                                                                                                                                                                                                                                                                                                                                                                                                                                                                                                                                                                                                                |                                     |              | <u> </u>             |                                                 | 2                                                                                                                                                                                                                                                                                                                                                                                                                                                                                                                                                                                                                                                                                                                                                                                                                                                                                                                                                                                                                                                                                                                                                                                                                                                                                                                                                                                                                                                                                                                                                                                                                                                                                                                                                                                                                                                                                                                                                                                                                                                                                                                              | 11 26'9"           | H23<br>H41       | Beam<br>"                | 16        |                  | 16:6"<br>17:3"        |             |                                       | 10        | 6        | 13:0" H               | 02 "<br>53 "                                     |           |                 |                                                | arapet<br>"    |                                       |                                                         |                        |
| 96                                                                                                                                                                                                                                                                                                                                                                                                                                                                                                                                                                                                                                                                                                                                                                                                                                                                                                                                                                                                                                                                                                                                                                                                                                                                                                                                                                                                                                                                                                                                                                                                                                                                                                                                                                                                                                                                                                                                                                                                                                                                                                                             | 19:6" TI Wing                       |              |                      |                                                 | 9                                                                                                                                                                                                                                                                                                                                                                                                                                                                                                                                                                                                                                                                                                                                                                                                                                                                                                                                                                                                                                                                                                                                                                                                                                                                                                                                                                                                                                                                                                                                                                                                                                                                                                                                                                                                                                                                                                                                                                                                                                                                                                                              | 10 15 3"           | 1442             | <i>H</i>                 | //        |                  | 18:0"                 |             |                                       |           |          |                       |                                                  |           | 8 5             | 5 11:0" R9                                     | "              |                                       |                                                         |                        |
| 46                                                                                                                                                                                                                                                                                                                                                                                                                                                                                                                                                                                                                                                                                                                                                                                                                                                                                                                                                                                                                                                                                                                                                                                                                                                                                                                                                                                                                                                                                                                                                                                                                                                                                                                                                                                                                                                                                                                                                                                                                                                                                                                             | 11:0" 72 "                          |              |                      |                                                 | 109                                                                                                                                                                                                                                                                                                                                                                                                                                                                                                                                                                                                                                                                                                                                                                                                                                                                                                                                                                                                                                                                                                                                                                                                                                                                                                                                                                                                                                                                                                                                                                                                                                                                                                                                                                                                                                                                                                                                                                                                                                                                                                                            | 10 12:6"           | 443              | //                       |           |                  |                       |             | · · · · · · · · · · · · · · · · · · · | <u>] </u> |          |                       |                                                  |           | 2 5             |                                                | 11             |                                       |                                                         |                        |
|                                                                                                                                                                                                                                                                                                                                                                                                                                                                                                                                                                                                                                                                                                                                                                                                                                                                                                                                                                                                                                                                                                                                                                                                                                                                                                                                                                                                                                                                                                                                                                                                                                                                                                                                                                                                                                                                                                                                                                                                                                                                                                                                |                                     | 64 11        | 38'-6" V             | ?1 Colum                                        | n 9                                                                                                                                                                                                                                                                                                                                                                                                                                                                                                                                                                                                                                                                                                                                                                                                                                                                                                                                                                                                                                                                                                                                                                                                                                                                                                                                                                                                                                                                                                                                                                                                                                                                                                                                                                                                                                                                                                                                                                                                                                                                                                                            | 9 6.9"             | 145              | "                        |           |                  |                       |             | Column                                |           |          |                       |                                                  |           | 8 5             | 5 3/10" 2/2                                    | 11             |                                       |                                                         | ÷                      |
| 46 4                                                                                                                                                                                                                                                                                                                                                                                                                                                                                                                                                                                                                                                                                                                                                                                                                                                                                                                                                                                                                                                                                                                                                                                                                                                                                                                                                                                                                                                                                                                                                                                                                                                                                                                                                                                                                                                                                                                                                                                                                                                                                                                           | 12'3" UI Beam                       |              |                      |                                                 | <u>3</u>                                                                                                                                                                                                                                                                                                                                                                                                                                                                                                                                                                                                                                                                                                                                                                                                                                                                                                                                                                                                                                                                                                                                                                                                                                                                                                                                                                                                                                                                                                                                                                                                                                                                                                                                                                                                                                                                                                                                                                                                                                                                                                                       | 9 10-6             | " 146<br>" 147   | "                        | 24        | 8                | 35'0"<br>35'0"        | 153         | - 11                                  |           |          |                       | .                                                | • . ,     | 3 E             | 5 3510" R13<br>5 3613" R14                     | <u> </u>       |                                       |                                                         |                        |
| 29                                                                                                                                                                                                                                                                                                                                                                                                                                                                                                                                                                                                                                                                                                                                                                                                                                                                                                                                                                                                                                                                                                                                                                                                                                                                                                                                                                                                                                                                                                                                                                                                                                                                                                                                                                                                                                                                                                                                                                                                                                                                                                                             | 12:6" 02 "                          |              |                      |                                                 | 2                                                                                                                                                                                                                                                                                                                                                                                                                                                                                                                                                                                                                                                                                                                                                                                                                                                                                                                                                                                                                                                                                                                                                                                                                                                                                                                                                                                                                                                                                                                                                                                                                                                                                                                                                                                                                                                                                                                                                                                                                                                                                                                              | 9 9'0"             | 448              | //                       |           |                  |                       |             |                                       |           |          |                       |                                                  |           |                 | 5 26'-0" R15<br>5 9'-9" R16<br>5 1'-3" R17     | 11             |                                       |                                                         |                        |
| 14 4                                                                                                                                                                                                                                                                                                                                                                                                                                                                                                                                                                                                                                                                                                                                                                                                                                                                                                                                                                                                                                                                                                                                                                                                                                                                                                                                                                                                                                                                                                                                                                                                                                                                                                                                                                                                                                                                                                                                                                                                                                                                                                                           | 2:9" 410 "                          | 12 2         | 19:9" W              | 11 A.B. Wel                                     |                                                                                                                                                                                                                                                                                                                                                                                                                                                                                                                                                                                                                                                                                                                                                                                                                                                                                                                                                                                                                                                                                                                                                                                                                                                                                                                                                                                                                                                                                                                                                                                                                                                                                                                                                                                                                                                                                                                                                                                                                                                                                                                                | 6 26-6             | 4201             | . 11                     | 12        | 2                | 19'9"                 | WI          | A.B. Wells                            | -         |          |                       |                                                  | · · ·     |                 | 5 7:3" R17                                     | "              |                                       |                                                         | •                      |
| 12 7                                                                                                                                                                                                                                                                                                                                                                                                                                                                                                                                                                                                                                                                                                                                                                                                                                                                                                                                                                                                                                                                                                                                                                                                                                                                                                                                                                                                                                                                                                                                                                                                                                                                                                                                                                                                                                                                                                                                                                                                                                                                                                                           | 14:0" 411 "                         |              |                      |                                                 | 16                                                                                                                                                                                                                                                                                                                                                                                                                                                                                                                                                                                                                                                                                                                                                                                                                                                                                                                                                                                                                                                                                                                                                                                                                                                                                                                                                                                                                                                                                                                                                                                                                                                                                                                                                                                                                                                                                                                                                                                                                                                                                                                             | 10 28:3            | " 14901          | ,/                       |           |                  |                       |             |                                       | 4         | 6        | 8:9" 7                |                                                  | 9 - 6     | 3 L             | 5 33'3" R16                                    | . //           |                                       |                                                         |                        |
| 6 7                                                                                                                                                                                                                                                                                                                                                                                                                                                                                                                                                                                                                                                                                                                                                                                                                                                                                                                                                                                                                                                                                                                                                                                                                                                                                                                                                                                                                                                                                                                                                                                                                                                                                                                                                                                                                                                                                                                                                                                                                                                                                                                            | 6:5" UIZ "                          | 49           | BENT NO.             | 3<br>25 Footing                                 | <u>2</u>                                                                                                                                                                                                                                                                                                                                                                                                                                                                                                                                                                                                                                                                                                                                                                                                                                                                                                                                                                                                                                                                                                                                                                                                                                                                                                                                                                                                                                                                                                                                                                                                                                                                                                                                                                                                                                                                                                                                                                                                                                                                                                                       | 6 7.0"             | 1402             | //                       | 6         | 7                | BENT<br>3'0"          | NO. 6       | Footing                               | 9         | 6        | 14:0" 7               | (3.) "                                           |           |                 | 5 31-6" R19<br>5 32-6" R10                     | "              |                                       |                                                         |                        |
|                                                                                                                                                                                                                                                                                                                                                                                                                                                                                                                                                                                                                                                                                                                                                                                                                                                                                                                                                                                                                                                                                                                                                                                                                                                                                                                                                                                                                                                                                                                                                                                                                                                                                                                                                                                                                                                                                                                                                                                                                                                                                                                                |                                     | 12 7         | 9-3" Di              | 38 "                                            |                                                                                                                                                                                                                                                                                                                                                                                                                                                                                                                                                                                                                                                                                                                                                                                                                                                                                                                                                                                                                                                                                                                                                                                                                                                                                                                                                                                                                                                                                                                                                                                                                                                                                                                                                                                                                                                                                                                                                                                                                                                                                                                                | 3 01/1             | 1001             | <i></i>                  | 12        | 7                | 8:9"                  | 028         | Footing                               |           |          | · .                   |                                                  |           | 2 5             | 5 32! G" REO<br>5 32! 3" RE/                   | 11 12 13       | -1<br>-1                              |                                                         |                        |
|                                                                                                                                                                                                                                                                                                                                                                                                                                                                                                                                                                                                                                                                                                                                                                                                                                                                                                                                                                                                                                                                                                                                                                                                                                                                                                                                                                                                                                                                                                                                                                                                                                                                                                                                                                                                                                                                                                                                                                                                                                                                                                                                |                                     | 21 10        |                      |                                                 | 8/                                                                                                                                                                                                                                                                                                                                                                                                                                                                                                                                                                                                                                                                                                                                                                                                                                                                                                                                                                                                                                                                                                                                                                                                                                                                                                                                                                                                                                                                                                                                                                                                                                                                                                                                                                                                                                                                                                                                                                                                                                                                                                                             | 3 9:6"             | PEI              | Column                   | 9%        |                  | 5!0"<br>18!0"         |             | "                                     | 57        | 4        | 12:3" 4               | 71 Bear                                          |           |                 | 6 10:0" P22 E<br>5 10:3" R23 F                 |                |                                       |                                                         |                        |
|                                                                                                                                                                                                                                                                                                                                                                                                                                                                                                                                                                                                                                                                                                                                                                                                                                                                                                                                                                                                                                                                                                                                                                                                                                                                                                                                                                                                                                                                                                                                                                                                                                                                                                                                                                                                                                                                                                                                                                                                                                                                                                                                |                                     |              |                      |                                                 |                                                                                                                                                                                                                                                                                                                                                                                                                                                                                                                                                                                                                                                                                                                                                                                                                                                                                                                                                                                                                                                                                                                                                                                                                                                                                                                                                                                                                                                                                                                                                                                                                                                                                                                                                                                                                                                                                                                                                                                                                                                                                                                                | 9 2:9"             |                  | Beam                     | 16        | 6                | 8:0"                  | 063         | "                                     | 2         | 4        | 13:3" 11              | 72 "                                             | ے ا       | 3 6             | 5 11:0" R24                                    | "              |                                       |                                                         |                        |
|                                                                                                                                                                                                                                                                                                                                                                                                                                                                                                                                                                                                                                                                                                                                                                                                                                                                                                                                                                                                                                                                                                                                                                                                                                                                                                                                                                                                                                                                                                                                                                                                                                                                                                                                                                                                                                                                                                                                                                                                                                                                                                                                |                                     | 16 10        | 810" D<br>1313" D    | 3 <i>4</i>                                      | 6                                                                                                                                                                                                                                                                                                                                                                                                                                                                                                                                                                                                                                                                                                                                                                                                                                                                                                                                                                                                                                                                                                                                                                                                                                                                                                                                                                                                                                                                                                                                                                                                                                                                                                                                                                                                                                                                                                                                                                                                                                                                                                                              | 4 3'6"             | 1129             | "                        | 6         | 8                | 8'.9"<br>18'.0"       | D65         | 21                                    | 16        | 6        | 2:0" 1                | 74 11                                            |           | 7 6             | 5 35:9" R25<br>5 5:9" R26 E                    | nd Post        |                                       | -                                                       | -¥                     |
|                                                                                                                                                                                                                                                                                                                                                                                                                                                                                                                                                                                                                                                                                                                                                                                                                                                                                                                                                                                                                                                                                                                                                                                                                                                                                                                                                                                                                                                                                                                                                                                                                                                                                                                                                                                                                                                                                                                                                                                                                                                                                                                                | 8'3" VI Backwall                    | 2 7          | 13-0" 12             | 36 "                                            | 20                                                                                                                                                                                                                                                                                                                                                                                                                                                                                                                                                                                                                                                                                                                                                                                                                                                                                                                                                                                                                                                                                                                                                                                                                                                                                                                                                                                                                                                                                                                                                                                                                                                                                                                                                                                                                                                                                                                                                                                                                                                                                                                             | 6 14'0'            | 141              | //                       |           |                  |                       |             | -                                     | 6         | 7        | 6:3" 1                | 75 "                                             |           | 7 5<br>36 6     | 5 6'3" R27<br>6 90'-0" 51 3                    | " "<br>=\ab    | -                                     |                                                         | -                      |
| 119 5                                                                                                                                                                                                                                                                                                                                                                                                                                                                                                                                                                                                                                                                                                                                                                                                                                                                                                                                                                                                                                                                                                                                                                                                                                                                                                                                                                                                                                                                                                                                                                                                                                                                                                                                                                                                                                                                                                                                                                                                                                                                                                                          | 10:3" V2 Wing                       | 76 70        | 77-9 0               | 2/                                              | 36                                                                                                                                                                                                                                                                                                                                                                                                                                                                                                                                                                                                                                                                                                                                                                                                                                                                                                                                                                                                                                                                                                                                                                                                                                                                                                                                                                                                                                                                                                                                                                                                                                                                                                                                                                                                                                                                                                                                                                                                                                                                                                                             | 5 1323             | " 143            | "                        | 10        | 10 1             | 4-0"                  | H26         | Beam                                  | 16        |          | 10-0 0                |                                                  | 8         | 10 9            | 1 32-0" 52                                     | NOO            |                                       |                                                         |                        |
| 28 4                                                                                                                                                                                                                                                                                                                                                                                                                                                                                                                                                                                                                                                                                                                                                                                                                                                                                                                                                                                                                                                                                                                                                                                                                                                                                                                                                                                                                                                                                                                                                                                                                                                                                                                                                                                                                                                                                                                                                                                                                                                                                                                           | 12'6" V3 "<br>7'6" V4 "             | 10 10        | 12:3" 42             | 25 Bean                                         |                                                                                                                                                                                                                                                                                                                                                                                                                                                                                                                                                                                                                                                                                                                                                                                                                                                                                                                                                                                                                                                                                                                                                                                                                                                                                                                                                                                                                                                                                                                                                                                                                                                                                                                                                                                                                                                                                                                                                                                                                                                                                                                                | 6 16:3             | " 444            | "                        |           |                  | 19:6"<br>19:3"        |             | 11                                    |           |          |                       | 40.                                              |           | 9 6             | 30'-9" 54                                      | 11             |                                       |                                                         |                        |
| 4                                                                                                                                                                                                                                                                                                                                                                                                                                                                                                                                                                                                                                                                                                                                                                                                                                                                                                                                                                                                                                                                                                                                                                                                                                                                                                                                                                                                                                                                                                                                                                                                                                                                                                                                                                                                                                                                                                                                                                                                                                                                                                                              | 7-6 14 "                            |              | 1313" H              |                                                 |                                                                                                                                                                                                                                                                                                                                                                                                                                                                                                                                                                                                                                                                                                                                                                                                                                                                                                                                                                                                                                                                                                                                                                                                                                                                                                                                                                                                                                                                                                                                                                                                                                                                                                                                                                                                                                                                                                                                                                                                                                                                                                                                | 6 18:0             |                  | "                        | 7         |                  | 13-6"                 |             | "                                     |           |          |                       |                                                  | `         | 9 6             | 32'9" 55                                       |                |                                       |                                                         |                        |
|                                                                                                                                                                                                                                                                                                                                                                                                                                                                                                                                                                                                                                                                                                                                                                                                                                                                                                                                                                                                                                                                                                                                                                                                                                                                                                                                                                                                                                                                                                                                                                                                                                                                                                                                                                                                                                                                                                                                                                                                                                                                                                                                |                                     | 2 11         | 27'0" H              | 32 "                                            | 14                                                                                                                                                                                                                                                                                                                                                                                                                                                                                                                                                                                                                                                                                                                                                                                                                                                                                                                                                                                                                                                                                                                                                                                                                                                                                                                                                                                                                                                                                                                                                                                                                                                                                                                                                                                                                                                                                                                                                                                                                                                                                                                             | 5 14.0             | " 147            | //                       | 5         | 7                | 6º3"                  | 1164        |                                       | <u> </u>  |          |                       |                                                  |           | 20 4            | 7 16:0" 56                                     | 11             | · ·                                   |                                                         |                        |
| 12 2                                                                                                                                                                                                                                                                                                                                                                                                                                                                                                                                                                                                                                                                                                                                                                                                                                                                                                                                                                                                                                                                                                                                                                                                                                                                                                                                                                                                                                                                                                                                                                                                                                                                                                                                                                                                                                                                                                                                                                                                                                                                                                                           | 19-9" WI A.B. Wells                 | 98           | 6'-6" H              | 39 11                                           |                                                                                                                                                                                                                                                                                                                                                                                                                                                                                                                                                                                                                                                                                                                                                                                                                                                                                                                                                                                                                                                                                                                                                                                                                                                                                                                                                                                                                                                                                                                                                                                                                                                                                                                                                                                                                                                                                                                                                                                                                                                                                                                                |                    |                  |                          | 2         | 8 .              | 9!9"<br>1/ <u>:0"</u> | 1466        | . 11                                  |           |          |                       |                                                  | 104-6     | 6 4             | 6 25:9" 57<br>6 30:3" 58                       | <i>"</i>       |                                       |                                                         | -                      |
|                                                                                                                                                                                                                                                                                                                                                                                                                                                                                                                                                                                                                                                                                                                                                                                                                                                                                                                                                                                                                                                                                                                                                                                                                                                                                                                                                                                                                                                                                                                                                                                                                                                                                                                                                                                                                                                                                                                                                                                                                                                                                                                                | BENT NO. 2                          | 28           | 8'6" H.<br>9'6" H.   | 35 "                                            |                                                                                                                                                                                                                                                                                                                                                                                                                                                                                                                                                                                                                                                                                                                                                                                                                                                                                                                                                                                                                                                                                                                                                                                                                                                                                                                                                                                                                                                                                                                                                                                                                                                                                                                                                                                                                                                                                                                                                                                                                                                                                                                                | 11 29:6            |                  | Column                   | 2         | 7.               | 11:3"                 | 467         | "                                     | 130       | -        | 4:9" V                | 71 Binh.                                         | 94-0      | 0 0             | à 31-3" 59<br>1 40:0" 510                      | 11             |                                       |                                                         |                        |
|                                                                                                                                                                                                                                                                                                                                                                                                                                                                                                                                                                                                                                                                                                                                                                                                                                                                                                                                                                                                                                                                                                                                                                                                                                                                                                                                                                                                                                                                                                                                                                                                                                                                                                                                                                                                                                                                                                                                                                                                                                                                                                                                |                                     | 3 8          | 10.0" H              | 37 1                                            |                                                                                                                                                                                                                                                                                                                                                                                                                                                                                                                                                                                                                                                                                                                                                                                                                                                                                                                                                                                                                                                                                                                                                                                                                                                                                                                                                                                                                                                                                                                                                                                                                                                                                                                                                                                                                                                                                                                                                                                                                                                                                                                                |                    |                  |                          | 1         | 7                | 11-6"<br>11-6"        | 1169        | //                                    |           |          |                       |                                                  |           | 2 4             | 1 25-6" 511                                    | //             | - <b> </b>  <br>- <b> </b>            |                                                         |                        |
| 64 11                                                                                                                                                                                                                                                                                                                                                                                                                                                                                                                                                                                                                                                                                                                                                                                                                                                                                                                                                                                                                                                                                                                                                                                                                                                                                                                                                                                                                                                                                                                                                                                                                                                                                                                                                                                                                                                                                                                                                                                                                                                                                                                          | 7:3" D21 Footing                    | 26           | 21'9" HE<br>25'9" H  | 38 "<br>39 "                                    | 12                                                                                                                                                                                                                                                                                                                                                                                                                                                                                                                                                                                                                                                                                                                                                                                                                                                                                                                                                                                                                                                                                                                                                                                                                                                                                                                                                                                                                                                                                                                                                                                                                                                                                                                                                                                                                                                                                                                                                                                                                                                                                                                             | 2 19'9             | " W/             | A.B. Wells               | 4         |                  | 6!6"<br>?9:9"         |             | 11                                    |           | 9        | 9.6" V                |                                                  |           | 2               | 6 12'-9" 512<br>6 12'-9" 513                   | 11             | -                                     |                                                         |                        |
| 8 11                                                                                                                                                                                                                                                                                                                                                                                                                                                                                                                                                                                                                                                                                                                                                                                                                                                                                                                                                                                                                                                                                                                                                                                                                                                                                                                                                                                                                                                                                                                                                                                                                                                                                                                                                                                                                                                                                                                                                                                                                                                                                                                           | 11:9" 024 "                         | 12 7         | 7-6" 42              | 20/ 11                                          |                                                                                                                                                                                                                                                                                                                                                                                                                                                                                                                                                                                                                                                                                                                                                                                                                                                                                                                                                                                                                                                                                                                                                                                                                                                                                                                                                                                                                                                                                                                                                                                                                                                                                                                                                                                                                                                                                                                                                                                                                                                                                                                                | BENT               |                  |                          | 2         | 6                | 19:6"                 | H603        |                                       |           |          | 10:0" V               |                                                  |           | 9 4             | 6 18:6" 514                                    | 11             | 1                                     |                                                         |                        |
|                                                                                                                                                                                                                                                                                                                                                                                                                                                                                                                                                                                                                                                                                                                                                                                                                                                                                                                                                                                                                                                                                                                                                                                                                                                                                                                                                                                                                                                                                                                                                                                                                                                                                                                                                                                                                                                                                                                                                                                                                                                                                                                                | 21:9" D25 "<br>23:3" D26 "          |              | 27:9" HS             |                                                 | 16                                                                                                                                                                                                                                                                                                                                                                                                                                                                                                                                                                                                                                                                                                                                                                                                                                                                                                                                                                                                                                                                                                                                                                                                                                                                                                                                                                                                                                                                                                                                                                                                                                                                                                                                                                                                                                                                                                                                                                                                                                                                                                                             | 9 11-9"            | D23              | Footing                  | <i>13</i> |                  | 31-6"<br>31-6"        |             | 11                                    |           | _        |                       |                                                  |           | 9 6<br>9 6      | 6 201-6" 515<br>6 301-3" 516                   | 11             |                                       |                                                         |                        |
| 18 7                                                                                                                                                                                                                                                                                                                                                                                                                                                                                                                                                                                                                                                                                                                                                                                                                                                                                                                                                                                                                                                                                                                                                                                                                                                                                                                                                                                                                                                                                                                                                                                                                                                                                                                                                                                                                                                                                                                                                                                                                                                                                                                           | 8:0" D27 "                          |              | 12:6" HE             |                                                 | 4                                                                                                                                                                                                                                                                                                                                                                                                                                                                                                                                                                                                                                                                                                                                                                                                                                                                                                                                                                                                                                                                                                                                                                                                                                                                                                                                                                                                                                                                                                                                                                                                                                                                                                                                                                                                                                                                                                                                                                                                                                                                                                                              | 9 21:9             | D25              | 11                       | 2         | 6                | 9:0"                  | 4607        | . 11                                  | 12        | 2        | 19:9" N               | 11 A.B. W.                                       | lells     | 9 2             | 6 38'-9" 518                                   | 11             |                                       |                                                         |                        |
| // 7                                                                                                                                                                                                                                                                                                                                                                                                                                                                                                                                                                                                                                                                                                                                                                                                                                                                                                                                                                                                                                                                                                                                                                                                                                                                                                                                                                                                                                                                                                                                                                                                                                                                                                                                                                                                                                                                                                                                                                                                                                                                                                                           | 8'9" D28 "                          |              |                      |                                                 | 160                                                                                                                                                                                                                                                                                                                                                                                                                                                                                                                                                                                                                                                                                                                                                                                                                                                                                                                                                                                                                                                                                                                                                                                                                                                                                                                                                                                                                                                                                                                                                                                                                                                                                                                                                                                                                                                                                                                                                                                                                                                                                                                            | 11 2313<br>7 810"  |                  | 3 I                      | 10        | 7                | 71-6"                 |             |                                       |           |          | RSTRUCT               | URE                                              | 31 - (2)  | 7   4<br>3)   4 | 6 38'-9" 518<br>6 32'-0" 519                   | 11             |                                       |                                                         |                        |
|                                                                                                                                                                                                                                                                                                                                                                                                                                                                                                                                                                                                                                                                                                                                                                                                                                                                                                                                                                                                                                                                                                                                                                                                                                                                                                                                                                                                                                                                                                                                                                                                                                                                                                                                                                                                                                                                                                                                                                                                                                                                                                                                | 10/21/10/20                         | 93 3         | 9.6" 2               | el Colum                                        | <del></del>                                                                                                                                                                                                                                                                                                                                                                                                                                                                                                                                                                                                                                                                                                                                                                                                                                                                                                                                                                                                                                                                                                                                                                                                                                                                                                                                                                                                                                                                                                                                                                                                                                                                                                                                                                                                                                                                                                                                                                                                                                                                                                                    | 7 8:9"             | D28              |                          | 66        | 3                | 9'6"                  | P21         | Column                                |           |          | 3-6" (                | 7 Cur                                            |           |                 |                                                |                |                                       |                                                         |                        |
| 7 10                                                                                                                                                                                                                                                                                                                                                                                                                                                                                                                                                                                                                                                                                                                                                                                                                                                                                                                                                                                                                                                                                                                                                                                                                                                                                                                                                                                                                                                                                                                                                                                                                                                                                                                                                                                                                                                                                                                                                                                                                                                                                                                           | 12'3" H21 Beam<br>13'3" H22 "       | 2 4          | 219" U               | 27 Bean                                         | 7 29                                                                                                                                                                                                                                                                                                                                                                                                                                                                                                                                                                                                                                                                                                                                                                                                                                                                                                                                                                                                                                                                                                                                                                                                                                                                                                                                                                                                                                                                                                                                                                                                                                                                                                                                                                                                                                                                                                                                                                                                                                                                                                                           | 9 6:6              | " D51<br>D52     | "                        |           | 4                | 2:9"                  | 427         | Beam                                  | 4         | 5        | 19'-9" (<br>38'-3" (  | <u>~ "</u><br>'3 "                               |           |                 |                                                |                |                                       |                                                         |                        |
| 26                                                                                                                                                                                                                                                                                                                                                                                                                                                                                                                                                                                                                                                                                                                                                                                                                                                                                                                                                                                                                                                                                                                                                                                                                                                                                                                                                                                                                                                                                                                                                                                                                                                                                                                                                                                                                                                                                                                                                                                                                                                                                                                             | 17'9" H23 "                         | 2 4          | 31-6" (1)            | 28 11                                           | 24                                                                                                                                                                                                                                                                                                                                                                                                                                                                                                                                                                                                                                                                                                                                                                                                                                                                                                                                                                                                                                                                                                                                                                                                                                                                                                                                                                                                                                                                                                                                                                                                                                                                                                                                                                                                                                                                                                                                                                                                                                                                                                                             | 8 60"              | 253              | //                       | 2         | 4                | 3-6"                  |             | "                                     | 2         | 5        | 33:3" C               | 2 "                                              | *         | J. 200          | ease due to 4                                  | Curb           |                                       |                                                         |                        |
| 10 10                                                                                                                                                                                                                                                                                                                                                                                                                                                                                                                                                                                                                                                                                                                                                                                                                                                                                                                                                                                                                                                                                                                                                                                                                                                                                                                                                                                                                                                                                                                                                                                                                                                                                                                                                                                                                                                                                                                                                                                                                                                                                                                          | 26'0" H24 "<br>12'3" H25 *          | 4 4          | 4-3" UX              |                                                 | 4                                                                                                                                                                                                                                                                                                                                                                                                                                                                                                                                                                                                                                                                                                                                                                                                                                                                                                                                                                                                                                                                                                                                                                                                                                                                                                                                                                                                                                                                                                                                                                                                                                                                                                                                                                                                                                                                                                                                                                                                                                                                                                                              | 9 22:0             | 1209             | <i>"</i>                 | 15        | 4                | 4'-3"<br>14'-0"       |             | 11                                    | 6         | 6        | 41:3" C<br>37:9" C    |                                                  |           | ourle           | to being clased                                | BF             | RIDGE OVER K.C.S                      | E., C.R.I. & P. AND C.M. & S.T.F                        | H. R.R.S.              |
|                                                                                                                                                                                                                                                                                                                                                                                                                                                                                                                                                                                                                                                                                                                                                                                                                                                                                                                                                                                                                                                                                                                                                                                                                                                                                                                                                                                                                                                                                                                                                                                                                                                                                                                                                                                                                                                                                                                                                                                                                                                                                                                                | 12-6" H26 "                         | 13 6         | 15.9" (1             | 32 "                                            |                                                                                                                                                                                                                                                                                                                                                                                                                                                                                                                                                                                                                                                                                                                                                                                                                                                                                                                                                                                                                                                                                                                                                                                                                                                                                                                                                                                                                                                                                                                                                                                                                                                                                                                                                                                                                                                                                                                                                                                                                                                                                                                                | 11 1510            | 1 150            | 8                        | 14        | 4.               | 14'-9"                | 1162        |                                       | 6         | 6        | 30.6" C               | 7 11                                             |           |                 |                                                | S              | TATE ROAD INTERS                      | TATE ROUTE 435                                          |                        |
| 9 9                                                                                                                                                                                                                                                                                                                                                                                                                                                                                                                                                                                                                                                                                                                                                                                                                                                                                                                                                                                                                                                                                                                                                                                                                                                                                                                                                                                                                                                                                                                                                                                                                                                                                                                                                                                                                                                                                                                                                                                                                                                                                                                            |                                     | 24 6<br>14 6 | 16-6" LE             |                                                 | 10                                                                                                                                                                                                                                                                                                                                                                                                                                                                                                                                                                                                                                                                                                                                                                                                                                                                                                                                                                                                                                                                                                                                                                                                                                                                                                                                                                                                                                                                                                                                                                                                                                                                                                                                                                                                                                                                                                                                                                                                                                                                                                                             |                    | " 1452<br>" 1453 | <u>Beam</u>              | 12        | 4                | 15'-6"<br>16'-3"      | <del></del> | 11                                    | 4         | 5        | 21:3" (               | <i>9 11</i>                                      |           |                 |                                                | IN             | KANSAS CITY                           |                                                         |                        |
|                                                                                                                                                                                                                                                                                                                                                                                                                                                                                                                                                                                                                                                                                                                                                                                                                                                                                                                                                                                                                                                                                                                                                                                                                                                                                                                                                                                                                                                                                                                                                                                                                                                                                                                                                                                                                                                                                                                                                                                                                                                                                                                                | 12:0" 129 "                         | 5 6          | 18:3" U              |                                                 | 9                                                                                                                                                                                                                                                                                                                                                                                                                                                                                                                                                                                                                                                                                                                                                                                                                                                                                                                                                                                                                                                                                                                                                                                                                                                                                                                                                                                                                                                                                                                                                                                                                                                                                                                                                                                                                                                                                                                                                                                                                                                                                                                              | 11 14-3            | " 1454           | 11                       | 5         | 4 1              | 17-0"                 | 1165        | //                                    | 8         | 5        | 26'-0" C              |                                                  |           |                 |                                                |                |                                       | -!(52)(RTE.I-435) STA. 92+27.                           | 34 S.B.L               |
| <b>S</b> ILL                                                                                                                                                                                                                                                                                                                                                                                                                                                                                                                                                                                                                                                                                                                                                                                                                                                                                                                                                                                                                                                                                                                                                                                                                                                                                                                                                                                                                                                                                                                                                                                                                                                                                                                                                                                                                                                                                                                                                                                                                                                                                                                   | FGWIN & MARTIN<br>BULTING ENGINEERS | -            | , -                  | e                                               | 5                                                                                                                                                                                                                                                                                                                                                                                                                                                                                                                                                                                                                                                                                                                                                                                                                                                                                                                                                                                                                                                                                                                                                                                                                                                                                                                                                                                                                                                                                                                                                                                                                                                                                                                                                                                                                                                                                                                                                                                                                                                                                                                              |                    | 1.155<br>1.156   |                          | 9         | 9                | 17-9"                 | LKalo       |                                       | 4         | <u>5</u> | 38:6" 0               | 12 "                                             |           |                 |                                                |                | •                                     | COUNTY                                                  |                        |
| COMS                                                                                                                                                                                                                                                                                                                                                                                                                                                                                                                                                                                                                                                                                                                                                                                                                                                                                                                                                                                                                                                                                                                                                                                                                                                                                                                                                                                                                                                                                                                                                                                                                                                                                                                                                                                                                                                                                                                                                                                                                                                                                                                           | CERNS ENGINEERS                     |              |                      | -                                               |                                                                                                                                                                                                                                                                                                                                                                                                                                                                                                                                                                                                                                                                                                                                                                                                                                                                                                                                                                                                                                                                                                                                                                                                                                                                                                                                                                                                                                                                                                                                                                                                                                                                                                                                                                                                                                                                                                                                                                                                                                                                                                                                | 9 10-5             | " 457            | //                       |           |                  |                       |             |                                       | 2         | 5        | 32161C                |                                                  |           | אייתים          |                                                | ĄL             | CKSON                                 | COUNTY                                                  |                        |
| The same of the first terms of the first section of the section of | Page DETAILED J.R. KETTLE           | Hook         | s and P              | Bends sh                                        | hall be                                                                                                                                                                                                                                                                                                                                                                                                                                                                                                                                                                                                                                                                                                                                                                                                                                                                                                                                                                                                                                                                                                                                                                                                                                                                                                                                                                                                                                                                                                                                                                                                                                                                                                                                                                                                                                                                                                                                                                                                                                                                                                                        | e in occore        | donce            | with A.<br>ow dimensions | C.I. N.   | PORKIO           | 1.0f.                 | Stone       | dard Pl                               | actic     | e tol    | - Wetaili             | rig Kei                                          | Irite rea | -01             | 28.                                            |                |                                       |                                                         | A-1683                 |