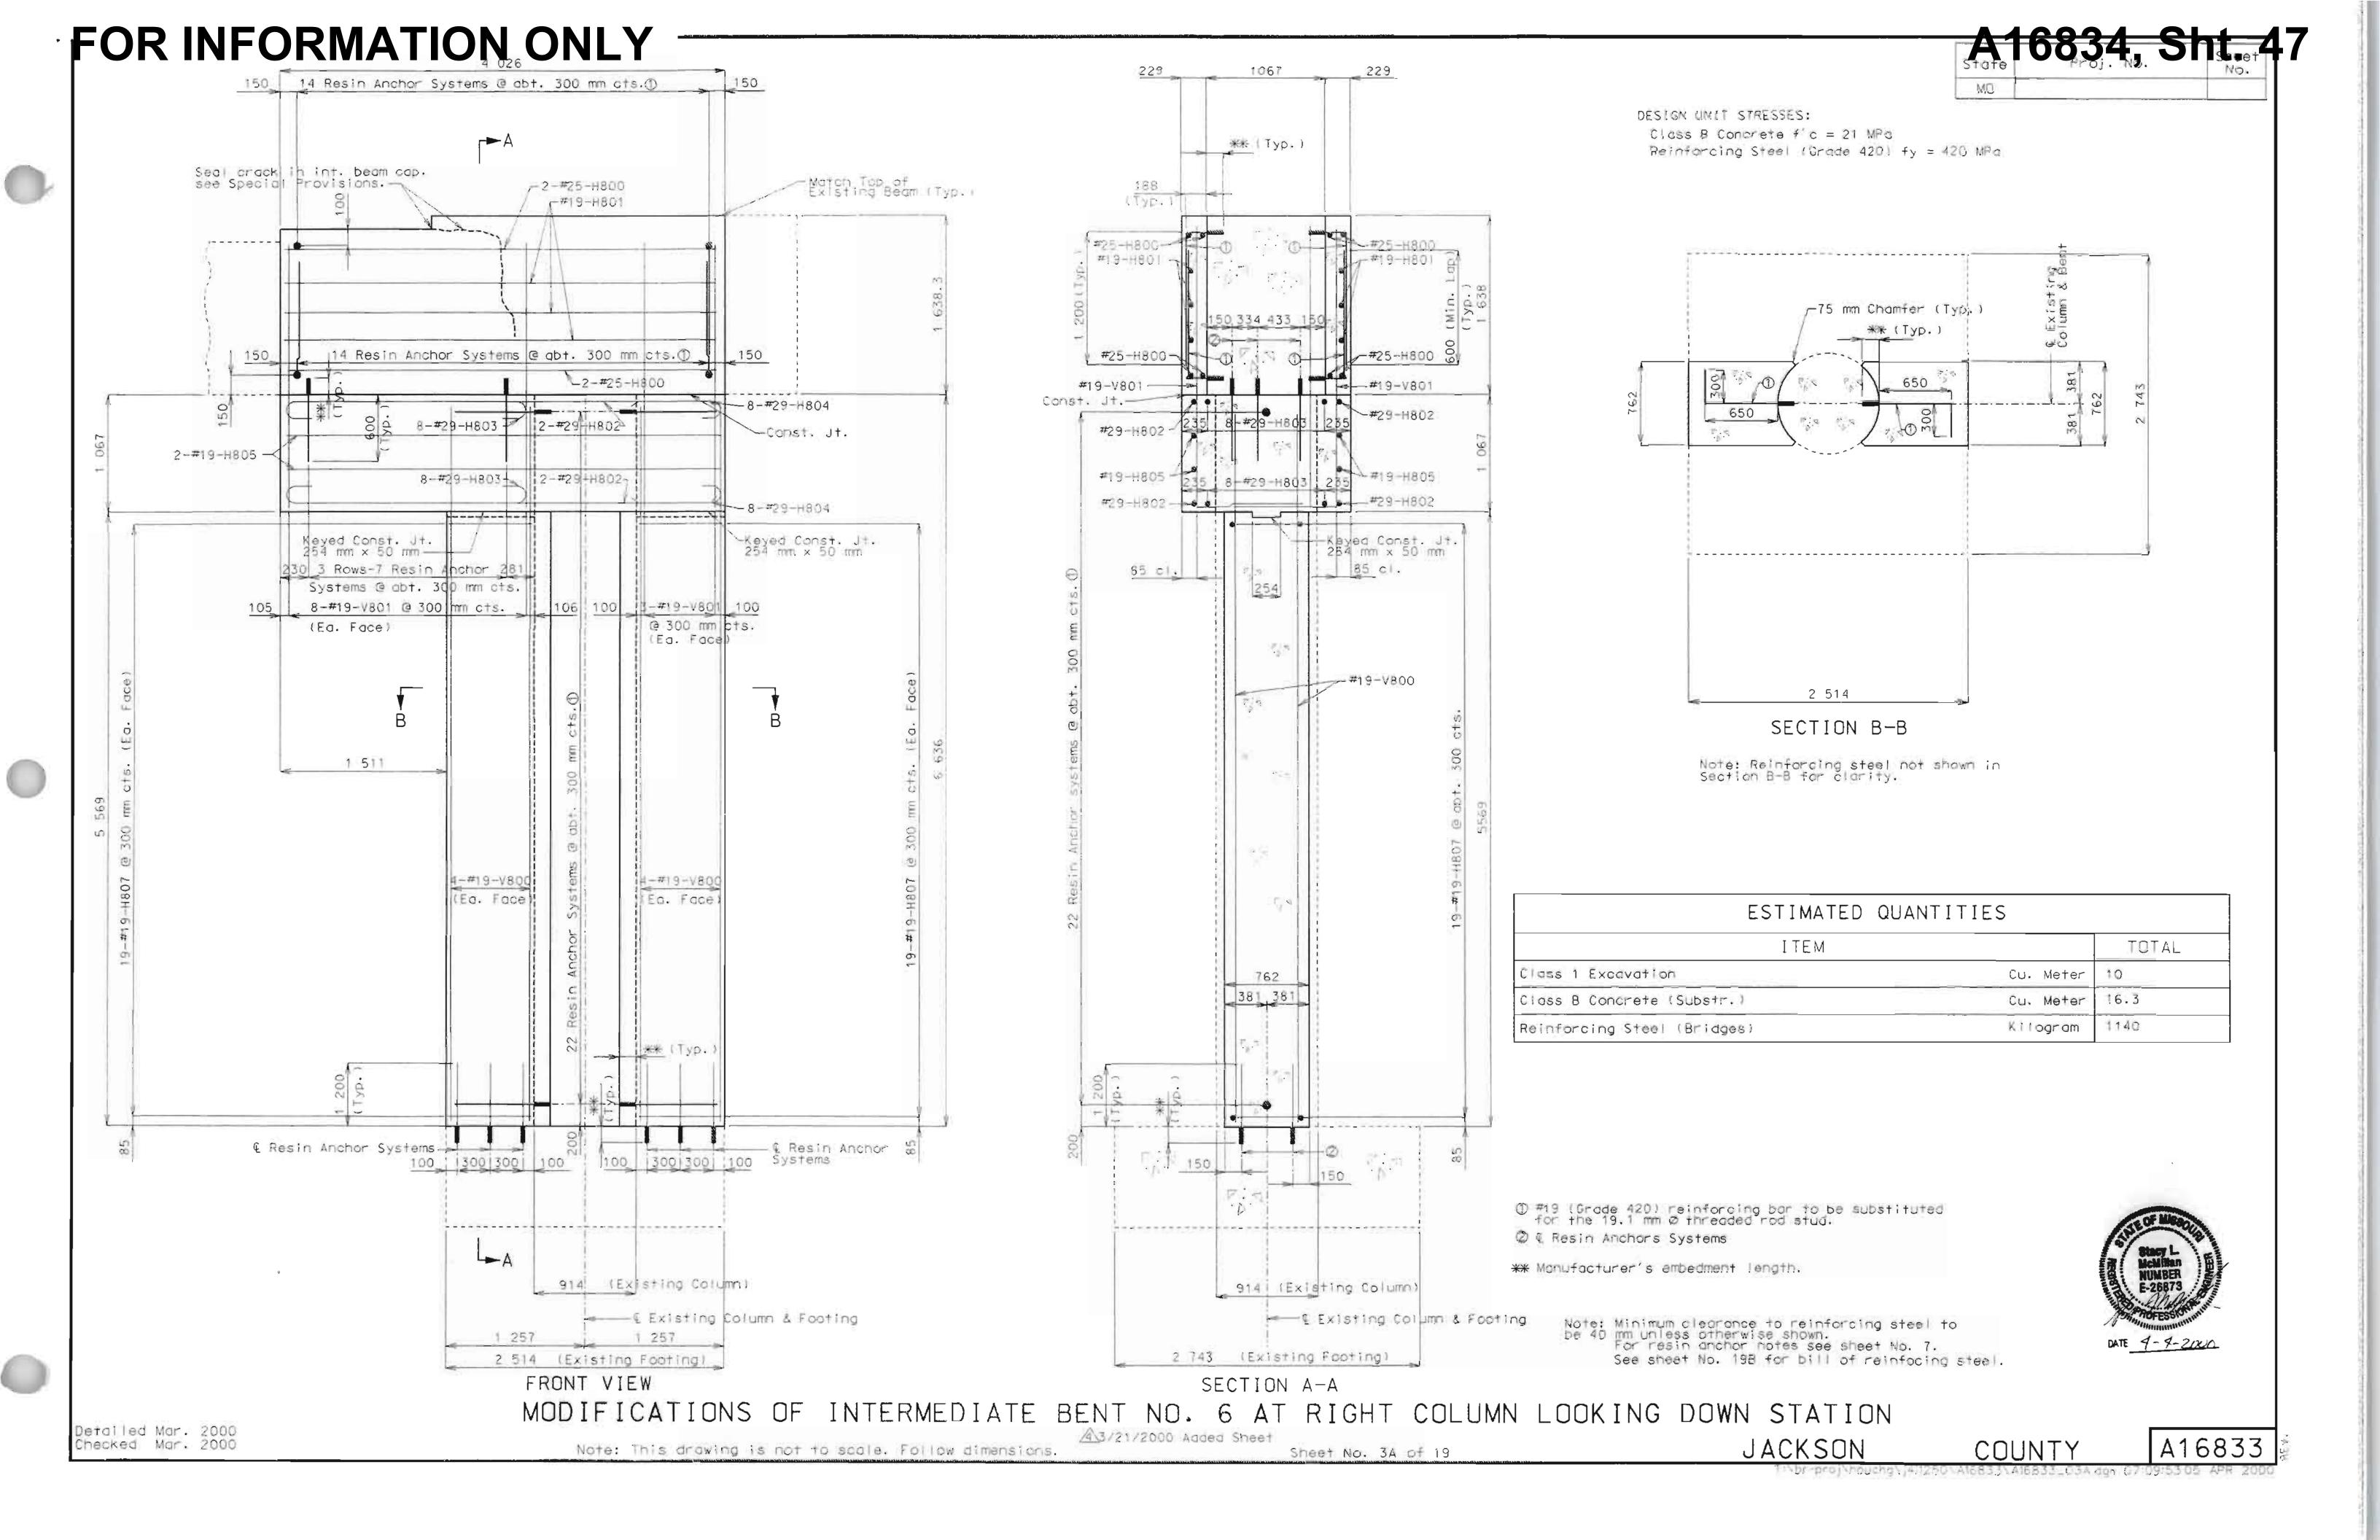

| ***                                                                                                                                                                                                                                                                                                                                                                                                                                                                                                                                                                                                                                                                                                                                                                                                                                                                                                                                                                                                                                                                                                                                                                                                                                                                                                                                                                                                                                                                                                                                                                                                                                                                                                                                                                                                                                                                                                                                                                                                                                                                                                                            |                                     |              |                      |                                                 |                                                                                                                                                                                                                                                                                                                                                                                                                                                                                                                                                                                                                                                                                                                                                                                                                                                                                                                                                                                                                                                                                                                                                                                                                                                                                                                                                                                                                                                                                                                                                                                                                                                                                                                                                                                                                                                                                                                                                                                                                                                                                                                                |                    |                  |                          |           |                  | ST                    | AT          | E HI                                  | GHV       | VAY      | DEF                   | ARTI                                             | MEN.      | Ί               |                                                |                |                                       | FED. ROAD STATE FED. AID FISCAL PROJ. NO. YEAR 5 MO. 19 | SHEET TOTAL NO. SHEETS |
|--------------------------------------------------------------------------------------------------------------------------------------------------------------------------------------------------------------------------------------------------------------------------------------------------------------------------------------------------------------------------------------------------------------------------------------------------------------------------------------------------------------------------------------------------------------------------------------------------------------------------------------------------------------------------------------------------------------------------------------------------------------------------------------------------------------------------------------------------------------------------------------------------------------------------------------------------------------------------------------------------------------------------------------------------------------------------------------------------------------------------------------------------------------------------------------------------------------------------------------------------------------------------------------------------------------------------------------------------------------------------------------------------------------------------------------------------------------------------------------------------------------------------------------------------------------------------------------------------------------------------------------------------------------------------------------------------------------------------------------------------------------------------------------------------------------------------------------------------------------------------------------------------------------------------------------------------------------------------------------------------------------------------------------------------------------------------------------------------------------------------------|-------------------------------------|--------------|----------------------|-------------------------------------------------|--------------------------------------------------------------------------------------------------------------------------------------------------------------------------------------------------------------------------------------------------------------------------------------------------------------------------------------------------------------------------------------------------------------------------------------------------------------------------------------------------------------------------------------------------------------------------------------------------------------------------------------------------------------------------------------------------------------------------------------------------------------------------------------------------------------------------------------------------------------------------------------------------------------------------------------------------------------------------------------------------------------------------------------------------------------------------------------------------------------------------------------------------------------------------------------------------------------------------------------------------------------------------------------------------------------------------------------------------------------------------------------------------------------------------------------------------------------------------------------------------------------------------------------------------------------------------------------------------------------------------------------------------------------------------------------------------------------------------------------------------------------------------------------------------------------------------------------------------------------------------------------------------------------------------------------------------------------------------------------------------------------------------------------------------------------------------------------------------------------------------------|--------------------|------------------|--------------------------|-----------|------------------|-----------------------|-------------|---------------------------------------|-----------|----------|-----------------------|--------------------------------------------------|-----------|-----------------|------------------------------------------------|----------------|---------------------------------------|---------------------------------------------------------|------------------------|
| ,                                                                                                                                                                                                                                                                                                                                                                                                                                                                                                                                                                                                                                                                                                                                                                                                                                                                                                                                                                                                                                                                                                                                                                                                                                                                                                                                                                                                                                                                                                                                                                                                                                                                                                                                                                                                                                                                                                                                                                                                                                                                                                                              |                                     |              |                      |                                                 | A STATE OF THE PARTY OF THE PAR | BILL OF            |                  |                          |           |                  |                       | T           |                                       |           | Jan-1    |                       |                                                  |           |                 |                                                |                |                                       | <u> </u>                                                | <del></del>            |
| NO. SIZE                                                                                                                                                                                                                                                                                                                                                                                                                                                                                                                                                                                                                                                                                                                                                                                                                                                                                                                                                                                                                                                                                                                                                                                                                                                                                                                                                                                                                                                                                                                                                                                                                                                                                                                                                                                                                                                                                                                                                                                                                                                                                                                       | LENGTH MARK LOCATION                | ll           | NO. 2 (C             | ARK LOCATIO                                     | ON NO.                                                                                                                                                                                                                                                                                                                                                                                                                                                                                                                                                                                                                                                                                                                                                                                                                                                                                                                                                                                                                                                                                                                                                                                                                                                                                                                                                                                                                                                                                                                                                                                                                                                                                                                                                                                                                                                                                                                                                                                                                                                                                                                         | SIZE LENGTH        |                  |                          | NO.       | SIZE    <br>BENT | NC. 5                 | MARK COA    | LOCATION                              |           |          | LENGTH MA             | الخالق والكاف المالية والمنازع والمنازع والمنازع | ON NO     | ). ISIZ<br>SUPE | ZE LENGTH MARK LERSTRUCTURE (C                 | onid)          |                                       |                                                         |                        |
| END                                                                                                                                                                                                                                                                                                                                                                                                                                                                                                                                                                                                                                                                                                                                                                                                                                                                                                                                                                                                                                                                                                                                                                                                                                                                                                                                                                                                                                                                                                                                                                                                                                                                                                                                                                                                                                                                                                                                                                                                                                                                                                                            | D BENT NO. I                        | 11 7         | 7:6" 42              | 201 Bean                                        | n 8                                                                                                                                                                                                                                                                                                                                                                                                                                                                                                                                                                                                                                                                                                                                                                                                                                                                                                                                                                                                                                                                                                                                                                                                                                                                                                                                                                                                                                                                                                                                                                                                                                                                                                                                                                                                                                                                                                                                                                                                                                                                                                                            |                    |                  | Beam                     | 2         |                  |                       |             | Beam                                  | 92        | 8        | 23'-9" V              |                                                  |           | 7 6             | 6 41.6" 019                                    | Curb           |                                       |                                                         |                        |
| 12 5                                                                                                                                                                                                                                                                                                                                                                                                                                                                                                                                                                                                                                                                                                                                                                                                                                                                                                                                                                                                                                                                                                                                                                                                                                                                                                                                                                                                                                                                                                                                                                                                                                                                                                                                                                                                                                                                                                                                                                                                                                                                                                                           | 2'.9" D2 "                          | 2 9          | 9'-0" Hz             | 702 "<br>703 "                                  | 24                                                                                                                                                                                                                                                                                                                                                                                                                                                                                                                                                                                                                                                                                                                                                                                                                                                                                                                                                                                                                                                                                                                                                                                                                                                                                                                                                                                                                                                                                                                                                                                                                                                                                                                                                                                                                                                                                                                                                                                                                                                                                                                             | 11 3540            | " Y32            | Column                   | 10        | 9                | 11-9"<br>7-6"         | H59<br>H201 | "                                     | 12        | 2        | 19:9" W               | 1 A.B.W.                                         | 12        | 0 6             | 6 41'-6" C14 0<br>6 39'-9" C15<br>6 39'-6" C16 | "              |                                       |                                                         |                        |
| 8 4                                                                                                                                                                                                                                                                                                                                                                                                                                                                                                                                                                                                                                                                                                                                                                                                                                                                                                                                                                                                                                                                                                                                                                                                                                                                                                                                                                                                                                                                                                                                                                                                                                                                                                                                                                                                                                                                                                                                                                                                                                                                                                                            | 10:0" D3 "                          | 3 9          | 10-9" 14             | 204 "                                           | 41                                                                                                                                                                                                                                                                                                                                                                                                                                                                                                                                                                                                                                                                                                                                                                                                                                                                                                                                                                                                                                                                                                                                                                                                                                                                                                                                                                                                                                                                                                                                                                                                                                                                                                                                                                                                                                                                                                                                                                                                                                                                                                                             | 10 34:0            |                  | "                        | _2        | 10               | 12-3"                 | 11501       |                                       |           |          |                       |                                                  |           | 7 6             | 6 31:0" C17                                    | 44             |                                       |                                                         |                        |
|                                                                                                                                                                                                                                                                                                                                                                                                                                                                                                                                                                                                                                                                                                                                                                                                                                                                                                                                                                                                                                                                                                                                                                                                                                                                                                                                                                                                                                                                                                                                                                                                                                                                                                                                                                                                                                                                                                                                                                                                                                                                                                                                |                                     | 18 10        | 26:9" 42<br>26:3" 42 | 05 <u>"                                    </u> |                                                                                                                                                                                                                                                                                                                                                                                                                                                                                                                                                                                                                                                                                                                                                                                                                                                                                                                                                                                                                                                                                                                                                                                                                                                                                                                                                                                                                                                                                                                                                                                                                                                                                                                                                                                                                                                                                                                                                                                                                                                                                                                                |                    |                  |                          | 6         |                  | 12:0"<br>30:3"        | 4503        | "                                     | 12        | 5        | BENT NO               | 71 Footil                                        | 79        |                 |                                                |                |                                       |                                                         |                        |
|                                                                                                                                                                                                                                                                                                                                                                                                                                                                                                                                                                                                                                                                                                                                                                                                                                                                                                                                                                                                                                                                                                                                                                                                                                                                                                                                                                                                                                                                                                                                                                                                                                                                                                                                                                                                                                                                                                                                                                                                                                                                                                                                |                                     |              |                      |                                                 |                                                                                                                                                                                                                                                                                                                                                                                                                                                                                                                                                                                                                                                                                                                                                                                                                                                                                                                                                                                                                                                                                                                                                                                                                                                                                                                                                                                                                                                                                                                                                                                                                                                                                                                                                                                                                                                                                                                                                                                                                                                                                                                                |                    | ( ) . ( )        | 081/1/2                  | 5         |                  | 32-6"                 | 4504        | "                                     | 16        | 9        | 2:9" D                | 72 "                                             |           |                 | 5 00" 11                                       |                |                                       |                                                         |                        |
| 16 7                                                                                                                                                                                                                                                                                                                                                                                                                                                                                                                                                                                                                                                                                                                                                                                                                                                                                                                                                                                                                                                                                                                                                                                                                                                                                                                                                                                                                                                                                                                                                                                                                                                                                                                                                                                                                                                                                                                                                                                                                                                                                                                           | 2949" 37 Beam                       |              | 9:6" P               | 21 Colum                                        | 12                                                                                                                                                                                                                                                                                                                                                                                                                                                                                                                                                                                                                                                                                                                                                                                                                                                                                                                                                                                                                                                                                                                                                                                                                                                                                                                                                                                                                                                                                                                                                                                                                                                                                                                                                                                                                                                                                                                                                                                                                                                                                                                             |                    |                  | A.B. Wells               | 9         | 10 3             | 9'0"<br>32'6"         | 450G        | "                                     | 0_        | 9        | 10'0" Di              | <u> </u>                                         |           |                 | 5 4º0" L1<br>5 2º6" L2                         | Curb<br>"      |                                       |                                                         |                        |
| 4 6                                                                                                                                                                                                                                                                                                                                                                                                                                                                                                                                                                                                                                                                                                                                                                                                                                                                                                                                                                                                                                                                                                                                                                                                                                                                                                                                                                                                                                                                                                                                                                                                                                                                                                                                                                                                                                                                                                                                                                                                                                                                                                                            | 20:0" 43                            |              |                      |                                                 |                                                                                                                                                                                                                                                                                                                                                                                                                                                                                                                                                                                                                                                                                                                                                                                                                                                                                                                                                                                                                                                                                                                                                                                                                                                                                                                                                                                                                                                                                                                                                                                                                                                                                                                                                                                                                                                                                                                                                                                                                                                                                                                                | BENT               |                  | Fosting                  | 4         | 11 3             | 32'-6"<br>20:0"       | 4507        | 11                                    | 2         | 6        | 33:0" H               | 71 Barkun                                        | 2// 2     |                 | 5 5'9" L3<br>5 6'0" L9                         | 11             |                                       |                                                         |                        |
|                                                                                                                                                                                                                                                                                                                                                                                                                                                                                                                                                                                                                                                                                                                                                                                                                                                                                                                                                                                                                                                                                                                                                                                                                                                                                                                                                                                                                                                                                                                                                                                                                                                                                                                                                                                                                                                                                                                                                                                                                                                                                                                                | 29:0" HD Backwall<br>28:9" H5 "     | 13 6         | 14.0" U              | 22 "                                            | 3                                                                                                                                                                                                                                                                                                                                                                                                                                                                                                                                                                                                                                                                                                                                                                                                                                                                                                                                                                                                                                                                                                                                                                                                                                                                                                                                                                                                                                                                                                                                                                                                                                                                                                                                                                                                                                                                                                                                                                                                                                                                                                                              | 11 11:9            | 020              | "                        |           |                  |                       |             |                                       | 9         | 4        | 33'0" H               | 72 11                                            | ż         | ک اِ            | 5 6:3" 15                                      | 11             |                                       |                                                         |                        |
| 96                                                                                                                                                                                                                                                                                                                                                                                                                                                                                                                                                                                                                                                                                                                                                                                                                                                                                                                                                                                                                                                                                                                                                                                                                                                                                                                                                                                                                                                                                                                                                                                                                                                                                                                                                                                                                                                                                                                                                                                                                                                                                                                             | 14:9" H9 Wing                       | 24 G<br>12 G | 15:9" (1)            |                                                 |                                                                                                                                                                                                                                                                                                                                                                                                                                                                                                                                                                                                                                                                                                                                                                                                                                                                                                                                                                                                                                                                                                                                                                                                                                                                                                                                                                                                                                                                                                                                                                                                                                                                                                                                                                                                                                                                                                                                                                                                                                                                                                                                | 9 21:9°<br>11 23:3 | " D25            | "                        | 96        | 2                | 91/2"                 | 122         | Column                                | 16        |          | 33'-0" H.<br>34'-3" H |                                                  | - 11      | 2   5           | 5 6:3" 16                                      |                |                                       |                                                         |                        |
| 12 9                                                                                                                                                                                                                                                                                                                                                                                                                                                                                                                                                                                                                                                                                                                                                                                                                                                                                                                                                                                                                                                                                                                                                                                                                                                                                                                                                                                                                                                                                                                                                                                                                                                                                                                                                                                                                                                                                                                                                                                                                                                                                                                           |                                     | 56           | 17:3" (1)            | ?5 "                                            | 8                                                                                                                                                                                                                                                                                                                                                                                                                                                                                                                                                                                                                                                                                                                                                                                                                                                                                                                                                                                                                                                                                                                                                                                                                                                                                                                                                                                                                                                                                                                                                                                                                                                                                                                                                                                                                                                                                                                                                                                                                                                                                                                              | 7 8'0"             | 1027             | "                        |           |                  |                       |             |                                       | 4         | 6        | 33'6" H               | 75 "                                             |           |                 |                                                |                |                                       |                                                         |                        |
| 7 6                                                                                                                                                                                                                                                                                                                                                                                                                                                                                                                                                                                                                                                                                                                                                                                                                                                                                                                                                                                                                                                                                                                                                                                                                                                                                                                                                                                                                                                                                                                                                                                                                                                                                                                                                                                                                                                                                                                                                                                                                                                                                                                            | 1'0" H13 Beam                       |              | 18:0" U              |                                                 | 21                                                                                                                                                                                                                                                                                                                                                                                                                                                                                                                                                                                                                                                                                                                                                                                                                                                                                                                                                                                                                                                                                                                                                                                                                                                                                                                                                                                                                                                                                                                                                                                                                                                                                                                                                                                                                                                                                                                                                                                                                                                                                                                             |                    |                  | "                        | 2         |                  | 2'-9"<br>3'-6"        |             | Beam                                  | 5         | 6        | 6-3" 4                | 77 Wing                                          | 9 0       | 5 5             | 5 4-9" RI L<br>5 5-6" R2                       | <u>nd tast</u> |                                       |                                                         |                        |
| 7 6                                                                                                                                                                                                                                                                                                                                                                                                                                                                                                                                                                                                                                                                                                                                                                                                                                                                                                                                                                                                                                                                                                                                                                                                                                                                                                                                                                                                                                                                                                                                                                                                                                                                                                                                                                                                                                                                                                                                                                                                                                                                                                                            |                                     | 2 4.         | 3:6" 1               | <i>es "</i>                                     | 2                                                                                                                                                                                                                                                                                                                                                                                                                                                                                                                                                                                                                                                                                                                                                                                                                                                                                                                                                                                                                                                                                                                                                                                                                                                                                                                                                                                                                                                                                                                                                                                                                                                                                                                                                                                                                                                                                                                                                                                                                                                                                                                              | 8 19:0             | 042              | 11                       | 5         | 4                | 4:3"                  | <i>U29</i>  | //                                    |           |          |                       | .,,,,,                                           |           | 3 5             | 5 6-0" R3                                      | 11 1           | · · · · · · · · · · · · · · · · · · · |                                                         |                        |
|                                                                                                                                                                                                                                                                                                                                                                                                                                                                                                                                                                                                                                                                                                                                                                                                                                                                                                                                                                                                                                                                                                                                                                                                                                                                                                                                                                                                                                                                                                                                                                                                                                                                                                                                                                                                                                                                                                                                                                                                                                                                                                                                |                                     | 6 4          | 4-3" ()              | <u> </u>                                        | 40                                                                                                                                                                                                                                                                                                                                                                                                                                                                                                                                                                                                                                                                                                                                                                                                                                                                                                                                                                                                                                                                                                                                                                                                                                                                                                                                                                                                                                                                                                                                                                                                                                                                                                                                                                                                                                                                                                                                                                                                                                                                                                                             | 10 7:0"            | 144              |                          | 21        | 6                | 19!0"<br>19!9"        | U51<br>U52  | 11                                    | 7         | 6        | 6:9" H                | 80 Backn                                         | 1011      |                 | 5 6'-6" R4<br>5 6-9" R5<br>5 7'-0" R6          | 11 11          |                                       |                                                         |                        |
|                                                                                                                                                                                                                                                                                                                                                                                                                                                                                                                                                                                                                                                                                                                                                                                                                                                                                                                                                                                                                                                                                                                                                                                                                                                                                                                                                                                                                                                                                                                                                                                                                                                                                                                                                                                                                                                                                                                                                                                                                                                                                                                                |                                     |              |                      |                                                 |                                                                                                                                                                                                                                                                                                                                                                                                                                                                                                                                                                                                                                                                                                                                                                                                                                                                                                                                                                                                                                                                                                                                                                                                                                                                                                                                                                                                                                                                                                                                                                                                                                                                                                                                                                                                                                                                                                                                                                                                                                                                                                                                | 17/17/1            | 1,000            | B - 2                    | 27        | 6                | 15!0"                 | 4.53        | 11                                    | 4         | 6        | 6:9" H                | 31 Win                                           |           | 3 6             | 5 7'-0" R6<br>5 5'3" E7 A                      | 11 11          |                                       |                                                         |                        |
|                                                                                                                                                                                                                                                                                                                                                                                                                                                                                                                                                                                                                                                                                                                                                                                                                                                                                                                                                                                                                                                                                                                                                                                                                                                                                                                                                                                                                                                                                                                                                                                                                                                                                                                                                                                                                                                                                                                                                                                                                                                                                                                                |                                     |              | <u> </u>             |                                                 | 2                                                                                                                                                                                                                                                                                                                                                                                                                                                                                                                                                                                                                                                                                                                                                                                                                                                                                                                                                                                                                                                                                                                                                                                                                                                                                                                                                                                                                                                                                                                                                                                                                                                                                                                                                                                                                                                                                                                                                                                                                                                                                                                              | 11 26'9"           | H23<br>H41       | Beam<br>"                | 16        |                  | 16:6"<br>17:3"        |             |                                       | 10        | 6        | 13:0" H               | 02 "<br>53 "                                     |           |                 |                                                | arapet<br>"    |                                       |                                                         |                        |
| 96                                                                                                                                                                                                                                                                                                                                                                                                                                                                                                                                                                                                                                                                                                                                                                                                                                                                                                                                                                                                                                                                                                                                                                                                                                                                                                                                                                                                                                                                                                                                                                                                                                                                                                                                                                                                                                                                                                                                                                                                                                                                                                                             | 19:6" TI Wing                       |              |                      |                                                 | 9                                                                                                                                                                                                                                                                                                                                                                                                                                                                                                                                                                                                                                                                                                                                                                                                                                                                                                                                                                                                                                                                                                                                                                                                                                                                                                                                                                                                                                                                                                                                                                                                                                                                                                                                                                                                                                                                                                                                                                                                                                                                                                                              | 10 15 3"           | 1442             | <i>H</i>                 | //        |                  | 18:0"                 |             |                                       |           |          |                       |                                                  |           | 8 5             | 5 11:0" R9                                     | "              |                                       |                                                         |                        |
| 46                                                                                                                                                                                                                                                                                                                                                                                                                                                                                                                                                                                                                                                                                                                                                                                                                                                                                                                                                                                                                                                                                                                                                                                                                                                                                                                                                                                                                                                                                                                                                                                                                                                                                                                                                                                                                                                                                                                                                                                                                                                                                                                             | 11:0" 72 "                          |              |                      |                                                 | 109                                                                                                                                                                                                                                                                                                                                                                                                                                                                                                                                                                                                                                                                                                                                                                                                                                                                                                                                                                                                                                                                                                                                                                                                                                                                                                                                                                                                                                                                                                                                                                                                                                                                                                                                                                                                                                                                                                                                                                                                                                                                                                                            | 10 12:6"           | 443              | //                       |           |                  |                       |             | · · · · · · · · · · · · · · · · · · · | <u>] </u> |          |                       |                                                  |           | 2 5             |                                                | 11             |                                       |                                                         |                        |
|                                                                                                                                                                                                                                                                                                                                                                                                                                                                                                                                                                                                                                                                                                                                                                                                                                                                                                                                                                                                                                                                                                                                                                                                                                                                                                                                                                                                                                                                                                                                                                                                                                                                                                                                                                                                                                                                                                                                                                                                                                                                                                                                |                                     | 64 11        | 38'-6" V             | ?1 Colum                                        | n 9                                                                                                                                                                                                                                                                                                                                                                                                                                                                                                                                                                                                                                                                                                                                                                                                                                                                                                                                                                                                                                                                                                                                                                                                                                                                                                                                                                                                                                                                                                                                                                                                                                                                                                                                                                                                                                                                                                                                                                                                                                                                                                                            | 9 6.9"             | 145              | "                        |           |                  |                       |             | Column                                |           |          |                       |                                                  |           | 8 5             | 5 3/10" 2/2                                    | 11             |                                       |                                                         | ÷                      |
| 46 4                                                                                                                                                                                                                                                                                                                                                                                                                                                                                                                                                                                                                                                                                                                                                                                                                                                                                                                                                                                                                                                                                                                                                                                                                                                                                                                                                                                                                                                                                                                                                                                                                                                                                                                                                                                                                                                                                                                                                                                                                                                                                                                           | 12'3" UI Beam                       |              |                      |                                                 | <u>3</u>                                                                                                                                                                                                                                                                                                                                                                                                                                                                                                                                                                                                                                                                                                                                                                                                                                                                                                                                                                                                                                                                                                                                                                                                                                                                                                                                                                                                                                                                                                                                                                                                                                                                                                                                                                                                                                                                                                                                                                                                                                                                                                                       | 9 10-6             | " 146<br>" 147   | "                        | 24        | 8                | 35'0"<br>35'0"        | 153         | - 11                                  |           |          |                       | .                                                | • . ,     | 3 E             | 5 3510" R13<br>5 3613" R14                     | <u> </u>       |                                       |                                                         |                        |
| 29                                                                                                                                                                                                                                                                                                                                                                                                                                                                                                                                                                                                                                                                                                                                                                                                                                                                                                                                                                                                                                                                                                                                                                                                                                                                                                                                                                                                                                                                                                                                                                                                                                                                                                                                                                                                                                                                                                                                                                                                                                                                                                                             | 12:6" 02 "                          |              |                      |                                                 | 2                                                                                                                                                                                                                                                                                                                                                                                                                                                                                                                                                                                                                                                                                                                                                                                                                                                                                                                                                                                                                                                                                                                                                                                                                                                                                                                                                                                                                                                                                                                                                                                                                                                                                                                                                                                                                                                                                                                                                                                                                                                                                                                              | 9 9'0"             | 448              | //                       |           |                  |                       |             |                                       |           |          |                       |                                                  |           |                 | 5 26'-0" R15<br>5 9'-9" R16<br>5 1'-3" R17     | 11             |                                       |                                                         |                        |
| 14 4                                                                                                                                                                                                                                                                                                                                                                                                                                                                                                                                                                                                                                                                                                                                                                                                                                                                                                                                                                                                                                                                                                                                                                                                                                                                                                                                                                                                                                                                                                                                                                                                                                                                                                                                                                                                                                                                                                                                                                                                                                                                                                                           | 2:9" 410 "                          | 12 2         | 19:9" W              | 11 A.B. Wel                                     |                                                                                                                                                                                                                                                                                                                                                                                                                                                                                                                                                                                                                                                                                                                                                                                                                                                                                                                                                                                                                                                                                                                                                                                                                                                                                                                                                                                                                                                                                                                                                                                                                                                                                                                                                                                                                                                                                                                                                                                                                                                                                                                                | 6 26-6             | 4201             | . 11                     | 12        | 2                | 19'9"                 | WI          | A.B. Wells                            | -         |          |                       |                                                  | · · ·     |                 | 5 7:3" R17                                     | "              |                                       |                                                         | •                      |
| 12 7                                                                                                                                                                                                                                                                                                                                                                                                                                                                                                                                                                                                                                                                                                                                                                                                                                                                                                                                                                                                                                                                                                                                                                                                                                                                                                                                                                                                                                                                                                                                                                                                                                                                                                                                                                                                                                                                                                                                                                                                                                                                                                                           | 14:0" 411 "                         |              |                      |                                                 | 16                                                                                                                                                                                                                                                                                                                                                                                                                                                                                                                                                                                                                                                                                                                                                                                                                                                                                                                                                                                                                                                                                                                                                                                                                                                                                                                                                                                                                                                                                                                                                                                                                                                                                                                                                                                                                                                                                                                                                                                                                                                                                                                             | 10 28:3            | " 14901          | ,/                       |           |                  |                       |             |                                       | 4         | 6        | 8:9" 7                |                                                  | 9 - 6     | 3 L             | 5 33'3" R16                                    | . //           |                                       |                                                         |                        |
| 6 7                                                                                                                                                                                                                                                                                                                                                                                                                                                                                                                                                                                                                                                                                                                                                                                                                                                                                                                                                                                                                                                                                                                                                                                                                                                                                                                                                                                                                                                                                                                                                                                                                                                                                                                                                                                                                                                                                                                                                                                                                                                                                                                            | 6:5" UIZ "                          | 49           | BENT NO.             | 3<br>25 Footing                                 | <u>2</u>                                                                                                                                                                                                                                                                                                                                                                                                                                                                                                                                                                                                                                                                                                                                                                                                                                                                                                                                                                                                                                                                                                                                                                                                                                                                                                                                                                                                                                                                                                                                                                                                                                                                                                                                                                                                                                                                                                                                                                                                                                                                                                                       | 6 7.0"             | 1402             | //                       | 6         | 7                | BENT<br>3'0"          | NO. 6       | Footing                               | 9         | 6        | 14:0" 7               | (3.) "                                           |           |                 | 5 31-6" R19<br>5 32-6" R10                     | "              |                                       |                                                         |                        |
|                                                                                                                                                                                                                                                                                                                                                                                                                                                                                                                                                                                                                                                                                                                                                                                                                                                                                                                                                                                                                                                                                                                                                                                                                                                                                                                                                                                                                                                                                                                                                                                                                                                                                                                                                                                                                                                                                                                                                                                                                                                                                                                                |                                     | 12 7         | 9-3" Di              | 38 "                                            |                                                                                                                                                                                                                                                                                                                                                                                                                                                                                                                                                                                                                                                                                                                                                                                                                                                                                                                                                                                                                                                                                                                                                                                                                                                                                                                                                                                                                                                                                                                                                                                                                                                                                                                                                                                                                                                                                                                                                                                                                                                                                                                                | 3 01/1             | 1001             | <i></i>                  | 12        | 7                | 8:9"                  | 028         | Footing                               |           |          | · .                   |                                                  |           | 2 5             | 5 32! G" REO<br>5 32! 3" RE/                   | 11 12 13       | -1<br>-1                              |                                                         |                        |
|                                                                                                                                                                                                                                                                                                                                                                                                                                                                                                                                                                                                                                                                                                                                                                                                                                                                                                                                                                                                                                                                                                                                                                                                                                                                                                                                                                                                                                                                                                                                                                                                                                                                                                                                                                                                                                                                                                                                                                                                                                                                                                                                |                                     | 21 10        |                      |                                                 | 8/                                                                                                                                                                                                                                                                                                                                                                                                                                                                                                                                                                                                                                                                                                                                                                                                                                                                                                                                                                                                                                                                                                                                                                                                                                                                                                                                                                                                                                                                                                                                                                                                                                                                                                                                                                                                                                                                                                                                                                                                                                                                                                                             | 3 9:6"             | PEI              | Column                   | 9%        |                  | 5!0"<br>18!0"         |             | "                                     | 57        | 4        | 12:3" 4               | 71 Bear                                          |           |                 | 6 10:0" P22 E<br>5 10:3" R23 F                 |                |                                       |                                                         |                        |
|                                                                                                                                                                                                                                                                                                                                                                                                                                                                                                                                                                                                                                                                                                                                                                                                                                                                                                                                                                                                                                                                                                                                                                                                                                                                                                                                                                                                                                                                                                                                                                                                                                                                                                                                                                                                                                                                                                                                                                                                                                                                                                                                |                                     |              |                      |                                                 |                                                                                                                                                                                                                                                                                                                                                                                                                                                                                                                                                                                                                                                                                                                                                                                                                                                                                                                                                                                                                                                                                                                                                                                                                                                                                                                                                                                                                                                                                                                                                                                                                                                                                                                                                                                                                                                                                                                                                                                                                                                                                                                                | 9 2:9"             |                  | Beam                     | 16        | 6                | 8:0"                  | 063         | "                                     | 2         | 4        | 13:3" 11              | 72 "                                             | ے ا       | 3 6             | 5 11:0" R24                                    | "              |                                       |                                                         |                        |
|                                                                                                                                                                                                                                                                                                                                                                                                                                                                                                                                                                                                                                                                                                                                                                                                                                                                                                                                                                                                                                                                                                                                                                                                                                                                                                                                                                                                                                                                                                                                                                                                                                                                                                                                                                                                                                                                                                                                                                                                                                                                                                                                |                                     | 16 10        | 810" D<br>1313" D    | 3 <i>4</i>                                      | 6                                                                                                                                                                                                                                                                                                                                                                                                                                                                                                                                                                                                                                                                                                                                                                                                                                                                                                                                                                                                                                                                                                                                                                                                                                                                                                                                                                                                                                                                                                                                                                                                                                                                                                                                                                                                                                                                                                                                                                                                                                                                                                                              | 4 3'6"             | 1129             | "                        | 6         | 8                | 8'.9"<br>18'.0"       | D65         | 21                                    | 16        | 6        | 2:0" 1                | 74 11                                            |           | 7 6             | 5 35:9" R25<br>5 5:9" R26 E                    | nd Post        |                                       | -                                                       | -¥                     |
|                                                                                                                                                                                                                                                                                                                                                                                                                                                                                                                                                                                                                                                                                                                                                                                                                                                                                                                                                                                                                                                                                                                                                                                                                                                                                                                                                                                                                                                                                                                                                                                                                                                                                                                                                                                                                                                                                                                                                                                                                                                                                                                                | 8'3" VI Backwall                    | 2 7          | 13-0" 12             | 36 "                                            | 20                                                                                                                                                                                                                                                                                                                                                                                                                                                                                                                                                                                                                                                                                                                                                                                                                                                                                                                                                                                                                                                                                                                                                                                                                                                                                                                                                                                                                                                                                                                                                                                                                                                                                                                                                                                                                                                                                                                                                                                                                                                                                                                             | 6 14'0'            | 141              | //                       |           |                  |                       |             | -                                     | 6         | 7        | 6:3" 1                | 75 "                                             |           | 7 5<br>36 6     | 5 6'3" R27<br>6 90'-0" 51 3                    | " "<br>=\ab    | -                                     |                                                         | -                      |
| 119 5                                                                                                                                                                                                                                                                                                                                                                                                                                                                                                                                                                                                                                                                                                                                                                                                                                                                                                                                                                                                                                                                                                                                                                                                                                                                                                                                                                                                                                                                                                                                                                                                                                                                                                                                                                                                                                                                                                                                                                                                                                                                                                                          | 10:3" V2 Wing                       | 76 70        | 77-9 0               | 2/                                              | 36                                                                                                                                                                                                                                                                                                                                                                                                                                                                                                                                                                                                                                                                                                                                                                                                                                                                                                                                                                                                                                                                                                                                                                                                                                                                                                                                                                                                                                                                                                                                                                                                                                                                                                                                                                                                                                                                                                                                                                                                                                                                                                                             | 5 1323             | " 143            | "                        | 10        | 10 1             | 4-0"                  | H26         | Beam                                  | 16        |          | 10-0 0                |                                                  | 8         | 10 9            | 1 32-0" 52                                     | NOO            |                                       |                                                         |                        |
| 28 4                                                                                                                                                                                                                                                                                                                                                                                                                                                                                                                                                                                                                                                                                                                                                                                                                                                                                                                                                                                                                                                                                                                                                                                                                                                                                                                                                                                                                                                                                                                                                                                                                                                                                                                                                                                                                                                                                                                                                                                                                                                                                                                           | 12'6" V3 "<br>7'6" V4 "             | 10 10        | 12:3" 42             | 25 Bean                                         |                                                                                                                                                                                                                                                                                                                                                                                                                                                                                                                                                                                                                                                                                                                                                                                                                                                                                                                                                                                                                                                                                                                                                                                                                                                                                                                                                                                                                                                                                                                                                                                                                                                                                                                                                                                                                                                                                                                                                                                                                                                                                                                                | 6 16:3             | " 444            | "                        |           |                  | 19:6"<br>19:3"        |             | 11                                    |           |          |                       | 40.                                              |           | 9 6             | 30'-9" 54                                      | 11             |                                       |                                                         |                        |
| 4                                                                                                                                                                                                                                                                                                                                                                                                                                                                                                                                                                                                                                                                                                                                                                                                                                                                                                                                                                                                                                                                                                                                                                                                                                                                                                                                                                                                                                                                                                                                                                                                                                                                                                                                                                                                                                                                                                                                                                                                                                                                                                                              | 7-6 14 "                            |              | 1313" H              |                                                 |                                                                                                                                                                                                                                                                                                                                                                                                                                                                                                                                                                                                                                                                                                                                                                                                                                                                                                                                                                                                                                                                                                                                                                                                                                                                                                                                                                                                                                                                                                                                                                                                                                                                                                                                                                                                                                                                                                                                                                                                                                                                                                                                | 6 18:0             |                  | "                        | 7         |                  | 13-6"                 |             | "                                     |           |          |                       |                                                  | `         | 9 6             | 32'9" 55                                       |                |                                       |                                                         |                        |
|                                                                                                                                                                                                                                                                                                                                                                                                                                                                                                                                                                                                                                                                                                                                                                                                                                                                                                                                                                                                                                                                                                                                                                                                                                                                                                                                                                                                                                                                                                                                                                                                                                                                                                                                                                                                                                                                                                                                                                                                                                                                                                                                |                                     | 2 11         | 27'0" H              | 32 "                                            | 14                                                                                                                                                                                                                                                                                                                                                                                                                                                                                                                                                                                                                                                                                                                                                                                                                                                                                                                                                                                                                                                                                                                                                                                                                                                                                                                                                                                                                                                                                                                                                                                                                                                                                                                                                                                                                                                                                                                                                                                                                                                                                                                             | 5 14.0             | " 147            | //                       | 5         | 7                | 6º3"                  | 1164        |                                       | <u> </u>  |          |                       |                                                  |           | 20 4            | 7 16:0" 56                                     | 11             | · ·                                   |                                                         |                        |
| 12 2                                                                                                                                                                                                                                                                                                                                                                                                                                                                                                                                                                                                                                                                                                                                                                                                                                                                                                                                                                                                                                                                                                                                                                                                                                                                                                                                                                                                                                                                                                                                                                                                                                                                                                                                                                                                                                                                                                                                                                                                                                                                                                                           | 19-9" WI A.B. Wells                 | 98           | 6'-6" H              | 39 11                                           |                                                                                                                                                                                                                                                                                                                                                                                                                                                                                                                                                                                                                                                                                                                                                                                                                                                                                                                                                                                                                                                                                                                                                                                                                                                                                                                                                                                                                                                                                                                                                                                                                                                                                                                                                                                                                                                                                                                                                                                                                                                                                                                                |                    |                  |                          | 2         | 8 .              | 9!9"<br>1/ <u>:0"</u> | 1466        | . 11                                  |           |          |                       |                                                  | 104-6     | 6 4             | 6 25:9" 57<br>6 30:3" 58                       | <i>"</i>       |                                       |                                                         | -                      |
|                                                                                                                                                                                                                                                                                                                                                                                                                                                                                                                                                                                                                                                                                                                                                                                                                                                                                                                                                                                                                                                                                                                                                                                                                                                                                                                                                                                                                                                                                                                                                                                                                                                                                                                                                                                                                                                                                                                                                                                                                                                                                                                                | BENT NO. 2                          | 28           | 8'6" H.<br>9'6" H.   | 35 "                                            |                                                                                                                                                                                                                                                                                                                                                                                                                                                                                                                                                                                                                                                                                                                                                                                                                                                                                                                                                                                                                                                                                                                                                                                                                                                                                                                                                                                                                                                                                                                                                                                                                                                                                                                                                                                                                                                                                                                                                                                                                                                                                                                                | 11 29:6            |                  | Column                   | 2         | 7.               | 11:3"                 | 467         | "                                     | 130       | -        | 4:9" V                | 71 Binh.                                         | 94-0      | 0 0             | à 31-3" 59<br>1 40:0" 510                      | 11             |                                       |                                                         |                        |
|                                                                                                                                                                                                                                                                                                                                                                                                                                                                                                                                                                                                                                                                                                                                                                                                                                                                                                                                                                                                                                                                                                                                                                                                                                                                                                                                                                                                                                                                                                                                                                                                                                                                                                                                                                                                                                                                                                                                                                                                                                                                                                                                |                                     | 3 8          | 10.0" H              | 37 1                                            |                                                                                                                                                                                                                                                                                                                                                                                                                                                                                                                                                                                                                                                                                                                                                                                                                                                                                                                                                                                                                                                                                                                                                                                                                                                                                                                                                                                                                                                                                                                                                                                                                                                                                                                                                                                                                                                                                                                                                                                                                                                                                                                                |                    |                  |                          | 1         | 7                | 11-6"<br>11-6"        | 1169        | //                                    |           |          |                       |                                                  |           | 2 4             | 1 25-6" 511                                    | //             | - <b> </b>  <br>- <b> </b>            |                                                         |                        |
| 64 11                                                                                                                                                                                                                                                                                                                                                                                                                                                                                                                                                                                                                                                                                                                                                                                                                                                                                                                                                                                                                                                                                                                                                                                                                                                                                                                                                                                                                                                                                                                                                                                                                                                                                                                                                                                                                                                                                                                                                                                                                                                                                                                          | 7:3" D21 Footing                    | 26           | 21'9" HE<br>25'9" H  | 38 "<br>39 "                                    | 12                                                                                                                                                                                                                                                                                                                                                                                                                                                                                                                                                                                                                                                                                                                                                                                                                                                                                                                                                                                                                                                                                                                                                                                                                                                                                                                                                                                                                                                                                                                                                                                                                                                                                                                                                                                                                                                                                                                                                                                                                                                                                                                             | 2 19'9             | " W/             | A.B. Wells               | 4         |                  | 6!6"<br>?9:9"         |             | 11                                    |           | 9        | 9.6" V                |                                                  |           | 2               | 6 12'-9" 512<br>6 12'-9" 513                   | 11             | -                                     |                                                         |                        |
| 8 11                                                                                                                                                                                                                                                                                                                                                                                                                                                                                                                                                                                                                                                                                                                                                                                                                                                                                                                                                                                                                                                                                                                                                                                                                                                                                                                                                                                                                                                                                                                                                                                                                                                                                                                                                                                                                                                                                                                                                                                                                                                                                                                           | 11:9" 024 "                         | 12 7         | 7-6" 42              | 20/ 11                                          |                                                                                                                                                                                                                                                                                                                                                                                                                                                                                                                                                                                                                                                                                                                                                                                                                                                                                                                                                                                                                                                                                                                                                                                                                                                                                                                                                                                                                                                                                                                                                                                                                                                                                                                                                                                                                                                                                                                                                                                                                                                                                                                                | BENT               |                  |                          | 2         | 6                | 19:6"                 | H603        |                                       |           |          | 10:0" V               |                                                  |           | 9 4             | 6 18:6" 514                                    | 11             | 1                                     |                                                         |                        |
|                                                                                                                                                                                                                                                                                                                                                                                                                                                                                                                                                                                                                                                                                                                                                                                                                                                                                                                                                                                                                                                                                                                                                                                                                                                                                                                                                                                                                                                                                                                                                                                                                                                                                                                                                                                                                                                                                                                                                                                                                                                                                                                                | 21:9" D25 "<br>23:3" D26 "          |              | 27:9" HS             |                                                 | 16                                                                                                                                                                                                                                                                                                                                                                                                                                                                                                                                                                                                                                                                                                                                                                                                                                                                                                                                                                                                                                                                                                                                                                                                                                                                                                                                                                                                                                                                                                                                                                                                                                                                                                                                                                                                                                                                                                                                                                                                                                                                                                                             | 9 11-9"            | D23              | Footing                  | <i>13</i> |                  | 31-6"<br>31-6"        |             | 11                                    |           | _        |                       |                                                  |           | 9 6<br>9 6      | 6 201-6" 515<br>6 301-3" 516                   | 11             |                                       |                                                         |                        |
| 18 7                                                                                                                                                                                                                                                                                                                                                                                                                                                                                                                                                                                                                                                                                                                                                                                                                                                                                                                                                                                                                                                                                                                                                                                                                                                                                                                                                                                                                                                                                                                                                                                                                                                                                                                                                                                                                                                                                                                                                                                                                                                                                                                           | 8:0" D27 "                          |              | 12:6" HE             |                                                 | 4                                                                                                                                                                                                                                                                                                                                                                                                                                                                                                                                                                                                                                                                                                                                                                                                                                                                                                                                                                                                                                                                                                                                                                                                                                                                                                                                                                                                                                                                                                                                                                                                                                                                                                                                                                                                                                                                                                                                                                                                                                                                                                                              | 9 21:9             | D25              | 11                       | 2         | 6                | 9:0"                  | 4607        | . 11                                  | 12        | 2        | 19:9" N               | 11 A.B. W.                                       | lells     | 9 2             | 6 38'-9" 518                                   | 11             |                                       |                                                         |                        |
| // 7                                                                                                                                                                                                                                                                                                                                                                                                                                                                                                                                                                                                                                                                                                                                                                                                                                                                                                                                                                                                                                                                                                                                                                                                                                                                                                                                                                                                                                                                                                                                                                                                                                                                                                                                                                                                                                                                                                                                                                                                                                                                                                                           | 8'9" D28 "                          |              |                      |                                                 | 160                                                                                                                                                                                                                                                                                                                                                                                                                                                                                                                                                                                                                                                                                                                                                                                                                                                                                                                                                                                                                                                                                                                                                                                                                                                                                                                                                                                                                                                                                                                                                                                                                                                                                                                                                                                                                                                                                                                                                                                                                                                                                                                            | 11 2313<br>7 810"  |                  | 3 I                      | 10        | 7                | 71-6"                 |             |                                       |           |          | RSTRUCT               | URE                                              | 31 - (2)  | 7   4<br>3)   4 | 6 38'-9" 518<br>6 32'-0" 519                   | 11             |                                       |                                                         |                        |
|                                                                                                                                                                                                                                                                                                                                                                                                                                                                                                                                                                                                                                                                                                                                                                                                                                                                                                                                                                                                                                                                                                                                                                                                                                                                                                                                                                                                                                                                                                                                                                                                                                                                                                                                                                                                                                                                                                                                                                                                                                                                                                                                | 10/21/10/20                         | 93 3         | 9.6" 2               | el Colum                                        | <del></del>                                                                                                                                                                                                                                                                                                                                                                                                                                                                                                                                                                                                                                                                                                                                                                                                                                                                                                                                                                                                                                                                                                                                                                                                                                                                                                                                                                                                                                                                                                                                                                                                                                                                                                                                                                                                                                                                                                                                                                                                                                                                                                                    | 7 8:9"             | D28              |                          | 66        | 3                | 9'6"                  | P21         | Column                                |           |          | 3-6" (                | 7 Cur                                            |           |                 |                                                |                |                                       |                                                         |                        |
| 7 10                                                                                                                                                                                                                                                                                                                                                                                                                                                                                                                                                                                                                                                                                                                                                                                                                                                                                                                                                                                                                                                                                                                                                                                                                                                                                                                                                                                                                                                                                                                                                                                                                                                                                                                                                                                                                                                                                                                                                                                                                                                                                                                           | 12'3" H21 Beam<br>13'3" H22 "       | 2 4          | 219" U               | 27 Bean                                         | 7 29                                                                                                                                                                                                                                                                                                                                                                                                                                                                                                                                                                                                                                                                                                                                                                                                                                                                                                                                                                                                                                                                                                                                                                                                                                                                                                                                                                                                                                                                                                                                                                                                                                                                                                                                                                                                                                                                                                                                                                                                                                                                                                                           | 9 6:6              | " D51<br>D52     | "                        |           | 4                | 2:9"                  | 427         | Beam                                  | 4         | 5        | 19'-9" (<br>38'-3" (  | <u>~ "</u><br>'3 "                               |           |                 |                                                |                |                                       |                                                         |                        |
| 26                                                                                                                                                                                                                                                                                                                                                                                                                                                                                                                                                                                                                                                                                                                                                                                                                                                                                                                                                                                                                                                                                                                                                                                                                                                                                                                                                                                                                                                                                                                                                                                                                                                                                                                                                                                                                                                                                                                                                                                                                                                                                                                             | 17'9" H23 "                         | 2 4          | 31-6" (1)            | 28 11                                           | 24                                                                                                                                                                                                                                                                                                                                                                                                                                                                                                                                                                                                                                                                                                                                                                                                                                                                                                                                                                                                                                                                                                                                                                                                                                                                                                                                                                                                                                                                                                                                                                                                                                                                                                                                                                                                                                                                                                                                                                                                                                                                                                                             | 8 60"              | 253              | //                       | 2         | 4                | 3-6"                  |             | "                                     | 2         | 5        | 33:3" C               | 2 "                                              | *         | J. 200          | ease due to 4                                  | Curb           |                                       |                                                         |                        |
| 10 10                                                                                                                                                                                                                                                                                                                                                                                                                                                                                                                                                                                                                                                                                                                                                                                                                                                                                                                                                                                                                                                                                                                                                                                                                                                                                                                                                                                                                                                                                                                                                                                                                                                                                                                                                                                                                                                                                                                                                                                                                                                                                                                          | 26'0" H24 "<br>12'3" H25 *          | 4 4          | 4-3" UX              |                                                 | 4                                                                                                                                                                                                                                                                                                                                                                                                                                                                                                                                                                                                                                                                                                                                                                                                                                                                                                                                                                                                                                                                                                                                                                                                                                                                                                                                                                                                                                                                                                                                                                                                                                                                                                                                                                                                                                                                                                                                                                                                                                                                                                                              | 9 22:0             | 1209             | <i>"</i>                 | 15        | 4                | 4'-3"<br>14'-0"       |             | 11                                    | 6         | 6        | 41:3" C<br>37:9" C    |                                                  |           | ourle           | to being clased                                | BF             | RIDGE OVER K.C.S                      | E., C.R.I. & P. AND C.M. & S.T.F                        | H. R.R.S.              |
|                                                                                                                                                                                                                                                                                                                                                                                                                                                                                                                                                                                                                                                                                                                                                                                                                                                                                                                                                                                                                                                                                                                                                                                                                                                                                                                                                                                                                                                                                                                                                                                                                                                                                                                                                                                                                                                                                                                                                                                                                                                                                                                                | 12-6" H26 "                         | 13 6         | 15.9" (1             | 32 "                                            |                                                                                                                                                                                                                                                                                                                                                                                                                                                                                                                                                                                                                                                                                                                                                                                                                                                                                                                                                                                                                                                                                                                                                                                                                                                                                                                                                                                                                                                                                                                                                                                                                                                                                                                                                                                                                                                                                                                                                                                                                                                                                                                                | 11 1510            | 1 150            | 8                        | 14        | 4.               | 14'-9"                | 1162        |                                       | 6         | 6        | 30.6" C               | 7 11                                             |           |                 |                                                | S              | TATE ROAD INTERS                      | TATE ROUTE 435                                          |                        |
| 9 9                                                                                                                                                                                                                                                                                                                                                                                                                                                                                                                                                                                                                                                                                                                                                                                                                                                                                                                                                                                                                                                                                                                                                                                                                                                                                                                                                                                                                                                                                                                                                                                                                                                                                                                                                                                                                                                                                                                                                                                                                                                                                                                            |                                     | 24 6<br>14 6 | 16-6" LE             |                                                 | 10                                                                                                                                                                                                                                                                                                                                                                                                                                                                                                                                                                                                                                                                                                                                                                                                                                                                                                                                                                                                                                                                                                                                                                                                                                                                                                                                                                                                                                                                                                                                                                                                                                                                                                                                                                                                                                                                                                                                                                                                                                                                                                                             |                    | " 1452<br>" 1453 | <u>Beam</u>              | 12        | 4                | 15'-6"<br>16'-3"      | <del></del> | 11                                    | 4         | 5        | 21:3" (               | <i>9 11</i>                                      |           |                 |                                                | IN             | KANSAS CITY                           |                                                         |                        |
|                                                                                                                                                                                                                                                                                                                                                                                                                                                                                                                                                                                                                                                                                                                                                                                                                                                                                                                                                                                                                                                                                                                                                                                                                                                                                                                                                                                                                                                                                                                                                                                                                                                                                                                                                                                                                                                                                                                                                                                                                                                                                                                                | 12:0" 129 "                         | 5 6          | 18:3" U              |                                                 | 9                                                                                                                                                                                                                                                                                                                                                                                                                                                                                                                                                                                                                                                                                                                                                                                                                                                                                                                                                                                                                                                                                                                                                                                                                                                                                                                                                                                                                                                                                                                                                                                                                                                                                                                                                                                                                                                                                                                                                                                                                                                                                                                              | 11 14-3            | " 1454           | 11                       | 5         | 4 1              | 17-0"                 | 1165        | //                                    | 8         | 5        | 26'-0" C              |                                                  |           |                 |                                                |                |                                       | -!(52)(RTE.I-435) STA. 92+27.                           | 34 S.B.L               |
| <b>S</b> ILL                                                                                                                                                                                                                                                                                                                                                                                                                                                                                                                                                                                                                                                                                                                                                                                                                                                                                                                                                                                                                                                                                                                                                                                                                                                                                                                                                                                                                                                                                                                                                                                                                                                                                                                                                                                                                                                                                                                                                                                                                                                                                                                   | FGWIN & MARTIN<br>BULTING ENGINEERS | -            | , -                  | e                                               | 5                                                                                                                                                                                                                                                                                                                                                                                                                                                                                                                                                                                                                                                                                                                                                                                                                                                                                                                                                                                                                                                                                                                                                                                                                                                                                                                                                                                                                                                                                                                                                                                                                                                                                                                                                                                                                                                                                                                                                                                                                                                                                                                              |                    | 1.155<br>1.156   |                          | 9         | 9                | 17-9"                 | LKalo       |                                       | 4         | <u>5</u> | 38:6" 0               | 12 "                                             |           |                 |                                                |                | •                                     | COUNTY                                                  |                        |
| COMS                                                                                                                                                                                                                                                                                                                                                                                                                                                                                                                                                                                                                                                                                                                                                                                                                                                                                                                                                                                                                                                                                                                                                                                                                                                                                                                                                                                                                                                                                                                                                                                                                                                                                                                                                                                                                                                                                                                                                                                                                                                                                                                           | CERNS ENGINEERS                     |              |                      | -                                               |                                                                                                                                                                                                                                                                                                                                                                                                                                                                                                                                                                                                                                                                                                                                                                                                                                                                                                                                                                                                                                                                                                                                                                                                                                                                                                                                                                                                                                                                                                                                                                                                                                                                                                                                                                                                                                                                                                                                                                                                                                                                                                                                | 9 10-5             | " 457            | //                       |           |                  |                       |             |                                       | 2         | 5        | 32161C                |                                                  |           | אייתים          |                                                | ĄL             | CKSON                                 | COUNTY                                                  |                        |
| The same of the first terms of the first section of the section of | Page DETAILED J.R. KETTLE           | Hook         | s and P              | Bends sh                                        | hall be                                                                                                                                                                                                                                                                                                                                                                                                                                                                                                                                                                                                                                                                                                                                                                                                                                                                                                                                                                                                                                                                                                                                                                                                                                                                                                                                                                                                                                                                                                                                                                                                                                                                                                                                                                                                                                                                                                                                                                                                                                                                                                                        | e in occore        | donce            | with A.<br>ow dimensions | C.I. N.   | PORKIO           | 1.0f.                 | Stone       | dard Pl                               | actic     | e tol    | - Wetaili             | rig Kei                                          | Irite rea | -01             | 28.                                            |                |                                       |                                                         | A-1683                 |