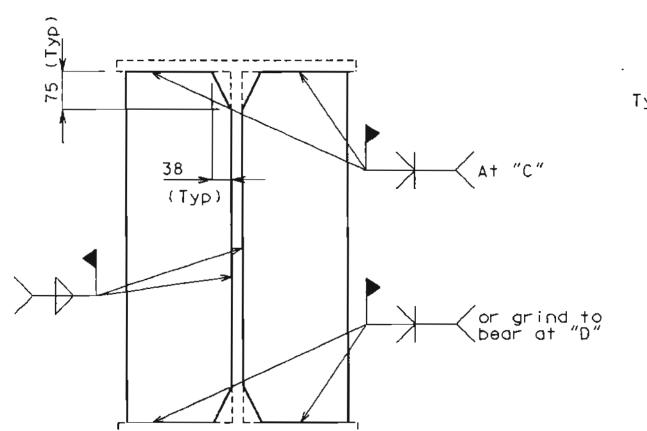

| ***                                                                                                                                                                                                                                                                                                                                                                                                                                                                                                                                                                                                                                                                                                                                                                                                                                                                                                                                                                                                                                                                                                                                                                                                                                                                                                                                                                                                                                                                                                                                                                                                                                                                                                                                                                                                                                                                                                                                                                                                                                                                                                                            |                                     |              |                      |                                                 |                                                                                                                                                                                                                                                                                                                                                                                                                                                                                                                                                                                                                                                                                                                                                                                                                                                                                                                                                                                                                                                                                                                                                                                                                                                                                                                                                                                                                                                                                                                                                                                                                                                                                                                                                                                                                                                                                                                                                                                                                                                                                                                                |                    |                  |                          |           |                  | ST                    | AT          | E HI                                  | GHV       | VAY      | DEF                   | ARTI                                             | MEN.      | Ί               |                                                |                |                                       | FED. ROAD STATE FED. AID FISCAL PROJ. NO. YEAR 5 MO. 19 | SHEET TOTAL NO. SHEETS |
|--------------------------------------------------------------------------------------------------------------------------------------------------------------------------------------------------------------------------------------------------------------------------------------------------------------------------------------------------------------------------------------------------------------------------------------------------------------------------------------------------------------------------------------------------------------------------------------------------------------------------------------------------------------------------------------------------------------------------------------------------------------------------------------------------------------------------------------------------------------------------------------------------------------------------------------------------------------------------------------------------------------------------------------------------------------------------------------------------------------------------------------------------------------------------------------------------------------------------------------------------------------------------------------------------------------------------------------------------------------------------------------------------------------------------------------------------------------------------------------------------------------------------------------------------------------------------------------------------------------------------------------------------------------------------------------------------------------------------------------------------------------------------------------------------------------------------------------------------------------------------------------------------------------------------------------------------------------------------------------------------------------------------------------------------------------------------------------------------------------------------------|-------------------------------------|--------------|----------------------|-------------------------------------------------|--------------------------------------------------------------------------------------------------------------------------------------------------------------------------------------------------------------------------------------------------------------------------------------------------------------------------------------------------------------------------------------------------------------------------------------------------------------------------------------------------------------------------------------------------------------------------------------------------------------------------------------------------------------------------------------------------------------------------------------------------------------------------------------------------------------------------------------------------------------------------------------------------------------------------------------------------------------------------------------------------------------------------------------------------------------------------------------------------------------------------------------------------------------------------------------------------------------------------------------------------------------------------------------------------------------------------------------------------------------------------------------------------------------------------------------------------------------------------------------------------------------------------------------------------------------------------------------------------------------------------------------------------------------------------------------------------------------------------------------------------------------------------------------------------------------------------------------------------------------------------------------------------------------------------------------------------------------------------------------------------------------------------------------------------------------------------------------------------------------------------------|--------------------|------------------|--------------------------|-----------|------------------|-----------------------|-------------|---------------------------------------|-----------|----------|-----------------------|--------------------------------------------------|-----------|-----------------|------------------------------------------------|----------------|---------------------------------------|---------------------------------------------------------|------------------------|
| ,                                                                                                                                                                                                                                                                                                                                                                                                                                                                                                                                                                                                                                                                                                                                                                                                                                                                                                                                                                                                                                                                                                                                                                                                                                                                                                                                                                                                                                                                                                                                                                                                                                                                                                                                                                                                                                                                                                                                                                                                                                                                                                                              |                                     |              |                      |                                                 | A STATE OF THE PARTY OF THE PAR | BILL OF            |                  |                          |           |                  |                       | T           |                                       |           | Jan-1    |                       |                                                  |           |                 |                                                |                |                                       | <u> </u>                                                | <del></del>            |
| NO. SIZE                                                                                                                                                                                                                                                                                                                                                                                                                                                                                                                                                                                                                                                                                                                                                                                                                                                                                                                                                                                                                                                                                                                                                                                                                                                                                                                                                                                                                                                                                                                                                                                                                                                                                                                                                                                                                                                                                                                                                                                                                                                                                                                       | LENGTH MARK LOCATION                | ll           | NO. 2 (C             | ARK LOCATIO                                     | ON NO.                                                                                                                                                                                                                                                                                                                                                                                                                                                                                                                                                                                                                                                                                                                                                                                                                                                                                                                                                                                                                                                                                                                                                                                                                                                                                                                                                                                                                                                                                                                                                                                                                                                                                                                                                                                                                                                                                                                                                                                                                                                                                                                         | SIZE LENGTH        |                  |                          | NO.       | SIZE    <br>BENT | NC. 5                 | MARK COA    | LOCATION                              |           |          | LENGTH MA             | الخالق والكاف المالية والمنازع والمنازع والمنازع | ON NO     | ). ISIZ<br>SUPE | ZE LENGTH MARK LERSTRUCTURE (C                 | onid)          |                                       |                                                         |                        |
| END                                                                                                                                                                                                                                                                                                                                                                                                                                                                                                                                                                                                                                                                                                                                                                                                                                                                                                                                                                                                                                                                                                                                                                                                                                                                                                                                                                                                                                                                                                                                                                                                                                                                                                                                                                                                                                                                                                                                                                                                                                                                                                                            | D BENT NO. I                        | 11 7         | 7:6" 42              | 201 Bean                                        | n 8                                                                                                                                                                                                                                                                                                                                                                                                                                                                                                                                                                                                                                                                                                                                                                                                                                                                                                                                                                                                                                                                                                                                                                                                                                                                                                                                                                                                                                                                                                                                                                                                                                                                                                                                                                                                                                                                                                                                                                                                                                                                                                                            |                    |                  | Beam                     | 2         |                  |                       |             | Beam                                  | 92        | 8        | 23'-9" V              |                                                  |           | 7 6             | 6 41.6" 019                                    | Curb           |                                       |                                                         |                        |
| 12 5                                                                                                                                                                                                                                                                                                                                                                                                                                                                                                                                                                                                                                                                                                                                                                                                                                                                                                                                                                                                                                                                                                                                                                                                                                                                                                                                                                                                                                                                                                                                                                                                                                                                                                                                                                                                                                                                                                                                                                                                                                                                                                                           | 2'.9" D2 "                          | 2 9          | 9'-0" Hz             | 702 "<br>703 "                                  | 24                                                                                                                                                                                                                                                                                                                                                                                                                                                                                                                                                                                                                                                                                                                                                                                                                                                                                                                                                                                                                                                                                                                                                                                                                                                                                                                                                                                                                                                                                                                                                                                                                                                                                                                                                                                                                                                                                                                                                                                                                                                                                                                             | 11 3540            | " Y32            | Column                   | 10        | 9                | 11-9"<br>7-6"         | H59<br>H201 | "                                     | 12        | 2        | 19:9" W               | 1 A.B.W.                                         | 12        | 0 6             | 6 41'-6" C14 0<br>6 39'-9" C15<br>6 39'-6" C16 | "              |                                       |                                                         |                        |
| 8 4                                                                                                                                                                                                                                                                                                                                                                                                                                                                                                                                                                                                                                                                                                                                                                                                                                                                                                                                                                                                                                                                                                                                                                                                                                                                                                                                                                                                                                                                                                                                                                                                                                                                                                                                                                                                                                                                                                                                                                                                                                                                                                                            | 10:0" D3 "                          | 3 9          | 10-9" 14             | 204 "                                           | 41                                                                                                                                                                                                                                                                                                                                                                                                                                                                                                                                                                                                                                                                                                                                                                                                                                                                                                                                                                                                                                                                                                                                                                                                                                                                                                                                                                                                                                                                                                                                                                                                                                                                                                                                                                                                                                                                                                                                                                                                                                                                                                                             | 10 34:0            |                  | "                        | _2        | 10               | 12-3"                 | 11501       |                                       |           |          |                       |                                                  |           | 7 6             | 6 31:0" C17                                    | 44             |                                       |                                                         |                        |
|                                                                                                                                                                                                                                                                                                                                                                                                                                                                                                                                                                                                                                                                                                                                                                                                                                                                                                                                                                                                                                                                                                                                                                                                                                                                                                                                                                                                                                                                                                                                                                                                                                                                                                                                                                                                                                                                                                                                                                                                                                                                                                                                |                                     | 18 10        | 26:9" 42<br>26:3" 42 | 05 <u>"                                    </u> |                                                                                                                                                                                                                                                                                                                                                                                                                                                                                                                                                                                                                                                                                                                                                                                                                                                                                                                                                                                                                                                                                                                                                                                                                                                                                                                                                                                                                                                                                                                                                                                                                                                                                                                                                                                                                                                                                                                                                                                                                                                                                                                                |                    |                  |                          | 6         |                  | 12:0"<br>30:3"        | 4503        | "                                     | 12        | 5        | BENT NO               | 71 Footil                                        | 79        |                 |                                                |                |                                       |                                                         |                        |
|                                                                                                                                                                                                                                                                                                                                                                                                                                                                                                                                                                                                                                                                                                                                                                                                                                                                                                                                                                                                                                                                                                                                                                                                                                                                                                                                                                                                                                                                                                                                                                                                                                                                                                                                                                                                                                                                                                                                                                                                                                                                                                                                |                                     |              |                      |                                                 |                                                                                                                                                                                                                                                                                                                                                                                                                                                                                                                                                                                                                                                                                                                                                                                                                                                                                                                                                                                                                                                                                                                                                                                                                                                                                                                                                                                                                                                                                                                                                                                                                                                                                                                                                                                                                                                                                                                                                                                                                                                                                                                                |                    | ( ) . ( )        | 081/1/2                  | 5         |                  | 32-6"                 | 4504        | "                                     | 16        | 9        | 2:9" D                | 72 "                                             |           |                 | 5 00" 11                                       |                |                                       |                                                         |                        |
| 16 7                                                                                                                                                                                                                                                                                                                                                                                                                                                                                                                                                                                                                                                                                                                                                                                                                                                                                                                                                                                                                                                                                                                                                                                                                                                                                                                                                                                                                                                                                                                                                                                                                                                                                                                                                                                                                                                                                                                                                                                                                                                                                                                           | 2949" 37 Beam                       |              | 9:6" P               | 21 Colum                                        | 12                                                                                                                                                                                                                                                                                                                                                                                                                                                                                                                                                                                                                                                                                                                                                                                                                                                                                                                                                                                                                                                                                                                                                                                                                                                                                                                                                                                                                                                                                                                                                                                                                                                                                                                                                                                                                                                                                                                                                                                                                                                                                                                             |                    |                  | A.B. Wells               | 9         | 10 3             | 9'0"<br>32'6"         | 450G        | "                                     | 0_        | 9        | 10'0" Di              | <u> </u>                                         |           |                 | 5 4º0" L1<br>5 2º6" L2                         | Curb<br>"      |                                       |                                                         |                        |
| 4 6                                                                                                                                                                                                                                                                                                                                                                                                                                                                                                                                                                                                                                                                                                                                                                                                                                                                                                                                                                                                                                                                                                                                                                                                                                                                                                                                                                                                                                                                                                                                                                                                                                                                                                                                                                                                                                                                                                                                                                                                                                                                                                                            | 20:0" 43                            |              |                      |                                                 |                                                                                                                                                                                                                                                                                                                                                                                                                                                                                                                                                                                                                                                                                                                                                                                                                                                                                                                                                                                                                                                                                                                                                                                                                                                                                                                                                                                                                                                                                                                                                                                                                                                                                                                                                                                                                                                                                                                                                                                                                                                                                                                                | BENT               |                  | Fosting                  | 4         | 11 3             | 32'-6"<br>20:0"       | 4507        | 11                                    | 2         | 6        | 33:0" H               | 71 Barkun                                        | 2// 2     |                 | 5 5'9" L3<br>5 6'0" L9                         | 11             |                                       |                                                         |                        |
|                                                                                                                                                                                                                                                                                                                                                                                                                                                                                                                                                                                                                                                                                                                                                                                                                                                                                                                                                                                                                                                                                                                                                                                                                                                                                                                                                                                                                                                                                                                                                                                                                                                                                                                                                                                                                                                                                                                                                                                                                                                                                                                                | 29:0" HD Backwall<br>28:9" H5 "     | 13 6         | 14.0" U              | 22 "                                            | 3                                                                                                                                                                                                                                                                                                                                                                                                                                                                                                                                                                                                                                                                                                                                                                                                                                                                                                                                                                                                                                                                                                                                                                                                                                                                                                                                                                                                                                                                                                                                                                                                                                                                                                                                                                                                                                                                                                                                                                                                                                                                                                                              | 11 11:9            | 020              | "                        |           |                  |                       |             |                                       | 9         | 4        | 33'0" H               | 72 11                                            | ż         | ک اِ            | 5 6:3" 15                                      | 11             |                                       |                                                         |                        |
| 96                                                                                                                                                                                                                                                                                                                                                                                                                                                                                                                                                                                                                                                                                                                                                                                                                                                                                                                                                                                                                                                                                                                                                                                                                                                                                                                                                                                                                                                                                                                                                                                                                                                                                                                                                                                                                                                                                                                                                                                                                                                                                                                             | 14:9" H9 Wing                       | 24 G<br>12 G | 15:9" (1)            |                                                 |                                                                                                                                                                                                                                                                                                                                                                                                                                                                                                                                                                                                                                                                                                                                                                                                                                                                                                                                                                                                                                                                                                                                                                                                                                                                                                                                                                                                                                                                                                                                                                                                                                                                                                                                                                                                                                                                                                                                                                                                                                                                                                                                | 9 21:9°<br>11 23:3 | " D25            | "                        | 96        | 2                | 91/2"                 | 122         | Column                                | 16        |          | 33'-0" H.<br>34'-3" H |                                                  | - 11      | 2   5           | 5 6:3" 16                                      |                |                                       |                                                         |                        |
| 12 9                                                                                                                                                                                                                                                                                                                                                                                                                                                                                                                                                                                                                                                                                                                                                                                                                                                                                                                                                                                                                                                                                                                                                                                                                                                                                                                                                                                                                                                                                                                                                                                                                                                                                                                                                                                                                                                                                                                                                                                                                                                                                                                           |                                     | 56           | 17:3" (1)            | ?5 "                                            | 8                                                                                                                                                                                                                                                                                                                                                                                                                                                                                                                                                                                                                                                                                                                                                                                                                                                                                                                                                                                                                                                                                                                                                                                                                                                                                                                                                                                                                                                                                                                                                                                                                                                                                                                                                                                                                                                                                                                                                                                                                                                                                                                              | 7 8'0"             | 1027             | "                        |           |                  |                       |             |                                       | 4         | 6        | 33'6" H               | 75 "                                             |           |                 |                                                |                |                                       |                                                         |                        |
| 7 6                                                                                                                                                                                                                                                                                                                                                                                                                                                                                                                                                                                                                                                                                                                                                                                                                                                                                                                                                                                                                                                                                                                                                                                                                                                                                                                                                                                                                                                                                                                                                                                                                                                                                                                                                                                                                                                                                                                                                                                                                                                                                                                            | 1'0" H13 Beam                       |              | 18:0" U              |                                                 | 21                                                                                                                                                                                                                                                                                                                                                                                                                                                                                                                                                                                                                                                                                                                                                                                                                                                                                                                                                                                                                                                                                                                                                                                                                                                                                                                                                                                                                                                                                                                                                                                                                                                                                                                                                                                                                                                                                                                                                                                                                                                                                                                             |                    |                  | "                        | 2         |                  | 2'-9"<br>3'-6"        |             | Beam                                  | 5         | 6        | 6-3" 4                | 77 Wing                                          | 9 0       | 5 5             | 5 4-9" RI L<br>5 5-6" R2                       | <u>nd tast</u> |                                       |                                                         |                        |
| 7 6                                                                                                                                                                                                                                                                                                                                                                                                                                                                                                                                                                                                                                                                                                                                                                                                                                                                                                                                                                                                                                                                                                                                                                                                                                                                                                                                                                                                                                                                                                                                                                                                                                                                                                                                                                                                                                                                                                                                                                                                                                                                                                                            |                                     | 2 4.         | 3:6" 1               | <i>es "</i>                                     | 2                                                                                                                                                                                                                                                                                                                                                                                                                                                                                                                                                                                                                                                                                                                                                                                                                                                                                                                                                                                                                                                                                                                                                                                                                                                                                                                                                                                                                                                                                                                                                                                                                                                                                                                                                                                                                                                                                                                                                                                                                                                                                                                              | 8 19:0             | 042              | 11                       | 5         | 4                | 4:3"                  | <i>U29</i>  | //                                    |           |          |                       | .,,,,,                                           |           | 3 5             | 5 6-0" R3                                      | 11 1           | · · · · · · · · · · · · · · · · · · · |                                                         |                        |
|                                                                                                                                                                                                                                                                                                                                                                                                                                                                                                                                                                                                                                                                                                                                                                                                                                                                                                                                                                                                                                                                                                                                                                                                                                                                                                                                                                                                                                                                                                                                                                                                                                                                                                                                                                                                                                                                                                                                                                                                                                                                                                                                |                                     | 6 4          | 4-3" ()              | <u> </u>                                        | 40                                                                                                                                                                                                                                                                                                                                                                                                                                                                                                                                                                                                                                                                                                                                                                                                                                                                                                                                                                                                                                                                                                                                                                                                                                                                                                                                                                                                                                                                                                                                                                                                                                                                                                                                                                                                                                                                                                                                                                                                                                                                                                                             | 10 7:0"            | 144              |                          | 21        | 6                | 19!0"<br>19!9"        | U51<br>U52  | 11                                    | 7         | 6        | 6:9" H                | 80 Backn                                         | 1011      |                 | 5 6'-6" R4<br>5 6-9" R5<br>5 7'-0" R6          | 11 11          |                                       |                                                         |                        |
|                                                                                                                                                                                                                                                                                                                                                                                                                                                                                                                                                                                                                                                                                                                                                                                                                                                                                                                                                                                                                                                                                                                                                                                                                                                                                                                                                                                                                                                                                                                                                                                                                                                                                                                                                                                                                                                                                                                                                                                                                                                                                                                                |                                     |              |                      |                                                 |                                                                                                                                                                                                                                                                                                                                                                                                                                                                                                                                                                                                                                                                                                                                                                                                                                                                                                                                                                                                                                                                                                                                                                                                                                                                                                                                                                                                                                                                                                                                                                                                                                                                                                                                                                                                                                                                                                                                                                                                                                                                                                                                | 17/17/1            | 1,000            | B - 2                    | 27        | 6                | 15!0"                 | 4.53        | 11                                    | 4         | 6        | 6:9" H                | 31 Win                                           |           | 3 6             | 5 7'-0" R6<br>5 5'3" E7 A                      | 11 11          |                                       |                                                         |                        |
|                                                                                                                                                                                                                                                                                                                                                                                                                                                                                                                                                                                                                                                                                                                                                                                                                                                                                                                                                                                                                                                                                                                                                                                                                                                                                                                                                                                                                                                                                                                                                                                                                                                                                                                                                                                                                                                                                                                                                                                                                                                                                                                                |                                     |              | <u> </u>             |                                                 | 2                                                                                                                                                                                                                                                                                                                                                                                                                                                                                                                                                                                                                                                                                                                                                                                                                                                                                                                                                                                                                                                                                                                                                                                                                                                                                                                                                                                                                                                                                                                                                                                                                                                                                                                                                                                                                                                                                                                                                                                                                                                                                                                              | 11 26'9"           | H23<br>H41       | Beam<br>"                | 16        |                  | 16:6"<br>17:3"        |             |                                       | 10        | 6        | 13:0" H               | 02 "<br>53 "                                     |           |                 |                                                | arapet<br>"    |                                       |                                                         |                        |
| 96                                                                                                                                                                                                                                                                                                                                                                                                                                                                                                                                                                                                                                                                                                                                                                                                                                                                                                                                                                                                                                                                                                                                                                                                                                                                                                                                                                                                                                                                                                                                                                                                                                                                                                                                                                                                                                                                                                                                                                                                                                                                                                                             | 19:6" TI Wing                       |              |                      |                                                 | 9                                                                                                                                                                                                                                                                                                                                                                                                                                                                                                                                                                                                                                                                                                                                                                                                                                                                                                                                                                                                                                                                                                                                                                                                                                                                                                                                                                                                                                                                                                                                                                                                                                                                                                                                                                                                                                                                                                                                                                                                                                                                                                                              | 10 15 3"           | 1442             | <i>H</i>                 | //        |                  | 18:0"                 |             |                                       |           |          |                       |                                                  |           | 8 5             | 5 11:0" R9                                     | "              |                                       |                                                         |                        |
| 46                                                                                                                                                                                                                                                                                                                                                                                                                                                                                                                                                                                                                                                                                                                                                                                                                                                                                                                                                                                                                                                                                                                                                                                                                                                                                                                                                                                                                                                                                                                                                                                                                                                                                                                                                                                                                                                                                                                                                                                                                                                                                                                             | 11:0" 72 "                          |              |                      |                                                 | 109                                                                                                                                                                                                                                                                                                                                                                                                                                                                                                                                                                                                                                                                                                                                                                                                                                                                                                                                                                                                                                                                                                                                                                                                                                                                                                                                                                                                                                                                                                                                                                                                                                                                                                                                                                                                                                                                                                                                                                                                                                                                                                                            | 10 12:6"           | 443              | //                       |           |                  |                       |             | · · · · · · · · · · · · · · · · · · · | <u>] </u> |          |                       |                                                  |           | 2 5             |                                                | 11             |                                       |                                                         |                        |
|                                                                                                                                                                                                                                                                                                                                                                                                                                                                                                                                                                                                                                                                                                                                                                                                                                                                                                                                                                                                                                                                                                                                                                                                                                                                                                                                                                                                                                                                                                                                                                                                                                                                                                                                                                                                                                                                                                                                                                                                                                                                                                                                |                                     | 64 11        | 38'-6" V             | ?1 Colum                                        | n 9                                                                                                                                                                                                                                                                                                                                                                                                                                                                                                                                                                                                                                                                                                                                                                                                                                                                                                                                                                                                                                                                                                                                                                                                                                                                                                                                                                                                                                                                                                                                                                                                                                                                                                                                                                                                                                                                                                                                                                                                                                                                                                                            | 9 6.9"             | 145              | "                        |           |                  |                       |             | Column                                |           |          |                       |                                                  |           | 8 5             | 5 3/10" 2/2                                    | 11             |                                       |                                                         | ÷                      |
| 46 4                                                                                                                                                                                                                                                                                                                                                                                                                                                                                                                                                                                                                                                                                                                                                                                                                                                                                                                                                                                                                                                                                                                                                                                                                                                                                                                                                                                                                                                                                                                                                                                                                                                                                                                                                                                                                                                                                                                                                                                                                                                                                                                           | 12'3" UI Beam                       |              |                      |                                                 | <u>3</u>                                                                                                                                                                                                                                                                                                                                                                                                                                                                                                                                                                                                                                                                                                                                                                                                                                                                                                                                                                                                                                                                                                                                                                                                                                                                                                                                                                                                                                                                                                                                                                                                                                                                                                                                                                                                                                                                                                                                                                                                                                                                                                                       | 9 10-6             | " 146<br>" 147   | "                        | 24        | 8                | 35'0"<br>35'0"        | 153         | - 11                                  |           |          |                       | .                                                | • . ,     | 3 E             | 5 3510" R13<br>5 3613" R14                     | <u> </u>       |                                       |                                                         |                        |
| 29                                                                                                                                                                                                                                                                                                                                                                                                                                                                                                                                                                                                                                                                                                                                                                                                                                                                                                                                                                                                                                                                                                                                                                                                                                                                                                                                                                                                                                                                                                                                                                                                                                                                                                                                                                                                                                                                                                                                                                                                                                                                                                                             | 12:6" 02 "                          |              |                      |                                                 | 2                                                                                                                                                                                                                                                                                                                                                                                                                                                                                                                                                                                                                                                                                                                                                                                                                                                                                                                                                                                                                                                                                                                                                                                                                                                                                                                                                                                                                                                                                                                                                                                                                                                                                                                                                                                                                                                                                                                                                                                                                                                                                                                              | 9 9'0"             | 448              | //                       |           |                  |                       |             |                                       |           |          |                       |                                                  |           |                 | 5 26'-0" R15<br>5 9'-9" R16<br>5 1'-3" R17     | 11             |                                       |                                                         |                        |
| 14 4                                                                                                                                                                                                                                                                                                                                                                                                                                                                                                                                                                                                                                                                                                                                                                                                                                                                                                                                                                                                                                                                                                                                                                                                                                                                                                                                                                                                                                                                                                                                                                                                                                                                                                                                                                                                                                                                                                                                                                                                                                                                                                                           | 2:9" 410 "                          | 12 2         | 19:9" W              | 11 A.B. Wel                                     |                                                                                                                                                                                                                                                                                                                                                                                                                                                                                                                                                                                                                                                                                                                                                                                                                                                                                                                                                                                                                                                                                                                                                                                                                                                                                                                                                                                                                                                                                                                                                                                                                                                                                                                                                                                                                                                                                                                                                                                                                                                                                                                                | 6 26-6             | 4201             | . 11                     | 12        | 2                | 19'9"                 | WI          | A.B. Wells                            | -         |          |                       |                                                  | · · ·     |                 | 5 7:3" R17                                     | "              |                                       |                                                         | •                      |
| 12 7                                                                                                                                                                                                                                                                                                                                                                                                                                                                                                                                                                                                                                                                                                                                                                                                                                                                                                                                                                                                                                                                                                                                                                                                                                                                                                                                                                                                                                                                                                                                                                                                                                                                                                                                                                                                                                                                                                                                                                                                                                                                                                                           | 14:0" 411 "                         |              |                      |                                                 | 16                                                                                                                                                                                                                                                                                                                                                                                                                                                                                                                                                                                                                                                                                                                                                                                                                                                                                                                                                                                                                                                                                                                                                                                                                                                                                                                                                                                                                                                                                                                                                                                                                                                                                                                                                                                                                                                                                                                                                                                                                                                                                                                             | 10 28:3            | " 14901          | ,/                       |           |                  |                       |             |                                       | 4         | 6        | 8:9" 7                |                                                  | 9 - 6     | 3 L             | 5 33'3" R16                                    | . //           |                                       |                                                         |                        |
| 6 7                                                                                                                                                                                                                                                                                                                                                                                                                                                                                                                                                                                                                                                                                                                                                                                                                                                                                                                                                                                                                                                                                                                                                                                                                                                                                                                                                                                                                                                                                                                                                                                                                                                                                                                                                                                                                                                                                                                                                                                                                                                                                                                            | 6:5" UIZ "                          | 49           | BENT NO.             | 3<br>25 Footing                                 | <u>2</u>                                                                                                                                                                                                                                                                                                                                                                                                                                                                                                                                                                                                                                                                                                                                                                                                                                                                                                                                                                                                                                                                                                                                                                                                                                                                                                                                                                                                                                                                                                                                                                                                                                                                                                                                                                                                                                                                                                                                                                                                                                                                                                                       | 6 7.0"             | 1402             | //                       | 6         | 7                | BENT<br>3'0"          | NO. 6       | Footing                               | 9         | 6        | 14:0" 7               | (3.) "                                           |           |                 | 5 31-6" R19<br>5 32-6" R10                     | "              |                                       |                                                         |                        |
|                                                                                                                                                                                                                                                                                                                                                                                                                                                                                                                                                                                                                                                                                                                                                                                                                                                                                                                                                                                                                                                                                                                                                                                                                                                                                                                                                                                                                                                                                                                                                                                                                                                                                                                                                                                                                                                                                                                                                                                                                                                                                                                                |                                     | 12 7         | 9-3" Di              | 38 "                                            |                                                                                                                                                                                                                                                                                                                                                                                                                                                                                                                                                                                                                                                                                                                                                                                                                                                                                                                                                                                                                                                                                                                                                                                                                                                                                                                                                                                                                                                                                                                                                                                                                                                                                                                                                                                                                                                                                                                                                                                                                                                                                                                                | 3 01/1             | 1001             | <i></i>                  | 12        | 7                | 8:9"                  | 028         | Footing                               |           |          | · .                   |                                                  |           | 2 5             | 5 32! G" REO<br>5 32! 3" RE/                   | 11 12 13       | -1<br>-1                              |                                                         |                        |
|                                                                                                                                                                                                                                                                                                                                                                                                                                                                                                                                                                                                                                                                                                                                                                                                                                                                                                                                                                                                                                                                                                                                                                                                                                                                                                                                                                                                                                                                                                                                                                                                                                                                                                                                                                                                                                                                                                                                                                                                                                                                                                                                |                                     | 21 10        |                      |                                                 | 8/                                                                                                                                                                                                                                                                                                                                                                                                                                                                                                                                                                                                                                                                                                                                                                                                                                                                                                                                                                                                                                                                                                                                                                                                                                                                                                                                                                                                                                                                                                                                                                                                                                                                                                                                                                                                                                                                                                                                                                                                                                                                                                                             | 3 9:6"             | PEI              | Column                   | 9%        |                  | 5!0"<br>18!0"         |             | "                                     | 57        | 4        | 12:3" 4               | 71 Bear                                          |           |                 | 6 10:0" P22 E<br>5 10:3" R23 F                 |                |                                       |                                                         |                        |
|                                                                                                                                                                                                                                                                                                                                                                                                                                                                                                                                                                                                                                                                                                                                                                                                                                                                                                                                                                                                                                                                                                                                                                                                                                                                                                                                                                                                                                                                                                                                                                                                                                                                                                                                                                                                                                                                                                                                                                                                                                                                                                                                |                                     |              |                      |                                                 |                                                                                                                                                                                                                                                                                                                                                                                                                                                                                                                                                                                                                                                                                                                                                                                                                                                                                                                                                                                                                                                                                                                                                                                                                                                                                                                                                                                                                                                                                                                                                                                                                                                                                                                                                                                                                                                                                                                                                                                                                                                                                                                                | 9 2:9"             |                  | Beam                     | 16        | 6                | 8:0"                  | 063         | "                                     | 2         | 4        | 13:3" 11              | 72 "                                             | ے ا       | 3 6             | 5 11:0" R24                                    | "              |                                       |                                                         |                        |
|                                                                                                                                                                                                                                                                                                                                                                                                                                                                                                                                                                                                                                                                                                                                                                                                                                                                                                                                                                                                                                                                                                                                                                                                                                                                                                                                                                                                                                                                                                                                                                                                                                                                                                                                                                                                                                                                                                                                                                                                                                                                                                                                |                                     | 16 10        | 810" D<br>1313" D    | 3 <i>4</i>                                      | 6                                                                                                                                                                                                                                                                                                                                                                                                                                                                                                                                                                                                                                                                                                                                                                                                                                                                                                                                                                                                                                                                                                                                                                                                                                                                                                                                                                                                                                                                                                                                                                                                                                                                                                                                                                                                                                                                                                                                                                                                                                                                                                                              | 4 3'6"             | 1129             | "                        | 6         | 8                | 8'.9"<br>18'.0"       | D65         | 21                                    | 16        | 6        | 2:0" 1                | 74 11                                            |           | 7 6             | 5 35:9" R25<br>5 5:9" R26 E                    | nd Post        |                                       | -                                                       | -¥                     |
|                                                                                                                                                                                                                                                                                                                                                                                                                                                                                                                                                                                                                                                                                                                                                                                                                                                                                                                                                                                                                                                                                                                                                                                                                                                                                                                                                                                                                                                                                                                                                                                                                                                                                                                                                                                                                                                                                                                                                                                                                                                                                                                                | 8'3" VI Backwall                    | 2 7          | 13-0" 12             | 36 "                                            | 20                                                                                                                                                                                                                                                                                                                                                                                                                                                                                                                                                                                                                                                                                                                                                                                                                                                                                                                                                                                                                                                                                                                                                                                                                                                                                                                                                                                                                                                                                                                                                                                                                                                                                                                                                                                                                                                                                                                                                                                                                                                                                                                             | 6 14'0'            | 141              | //                       |           |                  |                       |             | -                                     | 6         | 7        | 6:3" 1                | 75 "                                             |           | 7 5<br>36 6     | 5 6'3" R27<br>6 90'-0" 51 3                    | " "<br>=\ab    | -                                     |                                                         | -                      |
| 119 5                                                                                                                                                                                                                                                                                                                                                                                                                                                                                                                                                                                                                                                                                                                                                                                                                                                                                                                                                                                                                                                                                                                                                                                                                                                                                                                                                                                                                                                                                                                                                                                                                                                                                                                                                                                                                                                                                                                                                                                                                                                                                                                          | 10:3" V2 Wing                       | 76 70        | 77-9 0               | 2/                                              | 36                                                                                                                                                                                                                                                                                                                                                                                                                                                                                                                                                                                                                                                                                                                                                                                                                                                                                                                                                                                                                                                                                                                                                                                                                                                                                                                                                                                                                                                                                                                                                                                                                                                                                                                                                                                                                                                                                                                                                                                                                                                                                                                             | 5 1323             | " 143            | "                        | 10        | 10 1             | 4-0"                  | H26         | Beam                                  | 16        |          | 10-0 0                |                                                  | 8         | 10 9            | 1 32-0" 52                                     | NOO            |                                       |                                                         |                        |
| 28 4                                                                                                                                                                                                                                                                                                                                                                                                                                                                                                                                                                                                                                                                                                                                                                                                                                                                                                                                                                                                                                                                                                                                                                                                                                                                                                                                                                                                                                                                                                                                                                                                                                                                                                                                                                                                                                                                                                                                                                                                                                                                                                                           | 12'6" V3 "<br>7'6" V4 "             | 10 10        | 12:3" 42             | 25 Bean                                         |                                                                                                                                                                                                                                                                                                                                                                                                                                                                                                                                                                                                                                                                                                                                                                                                                                                                                                                                                                                                                                                                                                                                                                                                                                                                                                                                                                                                                                                                                                                                                                                                                                                                                                                                                                                                                                                                                                                                                                                                                                                                                                                                | 6 16:3             | " 444            | "                        |           |                  | 19:6"<br>19:3"        |             | 11                                    |           |          |                       | 40.                                              |           | 9 6             | 30'-9" 54                                      | 11             |                                       |                                                         |                        |
| 4                                                                                                                                                                                                                                                                                                                                                                                                                                                                                                                                                                                                                                                                                                                                                                                                                                                                                                                                                                                                                                                                                                                                                                                                                                                                                                                                                                                                                                                                                                                                                                                                                                                                                                                                                                                                                                                                                                                                                                                                                                                                                                                              | 7-6 14 "                            |              | 1313" H              |                                                 |                                                                                                                                                                                                                                                                                                                                                                                                                                                                                                                                                                                                                                                                                                                                                                                                                                                                                                                                                                                                                                                                                                                                                                                                                                                                                                                                                                                                                                                                                                                                                                                                                                                                                                                                                                                                                                                                                                                                                                                                                                                                                                                                | 6 18:0             |                  | "                        | 7         |                  | 13-6"                 |             | "                                     |           |          |                       |                                                  | `         | 9 6             | 32'9" 55                                       |                |                                       |                                                         |                        |
|                                                                                                                                                                                                                                                                                                                                                                                                                                                                                                                                                                                                                                                                                                                                                                                                                                                                                                                                                                                                                                                                                                                                                                                                                                                                                                                                                                                                                                                                                                                                                                                                                                                                                                                                                                                                                                                                                                                                                                                                                                                                                                                                |                                     | 2 11         | 27'0" H              | 32 "                                            | 14                                                                                                                                                                                                                                                                                                                                                                                                                                                                                                                                                                                                                                                                                                                                                                                                                                                                                                                                                                                                                                                                                                                                                                                                                                                                                                                                                                                                                                                                                                                                                                                                                                                                                                                                                                                                                                                                                                                                                                                                                                                                                                                             | 5 14.0             | " 147            | //                       | 5         | 7                | 6º3"                  | 1164        |                                       | <u> </u>  |          |                       |                                                  |           | 20 4            | 7 16:0" 56                                     | 11             | · ·                                   |                                                         |                        |
| 12 2                                                                                                                                                                                                                                                                                                                                                                                                                                                                                                                                                                                                                                                                                                                                                                                                                                                                                                                                                                                                                                                                                                                                                                                                                                                                                                                                                                                                                                                                                                                                                                                                                                                                                                                                                                                                                                                                                                                                                                                                                                                                                                                           | 19-9" WI A.B. Wells                 | 98           | 6'-6" H              | 39 11                                           |                                                                                                                                                                                                                                                                                                                                                                                                                                                                                                                                                                                                                                                                                                                                                                                                                                                                                                                                                                                                                                                                                                                                                                                                                                                                                                                                                                                                                                                                                                                                                                                                                                                                                                                                                                                                                                                                                                                                                                                                                                                                                                                                |                    |                  |                          | 2         | 8 .              | 9!9"<br>1/ <u>:0"</u> | 1466        | . 11                                  |           |          |                       |                                                  | 104-6     | 6 4             | 6 25:9" 57<br>6 30:3" 58                       | <i>"</i>       |                                       |                                                         | -                      |
|                                                                                                                                                                                                                                                                                                                                                                                                                                                                                                                                                                                                                                                                                                                                                                                                                                                                                                                                                                                                                                                                                                                                                                                                                                                                                                                                                                                                                                                                                                                                                                                                                                                                                                                                                                                                                                                                                                                                                                                                                                                                                                                                | BENT NO. 2                          | 28           | 8'6" H.<br>9'6" H.   | 35 "                                            |                                                                                                                                                                                                                                                                                                                                                                                                                                                                                                                                                                                                                                                                                                                                                                                                                                                                                                                                                                                                                                                                                                                                                                                                                                                                                                                                                                                                                                                                                                                                                                                                                                                                                                                                                                                                                                                                                                                                                                                                                                                                                                                                | 11 29:6            |                  | Column                   | 2         | 7.               | 11:3"                 | 467         | "                                     | 130       | -        | 4:9" V                | 71 Binh.                                         | 94-0      | 0 0             | à 31-3" 59<br>1 40:0" 510                      | 11             |                                       |                                                         |                        |
|                                                                                                                                                                                                                                                                                                                                                                                                                                                                                                                                                                                                                                                                                                                                                                                                                                                                                                                                                                                                                                                                                                                                                                                                                                                                                                                                                                                                                                                                                                                                                                                                                                                                                                                                                                                                                                                                                                                                                                                                                                                                                                                                |                                     | 3 8          | 10.0" H              | 37 1                                            |                                                                                                                                                                                                                                                                                                                                                                                                                                                                                                                                                                                                                                                                                                                                                                                                                                                                                                                                                                                                                                                                                                                                                                                                                                                                                                                                                                                                                                                                                                                                                                                                                                                                                                                                                                                                                                                                                                                                                                                                                                                                                                                                |                    |                  |                          | 1         | 7                | 11-6"<br>11-6"        | 1169        | //                                    |           |          |                       |                                                  |           | 2 4             | 1 25-6" 511                                    | //             | - <b> </b>  <br>- <b> </b>            |                                                         |                        |
| 64 11                                                                                                                                                                                                                                                                                                                                                                                                                                                                                                                                                                                                                                                                                                                                                                                                                                                                                                                                                                                                                                                                                                                                                                                                                                                                                                                                                                                                                                                                                                                                                                                                                                                                                                                                                                                                                                                                                                                                                                                                                                                                                                                          | 7:3" D21 Footing                    | 26           | 21'9" HE<br>25'9" H  | 38 "<br>39 "                                    | 12                                                                                                                                                                                                                                                                                                                                                                                                                                                                                                                                                                                                                                                                                                                                                                                                                                                                                                                                                                                                                                                                                                                                                                                                                                                                                                                                                                                                                                                                                                                                                                                                                                                                                                                                                                                                                                                                                                                                                                                                                                                                                                                             | 2 19'9             | " W/             | A.B. Wells               | 4         |                  | 6!6"<br>?9:9"         |             | 11                                    |           | 9        | 9.6" V                |                                                  |           | 2               | 6 12'-9" 512<br>6 12'-9" 513                   | 11             | -                                     |                                                         |                        |
| 8 11                                                                                                                                                                                                                                                                                                                                                                                                                                                                                                                                                                                                                                                                                                                                                                                                                                                                                                                                                                                                                                                                                                                                                                                                                                                                                                                                                                                                                                                                                                                                                                                                                                                                                                                                                                                                                                                                                                                                                                                                                                                                                                                           | 11:9" 024 "                         | 12 7         | 7-6" 42              | 20/ 11                                          |                                                                                                                                                                                                                                                                                                                                                                                                                                                                                                                                                                                                                                                                                                                                                                                                                                                                                                                                                                                                                                                                                                                                                                                                                                                                                                                                                                                                                                                                                                                                                                                                                                                                                                                                                                                                                                                                                                                                                                                                                                                                                                                                | BENT               |                  |                          | 2         | 6                | 19:6"                 | H603        |                                       |           |          | 10:0" V               |                                                  |           | 9 4             | 6 18:6" 514                                    | 11             | 1                                     |                                                         |                        |
|                                                                                                                                                                                                                                                                                                                                                                                                                                                                                                                                                                                                                                                                                                                                                                                                                                                                                                                                                                                                                                                                                                                                                                                                                                                                                                                                                                                                                                                                                                                                                                                                                                                                                                                                                                                                                                                                                                                                                                                                                                                                                                                                | 21:9" D25 "<br>23:3" D26 "          |              | 27:9" HS             |                                                 | 16                                                                                                                                                                                                                                                                                                                                                                                                                                                                                                                                                                                                                                                                                                                                                                                                                                                                                                                                                                                                                                                                                                                                                                                                                                                                                                                                                                                                                                                                                                                                                                                                                                                                                                                                                                                                                                                                                                                                                                                                                                                                                                                             | 9 11-9"            | D23              | Footing                  | <i>13</i> |                  | 31-6"<br>31-6"        |             | 11                                    |           | _        |                       |                                                  |           | 9 6<br>9 6      | 6 201-6" 515<br>6 301-3" 516                   | 11             |                                       |                                                         |                        |
| 18 7                                                                                                                                                                                                                                                                                                                                                                                                                                                                                                                                                                                                                                                                                                                                                                                                                                                                                                                                                                                                                                                                                                                                                                                                                                                                                                                                                                                                                                                                                                                                                                                                                                                                                                                                                                                                                                                                                                                                                                                                                                                                                                                           | 8:0" D27 "                          |              | 12:6" HE             |                                                 | 4                                                                                                                                                                                                                                                                                                                                                                                                                                                                                                                                                                                                                                                                                                                                                                                                                                                                                                                                                                                                                                                                                                                                                                                                                                                                                                                                                                                                                                                                                                                                                                                                                                                                                                                                                                                                                                                                                                                                                                                                                                                                                                                              | 9 21:9             | D25              | 11                       | 2         | 6                | 9:0"                  | 4607        | . 11                                  | 12        | 2        | 19:9" N               | 11 A.B. W.                                       | lells     | 9 2             | 6 38'-9" 518                                   | 11             |                                       |                                                         |                        |
| // 7                                                                                                                                                                                                                                                                                                                                                                                                                                                                                                                                                                                                                                                                                                                                                                                                                                                                                                                                                                                                                                                                                                                                                                                                                                                                                                                                                                                                                                                                                                                                                                                                                                                                                                                                                                                                                                                                                                                                                                                                                                                                                                                           | 8'9" D28 "                          |              |                      |                                                 | 160                                                                                                                                                                                                                                                                                                                                                                                                                                                                                                                                                                                                                                                                                                                                                                                                                                                                                                                                                                                                                                                                                                                                                                                                                                                                                                                                                                                                                                                                                                                                                                                                                                                                                                                                                                                                                                                                                                                                                                                                                                                                                                                            | 11 2313<br>7 810"  |                  | 3 I                      | 10        | 7                | 71-6"                 |             |                                       |           |          | RSTRUCT               | URE                                              | 31 - (2)  | 7   4<br>3)   4 | 6 38'-9" 518<br>6 32'-0" 519                   | 11             |                                       |                                                         |                        |
|                                                                                                                                                                                                                                                                                                                                                                                                                                                                                                                                                                                                                                                                                                                                                                                                                                                                                                                                                                                                                                                                                                                                                                                                                                                                                                                                                                                                                                                                                                                                                                                                                                                                                                                                                                                                                                                                                                                                                                                                                                                                                                                                | 10/21/10/20                         | 93 3         | 9.6" 2               | el Colum                                        | <del></del>                                                                                                                                                                                                                                                                                                                                                                                                                                                                                                                                                                                                                                                                                                                                                                                                                                                                                                                                                                                                                                                                                                                                                                                                                                                                                                                                                                                                                                                                                                                                                                                                                                                                                                                                                                                                                                                                                                                                                                                                                                                                                                                    | 7 8:9"             | D28              |                          | 66        | 3                | 9'6"                  | P21         | Column                                |           |          | 3-6" (                | 7 Cur                                            |           |                 |                                                |                |                                       |                                                         |                        |
| 7 10                                                                                                                                                                                                                                                                                                                                                                                                                                                                                                                                                                                                                                                                                                                                                                                                                                                                                                                                                                                                                                                                                                                                                                                                                                                                                                                                                                                                                                                                                                                                                                                                                                                                                                                                                                                                                                                                                                                                                                                                                                                                                                                           | 12'3" H21 Beam<br>13'3" H22 "       | 2 4          | 219" U               | 27 Bean                                         | 7 29                                                                                                                                                                                                                                                                                                                                                                                                                                                                                                                                                                                                                                                                                                                                                                                                                                                                                                                                                                                                                                                                                                                                                                                                                                                                                                                                                                                                                                                                                                                                                                                                                                                                                                                                                                                                                                                                                                                                                                                                                                                                                                                           | 9 6:6              | " D51<br>D52     | "                        |           | 4                | 2:9"                  | 427         | Beam                                  | 4         | 5        | 19'-9" (<br>38'-3" (  | <u>~ "</u><br>'3 "                               |           |                 |                                                |                |                                       |                                                         |                        |
| 26                                                                                                                                                                                                                                                                                                                                                                                                                                                                                                                                                                                                                                                                                                                                                                                                                                                                                                                                                                                                                                                                                                                                                                                                                                                                                                                                                                                                                                                                                                                                                                                                                                                                                                                                                                                                                                                                                                                                                                                                                                                                                                                             | 17'9" H23 "                         | 2 4          | 31-6" (1)            | 28 11                                           | 24                                                                                                                                                                                                                                                                                                                                                                                                                                                                                                                                                                                                                                                                                                                                                                                                                                                                                                                                                                                                                                                                                                                                                                                                                                                                                                                                                                                                                                                                                                                                                                                                                                                                                                                                                                                                                                                                                                                                                                                                                                                                                                                             | 8 60"              | 253              | //                       | 2         | 4                | 3-6"                  |             | "                                     | 2         | 5        | 33:3" C               | 2 "                                              | *         | J. 200          | ease due to 4                                  | Curb           |                                       |                                                         |                        |
| 10 10                                                                                                                                                                                                                                                                                                                                                                                                                                                                                                                                                                                                                                                                                                                                                                                                                                                                                                                                                                                                                                                                                                                                                                                                                                                                                                                                                                                                                                                                                                                                                                                                                                                                                                                                                                                                                                                                                                                                                                                                                                                                                                                          | 26'0" H24 "<br>12'3" H25 *          | 4 4          | 4-3" UX              |                                                 | 4                                                                                                                                                                                                                                                                                                                                                                                                                                                                                                                                                                                                                                                                                                                                                                                                                                                                                                                                                                                                                                                                                                                                                                                                                                                                                                                                                                                                                                                                                                                                                                                                                                                                                                                                                                                                                                                                                                                                                                                                                                                                                                                              | 9 22:0             | 1209             | <i>"</i>                 | 15        | 4                | 4'-3"<br>14'-0"       |             | 11                                    | 6         | 6        | 41:3" C<br>37:9" C    |                                                  |           | ourle           | to being clased                                | BF             | RIDGE OVER K.C.S                      | E., C.R.I. & P. AND C.M. & S.T.F                        | H. R.R.S.              |
|                                                                                                                                                                                                                                                                                                                                                                                                                                                                                                                                                                                                                                                                                                                                                                                                                                                                                                                                                                                                                                                                                                                                                                                                                                                                                                                                                                                                                                                                                                                                                                                                                                                                                                                                                                                                                                                                                                                                                                                                                                                                                                                                | 12-6" H26 "                         | 13 6         | 15.9" (1             | 32 "                                            |                                                                                                                                                                                                                                                                                                                                                                                                                                                                                                                                                                                                                                                                                                                                                                                                                                                                                                                                                                                                                                                                                                                                                                                                                                                                                                                                                                                                                                                                                                                                                                                                                                                                                                                                                                                                                                                                                                                                                                                                                                                                                                                                | 11 1510            | 1 150            | 8                        | 14        | 4.               | 14'-9"                | 1162        |                                       | 6         | 6        | 30.6" C               | 7 11                                             |           |                 |                                                | S              | TATE ROAD INTERS                      | TATE ROUTE 435                                          |                        |
| 9 9                                                                                                                                                                                                                                                                                                                                                                                                                                                                                                                                                                                                                                                                                                                                                                                                                                                                                                                                                                                                                                                                                                                                                                                                                                                                                                                                                                                                                                                                                                                                                                                                                                                                                                                                                                                                                                                                                                                                                                                                                                                                                                                            |                                     | 24 6<br>14 6 | 16-6" LE             |                                                 | 10                                                                                                                                                                                                                                                                                                                                                                                                                                                                                                                                                                                                                                                                                                                                                                                                                                                                                                                                                                                                                                                                                                                                                                                                                                                                                                                                                                                                                                                                                                                                                                                                                                                                                                                                                                                                                                                                                                                                                                                                                                                                                                                             |                    | " 1452<br>" 1453 | <u>Beam</u>              | 12        | 4                | 15'-6"<br>16'-3"      | <del></del> | 11                                    | 4         | 5        | 21:3" (               | <i>9 11</i>                                      |           |                 |                                                | IN             | KANSAS CITY                           |                                                         |                        |
|                                                                                                                                                                                                                                                                                                                                                                                                                                                                                                                                                                                                                                                                                                                                                                                                                                                                                                                                                                                                                                                                                                                                                                                                                                                                                                                                                                                                                                                                                                                                                                                                                                                                                                                                                                                                                                                                                                                                                                                                                                                                                                                                | 12:0" 129 "                         | 5 6          | 18:3" U              |                                                 | 9                                                                                                                                                                                                                                                                                                                                                                                                                                                                                                                                                                                                                                                                                                                                                                                                                                                                                                                                                                                                                                                                                                                                                                                                                                                                                                                                                                                                                                                                                                                                                                                                                                                                                                                                                                                                                                                                                                                                                                                                                                                                                                                              | 11 14-3            | " 1454           | 11                       | 5         | 4 1              | 17-0"                 | 1165        | //                                    | 8         | 5        | 26'-0" C              |                                                  |           |                 |                                                |                |                                       | -!(52)(RTE.I-435) STA. 92+27.                           | 34 S.B.L               |
| <b>S</b> ILL                                                                                                                                                                                                                                                                                                                                                                                                                                                                                                                                                                                                                                                                                                                                                                                                                                                                                                                                                                                                                                                                                                                                                                                                                                                                                                                                                                                                                                                                                                                                                                                                                                                                                                                                                                                                                                                                                                                                                                                                                                                                                                                   | FGWIN & MARTIN<br>BULTING ENGINEERS | -            | , -                  | e                                               | 5                                                                                                                                                                                                                                                                                                                                                                                                                                                                                                                                                                                                                                                                                                                                                                                                                                                                                                                                                                                                                                                                                                                                                                                                                                                                                                                                                                                                                                                                                                                                                                                                                                                                                                                                                                                                                                                                                                                                                                                                                                                                                                                              |                    | 1.155<br>1.156   |                          | 9         | 9                | 17-9"                 | LKalo       |                                       | 4         | <u>5</u> | 38:6" 0               | 12 "                                             |           |                 |                                                |                | •                                     | COUNTY                                                  |                        |
| COMS                                                                                                                                                                                                                                                                                                                                                                                                                                                                                                                                                                                                                                                                                                                                                                                                                                                                                                                                                                                                                                                                                                                                                                                                                                                                                                                                                                                                                                                                                                                                                                                                                                                                                                                                                                                                                                                                                                                                                                                                                                                                                                                           | CERNS ENGINEERS                     |              |                      | -                                               |                                                                                                                                                                                                                                                                                                                                                                                                                                                                                                                                                                                                                                                                                                                                                                                                                                                                                                                                                                                                                                                                                                                                                                                                                                                                                                                                                                                                                                                                                                                                                                                                                                                                                                                                                                                                                                                                                                                                                                                                                                                                                                                                | 9 10-5             | " 457            | //                       |           |                  |                       |             |                                       | 2         | 5        | 32161C                |                                                  |           | אייתים          |                                                | ĄL             | CKSON                                 | COUNTY                                                  |                        |
| The same of the first terms of the first section of the section of | Page DETAILED J.R. KETTLE           | Hook         | s and P              | Bends sh                                        | hall be                                                                                                                                                                                                                                                                                                                                                                                                                                                                                                                                                                                                                                                                                                                                                                                                                                                                                                                                                                                                                                                                                                                                                                                                                                                                                                                                                                                                                                                                                                                                                                                                                                                                                                                                                                                                                                                                                                                                                                                                                                                                                                                        | e in occore        | donce            | with A.<br>ow dimensions | C.I. N.   | PORKIO           | 1.0f.                 | Stone       | dard Pl                               | actic     | e tol    | - Wetaili             | rig Kei                                          | Irite rea | -01             | 28.                                            |                |                                       |                                                         | A-1683                 |