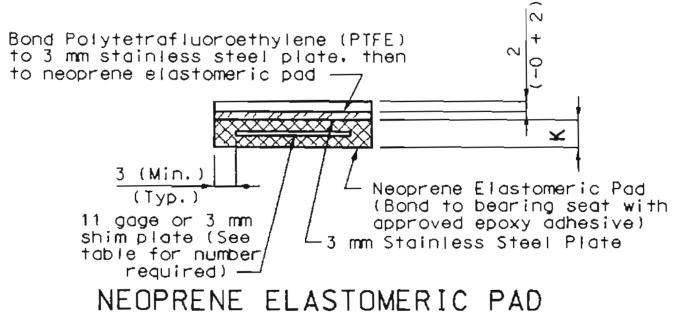

ters minimum thickness) or galvanized in accordance with ASTM A153.

Neoprene Elastomeric Pads shall be 70 durometer.

The sole plate and bearing plate shall be furnished with the bearing and field welded to the stringers or girders.

Structural steel for the sole plate shall be ASTM A709M Grade 250 and shall be coated with a minimum of two coats of inorganic zinc primer (125 micrometers minimum thickness).

The accepted quantity of the elastomeric bearing assemblies, complete—in-place, will be paid for at the contract unit price for Type "N" PTFE Bearings, each.

Payment for the sole plate, bearing plate and anchor bolts shall be included in the cost of the bearing assembly. See Special Provisions.

Outline of old work is indicated by light dashed lines. Heavy lines indicate new work.









PART PLAN

Note: 25 mm bearing plate to be tapped to receive 50.8 mm Ø H.S. Bolt.

The location of the 50.8 mm high strength bolts in relation to the

temperature at the time of erection. At 16°C the slotted holes should center on the 50.8 mm high strength bolts.

slotted holes in the sole plate shall correspond with the

Adjustments of 7 mm for each 5° C temperature rise or fall

| BENT NO. | A     | В     | С    | D     | E     | F    | G     | H     | J     | K      | L        | М         | N      | Р        | Q  | NUMBER OF<br>SHIM PLATES(*) | NUMBER<br>REQUIRED |
|----------|-------|-------|------|-------|-------|------|-------|-------|-------|--------|----------|-----------|--------|----------|----|-----------------------------|--------------------|
| 6        | 300   | 330   |