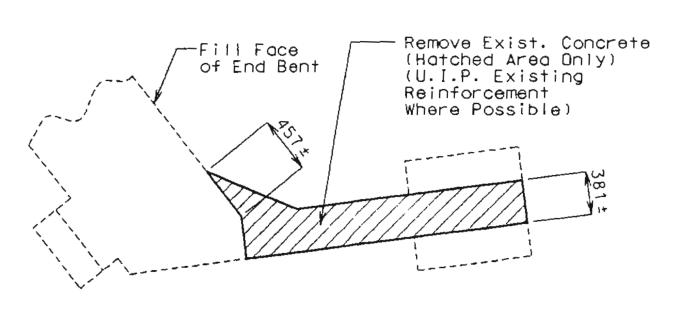

| ***                                                                                                                                                                                                                                                                                                                                                                                                                                                                                                                                                                                                                                                                                                                                                                                                                                                                                                                                                                                                                                                                                                                                                                                                                                                                                                                                                                                                                                                                                                                                                                                                                                                                                                                                                                                                                                                                                                                                                                                                                                                                                                                            |                                     |              |                      |                                                 |                                                                                                                                                                                                                                                                                                                                                                                                                                                                                                                                                                                                                                                                                                                                                                                                                                                                                                                                                                                                                                                                                                                                                                                                                                                                                                                                                                                                                                                                                                                                                                                                                                                                                                                                                                                                                                                                                                                                                                                                                                                                                                                                |                    |                  |                          |           |                  | ST                    | AT          | E HI                                  | GHV       | VAY      | DEF                   | ARTI                                             | MEN.      | Ί               |                                                |                |                                       | FED. ROAD STATE FED. AID FISCAL PROJ. NO. YEAR 5 MO. 19 | SHEET TOTAL NO. SHEETS |
|--------------------------------------------------------------------------------------------------------------------------------------------------------------------------------------------------------------------------------------------------------------------------------------------------------------------------------------------------------------------------------------------------------------------------------------------------------------------------------------------------------------------------------------------------------------------------------------------------------------------------------------------------------------------------------------------------------------------------------------------------------------------------------------------------------------------------------------------------------------------------------------------------------------------------------------------------------------------------------------------------------------------------------------------------------------------------------------------------------------------------------------------------------------------------------------------------------------------------------------------------------------------------------------------------------------------------------------------------------------------------------------------------------------------------------------------------------------------------------------------------------------------------------------------------------------------------------------------------------------------------------------------------------------------------------------------------------------------------------------------------------------------------------------------------------------------------------------------------------------------------------------------------------------------------------------------------------------------------------------------------------------------------------------------------------------------------------------------------------------------------------|-------------------------------------|--------------|----------------------|-------------------------------------------------|--------------------------------------------------------------------------------------------------------------------------------------------------------------------------------------------------------------------------------------------------------------------------------------------------------------------------------------------------------------------------------------------------------------------------------------------------------------------------------------------------------------------------------------------------------------------------------------------------------------------------------------------------------------------------------------------------------------------------------------------------------------------------------------------------------------------------------------------------------------------------------------------------------------------------------------------------------------------------------------------------------------------------------------------------------------------------------------------------------------------------------------------------------------------------------------------------------------------------------------------------------------------------------------------------------------------------------------------------------------------------------------------------------------------------------------------------------------------------------------------------------------------------------------------------------------------------------------------------------------------------------------------------------------------------------------------------------------------------------------------------------------------------------------------------------------------------------------------------------------------------------------------------------------------------------------------------------------------------------------------------------------------------------------------------------------------------------------------------------------------------------|--------------------|------------------|--------------------------|-----------|------------------|-----------------------|-------------|---------------------------------------|-----------|----------|-----------------------|--------------------------------------------------|-----------|-----------------|------------------------------------------------|----------------|---------------------------------------|---------------------------------------------------------|------------------------|
| ,                                                                                                                                                                                                                                                                                                                                                                                                                                                                                                                                                                                                                                                                                                                                                                                                                                                                                                                                                                                                                                                                                                                                                                                                                                                                                                                                                                                                                                                                                                                                                                                                                                                                                                                                                                                                                                                                                                                                                                                                                                                                                                                              |                                     |              |                      |                                                 | A STATE OF THE PARTY OF THE PAR | BILL OF            |                  |                          |           |                  |                       | T           |                                       |           | Jan-1    |                       |                                                  |           |                 |                                                |                |                                       | <u> </u>                                                | <del></del>            |
| NO. SIZE                                                                                                                                                                                                                                                                                                                                                                                                                                                                                                                                                                                                                                                                                                                                                                                                                                                                                                                                                                                                                                                                                                                                                                                                                                                                                                                                                                                                                                                                                                                                                                                                                                                                                                                                                                                                                                                                                                                                                                                                                                                                                                                       | LENGTH MARK LOCATION                | ll           | NO. 2 (C             | ARK LOCATIO                                     | ON NO.                                                                                                                                                                                                                                                                                                                                                                                                                                                                                                                                                                                                                                                                                                                                                                                                                                                                                                                                                                                                                                                                                                                                                                                                                                                                                                                                                                                                                                                                                                                                                                                                                                                                                                                                                                                                                                                                                                                                                                                                                                                                                                                         | SIZE LENGTH        |                  |                          | NO.       | SIZE    <br>BENT | NC. 5                 | MARK COA    | LOCATION                              |           |          | LENGTH MA             | الخالق والكاف المالية والمنازع والمنازع والمنازع | ON NO     | ). ISIZ<br>SUPE | ZE LENGTH MARK LERSTRUCTURE (C                 | onid)          |                                       |                                                         |                        |
| END                                                                                                                                                                                                                                                                                                                                                                                                                                                                                                                                                                                                                                                                                                                                                                                                                                                                                                                                                                                                                                                                                                                                                                                                                                                                                                                                                                                                                                                                                                                                                                                                                                                                                                                                                                                                                                                                                                                                                                                                                                                                                                                            | D BENT NO. I                        | 11 7         | 7:6" 42              | 201 Bean                                        | n 8                                                                                                                                                                                                                                                                                                                                                                                                                                                                                                                                                                                                                                                                                                                                                                                                                                                                                                                                                                                                                                                                                                                                                                                                                                                                                                                                                                                                                                                                                                                                                                                                                                                                                                                                                                                                                                                                                                                                                                                                                                                                                                                            |                    |                  | Beam                     | 2         |                  |                       |             | Beam                                  | 92        | 8        | 23'-9" V              |                                                  |           | 7 6             | 6 41.6" 019                                    | Curb           |                                       |                                                         |                        |
| 12 5                                                                                                                                                                                                                                                                                                                                                                                                                                                                                                                                                                                                                                                                                                                                                                                                                                                                                                                                                                                                                                                                                                                                                                                                                                                                                                                                                                                                                                                                                                                                                                                                                                                                                                                                                                                                                                                                                                                                                                                                                                                                                                                           | 2'.9" D2 "                          | 2 9          | 9'-0" Hz             | 702 "<br>703 "                                  | 24                                                                                                                                                                                                                                                                                                                                                                                                                                                                                                                                                                                                                                                                                                                                                                                                                                                                                                                                                                                                                                                                                                                                                                                                                                                                                                                                                                                                                                                                                                                                                                                                                                                                                                                                                                                                                                                                                                                                                                                                                                                                                                                             | 11 3540            | " Y32            | Column                   | 10        | 9                | 11-9"<br>7-6"         | H59<br>H201 | "                                     | 12        | 2        | 19:9" W               | 1 A.B.W.                                         | 12        | 0 6             | 6 41'-6" C14 0<br>6 39'-9" C15<br>6 39'-6" C16 | "              |                                       |                                                         |                        |
| 8 4                                                                                                                                                                                                                                                                                                                                                                                                                                                                                                                                                                                                                                                                                                                                                                                                                                                                                                                                                                                                                                                                                                                                                                                                                                                                                                                                                                                                                                                                                                                                                                                                                                                                                                                                                                                                                                                                                                                                                                                                                                                                                                                            | 10:0" D3 "                          | 3 9          | 10-9" 14             | 204 "                                           | 41                                                                                                                                                                                                                                                                                                                                                                                                                                                                                                                                                                                                                                                                                                                                                                                                                                                                                                                                                                                                                                                                                                                                                                                                                                                                                                                                                                                                                                                                                                                                                                                                                                                                                                                                                                                                                                                                                                                                                                                                                                                                                                                             | 10 34:0            |                  | "                        | _2        | 10               | 12-3"                 | 11501       |                                       |           |          |                       |                                                  |           | 7 6             | 6 31:0" C17                                    | 44             |                                       |                                                         |                        |
|                                                                                                                                                                                                                                                                                                                                                                                                                                                                                                                                                                                                                                                                                                                                                                                                                                                                                                                                                                                                                                                                                                                                                                                                                                                                                                                                                                                                                                                                                                                                                                                                                                                                                                                                                                                                                                                                                                                                                                                                                                                                                                                                |                                     | 18 10        | 26:9" 42<br>26:3" 42 | 05 <u>"                                    </u> |                                                                                                                                                                                                                                                                                                                                                                                                                                                                                                                                                                                                                                                                                                                                                                                                                                                                                                                                                                                                                                                                                                                                                                                                                                                                                                                                                                                                                                                                                                                                                                                                                                                                                                                                                                                                                                                                                                                                                                                                                                                                                                                                |                    |                  |                          | 6         |                  | 12:0"<br>30:3"        | 4503        | "                                     | 12        | 5        | BENT NO               | 71 Footil                                        | 79        |                 |                                                |                |                                       |                                                         |                        |
|                                                                                                                                                                                                                                                                                                                                                                                                                                                                                                                                                                                                                                                                                                                                                                                                                                                                                                                                                                                                                                                                                                                                                                                                                                                                                                                                                                                                                                                                                                                                                                                                                                                                                                                                                                                                                                                                                                                                                                                                                                                                                                                                |                                     |              |                      |                                                 |                                                                                                                                                                                                                                                                                                                                                                                                                                                                                                                                                                                                                                                                                                                                                                                                                                                                                                                                                                                                                                                                                                                                                                                                                                                                                                                                                                                                                                                                                                                                                                                                                                                                                                                                                                                                                                                                                                                                                                                                                                                                                                                                |                    | ( ) . ( )        | 081/1/2                  | 5         |                  | 32-6"                 | 4504        | "                                     | 16        | 9        | 2:9" D                | 72 "                                             |           |                 | 5 00" 11                                       |                |                                       |                                                         |                        |
| 16 7                                                                                                                                                                                                                                                                                                                                                                                                                                                                                                                                                                                                                                                                                                                                                                                                                                                                                                                                                                                                                                                                                                                                                                                                                                                                                                                                                                                                                                                                                                                                                                                                                                                                                                                                                                                                                                                                                                                                                                                                                                                                                                                           | 2949" 37 Beam                       |              | 9:6" P               | 21 Colum                                        | 12                                                                                                                                                                                                                                                                                                                                                                                                                                                                                                                                                                                                                                                                                                                                                                                                                                                                                                                                                                                                                                                                                                                                                                                                                                                                                                                                                                                                                                                                                                                                                                                                                                                                                                                                                                                                                                                                                                                                                                                                                                                                                                                             |                    |                  | A.B. Wells               | 9         | 10 3             | 9'0"<br>32'6"         | 450G        | "                                     | 0_        | 9        | 10'0" Di              | <u> </u>                                         |           |                 | 5 4º0" L1<br>5 2º6" L2                         | Curb<br>"      |                                       |                                                         |                        |
| 4 6                                                                                                                                                                                                                                                                                                                                                                                                                                                                                                                                                                                                                                                                                                                                                                                                                                                                                                                                                                                                                                                                                                                                                                                                                                                                                                                                                                                                                                                                                                                                                                                                                                                                                                                                                                                                                                                                                                                                                                                                                                                                                                                            | 20:0" 43                            |              |                      |                                                 |                                                                                                                                                                                                                                                                                                                                                                                                                                                                                                                                                                                                                                                                                                                                                                                                                                                                                                                                                                                                                                                                                                                                                                                                                                                                                                                                                                                                                                                                                                                                                                                                                                                                                                                                                                                                                                                                                                                                                                                                                                                                                                                                | BENT               |                  | Fosting                  | 4         | 11 3             | 32'-6"<br>20:0"       | 4507        | 11                                    | 2         | 6        | 33:0" H               | 71 Barkun                                        | 2// 2     |                 | 5 5'9" L3<br>5 6'0" L9                         | 11             |                                       |                                                         |                        |
|                                                                                                                                                                                                                                                                                                                                                                                                                                                                                                                                                                                                                                                                                                                                                                                                                                                                                                                                                                                                                                                                                                                                                                                                                                                                                                                                                                                                                                                                                                                                                                                                                                                                                                                                                                                                                                                                                                                                                                                                                                                                                                                                | 29:0" HD Backwall<br>28:9" H5 "     | 13 6         | 14.0" U              | 22 "                                            | 3                                                                                                                                                                                                                                                                                                                                                                                                                                                                                                                                                                                                                                                                                                                                                                                                                                                                                                                                                                                                                                                                                                                                                                                                                                                                                                                                                                                                                                                                                                                                                                                                                                                                                                                                                                                                                                                                                                                                                                                                                                                                                                                              | 11 11:9            | 020              | "                        |           |                  |                       |             |                                       | 9         | 4        | 33'0" H               | 72 11                                            | ż         | ک اِ            | 5 6:3" 15                                      | 11             |                                       |                                                         |                        |
| 96                                                                                                                                                                                                                                                                                                                                                                                                                                                                                                                                                                                                                                                                                                                                                                                                                                                                                                                                                                                                                                                                                                                                                                                                                                                                                                                                                                                                                                                                                                                                                                                                                                                                                                                                                                                                                                                                                                                                                                                                                                                                                                                             | 14:9" H9 Wing                       | 24 G<br>12 G | 15:9" (1)            |                                                 |                                                                                                                                                                                                                                                                                                                                                                                                                                                                                                                                                                                                                                                                                                                                                                                                                                                                                                                                                                                                                                                                                                                                                                                                                                                                                                                                                                                                                                                                                                                                                                                                                                                                                                                                                                                                                                                                                                                                                                                                                                                                                                                                | 9 21:9°<br>11 23:3 | " D25            | "                        | 96        | 2                | 91/2"                 | 122         | Column                                | 16        |          | 33'-0" H.<br>34'-3" H |                                                  | - 11      | 2   5           | 5 6:3" 16                                      |                |                                       |                                                         |                        |
| 12 9                                                                                                                                                                                                                                                                                                                                                                                                                                                                                                                                                                                                                                                                                                                                                                                                                                                                                                                                                                                                                                                                                                                                                                                                                                                                                                                                                                                                                                                                                                                                                                                                                                                                                                                                                                                                                                                                                                                                                                                                                                                                                                                           |                                     | 56           | 17:3" (1)            | ?5 "                                            | 8                                                                                                                                                                                                                                                                                                                                                                                                                                                                                                                                                                                                                                                                                                                                                                                                                                                                                                                                                                                                                                                                                                                                                                                                                                                                                                                                                                                                                                                                                                                                                                                                                                                                                                                                                                                                                                                                                                                                                                                                                                                                                                                              | 7 8'0"             | 1027             | "                        |           |                  |                       |             |                                       | 4         | 6        | 33'6" H               | 75 "                                             |           |                 |                                                |                |                                       |                                                         |                        |
| 7 6                                                                                                                                                                                                                                                                                                                                                                                                                                                                                                                                                                                                                                                                                                                                                                                                                                                                                                                                                                                                                                                                                                                                                                                                                                                                                                                                                                                                                                                                                                                                                                                                                                                                                                                                                                                                                                                                                                                                                                                                                                                                                                                            | 1'0" H13 Beam                       |              | 18:0" U              |                                                 | 21                                                                                                                                                                                                                                                                                                                                                                                                                                                                                                                                                                                                                                                                                                                                                                                                                                                                                                                                                                                                                                                                                                                                                                                                                                                                                                                                                                                                                                                                                                                                                                                                                                                                                                                                                                                                                                                                                                                                                                                                                                                                                                                             |                    |                  | "                        | 2         |                  | 2'-9"<br>3'-6"        |             | Beam                                  | 5         | 6        | 6-3" 4                | 77 Wing                                          | 9 0       | 5 5             | 5 4-9" RI L<br>5 5-6" R2                       | <u>nd tast</u> |                                       |                                                         |                        |
| 7 6                                                                                                                                                                                                                                                                                                                                                                                                                                                                                                                                                                                                                                                                                                                                                                                                                                                                                                                                                                                                                                                                                                                                                                                                                                                                                                                                                                                                                                                                                                                                                                                                                                                                                                                                                                                                                                                                                                                                                                                                                                                                                                                            |                                     | 2 4.         | 3:6" 1               | <i>es "</i>                                     | 2                                                                                                                                                                                                                                                                                                                                                                                                                                                                                                                                                                                                                                                                                                                                                                                                                                                                                                                                                                                                                                                                                                                                                                                                                                                                                                                                                                                                                                                                                                                                                                                                                                                                                                                                                                                                                                                                                                                                                                                                                                                                                                                              | 8 19:0             | 042              | 11                       | 5         | 4                | 4:3"                  | <i>U29</i>  | //                                    |           |          |                       | .,,,,,                                           |           | 3 5             | 5 6-0" R3                                      | 11 1           | · · · · · · · · · · · · · · · · · · · |                                                         |                        |
|                                                                                                                                                                                                                                                                                                                                                                                                                                                                                                                                                                                                                                                                                                                                                                                                                                                                                                                                                                                                                                                                                                                                                                                                                                                                                                                                                                                                                                                                                                                                                                                                                                                                                                                                                                                                                                                                                                                                                                                                                                                                                                                                |                                     | 6 4          | 4-3" ()              | <u> </u>                                        | 40                                                                                                                                                                                                                                                                                                                                                                                                                                                                                                                                                                                                                                                                                                                                                                                                                                                                                                                                                                                                                                                                                                                                                                                                                                                                                                                                                                                                                                                                                                                                                                                                                                                                                                                                                                                                                                                                                                                                                                                                                                                                                                                             | 10 7:0"            | 144              |                          | 21        | 6                | 19!0"<br>19!9"        | U51<br>U52  | 11                                    | 7         | 6        | 6:9" H                | 80 Backn                                         | 1011      |                 | 5 6'-6" R4<br>5 6-9" R5<br>5 7'-0" R6          | 11 11          |                                       |                                                         |                        |
|                                                                                                                                                                                                                                                                                                                                                                                                                                                                                                                                                                                                                                                                                                                                                                                                                                                                                                                                                                                                                                                                                                                                                                                                                                                                                                                                                                                                                                                                                                                                                                                                                                                                                                                                                                                                                                                                                                                                                                                                                                                                                                                                |                                     |              |                      |                                                 |                                                                                                                                                                                                                                                                                                                                                                                                                                                                                                                                                                                                                                                                                                                                                                                                                                                                                                                                                                                                                                                                                                                                                                                                                                                                                                                                                                                                                                                                                                                                                                                                                                                                                                                                                                                                                                                                                                                                                                                                                                                                                                                                | 17/17/1            | 1,000            | B - 2                    | 27        | 6                | 15!0"                 | 4.53        | 11                                    | 4         | 6        | 6:9" H                | 31 Win                                           |           | 3 6             | 5 7'-0" R6<br>5 5'3" E7 A                      | 11 11          |                                       |                                                         |                        |
|                                                                                                                                                                                                                                                                                                                                                                                                                                                                                                                                                                                                                                                                                                                                                                                                                                                                                                                                                                                                                                                                                                                                                                                                                                                                                                                                                                                                                                                                                                                                                                                                                                                                                                                                                                                                                                                                                                                                                                                                                                                                                                                                |                                     |              | <u> </u>             |                                                 | 2                                                                                                                                                                                                                                                                                                                                                                                                                                                                                                                                                                                                                                                                                                                                                                                                                                                                                                                                                                                                                                                                                                                                                                                                                                                                                                                                                                                                                                                                                                                                                                                                                                                                                                                                                                                                                                                                                                                                                                                                                                                                                                                              | 11 26'9"           | H23<br>H41       | Beam<br>"                | 16        |                  | 16:6"<br>17:3"        |             |                                       | 10        | 6        | 13:0" H               | 02 "<br>53 "                                     |           |                 |                                                | arapet<br>"    |                                       |                                                         |                        |
| 96                                                                                                                                                                                                                                                                                                                                                                                                                                                                                                                                                                                                                                                                                                                                                                                                                                                                                                                                                                                                                                                                                                                                                                                                                                                                                                                                                                                                                                                                                                                                                                                                                                                                                                                                                                                                                                                                                                                                                                                                                                                                                                                             | 19:6" TI Wing                       |              |                      |                                                 | 9                                                                                                                                                                                                                                                                                                                                                                                                                                                                                                                                                                                                                                                                                                                                                                                                                                                                                                                                                                                                                                                                                                                                                                                                                                                                                                                                                                                                                                                                                                                                                                                                                                                                                                                                                                                                                                                                                                                                                                                                                                                                                                                              | 10 15 3"           | 1442             | <i>H</i>                 | //        |                  | 18:0"                 |             |                                       |           |          |                       |                                                  |           | 8 5             | 5 11:0" R9                                     | "              |                                       |                                                         |                        |
| 46                                                                                                                                                                                                                                                                                                                                                                                                                                                                                                                                                                                                                                                                                                                                                                                                                                                                                                                                                                                                                                                                                                                                                                                                                                                                                                                                                                                                                                                                                                                                                                                                                                                                                                                                                                                                                                                                                                                                                                                                                                                                                                                             | 11:0" 72 "                          |              |                      |                                                 | 109                                                                                                                                                                                                                                                                                                                                                                                                                                                                                                                                                                                                                                                                                                                                                                                                                                                                                                                                                                                                                                                                                                                                                                                                                                                                                                                                                                                                                                                                                                                                                                                                                                                                                                                                                                                                                                                                                                                                                                                                                                                                                                                            | 10 12:6"           | 443              | //                       |           |                  |                       |             | · · · · · · · · · · · · · · · · · · · | <u>] </u> |          |                       |                                                  |           | 2 5             |                                                | 11             |                                       |                                                         |                        |
|                                                                                                                                                                                                                                                                                                                                                                                                                                                                                                                                                                                                                                                                                                                                                                                                                                                                                                                                                                                                                                                                                                                                                                                                                                                                                                                                                                                                                                                                                                                                                                                                                                                                                                                                                                                                                                                                                                                                                                                                                                                                                                                                |                                     | 64 11        | 38'-6" V             | ?1 Colum                                        | n 9                                                                                                                                                                                                                                                                                                                                                                                                                                                                                                                                                                                                                                                                                                                                                                                                                                                                                                                                                                                                                                                                                                                                                                                                                                                                                                                                                                                                                                                                                                                                                                                                                                                                                                                                                                                                                                                                                                                                                                                                                                                                                                                            | 9 6.9"             | 145              | "                        |           |                  |                       |             | Column                                |           |          |                       |                                                  |           | 8 5             | 5 3/10" 2/2                                    | 11             |                                       |                                                         | ÷                      |
| 46 4                                                                                                                                                                                                                                                                                                                                                                                                                                                                                                                                                                                                                                                                                                                                                                                                                                                                                                                                                                                                                                                                                                                                                                                                                                                                                                                                                                                                                                                                                                                                                                                                                                                                                                                                                                                                                                                                                                                                                                                                                                                                                                                           | 12'3" UI Beam                       |              |                      |                                                 | <u>3</u>                                                                                                                                                                                                                                                                                                                                                                                                                                                                                                                                                                                                                                                                                                                                                                                                                                                                                                                                                                                                                                                                                                                                                                                                                                                                                                                                                                                                                                                                                                                                                                                                                                                                                                                                                                                                                                                                                                                                                                                                                                                                                                                       | 9 10-6             | " 146<br>" 147   | "                        | 24        | 8                | 35'0"<br>35'0"        | 153         | - 11                                  |           |          |                       | .                                                | • . ,     | 3 E             | 5 3510" R13<br>5 3613" R14                     | <u> </u>       |                                       |                                                         |                        |
| 29                                                                                                                                                                                                                                                                                                                                                                                                                                                                                                                                                                                                                                                                                                                                                                                                                                                                                                                                                                                                                                                                                                                                                                                                                                                                                                                                                                                                                                                                                                                                                                                                                                                                                                                                                                                                                                                                                                                                                                                                                                                                                                                             | 12:6" 02 "                          |              |                      |                                                 | 2                                                                                                                                                                                                                                                                                                                                                                                                                                                                                                                                                                                                                                                                                                                                                                                                                                                                                                                                                                                                                                                                                                                                                                                                                                                                                                                                                                                                                                                                                                                                                                                                                                                                                                                                                                                                                                                                                                                                                                                                                                                                                                                              | 9 9'0"             | 448              | //                       |           |                  |                       |             |                                       |           |          |                       |                                                  |           |                 | 5 26'-0" R15<br>5 9'-9" R16<br>5 1'-3" R17     | 11             |                                       |                                                         |                        |
| 14 4                                                                                                                                                                                                                                                                                                                                                                                                                                                                                                                                                                                                                                                                                                                                                                                                                                                                                                                                                                                                                                                                                                                                                                                                                                                                                                                                                                                                                                                                                                                                                                                                                                                                                                                                                                                                                                                                                                                                                                                                                                                                                                                           | 2:9" 410 "                          | 12 2         | 19:9" W              | 11 A.B. Wel                                     |                                                                                                                                                                                                                                                                                                                                                                                                                                                                                                                                                                                                                                                                                                                                                                                                                                                                                                                                                                                                                                                                                                                                                                                                                                                                                                                                                                                                                                                                                                                                                                                                                                                                                                                                                                                                                                                                                                                                                                                                                                                                                                                                | 6 26-6             | 4201             | . 11                     | 12        | 2                | 19'9"                 | WI          | A.B. Wells                            | -         |          |                       |                                                  | · · ·     |                 | 5 7:3" R17                                     | "              |                                       |                                                         | •                      |
| 12 7                                                                                                                                                                                                                                                                                                                                                                                                                                                                                                                                                                                                                                                                                                                                                                                                                                                                                                                                                                                                                                                                                                                                                                                                                                                                                                                                                                                                                                                                                                                                                                                                                                                                                                                                                                                                                                                                                                                                                                                                                                                                                                                           | 14:0" 411 "                         |              |                      |                                                 | 16                                                                                                                                                                                                                                                                                                                                                                                                                                                                                                                                                                                                                                                                                                                                                                                                                                                                                                                                                                                                                                                                                                                                                                                                                                                                                                                                                                                                                                                                                                                                                                                                                                                                                                                                                                                                                                                                                                                                                                                                                                                                                                                             | 10 28:3            | " 14901          | ,/                       |           |                  |                       |             |                                       | 4         | 6        | 8:9" 7                |                                                  | 9 - 6     | 3 L             | 5 33'3" R16                                    | . //           |                                       |                                                         |                        |
| 6 7                                                                                                                                                                                                                                                                                                                                                                                                                                                                                                                                                                                                                                                                                                                                                                                                                                                                                                                                                                                                                                                                                                                                                                                                                                                                                                                                                                                                                                                                                                                                                                                                                                                                                                                                                                                                                                                                                                                                                                                                                                                                                                                            | 6:5" UIZ "                          | 49           | BENT NO.             | 3<br>25 Footing                                 | <u>2</u>                                                                                                                                                                                                                                                                                                                                                                                                                                                                                                                                                                                                                                                                                                                                                                                                                                                                                                                                                                                                                                                                                                                                                                                                                                                                                                                                                                                                                                                                                                                                                                                                                                                                                                                                                                                                                                                                                                                                                                                                                                                                                                                       | 6 7.0"             | 1402             | //                       | 6         | 7                | BENT<br>3'0"          | NO. 6       | Footing                               | 9         | 6        | 14:0" 7               | (3.) "                                           |           |                 | 5 31-6" R19<br>5 32-6" R10                     | "              |                                       |                                                         |                        |
|                                                                                                                                                                                                                                                                                                                                                                                                                                                                                                                                                                                                                                                                                                                                                                                                                                                                                                                                                                                                                                                                                                                                                                                                                                                                                                                                                                                                                                                                                                                                                                                                                                                                                                                                                                                                                                                                                                                                                                                                                                                                                                                                |                                     | 12 7         | 9-3" Di              | 38 "                                            |                                                                                                                                                                                                                                                                                                                                                                                                                                                                                                                                                                                                                                                                                                                                                                                                                                                                                                                                                                                                                                                                                                                                                                                                                                                                                                                                                                                                                                                                                                                                                                                                                                                                                                                                                                                                                                                                                                                                                                                                                                                                                                                                | 3 01/1             | 1001             | <i></i>                  | 12        | 7                | 8:9"                  | 028         | Footing                               |           |          | · .                   |                                                  |           | 2 5             | 5 32! G" REO<br>5 32! 3" RE/                   | 11 12 13       | -1<br>-1                              |                                                         |                        |
|                                                                                                                                                                                                                                                                                                                                                                                                                                                                                                                                                                                                                                                                                                                                                                                                                                                                                                                                                                                                                                                                                                                                                                                                                                                                                                                                                                                                                                                                                                                                                                                                                                                                                                                                                                                                                                                                                                                                                                                                                                                                                                                                |                                     | 21 10        |                      |                                                 | 8/                                                                                                                                                                                                                                                                                                                                                                                                                                                                                                                                                                                                                                                                                                                                                                                                                                                                                                                                                                                                                                                                                                                                                                                                                                                                                                                                                                                                                                                                                                                                                                                                                                                                                                                                                                                                                                                                                                                                                                                                                                                                                                                             | 3 9:6"             | PEI              | Column                   | 9%        |                  | 5!0"<br>18!0"         |             | "                                     | 57        | 4        | 12:3" 4               | 71 Bear                                          |           |                 | 6 10:0" P22 E<br>5 10:3" R23 F                 |                |                                       |                                                         |                        |
|                                                                                                                                                                                                                                                                                                                                                                                                                                                                                                                                                                                                                                                                                                                                                                                                                                                                                                                                                                                                                                                                                                                                                                                                                                                                                                                                                                                                                                                                                                                                                                                                                                                                                                                                                                                                                                                                                                                                                                                                                                                                                                                                |                                     |              |                      |                                                 |                                                                                                                                                                                                                                                                                                                                                                                                                                                                                                                                                                                                                                                                                                                                                                                                                                                                                                                                                                                                                                                                                                                                                                                                                                                                                                                                                                                                                                                                                                                                                                                                                                                                                                                                                                                                                                                                                                                                                                                                                                                                                                                                | 9 2:9"             |                  | Beam                     | 16        | 6                | 8:0"                  | 063         | "                                     | 2         | 4        | 13:3" 11              | 72 "                                             | ے ا       | 3 6             | 5 11:0" R24                                    | "              |                                       |                                                         |                        |
|                                                                                                                                                                                                                                                                                                                                                                                                                                                                                                                                                                                                                                                                                                                                                                                                                                                                                                                                                                                                                                                                                                                                                                                                                                                                                                                                                                                                                                                                                                                                                                                                                                                                                                                                                                                                                                                                                                                                                                                                                                                                                                                                |                                     | 16 10        | 810" D<br>1313" D    | 3 <i>4</i>                                      | 6                                                                                                                                                                                                                                                                                                                                                                                                                                                                                                                                                                                                                                                                                                                                                                                                                                                                                                                                                                                                                                                                                                                                                                                                                                                                                                                                                                                                                                                                                                                                                                                                                                                                                                                                                                                                                                                                                                                                                                                                                                                                                                                              | 4 3'6"             | 1129             | "                        | 6         | 8                | 8'.9"<br>18'.0"       | D65         | 21                                    | 16        | 6        | 2:0" 1                | 74 11                                            |           | 7 6             | 5 35:9" R25<br>5 5:9" R26 E                    | nd Post        |                                       | -                                                       | -¥                     |
|                                                                                                                                                                                                                                                                                                                                                                                                                                                                                                                                                                                                                                                                                                                                                                                                                                                                                                                                                                                                                                                                                                                                                                                                                                                                                                                                                                                                                                                                                                                                                                                                                                                                                                                                                                                                                                                                                                                                                                                                                                                                                                                                | 8'3" VI Backwall                    | 2 7          | 13-0" 12             | 36 "                                            | 20                                                                                                                                                                                                                                                                                                                                                                                                                                                                                                                                                                                                                                                                                                                                                                                                                                                                                                                                                                                                                                                                                                                                                                                                                                                                                                                                                                                                                                                                                                                                                                                                                                                                                                                                                                                                                                                                                                                                                                                                                                                                                                                             | 6 14'0'            | 141              | //                       |           |                  |                       |             | -                                     | 6         | 7        | 6:3" 1                | 75 "                                             |           | 7 5<br>36 6     | 5 6'3" R27<br>6 90'-0" 51 3                    | " "<br>=\ab    | -                                     |                                                         | -                      |
| 119 5                                                                                                                                                                                                                                                                                                                                                                                                                                                                                                                                                                                                                                                                                                                                                                                                                                                                                                                                                                                                                                                                                                                                                                                                                                                                                                                                                                                                                                                                                                                                                                                                                                                                                                                                                                                                                                                                                                                                                                                                                                                                                                                          | 10:3" V2 Wing                       | 76 70        | 77-9 0               | 2/                                              | 36                                                                                                                                                                                                                                                                                                                                                                                                                                                                                                                                                                                                                                                                                                                                                                                                                                                                                                                                                                                                                                                                                                                                                                                                                                                                                                                                                                                                                                                                                                                                                                                                                                                                                                                                                                                                                                                                                                                                                                                                                                                                                                                             | 5 1323             | " 143            | "                        | 10        | 10 1             | 4-0"                  | H26         | Beam                                  | 16        |          | 10-0 0                |                                                  | 8         | 10 9            | 1 32-0" 52                                     | NOO            |                                       |                                                         |                        |
| 28 4                                                                                                                                                                                                                                                                                                                                                                                                                                                                                                                                                                                                                                                                                                                                                                                                                                                                                                                                                                                                                                                                                                                                                                                                                                                                                                                                                                                                                                                                                                                                                                                                                                                                                                                                                                                                                                                                                                                                                                                                                                                                                                                           | 12'6" V3 "<br>7'6" V4 "             | 10 10        | 12:3" 42             | 25 Bean                                         |                                                                                                                                                                                                                                                                                                                                                                                                                                                                                                                                                                                                                                                                                                                                                                                                                                                                                                                                                                                                                                                                                                                                                                                                                                                                                                                                                                                                                                                                                                                                                                                                                                                                                                                                                                                                                                                                                                                                                                                                                                                                                                                                | 6 16:3             | " 444            | "                        |           |                  | 19:6"<br>19:3"        |             | 11                                    |           |          |                       | 40.                                              |           | 9 6             | 30'-9" 54                                      | 11             |                                       |                                                         |                        |
| 4                                                                                                                                                                                                                                                                                                                                                                                                                                                                                                                                                                                                                                                                                                                                                                                                                                                                                                                                                                                                                                                                                                                                                                                                                                                                                                                                                                                                                                                                                                                                                                                                                                                                                                                                                                                                                                                                                                                                                                                                                                                                                                                              | 7-6 14 "                            |              | 1313" H              |                                                 |                                                                                                                                                                                                                                                                                                                                                                                                                                                                                                                                                                                                                                                                                                                                                                                                                                                                                                                                                                                                                                                                                                                                                                                                                                                                                                                                                                                                                                                                                                                                                                                                                                                                                                                                                                                                                                                                                                                                                                                                                                                                                                                                | 6 18:0             |                  | "                        | 7         |                  | 13-6"                 |             | "                                     |           |          |                       |                                                  | `         | 9 6             | 32'9" 55                                       |                |                                       |                                                         |                        |
|                                                                                                                                                                                                                                                                                                                                                                                                                                                                                                                                                                                                                                                                                                                                                                                                                                                                                                                                                                                                                                                                                                                                                                                                                                                                                                                                                                                                                                                                                                                                                                                                                                                                                                                                                                                                                                                                                                                                                                                                                                                                                                                                |                                     | 2 11         | 27'0" H              | 32 "                                            | 14                                                                                                                                                                                                                                                                                                                                                                                                                                                                                                                                                                                                                                                                                                                                                                                                                                                                                                                                                                                                                                                                                                                                                                                                                                                                                                                                                                                                                                                                                                                                                                                                                                                                                                                                                                                                                                                                                                                                                                                                                                                                                                                             | 5 14.0             | " 147            | //                       | 5         | 7                | 6º3"                  | 1164        |                                       | <u> </u>  |          |                       |                                                  |           | 20 4            | 7 16:0" 56                                     | 11             | · ·                                   |                                                         |                        |
| 12 2                                                                                                                                                                                                                                                                                                                                                                                                                                                                                                                                                                                                                                                                                                                                                                                                                                                                                                                                                                                                                                                                                                                                                                                                                                                                                                                                                                                                                                                                                                                                                                                                                                                                                                                                                                                                                                                                                                                                                                                                                                                                                                                           | 19-9" WI A.B. Wells                 | 98           | 6'-6" H              | 39 11                                           |                                                                                                                                                                                                                                                                                                                                                                                                                                                                                                                                                                                                                                                                                                                                                                                                                                                                                                                                                                                                                                                                                                                                                                                                                                                                                                                                                                                                                                                                                                                                                                                                                                                                                                                                                                                                                                                                                                                                                                                                                                                                                                                                |                    |                  |                          | 2         | 8 .              | 9!9"<br>1/ <u>:0"</u> | 1466        | . 11                                  |           |          |                       |                                                  | 104-6     | 6 4             | 6 25:9" 57<br>6 30:3" 58                       | <i>"</i>       |                                       |                                                         | -                      |
|                                                                                                                                                                                                                                                                                                                                                                                                                                                                                                                                                                                                                                                                                                                                                                                                                                                                                                                                                                                                                                                                                                                                                                                                                                                                                                                                                                                                                                                                                                                                                                                                                                                                                                                                                                                                                                                                                                                                                                                                                                                                                                                                | BENT NO. 2                          | 28           | 8'6" H.<br>9'6" H.   | 35 "                                            |                                                                                                                                                                                                                                                                                                                                                                                                                                                                                                                                                                                                                                                                                                                                                                                                                                                                                                                                                                                                                                                                                                                                                                                                                                                                                                                                                                                                                                                                                                                                                                                                                                                                                                                                                                                                                                                                                                                                                                                                                                                                                                                                | 11 29:6            |                  | Column                   | 2         | 7.               | 11:3"                 | 467         | "                                     | 130       | -        | 4:9" V                | 71 Binh.                                         | 94-0      | 0 0             | à 31-3" 59<br>1 40:0" 510                      | 11             |                                       |                                                         |                        |
|                                                                                                                                                                                                                                                                                                                                                                                                                                                                                                                                                                                                                                                                                                                                                                                                                                                                                                                                                                                                                                                                                                                                                                                                                                                                                                                                                                                                                                                                                                                                                                                                                                                                                                                                                                                                                                                                                                                                                                                                                                                                                                                                |                                     | 3 8          | 10.0" H              | 37 1                                            |                                                                                                                                                                                                                                                                                                                                                                                                                                                                                                                                                                                                                                                                                                                                                                                                                                                                                                                                                                                                                                                                                                                                                                                                                                                                                                                                                                                                                                                                                                                                                                                                                                                                                                                                                                                                                                                                                                                                                                                                                                                                                                                                |                    |                  |                          | 1         | 7                | 11-6"<br>11-6"        | 1169        | //                                    |           |          |                       |                                                  |           | 2 4             | 1 25-6" 511                                    | //             | - <b> </b>  <br>- <b> </b>            |                                                         |                        |
| 64 11                                                                                                                                                                                                                                                                                                                                                                                                                                                                                                                                                                                                                                                                                                                                                                                                                                                                                                                                                                                                                                                                                                                                                                                                                                                                                                                                                                                                                                                                                                                                                                                                                                                                                                                                                                                                                                                                                                                                                                                                                                                                                                                          | 7:3" D21 Footing                    | 26           | 21'9" HE<br>25'9" H  | 38 "<br>39 "                                    | 12                                                                                                                                                                                                                                                                                                                                                                                                                                                                                                                                                                                                                                                                                                                                                                                                                                                                                                                                                                                                                                                                                                                                                                                                                                                                                                                                                                                                                                                                                                                                                                                                                                                                                                                                                                                                                                                                                                                                                                                                                                                                                                                             | 2 19'9             | " W/             | A.B. Wells               | 4         |                  | 6!6"<br>?9:9"         |             | 11                                    |           | 9        | 9.6" V                |                                                  |           | 2               | 6 12'-9" 512<br>6 12'-9" 513                   | 11             | -                                     |                                                         |                        |
| 8 11                                                                                                                                                                                                                                                                                                                                                                                                                                                                                                                                                                                                                                                                                                                                                                                                                                                                                                                                                                                                                                                                                                                                                                                                                                                                                                                                                                                                                                                                                                                                                                                                                                                                                                                                                                                                                                                                                                                                                                                                                                                                                                                           | 11:9" 024 "                         | 12 7         | 7-6" 42              | 20/ 11                                          |                                                                                                                                                                                                                                                                                                                                                                                                                                                                                                                                                                                                                                                                                                                                                                                                                                                                                                                                                                                                                                                                                                                                                                                                                                                                                                                                                                                                                                                                                                                                                                                                                                                                                                                                                                                                                                                                                                                                                                                                                                                                                                                                | BENT               |                  |                          | 2         | 6                | 19:6"                 | H603        |                                       |           |          | 10:0" V               |                                                  |           | 9 4             | 6 18:6" 514                                    | 11             | 1                                     |                                                         |                        |
|                                                                                                                                                                                                                                                                                                                                                                                                                                                                                                                                                                                                                                                                                                                                                                                                                                                                                                                                                                                                                                                                                                                                                                                                                                                                                                                                                                                                                                                                                                                                                                                                                                                                                                                                                                                                                                                                                                                                                                                                                                                                                                                                | 21:9" D25 "<br>23:3" D26 "          |              | 27:9" HS             |                                                 | 16                                                                                                                                                                                                                                                                                                                                                                                                                                                                                                                                                                                                                                                                                                                                                                                                                                                                                                                                                                                                                                                                                                                                                                                                                                                                                                                                                                                                                                                                                                                                                                                                                                                                                                                                                                                                                                                                                                                                                                                                                                                                                                                             | 9 11-9"            | D23              | Footing                  | <i>13</i> |                  | 31-6"<br>31-6"        |             | 11                                    |           | _        |                       |                                                  |           | 9 6<br>9 6      | 6 201-6" 515<br>6 301-3" 516                   | 11             |                                       |                                                         |                        |
| 18 7                                                                                                                                                                                                                                                                                                                                                                                                                                                                                                                                                                                                                                                                                                                                                                                                                                                                                                                                                                                                                                                                                                                                                                                                                                                                                                                                                                                                                                                                                                                                                                                                                                                                                                                                                                                                                                                                                                                                                                                                                                                                                                                           | 8:0" D27 "                          |              | 12:6" HE             |                                                 | 4                                                                                                                                                                                                                                                                                                                                                                                                                                                                                                                                                                                                                                                                                                                                                                                                                                                                                                                                                                                                                                                                                                                                                                                                                                                                                                                                                                                                                                                                                                                                                                                                                                                                                                                                                                                                                                                                                                                                                                                                                                                                                                                              | 9 21:9             | D25              | 11                       | 2         | 6                | 9:0"                  | 4607        | . 11                                  | 12        | 2        | 19:9" N               | 11 A.B. W.                                       | lells     | 9 2             | 6 38'-9" 518                                   | 11             |                                       |                                                         |                        |
| // 7                                                                                                                                                                                                                                                                                                                                                                                                                                                                                                                                                                                                                                                                                                                                                                                                                                                                                                                                                                                                                                                                                                                                                                                                                                                                                                                                                                                                                                                                                                                                                                                                                                                                                                                                                                                                                                                                                                                                                                                                                                                                                                                           | 8'9" D28 "                          |              |                      |                                                 | 160                                                                                                                                                                                                                                                                                                                                                                                                                                                                                                                                                                                                                                                                                                                                                                                                                                                                                                                                                                                                                                                                                                                                                                                                                                                                                                                                                                                                                                                                                                                                                                                                                                                                                                                                                                                                                                                                                                                                                                                                                                                                                                                            | 11 2313<br>7 810"  |                  | 3 I                      | 10        | 7                | 71-6"                 |             |                                       |           |          | RSTRUCT               | URE                                              | 31 - (2)  | 7   4<br>3)   4 | 6 38'-9" 518<br>6 32'-0" 519                   | 11             |                                       |                                                         |                        |
|                                                                                                                                                                                                                                                                                                                                                                                                                                                                                                                                                                                                                                                                                                                                                                                                                                                                                                                                                                                                                                                                                                                                                                                                                                                                                                                                                                                                                                                                                                                                                                                                                                                                                                                                                                                                                                                                                                                                                                                                                                                                                                                                | 10/21/10/20                         | 93 3         | 9.6" 2               | el Colum                                        | <del></del>                                                                                                                                                                                                                                                                                                                                                                                                                                                                                                                                                                                                                                                                                                                                                                                                                                                                                                                                                                                                                                                                                                                                                                                                                                                                                                                                                                                                                                                                                                                                                                                                                                                                                                                                                                                                                                                                                                                                                                                                                                                                                                                    | 7 8:9"             | D28              |                          | 66        | 3                | 9'6"                  | P21         | Column                                |           |          | 3-6" (                | 7 Cur                                            |           |                 |                                                |                |                                       |                                                         |                        |
| 7 10                                                                                                                                                                                                                                                                                                                                                                                                                                                                                                                                                                                                                                                                                                                                                                                                                                                                                                                                                                                                                                                                                                                                                                                                                                                                                                                                                                                                                                                                                                                                                                                                                                                                                                                                                                                                                                                                                                                                                                                                                                                                                                                           | 12'3" H21 Beam<br>13'3" H22 "       | 2 4          | 219" U               | 27 Bean                                         | 7 29                                                                                                                                                                                                                                                                                                                                                                                                                                                                                                                                                                                                                                                                                                                                                                                                                                                                                                                                                                                                                                                                                                                                                                                                                                                                                                                                                                                                                                                                                                                                                                                                                                                                                                                                                                                                                                                                                                                                                                                                                                                                                                                           | 9 6:6              | " D51<br>D52     | "                        |           | 4                | 2:9"                  | 427         | Beam                                  | 4         | 5        | 19'-9" (<br>38'-3" (  | <u>~ "</u><br>'3 "                               |           |                 |                                                |                |                                       |                                                         |                        |
| 26                                                                                                                                                                                                                                                                                                                                                                                                                                                                                                                                                                                                                                                                                                                                                                                                                                                                                                                                                                                                                                                                                                                                                                                                                                                                                                                                                                                                                                                                                                                                                                                                                                                                                                                                                                                                                                                                                                                                                                                                                                                                                                                             | 17'9" H23 "                         | 2 4          | 31-6" (1)            | 28 11                                           | 24                                                                                                                                                                                                                                                                                                                                                                                                                                                                                                                                                                                                                                                                                                                                                                                                                                                                                                                                                                                                                                                                                                                                                                                                                                                                                                                                                                                                                                                                                                                                                                                                                                                                                                                                                                                                                                                                                                                                                                                                                                                                                                                             | 8 60"              | 253              | //                       | 2         | 4                | 3-6"                  |             | "                                     | 2         | 5        | 33:3" C               | 2 "                                              | *         | J. 200          | ease due to 4                                  | Curb           |                                       |                                                         |                        |
| 10 10                                                                                                                                                                                                                                                                                                                                                                                                                                                                                                                                                                                                                                                                                                                                                                                                                                                                                                                                                                                                                                                                                                                                                                                                                                                                                                                                                                                                                                                                                                                                                                                                                                                                                                                                                                                                                                                                                                                                                                                                                                                                                                                          | 26'0" H24 "<br>12'3" H25 *          | 4 4          | 4-3" UX              |                                                 | 4                                                                                                                                                                                                                                                                                                                                                                                                                                                                                                                                                                                                                                                                                                                                                                                                                                                                                                                                                                                                                                                                                                                                                                                                                                                                                                                                                                                                                                                                                                                                                                                                                                                                                                                                                                                                                                                                                                                                                                                                                                                                                                                              | 9 22:0             | 1209             | <i>"</i>                 | 15        | 4                | 4'-3"<br>14'-0"       |             | 11                                    | 6         | 6        | 41:3" C<br>37:9" C    |                                                  |           | ourle           | to being clased                                | BF             | RIDGE OVER K.C.S                      | E., C.R.I. & P. AND C.M. & S.T.F                        | H. R.R.S.              |
|                                                                                                                                                                                                                                                                                                                                                                                                                                                                                                                                                                                                                                                                                                                                                                                                                                                                                                                                                                                                                                                                                                                                                                                                                                                                                                                                                                                                                                                                                                                                                                                                                                                                                                                                                                                                                                                                                                                                                                                                                                                                                                                                | 12-6" H26 "                         | 13 6         | 15.9" (1             | 32 "                                            |                                                                                                                                                                                                                                                                                                                                                                                                                                                                                                                                                                                                                                                                                                                                                                                                                                                                                                                                                                                                                                                                                                                                                                                                                                                                                                                                                                                                                                                                                                                                                                                                                                                                                                                                                                                                                                                                                                                                                                                                                                                                                                                                | 11 1510            | 1 150            | 8                        | 14        | 4.               | 14'-9"                | 1162        |                                       | 6         | 6        | 30.6" C               | 7 11                                             |           |                 |                                                | S              | TATE ROAD INTERS                      | TATE ROUTE 435                                          |                        |
| 9 9                                                                                                                                                                                                                                                                                                                                                                                                                                                                                                                                                                                                                                                                                                                                                                                                                                                                                                                                                                                                                                                                                                                                                                                                                                                                                                                                                                                                                                                                                                                                                                                                                                                                                                                                                                                                                                                                                                                                                                                                                                                                                                                            |                                     | 24 6<br>14 6 | 16-6" LE             |                                                 | 10                                                                                                                                                                                                                                                                                                                                                                                                                                                                                                                                                                                                                                                                                                                                                                                                                                                                                                                                                                                                                                                                                                                                                                                                                                                                                                                                                                                                                                                                                                                                                                                                                                                                                                                                                                                                                                                                                                                                                                                                                                                                                                                             |                    | " 1452<br>" 1453 | <u>Beam</u>              | 12        | 4                | 15'-6"<br>16'-3"      | <del></del> | 11                                    | 4         | 5        | 21:3" (               | <i>9 11</i>                                      |           |                 |                                                | IN             | KANSAS CITY                           |                                                         |                        |
|                                                                                                                                                                                                                                                                                                                                                                                                                                                                                                                                                                                                                                                                                                                                                                                                                                                                                                                                                                                                                                                                                                                                                                                                                                                                                                                                                                                                                                                                                                                                                                                                                                                                                                                                                                                                                                                                                                                                                                                                                                                                                                                                | 12:0" 129 "                         | 5 6          | 18:3" U              |                                                 | 9                                                                                                                                                                                                                                                                                                                                                                                                                                                                                                                                                                                                                                                                                                                                                                                                                                                                                                                                                                                                                                                                                                                                                                                                                                                                                                                                                                                                                                                                                                                                                                                                                                                                                                                                                                                                                                                                                                                                                                                                                                                                                                                              | 11 14-3            | " 1454           | 11                       | 5         | 4 1              | 17-0"                 | 1165        | //                                    | 8         | 5        | 26'-0" C              |                                                  |           |                 |                                                |                |                                       | -!(52)(RTE.I-435) STA. 92+27.                           | 34 S.B.L               |
| <b>S</b> ILL                                                                                                                                                                                                                                                                                                                                                                                                                                                                                                                                                                                                                                                                                                                                                                                                                                                                                                                                                                                                                                                                                                                                                                                                                                                                                                                                                                                                                                                                                                                                                                                                                                                                                                                                                                                                                                                                                                                                                                                                                                                                                                                   | FGWIN & MARTIN<br>BULTING ENGINEERS | -            | , -                  | e                                               | 5                                                                                                                                                                                                                                                                                                                                                                                                                                                                                                                                                                                                                                                                                                                                                                                                                                                                                                                                                                                                                                                                                                                                                                                                                                                                                                                                                                                                                                                                                                                                                                                                                                                                                                                                                                                                                                                                                                                                                                                                                                                                                                                              |                    | 1.155<br>1.156   |                          | 9         | 9                | 17-9"                 | LKalo       |                                       | 4         | <u>5</u> | 38:6" 0               | 12 "                                             |           |                 |                                                |                | •                                     | COUNTY                                                  |                        |
| COMS                                                                                                                                                                                                                                                                                                                                                                                                                                                                                                                                                                                                                                                                                                                                                                                                                                                                                                                                                                                                                                                                                                                                                                                                                                                                                                                                                                                                                                                                                                                                                                                                                                                                                                                                                                                                                                                                                                                                                                                                                                                                                                                           | CERNS ENGINEERS                     |              |                      | -                                               |                                                                                                                                                                                                                                                                                                                                                                                                                                                                                                                                                                                                                                                                                                                                                                                                                                                                                                                                                                                                                                                                                                                                                                                                                                                                                                                                                                                                                                                                                                                                                                                                                                                                                                                                                                                                                                                                                                                                                                                                                                                                                                                                | 9 10-5             | " 457            | //                       |           |                  |                       |             |                                       | 2         | 5        | 32161C                |                                                  |           | אייתים          |                                                | ĄL             | CKSON                                 | COUNTY                                                  |                        |
| The same of the first terms of the first section of the section of | Page DETAILED J.R. KETTLE           | Hook         | s and P              | Bends sh                                        | hall be                                                                                                                                                                                                                                                                                                                                                                                                                                                                                                                                                                                                                                                                                                                                                                                                                                                                                                                                                                                                                                                                                                                                                                                                                                                                                                                                                                                                                                                                                                                                                                                                                                                                                                                                                                                                                                                                                                                                                                                                                                                                                                                        | e in occore        | donce            | with A.<br>ow dimensions | C.I. N.   | PORKIO           | 1.0f.                 | Stone       | dard Pl                               | actic     | e tol    | - Wetaili             | rig Kei                                          | Irite rea | -01             | 28.                                            |                |                                       |                                                         | A-1683                 |