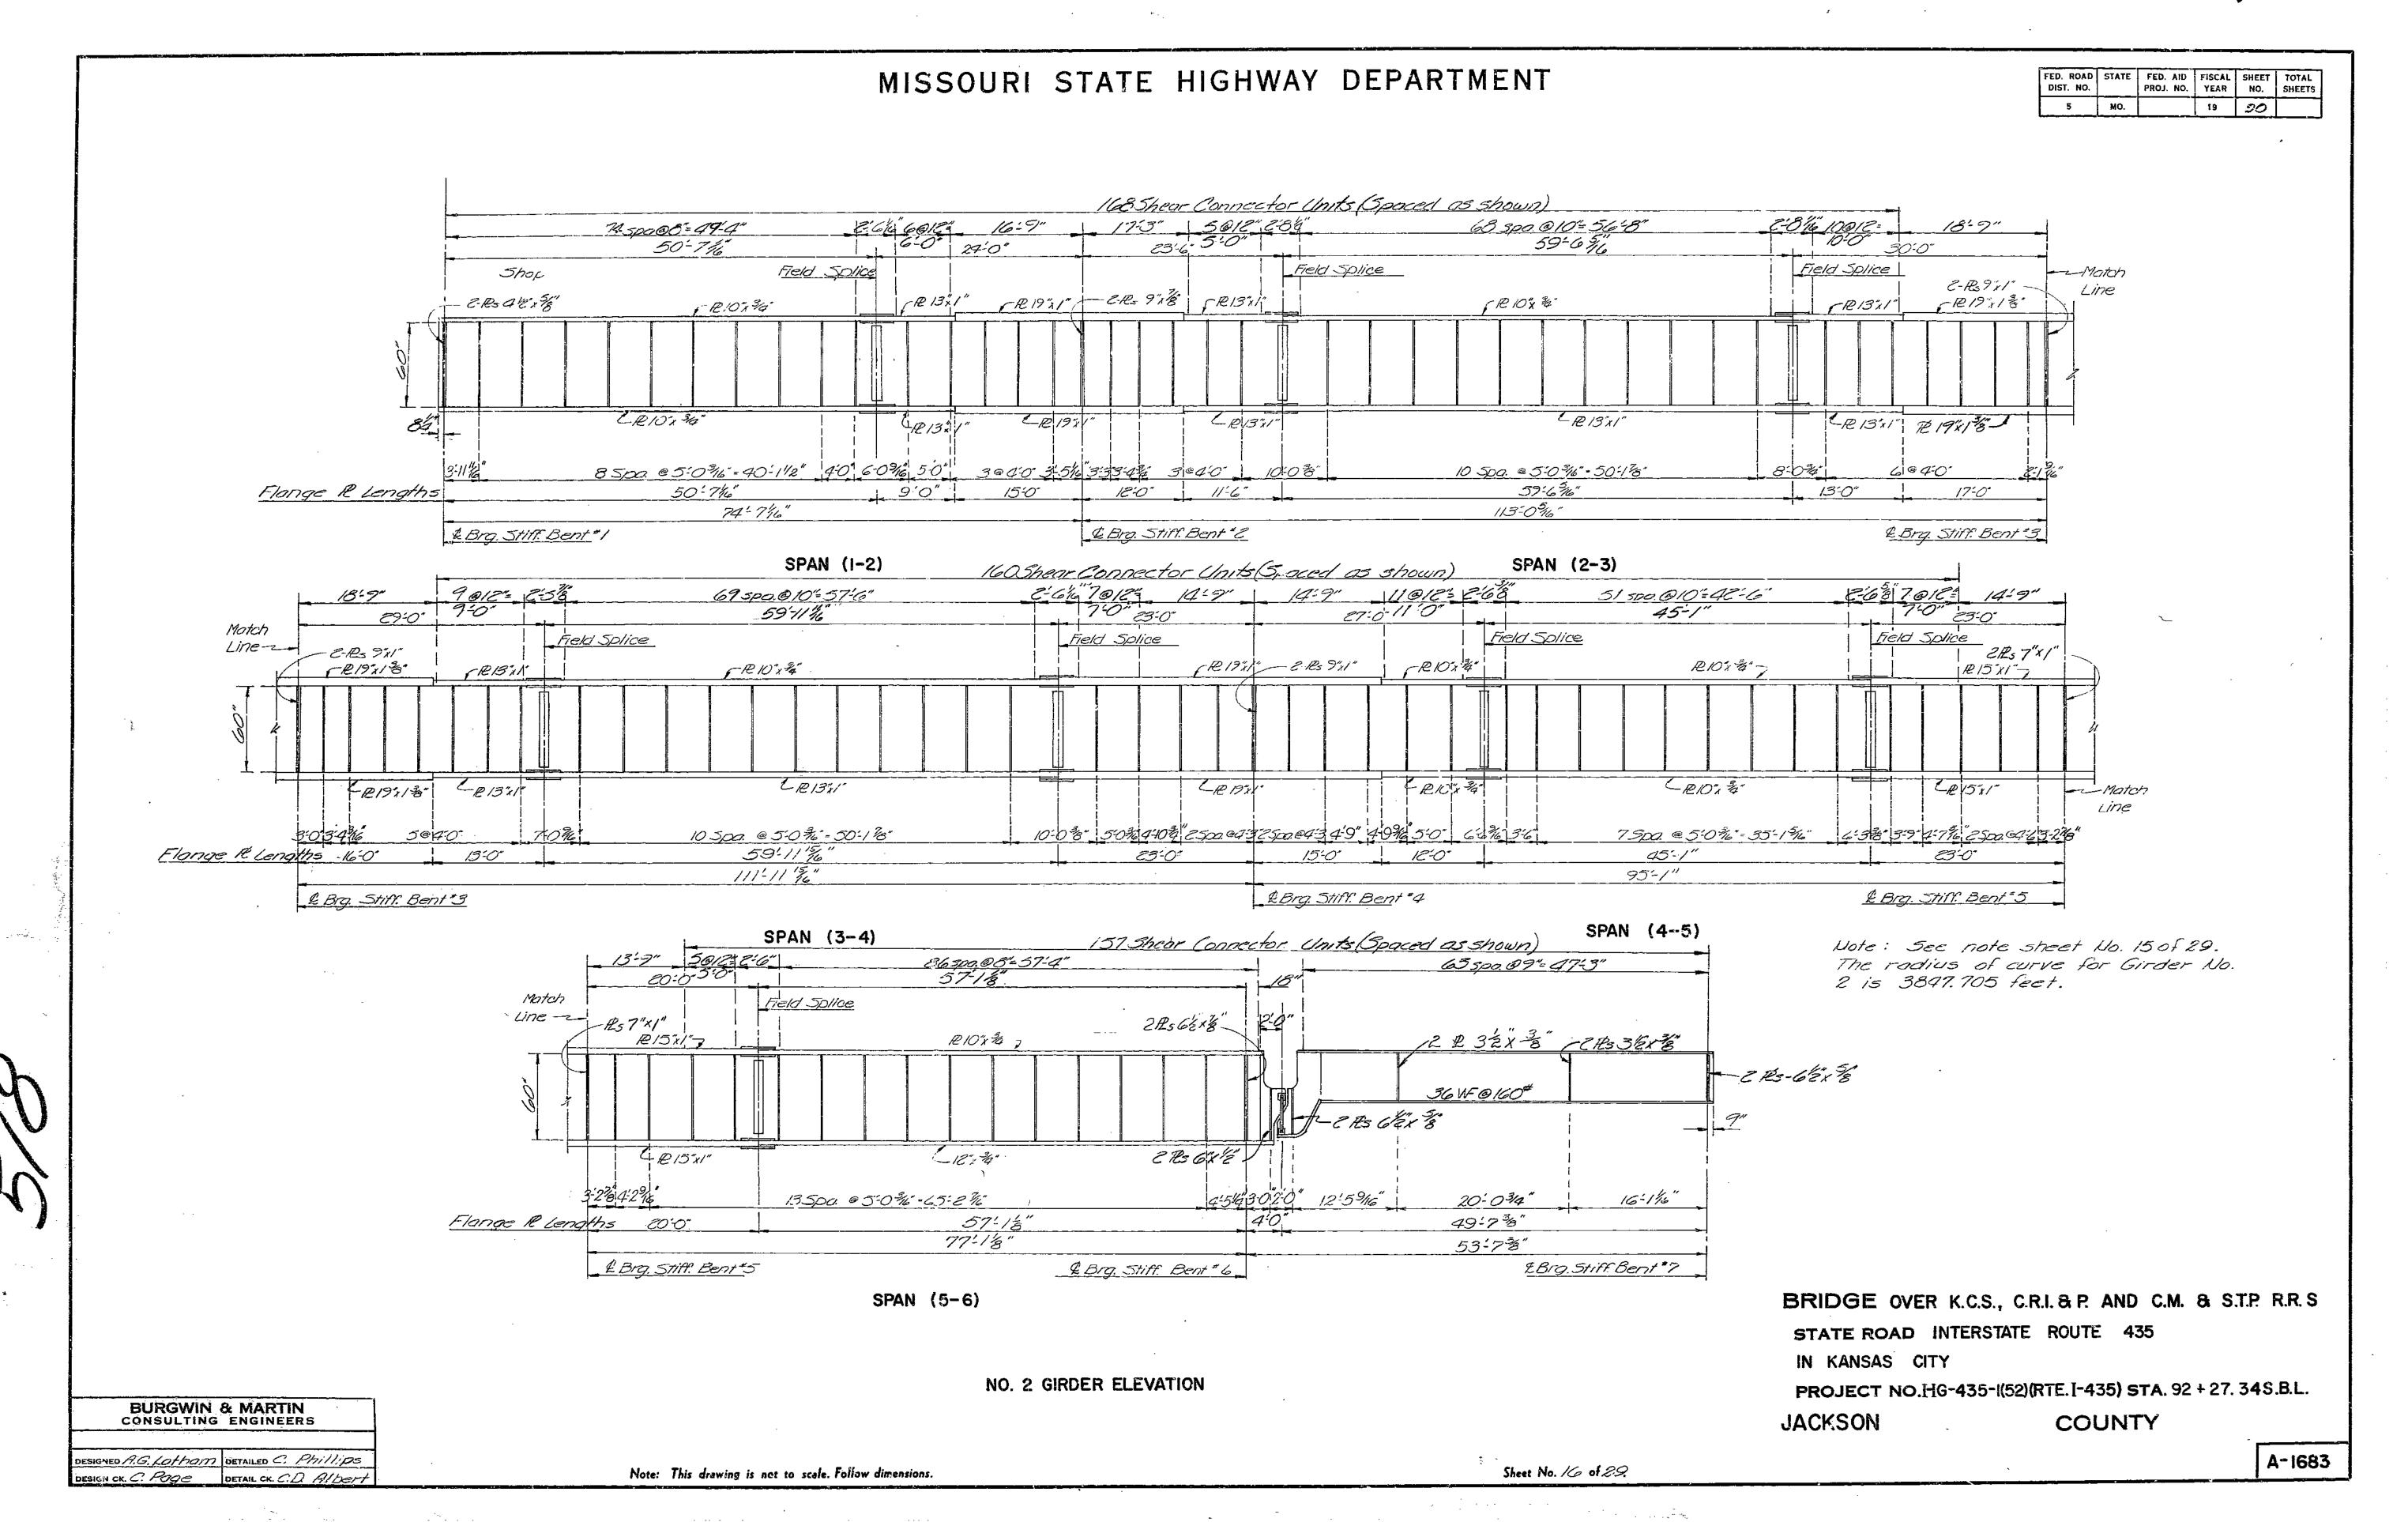

| e in occore        | donce            | with A.<br>ow dimensions | C.I. N.   | PORKIO           | 1.0f.                 | Stone       | dard Pl                               | actic     | e tol    | - Wetaili             | rig Kei                                          | Irite rea | -01             | 28.                                            |                |                                       |                                                         | A-1683                 |























































FINAL PLANS



## MISSOURI HIGHWAY AND TRANSPORTATION COMMISSION

| STATE  | PROJ NO | SHEE<br>NO |
|--------|---------|------------|
| MO.    |         | 24         |
| sec 25 | TWP 50N | RGE 33W    |

TOTALS

1970

-54

Sq. yd: 3/36

563

So Ft.

Lim F.t.

Each



\* 1年"(Min.) for latex modified concrete 24"(Min.) for low slump concrete

Note: Outline of old work is indicated by light dotted lines. Heavy lines indicate new work. Contractor to maintain two lanes of traffic during construction. (See Road Plans)
Bars bonded in old concrete not removed shall be cleanly stripped and reused.







FULL DEPTH REPAIR

Note: This drawing is not to scale. Follow dimensions.

DESIGNED Oct. 1985 DETAILED Oct. 1985 CHECKED Dec. 1985

REPAIRS TO

IN KANSAS CITY

ESTIMATE