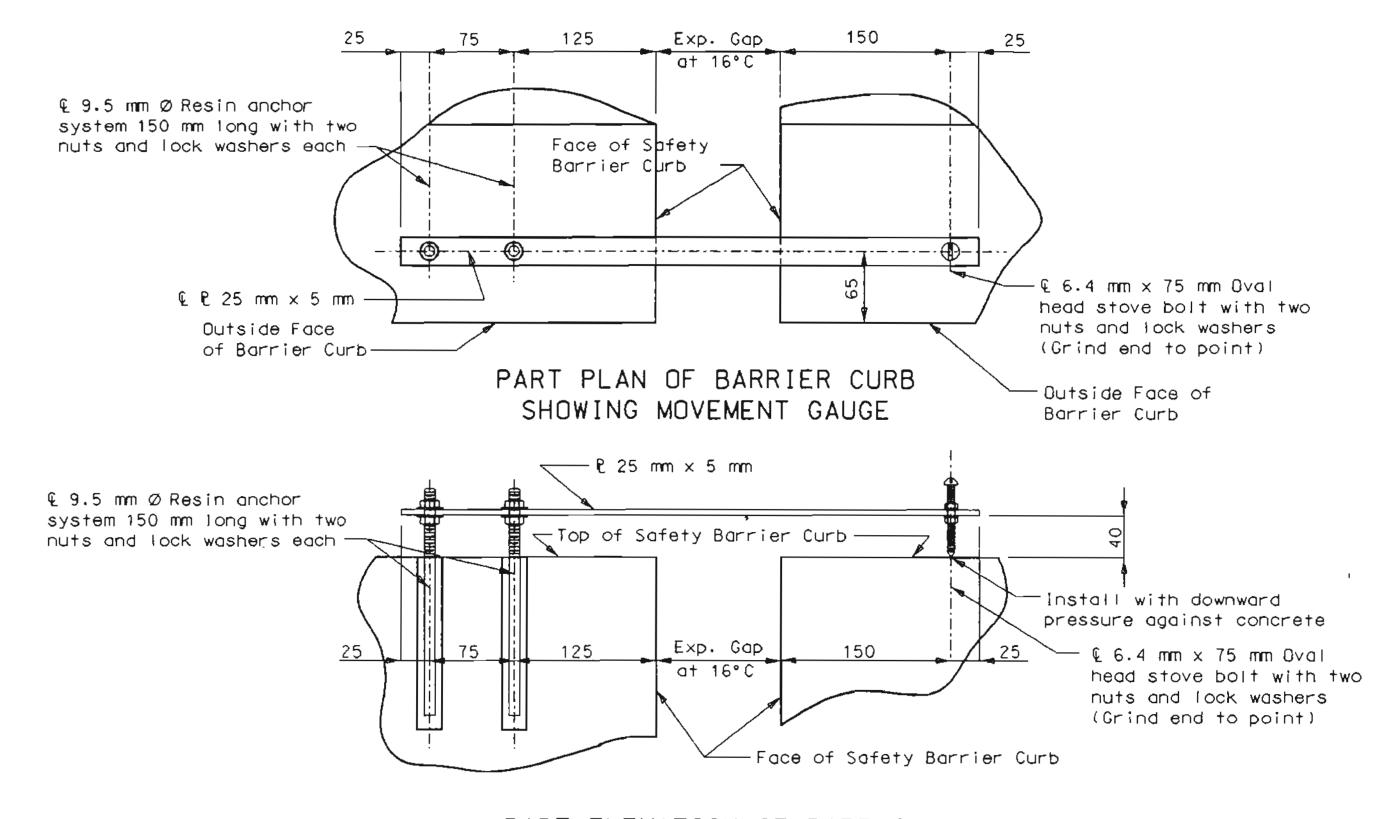

| ***                                                                                                                                                                                                                                                                                                                                                                                                                                                                                                                                                                                                                                                                                                                                                                                                                                                                                                                                                                                                                                                                                                                                                                                                                                                                                                                                                                                                                                                                                                                                                                                                                                                                                                                                                                                                                                                                                                                                                                                                                                                                                                                            |                                     |              |                      |                                                 |                                                                                                                                                                                                                                                                                                                                                                                                                                                                                                                                                                                                                                                                                                                                                                                                                                                                                                                                                                                                                                                                                                                                                                                                                                                                                                                                                                                                                                                                                                                                                                                                                                                                                                                                                                                                                                                                                                                                                                                                                                                                                                                                |                    |                  |                          |           |                  | ST                    | AT          | E HI                                  | GHV       | VAY      | DEF                   | ARTI                                             | MEN.      | Ί               |                                                |                |                                       | FED. ROAD STATE FED. AID FISCAL PROJ. NO. YEAR 5 MO. 19 | SHEET TOTAL NO. SHEETS |
|--------------------------------------------------------------------------------------------------------------------------------------------------------------------------------------------------------------------------------------------------------------------------------------------------------------------------------------------------------------------------------------------------------------------------------------------------------------------------------------------------------------------------------------------------------------------------------------------------------------------------------------------------------------------------------------------------------------------------------------------------------------------------------------------------------------------------------------------------------------------------------------------------------------------------------------------------------------------------------------------------------------------------------------------------------------------------------------------------------------------------------------------------------------------------------------------------------------------------------------------------------------------------------------------------------------------------------------------------------------------------------------------------------------------------------------------------------------------------------------------------------------------------------------------------------------------------------------------------------------------------------------------------------------------------------------------------------------------------------------------------------------------------------------------------------------------------------------------------------------------------------------------------------------------------------------------------------------------------------------------------------------------------------------------------------------------------------------------------------------------------------|-------------------------------------|--------------|----------------------|-------------------------------------------------|--------------------------------------------------------------------------------------------------------------------------------------------------------------------------------------------------------------------------------------------------------------------------------------------------------------------------------------------------------------------------------------------------------------------------------------------------------------------------------------------------------------------------------------------------------------------------------------------------------------------------------------------------------------------------------------------------------------------------------------------------------------------------------------------------------------------------------------------------------------------------------------------------------------------------------------------------------------------------------------------------------------------------------------------------------------------------------------------------------------------------------------------------------------------------------------------------------------------------------------------------------------------------------------------------------------------------------------------------------------------------------------------------------------------------------------------------------------------------------------------------------------------------------------------------------------------------------------------------------------------------------------------------------------------------------------------------------------------------------------------------------------------------------------------------------------------------------------------------------------------------------------------------------------------------------------------------------------------------------------------------------------------------------------------------------------------------------------------------------------------------------|--------------------|------------------|--------------------------|-----------|------------------|-----------------------|-------------|---------------------------------------|-----------|----------|-----------------------|--------------------------------------------------|-----------|-----------------|------------------------------------------------|----------------|---------------------------------------|---------------------------------------------------------|------------------------|
| ,                                                                                                                                                                                                                                                                                                                                                                                                                                                                                                                                                                                                                                                                                                                                                                                                                                                                                                                                                                                                                                                                                                                                                                                                                                                                                                                                                                                                                                                                                                                                                                                                                                                                                                                                                                                                                                                                                                                                                                                                                                                                                                                              |                                     |              |                      |                                                 | A STATE OF THE PARTY OF THE PAR | BILL OF            |                  |                          |           |                  |                       | T           |                                       |           | Jan-1    |                       |                                                  |           |                 |                                                |                |                                       | <u> </u>                                                | <del></del>            |
| NO. SIZE                                                                                                                                                                                                                                                                                                                                                                                                                                                                                                                                                                                                                                                                                                                                                                                                                                                                                                                                                                                                                                                                                                                                                                                                                                                                                                                                                                                                                                                                                                                                                                                                                                                                                                                                                                                                                                                                                                                                                                                                                                                                                                                       | LENGTH MARK LOCATION                | ll           | NO. 2 (C             | ARK LOCATIO                                     | ON NO.                                                                                                                                                                                                                                                                                                                                                                                                                                                                                                                                                                                                                                                                                                                                                                                                                                                                                                                                                                                                                                                                                                                                                                                                                                                                                                                                                                                                                                                                                                                                                                                                                                                                                                                                                                                                                                                                                                                                                                                                                                                                                                                         | SIZE LENGTH        |                  |                          | NO.       | SIZE    <br>BENT | NC. 5                 | MARK COA    | LOCATION                              |           |          | LENGTH MA             | الخالق والكاف المالية والمنازع والمنازع والمنازع | ON NO     | ). ISIZ<br>SUPE | ZE LENGTH MARK LERSTRUCTURE (C                 | onid)          |                                       |                                                         |                        |
| END                                                                                                                                                                                                                                                                                                                                                                                                                                                                                                                                                                                                                                                                                                                                                                                                                                                                                                                                                                                                                                                                                                                                                                                                                                                                                                                                                                                                                                                                                                                                                                                                                                                                                                                                                                                                                                                                                                                                                                                                                                                                                                                            | D BENT NO. I                        | 11 7         | 7:6" 42              | 201 Bean                                        | n 8                                                                                                                                                                                                                                                                                                                                                                                                                                                                                                                                                                                                                                                                                                                                                                                                                                                                                                                                                                                                                                                                                                                                                                                                                                                                                                                                                                                                                                                                                                                                                                                                                                                                                                                                                                                                                                                                                                                                                                                                                                                                                                                            |                    |                  | Beam                     | 2         |                  |                       |             | Beam                                  | 92        | 8        | 23'-9" V              |                                                  |           | 7 6             | 6 41.6" 019                                    | Curb           |                                       |                                                         |                        |
| 12 5                                                                                                                                                                                                                                                                                                                                                                                                                                                                                                                                                                                                                                                                                                                                                                                                                                                                                                                                                                                                                                                                                                                                                                                                                                                                                                                                                                                                                                                                                                                                                                                                                                                                                                                                                                                                                                                                                                                                                                                                                                                                                                                           | 2'.9" D2 "                          | 2 9          | 9'-0" Hz             | 702 "<br>703 "                                  | 24                                                                                                                                                                                                                                                                                                                                                                                                                                                                                                                                                                                                                                                                                                                                                                                                                                                                                                                                                                                                                                                                                                                                                                                                                                                                                                                                                                                                                                                                                                                                                                                                                                                                                                                                                                                                                                                                                                                                                                                                                                                                                                                             | 11 3540            | " Y32            | Column                   | 10        | 9                | 11-9"<br>7-6"         | H59<br>H201 | "                                     | 12        | 2        | 19:9" W               | 1 A.B.W.                                         | 12        | 0 6             | 6 41'-6" C14 0<br>6 39'-9" C15<br>6 39'-6" C16 | "              |                                       |                                                         |                        |
| 8 4                                                                                                                                                                                                                                                                                                                                                                                                                                                                                                                                                                                                                                                                                                                                                                                                                                                                                                                                                                                                                                                                                                                                                                                                                                                                                                                                                                                                                                                                                                                                                                                                                                                                                                                                                                                                                                                                                                                                                                                                                                                                                                                            | 10:0" D3 "                          | 3 9          | 10-9" 14             | 204 "                                           | 41                                                                                                                                                                                                                                                                                                                                                                                                                                                                                                                                                                                                                                                                                                                                                                                                                                                                                                                                                                                                                                                                                                                                                                                                                                                                                                                                                                                                                                                                                                                                                                                                                                                                                                                                                                                                                                                                                                                                                                                                                                                                                                                             | 10 34:0            |                  | "                        | _2        | 10               | 12-3"                 | 11501       |                                       |           |          |                       |                                                  |           | 7 6             | 6 31:0" C17                                    | 44             |                                       |                                                         |                        |
|                                                                                                                                                                                                                                                                                                                                                                                                                                                                                                                                                                                                                                                                                                                                                                                                                                                                                                                                                                                                                                                                                                                                                                                                                                                                                                                                                                                                                                                                                                                                                                                                                                                                                                                                                                                                                                                                                                                                                                                                                                                                                                                                |                                     | 18 10        | 26:9" 42<br>26:3" 42 | 05 <u>"                                    </u> |                                                                                                                                                                                                                                                                                                                                                                                                                                                                                                                                                                                                                                                                                                                                                                                                                                                                                                                                                                                                                                                                                                                                                                                                                                                                                                                                                                                                                                                                                                                                                                                                                                                                                                                                                                                                                                                                                                                                                                                                                                                                                                                                |                    |                  |                          | 6         |                  | 12:0"<br>30:3"        | 4503        | "                                     | 12        | 5        | BENT NO               | 71 Footil                                        | 79        |                 |                                                |                |                                       |                                                         |                        |
|                                                                                                                                                                                                                                                                                                                                                                                                                                                                                                                                                                                                                                                                                                                                                                                                                                                                                                                                                                                                                                                                                                                                                                                                                                                                                                                                                                                                                                                                                                                                                                                                                                                                                                                                                                                                                                                                                                                                                                                                                                                                                                                                |                                     |              |                      |                                                 |                                                                                                                                                                                                                                                                                                                                                                                                                                                                                                                                                                                                                                                                                                                                                                                                                                                                                                                                                                                                                                                                                                                                                                                                                                                                                                                                                                                                                                                                                                                                                                                                                                                                                                                                                                                                                                                                                                                                                                                                                                                                                                                                |                    | ( ) . ( )        | 081/1/2                  | 5         |                  | 32-6"                 | 4504        | "                                     | 16        | 9        | 2:9" D                | 72 "                                             |           |                 | 5 00" 11                                       |                |                                       |                                                         |                        |
| 16 7                                                                                                                                                                                                                                                                                                                                                                                                                                                                                                                                                                                                                                                                                                                                                                                                                                                                                                                                                                                                                                                                                                                                                                                                                                                                                                                                                                                                                                                                                                                                                                                                                                                                                                                                                                                                                                                                                                                                                                                                                                                                                                                           | 2949" 37 Beam                       |              | 9:6" P               | 21 Colum                                        | 12                                                                                                                                                                                                                                                                                                                                                                                                                                                                                                                                                                                                                                                                                                                                                                                                                                                                                                                                                                                                                                                                                                                                                                                                                                                                                                                                                                                                                                                                                                                                                                                                                                                                                                                                                                                                                                                                                                                                                                                                                                                                                                                             |                    |                  | A.B. Wells               | 9         | 10 3             | 9'0"<br>32'6"         | 450G        | "                                     | 0_        | 9        | 10'0" Di              | <u> </u>                                         |           |                 | 5 4º0" L1<br>5 2º6" L2                         | Curb<br>"      |                                       |                                                         |                        |
| 4 6                                                                                                                                                                                                                                                                                                                                                                                                                                                                                                                                                                                                                                                                                                                                                                                                                                                                                                                                                                                                                                                                                                                                                                                                                                                                                                                                                                                                                                                                                                                                                                                                                                                                                                                                                                                                                                                                                                                                                                                                                                                                                                                            | 20:0" 43                            |              |                      |                                                 |                                                                                                                                                                                                                                                                                                                                                                                                                                                                                                                                                                                                                                                                                                                                                                                                                                                                                                                                                                                                                                                                                                                                                                                                                                                                                                                                                                                                                                                                                                                                                                                                                                                                                                                                                                                                                                                                                                                                                                                                                                                                                                                                | BENT               |                  | Fosting                  | 4         | 11 3             | 32'-6"<br>20:0"       | 4507        | 11                                    | 2         | 6        | 33:0" H               | 71 Barkun                                        | 2// 2     |                 | 5 5'9" L3<br>5 6'0" L9                         | 11             |                                       |                                                         |                        |
|                                                                                                                                                                                                                                                                                                                                                                                                                                                                                                                                                                                                                                                                                                                                                                                                                                                                                                                                                                                                                                                                                                                                                                                                                                                                                                                                                                                                                                                                                                                                                                                                                                                                                                                                                                                                                                                                                                                                                                                                                                                                                                                                | 29:0" HD Backwall<br>28:9" H5 "     | 13 6         | 14.0" U              | 22 "                                            | 3                                                                                                                                                                                                                                                                                                                                                                                                                                                                                                                                                                                                                                                                                                                                                                                                                                                                                                                                                                                                                                                                                                                                                                                                                                                                                                                                                                                                                                                                                                                                                                                                                                                                                                                                                                                                                                                                                                                                                                                                                                                                                                                              | 11 11:9            | 020              | "                        |           |                  |                       |             |                                       | 9         | 4        | 33'0" H               | 72 11                                            | ż         | ک اِ            | 5 6:3" 15                                      | 11             |                                       |                                                         |                        |
| 96                                                                                                                                                                                                                                                                                                                                                                                                                                                                                                                                                                                                                                                                                                                                                                                                                                                                                                                                                                                                                                                                                                                                                                                                                                                                                                                                                                                                                                                                                                                                                                                                                                                                                                                                                                                                                                                                                                                                                                                                                                                                                                                             | 14:9" H9 Wing                       | 24 G<br>12 G | 15:9" (1)            |                                                 |                                                                                                                                                                                                                                                                                                                                                                                                                                                                                                                                                                                                                                                                                                                                                                                                                                                                                                                                                                                                                                                                                                                                                                                                                                                                                                                                                                                                                                                                                                                                                                                                                                                                                                                                                                                                                                                                                                                                                                                                                                                                                                                                | 9 21:9°<br>11 23:3 | " D25            | "                        | 96        | 2                | 91/2"                 | 122         | Column                                | 16        |          | 33'-0" H.<br>34'-3" H |                                                  | - 11      | 2   5           | 5 6:3" 16                                      |                |                                       |                                                         |                        |
| 12 9                                                                                                                                                                                                                                                                                                                                                                                                                                                                                                                                                                                                                                                                                                                                                                                                                                                                                                                                                                                                                                                                                                                                                                                                                                                                                                                                                                                                                                                                                                                                                                                                                                                                                                                                                                                                                                                                                                                                                                                                                                                                                                                           |                                     | 56           | 17:3" (1)            | ?5 "                                            | 8                                                                                                                                                                                                                                                                                                                                                                                                                                                                                                                                                                                                                                                                                                                                                                                                                                                                                                                                                                                                                                                                                                                                                                                                                                                                                                                                                                                                                                                                                                                                                                                                                                                                                                                                                                                                                                                                                                                                                                                                                                                                                                                              | 7 8'0"             | 1027             | "                        |           |                  |                       |             |                                       | 4         | 6        | 33'6" H               | 75 "                                             |           |                 |                                                |                |                                       |                                                         |                        |
| 7 6                                                                                                                                                                                                                                                                                                                                                                                                                                                                                                                                                                                                                                                                                                                                                                                                                                                                                                                                                                                                                                                                                                                                                                                                                                                                                                                                                                                                                                                                                                                                                                                                                                                                                                                                                                                                                                                                                                                                                                                                                                                                                                                            | 1'0" H13 Beam                       |              | 18:0" U              |                                                 | 21                                                                                                                                                                                                                                                                                                                                                                                                                                                                                                                                                                                                                                                                                                                                                                                                                                                                                                                                                                                                                                                                                                                                                                                                                                                                                                                                                                                                                                                                                                                                                                                                                                                                                                                                                                                                                                                                                                                                                                                                                                                                                                                             |                    |                  | "                        | 2         |                  | 2'-9"<br>3'-6"        |             | Beam                                  | 5         | 6        | 6-3" 4                | 77 Wing                                          | 9 0       | 5 5             | 5 4-9" RI L<br>5 5-6" R2                       | <u>nd tast</u> |                                       |                                                         |                        |
| 7 6                                                                                                                                                                                                                                                                                                                                                                                                                                                                                                                                                                                                                                                                                                                                                                                                                                                                                                                                                                                                                                                                                                                                                                                                                                                                                                                                                                                                                                                                                                                                                                                                                                                                                                                                                                                                                                                                                                                                                                                                                                                                                                                            |                                     | 2 4.         | 3:6" 1               | <i>es "</i>                                     | 2                                                                                                                                                                                                                                                                                                                                                                                                                                                                                                                                                                                                                                                                                                                                                                                                                                                                                                                                                                                                                                                                                                                                                                                                                                                                                                                                                                                                                                                                                                                                                                                                                                                                                                                                                                                                                                                                                                                                                                                                                                                                                                                              | 8 19:0             | 042              | 11                       | 5         | 4                | 4:3"                  | <i>U29</i>  | //                                    |           |          |                       | .,,,,,                                           |           | 3 5             | 5 6-0" R3                                      | 11 1           | · · · · · · · · · · · · · · · · · · · |                                                         |                        |
|                                                                                                                                                                                                                                                                                                                                                                                                                                                                                                                                                                                                                                                                                                                                                                                                                                                                                                                                                                                                                                                                                                                                                                                                                                                                                                                                                                                                                                                                                                                                                                                                                                                                                                                                                                                                                                                                                                                                                                                                                                                                                                                                |                                     | 6 4          | 4-3" ()              | <u> </u>                                        | 40                                                                                                                                                                                                                                                                                                                                                                                                                                                                                                                                                                                                                                                                                                                                                                                                                                                                                                                                                                                                                                                                                                                                                                                                                                                                                                                                                                                                                                                                                                                                                                                                                                                                                                                                                                                                                                                                                                                                                                                                                                                                                                                             | 10 7:0"            | 144              |                          | 21        | 6                | 19!0"<br>19!9"        | U51<br>U52  | 11                                    | 7         | 6        | 6:9" H                | 80 Backn                                         | 1011      |                 | 5 6'-6" R4<br>5 6-9" R5<br>5 7'-0" R6          | 11 11          |                                       |                                                         |                        |
|                                                                                                                                                                                                                                                                                                                                                                                                                                                                                                                                                                                                                                                                                                                                                                                                                                                                                                                                                                                                                                                                                                                                                                                                                                                                                                                                                                                                                                                                                                                                                                                                                                                                                                                                                                                                                                                                                                                                                                                                                                                                                                                                |                                     |              |                      |                                                 |                                                                                                                                                                                                                                                                                                                                                                                                                                                                                                                                                                                                                                                                                                                                                                                                                                                                                                                                                                                                                                                                                                                                                                                                                                                                                                                                                                                                                                                                                                                                                                                                                                                                                                                                                                                                                                                                                                                                                                                                                                                                                                                                | 17/17/1            | 1,000            | B - 2                    | 27        | 6                | 15!0"                 | 4.53        | 11                                    | 4         | 6        | 6:9" H                | 31 Win                                           |           | 3 6             | 5 7'-0" R6<br>5 5'3" E7 A                      | 11 11          |                                       |                                                         |                        |
|                                                                                                                                                                                                                                                                                                                                                                                                                                                                                                                                                                                                                                                                                                                                                                                                                                                                                                                                                                                                                                                                                                                                                                                                                                                                                                                                                                                                                                                                                                                                                                                                                                                                                                                                                                                                                                                                                                                                                                                                                                                                                                                                |                                     |              | <u> </u>             |                                                 | 2                                                                                                                                                                                                                                                                                                                                                                                                                                                                                                                                                                                                                                                                                                                                                                                                                                                                                                                                                                                                                                                                                                                                                                                                                                                                                                                                                                                                                                                                                                                                                                                                                                                                                                                                                                                                                                                                                                                                                                                                                                                                                                                              | 11 26'9"           | H23<br>H41       | Beam<br>"                | 16        |                  | 16:6"<br>17:3"        |             |                                       | 10        | 6        | 13:0" H               | 02 "<br>53 "                                     |           |                 |                                                | arapet<br>"    |                                       |                                                         |                        |
| 96                                                                                                                                                                                                                                                                                                                                                                                                                                                                                                                                                                                                                                                                                                                                                                                                                                                                                                                                                                                                                                                                                                                                                                                                                                                                                                                                                                                                                                                                                                                                                                                                                                                                                                                                                                                                                                                                                                                                                                                                                                                                                                                             | 19:6" TI Wing                       |              |                      |                                                 | 9                                                                                                                                                                                                                                                                                                                                                                                                                                                                                                                                                                                                                                                                                                                                                                                                                                                                                                                                                                                                                                                                                                                                                                                                                                                                                                                                                                                                                                                                                                                                                                                                                                                                                                                                                                                                                                                                                                                                                                                                                                                                                                                              | 10 15 3"           | 1442             | <i>H</i>                 | //        |                  | 18:0"                 |             |                                       |           |          |                       |                                                  |           | 8 5             | 5 11:0" R9                                     | "              |                                       |                                                         |                        |
| 46                                                                                                                                                                                                                                                                                                                                                                                                                                                                                                                                                                                                                                                                                                                                                                                                                                                                                                                                                                                                                                                                                                                                                                                                                                                                                                                                                                                                                                                                                                                                                                                                                                                                                                                                                                                                                                                                                                                                                                                                                                                                                                                             | 11:0" 72 "                          |              |                      |                                                 | 109                                                                                                                                                                                                                                                                                                                                                                                                                                                                                                                                                                                                                                                                                                                                                                                                                                                                                                                                                                                                                                                                                                                                                                                                                                                                                                                                                                                                                                                                                                                                                                                                                                                                                                                                                                                                                                                                                                                                                                                                                                                                                                                            | 10 12:6"           | 443              | //                       |           |                  |                       |             | · · · · · · · · · · · · · · · · · · · | <u>] </u> |          |                       |                                                  |           | 2 5             |                                                | 11             |                                       |                                                         |                        |
|                                                                                                                                                                                                                                                                                                                                                                                                                                                                                                                                                                                                                                                                                                                                                                                                                                                                                                                                                                                                                                                                                                                                                                                                                                                                                                                                                                                                                                                                                                                                                                                                                                                                                                                                                                                                                                                                                                                                                                                                                                                                                                                                |                                     | 64 11        | 38'-6" V             | ?1 Colum                                        | n 9                                                                                                                                                                                                                                                                                                                                                                                                                                                                                                                                                                                                                                                                                                                                                                                                                                                                                                                                                                                                                                                                                                                                                                                                                                                                                                                                                                                                                                                                                                                                                                                                                                                                                                                                                                                                                                                                                                                                                                                                                                                                                                                            | 9 6.9"             | 145              | "                        |           |                  |                       |             | Column                                |           |          |                       |                                                  |           | 8 5             | 5 3/10" 2/2                                    | 11             |                                       |                                                         | ÷                      |
| 46 4                                                                                                                                                                                                                                                                                                                                                                                                                                                                                                                                                                                                                                                                                                                                                                                                                                                                                                                                                                                                                                                                                                                                                                                                                                                                                                                                                                                                                                                                                                                                                                                                                                                                                                                                                                                                                                                                                                                                                                                                                                                                                                                           | 12'3" UI Beam                       |              |                      |                                                 | <u>3</u>                                                                                                                                                                                                                                                                                                                                                                                                                                                                                                                                                                                                                                                                                                                                                                                                                                                                                                                                                                                                                                                                                                                                                                                                                                                                                                                                                                                                                                                                                                                                                                                                                                                                                                                                                                                                                                                                                                                                                                                                                                                                                                                       | 9 10-6             | " 146<br>" 147   | "                        | 24        | 8                | 35'0"<br>35'0"        | 153         | - 11                                  |           |          |                       | .                                                | • . ,     | 3 E             | 5 3510" R13<br>5 3613" R14                     | <u> </u>       |                                       |                                                         |                        |
| 29                                                                                                                                                                                                                                                                                                                                                                                                                                                                                                                                                                                                                                                                                                                                                                                                                                                                                                                                                                                                                                                                                                                                                                                                                                                                                                                                                                                                                                                                                                                                                                                                                                                                                                                                                                                                                                                                                                                                                                                                                                                                                                                             | 12:6" 02 "                          |              |                      |                                                 | 2                                                                                                                                                                                                                                                                                                                                                                                                                                                                                                                                                                                                                                                                                                                                                                                                                                                                                                                                                                                                                                                                                                                                                                                                                                                                                                                                                                                                                                                                                                                                                                                                                                                                                                                                                                                                                                                                                                                                                                                                                                                                                                                              | 9 9'0"             | 448              | //                       |           |                  |                       |             |                                       |           |          |                       |                                                  |           |                 | 5 26'-0" R15<br>5 9'-9" R16<br>5 1'-3" R17     | 11             |                                       |                                                         |                        |
| 14 4                                                                                                                                                                                                                                                                                                                                                                                                                                                                                                                                                                                                                                                                                                                                                                                                                                                                                                                                                                                                                                                                                                                                                                                                                                                                                                                                                                                                                                                                                                                                                                                                                                                                                                                                                                                                                                                                                                                                                                                                                                                                                                                           | 2:9" 410 "                          | 12 2         | 19:9" W              | 11 A.B. Wel                                     |                                                                                                                                                                                                                                                                                                                                                                                                                                                                                                                                                                                                                                                                                                                                                                                                                                                                                                                                                                                                                                                                                                                                                                                                                                                                                                                                                                                                                                                                                                                                                                                                                                                                                                                                                                                                                                                                                                                                                                                                                                                                                                                                | 6 26-6             | 4201             | . 11                     | 12        | 2                | 19'9"                 | WI          | A.B. Wells                            | -         |          |                       |                                                  | · · ·     |                 | 5 7:3" R17                                     | "              |                                       |                                                         | •                      |
| 12 7                                                                                                                                                                                                                                                                                                                                                                                                                                                                                                                                                                                                                                                                                                                                                                                                                                                                                                                                                                                                                                                                                                                                                                                                                                                                                                                                                                                                                                                                                                                                                                                                                                                                                                                                                                                                                                                                                                                                                                                                                                                                                                                           | 14:0" 411 "                         |              |                      |                                                 | 16                                                                                                                                                                                                                                                                                                                                                                                                                                                                                                                                                                                                                                                                                                                                                                                                                                                                                                                                                                                                                                                                                                                                                                                                                                                                                                                                                                                                                                                                                                                                                                                                                                                                                                                                                                                                                                                                                                                                                                                                                                                                                                                             | 10 28:3            | " 14901          | ,/                       |           |                  |                       |             |                                       | 4         | 6        | 8:9" 7                |                                                  | 9 - 6     | 3 L             | 5 33'3" R16                                    | . //           |                                       |                                                         |                        |
| 6 7                                                                                                                                                                                                                                                                                                                                                                                                                                                                                                                                                                                                                                                                                                                                                                                                                                                                                                                                                                                                                                                                                                                                                                                                                                                                                                                                                                                                                                                                                                                                                                                                                                                                                                                                                                                                                                                                                                                                                                                                                                                                                                                            | 6:5" UIZ "                          | 49           | BENT NO.             | 3<br>25 Footing                                 | <u>2</u>                                                                                                                                                                                                                                                                                                                                                                                                                                                                                                                                                                                                                                                                                                                                                                                                                                                                                                                                                                                                                                                                                                                                                                                                                                                                                                                                                                                                                                                                                                                                                                                                                                                                                                                                                                                                                                                                                                                                                                                                                                                                                                                       | 6 7.0"             | 1402             | //                       | 6         | 7                | BENT<br>3'0"          | NO. 6       | Footing                               | 9         | 6        | 14:0" 7               | (3.) "                                           |           |                 | 5 31-6" R19<br>5 32-6" R10                     | "              |                                       |                                                         |                        |
|                                                                                                                                                                                                                                                                                                                                                                                                                                                                                                                                                                                                                                                                                                                                                                                                                                                                                                                                                                                                                                                                                                                                                                                                                                                                                                                                                                                                                                                                                                                                                                                                                                                                                                                                                                                                                                                                                                                                                                                                                                                                                                                                |                                     | 12 7         | 9-3" Di              | 38 "                                            |                                                                                                                                                                                                                                                                                                                                                                                                                                                                                                                                                                                                                                                                                                                                                                                                                                                                                                                                                                                                                                                                                                                                                                                                                                                                                                                                                                                                                                                                                                                                                                                                                                                                                                                                                                                                                                                                                                                                                                                                                                                                                                                                | 3 01/1             | 1001             | <i></i>                  | 12        | 7                | 8:9"                  | 028         | Footing                               |           |          | · .                   |                                                  |           | 2 5             | 5 32! G" REO<br>5 32! 3" RE/                   | 11 12 13       | -1<br>-1                              |                                                         |                        |
|                                                                                                                                                                                                                                                                                                                                                                                                                                                                                                                                                                                                                                                                                                                                                                                                                                                                                                                                                                                                                                                                                                                                                                                                                                                                                                                                                                                                                                                                                                                                                                                                                                                                                                                                                                                                                                                                                                                                                                                                                                                                                                                                |                                     | 21 10        |                      |                                                 | 8/                                                                                                                                                                                                                                                                                                                                                                                                                                                                                                                                                                                                                                                                                                                                                                                                                                                                                                                                                                                                                                                                                                                                                                                                                                                                                                                                                                                                                                                                                                                                                                                                                                                                                                                                                                                                                                                                                                                                                                                                                                                                                                                             | 3 9:6"             | PEI              | Column                   | 9%        |                  | 5!0"<br>18!0"         |             | "                                     | 57        | 4        | 12:3" 4               | 71 Bear                                          |           |                 | 6 10:0" P22 E<br>5 10:3" R23 F                 |                |                                       |                                                         |                        |
|                                                                                                                                                                                                                                                                                                                                                                                                                                                                                                                                                                                                                                                                                                                                                                                                                                                                                                                                                                                                                                                                                                                                                                                                                                                                                                                                                                                                                                                                                                                                                                                                                                                                                                                                                                                                                                                                                                                                                                                                                                                                                                                                |                                     |              |                      |                                                 |                                                                                                                                                                                                                                                                                                                                                                                                                                                                                                                                                                                                                                                                                                                                                                                                                                                                                                                                                                                                                                                                                                                                                                                                                                                                                                                                                                                                                                                                                                                                                                                                                                                                                                                                                                                                                                                                                                                                                                                                                                                                                                                                | 9 2:9"             |                  | Beam                     | 16        | 6                | 8:0"                  | 063         | "                                     | 2         | 4        | 13:3" 11              | 72 "                                             | ے ا       | 3 6             | 5 11:0" R24                                    | "              |                                       |                                                         |                        |
|                                                                                                                                                                                                                                                                                                                                                                                                                                                                                                                                                                                                                                                                                                                                                                                                                                                                                                                                                                                                                                                                                                                                                                                                                                                                                                                                                                                                                                                                                                                                                                                                                                                                                                                                                                                                                                                                                                                                                                                                                                                                                                                                |                                     | 16 10        | 810" D<br>1313" D    | 3 <i>4</i>                                      | 6                                                                                                                                                                                                                                                                                                                                                                                                                                                                                                                                                                                                                                                                                                                                                                                                                                                                                                                                                                                                                                                                                                                                                                                                                                                                                                                                                                                                                                                                                                                                                                                                                                                                                                                                                                                                                                                                                                                                                                                                                                                                                                                              | 4 3'6"             | 1129             | "                        | 6         | 8                | 8'.9"<br>18'.0"       | D65         | 21                                    | 16        | 6        | 2:0" 1                | 74 11                                            |           | 7 6             | 5 35:9" R25<br>5 5:9" R26 E                    | nd Post        |                                       | -                                                       | -¥                     |
|                                                                                                                                                                                                                                                                                                                                                                                                                                                                                                                                                                                                                                                                                                                                                                                                                                                                                                                                                                                                                                                                                                                                                                                                                                                                                                                                                                                                                                                                                                                                                                                                                                                                                                                                                                                                                                                                                                                                                                                                                                                                                                                                | 8'3" VI Backwall                    | 2 7          | 13-0" 12             | 36 "                                            | 20                                                                                                                                                                                                                                                                                                                                                                                                                                                                                                                                                                                                                                                                                                                                                                                                                                                                                                                                                                                                                                                                                                                                                                                                                                                                                                                                                                                                                                                                                                                                                                                                                                                                                                                                                                                                                                                                                                                                                                                                                                                                                                                             | 6 14'0'            | 141              | //                       |           |                  |                       |             | -                                     | 6         | 7        | 6:3" 1                | 75 "                                             |           | 7 5<br>36 6     | 5 6'3" R27<br>6 90'-0" 51 3                    | " "<br>=\ab    | -                                     |                                                         | -                      |
| 119 5                                                                                                                                                                                                                                                                                                                                                                                                                                                                                                                                                                                                                                                                                                                                                                                                                                                                                                                                                                                                                                                                                                                                                                                                                                                                                                                                                                                                                                                                                                                                                                                                                                                                                                                                                                                                                                                                                                                                                                                                                                                                                                                          | 10:3" V2 Wing                       | 76 70        | 77-9 0               | 2/                                              | 36                                                                                                                                                                                                                                                                                                                                                                                                                                                                                                                                                                                                                                                                                                                                                                                                                                                                                                                                                                                                                                                                                                                                                                                                                                                                                                                                                                                                                                                                                                                                                                                                                                                                                                                                                                                                                                                                                                                                                                                                                                                                                                                             | 5 1323             | " 143            | "                        | 10        | 10 1             | 4-0"                  | H26         | Beam                                  | 16        |          | 10-0 0                |                                                  | 8         | 10 9            | 1 32-0" 52                                     | NOO            |                                       |                                                         |                        |
| 28 4                                                                                                                                                                                                                                                                                                                                                                                                                                                                                                                                                                                                                                                                                                                                                                                                                                                                                                                                                                                                                                                                                                                                                                                                                                                                                                                                                                                                                                                                                                                                                                                                                                                                                                                                                                                                                                                                                                                                                                                                                                                                                                                           | 12'6" V3 "<br>7'6" V4 "             | 10 10        | 12:3" 42             | 25 Bean                                         |                                                                                                                                                                                                                                                                                                                                                                                                                                                                                                                                                                                                                                                                                                                                                                                                                                                                                                                                                                                                                                                                                                                                                                                                                                                                                                                                                                                                                                                                                                                                                                                                                                                                                                                                                                                                                                                                                                                                                                                                                                                                                                                                | 6 16:3             | " 444            | "                        |           |                  | 19:6"<br>19:3"        |             | 11                                    |           |          |                       | 40.                                              |           | 9 6             | 30'-9" 54                                      | 11             |                                       |                                                         |                        |
| 4                                                                                                                                                                                                                                                                                                                                                                                                                                                                                                                                                                                                                                                                                                                                                                                                                                                                                                                                                                                                                                                                                                                                                                                                                                                                                                                                                                                                                                                                                                                                                                                                                                                                                                                                                                                                                                                                                                                                                                                                                                                                                                                              | 7-6 14 "                            |              | 1313" H              |                                                 |                                                                                                                                                                                                                                                                                                                                                                                                                                                                                                                                                                                                                                                                                                                                                                                                                                                                                                                                                                                                                                                                                                                                                                                                                                                                                                                                                                                                                                                                                                                                                                                                                                                                                                                                                                                                                                                                                                                                                                                                                                                                                                                                | 6 18:0             |                  | "                        | 7         |                  | 13-6"                 |             | "                                     |           |          |                       |                                                  | `         | 9 6             | 32'9" 55                                       |                |                                       |                                                         |                        |
|                                                                                                                                                                                                                                                                                                                                                                                                                                                                                                                                                                                                                                                                                                                                                                                                                                                                                                                                                                                                                                                                                                                                                                                                                                                                                                                                                                                                                                                                                                                                                                                                                                                                                                                                                                                                                                                                                                                                                                                                                                                                                                                                |                                     | 2 11         | 27'0" H              | 32 "                                            | 14                                                                                                                                                                                                                                                                                                                                                                                                                                                                                                                                                                                                                                                                                                                                                                                                                                                                                                                                                                                                                                                                                                                                                                                                                                                                                                                                                                                                                                                                                                                                                                                                                                                                                                                                                                                                                                                                                                                                                                                                                                                                                                                             | 5 14.0             | " 147            | //                       | 5         | 7                | 6º3"                  | 1164        |                                       | <u> </u>  |          |                       |                                                  |           | 20 4            | 7 16:0" 56                                     | 11             | · ·                                   |                                                         |                        |
| 12 2                                                                                                                                                                                                                                                                                                                                                                                                                                                                                                                                                                                                                                                                                                                                                                                                                                                                                                                                                                                                                                                                                                                                                                                                                                                                                                                                                                                                                                                                                                                                                                                                                                                                                                                                                                                                                                                                                                                                                                                                                                                                                                                           | 19-9" WI A.B. Wells                 | 98           | 6'-6" H              | 39 11                                           |                                                                                                                                                                                                                                                                                                                                                                                                                                                                                                                                                                                                                                                                                                                                                                                                                                                                                                                                                                                                                                                                                                                                                                                                                                                                                                                                                                                                                                                                                                                                                                                                                                                                                                                                                                                                                                                                                                                                                                                                                                                                                                                                |                    |                  |                          | 2         | 8 .              | 9!9"<br>1/ <u>:0"</u> | 1466        | . 11                                  |           |          |                       |                                                  | 104-6     | 6 4             | 6 25:9" 57<br>6 30:3" 58                       | <i>"</i>       |                                       |                                                         | -                      |
|                                                                                                                                                                                                                                                                                                                                                                                                                                                                                                                                                                                                                                                                                                                                                                                                                                                                                                                                                                                                                                                                                                                                                                                                                                                                                                                                                                                                                                                                                                                                                                                                                                                                                                                                                                                                                                                                                                                                                                                                                                                                                                                                | BENT NO. 2                          | 28           | 8'6" H.<br>9'6" H.   | 35 "                                            |                                                                                                                                                                                                                                                                                                                                                                                                                                                                                                                                                                                                                                                                                                                                                                                                                                                                                                                                                                                                                                                                                                                                                                                                                                                                                                                                                                                                                                                                                                                                                                                                                                                                                                                                                                                                                                                                                                                                                                                                                                                                                                                                | 11 29:6            |                  | Column                   | 2         | 7.               | 11:3"                 | 467         | "                                     | 130       | -        | 4:9" V                | 71 Binh.                                         | 94-0      | 0 0             | à 31-3" 59<br>1 40:0" 510                      | 11             |                                       |                                                         |                        |
|                                                                                                                                                                                                                                                                                                                                                                                                                                                                                                                                                                                                                                                                                                                                                                                                                                                                                                                                                                                                                                                                                                                                                                                                                                                                                                                                                                                                                                                                                                                                                                                                                                                                                                                                                                                                                                                                                                                                                                                                                                                                                                                                |                                     | 3 8          | 10.0" H              | 37 1                                            |                                                                                                                                                                                                                                                                                                                                                                                                                                                                                                                                                                                                                                                                                                                                                                                                                                                                                                                                                                                                                                                                                                                                                                                                                                                                                                                                                                                                                                                                                                                                                                                                                                                                                                                                                                                                                                                                                                                                                                                                                                                                                                                                |                    |                  |                          | 1         | 7                | 11-6"<br>11-6"        | 1169        | //                                    |           |          |                       |                                                  |           | 2 4             | 1 25-6" 511                                    | //             | - <b> </b>  <br>- <b> </b>            |                                                         |                        |
| 64 11                                                                                                                                                                                                                                                                                                                                                                                                                                                                                                                                                                                                                                                                                                                                                                                                                                                                                                                                                                                                                                                                                                                                                                                                                                                                                                                                                                                                                                                                                                                                                                                                                                                                                                                                                                                                                                                                                                                                                                                                                                                                                                                          | 7:3" D21 Footing                    | 26           | 21'9" HE<br>25'9" H  | 38 "<br>39 "                                    | 12                                                                                                                                                                                                                                                                                                                                                                                                                                                                                                                                                                                                                                                                                                                                                                                                                                                                                                                                                                                                                                                                                                                                                                                                                                                                                                                                                                                                                                                                                                                                                                                                                                                                                                                                                                                                                                                                                                                                                                                                                                                                                                                             | 2 19'9             | " W/             | A.B. Wells               | 4         |                  | 6!6"<br>?9:9"         |             | 11                                    |           | 9        | 9.6" V                |                                                  |           | 2               | 6 12'-9" 512<br>6 12'-9" 513                   | 11             | -                                     |                                                         |                        |
| 8 11                                                                                                                                                                                                                                                                                                                                                                                                                                                                                                                                                                                                                                                                                                                                                                                                                                                                                                                                                                                                                                                                                                                                                                                                                                                                                                                                                                                                                                                                                                                                                                                                                                                                                                                                                                                                                                                                                                                                                                                                                                                                                                                           | 11:9" 024 "                         | 12 7         | 7-6" 42              | 20/ 11                                          |                                                                                                                                                                                                                                                                                                                                                                                                                                                                                                                                                                                                                                                                                                                                                                                                                                                                                                                                                                                                                                                                                                                                                                                                                                                                                                                                                                                                                                                                                                                                                                                                                                                                                                                                                                                                                                                                                                                                                                                                                                                                                                                                | BENT               |                  |                          | 2         | 6                | 19:6"                 | H603        |                                       |           |          | 10:0" V               |                                                  |           | 9 4             | 6 18:6" 514                                    | 11             | 1                                     |                                                         |                        |
|                                                                                                                                                                                                                                                                                                                                                                                                                                                                                                                                                                                                                                                                                                                                                                                                                                                                                                                                                                                                                                                                                                                                                                                                                                                                                                                                                                                                                                                                                                                                                                                                                                                                                                                                                                                                                                                                                                                                                                                                                                                                                                                                | 21:9" D25 "<br>23:3" D26 "          |              | 27:9" HS             |                                                 | 16                                                                                                                                                                                                                                                                                                                                                                                                                                                                                                                                                                                                                                                                                                                                                                                                                                                                                                                                                                                                                                                                                                                                                                                                                                                                                                                                                                                                                                                                                                                                                                                                                                                                                                                                                                                                                                                                                                                                                                                                                                                                                                                             | 9 11-9"            | D23              | Footing                  | <i>13</i> |                  | 31-6"<br>31-6"        |             | 11                                    |           | _        |                       |                                                  |           | 9 6<br>9 6      | 6 201-6" 515<br>6 301-3" 516                   | 11             |                                       |                                                         |                        |
| 18 7                                                                                                                                                                                                                                                                                                                                                                                                                                                                                                                                                                                                                                                                                                                                                                                                                                                                                                                                                                                                                                                                                                                                                                                                                                                                                                                                                                                                                                                                                                                                                                                                                                                                                                                                                                                                                                                                                                                                                                                                                                                                                                                           | 8:0" D27 "                          |              | 12:6" HE             |                                                 | 4                                                                                                                                                                                                                                                                                                                                                                                                                                                                                                                                                                                                                                                                                                                                                                                                                                                                                                                                                                                                                                                                                                                                                                                                                                                                                                                                                                                                                                                                                                                                                                                                                                                                                                                                                                                                                                                                                                                                                                                                                                                                                                                              | 9 21:9             | D25              | 11                       | 2         | 6                | 9:0"                  | 4607        | . 11                                  | 12        | 2        | 19:9" N               | 11 A.B. W.                                       | lells     | 9 2             | 6 38'-9" 518                                   | 11             |                                       |                                                         |                        |
| // 7                                                                                                                                                                                                                                                                                                                                                                                                                                                                                                                                                                                                                                                                                                                                                                                                                                                                                                                                                                                                                                                                                                                                                                                                                                                                                                                                                                                                                                                                                                                                                                                                                                                                                                                                                                                                                                                                                                                                                                                                                                                                                                                           | 8'9" D28 "                          |              |                      |                                                 | 160                                                                                                                                                                                                                                                                                                                                                                                                                                                                                                                                                                                                                                                                                                                                                                                                                                                                                                                                                                                                                                                                                                                                                                                                                                                                                                                                                                                                                                                                                                                                                                                                                                                                                                                                                                                                                                                                                                                                                                                                                                                                                                                            | 11 2313<br>7 810"  |                  | 3 I                      | 10        | 7                | 71-6"                 |             |                                       |           |          | RSTRUCT               | URE                                              | 31 - (2)  | 7   4<br>3)   4 | 6 38'-9" 518<br>6 32'-0" 519                   | 11             |                                       |                                                         |                        |
|                                                                                                                                                                                                                                                                                                                                                                                                                                                                                                                                                                                                                                                                                                                                                                                                                                                                                                                                                                                                                                                                                                                                                                                                                                                                                                                                                                                                                                                                                                                                                                                                                                                                                                                                                                                                                                                                                                                                                                                                                                                                                                                                | 10/21/10/20                         | 93 3         | 9.6" 2               | el Colum                                        | <del></del>                                                                                                                                                                                                                                                                                                                                                                                                                                                                                                                                                                                                                                                                                                                                                                                                                                                                                                                                                                                                                                                                                                                                                                                                                                                                                                                                                                                                                                                                                                                                                                                                                                                                                                                                                                                                                                                                                                                                                                                                                                                                                                                    | 7 8:9"             | D28              |                          | 66        | 3                | 9'6"                  | P21         | Column                                |           |          | 3-6" (                | 7 Cur                                            |           |                 |                                                |                |                                       |                                                         |                        |
| 7 10                                                                                                                                                                                                                                                                                                                                                                                                                                                                                                                                                                                                                                                                                                                                                                                                                                                                                                                                                                                                                                                                                                                                                                                                                                                                                                                                                                                                                                                                                                                                                                                                                                                                                                                                                                                                                                                                                                                                                                                                                                                                                                                           | 12'3" H21 Beam<br>13'3" H22 "       | 2 4          | 219" U               | 27 Bean                                         | 7 29                                                                                                                                                                                                                                                                                                                                                                                                                                                                                                                                                                                                                                                                                                                                                                                                                                                                                                                                                                                                                                                                                                                                                                                                                                                                                                                                                                                                                                                                                                                                                                                                                                                                                                                                                                                                                                                                                                                                                                                                                                                                                                                           | 9 6:6              | " D51<br>D52     | "                        |           | 4                | 2:9"                  | 427         | Beam                                  | 4         | 5        | 19'-9" (<br>38'-3" (  | <u>~ "</u><br>'3 "                               |           |                 |                                                |                |                                       |                                                         |                        |
| 26                                                                                                                                                                                                                                                                                                                                                                                                                                                                                                                                                                                                                                                                                                                                                                                                                                                                                                                                                                                                                                                                                                                                                                                                                                                                                                                                                                                                                                                                                                                                                                                                                                                                                                                                                                                                                                                                                                                                                                                                                                                                                                                             | 17'9" H23 "                         | 2 4          | 31-6" (1)            | 28 11                                           | 24                                                                                                                                                                                                                                                                                                                                                                                                                                                                                                                                                                                                                                                                                                                                                                                                                                                                                                                                                                                                                                                                                                                                                                                                                                                                                                                                                                                                                                                                                                                                                                                                                                                                                                                                                                                                                                                                                                                                                                                                                                                                                                                             | 8 60"              | 253              | //                       | 2         | 4                | 3-6"                  |             | "                                     | 2         | 5        | 33:3" C               | 2 "                                              | *         | J. 200          | ease due to 4                                  | Curb           |                                       |                                                         |                        |
| 10 10                                                                                                                                                                                                                                                                                                                                                                                                                                                                                                                                                                                                                                                                                                                                                                                                                                                                                                                                                                                                                                                                                                                                                                                                                                                                                                                                                                                                                                                                                                                                                                                                                                                                                                                                                                                                                                                                                                                                                                                                                                                                                                                          | 26'0" H24 "<br>12'3" H25 *          | 4 4          | 4-3" UX              |                                                 | 4                                                                                                                                                                                                                                                                                                                                                                                                                                                                                                                                                                                                                                                                                                                                                                                                                                                                                                                                                                                                                                                                                                                                                                                                                                                                                                                                                                                                                                                                                                                                                                                                                                                                                                                                                                                                                                                                                                                                                                                                                                                                                                                              | 9 22:0             | 1209             | <i>"</i>                 | 15        | 4                | 4'-3"<br>14'-0"       |             | 11                                    | 6         | 6        | 41:3" C<br>37:9" C    |                                                  |           | ourle           | to being clased                                | BF             | RIDGE OVER K.C.S                      | E., C.R.I. & P. AND C.M. & S.T.F                        | H. R.R.S.              |
|                                                                                                                                                                                                                                                                                                                                                                                                                                                                                                                                                                                                                                                                                                                                                                                                                                                                                                                                                                                                                                                                                                                                                                                                                                                                                                                                                                                                                                                                                                                                                                                                                                                                                                                                                                                                                                                                                                                                                                                                                                                                                                                                | 12-6" H26 "                         | 13 6         | 15.9" (1             | 32 "                                            |                                                                                                                                                                                                                                                                                                                                                                                                                                                                                                                                                                                                                                                                                                                                                                                                                                                                                                                                                                                                                                                                                                                                                                                                                                                                                                                                                                                                                                                                                                                                                                                                                                                                                                                                                                                                                                                                                                                                                                                                                                                                                                                                | 11 1510            | 1 150            | 8                        | 14        | 4.               | 14'-9"                | 1162        |                                       | 6         | 6        | 30.6" C               | 7 11                                             |           |                 |                                                | S              | TATE ROAD INTERS                      | TATE ROUTE 435                                          |                        |
| 9 9                                                                                                                                                                                                                                                                                                                                                                                                                                                                                                                                                                                                                                                                                                                                                                                                                                                                                                                                                                                                                                                                                                                                                                                                                                                                                                                                                                                                                                                                                                                                                                                                                                                                                                                                                                                                                                                                                                                                                                                                                                                                                                                            |                                     | 24 6<br>14 6 | 16-6" LE             |                                                 | 10                                                                                                                                                                                                                                                                                                                                                                                                                                                                                                                                                                                                                                                                                                                                                                                                                                                                                                                                                                                                                                                                                                                                                                                                                                                                                                                                                                                                                                                                                                                                                                                                                                                                                                                                                                                                                                                                                                                                                                                                                                                                                                                             |                    | " 1452<br>" 1453 | <u>Beam</u>              | 12        | 4                | 15'-6"<br>16'-3"      | <del></del> | 11                                    | 4         | 5        | 21:3" (               | <i>9 11</i>                                      |           |                 |                                                | IN             | KANSAS CITY                           |                                                         |                        |
|                                                                                                                                                                                                                                                                                                                                                                                                                                                                                                                                                                                                                                                                                                                                                                                                                                                                                                                                                                                                                                                                                                                                                                                                                                                                                                                                                                                                                                                                                                                                                                                                                                                                                                                                                                                                                                                                                                                                                                                                                                                                                                                                | 12:0" 129 "                         | 5 6          | 18:3" U              |                                                 | 9                                                                                                                                                                                                                                                                                                                                                                                                                                                                                                                                                                                                                                                                                                                                                                                                                                                                                                                                                                                                                                                                                                                                                                                                                                                                                                                                                                                                                                                                                                                                                                                                                                                                                                                                                                                                                                                                                                                                                                                                                                                                                                                              | 11 14-3            | " 1454           | 11                       | 5         | 4 1              | 17-0"                 | 1165        | //                                    | 8         | 5        | 26'-0" C              |                                                  |           |                 |                                                |                |                                       | -!(52)(RTE.I-435) STA. 92+27.                           | 34 S.B.L               |
| <b>S</b> ILL                                                                                                                                                                                                                                                                                                                                                                                                                                                                                                                                                                                                                                                                                                                                                                                                                                                                                                                                                                                                                                                                                                                                                                                                                                                                                                                                                                                                                                                                                                                                                                                                                                                                                                                                                                                                                                                                                                                                                                                                                                                                                                                   | FGWIN & MARTIN<br>BULTING ENGINEERS | -            | , -                  | e                                               | 5                                                                                                                                                                                                                                                                                                                                                                                                                                                                                                                                                                                                                                                                                                                                                                                                                                                                                                                                                                                                                                                                                                                                                                                                                                                                                                                                                                                                                                                                                                                                                                                                                                                                                                                                                                                                                                                                                                                                                                                                                                                                                                                              |                    | 1.155<br>1.156   |                          | 9         | 9                | 17-9"                 | LKalo       |                                       | 4         | <u>5</u> | 38:6" 0               | 12 "                                             |           |                 |                                                |                | •                                     | COUNTY                                                  |                        |
| COMS                                                                                                                                                                                                                                                                                                                                                                                                                                                                                                                                                                                                                                                                                                                                                                                                                                                                                                                                                                                                                                                                                                                                                                                                                                                                                                                                                                                                                                                                                                                                                                                                                                                                                                                                                                                                                                                                                                                                                                                                                                                                                                                           | CERNS ENGINEERS                     |              |                      | -                                               |                                                                                                                                                                                                                                                                                                                                                                                                                                                                                                                                                                                                                                                                                                                                                                                                                                                                                                                                                                                                                                                                                                                                                                                                                                                                                                                                                                                                                                                                                                                                                                                                                                                                                                                                                                                                                                                                                                                                                                                                                                                                                                                                | 9 10-5             | " 457            | //                       |           |                  |                       |             |                                       | 2         | 5        | 32161C                |                                                  |           | אייתים          |                                                | ĄL             | CKSON                                 | COUNTY                                                  |                        |
| The same of the first terms of the first section of the section of | Page DETAILED J.R. KETTLE           | Hook         | s and P              | Bends sh                                        | hall be                                                                                                                                                                                                                                                                                                                                                                                                                                                                                                                                                                                                                                                                                                                                                                                                                                                                                                                                                                                                                                                                                                                                                                                                                                                                                                                                                                                                                                                                                                                                                                                                                                                                                                                                                                                                                                                                                                                                                                                                                                                                                                                        | e in occore        | donce            | with A.<br>ow dimensions | C.I. N.   | PORKIO           | 1.0f.                 | Stone       | dard Pl                               | actic     | e tol    | - Wetaili             | rig Kei                                          | Irite rea | -01             | 28.                                            |                |                                       |                                                         | A-1683                 |