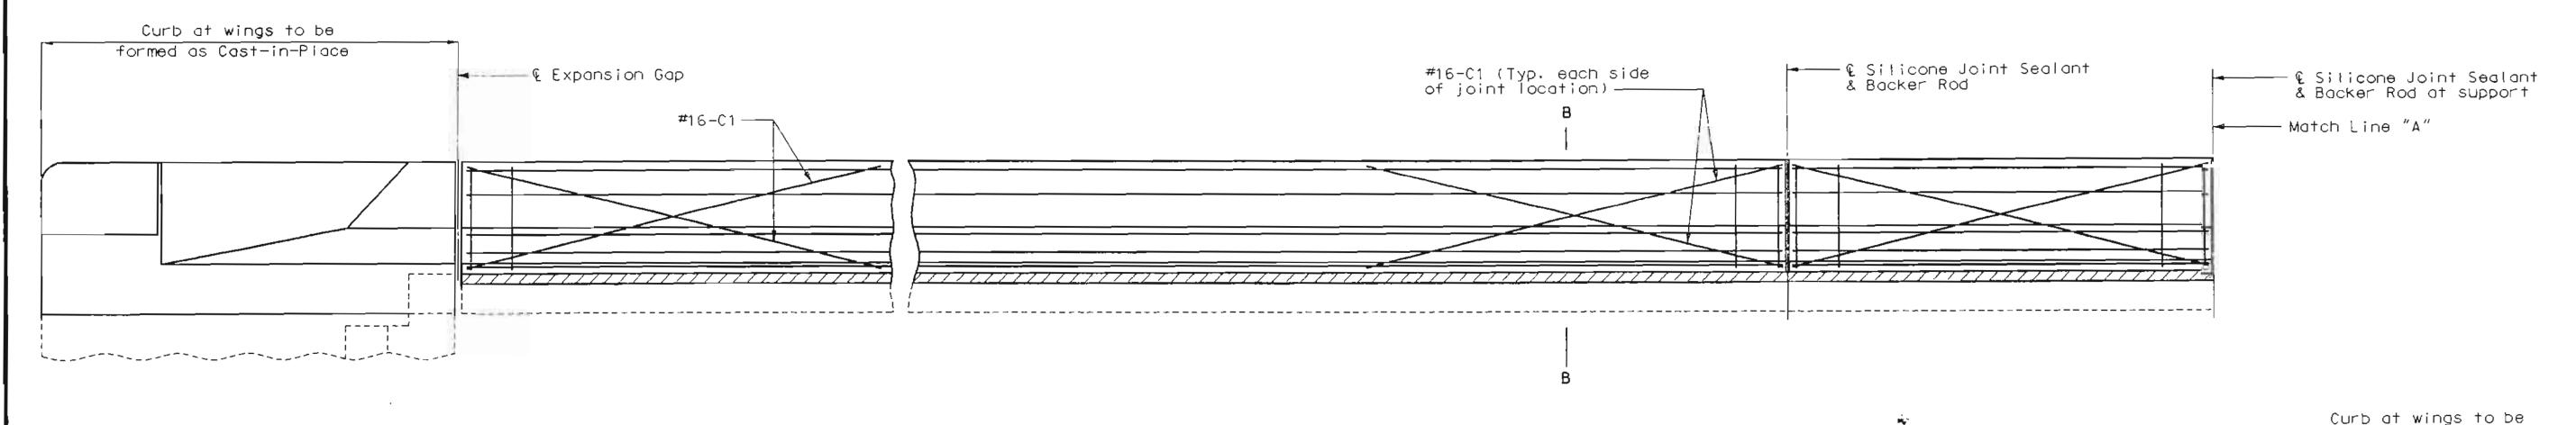

16-R13 — Const. Jt. 8-**#**16-R9 at 100 mm cts. և 19 mm Jt. Filler——— PART ELEVATION L-L PLAN (\*\*\*) Slope 6 mm toward roadway 3000 2200 25 775 DETAIL "M" ⊈ 19 mm Jt. Filler ————— 205 505 և 19 mm Jt. Filler— ⇒ € 25.4 mm Ø Hole Outside Face of — Barrier Curb © 25.4 mm Ø Hole € 25.4 mm Ø <del>~~</del> Holes 480 Stacy L. McMillan NUMBER E-26873 2200 775 Const. Joint— 407 ± 3000 AUXILIARY VIEW OF SAFETY BARRIER CURB 350 (Leff Side) 316 (Right Side) PART PLAN DETAILS OF GUARD RAIL ATTACHMENT PART ELEVATION DETAILS OF SAFETY BARRIER CURB AT END BENT NO. 7 Note: Slip-form option is not allowed for barrier curb at end bents. (Left barrier curb shown. Right barrier curb similar. Except as shown)

Sheet No. 16 of 19

Detailed Mar. 1998 Checked Mar. 1998 JACKSON COUNTY A16833

STATE PROJ. NO. MO.





#### Note:

Top of safety barrier curb shall be built parallel to grade with safety barrier curb joints lexcept at end bents) normal to grade.

When the safety barrier curb is bid per meter, the contract unit price shall include the cost of ail concrete, reinforcement and resin anchor systems, complete-in-place.

Concrete in the safety barrier curb shall be Class Bi with f'c = 28 MPa.

Measurement of safety barrier curb is to the nearest half meter for each structure, measured along the autside top of slab from end of wing to end of wing.



licane Jair ealant (See secial

15

Note:

-10 mm Backer Rod<sub>7</sub>

SECTION A-A

Cost of silicone joint sealant and backer rad complete in place to be included in the

contract unit price for safety barrier ourb.

Joi (See

S S S S

### PART