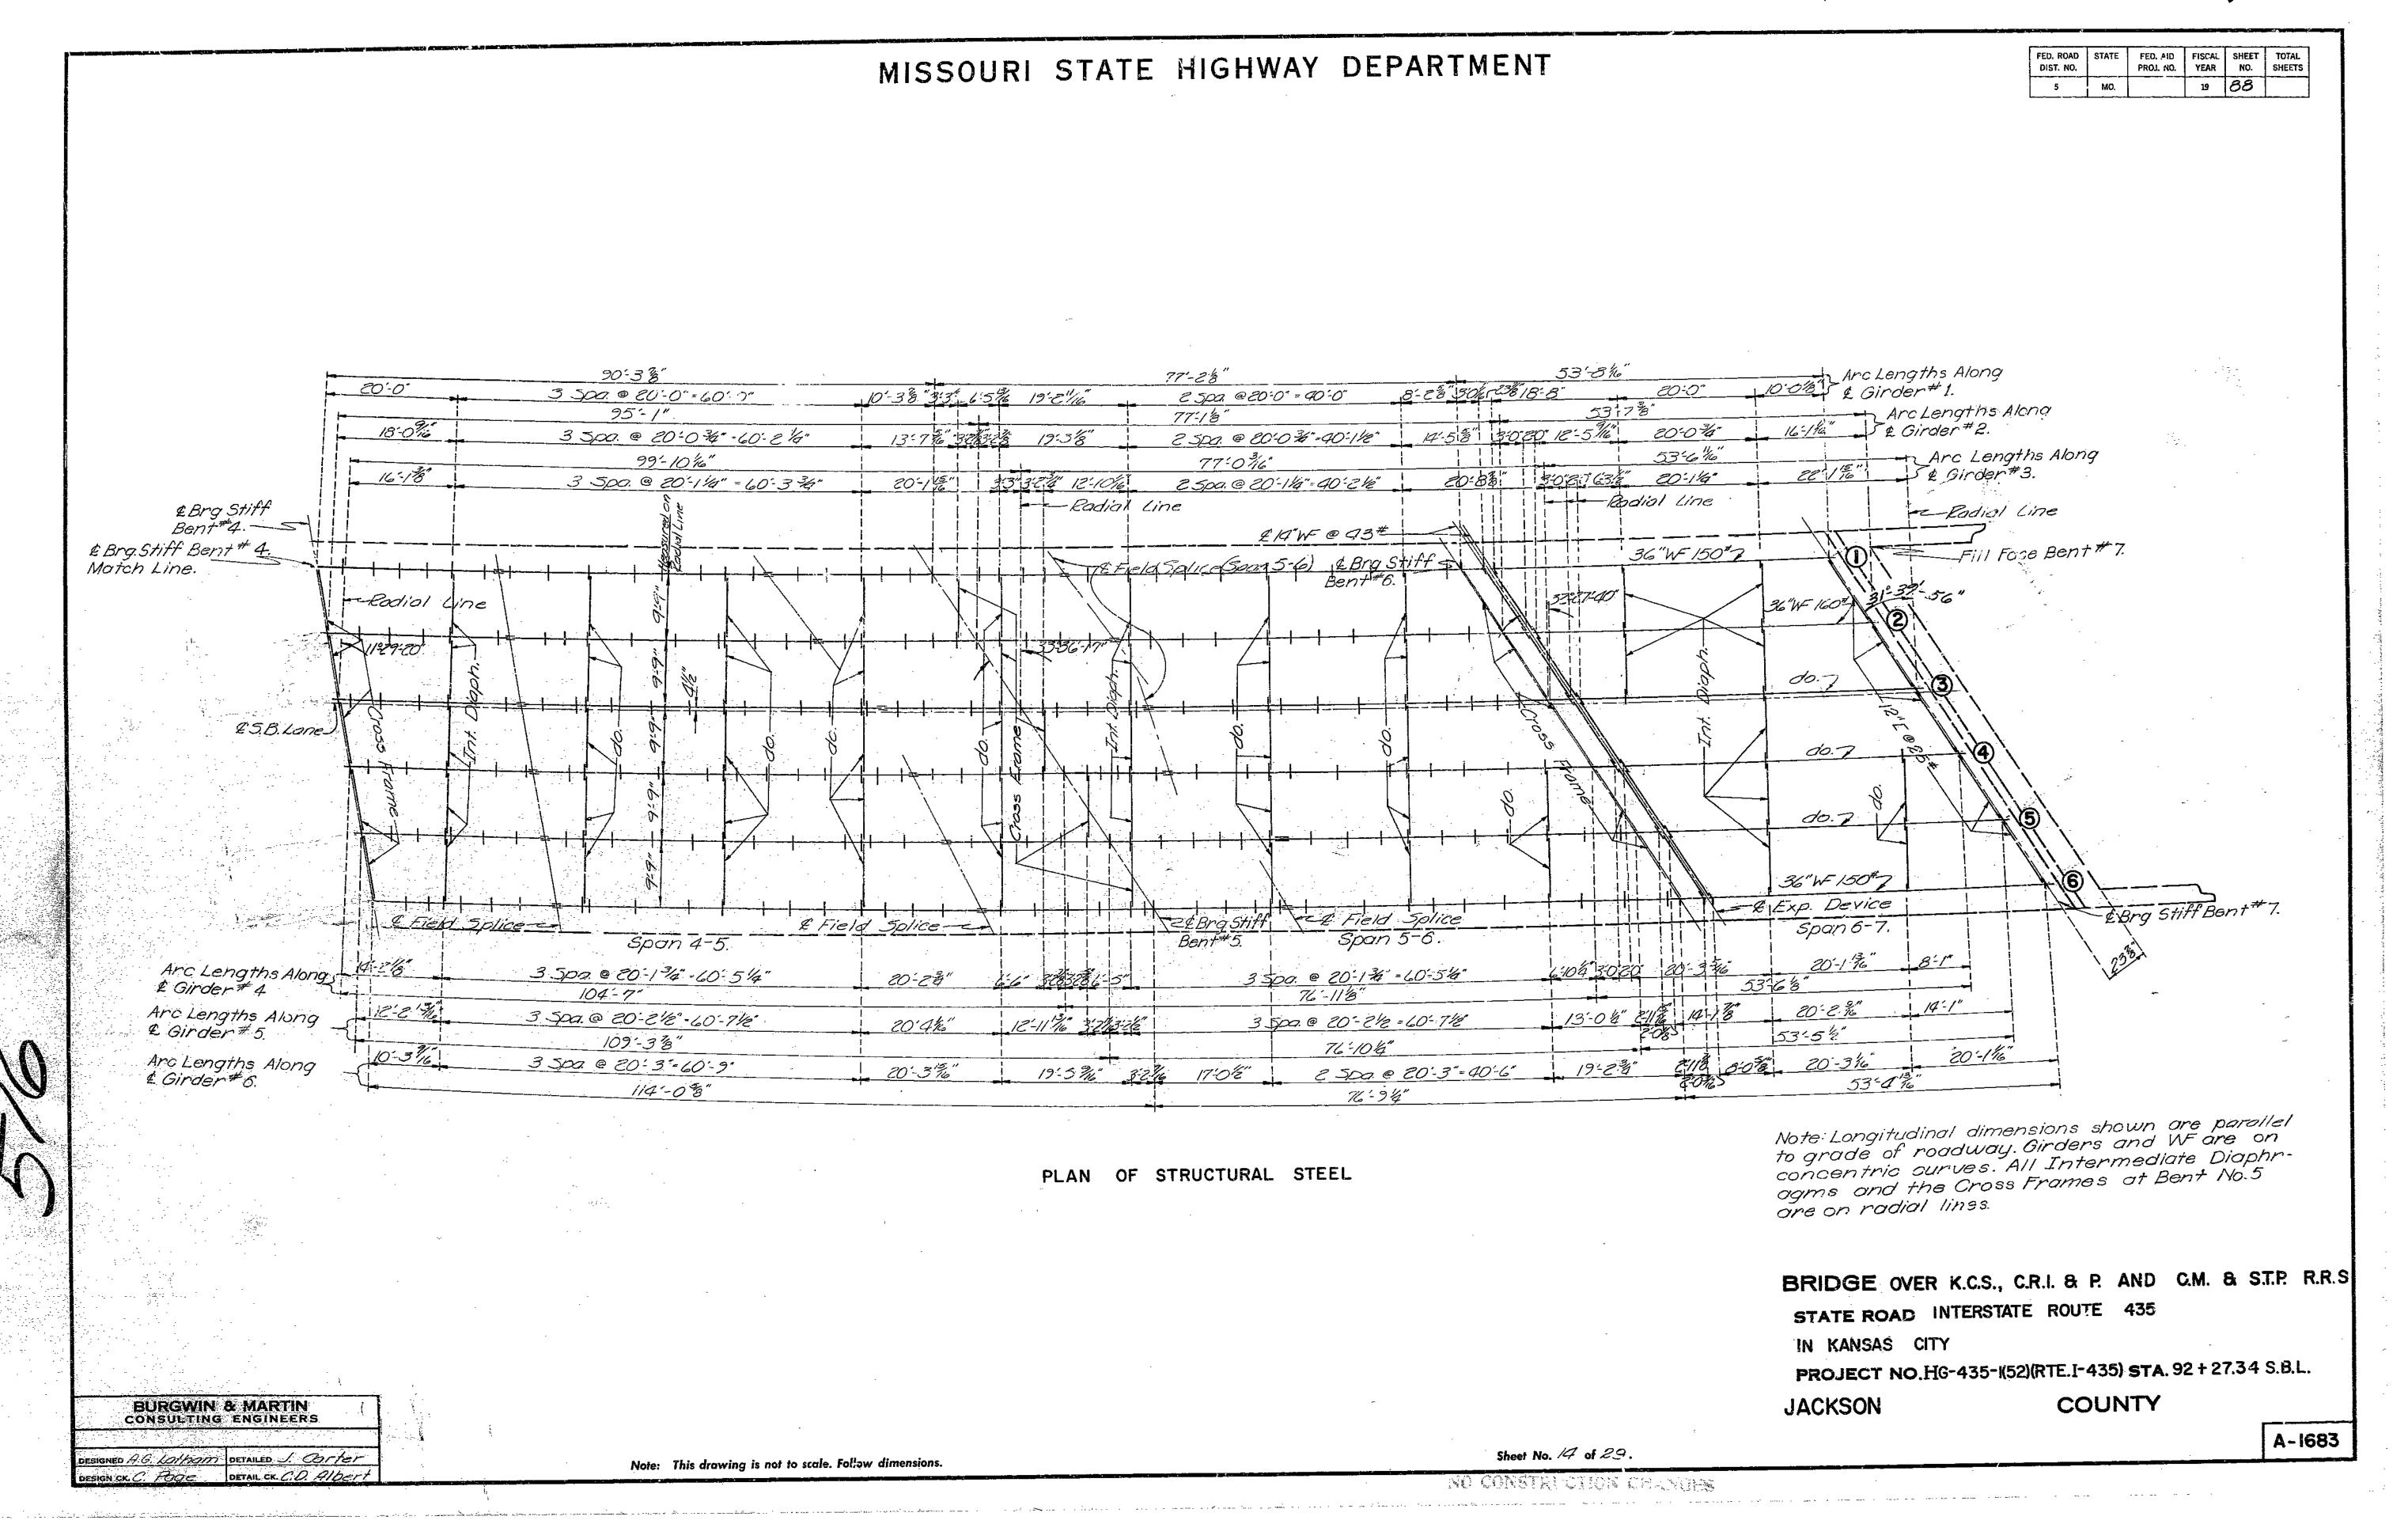

| e in occore        | donce            | with A.<br>ow dimensions | C.I. N.   | PORKIO           | 1.0f.                 | Stone       | dard Pl                               | actic     | e tol    | - Wetaili             | rig Kei                                          | Irite rea | -01             | 28.                                            |                |                                       |                                                         | A-1683                 |























































FINAL PLANS



## MISSOURI HIGHWAY AND TRANSPORTATION COMMISSION

| STATE  | PROJ NO | SHEE<br>NO |
|--------|---------|------------|
| MO.    |         | 24         |
| sec 25 | TWP 50N | RGE 33W    |

TOTALS

1970

-54

Sq. yd: 3/36

563

So Ft.

Lim F.t.

Each



\* 1年"(Min.) for latex modified concrete 24"(Min.) for low slump concrete

Note: Outline of old work is indicated by light dotted lines. Heavy lines indicate new work. Contractor to maintain two lanes of traffic during construction. (See Road Plans)
Bars bonded in old concrete not removed shall be cleanly stripped and reused.







FULL DEPTH REPAIR

Note: This drawing is not to scale. Follow dimensions.

DESIGNED Oct. 1985 DETAILED Oct. 1985 CHECKED Dec. 1985

REPAIRS TO

IN KANSAS CITY

ESTI