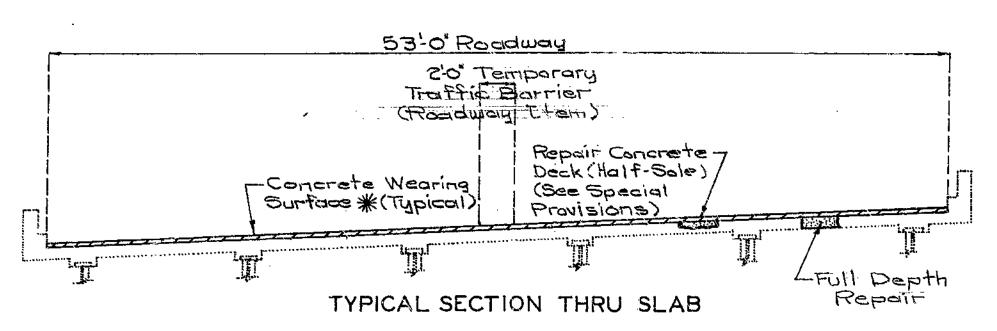

| ***                                                                                                                                                                                                                                                                                                                                                                                                                                                                                                                                                                                                                                                                                                                                                                                                                                                                                                                                                                                                                                                                                                                                                                                                                                                                                                                                                                                                                                                                                                                                                                                                                                                                                                                                                                                                                                                                                                                                                                                                                                                                                                                            |                                     |              |                      |                                                 |                                                                                                                                                                                                                                                                                                                                                                                                                                                                                                                                                                                                                                                                                                                                                                                                                                                                                                                                                                                                                                                                                                                                                                                                                                                                                                                                                                                                                                                                                                                                                                                                                                                                                                                                                                                                                                                                                                                                                                                                                                                                                                                                |                    |                  |                          |           |                  | ST                    | AT          | E HI                                  | GHV       | VAY      | DEF                   | ARTI                                             | MEN.      | Ί               |                                                |                |                                       | FED. ROAD STATE FED. AID FISCAL PROJ. NO. YEAR 5 MO. 19 | SHEET TOTAL NO. SHEETS |
|--------------------------------------------------------------------------------------------------------------------------------------------------------------------------------------------------------------------------------------------------------------------------------------------------------------------------------------------------------------------------------------------------------------------------------------------------------------------------------------------------------------------------------------------------------------------------------------------------------------------------------------------------------------------------------------------------------------------------------------------------------------------------------------------------------------------------------------------------------------------------------------------------------------------------------------------------------------------------------------------------------------------------------------------------------------------------------------------------------------------------------------------------------------------------------------------------------------------------------------------------------------------------------------------------------------------------------------------------------------------------------------------------------------------------------------------------------------------------------------------------------------------------------------------------------------------------------------------------------------------------------------------------------------------------------------------------------------------------------------------------------------------------------------------------------------------------------------------------------------------------------------------------------------------------------------------------------------------------------------------------------------------------------------------------------------------------------------------------------------------------------|-------------------------------------|--------------|----------------------|-------------------------------------------------|--------------------------------------------------------------------------------------------------------------------------------------------------------------------------------------------------------------------------------------------------------------------------------------------------------------------------------------------------------------------------------------------------------------------------------------------------------------------------------------------------------------------------------------------------------------------------------------------------------------------------------------------------------------------------------------------------------------------------------------------------------------------------------------------------------------------------------------------------------------------------------------------------------------------------------------------------------------------------------------------------------------------------------------------------------------------------------------------------------------------------------------------------------------------------------------------------------------------------------------------------------------------------------------------------------------------------------------------------------------------------------------------------------------------------------------------------------------------------------------------------------------------------------------------------------------------------------------------------------------------------------------------------------------------------------------------------------------------------------------------------------------------------------------------------------------------------------------------------------------------------------------------------------------------------------------------------------------------------------------------------------------------------------------------------------------------------------------------------------------------------------|--------------------|------------------|--------------------------|-----------|------------------|-----------------------|-------------|---------------------------------------|-----------|----------|-----------------------|--------------------------------------------------|-----------|-----------------|------------------------------------------------|----------------|---------------------------------------|---------------------------------------------------------|------------------------|
| ,                                                                                                                                                                                                                                                                                                                                                                                                                                                                                                                                                                                                                                                                                                                                                                                                                                                                                                                                                                                                                                                                                                                                                                                                                                                                                                                                                                                                                                                                                                                                                                                                                                                                                                                                                                                                                                                                                                                                                                                                                                                                                                                              |                                     |              |                      |                                                 | A STATE OF THE PARTY OF THE PAR | BILL OF            |                  |                          |           |                  |                       | T           |                                       |           | Jan-1    |                       |                                                  |           |                 |                                                |                |                                       | <u> </u>                                                | <del></del>            |
| NO. SIZE                                                                                                                                                                                                                                                                                                                                                                                                                                                                                                                                                                                                                                                                                                                                                                                                                                                                                                                                                                                                                                                                                                                                                                                                                                                                                                                                                                                                                                                                                                                                                                                                                                                                                                                                                                                                                                                                                                                                                                                                                                                                                                                       | LENGTH MARK LOCATION                | ll           | NO. 2 (C             | ARK LOCATIO                                     | ON NO.                                                                                                                                                                                                                                                                                                                                                                                                                                                                                                                                                                                                                                                                                                                                                                                                                                                                                                                                                                                                                                                                                                                                                                                                                                                                                                                                                                                                                                                                                                                                                                                                                                                                                                                                                                                                                                                                                                                                                                                                                                                                                                                         | SIZE LENGTH        |                  |                          | NO.       | SIZE    <br>BENT | NC. 5                 | MARK COA    | LOCATION                              |           |          | LENGTH MA             | الخالق والكاف المالية والمنازع والمنازع والمنازع | ON NO     | ). ISIZ<br>SUPE | ZE LENGTH MARK LERSTRUCTURE (C                 | onid)          |                                       |                                                         |                        |
| END                                                                                                                                                                                                                                                                                                                                                                                                                                                                                                                                                                                                                                                                                                                                                                                                                                                                                                                                                                                                                                                                                                                                                                                                                                                                                                                                                                                                                                                                                                                                                                                                                                                                                                                                                                                                                                                                                                                                                                                                                                                                                                                            | D BENT NO. I                        | 11 7         | 7:6" 42              | 201 Bean                                        | n 8                                                                                                                                                                                                                                                                                                                                                                                                                                                                                                                                                                                                                                                                                                                                                                                                                                                                                                                                                                                                                                                                                                                                                                                                                                                                                                                                                                                                                                                                                                                                                                                                                                                                                                                                                                                                                                                                                                                                                                                                                                                                                                                            |                    |                  | Beam                     | 2         |                  |                       |             | Beam                                  | 92        | 8        | 23'-9" V              |                                                  |           | 7 6             | 6 41.6" 019                                    | Curb           |                                       |                                                         |                        |
| 12 5                                                                                                                                                                                                                                                                                                                                                                                                                                                                                                                                                                                                                                                                                                                                                                                                                                                                                                                                                                                                                                                                                                                                                                                                                                                                                                                                                                                                                                                                                                                                                                                                                                                                                                                                                                                                                                                                                                                                                                                                                                                                                                                           | 2'.9" D2 "                          | 2 9          | 9'-0" Hz             | 702 "<br>703 "                                  | 24                                                                                                                                                                                                                                                                                                                                                                                                                                                                                                                                                                                                                                                                                                                                                                                                                                                                                                                                                                                                                                                                                                                                                                                                                                                                                                                                                                                                                                                                                                                                                                                                                                                                                                                                                                                                                                                                                                                                                                                                                                                                                                                             | 11 3540            | " Y32            | Column                   | 10        | 9                | 11-9"<br>7-6"         | H59<br>H201 | "                                     | 12        | 2        | 19:9" W               | 1 A.B.W.                                         | 12        | 0 6             | 6 41'-6" C14 0<br>6 39'-9" C15<br>6 39'-6" C16 | "              |                                       |                                                         |                        |
| 8 4                                                                                                                                                                                                                                                                                                                                                                                                                                                                                                                                                                                                                                                                                                                                                                                                                                                                                                                                                                                                                                                                                                                                                                                                                                                                                                                                                                                                                                                                                                                                                                                                                                                                                                                                                                                                                                                                                                                                                                                                                                                                                                                            | 10:0" D3 "                          | 3 9          | 10-9" 14             | 204 "                                           | 41                                                                                                                                                                                                                                                                                                                                                                                                                                                                                                                                                                                                                                                                                                                                                                                                                                                                                                                                                                                                                                                                                                                                                                                                                                                                                                                                                                                                                                                                                                                                                                                                                                                                                                                                                                                                                                                                                                                                                                                                                                                                                                                             | 10 34:0            |                  | "                        | _2        | 10               | 12-3"                 | 11501       |                                       |           |          |                       |                                                  |           | 7 6             | 6 31:0" C17                                    | 44             |                                       |                                                         |                        |
|                                                                                                                                                                                                                                                                                                                                                                                                                                                                                                                                                                                                                                                                                                                                                                                                                                                                                                                                                                                                                                                                                                                                                                                                                                                                                                                                                                                                                                                                                                                                                                                                                                                                                                                                                                                                                                                                                                                                                                                                                                                                                                                                |                                     | 18 10        | 26:9" 42<br>26:3" 42 | 05 <u>"                                    </u> |                                                                                                                                                                                                                                                                                                                                                                                                                                                                                                                                                                                                                                                                                                                                                                                                                                                                                                                                                                                                                                                                                                                                                                                                                                                                                                                                                                                                                                                                                                                                                                                                                                                                                                                                                                                                                                                                                                                                                                                                                                                                                                                                |                    |                  |                          | 6         |                  | 12:0"<br>30:3"        | 4503        | "                                     | 12        | 5        | BENT NO               | 71 Footil                                        | 79        |                 |                                                |                |                                       |                                                         |                        |
|                                                                                                                                                                                                                                                                                                                                                                                                                                                                                                                                                                                                                                                                                                                                                                                                                                                                                                                                                                                                                                                                                                                                                                                                                                                                                                                                                                                                                                                                                                                                                                                                                                                                                                                                                                                                                                                                                                                                                                                                                                                                                                                                |                                     |              |                      |                                                 |                                                                                                                                                                                                                                                                                                                                                                                                                                                                                                                                                                                                                                                                                                                                                                                                                                                                                                                                                                                                                                                                                                                                                                                                                                                                                                                                                                                                                                                                                                                                                                                                                                                                                                                                                                                                                                                                                                                                                                                                                                                                                                                                |                    | ( ) . ( )        | 081/1/2                  | 5         |                  | 32-6"                 | 4504        | "                                     | 16        | 9        | 2:9" D                | 72 "                                             |           |                 | 5 00" 11                                       |                |                                       |                                                         |                        |
| 16 7                                                                                                                                                                                                                                                                                                                                                                                                                                                                                                                                                                                                                                                                                                                                                                                                                                                                                                                                                                                                                                                                                                                                                                                                                                                                                                                                                                                                                                                                                                                                                                                                                                                                                                                                                                                                                                                                                                                                                                                                                                                                                                                           | 2949" 37 Beam                       |              | 9:6" P               | 21 Colum                                        | 12                                                                                                                                                                                                                                                                                                                                                                                                                                                                                                                                                                                                                                                                                                                                                                                                                                                                                                                                                                                                                                                                                                                                                                                                                                                                                                                                                                                                                                                                                                                                                                                                                                                                                                                                                                                                                                                                                                                                                                                                                                                                                                                             |                    |                  | A.B. Wells               | 9         | 10 3             | 9'0"<br>32'6"         | 450G        | "                                     | 0_        | 9        | 10'0" Di              | <u> </u>                                         |           |                 | 5 4º0" L1<br>5 2º6" L2                         | Curb<br>"      |                                       |                                                         |                        |
| 4 6                                                                                                                                                                                                                                                                                                                                                                                                                                                                                                                                                                                                                                                                                                                                                                                                                                                                                                                                                                                                                                                                                                                                                                                                                                                                                                                                                                                                                                                                                                                                                                                                                                                                                                                                                                                                                                                                                                                                                                                                                                                                                                                            | 20:0" 43                            |              |                      |                                                 |                                                                                                                                                                                                                                                                                                                                                                                                                                                                                                                                                                                                                                                                                                                                                                                                                                                                                                                                                                                                                                                                                                                                                                                                                                                                                                                                                                                                                                                                                                                                                                                                                                                                                                                                                                                                                                                                                                                                                                                                                                                                                                                                | BENT               |                  | Fosting                  | 4         | 11 3             | 32'-6"<br>20:0"       | 4507        | 11                                    | 2         | 6        | 33:0" H               | 71 Barkun                                        | 2// 2     |                 | 5 5'9" L3<br>5 6'0" L9                         | 11             |                                       |                                                         |                        |
|                                                                                                                                                                                                                                                                                                                                                                                                                                                                                                                                                                                                                                                                                                                                                                                                                                                                                                                                                                                                                                                                                                                                                                                                                                                                                                                                                                                                                                                                                                                                                                                                                                                                                                                                                                                                                                                                                                                                                                                                                                                                                                                                | 29:0" HD Backwall<br>28:9" H5 "     | 13 6         | 14.0" U              | 22 "                                            | 3                                                                                                                                                                                                                                                                                                                                                                                                                                                                                                                                                                                                                                                                                                                                                                                                                                                                                                                                                                                                                                                                                                                                                                                                                                                                                                                                                                                                                                                                                                                                                                                                                                                                                                                                                                                                                                                                                                                                                                                                                                                                                                                              | 11 11:9            | 020              | "                        |           |                  |                       |             |                                       | 9         | 4        | 33'0" H               | 72 11                                            | ż         | ک اِ            | 5 6:3" 15                                      | 11             |                                       |                                                         |                        |
| 96                                                                                                                                                                                                                                                                                                                                                                                                                                                                                                                                                                                                                                                                                                                                                                                                                                                                                                                                                                                                                                                                                                                                                                                                                                                                                                                                                                                                                                                                                                                                                                                                                                                                                                                                                                                                                                                                                                                                                                                                                                                                                                                             | 14:9" H9 Wing                       | 24 G<br>12 G | 15:9" (1)            |                                                 |                                                                                                                                                                                                                                                                                                                                                                                                                                                                                                                                                                                                                                                                                                                                                                                                                                                                                                                                                                                                                                                                                                                                                                                                                                                                                                                                                                                                                                                                                                                                                                                                                                                                                                                                                                                                                                                                                                                                                                                                                                                                                                                                | 9 21:9°<br>11 23:3 | " D25            | "                        | 96        | 2                | 91/2"                 | 122         | Column                                | 16        |          | 33'-0" H.<br>34'-3" H |                                                  | - 11      | 2   5           | 5 6:3" 16                                      |                |                                       |                                                         |                        |
| 12 9                                                                                                                                                                                                                                                                                                                                                                                                                                                                                                                                                                                                                                                                                                                                                                                                                                                                                                                                                                                                                                                                                                                                                                                                                                                                                                                                                                                                                                                                                                                                                                                                                                                                                                                                                                                                                                                                                                                                                                                                                                                                                                                           |                                     | 56           | 17:3" (1)            | ?5 "                                            | 8                                                                                                                                                                                                                                                                                                                                                                                                                                                                                                                                                                                                                                                                                                                                                                                                                                                                                                                                                                                                                                                                                                                                                                                                                                                                                                                                                                                                                                                                                                                                                                                                                                                                                                                                                                                                                                                                                                                                                                                                                                                                                                                              | 7 8'0"             | 1027             | "                        |           |                  |                       |             |                                       | 4         | 6        | 33'6" H               | 75 "                                             |           |                 |                                                |                |                                       |                                                         |                        |
| 7 6                                                                                                                                                                                                                                                                                                                                                                                                                                                                                                                                                                                                                                                                                                                                                                                                                                                                                                                                                                                                                                                                                                                                                                                                                                                                                                                                                                                                                                                                                                                                                                                                                                                                                                                                                                                                                                                                                                                                                                                                                                                                                                                            | 1'0" H13 Beam                       |              | 18:0" U              |                                                 | 21                                                                                                                                                                                                                                                                                                                                                                                                                                                                                                                                                                                                                                                                                                                                                                                                                                                                                                                                                                                                                                                                                                                                                                                                                                                                                                                                                                                                                                                                                                                                                                                                                                                                                                                                                                                                                                                                                                                                                                                                                                                                                                                             |                    |                  | "                        | 2         |                  | 2'-9"<br>3'-6"        |             | Beam                                  | 5         | 6        | 6-3" 4                | 77 Wing                                          | 9 0       | 5 5             | 5 4-9" RI L<br>5 5-6" R2                       | <u>nd tast</u> |                                       |                                                         |                        |
| 7 6                                                                                                                                                                                                                                                                                                                                                                                                                                                                                                                                                                                                                                                                                                                                                                                                                                                                                                                                                                                                                                                                                                                                                                                                                                                                                                                                                                                                                                                                                                                                                                                                                                                                                                                                                                                                                                                                                                                                                                                                                                                                                                                            |                                     | 2 4.         | 3:6" 1               | <i>es "</i>                                     | 2                                                                                                                                                                                                                                                                                                                                                                                                                                                                                                                                                                                                                                                                                                                                                                                                                                                                                                                                                                                                                                                                                                                                                                                                                                                                                                                                                                                                                                                                                                                                                                                                                                                                                                                                                                                                                                                                                                                                                                                                                                                                                                                              | 8 19:0             | 042              | 11                       | 5         | 4                | 4:3"                  | <i>U29</i>  | //                                    |           |          |                       | .,,,,,                                           |           | 3 5             | 5 6-0" R3                                      | 11 1           | · · · · · · · · · · · · · · · · · · · |                                                         |                        |
|                                                                                                                                                                                                                                                                                                                                                                                                                                                                                                                                                                                                                                                                                                                                                                                                                                                                                                                                                                                                                                                                                                                                                                                                                                                                                                                                                                                                                                                                                                                                                                                                                                                                                                                                                                                                                                                                                                                                                                                                                                                                                                                                |                                     | 6 4          | 4-3" ()              | <u> </u>                                        | 40                                                                                                                                                                                                                                                                                                                                                                                                                                                                                                                                                                                                                                                                                                                                                                                                                                                                                                                                                                                                                                                                                                                                                                                                                                                                                                                                                                                                                                                                                                                                                                                                                                                                                                                                                                                                                                                                                                                                                                                                                                                                                                                             | 10 7:0"            | 144              |                          | 21        | 6                | 19!0"<br>19!9"        | U51<br>U52  | 11                                    | 7         | 6        | 6:9" H                | 80 Backn                                         | 1011      |                 | 5 6'-6" R4<br>5 6-9" R5<br>5 7'-0" R6          | 11 11          |                                       |                                                         |                        |
|                                                                                                                                                                                                                                                                                                                                                                                                                                                                                                                                                                                                                                                                                                                                                                                                                                                                                                                                                                                                                                                                                                                                                                                                                                                                                                                                                                                                                                                                                                                                                                                                                                                                                                                                                                                                                                                                                                                                                                                                                                                                                                                                |                                     |              |                      |                                                 |                                                                                                                                                                                                                                                                                                                                                                                                                                                                                                                                                                                                                                                                                                                                                                                                                                                                                                                                                                                                                                                                                                                                                                                                                                                                                                                                                                                                                                                                                                                                                                                                                                                                                                                                                                                                                                                                                                                                                                                                                                                                                                                                | 17/17/1            | 1,000            | B - 2                    | 27        | 6                | 15!0"                 | 4.53        | 11                                    | 4         | 6        | 6:9" H                | 31 Win                                           |           | 3 6             | 5 7'-0" R6<br>5 5'3" E7 A                      | 11 11          |                                       |                                                         |                        |
|                                                                                                                                                                                                                                                                                                                                                                                                                                                                                                                                                                                                                                                                                                                                                                                                                                                                                                                                                                                                                                                                                                                                                                                                                                                                                                                                                                                                                                                                                                                                                                                                                                                                                                                                                                                                                                                                                                                                                                                                                                                                                                                                |                                     |              | <u> </u>             |                                                 | 2                                                                                                                                                                                                                                                                                                                                                                                                                                                                                                                                                                                                                                                                                                                                                                                                                                                                                                                                                                                                                                                                                                                                                                                                                                                                                                                                                                                                                                                                                                                                                                                                                                                                                                                                                                                                                                                                                                                                                                                                                                                                                                                              | 11 26'9"           | H23<br>H41       | Beam<br>"                | 16        |                  | 16:6"<br>17:3"        |             |                                       | 10        | 6        | 13:0" H               | 02 "<br>53 "                                     |           |                 |                                                | arapet<br>"    |                                       |                                                         |                        |
| 96                                                                                                                                                                                                                                                                                                                                                                                                                                                                                                                                                                                                                                                                                                                                                                                                                                                                                                                                                                                                                                                                                                                                                                                                                                                                                                                                                                                                                                                                                                                                                                                                                                                                                                                                                                                                                                                                                                                                                                                                                                                                                                                             | 19:6" TI Wing                       |              |                      |                                                 | 9                                                                                                                                                                                                                                                                                                                                                                                                                                                                                                                                                                                                                                                                                                                                                                                                                                                                                                                                                                                                                                                                                                                                                                                                                                                                                                                                                                                                                                                                                                                                                                                                                                                                                                                                                                                                                                                                                                                                                                                                                                                                                                                              | 10 15 3"           | 1442             | <i>H</i>                 | //        |                  | 18:0"                 |             |                                       |           |          |                       |                                                  |           | 8 5             | 5 11:0" R9                                     | "              |                                       |                                                         |                        |
| 46                                                                                                                                                                                                                                                                                                                                                                                                                                                                                                                                                                                                                                                                                                                                                                                                                                                                                                                                                                                                                                                                                                                                                                                                                                                                                                                                                                                                                                                                                                                                                                                                                                                                                                                                                                                                                                                                                                                                                                                                                                                                                                                             | 11:0" 72 "                          |              |                      |                                                 | 109                                                                                                                                                                                                                                                                                                                                                                                                                                                                                                                                                                                                                                                                                                                                                                                                                                                                                                                                                                                                                                                                                                                                                                                                                                                                                                                                                                                                                                                                                                                                                                                                                                                                                                                                                                                                                                                                                                                                                                                                                                                                                                                            | 10 12:6"           | 443              | //                       |           |                  |                       |             | · · · · · · · · · · · · · · · · · · · | <u>] </u> |          |                       |                                                  |           | 2 5             |                                                | 11             |                                       |                                                         |                        |
|                                                                                                                                                                                                                                                                                                                                                                                                                                                                                                                                                                                                                                                                                                                                                                                                                                                                                                                                                                                                                                                                                                                                                                                                                                                                                                                                                                                                                                                                                                                                                                                                                                                                                                                                                                                                                                                                                                                                                                                                                                                                                                                                |                                     | 64 11        | 38'-6" V             | ?1 Colum                                        | n 9                                                                                                                                                                                                                                                                                                                                                                                                                                                                                                                                                                                                                                                                                                                                                                                                                                                                                                                                                                                                                                                                                                                                                                                                                                                                                                                                                                                                                                                                                                                                                                                                                                                                                                                                                                                                                                                                                                                                                                                                                                                                                                                            | 9 6.9"             | 145              | "                        |           |                  |                       |             | Column                                |           |          |                       |                                                  |           | 8 5             | 5 3/10" 2/2                                    | 11             |                                       |                                                         | ÷                      |
| 46 4                                                                                                                                                                                                                                                                                                                                                                                                                                                                                                                                                                                                                                                                                                                                                                                                                                                                                                                                                                                                                                                                                                                                                                                                                                                                                                                                                                                                                                                                                                                                                                                                                                                                                                                                                                                                                                                                                                                                                                                                                                                                                                                           | 12'3" UI Beam                       |              |                      |                                                 | <u>3</u>                                                                                                                                                                                                                                                                                                                                                                                                                                                                                                                                                                                                                                                                                                                                                                                                                                                                                                                                                                                                                                                                                                                                                                                                                                                                                                                                                                                                                                                                                                                                                                                                                                                                                                                                                                                                                                                                                                                                                                                                                                                                                                                       | 9 10-6             | " 146<br>" 147   | "                        | 24        | 8                | 35'0"<br>35'0"        | 153         | - 11                                  |           |          |                       | .                                                | • . ,     | 3 E             | 5 3510" R13<br>5 3613" R14                     | <u> </u>       |                                       |                                                         |                        |
| 29                                                                                                                                                                                                                                                                                                                                                                                                                                                                                                                                                                                                                                                                                                                                                                                                                                                                                                                                                                                                                                                                                                                                                                                                                                                                                                                                                                                                                                                                                                                                                                                                                                                                                                                                                                                                                                                                                                                                                                                                                                                                                                                             | 12:6" 02 "                          |              |                      |                                                 | 2                                                                                                                                                                                                                                                                                                                                                                                                                                                                                                                                                                                                                                                                                                                                                                                                                                                                                                                                                                                                                                                                                                                                                                                                                                                                                                                                                                                                                                                                                                                                                                                                                                                                                                                                                                                                                                                                                                                                                                                                                                                                                                                              | 9 9'0"             | 448              | //                       |           |                  |                       |             |                                       |           |          |                       |                                                  |           |                 | 5 26'-0" R15<br>5 9'-9" R16<br>5 1'-3" R17     | 11             |                                       |                                                         |                        |
| 14 4                                                                                                                                                                                                                                                                                                                                                                                                                                                                                                                                                                                                                                                                                                                                                                                                                                                                                                                                                                                                                                                                                                                                                                                                                                                                                                                                                                                                                                                                                                                                                                                                                                                                                                                                                                                                                                                                                                                                                                                                                                                                                                                           | 2:9" 410 "                          | 12 2         | 19:9" W              | 11 A.B. Wel                                     |                                                                                                                                                                                                                                                                                                                                                                                                                                                                                                                                                                                                                                                                                                                                                                                                                                                                                                                                                                                                                                                                                                                                                                                                                                                                                                                                                                                                                                                                                                                                                                                                                                                                                                                                                                                                                                                                                                                                                                                                                                                                                                                                | 6 26-6             | 4201             | . 11                     | 12        | 2                | 19'9"                 | WI          | A.B. Wells                            | -         |          |                       |                                                  | · · ·     |                 | 5 7:3" R17                                     | "              |                                       |                                                         | •                      |
| 12 7                                                                                                                                                                                                                                                                                                                                                                                                                                                                                                                                                                                                                                                                                                                                                                                                                                                                                                                                                                                                                                                                                                                                                                                                                                                                                                                                                                                                                                                                                                                                                                                                                                                                                                                                                                                                                                                                                                                                                                                                                                                                                                                           | 14:0" 411 "                         |              |                      |                                                 | 16                                                                                                                                                                                                                                                                                                                                                                                                                                                                                                                                                                                                                                                                                                                                                                                                                                                                                                                                                                                                                                                                                                                                                                                                                                                                                                                                                                                                                                                                                                                                                                                                                                                                                                                                                                                                                                                                                                                                                                                                                                                                                                                             | 10 28:3            | " 14901          | ,/                       |           |                  |                       |             |                                       | 4         | 6        | 8:9" 7                |                                                  | 9 - 6     | 3 L             | 5 33'3" R16                                    | . //           |                                       |                                                         |                        |
| 6 7                                                                                                                                                                                                                                                                                                                                                                                                                                                                                                                                                                                                                                                                                                                                                                                                                                                                                                                                                                                                                                                                                                                                                                                                                                                                                                                                                                                                                                                                                                                                                                                                                                                                                                                                                                                                                                                                                                                                                                                                                                                                                                                            | 6:5" UIZ "                          | 49           | BENT NO.             | 3<br>25 Footing                                 | <u>2</u>                                                                                                                                                                                                                                                                                                                                                                                                                                                                                                                                                                                                                                                                                                                                                                                                                                                                                                                                                                                                                                                                                                                                                                                                                                                                                                                                                                                                                                                                                                                                                                                                                                                                                                                                                                                                                                                                                                                                                                                                                                                                                                                       | 6 7.0"             | 1402             | //                       | 6         | 7                | BENT<br>3'0"          | NO. 6       | Footing                               | 9         | 6        | 14:0" 7               | (3.) "                                           |           |                 | 5 31-6" R19<br>5 32-6" R10                     | "              |                                       |                                                         |                        |
|                                                                                                                                                                                                                                                                                                                                                                                                                                                                                                                                                                                                                                                                                                                                                                                                                                                                                                                                                                                                                                                                                                                                                                                                                                                                                                                                                                                                                                                                                                                                                                                                                                                                                                                                                                                                                                                                                                                                                                                                                                                                                                                                |                                     | 12 7         | 9-3" Di              | 38 "                                            |                                                                                                                                                                                                                                                                                                                                                                                                                                                                                                                                                                                                                                                                                                                                                                                                                                                                                                                                                                                                                                                                                                                                                                                                                                                                                                                                                                                                                                                                                                                                                                                                                                                                                                                                                                                                                                                                                                                                                                                                                                                                                                                                | 3 01/1             | 1001             | <i></i>                  | 12        | 7                | 8:9"                  | 028         | Footing                               |           |          | · .                   |                                                  |           | 2 5             | 5 32! G" REO<br>5 32! 3" RE/                   | 11 12 13       | -1<br>-1                              |                                                         |                        |
|                                                                                                                                                                                                                                                                                                                                                                                                                                                                                                                                                                                                                                                                                                                                                                                                                                                                                                                                                                                                                                                                                                                                                                                                                                                                                                                                                                                                                                                                                                                                                                                                                                                                                                                                                                                                                                                                                                                                                                                                                                                                                                                                |                                     | 21 10        |                      |                                                 | 8/                                                                                                                                                                                                                                                                                                                                                                                                                                                                                                                                                                                                                                                                                                                                                                                                                                                                                                                                                                                                                                                                                                                                                                                                                                                                                                                                                                                                                                                                                                                                                                                                                                                                                                                                                                                                                                                                                                                                                                                                                                                                                                                             | 3 9:6"             | PEI              | Column                   | 9%        |                  | 5!0"<br>18!0"         |             | "                                     | 57        | 4        | 12:3" 4               | 71 Bear                                          |           |                 | 6 10:0" P22 E<br>5 10:3" R23 F                 |                |                                       |                                                         |                        |
|                                                                                                                                                                                                                                                                                                                                                                                                                                                                                                                                                                                                                                                                                                                                                                                                                                                                                                                                                                                                                                                                                                                                                                                                                                                                                                                                                                                                                                                                                                                                                                                                                                                                                                                                                                                                                                                                                                                                                                                                                                                                                                                                |                                     |              |                      |                                                 |                                                                                                                                                                                                                                                                                                                                                                                                                                                                                                                                                                                                                                                                                                                                                                                                                                                                                                                                                                                                                                                                                                                                                                                                                                                                                                                                                                                                                                                                                                                                                                                                                                                                                                                                                                                                                                                                                                                                                                                                                                                                                                                                | 9 2:9"             |                  | Beam                     | 16        | 6                | 8:0"                  | 063         | "                                     | 2         | 4        | 13:3" 11              | 72 "                                             | ے ا       | 3 6             | 5 11:0" R24                                    | "              |                                       |                                                         |                        |
|                                                                                                                                                                                                                                                                                                                                                                                                                                                                                                                                                                                                                                                                                                                                                                                                                                                                                                                                                                                                                                                                                                                                                                                                                                                                                                                                                                                                                                                                                                                                                                                                                                                                                                                                                                                                                                                                                                                                                                                                                                                                                                                                |                                     | 16 10        | 810" D<br>1313" D    | 3 <i>4</i>                                      | 6                                                                                                                                                                                                                                                                                                                                                                                                                                                                                                                                                                                                                                                                                                                                                                                                                                                                                                                                                                                                                                                                                                                                                                                                                                                                                                                                                                                                                                                                                                                                                                                                                                                                                                                                                                                                                                                                                                                                                                                                                                                                                                                              | 4 3'6"             | 1129             | "                        | 6         | 8                | 8'.9"<br>18'.0"       | D65         | 21                                    | 16        | 6        | 2:0" 1                | 74 11                                            |           | 7 6             | 5 35:9" R25<br>5 5:9" R26 E                    | nd Post        |                                       | -                                                       | -¥                     |
|                                                                                                                                                                                                                                                                                                                                                                                                                                                                                                                                                                                                                                                                                                                                                                                                                                                                                                                                                                                                                                                                                                                                                                                                                                                                                                                                                                                                                                                                                                                                                                                                                                                                                                                                                                                                                                                                                                                                                                                                                                                                                                                                | 8'3" VI Backwall                    | 2 7          | 13-0" 12             | 36 "                                            | 20                                                                                                                                                                                                                                                                                                                                                                                                                                                                                                                                                                                                                                                                                                                                                                                                                                                                                                                                                                                                                                                                                                                                                                                                                                                                                                                                                                                                                                                                                                                                                                                                                                                                                                                                                                                                                                                                                                                                                                                                                                                                                                                             | 6 14'0'            | 141              | //                       |           |                  |                       |             | -                                     | 6         | 7        | 6:3" 1                | 75 "                                             |           | 7 5<br>36 6     | 5 6'3" R27<br>6 90'-0" 51 3                    | " "<br>=\ab    | -                                     |                                                         | -                      |
| 119 5                                                                                                                                                                                                                                                                                                                                                                                                                                                                                                                                                                                                                                                                                                                                                                                                                                                                                                                                                                                                                                                                                                                                                                                                                                                                                                                                                                                                                                                                                                                                                                                                                                                                                                                                                                                                                                                                                                                                                                                                                                                                                                                          | 10:3" V2 Wing                       | 76 70        | 77-9 0               | 2/                                              | 36                                                                                                                                                                                                                                                                                                                                                                                                                                                                                                                                                                                                                                                                                                                                                                                                                                                                                                                                                                                                                                                                                                                                                                                                                                                                                                                                                                                                                                                                                                                                                                                                                                                                                                                                                                                                                                                                                                                                                                                                                                                                                                                             | 5 1323             | " 143            | "                        | 10        | 10 1             | 4-0"                  | H26         | Beam                                  | 16        |          | 10-0 0                |                                                  | 8         | 10 9            | 1 32-0" 52                                     | NOO            |                                       |                                                         |                        |
| 28 4                                                                                                                                                                                                                                                                                                                                                                                                                                                                                                                                                                                                                                                                                                                                                                                                                                                                                                                                                                                                                                                                                                                                                                                                                                                                                                                                                                                                                                                                                                                                                                                                                                                                                                                                                                                                                                                                                                                                                                                                                                                                                                                           | 12'6" V3 "<br>7'6" V4 "             | 10 10        | 12:3" 42             | 25 Bean                                         |                                                                                                                                                                                                                                                                                                                                                                                                                                                                                                                                                                                                                                                                                                                                                                                                                                                                                                                                                                                                                                                                                                                                                                                                                                                                                                                                                                                                                                                                                                                                                                                                                                                                                                                                                                                                                                                                                                                                                                                                                                                                                                                                | 6 16:3             | " 444            | "                        |           |                  | 19:6"<br>19:3"        |             | 11                                    |           |          |                       | 40.                                              |           | 9 6             | 30'-9" 54                                      | 11             |                                       |                                                         |                        |
| 4                                                                                                                                                                                                                                                                                                                                                                                                                                                                                                                                                                                                                                                                                                                                                                                                                                                                                                                                                                                                                                                                                                                                                                                                                                                                                                                                                                                                                                                                                                                                                                                                                                                                                                                                                                                                                                                                                                                                                                                                                                                                                                                              | 7-6 14 "                            |              | 1313" H              |                                                 |                                                                                                                                                                                                                                                                                                                                                                                                                                                                                                                                                                                                                                                                                                                                                                                                                                                                                                                                                                                                                                                                                                                                                                                                                                                                                                                                                                                                                                                                                                                                                                                                                                                                                                                                                                                                                                                                                                                                                                                                                                                                                                                                | 6 18:0             |                  | "                        | 7         |                  | 13-6"                 |             | "                                     |           |          |                       |                                                  | `         | 9 6             | 32'9" 55                                       |                |                                       |                                                         |                        |
|                                                                                                                                                                                                                                                                                                                                                                                                                                                                                                                                                                                                                                                                                                                                                                                                                                                                                                                                                                                                                                                                                                                                                                                                                                                                                                                                                                                                                                                                                                                                                                                                                                                                                                                                                                                                                                                                                                                                                                                                                                                                                                                                |                                     | 2 11         | 27'0" H              | 32 "                                            | 14                                                                                                                                                                                                                                                                                                                                                                                                                                                                                                                                                                                                                                                                                                                                                                                                                                                                                                                                                                                                                                                                                                                                                                                                                                                                                                                                                                                                                                                                                                                                                                                                                                                                                                                                                                                                                                                                                                                                                                                                                                                                                                                             | 5 14.0             | " 147            | //                       | 5         | 7                | 6º3"                  | 1164        |                                       | <u> </u>  |          |                       |                                                  |           | 20 4            | 7 16:0" 56                                     | 11             | · ·                                   |                                                         |                        |
| 12 2                                                                                                                                                                                                                                                                                                                                                                                                                                                                                                                                                                                                                                                                                                                                                                                                                                                                                                                                                                                                                                                                                                                                                                                                                                                                                                                                                                                                                                                                                                                                                                                                                                                                                                                                                                                                                                                                                                                                                                                                                                                                                                                           | 19-9" WI A.B. Wells                 | 98           | 6'-6" H              | 39 11                                           |                                                                                                                                                                                                                                                                                                                                                                                                                                                                                                                                                                                                                                                                                                                                                                                                                                                                                                                                                                                                                                                                                                                                                                                                                                                                                                                                                                                                                                                                                                                                                                                                                                                                                                                                                                                                                                                                                                                                                                                                                                                                                                                                |                    |                  |                          | 2         | 8 .              | 9!9"<br>1/ <u>:0"</u> | 1466        | . 11                                  |           |          |                       |                                                  | 104-6     | 6 4             | 6 25:9" 57<br>6 30:3" 58                       | <i>"</i>       |                                       |                                                         | -                      |
|                                                                                                                                                                                                                                                                                                                                                                                                                                                                                                                                                                                                                                                                                                                                                                                                                                                                                                                                                                                                                                                                                                                                                                                                                                                                                                                                                                                                                                                                                                                                                                                                                                                                                                                                                                                                                                                                                                                                                                                                                                                                                                                                | BENT NO. 2                          | 28           | 8'6" H.<br>9'6" H.   | 35 "                                            |                                                                                                                                                                                                                                                                                                                                                                                                                                                                                                                                                                                                                                                                                                                                                                                                                                                                                                                                                                                                                                                                                                                                                                                                                                                                                                                                                                                                                                                                                                                                                                                                                                                                                                                                                                                                                                                                                                                                                                                                                                                                                                                                | 11 29:6            |                  | Column                   | 2         | 7.               | 11:3"                 | 467         | "                                     | 130       | -        | 4:9" V                | 71 Binh.                                         | 94-0      | 0 0             | à 31-3" 59<br>1 40:0" 510                      | 11             |                                       |                                                         |                        |
|                                                                                                                                                                                                                                                                                                                                                                                                                                                                                                                                                                                                                                                                                                                                                                                                                                                                                                                                                                                                                                                                                                                                                                                                                                                                                                                                                                                                                                                                                                                                                                                                                                                                                                                                                                                                                                                                                                                                                                                                                                                                                                                                |                                     | 3 8          | 10.0" H              | 37 1                                            |                                                                                                                                                                                                                                                                                                                                                                                                                                                                                                                                                                                                                                                                                                                                                                                                                                                                                                                                                                                                                                                                                                                                                                                                                                                                                                                                                                                                                                                                                                                                                                                                                                                                                                                                                                                                                                                                                                                                                                                                                                                                                                                                |                    |                  |                          | 1         | 7                | 11-6"<br>11-6"        | 1169        | //                                    |           |          |                       |                                                  |           | 2 4             | 1 25-6" 511                                    | //             | - <b> </b>  <br>- <b> </b>            |                                                         |                        |
| 64 11                                                                                                                                                                                                                                                                                                                                                                                                                                                                                                                                                                                                                                                                                                                                                                                                                                                                                                                                                                                                                                                                                                                                                                                                                                                                                                                                                                                                                                                                                                                                                                                                                                                                                                                                                                                                                                                                                                                                                                                                                                                                                                                          | 7:3" D21 Footing                    | 26           | 21'9" HE<br>25'9" H  | 38 "<br>39 "                                    | 12                                                                                                                                                                                                                                                                                                                                                                                                                                                                                                                                                                                                                                                                                                                                                                                                                                                                                                                                                                                                                                                                                                                                                                                                                                                                                                                                                                                                                                                                                                                                                                                                                                                                                                                                                                                                                                                                                                                                                                                                                                                                                                                             | 2 19'9             | " W/             | A.B. Wells               | 4         |                  | 6!6"<br>?9:9"         |             | 11                                    |           | 9        | 9.6" V                |                                                  |           | 2               | 6 12'-9" 512<br>6 12'-9" 513                   | 11             | -                                     |                                                         |                        |
| 8 11                                                                                                                                                                                                                                                                                                                                                                                                                                                                                                                                                                                                                                                                                                                                                                                                                                                                                                                                                                                                                                                                                                                                                                                                                                                                                                                                                                                                                                                                                                                                                                                                                                                                                                                                                                                                                                                                                                                                                                                                                                                                                                                           | 11:9" 024 "                         | 12 7         | 7-6" 42              | 20/ 11                                          |                                                                                                                                                                                                                                                                                                                                                                                                                                                                                                                                                                                                                                                                                                                                                                                                                                                                                                                                                                                                                                                                                                                                                                                                                                                                                                                                                                                                                                                                                                                                                                                                                                                                                                                                                                                                                                                                                                                                                                                                                                                                                                                                | BENT               |                  |                          | 2         | 6                | 19:6"                 | H603        |                                       |           |          | 10:0" V               |                                                  |           | 9 4             | 6 18:6" 514                                    | 11             | 1                                     |                                                         |                        |
|                                                                                                                                                                                                                                                                                                                                                                                                                                                                                                                                                                                                                                                                                                                                                                                                                                                                                                                                                                                                                                                                                                                                                                                                                                                                                                                                                                                                                                                                                                                                                                                                                                                                                                                                                                                                                                                                                                                                                                                                                                                                                                                                | 21:9" D25 "<br>23:3" D26 "          |              | 27:9" HS             |                                                 | 16                                                                                                                                                                                                                                                                                                                                                                                                                                                                                                                                                                                                                                                                                                                                                                                                                                                                                                                                                                                                                                                                                                                                                                                                                                                                                                                                                                                                                                                                                                                                                                                                                                                                                                                                                                                                                                                                                                                                                                                                                                                                                                                             | 9 11-9"            | D23              | Footing                  | <i>13</i> |                  | 31-6"<br>31-6"        |             | 11                                    |           | _        |                       |                                                  |           | 9 6<br>9 6      | 6 201-6" 515<br>6 301-3" 516                   | 11             |                                       |                                                         |                        |
| 18 7                                                                                                                                                                                                                                                                                                                                                                                                                                                                                                                                                                                                                                                                                                                                                                                                                                                                                                                                                                                                                                                                                                                                                                                                                                                                                                                                                                                                                                                                                                                                                                                                                                                                                                                                                                                                                                                                                                                                                                                                                                                                                                                           | 8:0" D27 "                          |              | 12:6" HE             |                                                 | 4                                                                                                                                                                                                                                                                                                                                                                                                                                                                                                                                                                                                                                                                                                                                                                                                                                                                                                                                                                                                                                                                                                                                                                                                                                                                                                                                                                                                                                                                                                                                                                                                                                                                                                                                                                                                                                                                                                                                                                                                                                                                                                                              | 9 21:9             | D25              | 11                       | 2         | 6                | 9:0"                  | 4607        | . 11                                  | 12        | 2        | 19:9" N               | 11 A.B. W.                                       | lells     | 9 2             | 6 38'-9" 518                                   | 11             |                                       |                                                         |                        |
| // 7                                                                                                                                                                                                                                                                                                                                                                                                                                                                                                                                                                                                                                                                                                                                                                                                                                                                                                                                                                                                                                                                                                                                                                                                                                                                                                                                                                                                                                                                                                                                                                                                                                                                                                                                                                                                                                                                                                                                                                                                                                                                                                                           | 8'9" D28 "                          |              |                      |                                                 | 160                                                                                                                                                                                                                                                                                                                                                                                                                                                                                                                                                                                                                                                                                                                                                                                                                                                                                                                                                                                                                                                                                                                                                                                                                                                                                                                                                                                                                                                                                                                                                                                                                                                                                                                                                                                                                                                                                                                                                                                                                                                                                                                            | 11 2313<br>7 810"  |                  | 3 I                      | 10        | 7                | 71-6"                 |             |                                       |           |          | RSTRUCT               | URE                                              | 31 - (2)  | 7   4<br>3)   4 | 6 38'-9" 518<br>6 32'-0" 519                   | 11             |                                       |                                                         |                        |
|                                                                                                                                                                                                                                                                                                                                                                                                                                                                                                                                                                                                                                                                                                                                                                                                                                                                                                                                                                                                                                                                                                                                                                                                                                                                                                                                                                                                                                                                                                                                                                                                                                                                                                                                                                                                                                                                                                                                                                                                                                                                                                                                | 10/21/10/20                         | 93 3         | 9.6" 2               | el Colum                                        | <del></del>                                                                                                                                                                                                                                                                                                                                                                                                                                                                                                                                                                                                                                                                                                                                                                                                                                                                                                                                                                                                                                                                                                                                                                                                                                                                                                                                                                                                                                                                                                                                                                                                                                                                                                                                                                                                                                                                                                                                                                                                                                                                                                                    | 7 8:9"             | D28              |                          | 66        | 3                | 9'6"                  | P21         | Column                                |           |          | 3-6" (                | 7 Cur                                            |           |                 |                                                |                |                                       |                                                         |                        |
| 7 10                                                                                                                                                                                                                                                                                                                                                                                                                                                                                                                                                                                                                                                                                                                                                                                                                                                                                                                                                                                                                                                                                                                                                                                                                                                                                                                                                                                                                                                                                                                                                                                                                                                                                                                                                                                                                                                                                                                                                                                                                                                                                                                           | 12'3" H21 Beam<br>13'3" H22 "       | 2 4          | 219" U               | 27 Bean                                         | 7 29                                                                                                                                                                                                                                                                                                                                                                                                                                                                                                                                                                                                                                                                                                                                                                                                                                                                                                                                                                                                                                                                                                                                                                                                                                                                                                                                                                                                                                                                                                                                                                                                                                                                                                                                                                                                                                                                                                                                                                                                                                                                                                                           | 9 6:6              | " D51<br>D52     | "                        |           | 4                | 2:9"                  | 427         | Beam                                  | 4         | 5        | 19'-9" (<br>38'-3" (  | <u>~ "</u><br>'3 "                               |           |                 |                                                |                |                                       |                                                         |                        |
| 26                                                                                                                                                                                                                                                                                                                                                                                                                                                                                                                                                                                                                                                                                                                                                                                                                                                                                                                                                                                                                                                                                                                                                                                                                                                                                                                                                                                                                                                                                                                                                                                                                                                                                                                                                                                                                                                                                                                                                                                                                                                                                                                             | 17'9" H23 "                         | 2 4          | 31-6" (1)            | 28 11                                           | 24                                                                                                                                                                                                                                                                                                                                                                                                                                                                                                                                                                                                                                                                                                                                                                                                                                                                                                                                                                                                                                                                                                                                                                                                                                                                                                                                                                                                                                                                                                                                                                                                                                                                                                                                                                                                                                                                                                                                                                                                                                                                                                                             | 8 60"              | 253              | //                       | 2         | 4                | 3-6"                  |             | "                                     | 2         | 5        | 33:3" C               | 2 "                                              | *         | J. 200          | ease due to 4                                  | Curb           |                                       |                                                         |                        |
| 10 10                                                                                                                                                                                                                                                                                                                                                                                                                                                                                                                                                                                                                                                                                                                                                                                                                                                                                                                                                                                                                                                                                                                                                                                                                                                                                                                                                                                                                                                                                                                                                                                                                                                                                                                                                                                                                                                                                                                                                                                                                                                                                                                          | 26'0" H24 "<br>12'3" H25 *          | 4 4          | 4-3" UX              |                                                 | 4                                                                                                                                                                                                                                                                                                                                                                                                                                                                                                                                                                                                                                                                                                                                                                                                                                                                                                                                                                                                                                                                                                                                                                                                                                                                                                                                                                                                                                                                                                                                                                                                                                                                                                                                                                                                                                                                                                                                                                                                                                                                                                                              | 9 22:0             | 1209             | <i>"</i>                 | 15        | 4                | 4'-3"<br>14'-0"       |             | 11                                    | 6         | 6        | 41:3" C<br>37:9" C    |                                                  |           | ourle           | to being clased                                | BF             | RIDGE OVER K.C.S                      | E., C.R.I. & P. AND C.M. & S.T.F                        | H. R.R.S.              |
|                                                                                                                                                                                                                                                                                                                                                                                                                                                                                                                                                                                                                                                                                                                                                                                                                                                                                                                                                                                                                                                                                                                                                                                                                                                                                                                                                                                                                                                                                                                                                                                                                                                                                                                                                                                                                                                                                                                                                                                                                                                                                                                                | 12-6" H26 "                         | 13 6         | 15.9" (1             | 32 "                                            |                                                                                                                                                                                                                                                                                                                                                                                                                                                                                                                                                                                                                                                                                                                                                                                                                                                                                                                                                                                                                                                                                                                                                                                                                                                                                                                                                                                                                                                                                                                                                                                                                                                                                                                                                                                                                                                                                                                                                                                                                                                                                                                                | 11 1510            | 1 150            | 8                        | 14        | 4.               | 14'-9"                | 1162        |                                       | 6         | 6        | 30.6" C               | 7 11                                             |           |                 |                                                | S              | TATE ROAD INTERS                      | TATE ROUTE 435                                          |                        |
| 9 9                                                                                                                                                                                                                                                                                                                                                                                                                                                                                                                                                                                                                                                                                                                                                                                                                                                                                                                                                                                                                                                                                                                                                                                                                                                                                                                                                                                                                                                                                                                                                                                                                                                                                                                                                                                                                                                                                                                                                                                                                                                                                                                            |                                     | 24 6<br>14 6 | 16-6" LE             |                                                 | 10                                                                                                                                                                                                                                                                                                                                                                                                                                                                                                                                                                                                                                                                                                                                                                                                                                                                                                                                                                                                                                                                                                                                                                                                                                                                                                                                                                                                                                                                                                                                                                                                                                                                                                                                                                                                                                                                                                                                                                                                                                                                                                                             |                    | " 1452<br>" 1453 | <u>Beam</u>              | 12        | 4                | 15'-6"<br>16'-3"      | <del></del> | 11                                    | 4         | 5        | 21:3" (               | <i>9 11</i>                                      |           |                 |                                                | IN             | KANSAS CITY                           |                                                         |                        |
|                                                                                                                                                                                                                                                                                                                                                                                                                                                                                                                                                                                                                                                                                                                                                                                                                                                                                                                                                                                                                                                                                                                                                                                                                                                                                                                                                                                                                                                                                                                                                                                                                                                                                                                                                                                                                                                                                                                                                                                                                                                                                                                                | 12:0" 129 "                         | 5 6          | 18:3" U              |                                                 | 9                                                                                                                                                                                                                                                                                                                                                                                                                                                                                                                                                                                                                                                                                                                                                                                                                                                                                                                                                                                                                                                                                                                                                                                                                                                                                                                                                                                                                                                                                                                                                                                                                                                                                                                                                                                                                                                                                                                                                                                                                                                                                                                              | 11 14-3            | " 1454           | 11                       | 5         | 4 1              | 17-0"                 | 1165        | //                                    | 8         | 5        | 26'-0" C              |                                                  |           |                 |                                                |                |                                       | -!(52)(RTE.I-435) STA. 92+27.                           | 34 S.B.L               |
| <b>S</b> ILL                                                                                                                                                                                                                                                                                                                                                                                                                                                                                                                                                                                                                                                                                                                                                                                                                                                                                                                                                                                                                                                                                                                                                                                                                                                                                                                                                                                                                                                                                                                                                                                                                                                                                                                                                                                                                                                                                                                                                                                                                                                                                                                   | FGWIN & MARTIN<br>BULTING ENGINEERS | -            | , -                  | e                                               | 5                                                                                                                                                                                                                                                                                                                                                                                                                                                                                                                                                                                                                                                                                                                                                                                                                                                                                                                                                                                                                                                                                                                                                                                                                                                                                                                                                                                                                                                                                                                                                                                                                                                                                                                                                                                                                                                                                                                                                                                                                                                                                                                              |                    | 1.155<br>1.156   |                          | 9         | 9                | 17-9"                 | LKalo       |                                       | 4         | <u>5</u> | 38:6" 0               | 12 "                                             |           |                 |                                                |                | •                                     | COUNTY                                                  |                        |
| COMS                                                                                                                                                                                                                                                                                                                                                                                                                                                                                                                                                                                                                                                                                                                                                                                                                                                                                                                                                                                                                                                                                                                                                                                                                                                                                                                                                                                                                                                                                                                                                                                                                                                                                                                                                                                                                                                                                                                                                                                                                                                                                                                           | CERNS ENGINEERS                     |              |                      | -                                               |                                                                                                                                                                                                                                                                                                                                                                                                                                                                                                                                                                                                                                                                                                                                                                                                                                                                                                                                                                                                                                                                                                                                                                                                                                                                                                                                                                                                                                                                                                                                                                                                                                                                                                                                                                                                                                                                                                                                                                                                                                                                                                                                | 9 10-5             | " 457            | //                       |           |                  |                       |             |                                       | 2         | 5        | 32161C                |                                                  |           | אייתים          |                                                | ĄL             | CKSON                                 | COUNTY                                                  |                        |
| The same of the first terms of the first section of the section of | Page DETAILED J.R. KETTLE           | Hook         | s and P              | Bends sh                                        | hall be                                                                                                                                                                                                                                                                                                                                                                                                                                                                                                                                                                                                                                                                                                                                                                                                                                                                                                                                                                                                                                                                                                                                                                                                                                                                                                                                                                                                                                                                                                                                                                                                                                                                                                                                                                                                                                                                                                                                                                                                                                                                                                                        | e in occore        | donce            | with A.<br>ow dimensions | C.I. N.   | PORKIO           | 1.0f.                 | Stone       | dard Pl                               | actic     | e tol    | - Wetaili             | rig Kei                                          | Irite rea | -01             | 28.                                            |                |                                       |                                                         | A-1683                 |