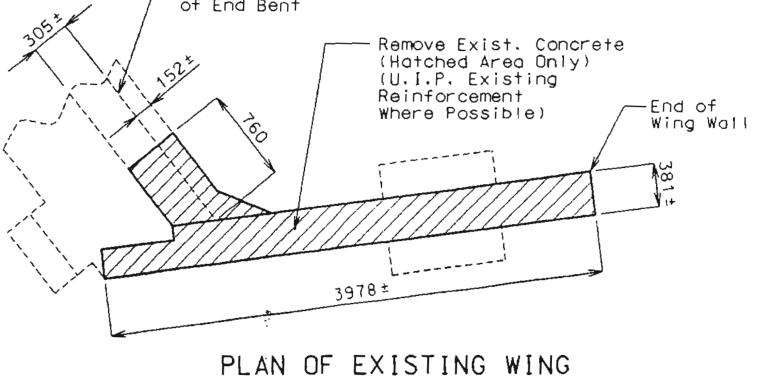

| ***                                                                                                                                                                                                                                                                                                                                                                                                                                                                                                                                                                                                                                                                                                                                                                                                                                                                                                                                                                                                                                                                                                                                                                                                                                                                                                                                                                                                                                                                                                                                                                                                                                                                                                                                                                                                                                                                                                                                                                                                                                                                                                                            |                                     |              |                      |                                                 |                                                                                                                                                                                                                                                                                                                                                                                                                                                                                                                                                                                                                                                                                                                                                                                                                                                                                                                                                                                                                                                                                                                                                                                                                                                                                                                                                                                                                                                                                                                                                                                                                                                                                                                                                                                                                                                                                                                                                                                                                                                                                                                                |                    |                  |                          |           |                  | ST                    | AT          | E HI                                  | GHV       | VAY      | DEF                   | ARTI                                             | MEN.      | Ί               |                                                |                |                                       | FED. ROAD STATE FED. AID FISCAL PROJ. NO. YEAR 5 MO. 19 | SHEET TOTAL NO. SHEETS |
|--------------------------------------------------------------------------------------------------------------------------------------------------------------------------------------------------------------------------------------------------------------------------------------------------------------------------------------------------------------------------------------------------------------------------------------------------------------------------------------------------------------------------------------------------------------------------------------------------------------------------------------------------------------------------------------------------------------------------------------------------------------------------------------------------------------------------------------------------------------------------------------------------------------------------------------------------------------------------------------------------------------------------------------------------------------------------------------------------------------------------------------------------------------------------------------------------------------------------------------------------------------------------------------------------------------------------------------------------------------------------------------------------------------------------------------------------------------------------------------------------------------------------------------------------------------------------------------------------------------------------------------------------------------------------------------------------------------------------------------------------------------------------------------------------------------------------------------------------------------------------------------------------------------------------------------------------------------------------------------------------------------------------------------------------------------------------------------------------------------------------------|-------------------------------------|--------------|----------------------|-------------------------------------------------|--------------------------------------------------------------------------------------------------------------------------------------------------------------------------------------------------------------------------------------------------------------------------------------------------------------------------------------------------------------------------------------------------------------------------------------------------------------------------------------------------------------------------------------------------------------------------------------------------------------------------------------------------------------------------------------------------------------------------------------------------------------------------------------------------------------------------------------------------------------------------------------------------------------------------------------------------------------------------------------------------------------------------------------------------------------------------------------------------------------------------------------------------------------------------------------------------------------------------------------------------------------------------------------------------------------------------------------------------------------------------------------------------------------------------------------------------------------------------------------------------------------------------------------------------------------------------------------------------------------------------------------------------------------------------------------------------------------------------------------------------------------------------------------------------------------------------------------------------------------------------------------------------------------------------------------------------------------------------------------------------------------------------------------------------------------------------------------------------------------------------------|--------------------|------------------|--------------------------|-----------|------------------|-----------------------|-------------|---------------------------------------|-----------|----------|-----------------------|--------------------------------------------------|-----------|-----------------|------------------------------------------------|----------------|---------------------------------------|---------------------------------------------------------|------------------------|
| ,                                                                                                                                                                                                                                                                                                                                                                                                                                                                                                                                                                                                                                                                                                                                                                                                                                                                                                                                                                                                                                                                                                                                                                                                                                                                                                                                                                                                                                                                                                                                                                                                                                                                                                                                                                                                                                                                                                                                                                                                                                                                                                                              |                                     |              |                      |                                                 | A STATE OF THE PARTY OF THE PAR | BILL OF            |                  |                          |           |                  |                       | T           |                                       |           | Jan-1    |                       |                                                  |           |                 |                                                |                |                                       | <u> </u>                                                | <del></del>            |
| NO. SIZE                                                                                                                                                                                                                                                                                                                                                                                                                                                                                                                                                                                                                                                                                                                                                                                                                                                                                                                                                                                                                                                                                                                                                                                                                                                                                                                                                                                                                                                                                                                                                                                                                                                                                                                                                                                                                                                                                                                                                                                                                                                                                                                       | LENGTH MARK LOCATION                | ll           | NO. 2 (C             | ARK LOCATIO                                     | ON NO.                                                                                                                                                                                                                                                                                                                                                                                                                                                                                                                                                                                                                                                                                                                                                                                                                                                                                                                                                                                                                                                                                                                                                                                                                                                                                                                                                                                                                                                                                                                                                                                                                                                                                                                                                                                                                                                                                                                                                                                                                                                                                                                         | SIZE LENGTH        |                  |                          | NO.       | SIZE    <br>BENT | NC. 5                 | MARK COA    | LOCATION                              |           |          | LENGTH MA             | الخالق والكاف المالية والمنازع والمنازع والمنازع | ON NO     | ). ISIZ<br>SUPE | ZE LENGTH MARK LERSTRUCTURE (C                 | onid)          |                                       |                                                         |                        |
| END                                                                                                                                                                                                                                                                                                                                                                                                                                                                                                                                                                                                                                                                                                                                                                                                                                                                                                                                                                                                                                                                                                                                                                                                                                                                                                                                                                                                                                                                                                                                                                                                                                                                                                                                                                                                                                                                                                                                                                                                                                                                                                                            | D BENT NO. I                        | 11 7         | 7:6" 42              | 201 Bean                                        | n 8                                                                                                                                                                                                                                                                                                                                                                                                                                                                                                                                                                                                                                                                                                                                                                                                                                                                                                                                                                                                                                                                                                                                                                                                                                                                                                                                                                                                                                                                                                                                                                                                                                                                                                                                                                                                                                                                                                                                                                                                                                                                                                                            |                    |                  | Beam                     | 2         |                  |                       |             | Beam                                  | 92        | 8        | 23'-9" V              |                                                  |           | 7 6             | 6 41.6" 019                                    | Curb           |                                       |                                                         |                        |
| 12 5                                                                                                                                                                                                                                                                                                                                                                                                                                                                                                                                                                                                                                                                                                                                                                                                                                                                                                                                                                                                                                                                                                                                                                                                                                                                                                                                                                                                                                                                                                                                                                                                                                                                                                                                                                                                                                                                                                                                                                                                                                                                                                                           | 2'.9" D2 "                          | 2 9          | 9'-0" Hz             | 702 "<br>703 "                                  | 24                                                                                                                                                                                                                                                                                                                                                                                                                                                                                                                                                                                                                                                                                                                                                                                                                                                                                                                                                                                                                                                                                                                                                                                                                                                                                                                                                                                                                                                                                                                                                                                                                                                                                                                                                                                                                                                                                                                                                                                                                                                                                                                             | 11 3540            | " Y32            | Column                   | 10        | 9                | 11-9"<br>7-6"         | H59<br>H201 | "                                     | 12        | 2        | 19:9" W               | 1 A.B.W.                                         | 12        | 0 6             | 6 41'-6" C14 0<br>6 39'-9" C15<br>6 39'-6" C16 | "              |                                       |                                                         |                        |
| 8 4                                                                                                                                                                                                                                                                                                                                                                                                                                                                                                                                                                                                                                                                                                                                                                                                                                                                                                                                                                                                                                                                                                                                                                                                                                                                                                                                                                                                                                                                                                                                                                                                                                                                                                                                                                                                                                                                                                                                                                                                                                                                                                                            | 10:0" D3 "                          | 3 9          | 10-9" 14             | 204 "                                           | 41                                                                                                                                                                                                                                                                                                                                                                                                                                                                                                                                                                                                                                                                                                                                                                                                                                                                                                                                                                                                                                                                                                                                                                                                                                                                                                                                                                                                                                                                                                                                                                                                                                                                                                                                                                                                                                                                                                                                                                                                                                                                                                                             | 10 34:0            |                  | "                        | _2        | 10               | 12-3"                 | 11501       |                                       |           |          |                       |                                                  |           | 7 6             | 6 31:0" C17                                    | 44             |                                       |                                                         |                        |
|                                                                                                                                                                                                                                                                                                                                                                                                                                                                                                                                                                                                                                                                                                                                                                                                                                                                                                                                                                                                                                                                                                                                                                                                                                                                                                                                                                                                                                                                                                                                                                                                                                                                                                                                                                                                                                                                                                                                                                                                                                                                                                                                |                                     | 18 10        | 26:9" 42<br>26:3" 42 | 05 <u>"                                    </u> |                                                                                                                                                                                                                                                                                                                                                                                                                                                                                                                                                                                                                                                                                                                                                                                                                                                                                                                                                                                                                                                                                                                                                                                                                                                                                                                                                                                                                                                                                                                                                                                                                                                                                                                                                                                                                                                                                                                                                                                                                                                                                                                                |                    |                  |                          | 6         |                  | 12:0"<br>30:3"        | 4503        | "                                     | 12        | 5        | BENT NO               | 71 Footil                                        | 79        |                 |                                                |                |                                       |                                                         |                        |
|                                                                                                                                                                                                                                                                                                                                                                                                                                                                                                                                                                                                                                                                                                                                                                                                                                                                                                                                                                                                                                                                                                                                                                                                                                                                                                                                                                                                                                                                                                                                                                                                                                                                                                                                                                                                                                                                                                                                                                                                                                                                                                                                |                                     |              |                      |                                                 |                                                                                                                                                                                                                                                                                                                                                                                                                                                                                                                                                                                                                                                                                                                                                                                                                                                                                                                                                                                                                                                                                                                                                                                                                                                                                                                                                                                                                                                                                                                                                                                                                                                                                                                                                                                                                                                                                                                                                                                                                                                                                                                                |                    | ( ) . ( )        | 081/1/2                  | 5         |                  | 32-6"                 | 4504        | "                                     | 16        | 9        | 2:9" D                | 72 "                                             |           |                 | 5 00" 11                                       |                |                                       |                                                         |                        |
| 16 7                                                                                                                                                                                                                                                                                                                                                                                                                                                                                                                                                                                                                                                                                                                                                                                                                                                                                                                                                                                                                                                                                                                                                                                                                                                                                                                                                                                                                                                                                                                                                                                                                                                                                                                                                                                                                                                                                                                                                                                                                                                                                                                           | 2949" 37 Beam                       |              | 9:6" P               | 21 Colum                                        | 12                                                                                                                                                                                                                                                                                                                                                                                                                                                                                                                                                                                                                                                                                                                                                                                                                                                                                                                                                                                                                                                                                                                                                                                                                                                                                                                                                                                                                                                                                                                                                                                                                                                                                                                                                                                                                                                                                                                                                                                                                                                                                                                             |                    |                  | A.B. Wells               | 9         | 10 3             | 9'0"<br>32'6"         | 450G        | "                                     | 0_        | 9        | 10'0" Di              | <u> </u>                                         |           |                 | 5 4º0" L1<br>5 2º6" L2                         | Curb<br>"      |                                       |                                                         |                        |
| 4 6                                                                                                                                                                                                                                                                                                                                                                                                                                                                                                                                                                                                                                                                                                                                                                                                                                                                                                                                                                                                                                                                                                                                                                                                                                                                                                                                                                                                                                                                                                                                                                                                                                                                                                                                                                                                                                                                                                                                                                                                                                                                                                                            | 20:0" 43                            |              |                      |                                                 |                                                                                                                                                                                                                                                                                                                                                                                                                                                                                                                                                                                                                                                                                                                                                                                                                                                                                                                                                                                                                                                                                                                                                                                                                                                                                                                                                                                                                                                                                                                                                                                                                                                                                                                                                                                                                                                                                                                                                                                                                                                                                                                                | BENT               |                  | Fosting                  | 4         | 11 3             | 32'-6"<br>20:0"       | 4507        | 11                                    | 2         | 6        | 33:0" H               | 71 Barkun                                        | 2// 2     |                 | 5 5'9" L3<br>5 6'0" L9                         | 11             |                                       |                                                         |                        |
|                                                                                                                                                                                                                                                                                                                                                                                                                                                                                                                                                                                                                                                                                                                                                                                                                                                                                                                                                                                                                                                                                                                                                                                                                                                                                                                                                                                                                                                                                                                                                                                                                                                                                                                                                                                                                                                                                                                                                                                                                                                                                                                                | 29:0" HD Backwall<br>28:9" H5 "     | 13 6         | 14.0" U              | 22 "                                            | 3                                                                                                                                                                                                                                                                                                                                                                                                                                                                                                                                                                                                                                                                                                                                                                                                                                                                                                                                                                                                                                                                                                                                                                                                                                                                                                                                                                                                                                                                                                                                                                                                                                                                                                                                                                                                                                                                                                                                                                                                                                                                                                                              | 11 11:9            | 020              | "                        |           |                  |                       |             |                                       | 9         | 4        | 33'0" H               | 72 11                                            | ż         | ک اِ            | 5 6:3" 15                                      | 11             |                                       |                                                         |                        |
| 96                                                                                                                                                                                                                                                                                                                                                                                                                                                                                                                                                                                                                                                                                                                                                                                                                                                                                                                                                                                                                                                                                                                                                                                                                                                                                                                                                                                                                                                                                                                                                                                                                                                                                                                                                                                                                                                                                                                                                                                                                                                                                                                             | 14:9" H9 Wing                       | 24 G<br>12 G | 15:9" (1)            |                                                 |                                                                                                                                                                                                                                                                                                                                                                                                                                                                                                                                                                                                                                                                                                                                                                                                                                                                                                                                                                                                                                                                                                                                                                                                                                                                                                                                                                                                                                                                                                                                                                                                                                                                                                                                                                                                                                                                                                                                                                                                                                                                                                                                | 9 21:9°<br>11 23:3 | " D25            | "                        | 96        | 2                | 91/2"                 | 122         | Column                                | 16        |          | 33'-0" H.<br>34'-3" H |                                                  | - 11      | 2   5           | 5 6:3" 16                                      |                |                                       |                                                         |                        |
| 12 9                                                                                                                                                                                                                                                                                                                                                                                                                                                                                                                                                                                                                                                                                                                                                                                                                                                                                                                                                                                                                                                                                                                                                                                                                                                                                                                                                                                                                                                                                                                                                                                                                                                                                                                                                                                                                                                                                                                                                                                                                                                                                                                           |                                     | 56           | 17:3" (1)            | ?5 "                                            | 8                                                                                                                                                                                                                                                                                                                                                                                                                                                                                                                                                                                                                                                                                                                                                                                                                                                                                                                                                                                                                                                                                                                                                                                                                                                                                                                                                                                                                                                                                                                                                                                                                                                                                                                                                                                                                                                                                                                                                                                                                                                                                                                              | 7 8'0"             | 1027             | "                        |           |                  |                       |             |                                       | 4         | 6        | 33'6" H               | 75 "                                             |           |                 |                                                |                |                                       |                                                         |                        |
| 7 6                                                                                                                                                                                                                                                                                                                                                                                                                                                                                                                                                                                                                                                                                                                                                                                                                                                                                                                                                                                                                                                                                                                                                                                                                                                                                                                                                                                                                                                                                                                                                                                                                                                                                                                                                                                                                                                                                                                                                                                                                                                                                                                            | 1'0" H13 Beam                       |              | 18:0" U              |                                                 | 21                                                                                                                                                                                                                                                                                                                                                                                                                                                                                                                                                                                                                                                                                                                                                                                                                                                                                                                                                                                                                                                                                                                                                                                                                                                                                                                                                                                                                                                                                                                                                                                                                                                                                                                                                                                                                                                                                                                                                                                                                                                                                                                             |                    |                  | "                        | 2         |                  | 2'-9"<br>3'-6"        |             | Beam                                  | 5         | 6        | 6-3" 4                | 77 Wing                                          | 9 0       | 5 5             | 5 4-9" RI L<br>5 5-6" R2                       | <u>nd tast</u> |                                       |                                                         |                        |
| 7 6                                                                                                                                                                                                                                                                                                                                                                                                                                                                                                                                                                                                                                                                                                                                                                                                                                                                                                                                                                                                                                                                                                                                                                                                                                                                                                                                                                                                                                                                                                                                                                                                                                                                                                                                                                                                                                                                                                                                                                                                                                                                                                                            |                                     | 2 4.         | 3:6" 1               | <i>es "</i>                                     | 2                                                                                                                                                                                                                                                                                                                                                                                                                                                                                                                                                                                                                                                                                                                                                                                                                                                                                                                                                                                                                                                                                                                                                                                                                                                                                                                                                                                                                                                                                                                                                                                                                                                                                                                                                                                                                                                                                                                                                                                                                                                                                                                              | 8 19:0             | 042              | 11                       | 5         | 4                | 4:3"                  | <i>U29</i>  | //                                    |           |          |                       | .,,,,,                                           |           | 3 5             | 5 6-0" R3                                      | 11 1           | · · · · · · · · · · · · · · · · · · · |                                                         |                        |
|                                                                                                                                                                                                                                                                                                                                                                                                                                                                                                                                                                                                                                                                                                                                                                                                                                                                                                                                                                                                                                                                                                                                                                                                                                                                                                                                                                                                                                                                                                                                                                                                                                                                                                                                                                                                                                                                                                                                                                                                                                                                                                                                |                                     | 6 4          | 4-3" ()              | <u> </u>                                        | 40                                                                                                                                                                                                                                                                                                                                                                                                                                                                                                                                                                                                                                                                                                                                                                                                                                                                                                                                                                                                                                                                                                                                                                                                                                                                                                                                                                                                                                                                                                                                                                                                                                                                                                                                                                                                                                                                                                                                                                                                                                                                                                                             | 10 7:0"            | 144              |                          | 21        | 6                | 19!0"<br>19!9"        | U51<br>U52  | 11                                    | 7         | 6        | 6:9" H                | 80 Backn                                         | 1011      |                 | 5 6'-6" R4<br>5 6-9" R5<br>5 7'-0" R6          | 11 11          |                                       |                                                         |                        |
|                                                                                                                                                                                                                                                                                                                                                                                                                                                                                                                                                                                                                                                                                                                                                                                                                                                                                                                                                                                                                                                                                                                                                                                                                                                                                                                                                                                                                                                                                                                                                                                                                                                                                                                                                                                                                                                                                                                                                                                                                                                                                                                                |                                     |              |                      |                                                 |                                                                                                                                                                                                                                                                                                                                                                                                                                                                                                                                                                                                                                                                                                                                                                                                                                                                                                                                                                                                                                                                                                                                                                                                                                                                                                                                                                                                                                                                                                                                                                                                                                                                                                                                                                                                                                                                                                                                                                                                                                                                                                                                | 17/17/1            | 1,000            | B - 2                    | 27        | 6                | 15!0"                 | 4.53        | 11                                    | 4         | 6        | 6:9" H                | 31 Win                                           |           | 3 6             | 5 7'-0" R6<br>5 5'3" E7 A                      | 11 11          |                                       |                                                         |                        |
|                                                                                                                                                                                                                                                                                                                                                                                                                                                                                                                                                                                                                                                                                                                                                                                                                                                                                                                                                                                                                                                                                                                                                                                                                                                                                                                                                                                                                                                                                                                                                                                                                                                                                                                                                                                                                                                                                                                                                                                                                                                                                                                                |                                     |              | <u> </u>             |                                                 | 2                                                                                                                                                                                                                                                                                                                                                                                                                                                                                                                                                                                                                                                                                                                                                                                                                                                                                                                                                                                                                                                                                                                                                                                                                                                                                                                                                                                                                                                                                                                                                                                                                                                                                                                                                                                                                                                                                                                                                                                                                                                                                                                              | 11 26'9"           | H23<br>H41       | Beam<br>"                | 16        |                  | 16:6"<br>17:3"        |             |                                       | 10        | 6        | 13:0" H               | 02 "<br>53 "                                     |           |                 |                                                | arapet<br>"    |                                       |                                                         |                        |
| 96                                                                                                                                                                                                                                                                                                                                                                                                                                                                                                                                                                                                                                                                                                                                                                                                                                                                                                                                                                                                                                                                                                                                                                                                                                                                                                                                                                                                                                                                                                                                                                                                                                                                                                                                                                                                                                                                                                                                                                                                                                                                                                                             | 19:6" TI Wing                       |              |                      |                                                 | 9                                                                                                                                                                                                                                                                                                                                                                                                                                                                                                                                                                                                                                                                                                                                                                                                                                                                                                                                                                                                                                                                                                                                                                                                                                                                                                                                                                                                                                                                                                                                                                                                                                                                                                                                                                                                                                                                                                                                                                                                                                                                                                                              | 10 15 3"           | 1442             | <i>H</i>                 | //        |                  | 18:0"                 |             |                                       |           |          |                       |                                                  |           | 8 5             | 5 11:0" R9                                     | "              |                                       |                                                         |                        |
| 46                                                                                                                                                                                                                                                                                                                                                                                                                                                                                                                                                                                                                                                                                                                                                                                                                                                                                                                                                                                                                                                                                                                                                                                                                                                                                                                                                                                                                                                                                                                                                                                                                                                                                                                                                                                                                                                                                                                                                                                                                                                                                                                             | 11:0" 72 "                          |              |                      |                                                 | 109                                                                                                                                                                                                                                                                                                                                                                                                                                                                                                                                                                                                                                                                                                                                                                                                                                                                                                                                                                                                                                                                                                                                                                                                                                                                                                                                                                                                                                                                                                                                                                                                                                                                                                                                                                                                                                                                                                                                                                                                                                                                                                                            | 10 12:6"           | 443              | //                       |           |                  |                       |             | · · · · · · · · · · · · · · · · · · · | <u>] </u> |          |                       |                                                  |           | 2 5             |                                                | 11             |                                       |                                                         |                        |
|                                                                                                                                                                                                                                                                                                                                                                                                                                                                                                                                                                                                                                                                                                                                                                                                                                                                                                                                                                                                                                                                                                                                                                                                                                                                                                                                                                                                                                                                                                                                                                                                                                                                                                                                                                                                                                                                                                                                                                                                                                                                                                                                |                                     | 64 11        | 38'-6" V             | ?1 Colum                                        | n 9                                                                                                                                                                                                                                                                                                                                                                                                                                                                                                                                                                                                                                                                                                                                                                                                                                                                                                                                                                                                                                                                                                                                                                                                                                                                                                                                                                                                                                                                                                                                                                                                                                                                                                                                                                                                                                                                                                                                                                                                                                                                                                                            | 9 6.9"             | 145              | "                        |           |                  |                       |             | Column                                |           |          |                       |                                                  |           | 8 5             | 5 3/10" 2/2                                    | 11             |                                       |                                                         | ÷                      |
| 46 4                                                                                                                                                                                                                                                                                                                                                                                                                                                                                                                                                                                                                                                                                                                                                                                                                                                                                                                                                                                                                                                                                                                                                                                                                                                                                                                                                                                                                                                                                                                                                                                                                                                                                                                                                                                                                                                                                                                                                                                                                                                                                                                           | 12'3" UI Beam                       |              |                      |                                                 | <u>3</u>                                                                                                                                                                                                                                                                                                                                                                                                                                                                                                                                                                                                                                                                                                                                                                                                                                                                                                                                                                                                                                                                                                                                                                                                                                                                                                                                                                                                                                                                                                                                                                                                                                                                                                                                                                                                                                                                                                                                                                                                                                                                                                                       | 9 10-6             | " 146<br>" 147   | "                        | 24        | 8                | 35'0"<br>35'0"        | 153         | - 11                                  |           |          |                       | .                                                | • . ,     | 3 E             | 5 3510" R13<br>5 3613" R14                     | <u> </u>       |                                       |                                                         |                        |
| 29                                                                                                                                                                                                                                                                                                                                                                                                                                                                                                                                                                                                                                                                                                                                                                                                                                                                                                                                                                                                                                                                                                                                                                                                                                                                                                                                                                                                                                                                                                                                                                                                                                                                                                                                                                                                                                                                                                                                                                                                                                                                                                                             | 12:6" 02 "                          |              |                      |                                                 | 2                                                                                                                                                                                                                                                                                                                                                                                                                                                                                                                                                                                                                                                                                                                                                                                                                                                                                                                                                                                                                                                                                                                                                                                                                                                                                                                                                                                                                                                                                                                                                                                                                                                                                                                                                                                                                                                                                                                                                                                                                                                                                                                              | 9 9'0"             | 448              | //                       |           |                  |                       |             |                                       |           |          |                       |                                                  |           |                 | 5 26'-0" R15<br>5 9'-9" R16<br>5 1'-3" R17     | 11             |                                       |                                                         |                        |
| 14 4                                                                                                                                                                                                                                                                                                                                                                                                                                                                                                                                                                                                                                                                                                                                                                                                                                                                                                                                                                                                                                                                                                                                                                                                                                                                                                                                                                                                                                                                                                                                                                                                                                                                                                                                                                                                                                                                                                                                                                                                                                                                                                                           | 2:9" 410 "                          | 12 2         | 19:9" W              | 11 A.B. Wel                                     |                                                                                                                                                                                                                                                                                                                                                                                                                                                                                                                                                                                                                                                                                                                                                                                                                                                                                                                                                                                                                                                                                                                                                                                                                                                                                                                                                                                                                                                                                                                                                                                                                                                                                                                                                                                                                                                                                                                                                                                                                                                                                                                                | 6 26-6             | 4201             | . 11                     | 12        | 2                | 19'9"                 | WI          | A.B. Wells                            | -         |          |                       |                                                  | · · ·     |                 | 5 7:3" R17                                     | "              |                                       |                                                         | •                      |
| 12 7                                                                                                                                                                                                                                                                                                                                                                                                                                                                                                                                                                                                                                                                                                                                                                                                                                                                                                                                                                                                                                                                                                                                                                                                                                                                                                                                                                                                                                                                                                                                                                                                                                                                                                                                                                                                                                                                                                                                                                                                                                                                                                                           | 14:0" 411 "                         |              |                      |                                                 | 16                                                                                                                                                                                                                                                                                                                                                                                                                                                                                                                                                                                                                                                                                                                                                                                                                                                                                                                                                                                                                                                                                                                                                                                                                                                                                                                                                                                                                                                                                                                                                                                                                                                                                                                                                                                                                                                                                                                                                                                                                                                                                                                             | 10 28:3            | " 14901          | ,/                       |           |                  |                       |             |                                       | 4         | 6        | 8:9" 7                |                                                  | 9 - 6     | 3 L             | 5 33'3" R16                                    | . //           |                                       |                                                         |                        |
| 6 7                                                                                                                                                                                                                                                                                                                                                                                                                                                                                                                                                                                                                                                                                                                                                                                                                                                                                                                                                                                                                                                                                                                                                                                                                                                                                                                                                                                                                                                                                                                                                                                                                                                                                                                                                                                                                                                                                                                                                                                                                                                                                                                            | 6:5" UIZ "                          | 49           | BENT NO.             | 3<br>25 Footing                                 | <u>2</u>                                                                                                                                                                                                                                                                                                                                                                                                                                                                                                                                                                                                                                                                                                                                                                                                                                                                                                                                                                                                                                                                                                                                                                                                                                                                                                                                                                                                                                                                                                                                                                                                                                                                                                                                                                                                                                                                                                                                                                                                                                                                                                                       | 6 7.0"             | 1402             | //                       | 6         | 7                | BENT<br>3'0"          | NO. 6       | Footing                               | 9         | 6        | 14:0" 7               | (3.) "                                           |           |                 | 5 31-6" R19<br>5 32-6" R10                     | "              |                                       |                                                         |                        |
|                                                                                                                                                                                                                                                                                                                                                                                                                                                                                                                                                                                                                                                                                                                                                                                                                                                                                                                                                                                                                                                                                                                                                                                                                                                                                                                                                                                                                                                                                                                                                                                                                                                                                                                                                                                                                                                                                                                                                                                                                                                                                                                                |                                     | 12 7         | 9-3" Di              | 38 "                                            |                                                                                                                                                                                                                                                                                                                                                                                                                                                                                                                                                                                                                                                                                                                                                                                                                                                                                                                                                                                                                                                                                                                                                                                                                                                                                                                                                                                                                                                                                                                                                                                                                                                                                                                                                                                                                                                                                                                                                                                                                                                                                                                                | 3 01/1             | 1001             | <i></i>                  | 12        | 7                | 8:9"                  | 028         | Footing                               |           |          | · .                   |                                                  |           | 2 5             | 5 32! G" REO<br>5 32! 3" RE/                   | 11 12 13       | -1<br>-1                              |                                                         |                        |
|                                                                                                                                                                                                                                                                                                                                                                                                                                                                                                                                                                                                                                                                                                                                                                                                                                                                                                                                                                                                                                                                                                                                                                                                                                                                                                                                                                                                                                                                                                                                                                                                                                                                                                                                                                                                                                                                                                                                                                                                                                                                                                                                |                                     | 21 10        |                      |                                                 | 8/                                                                                                                                                                                                                                                                                                                                                                                                                                                                                                                                                                                                                                                                                                                                                                                                                                                                                                                                                                                                                                                                                                                                                                                                                                                                                                                                                                                                                                                                                                                                                                                                                                                                                                                                                                                                                                                                                                                                                                                                                                                                                                                             | 3 9:6"             | PEI              | Column                   | 9%        |                  | 5!0"<br>18!0"         |             | "                                     | 57        | 4        | 12:3" 4               | 71 Bear                                          |           |                 | 6 10:0" P22 E<br>5 10:3" R23 F                 |                |                                       |                                                         |                        |
|                                                                                                                                                                                                                                                                                                                                                                                                                                                                                                                                                                                                                                                                                                                                                                                                                                                                                                                                                                                                                                                                                                                                                                                                                                                                                                                                                                                                                                                                                                                                                                                                                                                                                                                                                                                                                                                                                                                                                                                                                                                                                                                                |                                     |              |                      |                                                 |                                                                                                                                                                                                                                                                                                                                                                                                                                                                                                                                                                                                                                                                                                                                                                                                                                                                                                                                                                                                                                                                                                                                                                                                                                                                                                                                                                                                                                                                                                                                                                                                                                                                                                                                                                                                                                                                                                                                                                                                                                                                                                                                | 9 2:9"             |                  | Beam                     | 16        | 6                | 8:0"                  | 063         | "                                     | 2         | 4        | 13:3" 11              | 72 "                                             | ے ا       | 3 6             | 5 11:0" R24                                    | "              |                                       |                                                         |                        |
|                                                                                                                                                                                                                                                                                                                                                                                                                                                                                                                                                                                                                                                                                                                                                                                                                                                                                                                                                                                                                                                                                                                                                                                                                                                                                                                                                                                                                                                                                                                                                                                                                                                                                                                                                                                                                                                                                                                                                                                                                                                                                                                                |                                     | 16 10        | 810" D<br>1313" D    | 3 <i>4</i>                                      | 6                                                                                                                                                                                                                                                                                                                                                                                                                                                                                                                                                                                                                                                                                                                                                                                                                                                                                                                                                                                                                                                                                                                                                                                                                                                                                                                                                                                                                                                                                                                                                                                                                                                                                                                                                                                                                                                                                                                                                                                                                                                                                                                              | 4 3'6"             | 1129             | "                        | 6         | 8                | 8'.9"<br>18'.0"       | D65         | 21                                    | 16        | 6        | 2:0" 1                | 74 11                                            |           | 7 6             | 5 35:9" R25<br>5 5:9" R26 E                    | nd Post        |                                       | -                                                       | -¥                     |
|                                                                                                                                                                                                                                                                                                                                                                                                                                                                                                                                                                                                                                                                                                                                                                                                                                                                                                                                                                                                                                                                                                                                                                                                                                                                                                                                                                                                                                                                                                                                                                                                                                                                                                                                                                                                                                                                                                                                                                                                                                                                                                                                | 8'3" VI Backwall                    | 2 7          | 13-0" 12             | 36 "                                            | 20                                                                                                                                                                                                                                                                                                                                                                                                                                                                                                                                                                                                                                                                                                                                                                                                                                                                                                                                                                                                                                                                                                                                                                                                                                                                                                                                                                                                                                                                                                                                                                                                                                                                                                                                                                                                                                                                                                                                                                                                                                                                                                                             | 6 14'0'            | 141              | //                       |           |                  |                       |             | -                                     | 6         | 7        | 6:3" 1                | 75 "                                             |           | 7 5<br>36 6     | 5 6'3" R27<br>6 90'-0" 51 3                    | " "<br>=\ab    | -                                     |                                                         | -                      |
| 119 5                                                                                                                                                                                                                                                                                                                                                                                                                                                                                                                                                                                                                                                                                                                                                                                                                                                                                                                                                                                                                                                                                                                                                                                                                                                                                                                                                                                                                                                                                                                                                                                                                                                                                                                                                                                                                                                                                                                                                                                                                                                                                                                          | 10:3" V2 Wing                       | 76 70        | 77-9 0               | 2/                                              | 36                                                                                                                                                                                                                                                                                                                                                                                                                                                                                                                                                                                                                                                                                                                                                                                                                                                                                                                                                                                                                                                                                                                                                                                                                                                                                                                                                                                                                                                                                                                                                                                                                                                                                                                                                                                                                                                                                                                                                                                                                                                                                                                             | 5 1323             | " 143            | "                        | 10        | 10 1             | 4-0"                  | H26         | Beam                                  | 16        |          | 10-0 0                |                                                  | 8         | 10 9            | 1 32-0" 52                                     | NOO            |                                       |                                                         |                        |
| 28 4                                                                                                                                                                                                                                                                                                                                                                                                                                                                                                                                                                                                                                                                                                                                                                                                                                                                                                                                                                                                                                                                                                                                                                                                                                                                                                                                                                                                                                                                                                                                                                                                                                                                                                                                                                                                                                                                                                                                                                                                                                                                                                                           | 12'6" V3 "<br>7'6" V4 "             | 10 10        | 12:3" 42             | 25 Bean                                         |                                                                                                                                                                                                                                                                                                                                                                                                                                                                                                                                                                                                                                                                                                                                                                                                                                                                                                                                                                                                                                                                                                                                                                                                                                                                                                                                                                                                                                                                                                                                                                                                                                                                                                                                                                                                                                                                                                                                                                                                                                                                                                                                | 6 16:3             | " 444            | "                        |           |                  | 19:6"<br>19:3"        |             | 11                                    |           |          |                       | 40.                                              |           | 9 6             | 30'-9" 54                                      | 11             |                                       |                                                         |                        |
| 4                                                                                                                                                                                                                                                                                                                                                                                                                                                                                                                                                                                                                                                                                                                                                                                                                                                                                                                                                                                                                                                                                                                                                                                                                                                                                                                                                                                                                                                                                                                                                                                                                                                                                                                                                                                                                                                                                                                                                                                                                                                                                                                              | 7-6 14 "                            |              | 1313" H              |                                                 |                                                                                                                                                                                                                                                                                                                                                                                                                                                                                                                                                                                                                                                                                                                                                                                                                                                                                                                                                                                                                                                                                                                                                                                                                                                                                                                                                                                                                                                                                                                                                                                                                                                                                                                                                                                                                                                                                                                                                                                                                                                                                                                                | 6 18:0             |                  | "                        | 7         |                  | 13-6"                 |             | "                                     |           |          |                       |                                                  | `         | 9 6             | 32'9" 55                                       |                |                                       |                                                         |                        |
|                                                                                                                                                                                                                                                                                                                                                                                                                                                                                                                                                                                                                                                                                                                                                                                                                                                                                                                                                                                                                                                                                                                                                                                                                                                                                                                                                                                                                                                                                                                                                                                                                                                                                                                                                                                                                                                                                                                                                                                                                                                                                                                                |                                     | 2 11         | 27'0" H              | 32 "                                            | 14                                                                                                                                                                                                                                                                                                                                                                                                                                                                                                                                                                                                                                                                                                                                                                                                                                                                                                                                                                                                                                                                                                                                                                                                                                                                                                                                                                                                                                                                                                                                                                                                                                                                                                                                                                                                                                                                                                                                                                                                                                                                                                                             | 5 14.0             | " 147            | //                       | 5         | 7                | 6º3"                  | 1164        |                                       | <u> </u>  |          |                       |                                                  |           | 20 4            | 7 16:0" 56                                     | 11             | · ·                                   |                                                         |                        |
| 12 2                                                                                                                                                                                                                                                                                                                                                                                                                                                                                                                                                                                                                                                                                                                                                                                                                                                                                                                                                                                                                                                                                                                                                                                                                                                                                                                                                                                                                                                                                                                                                                                                                                                                                                                                                                                                                                                                                                                                                                                                                                                                                                                           | 19-9" WI A.B. Wells                 | 98           | 6'-6" H              | 39 11                                           |                                                                                                                                                                                                                                                                                                                                                                                                                                                                                                                                                                                                                                                                                                                                                                                                                                                                                                                                                                                                                                                                                                                                                                                                                                                                                                                                                                                                                                                                                                                                                                                                                                                                                                                                                                                                                                                                                                                                                                                                                                                                                                                                |                    |                  |                          | 2         | 8 .              | 9!9"<br>1/ <u>:0"</u> | 1466        | . 11                                  |           |          |                       |                                                  | 104-6     | 6 4             | 6 25:9" 57<br>6 30:3" 58                       | <i>"</i>       |                                       |                                                         | -                      |
|                                                                                                                                                                                                                                                                                                                                                                                                                                                                                                                                                                                                                                                                                                                                                                                                                                                                                                                                                                                                                                                                                                                                                                                                                                                                                                                                                                                                                                                                                                                                                                                                                                                                                                                                                                                                                                                                                                                                                                                                                                                                                                                                | BENT NO. 2                          | 28           | 8'6" H.<br>9'6" H.   | 35 "                                            |                                                                                                                                                                                                                                                                                                                                                                                                                                                                                                                                                                                                                                                                                                                                                                                                                                                                                                                                                                                                                                                                                                                                                                                                                                                                                                                                                                                                                                                                                                                                                                                                                                                                                                                                                                                                                                                                                                                                                                                                                                                                                                                                | 11 29:6            |                  | Column                   | 2         | 7.               | 11:3"                 | 467         | "                                     | 130       | -        | 4:9" V                | 71 Binh.                                         | 94-0      | 0 0             | à 31-3" 59<br>1 40:0" 510                      | 11             |                                       |                                                         |                        |
|                                                                                                                                                                                                                                                                                                                                                                                                                                                                                                                                                                                                                                                                                                                                                                                                                                                                                                                                                                                                                                                                                                                                                                                                                                                                                                                                                                                                                                                                                                                                                                                                                                                                                                                                                                                                                                                                                                                                                                                                                                                                                                                                |                                     | 3 8          | 10.0" H              | 37 1                                            |                                                                                                                                                                                                                                                                                                                                                                                                                                                                                                                                                                                                                                                                                                                                                                                                                                                                                                                                                                                                                                                                                                                                                                                                                                                                                                                                                                                                                                                                                                                                                                                                                                                                                                                                                                                                                                                                                                                                                                                                                                                                                                                                |                    |                  |                          | 1         | 7                | 11-6"<br>11-6"        | 1169        | //                                    |           |          |                       |                                                  |           | 2 4             | 1 25-6" 511                                    | //             | - <b> </b>  <br>- <b> </b>            |                                                         |                        |
| 64 11                                                                                                                                                                                                                                                                                                                                                                                                                                                                                                                                                                                                                                                                                                                                                                                                                                                                                                                                                                                                                                                                                                                                                                                                                                                                                                                                                                                                                                                                                                                                                                                                                                                                                                                                                                                                                                                                                                                                                                                                                                                                                                                          | 7:3" D21 Footing                    | 26           | 21'9" HE<br>25'9" H  | 38 "<br>39 "                                    | 12                                                                                                                                                                                                                                                                                                                                                                                                                                                                                                                                                                                                                                                                                                                                                                                                                                                                                                                                                                                                                                                                                                                                                                                                                                                                                                                                                                                                                                                                                                                                                                                                                                                                                                                                                                                                                                                                                                                                                                                                                                                                                                                             | 2 19'9             | " W/             | A.B. Wells               | 4         |                  | 6!6"<br>?9:9"         |             | 11                                    |           | 9        | 9.6" V                |                                                  |           | 2               | 6 12'-9" 512<br>6 12'-9" 513                   | 11             | -                                     |                                                         |                        |
| 8 11                                                                                                                                                                                                                                                                                                                                                                                                                                                                                                                                                                                                                                                                                                                                                                                                                                                                                                                                                                                                                                                                                                                                                                                                                                                                                                                                                                                                                                                                                                                                                                                                                                                                                                                                                                                                                                                                                                                                                                                                                                                                                                                           | 11:9" 024 "                         | 12 7         | 7-6" 42              | 20/ 11                                          |                                                                                                                                                                                                                                                                                                                                                                                                                                                                                                                                                                                                                                                                                                                                                                                                                                                                                                                                                                                                                                                                                                                                                                                                                                                                                                                                                                                                                                                                                                                                                                                                                                                                                                                                                                                                                                                                                                                                                                                                                                                                                                                                | BENT               |                  |                          | 2         | 6                | 19:6"                 | H603        |                                       |           |          | 10:0" V               |                                                  |           | 9 4             | 6 18:6" 514                                    | 11             | 1                                     |                                                         |                        |
|                                                                                                                                                                                                                                                                                                                                                                                                                                                                                                                                                                                                                                                                                                                                                                                                                                                                                                                                                                                                                                                                                                                                                                                                                                                                                                                                                                                                                                                                                                                                                                                                                                                                                                                                                                                                                                                                                                                                                                                                                                                                                                                                | 21:9" D25 "<br>23:3" D26 "          |              | 27:9" HS             |                                                 | 16                                                                                                                                                                                                                                                                                                                                                                                                                                                                                                                                                                                                                                                                                                                                                                                                                                                                                                                                                                                                                                                                                                                                                                                                                                                                                                                                                                                                                                                                                                                                                                                                                                                                                                                                                                                                                                                                                                                                                                                                                                                                                                                             | 9 11-9"            | D23              | Footing                  | <i>13</i> |                  | 31-6"<br>31-6"        |             | 11                                    |           | _        |                       |                                                  |           | 9 6<br>9 6      | 6 201-6" 515<br>6 301-3" 516                   | 11             |                                       |                                                         |                        |
| 18 7                                                                                                                                                                                                                                                                                                                                                                                                                                                                                                                                                                                                                                                                                                                                                                                                                                                                                                                                                                                                                                                                                                                                                                                                                                                                                                                                                                                                                                                                                                                                                                                                                                                                                                                                                                                                                                                                                                                                                                                                                                                                                                                           | 8:0" D27 "                          |              | 12:6" HE             |                                                 | 4                                                                                                                                                                                                                                                                                                                                                                                                                                                                                                                                                                                                                                                                                                                                                                                                                                                                                                                                                                                                                                                                                                                                                                                                                                                                                                                                                                                                                                                                                                                                                                                                                                                                                                                                                                                                                                                                                                                                                                                                                                                                                                                              | 9 21:9             | D25              | 11                       | 2         | 6                | 9:0"                  | 4607        | . 11                                  | 12        | 2        | 19:9" N               | 11 A.B. W.                                       | lells     | 9 2             | 6 38'-9" 518                                   | 11             |                                       |                                                         |                        |
| // 7                                                                                                                                                                                                                                                                                                                                                                                                                                                                                                                                                                                                                                                                                                                                                                                                                                                                                                                                                                                                                                                                                                                                                                                                                                                                                                                                                                                                                                                                                                                                                                                                                                                                                                                                                                                                                                                                                                                                                                                                                                                                                                                           | 8'9" D28 "                          |              |                      |                                                 | 160                                                                                                                                                                                                                                                                                                                                                                                                                                                                                                                                                                                                                                                                                                                                                                                                                                                                                                                                                                                                                                                                                                                                                                                                                                                                                                                                                                                                                                                                                                                                                                                                                                                                                                                                                                                                                                                                                                                                                                                                                                                                                                                            | 11 2313<br>7 810"  |                  | 3 I                      | 10        | 7                | 71-6"                 |             |                                       |           |          | RSTRUCT               | URE                                              | 31 - (2)  | 7   4<br>3)   4 | 6 38'-9" 518<br>6 32'-0" 519                   | 11             |                                       |                                                         |                        |
|                                                                                                                                                                                                                                                                                                                                                                                                                                                                                                                                                                                                                                                                                                                                                                                                                                                                                                                                                                                                                                                                                                                                                                                                                                                                                                                                                                                                                                                                                                                                                                                                                                                                                                                                                                                                                                                                                                                                                                                                                                                                                                                                | 10/21/10/20                         | 93 3         | 9.6" 2               | el Colum                                        | <del></del>                                                                                                                                                                                                                                                                                                                                                                                                                                                                                                                                                                                                                                                                                                                                                                                                                                                                                                                                                                                                                                                                                                                                                                                                                                                                                                                                                                                                                                                                                                                                                                                                                                                                                                                                                                                                                                                                                                                                                                                                                                                                                                                    | 7 8:9"             | D28              |                          | 66        | 3                | 9'6"                  | P21         | Column                                |           |          | 3-6" (                | 7 Cur                                            |           |                 |                                                |                |                                       |                                                         |                        |
| 7 10                                                                                                                                                                                                                                                                                                                                                                                                                                                                                                                                                                                                                                                                                                                                                                                                                                                                                                                                                                                                                                                                                                                                                                                                                                                                                                                                                                                                                                                                                                                                                                                                                                                                                                                                                                                                                                                                                                                                                                                                                                                                                                                           | 12'3" H21 Beam<br>13'3" H22 "       | 2 4          | 219" U               | 27 Bean                                         | 7 29                                                                                                                                                                                                                                                                                                                                                                                                                                                                                                                                                                                                                                                                                                                                                                                                                                                                                                                                                                                                                                                                                                                                                                                                                                                                                                                                                                                                                                                                                                                                                                                                                                                                                                                                                                                                                                                                                                                                                                                                                                                                                                                           | 9 6:6              | " D51<br>D52     | "                        |           | 4                | 2:9"                  | 427         | Beam                                  | 4         | 5        | 19'-9" (<br>38'-3" (  | <u>~ "</u><br>'3 "                               |           |                 |                                                |                |                                       |                                                         |                        |
| 26                                                                                                                                                                                                                                                                                                                                                                                                                                                                                                                                                                                                                                                                                                                                                                                                                                                                                                                                                                                                                                                                                                                                                                                                                                                                                                                                                                                                                                                                                                                                                                                                                                                                                                                                                                                                                                                                                                                                                                                                                                                                                                                             | 17'9" H23 "                         | 2 4          | 31-6" (1)            | 28 11                                           | 24                                                                                                                                                                                                                                                                                                                                                                                                                                                                                                                                                                                                                                                                                                                                                                                                                                                                                                                                                                                                                                                                                                                                                                                                                                                                                                                                                                                                                                                                                                                                                                                                                                                                                                                                                                                                                                                                                                                                                                                                                                                                                                                             | 8 60"              | 253              | //                       | 2         | 4                | 3-6"                  |             | "                                     | 2         | 5        | 33:3" C               | 2 "                                              | *         | J. 200          | ease due to 4                                  | Curb           |                                       |                                                         |                        |
| 10 10                                                                                                                                                                                                                                                                                                                                                                                                                                                                                                                                                                                                                                                                                                                                                                                                                                                                                                                                                                                                                                                                                                                                                                                                                                                                                                                                                                                                                                                                                                                                                                                                                                                                                                                                                                                                                                                                                                                                                                                                                                                                                                                          | 26'0" H24 "<br>12'3" H25 *          | 4 4          | 4-3" UX              |                                                 | 4                                                                                                                                                                                                                                                                                                                                                                                                                                                                                                                                                                                                                                                                                                                                                                                                                                                                                                                                                                                                                                                                                                                                                                                                                                                                                                                                                                                                                                                                                                                                                                                                                                                                                                                                                                                                                                                                                                                                                                                                                                                                                                                              | 9 22:0             | 1209             | <i>"</i>                 | 15        | 4                | 4'-3"<br>14'-0"       |             | 11                                    | 6         | 6        | 41:3" C<br>37:9" C    |                                                  |           | ourle           | to being clased                                | BF             | RIDGE OVER K.C.S                      | E., C.R.I. & P. AND C.M. & S.T.F                        | H. R.R.S.              |
|                                                                                                                                                                                                                                                                                                                                                                                                                                                                                                                                                                                                                                                                                                                                                                                                                                                                                                                                                                                                                                                                                                                                                                                                                                                                                                                                                                                                                                                                                                                                                                                                                                                                                                                                                                                                                                                                                                                                                                                                                                                                                                                                | 12-6" H26 "                         | 13 6         | 15.9" (1             | 32 "                                            |                                                                                                                                                                                                                                                                                                                                                                                                                                                                                                                                                                                                                                                                                                                                                                                                                                                                                                                                                                                                                                                                                                                                                                                                                                                                                                                                                                                                                                                                                                                                                                                                                                                                                                                                                                                                                                                                                                                                                                                                                                                                                                                                | 11 1510            | 1 150            | 8                        | 14        | 4.               | 14'-9"                | 1162        |                                       | 6         | 6        | 30.6" C               | 7 11                                             |           |                 |                                                | S              | TATE ROAD INTERS                      | TATE ROUTE 435                                          |                        |
| 9 9                                                                                                                                                                                                                                                                                                                                                                                                                                                                                                                                                                                                                                                                                                                                                                                                                                                                                                                                                                                                                                                                                                                                                                                                                                                                                                                                                                                                                                                                                                                                                                                                                                                                                                                                                                                                                                                                                                                                                                                                                                                                                                                            |                                     | 24 6<br>14 6 | 16-6" LE             |                                                 | 10                                                                                                                                                                                                                                                                                                                                                                                                                                                                                                                                                                                                                                                                                                                                                                                                                                                                                                                                                                                                                                                                                                                                                                                                                                                                                                                                                                                                                                                                                                                                                                                                                                                                                                                                                                                                                                                                                                                                                                                                                                                                                                                             |                    | " 1452<br>" 1453 | <u>Beam</u>              | 12        | 4                | 15'-6"<br>16'-3"      | <del></del> | 11                                    | 4         | 5        | 21:3" (               | <i>9 11</i>                                      |           |                 |                                                | IN             | KANSAS CITY                           |                                                         |                        |
|                                                                                                                                                                                                                                                                                                                                                                                                                                                                                                                                                                                                                                                                                                                                                                                                                                                                                                                                                                                                                                                                                                                                                                                                                                                                                                                                                                                                                                                                                                                                                                                                                                                                                                                                                                                                                                                                                                                                                                                                                                                                                                                                | 12:0" 129 "                         | 5 6          | 18:3" U              |                                                 | 9                                                                                                                                                                                                                                                                                                                                                                                                                                                                                                                                                                                                                                                                                                                                                                                                                                                                                                                                                                                                                                                                                                                                                                                                                                                                                                                                                                                                                                                                                                                                                                                                                                                                                                                                                                                                                                                                                                                                                                                                                                                                                                                              | 11 14-3            | " 1454           | 11                       | 5         | 4 1              | 17-0"                 | 1165        | //                                    | 8         | 5        | 26'-0" C              |                                                  |           |                 |                                                |                |                                       | -!(52)(RTE.I-435) STA. 92+27.                           | 34 S.B.L               |
| <b>S</b> ILL                                                                                                                                                                                                                                                                                                                                                                                                                                                                                                                                                                                                                                                                                                                                                                                                                                                                                                                                                                                                                                                                                                                                                                                                                                                                                                                                                                                                                                                                                                                                                                                                                                                                                                                                                                                                                                                                                                                                                                                                                                                                                                                   | FGWIN & MARTIN<br>BULTING ENGINEERS | -            | , -                  | e                                               | 5                                                                                                                                                                                                                                                                                                                                                                                                                                                                                                                                                                                                                                                                                                                                                                                                                                                                                                                                                                                                                                                                                                                                                                                                                                                                                                                                                                                                                                                                                                                                                                                                                                                                                                                                                                                                                                                                                                                                                                                                                                                                                                                              |                    | 1.155<br>1.156   |                          | 9         | 9                | 17-9"                 | LKalo       |                                       | 4         | <u>5</u> | 38:6" 0               | 12 "                                             |           |                 |                                                |                | •                                     | COUNTY                                                  |                        |
| COMS                                                                                                                                                                                                                                                                                                                                                                                                                                                                                                                                                                                                                                                                                                                                                                                                                                                                                                                                                                                                                                                                                                                                                                                                                                                                                                                                                                                                                                                                                                                                                                                                                                                                                                                                                                                                                                                                                                                                                                                                                                                                                                                           | CERNS ENGINEERS                     |              |                      | -                                               |                                                                                                                                                                                                                                                                                                                                                                                                                                                                                                                                                                                                                                                                                                                                                                                                                                                                                                                                                                                                                                                                                                                                                                                                                                                                                                                                                                                                                                                                                                                                                                                                                                                                                                                                                                                                                                                                                                                                                                                                                                                                                                                                | 9 10-5             | " 457            | //                       |           |                  |                       |             |                                       | 2         | 5        | 32161C                |                                                  |           | אייתים          |                                                | ĄL             | CKSON                                 | COUNTY                                                  |                        |
| The same of the first terms of the first section of the section of | Page DETAILED J.R. KETTLE           | Hook         | s and P              | Bends sh                                        | hall be                                                                                                                                                                                                                                                                                                                                                                                                                                                                                                                                                                                                                                                                                                                                                                                                                                                                                                                                                                                                                                                                                                                                                                                                                                                                                                                                                                                                                                                                                                                                                                                                                                                                                                                                                                                                                                                                                                                                                                                                                                                                                                                        | e in occore        | donce            | with A.<br>ow dimensions | C.I. N.   | PORKIO           | 1.0f.                 | Stone       | dard Pl                               | actic     | e tol    | - Wetaili             | rig Kei                                          | Irite rea | -01             | 28.                                            |                |                                       |                                                         | A-1683                 |