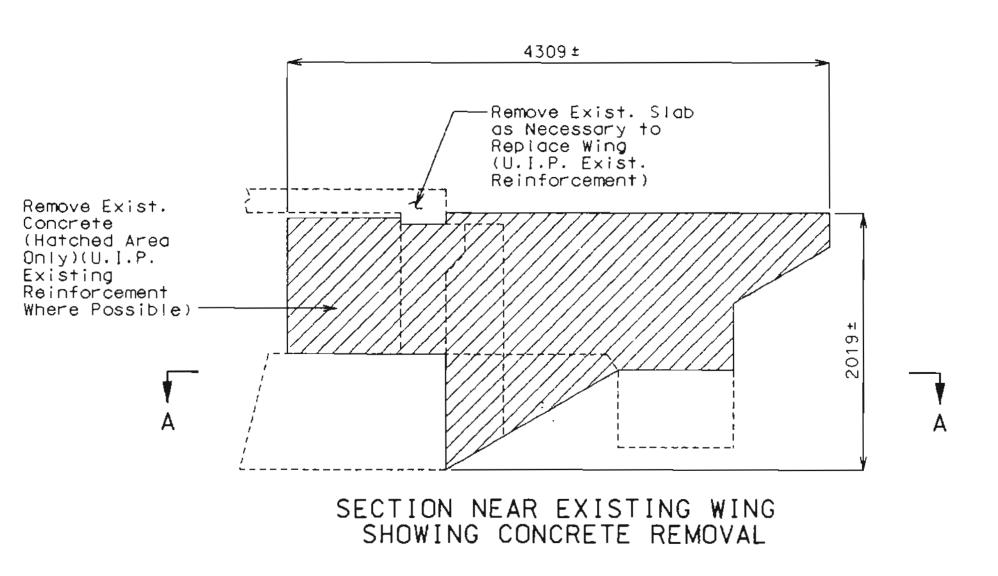

| ***                                                                                                                                                                                                                                                                                                                                                                                                                                                                                                                                                                                                                                                                                                                                                                                                                                                                                                                                                                                                                                                                                                                                                                                                                                                                                                                                                                                                                                                                                                                                                                                                                                                                                                                                                                                                                                                                                                                                                                                                                                                                                                                            |                                     |              |                      |                                                 |                                                                                                                                                                                                                                                                                                                                                                                                                                                                                                                                                                                                                                                                                                                                                                                                                                                                                                                                                                                                                                                                                                                                                                                                                                                                                                                                                                                                                                                                                                                                                                                                                                                                                                                                                                                                                                                                                                                                                                                                                                                                                                                                |                    |                  |                          |           |                  | ST                    | AT          | E HI                                  | GHV       | VAY      | DEF                   | ARTI                                             | MEN.      | Ί               |                                                |                |                                       | FED. ROAD STATE FED. AID FISCAL PROJ. NO. YEAR 5 MO. 19 | SHEET TOTAL NO. SHEETS |
|--------------------------------------------------------------------------------------------------------------------------------------------------------------------------------------------------------------------------------------------------------------------------------------------------------------------------------------------------------------------------------------------------------------------------------------------------------------------------------------------------------------------------------------------------------------------------------------------------------------------------------------------------------------------------------------------------------------------------------------------------------------------------------------------------------------------------------------------------------------------------------------------------------------------------------------------------------------------------------------------------------------------------------------------------------------------------------------------------------------------------------------------------------------------------------------------------------------------------------------------------------------------------------------------------------------------------------------------------------------------------------------------------------------------------------------------------------------------------------------------------------------------------------------------------------------------------------------------------------------------------------------------------------------------------------------------------------------------------------------------------------------------------------------------------------------------------------------------------------------------------------------------------------------------------------------------------------------------------------------------------------------------------------------------------------------------------------------------------------------------------------|-------------------------------------|--------------|----------------------|-------------------------------------------------|--------------------------------------------------------------------------------------------------------------------------------------------------------------------------------------------------------------------------------------------------------------------------------------------------------------------------------------------------------------------------------------------------------------------------------------------------------------------------------------------------------------------------------------------------------------------------------------------------------------------------------------------------------------------------------------------------------------------------------------------------------------------------------------------------------------------------------------------------------------------------------------------------------------------------------------------------------------------------------------------------------------------------------------------------------------------------------------------------------------------------------------------------------------------------------------------------------------------------------------------------------------------------------------------------------------------------------------------------------------------------------------------------------------------------------------------------------------------------------------------------------------------------------------------------------------------------------------------------------------------------------------------------------------------------------------------------------------------------------------------------------------------------------------------------------------------------------------------------------------------------------------------------------------------------------------------------------------------------------------------------------------------------------------------------------------------------------------------------------------------------------|--------------------|------------------|--------------------------|-----------|------------------|-----------------------|-------------|---------------------------------------|-----------|----------|-----------------------|--------------------------------------------------|-----------|-----------------|------------------------------------------------|----------------|---------------------------------------|---------------------------------------------------------|------------------------|
| ,                                                                                                                                                                                                                                                                                                                                                                                                                                                                                                                                                                                                                                                                                                                                                                                                                                                                                                                                                                                                                                                                                                                                                                                                                                                                                                                                                                                                                                                                                                                                                                                                                                                                                                                                                                                                                                                                                                                                                                                                                                                                                                                              |                                     |              |                      |                                                 | A STATE OF THE PARTY OF THE PAR | BILL OF            |                  |                          |           |                  |                       | T           |                                       |           | Jan-1    |                       |                                                  |           |                 |                                                |                |                                       | <u> </u>                                                | <del></del>            |
| NO. SIZE                                                                                                                                                                                                                                                                                                                                                                                                                                                                                                                                                                                                                                                                                                                                                                                                                                                                                                                                                                                                                                                                                                                                                                                                                                                                                                                                                                                                                                                                                                                                                                                                                                                                                                                                                                                                                                                                                                                                                                                                                                                                                                                       | LENGTH MARK LOCATION                | ll           | NO. 2 (C             | ARK LOCATIO                                     | ON NO.                                                                                                                                                                                                                                                                                                                                                                                                                                                                                                                                                                                                                                                                                                                                                                                                                                                                                                                                                                                                                                                                                                                                                                                                                                                                                                                                                                                                                                                                                                                                                                                                                                                                                                                                                                                                                                                                                                                                                                                                                                                                                                                         | SIZE LENGTH        |                  |                          | NO.       | SIZE    <br>BENT | NC. 5                 | MARK COA    | LOCATION                              |           |          | LENGTH MA             | الخالق والكاف المالية والمنازع والمنازع والمنازع | ON NO     | ). ISIZ<br>SUPE | ZE LENGTH MARK LERSTRUCTURE (C                 | onid)          |                                       |                                                         |                        |
| END                                                                                                                                                                                                                                                                                                                                                                                                                                                                                                                                                                                                                                                                                                                                                                                                                                                                                                                                                                                                                                                                                                                                                                                                                                                                                                                                                                                                                                                                                                                                                                                                                                                                                                                                                                                                                                                                                                                                                                                                                                                                                                                            | D BENT NO. I                        | 11 7         | 7:6" 42              | 201 Bean                                        | n 8                                                                                                                                                                                                                                                                                                                                                                                                                                                                                                                                                                                                                                                                                                                                                                                                                                                                                                                                                                                                                                                                                                                                                                                                                                                                                                                                                                                                                                                                                                                                                                                                                                                                                                                                                                                                                                                                                                                                                                                                                                                                                                                            |                    |                  | Beam                     | 2         |                  |                       |             | Beam                                  | 92        | 8        | 23'-9" V              |                                                  |           | 7 6             | 6 41.6" 019                                    | Curb           |                                       |                                                         |                        |
| 12 5                                                                                                                                                                                                                                                                                                                                                                                                                                                                                                                                                                                                                                                                                                                                                                                                                                                                                                                                                                                                                                                                                                                                                                                                                                                                                                                                                                                                                                                                                                                                                                                                                                                                                                                                                                                                                                                                                                                                                                                                                                                                                                                           | 2'.9" D2 "                          | 2 9          | 9'-0" Hz             | 702 "<br>703 "                                  | 24                                                                                                                                                                                                                                                                                                                                                                                                                                                                                                                                                                                                                                                                                                                                                                                                                                                                                                                                                                                                                                                                                                                                                                                                                                                                                                                                                                                                                                                                                                                                                                                                                                                                                                                                                                                                                                                                                                                                                                                                                                                                                                                             | 11 3540            | " Y32            | Column                   | 10        | 9                | 11-9"<br>7-6"         | H59<br>H201 | "                                     | 12        | 2        | 19:9" W               | 1 A.B.W.                                         | 12        | 0 6             | 6 41'-6" C14 0<br>6 39'-9" C15<br>6 39'-6" C16 | "              |                                       |                                                         |                        |
| 8 4                                                                                                                                                                                                                                                                                                                                                                                                                                                                                                                                                                                                                                                                                                                                                                                                                                                                                                                                                                                                                                                                                                                                                                                                                                                                                                                                                                                                                                                                                                                                                                                                                                                                                                                                                                                                                                                                                                                                                                                                                                                                                                                            | 10:0" D3 "                          | 3 9          | 10-9" 14             | 204 "                                           | 41                                                                                                                                                                                                                                                                                                                                                                                                                                                                                                                                                                                                                                                                                                                                                                                                                                                                                                                                                                                                                                                                                                                                                                                                                                                                                                                                                                                                                                                                                                                                                                                                                                                                                                                                                                                                                                                                                                                                                                                                                                                                                                                             | 10 34:0            |                  | "                        | _2        | 10               | 12-3"                 | 11501       |                                       |           |          |                       |                                                  |           | 7 6             | 6 31:0" C17                                    | 44             |                                       |                                                         |                        |
|                                                                                                                                                                                                                                                                                                                                                                                                                                                                                                                                                                                                                                                                                                                                                                                                                                                                                                                                                                                                                                                                                                                                                                                                                                                                                                                                                                                                                                                                                                                                                                                                                                                                                                                                                                                                                                                                                                                                                                                                                                                                                                                                |                                     | 18 10        | 26:9" 42<br>26:3" 42 | 05 <u>"                                    </u> |                                                                                                                                                                                                                                                                                                                                                                                                                                                                                                                                                                                                                                                                                                                                                                                                                                                                                                                                                                                                                                                                                                                                                                                                                                                                                                                                                                                                                                                                                                                                                                                                                                                                                                                                                                                                                                                                                                                                                                                                                                                                                                                                |                    |                  |                          | 6         |                  | 12:0"<br>30:3"        | 4503        | "                                     | 12        | 5        | BENT NO               | 71 Footil                                        | 79        |                 |                                                |                |                                       |                                                         |                        |
|                                                                                                                                                                                                                                                                                                                                                                                                                                                                                                                                                                                                                                                                                                                                                                                                                                                                                                                                                                                                                                                                                                                                                                                                                                                                                                                                                                                                                                                                                                                                                                                                                                                                                                                                                                                                                                                                                                                                                                                                                                                                                                                                |                                     |              |                      |                                                 |                                                                                                                                                                                                                                                                                                                                                                                                                                                                                                                                                                                                                                                                                                                                                                                                                                                                                                                                                                                                                                                                                                                                                                                                                                                                                                                                                                                                                                                                                                                                                                                                                                                                                                                                                                                                                                                                                                                                                                                                                                                                                                                                |                    | ( ) . ( )        | 081/1/2                  | 5         |                  | 32-6"                 | 4504        | "                                     | 16        | 9        | 2:9" D                | 72 "                                             |           |                 | 5 00" 11                                       |                |                                       |                                                         |                        |
| 16 7                                                                                                                                                                                                                                                                                                                                                                                                                                                                                                                                                                                                                                                                                                                                                                                                                                                                                                                                                                                                                                                                                                                                                                                                                                                                                                                                                                                                                                                                                                                                                                                                                                                                                                                                                                                                                                                                                                                                                                                                                                                                                                                           | 2949" 37 Beam                       |              | 9:6" P               | 21 Colum                                        | 12                                                                                                                                                                                                                                                                                                                                                                                                                                                                                                                                                                                                                                                                                                                                                                                                                                                                                                                                                                                                                                                                                                                                                                                                                                                                                                                                                                                                                                                                                                                                                                                                                                                                                                                                                                                                                                                                                                                                                                                                                                                                                                                             |                    |                  | A.B. Wells               | 9         | 10 3             | 9'0"<br>32'6"         | 450G        | "                                     | 0_        | 9        | 10'0" Di              | <u> </u>                                         |           |                 | 5 4º0" L1<br>5 2º6" L2                         | Curb<br>"      |                                       |                                                         |                        |
| 4 6                                                                                                                                                                                                                                                                                                                                                                                                                                                                                                                                                                                                                                                                                                                                                                                                                                                                                                                                                                                                                                                                                                                                                                                                                                                                                                                                                                                                                                                                                                                                                                                                                                                                                                                                                                                                                                                                                                                                                                                                                                                                                                                            | 20:0" 43                            |              |                      |                                                 |                                                                                                                                                                                                                                                                                                                                                                                                                                                                                                                                                                                                                                                                                                                                                                                                                                                                                                                                                                                                                                                                                                                                                                                                                                                                                                                                                                                                                                                                                                                                                                                                                                                                                                                                                                                                                                                                                                                                                                                                                                                                                                                                | BENT               |                  | Fosting                  | 4         | 11 3             | 32'-6"<br>20:0"       | 4507        | 11                                    | 2         | 6        | 33:0" H               | 71 Barkun                                        | 2// 2     |                 | 5 5'9" L3<br>5 6'0" L9                         | 11             |                                       |                                                         |                        |
|                                                                                                                                                                                                                                                                                                                                                                                                                                                                                                                                                                                                                                                                                                                                                                                                                                                                                                                                                                                                                                                                                                                                                                                                                                                                                                                                                                                                                                                                                                                                                                                                                                                                                                                                                                                                                                                                                                                                                                                                                                                                                                                                | 29:0" HD Backwall<br>28:9" H5 "     | 13 6         | 14.0" U              | 22 "                                            | 3                                                                                                                                                                                                                                                                                                                                                                                                                                                                                                                                                                                                                                                                                                                                                                                                                                                                                                                                                                                                                                                                                                                                                                                                                                                                                                                                                                                                                                                                                                                                                                                                                                                                                                                                                                                                                                                                                                                                                                                                                                                                                                                              | 11 11:9            | 020              | "                        |           |                  |                       |             |                                       | 9         | 4        | 33'0" H               | 72 11                                            | ż         | ک اِ            | 5 6:3" 15                                      | 11             |                                       |                                                         |                        |
| 96                                                                                                                                                                                                                                                                                                                                                                                                                                                                                                                                                                                                                                                                                                                                                                                                                                                                                                                                                                                                                                                                                                                                                                                                                                                                                                                                                                                                                                                                                                                                                                                                                                                                                                                                                                                                                                                                                                                                                                                                                                                                                                                             | 14:9" H9 Wing                       | 24 G<br>12 G | 15:9" (1)            |                                                 |                                                                                                                                                                                                                                                                                                                                                                                                                                                                                                                                                                                                                                                                                                                                                                                                                                                                                                                                                                                                                                                                                                                                                                                                                                                                                                                                                                                                                                                                                                                                                                                                                                                                                                                                                                                                                                                                                                                                                                                                                                                                                                                                | 9 21:9°<br>11 23:3 | " D25            | "                        | 96        | 2                | 91/2"                 | 122         | Column                                | 16        |          | 33'-0" H.<br>34'-3" H |                                                  | - 11      | 2   5           | 5 6:3" 16                                      |                |                                       |                                                         |                        |
| 12 9                                                                                                                                                                                                                                                                                                                                                                                                                                                                                                                                                                                                                                                                                                                                                                                                                                                                                                                                                                                                                                                                                                                                                                                                                                                                                                                                                                                                                                                                                                                                                                                                                                                                                                                                                                                                                                                                                                                                                                                                                                                                                                                           |                                     | 56           | 17:3" (1)            | ?5 "                                            | 8                                                                                                                                                                                                                                                                                                                                                                                                                                                                                                                                                                                                                                                                                                                                                                                                                                                                                                                                                                                                                                                                                                                                                                                                                                                                                                                                                                                                                                                                                                                                                                                                                                                                                                                                                                                                                                                                                                                                                                                                                                                                                                                              | 7 8'0"             | 1027             | "                        |           |                  |                       |             |                                       | 4         | 6        | 33'6" H               | 75 "                                             |           |                 |                                                |                |                                       |                                                         |                        |
| 7 6                                                                                                                                                                                                                                                                                                                                                                                                                                                                                                                                                                                                                                                                                                                                                                                                                                                                                                                                                                                                                                                                                                                                                                                                                                                                                                                                                                                                                                                                                                                                                                                                                                                                                                                                                                                                                                                                                                                                                                                                                                                                                                                            | 1'0" H13 Beam                       |              | 18:0" U              |                                                 | 21                                                                                                                                                                                                                                                                                                                                                                                                                                                                                                                                                                                                                                                                                                                                                                                                                                                                                                                                                                                                                                                                                                                                                                                                                                                                                                                                                                                                                                                                                                                                                                                                                                                                                                                                                                                                                                                                                                                                                                                                                                                                                                                             |                    |                  | "                        | 2         |                  | 2'-9"<br>3'-6"        |             | Beam                                  | 5         | 6        | 6-3" 4                | 77 Wing                                          | 9 0       | 5 5             | 5 4-9" RI L<br>5 5-6" R2                       | <u>nd tast</u> |                                       |                                                         |                        |
| 7 6                                                                                                                                                                                                                                                                                                                                                                                                                                                                                                                                                                                                                                                                                                                                                                                                                                                                                                                                                                                                                                                                                                                                                                                                                                                                                                                                                                                                                                                                                                                                                                                                                                                                                                                                                                                                                                                                                                                                                                                                                                                                                                                            |                                     | 2 4.         | 3:6" 1               | <i>es "</i>                                     | 2                                                                                                                                                                                                                                                                                                                                                                                                                                                                                                                                                                                                                                                                                                                                                                                                                                                                                                                                                                                                                                                                                                                                                                                                                                                                                                                                                                                                                                                                                                                                                                                                                                                                                                                                                                                                                                                                                                                                                                                                                                                                                                                              | 8 19:0             | 042              | 11                       | 5         | 4                | 4:3"                  | <i>U29</i>  | //                                    |           |          |                       | .,,,,,                                           |           | 3 5             | 5 6-0" R3                                      | 11 1           | · · · · · · · · · · · · · · · · · · · |                                                         |                        |
|                                                                                                                                                                                                                                                                                                                                                                                                                                                                                                                                                                                                                                                                                                                                                                                                                                                                                                                                                                                                                                                                                                                                                                                                                                                                                                                                                                                                                                                                                                                                                                                                                                                                                                                                                                                                                                                                                                                                                                                                                                                                                                                                |                                     | 6 4          | 4-3" ()              | <u> </u>                                        | 40                                                                                                                                                                                                                                                                                                                                                                                                                                                                                                                                                                                                                                                                                                                                                                                                                                                                                                                                                                                                                                                                                                                                                                                                                                                                                                                                                                                                                                                                                                                                                                                                                                                                                                                                                                                                                                                                                                                                                                                                                                                                                                                             | 10 7:0"            | 144              |                          | 21        | 6                | 19!0"<br>19!9"        | U51<br>U52  | 11                                    | 7         | 6        | 6:9" H                | 80 Backn                                         | 1011      |                 | 5 6'-6" R4<br>5 6-9" R5<br>5 7'-0" R6          | 11 11          |                                       |                                                         |                        |
|                                                                                                                                                                                                                                                                                                                                                                                                                                                                                                                                                                                                                                                                                                                                                                                                                                                                                                                                                                                                                                                                                                                                                                                                                                                                                                                                                                                                                                                                                                                                                                                                                                                                                                                                                                                                                                                                                                                                                                                                                                                                                                                                |                                     |              |                      |                                                 |                                                                                                                                                                                                                                                                                                                                                                                                                                                                                                                                                                                                                                                                                                                                                                                                                                                                                                                                                                                                                                                                                                                                                                                                                                                                                                                                                                                                                                                                                                                                                                                                                                                                                                                                                                                                                                                                                                                                                                                                                                                                                                                                | 17/17/1            | 1,000            | B - 2                    | 27        | 6                | 15!0"                 | 4.53        | 11                                    | 4         | 6        | 6:9" H                | 31 Win                                           |           | 3 6             | 5 7'-0" R6<br>5 5'3" E7 A                      | 11 11          |                                       |                                                         |                        |
|                                                                                                                                                                                                                                                                                                                                                                                                                                                                                                                                                                                                                                                                                                                                                                                                                                                                                                                                                                                                                                                                                                                                                                                                                                                                                                                                                                                                                                                                                                                                                                                                                                                                                                                                                                                                                                                                                                                                                                                                                                                                                                                                |                                     |              | <u> </u>             |                                                 | 2                                                                                                                                                                                                                                                                                                                                                                                                                                                                                                                                                                                                                                                                                                                                                                                                                                                                                                                                                                                                                                                                                                                                                                                                                                                                                                                                                                                                                                                                                                                                                                                                                                                                                                                                                                                                                                                                                                                                                                                                                                                                                                                              | 11 26'9"           | H23<br>H41       | Beam<br>"                | 16        |                  | 16:6"<br>17:3"        |             |                                       | 10        | 6        | 13:0" H               | 02 "<br>53 "                                     |           |                 |                                                | arapet<br>"    |                                       |                                                         |                        |
| 96                                                                                                                                                                                                                                                                                                                                                                                                                                                                                                                                                                                                                                                                                                                                                                                                                                                                                                                                                                                                                                                                                                                                                                                                                                                                                                                                                                                                                                                                                                                                                                                                                                                                                                                                                                                                                                                                                                                                                                                                                                                                                                                             | 19:6" TI Wing                       |              |                      |                                                 | 9                                                                                                                                                                                                                                                                                                                                                                                                                                                                                                                                                                                                                                                                                                                                                                                                                                                                                                                                                                                                                                                                                                                                                                                                                                                                                                                                                                                                                                                                                                                                                                                                                                                                                                                                                                                                                                                                                                                                                                                                                                                                                                                              | 10 15 3"           | 1442             | <i>H</i>                 | //        |                  | 18:0"                 |             |                                       |           |          |                       |                                                  |           | 8 5             | 5 11:0" R9                                     | "              |                                       |                                                         |                        |
| 46                                                                                                                                                                                                                                                                                                                                                                                                                                                                                                                                                                                                                                                                                                                                                                                                                                                                                                                                                                                                                                                                                                                                                                                                                                                                                                                                                                                                                                                                                                                                                                                                                                                                                                                                                                                                                                                                                                                                                                                                                                                                                                                             | 11:0" 72 "                          |              |                      |                                                 | 109                                                                                                                                                                                                                                                                                                                                                                                                                                                                                                                                                                                                                                                                                                                                                                                                                                                                                                                                                                                                                                                                                                                                                                                                                                                                                                                                                                                                                                                                                                                                                                                                                                                                                                                                                                                                                                                                                                                                                                                                                                                                                                                            | 10 12:6"           | 443              | //                       |           |                  |                       |             | · · · · · · · · · · · · · · · · · · · | <u>] </u> |          |                       |                                                  |           | 2 5             |                                                | 11             |                                       |                                                         |                        |
|                                                                                                                                                                                                                                                                                                                                                                                                                                                                                                                                                                                                                                                                                                                                                                                                                                                                                                                                                                                                                                                                                                                                                                                                                                                                                                                                                                                                                                                                                                                                                                                                                                                                                                                                                                                                                                                                                                                                                                                                                                                                                                                                |                                     | 64 11        | 38'-6" V             | ?1 Colum                                        | n 9                                                                                                                                                                                                                                                                                                                                                                                                                                                                                                                                                                                                                                                                                                                                                                                                                                                                                                                                                                                                                                                                                                                                                                                                                                                                                                                                                                                                                                                                                                                                                                                                                                                                                                                                                                                                                                                                                                                                                                                                                                                                                                                            | 9 6.9"             | 145              | "                        |           |                  |                       |             | Column                                |           |          |                       |                                                  |           | 8 5             | 5 3/10" 2/2                                    | 11             |                                       |                                                         | ÷                      |
| 46 4                                                                                                                                                                                                                                                                                                                                                                                                                                                                                                                                                                                                                                                                                                                                                                                                                                                                                                                                                                                                                                                                                                                                                                                                                                                                                                                                                                                                                                                                                                                                                                                                                                                                                                                                                                                                                                                                                                                                                                                                                                                                                                                           | 12'3" UI Beam                       |              |                      |                                                 | <u>3</u>                                                                                                                                                                                                                                                                                                                                                                                                                                                                                                                                                                                                                                                                                                                                                                                                                                                                                                                                                                                                                                                                                                                                                                                                                                                                                                                                                                                                                                                                                                                                                                                                                                                                                                                                                                                                                                                                                                                                                                                                                                                                                                                       | 9 10-6             | " 146<br>" 147   | "                        | 24        | 8                | 35'0"<br>35'0"        | 153         | - 11                                  |           |          |                       | .                                                | • . ,     | 3 E             | 5 3510" R13<br>5 3613" R14                     | <u> </u>       |                                       |                                                         |                        |
| 29                                                                                                                                                                                                                                                                                                                                                                                                                                                                                                                                                                                                                                                                                                                                                                                                                                                                                                                                                                                                                                                                                                                                                                                                                                                                                                                                                                                                                                                                                                                                                                                                                                                                                                                                                                                                                                                                                                                                                                                                                                                                                                                             | 12:6" 02 "                          |              |                      |                                                 | 2                                                                                                                                                                                                                                                                                                                                                                                                                                                                                                                                                                                                                                                                                                                                                                                                                                                                                                                                                                                                                                                                                                                                                                                                                                                                                                                                                                                                                                                                                                                                                                                                                                                                                                                                                                                                                                                                                                                                                                                                                                                                                                                              | 9 9'0"             | 448              | //                       |           |                  |                       |             |                                       |           |          |                       |                                                  |           |                 | 5 26'-0" R15<br>5 9'-9" R16<br>5 1'-3" R17     | 11             |                                       |                                                         |                        |
| 14 4                                                                                                                                                                                                                                                                                                                                                                                                                                                                                                                                                                                                                                                                                                                                                                                                                                                                                                                                                                                                                                                                                                                                                                                                                                                                                                                                                                                                                                                                                                                                                                                                                                                                                                                                                                                                                                                                                                                                                                                                                                                                                                                           | 2:9" 410 "                          | 12 2         | 19:9" W              | 11 A.B. Wel                                     |                                                                                                                                                                                                                                                                                                                                                                                                                                                                                                                                                                                                                                                                                                                                                                                                                                                                                                                                                                                                                                                                                                                                                                                                                                                                                                                                                                                                                                                                                                                                                                                                                                                                                                                                                                                                                                                                                                                                                                                                                                                                                                                                | 6 26-6             | 4201             | . 11                     | 12        | 2                | 19'9"                 | WI          | A.B. Wells                            | -         |          |                       |                                                  | · · ·     |                 | 5 7:3" R17                                     | "              |                                       |                                                         | •                      |
| 12 7                                                                                                                                                                                                                                                                                                                                                                                                                                                                                                                                                                                                                                                                                                                                                                                                                                                                                                                                                                                                                                                                                                                                                                                                                                                                                                                                                                                                                                                                                                                                                                                                                                                                                                                                                                                                                                                                                                                                                                                                                                                                                                                           | 14:0" 411 "                         |              |                      |                                                 | 16                                                                                                                                                                                                                                                                                                                                                                                                                                                                                                                                                                                                                                                                                                                                                                                                                                                                                                                                                                                                                                                                                                                                                                                                                                                                                                                                                                                                                                                                                                                                                                                                                                                                                                                                                                                                                                                                                                                                                                                                                                                                                                                             | 10 28:3            | " 14901          | ,/                       |           |                  |                       |             |                                       | 4         | 6        | 8:9" 7                |                                                  | 9 - 6     | 3 L             | 5 33'3" R16                                    | . //           |                                       |                                                         |                        |
| 6 7                                                                                                                                                                                                                                                                                                                                                                                                                                                                                                                                                                                                                                                                                                                                                                                                                                                                                                                                                                                                                                                                                                                                                                                                                                                                                                                                                                                                                                                                                                                                                                                                                                                                                                                                                                                                                                                                                                                                                                                                                                                                                                                            | 6:5" UIZ "                          | 49           | BENT NO.             | 3<br>25 Footing                                 | <u>2</u>                                                                                                                                                                                                                                                                                                                                                                                                                                                                                                                                                                                                                                                                                                                                                                                                                                                                                                                                                                                                                                                                                                                                                                                                                                                                                                                                                                                                                                                                                                                                                                                                                                                                                                                                                                                                                                                                                                                                                                                                                                                                                                                       | 6 7.0"             | 1402             | //                       | 6         | 7                | BENT<br>3'0"          | NO. 6       | Footing                               | 9         | 6        | 14:0" 7               | (3.) "                                           |           |                 | 5 31-6" R19<br>5 32-6" R10                     | "              |                                       |                                                         |                        |
|                                                                                                                                                                                                                                                                                                                                                                                                                                                                                                                                                                                                                                                                                                                                                                                                                                                                                                                                                                                                                                                                                                                                                                                                                                                                                                                                                                                                                                                                                                                                                                                                                                                                                                                                                                                                                                                                                                                                                                                                                                                                                                                                |                                     | 12 7         | 9-3" Di              | 38 "                                            |                                                                                                                                                                                                                                                                                                                                                                                                                                                                                                                                                                                                                                                                                                                                                                                                                                                                                                                                                                                                                                                                                                                                                                                                                                                                                                                                                                                                                                                                                                                                                                                                                                                                                                                                                                                                                                                                                                                                                                                                                                                                                                                                | 3 01/1             | 1001             | <i></i>                  | 12        | 7                | 8:9"                  | 028         | Footing                               |           |          | · .                   |                                                  |           | 2 5             | 5 32! G" REO<br>5 32! 3" RE/                   | 11 12 13       | -1<br>-1                              |                                                         |                        |
|                                                                                                                                                                                                                                                                                                                                                                                                                                                                                                                                                                                                                                                                                                                                                                                                                                                                                                                                                                                                                                                                                                                                                                                                                                                                                                                                                                                                                                                                                                                                                                                                                                                                                                                                                                                                                                                                                                                                                                                                                                                                                                                                |                                     | 21 10        |                      |                                                 | 8/                                                                                                                                                                                                                                                                                                                                                                                                                                                                                                                                                                                                                                                                                                                                                                                                                                                                                                                                                                                                                                                                                                                                                                                                                                                                                                                                                                                                                                                                                                                                                                                                                                                                                                                                                                                                                                                                                                                                                                                                                                                                                                                             | 3 9:6"             | PEI              | Column                   | 9%        |                  | 5!0"<br>18!0"         |             | "                                     | 57        | 4        | 12:3" 4               | 71 Bear                                          |           |                 | 6 10:0" P22 E<br>5 10:3" R23 F                 |                |                                       |                                                         |                        |
|                                                                                                                                                                                                                                                                                                                                                                                                                                                                                                                                                                                                                                                                                                                                                                                                                                                                                                                                                                                                                                                                                                                                                                                                                                                                                                                                                                                                                                                                                                                                                                                                                                                                                                                                                                                                                                                                                                                                                                                                                                                                                                                                |                                     |              |                      |                                                 |                                                                                                                                                                                                                                                                                                                                                                                                                                                                                                                                                                                                                                                                                                                                                                                                                                                                                                                                                                                                                                                                                                                                                                                                                                                                                                                                                                                                                                                                                                                                                                                                                                                                                                                                                                                                                                                                                                                                                                                                                                                                                                                                | 9 2:9"             |                  | Beam                     | 16        | 6                | 8:0"                  | 063         | "                                     | 2         | 4        | 13:3" 11              | 72 "                                             | ے ا       | 3 6             | 5 11:0" R24                                    | "              |                                       |                                                         |                        |
|                                                                                                                                                                                                                                                                                                                                                                                                                                                                                                                                                                                                                                                                                                                                                                                                                                                                                                                                                                                                                                                                                                                                                                                                                                                                                                                                                                                                                                                                                                                                                                                                                                                                                                                                                                                                                                                                                                                                                                                                                                                                                                                                |                                     | 16 10        | 810" D<br>1313" D    | 3 <i>4</i>                                      | 6                                                                                                                                                                                                                                                                                                                                                                                                                                                                                                                                                                                                                                                                                                                                                                                                                                                                                                                                                                                                                                                                                                                                                                                                                                                                                                                                                                                                                                                                                                                                                                                                                                                                                                                                                                                                                                                                                                                                                                                                                                                                                                                              | 4 3'6"             | 1129             | "                        | 6         | 8                | 8'.9"<br>18'.0"       | D65         | 21                                    | 16        | 6        | 2:0" 1                | 74 11                                            |           | 7 6             | 5 35:9" R25<br>5 5:9" R26 E                    | nd Post        |                                       | -                                                       | -¥                     |
|                                                                                                                                                                                                                                                                                                                                                                                                                                                                                                                                                                                                                                                                                                                                                                                                                                                                                                                                                                                                                                                                                                                                                                                                                                                                                                                                                                                                                                                                                                                                                                                                                                                                                                                                                                                                                                                                                                                                                                                                                                                                                                                                | 8'3" VI Backwall                    | 2 7          | 13-0" 12             | 36 "                                            | 20                                                                                                                                                                                                                                                                                                                                                                                                                                                                                                                                                                                                                                                                                                                                                                                                                                                                                                                                                                                                                                                                                                                                                                                                                                                                                                                                                                                                                                                                                                                                                                                                                                                                                                                                                                                                                                                                                                                                                                                                                                                                                                                             | 6 14'0'            | 141              | //                       |           |                  |                       |             | -                                     | 6         | 7        | 6:3" 1                | 75 "                                             |           | 7 5<br>36 6     | 5 6'3" R27<br>6 90'-0" 51 3                    | " "<br>=\ab    | -                                     |                                                         | -                      |
| 119 5                                                                                                                                                                                                                                                                                                                                                                                                                                                                                                                                                                                                                                                                                                                                                                                                                                                                                                                                                                                                                                                                                                                                                                                                                                                                                                                                                                                                                                                                                                                                                                                                                                                                                                                                                                                                                                                                                                                                                                                                                                                                                                                          | 10:3" V2 Wing                       | 76 70        | 77-9 0               | 2/                                              | 36                                                                                                                                                                                                                                                                                                                                                                                                                                                                                                                                                                                                                                                                                                                                                                                                                                                                                                                                                                                                                                                                                                                                                                                                                                                                                                                                                                                                                                                                                                                                                                                                                                                                                                                                                                                                                                                                                                                                                                                                                                                                                                                             | 5 1323             | " 143            | "                        | 10        | 10 1             | 4-0"                  | H26         | Beam                                  | 16        |          | 10-0 0                |                                                  | 8         | 10 9            | 1 32-0" 52                                     | NOO            |                                       |                                                         |                        |
| 28 4                                                                                                                                                                                                                                                                                                                                                                                                                                                                                                                                                                                                                                                                                                                                                                                                                                                                                                                                                                                                                                                                                                                                                                                                                                                                                                                                                                                                                                                                                                                                                                                                                                                                                                                                                                                                                                                                                                                                                                                                                                                                                                                           | 12'6" V3 "<br>7'6" V4 "             | 10 10        | 12:3" 42             | 25 Bean                                         |                                                                                                                                                                                                                                                                                                                                                                                                                                                                                                                                                                                                                                                                                                                                                                                                                                                                                                                                                                                                                                                                                                                                                                                                                                                                                                                                                                                                                                                                                                                                                                                                                                                                                                                                                                                                                                                                                                                                                                                                                                                                                                                                | 6 16:3             | " 444            | "                        |           |                  | 19:6"<br>19:3"        |             | 11                                    |           |          |                       | 40.                                              |           | 9 6             | 30'-9" 54                                      | 11             |                                       |                                                         |                        |
| 4                                                                                                                                                                                                                                                                                                                                                                                                                                                                                                                                                                                                                                                                                                                                                                                                                                                                                                                                                                                                                                                                                                                                                                                                                                                                                                                                                                                                                                                                                                                                                                                                                                                                                                                                                                                                                                                                                                                                                                                                                                                                                                                              | 7-6 14 "                            |              | 1313" H              |                                                 |                                                                                                                                                                                                                                                                                                                                                                                                                                                                                                                                                                                                                                                                                                                                                                                                                                                                                                                                                                                                                                                                                                                                                                                                                                                                                                                                                                                                                                                                                                                                                                                                                                                                                                                                                                                                                                                                                                                                                                                                                                                                                                                                | 6 18:0             |                  | "                        | 7         |                  | 13-6"                 |             | "                                     |           |          |                       |                                                  | `         | 9 6             | 32'9" 55                                       |                |                                       |                                                         |                        |
|                                                                                                                                                                                                                                                                                                                                                                                                                                                                                                                                                                                                                                                                                                                                                                                                                                                                                                                                                                                                                                                                                                                                                                                                                                                                                                                                                                                                                                                                                                                                                                                                                                                                                                                                                                                                                                                                                                                                                                                                                                                                                                                                |                                     | 2 11         | 27'0" H              | 32 "                                            | 14                                                                                                                                                                                                                                                                                                                                                                                                                                                                                                                                                                                                                                                                                                                                                                                                                                                                                                                                                                                                                                                                                                                                                                                                                                                                                                                                                                                                                                                                                                                                                                                                                                                                                                                                                                                                                                                                                                                                                                                                                                                                                                                             | 5 14.0             | " 147            | //                       | 5         | 7                | 6º3"                  | 1164        |                                       | <u> </u>  |          |                       |                                                  |           | 20 4            | 7 16:0" 56                                     | 11             | · ·                                   |                                                         |                        |
| 12 2                                                                                                                                                                                                                                                                                                                                                                                                                                                                                                                                                                                                                                                                                                                                                                                                                                                                                                                                                                                                                                                                                                                                                                                                                                                                                                                                                                                                                                                                                                                                                                                                                                                                                                                                                                                                                                                                                                                                                                                                                                                                                                                           | 19-9" WI A.B. Wells                 | 98           | 6'-6" H              | 39 11                                           |                                                                                                                                                                                                                                                                                                                                                                                                                                                                                                                                                                                                                                                                                                                                                                                                                                                                                                                                                                                                                                                                                                                                                                                                                                                                                                                                                                                                                                                                                                                                                                                                                                                                                                                                                                                                                                                                                                                                                                                                                                                                                                                                |                    |                  |                          | 2         | 8 .              | 9!9"<br>1/ <u>:0"</u> | 1466        | . 11                                  |           |          |                       |                                                  | 104-6     | 6 4             | 6 25:9" 57<br>6 30:3" 58                       | <i>"</i>       |                                       |                                                         | -                      |
|                                                                                                                                                                                                                                                                                                                                                                                                                                                                                                                                                                                                                                                                                                                                                                                                                                                                                                                                                                                                                                                                                                                                                                                                                                                                                                                                                                                                                                                                                                                                                                                                                                                                                                                                                                                                                                                                                                                                                                                                                                                                                                                                | BENT NO. 2                          | 28           | 8'6" H.<br>9'6" H.   | 35 "                                            |                                                                                                                                                                                                                                                                                                                                                                                                                                                                                                                                                                                                                                                                                                                                                                                                                                                                                                                                                                                                                                                                                                                                                                                                                                                                                                                                                                                                                                                                                                                                                                                                                                                                                                                                                                                                                                                                                                                                                                                                                                                                                                                                | 11 29:6            |                  | Column                   | 2         | 7.               | 11:3"                 | 467         | "                                     | 130       | -        | 4:9" V                | 71 Binh.                                         | 94-0      | 0 0             | à 31-3" 59<br>1 40:0" 510                      | 11             |                                       |                                                         |                        |
|                                                                                                                                                                                                                                                                                                                                                                                                                                                                                                                                                                                                                                                                                                                                                                                                                                                                                                                                                                                                                                                                                                                                                                                                                                                                                                                                                                                                                                                                                                                                                                                                                                                                                                                                                                                                                                                                                                                                                                                                                                                                                                                                |                                     | 3 8          | 10.0" H              | 37 1                                            |                                                                                                                                                                                                                                                                                                                                                                                                                                                                                                                                                                                                                                                                                                                                                                                                                                                                                                                                                                                                                                                                                                                                                                                                                                                                                                                                                                                                                                                                                                                                                                                                                                                                                                                                                                                                                                                                                                                                                                                                                                                                                                                                |                    |                  |                          | 1         | 7                | 11-6"<br>11-6"        | 1169        | //                                    |           |          |                       |                                                  |           | 2 4             | 1 25-6" 511                                    | //             | - <b> </b>  <br>- <b> </b>            |                                                         |                        |
| 64 11                                                                                                                                                                                                                                                                                                                                                                                                                                                                                                                                                                                                                                                                                                                                                                                                                                                                                                                                                                                                                                                                                                                                                                                                                                                                                                                                                                                                                                                                                                                                                                                                                                                                                                                                                                                                                                                                                                                                                                                                                                                                                                                          | 7:3" D21 Footing                    | 26           | 21'9" HE<br>25'9" H  | 38 "<br>39 "                                    | 12                                                                                                                                                                                                                                                                                                                                                                                                                                                                                                                                                                                                                                                                                                                                                                                                                                                                                                                                                                                                                                                                                                                                                                                                                                                                                                                                                                                                                                                                                                                                                                                                                                                                                                                                                                                                                                                                                                                                                                                                                                                                                                                             | 2 19'9             | " W/             | A.B. Wells               | 4         |                  | 6!6"<br>?9:9"         |             | 11                                    |           | 9        | 9.6" V                |                                                  |           | 2               | 6 12'-9" 512<br>6 12'-9" 513                   | 11             | -                                     |                                                         |                        |
| 8 11                                                                                                                                                                                                                                                                                                                                                                                                                                                                                                                                                                                                                                                                                                                                                                                                                                                                                                                                                                                                                                                                                                                                                                                                                                                                                                                                                                                                                                                                                                                                                                                                                                                                                                                                                                                                                                                                                                                                                                                                                                                                                                                           | 11:9" 024 "                         | 12 7         | 7-6" 42              | 20/ 11                                          |                                                                                                                                                                                                                                                                                                                                                                                                                                                                                                                                                                                                                                                                                                                                                                                                                                                                                                                                                                                                                                                                                                                                                                                                                                                                                                                                                                                                                                                                                                                                                                                                                                                                                                                                                                                                                                                                                                                                                                                                                                                                                                                                | BENT               |                  |                          | 2         | 6                | 19:6"                 | H603        |                                       |           |          | 10:0" V               |                                                  |           | 9 4             | 6 18:6" 514                                    | 11             | 1                                     |                                                         |                        |
|                                                                                                                                                                                                                                                                                                                                                                                                                                                                                                                                                                                                                                                                                                                                                                                                                                                                                                                                                                                                                                                                                                                                                                                                                                                                                                                                                                                                                                                                                                                                                                                                                                                                                                                                                                                                                                                                                                                                                                                                                                                                                                                                | 21:9" D25 "<br>23:3" D26 "          |              | 27:9" HS             |                                                 | 16                                                                                                                                                                                                                                                                                                                                                                                                                                                                                                                                                                                                                                                                                                                                                                                                                                                                                                                                                                                                                                                                                                                                                                                                                                                                                                                                                                                                                                                                                                                                                                                                                                                                                                                                                                                                                                                                                                                                                                                                                                                                                                                             | 9 11-9"            | D23              | Footing                  | <i>13</i> |                  | 31-6"<br>31-6"        |             | 11                                    |           | _        |                       |                                                  |           | 9 6<br>9 6      | 6 201-6" 515<br>6 301-3" 516                   | 11             |                                       |                                                         |                        |
| 18 7                                                                                                                                                                                                                                                                                                                                                                                                                                                                                                                                                                                                                                                                                                                                                                                                                                                                                                                                                                                                                                                                                                                                                                                                                                                                                                                                                                                                                                                                                                                                                                                                                                                                                                                                                                                                                                                                                                                                                                                                                                                                                                                           | 8:0" D27 "                          |              | 12:6" HE             |                                                 | 4                                                                                                                                                                                                                                                                                                                                                                                                                                                                                                                                                                                                                                                                                                                                                                                                                                                                                                                                                                                                                                                                                                                                                                                                                                                                                                                                                                                                                                                                                                                                                                                                                                                                                                                                                                                                                                                                                                                                                                                                                                                                                                                              | 9 21:9             | D25              | 11                       | 2         | 6                | 9:0"                  | 4607        | . 11                                  | 12        | 2        | 19:9" N               | 11 A.B. W.                                       | lells     | 9 2             | 6 38'-9" 518                                   | 11             |                                       |                                                         |                        |
| // 7                                                                                                                                                                                                                                                                                                                                                                                                                                                                                                                                                                                                                                                                                                                                                                                                                                                                                                                                                                                                                                                                                                                                                                                                                                                                                                                                                                                                                                                                                                                                                                                                                                                                                                                                                                                                                                                                                                                                                                                                                                                                                                                           | 8'9" D28 "                          |              |                      |                                                 | 160                                                                                                                                                                                                                                                                                                                                                                                                                                                                                                                                                                                                                                                                                                                                                                                                                                                                                                                                                                                                                                                                                                                                                                                                                                                                                                                                                                                                                                                                                                                                                                                                                                                                                                                                                                                                                                                                                                                                                                                                                                                                                                                            | 11 2313<br>7 810"  |                  | 3 I                      | 10        | 7                | 71-6"                 |             |                                       |           |          | RSTRUCT               | URE                                              | 31 - (2)  | 7   4<br>3)   4 | 6 38'-9" 518<br>6 32'-0" 519                   | 11             |                                       |                                                         |                        |
|                                                                                                                                                                                                                                                                                                                                                                                                                                                                                                                                                                                                                                                                                                                                                                                                                                                                                                                                                                                                                                                                                                                                                                                                                                                                                                                                                                                                                                                                                                                                                                                                                                                                                                                                                                                                                                                                                                                                                                                                                                                                                                                                | 10/21/10/20                         | 93 3         | 9.6" 2               | el Colum                                        | <del></del>                                                                                                                                                                                                                                                                                                                                                                                                                                                                                                                                                                                                                                                                                                                                                                                                                                                                                                                                                                                                                                                                                                                                                                                                                                                                                                                                                                                                                                                                                                                                                                                                                                                                                                                                                                                                                                                                                                                                                                                                                                                                                                                    | 7 8:9"             | D28              |                          | 66        | 3                | 9'6"                  | P21         | Column                                |           |          | 3-6" (                | 7 Cur                                            |           |                 |                                                |                |                                       |                                                         |                        |
| 7 10                                                                                                                                                                                                                                                                                                                                                                                                                                                                                                                                                                                                                                                                                                                                                                                                                                                                                                                                                                                                                                                                                                                                                                                                                                                                                                                                                                                                                                                                                                                                                                                                                                                                                                                                                                                                                                                                                                                                                                                                                                                                                                                           | 12'3" H21 Beam<br>13'3" H22 "       | 2 4          | 219" U               | 27 Bean                                         | 7 29                                                                                                                                                                                                                                                                                                                                                                                                                                                                                                                                                                                                                                                                                                                                                                                                                                                                                                                                                                                                                                                                                                                                                                                                                                                                                                                                                                                                                                                                                                                                                                                                                                                                                                                                                                                                                                                                                                                                                                                                                                                                                                                           | 9 6:6              | " D51<br>D52     | "                        |           | 4                | 2:9"                  | 427         | Beam                                  | 4         | 5        | 19'-9" (<br>38'-3" (  | <u>~ "</u><br>'3 "                               |           |                 |                                                |                |                                       |                                                         |                        |
| 26                                                                                                                                                                                                                                                                                                                                                                                                                                                                                                                                                                                                                                                                                                                                                                                                                                                                                                                                                                                                                                                                                                                                                                                                                                                                                                                                                                                                                                                                                                                                                                                                                                                                                                                                                                                                                                                                                                                                                                                                                                                                                                                             | 17'9" H23 "                         | 2 4          | 31-6" (1)            | 28 11                                           | 24                                                                                                                                                                                                                                                                                                                                                                                                                                                                                                                                                                                                                                                                                                                                                                                                                                                                                                                                                                                                                                                                                                                                                                                                                                                                                                                                                                                                                                                                                                                                                                                                                                                                                                                                                                                                                                                                                                                                                                                                                                                                                                                             | 8 60"              | 253              | //                       | 2         | 4                | 3-6"                  |             | "                                     | 2         | 5        | 33:3" C               | 2 "                                              | *         | J. 200          | ease due to 4                                  | Curb           |                                       |                                                         |                        |
| 10 10                                                                                                                                                                                                                                                                                                                                                                                                                                                                                                                                                                                                                                                                                                                                                                                                                                                                                                                                                                                                                                                                                                                                                                                                                                                                                                                                                                                                                                                                                                                                                                                                                                                                                                                                                                                                                                                                                                                                                                                                                                                                                                                          | 26'0" H24 "<br>12'3" H25 *          | 4 4          | 4-3" UX              |                                                 | 4                                                                                                                                                                                                                                                                                                                                                                                                                                                                                                                                                                                                                                                                                                                                                                                                                                                                                                                                                                                                                                                                                                                                                                                                                                                                                                                                                                                                                                                                                                                                                                                                                                                                                                                                                                                                                                                                                                                                                                                                                                                                                                                              | 9 22:0             | 1209             | <i>"</i>                 | 15        | 4                | 4'-3"<br>14'-0"       |             | 11                                    | 6         | 6        | 41:3" C<br>37:9" C    |                                                  |           | ourle           | to being clased                                | BF             | RIDGE OVER K.C.S                      | E., C.R.I. & P. AND C.M. & S.T.F                        | H. R.R.S.              |
|                                                                                                                                                                                                                                                                                                                                                                                                                                                                                                                                                                                                                                                                                                                                                                                                                                                                                                                                                                                                                                                                                                                                                                                                                                                                                                                                                                                                                                                                                                                                                                                                                                                                                                                                                                                                                                                                                                                                                                                                                                                                                                                                | 12-6" H26 "                         | 13 6         | 15.9" (1             | 32 "                                            |                                                                                                                                                                                                                                                                                                                                                                                                                                                                                                                                                                                                                                                                                                                                                                                                                                                                                                                                                                                                                                                                                                                                                                                                                                                                                                                                                                                                                                                                                                                                                                                                                                                                                                                                                                                                                                                                                                                                                                                                                                                                                                                                | 11 1510            | 1 150            | 8                        | 14        | 4.               | 14'-9"                | 1162        |                                       | 6         | 6        | 30.6" C               | 7 11                                             |           |                 |                                                | S              | TATE ROAD INTERS                      | TATE ROUTE 435                                          |                        |
| 9 9                                                                                                                                                                                                                                                                                                                                                                                                                                                                                                                                                                                                                                                                                                                                                                                                                                                                                                                                                                                                                                                                                                                                                                                                                                                                                                                                                                                                                                                                                                                                                                                                                                                                                                                                                                                                                                                                                                                                                                                                                                                                                                                            |                                     | 24 6<br>14 6 | 16-6" LE             |                                                 | 10                                                                                                                                                                                                                                                                                                                                                                                                                                                                                                                                                                                                                                                                                                                                                                                                                                                                                                                                                                                                                                                                                                                                                                                                                                                                                                                                                                                                                                                                                                                                                                                                                                                                                                                                                                                                                                                                                                                                                                                                                                                                                                                             |                    | " 1452<br>" 1453 | <u>Beam</u>              | 12        | 4                | 15'-6"<br>16'-3"      | <del></del> | 11                                    | 4         | 5        | 21:3" (               | <i>9 11</i>                                      |           |                 |                                                | IN             | KANSAS CITY                           |                                                         |                        |
|                                                                                                                                                                                                                                                                                                                                                                                                                                                                                                                                                                                                                                                                                                                                                                                                                                                                                                                                                                                                                                                                                                                                                                                                                                                                                                                                                                                                                                                                                                                                                                                                                                                                                                                                                                                                                                                                                                                                                                                                                                                                                                                                | 12:0" 129 "                         | 5 6          | 18:3" U              |                                                 | 9                                                                                                                                                                                                                                                                                                                                                                                                                                                                                                                                                                                                                                                                                                                                                                                                                                                                                                                                                                                                                                                                                                                                                                                                                                                                                                                                                                                                                                                                                                                                                                                                                                                                                                                                                                                                                                                                                                                                                                                                                                                                                                                              | 11 14-3            | " 1454           | 11                       | 5         | 4 1              | 17-0"                 | 1165        | //                                    | 8         | 5        | 26'-0" C              |                                                  |           |                 |                                                |                |                                       | -!(52)(RTE.I-435) STA. 92+27.                           | 34 S.B.L               |
| <b>S</b> ILL                                                                                                                                                                                                                                                                                                                                                                                                                                                                                                                                                                                                                                                                                                                                                                                                                                                                                                                                                                                                                                                                                                                                                                                                                                                                                                                                                                                                                                                                                                                                                                                                                                                                                                                                                                                                                                                                                                                                                                                                                                                                                                                   | FGWIN & MARTIN<br>BULTING ENGINEERS | -            | , -                  | e                                               | 5                                                                                                                                                                                                                                                                                                                                                                                                                                                                                                                                                                                                                                                                                                                                                                                                                                                                                                                                                                                                                                                                                                                                                                                                                                                                                                                                                                                                                                                                                                                                                                                                                                                                                                                                                                                                                                                                                                                                                                                                                                                                                                                              |                    | 1.155<br>1.156   |                          | 9         | 9                | 17-9"                 | LKalo       |                                       | 4         | <u>5</u> | 38:6" 0               | 12 "                                             |           |                 |                                                |                | •                                     | COUNTY                                                  |                        |
| COMS                                                                                                                                                                                                                                                                                                                                                                                                                                                                                                                                                                                                                                                                                                                                                                                                                                                                                                                                                                                                                                                                                                                                                                                                                                                                                                                                                                                                                                                                                                                                                                                                                                                                                                                                                                                                                                                                                                                                                                                                                                                                                                                           | CERNS ENGINEERS                     |              |                      | -                                               |                                                                                                                                                                                                                                                                                                                                                                                                                                                                                                                                                                                                                                                                                                                                                                                                                                                                                                                                                                                                                                                                                                                                                                                                                                                                                                                                                                                                                                                                                                                                                                                                                                                                                                                                                                                                                                                                                                                                                                                                                                                                                                                                | 9 10-5             | " 457            | //                       |           |                  |                       |             |                                       | 2         | 5        | 32161C                |                                                  |           | אייתים          |                                                | ĄL             | CKSON                                 | COUNTY                                                  |                        |
| The same of the first terms of the first section of the section of | Page DETAILED J.R. KETTLE           | Hook         | s and P              | Bends sh                                        | hall be                                                                                                                                                                                                                                                                                                                                                                                                                                                                                                                                                                                                                                                                                                                                                                                                                                                                                                                                                                                                                                                                                                                                                                                                                                                                                                                                                                                                                                                                                                                                                                                                                                                                                                                                                                                                                                                                                                                                                                                                                                                                                                                        | e in occore        | donce            | with A.<br>ow dimensions | C.I. N.   | PORKIO           | 1.0f.                 | Stone       | dard Pl                               | actic     | e tol    | - Wetaili             | rig Kei                                          | Irite rea | -01             | 28.                                            |                |                                       |                                                         | A-1683                 |