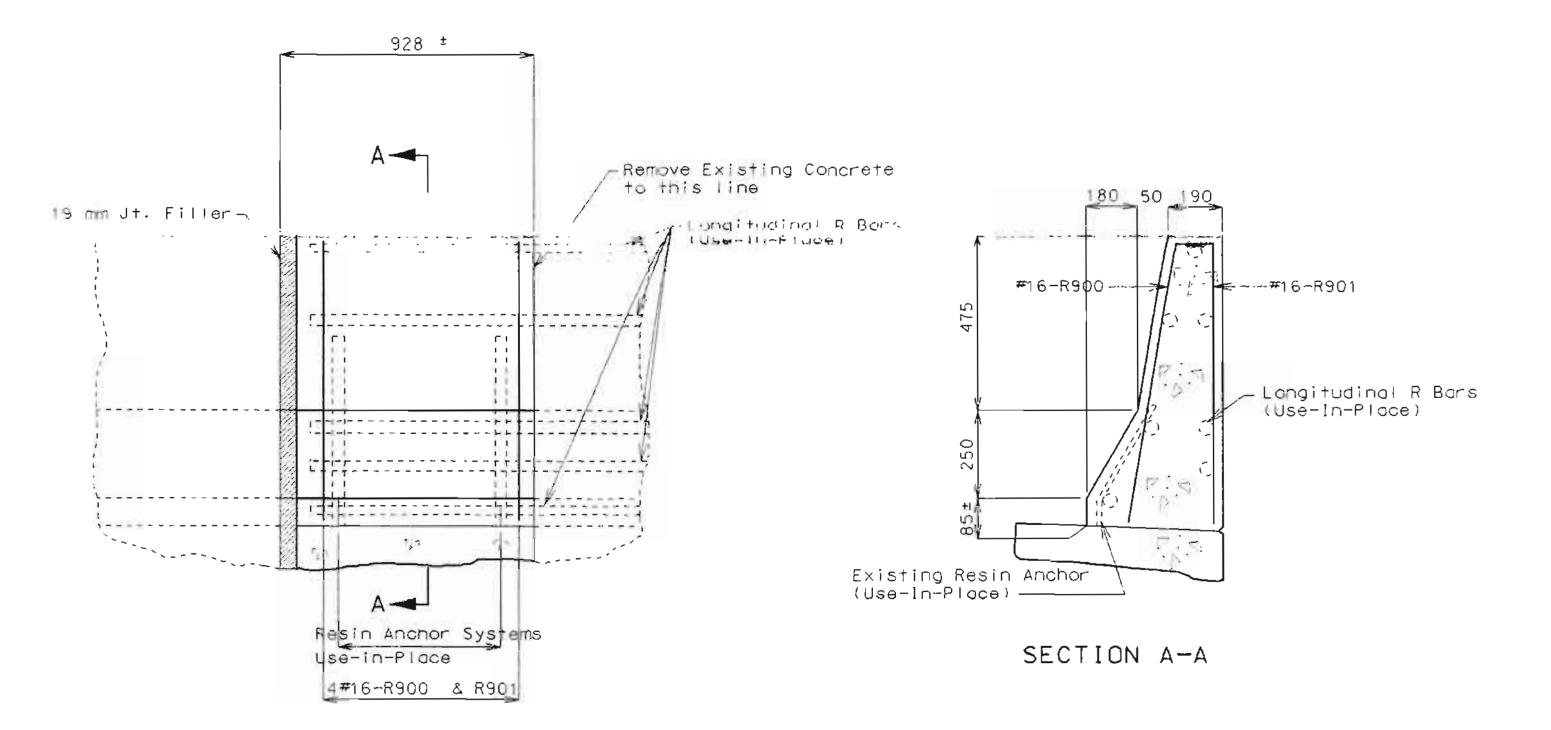

| ***                                                                                                                                                                                                                                                                                                                                                                                                                                                                                                                                                                                                                                                                                                                                                                                                                                                                                                                                                                                                                                                                                                                                                                                                                                                                                                                                                                                                                                                                                                                                                                                                                                                                                                                                                                                                                                                                                                                                                                                                                                                                                                                            |                                     |              |                      |                                                 |                                                                                                                                                                                                                                                                                                                                                                                                                                                                                                                                                                                                                                                                                                                                                                                                                                                                                                                                                                                                                                                                                                                                                                                                                                                                                                                                                                                                                                                                                                                                                                                                                                                                                                                                                                                                                                                                                                                                                                                                                                                                                                                                |                    |                  |                          |           |                  | ST                    | AT          | E HI                                  | GHV       | VAY      | DEF                   | ARTI                                             | MEN.      | Ί               |                                                |                |                                       | FED. ROAD STATE FED. AID FISCAL PROJ. NO. YEAR 5 MO. 19 | SHEET TOTAL NO. SHEETS |
|--------------------------------------------------------------------------------------------------------------------------------------------------------------------------------------------------------------------------------------------------------------------------------------------------------------------------------------------------------------------------------------------------------------------------------------------------------------------------------------------------------------------------------------------------------------------------------------------------------------------------------------------------------------------------------------------------------------------------------------------------------------------------------------------------------------------------------------------------------------------------------------------------------------------------------------------------------------------------------------------------------------------------------------------------------------------------------------------------------------------------------------------------------------------------------------------------------------------------------------------------------------------------------------------------------------------------------------------------------------------------------------------------------------------------------------------------------------------------------------------------------------------------------------------------------------------------------------------------------------------------------------------------------------------------------------------------------------------------------------------------------------------------------------------------------------------------------------------------------------------------------------------------------------------------------------------------------------------------------------------------------------------------------------------------------------------------------------------------------------------------------|-------------------------------------|--------------|----------------------|-------------------------------------------------|--------------------------------------------------------------------------------------------------------------------------------------------------------------------------------------------------------------------------------------------------------------------------------------------------------------------------------------------------------------------------------------------------------------------------------------------------------------------------------------------------------------------------------------------------------------------------------------------------------------------------------------------------------------------------------------------------------------------------------------------------------------------------------------------------------------------------------------------------------------------------------------------------------------------------------------------------------------------------------------------------------------------------------------------------------------------------------------------------------------------------------------------------------------------------------------------------------------------------------------------------------------------------------------------------------------------------------------------------------------------------------------------------------------------------------------------------------------------------------------------------------------------------------------------------------------------------------------------------------------------------------------------------------------------------------------------------------------------------------------------------------------------------------------------------------------------------------------------------------------------------------------------------------------------------------------------------------------------------------------------------------------------------------------------------------------------------------------------------------------------------------|--------------------|------------------|--------------------------|-----------|------------------|-----------------------|-------------|---------------------------------------|-----------|----------|-----------------------|--------------------------------------------------|-----------|-----------------|------------------------------------------------|----------------|---------------------------------------|---------------------------------------------------------|------------------------|
| ,                                                                                                                                                                                                                                                                                                                                                                                                                                                                                                                                                                                                                                                                                                                                                                                                                                                                                                                                                                                                                                                                                                                                                                                                                                                                                                                                                                                                                                                                                                                                                                                                                                                                                                                                                                                                                                                                                                                                                                                                                                                                                                                              |                                     |              |                      |                                                 | A STATE OF THE PARTY OF THE PAR | BILL OF            |                  |                          |           |                  |                       | T           |                                       |           | Jan-1    |                       |                                                  |           |                 |                                                |                |                                       | <u> </u>                                                | <del></del>            |
| NO. SIZE                                                                                                                                                                                                                                                                                                                                                                                                                                                                                                                                                                                                                                                                                                                                                                                                                                                                                                                                                                                                                                                                                                                                                                                                                                                                                                                                                                                                                                                                                                                                                                                                                                                                                                                                                                                                                                                                                                                                                                                                                                                                                                                       | LENGTH MARK LOCATION                | ll           | NO. 2 (C             | ARK LOCATIO                                     | ON NO.                                                                                                                                                                                                                                                                                                                                                                                                                                                                                                                                                                                                                                                                                                                                                                                                                                                                                                                                                                                                                                                                                                                                                                                                                                                                                                                                                                                                                                                                                                                                                                                                                                                                                                                                                                                                                                                                                                                                                                                                                                                                                                                         | SIZE LENGTH        |                  |                          | NO.       | SIZE    <br>BENT | NC. 5                 | MARK COA    | LOCATION                              |           |          | LENGTH MA             | الخالق والكاف المالية والمنازع والمنازع والمنازع | ON NO     | ). ISIZ<br>SUPE | ZE LENGTH MARK LERSTRUCTURE (C                 | onid)          |                                       |                                                         |                        |
| END                                                                                                                                                                                                                                                                                                                                                                                                                                                                                                                                                                                                                                                                                                                                                                                                                                                                                                                                                                                                                                                                                                                                                                                                                                                                                                                                                                                                                                                                                                                                                                                                                                                                                                                                                                                                                                                                                                                                                                                                                                                                                                                            | D BENT NO. I                        | 11 7         | 7:6" 42              | 201 Bean                                        | n 8                                                                                                                                                                                                                                                                                                                                                                                                                                                                                                                                                                                                                                                                                                                                                                                                                                                                                                                                                                                                                                                                                                                                                                                                                                                                                                                                                                                                                                                                                                                                                                                                                                                                                                                                                                                                                                                                                                                                                                                                                                                                                                                            |                    |                  | Beam                     | 2         |                  |                       |             | Beam                                  | 92        | 8        | 23'-9" V              |                                                  |           | 7 6             | 6 41.6" 019                                    | Curb           |                                       |                                                         |                        |
| 12 5                                                                                                                                                                                                                                                                                                                                                                                                                                                                                                                                                                                                                                                                                                                                                                                                                                                                                                                                                                                                                                                                                                                                                                                                                                                                                                                                                                                                                                                                                                                                                                                                                                                                                                                                                                                                                                                                                                                                                                                                                                                                                                                           | 2'.9" D2 "                          | 2 9          | 9'-0" Hz             | 702 "<br>703 "                                  | 24                                                                                                                                                                                                                                                                                                                                                                                                                                                                                                                                                                                                                                                                                                                                                                                                                                                                                                                                                                                                                                                                                                                                                                                                                                                                                                                                                                                                                                                                                                                                                                                                                                                                                                                                                                                                                                                                                                                                                                                                                                                                                                                             | 11 3540            | " Y32            | Column                   | 10        | 9                | 11-9"<br>7-6"         | H59<br>H201 | "                                     | 12        | 2        | 19:9" W               | 1 A.B.W.                                         | 12        | 0 6             | 6 41'-6" C14 0<br>6 39'-9" C15<br>6 39'-6" C16 | "              |                                       |                                                         |                        |
| 8 4                                                                                                                                                                                                                                                                                                                                                                                                                                                                                                                                                                                                                                                                                                                                                                                                                                                                                                                                                                                                                                                                                                                                                                                                                                                                                                                                                                                                                                                                                                                                                                                                                                                                                                                                                                                                                                                                                                                                                                                                                                                                                                                            | 10:0" D3 "                          | 3 9          | 10-9" 14             | 204 "                                           | 41                                                                                                                                                                                                                                                                                                                                                                                                                                                                                                                                                                                                                                                                                                                                                                                                                                                                                                                                                                                                                                                                                                                                                                                                                                                                                                                                                                                                                                                                                                                                                                                                                                                                                                                                                                                                                                                                                                                                                                                                                                                                                                                             | 10 34:0            |                  | "                        | _2        | 10               | 12-3"                 | 11501       |                                       |           |          |                       |                                                  |           | 7 6             | 6 31:0" C17                                    | 44             |                                       |                                                         |                        |
|                                                                                                                                                                                                                                                                                                                                                                                                                                                                                                                                                                                                                                                                                                                                                                                                                                                                                                                                                                                                                                                                                                                                                                                                                                                                                                                                                                                                                                                                                                                                                                                                                                                                                                                                                                                                                                                                                                                                                                                                                                                                                                                                |                                     | 18 10        | 26:9" 42<br>26:3" 42 | 05 <u>"                                    </u> |                                                                                                                                                                                                                                                                                                                                                                                                                                                                                                                                                                                                                                                                                                                                                                                                                                                                                                                                                                                                                                                                                                                                                                                                                                                                                                                                                                                                                                                                                                                                                                                                                                                                                                                                                                                                                                                                                                                                                                                                                                                                                                                                |                    |                  |                          | 6         |                  | 12:0"<br>30:3"        | 4503        | "                                     | 12        | 5        | BENT NO               | 71 Footil                                        | 79        |                 |                                                |                |                                       |                                                         |                        |
|                                                                                                                                                                                                                                                                                                                                                                                                                                                                                                                                                                                                                                                                                                                                                                                                                                                                                                                                                                                                                                                                                                                                                                                                                                                                                                                                                                                                                                                                                                                                                                                                                                                                                                                                                                                                                                                                                                                                                                                                                                                                                                                                |                                     |              |                      |                                                 |                                                                                                                                                                                                                                                                                                                                                                                                                                                                                                                                                                                                                                                                                                                                                                                                                                                                                                                                                                                                                                                                                                                                                                                                                                                                                                                                                                                                                                                                                                                                                                                                                                                                                                                                                                                                                                                                                                                                                                                                                                                                                                                                |                    | ( ) . ( )        | 081/1/2                  | 5         |                  | 32-6"                 | 4504        | "                                     | 16        | 9        | 2:9" D                | 72 "                                             |           |                 | 5 00" 11                                       |                |                                       |                                                         |                        |
| 16 7                                                                                                                                                                                                                                                                                                                                                                                                                                                                                                                                                                                                                                                                                                                                                                                                                                                                                                                                                                                                                                                                                                                                                                                                                                                                                                                                                                                                                                                                                                                                                                                                                                                                                                                                                                                                                                                                                                                                                                                                                                                                                                                           | 2949" 37 Beam                       |              | 9:6" P               | 21 Colum                                        | 12                                                                                                                                                                                                                                                                                                                                                                                                                                                                                                                                                                                                                                                                                                                                                                                                                                                                                                                                                                                                                                                                                                                                                                                                                                                                                                                                                                                                                                                                                                                                                                                                                                                                                                                                                                                                                                                                                                                                                                                                                                                                                                                             |                    |                  | A.B. Wells               | 9         | 10 3             | 9'0"<br>32'6"         | 450G        | "                                     | 0_        | 9        | 10'0" Di              | <u> </u>                                         |           |                 | 5 4º0" L1<br>5 2º6" L2                         | Curb<br>"      |                                       |                                                         |                        |
| 4 6                                                                                                                                                                                                                                                                                                                                                                                                                                                                                                                                                                                                                                                                                                                                                                                                                                                                                                                                                                                                                                                                                                                                                                                                                                                                                                                                                                                                                                                                                                                                                                                                                                                                                                                                                                                                                                                                                                                                                                                                                                                                                                                            | 20:0" 43                            |              |                      |                                                 |                                                                                                                                                                                                                                                                                                                                                                                                                                                                                                                                                                                                                                                                                                                                                                                                                                                                                                                                                                                                                                                                                                                                                                                                                                                                                                                                                                                                                                                                                                                                                                                                                                                                                                                                                                                                                                                                                                                                                                                                                                                                                                                                | BENT               |                  | Fosting                  | 4         | 11 3             | 32'-6"<br>20:0"       | 4507        | 11                                    | 2         | 6        | 33:0" H               | 71 Barkun                                        | 2// 2     |                 | 5 5'9" L3<br>5 6'0" L9                         | 11             |                                       |                                                         |                        |
|                                                                                                                                                                                                                                                                                                                                                                                                                                                                                                                                                                                                                                                                                                                                                                                                                                                                                                                                                                                                                                                                                                                                                                                                                                                                                                                                                                                                                                                                                                                                                                                                                                                                                                                                                                                                                                                                                                                                                                                                                                                                                                                                | 29:0" HD Backwall<br>28:9" H5 "     | 13 6         | 14.0" U              | 22 "                                            | 3                                                                                                                                                                                                                                                                                                                                                                                                                                                                                                                                                                                                                                                                                                                                                                                                                                                                                                                                                                                                                                                                                                                                                                                                                                                                                                                                                                                                                                                                                                                                                                                                                                                                                                                                                                                                                                                                                                                                                                                                                                                                                                                              | 11 11:9            | 020              | "                        |           |                  |                       |             |                                       | 9         | 4        | 33'0" H               | 72 11                                            | ż         | ک اِ            | 5 6:3" 15                                      | 11             |                                       |                                                         |                        |
| 96                                                                                                                                                                                                                                                                                                                                                                                                                                                                                                                                                                                                                                                                                                                                                                                                                                                                                                                                                                                                                                                                                                                                                                                                                                                                                                                                                                                                                                                                                                                                                                                                                                                                                                                                                                                                                                                                                                                                                                                                                                                                                                                             | 14:9" H9 Wing                       | 24 G<br>12 G | 15:9" (1)            |                                                 |                                                                                                                                                                                                                                                                                                                                                                                                                                                                                                                                                                                                                                                                                                                                                                                                                                                                                                                                                                                                                                                                                                                                                                                                                                                                                                                                                                                                                                                                                                                                                                                                                                                                                                                                                                                                                                                                                                                                                                                                                                                                                                                                | 9 21:9°<br>11 23:3 | " D25            | "                        | 96        | 2                | 91/2"                 | 122         | Column                                | 16        |          | 33'-0" H.<br>34'-3" H |                                                  | - 11      | 2   5           | 5 6:3" 16                                      |                |                                       |                                                         |                        |
| 12 9                                                                                                                                                                                                                                                                                                                                                                                                                                                                                                                                                                                                                                                                                                                                                                                                                                                                                                                                                                                                                                                                                                                                                                                                                                                                                                                                                                                                                                                                                                                                                                                                                                                                                                                                                                                                                                                                                                                                                                                                                                                                                                                           |                                     | 56           | 17:3" (1)            | ?5 "                                            | 8                                                                                                                                                                                                                                                                                                                                                                                                                                                                                                                                                                                                                                                                                                                                                                                                                                                                                                                                                                                                                                                                                                                                                                                                                                                                                                                                                                                                                                                                                                                                                                                                                                                                                                                                                                                                                                                                                                                                                                                                                                                                                                                              | 7 8'0"             | 1027             | "                        |           |                  |                       |             |                                       | 4         | 6        | 33'6" H               | 75 "                                             |           |                 |                                                |                |                                       |                                                         |                        |
| 7 6                                                                                                                                                                                                                                                                                                                                                                                                                                                                                                                                                                                                                                                                                                                                                                                                                                                                                                                                                                                                                                                                                                                                                                                                                                                                                                                                                                                                                                                                                                                                                                                                                                                                                                                                                                                                                                                                                                                                                                                                                                                                                                                            | 1'0" H13 Beam                       |              | 18:0" U              |                                                 | 21                                                                                                                                                                                                                                                                                                                                                                                                                                                                                                                                                                                                                                                                                                                                                                                                                                                                                                                                                                                                                                                                                                                                                                                                                                                                                                                                                                                                                                                                                                                                                                                                                                                                                                                                                                                                                                                                                                                                                                                                                                                                                                                             |                    |                  | "                        | 2         |                  | 2'-9"<br>3'-6"        |             | Beam                                  | 5         | 6        | 6-3" 4                | 77 Wing                                          | 9 0       | 5 5             | 5 4-9" RI L<br>5 5-6" R2                       | <u>nd tast</u> |                                       |                                                         |                        |
| 7 6                                                                                                                                                                                                                                                                                                                                                                                                                                                                                                                                                                                                                                                                                                                                                                                                                                                                                                                                                                                                                                                                                                                                                                                                                                                                                                                                                                                                                                                                                                                                                                                                                                                                                                                                                                                                                                                                                                                                                                                                                                                                                                                            |                                     | 2 4.         | 3:6" 1               | <i>es "</i>                                     | 2                                                                                                                                                                                                                                                                                                                                                                                                                                                                                                                                                                                                                                                                                                                                                                                                                                                                                                                                                                                                                                                                                                                                                                                                                                                                                                                                                                                                                                                                                                                                                                                                                                                                                                                                                                                                                                                                                                                                                                                                                                                                                                                              | 8 19:0             | 042              | 11                       | 5         | 4                | 4:3"                  | <i>U29</i>  | //                                    |           |          |                       | .,,,,,                                           |           | 3 5             | 5 6-0" R3                                      | 11 1           | · · · · · · · · · · · · · · · · · · · |                                                         |                        |
|                                                                                                                                                                                                                                                                                                                                                                                                                                                                                                                                                                                                                                                                                                                                                                                                                                                                                                                                                                                                                                                                                                                                                                                                                                                                                                                                                                                                                                                                                                                                                                                                                                                                                                                                                                                                                                                                                                                                                                                                                                                                                                                                |                                     | 6 4          | 4-3" ()              | <u> </u>                                        | 40                                                                                                                                                                                                                                                                                                                                                                                                                                                                                                                                                                                                                                                                                                                                                                                                                                                                                                                                                                                                                                                                                                                                                                                                                                                                                                                                                                                                                                                                                                                                                                                                                                                                                                                                                                                                                                                                                                                                                                                                                                                                                                                             | 10 7:0"            | 144              |                          | 21        | 6                | 19!0"<br>19!9"        | U51<br>U52  | 11                                    | 7         | 6        | 6:9" H                | 80 Backn                                         | 1011      |                 | 5 6'-6" R4<br>5 6-9" R5<br>5 7'-0" R6          | 11 11          |                                       |                                                         |                        |
|                                                                                                                                                                                                                                                                                                                                                                                                                                                                                                                                                                                                                                                                                                                                                                                                                                                                                                                                                                                                                                                                                                                                                                                                                                                                                                                                                                                                                                                                                                                                                                                                                                                                                                                                                                                                                                                                                                                                                                                                                                                                                                                                |                                     |              |                      |                                                 |                                                                                                                                                                                                                                                                                                                                                                                                                                                                                                                                                                                                                                                                                                                                                                                                                                                                                                                                                                                                                                                                                                                                                                                                                                                                                                                                                                                                                                                                                                                                                                                                                                                                                                                                                                                                                                                                                                                                                                                                                                                                                                                                | 17/17/1            | 1,000            | B - 2                    | 27        | 6                | 15!0"                 | 4.53        | 11                                    | 4         | 6        | 6:9" H                | 31 Win                                           |           | 3 6             | 5 7'-0" R6<br>5 5'3" E7 A                      | 11 11          |                                       |                                                         |                        |
|                                                                                                                                                                                                                                                                                                                                                                                                                                                                                                                                                                                                                                                                                                                                                                                                                                                                                                                                                                                                                                                                                                                                                                                                                                                                                                                                                                                                                                                                                                                                                                                                                                                                                                                                                                                                                                                                                                                                                                                                                                                                                                                                |                                     |              | <u> </u>             |                                                 | 2                                                                                                                                                                                                                                                                                                                                                                                                                                                                                                                                                                                                                                                                                                                                                                                                                                                                                                                                                                                                                                                                                                                                                                                                                                                                                                                                                                                                                                                                                                                                                                                                                                                                                                                                                                                                                                                                                                                                                                                                                                                                                                                              | 11 26'9"           | H23<br>H41       | Beam<br>"                | 16        |                  | 16:6"<br>17:3"        |             |                                       | 10        | 6        | 13:0" H               | 02 "<br>53 "                                     |           |                 |                                                | arapet<br>"    |                                       |                                                         |                        |
| 96                                                                                                                                                                                                                                                                                                                                                                                                                                                                                                                                                                                                                                                                                                                                                                                                                                                                                                                                                                                                                                                                                                                                                                                                                                                                                                                                                                                                                                                                                                                                                                                                                                                                                                                                                                                                                                                                                                                                                                                                                                                                                                                             | 19:6" TI Wing                       |              |                      |                                                 | 9                                                                                                                                                                                                                                                                                                                                                                                                                                                                                                                                                                                                                                                                                                                                                                                                                                                                                                                                                                                                                                                                                                                                                                                                                                                                                                                                                                                                                                                                                                                                                                                                                                                                                                                                                                                                                                                                                                                                                                                                                                                                                                                              | 10 15 3"           | 1442             | <i>H</i>                 | //        |                  | 18:0"                 |             |                                       |           |          |                       |                                                  |           | 8 5             | 5 11:0" R9                                     | "              |                                       |                                                         |                        |
| 46                                                                                                                                                                                                                                                                                                                                                                                                                                                                                                                                                                                                                                                                                                                                                                                                                                                                                                                                                                                                                                                                                                                                                                                                                                                                                                                                                                                                                                                                                                                                                                                                                                                                                                                                                                                                                                                                                                                                                                                                                                                                                                                             | 11:0" 72 "                          |              |                      |                                                 | 109                                                                                                                                                                                                                                                                                                                                                                                                                                                                                                                                                                                                                                                                                                                                                                                                                                                                                                                                                                                                                                                                                                                                                                                                                                                                                                                                                                                                                                                                                                                                                                                                                                                                                                                                                                                                                                                                                                                                                                                                                                                                                                                            | 10 12:6"           | 443              | //                       |           |                  |                       |             | · · · · · · · · · · · · · · · · · · · | <u>] </u> |          |                       |                                                  |           | 2 5             |                                                | 11             |                                       |                                                         |                        |
|                                                                                                                                                                                                                                                                                                                                                                                                                                                                                                                                                                                                                                                                                                                                                                                                                                                                                                                                                                                                                                                                                                                                                                                                                                                                                                                                                                                                                                                                                                                                                                                                                                                                                                                                                                                                                                                                                                                                                                                                                                                                                                                                |                                     | 64 11        | 38'-6" V             | ?1 Colum                                        | n 9                                                                                                                                                                                                                                                                                                                                                                                                                                                                                                                                                                                                                                                                                                                                                                                                                                                                                                                                                                                                                                                                                                                                                                                                                                                                                                                                                                                                                                                                                                                                                                                                                                                                                                                                                                                                                                                                                                                                                                                                                                                                                                                            | 9 6.9"             | 145              | "                        |           |                  |                       |             | Column                                |           |          |                       |                                                  |           | 8 5             | 5 3/10" 2/2                                    | 11             |                                       |                                                         | ÷                      |
| 46 4                                                                                                                                                                                                                                                                                                                                                                                                                                                                                                                                                                                                                                                                                                                                                                                                                                                                                                                                                                                                                                                                                                                                                                                                                                                                                                                                                                                                                                                                                                                                                                                                                                                                                                                                                                                                                                                                                                                                                                                                                                                                                                                           | 12'3" UI Beam                       |              |                      |                                                 | <u>3</u>                                                                                                                                                                                                                                                                                                                                                                                                                                                                                                                                                                                                                                                                                                                                                                                                                                                                                                                                                                                                                                                                                                                                                                                                                                                                                                                                                                                                                                                                                                                                                                                                                                                                                                                                                                                                                                                                                                                                                                                                                                                                                                                       | 9 10-6             | " 146<br>" 147   | "                        | 24        | 8                | 35'0"<br>35'0"        | 153         | - 11                                  |           |          |                       | .                                                | • . ,     | 3 E             | 5 3510" R13<br>5 3613" R14                     | <u> </u>       |                                       |                                                         |                        |
| 29                                                                                                                                                                                                                                                                                                                                                                                                                                                                                                                                                                                                                                                                                                                                                                                                                                                                                                                                                                                                                                                                                                                                                                                                                                                                                                                                                                                                                                                                                                                                                                                                                                                                                                                                                                                                                                                                                                                                                                                                                                                                                                                             | 12:6" 02 "                          |              |                      |                                                 | 2                                                                                                                                                                                                                                                                                                                                                                                                                                                                                                                                                                                                                                                                                                                                                                                                                                                                                                                                                                                                                                                                                                                                                                                                                                                                                                                                                                                                                                                                                                                                                                                                                                                                                                                                                                                                                                                                                                                                                                                                                                                                                                                              | 9 9'0"             | 448              | //                       |           |                  |                       |             |                                       |           |          |                       |                                                  |           |                 | 5 26'-0" R15<br>5 9'-9" R16<br>5 1'-3" R17     | 11             |                                       |                                                         |                        |
| 14 4                                                                                                                                                                                                                                                                                                                                                                                                                                                                                                                                                                                                                                                                                                                                                                                                                                                                                                                                                                                                                                                                                                                                                                                                                                                                                                                                                                                                                                                                                                                                                                                                                                                                                                                                                                                                                                                                                                                                                                                                                                                                                                                           | 2:9" 410 "                          | 12 2         | 19:9" W              | 11 A.B. Wel                                     |                                                                                                                                                                                                                                                                                                                                                                                                                                                                                                                                                                                                                                                                                                                                                                                                                                                                                                                                                                                                                                                                                                                                                                                                                                                                                                                                                                                                                                                                                                                                                                                                                                                                                                                                                                                                                                                                                                                                                                                                                                                                                                                                | 6 26-6             | 4201             | . 11                     | 12        | 2                | 19'9"                 | WI          | A.B. Wells                            | -         |          |                       |                                                  | · · ·     |                 | 5 7:3" R17                                     | "              |                                       |                                                         | •                      |
| 12 7                                                                                                                                                                                                                                                                                                                                                                                                                                                                                                                                                                                                                                                                                                                                                                                                                                                                                                                                                                                                                                                                                                                                                                                                                                                                                                                                                                                                                                                                                                                                                                                                                                                                                                                                                                                                                                                                                                                                                                                                                                                                                                                           | 14:0" 411 "                         |              |                      |                                                 | 16                                                                                                                                                                                                                                                                                                                                                                                                                                                                                                                                                                                                                                                                                                                                                                                                                                                                                                                                                                                                                                                                                                                                                                                                                                                                                                                                                                                                                                                                                                                                                                                                                                                                                                                                                                                                                                                                                                                                                                                                                                                                                                                             | 10 28:3            | " 14901          | ,/                       |           |                  |                       |             |                                       | 4         | 6        | 8:9" 7                |                                                  | 9 - 6     | 3 L             | 5 33'3" R16                                    | . //           |                                       |                                                         |                        |
| 6 7                                                                                                                                                                                                                                                                                                                                                                                                                                                                                                                                                                                                                                                                                                                                                                                                                                                                                                                                                                                                                                                                                                                                                                                                                                                                                                                                                                                                                                                                                                                                                                                                                                                                                                                                                                                                                                                                                                                                                                                                                                                                                                                            | 6:5" UIZ "                          | 49           | BENT NO.             | 3<br>25 Footing                                 | <u>2</u>                                                                                                                                                                                                                                                                                                                                                                                                                                                                                                                                                                                                                                                                                                                                                                                                                                                                                                                                                                                                                                                                                                                                                                                                                                                                                                                                                                                                                                                                                                                                                                                                                                                                                                                                                                                                                                                                                                                                                                                                                                                                                                                       | 6 7.0"             | 1402             | //                       | 6         | 7                | BENT<br>3'0"          | NO. 6       | Footing                               | 9         | 6        | 14:0" 7               | (3.) "                                           |           |                 | 5 31-6" R19<br>5 32-6" R10                     | "              |                                       |                                                         |                        |
|                                                                                                                                                                                                                                                                                                                                                                                                                                                                                                                                                                                                                                                                                                                                                                                                                                                                                                                                                                                                                                                                                                                                                                                                                                                                                                                                                                                                                                                                                                                                                                                                                                                                                                                                                                                                                                                                                                                                                                                                                                                                                                                                |                                     | 12 7         | 9-3" Di              | 38 "                                            |                                                                                                                                                                                                                                                                                                                                                                                                                                                                                                                                                                                                                                                                                                                                                                                                                                                                                                                                                                                                                                                                                                                                                                                                                                                                                                                                                                                                                                                                                                                                                                                                                                                                                                                                                                                                                                                                                                                                                                                                                                                                                                                                | 3 01/1             | 1001             | <i></i>                  | 12        | 7                | 8:9"                  | 028         | Footing                               |           |          | · .                   |                                                  |           | 2 5             | 5 32! G" REO<br>5 32! 3" RE/                   | 11 12 13       | -1<br>-1                              |                                                         |                        |
|                                                                                                                                                                                                                                                                                                                                                                                                                                                                                                                                                                                                                                                                                                                                                                                                                                                                                                                                                                                                                                                                                                                                                                                                                                                                                                                                                                                                                                                                                                                                                                                                                                                                                                                                                                                                                                                                                                                                                                                                                                                                                                                                |                                     | 21 10        |                      |                                                 | 8/                                                                                                                                                                                                                                                                                                                                                                                                                                                                                                                                                                                                                                                                                                                                                                                                                                                                                                                                                                                                                                                                                                                                                                                                                                                                                                                                                                                                                                                                                                                                                                                                                                                                                                                                                                                                                                                                                                                                                                                                                                                                                                                             | 3 9:6"             | PEI              | Column                   | 9%        |                  | 5!0"<br>18!0"         |             | "                                     | 57        | 4        | 12:3" 4               | 71 Bear                                          |           |                 | 6 10:0" P22 E<br>5 10:3" R23 F                 |                |                                       |                                                         |                        |
|                                                                                                                                                                                                                                                                                                                                                                                                                                                                                                                                                                                                                                                                                                                                                                                                                                                                                                                                                                                                                                                                                                                                                                                                                                                                                                                                                                                                                                                                                                                                                                                                                                                                                                                                                                                                                                                                                                                                                                                                                                                                                                                                |                                     |              |                      |                                                 |                                                                                                                                                                                                                                                                                                                                                                                                                                                                                                                                                                                                                                                                                                                                                                                                                                                                                                                                                                                                                                                                                                                                                                                                                                                                                                                                                                                                                                                                                                                                                                                                                                                                                                                                                                                                                                                                                                                                                                                                                                                                                                                                | 9 2:9"             |                  | Beam                     | 16        | 6                | 8:0"                  | 063         | "                                     | 2         | 4        | 13:3" 11              | 72 "                                             | ے ا       | 3 6             | 5 11:0" R24                                    | "              |                                       |                                                         |                        |
|                                                                                                                                                                                                                                                                                                                                                                                                                                                                                                                                                                                                                                                                                                                                                                                                                                                                                                                                                                                                                                                                                                                                                                                                                                                                                                                                                                                                                                                                                                                                                                                                                                                                                                                                                                                                                                                                                                                                                                                                                                                                                                                                |                                     | 16 10        | 810" D<br>1313" D    | 3 <i>4</i>                                      | 6                                                                                                                                                                                                                                                                                                                                                                                                                                                                                                                                                                                                                                                                                                                                                                                                                                                                                                                                                                                                                                                                                                                                                                                                                                                                                                                                                                                                                                                                                                                                                                                                                                                                                                                                                                                                                                                                                                                                                                                                                                                                                                                              | 4 3'6"             | 1129             | "                        | 6         | 8                | 8'.9"<br>18'.0"       | D65         | 21                                    | 16        | 6        | 2:0" 1                | 74 11                                            |           | 7 6             | 5 35:9" R25<br>5 5:9" R26 E                    | nd Post        |                                       | -                                                       | -¥                     |
|                                                                                                                                                                                                                                                                                                                                                                                                                                                                                                                                                                                                                                                                                                                                                                                                                                                                                                                                                                                                                                                                                                                                                                                                                                                                                                                                                                                                                                                                                                                                                                                                                                                                                                                                                                                                                                                                                                                                                                                                                                                                                                                                | 8'3" VI Backwall                    | 2 7          | 13-0" 12             | 36 "                                            | 20                                                                                                                                                                                                                                                                                                                                                                                                                                                                                                                                                                                                                                                                                                                                                                                                                                                                                                                                                                                                                                                                                                                                                                                                                                                                                                                                                                                                                                                                                                                                                                                                                                                                                                                                                                                                                                                                                                                                                                                                                                                                                                                             | 6 14'0'            | 141              | //                       |           |                  |                       |             | -                                     | 6         | 7        | 6:3" 1                | 75 "                                             |           | 7 5<br>36 6     | 5 6'3" R27<br>6 90'-0" 51 3                    | " "<br>=\ab    | -                                     |                                                         | -                      |
| 119 5                                                                                                                                                                                                                                                                                                                                                                                                                                                                                                                                                                                                                                                                                                                                                                                                                                                                                                                                                                                                                                                                                                                                                                                                                                                                                                                                                                                                                                                                                                                                                                                                                                                                                                                                                                                                                                                                                                                                                                                                                                                                                                                          | 10:3" V2 Wing                       | 76 70        | 77-9 0               | 2/                                              | 36                                                                                                                                                                                                                                                                                                                                                                                                                                                                                                                                                                                                                                                                                                                                                                                                                                                                                                                                                                                                                                                                                                                                                                                                                                                                                                                                                                                                                                                                                                                                                                                                                                                                                                                                                                                                                                                                                                                                                                                                                                                                                                                             | 5 1323             | " 143            | "                        | 10        | 10 1             | 4-0"                  | H26         | Beam                                  | 16        |          | 10-0 0                |                                                  | 8         | 10 9            | 1 32-0" 52                                     | NOO            |                                       |                                                         |                        |
| 28 4                                                                                                                                                                                                                                                                                                                                                                                                                                                                                                                                                                                                                                                                                                                                                                                                                                                                                                                                                                                                                                                                                                                                                                                                                                                                                                                                                                                                                                                                                                                                                                                                                                                                                                                                                                                                                                                                                                                                                                                                                                                                                                                           | 12'6" V3 "<br>7'6" V4 "             | 10 10        | 12:3" 42             | 25 Bean                                         |                                                                                                                                                                                                                                                                                                                                                                                                                                                                                                                                                                                                                                                                                                                                                                                                                                                                                                                                                                                                                                                                                                                                                                                                                                                                                                                                                                                                                                                                                                                                                                                                                                                                                                                                                                                                                                                                                                                                                                                                                                                                                                                                | 6 16:3             | " 444            | "                        |           |                  | 19:6"<br>19:3"        |             | 11                                    |           |          |                       | 40.                                              |           | 9 6             | 30'-9" 54                                      | 11             |                                       |                                                         |                        |
| 4                                                                                                                                                                                                                                                                                                                                                                                                                                                                                                                                                                                                                                                                                                                                                                                                                                                                                                                                                                                                                                                                                                                                                                                                                                                                                                                                                                                                                                                                                                                                                                                                                                                                                                                                                                                                                                                                                                                                                                                                                                                                                                                              | 7-6 14 "                            |              | 1313" H              |                                                 |                                                                                                                                                                                                                                                                                                                                                                                                                                                                                                                                                                                                                                                                                                                                                                                                                                                                                                                                                                                                                                                                                                                                                                                                                                                                                                                                                                                                                                                                                                                                                                                                                                                                                                                                                                                                                                                                                                                                                                                                                                                                                                                                | 6 18:0             |                  | "                        | 7         |                  | 13-6"                 |             | "                                     |           |          |                       |                                                  | `         | 9 6             | 32'9" 55                                       |                |                                       |                                                         |                        |
|                                                                                                                                                                                                                                                                                                                                                                                                                                                                                                                                                                                                                                                                                                                                                                                                                                                                                                                                                                                                                                                                                                                                                                                                                                                                                                                                                                                                                                                                                                                                                                                                                                                                                                                                                                                                                                                                                                                                                                                                                                                                                                                                |                                     | 2 11         | 27'0" H              | 32 "                                            | 14                                                                                                                                                                                                                                                                                                                                                                                                                                                                                                                                                                                                                                                                                                                                                                                                                                                                                                                                                                                                                                                                                                                                                                                                                                                                                                                                                                                                                                                                                                                                                                                                                                                                                                                                                                                                                                                                                                                                                                                                                                                                                                                             | 5 14.0             | " 147            | //                       | 5         | 7                | 6º3"                  | 1164        |                                       | <u> </u>  |          |                       |                                                  |           | 20 4            | 7 16:0" 56                                     | 11             | · ·                                   |                                                         |                        |
| 12 2                                                                                                                                                                                                                                                                                                                                                                                                                                                                                                                                                                                                                                                                                                                                                                                                                                                                                                                                                                                                                                                                                                                                                                                                                                                                                                                                                                                                                                                                                                                                                                                                                                                                                                                                                                                                                                                                                                                                                                                                                                                                                                                           | 19-9" WI A.B. Wells                 | 98           | 6'-6" H              | 39 11                                           |                                                                                                                                                                                                                                                                                                                                                                                                                                                                                                                                                                                                                                                                                                                                                                                                                                                                                                                                                                                                                                                                                                                                                                                                                                                                                                                                                                                                                                                                                                                                                                                                                                                                                                                                                                                                                                                                                                                                                                                                                                                                                                                                |                    |                  |                          | 2         | 8 .              | 9!9"<br>1/ <u>:0"</u> | 1466        | . 11                                  |           |          |                       |                                                  | 104-6     | 6 4             | 6 25:9" 57<br>6 30:3" 58                       | <i>"</i>       |                                       |                                                         | -                      |
|                                                                                                                                                                                                                                                                                                                                                                                                                                                                                                                                                                                                                                                                                                                                                                                                                                                                                                                                                                                                                                                                                                                                                                                                                                                                                                                                                                                                                                                                                                                                                                                                                                                                                                                                                                                                                                                                                                                                                                                                                                                                                                                                | BENT NO. 2                          | 28           | 8'6" H.<br>9'6" H.   | 35 "                                            |                                                                                                                                                                                                                                                                                                                                                                                                                                                                                                                                                                                                                                                                                                                                                                                                                                                                                                                                                                                                                                                                                                                                                                                                                                                                                                                                                                                                                                                                                                                                                                                                                                                                                                                                                                                                                                                                                                                                                                                                                                                                                                                                | 11 29:6            |                  | Column                   | 2         | 7.               | 11:3"                 | 467         | "                                     | 130       | -        | 4:9" V                | 71 Binh.                                         | 94-0      | 0 0             | à 31-3" 59<br>1 40:0" 510                      | 11             |                                       |                                                         |                        |
|                                                                                                                                                                                                                                                                                                                                                                                                                                                                                                                                                                                                                                                                                                                                                                                                                                                                                                                                                                                                                                                                                                                                                                                                                                                                                                                                                                                                                                                                                                                                                                                                                                                                                                                                                                                                                                                                                                                                                                                                                                                                                                                                |                                     | 3 8          | 10.0" H              | 37 1                                            |                                                                                                                                                                                                                                                                                                                                                                                                                                                                                                                                                                                                                                                                                                                                                                                                                                                                                                                                                                                                                                                                                                                                                                                                                                                                                                                                                                                                                                                                                                                                                                                                                                                                                                                                                                                                                                                                                                                                                                                                                                                                                                                                |                    |                  |                          | 1         | 7                | 11-6"<br>11-6"        | 1169        | //                                    |           |          |                       |                                                  |           | 2 4             | 1 25-6" 511                                    | //             | - <b> </b>  <br>- <b> </b>            |                                                         |                        |
| 64 11                                                                                                                                                                                                                                                                                                                                                                                                                                                                                                                                                                                                                                                                                                                                                                                                                                                                                                                                                                                                                                                                                                                                                                                                                                                                                                                                                                                                                                                                                                                                                                                                                                                                                                                                                                                                                                                                                                                                                                                                                                                                                                                          | 7:3" D21 Footing                    | 26           | 21'9" HE<br>25'9" H  | 38 "<br>39 "                                    | 12                                                                                                                                                                                                                                                                                                                                                                                                                                                                                                                                                                                                                                                                                                                                                                                                                                                                                                                                                                                                                                                                                                                                                                                                                                                                                                                                                                                                                                                                                                                                                                                                                                                                                                                                                                                                                                                                                                                                                                                                                                                                                                                             | 2 19'9             | " W/             | A.B. Wells               | 4         |                  | 6!6"<br>?9:9"         |             | 11                                    |           | 9        | 9.6" V                |                                                  |           | 2               | 6 12'-9" 512<br>6 12'-9" 513                   | 11             | -                                     |                                                         |                        |
| 8 11                                                                                                                                                                                                                                                                                                                                                                                                                                                                                                                                                                                                                                                                                                                                                                                                                                                                                                                                                                                                                                                                                                                                                                                                                                                                                                                                                                                                                                                                                                                                                                                                                                                                                                                                                                                                                                                                                                                                                                                                                                                                                                                           | 11:9" 024 "                         | 12 7         | 7-6" 42              | 20/ 11                                          |                                                                                                                                                                                                                                                                                                                                                                                                                                                                                                                                                                                                                                                                                                                                                                                                                                                                                                                                                                                                                                                                                                                                                                                                                                                                                                                                                                                                                                                                                                                                                                                                                                                                                                                                                                                                                                                                                                                                                                                                                                                                                                                                | BENT               |                  |                          | 2         | 6                | 19:6"                 | H603        |                                       |           |          | 10:0" V               |                                                  |           | 9 4             | 6 18:6" 514                                    | 11             | 1                                     |                                                         |                        |
|                                                                                                                                                                                                                                                                                                                                                                                                                                                                                                                                                                                                                                                                                                                                                                                                                                                                                                                                                                                                                                                                                                                                                                                                                                                                                                                                                                                                                                                                                                                                                                                                                                                                                                                                                                                                                                                                                                                                                                                                                                                                                                                                | 21:9" D25 "<br>23:3" D26 "          |              | 27:9" HS             |                                                 | 16                                                                                                                                                                                                                                                                                                                                                                                                                                                                                                                                                                                                                                                                                                                                                                                                                                                                                                                                                                                                                                                                                                                                                                                                                                                                                                                                                                                                                                                                                                                                                                                                                                                                                                                                                                                                                                                                                                                                                                                                                                                                                                                             | 9 11-9"            | D23              | Footing                  | <i>13</i> |                  | 31-6"<br>31-6"        |             | 11                                    |           | _        |                       |                                                  |           | 9 6<br>9 6      | 6 201-6" 515<br>6 301-3" 516                   | 11             |                                       |                                                         |                        |
| 18 7                                                                                                                                                                                                                                                                                                                                                                                                                                                                                                                                                                                                                                                                                                                                                                                                                                                                                                                                                                                                                                                                                                                                                                                                                                                                                                                                                                                                                                                                                                                                                                                                                                                                                                                                                                                                                                                                                                                                                                                                                                                                                                                           | 8:0" D27 "                          |              | 12:6" HE             |                                                 | 4                                                                                                                                                                                                                                                                                                                                                                                                                                                                                                                                                                                                                                                                                                                                                                                                                                                                                                                                                                                                                                                                                                                                                                                                                                                                                                                                                                                                                                                                                                                                                                                                                                                                                                                                                                                                                                                                                                                                                                                                                                                                                                                              | 9 21:9             | D25              | 11                       | 2         | 6                | 9:0"                  | 4607        | . 11                                  | 12        | 2        | 19:9" N               | 11 A.B. W.                                       | lells     | 9 2             | 6 38'-9" 518                                   | 11             |                                       |                                                         |                        |
| // 7                                                                                                                                                                                                                                                                                                                                                                                                                                                                                                                                                                                                                                                                                                                                                                                                                                                                                                                                                                                                                                                                                                                                                                                                                                                                                                                                                                                                                                                                                                                                                                                                                                                                                                                                                                                                                                                                                                                                                                                                                                                                                                                           | 8'9" D28 "                          |              |                      |                                                 | 160                                                                                                                                                                                                                                                                                                                                                                                                                                                                                                                                                                                                                                                                                                                                                                                                                                                                                                                                                                                                                                                                                                                                                                                                                                                                                                                                                                                                                                                                                                                                                                                                                                                                                                                                                                                                                                                                                                                                                                                                                                                                                                                            | 11 2313<br>7 810"  |                  | 3 I                      | 10        | 7                | 71-6"                 |             |                                       |           |          | RSTRUCT               | URE                                              | 31 - (2)  | 7   4<br>3)   4 | 6 38'-9" 518<br>6 32'-0" 519                   | 11             |                                       |                                                         |                        |
|                                                                                                                                                                                                                                                                                                                                                                                                                                                                                                                                                                                                                                                                                                                                                                                                                                                                                                                                                                                                                                                                                                                                                                                                                                                                                                                                                                                                                                                                                                                                                                                                                                                                                                                                                                                                                                                                                                                                                                                                                                                                                                                                | 10/21/10/20                         | 93 3         | 9.6" 2               | el Colum                                        | <del></del>                                                                                                                                                                                                                                                                                                                                                                                                                                                                                                                                                                                                                                                                                                                                                                                                                                                                                                                                                                                                                                                                                                                                                                                                                                                                                                                                                                                                                                                                                                                                                                                                                                                                                                                                                                                                                                                                                                                                                                                                                                                                                                                    | 7 8:9"             | D28              |                          | 66        | 3                | 9'6"                  | P21         | Column                                |           |          | 3-6" (                | 7 Cur                                            |           |                 |                                                |                |                                       |                                                         |                        |
| 7 10                                                                                                                                                                                                                                                                                                                                                                                                                                                                                                                                                                                                                                                                                                                                                                                                                                                                                                                                                                                                                                                                                                                                                                                                                                                                                                                                                                                                                                                                                                                                                                                                                                                                                                                                                                                                                                                                                                                                                                                                                                                                                                                           | 12'3" H21 Beam<br>13'3" H22 "       | 2 4          | 219" U               | 27 Bean                                         | 7 29                                                                                                                                                                                                                                                                                                                                                                                                                                                                                                                                                                                                                                                                                                                                                                                                                                                                                                                                                                                                                                                                                                                                                                                                                                                                                                                                                                                                                                                                                                                                                                                                                                                                                                                                                                                                                                                                                                                                                                                                                                                                                                                           | 9 6:6              | " D51<br>D52     | "                        |           | 4                | 2:9"                  | 427         | Beam                                  | 4         | 5        | 19'-9" (<br>38'-3" (  | <u>~ "</u><br>'3 "                               |           |                 |                                                |                |                                       |                                                         |                        |
| 26                                                                                                                                                                                                                                                                                                                                                                                                                                                                                                                                                                                                                                                                                                                                                                                                                                                                                                                                                                                                                                                                                                                                                                                                                                                                                                                                                                                                                                                                                                                                                                                                                                                                                                                                                                                                                                                                                                                                                                                                                                                                                                                             | 17'9" H23 "                         | 2 4          | 31-6" (1)            | 28 11                                           | 24                                                                                                                                                                                                                                                                                                                                                                                                                                                                                                                                                                                                                                                                                                                                                                                                                                                                                                                                                                                                                                                                                                                                                                                                                                                                                                                                                                                                                                                                                                                                                                                                                                                                                                                                                                                                                                                                                                                                                                                                                                                                                                                             | 8 60"              | 253              | //                       | 2         | 4                | 3-6"                  |             | "                                     | 2         | 5        | 33:3" C               | 2 "                                              | *         | J. 200          | ease due to 4                                  | Curb           |                                       |                                                         |                        |
| 10 10                                                                                                                                                                                                                                                                                                                                                                                                                                                                                                                                                                                                                                                                                                                                                                                                                                                                                                                                                                                                                                                                                                                                                                                                                                                                                                                                                                                                                                                                                                                                                                                                                                                                                                                                                                                                                                                                                                                                                                                                                                                                                                                          | 26'0" H24 "<br>12'3" H25 *          | 4 4          | 4-3" UX              |                                                 | 4                                                                                                                                                                                                                                                                                                                                                                                                                                                                                                                                                                                                                                                                                                                                                                                                                                                                                                                                                                                                                                                                                                                                                                                                                                                                                                                                                                                                                                                                                                                                                                                                                                                                                                                                                                                                                                                                                                                                                                                                                                                                                                                              | 9 22:0             | 1209             | <i>"</i>                 | 15        | 4                | 4'-3"<br>14'-0"       |             | 11                                    | 6         | 6        | 41:3" C<br>37:9" C    |                                                  |           | ourle           | to being clased                                | BF             | RIDGE OVER K.C.S                      | E., C.R.I. & P. AND C.M. & S.T.F                        | H. R.R.S.              |
|                                                                                                                                                                                                                                                                                                                                                                                                                                                                                                                                                                                                                                                                                                                                                                                                                                                                                                                                                                                                                                                                                                                                                                                                                                                                                                                                                                                                                                                                                                                                                                                                                                                                                                                                                                                                                                                                                                                                                                                                                                                                                                                                | 12-6" H26 "                         | 13 6         | 15.9" (1             | 32 "                                            |                                                                                                                                                                                                                                                                                                                                                                                                                                                                                                                                                                                                                                                                                                                                                                                                                                                                                                                                                                                                                                                                                                                                                                                                                                                                                                                                                                                                                                                                                                                                                                                                                                                                                                                                                                                                                                                                                                                                                                                                                                                                                                                                | 11 1510            | 1 150            | 8                        | 14        | 4.               | 14'-9"                | 1162        |                                       | 6         | 6        | 30.6" C               | 7 11                                             |           |                 |                                                | S              | TATE ROAD INTERS                      | TATE ROUTE 435                                          |                        |
| 9 9                                                                                                                                                                                                                                                                                                                                                                                                                                                                                                                                                                                                                                                                                                                                                                                                                                                                                                                                                                                                                                                                                                                                                                                                                                                                                                                                                                                                                                                                                                                                                                                                                                                                                                                                                                                                                                                                                                                                                                                                                                                                                                                            |                                     | 24 6<br>14 6 | 16-6" LE             |                                                 | 10                                                                                                                                                                                                                                                                                                                                                                                                                                                                                                                                                                                                                                                                                                                                                                                                                                                                                                                                                                                                                                                                                                                                                                                                                                                                                                                                                                                                                                                                                                                                                                                                                                                                                                                                                                                                                                                                                                                                                                                                                                                                                                                             |                    | " 1452<br>" 1453 | <u>Beam</u>              | 12        | 4                | 15'-6"<br>16'-3"      | <del></del> | 11                                    | 4         | 5        | 21:3" (               | <i>9 11</i>                                      |           |                 |                                                | IN             | KANSAS CITY                           |                                                         |                        |
|                                                                                                                                                                                                                                                                                                                                                                                                                                                                                                                                                                                                                                                                                                                                                                                                                                                                                                                                                                                                                                                                                                                                                                                                                                                                                                                                                                                                                                                                                                                                                                                                                                                                                                                                                                                                                                                                                                                                                                                                                                                                                                                                | 12:0" 129 "                         | 5 6          | 18:3" U              |                                                 | 9                                                                                                                                                                                                                                                                                                                                                                                                                                                                                                                                                                                                                                                                                                                                                                                                                                                                                                                                                                                                                                                                                                                                                                                                                                                                                                                                                                                                                                                                                                                                                                                                                                                                                                                                                                                                                                                                                                                                                                                                                                                                                                                              | 11 14-3            | " 1454           | 11                       | 5         | 4 1              | 17-0"                 | 1165        | //                                    | 8         | 5        | 26'-0" C              |                                                  |           |                 |                                                |                |                                       | -!(52)(RTE.I-435) STA. 92+27.                           | 34 S.B.L               |
| <b>S</b> ILL                                                                                                                                                                                                                                                                                                                                                                                                                                                                                                                                                                                                                                                                                                                                                                                                                                                                                                                                                                                                                                                                                                                                                                                                                                                                                                                                                                                                                                                                                                                                                                                                                                                                                                                                                                                                                                                                                                                                                                                                                                                                                                                   | FGWIN & MARTIN<br>BULTING ENGINEERS | -            | , -                  | e                                               | 5                                                                                                                                                                                                                                                                                                                                                                                                                                                                                                                                                                                                                                                                                                                                                                                                                                                                                                                                                                                                                                                                                                                                                                                                                                                                                                                                                                                                                                                                                                                                                                                                                                                                                                                                                                                                                                                                                                                                                                                                                                                                                                                              |                    | 1.155<br>1.156   |                          | 9         | 9                | 17-9"                 | LKalo       |                                       | 4         | <u>5</u> | 38:6" 0               | 12 "                                             |           |                 |                                                |                | •                                     | COUNTY                                                  |                        |
| COMS                                                                                                                                                                                                                                                                                                                                                                                                                                                                                                                                                                                                                                                                                                                                                                                                                                                                                                                                                                                                                                                                                                                                                                                                                                                                                                                                                                                                                                                                                                                                                                                                                                                                                                                                                                                                                                                                                                                                                                                                                                                                                                                           | CERNS ENGINEERS                     |              |                      | -                                               |                                                                                                                                                                                                                                                                                                                                                                                                                                                                                                                                                                                                                                                                                                                                                                                                                                                                                                                                                                                                                                                                                                                                                                                                                                                                                                                                                                                                                                                                                                                                                                                                                                                                                                                                                                                                                                                                                                                                                                                                                                                                                                                                | 9 10-5             | " 457            | //                       |           |                  |                       |             |                                       | 2         | 5        | 32161C                |                                                  |           | אייתים          |                                                | ĄL             | CKSON                                 | COUNTY                                                  |                        |
| The same of the first terms of the first section of the section of | Page DETAILED J.R. KETTLE           | Hook         | s and P              | Bends sh                                        | hall be                                                                                                                                                                                                                                                                                                                                                                                                                                                                                                                                                                                                                                                                                                                                                                                                                                                                                                                                                                                                                                                                                                                                                                                                                                                                                                                                                                                                                                                                                                                                                                                                                                                                                                                                                                                                                                                                                                                                                                                                                                                                                                                        | e in occore        | donce            | with A.<br>ow dimensions | C.I. N.   | PORKIO           | 1.0f.                 | Stone       | dard Pl                               | actic     | e tol    | - Wetaili             | rig Kei                                          | Irite rea | -01             | 28.                                            |                |                                       |                                                         | A-1683                 |