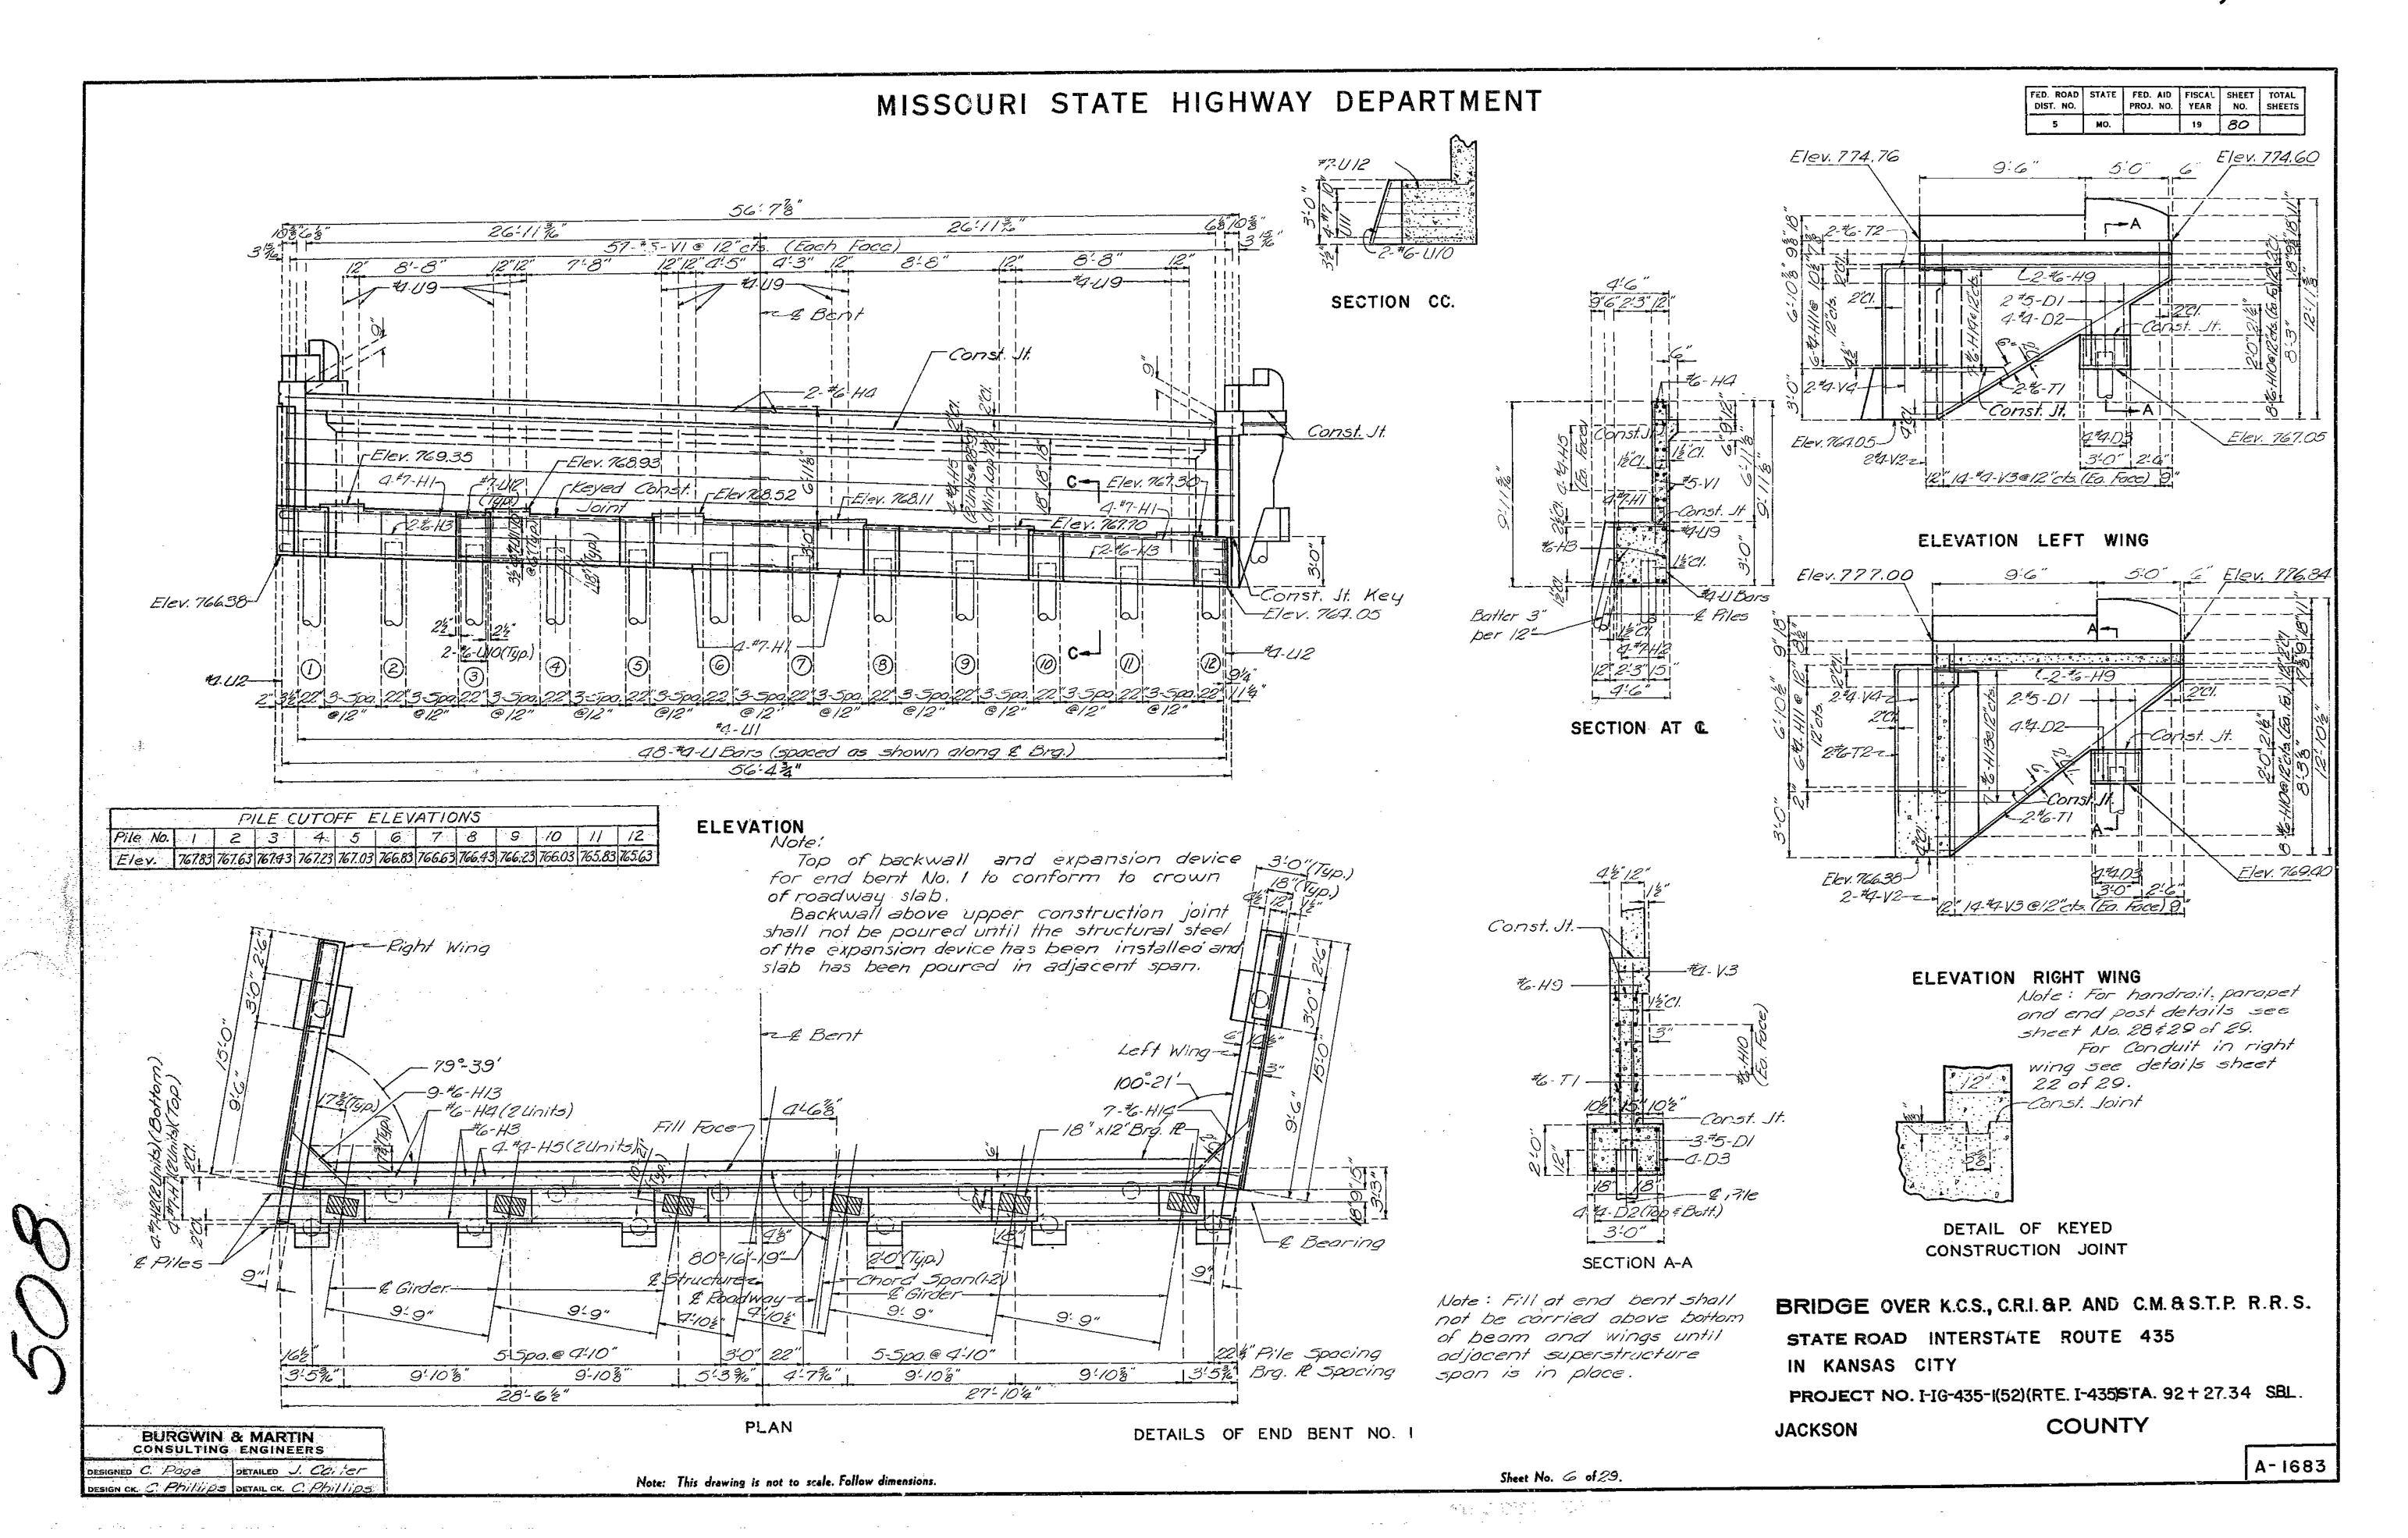

| e in occore        | donce            | with A.<br>ow dimensions | C.I. N.   | PORKIO           | 1.0f.                 | Stone       | dard Pl                               | actic     | e tol    | - Wetaili             | rig Kei                                          | Irite rea | -01             | 28.                                            |                |                                       |                                                         | A-1683                 |























































FINAL PLANS



## MISSOURI HIGHWAY AND TRANSPORTATION COMMISSION

| STATE  | PROJ NO | SHEE<br>NO |
|--------|---------|------------|
| MO.    |         | 24         |
| sec 25 | TWP 50N | RGE 33W    |

TOTALS

1970

-54

Sq. yd: 3/36

563

So Ft.

Lim F.t.

Each



\* 1年"(Min.) for latex modified concrete 24"(Min.) for low slump concrete

Note: Outline of old work is indicated by light dotted lines. Heavy lines indicate new work. Contractor to maintain two lanes of traffic during construction. (See Road Plans)
Bars bonded in old concrete not removed shall be cleanly stripped and reused.







FULL DEPTH REPAIR

Note: This drawing is not to scale. Follow dimensions.

DESIGNED Oct. 1985 DETAILED Oct. 1985 CHECKED Dec. 1985

REPAIRS TO

IN K