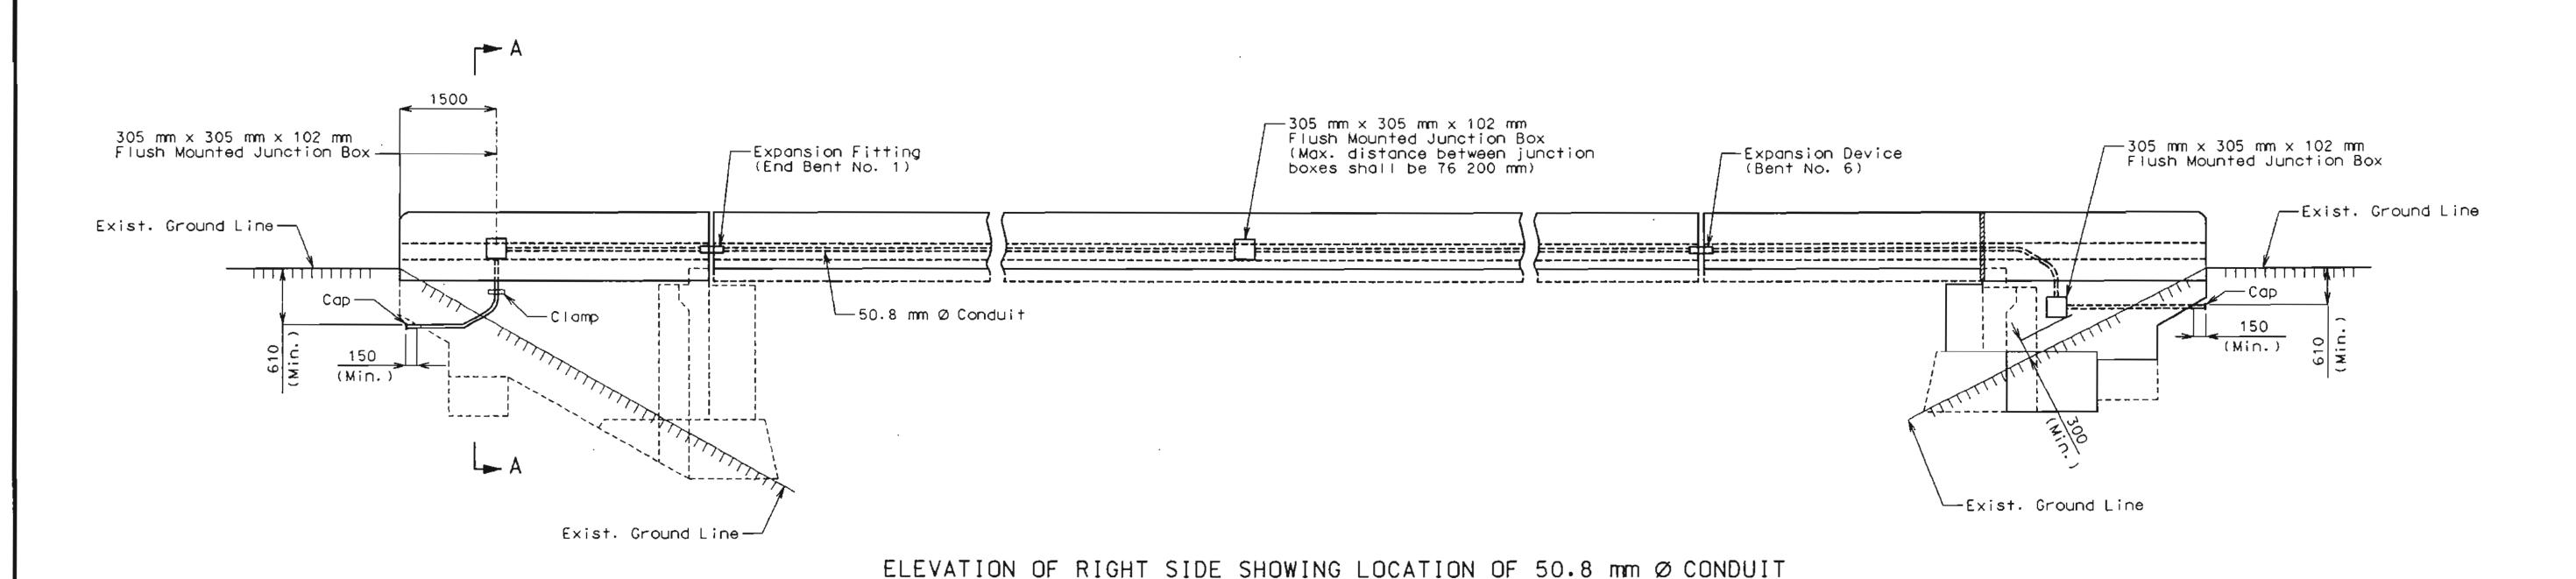

| ***                                                                                                                                                                                                                                                                                                                                                                                                                                                                                                                                                                                                                                                                                                                                                                                                                                                                                                                                                                                                                                                                                                                                                                                                                                                                                                                                                                                                                                                                                                                                                                                                                                                                                                                                                                                                                                                                                                                                                                                                                                                                                                                            |                                     |              |                      |                                                 |                                                                                                                                                                                                                                                                                                                                                                                                                                                                                                                                                                                                                                                                                                                                                                                                                                                                                                                                                                                                                                                                                                                                                                                                                                                                                                                                                                                                                                                                                                                                                                                                                                                                                                                                                                                                                                                                                                                                                                                                                                                                                                                                |                    |                  |                          |           |                  | ST                    | AT          | E HI                                  | GHV       | VAY      | DEF                   | ARTI                                             | MEN.      | Ί               |                                                |                |                                       | FED. ROAD STATE FED. AID FISCAL PROJ. NO. YEAR 5 MO. 19 | SHEET TOTAL NO. SHEETS |
|--------------------------------------------------------------------------------------------------------------------------------------------------------------------------------------------------------------------------------------------------------------------------------------------------------------------------------------------------------------------------------------------------------------------------------------------------------------------------------------------------------------------------------------------------------------------------------------------------------------------------------------------------------------------------------------------------------------------------------------------------------------------------------------------------------------------------------------------------------------------------------------------------------------------------------------------------------------------------------------------------------------------------------------------------------------------------------------------------------------------------------------------------------------------------------------------------------------------------------------------------------------------------------------------------------------------------------------------------------------------------------------------------------------------------------------------------------------------------------------------------------------------------------------------------------------------------------------------------------------------------------------------------------------------------------------------------------------------------------------------------------------------------------------------------------------------------------------------------------------------------------------------------------------------------------------------------------------------------------------------------------------------------------------------------------------------------------------------------------------------------------|-------------------------------------|--------------|----------------------|-------------------------------------------------|--------------------------------------------------------------------------------------------------------------------------------------------------------------------------------------------------------------------------------------------------------------------------------------------------------------------------------------------------------------------------------------------------------------------------------------------------------------------------------------------------------------------------------------------------------------------------------------------------------------------------------------------------------------------------------------------------------------------------------------------------------------------------------------------------------------------------------------------------------------------------------------------------------------------------------------------------------------------------------------------------------------------------------------------------------------------------------------------------------------------------------------------------------------------------------------------------------------------------------------------------------------------------------------------------------------------------------------------------------------------------------------------------------------------------------------------------------------------------------------------------------------------------------------------------------------------------------------------------------------------------------------------------------------------------------------------------------------------------------------------------------------------------------------------------------------------------------------------------------------------------------------------------------------------------------------------------------------------------------------------------------------------------------------------------------------------------------------------------------------------------------|--------------------|------------------|--------------------------|-----------|------------------|-----------------------|-------------|---------------------------------------|-----------|----------|-----------------------|--------------------------------------------------|-----------|-----------------|------------------------------------------------|----------------|---------------------------------------|---------------------------------------------------------|------------------------|
| ,                                                                                                                                                                                                                                                                                                                                                                                                                                                                                                                                                                                                                                                                                                                                                                                                                                                                                                                                                                                                                                                                                                                                                                                                                                                                                                                                                                                                                                                                                                                                                                                                                                                                                                                                                                                                                                                                                                                                                                                                                                                                                                                              |                                     |              |                      |                                                 | A STATE OF THE PARTY OF THE PAR | BILL OF            |                  |                          |           |                  |                       | T           |                                       |           | Jan-1    |                       |                                                  |           |                 |                                                |                |                                       | <u> </u>                                                | <del></del>            |
| NO. SIZE                                                                                                                                                                                                                                                                                                                                                                                                                                                                                                                                                                                                                                                                                                                                                                                                                                                                                                                                                                                                                                                                                                                                                                                                                                                                                                                                                                                                                                                                                                                                                                                                                                                                                                                                                                                                                                                                                                                                                                                                                                                                                                                       | LENGTH MARK LOCATION                | ll           | NO. 2 (C             | ARK LOCATIO                                     | ON NO.                                                                                                                                                                                                                                                                                                                                                                                                                                                                                                                                                                                                                                                                                                                                                                                                                                                                                                                                                                                                                                                                                                                                                                                                                                                                                                                                                                                                                                                                                                                                                                                                                                                                                                                                                                                                                                                                                                                                                                                                                                                                                                                         | SIZE LENGTH        |                  |                          | NO.       | SIZE    <br>BENT | NC. 5                 | MARK COA    | LOCATION                              |           |          | LENGTH MA             | الخالق والكاف المالية والمنازع والمنازع والمنازع | ON NO     | ). ISIZ<br>SUPE | ZE LENGTH MARK LERSTRUCTURE (C                 | onid)          |                                       |                                                         |                        |
| END                                                                                                                                                                                                                                                                                                                                                                                                                                                                                                                                                                                                                                                                                                                                                                                                                                                                                                                                                                                                                                                                                                                                                                                                                                                                                                                                                                                                                                                                                                                                                                                                                                                                                                                                                                                                                                                                                                                                                                                                                                                                                                                            | D BENT NO. I                        | 11 7         | 7:6" 42              | 201 Bean                                        | n 8                                                                                                                                                                                                                                                                                                                                                                                                                                                                                                                                                                                                                                                                                                                                                                                                                                                                                                                                                                                                                                                                                                                                                                                                                                                                                                                                                                                                                                                                                                                                                                                                                                                                                                                                                                                                                                                                                                                                                                                                                                                                                                                            |                    |                  | Beam                     | 2         |                  |                       |             | Beam                                  | 92        | 8        | 23'-9" V              |                                                  |           | 7 6             | 6 41.6" 019                                    | Curb           |                                       |                                                         |                        |
| 12 5                                                                                                                                                                                                                                                                                                                                                                                                                                                                                                                                                                                                                                                                                                                                                                                                                                                                                                                                                                                                                                                                                                                                                                                                                                                                                                                                                                                                                                                                                                                                                                                                                                                                                                                                                                                                                                                                                                                                                                                                                                                                                                                           | 2'.9" D2 "                          | 2 9          | 9'-0" Hz             | 702 "<br>703 "                                  | 24                                                                                                                                                                                                                                                                                                                                                                                                                                                                                                                                                                                                                                                                                                                                                                                                                                                                                                                                                                                                                                                                                                                                                                                                                                                                                                                                                                                                                                                                                                                                                                                                                                                                                                                                                                                                                                                                                                                                                                                                                                                                                                                             | 11 3540            | " Y32            | Column                   | 10        | 9                | 11-9"<br>7-6"         | H59<br>H201 | "                                     | 12        | 2        | 19:9" W               | 1 A.B.W.                                         | 12        | 0 6             | 6 41'-6" C14 0<br>6 39'-9" C15<br>6 39'-6" C16 | "              |                                       |                                                         |                        |
| 8 4                                                                                                                                                                                                                                                                                                                                                                                                                                                                                                                                                                                                                                                                                                                                                                                                                                                                                                                                                                                                                                                                                                                                                                                                                                                                                                                                                                                                                                                                                                                                                                                                                                                                                                                                                                                                                                                                                                                                                                                                                                                                                                                            | 10:0" D3 "                          | 3 9          | 10-9" 14             | 204 "                                           | 41                                                                                                                                                                                                                                                                                                                                                                                                                                                                                                                                                                                                                                                                                                                                                                                                                                                                                                                                                                                                                                                                                                                                                                                                                                                                                                                                                                                                                                                                                                                                                                                                                                                                                                                                                                                                                                                                                                                                                                                                                                                                                                                             | 10 34:0            |                  | "                        | _2        | 10               | 12-3"                 | 11501       |                                       |           |          |                       |                                                  |           | 7 6             | 6 31:0" C17                                    | 44             |                                       |                                                         |                        |
|                                                                                                                                                                                                                                                                                                                                                                                                                                                                                                                                                                                                                                                                                                                                                                                                                                                                                                                                                                                                                                                                                                                                                                                                                                                                                                                                                                                                                                                                                                                                                                                                                                                                                                                                                                                                                                                                                                                                                                                                                                                                                                                                |                                     | 18 10        | 26:9" 42<br>26:3" 42 | 05 <u>"                                    </u> |                                                                                                                                                                                                                                                                                                                                                                                                                                                                                                                                                                                                                                                                                                                                                                                                                                                                                                                                                                                                                                                                                                                                                                                                                                                                                                                                                                                                                                                                                                                                                                                                                                                                                                                                                                                                                                                                                                                                                                                                                                                                                                                                |                    |                  |                          | 6         |                  | 12:0"<br>30:3"        | 4503        | "                                     | 12        | 5        | BENT NO               | 71 Footil                                        | 79        |                 |                                                |                |                                       |                                                         |                        |
|                                                                                                                                                                                                                                                                                                                                                                                                                                                                                                                                                                                                                                                                                                                                                                                                                                                                                                                                                                                                                                                                                                                                                                                                                                                                                                                                                                                                                                                                                                                                                                                                                                                                                                                                                                                                                                                                                                                                                                                                                                                                                                                                |                                     |              |                      |                                                 |                                                                                                                                                                                                                                                                                                                                                                                                                                                                                                                                                                                                                                                                                                                                                                                                                                                                                                                                                                                                                                                                                                                                                                                                                                                                                                                                                                                                                                                                                                                                                                                                                                                                                                                                                                                                                                                                                                                                                                                                                                                                                                                                |                    | ( ) . ( )        | 081/1/2                  | 5         |                  | 32-6"                 | 4504        | "                                     | 16        | 9        | 2:9" D                | 72 "                                             |           |                 | 5 00" 11                                       |                |                                       |                                                         |                        |
| 16 7                                                                                                                                                                                                                                                                                                                                                                                                                                                                                                                                                                                                                                                                                                                                                                                                                                                                                                                                                                                                                                                                                                                                                                                                                                                                                                                                                                                                                                                                                                                                                                                                                                                                                                                                                                                                                                                                                                                                                                                                                                                                                                                           | 2949" 37 Beam                       |              | 9:6" P               | 21 Colum                                        | 12                                                                                                                                                                                                                                                                                                                                                                                                                                                                                                                                                                                                                                                                                                                                                                                                                                                                                                                                                                                                                                                                                                                                                                                                                                                                                                                                                                                                                                                                                                                                                                                                                                                                                                                                                                                                                                                                                                                                                                                                                                                                                                                             |                    |                  | A.B. Wells               | 9         | 10 3             | 9'0"<br>32'6"         | 450G        | "                                     | 0_        | 9        | 10'0" Di              | <u> </u>                                         |           |                 | 5 4º0" L1<br>5 2º6" L2                         | Curb<br>"      |                                       |                                                         |                        |
| 4 6                                                                                                                                                                                                                                                                                                                                                                                                                                                                                                                                                                                                                                                                                                                                                                                                                                                                                                                                                                                                                                                                                                                                                                                                                                                                                                                                                                                                                                                                                                                                                                                                                                                                                                                                                                                                                                                                                                                                                                                                                                                                                                                            | 20:0" 43                            |              |                      |                                                 |                                                                                                                                                                                                                                                                                                                                                                                                                                                                                                                                                                                                                                                                                                                                                                                                                                                                                                                                                                                                                                                                                                                                                                                                                                                                                                                                                                                                                                                                                                                                                                                                                                                                                                                                                                                                                                                                                                                                                                                                                                                                                                                                | BENT               |                  | Fosting                  | 4         | 11 3             | 32'-6"<br>20:0"       | 4507        | 11                                    | 2         | 6        | 33:0" H               | 71 Barkun                                        | 2// 2     |                 | 5 5'9" L3<br>5 6'0" L9                         | 11             |                                       |                                                         |                        |
|                                                                                                                                                                                                                                                                                                                                                                                                                                                                                                                                                                                                                                                                                                                                                                                                                                                                                                                                                                                                                                                                                                                                                                                                                                                                                                                                                                                                                                                                                                                                                                                                                                                                                                                                                                                                                                                                                                                                                                                                                                                                                                                                | 29:0" HD Backwall<br>28:9" H5 "     | 13 6         | 14.0" U              | 22 "                                            | 3                                                                                                                                                                                                                                                                                                                                                                                                                                                                                                                                                                                                                                                                                                                                                                                                                                                                                                                                                                                                                                                                                                                                                                                                                                                                                                                                                                                                                                                                                                                                                                                                                                                                                                                                                                                                                                                                                                                                                                                                                                                                                                                              | 11 11:9            | 020              | "                        |           |                  |                       |             |                                       | 9         | 4        | 33'0" H               | 72 11                                            | ż         | ک اِ            | 5 6:3" 15                                      | 11             |                                       |                                                         |                        |
| 96                                                                                                                                                                                                                                                                                                                                                                                                                                                                                                                                                                                                                                                                                                                                                                                                                                                                                                                                                                                                                                                                                                                                                                                                                                                                                                                                                                                                                                                                                                                                                                                                                                                                                                                                                                                                                                                                                                                                                                                                                                                                                                                             | 14:9" H9 Wing                       | 24 G<br>12 G | 15:9" (1)            |                                                 |                                                                                                                                                                                                                                                                                                                                                                                                                                                                                                                                                                                                                                                                                                                                                                                                                                                                                                                                                                                                                                                                                                                                                                                                                                                                                                                                                                                                                                                                                                                                                                                                                                                                                                                                                                                                                                                                                                                                                                                                                                                                                                                                | 9 21:9°<br>11 23:3 | " D25            | "                        | 96        | 2                | 91/2"                 | 122         | Column                                | 16        |          | 33'-0" H.<br>34'-3" H |                                                  | - 11      | 2   5           | 5 6:3" 16                                      |                |                                       |                                                         |                        |
| 12 9                                                                                                                                                                                                                                                                                                                                                                                                                                                                                                                                                                                                                                                                                                                                                                                                                                                                                                                                                                                                                                                                                                                                                                                                                                                                                                                                                                                                                                                                                                                                                                                                                                                                                                                                                                                                                                                                                                                                                                                                                                                                                                                           |                                     | 56           | 17:3" (1)            | ?5 "                                            | 8                                                                                                                                                                                                                                                                                                                                                                                                                                                                                                                                                                                                                                                                                                                                                                                                                                                                                                                                                                                                                                                                                                                                                                                                                                                                                                                                                                                                                                                                                                                                                                                                                                                                                                                                                                                                                                                                                                                                                                                                                                                                                                                              | 7 8'0"             | 1027             | "                        |           |                  |                       |             |                                       | 4         | 6        | 33'6" H               | 75 "                                             |           |                 |                                                |                |                                       |                                                         |                        |
| 7 6                                                                                                                                                                                                                                                                                                                                                                                                                                                                                                                                                                                                                                                                                                                                                                                                                                                                                                                                                                                                                                                                                                                                                                                                                                                                                                                                                                                                                                                                                                                                                                                                                                                                                                                                                                                                                                                                                                                                                                                                                                                                                                                            | 1'0" H13 Beam                       |              | 18:0" U              |                                                 | 21                                                                                                                                                                                                                                                                                                                                                                                                                                                                                                                                                                                                                                                                                                                                                                                                                                                                                                                                                                                                                                                                                                                                                                                                                                                                                                                                                                                                                                                                                                                                                                                                                                                                                                                                                                                                                                                                                                                                                                                                                                                                                                                             |                    |                  | "                        | 2         |                  | 2'-9"<br>3'-6"        |             | Beam                                  | 5         | 6        | 6-3" 4                | 77 Wing                                          | 9 0       | 5 5             | 5 4-9" RI L<br>5 5-6" R2                       | <u>nd tast</u> |                                       |                                                         |                        |
| 7 6                                                                                                                                                                                                                                                                                                                                                                                                                                                                                                                                                                                                                                                                                                                                                                                                                                                                                                                                                                                                                                                                                                                                                                                                                                                                                                                                                                                                                                                                                                                                                                                                                                                                                                                                                                                                                                                                                                                                                                                                                                                                                                                            |                                     | 2 4.         | 3:6" 1               | <i>es "</i>                                     | 2                                                                                                                                                                                                                                                                                                                                                                                                                                                                                                                                                                                                                                                                                                                                                                                                                                                                                                                                                                                                                                                                                                                                                                                                                                                                                                                                                                                                                                                                                                                                                                                                                                                                                                                                                                                                                                                                                                                                                                                                                                                                                                                              | 8 19:0             | 042              | 11                       | 5         | 4                | 4:3"                  | <i>U29</i>  | //                                    |           |          |                       | .,,,,,                                           |           | 3 5             | 5 6-0" R3                                      | 11 1           | · · · · · · · · · · · · · · · · · · · |                                                         |                        |
|                                                                                                                                                                                                                                                                                                                                                                                                                                                                                                                                                                                                                                                                                                                                                                                                                                                                                                                                                                                                                                                                                                                                                                                                                                                                                                                                                                                                                                                                                                                                                                                                                                                                                                                                                                                                                                                                                                                                                                                                                                                                                                                                |                                     | 6 4          | 4-3" ()              | <u> </u>                                        | 40                                                                                                                                                                                                                                                                                                                                                                                                                                                                                                                                                                                                                                                                                                                                                                                                                                                                                                                                                                                                                                                                                                                                                                                                                                                                                                                                                                                                                                                                                                                                                                                                                                                                                                                                                                                                                                                                                                                                                                                                                                                                                                                             | 10 7:0"            | 144              |                          | 21        | 6                | 19!0"<br>19!9"        | U51<br>U52  | 11                                    | 7         | 6        | 6:9" H                | 80 Backn                                         | 1011      |                 | 5 6'-6" R4<br>5 6-9" R5<br>5 7'-0" R6          | 11 11          |                                       |                                                         |                        |
|                                                                                                                                                                                                                                                                                                                                                                                                                                                                                                                                                                                                                                                                                                                                                                                                                                                                                                                                                                                                                                                                                                                                                                                                                                                                                                                                                                                                                                                                                                                                                                                                                                                                                                                                                                                                                                                                                                                                                                                                                                                                                                                                |                                     |              |                      |                                                 |                                                                                                                                                                                                                                                                                                                                                                                                                                                                                                                                                                                                                                                                                                                                                                                                                                                                                                                                                                                                                                                                                                                                                                                                                                                                                                                                                                                                                                                                                                                                                                                                                                                                                                                                                                                                                                                                                                                                                                                                                                                                                                                                | 17/17/1            | 1,000            | B - 2                    | 27        | 6                | 15!0"                 | 4.53        | 11                                    | 4         | 6        | 6:9" H                | 31 Win                                           |           | 3 6             | 5 7'-0" R6<br>5 5'3" E7 A                      | 11 11          |                                       |                                                         |                        |
|                                                                                                                                                                                                                                                                                                                                                                                                                                                                                                                                                                                                                                                                                                                                                                                                                                                                                                                                                                                                                                                                                                                                                                                                                                                                                                                                                                                                                                                                                                                                                                                                                                                                                                                                                                                                                                                                                                                                                                                                                                                                                                                                |                                     |              | <u> </u>             |                                                 | 2                                                                                                                                                                                                                                                                                                                                                                                                                                                                                                                                                                                                                                                                                                                                                                                                                                                                                                                                                                                                                                                                                                                                                                                                                                                                                                                                                                                                                                                                                                                                                                                                                                                                                                                                                                                                                                                                                                                                                                                                                                                                                                                              | 11 26'9"           | H23<br>H41       | Beam<br>"                | 16        |                  | 16:6"<br>17:3"        |             |                                       | 10        | 6        | 13:0" H               | 02 "<br>53 "                                     |           |                 |                                                | arapet<br>"    |                                       |                                                         |                        |
| 96                                                                                                                                                                                                                                                                                                                                                                                                                                                                                                                                                                                                                                                                                                                                                                                                                                                                                                                                                                                                                                                                                                                                                                                                                                                                                                                                                                                                                                                                                                                                                                                                                                                                                                                                                                                                                                                                                                                                                                                                                                                                                                                             | 19:6" TI Wing                       |              |                      |                                                 | 9                                                                                                                                                                                                                                                                                                                                                                                                                                                                                                                                                                                                                                                                                                                                                                                                                                                                                                                                                                                                                                                                                                                                                                                                                                                                                                                                                                                                                                                                                                                                                                                                                                                                                                                                                                                                                                                                                                                                                                                                                                                                                                                              | 10 15 3"           | 1442             | <i>H</i>                 | //        |                  | 18:0"                 |             |                                       |           |          |                       |                                                  |           | 8 5             | 5 11:0" R9                                     | "              |                                       |                                                         |                        |
| 46                                                                                                                                                                                                                                                                                                                                                                                                                                                                                                                                                                                                                                                                                                                                                                                                                                                                                                                                                                                                                                                                                                                                                                                                                                                                                                                                                                                                                                                                                                                                                                                                                                                                                                                                                                                                                                                                                                                                                                                                                                                                                                                             | 11:0" 72 "                          |              |                      |                                                 | 109                                                                                                                                                                                                                                                                                                                                                                                                                                                                                                                                                                                                                                                                                                                                                                                                                                                                                                                                                                                                                                                                                                                                                                                                                                                                                                                                                                                                                                                                                                                                                                                                                                                                                                                                                                                                                                                                                                                                                                                                                                                                                                                            | 10 12:6"           | 443              | //                       |           |                  |                       |             | · · · · · · · · · · · · · · · · · · · | <u>] </u> |          |                       |                                                  |           | 2 5             |                                                | 11             |                                       |                                                         |                        |
|                                                                                                                                                                                                                                                                                                                                                                                                                                                                                                                                                                                                                                                                                                                                                                                                                                                                                                                                                                                                                                                                                                                                                                                                                                                                                                                                                                                                                                                                                                                                                                                                                                                                                                                                                                                                                                                                                                                                                                                                                                                                                                                                |                                     | 64 11        | 38'-6" V             | ?1 Colum                                        | n 9                                                                                                                                                                                                                                                                                                                                                                                                                                                                                                                                                                                                                                                                                                                                                                                                                                                                                                                                                                                                                                                                                                                                                                                                                                                                                                                                                                                                                                                                                                                                                                                                                                                                                                                                                                                                                                                                                                                                                                                                                                                                                                                            | 9 6.9"             | 145              | "                        |           |                  |                       |             | Column                                |           |          |                       |                                                  |           | 8 5             | 5 3/10" 2/2                                    | 11             |                                       |                                                         | ÷                      |
| 46 4                                                                                                                                                                                                                                                                                                                                                                                                                                                                                                                                                                                                                                                                                                                                                                                                                                                                                                                                                                                                                                                                                                                                                                                                                                                                                                                                                                                                                                                                                                                                                                                                                                                                                                                                                                                                                                                                                                                                                                                                                                                                                                                           | 12'3" UI Beam                       |              |                      |                                                 | <u>3</u>                                                                                                                                                                                                                                                                                                                                                                                                                                                                                                                                                                                                                                                                                                                                                                                                                                                                                                                                                                                                                                                                                                                                                                                                                                                                                                                                                                                                                                                                                                                                                                                                                                                                                                                                                                                                                                                                                                                                                                                                                                                                                                                       | 9 10-6             | " 146<br>" 147   | "                        | 24        | 8                | 35'0"<br>35'0"        | 153         | - 11                                  |           |          |                       | .                                                | • . ,     | 3 E             | 5 3510" R13<br>5 3613" R14                     | <u> </u>       |                                       |                                                         |                        |
| 29                                                                                                                                                                                                                                                                                                                                                                                                                                                                                                                                                                                                                                                                                                                                                                                                                                                                                                                                                                                                                                                                                                                                                                                                                                                                                                                                                                                                                                                                                                                                                                                                                                                                                                                                                                                                                                                                                                                                                                                                                                                                                                                             | 12:6" 02 "                          |              |                      |                                                 | 2                                                                                                                                                                                                                                                                                                                                                                                                                                                                                                                                                                                                                                                                                                                                                                                                                                                                                                                                                                                                                                                                                                                                                                                                                                                                                                                                                                                                                                                                                                                                                                                                                                                                                                                                                                                                                                                                                                                                                                                                                                                                                                                              | 9 9'0"             | 448              | //                       |           |                  |                       |             |                                       |           |          |                       |                                                  |           |                 | 5 26'-0" R15<br>5 9'-9" R16<br>5 1'-3" R17     | 11             |                                       |                                                         |                        |
| 14 4                                                                                                                                                                                                                                                                                                                                                                                                                                                                                                                                                                                                                                                                                                                                                                                                                                                                                                                                                                                                                                                                                                                                                                                                                                                                                                                                                                                                                                                                                                                                                                                                                                                                                                                                                                                                                                                                                                                                                                                                                                                                                                                           | 2:9" 410 "                          | 12 2         | 19:9" W              | 11 A.B. Wel                                     |                                                                                                                                                                                                                                                                                                                                                                                                                                                                                                                                                                                                                                                                                                                                                                                                                                                                                                                                                                                                                                                                                                                                                                                                                                                                                                                                                                                                                                                                                                                                                                                                                                                                                                                                                                                                                                                                                                                                                                                                                                                                                                                                | 6 26-6             | 4201             | . 11                     | 12        | 2                | 19'9"                 | WI          | A.B. Wells                            | -         |          |                       |                                                  | · · ·     |                 | 5 7:3" R17                                     | "              |                                       |                                                         | •                      |
| 12 7                                                                                                                                                                                                                                                                                                                                                                                                                                                                                                                                                                                                                                                                                                                                                                                                                                                                                                                                                                                                                                                                                                                                                                                                                                                                                                                                                                                                                                                                                                                                                                                                                                                                                                                                                                                                                                                                                                                                                                                                                                                                                                                           | 14:0" 411 "                         |              |                      |                                                 | 16                                                                                                                                                                                                                                                                                                                                                                                                                                                                                                                                                                                                                                                                                                                                                                                                                                                                                                                                                                                                                                                                                                                                                                                                                                                                                                                                                                                                                                                                                                                                                                                                                                                                                                                                                                                                                                                                                                                                                                                                                                                                                                                             | 10 28:3            | " 14901          | ,/                       |           |                  |                       |             |                                       | 4         | 6        | 8:9" 7                |                                                  | 9 - 6     | 3 L             | 5 33'3" R16                                    | . //           |                                       |                                                         |                        |
| 6 7                                                                                                                                                                                                                                                                                                                                                                                                                                                                                                                                                                                                                                                                                                                                                                                                                                                                                                                                                                                                                                                                                                                                                                                                                                                                                                                                                                                                                                                                                                                                                                                                                                                                                                                                                                                                                                                                                                                                                                                                                                                                                                                            | 6:5" UIZ "                          | 49           | BENT NO.             | 3<br>25 Footing                                 | <u>2</u>                                                                                                                                                                                                                                                                                                                                                                                                                                                                                                                                                                                                                                                                                                                                                                                                                                                                                                                                                                                                                                                                                                                                                                                                                                                                                                                                                                                                                                                                                                                                                                                                                                                                                                                                                                                                                                                                                                                                                                                                                                                                                                                       | 6 7.0"             | 1402             | //                       | 6         | 7                | BENT<br>3'0"          | NO. 6       | Footing                               | 9         | 6        | 14:0" 7               | (3.) "                                           |           |                 | 5 31-6" R19<br>5 32-6" R10                     | "              |                                       |                                                         |                        |
|                                                                                                                                                                                                                                                                                                                                                                                                                                                                                                                                                                                                                                                                                                                                                                                                                                                                                                                                                                                                                                                                                                                                                                                                                                                                                                                                                                                                                                                                                                                                                                                                                                                                                                                                                                                                                                                                                                                                                                                                                                                                                                                                |                                     | 12 7         | 9-3" Di              | 38 "                                            |                                                                                                                                                                                                                                                                                                                                                                                                                                                                                                                                                                                                                                                                                                                                                                                                                                                                                                                                                                                                                                                                                                                                                                                                                                                                                                                                                                                                                                                                                                                                                                                                                                                                                                                                                                                                                                                                                                                                                                                                                                                                                                                                | 3 01/1             | 1001             | <i></i>                  | 12        | 7                | 8:9"                  | 028         | Footing                               |           |          | · .                   |                                                  |           | 2 5             | 5 32! G" REO<br>5 32! 3" RE/                   | 11 12 13       | -1<br>-1                              |                                                         |                        |
|                                                                                                                                                                                                                                                                                                                                                                                                                                                                                                                                                                                                                                                                                                                                                                                                                                                                                                                                                                                                                                                                                                                                                                                                                                                                                                                                                                                                                                                                                                                                                                                                                                                                                                                                                                                                                                                                                                                                                                                                                                                                                                                                |                                     | 21 10        |                      |                                                 | 8/                                                                                                                                                                                                                                                                                                                                                                                                                                                                                                                                                                                                                                                                                                                                                                                                                                                                                                                                                                                                                                                                                                                                                                                                                                                                                                                                                                                                                                                                                                                                                                                                                                                                                                                                                                                                                                                                                                                                                                                                                                                                                                                             | 3 9:6"             | PEI              | Column                   | 9%        |                  | 5!0"<br>18!0"         |             | "                                     | 57        | 4        | 12:3" 4               | 71 Bear                                          |           |                 | 6 10:0" P22 E<br>5 10:3" R23 F                 |                |                                       |                                                         |                        |
|                                                                                                                                                                                                                                                                                                                                                                                                                                                                                                                                                                                                                                                                                                                                                                                                                                                                                                                                                                                                                                                                                                                                                                                                                                                                                                                                                                                                                                                                                                                                                                                                                                                                                                                                                                                                                                                                                                                                                                                                                                                                                                                                |                                     |              |                      |                                                 |                                                                                                                                                                                                                                                                                                                                                                                                                                                                                                                                                                                                                                                                                                                                                                                                                                                                                                                                                                                                                                                                                                                                                                                                                                                                                                                                                                                                                                                                                                                                                                                                                                                                                                                                                                                                                                                                                                                                                                                                                                                                                                                                | 9 2:9"             |                  | Beam                     | 16        | 6                | 8:0"                  | 063         | "                                     | 2         | 4        | 13:3" 11              | 72 "                                             | ے ا       | 3 6             | 5 11:0" R24                                    | "              |                                       |                                                         |                        |
|                                                                                                                                                                                                                                                                                                                                                                                                                                                                                                                                                                                                                                                                                                                                                                                                                                                                                                                                                                                                                                                                                                                                                                                                                                                                                                                                                                                                                                                                                                                                                                                                                                                                                                                                                                                                                                                                                                                                                                                                                                                                                                                                |                                     | 16 10        | 810" D<br>1313" D    | 3 <i>4</i>                                      | 6                                                                                                                                                                                                                                                                                                                                                                                                                                                                                                                                                                                                                                                                                                                                                                                                                                                                                                                                                                                                                                                                                                                                                                                                                                                                                                                                                                                                                                                                                                                                                                                                                                                                                                                                                                                                                                                                                                                                                                                                                                                                                                                              | 4 3'6"             | 1129             | "                        | 6         | 8                | 8'.9"<br>18'.0"       | D65         | 21                                    | 16        | 6        | 2:0" 1                | 74 11                                            |           | 7 6             | 5 35:9" R25<br>5 5:9" R26 E                    | nd Post        |                                       | -                                                       | -¥                     |
|                                                                                                                                                                                                                                                                                                                                                                                                                                                                                                                                                                                                                                                                                                                                                                                                                                                                                                                                                                                                                                                                                                                                                                                                                                                                                                                                                                                                                                                                                                                                                                                                                                                                                                                                                                                                                                                                                                                                                                                                                                                                                                                                | 8'3" VI Backwall                    | 2 7          | 13-0" 12             | 36 "                                            | 20                                                                                                                                                                                                                                                                                                                                                                                                                                                                                                                                                                                                                                                                                                                                                                                                                                                                                                                                                                                                                                                                                                                                                                                                                                                                                                                                                                                                                                                                                                                                                                                                                                                                                                                                                                                                                                                                                                                                                                                                                                                                                                                             | 6 14'0'            | 141              | //                       |           |                  |                       |             | -                                     | 6         | 7        | 6:3" 1                | 75 "                                             |           | 7 5<br>36 6     | 5 6'3" R27<br>6 90'-0" 51 3                    | " "<br>=\ab    | -                                     |                                                         | -                      |
| 119 5                                                                                                                                                                                                                                                                                                                                                                                                                                                                                                                                                                                                                                                                                                                                                                                                                                                                                                                                                                                                                                                                                                                                                                                                                                                                                                                                                                                                                                                                                                                                                                                                                                                                                                                                                                                                                                                                                                                                                                                                                                                                                                                          | 10:3" V2 Wing                       | 76 70        | 77-9 0               | 2/                                              | 36                                                                                                                                                                                                                                                                                                                                                                                                                                                                                                                                                                                                                                                                                                                                                                                                                                                                                                                                                                                                                                                                                                                                                                                                                                                                                                                                                                                                                                                                                                                                                                                                                                                                                                                                                                                                                                                                                                                                                                                                                                                                                                                             | 5 1323             | " 143            | "                        | 10        | 10 1             | 4-0"                  | H26         | Beam                                  | 16        |          | 10-0 0                |                                                  | 8         | 10 9            | 1 32-0" 52                                     | NOO            |                                       |                                                         |                        |
| 28 4                                                                                                                                                                                                                                                                                                                                                                                                                                                                                                                                                                                                                                                                                                                                                                                                                                                                                                                                                                                                                                                                                                                                                                                                                                                                                                                                                                                                                                                                                                                                                                                                                                                                                                                                                                                                                                                                                                                                                                                                                                                                                                                           | 12'6" V3 "<br>7'6" V4 "             | 10 10        | 12:3" 42             | 25 Bean                                         |                                                                                                                                                                                                                                                                                                                                                                                                                                                                                                                                                                                                                                                                                                                                                                                                                                                                                                                                                                                                                                                                                                                                                                                                                                                                                                                                                                                                                                                                                                                                                                                                                                                                                                                                                                                                                                                                                                                                                                                                                                                                                                                                | 6 16:3             | " 444            | "                        |           |                  | 19:6"<br>19:3"        |             | 11                                    |           |          |                       | 40.                                              |           | 9 6             | 30'-9" 54                                      | 11             |                                       |                                                         |                        |
| 4                                                                                                                                                                                                                                                                                                                                                                                                                                                                                                                                                                                                                                                                                                                                                                                                                                                                                                                                                                                                                                                                                                                                                                                                                                                                                                                                                                                                                                                                                                                                                                                                                                                                                                                                                                                                                                                                                                                                                                                                                                                                                                                              | 7-6 14 "                            |              | 1313" H              |                                                 |                                                                                                                                                                                                                                                                                                                                                                                                                                                                                                                                                                                                                                                                                                                                                                                                                                                                                                                                                                                                                                                                                                                                                                                                                                                                                                                                                                                                                                                                                                                                                                                                                                                                                                                                                                                                                                                                                                                                                                                                                                                                                                                                | 6 18:0             |                  | "                        | 7         |                  | 13-6"                 |             | "                                     |           |          |                       |                                                  | `         | 9 6             | 32'9" 55                                       |                |                                       |                                                         |                        |
|                                                                                                                                                                                                                                                                                                                                                                                                                                                                                                                                                                                                                                                                                                                                                                                                                                                                                                                                                                                                                                                                                                                                                                                                                                                                                                                                                                                                                                                                                                                                                                                                                                                                                                                                                                                                                                                                                                                                                                                                                                                                                                                                |                                     | 2 11         | 27'0" H              | 32 "                                            | 14                                                                                                                                                                                                                                                                                                                                                                                                                                                                                                                                                                                                                                                                                                                                                                                                                                                                                                                                                                                                                                                                                                                                                                                                                                                                                                                                                                                                                                                                                                                                                                                                                                                                                                                                                                                                                                                                                                                                                                                                                                                                                                                             | 5 14.0             | " 147            | //                       | 5         | 7                | 6º3"                  | 1164        |                                       | <u> </u>  |          |                       |                                                  |           | 20 4            | 7 16:0" 56                                     | 11             | · ·                                   |                                                         |                        |
| 12 2                                                                                                                                                                                                                                                                                                                                                                                                                                                                                                                                                                                                                                                                                                                                                                                                                                                                                                                                                                                                                                                                                                                                                                                                                                                                                                                                                                                                                                                                                                                                                                                                                                                                                                                                                                                                                                                                                                                                                                                                                                                                                                                           | 19-9" WI A.B. Wells                 | 98           | 6'-6" H              | 39 11                                           |                                                                                                                                                                                                                                                                                                                                                                                                                                                                                                                                                                                                                                                                                                                                                                                                                                                                                                                                                                                                                                                                                                                                                                                                                                                                                                                                                                                                                                                                                                                                                                                                                                                                                                                                                                                                                                                                                                                                                                                                                                                                                                                                |                    |                  |                          | 2         | 8 .              | 9!9"<br>1/ <u>:0"</u> | 1466        | . 11                                  |           |          |                       |                                                  | 104-6     | 6 4             | 6 25:9" 57<br>6 30:3" 58                       | <i>"</i>       |                                       |                                                         | -                      |
|                                                                                                                                                                                                                                                                                                                                                                                                                                                                                                                                                                                                                                                                                                                                                                                                                                                                                                                                                                                                                                                                                                                                                                                                                                                                                                                                                                                                                                                                                                                                                                                                                                                                                                                                                                                                                                                                                                                                                                                                                                                                                                                                | BENT NO. 2                          | 28           | 8'6" H.<br>9'6" H.   | 35 "                                            |                                                                                                                                                                                                                                                                                                                                                                                                                                                                                                                                                                                                                                                                                                                                                                                                                                                                                                                                                                                                                                                                                                                                                                                                                                                                                                                                                                                                                                                                                                                                                                                                                                                                                                                                                                                                                                                                                                                                                                                                                                                                                                                                | 11 29:6            |                  | Column                   | 2         | 7.               | 11:3"                 | 467         | "                                     | 130       | -        | 4:9" V                | 71 Binh.                                         | 94-0      | 0 0             | à 31-3" 59<br>1 40:0" 510                      | 11             |                                       |                                                         |                        |
|                                                                                                                                                                                                                                                                                                                                                                                                                                                                                                                                                                                                                                                                                                                                                                                                                                                                                                                                                                                                                                                                                                                                                                                                                                                                                                                                                                                                                                                                                                                                                                                                                                                                                                                                                                                                                                                                                                                                                                                                                                                                                                                                |                                     | 3 8          | 10.0" H              | 37 1                                            |                                                                                                                                                                                                                                                                                                                                                                                                                                                                                                                                                                                                                                                                                                                                                                                                                                                                                                                                                                                                                                                                                                                                                                                                                                                                                                                                                                                                                                                                                                                                                                                                                                                                                                                                                                                                                                                                                                                                                                                                                                                                                                                                |                    |                  |                          | 1         | 7                | 11-6"<br>11-6"        | 1169        | //                                    |           |          |                       |                                                  |           | 2 4             | 1 25-6" 511                                    | //             | - <b> </b>  <br>- <b> </b>            |                                                         |                        |
| 64 11                                                                                                                                                                                                                                                                                                                                                                                                                                                                                                                                                                                                                                                                                                                                                                                                                                                                                                                                                                                                                                                                                                                                                                                                                                                                                                                                                                                                                                                                                                                                                                                                                                                                                                                                                                                                                                                                                                                                                                                                                                                                                                                          | 7:3" D21 Footing                    | 26           | 21'9" HE<br>25'9" H  | 38 "<br>39 "                                    | 12                                                                                                                                                                                                                                                                                                                                                                                                                                                                                                                                                                                                                                                                                                                                                                                                                                                                                                                                                                                                                                                                                                                                                                                                                                                                                                                                                                                                                                                                                                                                                                                                                                                                                                                                                                                                                                                                                                                                                                                                                                                                                                                             | 2 19'9             | " W/             | A.B. Wells               | 4         |                  | 6!6"<br>?9:9"         |             | 11                                    |           | 9        | 9.6" V                |                                                  |           | 2               | 6 12'-9" 512<br>6 12'-9" 513                   | 11             | -                                     |                                                         |                        |
| 8 11                                                                                                                                                                                                                                                                                                                                                                                                                                                                                                                                                                                                                                                                                                                                                                                                                                                                                                                                                                                                                                                                                                                                                                                                                                                                                                                                                                                                                                                                                                                                                                                                                                                                                                                                                                                                                                                                                                                                                                                                                                                                                                                           | 11:9" 024 "                         | 12 7         | 7-6" 42              | 20/ 11                                          |                                                                                                                                                                                                                                                                                                                                                                                                                                                                                                                                                                                                                                                                                                                                                                                                                                                                                                                                                                                                                                                                                                                                                                                                                                                                                                                                                                                                                                                                                                                                                                                                                                                                                                                                                                                                                                                                                                                                                                                                                                                                                                                                | BENT               |                  |                          | 2         | 6                | 19:6"                 | H603        |                                       |           |          | 10:0" V               |                                                  |           | 9 4             | 6 18:6" 514                                    | 11             | 1                                     |                                                         |                        |
|                                                                                                                                                                                                                                                                                                                                                                                                                                                                                                                                                                                                                                                                                                                                                                                                                                                                                                                                                                                                                                                                                                                                                                                                                                                                                                                                                                                                                                                                                                                                                                                                                                                                                                                                                                                                                                                                                                                                                                                                                                                                                                                                | 21:9" D25 "<br>23:3" D26 "          |              | 27:9" HS             |                                                 | 16                                                                                                                                                                                                                                                                                                                                                                                                                                                                                                                                                                                                                                                                                                                                                                                                                                                                                                                                                                                                                                                                                                                                                                                                                                                                                                                                                                                                                                                                                                                                                                                                                                                                                                                                                                                                                                                                                                                                                                                                                                                                                                                             | 9 11-9"            | D23              | Footing                  | <i>13</i> |                  | 31-6"<br>31-6"        |             | 11                                    |           | _        |                       |                                                  |           | 9 6<br>9 6      | 6 201-6" 515<br>6 301-3" 516                   | 11             |                                       |                                                         |                        |
| 18 7                                                                                                                                                                                                                                                                                                                                                                                                                                                                                                                                                                                                                                                                                                                                                                                                                                                                                                                                                                                                                                                                                                                                                                                                                                                                                                                                                                                                                                                                                                                                                                                                                                                                                                                                                                                                                                                                                                                                                                                                                                                                                                                           | 8:0" D27 "                          |              | 12:6" HE             |                                                 | 4                                                                                                                                                                                                                                                                                                                                                                                                                                                                                                                                                                                                                                                                                                                                                                                                                                                                                                                                                                                                                                                                                                                                                                                                                                                                                                                                                                                                                                                                                                                                                                                                                                                                                                                                                                                                                                                                                                                                                                                                                                                                                                                              | 9 21:9             | D25              | 11                       | 2         | 6                | 9:0"                  | 4607        | . 11                                  | 12        | 2        | 19:9" N               | 11 A.B. W.                                       | lells     | 9 2             | 6 38'-9" 518                                   | 11             |                                       |                                                         |                        |
| // 7                                                                                                                                                                                                                                                                                                                                                                                                                                                                                                                                                                                                                                                                                                                                                                                                                                                                                                                                                                                                                                                                                                                                                                                                                                                                                                                                                                                                                                                                                                                                                                                                                                                                                                                                                                                                                                                                                                                                                                                                                                                                                                                           | 8'9" D28 "                          |              |                      |                                                 | 160                                                                                                                                                                                                                                                                                                                                                                                                                                                                                                                                                                                                                                                                                                                                                                                                                                                                                                                                                                                                                                                                                                                                                                                                                                                                                                                                                                                                                                                                                                                                                                                                                                                                                                                                                                                                                                                                                                                                                                                                                                                                                                                            | 11 2313<br>7 810"  |                  | 3 I                      | 10        | 7                | 71-6"                 |             |                                       |           |          | RSTRUCT               | URE                                              | 31 - (2)  | 7   4<br>3)   4 | 6 38'-9" 518<br>6 32'-0" 519                   | 11             |                                       |                                                         |                        |
|                                                                                                                                                                                                                                                                                                                                                                                                                                                                                                                                                                                                                                                                                                                                                                                                                                                                                                                                                                                                                                                                                                                                                                                                                                                                                                                                                                                                                                                                                                                                                                                                                                                                                                                                                                                                                                                                                                                                                                                                                                                                                                                                | 10/21/10/20                         | 93 3         | 9.6" 2               | el Colum                                        | <del></del>                                                                                                                                                                                                                                                                                                                                                                                                                                                                                                                                                                                                                                                                                                                                                                                                                                                                                                                                                                                                                                                                                                                                                                                                                                                                                                                                                                                                                                                                                                                                                                                                                                                                                                                                                                                                                                                                                                                                                                                                                                                                                                                    | 7 8:9"             | D28              |                          | 66        | 3                | 9'6"                  | P21         | Column                                |           |          | 3-6" (                | 7 Cur                                            |           |                 |                                                |                |                                       |                                                         |                        |
| 7 10                                                                                                                                                                                                                                                                                                                                                                                                                                                                                                                                                                                                                                                                                                                                                                                                                                                                                                                                                                                                                                                                                                                                                                                                                                                                                                                                                                                                                                                                                                                                                                                                                                                                                                                                                                                                                                                                                                                                                                                                                                                                                                                           | 12'3" H21 Beam<br>13'3" H22 "       | 2 4          | 219" U               | 27 Bean                                         | 7 29                                                                                                                                                                                                                                                                                                                                                                                                                                                                                                                                                                                                                                                                                                                                                                                                                                                                                                                                                                                                                                                                                                                                                                                                                                                                                                                                                                                                                                                                                                                                                                                                                                                                                                                                                                                                                                                                                                                                                                                                                                                                                                                           | 9 6:6              | " D51<br>D52     | "                        |           | 4                | 2:9"                  | 427         | Beam                                  | 4         | 5        | 19'-9" (<br>38'-3" (  | <u>~ "</u><br>'3 "                               |           |                 |                                                |                |                                       |                                                         |                        |
| 26                                                                                                                                                                                                                                                                                                                                                                                                                                                                                                                                                                                                                                                                                                                                                                                                                                                                                                                                                                                                                                                                                                                                                                                                                                                                                                                                                                                                                                                                                                                                                                                                                                                                                                                                                                                                                                                                                                                                                                                                                                                                                                                             | 17'9" H23 "                         | 2 4          | 31-6" (1)            | 28 11                                           | 24                                                                                                                                                                                                                                                                                                                                                                                                                                                                                                                                                                                                                                                                                                                                                                                                                                                                                                                                                                                                                                                                                                                                                                                                                                                                                                                                                                                                                                                                                                                                                                                                                                                                                                                                                                                                                                                                                                                                                                                                                                                                                                                             | 8 60"              | 253              | //                       | 2         | 4                | 3-6"                  |             | "                                     | 2         | 5        | 33:3" C               | 2 "                                              | *         | J. 200          | ease due to 4                                  | Curb           |                                       |                                                         |                        |
| 10 10                                                                                                                                                                                                                                                                                                                                                                                                                                                                                                                                                                                                                                                                                                                                                                                                                                                                                                                                                                                                                                                                                                                                                                                                                                                                                                                                                                                                                                                                                                                                                                                                                                                                                                                                                                                                                                                                                                                                                                                                                                                                                                                          | 26'0" H24 "<br>12'3" H25 *          | 4 4          | 4-3" UX              |                                                 | 4                                                                                                                                                                                                                                                                                                                                                                                                                                                                                                                                                                                                                                                                                                                                                                                                                                                                                                                                                                                                                                                                                                                                                                                                                                                                                                                                                                                                                                                                                                                                                                                                                                                                                                                                                                                                                                                                                                                                                                                                                                                                                                                              | 9 22:0             | 1209             | <i>"</i>                 | 15        | 4                | 4'-3"<br>14'-0"       |             | 11                                    | 6         | 6        | 41:3" C<br>37:9" C    |                                                  |           | ourle           | to being clased                                | BF             | RIDGE OVER K.C.S                      | E., C.R.I. & P. AND C.M. & S.T.F                        | H. R.R.S.              |
|                                                                                                                                                                                                                                                                                                                                                                                                                                                                                                                                                                                                                                                                                                                                                                                                                                                                                                                                                                                                                                                                                                                                                                                                                                                                                                                                                                                                                                                                                                                                                                                                                                                                                                                                                                                                                                                                                                                                                                                                                                                                                                                                | 12-6" H26 "                         | 13 6         | 15.9" (1             | 32 "                                            |                                                                                                                                                                                                                                                                                                                                                                                                                                                                                                                                                                                                                                                                                                                                                                                                                                                                                                                                                                                                                                                                                                                                                                                                                                                                                                                                                                                                                                                                                                                                                                                                                                                                                                                                                                                                                                                                                                                                                                                                                                                                                                                                | 11 1510            | 1 150            | 8                        | 14        | 4.               | 14'-9"                | 1162        |                                       | 6         | 6        | 30.6" C               | 7 11                                             |           |                 |                                                | S              | TATE ROAD INTERS                      | TATE ROUTE 435                                          |                        |
| 9 9                                                                                                                                                                                                                                                                                                                                                                                                                                                                                                                                                                                                                                                                                                                                                                                                                                                                                                                                                                                                                                                                                                                                                                                                                                                                                                                                                                                                                                                                                                                                                                                                                                                                                                                                                                                                                                                                                                                                                                                                                                                                                                                            |                                     | 24 6<br>14 6 | 16-6" LE             |                                                 | 10                                                                                                                                                                                                                                                                                                                                                                                                                                                                                                                                                                                                                                                                                                                                                                                                                                                                                                                                                                                                                                                                                                                                                                                                                                                                                                                                                                                                                                                                                                                                                                                                                                                                                                                                                                                                                                                                                                                                                                                                                                                                                                                             |                    | " 1452<br>" 1453 | <u>Beam</u>              | 12        | 4                | 15'-6"<br>16'-3"      | <del></del> | 11                                    | 4         | 5        | 21:3" (               | <i>9 11</i>                                      |           |                 |                                                | IN             | KANSAS CITY                           |                                                         |                        |
|                                                                                                                                                                                                                                                                                                                                                                                                                                                                                                                                                                                                                                                                                                                                                                                                                                                                                                                                                                                                                                                                                                                                                                                                                                                                                                                                                                                                                                                                                                                                                                                                                                                                                                                                                                                                                                                                                                                                                                                                                                                                                                                                | 12:0" 129 "                         | 5 6          | 18:3" U              |                                                 | 9                                                                                                                                                                                                                                                                                                                                                                                                                                                                                                                                                                                                                                                                                                                                                                                                                                                                                                                                                                                                                                                                                                                                                                                                                                                                                                                                                                                                                                                                                                                                                                                                                                                                                                                                                                                                                                                                                                                                                                                                                                                                                                                              | 11 14-3            | " 1454           | 11                       | 5         | 4 1              | 17-0"                 | 1165        | //                                    | 8         | 5        | 26'-0" C              |                                                  |           |                 |                                                |                |                                       | -!(52)(RTE.I-435) STA. 92+27.                           | 34 S.B.L               |
| <b>S</b> ILL                                                                                                                                                                                                                                                                                                                                                                                                                                                                                                                                                                                                                                                                                                                                                                                                                                                                                                                                                                                                                                                                                                                                                                                                                                                                                                                                                                                                                                                                                                                                                                                                                                                                                                                                                                                                                                                                                                                                                                                                                                                                                                                   | FGWIN & MARTIN<br>BULTING ENGINEERS | -            | , -                  | e                                               | 5                                                                                                                                                                                                                                                                                                                                                                                                                                                                                                                                                                                                                                                                                                                                                                                                                                                                                                                                                                                                                                                                                                                                                                                                                                                                                                                                                                                                                                                                                                                                                                                                                                                                                                                                                                                                                                                                                                                                                                                                                                                                                                                              |                    | 1.155<br>1.156   |                          | 9         | 9                | 17-9"                 | LKalo       |                                       | 4         | <u>5</u> | 38:6" 0               | 12 "                                             |           |                 |                                                |                | •                                     | COUNTY                                                  |                        |
| COMS                                                                                                                                                                                                                                                                                                                                                                                                                                                                                                                                                                                                                                                                                                                                                                                                                                                                                                                                                                                                                                                                                                                                                                                                                                                                                                                                                                                                                                                                                                                                                                                                                                                                                                                                                                                                                                                                                                                                                                                                                                                                                                                           | CERNS ENGINEERS                     |              |                      | -                                               |                                                                                                                                                                                                                                                                                                                                                                                                                                                                                                                                                                                                                                                                                                                                                                                                                                                                                                                                                                                                                                                                                                                                                                                                                                                                                                                                                                                                                                                                                                                                                                                                                                                                                                                                                                                                                                                                                                                                                                                                                                                                                                                                | 9 10-5             | " 457            | //                       |           |                  |                       |             |                                       | 2         | 5        | 32161C                |                                                  |           | אייתים          |                                                | ĄL             | CKSON                                 | COUNTY                                                  |                        |
| The same of the first terms of the first section of the section of | Page DETAILED J.R. KETTLE           | Hook         | s and P              | Bends sh                                        | hall be                                                                                                                                                                                                                                                                                                                                                                                                                                                                                                                                                                                                                                                                                                                                                                                                                                                                                                                                                                                                                                                                                                                                                                                                                                                                                                                                                                                                                                                                                                                                                                                                                                                                                                                                                                                                                                                                                                                                                                                                                                                                                                                        | e in occore        | donce            | with A.<br>ow dimensions | C.I. N.   | PORKIO           | 1.0f.                 | Stone       | dard Pl                               | actic     | e tol    | - Wetaili             | rig Kei                                          | Irite rea | -01             | 28.                                            |                |                                       |                                                         | A-1683                 |