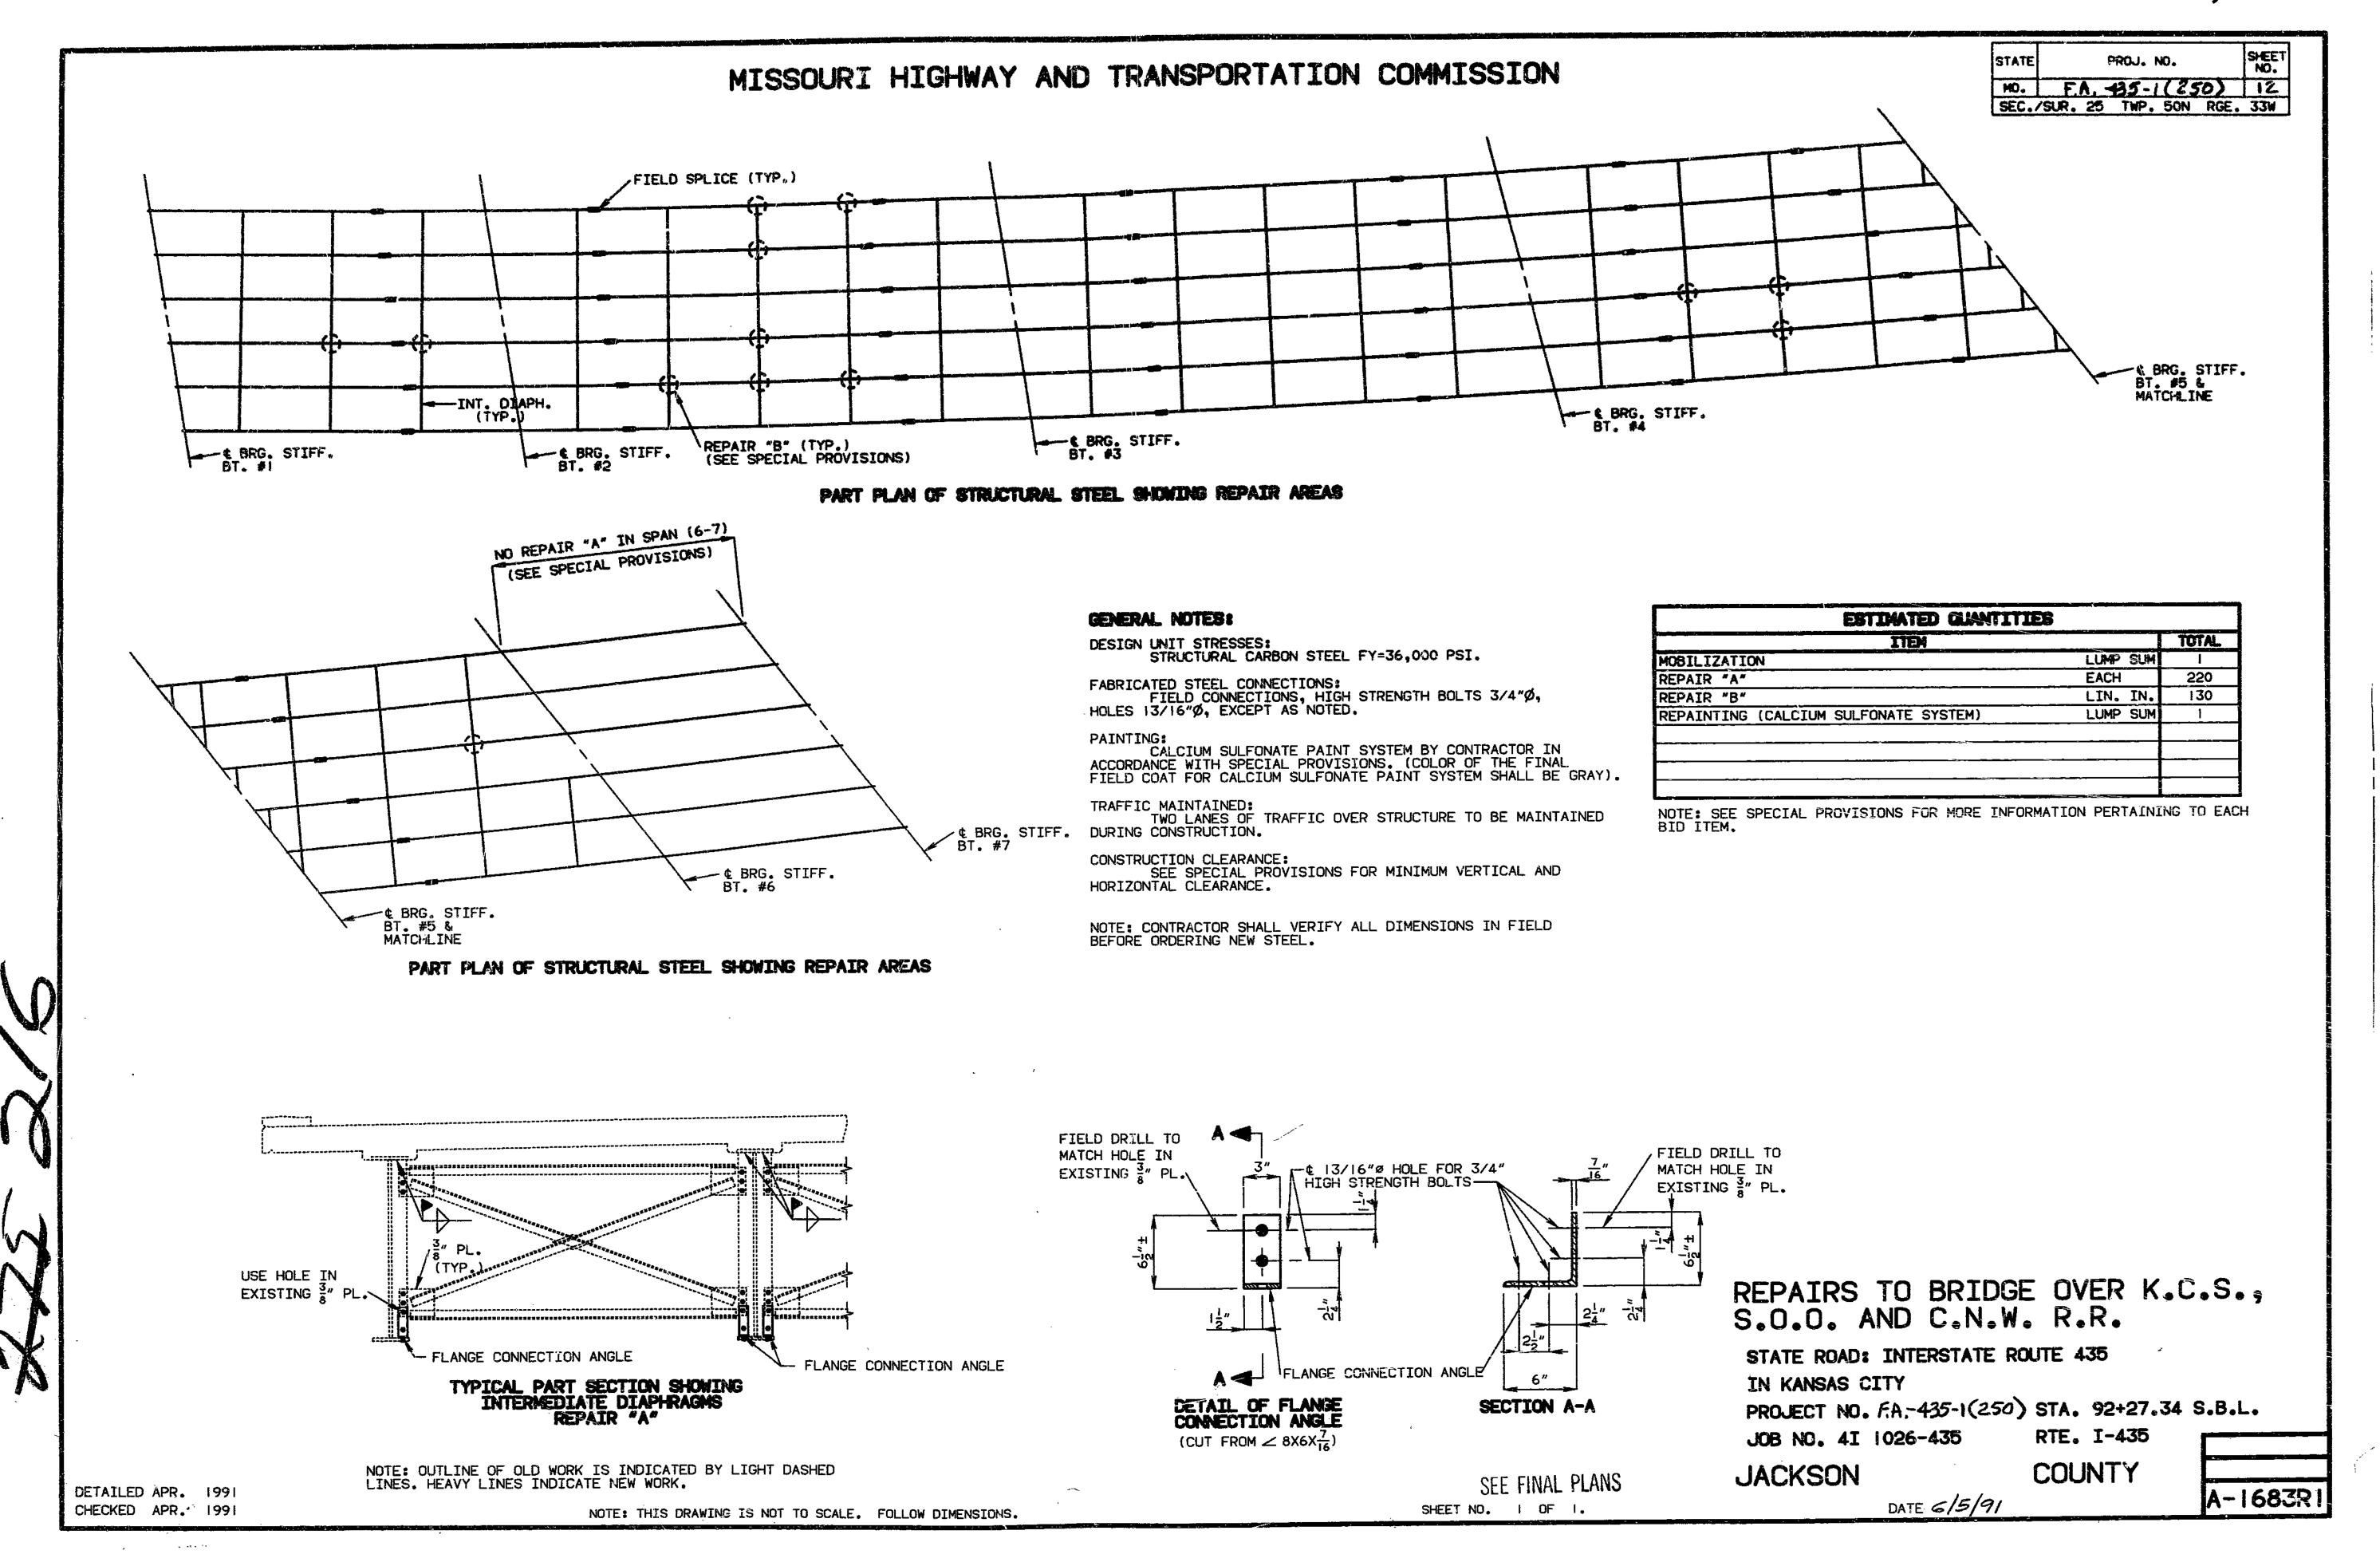

| ***                                                                                                                                                                                                                                                                                                                                                                                                                                                                                                                                                                                                                                                                                                                                                                                                                                                                                                                                                                                                                                                                                                                                                                                                                                                                                                                                                                                                                                                                                                                                                                                                                                                                                                                                                                                                                                                                                                                                                                                                                                                                                                                            |                                     |              |                      |                                                 |                                                                                                                                                                                                                                                                                                                                                                                                                                                                                                                                                                                                                                                                                                                                                                                                                                                                                                                                                                                                                                                                                                                                                                                                                                                                                                                                                                                                                                                                                                                                                                                                                                                                                                                                                                                                                                                                                                                                                                                                                                                                                                                                |                    |                  |                          |           |                  | ST                    | AT          | E HI                                  | GHV       | VAY      | DEF                   | ARTI                                             | MEN.      | Ί               |                                                |                |                                       | FED. ROAD STATE FED. AID FISCAL PROJ. NO. YEAR 5 MO. 19 | SHEET TOTAL NO. SHEETS |
|--------------------------------------------------------------------------------------------------------------------------------------------------------------------------------------------------------------------------------------------------------------------------------------------------------------------------------------------------------------------------------------------------------------------------------------------------------------------------------------------------------------------------------------------------------------------------------------------------------------------------------------------------------------------------------------------------------------------------------------------------------------------------------------------------------------------------------------------------------------------------------------------------------------------------------------------------------------------------------------------------------------------------------------------------------------------------------------------------------------------------------------------------------------------------------------------------------------------------------------------------------------------------------------------------------------------------------------------------------------------------------------------------------------------------------------------------------------------------------------------------------------------------------------------------------------------------------------------------------------------------------------------------------------------------------------------------------------------------------------------------------------------------------------------------------------------------------------------------------------------------------------------------------------------------------------------------------------------------------------------------------------------------------------------------------------------------------------------------------------------------------|-------------------------------------|--------------|----------------------|-------------------------------------------------|--------------------------------------------------------------------------------------------------------------------------------------------------------------------------------------------------------------------------------------------------------------------------------------------------------------------------------------------------------------------------------------------------------------------------------------------------------------------------------------------------------------------------------------------------------------------------------------------------------------------------------------------------------------------------------------------------------------------------------------------------------------------------------------------------------------------------------------------------------------------------------------------------------------------------------------------------------------------------------------------------------------------------------------------------------------------------------------------------------------------------------------------------------------------------------------------------------------------------------------------------------------------------------------------------------------------------------------------------------------------------------------------------------------------------------------------------------------------------------------------------------------------------------------------------------------------------------------------------------------------------------------------------------------------------------------------------------------------------------------------------------------------------------------------------------------------------------------------------------------------------------------------------------------------------------------------------------------------------------------------------------------------------------------------------------------------------------------------------------------------------------|--------------------|------------------|--------------------------|-----------|------------------|-----------------------|-------------|---------------------------------------|-----------|----------|-----------------------|--------------------------------------------------|-----------|-----------------|------------------------------------------------|----------------|---------------------------------------|---------------------------------------------------------|------------------------|
| ,                                                                                                                                                                                                                                                                                                                                                                                                                                                                                                                                                                                                                                                                                                                                                                                                                                                                                                                                                                                                                                                                                                                                                                                                                                                                                                                                                                                                                                                                                                                                                                                                                                                                                                                                                                                                                                                                                                                                                                                                                                                                                                                              |                                     |              |                      |                                                 | A STATE OF THE PARTY OF THE PAR | BILL OF            |                  |                          |           |                  |                       | T           |                                       |           | Jan-1    |                       |                                                  |           |                 |                                                |                |                                       | <u> </u>                                                | <del></del>            |
| NO. SIZE                                                                                                                                                                                                                                                                                                                                                                                                                                                                                                                                                                                                                                                                                                                                                                                                                                                                                                                                                                                                                                                                                                                                                                                                                                                                                                                                                                                                                                                                                                                                                                                                                                                                                                                                                                                                                                                                                                                                                                                                                                                                                                                       | LENGTH MARK LOCATION                | ll           | NO. 2 (C             | ARK LOCATIO                                     | ON NO.                                                                                                                                                                                                                                                                                                                                                                                                                                                                                                                                                                                                                                                                                                                                                                                                                                                                                                                                                                                                                                                                                                                                                                                                                                                                                                                                                                                                                                                                                                                                                                                                                                                                                                                                                                                                                                                                                                                                                                                                                                                                                                                         | SIZE LENGTH        |                  |                          | NO.       | SIZE    <br>BENT | NC. 5                 | MARK COA    | LOCATION                              |           |          | LENGTH MA             | الخالق والكاف المالية والمنازع والمنازع والمنازع | ON NO     | ). ISIZ<br>SUPE | ZE LENGTH MARK LERSTRUCTURE (C                 | onid)          |                                       |                                                         |                        |
| END                                                                                                                                                                                                                                                                                                                                                                                                                                                                                                                                                                                                                                                                                                                                                                                                                                                                                                                                                                                                                                                                                                                                                                                                                                                                                                                                                                                                                                                                                                                                                                                                                                                                                                                                                                                                                                                                                                                                                                                                                                                                                                                            | D BENT NO. I                        | 11 7         | 7:6" 42              | 201 Bean                                        | n 8                                                                                                                                                                                                                                                                                                                                                                                                                                                                                                                                                                                                                                                                                                                                                                                                                                                                                                                                                                                                                                                                                                                                                                                                                                                                                                                                                                                                                                                                                                                                                                                                                                                                                                                                                                                                                                                                                                                                                                                                                                                                                                                            |                    |                  | Beam                     | 2         |                  |                       |             | Beam                                  | 92        | 8        | 23'-9" V              |                                                  |           | 7 6             | 6 41.6" 019                                    | Curb           |                                       |                                                         |                        |
| 12 5                                                                                                                                                                                                                                                                                                                                                                                                                                                                                                                                                                                                                                                                                                                                                                                                                                                                                                                                                                                                                                                                                                                                                                                                                                                                                                                                                                                                                                                                                                                                                                                                                                                                                                                                                                                                                                                                                                                                                                                                                                                                                                                           | 2'.9" D2 "                          | 2 9          | 9'-0" Hz             | 702 "<br>703 "                                  | 24                                                                                                                                                                                                                                                                                                                                                                                                                                                                                                                                                                                                                                                                                                                                                                                                                                                                                                                                                                                                                                                                                                                                                                                                                                                                                                                                                                                                                                                                                                                                                                                                                                                                                                                                                                                                                                                                                                                                                                                                                                                                                                                             | 11 3540            | " Y32            | Column                   | 10        | 9                | 11-9"<br>7-6"         | H59<br>H201 | "                                     | 12        | 2        | 19:9" W               | 1 A.B.W.                                         | 12        | 0 6             | 6 41'-6" C14 0<br>6 39'-9" C15<br>6 39'-6" C16 | "              |                                       |                                                         |                        |
| 8 4                                                                                                                                                                                                                                                                                                                                                                                                                                                                                                                                                                                                                                                                                                                                                                                                                                                                                                                                                                                                                                                                                                                                                                                                                                                                                                                                                                                                                                                                                                                                                                                                                                                                                                                                                                                                                                                                                                                                                                                                                                                                                                                            | 10:0" D3 "                          | 3 9          | 10-9" 14             | 204 "                                           | 41                                                                                                                                                                                                                                                                                                                                                                                                                                                                                                                                                                                                                                                                                                                                                                                                                                                                                                                                                                                                                                                                                                                                                                                                                                                                                                                                                                                                                                                                                                                                                                                                                                                                                                                                                                                                                                                                                                                                                                                                                                                                                                                             | 10 34:0            |                  | "                        | _2        | 10               | 12-3"                 | 11501       |                                       |           |          |                       |                                                  |           | 7 6             | 6 31:0" C17                                    | 44             |                                       |                                                         |                        |
|                                                                                                                                                                                                                                                                                                                                                                                                                                                                                                                                                                                                                                                                                                                                                                                                                                                                                                                                                                                                                                                                                                                                                                                                                                                                                                                                                                                                                                                                                                                                                                                                                                                                                                                                                                                                                                                                                                                                                                                                                                                                                                                                |                                     | 18 10        | 26:9" 42<br>26:3" 42 | 05 <u>"                                    </u> |                                                                                                                                                                                                                                                                                                                                                                                                                                                                                                                                                                                                                                                                                                                                                                                                                                                                                                                                                                                                                                                                                                                                                                                                                                                                                                                                                                                                                                                                                                                                                                                                                                                                                                                                                                                                                                                                                                                                                                                                                                                                                                                                |                    |                  |                          | 6         |                  | 12:0"<br>30:3"        | 4503        | "                                     | 12        | 5        | BENT NO               | 71 Footil                                        | 79        |                 |                                                |                |                                       |                                                         |                        |
|                                                                                                                                                                                                                                                                                                                                                                                                                                                                                                                                                                                                                                                                                                                                                                                                                                                                                                                                                                                                                                                                                                                                                                                                                                                                                                                                                                                                                                                                                                                                                                                                                                                                                                                                                                                                                                                                                                                                                                                                                                                                                                                                |                                     |              |                      |                                                 |                                                                                                                                                                                                                                                                                                                                                                                                                                                                                                                                                                                                                                                                                                                                                                                                                                                                                                                                                                                                                                                                                                                                                                                                                                                                                                                                                                                                                                                                                                                                                                                                                                                                                                                                                                                                                                                                                                                                                                                                                                                                                                                                |                    | ( ) . ( )        | 081/1/2                  | 5         |                  | 32-6"                 | 4504        | "                                     | 16        | 9        | 2:9" D                | 72 "                                             |           |                 | 5 00" 11                                       |                |                                       |                                                         |                        |
| 16 7                                                                                                                                                                                                                                                                                                                                                                                                                                                                                                                                                                                                                                                                                                                                                                                                                                                                                                                                                                                                                                                                                                                                                                                                                                                                                                                                                                                                                                                                                                                                                                                                                                                                                                                                                                                                                                                                                                                                                                                                                                                                                                                           | 2949" 37 Beam                       |              | 9:6" P               | 21 Colum                                        | 12                                                                                                                                                                                                                                                                                                                                                                                                                                                                                                                                                                                                                                                                                                                                                                                                                                                                                                                                                                                                                                                                                                                                                                                                                                                                                                                                                                                                                                                                                                                                                                                                                                                                                                                                                                                                                                                                                                                                                                                                                                                                                                                             |                    |                  | A.B. Wells               | 9         | 10 3             | 9'0"<br>32'6"         | 450G        | "                                     | 0_        | 9        | 10'0" Di              | <u> </u>                                         |           |                 | 5 4º0" L1<br>5 2º6" L2                         | Curb<br>"      |                                       |                                                         |                        |
| 4 6                                                                                                                                                                                                                                                                                                                                                                                                                                                                                                                                                                                                                                                                                                                                                                                                                                                                                                                                                                                                                                                                                                                                                                                                                                                                                                                                                                                                                                                                                                                                                                                                                                                                                                                                                                                                                                                                                                                                                                                                                                                                                                                            | 20:0" 43                            |              |                      |                                                 |                                                                                                                                                                                                                                                                                                                                                                                                                                                                                                                                                                                                                                                                                                                                                                                                                                                                                                                                                                                                                                                                                                                                                                                                                                                                                                                                                                                                                                                                                                                                                                                                                                                                                                                                                                                                                                                                                                                                                                                                                                                                                                                                | BENT               |                  | Fosting                  | 4         | 11 3             | 32'-6"<br>20:0"       | 4507        | 11                                    | 2         | 6        | 33:0" H               | 71 Barkun                                        | 2// 2     |                 | 5 5'9" L3<br>5 6'0" L9                         | 11             |                                       |                                                         |                        |
|                                                                                                                                                                                                                                                                                                                                                                                                                                                                                                                                                                                                                                                                                                                                                                                                                                                                                                                                                                                                                                                                                                                                                                                                                                                                                                                                                                                                                                                                                                                                                                                                                                                                                                                                                                                                                                                                                                                                                                                                                                                                                                                                | 29:0" HD Backwall<br>28:9" H5 "     | 13 6         | 14.0" U              | 22 "                                            | 3                                                                                                                                                                                                                                                                                                                                                                                                                                                                                                                                                                                                                                                                                                                                                                                                                                                                                                                                                                                                                                                                                                                                                                                                                                                                                                                                                                                                                                                                                                                                                                                                                                                                                                                                                                                                                                                                                                                                                                                                                                                                                                                              | 11 11:9            | 020              | "                        |           |                  |                       |             |                                       | 9         | 4        | 33'0" H               | 72 11                                            | ż         | ک اِ            | 5 6:3" 15                                      | 11             |                                       |                                                         |                        |
| 96                                                                                                                                                                                                                                                                                                                                                                                                                                                                                                                                                                                                                                                                                                                                                                                                                                                                                                                                                                                                                                                                                                                                                                                                                                                                                                                                                                                                                                                                                                                                                                                                                                                                                                                                                                                                                                                                                                                                                                                                                                                                                                                             | 14:9" H9 Wing                       | 24 G<br>12 G | 15:9" (1)            |                                                 |                                                                                                                                                                                                                                                                                                                                                                                                                                                                                                                                                                                                                                                                                                                                                                                                                                                                                                                                                                                                                                                                                                                                                                                                                                                                                                                                                                                                                                                                                                                                                                                                                                                                                                                                                                                                                                                                                                                                                                                                                                                                                                                                | 9 21:9°<br>11 23:3 | " D25            | "                        | 96        | 2                | 91/2"                 | 122         | Column                                | 16        |          | 33'-0" H.<br>34'-3" H |                                                  | - 11      | 2   5           | 5 6:3" 16                                      |                |                                       |                                                         |                        |
| 12 9                                                                                                                                                                                                                                                                                                                                                                                                                                                                                                                                                                                                                                                                                                                                                                                                                                                                                                                                                                                                                                                                                                                                                                                                                                                                                                                                                                                                                                                                                                                                                                                                                                                                                                                                                                                                                                                                                                                                                                                                                                                                                                                           |                                     | 56           | 17:3" (1)            | ?5 "                                            | 8                                                                                                                                                                                                                                                                                                                                                                                                                                                                                                                                                                                                                                                                                                                                                                                                                                                                                                                                                                                                                                                                                                                                                                                                                                                                                                                                                                                                                                                                                                                                                                                                                                                                                                                                                                                                                                                                                                                                                                                                                                                                                                                              | 7 8'0"             | 1027             | "                        |           |                  |                       |             |                                       | 4         | 6        | 33'6" H               | 75 "                                             |           |                 |                                                |                |                                       |                                                         |                        |
| 7 6                                                                                                                                                                                                                                                                                                                                                                                                                                                                                                                                                                                                                                                                                                                                                                                                                                                                                                                                                                                                                                                                                                                                                                                                                                                                                                                                                                                                                                                                                                                                                                                                                                                                                                                                                                                                                                                                                                                                                                                                                                                                                                                            | 1'0" H13 Beam                       |              | 18:0" U              |                                                 | 21                                                                                                                                                                                                                                                                                                                                                                                                                                                                                                                                                                                                                                                                                                                                                                                                                                                                                                                                                                                                                                                                                                                                                                                                                                                                                                                                                                                                                                                                                                                                                                                                                                                                                                                                                                                                                                                                                                                                                                                                                                                                                                                             |                    |                  | "                        | 2         |                  | 2'-9"<br>3'-6"        |             | Beam                                  | 5         | 6        | 6-3" 4                | 77 Wing                                          | 9 0       | 5 5             | 5 4-9" RI L<br>5 5-6" R2                       | <u>nd tast</u> |                                       |                                                         |                        |
| 7 6                                                                                                                                                                                                                                                                                                                                                                                                                                                                                                                                                                                                                                                                                                                                                                                                                                                                                                                                                                                                                                                                                                                                                                                                                                                                                                                                                                                                                                                                                                                                                                                                                                                                                                                                                                                                                                                                                                                                                                                                                                                                                                                            |                                     | 2 4.         | 3:6" 1               | <i>es "</i>                                     | 2                                                                                                                                                                                                                                                                                                                                                                                                                                                                                                                                                                                                                                                                                                                                                                                                                                                                                                                                                                                                                                                                                                                                                                                                                                                                                                                                                                                                                                                                                                                                                                                                                                                                                                                                                                                                                                                                                                                                                                                                                                                                                                                              | 8 19:0             | 042              | 11                       | 5         | 4                | 4:3"                  | <i>U29</i>  | //                                    |           |          |                       | .,,,,,                                           |           | 3 5             | 5 6-0" R3                                      | 11 1           | · · · · · · · · · · · · · · · · · · · |                                                         |                        |
|                                                                                                                                                                                                                                                                                                                                                                                                                                                                                                                                                                                                                                                                                                                                                                                                                                                                                                                                                                                                                                                                                                                                                                                                                                                                                                                                                                                                                                                                                                                                                                                                                                                                                                                                                                                                                                                                                                                                                                                                                                                                                                                                |                                     | 6 4          | 4-3" ()              | <u> </u>                                        | 40                                                                                                                                                                                                                                                                                                                                                                                                                                                                                                                                                                                                                                                                                                                                                                                                                                                                                                                                                                                                                                                                                                                                                                                                                                                                                                                                                                                                                                                                                                                                                                                                                                                                                                                                                                                                                                                                                                                                                                                                                                                                                                                             | 10 7:0"            | 144              |                          | 21        | 6                | 19!0"<br>19!9"        | U51<br>U52  | 11                                    | 7         | 6        | 6:9" H                | 80 Backn                                         | 1011      |                 | 5 6'-6" R4<br>5 6-9" R5<br>5 7'-0" R6          | 11 11          |                                       |                                                         |                        |
|                                                                                                                                                                                                                                                                                                                                                                                                                                                                                                                                                                                                                                                                                                                                                                                                                                                                                                                                                                                                                                                                                                                                                                                                                                                                                                                                                                                                                                                                                                                                                                                                                                                                                                                                                                                                                                                                                                                                                                                                                                                                                                                                |                                     |              |                      |                                                 |                                                                                                                                                                                                                                                                                                                                                                                                                                                                                                                                                                                                                                                                                                                                                                                                                                                                                                                                                                                                                                                                                                                                                                                                                                                                                                                                                                                                                                                                                                                                                                                                                                                                                                                                                                                                                                                                                                                                                                                                                                                                                                                                | 17/17/1            | 1,000            | B - 2                    | 27        | 6                | 15!0"                 | 4.53        | 11                                    | 4         | 6        | 6:9" H                | 31 Win                                           |           | 3 6             | 5 7'-0" R6<br>5 5'3" E7 A                      | 11 11          |                                       |                                                         |                        |
|                                                                                                                                                                                                                                                                                                                                                                                                                                                                                                                                                                                                                                                                                                                                                                                                                                                                                                                                                                                                                                                                                                                                                                                                                                                                                                                                                                                                                                                                                                                                                                                                                                                                                                                                                                                                                                                                                                                                                                                                                                                                                                                                |                                     |              | <u> </u>             |                                                 | 2                                                                                                                                                                                                                                                                                                                                                                                                                                                                                                                                                                                                                                                                                                                                                                                                                                                                                                                                                                                                                                                                                                                                                                                                                                                                                                                                                                                                                                                                                                                                                                                                                                                                                                                                                                                                                                                                                                                                                                                                                                                                                                                              | 11 26'9"           | H23<br>H41       | Beam<br>"                | 16        |                  | 16:6"<br>17:3"        |             |                                       | 10        | 6        | 13:0" H               | 02 "<br>53 "                                     |           |                 |                                                | arapet<br>"    |                                       |                                                         |                        |
| 96                                                                                                                                                                                                                                                                                                                                                                                                                                                                                                                                                                                                                                                                                                                                                                                                                                                                                                                                                                                                                                                                                                                                                                                                                                                                                                                                                                                                                                                                                                                                                                                                                                                                                                                                                                                                                                                                                                                                                                                                                                                                                                                             | 19:6" TI Wing                       |              |                      |                                                 | 9                                                                                                                                                                                                                                                                                                                                                                                                                                                                                                                                                                                                                                                                                                                                                                                                                                                                                                                                                                                                                                                                                                                                                                                                                                                                                                                                                                                                                                                                                                                                                                                                                                                                                                                                                                                                                                                                                                                                                                                                                                                                                                                              | 10 15 3"           | 1442             | <i>H</i>                 | //        |                  | 18:0"                 |             |                                       |           |          |                       |                                                  |           | 8 5             | 5 11:0" R9                                     | "              |                                       |                                                         |                        |
| 46                                                                                                                                                                                                                                                                                                                                                                                                                                                                                                                                                                                                                                                                                                                                                                                                                                                                                                                                                                                                                                                                                                                                                                                                                                                                                                                                                                                                                                                                                                                                                                                                                                                                                                                                                                                                                                                                                                                                                                                                                                                                                                                             | 11:0" 72 "                          |              |                      |                                                 | 109                                                                                                                                                                                                                                                                                                                                                                                                                                                                                                                                                                                                                                                                                                                                                                                                                                                                                                                                                                                                                                                                                                                                                                                                                                                                                                                                                                                                                                                                                                                                                                                                                                                                                                                                                                                                                                                                                                                                                                                                                                                                                                                            | 10 12:6"           | 443              | //                       |           |                  |                       |             | · · · · · · · · · · · · · · · · · · · | <u>] </u> |          |                       |                                                  |           | 2 5             |                                                | 11             |                                       |                                                         |                        |
|                                                                                                                                                                                                                                                                                                                                                                                                                                                                                                                                                                                                                                                                                                                                                                                                                                                                                                                                                                                                                                                                                                                                                                                                                                                                                                                                                                                                                                                                                                                                                                                                                                                                                                                                                                                                                                                                                                                                                                                                                                                                                                                                |                                     | 64 11        | 38'-6" V             | ?1 Colum                                        | n 9                                                                                                                                                                                                                                                                                                                                                                                                                                                                                                                                                                                                                                                                                                                                                                                                                                                                                                                                                                                                                                                                                                                                                                                                                                                                                                                                                                                                                                                                                                                                                                                                                                                                                                                                                                                                                                                                                                                                                                                                                                                                                                                            | 9 6.9"             | 145              | "                        |           |                  |                       |             | Column                                |           |          |                       |                                                  |           | 8 5             | 5 3/10" 2/2                                    | 11             |                                       |                                                         | ÷                      |
| 46 4                                                                                                                                                                                                                                                                                                                                                                                                                                                                                                                                                                                                                                                                                                                                                                                                                                                                                                                                                                                                                                                                                                                                                                                                                                                                                                                                                                                                                                                                                                                                                                                                                                                                                                                                                                                                                                                                                                                                                                                                                                                                                                                           | 12'3" UI Beam                       |              |                      |                                                 | <u>3</u>                                                                                                                                                                                                                                                                                                                                                                                                                                                                                                                                                                                                                                                                                                                                                                                                                                                                                                                                                                                                                                                                                                                                                                                                                                                                                                                                                                                                                                                                                                                                                                                                                                                                                                                                                                                                                                                                                                                                                                                                                                                                                                                       | 9 10-6             | " 146<br>" 147   | "                        | 24        | 8                | 35'0"<br>35'0"        | 153         | - 11                                  |           |          |                       | .                                                | • . ,     | 3 E             | 5 3510" R13<br>5 3613" R14                     | <u> </u>       |                                       |                                                         |                        |
| 29                                                                                                                                                                                                                                                                                                                                                                                                                                                                                                                                                                                                                                                                                                                                                                                                                                                                                                                                                                                                                                                                                                                                                                                                                                                                                                                                                                                                                                                                                                                                                                                                                                                                                                                                                                                                                                                                                                                                                                                                                                                                                                                             | 12:6" 02 "                          |              |                      |                                                 | 2                                                                                                                                                                                                                                                                                                                                                                                                                                                                                                                                                                                                                                                                                                                                                                                                                                                                                                                                                                                                                                                                                                                                                                                                                                                                                                                                                                                                                                                                                                                                                                                                                                                                                                                                                                                                                                                                                                                                                                                                                                                                                                                              | 9 9'0"             | 448              | //                       |           |                  |                       |             |                                       |           |          |                       |                                                  |           |                 | 5 26'-0" R15<br>5 9'-9" R16<br>5 1'-3" R17     | 11             |                                       |                                                         |                        |
| 14 4                                                                                                                                                                                                                                                                                                                                                                                                                                                                                                                                                                                                                                                                                                                                                                                                                                                                                                                                                                                                                                                                                                                                                                                                                                                                                                                                                                                                                                                                                                                                                                                                                                                                                                                                                                                                                                                                                                                                                                                                                                                                                                                           | 2:9" 410 "                          | 12 2         | 19:9" W              | 11 A.B. Wel                                     |                                                                                                                                                                                                                                                                                                                                                                                                                                                                                                                                                                                                                                                                                                                                                                                                                                                                                                                                                                                                                                                                                                                                                                                                                                                                                                                                                                                                                                                                                                                                                                                                                                                                                                                                                                                                                                                                                                                                                                                                                                                                                                                                | 6 26-6             | 4201             | . 11                     | 12        | 2                | 19'9"                 | WI          | A.B. Wells                            | -         |          |                       |                                                  | · · ·     |                 | 5 7:3" R17                                     | "              |                                       |                                                         | •                      |
| 12 7                                                                                                                                                                                                                                                                                                                                                                                                                                                                                                                                                                                                                                                                                                                                                                                                                                                                                                                                                                                                                                                                                                                                                                                                                                                                                                                                                                                                                                                                                                                                                                                                                                                                                                                                                                                                                                                                                                                                                                                                                                                                                                                           | 14:0" 411 "                         |              |                      |                                                 | 16                                                                                                                                                                                                                                                                                                                                                                                                                                                                                                                                                                                                                                                                                                                                                                                                                                                                                                                                                                                                                                                                                                                                                                                                                                                                                                                                                                                                                                                                                                                                                                                                                                                                                                                                                                                                                                                                                                                                                                                                                                                                                                                             | 10 28:3            | " 14901          | ,/                       |           |                  |                       |             |                                       | 4         | 6        | 8:9" 7                |                                                  | 9 - 6     | 3 L             | 5 33'3" R16                                    | . //           |                                       |                                                         |                        |
| 6 7                                                                                                                                                                                                                                                                                                                                                                                                                                                                                                                                                                                                                                                                                                                                                                                                                                                                                                                                                                                                                                                                                                                                                                                                                                                                                                                                                                                                                                                                                                                                                                                                                                                                                                                                                                                                                                                                                                                                                                                                                                                                                                                            | 6:5" UIZ "                          | 49           | BENT NO.             | 3<br>25 Footing                                 | <u>2</u>                                                                                                                                                                                                                                                                                                                                                                                                                                                                                                                                                                                                                                                                                                                                                                                                                                                                                                                                                                                                                                                                                                                                                                                                                                                                                                                                                                                                                                                                                                                                                                                                                                                                                                                                                                                                                                                                                                                                                                                                                                                                                                                       | 6 7.0"             | 1402             | //                       | 6         | 7                | BENT<br>3'0"          | NO. 6       | Footing                               | 9         | 6        | 14:0" 7               | (3.) "                                           |           |                 | 5 31-6" R19<br>5 32-6" R10                     | "              |                                       |                                                         |                        |
|                                                                                                                                                                                                                                                                                                                                                                                                                                                                                                                                                                                                                                                                                                                                                                                                                                                                                                                                                                                                                                                                                                                                                                                                                                                                                                                                                                                                                                                                                                                                                                                                                                                                                                                                                                                                                                                                                                                                                                                                                                                                                                                                |                                     | 12 7         | 9-3" Di              | 38 "                                            |                                                                                                                                                                                                                                                                                                                                                                                                                                                                                                                                                                                                                                                                                                                                                                                                                                                                                                                                                                                                                                                                                                                                                                                                                                                                                                                                                                                                                                                                                                                                                                                                                                                                                                                                                                                                                                                                                                                                                                                                                                                                                                                                | 3 01/1             | 1001             | <i></i>                  | 12        | 7                | 8:9"                  | 028         | Footing                               |           |          | · .                   |                                                  |           | 2 5             | 5 32! G" REO<br>5 32! 3" RE/                   | 11 12 13       | -1<br>-1                              |                                                         |                        |
|                                                                                                                                                                                                                                                                                                                                                                                                                                                                                                                                                                                                                                                                                                                                                                                                                                                                                                                                                                                                                                                                                                                                                                                                                                                                                                                                                                                                                                                                                                                                                                                                                                                                                                                                                                                                                                                                                                                                                                                                                                                                                                                                |                                     | 21 10        |                      |                                                 | 8/                                                                                                                                                                                                                                                                                                                                                                                                                                                                                                                                                                                                                                                                                                                                                                                                                                                                                                                                                                                                                                                                                                                                                                                                                                                                                                                                                                                                                                                                                                                                                                                                                                                                                                                                                                                                                                                                                                                                                                                                                                                                                                                             | 3 9:6"             | PEI              | Column                   | 9%        |                  | 5!0"<br>18!0"         |             | "                                     | 57        | 4        | 12:3" 4               | 71 Bear                                          |           |                 | 6 10:0" P22 E<br>5 10:3" R23 F                 |                |                                       |                                                         |                        |
|                                                                                                                                                                                                                                                                                                                                                                                                                                                                                                                                                                                                                                                                                                                                                                                                                                                                                                                                                                                                                                                                                                                                                                                                                                                                                                                                                                                                                                                                                                                                                                                                                                                                                                                                                                                                                                                                                                                                                                                                                                                                                                                                |                                     |              |                      |                                                 |                                                                                                                                                                                                                                                                                                                                                                                                                                                                                                                                                                                                                                                                                                                                                                                                                                                                                                                                                                                                                                                                                                                                                                                                                                                                                                                                                                                                                                                                                                                                                                                                                                                                                                                                                                                                                                                                                                                                                                                                                                                                                                                                | 9 2:9"             |                  | Beam                     | 16        | 6                | 8:0"                  | 063         | "                                     | 2         | 4        | 13:3" 11              | 72 "                                             | ے ا       | 3 6             | 5 11:0" R24                                    | "              |                                       |                                                         |                        |
|                                                                                                                                                                                                                                                                                                                                                                                                                                                                                                                                                                                                                                                                                                                                                                                                                                                                                                                                                                                                                                                                                                                                                                                                                                                                                                                                                                                                                                                                                                                                                                                                                                                                                                                                                                                                                                                                                                                                                                                                                                                                                                                                |                                     | 16 10        | 810" D<br>1313" D    | 3 <i>4</i>                                      | 6                                                                                                                                                                                                                                                                                                                                                                                                                                                                                                                                                                                                                                                                                                                                                                                                                                                                                                                                                                                                                                                                                                                                                                                                                                                                                                                                                                                                                                                                                                                                                                                                                                                                                                                                                                                                                                                                                                                                                                                                                                                                                                                              | 4 3'6"             | 1129             | "                        | 6         | 8                | 8'.9"<br>18'.0"       | D65         | 21                                    | 16        | 6        | 2:0" 1                | 74 11                                            |           | 7 6             | 5 35:9" R25<br>5 5:9" R26 E                    | nd Post        |                                       | -                                                       | -¥                     |
|                                                                                                                                                                                                                                                                                                                                                                                                                                                                                                                                                                                                                                                                                                                                                                                                                                                                                                                                                                                                                                                                                                                                                                                                                                                                                                                                                                                                                                                                                                                                                                                                                                                                                                                                                                                                                                                                                                                                                                                                                                                                                                                                | 8'3" VI Backwall                    | 2 7          | 13-0" 12             | 36 "                                            | 20                                                                                                                                                                                                                                                                                                                                                                                                                                                                                                                                                                                                                                                                                                                                                                                                                                                                                                                                                                                                                                                                                                                                                                                                                                                                                                                                                                                                                                                                                                                                                                                                                                                                                                                                                                                                                                                                                                                                                                                                                                                                                                                             | 6 14'0'            | 141              | //                       |           |                  |                       |             | -                                     | 6         | 7        | 6:3" 1                | 75 "                                             |           | 7 5<br>36 6     | 5 6'3" R27<br>6 90'-0" 51 3                    | " "<br>=\ab    | -                                     |                                                         | -                      |
| 119 5                                                                                                                                                                                                                                                                                                                                                                                                                                                                                                                                                                                                                                                                                                                                                                                                                                                                                                                                                                                                                                                                                                                                                                                                                                                                                                                                                                                                                                                                                                                                                                                                                                                                                                                                                                                                                                                                                                                                                                                                                                                                                                                          | 10:3" V2 Wing                       | 76 70        | 77-9 0               | 2/                                              | 36                                                                                                                                                                                                                                                                                                                                                                                                                                                                                                                                                                                                                                                                                                                                                                                                                                                                                                                                                                                                                                                                                                                                                                                                                                                                                                                                                                                                                                                                                                                                                                                                                                                                                                                                                                                                                                                                                                                                                                                                                                                                                                                             | 5 1323             | " 143            | "                        | 10        | 10 1             | 4-0"                  | H26         | Beam                                  | 16        |          | 10-0 0                |                                                  | 8         | 10 9            | 1 32-0" 52                                     | NOO            |                                       |                                                         |                        |
| 28 4                                                                                                                                                                                                                                                                                                                                                                                                                                                                                                                                                                                                                                                                                                                                                                                                                                                                                                                                                                                                                                                                                                                                                                                                                                                                                                                                                                                                                                                                                                                                                                                                                                                                                                                                                                                                                                                                                                                                                                                                                                                                                                                           | 12'6" V3 "<br>7'6" V4 "             | 10 10        | 12:3" 42             | 25 Bean                                         |                                                                                                                                                                                                                                                                                                                                                                                                                                                                                                                                                                                                                                                                                                                                                                                                                                                                                                                                                                                                                                                                                                                                                                                                                                                                                                                                                                                                                                                                                                                                                                                                                                                                                                                                                                                                                                                                                                                                                                                                                                                                                                                                | 6 16:3             | " 444            | "                        |           |                  | 19:6"<br>19:3"        |             | 11                                    |           |          |                       | 40.                                              |           | 9 6             | 30'-9" 54                                      | 11             |                                       |                                                         |                        |
| 4                                                                                                                                                                                                                                                                                                                                                                                                                                                                                                                                                                                                                                                                                                                                                                                                                                                                                                                                                                                                                                                                                                                                                                                                                                                                                                                                                                                                                                                                                                                                                                                                                                                                                                                                                                                                                                                                                                                                                                                                                                                                                                                              | 7-6 14 "                            |              | 1313" H              |                                                 |                                                                                                                                                                                                                                                                                                                                                                                                                                                                                                                                                                                                                                                                                                                                                                                                                                                                                                                                                                                                                                                                                                                                                                                                                                                                                                                                                                                                                                                                                                                                                                                                                                                                                                                                                                                                                                                                                                                                                                                                                                                                                                                                | 6 18:0             |                  | "                        | 7         |                  | 13-6"                 |             | "                                     |           |          |                       |                                                  | `         | 9 6             | 32'9" 55                                       |                |                                       |                                                         |                        |
|                                                                                                                                                                                                                                                                                                                                                                                                                                                                                                                                                                                                                                                                                                                                                                                                                                                                                                                                                                                                                                                                                                                                                                                                                                                                                                                                                                                                                                                                                                                                                                                                                                                                                                                                                                                                                                                                                                                                                                                                                                                                                                                                |                                     | 2 11         | 27'0" H              | 32 "                                            | 14                                                                                                                                                                                                                                                                                                                                                                                                                                                                                                                                                                                                                                                                                                                                                                                                                                                                                                                                                                                                                                                                                                                                                                                                                                                                                                                                                                                                                                                                                                                                                                                                                                                                                                                                                                                                                                                                                                                                                                                                                                                                                                                             | 5 14.0             | " 147            | //                       | 5         | 7                | 6º3"                  | 1164        |                                       | <u> </u>  |          |                       |                                                  |           | 20 4            | 7 16:0" 56                                     | 11             | · ·                                   |                                                         |                        |
| 12 2                                                                                                                                                                                                                                                                                                                                                                                                                                                                                                                                                                                                                                                                                                                                                                                                                                                                                                                                                                                                                                                                                                                                                                                                                                                                                                                                                                                                                                                                                                                                                                                                                                                                                                                                                                                                                                                                                                                                                                                                                                                                                                                           | 19-9" WI A.B. Wells                 | 98           | 6'-6" H              | 39 11                                           |                                                                                                                                                                                                                                                                                                                                                                                                                                                                                                                                                                                                                                                                                                                                                                                                                                                                                                                                                                                                                                                                                                                                                                                                                                                                                                                                                                                                                                                                                                                                                                                                                                                                                                                                                                                                                                                                                                                                                                                                                                                                                                                                |                    |                  |                          | 2         | 8 .              | 9!9"<br>1/ <u>:0"</u> | 1466        | . 11                                  |           |          |                       |                                                  | 104-6     | 6 4             | 6 25:9" 57<br>6 30:3" 58                       | <i>"</i>       |                                       |                                                         | -                      |
|                                                                                                                                                                                                                                                                                                                                                                                                                                                                                                                                                                                                                                                                                                                                                                                                                                                                                                                                                                                                                                                                                                                                                                                                                                                                                                                                                                                                                                                                                                                                                                                                                                                                                                                                                                                                                                                                                                                                                                                                                                                                                                                                | BENT NO. 2                          | 28           | 8'6" H.<br>9'6" H.   | 35 "                                            |                                                                                                                                                                                                                                                                                                                                                                                                                                                                                                                                                                                                                                                                                                                                                                                                                                                                                                                                                                                                                                                                                                                                                                                                                                                                                                                                                                                                                                                                                                                                                                                                                                                                                                                                                                                                                                                                                                                                                                                                                                                                                                                                | 11 29:6            |                  | Column                   | 2         | 7.               | 11:3"                 | 467         | "                                     | 130       | -        | 4:9" V                | 71 Binh.                                         | 94-0      | 0 0             | à 31-3" 59<br>1 40:0" 510                      | 11             |                                       |                                                         |                        |
|                                                                                                                                                                                                                                                                                                                                                                                                                                                                                                                                                                                                                                                                                                                                                                                                                                                                                                                                                                                                                                                                                                                                                                                                                                                                                                                                                                                                                                                                                                                                                                                                                                                                                                                                                                                                                                                                                                                                                                                                                                                                                                                                |                                     | 3 8          | 10.0" H              | 37 1                                            |                                                                                                                                                                                                                                                                                                                                                                                                                                                                                                                                                                                                                                                                                                                                                                                                                                                                                                                                                                                                                                                                                                                                                                                                                                                                                                                                                                                                                                                                                                                                                                                                                                                                                                                                                                                                                                                                                                                                                                                                                                                                                                                                |                    |                  |                          | 1         | 7                | 11-6"<br>11-6"        | 1169        | //                                    |           |          |                       |                                                  |           | 2 4             | 1 25-6" 511                                    | //             | - <b> </b>  <br>- <b> </b>            |                                                         |                        |
| 64 11                                                                                                                                                                                                                                                                                                                                                                                                                                                                                                                                                                                                                                                                                                                                                                                                                                                                                                                                                                                                                                                                                                                                                                                                                                                                                                                                                                                                                                                                                                                                                                                                                                                                                                                                                                                                                                                                                                                                                                                                                                                                                                                          | 7:3" D21 Footing                    | 26           | 21'9" HE<br>25'9" H  | 38 "<br>39 "                                    | 12                                                                                                                                                                                                                                                                                                                                                                                                                                                                                                                                                                                                                                                                                                                                                                                                                                                                                                                                                                                                                                                                                                                                                                                                                                                                                                                                                                                                                                                                                                                                                                                                                                                                                                                                                                                                                                                                                                                                                                                                                                                                                                                             | 2 19'9             | " W/             | A.B. Wells               | 4         |                  | 6!6"<br>?9:9"         |             | 11                                    |           | 9        | 9.6" V                |                                                  |           | 2               | 6 12'-9" 512<br>6 12'-9" 513                   | 11             | -                                     |                                                         |                        |
| 8 11                                                                                                                                                                                                                                                                                                                                                                                                                                                                                                                                                                                                                                                                                                                                                                                                                                                                                                                                                                                                                                                                                                                                                                                                                                                                                                                                                                                                                                                                                                                                                                                                                                                                                                                                                                                                                                                                                                                                                                                                                                                                                                                           | 11:9" 024 "                         | 12 7         | 7-6" 42              | 20/ 11                                          |                                                                                                                                                                                                                                                                                                                                                                                                                                                                                                                                                                                                                                                                                                                                                                                                                                                                                                                                                                                                                                                                                                                                                                                                                                                                                                                                                                                                                                                                                                                                                                                                                                                                                                                                                                                                                                                                                                                                                                                                                                                                                                                                | BENT               |                  |                          | 2         | 6                | 19:6"                 | H603        |                                       |           |          | 10:0" V               |                                                  |           | 9 4             | 6 18:6" 514                                    | 11             | 1                                     |                                                         |                        |
|                                                                                                                                                                                                                                                                                                                                                                                                                                                                                                                                                                                                                                                                                                                                                                                                                                                                                                                                                                                                                                                                                                                                                                                                                                                                                                                                                                                                                                                                                                                                                                                                                                                                                                                                                                                                                                                                                                                                                                                                                                                                                                                                | 21:9" D25 "<br>23:3" D26 "          |              | 27:9" HS             |                                                 | 16                                                                                                                                                                                                                                                                                                                                                                                                                                                                                                                                                                                                                                                                                                                                                                                                                                                                                                                                                                                                                                                                                                                                                                                                                                                                                                                                                                                                                                                                                                                                                                                                                                                                                                                                                                                                                                                                                                                                                                                                                                                                                                                             | 9 11-9"            | D23              | Footing                  | <i>13</i> |                  | 31-6"<br>31-6"        |             | 11                                    |           | _        |                       |                                                  |           | 9 6<br>9 6      | 6 201-6" 515<br>6 301-3" 516                   | 11             |                                       |                                                         |                        |
| 18 7                                                                                                                                                                                                                                                                                                                                                                                                                                                                                                                                                                                                                                                                                                                                                                                                                                                                                                                                                                                                                                                                                                                                                                                                                                                                                                                                                                                                                                                                                                                                                                                                                                                                                                                                                                                                                                                                                                                                                                                                                                                                                                                           | 8:0" D27 "                          |              | 12:6" HE             |                                                 | 4                                                                                                                                                                                                                                                                                                                                                                                                                                                                                                                                                                                                                                                                                                                                                                                                                                                                                                                                                                                                                                                                                                                                                                                                                                                                                                                                                                                                                                                                                                                                                                                                                                                                                                                                                                                                                                                                                                                                                                                                                                                                                                                              | 9 21:9             | D25              | 11                       | 2         | 6                | 9:0"                  | 4607        | . 11                                  | 12        | 2        | 19:9" N               | 11 A.B. W.                                       | lells     | 9 2             | 6 38'-9" 518                                   | 11             |                                       |                                                         |                        |
| // 7                                                                                                                                                                                                                                                                                                                                                                                                                                                                                                                                                                                                                                                                                                                                                                                                                                                                                                                                                                                                                                                                                                                                                                                                                                                                                                                                                                                                                                                                                                                                                                                                                                                                                                                                                                                                                                                                                                                                                                                                                                                                                                                           | 8'9" D28 "                          |              |                      |                                                 | 160                                                                                                                                                                                                                                                                                                                                                                                                                                                                                                                                                                                                                                                                                                                                                                                                                                                                                                                                                                                                                                                                                                                                                                                                                                                                                                                                                                                                                                                                                                                                                                                                                                                                                                                                                                                                                                                                                                                                                                                                                                                                                                                            | 11 2313<br>7 810"  |                  | 3 I                      | 10        | 7                | 71-6"                 |             |                                       |           |          | RSTRUCT               | URE                                              | 31 - (2)  | 7   4<br>3)   4 | 6 38'-9" 518<br>6 32'-0" 519                   | 11             |                                       |                                                         |                        |
|                                                                                                                                                                                                                                                                                                                                                                                                                                                                                                                                                                                                                                                                                                                                                                                                                                                                                                                                                                                                                                                                                                                                                                                                                                                                                                                                                                                                                                                                                                                                                                                                                                                                                                                                                                                                                                                                                                                                                                                                                                                                                                                                | 10/21/10/20                         | 93 3         | 9.6" 2               | el Colum                                        | <del></del>                                                                                                                                                                                                                                                                                                                                                                                                                                                                                                                                                                                                                                                                                                                                                                                                                                                                                                                                                                                                                                                                                                                                                                                                                                                                                                                                                                                                                                                                                                                                                                                                                                                                                                                                                                                                                                                                                                                                                                                                                                                                                                                    | 7 8:9"             | D28              |                          | 66        | 3                | 9'6"                  | P21         | Column                                |           |          | 3-6" (                | 7 Cur                                            |           |                 |                                                |                |                                       |                                                         |                        |
| 7 10                                                                                                                                                                                                                                                                                                                                                                                                                                                                                                                                                                                                                                                                                                                                                                                                                                                                                                                                                                                                                                                                                                                                                                                                                                                                                                                                                                                                                                                                                                                                                                                                                                                                                                                                                                                                                                                                                                                                                                                                                                                                                                                           | 12'3" H21 Beam<br>13'3" H22 "       | 2 4          | 219" U               | 27 Bean                                         | 7 29                                                                                                                                                                                                                                                                                                                                                                                                                                                                                                                                                                                                                                                                                                                                                                                                                                                                                                                                                                                                                                                                                                                                                                                                                                                                                                                                                                                                                                                                                                                                                                                                                                                                                                                                                                                                                                                                                                                                                                                                                                                                                                                           | 9 6:6              | " D51<br>D52     | "                        |           | 4                | 2:9"                  | 427         | Beam                                  | 4         | 5        | 19'-9" (<br>38'-3" (  | <u>~ "</u><br>'3 "                               |           |                 |                                                |                |                                       |                                                         |                        |
| 26                                                                                                                                                                                                                                                                                                                                                                                                                                                                                                                                                                                                                                                                                                                                                                                                                                                                                                                                                                                                                                                                                                                                                                                                                                                                                                                                                                                                                                                                                                                                                                                                                                                                                                                                                                                                                                                                                                                                                                                                                                                                                                                             | 17'9" H23 "                         | 2 4          | 31-6" (1)            | 28 11                                           | 24                                                                                                                                                                                                                                                                                                                                                                                                                                                                                                                                                                                                                                                                                                                                                                                                                                                                                                                                                                                                                                                                                                                                                                                                                                                                                                                                                                                                                                                                                                                                                                                                                                                                                                                                                                                                                                                                                                                                                                                                                                                                                                                             | 8 60"              | 253              | //                       | 2         | 4                | 3-6"                  |             | "                                     | 2         | 5        | 33:3" C               | 2 "                                              | *         | J. 200          | ease due to 4                                  | Curb           |                                       |                                                         |                        |
| 10 10                                                                                                                                                                                                                                                                                                                                                                                                                                                                                                                                                                                                                                                                                                                                                                                                                                                                                                                                                                                                                                                                                                                                                                                                                                                                                                                                                                                                                                                                                                                                                                                                                                                                                                                                                                                                                                                                                                                                                                                                                                                                                                                          | 26'0" H24 "<br>12'3" H25 *          | 4 4          | 4-3" UX              |                                                 | 4                                                                                                                                                                                                                                                                                                                                                                                                                                                                                                                                                                                                                                                                                                                                                                                                                                                                                                                                                                                                                                                                                                                                                                                                                                                                                                                                                                                                                                                                                                                                                                                                                                                                                                                                                                                                                                                                                                                                                                                                                                                                                                                              | 9 22:0             | 1209             | <i>"</i>                 | 15        | 4                | 4'-3"<br>14'-0"       |             | 11                                    | 6         | 6        | 41:3" C<br>37:9" C    |                                                  |           | ourle           | to being clased                                | BF             | RIDGE OVER K.C.S                      | E., C.R.I. & P. AND C.M. & S.T.F                        | H. R.R.S.              |
|                                                                                                                                                                                                                                                                                                                                                                                                                                                                                                                                                                                                                                                                                                                                                                                                                                                                                                                                                                                                                                                                                                                                                                                                                                                                                                                                                                                                                                                                                                                                                                                                                                                                                                                                                                                                                                                                                                                                                                                                                                                                                                                                | 12-6" H26 "                         | 13 6         | 15.9" (1             | 32 "                                            |                                                                                                                                                                                                                                                                                                                                                                                                                                                                                                                                                                                                                                                                                                                                                                                                                                                                                                                                                                                                                                                                                                                                                                                                                                                                                                                                                                                                                                                                                                                                                                                                                                                                                                                                                                                                                                                                                                                                                                                                                                                                                                                                | 11 1510            | 1 150            | 8                        | 14        | 4.               | 14'-9"                | 1162        |                                       | 6         | 6        | 30.6" C               | 7 11                                             |           |                 |                                                | S              | TATE ROAD INTERS                      | TATE ROUTE 435                                          |                        |
| 9 9                                                                                                                                                                                                                                                                                                                                                                                                                                                                                                                                                                                                                                                                                                                                                                                                                                                                                                                                                                                                                                                                                                                                                                                                                                                                                                                                                                                                                                                                                                                                                                                                                                                                                                                                                                                                                                                                                                                                                                                                                                                                                                                            |                                     | 24 6<br>14 6 | 16-6" LE             |                                                 | 10                                                                                                                                                                                                                                                                                                                                                                                                                                                                                                                                                                                                                                                                                                                                                                                                                                                                                                                                                                                                                                                                                                                                                                                                                                                                                                                                                                                                                                                                                                                                                                                                                                                                                                                                                                                                                                                                                                                                                                                                                                                                                                                             |                    | " 1452<br>" 1453 | <u>Beam</u>              | 12        | 4                | 15'-6"<br>16'-3"      | <del></del> | 11                                    | 4         | 5        | 21:3" (               | <i>9 11</i>                                      |           |                 |                                                | IN             | KANSAS CITY                           |                                                         |                        |
|                                                                                                                                                                                                                                                                                                                                                                                                                                                                                                                                                                                                                                                                                                                                                                                                                                                                                                                                                                                                                                                                                                                                                                                                                                                                                                                                                                                                                                                                                                                                                                                                                                                                                                                                                                                                                                                                                                                                                                                                                                                                                                                                | 12:0" 129 "                         | 5 6          | 18:3" U              |                                                 | 9                                                                                                                                                                                                                                                                                                                                                                                                                                                                                                                                                                                                                                                                                                                                                                                                                                                                                                                                                                                                                                                                                                                                                                                                                                                                                                                                                                                                                                                                                                                                                                                                                                                                                                                                                                                                                                                                                                                                                                                                                                                                                                                              | 11 14-3            | " 1454           | 11                       | 5         | 4 1              | 17-0"                 | 1165        | //                                    | 8         | 5        | 26'-0" C              |                                                  |           |                 |                                                |                |                                       | -!(52)(RTE.I-435) STA. 92+27.                           | 34 S.B.L               |
| <b>S</b> ILL                                                                                                                                                                                                                                                                                                                                                                                                                                                                                                                                                                                                                                                                                                                                                                                                                                                                                                                                                                                                                                                                                                                                                                                                                                                                                                                                                                                                                                                                                                                                                                                                                                                                                                                                                                                                                                                                                                                                                                                                                                                                                                                   | FGWIN & MARTIN<br>BULTING ENGINEERS | -            | , -                  | e                                               | 5                                                                                                                                                                                                                                                                                                                                                                                                                                                                                                                                                                                                                                                                                                                                                                                                                                                                                                                                                                                                                                                                                                                                                                                                                                                                                                                                                                                                                                                                                                                                                                                                                                                                                                                                                                                                                                                                                                                                                                                                                                                                                                                              |                    | 1.155<br>1.156   |                          | 9         | 9                | 17-9"                 | LKalo       |                                       | 4         | <u>5</u> | 38:6" 0               | 12 "                                             |           |                 |                                                |                | •                                     | COUNTY                                                  |                        |
| COMS                                                                                                                                                                                                                                                                                                                                                                                                                                                                                                                                                                                                                                                                                                                                                                                                                                                                                                                                                                                                                                                                                                                                                                                                                                                                                                                                                                                                                                                                                                                                                                                                                                                                                                                                                                                                                                                                                                                                                                                                                                                                                                                           | CERNS ENGINEERS                     |              |                      | -                                               |                                                                                                                                                                                                                                                                                                                                                                                                                                                                                                                                                                                                                                                                                                                                                                                                                                                                                                                                                                                                                                                                                                                                                                                                                                                                                                                                                                                                                                                                                                                                                                                                                                                                                                                                                                                                                                                                                                                                                                                                                                                                                                                                | 9 10-5             | " 457            | //                       |           |                  |                       |             |                                       | 2         | 5        | 32161C                |                                                  |           | אייתים          |                                                | ĄL             | CKSON                                 | COUNTY                                                  |                        |
| The same of the first terms of the first section of the section of | Page DETAILED J.R. KETTLE           | Hook         | s and P              | Bends sh                                        | hall be                                                                                                                                                                                                                                                                                                                                                                                                                                                                                                                                                                                                                                                                                                                                                                                                                                                                                                                                                                                                                                                                                                                                                                                                                                                                                                                                                                                                                                                                                                                                                                                                                                                                                                                                                                                                                                                                                                                                                                                                                                                                                                                        | e in occore        | donce            | with A.<br>ow dimensions | C.I. N.   | PORKIO           | 1.0f.                 | Stone       | dard Pl                               | actic     | e tol    | - Wetaili             | rig Kei                                          | Irite rea | -01             | 28.                                            |                |                                       |                                                         | A-1683                 |