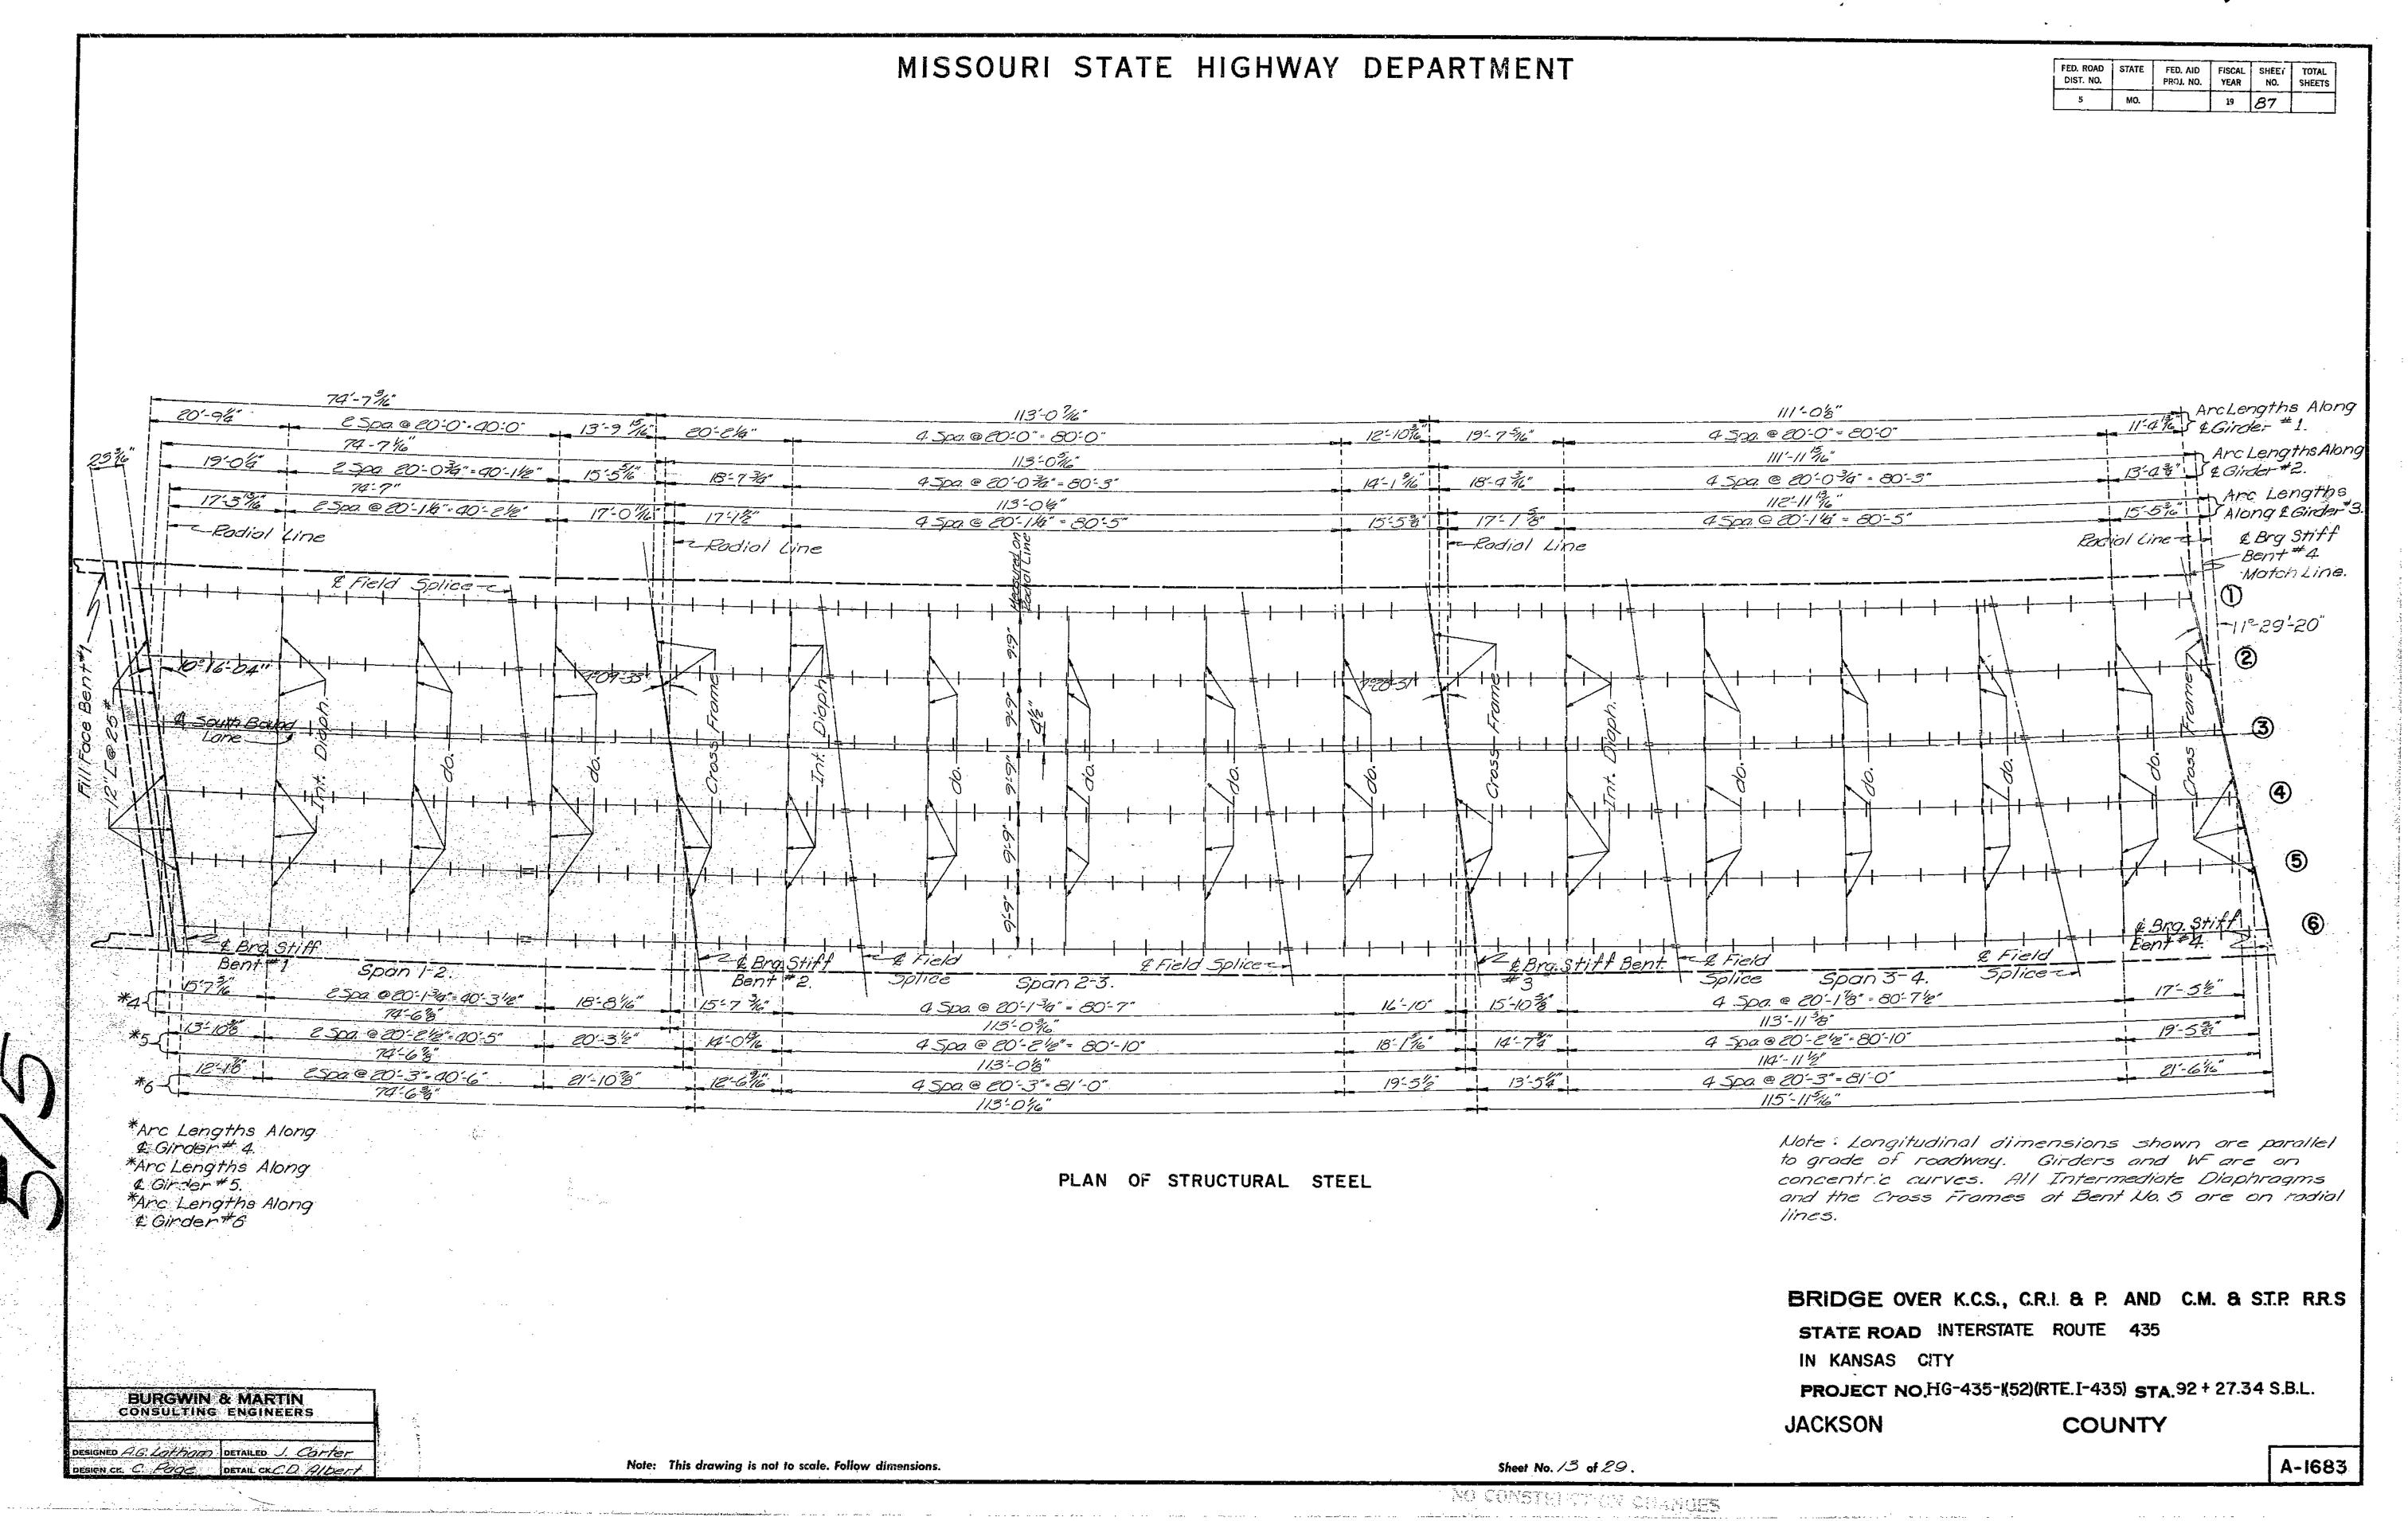

| e in occore        | donce            | with A.<br>ow dimensions | C.I. N.   | PORKIO           | 1.0f.                 | Stone       | dard Pl                               | actic     | e tol    | - Wetaili             | rig Kei                                          | Irite rea | -01             | 28.                                            |                |                                       |                                                         | A-1683                 |























































FINAL PLANS



## MISSOURI HIGHWAY AND TRANSPORTATION COMMISSION

| STATE  | PROJ NO | SHEE<br>NO |
|--------|---------|------------|
| MO.    |         | 24         |
| sec 25 | TWP 50N | RGE 33W    |

TOTALS

1970

-54

Sq. yd: 3/36

563

So Ft.

Lim F.t.

Each



\* 1年"(Min.) for latex modified concrete 24"(Min.) for low slump concrete

Note: Outline of old work is indicated by light dotted lines. Heavy lines indicate new work. Contractor to maintain two lanes of traffic during construction. (See Road Plans)
Bars bonded in old concrete not removed shall be cleanly stripped and reused.







FULL DEPTH REPAIR

Note: This drawing is not to scale. Follow dimensions.

DESIGNED Oct. 1985 DETAILED Oct. 1985 CHECKED Dec. 1985

REPAIRS TO

IN KANSAS CITY

ES