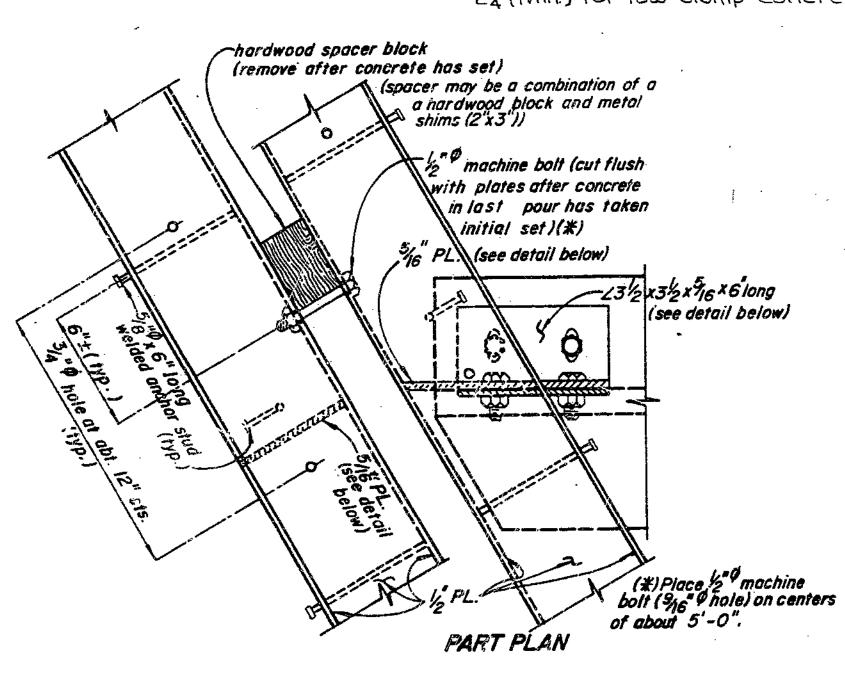

OTES:

Design Unit Stresses:

otherwise shown.

Repairing Concrete Deck (Half-Soling)

Elastomeric Expansion Joint Seal (22")

Full Depth Repair

Steel Bar Dam

Replacement of Expansion Device and Adjacent Concrete Lin. Ft.

PROJECT NO. IR-IRG-435-1(181)

STA. 92+27.34 S.B. LANE

JOB NO. 4-I435-686 JACKSON

STD. STD. 712.40

SEE FRANK IN 1945

Sheet No. 1 of 2

BRIDGE OVER K.C.S., ST. LOUIS-SOUTHWESTERN& SOO LINE R.R.S. STATE ROAD: INTERSTATE ROUTE 435

DATE 4/23/86

RTE. 1-435 COUNTY

A-1683R

Remove existing

DETAIL OF PLATE

DETAILED Oct. 1965

CHECKED Dec. 1985

concrete to this

line.

A16834, Sht. 40

NO

25

PROJ NO



Remove bolt after concrete

\*\* 13" (Min.) for latex modified concrete 24" (Min.) for low slump concrete

- Q 9, 0 hole, 2 machine bolt

and nut in the top flange.



PART SECTION THRU ARMORED JOINT

## DETAIL OF PLATE DETAIL OF ANGLE Note: 5/6 plates and angle placed at each girder or stringer.

MINUTES AFTER INITIAL TIGHTENING. THE WELDED ANCHOR STUDS SHALL BE THE REDUCED BASE TYPE MATERIAL FOR THE ARMORED JOINT SHALL BE A36 STRUCTURAL GRADE STEEL. ANCHORS FOR THE ARMORED JOINT

SHALL BE APPROVED STUD WELDED ANCHORS (C1010 THRU C1020). SEE SPECIAL PROVISIONS FOR PAINTING.

ANCHOR BOLTS IN THE BARRIER CURB SHALL BE CAST-IN-PLACE, GROUTED OR CONE- EXPANSION TYPE. HOLES IN THE BARRIER CURB FOR ANCHORS SHALL NOT BE DRILLED UNTIL THE CONCRETE IS AT LEAST 7 DAYS OLD

PLAN DIMENSIONS ARE BASED ON INSTALLATION AT 60°F. THE EXPANSION GAP AND OTHER DIMENSIONS SHALL BE ADJUSTED DURING INSTALLATION FOR COMPLIANCE WITH ANY TEMPERATURE CHANGE.

CONTACT SURFACE OF