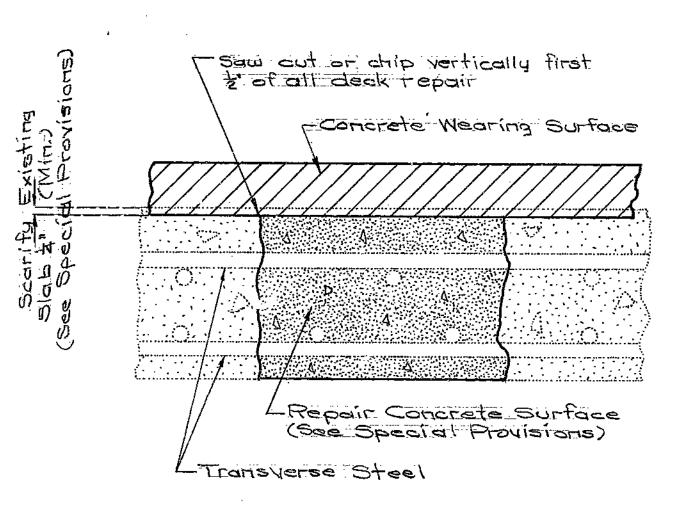

|                |                                       |                                                         | A-1683                 |























































FINAL PLANS



## MISSOURI HIGHWAY AND TRANSPORTATION COMMISSION

| STATE  | PROJ NO | SHEE<br>NO |
|--------|---------|------------|
| MO.    |         | 24         |
| sec 25 | TWP 50N | RGE 33W    |

TOTALS

1970

-54

Sq. yd: 3/36

563

So Ft.

Lim F.t.

Each



\* 1年"(Min.) for latex modified concrete 24"(Min.) for low slump concrete

Note: Outline of old work is indicated by light dotted lines. Heavy lines indicate new work. Contractor to maintain two lanes of traffic during construction. (See Road Plans)
Bars bonded in old concrete not removed shall be cleanly stripped and reused.







FULL DEPTH REPAIR

Note: This drawing is not to scale. Follow dimensions.

DESIGNED Oct. 1985 DETAILED Oct. 1985 CHECKED Dec. 1985

REPAIRS TO

IN KANSAS CITY

ESTIMATED QUANTITIES

Class BZ Concrete f=4,000 psi
Reinforcing Steel fy=60,000 psi

Use Bar Dams at Bt. No. G.

Design Specifications: A.A.S.H.T.O-1983 and Interim 1984.

Minimum clearance to reinfercing steel shall be 12", unless

ITEM

Concrete Wearing Surface \* (See Special Provisions)

GENERAL NOTES:

Design Unit Stresses:

otherwise shown.

Repairing Concrete Deck (Half-Soling)

Elastomeric Expansion Joint Seal (22")

Full Depth Repair

Steel Bar Dam

Replacement of Expansion Device and Adjacent Concrete Lin. Ft.

PROJECT NO. IR-IRG-435-1(181)

STA. 92+27.34 S.B. LANE

JOB NO. 4-I435-686 JACKSON

STD. STD. 712.40

SEE FRANK