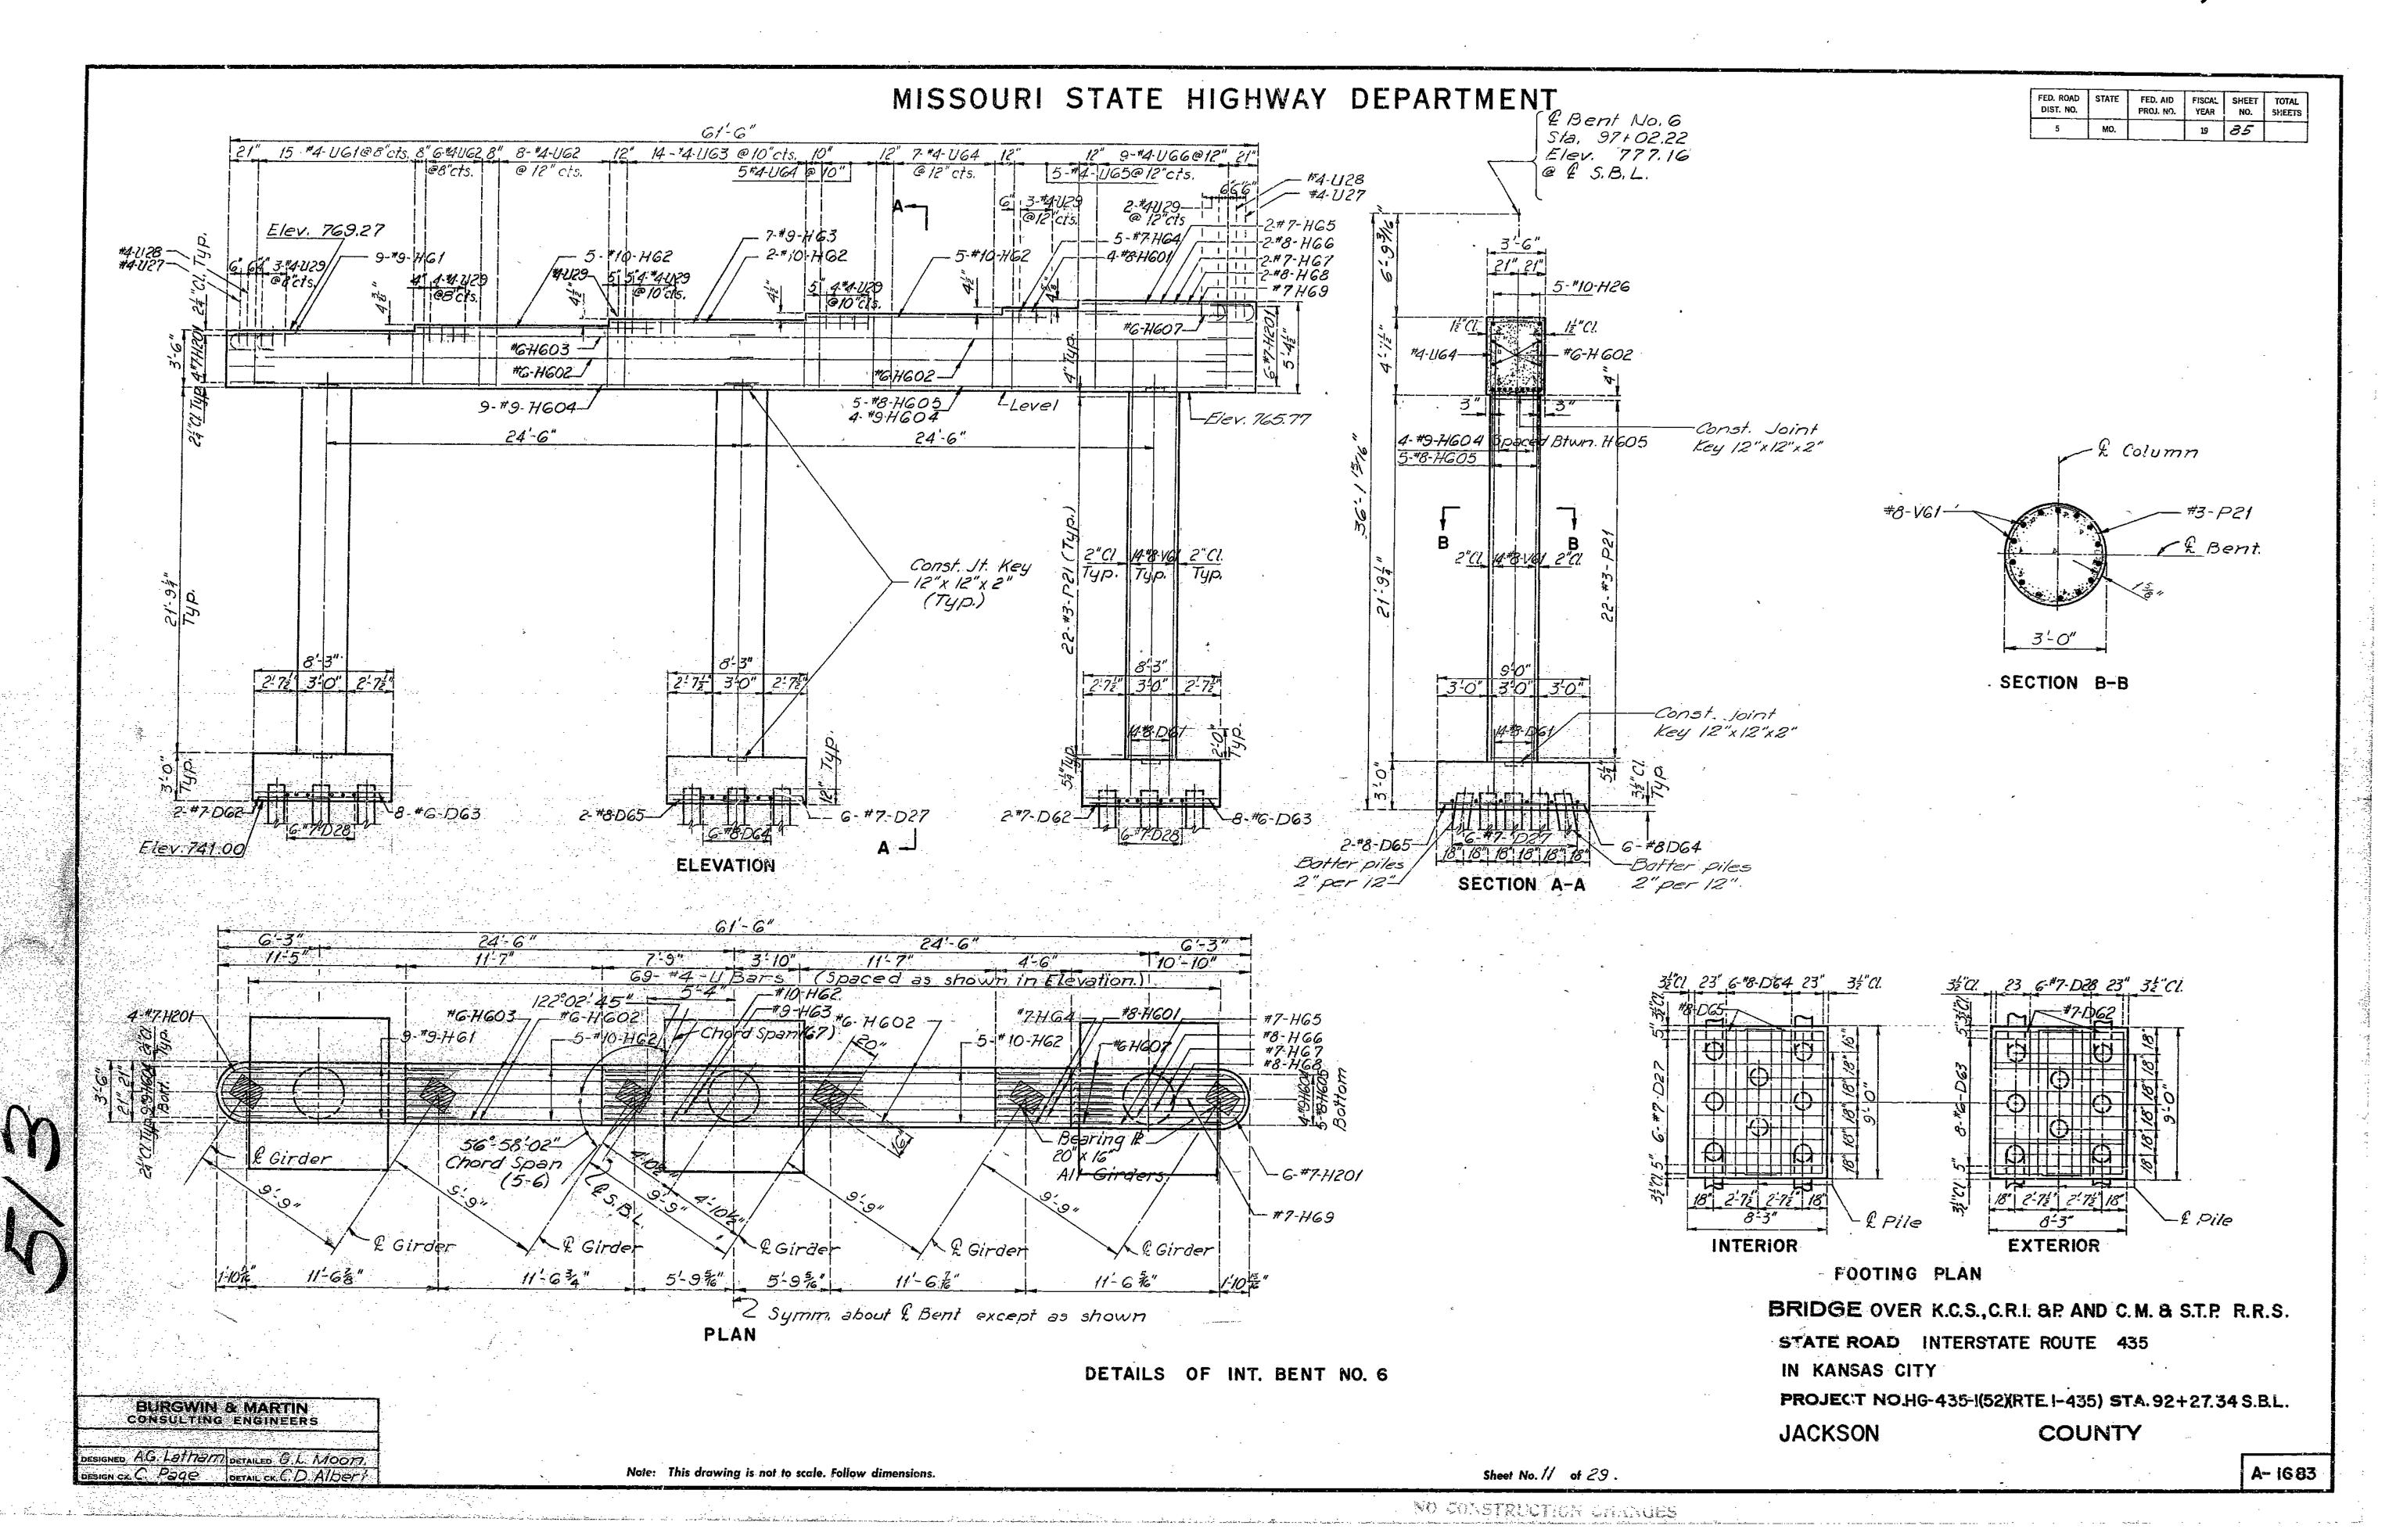

| e in occore        | donce            | with A.<br>ow dimensions | C.I. N.   | PORKIO           | 1.0f.                 | Stone       | dard Pl                               | actic     | e tol    | - Wetaili             | rig Kei                                          | Irite rea | -01             | 28.                                            |                |                                       |                                                         | A-1683                 |























































FINAL PLANS



## MISSOURI HIGHWAY AND TRANSPORTATION COMMISSION

| STATE  | PROJ NO | SHEE<br>NO |
|--------|---------|------------|
| MO.    |         | 24         |
| sec 25 | TWP 50N | RGE 33W    |

TOTALS

1970

-54

Sq. yd: 3/36

563

So Ft.

Lim F.t.

Each



\* 1年"(Min.) for latex modified concrete 24"(Min.) for low slump concrete

Note: Outline of old work is indicated by light dotted lines. Heavy lines indicate new work. Contractor to maintain two lanes of traffic during construction. (See Road Plans)
Bars bonded in old concrete not removed shall be cleanly stripped and reused.







FULL DEPTH REPAIR

Note: This drawing is not to scale. Follow dimensions.

DESIGNED Oct. 1985 DETAILED Oct. 1985 CHECKED Dec. 1985

REPAIRS TO

IN KANSAS CITY