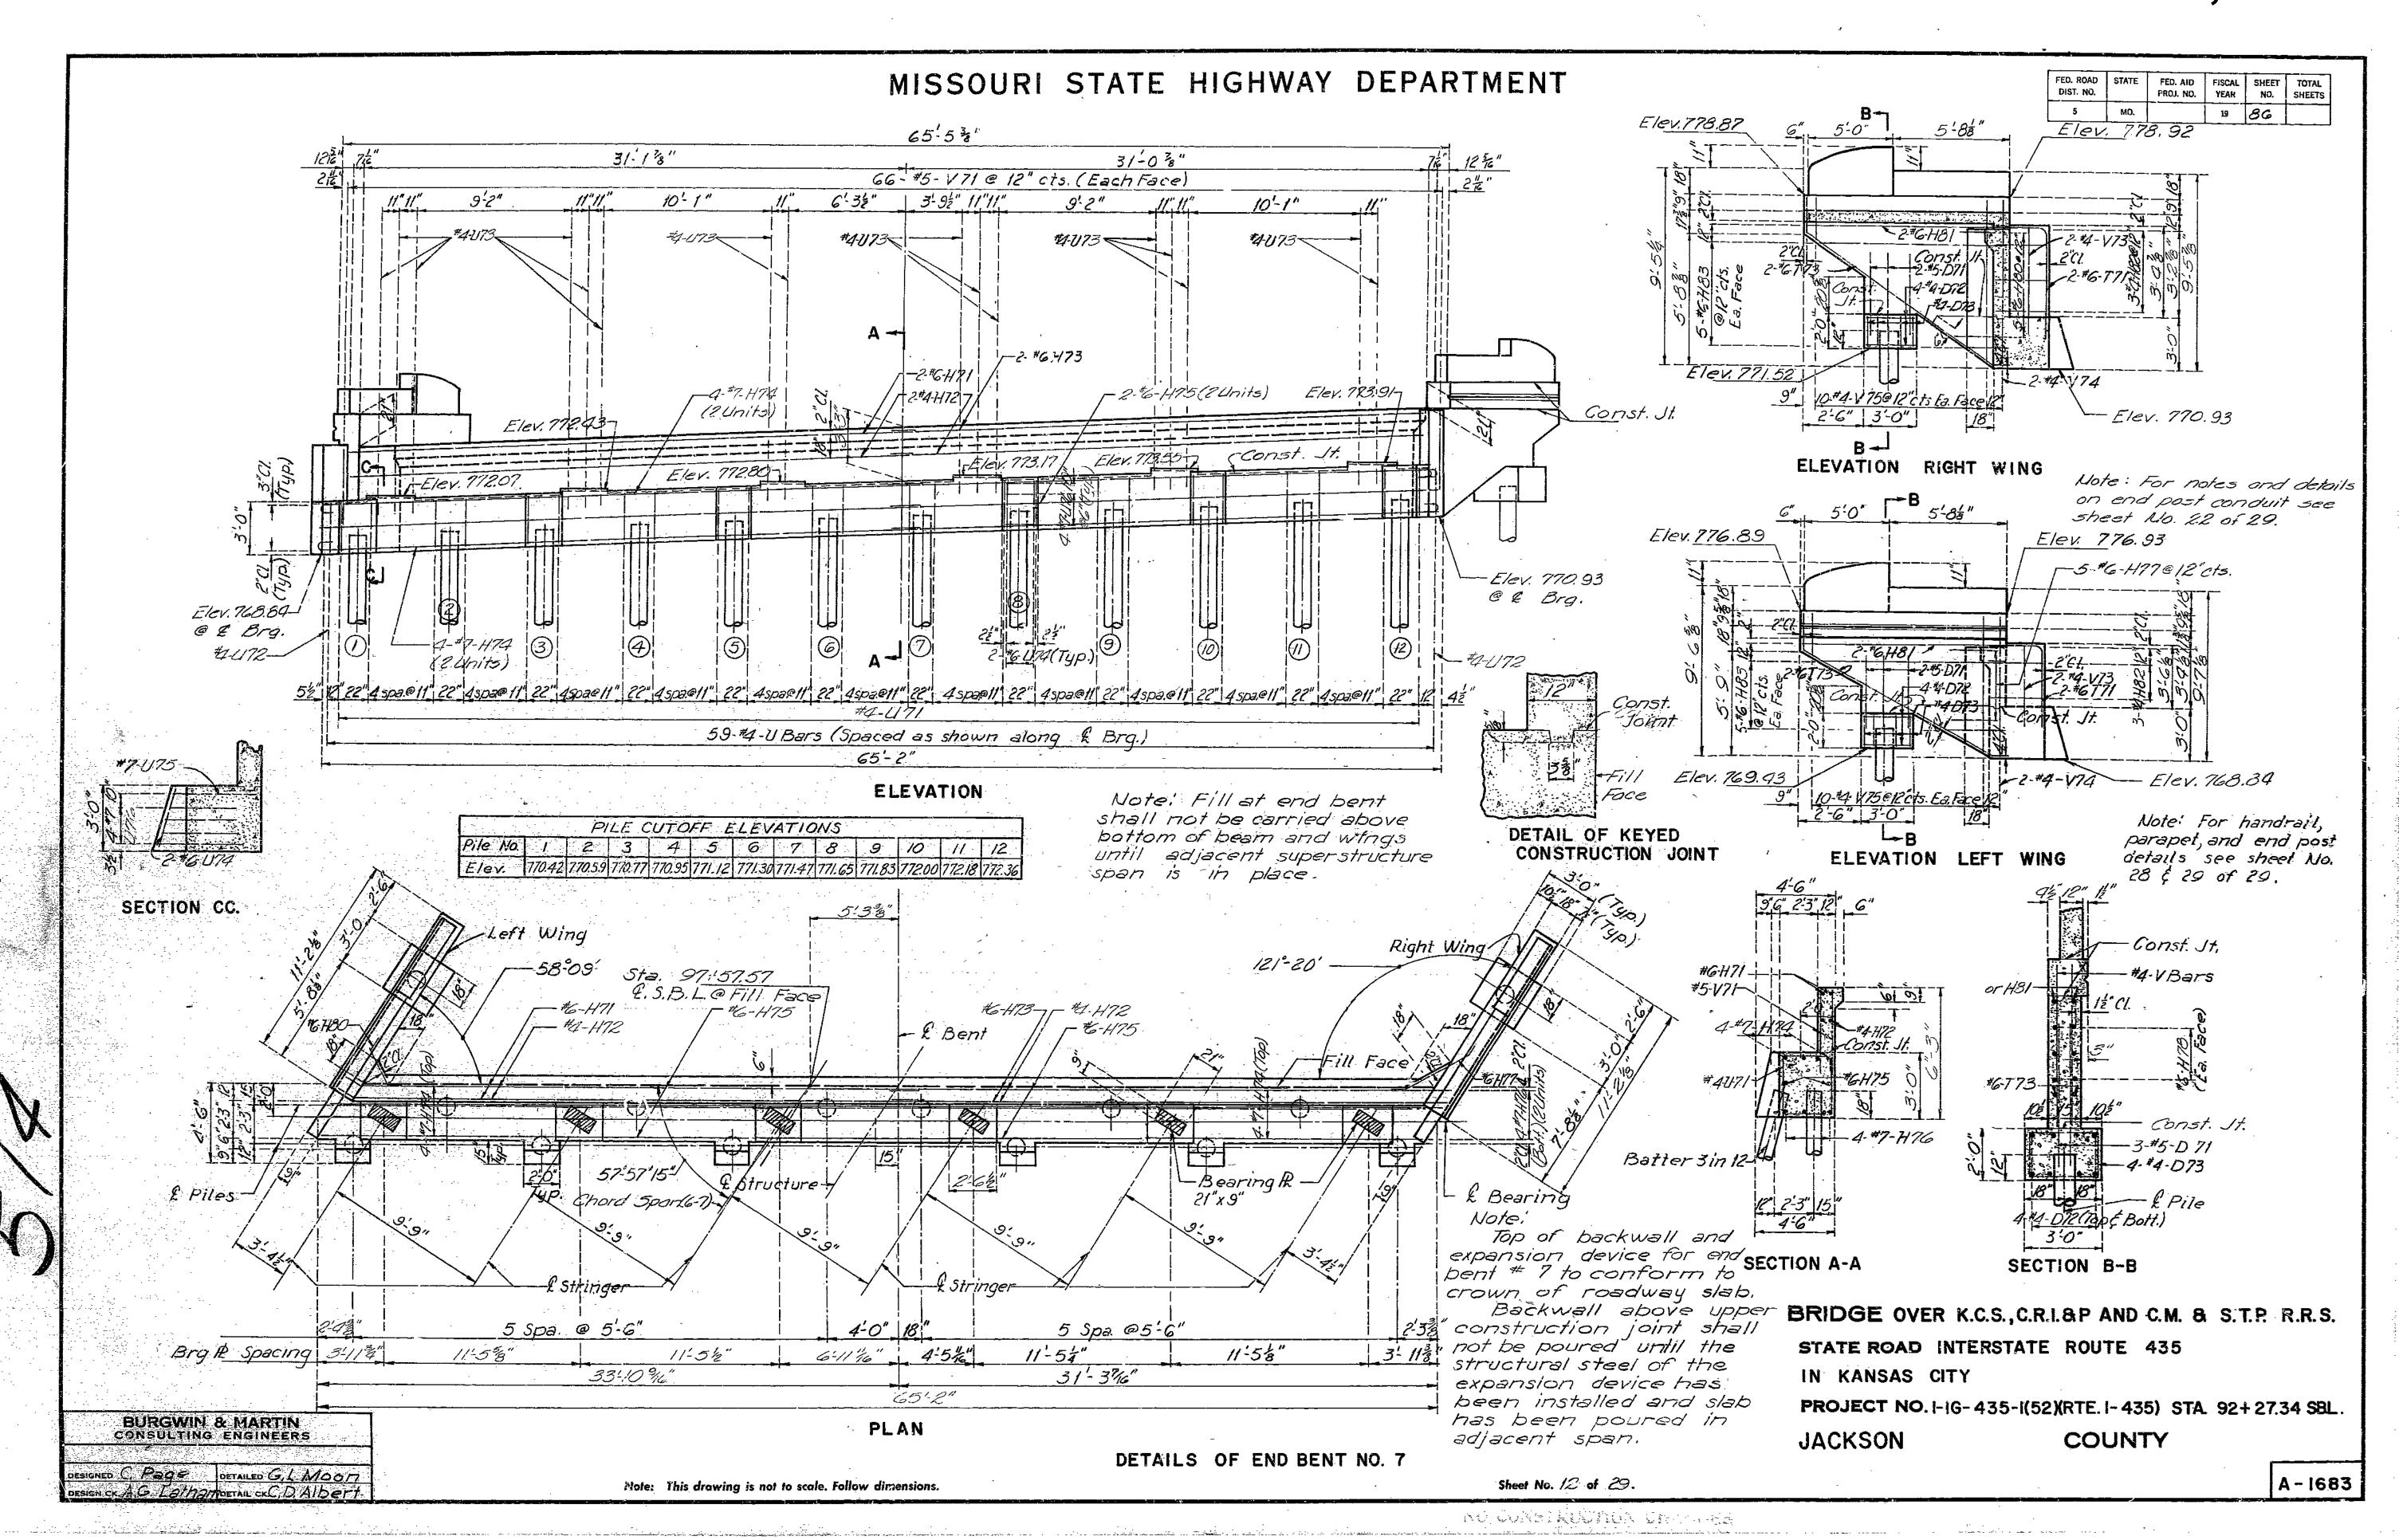

| e in occore        | donce            | with A.<br>ow dimensions | C.I. N.   | PORKIO           | 1.0f.                 | Stone       | dard Pl                               | actic     | e tol    | - Wetaili             | rig Kei                                          | Irite rea | -01             | 28.                                            |                |                                       |                                                         | A-1683                 |























































FINAL PLANS



## MISSOURI HIGHWAY AND TRANSPORTATION COMMISSION

| STATE  | PROJ NO | SHEE<br>NO |
|--------|---------|------------|
| MO.    |         | 24         |
| sec 25 | TWP 50N | RGE 33W    |

TOTALS

1970

-54

Sq. yd: 3/36

563

So Ft.

Lim F.t.

Each



\* 1年"(Min.) for latex modified concrete 24"(Min.) for low slump concrete

Note: Outline of old work is indicated by light dotted lines. Heavy lines indicate new work. Contractor to maintain two lanes of traffic during construction. (See Road Plans)
Bars bonded in old concrete not removed shall be cleanly stripped and reused.







FULL DEPTH REPAIR

Note: This drawing is not to scale. Follow dimensions.

DESIGNED Oct. 1985 DETAILED Oct. 1985 CHECKED Dec. 1985

REPAIRS TO

IN KANSAS CITY