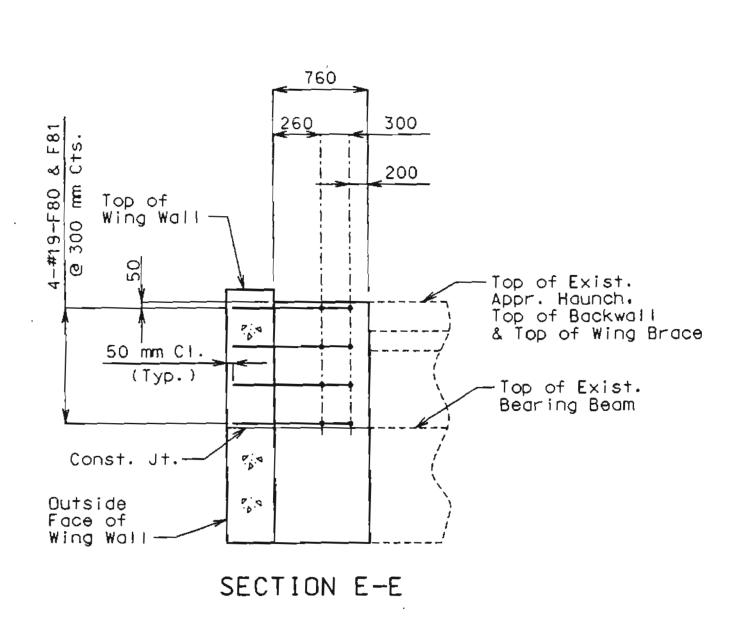

| ***                                                                                                                                                                                                                                                                                                                                                                                                                                                                                                                                                                                                                                                                                                                                                                                                                                                                                                                                                                                                                                                                                                                                                                                                                                                                                                                                                                                                                                                                                                                                                                                                                                                                                                                                                                                                                                                                                                                                                                                                                                                                                                                            |                                     |              |                      |                                                 |                                                                                                                                                                                                                                                                                                                                                                                                                                                                                                                                                                                                                                                                                                                                                                                                                                                                                                                                                                                                                                                                                                                                                                                                                                                                                                                                                                                                                                                                                                                                                                                                                                                                                                                                                                                                                                                                                                                                                                                                                                                                                                                                |                    |                  |                          |           |                  | ST                    | AT          | E HI                                  | GHV       | VAY      | DEF                   | ARTI                                             | MEN.      | Ί               |                                                |                |                                       | FED. ROAD STATE FED. AID FISCAL PROJ. NO. YEAR 5 MO. 19 | SHEET TOTAL NO. SHEETS |
|--------------------------------------------------------------------------------------------------------------------------------------------------------------------------------------------------------------------------------------------------------------------------------------------------------------------------------------------------------------------------------------------------------------------------------------------------------------------------------------------------------------------------------------------------------------------------------------------------------------------------------------------------------------------------------------------------------------------------------------------------------------------------------------------------------------------------------------------------------------------------------------------------------------------------------------------------------------------------------------------------------------------------------------------------------------------------------------------------------------------------------------------------------------------------------------------------------------------------------------------------------------------------------------------------------------------------------------------------------------------------------------------------------------------------------------------------------------------------------------------------------------------------------------------------------------------------------------------------------------------------------------------------------------------------------------------------------------------------------------------------------------------------------------------------------------------------------------------------------------------------------------------------------------------------------------------------------------------------------------------------------------------------------------------------------------------------------------------------------------------------------|-------------------------------------|--------------|----------------------|-------------------------------------------------|--------------------------------------------------------------------------------------------------------------------------------------------------------------------------------------------------------------------------------------------------------------------------------------------------------------------------------------------------------------------------------------------------------------------------------------------------------------------------------------------------------------------------------------------------------------------------------------------------------------------------------------------------------------------------------------------------------------------------------------------------------------------------------------------------------------------------------------------------------------------------------------------------------------------------------------------------------------------------------------------------------------------------------------------------------------------------------------------------------------------------------------------------------------------------------------------------------------------------------------------------------------------------------------------------------------------------------------------------------------------------------------------------------------------------------------------------------------------------------------------------------------------------------------------------------------------------------------------------------------------------------------------------------------------------------------------------------------------------------------------------------------------------------------------------------------------------------------------------------------------------------------------------------------------------------------------------------------------------------------------------------------------------------------------------------------------------------------------------------------------------------|--------------------|------------------|--------------------------|-----------|------------------|-----------------------|-------------|---------------------------------------|-----------|----------|-----------------------|--------------------------------------------------|-----------|-----------------|------------------------------------------------|----------------|---------------------------------------|---------------------------------------------------------|------------------------|
| ,                                                                                                                                                                                                                                                                                                                                                                                                                                                                                                                                                                                                                                                                                                                                                                                                                                                                                                                                                                                                                                                                                                                                                                                                                                                                                                                                                                                                                                                                                                                                                                                                                                                                                                                                                                                                                                                                                                                                                                                                                                                                                                                              |                                     |              |                      |                                                 | A STATE OF THE PARTY OF THE PAR | BILL OF            |                  |                          |           |                  |                       | T           |                                       |           | Jan-1    |                       |                                                  |           |                 |                                                |                |                                       | <u> </u>                                                | <del></del>            |
| NO. SIZE                                                                                                                                                                                                                                                                                                                                                                                                                                                                                                                                                                                                                                                                                                                                                                                                                                                                                                                                                                                                                                                                                                                                                                                                                                                                                                                                                                                                                                                                                                                                                                                                                                                                                                                                                                                                                                                                                                                                                                                                                                                                                                                       | LENGTH MARK LOCATION                | ll           | NO. 2 (C             | ARK LOCATIO                                     | ON NO.                                                                                                                                                                                                                                                                                                                                                                                                                                                                                                                                                                                                                                                                                                                                                                                                                                                                                                                                                                                                                                                                                                                                                                                                                                                                                                                                                                                                                                                                                                                                                                                                                                                                                                                                                                                                                                                                                                                                                                                                                                                                                                                         | SIZE LENGTH        |                  |                          | NO.       | SIZE    <br>BENT | NC. 5                 | MARK COA    | LOCATION                              |           |          | LENGTH MA             | الخالق والكاف المالية والمنازع والمنازع والمنازع | ON NO     | ). ISIZ<br>SUPE | ZE LENGTH MARK LERSTRUCTURE (C                 | onid)          |                                       |                                                         |                        |
| END                                                                                                                                                                                                                                                                                                                                                                                                                                                                                                                                                                                                                                                                                                                                                                                                                                                                                                                                                                                                                                                                                                                                                                                                                                                                                                                                                                                                                                                                                                                                                                                                                                                                                                                                                                                                                                                                                                                                                                                                                                                                                                                            | D BENT NO. I                        | 11 7         | 7:6" 42              | 201 Bean                                        | n 8                                                                                                                                                                                                                                                                                                                                                                                                                                                                                                                                                                                                                                                                                                                                                                                                                                                                                                                                                                                                                                                                                                                                                                                                                                                                                                                                                                                                                                                                                                                                                                                                                                                                                                                                                                                                                                                                                                                                                                                                                                                                                                                            |                    |                  | Beam                     | 2         |                  |                       |             | Beam                                  | 92        | 8        | 23'-9" V              |                                                  |           | 7 6             | 6 41.6" 019                                    | Curb           |                                       |                                                         |                        |
| 12 5                                                                                                                                                                                                                                                                                                                                                                                                                                                                                                                                                                                                                                                                                                                                                                                                                                                                                                                                                                                                                                                                                                                                                                                                                                                                                                                                                                                                                                                                                                                                                                                                                                                                                                                                                                                                                                                                                                                                                                                                                                                                                                                           | 2'.9" D2 "                          | 2 9          | 9'-0" Hz             | 702 "<br>703 "                                  | 24                                                                                                                                                                                                                                                                                                                                                                                                                                                                                                                                                                                                                                                                                                                                                                                                                                                                                                                                                                                                                                                                                                                                                                                                                                                                                                                                                                                                                                                                                                                                                                                                                                                                                                                                                                                                                                                                                                                                                                                                                                                                                                                             | 11 3540            | " Y32            | Column                   | 10        | 9                | 11-9"<br>7-6"         | H59<br>H201 | "                                     | 12        | 2        | 19:9" W               | 1 A.B.W.                                         | 12        | 0 6             | 6 41'-6" C14 0<br>6 39'-9" C15<br>6 39'-6" C16 | "              |                                       |                                                         |                        |
| 8 4                                                                                                                                                                                                                                                                                                                                                                                                                                                                                                                                                                                                                                                                                                                                                                                                                                                                                                                                                                                                                                                                                                                                                                                                                                                                                                                                                                                                                                                                                                                                                                                                                                                                                                                                                                                                                                                                                                                                                                                                                                                                                                                            | 10:0" D3 "                          | 3 9          | 10-9" 14             | 204 "                                           | 41                                                                                                                                                                                                                                                                                                                                                                                                                                                                                                                                                                                                                                                                                                                                                                                                                                                                                                                                                                                                                                                                                                                                                                                                                                                                                                                                                                                                                                                                                                                                                                                                                                                                                                                                                                                                                                                                                                                                                                                                                                                                                                                             | 10 34:0            |                  | "                        | _2        | 10               | 12-3"                 | 11501       |                                       |           |          |                       |                                                  |           | 7 6             | 6 31:0" C17                                    | 44             |                                       |                                                         |                        |
|                                                                                                                                                                                                                                                                                                                                                                                                                                                                                                                                                                                                                                                                                                                                                                                                                                                                                                                                                                                                                                                                                                                                                                                                                                                                                                                                                                                                                                                                                                                                                                                                                                                                                                                                                                                                                                                                                                                                                                                                                                                                                                                                |                                     | 18 10        | 26:9" 42<br>26:3" 42 | 05 <u>"                                    </u> |                                                                                                                                                                                                                                                                                                                                                                                                                                                                                                                                                                                                                                                                                                                                                                                                                                                                                                                                                                                                                                                                                                                                                                                                                                                                                                                                                                                                                                                                                                                                                                                                                                                                                                                                                                                                                                                                                                                                                                                                                                                                                                                                |                    |                  |                          | 6         |                  | 12:0"<br>30:3"        | 4503        | "                                     | 12        | 5        | BENT NO               | 71 Footil                                        | 79        |                 |                                                |                |                                       |                                                         |                        |
|                                                                                                                                                                                                                                                                                                                                                                                                                                                                                                                                                                                                                                                                                                                                                                                                                                                                                                                                                                                                                                                                                                                                                                                                                                                                                                                                                                                                                                                                                                                                                                                                                                                                                                                                                                                                                                                                                                                                                                                                                                                                                                                                |                                     |              |                      |                                                 |                                                                                                                                                                                                                                                                                                                                                                                                                                                                                                                                                                                                                                                                                                                                                                                                                                                                                                                                                                                                                                                                                                                                                                                                                                                                                                                                                                                                                                                                                                                                                                                                                                                                                                                                                                                                                                                                                                                                                                                                                                                                                                                                |                    | ( ) . ( )        | 081/1/2                  | 5         |                  | 32-6"                 | 4504        | "                                     | 16        | 9        | 2:9" D                | 72 "                                             |           |                 | 5 00" 11                                       |                |                                       |                                                         |                        |
| 16 7                                                                                                                                                                                                                                                                                                                                                                                                                                                                                                                                                                                                                                                                                                                                                                                                                                                                                                                                                                                                                                                                                                                                                                                                                                                                                                                                                                                                                                                                                                                                                                                                                                                                                                                                                                                                                                                                                                                                                                                                                                                                                                                           | 2949" 37 Beam                       |              | 9:6" P               | 21 Colum                                        | 12                                                                                                                                                                                                                                                                                                                                                                                                                                                                                                                                                                                                                                                                                                                                                                                                                                                                                                                                                                                                                                                                                                                                                                                                                                                                                                                                                                                                                                                                                                                                                                                                                                                                                                                                                                                                                                                                                                                                                                                                                                                                                                                             |                    |                  | A.B. Wells               | 9         | 10 3             | 9'0"<br>32'6"         | 450G        | "                                     | 0_        | 9        | 10'0" Di              | <u> </u>                                         |           |                 | 5 4º0" L1<br>5 2º6" L2                         | Curb<br>"      |                                       |                                                         |                        |
| 4 6                                                                                                                                                                                                                                                                                                                                                                                                                                                                                                                                                                                                                                                                                                                                                                                                                                                                                                                                                                                                                                                                                                                                                                                                                                                                                                                                                                                                                                                                                                                                                                                                                                                                                                                                                                                                                                                                                                                                                                                                                                                                                                                            | 20:0" 43                            |              |                      |                                                 |                                                                                                                                                                                                                                                                                                                                                                                                                                                                                                                                                                                                                                                                                                                                                                                                                                                                                                                                                                                                                                                                                                                                                                                                                                                                                                                                                                                                                                                                                                                                                                                                                                                                                                                                                                                                                                                                                                                                                                                                                                                                                                                                | BENT               |                  | Fosting                  | 4         | 11 3             | 32'-6"<br>20:0"       | 4507        | 11                                    | 2         | 6        | 33:0" H               | 71 Barkun                                        | 2// 2     |                 | 5 5'9" L3<br>5 6'0" L9                         | 11             |                                       |                                                         |                        |
|                                                                                                                                                                                                                                                                                                                                                                                                                                                                                                                                                                                                                                                                                                                                                                                                                                                                                                                                                                                                                                                                                                                                                                                                                                                                                                                                                                                                                                                                                                                                                                                                                                                                                                                                                                                                                                                                                                                                                                                                                                                                                                                                | 29:0" HD Backwall<br>28:9" H5 "     | 13 6         | 14.0" U              | 22 "                                            | 3                                                                                                                                                                                                                                                                                                                                                                                                                                                                                                                                                                                                                                                                                                                                                                                                                                                                                                                                                                                                                                                                                                                                                                                                                                                                                                                                                                                                                                                                                                                                                                                                                                                                                                                                                                                                                                                                                                                                                                                                                                                                                                                              | 11 11:9            | 020              | "                        |           |                  |                       |             |                                       | 9         | 4        | 33'0" H               | 72 11                                            | ż         | ک اِ            | 5 6:3" 15                                      | 11             |                                       |                                                         |                        |
| 96                                                                                                                                                                                                                                                                                                                                                                                                                                                                                                                                                                                                                                                                                                                                                                                                                                                                                                                                                                                                                                                                                                                                                                                                                                                                                                                                                                                                                                                                                                                                                                                                                                                                                                                                                                                                                                                                                                                                                                                                                                                                                                                             | 14:9" H9 Wing                       | 24 G<br>12 G | 15:9" (1)            |                                                 |                                                                                                                                                                                                                                                                                                                                                                                                                                                                                                                                                                                                                                                                                                                                                                                                                                                                                                                                                                                                                                                                                                                                                                                                                                                                                                                                                                                                                                                                                                                                                                                                                                                                                                                                                                                                                                                                                                                                                                                                                                                                                                                                | 9 21:9°<br>11 23:3 | " D25            | "                        | 96        | 2                | 91/2"                 | 122         | Column                                | 16        |          | 33'-0" H.<br>34'-3" H |                                                  | - 11      | 2   5           | 5 6:3" 16                                      |                |                                       |                                                         |                        |
| 12 9                                                                                                                                                                                                                                                                                                                                                                                                                                                                                                                                                                                                                                                                                                                                                                                                                                                                                                                                                                                                                                                                                                                                                                                                                                                                                                                                                                                                                                                                                                                                                                                                                                                                                                                                                                                                                                                                                                                                                                                                                                                                                                                           |                                     | 56           | 17:3" (1)            | ?5 "                                            | 8                                                                                                                                                                                                                                                                                                                                                                                                                                                                                                                                                                                                                                                                                                                                                                                                                                                                                                                                                                                                                                                                                                                                                                                                                                                                                                                                                                                                                                                                                                                                                                                                                                                                                                                                                                                                                                                                                                                                                                                                                                                                                                                              | 7 8'0"             | 1027             | "                        |           |                  |                       |             |                                       | 4         | 6        | 33'6" H               | 75 "                                             |           |                 |                                                |                |                                       |                                                         |                        |
| 7 6                                                                                                                                                                                                                                                                                                                                                                                                                                                                                                                                                                                                                                                                                                                                                                                                                                                                                                                                                                                                                                                                                                                                                                                                                                                                                                                                                                                                                                                                                                                                                                                                                                                                                                                                                                                                                                                                                                                                                                                                                                                                                                                            | 1'0" H13 Beam                       |              | 18:0" U              |                                                 | 21                                                                                                                                                                                                                                                                                                                                                                                                                                                                                                                                                                                                                                                                                                                                                                                                                                                                                                                                                                                                                                                                                                                                                                                                                                                                                                                                                                                                                                                                                                                                                                                                                                                                                                                                                                                                                                                                                                                                                                                                                                                                                                                             |                    |                  | "                        | 2         |                  | 2'-9"<br>3'-6"        |             | Beam                                  | 5         | 6        | 6-3" 4                | 77 Wing                                          | 9 0       | 5 5             | 5 4-9" RI L<br>5 5-6" R2                       | <u>nd tast</u> |                                       |                                                         |                        |
| 7 6                                                                                                                                                                                                                                                                                                                                                                                                                                                                                                                                                                                                                                                                                                                                                                                                                                                                                                                                                                                                                                                                                                                                                                                                                                                                                                                                                                                                                                                                                                                                                                                                                                                                                                                                                                                                                                                                                                                                                                                                                                                                                                                            |                                     | 2 4.         | 3:6" 1               | <i>es "</i>                                     | 2                                                                                                                                                                                                                                                                                                                                                                                                                                                                                                                                                                                                                                                                                                                                                                                                                                                                                                                                                                                                                                                                                                                                                                                                                                                                                                                                                                                                                                                                                                                                                                                                                                                                                                                                                                                                                                                                                                                                                                                                                                                                                                                              | 8 19:0             | 042              | 11                       | 5         | 4                | 4:3"                  | <i>U29</i>  | //                                    |           |          |                       | .,,,,,                                           |           | 3 5             | 5 6-0" R3                                      | 11 1           | · · · · · · · · · · · · · · · · · · · |                                                         |                        |
|                                                                                                                                                                                                                                                                                                                                                                                                                                                                                                                                                                                                                                                                                                                                                                                                                                                                                                                                                                                                                                                                                                                                                                                                                                                                                                                                                                                                                                                                                                                                                                                                                                                                                                                                                                                                                                                                                                                                                                                                                                                                                                                                |                                     | 6 4          | 4-3" ()              | <u> </u>                                        | 40                                                                                                                                                                                                                                                                                                                                                                                                                                                                                                                                                                                                                                                                                                                                                                                                                                                                                                                                                                                                                                                                                                                                                                                                                                                                                                                                                                                                                                                                                                                                                                                                                                                                                                                                                                                                                                                                                                                                                                                                                                                                                                                             | 10 7:0"            | 144              |                          | 21        | 6                | 19!0"<br>19!9"        | U51<br>U52  | 11                                    | 7         | 6        | 6:9" H                | 80 Backn                                         | 1011      |                 | 5 6'-6" R4<br>5 6-9" R5<br>5 7'-0" R6          | 11 11          |                                       |                                                         |                        |
|                                                                                                                                                                                                                                                                                                                                                                                                                                                                                                                                                                                                                                                                                                                                                                                                                                                                                                                                                                                                                                                                                                                                                                                                                                                                                                                                                                                                                                                                                                                                                                                                                                                                                                                                                                                                                                                                                                                                                                                                                                                                                                                                |                                     |              |                      |                                                 |                                                                                                                                                                                                                                                                                                                                                                                                                                                                                                                                                                                                                                                                                                                                                                                                                                                                                                                                                                                                                                                                                                                                                                                                                                                                                                                                                                                                                                                                                                                                                                                                                                                                                                                                                                                                                                                                                                                                                                                                                                                                                                                                | 17/17/1            | 1,000            | B - 2                    | 27        | 6                | 15!0"                 | 4.53        | 11                                    | 4         | 6        | 6:9" H                | 31 Win                                           |           | 3 6             | 5 7'-0" R6<br>5 5'3" E7 A                      | 11 11          |                                       |                                                         |                        |
|                                                                                                                                                                                                                                                                                                                                                                                                                                                                                                                                                                                                                                                                                                                                                                                                                                                                                                                                                                                                                                                                                                                                                                                                                                                                                                                                                                                                                                                                                                                                                                                                                                                                                                                                                                                                                                                                                                                                                                                                                                                                                                                                |                                     |              | <u> </u>             |                                                 | 2                                                                                                                                                                                                                                                                                                                                                                                                                                                                                                                                                                                                                                                                                                                                                                                                                                                                                                                                                                                                                                                                                                                                                                                                                                                                                                                                                                                                                                                                                                                                                                                                                                                                                                                                                                                                                                                                                                                                                                                                                                                                                                                              | 11 26'9"           | H23<br>H41       | Beam<br>"                | 16        |                  | 16:6"<br>17:3"        |             |                                       | 10        | 6        | 13:0" H               | 02 "<br>53 "                                     |           |                 |                                                | arapet<br>"    |                                       |                                                         |                        |
| 96                                                                                                                                                                                                                                                                                                                                                                                                                                                                                                                                                                                                                                                                                                                                                                                                                                                                                                                                                                                                                                                                                                                                                                                                                                                                                                                                                                                                                                                                                                                                                                                                                                                                                                                                                                                                                                                                                                                                                                                                                                                                                                                             | 19:6" TI Wing                       |              |                      |                                                 | 9                                                                                                                                                                                                                                                                                                                                                                                                                                                                                                                                                                                                                                                                                                                                                                                                                                                                                                                                                                                                                                                                                                                                                                                                                                                                                                                                                                                                                                                                                                                                                                                                                                                                                                                                                                                                                                                                                                                                                                                                                                                                                                                              | 10 15 3"           | 1442             | <i>H</i>                 | //        |                  | 18:0"                 |             |                                       |           |          |                       |                                                  |           | 8 5             | 5 11:0" R9                                     | "              |                                       |                                                         |                        |
| 46                                                                                                                                                                                                                                                                                                                                                                                                                                                                                                                                                                                                                                                                                                                                                                                                                                                                                                                                                                                                                                                                                                                                                                                                                                                                                                                                                                                                                                                                                                                                                                                                                                                                                                                                                                                                                                                                                                                                                                                                                                                                                                                             | 11:0" 72 "                          |              |                      |                                                 | 109                                                                                                                                                                                                                                                                                                                                                                                                                                                                                                                                                                                                                                                                                                                                                                                                                                                                                                                                                                                                                                                                                                                                                                                                                                                                                                                                                                                                                                                                                                                                                                                                                                                                                                                                                                                                                                                                                                                                                                                                                                                                                                                            | 10 12:6"           | 443              | //                       |           |                  |                       |             | · · · · · · · · · · · · · · · · · · · | <u>] </u> |          |                       |                                                  |           | 2 5             |                                                | 11             |                                       |                                                         |                        |
|                                                                                                                                                                                                                                                                                                                                                                                                                                                                                                                                                                                                                                                                                                                                                                                                                                                                                                                                                                                                                                                                                                                                                                                                                                                                                                                                                                                                                                                                                                                                                                                                                                                                                                                                                                                                                                                                                                                                                                                                                                                                                                                                |                                     | 64 11        | 38'-6" V             | ?1 Colum                                        | n 9                                                                                                                                                                                                                                                                                                                                                                                                                                                                                                                                                                                                                                                                                                                                                                                                                                                                                                                                                                                                                                                                                                                                                                                                                                                                                                                                                                                                                                                                                                                                                                                                                                                                                                                                                                                                                                                                                                                                                                                                                                                                                                                            | 9 6.9"             | 145              | "                        |           |                  |                       |             | Column                                |           |          |                       |                                                  |           | 8 5             | 5 3/10" 2/2                                    | 11             |                                       |                                                         | ÷                      |
| 46 4                                                                                                                                                                                                                                                                                                                                                                                                                                                                                                                                                                                                                                                                                                                                                                                                                                                                                                                                                                                                                                                                                                                                                                                                                                                                                                                                                                                                                                                                                                                                                                                                                                                                                                                                                                                                                                                                                                                                                                                                                                                                                                                           | 12'3" UI Beam                       |              |                      |                                                 | <u>3</u>                                                                                                                                                                                                                                                                                                                                                                                                                                                                                                                                                                                                                                                                                                                                                                                                                                                                                                                                                                                                                                                                                                                                                                                                                                                                                                                                                                                                                                                                                                                                                                                                                                                                                                                                                                                                                                                                                                                                                                                                                                                                                                                       | 9 10-6             | " 146<br>" 147   | "                        | 24        | 8                | 35'0"<br>35'0"        | 153         | - 11                                  |           |          |                       | .                                                | • . ,     | 3 E             | 5 3510" R13<br>5 3613" R14                     | <u> </u>       |                                       |                                                         |                        |
| 29                                                                                                                                                                                                                                                                                                                                                                                                                                                                                                                                                                                                                                                                                                                                                                                                                                                                                                                                                                                                                                                                                                                                                                                                                                                                                                                                                                                                                                                                                                                                                                                                                                                                                                                                                                                                                                                                                                                                                                                                                                                                                                                             | 12:6" 02 "                          |              |                      |                                                 | 2                                                                                                                                                                                                                                                                                                                                                                                                                                                                                                                                                                                                                                                                                                                                                                                                                                                                                                                                                                                                                                                                                                                                                                                                                                                                                                                                                                                                                                                                                                                                                                                                                                                                                                                                                                                                                                                                                                                                                                                                                                                                                                                              | 9 9'0"             | 448              | //                       |           |                  |                       |             |                                       |           |          |                       |                                                  |           |                 | 5 26'-0" R15<br>5 9'-9" R16<br>5 1'-3" R17     | 11             |                                       |                                                         |                        |
| 14 4                                                                                                                                                                                                                                                                                                                                                                                                                                                                                                                                                                                                                                                                                                                                                                                                                                                                                                                                                                                                                                                                                                                                                                                                                                                                                                                                                                                                                                                                                                                                                                                                                                                                                                                                                                                                                                                                                                                                                                                                                                                                                                                           | 2:9" 410 "                          | 12 2         | 19:9" W              | 11 A.B. Wel                                     |                                                                                                                                                                                                                                                                                                                                                                                                                                                                                                                                                                                                                                                                                                                                                                                                                                                                                                                                                                                                                                                                                                                                                                                                                                                                                                                                                                                                                                                                                                                                                                                                                                                                                                                                                                                                                                                                                                                                                                                                                                                                                                                                | 6 26-6             | 4201             | . 11                     | 12        | 2                | 19'9"                 | WI          | A.B. Wells                            | -         |          |                       |                                                  | · · ·     |                 | 5 7:3" R17                                     | "              |                                       |                                                         | •                      |
| 12 7                                                                                                                                                                                                                                                                                                                                                                                                                                                                                                                                                                                                                                                                                                                                                                                                                                                                                                                                                                                                                                                                                                                                                                                                                                                                                                                                                                                                                                                                                                                                                                                                                                                                                                                                                                                                                                                                                                                                                                                                                                                                                                                           | 14:0" 411 "                         |              |                      |                                                 | 16                                                                                                                                                                                                                                                                                                                                                                                                                                                                                                                                                                                                                                                                                                                                                                                                                                                                                                                                                                                                                                                                                                                                                                                                                                                                                                                                                                                                                                                                                                                                                                                                                                                                                                                                                                                                                                                                                                                                                                                                                                                                                                                             | 10 28:3            | " 14901          | ,/                       |           |                  |                       |             |                                       | 4         | 6        | 8:9" 7                |                                                  | 9 - 6     | 3 L             | 5 33'3" R16                                    | . //           |                                       |                                                         |                        |
| 6 7                                                                                                                                                                                                                                                                                                                                                                                                                                                                                                                                                                                                                                                                                                                                                                                                                                                                                                                                                                                                                                                                                                                                                                                                                                                                                                                                                                                                                                                                                                                                                                                                                                                                                                                                                                                                                                                                                                                                                                                                                                                                                                                            | 6:5" UIZ "                          | 49           | BENT NO.             | 3<br>25 Footing                                 | <u>2</u>                                                                                                                                                                                                                                                                                                                                                                                                                                                                                                                                                                                                                                                                                                                                                                                                                                                                                                                                                                                                                                                                                                                                                                                                                                                                                                                                                                                                                                                                                                                                                                                                                                                                                                                                                                                                                                                                                                                                                                                                                                                                                                                       | 6 7.0"             | 1402             | //                       | 6         | 7                | BENT<br>3'0"          | NO. 6       | Footing                               | 9         | 6        | 14:0" 7               | (3.) "                                           |           |                 | 5 31-6" R19<br>5 32-6" R10                     | "              |                                       |                                                         |                        |
|                                                                                                                                                                                                                                                                                                                                                                                                                                                                                                                                                                                                                                                                                                                                                                                                                                                                                                                                                                                                                                                                                                                                                                                                                                                                                                                                                                                                                                                                                                                                                                                                                                                                                                                                                                                                                                                                                                                                                                                                                                                                                                                                |                                     | 12 7         | 9-3" Di              | 38 "                                            |                                                                                                                                                                                                                                                                                                                                                                                                                                                                                                                                                                                                                                                                                                                                                                                                                                                                                                                                                                                                                                                                                                                                                                                                                                                                                                                                                                                                                                                                                                                                                                                                                                                                                                                                                                                                                                                                                                                                                                                                                                                                                                                                | 3 01/1             | 1001             | <i></i>                  | 12        | 7                | 8:9"                  | 028         | Footing                               |           |          | · .                   |                                                  |           | 2 5             | 5 32! G" REO<br>5 32! 3" RE/                   | 11 12 13       | -1<br>-1                              |                                                         |                        |
|                                                                                                                                                                                                                                                                                                                                                                                                                                                                                                                                                                                                                                                                                                                                                                                                                                                                                                                                                                                                                                                                                                                                                                                                                                                                                                                                                                                                                                                                                                                                                                                                                                                                                                                                                                                                                                                                                                                                                                                                                                                                                                                                |                                     | 21 10        |                      |                                                 | 8/                                                                                                                                                                                                                                                                                                                                                                                                                                                                                                                                                                                                                                                                                                                                                                                                                                                                                                                                                                                                                                                                                                                                                                                                                                                                                                                                                                                                                                                                                                                                                                                                                                                                                                                                                                                                                                                                                                                                                                                                                                                                                                                             | 3 9:6"             | PEI              | Column                   | 9%        |                  | 5!0"<br>18!0"         |             | "                                     | 57        | 4        | 12:3" 4               | 71 Bear                                          |           |                 | 6 10:0" P22 E<br>5 10:3" R23 F                 |                |                                       |                                                         |                        |
|                                                                                                                                                                                                                                                                                                                                                                                                                                                                                                                                                                                                                                                                                                                                                                                                                                                                                                                                                                                                                                                                                                                                                                                                                                                                                                                                                                                                                                                                                                                                                                                                                                                                                                                                                                                                                                                                                                                                                                                                                                                                                                                                |                                     |              |                      |                                                 |                                                                                                                                                                                                                                                                                                                                                                                                                                                                                                                                                                                                                                                                                                                                                                                                                                                                                                                                                                                                                                                                                                                                                                                                                                                                                                                                                                                                                                                                                                                                                                                                                                                                                                                                                                                                                                                                                                                                                                                                                                                                                                                                | 9 2:9"             |                  | Beam                     | 16        | 6                | 8:0"                  | 063         | "                                     | 2         | 4        | 13:3" 11              | 72 "                                             | ے ا       | 3 6             | 5 11:0" R24                                    | "              |                                       |                                                         |                        |
|                                                                                                                                                                                                                                                                                                                                                                                                                                                                                                                                                                                                                                                                                                                                                                                                                                                                                                                                                                                                                                                                                                                                                                                                                                                                                                                                                                                                                                                                                                                                                                                                                                                                                                                                                                                                                                                                                                                                                                                                                                                                                                                                |                                     | 16 10        | 810" D<br>1313" D    | 3 <i>4</i>                                      | 6                                                                                                                                                                                                                                                                                                                                                                                                                                                                                                                                                                                                                                                                                                                                                                                                                                                                                                                                                                                                                                                                                                                                                                                                                                                                                                                                                                                                                                                                                                                                                                                                                                                                                                                                                                                                                                                                                                                                                                                                                                                                                                                              | 4 3'6"             | 1129             | "                        | 6         | 8                | 8'.9"<br>18'.0"       | D65         | 21                                    | 16        | 6        | 2:0" 1                | 74 11                                            |           | 7 6             | 5 35:9" R25<br>5 5:9" R26 E                    | nd Post        |                                       | -                                                       | -¥                     |
|                                                                                                                                                                                                                                                                                                                                                                                                                                                                                                                                                                                                                                                                                                                                                                                                                                                                                                                                                                                                                                                                                                                                                                                                                                                                                                                                                                                                                                                                                                                                                                                                                                                                                                                                                                                                                                                                                                                                                                                                                                                                                                                                | 8'3" VI Backwall                    | 2 7          | 13-0" 12             | 36 "                                            | 20                                                                                                                                                                                                                                                                                                                                                                                                                                                                                                                                                                                                                                                                                                                                                                                                                                                                                                                                                                                                                                                                                                                                                                                                                                                                                                                                                                                                                                                                                                                                                                                                                                                                                                                                                                                                                                                                                                                                                                                                                                                                                                                             | 6 14'0'            | 141              | //                       |           |                  |                       |             | -                                     | 6         | 7        | 6:3" 1                | 75 "                                             |           | 7 5<br>36 6     | 5 6'3" R27<br>6 90'-0" 51 3                    | " "<br>=\ab    | -                                     |                                                         | -                      |
| 119 5                                                                                                                                                                                                                                                                                                                                                                                                                                                                                                                                                                                                                                                                                                                                                                                                                                                                                                                                                                                                                                                                                                                                                                                                                                                                                                                                                                                                                                                                                                                                                                                                                                                                                                                                                                                                                                                                                                                                                                                                                                                                                                                          | 10:3" V2 Wing                       | 76 70        | 77-9 0               | 2/                                              | 36                                                                                                                                                                                                                                                                                                                                                                                                                                                                                                                                                                                                                                                                                                                                                                                                                                                                                                                                                                                                                                                                                                                                                                                                                                                                                                                                                                                                                                                                                                                                                                                                                                                                                                                                                                                                                                                                                                                                                                                                                                                                                                                             | 5 1323             | " 143            | "                        | 10        | 10 1             | 4-0"                  | H26         | Beam                                  | 16        |          | 10-0 0                |                                                  | 8         | 10 9            | 1 32-0" 52                                     | NOO            |                                       |                                                         |                        |
| 28 4                                                                                                                                                                                                                                                                                                                                                                                                                                                                                                                                                                                                                                                                                                                                                                                                                                                                                                                                                                                                                                                                                                                                                                                                                                                                                                                                                                                                                                                                                                                                                                                                                                                                                                                                                                                                                                                                                                                                                                                                                                                                                                                           | 12'6" V3 "<br>7'6" V4 "             | 10 10        | 12:3" 42             | 25 Bean                                         |                                                                                                                                                                                                                                                                                                                                                                                                                                                                                                                                                                                                                                                                                                                                                                                                                                                                                                                                                                                                                                                                                                                                                                                                                                                                                                                                                                                                                                                                                                                                                                                                                                                                                                                                                                                                                                                                                                                                                                                                                                                                                                                                | 6 16:3             | " 444            | "                        |           |                  | 19:6"<br>19:3"        |             | 11                                    |           |          |                       | 40.                                              |           | 9 6             | 30'-9" 54                                      | 11             |                                       |                                                         |                        |
| 4                                                                                                                                                                                                                                                                                                                                                                                                                                                                                                                                                                                                                                                                                                                                                                                                                                                                                                                                                                                                                                                                                                                                                                                                                                                                                                                                                                                                                                                                                                                                                                                                                                                                                                                                                                                                                                                                                                                                                                                                                                                                                                                              | 7-6 14 "                            |              | 1313" H              |                                                 |                                                                                                                                                                                                                                                                                                                                                                                                                                                                                                                                                                                                                                                                                                                                                                                                                                                                                                                                                                                                                                                                                                                                                                                                                                                                                                                                                                                                                                                                                                                                                                                                                                                                                                                                                                                                                                                                                                                                                                                                                                                                                                                                | 6 18:0             |                  | "                        | 7         |                  | 13-6"                 |             | "                                     |           |          |                       |                                                  | `         | 9 6             | 32'9" 55                                       |                |                                       |                                                         |                        |
|                                                                                                                                                                                                                                                                                                                                                                                                                                                                                                                                                                                                                                                                                                                                                                                                                                                                                                                                                                                                                                                                                                                                                                                                                                                                                                                                                                                                                                                                                                                                                                                                                                                                                                                                                                                                                                                                                                                                                                                                                                                                                                                                |                                     | 2 11         | 27'0" H              | 32 "                                            | 14                                                                                                                                                                                                                                                                                                                                                                                                                                                                                                                                                                                                                                                                                                                                                                                                                                                                                                                                                                                                                                                                                                                                                                                                                                                                                                                                                                                                                                                                                                                                                                                                                                                                                                                                                                                                                                                                                                                                                                                                                                                                                                                             | 5 14.0             | " 147            | //                       | 5         | 7                | 6º3"                  | 1164        |                                       | <u> </u>  |          |                       |                                                  |           | 20 4            | 7 16:0" 56                                     | 11             | · ·                                   |                                                         |                        |
| 12 2                                                                                                                                                                                                                                                                                                                                                                                                                                                                                                                                                                                                                                                                                                                                                                                                                                                                                                                                                                                                                                                                                                                                                                                                                                                                                                                                                                                                                                                                                                                                                                                                                                                                                                                                                                                                                                                                                                                                                                                                                                                                                                                           | 19-9" WI A.B. Wells                 | 98           | 6'-6" H              | 39 11                                           |                                                                                                                                                                                                                                                                                                                                                                                                                                                                                                                                                                                                                                                                                                                                                                                                                                                                                                                                                                                                                                                                                                                                                                                                                                                                                                                                                                                                                                                                                                                                                                                                                                                                                                                                                                                                                                                                                                                                                                                                                                                                                                                                |                    |                  |                          | 2         | 8 .              | 9!9"<br>1/ <u>:0"</u> | 1466        | . 11                                  |           |          |                       |                                                  | 104-6     | 6 4             | 6 25:9" 57<br>6 30:3" 58                       | <i>"</i>       |                                       |                                                         | -                      |
|                                                                                                                                                                                                                                                                                                                                                                                                                                                                                                                                                                                                                                                                                                                                                                                                                                                                                                                                                                                                                                                                                                                                                                                                                                                                                                                                                                                                                                                                                                                                                                                                                                                                                                                                                                                                                                                                                                                                                                                                                                                                                                                                | BENT NO. 2                          | 28           | 8'6" H.<br>9'6" H.   | 35 "                                            |                                                                                                                                                                                                                                                                                                                                                                                                                                                                                                                                                                                                                                                                                                                                                                                                                                                                                                                                                                                                                                                                                                                                                                                                                                                                                                                                                                                                                                                                                                                                                                                                                                                                                                                                                                                                                                                                                                                                                                                                                                                                                                                                | 11 29:6            |                  | Column                   | 2         | 7.               | 11:3"                 | 467         | "                                     | 130       | -        | 4:9" V                | 71 Binh.                                         | 94-0      | 0 0             | à 31-3" 59<br>1 40:0" 510                      | 11             |                                       |                                                         |                        |
|                                                                                                                                                                                                                                                                                                                                                                                                                                                                                                                                                                                                                                                                                                                                                                                                                                                                                                                                                                                                                                                                                                                                                                                                                                                                                                                                                                                                                                                                                                                                                                                                                                                                                                                                                                                                                                                                                                                                                                                                                                                                                                                                |                                     | 3 8          | 10.0" H              | 37 1                                            |                                                                                                                                                                                                                                                                                                                                                                                                                                                                                                                                                                                                                                                                                                                                                                                                                                                                                                                                                                                                                                                                                                                                                                                                                                                                                                                                                                                                                                                                                                                                                                                                                                                                                                                                                                                                                                                                                                                                                                                                                                                                                                                                |                    |                  |                          | 1         | 7                | 11-6"<br>11-6"        | 1169        | //                                    |           |          |                       |                                                  |           | 2 4             | 1 25-6" 511                                    | //             | - <b> </b>  <br>- <b> </b>            |                                                         |                        |
| 64 11                                                                                                                                                                                                                                                                                                                                                                                                                                                                                                                                                                                                                                                                                                                                                                                                                                                                                                                                                                                                                                                                                                                                                                                                                                                                                                                                                                                                                                                                                                                                                                                                                                                                                                                                                                                                                                                                                                                                                                                                                                                                                                                          | 7:3" D21 Footing                    | 26           | 21'9" HE<br>25'9" H  | 38 "<br>39 "                                    | 12                                                                                                                                                                                                                                                                                                                                                                                                                                                                                                                                                                                                                                                                                                                                                                                                                                                                                                                                                                                                                                                                                                                                                                                                                                                                                                                                                                                                                                                                                                                                                                                                                                                                                                                                                                                                                                                                                                                                                                                                                                                                                                                             | 2 19'9             | " W/             | A.B. Wells               | 4         |                  | 6!6"<br>?9:9"         |             | 11                                    |           | 9        | 9.6" V                |                                                  |           | 2               | 6 12'-9" 512<br>6 12'-9" 513                   | 11             | -                                     |                                                         |                        |
| 8 11                                                                                                                                                                                                                                                                                                                                                                                                                                                                                                                                                                                                                                                                                                                                                                                                                                                                                                                                                                                                                                                                                                                                                                                                                                                                                                                                                                                                                                                                                                                                                                                                                                                                                                                                                                                                                                                                                                                                                                                                                                                                                                                           | 11:9" 024 "                         | 12 7         | 7-6" 42              | 20/ 11                                          |                                                                                                                                                                                                                                                                                                                                                                                                                                                                                                                                                                                                                                                                                                                                                                                                                                                                                                                                                                                                                                                                                                                                                                                                                                                                                                                                                                                                                                                                                                                                                                                                                                                                                                                                                                                                                                                                                                                                                                                                                                                                                                                                | BENT               |                  |                          | 2         | 6                | 19:6"                 | H603        |                                       |           |          | 10:0" V               |                                                  |           | 9 4             | 6 18:6" 514                                    | 11             | 1                                     |                                                         |                        |
|                                                                                                                                                                                                                                                                                                                                                                                                                                                                                                                                                                                                                                                                                                                                                                                                                                                                                                                                                                                                                                                                                                                                                                                                                                                                                                                                                                                                                                                                                                                                                                                                                                                                                                                                                                                                                                                                                                                                                                                                                                                                                                                                | 21:9" D25 "<br>23:3" D26 "          |              | 27:9" HS             |                                                 | 16                                                                                                                                                                                                                                                                                                                                                                                                                                                                                                                                                                                                                                                                                                                                                                                                                                                                                                                                                                                                                                                                                                                                                                                                                                                                                                                                                                                                                                                                                                                                                                                                                                                                                                                                                                                                                                                                                                                                                                                                                                                                                                                             | 9 11-9"            | D23              | Footing                  | <i>13</i> |                  | 31-6"<br>31-6"        |             | 11                                    |           | _        |                       |                                                  |           | 9 6<br>9 6      | 6 201-6" 515<br>6 301-3" 516                   | 11             |                                       |                                                         |                        |
| 18 7                                                                                                                                                                                                                                                                                                                                                                                                                                                                                                                                                                                                                                                                                                                                                                                                                                                                                                                                                                                                                                                                                                                                                                                                                                                                                                                                                                                                                                                                                                                                                                                                                                                                                                                                                                                                                                                                                                                                                                                                                                                                                                                           | 8:0" D27 "                          |              | 12:6" HE             |                                                 | 4                                                                                                                                                                                                                                                                                                                                                                                                                                                                                                                                                                                                                                                                                                                                                                                                                                                                                                                                                                                                                                                                                                                                                                                                                                                                                                                                                                                                                                                                                                                                                                                                                                                                                                                                                                                                                                                                                                                                                                                                                                                                                                                              | 9 21:9             | D25              | 11                       | 2         | 6                | 9:0"                  | 4607        | . 11                                  | 12        | 2        | 19:9" N               | 11 A.B. W.                                       | lells     | 9 2             | 6 38'-9" 518                                   | 11             |                                       |                                                         |                        |
| // 7                                                                                                                                                                                                                                                                                                                                                                                                                                                                                                                                                                                                                                                                                                                                                                                                                                                                                                                                                                                                                                                                                                                                                                                                                                                                                                                                                                                                                                                                                                                                                                                                                                                                                                                                                                                                                                                                                                                                                                                                                                                                                                                           | 8'9" D28 "                          |              |                      |                                                 | 160                                                                                                                                                                                                                                                                                                                                                                                                                                                                                                                                                                                                                                                                                                                                                                                                                                                                                                                                                                                                                                                                                                                                                                                                                                                                                                                                                                                                                                                                                                                                                                                                                                                                                                                                                                                                                                                                                                                                                                                                                                                                                                                            | 11 2313<br>7 810"  |                  | 3 I                      | 10        | 7                | 71-6"                 |             |                                       |           |          | RSTRUCT               | URE                                              | 31 - (2)  | 7   4<br>3)   4 | 6 38'-9" 518<br>6 32'-0" 519                   | 11             |                                       |                                                         |                        |
|                                                                                                                                                                                                                                                                                                                                                                                                                                                                                                                                                                                                                                                                                                                                                                                                                                                                                                                                                                                                                                                                                                                                                                                                                                                                                                                                                                                                                                                                                                                                                                                                                                                                                                                                                                                                                                                                                                                                                                                                                                                                                                                                | 10/21/10/20                         | 93 3         | 9.6" 2               | el Colum                                        | <del></del>                                                                                                                                                                                                                                                                                                                                                                                                                                                                                                                                                                                                                                                                                                                                                                                                                                                                                                                                                                                                                                                                                                                                                                                                                                                                                                                                                                                                                                                                                                                                                                                                                                                                                                                                                                                                                                                                                                                                                                                                                                                                                                                    | 7 8:9"             | D28              |                          | 66        | 3                | 9'6"                  | P21         | Column                                |           |          | 3-6" (                | 7 Cur                                            |           |                 |                                                |                |                                       |                                                         |                        |
| 7 10                                                                                                                                                                                                                                                                                                                                                                                                                                                                                                                                                                                                                                                                                                                                                                                                                                                                                                                                                                                                                                                                                                                                                                                                                                                                                                                                                                                                                                                                                                                                                                                                                                                                                                                                                                                                                                                                                                                                                                                                                                                                                                                           | 12'3" H21 Beam<br>13'3" H22 "       | 2 4          | 219" U               | 27 Bean                                         | 7 29                                                                                                                                                                                                                                                                                                                                                                                                                                                                                                                                                                                                                                                                                                                                                                                                                                                                                                                                                                                                                                                                                                                                                                                                                                                                                                                                                                                                                                                                                                                                                                                                                                                                                                                                                                                                                                                                                                                                                                                                                                                                                                                           | 9 6:6              | " D51<br>D52     | "                        |           | 4                | 2:9"                  | 427         | Beam                                  | 4         | 5        | 19'-9" (<br>38'-3" (  | <u>~ "</u><br>'3 "                               |           |                 |                                                |                |                                       |                                                         |                        |
| 26                                                                                                                                                                                                                                                                                                                                                                                                                                                                                                                                                                                                                                                                                                                                                                                                                                                                                                                                                                                                                                                                                                                                                                                                                                                                                                                                                                                                                                                                                                                                                                                                                                                                                                                                                                                                                                                                                                                                                                                                                                                                                                                             | 17'9" H23 "                         | 2 4          | 31-6" (1)            | 28 11                                           | 24                                                                                                                                                                                                                                                                                                                                                                                                                                                                                                                                                                                                                                                                                                                                                                                                                                                                                                                                                                                                                                                                                                                                                                                                                                                                                                                                                                                                                                                                                                                                                                                                                                                                                                                                                                                                                                                                                                                                                                                                                                                                                                                             | 8 60"              | 253              | //                       | 2         | 4                | 3-6"                  |             | "                                     | 2         | 5        | 33:3" C               | 2 "                                              | *         | J. 200          | ease due to 4                                  | Curb           |                                       |                                                         |                        |
| 10 10                                                                                                                                                                                                                                                                                                                                                                                                                                                                                                                                                                                                                                                                                                                                                                                                                                                                                                                                                                                                                                                                                                                                                                                                                                                                                                                                                                                                                                                                                                                                                                                                                                                                                                                                                                                                                                                                                                                                                                                                                                                                                                                          | 26'0" H24 "<br>12'3" H25 *          | 4 4          | 4-3" UX              |                                                 | 4                                                                                                                                                                                                                                                                                                                                                                                                                                                                                                                                                                                                                                                                                                                                                                                                                                                                                                                                                                                                                                                                                                                                                                                                                                                                                                                                                                                                                                                                                                                                                                                                                                                                                                                                                                                                                                                                                                                                                                                                                                                                                                                              | 9 22:0             | 1209             | <i>"</i>                 | 15        | 4                | 4'-3"<br>14'-0"       |             | 11                                    | 6         | 6        | 41:3" C<br>37:9" C    |                                                  |           | ourle           | to being clased                                | BF             | RIDGE OVER K.C.S                      | E., C.R.I. & P. AND C.M. & S.T.F                        | H. R.R.S.              |
|                                                                                                                                                                                                                                                                                                                                                                                                                                                                                                                                                                                                                                                                                                                                                                                                                                                                                                                                                                                                                                                                                                                                                                                                                                                                                                                                                                                                                                                                                                                                                                                                                                                                                                                                                                                                                                                                                                                                                                                                                                                                                                                                | 12-6" H26 "                         | 13 6         | 15.9" (1             | 32 "                                            |                                                                                                                                                                                                                                                                                                                                                                                                                                                                                                                                                                                                                                                                                                                                                                                                                                                                                                                                                                                                                                                                                                                                                                                                                                                                                                                                                                                                                                                                                                                                                                                                                                                                                                                                                                                                                                                                                                                                                                                                                                                                                                                                | 11 1510            | 1 150            | 8                        | 14        | 4.               | 14'-9"                | 1162        |                                       | 6         | 6        | 30.6" C               | 7 11                                             |           |                 |                                                | S              | TATE ROAD INTERS                      | TATE ROUTE 435                                          |                        |
| 9 9                                                                                                                                                                                                                                                                                                                                                                                                                                                                                                                                                                                                                                                                                                                                                                                                                                                                                                                                                                                                                                                                                                                                                                                                                                                                                                                                                                                                                                                                                                                                                                                                                                                                                                                                                                                                                                                                                                                                                                                                                                                                                                                            |                                     | 24 6<br>14 6 | 16-6" LE             |                                                 | 10                                                                                                                                                                                                                                                                                                                                                                                                                                                                                                                                                                                                                                                                                                                                                                                                                                                                                                                                                                                                                                                                                                                                                                                                                                                                                                                                                                                                                                                                                                                                                                                                                                                                                                                                                                                                                                                                                                                                                                                                                                                                                                                             |                    | " 1452<br>" 1453 | <u>Beam</u>              | 12        | 4                | 15'-6"<br>16'-3"      | <del></del> | 11                                    | 4         | 5        | 21:3" (               | <i>9 11</i>                                      |           |                 |                                                | IN             | KANSAS CITY                           |                                                         |                        |
|                                                                                                                                                                                                                                                                                                                                                                                                                                                                                                                                                                                                                                                                                                                                                                                                                                                                                                                                                                                                                                                                                                                                                                                                                                                                                                                                                                                                                                                                                                                                                                                                                                                                                                                                                                                                                                                                                                                                                                                                                                                                                                                                | 12:0" 129 "                         | 5 6          | 18:3" U              |                                                 | 9                                                                                                                                                                                                                                                                                                                                                                                                                                                                                                                                                                                                                                                                                                                                                                                                                                                                                                                                                                                                                                                                                                                                                                                                                                                                                                                                                                                                                                                                                                                                                                                                                                                                                                                                                                                                                                                                                                                                                                                                                                                                                                                              | 11 14-3            | " 1454           | 11                       | 5         | 4 1              | 17-0"                 | 1165        | //                                    | 8         | 5        | 26'-0" C              |                                                  |           |                 |                                                |                |                                       | -!(52)(RTE.I-435) STA. 92+27.                           | 34 S.B.L               |
| <b>S</b> ILL                                                                                                                                                                                                                                                                                                                                                                                                                                                                                                                                                                                                                                                                                                                                                                                                                                                                                                                                                                                                                                                                                                                                                                                                                                                                                                                                                                                                                                                                                                                                                                                                                                                                                                                                                                                                                                                                                                                                                                                                                                                                                                                   | FGWIN & MARTIN<br>BULTING ENGINEERS | -            | , -                  | e                                               | 5                                                                                                                                                                                                                                                                                                                                                                                                                                                                                                                                                                                                                                                                                                                                                                                                                                                                                                                                                                                                                                                                                                                                                                                                                                                                                                                                                                                                                                                                                                                                                                                                                                                                                                                                                                                                                                                                                                                                                                                                                                                                                                                              |                    | 1.155<br>1.156   |                          | 9         | 9                | 17-9"                 | LKalo       |                                       | 4         | <u>5</u> | 38:6" 0               | 12 "                                             |           |                 |                                                |                | •                                     | COUNTY                                                  |                        |
| COMS                                                                                                                                                                                                                                                                                                                                                                                                                                                                                                                                                                                                                                                                                                                                                                                                                                                                                                                                                                                                                                                                                                                                                                                                                                                                                                                                                                                                                                                                                                                                                                                                                                                                                                                                                                                                                                                                                                                                                                                                                                                                                                                           | CERNS ENGINEERS                     |              |                      | -                                               |                                                                                                                                                                                                                                                                                                                                                                                                                                                                                                                                                                                                                                                                                                                                                                                                                                                                                                                                                                                                                                                                                                                                                                                                                                                                                                                                                                                                                                                                                                                                                                                                                                                                                                                                                                                                                                                                                                                                                                                                                                                                                                                                | 9 10-5             | " 457            | //                       |           |                  |                       |             |                                       | 2         | 5        | 32161C                |                                                  |           | אייתים          |                                                | ĄL             | CKSON                                 | COUNTY                                                  |                        |
| The same of the first terms of the first section of the section of | Page DETAILED J.R. KETTLE           | Hook         | s and P              | Bends sh                                        | hall be                                                                                                                                                                                                                                                                                                                                                                                                                                                                                                                                                                                                                                                                                                                                                                                                                                                                                                                                                                                                                                                                                                                                                                                                                                                                                                                                                                                                                                                                                                                                                                                                                                                                                                                                                                                                                                                                                                                                                                                                                                                                                                                        | e in occore        | donce            | with A.<br>ow dimensions | C.I. N.   | PORKIO           | 1.0f.                 | Stone       | dard Pl                               | actic     | e tol    | - Wetaili             | rig Kei                                          | Irite rea | -01             | 28.                                            |                |                                       |                                                         | A-1683                 |