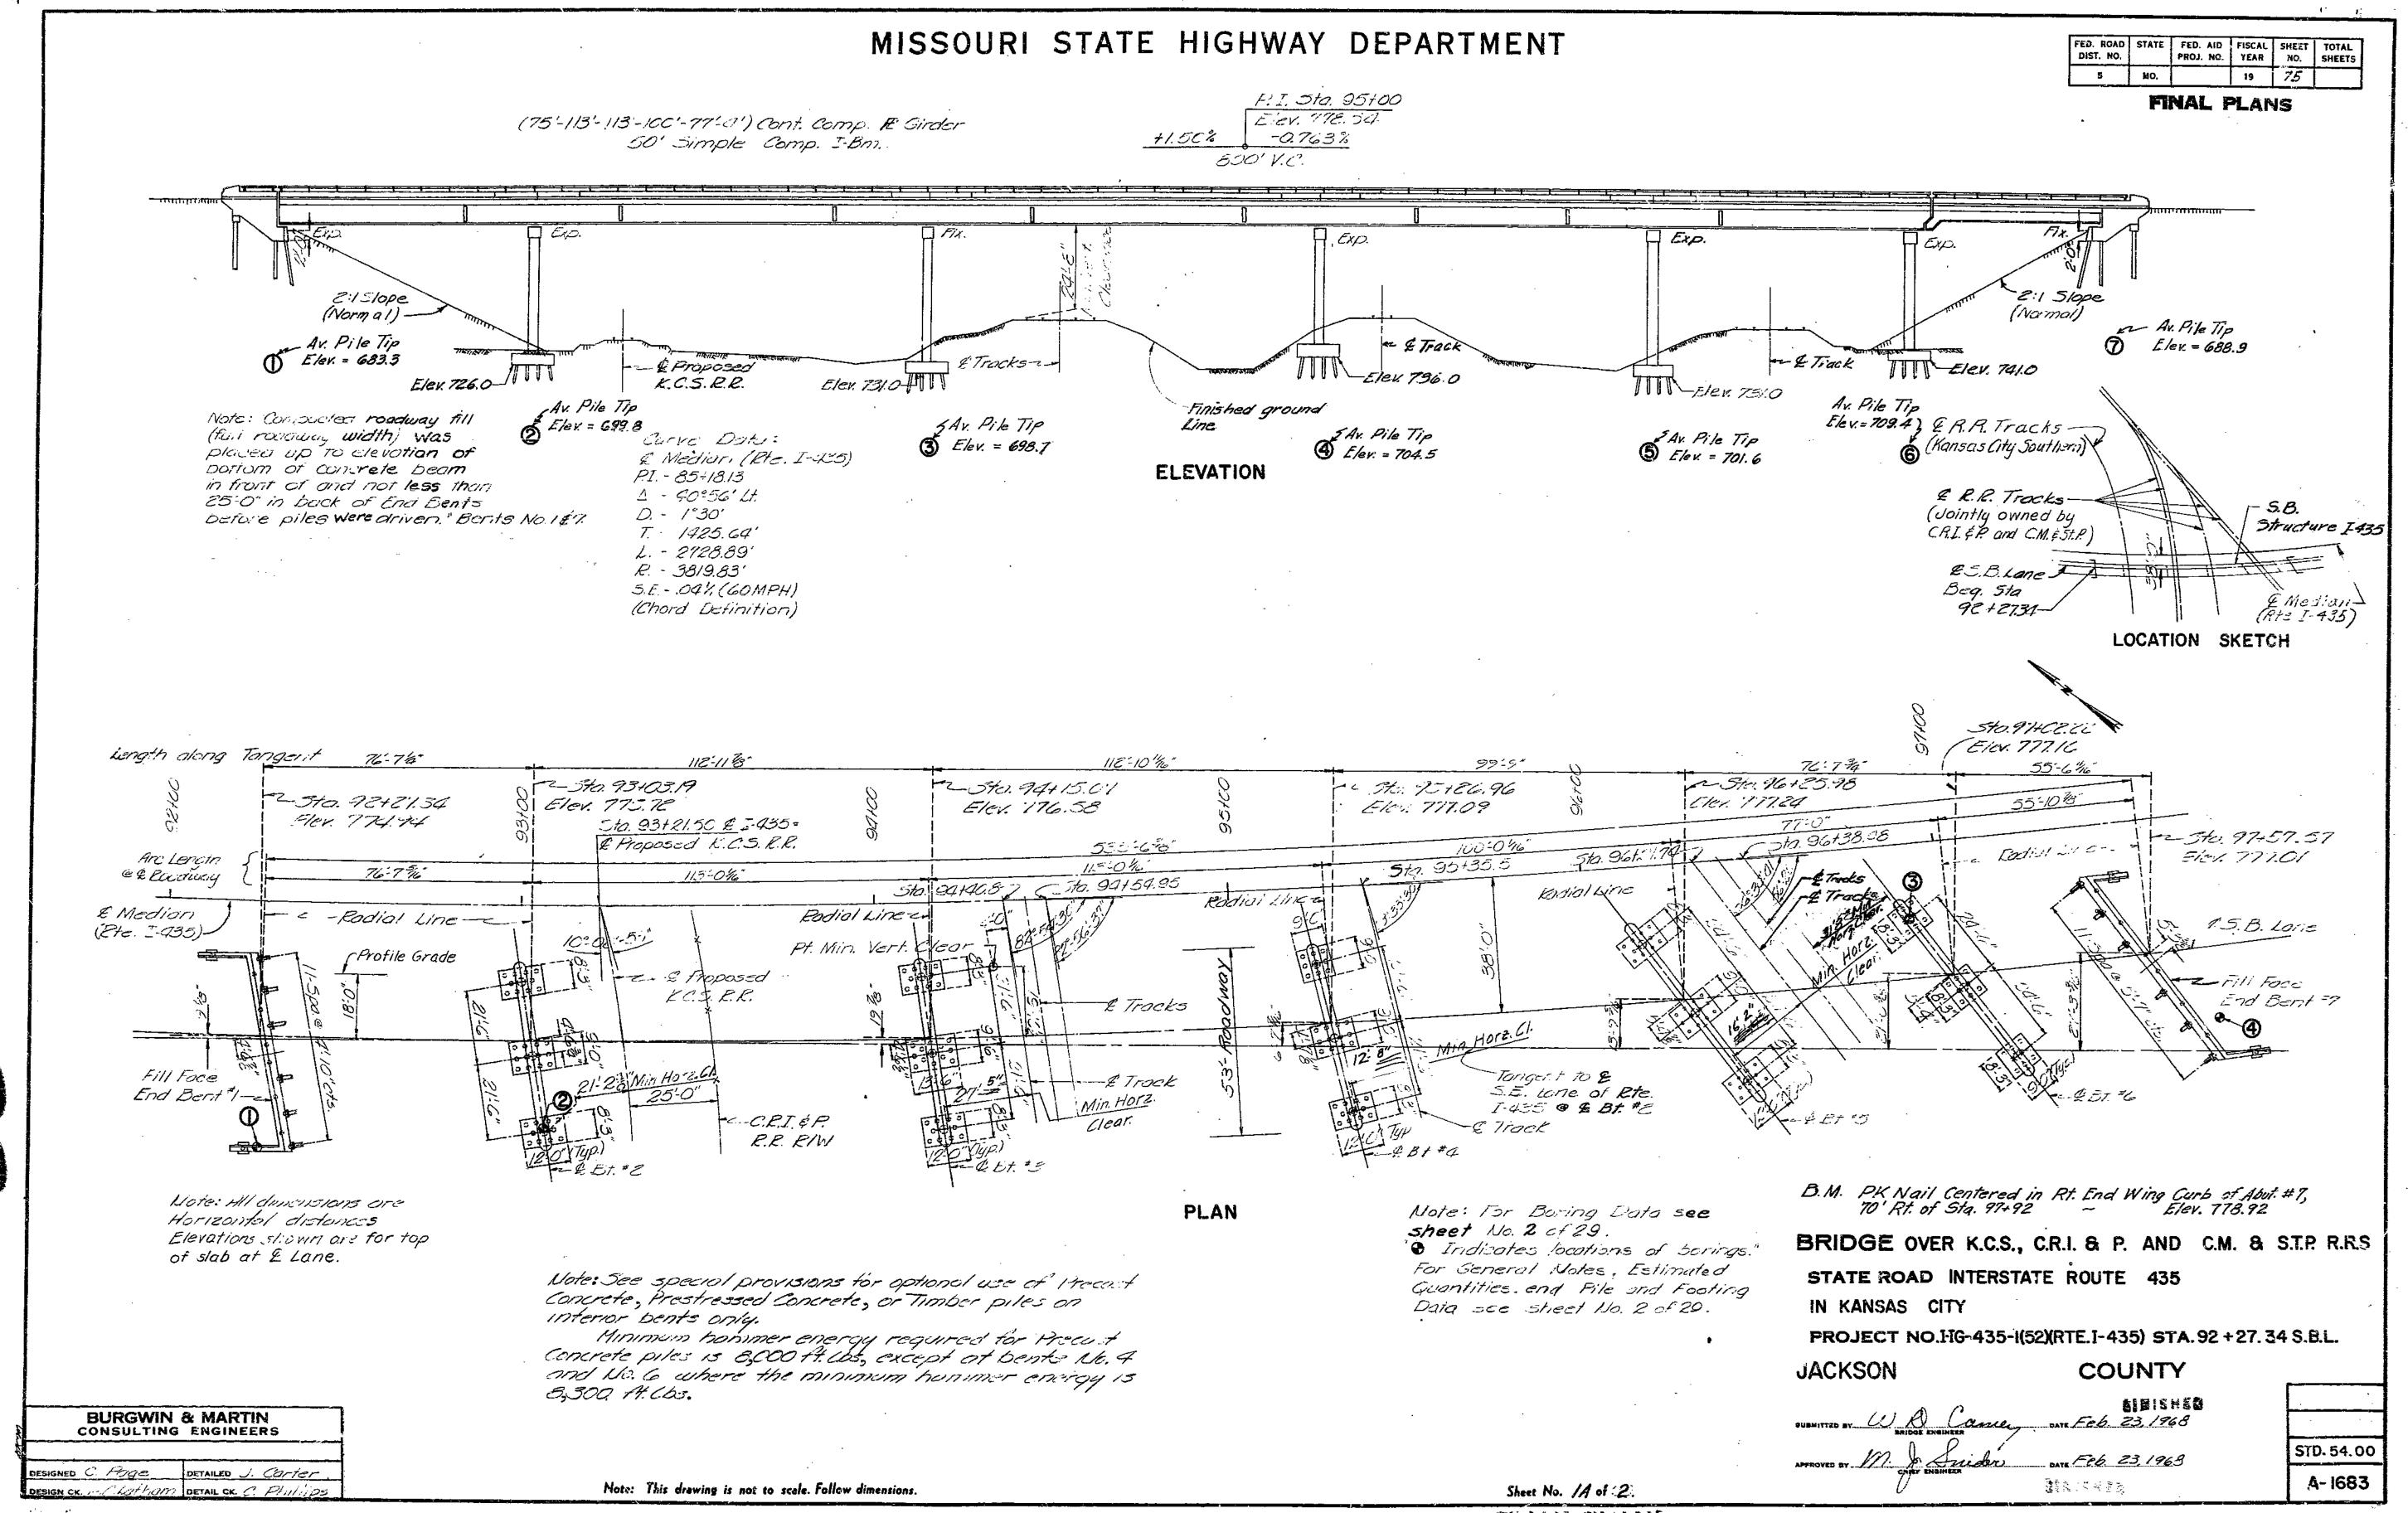

| ***                                                                                                                                                                                                                                                                                                                                                                                                                                                                                                                                                                                                                                                                                                                                                                                                                                                                                                                                                                                                                                                                                                                                                                                                                                                                                                                                                                                                                                                                                                                                                                                                                                                                                                                                                                                                                                                                                                                                                                                                                                                                                                                            |                                     |              |                      |                                                 |                                                                                                                                                                                                                                                                                                                                                                                                                                                                                                                                                                                                                                                                                                                                                                                                                                                                                                                                                                                                                                                                                                                                                                                                                                                                                                                                                                                                                                                                                                                                                                                                                                                                                                                                                                                                                                                                                                                                                                                                                                                                                                                                |                    |                  |                          |           |                  | ST                    | AT          | E HI                                  | GHV       | VAY      | DEF                   | ARTI                                             | MEN.      | Ί               |                                                |                |                                       | FED. ROAD STATE FED. AID FISCAL PROJ. NO. YEAR 5 MO. 19 | SHEET TOTAL NO. SHEETS |
|--------------------------------------------------------------------------------------------------------------------------------------------------------------------------------------------------------------------------------------------------------------------------------------------------------------------------------------------------------------------------------------------------------------------------------------------------------------------------------------------------------------------------------------------------------------------------------------------------------------------------------------------------------------------------------------------------------------------------------------------------------------------------------------------------------------------------------------------------------------------------------------------------------------------------------------------------------------------------------------------------------------------------------------------------------------------------------------------------------------------------------------------------------------------------------------------------------------------------------------------------------------------------------------------------------------------------------------------------------------------------------------------------------------------------------------------------------------------------------------------------------------------------------------------------------------------------------------------------------------------------------------------------------------------------------------------------------------------------------------------------------------------------------------------------------------------------------------------------------------------------------------------------------------------------------------------------------------------------------------------------------------------------------------------------------------------------------------------------------------------------------|-------------------------------------|--------------|----------------------|-------------------------------------------------|--------------------------------------------------------------------------------------------------------------------------------------------------------------------------------------------------------------------------------------------------------------------------------------------------------------------------------------------------------------------------------------------------------------------------------------------------------------------------------------------------------------------------------------------------------------------------------------------------------------------------------------------------------------------------------------------------------------------------------------------------------------------------------------------------------------------------------------------------------------------------------------------------------------------------------------------------------------------------------------------------------------------------------------------------------------------------------------------------------------------------------------------------------------------------------------------------------------------------------------------------------------------------------------------------------------------------------------------------------------------------------------------------------------------------------------------------------------------------------------------------------------------------------------------------------------------------------------------------------------------------------------------------------------------------------------------------------------------------------------------------------------------------------------------------------------------------------------------------------------------------------------------------------------------------------------------------------------------------------------------------------------------------------------------------------------------------------------------------------------------------------|--------------------|------------------|--------------------------|-----------|------------------|-----------------------|-------------|---------------------------------------|-----------|----------|-----------------------|--------------------------------------------------|-----------|-----------------|------------------------------------------------|----------------|---------------------------------------|---------------------------------------------------------|------------------------|
| ,                                                                                                                                                                                                                                                                                                                                                                                                                                                                                                                                                                                                                                                                                                                                                                                                                                                                                                                                                                                                                                                                                                                                                                                                                                                                                                                                                                                                                                                                                                                                                                                                                                                                                                                                                                                                                                                                                                                                                                                                                                                                                                                              |                                     |              |                      |                                                 | A STATE OF THE PARTY OF THE PAR | BILL OF            |                  |                          |           |                  |                       | T           |                                       |           | Jan-1    |                       |                                                  |           |                 |                                                |                |                                       | <u> </u>                                                | <del></del>            |
| NO. SIZE                                                                                                                                                                                                                                                                                                                                                                                                                                                                                                                                                                                                                                                                                                                                                                                                                                                                                                                                                                                                                                                                                                                                                                                                                                                                                                                                                                                                                                                                                                                                                                                                                                                                                                                                                                                                                                                                                                                                                                                                                                                                                                                       | LENGTH MARK LOCATION                | ll           | NO. 2 (C             | ARK LOCATIO                                     | ON NO.                                                                                                                                                                                                                                                                                                                                                                                                                                                                                                                                                                                                                                                                                                                                                                                                                                                                                                                                                                                                                                                                                                                                                                                                                                                                                                                                                                                                                                                                                                                                                                                                                                                                                                                                                                                                                                                                                                                                                                                                                                                                                                                         | SIZE LENGTH        |                  |                          | NO.       | SIZE    <br>BENT | NC. 5                 | MARK COA    | LOCATION                              |           |          | LENGTH MA             | الخالق والكاف المالية والمنازع والمنازع والمنازع | ON NO     | ). ISIZ<br>SUPE | ZE LENGTH MARK LERSTRUCTURE (C                 | onid)          |                                       |                                                         |                        |
| END                                                                                                                                                                                                                                                                                                                                                                                                                                                                                                                                                                                                                                                                                                                                                                                                                                                                                                                                                                                                                                                                                                                                                                                                                                                                                                                                                                                                                                                                                                                                                                                                                                                                                                                                                                                                                                                                                                                                                                                                                                                                                                                            | D BENT NO. I                        | 11 7         | 7:6" 42              | 201 Bean                                        | n 8                                                                                                                                                                                                                                                                                                                                                                                                                                                                                                                                                                                                                                                                                                                                                                                                                                                                                                                                                                                                                                                                                                                                                                                                                                                                                                                                                                                                                                                                                                                                                                                                                                                                                                                                                                                                                                                                                                                                                                                                                                                                                                                            |                    |                  | Beam                     | 2         |                  |                       |             | Beam                                  | 92        | 8        | 23'-9" V              |                                                  |           | 7 6             | 6 41.6" 019                                    | Curb           |                                       |                                                         |                        |
| 12 5                                                                                                                                                                                                                                                                                                                                                                                                                                                                                                                                                                                                                                                                                                                                                                                                                                                                                                                                                                                                                                                                                                                                                                                                                                                                                                                                                                                                                                                                                                                                                                                                                                                                                                                                                                                                                                                                                                                                                                                                                                                                                                                           | 2'.9" D2 "                          | 2 9          | 9'-0" Hz             | 702 "<br>703 "                                  | 24                                                                                                                                                                                                                                                                                                                                                                                                                                                                                                                                                                                                                                                                                                                                                                                                                                                                                                                                                                                                                                                                                                                                                                                                                                                                                                                                                                                                                                                                                                                                                                                                                                                                                                                                                                                                                                                                                                                                                                                                                                                                                                                             | 11 3540            | " Y32            | Column                   | 10        | 9                | 11-9"<br>7-6"         | H59<br>H201 | "                                     | 12        | 2        | 19:9" W               | 1 A.B.W.                                         | 12        | 0 6             | 6 41'-6" C14 0<br>6 39'-9" C15<br>6 39'-6" C16 | "              |                                       |                                                         |                        |
| 8 4                                                                                                                                                                                                                                                                                                                                                                                                                                                                                                                                                                                                                                                                                                                                                                                                                                                                                                                                                                                                                                                                                                                                                                                                                                                                                                                                                                                                                                                                                                                                                                                                                                                                                                                                                                                                                                                                                                                                                                                                                                                                                                                            | 10:0" D3 "                          | 3 9          | 10-9" 14             | 204 "                                           | 41                                                                                                                                                                                                                                                                                                                                                                                                                                                                                                                                                                                                                                                                                                                                                                                                                                                                                                                                                                                                                                                                                                                                                                                                                                                                                                                                                                                                                                                                                                                                                                                                                                                                                                                                                                                                                                                                                                                                                                                                                                                                                                                             | 10 34:0            |                  | "                        | _2        | 10               | 12-3"                 | 11501       |                                       |           |          |                       |                                                  |           | 7 6             | 6 31:0" C17                                    | 44             |                                       |                                                         |                        |
|                                                                                                                                                                                                                                                                                                                                                                                                                                                                                                                                                                                                                                                                                                                                                                                                                                                                                                                                                                                                                                                                                                                                                                                                                                                                                                                                                                                                                                                                                                                                                                                                                                                                                                                                                                                                                                                                                                                                                                                                                                                                                                                                |                                     | 18 10        | 26:9" 42<br>26:3" 42 | 05 <u>"                                    </u> |                                                                                                                                                                                                                                                                                                                                                                                                                                                                                                                                                                                                                                                                                                                                                                                                                                                                                                                                                                                                                                                                                                                                                                                                                                                                                                                                                                                                                                                                                                                                                                                                                                                                                                                                                                                                                                                                                                                                                                                                                                                                                                                                |                    |                  |                          | 6         |                  | 12:0"<br>30:3"        | 4503        | "                                     | 12        | 5        | BENT NO               | 71 Footil                                        | 79        |                 |                                                |                |                                       |                                                         |                        |
|                                                                                                                                                                                                                                                                                                                                                                                                                                                                                                                                                                                                                                                                                                                                                                                                                                                                                                                                                                                                                                                                                                                                                                                                                                                                                                                                                                                                                                                                                                                                                                                                                                                                                                                                                                                                                                                                                                                                                                                                                                                                                                                                |                                     |              |                      |                                                 |                                                                                                                                                                                                                                                                                                                                                                                                                                                                                                                                                                                                                                                                                                                                                                                                                                                                                                                                                                                                                                                                                                                                                                                                                                                                                                                                                                                                                                                                                                                                                                                                                                                                                                                                                                                                                                                                                                                                                                                                                                                                                                                                |                    | ( ) . ( )        | 081/1/2                  | 5         |                  | 32-6"                 | 4504        | "                                     | 16        | 9        | 2:9" D                | 72 "                                             |           |                 | 5 00" 11                                       |                |                                       |                                                         |                        |
| 16 7                                                                                                                                                                                                                                                                                                                                                                                                                                                                                                                                                                                                                                                                                                                                                                                                                                                                                                                                                                                                                                                                                                                                                                                                                                                                                                                                                                                                                                                                                                                                                                                                                                                                                                                                                                                                                                                                                                                                                                                                                                                                                                                           | 2949" 37 Beam                       |              | 9:6" P               | 21 Colum                                        | 12                                                                                                                                                                                                                                                                                                                                                                                                                                                                                                                                                                                                                                                                                                                                                                                                                                                                                                                                                                                                                                                                                                                                                                                                                                                                                                                                                                                                                                                                                                                                                                                                                                                                                                                                                                                                                                                                                                                                                                                                                                                                                                                             |                    |                  | A.B. Wells               | 9         | 10 3             | 9'0"<br>32'6"         | 450G        | "                                     | 0_        | 9        | 10'0" Di              | <u> </u>                                         |           |                 | 5 4º0" L1<br>5 2º6" L2                         | Curb<br>"      |                                       |                                                         |                        |
| 4 6                                                                                                                                                                                                                                                                                                                                                                                                                                                                                                                                                                                                                                                                                                                                                                                                                                                                                                                                                                                                                                                                                                                                                                                                                                                                                                                                                                                                                                                                                                                                                                                                                                                                                                                                                                                                                                                                                                                                                                                                                                                                                                                            | 20:0" 43                            |              |                      |                                                 |                                                                                                                                                                                                                                                                                                                                                                                                                                                                                                                                                                                                                                                                                                                                                                                                                                                                                                                                                                                                                                                                                                                                                                                                                                                                                                                                                                                                                                                                                                                                                                                                                                                                                                                                                                                                                                                                                                                                                                                                                                                                                                                                | BENT               |                  | Fosting                  | 4         | 11 3             | 32'-6"<br>20:0"       | 4507        | 11                                    | 2         | 6        | 33:0" H               | 71 Barkun                                        | 2// 2     |                 | 5 5'9" L3<br>5 6'0" L9                         | 11             |                                       |                                                         |                        |
|                                                                                                                                                                                                                                                                                                                                                                                                                                                                                                                                                                                                                                                                                                                                                                                                                                                                                                                                                                                                                                                                                                                                                                                                                                                                                                                                                                                                                                                                                                                                                                                                                                                                                                                                                                                                                                                                                                                                                                                                                                                                                                                                | 29:0" HD Backwall<br>28:9" H5 "     | 13 6         | 14.0" U              | 22 "                                            | 3                                                                                                                                                                                                                                                                                                                                                                                                                                                                                                                                                                                                                                                                                                                                                                                                                                                                                                                                                                                                                                                                                                                                                                                                                                                                                                                                                                                                                                                                                                                                                                                                                                                                                                                                                                                                                                                                                                                                                                                                                                                                                                                              | 11 11:9            | 020              | "                        |           |                  |                       |             |                                       | 9         | 4        | 33'0" H               | 72 11                                            | ż         | ک اِ            | 5 6:3" 15                                      | 11             |                                       |                                                         |                        |
| 96                                                                                                                                                                                                                                                                                                                                                                                                                                                                                                                                                                                                                                                                                                                                                                                                                                                                                                                                                                                                                                                                                                                                                                                                                                                                                                                                                                                                                                                                                                                                                                                                                                                                                                                                                                                                                                                                                                                                                                                                                                                                                                                             | 14:9" H9 Wing                       | 24 G<br>12 G | 15:9" (1)            |                                                 |                                                                                                                                                                                                                                                                                                                                                                                                                                                                                                                                                                                                                                                                                                                                                                                                                                                                                                                                                                                                                                                                                                                                                                                                                                                                                                                                                                                                                                                                                                                                                                                                                                                                                                                                                                                                                                                                                                                                                                                                                                                                                                                                | 9 21:9°<br>11 23:3 | " D25            | "                        | 96        | 2                | 91/2"                 | 122         | Column                                | 16        |          | 33'-0" H.<br>34'-3" H |                                                  | - 11      | 2   5           | 5 6:3" 16                                      |                |                                       |                                                         |                        |
| 12 9                                                                                                                                                                                                                                                                                                                                                                                                                                                                                                                                                                                                                                                                                                                                                                                                                                                                                                                                                                                                                                                                                                                                                                                                                                                                                                                                                                                                                                                                                                                                                                                                                                                                                                                                                                                                                                                                                                                                                                                                                                                                                                                           |                                     | 56           | 17:3" (1)            | ?5 "                                            | 8                                                                                                                                                                                                                                                                                                                                                                                                                                                                                                                                                                                                                                                                                                                                                                                                                                                                                                                                                                                                                                                                                                                                                                                                                                                                                                                                                                                                                                                                                                                                                                                                                                                                                                                                                                                                                                                                                                                                                                                                                                                                                                                              | 7 8'0"             | 1027             | "                        |           |                  |                       |             |                                       | 4         | 6        | 33'6" H               | 75 "                                             |           |                 |                                                |                |                                       |                                                         |                        |
| 7 6                                                                                                                                                                                                                                                                                                                                                                                                                                                                                                                                                                                                                                                                                                                                                                                                                                                                                                                                                                                                                                                                                                                                                                                                                                                                                                                                                                                                                                                                                                                                                                                                                                                                                                                                                                                                                                                                                                                                                                                                                                                                                                                            | 1'0" H13 Beam                       |              | 18:0" U              |                                                 | 21                                                                                                                                                                                                                                                                                                                                                                                                                                                                                                                                                                                                                                                                                                                                                                                                                                                                                                                                                                                                                                                                                                                                                                                                                                                                                                                                                                                                                                                                                                                                                                                                                                                                                                                                                                                                                                                                                                                                                                                                                                                                                                                             |                    |                  | "                        | 2         |                  | 2'-9"<br>3'-6"        |             | Beam                                  | 5         | 6        | 6-3" 4                | 77 Wing                                          | 9 0       | 5 5             | 5 4-9" RI L<br>5 5-6" R2                       | <u>nd tast</u> |                                       |                                                         |                        |
| 7 6                                                                                                                                                                                                                                                                                                                                                                                                                                                                                                                                                                                                                                                                                                                                                                                                                                                                                                                                                                                                                                                                                                                                                                                                                                                                                                                                                                                                                                                                                                                                                                                                                                                                                                                                                                                                                                                                                                                                                                                                                                                                                                                            |                                     | 2 4.         | 3:6" 1               | <i>es "</i>                                     | 2                                                                                                                                                                                                                                                                                                                                                                                                                                                                                                                                                                                                                                                                                                                                                                                                                                                                                                                                                                                                                                                                                                                                                                                                                                                                                                                                                                                                                                                                                                                                                                                                                                                                                                                                                                                                                                                                                                                                                                                                                                                                                                                              | 8 19:0             | 042              | 11                       | 5         | 4                | 4:3"                  | <i>U29</i>  | //                                    |           |          |                       | .,,,,,                                           |           | 3 5             | 5 6-0" R3                                      | 11 1           | · · · · · · · · · · · · · · · · · · · |                                                         |                        |
|                                                                                                                                                                                                                                                                                                                                                                                                                                                                                                                                                                                                                                                                                                                                                                                                                                                                                                                                                                                                                                                                                                                                                                                                                                                                                                                                                                                                                                                                                                                                                                                                                                                                                                                                                                                                                                                                                                                                                                                                                                                                                                                                |                                     | 6 4          | 4-3" ()              | <u> </u>                                        | 40                                                                                                                                                                                                                                                                                                                                                                                                                                                                                                                                                                                                                                                                                                                                                                                                                                                                                                                                                                                                                                                                                                                                                                                                                                                                                                                                                                                                                                                                                                                                                                                                                                                                                                                                                                                                                                                                                                                                                                                                                                                                                                                             | 10 7:0"            | 144              |                          | 21        | 6                | 19!0"<br>19!9"        | U51<br>U52  | 11                                    | 7         | 6        | 6:9" H                | 80 Backn                                         | 1011      |                 | 5 6'-6" R4<br>5 6-9" R5<br>5 7'-0" R6          | 11 11          |                                       |                                                         |                        |
|                                                                                                                                                                                                                                                                                                                                                                                                                                                                                                                                                                                                                                                                                                                                                                                                                                                                                                                                                                                                                                                                                                                                                                                                                                                                                                                                                                                                                                                                                                                                                                                                                                                                                                                                                                                                                                                                                                                                                                                                                                                                                                                                |                                     |              |                      |                                                 |                                                                                                                                                                                                                                                                                                                                                                                                                                                                                                                                                                                                                                                                                                                                                                                                                                                                                                                                                                                                                                                                                                                                                                                                                                                                                                                                                                                                                                                                                                                                                                                                                                                                                                                                                                                                                                                                                                                                                                                                                                                                                                                                | 17/17/1            | 1,000            | B - 2                    | 27        | 6                | 15!0"                 | 4.53        | 11                                    | 4         | 6        | 6:9" H                | 31 Win                                           |           | 3 6             | 5 7'-0" R6<br>5 5'3" E7 A                      | 11 11          |                                       |                                                         |                        |
|                                                                                                                                                                                                                                                                                                                                                                                                                                                                                                                                                                                                                                                                                                                                                                                                                                                                                                                                                                                                                                                                                                                                                                                                                                                                                                                                                                                                                                                                                                                                                                                                                                                                                                                                                                                                                                                                                                                                                                                                                                                                                                                                |                                     |              | <u> </u>             |                                                 | 2                                                                                                                                                                                                                                                                                                                                                                                                                                                                                                                                                                                                                                                                                                                                                                                                                                                                                                                                                                                                                                                                                                                                                                                                                                                                                                                                                                                                                                                                                                                                                                                                                                                                                                                                                                                                                                                                                                                                                                                                                                                                                                                              | 11 26'9"           | H23<br>H41       | Beam<br>"                | 16        |                  | 16:6"<br>17:3"        |             |                                       | 10        | 6        | 13:0" H               | 02 "<br>53 "                                     |           |                 |                                                | arapet<br>"    |                                       |                                                         |                        |
| 96                                                                                                                                                                                                                                                                                                                                                                                                                                                                                                                                                                                                                                                                                                                                                                                                                                                                                                                                                                                                                                                                                                                                                                                                                                                                                                                                                                                                                                                                                                                                                                                                                                                                                                                                                                                                                                                                                                                                                                                                                                                                                                                             | 19:6" TI Wing                       |              |                      |                                                 | 9                                                                                                                                                                                                                                                                                                                                                                                                                                                                                                                                                                                                                                                                                                                                                                                                                                                                                                                                                                                                                                                                                                                                                                                                                                                                                                                                                                                                                                                                                                                                                                                                                                                                                                                                                                                                                                                                                                                                                                                                                                                                                                                              | 10 15 3"           | 1442             | <i>H</i>                 | //        |                  | 18:0"                 |             |                                       |           |          |                       |                                                  |           | 8 5             | 5 11:0" R9                                     | "              |                                       |                                                         |                        |
| 46                                                                                                                                                                                                                                                                                                                                                                                                                                                                                                                                                                                                                                                                                                                                                                                                                                                                                                                                                                                                                                                                                                                                                                                                                                                                                                                                                                                                                                                                                                                                                                                                                                                                                                                                                                                                                                                                                                                                                                                                                                                                                                                             | 11:0" 72 "                          |              |                      |                                                 | 109                                                                                                                                                                                                                                                                                                                                                                                                                                                                                                                                                                                                                                                                                                                                                                                                                                                                                                                                                                                                                                                                                                                                                                                                                                                                                                                                                                                                                                                                                                                                                                                                                                                                                                                                                                                                                                                                                                                                                                                                                                                                                                                            | 10 12:6"           | 443              | //                       |           |                  |                       |             | · · · · · · · · · · · · · · · · · · · | <u>] </u> |          |                       |                                                  |           | 2 5             |                                                | 11             |                                       |                                                         |                        |
|                                                                                                                                                                                                                                                                                                                                                                                                                                                                                                                                                                                                                                                                                                                                                                                                                                                                                                                                                                                                                                                                                                                                                                                                                                                                                                                                                                                                                                                                                                                                                                                                                                                                                                                                                                                                                                                                                                                                                                                                                                                                                                                                |                                     | 64 11        | 38'-6" V             | ?1 Colum                                        | n 9                                                                                                                                                                                                                                                                                                                                                                                                                                                                                                                                                                                                                                                                                                                                                                                                                                                                                                                                                                                                                                                                                                                                                                                                                                                                                                                                                                                                                                                                                                                                                                                                                                                                                                                                                                                                                                                                                                                                                                                                                                                                                                                            | 9 6.9"             | 145              | "                        |           |                  |                       |             | Column                                |           |          |                       |                                                  |           | 8 5             | 5 3/10" 2/2                                    | 11             |                                       |                                                         | ÷                      |
| 46 4                                                                                                                                                                                                                                                                                                                                                                                                                                                                                                                                                                                                                                                                                                                                                                                                                                                                                                                                                                                                                                                                                                                                                                                                                                                                                                                                                                                                                                                                                                                                                                                                                                                                                                                                                                                                                                                                                                                                                                                                                                                                                                                           | 12'3" UI Beam                       |              |                      |                                                 | <u>3</u>                                                                                                                                                                                                                                                                                                                                                                                                                                                                                                                                                                                                                                                                                                                                                                                                                                                                                                                                                                                                                                                                                                                                                                                                                                                                                                                                                                                                                                                                                                                                                                                                                                                                                                                                                                                                                                                                                                                                                                                                                                                                                                                       | 9 10-6             | " 146<br>" 147   | "                        | 24        | 8                | 35'0"<br>35'0"        | 153         | - 11                                  |           |          |                       | .                                                | • . ,     | 3 E             | 5 3510" R13<br>5 3613" R14                     | <u> </u>       |                                       |                                                         |                        |
| 29                                                                                                                                                                                                                                                                                                                                                                                                                                                                                                                                                                                                                                                                                                                                                                                                                                                                                                                                                                                                                                                                                                                                                                                                                                                                                                                                                                                                                                                                                                                                                                                                                                                                                                                                                                                                                                                                                                                                                                                                                                                                                                                             | 12:6" 02 "                          |              |                      |                                                 | 2                                                                                                                                                                                                                                                                                                                                                                                                                                                                                                                                                                                                                                                                                                                                                                                                                                                                                                                                                                                                                                                                                                                                                                                                                                                                                                                                                                                                                                                                                                                                                                                                                                                                                                                                                                                                                                                                                                                                                                                                                                                                                                                              | 9 9'0"             | 448              | //                       |           |                  |                       |             |                                       |           |          |                       |                                                  |           |                 | 5 26'-0" R15<br>5 9'-9" R16<br>5 1'-3" R17     | 11             |                                       |                                                         |                        |
| 14 4                                                                                                                                                                                                                                                                                                                                                                                                                                                                                                                                                                                                                                                                                                                                                                                                                                                                                                                                                                                                                                                                                                                                                                                                                                                                                                                                                                                                                                                                                                                                                                                                                                                                                                                                                                                                                                                                                                                                                                                                                                                                                                                           | 2:9" 410 "                          | 12 2         | 19:9" W              | 11 A.B. Wel                                     |                                                                                                                                                                                                                                                                                                                                                                                                                                                                                                                                                                                                                                                                                                                                                                                                                                                                                                                                                                                                                                                                                                                                                                                                                                                                                                                                                                                                                                                                                                                                                                                                                                                                                                                                                                                                                                                                                                                                                                                                                                                                                                                                | 6 26-6             | 4201             | . 11                     | 12        | 2                | 19'9"                 | WI          | A.B. Wells                            | -         |          |                       |                                                  | · · ·     |                 | 5 7:3" R17                                     | "              |                                       |                                                         | •                      |
| 12 7                                                                                                                                                                                                                                                                                                                                                                                                                                                                                                                                                                                                                                                                                                                                                                                                                                                                                                                                                                                                                                                                                                                                                                                                                                                                                                                                                                                                                                                                                                                                                                                                                                                                                                                                                                                                                                                                                                                                                                                                                                                                                                                           | 14:0" 411 "                         |              |                      |                                                 | 16                                                                                                                                                                                                                                                                                                                                                                                                                                                                                                                                                                                                                                                                                                                                                                                                                                                                                                                                                                                                                                                                                                                                                                                                                                                                                                                                                                                                                                                                                                                                                                                                                                                                                                                                                                                                                                                                                                                                                                                                                                                                                                                             | 10 28:3            | " 14901          | ,/                       |           |                  |                       |             |                                       | 4         | 6        | 8:9" 7                |                                                  | 9 - 6     | 3 L             | 5 33'3" R16                                    | . //           |                                       |                                                         |                        |
| 6 7                                                                                                                                                                                                                                                                                                                                                                                                                                                                                                                                                                                                                                                                                                                                                                                                                                                                                                                                                                                                                                                                                                                                                                                                                                                                                                                                                                                                                                                                                                                                                                                                                                                                                                                                                                                                                                                                                                                                                                                                                                                                                                                            | 6:5" UIZ "                          | 49           | BENT NO.             | 3<br>25 Footing                                 | <u>2</u>                                                                                                                                                                                                                                                                                                                                                                                                                                                                                                                                                                                                                                                                                                                                                                                                                                                                                                                                                                                                                                                                                                                                                                                                                                                                                                                                                                                                                                                                                                                                                                                                                                                                                                                                                                                                                                                                                                                                                                                                                                                                                                                       | 6 7.0"             | 1402             | //                       | 6         | 7                | BENT<br>3'0"          | NO. 6       | Footing                               | 9         | 6        | 14:0" 7               | (3.) "                                           |           |                 | 5 31-6" R19<br>5 32-6" R10                     | "              |                                       |                                                         |                        |
|                                                                                                                                                                                                                                                                                                                                                                                                                                                                                                                                                                                                                                                                                                                                                                                                                                                                                                                                                                                                                                                                                                                                                                                                                                                                                                                                                                                                                                                                                                                                                                                                                                                                                                                                                                                                                                                                                                                                                                                                                                                                                                                                |                                     | 12 7         | 9-3" Di              | 38 "                                            |                                                                                                                                                                                                                                                                                                                                                                                                                                                                                                                                                                                                                                                                                                                                                                                                                                                                                                                                                                                                                                                                                                                                                                                                                                                                                                                                                                                                                                                                                                                                                                                                                                                                                                                                                                                                                                                                                                                                                                                                                                                                                                                                | 3 01/1             | 1001             | <i></i>                  | 12        | 7                | 8:9"                  | 028         | Footing                               |           |          | · .                   |                                                  |           | 2 5             | 5 32! G" REO<br>5 32! 3" RE/                   | 11 12 13       | -1<br>-1                              |                                                         |                        |
|                                                                                                                                                                                                                                                                                                                                                                                                                                                                                                                                                                                                                                                                                                                                                                                                                                                                                                                                                                                                                                                                                                                                                                                                                                                                                                                                                                                                                                                                                                                                                                                                                                                                                                                                                                                                                                                                                                                                                                                                                                                                                                                                |                                     | 21 10        |                      |                                                 | 8/                                                                                                                                                                                                                                                                                                                                                                                                                                                                                                                                                                                                                                                                                                                                                                                                                                                                                                                                                                                                                                                                                                                                                                                                                                                                                                                                                                                                                                                                                                                                                                                                                                                                                                                                                                                                                                                                                                                                                                                                                                                                                                                             | 3 9:6"             | PEI              | Column                   | 9%        |                  | 5!0"<br>18!0"         |             | "                                     | 57        | 4        | 12:3" 4               | 71 Bear                                          |           |                 | 6 10:0" P22 E<br>5 10:3" R23 F                 |                |                                       |                                                         |                        |
|                                                                                                                                                                                                                                                                                                                                                                                                                                                                                                                                                                                                                                                                                                                                                                                                                                                                                                                                                                                                                                                                                                                                                                                                                                                                                                                                                                                                                                                                                                                                                                                                                                                                                                                                                                                                                                                                                                                                                                                                                                                                                                                                |                                     |              |                      |                                                 |                                                                                                                                                                                                                                                                                                                                                                                                                                                                                                                                                                                                                                                                                                                                                                                                                                                                                                                                                                                                                                                                                                                                                                                                                                                                                                                                                                                                                                                                                                                                                                                                                                                                                                                                                                                                                                                                                                                                                                                                                                                                                                                                | 9 2:9"             |                  | Beam                     | 16        | 6                | 8:0"                  | 063         | "                                     | 2         | 4        | 13:3" 11              | 72 "                                             | ے ا       | 3 6             | 5 11:0" R24                                    | "              |                                       |                                                         |                        |
|                                                                                                                                                                                                                                                                                                                                                                                                                                                                                                                                                                                                                                                                                                                                                                                                                                                                                                                                                                                                                                                                                                                                                                                                                                                                                                                                                                                                                                                                                                                                                                                                                                                                                                                                                                                                                                                                                                                                                                                                                                                                                                                                |                                     | 16 10        | 810" D<br>1313" D    | 3 <i>4</i>                                      | 6                                                                                                                                                                                                                                                                                                                                                                                                                                                                                                                                                                                                                                                                                                                                                                                                                                                                                                                                                                                                                                                                                                                                                                                                                                                                                                                                                                                                                                                                                                                                                                                                                                                                                                                                                                                                                                                                                                                                                                                                                                                                                                                              | 4 3'6"             | 1129             | "                        | 6         | 8                | 8'.9"<br>18'.0"       | D65         | 21                                    | 16        | 6        | 2:0" 1                | 74 11                                            |           | 7 6             | 5 35:9" R25<br>5 5:9" R26 E                    | nd Post        |                                       | -                                                       | -¥                     |
|                                                                                                                                                                                                                                                                                                                                                                                                                                                                                                                                                                                                                                                                                                                                                                                                                                                                                                                                                                                                                                                                                                                                                                                                                                                                                                                                                                                                                                                                                                                                                                                                                                                                                                                                                                                                                                                                                                                                                                                                                                                                                                                                | 8'3" VI Backwall                    | 2 7          | 13-0" 12             | 36 "                                            | 20                                                                                                                                                                                                                                                                                                                                                                                                                                                                                                                                                                                                                                                                                                                                                                                                                                                                                                                                                                                                                                                                                                                                                                                                                                                                                                                                                                                                                                                                                                                                                                                                                                                                                                                                                                                                                                                                                                                                                                                                                                                                                                                             | 6 14'0'            | 141              | //                       |           |                  |                       |             | -                                     | 6         | 7        | 6:3" 1                | 75 "                                             |           | 7 5<br>36 6     | 5 6'3" R27<br>6 90'-0" 51 3                    | " "<br>=\ab    | -                                     |                                                         | -                      |
| 119 5                                                                                                                                                                                                                                                                                                                                                                                                                                                                                                                                                                                                                                                                                                                                                                                                                                                                                                                                                                                                                                                                                                                                                                                                                                                                                                                                                                                                                                                                                                                                                                                                                                                                                                                                                                                                                                                                                                                                                                                                                                                                                                                          | 10:3" V2 Wing                       | 76 70        | 77-9 0               | 2/                                              | 36                                                                                                                                                                                                                                                                                                                                                                                                                                                                                                                                                                                                                                                                                                                                                                                                                                                                                                                                                                                                                                                                                                                                                                                                                                                                                                                                                                                                                                                                                                                                                                                                                                                                                                                                                                                                                                                                                                                                                                                                                                                                                                                             | 5 1323             | " 143            | "                        | 10        | 10 1             | 4-0"                  | H26         | Beam                                  | 16        |          | 10-0 0                |                                                  | 8         | 10 9            | 1 32-0" 52                                     | NOO            |                                       |                                                         |                        |
| 28 4                                                                                                                                                                                                                                                                                                                                                                                                                                                                                                                                                                                                                                                                                                                                                                                                                                                                                                                                                                                                                                                                                                                                                                                                                                                                                                                                                                                                                                                                                                                                                                                                                                                                                                                                                                                                                                                                                                                                                                                                                                                                                                                           | 12'6" V3 "<br>7'6" V4 "             | 10 10        | 12:3" 42             | 25 Bean                                         |                                                                                                                                                                                                                                                                                                                                                                                                                                                                                                                                                                                                                                                                                                                                                                                                                                                                                                                                                                                                                                                                                                                                                                                                                                                                                                                                                                                                                                                                                                                                                                                                                                                                                                                                                                                                                                                                                                                                                                                                                                                                                                                                | 6 16:3             | " 444            | "                        |           |                  | 19:6"<br>19:3"        |             | 11                                    |           |          |                       | 40.                                              |           | 9 6             | 30'-9" 54                                      | 11             |                                       |                                                         |                        |
| 4                                                                                                                                                                                                                                                                                                                                                                                                                                                                                                                                                                                                                                                                                                                                                                                                                                                                                                                                                                                                                                                                                                                                                                                                                                                                                                                                                                                                                                                                                                                                                                                                                                                                                                                                                                                                                                                                                                                                                                                                                                                                                                                              | 7-6 14 "                            |              | 1313" H              |                                                 |                                                                                                                                                                                                                                                                                                                                                                                                                                                                                                                                                                                                                                                                                                                                                                                                                                                                                                                                                                                                                                                                                                                                                                                                                                                                                                                                                                                                                                                                                                                                                                                                                                                                                                                                                                                                                                                                                                                                                                                                                                                                                                                                | 6 18:0             |                  | "                        | 7         |                  | 13-6"                 |             | "                                     |           |          |                       |                                                  | `         | 9 6             | 32'9" 55                                       |                |                                       |                                                         |                        |
|                                                                                                                                                                                                                                                                                                                                                                                                                                                                                                                                                                                                                                                                                                                                                                                                                                                                                                                                                                                                                                                                                                                                                                                                                                                                                                                                                                                                                                                                                                                                                                                                                                                                                                                                                                                                                                                                                                                                                                                                                                                                                                                                |                                     | 2 11         | 27'0" H              | 32 "                                            | 14                                                                                                                                                                                                                                                                                                                                                                                                                                                                                                                                                                                                                                                                                                                                                                                                                                                                                                                                                                                                                                                                                                                                                                                                                                                                                                                                                                                                                                                                                                                                                                                                                                                                                                                                                                                                                                                                                                                                                                                                                                                                                                                             | 5 14.0             | " 147            | //                       | 5         | 7                | 6º3"                  | 1164        |                                       | <u> </u>  |          |                       |                                                  |           | 20 4            | 7 16:0" 56                                     | 11             | · ·                                   |                                                         |                        |
| 12 2                                                                                                                                                                                                                                                                                                                                                                                                                                                                                                                                                                                                                                                                                                                                                                                                                                                                                                                                                                                                                                                                                                                                                                                                                                                                                                                                                                                                                                                                                                                                                                                                                                                                                                                                                                                                                                                                                                                                                                                                                                                                                                                           | 19-9" WI A.B. Wells                 | 98           | 6'-6" H              | 39 11                                           |                                                                                                                                                                                                                                                                                                                                                                                                                                                                                                                                                                                                                                                                                                                                                                                                                                                                                                                                                                                                                                                                                                                                                                                                                                                                                                                                                                                                                                                                                                                                                                                                                                                                                                                                                                                                                                                                                                                                                                                                                                                                                                                                |                    |                  |                          | 2         | 8 .              | 9!9"<br>1/ <u>:0"</u> | 1466        | . 11                                  |           |          |                       |                                                  | 104-6     | 6 4             | 6 25:9" 57<br>6 30:3" 58                       | <i>"</i>       |                                       |                                                         | -                      |
|                                                                                                                                                                                                                                                                                                                                                                                                                                                                                                                                                                                                                                                                                                                                                                                                                                                                                                                                                                                                                                                                                                                                                                                                                                                                                                                                                                                                                                                                                                                                                                                                                                                                                                                                                                                                                                                                                                                                                                                                                                                                                                                                | BENT NO. 2                          | 28           | 8'6" H.<br>9'6" H.   | 35 "                                            |                                                                                                                                                                                                                                                                                                                                                                                                                                                                                                                                                                                                                                                                                                                                                                                                                                                                                                                                                                                                                                                                                                                                                                                                                                                                                                                                                                                                                                                                                                                                                                                                                                                                                                                                                                                                                                                                                                                                                                                                                                                                                                                                | 11 29:6            |                  | Column                   | 2         | 7.               | 11:3"                 | 467         | "                                     | 130       | -        | 4:9" V                | 71 Binh.                                         | 94-0      | 0 0             | à 31-3" 59<br>1 40:0" 510                      | 11             |                                       |                                                         |                        |
|                                                                                                                                                                                                                                                                                                                                                                                                                                                                                                                                                                                                                                                                                                                                                                                                                                                                                                                                                                                                                                                                                                                                                                                                                                                                                                                                                                                                                                                                                                                                                                                                                                                                                                                                                                                                                                                                                                                                                                                                                                                                                                                                |                                     | 3 8          | 10.0" H              | 37 1                                            |                                                                                                                                                                                                                                                                                                                                                                                                                                                                                                                                                                                                                                                                                                                                                                                                                                                                                                                                                                                                                                                                                                                                                                                                                                                                                                                                                                                                                                                                                                                                                                                                                                                                                                                                                                                                                                                                                                                                                                                                                                                                                                                                |                    |                  |                          | 1         | 7                | 11-6"<br>11-6"        | 1169        | //                                    |           |          |                       |                                                  |           | 2 4             | 1 25-6" 511                                    | //             | - <b> </b>  <br>- <b> </b>            |                                                         |                        |
| 64 11                                                                                                                                                                                                                                                                                                                                                                                                                                                                                                                                                                                                                                                                                                                                                                                                                                                                                                                                                                                                                                                                                                                                                                                                                                                                                                                                                                                                                                                                                                                                                                                                                                                                                                                                                                                                                                                                                                                                                                                                                                                                                                                          | 7:3" D21 Footing                    | 26           | 21'9" HE<br>25'9" H  | 38 "<br>39 "                                    | 12                                                                                                                                                                                                                                                                                                                                                                                                                                                                                                                                                                                                                                                                                                                                                                                                                                                                                                                                                                                                                                                                                                                                                                                                                                                                                                                                                                                                                                                                                                                                                                                                                                                                                                                                                                                                                                                                                                                                                                                                                                                                                                                             | 2 19'9             | " W/             | A.B. Wells               | 4         |                  | 6!6"<br>?9:9"         |             | 11                                    |           | 9        | 9.6" V                |                                                  |           | 2               | 6 12'-9" 512<br>6 12'-9" 513                   | 11             | -                                     |                                                         |                        |
| 8 11                                                                                                                                                                                                                                                                                                                                                                                                                                                                                                                                                                                                                                                                                                                                                                                                                                                                                                                                                                                                                                                                                                                                                                                                                                                                                                                                                                                                                                                                                                                                                                                                                                                                                                                                                                                                                                                                                                                                                                                                                                                                                                                           | 11:9" 024 "                         | 12 7         | 7-6" 42              | 20/ 11                                          |                                                                                                                                                                                                                                                                                                                                                                                                                                                                                                                                                                                                                                                                                                                                                                                                                                                                                                                                                                                                                                                                                                                                                                                                                                                                                                                                                                                                                                                                                                                                                                                                                                                                                                                                                                                                                                                                                                                                                                                                                                                                                                                                | BENT               |                  |                          | 2         | 6                | 19:6"                 | H603        |                                       |           |          | 10:0" V               |                                                  |           | 9 4             | 6 18:6" 514                                    | 11             | 1                                     |                                                         |                        |
|                                                                                                                                                                                                                                                                                                                                                                                                                                                                                                                                                                                                                                                                                                                                                                                                                                                                                                                                                                                                                                                                                                                                                                                                                                                                                                                                                                                                                                                                                                                                                                                                                                                                                                                                                                                                                                                                                                                                                                                                                                                                                                                                | 21:9" D25 "<br>23:3" D26 "          |              | 27:9" HS             |                                                 | 16                                                                                                                                                                                                                                                                                                                                                                                                                                                                                                                                                                                                                                                                                                                                                                                                                                                                                                                                                                                                                                                                                                                                                                                                                                                                                                                                                                                                                                                                                                                                                                                                                                                                                                                                                                                                                                                                                                                                                                                                                                                                                                                             | 9 11-9"            | D23              | Footing                  | <i>13</i> |                  | 31-6"<br>31-6"        |             | 11                                    |           | _        |                       |                                                  |           | 9 6<br>9 6      | 6 201-6" 515<br>6 301-3" 516                   | 11             |                                       |                                                         |                        |
| 18 7                                                                                                                                                                                                                                                                                                                                                                                                                                                                                                                                                                                                                                                                                                                                                                                                                                                                                                                                                                                                                                                                                                                                                                                                                                                                                                                                                                                                                                                                                                                                                                                                                                                                                                                                                                                                                                                                                                                                                                                                                                                                                                                           | 8:0" D27 "                          |              | 12:6" HE             |                                                 | 4                                                                                                                                                                                                                                                                                                                                                                                                                                                                                                                                                                                                                                                                                                                                                                                                                                                                                                                                                                                                                                                                                                                                                                                                                                                                                                                                                                                                                                                                                                                                                                                                                                                                                                                                                                                                                                                                                                                                                                                                                                                                                                                              | 9 21:9             | D25              | 11                       | 2         | 6                | 9:0"                  | 4607        | . 11                                  | 12        | 2        | 19:9" N               | 11 A.B. W.                                       | lells     | 9 2             | 6 38'-9" 518                                   | 11             |                                       |                                                         |                        |
| // 7                                                                                                                                                                                                                                                                                                                                                                                                                                                                                                                                                                                                                                                                                                                                                                                                                                                                                                                                                                                                                                                                                                                                                                                                                                                                                                                                                                                                                                                                                                                                                                                                                                                                                                                                                                                                                                                                                                                                                                                                                                                                                                                           | 8'9" D28 "                          |              |                      |                                                 | 160                                                                                                                                                                                                                                                                                                                                                                                                                                                                                                                                                                                                                                                                                                                                                                                                                                                                                                                                                                                                                                                                                                                                                                                                                                                                                                                                                                                                                                                                                                                                                                                                                                                                                                                                                                                                                                                                                                                                                                                                                                                                                                                            | 11 2313<br>7 810"  |                  | 3 I                      | 10        | 7                | 71-6"                 |             |                                       |           |          | RSTRUCT               | URE                                              | 31 - (2)  | 7   4<br>3)   4 | 6 38'-9" 518<br>6 32'-0" 519                   | 11             |                                       |                                                         |                        |
|                                                                                                                                                                                                                                                                                                                                                                                                                                                                                                                                                                                                                                                                                                                                                                                                                                                                                                                                                                                                                                                                                                                                                                                                                                                                                                                                                                                                                                                                                                                                                                                                                                                                                                                                                                                                                                                                                                                                                                                                                                                                                                                                | 10/21/10/20                         | 93 3         | 9.6" 2               | el Colum                                        | <del></del>                                                                                                                                                                                                                                                                                                                                                                                                                                                                                                                                                                                                                                                                                                                                                                                                                                                                                                                                                                                                                                                                                                                                                                                                                                                                                                                                                                                                                                                                                                                                                                                                                                                                                                                                                                                                                                                                                                                                                                                                                                                                                                                    | 7 8:9"             | D28              |                          | 66        | 3                | 9'6"                  | P21         | Column                                |           |          | 3-6" (                | 7 Cur                                            |           |                 |                                                |                |                                       |                                                         |                        |
| 7 10                                                                                                                                                                                                                                                                                                                                                                                                                                                                                                                                                                                                                                                                                                                                                                                                                                                                                                                                                                                                                                                                                                                                                                                                                                                                                                                                                                                                                                                                                                                                                                                                                                                                                                                                                                                                                                                                                                                                                                                                                                                                                                                           | 12'3" H21 Beam<br>13'3" H22 "       | 2 4          | 219" U               | 27 Bean                                         | 7 29                                                                                                                                                                                                                                                                                                                                                                                                                                                                                                                                                                                                                                                                                                                                                                                                                                                                                                                                                                                                                                                                                                                                                                                                                                                                                                                                                                                                                                                                                                                                                                                                                                                                                                                                                                                                                                                                                                                                                                                                                                                                                                                           | 9 6:6              | " D51<br>D52     | "                        |           | 4                | 2:9"                  | 427         | Beam                                  | 4         | 5        | 19'-9" (<br>38'-3" (  | <u>~ "</u><br>'3 "                               |           |                 |                                                |                |                                       |                                                         |                        |
| 26                                                                                                                                                                                                                                                                                                                                                                                                                                                                                                                                                                                                                                                                                                                                                                                                                                                                                                                                                                                                                                                                                                                                                                                                                                                                                                                                                                                                                                                                                                                                                                                                                                                                                                                                                                                                                                                                                                                                                                                                                                                                                                                             | 17'9" H23 "                         | 2 4          | 31-6" (1)            | 28 11                                           | 24                                                                                                                                                                                                                                                                                                                                                                                                                                                                                                                                                                                                                                                                                                                                                                                                                                                                                                                                                                                                                                                                                                                                                                                                                                                                                                                                                                                                                                                                                                                                                                                                                                                                                                                                                                                                                                                                                                                                                                                                                                                                                                                             | 8 60"              | 253              | //                       | 2         | 4                | 3-6"                  |             | "                                     | 2         | 5        | 33:3" C               | 2 "                                              | *         | J. 200          | ease due to 4                                  | Curb           |                                       |                                                         |                        |
| 10 10                                                                                                                                                                                                                                                                                                                                                                                                                                                                                                                                                                                                                                                                                                                                                                                                                                                                                                                                                                                                                                                                                                                                                                                                                                                                                                                                                                                                                                                                                                                                                                                                                                                                                                                                                                                                                                                                                                                                                                                                                                                                                                                          | 26'0" H24 "<br>12'3" H25 *          | 4 4          | 4-3" UX              |                                                 | 4                                                                                                                                                                                                                                                                                                                                                                                                                                                                                                                                                                                                                                                                                                                                                                                                                                                                                                                                                                                                                                                                                                                                                                                                                                                                                                                                                                                                                                                                                                                                                                                                                                                                                                                                                                                                                                                                                                                                                                                                                                                                                                                              | 9 22:0             | 1209             | <i>"</i>                 | 15        | 4                | 4'-3"<br>14'-0"       |             | 11                                    | 6         | 6        | 41:3" C<br>37:9" C    |                                                  |           | ourle           | to being clased                                | BF             | RIDGE OVER K.C.S                      | E., C.R.I. & P. AND C.M. & S.T.F                        | H. R.R.S.              |
|                                                                                                                                                                                                                                                                                                                                                                                                                                                                                                                                                                                                                                                                                                                                                                                                                                                                                                                                                                                                                                                                                                                                                                                                                                                                                                                                                                                                                                                                                                                                                                                                                                                                                                                                                                                                                                                                                                                                                                                                                                                                                                                                | 12-6" H26 "                         | 13 6         | 15.9" (1             | 32 "                                            |                                                                                                                                                                                                                                                                                                                                                                                                                                                                                                                                                                                                                                                                                                                                                                                                                                                                                                                                                                                                                                                                                                                                                                                                                                                                                                                                                                                                                                                                                                                                                                                                                                                                                                                                                                                                                                                                                                                                                                                                                                                                                                                                | 11 1510            | 1 150            | 8                        | 14        | 4.               | 14'-9"                | 1162        |                                       | 6         | 6        | 30.6" C               | 7 11                                             |           |                 |                                                | S              | TATE ROAD INTERS                      | TATE ROUTE 435                                          |                        |
| 9 9                                                                                                                                                                                                                                                                                                                                                                                                                                                                                                                                                                                                                                                                                                                                                                                                                                                                                                                                                                                                                                                                                                                                                                                                                                                                                                                                                                                                                                                                                                                                                                                                                                                                                                                                                                                                                                                                                                                                                                                                                                                                                                                            |                                     | 24 6<br>14 6 | 16-6" LE             |                                                 | 10                                                                                                                                                                                                                                                                                                                                                                                                                                                                                                                                                                                                                                                                                                                                                                                                                                                                                                                                                                                                                                                                                                                                                                                                                                                                                                                                                                                                                                                                                                                                                                                                                                                                                                                                                                                                                                                                                                                                                                                                                                                                                                                             |                    | " 1452<br>" 1453 | <u>Beam</u>              | 12        | 4                | 15'-6"<br>16'-3"      | <del></del> | 11                                    | 4         | 5        | 21:3" (               | <i>9 11</i>                                      |           |                 |                                                | IN             | KANSAS CITY                           |                                                         |                        |
|                                                                                                                                                                                                                                                                                                                                                                                                                                                                                                                                                                                                                                                                                                                                                                                                                                                                                                                                                                                                                                                                                                                                                                                                                                                                                                                                                                                                                                                                                                                                                                                                                                                                                                                                                                                                                                                                                                                                                                                                                                                                                                                                | 12:0" 129 "                         | 5 6          | 18:3" U              |                                                 | 9                                                                                                                                                                                                                                                                                                                                                                                                                                                                                                                                                                                                                                                                                                                                                                                                                                                                                                                                                                                                                                                                                                                                                                                                                                                                                                                                                                                                                                                                                                                                                                                                                                                                                                                                                                                                                                                                                                                                                                                                                                                                                                                              | 11 14-3            | " 1454           | 11                       | 5         | 4 1              | 17-0"                 | 1165        | //                                    | 8         | 5        | 26'-0" C              |                                                  |           |                 |                                                |                |                                       | -!(52)(RTE.I-435) STA. 92+27.                           | 34 S.B.L               |
| <b>S</b> ILL                                                                                                                                                                                                                                                                                                                                                                                                                                                                                                                                                                                                                                                                                                                                                                                                                                                                                                                                                                                                                                                                                                                                                                                                                                                                                                                                                                                                                                                                                                                                                                                                                                                                                                                                                                                                                                                                                                                                                                                                                                                                                                                   | FGWIN & MARTIN<br>BULTING ENGINEERS | -            | , -                  | e                                               | 5                                                                                                                                                                                                                                                                                                                                                                                                                                                                                                                                                                                                                                                                                                                                                                                                                                                                                                                                                                                                                                                                                                                                                                                                                                                                                                                                                                                                                                                                                                                                                                                                                                                                                                                                                                                                                                                                                                                                                                                                                                                                                                                              |                    | 1.155<br>1.156   |                          | 9         | 9                | 17-9"                 | LKalo       |                                       | 4         | <u>5</u> | 38:6" 0               | 12 "                                             |           |                 |                                                |                | •                                     | COUNTY                                                  |                        |
| COMS                                                                                                                                                                                                                                                                                                                                                                                                                                                                                                                                                                                                                                                                                                                                                                                                                                                                                                                                                                                                                                                                                                                                                                                                                                                                                                                                                                                                                                                                                                                                                                                                                                                                                                                                                                                                                                                                                                                                                                                                                                                                                                                           | CERNS ENGINEERS                     |              |                      | -                                               |                                                                                                                                                                                                                                                                                                                                                                                                                                                                                                                                                                                                                                                                                                                                                                                                                                                                                                                                                                                                                                                                                                                                                                                                                                                                                                                                                                                                                                                                                                                                                                                                                                                                                                                                                                                                                                                                                                                                                                                                                                                                                                                                | 9 10-5             | " 457            | //                       |           |                  |                       |             |                                       | 2         | 5        | 32161C                |                                                  |           | אייתים          |                                                | ĄL             | CKSON                                 | COUNTY                                                  |                        |
| The same of the first terms of the first section of the section of | Page DETAILED J.R. KETTLE           | Hook         | s and P              | Bends sh                                        | hall be                                                                                                                                                                                                                                                                                                                                                                                                                                                                                                                                                                                                                                                                                                                                                                                                                                                                                                                                                                                                                                                                                                                                                                                                                                                                                                                                                                                                                                                                                                                                                                                                                                                                                                                                                                                                                                                                                                                                                                                                                                                                                                                        | e in occore        | donce            | with A.<br>ow dimensions | C.I. N.   | PORKIO           | 1.0f.                 | Stone       | dard Pl                               | actic     | e tol    | - Wetaili             | rig Kei                                          | Irite rea | -01             | 28.                                            |                |                                       |                                                         | A-1683                 |