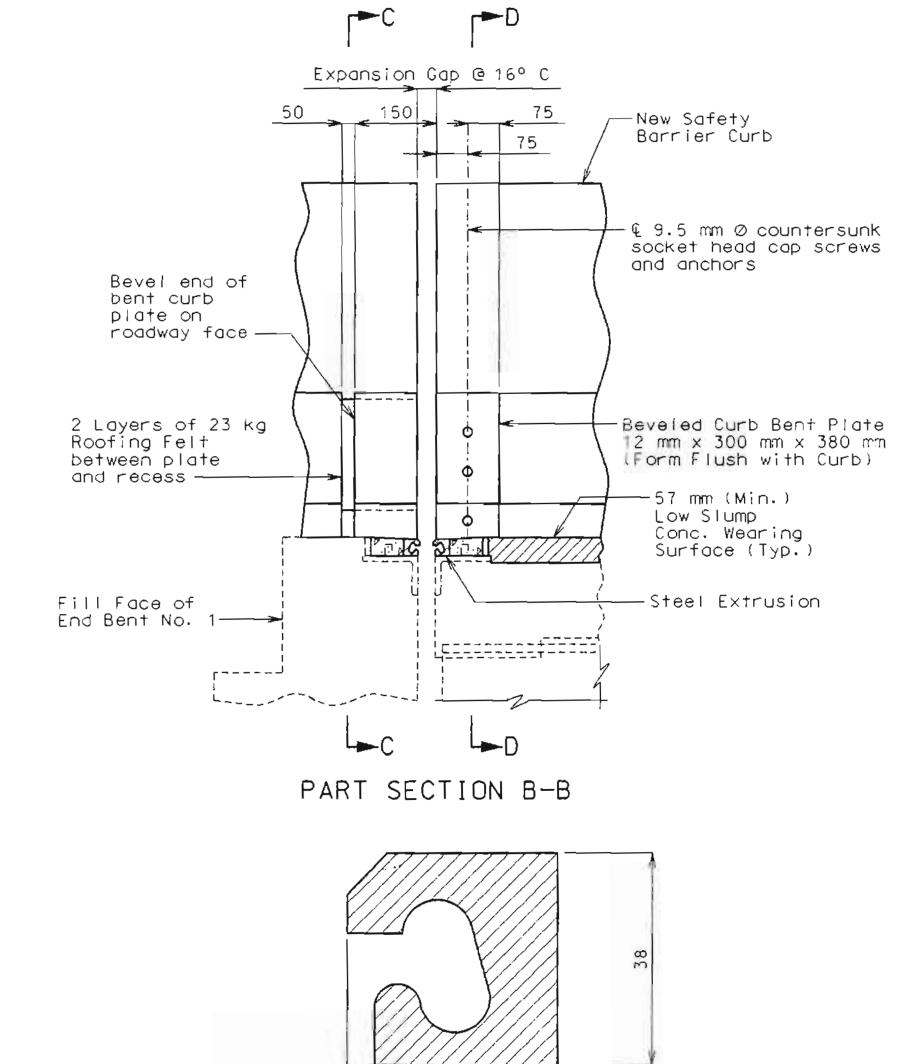

| ***                                                                                                                                                                                                                                                                                                                                                                                                                                                                                                                                                                                                                                                                                                                                                                                                                                                                                                                                                                                                                                                                                                                                                                                                                                                                                                                                                                                                                                                                                                                                                                                                                                                                                                                                                                                                                                                                                                                                                                                                                                                                                                                            |                                     |              |                      |                                                 |                                                                                                                                                                                                                                                                                                                                                                                                                                                                                                                                                                                                                                                                                                                                                                                                                                                                                                                                                                                                                                                                                                                                                                                                                                                                                                                                                                                                                                                                                                                                                                                                                                                                                                                                                                                                                                                                                                                                                                                                                                                                                                                                |                    |                  |                          |           |                  | ST                    | AT          | E HI                                  | GHV       | VAY      | DEF                   | ARTI                                             | MEN.      | Ί               |                                                |                |                                       | FED. ROAD STATE FED. AID FISCAL PROJ. NO. YEAR 5 MO. 19 | SHEET TOTAL NO. SHEETS |
|--------------------------------------------------------------------------------------------------------------------------------------------------------------------------------------------------------------------------------------------------------------------------------------------------------------------------------------------------------------------------------------------------------------------------------------------------------------------------------------------------------------------------------------------------------------------------------------------------------------------------------------------------------------------------------------------------------------------------------------------------------------------------------------------------------------------------------------------------------------------------------------------------------------------------------------------------------------------------------------------------------------------------------------------------------------------------------------------------------------------------------------------------------------------------------------------------------------------------------------------------------------------------------------------------------------------------------------------------------------------------------------------------------------------------------------------------------------------------------------------------------------------------------------------------------------------------------------------------------------------------------------------------------------------------------------------------------------------------------------------------------------------------------------------------------------------------------------------------------------------------------------------------------------------------------------------------------------------------------------------------------------------------------------------------------------------------------------------------------------------------------|-------------------------------------|--------------|----------------------|-------------------------------------------------|--------------------------------------------------------------------------------------------------------------------------------------------------------------------------------------------------------------------------------------------------------------------------------------------------------------------------------------------------------------------------------------------------------------------------------------------------------------------------------------------------------------------------------------------------------------------------------------------------------------------------------------------------------------------------------------------------------------------------------------------------------------------------------------------------------------------------------------------------------------------------------------------------------------------------------------------------------------------------------------------------------------------------------------------------------------------------------------------------------------------------------------------------------------------------------------------------------------------------------------------------------------------------------------------------------------------------------------------------------------------------------------------------------------------------------------------------------------------------------------------------------------------------------------------------------------------------------------------------------------------------------------------------------------------------------------------------------------------------------------------------------------------------------------------------------------------------------------------------------------------------------------------------------------------------------------------------------------------------------------------------------------------------------------------------------------------------------------------------------------------------------|--------------------|------------------|--------------------------|-----------|------------------|-----------------------|-------------|---------------------------------------|-----------|----------|-----------------------|--------------------------------------------------|-----------|-----------------|------------------------------------------------|----------------|---------------------------------------|---------------------------------------------------------|------------------------|
| ,                                                                                                                                                                                                                                                                                                                                                                                                                                                                                                                                                                                                                                                                                                                                                                                                                                                                                                                                                                                                                                                                                                                                                                                                                                                                                                                                                                                                                                                                                                                                                                                                                                                                                                                                                                                                                                                                                                                                                                                                                                                                                                                              |                                     |              |                      |                                                 | A STATE OF THE PARTY OF THE PAR | BILL OF            |                  |                          |           |                  |                       | T           |                                       |           | Jan-1    |                       |                                                  |           |                 |                                                |                |                                       | <u> </u>                                                | <del></del>            |
| NO. SIZE                                                                                                                                                                                                                                                                                                                                                                                                                                                                                                                                                                                                                                                                                                                                                                                                                                                                                                                                                                                                                                                                                                                                                                                                                                                                                                                                                                                                                                                                                                                                                                                                                                                                                                                                                                                                                                                                                                                                                                                                                                                                                                                       | LENGTH MARK LOCATION                | ll           | NO. 2 (C             | ARK LOCATIO                                     | ON NO.                                                                                                                                                                                                                                                                                                                                                                                                                                                                                                                                                                                                                                                                                                                                                                                                                                                                                                                                                                                                                                                                                                                                                                                                                                                                                                                                                                                                                                                                                                                                                                                                                                                                                                                                                                                                                                                                                                                                                                                                                                                                                                                         | SIZE LENGTH        |                  |                          | NO.       | SIZE    <br>BENT | NC. 5                 | MARK COA    | LOCATION                              |           |          | LENGTH MA             | الخالق والكاف المالية والمنازع والمنازع والمنازع | ON NO     | ). ISIZ<br>SUPE | ZE LENGTH MARK LERSTRUCTURE (C                 | onid)          |                                       |                                                         |                        |
| END                                                                                                                                                                                                                                                                                                                                                                                                                                                                                                                                                                                                                                                                                                                                                                                                                                                                                                                                                                                                                                                                                                                                                                                                                                                                                                                                                                                                                                                                                                                                                                                                                                                                                                                                                                                                                                                                                                                                                                                                                                                                                                                            | D BENT NO. I                        | 11 7         | 7:6" 42              | 201 Bean                                        | n 8                                                                                                                                                                                                                                                                                                                                                                                                                                                                                                                                                                                                                                                                                                                                                                                                                                                                                                                                                                                                                                                                                                                                                                                                                                                                                                                                                                                                                                                                                                                                                                                                                                                                                                                                                                                                                                                                                                                                                                                                                                                                                                                            |                    |                  | Beam                     | 2         |                  |                       |             | Beam                                  | 92        | 8        | 23'-9" V              |                                                  |           | 7 6             | 6 41.6" 019                                    | Curb           |                                       |                                                         |                        |
| 12 5                                                                                                                                                                                                                                                                                                                                                                                                                                                                                                                                                                                                                                                                                                                                                                                                                                                                                                                                                                                                                                                                                                                                                                                                                                                                                                                                                                                                                                                                                                                                                                                                                                                                                                                                                                                                                                                                                                                                                                                                                                                                                                                           | 2'.9" D2 "                          | 2 9          | 9'-0" Hz             | 702 "<br>703 "                                  | 24                                                                                                                                                                                                                                                                                                                                                                                                                                                                                                                                                                                                                                                                                                                                                                                                                                                                                                                                                                                                                                                                                                                                                                                                                                                                                                                                                                                                                                                                                                                                                                                                                                                                                                                                                                                                                                                                                                                                                                                                                                                                                                                             | 11 3540            | " Y32            | Column                   | 10        | 9                | 11-9"<br>7-6"         | H59<br>H201 | "                                     | 12        | 2        | 19:9" W               | 1 A.B.W.                                         | 12        | 0 6             | 6 41'-6" C14 0<br>6 39'-9" C15<br>6 39'-6" C16 | "              |                                       |                                                         |                        |
| 8 4                                                                                                                                                                                                                                                                                                                                                                                                                                                                                                                                                                                                                                                                                                                                                                                                                                                                                                                                                                                                                                                                                                                                                                                                                                                                                                                                                                                                                                                                                                                                                                                                                                                                                                                                                                                                                                                                                                                                                                                                                                                                                                                            | 10:0" D3 "                          | 3 9          | 10-9" 14             | 204 "                                           | 41                                                                                                                                                                                                                                                                                                                                                                                                                                                                                                                                                                                                                                                                                                                                                                                                                                                                                                                                                                                                                                                                                                                                                                                                                                                                                                                                                                                                                                                                                                                                                                                                                                                                                                                                                                                                                                                                                                                                                                                                                                                                                                                             | 10 34:0            |                  | "                        | _2        | 10               | 12-3"                 | 11501       |                                       |           |          |                       |                                                  |           | 7 6             | 6 31:0" C17                                    | 44             |                                       |                                                         |                        |
|                                                                                                                                                                                                                                                                                                                                                                                                                                                                                                                                                                                                                                                                                                                                                                                                                                                                                                                                                                                                                                                                                                                                                                                                                                                                                                                                                                                                                                                                                                                                                                                                                                                                                                                                                                                                                                                                                                                                                                                                                                                                                                                                |                                     | 18 10        | 26:9" 42<br>26:3" 42 | 05 <u>"                                    </u> |                                                                                                                                                                                                                                                                                                                                                                                                                                                                                                                                                                                                                                                                                                                                                                                                                                                                                                                                                                                                                                                                                                                                                                                                                                                                                                                                                                                                                                                                                                                                                                                                                                                                                                                                                                                                                                                                                                                                                                                                                                                                                                                                |                    |                  |                          | 6         |                  | 12:0"<br>30:3"        | 4503        | "                                     | 12        | 5        | BENT NO               | 71 Footil                                        | 79        |                 |                                                |                |                                       |                                                         |                        |
|                                                                                                                                                                                                                                                                                                                                                                                                                                                                                                                                                                                                                                                                                                                                                                                                                                                                                                                                                                                                                                                                                                                                                                                                                                                                                                                                                                                                                                                                                                                                                                                                                                                                                                                                                                                                                                                                                                                                                                                                                                                                                                                                |                                     |              |                      |                                                 |                                                                                                                                                                                                                                                                                                                                                                                                                                                                                                                                                                                                                                                                                                                                                                                                                                                                                                                                                                                                                                                                                                                                                                                                                                                                                                                                                                                                                                                                                                                                                                                                                                                                                                                                                                                                                                                                                                                                                                                                                                                                                                                                |                    | ( ) . ( )        | 081/1/2                  | 5         |                  | 32-6"                 | 4504        | "                                     | 16        | 9        | 2:9" D                | 72 "                                             |           |                 | 5 00" 11                                       |                |                                       |                                                         |                        |
| 16 7                                                                                                                                                                                                                                                                                                                                                                                                                                                                                                                                                                                                                                                                                                                                                                                                                                                                                                                                                                                                                                                                                                                                                                                                                                                                                                                                                                                                                                                                                                                                                                                                                                                                                                                                                                                                                                                                                                                                                                                                                                                                                                                           | 2949" 37 Beam                       |              | 9:6" P               | 21 Colum                                        | 12                                                                                                                                                                                                                                                                                                                                                                                                                                                                                                                                                                                                                                                                                                                                                                                                                                                                                                                                                                                                                                                                                                                                                                                                                                                                                                                                                                                                                                                                                                                                                                                                                                                                                                                                                                                                                                                                                                                                                                                                                                                                                                                             |                    |                  | A.B. Wells               | 9         | 10 3             | 9'0"<br>32'6"         | 450G        | "                                     | 0_        | 9        | 10'0" Di              | <u> </u>                                         |           |                 | 5 4º0" L1<br>5 2º6" L2                         | Curb<br>"      |                                       |                                                         |                        |
| 4 6                                                                                                                                                                                                                                                                                                                                                                                                                                                                                                                                                                                                                                                                                                                                                                                                                                                                                                                                                                                                                                                                                                                                                                                                                                                                                                                                                                                                                                                                                                                                                                                                                                                                                                                                                                                                                                                                                                                                                                                                                                                                                                                            | 20:0" 43                            |              |                      |                                                 |                                                                                                                                                                                                                                                                                                                                                                                                                                                                                                                                                                                                                                                                                                                                                                                                                                                                                                                                                                                                                                                                                                                                                                                                                                                                                                                                                                                                                                                                                                                                                                                                                                                                                                                                                                                                                                                                                                                                                                                                                                                                                                                                | BENT               |                  | Fosting                  | 4         | 11 3             | 32'-6"<br>20:0"       | 4507        | 11                                    | 2         | 6        | 33:0" H               | 71 Barkun                                        | 2// 2     |                 | 5 5'9" L3<br>5 6'0" L9                         | 11             |                                       |                                                         |                        |
|                                                                                                                                                                                                                                                                                                                                                                                                                                                                                                                                                                                                                                                                                                                                                                                                                                                                                                                                                                                                                                                                                                                                                                                                                                                                                                                                                                                                                                                                                                                                                                                                                                                                                                                                                                                                                                                                                                                                                                                                                                                                                                                                | 29:0" HD Backwall<br>28:9" H5 "     | 13 6         | 14.0" U              | 22 "                                            | 3                                                                                                                                                                                                                                                                                                                                                                                                                                                                                                                                                                                                                                                                                                                                                                                                                                                                                                                                                                                                                                                                                                                                                                                                                                                                                                                                                                                                                                                                                                                                                                                                                                                                                                                                                                                                                                                                                                                                                                                                                                                                                                                              | 11 11:9            | 020              | "                        |           |                  |                       |             |                                       | 9         | 4        | 33'0" H               | 72 11                                            | ż         | ک اِ            | 5 6:3" 15                                      | 11             |                                       |                                                         |                        |
| 96                                                                                                                                                                                                                                                                                                                                                                                                                                                                                                                                                                                                                                                                                                                                                                                                                                                                                                                                                                                                                                                                                                                                                                                                                                                                                                                                                                                                                                                                                                                                                                                                                                                                                                                                                                                                                                                                                                                                                                                                                                                                                                                             | 14:9" H9 Wing                       | 24 G<br>12 G | 15:9" (1)            |                                                 |                                                                                                                                                                                                                                                                                                                                                                                                                                                                                                                                                                                                                                                                                                                                                                                                                                                                                                                                                                                                                                                                                                                                                                                                                                                                                                                                                                                                                                                                                                                                                                                                                                                                                                                                                                                                                                                                                                                                                                                                                                                                                                                                | 9 21:9°<br>11 23:3 | " D25            | "                        | 96        | 2                | 91/2"                 | 122         | Column                                | 16        |          | 33'-0" H.<br>34'-3" H |                                                  | - 11      | 2   5           | 5 6:3" 16                                      |                |                                       |                                                         |                        |
| 12 9                                                                                                                                                                                                                                                                                                                                                                                                                                                                                                                                                                                                                                                                                                                                                                                                                                                                                                                                                                                                                                                                                                                                                                                                                                                                                                                                                                                                                                                                                                                                                                                                                                                                                                                                                                                                                                                                                                                                                                                                                                                                                                                           |                                     | 56           | 17:3" (1)            | ?5 "                                            | 8                                                                                                                                                                                                                                                                                                                                                                                                                                                                                                                                                                                                                                                                                                                                                                                                                                                                                                                                                                                                                                                                                                                                                                                                                                                                                                                                                                                                                                                                                                                                                                                                                                                                                                                                                                                                                                                                                                                                                                                                                                                                                                                              | 7 8'0"             | 1027             | "                        |           |                  |                       |             |                                       | 4         | 6        | 33'6" H               | 75 "                                             |           |                 |                                                |                |                                       |                                                         |                        |
| 7 6                                                                                                                                                                                                                                                                                                                                                                                                                                                                                                                                                                                                                                                                                                                                                                                                                                                                                                                                                                                                                                                                                                                                                                                                                                                                                                                                                                                                                                                                                                                                                                                                                                                                                                                                                                                                                                                                                                                                                                                                                                                                                                                            | 1'0" H13 Beam                       |              | 18:0" U              |                                                 | 21                                                                                                                                                                                                                                                                                                                                                                                                                                                                                                                                                                                                                                                                                                                                                                                                                                                                                                                                                                                                                                                                                                                                                                                                                                                                                                                                                                                                                                                                                                                                                                                                                                                                                                                                                                                                                                                                                                                                                                                                                                                                                                                             |                    |                  | "                        | 2         |                  | 2'-9"<br>3'-6"        |             | Beam                                  | 5         | 6        | 6-3" 4                | 77 Wing                                          | 9 0       | 5 5             | 5 4-9" RI L<br>5 5-6" R2                       | <u>nd tast</u> |                                       |                                                         |                        |
| 7 6                                                                                                                                                                                                                                                                                                                                                                                                                                                                                                                                                                                                                                                                                                                                                                                                                                                                                                                                                                                                                                                                                                                                                                                                                                                                                                                                                                                                                                                                                                                                                                                                                                                                                                                                                                                                                                                                                                                                                                                                                                                                                                                            |                                     | 2 4.         | 3:6" 1               | <i>es "</i>                                     | 2                                                                                                                                                                                                                                                                                                                                                                                                                                                                                                                                                                                                                                                                                                                                                                                                                                                                                                                                                                                                                                                                                                                                                                                                                                                                                                                                                                                                                                                                                                                                                                                                                                                                                                                                                                                                                                                                                                                                                                                                                                                                                                                              | 8 19:0             | 042              | 11                       | 5         | 4                | 4:3"                  | <i>U29</i>  | //                                    |           |          |                       | .,,,,,                                           |           | 3 5             | 5 6-0" R3                                      | 11 1           | · · · · · · · · · · · · · · · · · · · |                                                         |                        |
|                                                                                                                                                                                                                                                                                                                                                                                                                                                                                                                                                                                                                                                                                                                                                                                                                                                                                                                                                                                                                                                                                                                                                                                                                                                                                                                                                                                                                                                                                                                                                                                                                                                                                                                                                                                                                                                                                                                                                                                                                                                                                                                                |                                     | 6 4          | 4-3" ()              | <u> </u>                                        | 40                                                                                                                                                                                                                                                                                                                                                                                                                                                                                                                                                                                                                                                                                                                                                                                                                                                                                                                                                                                                                                                                                                                                                                                                                                                                                                                                                                                                                                                                                                                                                                                                                                                                                                                                                                                                                                                                                                                                                                                                                                                                                                                             | 10 7:0"            | 144              |                          | 21        | 6                | 19!0"<br>19!9"        | U51<br>U52  | 11                                    | 7         | 6        | 6:9" H                | 80 Backn                                         | 1011      |                 | 5 6'-6" R4<br>5 6-9" R5<br>5 7'-0" R6          | 11 11          |                                       |                                                         |                        |
|                                                                                                                                                                                                                                                                                                                                                                                                                                                                                                                                                                                                                                                                                                                                                                                                                                                                                                                                                                                                                                                                                                                                                                                                                                                                                                                                                                                                                                                                                                                                                                                                                                                                                                                                                                                                                                                                                                                                                                                                                                                                                                                                |                                     |              |                      |                                                 |                                                                                                                                                                                                                                                                                                                                                                                                                                                                                                                                                                                                                                                                                                                                                                                                                                                                                                                                                                                                                                                                                                                                                                                                                                                                                                                                                                                                                                                                                                                                                                                                                                                                                                                                                                                                                                                                                                                                                                                                                                                                                                                                | 17/17/1            | 1,000            | B - 2                    | 27        | 6                | 15!0"                 | 4.53        | 11                                    | 4         | 6        | 6:9" H                | 31 Win                                           |           | 3 6             | 5 7'-0" R6<br>5 5'3" E7 A                      | 11 11          |                                       |                                                         |                        |
|                                                                                                                                                                                                                                                                                                                                                                                                                                                                                                                                                                                                                                                                                                                                                                                                                                                                                                                                                                                                                                                                                                                                                                                                                                                                                                                                                                                                                                                                                                                                                                                                                                                                                                                                                                                                                                                                                                                                                                                                                                                                                                                                |                                     |              | <u> </u>             |                                                 | 2                                                                                                                                                                                                                                                                                                                                                                                                                                                                                                                                                                                                                                                                                                                                                                                                                                                                                                                                                                                                                                                                                                                                                                                                                                                                                                                                                                                                                                                                                                                                                                                                                                                                                                                                                                                                                                                                                                                                                                                                                                                                                                                              | 11 26'9"           | H23<br>H41       | Beam<br>"                | 16        |                  | 16:6"<br>17:3"        |             |                                       | 10        | 6        | 13:0" H               | 02 "<br>53 "                                     |           |                 |                                                | arapet<br>"    |                                       |                                                         |                        |
| 96                                                                                                                                                                                                                                                                                                                                                                                                                                                                                                                                                                                                                                                                                                                                                                                                                                                                                                                                                                                                                                                                                                                                                                                                                                                                                                                                                                                                                                                                                                                                                                                                                                                                                                                                                                                                                                                                                                                                                                                                                                                                                                                             | 19:6" TI Wing                       |              |                      |                                                 | 9                                                                                                                                                                                                                                                                                                                                                                                                                                                                                                                                                                                                                                                                                                                                                                                                                                                                                                                                                                                                                                                                                                                                                                                                                                                                                                                                                                                                                                                                                                                                                                                                                                                                                                                                                                                                                                                                                                                                                                                                                                                                                                                              | 10 15 3"           | 1442             | <i>H</i>                 | //        |                  | 18:0"                 |             |                                       |           |          |                       |                                                  |           | 8 5             | 5 11:0" R9                                     | "              |                                       |                                                         |                        |
| 46                                                                                                                                                                                                                                                                                                                                                                                                                                                                                                                                                                                                                                                                                                                                                                                                                                                                                                                                                                                                                                                                                                                                                                                                                                                                                                                                                                                                                                                                                                                                                                                                                                                                                                                                                                                                                                                                                                                                                                                                                                                                                                                             | 11:0" 72 "                          |              |                      |                                                 | 109                                                                                                                                                                                                                                                                                                                                                                                                                                                                                                                                                                                                                                                                                                                                                                                                                                                                                                                                                                                                                                                                                                                                                                                                                                                                                                                                                                                                                                                                                                                                                                                                                                                                                                                                                                                                                                                                                                                                                                                                                                                                                                                            | 10 12:6"           | 443              | //                       |           |                  |                       |             | · · · · · · · · · · · · · · · · · · · | <u>] </u> |          |                       |                                                  |           | 2 5             |                                                | 11             |                                       |                                                         |                        |
|                                                                                                                                                                                                                                                                                                                                                                                                                                                                                                                                                                                                                                                                                                                                                                                                                                                                                                                                                                                                                                                                                                                                                                                                                                                                                                                                                                                                                                                                                                                                                                                                                                                                                                                                                                                                                                                                                                                                                                                                                                                                                                                                |                                     | 64 11        | 38'-6" V             | ?1 Colum                                        | n 9                                                                                                                                                                                                                                                                                                                                                                                                                                                                                                                                                                                                                                                                                                                                                                                                                                                                                                                                                                                                                                                                                                                                                                                                                                                                                                                                                                                                                                                                                                                                                                                                                                                                                                                                                                                                                                                                                                                                                                                                                                                                                                                            | 9 6.9"             | 145              | "                        |           |                  |                       |             | Column                                |           |          |                       |                                                  |           | 8 5             | 5 3/10" 2/2                                    | 11             |                                       |                                                         | ÷                      |
| 46 4                                                                                                                                                                                                                                                                                                                                                                                                                                                                                                                                                                                                                                                                                                                                                                                                                                                                                                                                                                                                                                                                                                                                                                                                                                                                                                                                                                                                                                                                                                                                                                                                                                                                                                                                                                                                                                                                                                                                                                                                                                                                                                                           | 12'3" UI Beam                       |              |                      |                                                 | <u>3</u>                                                                                                                                                                                                                                                                                                                                                                                                                                                                                                                                                                                                                                                                                                                                                                                                                                                                                                                                                                                                                                                                                                                                                                                                                                                                                                                                                                                                                                                                                                                                                                                                                                                                                                                                                                                                                                                                                                                                                                                                                                                                                                                       | 9 10-6             | " 146<br>" 147   | "                        | 24        | 8                | 35'0"<br>35'0"        | 153         | - 11                                  |           |          |                       | .                                                | • . ,     | 3 E             | 5 3510" R13<br>5 3613" R14                     | <u> </u>       |                                       |                                                         |                        |
| 29                                                                                                                                                                                                                                                                                                                                                                                                                                                                                                                                                                                                                                                                                                                                                                                                                                                                                                                                                                                                                                                                                                                                                                                                                                                                                                                                                                                                                                                                                                                                                                                                                                                                                                                                                                                                                                                                                                                                                                                                                                                                                                                             | 12:6" 02 "                          |              |                      |                                                 | 2                                                                                                                                                                                                                                                                                                                                                                                                                                                                                                                                                                                                                                                                                                                                                                                                                                                                                                                                                                                                                                                                                                                                                                                                                                                                                                                                                                                                                                                                                                                                                                                                                                                                                                                                                                                                                                                                                                                                                                                                                                                                                                                              | 9 9'0"             | 448              | //                       |           |                  |                       |             |                                       |           |          |                       |                                                  |           |                 | 5 26'-0" R15<br>5 9'-9" R16<br>5 1'-3" R17     | 11             |                                       |                                                         |                        |
| 14 4                                                                                                                                                                                                                                                                                                                                                                                                                                                                                                                                                                                                                                                                                                                                                                                                                                                                                                                                                                                                                                                                                                                                                                                                                                                                                                                                                                                                                                                                                                                                                                                                                                                                                                                                                                                                                                                                                                                                                                                                                                                                                                                           | 2:9" 410 "                          | 12 2         | 19:9" W              | 11 A.B. Wel                                     |                                                                                                                                                                                                                                                                                                                                                                                                                                                                                                                                                                                                                                                                                                                                                                                                                                                                                                                                                                                                                                                                                                                                                                                                                                                                                                                                                                                                                                                                                                                                                                                                                                                                                                                                                                                                                                                                                                                                                                                                                                                                                                                                | 6 26-6             | 4201             | . 11                     | 12        | 2                | 19'9"                 | WI          | A.B. Wells                            | -         |          |                       |                                                  | · · ·     |                 | 5 7:3" R17                                     | "              |                                       |                                                         | •                      |
| 12 7                                                                                                                                                                                                                                                                                                                                                                                                                                                                                                                                                                                                                                                                                                                                                                                                                                                                                                                                                                                                                                                                                                                                                                                                                                                                                                                                                                                                                                                                                                                                                                                                                                                                                                                                                                                                                                                                                                                                                                                                                                                                                                                           | 14:0" 411 "                         |              |                      |                                                 | 16                                                                                                                                                                                                                                                                                                                                                                                                                                                                                                                                                                                                                                                                                                                                                                                                                                                                                                                                                                                                                                                                                                                                                                                                                                                                                                                                                                                                                                                                                                                                                                                                                                                                                                                                                                                                                                                                                                                                                                                                                                                                                                                             | 10 28:3            | " 14901          | ,/                       |           |                  |                       |             |                                       | 4         | 6        | 8:9" 7                |                                                  | 9 - 6     | 3 L             | 5 33'3" R16                                    | . //           |                                       |                                                         |                        |
| 6 7                                                                                                                                                                                                                                                                                                                                                                                                                                                                                                                                                                                                                                                                                                                                                                                                                                                                                                                                                                                                                                                                                                                                                                                                                                                                                                                                                                                                                                                                                                                                                                                                                                                                                                                                                                                                                                                                                                                                                                                                                                                                                                                            | 6:5" UIZ "                          | 49           | BENT NO.             | 3<br>25 Footing                                 | <u>2</u>                                                                                                                                                                                                                                                                                                                                                                                                                                                                                                                                                                                                                                                                                                                                                                                                                                                                                                                                                                                                                                                                                                                                                                                                                                                                                                                                                                                                                                                                                                                                                                                                                                                                                                                                                                                                                                                                                                                                                                                                                                                                                                                       | 6 7.0"             | 1402             | //                       | 6         | 7                | BENT<br>3'0"          | NO. 6       | Footing                               | 9         | 6        | 14:0" 7               | (3.) "                                           |           |                 | 5 31-6" R19<br>5 32-6" R10                     | "              |                                       |                                                         |                        |
|                                                                                                                                                                                                                                                                                                                                                                                                                                                                                                                                                                                                                                                                                                                                                                                                                                                                                                                                                                                                                                                                                                                                                                                                                                                                                                                                                                                                                                                                                                                                                                                                                                                                                                                                                                                                                                                                                                                                                                                                                                                                                                                                |                                     | 12 7         | 9-3" Di              | 38 "                                            |                                                                                                                                                                                                                                                                                                                                                                                                                                                                                                                                                                                                                                                                                                                                                                                                                                                                                                                                                                                                                                                                                                                                                                                                                                                                                                                                                                                                                                                                                                                                                                                                                                                                                                                                                                                                                                                                                                                                                                                                                                                                                                                                | 3 01/1             | 1001             | <i></i>                  | 12        | 7                | 8:9"                  | 028         | Footing                               |           |          | · .                   |                                                  |           | 2 5             | 5 32! G" REO<br>5 32! 3" RE/                   | 11 12 13       | -1<br>-1                              |                                                         |                        |
|                                                                                                                                                                                                                                                                                                                                                                                                                                                                                                                                                                                                                                                                                                                                                                                                                                                                                                                                                                                                                                                                                                                                                                                                                                                                                                                                                                                                                                                                                                                                                                                                                                                                                                                                                                                                                                                                                                                                                                                                                                                                                                                                |                                     | 21 10        |                      |                                                 | 8/                                                                                                                                                                                                                                                                                                                                                                                                                                                                                                                                                                                                                                                                                                                                                                                                                                                                                                                                                                                                                                                                                                                                                                                                                                                                                                                                                                                                                                                                                                                                                                                                                                                                                                                                                                                                                                                                                                                                                                                                                                                                                                                             | 3 9:6"             | PEI              | Column                   | 9%        |                  | 5!0"<br>18!0"         |             | "                                     | 57        | 4        | 12:3" 4               | 71 Bear                                          |           |                 | 6 10:0" P22 E<br>5 10:3" R23 F                 |                |                                       |                                                         |                        |
|                                                                                                                                                                                                                                                                                                                                                                                                                                                                                                                                                                                                                                                                                                                                                                                                                                                                                                                                                                                                                                                                                                                                                                                                                                                                                                                                                                                                                                                                                                                                                                                                                                                                                                                                                                                                                                                                                                                                                                                                                                                                                                                                |                                     |              |                      |                                                 |                                                                                                                                                                                                                                                                                                                                                                                                                                                                                                                                                                                                                                                                                                                                                                                                                                                                                                                                                                                                                                                                                                                                                                                                                                                                                                                                                                                                                                                                                                                                                                                                                                                                                                                                                                                                                                                                                                                                                                                                                                                                                                                                | 9 2:9"             |                  | Beam                     | 16        | 6                | 8:0"                  | 063         | "                                     | 2         | 4        | 13:3" 11              | 72 "                                             | ے ا       | 3 6             | 5 11:0" R24                                    | "              |                                       |                                                         |                        |
|                                                                                                                                                                                                                                                                                                                                                                                                                                                                                                                                                                                                                                                                                                                                                                                                                                                                                                                                                                                                                                                                                                                                                                                                                                                                                                                                                                                                                                                                                                                                                                                                                                                                                                                                                                                                                                                                                                                                                                                                                                                                                                                                |                                     | 16 10        | 810" D<br>1313" D    | 3 <i>4</i>                                      | 6                                                                                                                                                                                                                                                                                                                                                                                                                                                                                                                                                                                                                                                                                                                                                                                                                                                                                                                                                                                                                                                                                                                                                                                                                                                                                                                                                                                                                                                                                                                                                                                                                                                                                                                                                                                                                                                                                                                                                                                                                                                                                                                              | 4 3'6"             | 1129             | "                        | 6         | 8                | 8'.9"<br>18'.0"       | D65         | 21                                    | 16        | 6        | 2:0" 1                | 74 11                                            |           | 7 6             | 5 35:9" R25<br>5 5:9" R26 E                    | nd Post        |                                       | -                                                       | -¥                     |
|                                                                                                                                                                                                                                                                                                                                                                                                                                                                                                                                                                                                                                                                                                                                                                                                                                                                                                                                                                                                                                                                                                                                                                                                                                                                                                                                                                                                                                                                                                                                                                                                                                                                                                                                                                                                                                                                                                                                                                                                                                                                                                                                | 8'3" VI Backwall                    | 2 7          | 13-0" 12             | 36 "                                            | 20                                                                                                                                                                                                                                                                                                                                                                                                                                                                                                                                                                                                                                                                                                                                                                                                                                                                                                                                                                                                                                                                                                                                                                                                                                                                                                                                                                                                                                                                                                                                                                                                                                                                                                                                                                                                                                                                                                                                                                                                                                                                                                                             | 6 14'0'            | 141              | //                       |           |                  |                       |             | -                                     | 6         | 7        | 6:3" 1                | 75 "                                             |           | 7 5<br>36 6     | 5 6'3" R27<br>6 90'-0" 51 3                    | " "<br>=\ab    | -                                     |                                                         | -                      |
| 119 5                                                                                                                                                                                                                                                                                                                                                                                                                                                                                                                                                                                                                                                                                                                                                                                                                                                                                                                                                                                                                                                                                                                                                                                                                                                                                                                                                                                                                                                                                                                                                                                                                                                                                                                                                                                                                                                                                                                                                                                                                                                                                                                          | 10:3" V2 Wing                       | 76 70        | 77-9 0               | 2/                                              | 36                                                                                                                                                                                                                                                                                                                                                                                                                                                                                                                                                                                                                                                                                                                                                                                                                                                                                                                                                                                                                                                                                                                                                                                                                                                                                                                                                                                                                                                                                                                                                                                                                                                                                                                                                                                                                                                                                                                                                                                                                                                                                                                             | 5 1323             | " 143            | "                        | 10        | 10 1             | 4-0"                  | H26         | Beam                                  | 16        |          | 10-0 0                |                                                  | 8         | 10 9            | 1 32-0" 52                                     | NOO            |                                       |                                                         |                        |
| 28 4                                                                                                                                                                                                                                                                                                                                                                                                                                                                                                                                                                                                                                                                                                                                                                                                                                                                                                                                                                                                                                                                                                                                                                                                                                                                                                                                                                                                                                                                                                                                                                                                                                                                                                                                                                                                                                                                                                                                                                                                                                                                                                                           | 12'6" V3 "<br>7'6" V4 "             | 10 10        | 12:3" 42             | 25 Bean                                         |                                                                                                                                                                                                                                                                                                                                                                                                                                                                                                                                                                                                                                                                                                                                                                                                                                                                                                                                                                                                                                                                                                                                                                                                                                                                                                                                                                                                                                                                                                                                                                                                                                                                                                                                                                                                                                                                                                                                                                                                                                                                                                                                | 6 16:3             | " 444            | "                        |           |                  | 19:6"<br>19:3"        |             | 11                                    |           |          |                       | 40.                                              |           | 9 6             | 30'-9" 54                                      | 11             |                                       |                                                         |                        |
| 4                                                                                                                                                                                                                                                                                                                                                                                                                                                                                                                                                                                                                                                                                                                                                                                                                                                                                                                                                                                                                                                                                                                                                                                                                                                                                                                                                                                                                                                                                                                                                                                                                                                                                                                                                                                                                                                                                                                                                                                                                                                                                                                              | 7-6 14 "                            |              | 1313" H              |                                                 |                                                                                                                                                                                                                                                                                                                                                                                                                                                                                                                                                                                                                                                                                                                                                                                                                                                                                                                                                                                                                                                                                                                                                                                                                                                                                                                                                                                                                                                                                                                                                                                                                                                                                                                                                                                                                                                                                                                                                                                                                                                                                                                                | 6 18:0             |                  | "                        | 7         |                  | 13-6"                 |             | "                                     |           |          |                       |                                                  | `         | 9 6             | 32'9" 55                                       |                |                                       |                                                         |                        |
|                                                                                                                                                                                                                                                                                                                                                                                                                                                                                                                                                                                                                                                                                                                                                                                                                                                                                                                                                                                                                                                                                                                                                                                                                                                                                                                                                                                                                                                                                                                                                                                                                                                                                                                                                                                                                                                                                                                                                                                                                                                                                                                                |                                     | 2 11         | 27'0" H              | 32 "                                            | 14                                                                                                                                                                                                                                                                                                                                                                                                                                                                                                                                                                                                                                                                                                                                                                                                                                                                                                                                                                                                                                                                                                                                                                                                                                                                                                                                                                                                                                                                                                                                                                                                                                                                                                                                                                                                                                                                                                                                                                                                                                                                                                                             | 5 14.0             | " 147            | //                       | 5         | 7                | 6º3"                  | 1164        |                                       | <u> </u>  |          |                       |                                                  |           | 20 4            | 7 16:0" 56                                     | 11             | · ·                                   |                                                         |                        |
| 12 2                                                                                                                                                                                                                                                                                                                                                                                                                                                                                                                                                                                                                                                                                                                                                                                                                                                                                                                                                                                                                                                                                                                                                                                                                                                                                                                                                                                                                                                                                                                                                                                                                                                                                                                                                                                                                                                                                                                                                                                                                                                                                                                           | 19-9" WI A.B. Wells                 | 98           | 6'-6" H              | 39 11                                           |                                                                                                                                                                                                                                                                                                                                                                                                                                                                                                                                                                                                                                                                                                                                                                                                                                                                                                                                                                                                                                                                                                                                                                                                                                                                                                                                                                                                                                                                                                                                                                                                                                                                                                                                                                                                                                                                                                                                                                                                                                                                                                                                |                    |                  |                          | 2         | 8 .              | 9!9"<br>1/ <u>:0"</u> | 1466        | . 11                                  |           |          |                       |                                                  | 104-6     | 6 4             | 6 25:9" 57<br>6 30:3" 58                       | <i>"</i>       |                                       |                                                         | -                      |
|                                                                                                                                                                                                                                                                                                                                                                                                                                                                                                                                                                                                                                                                                                                                                                                                                                                                                                                                                                                                                                                                                                                                                                                                                                                                                                                                                                                                                                                                                                                                                                                                                                                                                                                                                                                                                                                                                                                                                                                                                                                                                                                                | BENT NO. 2                          | 28           | 8'6" H.<br>9'6" H.   | 35 "                                            |                                                                                                                                                                                                                                                                                                                                                                                                                                                                                                                                                                                                                                                                                                                                                                                                                                                                                                                                                                                                                                                                                                                                                                                                                                                                                                                                                                                                                                                                                                                                                                                                                                                                                                                                                                                                                                                                                                                                                                                                                                                                                                                                | 11 29:6            |                  | Column                   | 2         | 7.               | 11:3"                 | 467         | "                                     | 130       | -        | 4:9" V                | 71 Binh.                                         | 94-0      | 0 0             | à 31-3" 59<br>1 40:0" 510                      | 11             |                                       |                                                         |                        |
|                                                                                                                                                                                                                                                                                                                                                                                                                                                                                                                                                                                                                                                                                                                                                                                                                                                                                                                                                                                                                                                                                                                                                                                                                                                                                                                                                                                                                                                                                                                                                                                                                                                                                                                                                                                                                                                                                                                                                                                                                                                                                                                                |                                     | 3 8          | 10.0" H              | 37 1                                            |                                                                                                                                                                                                                                                                                                                                                                                                                                                                                                                                                                                                                                                                                                                                                                                                                                                                                                                                                                                                                                                                                                                                                                                                                                                                                                                                                                                                                                                                                                                                                                                                                                                                                                                                                                                                                                                                                                                                                                                                                                                                                                                                |                    |                  |                          | 1         | 7                | 11-6"<br>11-6"        | 1169        | //                                    |           |          |                       |                                                  |           | 2 4             | 1 25-6" 511                                    | //             | - <b> </b>  <br>- <b> </b>            |                                                         |                        |
| 64 11                                                                                                                                                                                                                                                                                                                                                                                                                                                                                                                                                                                                                                                                                                                                                                                                                                                                                                                                                                                                                                                                                                                                                                                                                                                                                                                                                                                                                                                                                                                                                                                                                                                                                                                                                                                                                                                                                                                                                                                                                                                                                                                          | 7:3" D21 Footing                    | 26           | 21'9" HE<br>25'9" H  | 38 "<br>39 "                                    | 12                                                                                                                                                                                                                                                                                                                                                                                                                                                                                                                                                                                                                                                                                                                                                                                                                                                                                                                                                                                                                                                                                                                                                                                                                                                                                                                                                                                                                                                                                                                                                                                                                                                                                                                                                                                                                                                                                                                                                                                                                                                                                                                             | 2 19'9             | " W/             | A.B. Wells               | 4         |                  | 6!6"<br>?9:9"         |             | 11                                    |           | 9        | 9.6" V                |                                                  |           | 2               | 6 12'-9" 512<br>6 12'-9" 513                   | 11             | -                                     |                                                         |                        |
| 8 11                                                                                                                                                                                                                                                                                                                                                                                                                                                                                                                                                                                                                                                                                                                                                                                                                                                                                                                                                                                                                                                                                                                                                                                                                                                                                                                                                                                                                                                                                                                                                                                                                                                                                                                                                                                                                                                                                                                                                                                                                                                                                                                           | 11:9" 024 "                         | 12 7         | 7-6" 42              | 20/ 11                                          |                                                                                                                                                                                                                                                                                                                                                                                                                                                                                                                                                                                                                                                                                                                                                                                                                                                                                                                                                                                                                                                                                                                                                                                                                                                                                                                                                                                                                                                                                                                                                                                                                                                                                                                                                                                                                                                                                                                                                                                                                                                                                                                                | BENT               |                  |                          | 2         | 6                | 19:6"                 | H603        |                                       |           |          | 10:0" V               |                                                  |           | 9 4             | 6 18:6" 514                                    | 11             | 1                                     |                                                         |                        |
|                                                                                                                                                                                                                                                                                                                                                                                                                                                                                                                                                                                                                                                                                                                                                                                                                                                                                                                                                                                                                                                                                                                                                                                                                                                                                                                                                                                                                                                                                                                                                                                                                                                                                                                                                                                                                                                                                                                                                                                                                                                                                                                                | 21:9" D25 "<br>23:3" D26 "          |              | 27:9" HS             |                                                 | 16                                                                                                                                                                                                                                                                                                                                                                                                                                                                                                                                                                                                                                                                                                                                                                                                                                                                                                                                                                                                                                                                                                                                                                                                                                                                                                                                                                                                                                                                                                                                                                                                                                                                                                                                                                                                                                                                                                                                                                                                                                                                                                                             | 9 11-9"            | D23              | Footing                  | <i>13</i> |                  | 31-6"<br>31-6"        |             | 11                                    |           | _        |                       |                                                  |           | 9 6<br>9 6      | 6 201-6" 515<br>6 301-3" 516                   | 11             |                                       |                                                         |                        |
| 18 7                                                                                                                                                                                                                                                                                                                                                                                                                                                                                                                                                                                                                                                                                                                                                                                                                                                                                                                                                                                                                                                                                                                                                                                                                                                                                                                                                                                                                                                                                                                                                                                                                                                                                                                                                                                                                                                                                                                                                                                                                                                                                                                           | 8:0" D27 "                          |              | 12:6" HE             |                                                 | 4                                                                                                                                                                                                                                                                                                                                                                                                                                                                                                                                                                                                                                                                                                                                                                                                                                                                                                                                                                                                                                                                                                                                                                                                                                                                                                                                                                                                                                                                                                                                                                                                                                                                                                                                                                                                                                                                                                                                                                                                                                                                                                                              | 9 21:9             | D25              | 11                       | 2         | 6                | 9:0"                  | 4607        | . 11                                  | 12        | 2        | 19:9" N               | 11 A.B. W.                                       | lells     | 9 2             | 6 38'-9" 518                                   | 11             |                                       |                                                         |                        |
| // 7                                                                                                                                                                                                                                                                                                                                                                                                                                                                                                                                                                                                                                                                                                                                                                                                                                                                                                                                                                                                                                                                                                                                                                                                                                                                                                                                                                                                                                                                                                                                                                                                                                                                                                                                                                                                                                                                                                                                                                                                                                                                                                                           | 8'9" D28 "                          |              |                      |                                                 | 160                                                                                                                                                                                                                                                                                                                                                                                                                                                                                                                                                                                                                                                                                                                                                                                                                                                                                                                                                                                                                                                                                                                                                                                                                                                                                                                                                                                                                                                                                                                                                                                                                                                                                                                                                                                                                                                                                                                                                                                                                                                                                                                            | 11 2313<br>7 810"  |                  | 3 I                      | 10        | 7                | 71-6"                 |             |                                       |           |          | RSTRUCT               | URE                                              | 31 - (2)  | 7   4<br>3)   4 | 6 38'-9" 518<br>6 32'-0" 519                   | 11             |                                       |                                                         |                        |
|                                                                                                                                                                                                                                                                                                                                                                                                                                                                                                                                                                                                                                                                                                                                                                                                                                                                                                                                                                                                                                                                                                                                                                                                                                                                                                                                                                                                                                                                                                                                                                                                                                                                                                                                                                                                                                                                                                                                                                                                                                                                                                                                | 10/21/10/20                         | 93 3         | 9.6" 2               | el Colum                                        | <del></del>                                                                                                                                                                                                                                                                                                                                                                                                                                                                                                                                                                                                                                                                                                                                                                                                                                                                                                                                                                                                                                                                                                                                                                                                                                                                                                                                                                                                                                                                                                                                                                                                                                                                                                                                                                                                                                                                                                                                                                                                                                                                                                                    | 7 8:9"             | D28              |                          | 66        | 3                | 9'6"                  | P21         | Column                                |           |          | 3-6" (                | 7 Cur                                            |           |                 |                                                |                |                                       |                                                         |                        |
| 7 10                                                                                                                                                                                                                                                                                                                                                                                                                                                                                                                                                                                                                                                                                                                                                                                                                                                                                                                                                                                                                                                                                                                                                                                                                                                                                                                                                                                                                                                                                                                                                                                                                                                                                                                                                                                                                                                                                                                                                                                                                                                                                                                           | 12'3" H21 Beam<br>13'3" H22 "       | 2 4          | 219" U               | 27 Bean                                         | 7 29                                                                                                                                                                                                                                                                                                                                                                                                                                                                                                                                                                                                                                                                                                                                                                                                                                                                                                                                                                                                                                                                                                                                                                                                                                                                                                                                                                                                                                                                                                                                                                                                                                                                                                                                                                                                                                                                                                                                                                                                                                                                                                                           | 9 6:6              | " D51<br>D52     | "                        |           | 4                | 2:9"                  | 427         | Beam                                  | 4         | 5        | 19'-9" (<br>38'-3" (  | <u>~ "</u><br>'3 "                               |           |                 |                                                |                |                                       |                                                         |                        |
| 26                                                                                                                                                                                                                                                                                                                                                                                                                                                                                                                                                                                                                                                                                                                                                                                                                                                                                                                                                                                                                                                                                                                                                                                                                                                                                                                                                                                                                                                                                                                                                                                                                                                                                                                                                                                                                                                                                                                                                                                                                                                                                                                             | 17'9" H23 "                         | 2 4          | 31-6" (1)            | 28 11                                           | 24                                                                                                                                                                                                                                                                                                                                                                                                                                                                                                                                                                                                                                                                                                                                                                                                                                                                                                                                                                                                                                                                                                                                                                                                                                                                                                                                                                                                                                                                                                                                                                                                                                                                                                                                                                                                                                                                                                                                                                                                                                                                                                                             | 8 60"              | 253              | //                       | 2         | 4                | 3-6"                  |             | "                                     | 2         | 5        | 33:3" C               | 2 "                                              | *         | J. 200          | ease due to 4                                  | Curb           |                                       |                                                         |                        |
| 10 10                                                                                                                                                                                                                                                                                                                                                                                                                                                                                                                                                                                                                                                                                                                                                                                                                                                                                                                                                                                                                                                                                                                                                                                                                                                                                                                                                                                                                                                                                                                                                                                                                                                                                                                                                                                                                                                                                                                                                                                                                                                                                                                          | 26'0" H24 "<br>12'3" H25 *          | 4 4          | 4-3" UX              |                                                 | 4                                                                                                                                                                                                                                                                                                                                                                                                                                                                                                                                                                                                                                                                                                                                                                                                                                                                                                                                                                                                                                                                                                                                                                                                                                                                                                                                                                                                                                                                                                                                                                                                                                                                                                                                                                                                                                                                                                                                                                                                                                                                                                                              | 9 22:0             | 1209             | <i>"</i>                 | 15        | 4                | 4'-3"<br>14'-0"       |             | 11                                    | 6         | 6        | 41:3" C<br>37:9" C    |                                                  |           | ourle           | to being clased                                | BF             | RIDGE OVER K.C.S                      | E., C.R.I. & P. AND C.M. & S.T.F                        | H. R.R.S.              |
|                                                                                                                                                                                                                                                                                                                                                                                                                                                                                                                                                                                                                                                                                                                                                                                                                                                                                                                                                                                                                                                                                                                                                                                                                                                                                                                                                                                                                                                                                                                                                                                                                                                                                                                                                                                                                                                                                                                                                                                                                                                                                                                                | 12-6" H26 "                         | 13 6         | 15.9" (1             | 32 "                                            |                                                                                                                                                                                                                                                                                                                                                                                                                                                                                                                                                                                                                                                                                                                                                                                                                                                                                                                                                                                                                                                                                                                                                                                                                                                                                                                                                                                                                                                                                                                                                                                                                                                                                                                                                                                                                                                                                                                                                                                                                                                                                                                                | 11 1510            | 1 150            | 8                        | 14        | 4.               | 14'-9"                | 1162        |                                       | 6         | 6        | 30.6" C               | 7 11                                             |           |                 |                                                | S              | TATE ROAD INTERS                      | TATE ROUTE 435                                          |                        |
| 9 9                                                                                                                                                                                                                                                                                                                                                                                                                                                                                                                                                                                                                                                                                                                                                                                                                                                                                                                                                                                                                                                                                                                                                                                                                                                                                                                                                                                                                                                                                                                                                                                                                                                                                                                                                                                                                                                                                                                                                                                                                                                                                                                            |                                     | 24 6<br>14 6 | 16-6" LE             |                                                 | 10                                                                                                                                                                                                                                                                                                                                                                                                                                                                                                                                                                                                                                                                                                                                                                                                                                                                                                                                                                                                                                                                                                                                                                                                                                                                                                                                                                                                                                                                                                                                                                                                                                                                                                                                                                                                                                                                                                                                                                                                                                                                                                                             |                    | " 1452<br>" 1453 | <u>Beam</u>              | 12        | 4                | 15'-6"<br>16'-3"      | <del></del> | 11                                    | 4         | 5        | 21:3" (               | <i>9 11</i>                                      |           |                 |                                                | IN             | KANSAS CITY                           |                                                         |                        |
|                                                                                                                                                                                                                                                                                                                                                                                                                                                                                                                                                                                                                                                                                                                                                                                                                                                                                                                                                                                                                                                                                                                                                                                                                                                                                                                                                                                                                                                                                                                                                                                                                                                                                                                                                                                                                                                                                                                                                                                                                                                                                                                                | 12:0" 129 "                         | 5 6          | 18:3" U              |                                                 | 9                                                                                                                                                                                                                                                                                                                                                                                                                                                                                                                                                                                                                                                                                                                                                                                                                                                                                                                                                                                                                                                                                                                                                                                                                                                                                                                                                                                                                                                                                                                                                                                                                                                                                                                                                                                                                                                                                                                                                                                                                                                                                                                              | 11 14-3            | " 1454           | 11                       | 5         | 4 1              | 17-0"                 | 1165        | //                                    | 8         | 5        | 26'-0" C              |                                                  |           |                 |                                                |                |                                       | -!(52)(RTE.I-435) STA. 92+27.                           | 34 S.B.L               |
| <b>S</b> ILL                                                                                                                                                                                                                                                                                                                                                                                                                                                                                                                                                                                                                                                                                                                                                                                                                                                                                                                                                                                                                                                                                                                                                                                                                                                                                                                                                                                                                                                                                                                                                                                                                                                                                                                                                                                                                                                                                                                                                                                                                                                                                                                   | FGWIN & MARTIN<br>BULTING ENGINEERS | -            | , -                  | e                                               | 5                                                                                                                                                                                                                                                                                                                                                                                                                                                                                                                                                                                                                                                                                                                                                                                                                                                                                                                                                                                                                                                                                                                                                                                                                                                                                                                                                                                                                                                                                                                                                                                                                                                                                                                                                                                                                                                                                                                                                                                                                                                                                                                              |                    | 1.155<br>1.156   |                          | 9         | 9                | 17-9"                 | LKalo       |                                       | 4         | <u>5</u> | 38:6" 0               | 12 "                                             |           |                 |                                                |                | •                                     | COUNTY                                                  |                        |
| COMS                                                                                                                                                                                                                                                                                                                                                                                                                                                                                                                                                                                                                                                                                                                                                                                                                                                                                                                                                                                                                                                                                                                                                                                                                                                                                                                                                                                                                                                                                                                                                                                                                                                                                                                                                                                                                                                                                                                                                                                                                                                                                                                           | CERNS ENGINEERS                     |              |                      | -                                               |                                                                                                                                                                                                                                                                                                                                                                                                                                                                                                                                                                                                                                                                                                                                                                                                                                                                                                                                                                                                                                                                                                                                                                                                                                                                                                                                                                                                                                                                                                                                                                                                                                                                                                                                                                                                                                                                                                                                                                                                                                                                                                                                | 9 10-5             | " 457            | //                       |           |                  |                       |             |                                       | 2         | 5        | 32161C                |                                                  |           | אייתים          |                                                | ĄL             | CKSON                                 | COUNTY                                                  |                        |
| The same of the first terms of the first section of the section of | Page DETAILED J.R. KETTLE           | Hook         | s and P              | Bends sh                                        | hall be                                                                                                                                                                                                                                                                                                                                                                                                                                                                                                                                                                                                                                                                                                                                                                                                                                                                                                                                                                                                                                                                                                                                                                                                                                                                                                                                                                                                                                                                                                                                                                                                                                                                                                                                                                                                                                                                                                                                                                                                                                                                                                                        | e in occore        | donce            | with A.<br>ow dimensions | C.I. N.   | PORKIO           | 1.0f.                 | Stone       | dard Pl                               | actic     | e tol    | - Wetaili             | rig Kei                                          | Irite rea | -01             | 28.                                            |                |                                       |                                                         | A-1683                 |