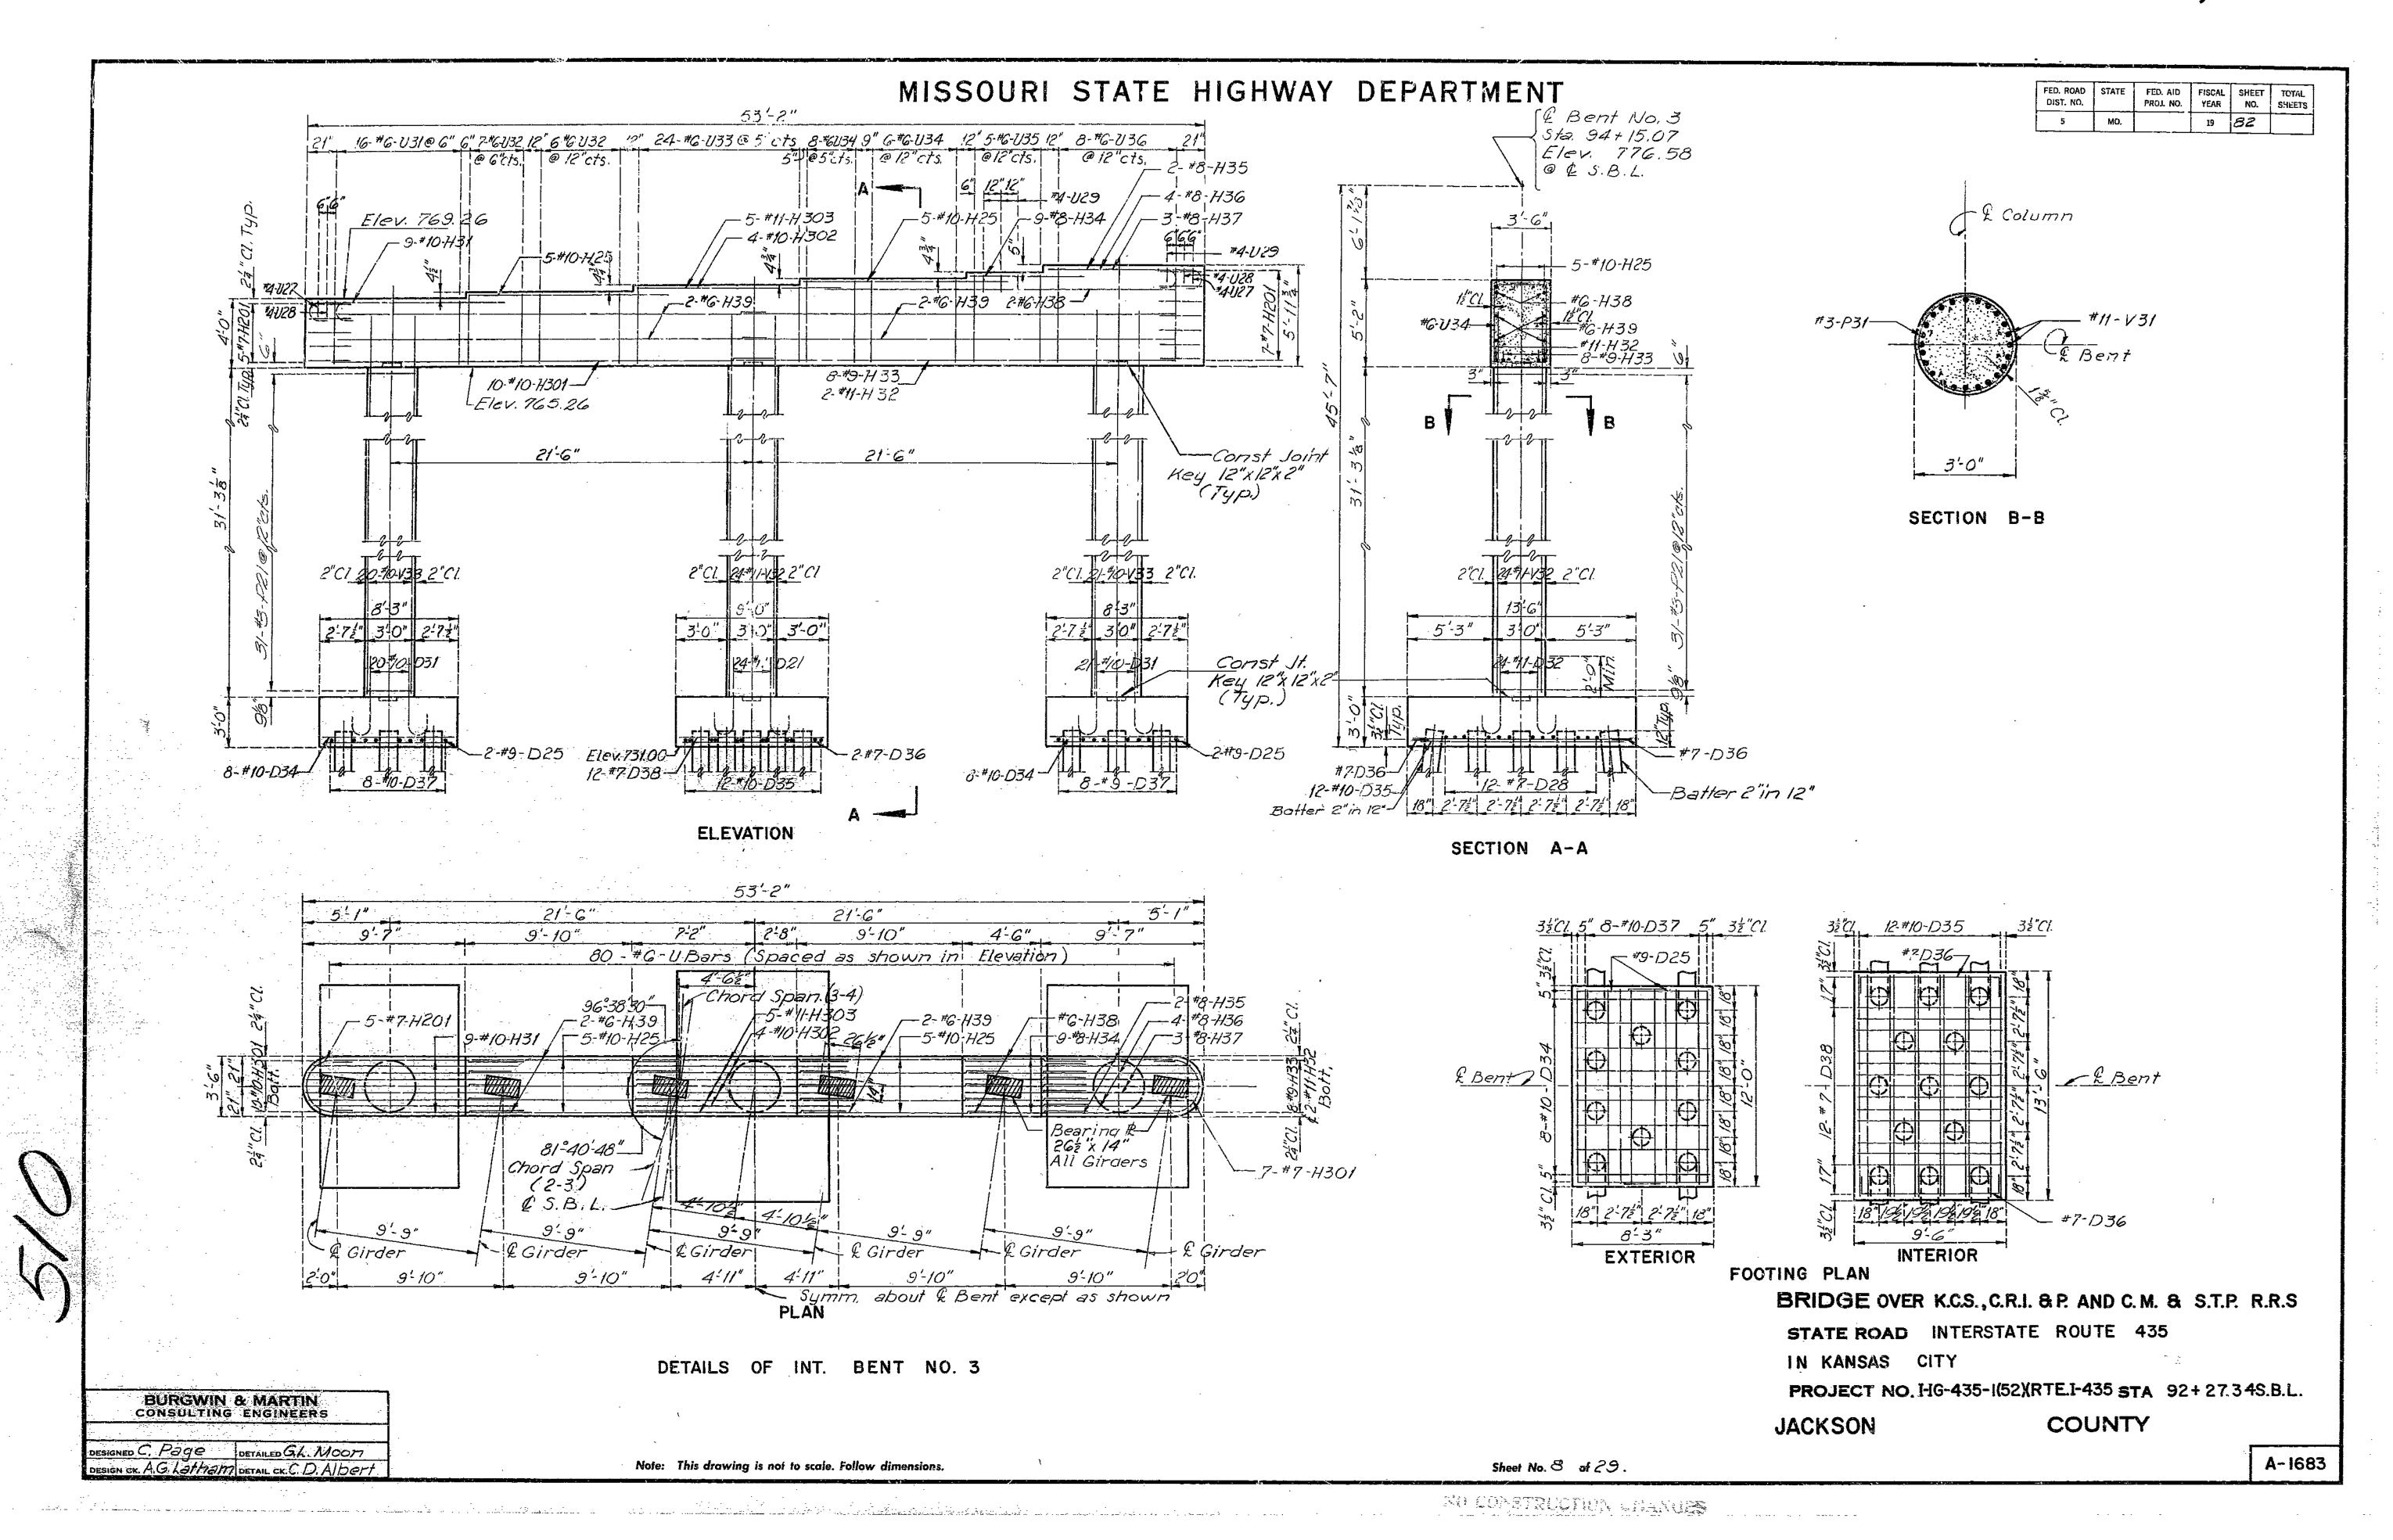

| e in occore        | donce            | with A.<br>ow dimensions | C.I. N.   | PORKIO           | 1.0f.                 | Stone       | dard Pl                               | actic     | e tol    | - Wetaili             | rig Kei                                          | Irite rea | -01             | 28.                                            |                |                                       |                                                         | A-1683                 |























































FINAL PLANS



## MISSOURI HIGHWAY AND TRANSPORTATION COMMISSION

| STATE  | PROJ NO | SHEE<br>NO |
|--------|---------|------------|
| MO.    |         | 24         |
| sec 25 | TWP 50N | RGE 33W    |

TOTALS

1970

-54

Sq. yd: 3/36

563

So Ft.

Lim F.t.

Each



\* 1年"(Min.) for latex modified concrete 24"(Min.) for low slump concrete

Note: Outline of old work is indicated by light dotted lines. Heavy lines indicate new work. Contractor to maintain two lanes of traffic during construction. (See Road Plans)
Bars bonded in old concrete not removed shall be cleanly stripped and reused.







FULL DEPTH REPAIR

Note: This drawing is not to scale. Follow dimensions.

DESIGNED Oct. 1985 DETAILED Oct. 1985 CHECKED Dec. 1985

REPAIRS TO

IN KANSA