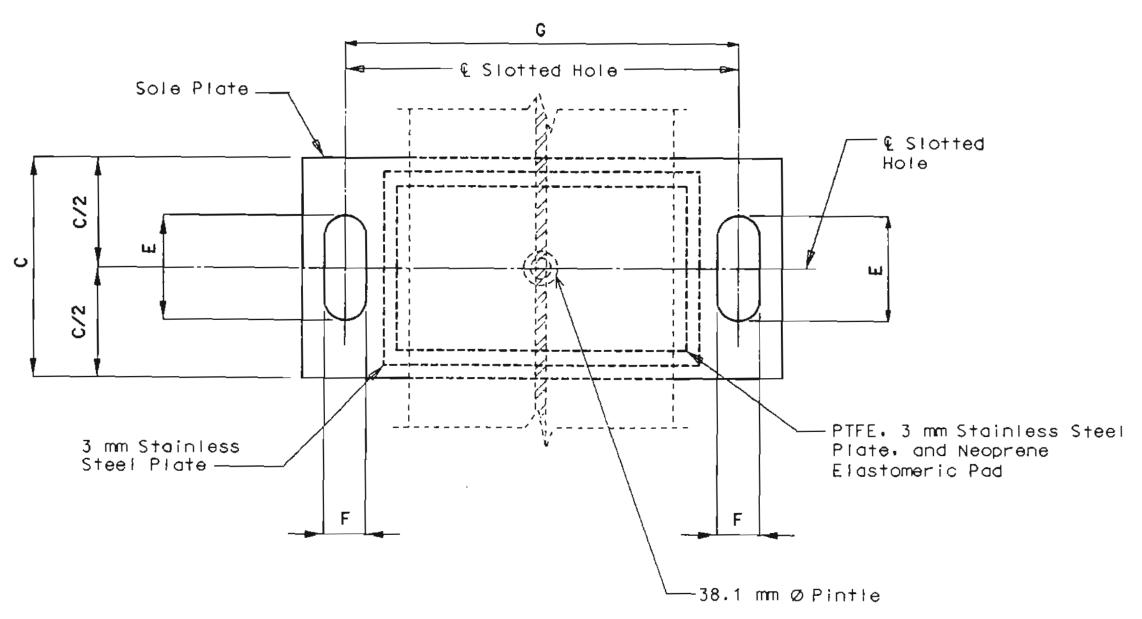

minimum thickness) or galvanized in accordance with ASTM A153.

Neoprene Elastomeric Pads shall be 70 durometer.

The sole plate and bearing plate shall be furnished with the bearing and field welded to the stringers or girders.

Structural steel for the sole plate shall be ASTM A709M Grade 250 and shall be coated with a minimum of two coats of inorganic zinc primer (125 micrometers minimum thickness).

The accepted quantity of the elastomeric bearing assemblies, complete—in-place, will be paid for at the contract unit price for Type "N" PTFE Bearings, each.

Payment for the sole plate, bearing plate and anchor bolts shall be included in the cost of the bearing assembly. See Special Provisions.

Outline of old work is indicated by light dashed lines. Heavy lines indicate new work.









PART PLAN

Note: 25 mm bearing plate to be tapped to receive 50.8 mm Ø H.S. Bolt.

The location of the 50.8 mm high strength bolts in relation to the

temperature at the time of erection. At 16°C the slotted holes should center on the 50.8 mm high strength bolts.

slotted holes in the sole plate shall correspond with the

Adjustments of 7 mm for each 5° C temperature rise or fall

| BENT NO. | A     | В     | С    | D     | E     | F    | G     | H     | J     | K      | L        | М         | N      | Р        | Q  | NUMBER OF<br>SHIM PLATES(*) | NUMBER<br>REQUIRED |
|----------|-------|-------|------|-------|-------|------|-------|-------|-------|--------|----------|-----------|--------|----------|----|-----------------------------|--------------------|
| 6        | 300   | 330   | 500