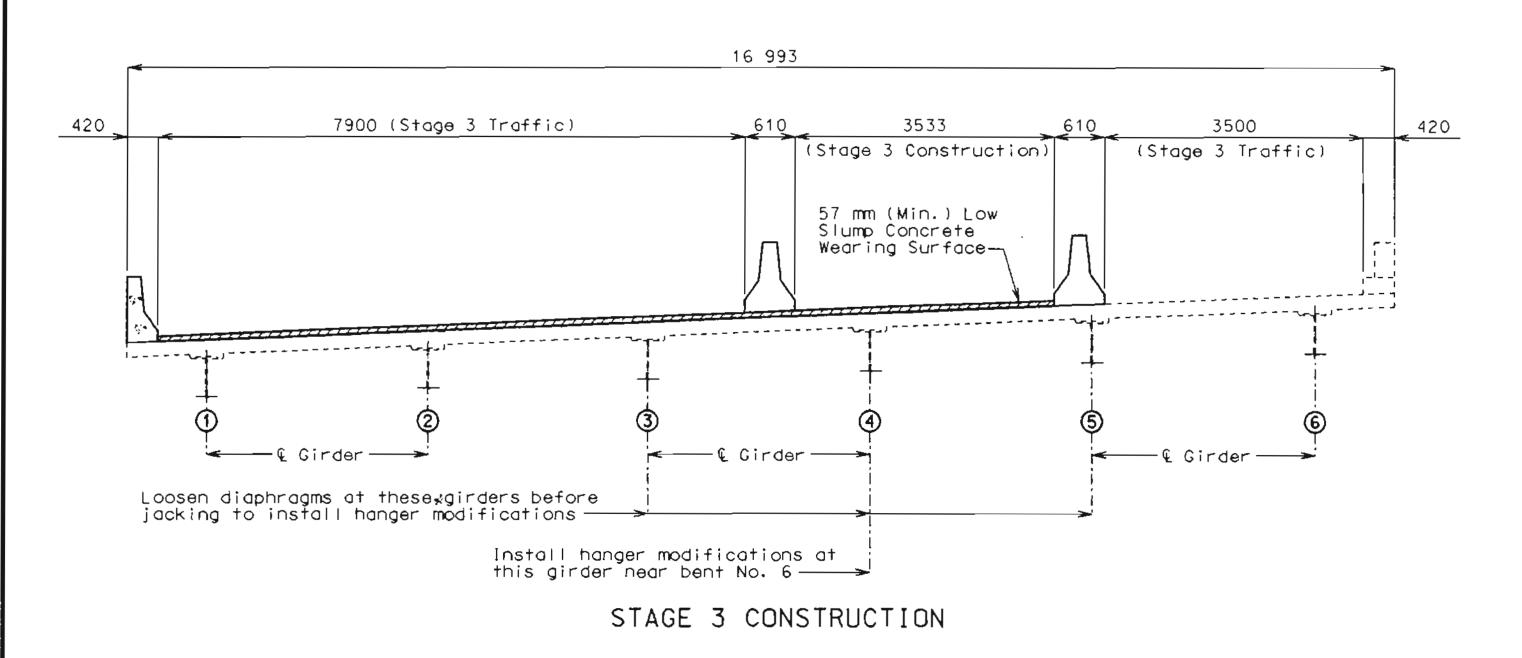

| ***                                                                                                                                                                                                                                                                                                                                                                                                                                                                                                                                                                                                                                                                                                                                                                                                                                                                                                                                                                                                                                                                                                                                                                                                                                                                                                                                                                                                                                                                                                                                                                                                                                                                                                                                                                                                                                                                                                                                                                                                                                                                                                                            |                                     |              |                      |                                                 |                                                                                                                                                                                                                                                                                                                                                                                                                                                                                                                                                                                                                                                                                                                                                                                                                                                                                                                                                                                                                                                                                                                                                                                                                                                                                                                                                                                                                                                                                                                                                                                                                                                                                                                                                                                                                                                                                                                                                                                                                                                                                                                                |                    |                  |                          |           |                  | ST                    | AT          | E HI                                  | GHV       | VAY      | DEF                   | ARTI                                             | MEN.      | Ί               |                                                |                |                                       | FED. ROAD STATE FED. AID FISCAL PROJ. NO. YEAR 5 MO. 19 | SHEET TOTAL NO. SHEETS |
|--------------------------------------------------------------------------------------------------------------------------------------------------------------------------------------------------------------------------------------------------------------------------------------------------------------------------------------------------------------------------------------------------------------------------------------------------------------------------------------------------------------------------------------------------------------------------------------------------------------------------------------------------------------------------------------------------------------------------------------------------------------------------------------------------------------------------------------------------------------------------------------------------------------------------------------------------------------------------------------------------------------------------------------------------------------------------------------------------------------------------------------------------------------------------------------------------------------------------------------------------------------------------------------------------------------------------------------------------------------------------------------------------------------------------------------------------------------------------------------------------------------------------------------------------------------------------------------------------------------------------------------------------------------------------------------------------------------------------------------------------------------------------------------------------------------------------------------------------------------------------------------------------------------------------------------------------------------------------------------------------------------------------------------------------------------------------------------------------------------------------------|-------------------------------------|--------------|----------------------|-------------------------------------------------|--------------------------------------------------------------------------------------------------------------------------------------------------------------------------------------------------------------------------------------------------------------------------------------------------------------------------------------------------------------------------------------------------------------------------------------------------------------------------------------------------------------------------------------------------------------------------------------------------------------------------------------------------------------------------------------------------------------------------------------------------------------------------------------------------------------------------------------------------------------------------------------------------------------------------------------------------------------------------------------------------------------------------------------------------------------------------------------------------------------------------------------------------------------------------------------------------------------------------------------------------------------------------------------------------------------------------------------------------------------------------------------------------------------------------------------------------------------------------------------------------------------------------------------------------------------------------------------------------------------------------------------------------------------------------------------------------------------------------------------------------------------------------------------------------------------------------------------------------------------------------------------------------------------------------------------------------------------------------------------------------------------------------------------------------------------------------------------------------------------------------------|--------------------|------------------|--------------------------|-----------|------------------|-----------------------|-------------|---------------------------------------|-----------|----------|-----------------------|--------------------------------------------------|-----------|-----------------|------------------------------------------------|----------------|---------------------------------------|---------------------------------------------------------|------------------------|
| ,                                                                                                                                                                                                                                                                                                                                                                                                                                                                                                                                                                                                                                                                                                                                                                                                                                                                                                                                                                                                                                                                                                                                                                                                                                                                                                                                                                                                                                                                                                                                                                                                                                                                                                                                                                                                                                                                                                                                                                                                                                                                                                                              |                                     |              |                      |                                                 | A STATE OF THE PARTY OF THE PAR | BILL OF            |                  |                          |           |                  |                       | T           |                                       |           | Jan-1    |                       |                                                  |           |                 |                                                |                |                                       | <u> </u>                                                | <del></del>            |
| NO. SIZE                                                                                                                                                                                                                                                                                                                                                                                                                                                                                                                                                                                                                                                                                                                                                                                                                                                                                                                                                                                                                                                                                                                                                                                                                                                                                                                                                                                                                                                                                                                                                                                                                                                                                                                                                                                                                                                                                                                                                                                                                                                                                                                       | LENGTH MARK LOCATION                | ll           | NO. 2 (C             | ARK LOCATIO                                     | ON NO.                                                                                                                                                                                                                                                                                                                                                                                                                                                                                                                                                                                                                                                                                                                                                                                                                                                                                                                                                                                                                                                                                                                                                                                                                                                                                                                                                                                                                                                                                                                                                                                                                                                                                                                                                                                                                                                                                                                                                                                                                                                                                                                         | SIZE LENGTH        |                  |                          | NO.       | SIZE    <br>BENT | NC. 5                 | MARK COA    | LOCATION                              |           |          | LENGTH MA             | الخالق والكاف المالية والمنازع والمنازع والمنازع | ON NO     | ). ISIZ<br>SUPE | ZE LENGTH MARK LERSTRUCTURE (C                 | onid)          |                                       |                                                         |                        |
| END                                                                                                                                                                                                                                                                                                                                                                                                                                                                                                                                                                                                                                                                                                                                                                                                                                                                                                                                                                                                                                                                                                                                                                                                                                                                                                                                                                                                                                                                                                                                                                                                                                                                                                                                                                                                                                                                                                                                                                                                                                                                                                                            | D BENT NO. I                        | 11 7         | 7:6" 42              | 201 Bean                                        | n 8                                                                                                                                                                                                                                                                                                                                                                                                                                                                                                                                                                                                                                                                                                                                                                                                                                                                                                                                                                                                                                                                                                                                                                                                                                                                                                                                                                                                                                                                                                                                                                                                                                                                                                                                                                                                                                                                                                                                                                                                                                                                                                                            |                    |                  | Beam                     | 2         |                  |                       |             | Beam                                  | 92        | 8        | 23'-9" V              |                                                  |           | 7 6             | 6 41.6" 019                                    | Curb           |                                       |                                                         |                        |
| 12 5                                                                                                                                                                                                                                                                                                                                                                                                                                                                                                                                                                                                                                                                                                                                                                                                                                                                                                                                                                                                                                                                                                                                                                                                                                                                                                                                                                                                                                                                                                                                                                                                                                                                                                                                                                                                                                                                                                                                                                                                                                                                                                                           | 2'.9" D2 "                          | 2 9          | 9'-0" Hz             | 702 "<br>703 "                                  | 24                                                                                                                                                                                                                                                                                                                                                                                                                                                                                                                                                                                                                                                                                                                                                                                                                                                                                                                                                                                                                                                                                                                                                                                                                                                                                                                                                                                                                                                                                                                                                                                                                                                                                                                                                                                                                                                                                                                                                                                                                                                                                                                             | 11 3540            | " Y32            | Column                   | 10        | 9                | 11-9"<br>7-6"         | H59<br>H201 | "                                     | 12        | 2        | 19:9" W               | 1 A.B.W.                                         | 12        | 0 6             | 6 41'-6" C14 0<br>6 39'-9" C15<br>6 39'-6" C16 | "              |                                       |                                                         |                        |
| 8 4                                                                                                                                                                                                                                                                                                                                                                                                                                                                                                                                                                                                                                                                                                                                                                                                                                                                                                                                                                                                                                                                                                                                                                                                                                                                                                                                                                                                                                                                                                                                                                                                                                                                                                                                                                                                                                                                                                                                                                                                                                                                                                                            | 10:0" D3 "                          | 3 9          | 10-9" 14             | 204 "                                           | 41                                                                                                                                                                                                                                                                                                                                                                                                                                                                                                                                                                                                                                                                                                                                                                                                                                                                                                                                                                                                                                                                                                                                                                                                                                                                                                                                                                                                                                                                                                                                                                                                                                                                                                                                                                                                                                                                                                                                                                                                                                                                                                                             | 10 34:0            |                  | "                        | _2        | 10               | 12-3"                 | 11501       |                                       |           |          |                       |                                                  |           | 7 6             | 6 31:0" C17                                    | 44             |                                       |                                                         |                        |
|                                                                                                                                                                                                                                                                                                                                                                                                                                                                                                                                                                                                                                                                                                                                                                                                                                                                                                                                                                                                                                                                                                                                                                                                                                                                                                                                                                                                                                                                                                                                                                                                                                                                                                                                                                                                                                                                                                                                                                                                                                                                                                                                |                                     | 18 10        | 26:9" 42<br>26:3" 42 | 05 <u>"                                    </u> |                                                                                                                                                                                                                                                                                                                                                                                                                                                                                                                                                                                                                                                                                                                                                                                                                                                                                                                                                                                                                                                                                                                                                                                                                                                                                                                                                                                                                                                                                                                                                                                                                                                                                                                                                                                                                                                                                                                                                                                                                                                                                                                                |                    |                  |                          | 6         |                  | 12:0"<br>30:3"        | 4503        | "                                     | 12        | 5        | BENT NO               | 71 Footil                                        | 79        |                 |                                                |                |                                       |                                                         |                        |
|                                                                                                                                                                                                                                                                                                                                                                                                                                                                                                                                                                                                                                                                                                                                                                                                                                                                                                                                                                                                                                                                                                                                                                                                                                                                                                                                                                                                                                                                                                                                                                                                                                                                                                                                                                                                                                                                                                                                                                                                                                                                                                                                |                                     |              |                      |                                                 |                                                                                                                                                                                                                                                                                                                                                                                                                                                                                                                                                                                                                                                                                                                                                                                                                                                                                                                                                                                                                                                                                                                                                                                                                                                                                                                                                                                                                                                                                                                                                                                                                                                                                                                                                                                                                                                                                                                                                                                                                                                                                                                                |                    | ( ) . ( )        | 081/1/2                  | 5         |                  | 32-6"                 | 4504        | "                                     | 16        | 9        | 2:9" D                | 72 "                                             |           |                 | 5 00" 11                                       |                |                                       |                                                         |                        |
| 16 7                                                                                                                                                                                                                                                                                                                                                                                                                                                                                                                                                                                                                                                                                                                                                                                                                                                                                                                                                                                                                                                                                                                                                                                                                                                                                                                                                                                                                                                                                                                                                                                                                                                                                                                                                                                                                                                                                                                                                                                                                                                                                                                           | 2949" 37 Beam                       |              | 9:6" P               | 21 Colum                                        | 12                                                                                                                                                                                                                                                                                                                                                                                                                                                                                                                                                                                                                                                                                                                                                                                                                                                                                                                                                                                                                                                                                                                                                                                                                                                                                                                                                                                                                                                                                                                                                                                                                                                                                                                                                                                                                                                                                                                                                                                                                                                                                                                             |                    |                  | A.B. Wells               | 9         | 10 3             | 9'0"<br>32'6"         | 450G        | "                                     | 0_        | 9        | 10'0" Di              | <u> </u>                                         |           |                 | 5 4º0" L1<br>5 2º6" L2                         | Curb<br>"      |                                       |                                                         |                        |
| 4 6                                                                                                                                                                                                                                                                                                                                                                                                                                                                                                                                                                                                                                                                                                                                                                                                                                                                                                                                                                                                                                                                                                                                                                                                                                                                                                                                                                                                                                                                                                                                                                                                                                                                                                                                                                                                                                                                                                                                                                                                                                                                                                                            | 20:0" 43                            |              |                      |                                                 |                                                                                                                                                                                                                                                                                                                                                                                                                                                                                                                                                                                                                                                                                                                                                                                                                                                                                                                                                                                                                                                                                                                                                                                                                                                                                                                                                                                                                                                                                                                                                                                                                                                                                                                                                                                                                                                                                                                                                                                                                                                                                                                                | BENT               |                  | Fosting                  | 4         | 11 3             | 32'-6"<br>20:0"       | 4507        | 11                                    | 2         | 6        | 33:0" H               | 71 Barkun                                        | 2// 2     |                 | 5 5'9" L3<br>5 6'0" L9                         | 11             |                                       |                                                         |                        |
|                                                                                                                                                                                                                                                                                                                                                                                                                                                                                                                                                                                                                                                                                                                                                                                                                                                                                                                                                                                                                                                                                                                                                                                                                                                                                                                                                                                                                                                                                                                                                                                                                                                                                                                                                                                                                                                                                                                                                                                                                                                                                                                                | 29:0" HD Backwall<br>28:9" H5 "     | 13 6         | 14.0" U              | 22 "                                            | 3                                                                                                                                                                                                                                                                                                                                                                                                                                                                                                                                                                                                                                                                                                                                                                                                                                                                                                                                                                                                                                                                                                                                                                                                                                                                                                                                                                                                                                                                                                                                                                                                                                                                                                                                                                                                                                                                                                                                                                                                                                                                                                                              | 11 11:9            | 020              | "                        |           |                  |                       |             |                                       | 9         | 4        | 33'0" H               | 72 11                                            | ż         | ک اِ            | 5 6:3" 15                                      | 11             |                                       |                                                         |                        |
| 96                                                                                                                                                                                                                                                                                                                                                                                                                                                                                                                                                                                                                                                                                                                                                                                                                                                                                                                                                                                                                                                                                                                                                                                                                                                                                                                                                                                                                                                                                                                                                                                                                                                                                                                                                                                                                                                                                                                                                                                                                                                                                                                             | 14:9" H9 Wing                       | 24 G<br>12 G | 15:9" (1)            |                                                 |                                                                                                                                                                                                                                                                                                                                                                                                                                                                                                                                                                                                                                                                                                                                                                                                                                                                                                                                                                                                                                                                                                                                                                                                                                                                                                                                                                                                                                                                                                                                                                                                                                                                                                                                                                                                                                                                                                                                                                                                                                                                                                                                | 9 21:9°<br>11 23:3 | " D25            | "                        | 96        | 2                | 91/2"                 | 122         | Column                                | 16        |          | 33'-0" H.<br>34'-3" H |                                                  | - 11      | 2   5           | 5 6:3" 16                                      |                |                                       |                                                         |                        |
| 12 9                                                                                                                                                                                                                                                                                                                                                                                                                                                                                                                                                                                                                                                                                                                                                                                                                                                                                                                                                                                                                                                                                                                                                                                                                                                                                                                                                                                                                                                                                                                                                                                                                                                                                                                                                                                                                                                                                                                                                                                                                                                                                                                           |                                     | 56           | 17:3" (1)            | ?5 "                                            | 8                                                                                                                                                                                                                                                                                                                                                                                                                                                                                                                                                                                                                                                                                                                                                                                                                                                                                                                                                                                                                                                                                                                                                                                                                                                                                                                                                                                                                                                                                                                                                                                                                                                                                                                                                                                                                                                                                                                                                                                                                                                                                                                              | 7 8'0"             | 1027             | "                        |           |                  |                       |             |                                       | 4         | 6        | 33'6" H               | 75 "                                             |           |                 |                                                |                |                                       |                                                         |                        |
| 7 6                                                                                                                                                                                                                                                                                                                                                                                                                                                                                                                                                                                                                                                                                                                                                                                                                                                                                                                                                                                                                                                                                                                                                                                                                                                                                                                                                                                                                                                                                                                                                                                                                                                                                                                                                                                                                                                                                                                                                                                                                                                                                                                            | 1'0" H13 Beam                       |              | 18:0" U              |                                                 | 21                                                                                                                                                                                                                                                                                                                                                                                                                                                                                                                                                                                                                                                                                                                                                                                                                                                                                                                                                                                                                                                                                                                                                                                                                                                                                                                                                                                                                                                                                                                                                                                                                                                                                                                                                                                                                                                                                                                                                                                                                                                                                                                             |                    |                  | "                        | 2         |                  | 2'-9"<br>3'-6"        |             | Beam                                  | 5         | 6        | 6-3" 4                | 77 Wing                                          | 9 0       | 5 5             | 5 4-9" RI L<br>5 5-6" R2                       | <u>nd tast</u> |                                       |                                                         |                        |
| 7 6                                                                                                                                                                                                                                                                                                                                                                                                                                                                                                                                                                                                                                                                                                                                                                                                                                                                                                                                                                                                                                                                                                                                                                                                                                                                                                                                                                                                                                                                                                                                                                                                                                                                                                                                                                                                                                                                                                                                                                                                                                                                                                                            |                                     | 2 4.         | 3:6" 1               | <i>es "</i>                                     | 2                                                                                                                                                                                                                                                                                                                                                                                                                                                                                                                                                                                                                                                                                                                                                                                                                                                                                                                                                                                                                                                                                                                                                                                                                                                                                                                                                                                                                                                                                                                                                                                                                                                                                                                                                                                                                                                                                                                                                                                                                                                                                                                              | 8 19:0             | 042              | 11                       | 5         | 4                | 4:3"                  | <i>U29</i>  | //                                    |           |          |                       | .,,,,,                                           |           | 3 5             | 5 6-0" R3                                      | 11 1           | · · · · · · · · · · · · · · · · · · · |                                                         |                        |
|                                                                                                                                                                                                                                                                                                                                                                                                                                                                                                                                                                                                                                                                                                                                                                                                                                                                                                                                                                                                                                                                                                                                                                                                                                                                                                                                                                                                                                                                                                                                                                                                                                                                                                                                                                                                                                                                                                                                                                                                                                                                                                                                |                                     | 6 4          | 4-3" ()              | <u> </u>                                        | 40                                                                                                                                                                                                                                                                                                                                                                                                                                                                                                                                                                                                                                                                                                                                                                                                                                                                                                                                                                                                                                                                                                                                                                                                                                                                                                                                                                                                                                                                                                                                                                                                                                                                                                                                                                                                                                                                                                                                                                                                                                                                                                                             | 10 7:0"            | 144              |                          | 21        | 6                | 19!0"<br>19!9"        | U51<br>U52  | 11                                    | 7         | 6        | 6:9" H                | 80 Backn                                         | 1011      |                 | 5 6'-6" R4<br>5 6-9" R5<br>5 7'-0" R6          | 11 11          |                                       |                                                         |                        |
|                                                                                                                                                                                                                                                                                                                                                                                                                                                                                                                                                                                                                                                                                                                                                                                                                                                                                                                                                                                                                                                                                                                                                                                                                                                                                                                                                                                                                                                                                                                                                                                                                                                                                                                                                                                                                                                                                                                                                                                                                                                                                                                                |                                     |              |                      |                                                 |                                                                                                                                                                                                                                                                                                                                                                                                                                                                                                                                                                                                                                                                                                                                                                                                                                                                                                                                                                                                                                                                                                                                                                                                                                                                                                                                                                                                                                                                                                                                                                                                                                                                                                                                                                                                                                                                                                                                                                                                                                                                                                                                | 17/17/1            | 1,000            | B - 2                    | 27        | 6                | 15!0"                 | 4.53        | 11                                    | 4         | 6        | 6:9" H                | 31 Win                                           |           | 3 6             | 5 7'-0" R6<br>5 5'3" E7 A                      | 11 11          |                                       |                                                         |                        |
|                                                                                                                                                                                                                                                                                                                                                                                                                                                                                                                                                                                                                                                                                                                                                                                                                                                                                                                                                                                                                                                                                                                                                                                                                                                                                                                                                                                                                                                                                                                                                                                                                                                                                                                                                                                                                                                                                                                                                                                                                                                                                                                                |                                     |              | <u> </u>             |                                                 | 2                                                                                                                                                                                                                                                                                                                                                                                                                                                                                                                                                                                                                                                                                                                                                                                                                                                                                                                                                                                                                                                                                                                                                                                                                                                                                                                                                                                                                                                                                                                                                                                                                                                                                                                                                                                                                                                                                                                                                                                                                                                                                                                              | 11 26'9"           | H23<br>H41       | Beam<br>"                | 16        |                  | 16:6"<br>17:3"        |             |                                       | 10        | 6        | 13:0" H               | 02 "<br>53 "                                     |           |                 |                                                | arapet<br>"    |                                       |                                                         |                        |
| 96                                                                                                                                                                                                                                                                                                                                                                                                                                                                                                                                                                                                                                                                                                                                                                                                                                                                                                                                                                                                                                                                                                                                                                                                                                                                                                                                                                                                                                                                                                                                                                                                                                                                                                                                                                                                                                                                                                                                                                                                                                                                                                                             | 19:6" TI Wing                       |              |                      |                                                 | 9                                                                                                                                                                                                                                                                                                                                                                                                                                                                                                                                                                                                                                                                                                                                                                                                                                                                                                                                                                                                                                                                                                                                                                                                                                                                                                                                                                                                                                                                                                                                                                                                                                                                                                                                                                                                                                                                                                                                                                                                                                                                                                                              | 10 15 3"           | 1442             | <i>H</i>                 | //        |                  | 18:0"                 |             |                                       |           |          |                       |                                                  |           | 8 5             | 5 11:0" R9                                     | "              |                                       |                                                         |                        |
| 46                                                                                                                                                                                                                                                                                                                                                                                                                                                                                                                                                                                                                                                                                                                                                                                                                                                                                                                                                                                                                                                                                                                                                                                                                                                                                                                                                                                                                                                                                                                                                                                                                                                                                                                                                                                                                                                                                                                                                                                                                                                                                                                             | 11:0" 72 "                          |              |                      |                                                 | 109                                                                                                                                                                                                                                                                                                                                                                                                                                                                                                                                                                                                                                                                                                                                                                                                                                                                                                                                                                                                                                                                                                                                                                                                                                                                                                                                                                                                                                                                                                                                                                                                                                                                                                                                                                                                                                                                                                                                                                                                                                                                                                                            | 10 12:6"           | 443              | //                       |           |                  |                       |             | · · · · · · · · · · · · · · · · · · · | <u>] </u> |          |                       |                                                  |           | 2 5             |                                                | 11             |                                       |                                                         |                        |
|                                                                                                                                                                                                                                                                                                                                                                                                                                                                                                                                                                                                                                                                                                                                                                                                                                                                                                                                                                                                                                                                                                                                                                                                                                                                                                                                                                                                                                                                                                                                                                                                                                                                                                                                                                                                                                                                                                                                                                                                                                                                                                                                |                                     | 64 11        | 38'-6" V             | ?1 Colum                                        | n 9                                                                                                                                                                                                                                                                                                                                                                                                                                                                                                                                                                                                                                                                                                                                                                                                                                                                                                                                                                                                                                                                                                                                                                                                                                                                                                                                                                                                                                                                                                                                                                                                                                                                                                                                                                                                                                                                                                                                                                                                                                                                                                                            | 9 6.9"             | 145              | "                        |           |                  |                       |             | Column                                |           |          |                       |                                                  |           | 8 5             | 5 3/10" 2/2                                    | 11             |                                       |                                                         | ÷                      |
| 46 4                                                                                                                                                                                                                                                                                                                                                                                                                                                                                                                                                                                                                                                                                                                                                                                                                                                                                                                                                                                                                                                                                                                                                                                                                                                                                                                                                                                                                                                                                                                                                                                                                                                                                                                                                                                                                                                                                                                                                                                                                                                                                                                           | 12'3" UI Beam                       |              |                      |                                                 | <u>3</u>                                                                                                                                                                                                                                                                                                                                                                                                                                                                                                                                                                                                                                                                                                                                                                                                                                                                                                                                                                                                                                                                                                                                                                                                                                                                                                                                                                                                                                                                                                                                                                                                                                                                                                                                                                                                                                                                                                                                                                                                                                                                                                                       | 9 10-6             | " 146<br>" 147   | "                        | 24        | 8                | 35'0"<br>35'0"        | 153         | - 11                                  |           |          |                       | .                                                | • . ,     | 3 E             | 5 3510" R13<br>5 3613" R14                     | <u> </u>       |                                       |                                                         |                        |
| 29                                                                                                                                                                                                                                                                                                                                                                                                                                                                                                                                                                                                                                                                                                                                                                                                                                                                                                                                                                                                                                                                                                                                                                                                                                                                                                                                                                                                                                                                                                                                                                                                                                                                                                                                                                                                                                                                                                                                                                                                                                                                                                                             | 12:6" 02 "                          |              |                      |                                                 | 2                                                                                                                                                                                                                                                                                                                                                                                                                                                                                                                                                                                                                                                                                                                                                                                                                                                                                                                                                                                                                                                                                                                                                                                                                                                                                                                                                                                                                                                                                                                                                                                                                                                                                                                                                                                                                                                                                                                                                                                                                                                                                                                              | 9 9'0"             | 448              | //                       |           |                  |                       |             |                                       |           |          |                       |                                                  |           |                 | 5 26'-0" R15<br>5 9'-9" R16<br>5 1'-3" R17     | 11             |                                       |                                                         |                        |
| 14 4                                                                                                                                                                                                                                                                                                                                                                                                                                                                                                                                                                                                                                                                                                                                                                                                                                                                                                                                                                                                                                                                                                                                                                                                                                                                                                                                                                                                                                                                                                                                                                                                                                                                                                                                                                                                                                                                                                                                                                                                                                                                                                                           | 2:9" 410 "                          | 12 2         | 19:9" W              | 11 A.B. Wel                                     |                                                                                                                                                                                                                                                                                                                                                                                                                                                                                                                                                                                                                                                                                                                                                                                                                                                                                                                                                                                                                                                                                                                                                                                                                                                                                                                                                                                                                                                                                                                                                                                                                                                                                                                                                                                                                                                                                                                                                                                                                                                                                                                                | 6 26-6             | 4201             | . 11                     | 12        | 2                | 19'9"                 | WI          | A.B. Wells                            | -         |          |                       |                                                  | · · ·     |                 | 5 7:3" R17                                     | "              |                                       |                                                         | •                      |
| 12 7                                                                                                                                                                                                                                                                                                                                                                                                                                                                                                                                                                                                                                                                                                                                                                                                                                                                                                                                                                                                                                                                                                                                                                                                                                                                                                                                                                                                                                                                                                                                                                                                                                                                                                                                                                                                                                                                                                                                                                                                                                                                                                                           | 14:0" 411 "                         |              |                      |                                                 | 16                                                                                                                                                                                                                                                                                                                                                                                                                                                                                                                                                                                                                                                                                                                                                                                                                                                                                                                                                                                                                                                                                                                                                                                                                                                                                                                                                                                                                                                                                                                                                                                                                                                                                                                                                                                                                                                                                                                                                                                                                                                                                                                             | 10 28:3            | " 14901          | ,/                       |           |                  |                       |             |                                       | 4         | 6        | 8:9" 7                |                                                  | 9 - 6     | 3 L             | 5 33'3" R16                                    | . //           |                                       |                                                         |                        |
| 6 7                                                                                                                                                                                                                                                                                                                                                                                                                                                                                                                                                                                                                                                                                                                                                                                                                                                                                                                                                                                                                                                                                                                                                                                                                                                                                                                                                                                                                                                                                                                                                                                                                                                                                                                                                                                                                                                                                                                                                                                                                                                                                                                            | 6:5" UIZ "                          | 49           | BENT NO.             | 3<br>25 Footing                                 | <u>2</u>                                                                                                                                                                                                                                                                                                                                                                                                                                                                                                                                                                                                                                                                                                                                                                                                                                                                                                                                                                                                                                                                                                                                                                                                                                                                                                                                                                                                                                                                                                                                                                                                                                                                                                                                                                                                                                                                                                                                                                                                                                                                                                                       | 6 7.0"             | 1402             | //                       | 6         | 7                | BENT<br>3'0"          | NO. 6       | Footing                               | 9         | 6        | 14:0" 7               | (3.) "                                           |           |                 | 5 31-6" R19<br>5 32-6" R10                     | "              |                                       |                                                         |                        |
|                                                                                                                                                                                                                                                                                                                                                                                                                                                                                                                                                                                                                                                                                                                                                                                                                                                                                                                                                                                                                                                                                                                                                                                                                                                                                                                                                                                                                                                                                                                                                                                                                                                                                                                                                                                                                                                                                                                                                                                                                                                                                                                                |                                     | 12 7         | 9-3" Di              | 38 "                                            |                                                                                                                                                                                                                                                                                                                                                                                                                                                                                                                                                                                                                                                                                                                                                                                                                                                                                                                                                                                                                                                                                                                                                                                                                                                                                                                                                                                                                                                                                                                                                                                                                                                                                                                                                                                                                                                                                                                                                                                                                                                                                                                                | 3 01/1             | 1001             | <i></i>                  | 12        | 7                | 8:9"                  | 028         | Footing                               |           |          | · .                   |                                                  |           | 2 5             | 5 32! G" REO<br>5 32! 3" RE/                   | 11 12 13       | -1<br>-1                              |                                                         |                        |
|                                                                                                                                                                                                                                                                                                                                                                                                                                                                                                                                                                                                                                                                                                                                                                                                                                                                                                                                                                                                                                                                                                                                                                                                                                                                                                                                                                                                                                                                                                                                                                                                                                                                                                                                                                                                                                                                                                                                                                                                                                                                                                                                |                                     | 21 10        |                      |                                                 | 8/                                                                                                                                                                                                                                                                                                                                                                                                                                                                                                                                                                                                                                                                                                                                                                                                                                                                                                                                                                                                                                                                                                                                                                                                                                                                                                                                                                                                                                                                                                                                                                                                                                                                                                                                                                                                                                                                                                                                                                                                                                                                                                                             | 3 9:6"             | PEI              | Column                   | 9%        |                  | 5!0"<br>18!0"         |             | "                                     | 57        | 4        | 12:3" 4               | 71 Bear                                          |           |                 | 6 10:0" P22 E<br>5 10:3" R23 F                 |                |                                       |                                                         |                        |
|                                                                                                                                                                                                                                                                                                                                                                                                                                                                                                                                                                                                                                                                                                                                                                                                                                                                                                                                                                                                                                                                                                                                                                                                                                                                                                                                                                                                                                                                                                                                                                                                                                                                                                                                                                                                                                                                                                                                                                                                                                                                                                                                |                                     |              |                      |                                                 |                                                                                                                                                                                                                                                                                                                                                                                                                                                                                                                                                                                                                                                                                                                                                                                                                                                                                                                                                                                                                                                                                                                                                                                                                                                                                                                                                                                                                                                                                                                                                                                                                                                                                                                                                                                                                                                                                                                                                                                                                                                                                                                                | 9 2:9"             |                  | Beam                     | 16        | 6                | 8:0"                  | 063         | "                                     | 2         | 4        | 13:3" 11              | 72 "                                             | ے ا       | 3 6             | 5 11:0" R24                                    | "              |                                       |                                                         |                        |
|                                                                                                                                                                                                                                                                                                                                                                                                                                                                                                                                                                                                                                                                                                                                                                                                                                                                                                                                                                                                                                                                                                                                                                                                                                                                                                                                                                                                                                                                                                                                                                                                                                                                                                                                                                                                                                                                                                                                                                                                                                                                                                                                |                                     | 16 10        | 810" D<br>1313" D    | 3 <i>4</i>                                      | 6                                                                                                                                                                                                                                                                                                                                                                                                                                                                                                                                                                                                                                                                                                                                                                                                                                                                                                                                                                                                                                                                                                                                                                                                                                                                                                                                                                                                                                                                                                                                                                                                                                                                                                                                                                                                                                                                                                                                                                                                                                                                                                                              | 4 3'6"             | 1129             | "                        | 6         | 8                | 8'.9"<br>18'.0"       | D65         | 21                                    | 16        | 6        | 2:0" 1                | 74 11                                            |           | 7 6             | 5 35:9" R25<br>5 5:9" R26 E                    | nd Post        |                                       | -                                                       | -¥                     |
|                                                                                                                                                                                                                                                                                                                                                                                                                                                                                                                                                                                                                                                                                                                                                                                                                                                                                                                                                                                                                                                                                                                                                                                                                                                                                                                                                                                                                                                                                                                                                                                                                                                                                                                                                                                                                                                                                                                                                                                                                                                                                                                                | 8'3" VI Backwall                    | 2 7          | 13-0" 12             | 36 "                                            | 20                                                                                                                                                                                                                                                                                                                                                                                                                                                                                                                                                                                                                                                                                                                                                                                                                                                                                                                                                                                                                                                                                                                                                                                                                                                                                                                                                                                                                                                                                                                                                                                                                                                                                                                                                                                                                                                                                                                                                                                                                                                                                                                             | 6 14'0'            | 141              | //                       |           |                  |                       |             | -                                     | 6         | 7        | 6:3" 1                | 75 "                                             |           | 7 5<br>36 6     | 5 6'3" R27<br>6 90'-0" 51 3                    | " "<br>=\ab    | -                                     |                                                         | -                      |
| 119 5                                                                                                                                                                                                                                                                                                                                                                                                                                                                                                                                                                                                                                                                                                                                                                                                                                                                                                                                                                                                                                                                                                                                                                                                                                                                                                                                                                                                                                                                                                                                                                                                                                                                                                                                                                                                                                                                                                                                                                                                                                                                                                                          | 10:3" V2 Wing                       | 76 70        | 77-9 0               | 2/                                              | 36                                                                                                                                                                                                                                                                                                                                                                                                                                                                                                                                                                                                                                                                                                                                                                                                                                                                                                                                                                                                                                                                                                                                                                                                                                                                                                                                                                                                                                                                                                                                                                                                                                                                                                                                                                                                                                                                                                                                                                                                                                                                                                                             | 5 1323             | " 143            | "                        | 10        | 10 1             | 4-0"                  | H26         | Beam                                  | 16        |          | 10-0 0                |                                                  | 8         | 10 9            | 1 32-0" 52                                     | NOO            |                                       |                                                         |                        |
| 28 4                                                                                                                                                                                                                                                                                                                                                                                                                                                                                                                                                                                                                                                                                                                                                                                                                                                                                                                                                                                                                                                                                                                                                                                                                                                                                                                                                                                                                                                                                                                                                                                                                                                                                                                                                                                                                                                                                                                                                                                                                                                                                                                           | 12'6" V3 "<br>7'6" V4 "             | 10 10        | 12:3" 42             | 25 Bean                                         |                                                                                                                                                                                                                                                                                                                                                                                                                                                                                                                                                                                                                                                                                                                                                                                                                                                                                                                                                                                                                                                                                                                                                                                                                                                                                                                                                                                                                                                                                                                                                                                                                                                                                                                                                                                                                                                                                                                                                                                                                                                                                                                                | 6 16:3             | " 444            | "                        |           |                  | 19:6"<br>19:3"        |             | 11                                    |           |          |                       | 40.                                              |           | 9 6             | 30'-9" 54                                      | 11             |                                       |                                                         |                        |
| 4                                                                                                                                                                                                                                                                                                                                                                                                                                                                                                                                                                                                                                                                                                                                                                                                                                                                                                                                                                                                                                                                                                                                                                                                                                                                                                                                                                                                                                                                                                                                                                                                                                                                                                                                                                                                                                                                                                                                                                                                                                                                                                                              | 7-6 14 "                            |              | 1313" H              |                                                 |                                                                                                                                                                                                                                                                                                                                                                                                                                                                                                                                                                                                                                                                                                                                                                                                                                                                                                                                                                                                                                                                                                                                                                                                                                                                                                                                                                                                                                                                                                                                                                                                                                                                                                                                                                                                                                                                                                                                                                                                                                                                                                                                | 6 18:0             |                  | "                        | 7         |                  | 13-6"                 |             | "                                     |           |          |                       |                                                  | `         | 9 6             | 32'9" 55                                       |                |                                       |                                                         |                        |
|                                                                                                                                                                                                                                                                                                                                                                                                                                                                                                                                                                                                                                                                                                                                                                                                                                                                                                                                                                                                                                                                                                                                                                                                                                                                                                                                                                                                                                                                                                                                                                                                                                                                                                                                                                                                                                                                                                                                                                                                                                                                                                                                |                                     | 2 11         | 27'0" H              | 32 "                                            | 14                                                                                                                                                                                                                                                                                                                                                                                                                                                                                                                                                                                                                                                                                                                                                                                                                                                                                                                                                                                                                                                                                                                                                                                                                                                                                                                                                                                                                                                                                                                                                                                                                                                                                                                                                                                                                                                                                                                                                                                                                                                                                                                             | 5 14.0             | " 147            | //                       | 5         | 7                | 6º3"                  | 1164        |                                       | <u> </u>  |          |                       |                                                  |           | 20 4            | 7 16:0" 56                                     | 11             | · ·                                   |                                                         |                        |
| 12 2                                                                                                                                                                                                                                                                                                                                                                                                                                                                                                                                                                                                                                                                                                                                                                                                                                                                                                                                                                                                                                                                                                                                                                                                                                                                                                                                                                                                                                                                                                                                                                                                                                                                                                                                                                                                                                                                                                                                                                                                                                                                                                                           | 19-9" WI A.B. Wells                 | 98           | 6'-6" H              | 39 11                                           |                                                                                                                                                                                                                                                                                                                                                                                                                                                                                                                                                                                                                                                                                                                                                                                                                                                                                                                                                                                                                                                                                                                                                                                                                                                                                                                                                                                                                                                                                                                                                                                                                                                                                                                                                                                                                                                                                                                                                                                                                                                                                                                                |                    |                  |                          | 2         | 8 .              | 9!9"<br>1/ <u>:0"</u> | 1466        | . 11                                  |           |          |                       |                                                  | 104-6     | 6 4             | 6 25:9" 57<br>6 30:3" 58                       | <i>"</i>       |                                       |                                                         | -                      |
|                                                                                                                                                                                                                                                                                                                                                                                                                                                                                                                                                                                                                                                                                                                                                                                                                                                                                                                                                                                                                                                                                                                                                                                                                                                                                                                                                                                                                                                                                                                                                                                                                                                                                                                                                                                                                                                                                                                                                                                                                                                                                                                                | BENT NO. 2                          | 28           | 8'6" H.<br>9'6" H.   | 35 "                                            |                                                                                                                                                                                                                                                                                                                                                                                                                                                                                                                                                                                                                                                                                                                                                                                                                                                                                                                                                                                                                                                                                                                                                                                                                                                                                                                                                                                                                                                                                                                                                                                                                                                                                                                                                                                                                                                                                                                                                                                                                                                                                                                                | 11 29:6            |                  | Column                   | 2         | 7.               | 11:3"                 | 467         | "                                     | 130       | -        | 4:9" V                | 71 Binh.                                         | 94-0      | 0 0             | à 31-3" 59<br>1 40:0" 510                      | 11             |                                       |                                                         |                        |
|                                                                                                                                                                                                                                                                                                                                                                                                                                                                                                                                                                                                                                                                                                                                                                                                                                                                                                                                                                                                                                                                                                                                                                                                                                                                                                                                                                                                                                                                                                                                                                                                                                                                                                                                                                                                                                                                                                                                                                                                                                                                                                                                |                                     | 3 8          | 10.0" H              | 37 1                                            |                                                                                                                                                                                                                                                                                                                                                                                                                                                                                                                                                                                                                                                                                                                                                                                                                                                                                                                                                                                                                                                                                                                                                                                                                                                                                                                                                                                                                                                                                                                                                                                                                                                                                                                                                                                                                                                                                                                                                                                                                                                                                                                                |                    |                  |                          | 1         | 7                | 11-6"<br>11-6"        | 1169        | //                                    |           |          |                       |                                                  |           | 2 4             | 1 25-6" 511                                    | //             | - <b> </b>  <br>- <b> </b>            |                                                         |                        |
| 64 11                                                                                                                                                                                                                                                                                                                                                                                                                                                                                                                                                                                                                                                                                                                                                                                                                                                                                                                                                                                                                                                                                                                                                                                                                                                                                                                                                                                                                                                                                                                                                                                                                                                                                                                                                                                                                                                                                                                                                                                                                                                                                                                          | 7:3" D21 Footing                    | 26           | 21'9" HE<br>25'9" H  | 38 "<br>39 "                                    | 12                                                                                                                                                                                                                                                                                                                                                                                                                                                                                                                                                                                                                                                                                                                                                                                                                                                                                                                                                                                                                                                                                                                                                                                                                                                                                                                                                                                                                                                                                                                                                                                                                                                                                                                                                                                                                                                                                                                                                                                                                                                                                                                             | 2 19'9             | " W/             | A.B. Wells               | 4         |                  | 6!6"<br>?9:9"         |             | 11                                    |           | 9        | 9.6" V                |                                                  |           | 2               | 6 12'-9" 512<br>6 12'-9" 513                   | 11             | -                                     |                                                         |                        |
| 8 11                                                                                                                                                                                                                                                                                                                                                                                                                                                                                                                                                                                                                                                                                                                                                                                                                                                                                                                                                                                                                                                                                                                                                                                                                                                                                                                                                                                                                                                                                                                                                                                                                                                                                                                                                                                                                                                                                                                                                                                                                                                                                                                           | 11:9" 024 "                         | 12 7         | 7-6" 42              | 20/ 11                                          |                                                                                                                                                                                                                                                                                                                                                                                                                                                                                                                                                                                                                                                                                                                                                                                                                                                                                                                                                                                                                                                                                                                                                                                                                                                                                                                                                                                                                                                                                                                                                                                                                                                                                                                                                                                                                                                                                                                                                                                                                                                                                                                                | BENT               |                  |                          | 2         | 6                | 19:6"                 | H603        |                                       |           |          | 10:0" V               |                                                  |           | 9 4             | 6 18:6" 514                                    | 11             | 1                                     |                                                         |                        |
|                                                                                                                                                                                                                                                                                                                                                                                                                                                                                                                                                                                                                                                                                                                                                                                                                                                                                                                                                                                                                                                                                                                                                                                                                                                                                                                                                                                                                                                                                                                                                                                                                                                                                                                                                                                                                                                                                                                                                                                                                                                                                                                                | 21:9" D25 "<br>23:3" D26 "          |              | 27:9" HS             |                                                 | 16                                                                                                                                                                                                                                                                                                                                                                                                                                                                                                                                                                                                                                                                                                                                                                                                                                                                                                                                                                                                                                                                                                                                                                                                                                                                                                                                                                                                                                                                                                                                                                                                                                                                                                                                                                                                                                                                                                                                                                                                                                                                                                                             | 9 11-9"            | D23              | Footing                  | <i>13</i> |                  | 31-6"<br>31-6"        |             | 11                                    |           | _        |                       |                                                  |           | 9 6<br>9 6      | 6 201-6" 515<br>6 301-3" 516                   | 11             |                                       |                                                         |                        |
| 18 7                                                                                                                                                                                                                                                                                                                                                                                                                                                                                                                                                                                                                                                                                                                                                                                                                                                                                                                                                                                                                                                                                                                                                                                                                                                                                                                                                                                                                                                                                                                                                                                                                                                                                                                                                                                                                                                                                                                                                                                                                                                                                                                           | 8:0" D27 "                          |              | 12:6" HE             |                                                 | 4                                                                                                                                                                                                                                                                                                                                                                                                                                                                                                                                                                                                                                                                                                                                                                                                                                                                                                                                                                                                                                                                                                                                                                                                                                                                                                                                                                                                                                                                                                                                                                                                                                                                                                                                                                                                                                                                                                                                                                                                                                                                                                                              | 9 21:9             | D25              | 11                       | 2         | 6                | 9:0"                  | 4607        | . 11                                  | 12        | 2        | 19:9" N               | 11 A.B. W.                                       | lells     | 9 2             | 6 38'-9" 518                                   | 11             |                                       |                                                         |                        |
| // 7                                                                                                                                                                                                                                                                                                                                                                                                                                                                                                                                                                                                                                                                                                                                                                                                                                                                                                                                                                                                                                                                                                                                                                                                                                                                                                                                                                                                                                                                                                                                                                                                                                                                                                                                                                                                                                                                                                                                                                                                                                                                                                                           | 8'9" D28 "                          |              |                      |                                                 | 160                                                                                                                                                                                                                                                                                                                                                                                                                                                                                                                                                                                                                                                                                                                                                                                                                                                                                                                                                                                                                                                                                                                                                                                                                                                                                                                                                                                                                                                                                                                                                                                                                                                                                                                                                                                                                                                                                                                                                                                                                                                                                                                            | 11 2313<br>7 810"  |                  | 3 I                      | 10        | 7                | 71-6"                 |             |                                       |           |          | RSTRUCT               | URE                                              | 31 - (2)  | 7   4<br>3)   4 | 6 38'-9" 518<br>6 32'-0" 519                   | 11             |                                       |                                                         |                        |
|                                                                                                                                                                                                                                                                                                                                                                                                                                                                                                                                                                                                                                                                                                                                                                                                                                                                                                                                                                                                                                                                                                                                                                                                                                                                                                                                                                                                                                                                                                                                                                                                                                                                                                                                                                                                                                                                                                                                                                                                                                                                                                                                | 10/21/10/20                         | 93 3         | 9.6" 2               | el Colum                                        | <del></del>                                                                                                                                                                                                                                                                                                                                                                                                                                                                                                                                                                                                                                                                                                                                                                                                                                                                                                                                                                                                                                                                                                                                                                                                                                                                                                                                                                                                                                                                                                                                                                                                                                                                                                                                                                                                                                                                                                                                                                                                                                                                                                                    | 7 8:9"             | D28              |                          | 66        | 3                | 9'6"                  | P21         | Column                                |           |          | 3-6" (                | 7 Cur                                            |           |                 |                                                |                |                                       |                                                         |                        |
| 7 10                                                                                                                                                                                                                                                                                                                                                                                                                                                                                                                                                                                                                                                                                                                                                                                                                                                                                                                                                                                                                                                                                                                                                                                                                                                                                                                                                                                                                                                                                                                                                                                                                                                                                                                                                                                                                                                                                                                                                                                                                                                                                                                           | 12'3" H21 Beam<br>13'3" H22 "       | 2 4          | 219" U               | 27 Bean                                         | 7 29                                                                                                                                                                                                                                                                                                                                                                                                                                                                                                                                                                                                                                                                                                                                                                                                                                                                                                                                                                                                                                                                                                                                                                                                                                                                                                                                                                                                                                                                                                                                                                                                                                                                                                                                                                                                                                                                                                                                                                                                                                                                                                                           | 9 6:6              | " D51<br>D52     | "                        |           | 4                | 2:9"                  | 427         | Beam                                  | 4         | 5        | 19'-9" (<br>38'-3" (  | <u>~ "</u><br>'3 "                               |           |                 |                                                |                |                                       |                                                         |                        |
| 26                                                                                                                                                                                                                                                                                                                                                                                                                                                                                                                                                                                                                                                                                                                                                                                                                                                                                                                                                                                                                                                                                                                                                                                                                                                                                                                                                                                                                                                                                                                                                                                                                                                                                                                                                                                                                                                                                                                                                                                                                                                                                                                             | 17'9" H23 "                         | 2 4          | 31-6" (1)            | 28 11                                           | 24                                                                                                                                                                                                                                                                                                                                                                                                                                                                                                                                                                                                                                                                                                                                                                                                                                                                                                                                                                                                                                                                                                                                                                                                                                                                                                                                                                                                                                                                                                                                                                                                                                                                                                                                                                                                                                                                                                                                                                                                                                                                                                                             | 8 60"              | 253              | //                       | 2         | 4                | 3-6"                  |             | "                                     | 2         | 5        | 33:3" C               | 2 "                                              | *         | J. 200          | ease due to 4                                  | Curb           |                                       |                                                         |                        |
| 10 10                                                                                                                                                                                                                                                                                                                                                                                                                                                                                                                                                                                                                                                                                                                                                                                                                                                                                                                                                                                                                                                                                                                                                                                                                                                                                                                                                                                                                                                                                                                                                                                                                                                                                                                                                                                                                                                                                                                                                                                                                                                                                                                          | 26'0" H24 "<br>12'3" H25 *          | 4 4          | 4-3" UX              |                                                 | 4                                                                                                                                                                                                                                                                                                                                                                                                                                                                                                                                                                                                                                                                                                                                                                                                                                                                                                                                                                                                                                                                                                                                                                                                                                                                                                                                                                                                                                                                                                                                                                                                                                                                                                                                                                                                                                                                                                                                                                                                                                                                                                                              | 9 22:0             | 1209             | <i>"</i>                 | 15        | 4                | 4'-3"<br>14'-0"       |             | 11                                    | 6         | 6        | 41:3" C<br>37:9" C    |                                                  |           | ourle           | to being clased                                | BF             | RIDGE OVER K.C.S                      | E., C.R.I. & P. AND C.M. & S.T.F                        | H. R.R.S.              |
|                                                                                                                                                                                                                                                                                                                                                                                                                                                                                                                                                                                                                                                                                                                                                                                                                                                                                                                                                                                                                                                                                                                                                                                                                                                                                                                                                                                                                                                                                                                                                                                                                                                                                                                                                                                                                                                                                                                                                                                                                                                                                                                                | 12-6" H26 "                         | 13 6         | 15.9" (1             | 32 "                                            |                                                                                                                                                                                                                                                                                                                                                                                                                                                                                                                                                                                                                                                                                                                                                                                                                                                                                                                                                                                                                                                                                                                                                                                                                                                                                                                                                                                                                                                                                                                                                                                                                                                                                                                                                                                                                                                                                                                                                                                                                                                                                                                                | 11 1510            | 1 150            | 8                        | 14        | 4.               | 14'-9"                | 1162        |                                       | 6         | 6        | 30.6" C               | 7 11                                             |           |                 |                                                | S              | TATE ROAD INTERS                      | TATE ROUTE 435                                          |                        |
| 9 9                                                                                                                                                                                                                                                                                                                                                                                                                                                                                                                                                                                                                                                                                                                                                                                                                                                                                                                                                                                                                                                                                                                                                                                                                                                                                                                                                                                                                                                                                                                                                                                                                                                                                                                                                                                                                                                                                                                                                                                                                                                                                                                            |                                     | 24 6<br>14 6 | 16-6" LE             |                                                 | 10                                                                                                                                                                                                                                                                                                                                                                                                                                                                                                                                                                                                                                                                                                                                                                                                                                                                                                                                                                                                                                                                                                                                                                                                                                                                                                                                                                                                                                                                                                                                                                                                                                                                                                                                                                                                                                                                                                                                                                                                                                                                                                                             |                    | " 1452<br>" 1453 | <u>Beam</u>              | 12        | 4                | 15'-6"<br>16'-3"      | <del></del> | 11                                    | 4         | 5        | 21:3" (               | <i>9 11</i>                                      |           |                 |                                                | IN             | KANSAS CITY                           |                                                         |                        |
|                                                                                                                                                                                                                                                                                                                                                                                                                                                                                                                                                                                                                                                                                                                                                                                                                                                                                                                                                                                                                                                                                                                                                                                                                                                                                                                                                                                                                                                                                                                                                                                                                                                                                                                                                                                                                                                                                                                                                                                                                                                                                                                                | 12:0" 129 "                         | 5 6          | 18:3" U              |                                                 | 9                                                                                                                                                                                                                                                                                                                                                                                                                                                                                                                                                                                                                                                                                                                                                                                                                                                                                                                                                                                                                                                                                                                                                                                                                                                                                                                                                                                                                                                                                                                                                                                                                                                                                                                                                                                                                                                                                                                                                                                                                                                                                                                              | 11 14-3            | " 1454           | 11                       | 5         | 4 1              | 17-0"                 | 1165        | //                                    | 8         | 5        | 26'-0" C              |                                                  |           |                 |                                                |                |                                       | -!(52)(RTE.I-435) STA. 92+27.                           | 34 S.B.L               |
| <b>S</b> ILL                                                                                                                                                                                                                                                                                                                                                                                                                                                                                                                                                                                                                                                                                                                                                                                                                                                                                                                                                                                                                                                                                                                                                                                                                                                                                                                                                                                                                                                                                                                                                                                                                                                                                                                                                                                                                                                                                                                                                                                                                                                                                                                   | FGWIN & MARTIN<br>BULTING ENGINEERS | -            | , -                  | e                                               | 5                                                                                                                                                                                                                                                                                                                                                                                                                                                                                                                                                                                                                                                                                                                                                                                                                                                                                                                                                                                                                                                                                                                                                                                                                                                                                                                                                                                                                                                                                                                                                                                                                                                                                                                                                                                                                                                                                                                                                                                                                                                                                                                              |                    | 1.155<br>1.156   |                          | 9         | 9                | 17-9"                 | LKalo       |                                       | 4         | <u>5</u> | 38:6" 0               | 12 "                                             |           |                 |                                                |                | •                                     | COUNTY                                                  |                        |
| COMS                                                                                                                                                                                                                                                                                                                                                                                                                                                                                                                                                                                                                                                                                                                                                                                                                                                                                                                                                                                                                                                                                                                                                                                                                                                                                                                                                                                                                                                                                                                                                                                                                                                                                                                                                                                                                                                                                                                                                                                                                                                                                                                           | CERNS ENGINEERS                     |              |                      | -                                               |                                                                                                                                                                                                                                                                                                                                                                                                                                                                                                                                                                                                                                                                                                                                                                                                                                                                                                                                                                                                                                                                                                                                                                                                                                                                                                                                                                                                                                                                                                                                                                                                                                                                                                                                                                                                                                                                                                                                                                                                                                                                                                                                | 9 10-5             | " 457            | //                       |           |                  |                       |             |                                       | 2         | 5        | 32161C                |                                                  |           | אייתים          |                                                | ĄL             | CKSON                                 | COUNTY                                                  |                        |
| The same of the first terms of the first section of the section of | Page DETAILED J.R. KETTLE           | Hook         | s and P              | Bends sh                                        | hall be                                                                                                                                                                                                                                                                                                                                                                                                                                                                                                                                                                                                                                                                                                                                                                                                                                                                                                                                                                                                                                                                                                                                                                                                                                                                                                                                                                                                                                                                                                                                                                                                                                                                                                                                                                                                                                                                                                                                                                                                                                                                                                                        | e in occore        | donce            | with A.<br>ow dimensions | C.I. N.   | PORKIO           | 1.0f.                 | Stone       | dard Pl                               | actic     | e tol    | - Wetaili             | rig Kei                                          | Irite rea | -01             | 28.                                            |                |                                       |                                                         | A-1683                 |