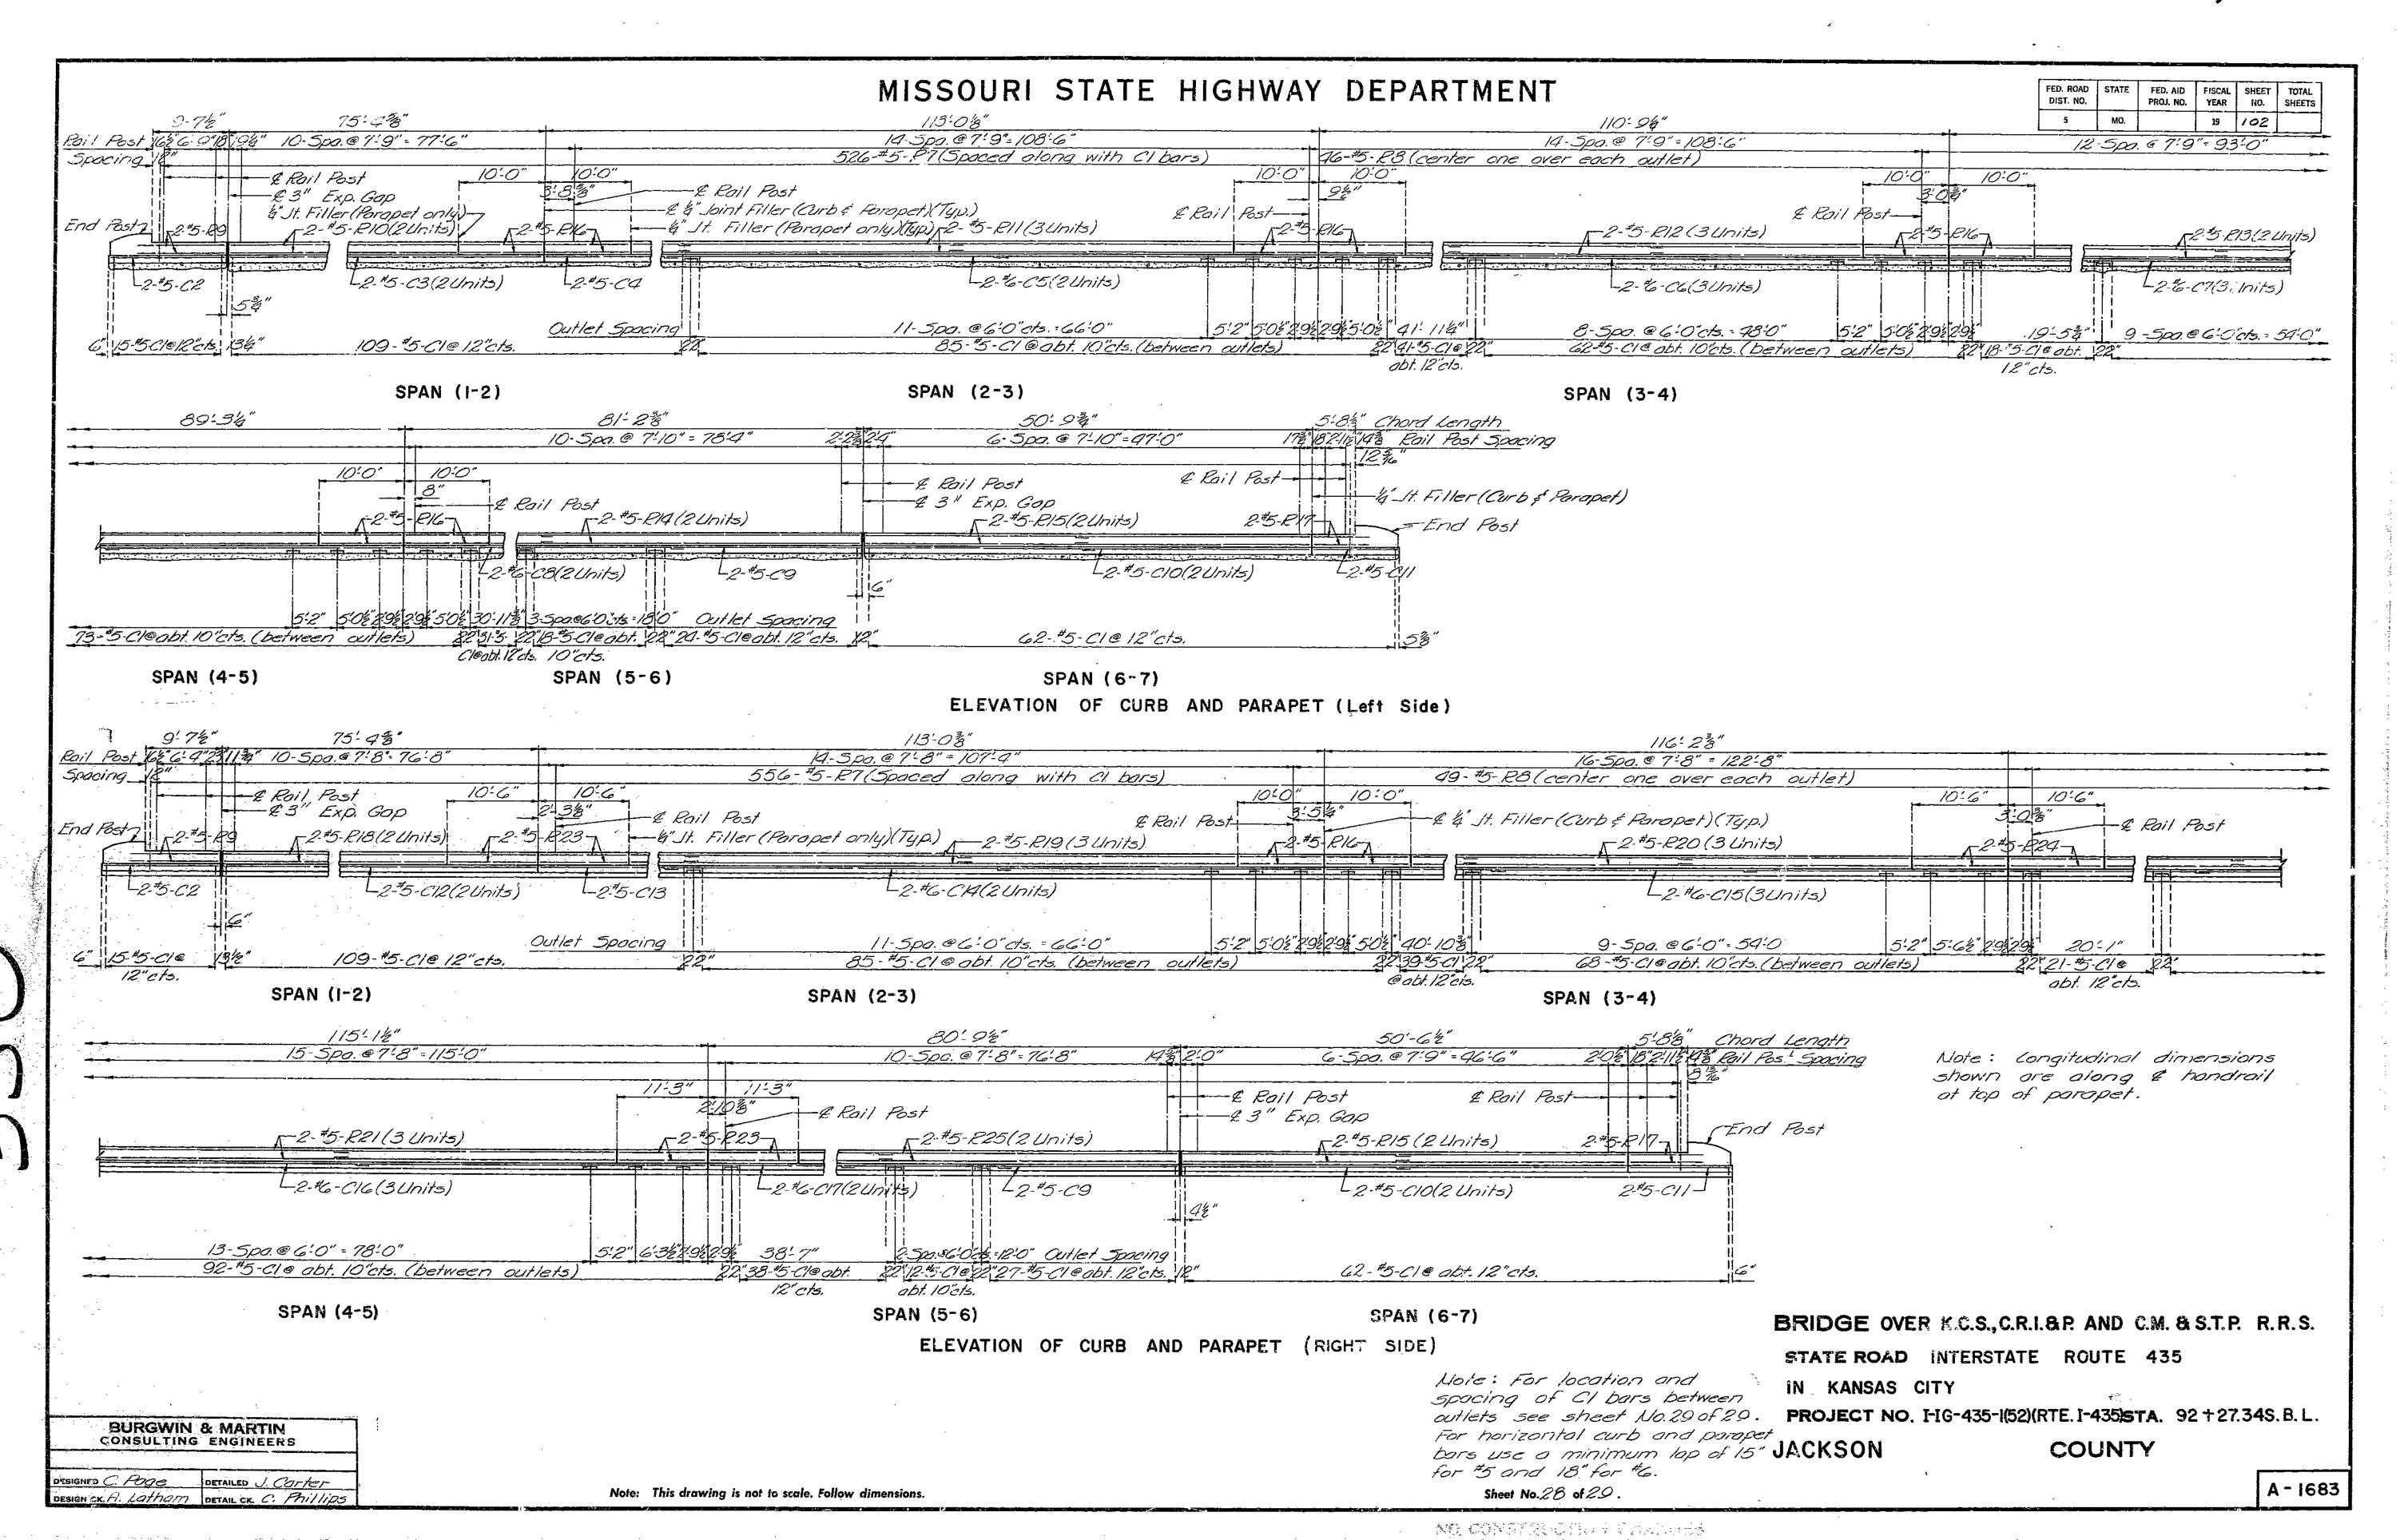

| e in occore        | donce            | with A.<br>ow dimensions | C.I. N.   | PORKIO           | 1.0f.                 | Stone       | dard Pl                               | actic     | e tol    | - Wetaili             | rig Kei                                          | Irite rea | -01             | 28.                                            |                |                                       |                                                         | A-1683                 |























































FINAL PLANS



## MISSOURI HIGHWAY AND TRANSPORTATION COMMISSION

| STATE  | PROJ NO | SHEE<br>NO |
|--------|---------|------------|
| MO.    |         | 24         |
| sec 25 | TWP 50N | RGE 33W    |

TOTALS

1970

-54

Sq. yd: 3/36

563

So Ft.

Lim F.t.

Each



\* 1年"(Min.) for latex modified concrete 24"(Min.) for low slump concrete

Note: Outline of old work is indicated by light dotted lines. Heavy lines indicate new work. Contractor to maintain two lanes of traffic during construction. (See Road Plans)
Bars bonded in old concrete not removed shall be cleanly stripped and reused.







FULL DEPTH REPAIR

Note: This drawing is not to scale. Follow dimensions.

DESIGNED Oct. 1985 DETAILED Oct. 1985 CHECKED Dec. 1985

REPAIRS TO

IN KANSAS CITY

ESTIMATED QUANTITIES

Class BZ C