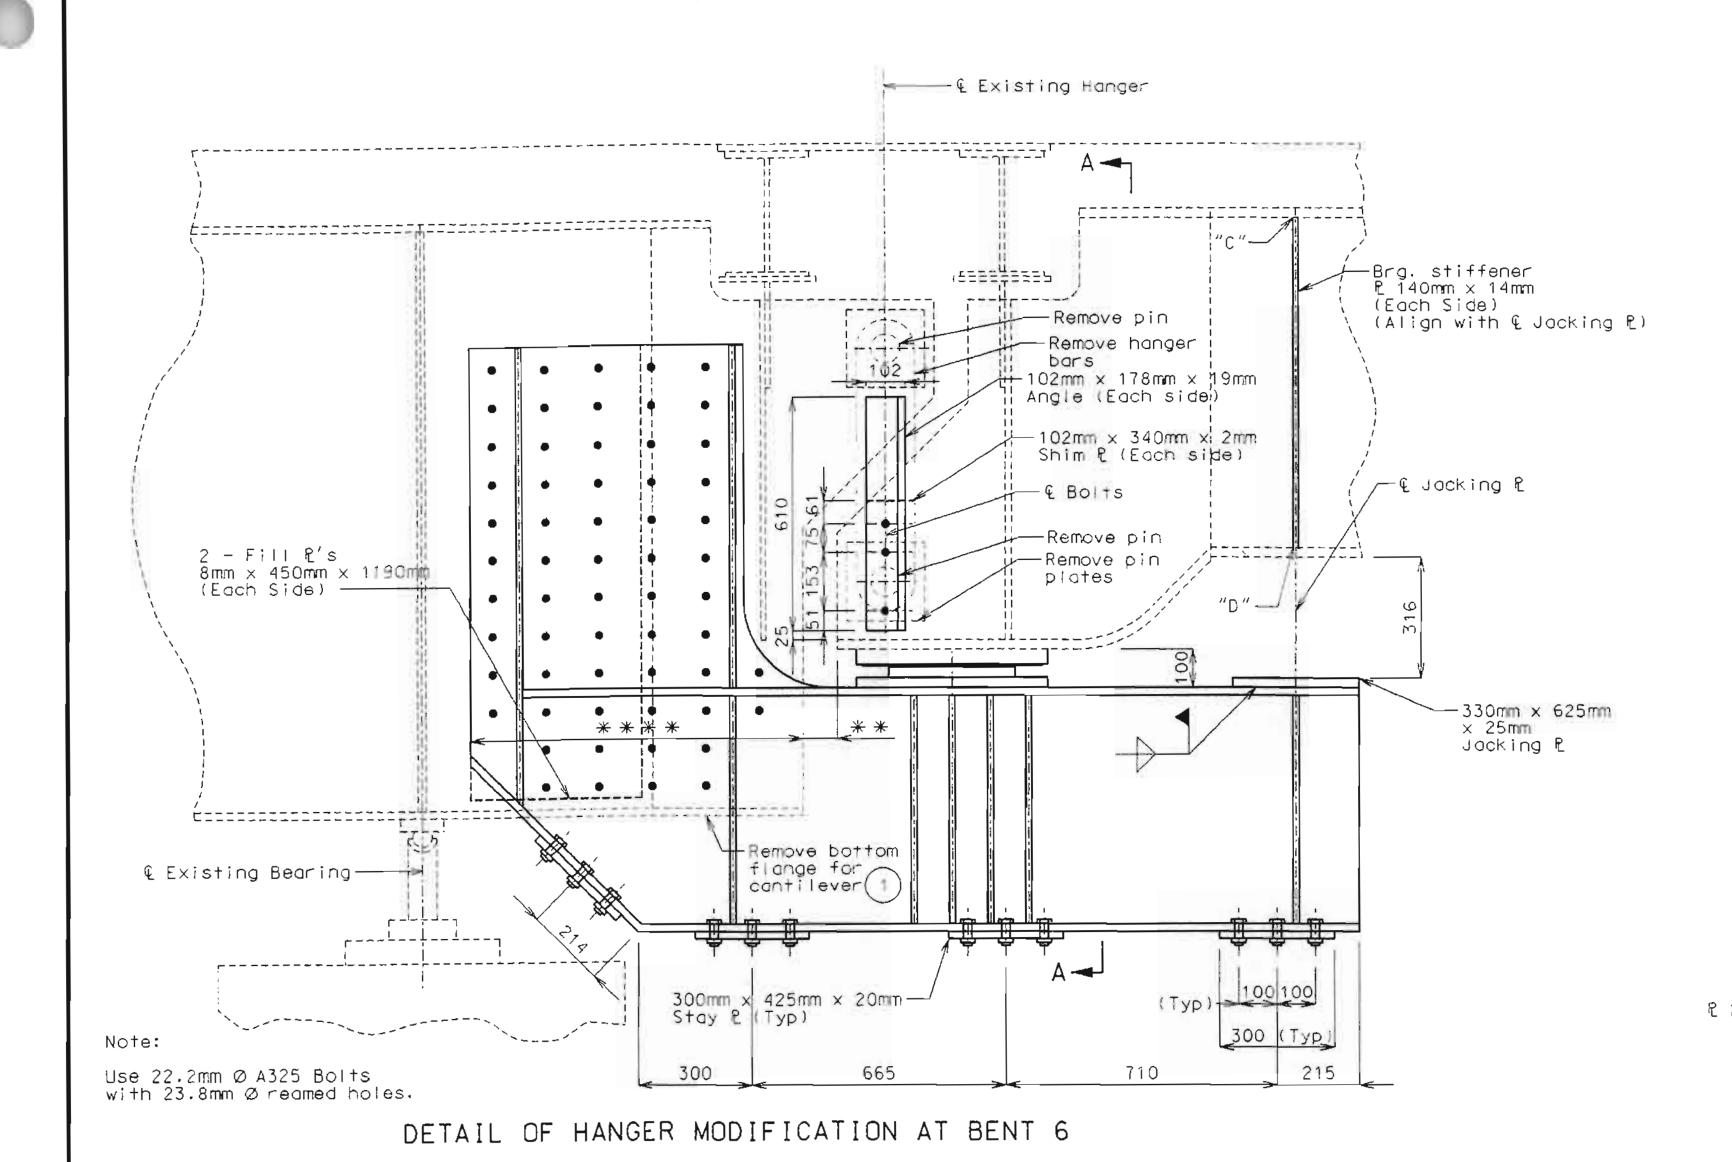

| ***                                                                                                                                                                                                                                                                                                                                                                                                                                                                                                                                                                                                                                                                                                                                                                                                                                                                                                                                                                                                                                                                                                                                                                                                                                                                                                                                                                                                                                                                                                                                                                                                                                                                                                                                                                                                                                                                                                                                                                                                                                                                                                                            |                                     |              |                      |                                                 |                                                                                                                                                                                                                                                                                                                                                                                                                                                                                                                                                                                                                                                                                                                                                                                                                                                                                                                                                                                                                                                                                                                                                                                                                                                                                                                                                                                                                                                                                                                                                                                                                                                                                                                                                                                                                                                                                                                                                                                                                                                                                                                                |                    |                  |                          |           |                  | ST                    | AT          | E HI                                  | GHV       | VAY      | DEF                   | ARTI                                             | MEN.      | Ί               |                                                |                |                                       | FED. ROAD STATE FED. AID FISCAL PROJ. NO. YEAR 5 MO. 19 | SHEET TOTAL NO. SHEETS |
|--------------------------------------------------------------------------------------------------------------------------------------------------------------------------------------------------------------------------------------------------------------------------------------------------------------------------------------------------------------------------------------------------------------------------------------------------------------------------------------------------------------------------------------------------------------------------------------------------------------------------------------------------------------------------------------------------------------------------------------------------------------------------------------------------------------------------------------------------------------------------------------------------------------------------------------------------------------------------------------------------------------------------------------------------------------------------------------------------------------------------------------------------------------------------------------------------------------------------------------------------------------------------------------------------------------------------------------------------------------------------------------------------------------------------------------------------------------------------------------------------------------------------------------------------------------------------------------------------------------------------------------------------------------------------------------------------------------------------------------------------------------------------------------------------------------------------------------------------------------------------------------------------------------------------------------------------------------------------------------------------------------------------------------------------------------------------------------------------------------------------------|-------------------------------------|--------------|----------------------|-------------------------------------------------|--------------------------------------------------------------------------------------------------------------------------------------------------------------------------------------------------------------------------------------------------------------------------------------------------------------------------------------------------------------------------------------------------------------------------------------------------------------------------------------------------------------------------------------------------------------------------------------------------------------------------------------------------------------------------------------------------------------------------------------------------------------------------------------------------------------------------------------------------------------------------------------------------------------------------------------------------------------------------------------------------------------------------------------------------------------------------------------------------------------------------------------------------------------------------------------------------------------------------------------------------------------------------------------------------------------------------------------------------------------------------------------------------------------------------------------------------------------------------------------------------------------------------------------------------------------------------------------------------------------------------------------------------------------------------------------------------------------------------------------------------------------------------------------------------------------------------------------------------------------------------------------------------------------------------------------------------------------------------------------------------------------------------------------------------------------------------------------------------------------------------------|--------------------|------------------|--------------------------|-----------|------------------|-----------------------|-------------|---------------------------------------|-----------|----------|-----------------------|--------------------------------------------------|-----------|-----------------|------------------------------------------------|----------------|---------------------------------------|---------------------------------------------------------|------------------------|
| ,                                                                                                                                                                                                                                                                                                                                                                                                                                                                                                                                                                                                                                                                                                                                                                                                                                                                                                                                                                                                                                                                                                                                                                                                                                                                                                                                                                                                                                                                                                                                                                                                                                                                                                                                                                                                                                                                                                                                                                                                                                                                                                                              |                                     |              |                      |                                                 | A STATE OF THE PARTY OF THE PAR | BILL OF            |                  |                          |           |                  |                       | T           |                                       |           | Jan-1    |                       |                                                  |           |                 |                                                |                |                                       | <u> </u>                                                | <del></del>            |
| NO. SIZE                                                                                                                                                                                                                                                                                                                                                                                                                                                                                                                                                                                                                                                                                                                                                                                                                                                                                                                                                                                                                                                                                                                                                                                                                                                                                                                                                                                                                                                                                                                                                                                                                                                                                                                                                                                                                                                                                                                                                                                                                                                                                                                       | LENGTH MARK LOCATION                | ll           | NO. 2 (C             | ARK LOCATIO                                     | ON NO.                                                                                                                                                                                                                                                                                                                                                                                                                                                                                                                                                                                                                                                                                                                                                                                                                                                                                                                                                                                                                                                                                                                                                                                                                                                                                                                                                                                                                                                                                                                                                                                                                                                                                                                                                                                                                                                                                                                                                                                                                                                                                                                         | SIZE LENGTH        |                  |                          | NO.       | SIZE    <br>BENT | NC. 5                 | MARK COA    | LOCATION                              |           |          | LENGTH MA             | الخالق والكاف المالية والمنازع والمنازع والمنازع | ON NO     | ). ISIZ<br>SUPE | ZE LENGTH MARK LERSTRUCTURE (C                 | onid)          |                                       |                                                         |                        |
| END                                                                                                                                                                                                                                                                                                                                                                                                                                                                                                                                                                                                                                                                                                                                                                                                                                                                                                                                                                                                                                                                                                                                                                                                                                                                                                                                                                                                                                                                                                                                                                                                                                                                                                                                                                                                                                                                                                                                                                                                                                                                                                                            | D BENT NO. I                        | 11 7         | 7:6" 42              | 201 Bean                                        | n 8                                                                                                                                                                                                                                                                                                                                                                                                                                                                                                                                                                                                                                                                                                                                                                                                                                                                                                                                                                                                                                                                                                                                                                                                                                                                                                                                                                                                                                                                                                                                                                                                                                                                                                                                                                                                                                                                                                                                                                                                                                                                                                                            |                    |                  | Beam                     | 2         |                  |                       |             | Beam                                  | 92        | 8        | 23'-9" V              |                                                  |           | 7 6             | 6 41.6" 019                                    | Curb           |                                       |                                                         |                        |
| 12 5                                                                                                                                                                                                                                                                                                                                                                                                                                                                                                                                                                                                                                                                                                                                                                                                                                                                                                                                                                                                                                                                                                                                                                                                                                                                                                                                                                                                                                                                                                                                                                                                                                                                                                                                                                                                                                                                                                                                                                                                                                                                                                                           | 2'.9" D2 "                          | 2 9          | 9'-0" Hz             | 702 "<br>703 "                                  | 24                                                                                                                                                                                                                                                                                                                                                                                                                                                                                                                                                                                                                                                                                                                                                                                                                                                                                                                                                                                                                                                                                                                                                                                                                                                                                                                                                                                                                                                                                                                                                                                                                                                                                                                                                                                                                                                                                                                                                                                                                                                                                                                             | 11 3540            | " Y32            | Column                   | 10        | 9                | 11-9"<br>7-6"         | H59<br>H201 | "                                     | 12        | 2        | 19:9" W               | 1 A.B.W.                                         | 12        | 0 6             | 6 41'-6" C14 0<br>6 39'-9" C15<br>6 39'-6" C16 | "              |                                       |                                                         |                        |
| 8 4                                                                                                                                                                                                                                                                                                                                                                                                                                                                                                                                                                                                                                                                                                                                                                                                                                                                                                                                                                                                                                                                                                                                                                                                                                                                                                                                                                                                                                                                                                                                                                                                                                                                                                                                                                                                                                                                                                                                                                                                                                                                                                                            | 10:0" D3 "                          | 3 9          | 10-9" 14             | 204 "                                           | 41                                                                                                                                                                                                                                                                                                                                                                                                                                                                                                                                                                                                                                                                                                                                                                                                                                                                                                                                                                                                                                                                                                                                                                                                                                                                                                                                                                                                                                                                                                                                                                                                                                                                                                                                                                                                                                                                                                                                                                                                                                                                                                                             | 10 34:0            |                  | "                        | _2        | 10               | 12-3"                 | 11501       |                                       |           |          |                       |                                                  |           | 7 6             | 6 31:0" C17                                    | 44             |                                       |                                                         |                        |
|                                                                                                                                                                                                                                                                                                                                                                                                                                                                                                                                                                                                                                                                                                                                                                                                                                                                                                                                                                                                                                                                                                                                                                                                                                                                                                                                                                                                                                                                                                                                                                                                                                                                                                                                                                                                                                                                                                                                                                                                                                                                                                                                |                                     | 18 10        | 26:9" 42<br>26:3" 42 | 05 <u>"                                    </u> |                                                                                                                                                                                                                                                                                                                                                                                                                                                                                                                                                                                                                                                                                                                                                                                                                                                                                                                                                                                                                                                                                                                                                                                                                                                                                                                                                                                                                                                                                                                                                                                                                                                                                                                                                                                                                                                                                                                                                                                                                                                                                                                                |                    |                  |                          | 6         |                  | 12:0"<br>30:3"        | 4503        | "                                     | 12        | 5        | BENT NO               | 71 Footil                                        | 79        |                 |                                                |                |                                       |                                                         |                        |
|                                                                                                                                                                                                                                                                                                                                                                                                                                                                                                                                                                                                                                                                                                                                                                                                                                                                                                                                                                                                                                                                                                                                                                                                                                                                                                                                                                                                                                                                                                                                                                                                                                                                                                                                                                                                                                                                                                                                                                                                                                                                                                                                |                                     |              |                      |                                                 |                                                                                                                                                                                                                                                                                                                                                                                                                                                                                                                                                                                                                                                                                                                                                                                                                                                                                                                                                                                                                                                                                                                                                                                                                                                                                                                                                                                                                                                                                                                                                                                                                                                                                                                                                                                                                                                                                                                                                                                                                                                                                                                                |                    | ( ) . ( )        | 081/1/2                  | 5         |                  | 32-6"                 | 4504        | "                                     | 16        | 9        | 2:9" D                | 72 "                                             |           |                 | 5 00" 11                                       |                |                                       |                                                         |                        |
| 16 7                                                                                                                                                                                                                                                                                                                                                                                                                                                                                                                                                                                                                                                                                                                                                                                                                                                                                                                                                                                                                                                                                                                                                                                                                                                                                                                                                                                                                                                                                                                                                                                                                                                                                                                                                                                                                                                                                                                                                                                                                                                                                                                           | 2949" 37 Beam                       |              | 9:6" P               | 21 Colum                                        | 12                                                                                                                                                                                                                                                                                                                                                                                                                                                                                                                                                                                                                                                                                                                                                                                                                                                                                                                                                                                                                                                                                                                                                                                                                                                                                                                                                                                                                                                                                                                                                                                                                                                                                                                                                                                                                                                                                                                                                                                                                                                                                                                             |                    |                  | A.B. Wells               | 9         | 10 3             | 9'0"<br>32'6"         | 450G        | "                                     | 0_        | 9        | 10'0" Di              | <u> </u>                                         |           |                 | 5 4º0" L1<br>5 2º6" L2                         | Curb<br>"      |                                       |                                                         |                        |
| 4 6                                                                                                                                                                                                                                                                                                                                                                                                                                                                                                                                                                                                                                                                                                                                                                                                                                                                                                                                                                                                                                                                                                                                                                                                                                                                                                                                                                                                                                                                                                                                                                                                                                                                                                                                                                                                                                                                                                                                                                                                                                                                                                                            | 20:0" 43                            |              |                      |                                                 |                                                                                                                                                                                                                                                                                                                                                                                                                                                                                                                                                                                                                                                                                                                                                                                                                                                                                                                                                                                                                                                                                                                                                                                                                                                                                                                                                                                                                                                                                                                                                                                                                                                                                                                                                                                                                                                                                                                                                                                                                                                                                                                                | BENT               |                  | Fosting                  | 4         | 11 3             | 32'-6"<br>20:0"       | 4507        | 11                                    | 2         | 6        | 33:0" H               | 71 Barkun                                        | 2// 2     |                 | 5 5'9" L3<br>5 6'0" L9                         | 11             |                                       |                                                         |                        |
|                                                                                                                                                                                                                                                                                                                                                                                                                                                                                                                                                                                                                                                                                                                                                                                                                                                                                                                                                                                                                                                                                                                                                                                                                                                                                                                                                                                                                                                                                                                                                                                                                                                                                                                                                                                                                                                                                                                                                                                                                                                                                                                                | 29:0" HD Backwall<br>28:9" H5 "     | 13 6         | 14.0" U              | 22 "                                            | 3                                                                                                                                                                                                                                                                                                                                                                                                                                                                                                                                                                                                                                                                                                                                                                                                                                                                                                                                                                                                                                                                                                                                                                                                                                                                                                                                                                                                                                                                                                                                                                                                                                                                                                                                                                                                                                                                                                                                                                                                                                                                                                                              | 11 11:9            | 020              | "                        |           |                  |                       |             |                                       | 9         | 4        | 33'0" H               | 72 11                                            | ż         | ک اِ            | 5 6:3" 15                                      | 11             |                                       |                                                         |                        |
| 96                                                                                                                                                                                                                                                                                                                                                                                                                                                                                                                                                                                                                                                                                                                                                                                                                                                                                                                                                                                                                                                                                                                                                                                                                                                                                                                                                                                                                                                                                                                                                                                                                                                                                                                                                                                                                                                                                                                                                                                                                                                                                                                             | 14:9" H9 Wing                       | 24 G<br>12 G | 15:9" (1)            |                                                 |                                                                                                                                                                                                                                                                                                                                                                                                                                                                                                                                                                                                                                                                                                                                                                                                                                                                                                                                                                                                                                                                                                                                                                                                                                                                                                                                                                                                                                                                                                                                                                                                                                                                                                                                                                                                                                                                                                                                                                                                                                                                                                                                | 9 21:9°<br>11 23:3 | " D25            | "                        | 96        | 2                | 91/2"                 | 122         | Column                                | 16        |          | 33'-0" H.<br>34'-3" H |                                                  | - 11      | 2   5           | 5 6:3" 16                                      |                |                                       |                                                         |                        |
| 12 9                                                                                                                                                                                                                                                                                                                                                                                                                                                                                                                                                                                                                                                                                                                                                                                                                                                                                                                                                                                                                                                                                                                                                                                                                                                                                                                                                                                                                                                                                                                                                                                                                                                                                                                                                                                                                                                                                                                                                                                                                                                                                                                           |                                     | 56           | 17:3" (1)            | ?5 "                                            | 8                                                                                                                                                                                                                                                                                                                                                                                                                                                                                                                                                                                                                                                                                                                                                                                                                                                                                                                                                                                                                                                                                                                                                                                                                                                                                                                                                                                                                                                                                                                                                                                                                                                                                                                                                                                                                                                                                                                                                                                                                                                                                                                              | 7 8'0"             | 1027             | "                        |           |                  |                       |             |                                       | 4         | 6        | 33'6" H               | 75 "                                             |           |                 |                                                |                |                                       |                                                         |                        |
| 7 6                                                                                                                                                                                                                                                                                                                                                                                                                                                                                                                                                                                                                                                                                                                                                                                                                                                                                                                                                                                                                                                                                                                                                                                                                                                                                                                                                                                                                                                                                                                                                                                                                                                                                                                                                                                                                                                                                                                                                                                                                                                                                                                            | 1'0" H13 Beam                       |              | 18:0" U              |                                                 | 21                                                                                                                                                                                                                                                                                                                                                                                                                                                                                                                                                                                                                                                                                                                                                                                                                                                                                                                                                                                                                                                                                                                                                                                                                                                                                                                                                                                                                                                                                                                                                                                                                                                                                                                                                                                                                                                                                                                                                                                                                                                                                                                             |                    |                  | "                        | 2         |                  | 2'-9"<br>3'-6"        |             | Beam                                  | 5         | 6        | 6-3" 4                | 77 Wing                                          | 9 0       | 5 5             | 5 4-9" RI L<br>5 5-6" R2                       | <u>nd tast</u> |                                       |                                                         |                        |
| 7 6                                                                                                                                                                                                                                                                                                                                                                                                                                                                                                                                                                                                                                                                                                                                                                                                                                                                                                                                                                                                                                                                                                                                                                                                                                                                                                                                                                                                                                                                                                                                                                                                                                                                                                                                                                                                                                                                                                                                                                                                                                                                                                                            |                                     | 2 4.         | 3:6" 1               | <i>es "</i>                                     | 2                                                                                                                                                                                                                                                                                                                                                                                                                                                                                                                                                                                                                                                                                                                                                                                                                                                                                                                                                                                                                                                                                                                                                                                                                                                                                                                                                                                                                                                                                                                                                                                                                                                                                                                                                                                                                                                                                                                                                                                                                                                                                                                              | 8 19:0             | 042              | 11                       | 5         | 4                | 4:3"                  | <i>U29</i>  | //                                    |           |          |                       | .,,,,,                                           |           | 3 5             | 5 6-0" R3                                      | 11 1           | · · · · · · · · · · · · · · · · · · · |                                                         |                        |
|                                                                                                                                                                                                                                                                                                                                                                                                                                                                                                                                                                                                                                                                                                                                                                                                                                                                                                                                                                                                                                                                                                                                                                                                                                                                                                                                                                                                                                                                                                                                                                                                                                                                                                                                                                                                                                                                                                                                                                                                                                                                                                                                |                                     | 6 4          | 4-3" ()              | <u> </u>                                        | 40                                                                                                                                                                                                                                                                                                                                                                                                                                                                                                                                                                                                                                                                                                                                                                                                                                                                                                                                                                                                                                                                                                                                                                                                                                                                                                                                                                                                                                                                                                                                                                                                                                                                                                                                                                                                                                                                                                                                                                                                                                                                                                                             | 10 7:0"            | 144              |                          | 21        | 6                | 19!0"<br>19!9"        | U51<br>U52  | 11                                    | 7         | 6        | 6:9" H                | 80 Backn                                         | 1011      |                 | 5 6'-6" R4<br>5 6-9" R5<br>5 7'-0" R6          | 11 11          |                                       |                                                         |                        |
|                                                                                                                                                                                                                                                                                                                                                                                                                                                                                                                                                                                                                                                                                                                                                                                                                                                                                                                                                                                                                                                                                                                                                                                                                                                                                                                                                                                                                                                                                                                                                                                                                                                                                                                                                                                                                                                                                                                                                                                                                                                                                                                                |                                     |              |                      |                                                 |                                                                                                                                                                                                                                                                                                                                                                                                                                                                                                                                                                                                                                                                                                                                                                                                                                                                                                                                                                                                                                                                                                                                                                                                                                                                                                                                                                                                                                                                                                                                                                                                                                                                                                                                                                                                                                                                                                                                                                                                                                                                                                                                | 17/17/1            | 1,000            | B - 2                    | 27        | 6                | 15!0"                 | 4.53        | 11                                    | 4         | 6        | 6:9" H                | 31 Win                                           |           | 3 6             | 5 7'-0" R6<br>5 5'3" E7 A                      | 11 11          |                                       |                                                         |                        |
|                                                                                                                                                                                                                                                                                                                                                                                                                                                                                                                                                                                                                                                                                                                                                                                                                                                                                                                                                                                                                                                                                                                                                                                                                                                                                                                                                                                                                                                                                                                                                                                                                                                                                                                                                                                                                                                                                                                                                                                                                                                                                                                                |                                     |              | <u> </u>             |                                                 | 2                                                                                                                                                                                                                                                                                                                                                                                                                                                                                                                                                                                                                                                                                                                                                                                                                                                                                                                                                                                                                                                                                                                                                                                                                                                                                                                                                                                                                                                                                                                                                                                                                                                                                                                                                                                                                                                                                                                                                                                                                                                                                                                              | 11 26'9"           | H23<br>H41       | Beam<br>"                | 16        |                  | 16:6"<br>17:3"        |             |                                       | 10        | 6        | 13:0" H               | 02 "<br>53 "                                     |           |                 |                                                | arapet<br>"    |                                       |                                                         |                        |
| 96                                                                                                                                                                                                                                                                                                                                                                                                                                                                                                                                                                                                                                                                                                                                                                                                                                                                                                                                                                                                                                                                                                                                                                                                                                                                                                                                                                                                                                                                                                                                                                                                                                                                                                                                                                                                                                                                                                                                                                                                                                                                                                                             | 19:6" TI Wing                       |              |                      |                                                 | 9                                                                                                                                                                                                                                                                                                                                                                                                                                                                                                                                                                                                                                                                                                                                                                                                                                                                                                                                                                                                                                                                                                                                                                                                                                                                                                                                                                                                                                                                                                                                                                                                                                                                                                                                                                                                                                                                                                                                                                                                                                                                                                                              | 10 15 3"           | 1442             | <i>H</i>                 | //        |                  | 18:0"                 |             |                                       |           |          |                       |                                                  |           | 8 5             | 5 11:0" R9                                     | "              |                                       |                                                         |                        |
| 46                                                                                                                                                                                                                                                                                                                                                                                                                                                                                                                                                                                                                                                                                                                                                                                                                                                                                                                                                                                                                                                                                                                                                                                                                                                                                                                                                                                                                                                                                                                                                                                                                                                                                                                                                                                                                                                                                                                                                                                                                                                                                                                             | 11:0" 72 "                          |              |                      |                                                 | 109                                                                                                                                                                                                                                                                                                                                                                                                                                                                                                                                                                                                                                                                                                                                                                                                                                                                                                                                                                                                                                                                                                                                                                                                                                                                                                                                                                                                                                                                                                                                                                                                                                                                                                                                                                                                                                                                                                                                                                                                                                                                                                                            | 10 12:6"           | 443              | //                       |           |                  |                       |             | · · · · · · · · · · · · · · · · · · · | <u>] </u> |          |                       |                                                  |           | 2 5             |                                                | 11             |                                       |                                                         |                        |
|                                                                                                                                                                                                                                                                                                                                                                                                                                                                                                                                                                                                                                                                                                                                                                                                                                                                                                                                                                                                                                                                                                                                                                                                                                                                                                                                                                                                                                                                                                                                                                                                                                                                                                                                                                                                                                                                                                                                                                                                                                                                                                                                |                                     | 64 11        | 38'-6" V             | ?1 Colum                                        | n 9                                                                                                                                                                                                                                                                                                                                                                                                                                                                                                                                                                                                                                                                                                                                                                                                                                                                                                                                                                                                                                                                                                                                                                                                                                                                                                                                                                                                                                                                                                                                                                                                                                                                                                                                                                                                                                                                                                                                                                                                                                                                                                                            | 9 6.9"             | 145              | "                        |           |                  |                       |             | Column                                |           |          |                       |                                                  |           | 8 5             | 5 3/10" 2/2                                    | 11             |                                       |                                                         | ÷                      |
| 46 4                                                                                                                                                                                                                                                                                                                                                                                                                                                                                                                                                                                                                                                                                                                                                                                                                                                                                                                                                                                                                                                                                                                                                                                                                                                                                                                                                                                                                                                                                                                                                                                                                                                                                                                                                                                                                                                                                                                                                                                                                                                                                                                           | 12'3" UI Beam                       |              |                      |                                                 | <u>3</u>                                                                                                                                                                                                                                                                                                                                                                                                                                                                                                                                                                                                                                                                                                                                                                                                                                                                                                                                                                                                                                                                                                                                                                                                                                                                                                                                                                                                                                                                                                                                                                                                                                                                                                                                                                                                                                                                                                                                                                                                                                                                                                                       | 9 10-6             | " 146<br>" 147   | "                        | 24        | 8                | 35'0"<br>35'0"        | 153         | - 11                                  |           |          |                       | .                                                | • . ,     | 3 E             | 5 3510" R13<br>5 3613" R14                     | <u> </u>       |                                       |                                                         |                        |
| 29                                                                                                                                                                                                                                                                                                                                                                                                                                                                                                                                                                                                                                                                                                                                                                                                                                                                                                                                                                                                                                                                                                                                                                                                                                                                                                                                                                                                                                                                                                                                                                                                                                                                                                                                                                                                                                                                                                                                                                                                                                                                                                                             | 12:6" 02 "                          |              |                      |                                                 | 2                                                                                                                                                                                                                                                                                                                                                                                                                                                                                                                                                                                                                                                                                                                                                                                                                                                                                                                                                                                                                                                                                                                                                                                                                                                                                                                                                                                                                                                                                                                                                                                                                                                                                                                                                                                                                                                                                                                                                                                                                                                                                                                              | 9 9'0"             | 448              | //                       |           |                  |                       |             |                                       |           |          |                       |                                                  |           |                 | 5 26'-0" R15<br>5 9'-9" R16<br>5 1'-3" R17     | 11             |                                       |                                                         |                        |
| 14 4                                                                                                                                                                                                                                                                                                                                                                                                                                                                                                                                                                                                                                                                                                                                                                                                                                                                                                                                                                                                                                                                                                                                                                                                                                                                                                                                                                                                                                                                                                                                                                                                                                                                                                                                                                                                                                                                                                                                                                                                                                                                                                                           | 2:9" 410 "                          | 12 2         | 19:9" W              | 11 A.B. Wel                                     |                                                                                                                                                                                                                                                                                                                                                                                                                                                                                                                                                                                                                                                                                                                                                                                                                                                                                                                                                                                                                                                                                                                                                                                                                                                                                                                                                                                                                                                                                                                                                                                                                                                                                                                                                                                                                                                                                                                                                                                                                                                                                                                                | 6 26-6             | 4201             | . 11                     | 12        | 2                | 19'9"                 | WI          | A.B. Wells                            | -         |          |                       |                                                  | · · ·     |                 | 5 7:3" R17                                     | "              |                                       |                                                         | •                      |
| 12 7                                                                                                                                                                                                                                                                                                                                                                                                                                                                                                                                                                                                                                                                                                                                                                                                                                                                                                                                                                                                                                                                                                                                                                                                                                                                                                                                                                                                                                                                                                                                                                                                                                                                                                                                                                                                                                                                                                                                                                                                                                                                                                                           | 14:0" 411 "                         |              |                      |                                                 | 16                                                                                                                                                                                                                                                                                                                                                                                                                                                                                                                                                                                                                                                                                                                                                                                                                                                                                                                                                                                                                                                                                                                                                                                                                                                                                                                                                                                                                                                                                                                                                                                                                                                                                                                                                                                                                                                                                                                                                                                                                                                                                                                             | 10 28:3            | " 14901          | ,/                       |           |                  |                       |             |                                       | 4         | 6        | 8:9" 7                |                                                  | 9 - 6     | 3 L             | 5 33'3" R16                                    | . //           |                                       |                                                         |                        |
| 6 7                                                                                                                                                                                                                                                                                                                                                                                                                                                                                                                                                                                                                                                                                                                                                                                                                                                                                                                                                                                                                                                                                                                                                                                                                                                                                                                                                                                                                                                                                                                                                                                                                                                                                                                                                                                                                                                                                                                                                                                                                                                                                                                            | 6:5" UIZ "                          | 49           | BENT NO.             | 3<br>25 Footing                                 | <u>2</u>                                                                                                                                                                                                                                                                                                                                                                                                                                                                                                                                                                                                                                                                                                                                                                                                                                                                                                                                                                                                                                                                                                                                                                                                                                                                                                                                                                                                                                                                                                                                                                                                                                                                                                                                                                                                                                                                                                                                                                                                                                                                                                                       | 6 7.0"             | 1402             | //                       | 6         | 7                | BENT<br>3'0"          | NO. 6       | Footing                               | 9         | 6        | 14:0" 7               | (3.) "                                           |           |                 | 5 31-6" R19<br>5 32-6" R10                     | "              |                                       |                                                         |                        |
|                                                                                                                                                                                                                                                                                                                                                                                                                                                                                                                                                                                                                                                                                                                                                                                                                                                                                                                                                                                                                                                                                                                                                                                                                                                                                                                                                                                                                                                                                                                                                                                                                                                                                                                                                                                                                                                                                                                                                                                                                                                                                                                                |                                     | 12 7         | 9-3" Di              | 38 "                                            |                                                                                                                                                                                                                                                                                                                                                                                                                                                                                                                                                                                                                                                                                                                                                                                                                                                                                                                                                                                                                                                                                                                                                                                                                                                                                                                                                                                                                                                                                                                                                                                                                                                                                                                                                                                                                                                                                                                                                                                                                                                                                                                                | 3 01/1             | 1001             | <i></i>                  | 12        | 7                | 8:9"                  | 028         | Footing                               |           |          | · .                   |                                                  |           | 2 5             | 5 32! G" REO<br>5 32! 3" RE/                   | 11 12 13       | -1<br>-1                              |                                                         |                        |
|                                                                                                                                                                                                                                                                                                                                                                                                                                                                                                                                                                                                                                                                                                                                                                                                                                                                                                                                                                                                                                                                                                                                                                                                                                                                                                                                                                                                                                                                                                                                                                                                                                                                                                                                                                                                                                                                                                                                                                                                                                                                                                                                |                                     | 21 10        |                      |                                                 | 8/                                                                                                                                                                                                                                                                                                                                                                                                                                                                                                                                                                                                                                                                                                                                                                                                                                                                                                                                                                                                                                                                                                                                                                                                                                                                                                                                                                                                                                                                                                                                                                                                                                                                                                                                                                                                                                                                                                                                                                                                                                                                                                                             | 3 9:6"             | PEI              | Column                   | 9%        |                  | 5!0"<br>18!0"         |             | "                                     | 57        | 4        | 12:3" 4               | 71 Bear                                          |           |                 | 6 10:0" P22 E<br>5 10:3" R23 F                 |                |                                       |                                                         |                        |
|                                                                                                                                                                                                                                                                                                                                                                                                                                                                                                                                                                                                                                                                                                                                                                                                                                                                                                                                                                                                                                                                                                                                                                                                                                                                                                                                                                                                                                                                                                                                                                                                                                                                                                                                                                                                                                                                                                                                                                                                                                                                                                                                |                                     |              |                      |                                                 |                                                                                                                                                                                                                                                                                                                                                                                                                                                                                                                                                                                                                                                                                                                                                                                                                                                                                                                                                                                                                                                                                                                                                                                                                                                                                                                                                                                                                                                                                                                                                                                                                                                                                                                                                                                                                                                                                                                                                                                                                                                                                                                                | 9 2:9"             |                  | Beam                     | 16        | 6                | 8:0"                  | 063         | "                                     | 2         | 4        | 13:3" 11              | 72 "                                             | ے ا       | 3 6             | 5 11:0" R24                                    | "              |                                       |                                                         |                        |
|                                                                                                                                                                                                                                                                                                                                                                                                                                                                                                                                                                                                                                                                                                                                                                                                                                                                                                                                                                                                                                                                                                                                                                                                                                                                                                                                                                                                                                                                                                                                                                                                                                                                                                                                                                                                                                                                                                                                                                                                                                                                                                                                |                                     | 16 10        | 810" D<br>1313" D    | 3 <i>4</i>                                      | 6                                                                                                                                                                                                                                                                                                                                                                                                                                                                                                                                                                                                                                                                                                                                                                                                                                                                                                                                                                                                                                                                                                                                                                                                                                                                                                                                                                                                                                                                                                                                                                                                                                                                                                                                                                                                                                                                                                                                                                                                                                                                                                                              | 4 3'6"             | 1129             | "                        | 6         | 8                | 8'.9"<br>18'.0"       | D65         | 21                                    | 16        | 6        | 2:0" 1                | 74 11                                            |           | 7 6             | 5 35:9" R25<br>5 5:9" R26 E                    | nd Post        |                                       | -                                                       | -¥                     |
|                                                                                                                                                                                                                                                                                                                                                                                                                                                                                                                                                                                                                                                                                                                                                                                                                                                                                                                                                                                                                                                                                                                                                                                                                                                                                                                                                                                                                                                                                                                                                                                                                                                                                                                                                                                                                                                                                                                                                                                                                                                                                                                                | 8'3" VI Backwall                    | 2 7          | 13-0" 12             | 36 "                                            | 20                                                                                                                                                                                                                                                                                                                                                                                                                                                                                                                                                                                                                                                                                                                                                                                                                                                                                                                                                                                                                                                                                                                                                                                                                                                                                                                                                                                                                                                                                                                                                                                                                                                                                                                                                                                                                                                                                                                                                                                                                                                                                                                             | 6 14'0'            | 141              | //                       |           |                  |                       |             | -                                     | 6         | 7        | 6:3" 1                | 75 "                                             |           | 7 5<br>36 6     | 5 6'3" R27<br>6 90'-0" 51 3                    | " "<br>=\ab    | -                                     |                                                         | -                      |
| 119 5                                                                                                                                                                                                                                                                                                                                                                                                                                                                                                                                                                                                                                                                                                                                                                                                                                                                                                                                                                                                                                                                                                                                                                                                                                                                                                                                                                                                                                                                                                                                                                                                                                                                                                                                                                                                                                                                                                                                                                                                                                                                                                                          | 10:3" V2 Wing                       | 76 70        | 77-9 0               | 2/                                              | 36                                                                                                                                                                                                                                                                                                                                                                                                                                                                                                                                                                                                                                                                                                                                                                                                                                                                                                                                                                                                                                                                                                                                                                                                                                                                                                                                                                                                                                                                                                                                                                                                                                                                                                                                                                                                                                                                                                                                                                                                                                                                                                                             | 5 1323             | " 143            | "                        | 10        | 10 1             | 4-0"                  | H26         | Beam                                  | 16        |          | 10-0 0                |                                                  | 8         | 10 9            | 1 32-0" 52                                     | NOO            |                                       |                                                         |                        |
| 28 4                                                                                                                                                                                                                                                                                                                                                                                                                                                                                                                                                                                                                                                                                                                                                                                                                                                                                                                                                                                                                                                                                                                                                                                                                                                                                                                                                                                                                                                                                                                                                                                                                                                                                                                                                                                                                                                                                                                                                                                                                                                                                                                           | 12'6" V3 "<br>7'6" V4 "             | 10 10        | 12:3" 42             | 25 Bean                                         |                                                                                                                                                                                                                                                                                                                                                                                                                                                                                                                                                                                                                                                                                                                                                                                                                                                                                                                                                                                                                                                                                                                                                                                                                                                                                                                                                                                                                                                                                                                                                                                                                                                                                                                                                                                                                                                                                                                                                                                                                                                                                                                                | 6 16:3             | " 444            | "                        |           |                  | 19:6"<br>19:3"        |             | 11                                    |           |          |                       | 40.                                              |           | 9 6             | 30'-9" 54                                      | 11             |                                       |                                                         |                        |
| 4                                                                                                                                                                                                                                                                                                                                                                                                                                                                                                                                                                                                                                                                                                                                                                                                                                                                                                                                                                                                                                                                                                                                                                                                                                                                                                                                                                                                                                                                                                                                                                                                                                                                                                                                                                                                                                                                                                                                                                                                                                                                                                                              | 7-6 14 "                            |              | 1313" H              |                                                 |                                                                                                                                                                                                                                                                                                                                                                                                                                                                                                                                                                                                                                                                                                                                                                                                                                                                                                                                                                                                                                                                                                                                                                                                                                                                                                                                                                                                                                                                                                                                                                                                                                                                                                                                                                                                                                                                                                                                                                                                                                                                                                                                | 6 18:0             |                  | "                        | 7         |                  | 13-6"                 |             | "                                     |           |          |                       |                                                  | `         | 9 6             | 32'9" 55                                       |                |                                       |                                                         |                        |
|                                                                                                                                                                                                                                                                                                                                                                                                                                                                                                                                                                                                                                                                                                                                                                                                                                                                                                                                                                                                                                                                                                                                                                                                                                                                                                                                                                                                                                                                                                                                                                                                                                                                                                                                                                                                                                                                                                                                                                                                                                                                                                                                |                                     | 2 11         | 27'0" H              | 32 "                                            | 14                                                                                                                                                                                                                                                                                                                                                                                                                                                                                                                                                                                                                                                                                                                                                                                                                                                                                                                                                                                                                                                                                                                                                                                                                                                                                                                                                                                                                                                                                                                                                                                                                                                                                                                                                                                                                                                                                                                                                                                                                                                                                                                             | 5 14.0             | " 147            | //                       | 5         | 7                | 6º3"                  | 1164        |                                       | <u> </u>  |          |                       |                                                  |           | 20 4            | 7 16:0" 56                                     | 11             | · ·                                   |                                                         |                        |
| 12 2                                                                                                                                                                                                                                                                                                                                                                                                                                                                                                                                                                                                                                                                                                                                                                                                                                                                                                                                                                                                                                                                                                                                                                                                                                                                                                                                                                                                                                                                                                                                                                                                                                                                                                                                                                                                                                                                                                                                                                                                                                                                                                                           | 19-9" WI A.B. Wells                 | 98           | 6'-6" H              | 39 11                                           |                                                                                                                                                                                                                                                                                                                                                                                                                                                                                                                                                                                                                                                                                                                                                                                                                                                                                                                                                                                                                                                                                                                                                                                                                                                                                                                                                                                                                                                                                                                                                                                                                                                                                                                                                                                                                                                                                                                                                                                                                                                                                                                                |                    |                  |                          | 2         | 8 .              | 9!9"<br>1/ <u>:0"</u> | 1466        | . 11                                  |           |          |                       |                                                  | 104-6     | 6 4             | 6 25:9" 57<br>6 30:3" 58                       | <i>"</i>       |                                       |                                                         | -                      |
|                                                                                                                                                                                                                                                                                                                                                                                                                                                                                                                                                                                                                                                                                                                                                                                                                                                                                                                                                                                                                                                                                                                                                                                                                                                                                                                                                                                                                                                                                                                                                                                                                                                                                                                                                                                                                                                                                                                                                                                                                                                                                                                                | BENT NO. 2                          | 28           | 8'6" H.<br>9'6" H.   | 35 "                                            |                                                                                                                                                                                                                                                                                                                                                                                                                                                                                                                                                                                                                                                                                                                                                                                                                                                                                                                                                                                                                                                                                                                                                                                                                                                                                                                                                                                                                                                                                                                                                                                                                                                                                                                                                                                                                                                                                                                                                                                                                                                                                                                                | 11 29:6            |                  | Column                   | 2         | 7.               | 11:3"                 | 467         | "                                     | 130       | -        | 4:9" V                | 71 Binh.                                         | 94-0      | 0 0             | à 31-3" 59<br>1 40:0" 510                      | 11             |                                       |                                                         |                        |
|                                                                                                                                                                                                                                                                                                                                                                                                                                                                                                                                                                                                                                                                                                                                                                                                                                                                                                                                                                                                                                                                                                                                                                                                                                                                                                                                                                                                                                                                                                                                                                                                                                                                                                                                                                                                                                                                                                                                                                                                                                                                                                                                |                                     | 3 8          | 10.0" H              | 37 1                                            |                                                                                                                                                                                                                                                                                                                                                                                                                                                                                                                                                                                                                                                                                                                                                                                                                                                                                                                                                                                                                                                                                                                                                                                                                                                                                                                                                                                                                                                                                                                                                                                                                                                                                                                                                                                                                                                                                                                                                                                                                                                                                                                                |                    |                  |                          | 1         | 7                | 11-6"<br>11-6"        | 1169        | //                                    |           |          |                       |                                                  |           | 2 4             | 1 25-6" 511                                    | //             | - <b> </b>  <br>- <b> </b>            |                                                         |                        |
| 64 11                                                                                                                                                                                                                                                                                                                                                                                                                                                                                                                                                                                                                                                                                                                                                                                                                                                                                                                                                                                                                                                                                                                                                                                                                                                                                                                                                                                                                                                                                                                                                                                                                                                                                                                                                                                                                                                                                                                                                                                                                                                                                                                          | 7:3" D21 Footing                    | 26           | 21'9" HE<br>25'9" H  | 38 "<br>39 "                                    | 12                                                                                                                                                                                                                                                                                                                                                                                                                                                                                                                                                                                                                                                                                                                                                                                                                                                                                                                                                                                                                                                                                                                                                                                                                                                                                                                                                                                                                                                                                                                                                                                                                                                                                                                                                                                                                                                                                                                                                                                                                                                                                                                             | 2 19'9             | " W/             | A.B. Wells               | 4         |                  | 6!6"<br>?9:9"         |             | 11                                    |           | 9        | 9.6" V                |                                                  |           | 2               | 6 12'-9" 512<br>6 12'-9" 513                   | 11             | -                                     |                                                         |                        |
| 8 11                                                                                                                                                                                                                                                                                                                                                                                                                                                                                                                                                                                                                                                                                                                                                                                                                                                                                                                                                                                                                                                                                                                                                                                                                                                                                                                                                                                                                                                                                                                                                                                                                                                                                                                                                                                                                                                                                                                                                                                                                                                                                                                           | 11:9" 024 "                         | 12 7         | 7-6" 42              | 20/ 11                                          |                                                                                                                                                                                                                                                                                                                                                                                                                                                                                                                                                                                                                                                                                                                                                                                                                                                                                                                                                                                                                                                                                                                                                                                                                                                                                                                                                                                                                                                                                                                                                                                                                                                                                                                                                                                                                                                                                                                                                                                                                                                                                                                                | BENT               |                  |                          | 2         | 6                | 19:6"                 | H603        |                                       |           |          | 10:0" V               |                                                  |           | 9 4             | 6 18:6" 514                                    | 11             | 1                                     |                                                         |                        |
|                                                                                                                                                                                                                                                                                                                                                                                                                                                                                                                                                                                                                                                                                                                                                                                                                                                                                                                                                                                                                                                                                                                                                                                                                                                                                                                                                                                                                                                                                                                                                                                                                                                                                                                                                                                                                                                                                                                                                                                                                                                                                                                                | 21:9" D25 "<br>23:3" D26 "          |              | 27:9" HS             |                                                 | 16                                                                                                                                                                                                                                                                                                                                                                                                                                                                                                                                                                                                                                                                                                                                                                                                                                                                                                                                                                                                                                                                                                                                                                                                                                                                                                                                                                                                                                                                                                                                                                                                                                                                                                                                                                                                                                                                                                                                                                                                                                                                                                                             | 9 11-9"            | D23              | Footing                  | <i>13</i> |                  | 31-6"<br>31-6"        |             | 11                                    |           | _        |                       |                                                  |           | 9 6<br>9 6      | 6 201-6" 515<br>6 301-3" 516                   | 11             |                                       |                                                         |                        |
| 18 7                                                                                                                                                                                                                                                                                                                                                                                                                                                                                                                                                                                                                                                                                                                                                                                                                                                                                                                                                                                                                                                                                                                                                                                                                                                                                                                                                                                                                                                                                                                                                                                                                                                                                                                                                                                                                                                                                                                                                                                                                                                                                                                           | 8:0" D27 "                          |              | 12:6" HE             |                                                 | 4                                                                                                                                                                                                                                                                                                                                                                                                                                                                                                                                                                                                                                                                                                                                                                                                                                                                                                                                                                                                                                                                                                                                                                                                                                                                                                                                                                                                                                                                                                                                                                                                                                                                                                                                                                                                                                                                                                                                                                                                                                                                                                                              | 9 21:9             | D25              | 11                       | 2         | 6                | 9:0"                  | 4607        | . 11                                  | 12        | 2        | 19:9" N               | 11 A.B. W.                                       | lells     | 9 2             | 6 38'-9" 518                                   | 11             |                                       |                                                         |                        |
| // 7                                                                                                                                                                                                                                                                                                                                                                                                                                                                                                                                                                                                                                                                                                                                                                                                                                                                                                                                                                                                                                                                                                                                                                                                                                                                                                                                                                                                                                                                                                                                                                                                                                                                                                                                                                                                                                                                                                                                                                                                                                                                                                                           | 8'9" D28 "                          |              |                      |                                                 | 160                                                                                                                                                                                                                                                                                                                                                                                                                                                                                                                                                                                                                                                                                                                                                                                                                                                                                                                                                                                                                                                                                                                                                                                                                                                                                                                                                                                                                                                                                                                                                                                                                                                                                                                                                                                                                                                                                                                                                                                                                                                                                                                            | 11 2313<br>7 810"  |                  | 3 I                      | 10        | 7                | 71-6"                 |             |                                       |           |          | RSTRUCT               | URE                                              | 31 - (2)  | 7   4<br>3)   4 | 6 38'-9" 518<br>6 32'-0" 519                   | 11             |                                       |                                                         |                        |
|                                                                                                                                                                                                                                                                                                                                                                                                                                                                                                                                                                                                                                                                                                                                                                                                                                                                                                                                                                                                                                                                                                                                                                                                                                                                                                                                                                                                                                                                                                                                                                                                                                                                                                                                                                                                                                                                                                                                                                                                                                                                                                                                | 10/21/10/20                         | 93 3         | 9.6" 2               | el Colum                                        | <del></del>                                                                                                                                                                                                                                                                                                                                                                                                                                                                                                                                                                                                                                                                                                                                                                                                                                                                                                                                                                                                                                                                                                                                                                                                                                                                                                                                                                                                                                                                                                                                                                                                                                                                                                                                                                                                                                                                                                                                                                                                                                                                                                                    | 7 8:9"             | D28              |                          | 66        | 3                | 9'6"                  | P21         | Column                                |           |          | 3-6" (                | 7 Cur                                            |           |                 |                                                |                |                                       |                                                         |                        |
| 7 10                                                                                                                                                                                                                                                                                                                                                                                                                                                                                                                                                                                                                                                                                                                                                                                                                                                                                                                                                                                                                                                                                                                                                                                                                                                                                                                                                                                                                                                                                                                                                                                                                                                                                                                                                                                                                                                                                                                                                                                                                                                                                                                           | 12'3" H21 Beam<br>13'3" H22 "       | 2 4          | 219" U               | 27 Bean                                         | 7 29                                                                                                                                                                                                                                                                                                                                                                                                                                                                                                                                                                                                                                                                                                                                                                                                                                                                                                                                                                                                                                                                                                                                                                                                                                                                                                                                                                                                                                                                                                                                                                                                                                                                                                                                                                                                                                                                                                                                                                                                                                                                                                                           | 9 6:6              | " D51<br>D52     | "                        |           | 4                | 2:9"                  | 427         | Beam                                  | 4         | 5        | 19'-9" (<br>38'-3" (  | <u>~ "</u><br>'3 "                               |           |                 |                                                |                |                                       |                                                         |                        |
| 26                                                                                                                                                                                                                                                                                                                                                                                                                                                                                                                                                                                                                                                                                                                                                                                                                                                                                                                                                                                                                                                                                                                                                                                                                                                                                                                                                                                                                                                                                                                                                                                                                                                                                                                                                                                                                                                                                                                                                                                                                                                                                                                             | 17'9" H23 "                         | 2 4          | 31-6" (1)            | 28 11                                           | 24                                                                                                                                                                                                                                                                                                                                                                                                                                                                                                                                                                                                                                                                                                                                                                                                                                                                                                                                                                                                                                                                                                                                                                                                                                                                                                                                                                                                                                                                                                                                                                                                                                                                                                                                                                                                                                                                                                                                                                                                                                                                                                                             | 8 60"              | 253              | //                       | 2         | 4                | 3-6"                  |             | "                                     | 2         | 5        | 33:3" C               | 2 "                                              | *         | J. 200          | ease due to 4                                  | Curb           |                                       |                                                         |                        |
| 10 10                                                                                                                                                                                                                                                                                                                                                                                                                                                                                                                                                                                                                                                                                                                                                                                                                                                                                                                                                                                                                                                                                                                                                                                                                                                                                                                                                                                                                                                                                                                                                                                                                                                                                                                                                                                                                                                                                                                                                                                                                                                                                                                          | 26'0" H24 "<br>12'3" H25 *          | 4 4          | 4-3" UX              |                                                 | 4                                                                                                                                                                                                                                                                                                                                                                                                                                                                                                                                                                                                                                                                                                                                                                                                                                                                                                                                                                                                                                                                                                                                                                                                                                                                                                                                                                                                                                                                                                                                                                                                                                                                                                                                                                                                                                                                                                                                                                                                                                                                                                                              | 9 22:0             | 1209             | <i>"</i>                 | 15        | 4                | 4'-3"<br>14'-0"       |             | 11                                    | 6         | 6        | 41:3" C<br>37:9" C    |                                                  |           | ourle           | to being clased                                | BF             | RIDGE OVER K.C.S                      | E., C.R.I. & P. AND C.M. & S.T.F                        | H. R.R.S.              |
|                                                                                                                                                                                                                                                                                                                                                                                                                                                                                                                                                                                                                                                                                                                                                                                                                                                                                                                                                                                                                                                                                                                                                                                                                                                                                                                                                                                                                                                                                                                                                                                                                                                                                                                                                                                                                                                                                                                                                                                                                                                                                                                                | 12-6" H26 "                         | 13 6         | 15.9" (1             | 32 "                                            |                                                                                                                                                                                                                                                                                                                                                                                                                                                                                                                                                                                                                                                                                                                                                                                                                                                                                                                                                                                                                                                                                                                                                                                                                                                                                                                                                                                                                                                                                                                                                                                                                                                                                                                                                                                                                                                                                                                                                                                                                                                                                                                                | 11 1510            | 1 150            | 8                        | 14        | 4.               | 14'-9"                | 1162        |                                       | 6         | 6        | 30.6" C               | 7 11                                             |           |                 |                                                | S              | TATE ROAD INTERS                      | TATE ROUTE 435                                          |                        |
| 9 9                                                                                                                                                                                                                                                                                                                                                                                                                                                                                                                                                                                                                                                                                                                                                                                                                                                                                                                                                                                                                                                                                                                                                                                                                                                                                                                                                                                                                                                                                                                                                                                                                                                                                                                                                                                                                                                                                                                                                                                                                                                                                                                            |                                     | 24 6<br>14 6 | 16-6" LE             |                                                 | 10                                                                                                                                                                                                                                                                                                                                                                                                                                                                                                                                                                                                                                                                                                                                                                                                                                                                                                                                                                                                                                                                                                                                                                                                                                                                                                                                                                                                                                                                                                                                                                                                                                                                                                                                                                                                                                                                                                                                                                                                                                                                                                                             |                    | " 1452<br>" 1453 | <u>Beam</u>              | 12        | 4                | 15'-6"<br>16'-3"      | <del></del> | 11                                    | 4         | 5        | 21:3" (               | <i>9 11</i>                                      |           |                 |                                                | IN             | KANSAS CITY                           |                                                         |                        |
|                                                                                                                                                                                                                                                                                                                                                                                                                                                                                                                                                                                                                                                                                                                                                                                                                                                                                                                                                                                                                                                                                                                                                                                                                                                                                                                                                                                                                                                                                                                                                                                                                                                                                                                                                                                                                                                                                                                                                                                                                                                                                                                                | 12:0" 129 "                         | 5 6          | 18:3" U              |                                                 | 9                                                                                                                                                                                                                                                                                                                                                                                                                                                                                                                                                                                                                                                                                                                                                                                                                                                                                                                                                                                                                                                                                                                                                                                                                                                                                                                                                                                                                                                                                                                                                                                                                                                                                                                                                                                                                                                                                                                                                                                                                                                                                                                              | 11 14-3            | " 1454           | 11                       | 5         | 4 1              | 17-0"                 | 1165        | //                                    | 8         | 5        | 26'-0" C              |                                                  |           |                 |                                                |                |                                       | -!(52)(RTE.I-435) STA. 92+27.                           | 34 S.B.L               |
| <b>S</b> ILL                                                                                                                                                                                                                                                                                                                                                                                                                                                                                                                                                                                                                                                                                                                                                                                                                                                                                                                                                                                                                                                                                                                                                                                                                                                                                                                                                                                                                                                                                                                                                                                                                                                                                                                                                                                                                                                                                                                                                                                                                                                                                                                   | FGWIN & MARTIN<br>BULTING ENGINEERS | -            | , -                  | e                                               | 5                                                                                                                                                                                                                                                                                                                                                                                                                                                                                                                                                                                                                                                                                                                                                                                                                                                                                                                                                                                                                                                                                                                                                                                                                                                                                                                                                                                                                                                                                                                                                                                                                                                                                                                                                                                                                                                                                                                                                                                                                                                                                                                              |                    | 1.155<br>1.156   |                          | 9         | 9                | 17-9"                 | LKalo       |                                       | 4         | <u>5</u> | 38:6" 0               | 12 "                                             |           |                 |                                                |                | •                                     | COUNTY                                                  |                        |
| COMS                                                                                                                                                                                                                                                                                                                                                                                                                                                                                                                                                                                                                                                                                                                                                                                                                                                                                                                                                                                                                                                                                                                                                                                                                                                                                                                                                                                                                                                                                                                                                                                                                                                                                                                                                                                                                                                                                                                                                                                                                                                                                                                           | CERNS ENGINEERS                     |              |                      | -                                               |                                                                                                                                                                                                                                                                                                                                                                                                                                                                                                                                                                                                                                                                                                                                                                                                                                                                                                                                                                                                                                                                                                                                                                                                                                                                                                                                                                                                                                                                                                                                                                                                                                                                                                                                                                                                                                                                                                                                                                                                                                                                                                                                | 9 10-5             | " 457            | //                       |           |                  |                       |             |                                       | 2         | 5        | 32161C                |                                                  |           | אייתים          |                                                | ĄL             | CKSON                                 | COUNTY                                                  |                        |
| The same of the first terms of the first section of the section of | Page DETAILED J.R. KETTLE           | Hook         | s and P              | Bends sh                                        | hall be                                                                                                                                                                                                                                                                                                                                                                                                                                                                                                                                                                                                                                                                                                                                                                                                                                                                                                                                                                                                                                                                                                                                                                                                                                                                                                                                                                                                                                                                                                                                                                                                                                                                                                                                                                                                                                                                                                                                                                                                                                                                                                                        | e in occore        | donce            | with A.<br>ow dimensions | C.I. N.   | PORKIO           | 1.0f.                 | Stone       | dard Pl                               | actic     | e tol    | - Wetaili             | rig Kei                                          | Irite rea | -01             | 28.                                            |                |                                       |                                                         | A-1683                 |