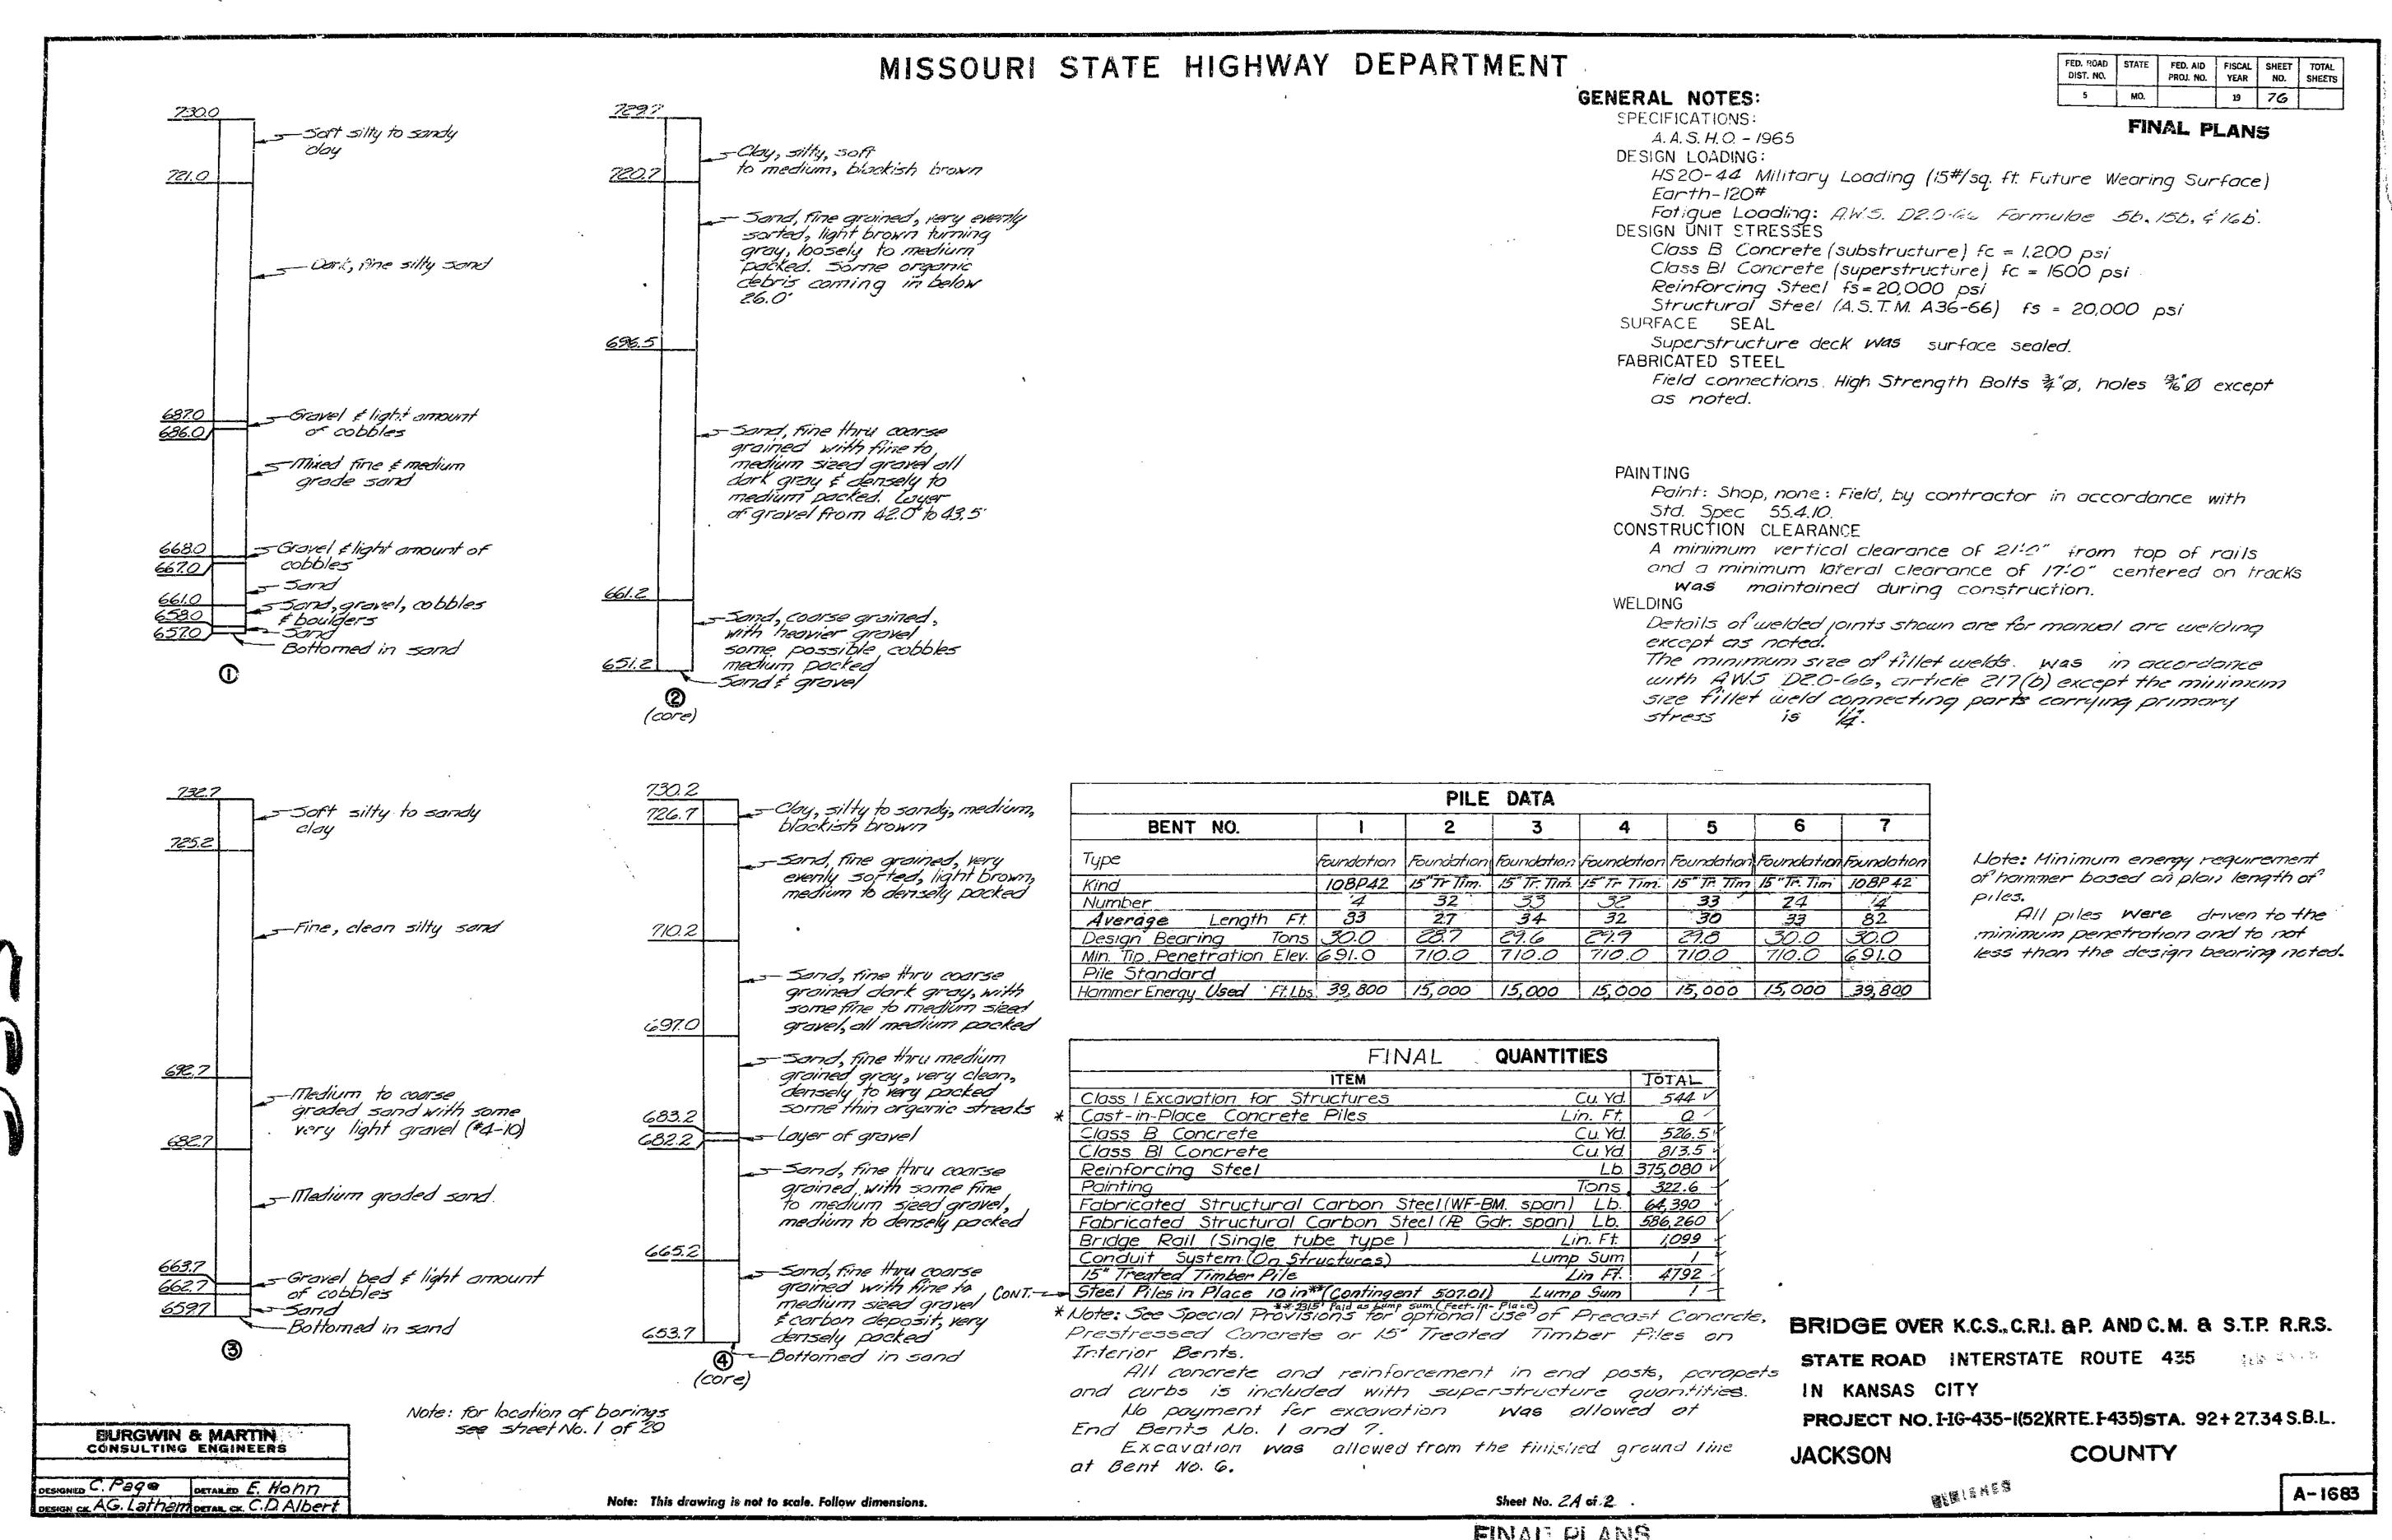

| ***                                                                                                                                                                                                                                                                                                                                                                                                                                                                                                                                                                                                                                                                                                                                                                                                                                                                                                                                                                                                                                                                                                                                                                                                                                                                                                                                                                                                                                                                                                                                                                                                                                                                                                                                                                                                                                                                                                                                                                                                                                                                                                                            |                                     |              |                      |                                                 |                                                                                                                                                                                                                                                                                                                                                                                                                                                                                                                                                                                                                                                                                                                                                                                                                                                                                                                                                                                                                                                                                                                                                                                                                                                                                                                                                                                                                                                                                                                                                                                                                                                                                                                                                                                                                                                                                                                                                                                                                                                                                                                                |                    |                  |                          |           |                  | ST                    | AT          | E HI                                  | GHV       | VAY      | DEF                   | ARTI                                             | MEN.      | Ί               |                                                |                |                                       | FED. ROAD STATE FED. AID FISCAL PROJ. NO. YEAR 5 MO. 19 | SHEET TOTAL NO. SHEETS |
|--------------------------------------------------------------------------------------------------------------------------------------------------------------------------------------------------------------------------------------------------------------------------------------------------------------------------------------------------------------------------------------------------------------------------------------------------------------------------------------------------------------------------------------------------------------------------------------------------------------------------------------------------------------------------------------------------------------------------------------------------------------------------------------------------------------------------------------------------------------------------------------------------------------------------------------------------------------------------------------------------------------------------------------------------------------------------------------------------------------------------------------------------------------------------------------------------------------------------------------------------------------------------------------------------------------------------------------------------------------------------------------------------------------------------------------------------------------------------------------------------------------------------------------------------------------------------------------------------------------------------------------------------------------------------------------------------------------------------------------------------------------------------------------------------------------------------------------------------------------------------------------------------------------------------------------------------------------------------------------------------------------------------------------------------------------------------------------------------------------------------------|-------------------------------------|--------------|----------------------|-------------------------------------------------|--------------------------------------------------------------------------------------------------------------------------------------------------------------------------------------------------------------------------------------------------------------------------------------------------------------------------------------------------------------------------------------------------------------------------------------------------------------------------------------------------------------------------------------------------------------------------------------------------------------------------------------------------------------------------------------------------------------------------------------------------------------------------------------------------------------------------------------------------------------------------------------------------------------------------------------------------------------------------------------------------------------------------------------------------------------------------------------------------------------------------------------------------------------------------------------------------------------------------------------------------------------------------------------------------------------------------------------------------------------------------------------------------------------------------------------------------------------------------------------------------------------------------------------------------------------------------------------------------------------------------------------------------------------------------------------------------------------------------------------------------------------------------------------------------------------------------------------------------------------------------------------------------------------------------------------------------------------------------------------------------------------------------------------------------------------------------------------------------------------------------------|--------------------|------------------|--------------------------|-----------|------------------|-----------------------|-------------|---------------------------------------|-----------|----------|-----------------------|--------------------------------------------------|-----------|-----------------|------------------------------------------------|----------------|---------------------------------------|---------------------------------------------------------|------------------------|
| ,                                                                                                                                                                                                                                                                                                                                                                                                                                                                                                                                                                                                                                                                                                                                                                                                                                                                                                                                                                                                                                                                                                                                                                                                                                                                                                                                                                                                                                                                                                                                                                                                                                                                                                                                                                                                                                                                                                                                                                                                                                                                                                                              |                                     |              |                      |                                                 | A STATE OF THE PARTY OF THE PAR | BILL OF            |                  |                          |           |                  |                       | T           |                                       |           | Jan-1    |                       |                                                  |           |                 |                                                |                |                                       | <u> </u>                                                | <del></del>            |
| NO. SIZE                                                                                                                                                                                                                                                                                                                                                                                                                                                                                                                                                                                                                                                                                                                                                                                                                                                                                                                                                                                                                                                                                                                                                                                                                                                                                                                                                                                                                                                                                                                                                                                                                                                                                                                                                                                                                                                                                                                                                                                                                                                                                                                       | LENGTH MARK LOCATION                | ll           | NO. 2 (C             | ARK LOCATIO                                     | ON NO.                                                                                                                                                                                                                                                                                                                                                                                                                                                                                                                                                                                                                                                                                                                                                                                                                                                                                                                                                                                                                                                                                                                                                                                                                                                                                                                                                                                                                                                                                                                                                                                                                                                                                                                                                                                                                                                                                                                                                                                                                                                                                                                         | SIZE LENGTH        |                  |                          | NO.       | SIZE    <br>BENT | NC. 5                 | MARK COA    | LOCATION                              |           |          | LENGTH MA             | الخالق والكاف المالية والمنازع والمنازع والمنازع | ON NO     | ). ISIZ<br>SUPE | ZE LENGTH MARK LERSTRUCTURE (C                 | onid)          |                                       |                                                         |                        |
| END                                                                                                                                                                                                                                                                                                                                                                                                                                                                                                                                                                                                                                                                                                                                                                                                                                                                                                                                                                                                                                                                                                                                                                                                                                                                                                                                                                                                                                                                                                                                                                                                                                                                                                                                                                                                                                                                                                                                                                                                                                                                                                                            | D BENT NO. I                        | 11 7         | 7:6" 42              | 201 Bean                                        | n 8                                                                                                                                                                                                                                                                                                                                                                                                                                                                                                                                                                                                                                                                                                                                                                                                                                                                                                                                                                                                                                                                                                                                                                                                                                                                                                                                                                                                                                                                                                                                                                                                                                                                                                                                                                                                                                                                                                                                                                                                                                                                                                                            |                    |                  | Beam                     | 2         |                  |                       |             | Beam                                  | 92        | 8        | 23'-9" V              |                                                  |           | 7 6             | 6 41.6" 019                                    | Curb           |                                       |                                                         |                        |
| 12 5                                                                                                                                                                                                                                                                                                                                                                                                                                                                                                                                                                                                                                                                                                                                                                                                                                                                                                                                                                                                                                                                                                                                                                                                                                                                                                                                                                                                                                                                                                                                                                                                                                                                                                                                                                                                                                                                                                                                                                                                                                                                                                                           | 2'.9" D2 "                          | 2 9          | 9'-0" Hz             | 702 "<br>703 "                                  | 24                                                                                                                                                                                                                                                                                                                                                                                                                                                                                                                                                                                                                                                                                                                                                                                                                                                                                                                                                                                                                                                                                                                                                                                                                                                                                                                                                                                                                                                                                                                                                                                                                                                                                                                                                                                                                                                                                                                                                                                                                                                                                                                             | 11 3540            | " Y32            | Column                   | 10        | 9                | 11-9"<br>7-6"         | H59<br>H201 | "                                     | 12        | 2        | 19:9" W               | 1 A.B.W.                                         | 12        | 0 6             | 6 41'-6" C14 0<br>6 39'-9" C15<br>6 39'-6" C16 | "              |                                       |                                                         |                        |
| 8 4                                                                                                                                                                                                                                                                                                                                                                                                                                                                                                                                                                                                                                                                                                                                                                                                                                                                                                                                                                                                                                                                                                                                                                                                                                                                                                                                                                                                                                                                                                                                                                                                                                                                                                                                                                                                                                                                                                                                                                                                                                                                                                                            | 10:0" D3 "                          | 3 9          | 10-9" 14             | 204 "                                           | 41                                                                                                                                                                                                                                                                                                                                                                                                                                                                                                                                                                                                                                                                                                                                                                                                                                                                                                                                                                                                                                                                                                                                                                                                                                                                                                                                                                                                                                                                                                                                                                                                                                                                                                                                                                                                                                                                                                                                                                                                                                                                                                                             | 10 34:0            |                  | "                        | _2        | 10               | 12-3"                 | 11501       |                                       |           |          |                       |                                                  |           | 7 6             | 6 31:0" C17                                    | 44             |                                       |                                                         |                        |
|                                                                                                                                                                                                                                                                                                                                                                                                                                                                                                                                                                                                                                                                                                                                                                                                                                                                                                                                                                                                                                                                                                                                                                                                                                                                                                                                                                                                                                                                                                                                                                                                                                                                                                                                                                                                                                                                                                                                                                                                                                                                                                                                |                                     | 18 10        | 26:9" 42<br>26:3" 42 | 05 <u>"                                    </u> |                                                                                                                                                                                                                                                                                                                                                                                                                                                                                                                                                                                                                                                                                                                                                                                                                                                                                                                                                                                                                                                                                                                                                                                                                                                                                                                                                                                                                                                                                                                                                                                                                                                                                                                                                                                                                                                                                                                                                                                                                                                                                                                                |                    |                  |                          | 6         |                  | 12:0"<br>30:3"        | 4503        | "                                     | 12        | 5        | BENT NO               | 71 Footil                                        | 79        |                 |                                                |                |                                       |                                                         |                        |
|                                                                                                                                                                                                                                                                                                                                                                                                                                                                                                                                                                                                                                                                                                                                                                                                                                                                                                                                                                                                                                                                                                                                                                                                                                                                                                                                                                                                                                                                                                                                                                                                                                                                                                                                                                                                                                                                                                                                                                                                                                                                                                                                |                                     |              |                      |                                                 |                                                                                                                                                                                                                                                                                                                                                                                                                                                                                                                                                                                                                                                                                                                                                                                                                                                                                                                                                                                                                                                                                                                                                                                                                                                                                                                                                                                                                                                                                                                                                                                                                                                                                                                                                                                                                                                                                                                                                                                                                                                                                                                                |                    | ( ) . ( )        | 081/1/2                  | 5         |                  | 32-6"                 | 4504        | "                                     | 16        | 9        | 2:9" D                | 72 "                                             |           |                 | 5 00" 11                                       |                |                                       |                                                         |                        |
| 16 7                                                                                                                                                                                                                                                                                                                                                                                                                                                                                                                                                                                                                                                                                                                                                                                                                                                                                                                                                                                                                                                                                                                                                                                                                                                                                                                                                                                                                                                                                                                                                                                                                                                                                                                                                                                                                                                                                                                                                                                                                                                                                                                           | 2949" 37 Beam                       |              | 9:6" P               | 21 Colum                                        | 12                                                                                                                                                                                                                                                                                                                                                                                                                                                                                                                                                                                                                                                                                                                                                                                                                                                                                                                                                                                                                                                                                                                                                                                                                                                                                                                                                                                                                                                                                                                                                                                                                                                                                                                                                                                                                                                                                                                                                                                                                                                                                                                             |                    |                  | A.B. Wells               | 9         | 10 3             | 9'0"<br>32'6"         | 450G        | "                                     | 0_        | 9        | 10'0" Di              | <u> </u>                                         |           |                 | 5 4º0" L1<br>5 2º6" L2                         | Curb<br>"      |                                       |                                                         |                        |
| 4 6                                                                                                                                                                                                                                                                                                                                                                                                                                                                                                                                                                                                                                                                                                                                                                                                                                                                                                                                                                                                                                                                                                                                                                                                                                                                                                                                                                                                                                                                                                                                                                                                                                                                                                                                                                                                                                                                                                                                                                                                                                                                                                                            | 20:0" 43                            |              |                      |                                                 |                                                                                                                                                                                                                                                                                                                                                                                                                                                                                                                                                                                                                                                                                                                                                                                                                                                                                                                                                                                                                                                                                                                                                                                                                                                                                                                                                                                                                                                                                                                                                                                                                                                                                                                                                                                                                                                                                                                                                                                                                                                                                                                                | BENT               |                  | Fosting                  | 4         | 11 3             | 32'-6"<br>20:0"       | 4507        | 11                                    | 2         | 6        | 33:0" H               | 71 Barkun                                        | 2// 2     |                 | 5 5'9" L3<br>5 6'0" L9                         | 11             |                                       |                                                         |                        |
|                                                                                                                                                                                                                                                                                                                                                                                                                                                                                                                                                                                                                                                                                                                                                                                                                                                                                                                                                                                                                                                                                                                                                                                                                                                                                                                                                                                                                                                                                                                                                                                                                                                                                                                                                                                                                                                                                                                                                                                                                                                                                                                                | 29:0" HD Backwall<br>28:9" H5 "     | 13 6         | 14.0" U              | 22 "                                            | 3                                                                                                                                                                                                                                                                                                                                                                                                                                                                                                                                                                                                                                                                                                                                                                                                                                                                                                                                                                                                                                                                                                                                                                                                                                                                                                                                                                                                                                                                                                                                                                                                                                                                                                                                                                                                                                                                                                                                                                                                                                                                                                                              | 11 11:9            | 020              | "                        |           |                  |                       |             |                                       | 9         | 4        | 33'0" H               | 72 11                                            | ż         | ک اِ            | 5 6:3" 15                                      | 11             |                                       |                                                         |                        |
| 96                                                                                                                                                                                                                                                                                                                                                                                                                                                                                                                                                                                                                                                                                                                                                                                                                                                                                                                                                                                                                                                                                                                                                                                                                                                                                                                                                                                                                                                                                                                                                                                                                                                                                                                                                                                                                                                                                                                                                                                                                                                                                                                             | 14:9" H9 Wing                       | 24 G<br>12 G | 15:9" (1)            |                                                 |                                                                                                                                                                                                                                                                                                                                                                                                                                                                                                                                                                                                                                                                                                                                                                                                                                                                                                                                                                                                                                                                                                                                                                                                                                                                                                                                                                                                                                                                                                                                                                                                                                                                                                                                                                                                                                                                                                                                                                                                                                                                                                                                | 9 21:9°<br>11 23:3 | " D25            | "                        | 96        | 2                | 91/2"                 | 122         | Column                                | 16        |          | 33'-0" H.<br>34'-3" H |                                                  | - 11      | 2   5           | 5 6:3" 16                                      |                |                                       |                                                         |                        |
| 12 9                                                                                                                                                                                                                                                                                                                                                                                                                                                                                                                                                                                                                                                                                                                                                                                                                                                                                                                                                                                                                                                                                                                                                                                                                                                                                                                                                                                                                                                                                                                                                                                                                                                                                                                                                                                                                                                                                                                                                                                                                                                                                                                           |                                     | 56           | 17:3" (1)            | ?5 "                                            | 8                                                                                                                                                                                                                                                                                                                                                                                                                                                                                                                                                                                                                                                                                                                                                                                                                                                                                                                                                                                                                                                                                                                                                                                                                                                                                                                                                                                                                                                                                                                                                                                                                                                                                                                                                                                                                                                                                                                                                                                                                                                                                                                              | 7 8'0"             | 1027             | "                        |           |                  |                       |             |                                       | 4         | 6        | 33'6" H               | 75 "                                             |           |                 |                                                |                |                                       |                                                         |                        |
| 7 6                                                                                                                                                                                                                                                                                                                                                                                                                                                                                                                                                                                                                                                                                                                                                                                                                                                                                                                                                                                                                                                                                                                                                                                                                                                                                                                                                                                                                                                                                                                                                                                                                                                                                                                                                                                                                                                                                                                                                                                                                                                                                                                            | 1'0" H13 Beam                       |              | 18:0" U              |                                                 | 21                                                                                                                                                                                                                                                                                                                                                                                                                                                                                                                                                                                                                                                                                                                                                                                                                                                                                                                                                                                                                                                                                                                                                                                                                                                                                                                                                                                                                                                                                                                                                                                                                                                                                                                                                                                                                                                                                                                                                                                                                                                                                                                             |                    |                  | "                        | 2         |                  | 2'-9"<br>3'-6"        |             | Beam                                  | 5         | 6        | 6-3" 4                | 77 Wing                                          | 9 0       | 5 5             | 5 4-9" RI L<br>5 5-6" R2                       | <u>nd tast</u> |                                       |                                                         |                        |
| 7 6                                                                                                                                                                                                                                                                                                                                                                                                                                                                                                                                                                                                                                                                                                                                                                                                                                                                                                                                                                                                                                                                                                                                                                                                                                                                                                                                                                                                                                                                                                                                                                                                                                                                                                                                                                                                                                                                                                                                                                                                                                                                                                                            |                                     | 2 4.         | 3:6" 1               | <i>es "</i>                                     | 2                                                                                                                                                                                                                                                                                                                                                                                                                                                                                                                                                                                                                                                                                                                                                                                                                                                                                                                                                                                                                                                                                                                                                                                                                                                                                                                                                                                                                                                                                                                                                                                                                                                                                                                                                                                                                                                                                                                                                                                                                                                                                                                              | 8 19:0             | 042              | 11                       | 5         | 4                | 4:3"                  | <i>U29</i>  | //                                    |           |          |                       | .,,,,,                                           |           | 3 5             | 5 6-0" R3                                      | 11 1           | · · · · · · · · · · · · · · · · · · · |                                                         |                        |
|                                                                                                                                                                                                                                                                                                                                                                                                                                                                                                                                                                                                                                                                                                                                                                                                                                                                                                                                                                                                                                                                                                                                                                                                                                                                                                                                                                                                                                                                                                                                                                                                                                                                                                                                                                                                                                                                                                                                                                                                                                                                                                                                |                                     | 6 4          | 4-3" ()              | <u> </u>                                        | 40                                                                                                                                                                                                                                                                                                                                                                                                                                                                                                                                                                                                                                                                                                                                                                                                                                                                                                                                                                                                                                                                                                                                                                                                                                                                                                                                                                                                                                                                                                                                                                                                                                                                                                                                                                                                                                                                                                                                                                                                                                                                                                                             | 10 7:0"            | 144              |                          | 21        | 6                | 19!0"<br>19!9"        | U51<br>U52  | 11                                    | 7         | 6        | 6:9" H                | 80 Backn                                         | 1011      |                 | 5 6'-6" R4<br>5 6-9" R5<br>5 7'-0" R6          | 11 11          |                                       |                                                         |                        |
|                                                                                                                                                                                                                                                                                                                                                                                                                                                                                                                                                                                                                                                                                                                                                                                                                                                                                                                                                                                                                                                                                                                                                                                                                                                                                                                                                                                                                                                                                                                                                                                                                                                                                                                                                                                                                                                                                                                                                                                                                                                                                                                                |                                     |              |                      |                                                 |                                                                                                                                                                                                                                                                                                                                                                                                                                                                                                                                                                                                                                                                                                                                                                                                                                                                                                                                                                                                                                                                                                                                                                                                                                                                                                                                                                                                                                                                                                                                                                                                                                                                                                                                                                                                                                                                                                                                                                                                                                                                                                                                | 17/17/1            | 1,000            | B - 2                    | 27        | 6                | 15!0"                 | 4.53        | 11                                    | 4         | 6        | 6:9" H                | 31 Win                                           |           | 3 6             | 5 7'-0" R6<br>5 5'3" E7 A                      | 11 11          |                                       |                                                         |                        |
|                                                                                                                                                                                                                                                                                                                                                                                                                                                                                                                                                                                                                                                                                                                                                                                                                                                                                                                                                                                                                                                                                                                                                                                                                                                                                                                                                                                                                                                                                                                                                                                                                                                                                                                                                                                                                                                                                                                                                                                                                                                                                                                                |                                     |              | <u> </u>             |                                                 | 2                                                                                                                                                                                                                                                                                                                                                                                                                                                                                                                                                                                                                                                                                                                                                                                                                                                                                                                                                                                                                                                                                                                                                                                                                                                                                                                                                                                                                                                                                                                                                                                                                                                                                                                                                                                                                                                                                                                                                                                                                                                                                                                              | 11 26'9"           | H23<br>H41       | Beam<br>"                | 16        |                  | 16:6"<br>17:3"        |             |                                       | 10        | 6        | 13:0" H               | 02 "<br>53 "                                     |           |                 |                                                | arapet<br>"    |                                       |                                                         |                        |
| 96                                                                                                                                                                                                                                                                                                                                                                                                                                                                                                                                                                                                                                                                                                                                                                                                                                                                                                                                                                                                                                                                                                                                                                                                                                                                                                                                                                                                                                                                                                                                                                                                                                                                                                                                                                                                                                                                                                                                                                                                                                                                                                                             | 19:6" TI Wing                       |              |                      |                                                 | 9                                                                                                                                                                                                                                                                                                                                                                                                                                                                                                                                                                                                                                                                                                                                                                                                                                                                                                                                                                                                                                                                                                                                                                                                                                                                                                                                                                                                                                                                                                                                                                                                                                                                                                                                                                                                                                                                                                                                                                                                                                                                                                                              | 10 15 3"           | 1442             | <i>H</i>                 | //        |                  | 18:0"                 |             |                                       |           |          |                       |                                                  |           | 8 5             | 5 11:0" R9                                     | "              |                                       |                                                         |                        |
| 46                                                                                                                                                                                                                                                                                                                                                                                                                                                                                                                                                                                                                                                                                                                                                                                                                                                                                                                                                                                                                                                                                                                                                                                                                                                                                                                                                                                                                                                                                                                                                                                                                                                                                                                                                                                                                                                                                                                                                                                                                                                                                                                             | 11:0" 72 "                          |              |                      |                                                 | 109                                                                                                                                                                                                                                                                                                                                                                                                                                                                                                                                                                                                                                                                                                                                                                                                                                                                                                                                                                                                                                                                                                                                                                                                                                                                                                                                                                                                                                                                                                                                                                                                                                                                                                                                                                                                                                                                                                                                                                                                                                                                                                                            | 10 12:6"           | 443              | //                       |           |                  |                       |             | · · · · · · · · · · · · · · · · · · · | <u>] </u> |          |                       |                                                  |           | 2 5             |                                                | 11             |                                       |                                                         |                        |
|                                                                                                                                                                                                                                                                                                                                                                                                                                                                                                                                                                                                                                                                                                                                                                                                                                                                                                                                                                                                                                                                                                                                                                                                                                                                                                                                                                                                                                                                                                                                                                                                                                                                                                                                                                                                                                                                                                                                                                                                                                                                                                                                |                                     | 64 11        | 38'-6" V             | ?1 Colum                                        | n 9                                                                                                                                                                                                                                                                                                                                                                                                                                                                                                                                                                                                                                                                                                                                                                                                                                                                                                                                                                                                                                                                                                                                                                                                                                                                                                                                                                                                                                                                                                                                                                                                                                                                                                                                                                                                                                                                                                                                                                                                                                                                                                                            | 9 6.9"             | 145              | "                        |           |                  |                       |             | Column                                |           |          |                       |                                                  |           | 8 5             | 5 3/10" 2/2                                    | 11             |                                       |                                                         | ÷                      |
| 46 4                                                                                                                                                                                                                                                                                                                                                                                                                                                                                                                                                                                                                                                                                                                                                                                                                                                                                                                                                                                                                                                                                                                                                                                                                                                                                                                                                                                                                                                                                                                                                                                                                                                                                                                                                                                                                                                                                                                                                                                                                                                                                                                           | 12'3" UI Beam                       |              |                      |                                                 | <u>3</u>                                                                                                                                                                                                                                                                                                                                                                                                                                                                                                                                                                                                                                                                                                                                                                                                                                                                                                                                                                                                                                                                                                                                                                                                                                                                                                                                                                                                                                                                                                                                                                                                                                                                                                                                                                                                                                                                                                                                                                                                                                                                                                                       | 9 10-6             | " 146<br>" 147   | "                        | 24        | 8                | 35'0"<br>35'0"        | 153         | - 11                                  |           |          |                       | .                                                | • . ,     | 3 E             | 5 3510" R13<br>5 3613" R14                     | <u> </u>       |                                       |                                                         |                        |
| 29                                                                                                                                                                                                                                                                                                                                                                                                                                                                                                                                                                                                                                                                                                                                                                                                                                                                                                                                                                                                                                                                                                                                                                                                                                                                                                                                                                                                                                                                                                                                                                                                                                                                                                                                                                                                                                                                                                                                                                                                                                                                                                                             | 12:6" 02 "                          |              |                      |                                                 | 2                                                                                                                                                                                                                                                                                                                                                                                                                                                                                                                                                                                                                                                                                                                                                                                                                                                                                                                                                                                                                                                                                                                                                                                                                                                                                                                                                                                                                                                                                                                                                                                                                                                                                                                                                                                                                                                                                                                                                                                                                                                                                                                              | 9 9'0"             | 448              | //                       |           |                  |                       |             |                                       |           |          |                       |                                                  |           |                 | 5 26'-0" R15<br>5 9'-9" R16<br>5 1'-3" R17     | 11             |                                       |                                                         |                        |
| 14 4                                                                                                                                                                                                                                                                                                                                                                                                                                                                                                                                                                                                                                                                                                                                                                                                                                                                                                                                                                                                                                                                                                                                                                                                                                                                                                                                                                                                                                                                                                                                                                                                                                                                                                                                                                                                                                                                                                                                                                                                                                                                                                                           | 2:9" 410 "                          | 12 2         | 19:9" W              | 11 A.B. Wel                                     |                                                                                                                                                                                                                                                                                                                                                                                                                                                                                                                                                                                                                                                                                                                                                                                                                                                                                                                                                                                                                                                                                                                                                                                                                                                                                                                                                                                                                                                                                                                                                                                                                                                                                                                                                                                                                                                                                                                                                                                                                                                                                                                                | 6 26-6             | 4201             | . 11                     | 12        | 2                | 19'9"                 | WI          | A.B. Wells                            | -         |          |                       |                                                  | · · ·     |                 | 5 7:3" R17                                     | "              |                                       |                                                         | •                      |
| 12 7                                                                                                                                                                                                                                                                                                                                                                                                                                                                                                                                                                                                                                                                                                                                                                                                                                                                                                                                                                                                                                                                                                                                                                                                                                                                                                                                                                                                                                                                                                                                                                                                                                                                                                                                                                                                                                                                                                                                                                                                                                                                                                                           | 14:0" 411 "                         |              |                      |                                                 | 16                                                                                                                                                                                                                                                                                                                                                                                                                                                                                                                                                                                                                                                                                                                                                                                                                                                                                                                                                                                                                                                                                                                                                                                                                                                                                                                                                                                                                                                                                                                                                                                                                                                                                                                                                                                                                                                                                                                                                                                                                                                                                                                             | 10 28:3            | " 14901          | ,/                       |           |                  |                       |             |                                       | 4         | 6        | 8:9" 7                |                                                  | 9 - 6     | 3 L             | 5 33'3" R16                                    | . //           |                                       |                                                         |                        |
| 6 7                                                                                                                                                                                                                                                                                                                                                                                                                                                                                                                                                                                                                                                                                                                                                                                                                                                                                                                                                                                                                                                                                                                                                                                                                                                                                                                                                                                                                                                                                                                                                                                                                                                                                                                                                                                                                                                                                                                                                                                                                                                                                                                            | 6:5" UIZ "                          | 49           | BENT NO.             | 3<br>25 Footing                                 | <u>2</u>                                                                                                                                                                                                                                                                                                                                                                                                                                                                                                                                                                                                                                                                                                                                                                                                                                                                                                                                                                                                                                                                                                                                                                                                                                                                                                                                                                                                                                                                                                                                                                                                                                                                                                                                                                                                                                                                                                                                                                                                                                                                                                                       | 6 7.0"             | 1402             | //                       | 6         | 7                | BENT<br>3'0"          | NO. 6       | Footing                               | 9         | 6        | 14:0" 7               | (3.) "                                           |           |                 | 5 31-6" R19<br>5 32-6" R10                     | "              |                                       |                                                         |                        |
|                                                                                                                                                                                                                                                                                                                                                                                                                                                                                                                                                                                                                                                                                                                                                                                                                                                                                                                                                                                                                                                                                                                                                                                                                                                                                                                                                                                                                                                                                                                                                                                                                                                                                                                                                                                                                                                                                                                                                                                                                                                                                                                                |                                     | 12 7         | 9-3" Di              | 38 "                                            |                                                                                                                                                                                                                                                                                                                                                                                                                                                                                                                                                                                                                                                                                                                                                                                                                                                                                                                                                                                                                                                                                                                                                                                                                                                                                                                                                                                                                                                                                                                                                                                                                                                                                                                                                                                                                                                                                                                                                                                                                                                                                                                                | 3 01/1             | 1001             | <i></i>                  | 12        | 7                | 8:9"                  | 028         | Footing                               |           |          | · .                   |                                                  |           | 2 5             | 5 32! G" REO<br>5 32! 3" RE/                   | 11 12 13       | -1<br>-1                              |                                                         |                        |
|                                                                                                                                                                                                                                                                                                                                                                                                                                                                                                                                                                                                                                                                                                                                                                                                                                                                                                                                                                                                                                                                                                                                                                                                                                                                                                                                                                                                                                                                                                                                                                                                                                                                                                                                                                                                                                                                                                                                                                                                                                                                                                                                |                                     | 21 10        |                      |                                                 | 8/                                                                                                                                                                                                                                                                                                                                                                                                                                                                                                                                                                                                                                                                                                                                                                                                                                                                                                                                                                                                                                                                                                                                                                                                                                                                                                                                                                                                                                                                                                                                                                                                                                                                                                                                                                                                                                                                                                                                                                                                                                                                                                                             | 3 9:6"             | PEI              | Column                   | 9%        |                  | 5!0"<br>18!0"         |             | "                                     | 57        | 4        | 12:3" 4               | 71 Bear                                          |           |                 | 6 10:0" P22 E<br>5 10:3" R23 F                 |                |                                       |                                                         |                        |
|                                                                                                                                                                                                                                                                                                                                                                                                                                                                                                                                                                                                                                                                                                                                                                                                                                                                                                                                                                                                                                                                                                                                                                                                                                                                                                                                                                                                                                                                                                                                                                                                                                                                                                                                                                                                                                                                                                                                                                                                                                                                                                                                |                                     |              |                      |                                                 |                                                                                                                                                                                                                                                                                                                                                                                                                                                                                                                                                                                                                                                                                                                                                                                                                                                                                                                                                                                                                                                                                                                                                                                                                                                                                                                                                                                                                                                                                                                                                                                                                                                                                                                                                                                                                                                                                                                                                                                                                                                                                                                                | 9 2:9"             |                  | Beam                     | 16        | 6                | 8:0"                  | 063         | "                                     | 2         | 4        | 13:3" 11              | 72 "                                             | ے ا       | 3 6             | 5 11:0" R24                                    | "              |                                       |                                                         |                        |
|                                                                                                                                                                                                                                                                                                                                                                                                                                                                                                                                                                                                                                                                                                                                                                                                                                                                                                                                                                                                                                                                                                                                                                                                                                                                                                                                                                                                                                                                                                                                                                                                                                                                                                                                                                                                                                                                                                                                                                                                                                                                                                                                |                                     | 16 10        | 810" D<br>1313" D    | 3 <i>4</i>                                      | 6                                                                                                                                                                                                                                                                                                                                                                                                                                                                                                                                                                                                                                                                                                                                                                                                                                                                                                                                                                                                                                                                                                                                                                                                                                                                                                                                                                                                                                                                                                                                                                                                                                                                                                                                                                                                                                                                                                                                                                                                                                                                                                                              | 4 3'6"             | 1129             | "                        | 6         | 8                | 8'.9"<br>18'.0"       | D65         | 21                                    | 16        | 6        | 2:0" 1                | 74 11                                            |           | 7 6             | 5 35:9" R25<br>5 5:9" R26 E                    | nd Post        |                                       | -                                                       | -¥                     |
|                                                                                                                                                                                                                                                                                                                                                                                                                                                                                                                                                                                                                                                                                                                                                                                                                                                                                                                                                                                                                                                                                                                                                                                                                                                                                                                                                                                                                                                                                                                                                                                                                                                                                                                                                                                                                                                                                                                                                                                                                                                                                                                                | 8'3" VI Backwall                    | 2 7          | 13-0" 12             | 36 "                                            | 20                                                                                                                                                                                                                                                                                                                                                                                                                                                                                                                                                                                                                                                                                                                                                                                                                                                                                                                                                                                                                                                                                                                                                                                                                                                                                                                                                                                                                                                                                                                                                                                                                                                                                                                                                                                                                                                                                                                                                                                                                                                                                                                             | 6 14'0'            | 141              | //                       |           |                  |                       |             | -                                     | 6         | 7        | 6:3" 1                | 75 "                                             |           | 7 5<br>36 6     | 5 6'3" R27<br>6 90'-0" 51 3                    | " "<br>=\ab    | -                                     |                                                         | -                      |
| 119 5                                                                                                                                                                                                                                                                                                                                                                                                                                                                                                                                                                                                                                                                                                                                                                                                                                                                                                                                                                                                                                                                                                                                                                                                                                                                                                                                                                                                                                                                                                                                                                                                                                                                                                                                                                                                                                                                                                                                                                                                                                                                                                                          | 10:3" V2 Wing                       | 76 70        | 77-9 0               | 2/                                              | 36                                                                                                                                                                                                                                                                                                                                                                                                                                                                                                                                                                                                                                                                                                                                                                                                                                                                                                                                                                                                                                                                                                                                                                                                                                                                                                                                                                                                                                                                                                                                                                                                                                                                                                                                                                                                                                                                                                                                                                                                                                                                                                                             | 5 1323             | " 143            | "                        | 10        | 10 1             | 4-0"                  | H26         | Beam                                  | 16        |          | 10-0 0                |                                                  | 8         | 10 9            | 1 32-0" 52                                     | NOO            |                                       |                                                         |                        |
| 28 4                                                                                                                                                                                                                                                                                                                                                                                                                                                                                                                                                                                                                                                                                                                                                                                                                                                                                                                                                                                                                                                                                                                                                                                                                                                                                                                                                                                                                                                                                                                                                                                                                                                                                                                                                                                                                                                                                                                                                                                                                                                                                                                           | 12'6" V3 "<br>7'6" V4 "             | 10 10        | 12:3" 42             | 25 Bean                                         |                                                                                                                                                                                                                                                                                                                                                                                                                                                                                                                                                                                                                                                                                                                                                                                                                                                                                                                                                                                                                                                                                                                                                                                                                                                                                                                                                                                                                                                                                                                                                                                                                                                                                                                                                                                                                                                                                                                                                                                                                                                                                                                                | 6 16:3             | " 444            | "                        |           |                  | 19:6"<br>19:3"        |             | 11                                    |           |          |                       | 40.                                              |           | 9 6             | 30'-9" 54                                      | 11             |                                       |                                                         |                        |
| 4                                                                                                                                                                                                                                                                                                                                                                                                                                                                                                                                                                                                                                                                                                                                                                                                                                                                                                                                                                                                                                                                                                                                                                                                                                                                                                                                                                                                                                                                                                                                                                                                                                                                                                                                                                                                                                                                                                                                                                                                                                                                                                                              | 7-6 14 "                            |              | 1313" H              |                                                 |                                                                                                                                                                                                                                                                                                                                                                                                                                                                                                                                                                                                                                                                                                                                                                                                                                                                                                                                                                                                                                                                                                                                                                                                                                                                                                                                                                                                                                                                                                                                                                                                                                                                                                                                                                                                                                                                                                                                                                                                                                                                                                                                | 6 18:0             |                  | "                        | 7         |                  | 13-6"                 |             | "                                     |           |          |                       |                                                  | `         | 9 6             | 32'9" 55                                       |                |                                       |                                                         |                        |
|                                                                                                                                                                                                                                                                                                                                                                                                                                                                                                                                                                                                                                                                                                                                                                                                                                                                                                                                                                                                                                                                                                                                                                                                                                                                                                                                                                                                                                                                                                                                                                                                                                                                                                                                                                                                                                                                                                                                                                                                                                                                                                                                |                                     | 2 11         | 27'0" H              | 32 "                                            | 14                                                                                                                                                                                                                                                                                                                                                                                                                                                                                                                                                                                                                                                                                                                                                                                                                                                                                                                                                                                                                                                                                                                                                                                                                                                                                                                                                                                                                                                                                                                                                                                                                                                                                                                                                                                                                                                                                                                                                                                                                                                                                                                             | 5 14.0             | " 147            | //                       | 5         | 7                | 6º3"                  | 1164        |                                       | <u> </u>  |          |                       |                                                  |           | 20 4            | 7 16:0" 56                                     | 11             | · ·                                   |                                                         |                        |
| 12 2                                                                                                                                                                                                                                                                                                                                                                                                                                                                                                                                                                                                                                                                                                                                                                                                                                                                                                                                                                                                                                                                                                                                                                                                                                                                                                                                                                                                                                                                                                                                                                                                                                                                                                                                                                                                                                                                                                                                                                                                                                                                                                                           | 19-9" WI A.B. Wells                 | 98           | 6'-6" H              | 39 11                                           |                                                                                                                                                                                                                                                                                                                                                                                                                                                                                                                                                                                                                                                                                                                                                                                                                                                                                                                                                                                                                                                                                                                                                                                                                                                                                                                                                                                                                                                                                                                                                                                                                                                                                                                                                                                                                                                                                                                                                                                                                                                                                                                                |                    |                  |                          | 2         | 8 .              | 9!9"<br>1/ <u>:0"</u> | 1466        | . 11                                  |           |          |                       |                                                  | 104-6     | 6 4             | 6 25:9" 57<br>6 30:3" 58                       | <i>"</i>       |                                       |                                                         | -                      |
|                                                                                                                                                                                                                                                                                                                                                                                                                                                                                                                                                                                                                                                                                                                                                                                                                                                                                                                                                                                                                                                                                                                                                                                                                                                                                                                                                                                                                                                                                                                                                                                                                                                                                                                                                                                                                                                                                                                                                                                                                                                                                                                                | BENT NO. 2                          | 28           | 8'6" H.<br>9'6" H.   | 35 "                                            |                                                                                                                                                                                                                                                                                                                                                                                                                                                                                                                                                                                                                                                                                                                                                                                                                                                                                                                                                                                                                                                                                                                                                                                                                                                                                                                                                                                                                                                                                                                                                                                                                                                                                                                                                                                                                                                                                                                                                                                                                                                                                                                                | 11 29:6            |                  | Column                   | 2         | 7.               | 11:3"                 | 467         | "                                     | 130       | -        | 4:9" V                | 71 Binh.                                         | 94-0      | 0 0             | à 31-3" 59<br>1 40:0" 510                      | 11             |                                       |                                                         |                        |
|                                                                                                                                                                                                                                                                                                                                                                                                                                                                                                                                                                                                                                                                                                                                                                                                                                                                                                                                                                                                                                                                                                                                                                                                                                                                                                                                                                                                                                                                                                                                                                                                                                                                                                                                                                                                                                                                                                                                                                                                                                                                                                                                |                                     | 3 8          | 10.0" H              | 37 1                                            |                                                                                                                                                                                                                                                                                                                                                                                                                                                                                                                                                                                                                                                                                                                                                                                                                                                                                                                                                                                                                                                                                                                                                                                                                                                                                                                                                                                                                                                                                                                                                                                                                                                                                                                                                                                                                                                                                                                                                                                                                                                                                                                                |                    |                  |                          | 1         | 7                | 11-6"<br>11-6"        | 1169        | //                                    |           |          |                       |                                                  |           | 2 4             | 1 25-6" 511                                    | //             | - <b> </b>  <br>- <b> </b>            |                                                         |                        |
| 64 11                                                                                                                                                                                                                                                                                                                                                                                                                                                                                                                                                                                                                                                                                                                                                                                                                                                                                                                                                                                                                                                                                                                                                                                                                                                                                                                                                                                                                                                                                                                                                                                                                                                                                                                                                                                                                                                                                                                                                                                                                                                                                                                          | 7:3" D21 Footing                    | 26           | 21'9" HE<br>25'9" H  | 38 "<br>39 "                                    | 12                                                                                                                                                                                                                                                                                                                                                                                                                                                                                                                                                                                                                                                                                                                                                                                                                                                                                                                                                                                                                                                                                                                                                                                                                                                                                                                                                                                                                                                                                                                                                                                                                                                                                                                                                                                                                                                                                                                                                                                                                                                                                                                             | 2 19'9             | " W/             | A.B. Wells               | 4         |                  | 6!6"<br>?9:9"         |             | 11                                    |           | 9        | 9.6" V                |                                                  |           | 2               | 6 12'-9" 512<br>6 12'-9" 513                   | 11             | -                                     |                                                         |                        |
| 8 11                                                                                                                                                                                                                                                                                                                                                                                                                                                                                                                                                                                                                                                                                                                                                                                                                                                                                                                                                                                                                                                                                                                                                                                                                                                                                                                                                                                                                                                                                                                                                                                                                                                                                                                                                                                                                                                                                                                                                                                                                                                                                                                           | 11:9" 024 "                         | 12 7         | 7-6" 42              | 20/ 11                                          |                                                                                                                                                                                                                                                                                                                                                                                                                                                                                                                                                                                                                                                                                                                                                                                                                                                                                                                                                                                                                                                                                                                                                                                                                                                                                                                                                                                                                                                                                                                                                                                                                                                                                                                                                                                                                                                                                                                                                                                                                                                                                                                                | BENT               |                  |                          | 2         | 6                | 19:6"                 | H603        |                                       |           |          | 10:0" V               |                                                  |           | 9 4             | 6 18:6" 514                                    | 11             | 1                                     |                                                         |                        |
|                                                                                                                                                                                                                                                                                                                                                                                                                                                                                                                                                                                                                                                                                                                                                                                                                                                                                                                                                                                                                                                                                                                                                                                                                                                                                                                                                                                                                                                                                                                                                                                                                                                                                                                                                                                                                                                                                                                                                                                                                                                                                                                                | 21:9" D25 "<br>23:3" D26 "          |              | 27:9" HS             |                                                 | 16                                                                                                                                                                                                                                                                                                                                                                                                                                                                                                                                                                                                                                                                                                                                                                                                                                                                                                                                                                                                                                                                                                                                                                                                                                                                                                                                                                                                                                                                                                                                                                                                                                                                                                                                                                                                                                                                                                                                                                                                                                                                                                                             | 9 11-9"            | D23              | Footing                  | <i>13</i> |                  | 31-6"<br>31-6"        |             | 11                                    |           | _        |                       |                                                  |           | 9 6<br>9 6      | 6 201-6" 515<br>6 301-3" 516                   | 11             |                                       |                                                         |                        |
| 18 7                                                                                                                                                                                                                                                                                                                                                                                                                                                                                                                                                                                                                                                                                                                                                                                                                                                                                                                                                                                                                                                                                                                                                                                                                                                                                                                                                                                                                                                                                                                                                                                                                                                                                                                                                                                                                                                                                                                                                                                                                                                                                                                           | 8:0" D27 "                          |              | 12:6" HE             |                                                 | 4                                                                                                                                                                                                                                                                                                                                                                                                                                                                                                                                                                                                                                                                                                                                                                                                                                                                                                                                                                                                                                                                                                                                                                                                                                                                                                                                                                                                                                                                                                                                                                                                                                                                                                                                                                                                                                                                                                                                                                                                                                                                                                                              | 9 21:9             | D25              | 11                       | 2         | 6                | 9:0"                  | 4607        | . 11                                  | 12        | 2        | 19:9" N               | 11 A.B. W.                                       | lells     | 9 2             | 6 38'-9" 518                                   | 11             |                                       |                                                         |                        |
| // 7                                                                                                                                                                                                                                                                                                                                                                                                                                                                                                                                                                                                                                                                                                                                                                                                                                                                                                                                                                                                                                                                                                                                                                                                                                                                                                                                                                                                                                                                                                                                                                                                                                                                                                                                                                                                                                                                                                                                                                                                                                                                                                                           | 8'9" D28 "                          |              |                      |                                                 | 160                                                                                                                                                                                                                                                                                                                                                                                                                                                                                                                                                                                                                                                                                                                                                                                                                                                                                                                                                                                                                                                                                                                                                                                                                                                                                                                                                                                                                                                                                                                                                                                                                                                                                                                                                                                                                                                                                                                                                                                                                                                                                                                            | 11 2313<br>7 810"  |                  | 3 I                      | 10        | 7                | 71-6"                 |             |                                       |           |          | RSTRUCT               | URE                                              | 31 - (2)  | 7   4<br>3)   4 | 6 38'-9" 518<br>6 32'-0" 519                   | 11             |                                       |                                                         |                        |
|                                                                                                                                                                                                                                                                                                                                                                                                                                                                                                                                                                                                                                                                                                                                                                                                                                                                                                                                                                                                                                                                                                                                                                                                                                                                                                                                                                                                                                                                                                                                                                                                                                                                                                                                                                                                                                                                                                                                                                                                                                                                                                                                | 10/21/10/20                         | 93 3         | 9.6" 2               | el Colum                                        | <del></del>                                                                                                                                                                                                                                                                                                                                                                                                                                                                                                                                                                                                                                                                                                                                                                                                                                                                                                                                                                                                                                                                                                                                                                                                                                                                                                                                                                                                                                                                                                                                                                                                                                                                                                                                                                                                                                                                                                                                                                                                                                                                                                                    | 7 8:9"             | D28              |                          | 66        | 3                | 9'6"                  | P21         | Column                                |           |          | 3-6" (                | 7 Cur                                            |           |                 |                                                |                |                                       |                                                         |                        |
| 7 10                                                                                                                                                                                                                                                                                                                                                                                                                                                                                                                                                                                                                                                                                                                                                                                                                                                                                                                                                                                                                                                                                                                                                                                                                                                                                                                                                                                                                                                                                                                                                                                                                                                                                                                                                                                                                                                                                                                                                                                                                                                                                                                           | 12'3" H21 Beam<br>13'3" H22 "       | 2 4          | 219" U               | 27 Bean                                         | 7 29                                                                                                                                                                                                                                                                                                                                                                                                                                                                                                                                                                                                                                                                                                                                                                                                                                                                                                                                                                                                                                                                                                                                                                                                                                                                                                                                                                                                                                                                                                                                                                                                                                                                                                                                                                                                                                                                                                                                                                                                                                                                                                                           | 9 6:6              | " D51<br>D52     | "                        |           | 4                | 2:9"                  | 427         | Beam                                  | 4         | 5        | 19'-9" (<br>38'-3" (  | <u>~ "</u><br>'3 "                               |           |                 |                                                |                |                                       |                                                         |                        |
| 26                                                                                                                                                                                                                                                                                                                                                                                                                                                                                                                                                                                                                                                                                                                                                                                                                                                                                                                                                                                                                                                                                                                                                                                                                                                                                                                                                                                                                                                                                                                                                                                                                                                                                                                                                                                                                                                                                                                                                                                                                                                                                                                             | 17'9" H23 "                         | 2 4          | 31-6" (1)            | 28 11                                           | 24                                                                                                                                                                                                                                                                                                                                                                                                                                                                                                                                                                                                                                                                                                                                                                                                                                                                                                                                                                                                                                                                                                                                                                                                                                                                                                                                                                                                                                                                                                                                                                                                                                                                                                                                                                                                                                                                                                                                                                                                                                                                                                                             | 8 60"              | 253              | //                       | 2         | 4                | 3-6"                  |             | "                                     | 2         | 5        | 33:3" C               | 2 "                                              | *         | J. 200          | ease due to 4                                  | Curb           |                                       |                                                         |                        |
| 10 10                                                                                                                                                                                                                                                                                                                                                                                                                                                                                                                                                                                                                                                                                                                                                                                                                                                                                                                                                                                                                                                                                                                                                                                                                                                                                                                                                                                                                                                                                                                                                                                                                                                                                                                                                                                                                                                                                                                                                                                                                                                                                                                          | 26'0" H24 "<br>12'3" H25 *          | 4 4          | 4-3" UX              |                                                 | 4                                                                                                                                                                                                                                                                                                                                                                                                                                                                                                                                                                                                                                                                                                                                                                                                                                                                                                                                                                                                                                                                                                                                                                                                                                                                                                                                                                                                                                                                                                                                                                                                                                                                                                                                                                                                                                                                                                                                                                                                                                                                                                                              | 9 22:0             | 1209             | <i>"</i>                 | 15        | 4                | 4'-3"<br>14'-0"       |             | 11                                    | 6         | 6        | 41:3" C<br>37:9" C    |                                                  |           | ourle           | to being clased                                | BF             | RIDGE OVER K.C.S                      | E., C.R.I. & P. AND C.M. & S.T.F                        | H. R.R.S.              |
|                                                                                                                                                                                                                                                                                                                                                                                                                                                                                                                                                                                                                                                                                                                                                                                                                                                                                                                                                                                                                                                                                                                                                                                                                                                                                                                                                                                                                                                                                                                                                                                                                                                                                                                                                                                                                                                                                                                                                                                                                                                                                                                                | 12-6" H26 "                         | 13 6         | 15.9" (1             | 32 "                                            |                                                                                                                                                                                                                                                                                                                                                                                                                                                                                                                                                                                                                                                                                                                                                                                                                                                                                                                                                                                                                                                                                                                                                                                                                                                                                                                                                                                                                                                                                                                                                                                                                                                                                                                                                                                                                                                                                                                                                                                                                                                                                                                                | 11 1510            | 1 150            | 8                        | 14        | 4.               | 14'-9"                | 1162        |                                       | 6         | 6        | 30.6" C               | 7 11                                             |           |                 |                                                | S              | TATE ROAD INTERS                      | TATE ROUTE 435                                          |                        |
| 9 9                                                                                                                                                                                                                                                                                                                                                                                                                                                                                                                                                                                                                                                                                                                                                                                                                                                                                                                                                                                                                                                                                                                                                                                                                                                                                                                                                                                                                                                                                                                                                                                                                                                                                                                                                                                                                                                                                                                                                                                                                                                                                                                            |                                     | 24 6<br>14 6 | 16-6" LE             |                                                 | 10                                                                                                                                                                                                                                                                                                                                                                                                                                                                                                                                                                                                                                                                                                                                                                                                                                                                                                                                                                                                                                                                                                                                                                                                                                                                                                                                                                                                                                                                                                                                                                                                                                                                                                                                                                                                                                                                                                                                                                                                                                                                                                                             |                    | " 1452<br>" 1453 | <u>Beam</u>              | 12        | 4                | 15'-6"<br>16'-3"      | <del></del> | 11                                    | 4         | 5        | 21:3" (               | <i>9 11</i>                                      |           |                 |                                                | IN             | KANSAS CITY                           |                                                         |                        |
|                                                                                                                                                                                                                                                                                                                                                                                                                                                                                                                                                                                                                                                                                                                                                                                                                                                                                                                                                                                                                                                                                                                                                                                                                                                                                                                                                                                                                                                                                                                                                                                                                                                                                                                                                                                                                                                                                                                                                                                                                                                                                                                                | 12:0" 129 "                         | 5 6          | 18:3" U              |                                                 | 9                                                                                                                                                                                                                                                                                                                                                                                                                                                                                                                                                                                                                                                                                                                                                                                                                                                                                                                                                                                                                                                                                                                                                                                                                                                                                                                                                                                                                                                                                                                                                                                                                                                                                                                                                                                                                                                                                                                                                                                                                                                                                                                              | 11 14-3            | " 1454           | 11                       | 5         | 4 1              | 17-0"                 | 1165        | //                                    | 8         | 5        | 26'-0" C              |                                                  |           |                 |                                                |                |                                       | -!(52)(RTE.I-435) STA. 92+27.                           | 34 S.B.L               |
| <b>S</b> ILL                                                                                                                                                                                                                                                                                                                                                                                                                                                                                                                                                                                                                                                                                                                                                                                                                                                                                                                                                                                                                                                                                                                                                                                                                                                                                                                                                                                                                                                                                                                                                                                                                                                                                                                                                                                                                                                                                                                                                                                                                                                                                                                   | FGWIN & MARTIN<br>BULTING ENGINEERS | -            | , -                  | e                                               | 5                                                                                                                                                                                                                                                                                                                                                                                                                                                                                                                                                                                                                                                                                                                                                                                                                                                                                                                                                                                                                                                                                                                                                                                                                                                                                                                                                                                                                                                                                                                                                                                                                                                                                                                                                                                                                                                                                                                                                                                                                                                                                                                              |                    | 1.155<br>1.156   |                          | 9         | 9                | 17-9"                 | LKalo       |                                       | 4         | <u>5</u> | 38:6" 0               | 12 "                                             |           |                 |                                                |                | •                                     | COUNTY                                                  |                        |
| COMS                                                                                                                                                                                                                                                                                                                                                                                                                                                                                                                                                                                                                                                                                                                                                                                                                                                                                                                                                                                                                                                                                                                                                                                                                                                                                                                                                                                                                                                                                                                                                                                                                                                                                                                                                                                                                                                                                                                                                                                                                                                                                                                           | CERNS ENGINEERS                     |              |                      | -                                               |                                                                                                                                                                                                                                                                                                                                                                                                                                                                                                                                                                                                                                                                                                                                                                                                                                                                                                                                                                                                                                                                                                                                                                                                                                                                                                                                                                                                                                                                                                                                                                                                                                                                                                                                                                                                                                                                                                                                                                                                                                                                                                                                | 9 10-5             | " 457            | //                       |           |                  |                       |             |                                       | 2         | 5        | 32161C                |                                                  |           | אייתים          |                                                | ĄL             | CKSON                                 | COUNTY                                                  |                        |
| The same of the first terms of the first section of the section of | Page DETAILED J.R. KETTLE           | Hook         | s and P              | Bends sh                                        | hall be                                                                                                                                                                                                                                                                                                                                                                                                                                                                                                                                                                                                                                                                                                                                                                                                                                                                                                                                                                                                                                                                                                                                                                                                                                                                                                                                                                                                                                                                                                                                                                                                                                                                                                                                                                                                                                                                                                                                                                                                                                                                                                                        | e in occore        | donce            | with A.<br>ow dimensions | C.I. N.   | PORKIO           | 1.0f.                 | Stone       | dard Pl                               | actic     | e tol    | - Wetaili             | rig Kei                                          | Irite rea | -01             | 28.                                            |                |                                       |                                                         | A-1683                 |