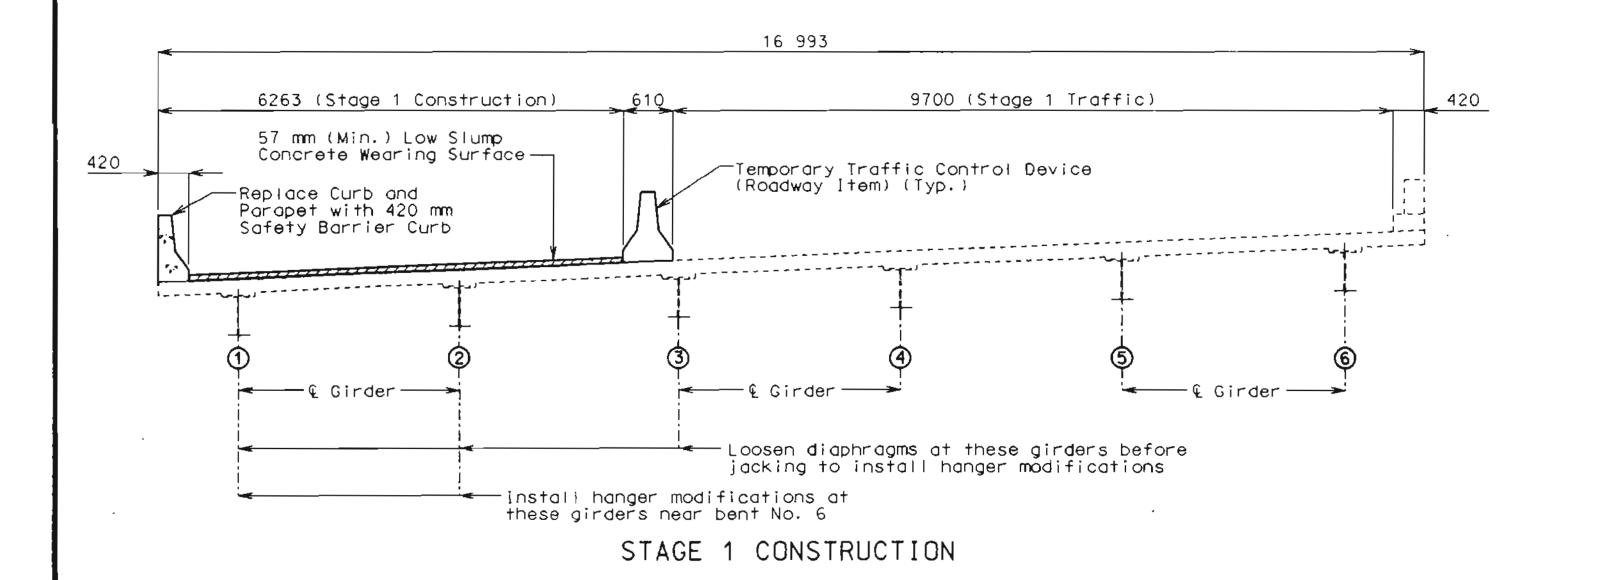

| ***                                                                                                                                                                                                                                                                                                                                                                                                                                                                                                                                                                                                                                                                                                                                                                                                                                                                                                                                                                                                                                                                                                                                                                                                                                                                                                                                                                                                                                                                                                                                                                                                                                                                                                                                                                                                                                                                                                                                                                                                                                                                                                                            |                                     |              |                      |                                                 |                                                                                                                                                                                                                                                                                                                                                                                                                                                                                                                                                                                                                                                                                                                                                                                                                                                                                                                                                                                                                                                                                                                                                                                                                                                                                                                                                                                                                                                                                                                                                                                                                                                                                                                                                                                                                                                                                                                                                                                                                                                                                                                                |                    |                  |                          |           |                  | ST                    | AT          | E HI                                  | GHV       | VAY      | DEF                   | ARTI                                             | MEN.      | Ί               |                                                |                |                                       | FED. ROAD STATE FED. AID FISCAL PROJ. NO. YEAR 5 MO. 19 | SHEET TOTAL NO. SHEETS |
|--------------------------------------------------------------------------------------------------------------------------------------------------------------------------------------------------------------------------------------------------------------------------------------------------------------------------------------------------------------------------------------------------------------------------------------------------------------------------------------------------------------------------------------------------------------------------------------------------------------------------------------------------------------------------------------------------------------------------------------------------------------------------------------------------------------------------------------------------------------------------------------------------------------------------------------------------------------------------------------------------------------------------------------------------------------------------------------------------------------------------------------------------------------------------------------------------------------------------------------------------------------------------------------------------------------------------------------------------------------------------------------------------------------------------------------------------------------------------------------------------------------------------------------------------------------------------------------------------------------------------------------------------------------------------------------------------------------------------------------------------------------------------------------------------------------------------------------------------------------------------------------------------------------------------------------------------------------------------------------------------------------------------------------------------------------------------------------------------------------------------------|-------------------------------------|--------------|----------------------|-------------------------------------------------|--------------------------------------------------------------------------------------------------------------------------------------------------------------------------------------------------------------------------------------------------------------------------------------------------------------------------------------------------------------------------------------------------------------------------------------------------------------------------------------------------------------------------------------------------------------------------------------------------------------------------------------------------------------------------------------------------------------------------------------------------------------------------------------------------------------------------------------------------------------------------------------------------------------------------------------------------------------------------------------------------------------------------------------------------------------------------------------------------------------------------------------------------------------------------------------------------------------------------------------------------------------------------------------------------------------------------------------------------------------------------------------------------------------------------------------------------------------------------------------------------------------------------------------------------------------------------------------------------------------------------------------------------------------------------------------------------------------------------------------------------------------------------------------------------------------------------------------------------------------------------------------------------------------------------------------------------------------------------------------------------------------------------------------------------------------------------------------------------------------------------------|--------------------|------------------|--------------------------|-----------|------------------|-----------------------|-------------|---------------------------------------|-----------|----------|-----------------------|--------------------------------------------------|-----------|-----------------|------------------------------------------------|----------------|---------------------------------------|---------------------------------------------------------|------------------------|
| ,                                                                                                                                                                                                                                                                                                                                                                                                                                                                                                                                                                                                                                                                                                                                                                                                                                                                                                                                                                                                                                                                                                                                                                                                                                                                                                                                                                                                                                                                                                                                                                                                                                                                                                                                                                                                                                                                                                                                                                                                                                                                                                                              |                                     |              |                      |                                                 | A STATE OF THE PARTY OF THE PAR | BILL OF            |                  |                          |           |                  |                       | T           |                                       |           | Jan-1    |                       |                                                  |           |                 |                                                |                |                                       | <u> </u>                                                | <del></del>            |
| NO. SIZE                                                                                                                                                                                                                                                                                                                                                                                                                                                                                                                                                                                                                                                                                                                                                                                                                                                                                                                                                                                                                                                                                                                                                                                                                                                                                                                                                                                                                                                                                                                                                                                                                                                                                                                                                                                                                                                                                                                                                                                                                                                                                                                       | LENGTH MARK LOCATION                | ll           | NO. 2 (C             | ARK LOCATIO                                     | ON NO.                                                                                                                                                                                                                                                                                                                                                                                                                                                                                                                                                                                                                                                                                                                                                                                                                                                                                                                                                                                                                                                                                                                                                                                                                                                                                                                                                                                                                                                                                                                                                                                                                                                                                                                                                                                                                                                                                                                                                                                                                                                                                                                         | SIZE LENGTH        |                  |                          | NO.       | SIZE    <br>BENT | NC. 5                 | MARK COA    | LOCATION                              |           |          | LENGTH MA             | الخالق والكاف المالية والمنازع والمنازع والمنازع | ON NO     | ). ISIZ<br>SUPE | ZE LENGTH MARK LERSTRUCTURE (C                 | onid)          |                                       |                                                         |                        |
| END                                                                                                                                                                                                                                                                                                                                                                                                                                                                                                                                                                                                                                                                                                                                                                                                                                                                                                                                                                                                                                                                                                                                                                                                                                                                                                                                                                                                                                                                                                                                                                                                                                                                                                                                                                                                                                                                                                                                                                                                                                                                                                                            | D BENT NO. I                        | 11 7         | 7:6" 42              | 201 Bean                                        | n 8                                                                                                                                                                                                                                                                                                                                                                                                                                                                                                                                                                                                                                                                                                                                                                                                                                                                                                                                                                                                                                                                                                                                                                                                                                                                                                                                                                                                                                                                                                                                                                                                                                                                                                                                                                                                                                                                                                                                                                                                                                                                                                                            |                    |                  | Beam                     | 2         |                  |                       |             | Beam                                  | 92        | 8        | 23'-9" V              |                                                  |           | 7 6             | 6 41.6" 019                                    | Curb           |                                       |                                                         |                        |
| 12 5                                                                                                                                                                                                                                                                                                                                                                                                                                                                                                                                                                                                                                                                                                                                                                                                                                                                                                                                                                                                                                                                                                                                                                                                                                                                                                                                                                                                                                                                                                                                                                                                                                                                                                                                                                                                                                                                                                                                                                                                                                                                                                                           | 2'.9" D2 "                          | 2 9          | 9'-0" Hz             | 702 "<br>703 "                                  | 24                                                                                                                                                                                                                                                                                                                                                                                                                                                                                                                                                                                                                                                                                                                                                                                                                                                                                                                                                                                                                                                                                                                                                                                                                                                                                                                                                                                                                                                                                                                                                                                                                                                                                                                                                                                                                                                                                                                                                                                                                                                                                                                             | 11 3540            | " Y32            | Column                   | 10        | 9                | 11-9"<br>7-6"         | H59<br>H201 | "                                     | 12        | 2        | 19:9" W               | 1 A.B.W.                                         | 12        | 0 6             | 6 41'-6" C14 0<br>6 39'-9" C15<br>6 39'-6" C16 | "              |                                       |                                                         |                        |
| 8 4                                                                                                                                                                                                                                                                                                                                                                                                                                                                                                                                                                                                                                                                                                                                                                                                                                                                                                                                                                                                                                                                                                                                                                                                                                                                                                                                                                                                                                                                                                                                                                                                                                                                                                                                                                                                                                                                                                                                                                                                                                                                                                                            | 10:0" D3 "                          | 3 9          | 10-9" 14             | 204 "                                           | 41                                                                                                                                                                                                                                                                                                                                                                                                                                                                                                                                                                                                                                                                                                                                                                                                                                                                                                                                                                                                                                                                                                                                                                                                                                                                                                                                                                                                                                                                                                                                                                                                                                                                                                                                                                                                                                                                                                                                                                                                                                                                                                                             | 10 34:0            |                  | "                        | _2        | 10               | 12-3"                 | 11501       |                                       |           |          |                       |                                                  |           | 7 6             | 6 31:0" C17                                    | 44             |                                       |                                                         |                        |
|                                                                                                                                                                                                                                                                                                                                                                                                                                                                                                                                                                                                                                                                                                                                                                                                                                                                                                                                                                                                                                                                                                                                                                                                                                                                                                                                                                                                                                                                                                                                                                                                                                                                                                                                                                                                                                                                                                                                                                                                                                                                                                                                |                                     | 18 10        | 26:9" 42<br>26:3" 42 | 05 <u>"                                    </u> |                                                                                                                                                                                                                                                                                                                                                                                                                                                                                                                                                                                                                                                                                                                                                                                                                                                                                                                                                                                                                                                                                                                                                                                                                                                                                                                                                                                                                                                                                                                                                                                                                                                                                                                                                                                                                                                                                                                                                                                                                                                                                                                                |                    |                  |                          | 6         |                  | 12:0"<br>30:3"        | 4503        | "                                     | 12        | 5        | BENT NO               | 71 Footil                                        | 79        |                 |                                                |                |                                       |                                                         |                        |
|                                                                                                                                                                                                                                                                                                                                                                                                                                                                                                                                                                                                                                                                                                                                                                                                                                                                                                                                                                                                                                                                                                                                                                                                                                                                                                                                                                                                                                                                                                                                                                                                                                                                                                                                                                                                                                                                                                                                                                                                                                                                                                                                |                                     |              |                      |                                                 |                                                                                                                                                                                                                                                                                                                                                                                                                                                                                                                                                                                                                                                                                                                                                                                                                                                                                                                                                                                                                                                                                                                                                                                                                                                                                                                                                                                                                                                                                                                                                                                                                                                                                                                                                                                                                                                                                                                                                                                                                                                                                                                                |                    | ( ) . ( )        | 081/1/2                  | 5         |                  | 32-6"                 | 4504        | "                                     | 16        | 9        | 2:9" D                | 72 "                                             |           |                 | 5 00" 11                                       |                |                                       |                                                         |                        |
| 16 7                                                                                                                                                                                                                                                                                                                                                                                                                                                                                                                                                                                                                                                                                                                                                                                                                                                                                                                                                                                                                                                                                                                                                                                                                                                                                                                                                                                                                                                                                                                                                                                                                                                                                                                                                                                                                                                                                                                                                                                                                                                                                                                           | 2949" 37 Beam                       |              | 9:6" P               | 21 Colum                                        | 12                                                                                                                                                                                                                                                                                                                                                                                                                                                                                                                                                                                                                                                                                                                                                                                                                                                                                                                                                                                                                                                                                                                                                                                                                                                                                                                                                                                                                                                                                                                                                                                                                                                                                                                                                                                                                                                                                                                                                                                                                                                                                                                             |                    |                  | A.B. Wells               | 9         | 10 3             | 9'0"<br>32'6"         | 450G        | "                                     | 0_        | 9        | 10'0" Di              | <u> </u>                                         |           |                 | 5 4º0" L1<br>5 2º6" L2                         | Curb<br>"      |                                       |                                                         |                        |
| 4 6                                                                                                                                                                                                                                                                                                                                                                                                                                                                                                                                                                                                                                                                                                                                                                                                                                                                                                                                                                                                                                                                                                                                                                                                                                                                                                                                                                                                                                                                                                                                                                                                                                                                                                                                                                                                                                                                                                                                                                                                                                                                                                                            | 20:0" 43                            |              |                      |                                                 |                                                                                                                                                                                                                                                                                                                                                                                                                                                                                                                                                                                                                                                                                                                                                                                                                                                                                                                                                                                                                                                                                                                                                                                                                                                                                                                                                                                                                                                                                                                                                                                                                                                                                                                                                                                                                                                                                                                                                                                                                                                                                                                                | BENT               |                  | Fosting                  | 4         | 11 3             | 32'-6"<br>20:0"       | 4507        | 11                                    | 2         | 6        | 33:0" H               | 71 Barkun                                        | 2// 2     |                 | 5 5'9" L3<br>5 6'0" L9                         | 11             |                                       |                                                         |                        |
|                                                                                                                                                                                                                                                                                                                                                                                                                                                                                                                                                                                                                                                                                                                                                                                                                                                                                                                                                                                                                                                                                                                                                                                                                                                                                                                                                                                                                                                                                                                                                                                                                                                                                                                                                                                                                                                                                                                                                                                                                                                                                                                                | 29:0" HD Backwall<br>28:9" H5 "     | 13 6         | 14.0" U              | 22 "                                            | 3                                                                                                                                                                                                                                                                                                                                                                                                                                                                                                                                                                                                                                                                                                                                                                                                                                                                                                                                                                                                                                                                                                                                                                                                                                                                                                                                                                                                                                                                                                                                                                                                                                                                                                                                                                                                                                                                                                                                                                                                                                                                                                                              | 11 11:9            | 020              | "                        |           |                  |                       |             |                                       | 9         | 4        | 33'0" H               | 72 11                                            | ż         | ک اِ            | 5 6:3" 15                                      | 11             |                                       |                                                         |                        |
| 96                                                                                                                                                                                                                                                                                                                                                                                                                                                                                                                                                                                                                                                                                                                                                                                                                                                                                                                                                                                                                                                                                                                                                                                                                                                                                                                                                                                                                                                                                                                                                                                                                                                                                                                                                                                                                                                                                                                                                                                                                                                                                                                             | 14:9" H9 Wing                       | 24 G<br>12 G | 15:9" (1)            |                                                 |                                                                                                                                                                                                                                                                                                                                                                                                                                                                                                                                                                                                                                                                                                                                                                                                                                                                                                                                                                                                                                                                                                                                                                                                                                                                                                                                                                                                                                                                                                                                                                                                                                                                                                                                                                                                                                                                                                                                                                                                                                                                                                                                | 9 21:9°<br>11 23:3 | " D25            | "                        | 96        | 2                | 91/2"                 | 122         | Column                                | 16        |          | 33'-0" H.<br>34'-3" H |                                                  | - 11      | 2   5           | 5 6:3" 16                                      |                |                                       |                                                         |                        |
| 12 9                                                                                                                                                                                                                                                                                                                                                                                                                                                                                                                                                                                                                                                                                                                                                                                                                                                                                                                                                                                                                                                                                                                                                                                                                                                                                                                                                                                                                                                                                                                                                                                                                                                                                                                                                                                                                                                                                                                                                                                                                                                                                                                           |                                     | 56           | 17:3" (1)            | ?5 "                                            | 8                                                                                                                                                                                                                                                                                                                                                                                                                                                                                                                                                                                                                                                                                                                                                                                                                                                                                                                                                                                                                                                                                                                                                                                                                                                                                                                                                                                                                                                                                                                                                                                                                                                                                                                                                                                                                                                                                                                                                                                                                                                                                                                              | 7 8'0"             | 1027             | "                        |           |                  |                       |             |                                       | 4         | 6        | 33'6" H               | 75 "                                             |           |                 |                                                |                |                                       |                                                         |                        |
| 7 6                                                                                                                                                                                                                                                                                                                                                                                                                                                                                                                                                                                                                                                                                                                                                                                                                                                                                                                                                                                                                                                                                                                                                                                                                                                                                                                                                                                                                                                                                                                                                                                                                                                                                                                                                                                                                                                                                                                                                                                                                                                                                                                            | 1'0" H13 Beam                       |              | 18:0" U              |                                                 | 21                                                                                                                                                                                                                                                                                                                                                                                                                                                                                                                                                                                                                                                                                                                                                                                                                                                                                                                                                                                                                                                                                                                                                                                                                                                                                                                                                                                                                                                                                                                                                                                                                                                                                                                                                                                                                                                                                                                                                                                                                                                                                                                             |                    |                  | "                        | 2         |                  | 2'-9"<br>3'-6"        |             | Beam                                  | 5         | 6        | 6-3" 4                | 77 Wing                                          | 9 0       | 5 5             | 5 4-9" RI L<br>5 5-6" R2                       | <u>nd tast</u> |                                       |                                                         |                        |
| 7 6                                                                                                                                                                                                                                                                                                                                                                                                                                                                                                                                                                                                                                                                                                                                                                                                                                                                                                                                                                                                                                                                                                                                                                                                                                                                                                                                                                                                                                                                                                                                                                                                                                                                                                                                                                                                                                                                                                                                                                                                                                                                                                                            |                                     | 2 4.         | 3:6" 1               | <i>es "</i>                                     | 2                                                                                                                                                                                                                                                                                                                                                                                                                                                                                                                                                                                                                                                                                                                                                                                                                                                                                                                                                                                                                                                                                                                                                                                                                                                                                                                                                                                                                                                                                                                                                                                                                                                                                                                                                                                                                                                                                                                                                                                                                                                                                                                              | 8 19:0             | 042              | 11                       | 5         | 4                | 4:3"                  | <i>U29</i>  | //                                    |           |          |                       | .,,,,,                                           |           | 3 5             | 5 6-0" R3                                      | 11 1           | · · · · · · · · · · · · · · · · · · · |                                                         |                        |
|                                                                                                                                                                                                                                                                                                                                                                                                                                                                                                                                                                                                                                                                                                                                                                                                                                                                                                                                                                                                                                                                                                                                                                                                                                                                                                                                                                                                                                                                                                                                                                                                                                                                                                                                                                                                                                                                                                                                                                                                                                                                                                                                |                                     | 6 4          | 4-3" ()              | <u> </u>                                        | 40                                                                                                                                                                                                                                                                                                                                                                                                                                                                                                                                                                                                                                                                                                                                                                                                                                                                                                                                                                                                                                                                                                                                                                                                                                                                                                                                                                                                                                                                                                                                                                                                                                                                                                                                                                                                                                                                                                                                                                                                                                                                                                                             | 10 7:0"            | 144              |                          | 21        | 6                | 19!0"<br>19!9"        | U51<br>U52  | 11                                    | 7         | 6        | 6:9" H                | 80 Backn                                         | 1011      |                 | 5 6'-6" R4<br>5 6-9" R5<br>5 7'-0" R6          | 11 11          |                                       |                                                         |                        |
|                                                                                                                                                                                                                                                                                                                                                                                                                                                                                                                                                                                                                                                                                                                                                                                                                                                                                                                                                                                                                                                                                                                                                                                                                                                                                                                                                                                                                                                                                                                                                                                                                                                                                                                                                                                                                                                                                                                                                                                                                                                                                                                                |                                     |              |                      |                                                 |                                                                                                                                                                                                                                                                                                                                                                                                                                                                                                                                                                                                                                                                                                                                                                                                                                                                                                                                                                                                                                                                                                                                                                                                                                                                                                                                                                                                                                                                                                                                                                                                                                                                                                                                                                                                                                                                                                                                                                                                                                                                                                                                | 17/17/1            | 1,000            | B - 2                    | 27        | 6                | 15!0"                 | 4.53        | 11                                    | 4         | 6        | 6:9" H                | 31 Win                                           |           | 3 6             | 5 7'-0" R6<br>5 5'3" E7 A                      | 11 11          |                                       |                                                         |                        |
|                                                                                                                                                                                                                                                                                                                                                                                                                                                                                                                                                                                                                                                                                                                                                                                                                                                                                                                                                                                                                                                                                                                                                                                                                                                                                                                                                                                                                                                                                                                                                                                                                                                                                                                                                                                                                                                                                                                                                                                                                                                                                                                                |                                     |              | <u> </u>             |                                                 | 2                                                                                                                                                                                                                                                                                                                                                                                                                                                                                                                                                                                                                                                                                                                                                                                                                                                                                                                                                                                                                                                                                                                                                                                                                                                                                                                                                                                                                                                                                                                                                                                                                                                                                                                                                                                                                                                                                                                                                                                                                                                                                                                              | 11 26'9"           | H23<br>H41       | Beam<br>"                | 16        |                  | 16:6"<br>17:3"        |             |                                       | 10        | 6        | 13:0" H               | 02 "<br>53 "                                     |           |                 |                                                | arapet<br>"    |                                       |                                                         |                        |
| 96                                                                                                                                                                                                                                                                                                                                                                                                                                                                                                                                                                                                                                                                                                                                                                                                                                                                                                                                                                                                                                                                                                                                                                                                                                                                                                                                                                                                                                                                                                                                                                                                                                                                                                                                                                                                                                                                                                                                                                                                                                                                                                                             | 19:6" TI Wing                       |              |                      |                                                 | 9                                                                                                                                                                                                                                                                                                                                                                                                                                                                                                                                                                                                                                                                                                                                                                                                                                                                                                                                                                                                                                                                                                                                                                                                                                                                                                                                                                                                                                                                                                                                                                                                                                                                                                                                                                                                                                                                                                                                                                                                                                                                                                                              | 10 15 3"           | 1442             | <i>H</i>                 | //        |                  | 18:0"                 |             |                                       |           |          |                       |                                                  |           | 8 5             | 5 11:0" R9                                     | "              |                                       |                                                         |                        |
| 46                                                                                                                                                                                                                                                                                                                                                                                                                                                                                                                                                                                                                                                                                                                                                                                                                                                                                                                                                                                                                                                                                                                                                                                                                                                                                                                                                                                                                                                                                                                                                                                                                                                                                                                                                                                                                                                                                                                                                                                                                                                                                                                             | 11:0" 72 "                          |              |                      |                                                 | 109                                                                                                                                                                                                                                                                                                                                                                                                                                                                                                                                                                                                                                                                                                                                                                                                                                                                                                                                                                                                                                                                                                                                                                                                                                                                                                                                                                                                                                                                                                                                                                                                                                                                                                                                                                                                                                                                                                                                                                                                                                                                                                                            | 10 12:6"           | 443              | //                       |           |                  |                       |             | · · · · · · · · · · · · · · · · · · · | <u>] </u> |          |                       |                                                  |           | 2 5             |                                                | 11             |                                       |                                                         |                        |
|                                                                                                                                                                                                                                                                                                                                                                                                                                                                                                                                                                                                                                                                                                                                                                                                                                                                                                                                                                                                                                                                                                                                                                                                                                                                                                                                                                                                                                                                                                                                                                                                                                                                                                                                                                                                                                                                                                                                                                                                                                                                                                                                |                                     | 64 11        | 38'-6" V             | ?1 Colum                                        | n 9                                                                                                                                                                                                                                                                                                                                                                                                                                                                                                                                                                                                                                                                                                                                                                                                                                                                                                                                                                                                                                                                                                                                                                                                                                                                                                                                                                                                                                                                                                                                                                                                                                                                                                                                                                                                                                                                                                                                                                                                                                                                                                                            | 9 6.9"             | 145              | "                        |           |                  |                       |             | Column                                |           |          |                       |                                                  |           | 8 5             | 5 3/10" 2/2                                    | 11             |                                       |                                                         | ÷                      |
| 46 4                                                                                                                                                                                                                                                                                                                                                                                                                                                                                                                                                                                                                                                                                                                                                                                                                                                                                                                                                                                                                                                                                                                                                                                                                                                                                                                                                                                                                                                                                                                                                                                                                                                                                                                                                                                                                                                                                                                                                                                                                                                                                                                           | 12'3" UI Beam                       |              |                      |                                                 | <u>3</u>                                                                                                                                                                                                                                                                                                                                                                                                                                                                                                                                                                                                                                                                                                                                                                                                                                                                                                                                                                                                                                                                                                                                                                                                                                                                                                                                                                                                                                                                                                                                                                                                                                                                                                                                                                                                                                                                                                                                                                                                                                                                                                                       | 9 10-6             | " 146<br>" 147   | "                        | 24        | 8                | 35'0"<br>35'0"        | 153         | - 11                                  |           |          |                       | .                                                | • . ,     | 3 E             | 5 3510" R13<br>5 3613" R14                     | <u> </u>       |                                       |                                                         |                        |
| 29                                                                                                                                                                                                                                                                                                                                                                                                                                                                                                                                                                                                                                                                                                                                                                                                                                                                                                                                                                                                                                                                                                                                                                                                                                                                                                                                                                                                                                                                                                                                                                                                                                                                                                                                                                                                                                                                                                                                                                                                                                                                                                                             | 12:6" 02 "                          |              |                      |                                                 | 2                                                                                                                                                                                                                                                                                                                                                                                                                                                                                                                                                                                                                                                                                                                                                                                                                                                                                                                                                                                                                                                                                                                                                                                                                                                                                                                                                                                                                                                                                                                                                                                                                                                                                                                                                                                                                                                                                                                                                                                                                                                                                                                              | 9 9'0"             | 448              | //                       |           |                  |                       |             |                                       |           |          |                       |                                                  |           |                 | 5 26'-0" R15<br>5 9'-9" R16<br>5 1'-3" R17     | 11             |                                       |                                                         |                        |
| 14 4                                                                                                                                                                                                                                                                                                                                                                                                                                                                                                                                                                                                                                                                                                                                                                                                                                                                                                                                                                                                                                                                                                                                                                                                                                                                                                                                                                                                                                                                                                                                                                                                                                                                                                                                                                                                                                                                                                                                                                                                                                                                                                                           | 2:9" 410 "                          | 12 2         | 19:9" W              | 11 A.B. Wel                                     |                                                                                                                                                                                                                                                                                                                                                                                                                                                                                                                                                                                                                                                                                                                                                                                                                                                                                                                                                                                                                                                                                                                                                                                                                                                                                                                                                                                                                                                                                                                                                                                                                                                                                                                                                                                                                                                                                                                                                                                                                                                                                                                                | 6 26-6             | 4201             | . 11                     | 12        | 2                | 19'9"                 | WI          | A.B. Wells                            | -         |          |                       |                                                  | · · ·     |                 | 5 7:3" R17                                     | "              |                                       |                                                         | •                      |
| 12 7                                                                                                                                                                                                                                                                                                                                                                                                                                                                                                                                                                                                                                                                                                                                                                                                                                                                                                                                                                                                                                                                                                                                                                                                                                                                                                                                                                                                                                                                                                                                                                                                                                                                                                                                                                                                                                                                                                                                                                                                                                                                                                                           | 14:0" 411 "                         |              |                      |                                                 | 16                                                                                                                                                                                                                                                                                                                                                                                                                                                                                                                                                                                                                                                                                                                                                                                                                                                                                                                                                                                                                                                                                                                                                                                                                                                                                                                                                                                                                                                                                                                                                                                                                                                                                                                                                                                                                                                                                                                                                                                                                                                                                                                             | 10 28:3            | " 14901          | ,/                       |           |                  |                       |             |                                       | 4         | 6        | 8:9" 7                |                                                  | 9 - 6     | 3 L             | 5 33'3" R16                                    | . //           |                                       |                                                         |                        |
| 6 7                                                                                                                                                                                                                                                                                                                                                                                                                                                                                                                                                                                                                                                                                                                                                                                                                                                                                                                                                                                                                                                                                                                                                                                                                                                                                                                                                                                                                                                                                                                                                                                                                                                                                                                                                                                                                                                                                                                                                                                                                                                                                                                            | 6:5" UIZ "                          | 49           | BENT NO.             | 3<br>25 Footing                                 | <u>2</u>                                                                                                                                                                                                                                                                                                                                                                                                                                                                                                                                                                                                                                                                                                                                                                                                                                                                                                                                                                                                                                                                                                                                                                                                                                                                                                                                                                                                                                                                                                                                                                                                                                                                                                                                                                                                                                                                                                                                                                                                                                                                                                                       | 6 7.0"             | 1402             | //                       | 6         | 7                | BENT<br>3'0"          | NO. 6       | Footing                               | 9         | 6        | 14:0" 7               | (3.) "                                           |           |                 | 5 31-6" R19<br>5 32-6" R10                     | "              |                                       |                                                         |                        |
|                                                                                                                                                                                                                                                                                                                                                                                                                                                                                                                                                                                                                                                                                                                                                                                                                                                                                                                                                                                                                                                                                                                                                                                                                                                                                                                                                                                                                                                                                                                                                                                                                                                                                                                                                                                                                                                                                                                                                                                                                                                                                                                                |                                     | 12 7         | 9-3" Di              | 38 "                                            |                                                                                                                                                                                                                                                                                                                                                                                                                                                                                                                                                                                                                                                                                                                                                                                                                                                                                                                                                                                                                                                                                                                                                                                                                                                                                                                                                                                                                                                                                                                                                                                                                                                                                                                                                                                                                                                                                                                                                                                                                                                                                                                                | 3 01/1             | 1001             | <i></i>                  | 12        | 7                | 8:9"                  | 028         | Footing                               |           |          | · .                   |                                                  |           | 2 5             | 5 32! G" REO<br>5 32! 3" RE/                   | 11 12 13       | -1<br>-1                              |                                                         |                        |
|                                                                                                                                                                                                                                                                                                                                                                                                                                                                                                                                                                                                                                                                                                                                                                                                                                                                                                                                                                                                                                                                                                                                                                                                                                                                                                                                                                                                                                                                                                                                                                                                                                                                                                                                                                                                                                                                                                                                                                                                                                                                                                                                |                                     | 21 10        |                      |                                                 | 8/                                                                                                                                                                                                                                                                                                                                                                                                                                                                                                                                                                                                                                                                                                                                                                                                                                                                                                                                                                                                                                                                                                                                                                                                                                                                                                                                                                                                                                                                                                                                                                                                                                                                                                                                                                                                                                                                                                                                                                                                                                                                                                                             | 3 9:6"             | PEI              | Column                   | 9%        |                  | 5!0"<br>18!0"         |             | "                                     | 57        | 4        | 12:3" 4               | 71 Bear                                          |           |                 | 6 10:0" P22 E<br>5 10:3" R23 F                 |                |                                       |                                                         |                        |
|                                                                                                                                                                                                                                                                                                                                                                                                                                                                                                                                                                                                                                                                                                                                                                                                                                                                                                                                                                                                                                                                                                                                                                                                                                                                                                                                                                                                                                                                                                                                                                                                                                                                                                                                                                                                                                                                                                                                                                                                                                                                                                                                |                                     |              |                      |                                                 |                                                                                                                                                                                                                                                                                                                                                                                                                                                                                                                                                                                                                                                                                                                                                                                                                                                                                                                                                                                                                                                                                                                                                                                                                                                                                                                                                                                                                                                                                                                                                                                                                                                                                                                                                                                                                                                                                                                                                                                                                                                                                                                                | 9 2:9"             |                  | Beam                     | 16        | 6                | 8:0"                  | 063         | "                                     | 2         | 4        | 13:3" 11              | 72 "                                             | ے ا       | 3 6             | 5 11:0" R24                                    | "              |                                       |                                                         |                        |
|                                                                                                                                                                                                                                                                                                                                                                                                                                                                                                                                                                                                                                                                                                                                                                                                                                                                                                                                                                                                                                                                                                                                                                                                                                                                                                                                                                                                                                                                                                                                                                                                                                                                                                                                                                                                                                                                                                                                                                                                                                                                                                                                |                                     | 16 10        | 810" D<br>1313" D    | 3 <i>4</i>                                      | 6                                                                                                                                                                                                                                                                                                                                                                                                                                                                                                                                                                                                                                                                                                                                                                                                                                                                                                                                                                                                                                                                                                                                                                                                                                                                                                                                                                                                                                                                                                                                                                                                                                                                                                                                                                                                                                                                                                                                                                                                                                                                                                                              | 4 3'6"             | 1129             | "                        | 6         | 8                | 8'.9"<br>18'.0"       | D65         | 21                                    | 16        | 6        | 2:0" 1                | 74 11                                            |           | 7 6             | 5 35:9" R25<br>5 5:9" R26 E                    | nd Post        |                                       | -                                                       | -¥                     |
|                                                                                                                                                                                                                                                                                                                                                                                                                                                                                                                                                                                                                                                                                                                                                                                                                                                                                                                                                                                                                                                                                                                                                                                                                                                                                                                                                                                                                                                                                                                                                                                                                                                                                                                                                                                                                                                                                                                                                                                                                                                                                                                                | 8'3" VI Backwall                    | 2 7          | 13-0" 12             | 36 "                                            | 20                                                                                                                                                                                                                                                                                                                                                                                                                                                                                                                                                                                                                                                                                                                                                                                                                                                                                                                                                                                                                                                                                                                                                                                                                                                                                                                                                                                                                                                                                                                                                                                                                                                                                                                                                                                                                                                                                                                                                                                                                                                                                                                             | 6 14'0'            | 141              | //                       |           |                  |                       |             | -                                     | 6         | 7        | 6:3" 1                | 75 "                                             |           | 7 5<br>36 6     | 5 6'3" R27<br>6 90'-0" 51 3                    | " "<br>=\ab    | -                                     |                                                         | -                      |
| 119 5                                                                                                                                                                                                                                                                                                                                                                                                                                                                                                                                                                                                                                                                                                                                                                                                                                                                                                                                                                                                                                                                                                                                                                                                                                                                                                                                                                                                                                                                                                                                                                                                                                                                                                                                                                                                                                                                                                                                                                                                                                                                                                                          | 10:3" V2 Wing                       | 76 70        | 77-9 0               | 2/                                              | 36                                                                                                                                                                                                                                                                                                                                                                                                                                                                                                                                                                                                                                                                                                                                                                                                                                                                                                                                                                                                                                                                                                                                                                                                                                                                                                                                                                                                                                                                                                                                                                                                                                                                                                                                                                                                                                                                                                                                                                                                                                                                                                                             | 5 1323             | " 143            | "                        | 10        | 10 1             | 4-0"                  | H26         | Beam                                  | 16        |          | 10-0 0                |                                                  | 8         | 10 9            | 1 32-0" 52                                     | NOO            |                                       |                                                         |                        |
| 28 4                                                                                                                                                                                                                                                                                                                                                                                                                                                                                                                                                                                                                                                                                                                                                                                                                                                                                                                                                                                                                                                                                                                                                                                                                                                                                                                                                                                                                                                                                                                                                                                                                                                                                                                                                                                                                                                                                                                                                                                                                                                                                                                           | 12'6" V3 "<br>7'6" V4 "             | 10 10        | 12:3" 42             | 25 Bean                                         |                                                                                                                                                                                                                                                                                                                                                                                                                                                                                                                                                                                                                                                                                                                                                                                                                                                                                                                                                                                                                                                                                                                                                                                                                                                                                                                                                                                                                                                                                                                                                                                                                                                                                                                                                                                                                                                                                                                                                                                                                                                                                                                                | 6 16:3             | " 444            | "                        |           |                  | 19:6"<br>19:3"        |             | 11                                    |           |          |                       | 40.                                              |           | 9 6             | 30'-9" 54                                      | 11             |                                       |                                                         |                        |
| 4                                                                                                                                                                                                                                                                                                                                                                                                                                                                                                                                                                                                                                                                                                                                                                                                                                                                                                                                                                                                                                                                                                                                                                                                                                                                                                                                                                                                                                                                                                                                                                                                                                                                                                                                                                                                                                                                                                                                                                                                                                                                                                                              | 7-6 14 "                            |              | 1313" H              |                                                 |                                                                                                                                                                                                                                                                                                                                                                                                                                                                                                                                                                                                                                                                                                                                                                                                                                                                                                                                                                                                                                                                                                                                                                                                                                                                                                                                                                                                                                                                                                                                                                                                                                                                                                                                                                                                                                                                                                                                                                                                                                                                                                                                | 6 18:0             |                  | "                        | 7         |                  | 13-6"                 |             | "                                     |           |          |                       |                                                  | `         | 9 6             | 32'9" 55                                       |                |                                       |                                                         |                        |
|                                                                                                                                                                                                                                                                                                                                                                                                                                                                                                                                                                                                                                                                                                                                                                                                                                                                                                                                                                                                                                                                                                                                                                                                                                                                                                                                                                                                                                                                                                                                                                                                                                                                                                                                                                                                                                                                                                                                                                                                                                                                                                                                |                                     | 2 11         | 27'0" H              | 32 "                                            | 14                                                                                                                                                                                                                                                                                                                                                                                                                                                                                                                                                                                                                                                                                                                                                                                                                                                                                                                                                                                                                                                                                                                                                                                                                                                                                                                                                                                                                                                                                                                                                                                                                                                                                                                                                                                                                                                                                                                                                                                                                                                                                                                             | 5 14.0             | " 147            | //                       | 5         | 7                | 6º3"                  | 1164        |                                       | <u> </u>  |          |                       |                                                  |           | 20 4            | 7 16:0" 56                                     | 11             | · ·                                   |                                                         |                        |
| 12 2                                                                                                                                                                                                                                                                                                                                                                                                                                                                                                                                                                                                                                                                                                                                                                                                                                                                                                                                                                                                                                                                                                                                                                                                                                                                                                                                                                                                                                                                                                                                                                                                                                                                                                                                                                                                                                                                                                                                                                                                                                                                                                                           | 19-9" WI A.B. Wells                 | 98           | 6'-6" H              | 39 11                                           |                                                                                                                                                                                                                                                                                                                                                                                                                                                                                                                                                                                                                                                                                                                                                                                                                                                                                                                                                                                                                                                                                                                                                                                                                                                                                                                                                                                                                                                                                                                                                                                                                                                                                                                                                                                                                                                                                                                                                                                                                                                                                                                                |                    |                  |                          | 2         | 8 .              | 9!9"<br>1/ <u>:0"</u> | 1466        | . 11                                  |           |          |                       |                                                  | 104-6     | 6 4             | 6 25:9" 57<br>6 30:3" 58                       | <i>"</i>       |                                       |                                                         | -                      |
|                                                                                                                                                                                                                                                                                                                                                                                                                                                                                                                                                                                                                                                                                                                                                                                                                                                                                                                                                                                                                                                                                                                                                                                                                                                                                                                                                                                                                                                                                                                                                                                                                                                                                                                                                                                                                                                                                                                                                                                                                                                                                                                                | BENT NO. 2                          | 28           | 8'6" H.<br>9'6" H.   | 35 "                                            |                                                                                                                                                                                                                                                                                                                                                                                                                                                                                                                                                                                                                                                                                                                                                                                                                                                                                                                                                                                                                                                                                                                                                                                                                                                                                                                                                                                                                                                                                                                                                                                                                                                                                                                                                                                                                                                                                                                                                                                                                                                                                                                                | 11 29:6            |                  | Column                   | 2         | 7.               | 11:3"                 | 467         | "                                     | 130       | -        | 4:9" V                | 71 Binh.                                         | 94-0      | 0 0             | à 31-3" 59<br>1 40:0" 510                      | 11             |                                       |                                                         |                        |
|                                                                                                                                                                                                                                                                                                                                                                                                                                                                                                                                                                                                                                                                                                                                                                                                                                                                                                                                                                                                                                                                                                                                                                                                                                                                                                                                                                                                                                                                                                                                                                                                                                                                                                                                                                                                                                                                                                                                                                                                                                                                                                                                |                                     | 3 8          | 10.0" H              | 37 1                                            |                                                                                                                                                                                                                                                                                                                                                                                                                                                                                                                                                                                                                                                                                                                                                                                                                                                                                                                                                                                                                                                                                                                                                                                                                                                                                                                                                                                                                                                                                                                                                                                                                                                                                                                                                                                                                                                                                                                                                                                                                                                                                                                                |                    |                  |                          | 1         | 7                | 11-6"<br>11-6"        | 1169        | //                                    |           |          |                       |                                                  |           | 2 4             | 1 25-6" 511                                    | //             | - <b> </b>  <br>- <b> </b>            |                                                         |                        |
| 64 11                                                                                                                                                                                                                                                                                                                                                                                                                                                                                                                                                                                                                                                                                                                                                                                                                                                                                                                                                                                                                                                                                                                                                                                                                                                                                                                                                                                                                                                                                                                                                                                                                                                                                                                                                                                                                                                                                                                                                                                                                                                                                                                          | 7:3" D21 Footing                    | 26           | 21'9" HE<br>25'9" H  | 38 "<br>39 "                                    | 12                                                                                                                                                                                                                                                                                                                                                                                                                                                                                                                                                                                                                                                                                                                                                                                                                                                                                                                                                                                                                                                                                                                                                                                                                                                                                                                                                                                                                                                                                                                                                                                                                                                                                                                                                                                                                                                                                                                                                                                                                                                                                                                             | 2 19'9             | " W/             | A.B. Wells               | 4         |                  | 6!6"<br>?9:9"         |             | 11                                    |           | 9        | 9.6" V                |                                                  |           | 2               | 6 12'-9" 512<br>6 12'-9" 513                   | 11             | -                                     |                                                         |                        |
| 8 11                                                                                                                                                                                                                                                                                                                                                                                                                                                                                                                                                                                                                                                                                                                                                                                                                                                                                                                                                                                                                                                                                                                                                                                                                                                                                                                                                                                                                                                                                                                                                                                                                                                                                                                                                                                                                                                                                                                                                                                                                                                                                                                           | 11:9" 024 "                         | 12 7         | 7-6" 42              | 20/ 11                                          |                                                                                                                                                                                                                                                                                                                                                                                                                                                                                                                                                                                                                                                                                                                                                                                                                                                                                                                                                                                                                                                                                                                                                                                                                                                                                                                                                                                                                                                                                                                                                                                                                                                                                                                                                                                                                                                                                                                                                                                                                                                                                                                                | BENT               |                  |                          | 2         | 6                | 19:6"                 | H603        |                                       |           |          | 10:0" V               |                                                  |           | 9 4             | 6 18:6" 514                                    | 11             | 1                                     |                                                         |                        |
|                                                                                                                                                                                                                                                                                                                                                                                                                                                                                                                                                                                                                                                                                                                                                                                                                                                                                                                                                                                                                                                                                                                                                                                                                                                                                                                                                                                                                                                                                                                                                                                                                                                                                                                                                                                                                                                                                                                                                                                                                                                                                                                                | 21:9" D25 "<br>23:3" D26 "          |              | 27:9" HS             |                                                 | 16                                                                                                                                                                                                                                                                                                                                                                                                                                                                                                                                                                                                                                                                                                                                                                                                                                                                                                                                                                                                                                                                                                                                                                                                                                                                                                                                                                                                                                                                                                                                                                                                                                                                                                                                                                                                                                                                                                                                                                                                                                                                                                                             | 9 11-9"            | D23              | Footing                  | <i>13</i> |                  | 31-6"<br>31-6"        |             | 11                                    |           | _        |                       |                                                  |           | 9 6<br>9 6      | 6 201-6" 515<br>6 301-3" 516                   | 11             |                                       |                                                         |                        |
| 18 7                                                                                                                                                                                                                                                                                                                                                                                                                                                                                                                                                                                                                                                                                                                                                                                                                                                                                                                                                                                                                                                                                                                                                                                                                                                                                                                                                                                                                                                                                                                                                                                                                                                                                                                                                                                                                                                                                                                                                                                                                                                                                                                           | 8:0" D27 "                          |              | 12:6" HE             |                                                 | 4                                                                                                                                                                                                                                                                                                                                                                                                                                                                                                                                                                                                                                                                                                                                                                                                                                                                                                                                                                                                                                                                                                                                                                                                                                                                                                                                                                                                                                                                                                                                                                                                                                                                                                                                                                                                                                                                                                                                                                                                                                                                                                                              | 9 21:9             | D25              | 11                       | 2         | 6                | 9:0"                  | 4607        | . 11                                  | 12        | 2        | 19:9" N               | 11 A.B. W.                                       | lells     | 9 2             | 6 38'-9" 518                                   | 11             |                                       |                                                         |                        |
| // 7                                                                                                                                                                                                                                                                                                                                                                                                                                                                                                                                                                                                                                                                                                                                                                                                                                                                                                                                                                                                                                                                                                                                                                                                                                                                                                                                                                                                                                                                                                                                                                                                                                                                                                                                                                                                                                                                                                                                                                                                                                                                                                                           | 8'9" D28 "                          |              |                      |                                                 | 160                                                                                                                                                                                                                                                                                                                                                                                                                                                                                                                                                                                                                                                                                                                                                                                                                                                                                                                                                                                                                                                                                                                                                                                                                                                                                                                                                                                                                                                                                                                                                                                                                                                                                                                                                                                                                                                                                                                                                                                                                                                                                                                            | 11 2313<br>7 810"  |                  | 3 I                      | 10        | 7                | 71-6"                 |             |                                       |           |          | RSTRUCT               | URE                                              | 31 - (2)  | 7   4<br>3)   4 | 6 38'-9" 518<br>6 32'-0" 519                   | 11             |                                       |                                                         |                        |
|                                                                                                                                                                                                                                                                                                                                                                                                                                                                                                                                                                                                                                                                                                                                                                                                                                                                                                                                                                                                                                                                                                                                                                                                                                                                                                                                                                                                                                                                                                                                                                                                                                                                                                                                                                                                                                                                                                                                                                                                                                                                                                                                | 10/21/10/20                         | 93 3         | 9.6" 2               | el Colum                                        | <del></del>                                                                                                                                                                                                                                                                                                                                                                                                                                                                                                                                                                                                                                                                                                                                                                                                                                                                                                                                                                                                                                                                                                                                                                                                                                                                                                                                                                                                                                                                                                                                                                                                                                                                                                                                                                                                                                                                                                                                                                                                                                                                                                                    | 7 8:9"             | D28              |                          | 66        | 3                | 9'6"                  | P21         | Column                                |           |          | 3-6" (                | 7 Cur                                            |           |                 |                                                |                |                                       |                                                         |                        |
| 7 10                                                                                                                                                                                                                                                                                                                                                                                                                                                                                                                                                                                                                                                                                                                                                                                                                                                                                                                                                                                                                                                                                                                                                                                                                                                                                                                                                                                                                                                                                                                                                                                                                                                                                                                                                                                                                                                                                                                                                                                                                                                                                                                           | 12'3" H21 Beam<br>13'3" H22 "       | 2 4          | 219" U               | 27 Bean                                         | 7 29                                                                                                                                                                                                                                                                                                                                                                                                                                                                                                                                                                                                                                                                                                                                                                                                                                                                                                                                                                                                                                                                                                                                                                                                                                                                                                                                                                                                                                                                                                                                                                                                                                                                                                                                                                                                                                                                                                                                                                                                                                                                                                                           | 9 6:6              | " D51<br>D52     | "                        |           | 4                | 2:9"                  | 427         | Beam                                  | 4         | 5        | 19'-9" (<br>38'-3" (  | <u>~ "</u><br>'3 "                               |           |                 |                                                |                |                                       |                                                         |                        |
| 26                                                                                                                                                                                                                                                                                                                                                                                                                                                                                                                                                                                                                                                                                                                                                                                                                                                                                                                                                                                                                                                                                                                                                                                                                                                                                                                                                                                                                                                                                                                                                                                                                                                                                                                                                                                                                                                                                                                                                                                                                                                                                                                             | 17'9" H23 "                         | 2 4          | 31-6" (1)            | 28 11                                           | 24                                                                                                                                                                                                                                                                                                                                                                                                                                                                                                                                                                                                                                                                                                                                                                                                                                                                                                                                                                                                                                                                                                                                                                                                                                                                                                                                                                                                                                                                                                                                                                                                                                                                                                                                                                                                                                                                                                                                                                                                                                                                                                                             | 8 60"              | 253              | //                       | 2         | 4                | 3-6"                  |             | "                                     | 2         | 5        | 33:3" C               | 2 "                                              | *         | J. 200          | ease due to 4                                  | Curb           |                                       |                                                         |                        |
| 10 10                                                                                                                                                                                                                                                                                                                                                                                                                                                                                                                                                                                                                                                                                                                                                                                                                                                                                                                                                                                                                                                                                                                                                                                                                                                                                                                                                                                                                                                                                                                                                                                                                                                                                                                                                                                                                                                                                                                                                                                                                                                                                                                          | 26'0" H24 "<br>12'3" H25 *          | 4 4          | 4-3" UX              |                                                 | 4                                                                                                                                                                                                                                                                                                                                                                                                                                                                                                                                                                                                                                                                                                                                                                                                                                                                                                                                                                                                                                                                                                                                                                                                                                                                                                                                                                                                                                                                                                                                                                                                                                                                                                                                                                                                                                                                                                                                                                                                                                                                                                                              | 9 22:0             | 1209             | <i>"</i>                 | 15        | 4                | 4'-3"<br>14'-0"       |             | 11                                    | 6         | 6        | 41:3" C<br>37:9" C    |                                                  |           | ourle           | to being clased                                | BF             | RIDGE OVER K.C.S                      | E., C.R.I. & P. AND C.M. & S.T.F                        | H. R.R.S.              |
|                                                                                                                                                                                                                                                                                                                                                                                                                                                                                                                                                                                                                                                                                                                                                                                                                                                                                                                                                                                                                                                                                                                                                                                                                                                                                                                                                                                                                                                                                                                                                                                                                                                                                                                                                                                                                                                                                                                                                                                                                                                                                                                                | 12-6" H26 "                         | 13 6         | 15.9" (1             | 32 "                                            |                                                                                                                                                                                                                                                                                                                                                                                                                                                                                                                                                                                                                                                                                                                                                                                                                                                                                                                                                                                                                                                                                                                                                                                                                                                                                                                                                                                                                                                                                                                                                                                                                                                                                                                                                                                                                                                                                                                                                                                                                                                                                                                                | 11 1510            | 1 150            | 8                        | 14        | 4.               | 14'-9"                | 1162        |                                       | 6         | 6        | 30.6" C               | 7 11                                             |           |                 |                                                | S              | TATE ROAD INTERS                      | TATE ROUTE 435                                          |                        |
| 9 9                                                                                                                                                                                                                                                                                                                                                                                                                                                                                                                                                                                                                                                                                                                                                                                                                                                                                                                                                                                                                                                                                                                                                                                                                                                                                                                                                                                                                                                                                                                                                                                                                                                                                                                                                                                                                                                                                                                                                                                                                                                                                                                            |                                     | 24 6<br>14 6 | 16-6" LE             |                                                 | 10                                                                                                                                                                                                                                                                                                                                                                                                                                                                                                                                                                                                                                                                                                                                                                                                                                                                                                                                                                                                                                                                                                                                                                                                                                                                                                                                                                                                                                                                                                                                                                                                                                                                                                                                                                                                                                                                                                                                                                                                                                                                                                                             |                    | " 1452<br>" 1453 | <u>Beam</u>              | 12        | 4                | 15'-6"<br>16'-3"      | <del></del> | 11                                    | 4         | 5        | 21:3" (               | <i>9 11</i>                                      |           |                 |                                                | IN             | KANSAS CITY                           |                                                         |                        |
|                                                                                                                                                                                                                                                                                                                                                                                                                                                                                                                                                                                                                                                                                                                                                                                                                                                                                                                                                                                                                                                                                                                                                                                                                                                                                                                                                                                                                                                                                                                                                                                                                                                                                                                                                                                                                                                                                                                                                                                                                                                                                                                                | 12:0" 129 "                         | 5 6          | 18:3" U              |                                                 | 9                                                                                                                                                                                                                                                                                                                                                                                                                                                                                                                                                                                                                                                                                                                                                                                                                                                                                                                                                                                                                                                                                                                                                                                                                                                                                                                                                                                                                                                                                                                                                                                                                                                                                                                                                                                                                                                                                                                                                                                                                                                                                                                              | 11 14-3            | " 1454           | 11                       | 5         | 4 1              | 17-0"                 | 1165        | //                                    | 8         | 5        | 26'-0" C              |                                                  |           |                 |                                                |                |                                       | -!(52)(RTE.I-435) STA. 92+27.                           | 34 S.B.L               |
| <b>S</b> ILL                                                                                                                                                                                                                                                                                                                                                                                                                                                                                                                                                                                                                                                                                                                                                                                                                                                                                                                                                                                                                                                                                                                                                                                                                                                                                                                                                                                                                                                                                                                                                                                                                                                                                                                                                                                                                                                                                                                                                                                                                                                                                                                   | FGWIN & MARTIN<br>BULTING ENGINEERS | -            | , -                  | e                                               | 5                                                                                                                                                                                                                                                                                                                                                                                                                                                                                                                                                                                                                                                                                                                                                                                                                                                                                                                                                                                                                                                                                                                                                                                                                                                                                                                                                                                                                                                                                                                                                                                                                                                                                                                                                                                                                                                                                                                                                                                                                                                                                                                              |                    | 1.155<br>1.156   |                          | 9         | 9                | 17-9"                 | LKalo       |                                       | 4         | <u>5</u> | 38:6" 0               | 12 "                                             |           |                 |                                                |                | •                                     | COUNTY                                                  |                        |
| COMS                                                                                                                                                                                                                                                                                                                                                                                                                                                                                                                                                                                                                                                                                                                                                                                                                                                                                                                                                                                                                                                                                                                                                                                                                                                                                                                                                                                                                                                                                                                                                                                                                                                                                                                                                                                                                                                                                                                                                                                                                                                                                                                           | CERNS ENGINEERS                     |              |                      | -                                               |                                                                                                                                                                                                                                                                                                                                                                                                                                                                                                                                                                                                                                                                                                                                                                                                                                                                                                                                                                                                                                                                                                                                                                                                                                                                                                                                                                                                                                                                                                                                                                                                                                                                                                                                                                                                                                                                                                                                                                                                                                                                                                                                | 9 10-5             | " 457            | //                       |           |                  |                       |             |                                       | 2         | 5        | 32161C                |                                                  |           | אייתים          |                                                | ĄL             | CKSON                                 | COUNTY                                                  |                        |
| The same of the first terms of the first section of the section of | Page DETAILED J.R. KETTLE           | Hook         | s and P              | Bends sh                                        | hall be                                                                                                                                                                                                                                                                                                                                                                                                                                                                                                                                                                                                                                                                                                                                                                                                                                                                                                                                                                                                                                                                                                                                                                                                                                                                                                                                                                                                                                                                                                                                                                                                                                                                                                                                                                                                                                                                                                                                                                                                                                                                                                                        | e in occore        | donce            | with A.<br>ow dimensions | C.I. N.   | PORKIO           | 1.0f.                 | Stone       | dard Pl                               | actic     | e tol    | - Wetaili             | rig Kei                                          | Irite rea | -01             | 28.                                            |                |                                       |                                                         | A-1683                 |