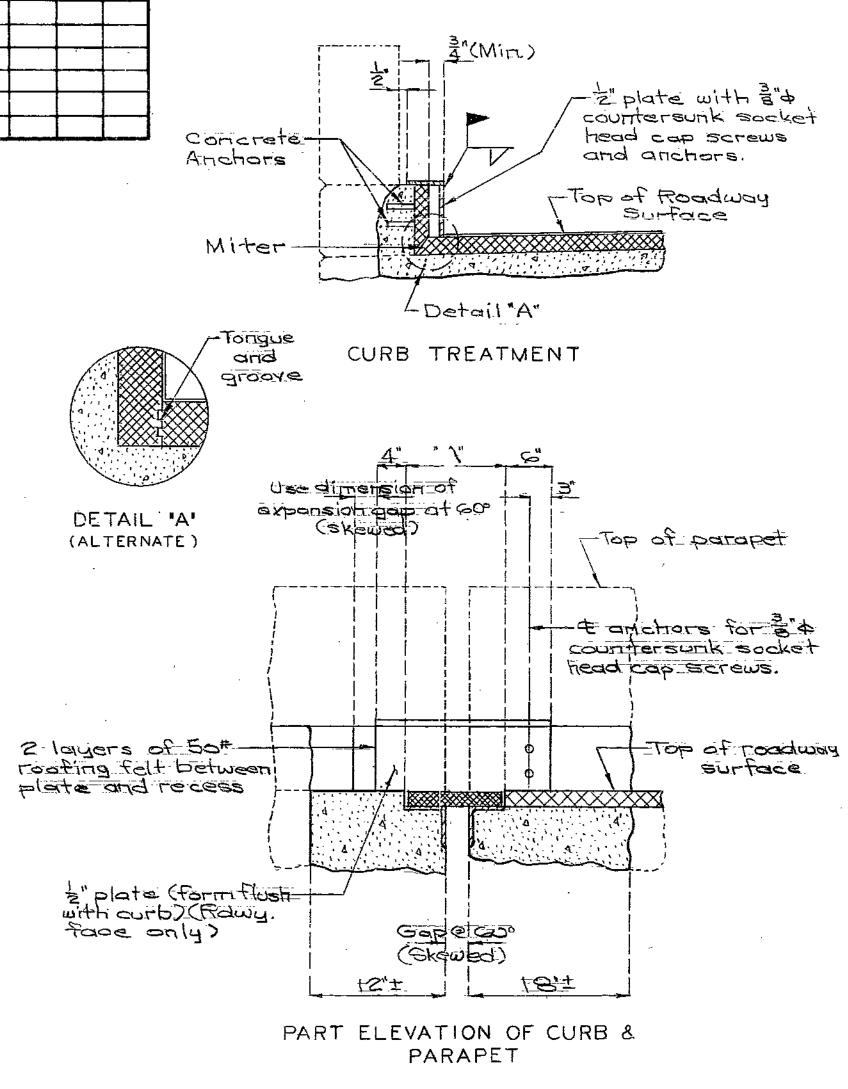

| ***                                                                                                                                                                                                                                                                                                                                                                                                                                                                                                                                                                                                                                                                                                                                                                                                                                                                                                                                                                                                                                                                                                                                                                                                                                                                                                                                                                                                                                                                                                                                                                                                                                                                                                                                                                                                                                                                                                                                                                                                                                                                                                                            |                                     |              |                      |                                                 |                                                                                                                                                                                                                                                                                                                                                                                                                                                                                                                                                                                                                                                                                                                                                                                                                                                                                                                                                                                                                                                                                                                                                                                                                                                                                                                                                                                                                                                                                                                                                                                                                                                                                                                                                                                                                                                                                                                                                                                                                                                                                                                                |                    |                  |                          |           |                  | ST                    | AT          | E HI                                  | GHV       | VAY      | DEF                   | ARTI                                             | MEN.      | Ί               |                                                |                |                                       | FED. ROAD STATE FED. AID FISCAL PROJ. NO. YEAR 5 MO. 19 | SHEET TOTAL NO. SHEETS |
|--------------------------------------------------------------------------------------------------------------------------------------------------------------------------------------------------------------------------------------------------------------------------------------------------------------------------------------------------------------------------------------------------------------------------------------------------------------------------------------------------------------------------------------------------------------------------------------------------------------------------------------------------------------------------------------------------------------------------------------------------------------------------------------------------------------------------------------------------------------------------------------------------------------------------------------------------------------------------------------------------------------------------------------------------------------------------------------------------------------------------------------------------------------------------------------------------------------------------------------------------------------------------------------------------------------------------------------------------------------------------------------------------------------------------------------------------------------------------------------------------------------------------------------------------------------------------------------------------------------------------------------------------------------------------------------------------------------------------------------------------------------------------------------------------------------------------------------------------------------------------------------------------------------------------------------------------------------------------------------------------------------------------------------------------------------------------------------------------------------------------------|-------------------------------------|--------------|----------------------|-------------------------------------------------|--------------------------------------------------------------------------------------------------------------------------------------------------------------------------------------------------------------------------------------------------------------------------------------------------------------------------------------------------------------------------------------------------------------------------------------------------------------------------------------------------------------------------------------------------------------------------------------------------------------------------------------------------------------------------------------------------------------------------------------------------------------------------------------------------------------------------------------------------------------------------------------------------------------------------------------------------------------------------------------------------------------------------------------------------------------------------------------------------------------------------------------------------------------------------------------------------------------------------------------------------------------------------------------------------------------------------------------------------------------------------------------------------------------------------------------------------------------------------------------------------------------------------------------------------------------------------------------------------------------------------------------------------------------------------------------------------------------------------------------------------------------------------------------------------------------------------------------------------------------------------------------------------------------------------------------------------------------------------------------------------------------------------------------------------------------------------------------------------------------------------------|--------------------|------------------|--------------------------|-----------|------------------|-----------------------|-------------|---------------------------------------|-----------|----------|-----------------------|--------------------------------------------------|-----------|-----------------|------------------------------------------------|----------------|---------------------------------------|---------------------------------------------------------|------------------------|
| ,                                                                                                                                                                                                                                                                                                                                                                                                                                                                                                                                                                                                                                                                                                                                                                                                                                                                                                                                                                                                                                                                                                                                                                                                                                                                                                                                                                                                                                                                                                                                                                                                                                                                                                                                                                                                                                                                                                                                                                                                                                                                                                                              |                                     |              |                      |                                                 | A STATE OF THE PARTY OF THE PAR | BILL OF            |                  |                          |           |                  |                       | T           |                                       |           | Jan-1    |                       |                                                  |           |                 |                                                |                |                                       | <u> </u>                                                | <del></del>            |
| NO. SIZE                                                                                                                                                                                                                                                                                                                                                                                                                                                                                                                                                                                                                                                                                                                                                                                                                                                                                                                                                                                                                                                                                                                                                                                                                                                                                                                                                                                                                                                                                                                                                                                                                                                                                                                                                                                                                                                                                                                                                                                                                                                                                                                       | LENGTH MARK LOCATION                | ll           | NO. 2 (C             | ARK LOCATIO                                     | ON NO.                                                                                                                                                                                                                                                                                                                                                                                                                                                                                                                                                                                                                                                                                                                                                                                                                                                                                                                                                                                                                                                                                                                                                                                                                                                                                                                                                                                                                                                                                                                                                                                                                                                                                                                                                                                                                                                                                                                                                                                                                                                                                                                         | SIZE LENGTH        |                  |                          | NO.       | SIZE    <br>BENT | NC. 5                 | MARK COA    | LOCATION                              |           |          | LENGTH MA             | الخالق والكاف المالية والمنازع والمنازع والمنازع | ON NO     | ). ISIZ<br>SUPE | ZE LENGTH MARK LERSTRUCTURE (C                 | onid)          |                                       |                                                         |                        |
| END                                                                                                                                                                                                                                                                                                                                                                                                                                                                                                                                                                                                                                                                                                                                                                                                                                                                                                                                                                                                                                                                                                                                                                                                                                                                                                                                                                                                                                                                                                                                                                                                                                                                                                                                                                                                                                                                                                                                                                                                                                                                                                                            | D BENT NO. I                        | 11 7         | 7:6" 42              | 201 Bean                                        | n 8                                                                                                                                                                                                                                                                                                                                                                                                                                                                                                                                                                                                                                                                                                                                                                                                                                                                                                                                                                                                                                                                                                                                                                                                                                                                                                                                                                                                                                                                                                                                                                                                                                                                                                                                                                                                                                                                                                                                                                                                                                                                                                                            |                    |                  | Beam                     | 2         |                  |                       |             | Beam                                  | 92        | 8        | 23'-9" V              |                                                  |           | 7 6             | 6 41.6" 019                                    | Curb           |                                       |                                                         |                        |
| 12 5                                                                                                                                                                                                                                                                                                                                                                                                                                                                                                                                                                                                                                                                                                                                                                                                                                                                                                                                                                                                                                                                                                                                                                                                                                                                                                                                                                                                                                                                                                                                                                                                                                                                                                                                                                                                                                                                                                                                                                                                                                                                                                                           | 2'.9" D2 "                          | 2 9          | 9'-0" Hz             | 702 "<br>703 "                                  | 24                                                                                                                                                                                                                                                                                                                                                                                                                                                                                                                                                                                                                                                                                                                                                                                                                                                                                                                                                                                                                                                                                                                                                                                                                                                                                                                                                                                                                                                                                                                                                                                                                                                                                                                                                                                                                                                                                                                                                                                                                                                                                                                             | 11 3540            | " Y32            | Column                   | 10        | 9                | 11-9"<br>7-6"         | H59<br>H201 | "                                     | 12        | 2        | 19:9" W               | 1 A.B.W.                                         | 12        | 0 6             | 6 41'-6" C14 0<br>6 39'-9" C15<br>6 39'-6" C16 | "              |                                       |                                                         |                        |
| 8 4                                                                                                                                                                                                                                                                                                                                                                                                                                                                                                                                                                                                                                                                                                                                                                                                                                                                                                                                                                                                                                                                                                                                                                                                                                                                                                                                                                                                                                                                                                                                                                                                                                                                                                                                                                                                                                                                                                                                                                                                                                                                                                                            | 10:0" D3 "                          | 3 9          | 10-9" 14             | 204 "                                           | 41                                                                                                                                                                                                                                                                                                                                                                                                                                                                                                                                                                                                                                                                                                                                                                                                                                                                                                                                                                                                                                                                                                                                                                                                                                                                                                                                                                                                                                                                                                                                                                                                                                                                                                                                                                                                                                                                                                                                                                                                                                                                                                                             | 10 34:0            |                  | "                        | _2        | 10               | 12-3"                 | 11501       |                                       |           |          |                       |                                                  |           | 7 6             | 6 31:0" C17                                    | 44             |                                       |                                                         |                        |
|                                                                                                                                                                                                                                                                                                                                                                                                                                                                                                                                                                                                                                                                                                                                                                                                                                                                                                                                                                                                                                                                                                                                                                                                                                                                                                                                                                                                                                                                                                                                                                                                                                                                                                                                                                                                                                                                                                                                                                                                                                                                                                                                |                                     | 18 10        | 26:9" 42<br>26:3" 42 | 05 <u>"                                    </u> |                                                                                                                                                                                                                                                                                                                                                                                                                                                                                                                                                                                                                                                                                                                                                                                                                                                                                                                                                                                                                                                                                                                                                                                                                                                                                                                                                                                                                                                                                                                                                                                                                                                                                                                                                                                                                                                                                                                                                                                                                                                                                                                                |                    |                  |                          | 6         |                  | 12:0"<br>30:3"        | 4503        | "                                     | 12        | 5        | BENT NO               | 71 Footil                                        | 79        |                 |                                                |                |                                       |                                                         |                        |
|                                                                                                                                                                                                                                                                                                                                                                                                                                                                                                                                                                                                                                                                                                                                                                                                                                                                                                                                                                                                                                                                                                                                                                                                                                                                                                                                                                                                                                                                                                                                                                                                                                                                                                                                                                                                                                                                                                                                                                                                                                                                                                                                |                                     |              |                      |                                                 |                                                                                                                                                                                                                                                                                                                                                                                                                                                                                                                                                                                                                                                                                                                                                                                                                                                                                                                                                                                                                                                                                                                                                                                                                                                                                                                                                                                                                                                                                                                                                                                                                                                                                                                                                                                                                                                                                                                                                                                                                                                                                                                                |                    | ( ) . ( )        | 081/1/2                  | 5         |                  | 32-6"                 | 4504        | "                                     | 16        | 9        | 2:9" D                | 72 "                                             |           |                 | 5 00" 11                                       |                |                                       |                                                         |                        |
| 16 7                                                                                                                                                                                                                                                                                                                                                                                                                                                                                                                                                                                                                                                                                                                                                                                                                                                                                                                                                                                                                                                                                                                                                                                                                                                                                                                                                                                                                                                                                                                                                                                                                                                                                                                                                                                                                                                                                                                                                                                                                                                                                                                           | 2949" 37 Beam                       |              | 9:6" P               | 21 Colum                                        | 12                                                                                                                                                                                                                                                                                                                                                                                                                                                                                                                                                                                                                                                                                                                                                                                                                                                                                                                                                                                                                                                                                                                                                                                                                                                                                                                                                                                                                                                                                                                                                                                                                                                                                                                                                                                                                                                                                                                                                                                                                                                                                                                             |                    |                  | A.B. Wells               | 9         | 10 3             | 9'0"<br>32'6"         | 450G        | "                                     | 0_        | 9        | 10'0" Di              | <u> </u>                                         |           |                 | 5 4º0" L1<br>5 2º6" L2                         | Curb<br>"      |                                       |                                                         |                        |
| 4 6                                                                                                                                                                                                                                                                                                                                                                                                                                                                                                                                                                                                                                                                                                                                                                                                                                                                                                                                                                                                                                                                                                                                                                                                                                                                                                                                                                                                                                                                                                                                                                                                                                                                                                                                                                                                                                                                                                                                                                                                                                                                                                                            | 20:0" 43                            |              |                      |                                                 |                                                                                                                                                                                                                                                                                                                                                                                                                                                                                                                                                                                                                                                                                                                                                                                                                                                                                                                                                                                                                                                                                                                                                                                                                                                                                                                                                                                                                                                                                                                                                                                                                                                                                                                                                                                                                                                                                                                                                                                                                                                                                                                                | BENT               |                  | Fosting                  | 4         | 11 3             | 32'-6"<br>20:0"       | 4507        | 11                                    | 2         | 6        | 33:0" H               | 71 Barkun                                        | 2// 2     |                 | 5 5'9" L3<br>5 6'0" L9                         | 11             |                                       |                                                         |                        |
|                                                                                                                                                                                                                                                                                                                                                                                                                                                                                                                                                                                                                                                                                                                                                                                                                                                                                                                                                                                                                                                                                                                                                                                                                                                                                                                                                                                                                                                                                                                                                                                                                                                                                                                                                                                                                                                                                                                                                                                                                                                                                                                                | 29:0" HD Backwall<br>28:9" H5 "     | 13 6         | 14.0" U              | 22 "                                            | 3                                                                                                                                                                                                                                                                                                                                                                                                                                                                                                                                                                                                                                                                                                                                                                                                                                                                                                                                                                                                                                                                                                                                                                                                                                                                                                                                                                                                                                                                                                                                                                                                                                                                                                                                                                                                                                                                                                                                                                                                                                                                                                                              | 11 11:9            | 020              | "                        |           |                  |                       |             |                                       | 9         | 4        | 33'0" H               | 72 11                                            | ż         | ک اِ            | 5 6:3" 15                                      | 11             |                                       |                                                         |                        |
| 96                                                                                                                                                                                                                                                                                                                                                                                                                                                                                                                                                                                                                                                                                                                                                                                                                                                                                                                                                                                                                                                                                                                                                                                                                                                                                                                                                                                                                                                                                                                                                                                                                                                                                                                                                                                                                                                                                                                                                                                                                                                                                                                             | 14:9" H9 Wing                       | 24 G<br>12 G | 15:9" (1)            |                                                 |                                                                                                                                                                                                                                                                                                                                                                                                                                                                                                                                                                                                                                                                                                                                                                                                                                                                                                                                                                                                                                                                                                                                                                                                                                                                                                                                                                                                                                                                                                                                                                                                                                                                                                                                                                                                                                                                                                                                                                                                                                                                                                                                | 9 21:9°<br>11 23:3 | " D25            | "                        | 96        | 2                | 91/2"                 | 122         | Column                                | 16        |          | 33'-0" H.<br>34'-3" H |                                                  | - 11      | 2   5           | 5 6:3" 16                                      |                |                                       |                                                         |                        |
| 12 9                                                                                                                                                                                                                                                                                                                                                                                                                                                                                                                                                                                                                                                                                                                                                                                                                                                                                                                                                                                                                                                                                                                                                                                                                                                                                                                                                                                                                                                                                                                                                                                                                                                                                                                                                                                                                                                                                                                                                                                                                                                                                                                           |                                     | 56           | 17:3" (1)            | ?5 "                                            | 8                                                                                                                                                                                                                                                                                                                                                                                                                                                                                                                                                                                                                                                                                                                                                                                                                                                                                                                                                                                                                                                                                                                                                                                                                                                                                                                                                                                                                                                                                                                                                                                                                                                                                                                                                                                                                                                                                                                                                                                                                                                                                                                              | 7 8'0"             | 1027             | "                        |           |                  |                       |             |                                       | 4         | 6        | 33'6" H               | 75 "                                             |           |                 |                                                |                |                                       |                                                         |                        |
| 7 6                                                                                                                                                                                                                                                                                                                                                                                                                                                                                                                                                                                                                                                                                                                                                                                                                                                                                                                                                                                                                                                                                                                                                                                                                                                                                                                                                                                                                                                                                                                                                                                                                                                                                                                                                                                                                                                                                                                                                                                                                                                                                                                            | 1'0" H13 Beam                       |              | 18:0" U              |                                                 | 21                                                                                                                                                                                                                                                                                                                                                                                                                                                                                                                                                                                                                                                                                                                                                                                                                                                                                                                                                                                                                                                                                                                                                                                                                                                                                                                                                                                                                                                                                                                                                                                                                                                                                                                                                                                                                                                                                                                                                                                                                                                                                                                             |                    |                  | "                        | 2         |                  | 2'-9"<br>3'-6"        |             | Beam                                  | 5         | 6        | 6-3" 4                | 77 Wing                                          | 9 0       | 5 5             | 5 4-9" RI L<br>5 5-6" R2                       | <u>nd tast</u> |                                       |                                                         |                        |
| 7 6                                                                                                                                                                                                                                                                                                                                                                                                                                                                                                                                                                                                                                                                                                                                                                                                                                                                                                                                                                                                                                                                                                                                                                                                                                                                                                                                                                                                                                                                                                                                                                                                                                                                                                                                                                                                                                                                                                                                                                                                                                                                                                                            |                                     | 2 4.         | 3:6" 1               | <i>es "</i>                                     | 2                                                                                                                                                                                                                                                                                                                                                                                                                                                                                                                                                                                                                                                                                                                                                                                                                                                                                                                                                                                                                                                                                                                                                                                                                                                                                                                                                                                                                                                                                                                                                                                                                                                                                                                                                                                                                                                                                                                                                                                                                                                                                                                              | 8 19:0             | 042              | 11                       | 5         | 4                | 4:3"                  | <i>U29</i>  | //                                    |           |          |                       | .,,,,,                                           |           | 3 5             | 5 6-0" R3                                      | 11 1           | · · · · · · · · · · · · · · · · · · · |                                                         |                        |
|                                                                                                                                                                                                                                                                                                                                                                                                                                                                                                                                                                                                                                                                                                                                                                                                                                                                                                                                                                                                                                                                                                                                                                                                                                                                                                                                                                                                                                                                                                                                                                                                                                                                                                                                                                                                                                                                                                                                                                                                                                                                                                                                |                                     | 6 4          | 4-3" ()              | <u> </u>                                        | 40                                                                                                                                                                                                                                                                                                                                                                                                                                                                                                                                                                                                                                                                                                                                                                                                                                                                                                                                                                                                                                                                                                                                                                                                                                                                                                                                                                                                                                                                                                                                                                                                                                                                                                                                                                                                                                                                                                                                                                                                                                                                                                                             | 10 7:0"            | 144              |                          | 21        | 6                | 19!0"<br>19!9"        | U51<br>U52  | 11                                    | 7         | 6        | 6:9" H                | 80 Backn                                         | 1011      |                 | 5 6'-6" R4<br>5 6-9" R5<br>5 7'-0" R6          | 11 11          |                                       |                                                         |                        |
|                                                                                                                                                                                                                                                                                                                                                                                                                                                                                                                                                                                                                                                                                                                                                                                                                                                                                                                                                                                                                                                                                                                                                                                                                                                                                                                                                                                                                                                                                                                                                                                                                                                                                                                                                                                                                                                                                                                                                                                                                                                                                                                                |                                     |              |                      |                                                 |                                                                                                                                                                                                                                                                                                                                                                                                                                                                                                                                                                                                                                                                                                                                                                                                                                                                                                                                                                                                                                                                                                                                                                                                                                                                                                                                                                                                                                                                                                                                                                                                                                                                                                                                                                                                                                                                                                                                                                                                                                                                                                                                | 17/17/1            | 1,000            | B - 2                    | 27        | 6                | 15!0"                 | 4.53        | 11                                    | 4         | 6        | 6:9" H                | 31 Win                                           |           | 3 6             | 5 7'-0" R6<br>5 5'3" E7 A                      | 11 11          |                                       |                                                         |                        |
|                                                                                                                                                                                                                                                                                                                                                                                                                                                                                                                                                                                                                                                                                                                                                                                                                                                                                                                                                                                                                                                                                                                                                                                                                                                                                                                                                                                                                                                                                                                                                                                                                                                                                                                                                                                                                                                                                                                                                                                                                                                                                                                                |                                     |              | <u> </u>             |                                                 | 2                                                                                                                                                                                                                                                                                                                                                                                                                                                                                                                                                                                                                                                                                                                                                                                                                                                                                                                                                                                                                                                                                                                                                                                                                                                                                                                                                                                                                                                                                                                                                                                                                                                                                                                                                                                                                                                                                                                                                                                                                                                                                                                              | 11 26'9"           | H23<br>H41       | Beam<br>"                | 16        |                  | 16:6"<br>17:3"        |             |                                       | 10        | 6        | 13:0" H               | 02 "<br>53 "                                     |           |                 |                                                | arapet<br>"    |                                       |                                                         |                        |
| 96                                                                                                                                                                                                                                                                                                                                                                                                                                                                                                                                                                                                                                                                                                                                                                                                                                                                                                                                                                                                                                                                                                                                                                                                                                                                                                                                                                                                                                                                                                                                                                                                                                                                                                                                                                                                                                                                                                                                                                                                                                                                                                                             | 19:6" TI Wing                       |              |                      |                                                 | 9                                                                                                                                                                                                                                                                                                                                                                                                                                                                                                                                                                                                                                                                                                                                                                                                                                                                                                                                                                                                                                                                                                                                                                                                                                                                                                                                                                                                                                                                                                                                                                                                                                                                                                                                                                                                                                                                                                                                                                                                                                                                                                                              | 10 15 3"           | 1442             | <i>H</i>                 | //        |                  | 18:0"                 |             |                                       |           |          |                       |                                                  |           | 8 5             | 5 11:0" R9                                     | "              |                                       |                                                         |                        |
| 46                                                                                                                                                                                                                                                                                                                                                                                                                                                                                                                                                                                                                                                                                                                                                                                                                                                                                                                                                                                                                                                                                                                                                                                                                                                                                                                                                                                                                                                                                                                                                                                                                                                                                                                                                                                                                                                                                                                                                                                                                                                                                                                             | 11:0" 72 "                          |              |                      |                                                 | 109                                                                                                                                                                                                                                                                                                                                                                                                                                                                                                                                                                                                                                                                                                                                                                                                                                                                                                                                                                                                                                                                                                                                                                                                                                                                                                                                                                                                                                                                                                                                                                                                                                                                                                                                                                                                                                                                                                                                                                                                                                                                                                                            | 10 12:6"           | 443              | //                       |           |                  |                       |             | · · · · · · · · · · · · · · · · · · · | <u>] </u> |          |                       |                                                  |           | 2 5             |                                                | 11             |                                       |                                                         |                        |
|                                                                                                                                                                                                                                                                                                                                                                                                                                                                                                                                                                                                                                                                                                                                                                                                                                                                                                                                                                                                                                                                                                                                                                                                                                                                                                                                                                                                                                                                                                                                                                                                                                                                                                                                                                                                                                                                                                                                                                                                                                                                                                                                |                                     | 64 11        | 38'-6" V             | ?1 Colum                                        | n 9                                                                                                                                                                                                                                                                                                                                                                                                                                                                                                                                                                                                                                                                                                                                                                                                                                                                                                                                                                                                                                                                                                                                                                                                                                                                                                                                                                                                                                                                                                                                                                                                                                                                                                                                                                                                                                                                                                                                                                                                                                                                                                                            | 9 6.9"             | 145              | "                        |           |                  |                       |             | Column                                |           |          |                       |                                                  |           | 8 5             | 5 3/10" 2/2                                    | 11             |                                       |                                                         | ÷                      |
| 46 4                                                                                                                                                                                                                                                                                                                                                                                                                                                                                                                                                                                                                                                                                                                                                                                                                                                                                                                                                                                                                                                                                                                                                                                                                                                                                                                                                                                                                                                                                                                                                                                                                                                                                                                                                                                                                                                                                                                                                                                                                                                                                                                           | 12'3" UI Beam                       |              |                      |                                                 | <u>3</u>                                                                                                                                                                                                                                                                                                                                                                                                                                                                                                                                                                                                                                                                                                                                                                                                                                                                                                                                                                                                                                                                                                                                                                                                                                                                                                                                                                                                                                                                                                                                                                                                                                                                                                                                                                                                                                                                                                                                                                                                                                                                                                                       | 9 10-6             | " 146<br>" 147   | "                        | 24        | 8                | 35'0"<br>35'0"        | 153         | - 11                                  |           |          |                       | .                                                | • . ,     | 3 E             | 5 3510" R13<br>5 3613" R14                     | <u> </u>       |                                       |                                                         |                        |
| 29                                                                                                                                                                                                                                                                                                                                                                                                                                                                                                                                                                                                                                                                                                                                                                                                                                                                                                                                                                                                                                                                                                                                                                                                                                                                                                                                                                                                                                                                                                                                                                                                                                                                                                                                                                                                                                                                                                                                                                                                                                                                                                                             | 12:6" 02 "                          |              |                      |                                                 | 2                                                                                                                                                                                                                                                                                                                                                                                                                                                                                                                                                                                                                                                                                                                                                                                                                                                                                                                                                                                                                                                                                                                                                                                                                                                                                                                                                                                                                                                                                                                                                                                                                                                                                                                                                                                                                                                                                                                                                                                                                                                                                                                              | 9 9'0"             | 448              | //                       |           |                  |                       |             |                                       |           |          |                       |                                                  |           |                 | 5 26'-0" R15<br>5 9'-9" R16<br>5 1'-3" R17     | 11             |                                       |                                                         |                        |
| 14 4                                                                                                                                                                                                                                                                                                                                                                                                                                                                                                                                                                                                                                                                                                                                                                                                                                                                                                                                                                                                                                                                                                                                                                                                                                                                                                                                                                                                                                                                                                                                                                                                                                                                                                                                                                                                                                                                                                                                                                                                                                                                                                                           | 2:9" 410 "                          | 12 2         | 19:9" W              | 11 A.B. Wel                                     |                                                                                                                                                                                                                                                                                                                                                                                                                                                                                                                                                                                                                                                                                                                                                                                                                                                                                                                                                                                                                                                                                                                                                                                                                                                                                                                                                                                                                                                                                                                                                                                                                                                                                                                                                                                                                                                                                                                                                                                                                                                                                                                                | 6 26-6             | 4201             | . 11                     | 12        | 2                | 19'9"                 | WI          | A.B. Wells                            | -         |          |                       |                                                  | · · ·     |                 | 5 7:3" R17                                     | "              |                                       |                                                         | •                      |
| 12 7                                                                                                                                                                                                                                                                                                                                                                                                                                                                                                                                                                                                                                                                                                                                                                                                                                                                                                                                                                                                                                                                                                                                                                                                                                                                                                                                                                                                                                                                                                                                                                                                                                                                                                                                                                                                                                                                                                                                                                                                                                                                                                                           | 14:0" 411 "                         |              |                      |                                                 | 16                                                                                                                                                                                                                                                                                                                                                                                                                                                                                                                                                                                                                                                                                                                                                                                                                                                                                                                                                                                                                                                                                                                                                                                                                                                                                                                                                                                                                                                                                                                                                                                                                                                                                                                                                                                                                                                                                                                                                                                                                                                                                                                             | 10 28:3            | " 14901          | ,/                       |           |                  |                       |             |                                       | 4         | 6        | 8:9" 7                |                                                  | 9 - 6     | 3 L             | 5 33'3" R16                                    | . //           |                                       |                                                         |                        |
| 6 7                                                                                                                                                                                                                                                                                                                                                                                                                                                                                                                                                                                                                                                                                                                                                                                                                                                                                                                                                                                                                                                                                                                                                                                                                                                                                                                                                                                                                                                                                                                                                                                                                                                                                                                                                                                                                                                                                                                                                                                                                                                                                                                            | 6:5" UIZ "                          | 49           | BENT NO.             | 3<br>25 Footing                                 | <u>2</u>                                                                                                                                                                                                                                                                                                                                                                                                                                                                                                                                                                                                                                                                                                                                                                                                                                                                                                                                                                                                                                                                                                                                                                                                                                                                                                                                                                                                                                                                                                                                                                                                                                                                                                                                                                                                                                                                                                                                                                                                                                                                                                                       | 6 7.0"             | 1402             | //                       | 6         | 7                | BENT<br>3'0"          | NO. 6       | Footing                               | 9         | 6        | 14:0" 7               | (3.) "                                           |           |                 | 5 31-6" R19<br>5 32-6" R10                     | "              |                                       |                                                         |                        |
|                                                                                                                                                                                                                                                                                                                                                                                                                                                                                                                                                                                                                                                                                                                                                                                                                                                                                                                                                                                                                                                                                                                                                                                                                                                                                                                                                                                                                                                                                                                                                                                                                                                                                                                                                                                                                                                                                                                                                                                                                                                                                                                                |                                     | 12 7         | 9-3" Di              | 38 "                                            |                                                                                                                                                                                                                                                                                                                                                                                                                                                                                                                                                                                                                                                                                                                                                                                                                                                                                                                                                                                                                                                                                                                                                                                                                                                                                                                                                                                                                                                                                                                                                                                                                                                                                                                                                                                                                                                                                                                                                                                                                                                                                                                                | 3 01/1             | 1001             | <i></i>                  | 12        | 7                | 8:9"                  | 028         | Footing                               |           |          | · .                   |                                                  |           | 2 5             | 5 32! G" REO<br>5 32! 3" RE/                   | 11 12 13       | -1<br>-1                              |                                                         |                        |
|                                                                                                                                                                                                                                                                                                                                                                                                                                                                                                                                                                                                                                                                                                                                                                                                                                                                                                                                                                                                                                                                                                                                                                                                                                                                                                                                                                                                                                                                                                                                                                                                                                                                                                                                                                                                                                                                                                                                                                                                                                                                                                                                |                                     | 21 10        |                      |                                                 | 8/                                                                                                                                                                                                                                                                                                                                                                                                                                                                                                                                                                                                                                                                                                                                                                                                                                                                                                                                                                                                                                                                                                                                                                                                                                                                                                                                                                                                                                                                                                                                                                                                                                                                                                                                                                                                                                                                                                                                                                                                                                                                                                                             | 3 9:6"             | PEI              | Column                   | 9%        |                  | 5!0"<br>18!0"         |             | "                                     | 57        | 4        | 12:3" 4               | 71 Bear                                          |           |                 | 6 10:0" P22 E<br>5 10:3" R23 F                 |                |                                       |                                                         |                        |
|                                                                                                                                                                                                                                                                                                                                                                                                                                                                                                                                                                                                                                                                                                                                                                                                                                                                                                                                                                                                                                                                                                                                                                                                                                                                                                                                                                                                                                                                                                                                                                                                                                                                                                                                                                                                                                                                                                                                                                                                                                                                                                                                |                                     |              |                      |                                                 |                                                                                                                                                                                                                                                                                                                                                                                                                                                                                                                                                                                                                                                                                                                                                                                                                                                                                                                                                                                                                                                                                                                                                                                                                                                                                                                                                                                                                                                                                                                                                                                                                                                                                                                                                                                                                                                                                                                                                                                                                                                                                                                                | 9 2:9"             |                  | Beam                     | 16        | 6                | 8:0"                  | 063         | "                                     | 2         | 4        | 13:3" 11              | 72 "                                             | ے ا       | 3 6             | 5 11:0" R24                                    | "              |                                       |                                                         |                        |
|                                                                                                                                                                                                                                                                                                                                                                                                                                                                                                                                                                                                                                                                                                                                                                                                                                                                                                                                                                                                                                                                                                                                                                                                                                                                                                                                                                                                                                                                                                                                                                                                                                                                                                                                                                                                                                                                                                                                                                                                                                                                                                                                |                                     | 16 10        | 810" D<br>1313" D    | 3 <i>4</i>                                      | 6                                                                                                                                                                                                                                                                                                                                                                                                                                                                                                                                                                                                                                                                                                                                                                                                                                                                                                                                                                                                                                                                                                                                                                                                                                                                                                                                                                                                                                                                                                                                                                                                                                                                                                                                                                                                                                                                                                                                                                                                                                                                                                                              | 4 3'6"             | 1129             | "                        | 6         | 8                | 8'.9"<br>18'.0"       | D65         | 21                                    | 16        | 6        | 2:0" 1                | 74 11                                            |           | 7 6             | 5 35:9" R25<br>5 5:9" R26 E                    | nd Post        |                                       | -                                                       | -¥                     |
|                                                                                                                                                                                                                                                                                                                                                                                                                                                                                                                                                                                                                                                                                                                                                                                                                                                                                                                                                                                                                                                                                                                                                                                                                                                                                                                                                                                                                                                                                                                                                                                                                                                                                                                                                                                                                                                                                                                                                                                                                                                                                                                                | 8'3" VI Backwall                    | 2 7          | 13-0" 12             | 36 "                                            | 20                                                                                                                                                                                                                                                                                                                                                                                                                                                                                                                                                                                                                                                                                                                                                                                                                                                                                                                                                                                                                                                                                                                                                                                                                                                                                                                                                                                                                                                                                                                                                                                                                                                                                                                                                                                                                                                                                                                                                                                                                                                                                                                             | 6 14'0'            | 141              | //                       |           |                  |                       |             | -                                     | 6         | 7        | 6:3" 1                | 75 "                                             |           | 7 5<br>36 6     | 5 6'3" R27<br>6 90'-0" 51 3                    | " "<br>=\ab    | -                                     |                                                         | -                      |
| 119 5                                                                                                                                                                                                                                                                                                                                                                                                                                                                                                                                                                                                                                                                                                                                                                                                                                                                                                                                                                                                                                                                                                                                                                                                                                                                                                                                                                                                                                                                                                                                                                                                                                                                                                                                                                                                                                                                                                                                                                                                                                                                                                                          | 10:3" V2 Wing                       | 76 70        | 77-9 0               | 2/                                              | 36                                                                                                                                                                                                                                                                                                                                                                                                                                                                                                                                                                                                                                                                                                                                                                                                                                                                                                                                                                                                                                                                                                                                                                                                                                                                                                                                                                                                                                                                                                                                                                                                                                                                                                                                                                                                                                                                                                                                                                                                                                                                                                                             | 5 1323             | " 143            | "                        | 10        | 10 1             | 4-0"                  | H26         | Beam                                  | 16        |          | 10-0 0                |                                                  | 8         | 10 9            | 1 32-0" 52                                     | NOO            |                                       |                                                         |                        |
| 28 4                                                                                                                                                                                                                                                                                                                                                                                                                                                                                                                                                                                                                                                                                                                                                                                                                                                                                                                                                                                                                                                                                                                                                                                                                                                                                                                                                                                                                                                                                                                                                                                                                                                                                                                                                                                                                                                                                                                                                                                                                                                                                                                           | 12'6" V3 "<br>7'6" V4 "             | 10 10        | 12:3" 42             | 25 Bean                                         |                                                                                                                                                                                                                                                                                                                                                                                                                                                                                                                                                                                                                                                                                                                                                                                                                                                                                                                                                                                                                                                                                                                                                                                                                                                                                                                                                                                                                                                                                                                                                                                                                                                                                                                                                                                                                                                                                                                                                                                                                                                                                                                                | 6 16:3             | " 444            | "                        |           |                  | 19:6"<br>19:3"        |             | 11                                    |           |          |                       | 40.                                              |           | 9 6             | 30'-9" 54                                      | 11             |                                       |                                                         |                        |
| 4                                                                                                                                                                                                                                                                                                                                                                                                                                                                                                                                                                                                                                                                                                                                                                                                                                                                                                                                                                                                                                                                                                                                                                                                                                                                                                                                                                                                                                                                                                                                                                                                                                                                                                                                                                                                                                                                                                                                                                                                                                                                                                                              | 7-6 14 "                            |              | 1313" H              |                                                 |                                                                                                                                                                                                                                                                                                                                                                                                                                                                                                                                                                                                                                                                                                                                                                                                                                                                                                                                                                                                                                                                                                                                                                                                                                                                                                                                                                                                                                                                                                                                                                                                                                                                                                                                                                                                                                                                                                                                                                                                                                                                                                                                | 6 18:0             |                  | "                        | 7         |                  | 13-6"                 |             | "                                     |           |          |                       |                                                  | `         | 9 6             | 32'9" 55                                       |                |                                       |                                                         |                        |
|                                                                                                                                                                                                                                                                                                                                                                                                                                                                                                                                                                                                                                                                                                                                                                                                                                                                                                                                                                                                                                                                                                                                                                                                                                                                                                                                                                                                                                                                                                                                                                                                                                                                                                                                                                                                                                                                                                                                                                                                                                                                                                                                |                                     | 2 11         | 27'0" H              | 32 "                                            | 14                                                                                                                                                                                                                                                                                                                                                                                                                                                                                                                                                                                                                                                                                                                                                                                                                                                                                                                                                                                                                                                                                                                                                                                                                                                                                                                                                                                                                                                                                                                                                                                                                                                                                                                                                                                                                                                                                                                                                                                                                                                                                                                             | 5 14.0             | " 147            | //                       | 5         | 7                | 6º3"                  | 1164        |                                       | <u> </u>  |          |                       |                                                  |           | 20 4            | 7 16:0" 56                                     | 11             | · ·                                   |                                                         |                        |
| 12 2                                                                                                                                                                                                                                                                                                                                                                                                                                                                                                                                                                                                                                                                                                                                                                                                                                                                                                                                                                                                                                                                                                                                                                                                                                                                                                                                                                                                                                                                                                                                                                                                                                                                                                                                                                                                                                                                                                                                                                                                                                                                                                                           | 19-9" WI A.B. Wells                 | 98           | 6'-6" H              | 39 11                                           |                                                                                                                                                                                                                                                                                                                                                                                                                                                                                                                                                                                                                                                                                                                                                                                                                                                                                                                                                                                                                                                                                                                                                                                                                                                                                                                                                                                                                                                                                                                                                                                                                                                                                                                                                                                                                                                                                                                                                                                                                                                                                                                                |                    |                  |                          | 2         | 8 .              | 9!9"<br>1/ <u>:0"</u> | 1466        | . 11                                  |           |          |                       |                                                  | 104-6     | 6 4             | 6 25:9" 57<br>6 30:3" 58                       | <i>"</i>       |                                       |                                                         | -                      |
|                                                                                                                                                                                                                                                                                                                                                                                                                                                                                                                                                                                                                                                                                                                                                                                                                                                                                                                                                                                                                                                                                                                                                                                                                                                                                                                                                                                                                                                                                                                                                                                                                                                                                                                                                                                                                                                                                                                                                                                                                                                                                                                                | BENT NO. 2                          | 28           | 8'6" H.<br>9'6" H.   | 35 "                                            |                                                                                                                                                                                                                                                                                                                                                                                                                                                                                                                                                                                                                                                                                                                                                                                                                                                                                                                                                                                                                                                                                                                                                                                                                                                                                                                                                                                                                                                                                                                                                                                                                                                                                                                                                                                                                                                                                                                                                                                                                                                                                                                                | 11 29:6            |                  | Column                   | 2         | 7.               | 11:3"                 | 467         | "                                     | 130       | -        | 4:9" V                | 71 Binh.                                         | 94-0      | 0 0             | à 31-3" 59<br>1 40:0" 510                      | 11             |                                       |                                                         |                        |
|                                                                                                                                                                                                                                                                                                                                                                                                                                                                                                                                                                                                                                                                                                                                                                                                                                                                                                                                                                                                                                                                                                                                                                                                                                                                                                                                                                                                                                                                                                                                                                                                                                                                                                                                                                                                                                                                                                                                                                                                                                                                                                                                |                                     | 3 8          | 10.0" H              | 37 1                                            |                                                                                                                                                                                                                                                                                                                                                                                                                                                                                                                                                                                                                                                                                                                                                                                                                                                                                                                                                                                                                                                                                                                                                                                                                                                                                                                                                                                                                                                                                                                                                                                                                                                                                                                                                                                                                                                                                                                                                                                                                                                                                                                                |                    |                  |                          | 1         | 7                | 11-6"<br>11-6"        | 1169        | //                                    |           |          |                       |                                                  |           | 2 4             | 1 25-6" 511                                    | //             | - <b> </b>  <br>- <b> </b>            |                                                         |                        |
| 64 11                                                                                                                                                                                                                                                                                                                                                                                                                                                                                                                                                                                                                                                                                                                                                                                                                                                                                                                                                                                                                                                                                                                                                                                                                                                                                                                                                                                                                                                                                                                                                                                                                                                                                                                                                                                                                                                                                                                                                                                                                                                                                                                          | 7:3" D21 Footing                    | 26           | 21'9" HE<br>25'9" H  | 38 "<br>39 "                                    | 12                                                                                                                                                                                                                                                                                                                                                                                                                                                                                                                                                                                                                                                                                                                                                                                                                                                                                                                                                                                                                                                                                                                                                                                                                                                                                                                                                                                                                                                                                                                                                                                                                                                                                                                                                                                                                                                                                                                                                                                                                                                                                                                             | 2 19'9             | " W/             | A.B. Wells               | 4         |                  | 6!6"<br>?9:9"         |             | 11                                    |           | 9        | 9.6" V                |                                                  |           | 2               | 6 12'-9" 512<br>6 12'-9" 513                   | 11             | -                                     |                                                         |                        |
| 8 11                                                                                                                                                                                                                                                                                                                                                                                                                                                                                                                                                                                                                                                                                                                                                                                                                                                                                                                                                                                                                                                                                                                                                                                                                                                                                                                                                                                                                                                                                                                                                                                                                                                                                                                                                                                                                                                                                                                                                                                                                                                                                                                           | 11:9" 024 "                         | 12 7         | 7-6" 42              | 20/ 11                                          |                                                                                                                                                                                                                                                                                                                                                                                                                                                                                                                                                                                                                                                                                                                                                                                                                                                                                                                                                                                                                                                                                                                                                                                                                                                                                                                                                                                                                                                                                                                                                                                                                                                                                                                                                                                                                                                                                                                                                                                                                                                                                                                                | BENT               |                  |                          | 2         | 6                | 19:6"                 | H603        |                                       |           |          | 10:0" V               |                                                  |           | 9 4             | 6 18:6" 514                                    | 11             | 1                                     |                                                         |                        |
|                                                                                                                                                                                                                                                                                                                                                                                                                                                                                                                                                                                                                                                                                                                                                                                                                                                                                                                                                                                                                                                                                                                                                                                                                                                                                                                                                                                                                                                                                                                                                                                                                                                                                                                                                                                                                                                                                                                                                                                                                                                                                                                                | 21:9" D25 "<br>23:3" D26 "          |              | 27:9" HS             |                                                 | 16                                                                                                                                                                                                                                                                                                                                                                                                                                                                                                                                                                                                                                                                                                                                                                                                                                                                                                                                                                                                                                                                                                                                                                                                                                                                                                                                                                                                                                                                                                                                                                                                                                                                                                                                                                                                                                                                                                                                                                                                                                                                                                                             | 9 11-9"            | D23              | Footing                  | <i>13</i> |                  | 31-6"<br>31-6"        |             | 11                                    |           | _        |                       |                                                  |           | 9 6<br>9 6      | 6 201-6" 515<br>6 301-3" 516                   | 11             |                                       |                                                         |                        |
| 18 7                                                                                                                                                                                                                                                                                                                                                                                                                                                                                                                                                                                                                                                                                                                                                                                                                                                                                                                                                                                                                                                                                                                                                                                                                                                                                                                                                                                                                                                                                                                                                                                                                                                                                                                                                                                                                                                                                                                                                                                                                                                                                                                           | 8:0" D27 "                          |              | 12:6" HE             |                                                 | 4                                                                                                                                                                                                                                                                                                                                                                                                                                                                                                                                                                                                                                                                                                                                                                                                                                                                                                                                                                                                                                                                                                                                                                                                                                                                                                                                                                                                                                                                                                                                                                                                                                                                                                                                                                                                                                                                                                                                                                                                                                                                                                                              | 9 21:9             | D25              | 11                       | 2         | 6                | 9:0"                  | 4607        | . 11                                  | 12        | 2        | 19:9" N               | 11 A.B. W.                                       | lells     | 9 2             | 6 38'-9" 518                                   | 11             |                                       |                                                         |                        |
| // 7                                                                                                                                                                                                                                                                                                                                                                                                                                                                                                                                                                                                                                                                                                                                                                                                                                                                                                                                                                                                                                                                                                                                                                                                                                                                                                                                                                                                                                                                                                                                                                                                                                                                                                                                                                                                                                                                                                                                                                                                                                                                                                                           | 8'9" D28 "                          |              |                      |                                                 | 160                                                                                                                                                                                                                                                                                                                                                                                                                                                                                                                                                                                                                                                                                                                                                                                                                                                                                                                                                                                                                                                                                                                                                                                                                                                                                                                                                                                                                                                                                                                                                                                                                                                                                                                                                                                                                                                                                                                                                                                                                                                                                                                            | 11 2313<br>7 810"  |                  | 3 I                      | 10        | 7                | 71-6"                 |             |                                       |           |          | RSTRUCT               | URE                                              | 31 - (2)  | 7   4<br>3)   4 | 6 38'-9" 518<br>6 32'-0" 519                   | 11             |                                       |                                                         |                        |
|                                                                                                                                                                                                                                                                                                                                                                                                                                                                                                                                                                                                                                                                                                                                                                                                                                                                                                                                                                                                                                                                                                                                                                                                                                                                                                                                                                                                                                                                                                                                                                                                                                                                                                                                                                                                                                                                                                                                                                                                                                                                                                                                | 10/21/10/20                         | 93 3         | 9.6" 2               | el Colum                                        | <del></del>                                                                                                                                                                                                                                                                                                                                                                                                                                                                                                                                                                                                                                                                                                                                                                                                                                                                                                                                                                                                                                                                                                                                                                                                                                                                                                                                                                                                                                                                                                                                                                                                                                                                                                                                                                                                                                                                                                                                                                                                                                                                                                                    | 7 8:9"             | D28              |                          | 66        | 3                | 9'6"                  | P21         | Column                                |           |          | 3-6" (                | 7 Cur                                            |           |                 |                                                |                |                                       |                                                         |                        |
| 7 10                                                                                                                                                                                                                                                                                                                                                                                                                                                                                                                                                                                                                                                                                                                                                                                                                                                                                                                                                                                                                                                                                                                                                                                                                                                                                                                                                                                                                                                                                                                                                                                                                                                                                                                                                                                                                                                                                                                                                                                                                                                                                                                           | 12'3" H21 Beam<br>13'3" H22 "       | 2 4          | 219" U               | 27 Bean                                         | 7 29                                                                                                                                                                                                                                                                                                                                                                                                                                                                                                                                                                                                                                                                                                                                                                                                                                                                                                                                                                                                                                                                                                                                                                                                                                                                                                                                                                                                                                                                                                                                                                                                                                                                                                                                                                                                                                                                                                                                                                                                                                                                                                                           | 9 6:6              | " D51<br>D52     | "                        |           | 4                | 2:9"                  | 427         | Beam                                  | 4         | 5        | 19'-9" (<br>38'-3" (  | <u>~ "</u><br>'3 "                               |           |                 |                                                |                |                                       |                                                         |                        |
| 26                                                                                                                                                                                                                                                                                                                                                                                                                                                                                                                                                                                                                                                                                                                                                                                                                                                                                                                                                                                                                                                                                                                                                                                                                                                                                                                                                                                                                                                                                                                                                                                                                                                                                                                                                                                                                                                                                                                                                                                                                                                                                                                             | 17'9" H23 "                         | 2 4          | 31-6" (1)            | 28 11                                           | 24                                                                                                                                                                                                                                                                                                                                                                                                                                                                                                                                                                                                                                                                                                                                                                                                                                                                                                                                                                                                                                                                                                                                                                                                                                                                                                                                                                                                                                                                                                                                                                                                                                                                                                                                                                                                                                                                                                                                                                                                                                                                                                                             | 8 60"              | 253              | //                       | 2         | 4                | 3-6"                  |             | "                                     | 2         | 5        | 33:3" C               | 2 "                                              | *         | J. 200          | ease due to 4                                  | Curb           |                                       |                                                         |                        |
| 10 10                                                                                                                                                                                                                                                                                                                                                                                                                                                                                                                                                                                                                                                                                                                                                                                                                                                                                                                                                                                                                                                                                                                                                                                                                                                                                                                                                                                                                                                                                                                                                                                                                                                                                                                                                                                                                                                                                                                                                                                                                                                                                                                          | 26'0" H24 "<br>12'3" H25 *          | 4 4          | 4-3" UX              |                                                 | 4                                                                                                                                                                                                                                                                                                                                                                                                                                                                                                                                                                                                                                                                                                                                                                                                                                                                                                                                                                                                                                                                                                                                                                                                                                                                                                                                                                                                                                                                                                                                                                                                                                                                                                                                                                                                                                                                                                                                                                                                                                                                                                                              | 9 22:0             | 1209             | <i>"</i>                 | 15        | 4                | 4'-3"<br>14'-0"       |             | 11                                    | 6         | 6        | 41:3" C<br>37:9" C    |                                                  |           | ourle           | to being clased                                | BF             | RIDGE OVER K.C.S                      | E., C.R.I. & P. AND C.M. & S.T.F                        | H. R.R.S.              |
|                                                                                                                                                                                                                                                                                                                                                                                                                                                                                                                                                                                                                                                                                                                                                                                                                                                                                                                                                                                                                                                                                                                                                                                                                                                                                                                                                                                                                                                                                                                                                                                                                                                                                                                                                                                                                                                                                                                                                                                                                                                                                                                                | 12-6" H26 "                         | 13 6         | 15.9" (1             | 32 "                                            |                                                                                                                                                                                                                                                                                                                                                                                                                                                                                                                                                                                                                                                                                                                                                                                                                                                                                                                                                                                                                                                                                                                                                                                                                                                                                                                                                                                                                                                                                                                                                                                                                                                                                                                                                                                                                                                                                                                                                                                                                                                                                                                                | 11 1510            | 1 150            | 8                        | 14        | 4.               | 14'-9"                | 1162        |                                       | 6         | 6        | 30.6" C               | 7 11                                             |           |                 |                                                | S              | TATE ROAD INTERS                      | TATE ROUTE 435                                          |                        |
| 9 9                                                                                                                                                                                                                                                                                                                                                                                                                                                                                                                                                                                                                                                                                                                                                                                                                                                                                                                                                                                                                                                                                                                                                                                                                                                                                                                                                                                                                                                                                                                                                                                                                                                                                                                                                                                                                                                                                                                                                                                                                                                                                                                            |                                     | 24 6<br>14 6 | 16-6" LE             |                                                 | 10                                                                                                                                                                                                                                                                                                                                                                                                                                                                                                                                                                                                                                                                                                                                                                                                                                                                                                                                                                                                                                                                                                                                                                                                                                                                                                                                                                                                                                                                                                                                                                                                                                                                                                                                                                                                                                                                                                                                                                                                                                                                                                                             |                    | " 1452<br>" 1453 | <u>Beam</u>              | 12        | 4                | 15'-6"<br>16'-3"      | <del></del> | 11                                    | 4         | 5        | 21:3" (               | <i>9 11</i>                                      |           |                 |                                                | IN             | KANSAS CITY                           |                                                         |                        |
|                                                                                                                                                                                                                                                                                                                                                                                                                                                                                                                                                                                                                                                                                                                                                                                                                                                                                                                                                                                                                                                                                                                                                                                                                                                                                                                                                                                                                                                                                                                                                                                                                                                                                                                                                                                                                                                                                                                                                                                                                                                                                                                                | 12:0" 129 "                         | 5 6          | 18:3" U              |                                                 | 9                                                                                                                                                                                                                                                                                                                                                                                                                                                                                                                                                                                                                                                                                                                                                                                                                                                                                                                                                                                                                                                                                                                                                                                                                                                                                                                                                                                                                                                                                                                                                                                                                                                                                                                                                                                                                                                                                                                                                                                                                                                                                                                              | 11 14-3            | " 1454           | 11                       | 5         | 4 1              | 17-0"                 | 1165        | //                                    | 8         | 5        | 26'-0" C              |                                                  |           |                 |                                                |                |                                       | -!(52)(RTE.I-435) STA. 92+27.                           | 34 S.B.L               |
| <b>S</b> ILL                                                                                                                                                                                                                                                                                                                                                                                                                                                                                                                                                                                                                                                                                                                                                                                                                                                                                                                                                                                                                                                                                                                                                                                                                                                                                                                                                                                                                                                                                                                                                                                                                                                                                                                                                                                                                                                                                                                                                                                                                                                                                                                   | FGWIN & MARTIN<br>BULTING ENGINEERS | -            | , -                  | e                                               | 5                                                                                                                                                                                                                                                                                                                                                                                                                                                                                                                                                                                                                                                                                                                                                                                                                                                                                                                                                                                                                                                                                                                                                                                                                                                                                                                                                                                                                                                                                                                                                                                                                                                                                                                                                                                                                                                                                                                                                                                                                                                                                                                              |                    | 1.155<br>1.156   |                          | 9         | 9                | 17-9"                 | LKalo       |                                       | 4         | <u>5</u> | 38:6" 0               | 12 "                                             |           |                 |                                                |                | •                                     | COUNTY                                                  |                        |
| COMS                                                                                                                                                                                                                                                                                                                                                                                                                                                                                                                                                                                                                                                                                                                                                                                                                                                                                                                                                                                                                                                                                                                                                                                                                                                                                                                                                                                                                                                                                                                                                                                                                                                                                                                                                                                                                                                                                                                                                                                                                                                                                                                           | CERNS ENGINEERS                     |              |                      | -                                               |                                                                                                                                                                                                                                                                                                                                                                                                                                                                                                                                                                                                                                                                                                                                                                                                                                                                                                                                                                                                                                                                                                                                                                                                                                                                                                                                                                                                                                                                                                                                                                                                                                                                                                                                                                                                                                                                                                                                                                                                                                                                                                                                | 9 10-5             | " 457            | //                       |           |                  |                       |             |                                       | 2         | 5        | 32161C                |                                                  |           | אייתים          |                                                | ĄL             | CKSON                                 | COUNTY                                                  |                        |
| The same of the first terms of the first section of the section of | Page DETAILED J.R. KETTLE           | Hook         | s and P              | Bends sh                                        | hall be                                                                                                                                                                                                                                                                                                                                                                                                                                                                                                                                                                                                                                                                                                                                                                                                                                                                                                                                                                                                                                                                                                                                                                                                                                                                                                                                                                                                                                                                                                                                                                                                                                                                                                                                                                                                                                                                                                                                                                                                                                                                                                                        | e in occore        | donce            | with A.<br>ow dimensions | C.I. N.   | PORKIO           | 1.0f.                 | Stone       | dard Pl                               | actic     | e tol    | - Wetaili             | rig Kei                                          | Irite rea | -01             | 28.                                            |                |                                       |                                                         | A-1683                 |