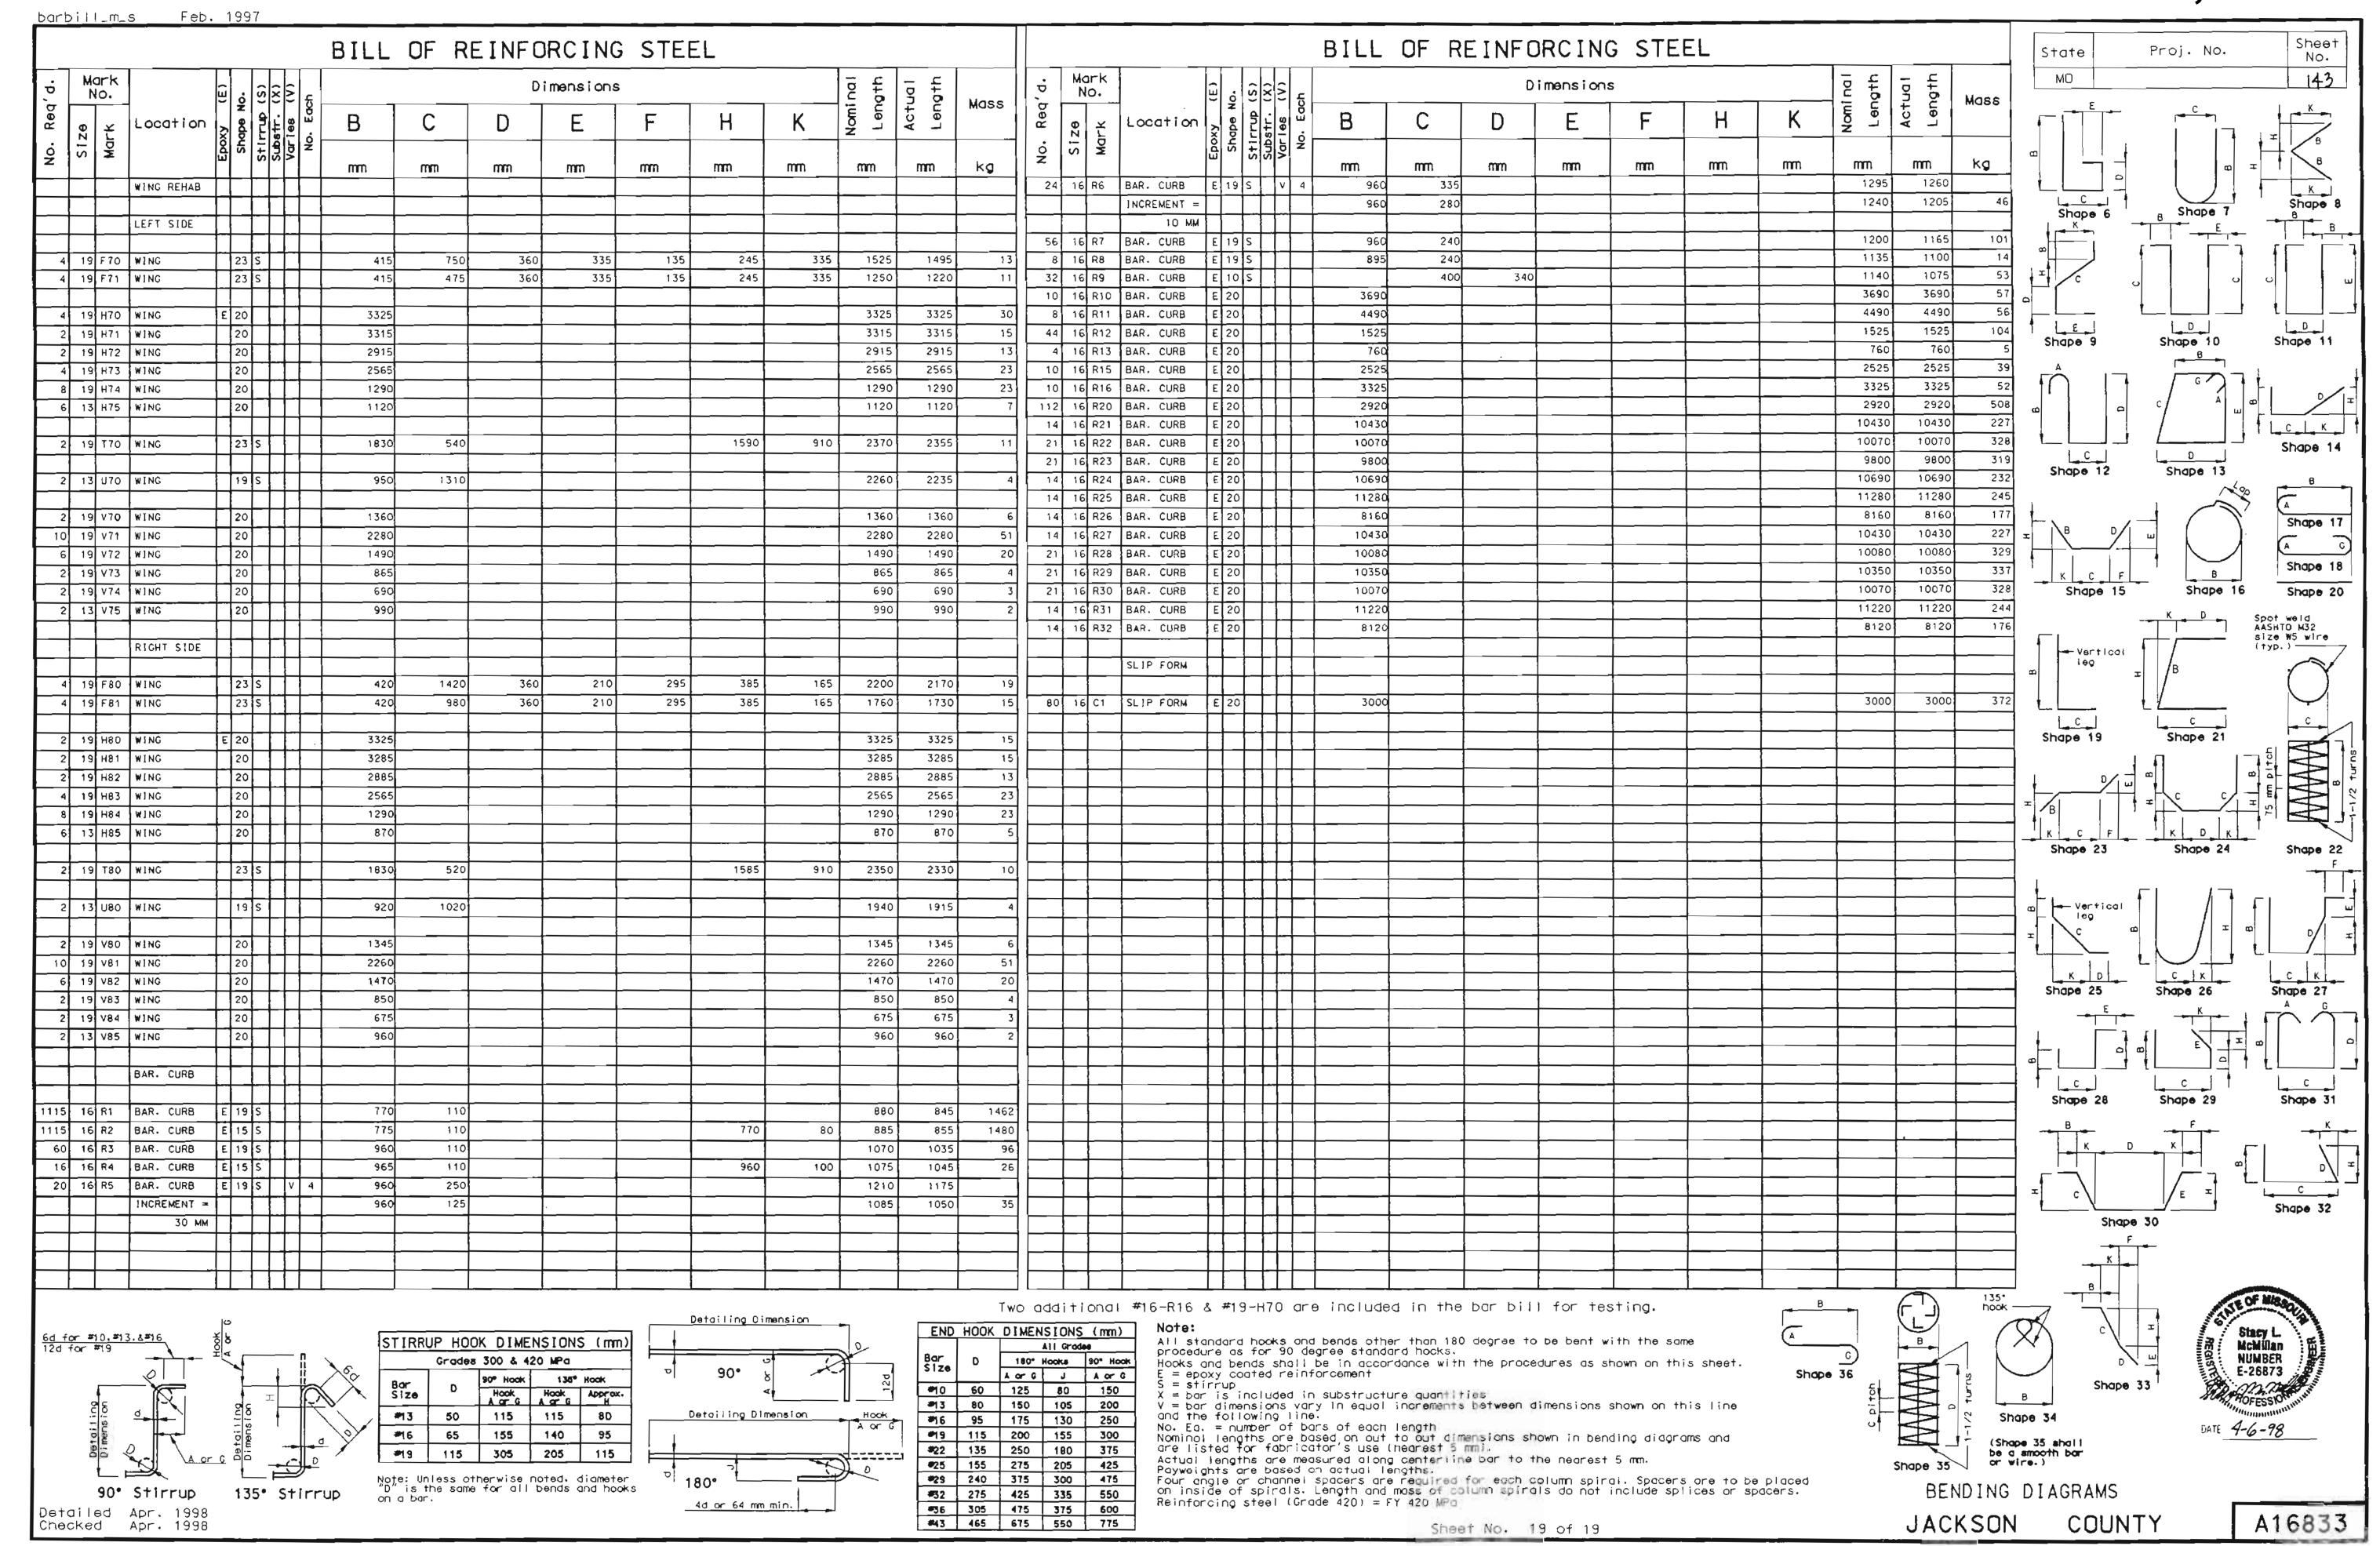

| ***                                                                                                                                                                                                                                                                                                                                                                                                                                                                                                                                                                                                                                                                                                                                                                                                                                                                                                                                                                                                                                                                                                                                                                                                                                                                                                                                                                                                                                                                                                                                                                                                                                                                                                                                                                                                                                                                                                                                                                                                                                                                                                                            |                                     |              |                      |                                                 |                                                                                                                                                                                                                                                                                                                                                                                                                                                                                                                                                                                                                                                                                                                                                                                                                                                                                                                                                                                                                                                                                                                                                                                                                                                                                                                                                                                                                                                                                                                                                                                                                                                                                                                                                                                                                                                                                                                                                                                                                                                                                                                                |                    |                  |                          |           |                  | ST                    | AT          | E HI                                  | GHV       | VAY      | DEF                   | ARTI                                             | MEN.      | Ί               |                                                |                |                                       | FED. ROAD STATE FED. AID FISCAL PROJ. NO. YEAR 5 MO. 19 | SHEET TOTAL NO. SHEETS |
|--------------------------------------------------------------------------------------------------------------------------------------------------------------------------------------------------------------------------------------------------------------------------------------------------------------------------------------------------------------------------------------------------------------------------------------------------------------------------------------------------------------------------------------------------------------------------------------------------------------------------------------------------------------------------------------------------------------------------------------------------------------------------------------------------------------------------------------------------------------------------------------------------------------------------------------------------------------------------------------------------------------------------------------------------------------------------------------------------------------------------------------------------------------------------------------------------------------------------------------------------------------------------------------------------------------------------------------------------------------------------------------------------------------------------------------------------------------------------------------------------------------------------------------------------------------------------------------------------------------------------------------------------------------------------------------------------------------------------------------------------------------------------------------------------------------------------------------------------------------------------------------------------------------------------------------------------------------------------------------------------------------------------------------------------------------------------------------------------------------------------------|-------------------------------------|--------------|----------------------|-------------------------------------------------|--------------------------------------------------------------------------------------------------------------------------------------------------------------------------------------------------------------------------------------------------------------------------------------------------------------------------------------------------------------------------------------------------------------------------------------------------------------------------------------------------------------------------------------------------------------------------------------------------------------------------------------------------------------------------------------------------------------------------------------------------------------------------------------------------------------------------------------------------------------------------------------------------------------------------------------------------------------------------------------------------------------------------------------------------------------------------------------------------------------------------------------------------------------------------------------------------------------------------------------------------------------------------------------------------------------------------------------------------------------------------------------------------------------------------------------------------------------------------------------------------------------------------------------------------------------------------------------------------------------------------------------------------------------------------------------------------------------------------------------------------------------------------------------------------------------------------------------------------------------------------------------------------------------------------------------------------------------------------------------------------------------------------------------------------------------------------------------------------------------------------------|--------------------|------------------|--------------------------|-----------|------------------|-----------------------|-------------|---------------------------------------|-----------|----------|-----------------------|--------------------------------------------------|-----------|-----------------|------------------------------------------------|----------------|---------------------------------------|---------------------------------------------------------|------------------------|
| ,                                                                                                                                                                                                                                                                                                                                                                                                                                                                                                                                                                                                                                                                                                                                                                                                                                                                                                                                                                                                                                                                                                                                                                                                                                                                                                                                                                                                                                                                                                                                                                                                                                                                                                                                                                                                                                                                                                                                                                                                                                                                                                                              |                                     |              |                      |                                                 | A STATE OF THE PARTY OF THE PAR | BILL OF            |                  |                          |           |                  |                       | T           |                                       |           | Jan-1    |                       |                                                  |           |                 |                                                |                |                                       | <u> </u>                                                | <del></del>            |
| NO. SIZE                                                                                                                                                                                                                                                                                                                                                                                                                                                                                                                                                                                                                                                                                                                                                                                                                                                                                                                                                                                                                                                                                                                                                                                                                                                                                                                                                                                                                                                                                                                                                                                                                                                                                                                                                                                                                                                                                                                                                                                                                                                                                                                       | LENGTH MARK LOCATION                | ll           | NO. 2 (C             | ARK LOCATIO                                     | ON NO.                                                                                                                                                                                                                                                                                                                                                                                                                                                                                                                                                                                                                                                                                                                                                                                                                                                                                                                                                                                                                                                                                                                                                                                                                                                                                                                                                                                                                                                                                                                                                                                                                                                                                                                                                                                                                                                                                                                                                                                                                                                                                                                         | SIZE LENGTH        |                  |                          | NO.       | SIZE    <br>BENT | NC. 5                 | MARK COA    | LOCATION                              |           |          | LENGTH MA             | الخالق والكاف المالية والمنازع والمنازع والمنازع | ON NO     | ). ISIZ<br>SUPE | ZE LENGTH MARK LERSTRUCTURE (C                 | onid)          |                                       |                                                         |                        |
| END                                                                                                                                                                                                                                                                                                                                                                                                                                                                                                                                                                                                                                                                                                                                                                                                                                                                                                                                                                                                                                                                                                                                                                                                                                                                                                                                                                                                                                                                                                                                                                                                                                                                                                                                                                                                                                                                                                                                                                                                                                                                                                                            | D BENT NO. I                        | 11 7         | 7:6" 42              | 201 Bean                                        | n 8                                                                                                                                                                                                                                                                                                                                                                                                                                                                                                                                                                                                                                                                                                                                                                                                                                                                                                                                                                                                                                                                                                                                                                                                                                                                                                                                                                                                                                                                                                                                                                                                                                                                                                                                                                                                                                                                                                                                                                                                                                                                                                                            |                    |                  | Beam                     | 2         |                  |                       |             | Beam                                  | 92        | 8        | 23'-9" V              |                                                  |           | 7 6             | 6 41.6" 019                                    | Curb           |                                       |                                                         |                        |
| 12 5                                                                                                                                                                                                                                                                                                                                                                                                                                                                                                                                                                                                                                                                                                                                                                                                                                                                                                                                                                                                                                                                                                                                                                                                                                                                                                                                                                                                                                                                                                                                                                                                                                                                                                                                                                                                                                                                                                                                                                                                                                                                                                                           | 2'.9" D2 "                          | 2 9          | 9'-0" Hz             | 702 "<br>703 "                                  | 24                                                                                                                                                                                                                                                                                                                                                                                                                                                                                                                                                                                                                                                                                                                                                                                                                                                                                                                                                                                                                                                                                                                                                                                                                                                                                                                                                                                                                                                                                                                                                                                                                                                                                                                                                                                                                                                                                                                                                                                                                                                                                                                             | 11 3540            | " Y32            | Column                   | 10        | 9                | 11-9"<br>7-6"         | H59<br>H201 | "                                     | 12        | 2        | 19:9" W               | 1 A.B.W.                                         | 12        | 0 6             | 6 41'-6" C14 0<br>6 39'-9" C15<br>6 39'-6" C16 | "              |                                       |                                                         |                        |
| 8 4                                                                                                                                                                                                                                                                                                                                                                                                                                                                                                                                                                                                                                                                                                                                                                                                                                                                                                                                                                                                                                                                                                                                                                                                                                                                                                                                                                                                                                                                                                                                                                                                                                                                                                                                                                                                                                                                                                                                                                                                                                                                                                                            | 10:0" D3 "                          | 3 9          | 10-9" 14             | 204 "                                           | 41                                                                                                                                                                                                                                                                                                                                                                                                                                                                                                                                                                                                                                                                                                                                                                                                                                                                                                                                                                                                                                                                                                                                                                                                                                                                                                                                                                                                                                                                                                                                                                                                                                                                                                                                                                                                                                                                                                                                                                                                                                                                                                                             | 10 34:0            |                  | "                        | _2        | 10               | 12-3"                 | 11501       |                                       |           |          |                       |                                                  |           | 7 6             | 6 31:0" C17                                    | 44             |                                       |                                                         |                        |
|                                                                                                                                                                                                                                                                                                                                                                                                                                                                                                                                                                                                                                                                                                                                                                                                                                                                                                                                                                                                                                                                                                                                                                                                                                                                                                                                                                                                                                                                                                                                                                                                                                                                                                                                                                                                                                                                                                                                                                                                                                                                                                                                |                                     | 18 10        | 26:9" 42<br>26:3" 42 | 05 <u>"                                    </u> |                                                                                                                                                                                                                                                                                                                                                                                                                                                                                                                                                                                                                                                                                                                                                                                                                                                                                                                                                                                                                                                                                                                                                                                                                                                                                                                                                                                                                                                                                                                                                                                                                                                                                                                                                                                                                                                                                                                                                                                                                                                                                                                                |                    |                  |                          | 6         |                  | 12:0"<br>30:3"        | 4503        | "                                     | 12        | 5        | BENT NO               | 71 Footil                                        | 79        |                 |                                                |                |                                       |                                                         |                        |
|                                                                                                                                                                                                                                                                                                                                                                                                                                                                                                                                                                                                                                                                                                                                                                                                                                                                                                                                                                                                                                                                                                                                                                                                                                                                                                                                                                                                                                                                                                                                                                                                                                                                                                                                                                                                                                                                                                                                                                                                                                                                                                                                |                                     |              |                      |                                                 |                                                                                                                                                                                                                                                                                                                                                                                                                                                                                                                                                                                                                                                                                                                                                                                                                                                                                                                                                                                                                                                                                                                                                                                                                                                                                                                                                                                                                                                                                                                                                                                                                                                                                                                                                                                                                                                                                                                                                                                                                                                                                                                                |                    | ( ) . ( )        | 081/1/2                  | 5         |                  | 32-6"                 | 4504        | "                                     | 16        | 9        | 2:9" D                | 72 "                                             |           |                 | 5 00" 11                                       |                |                                       |                                                         |                        |
| 16 7                                                                                                                                                                                                                                                                                                                                                                                                                                                                                                                                                                                                                                                                                                                                                                                                                                                                                                                                                                                                                                                                                                                                                                                                                                                                                                                                                                                                                                                                                                                                                                                                                                                                                                                                                                                                                                                                                                                                                                                                                                                                                                                           | 2949" 37 Beam                       |              | 9:6" P               | 21 Colum                                        | 12                                                                                                                                                                                                                                                                                                                                                                                                                                                                                                                                                                                                                                                                                                                                                                                                                                                                                                                                                                                                                                                                                                                                                                                                                                                                                                                                                                                                                                                                                                                                                                                                                                                                                                                                                                                                                                                                                                                                                                                                                                                                                                                             |                    |                  | A.B. Wells               | 9         | 10 3             | 9'0"<br>32'6"         | 450G        | "                                     | 0_        | 9        | 10'0" Di              | <u> </u>                                         |           |                 | 5 4º0" L1<br>5 2º6" L2                         | Curb<br>"      |                                       |                                                         |                        |
| 4 6                                                                                                                                                                                                                                                                                                                                                                                                                                                                                                                                                                                                                                                                                                                                                                                                                                                                                                                                                                                                                                                                                                                                                                                                                                                                                                                                                                                                                                                                                                                                                                                                                                                                                                                                                                                                                                                                                                                                                                                                                                                                                                                            | 20:0" 43                            |              |                      |                                                 |                                                                                                                                                                                                                                                                                                                                                                                                                                                                                                                                                                                                                                                                                                                                                                                                                                                                                                                                                                                                                                                                                                                                                                                                                                                                                                                                                                                                                                                                                                                                                                                                                                                                                                                                                                                                                                                                                                                                                                                                                                                                                                                                | BENT               |                  | Fosting                  | 4         | 11 3             | 32'-6"<br>20:0"       | 4507        | 11                                    | 2         | 6        | 33:0" H               | 71 Barkun                                        | 2// 2     |                 | 5 5'9" L3<br>5 6'0" L9                         | 11             |                                       |                                                         |                        |
|                                                                                                                                                                                                                                                                                                                                                                                                                                                                                                                                                                                                                                                                                                                                                                                                                                                                                                                                                                                                                                                                                                                                                                                                                                                                                                                                                                                                                                                                                                                                                                                                                                                                                                                                                                                                                                                                                                                                                                                                                                                                                                                                | 29:0" HD Backwall<br>28:9" H5 "     | 13 6         | 14.0" U              | 22 "                                            | 3                                                                                                                                                                                                                                                                                                                                                                                                                                                                                                                                                                                                                                                                                                                                                                                                                                                                                                                                                                                                                                                                                                                                                                                                                                                                                                                                                                                                                                                                                                                                                                                                                                                                                                                                                                                                                                                                                                                                                                                                                                                                                                                              | 11 11:9            | 020              | "                        |           |                  |                       |             |                                       | 9         | 4        | 33'0" H               | 72 11                                            | ż         | ک اِ            | 5 6:3" 15                                      | 11             |                                       |                                                         |                        |
| 96                                                                                                                                                                                                                                                                                                                                                                                                                                                                                                                                                                                                                                                                                                                                                                                                                                                                                                                                                                                                                                                                                                                                                                                                                                                                                                                                                                                                                                                                                                                                                                                                                                                                                                                                                                                                                                                                                                                                                                                                                                                                                                                             | 14:9" H9 Wing                       | 24 G<br>12 G | 15:9" (1)            |                                                 |                                                                                                                                                                                                                                                                                                                                                                                                                                                                                                                                                                                                                                                                                                                                                                                                                                                                                                                                                                                                                                                                                                                                                                                                                                                                                                                                                                                                                                                                                                                                                                                                                                                                                                                                                                                                                                                                                                                                                                                                                                                                                                                                | 9 21:9°<br>11 23:3 | " D25            | "                        | 96        | 2                | 91/2"                 | 122         | Column                                | 16        |          | 33'-0" H.<br>34'-3" H |                                                  | - 11      | 2   5           | 5 6:3" 16                                      |                |                                       |                                                         |                        |
| 12 9                                                                                                                                                                                                                                                                                                                                                                                                                                                                                                                                                                                                                                                                                                                                                                                                                                                                                                                                                                                                                                                                                                                                                                                                                                                                                                                                                                                                                                                                                                                                                                                                                                                                                                                                                                                                                                                                                                                                                                                                                                                                                                                           |                                     | 56           | 17:3" (1)            | ?5 "                                            | 8                                                                                                                                                                                                                                                                                                                                                                                                                                                                                                                                                                                                                                                                                                                                                                                                                                                                                                                                                                                                                                                                                                                                                                                                                                                                                                                                                                                                                                                                                                                                                                                                                                                                                                                                                                                                                                                                                                                                                                                                                                                                                                                              | 7 8'0"             | 1027             | "                        |           |                  |                       |             |                                       | 4         | 6        | 33'6" H               | 75 "                                             |           |                 |                                                |                |                                       |                                                         |                        |
| 7 6                                                                                                                                                                                                                                                                                                                                                                                                                                                                                                                                                                                                                                                                                                                                                                                                                                                                                                                                                                                                                                                                                                                                                                                                                                                                                                                                                                                                                                                                                                                                                                                                                                                                                                                                                                                                                                                                                                                                                                                                                                                                                                                            | 1'0" H13 Beam                       |              | 18:0" U              |                                                 | 21                                                                                                                                                                                                                                                                                                                                                                                                                                                                                                                                                                                                                                                                                                                                                                                                                                                                                                                                                                                                                                                                                                                                                                                                                                                                                                                                                                                                                                                                                                                                                                                                                                                                                                                                                                                                                                                                                                                                                                                                                                                                                                                             |                    |                  | "                        | 2         |                  | 2'-9"<br>3'-6"        |             | Beam                                  | 5         | 6        | 6-3" 4                | 77 Wing                                          | 9 0       | 5 5             | 5 4-9" RI L<br>5 5-6" R2                       | <u>nd tast</u> |                                       |                                                         |                        |
| 7 6                                                                                                                                                                                                                                                                                                                                                                                                                                                                                                                                                                                                                                                                                                                                                                                                                                                                                                                                                                                                                                                                                                                                                                                                                                                                                                                                                                                                                                                                                                                                                                                                                                                                                                                                                                                                                                                                                                                                                                                                                                                                                                                            |                                     | 2 4.         | 3:6" 1               | <i>es "</i>                                     | 2                                                                                                                                                                                                                                                                                                                                                                                                                                                                                                                                                                                                                                                                                                                                                                                                                                                                                                                                                                                                                                                                                                                                                                                                                                                                                                                                                                                                                                                                                                                                                                                                                                                                                                                                                                                                                                                                                                                                                                                                                                                                                                                              | 8 19:0             | 042              | 11                       | 5         | 4                | 4:3"                  | <i>U29</i>  | //                                    |           |          |                       | .,,,,,                                           |           | 3 5             | 5 6-0" R3                                      | 11 1           | · · · · · · · · · · · · · · · · · · · |                                                         |                        |
|                                                                                                                                                                                                                                                                                                                                                                                                                                                                                                                                                                                                                                                                                                                                                                                                                                                                                                                                                                                                                                                                                                                                                                                                                                                                                                                                                                                                                                                                                                                                                                                                                                                                                                                                                                                                                                                                                                                                                                                                                                                                                                                                |                                     | 6 4          | 4-3" ()              | <u> </u>                                        | 40                                                                                                                                                                                                                                                                                                                                                                                                                                                                                                                                                                                                                                                                                                                                                                                                                                                                                                                                                                                                                                                                                                                                                                                                                                                                                                                                                                                                                                                                                                                                                                                                                                                                                                                                                                                                                                                                                                                                                                                                                                                                                                                             | 10 7:0"            | 144              |                          | 21        | 6                | 19!0"<br>19!9"        | U51<br>U52  | 11                                    | 7         | 6        | 6:9" H                | 80 Backn                                         | 1011      |                 | 5 6'-6" R4<br>5 6-9" R5<br>5 7'-0" R6          | 11 11          |                                       |                                                         |                        |
|                                                                                                                                                                                                                                                                                                                                                                                                                                                                                                                                                                                                                                                                                                                                                                                                                                                                                                                                                                                                                                                                                                                                                                                                                                                                                                                                                                                                                                                                                                                                                                                                                                                                                                                                                                                                                                                                                                                                                                                                                                                                                                                                |                                     |              |                      |                                                 |                                                                                                                                                                                                                                                                                                                                                                                                                                                                                                                                                                                                                                                                                                                                                                                                                                                                                                                                                                                                                                                                                                                                                                                                                                                                                                                                                                                                                                                                                                                                                                                                                                                                                                                                                                                                                                                                                                                                                                                                                                                                                                                                | 17/17/1            | 1,000            | B - 2                    | 27        | 6                | 15!0"                 | 4.53        | 11                                    | 4         | 6        | 6:9" H                | 31 Win                                           |           | 3 6             | 5 7'-0" R6<br>5 5'3" E7 A                      | 11 11          |                                       |                                                         |                        |
|                                                                                                                                                                                                                                                                                                                                                                                                                                                                                                                                                                                                                                                                                                                                                                                                                                                                                                                                                                                                                                                                                                                                                                                                                                                                                                                                                                                                                                                                                                                                                                                                                                                                                                                                                                                                                                                                                                                                                                                                                                                                                                                                |                                     |              | <u> </u>             |                                                 | 2                                                                                                                                                                                                                                                                                                                                                                                                                                                                                                                                                                                                                                                                                                                                                                                                                                                                                                                                                                                                                                                                                                                                                                                                                                                                                                                                                                                                                                                                                                                                                                                                                                                                                                                                                                                                                                                                                                                                                                                                                                                                                                                              | 11 26'9"           | H23<br>H41       | Beam<br>"                | 16        |                  | 16:6"<br>17:3"        |             |                                       | 10        | 6        | 13:0" H               | 02 "<br>53 "                                     |           |                 |                                                | arapet<br>"    |                                       |                                                         |                        |
| 96                                                                                                                                                                                                                                                                                                                                                                                                                                                                                                                                                                                                                                                                                                                                                                                                                                                                                                                                                                                                                                                                                                                                                                                                                                                                                                                                                                                                                                                                                                                                                                                                                                                                                                                                                                                                                                                                                                                                                                                                                                                                                                                             | 19:6" TI Wing                       |              |                      |                                                 | 9                                                                                                                                                                                                                                                                                                                                                                                                                                                                                                                                                                                                                                                                                                                                                                                                                                                                                                                                                                                                                                                                                                                                                                                                                                                                                                                                                                                                                                                                                                                                                                                                                                                                                                                                                                                                                                                                                                                                                                                                                                                                                                                              | 10 15 3"           | 1442             | <i>H</i>                 | //        |                  | 18:0"                 |             |                                       |           |          |                       |                                                  |           | 8 5             | 5 11:0" R9                                     | "              |                                       |                                                         |                        |
| 46                                                                                                                                                                                                                                                                                                                                                                                                                                                                                                                                                                                                                                                                                                                                                                                                                                                                                                                                                                                                                                                                                                                                                                                                                                                                                                                                                                                                                                                                                                                                                                                                                                                                                                                                                                                                                                                                                                                                                                                                                                                                                                                             | 11:0" 72 "                          |              |                      |                                                 | 109                                                                                                                                                                                                                                                                                                                                                                                                                                                                                                                                                                                                                                                                                                                                                                                                                                                                                                                                                                                                                                                                                                                                                                                                                                                                                                                                                                                                                                                                                                                                                                                                                                                                                                                                                                                                                                                                                                                                                                                                                                                                                                                            | 10 12:6"           | 443              | //                       |           |                  |                       |             | · · · · · · · · · · · · · · · · · · · | <u>] </u> |          |                       |                                                  |           | 2 5             |                                                | 11             |                                       |                                                         |                        |
|                                                                                                                                                                                                                                                                                                                                                                                                                                                                                                                                                                                                                                                                                                                                                                                                                                                                                                                                                                                                                                                                                                                                                                                                                                                                                                                                                                                                                                                                                                                                                                                                                                                                                                                                                                                                                                                                                                                                                                                                                                                                                                                                |                                     | 64 11        | 38'-6" V             | ?1 Colum                                        | n 9                                                                                                                                                                                                                                                                                                                                                                                                                                                                                                                                                                                                                                                                                                                                                                                                                                                                                                                                                                                                                                                                                                                                                                                                                                                                                                                                                                                                                                                                                                                                                                                                                                                                                                                                                                                                                                                                                                                                                                                                                                                                                                                            | 9 6.9"             | 145              | "                        |           |                  |                       |             | Column                                |           |          |                       |                                                  |           | 8 5             | 5 3/10" 2/2                                    | 11             |                                       |                                                         | ÷                      |
| 46 4                                                                                                                                                                                                                                                                                                                                                                                                                                                                                                                                                                                                                                                                                                                                                                                                                                                                                                                                                                                                                                                                                                                                                                                                                                                                                                                                                                                                                                                                                                                                                                                                                                                                                                                                                                                                                                                                                                                                                                                                                                                                                                                           | 12'3" UI Beam                       |              |                      |                                                 | <u>3</u>                                                                                                                                                                                                                                                                                                                                                                                                                                                                                                                                                                                                                                                                                                                                                                                                                                                                                                                                                                                                                                                                                                                                                                                                                                                                                                                                                                                                                                                                                                                                                                                                                                                                                                                                                                                                                                                                                                                                                                                                                                                                                                                       | 9 10-6             | " 146<br>" 147   | "                        | 24        | 8                | 35'0"<br>35'0"        | 153         | - 11                                  |           |          |                       | .                                                | • . ,     | 3 E             | 5 3510" R13<br>5 3613" R14                     | <u> </u>       |                                       |                                                         |                        |
| 29                                                                                                                                                                                                                                                                                                                                                                                                                                                                                                                                                                                                                                                                                                                                                                                                                                                                                                                                                                                                                                                                                                                                                                                                                                                                                                                                                                                                                                                                                                                                                                                                                                                                                                                                                                                                                                                                                                                                                                                                                                                                                                                             | 12:6" 02 "                          |              |                      |                                                 | 2                                                                                                                                                                                                                                                                                                                                                                                                                                                                                                                                                                                                                                                                                                                                                                                                                                                                                                                                                                                                                                                                                                                                                                                                                                                                                                                                                                                                                                                                                                                                                                                                                                                                                                                                                                                                                                                                                                                                                                                                                                                                                                                              | 9 9'0"             | 448              | //                       |           |                  |                       |             |                                       |           |          |                       |                                                  |           |                 | 5 26'-0" R15<br>5 9'-9" R16<br>5 1'-3" R17     | 11             |                                       |                                                         |                        |
| 14 4                                                                                                                                                                                                                                                                                                                                                                                                                                                                                                                                                                                                                                                                                                                                                                                                                                                                                                                                                                                                                                                                                                                                                                                                                                                                                                                                                                                                                                                                                                                                                                                                                                                                                                                                                                                                                                                                                                                                                                                                                                                                                                                           | 2:9" 410 "                          | 12 2         | 19:9" W              | 11 A.B. Wel                                     |                                                                                                                                                                                                                                                                                                                                                                                                                                                                                                                                                                                                                                                                                                                                                                                                                                                                                                                                                                                                                                                                                                                                                                                                                                                                                                                                                                                                                                                                                                                                                                                                                                                                                                                                                                                                                                                                                                                                                                                                                                                                                                                                | 6 26-6             | 4201             | . 11                     | 12        | 2                | 19'9"                 | WI          | A.B. Wells                            | -         |          |                       |                                                  | · · ·     |                 | 5 7:3" R17                                     | "              |                                       |                                                         | •                      |
| 12 7                                                                                                                                                                                                                                                                                                                                                                                                                                                                                                                                                                                                                                                                                                                                                                                                                                                                                                                                                                                                                                                                                                                                                                                                                                                                                                                                                                                                                                                                                                                                                                                                                                                                                                                                                                                                                                                                                                                                                                                                                                                                                                                           | 14:0" 411 "                         |              |                      |                                                 | 16                                                                                                                                                                                                                                                                                                                                                                                                                                                                                                                                                                                                                                                                                                                                                                                                                                                                                                                                                                                                                                                                                                                                                                                                                                                                                                                                                                                                                                                                                                                                                                                                                                                                                                                                                                                                                                                                                                                                                                                                                                                                                                                             | 10 28:3            | " 14901          | ,/                       |           |                  |                       |             |                                       | 4         | 6        | 8:9" 7                |                                                  | 9 - 6     | 3 L             | 5 33'3" R16                                    | . //           |                                       |                                                         |                        |
| 6 7                                                                                                                                                                                                                                                                                                                                                                                                                                                                                                                                                                                                                                                                                                                                                                                                                                                                                                                                                                                                                                                                                                                                                                                                                                                                                                                                                                                                                                                                                                                                                                                                                                                                                                                                                                                                                                                                                                                                                                                                                                                                                                                            | 6:5" UIZ "                          | 49           | BENT NO.             | 3<br>25 Footing                                 | <u>2</u>                                                                                                                                                                                                                                                                                                                                                                                                                                                                                                                                                                                                                                                                                                                                                                                                                                                                                                                                                                                                                                                                                                                                                                                                                                                                                                                                                                                                                                                                                                                                                                                                                                                                                                                                                                                                                                                                                                                                                                                                                                                                                                                       | 6 7.0"             | 1402             | //                       | 6         | 7                | BENT<br>3'0"          | NO. 6       | Footing                               | 9         | 6        | 14:0" 7               | (3.) "                                           |           |                 | 5 31-6" R19<br>5 32-6" R10                     | "              |                                       |                                                         |                        |
|                                                                                                                                                                                                                                                                                                                                                                                                                                                                                                                                                                                                                                                                                                                                                                                                                                                                                                                                                                                                                                                                                                                                                                                                                                                                                                                                                                                                                                                                                                                                                                                                                                                                                                                                                                                                                                                                                                                                                                                                                                                                                                                                |                                     | 12 7         | 9-3" Di              | 38 "                                            |                                                                                                                                                                                                                                                                                                                                                                                                                                                                                                                                                                                                                                                                                                                                                                                                                                                                                                                                                                                                                                                                                                                                                                                                                                                                                                                                                                                                                                                                                                                                                                                                                                                                                                                                                                                                                                                                                                                                                                                                                                                                                                                                | 3 01/1             | 1001             | <i></i>                  | 12        | 7                | 8:9"                  | 028         | Footing                               |           |          | · .                   |                                                  |           | 2 5             | 5 32! G" REO<br>5 32! 3" RE/                   | 11 12 13       | -1<br>-1                              |                                                         |                        |
|                                                                                                                                                                                                                                                                                                                                                                                                                                                                                                                                                                                                                                                                                                                                                                                                                                                                                                                                                                                                                                                                                                                                                                                                                                                                                                                                                                                                                                                                                                                                                                                                                                                                                                                                                                                                                                                                                                                                                                                                                                                                                                                                |                                     | 21 10        |                      |                                                 | 8/                                                                                                                                                                                                                                                                                                                                                                                                                                                                                                                                                                                                                                                                                                                                                                                                                                                                                                                                                                                                                                                                                                                                                                                                                                                                                                                                                                                                                                                                                                                                                                                                                                                                                                                                                                                                                                                                                                                                                                                                                                                                                                                             | 3 9:6"             | PEI              | Column                   | 9%        |                  | 5!0"<br>18!0"         |             | "                                     | 57        | 4        | 12:3" 4               | 71 Bear                                          |           |                 | 6 10:0" P22 E<br>5 10:3" R23 F                 |                |                                       |                                                         |                        |
|                                                                                                                                                                                                                                                                                                                                                                                                                                                                                                                                                                                                                                                                                                                                                                                                                                                                                                                                                                                                                                                                                                                                                                                                                                                                                                                                                                                                                                                                                                                                                                                                                                                                                                                                                                                                                                                                                                                                                                                                                                                                                                                                |                                     |              |                      |                                                 |                                                                                                                                                                                                                                                                                                                                                                                                                                                                                                                                                                                                                                                                                                                                                                                                                                                                                                                                                                                                                                                                                                                                                                                                                                                                                                                                                                                                                                                                                                                                                                                                                                                                                                                                                                                                                                                                                                                                                                                                                                                                                                                                | 9 2:9"             |                  | Beam                     | 16        | 6                | 8:0"                  | 063         | "                                     | 2         | 4        | 13:3" 11              | 72 "                                             | ے ا       | 3 6             | 5 11:0" R24                                    | "              |                                       |                                                         |                        |
|                                                                                                                                                                                                                                                                                                                                                                                                                                                                                                                                                                                                                                                                                                                                                                                                                                                                                                                                                                                                                                                                                                                                                                                                                                                                                                                                                                                                                                                                                                                                                                                                                                                                                                                                                                                                                                                                                                                                                                                                                                                                                                                                |                                     | 16 10        | 810" D<br>1313" D    | 3 <i>4</i>                                      | 6                                                                                                                                                                                                                                                                                                                                                                                                                                                                                                                                                                                                                                                                                                                                                                                                                                                                                                                                                                                                                                                                                                                                                                                                                                                                                                                                                                                                                                                                                                                                                                                                                                                                                                                                                                                                                                                                                                                                                                                                                                                                                                                              | 4 3'6"             | 1129             | "                        | 6         | 8                | 8'.9"<br>18'.0"       | D65         | 21                                    | 16        | 6        | 2:0" 1                | 74 11                                            |           | 7 6             | 5 35:9" R25<br>5 5:9" R26 E                    | nd Post        |                                       | -                                                       | -¥                     |
|                                                                                                                                                                                                                                                                                                                                                                                                                                                                                                                                                                                                                                                                                                                                                                                                                                                                                                                                                                                                                                                                                                                                                                                                                                                                                                                                                                                                                                                                                                                                                                                                                                                                                                                                                                                                                                                                                                                                                                                                                                                                                                                                | 8'3" VI Backwall                    | 2 7          | 13-0" 12             | 36 "                                            | 20                                                                                                                                                                                                                                                                                                                                                                                                                                                                                                                                                                                                                                                                                                                                                                                                                                                                                                                                                                                                                                                                                                                                                                                                                                                                                                                                                                                                                                                                                                                                                                                                                                                                                                                                                                                                                                                                                                                                                                                                                                                                                                                             | 6 14'0'            | 141              | //                       |           |                  |                       |             | -                                     | 6         | 7        | 6:3" 1                | 75 "                                             |           | 7 5<br>36 6     | 5 6'3" R27<br>6 90'-0" 51 3                    | " "<br>=\ab    | -                                     |                                                         | -                      |
| 119 5                                                                                                                                                                                                                                                                                                                                                                                                                                                                                                                                                                                                                                                                                                                                                                                                                                                                                                                                                                                                                                                                                                                                                                                                                                                                                                                                                                                                                                                                                                                                                                                                                                                                                                                                                                                                                                                                                                                                                                                                                                                                                                                          | 10:3" V2 Wing                       | 76 70        | 77-9 0               | 2/                                              | 36                                                                                                                                                                                                                                                                                                                                                                                                                                                                                                                                                                                                                                                                                                                                                                                                                                                                                                                                                                                                                                                                                                                                                                                                                                                                                                                                                                                                                                                                                                                                                                                                                                                                                                                                                                                                                                                                                                                                                                                                                                                                                                                             | 5 1323             | " 143            | "                        | 10        | 10 1             | 4-0"                  | H26         | Beam                                  | 16        |          | 10-0 0                |                                                  | 8         | 10 9            | 1 32-0" 52                                     | NOO            |                                       |                                                         |                        |
| 28 4                                                                                                                                                                                                                                                                                                                                                                                                                                                                                                                                                                                                                                                                                                                                                                                                                                                                                                                                                                                                                                                                                                                                                                                                                                                                                                                                                                                                                                                                                                                                                                                                                                                                                                                                                                                                                                                                                                                                                                                                                                                                                                                           | 12'6" V3 "<br>7'6" V4 "             | 10 10        | 12:3" 42             | 25 Bean                                         |                                                                                                                                                                                                                                                                                                                                                                                                                                                                                                                                                                                                                                                                                                                                                                                                                                                                                                                                                                                                                                                                                                                                                                                                                                                                                                                                                                                                                                                                                                                                                                                                                                                                                                                                                                                                                                                                                                                                                                                                                                                                                                                                | 6 16:3             | " 444            | "                        |           |                  | 19:6"<br>19:3"        |             | 11                                    |           |          |                       | 40.                                              |           | 9 6             | 30'-9" 54                                      | 11             |                                       |                                                         |                        |
| 4                                                                                                                                                                                                                                                                                                                                                                                                                                                                                                                                                                                                                                                                                                                                                                                                                                                                                                                                                                                                                                                                                                                                                                                                                                                                                                                                                                                                                                                                                                                                                                                                                                                                                                                                                                                                                                                                                                                                                                                                                                                                                                                              | 7-6 14 "                            |              | 1313" H              |                                                 |                                                                                                                                                                                                                                                                                                                                                                                                                                                                                                                                                                                                                                                                                                                                                                                                                                                                                                                                                                                                                                                                                                                                                                                                                                                                                                                                                                                                                                                                                                                                                                                                                                                                                                                                                                                                                                                                                                                                                                                                                                                                                                                                | 6 18:0             |                  | "                        | 7         |                  | 13-6"                 |             | "                                     |           |          |                       |                                                  | `         | 9 6             | 32'9" 55                                       |                |                                       |                                                         |                        |
|                                                                                                                                                                                                                                                                                                                                                                                                                                                                                                                                                                                                                                                                                                                                                                                                                                                                                                                                                                                                                                                                                                                                                                                                                                                                                                                                                                                                                                                                                                                                                                                                                                                                                                                                                                                                                                                                                                                                                                                                                                                                                                                                |                                     | 2 11         | 27'0" H              | 32 "                                            | 14                                                                                                                                                                                                                                                                                                                                                                                                                                                                                                                                                                                                                                                                                                                                                                                                                                                                                                                                                                                                                                                                                                                                                                                                                                                                                                                                                                                                                                                                                                                                                                                                                                                                                                                                                                                                                                                                                                                                                                                                                                                                                                                             | 5 14.0             | " 147            | //                       | 5         | 7                | 6º3"                  | 1164        |                                       | <u> </u>  |          |                       |                                                  |           | 20 4            | 7 16:0" 56                                     | 11             | · ·                                   |                                                         |                        |
| 12 2                                                                                                                                                                                                                                                                                                                                                                                                                                                                                                                                                                                                                                                                                                                                                                                                                                                                                                                                                                                                                                                                                                                                                                                                                                                                                                                                                                                                                                                                                                                                                                                                                                                                                                                                                                                                                                                                                                                                                                                                                                                                                                                           | 19-9" WI A.B. Wells                 | 98           | 6'-6" H              | 39 11                                           |                                                                                                                                                                                                                                                                                                                                                                                                                                                                                                                                                                                                                                                                                                                                                                                                                                                                                                                                                                                                                                                                                                                                                                                                                                                                                                                                                                                                                                                                                                                                                                                                                                                                                                                                                                                                                                                                                                                                                                                                                                                                                                                                |                    |                  |                          | 2         | 8 .              | 9!9"<br>1/ <u>:0"</u> | 1466        | . 11                                  |           |          |                       |                                                  | 104-6     | 6 4             | 6 25:9" 57<br>6 30:3" 58                       | <i>"</i>       |                                       |                                                         | -                      |
|                                                                                                                                                                                                                                                                                                                                                                                                                                                                                                                                                                                                                                                                                                                                                                                                                                                                                                                                                                                                                                                                                                                                                                                                                                                                                                                                                                                                                                                                                                                                                                                                                                                                                                                                                                                                                                                                                                                                                                                                                                                                                                                                | BENT NO. 2                          | 28           | 8'6" H.<br>9'6" H.   | 35 "                                            |                                                                                                                                                                                                                                                                                                                                                                                                                                                                                                                                                                                                                                                                                                                                                                                                                                                                                                                                                                                                                                                                                                                                                                                                                                                                                                                                                                                                                                                                                                                                                                                                                                                                                                                                                                                                                                                                                                                                                                                                                                                                                                                                | 11 29:6            |                  | Column                   | 2         | 7.               | 11:3"                 | 467         | "                                     | 130       | -        | 4:9" V                | 71 Binh.                                         | 94-0      | 0 0             | à 31-3" 59<br>1 40:0" 510                      | 11             |                                       |                                                         |                        |
|                                                                                                                                                                                                                                                                                                                                                                                                                                                                                                                                                                                                                                                                                                                                                                                                                                                                                                                                                                                                                                                                                                                                                                                                                                                                                                                                                                                                                                                                                                                                                                                                                                                                                                                                                                                                                                                                                                                                                                                                                                                                                                                                |                                     | 3 8          | 10.0" H              | 37 1                                            |                                                                                                                                                                                                                                                                                                                                                                                                                                                                                                                                                                                                                                                                                                                                                                                                                                                                                                                                                                                                                                                                                                                                                                                                                                                                                                                                                                                                                                                                                                                                                                                                                                                                                                                                                                                                                                                                                                                                                                                                                                                                                                                                |                    |                  |                          | 1         | 7                | 11-6"<br>11-6"        | 1169        | //                                    |           |          |                       |                                                  |           | 2 4             | 1 25-6" 511                                    | //             | - <b> </b>  <br>- <b> </b>            |                                                         |                        |
| 64 11                                                                                                                                                                                                                                                                                                                                                                                                                                                                                                                                                                                                                                                                                                                                                                                                                                                                                                                                                                                                                                                                                                                                                                                                                                                                                                                                                                                                                                                                                                                                                                                                                                                                                                                                                                                                                                                                                                                                                                                                                                                                                                                          | 7:3" D21 Footing                    | 26           | 21'9" HE<br>25'9" H  | 38 "<br>39 "                                    | 12                                                                                                                                                                                                                                                                                                                                                                                                                                                                                                                                                                                                                                                                                                                                                                                                                                                                                                                                                                                                                                                                                                                                                                                                                                                                                                                                                                                                                                                                                                                                                                                                                                                                                                                                                                                                                                                                                                                                                                                                                                                                                                                             | 2 19'9             | " W/             | A.B. Wells               | 4         |                  | 6!6"<br>?9:9"         |             | 11                                    |           | 9        | 9.6" V                |                                                  |           | 2               | 6 12'-9" 512<br>6 12'-9" 513                   | 11             | -                                     |                                                         |                        |
| 8 11                                                                                                                                                                                                                                                                                                                                                                                                                                                                                                                                                                                                                                                                                                                                                                                                                                                                                                                                                                                                                                                                                                                                                                                                                                                                                                                                                                                                                                                                                                                                                                                                                                                                                                                                                                                                                                                                                                                                                                                                                                                                                                                           | 11:9" 024 "                         | 12 7         | 7-6" 42              | 20/ 11                                          |                                                                                                                                                                                                                                                                                                                                                                                                                                                                                                                                                                                                                                                                                                                                                                                                                                                                                                                                                                                                                                                                                                                                                                                                                                                                                                                                                                                                                                                                                                                                                                                                                                                                                                                                                                                                                                                                                                                                                                                                                                                                                                                                | BENT               |                  |                          | 2         | 6                | 19:6"                 | H603        |                                       |           |          | 10:0" V               |                                                  |           | 9 4             | 6 18:6" 514                                    | 11             | 1                                     |                                                         |                        |
|                                                                                                                                                                                                                                                                                                                                                                                                                                                                                                                                                                                                                                                                                                                                                                                                                                                                                                                                                                                                                                                                                                                                                                                                                                                                                                                                                                                                                                                                                                                                                                                                                                                                                                                                                                                                                                                                                                                                                                                                                                                                                                                                | 21:9" D25 "<br>23:3" D26 "          |              | 27:9" HS             |                                                 | 16                                                                                                                                                                                                                                                                                                                                                                                                                                                                                                                                                                                                                                                                                                                                                                                                                                                                                                                                                                                                                                                                                                                                                                                                                                                                                                                                                                                                                                                                                                                                                                                                                                                                                                                                                                                                                                                                                                                                                                                                                                                                                                                             | 9 11-9"            | D23              | Footing                  | <i>13</i> |                  | 31-6"<br>31-6"        |             | 11                                    |           | _        |                       |                                                  |           | 9 6<br>9 6      | 6 201-6" 515<br>6 301-3" 516                   | 11             |                                       |                                                         |                        |
| 18 7                                                                                                                                                                                                                                                                                                                                                                                                                                                                                                                                                                                                                                                                                                                                                                                                                                                                                                                                                                                                                                                                                                                                                                                                                                                                                                                                                                                                                                                                                                                                                                                                                                                                                                                                                                                                                                                                                                                                                                                                                                                                                                                           | 8:0" D27 "                          |              | 12:6" HE             |                                                 | 4                                                                                                                                                                                                                                                                                                                                                                                                                                                                                                                                                                                                                                                                                                                                                                                                                                                                                                                                                                                                                                                                                                                                                                                                                                                                                                                                                                                                                                                                                                                                                                                                                                                                                                                                                                                                                                                                                                                                                                                                                                                                                                                              | 9 21:9             | D25              | 11                       | 2         | 6                | 9:0"                  | 4607        | . 11                                  | 12        | 2        | 19:9" N               | 11 A.B. W.                                       | lells     | 9 2             | 6 38'-9" 518                                   | 11             |                                       |                                                         |                        |
| // 7                                                                                                                                                                                                                                                                                                                                                                                                                                                                                                                                                                                                                                                                                                                                                                                                                                                                                                                                                                                                                                                                                                                                                                                                                                                                                                                                                                                                                                                                                                                                                                                                                                                                                                                                                                                                                                                                                                                                                                                                                                                                                                                           | 8'9" D28 "                          |              |                      |                                                 | 160                                                                                                                                                                                                                                                                                                                                                                                                                                                                                                                                                                                                                                                                                                                                                                                                                                                                                                                                                                                                                                                                                                                                                                                                                                                                                                                                                                                                                                                                                                                                                                                                                                                                                                                                                                                                                                                                                                                                                                                                                                                                                                                            | 11 2313<br>7 810"  |                  | 3 I                      | 10        | 7                | 71-6"                 |             |                                       |           |          | RSTRUCT               | URE                                              | 31 - (2)  | 7   4<br>3)   4 | 6 38'-9" 518<br>6 32'-0" 519                   | 11             |                                       |                                                         |                        |
|                                                                                                                                                                                                                                                                                                                                                                                                                                                                                                                                                                                                                                                                                                                                                                                                                                                                                                                                                                                                                                                                                                                                                                                                                                                                                                                                                                                                                                                                                                                                                                                                                                                                                                                                                                                                                                                                                                                                                                                                                                                                                                                                | 10/21/10/20                         | 93 3         | 9.6" 2               | el Colum                                        | <del></del>                                                                                                                                                                                                                                                                                                                                                                                                                                                                                                                                                                                                                                                                                                                                                                                                                                                                                                                                                                                                                                                                                                                                                                                                                                                                                                                                                                                                                                                                                                                                                                                                                                                                                                                                                                                                                                                                                                                                                                                                                                                                                                                    | 7 8:9"             | D28              |                          | 66        | 3                | 9'6"                  | P21         | Column                                |           |          | 3-6" (                | 7 Cur                                            |           |                 |                                                |                |                                       |                                                         |                        |
| 7 10                                                                                                                                                                                                                                                                                                                                                                                                                                                                                                                                                                                                                                                                                                                                                                                                                                                                                                                                                                                                                                                                                                                                                                                                                                                                                                                                                                                                                                                                                                                                                                                                                                                                                                                                                                                                                                                                                                                                                                                                                                                                                                                           | 12'3" H21 Beam<br>13'3" H22 "       | 2 4          | 219" U               | 27 Bean                                         | 7 29                                                                                                                                                                                                                                                                                                                                                                                                                                                                                                                                                                                                                                                                                                                                                                                                                                                                                                                                                                                                                                                                                                                                                                                                                                                                                                                                                                                                                                                                                                                                                                                                                                                                                                                                                                                                                                                                                                                                                                                                                                                                                                                           | 9 6:6              | " D51<br>D52     | "                        |           | 4                | 2:9"                  | 427         | Beam                                  | 4         | 5        | 19'-9" (<br>38'-3" (  | <u>~ "</u><br>'3 "                               |           |                 |                                                |                |                                       |                                                         |                        |
| 26                                                                                                                                                                                                                                                                                                                                                                                                                                                                                                                                                                                                                                                                                                                                                                                                                                                                                                                                                                                                                                                                                                                                                                                                                                                                                                                                                                                                                                                                                                                                                                                                                                                                                                                                                                                                                                                                                                                                                                                                                                                                                                                             | 17'9" H23 "                         | 2 4          | 31-6" (1)            | 28 11                                           | 24                                                                                                                                                                                                                                                                                                                                                                                                                                                                                                                                                                                                                                                                                                                                                                                                                                                                                                                                                                                                                                                                                                                                                                                                                                                                                                                                                                                                                                                                                                                                                                                                                                                                                                                                                                                                                                                                                                                                                                                                                                                                                                                             | 8 60"              | 253              | //                       | 2         | 4                | 3-6"                  |             | "                                     | 2         | 5        | 33:3" C               | 2 "                                              | *         | J. 200          | ease due to 4                                  | Curb           |                                       |                                                         |                        |
| 10 10                                                                                                                                                                                                                                                                                                                                                                                                                                                                                                                                                                                                                                                                                                                                                                                                                                                                                                                                                                                                                                                                                                                                                                                                                                                                                                                                                                                                                                                                                                                                                                                                                                                                                                                                                                                                                                                                                                                                                                                                                                                                                                                          | 26'0" H24 "<br>12'3" H25 *          | 4 4          | 4-3" UX              |                                                 | 4                                                                                                                                                                                                                                                                                                                                                                                                                                                                                                                                                                                                                                                                                                                                                                                                                                                                                                                                                                                                                                                                                                                                                                                                                                                                                                                                                                                                                                                                                                                                                                                                                                                                                                                                                                                                                                                                                                                                                                                                                                                                                                                              | 9 22:0             | 1209             | <i>"</i>                 | 15        | 4                | 4'-3"<br>14'-0"       |             | 11                                    | 6         | 6        | 41:3" C<br>37:9" C    |                                                  |           | ourle           | to being clased                                | BF             | RIDGE OVER K.C.S                      | E., C.R.I. & P. AND C.M. & S.T.F                        | H. R.R.S.              |
|                                                                                                                                                                                                                                                                                                                                                                                                                                                                                                                                                                                                                                                                                                                                                                                                                                                                                                                                                                                                                                                                                                                                                                                                                                                                                                                                                                                                                                                                                                                                                                                                                                                                                                                                                                                                                                                                                                                                                                                                                                                                                                                                | 12-6" H26 "                         | 13 6         | 15.9" (1             | 32 "                                            |                                                                                                                                                                                                                                                                                                                                                                                                                                                                                                                                                                                                                                                                                                                                                                                                                                                                                                                                                                                                                                                                                                                                                                                                                                                                                                                                                                                                                                                                                                                                                                                                                                                                                                                                                                                                                                                                                                                                                                                                                                                                                                                                | 11 1510            | 1 150            | 8                        | 14        | 4.               | 14'-9"                | 1162        |                                       | 6         | 6        | 30.6" C               | 7 11                                             |           |                 |                                                | S              | TATE ROAD INTERS                      | TATE ROUTE 435                                          |                        |
| 9 9                                                                                                                                                                                                                                                                                                                                                                                                                                                                                                                                                                                                                                                                                                                                                                                                                                                                                                                                                                                                                                                                                                                                                                                                                                                                                                                                                                                                                                                                                                                                                                                                                                                                                                                                                                                                                                                                                                                                                                                                                                                                                                                            |                                     | 24 6<br>14 6 | 16-6" LE             |                                                 | 10                                                                                                                                                                                                                                                                                                                                                                                                                                                                                                                                                                                                                                                                                                                                                                                                                                                                                                                                                                                                                                                                                                                                                                                                                                                                                                                                                                                                                                                                                                                                                                                                                                                                                                                                                                                                                                                                                                                                                                                                                                                                                                                             |                    | " 1452<br>" 1453 | <u>Beam</u>              | 12        | 4                | 15'-6"<br>16'-3"      | <del></del> | 11                                    | 4         | 5        | 21:3" (               | <i>9 11</i>                                      |           |                 |                                                | IN             | KANSAS CITY                           |                                                         |                        |
|                                                                                                                                                                                                                                                                                                                                                                                                                                                                                                                                                                                                                                                                                                                                                                                                                                                                                                                                                                                                                                                                                                                                                                                                                                                                                                                                                                                                                                                                                                                                                                                                                                                                                                                                                                                                                                                                                                                                                                                                                                                                                                                                | 12:0" 129 "                         | 5 6          | 18:3" U              |                                                 | 9                                                                                                                                                                                                                                                                                                                                                                                                                                                                                                                                                                                                                                                                                                                                                                                                                                                                                                                                                                                                                                                                                                                                                                                                                                                                                                                                                                                                                                                                                                                                                                                                                                                                                                                                                                                                                                                                                                                                                                                                                                                                                                                              | 11 14-3            | " 1454           | 11                       | 5         | 4 1              | 17-0"                 | 1165        | //                                    | 8         | 5        | 26'-0" C              |                                                  |           |                 |                                                |                |                                       | -!(52)(RTE.I-435) STA. 92+27.                           | 34 S.B.L               |
| <b>S</b> ILL                                                                                                                                                                                                                                                                                                                                                                                                                                                                                                                                                                                                                                                                                                                                                                                                                                                                                                                                                                                                                                                                                                                                                                                                                                                                                                                                                                                                                                                                                                                                                                                                                                                                                                                                                                                                                                                                                                                                                                                                                                                                                                                   | FGWIN & MARTIN<br>BULTING ENGINEERS | -            | , -                  | e                                               | 5                                                                                                                                                                                                                                                                                                                                                                                                                                                                                                                                                                                                                                                                                                                                                                                                                                                                                                                                                                                                                                                                                                                                                                                                                                                                                                                                                                                                                                                                                                                                                                                                                                                                                                                                                                                                                                                                                                                                                                                                                                                                                                                              |                    | 1.155<br>1.156   |                          | 9         | 9                | 17-9"                 | LKalo       |                                       | 4         | <u>5</u> | 38:6" 0               | 12 "                                             |           |                 |                                                |                | •                                     | COUNTY                                                  |                        |
| COMS                                                                                                                                                                                                                                                                                                                                                                                                                                                                                                                                                                                                                                                                                                                                                                                                                                                                                                                                                                                                                                                                                                                                                                                                                                                                                                                                                                                                                                                                                                                                                                                                                                                                                                                                                                                                                                                                                                                                                                                                                                                                                                                           | CERNS ENGINEERS                     |              |                      | -                                               |                                                                                                                                                                                                                                                                                                                                                                                                                                                                                                                                                                                                                                                                                                                                                                                                                                                                                                                                                                                                                                                                                                                                                                                                                                                                                                                                                                                                                                                                                                                                                                                                                                                                                                                                                                                                                                                                                                                                                                                                                                                                                                                                | 9 10-5             | " 457            | //                       |           |                  |                       |             |                                       | 2         | 5        | 32161C                |                                                  |           | אייתים          |                                                | ĄL             | CKSON                                 | COUNTY                                                  |                        |
| The same of the first terms of the first section of the section of | Page DETAILED J.R. KETTLE           | Hook         | s and P              | Bends sh                                        | hall be                                                                                                                                                                                                                                                                                                                                                                                                                                                                                                                                                                                                                                                                                                                                                                                                                                                                                                                                                                                                                                                                                                                                                                                                                                                                                                                                                                                                                                                                                                                                                                                                                                                                                                                                                                                                                                                                                                                                                                                                                                                                                                                        | e in occore        | donce            | with A.<br>ow dimensions | C.I. N.   | PORKIO           | 1.0f.                 | Stone       | dard Pl                               | actic     | e tol    | - Wetaili             | rig Kei                                          | Irite rea | -01             | 28.                                            |                |                                       |                                                         | A-1683                 |