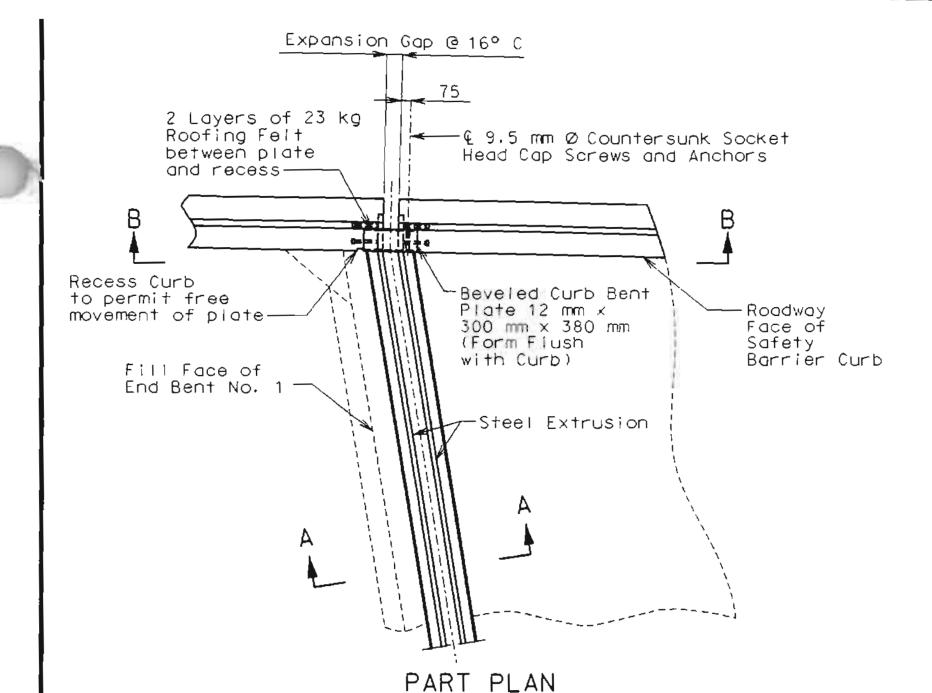

| ***                                                                                                                                                                                                                                                                                                                                                                                                                                                                                                                                                                                                                                                                                                                                                                                                                                                                                                                                                                                                                                                                                                                                                                                                                                                                                                                                                                                                                                                                                                                                                                                                                                                                                                                                                                                                                                                                                                                                                                                                                                                                                                                            |                                     |              |                      |                                                 |                                                                                                                                                                                                                                                                                                                                                                                                                                                                                                                                                                                                                                                                                                                                                                                                                                                                                                                                                                                                                                                                                                                                                                                                                                                                                                                                                                                                                                                                                                                                                                                                                                                                                                                                                                                                                                                                                                                                                                                                                                                                                                                                |                    |                  |                          |           |                  | ST                    | AT          | E HI                                  | GHV       | VAY      | DEF                   | ARTI                                             | MEN.      | Ί               |                                                |                |                                       | FED. ROAD STATE FED. AID FISCAL PROJ. NO. YEAR 5 MO. 19 | SHEET TOTAL NO. SHEETS |
|--------------------------------------------------------------------------------------------------------------------------------------------------------------------------------------------------------------------------------------------------------------------------------------------------------------------------------------------------------------------------------------------------------------------------------------------------------------------------------------------------------------------------------------------------------------------------------------------------------------------------------------------------------------------------------------------------------------------------------------------------------------------------------------------------------------------------------------------------------------------------------------------------------------------------------------------------------------------------------------------------------------------------------------------------------------------------------------------------------------------------------------------------------------------------------------------------------------------------------------------------------------------------------------------------------------------------------------------------------------------------------------------------------------------------------------------------------------------------------------------------------------------------------------------------------------------------------------------------------------------------------------------------------------------------------------------------------------------------------------------------------------------------------------------------------------------------------------------------------------------------------------------------------------------------------------------------------------------------------------------------------------------------------------------------------------------------------------------------------------------------------|-------------------------------------|--------------|----------------------|-------------------------------------------------|--------------------------------------------------------------------------------------------------------------------------------------------------------------------------------------------------------------------------------------------------------------------------------------------------------------------------------------------------------------------------------------------------------------------------------------------------------------------------------------------------------------------------------------------------------------------------------------------------------------------------------------------------------------------------------------------------------------------------------------------------------------------------------------------------------------------------------------------------------------------------------------------------------------------------------------------------------------------------------------------------------------------------------------------------------------------------------------------------------------------------------------------------------------------------------------------------------------------------------------------------------------------------------------------------------------------------------------------------------------------------------------------------------------------------------------------------------------------------------------------------------------------------------------------------------------------------------------------------------------------------------------------------------------------------------------------------------------------------------------------------------------------------------------------------------------------------------------------------------------------------------------------------------------------------------------------------------------------------------------------------------------------------------------------------------------------------------------------------------------------------------|--------------------|------------------|--------------------------|-----------|------------------|-----------------------|-------------|---------------------------------------|-----------|----------|-----------------------|--------------------------------------------------|-----------|-----------------|------------------------------------------------|----------------|---------------------------------------|---------------------------------------------------------|------------------------|
| ,                                                                                                                                                                                                                                                                                                                                                                                                                                                                                                                                                                                                                                                                                                                                                                                                                                                                                                                                                                                                                                                                                                                                                                                                                                                                                                                                                                                                                                                                                                                                                                                                                                                                                                                                                                                                                                                                                                                                                                                                                                                                                                                              |                                     |              |                      |                                                 | A STATE OF THE PARTY OF THE PAR | BILL OF            |                  |                          |           |                  |                       | T           |                                       |           | Jan-1    |                       |                                                  |           |                 |                                                |                |                                       | <u> </u>                                                | <del></del>            |
| NO. SIZE                                                                                                                                                                                                                                                                                                                                                                                                                                                                                                                                                                                                                                                                                                                                                                                                                                                                                                                                                                                                                                                                                                                                                                                                                                                                                                                                                                                                                                                                                                                                                                                                                                                                                                                                                                                                                                                                                                                                                                                                                                                                                                                       | LENGTH MARK LOCATION                | ll           | NO. 2 (C             | ARK LOCATIO                                     | ON NO.                                                                                                                                                                                                                                                                                                                                                                                                                                                                                                                                                                                                                                                                                                                                                                                                                                                                                                                                                                                                                                                                                                                                                                                                                                                                                                                                                                                                                                                                                                                                                                                                                                                                                                                                                                                                                                                                                                                                                                                                                                                                                                                         | SIZE LENGTH        |                  |                          | NO.       | SIZE    <br>BENT | NC. 5                 | MARK COA    | LOCATION                              |           |          | LENGTH MA             | الخالق والكاف المالية والمنازع والمنازع والمنازع | ON NO     | ). ISIZ<br>SUPE | ZE LENGTH MARK LERSTRUCTURE (C                 | onid)          |                                       |                                                         |                        |
| END                                                                                                                                                                                                                                                                                                                                                                                                                                                                                                                                                                                                                                                                                                                                                                                                                                                                                                                                                                                                                                                                                                                                                                                                                                                                                                                                                                                                                                                                                                                                                                                                                                                                                                                                                                                                                                                                                                                                                                                                                                                                                                                            | D BENT NO. I                        | 11 7         | 7:6" 42              | 201 Bean                                        | n 8                                                                                                                                                                                                                                                                                                                                                                                                                                                                                                                                                                                                                                                                                                                                                                                                                                                                                                                                                                                                                                                                                                                                                                                                                                                                                                                                                                                                                                                                                                                                                                                                                                                                                                                                                                                                                                                                                                                                                                                                                                                                                                                            |                    |                  | Beam                     | 2         |                  |                       |             | Beam                                  | 92        | 8        | 23'-9" V              |                                                  |           | 7 6             | 6 41.6" 019                                    | Curb           |                                       |                                                         |                        |
| 12 5                                                                                                                                                                                                                                                                                                                                                                                                                                                                                                                                                                                                                                                                                                                                                                                                                                                                                                                                                                                                                                                                                                                                                                                                                                                                                                                                                                                                                                                                                                                                                                                                                                                                                                                                                                                                                                                                                                                                                                                                                                                                                                                           | 2'.9" D2 "                          | 2 9          | 9'-0" Hz             | 702 "<br>703 "                                  | 24                                                                                                                                                                                                                                                                                                                                                                                                                                                                                                                                                                                                                                                                                                                                                                                                                                                                                                                                                                                                                                                                                                                                                                                                                                                                                                                                                                                                                                                                                                                                                                                                                                                                                                                                                                                                                                                                                                                                                                                                                                                                                                                             | 11 3540            | " Y32            | Column                   | 10        | 9                | 11-9"<br>7-6"         | H59<br>H201 | "                                     | 12        | 2        | 19:9" W               | 1 A.B.W.                                         | 12        | 0 6             | 6 41'-6" C14 0<br>6 39'-9" C15<br>6 39'-6" C16 | "              |                                       |                                                         |                        |
| 8 4                                                                                                                                                                                                                                                                                                                                                                                                                                                                                                                                                                                                                                                                                                                                                                                                                                                                                                                                                                                                                                                                                                                                                                                                                                                                                                                                                                                                                                                                                                                                                                                                                                                                                                                                                                                                                                                                                                                                                                                                                                                                                                                            | 10:0" D3 "                          | 3 9          | 10-9" 14             | 204 "                                           | 41                                                                                                                                                                                                                                                                                                                                                                                                                                                                                                                                                                                                                                                                                                                                                                                                                                                                                                                                                                                                                                                                                                                                                                                                                                                                                                                                                                                                                                                                                                                                                                                                                                                                                                                                                                                                                                                                                                                                                                                                                                                                                                                             | 10 34:0            |                  | "                        | _2        | 10               | 12-3"                 | 11501       |                                       |           |          |                       |                                                  |           | 7 6             | 6 31:0" C17                                    | 44             |                                       |                                                         |                        |
|                                                                                                                                                                                                                                                                                                                                                                                                                                                                                                                                                                                                                                                                                                                                                                                                                                                                                                                                                                                                                                                                                                                                                                                                                                                                                                                                                                                                                                                                                                                                                                                                                                                                                                                                                                                                                                                                                                                                                                                                                                                                                                                                |                                     | 18 10        | 26:9" 42<br>26:3" 42 | 05 <u>"                                    </u> |                                                                                                                                                                                                                                                                                                                                                                                                                                                                                                                                                                                                                                                                                                                                                                                                                                                                                                                                                                                                                                                                                                                                                                                                                                                                                                                                                                                                                                                                                                                                                                                                                                                                                                                                                                                                                                                                                                                                                                                                                                                                                                                                |                    |                  |                          | 6         |                  | 12:0"<br>30:3"        | 4503        | "                                     | 12        | 5        | BENT NO               | 71 Footil                                        | 79        |                 |                                                |                |                                       |                                                         |                        |
|                                                                                                                                                                                                                                                                                                                                                                                                                                                                                                                                                                                                                                                                                                                                                                                                                                                                                                                                                                                                                                                                                                                                                                                                                                                                                                                                                                                                                                                                                                                                                                                                                                                                                                                                                                                                                                                                                                                                                                                                                                                                                                                                |                                     |              |                      |                                                 |                                                                                                                                                                                                                                                                                                                                                                                                                                                                                                                                                                                                                                                                                                                                                                                                                                                                                                                                                                                                                                                                                                                                                                                                                                                                                                                                                                                                                                                                                                                                                                                                                                                                                                                                                                                                                                                                                                                                                                                                                                                                                                                                |                    | ( ) . ( )        | 081/1/2                  | 5         |                  | 32-6"                 | 4504        | "                                     | 16        | 9        | 2:9" D                | 72 "                                             |           |                 | 5 00" 11                                       |                |                                       |                                                         |                        |
| 16 7                                                                                                                                                                                                                                                                                                                                                                                                                                                                                                                                                                                                                                                                                                                                                                                                                                                                                                                                                                                                                                                                                                                                                                                                                                                                                                                                                                                                                                                                                                                                                                                                                                                                                                                                                                                                                                                                                                                                                                                                                                                                                                                           | 2949" 37 Beam                       |              | 9:6" P               | 21 Colum                                        | 12                                                                                                                                                                                                                                                                                                                                                                                                                                                                                                                                                                                                                                                                                                                                                                                                                                                                                                                                                                                                                                                                                                                                                                                                                                                                                                                                                                                                                                                                                                                                                                                                                                                                                                                                                                                                                                                                                                                                                                                                                                                                                                                             |                    |                  | A.B. Wells               | 9         | 10 3             | 9'0"<br>32'6"         | 450G        | "                                     | 0_        | 9        | 10'0" Di              | <u> </u>                                         |           |                 | 5 4º0" L1<br>5 2º6" L2                         | Curb<br>"      |                                       |                                                         |                        |
| 4 6                                                                                                                                                                                                                                                                                                                                                                                                                                                                                                                                                                                                                                                                                                                                                                                                                                                                                                                                                                                                                                                                                                                                                                                                                                                                                                                                                                                                                                                                                                                                                                                                                                                                                                                                                                                                                                                                                                                                                                                                                                                                                                                            | 20:0" 43                            |              |                      |                                                 |                                                                                                                                                                                                                                                                                                                                                                                                                                                                                                                                                                                                                                                                                                                                                                                                                                                                                                                                                                                                                                                                                                                                                                                                                                                                                                                                                                                                                                                                                                                                                                                                                                                                                                                                                                                                                                                                                                                                                                                                                                                                                                                                | BENT               |                  | Fosting                  | 4         | 11 3             | 32'-6"<br>20:0"       | 4507        | 11                                    | 2         | 6        | 33:0" H               | 71 Barkun                                        | 2// 2     |                 | 5 5'9" L3<br>5 6'0" L9                         | 11             |                                       |                                                         |                        |
|                                                                                                                                                                                                                                                                                                                                                                                                                                                                                                                                                                                                                                                                                                                                                                                                                                                                                                                                                                                                                                                                                                                                                                                                                                                                                                                                                                                                                                                                                                                                                                                                                                                                                                                                                                                                                                                                                                                                                                                                                                                                                                                                | 29:0" HD Backwall<br>28:9" H5 "     | 13 6         | 14.0" U              | 22 "                                            | 3                                                                                                                                                                                                                                                                                                                                                                                                                                                                                                                                                                                                                                                                                                                                                                                                                                                                                                                                                                                                                                                                                                                                                                                                                                                                                                                                                                                                                                                                                                                                                                                                                                                                                                                                                                                                                                                                                                                                                                                                                                                                                                                              | 11 11:9            | 020              | "                        |           |                  |                       |             |                                       | 9         | 4        | 33'0" H               | 72 11                                            | ż         | ک اِ            | 5 6:3" 15                                      | 11             |                                       |                                                         |                        |
| 96                                                                                                                                                                                                                                                                                                                                                                                                                                                                                                                                                                                                                                                                                                                                                                                                                                                                                                                                                                                                                                                                                                                                                                                                                                                                                                                                                                                                                                                                                                                                                                                                                                                                                                                                                                                                                                                                                                                                                                                                                                                                                                                             | 14:9" H9 Wing                       | 24 G<br>12 G | 15:9" (1)            |                                                 |                                                                                                                                                                                                                                                                                                                                                                                                                                                                                                                                                                                                                                                                                                                                                                                                                                                                                                                                                                                                                                                                                                                                                                                                                                                                                                                                                                                                                                                                                                                                                                                                                                                                                                                                                                                                                                                                                                                                                                                                                                                                                                                                | 9 21:9°<br>11 23:3 | " D25            | "                        | 96        | 2                | 91/2"                 | 122         | Column                                | 16        |          | 33'-0" H.<br>34'-3" H |                                                  | - 11      | 2   5           | 5 6:3" 16                                      |                |                                       |                                                         |                        |
| 12 9                                                                                                                                                                                                                                                                                                                                                                                                                                                                                                                                                                                                                                                                                                                                                                                                                                                                                                                                                                                                                                                                                                                                                                                                                                                                                                                                                                                                                                                                                                                                                                                                                                                                                                                                                                                                                                                                                                                                                                                                                                                                                                                           |                                     | 56           | 17:3" (1)            | ?5 "                                            | 8                                                                                                                                                                                                                                                                                                                                                                                                                                                                                                                                                                                                                                                                                                                                                                                                                                                                                                                                                                                                                                                                                                                                                                                                                                                                                                                                                                                                                                                                                                                                                                                                                                                                                                                                                                                                                                                                                                                                                                                                                                                                                                                              | 7 8'0"             | 1027             | "                        |           |                  |                       |             |                                       | 4         | 6        | 33'6" H               | 75 "                                             |           |                 |                                                |                |                                       |                                                         |                        |
| 7 6                                                                                                                                                                                                                                                                                                                                                                                                                                                                                                                                                                                                                                                                                                                                                                                                                                                                                                                                                                                                                                                                                                                                                                                                                                                                                                                                                                                                                                                                                                                                                                                                                                                                                                                                                                                                                                                                                                                                                                                                                                                                                                                            | 1'0" H13 Beam                       |              | 18:0" U              |                                                 | 21                                                                                                                                                                                                                                                                                                                                                                                                                                                                                                                                                                                                                                                                                                                                                                                                                                                                                                                                                                                                                                                                                                                                                                                                                                                                                                                                                                                                                                                                                                                                                                                                                                                                                                                                                                                                                                                                                                                                                                                                                                                                                                                             |                    |                  | "                        | 2         |                  | 2'-9"<br>3'-6"        |             | Beam                                  | 5         | 6        | 6-3" 4                | 77 Wing                                          | 9 0       | 5 5             | 5 4-9" RI L<br>5 5-6" R2                       | <u>nd tast</u> |                                       |                                                         |                        |
| 7 6                                                                                                                                                                                                                                                                                                                                                                                                                                                                                                                                                                                                                                                                                                                                                                                                                                                                                                                                                                                                                                                                                                                                                                                                                                                                                                                                                                                                                                                                                                                                                                                                                                                                                                                                                                                                                                                                                                                                                                                                                                                                                                                            |                                     | 2 4.         | 3:6" 1               | <i>es "</i>                                     | 2                                                                                                                                                                                                                                                                                                                                                                                                                                                                                                                                                                                                                                                                                                                                                                                                                                                                                                                                                                                                                                                                                                                                                                                                                                                                                                                                                                                                                                                                                                                                                                                                                                                                                                                                                                                                                                                                                                                                                                                                                                                                                                                              | 8 19:0             | 042              | 11                       | 5         | 4                | 4:3"                  | <i>U29</i>  | //                                    |           |          |                       | .,,,,,                                           |           | 3 5             | 5 6-0" R3                                      | 11 1           | · · · · · · · · · · · · · · · · · · · |                                                         |                        |
|                                                                                                                                                                                                                                                                                                                                                                                                                                                                                                                                                                                                                                                                                                                                                                                                                                                                                                                                                                                                                                                                                                                                                                                                                                                                                                                                                                                                                                                                                                                                                                                                                                                                                                                                                                                                                                                                                                                                                                                                                                                                                                                                |                                     | 6 4          | 4-3" ()              | <u> </u>                                        | 40                                                                                                                                                                                                                                                                                                                                                                                                                                                                                                                                                                                                                                                                                                                                                                                                                                                                                                                                                                                                                                                                                                                                                                                                                                                                                                                                                                                                                                                                                                                                                                                                                                                                                                                                                                                                                                                                                                                                                                                                                                                                                                                             | 10 7:0"            | 144              |                          | 21        | 6                | 19!0"<br>19!9"        | U51<br>U52  | 11                                    | 7         | 6        | 6:9" H                | 80 Backn                                         | 1011      |                 | 5 6'-6" R4<br>5 6-9" R5<br>5 7'-0" R6          | 11 11          |                                       |                                                         |                        |
|                                                                                                                                                                                                                                                                                                                                                                                                                                                                                                                                                                                                                                                                                                                                                                                                                                                                                                                                                                                                                                                                                                                                                                                                                                                                                                                                                                                                                                                                                                                                                                                                                                                                                                                                                                                                                                                                                                                                                                                                                                                                                                                                |                                     |              |                      |                                                 |                                                                                                                                                                                                                                                                                                                                                                                                                                                                                                                                                                                                                                                                                                                                                                                                                                                                                                                                                                                                                                                                                                                                                                                                                                                                                                                                                                                                                                                                                                                                                                                                                                                                                                                                                                                                                                                                                                                                                                                                                                                                                                                                | 17/17/1            | 1,000            | B - 2                    | 27        | 6                | 15!0"                 | 4.53        | 11                                    | 4         | 6        | 6:9" H                | 31 Win                                           |           | 3 6             | 5 7'-0" R6<br>5 5'3" E7 A                      | 11 11          |                                       |                                                         |                        |
|                                                                                                                                                                                                                                                                                                                                                                                                                                                                                                                                                                                                                                                                                                                                                                                                                                                                                                                                                                                                                                                                                                                                                                                                                                                                                                                                                                                                                                                                                                                                                                                                                                                                                                                                                                                                                                                                                                                                                                                                                                                                                                                                |                                     |              | <u> </u>             |                                                 | 2                                                                                                                                                                                                                                                                                                                                                                                                                                                                                                                                                                                                                                                                                                                                                                                                                                                                                                                                                                                                                                                                                                                                                                                                                                                                                                                                                                                                                                                                                                                                                                                                                                                                                                                                                                                                                                                                                                                                                                                                                                                                                                                              | 11 26'9"           | H23<br>H41       | Beam<br>"                | 16        |                  | 16:6"<br>17:3"        |             |                                       | 10        | 6        | 13:0" H               | 02 "<br>53 "                                     |           |                 |                                                | arapet<br>"    |                                       |                                                         |                        |
| 96                                                                                                                                                                                                                                                                                                                                                                                                                                                                                                                                                                                                                                                                                                                                                                                                                                                                                                                                                                                                                                                                                                                                                                                                                                                                                                                                                                                                                                                                                                                                                                                                                                                                                                                                                                                                                                                                                                                                                                                                                                                                                                                             | 19:6" TI Wing                       |              |                      |                                                 | 9                                                                                                                                                                                                                                                                                                                                                                                                                                                                                                                                                                                                                                                                                                                                                                                                                                                                                                                                                                                                                                                                                                                                                                                                                                                                                                                                                                                                                                                                                                                                                                                                                                                                                                                                                                                                                                                                                                                                                                                                                                                                                                                              | 10 15 3"           | 1442             | <i>H</i>                 | //        |                  | 18:0"                 |             |                                       |           |          |                       |                                                  |           | 8 5             | 5 11:0" R9                                     | "              |                                       |                                                         |                        |
| 46                                                                                                                                                                                                                                                                                                                                                                                                                                                                                                                                                                                                                                                                                                                                                                                                                                                                                                                                                                                                                                                                                                                                                                                                                                                                                                                                                                                                                                                                                                                                                                                                                                                                                                                                                                                                                                                                                                                                                                                                                                                                                                                             | 11:0" 72 "                          |              |                      |                                                 | 109                                                                                                                                                                                                                                                                                                                                                                                                                                                                                                                                                                                                                                                                                                                                                                                                                                                                                                                                                                                                                                                                                                                                                                                                                                                                                                                                                                                                                                                                                                                                                                                                                                                                                                                                                                                                                                                                                                                                                                                                                                                                                                                            | 10 12:6"           | 443              | //                       |           |                  |                       |             | · · · · · · · · · · · · · · · · · · · | <u>] </u> |          |                       |                                                  |           | 2 5             |                                                | 11             |                                       |                                                         |                        |
|                                                                                                                                                                                                                                                                                                                                                                                                                                                                                                                                                                                                                                                                                                                                                                                                                                                                                                                                                                                                                                                                                                                                                                                                                                                                                                                                                                                                                                                                                                                                                                                                                                                                                                                                                                                                                                                                                                                                                                                                                                                                                                                                |                                     | 64 11        | 38'-6" V             | ?1 Colum                                        | n 9                                                                                                                                                                                                                                                                                                                                                                                                                                                                                                                                                                                                                                                                                                                                                                                                                                                                                                                                                                                                                                                                                                                                                                                                                                                                                                                                                                                                                                                                                                                                                                                                                                                                                                                                                                                                                                                                                                                                                                                                                                                                                                                            | 9 6.9"             | 145              | "                        |           |                  |                       |             | Column                                |           |          |                       |                                                  |           | 8 5             | 5 3/10" 2/2                                    | 11             |                                       |                                                         | ÷                      |
| 46 4                                                                                                                                                                                                                                                                                                                                                                                                                                                                                                                                                                                                                                                                                                                                                                                                                                                                                                                                                                                                                                                                                                                                                                                                                                                                                                                                                                                                                                                                                                                                                                                                                                                                                                                                                                                                                                                                                                                                                                                                                                                                                                                           | 12'3" UI Beam                       |              |                      |                                                 | <u>3</u>                                                                                                                                                                                                                                                                                                                                                                                                                                                                                                                                                                                                                                                                                                                                                                                                                                                                                                                                                                                                                                                                                                                                                                                                                                                                                                                                                                                                                                                                                                                                                                                                                                                                                                                                                                                                                                                                                                                                                                                                                                                                                                                       | 9 10-6             | " 146<br>" 147   | "                        | 24        | 8                | 35'0"<br>35'0"        | 153         | - 11                                  |           |          |                       | .                                                | • . ,     | 3 E             | 5 3510" R13<br>5 3613" R14                     | <u> </u>       |                                       |                                                         |                        |
| 29                                                                                                                                                                                                                                                                                                                                                                                                                                                                                                                                                                                                                                                                                                                                                                                                                                                                                                                                                                                                                                                                                                                                                                                                                                                                                                                                                                                                                                                                                                                                                                                                                                                                                                                                                                                                                                                                                                                                                                                                                                                                                                                             | 12:6" 02 "                          |              |                      |                                                 | 2                                                                                                                                                                                                                                                                                                                                                                                                                                                                                                                                                                                                                                                                                                                                                                                                                                                                                                                                                                                                                                                                                                                                                                                                                                                                                                                                                                                                                                                                                                                                                                                                                                                                                                                                                                                                                                                                                                                                                                                                                                                                                                                              | 9 9'0"             | 448              | //                       |           |                  |                       |             |                                       |           |          |                       |                                                  |           |                 | 5 26'-0" R15<br>5 9'-9" R16<br>5 1'-3" R17     | 11             |                                       |                                                         |                        |
| 14 4                                                                                                                                                                                                                                                                                                                                                                                                                                                                                                                                                                                                                                                                                                                                                                                                                                                                                                                                                                                                                                                                                                                                                                                                                                                                                                                                                                                                                                                                                                                                                                                                                                                                                                                                                                                                                                                                                                                                                                                                                                                                                                                           | 2:9" 410 "                          | 12 2         | 19:9" W              | 11 A.B. Wel                                     |                                                                                                                                                                                                                                                                                                                                                                                                                                                                                                                                                                                                                                                                                                                                                                                                                                                                                                                                                                                                                                                                                                                                                                                                                                                                                                                                                                                                                                                                                                                                                                                                                                                                                                                                                                                                                                                                                                                                                                                                                                                                                                                                | 6 26-6             | 4201             | . 11                     | 12        | 2                | 19'9"                 | WI          | A.B. Wells                            | -         |          |                       |                                                  | · · ·     |                 | 5 7:3" R17                                     | "              |                                       |                                                         | •                      |
| 12 7                                                                                                                                                                                                                                                                                                                                                                                                                                                                                                                                                                                                                                                                                                                                                                                                                                                                                                                                                                                                                                                                                                                                                                                                                                                                                                                                                                                                                                                                                                                                                                                                                                                                                                                                                                                                                                                                                                                                                                                                                                                                                                                           | 14:0" 411 "                         |              |                      |                                                 | 16                                                                                                                                                                                                                                                                                                                                                                                                                                                                                                                                                                                                                                                                                                                                                                                                                                                                                                                                                                                                                                                                                                                                                                                                                                                                                                                                                                                                                                                                                                                                                                                                                                                                                                                                                                                                                                                                                                                                                                                                                                                                                                                             | 10 28:3            | " 14901          | ,/                       |           |                  |                       |             |                                       | 4         | 6        | 8:9" 7                |                                                  | 9 - 6     | 3 L             | 5 33'3" R16                                    | . //           |                                       |                                                         |                        |
| 6 7                                                                                                                                                                                                                                                                                                                                                                                                                                                                                                                                                                                                                                                                                                                                                                                                                                                                                                                                                                                                                                                                                                                                                                                                                                                                                                                                                                                                                                                                                                                                                                                                                                                                                                                                                                                                                                                                                                                                                                                                                                                                                                                            | 6:5" UIZ "                          | 49           | BENT NO.             | 3<br>25 Footing                                 | <u>2</u>                                                                                                                                                                                                                                                                                                                                                                                                                                                                                                                                                                                                                                                                                                                                                                                                                                                                                                                                                                                                                                                                                                                                                                                                                                                                                                                                                                                                                                                                                                                                                                                                                                                                                                                                                                                                                                                                                                                                                                                                                                                                                                                       | 6 7.0"             | 1402             | //                       | 6         | 7                | BENT<br>3'0"          | NO. 6       | Footing                               | 9         | 6        | 14:0" 7               | (3.) "                                           |           |                 | 5 31-6" R19<br>5 32-6" R10                     | "              |                                       |                                                         |                        |
|                                                                                                                                                                                                                                                                                                                                                                                                                                                                                                                                                                                                                                                                                                                                                                                                                                                                                                                                                                                                                                                                                                                                                                                                                                                                                                                                                                                                                                                                                                                                                                                                                                                                                                                                                                                                                                                                                                                                                                                                                                                                                                                                |                                     | 12 7         | 9-3" Di              | 38 "                                            |                                                                                                                                                                                                                                                                                                                                                                                                                                                                                                                                                                                                                                                                                                                                                                                                                                                                                                                                                                                                                                                                                                                                                                                                                                                                                                                                                                                                                                                                                                                                                                                                                                                                                                                                                                                                                                                                                                                                                                                                                                                                                                                                | 3 01/1             | 1001             | <i></i>                  | 12        | 7                | 8:9"                  | 028         | Footing                               |           |          | · .                   |                                                  |           | 2 5             | 5 32! G" REO<br>5 32! 3" RE/                   | 11 12 13       | -1<br>-1                              |                                                         |                        |
|                                                                                                                                                                                                                                                                                                                                                                                                                                                                                                                                                                                                                                                                                                                                                                                                                                                                                                                                                                                                                                                                                                                                                                                                                                                                                                                                                                                                                                                                                                                                                                                                                                                                                                                                                                                                                                                                                                                                                                                                                                                                                                                                |                                     | 21 10        |                      |                                                 | 8/                                                                                                                                                                                                                                                                                                                                                                                                                                                                                                                                                                                                                                                                                                                                                                                                                                                                                                                                                                                                                                                                                                                                                                                                                                                                                                                                                                                                                                                                                                                                                                                                                                                                                                                                                                                                                                                                                                                                                                                                                                                                                                                             | 3 9:6"             | PEI              | Column                   | 9%        |                  | 5!0"<br>18!0"         |             | "                                     | 57        | 4        | 12:3" 4               | 71 Bear                                          |           |                 | 6 10:0" P22 E<br>5 10:3" R23 F                 |                |                                       |                                                         |                        |
|                                                                                                                                                                                                                                                                                                                                                                                                                                                                                                                                                                                                                                                                                                                                                                                                                                                                                                                                                                                                                                                                                                                                                                                                                                                                                                                                                                                                                                                                                                                                                                                                                                                                                                                                                                                                                                                                                                                                                                                                                                                                                                                                |                                     |              |                      |                                                 |                                                                                                                                                                                                                                                                                                                                                                                                                                                                                                                                                                                                                                                                                                                                                                                                                                                                                                                                                                                                                                                                                                                                                                                                                                                                                                                                                                                                                                                                                                                                                                                                                                                                                                                                                                                                                                                                                                                                                                                                                                                                                                                                | 9 2:9"             |                  | Beam                     | 16        | 6                | 8:0"                  | 063         | "                                     | 2         | 4        | 13:3" 11              | 72 "                                             | ے ا       | 3 6             | 5 11:0" R24                                    | "              |                                       |                                                         |                        |
|                                                                                                                                                                                                                                                                                                                                                                                                                                                                                                                                                                                                                                                                                                                                                                                                                                                                                                                                                                                                                                                                                                                                                                                                                                                                                                                                                                                                                                                                                                                                                                                                                                                                                                                                                                                                                                                                                                                                                                                                                                                                                                                                |                                     | 16 10        | 810" D<br>1313" D    | 3 <i>4</i>                                      | 6                                                                                                                                                                                                                                                                                                                                                                                                                                                                                                                                                                                                                                                                                                                                                                                                                                                                                                                                                                                                                                                                                                                                                                                                                                                                                                                                                                                                                                                                                                                                                                                                                                                                                                                                                                                                                                                                                                                                                                                                                                                                                                                              | 4 3'6"             | 1129             | "                        | 6         | 8                | 8'.9"<br>18'.0"       | D65         | 21                                    | 16        | 6        | 2:0" 1                | 74 11                                            |           | 7 6             | 5 35:9" R25<br>5 5:9" R26 E                    | nd Post        |                                       | -                                                       | -¥                     |
|                                                                                                                                                                                                                                                                                                                                                                                                                                                                                                                                                                                                                                                                                                                                                                                                                                                                                                                                                                                                                                                                                                                                                                                                                                                                                                                                                                                                                                                                                                                                                                                                                                                                                                                                                                                                                                                                                                                                                                                                                                                                                                                                | 8'3" VI Backwall                    | 2 7          | 13-0" 12             | 36 "                                            | 20                                                                                                                                                                                                                                                                                                                                                                                                                                                                                                                                                                                                                                                                                                                                                                                                                                                                                                                                                                                                                                                                                                                                                                                                                                                                                                                                                                                                                                                                                                                                                                                                                                                                                                                                                                                                                                                                                                                                                                                                                                                                                                                             | 6 14'0'            | 141              | //                       |           |                  |                       |             | -                                     | 6         | 7        | 6:3" 1                | 75 "                                             |           | 7 5<br>36 6     | 5 6'3" R27<br>6 90'-0" 51 3                    | " "<br>=\ab    | -                                     |                                                         | -                      |
| 119 5                                                                                                                                                                                                                                                                                                                                                                                                                                                                                                                                                                                                                                                                                                                                                                                                                                                                                                                                                                                                                                                                                                                                                                                                                                                                                                                                                                                                                                                                                                                                                                                                                                                                                                                                                                                                                                                                                                                                                                                                                                                                                                                          | 10:3" V2 Wing                       | 76 70        | 77-9 0               | 2/                                              | 36                                                                                                                                                                                                                                                                                                                                                                                                                                                                                                                                                                                                                                                                                                                                                                                                                                                                                                                                                                                                                                                                                                                                                                                                                                                                                                                                                                                                                                                                                                                                                                                                                                                                                                                                                                                                                                                                                                                                                                                                                                                                                                                             | 5 1323             | " 143            | "                        | 10        | 10 1             | 4-0"                  | H26         | Beam                                  | 16        |          | 10-0 0                |                                                  | 8         | 10 9            | 1 32-0" 52                                     | NOO            |                                       |                                                         |                        |
| 28 4                                                                                                                                                                                                                                                                                                                                                                                                                                                                                                                                                                                                                                                                                                                                                                                                                                                                                                                                                                                                                                                                                                                                                                                                                                                                                                                                                                                                                                                                                                                                                                                                                                                                                                                                                                                                                                                                                                                                                                                                                                                                                                                           | 12'6" V3 "<br>7'6" V4 "             | 10 10        | 12:3" 42             | 25 Bean                                         |                                                                                                                                                                                                                                                                                                                                                                                                                                                                                                                                                                                                                                                                                                                                                                                                                                                                                                                                                                                                                                                                                                                                                                                                                                                                                                                                                                                                                                                                                                                                                                                                                                                                                                                                                                                                                                                                                                                                                                                                                                                                                                                                | 6 16:3             | " 444            | "                        |           |                  | 19:6"<br>19:3"        |             | 11                                    |           |          |                       | 40.                                              |           | 9 6             | 30'-9" 54                                      | 11             |                                       |                                                         |                        |
| 4                                                                                                                                                                                                                                                                                                                                                                                                                                                                                                                                                                                                                                                                                                                                                                                                                                                                                                                                                                                                                                                                                                                                                                                                                                                                                                                                                                                                                                                                                                                                                                                                                                                                                                                                                                                                                                                                                                                                                                                                                                                                                                                              | 7-6 14 "                            |              | 1313" H              |                                                 |                                                                                                                                                                                                                                                                                                                                                                                                                                                                                                                                                                                                                                                                                                                                                                                                                                                                                                                                                                                                                                                                                                                                                                                                                                                                                                                                                                                                                                                                                                                                                                                                                                                                                                                                                                                                                                                                                                                                                                                                                                                                                                                                | 6 18:0             |                  | "                        | 7         |                  | 13-6"                 |             | "                                     |           |          |                       |                                                  | `         | 9 6             | 32'9" 55                                       |                |                                       |                                                         |                        |
|                                                                                                                                                                                                                                                                                                                                                                                                                                                                                                                                                                                                                                                                                                                                                                                                                                                                                                                                                                                                                                                                                                                                                                                                                                                                                                                                                                                                                                                                                                                                                                                                                                                                                                                                                                                                                                                                                                                                                                                                                                                                                                                                |                                     | 2 11         | 27'0" H              | 32 "                                            | 14                                                                                                                                                                                                                                                                                                                                                                                                                                                                                                                                                                                                                                                                                                                                                                                                                                                                                                                                                                                                                                                                                                                                                                                                                                                                                                                                                                                                                                                                                                                                                                                                                                                                                                                                                                                                                                                                                                                                                                                                                                                                                                                             | 5 14.0             | " 147            | //                       | 5         | 7                | 6º3"                  | 1164        |                                       | <u> </u>  |          |                       |                                                  |           | 20 4            | 7 16:0" 56                                     | 11             | · ·                                   |                                                         |                        |
| 12 2                                                                                                                                                                                                                                                                                                                                                                                                                                                                                                                                                                                                                                                                                                                                                                                                                                                                                                                                                                                                                                                                                                                                                                                                                                                                                                                                                                                                                                                                                                                                                                                                                                                                                                                                                                                                                                                                                                                                                                                                                                                                                                                           | 19-9" WI A.B. Wells                 | 98           | 6'-6" H              | 39 11                                           |                                                                                                                                                                                                                                                                                                                                                                                                                                                                                                                                                                                                                                                                                                                                                                                                                                                                                                                                                                                                                                                                                                                                                                                                                                                                                                                                                                                                                                                                                                                                                                                                                                                                                                                                                                                                                                                                                                                                                                                                                                                                                                                                |                    |                  |                          | 2         | 8 .              | 9!9"<br>1/ <u>:0"</u> | 1466        | . 11                                  |           |          |                       |                                                  | 104-6     | 6 4             | 6 25:9" 57<br>6 30:3" 58                       | <i>"</i>       |                                       |                                                         | -                      |
|                                                                                                                                                                                                                                                                                                                                                                                                                                                                                                                                                                                                                                                                                                                                                                                                                                                                                                                                                                                                                                                                                                                                                                                                                                                                                                                                                                                                                                                                                                                                                                                                                                                                                                                                                                                                                                                                                                                                                                                                                                                                                                                                | BENT NO. 2                          | 28           | 8'6" H.<br>9'6" H.   | 35 "                                            |                                                                                                                                                                                                                                                                                                                                                                                                                                                                                                                                                                                                                                                                                                                                                                                                                                                                                                                                                                                                                                                                                                                                                                                                                                                                                                                                                                                                                                                                                                                                                                                                                                                                                                                                                                                                                                                                                                                                                                                                                                                                                                                                | 11 29:6            |                  | Column                   | 2         | 7.               | 11:3"                 | 467         | "                                     | 130       | -        | 4:9" V                | 71 Binh.                                         | 94-0      | 0 0             | à 31-3" 59<br>1 40:0" 510                      | 11             |                                       |                                                         |                        |
|                                                                                                                                                                                                                                                                                                                                                                                                                                                                                                                                                                                                                                                                                                                                                                                                                                                                                                                                                                                                                                                                                                                                                                                                                                                                                                                                                                                                                                                                                                                                                                                                                                                                                                                                                                                                                                                                                                                                                                                                                                                                                                                                |                                     | 3 8          | 10.0" H              | 37 1                                            |                                                                                                                                                                                                                                                                                                                                                                                                                                                                                                                                                                                                                                                                                                                                                                                                                                                                                                                                                                                                                                                                                                                                                                                                                                                                                                                                                                                                                                                                                                                                                                                                                                                                                                                                                                                                                                                                                                                                                                                                                                                                                                                                |                    |                  |                          | 1         | 7                | 11-6"<br>11-6"        | 1169        | //                                    |           |          |                       |                                                  |           | 2 4             | 1 25-6" 511                                    | //             | - <b> </b>  <br>- <b> </b>            |                                                         |                        |
| 64 11                                                                                                                                                                                                                                                                                                                                                                                                                                                                                                                                                                                                                                                                                                                                                                                                                                                                                                                                                                                                                                                                                                                                                                                                                                                                                                                                                                                                                                                                                                                                                                                                                                                                                                                                                                                                                                                                                                                                                                                                                                                                                                                          | 7:3" D21 Footing                    | 26           | 21'9" HE<br>25'9" H  | 38 "<br>39 "                                    | 12                                                                                                                                                                                                                                                                                                                                                                                                                                                                                                                                                                                                                                                                                                                                                                                                                                                                                                                                                                                                                                                                                                                                                                                                                                                                                                                                                                                                                                                                                                                                                                                                                                                                                                                                                                                                                                                                                                                                                                                                                                                                                                                             | 2 19'9             | " W/             | A.B. Wells               | 4         |                  | 6!6"<br>?9:9"         |             | 11                                    |           | 9        | 9.6" V                |                                                  |           | 2               | 6 12'-9" 512<br>6 12'-9" 513                   | 11             | -                                     |                                                         |                        |
| 8 11                                                                                                                                                                                                                                                                                                                                                                                                                                                                                                                                                                                                                                                                                                                                                                                                                                                                                                                                                                                                                                                                                                                                                                                                                                                                                                                                                                                                                                                                                                                                                                                                                                                                                                                                                                                                                                                                                                                                                                                                                                                                                                                           | 11:9" 024 "                         | 12 7         | 7-6" 42              | 20/ 11                                          |                                                                                                                                                                                                                                                                                                                                                                                                                                                                                                                                                                                                                                                                                                                                                                                                                                                                                                                                                                                                                                                                                                                                                                                                                                                                                                                                                                                                                                                                                                                                                                                                                                                                                                                                                                                                                                                                                                                                                                                                                                                                                                                                | BENT               |                  |                          | 2         | 6                | 19:6"                 | H603        |                                       |           |          | 10:0" V               |                                                  |           | 9 4             | 6 18:6" 514                                    | 11             | 1                                     |                                                         |                        |
|                                                                                                                                                                                                                                                                                                                                                                                                                                                                                                                                                                                                                                                                                                                                                                                                                                                                                                                                                                                                                                                                                                                                                                                                                                                                                                                                                                                                                                                                                                                                                                                                                                                                                                                                                                                                                                                                                                                                                                                                                                                                                                                                | 21:9" D25 "<br>23:3" D26 "          |              | 27:9" HS             |                                                 | 16                                                                                                                                                                                                                                                                                                                                                                                                                                                                                                                                                                                                                                                                                                                                                                                                                                                                                                                                                                                                                                                                                                                                                                                                                                                                                                                                                                                                                                                                                                                                                                                                                                                                                                                                                                                                                                                                                                                                                                                                                                                                                                                             | 9 11-9"            | D23              | Footing                  | <i>13</i> |                  | 31-6"<br>31-6"        |             | 11                                    |           | _        |                       |                                                  |           | 9 6<br>9 6      | 6 201-6" 515<br>6 301-3" 516                   | 11             |                                       |                                                         |                        |
| 18 7                                                                                                                                                                                                                                                                                                                                                                                                                                                                                                                                                                                                                                                                                                                                                                                                                                                                                                                                                                                                                                                                                                                                                                                                                                                                                                                                                                                                                                                                                                                                                                                                                                                                                                                                                                                                                                                                                                                                                                                                                                                                                                                           | 8:0" D27 "                          |              | 12:6" HE             |                                                 | 4                                                                                                                                                                                                                                                                                                                                                                                                                                                                                                                                                                                                                                                                                                                                                                                                                                                                                                                                                                                                                                                                                                                                                                                                                                                                                                                                                                                                                                                                                                                                                                                                                                                                                                                                                                                                                                                                                                                                                                                                                                                                                                                              | 9 21:9             | D25              | 11                       | 2         | 6                | 9:0"                  | 4607        | . 11                                  | 12        | 2        | 19:9" N               | 11 A.B. W.                                       | lells     | 9 2             | 6 38'-9" 518                                   | 11             |                                       |                                                         |                        |
| // 7                                                                                                                                                                                                                                                                                                                                                                                                                                                                                                                                                                                                                                                                                                                                                                                                                                                                                                                                                                                                                                                                                                                                                                                                                                                                                                                                                                                                                                                                                                                                                                                                                                                                                                                                                                                                                                                                                                                                                                                                                                                                                                                           | 8'9" D28 "                          |              |                      |                                                 | 160                                                                                                                                                                                                                                                                                                                                                                                                                                                                                                                                                                                                                                                                                                                                                                                                                                                                                                                                                                                                                                                                                                                                                                                                                                                                                                                                                                                                                                                                                                                                                                                                                                                                                                                                                                                                                                                                                                                                                                                                                                                                                                                            | 11 2313<br>7 810"  |                  | 3 I                      | 10        | 7                | 71-6"                 |             |                                       |           |          | RSTRUCT               | URE                                              | 31 - (2)  | 7   4<br>3)   4 | 6 38'-9" 518<br>6 32'-0" 519                   | 11             |                                       |                                                         |                        |
|                                                                                                                                                                                                                                                                                                                                                                                                                                                                                                                                                                                                                                                                                                                                                                                                                                                                                                                                                                                                                                                                                                                                                                                                                                                                                                                                                                                                                                                                                                                                                                                                                                                                                                                                                                                                                                                                                                                                                                                                                                                                                                                                | 10/21/10/20                         | 93 3         | 9.6" 2               | el Colum                                        | <del></del>                                                                                                                                                                                                                                                                                                                                                                                                                                                                                                                                                                                                                                                                                                                                                                                                                                                                                                                                                                                                                                                                                                                                                                                                                                                                                                                                                                                                                                                                                                                                                                                                                                                                                                                                                                                                                                                                                                                                                                                                                                                                                                                    | 7 8:9"             | D28              |                          | 66        | 3                | 9'6"                  | P21         | Column                                |           |          | 3-6" (                | 7 Cur                                            |           |                 |                                                |                |                                       |                                                         |                        |
| 7 10                                                                                                                                                                                                                                                                                                                                                                                                                                                                                                                                                                                                                                                                                                                                                                                                                                                                                                                                                                                                                                                                                                                                                                                                                                                                                                                                                                                                                                                                                                                                                                                                                                                                                                                                                                                                                                                                                                                                                                                                                                                                                                                           | 12'3" H21 Beam<br>13'3" H22 "       | 2 4          | 219" U               | 27 Bean                                         | 7 29                                                                                                                                                                                                                                                                                                                                                                                                                                                                                                                                                                                                                                                                                                                                                                                                                                                                                                                                                                                                                                                                                                                                                                                                                                                                                                                                                                                                                                                                                                                                                                                                                                                                                                                                                                                                                                                                                                                                                                                                                                                                                                                           | 9 6:6              | " D51<br>D52     | "                        |           | 4                | 2:9"                  | 427         | Beam                                  | 4         | 5        | 19'-9" (<br>38'-3" (  | <u>~ "</u><br>'3 "                               |           |                 |                                                |                |                                       |                                                         |                        |
| 26                                                                                                                                                                                                                                                                                                                                                                                                                                                                                                                                                                                                                                                                                                                                                                                                                                                                                                                                                                                                                                                                                                                                                                                                                                                                                                                                                                                                                                                                                                                                                                                                                                                                                                                                                                                                                                                                                                                                                                                                                                                                                                                             | 17'9" H23 "                         | 2 4          | 31-6" (1)            | 28 11                                           | 24                                                                                                                                                                                                                                                                                                                                                                                                                                                                                                                                                                                                                                                                                                                                                                                                                                                                                                                                                                                                                                                                                                                                                                                                                                                                                                                                                                                                                                                                                                                                                                                                                                                                                                                                                                                                                                                                                                                                                                                                                                                                                                                             | 8 60"              | 253              | //                       | 2         | 4                | 3-6"                  |             | "                                     | 2         | 5        | 33:3" C               | 2 "                                              | *         | J. 200          | ease due to 4                                  | Curb           |                                       |                                                         |                        |
| 10 10                                                                                                                                                                                                                                                                                                                                                                                                                                                                                                                                                                                                                                                                                                                                                                                                                                                                                                                                                                                                                                                                                                                                                                                                                                                                                                                                                                                                                                                                                                                                                                                                                                                                                                                                                                                                                                                                                                                                                                                                                                                                                                                          | 26'0" H24 "<br>12'3" H25 *          | 4 4          | 4-3" UX              |                                                 | 4                                                                                                                                                                                                                                                                                                                                                                                                                                                                                                                                                                                                                                                                                                                                                                                                                                                                                                                                                                                                                                                                                                                                                                                                                                                                                                                                                                                                                                                                                                                                                                                                                                                                                                                                                                                                                                                                                                                                                                                                                                                                                                                              | 9 22:0             | 1209             | <i>"</i>                 | 15        | 4                | 4'-3"<br>14'-0"       |             | 11                                    | 6         | 6        | 41:3" C<br>37:9" C    |                                                  |           | ourle           | to being clased                                | BF             | RIDGE OVER K.C.S                      | E., C.R.I. & P. AND C.M. & S.T.F                        | H. R.R.S.              |
|                                                                                                                                                                                                                                                                                                                                                                                                                                                                                                                                                                                                                                                                                                                                                                                                                                                                                                                                                                                                                                                                                                                                                                                                                                                                                                                                                                                                                                                                                                                                                                                                                                                                                                                                                                                                                                                                                                                                                                                                                                                                                                                                | 12-6" H26 "                         | 13 6         | 15.9" (1             | 32 "                                            |                                                                                                                                                                                                                                                                                                                                                                                                                                                                                                                                                                                                                                                                                                                                                                                                                                                                                                                                                                                                                                                                                                                                                                                                                                                                                                                                                                                                                                                                                                                                                                                                                                                                                                                                                                                                                                                                                                                                                                                                                                                                                                                                | 11 1510            | 1 150            | 8                        | 14        | 4.               | 14'-9"                | 1162        |                                       | 6         | 6        | 30.6" C               | 7 11                                             |           |                 |                                                | S              | TATE ROAD INTERS                      | TATE ROUTE 435                                          |                        |
| 9 9                                                                                                                                                                                                                                                                                                                                                                                                                                                                                                                                                                                                                                                                                                                                                                                                                                                                                                                                                                                                                                                                                                                                                                                                                                                                                                                                                                                                                                                                                                                                                                                                                                                                                                                                                                                                                                                                                                                                                                                                                                                                                                                            |                                     | 24 6<br>14 6 | 16-6" LE             |                                                 | 10                                                                                                                                                                                                                                                                                                                                                                                                                                                                                                                                                                                                                                                                                                                                                                                                                                                                                                                                                                                                                                                                                                                                                                                                                                                                                                                                                                                                                                                                                                                                                                                                                                                                                                                                                                                                                                                                                                                                                                                                                                                                                                                             |                    | " 1452<br>" 1453 | <u>Beam</u>              | 12        | 4                | 15'-6"<br>16'-3"      | <del></del> | 11                                    | 4         | 5        | 21:3" (               | <i>9 11</i>                                      |           |                 |                                                | IN             | KANSAS CITY                           |                                                         |                        |
|                                                                                                                                                                                                                                                                                                                                                                                                                                                                                                                                                                                                                                                                                                                                                                                                                                                                                                                                                                                                                                                                                                                                                                                                                                                                                                                                                                                                                                                                                                                                                                                                                                                                                                                                                                                                                                                                                                                                                                                                                                                                                                                                | 12:0" 129 "                         | 5 6          | 18:3" U              |                                                 | 9                                                                                                                                                                                                                                                                                                                                                                                                                                                                                                                                                                                                                                                                                                                                                                                                                                                                                                                                                                                                                                                                                                                                                                                                                                                                                                                                                                                                                                                                                                                                                                                                                                                                                                                                                                                                                                                                                                                                                                                                                                                                                                                              | 11 14-3            | " 1454           | 11                       | 5         | 4 1              | 17-0"                 | 1165        | //                                    | 8         | 5        | 26'-0" C              |                                                  |           |                 |                                                |                |                                       | -!(52)(RTE.I-435) STA. 92+27.                           | 34 S.B.L               |
| <b>S</b> ILL                                                                                                                                                                                                                                                                                                                                                                                                                                                                                                                                                                                                                                                                                                                                                                                                                                                                                                                                                                                                                                                                                                                                                                                                                                                                                                                                                                                                                                                                                                                                                                                                                                                                                                                                                                                                                                                                                                                                                                                                                                                                                                                   | FGWIN & MARTIN<br>BULTING ENGINEERS | -            | , -                  | e                                               | 5                                                                                                                                                                                                                                                                                                                                                                                                                                                                                                                                                                                                                                                                                                                                                                                                                                                                                                                                                                                                                                                                                                                                                                                                                                                                                                                                                                                                                                                                                                                                                                                                                                                                                                                                                                                                                                                                                                                                                                                                                                                                                                                              |                    | 1.155<br>1.156   |                          | 9         | 9                | 17-9"                 | LKalo       |                                       | 4         | <u>5</u> | 38:6" 0               | 12 "                                             |           |                 |                                                |                | •                                     | COUNTY                                                  |                        |
| COMS                                                                                                                                                                                                                                                                                                                                                                                                                                                                                                                                                                                                                                                                                                                                                                                                                                                                                                                                                                                                                                                                                                                                                                                                                                                                                                                                                                                                                                                                                                                                                                                                                                                                                                                                                                                                                                                                                                                                                                                                                                                                                                                           | CERNS ENGINEERS                     |              |                      | -                                               |                                                                                                                                                                                                                                                                                                                                                                                                                                                                                                                                                                                                                                                                                                                                                                                                                                                                                                                                                                                                                                                                                                                                                                                                                                                                                                                                                                                                                                                                                                                                                                                                                                                                                                                                                                                                                                                                                                                                                                                                                                                                                                                                | 9 10-5             | " 457            | //                       |           |                  |                       |             |                                       | 2         | 5        | 32161C                |                                                  |           | אייתים          |                                                | ĄL             | CKSON                                 | COUNTY                                                  |                        |
| The same of the first terms of the first section of the section of | Page DETAILED J.R. KETTLE           | Hook         | s and P              | Bends sh                                        | hall be                                                                                                                                                                                                                                                                                                                                                                                                                                                                                                                                                                                                                                                                                                                                                                                                                                                                                                                                                                                                                                                                                                                                                                                                                                                                                                                                                                                                                                                                                                                                                                                                                                                                                                                                                                                                                                                                                                                                                                                                                                                                                                                        | e in occore        | donce            | with A.<br>ow dimensions | C.I. N.   | PORKIO           | 1.0f.                 | Stone       | dard Pl                               | actic     | e tol    | - Wetaili             | rig Kei                                          | Irite rea | -01             | 28.                                            |                |                                       |                                                         | A-1683                 |