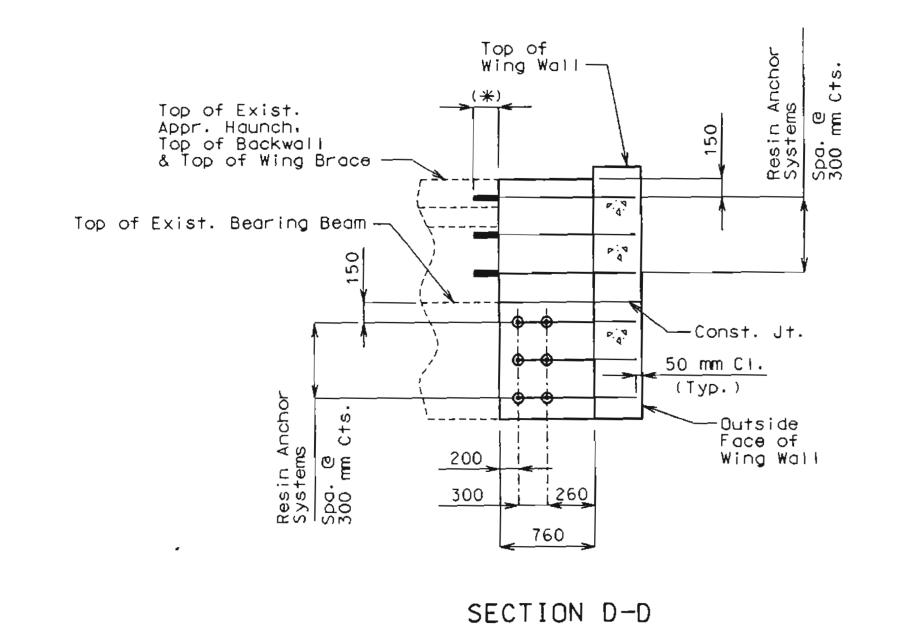

| ***                                                                                                                                                                                                                                                                                                                                                                                                                                                                                                                                                                                                                                                                                                                                                                                                                                                                                                                                                                                                                                                                                                                                                                                                                                                                                                                                                                                                                                                                                                                                                                                                                                                                                                                                                                                                                                                                                                                                                                                                                                                                                                                            |                                     |              |                      |                                                 |                                                                                                                                                                                                                                                                                                                                                                                                                                                                                                                                                                                                                                                                                                                                                                                                                                                                                                                                                                                                                                                                                                                                                                                                                                                                                                                                                                                                                                                                                                                                                                                                                                                                                                                                                                                                                                                                                                                                                                                                                                                                                                                                |                    |                  |                          |           |                  | ST                    | AT          | E HI                                  | GHV       | VAY      | DEF                   | ARTI                                             | MEN.      | Ί               |                                                |                |                                       | FED. ROAD STATE FED. AID FISCAL PROJ. NO. YEAR 5 MO. 19 | SHEET TOTAL NO. SHEETS |
|--------------------------------------------------------------------------------------------------------------------------------------------------------------------------------------------------------------------------------------------------------------------------------------------------------------------------------------------------------------------------------------------------------------------------------------------------------------------------------------------------------------------------------------------------------------------------------------------------------------------------------------------------------------------------------------------------------------------------------------------------------------------------------------------------------------------------------------------------------------------------------------------------------------------------------------------------------------------------------------------------------------------------------------------------------------------------------------------------------------------------------------------------------------------------------------------------------------------------------------------------------------------------------------------------------------------------------------------------------------------------------------------------------------------------------------------------------------------------------------------------------------------------------------------------------------------------------------------------------------------------------------------------------------------------------------------------------------------------------------------------------------------------------------------------------------------------------------------------------------------------------------------------------------------------------------------------------------------------------------------------------------------------------------------------------------------------------------------------------------------------------|-------------------------------------|--------------|----------------------|-------------------------------------------------|--------------------------------------------------------------------------------------------------------------------------------------------------------------------------------------------------------------------------------------------------------------------------------------------------------------------------------------------------------------------------------------------------------------------------------------------------------------------------------------------------------------------------------------------------------------------------------------------------------------------------------------------------------------------------------------------------------------------------------------------------------------------------------------------------------------------------------------------------------------------------------------------------------------------------------------------------------------------------------------------------------------------------------------------------------------------------------------------------------------------------------------------------------------------------------------------------------------------------------------------------------------------------------------------------------------------------------------------------------------------------------------------------------------------------------------------------------------------------------------------------------------------------------------------------------------------------------------------------------------------------------------------------------------------------------------------------------------------------------------------------------------------------------------------------------------------------------------------------------------------------------------------------------------------------------------------------------------------------------------------------------------------------------------------------------------------------------------------------------------------------------|--------------------|------------------|--------------------------|-----------|------------------|-----------------------|-------------|---------------------------------------|-----------|----------|-----------------------|--------------------------------------------------|-----------|-----------------|------------------------------------------------|----------------|---------------------------------------|---------------------------------------------------------|------------------------|
| ,                                                                                                                                                                                                                                                                                                                                                                                                                                                                                                                                                                                                                                                                                                                                                                                                                                                                                                                                                                                                                                                                                                                                                                                                                                                                                                                                                                                                                                                                                                                                                                                                                                                                                                                                                                                                                                                                                                                                                                                                                                                                                                                              |                                     |              |                      |                                                 | A STATE OF THE PARTY OF THE PAR | BILL OF            |                  |                          |           |                  |                       | T           |                                       |           | Jan-1    |                       |                                                  |           |                 |                                                |                |                                       | <u> </u>                                                | <del></del>            |
| NO. SIZE                                                                                                                                                                                                                                                                                                                                                                                                                                                                                                                                                                                                                                                                                                                                                                                                                                                                                                                                                                                                                                                                                                                                                                                                                                                                                                                                                                                                                                                                                                                                                                                                                                                                                                                                                                                                                                                                                                                                                                                                                                                                                                                       | LENGTH MARK LOCATION                | ll           | NO. 2 (C             | ARK LOCATIO                                     | ON NO.                                                                                                                                                                                                                                                                                                                                                                                                                                                                                                                                                                                                                                                                                                                                                                                                                                                                                                                                                                                                                                                                                                                                                                                                                                                                                                                                                                                                                                                                                                                                                                                                                                                                                                                                                                                                                                                                                                                                                                                                                                                                                                                         | SIZE LENGTH        |                  |                          | NO.       | SIZE    <br>BENT | NC. 5                 | MARK COA    | LOCATION                              |           |          | LENGTH MA             | الخالق والكاف المالية والمنازع والمنازع والمنازع | ON NO     | ). ISIZ<br>SUPE | ZE LENGTH MARK LERSTRUCTURE (C                 | onid)          |                                       |                                                         |                        |
| END                                                                                                                                                                                                                                                                                                                                                                                                                                                                                                                                                                                                                                                                                                                                                                                                                                                                                                                                                                                                                                                                                                                                                                                                                                                                                                                                                                                                                                                                                                                                                                                                                                                                                                                                                                                                                                                                                                                                                                                                                                                                                                                            | D BENT NO. I                        | 11 7         | 7:6" 42              | 201 Bean                                        | n 8                                                                                                                                                                                                                                                                                                                                                                                                                                                                                                                                                                                                                                                                                                                                                                                                                                                                                                                                                                                                                                                                                                                                                                                                                                                                                                                                                                                                                                                                                                                                                                                                                                                                                                                                                                                                                                                                                                                                                                                                                                                                                                                            |                    |                  | Beam                     | 2         |                  |                       |             | Beam                                  | 92        | 8        | 23'-9" V              |                                                  |           | 7 6             | 6 41.6" 019                                    | Curb           |                                       |                                                         |                        |
| 12 5                                                                                                                                                                                                                                                                                                                                                                                                                                                                                                                                                                                                                                                                                                                                                                                                                                                                                                                                                                                                                                                                                                                                                                                                                                                                                                                                                                                                                                                                                                                                                                                                                                                                                                                                                                                                                                                                                                                                                                                                                                                                                                                           | 2'.9" D2 "                          | 2 9          | 9'-0" Hz             | 702 "<br>703 "                                  | 24                                                                                                                                                                                                                                                                                                                                                                                                                                                                                                                                                                                                                                                                                                                                                                                                                                                                                                                                                                                                                                                                                                                                                                                                                                                                                                                                                                                                                                                                                                                                                                                                                                                                                                                                                                                                                                                                                                                                                                                                                                                                                                                             | 11 3540            | " Y32            | Column                   | 10        | 9                | 11-9"<br>7-6"         | H59<br>H201 | "                                     | 12        | 2        | 19:9" W               | 1 A.B.W.                                         | 12        | 0 6             | 6 41'-6" C14 0<br>6 39'-9" C15<br>6 39'-6" C16 | "              |                                       |                                                         |                        |
| 8 4                                                                                                                                                                                                                                                                                                                                                                                                                                                                                                                                                                                                                                                                                                                                                                                                                                                                                                                                                                                                                                                                                                                                                                                                                                                                                                                                                                                                                                                                                                                                                                                                                                                                                                                                                                                                                                                                                                                                                                                                                                                                                                                            | 10:0" D3 "                          | 3 9          | 10-9" 14             | 204 "                                           | 41                                                                                                                                                                                                                                                                                                                                                                                                                                                                                                                                                                                                                                                                                                                                                                                                                                                                                                                                                                                                                                                                                                                                                                                                                                                                                                                                                                                                                                                                                                                                                                                                                                                                                                                                                                                                                                                                                                                                                                                                                                                                                                                             | 10 34:0            |                  | "                        | _2        | 10               | 12-3"                 | 11501       |                                       |           |          |                       |                                                  |           | 7 6             | 6 31:0" C17                                    | 44             |                                       |                                                         |                        |
|                                                                                                                                                                                                                                                                                                                                                                                                                                                                                                                                                                                                                                                                                                                                                                                                                                                                                                                                                                                                                                                                                                                                                                                                                                                                                                                                                                                                                                                                                                                                                                                                                                                                                                                                                                                                                                                                                                                                                                                                                                                                                                                                |                                     | 18 10        | 26:9" 42<br>26:3" 42 | 05 <u>"                                    </u> |                                                                                                                                                                                                                                                                                                                                                                                                                                                                                                                                                                                                                                                                                                                                                                                                                                                                                                                                                                                                                                                                                                                                                                                                                                                                                                                                                                                                                                                                                                                                                                                                                                                                                                                                                                                                                                                                                                                                                                                                                                                                                                                                |                    |                  |                          | 6         |                  | 12:0"<br>30:3"        | 4503        | "                                     | 12        | 5        | BENT NO               | 71 Footil                                        | 79        |                 |                                                |                |                                       |                                                         |                        |
|                                                                                                                                                                                                                                                                                                                                                                                                                                                                                                                                                                                                                                                                                                                                                                                                                                                                                                                                                                                                                                                                                                                                                                                                                                                                                                                                                                                                                                                                                                                                                                                                                                                                                                                                                                                                                                                                                                                                                                                                                                                                                                                                |                                     |              |                      |                                                 |                                                                                                                                                                                                                                                                                                                                                                                                                                                                                                                                                                                                                                                                                                                                                                                                                                                                                                                                                                                                                                                                                                                                                                                                                                                                                                                                                                                                                                                                                                                                                                                                                                                                                                                                                                                                                                                                                                                                                                                                                                                                                                                                |                    | ( ) . ( )        | 081/1/2                  | 5         |                  | 32-6"                 | 4504        | "                                     | 16        | 9        | 2:9" D                | 72 "                                             |           |                 | 5 00" 11                                       |                |                                       |                                                         |                        |
| 16 7                                                                                                                                                                                                                                                                                                                                                                                                                                                                                                                                                                                                                                                                                                                                                                                                                                                                                                                                                                                                                                                                                                                                                                                                                                                                                                                                                                                                                                                                                                                                                                                                                                                                                                                                                                                                                                                                                                                                                                                                                                                                                                                           | 2949" 37 Beam                       |              | 9:6" P               | 21 Colum                                        | 12                                                                                                                                                                                                                                                                                                                                                                                                                                                                                                                                                                                                                                                                                                                                                                                                                                                                                                                                                                                                                                                                                                                                                                                                                                                                                                                                                                                                                                                                                                                                                                                                                                                                                                                                                                                                                                                                                                                                                                                                                                                                                                                             |                    |                  | A.B. Wells               | 9         | 10 3             | 9'0"<br>32'6"         | 450G        | "                                     | 0_        | 9        | 10'0" Di              | <u> </u>                                         |           |                 | 5 4º0" L1<br>5 2º6" L2                         | Curb<br>"      |                                       |                                                         |                        |
| 4 6                                                                                                                                                                                                                                                                                                                                                                                                                                                                                                                                                                                                                                                                                                                                                                                                                                                                                                                                                                                                                                                                                                                                                                                                                                                                                                                                                                                                                                                                                                                                                                                                                                                                                                                                                                                                                                                                                                                                                                                                                                                                                                                            | 20:0" 43                            |              |                      |                                                 |                                                                                                                                                                                                                                                                                                                                                                                                                                                                                                                                                                                                                                                                                                                                                                                                                                                                                                                                                                                                                                                                                                                                                                                                                                                                                                                                                                                                                                                                                                                                                                                                                                                                                                                                                                                                                                                                                                                                                                                                                                                                                                                                | BENT               |                  | Fosting                  | 4         | 11 3             | 32'-6"<br>20:0"       | 4507        | 11                                    | 2         | 6        | 33:0" H               | 71 Barkun                                        | 2// 2     |                 | 5 5'9" L3<br>5 6'0" L9                         | 11             |                                       |                                                         |                        |
|                                                                                                                                                                                                                                                                                                                                                                                                                                                                                                                                                                                                                                                                                                                                                                                                                                                                                                                                                                                                                                                                                                                                                                                                                                                                                                                                                                                                                                                                                                                                                                                                                                                                                                                                                                                                                                                                                                                                                                                                                                                                                                                                | 29:0" HD Backwall<br>28:9" H5 "     | 13 6         | 14.0" U              | 22 "                                            | 3                                                                                                                                                                                                                                                                                                                                                                                                                                                                                                                                                                                                                                                                                                                                                                                                                                                                                                                                                                                                                                                                                                                                                                                                                                                                                                                                                                                                                                                                                                                                                                                                                                                                                                                                                                                                                                                                                                                                                                                                                                                                                                                              | 11 11:9            | 020              | "                        |           |                  |                       |             |                                       | 9         | 4        | 33'0" H               | 72 11                                            | ż         | ک اِ            | 5 6:3" 15                                      | 11             |                                       |                                                         |                        |
| 96                                                                                                                                                                                                                                                                                                                                                                                                                                                                                                                                                                                                                                                                                                                                                                                                                                                                                                                                                                                                                                                                                                                                                                                                                                                                                                                                                                                                                                                                                                                                                                                                                                                                                                                                                                                                                                                                                                                                                                                                                                                                                                                             | 14:9" H9 Wing                       | 24 G<br>12 G | 15:9" (1)            |                                                 |                                                                                                                                                                                                                                                                                                                                                                                                                                                                                                                                                                                                                                                                                                                                                                                                                                                                                                                                                                                                                                                                                                                                                                                                                                                                                                                                                                                                                                                                                                                                                                                                                                                                                                                                                                                                                                                                                                                                                                                                                                                                                                                                | 9 21:9°<br>11 23:3 | " D25            | "                        | 96        | 2                | 91/2"                 | 122         | Column                                | 16        |          | 33'-0" H.<br>34'-3" H |                                                  | - 11      | 2   5           | 5 6:3" 16                                      |                |                                       |                                                         |                        |
| 12 9                                                                                                                                                                                                                                                                                                                                                                                                                                                                                                                                                                                                                                                                                                                                                                                                                                                                                                                                                                                                                                                                                                                                                                                                                                                                                                                                                                                                                                                                                                                                                                                                                                                                                                                                                                                                                                                                                                                                                                                                                                                                                                                           |                                     | 56           | 17:3" (1)            | ?5 "                                            | 8                                                                                                                                                                                                                                                                                                                                                                                                                                                                                                                                                                                                                                                                                                                                                                                                                                                                                                                                                                                                                                                                                                                                                                                                                                                                                                                                                                                                                                                                                                                                                                                                                                                                                                                                                                                                                                                                                                                                                                                                                                                                                                                              | 7 8'0"             | 1027             | "                        |           |                  |                       |             |                                       | 4         | 6        | 33'6" H               | 75 "                                             |           |                 |                                                |                |                                       |                                                         |                        |
| 7 6                                                                                                                                                                                                                                                                                                                                                                                                                                                                                                                                                                                                                                                                                                                                                                                                                                                                                                                                                                                                                                                                                                                                                                                                                                                                                                                                                                                                                                                                                                                                                                                                                                                                                                                                                                                                                                                                                                                                                                                                                                                                                                                            | 1'0" H13 Beam                       |              | 18:0" U              |                                                 | 21                                                                                                                                                                                                                                                                                                                                                                                                                                                                                                                                                                                                                                                                                                                                                                                                                                                                                                                                                                                                                                                                                                                                                                                                                                                                                                                                                                                                                                                                                                                                                                                                                                                                                                                                                                                                                                                                                                                                                                                                                                                                                                                             |                    |                  | "                        | 2         |                  | 2'-9"<br>3'-6"        |             | Beam                                  | 5         | 6        | 6-3" 4                | 77 Wing                                          | 9 0       | 5 5             | 5 4-9" RI L<br>5 5-6" R2                       | <u>nd tast</u> |                                       |                                                         |                        |
| 7 6                                                                                                                                                                                                                                                                                                                                                                                                                                                                                                                                                                                                                                                                                                                                                                                                                                                                                                                                                                                                                                                                                                                                                                                                                                                                                                                                                                                                                                                                                                                                                                                                                                                                                                                                                                                                                                                                                                                                                                                                                                                                                                                            |                                     | 2 4.         | 3:6" 1               | <i>es "</i>                                     | 2                                                                                                                                                                                                                                                                                                                                                                                                                                                                                                                                                                                                                                                                                                                                                                                                                                                                                                                                                                                                                                                                                                                                                                                                                                                                                                                                                                                                                                                                                                                                                                                                                                                                                                                                                                                                                                                                                                                                                                                                                                                                                                                              | 8 19:0             | 042              | 11                       | 5         | 4                | 4:3"                  | <i>U29</i>  | //                                    |           |          |                       | .,,,,,                                           |           | 3 5             | 5 6-0" R3                                      | 11 1           | · · · · · · · · · · · · · · · · · · · |                                                         |                        |
|                                                                                                                                                                                                                                                                                                                                                                                                                                                                                                                                                                                                                                                                                                                                                                                                                                                                                                                                                                                                                                                                                                                                                                                                                                                                                                                                                                                                                                                                                                                                                                                                                                                                                                                                                                                                                                                                                                                                                                                                                                                                                                                                |                                     | 6 4          | 4-3" ()              | <u> </u>                                        | 40                                                                                                                                                                                                                                                                                                                                                                                                                                                                                                                                                                                                                                                                                                                                                                                                                                                                                                                                                                                                                                                                                                                                                                                                                                                                                                                                                                                                                                                                                                                                                                                                                                                                                                                                                                                                                                                                                                                                                                                                                                                                                                                             | 10 7:0"            | 144              |                          | 21        | 6                | 19!0"<br>19!9"        | U51<br>U52  | 11                                    | 7         | 6        | 6:9" H                | 80 Backn                                         | 1011      |                 | 5 6'-6" R4<br>5 6-9" R5<br>5 7'-0" R6          | 11 11          |                                       |                                                         |                        |
|                                                                                                                                                                                                                                                                                                                                                                                                                                                                                                                                                                                                                                                                                                                                                                                                                                                                                                                                                                                                                                                                                                                                                                                                                                                                                                                                                                                                                                                                                                                                                                                                                                                                                                                                                                                                                                                                                                                                                                                                                                                                                                                                |                                     |              |                      |                                                 |                                                                                                                                                                                                                                                                                                                                                                                                                                                                                                                                                                                                                                                                                                                                                                                                                                                                                                                                                                                                                                                                                                                                                                                                                                                                                                                                                                                                                                                                                                                                                                                                                                                                                                                                                                                                                                                                                                                                                                                                                                                                                                                                | 17/17/1            | 1,000            | B - 2                    | 27        | 6                | 15!0"                 | 4.53        | 11                                    | 4         | 6        | 6:9" H                | 31 Win                                           |           | 3 6             | 5 7'-0" R6<br>5 5'3" E7 A                      | 11 11          |                                       |                                                         |                        |
|                                                                                                                                                                                                                                                                                                                                                                                                                                                                                                                                                                                                                                                                                                                                                                                                                                                                                                                                                                                                                                                                                                                                                                                                                                                                                                                                                                                                                                                                                                                                                                                                                                                                                                                                                                                                                                                                                                                                                                                                                                                                                                                                |                                     |              | <u> </u>             |                                                 | 2                                                                                                                                                                                                                                                                                                                                                                                                                                                                                                                                                                                                                                                                                                                                                                                                                                                                                                                                                                                                                                                                                                                                                                                                                                                                                                                                                                                                                                                                                                                                                                                                                                                                                                                                                                                                                                                                                                                                                                                                                                                                                                                              | 11 26'9"           | H23<br>H41       | Beam<br>"                | 16        |                  | 16:6"<br>17:3"        |             |                                       | 10        | 6        | 13:0" H               | 02 "<br>53 "                                     |           |                 |                                                | arapet<br>"    |                                       |                                                         |                        |
| 96                                                                                                                                                                                                                                                                                                                                                                                                                                                                                                                                                                                                                                                                                                                                                                                                                                                                                                                                                                                                                                                                                                                                                                                                                                                                                                                                                                                                                                                                                                                                                                                                                                                                                                                                                                                                                                                                                                                                                                                                                                                                                                                             | 19:6" TI Wing                       |              |                      |                                                 | 9                                                                                                                                                                                                                                                                                                                                                                                                                                                                                                                                                                                                                                                                                                                                                                                                                                                                                                                                                                                                                                                                                                                                                                                                                                                                                                                                                                                                                                                                                                                                                                                                                                                                                                                                                                                                                                                                                                                                                                                                                                                                                                                              | 10 15 3"           | 1442             | <i>H</i>                 | //        |                  | 18:0"                 |             |                                       |           |          |                       |                                                  |           | 8 5             | 5 11:0" R9                                     | "              |                                       |                                                         |                        |
| 46                                                                                                                                                                                                                                                                                                                                                                                                                                                                                                                                                                                                                                                                                                                                                                                                                                                                                                                                                                                                                                                                                                                                                                                                                                                                                                                                                                                                                                                                                                                                                                                                                                                                                                                                                                                                                                                                                                                                                                                                                                                                                                                             | 11:0" 72 "                          |              |                      |                                                 | 109                                                                                                                                                                                                                                                                                                                                                                                                                                                                                                                                                                                                                                                                                                                                                                                                                                                                                                                                                                                                                                                                                                                                                                                                                                                                                                                                                                                                                                                                                                                                                                                                                                                                                                                                                                                                                                                                                                                                                                                                                                                                                                                            | 10 12:6"           | 443              | //                       |           |                  |                       |             | · · · · · · · · · · · · · · · · · · · | <u>] </u> |          |                       |                                                  |           | 2 5             |                                                | 11             |                                       |                                                         |                        |
|                                                                                                                                                                                                                                                                                                                                                                                                                                                                                                                                                                                                                                                                                                                                                                                                                                                                                                                                                                                                                                                                                                                                                                                                                                                                                                                                                                                                                                                                                                                                                                                                                                                                                                                                                                                                                                                                                                                                                                                                                                                                                                                                |                                     | 64 11        | 38'-6" V             | ?1 Colum                                        | n 9                                                                                                                                                                                                                                                                                                                                                                                                                                                                                                                                                                                                                                                                                                                                                                                                                                                                                                                                                                                                                                                                                                                                                                                                                                                                                                                                                                                                                                                                                                                                                                                                                                                                                                                                                                                                                                                                                                                                                                                                                                                                                                                            | 9 6.9"             | 145              | "                        |           |                  |                       |             | Column                                |           |          |                       |                                                  |           | 8 5             | 5 3/10" 2/2                                    | 11             |                                       |                                                         | ÷                      |
| 46 4                                                                                                                                                                                                                                                                                                                                                                                                                                                                                                                                                                                                                                                                                                                                                                                                                                                                                                                                                                                                                                                                                                                                                                                                                                                                                                                                                                                                                                                                                                                                                                                                                                                                                                                                                                                                                                                                                                                                                                                                                                                                                                                           | 12'3" UI Beam                       |              |                      |                                                 | <u>3</u>                                                                                                                                                                                                                                                                                                                                                                                                                                                                                                                                                                                                                                                                                                                                                                                                                                                                                                                                                                                                                                                                                                                                                                                                                                                                                                                                                                                                                                                                                                                                                                                                                                                                                                                                                                                                                                                                                                                                                                                                                                                                                                                       | 9 10-6             | " 146<br>" 147   | "                        | 24        | 8                | 35'0"<br>35'0"        | 153         | - 11                                  |           |          |                       | .                                                | • . ,     | 3 E             | 5 3510" R13<br>5 3613" R14                     | <u> </u>       |                                       |                                                         |                        |
| 29                                                                                                                                                                                                                                                                                                                                                                                                                                                                                                                                                                                                                                                                                                                                                                                                                                                                                                                                                                                                                                                                                                                                                                                                                                                                                                                                                                                                                                                                                                                                                                                                                                                                                                                                                                                                                                                                                                                                                                                                                                                                                                                             | 12:6" 02 "                          |              |                      |                                                 | 2                                                                                                                                                                                                                                                                                                                                                                                                                                                                                                                                                                                                                                                                                                                                                                                                                                                                                                                                                                                                                                                                                                                                                                                                                                                                                                                                                                                                                                                                                                                                                                                                                                                                                                                                                                                                                                                                                                                                                                                                                                                                                                                              | 9 9'0"             | 448              | //                       |           |                  |                       |             |                                       |           |          |                       |                                                  |           |                 | 5 26'-0" R15<br>5 9'-9" R16<br>5 1'-3" R17     | 11             |                                       |                                                         |                        |
| 14 4                                                                                                                                                                                                                                                                                                                                                                                                                                                                                                                                                                                                                                                                                                                                                                                                                                                                                                                                                                                                                                                                                                                                                                                                                                                                                                                                                                                                                                                                                                                                                                                                                                                                                                                                                                                                                                                                                                                                                                                                                                                                                                                           | 2:9" 410 "                          | 12 2         | 19:9" W              | 11 A.B. Wel                                     |                                                                                                                                                                                                                                                                                                                                                                                                                                                                                                                                                                                                                                                                                                                                                                                                                                                                                                                                                                                                                                                                                                                                                                                                                                                                                                                                                                                                                                                                                                                                                                                                                                                                                                                                                                                                                                                                                                                                                                                                                                                                                                                                | 6 26-6             | 4201             | . 11                     | 12        | 2                | 19'9"                 | WI          | A.B. Wells                            | -         |          |                       |                                                  | · · ·     |                 | 5 7:3" R17                                     | "              |                                       |                                                         | •                      |
| 12 7                                                                                                                                                                                                                                                                                                                                                                                                                                                                                                                                                                                                                                                                                                                                                                                                                                                                                                                                                                                                                                                                                                                                                                                                                                                                                                                                                                                                                                                                                                                                                                                                                                                                                                                                                                                                                                                                                                                                                                                                                                                                                                                           | 14:0" 411 "                         |              |                      |                                                 | 16                                                                                                                                                                                                                                                                                                                                                                                                                                                                                                                                                                                                                                                                                                                                                                                                                                                                                                                                                                                                                                                                                                                                                                                                                                                                                                                                                                                                                                                                                                                                                                                                                                                                                                                                                                                                                                                                                                                                                                                                                                                                                                                             | 10 28:3            | " 14901          | ,/                       |           |                  |                       |             |                                       | 4         | 6        | 8:9" 7                |                                                  | 9 - 6     | 3 L             | 5 33'3" R16                                    | . //           |                                       |                                                         |                        |
| 6 7                                                                                                                                                                                                                                                                                                                                                                                                                                                                                                                                                                                                                                                                                                                                                                                                                                                                                                                                                                                                                                                                                                                                                                                                                                                                                                                                                                                                                                                                                                                                                                                                                                                                                                                                                                                                                                                                                                                                                                                                                                                                                                                            | 6:5" UIZ "                          | 49           | BENT NO.             | 3<br>25 Footing                                 | <u>2</u>                                                                                                                                                                                                                                                                                                                                                                                                                                                                                                                                                                                                                                                                                                                                                                                                                                                                                                                                                                                                                                                                                                                                                                                                                                                                                                                                                                                                                                                                                                                                                                                                                                                                                                                                                                                                                                                                                                                                                                                                                                                                                                                       | 6 7.0"             | 1402             | //                       | 6         | 7                | BENT<br>3'0"          | NO. 6       | Footing                               | 9         | 6        | 14:0" 7               | (3.) "                                           |           |                 | 5 31-6" R19<br>5 32-6" R10                     | "              |                                       |                                                         |                        |
|                                                                                                                                                                                                                                                                                                                                                                                                                                                                                                                                                                                                                                                                                                                                                                                                                                                                                                                                                                                                                                                                                                                                                                                                                                                                                                                                                                                                                                                                                                                                                                                                                                                                                                                                                                                                                                                                                                                                                                                                                                                                                                                                |                                     | 12 7         | 9-3" Di              | 38 "                                            |                                                                                                                                                                                                                                                                                                                                                                                                                                                                                                                                                                                                                                                                                                                                                                                                                                                                                                                                                                                                                                                                                                                                                                                                                                                                                                                                                                                                                                                                                                                                                                                                                                                                                                                                                                                                                                                                                                                                                                                                                                                                                                                                | 3 01/1             | 1001             | <i></i>                  | 12        | 7                | 8:9"                  | 028         | Footing                               |           |          | · .                   |                                                  |           | 2 5             | 5 32! G" REO<br>5 32! 3" RE/                   | 11 12 13       | -1<br>-1                              |                                                         |                        |
|                                                                                                                                                                                                                                                                                                                                                                                                                                                                                                                                                                                                                                                                                                                                                                                                                                                                                                                                                                                                                                                                                                                                                                                                                                                                                                                                                                                                                                                                                                                                                                                                                                                                                                                                                                                                                                                                                                                                                                                                                                                                                                                                |                                     | 21 10        |                      |                                                 | 8/                                                                                                                                                                                                                                                                                                                                                                                                                                                                                                                                                                                                                                                                                                                                                                                                                                                                                                                                                                                                                                                                                                                                                                                                                                                                                                                                                                                                                                                                                                                                                                                                                                                                                                                                                                                                                                                                                                                                                                                                                                                                                                                             | 3 9:6"             | PEI              | Column                   | 9%        |                  | 5!0"<br>18!0"         |             | "                                     | 57        | 4        | 12:3" 4               | 71 Bear                                          |           |                 | 6 10:0" P22 E<br>5 10:3" R23 F                 |                |                                       |                                                         |                        |
|                                                                                                                                                                                                                                                                                                                                                                                                                                                                                                                                                                                                                                                                                                                                                                                                                                                                                                                                                                                                                                                                                                                                                                                                                                                                                                                                                                                                                                                                                                                                                                                                                                                                                                                                                                                                                                                                                                                                                                                                                                                                                                                                |                                     |              |                      |                                                 |                                                                                                                                                                                                                                                                                                                                                                                                                                                                                                                                                                                                                                                                                                                                                                                                                                                                                                                                                                                                                                                                                                                                                                                                                                                                                                                                                                                                                                                                                                                                                                                                                                                                                                                                                                                                                                                                                                                                                                                                                                                                                                                                | 9 2:9"             |                  | Beam                     | 16        | 6                | 8:0"                  | 063         | "                                     | 2         | 4        | 13:3" 11              | 72 "                                             | ے ا       | 3 6             | 5 11:0" R24                                    | "              |                                       |                                                         |                        |
|                                                                                                                                                                                                                                                                                                                                                                                                                                                                                                                                                                                                                                                                                                                                                                                                                                                                                                                                                                                                                                                                                                                                                                                                                                                                                                                                                                                                                                                                                                                                                                                                                                                                                                                                                                                                                                                                                                                                                                                                                                                                                                                                |                                     | 16 10        | 810" D<br>1313" D    | 3 <i>4</i>                                      | 6                                                                                                                                                                                                                                                                                                                                                                                                                                                                                                                                                                                                                                                                                                                                                                                                                                                                                                                                                                                                                                                                                                                                                                                                                                                                                                                                                                                                                                                                                                                                                                                                                                                                                                                                                                                                                                                                                                                                                                                                                                                                                                                              | 4 3'6"             | 1129             | "                        | 6         | 8                | 8'.9"<br>18'.0"       | D65         | 21                                    | 16        | 6        | 2:0" 1                | 74 11                                            |           | 7 6             | 5 35:9" R25<br>5 5:9" R26 E                    | nd Post        |                                       | -                                                       | -¥                     |
|                                                                                                                                                                                                                                                                                                                                                                                                                                                                                                                                                                                                                                                                                                                                                                                                                                                                                                                                                                                                                                                                                                                                                                                                                                                                                                                                                                                                                                                                                                                                                                                                                                                                                                                                                                                                                                                                                                                                                                                                                                                                                                                                | 8'3" VI Backwall                    | 2 7          | 13-0" 12             | 36 "                                            | 20                                                                                                                                                                                                                                                                                                                                                                                                                                                                                                                                                                                                                                                                                                                                                                                                                                                                                                                                                                                                                                                                                                                                                                                                                                                                                                                                                                                                                                                                                                                                                                                                                                                                                                                                                                                                                                                                                                                                                                                                                                                                                                                             | 6 14'0'            | 141              | //                       |           |                  |                       |             | -                                     | 6         | 7        | 6:3" 1                | 75 "                                             |           | 7 5<br>36 6     | 5 6'3" R27<br>6 90'-0" 51 3                    | " "<br>=\ab    | -                                     |                                                         | -                      |
| 119 5                                                                                                                                                                                                                                                                                                                                                                                                                                                                                                                                                                                                                                                                                                                                                                                                                                                                                                                                                                                                                                                                                                                                                                                                                                                                                                                                                                                                                                                                                                                                                                                                                                                                                                                                                                                                                                                                                                                                                                                                                                                                                                                          | 10:3" V2 Wing                       | 76 70        | 77-9 0               | 2/                                              | 36                                                                                                                                                                                                                                                                                                                                                                                                                                                                                                                                                                                                                                                                                                                                                                                                                                                                                                                                                                                                                                                                                                                                                                                                                                                                                                                                                                                                                                                                                                                                                                                                                                                                                                                                                                                                                                                                                                                                                                                                                                                                                                                             | 5 1323             | " 143            | "                        | 10        | 10 1             | 4-0"                  | H26         | Beam                                  | 16        |          | 10-0 0                |                                                  | 8         | 10 9            | 1 32-0" 52                                     | NOO            |                                       |                                                         |                        |
| 28 4                                                                                                                                                                                                                                                                                                                                                                                                                                                                                                                                                                                                                                                                                                                                                                                                                                                                                                                                                                                                                                                                                                                                                                                                                                                                                                                                                                                                                                                                                                                                                                                                                                                                                                                                                                                                                                                                                                                                                                                                                                                                                                                           | 12'6" V3 "<br>7'6" V4 "             | 10 10        | 12:3" 42             | 25 Bean                                         |                                                                                                                                                                                                                                                                                                                                                                                                                                                                                                                                                                                                                                                                                                                                                                                                                                                                                                                                                                                                                                                                                                                                                                                                                                                                                                                                                                                                                                                                                                                                                                                                                                                                                                                                                                                                                                                                                                                                                                                                                                                                                                                                | 6 16:3             | " 444            | "                        |           |                  | 19:6"<br>19:3"        |             | 11                                    |           |          |                       | 40.                                              |           | 9 6             | 30'-9" 54                                      | 11             |                                       |                                                         |                        |
| 4                                                                                                                                                                                                                                                                                                                                                                                                                                                                                                                                                                                                                                                                                                                                                                                                                                                                                                                                                                                                                                                                                                                                                                                                                                                                                                                                                                                                                                                                                                                                                                                                                                                                                                                                                                                                                                                                                                                                                                                                                                                                                                                              | 7-6 14 "                            |              | 1313" H              |                                                 |                                                                                                                                                                                                                                                                                                                                                                                                                                                                                                                                                                                                                                                                                                                                                                                                                                                                                                                                                                                                                                                                                                                                                                                                                                                                                                                                                                                                                                                                                                                                                                                                                                                                                                                                                                                                                                                                                                                                                                                                                                                                                                                                | 6 18:0             |                  | "                        | 7         |                  | 13-6"                 |             | "                                     |           |          |                       |                                                  | `         | 9 6             | 32'9" 55                                       |                |                                       |                                                         |                        |
|                                                                                                                                                                                                                                                                                                                                                                                                                                                                                                                                                                                                                                                                                                                                                                                                                                                                                                                                                                                                                                                                                                                                                                                                                                                                                                                                                                                                                                                                                                                                                                                                                                                                                                                                                                                                                                                                                                                                                                                                                                                                                                                                |                                     | 2 11         | 27'0" H              | 32 "                                            | 14                                                                                                                                                                                                                                                                                                                                                                                                                                                                                                                                                                                                                                                                                                                                                                                                                                                                                                                                                                                                                                                                                                                                                                                                                                                                                                                                                                                                                                                                                                                                                                                                                                                                                                                                                                                                                                                                                                                                                                                                                                                                                                                             | 5 14.0             | " 147            | //                       | 5         | 7                | 6º3"                  | 1164        |                                       | <u> </u>  |          |                       |                                                  |           | 20 4            | 7 16:0" 56                                     | 11             | · ·                                   |                                                         |                        |
| 12 2                                                                                                                                                                                                                                                                                                                                                                                                                                                                                                                                                                                                                                                                                                                                                                                                                                                                                                                                                                                                                                                                                                                                                                                                                                                                                                                                                                                                                                                                                                                                                                                                                                                                                                                                                                                                                                                                                                                                                                                                                                                                                                                           | 19-9" WI A.B. Wells                 | 98           | 6'-6" H              | 39 11                                           |                                                                                                                                                                                                                                                                                                                                                                                                                                                                                                                                                                                                                                                                                                                                                                                                                                                                                                                                                                                                                                                                                                                                                                                                                                                                                                                                                                                                                                                                                                                                                                                                                                                                                                                                                                                                                                                                                                                                                                                                                                                                                                                                |                    |                  |                          | 2         | 8 .              | 9!9"<br>1/ <u>:0"</u> | 1466        | . 11                                  |           |          |                       |                                                  | 104-6     | 6 4             | 6 25:9" 57<br>6 30:3" 58                       | <i>"</i>       |                                       |                                                         | -                      |
|                                                                                                                                                                                                                                                                                                                                                                                                                                                                                                                                                                                                                                                                                                                                                                                                                                                                                                                                                                                                                                                                                                                                                                                                                                                                                                                                                                                                                                                                                                                                                                                                                                                                                                                                                                                                                                                                                                                                                                                                                                                                                                                                | BENT NO. 2                          | 28           | 8'6" H.<br>9'6" H.   | 35 "                                            |                                                                                                                                                                                                                                                                                                                                                                                                                                                                                                                                                                                                                                                                                                                                                                                                                                                                                                                                                                                                                                                                                                                                                                                                                                                                                                                                                                                                                                                                                                                                                                                                                                                                                                                                                                                                                                                                                                                                                                                                                                                                                                                                | 11 29:6            |                  | Column                   | 2         | 7.               | 11:3"                 | 467         | "                                     | 130       | -        | 4:9" V                | 71 Binh.                                         | 94-0      | 0 0             | à 31-3" 59<br>1 40:0" 510                      | 11             |                                       |                                                         |                        |
|                                                                                                                                                                                                                                                                                                                                                                                                                                                                                                                                                                                                                                                                                                                                                                                                                                                                                                                                                                                                                                                                                                                                                                                                                                                                                                                                                                                                                                                                                                                                                                                                                                                                                                                                                                                                                                                                                                                                                                                                                                                                                                                                |                                     | 3 8          | 10.0" H              | 37 1                                            |                                                                                                                                                                                                                                                                                                                                                                                                                                                                                                                                                                                                                                                                                                                                                                                                                                                                                                                                                                                                                                                                                                                                                                                                                                                                                                                                                                                                                                                                                                                                                                                                                                                                                                                                                                                                                                                                                                                                                                                                                                                                                                                                |                    |                  |                          | 1         | 7                | 11-6"<br>11-6"        | 1169        | //                                    |           |          |                       |                                                  |           | 2 4             | 1 25-6" 511                                    | //             | - <b> </b>  <br>- <b> </b>            |                                                         |                        |
| 64 11                                                                                                                                                                                                                                                                                                                                                                                                                                                                                                                                                                                                                                                                                                                                                                                                                                                                                                                                                                                                                                                                                                                                                                                                                                                                                                                                                                                                                                                                                                                                                                                                                                                                                                                                                                                                                                                                                                                                                                                                                                                                                                                          | 7:3" D21 Footing                    | 26           | 21'9" HE<br>25'9" H  | 38 "<br>39 "                                    | 12                                                                                                                                                                                                                                                                                                                                                                                                                                                                                                                                                                                                                                                                                                                                                                                                                                                                                                                                                                                                                                                                                                                                                                                                                                                                                                                                                                                                                                                                                                                                                                                                                                                                                                                                                                                                                                                                                                                                                                                                                                                                                                                             | 2 19'9             | " W/             | A.B. Wells               | 4         |                  | 6!6"<br>?9:9"         |             | 11                                    |           | 9        | 9.6" V                |                                                  |           | 2               | 6 12'-9" 512<br>6 12'-9" 513                   | 11             | -                                     |                                                         |                        |
| 8 11                                                                                                                                                                                                                                                                                                                                                                                                                                                                                                                                                                                                                                                                                                                                                                                                                                                                                                                                                                                                                                                                                                                                                                                                                                                                                                                                                                                                                                                                                                                                                                                                                                                                                                                                                                                                                                                                                                                                                                                                                                                                                                                           | 11:9" 024 "                         | 12 7         | 7-6" 42              | 20/ 11                                          |                                                                                                                                                                                                                                                                                                                                                                                                                                                                                                                                                                                                                                                                                                                                                                                                                                                                                                                                                                                                                                                                                                                                                                                                                                                                                                                                                                                                                                                                                                                                                                                                                                                                                                                                                                                                                                                                                                                                                                                                                                                                                                                                | BENT               |                  |                          | 2         | 6                | 19:6"                 | H603        |                                       |           |          | 10:0" V               |                                                  |           | 9 4             | 6 18:6" 514                                    | 11             | 1                                     |                                                         |                        |
|                                                                                                                                                                                                                                                                                                                                                                                                                                                                                                                                                                                                                                                                                                                                                                                                                                                                                                                                                                                                                                                                                                                                                                                                                                                                                                                                                                                                                                                                                                                                                                                                                                                                                                                                                                                                                                                                                                                                                                                                                                                                                                                                | 21:9" D25 "<br>23:3" D26 "          |              | 27:9" HS             |                                                 | 16                                                                                                                                                                                                                                                                                                                                                                                                                                                                                                                                                                                                                                                                                                                                                                                                                                                                                                                                                                                                                                                                                                                                                                                                                                                                                                                                                                                                                                                                                                                                                                                                                                                                                                                                                                                                                                                                                                                                                                                                                                                                                                                             | 9 11-9"            | D23              | Footing                  | <i>13</i> |                  | 31-6"<br>31-6"        |             | 11                                    |           | _        |                       |                                                  |           | 9 6<br>9 6      | 6 201-6" 515<br>6 301-3" 516                   | 11             |                                       |                                                         |                        |
| 18 7                                                                                                                                                                                                                                                                                                                                                                                                                                                                                                                                                                                                                                                                                                                                                                                                                                                                                                                                                                                                                                                                                                                                                                                                                                                                                                                                                                                                                                                                                                                                                                                                                                                                                                                                                                                                                                                                                                                                                                                                                                                                                                                           | 8:0" D27 "                          |              | 12:6" HE             |                                                 | 4                                                                                                                                                                                                                                                                                                                                                                                                                                                                                                                                                                                                                                                                                                                                                                                                                                                                                                                                                                                                                                                                                                                                                                                                                                                                                                                                                                                                                                                                                                                                                                                                                                                                                                                                                                                                                                                                                                                                                                                                                                                                                                                              | 9 21:9             | D25              | 11                       | 2         | 6                | 9:0"                  | 4607        | . 11                                  | 12        | 2        | 19:9" N               | 11 A.B. W.                                       | lells     | 9 2             | 6 38'-9" 518                                   | 11             |                                       |                                                         |                        |
| // 7                                                                                                                                                                                                                                                                                                                                                                                                                                                                                                                                                                                                                                                                                                                                                                                                                                                                                                                                                                                                                                                                                                                                                                                                                                                                                                                                                                                                                                                                                                                                                                                                                                                                                                                                                                                                                                                                                                                                                                                                                                                                                                                           | 8'9" D28 "                          |              |                      |                                                 | 160                                                                                                                                                                                                                                                                                                                                                                                                                                                                                                                                                                                                                                                                                                                                                                                                                                                                                                                                                                                                                                                                                                                                                                                                                                                                                                                                                                                                                                                                                                                                                                                                                                                                                                                                                                                                                                                                                                                                                                                                                                                                                                                            | 11 2313<br>7 810"  |                  | 3 I                      | 10        | 7                | 71-6"                 |             |                                       |           |          | RSTRUCT               | URE                                              | 31 - (2)  | 7   4<br>3)   4 | 6 38'-9" 518<br>6 32'-0" 519                   | 11             |                                       |                                                         |                        |
|                                                                                                                                                                                                                                                                                                                                                                                                                                                                                                                                                                                                                                                                                                                                                                                                                                                                                                                                                                                                                                                                                                                                                                                                                                                                                                                                                                                                                                                                                                                                                                                                                                                                                                                                                                                                                                                                                                                                                                                                                                                                                                                                | 10/21/10/20                         | 93 3         | 9.6" 2               | el Colum                                        | <del></del>                                                                                                                                                                                                                                                                                                                                                                                                                                                                                                                                                                                                                                                                                                                                                                                                                                                                                                                                                                                                                                                                                                                                                                                                                                                                                                                                                                                                                                                                                                                                                                                                                                                                                                                                                                                                                                                                                                                                                                                                                                                                                                                    | 7 8:9"             | D28              |                          | 66        | 3                | 9'6"                  | P21         | Column                                |           |          | 3-6" (                | 7 Cur                                            |           |                 |                                                |                |                                       |                                                         |                        |
| 7 10                                                                                                                                                                                                                                                                                                                                                                                                                                                                                                                                                                                                                                                                                                                                                                                                                                                                                                                                                                                                                                                                                                                                                                                                                                                                                                                                                                                                                                                                                                                                                                                                                                                                                                                                                                                                                                                                                                                                                                                                                                                                                                                           | 12'3" H21 Beam<br>13'3" H22 "       | 2 4          | 219" U               | 27 Bean                                         | 7 29                                                                                                                                                                                                                                                                                                                                                                                                                                                                                                                                                                                                                                                                                                                                                                                                                                                                                                                                                                                                                                                                                                                                                                                                                                                                                                                                                                                                                                                                                                                                                                                                                                                                                                                                                                                                                                                                                                                                                                                                                                                                                                                           | 9 6:6              | " D51<br>D52     | "                        |           | 4                | 2:9"                  | 427         | Beam                                  | 4         | 5        | 19'-9" (<br>38'-3" (  | <u>~ "</u><br>'3 "                               |           |                 |                                                |                |                                       |                                                         |                        |
| 26                                                                                                                                                                                                                                                                                                                                                                                                                                                                                                                                                                                                                                                                                                                                                                                                                                                                                                                                                                                                                                                                                                                                                                                                                                                                                                                                                                                                                                                                                                                                                                                                                                                                                                                                                                                                                                                                                                                                                                                                                                                                                                                             | 17'9" H23 "                         | 2 4          | 31-6" (1)            | 28 11                                           | 24                                                                                                                                                                                                                                                                                                                                                                                                                                                                                                                                                                                                                                                                                                                                                                                                                                                                                                                                                                                                                                                                                                                                                                                                                                                                                                                                                                                                                                                                                                                                                                                                                                                                                                                                                                                                                                                                                                                                                                                                                                                                                                                             | 8 60"              | 253              | //                       | 2         | 4                | 3-6"                  |             | "                                     | 2         | 5        | 33:3" C               | 2 "                                              | *         | J. 200          | ease due to 4                                  | Curb           |                                       |                                                         |                        |
| 10 10                                                                                                                                                                                                                                                                                                                                                                                                                                                                                                                                                                                                                                                                                                                                                                                                                                                                                                                                                                                                                                                                                                                                                                                                                                                                                                                                                                                                                                                                                                                                                                                                                                                                                                                                                                                                                                                                                                                                                                                                                                                                                                                          | 26'0" H24 "<br>12'3" H25 *          | 4 4          | 4-3" UX              |                                                 | 4                                                                                                                                                                                                                                                                                                                                                                                                                                                                                                                                                                                                                                                                                                                                                                                                                                                                                                                                                                                                                                                                                                                                                                                                                                                                                                                                                                                                                                                                                                                                                                                                                                                                                                                                                                                                                                                                                                                                                                                                                                                                                                                              | 9 22:0             | 1209             | <i>"</i>                 | 15        | 4                | 4'-3"<br>14'-0"       |             | 11                                    | 6         | 6        | 41:3" C<br>37:9" C    |                                                  |           | ourle           | to being clased                                | BF             | RIDGE OVER K.C.S                      | E., C.R.I. & P. AND C.M. & S.T.F                        | H. R.R.S.              |
|                                                                                                                                                                                                                                                                                                                                                                                                                                                                                                                                                                                                                                                                                                                                                                                                                                                                                                                                                                                                                                                                                                                                                                                                                                                                                                                                                                                                                                                                                                                                                                                                                                                                                                                                                                                                                                                                                                                                                                                                                                                                                                                                | 12-6" H26 "                         | 13 6         | 15.9" (1             | 32 "                                            |                                                                                                                                                                                                                                                                                                                                                                                                                                                                                                                                                                                                                                                                                                                                                                                                                                                                                                                                                                                                                                                                                                                                                                                                                                                                                                                                                                                                                                                                                                                                                                                                                                                                                                                                                                                                                                                                                                                                                                                                                                                                                                                                | 11 1510            | 1 150            | 8                        | 14        | 4.               | 14'-9"                | 1162        |                                       | 6         | 6        | 30.6" C               | 7 11                                             |           |                 |                                                | S              | TATE ROAD INTERS                      | TATE ROUTE 435                                          |                        |
| 9 9                                                                                                                                                                                                                                                                                                                                                                                                                                                                                                                                                                                                                                                                                                                                                                                                                                                                                                                                                                                                                                                                                                                                                                                                                                                                                                                                                                                                                                                                                                                                                                                                                                                                                                                                                                                                                                                                                                                                                                                                                                                                                                                            |                                     | 24 6<br>14 6 | 16-6" LE             |                                                 | 10                                                                                                                                                                                                                                                                                                                                                                                                                                                                                                                                                                                                                                                                                                                                                                                                                                                                                                                                                                                                                                                                                                                                                                                                                                                                                                                                                                                                                                                                                                                                                                                                                                                                                                                                                                                                                                                                                                                                                                                                                                                                                                                             |                    | " 1452<br>" 1453 | <u>Beam</u>              | 12        | 4                | 15'-6"<br>16'-3"      | <del></del> | 11                                    | 4         | 5        | 21:3" (               | <i>9 11</i>                                      |           |                 |                                                | IN             | KANSAS CITY                           |                                                         |                        |
|                                                                                                                                                                                                                                                                                                                                                                                                                                                                                                                                                                                                                                                                                                                                                                                                                                                                                                                                                                                                                                                                                                                                                                                                                                                                                                                                                                                                                                                                                                                                                                                                                                                                                                                                                                                                                                                                                                                                                                                                                                                                                                                                | 12:0" 129 "                         | 5 6          | 18:3" U              |                                                 | 9                                                                                                                                                                                                                                                                                                                                                                                                                                                                                                                                                                                                                                                                                                                                                                                                                                                                                                                                                                                                                                                                                                                                                                                                                                                                                                                                                                                                                                                                                                                                                                                                                                                                                                                                                                                                                                                                                                                                                                                                                                                                                                                              | 11 14-3            | " 1454           | 11                       | 5         | 4 1              | 17-0"                 | 1165        | //                                    | 8         | 5        | 26'-0" C              |                                                  |           |                 |                                                |                |                                       | -!(52)(RTE.I-435) STA. 92+27.                           | 34 S.B.L               |
| <b>S</b> ILL                                                                                                                                                                                                                                                                                                                                                                                                                                                                                                                                                                                                                                                                                                                                                                                                                                                                                                                                                                                                                                                                                                                                                                                                                                                                                                                                                                                                                                                                                                                                                                                                                                                                                                                                                                                                                                                                                                                                                                                                                                                                                                                   | FGWIN & MARTIN<br>BULTING ENGINEERS | -            | , -                  | e                                               | 5                                                                                                                                                                                                                                                                                                                                                                                                                                                                                                                                                                                                                                                                                                                                                                                                                                                                                                                                                                                                                                                                                                                                                                                                                                                                                                                                                                                                                                                                                                                                                                                                                                                                                                                                                                                                                                                                                                                                                                                                                                                                                                                              |                    | 1.155<br>1.156   |                          | 9         | 9                | 17-9"                 | LKalo       |                                       | 4         | <u>5</u> | 38:6" 0               | 12 "                                             |           |                 |                                                |                | •                                     | COUNTY                                                  |                        |
| COMS                                                                                                                                                                                                                                                                                                                                                                                                                                                                                                                                                                                                                                                                                                                                                                                                                                                                                                                                                                                                                                                                                                                                                                                                                                                                                                                                                                                                                                                                                                                                                                                                                                                                                                                                                                                                                                                                                                                                                                                                                                                                                                                           | CERNS ENGINEERS                     |              |                      | -                                               |                                                                                                                                                                                                                                                                                                                                                                                                                                                                                                                                                                                                                                                                                                                                                                                                                                                                                                                                                                                                                                                                                                                                                                                                                                                                                                                                                                                                                                                                                                                                                                                                                                                                                                                                                                                                                                                                                                                                                                                                                                                                                                                                | 9 10-5             | " 457            | //                       |           |                  |                       |             |                                       | 2         | 5        | 32161C                |                                                  |           | אייתים          |                                                | ĄL             | CKSON                                 | COUNTY                                                  |                        |
| The same of the first terms of the first section of the section of | Page DETAILED J.R. KETTLE           | Hook         | s and P              | Bends sh                                        | hall be                                                                                                                                                                                                                                                                                                                                                                                                                                                                                                                                                                                                                                                                                                                                                                                                                                                                                                                                                                                                                                                                                                                                                                                                                                                                                                                                                                                                                                                                                                                                                                                                                                                                                                                                                                                                                                                                                                                                                                                                                                                                                                                        | e in occore        | donce            | with A.<br>ow dimensions | C.I. N.   | PORKIO           | 1.0f.                 | Stone       | dard Pl                               | actic     | e tol    | - Wetaili             | rig Kei                                          | Irite rea | -01             | 28.                                            |                |                                       |                                                         | A-1683                 |