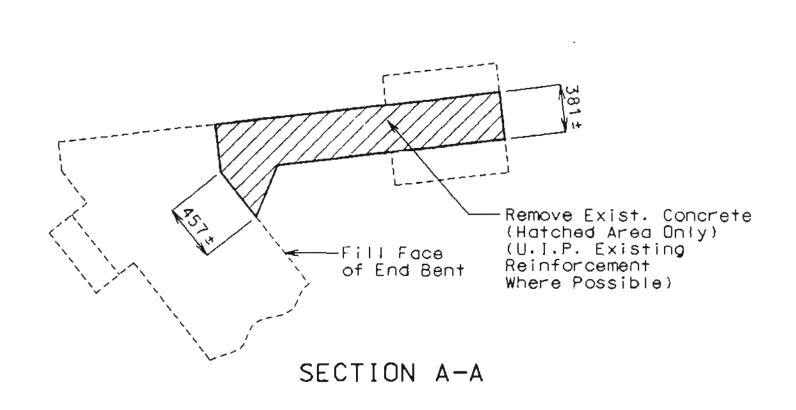

|
| _        |       |       |      | _     |       |      |       |       | _     |        |          |           |        |          | -  |                             |                    |
| (*) Tr   | e red | wired | shim | plate | shall | be p | laced | betwe | en la | yers o | of elast | <br>tomer | and ma | beblo    |    | TOTAL<br>BEARINGS           | 6                  |



DETAILS OF TYPE "N" PTFE BEARINGS

1260±

<del>(\*)</del>

4 Resin Anchor

(Equally Spa.)

150

Systems

A16834, Sht. 52

| State | Proj. No. | Sheet<br>No. |
|-------|-----------|--------------|
| МО    |           | 131          |







SECTION NEAR WING SHOWING RESIN ANCHOR SYSTEMS AND DIMENSIONS

B⊸

2289±

4309 ±

150

Const. Jt.

760



PLAN OF EXISTING WING SHOWING CONCRETE REMOVAL





### NOTE:

For details of Safety Barrier Curb at End Bent No. 7, see sheet No. 16.

The contractor shall use one of the resin anchor systems listed in the job special provisions. These resin anchor systems shall be installed according to the manufacturer's special provisions, except as modified by the job special provisions.

Cost of furnishing and installing the anchor systems complete in place shall be included in the price bid for Rehabilitation of Existing Wings per Lump Sum.

The 19.1 mm diameter resin anchor systems shall have a minimum ultimate pullout strength of 90.7 kN in concrete with f'c = 28 MPa. see special provisions.

A #19 Grade 420 reinforcing bar 690 mm long (Except as noted) shall be substituted for the 19.1 Ø threaded rod stud.

Cost of removing and replaceing of e