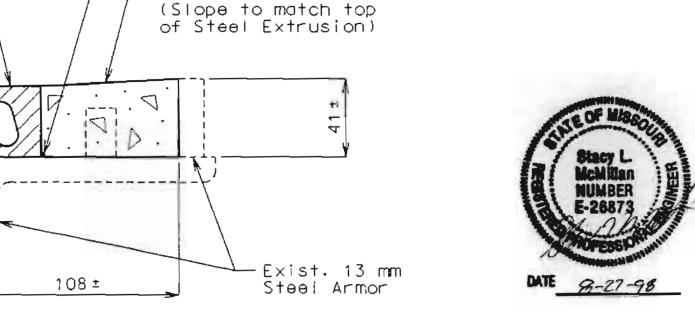

| ***                                                                                                                                                                                                                                                                                                                                                                                                                                                                                                                                                                                                                                                                                                                                                                                                                                                                                                                                                                                                                                                                                                                                                                                                                                                                                                                                                                                                                                                                                                                                                                                                                                                                                                                                                                                                                                                                                                                                                                                                                                                                                                                            |                                     |              |                      |                                                 |                                                                                                                                                                                                                                                                                                                                                                                                                                                                                                                                                                                                                                                                                                                                                                                                                                                                                                                                                                                                                                                                                                                                                                                                                                                                                                                                                                                                                                                                                                                                                                                                                                                                                                                                                                                                                                                                                                                                                                                                                                                                                                                                |                    |                  |                          |           |                  | ST                    | AT          | E HI                                  | GHV       | VAY      | DEF                   | ARTI                                             | MEN.      | Ί               |                                                |                |                                       | FED. ROAD STATE FED. AID FISCAL PROJ. NO. YEAR 5 MO. 19 | SHEET TOTAL NO. SHEETS |
|--------------------------------------------------------------------------------------------------------------------------------------------------------------------------------------------------------------------------------------------------------------------------------------------------------------------------------------------------------------------------------------------------------------------------------------------------------------------------------------------------------------------------------------------------------------------------------------------------------------------------------------------------------------------------------------------------------------------------------------------------------------------------------------------------------------------------------------------------------------------------------------------------------------------------------------------------------------------------------------------------------------------------------------------------------------------------------------------------------------------------------------------------------------------------------------------------------------------------------------------------------------------------------------------------------------------------------------------------------------------------------------------------------------------------------------------------------------------------------------------------------------------------------------------------------------------------------------------------------------------------------------------------------------------------------------------------------------------------------------------------------------------------------------------------------------------------------------------------------------------------------------------------------------------------------------------------------------------------------------------------------------------------------------------------------------------------------------------------------------------------------|-------------------------------------|--------------|----------------------|-------------------------------------------------|--------------------------------------------------------------------------------------------------------------------------------------------------------------------------------------------------------------------------------------------------------------------------------------------------------------------------------------------------------------------------------------------------------------------------------------------------------------------------------------------------------------------------------------------------------------------------------------------------------------------------------------------------------------------------------------------------------------------------------------------------------------------------------------------------------------------------------------------------------------------------------------------------------------------------------------------------------------------------------------------------------------------------------------------------------------------------------------------------------------------------------------------------------------------------------------------------------------------------------------------------------------------------------------------------------------------------------------------------------------------------------------------------------------------------------------------------------------------------------------------------------------------------------------------------------------------------------------------------------------------------------------------------------------------------------------------------------------------------------------------------------------------------------------------------------------------------------------------------------------------------------------------------------------------------------------------------------------------------------------------------------------------------------------------------------------------------------------------------------------------------------|--------------------|------------------|--------------------------|-----------|------------------|-----------------------|-------------|---------------------------------------|-----------|----------|-----------------------|--------------------------------------------------|-----------|-----------------|------------------------------------------------|----------------|---------------------------------------|---------------------------------------------------------|------------------------|
| ,                                                                                                                                                                                                                                                                                                                                                                                                                                                                                                                                                                                                                                                                                                                                                                                                                                                                                                                                                                                                                                                                                                                                                                                                                                                                                                                                                                                                                                                                                                                                                                                                                                                                                                                                                                                                                                                                                                                                                                                                                                                                                                                              |                                     |              |                      |                                                 | A STATE OF THE PARTY OF THE PAR | BILL OF            |                  |                          |           |                  |                       | T           |                                       |           | Jan-1    |                       |                                                  |           |                 |                                                |                |                                       | <u> </u>                                                | <del></del>            |
| NO. SIZE                                                                                                                                                                                                                                                                                                                                                                                                                                                                                                                                                                                                                                                                                                                                                                                                                                                                                                                                                                                                                                                                                                                                                                                                                                                                                                                                                                                                                                                                                                                                                                                                                                                                                                                                                                                                                                                                                                                                                                                                                                                                                                                       | LENGTH MARK LOCATION                | ll           | NO. 2 (C             | ARK LOCATIO                                     | ON NO.                                                                                                                                                                                                                                                                                                                                                                                                                                                                                                                                                                                                                                                                                                                                                                                                                                                                                                                                                                                                                                                                                                                                                                                                                                                                                                                                                                                                                                                                                                                                                                                                                                                                                                                                                                                                                                                                                                                                                                                                                                                                                                                         | SIZE LENGTH        |                  |                          | NO.       | SIZE    <br>BENT | NC. 5                 | MARK COA    | LOCATION                              |           |          | LENGTH MA             | الخالق والكاف المالية والمنازع والمنازع والمنازع | ON NO     | ). ISIZ<br>SUPE | ZE LENGTH MARK LERSTRUCTURE (C                 | onid)          |                                       |                                                         |                        |
| END                                                                                                                                                                                                                                                                                                                                                                                                                                                                                                                                                                                                                                                                                                                                                                                                                                                                                                                                                                                                                                                                                                                                                                                                                                                                                                                                                                                                                                                                                                                                                                                                                                                                                                                                                                                                                                                                                                                                                                                                                                                                                                                            | D BENT NO. I                        | 11 7         | 7:6" 42              | 201 Bean                                        | n 8                                                                                                                                                                                                                                                                                                                                                                                                                                                                                                                                                                                                                                                                                                                                                                                                                                                                                                                                                                                                                                                                                                                                                                                                                                                                                                                                                                                                                                                                                                                                                                                                                                                                                                                                                                                                                                                                                                                                                                                                                                                                                                                            |                    |                  | Beam                     | 2         |                  |                       |             | Beam                                  | 92        | 8        | 23'-9" V              |                                                  |           | 7 6             | 6 41.6" 019                                    | Curb           |                                       |                                                         |                        |
| 12 5                                                                                                                                                                                                                                                                                                                                                                                                                                                                                                                                                                                                                                                                                                                                                                                                                                                                                                                                                                                                                                                                                                                                                                                                                                                                                                                                                                                                                                                                                                                                                                                                                                                                                                                                                                                                                                                                                                                                                                                                                                                                                                                           | 2'.9" D2 "                          | 2 9          | 9'-0" Hz             | 702 "<br>703 "                                  | 24                                                                                                                                                                                                                                                                                                                                                                                                                                                                                                                                                                                                                                                                                                                                                                                                                                                                                                                                                                                                                                                                                                                                                                                                                                                                                                                                                                                                                                                                                                                                                                                                                                                                                                                                                                                                                                                                                                                                                                                                                                                                                                                             | 11 3540            | " Y32            | Column                   | 10        | 9                | 11-9"<br>7-6"         | H59<br>H201 | "                                     | 12        | 2        | 19:9" W               | 1 A.B.W.                                         | 12        | 0 6             | 6 41'-6" C14 0<br>6 39'-9" C15<br>6 39'-6" C16 | "              |                                       |                                                         |                        |
| 8 4                                                                                                                                                                                                                                                                                                                                                                                                                                                                                                                                                                                                                                                                                                                                                                                                                                                                                                                                                                                                                                                                                                                                                                                                                                                                                                                                                                                                                                                                                                                                                                                                                                                                                                                                                                                                                                                                                                                                                                                                                                                                                                                            | 10:0" D3 "                          | 3 9          | 10-9" 14             | 204 "                                           | 41                                                                                                                                                                                                                                                                                                                                                                                                                                                                                                                                                                                                                                                                                                                                                                                                                                                                                                                                                                                                                                                                                                                                                                                                                                                                                                                                                                                                                                                                                                                                                                                                                                                                                                                                                                                                                                                                                                                                                                                                                                                                                                                             | 10 34:0            |                  | "                        | _2        | 10               | 12-3"                 | 11501       |                                       |           |          |                       |                                                  |           | 7 6             | 6 31:0" C17                                    | 44             |                                       |                                                         |                        |
|                                                                                                                                                                                                                                                                                                                                                                                                                                                                                                                                                                                                                                                                                                                                                                                                                                                                                                                                                                                                                                                                                                                                                                                                                                                                                                                                                                                                                                                                                                                                                                                                                                                                                                                                                                                                                                                                                                                                                                                                                                                                                                                                |                                     | 18 10        | 26:9" 42<br>26:3" 42 | 05 <u>"                                    </u> |                                                                                                                                                                                                                                                                                                                                                                                                                                                                                                                                                                                                                                                                                                                                                                                                                                                                                                                                                                                                                                                                                                                                                                                                                                                                                                                                                                                                                                                                                                                                                                                                                                                                                                                                                                                                                                                                                                                                                                                                                                                                                                                                |                    |                  |                          | 6         |                  | 12:0"<br>30:3"        | 4503        | "                                     | 12        | 5        | BENT NO               | 71 Footil                                        | 79        |                 |                                                |                |                                       |                                                         |                        |
|                                                                                                                                                                                                                                                                                                                                                                                                                                                                                                                                                                                                                                                                                                                                                                                                                                                                                                                                                                                                                                                                                                                                                                                                                                                                                                                                                                                                                                                                                                                                                                                                                                                                                                                                                                                                                                                                                                                                                                                                                                                                                                                                |                                     |              |                      |                                                 |                                                                                                                                                                                                                                                                                                                                                                                                                                                                                                                                                                                                                                                                                                                                                                                                                                                                                                                                                                                                                                                                                                                                                                                                                                                                                                                                                                                                                                                                                                                                                                                                                                                                                                                                                                                                                                                                                                                                                                                                                                                                                                                                |                    | ( ) . ( )        | 081/1/2                  | 5         |                  | 32-6"                 | 4504        | "                                     | 16        | 9        | 2:9" D                | 72 "                                             |           |                 | 5 00" 11                                       |                |                                       |                                                         |                        |
| 16 7                                                                                                                                                                                                                                                                                                                                                                                                                                                                                                                                                                                                                                                                                                                                                                                                                                                                                                                                                                                                                                                                                                                                                                                                                                                                                                                                                                                                                                                                                                                                                                                                                                                                                                                                                                                                                                                                                                                                                                                                                                                                                                                           | 2949" 37 Beam                       |              | 9:6" P               | 21 Colum                                        | 12                                                                                                                                                                                                                                                                                                                                                                                                                                                                                                                                                                                                                                                                                                                                                                                                                                                                                                                                                                                                                                                                                                                                                                                                                                                                                                                                                                                                                                                                                                                                                                                                                                                                                                                                                                                                                                                                                                                                                                                                                                                                                                                             |                    |                  | A.B. Wells               | 9         | 10 3             | 9'0"<br>32'6"         | 450G        | "                                     | 0_        | 9        | 10'0" Di              | <u> </u>                                         |           |                 | 5 4º0" L1<br>5 2º6" L2                         | Curb<br>"      |                                       |                                                         |                        |
| 4 6                                                                                                                                                                                                                                                                                                                                                                                                                                                                                                                                                                                                                                                                                                                                                                                                                                                                                                                                                                                                                                                                                                                                                                                                                                                                                                                                                                                                                                                                                                                                                                                                                                                                                                                                                                                                                                                                                                                                                                                                                                                                                                                            | 20:0" 43                            |              |                      |                                                 |                                                                                                                                                                                                                                                                                                                                                                                                                                                                                                                                                                                                                                                                                                                                                                                                                                                                                                                                                                                                                                                                                                                                                                                                                                                                                                                                                                                                                                                                                                                                                                                                                                                                                                                                                                                                                                                                                                                                                                                                                                                                                                                                | BENT               |                  | Fosting                  | 4         | 11 3             | 32'-6"<br>20:0"       | 4507        | 11                                    | 2         | 6        | 33:0" H               | 71 Barkun                                        | 2// 2     |                 | 5 5'9" L3<br>5 6'0" L9                         | 11             |                                       |                                                         |                        |
|                                                                                                                                                                                                                                                                                                                                                                                                                                                                                                                                                                                                                                                                                                                                                                                                                                                                                                                                                                                                                                                                                                                                                                                                                                                                                                                                                                                                                                                                                                                                                                                                                                                                                                                                                                                                                                                                                                                                                                                                                                                                                                                                | 29:0" HD Backwall<br>28:9" H5 "     | 13 6         | 14.0" U              | 22 "                                            | 3                                                                                                                                                                                                                                                                                                                                                                                                                                                                                                                                                                                                                                                                                                                                                                                                                                                                                                                                                                                                                                                                                                                                                                                                                                                                                                                                                                                                                                                                                                                                                                                                                                                                                                                                                                                                                                                                                                                                                                                                                                                                                                                              | 11 11:9            | 020              | "                        |           |                  |                       |             |                                       | 9         | 4        | 33'0" H               | 72 11                                            | ż         | ک اِ            | 5 6:3" 15                                      | 11             |                                       |                                                         |                        |
| 96                                                                                                                                                                                                                                                                                                                                                                                                                                                                                                                                                                                                                                                                                                                                                                                                                                                                                                                                                                                                                                                                                                                                                                                                                                                                                                                                                                                                                                                                                                                                                                                                                                                                                                                                                                                                                                                                                                                                                                                                                                                                                                                             | 14:9" H9 Wing                       | 24 G<br>12 G | 15:9" (1)            |                                                 |                                                                                                                                                                                                                                                                                                                                                                                                                                                                                                                                                                                                                                                                                                                                                                                                                                                                                                                                                                                                                                                                                                                                                                                                                                                                                                                                                                                                                                                                                                                                                                                                                                                                                                                                                                                                                                                                                                                                                                                                                                                                                                                                | 9 21:9°<br>11 23:3 | " D25            | "                        | 96        | 2                | 91/2"                 | 122         | Column                                | 16        |          | 33'-0" H.<br>34'-3" H |                                                  | - 11      | 2   5           | 5 6:3" 16                                      |                |                                       |                                                         |                        |
| 12 9                                                                                                                                                                                                                                                                                                                                                                                                                                                                                                                                                                                                                                                                                                                                                                                                                                                                                                                                                                                                                                                                                                                                                                                                                                                                                                                                                                                                                                                                                                                                                                                                                                                                                                                                                                                                                                                                                                                                                                                                                                                                                                                           |                                     | 56           | 17:3" (1)            | ?5 "                                            | 8                                                                                                                                                                                                                                                                                                                                                                                                                                                                                                                                                                                                                                                                                                                                                                                                                                                                                                                                                                                                                                                                                                                                                                                                                                                                                                                                                                                                                                                                                                                                                                                                                                                                                                                                                                                                                                                                                                                                                                                                                                                                                                                              | 7 8'0"             | 1027             | "                        |           |                  |                       |             |                                       | 4         | 6        | 33'6" H               | 75 "                                             |           |                 |                                                |                |                                       |                                                         |                        |
| 7 6                                                                                                                                                                                                                                                                                                                                                                                                                                                                                                                                                                                                                                                                                                                                                                                                                                                                                                                                                                                                                                                                                                                                                                                                                                                                                                                                                                                                                                                                                                                                                                                                                                                                                                                                                                                                                                                                                                                                                                                                                                                                                                                            | 1'0" H13 Beam                       |              | 18:0" U              |                                                 | 21                                                                                                                                                                                                                                                                                                                                                                                                                                                                                                                                                                                                                                                                                                                                                                                                                                                                                                                                                                                                                                                                                                                                                                                                                                                                                                                                                                                                                                                                                                                                                                                                                                                                                                                                                                                                                                                                                                                                                                                                                                                                                                                             |                    |                  | "                        | 2         |                  | 2'-9"<br>3'-6"        |             | Beam                                  | 5         | 6        | 6-3" 4                | 77 Wing                                          | 9 0       | 5 5             | 5 4-9" RI L<br>5 5-6" R2                       | <u>nd tast</u> |                                       |                                                         |                        |
| 7 6                                                                                                                                                                                                                                                                                                                                                                                                                                                                                                                                                                                                                                                                                                                                                                                                                                                                                                                                                                                                                                                                                                                                                                                                                                                                                                                                                                                                                                                                                                                                                                                                                                                                                                                                                                                                                                                                                                                                                                                                                                                                                                                            |                                     | 2 4.         | 3:6" 1               | <i>es "</i>                                     | 2                                                                                                                                                                                                                                                                                                                                                                                                                                                                                                                                                                                                                                                                                                                                                                                                                                                                                                                                                                                                                                                                                                                                                                                                                                                                                                                                                                                                                                                                                                                                                                                                                                                                                                                                                                                                                                                                                                                                                                                                                                                                                                                              | 8 19:0             | 042              | 11                       | 5         | 4                | 4:3"                  | <i>U29</i>  | //                                    |           |          |                       | .,,,,,                                           |           | 3 5             | 5 6-0" R3                                      | 11 1           | · · · · · · · · · · · · · · · · · · · |                                                         |                        |
|                                                                                                                                                                                                                                                                                                                                                                                                                                                                                                                                                                                                                                                                                                                                                                                                                                                                                                                                                                                                                                                                                                                                                                                                                                                                                                                                                                                                                                                                                                                                                                                                                                                                                                                                                                                                                                                                                                                                                                                                                                                                                                                                |                                     | 6 4          | 4-3" ()              | <u> </u>                                        | 40                                                                                                                                                                                                                                                                                                                                                                                                                                                                                                                                                                                                                                                                                                                                                                                                                                                                                                                                                                                                                                                                                                                                                                                                                                                                                                                                                                                                                                                                                                                                                                                                                                                                                                                                                                                                                                                                                                                                                                                                                                                                                                                             | 10 7:0"            | 144              |                          | 21        | 6                | 19!0"<br>19!9"        | U51<br>U52  | 11                                    | 7         | 6        | 6:9" H                | 80 Backn                                         | 1011      |                 | 5 6'-6" R4<br>5 6-9" R5<br>5 7'-0" R6          | 11 11          |                                       |                                                         |                        |
|                                                                                                                                                                                                                                                                                                                                                                                                                                                                                                                                                                                                                                                                                                                                                                                                                                                                                                                                                                                                                                                                                                                                                                                                                                                                                                                                                                                                                                                                                                                                                                                                                                                                                                                                                                                                                                                                                                                                                                                                                                                                                                                                |                                     |              |                      |                                                 |                                                                                                                                                                                                                                                                                                                                                                                                                                                                                                                                                                                                                                                                                                                                                                                                                                                                                                                                                                                                                                                                                                                                                                                                                                                                                                                                                                                                                                                                                                                                                                                                                                                                                                                                                                                                                                                                                                                                                                                                                                                                                                                                | 17/17/1            | 1,000            | B - 2                    | 27        | 6                | 15!0"                 | 4.53        | 11                                    | 4         | 6        | 6:9" H                | 31 Win                                           |           | 3 6             | 5 7'-0" R6<br>5 5'3" E7 A                      | 11 11          |                                       |                                                         |                        |
|                                                                                                                                                                                                                                                                                                                                                                                                                                                                                                                                                                                                                                                                                                                                                                                                                                                                                                                                                                                                                                                                                                                                                                                                                                                                                                                                                                                                                                                                                                                                                                                                                                                                                                                                                                                                                                                                                                                                                                                                                                                                                                                                |                                     |              | <u> </u>             |                                                 | 2                                                                                                                                                                                                                                                                                                                                                                                                                                                                                                                                                                                                                                                                                                                                                                                                                                                                                                                                                                                                                                                                                                                                                                                                                                                                                                                                                                                                                                                                                                                                                                                                                                                                                                                                                                                                                                                                                                                                                                                                                                                                                                                              | 11 26'9"           | H23<br>H41       | Beam<br>"                | 16        |                  | 16:6"<br>17:3"        |             |                                       | 10        | 6        | 13:0" H               | 02 "<br>53 "                                     |           |                 |                                                | arapet<br>"    |                                       |                                                         |                        |
| 96                                                                                                                                                                                                                                                                                                                                                                                                                                                                                                                                                                                                                                                                                                                                                                                                                                                                                                                                                                                                                                                                                                                                                                                                                                                                                                                                                                                                                                                                                                                                                                                                                                                                                                                                                                                                                                                                                                                                                                                                                                                                                                                             | 19:6" TI Wing                       |              |                      |                                                 | 9                                                                                                                                                                                                                                                                                                                                                                                                                                                                                                                                                                                                                                                                                                                                                                                                                                                                                                                                                                                                                                                                                                                                                                                                                                                                                                                                                                                                                                                                                                                                                                                                                                                                                                                                                                                                                                                                                                                                                                                                                                                                                                                              | 10 15 3"           | 1442             | <i>H</i>                 | //        |                  | 18:0"                 |             |                                       |           |          |                       |                                                  |           | 8 5             | 5 11:0" R9                                     | "              |                                       |                                                         |                        |
| 46                                                                                                                                                                                                                                                                                                                                                                                                                                                                                                                                                                                                                                                                                                                                                                                                                                                                                                                                                                                                                                                                                                                                                                                                                                                                                                                                                                                                                                                                                                                                                                                                                                                                                                                                                                                                                                                                                                                                                                                                                                                                                                                             | 11:0" 72 "                          |              |                      |                                                 | 109                                                                                                                                                                                                                                                                                                                                                                                                                                                                                                                                                                                                                                                                                                                                                                                                                                                                                                                                                                                                                                                                                                                                                                                                                                                                                                                                                                                                                                                                                                                                                                                                                                                                                                                                                                                                                                                                                                                                                                                                                                                                                                                            | 10 12:6"           | 443              | //                       |           |                  |                       |             | · · · · · · · · · · · · · · · · · · · | <u>] </u> |          |                       |                                                  |           | 2 5             |                                                | 11             |                                       |                                                         |                        |
|                                                                                                                                                                                                                                                                                                                                                                                                                                                                                                                                                                                                                                                                                                                                                                                                                                                                                                                                                                                                                                                                                                                                                                                                                                                                                                                                                                                                                                                                                                                                                                                                                                                                                                                                                                                                                                                                                                                                                                                                                                                                                                                                |                                     | 64 11        | 38'-6" V             | ?1 Colum                                        | n 9                                                                                                                                                                                                                                                                                                                                                                                                                                                                                                                                                                                                                                                                                                                                                                                                                                                                                                                                                                                                                                                                                                                                                                                                                                                                                                                                                                                                                                                                                                                                                                                                                                                                                                                                                                                                                                                                                                                                                                                                                                                                                                                            | 9 6.9"             | 145              | "                        |           |                  |                       |             | Column                                |           |          |                       |                                                  |           | 8 5             | 5 3/10" 2/2                                    | 11             |                                       |                                                         | ÷                      |
| 46 4                                                                                                                                                                                                                                                                                                                                                                                                                                                                                                                                                                                                                                                                                                                                                                                                                                                                                                                                                                                                                                                                                                                                                                                                                                                                                                                                                                                                                                                                                                                                                                                                                                                                                                                                                                                                                                                                                                                                                                                                                                                                                                                           | 12'3" UI Beam                       |              |                      |                                                 | <u>3</u>                                                                                                                                                                                                                                                                                                                                                                                                                                                                                                                                                                                                                                                                                                                                                                                                                                                                                                                                                                                                                                                                                                                                                                                                                                                                                                                                                                                                                                                                                                                                                                                                                                                                                                                                                                                                                                                                                                                                                                                                                                                                                                                       | 9 10-6             | " 146<br>" 147   | "                        | 24        | 8                | 35'0"<br>35'0"        | 153         | - 11                                  |           |          |                       | .                                                | • . ,     | 3 E             | 5 3510" R13<br>5 3613" R14                     | <u> </u>       |                                       |                                                         |                        |
| 29                                                                                                                                                                                                                                                                                                                                                                                                                                                                                                                                                                                                                                                                                                                                                                                                                                                                                                                                                                                                                                                                                                                                                                                                                                                                                                                                                                                                                                                                                                                                                                                                                                                                                                                                                                                                                                                                                                                                                                                                                                                                                                                             | 12:6" 02 "                          |              |                      |                                                 | 2                                                                                                                                                                                                                                                                                                                                                                                                                                                                                                                                                                                                                                                                                                                                                                                                                                                                                                                                                                                                                                                                                                                                                                                                                                                                                                                                                                                                                                                                                                                                                                                                                                                                                                                                                                                                                                                                                                                                                                                                                                                                                                                              | 9 9'0"             | 448              | //                       |           |                  |                       |             |                                       |           |          |                       |                                                  |           |                 | 5 26'-0" R15<br>5 9'-9" R16<br>5 1'-3" R17     | 11             |                                       |                                                         |                        |
| 14 4                                                                                                                                                                                                                                                                                                                                                                                                                                                                                                                                                                                                                                                                                                                                                                                                                                                                                                                                                                                                                                                                                                                                                                                                                                                                                                                                                                                                                                                                                                                                                                                                                                                                                                                                                                                                                                                                                                                                                                                                                                                                                                                           | 2:9" 410 "                          | 12 2         | 19:9" W              | 11 A.B. Wel                                     |                                                                                                                                                                                                                                                                                                                                                                                                                                                                                                                                                                                                                                                                                                                                                                                                                                                                                                                                                                                                                                                                                                                                                                                                                                                                                                                                                                                                                                                                                                                                                                                                                                                                                                                                                                                                                                                                                                                                                                                                                                                                                                                                | 6 26-6             | 4201             | . 11                     | 12        | 2                | 19'9"                 | WI          | A.B. Wells                            | -         |          |                       |                                                  | · · ·     |                 | 5 7:3" R17                                     | "              |                                       |                                                         | •                      |
| 12 7                                                                                                                                                                                                                                                                                                                                                                                                                                                                                                                                                                                                                                                                                                                                                                                                                                                                                                                                                                                                                                                                                                                                                                                                                                                                                                                                                                                                                                                                                                                                                                                                                                                                                                                                                                                                                                                                                                                                                                                                                                                                                                                           | 14:0" 411 "                         |              |                      |                                                 | 16                                                                                                                                                                                                                                                                                                                                                                                                                                                                                                                                                                                                                                                                                                                                                                                                                                                                                                                                                                                                                                                                                                                                                                                                                                                                                                                                                                                                                                                                                                                                                                                                                                                                                                                                                                                                                                                                                                                                                                                                                                                                                                                             | 10 28:3            | " 14901          | ,/                       |           |                  |                       |             |                                       | 4         | 6        | 8:9" 7                |                                                  | 9 - 6     | 3 L             | 5 33'3" R16                                    | . //           |                                       |                                                         |                        |
| 6 7                                                                                                                                                                                                                                                                                                                                                                                                                                                                                                                                                                                                                                                                                                                                                                                                                                                                                                                                                                                                                                                                                                                                                                                                                                                                                                                                                                                                                                                                                                                                                                                                                                                                                                                                                                                                                                                                                                                                                                                                                                                                                                                            | 6:5" UIZ "                          | 49           | BENT NO.             | 3<br>25 Footing                                 | <u>2</u>                                                                                                                                                                                                                                                                                                                                                                                                                                                                                                                                                                                                                                                                                                                                                                                                                                                                                                                                                                                                                                                                                                                                                                                                                                                                                                                                                                                                                                                                                                                                                                                                                                                                                                                                                                                                                                                                                                                                                                                                                                                                                                                       | 6 7.0"             | 1402             | //                       | 6         | 7                | BENT<br>3'0"          | NO. 6       | Footing                               | 9         | 6        | 14:0" 7               | (3.) "                                           |           |                 | 5 31-6" R19<br>5 32-6" R10                     | "              |                                       |                                                         |                        |
|                                                                                                                                                                                                                                                                                                                                                                                                                                                                                                                                                                                                                                                                                                                                                                                                                                                                                                                                                                                                                                                                                                                                                                                                                                                                                                                                                                                                                                                                                                                                                                                                                                                                                                                                                                                                                                                                                                                                                                                                                                                                                                                                |                                     | 12 7         | 9-3" Di              | 38 "                                            |                                                                                                                                                                                                                                                                                                                                                                                                                                                                                                                                                                                                                                                                                                                                                                                                                                                                                                                                                                                                                                                                                                                                                                                                                                                                                                                                                                                                                                                                                                                                                                                                                                                                                                                                                                                                                                                                                                                                                                                                                                                                                                                                | 3 01/1             | 1001             | <i></i>                  | 12        | 7                | 8:9"                  | 028         | Footing                               |           |          | · .                   |                                                  |           | 2 5             | 5 32! G" REO<br>5 32! 3" RE/                   | 11 12 13       | -1<br>-1                              |                                                         |                        |
|                                                                                                                                                                                                                                                                                                                                                                                                                                                                                                                                                                                                                                                                                                                                                                                                                                                                                                                                                                                                                                                                                                                                                                                                                                                                                                                                                                                                                                                                                                                                                                                                                                                                                                                                                                                                                                                                                                                                                                                                                                                                                                                                |                                     | 21 10        |                      |                                                 | 8/                                                                                                                                                                                                                                                                                                                                                                                                                                                                                                                                                                                                                                                                                                                                                                                                                                                                                                                                                                                                                                                                                                                                                                                                                                                                                                                                                                                                                                                                                                                                                                                                                                                                                                                                                                                                                                                                                                                                                                                                                                                                                                                             | 3 9:6"             | PEI              | Column                   | 9%        |                  | 5!0"<br>18!0"         |             | "                                     | 57        | 4        | 12:3" 4               | 71 Bear                                          |           |                 | 6 10:0" P22 E<br>5 10:3" R23 F                 |                |                                       |                                                         |                        |
|                                                                                                                                                                                                                                                                                                                                                                                                                                                                                                                                                                                                                                                                                                                                                                                                                                                                                                                                                                                                                                                                                                                                                                                                                                                                                                                                                                                                                                                                                                                                                                                                                                                                                                                                                                                                                                                                                                                                                                                                                                                                                                                                |                                     |              |                      |                                                 |                                                                                                                                                                                                                                                                                                                                                                                                                                                                                                                                                                                                                                                                                                                                                                                                                                                                                                                                                                                                                                                                                                                                                                                                                                                                                                                                                                                                                                                                                                                                                                                                                                                                                                                                                                                                                                                                                                                                                                                                                                                                                                                                | 9 2:9"             |                  | Beam                     | 16        | 6                | 8:0"                  | 063         | "                                     | 2         | 4        | 13:3" 11              | 72 "                                             | ے ا       | 3 6             | 5 11:0" R24                                    | "              |                                       |                                                         |                        |
|                                                                                                                                                                                                                                                                                                                                                                                                                                                                                                                                                                                                                                                                                                                                                                                                                                                                                                                                                                                                                                                                                                                                                                                                                                                                                                                                                                                                                                                                                                                                                                                                                                                                                                                                                                                                                                                                                                                                                                                                                                                                                                                                |                                     | 16 10        | 810" D<br>1313" D    | 3 <i>4</i>                                      | 6                                                                                                                                                                                                                                                                                                                                                                                                                                                                                                                                                                                                                                                                                                                                                                                                                                                                                                                                                                                                                                                                                                                                                                                                                                                                                                                                                                                                                                                                                                                                                                                                                                                                                                                                                                                                                                                                                                                                                                                                                                                                                                                              | 4 3'6"             | 1129             | "                        | 6         | 8                | 8'.9"<br>18'.0"       | D65         | 21                                    | 16        | 6        | 2:0" 1                | 74 11                                            |           | 7 6             | 5 35:9" R25<br>5 5:9" R26 E                    | nd Post        |                                       | -                                                       | -¥                     |
|                                                                                                                                                                                                                                                                                                                                                                                                                                                                                                                                                                                                                                                                                                                                                                                                                                                                                                                                                                                                                                                                                                                                                                                                                                                                                                                                                                                                                                                                                                                                                                                                                                                                                                                                                                                                                                                                                                                                                                                                                                                                                                                                | 8'3" VI Backwall                    | 2 7          | 13-0" 12             | 36 "                                            | 20                                                                                                                                                                                                                                                                                                                                                                                                                                                                                                                                                                                                                                                                                                                                                                                                                                                                                                                                                                                                                                                                                                                                                                                                                                                                                                                                                                                                                                                                                                                                                                                                                                                                                                                                                                                                                                                                                                                                                                                                                                                                                                                             | 6 14'0'            | 141              | //                       |           |                  |                       |             | -                                     | 6         | 7        | 6:3" 1                | 75 "                                             |           | 7 5<br>36 6     | 5 6'3" R27<br>6 90'-0" 51 3                    | " "<br>=\ab    | -                                     |                                                         | -                      |
| 119 5                                                                                                                                                                                                                                                                                                                                                                                                                                                                                                                                                                                                                                                                                                                                                                                                                                                                                                                                                                                                                                                                                                                                                                                                                                                                                                                                                                                                                                                                                                                                                                                                                                                                                                                                                                                                                                                                                                                                                                                                                                                                                                                          | 10:3" V2 Wing                       | 76 70        | 77-9 0               | 2/                                              | 36                                                                                                                                                                                                                                                                                                                                                                                                                                                                                                                                                                                                                                                                                                                                                                                                                                                                                                                                                                                                                                                                                                                                                                                                                                                                                                                                                                                                                                                                                                                                                                                                                                                                                                                                                                                                                                                                                                                                                                                                                                                                                                                             | 5 1323             | " 143            | "                        | 10        | 10 1             | 4-0"                  | H26         | Beam                                  | 16        |          | 10-0 0                |                                                  | 8         | 10 9            | 1 32-0" 52                                     | NOO            |                                       |                                                         |                        |
| 28 4                                                                                                                                                                                                                                                                                                                                                                                                                                                                                                                                                                                                                                                                                                                                                                                                                                                                                                                                                                                                                                                                                                                                                                                                                                                                                                                                                                                                                                                                                                                                                                                                                                                                                                                                                                                                                                                                                                                                                                                                                                                                                                                           | 12'6" V3 "<br>7'6" V4 "             | 10 10        | 12:3" 42             | 25 Bean                                         |                                                                                                                                                                                                                                                                                                                                                                                                                                                                                                                                                                                                                                                                                                                                                                                                                                                                                                                                                                                                                                                                                                                                                                                                                                                                                                                                                                                                                                                                                                                                                                                                                                                                                                                                                                                                                                                                                                                                                                                                                                                                                                                                | 6 16:3             | " 444            | "                        |           |                  | 19:6"<br>19:3"        |             | 11                                    |           |          |                       | 40.                                              |           | 9 6             | 30'-9" 54                                      | 11             |                                       |                                                         |                        |
| 4                                                                                                                                                                                                                                                                                                                                                                                                                                                                                                                                                                                                                                                                                                                                                                                                                                                                                                                                                                                                                                                                                                                                                                                                                                                                                                                                                                                                                                                                                                                                                                                                                                                                                                                                                                                                                                                                                                                                                                                                                                                                                                                              | 7-6 14 "                            |              | 1313" H              |                                                 |                                                                                                                                                                                                                                                                                                                                                                                                                                                                                                                                                                                                                                                                                                                                                                                                                                                                                                                                                                                                                                                                                                                                                                                                                                                                                                                                                                                                                                                                                                                                                                                                                                                                                                                                                                                                                                                                                                                                                                                                                                                                                                                                | 6 18:0             |                  | "                        | 7         |                  | 13-6"                 |             | "                                     |           |          |                       |                                                  | `         | 9 6             | 32'9" 55                                       |                |                                       |                                                         |                        |
|                                                                                                                                                                                                                                                                                                                                                                                                                                                                                                                                                                                                                                                                                                                                                                                                                                                                                                                                                                                                                                                                                                                                                                                                                                                                                                                                                                                                                                                                                                                                                                                                                                                                                                                                                                                                                                                                                                                                                                                                                                                                                                                                |                                     | 2 11         | 27'0" H              | 32 "                                            | 14                                                                                                                                                                                                                                                                                                                                                                                                                                                                                                                                                                                                                                                                                                                                                                                                                                                                                                                                                                                                                                                                                                                                                                                                                                                                                                                                                                                                                                                                                                                                                                                                                                                                                                                                                                                                                                                                                                                                                                                                                                                                                                                             | 5 14.0             | " 147            | //                       | 5         | 7                | 6º3"                  | 1164        |                                       | <u> </u>  |          |                       |                                                  |           | 20 4            | 7 16:0" 56                                     | 11             | · ·                                   |                                                         |                        |
| 12 2                                                                                                                                                                                                                                                                                                                                                                                                                                                                                                                                                                                                                                                                                                                                                                                                                                                                                                                                                                                                                                                                                                                                                                                                                                                                                                                                                                                                                                                                                                                                                                                                                                                                                                                                                                                                                                                                                                                                                                                                                                                                                                                           | 19-9" WI A.B. Wells                 | 98           | 6'-6" H              | 39 11                                           |                                                                                                                                                                                                                                                                                                                                                                                                                                                                                                                                                                                                                                                                                                                                                                                                                                                                                                                                                                                                                                                                                                                                                                                                                                                                                                                                                                                                                                                                                                                                                                                                                                                                                                                                                                                                                                                                                                                                                                                                                                                                                                                                |                    |                  |                          | 2         | 8 .              | 9!9"<br>1/ <u>:0"</u> | 1466        | . 11                                  |           |          |                       |                                                  | 104-6     | 6 4             | 6 25:9" 57<br>6 30:3" 58                       | <i>"</i>       |                                       |                                                         | -                      |
|                                                                                                                                                                                                                                                                                                                                                                                                                                                                                                                                                                                                                                                                                                                                                                                                                                                                                                                                                                                                                                                                                                                                                                                                                                                                                                                                                                                                                                                                                                                                                                                                                                                                                                                                                                                                                                                                                                                                                                                                                                                                                                                                | BENT NO. 2                          | 28           | 8'6" H.<br>9'6" H.   | 35 "                                            |                                                                                                                                                                                                                                                                                                                                                                                                                                                                                                                                                                                                                                                                                                                                                                                                                                                                                                                                                                                                                                                                                                                                                                                                                                                                                                                                                                                                                                                                                                                                                                                                                                                                                                                                                                                                                                                                                                                                                                                                                                                                                                                                | 11 29:6            |                  | Column                   | 2         | 7.               | 11:3"                 | 467         | "                                     | 130       | -        | 4:9" V                | 71 Binh.                                         | 94-0      | 0 0             | à 31-3" 59<br>1 40:0" 510                      | 11             |                                       |                                                         |                        |
|                                                                                                                                                                                                                                                                                                                                                                                                                                                                                                                                                                                                                                                                                                                                                                                                                                                                                                                                                                                                                                                                                                                                                                                                                                                                                                                                                                                                                                                                                                                                                                                                                                                                                                                                                                                                                                                                                                                                                                                                                                                                                                                                |                                     | 3 8          | 10.0" H              | 37 1                                            |                                                                                                                                                                                                                                                                                                                                                                                                                                                                                                                                                                                                                                                                                                                                                                                                                                                                                                                                                                                                                                                                                                                                                                                                                                                                                                                                                                                                                                                                                                                                                                                                                                                                                                                                                                                                                                                                                                                                                                                                                                                                                                                                |                    |                  |                          | 1         | 7                | 11-6"<br>11-6"        | 1169        | //                                    |           |          |                       |                                                  |           | 2 4             | 1 25-6" 511                                    | //             | - <b> </b>  <br>- <b> </b>            |                                                         |                        |
| 64 11                                                                                                                                                                                                                                                                                                                                                                                                                                                                                                                                                                                                                                                                                                                                                                                                                                                                                                                                                                                                                                                                                                                                                                                                                                                                                                                                                                                                                                                                                                                                                                                                                                                                                                                                                                                                                                                                                                                                                                                                                                                                                                                          | 7:3" D21 Footing                    | 26           | 21'9" HE<br>25'9" H  | 38 "<br>39 "                                    | 12                                                                                                                                                                                                                                                                                                                                                                                                                                                                                                                                                                                                                                                                                                                                                                                                                                                                                                                                                                                                                                                                                                                                                                                                                                                                                                                                                                                                                                                                                                                                                                                                                                                                                                                                                                                                                                                                                                                                                                                                                                                                                                                             | 2 19'9             | " W/             | A.B. Wells               | 4         |                  | 6!6"<br>?9:9"         |             | 11                                    |           | 9        | 9.6" V                |                                                  |           | 2               | 6 12'-9" 512<br>6 12'-9" 513                   | 11             | -                                     |                                                         |                        |
| 8 11                                                                                                                                                                                                                                                                                                                                                                                                                                                                                                                                                                                                                                                                                                                                                                                                                                                                                                                                                                                                                                                                                                                                                                                                                                                                                                                                                                                                                                                                                                                                                                                                                                                                                                                                                                                                                                                                                                                                                                                                                                                                                                                           | 11:9" 024 "                         | 12 7         | 7-6" 42              | 20/ 11                                          |                                                                                                                                                                                                                                                                                                                                                                                                                                                                                                                                                                                                                                                                                                                                                                                                                                                                                                                                                                                                                                                                                                                                                                                                                                                                                                                                                                                                                                                                                                                                                                                                                                                                                                                                                                                                                                                                                                                                                                                                                                                                                                                                | BENT               |                  |                          | 2         | 6                | 19:6"                 | H603        |                                       |           |          | 10:0" V               |                                                  |           | 9 4             | 6 18:6" 514                                    | 11             | 1                                     |                                                         |                        |
|                                                                                                                                                                                                                                                                                                                                                                                                                                                                                                                                                                                                                                                                                                                                                                                                                                                                                                                                                                                                                                                                                                                                                                                                                                                                                                                                                                                                                                                                                                                                                                                                                                                                                                                                                                                                                                                                                                                                                                                                                                                                                                                                | 21:9" D25 "<br>23:3" D26 "          |              | 27:9" HS             |                                                 | 16                                                                                                                                                                                                                                                                                                                                                                                                                                                                                                                                                                                                                                                                                                                                                                                                                                                                                                                                                                                                                                                                                                                                                                                                                                                                                                                                                                                                                                                                                                                                                                                                                                                                                                                                                                                                                                                                                                                                                                                                                                                                                                                             | 9 11-9"            | D23              | Footing                  | <i>13</i> |                  | 31-6"<br>31-6"        |             | 11                                    |           | _        |                       |                                                  |           | 9 6<br>9 6      | 6 201-6" 515<br>6 301-3" 516                   | 11             |                                       |                                                         |                        |
| 18 7                                                                                                                                                                                                                                                                                                                                                                                                                                                                                                                                                                                                                                                                                                                                                                                                                                                                                                                                                                                                                                                                                                                                                                                                                                                                                                                                                                                                                                                                                                                                                                                                                                                                                                                                                                                                                                                                                                                                                                                                                                                                                                                           | 8:0" D27 "                          |              | 12:6" HE             |                                                 | 4                                                                                                                                                                                                                                                                                                                                                                                                                                                                                                                                                                                                                                                                                                                                                                                                                                                                                                                                                                                                                                                                                                                                                                                                                                                                                                                                                                                                                                                                                                                                                                                                                                                                                                                                                                                                                                                                                                                                                                                                                                                                                                                              | 9 21:9             | D25              | 11                       | 2         | 6                | 9:0"                  | 4607        | . 11                                  | 12        | 2        | 19:9" N               | 11 A.B. W.                                       | lells     | 9 2             | 6 38'-9" 518                                   | 11             |                                       |                                                         |                        |
| // 7                                                                                                                                                                                                                                                                                                                                                                                                                                                                                                                                                                                                                                                                                                                                                                                                                                                                                                                                                                                                                                                                                                                                                                                                                                                                                                                                                                                                                                                                                                                                                                                                                                                                                                                                                                                                                                                                                                                                                                                                                                                                                                                           | 8'9" D28 "                          |              |                      |                                                 | 160                                                                                                                                                                                                                                                                                                                                                                                                                                                                                                                                                                                                                                                                                                                                                                                                                                                                                                                                                                                                                                                                                                                                                                                                                                                                                                                                                                                                                                                                                                                                                                                                                                                                                                                                                                                                                                                                                                                                                                                                                                                                                                                            | 11 2313<br>7 810"  |                  | 3 I                      | 10        | 7                | 71-6"                 |             |                                       |           |          | RSTRUCT               | URE                                              | 31 - (2)  | 7   4<br>3)   4 | 6 38'-9" 518<br>6 32'-0" 519                   | 11             |                                       |                                                         |                        |
|                                                                                                                                                                                                                                                                                                                                                                                                                                                                                                                                                                                                                                                                                                                                                                                                                                                                                                                                                                                                                                                                                                                                                                                                                                                                                                                                                                                                                                                                                                                                                                                                                                                                                                                                                                                                                                                                                                                                                                                                                                                                                                                                | 10/21/10/20                         | 93 3         | 9.6" 2               | el Colum                                        | <del></del>                                                                                                                                                                                                                                                                                                                                                                                                                                                                                                                                                                                                                                                                                                                                                                                                                                                                                                                                                                                                                                                                                                                                                                                                                                                                                                                                                                                                                                                                                                                                                                                                                                                                                                                                                                                                                                                                                                                                                                                                                                                                                                                    | 7 8:9"             | D28              |                          | 66        | 3                | 9'6"                  | P21         | Column                                |           |          | 3-6" (                | 7 Cur                                            |           |                 |                                                |                |                                       |                                                         |                        |
| 7 10                                                                                                                                                                                                                                                                                                                                                                                                                                                                                                                                                                                                                                                                                                                                                                                                                                                                                                                                                                                                                                                                                                                                                                                                                                                                                                                                                                                                                                                                                                                                                                                                                                                                                                                                                                                                                                                                                                                                                                                                                                                                                                                           | 12'3" H21 Beam<br>13'3" H22 "       | 2 4          | 219" U               | 27 Bean                                         | 7 29                                                                                                                                                                                                                                                                                                                                                                                                                                                                                                                                                                                                                                                                                                                                                                                                                                                                                                                                                                                                                                                                                                                                                                                                                                                                                                                                                                                                                                                                                                                                                                                                                                                                                                                                                                                                                                                                                                                                                                                                                                                                                                                           | 9 6:6              | " D51<br>D52     | "                        |           | 4                | 2:9"                  | 427         | Beam                                  | 4         | 5        | 19'-9" (<br>38'-3" (  | <u>~ "</u><br>'3 "                               |           |                 |                                                |                |                                       |                                                         |                        |
| 26                                                                                                                                                                                                                                                                                                                                                                                                                                                                                                                                                                                                                                                                                                                                                                                                                                                                                                                                                                                                                                                                                                                                                                                                                                                                                                                                                                                                                                                                                                                                                                                                                                                                                                                                                                                                                                                                                                                                                                                                                                                                                                                             | 17'9" H23 "                         | 2 4          | 31-6" (1)            | 28 11                                           | 24                                                                                                                                                                                                                                                                                                                                                                                                                                                                                                                                                                                                                                                                                                                                                                                                                                                                                                                                                                                                                                                                                                                                                                                                                                                                                                                                                                                                                                                                                                                                                                                                                                                                                                                                                                                                                                                                                                                                                                                                                                                                                                                             | 8 60"              | 253              | //                       | 2         | 4                | 3-6"                  |             | "                                     | 2         | 5        | 33:3" C               | 2 "                                              | *         | J. 200          | ease due to 4                                  | Curb           |                                       |                                                         |                        |
| 10 10                                                                                                                                                                                                                                                                                                                                                                                                                                                                                                                                                                                                                                                                                                                                                                                                                                                                                                                                                                                                                                                                                                                                                                                                                                                                                                                                                                                                                                                                                                                                                                                                                                                                                                                                                                                                                                                                                                                                                                                                                                                                                                                          | 26'0" H24 "<br>12'3" H25 *          | 4 4          | 4-3" UX              |                                                 | 4                                                                                                                                                                                                                                                                                                                                                                                                                                                                                                                                                                                                                                                                                                                                                                                                                                                                                                                                                                                                                                                                                                                                                                                                                                                                                                                                                                                                                                                                                                                                                                                                                                                                                                                                                                                                                                                                                                                                                                                                                                                                                                                              | 9 22:0             | 1209             | <i>"</i>                 | 15        | 4                | 4'-3"<br>14'-0"       |             | 11                                    | 6         | 6        | 41:3" C<br>37:9" C    |                                                  |           | ourle           | to being clased                                | BF             | RIDGE OVER K.C.S                      | E., C.R.I. & P. AND C.M. & S.T.F                        | H. R.R.S.              |
|                                                                                                                                                                                                                                                                                                                                                                                                                                                                                                                                                                                                                                                                                                                                                                                                                                                                                                                                                                                                                                                                                                                                                                                                                                                                                                                                                                                                                                                                                                                                                                                                                                                                                                                                                                                                                                                                                                                                                                                                                                                                                                                                | 12-6" H26 "                         | 13 6         | 15.9" (1             | 32 "                                            |                                                                                                                                                                                                                                                                                                                                                                                                                                                                                                                                                                                                                                                                                                                                                                                                                                                                                                                                                                                                                                                                                                                                                                                                                                                                                                                                                                                                                                                                                                                                                                                                                                                                                                                                                                                                                                                                                                                                                                                                                                                                                                                                | 11 1510            | 1 150            | 8                        | 14        | 4.               | 14'-9"                | 1162        |                                       | 6         | 6        | 30.6" C               | 7 11                                             |           |                 |                                                | S              | TATE ROAD INTERS                      | TATE ROUTE 435                                          |                        |
| 9 9                                                                                                                                                                                                                                                                                                                                                                                                                                                                                                                                                                                                                                                                                                                                                                                                                                                                                                                                                                                                                                                                                                                                                                                                                                                                                                                                                                                                                                                                                                                                                                                                                                                                                                                                                                                                                                                                                                                                                                                                                                                                                                                            |                                     | 24 6<br>14 6 | 16-6" LE             |                                                 | 10                                                                                                                                                                                                                                                                                                                                                                                                                                                                                                                                                                                                                                                                                                                                                                                                                                                                                                                                                                                                                                                                                                                                                                                                                                                                                                                                                                                                                                                                                                                                                                                                                                                                                                                                                                                                                                                                                                                                                                                                                                                                                                                             |                    | " 1452<br>" 1453 | <u>Beam</u>              | 12        | 4                | 15'-6"<br>16'-3"      | <del></del> | 11                                    | 4         | 5        | 21:3" (               | <i>9 11</i>                                      |           |                 |                                                | IN             | KANSAS CITY                           |                                                         |                        |
|                                                                                                                                                                                                                                                                                                                                                                                                                                                                                                                                                                                                                                                                                                                                                                                                                                                                                                                                                                                                                                                                                                                                                                                                                                                                                                                                                                                                                                                                                                                                                                                                                                                                                                                                                                                                                                                                                                                                                                                                                                                                                                                                | 12:0" 129 "                         | 5 6          | 18:3" U              |                                                 | 9                                                                                                                                                                                                                                                                                                                                                                                                                                                                                                                                                                                                                                                                                                                                                                                                                                                                                                                                                                                                                                                                                                                                                                                                                                                                                                                                                                                                                                                                                                                                                                                                                                                                                                                                                                                                                                                                                                                                                                                                                                                                                                                              | 11 14-3            | " 1454           | 11                       | 5         | 4 1              | 17-0"                 | 1165        | //                                    | 8         | 5        | 26'-0" C              |                                                  |           |                 |                                                |                |                                       | -!(52)(RTE.I-435) STA. 92+27.                           | 34 S.B.L               |
| <b>S</b> ILL                                                                                                                                                                                                                                                                                                                                                                                                                                                                                                                                                                                                                                                                                                                                                                                                                                                                                                                                                                                                                                                                                                                                                                                                                                                                                                                                                                                                                                                                                                                                                                                                                                                                                                                                                                                                                                                                                                                                                                                                                                                                                                                   | FGWIN & MARTIN<br>BULTING ENGINEERS | -            | , -                  | e                                               | 5                                                                                                                                                                                                                                                                                                                                                                                                                                                                                                                                                                                                                                                                                                                                                                                                                                                                                                                                                                                                                                                                                                                                                                                                                                                                                                                                                                                                                                                                                                                                                                                                                                                                                                                                                                                                                                                                                                                                                                                                                                                                                                                              |                    | 1.155<br>1.156   |                          | 9         | 9                | 17-9"                 | LKalo       |                                       | 4         | <u>5</u> | 38:6" 0               | 12 "                                             |           |                 |                                                |                | •                                     | COUNTY                                                  |                        |
| COMS                                                                                                                                                                                                                                                                                                                                                                                                                                                                                                                                                                                                                                                                                                                                                                                                                                                                                                                                                                                                                                                                                                                                                                                                                                                                                                                                                                                                                                                                                                                                                                                                                                                                                                                                                                                                                                                                                                                                                                                                                                                                                                                           | CERNS ENGINEERS                     |              |                      | -                                               |                                                                                                                                                                                                                                                                                                                                                                                                                                                                                                                                                                                                                                                                                                                                                                                                                                                                                                                                                                                                                                                                                                                                                                                                                                                                                                                                                                                                                                                                                                                                                                                                                                                                                                                                                                                                                                                                                                                                                                                                                                                                                                                                | 9 10-5             | " 457            | //                       |           |                  |                       |             |                                       | 2         | 5        | 32161C                |                                                  |           | אייתים          |                                                | ĄL             | CKSON                                 | COUNTY                                                  |                        |
| The same of the first terms of the first section of the section of | Page DETAILED J.R. KETTLE           | Hook         | s and P              | Bends sh                                        | hall be                                                                                                                                                                                                                                                                                                                                                                                                                                                                                                                                                                                                                                                                                                                                                                                                                                                                                                                                                                                                                                                                                                                                                                                                                                                                                                                                                                                                                                                                                                                                                                                                                                                                                                                                                                                                                                                                                                                                                                                                                                                                                                                        | e in occore        | donce            | with A.<br>ow dimensions | C.I. N.   | PORKIO           | 1.0f.                 | Stone       | dard Pl                               | actic     | e tol    | - Wetaili             | rig Kei                                          | Irite rea | -01             | 28.                                            |                |                                       |                                                         | A-1683                 |