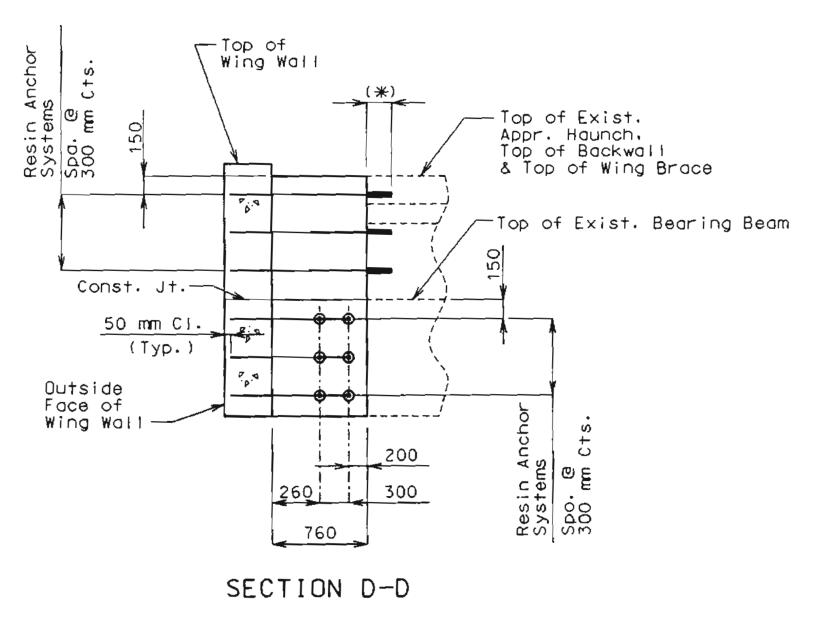

| ***                                                                                                                                                                                                                                                                                                                                                                                                                                                                                                                                                                                                                                                                                                                                                                                                                                                                                                                                                                                                                                                                                                                                                                                                                                                                                                                                                                                                                                                                                                                                                                                                                                                                                                                                                                                                                                                                                                                                                                                                                                                                                                                            |                                     |              |                      |                                                 |                                                                                                                                                                                                                                                                                                                                                                                                                                                                                                                                                                                                                                                                                                                                                                                                                                                                                                                                                                                                                                                                                                                                                                                                                                                                                                                                                                                                                                                                                                                                                                                                                                                                                                                                                                                                                                                                                                                                                                                                                                                                                                                                |                    |                  |                          |           |                  | ST                    | AT          | E HI                                  | GHV       | VAY      | DEF                   | ARTI                                             | MEN.      | Ί               |                                                |                |                                       | FED. ROAD STATE FED. AID FISCAL PROJ. NO. YEAR 5 MO. 19 | SHEET TOTAL NO. SHEETS |
|--------------------------------------------------------------------------------------------------------------------------------------------------------------------------------------------------------------------------------------------------------------------------------------------------------------------------------------------------------------------------------------------------------------------------------------------------------------------------------------------------------------------------------------------------------------------------------------------------------------------------------------------------------------------------------------------------------------------------------------------------------------------------------------------------------------------------------------------------------------------------------------------------------------------------------------------------------------------------------------------------------------------------------------------------------------------------------------------------------------------------------------------------------------------------------------------------------------------------------------------------------------------------------------------------------------------------------------------------------------------------------------------------------------------------------------------------------------------------------------------------------------------------------------------------------------------------------------------------------------------------------------------------------------------------------------------------------------------------------------------------------------------------------------------------------------------------------------------------------------------------------------------------------------------------------------------------------------------------------------------------------------------------------------------------------------------------------------------------------------------------------|-------------------------------------|--------------|----------------------|-------------------------------------------------|--------------------------------------------------------------------------------------------------------------------------------------------------------------------------------------------------------------------------------------------------------------------------------------------------------------------------------------------------------------------------------------------------------------------------------------------------------------------------------------------------------------------------------------------------------------------------------------------------------------------------------------------------------------------------------------------------------------------------------------------------------------------------------------------------------------------------------------------------------------------------------------------------------------------------------------------------------------------------------------------------------------------------------------------------------------------------------------------------------------------------------------------------------------------------------------------------------------------------------------------------------------------------------------------------------------------------------------------------------------------------------------------------------------------------------------------------------------------------------------------------------------------------------------------------------------------------------------------------------------------------------------------------------------------------------------------------------------------------------------------------------------------------------------------------------------------------------------------------------------------------------------------------------------------------------------------------------------------------------------------------------------------------------------------------------------------------------------------------------------------------------|--------------------|------------------|--------------------------|-----------|------------------|-----------------------|-------------|---------------------------------------|-----------|----------|-----------------------|--------------------------------------------------|-----------|-----------------|------------------------------------------------|----------------|---------------------------------------|---------------------------------------------------------|------------------------|
| ,                                                                                                                                                                                                                                                                                                                                                                                                                                                                                                                                                                                                                                                                                                                                                                                                                                                                                                                                                                                                                                                                                                                                                                                                                                                                                                                                                                                                                                                                                                                                                                                                                                                                                                                                                                                                                                                                                                                                                                                                                                                                                                                              |                                     |              |                      |                                                 | A STATE OF THE PARTY OF THE PAR | BILL OF            |                  |                          |           |                  |                       | T           |                                       |           | Jan-1    |                       |                                                  |           |                 |                                                |                |                                       | <u> </u>                                                | <del></del>            |
| NO. SIZE                                                                                                                                                                                                                                                                                                                                                                                                                                                                                                                                                                                                                                                                                                                                                                                                                                                                                                                                                                                                                                                                                                                                                                                                                                                                                                                                                                                                                                                                                                                                                                                                                                                                                                                                                                                                                                                                                                                                                                                                                                                                                                                       | LENGTH MARK LOCATION                | ll           | NO. 2 (C             | ARK LOCATIO                                     | ON NO.                                                                                                                                                                                                                                                                                                                                                                                                                                                                                                                                                                                                                                                                                                                                                                                                                                                                                                                                                                                                                                                                                                                                                                                                                                                                                                                                                                                                                                                                                                                                                                                                                                                                                                                                                                                                                                                                                                                                                                                                                                                                                                                         | SIZE LENGTH        |                  |                          | NO.       | SIZE    <br>BENT | NC. 5                 | MARK COA    | LOCATION                              |           |          | LENGTH MA             | الخالق والكاف المالية والمنازع والمنازع والمنازع | ON NO     | ). ISIZ<br>SUPE | ZE LENGTH MARK LERSTRUCTURE (C                 | onid)          |                                       |                                                         |                        |
| END                                                                                                                                                                                                                                                                                                                                                                                                                                                                                                                                                                                                                                                                                                                                                                                                                                                                                                                                                                                                                                                                                                                                                                                                                                                                                                                                                                                                                                                                                                                                                                                                                                                                                                                                                                                                                                                                                                                                                                                                                                                                                                                            | D BENT NO. I                        | 11 7         | 7:6" 42              | 201 Bean                                        | n 8                                                                                                                                                                                                                                                                                                                                                                                                                                                                                                                                                                                                                                                                                                                                                                                                                                                                                                                                                                                                                                                                                                                                                                                                                                                                                                                                                                                                                                                                                                                                                                                                                                                                                                                                                                                                                                                                                                                                                                                                                                                                                                                            |                    |                  | Beam                     | 2         |                  |                       |             | Beam                                  | 92        | 8        | 23'-9" V              |                                                  |           | 7 6             | 6 41.6" 019                                    | Curb           |                                       |                                                         |                        |
| 12 5                                                                                                                                                                                                                                                                                                                                                                                                                                                                                                                                                                                                                                                                                                                                                                                                                                                                                                                                                                                                                                                                                                                                                                                                                                                                                                                                                                                                                                                                                                                                                                                                                                                                                                                                                                                                                                                                                                                                                                                                                                                                                                                           | 2'.9" D2 "                          | 2 9          | 9'-0" Hz             | 702 "<br>703 "                                  | 24                                                                                                                                                                                                                                                                                                                                                                                                                                                                                                                                                                                                                                                                                                                                                                                                                                                                                                                                                                                                                                                                                                                                                                                                                                                                                                                                                                                                                                                                                                                                                                                                                                                                                                                                                                                                                                                                                                                                                                                                                                                                                                                             | 11 3540            | " Y32            | Column                   | 10        | 9                | 11-9"<br>7-6"         | H59<br>H201 | "                                     | 12        | 2        | 19:9" W               | 1 A.B.W.                                         | 12        | 0 6             | 6 41'-6" C14 0<br>6 39'-9" C15<br>6 39'-6" C16 | "              |                                       |                                                         |                        |
| 8 4                                                                                                                                                                                                                                                                                                                                                                                                                                                                                                                                                                                                                                                                                                                                                                                                                                                                                                                                                                                                                                                                                                                                                                                                                                                                                                                                                                                                                                                                                                                                                                                                                                                                                                                                                                                                                                                                                                                                                                                                                                                                                                                            | 10:0" D3 "                          | 3 9          | 10-9" 14             | 204 "                                           | 41                                                                                                                                                                                                                                                                                                                                                                                                                                                                                                                                                                                                                                                                                                                                                                                                                                                                                                                                                                                                                                                                                                                                                                                                                                                                                                                                                                                                                                                                                                                                                                                                                                                                                                                                                                                                                                                                                                                                                                                                                                                                                                                             | 10 34:0            |                  | "                        | _2        | 10               | 12-3"                 | 11501       |                                       |           |          |                       |                                                  |           | 7 6             | 6 31:0" C17                                    | 44             |                                       |                                                         |                        |
|                                                                                                                                                                                                                                                                                                                                                                                                                                                                                                                                                                                                                                                                                                                                                                                                                                                                                                                                                                                                                                                                                                                                                                                                                                                                                                                                                                                                                                                                                                                                                                                                                                                                                                                                                                                                                                                                                                                                                                                                                                                                                                                                |                                     | 18 10        | 26:9" 42<br>26:3" 42 | 05 <u>"                                    </u> |                                                                                                                                                                                                                                                                                                                                                                                                                                                                                                                                                                                                                                                                                                                                                                                                                                                                                                                                                                                                                                                                                                                                                                                                                                                                                                                                                                                                                                                                                                                                                                                                                                                                                                                                                                                                                                                                                                                                                                                                                                                                                                                                |                    |                  |                          | 6         |                  | 12:0"<br>30:3"        | 4503        | "                                     | 12        | 5        | BENT NO               | 71 Footil                                        | 79        |                 |                                                |                |                                       |                                                         |                        |
|                                                                                                                                                                                                                                                                                                                                                                                                                                                                                                                                                                                                                                                                                                                                                                                                                                                                                                                                                                                                                                                                                                                                                                                                                                                                                                                                                                                                                                                                                                                                                                                                                                                                                                                                                                                                                                                                                                                                                                                                                                                                                                                                |                                     |              |                      |                                                 |                                                                                                                                                                                                                                                                                                                                                                                                                                                                                                                                                                                                                                                                                                                                                                                                                                                                                                                                                                                                                                                                                                                                                                                                                                                                                                                                                                                                                                                                                                                                                                                                                                                                                                                                                                                                                                                                                                                                                                                                                                                                                                                                |                    | ( ) . ( )        | 081/1/2                  | 5         |                  | 32-6"                 | 4504        | "                                     | 16        | 9        | 2:9" D                | 72 "                                             |           |                 | 5 00" 11                                       |                |                                       |                                                         |                        |
| 16 7                                                                                                                                                                                                                                                                                                                                                                                                                                                                                                                                                                                                                                                                                                                                                                                                                                                                                                                                                                                                                                                                                                                                                                                                                                                                                                                                                                                                                                                                                                                                                                                                                                                                                                                                                                                                                                                                                                                                                                                                                                                                                                                           | 2949" 37 Beam                       |              | 9:6" P               | 21 Colum                                        | 12                                                                                                                                                                                                                                                                                                                                                                                                                                                                                                                                                                                                                                                                                                                                                                                                                                                                                                                                                                                                                                                                                                                                                                                                                                                                                                                                                                                                                                                                                                                                                                                                                                                                                                                                                                                                                                                                                                                                                                                                                                                                                                                             |                    |                  | A.B. Wells               | 9         | 10 3             | 9'0"<br>32'6"         | 450G        | "                                     | 0_        | 9        | 10'0" Di              | <u> </u>                                         |           |                 | 5 4º0" L1<br>5 2º6" L2                         | Curb<br>"      |                                       |                                                         |                        |
| 4 6                                                                                                                                                                                                                                                                                                                                                                                                                                                                                                                                                                                                                                                                                                                                                                                                                                                                                                                                                                                                                                                                                                                                                                                                                                                                                                                                                                                                                                                                                                                                                                                                                                                                                                                                                                                                                                                                                                                                                                                                                                                                                                                            | 20:0" 43                            |              |                      |                                                 |                                                                                                                                                                                                                                                                                                                                                                                                                                                                                                                                                                                                                                                                                                                                                                                                                                                                                                                                                                                                                                                                                                                                                                                                                                                                                                                                                                                                                                                                                                                                                                                                                                                                                                                                                                                                                                                                                                                                                                                                                                                                                                                                | BENT               |                  | Fosting                  | 4         | 11 3             | 32'-6"<br>20:0"       | 4507        | 11                                    | 2         | 6        | 33:0" H               | 71 Barkun                                        | 2// 2     |                 | 5 5'9" L3<br>5 6'0" L9                         | 11             |                                       |                                                         |                        |
|                                                                                                                                                                                                                                                                                                                                                                                                                                                                                                                                                                                                                                                                                                                                                                                                                                                                                                                                                                                                                                                                                                                                                                                                                                                                                                                                                                                                                                                                                                                                                                                                                                                                                                                                                                                                                                                                                                                                                                                                                                                                                                                                | 29:0" HD Backwall<br>28:9" H5 "     | 13 6         | 14.0" U              | 22 "                                            | 3                                                                                                                                                                                                                                                                                                                                                                                                                                                                                                                                                                                                                                                                                                                                                                                                                                                                                                                                                                                                                                                                                                                                                                                                                                                                                                                                                                                                                                                                                                                                                                                                                                                                                                                                                                                                                                                                                                                                                                                                                                                                                                                              | 11 11:9            | 020              | "                        |           |                  |                       |             |                                       | 9         | 4        | 33'0" H               | 72 11                                            | ż         | ک اِ            | 5 6:3" 15                                      | 11             |                                       |                                                         |                        |
| 96                                                                                                                                                                                                                                                                                                                                                                                                                                                                                                                                                                                                                                                                                                                                                                                                                                                                                                                                                                                                                                                                                                                                                                                                                                                                                                                                                                                                                                                                                                                                                                                                                                                                                                                                                                                                                                                                                                                                                                                                                                                                                                                             | 14:9" H9 Wing                       | 24 G<br>12 G | 15:9" (1)            |                                                 |                                                                                                                                                                                                                                                                                                                                                                                                                                                                                                                                                                                                                                                                                                                                                                                                                                                                                                                                                                                                                                                                                                                                                                                                                                                                                                                                                                                                                                                                                                                                                                                                                                                                                                                                                                                                                                                                                                                                                                                                                                                                                                                                | 9 21:9°<br>11 23:3 | " D25            | "                        | 96        | 2                | 91/2"                 | 122         | Column                                | 16        |          | 33'-0" H.<br>34'-3" H |                                                  | - 11      | 2   5           | 5 6:3" 16                                      |                |                                       |                                                         |                        |
| 12 9                                                                                                                                                                                                                                                                                                                                                                                                                                                                                                                                                                                                                                                                                                                                                                                                                                                                                                                                                                                                                                                                                                                                                                                                                                                                                                                                                                                                                                                                                                                                                                                                                                                                                                                                                                                                                                                                                                                                                                                                                                                                                                                           |                                     | 56           | 17:3" (1)            | ?5 "                                            | 8                                                                                                                                                                                                                                                                                                                                                                                                                                                                                                                                                                                                                                                                                                                                                                                                                                                                                                                                                                                                                                                                                                                                                                                                                                                                                                                                                                                                                                                                                                                                                                                                                                                                                                                                                                                                                                                                                                                                                                                                                                                                                                                              | 7 8'0"             | 1027             | "                        |           |                  |                       |             |                                       | 4         | 6        | 33'6" H               | 75 "                                             |           |                 |                                                |                |                                       |                                                         |                        |
| 7 6                                                                                                                                                                                                                                                                                                                                                                                                                                                                                                                                                                                                                                                                                                                                                                                                                                                                                                                                                                                                                                                                                                                                                                                                                                                                                                                                                                                                                                                                                                                                                                                                                                                                                                                                                                                                                                                                                                                                                                                                                                                                                                                            | 1'0" H13 Beam                       |              | 18:0" U              |                                                 | 21                                                                                                                                                                                                                                                                                                                                                                                                                                                                                                                                                                                                                                                                                                                                                                                                                                                                                                                                                                                                                                                                                                                                                                                                                                                                                                                                                                                                                                                                                                                                                                                                                                                                                                                                                                                                                                                                                                                                                                                                                                                                                                                             |                    |                  | "                        | 2         |                  | 2'-9"<br>3'-6"        |             | Beam                                  | 5         | 6        | 6-3" 4                | 77 Wing                                          | 9 0       | 5 5             | 5 4-9" RI L<br>5 5-6" R2                       | <u>nd tast</u> |                                       |                                                         |                        |
| 7 6                                                                                                                                                                                                                                                                                                                                                                                                                                                                                                                                                                                                                                                                                                                                                                                                                                                                                                                                                                                                                                                                                                                                                                                                                                                                                                                                                                                                                                                                                                                                                                                                                                                                                                                                                                                                                                                                                                                                                                                                                                                                                                                            |                                     | 2 4.         | 3:6" 1               | <i>es "</i>                                     | 2                                                                                                                                                                                                                                                                                                                                                                                                                                                                                                                                                                                                                                                                                                                                                                                                                                                                                                                                                                                                                                                                                                                                                                                                                                                                                                                                                                                                                                                                                                                                                                                                                                                                                                                                                                                                                                                                                                                                                                                                                                                                                                                              | 8 19:0             | 042              | 11                       | 5         | 4                | 4:3"                  | <i>U29</i>  | //                                    |           |          |                       | .,,,,,                                           |           | 3 5             | 5 6-0" R3                                      | 11 1           | · · · · · · · · · · · · · · · · · · · |                                                         |                        |
|                                                                                                                                                                                                                                                                                                                                                                                                                                                                                                                                                                                                                                                                                                                                                                                                                                                                                                                                                                                                                                                                                                                                                                                                                                                                                                                                                                                                                                                                                                                                                                                                                                                                                                                                                                                                                                                                                                                                                                                                                                                                                                                                |                                     | 6 4          | 4-3" ()              | <u> </u>                                        | 40                                                                                                                                                                                                                                                                                                                                                                                                                                                                                                                                                                                                                                                                                                                                                                                                                                                                                                                                                                                                                                                                                                                                                                                                                                                                                                                                                                                                                                                                                                                                                                                                                                                                                                                                                                                                                                                                                                                                                                                                                                                                                                                             | 10 7:0"            | 144              |                          | 21        | 6                | 19!0"<br>19!9"        | U51<br>U52  | 11                                    | 7         | 6        | 6:9" H                | 80 Backn                                         | 1011      |                 | 5 6'-6" R4<br>5 6-9" R5<br>5 7'-0" R6          | 11 11          |                                       |                                                         |                        |
|                                                                                                                                                                                                                                                                                                                                                                                                                                                                                                                                                                                                                                                                                                                                                                                                                                                                                                                                                                                                                                                                                                                                                                                                                                                                                                                                                                                                                                                                                                                                                                                                                                                                                                                                                                                                                                                                                                                                                                                                                                                                                                                                |                                     |              |                      |                                                 |                                                                                                                                                                                                                                                                                                                                                                                                                                                                                                                                                                                                                                                                                                                                                                                                                                                                                                                                                                                                                                                                                                                                                                                                                                                                                                                                                                                                                                                                                                                                                                                                                                                                                                                                                                                                                                                                                                                                                                                                                                                                                                                                | 17/17/1            | 1,000            | B - 2                    | 27        | 6                | 15!0"                 | 4.53        | 11                                    | 4         | 6        | 6:9" H                | 31 Win                                           |           | 3 6             | 5 7'-0" R6<br>5 5'3" E7 A                      | 11 11          |                                       |                                                         |                        |
|                                                                                                                                                                                                                                                                                                                                                                                                                                                                                                                                                                                                                                                                                                                                                                                                                                                                                                                                                                                                                                                                                                                                                                                                                                                                                                                                                                                                                                                                                                                                                                                                                                                                                                                                                                                                                                                                                                                                                                                                                                                                                                                                |                                     |              | <u> </u>             |                                                 | 2                                                                                                                                                                                                                                                                                                                                                                                                                                                                                                                                                                                                                                                                                                                                                                                                                                                                                                                                                                                                                                                                                                                                                                                                                                                                                                                                                                                                                                                                                                                                                                                                                                                                                                                                                                                                                                                                                                                                                                                                                                                                                                                              | 11 26'9"           | H23<br>H41       | Beam<br>"                | 16        |                  | 16:6"<br>17:3"        |             |                                       | 10        | 6        | 13:0" H               | 02 "<br>53 "                                     |           |                 |                                                | arapet<br>"    |                                       |                                                         |                        |
| 96                                                                                                                                                                                                                                                                                                                                                                                                                                                                                                                                                                                                                                                                                                                                                                                                                                                                                                                                                                                                                                                                                                                                                                                                                                                                                                                                                                                                                                                                                                                                                                                                                                                                                                                                                                                                                                                                                                                                                                                                                                                                                                                             | 19:6" TI Wing                       |              |                      |                                                 | 9                                                                                                                                                                                                                                                                                                                                                                                                                                                                                                                                                                                                                                                                                                                                                                                                                                                                                                                                                                                                                                                                                                                                                                                                                                                                                                                                                                                                                                                                                                                                                                                                                                                                                                                                                                                                                                                                                                                                                                                                                                                                                                                              | 10 15 3"           | 1442             | <i>H</i>                 | //        |                  | 18:0"                 |             |                                       |           |          |                       |                                                  |           | 8 5             | 5 11:0" R9                                     | "              |                                       |                                                         |                        |
| 46                                                                                                                                                                                                                                                                                                                                                                                                                                                                                                                                                                                                                                                                                                                                                                                                                                                                                                                                                                                                                                                                                                                                                                                                                                                                                                                                                                                                                                                                                                                                                                                                                                                                                                                                                                                                                                                                                                                                                                                                                                                                                                                             | 11:0" 72 "                          |              |                      |                                                 | 109                                                                                                                                                                                                                                                                                                                                                                                                                                                                                                                                                                                                                                                                                                                                                                                                                                                                                                                                                                                                                                                                                                                                                                                                                                                                                                                                                                                                                                                                                                                                                                                                                                                                                                                                                                                                                                                                                                                                                                                                                                                                                                                            | 10 12:6"           | 443              | //                       |           |                  |                       |             | · · · · · · · · · · · · · · · · · · · | <u>] </u> |          |                       |                                                  |           | 2 5             |                                                | 11             |                                       |                                                         |                        |
|                                                                                                                                                                                                                                                                                                                                                                                                                                                                                                                                                                                                                                                                                                                                                                                                                                                                                                                                                                                                                                                                                                                                                                                                                                                                                                                                                                                                                                                                                                                                                                                                                                                                                                                                                                                                                                                                                                                                                                                                                                                                                                                                |                                     | 64 11        | 38'-6" V             | ?1 Colum                                        | n 9                                                                                                                                                                                                                                                                                                                                                                                                                                                                                                                                                                                                                                                                                                                                                                                                                                                                                                                                                                                                                                                                                                                                                                                                                                                                                                                                                                                                                                                                                                                                                                                                                                                                                                                                                                                                                                                                                                                                                                                                                                                                                                                            | 9 6.9"             | 145              | "                        |           |                  |                       |             | Column                                |           |          |                       |                                                  |           | 8 5             | 5 3/10" 2/2                                    | 11             |                                       |                                                         | ÷                      |
| 46 4                                                                                                                                                                                                                                                                                                                                                                                                                                                                                                                                                                                                                                                                                                                                                                                                                                                                                                                                                                                                                                                                                                                                                                                                                                                                                                                                                                                                                                                                                                                                                                                                                                                                                                                                                                                                                                                                                                                                                                                                                                                                                                                           | 12'3" UI Beam                       |              |                      |                                                 | <u>3</u>                                                                                                                                                                                                                                                                                                                                                                                                                                                                                                                                                                                                                                                                                                                                                                                                                                                                                                                                                                                                                                                                                                                                                                                                                                                                                                                                                                                                                                                                                                                                                                                                                                                                                                                                                                                                                                                                                                                                                                                                                                                                                                                       | 9 10-6             | " 146<br>" 147   | "                        | 24        | 8                | 35'0"<br>35'0"        | 153         | - 11                                  |           |          |                       | .                                                | • . ,     | 3 E             | 5 3510" R13<br>5 3613" R14                     | <u> </u>       |                                       |                                                         |                        |
| 29                                                                                                                                                                                                                                                                                                                                                                                                                                                                                                                                                                                                                                                                                                                                                                                                                                                                                                                                                                                                                                                                                                                                                                                                                                                                                                                                                                                                                                                                                                                                                                                                                                                                                                                                                                                                                                                                                                                                                                                                                                                                                                                             | 12:6" 02 "                          |              |                      |                                                 | 2                                                                                                                                                                                                                                                                                                                                                                                                                                                                                                                                                                                                                                                                                                                                                                                                                                                                                                                                                                                                                                                                                                                                                                                                                                                                                                                                                                                                                                                                                                                                                                                                                                                                                                                                                                                                                                                                                                                                                                                                                                                                                                                              | 9 9'0"             | 448              | //                       |           |                  |                       |             |                                       |           |          |                       |                                                  |           |                 | 5 26'-0" R15<br>5 9'-9" R16<br>5 1'-3" R17     | 11             |                                       |                                                         |                        |
| 14 4                                                                                                                                                                                                                                                                                                                                                                                                                                                                                                                                                                                                                                                                                                                                                                                                                                                                                                                                                                                                                                                                                                                                                                                                                                                                                                                                                                                                                                                                                                                                                                                                                                                                                                                                                                                                                                                                                                                                                                                                                                                                                                                           | 2:9" 410 "                          | 12 2         | 19:9" W              | 11 A.B. Wel                                     |                                                                                                                                                                                                                                                                                                                                                                                                                                                                                                                                                                                                                                                                                                                                                                                                                                                                                                                                                                                                                                                                                                                                                                                                                                                                                                                                                                                                                                                                                                                                                                                                                                                                                                                                                                                                                                                                                                                                                                                                                                                                                                                                | 6 26-6             | 4201             | . 11                     | 12        | 2                | 19'9"                 | WI          | A.B. Wells                            | -         |          |                       |                                                  | · · ·     |                 | 5 7:3" R17                                     | "              |                                       |                                                         | •                      |
| 12 7                                                                                                                                                                                                                                                                                                                                                                                                                                                                                                                                                                                                                                                                                                                                                                                                                                                                                                                                                                                                                                                                                                                                                                                                                                                                                                                                                                                                                                                                                                                                                                                                                                                                                                                                                                                                                                                                                                                                                                                                                                                                                                                           | 14:0" 411 "                         |              |                      |                                                 | 16                                                                                                                                                                                                                                                                                                                                                                                                                                                                                                                                                                                                                                                                                                                                                                                                                                                                                                                                                                                                                                                                                                                                                                                                                                                                                                                                                                                                                                                                                                                                                                                                                                                                                                                                                                                                                                                                                                                                                                                                                                                                                                                             | 10 28:3            | " 14901          | ,/                       |           |                  |                       |             |                                       | 4         | 6        | 8:9" 7                |                                                  | 9 - 6     | 3 L             | 5 33'3" R16                                    | . //           |                                       |                                                         |                        |
| 6 7                                                                                                                                                                                                                                                                                                                                                                                                                                                                                                                                                                                                                                                                                                                                                                                                                                                                                                                                                                                                                                                                                                                                                                                                                                                                                                                                                                                                                                                                                                                                                                                                                                                                                                                                                                                                                                                                                                                                                                                                                                                                                                                            | 6:5" UIZ "                          | 49           | BENT NO.             | 3<br>25 Footing                                 | <u>2</u>                                                                                                                                                                                                                                                                                                                                                                                                                                                                                                                                                                                                                                                                                                                                                                                                                                                                                                                                                                                                                                                                                                                                                                                                                                                                                                                                                                                                                                                                                                                                                                                                                                                                                                                                                                                                                                                                                                                                                                                                                                                                                                                       | 6 7.0"             | 1402             | //                       | 6         | 7                | BENT<br>3'0"          | NO. 6       | Footing                               | 9         | 6        | 14:0" 7               | (3.) "                                           |           |                 | 5 31-6" R19<br>5 32-6" R10                     | "              |                                       |                                                         |                        |
|                                                                                                                                                                                                                                                                                                                                                                                                                                                                                                                                                                                                                                                                                                                                                                                                                                                                                                                                                                                                                                                                                                                                                                                                                                                                                                                                                                                                                                                                                                                                                                                                                                                                                                                                                                                                                                                                                                                                                                                                                                                                                                                                |                                     | 12 7         | 9-3" Di              | 38 "                                            |                                                                                                                                                                                                                                                                                                                                                                                                                                                                                                                                                                                                                                                                                                                                                                                                                                                                                                                                                                                                                                                                                                                                                                                                                                                                                                                                                                                                                                                                                                                                                                                                                                                                                                                                                                                                                                                                                                                                                                                                                                                                                                                                | 3 01/1             | 1001             | <i></i>                  | 12        | 7                | 8:9"                  | 028         | Footing                               |           |          | · .                   |                                                  |           | 2 5             | 5 32! G" REO<br>5 32! 3" RE/                   | 11 12 13       | -1<br>-1                              |                                                         |                        |
|                                                                                                                                                                                                                                                                                                                                                                                                                                                                                                                                                                                                                                                                                                                                                                                                                                                                                                                                                                                                                                                                                                                                                                                                                                                                                                                                                                                                                                                                                                                                                                                                                                                                                                                                                                                                                                                                                                                                                                                                                                                                                                                                |                                     | 21 10        |                      |                                                 | 8/                                                                                                                                                                                                                                                                                                                                                                                                                                                                                                                                                                                                                                                                                                                                                                                                                                                                                                                                                                                                                                                                                                                                                                                                                                                                                                                                                                                                                                                                                                                                                                                                                                                                                                                                                                                                                                                                                                                                                                                                                                                                                                                             | 3 9:6"             | PEI              | Column                   | 9%        |                  | 5!0"<br>18!0"         |             | "                                     | 57        | 4        | 12:3" 4               | 71 Bear                                          |           |                 | 6 10:0" P22 E<br>5 10:3" R23 F                 |                |                                       |                                                         |                        |
|                                                                                                                                                                                                                                                                                                                                                                                                                                                                                                                                                                                                                                                                                                                                                                                                                                                                                                                                                                                                                                                                                                                                                                                                                                                                                                                                                                                                                                                                                                                                                                                                                                                                                                                                                                                                                                                                                                                                                                                                                                                                                                                                |                                     |              |                      |                                                 |                                                                                                                                                                                                                                                                                                                                                                                                                                                                                                                                                                                                                                                                                                                                                                                                                                                                                                                                                                                                                                                                                                                                                                                                                                                                                                                                                                                                                                                                                                                                                                                                                                                                                                                                                                                                                                                                                                                                                                                                                                                                                                                                | 9 2:9"             |                  | Beam                     | 16        | 6                | 8:0"                  | 063         | "                                     | 2         | 4        | 13:3" 11              | 72 "                                             | ے ا       | 3 6             | 5 11:0" R24                                    | "              |                                       |                                                         |                        |
|                                                                                                                                                                                                                                                                                                                                                                                                                                                                                                                                                                                                                                                                                                                                                                                                                                                                                                                                                                                                                                                                                                                                                                                                                                                                                                                                                                                                                                                                                                                                                                                                                                                                                                                                                                                                                                                                                                                                                                                                                                                                                                                                |                                     | 16 10        | 810" D<br>1313" D    | 3 <i>4</i>                                      | 6                                                                                                                                                                                                                                                                                                                                                                                                                                                                                                                                                                                                                                                                                                                                                                                                                                                                                                                                                                                                                                                                                                                                                                                                                                                                                                                                                                                                                                                                                                                                                                                                                                                                                                                                                                                                                                                                                                                                                                                                                                                                                                                              | 4 3'6"             | 1129             | "                        | 6         | 8                | 8'.9"<br>18'.0"       | D65         | 21                                    | 16        | 6        | 2:0" 1                | 74 11                                            |           | 7 6             | 5 35:9" R25<br>5 5:9" R26 E                    | nd Post        |                                       | -                                                       | -¥                     |
|                                                                                                                                                                                                                                                                                                                                                                                                                                                                                                                                                                                                                                                                                                                                                                                                                                                                                                                                                                                                                                                                                                                                                                                                                                                                                                                                                                                                                                                                                                                                                                                                                                                                                                                                                                                                                                                                                                                                                                                                                                                                                                                                | 8'3" VI Backwall                    | 2 7          | 13-0" 12             | 36 "                                            | 20                                                                                                                                                                                                                                                                                                                                                                                                                                                                                                                                                                                                                                                                                                                                                                                                                                                                                                                                                                                                                                                                                                                                                                                                                                                                                                                                                                                                                                                                                                                                                                                                                                                                                                                                                                                                                                                                                                                                                                                                                                                                                                                             | 6 14'0'            | 141              | //                       |           |                  |                       |             | -                                     | 6         | 7        | 6:3" 1                | 75 "                                             |           | 7 5<br>36 6     | 5 6'3" R27<br>6 90'-0" 51 3                    | " "<br>=\ab    | -                                     |                                                         | -                      |
| 119 5                                                                                                                                                                                                                                                                                                                                                                                                                                                                                                                                                                                                                                                                                                                                                                                                                                                                                                                                                                                                                                                                                                                                                                                                                                                                                                                                                                                                                                                                                                                                                                                                                                                                                                                                                                                                                                                                                                                                                                                                                                                                                                                          | 10:3" V2 Wing                       | 76 70        | 77-9 0               | 2/                                              | 36                                                                                                                                                                                                                                                                                                                                                                                                                                                                                                                                                                                                                                                                                                                                                                                                                                                                                                                                                                                                                                                                                                                                                                                                                                                                                                                                                                                                                                                                                                                                                                                                                                                                                                                                                                                                                                                                                                                                                                                                                                                                                                                             | 5 1323             | " 143            | "                        | 10        | 10 1             | 4-0"                  | H26         | Beam                                  | 16        |          | 10-0 0                |                                                  | 8         | 10 9            | 1 32-0" 52                                     | NOO            |                                       |                                                         |                        |
| 28 4                                                                                                                                                                                                                                                                                                                                                                                                                                                                                                                                                                                                                                                                                                                                                                                                                                                                                                                                                                                                                                                                                                                                                                                                                                                                                                                                                                                                                                                                                                                                                                                                                                                                                                                                                                                                                                                                                                                                                                                                                                                                                                                           | 12'6" V3 "<br>7'6" V4 "             | 10 10        | 12:3" 42             | 25 Bean                                         |                                                                                                                                                                                                                                                                                                                                                                                                                                                                                                                                                                                                                                                                                                                                                                                                                                                                                                                                                                                                                                                                                                                                                                                                                                                                                                                                                                                                                                                                                                                                                                                                                                                                                                                                                                                                                                                                                                                                                                                                                                                                                                                                | 6 16:3             | " 444            | "                        |           |                  | 19:6"<br>19:3"        |             | 11                                    |           |          |                       | 40.                                              |           | 9 6             | 30'-9" 54                                      | 11             |                                       |                                                         |                        |
| 4                                                                                                                                                                                                                                                                                                                                                                                                                                                                                                                                                                                                                                                                                                                                                                                                                                                                                                                                                                                                                                                                                                                                                                                                                                                                                                                                                                                                                                                                                                                                                                                                                                                                                                                                                                                                                                                                                                                                                                                                                                                                                                                              | 7-6 14 "                            |              | 1313" H              |                                                 |                                                                                                                                                                                                                                                                                                                                                                                                                                                                                                                                                                                                                                                                                                                                                                                                                                                                                                                                                                                                                                                                                                                                                                                                                                                                                                                                                                                                                                                                                                                                                                                                                                                                                                                                                                                                                                                                                                                                                                                                                                                                                                                                | 6 18:0             |                  | "                        | 7         |                  | 13-6"                 |             | "                                     |           |          |                       |                                                  | `         | 9 6             | 32'9" 55                                       |                |                                       |                                                         |                        |
|                                                                                                                                                                                                                                                                                                                                                                                                                                                                                                                                                                                                                                                                                                                                                                                                                                                                                                                                                                                                                                                                                                                                                                                                                                                                                                                                                                                                                                                                                                                                                                                                                                                                                                                                                                                                                                                                                                                                                                                                                                                                                                                                |                                     | 2 11         | 27'0" H              | 32 "                                            | 14                                                                                                                                                                                                                                                                                                                                                                                                                                                                                                                                                                                                                                                                                                                                                                                                                                                                                                                                                                                                                                                                                                                                                                                                                                                                                                                                                                                                                                                                                                                                                                                                                                                                                                                                                                                                                                                                                                                                                                                                                                                                                                                             | 5 14.0             | " 147            | //                       | 5         | 7                | 6º3"                  | 1164        |                                       | <u> </u>  |          |                       |                                                  |           | 20 4            | 7 16:0" 56                                     | 11             | · ·                                   |                                                         |                        |
| 12 2                                                                                                                                                                                                                                                                                                                                                                                                                                                                                                                                                                                                                                                                                                                                                                                                                                                                                                                                                                                                                                                                                                                                                                                                                                                                                                                                                                                                                                                                                                                                                                                                                                                                                                                                                                                                                                                                                                                                                                                                                                                                                                                           | 19-9" WI A.B. Wells                 | 98           | 6'-6" H              | 39 11                                           |                                                                                                                                                                                                                                                                                                                                                                                                                                                                                                                                                                                                                                                                                                                                                                                                                                                                                                                                                                                                                                                                                                                                                                                                                                                                                                                                                                                                                                                                                                                                                                                                                                                                                                                                                                                                                                                                                                                                                                                                                                                                                                                                |                    |                  |                          | 2         | 8 .              | 9!9"<br>1/ <u>:0"</u> | 1466        | . 11                                  |           |          |                       |                                                  | 104-6     | 6 4             | 6 25:9" 57<br>6 30:3" 58                       | <i>"</i>       |                                       |                                                         | -                      |
|                                                                                                                                                                                                                                                                                                                                                                                                                                                                                                                                                                                                                                                                                                                                                                                                                                                                                                                                                                                                                                                                                                                                                                                                                                                                                                                                                                                                                                                                                                                                                                                                                                                                                                                                                                                                                                                                                                                                                                                                                                                                                                                                | BENT NO. 2                          | 28           | 8'6" H.<br>9'6" H.   | 35 "                                            |                                                                                                                                                                                                                                                                                                                                                                                                                                                                                                                                                                                                                                                                                                                                                                                                                                                                                                                                                                                                                                                                                                                                                                                                                                                                                                                                                                                                                                                                                                                                                                                                                                                                                                                                                                                                                                                                                                                                                                                                                                                                                                                                | 11 29:6            |                  | Column                   | 2         | 7.               | 11:3"                 | 467         | "                                     | 130       | -        | 4:9" V                | 71 Binh.                                         | 94-0      | 0 0             | à 31-3" 59<br>1 40:0" 510                      | 11             |                                       |                                                         |                        |
|                                                                                                                                                                                                                                                                                                                                                                                                                                                                                                                                                                                                                                                                                                                                                                                                                                                                                                                                                                                                                                                                                                                                                                                                                                                                                                                                                                                                                                                                                                                                                                                                                                                                                                                                                                                                                                                                                                                                                                                                                                                                                                                                |                                     | 3 8          | 10.0" H              | 37 1                                            |                                                                                                                                                                                                                                                                                                                                                                                                                                                                                                                                                                                                                                                                                                                                                                                                                                                                                                                                                                                                                                                                                                                                                                                                                                                                                                                                                                                                                                                                                                                                                                                                                                                                                                                                                                                                                                                                                                                                                                                                                                                                                                                                |                    |                  |                          | 1         | 7                | 11-6"<br>11-6"        | 1169        | //                                    |           |          |                       |                                                  |           | 2 4             | 1 25-6" 511                                    | //             | - <b> </b>  <br>- <b> </b>            |                                                         |                        |
| 64 11                                                                                                                                                                                                                                                                                                                                                                                                                                                                                                                                                                                                                                                                                                                                                                                                                                                                                                                                                                                                                                                                                                                                                                                                                                                                                                                                                                                                                                                                                                                                                                                                                                                                                                                                                                                                                                                                                                                                                                                                                                                                                                                          | 7:3" D21 Footing                    | 26           | 21'9" HE<br>25'9" H  | 38 "<br>39 "                                    | 12                                                                                                                                                                                                                                                                                                                                                                                                                                                                                                                                                                                                                                                                                                                                                                                                                                                                                                                                                                                                                                                                                                                                                                                                                                                                                                                                                                                                                                                                                                                                                                                                                                                                                                                                                                                                                                                                                                                                                                                                                                                                                                                             | 2 19'9             | " W/             | A.B. Wells               | 4         |                  | 6!6"<br>?9:9"         |             | 11                                    |           | 9        | 9.6" V                |                                                  |           | 2               | 6 12'-9" 512<br>6 12'-9" 513                   | 11             | -                                     |                                                         |                        |
| 8 11                                                                                                                                                                                                                                                                                                                                                                                                                                                                                                                                                                                                                                                                                                                                                                                                                                                                                                                                                                                                                                                                                                                                                                                                                                                                                                                                                                                                                                                                                                                                                                                                                                                                                                                                                                                                                                                                                                                                                                                                                                                                                                                           | 11:9" 024 "                         | 12 7         | 7-6" 42              | 20/ 11                                          |                                                                                                                                                                                                                                                                                                                                                                                                                                                                                                                                                                                                                                                                                                                                                                                                                                                                                                                                                                                                                                                                                                                                                                                                                                                                                                                                                                                                                                                                                                                                                                                                                                                                                                                                                                                                                                                                                                                                                                                                                                                                                                                                | BENT               |                  |                          | 2         | 6                | 19:6"                 | H603        |                                       |           |          | 10:0" V               |                                                  |           | 9 4             | 6 18:6" 514                                    | 11             | 1                                     |                                                         |                        |
|                                                                                                                                                                                                                                                                                                                                                                                                                                                                                                                                                                                                                                                                                                                                                                                                                                                                                                                                                                                                                                                                                                                                                                                                                                                                                                                                                                                                                                                                                                                                                                                                                                                                                                                                                                                                                                                                                                                                                                                                                                                                                                                                | 21:9" D25 "<br>23:3" D26 "          |              | 27:9" HS             |                                                 | 16                                                                                                                                                                                                                                                                                                                                                                                                                                                                                                                                                                                                                                                                                                                                                                                                                                                                                                                                                                                                                                                                                                                                                                                                                                                                                                                                                                                                                                                                                                                                                                                                                                                                                                                                                                                                                                                                                                                                                                                                                                                                                                                             | 9 11-9"            | D23              | Footing                  | <i>13</i> |                  | 31-6"<br>31-6"        |             | 11                                    |           | _        |                       |                                                  |           | 9 6<br>9 6      | 6 201-6" 515<br>6 301-3" 516                   | 11             |                                       |                                                         |                        |
| 18 7                                                                                                                                                                                                                                                                                                                                                                                                                                                                                                                                                                                                                                                                                                                                                                                                                                                                                                                                                                                                                                                                                                                                                                                                                                                                                                                                                                                                                                                                                                                                                                                                                                                                                                                                                                                                                                                                                                                                                                                                                                                                                                                           | 8:0" D27 "                          |              | 12:6" HE             |                                                 | 4                                                                                                                                                                                                                                                                                                                                                                                                                                                                                                                                                                                                                                                                                                                                                                                                                                                                                                                                                                                                                                                                                                                                                                                                                                                                                                                                                                                                                                                                                                                                                                                                                                                                                                                                                                                                                                                                                                                                                                                                                                                                                                                              | 9 21:9             | D25              | 11                       | 2         | 6                | 9:0"                  | 4607        | . 11                                  | 12        | 2        | 19:9" N               | 11 A.B. W.                                       | lells     | 9 2             | 6 38'-9" 518                                   | 11             |                                       |                                                         |                        |
| // 7                                                                                                                                                                                                                                                                                                                                                                                                                                                                                                                                                                                                                                                                                                                                                                                                                                                                                                                                                                                                                                                                                                                                                                                                                                                                                                                                                                                                                                                                                                                                                                                                                                                                                                                                                                                                                                                                                                                                                                                                                                                                                                                           | 8'9" D28 "                          |              |                      |                                                 | 160                                                                                                                                                                                                                                                                                                                                                                                                                                                                                                                                                                                                                                                                                                                                                                                                                                                                                                                                                                                                                                                                                                                                                                                                                                                                                                                                                                                                                                                                                                                                                                                                                                                                                                                                                                                                                                                                                                                                                                                                                                                                                                                            | 11 2313<br>7 810"  |                  | 3 I                      | 10        | 7                | 71-6"                 |             |                                       |           |          | RSTRUCT               | URE                                              | 31 - (2)  | 7   4<br>3)   4 | 6 38'-9" 518<br>6 32'-0" 519                   | 11             |                                       |                                                         |                        |
|                                                                                                                                                                                                                                                                                                                                                                                                                                                                                                                                                                                                                                                                                                                                                                                                                                                                                                                                                                                                                                                                                                                                                                                                                                                                                                                                                                                                                                                                                                                                                                                                                                                                                                                                                                                                                                                                                                                                                                                                                                                                                                                                | 10/21/10/20                         | 93 3         | 9.6" 2               | el Colum                                        | <del></del>                                                                                                                                                                                                                                                                                                                                                                                                                                                                                                                                                                                                                                                                                                                                                                                                                                                                                                                                                                                                                                                                                                                                                                                                                                                                                                                                                                                                                                                                                                                                                                                                                                                                                                                                                                                                                                                                                                                                                                                                                                                                                                                    | 7 8:9"             | D28              |                          | 66        | 3                | 9'6"                  | P21         | Column                                |           |          | 3-6" (                | 7 Cur                                            |           |                 |                                                |                |                                       |                                                         |                        |
| 7 10                                                                                                                                                                                                                                                                                                                                                                                                                                                                                                                                                                                                                                                                                                                                                                                                                                                                                                                                                                                                                                                                                                                                                                                                                                                                                                                                                                                                                                                                                                                                                                                                                                                                                                                                                                                                                                                                                                                                                                                                                                                                                                                           | 12'3" H21 Beam<br>13'3" H22 "       | 2 4          | 219" U               | 27 Bean                                         | 7 29                                                                                                                                                                                                                                                                                                                                                                                                                                                                                                                                                                                                                                                                                                                                                                                                                                                                                                                                                                                                                                                                                                                                                                                                                                                                                                                                                                                                                                                                                                                                                                                                                                                                                                                                                                                                                                                                                                                                                                                                                                                                                                                           | 9 6:6              | " D51<br>D52     | "                        |           | 4                | 2:9"                  | 427         | Beam                                  | 4         | 5        | 19'-9" (<br>38'-3" (  | <u>~ "</u><br>'3 "                               |           |                 |                                                |                |                                       |                                                         |                        |
| 26                                                                                                                                                                                                                                                                                                                                                                                                                                                                                                                                                                                                                                                                                                                                                                                                                                                                                                                                                                                                                                                                                                                                                                                                                                                                                                                                                                                                                                                                                                                                                                                                                                                                                                                                                                                                                                                                                                                                                                                                                                                                                                                             | 17'9" H23 "                         | 2 4          | 31-6" (1)            | 28 11                                           | 24                                                                                                                                                                                                                                                                                                                                                                                                                                                                                                                                                                                                                                                                                                                                                                                                                                                                                                                                                                                                                                                                                                                                                                                                                                                                                                                                                                                                                                                                                                                                                                                                                                                                                                                                                                                                                                                                                                                                                                                                                                                                                                                             | 8 60"              | 253              | //                       | 2         | 4                | 3-6"                  |             | "                                     | 2         | 5        | 33:3" C               | 2 "                                              | *         | J. 200          | ease due to 4                                  | Curb           |                                       |                                                         |                        |
| 10 10                                                                                                                                                                                                                                                                                                                                                                                                                                                                                                                                                                                                                                                                                                                                                                                                                                                                                                                                                                                                                                                                                                                                                                                                                                                                                                                                                                                                                                                                                                                                                                                                                                                                                                                                                                                                                                                                                                                                                                                                                                                                                                                          | 26'0" H24 "<br>12'3" H25 *          | 4 4          | 4-3" UX              |                                                 | 4                                                                                                                                                                                                                                                                                                                                                                                                                                                                                                                                                                                                                                                                                                                                                                                                                                                                                                                                                                                                                                                                                                                                                                                                                                                                                                                                                                                                                                                                                                                                                                                                                                                                                                                                                                                                                                                                                                                                                                                                                                                                                                                              | 9 22:0             | 1209             | <i>"</i>                 | 15        | 4                | 4'-3"<br>14'-0"       |             | 11                                    | 6         | 6        | 41:3" C<br>37:9" C    |                                                  |           | ourle           | to being clased                                | BF             | RIDGE OVER K.C.S                      | E., C.R.I. & P. AND C.M. & S.T.F                        | H. R.R.S.              |
|                                                                                                                                                                                                                                                                                                                                                                                                                                                                                                                                                                                                                                                                                                                                                                                                                                                                                                                                                                                                                                                                                                                                                                                                                                                                                                                                                                                                                                                                                                                                                                                                                                                                                                                                                                                                                                                                                                                                                                                                                                                                                                                                | 12-6" H26 "                         | 13 6         | 15.9" (1             | 32 "                                            |                                                                                                                                                                                                                                                                                                                                                                                                                                                                                                                                                                                                                                                                                                                                                                                                                                                                                                                                                                                                                                                                                                                                                                                                                                                                                                                                                                                                                                                                                                                                                                                                                                                                                                                                                                                                                                                                                                                                                                                                                                                                                                                                | 11 1510            | 1 150            | 8                        | 14        | 4.               | 14'-9"                | 1162        |                                       | 6         | 6        | 30.6" C               | 7 11                                             |           |                 |                                                | S              | TATE ROAD INTERS                      | TATE ROUTE 435                                          |                        |
| 9 9                                                                                                                                                                                                                                                                                                                                                                                                                                                                                                                                                                                                                                                                                                                                                                                                                                                                                                                                                                                                                                                                                                                                                                                                                                                                                                                                                                                                                                                                                                                                                                                                                                                                                                                                                                                                                                                                                                                                                                                                                                                                                                                            |                                     | 24 6<br>14 6 | 16-6" LE             |                                                 | 10                                                                                                                                                                                                                                                                                                                                                                                                                                                                                                                                                                                                                                                                                                                                                                                                                                                                                                                                                                                                                                                                                                                                                                                                                                                                                                                                                                                                                                                                                                                                                                                                                                                                                                                                                                                                                                                                                                                                                                                                                                                                                                                             |                    | " 1452<br>" 1453 | <u>Beam</u>              | 12        | 4                | 15'-6"<br>16'-3"      | <del></del> | 11                                    | 4         | 5        | 21:3" (               | <i>9 11</i>                                      |           |                 |                                                | IN             | KANSAS CITY                           |                                                         |                        |
|                                                                                                                                                                                                                                                                                                                                                                                                                                                                                                                                                                                                                                                                                                                                                                                                                                                                                                                                                                                                                                                                                                                                                                                                                                                                                                                                                                                                                                                                                                                                                                                                                                                                                                                                                                                                                                                                                                                                                                                                                                                                                                                                | 12:0" 129 "                         | 5 6          | 18:3" U              |                                                 | 9                                                                                                                                                                                                                                                                                                                                                                                                                                                                                                                                                                                                                                                                                                                                                                                                                                                                                                                                                                                                                                                                                                                                                                                                                                                                                                                                                                                                                                                                                                                                                                                                                                                                                                                                                                                                                                                                                                                                                                                                                                                                                                                              | 11 14-3            | " 1454           | 11                       | 5         | 4 1              | 17-0"                 | 1165        | //                                    | 8         | 5        | 26'-0" C              |                                                  |           |                 |                                                |                |                                       | -!(52)(RTE.I-435) STA. 92+27.                           | 34 S.B.L               |
| <b>S</b> ILL                                                                                                                                                                                                                                                                                                                                                                                                                                                                                                                                                                                                                                                                                                                                                                                                                                                                                                                                                                                                                                                                                                                                                                                                                                                                                                                                                                                                                                                                                                                                                                                                                                                                                                                                                                                                                                                                                                                                                                                                                                                                                                                   | FGWIN & MARTIN<br>BULTING ENGINEERS | -            | , -                  | e                                               | 5                                                                                                                                                                                                                                                                                                                                                                                                                                                                                                                                                                                                                                                                                                                                                                                                                                                                                                                                                                                                                                                                                                                                                                                                                                                                                                                                                                                                                                                                                                                                                                                                                                                                                                                                                                                                                                                                                                                                                                                                                                                                                                                              |                    | 1.155<br>1.156   |                          | 9         | 9                | 17-9"                 | LKalo       |                                       | 4         | <u>5</u> | 38:6" 0               | 12 "                                             |           |                 |                                                |                | •                                     | COUNTY                                                  |                        |
| COMS                                                                                                                                                                                                                                                                                                                                                                                                                                                                                                                                                                                                                                                                                                                                                                                                                                                                                                                                                                                                                                                                                                                                                                                                                                                                                                                                                                                                                                                                                                                                                                                                                                                                                                                                                                                                                                                                                                                                                                                                                                                                                                                           | CERNS ENGINEERS                     |              |                      | -                                               |                                                                                                                                                                                                                                                                                                                                                                                                                                                                                                                                                                                                                                                                                                                                                                                                                                                                                                                                                                                                                                                                                                                                                                                                                                                                                                                                                                                                                                                                                                                                                                                                                                                                                                                                                                                                                                                                                                                                                                                                                                                                                                                                | 9 10-5             | " 457            | //                       |           |                  |                       |             |                                       | 2         | 5        | 32161C                |                                                  |           | אייתים          |                                                | ĄL             | CKSON                                 | COUNTY                                                  |                        |
| The same of the first terms of the first section of the section of | Page DETAILED J.R. KETTLE           | Hook         | s and P              | Bends sh                                        | hall be                                                                                                                                                                                                                                                                                                                                                                                                                                                                                                                                                                                                                                                                                                                                                                                                                                                                                                                                                                                                                                                                                                                                                                                                                                                                                                                                                                                                                                                                                                                                                                                                                                                                                                                                                                                                                                                                                                                                                                                                                                                                                                                        | e in occore        | donce            | with A.<br>ow dimensions | C.I. N.   | PORKIO           | 1.0f.                 | Stone       | dard Pl                               | actic     | e tol    | - Wetaili             | rig Kei                                          | Irite rea | -01             | 28.                                            |                |                                       |                                                         | A-1683                 |