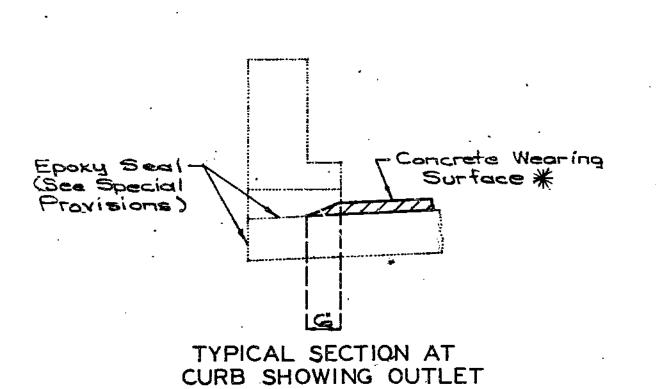

| ***                                                                                                                                                                                                                                                                                                                                                                                                                                                                                                                                                                                                                                                                                                                                                                                                                                                                                                                                                                                                                                                                                                                                                                                                                                                                                                                                                                                                                                                                                                                                                                                                                                                                                                                                                                                                                                                                                                                                                                                                                                                                                                                            |                                     |              |                      |                                                 |                                                                                                                                                                                                                                                                                                                                                                                                                                                                                                                                                                                                                                                                                                                                                                                                                                                                                                                                                                                                                                                                                                                                                                                                                                                                                                                                                                                                                                                                                                                                                                                                                                                                                                                                                                                                                                                                                                                                                                                                                                                                                                                                |                    |                  |                          |           |                  | ST                    | AT          | E HI                                  | GHV       | VAY      | DEF                   | ARTI                                             | MEN.      | Ί               |                                                |                |                                       | FED. ROAD STATE FED. AID FISCAL PROJ. NO. YEAR 5 MO. 19 | SHEET TOTAL NO. SHEETS |
|--------------------------------------------------------------------------------------------------------------------------------------------------------------------------------------------------------------------------------------------------------------------------------------------------------------------------------------------------------------------------------------------------------------------------------------------------------------------------------------------------------------------------------------------------------------------------------------------------------------------------------------------------------------------------------------------------------------------------------------------------------------------------------------------------------------------------------------------------------------------------------------------------------------------------------------------------------------------------------------------------------------------------------------------------------------------------------------------------------------------------------------------------------------------------------------------------------------------------------------------------------------------------------------------------------------------------------------------------------------------------------------------------------------------------------------------------------------------------------------------------------------------------------------------------------------------------------------------------------------------------------------------------------------------------------------------------------------------------------------------------------------------------------------------------------------------------------------------------------------------------------------------------------------------------------------------------------------------------------------------------------------------------------------------------------------------------------------------------------------------------------|-------------------------------------|--------------|----------------------|-------------------------------------------------|--------------------------------------------------------------------------------------------------------------------------------------------------------------------------------------------------------------------------------------------------------------------------------------------------------------------------------------------------------------------------------------------------------------------------------------------------------------------------------------------------------------------------------------------------------------------------------------------------------------------------------------------------------------------------------------------------------------------------------------------------------------------------------------------------------------------------------------------------------------------------------------------------------------------------------------------------------------------------------------------------------------------------------------------------------------------------------------------------------------------------------------------------------------------------------------------------------------------------------------------------------------------------------------------------------------------------------------------------------------------------------------------------------------------------------------------------------------------------------------------------------------------------------------------------------------------------------------------------------------------------------------------------------------------------------------------------------------------------------------------------------------------------------------------------------------------------------------------------------------------------------------------------------------------------------------------------------------------------------------------------------------------------------------------------------------------------------------------------------------------------------|--------------------|------------------|--------------------------|-----------|------------------|-----------------------|-------------|---------------------------------------|-----------|----------|-----------------------|--------------------------------------------------|-----------|-----------------|------------------------------------------------|----------------|---------------------------------------|---------------------------------------------------------|------------------------|
| ,                                                                                                                                                                                                                                                                                                                                                                                                                                                                                                                                                                                                                                                                                                                                                                                                                                                                                                                                                                                                                                                                                                                                                                                                                                                                                                                                                                                                                                                                                                                                                                                                                                                                                                                                                                                                                                                                                                                                                                                                                                                                                                                              |                                     |              |                      |                                                 | A STATE OF THE PARTY OF THE PAR | BILL OF            |                  |                          |           |                  |                       | T           |                                       |           | Jan-1    |                       |                                                  |           |                 |                                                |                |                                       | <u> </u>                                                | <del></del>            |
| NO. SIZE                                                                                                                                                                                                                                                                                                                                                                                                                                                                                                                                                                                                                                                                                                                                                                                                                                                                                                                                                                                                                                                                                                                                                                                                                                                                                                                                                                                                                                                                                                                                                                                                                                                                                                                                                                                                                                                                                                                                                                                                                                                                                                                       | LENGTH MARK LOCATION                | ll           | NO. 2 (C             | ARK LOCATIO                                     | ON NO.                                                                                                                                                                                                                                                                                                                                                                                                                                                                                                                                                                                                                                                                                                                                                                                                                                                                                                                                                                                                                                                                                                                                                                                                                                                                                                                                                                                                                                                                                                                                                                                                                                                                                                                                                                                                                                                                                                                                                                                                                                                                                                                         | SIZE LENGTH        |                  |                          | NO.       | SIZE    <br>BENT | NC. 5                 | MARK COA    | LOCATION                              |           |          | LENGTH MA             | الخالق والكاف المالية والمنازع والمنازع والمنازع | ON NO     | ). ISIZ<br>SUPE | ZE LENGTH MARK LERSTRUCTURE (C                 | onid)          |                                       |                                                         |                        |
| END                                                                                                                                                                                                                                                                                                                                                                                                                                                                                                                                                                                                                                                                                                                                                                                                                                                                                                                                                                                                                                                                                                                                                                                                                                                                                                                                                                                                                                                                                                                                                                                                                                                                                                                                                                                                                                                                                                                                                                                                                                                                                                                            | D BENT NO. I                        | 11 7         | 7:6" 42              | 201 Bean                                        | n 8                                                                                                                                                                                                                                                                                                                                                                                                                                                                                                                                                                                                                                                                                                                                                                                                                                                                                                                                                                                                                                                                                                                                                                                                                                                                                                                                                                                                                                                                                                                                                                                                                                                                                                                                                                                                                                                                                                                                                                                                                                                                                                                            |                    |                  | Beam                     | 2         |                  |                       |             | Beam                                  | 92        | 8        | 23'-9" V              |                                                  |           | 7 6             | 6 41.6" 019                                    | Curb           |                                       |                                                         |                        |
| 12 5                                                                                                                                                                                                                                                                                                                                                                                                                                                                                                                                                                                                                                                                                                                                                                                                                                                                                                                                                                                                                                                                                                                                                                                                                                                                                                                                                                                                                                                                                                                                                                                                                                                                                                                                                                                                                                                                                                                                                                                                                                                                                                                           | 2'.9" D2 "                          | 2 9          | 9'-0" Hz             | 702 "<br>703 "                                  | 24                                                                                                                                                                                                                                                                                                                                                                                                                                                                                                                                                                                                                                                                                                                                                                                                                                                                                                                                                                                                                                                                                                                                                                                                                                                                                                                                                                                                                                                                                                                                                                                                                                                                                                                                                                                                                                                                                                                                                                                                                                                                                                                             | 11 3540            | " Y32            | Column                   | 10        | 9                | 11-9"<br>7-6"         | H59<br>H201 | "                                     | 12        | 2        | 19:9" W               | 1 A.B.W.                                         | 12        | 0 6             | 6 41'-6" C14 0<br>6 39'-9" C15<br>6 39'-6" C16 | "              |                                       |                                                         |                        |
| 8 4                                                                                                                                                                                                                                                                                                                                                                                                                                                                                                                                                                                                                                                                                                                                                                                                                                                                                                                                                                                                                                                                                                                                                                                                                                                                                                                                                                                                                                                                                                                                                                                                                                                                                                                                                                                                                                                                                                                                                                                                                                                                                                                            | 10:0" D3 "                          | 3 9          | 10-9" 14             | 204 "                                           | 41                                                                                                                                                                                                                                                                                                                                                                                                                                                                                                                                                                                                                                                                                                                                                                                                                                                                                                                                                                                                                                                                                                                                                                                                                                                                                                                                                                                                                                                                                                                                                                                                                                                                                                                                                                                                                                                                                                                                                                                                                                                                                                                             | 10 34:0            |                  | "                        | _2        | 10               | 12-3"                 | 11501       |                                       |           |          |                       |                                                  |           | 7 6             | 6 31:0" C17                                    | 44             |                                       |                                                         |                        |
|                                                                                                                                                                                                                                                                                                                                                                                                                                                                                                                                                                                                                                                                                                                                                                                                                                                                                                                                                                                                                                                                                                                                                                                                                                                                                                                                                                                                                                                                                                                                                                                                                                                                                                                                                                                                                                                                                                                                                                                                                                                                                                                                |                                     | 18 10        | 26:9" 42<br>26:3" 42 | 05 <u>"                                    </u> |                                                                                                                                                                                                                                                                                                                                                                                                                                                                                                                                                                                                                                                                                                                                                                                                                                                                                                                                                                                                                                                                                                                                                                                                                                                                                                                                                                                                                                                                                                                                                                                                                                                                                                                                                                                                                                                                                                                                                                                                                                                                                                                                |                    |                  |                          | 6         |                  | 12:0"<br>30:3"        | 4503        | "                                     | 12        | 5        | BENT NO               | 71 Footil                                        | 79        |                 |                                                |                |                                       |                                                         |                        |
|                                                                                                                                                                                                                                                                                                                                                                                                                                                                                                                                                                                                                                                                                                                                                                                                                                                                                                                                                                                                                                                                                                                                                                                                                                                                                                                                                                                                                                                                                                                                                                                                                                                                                                                                                                                                                                                                                                                                                                                                                                                                                                                                |                                     |              |                      |                                                 |                                                                                                                                                                                                                                                                                                                                                                                                                                                                                                                                                                                                                                                                                                                                                                                                                                                                                                                                                                                                                                                                                                                                                                                                                                                                                                                                                                                                                                                                                                                                                                                                                                                                                                                                                                                                                                                                                                                                                                                                                                                                                                                                |                    | ( ) . ( )        | 081/1/2                  | 5         |                  | 32-6"                 | 4504        | "                                     | 16        | 9        | 2:9" D                | 72 "                                             |           |                 | 5 00" 11                                       |                |                                       |                                                         |                        |
| 16 7                                                                                                                                                                                                                                                                                                                                                                                                                                                                                                                                                                                                                                                                                                                                                                                                                                                                                                                                                                                                                                                                                                                                                                                                                                                                                                                                                                                                                                                                                                                                                                                                                                                                                                                                                                                                                                                                                                                                                                                                                                                                                                                           | 2949" 37 Beam                       |              | 9:6" P               | 21 Colum                                        | 12                                                                                                                                                                                                                                                                                                                                                                                                                                                                                                                                                                                                                                                                                                                                                                                                                                                                                                                                                                                                                                                                                                                                                                                                                                                                                                                                                                                                                                                                                                                                                                                                                                                                                                                                                                                                                                                                                                                                                                                                                                                                                                                             |                    |                  | A.B. Wells               | 9         | 10 3             | 9'0"<br>32'6"         | 450G        | "                                     | 0_        | 9        | 10'0" Di              | <u> </u>                                         |           |                 | 5 4º0" L1<br>5 2º6" L2                         | Curb<br>"      |                                       |                                                         |                        |
| 4 6                                                                                                                                                                                                                                                                                                                                                                                                                                                                                                                                                                                                                                                                                                                                                                                                                                                                                                                                                                                                                                                                                                                                                                                                                                                                                                                                                                                                                                                                                                                                                                                                                                                                                                                                                                                                                                                                                                                                                                                                                                                                                                                            | 20:0" 43                            |              |                      |                                                 |                                                                                                                                                                                                                                                                                                                                                                                                                                                                                                                                                                                                                                                                                                                                                                                                                                                                                                                                                                                                                                                                                                                                                                                                                                                                                                                                                                                                                                                                                                                                                                                                                                                                                                                                                                                                                                                                                                                                                                                                                                                                                                                                | BENT               |                  | Fosting                  | 4         | 11 3             | 32'-6"<br>20:0"       | 4507        | 11                                    | 2         | 6        | 33:0" H               | 71 Barkun                                        | 2// 2     |                 | 5 5'9" L3<br>5 6'0" L9                         | 11             |                                       |                                                         |                        |
|                                                                                                                                                                                                                                                                                                                                                                                                                                                                                                                                                                                                                                                                                                                                                                                                                                                                                                                                                                                                                                                                                                                                                                                                                                                                                                                                                                                                                                                                                                                                                                                                                                                                                                                                                                                                                                                                                                                                                                                                                                                                                                                                | 29:0" HD Backwall<br>28:9" H5 "     | 13 6         | 14.0" U              | 22 "                                            | 3                                                                                                                                                                                                                                                                                                                                                                                                                                                                                                                                                                                                                                                                                                                                                                                                                                                                                                                                                                                                                                                                                                                                                                                                                                                                                                                                                                                                                                                                                                                                                                                                                                                                                                                                                                                                                                                                                                                                                                                                                                                                                                                              | 11 11:9            | 020              | "                        |           |                  |                       |             |                                       | 9         | 4        | 33'0" H               | 72 11                                            | ż         | ک اِ            | 5 6:3" 15                                      | 11             |                                       |                                                         |                        |
| 96                                                                                                                                                                                                                                                                                                                                                                                                                                                                                                                                                                                                                                                                                                                                                                                                                                                                                                                                                                                                                                                                                                                                                                                                                                                                                                                                                                                                                                                                                                                                                                                                                                                                                                                                                                                                                                                                                                                                                                                                                                                                                                                             | 14:9" H9 Wing                       | 24 G<br>12 G | 15:9" (1)            |                                                 |                                                                                                                                                                                                                                                                                                                                                                                                                                                                                                                                                                                                                                                                                                                                                                                                                                                                                                                                                                                                                                                                                                                                                                                                                                                                                                                                                                                                                                                                                                                                                                                                                                                                                                                                                                                                                                                                                                                                                                                                                                                                                                                                | 9 21:9°<br>11 23:3 | " D25            | "                        | 96        | 2                | 91/2"                 | 122         | Column                                | 16        |          | 33'-0" H.<br>34'-3" H |                                                  | - 11      | 2   5           | 5 6:3" 16                                      |                |                                       |                                                         |                        |
| 12 9                                                                                                                                                                                                                                                                                                                                                                                                                                                                                                                                                                                                                                                                                                                                                                                                                                                                                                                                                                                                                                                                                                                                                                                                                                                                                                                                                                                                                                                                                                                                                                                                                                                                                                                                                                                                                                                                                                                                                                                                                                                                                                                           |                                     | 56           | 17:3" (1)            | ?5 "                                            | 8                                                                                                                                                                                                                                                                                                                                                                                                                                                                                                                                                                                                                                                                                                                                                                                                                                                                                                                                                                                                                                                                                                                                                                                                                                                                                                                                                                                                                                                                                                                                                                                                                                                                                                                                                                                                                                                                                                                                                                                                                                                                                                                              | 7 8'0"             | 1027             | "                        |           |                  |                       |             |                                       | 4         | 6        | 33'6" H               | 75 "                                             |           |                 |                                                |                |                                       |                                                         |                        |
| 7 6                                                                                                                                                                                                                                                                                                                                                                                                                                                                                                                                                                                                                                                                                                                                                                                                                                                                                                                                                                                                                                                                                                                                                                                                                                                                                                                                                                                                                                                                                                                                                                                                                                                                                                                                                                                                                                                                                                                                                                                                                                                                                                                            | 1'0" H13 Beam                       |              | 18:0" U              |                                                 | 21                                                                                                                                                                                                                                                                                                                                                                                                                                                                                                                                                                                                                                                                                                                                                                                                                                                                                                                                                                                                                                                                                                                                                                                                                                                                                                                                                                                                                                                                                                                                                                                                                                                                                                                                                                                                                                                                                                                                                                                                                                                                                                                             |                    |                  | "                        | 2         |                  | 2'-9"<br>3'-6"        |             | Beam                                  | 5         | 6        | 6-3" 4                | 77 Wing                                          | 9 0       | 5 5             | 5 4-9" RI L<br>5 5-6" R2                       | <u>nd tast</u> |                                       |                                                         |                        |
| 7 6                                                                                                                                                                                                                                                                                                                                                                                                                                                                                                                                                                                                                                                                                                                                                                                                                                                                                                                                                                                                                                                                                                                                                                                                                                                                                                                                                                                                                                                                                                                                                                                                                                                                                                                                                                                                                                                                                                                                                                                                                                                                                                                            |                                     | 2 4.         | 3:6" 1               | <i>es "</i>                                     | 2                                                                                                                                                                                                                                                                                                                                                                                                                                                                                                                                                                                                                                                                                                                                                                                                                                                                                                                                                                                                                                                                                                                                                                                                                                                                                                                                                                                                                                                                                                                                                                                                                                                                                                                                                                                                                                                                                                                                                                                                                                                                                                                              | 8 19:0             | 042              | 11                       | 5         | 4                | 4:3"                  | <i>U29</i>  | //                                    |           |          |                       | .,,,,,                                           |           | 3 5             | 5 6-0" R3                                      | 11 1           | · · · · · · · · · · · · · · · · · · · |                                                         |                        |
|                                                                                                                                                                                                                                                                                                                                                                                                                                                                                                                                                                                                                                                                                                                                                                                                                                                                                                                                                                                                                                                                                                                                                                                                                                                                                                                                                                                                                                                                                                                                                                                                                                                                                                                                                                                                                                                                                                                                                                                                                                                                                                                                |                                     | 6 4          | 4-3" ()              | <u> </u>                                        | 40                                                                                                                                                                                                                                                                                                                                                                                                                                                                                                                                                                                                                                                                                                                                                                                                                                                                                                                                                                                                                                                                                                                                                                                                                                                                                                                                                                                                                                                                                                                                                                                                                                                                                                                                                                                                                                                                                                                                                                                                                                                                                                                             | 10 7:0"            | 144              |                          | 21        | 6                | 19!0"<br>19!9"        | U51<br>U52  | 11                                    | 7         | 6        | 6:9" H                | 80 Backn                                         | 1011      |                 | 5 6'-6" R4<br>5 6-9" R5<br>5 7'-0" R6          | 11 11          |                                       |                                                         |                        |
|                                                                                                                                                                                                                                                                                                                                                                                                                                                                                                                                                                                                                                                                                                                                                                                                                                                                                                                                                                                                                                                                                                                                                                                                                                                                                                                                                                                                                                                                                                                                                                                                                                                                                                                                                                                                                                                                                                                                                                                                                                                                                                                                |                                     |              |                      |                                                 |                                                                                                                                                                                                                                                                                                                                                                                                                                                                                                                                                                                                                                                                                                                                                                                                                                                                                                                                                                                                                                                                                                                                                                                                                                                                                                                                                                                                                                                                                                                                                                                                                                                                                                                                                                                                                                                                                                                                                                                                                                                                                                                                | 17/17/1            | 1,000            | B - 2                    | 27        | 6                | 15!0"                 | 4.53        | 11                                    | 4         | 6        | 6:9" H                | 31 Win                                           |           | 3 6             | 5 7'-0" R6<br>5 5'3" E7 A                      | 11 11          |                                       |                                                         |                        |
|                                                                                                                                                                                                                                                                                                                                                                                                                                                                                                                                                                                                                                                                                                                                                                                                                                                                                                                                                                                                                                                                                                                                                                                                                                                                                                                                                                                                                                                                                                                                                                                                                                                                                                                                                                                                                                                                                                                                                                                                                                                                                                                                |                                     |              | <u> </u>             |                                                 | 2                                                                                                                                                                                                                                                                                                                                                                                                                                                                                                                                                                                                                                                                                                                                                                                                                                                                                                                                                                                                                                                                                                                                                                                                                                                                                                                                                                                                                                                                                                                                                                                                                                                                                                                                                                                                                                                                                                                                                                                                                                                                                                                              | 11 26'9"           | H23<br>H41       | Beam<br>"                | 16        |                  | 16:6"<br>17:3"        |             |                                       | 10        | 6        | 13:0" H               | 02 "<br>53 "                                     |           |                 |                                                | arapet<br>"    |                                       |                                                         |                        |
| 96                                                                                                                                                                                                                                                                                                                                                                                                                                                                                                                                                                                                                                                                                                                                                                                                                                                                                                                                                                                                                                                                                                                                                                                                                                                                                                                                                                                                                                                                                                                                                                                                                                                                                                                                                                                                                                                                                                                                                                                                                                                                                                                             | 19:6" TI Wing                       |              |                      |                                                 | 9                                                                                                                                                                                                                                                                                                                                                                                                                                                                                                                                                                                                                                                                                                                                                                                                                                                                                                                                                                                                                                                                                                                                                                                                                                                                                                                                                                                                                                                                                                                                                                                                                                                                                                                                                                                                                                                                                                                                                                                                                                                                                                                              | 10 15 3"           | 1442             | <i>H</i>                 | //        |                  | 18:0"                 |             |                                       |           |          |                       |                                                  |           | 8 5             | 5 11:0" R9                                     | "              |                                       |                                                         |                        |
| 46                                                                                                                                                                                                                                                                                                                                                                                                                                                                                                                                                                                                                                                                                                                                                                                                                                                                                                                                                                                                                                                                                                                                                                                                                                                                                                                                                                                                                                                                                                                                                                                                                                                                                                                                                                                                                                                                                                                                                                                                                                                                                                                             | 11:0" 72 "                          |              |                      |                                                 | 109                                                                                                                                                                                                                                                                                                                                                                                                                                                                                                                                                                                                                                                                                                                                                                                                                                                                                                                                                                                                                                                                                                                                                                                                                                                                                                                                                                                                                                                                                                                                                                                                                                                                                                                                                                                                                                                                                                                                                                                                                                                                                                                            | 10 12:6"           | 443              | //                       |           |                  |                       |             | · · · · · · · · · · · · · · · · · · · | <u>] </u> |          |                       |                                                  |           | 2 5             |                                                | 11             |                                       |                                                         |                        |
|                                                                                                                                                                                                                                                                                                                                                                                                                                                                                                                                                                                                                                                                                                                                                                                                                                                                                                                                                                                                                                                                                                                                                                                                                                                                                                                                                                                                                                                                                                                                                                                                                                                                                                                                                                                                                                                                                                                                                                                                                                                                                                                                |                                     | 64 11        | 38'-6" V             | ?1 Colum                                        | n 9                                                                                                                                                                                                                                                                                                                                                                                                                                                                                                                                                                                                                                                                                                                                                                                                                                                                                                                                                                                                                                                                                                                                                                                                                                                                                                                                                                                                                                                                                                                                                                                                                                                                                                                                                                                                                                                                                                                                                                                                                                                                                                                            | 9 6.9"             | 145              | "                        |           |                  |                       |             | Column                                |           |          |                       |                                                  |           | 8 5             | 5 3/10" 2/2                                    | 11             |                                       |                                                         | ÷                      |
| 46 4                                                                                                                                                                                                                                                                                                                                                                                                                                                                                                                                                                                                                                                                                                                                                                                                                                                                                                                                                                                                                                                                                                                                                                                                                                                                                                                                                                                                                                                                                                                                                                                                                                                                                                                                                                                                                                                                                                                                                                                                                                                                                                                           | 12'3" UI Beam                       |              |                      |                                                 | <u>3</u>                                                                                                                                                                                                                                                                                                                                                                                                                                                                                                                                                                                                                                                                                                                                                                                                                                                                                                                                                                                                                                                                                                                                                                                                                                                                                                                                                                                                                                                                                                                                                                                                                                                                                                                                                                                                                                                                                                                                                                                                                                                                                                                       | 9 10-6             | " 146<br>" 147   | "                        | 24        | 8                | 35'0"<br>35'0"        | 153         | - 11                                  |           |          |                       | .                                                | • . ,     | 3 E             | 5 3510" R13<br>5 3613" R14                     | <u> </u>       |                                       |                                                         |                        |
| 29                                                                                                                                                                                                                                                                                                                                                                                                                                                                                                                                                                                                                                                                                                                                                                                                                                                                                                                                                                                                                                                                                                                                                                                                                                                                                                                                                                                                                                                                                                                                                                                                                                                                                                                                                                                                                                                                                                                                                                                                                                                                                                                             | 12:6" 02 "                          |              |                      |                                                 | 2                                                                                                                                                                                                                                                                                                                                                                                                                                                                                                                                                                                                                                                                                                                                                                                                                                                                                                                                                                                                                                                                                                                                                                                                                                                                                                                                                                                                                                                                                                                                                                                                                                                                                                                                                                                                                                                                                                                                                                                                                                                                                                                              | 9 9'0"             | 448              | //                       |           |                  |                       |             |                                       |           |          |                       |                                                  |           |                 | 5 26'-0" R15<br>5 9'-9" R16<br>5 1'-3" R17     | 11             |                                       |                                                         |                        |
| 14 4                                                                                                                                                                                                                                                                                                                                                                                                                                                                                                                                                                                                                                                                                                                                                                                                                                                                                                                                                                                                                                                                                                                                                                                                                                                                                                                                                                                                                                                                                                                                                                                                                                                                                                                                                                                                                                                                                                                                                                                                                                                                                                                           | 2:9" 410 "                          | 12 2         | 19:9" W              | 11 A.B. Wel                                     |                                                                                                                                                                                                                                                                                                                                                                                                                                                                                                                                                                                                                                                                                                                                                                                                                                                                                                                                                                                                                                                                                                                                                                                                                                                                                                                                                                                                                                                                                                                                                                                                                                                                                                                                                                                                                                                                                                                                                                                                                                                                                                                                | 6 26-6             | 4201             | . 11                     | 12        | 2                | 19'9"                 | WI          | A.B. Wells                            | -         |          |                       |                                                  | · · ·     |                 | 5 7:3" R17                                     | "              |                                       |                                                         | •                      |
| 12 7                                                                                                                                                                                                                                                                                                                                                                                                                                                                                                                                                                                                                                                                                                                                                                                                                                                                                                                                                                                                                                                                                                                                                                                                                                                                                                                                                                                                                                                                                                                                                                                                                                                                                                                                                                                                                                                                                                                                                                                                                                                                                                                           | 14:0" 411 "                         |              |                      |                                                 | 16                                                                                                                                                                                                                                                                                                                                                                                                                                                                                                                                                                                                                                                                                                                                                                                                                                                                                                                                                                                                                                                                                                                                                                                                                                                                                                                                                                                                                                                                                                                                                                                                                                                                                                                                                                                                                                                                                                                                                                                                                                                                                                                             | 10 28:3            | " 14901          | ,/                       |           |                  |                       |             |                                       | 4         | 6        | 8:9" 7                |                                                  | 9 - 6     | 3 L             | 5 33'3" R16                                    | . //           |                                       |                                                         |                        |
| 6 7                                                                                                                                                                                                                                                                                                                                                                                                                                                                                                                                                                                                                                                                                                                                                                                                                                                                                                                                                                                                                                                                                                                                                                                                                                                                                                                                                                                                                                                                                                                                                                                                                                                                                                                                                                                                                                                                                                                                                                                                                                                                                                                            | 6:5" UIZ "                          | 49           | BENT NO.             | 3<br>25 Footing                                 | <u>2</u>                                                                                                                                                                                                                                                                                                                                                                                                                                                                                                                                                                                                                                                                                                                                                                                                                                                                                                                                                                                                                                                                                                                                                                                                                                                                                                                                                                                                                                                                                                                                                                                                                                                                                                                                                                                                                                                                                                                                                                                                                                                                                                                       | 6 7.0"             | 1402             | //                       | 6         | 7                | BENT<br>3'0"          | NO. 6       | Footing                               | 9         | 6        | 14:0" 7               | (3.) "                                           |           |                 | 5 31-6" R19<br>5 32-6" R10                     | "              |                                       |                                                         |                        |
|                                                                                                                                                                                                                                                                                                                                                                                                                                                                                                                                                                                                                                                                                                                                                                                                                                                                                                                                                                                                                                                                                                                                                                                                                                                                                                                                                                                                                                                                                                                                                                                                                                                                                                                                                                                                                                                                                                                                                                                                                                                                                                                                |                                     | 12 7         | 9-3" Di              | 38 "                                            |                                                                                                                                                                                                                                                                                                                                                                                                                                                                                                                                                                                                                                                                                                                                                                                                                                                                                                                                                                                                                                                                                                                                                                                                                                                                                                                                                                                                                                                                                                                                                                                                                                                                                                                                                                                                                                                                                                                                                                                                                                                                                                                                | 3 01/1             | 1001             | <i></i>                  | 12        | 7                | 8:9"                  | 028         | Footing                               |           |          | · .                   |                                                  |           | 2 5             | 5 32! G" REO<br>5 32! 3" RE/                   | 11 12 13       | -1<br>-1                              |                                                         |                        |
|                                                                                                                                                                                                                                                                                                                                                                                                                                                                                                                                                                                                                                                                                                                                                                                                                                                                                                                                                                                                                                                                                                                                                                                                                                                                                                                                                                                                                                                                                                                                                                                                                                                                                                                                                                                                                                                                                                                                                                                                                                                                                                                                |                                     | 21 10        |                      |                                                 | 8/                                                                                                                                                                                                                                                                                                                                                                                                                                                                                                                                                                                                                                                                                                                                                                                                                                                                                                                                                                                                                                                                                                                                                                                                                                                                                                                                                                                                                                                                                                                                                                                                                                                                                                                                                                                                                                                                                                                                                                                                                                                                                                                             | 3 9:6"             | PEI              | Column                   | 9%        |                  | 5!0"<br>18!0"         |             | "                                     | 57        | 4        | 12:3" 4               | 71 Bear                                          |           |                 | 6 10:0" P22 E<br>5 10:3" R23 F                 |                |                                       |                                                         |                        |
|                                                                                                                                                                                                                                                                                                                                                                                                                                                                                                                                                                                                                                                                                                                                                                                                                                                                                                                                                                                                                                                                                                                                                                                                                                                                                                                                                                                                                                                                                                                                                                                                                                                                                                                                                                                                                                                                                                                                                                                                                                                                                                                                |                                     |              |                      |                                                 |                                                                                                                                                                                                                                                                                                                                                                                                                                                                                                                                                                                                                                                                                                                                                                                                                                                                                                                                                                                                                                                                                                                                                                                                                                                                                                                                                                                                                                                                                                                                                                                                                                                                                                                                                                                                                                                                                                                                                                                                                                                                                                                                | 9 2:9"             |                  | Beam                     | 16        | 6                | 8:0"                  | 063         | "                                     | 2         | 4        | 13:3" 11              | 72 "                                             | ے ا       | 3 6             | 5 11:0" R24                                    | "              |                                       |                                                         |                        |
|                                                                                                                                                                                                                                                                                                                                                                                                                                                                                                                                                                                                                                                                                                                                                                                                                                                                                                                                                                                                                                                                                                                                                                                                                                                                                                                                                                                                                                                                                                                                                                                                                                                                                                                                                                                                                                                                                                                                                                                                                                                                                                                                |                                     | 16 10        | 810" D<br>1313" D    | 3 <i>4</i>                                      | 6                                                                                                                                                                                                                                                                                                                                                                                                                                                                                                                                                                                                                                                                                                                                                                                                                                                                                                                                                                                                                                                                                                                                                                                                                                                                                                                                                                                                                                                                                                                                                                                                                                                                                                                                                                                                                                                                                                                                                                                                                                                                                                                              | 4 3'6"             | 1129             | "                        | 6         | 8                | 8'.9"<br>18'.0"       | D65         | 21                                    | 16        | 6        | 2:0" 1                | 74 11                                            |           | 7 6             | 5 35:9" R25<br>5 5:9" R26 E                    | nd Post        |                                       | -                                                       | -¥                     |
|                                                                                                                                                                                                                                                                                                                                                                                                                                                                                                                                                                                                                                                                                                                                                                                                                                                                                                                                                                                                                                                                                                                                                                                                                                                                                                                                                                                                                                                                                                                                                                                                                                                                                                                                                                                                                                                                                                                                                                                                                                                                                                                                | 8'3" VI Backwall                    | 2 7          | 13-0" 12             | 36 "                                            | 20                                                                                                                                                                                                                                                                                                                                                                                                                                                                                                                                                                                                                                                                                                                                                                                                                                                                                                                                                                                                                                                                                                                                                                                                                                                                                                                                                                                                                                                                                                                                                                                                                                                                                                                                                                                                                                                                                                                                                                                                                                                                                                                             | 6 14'0'            | 141              | //                       |           |                  |                       |             | -                                     | 6         | 7        | 6:3" 1                | 75 "                                             |           | 7 5<br>36 6     | 5 6'3" R27<br>6 90'-0" 51 3                    | " "<br>=\ab    | -                                     |                                                         | -                      |
| 119 5                                                                                                                                                                                                                                                                                                                                                                                                                                                                                                                                                                                                                                                                                                                                                                                                                                                                                                                                                                                                                                                                                                                                                                                                                                                                                                                                                                                                                                                                                                                                                                                                                                                                                                                                                                                                                                                                                                                                                                                                                                                                                                                          | 10:3" V2 Wing                       | 76 70        | 77-9 0               | 2/                                              | 36                                                                                                                                                                                                                                                                                                                                                                                                                                                                                                                                                                                                                                                                                                                                                                                                                                                                                                                                                                                                                                                                                                                                                                                                                                                                                                                                                                                                                                                                                                                                                                                                                                                                                                                                                                                                                                                                                                                                                                                                                                                                                                                             | 5 1323             | " 143            | "                        | 10        | 10 1             | 4-0"                  | H26         | Beam                                  | 16        |          | 10-0 0                |                                                  | 8         | 10 9            | 1 32-0" 52                                     | NOO            |                                       |                                                         |                        |
| 28 4                                                                                                                                                                                                                                                                                                                                                                                                                                                                                                                                                                                                                                                                                                                                                                                                                                                                                                                                                                                                                                                                                                                                                                                                                                                                                                                                                                                                                                                                                                                                                                                                                                                                                                                                                                                                                                                                                                                                                                                                                                                                                                                           | 12'6" V3 "<br>7'6" V4 "             | 10 10        | 12:3" 42             | 25 Bean                                         |                                                                                                                                                                                                                                                                                                                                                                                                                                                                                                                                                                                                                                                                                                                                                                                                                                                                                                                                                                                                                                                                                                                                                                                                                                                                                                                                                                                                                                                                                                                                                                                                                                                                                                                                                                                                                                                                                                                                                                                                                                                                                                                                | 6 16:3             | " 444            | "                        |           |                  | 19:6"<br>19:3"        |             | 11                                    |           |          |                       | 40.                                              |           | 9 6             | 30'-9" 54                                      | 11             |                                       |                                                         |                        |
| 4                                                                                                                                                                                                                                                                                                                                                                                                                                                                                                                                                                                                                                                                                                                                                                                                                                                                                                                                                                                                                                                                                                                                                                                                                                                                                                                                                                                                                                                                                                                                                                                                                                                                                                                                                                                                                                                                                                                                                                                                                                                                                                                              | 7-6 14 "                            |              | 1313" H              |                                                 |                                                                                                                                                                                                                                                                                                                                                                                                                                                                                                                                                                                                                                                                                                                                                                                                                                                                                                                                                                                                                                                                                                                                                                                                                                                                                                                                                                                                                                                                                                                                                                                                                                                                                                                                                                                                                                                                                                                                                                                                                                                                                                                                | 6 18:0             |                  | "                        | 7         |                  | 13-6"                 |             | "                                     |           |          |                       |                                                  | `         | 9 6             | 32'9" 55                                       |                |                                       |                                                         |                        |
|                                                                                                                                                                                                                                                                                                                                                                                                                                                                                                                                                                                                                                                                                                                                                                                                                                                                                                                                                                                                                                                                                                                                                                                                                                                                                                                                                                                                                                                                                                                                                                                                                                                                                                                                                                                                                                                                                                                                                                                                                                                                                                                                |                                     | 2 11         | 27'0" H              | 32 "                                            | 14                                                                                                                                                                                                                                                                                                                                                                                                                                                                                                                                                                                                                                                                                                                                                                                                                                                                                                                                                                                                                                                                                                                                                                                                                                                                                                                                                                                                                                                                                                                                                                                                                                                                                                                                                                                                                                                                                                                                                                                                                                                                                                                             | 5 14.0             | " 147            | //                       | 5         | 7                | 6º3"                  | 1164        |                                       | <u> </u>  |          |                       |                                                  |           | 20 4            | 7 16:0" 56                                     | 11             | · ·                                   |                                                         |                        |
| 12 2                                                                                                                                                                                                                                                                                                                                                                                                                                                                                                                                                                                                                                                                                                                                                                                                                                                                                                                                                                                                                                                                                                                                                                                                                                                                                                                                                                                                                                                                                                                                                                                                                                                                                                                                                                                                                                                                                                                                                                                                                                                                                                                           | 19-9" WI A.B. Wells                 | 98           | 6'-6" H              | 39 11                                           |                                                                                                                                                                                                                                                                                                                                                                                                                                                                                                                                                                                                                                                                                                                                                                                                                                                                                                                                                                                                                                                                                                                                                                                                                                                                                                                                                                                                                                                                                                                                                                                                                                                                                                                                                                                                                                                                                                                                                                                                                                                                                                                                |                    |                  |                          | 2         | 8 .              | 9!9"<br>1/ <u>:0"</u> | 1466        | . 11                                  |           |          |                       |                                                  | 104-6     | 6 4             | 6 25:9" 57<br>6 30:3" 58                       | <i>"</i>       |                                       |                                                         | -                      |
|                                                                                                                                                                                                                                                                                                                                                                                                                                                                                                                                                                                                                                                                                                                                                                                                                                                                                                                                                                                                                                                                                                                                                                                                                                                                                                                                                                                                                                                                                                                                                                                                                                                                                                                                                                                                                                                                                                                                                                                                                                                                                                                                | BENT NO. 2                          | 28           | 8'6" H.<br>9'6" H.   | 35 "                                            |                                                                                                                                                                                                                                                                                                                                                                                                                                                                                                                                                                                                                                                                                                                                                                                                                                                                                                                                                                                                                                                                                                                                                                                                                                                                                                                                                                                                                                                                                                                                                                                                                                                                                                                                                                                                                                                                                                                                                                                                                                                                                                                                | 11 29:6            |                  | Column                   | 2         | 7.               | 11:3"                 | 467         | "                                     | 130       | -        | 4:9" V                | 71 Binh.                                         | 94-0      | 0 0             | à 31-3" 59<br>1 40:0" 510                      | 11             |                                       |                                                         |                        |
|                                                                                                                                                                                                                                                                                                                                                                                                                                                                                                                                                                                                                                                                                                                                                                                                                                                                                                                                                                                                                                                                                                                                                                                                                                                                                                                                                                                                                                                                                                                                                                                                                                                                                                                                                                                                                                                                                                                                                                                                                                                                                                                                |                                     | 3 8          | 10.0" H              | 37 1                                            |                                                                                                                                                                                                                                                                                                                                                                                                                                                                                                                                                                                                                                                                                                                                                                                                                                                                                                                                                                                                                                                                                                                                                                                                                                                                                                                                                                                                                                                                                                                                                                                                                                                                                                                                                                                                                                                                                                                                                                                                                                                                                                                                |                    |                  |                          | 1         | 7                | 11-6"<br>11-6"        | 1169        | //                                    |           |          |                       |                                                  |           | 2 4             | 1 25-6" 511                                    | //             | - <b> </b>  <br>- <b> </b>            |                                                         |                        |
| 64 11                                                                                                                                                                                                                                                                                                                                                                                                                                                                                                                                                                                                                                                                                                                                                                                                                                                                                                                                                                                                                                                                                                                                                                                                                                                                                                                                                                                                                                                                                                                                                                                                                                                                                                                                                                                                                                                                                                                                                                                                                                                                                                                          | 7:3" D21 Footing                    | 26           | 21'9" HE<br>25'9" H  | 38 "<br>39 "                                    | 12                                                                                                                                                                                                                                                                                                                                                                                                                                                                                                                                                                                                                                                                                                                                                                                                                                                                                                                                                                                                                                                                                                                                                                                                                                                                                                                                                                                                                                                                                                                                                                                                                                                                                                                                                                                                                                                                                                                                                                                                                                                                                                                             | 2 19'9             | " W/             | A.B. Wells               | 4         |                  | 6!6"<br>?9:9"         |             | 11                                    |           | 9        | 9.6" V                |                                                  |           | 2               | 6 12'-9" 512<br>6 12'-9" 513                   | 11             | -                                     |                                                         |                        |
| 8 11                                                                                                                                                                                                                                                                                                                                                                                                                                                                                                                                                                                                                                                                                                                                                                                                                                                                                                                                                                                                                                                                                                                                                                                                                                                                                                                                                                                                                                                                                                                                                                                                                                                                                                                                                                                                                                                                                                                                                                                                                                                                                                                           | 11:9" 024 "                         | 12 7         | 7-6" 42              | 20/ 11                                          |                                                                                                                                                                                                                                                                                                                                                                                                                                                                                                                                                                                                                                                                                                                                                                                                                                                                                                                                                                                                                                                                                                                                                                                                                                                                                                                                                                                                                                                                                                                                                                                                                                                                                                                                                                                                                                                                                                                                                                                                                                                                                                                                | BENT               |                  |                          | 2         | 6                | 19:6"                 | H603        |                                       |           |          | 10:0" V               |                                                  |           | 9 4             | 6 18:6" 514                                    | 11             | 1                                     |                                                         |                        |
|                                                                                                                                                                                                                                                                                                                                                                                                                                                                                                                                                                                                                                                                                                                                                                                                                                                                                                                                                                                                                                                                                                                                                                                                                                                                                                                                                                                                                                                                                                                                                                                                                                                                                                                                                                                                                                                                                                                                                                                                                                                                                                                                | 21:9" D25 "<br>23:3" D26 "          |              | 27:9" HS             |                                                 | 16                                                                                                                                                                                                                                                                                                                                                                                                                                                                                                                                                                                                                                                                                                                                                                                                                                                                                                                                                                                                                                                                                                                                                                                                                                                                                                                                                                                                                                                                                                                                                                                                                                                                                                                                                                                                                                                                                                                                                                                                                                                                                                                             | 9 11-9"            | D23              | Footing                  | <i>13</i> |                  | 31-6"<br>31-6"        |             | 11                                    |           | _        |                       |                                                  |           | 9 6<br>9 6      | 6 201-6" 515<br>6 301-3" 516                   | 11             |                                       |                                                         |                        |
| 18 7                                                                                                                                                                                                                                                                                                                                                                                                                                                                                                                                                                                                                                                                                                                                                                                                                                                                                                                                                                                                                                                                                                                                                                                                                                                                                                                                                                                                                                                                                                                                                                                                                                                                                                                                                                                                                                                                                                                                                                                                                                                                                                                           | 8:0" D27 "                          |              | 12:6" HE             |                                                 | 4                                                                                                                                                                                                                                                                                                                                                                                                                                                                                                                                                                                                                                                                                                                                                                                                                                                                                                                                                                                                                                                                                                                                                                                                                                                                                                                                                                                                                                                                                                                                                                                                                                                                                                                                                                                                                                                                                                                                                                                                                                                                                                                              | 9 21:9             | D25              | 11                       | 2         | 6                | 9:0"                  | 4607        | . 11                                  | 12        | 2        | 19:9" N               | 11 A.B. W.                                       | lells     | 9 2             | 6 38'-9" 518                                   | 11             |                                       |                                                         |                        |
| // 7                                                                                                                                                                                                                                                                                                                                                                                                                                                                                                                                                                                                                                                                                                                                                                                                                                                                                                                                                                                                                                                                                                                                                                                                                                                                                                                                                                                                                                                                                                                                                                                                                                                                                                                                                                                                                                                                                                                                                                                                                                                                                                                           | 8'9" D28 "                          |              |                      |                                                 | 160                                                                                                                                                                                                                                                                                                                                                                                                                                                                                                                                                                                                                                                                                                                                                                                                                                                                                                                                                                                                                                                                                                                                                                                                                                                                                                                                                                                                                                                                                                                                                                                                                                                                                                                                                                                                                                                                                                                                                                                                                                                                                                                            | 11 2313<br>7 810"  |                  | 3 I                      | 10        | 7                | 71-6"                 |             |                                       |           |          | RSTRUCT               | URE                                              | 31 - (2)  | 7   4<br>3)   4 | 6 38'-9" 518<br>6 32'-0" 519                   | 11             |                                       |                                                         |                        |
|                                                                                                                                                                                                                                                                                                                                                                                                                                                                                                                                                                                                                                                                                                                                                                                                                                                                                                                                                                                                                                                                                                                                                                                                                                                                                                                                                                                                                                                                                                                                                                                                                                                                                                                                                                                                                                                                                                                                                                                                                                                                                                                                | 10/21/10/20                         | 93 3         | 9.6" 2               | el Colum                                        | <del></del>                                                                                                                                                                                                                                                                                                                                                                                                                                                                                                                                                                                                                                                                                                                                                                                                                                                                                                                                                                                                                                                                                                                                                                                                                                                                                                                                                                                                                                                                                                                                                                                                                                                                                                                                                                                                                                                                                                                                                                                                                                                                                                                    | 7 8:9"             | D28              |                          | 66        | 3                | 9'6"                  | P21         | Column                                |           |          | 3-6" (                | 7 Cur                                            |           |                 |                                                |                |                                       |                                                         |                        |
| 7 10                                                                                                                                                                                                                                                                                                                                                                                                                                                                                                                                                                                                                                                                                                                                                                                                                                                                                                                                                                                                                                                                                                                                                                                                                                                                                                                                                                                                                                                                                                                                                                                                                                                                                                                                                                                                                                                                                                                                                                                                                                                                                                                           | 12'3" H21 Beam<br>13'3" H22 "       | 2 4          | 219" U               | 27 Bean                                         | 7 29                                                                                                                                                                                                                                                                                                                                                                                                                                                                                                                                                                                                                                                                                                                                                                                                                                                                                                                                                                                                                                                                                                                                                                                                                                                                                                                                                                                                                                                                                                                                                                                                                                                                                                                                                                                                                                                                                                                                                                                                                                                                                                                           | 9 6:6              | " D51<br>D52     | "                        |           | 4                | 2:9"                  | 427         | Beam                                  | 4         | 5        | 19'-9" (<br>38'-3" (  | <u>~ "</u><br>'3 "                               |           |                 |                                                |                |                                       |                                                         |                        |
| 26                                                                                                                                                                                                                                                                                                                                                                                                                                                                                                                                                                                                                                                                                                                                                                                                                                                                                                                                                                                                                                                                                                                                                                                                                                                                                                                                                                                                                                                                                                                                                                                                                                                                                                                                                                                                                                                                                                                                                                                                                                                                                                                             | 17'9" H23 "                         | 2 4          | 31-6" (1)            | 28 11                                           | 24                                                                                                                                                                                                                                                                                                                                                                                                                                                                                                                                                                                                                                                                                                                                                                                                                                                                                                                                                                                                                                                                                                                                                                                                                                                                                                                                                                                                                                                                                                                                                                                                                                                                                                                                                                                                                                                                                                                                                                                                                                                                                                                             | 8 60"              | 253              | //                       | 2         | 4                | 3-6"                  |             | "                                     | 2         | 5        | 33:3" C               | 2 "                                              | *         | J. 200          | ease due to 4                                  | Curb           |                                       |                                                         |                        |
| 10 10                                                                                                                                                                                                                                                                                                                                                                                                                                                                                                                                                                                                                                                                                                                                                                                                                                                                                                                                                                                                                                                                                                                                                                                                                                                                                                                                                                                                                                                                                                                                                                                                                                                                                                                                                                                                                                                                                                                                                                                                                                                                                                                          | 26'0" H24 "<br>12'3" H25 *          | 4 4          | 4-3" UX              |                                                 | 4                                                                                                                                                                                                                                                                                                                                                                                                                                                                                                                                                                                                                                                                                                                                                                                                                                                                                                                                                                                                                                                                                                                                                                                                                                                                                                                                                                                                                                                                                                                                                                                                                                                                                                                                                                                                                                                                                                                                                                                                                                                                                                                              | 9 22:0             | 1209             | <i>"</i>                 | 15        | 4                | 4'-3"<br>14'-0"       |             | 11                                    | 6         | 6        | 41:3" C<br>37:9" C    |                                                  |           | ourle           | to being clased                                | BF             | RIDGE OVER K.C.S                      | E., C.R.I. & P. AND C.M. & S.T.F                        | H. R.R.S.              |
|                                                                                                                                                                                                                                                                                                                                                                                                                                                                                                                                                                                                                                                                                                                                                                                                                                                                                                                                                                                                                                                                                                                                                                                                                                                                                                                                                                                                                                                                                                                                                                                                                                                                                                                                                                                                                                                                                                                                                                                                                                                                                                                                | 12-6" H26 "                         | 13 6         | 15.9" (1             | 32 "                                            |                                                                                                                                                                                                                                                                                                                                                                                                                                                                                                                                                                                                                                                                                                                                                                                                                                                                                                                                                                                                                                                                                                                                                                                                                                                                                                                                                                                                                                                                                                                                                                                                                                                                                                                                                                                                                                                                                                                                                                                                                                                                                                                                | 11 1510            | 1 150            | 8                        | 14        | 4.               | 14'-9"                | 1162        |                                       | 6         | 6        | 30.6" C               | 7 11                                             |           |                 |                                                | S              | TATE ROAD INTERS                      | TATE ROUTE 435                                          |                        |
| 9 9                                                                                                                                                                                                                                                                                                                                                                                                                                                                                                                                                                                                                                                                                                                                                                                                                                                                                                                                                                                                                                                                                                                                                                                                                                                                                                                                                                                                                                                                                                                                                                                                                                                                                                                                                                                                                                                                                                                                                                                                                                                                                                                            |                                     | 24 6<br>14 6 | 16-6" LE             |                                                 | 10                                                                                                                                                                                                                                                                                                                                                                                                                                                                                                                                                                                                                                                                                                                                                                                                                                                                                                                                                                                                                                                                                                                                                                                                                                                                                                                                                                                                                                                                                                                                                                                                                                                                                                                                                                                                                                                                                                                                                                                                                                                                                                                             |                    | " 1452<br>" 1453 | <u>Beam</u>              | 12        | 4                | 15'-6"<br>16'-3"      | <del></del> | 11                                    | 4         | 5        | 21:3" (               | <i>9 11</i>                                      |           |                 |                                                | IN             | KANSAS CITY                           |                                                         |                        |
|                                                                                                                                                                                                                                                                                                                                                                                                                                                                                                                                                                                                                                                                                                                                                                                                                                                                                                                                                                                                                                                                                                                                                                                                                                                                                                                                                                                                                                                                                                                                                                                                                                                                                                                                                                                                                                                                                                                                                                                                                                                                                                                                | 12:0" 129 "                         | 5 6          | 18:3" U              |                                                 | 9                                                                                                                                                                                                                                                                                                                                                                                                                                                                                                                                                                                                                                                                                                                                                                                                                                                                                                                                                                                                                                                                                                                                                                                                                                                                                                                                                                                                                                                                                                                                                                                                                                                                                                                                                                                                                                                                                                                                                                                                                                                                                                                              | 11 14-3            | " 1454           | 11                       | 5         | 4 1              | 17-0"                 | 1165        | //                                    | 8         | 5        | 26'-0" C              |                                                  |           |                 |                                                |                |                                       | -!(52)(RTE.I-435) STA. 92+27.                           | 34 S.B.L               |
| <b>S</b> ILL                                                                                                                                                                                                                                                                                                                                                                                                                                                                                                                                                                                                                                                                                                                                                                                                                                                                                                                                                                                                                                                                                                                                                                                                                                                                                                                                                                                                                                                                                                                                                                                                                                                                                                                                                                                                                                                                                                                                                                                                                                                                                                                   | FGWIN & MARTIN<br>BULTING ENGINEERS | -            | , -                  | e                                               | 5                                                                                                                                                                                                                                                                                                                                                                                                                                                                                                                                                                                                                                                                                                                                                                                                                                                                                                                                                                                                                                                                                                                                                                                                                                                                                                                                                                                                                                                                                                                                                                                                                                                                                                                                                                                                                                                                                                                                                                                                                                                                                                                              |                    | 1.155<br>1.156   |                          | 9         | 9                | 17-9"                 | LKalo       |                                       | 4         | <u>5</u> | 38:6" 0               | 12 "                                             |           |                 |                                                |                | •                                     | COUNTY                                                  |                        |
| COMS                                                                                                                                                                                                                                                                                                                                                                                                                                                                                                                                                                                                                                                                                                                                                                                                                                                                                                                                                                                                                                                                                                                                                                                                                                                                                                                                                                                                                                                                                                                                                                                                                                                                                                                                                                                                                                                                                                                                                                                                                                                                                                                           | CERNS ENGINEERS                     |              |                      | -                                               |                                                                                                                                                                                                                                                                                                                                                                                                                                                                                                                                                                                                                                                                                                                                                                                                                                                                                                                                                                                                                                                                                                                                                                                                                                                                                                                                                                                                                                                                                                                                                                                                                                                                                                                                                                                                                                                                                                                                                                                                                                                                                                                                | 9 10-5             | " 457            | //                       |           |                  |                       |             |                                       | 2         | 5        | 32161C                |                                                  |           | אייתים          |                                                | ĄL             | CKSON                                 | COUNTY                                                  |                        |
| The same of the first terms of the first section of the section of | Page DETAILED J.R. KETTLE           | Hook         | s and P              | Bends sh                                        | hall be                                                                                                                                                                                                                                                                                                                                                                                                                                                                                                                                                                                                                                                                                                                                                                                                                                                                                                                                                                                                                                                                                                                                                                                                                                                                                                                                                                                                                                                                                                                                                                                                                                                                                                                                                                                                                                                                                                                                                                                                                                                                                                                        | e in occore        | donce            | with A.<br>ow dimensions | C.I. N.   | PORKIO           | 1.0f.                 | Stone       | dard Pl                               | actic     | e tol    | - Wetaili             | rig Kei                                          | Irite rea | -01             | 28.                                            |                |                                       |                                                         | A-1683                 |