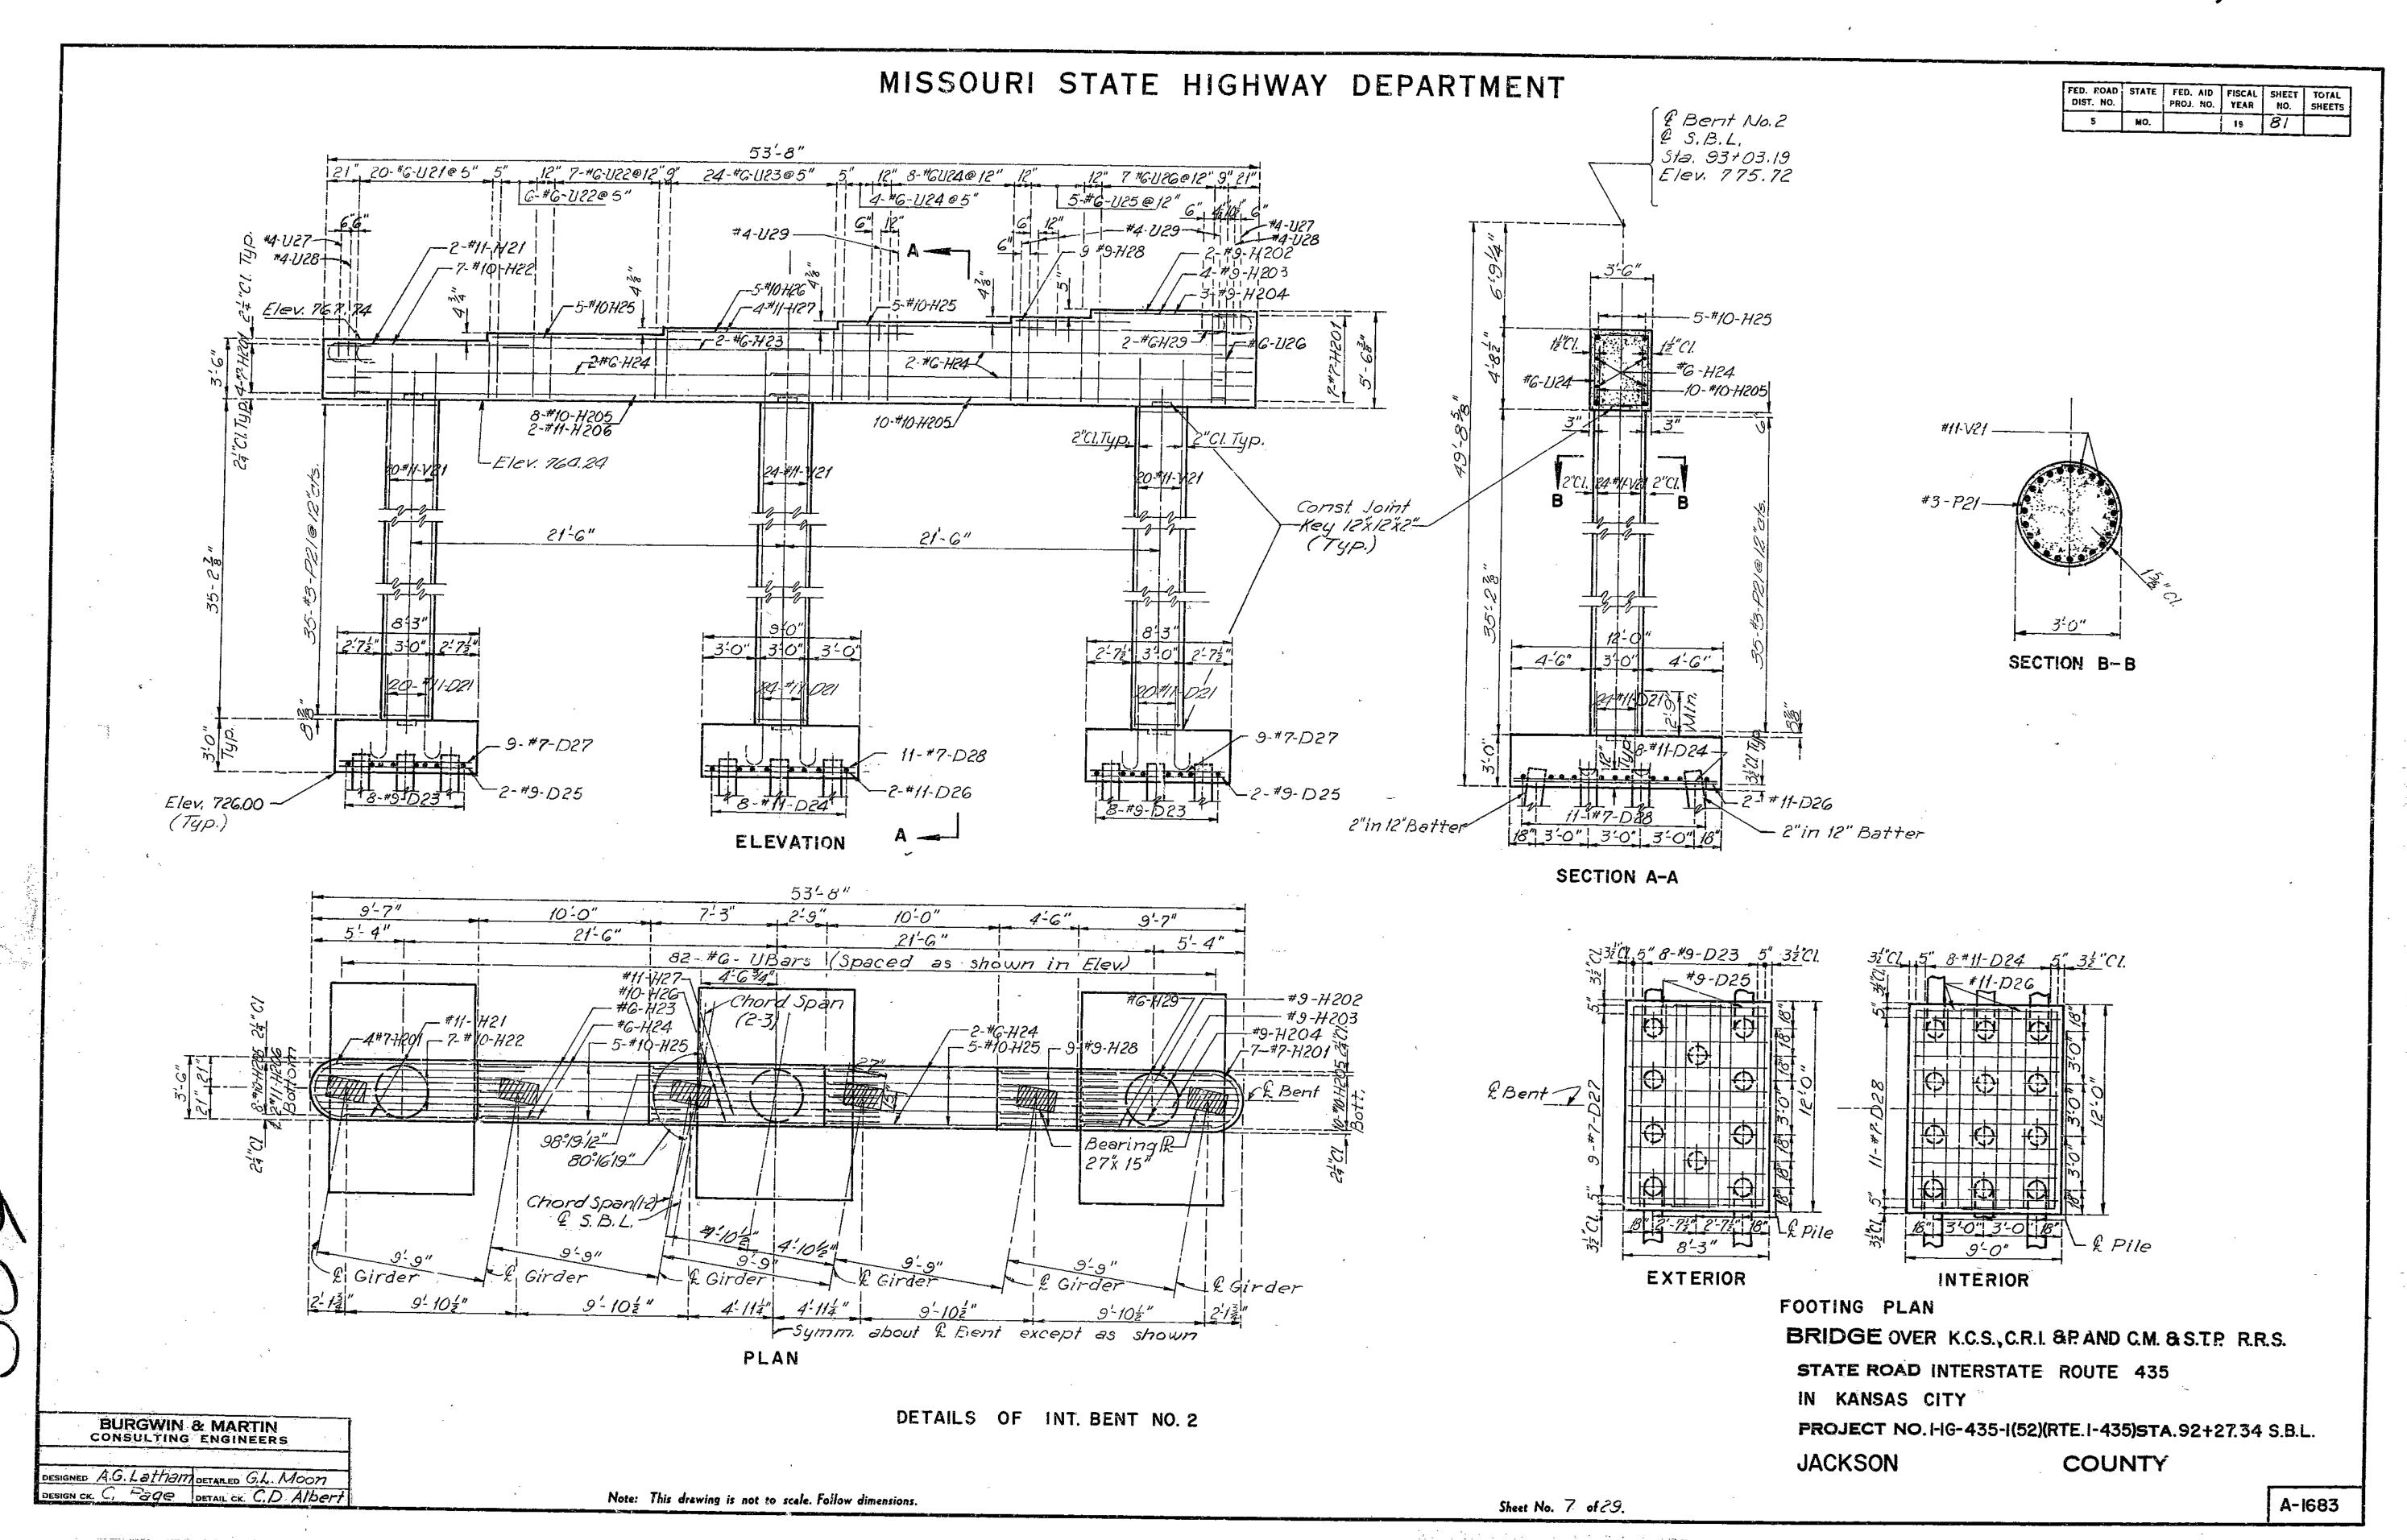

| e in occore        | donce            | with A.<br>ow dimensions | C.I. N.   | PORKIO           | 1.0f.                 | Stone       | dard Pl                               | actic     | e tol    | - Wetaili             | rig Kei                                          | Irite rea | -01             | 28.                                            |                |                                       |                                                         | A-1683                 |























































FINAL PLANS



## MISSOURI HIGHWAY AND TRANSPORTATION COMMISSION

| STATE  | PROJ NO | SHEE<br>NO |
|--------|---------|------------|
| MO.    |         | 24         |
| sec 25 | TWP 50N | RGE 33W    |

TOTALS

1970

-54

Sq. yd: 3/36

563

So Ft.

Lim F.t.

Each



\* 1年"(Min.) for latex modified concrete 24"(Min.) for low slump concrete

Note: Outline of old work is indicated by light dotted lines. Heavy lines indicate new work. Contractor to maintain two lanes of traffic during construction. (See Road Plans)
Bars bonded in old concrete not removed shall be cleanly stripped and reused.







FULL DEPTH REPAIR

Note: This drawing is not to scale. Follow dimensions.

DESIGNED Oct. 1985 DETAILED Oct. 1985 CHECKED Dec. 1985

REPAIRS TO

IN KAN