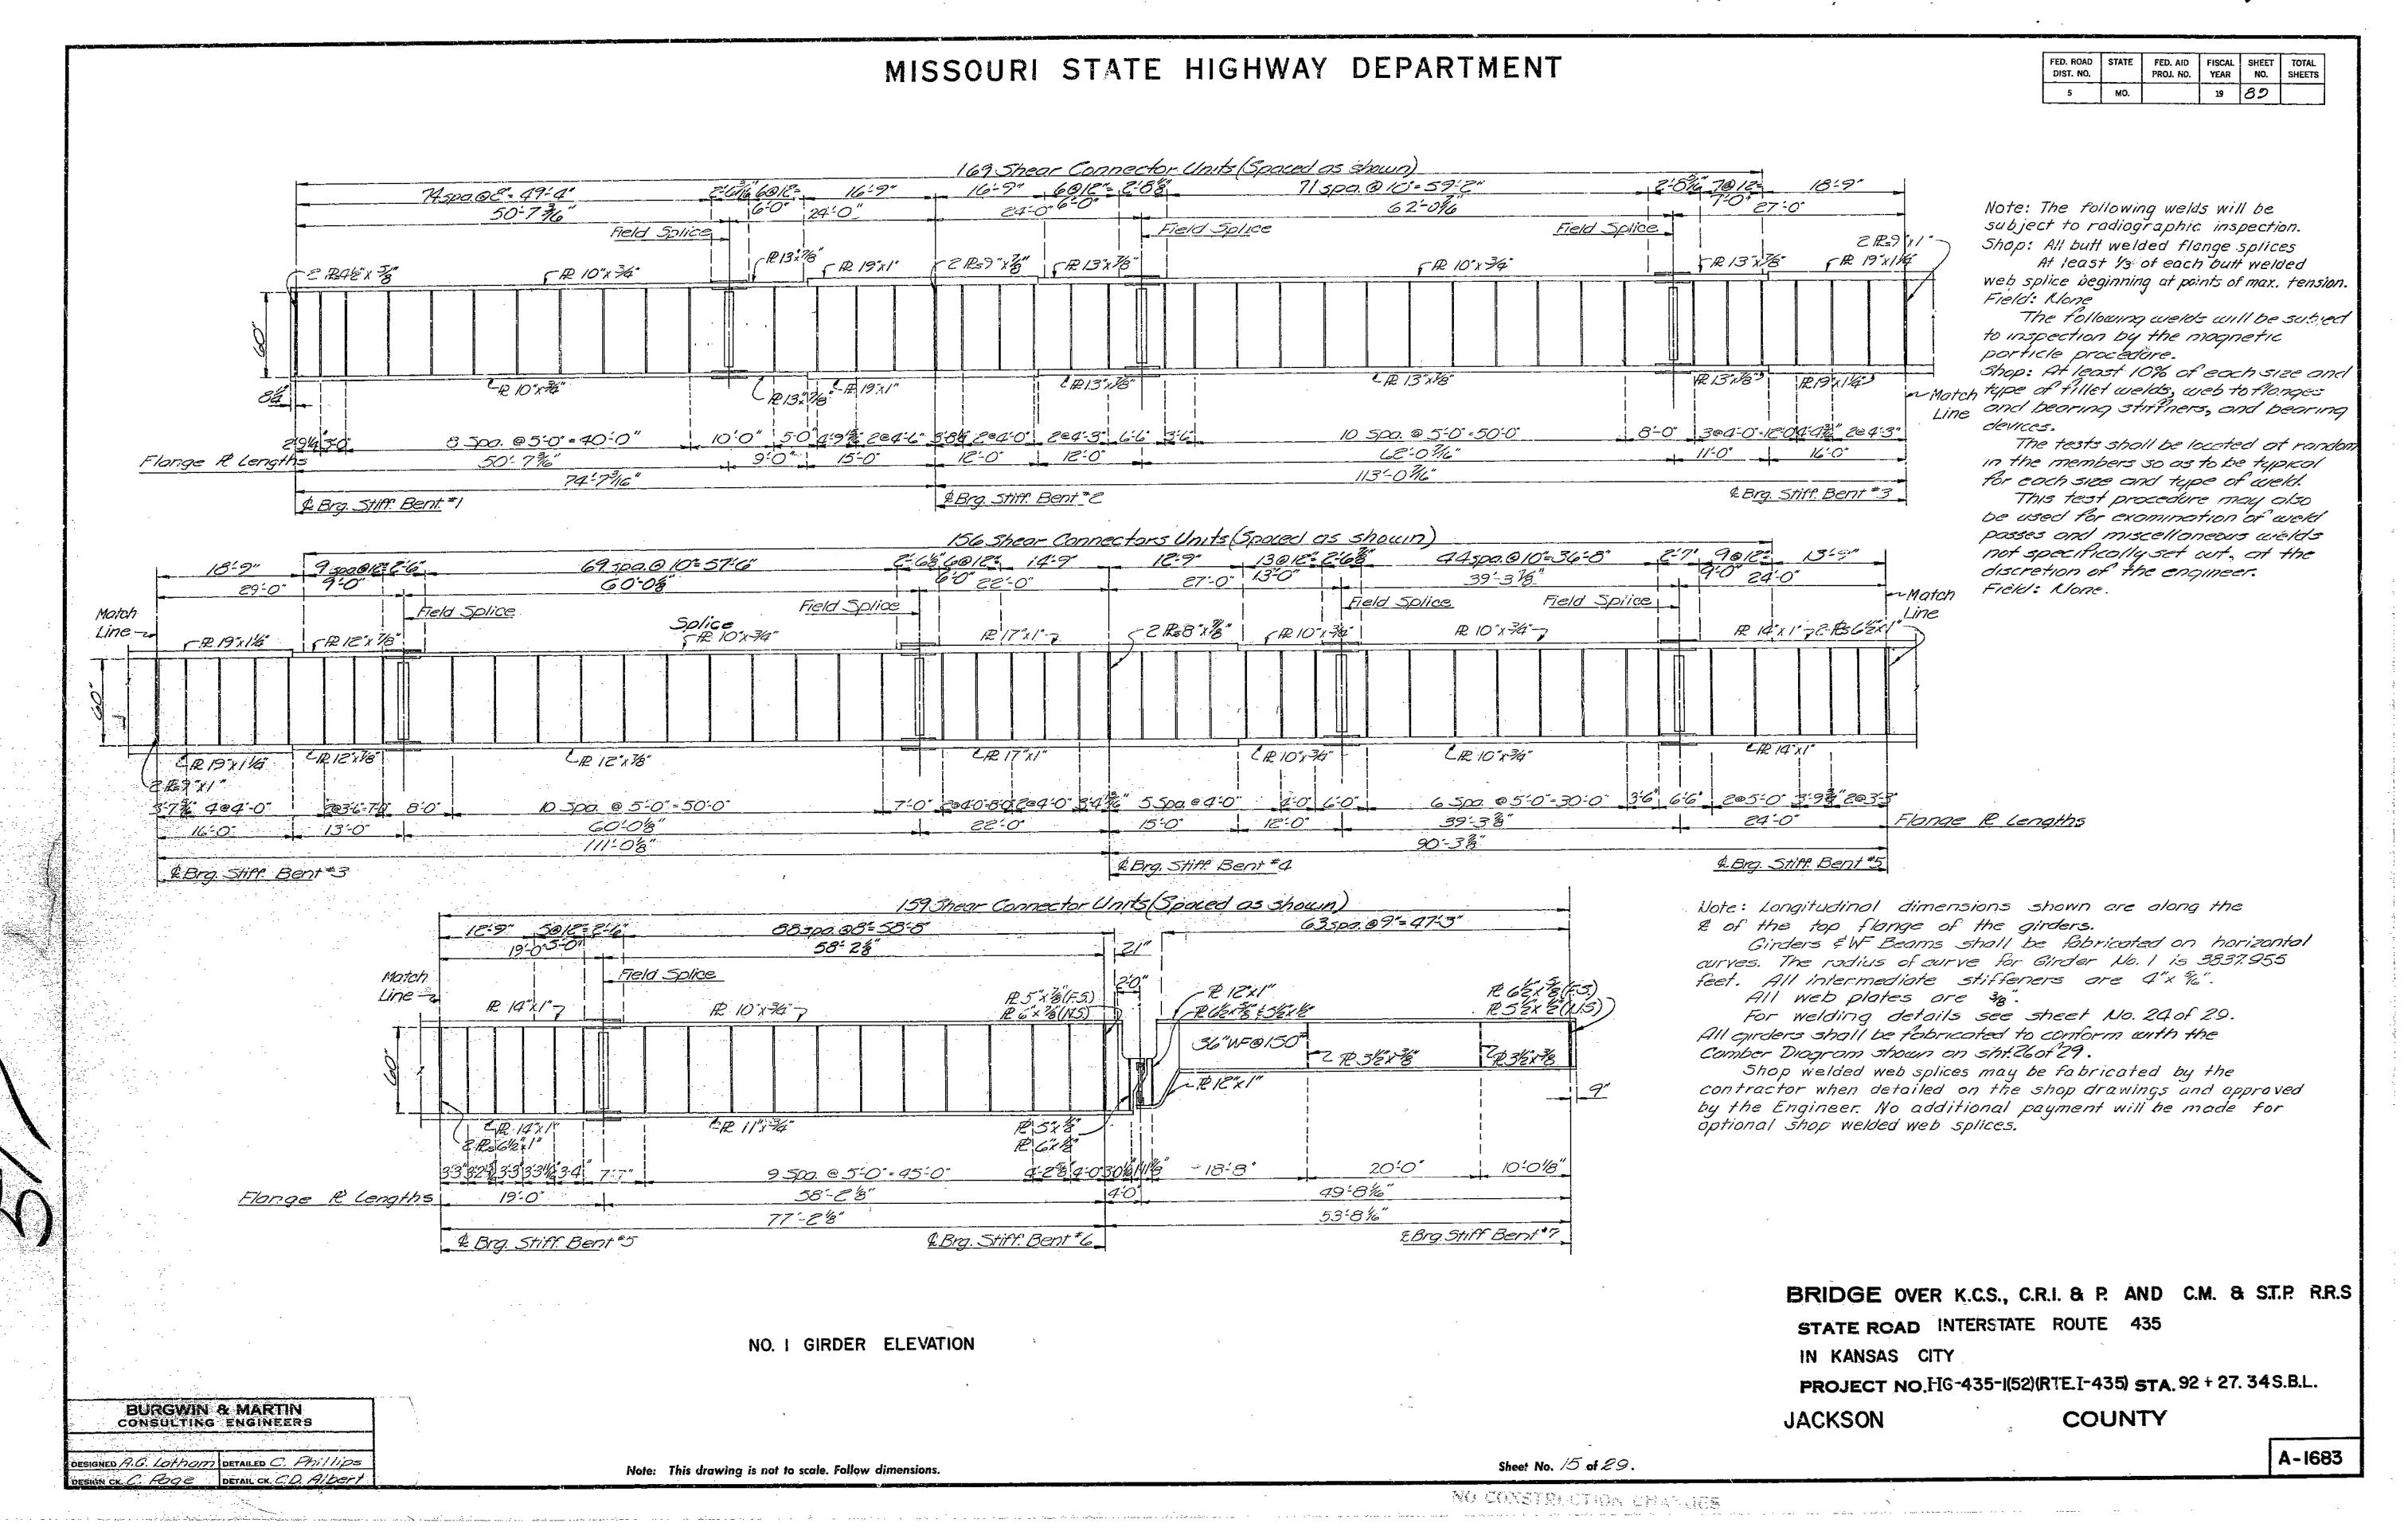

| e in occore        | donce            | with A.<br>ow dimensions | C.I. N.   | PORKIO           | 1.0f.                 | Stone       | dard Pl                               | actic     | e tol    | - Wetaili             | rig Kei                                          | Irite rea | -01             | 28.                                            |                |                                       |                                                         | A-1683                 |























































FINAL PLANS



## MISSOURI HIGHWAY AND TRANSPORTATION COMMISSION

| STATE  | PROJ NO | SHEE<br>NO |
|--------|---------|------------|
| MO.    |         | 24         |
| sec 25 | TWP 50N | RGE 33W    |

TOTALS

1970

-54

Sq. yd: 3/36

563

So Ft.

Lim F.t.

Each



\* 1年"(Min.) for latex modified concrete 24"(Min.) for low slump concrete

Note: Outline of old work is indicated by light dotted lines. Heavy lines indicate new work. Contractor to maintain two lanes of traffic during construction. (See Road Plans)
Bars bonded in old concrete not removed shall be cleanly stripped and reused.







FULL DEPTH REPAIR

Note: This drawing is not to scale. Follow dimensions.

DESIGNED Oct. 1985 DETAILED Oct. 1985 CHECKED Dec. 1985

REPAIRS TO

IN KANSAS CITY

ESTIMA