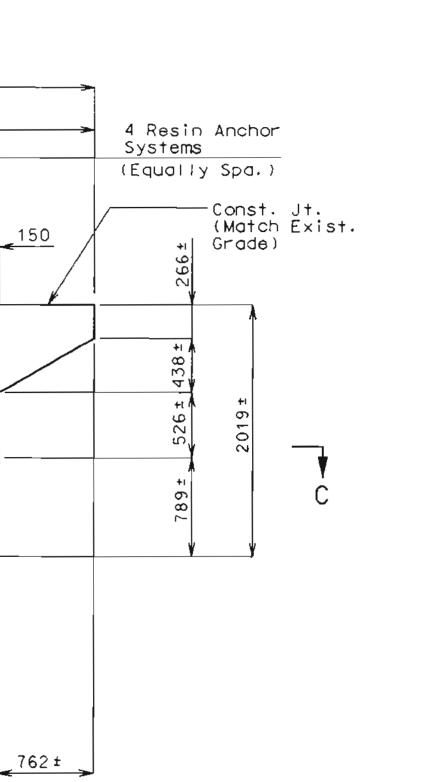

|       |       |      |       |       |      |       |       |       |        |          |           |        |          |    |                             |                    |
| _        |       |       |      | _     |       |      |       |       | _     |        |          |           |        |          | -  |                             |                    |
| (*) Tr   | e red | wired | shim | plate | shall | be p | laced | betwe | en la | yers o | of elast | <br>tomer | and ma | beblo    |    | TOTAL<br>BEARINGS           | 6                  |



DETAILS OF TYPE "N" PTFE BEARINGS

1260±

<del>(\*)</del>

4 Resin Anchor

(Equally Spa.)

150

Systems

A16834, Sht. 52

| State | Proj. No. | Sheet<br>No. |
|-------|-----------|--------------|
| МО    |           | 131          |







SECTION NEAR WING SHOWING RESIN ANCHOR SYSTEMS AND DIMENSIONS

B⊸

2289±

4309 ±

150

Const. Jt.

760



PLAN OF EXISTING WING SHOWING CONCRETE REMOVAL





### NOTE:

For details of Safety Barrier Curb at End Bent No. 7, see sheet No. 16.

The contractor shall use one of the resin anchor systems listed in the job special provisions. These resin anchor systems shall be installed according to the manufacturer's special provisions, except as modified by the job special provisions.

Cost of furnishing and installing the anchor systems complete in place shall be included in the price bid for Rehabilitation of Existing Wings per Lump Sum.

The 19.1 mm diameter resin anchor systems shall have a minimum ultimate pullout strength of 90.7 kN in concrete with f'c = 28 MPa. see special provisi