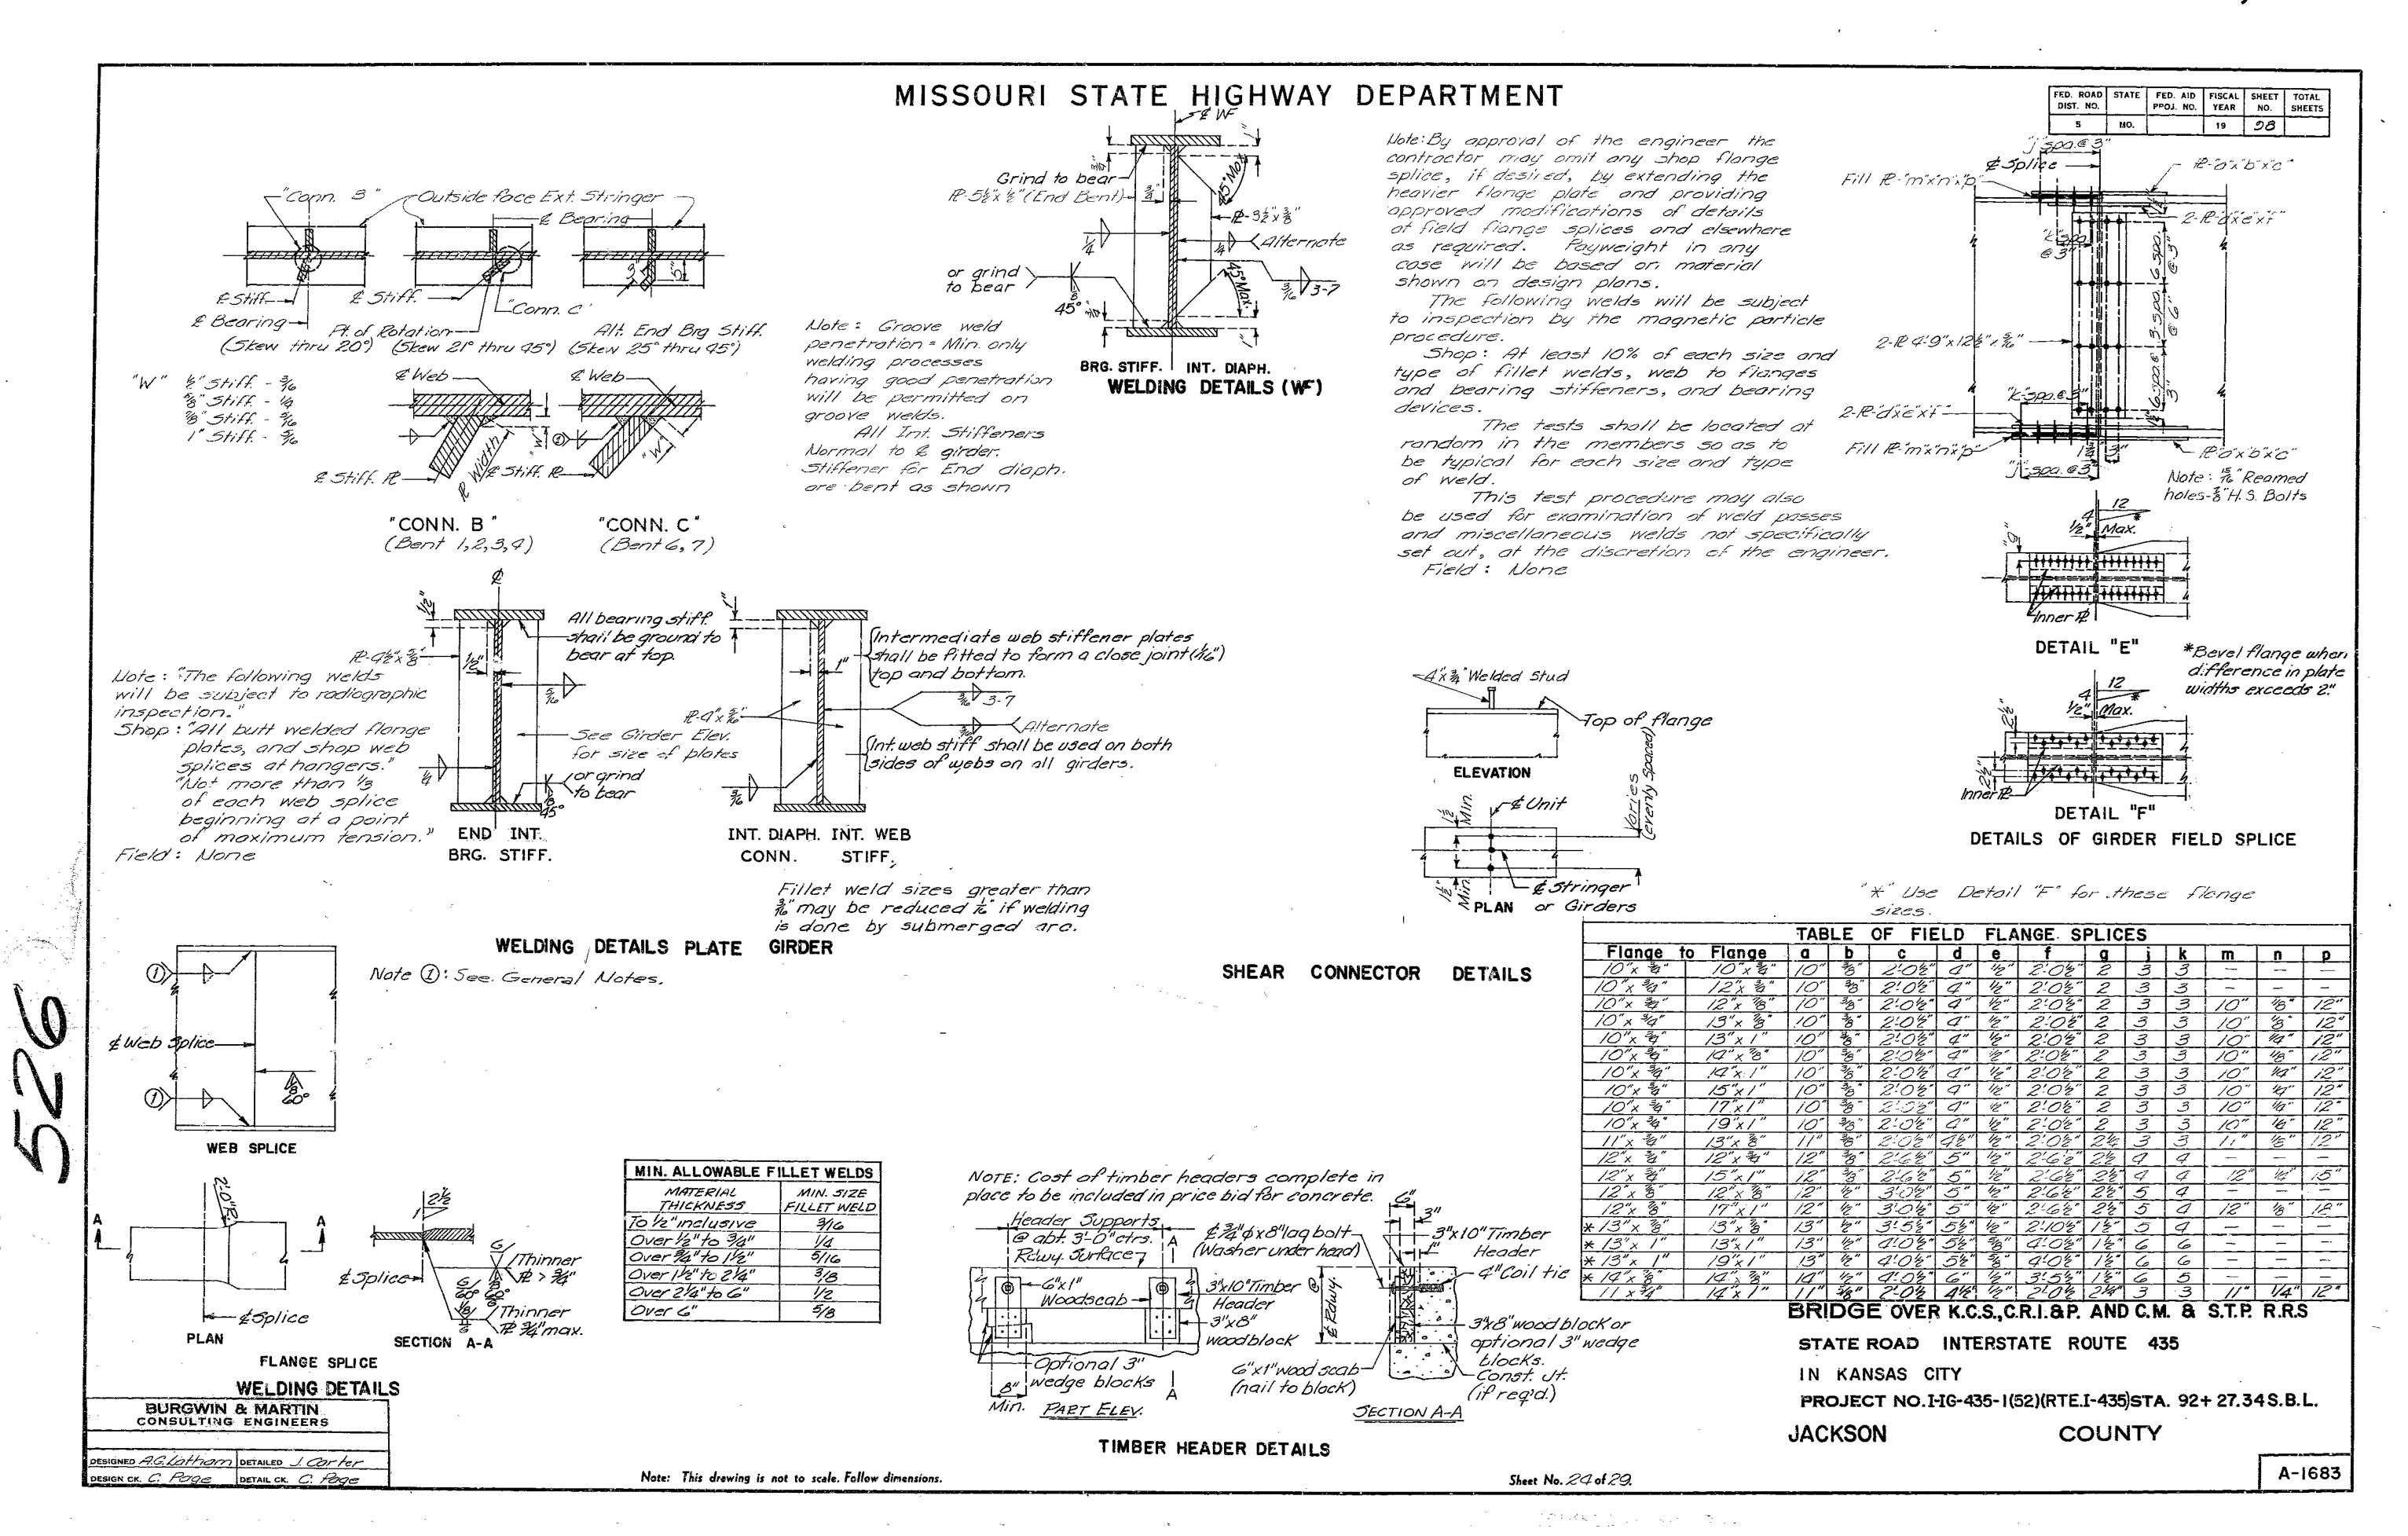

| e in occore        | donce            | with A.<br>ow dimensions | C.I. N.   | PORKIO           | 1.0f.                 | Stone       | dard Pl                               | actic     | e tol    | - Wetaili             | rig Kei                                          | Irite rea | -01             | 28.                                            |                |                                       |                                                         | A-1683                 |























































FINAL PLANS



## MISSOURI HIGHWAY AND TRANSPORTATION COMMISSION

| STATE  | PROJ NO | SHEE<br>NO |
|--------|---------|------------|
| MO.    |         | 24         |
| sec 25 | TWP 50N | RGE 33W    |

TOTALS

1970

-54

Sq. yd: 3/36

563

So Ft.

Lim F.t.

Each



\* 1年"(Min.) for latex modified concrete 24"(Min.) for low slump concrete

Note: Outline of old work is indicated by light dotted lines. Heavy lines indicate new work. Contractor to maintain two lanes of traffic during construction. (See Road Plans)
Bars bonded in old concrete not removed shall be cleanly stripped and reused.







FULL DEPTH REPAIR

Note: This drawing is not to scale. Follow dimensions.

DESIGNED Oct. 1985 DETAILED Oct. 1985 CHECKED Dec. 1985

REPAIRS TO

IN KANSAS CITY

ESTIMATED QUANTITIES

Cl