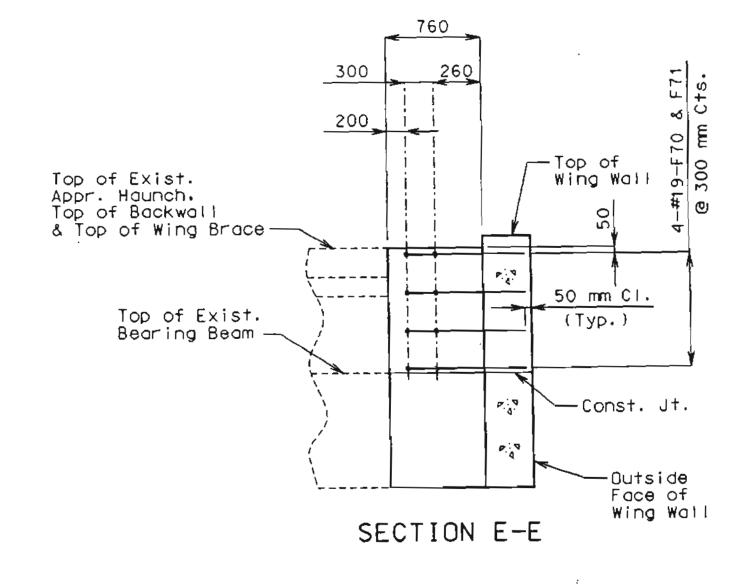

| ***                                                                                                                                                                                                                                                                                                                                                                                                                                                                                                                                                                                                                                                                                                                                                                                                                                                                                                                                                                                                                                                                                                                                                                                                                                                                                                                                                                                                                                                                                                                                                                                                                                                                                                                                                                                                                                                                                                                                                                                                                                                                                                                            |                                     |              |                      |                                                 |                                                                                                                                                                                                                                                                                                                                                                                                                                                                                                                                                                                                                                                                                                                                                                                                                                                                                                                                                                                                                                                                                                                                                                                                                                                                                                                                                                                                                                                                                                                                                                                                                                                                                                                                                                                                                                                                                                                                                                                                                                                                                                                                |                    |                  |                          |           |                  | ST                    | AT          | E HI                                  | GHV       | VAY      | DEF                   | ARTI                                             | MEN.      | Ί               |                                                |                |                                       | FED. ROAD STATE FED. AID FISCAL PROJ. NO. YEAR 5 MO. 19 | SHEET TOTAL NO. SHEETS |
|--------------------------------------------------------------------------------------------------------------------------------------------------------------------------------------------------------------------------------------------------------------------------------------------------------------------------------------------------------------------------------------------------------------------------------------------------------------------------------------------------------------------------------------------------------------------------------------------------------------------------------------------------------------------------------------------------------------------------------------------------------------------------------------------------------------------------------------------------------------------------------------------------------------------------------------------------------------------------------------------------------------------------------------------------------------------------------------------------------------------------------------------------------------------------------------------------------------------------------------------------------------------------------------------------------------------------------------------------------------------------------------------------------------------------------------------------------------------------------------------------------------------------------------------------------------------------------------------------------------------------------------------------------------------------------------------------------------------------------------------------------------------------------------------------------------------------------------------------------------------------------------------------------------------------------------------------------------------------------------------------------------------------------------------------------------------------------------------------------------------------------|-------------------------------------|--------------|----------------------|-------------------------------------------------|--------------------------------------------------------------------------------------------------------------------------------------------------------------------------------------------------------------------------------------------------------------------------------------------------------------------------------------------------------------------------------------------------------------------------------------------------------------------------------------------------------------------------------------------------------------------------------------------------------------------------------------------------------------------------------------------------------------------------------------------------------------------------------------------------------------------------------------------------------------------------------------------------------------------------------------------------------------------------------------------------------------------------------------------------------------------------------------------------------------------------------------------------------------------------------------------------------------------------------------------------------------------------------------------------------------------------------------------------------------------------------------------------------------------------------------------------------------------------------------------------------------------------------------------------------------------------------------------------------------------------------------------------------------------------------------------------------------------------------------------------------------------------------------------------------------------------------------------------------------------------------------------------------------------------------------------------------------------------------------------------------------------------------------------------------------------------------------------------------------------------------|--------------------|------------------|--------------------------|-----------|------------------|-----------------------|-------------|---------------------------------------|-----------|----------|-----------------------|--------------------------------------------------|-----------|-----------------|------------------------------------------------|----------------|---------------------------------------|---------------------------------------------------------|------------------------|
| ,                                                                                                                                                                                                                                                                                                                                                                                                                                                                                                                                                                                                                                                                                                                                                                                                                                                                                                                                                                                                                                                                                                                                                                                                                                                                                                                                                                                                                                                                                                                                                                                                                                                                                                                                                                                                                                                                                                                                                                                                                                                                                                                              |                                     |              |                      |                                                 | A STATE OF THE PARTY OF THE PAR | BILL OF            |                  |                          |           |                  |                       | T           |                                       |           | Jan-1    |                       |                                                  |           |                 |                                                |                |                                       | <u> </u>                                                | <del></del>            |
| NO. SIZE                                                                                                                                                                                                                                                                                                                                                                                                                                                                                                                                                                                                                                                                                                                                                                                                                                                                                                                                                                                                                                                                                                                                                                                                                                                                                                                                                                                                                                                                                                                                                                                                                                                                                                                                                                                                                                                                                                                                                                                                                                                                                                                       | LENGTH MARK LOCATION                | ll           | NO. 2 (C             | ARK LOCATIO                                     | ON NO.                                                                                                                                                                                                                                                                                                                                                                                                                                                                                                                                                                                                                                                                                                                                                                                                                                                                                                                                                                                                                                                                                                                                                                                                                                                                                                                                                                                                                                                                                                                                                                                                                                                                                                                                                                                                                                                                                                                                                                                                                                                                                                                         | SIZE LENGTH        |                  |                          | NO.       | SIZE    <br>BENT | NC. 5                 | MARK COA    | LOCATION                              |           |          | LENGTH MA             | الخالق والكاف المالية والمنازع والمنازع والمنازع | ON NO     | ). ISIZ<br>SUPE | ZE LENGTH MARK LERSTRUCTURE (C                 | onid)          |                                       |                                                         |                        |
| END                                                                                                                                                                                                                                                                                                                                                                                                                                                                                                                                                                                                                                                                                                                                                                                                                                                                                                                                                                                                                                                                                                                                                                                                                                                                                                                                                                                                                                                                                                                                                                                                                                                                                                                                                                                                                                                                                                                                                                                                                                                                                                                            | D BENT NO. I                        | 11 7         | 7:6" 42              | 201 Bean                                        | n 8                                                                                                                                                                                                                                                                                                                                                                                                                                                                                                                                                                                                                                                                                                                                                                                                                                                                                                                                                                                                                                                                                                                                                                                                                                                                                                                                                                                                                                                                                                                                                                                                                                                                                                                                                                                                                                                                                                                                                                                                                                                                                                                            |                    |                  | Beam                     | 2         |                  |                       |             | Beam                                  | 92        | 8        | 23'-9" V              |                                                  |           | 7 6             | 6 41.6" 019                                    | Curb           |                                       |                                                         |                        |
| 12 5                                                                                                                                                                                                                                                                                                                                                                                                                                                                                                                                                                                                                                                                                                                                                                                                                                                                                                                                                                                                                                                                                                                                                                                                                                                                                                                                                                                                                                                                                                                                                                                                                                                                                                                                                                                                                                                                                                                                                                                                                                                                                                                           | 2'.9" D2 "                          | 2 9          | 9'-0" Hz             | 702 "<br>703 "                                  | 24                                                                                                                                                                                                                                                                                                                                                                                                                                                                                                                                                                                                                                                                                                                                                                                                                                                                                                                                                                                                                                                                                                                                                                                                                                                                                                                                                                                                                                                                                                                                                                                                                                                                                                                                                                                                                                                                                                                                                                                                                                                                                                                             | 11 3540            | " Y32            | Column                   | 10        | 9                | 11-9"<br>7-6"         | H59<br>H201 | "                                     | 12        | 2        | 19:9" W               | 1 A.B.W.                                         | 12        | 0 6             | 6 41'-6" C14 0<br>6 39'-9" C15<br>6 39'-6" C16 | "              |                                       |                                                         |                        |
| 8 4                                                                                                                                                                                                                                                                                                                                                                                                                                                                                                                                                                                                                                                                                                                                                                                                                                                                                                                                                                                                                                                                                                                                                                                                                                                                                                                                                                                                                                                                                                                                                                                                                                                                                                                                                                                                                                                                                                                                                                                                                                                                                                                            | 10:0" D3 "                          | 3 9          | 10-9" 14             | 204 "                                           | 41                                                                                                                                                                                                                                                                                                                                                                                                                                                                                                                                                                                                                                                                                                                                                                                                                                                                                                                                                                                                                                                                                                                                                                                                                                                                                                                                                                                                                                                                                                                                                                                                                                                                                                                                                                                                                                                                                                                                                                                                                                                                                                                             | 10 34:0            |                  | "                        | _2        | 10               | 12-3"                 | 11501       |                                       |           |          |                       |                                                  |           | 7 6             | 6 31:0" C17                                    | 44             |                                       |                                                         |                        |
|                                                                                                                                                                                                                                                                                                                                                                                                                                                                                                                                                                                                                                                                                                                                                                                                                                                                                                                                                                                                                                                                                                                                                                                                                                                                                                                                                                                                                                                                                                                                                                                                                                                                                                                                                                                                                                                                                                                                                                                                                                                                                                                                |                                     | 18 10        | 26:9" 42<br>26:3" 42 | 05 <u>"                                    </u> |                                                                                                                                                                                                                                                                                                                                                                                                                                                                                                                                                                                                                                                                                                                                                                                                                                                                                                                                                                                                                                                                                                                                                                                                                                                                                                                                                                                                                                                                                                                                                                                                                                                                                                                                                                                                                                                                                                                                                                                                                                                                                                                                |                    |                  |                          | 6         |                  | 12:0"<br>30:3"        | 4503        | "                                     | 12        | 5        | BENT NO               | 71 Footil                                        | 79        |                 |                                                |                |                                       |                                                         |                        |
|                                                                                                                                                                                                                                                                                                                                                                                                                                                                                                                                                                                                                                                                                                                                                                                                                                                                                                                                                                                                                                                                                                                                                                                                                                                                                                                                                                                                                                                                                                                                                                                                                                                                                                                                                                                                                                                                                                                                                                                                                                                                                                                                |                                     |              |                      |                                                 |                                                                                                                                                                                                                                                                                                                                                                                                                                                                                                                                                                                                                                                                                                                                                                                                                                                                                                                                                                                                                                                                                                                                                                                                                                                                                                                                                                                                                                                                                                                                                                                                                                                                                                                                                                                                                                                                                                                                                                                                                                                                                                                                |                    | ( ) . ( )        | 081/1/2                  | 5         |                  | 32-6"                 | 4504        | "                                     | 16        | 9        | 2:9" D                | 72 "                                             |           |                 | 5 00" 11                                       |                |                                       |                                                         |                        |
| 16 7                                                                                                                                                                                                                                                                                                                                                                                                                                                                                                                                                                                                                                                                                                                                                                                                                                                                                                                                                                                                                                                                                                                                                                                                                                                                                                                                                                                                                                                                                                                                                                                                                                                                                                                                                                                                                                                                                                                                                                                                                                                                                                                           | 2949" 37 Beam                       |              | 9:6" P               | 21 Colum                                        | 12                                                                                                                                                                                                                                                                                                                                                                                                                                                                                                                                                                                                                                                                                                                                                                                                                                                                                                                                                                                                                                                                                                                                                                                                                                                                                                                                                                                                                                                                                                                                                                                                                                                                                                                                                                                                                                                                                                                                                                                                                                                                                                                             |                    |                  | A.B. Wells               | 9         | 10 3             | 9'0"<br>32'6"         | 450G        | "                                     | 0_        | 9        | 10'0" Di              | <u> </u>                                         |           |                 | 5 4º0" L1<br>5 2º6" L2                         | Curb<br>"      |                                       |                                                         |                        |
| 4 6                                                                                                                                                                                                                                                                                                                                                                                                                                                                                                                                                                                                                                                                                                                                                                                                                                                                                                                                                                                                                                                                                                                                                                                                                                                                                                                                                                                                                                                                                                                                                                                                                                                                                                                                                                                                                                                                                                                                                                                                                                                                                                                            | 20:0" 43                            |              |                      |                                                 |                                                                                                                                                                                                                                                                                                                                                                                                                                                                                                                                                                                                                                                                                                                                                                                                                                                                                                                                                                                                                                                                                                                                                                                                                                                                                                                                                                                                                                                                                                                                                                                                                                                                                                                                                                                                                                                                                                                                                                                                                                                                                                                                | BENT               |                  | Fosting                  | 4         | 11 3             | 32'-6"<br>20:0"       | 4507        | 11                                    | 2         | 6        | 33:0" H               | 71 Barkun                                        | 2// 2     |                 | 5 5'9" L3<br>5 6'0" L9                         | 11             |                                       |                                                         |                        |
|                                                                                                                                                                                                                                                                                                                                                                                                                                                                                                                                                                                                                                                                                                                                                                                                                                                                                                                                                                                                                                                                                                                                                                                                                                                                                                                                                                                                                                                                                                                                                                                                                                                                                                                                                                                                                                                                                                                                                                                                                                                                                                                                | 29:0" HD Backwall<br>28:9" H5 "     | 13 6         | 14.0" U              | 22 "                                            | 3                                                                                                                                                                                                                                                                                                                                                                                                                                                                                                                                                                                                                                                                                                                                                                                                                                                                                                                                                                                                                                                                                                                                                                                                                                                                                                                                                                                                                                                                                                                                                                                                                                                                                                                                                                                                                                                                                                                                                                                                                                                                                                                              | 11 11:9            | 020              | "                        |           |                  |                       |             |                                       | 9         | 4        | 33'0" H               | 72 11                                            | ż         | ک اِ            | 5 6:3" 15                                      | 11             |                                       |                                                         |                        |
| 96                                                                                                                                                                                                                                                                                                                                                                                                                                                                                                                                                                                                                                                                                                                                                                                                                                                                                                                                                                                                                                                                                                                                                                                                                                                                                                                                                                                                                                                                                                                                                                                                                                                                                                                                                                                                                                                                                                                                                                                                                                                                                                                             | 14:9" H9 Wing                       | 24 G<br>12 G | 15:9" (1)            |                                                 |                                                                                                                                                                                                                                                                                                                                                                                                                                                                                                                                                                                                                                                                                                                                                                                                                                                                                                                                                                                                                                                                                                                                                                                                                                                                                                                                                                                                                                                                                                                                                                                                                                                                                                                                                                                                                                                                                                                                                                                                                                                                                                                                | 9 21:9°<br>11 23:3 | " D25            | "                        | 96        | 2                | 91/2"                 | 122         | Column                                | 16        |          | 33'-0" H.<br>34'-3" H |                                                  | - 11      | 2   5           | 5 6:3" 16                                      |                |                                       |                                                         |                        |
| 12 9                                                                                                                                                                                                                                                                                                                                                                                                                                                                                                                                                                                                                                                                                                                                                                                                                                                                                                                                                                                                                                                                                                                                                                                                                                                                                                                                                                                                                                                                                                                                                                                                                                                                                                                                                                                                                                                                                                                                                                                                                                                                                                                           |                                     | 56           | 17:3" (1)            | ?5 "                                            | 8                                                                                                                                                                                                                                                                                                                                                                                                                                                                                                                                                                                                                                                                                                                                                                                                                                                                                                                                                                                                                                                                                                                                                                                                                                                                                                                                                                                                                                                                                                                                                                                                                                                                                                                                                                                                                                                                                                                                                                                                                                                                                                                              | 7 8'0"             | 1027             | "                        |           |                  |                       |             |                                       | 4         | 6        | 33'6" H               | 75 "                                             |           |                 |                                                |                |                                       |                                                         |                        |
| 7 6                                                                                                                                                                                                                                                                                                                                                                                                                                                                                                                                                                                                                                                                                                                                                                                                                                                                                                                                                                                                                                                                                                                                                                                                                                                                                                                                                                                                                                                                                                                                                                                                                                                                                                                                                                                                                                                                                                                                                                                                                                                                                                                            | 1'0" H13 Beam                       |              | 18:0" U              |                                                 | 21                                                                                                                                                                                                                                                                                                                                                                                                                                                                                                                                                                                                                                                                                                                                                                                                                                                                                                                                                                                                                                                                                                                                                                                                                                                                                                                                                                                                                                                                                                                                                                                                                                                                                                                                                                                                                                                                                                                                                                                                                                                                                                                             |                    |                  | "                        | 2         |                  | 2'-9"<br>3'-6"        |             | Beam                                  | 5         | 6        | 6-3" 4                | 77 Wing                                          | 9 0       | 5 5             | 5 4-9" RI L<br>5 5-6" R2                       | <u>nd tast</u> |                                       |                                                         |                        |
| 7 6                                                                                                                                                                                                                                                                                                                                                                                                                                                                                                                                                                                                                                                                                                                                                                                                                                                                                                                                                                                                                                                                                                                                                                                                                                                                                                                                                                                                                                                                                                                                                                                                                                                                                                                                                                                                                                                                                                                                                                                                                                                                                                                            |                                     | 2 4.         | 3:6" 1               | <i>es "</i>                                     | 2                                                                                                                                                                                                                                                                                                                                                                                                                                                                                                                                                                                                                                                                                                                                                                                                                                                                                                                                                                                                                                                                                                                                                                                                                                                                                                                                                                                                                                                                                                                                                                                                                                                                                                                                                                                                                                                                                                                                                                                                                                                                                                                              | 8 19:0             | 042              | 11                       | 5         | 4                | 4:3"                  | <i>U29</i>  | //                                    |           |          |                       | .,,,,,                                           |           | 3 5             | 5 6-0" R3                                      | 11 1           | · · · · · · · · · · · · · · · · · · · |                                                         |                        |
|                                                                                                                                                                                                                                                                                                                                                                                                                                                                                                                                                                                                                                                                                                                                                                                                                                                                                                                                                                                                                                                                                                                                                                                                                                                                                                                                                                                                                                                                                                                                                                                                                                                                                                                                                                                                                                                                                                                                                                                                                                                                                                                                |                                     | 6 4          | 4-3" ()              | <u> </u>                                        | 40                                                                                                                                                                                                                                                                                                                                                                                                                                                                                                                                                                                                                                                                                                                                                                                                                                                                                                                                                                                                                                                                                                                                                                                                                                                                                                                                                                                                                                                                                                                                                                                                                                                                                                                                                                                                                                                                                                                                                                                                                                                                                                                             | 10 7:0"            | 144              |                          | 21        | 6                | 19!0"<br>19!9"        | U51<br>U52  | 11                                    | 7         | 6        | 6:9" H                | 80 Backn                                         | 1011      |                 | 5 6'-6" R4<br>5 6-9" R5<br>5 7'-0" R6          | 11 11          |                                       |                                                         |                        |
|                                                                                                                                                                                                                                                                                                                                                                                                                                                                                                                                                                                                                                                                                                                                                                                                                                                                                                                                                                                                                                                                                                                                                                                                                                                                                                                                                                                                                                                                                                                                                                                                                                                                                                                                                                                                                                                                                                                                                                                                                                                                                                                                |                                     |              |                      |                                                 |                                                                                                                                                                                                                                                                                                                                                                                                                                                                                                                                                                                                                                                                                                                                                                                                                                                                                                                                                                                                                                                                                                                                                                                                                                                                                                                                                                                                                                                                                                                                                                                                                                                                                                                                                                                                                                                                                                                                                                                                                                                                                                                                | 17/17/1            | 1,000            | B - 2                    | 27        | 6                | 15!0"                 | 4.53        | 11                                    | 4         | 6        | 6:9" H                | 31 Win                                           |           | 3 6             | 5 7'-0" R6<br>5 5'3" E7 A                      | 11 11          |                                       |                                                         |                        |
|                                                                                                                                                                                                                                                                                                                                                                                                                                                                                                                                                                                                                                                                                                                                                                                                                                                                                                                                                                                                                                                                                                                                                                                                                                                                                                                                                                                                                                                                                                                                                                                                                                                                                                                                                                                                                                                                                                                                                                                                                                                                                                                                |                                     |              | <u> </u>             |                                                 | 2                                                                                                                                                                                                                                                                                                                                                                                                                                                                                                                                                                                                                                                                                                                                                                                                                                                                                                                                                                                                                                                                                                                                                                                                                                                                                                                                                                                                                                                                                                                                                                                                                                                                                                                                                                                                                                                                                                                                                                                                                                                                                                                              | 11 26'9"           | H23<br>H41       | Beam<br>"                | 16        |                  | 16:6"<br>17:3"        |             |                                       | 10        | 6        | 13:0" H               | 02 "<br>53 "                                     |           |                 |                                                | arapet<br>"    |                                       |                                                         |                        |
| 96                                                                                                                                                                                                                                                                                                                                                                                                                                                                                                                                                                                                                                                                                                                                                                                                                                                                                                                                                                                                                                                                                                                                                                                                                                                                                                                                                                                                                                                                                                                                                                                                                                                                                                                                                                                                                                                                                                                                                                                                                                                                                                                             | 19:6" TI Wing                       |              |                      |                                                 | 9                                                                                                                                                                                                                                                                                                                                                                                                                                                                                                                                                                                                                                                                                                                                                                                                                                                                                                                                                                                                                                                                                                                                                                                                                                                                                                                                                                                                                                                                                                                                                                                                                                                                                                                                                                                                                                                                                                                                                                                                                                                                                                                              | 10 15 3"           | 1442             | <i>H</i>                 | //        |                  | 18:0"                 |             |                                       |           |          |                       |                                                  |           | 8 5             | 5 11:0" R9                                     | "              |                                       |                                                         |                        |
| 46                                                                                                                                                                                                                                                                                                                                                                                                                                                                                                                                                                                                                                                                                                                                                                                                                                                                                                                                                                                                                                                                                                                                                                                                                                                                                                                                                                                                                                                                                                                                                                                                                                                                                                                                                                                                                                                                                                                                                                                                                                                                                                                             | 11:0" 72 "                          |              |                      |                                                 | 109                                                                                                                                                                                                                                                                                                                                                                                                                                                                                                                                                                                                                                                                                                                                                                                                                                                                                                                                                                                                                                                                                                                                                                                                                                                                                                                                                                                                                                                                                                                                                                                                                                                                                                                                                                                                                                                                                                                                                                                                                                                                                                                            | 10 12:6"           | 443              | //                       |           |                  |                       |             | · · · · · · · · · · · · · · · · · · · | <u>] </u> |          |                       |                                                  |           | 2 5             |                                                | 11             |                                       |                                                         |                        |
|                                                                                                                                                                                                                                                                                                                                                                                                                                                                                                                                                                                                                                                                                                                                                                                                                                                                                                                                                                                                                                                                                                                                                                                                                                                                                                                                                                                                                                                                                                                                                                                                                                                                                                                                                                                                                                                                                                                                                                                                                                                                                                                                |                                     | 64 11        | 38'-6" V             | ?1 Colum                                        | n 9                                                                                                                                                                                                                                                                                                                                                                                                                                                                                                                                                                                                                                                                                                                                                                                                                                                                                                                                                                                                                                                                                                                                                                                                                                                                                                                                                                                                                                                                                                                                                                                                                                                                                                                                                                                                                                                                                                                                                                                                                                                                                                                            | 9 6.9"             | 145              | "                        |           |                  |                       |             | Column                                |           |          |                       |                                                  |           | 8 5             | 5 3/10" 2/2                                    | 11             |                                       |                                                         | ÷                      |
| 46 4                                                                                                                                                                                                                                                                                                                                                                                                                                                                                                                                                                                                                                                                                                                                                                                                                                                                                                                                                                                                                                                                                                                                                                                                                                                                                                                                                                                                                                                                                                                                                                                                                                                                                                                                                                                                                                                                                                                                                                                                                                                                                                                           | 12'3" UI Beam                       |              |                      |                                                 | <u>3</u>                                                                                                                                                                                                                                                                                                                                                                                                                                                                                                                                                                                                                                                                                                                                                                                                                                                                                                                                                                                                                                                                                                                                                                                                                                                                                                                                                                                                                                                                                                                                                                                                                                                                                                                                                                                                                                                                                                                                                                                                                                                                                                                       | 9 10-6             | " 146<br>" 147   | "                        | 24        | 8                | 35'0"<br>35'0"        | 153         | - 11                                  |           |          |                       | .                                                | • . ,     | 3 E             | 5 3510" R13<br>5 3613" R14                     | <u> </u>       |                                       |                                                         |                        |
| 29                                                                                                                                                                                                                                                                                                                                                                                                                                                                                                                                                                                                                                                                                                                                                                                                                                                                                                                                                                                                                                                                                                                                                                                                                                                                                                                                                                                                                                                                                                                                                                                                                                                                                                                                                                                                                                                                                                                                                                                                                                                                                                                             | 12:6" 02 "                          |              |                      |                                                 | 2                                                                                                                                                                                                                                                                                                                                                                                                                                                                                                                                                                                                                                                                                                                                                                                                                                                                                                                                                                                                                                                                                                                                                                                                                                                                                                                                                                                                                                                                                                                                                                                                                                                                                                                                                                                                                                                                                                                                                                                                                                                                                                                              | 9 9'0"             | 448              | //                       |           |                  |                       |             |                                       |           |          |                       |                                                  |           |                 | 5 26'-0" R15<br>5 9'-9" R16<br>5 1'-3" R17     | 11             |                                       |                                                         |                        |
| 14 4                                                                                                                                                                                                                                                                                                                                                                                                                                                                                                                                                                                                                                                                                                                                                                                                                                                                                                                                                                                                                                                                                                                                                                                                                                                                                                                                                                                                                                                                                                                                                                                                                                                                                                                                                                                                                                                                                                                                                                                                                                                                                                                           | 2:9" 410 "                          | 12 2         | 19:9" W              | 11 A.B. Wel                                     |                                                                                                                                                                                                                                                                                                                                                                                                                                                                                                                                                                                                                                                                                                                                                                                                                                                                                                                                                                                                                                                                                                                                                                                                                                                                                                                                                                                                                                                                                                                                                                                                                                                                                                                                                                                                                                                                                                                                                                                                                                                                                                                                | 6 26-6             | 4201             | . 11                     | 12        | 2                | 19'9"                 | WI          | A.B. Wells                            | -         |          |                       |                                                  | · · ·     |                 | 5 7:3" R17                                     | "              |                                       |                                                         | •                      |
| 12 7                                                                                                                                                                                                                                                                                                                                                                                                                                                                                                                                                                                                                                                                                                                                                                                                                                                                                                                                                                                                                                                                                                                                                                                                                                                                                                                                                                                                                                                                                                                                                                                                                                                                                                                                                                                                                                                                                                                                                                                                                                                                                                                           | 14:0" 411 "                         |              |                      |                                                 | 16                                                                                                                                                                                                                                                                                                                                                                                                                                                                                                                                                                                                                                                                                                                                                                                                                                                                                                                                                                                                                                                                                                                                                                                                                                                                                                                                                                                                                                                                                                                                                                                                                                                                                                                                                                                                                                                                                                                                                                                                                                                                                                                             | 10 28:3            | " 14901          | ,/                       |           |                  |                       |             |                                       | 4         | 6        | 8:9" 7                |                                                  | 9 - 6     | 3 L             | 5 33'3" R16                                    | . //           |                                       |                                                         |                        |
| 6 7                                                                                                                                                                                                                                                                                                                                                                                                                                                                                                                                                                                                                                                                                                                                                                                                                                                                                                                                                                                                                                                                                                                                                                                                                                                                                                                                                                                                                                                                                                                                                                                                                                                                                                                                                                                                                                                                                                                                                                                                                                                                                                                            | 6:5" UIZ "                          | 49           | BENT NO.             | 3<br>25 Footing                                 | <u>2</u>                                                                                                                                                                                                                                                                                                                                                                                                                                                                                                                                                                                                                                                                                                                                                                                                                                                                                                                                                                                                                                                                                                                                                                                                                                                                                                                                                                                                                                                                                                                                                                                                                                                                                                                                                                                                                                                                                                                                                                                                                                                                                                                       | 6 7.0"             | 1402             | //                       | 6         | 7                | BENT<br>3'0"          | NO. 6       | Footing                               | 9         | 6        | 14:0" 7               | (3.) "                                           |           |                 | 5 31-6" R19<br>5 32-6" R10                     | "              |                                       |                                                         |                        |
|                                                                                                                                                                                                                                                                                                                                                                                                                                                                                                                                                                                                                                                                                                                                                                                                                                                                                                                                                                                                                                                                                                                                                                                                                                                                                                                                                                                                                                                                                                                                                                                                                                                                                                                                                                                                                                                                                                                                                                                                                                                                                                                                |                                     | 12 7         | 9-3" Di              | 38 "                                            |                                                                                                                                                                                                                                                                                                                                                                                                                                                                                                                                                                                                                                                                                                                                                                                                                                                                                                                                                                                                                                                                                                                                                                                                                                                                                                                                                                                                                                                                                                                                                                                                                                                                                                                                                                                                                                                                                                                                                                                                                                                                                                                                | 3 01/1             | 1001             | <i></i>                  | 12        | 7                | 8:9"                  | 028         | Footing                               |           |          | · .                   |                                                  |           | 2 5             | 5 32! G" REO<br>5 32! 3" RE/                   | 11 12 13       | -1<br>-1                              |                                                         |                        |
|                                                                                                                                                                                                                                                                                                                                                                                                                                                                                                                                                                                                                                                                                                                                                                                                                                                                                                                                                                                                                                                                                                                                                                                                                                                                                                                                                                                                                                                                                                                                                                                                                                                                                                                                                                                                                                                                                                                                                                                                                                                                                                                                |                                     | 21 10        |                      |                                                 | 8/                                                                                                                                                                                                                                                                                                                                                                                                                                                                                                                                                                                                                                                                                                                                                                                                                                                                                                                                                                                                                                                                                                                                                                                                                                                                                                                                                                                                                                                                                                                                                                                                                                                                                                                                                                                                                                                                                                                                                                                                                                                                                                                             | 3 9:6"             | PEI              | Column                   | 9%        |                  | 5!0"<br>18!0"         |             | "                                     | 57        | 4        | 12:3" 4               | 71 Bear                                          |           |                 | 6 10:0" P22 E<br>5 10:3" R23 F                 |                |                                       |                                                         |                        |
|                                                                                                                                                                                                                                                                                                                                                                                                                                                                                                                                                                                                                                                                                                                                                                                                                                                                                                                                                                                                                                                                                                                                                                                                                                                                                                                                                                                                                                                                                                                                                                                                                                                                                                                                                                                                                                                                                                                                                                                                                                                                                                                                |                                     |              |                      |                                                 |                                                                                                                                                                                                                                                                                                                                                                                                                                                                                                                                                                                                                                                                                                                                                                                                                                                                                                                                                                                                                                                                                                                                                                                                                                                                                                                                                                                                                                                                                                                                                                                                                                                                                                                                                                                                                                                                                                                                                                                                                                                                                                                                | 9 2:9"             |                  | Beam                     | 16        | 6                | 8:0"                  | 063         | "                                     | 2         | 4        | 13:3" 11              | 72 "                                             | ے ا       | 3 6             | 5 11:0" R24                                    | "              |                                       |                                                         |                        |
|                                                                                                                                                                                                                                                                                                                                                                                                                                                                                                                                                                                                                                                                                                                                                                                                                                                                                                                                                                                                                                                                                                                                                                                                                                                                                                                                                                                                                                                                                                                                                                                                                                                                                                                                                                                                                                                                                                                                                                                                                                                                                                                                |                                     | 16 10        | 810" D<br>1313" D    | 3 <i>4</i>                                      | 6                                                                                                                                                                                                                                                                                                                                                                                                                                                                                                                                                                                                                                                                                                                                                                                                                                                                                                                                                                                                                                                                                                                                                                                                                                                                                                                                                                                                                                                                                                                                                                                                                                                                                                                                                                                                                                                                                                                                                                                                                                                                                                                              | 4 3'6"             | 1129             | "                        | 6         | 8                | 8'.9"<br>18'.0"       | D65         | 21                                    | 16        | 6        | 2:0" 1                | 74 11                                            |           | 7 6             | 5 35:9" R25<br>5 5:9" R26 E                    | nd Post        |                                       | -                                                       | -¥                     |
|                                                                                                                                                                                                                                                                                                                                                                                                                                                                                                                                                                                                                                                                                                                                                                                                                                                                                                                                                                                                                                                                                                                                                                                                                                                                                                                                                                                                                                                                                                                                                                                                                                                                                                                                                                                                                                                                                                                                                                                                                                                                                                                                | 8'3" VI Backwall                    | 2 7          | 13-0" 12             | 36 "                                            | 20                                                                                                                                                                                                                                                                                                                                                                                                                                                                                                                                                                                                                                                                                                                                                                                                                                                                                                                                                                                                                                                                                                                                                                                                                                                                                                                                                                                                                                                                                                                                                                                                                                                                                                                                                                                                                                                                                                                                                                                                                                                                                                                             | 6 14'0'            | 141              | //                       |           |                  |                       |             | -                                     | 6         | 7        | 6:3" 1                | 75 "                                             |           | 7 5<br>36 6     | 5 6'3" R27<br>6 90'-0" 51 3                    | " "<br>=\ab    | -                                     |                                                         | -                      |
| 119 5                                                                                                                                                                                                                                                                                                                                                                                                                                                                                                                                                                                                                                                                                                                                                                                                                                                                                                                                                                                                                                                                                                                                                                                                                                                                                                                                                                                                                                                                                                                                                                                                                                                                                                                                                                                                                                                                                                                                                                                                                                                                                                                          | 10:3" V2 Wing                       | 76 70        | 77-9 0               | 2/                                              | 36                                                                                                                                                                                                                                                                                                                                                                                                                                                                                                                                                                                                                                                                                                                                                                                                                                                                                                                                                                                                                                                                                                                                                                                                                                                                                                                                                                                                                                                                                                                                                                                                                                                                                                                                                                                                                                                                                                                                                                                                                                                                                                                             | 5 1323             | " 143            | "                        | 10        | 10 1             | 4-0"                  | H26         | Beam                                  | 16        |          | 10-0 0                |                                                  | 8         | 10 9            | 1 32-0" 52                                     | NOO            |                                       |                                                         |                        |
| 28 4                                                                                                                                                                                                                                                                                                                                                                                                                                                                                                                                                                                                                                                                                                                                                                                                                                                                                                                                                                                                                                                                                                                                                                                                                                                                                                                                                                                                                                                                                                                                                                                                                                                                                                                                                                                                                                                                                                                                                                                                                                                                                                                           | 12'6" V3 "<br>7'6" V4 "             | 10 10        | 12:3" 42             | 25 Bean                                         |                                                                                                                                                                                                                                                                                                                                                                                                                                                                                                                                                                                                                                                                                                                                                                                                                                                                                                                                                                                                                                                                                                                                                                                                                                                                                                                                                                                                                                                                                                                                                                                                                                                                                                                                                                                                                                                                                                                                                                                                                                                                                                                                | 6 16:3             | " 444            | "                        |           |                  | 19:6"<br>19:3"        |             | 11                                    |           |          |                       | 40.                                              |           | 9 6             | 30'-9" 54                                      | 11             |                                       |                                                         |                        |
| 4                                                                                                                                                                                                                                                                                                                                                                                                                                                                                                                                                                                                                                                                                                                                                                                                                                                                                                                                                                                                                                                                                                                                                                                                                                                                                                                                                                                                                                                                                                                                                                                                                                                                                                                                                                                                                                                                                                                                                                                                                                                                                                                              | 7-6 14 "                            |              | 1313" H              |                                                 |                                                                                                                                                                                                                                                                                                                                                                                                                                                                                                                                                                                                                                                                                                                                                                                                                                                                                                                                                                                                                                                                                                                                                                                                                                                                                                                                                                                                                                                                                                                                                                                                                                                                                                                                                                                                                                                                                                                                                                                                                                                                                                                                | 6 18:0             |                  | "                        | 7         |                  | 13-6"                 |             | "                                     |           |          |                       |                                                  | `         | 9 6             | 32'9" 55                                       |                |                                       |                                                         |                        |
|                                                                                                                                                                                                                                                                                                                                                                                                                                                                                                                                                                                                                                                                                                                                                                                                                                                                                                                                                                                                                                                                                                                                                                                                                                                                                                                                                                                                                                                                                                                                                                                                                                                                                                                                                                                                                                                                                                                                                                                                                                                                                                                                |                                     | 2 11         | 27'0" H              | 32 "                                            | 14                                                                                                                                                                                                                                                                                                                                                                                                                                                                                                                                                                                                                                                                                                                                                                                                                                                                                                                                                                                                                                                                                                                                                                                                                                                                                                                                                                                                                                                                                                                                                                                                                                                                                                                                                                                                                                                                                                                                                                                                                                                                                                                             | 5 14.0             | " 147            | //                       | 5         | 7                | 6º3"                  | 1164        |                                       | <u> </u>  |          |                       |                                                  |           | 20 4            | 7 16:0" 56                                     | 11             | · ·                                   |                                                         |                        |
| 12 2                                                                                                                                                                                                                                                                                                                                                                                                                                                                                                                                                                                                                                                                                                                                                                                                                                                                                                                                                                                                                                                                                                                                                                                                                                                                                                                                                                                                                                                                                                                                                                                                                                                                                                                                                                                                                                                                                                                                                                                                                                                                                                                           | 19-9" WI A.B. Wells                 | 98           | 6'-6" H              | 39 11                                           |                                                                                                                                                                                                                                                                                                                                                                                                                                                                                                                                                                                                                                                                                                                                                                                                                                                                                                                                                                                                                                                                                                                                                                                                                                                                                                                                                                                                                                                                                                                                                                                                                                                                                                                                                                                                                                                                                                                                                                                                                                                                                                                                |                    |                  |                          | 2         | 8 .              | 9!9"<br>1/ <u>:0"</u> | 1466        | . 11                                  |           |          |                       |                                                  | 104-6     | 6 4             | 6 25:9" 57<br>6 30:3" 58                       | <i>"</i>       |                                       |                                                         | -                      |
|                                                                                                                                                                                                                                                                                                                                                                                                                                                                                                                                                                                                                                                                                                                                                                                                                                                                                                                                                                                                                                                                                                                                                                                                                                                                                                                                                                                                                                                                                                                                                                                                                                                                                                                                                                                                                                                                                                                                                                                                                                                                                                                                | BENT NO. 2                          | 28           | 8'6" H.<br>9'6" H.   | 35 "                                            |                                                                                                                                                                                                                                                                                                                                                                                                                                                                                                                                                                                                                                                                                                                                                                                                                                                                                                                                                                                                                                                                                                                                                                                                                                                                                                                                                                                                                                                                                                                                                                                                                                                                                                                                                                                                                                                                                                                                                                                                                                                                                                                                | 11 29:6            |                  | Column                   | 2         | 7.               | 11:3"                 | 467         | "                                     | 130       | -        | 4:9" V                | 71 Binh.                                         | 94-0      | 0 0             | à 31-3" 59<br>1 40:0" 510                      | 11             |                                       |                                                         |                        |
|                                                                                                                                                                                                                                                                                                                                                                                                                                                                                                                                                                                                                                                                                                                                                                                                                                                                                                                                                                                                                                                                                                                                                                                                                                                                                                                                                                                                                                                                                                                                                                                                                                                                                                                                                                                                                                                                                                                                                                                                                                                                                                                                |                                     | 3 8          | 10.0" H              | 37 1                                            |                                                                                                                                                                                                                                                                                                                                                                                                                                                                                                                                                                                                                                                                                                                                                                                                                                                                                                                                                                                                                                                                                                                                                                                                                                                                                                                                                                                                                                                                                                                                                                                                                                                                                                                                                                                                                                                                                                                                                                                                                                                                                                                                |                    |                  |                          | 1         | 7                | 11-6"<br>11-6"        | 1169        | //                                    |           |          |                       |                                                  |           | 2 4             | 1 25-6" 511                                    | //             | - <b> </b>  <br>- <b> </b>            |                                                         |                        |
| 64 11                                                                                                                                                                                                                                                                                                                                                                                                                                                                                                                                                                                                                                                                                                                                                                                                                                                                                                                                                                                                                                                                                                                                                                                                                                                                                                                                                                                                                                                                                                                                                                                                                                                                                                                                                                                                                                                                                                                                                                                                                                                                                                                          | 7:3" D21 Footing                    | 26           | 21'9" HE<br>25'9" H  | 38 "<br>39 "                                    | 12                                                                                                                                                                                                                                                                                                                                                                                                                                                                                                                                                                                                                                                                                                                                                                                                                                                                                                                                                                                                                                                                                                                                                                                                                                                                                                                                                                                                                                                                                                                                                                                                                                                                                                                                                                                                                                                                                                                                                                                                                                                                                                                             | 2 19'9             | " W/             | A.B. Wells               | 4         |                  | 6!6"<br>?9:9"         |             | 11                                    |           | 9        | 9.6" V                |                                                  |           | 2               | 6 12'-9" 512<br>6 12'-9" 513                   | 11             | -                                     |                                                         |                        |
| 8 11                                                                                                                                                                                                                                                                                                                                                                                                                                                                                                                                                                                                                                                                                                                                                                                                                                                                                                                                                                                                                                                                                                                                                                                                                                                                                                                                                                                                                                                                                                                                                                                                                                                                                                                                                                                                                                                                                                                                                                                                                                                                                                                           | 11:9" 024 "                         | 12 7         | 7-6" 42              | 20/ 11                                          |                                                                                                                                                                                                                                                                                                                                                                                                                                                                                                                                                                                                                                                                                                                                                                                                                                                                                                                                                                                                                                                                                                                                                                                                                                                                                                                                                                                                                                                                                                                                                                                                                                                                                                                                                                                                                                                                                                                                                                                                                                                                                                                                | BENT               |                  |                          | 2         | 6                | 19:6"                 | H603        |                                       |           |          | 10:0" V               |                                                  |           | 9 4             | 6 18:6" 514                                    | 11             | 1                                     |                                                         |                        |
|                                                                                                                                                                                                                                                                                                                                                                                                                                                                                                                                                                                                                                                                                                                                                                                                                                                                                                                                                                                                                                                                                                                                                                                                                                                                                                                                                                                                                                                                                                                                                                                                                                                                                                                                                                                                                                                                                                                                                                                                                                                                                                                                | 21:9" D25 "<br>23:3" D26 "          |              | 27:9" HS             |                                                 | 16                                                                                                                                                                                                                                                                                                                                                                                                                                                                                                                                                                                                                                                                                                                                                                                                                                                                                                                                                                                                                                                                                                                                                                                                                                                                                                                                                                                                                                                                                                                                                                                                                                                                                                                                                                                                                                                                                                                                                                                                                                                                                                                             | 9 11-9"            | D23              | Footing                  | <i>13</i> |                  | 31-6"<br>31-6"        |             | 11                                    |           | _        |                       |                                                  |           | 9 6<br>9 6      | 6 201-6" 515<br>6 301-3" 516                   | 11             |                                       |                                                         |                        |
| 18 7                                                                                                                                                                                                                                                                                                                                                                                                                                                                                                                                                                                                                                                                                                                                                                                                                                                                                                                                                                                                                                                                                                                                                                                                                                                                                                                                                                                                                                                                                                                                                                                                                                                                                                                                                                                                                                                                                                                                                                                                                                                                                                                           | 8:0" D27 "                          |              | 12:6" HE             |                                                 | 4                                                                                                                                                                                                                                                                                                                                                                                                                                                                                                                                                                                                                                                                                                                                                                                                                                                                                                                                                                                                                                                                                                                                                                                                                                                                                                                                                                                                                                                                                                                                                                                                                                                                                                                                                                                                                                                                                                                                                                                                                                                                                                                              | 9 21:9             | D25              | 11                       | 2         | 6                | 9:0"                  | 4607        | . 11                                  | 12        | 2        | 19:9" N               | 11 A.B. W.                                       | lells     | 9 2             | 6 38'-9" 518                                   | 11             |                                       |                                                         |                        |
| // 7                                                                                                                                                                                                                                                                                                                                                                                                                                                                                                                                                                                                                                                                                                                                                                                                                                                                                                                                                                                                                                                                                                                                                                                                                                                                                                                                                                                                                                                                                                                                                                                                                                                                                                                                                                                                                                                                                                                                                                                                                                                                                                                           | 8'9" D28 "                          |              |                      |                                                 | 160                                                                                                                                                                                                                                                                                                                                                                                                                                                                                                                                                                                                                                                                                                                                                                                                                                                                                                                                                                                                                                                                                                                                                                                                                                                                                                                                                                                                                                                                                                                                                                                                                                                                                                                                                                                                                                                                                                                                                                                                                                                                                                                            | 11 2313<br>7 810"  |                  | 3 I                      | 10        | 7                | 71-6"                 |             |                                       |           |          | RSTRUCT               | URE                                              | 31 - (2)  | 7   4<br>3)   4 | 6 38'-9" 518<br>6 32'-0" 519                   | 11             |                                       |                                                         |                        |
|                                                                                                                                                                                                                                                                                                                                                                                                                                                                                                                                                                                                                                                                                                                                                                                                                                                                                                                                                                                                                                                                                                                                                                                                                                                                                                                                                                                                                                                                                                                                                                                                                                                                                                                                                                                                                                                                                                                                                                                                                                                                                                                                | 10/21/10/20                         | 93 3         | 9.6" 2               | el Colum                                        | <del></del>                                                                                                                                                                                                                                                                                                                                                                                                                                                                                                                                                                                                                                                                                                                                                                                                                                                                                                                                                                                                                                                                                                                                                                                                                                                                                                                                                                                                                                                                                                                                                                                                                                                                                                                                                                                                                                                                                                                                                                                                                                                                                                                    | 7 8:9"             | D28              |                          | 66        | 3                | 9'6"                  | P21         | Column                                |           |          | 3-6" (                | 7 Cur                                            |           |                 |                                                |                |                                       |                                                         |                        |
| 7 10                                                                                                                                                                                                                                                                                                                                                                                                                                                                                                                                                                                                                                                                                                                                                                                                                                                                                                                                                                                                                                                                                                                                                                                                                                                                                                                                                                                                                                                                                                                                                                                                                                                                                                                                                                                                                                                                                                                                                                                                                                                                                                                           | 12'3" H21 Beam<br>13'3" H22 "       | 2 4          | 219" U               | 27 Bean                                         | 7 29                                                                                                                                                                                                                                                                                                                                                                                                                                                                                                                                                                                                                                                                                                                                                                                                                                                                                                                                                                                                                                                                                                                                                                                                                                                                                                                                                                                                                                                                                                                                                                                                                                                                                                                                                                                                                                                                                                                                                                                                                                                                                                                           | 9 6:6              | " D51<br>D52     | "                        |           | 4                | 2:9"                  | 427         | Beam                                  | 4         | 5        | 19'-9" (<br>38'-3" (  | <u>~ "</u><br>'3 "                               |           |                 |                                                |                |                                       |                                                         |                        |
| 26                                                                                                                                                                                                                                                                                                                                                                                                                                                                                                                                                                                                                                                                                                                                                                                                                                                                                                                                                                                                                                                                                                                                                                                                                                                                                                                                                                                                                                                                                                                                                                                                                                                                                                                                                                                                                                                                                                                                                                                                                                                                                                                             | 17'9" H23 "                         | 2 4          | 31-6" (1)            | 28 11                                           | 24                                                                                                                                                                                                                                                                                                                                                                                                                                                                                                                                                                                                                                                                                                                                                                                                                                                                                                                                                                                                                                                                                                                                                                                                                                                                                                                                                                                                                                                                                                                                                                                                                                                                                                                                                                                                                                                                                                                                                                                                                                                                                                                             | 8 60"              | 253              | //                       | 2         | 4                | 3-6"                  |             | "                                     | 2         | 5        | 33:3" C               | 2 "                                              | *         | J. 200          | ease due to 4                                  | Curb           |                                       |                                                         |                        |
| 10 10                                                                                                                                                                                                                                                                                                                                                                                                                                                                                                                                                                                                                                                                                                                                                                                                                                                                                                                                                                                                                                                                                                                                                                                                                                                                                                                                                                                                                                                                                                                                                                                                                                                                                                                                                                                                                                                                                                                                                                                                                                                                                                                          | 26'0" H24 "<br>12'3" H25 *          | 4 4          | 4-3" UX              |                                                 | 4                                                                                                                                                                                                                                                                                                                                                                                                                                                                                                                                                                                                                                                                                                                                                                                                                                                                                                                                                                                                                                                                                                                                                                                                                                                                                                                                                                                                                                                                                                                                                                                                                                                                                                                                                                                                                                                                                                                                                                                                                                                                                                                              | 9 22:0             | 1209             | <i>"</i>                 | 15        | 4                | 4'-3"<br>14'-0"       |             | 11                                    | 6         | 6        | 41:3" C<br>37:9" C    |                                                  |           | ourle           | to being clased                                | BF             | RIDGE OVER K.C.S                      | E., C.R.I. & P. AND C.M. & S.T.F                        | H. R.R.S.              |
|                                                                                                                                                                                                                                                                                                                                                                                                                                                                                                                                                                                                                                                                                                                                                                                                                                                                                                                                                                                                                                                                                                                                                                                                                                                                                                                                                                                                                                                                                                                                                                                                                                                                                                                                                                                                                                                                                                                                                                                                                                                                                                                                | 12-6" H26 "                         | 13 6         | 15.9" (1             | 32 "                                            |                                                                                                                                                                                                                                                                                                                                                                                                                                                                                                                                                                                                                                                                                                                                                                                                                                                                                                                                                                                                                                                                                                                                                                                                                                                                                                                                                                                                                                                                                                                                                                                                                                                                                                                                                                                                                                                                                                                                                                                                                                                                                                                                | 11 1510            | 1 150            | 8                        | 14        | 4.               | 14'-9"                | 1162        |                                       | 6         | 6        | 30.6" C               | 7 11                                             |           |                 |                                                | S              | TATE ROAD INTERS                      | TATE ROUTE 435                                          |                        |
| 9 9                                                                                                                                                                                                                                                                                                                                                                                                                                                                                                                                                                                                                                                                                                                                                                                                                                                                                                                                                                                                                                                                                                                                                                                                                                                                                                                                                                                                                                                                                                                                                                                                                                                                                                                                                                                                                                                                                                                                                                                                                                                                                                                            |                                     | 24 6<br>14 6 | 16-6" LE             |                                                 | 10                                                                                                                                                                                                                                                                                                                                                                                                                                                                                                                                                                                                                                                                                                                                                                                                                                                                                                                                                                                                                                                                                                                                                                                                                                                                                                                                                                                                                                                                                                                                                                                                                                                                                                                                                                                                                                                                                                                                                                                                                                                                                                                             |                    | " 1452<br>" 1453 | <u>Beam</u>              | 12        | 4                | 15'-6"<br>16'-3"      | <del></del> | 11                                    | 4         | 5        | 21:3" (               | <i>9 11</i>                                      |           |                 |                                                | IN             | KANSAS CITY                           |                                                         |                        |
|                                                                                                                                                                                                                                                                                                                                                                                                                                                                                                                                                                                                                                                                                                                                                                                                                                                                                                                                                                                                                                                                                                                                                                                                                                                                                                                                                                                                                                                                                                                                                                                                                                                                                                                                                                                                                                                                                                                                                                                                                                                                                                                                | 12:0" 129 "                         | 5 6          | 18:3" U              |                                                 | 9                                                                                                                                                                                                                                                                                                                                                                                                                                                                                                                                                                                                                                                                                                                                                                                                                                                                                                                                                                                                                                                                                                                                                                                                                                                                                                                                                                                                                                                                                                                                                                                                                                                                                                                                                                                                                                                                                                                                                                                                                                                                                                                              | 11 14-3            | " 1454           | 11                       | 5         | 4 1              | 17-0"                 | 1165        | //                                    | 8         | 5        | 26'-0" C              |                                                  |           |                 |                                                |                |                                       | -!(52)(RTE.I-435) STA. 92+27.                           | 34 S.B.L               |
| <b>S</b> ILL                                                                                                                                                                                                                                                                                                                                                                                                                                                                                                                                                                                                                                                                                                                                                                                                                                                                                                                                                                                                                                                                                                                                                                                                                                                                                                                                                                                                                                                                                                                                                                                                                                                                                                                                                                                                                                                                                                                                                                                                                                                                                                                   | FGWIN & MARTIN<br>BULTING ENGINEERS | -            | , -                  | e                                               | 5                                                                                                                                                                                                                                                                                                                                                                                                                                                                                                                                                                                                                                                                                                                                                                                                                                                                                                                                                                                                                                                                                                                                                                                                                                                                                                                                                                                                                                                                                                                                                                                                                                                                                                                                                                                                                                                                                                                                                                                                                                                                                                                              |                    | 1.155<br>1.156   |                          | 9         | 9                | 17-9"                 | LKalo       |                                       | 4         | <u>5</u> | 38:6" 0               | 12 "                                             |           |                 |                                                |                | •                                     | COUNTY                                                  |                        |
| COMS                                                                                                                                                                                                                                                                                                                                                                                                                                                                                                                                                                                                                                                                                                                                                                                                                                                                                                                                                                                                                                                                                                                                                                                                                                                                                                                                                                                                                                                                                                                                                                                                                                                                                                                                                                                                                                                                                                                                                                                                                                                                                                                           | CERNS ENGINEERS                     |              |                      | -                                               |                                                                                                                                                                                                                                                                                                                                                                                                                                                                                                                                                                                                                                                                                                                                                                                                                                                                                                                                                                                                                                                                                                                                                                                                                                                                                                                                                                                                                                                                                                                                                                                                                                                                                                                                                                                                                                                                                                                                                                                                                                                                                                                                | 9 10-5             | " 457            | //                       |           |                  |                       |             |                                       | 2         | 5        | 32161C                |                                                  |           | אייתים          |                                                | ĄL             | CKSON                                 | COUNTY                                                  |                        |
| The same of the first terms of the first section of the section of | Page DETAILED J.R. KETTLE           | Hook         | s and P              | Bends sh                                        | hall be                                                                                                                                                                                                                                                                                                                                                                                                                                                                                                                                                                                                                                                                                                                                                                                                                                                                                                                                                                                                                                                                                                                                                                                                                                                                                                                                                                                                                                                                                                                                                                                                                                                                                                                                                                                                                                                                                                                                                                                                                                                                                                                        | e in occore        | donce            | with A.<br>ow dimensions | C.I. N.   | PORKIO           | 1.0f.                 | Stone       | dard Pl                               | actic     | e tol    | - Wetaili             | rig Kei                                          | Irite rea | -01             | 28.                                            |                |                                       |                                                         | A-1683                 |