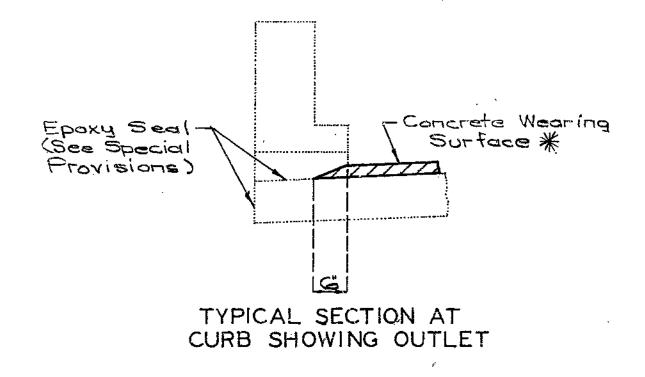

|                |                                       |                                                         | A-1683                 |























































FINAL PLANS



## MISSOURI HIGHWAY AND TRANSPORTATION COMMISSION

| STATE  | PROJ NO | SHEE<br>NO |
|--------|---------|------------|
| MO.    |         | 24         |
| sec 25 | TWP 50N | RGE 33W    |

TOTALS

1970

-54

Sq. yd: 3/36

563

So Ft.

Lim F.t.

Each



\* 1年"(Min.) for latex modified concrete 24"(Min.) for low slump concrete

Note: Outline of old work is indicated by light dotted lines. Heavy lines indicate new work. Contractor to maintain two lanes of traffic during construction. (See Road Plans)
Bars bonded in old concrete not removed shall be cleanly stripped and reused.







FULL DEPTH REPAIR

Note: This drawing is not to scale. Follow dimensions.

DESIGNED Oct. 1985 DETAILED Oct. 1985 CHECKED Dec. 1985

REPAIRS TO

IN KANSAS CITY

ESTIMATED QUANTITIES

Class BZ Concrete f=4,000 psi
Reinforcing Steel fy=60,000 psi

Use Bar Dams at Bt. No. G.

Design Specifications: A.A.S.H.T.O-1983 and Interim 1984.

Minimum clearance to reinfercing steel shall be 12", unless

ITEM

Concrete Wearing Surface \* (See Special Provisions)

GENERAL NOTES:

Design Unit Stresses:

otherwise shown.

Repairing Concrete Deck (Half-Soling)

Elastomeric Expansion Joint Seal (22")

Full Depth Repair

Steel Bar Dam

Replacement of Expansion Device and Adjacent Concrete Lin. Ft.

PROJECT NO. IR-IRG-435-1(181)

STA. 92+27.34 S.B. LANE

JOB NO. 4-I435-686 JACKSON

STD. STD. 712.40

SEE FRA