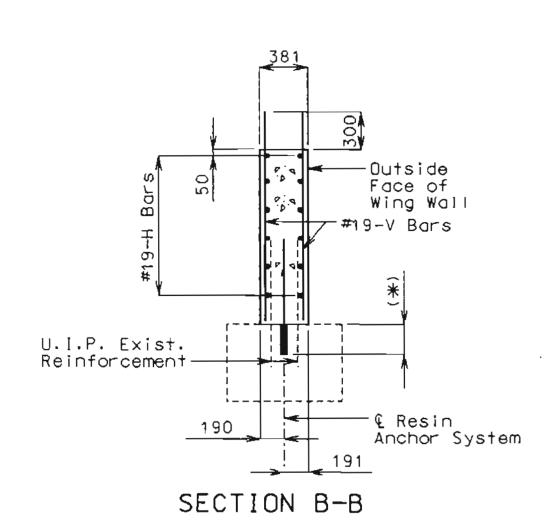

|       |      |       |       |      |       |       |       |        |          |           |        |          |    |                             |                    |
| _        |       |       |      | _     |       |      |       |       | _     |        |          |           |        |          | -  |                             |                    |
| (*) Tr   | e red | wired | shim | plate | shall | be p | laced | betwe | en la | yers o | of elast | <br>tomer | and ma | beblo    |    | TOTAL<br>BEARINGS           | 6                  |



DETAILS OF TYPE "N" PTFE BEARINGS

1260±

<del>(\*)</del>

4 Resin Anchor

(Equally Spa.)

150

Systems

A16834, Sht. 52

| State | Proj. No. | Sheet<br>No. |
|-------|-----------|--------------|
| МО    |           | 131          |







SECTION NEAR WING SHOWING RESIN ANCHOR SYSTEMS AND DIMENSIONS

B⊸

2289±

4309 ±

150

Const. Jt.

760



PLAN OF EXISTING WING SHOWING CONCRETE REMOVAL





### NOTE:

For details of Safety Barrier Curb at End Bent No. 7, see sheet No. 16.

The contractor shall use one of the resin anchor systems listed in the job special provisions. These resin anchor systems shall be installed according to the manufacturer's special provisions, except as modified by the job special provisions.

Cost of furnishing and installing the anchor systems complete in place shall be included in the price bid for Rehabilitation of Existing Wings per Lump Sum.

The 19.1 mm diameter resin anchor systems shall have a minimum ultimate pullout strength of 90.7 kN in concrete with f'c = 28 MPa. see special provisions.