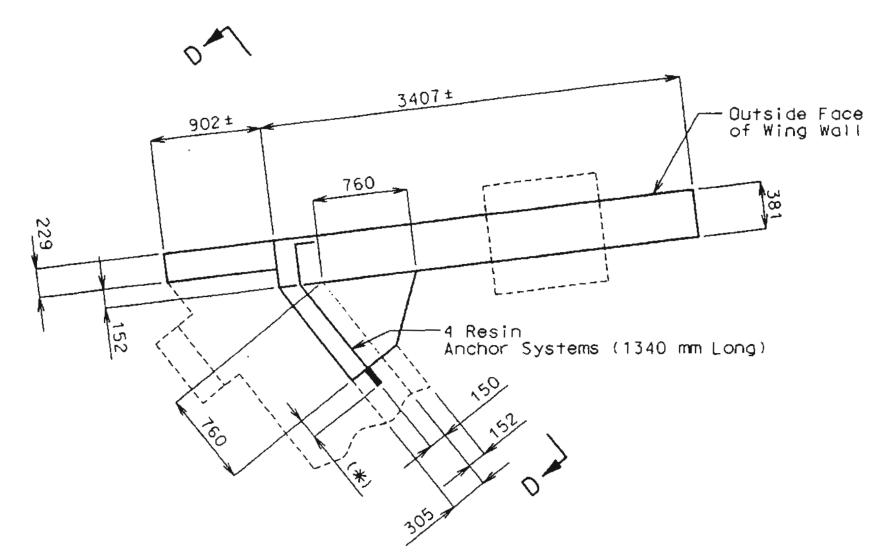

| ***                                                                                                                                                                                                                                                                                                                                                                                                                                                                                                                                                                                                                                                                                                                                                                                                                                                                                                                                                                                                                                                                                                                                                                                                                                                                                                                                                                                                                                                                                                                                                                                                                                                                                                                                                                                                                                                                                                                                                                                                                                                                                                                            |                                     |              |                      |                                                 |                                                                                                                                                                                                                                                                                                                                                                                                                                                                                                                                                                                                                                                                                                                                                                                                                                                                                                                                                                                                                                                                                                                                                                                                                                                                                                                                                                                                                                                                                                                                                                                                                                                                                                                                                                                                                                                                                                                                                                                                                                                                                                                                |                    |                  |                          |           |                  | ST                    | AT          | E HI                                  | GHV       | VAY      | DEF                   | ARTI                                             | MEN.      | Ί               |                                                |                |                                       | FED. ROAD STATE FED. AID FISCAL PROJ. NO. YEAR 5 MO. 19 | SHEET TOTAL NO. SHEETS |
|--------------------------------------------------------------------------------------------------------------------------------------------------------------------------------------------------------------------------------------------------------------------------------------------------------------------------------------------------------------------------------------------------------------------------------------------------------------------------------------------------------------------------------------------------------------------------------------------------------------------------------------------------------------------------------------------------------------------------------------------------------------------------------------------------------------------------------------------------------------------------------------------------------------------------------------------------------------------------------------------------------------------------------------------------------------------------------------------------------------------------------------------------------------------------------------------------------------------------------------------------------------------------------------------------------------------------------------------------------------------------------------------------------------------------------------------------------------------------------------------------------------------------------------------------------------------------------------------------------------------------------------------------------------------------------------------------------------------------------------------------------------------------------------------------------------------------------------------------------------------------------------------------------------------------------------------------------------------------------------------------------------------------------------------------------------------------------------------------------------------------------|-------------------------------------|--------------|----------------------|-------------------------------------------------|--------------------------------------------------------------------------------------------------------------------------------------------------------------------------------------------------------------------------------------------------------------------------------------------------------------------------------------------------------------------------------------------------------------------------------------------------------------------------------------------------------------------------------------------------------------------------------------------------------------------------------------------------------------------------------------------------------------------------------------------------------------------------------------------------------------------------------------------------------------------------------------------------------------------------------------------------------------------------------------------------------------------------------------------------------------------------------------------------------------------------------------------------------------------------------------------------------------------------------------------------------------------------------------------------------------------------------------------------------------------------------------------------------------------------------------------------------------------------------------------------------------------------------------------------------------------------------------------------------------------------------------------------------------------------------------------------------------------------------------------------------------------------------------------------------------------------------------------------------------------------------------------------------------------------------------------------------------------------------------------------------------------------------------------------------------------------------------------------------------------------------|--------------------|------------------|--------------------------|-----------|------------------|-----------------------|-------------|---------------------------------------|-----------|----------|-----------------------|--------------------------------------------------|-----------|-----------------|------------------------------------------------|----------------|---------------------------------------|---------------------------------------------------------|------------------------|
| ,                                                                                                                                                                                                                                                                                                                                                                                                                                                                                                                                                                                                                                                                                                                                                                                                                                                                                                                                                                                                                                                                                                                                                                                                                                                                                                                                                                                                                                                                                                                                                                                                                                                                                                                                                                                                                                                                                                                                                                                                                                                                                                                              |                                     |              |                      |                                                 | A STATE OF THE PARTY OF THE PAR | BILL OF            |                  |                          |           |                  |                       | T           |                                       |           | Jan-1    |                       |                                                  |           |                 |                                                |                |                                       | <u> </u>                                                | <del></del>            |
| NO. SIZE                                                                                                                                                                                                                                                                                                                                                                                                                                                                                                                                                                                                                                                                                                                                                                                                                                                                                                                                                                                                                                                                                                                                                                                                                                                                                                                                                                                                                                                                                                                                                                                                                                                                                                                                                                                                                                                                                                                                                                                                                                                                                                                       | LENGTH MARK LOCATION                | ll           | NO. 2 (C             | ARK LOCATIO                                     | ON NO.                                                                                                                                                                                                                                                                                                                                                                                                                                                                                                                                                                                                                                                                                                                                                                                                                                                                                                                                                                                                                                                                                                                                                                                                                                                                                                                                                                                                                                                                                                                                                                                                                                                                                                                                                                                                                                                                                                                                                                                                                                                                                                                         | SIZE LENGTH        |                  |                          | NO.       | SIZE    <br>BENT | NC. 5                 | MARK COA    | LOCATION                              |           |          | LENGTH MA             | الخالق والكاف المالية والمنازع والمنازع والمنازع | ON NO     | ). ISIZ<br>SUPE | ZE LENGTH MARK LERSTRUCTURE (C                 | onid)          |                                       |                                                         |                        |
| END                                                                                                                                                                                                                                                                                                                                                                                                                                                                                                                                                                                                                                                                                                                                                                                                                                                                                                                                                                                                                                                                                                                                                                                                                                                                                                                                                                                                                                                                                                                                                                                                                                                                                                                                                                                                                                                                                                                                                                                                                                                                                                                            | D BENT NO. I                        | 11 7         | 7:6" 42              | 201 Bean                                        | n 8                                                                                                                                                                                                                                                                                                                                                                                                                                                                                                                                                                                                                                                                                                                                                                                                                                                                                                                                                                                                                                                                                                                                                                                                                                                                                                                                                                                                                                                                                                                                                                                                                                                                                                                                                                                                                                                                                                                                                                                                                                                                                                                            |                    |                  | Beam                     | 2         |                  |                       |             | Beam                                  | 92        | 8        | 23'-9" V              |                                                  |           | 7 6             | 6 41.6" 019                                    | Curb           |                                       |                                                         |                        |
| 12 5                                                                                                                                                                                                                                                                                                                                                                                                                                                                                                                                                                                                                                                                                                                                                                                                                                                                                                                                                                                                                                                                                                                                                                                                                                                                                                                                                                                                                                                                                                                                                                                                                                                                                                                                                                                                                                                                                                                                                                                                                                                                                                                           | 2'.9" D2 "                          | 2 9          | 9'-0" Hz             | 702 "<br>703 "                                  | 24                                                                                                                                                                                                                                                                                                                                                                                                                                                                                                                                                                                                                                                                                                                                                                                                                                                                                                                                                                                                                                                                                                                                                                                                                                                                                                                                                                                                                                                                                                                                                                                                                                                                                                                                                                                                                                                                                                                                                                                                                                                                                                                             | 11 3540            | " Y32            | Column                   | 10        | 9                | 11-9"<br>7-6"         | H59<br>H201 | "                                     | 12        | 2        | 19:9" W               | 1 A.B.W.                                         | 12        | 0 6             | 6 41'-6" C14 0<br>6 39'-9" C15<br>6 39'-6" C16 | "              |                                       |                                                         |                        |
| 8 4                                                                                                                                                                                                                                                                                                                                                                                                                                                                                                                                                                                                                                                                                                                                                                                                                                                                                                                                                                                                                                                                                                                                                                                                                                                                                                                                                                                                                                                                                                                                                                                                                                                                                                                                                                                                                                                                                                                                                                                                                                                                                                                            | 10:0" D3 "                          | 3 9          | 10-9" 14             | 204 "                                           | 41                                                                                                                                                                                                                                                                                                                                                                                                                                                                                                                                                                                                                                                                                                                                                                                                                                                                                                                                                                                                                                                                                                                                                                                                                                                                                                                                                                                                                                                                                                                                                                                                                                                                                                                                                                                                                                                                                                                                                                                                                                                                                                                             | 10 34:0            |                  | "                        | _2        | 10               | 12-3"                 | 11501       |                                       |           |          |                       |                                                  |           | 7 6             | 6 31:0" C17                                    | 44             |                                       |                                                         |                        |
|                                                                                                                                                                                                                                                                                                                                                                                                                                                                                                                                                                                                                                                                                                                                                                                                                                                                                                                                                                                                                                                                                                                                                                                                                                                                                                                                                                                                                                                                                                                                                                                                                                                                                                                                                                                                                                                                                                                                                                                                                                                                                                                                |                                     | 18 10        | 26:9" 42<br>26:3" 42 | 05 <u>"                                    </u> |                                                                                                                                                                                                                                                                                                                                                                                                                                                                                                                                                                                                                                                                                                                                                                                                                                                                                                                                                                                                                                                                                                                                                                                                                                                                                                                                                                                                                                                                                                                                                                                                                                                                                                                                                                                                                                                                                                                                                                                                                                                                                                                                |                    |                  |                          | 6         |                  | 12:0"<br>30:3"        | 4503        | "                                     | 12        | 5        | BENT NO               | 71 Footil                                        | 79        |                 |                                                |                |                                       |                                                         |                        |
|                                                                                                                                                                                                                                                                                                                                                                                                                                                                                                                                                                                                                                                                                                                                                                                                                                                                                                                                                                                                                                                                                                                                                                                                                                                                                                                                                                                                                                                                                                                                                                                                                                                                                                                                                                                                                                                                                                                                                                                                                                                                                                                                |                                     |              |                      |                                                 |                                                                                                                                                                                                                                                                                                                                                                                                                                                                                                                                                                                                                                                                                                                                                                                                                                                                                                                                                                                                                                                                                                                                                                                                                                                                                                                                                                                                                                                                                                                                                                                                                                                                                                                                                                                                                                                                                                                                                                                                                                                                                                                                |                    | ( ) . ( )        | 081/1/2                  | 5         |                  | 32-6"                 | 4504        | "                                     | 16        | 9        | 2:9" D                | 72 "                                             |           |                 | 5 00" 11                                       |                |                                       |                                                         |                        |
| 16 7                                                                                                                                                                                                                                                                                                                                                                                                                                                                                                                                                                                                                                                                                                                                                                                                                                                                                                                                                                                                                                                                                                                                                                                                                                                                                                                                                                                                                                                                                                                                                                                                                                                                                                                                                                                                                                                                                                                                                                                                                                                                                                                           | 2949" 37 Beam                       |              | 9:6" P               | 21 Colum                                        | 12                                                                                                                                                                                                                                                                                                                                                                                                                                                                                                                                                                                                                                                                                                                                                                                                                                                                                                                                                                                                                                                                                                                                                                                                                                                                                                                                                                                                                                                                                                                                                                                                                                                                                                                                                                                                                                                                                                                                                                                                                                                                                                                             |                    |                  | A.B. Wells               | 9         | 10 3             | 9'0"<br>32'6"         | 450G        | "                                     | 0_        | 9        | 10'0" Di              | <u> </u>                                         |           |                 | 5 4º0" L1<br>5 2º6" L2                         | Curb<br>"      |                                       |                                                         |                        |
| 4 6                                                                                                                                                                                                                                                                                                                                                                                                                                                                                                                                                                                                                                                                                                                                                                                                                                                                                                                                                                                                                                                                                                                                                                                                                                                                                                                                                                                                                                                                                                                                                                                                                                                                                                                                                                                                                                                                                                                                                                                                                                                                                                                            | 20:0" 43                            |              |                      |                                                 |                                                                                                                                                                                                                                                                                                                                                                                                                                                                                                                                                                                                                                                                                                                                                                                                                                                                                                                                                                                                                                                                                                                                                                                                                                                                                                                                                                                                                                                                                                                                                                                                                                                                                                                                                                                                                                                                                                                                                                                                                                                                                                                                | BENT               |                  | Fosting                  | 4         | 11 3             | 32'-6"<br>20:0"       | 4507        | 11                                    | 2         | 6        | 33:0" H               | 71 Barkun                                        | 2// 2     |                 | 5 5'9" L3<br>5 6'0" L9                         | 11             |                                       |                                                         |                        |
|                                                                                                                                                                                                                                                                                                                                                                                                                                                                                                                                                                                                                                                                                                                                                                                                                                                                                                                                                                                                                                                                                                                                                                                                                                                                                                                                                                                                                                                                                                                                                                                                                                                                                                                                                                                                                                                                                                                                                                                                                                                                                                                                | 29:0" HD Backwall<br>28:9" H5 "     | 13 6         | 14.0" U              | 22 "                                            | 3                                                                                                                                                                                                                                                                                                                                                                                                                                                                                                                                                                                                                                                                                                                                                                                                                                                                                                                                                                                                                                                                                                                                                                                                                                                                                                                                                                                                                                                                                                                                                                                                                                                                                                                                                                                                                                                                                                                                                                                                                                                                                                                              | 11 11:9            | 020              | "                        |           |                  |                       |             |                                       | 9         | 4        | 33'0" H               | 72 11                                            | ż         | ک اِ            | 5 6:3" 15                                      | 11             |                                       |                                                         |                        |
| 96                                                                                                                                                                                                                                                                                                                                                                                                                                                                                                                                                                                                                                                                                                                                                                                                                                                                                                                                                                                                                                                                                                                                                                                                                                                                                                                                                                                                                                                                                                                                                                                                                                                                                                                                                                                                                                                                                                                                                                                                                                                                                                                             | 14:9" H9 Wing                       | 24 G<br>12 G | 15:9" (1)            |                                                 |                                                                                                                                                                                                                                                                                                                                                                                                                                                                                                                                                                                                                                                                                                                                                                                                                                                                                                                                                                                                                                                                                                                                                                                                                                                                                                                                                                                                                                                                                                                                                                                                                                                                                                                                                                                                                                                                                                                                                                                                                                                                                                                                | 9 21:9°<br>11 23:3 | " D25            | "                        | 96        | 2                | 91/2"                 | 122         | Column                                | 16        |          | 33'-0" H.<br>34'-3" H |                                                  | - 11      | 2   5           | 5 6:3" 16                                      |                |                                       |                                                         |                        |
| 12 9                                                                                                                                                                                                                                                                                                                                                                                                                                                                                                                                                                                                                                                                                                                                                                                                                                                                                                                                                                                                                                                                                                                                                                                                                                                                                                                                                                                                                                                                                                                                                                                                                                                                                                                                                                                                                                                                                                                                                                                                                                                                                                                           |                                     | 56           | 17:3" (1)            | ?5 "                                            | 8                                                                                                                                                                                                                                                                                                                                                                                                                                                                                                                                                                                                                                                                                                                                                                                                                                                                                                                                                                                                                                                                                                                                                                                                                                                                                                                                                                                                                                                                                                                                                                                                                                                                                                                                                                                                                                                                                                                                                                                                                                                                                                                              | 7 8'0"             | 1027             | "                        |           |                  |                       |             |                                       | 4         | 6        | 33'6" H               | 75 "                                             |           |                 |                                                |                |                                       |                                                         |                        |
| 7 6                                                                                                                                                                                                                                                                                                                                                                                                                                                                                                                                                                                                                                                                                                                                                                                                                                                                                                                                                                                                                                                                                                                                                                                                                                                                                                                                                                                                                                                                                                                                                                                                                                                                                                                                                                                                                                                                                                                                                                                                                                                                                                                            | 1'0" H13 Beam                       |              | 18:0" U              |                                                 | 21                                                                                                                                                                                                                                                                                                                                                                                                                                                                                                                                                                                                                                                                                                                                                                                                                                                                                                                                                                                                                                                                                                                                                                                                                                                                                                                                                                                                                                                                                                                                                                                                                                                                                                                                                                                                                                                                                                                                                                                                                                                                                                                             |                    |                  | "                        | 2         |                  | 2'-9"<br>3'-6"        |             | Beam                                  | 5         | 6        | 6-3" 4                | 77 Wing                                          | 9 0       | 5 5             | 5 4-9" RI L<br>5 5-6" R2                       | <u>nd tast</u> |                                       |                                                         |                        |
| 7 6                                                                                                                                                                                                                                                                                                                                                                                                                                                                                                                                                                                                                                                                                                                                                                                                                                                                                                                                                                                                                                                                                                                                                                                                                                                                                                                                                                                                                                                                                                                                                                                                                                                                                                                                                                                                                                                                                                                                                                                                                                                                                                                            |                                     | 2 4.         | 3:6" 1               | <i>es "</i>                                     | 2                                                                                                                                                                                                                                                                                                                                                                                                                                                                                                                                                                                                                                                                                                                                                                                                                                                                                                                                                                                                                                                                                                                                                                                                                                                                                                                                                                                                                                                                                                                                                                                                                                                                                                                                                                                                                                                                                                                                                                                                                                                                                                                              | 8 19:0             | 042              | 11                       | 5         | 4                | 4:3"                  | <i>U29</i>  | //                                    |           |          |                       | .,,,,,                                           |           | 3 5             | 5 6-0" R3                                      | 11 1           | · · · · · · · · · · · · · · · · · · · |                                                         |                        |
|                                                                                                                                                                                                                                                                                                                                                                                                                                                                                                                                                                                                                                                                                                                                                                                                                                                                                                                                                                                                                                                                                                                                                                                                                                                                                                                                                                                                                                                                                                                                                                                                                                                                                                                                                                                                                                                                                                                                                                                                                                                                                                                                |                                     | 6 4          | 4-3" ()              | <u> </u>                                        | 40                                                                                                                                                                                                                                                                                                                                                                                                                                                                                                                                                                                                                                                                                                                                                                                                                                                                                                                                                                                                                                                                                                                                                                                                                                                                                                                                                                                                                                                                                                                                                                                                                                                                                                                                                                                                                                                                                                                                                                                                                                                                                                                             | 10 7:0"            | 144              |                          | 21        | 6                | 19!0"<br>19!9"        | U51<br>U52  | 11                                    | 7         | 6        | 6:9" H                | 80 Backn                                         | 1011      |                 | 5 6'-6" R4<br>5 6-9" R5<br>5 7'-0" R6          | 11 11          |                                       |                                                         |                        |
|                                                                                                                                                                                                                                                                                                                                                                                                                                                                                                                                                                                                                                                                                                                                                                                                                                                                                                                                                                                                                                                                                                                                                                                                                                                                                                                                                                                                                                                                                                                                                                                                                                                                                                                                                                                                                                                                                                                                                                                                                                                                                                                                |                                     |              |                      |                                                 |                                                                                                                                                                                                                                                                                                                                                                                                                                                                                                                                                                                                                                                                                                                                                                                                                                                                                                                                                                                                                                                                                                                                                                                                                                                                                                                                                                                                                                                                                                                                                                                                                                                                                                                                                                                                                                                                                                                                                                                                                                                                                                                                | 17/17/1            | 1,000            | B - 2                    | 27        | 6                | 15!0"                 | 4.53        | 11                                    | 4         | 6        | 6:9" H                | 31 Win                                           |           | 3 6             | 5 7'-0" R6<br>5 5'3" E7 A                      | 11 11          |                                       |                                                         |                        |
|                                                                                                                                                                                                                                                                                                                                                                                                                                                                                                                                                                                                                                                                                                                                                                                                                                                                                                                                                                                                                                                                                                                                                                                                                                                                                                                                                                                                                                                                                                                                                                                                                                                                                                                                                                                                                                                                                                                                                                                                                                                                                                                                |                                     |              | <u> </u>             |                                                 | 2                                                                                                                                                                                                                                                                                                                                                                                                                                                                                                                                                                                                                                                                                                                                                                                                                                                                                                                                                                                                                                                                                                                                                                                                                                                                                                                                                                                                                                                                                                                                                                                                                                                                                                                                                                                                                                                                                                                                                                                                                                                                                                                              | 11 26'9"           | H23<br>H41       | Beam<br>"                | 16        |                  | 16:6"<br>17:3"        |             |                                       | 10        | 6        | 13:0" H               | 02 "<br>53 "                                     |           |                 |                                                | arapet<br>"    |                                       |                                                         |                        |
| 96                                                                                                                                                                                                                                                                                                                                                                                                                                                                                                                                                                                                                                                                                                                                                                                                                                                                                                                                                                                                                                                                                                                                                                                                                                                                                                                                                                                                                                                                                                                                                                                                                                                                                                                                                                                                                                                                                                                                                                                                                                                                                                                             | 19:6" TI Wing                       |              |                      |                                                 | 9                                                                                                                                                                                                                                                                                                                                                                                                                                                                                                                                                                                                                                                                                                                                                                                                                                                                                                                                                                                                                                                                                                                                                                                                                                                                                                                                                                                                                                                                                                                                                                                                                                                                                                                                                                                                                                                                                                                                                                                                                                                                                                                              | 10 15 3"           | 1442             | <i>H</i>                 | //        |                  | 18:0"                 |             |                                       |           |          |                       |                                                  |           | 8 5             | 5 11:0" R9                                     | "              |                                       |                                                         |                        |
| 46                                                                                                                                                                                                                                                                                                                                                                                                                                                                                                                                                                                                                                                                                                                                                                                                                                                                                                                                                                                                                                                                                                                                                                                                                                                                                                                                                                                                                                                                                                                                                                                                                                                                                                                                                                                                                                                                                                                                                                                                                                                                                                                             | 11:0" 72 "                          |              |                      |                                                 | 109                                                                                                                                                                                                                                                                                                                                                                                                                                                                                                                                                                                                                                                                                                                                                                                                                                                                                                                                                                                                                                                                                                                                                                                                                                                                                                                                                                                                                                                                                                                                                                                                                                                                                                                                                                                                                                                                                                                                                                                                                                                                                                                            | 10 12:6"           | 443              | //                       |           |                  |                       |             | · · · · · · · · · · · · · · · · · · · | <u>] </u> |          |                       |                                                  |           | 2 5             |                                                | 11             |                                       |                                                         |                        |
|                                                                                                                                                                                                                                                                                                                                                                                                                                                                                                                                                                                                                                                                                                                                                                                                                                                                                                                                                                                                                                                                                                                                                                                                                                                                                                                                                                                                                                                                                                                                                                                                                                                                                                                                                                                                                                                                                                                                                                                                                                                                                                                                |                                     | 64 11        | 38'-6" V             | ?1 Colum                                        | n 9                                                                                                                                                                                                                                                                                                                                                                                                                                                                                                                                                                                                                                                                                                                                                                                                                                                                                                                                                                                                                                                                                                                                                                                                                                                                                                                                                                                                                                                                                                                                                                                                                                                                                                                                                                                                                                                                                                                                                                                                                                                                                                                            | 9 6.9"             | 145              | "                        |           |                  |                       |             | Column                                |           |          |                       |                                                  |           | 8 5             | 5 3/10" 2/2                                    | 11             |                                       |                                                         | ÷                      |
| 46 4                                                                                                                                                                                                                                                                                                                                                                                                                                                                                                                                                                                                                                                                                                                                                                                                                                                                                                                                                                                                                                                                                                                                                                                                                                                                                                                                                                                                                                                                                                                                                                                                                                                                                                                                                                                                                                                                                                                                                                                                                                                                                                                           | 12'3" UI Beam                       |              |                      |                                                 | <u>3</u>                                                                                                                                                                                                                                                                                                                                                                                                                                                                                                                                                                                                                                                                                                                                                                                                                                                                                                                                                                                                                                                                                                                                                                                                                                                                                                                                                                                                                                                                                                                                                                                                                                                                                                                                                                                                                                                                                                                                                                                                                                                                                                                       | 9 10-6             | " 146<br>" 147   | "                        | 24        | 8                | 35'0"<br>35'0"        | 153         | - 11                                  |           |          |                       | .                                                | • . ,     | 3 E             | 5 3510" R13<br>5 3613" R14                     | <u> </u>       |                                       |                                                         |                        |
| 29                                                                                                                                                                                                                                                                                                                                                                                                                                                                                                                                                                                                                                                                                                                                                                                                                                                                                                                                                                                                                                                                                                                                                                                                                                                                                                                                                                                                                                                                                                                                                                                                                                                                                                                                                                                                                                                                                                                                                                                                                                                                                                                             | 12:6" 02 "                          |              |                      |                                                 | 2                                                                                                                                                                                                                                                                                                                                                                                                                                                                                                                                                                                                                                                                                                                                                                                                                                                                                                                                                                                                                                                                                                                                                                                                                                                                                                                                                                                                                                                                                                                                                                                                                                                                                                                                                                                                                                                                                                                                                                                                                                                                                                                              | 9 9'0"             | 448              | //                       |           |                  |                       |             |                                       |           |          |                       |                                                  |           |                 | 5 26'-0" R15<br>5 9'-9" R16<br>5 1'-3" R17     | 11             |                                       |                                                         |                        |
| 14 4                                                                                                                                                                                                                                                                                                                                                                                                                                                                                                                                                                                                                                                                                                                                                                                                                                                                                                                                                                                                                                                                                                                                                                                                                                                                                                                                                                                                                                                                                                                                                                                                                                                                                                                                                                                                                                                                                                                                                                                                                                                                                                                           | 2:9" 410 "                          | 12 2         | 19:9" W              | 11 A.B. Wel                                     |                                                                                                                                                                                                                                                                                                                                                                                                                                                                                                                                                                                                                                                                                                                                                                                                                                                                                                                                                                                                                                                                                                                                                                                                                                                                                                                                                                                                                                                                                                                                                                                                                                                                                                                                                                                                                                                                                                                                                                                                                                                                                                                                | 6 26-6             | 4201             | . 11                     | 12        | 2                | 19'9"                 | WI          | A.B. Wells                            | -         |          |                       |                                                  | · · ·     |                 | 5 7:3" R17                                     | "              |                                       |                                                         | •                      |
| 12 7                                                                                                                                                                                                                                                                                                                                                                                                                                                                                                                                                                                                                                                                                                                                                                                                                                                                                                                                                                                                                                                                                                                                                                                                                                                                                                                                                                                                                                                                                                                                                                                                                                                                                                                                                                                                                                                                                                                                                                                                                                                                                                                           | 14:0" 411 "                         |              |                      |                                                 | 16                                                                                                                                                                                                                                                                                                                                                                                                                                                                                                                                                                                                                                                                                                                                                                                                                                                                                                                                                                                                                                                                                                                                                                                                                                                                                                                                                                                                                                                                                                                                                                                                                                                                                                                                                                                                                                                                                                                                                                                                                                                                                                                             | 10 28:3            | " 14901          | ,/                       |           |                  |                       |             |                                       | 4         | 6        | 8:9" 7                |                                                  | 9 - 6     | 3 L             | 5 33'3" R16                                    | . //           |                                       |                                                         |                        |
| 6 7                                                                                                                                                                                                                                                                                                                                                                                                                                                                                                                                                                                                                                                                                                                                                                                                                                                                                                                                                                                                                                                                                                                                                                                                                                                                                                                                                                                                                                                                                                                                                                                                                                                                                                                                                                                                                                                                                                                                                                                                                                                                                                                            | 6:5" UIZ "                          | 49           | BENT NO.             | 3<br>25 Footing                                 | <u>2</u>                                                                                                                                                                                                                                                                                                                                                                                                                                                                                                                                                                                                                                                                                                                                                                                                                                                                                                                                                                                                                                                                                                                                                                                                                                                                                                                                                                                                                                                                                                                                                                                                                                                                                                                                                                                                                                                                                                                                                                                                                                                                                                                       | 6 7.0"             | 1402             | //                       | 6         | 7                | BENT<br>3'0"          | NO. 6       | Footing                               | 9         | 6        | 14:0" 7               | (3.) "                                           |           |                 | 5 31-6" R19<br>5 32-6" R10                     | "              |                                       |                                                         |                        |
|                                                                                                                                                                                                                                                                                                                                                                                                                                                                                                                                                                                                                                                                                                                                                                                                                                                                                                                                                                                                                                                                                                                                                                                                                                                                                                                                                                                                                                                                                                                                                                                                                                                                                                                                                                                                                                                                                                                                                                                                                                                                                                                                |                                     | 12 7         | 9-3" Di              | 38 "                                            |                                                                                                                                                                                                                                                                                                                                                                                                                                                                                                                                                                                                                                                                                                                                                                                                                                                                                                                                                                                                                                                                                                                                                                                                                                                                                                                                                                                                                                                                                                                                                                                                                                                                                                                                                                                                                                                                                                                                                                                                                                                                                                                                | 3 01/1             | 1001             | <i></i>                  | 12        | 7                | 8:9"                  | 028         | Footing                               |           |          | · .                   |                                                  |           | 2 5             | 5 32! G" REO<br>5 32! 3" RE/                   | 11 12 13       | -1<br>-1                              |                                                         |                        |
|                                                                                                                                                                                                                                                                                                                                                                                                                                                                                                                                                                                                                                                                                                                                                                                                                                                                                                                                                                                                                                                                                                                                                                                                                                                                                                                                                                                                                                                                                                                                                                                                                                                                                                                                                                                                                                                                                                                                                                                                                                                                                                                                |                                     | 21 10        |                      |                                                 | 8/                                                                                                                                                                                                                                                                                                                                                                                                                                                                                                                                                                                                                                                                                                                                                                                                                                                                                                                                                                                                                                                                                                                                                                                                                                                                                                                                                                                                                                                                                                                                                                                                                                                                                                                                                                                                                                                                                                                                                                                                                                                                                                                             | 3 9:6"             | PEI              | Column                   | 9%        |                  | 5!0"<br>18!0"         |             | "                                     | 57        | 4        | 12:3" 4               | 71 Bear                                          |           |                 | 6 10:0" P22 E<br>5 10:3" R23 F                 |                |                                       |                                                         |                        |
|                                                                                                                                                                                                                                                                                                                                                                                                                                                                                                                                                                                                                                                                                                                                                                                                                                                                                                                                                                                                                                                                                                                                                                                                                                                                                                                                                                                                                                                                                                                                                                                                                                                                                                                                                                                                                                                                                                                                                                                                                                                                                                                                |                                     |              |                      |                                                 |                                                                                                                                                                                                                                                                                                                                                                                                                                                                                                                                                                                                                                                                                                                                                                                                                                                                                                                                                                                                                                                                                                                                                                                                                                                                                                                                                                                                                                                                                                                                                                                                                                                                                                                                                                                                                                                                                                                                                                                                                                                                                                                                | 9 2:9"             |                  | Beam                     | 16        | 6                | 8:0"                  | 063         | "                                     | 2         | 4        | 13:3" 11              | 72 "                                             | ے ا       | 3 6             | 5 11:0" R24                                    | "              |                                       |                                                         |                        |
|                                                                                                                                                                                                                                                                                                                                                                                                                                                                                                                                                                                                                                                                                                                                                                                                                                                                                                                                                                                                                                                                                                                                                                                                                                                                                                                                                                                                                                                                                                                                                                                                                                                                                                                                                                                                                                                                                                                                                                                                                                                                                                                                |                                     | 16 10        | 810" D<br>1313" D    | 3 <i>4</i>                                      | 6                                                                                                                                                                                                                                                                                                                                                                                                                                                                                                                                                                                                                                                                                                                                                                                                                                                                                                                                                                                                                                                                                                                                                                                                                                                                                                                                                                                                                                                                                                                                                                                                                                                                                                                                                                                                                                                                                                                                                                                                                                                                                                                              | 4 3'6"             | 1129             | "                        | 6         | 8                | 8'.9"<br>18'.0"       | D65         | 21                                    | 16        | 6        | 2:0" 1                | 74 11                                            |           | 7 6             | 5 35:9" R25<br>5 5:9" R26 E                    | nd Post        |                                       | -                                                       | -¥                     |
|                                                                                                                                                                                                                                                                                                                                                                                                                                                                                                                                                                                                                                                                                                                                                                                                                                                                                                                                                                                                                                                                                                                                                                                                                                                                                                                                                                                                                                                                                                                                                                                                                                                                                                                                                                                                                                                                                                                                                                                                                                                                                                                                | 8'3" VI Backwall                    | 2 7          | 13-0" 12             | 36 "                                            | 20                                                                                                                                                                                                                                                                                                                                                                                                                                                                                                                                                                                                                                                                                                                                                                                                                                                                                                                                                                                                                                                                                                                                                                                                                                                                                                                                                                                                                                                                                                                                                                                                                                                                                                                                                                                                                                                                                                                                                                                                                                                                                                                             | 6 14'0'            | 141              | //                       |           |                  |                       |             | -                                     | 6         | 7        | 6:3" 1                | 75 "                                             |           | 7 5<br>36 6     | 5 6'3" R27<br>6 90'-0" 51 3                    | " "<br>=\ab    | -                                     |                                                         | -                      |
| 119 5                                                                                                                                                                                                                                                                                                                                                                                                                                                                                                                                                                                                                                                                                                                                                                                                                                                                                                                                                                                                                                                                                                                                                                                                                                                                                                                                                                                                                                                                                                                                                                                                                                                                                                                                                                                                                                                                                                                                                                                                                                                                                                                          | 10:3" V2 Wing                       | 76 70        | 77-9 0               | 2/                                              | 36                                                                                                                                                                                                                                                                                                                                                                                                                                                                                                                                                                                                                                                                                                                                                                                                                                                                                                                                                                                                                                                                                                                                                                                                                                                                                                                                                                                                                                                                                                                                                                                                                                                                                                                                                                                                                                                                                                                                                                                                                                                                                                                             | 5 1323             | " 143            | "                        | 10        | 10 1             | 4-0"                  | H26         | Beam                                  | 16        |          | 10-0 0                |                                                  | 8         | 10 9            | 1 32-0" 52                                     | NOO            |                                       |                                                         |                        |
| 28 4                                                                                                                                                                                                                                                                                                                                                                                                                                                                                                                                                                                                                                                                                                                                                                                                                                                                                                                                                                                                                                                                                                                                                                                                                                                                                                                                                                                                                                                                                                                                                                                                                                                                                                                                                                                                                                                                                                                                                                                                                                                                                                                           | 12'6" V3 "<br>7'6" V4 "             | 10 10        | 12:3" 42             | 25 Bean                                         |                                                                                                                                                                                                                                                                                                                                                                                                                                                                                                                                                                                                                                                                                                                                                                                                                                                                                                                                                                                                                                                                                                                                                                                                                                                                                                                                                                                                                                                                                                                                                                                                                                                                                                                                                                                                                                                                                                                                                                                                                                                                                                                                | 6 16:3             | " 444            | "                        |           |                  | 19:6"<br>19:3"        |             | 11                                    |           |          |                       | 40.                                              |           | 9 6             | 30'-9" 54                                      | 11             |                                       |                                                         |                        |
| 4                                                                                                                                                                                                                                                                                                                                                                                                                                                                                                                                                                                                                                                                                                                                                                                                                                                                                                                                                                                                                                                                                                                                                                                                                                                                                                                                                                                                                                                                                                                                                                                                                                                                                                                                                                                                                                                                                                                                                                                                                                                                                                                              | 7-6 14 "                            |              | 1313" H              |                                                 |                                                                                                                                                                                                                                                                                                                                                                                                                                                                                                                                                                                                                                                                                                                                                                                                                                                                                                                                                                                                                                                                                                                                                                                                                                                                                                                                                                                                                                                                                                                                                                                                                                                                                                                                                                                                                                                                                                                                                                                                                                                                                                                                | 6 18:0             |                  | "                        | 7         |                  | 13-6"                 |             | "                                     |           |          |                       |                                                  | `         | 9 6             | 32'9" 55                                       |                |                                       |                                                         |                        |
|                                                                                                                                                                                                                                                                                                                                                                                                                                                                                                                                                                                                                                                                                                                                                                                                                                                                                                                                                                                                                                                                                                                                                                                                                                                                                                                                                                                                                                                                                                                                                                                                                                                                                                                                                                                                                                                                                                                                                                                                                                                                                                                                |                                     | 2 11         | 27'0" H              | 32 "                                            | 14                                                                                                                                                                                                                                                                                                                                                                                                                                                                                                                                                                                                                                                                                                                                                                                                                                                                                                                                                                                                                                                                                                                                                                                                                                                                                                                                                                                                                                                                                                                                                                                                                                                                                                                                                                                                                                                                                                                                                                                                                                                                                                                             | 5 14.0             | " 147            | //                       | 5         | 7                | 6º3"                  | 1164        |                                       | <u> </u>  |          |                       |                                                  |           | 20 4            | 7 16:0" 56                                     | 11             | · ·                                   |                                                         |                        |
| 12 2                                                                                                                                                                                                                                                                                                                                                                                                                                                                                                                                                                                                                                                                                                                                                                                                                                                                                                                                                                                                                                                                                                                                                                                                                                                                                                                                                                                                                                                                                                                                                                                                                                                                                                                                                                                                                                                                                                                                                                                                                                                                                                                           | 19-9" WI A.B. Wells                 | 98           | 6'-6" H              | 39 11                                           |                                                                                                                                                                                                                                                                                                                                                                                                                                                                                                                                                                                                                                                                                                                                                                                                                                                                                                                                                                                                                                                                                                                                                                                                                                                                                                                                                                                                                                                                                                                                                                                                                                                                                                                                                                                                                                                                                                                                                                                                                                                                                                                                |                    |                  |                          | 2         | 8 .              | 9!9"<br>1/ <u>:0"</u> | 1466        | . 11                                  |           |          |                       |                                                  | 104-6     | 6 4             | 6 25:9" 57<br>6 30:3" 58                       | <i>"</i>       |                                       |                                                         | -                      |
|                                                                                                                                                                                                                                                                                                                                                                                                                                                                                                                                                                                                                                                                                                                                                                                                                                                                                                                                                                                                                                                                                                                                                                                                                                                                                                                                                                                                                                                                                                                                                                                                                                                                                                                                                                                                                                                                                                                                                                                                                                                                                                                                | BENT NO. 2                          | 28           | 8'6" H.<br>9'6" H.   | 35 "                                            |                                                                                                                                                                                                                                                                                                                                                                                                                                                                                                                                                                                                                                                                                                                                                                                                                                                                                                                                                                                                                                                                                                                                                                                                                                                                                                                                                                                                                                                                                                                                                                                                                                                                                                                                                                                                                                                                                                                                                                                                                                                                                                                                | 11 29:6            |                  | Column                   | 2         | 7.               | 11:3"                 | 467         | "                                     | 130       | -        | 4:9" V                | 71 Binh.                                         | 94-0      | 0 0             | à 31-3" 59<br>1 40:0" 510                      | 11             |                                       |                                                         |                        |
|                                                                                                                                                                                                                                                                                                                                                                                                                                                                                                                                                                                                                                                                                                                                                                                                                                                                                                                                                                                                                                                                                                                                                                                                                                                                                                                                                                                                                                                                                                                                                                                                                                                                                                                                                                                                                                                                                                                                                                                                                                                                                                                                |                                     | 3 8          | 10.0" H              | 37 1                                            |                                                                                                                                                                                                                                                                                                                                                                                                                                                                                                                                                                                                                                                                                                                                                                                                                                                                                                                                                                                                                                                                                                                                                                                                                                                                                                                                                                                                                                                                                                                                                                                                                                                                                                                                                                                                                                                                                                                                                                                                                                                                                                                                |                    |                  |                          | 1         | 7                | 11-6"<br>11-6"        | 1169        | //                                    |           |          |                       |                                                  |           | 2 4             | 1 25-6" 511                                    | //             | - <b> </b>  <br>- <b> </b>            |                                                         |                        |
| 64 11                                                                                                                                                                                                                                                                                                                                                                                                                                                                                                                                                                                                                                                                                                                                                                                                                                                                                                                                                                                                                                                                                                                                                                                                                                                                                                                                                                                                                                                                                                                                                                                                                                                                                                                                                                                                                                                                                                                                                                                                                                                                                                                          | 7:3" D21 Footing                    | 26           | 21'9" HE<br>25'9" H  | 38 "<br>39 "                                    | 12                                                                                                                                                                                                                                                                                                                                                                                                                                                                                                                                                                                                                                                                                                                                                                                                                                                                                                                                                                                                                                                                                                                                                                                                                                                                                                                                                                                                                                                                                                                                                                                                                                                                                                                                                                                                                                                                                                                                                                                                                                                                                                                             | 2 19'9             | " W/             | A.B. Wells               | 4         |                  | 6!6"<br>?9:9"         |             | 11                                    |           | 9        | 9.6" V                |                                                  |           | 2               | 6 12'-9" 512<br>6 12'-9" 513                   | 11             | -                                     |                                                         |                        |
| 8 11                                                                                                                                                                                                                                                                                                                                                                                                                                                                                                                                                                                                                                                                                                                                                                                                                                                                                                                                                                                                                                                                                                                                                                                                                                                                                                                                                                                                                                                                                                                                                                                                                                                                                                                                                                                                                                                                                                                                                                                                                                                                                                                           | 11:9" 024 "                         | 12 7         | 7-6" 42              | 20/ 11                                          |                                                                                                                                                                                                                                                                                                                                                                                                                                                                                                                                                                                                                                                                                                                                                                                                                                                                                                                                                                                                                                                                                                                                                                                                                                                                                                                                                                                                                                                                                                                                                                                                                                                                                                                                                                                                                                                                                                                                                                                                                                                                                                                                | BENT               |                  |                          | 2         | 6                | 19:6"                 | H603        |                                       |           |          | 10:0" V               |                                                  |           | 9 4             | 6 18:6" 514                                    | 11             | 1                                     |                                                         |                        |
|                                                                                                                                                                                                                                                                                                                                                                                                                                                                                                                                                                                                                                                                                                                                                                                                                                                                                                                                                                                                                                                                                                                                                                                                                                                                                                                                                                                                                                                                                                                                                                                                                                                                                                                                                                                                                                                                                                                                                                                                                                                                                                                                | 21:9" D25 "<br>23:3" D26 "          |              | 27:9" HS             |                                                 | 16                                                                                                                                                                                                                                                                                                                                                                                                                                                                                                                                                                                                                                                                                                                                                                                                                                                                                                                                                                                                                                                                                                                                                                                                                                                                                                                                                                                                                                                                                                                                                                                                                                                                                                                                                                                                                                                                                                                                                                                                                                                                                                                             | 9 11-9"            | D23              | Footing                  | <i>13</i> |                  | 31-6"<br>31-6"        |             | 11                                    |           | _        |                       |                                                  |           | 9 6<br>9 6      | 6 201-6" 515<br>6 301-3" 516                   | 11             |                                       |                                                         |                        |
| 18 7                                                                                                                                                                                                                                                                                                                                                                                                                                                                                                                                                                                                                                                                                                                                                                                                                                                                                                                                                                                                                                                                                                                                                                                                                                                                                                                                                                                                                                                                                                                                                                                                                                                                                                                                                                                                                                                                                                                                                                                                                                                                                                                           | 8:0" D27 "                          |              | 12:6" HE             |                                                 | 4                                                                                                                                                                                                                                                                                                                                                                                                                                                                                                                                                                                                                                                                                                                                                                                                                                                                                                                                                                                                                                                                                                                                                                                                                                                                                                                                                                                                                                                                                                                                                                                                                                                                                                                                                                                                                                                                                                                                                                                                                                                                                                                              | 9 21:9             | D25              | 11                       | 2         | 6                | 9:0"                  | 4607        | . 11                                  | 12        | 2        | 19:9" N               | 11 A.B. W.                                       | lells     | 9 2             | 6 38'-9" 518                                   | 11             |                                       |                                                         |                        |
| // 7                                                                                                                                                                                                                                                                                                                                                                                                                                                                                                                                                                                                                                                                                                                                                                                                                                                                                                                                                                                                                                                                                                                                                                                                                                                                                                                                                                                                                                                                                                                                                                                                                                                                                                                                                                                                                                                                                                                                                                                                                                                                                                                           | 8'9" D28 "                          |              |                      |                                                 | 160                                                                                                                                                                                                                                                                                                                                                                                                                                                                                                                                                                                                                                                                                                                                                                                                                                                                                                                                                                                                                                                                                                                                                                                                                                                                                                                                                                                                                                                                                                                                                                                                                                                                                                                                                                                                                                                                                                                                                                                                                                                                                                                            | 11 2313<br>7 810"  |                  | 3 I                      | 10        | 7                | 71-6"                 |             |                                       |           |          | RSTRUCT               | URE                                              | 31 - (2)  | 7   4<br>3)   4 | 6 38'-9" 518<br>6 32'-0" 519                   | 11             |                                       |                                                         |                        |
|                                                                                                                                                                                                                                                                                                                                                                                                                                                                                                                                                                                                                                                                                                                                                                                                                                                                                                                                                                                                                                                                                                                                                                                                                                                                                                                                                                                                                                                                                                                                                                                                                                                                                                                                                                                                                                                                                                                                                                                                                                                                                                                                | 10/21/10/20                         | 93 3         | 9.6" 2               | el Colum                                        | <del></del>                                                                                                                                                                                                                                                                                                                                                                                                                                                                                                                                                                                                                                                                                                                                                                                                                                                                                                                                                                                                                                                                                                                                                                                                                                                                                                                                                                                                                                                                                                                                                                                                                                                                                                                                                                                                                                                                                                                                                                                                                                                                                                                    | 7 8:9"             | D28              |                          | 66        | 3                | 9'6"                  | P21         | Column                                |           |          | 3-6" (                | 7 Cur                                            |           |                 |                                                |                |                                       |                                                         |                        |
| 7 10                                                                                                                                                                                                                                                                                                                                                                                                                                                                                                                                                                                                                                                                                                                                                                                                                                                                                                                                                                                                                                                                                                                                                                                                                                                                                                                                                                                                                                                                                                                                                                                                                                                                                                                                                                                                                                                                                                                                                                                                                                                                                                                           | 12'3" H21 Beam<br>13'3" H22 "       | 2 4          | 219" U               | 27 Bean                                         | 7 29                                                                                                                                                                                                                                                                                                                                                                                                                                                                                                                                                                                                                                                                                                                                                                                                                                                                                                                                                                                                                                                                                                                                                                                                                                                                                                                                                                                                                                                                                                                                                                                                                                                                                                                                                                                                                                                                                                                                                                                                                                                                                                                           | 9 6:6              | " D51<br>D52     | "                        |           | 4                | 2:9"                  | 427         | Beam                                  | 4         | 5        | 19'-9" (<br>38'-3" (  | <u>~ "</u><br>'3 "                               |           |                 |                                                |                |                                       |                                                         |                        |
| 26                                                                                                                                                                                                                                                                                                                                                                                                                                                                                                                                                                                                                                                                                                                                                                                                                                                                                                                                                                                                                                                                                                                                                                                                                                                                                                                                                                                                                                                                                                                                                                                                                                                                                                                                                                                                                                                                                                                                                                                                                                                                                                                             | 17'9" H23 "                         | 2 4          | 31-6" (1)            | 28 11                                           | 24                                                                                                                                                                                                                                                                                                                                                                                                                                                                                                                                                                                                                                                                                                                                                                                                                                                                                                                                                                                                                                                                                                                                                                                                                                                                                                                                                                                                                                                                                                                                                                                                                                                                                                                                                                                                                                                                                                                                                                                                                                                                                                                             | 8 60"              | 253              | //                       | 2         | 4                | 3-6"                  |             | "                                     | 2         | 5        | 33:3" C               | 2 "                                              | *         | J. 200          | ease due to 4                                  | Curb           |                                       |                                                         |                        |
| 10 10                                                                                                                                                                                                                                                                                                                                                                                                                                                                                                                                                                                                                                                                                                                                                                                                                                                                                                                                                                                                                                                                                                                                                                                                                                                                                                                                                                                                                                                                                                                                                                                                                                                                                                                                                                                                                                                                                                                                                                                                                                                                                                                          | 26'0" H24 "<br>12'3" H25 *          | 4 4          | 4-3" UX              |                                                 | 4                                                                                                                                                                                                                                                                                                                                                                                                                                                                                                                                                                                                                                                                                                                                                                                                                                                                                                                                                                                                                                                                                                                                                                                                                                                                                                                                                                                                                                                                                                                                                                                                                                                                                                                                                                                                                                                                                                                                                                                                                                                                                                                              | 9 22:0             | 1209             | <i>"</i>                 | 15        | 4                | 4'-3"<br>14'-0"       |             | 11                                    | 6         | 6        | 41:3" C<br>37:9" C    |                                                  |           | ourle           | to being clased                                | BF             | RIDGE OVER K.C.S                      | E., C.R.I. & P. AND C.M. & S.T.F                        | H. R.R.S.              |
|                                                                                                                                                                                                                                                                                                                                                                                                                                                                                                                                                                                                                                                                                                                                                                                                                                                                                                                                                                                                                                                                                                                                                                                                                                                                                                                                                                                                                                                                                                                                                                                                                                                                                                                                                                                                                                                                                                                                                                                                                                                                                                                                | 12-6" H26 "                         | 13 6         | 15.9" (1             | 32 "                                            |                                                                                                                                                                                                                                                                                                                                                                                                                                                                                                                                                                                                                                                                                                                                                                                                                                                                                                                                                                                                                                                                                                                                                                                                                                                                                                                                                                                                                                                                                                                                                                                                                                                                                                                                                                                                                                                                                                                                                                                                                                                                                                                                | 11 1510            | 1 150            | 8                        | 14        | 4.               | 14'-9"                | 1162        |                                       | 6         | 6        | 30.6" C               | 7 11                                             |           |                 |                                                | S              | TATE ROAD INTERS                      | TATE ROUTE 435                                          |                        |
| 9 9                                                                                                                                                                                                                                                                                                                                                                                                                                                                                                                                                                                                                                                                                                                                                                                                                                                                                                                                                                                                                                                                                                                                                                                                                                                                                                                                                                                                                                                                                                                                                                                                                                                                                                                                                                                                                                                                                                                                                                                                                                                                                                                            |                                     | 24 6<br>14 6 | 16-6" LE             |                                                 | 10                                                                                                                                                                                                                                                                                                                                                                                                                                                                                                                                                                                                                                                                                                                                                                                                                                                                                                                                                                                                                                                                                                                                                                                                                                                                                                                                                                                                                                                                                                                                                                                                                                                                                                                                                                                                                                                                                                                                                                                                                                                                                                                             |                    | " 1452<br>" 1453 | <u>Beam</u>              | 12        | 4                | 15'-6"<br>16'-3"      | <del></del> | 11                                    | 4         | 5        | 21:3" (               | <i>9 11</i>                                      |           |                 |                                                | IN             | KANSAS CITY                           |                                                         |                        |
|                                                                                                                                                                                                                                                                                                                                                                                                                                                                                                                                                                                                                                                                                                                                                                                                                                                                                                                                                                                                                                                                                                                                                                                                                                                                                                                                                                                                                                                                                                                                                                                                                                                                                                                                                                                                                                                                                                                                                                                                                                                                                                                                | 12:0" 129 "                         | 5 6          | 18:3" U              |                                                 | 9                                                                                                                                                                                                                                                                                                                                                                                                                                                                                                                                                                                                                                                                                                                                                                                                                                                                                                                                                                                                                                                                                                                                                                                                                                                                                                                                                                                                                                                                                                                                                                                                                                                                                                                                                                                                                                                                                                                                                                                                                                                                                                                              | 11 14-3            | " 1454           | 11                       | 5         | 4 1              | 17-0"                 | 1165        | //                                    | 8         | 5        | 26'-0" C              |                                                  |           |                 |                                                |                |                                       | -!(52)(RTE.I-435) STA. 92+27.                           | 34 S.B.L               |
| <b>S</b> ILL                                                                                                                                                                                                                                                                                                                                                                                                                                                                                                                                                                                                                                                                                                                                                                                                                                                                                                                                                                                                                                                                                                                                                                                                                                                                                                                                                                                                                                                                                                                                                                                                                                                                                                                                                                                                                                                                                                                                                                                                                                                                                                                   | FGWIN & MARTIN<br>BULTING ENGINEERS | -            | , -                  | e                                               | 5                                                                                                                                                                                                                                                                                                                                                                                                                                                                                                                                                                                                                                                                                                                                                                                                                                                                                                                                                                                                                                                                                                                                                                                                                                                                                                                                                                                                                                                                                                                                                                                                                                                                                                                                                                                                                                                                                                                                                                                                                                                                                                                              |                    | 1.155<br>1.156   |                          | 9         | 9                | 17-9"                 | LKalo       |                                       | 4         | <u>5</u> | 38:6" 0               | 12 "                                             |           |                 |                                                |                | •                                     | COUNTY                                                  |                        |
| COMS                                                                                                                                                                                                                                                                                                                                                                                                                                                                                                                                                                                                                                                                                                                                                                                                                                                                                                                                                                                                                                                                                                                                                                                                                                                                                                                                                                                                                                                                                                                                                                                                                                                                                                                                                                                                                                                                                                                                                                                                                                                                                                                           | CERNS ENGINEERS                     |              |                      | -                                               |                                                                                                                                                                                                                                                                                                                                                                                                                                                                                                                                                                                                                                                                                                                                                                                                                                                                                                                                                                                                                                                                                                                                                                                                                                                                                                                                                                                                                                                                                                                                                                                                                                                                                                                                                                                                                                                                                                                                                                                                                                                                                                                                | 9 10-5             | " 457            | //                       |           |                  |                       |             |                                       | 2         | 5        | 32161C                |                                                  |           | אייתים          |                                                | ĄL             | CKSON                                 | COUNTY                                                  |                        |
| The same of the first terms of the first section of the section of | Page DETAILED J.R. KETTLE           | Hook         | s and P              | Bends sh                                        | hall be                                                                                                                                                                                                                                                                                                                                                                                                                                                                                                                                                                                                                                                                                                                                                                                                                                                                                                                                                                                                                                                                                                                                                                                                                                                                                                                                                                                                                                                                                                                                                                                                                                                                                                                                                                                                                                                                                                                                                                                                                                                                                                                        | e in occore        | donce            | with A.<br>ow dimensions | C.I. N.   | PORKIO           | 1.0f.                 | Stone       | dard Pl                               | actic     | e tol    | - Wetaili             | rig Kei                                          | Irite rea | -01             | 28.                                            |                |                                       |                                                         | A-1683                 |