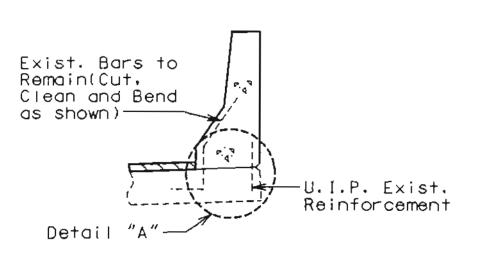

oj. No. State MΟ



DETAILS OF SLAB DRAINS (LEFT SIDE ONLY)

Detailed Mar. 1998 Checked Mar. 1998

COUNTY

JACKSON

A16833

Sheet

The cross-sectional area above the

slab = 247 743 sq. mm.

Detailed Mar, 1998 Checked Mar, 1998



A16833

PART SECTION SHOWING EXISTING REINFORCEMENT

Resin Anchor Systems

Curb Outlet Locations)

(Place at Exist.

Detailed Mar. 1998

Checked Mar. 1998

A16834, Sht. 64



Curb Outlet Locations)

System (Field Bend)

Curb Outlet Locations)—

Note:

(Place at Exist.

#16-R1 & R2

TYPICAL PART ELEVATION OF

RIGHT SAFETY BARRIER CURB

at Abt, 300 mm Cts.

(Place at Exist.

Resin Anchor Systems

Use a minimum lap of 925 mm for #16 horizontal safety barrier curb bars.

Top of Exist. Slab

The cross-sectional area above the slab = 240 687 sq. mm.

PART SECTION A-A



PART SECTION SHOWING EXISTING REINFORCEMENT

When the safety barrier curb is bid per meter, the contract unit price shall include the cost of all concrete, reinforcement and resin anchor systems, complete-in-place.

Concrete in the safety barrier curb shall be Class B1 with f'c = 28 MPa.

Measurement of safety barrier curb is to the nearest half meter for each structure, measured along the outside top of slab from end of wing to end of wing.

For details of expansion device movement gauge, see sheet No. 3. For details of conduit system on structure, see sheet No. 18.



FOR INFORMATION ONLY A16834, Sht. 65 STATE MO. 139 5-#16-R12 at 97 m 1572 ± 3000 #16-R10---7 Pairs #16-R7 5-#16-R3 & R5 at 100 mm cts. #16~R3 at 300 mm cts. -6-#16-R3 & R6 at 100 mm cts. 100 #16-R10-100 DETAIL "F (Typ.)-6