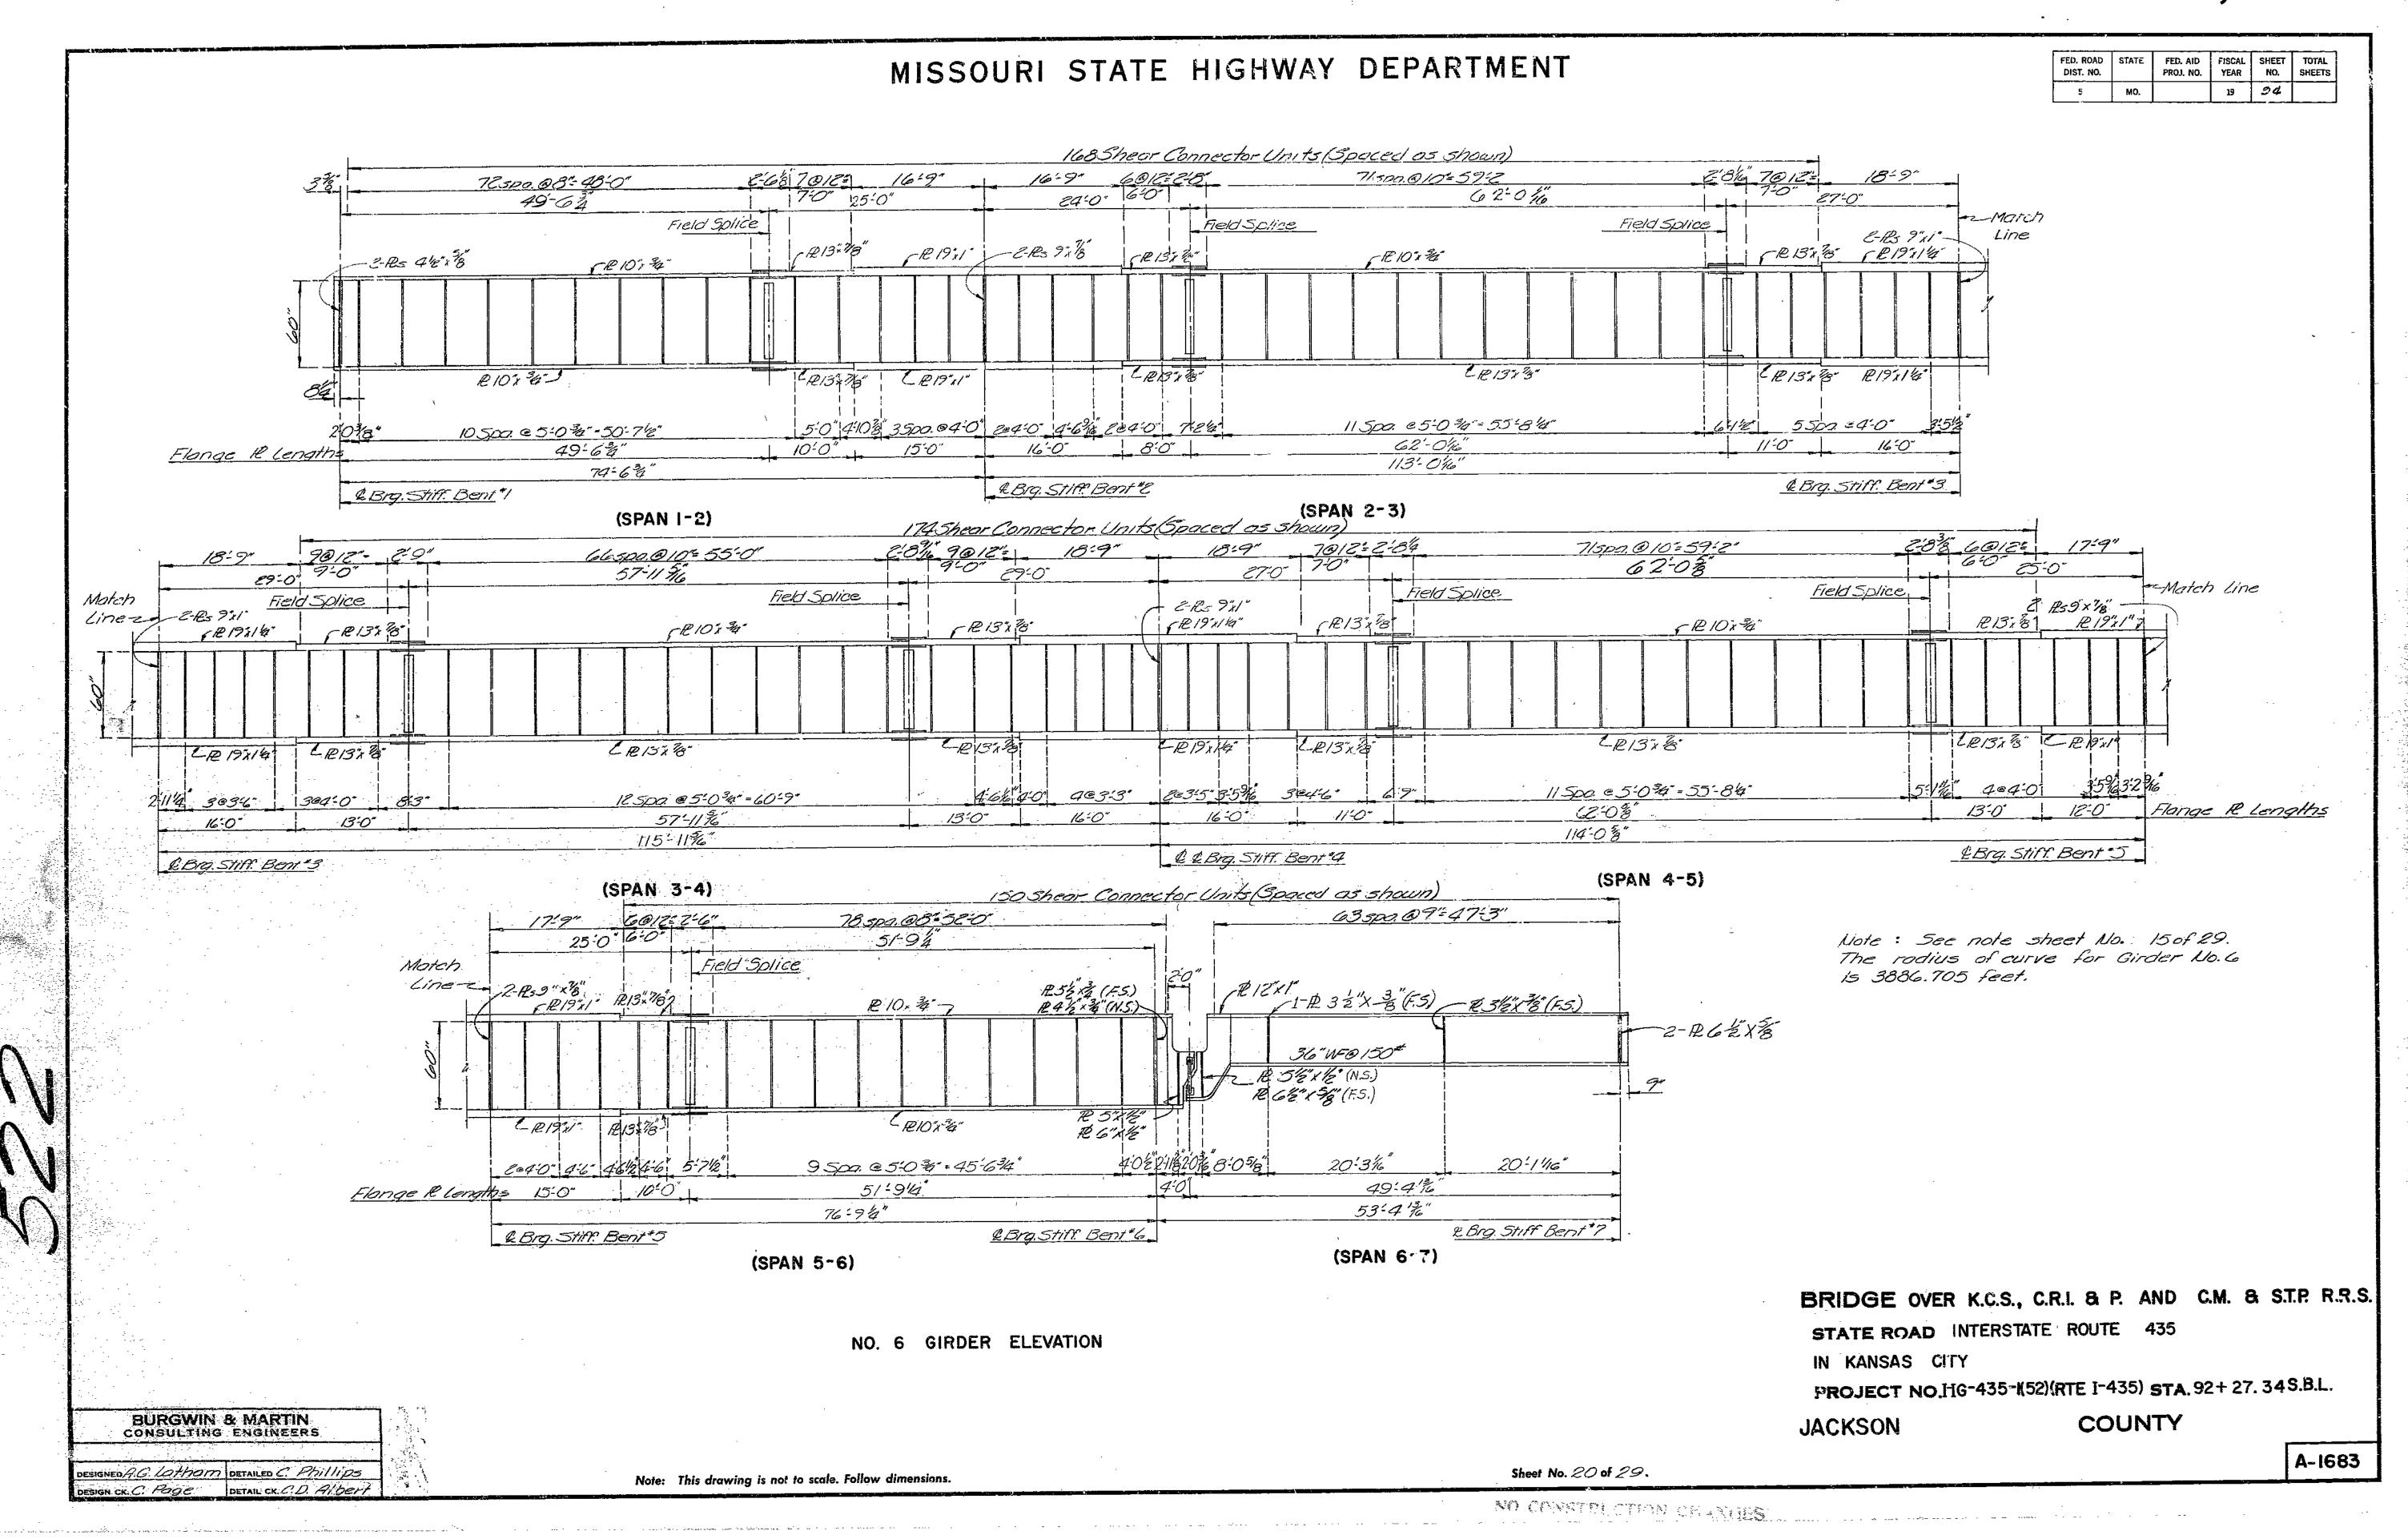

| ***                                                                                                                                                                                                                                                                                                                                                                                                                                                                                                                                                                                                                                                                                                                                                                                                                                                                                                                                                                                                                                                                                                                                                                                                                                                                                                                                                                                                                                                                                                                                                                                                                                                                                                                                                                                                                                                                                                                                                                                                                                                                                                                            |                                     |              |                      |                                                 |                                                                                                                                                                                                                                                                                                                                                                                                                                                                                                                                                                                                                                                                                                                                                                                                                                                                                                                                                                                                                                                                                                                                                                                                                                                                                                                                                                                                                                                                                                                                                                                                                                                                                                                                                                                                                                                                                                                                                                                                                                                                                                                                |                    |                  |                          |           |                  | ST                    | AT          | E HI                                  | GHV       | VAY      | DEF                   | ARTI                                             | MEN.      | Ί               |                                                |                |                                       | FED. ROAD STATE FED. AID FISCAL PROJ. NO. YEAR 5 MO. 19 | SHEET TOTAL NO. SHEETS |
|--------------------------------------------------------------------------------------------------------------------------------------------------------------------------------------------------------------------------------------------------------------------------------------------------------------------------------------------------------------------------------------------------------------------------------------------------------------------------------------------------------------------------------------------------------------------------------------------------------------------------------------------------------------------------------------------------------------------------------------------------------------------------------------------------------------------------------------------------------------------------------------------------------------------------------------------------------------------------------------------------------------------------------------------------------------------------------------------------------------------------------------------------------------------------------------------------------------------------------------------------------------------------------------------------------------------------------------------------------------------------------------------------------------------------------------------------------------------------------------------------------------------------------------------------------------------------------------------------------------------------------------------------------------------------------------------------------------------------------------------------------------------------------------------------------------------------------------------------------------------------------------------------------------------------------------------------------------------------------------------------------------------------------------------------------------------------------------------------------------------------------|-------------------------------------|--------------|----------------------|-------------------------------------------------|--------------------------------------------------------------------------------------------------------------------------------------------------------------------------------------------------------------------------------------------------------------------------------------------------------------------------------------------------------------------------------------------------------------------------------------------------------------------------------------------------------------------------------------------------------------------------------------------------------------------------------------------------------------------------------------------------------------------------------------------------------------------------------------------------------------------------------------------------------------------------------------------------------------------------------------------------------------------------------------------------------------------------------------------------------------------------------------------------------------------------------------------------------------------------------------------------------------------------------------------------------------------------------------------------------------------------------------------------------------------------------------------------------------------------------------------------------------------------------------------------------------------------------------------------------------------------------------------------------------------------------------------------------------------------------------------------------------------------------------------------------------------------------------------------------------------------------------------------------------------------------------------------------------------------------------------------------------------------------------------------------------------------------------------------------------------------------------------------------------------------------|--------------------|------------------|--------------------------|-----------|------------------|-----------------------|-------------|---------------------------------------|-----------|----------|-----------------------|--------------------------------------------------|-----------|-----------------|------------------------------------------------|----------------|---------------------------------------|---------------------------------------------------------|------------------------|
| ,                                                                                                                                                                                                                                                                                                                                                                                                                                                                                                                                                                                                                                                                                                                                                                                                                                                                                                                                                                                                                                                                                                                                                                                                                                                                                                                                                                                                                                                                                                                                                                                                                                                                                                                                                                                                                                                                                                                                                                                                                                                                                                                              |                                     |              |                      |                                                 | A STATE OF THE PARTY OF THE PAR | BILL OF            |                  |                          |           |                  |                       | T           |                                       |           | Jan-1    |                       |                                                  |           |                 |                                                |                |                                       | <u> </u>                                                | <del></del>            |
| NO. SIZE                                                                                                                                                                                                                                                                                                                                                                                                                                                                                                                                                                                                                                                                                                                                                                                                                                                                                                                                                                                                                                                                                                                                                                                                                                                                                                                                                                                                                                                                                                                                                                                                                                                                                                                                                                                                                                                                                                                                                                                                                                                                                                                       | LENGTH MARK LOCATION                | ll           | NO. 2 (C             | ARK LOCATIO                                     | ON NO.                                                                                                                                                                                                                                                                                                                                                                                                                                                                                                                                                                                                                                                                                                                                                                                                                                                                                                                                                                                                                                                                                                                                                                                                                                                                                                                                                                                                                                                                                                                                                                                                                                                                                                                                                                                                                                                                                                                                                                                                                                                                                                                         | SIZE LENGTH        |                  |                          | NO.       | SIZE    <br>BENT | NC. 5                 | MARK COA    | LOCATION                              |           |          | LENGTH MA             | الخالق والكاف المالية والمنازع والمنازع والمنازع | ON NO     | ). ISIZ<br>SUPE | ZE LENGTH MARK LERSTRUCTURE (C                 | onid)          |                                       |                                                         |                        |
| END                                                                                                                                                                                                                                                                                                                                                                                                                                                                                                                                                                                                                                                                                                                                                                                                                                                                                                                                                                                                                                                                                                                                                                                                                                                                                                                                                                                                                                                                                                                                                                                                                                                                                                                                                                                                                                                                                                                                                                                                                                                                                                                            | D BENT NO. I                        | 11 7         | 7:6" 42              | 201 Bean                                        | n 8                                                                                                                                                                                                                                                                                                                                                                                                                                                                                                                                                                                                                                                                                                                                                                                                                                                                                                                                                                                                                                                                                                                                                                                                                                                                                                                                                                                                                                                                                                                                                                                                                                                                                                                                                                                                                                                                                                                                                                                                                                                                                                                            |                    |                  | Beam                     | 2         |                  |                       |             | Beam                                  | 92        | 8        | 23'-9" V              |                                                  |           | 7 6             | 6 41.6" 019                                    | Curb           |                                       |                                                         |                        |
| 12 5                                                                                                                                                                                                                                                                                                                                                                                                                                                                                                                                                                                                                                                                                                                                                                                                                                                                                                                                                                                                                                                                                                                                                                                                                                                                                                                                                                                                                                                                                                                                                                                                                                                                                                                                                                                                                                                                                                                                                                                                                                                                                                                           | 2'.9" D2 "                          | 2 9          | 9'-0" Hz             | 702 "<br>703 "                                  | 24                                                                                                                                                                                                                                                                                                                                                                                                                                                                                                                                                                                                                                                                                                                                                                                                                                                                                                                                                                                                                                                                                                                                                                                                                                                                                                                                                                                                                                                                                                                                                                                                                                                                                                                                                                                                                                                                                                                                                                                                                                                                                                                             | 11 3540            | " Y32            | Column                   | 10        | 9                | 11-9"<br>7-6"         | H59<br>H201 | "                                     | 12        | 2        | 19:9" W               | 1 A.B.W.                                         | 12        | 0 6             | 6 41'-6" C14 0<br>6 39'-9" C15<br>6 39'-6" C16 | "              |                                       |                                                         |                        |
| 8 4                                                                                                                                                                                                                                                                                                                                                                                                                                                                                                                                                                                                                                                                                                                                                                                                                                                                                                                                                                                                                                                                                                                                                                                                                                                                                                                                                                                                                                                                                                                                                                                                                                                                                                                                                                                                                                                                                                                                                                                                                                                                                                                            | 10:0" D3 "                          | 3 9          | 10-9" 14             | 204 "                                           | 41                                                                                                                                                                                                                                                                                                                                                                                                                                                                                                                                                                                                                                                                                                                                                                                                                                                                                                                                                                                                                                                                                                                                                                                                                                                                                                                                                                                                                                                                                                                                                                                                                                                                                                                                                                                                                                                                                                                                                                                                                                                                                                                             | 10 34:0            |                  | "                        | _2        | 10               | 12-3"                 | 11501       |                                       |           |          |                       |                                                  |           | 7 6             | 6 31:0" C17                                    | 44             |                                       |                                                         |                        |
|                                                                                                                                                                                                                                                                                                                                                                                                                                                                                                                                                                                                                                                                                                                                                                                                                                                                                                                                                                                                                                                                                                                                                                                                                                                                                                                                                                                                                                                                                                                                                                                                                                                                                                                                                                                                                                                                                                                                                                                                                                                                                                                                |                                     | 18 10        | 26:9" 42<br>26:3" 42 | 05 <u>"                                    </u> |                                                                                                                                                                                                                                                                                                                                                                                                                                                                                                                                                                                                                                                                                                                                                                                                                                                                                                                                                                                                                                                                                                                                                                                                                                                                                                                                                                                                                                                                                                                                                                                                                                                                                                                                                                                                                                                                                                                                                                                                                                                                                                                                |                    |                  |                          | 6         |                  | 12:0"<br>30:3"        | 4503        | "                                     | 12        | 5        | BENT NO               | 71 Footil                                        | 79        |                 |                                                |                |                                       |                                                         |                        |
|                                                                                                                                                                                                                                                                                                                                                                                                                                                                                                                                                                                                                                                                                                                                                                                                                                                                                                                                                                                                                                                                                                                                                                                                                                                                                                                                                                                                                                                                                                                                                                                                                                                                                                                                                                                                                                                                                                                                                                                                                                                                                                                                |                                     |              |                      |                                                 |                                                                                                                                                                                                                                                                                                                                                                                                                                                                                                                                                                                                                                                                                                                                                                                                                                                                                                                                                                                                                                                                                                                                                                                                                                                                                                                                                                                                                                                                                                                                                                                                                                                                                                                                                                                                                                                                                                                                                                                                                                                                                                                                |                    | ( ) . ( )        | 081/1/2                  | 5         |                  | 32-6"                 | 4504        | "                                     | 16        | 9        | 2:9" D                | 72 "                                             |           |                 | 5 00" 11                                       |                |                                       |                                                         |                        |
| 16 7                                                                                                                                                                                                                                                                                                                                                                                                                                                                                                                                                                                                                                                                                                                                                                                                                                                                                                                                                                                                                                                                                                                                                                                                                                                                                                                                                                                                                                                                                                                                                                                                                                                                                                                                                                                                                                                                                                                                                                                                                                                                                                                           | 2949" 37 Beam                       |              | 9:6" P               | 21 Colum                                        | 12                                                                                                                                                                                                                                                                                                                                                                                                                                                                                                                                                                                                                                                                                                                                                                                                                                                                                                                                                                                                                                                                                                                                                                                                                                                                                                                                                                                                                                                                                                                                                                                                                                                                                                                                                                                                                                                                                                                                                                                                                                                                                                                             |                    |                  | A.B. Wells               | 9         | 10 3             | 9'0"<br>32'6"         | 450G        | "                                     | 0_        | 9        | 10'0" Di              | <u> </u>                                         |           |                 | 5 4º0" L1<br>5 2º6" L2                         | Curb<br>"      |                                       |                                                         |                        |
| 4 6                                                                                                                                                                                                                                                                                                                                                                                                                                                                                                                                                                                                                                                                                                                                                                                                                                                                                                                                                                                                                                                                                                                                                                                                                                                                                                                                                                                                                                                                                                                                                                                                                                                                                                                                                                                                                                                                                                                                                                                                                                                                                                                            | 20:0" 43                            |              |                      |                                                 |                                                                                                                                                                                                                                                                                                                                                                                                                                                                                                                                                                                                                                                                                                                                                                                                                                                                                                                                                                                                                                                                                                                                                                                                                                                                                                                                                                                                                                                                                                                                                                                                                                                                                                                                                                                                                                                                                                                                                                                                                                                                                                                                | BENT               |                  | Fosting                  | 4         | 11 3             | 32'-6"<br>20:0"       | 4507        | 11                                    | 2         | 6        | 33:0" H               | 71 Barkun                                        | 2// 2     |                 | 5 5'9" L3<br>5 6'0" L9                         | 11             |                                       |                                                         |                        |
|                                                                                                                                                                                                                                                                                                                                                                                                                                                                                                                                                                                                                                                                                                                                                                                                                                                                                                                                                                                                                                                                                                                                                                                                                                                                                                                                                                                                                                                                                                                                                                                                                                                                                                                                                                                                                                                                                                                                                                                                                                                                                                                                | 29:0" HD Backwall<br>28:9" H5 "     | 13 6         | 14.0" U              | 22 "                                            | 3                                                                                                                                                                                                                                                                                                                                                                                                                                                                                                                                                                                                                                                                                                                                                                                                                                                                                                                                                                                                                                                                                                                                                                                                                                                                                                                                                                                                                                                                                                                                                                                                                                                                                                                                                                                                                                                                                                                                                                                                                                                                                                                              | 11 11:9            | 020              | "                        |           |                  |                       |             |                                       | 9         | 4        | 33'0" H               | 72 11                                            | ż         | ک اِ            | 5 6:3" 15                                      | 11             |                                       |                                                         |                        |
| 96                                                                                                                                                                                                                                                                                                                                                                                                                                                                                                                                                                                                                                                                                                                                                                                                                                                                                                                                                                                                                                                                                                                                                                                                                                                                                                                                                                                                                                                                                                                                                                                                                                                                                                                                                                                                                                                                                                                                                                                                                                                                                                                             | 14:9" H9 Wing                       | 24 G<br>12 G | 15:9" (1)            |                                                 |                                                                                                                                                                                                                                                                                                                                                                                                                                                                                                                                                                                                                                                                                                                                                                                                                                                                                                                                                                                                                                                                                                                                                                                                                                                                                                                                                                                                                                                                                                                                                                                                                                                                                                                                                                                                                                                                                                                                                                                                                                                                                                                                | 9 21:9°<br>11 23:3 | " D25            | "                        | 96        | 2                | 91/2"                 | 122         | Column                                | 16        |          | 33'-0" H.<br>34'-3" H |                                                  | - 11      | 2   5           | 5 6:3" 16                                      |                |                                       |                                                         |                        |
| 12 9                                                                                                                                                                                                                                                                                                                                                                                                                                                                                                                                                                                                                                                                                                                                                                                                                                                                                                                                                                                                                                                                                                                                                                                                                                                                                                                                                                                                                                                                                                                                                                                                                                                                                                                                                                                                                                                                                                                                                                                                                                                                                                                           |                                     | 56           | 17:3" (1)            | ?5 "                                            | 8                                                                                                                                                                                                                                                                                                                                                                                                                                                                                                                                                                                                                                                                                                                                                                                                                                                                                                                                                                                                                                                                                                                                                                                                                                                                                                                                                                                                                                                                                                                                                                                                                                                                                                                                                                                                                                                                                                                                                                                                                                                                                                                              | 7 8'0"             | 1027             | "                        |           |                  |                       |             |                                       | 4         | 6        | 33'6" H               | 75 "                                             |           |                 |                                                |                |                                       |                                                         |                        |
| 7 6                                                                                                                                                                                                                                                                                                                                                                                                                                                                                                                                                                                                                                                                                                                                                                                                                                                                                                                                                                                                                                                                                                                                                                                                                                                                                                                                                                                                                                                                                                                                                                                                                                                                                                                                                                                                                                                                                                                                                                                                                                                                                                                            | 1'0" H13 Beam                       |              | 18:0" U              |                                                 | 21                                                                                                                                                                                                                                                                                                                                                                                                                                                                                                                                                                                                                                                                                                                                                                                                                                                                                                                                                                                                                                                                                                                                                                                                                                                                                                                                                                                                                                                                                                                                                                                                                                                                                                                                                                                                                                                                                                                                                                                                                                                                                                                             |                    |                  | "                        | 2         |                  | 2'-9"<br>3'-6"        |             | Beam                                  | 5         | 6        | 6-3" 4                | 77 Wing                                          | 9 0       | 5 5             | 5 4-9" RI L<br>5 5-6" R2                       | <u>nd tast</u> |                                       |                                                         |                        |
| 7 6                                                                                                                                                                                                                                                                                                                                                                                                                                                                                                                                                                                                                                                                                                                                                                                                                                                                                                                                                                                                                                                                                                                                                                                                                                                                                                                                                                                                                                                                                                                                                                                                                                                                                                                                                                                                                                                                                                                                                                                                                                                                                                                            |                                     | 2 4.         | 3:6" 1               | <i>es "</i>                                     | 2                                                                                                                                                                                                                                                                                                                                                                                                                                                                                                                                                                                                                                                                                                                                                                                                                                                                                                                                                                                                                                                                                                                                                                                                                                                                                                                                                                                                                                                                                                                                                                                                                                                                                                                                                                                                                                                                                                                                                                                                                                                                                                                              | 8 19:0             | 042              | 11                       | 5         | 4                | 4:3"                  | <i>U29</i>  | //                                    |           |          |                       | .,,,,,                                           |           | 3 5             | 5 6-0" R3                                      | 11 1           | · · · · · · · · · · · · · · · · · · · |                                                         |                        |
|                                                                                                                                                                                                                                                                                                                                                                                                                                                                                                                                                                                                                                                                                                                                                                                                                                                                                                                                                                                                                                                                                                                                                                                                                                                                                                                                                                                                                                                                                                                                                                                                                                                                                                                                                                                                                                                                                                                                                                                                                                                                                                                                |                                     | 6 4          | 4-3" ()              | <u> </u>                                        | 40                                                                                                                                                                                                                                                                                                                                                                                                                                                                                                                                                                                                                                                                                                                                                                                                                                                                                                                                                                                                                                                                                                                                                                                                                                                                                                                                                                                                                                                                                                                                                                                                                                                                                                                                                                                                                                                                                                                                                                                                                                                                                                                             | 10 7:0"            | 144              |                          | 21        | 6                | 19!0"<br>19!9"        | U51<br>U52  | 11                                    | 7         | 6        | 6:9" H                | 80 Backn                                         | 1011      |                 | 5 6'-6" R4<br>5 6-9" R5<br>5 7'-0" R6          | 11 11          |                                       |                                                         |                        |
|                                                                                                                                                                                                                                                                                                                                                                                                                                                                                                                                                                                                                                                                                                                                                                                                                                                                                                                                                                                                                                                                                                                                                                                                                                                                                                                                                                                                                                                                                                                                                                                                                                                                                                                                                                                                                                                                                                                                                                                                                                                                                                                                |                                     |              |                      |                                                 |                                                                                                                                                                                                                                                                                                                                                                                                                                                                                                                                                                                                                                                                                                                                                                                                                                                                                                                                                                                                                                                                                                                                                                                                                                                                                                                                                                                                                                                                                                                                                                                                                                                                                                                                                                                                                                                                                                                                                                                                                                                                                                                                | 17/17/1            | 1,000            | B - 2                    | 27        | 6                | 15!0"                 | 4.53        | 11                                    | 4         | 6        | 6:9" H                | 31 Win                                           |           | 3 6             | 5 7'-0" R6<br>5 5'3" E7 A                      | 11 11          |                                       |                                                         |                        |
|                                                                                                                                                                                                                                                                                                                                                                                                                                                                                                                                                                                                                                                                                                                                                                                                                                                                                                                                                                                                                                                                                                                                                                                                                                                                                                                                                                                                                                                                                                                                                                                                                                                                                                                                                                                                                                                                                                                                                                                                                                                                                                                                |                                     |              | <u> </u>             |                                                 | 2                                                                                                                                                                                                                                                                                                                                                                                                                                                                                                                                                                                                                                                                                                                                                                                                                                                                                                                                                                                                                                                                                                                                                                                                                                                                                                                                                                                                                                                                                                                                                                                                                                                                                                                                                                                                                                                                                                                                                                                                                                                                                                                              | 11 26'9"           | H23<br>H41       | Beam<br>"                | 16        |                  | 16:6"<br>17:3"        |             |                                       | 10        | 6        | 13:0" H               | 02 "<br>53 "                                     |           |                 |                                                | arapet<br>"    |                                       |                                                         |                        |
| 96                                                                                                                                                                                                                                                                                                                                                                                                                                                                                                                                                                                                                                                                                                                                                                                                                                                                                                                                                                                                                                                                                                                                                                                                                                                                                                                                                                                                                                                                                                                                                                                                                                                                                                                                                                                                                                                                                                                                                                                                                                                                                                                             | 19:6" TI Wing                       |              |                      |                                                 | 9                                                                                                                                                                                                                                                                                                                                                                                                                                                                                                                                                                                                                                                                                                                                                                                                                                                                                                                                                                                                                                                                                                                                                                                                                                                                                                                                                                                                                                                                                                                                                                                                                                                                                                                                                                                                                                                                                                                                                                                                                                                                                                                              | 10 15 3"           | 1442             | <i>H</i>                 | //        |                  | 18:0"                 |             |                                       |           |          |                       |                                                  |           | 8 5             | 5 11:0" R9                                     | "              |                                       |                                                         |                        |
| 46                                                                                                                                                                                                                                                                                                                                                                                                                                                                                                                                                                                                                                                                                                                                                                                                                                                                                                                                                                                                                                                                                                                                                                                                                                                                                                                                                                                                                                                                                                                                                                                                                                                                                                                                                                                                                                                                                                                                                                                                                                                                                                                             | 11:0" 72 "                          |              |                      |                                                 | 109                                                                                                                                                                                                                                                                                                                                                                                                                                                                                                                                                                                                                                                                                                                                                                                                                                                                                                                                                                                                                                                                                                                                                                                                                                                                                                                                                                                                                                                                                                                                                                                                                                                                                                                                                                                                                                                                                                                                                                                                                                                                                                                            | 10 12:6"           | 443              | //                       |           |                  |                       |             | · · · · · · · · · · · · · · · · · · · | <u>] </u> |          |                       |                                                  |           | 2 5             |                                                | 11             |                                       |                                                         |                        |
|                                                                                                                                                                                                                                                                                                                                                                                                                                                                                                                                                                                                                                                                                                                                                                                                                                                                                                                                                                                                                                                                                                                                                                                                                                                                                                                                                                                                                                                                                                                                                                                                                                                                                                                                                                                                                                                                                                                                                                                                                                                                                                                                |                                     | 64 11        | 38'-6" V             | ?1 Colum                                        | n 9                                                                                                                                                                                                                                                                                                                                                                                                                                                                                                                                                                                                                                                                                                                                                                                                                                                                                                                                                                                                                                                                                                                                                                                                                                                                                                                                                                                                                                                                                                                                                                                                                                                                                                                                                                                                                                                                                                                                                                                                                                                                                                                            | 9 6.9"             | 145              | "                        |           |                  |                       |             | Column                                |           |          |                       |                                                  |           | 8 5             | 5 3/10" 2/2                                    | 11             |                                       |                                                         | ÷                      |
| 46 4                                                                                                                                                                                                                                                                                                                                                                                                                                                                                                                                                                                                                                                                                                                                                                                                                                                                                                                                                                                                                                                                                                                                                                                                                                                                                                                                                                                                                                                                                                                                                                                                                                                                                                                                                                                                                                                                                                                                                                                                                                                                                                                           | 12'3" UI Beam                       |              |                      |                                                 | <u>3</u>                                                                                                                                                                                                                                                                                                                                                                                                                                                                                                                                                                                                                                                                                                                                                                                                                                                                                                                                                                                                                                                                                                                                                                                                                                                                                                                                                                                                                                                                                                                                                                                                                                                                                                                                                                                                                                                                                                                                                                                                                                                                                                                       | 9 10-6             | " 146<br>" 147   | "                        | 24        | 8                | 35'0"<br>35'0"        | 153         | - 11                                  |           |          |                       | .                                                | • . ,     | 3 E             | 5 3510" R13<br>5 3613" R14                     | <u> </u>       |                                       |                                                         |                        |
| 29                                                                                                                                                                                                                                                                                                                                                                                                                                                                                                                                                                                                                                                                                                                                                                                                                                                                                                                                                                                                                                                                                                                                                                                                                                                                                                                                                                                                                                                                                                                                                                                                                                                                                                                                                                                                                                                                                                                                                                                                                                                                                                                             | 12:6" 02 "                          |              |                      |                                                 | 2                                                                                                                                                                                                                                                                                                                                                                                                                                                                                                                                                                                                                                                                                                                                                                                                                                                                                                                                                                                                                                                                                                                                                                                                                                                                                                                                                                                                                                                                                                                                                                                                                                                                                                                                                                                                                                                                                                                                                                                                                                                                                                                              | 9 9'0"             | 448              | //                       |           |                  |                       |             |                                       |           |          |                       |                                                  |           |                 | 5 26'-0" R15<br>5 9'-9" R16<br>5 1'-3" R17     | 11             |                                       |                                                         |                        |
| 14 4                                                                                                                                                                                                                                                                                                                                                                                                                                                                                                                                                                                                                                                                                                                                                                                                                                                                                                                                                                                                                                                                                                                                                                                                                                                                                                                                                                                                                                                                                                                                                                                                                                                                                                                                                                                                                                                                                                                                                                                                                                                                                                                           | 2:9" 410 "                          | 12 2         | 19:9" W              | 11 A.B. Wel                                     |                                                                                                                                                                                                                                                                                                                                                                                                                                                                                                                                                                                                                                                                                                                                                                                                                                                                                                                                                                                                                                                                                                                                                                                                                                                                                                                                                                                                                                                                                                                                                                                                                                                                                                                                                                                                                                                                                                                                                                                                                                                                                                                                | 6 26-6             | 4201             | . 11                     | 12        | 2                | 19'9"                 | WI          | A.B. Wells                            | -         |          |                       |                                                  | · · ·     |                 | 5 7:3" R17                                     | "              |                                       |                                                         | •                      |
| 12 7                                                                                                                                                                                                                                                                                                                                                                                                                                                                                                                                                                                                                                                                                                                                                                                                                                                                                                                                                                                                                                                                                                                                                                                                                                                                                                                                                                                                                                                                                                                                                                                                                                                                                                                                                                                                                                                                                                                                                                                                                                                                                                                           | 14:0" 411 "                         |              |                      |                                                 | 16                                                                                                                                                                                                                                                                                                                                                                                                                                                                                                                                                                                                                                                                                                                                                                                                                                                                                                                                                                                                                                                                                                                                                                                                                                                                                                                                                                                                                                                                                                                                                                                                                                                                                                                                                                                                                                                                                                                                                                                                                                                                                                                             | 10 28:3            | " 14901          | ,/                       |           |                  |                       |             |                                       | 4         | 6        | 8:9" 7                |                                                  | 9 - 6     | 3 L             | 5 33'3" R16                                    | . //           |                                       |                                                         |                        |
| 6 7                                                                                                                                                                                                                                                                                                                                                                                                                                                                                                                                                                                                                                                                                                                                                                                                                                                                                                                                                                                                                                                                                                                                                                                                                                                                                                                                                                                                                                                                                                                                                                                                                                                                                                                                                                                                                                                                                                                                                                                                                                                                                                                            | 6:5" UIZ "                          | 49           | BENT NO.             | 3<br>25 Footing                                 | <u>2</u>                                                                                                                                                                                                                                                                                                                                                                                                                                                                                                                                                                                                                                                                                                                                                                                                                                                                                                                                                                                                                                                                                                                                                                                                                                                                                                                                                                                                                                                                                                                                                                                                                                                                                                                                                                                                                                                                                                                                                                                                                                                                                                                       | 6 7.0"             | 1402             | //                       | 6         | 7                | BENT<br>3'0"          | NO. 6       | Footing                               | 9         | 6        | 14:0" 7               | (3.) "                                           |           |                 | 5 31-6" R19<br>5 32-6" R10                     | "              |                                       |                                                         |                        |
|                                                                                                                                                                                                                                                                                                                                                                                                                                                                                                                                                                                                                                                                                                                                                                                                                                                                                                                                                                                                                                                                                                                                                                                                                                                                                                                                                                                                                                                                                                                                                                                                                                                                                                                                                                                                                                                                                                                                                                                                                                                                                                                                |                                     | 12 7         | 9-3" Di              | 38 "                                            |                                                                                                                                                                                                                                                                                                                                                                                                                                                                                                                                                                                                                                                                                                                                                                                                                                                                                                                                                                                                                                                                                                                                                                                                                                                                                                                                                                                                                                                                                                                                                                                                                                                                                                                                                                                                                                                                                                                                                                                                                                                                                                                                | 3 01/1             | 1001             | <i></i>                  | 12        | 7                | 8:9"                  | 028         | Footing                               |           |          | · .                   |                                                  |           | 2 5             | 5 32! G" REO<br>5 32! 3" RE/                   | 11 12 13       | -1<br>-1                              |                                                         |                        |
|                                                                                                                                                                                                                                                                                                                                                                                                                                                                                                                                                                                                                                                                                                                                                                                                                                                                                                                                                                                                                                                                                                                                                                                                                                                                                                                                                                                                                                                                                                                                                                                                                                                                                                                                                                                                                                                                                                                                                                                                                                                                                                                                |                                     | 21 10        |                      |                                                 | 8/                                                                                                                                                                                                                                                                                                                                                                                                                                                                                                                                                                                                                                                                                                                                                                                                                                                                                                                                                                                                                                                                                                                                                                                                                                                                                                                                                                                                                                                                                                                                                                                                                                                                                                                                                                                                                                                                                                                                                                                                                                                                                                                             | 3 9:6"             | PEI              | Column                   | 9%        |                  | 5!0"<br>18!0"         |             | "                                     | 57        | 4        | 12:3" 4               | 71 Bear                                          |           |                 | 6 10:0" P22 E<br>5 10:3" R23 F                 |                |                                       |                                                         |                        |
|                                                                                                                                                                                                                                                                                                                                                                                                                                                                                                                                                                                                                                                                                                                                                                                                                                                                                                                                                                                                                                                                                                                                                                                                                                                                                                                                                                                                                                                                                                                                                                                                                                                                                                                                                                                                                                                                                                                                                                                                                                                                                                                                |                                     |              |                      |                                                 |                                                                                                                                                                                                                                                                                                                                                                                                                                                                                                                                                                                                                                                                                                                                                                                                                                                                                                                                                                                                                                                                                                                                                                                                                                                                                                                                                                                                                                                                                                                                                                                                                                                                                                                                                                                                                                                                                                                                                                                                                                                                                                                                | 9 2:9"             |                  | Beam                     | 16        | 6                | 8:0"                  | 063         | "                                     | 2         | 4        | 13:3" 11              | 72 "                                             | ے ا       | 3 6             | 5 11:0" R24                                    | "              |                                       |                                                         |                        |
|                                                                                                                                                                                                                                                                                                                                                                                                                                                                                                                                                                                                                                                                                                                                                                                                                                                                                                                                                                                                                                                                                                                                                                                                                                                                                                                                                                                                                                                                                                                                                                                                                                                                                                                                                                                                                                                                                                                                                                                                                                                                                                                                |                                     | 16 10        | 810" D<br>1313" D    | 3 <i>4</i>                                      | 6                                                                                                                                                                                                                                                                                                                                                                                                                                                                                                                                                                                                                                                                                                                                                                                                                                                                                                                                                                                                                                                                                                                                                                                                                                                                                                                                                                                                                                                                                                                                                                                                                                                                                                                                                                                                                                                                                                                                                                                                                                                                                                                              | 4 3'6"             | 1129             | "                        | 6         | 8                | 8'.9"<br>18'.0"       | D65         | 21                                    | 16        | 6        | 2:0" 1                | 74 11                                            |           | 7 6             | 5 35:9" R25<br>5 5:9" R26 E                    | nd Post        |                                       | -                                                       | -¥                     |
|                                                                                                                                                                                                                                                                                                                                                                                                                                                                                                                                                                                                                                                                                                                                                                                                                                                                                                                                                                                                                                                                                                                                                                                                                                                                                                                                                                                                                                                                                                                                                                                                                                                                                                                                                                                                                                                                                                                                                                                                                                                                                                                                | 8'3" VI Backwall                    | 2 7          | 13-0" 12             | 36 "                                            | 20                                                                                                                                                                                                                                                                                                                                                                                                                                                                                                                                                                                                                                                                                                                                                                                                                                                                                                                                                                                                                                                                                                                                                                                                                                                                                                                                                                                                                                                                                                                                                                                                                                                                                                                                                                                                                                                                                                                                                                                                                                                                                                                             | 6 14'0'            | 141              | //                       |           |                  |                       |             | -                                     | 6         | 7        | 6:3" 1                | 75 "                                             |           | 7 5<br>36 6     | 5 6'3" R27<br>6 90'-0" 51 3                    | " "<br>=\ab    | -                                     |                                                         | -                      |
| 119 5                                                                                                                                                                                                                                                                                                                                                                                                                                                                                                                                                                                                                                                                                                                                                                                                                                                                                                                                                                                                                                                                                                                                                                                                                                                                                                                                                                                                                                                                                                                                                                                                                                                                                                                                                                                                                                                                                                                                                                                                                                                                                                                          | 10:3" V2 Wing                       | 76 70        | 77-9 0               | 2/                                              | 36                                                                                                                                                                                                                                                                                                                                                                                                                                                                                                                                                                                                                                                                                                                                                                                                                                                                                                                                                                                                                                                                                                                                                                                                                                                                                                                                                                                                                                                                                                                                                                                                                                                                                                                                                                                                                                                                                                                                                                                                                                                                                                                             | 5 1323             | " 143            | "                        | 10        | 10 1             | 4-0"                  | H26         | Beam                                  | 16        |          | 10-0 0                |                                                  | 8         | 10 9            | 1 32-0" 52                                     | NOO            |                                       |                                                         |                        |
| 28 4                                                                                                                                                                                                                                                                                                                                                                                                                                                                                                                                                                                                                                                                                                                                                                                                                                                                                                                                                                                                                                                                                                                                                                                                                                                                                                                                                                                                                                                                                                                                                                                                                                                                                                                                                                                                                                                                                                                                                                                                                                                                                                                           | 12'6" V3 "<br>7'6" V4 "             | 10 10        | 12:3" 42             | 25 Bean                                         |                                                                                                                                                                                                                                                                                                                                                                                                                                                                                                                                                                                                                                                                                                                                                                                                                                                                                                                                                                                                                                                                                                                                                                                                                                                                                                                                                                                                                                                                                                                                                                                                                                                                                                                                                                                                                                                                                                                                                                                                                                                                                                                                | 6 16:3             | " 444            | "                        |           |                  | 19:6"<br>19:3"        |             | 11                                    |           |          |                       | 40.                                              |           | 9 6             | 30'-9" 54                                      | 11             |                                       |                                                         |                        |
| 4                                                                                                                                                                                                                                                                                                                                                                                                                                                                                                                                                                                                                                                                                                                                                                                                                                                                                                                                                                                                                                                                                                                                                                                                                                                                                                                                                                                                                                                                                                                                                                                                                                                                                                                                                                                                                                                                                                                                                                                                                                                                                                                              | 7-6 14 "                            |              | 1313" H              |                                                 |                                                                                                                                                                                                                                                                                                                                                                                                                                                                                                                                                                                                                                                                                                                                                                                                                                                                                                                                                                                                                                                                                                                                                                                                                                                                                                                                                                                                                                                                                                                                                                                                                                                                                                                                                                                                                                                                                                                                                                                                                                                                                                                                | 6 18:0             |                  | "                        | 7         |                  | 13-6"                 |             | "                                     |           |          |                       |                                                  | `         | 9 6             | 32'9" 55                                       |                |                                       |                                                         |                        |
|                                                                                                                                                                                                                                                                                                                                                                                                                                                                                                                                                                                                                                                                                                                                                                                                                                                                                                                                                                                                                                                                                                                                                                                                                                                                                                                                                                                                                                                                                                                                                                                                                                                                                                                                                                                                                                                                                                                                                                                                                                                                                                                                |                                     | 2 11         | 27'0" H              | 32 "                                            | 14                                                                                                                                                                                                                                                                                                                                                                                                                                                                                                                                                                                                                                                                                                                                                                                                                                                                                                                                                                                                                                                                                                                                                                                                                                                                                                                                                                                                                                                                                                                                                                                                                                                                                                                                                                                                                                                                                                                                                                                                                                                                                                                             | 5 14.0             | " 147            | //                       | 5         | 7                | 6º3"                  | 1164        |                                       | <u> </u>  |          |                       |                                                  |           | 20 4            | 7 16:0" 56                                     | 11             | · ·                                   |                                                         |                        |
| 12 2                                                                                                                                                                                                                                                                                                                                                                                                                                                                                                                                                                                                                                                                                                                                                                                                                                                                                                                                                                                                                                                                                                                                                                                                                                                                                                                                                                                                                                                                                                                                                                                                                                                                                                                                                                                                                                                                                                                                                                                                                                                                                                                           | 19-9" WI A.B. Wells                 | 98           | 6'-6" H              | 39 11                                           |                                                                                                                                                                                                                                                                                                                                                                                                                                                                                                                                                                                                                                                                                                                                                                                                                                                                                                                                                                                                                                                                                                                                                                                                                                                                                                                                                                                                                                                                                                                                                                                                                                                                                                                                                                                                                                                                                                                                                                                                                                                                                                                                |                    |                  |                          | 2         | 8 .              | 9!9"<br>1/ <u>:0"</u> | 1466        | . 11                                  |           |          |                       |                                                  | 104-6     | 6 4             | 6 25:9" 57<br>6 30:3" 58                       | <i>"</i>       |                                       |                                                         | -                      |
|                                                                                                                                                                                                                                                                                                                                                                                                                                                                                                                                                                                                                                                                                                                                                                                                                                                                                                                                                                                                                                                                                                                                                                                                                                                                                                                                                                                                                                                                                                                                                                                                                                                                                                                                                                                                                                                                                                                                                                                                                                                                                                                                | BENT NO. 2                          | 28           | 8'6" H.<br>9'6" H.   | 35 "                                            |                                                                                                                                                                                                                                                                                                                                                                                                                                                                                                                                                                                                                                                                                                                                                                                                                                                                                                                                                                                                                                                                                                                                                                                                                                                                                                                                                                                                                                                                                                                                                                                                                                                                                                                                                                                                                                                                                                                                                                                                                                                                                                                                | 11 29:6            |                  | Column                   | 2         | 7.               | 11:3"                 | 467         | "                                     | 130       | -        | 4:9" V                | 71 Binh.                                         | 94-0      | 0 0             | à 31-3" 59<br>1 40:0" 510                      | 11             |                                       |                                                         |                        |
|                                                                                                                                                                                                                                                                                                                                                                                                                                                                                                                                                                                                                                                                                                                                                                                                                                                                                                                                                                                                                                                                                                                                                                                                                                                                                                                                                                                                                                                                                                                                                                                                                                                                                                                                                                                                                                                                                                                                                                                                                                                                                                                                |                                     | 3 8          | 10.0" H              | 37 1                                            |                                                                                                                                                                                                                                                                                                                                                                                                                                                                                                                                                                                                                                                                                                                                                                                                                                                                                                                                                                                                                                                                                                                                                                                                                                                                                                                                                                                                                                                                                                                                                                                                                                                                                                                                                                                                                                                                                                                                                                                                                                                                                                                                |                    |                  |                          | 1         | 7                | 11-6"<br>11-6"        | 1169        | //                                    |           |          |                       |                                                  |           | 2 4             | 1 25-6" 511                                    | //             | - <b> </b>  <br>- <b> </b>            |                                                         |                        |
| 64 11                                                                                                                                                                                                                                                                                                                                                                                                                                                                                                                                                                                                                                                                                                                                                                                                                                                                                                                                                                                                                                                                                                                                                                                                                                                                                                                                                                                                                                                                                                                                                                                                                                                                                                                                                                                                                                                                                                                                                                                                                                                                                                                          | 7:3" D21 Footing                    | 26           | 21'9" HE<br>25'9" H  | 38 "<br>39 "                                    | 12                                                                                                                                                                                                                                                                                                                                                                                                                                                                                                                                                                                                                                                                                                                                                                                                                                                                                                                                                                                                                                                                                                                                                                                                                                                                                                                                                                                                                                                                                                                                                                                                                                                                                                                                                                                                                                                                                                                                                                                                                                                                                                                             | 2 19'9             | " W/             | A.B. Wells               | 4         |                  | 6!6"<br>?9:9"         |             | 11                                    |           | 9        | 9.6" V                |                                                  |           | 2               | 6 12'-9" 512<br>6 12'-9" 513                   | 11             | -                                     |                                                         |                        |
| 8 11                                                                                                                                                                                                                                                                                                                                                                                                                                                                                                                                                                                                                                                                                                                                                                                                                                                                                                                                                                                                                                                                                                                                                                                                                                                                                                                                                                                                                                                                                                                                                                                                                                                                                                                                                                                                                                                                                                                                                                                                                                                                                                                           | 11:9" 024 "                         | 12 7         | 7-6" 42              | 20/ 11                                          |                                                                                                                                                                                                                                                                                                                                                                                                                                                                                                                                                                                                                                                                                                                                                                                                                                                                                                                                                                                                                                                                                                                                                                                                                                                                                                                                                                                                                                                                                                                                                                                                                                                                                                                                                                                                                                                                                                                                                                                                                                                                                                                                | BENT               |                  |                          | 2         | 6                | 19:6"                 | H603        |                                       |           |          | 10:0" V               |                                                  |           | 9 4             | 6 18:6" 514                                    | 11             | 1                                     |                                                         |                        |
|                                                                                                                                                                                                                                                                                                                                                                                                                                                                                                                                                                                                                                                                                                                                                                                                                                                                                                                                                                                                                                                                                                                                                                                                                                                                                                                                                                                                                                                                                                                                                                                                                                                                                                                                                                                                                                                                                                                                                                                                                                                                                                                                | 21:9" D25 "<br>23:3" D26 "          |              | 27:9" HS             |                                                 | 16                                                                                                                                                                                                                                                                                                                                                                                                                                                                                                                                                                                                                                                                                                                                                                                                                                                                                                                                                                                                                                                                                                                                                                                                                                                                                                                                                                                                                                                                                                                                                                                                                                                                                                                                                                                                                                                                                                                                                                                                                                                                                                                             | 9 11-9"            | D23              | Footing                  | <i>13</i> |                  | 31-6"<br>31-6"        |             | 11                                    |           | _        |                       |                                                  |           | 9 6<br>9 6      | 6 201-6" 515<br>6 301-3" 516                   | 11             |                                       |                                                         |                        |
| 18 7                                                                                                                                                                                                                                                                                                                                                                                                                                                                                                                                                                                                                                                                                                                                                                                                                                                                                                                                                                                                                                                                                                                                                                                                                                                                                                                                                                                                                                                                                                                                                                                                                                                                                                                                                                                                                                                                                                                                                                                                                                                                                                                           | 8:0" D27 "                          |              | 12:6" HE             |                                                 | 4                                                                                                                                                                                                                                                                                                                                                                                                                                                                                                                                                                                                                                                                                                                                                                                                                                                                                                                                                                                                                                                                                                                                                                                                                                                                                                                                                                                                                                                                                                                                                                                                                                                                                                                                                                                                                                                                                                                                                                                                                                                                                                                              | 9 21:9             | D25              | 11                       | 2         | 6                | 9:0"                  | 4607        | . 11                                  | 12        | 2        | 19:9" N               | 11 A.B. W.                                       | lells     | 9 2             | 6 38'-9" 518                                   | 11             |                                       |                                                         |                        |
| // 7                                                                                                                                                                                                                                                                                                                                                                                                                                                                                                                                                                                                                                                                                                                                                                                                                                                                                                                                                                                                                                                                                                                                                                                                                                                                                                                                                                                                                                                                                                                                                                                                                                                                                                                                                                                                                                                                                                                                                                                                                                                                                                                           | 8'9" D28 "                          |              |                      |                                                 | 160                                                                                                                                                                                                                                                                                                                                                                                                                                                                                                                                                                                                                                                                                                                                                                                                                                                                                                                                                                                                                                                                                                                                                                                                                                                                                                                                                                                                                                                                                                                                                                                                                                                                                                                                                                                                                                                                                                                                                                                                                                                                                                                            | 11 2313<br>7 810"  |                  | 3 I                      | 10        | 7                | 71-6"                 |             |                                       |           |          | RSTRUCT               | URE                                              | 31 - (2)  | 7   4<br>3)   4 | 6 38'-9" 518<br>6 32'-0" 519                   | 11             |                                       |                                                         |                        |
|                                                                                                                                                                                                                                                                                                                                                                                                                                                                                                                                                                                                                                                                                                                                                                                                                                                                                                                                                                                                                                                                                                                                                                                                                                                                                                                                                                                                                                                                                                                                                                                                                                                                                                                                                                                                                                                                                                                                                                                                                                                                                                                                | 10/21/10/20                         | 93 3         | 9.6" 2               | el Colum                                        | <del></del>                                                                                                                                                                                                                                                                                                                                                                                                                                                                                                                                                                                                                                                                                                                                                                                                                                                                                                                                                                                                                                                                                                                                                                                                                                                                                                                                                                                                                                                                                                                                                                                                                                                                                                                                                                                                                                                                                                                                                                                                                                                                                                                    | 7 8:9"             | D28              |                          | 66        | 3                | 9'6"                  | P21         | Column                                |           |          | 3-6" (                | 7 Cur                                            |           |                 |                                                |                |                                       |                                                         |                        |
| 7 10                                                                                                                                                                                                                                                                                                                                                                                                                                                                                                                                                                                                                                                                                                                                                                                                                                                                                                                                                                                                                                                                                                                                                                                                                                                                                                                                                                                                                                                                                                                                                                                                                                                                                                                                                                                                                                                                                                                                                                                                                                                                                                                           | 12'3" H21 Beam<br>13'3" H22 "       | 2 4          | 219" U               | 27 Bean                                         | 7 29                                                                                                                                                                                                                                                                                                                                                                                                                                                                                                                                                                                                                                                                                                                                                                                                                                                                                                                                                                                                                                                                                                                                                                                                                                                                                                                                                                                                                                                                                                                                                                                                                                                                                                                                                                                                                                                                                                                                                                                                                                                                                                                           | 9 6:6              | " D51<br>D52     | "                        |           | 4                | 2:9"                  | 427         | Beam                                  | 4         | 5        | 19'-9" (<br>38'-3" (  | <u>~ "</u><br>'3 "                               |           |                 |                                                |                |                                       |                                                         |                        |
| 26                                                                                                                                                                                                                                                                                                                                                                                                                                                                                                                                                                                                                                                                                                                                                                                                                                                                                                                                                                                                                                                                                                                                                                                                                                                                                                                                                                                                                                                                                                                                                                                                                                                                                                                                                                                                                                                                                                                                                                                                                                                                                                                             | 17'9" H23 "                         | 2 4          | 31-6" (1)            | 28 11                                           | 24                                                                                                                                                                                                                                                                                                                                                                                                                                                                                                                                                                                                                                                                                                                                                                                                                                                                                                                                                                                                                                                                                                                                                                                                                                                                                                                                                                                                                                                                                                                                                                                                                                                                                                                                                                                                                                                                                                                                                                                                                                                                                                                             | 8 60"              | 253              | //                       | 2         | 4                | 3-6"                  |             | "                                     | 2         | 5        | 33:3" C               | 2 "                                              | *         | J. 200          | ease due to 4                                  | Curb           |                                       |                                                         |                        |
| 10 10                                                                                                                                                                                                                                                                                                                                                                                                                                                                                                                                                                                                                                                                                                                                                                                                                                                                                                                                                                                                                                                                                                                                                                                                                                                                                                                                                                                                                                                                                                                                                                                                                                                                                                                                                                                                                                                                                                                                                                                                                                                                                                                          | 26'0" H24 "<br>12'3" H25 *          | 4 4          | 4-3" UX              |                                                 | 4                                                                                                                                                                                                                                                                                                                                                                                                                                                                                                                                                                                                                                                                                                                                                                                                                                                                                                                                                                                                                                                                                                                                                                                                                                                                                                                                                                                                                                                                                                                                                                                                                                                                                                                                                                                                                                                                                                                                                                                                                                                                                                                              | 9 22:0             | 1209             | <i>"</i>                 | 15        | 4                | 4'-3"<br>14'-0"       |             | 11                                    | 6         | 6        | 41:3" C<br>37:9" C    |                                                  |           | ourle           | to being clased                                | BF             | RIDGE OVER K.C.S                      | E., C.R.I. & P. AND C.M. & S.T.F                        | H. R.R.S.              |
|                                                                                                                                                                                                                                                                                                                                                                                                                                                                                                                                                                                                                                                                                                                                                                                                                                                                                                                                                                                                                                                                                                                                                                                                                                                                                                                                                                                                                                                                                                                                                                                                                                                                                                                                                                                                                                                                                                                                                                                                                                                                                                                                | 12-6" H26 "                         | 13 6         | 15.9" (1             | 32 "                                            |                                                                                                                                                                                                                                                                                                                                                                                                                                                                                                                                                                                                                                                                                                                                                                                                                                                                                                                                                                                                                                                                                                                                                                                                                                                                                                                                                                                                                                                                                                                                                                                                                                                                                                                                                                                                                                                                                                                                                                                                                                                                                                                                | 11 1510            | 1 150            | 8                        | 14        | 4.               | 14'-9"                | 1162        |                                       | 6         | 6        | 30.6" C               | 7 11                                             |           |                 |                                                | S              | TATE ROAD INTERS                      | TATE ROUTE 435                                          |                        |
| 9 9                                                                                                                                                                                                                                                                                                                                                                                                                                                                                                                                                                                                                                                                                                                                                                                                                                                                                                                                                                                                                                                                                                                                                                                                                                                                                                                                                                                                                                                                                                                                                                                                                                                                                                                                                                                                                                                                                                                                                                                                                                                                                                                            |                                     | 24 6<br>14 6 | 16-6" LE             |                                                 | 10                                                                                                                                                                                                                                                                                                                                                                                                                                                                                                                                                                                                                                                                                                                                                                                                                                                                                                                                                                                                                                                                                                                                                                                                                                                                                                                                                                                                                                                                                                                                                                                                                                                                                                                                                                                                                                                                                                                                                                                                                                                                                                                             |                    | " 1452<br>" 1453 | <u>Beam</u>              | 12        | 4                | 15'-6"<br>16'-3"      | <del></del> | 11                                    | 4         | 5        | 21:3" (               | <i>9 11</i>                                      |           |                 |                                                | IN             | KANSAS CITY                           |                                                         |                        |
|                                                                                                                                                                                                                                                                                                                                                                                                                                                                                                                                                                                                                                                                                                                                                                                                                                                                                                                                                                                                                                                                                                                                                                                                                                                                                                                                                                                                                                                                                                                                                                                                                                                                                                                                                                                                                                                                                                                                                                                                                                                                                                                                | 12:0" 129 "                         | 5 6          | 18:3" U              |                                                 | 9                                                                                                                                                                                                                                                                                                                                                                                                                                                                                                                                                                                                                                                                                                                                                                                                                                                                                                                                                                                                                                                                                                                                                                                                                                                                                                                                                                                                                                                                                                                                                                                                                                                                                                                                                                                                                                                                                                                                                                                                                                                                                                                              | 11 14-3            | " 1454           | 11                       | 5         | 4 1              | 17-0"                 | 1165        | //                                    | 8         | 5        | 26'-0" C              |                                                  |           |                 |                                                |                |                                       | -!(52)(RTE.I-435) STA. 92+27.                           | 34 S.B.L               |
| <b>S</b> ILL                                                                                                                                                                                                                                                                                                                                                                                                                                                                                                                                                                                                                                                                                                                                                                                                                                                                                                                                                                                                                                                                                                                                                                                                                                                                                                                                                                                                                                                                                                                                                                                                                                                                                                                                                                                                                                                                                                                                                                                                                                                                                                                   | FGWIN & MARTIN<br>BULTING ENGINEERS | -            | , -                  | e                                               | 5                                                                                                                                                                                                                                                                                                                                                                                                                                                                                                                                                                                                                                                                                                                                                                                                                                                                                                                                                                                                                                                                                                                                                                                                                                                                                                                                                                                                                                                                                                                                                                                                                                                                                                                                                                                                                                                                                                                                                                                                                                                                                                                              |                    | 1.155<br>1.156   |                          | 9         | 9                | 17-9"                 | LKalo       |                                       | 4         | <u>5</u> | 38:6" 0               | 12 "                                             |           |                 |                                                |                | •                                     | COUNTY                                                  |                        |
| COMS                                                                                                                                                                                                                                                                                                                                                                                                                                                                                                                                                                                                                                                                                                                                                                                                                                                                                                                                                                                                                                                                                                                                                                                                                                                                                                                                                                                                                                                                                                                                                                                                                                                                                                                                                                                                                                                                                                                                                                                                                                                                                                                           | CERNS ENGINEERS                     |              |                      | -                                               |                                                                                                                                                                                                                                                                                                                                                                                                                                                                                                                                                                                                                                                                                                                                                                                                                                                                                                                                                                                                                                                                                                                                                                                                                                                                                                                                                                                                                                                                                                                                                                                                                                                                                                                                                                                                                                                                                                                                                                                                                                                                                                                                | 9 10-5             | " 457            | //                       |           |                  |                       |             |                                       | 2         | 5        | 32161C                |                                                  |           | אייתים          |                                                | ĄL             | CKSON                                 | COUNTY                                                  |                        |
| The same of the first terms of the first section of the section of | Page DETAILED J.R. KETTLE           | Hook         | s and P              | Bends sh                                        | hall be                                                                                                                                                                                                                                                                                                                                                                                                                                                                                                                                                                                                                                                                                                                                                                                                                                                                                                                                                                                                                                                                                                                                                                                                                                                                                                                                                                                                                                                                                                                                                                                                                                                                                                                                                                                                                                                                                                                                                                                                                                                                                                                        | e in occore        | donce            | with A.<br>ow dimensions | C.I. N.   | PORKIO           | 1.0f.                 | Stone       | dard Pl                               | actic     | e tol    | - Wetaili             | rig Kei                                          | Irite rea | -01             | 28.                                            |                |                                       |                                                         | A-1683                 |