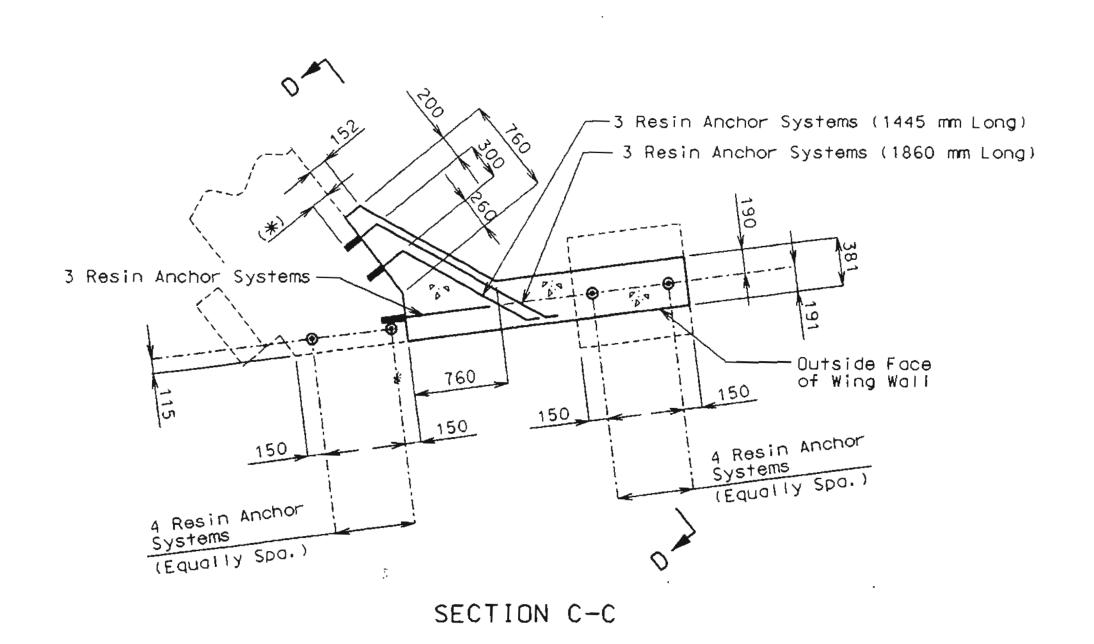

| ***                                                                                                                                                                                                                                                                                                                                                                                                                                                                                                                                                                                                                                                                                                                                                                                                                                                                                                                                                                                                                                                                                                                                                                                                                                                                                                                                                                                                                                                                                                                                                                                                                                                                                                                                                                                                                                                                                                                                                                                                                                                                                                                            |                                     |              |                      |                                                 |                                                                                                                                                                                                                                                                                                                                                                                                                                                                                                                                                                                                                                                                                                                                                                                                                                                                                                                                                                                                                                                                                                                                                                                                                                                                                                                                                                                                                                                                                                                                                                                                                                                                                                                                                                                                                                                                                                                                                                                                                                                                                                                                |                    |                  |                          |           |                  | ST                    | AT          | E HI                                  | GHV       | VAY      | DEF                   | ARTI                                             | MEN.      | Ί               |                                                |                |                                       | FED. ROAD STATE FED. AID FISCAL PROJ. NO. YEAR 5 MO. 19 | SHEET TOTAL NO. SHEETS |
|--------------------------------------------------------------------------------------------------------------------------------------------------------------------------------------------------------------------------------------------------------------------------------------------------------------------------------------------------------------------------------------------------------------------------------------------------------------------------------------------------------------------------------------------------------------------------------------------------------------------------------------------------------------------------------------------------------------------------------------------------------------------------------------------------------------------------------------------------------------------------------------------------------------------------------------------------------------------------------------------------------------------------------------------------------------------------------------------------------------------------------------------------------------------------------------------------------------------------------------------------------------------------------------------------------------------------------------------------------------------------------------------------------------------------------------------------------------------------------------------------------------------------------------------------------------------------------------------------------------------------------------------------------------------------------------------------------------------------------------------------------------------------------------------------------------------------------------------------------------------------------------------------------------------------------------------------------------------------------------------------------------------------------------------------------------------------------------------------------------------------------|-------------------------------------|--------------|----------------------|-------------------------------------------------|--------------------------------------------------------------------------------------------------------------------------------------------------------------------------------------------------------------------------------------------------------------------------------------------------------------------------------------------------------------------------------------------------------------------------------------------------------------------------------------------------------------------------------------------------------------------------------------------------------------------------------------------------------------------------------------------------------------------------------------------------------------------------------------------------------------------------------------------------------------------------------------------------------------------------------------------------------------------------------------------------------------------------------------------------------------------------------------------------------------------------------------------------------------------------------------------------------------------------------------------------------------------------------------------------------------------------------------------------------------------------------------------------------------------------------------------------------------------------------------------------------------------------------------------------------------------------------------------------------------------------------------------------------------------------------------------------------------------------------------------------------------------------------------------------------------------------------------------------------------------------------------------------------------------------------------------------------------------------------------------------------------------------------------------------------------------------------------------------------------------------------|--------------------|------------------|--------------------------|-----------|------------------|-----------------------|-------------|---------------------------------------|-----------|----------|-----------------------|--------------------------------------------------|-----------|-----------------|------------------------------------------------|----------------|---------------------------------------|---------------------------------------------------------|------------------------|
| ,                                                                                                                                                                                                                                                                                                                                                                                                                                                                                                                                                                                                                                                                                                                                                                                                                                                                                                                                                                                                                                                                                                                                                                                                                                                                                                                                                                                                                                                                                                                                                                                                                                                                                                                                                                                                                                                                                                                                                                                                                                                                                                                              |                                     |              |                      |                                                 | A STATE OF THE PARTY OF THE PAR | BILL OF            |                  |                          |           |                  |                       | T           |                                       |           | Jan-1    |                       |                                                  |           |                 |                                                |                |                                       | <u> </u>                                                | <del></del>            |
| NO. SIZE                                                                                                                                                                                                                                                                                                                                                                                                                                                                                                                                                                                                                                                                                                                                                                                                                                                                                                                                                                                                                                                                                                                                                                                                                                                                                                                                                                                                                                                                                                                                                                                                                                                                                                                                                                                                                                                                                                                                                                                                                                                                                                                       | LENGTH MARK LOCATION                | ll           | NO. 2 (C             | ARK LOCATIO                                     | ON NO.                                                                                                                                                                                                                                                                                                                                                                                                                                                                                                                                                                                                                                                                                                                                                                                                                                                                                                                                                                                                                                                                                                                                                                                                                                                                                                                                                                                                                                                                                                                                                                                                                                                                                                                                                                                                                                                                                                                                                                                                                                                                                                                         | SIZE LENGTH        |                  |                          | NO.       | SIZE    <br>BENT | NC. 5                 | MARK COA    | LOCATION                              |           |          | LENGTH MA             | الخالق والكاف المالية والمنازع والمنازع والمنازع | ON NO     | ). ISIZ<br>SUPE | ZE LENGTH MARK LERSTRUCTURE (C                 | onid)          |                                       |                                                         |                        |
| END                                                                                                                                                                                                                                                                                                                                                                                                                                                                                                                                                                                                                                                                                                                                                                                                                                                                                                                                                                                                                                                                                                                                                                                                                                                                                                                                                                                                                                                                                                                                                                                                                                                                                                                                                                                                                                                                                                                                                                                                                                                                                                                            | D BENT NO. I                        | 11 7         | 7:6" 42              | 201 Bean                                        | n 8                                                                                                                                                                                                                                                                                                                                                                                                                                                                                                                                                                                                                                                                                                                                                                                                                                                                                                                                                                                                                                                                                                                                                                                                                                                                                                                                                                                                                                                                                                                                                                                                                                                                                                                                                                                                                                                                                                                                                                                                                                                                                                                            |                    |                  | Beam                     | 2         |                  |                       |             | Beam                                  | 92        | 8        | 23'-9" V              |                                                  |           | 7 6             | 6 41.6" 019                                    | Curb           |                                       |                                                         |                        |
| 12 5                                                                                                                                                                                                                                                                                                                                                                                                                                                                                                                                                                                                                                                                                                                                                                                                                                                                                                                                                                                                                                                                                                                                                                                                                                                                                                                                                                                                                                                                                                                                                                                                                                                                                                                                                                                                                                                                                                                                                                                                                                                                                                                           | 2'.9" D2 "                          | 2 9          | 9'-0" Hz             | 702 "<br>703 "                                  | 24                                                                                                                                                                                                                                                                                                                                                                                                                                                                                                                                                                                                                                                                                                                                                                                                                                                                                                                                                                                                                                                                                                                                                                                                                                                                                                                                                                                                                                                                                                                                                                                                                                                                                                                                                                                                                                                                                                                                                                                                                                                                                                                             | 11 3540            | " Y32            | Column                   | 10        | 9                | 11-9"<br>7-6"         | H59<br>H201 | "                                     | 12        | 2        | 19:9" W               | 1 A.B.W.                                         | 12        | 0 6             | 6 41'-6" C14 0<br>6 39'-9" C15<br>6 39'-6" C16 | "              |                                       |                                                         |                        |
| 8 4                                                                                                                                                                                                                                                                                                                                                                                                                                                                                                                                                                                                                                                                                                                                                                                                                                                                                                                                                                                                                                                                                                                                                                                                                                                                                                                                                                                                                                                                                                                                                                                                                                                                                                                                                                                                                                                                                                                                                                                                                                                                                                                            | 10:0" D3 "                          | 3 9          | 10-9" 14             | 204 "                                           | 41                                                                                                                                                                                                                                                                                                                                                                                                                                                                                                                                                                                                                                                                                                                                                                                                                                                                                                                                                                                                                                                                                                                                                                                                                                                                                                                                                                                                                                                                                                                                                                                                                                                                                                                                                                                                                                                                                                                                                                                                                                                                                                                             | 10 34:0            |                  | "                        | _2        | 10               | 12-3"                 | 11501       |                                       |           |          |                       |                                                  |           | 7 6             | 6 31:0" C17                                    | 44             |                                       |                                                         |                        |
|                                                                                                                                                                                                                                                                                                                                                                                                                                                                                                                                                                                                                                                                                                                                                                                                                                                                                                                                                                                                                                                                                                                                                                                                                                                                                                                                                                                                                                                                                                                                                                                                                                                                                                                                                                                                                                                                                                                                                                                                                                                                                                                                |                                     | 18 10        | 26:9" 42<br>26:3" 42 | 05 <u>"                                    </u> |                                                                                                                                                                                                                                                                                                                                                                                                                                                                                                                                                                                                                                                                                                                                                                                                                                                                                                                                                                                                                                                                                                                                                                                                                                                                                                                                                                                                                                                                                                                                                                                                                                                                                                                                                                                                                                                                                                                                                                                                                                                                                                                                |                    |                  |                          | 6         |                  | 12:0"<br>30:3"        | 4503        | "                                     | 12        | 5        | BENT NO               | 71 Footil                                        | 79        |                 |                                                |                |                                       |                                                         |                        |
|                                                                                                                                                                                                                                                                                                                                                                                                                                                                                                                                                                                                                                                                                                                                                                                                                                                                                                                                                                                                                                                                                                                                                                                                                                                                                                                                                                                                                                                                                                                                                                                                                                                                                                                                                                                                                                                                                                                                                                                                                                                                                                                                |                                     |              |                      |                                                 |                                                                                                                                                                                                                                                                                                                                                                                                                                                                                                                                                                                                                                                                                                                                                                                                                                                                                                                                                                                                                                                                                                                                                                                                                                                                                                                                                                                                                                                                                                                                                                                                                                                                                                                                                                                                                                                                                                                                                                                                                                                                                                                                |                    | ( ) . ( )        | 081/1/2                  | 5         |                  | 32-6"                 | 4504        | "                                     | 16        | 9        | 2:9" D                | 72 "                                             |           |                 | 5 00" 11                                       |                |                                       |                                                         |                        |
| 16 7                                                                                                                                                                                                                                                                                                                                                                                                                                                                                                                                                                                                                                                                                                                                                                                                                                                                                                                                                                                                                                                                                                                                                                                                                                                                                                                                                                                                                                                                                                                                                                                                                                                                                                                                                                                                                                                                                                                                                                                                                                                                                                                           | 2949" 37 Beam                       |              | 9:6" P               | 21 Colum                                        | 12                                                                                                                                                                                                                                                                                                                                                                                                                                                                                                                                                                                                                                                                                                                                                                                                                                                                                                                                                                                                                                                                                                                                                                                                                                                                                                                                                                                                                                                                                                                                                                                                                                                                                                                                                                                                                                                                                                                                                                                                                                                                                                                             |                    |                  | A.B. Wells               | 9         | 10 3             | 9'0"<br>32'6"         | 450G        | "                                     | 0_        | 9        | 10'0" Di              | <u> </u>                                         |           |                 | 5 4º0" L1<br>5 2º6" L2                         | Curb<br>"      |                                       |                                                         |                        |
| 4 6                                                                                                                                                                                                                                                                                                                                                                                                                                                                                                                                                                                                                                                                                                                                                                                                                                                                                                                                                                                                                                                                                                                                                                                                                                                                                                                                                                                                                                                                                                                                                                                                                                                                                                                                                                                                                                                                                                                                                                                                                                                                                                                            | 20:0" 43                            |              |                      |                                                 |                                                                                                                                                                                                                                                                                                                                                                                                                                                                                                                                                                                                                                                                                                                                                                                                                                                                                                                                                                                                                                                                                                                                                                                                                                                                                                                                                                                                                                                                                                                                                                                                                                                                                                                                                                                                                                                                                                                                                                                                                                                                                                                                | BENT               |                  | Fosting                  | 4         | 11 3             | 32'-6"<br>20:0"       | 4507        | 11                                    | 2         | 6        | 33:0" H               | 71 Barkun                                        | 2// 2     |                 | 5 5'9" L3<br>5 6'0" L9                         | 11             |                                       |                                                         |                        |
|                                                                                                                                                                                                                                                                                                                                                                                                                                                                                                                                                                                                                                                                                                                                                                                                                                                                                                                                                                                                                                                                                                                                                                                                                                                                                                                                                                                                                                                                                                                                                                                                                                                                                                                                                                                                                                                                                                                                                                                                                                                                                                                                | 29:0" HD Backwall<br>28:9" H5 "     | 13 6         | 14.0" U              | 22 "                                            | 3                                                                                                                                                                                                                                                                                                                                                                                                                                                                                                                                                                                                                                                                                                                                                                                                                                                                                                                                                                                                                                                                                                                                                                                                                                                                                                                                                                                                                                                                                                                                                                                                                                                                                                                                                                                                                                                                                                                                                                                                                                                                                                                              | 11 11:9            | 020              | "                        |           |                  |                       |             |                                       | 9         | 4        | 33'0" H               | 72 11                                            | ż         | ک اِ            | 5 6:3" 15                                      | 11             |                                       |                                                         |                        |
| 96                                                                                                                                                                                                                                                                                                                                                                                                                                                                                                                                                                                                                                                                                                                                                                                                                                                                                                                                                                                                                                                                                                                                                                                                                                                                                                                                                                                                                                                                                                                                                                                                                                                                                                                                                                                                                                                                                                                                                                                                                                                                                                                             | 14:9" H9 Wing                       | 24 G<br>12 G | 15:9" (1)            |                                                 |                                                                                                                                                                                                                                                                                                                                                                                                                                                                                                                                                                                                                                                                                                                                                                                                                                                                                                                                                                                                                                                                                                                                                                                                                                                                                                                                                                                                                                                                                                                                                                                                                                                                                                                                                                                                                                                                                                                                                                                                                                                                                                                                | 9 21:9°<br>11 23:3 | " D25            | "                        | 96        | 2                | 91/2"                 | 122         | Column                                | 16        |          | 33'-0" H.<br>34'-3" H |                                                  | - 11      | 2   5           | 5 6:3" 16                                      |                |                                       |                                                         |                        |
| 12 9                                                                                                                                                                                                                                                                                                                                                                                                                                                                                                                                                                                                                                                                                                                                                                                                                                                                                                                                                                                                                                                                                                                                                                                                                                                                                                                                                                                                                                                                                                                                                                                                                                                                                                                                                                                                                                                                                                                                                                                                                                                                                                                           |                                     | 56           | 17:3" (1)            | ?5 "                                            | 8                                                                                                                                                                                                                                                                                                                                                                                                                                                                                                                                                                                                                                                                                                                                                                                                                                                                                                                                                                                                                                                                                                                                                                                                                                                                                                                                                                                                                                                                                                                                                                                                                                                                                                                                                                                                                                                                                                                                                                                                                                                                                                                              | 7 8'0"             | 1027             | "                        |           |                  |                       |             |                                       | 4         | 6        | 33'6" H               | 75 "                                             |           |                 |                                                |                |                                       |                                                         |                        |
| 7 6                                                                                                                                                                                                                                                                                                                                                                                                                                                                                                                                                                                                                                                                                                                                                                                                                                                                                                                                                                                                                                                                                                                                                                                                                                                                                                                                                                                                                                                                                                                                                                                                                                                                                                                                                                                                                                                                                                                                                                                                                                                                                                                            | 1'0" H13 Beam                       |              | 18:0" U              |                                                 | 21                                                                                                                                                                                                                                                                                                                                                                                                                                                                                                                                                                                                                                                                                                                                                                                                                                                                                                                                                                                                                                                                                                                                                                                                                                                                                                                                                                                                                                                                                                                                                                                                                                                                                                                                                                                                                                                                                                                                                                                                                                                                                                                             |                    |                  | "                        | 2         |                  | 2'-9"<br>3'-6"        |             | Beam                                  | 5         | 6        | 6-3" 4                | 77 Wing                                          | 9 0       | 5 5             | 5 4-9" RI L<br>5 5-6" R2                       | <u>nd tast</u> |                                       |                                                         |                        |
| 7 6                                                                                                                                                                                                                                                                                                                                                                                                                                                                                                                                                                                                                                                                                                                                                                                                                                                                                                                                                                                                                                                                                                                                                                                                                                                                                                                                                                                                                                                                                                                                                                                                                                                                                                                                                                                                                                                                                                                                                                                                                                                                                                                            |                                     | 2 4.         | 3:6" 1               | <i>es "</i>                                     | 2                                                                                                                                                                                                                                                                                                                                                                                                                                                                                                                                                                                                                                                                                                                                                                                                                                                                                                                                                                                                                                                                                                                                                                                                                                                                                                                                                                                                                                                                                                                                                                                                                                                                                                                                                                                                                                                                                                                                                                                                                                                                                                                              | 8 19:0             | 042              | 11                       | 5         | 4                | 4:3"                  | <i>U29</i>  | //                                    |           |          |                       | .,,,,,                                           |           | 3 5             | 5 6-0" R3                                      | 11 1           | · · · · · · · · · · · · · · · · · · · |                                                         |                        |
|                                                                                                                                                                                                                                                                                                                                                                                                                                                                                                                                                                                                                                                                                                                                                                                                                                                                                                                                                                                                                                                                                                                                                                                                                                                                                                                                                                                                                                                                                                                                                                                                                                                                                                                                                                                                                                                                                                                                                                                                                                                                                                                                |                                     | 6 4          | 4-3" ()              | <u> </u>                                        | 40                                                                                                                                                                                                                                                                                                                                                                                                                                                                                                                                                                                                                                                                                                                                                                                                                                                                                                                                                                                                                                                                                                                                                                                                                                                                                                                                                                                                                                                                                                                                                                                                                                                                                                                                                                                                                                                                                                                                                                                                                                                                                                                             | 10 7:0"            | 144              |                          | 21        | 6                | 19!0"<br>19!9"        | U51<br>U52  | 11                                    | 7         | 6        | 6:9" H                | 80 Backn                                         | 1011      |                 | 5 6'-6" R4<br>5 6-9" R5<br>5 7'-0" R6          | 11 11          |                                       |                                                         |                        |
|                                                                                                                                                                                                                                                                                                                                                                                                                                                                                                                                                                                                                                                                                                                                                                                                                                                                                                                                                                                                                                                                                                                                                                                                                                                                                                                                                                                                                                                                                                                                                                                                                                                                                                                                                                                                                                                                                                                                                                                                                                                                                                                                |                                     |              |                      |                                                 |                                                                                                                                                                                                                                                                                                                                                                                                                                                                                                                                                                                                                                                                                                                                                                                                                                                                                                                                                                                                                                                                                                                                                                                                                                                                                                                                                                                                                                                                                                                                                                                                                                                                                                                                                                                                                                                                                                                                                                                                                                                                                                                                | 17/17/1            | 1,000            | B - 2                    | 27        | 6                | 15!0"                 | 4.53        | 11                                    | 4         | 6        | 6:9" H                | 31 Win                                           |           | 3 6             | 5 7'-0" R6<br>5 5'3" E7 A                      | 11 11          |                                       |                                                         |                        |
|                                                                                                                                                                                                                                                                                                                                                                                                                                                                                                                                                                                                                                                                                                                                                                                                                                                                                                                                                                                                                                                                                                                                                                                                                                                                                                                                                                                                                                                                                                                                                                                                                                                                                                                                                                                                                                                                                                                                                                                                                                                                                                                                |                                     |              | <u> </u>             |                                                 | 2                                                                                                                                                                                                                                                                                                                                                                                                                                                                                                                                                                                                                                                                                                                                                                                                                                                                                                                                                                                                                                                                                                                                                                                                                                                                                                                                                                                                                                                                                                                                                                                                                                                                                                                                                                                                                                                                                                                                                                                                                                                                                                                              | 11 26'9"           | H23<br>H41       | Beam<br>"                | 16        |                  | 16:6"<br>17:3"        |             |                                       | 10        | 6        | 13:0" H               | 02 "<br>53 "                                     |           |                 |                                                | arapet<br>"    |                                       |                                                         |                        |
| 96                                                                                                                                                                                                                                                                                                                                                                                                                                                                                                                                                                                                                                                                                                                                                                                                                                                                                                                                                                                                                                                                                                                                                                                                                                                                                                                                                                                                                                                                                                                                                                                                                                                                                                                                                                                                                                                                                                                                                                                                                                                                                                                             | 19:6" TI Wing                       |              |                      |                                                 | 9                                                                                                                                                                                                                                                                                                                                                                                                                                                                                                                                                                                                                                                                                                                                                                                                                                                                                                                                                                                                                                                                                                                                                                                                                                                                                                                                                                                                                                                                                                                                                                                                                                                                                                                                                                                                                                                                                                                                                                                                                                                                                                                              | 10 15 3"           | 1442             | <i>H</i>                 | //        |                  | 18:0"                 |             |                                       |           |          |                       |                                                  |           | 8 5             | 5 11:0" R9                                     | "              |                                       |                                                         |                        |
| 46                                                                                                                                                                                                                                                                                                                                                                                                                                                                                                                                                                                                                                                                                                                                                                                                                                                                                                                                                                                                                                                                                                                                                                                                                                                                                                                                                                                                                                                                                                                                                                                                                                                                                                                                                                                                                                                                                                                                                                                                                                                                                                                             | 11:0" 72 "                          |              |                      |                                                 | 109                                                                                                                                                                                                                                                                                                                                                                                                                                                                                                                                                                                                                                                                                                                                                                                                                                                                                                                                                                                                                                                                                                                                                                                                                                                                                                                                                                                                                                                                                                                                                                                                                                                                                                                                                                                                                                                                                                                                                                                                                                                                                                                            | 10 12:6"           | 443              | //                       |           |                  |                       |             | · · · · · · · · · · · · · · · · · · · | <u>] </u> |          |                       |                                                  |           | 2 5             |                                                | 11             |                                       |                                                         |                        |
|                                                                                                                                                                                                                                                                                                                                                                                                                                                                                                                                                                                                                                                                                                                                                                                                                                                                                                                                                                                                                                                                                                                                                                                                                                                                                                                                                                                                                                                                                                                                                                                                                                                                                                                                                                                                                                                                                                                                                                                                                                                                                                                                |                                     | 64 11        | 38'-6" V             | ?1 Colum                                        | n 9                                                                                                                                                                                                                                                                                                                                                                                                                                                                                                                                                                                                                                                                                                                                                                                                                                                                                                                                                                                                                                                                                                                                                                                                                                                                                                                                                                                                                                                                                                                                                                                                                                                                                                                                                                                                                                                                                                                                                                                                                                                                                                                            | 9 6.9"             | 145              | "                        |           |                  |                       |             | Column                                |           |          |                       |                                                  |           | 8 5             | 5 3/10" 2/2                                    | 11             |                                       |                                                         | ÷                      |
| 46 4                                                                                                                                                                                                                                                                                                                                                                                                                                                                                                                                                                                                                                                                                                                                                                                                                                                                                                                                                                                                                                                                                                                                                                                                                                                                                                                                                                                                                                                                                                                                                                                                                                                                                                                                                                                                                                                                                                                                                                                                                                                                                                                           | 12'3" UI Beam                       |              |                      |                                                 | <u>3</u>                                                                                                                                                                                                                                                                                                                                                                                                                                                                                                                                                                                                                                                                                                                                                                                                                                                                                                                                                                                                                                                                                                                                                                                                                                                                                                                                                                                                                                                                                                                                                                                                                                                                                                                                                                                                                                                                                                                                                                                                                                                                                                                       | 9 10-6             | " 146<br>" 147   | "                        | 24        | 8                | 35'0"<br>35'0"        | 153         | - 11                                  |           |          |                       | .                                                | • . ,     | 3 E             | 5 3510" R13<br>5 3613" R14                     | <u> </u>       |                                       |                                                         |                        |
| 29                                                                                                                                                                                                                                                                                                                                                                                                                                                                                                                                                                                                                                                                                                                                                                                                                                                                                                                                                                                                                                                                                                                                                                                                                                                                                                                                                                                                                                                                                                                                                                                                                                                                                                                                                                                                                                                                                                                                                                                                                                                                                                                             | 12:6" 02 "                          |              |                      |                                                 | 2                                                                                                                                                                                                                                                                                                                                                                                                                                                                                                                                                                                                                                                                                                                                                                                                                                                                                                                                                                                                                                                                                                                                                                                                                                                                                                                                                                                                                                                                                                                                                                                                                                                                                                                                                                                                                                                                                                                                                                                                                                                                                                                              | 9 9'0"             | 448              | //                       |           |                  |                       |             |                                       |           |          |                       |                                                  |           |                 | 5 26'-0" R15<br>5 9'-9" R16<br>5 1'-3" R17     | 11             |                                       |                                                         |                        |
| 14 4                                                                                                                                                                                                                                                                                                                                                                                                                                                                                                                                                                                                                                                                                                                                                                                                                                                                                                                                                                                                                                                                                                                                                                                                                                                                                                                                                                                                                                                                                                                                                                                                                                                                                                                                                                                                                                                                                                                                                                                                                                                                                                                           | 2:9" 410 "                          | 12 2         | 19:9" W              | 11 A.B. Wel                                     |                                                                                                                                                                                                                                                                                                                                                                                                                                                                                                                                                                                                                                                                                                                                                                                                                                                                                                                                                                                                                                                                                                                                                                                                                                                                                                                                                                                                                                                                                                                                                                                                                                                                                                                                                                                                                                                                                                                                                                                                                                                                                                                                | 6 26-6             | 4201             | . 11                     | 12        | 2                | 19'9"                 | WI          | A.B. Wells                            | -         |          |                       |                                                  | · · ·     |                 | 5 7:3" R17                                     | "              |                                       |                                                         | •                      |
| 12 7                                                                                                                                                                                                                                                                                                                                                                                                                                                                                                                                                                                                                                                                                                                                                                                                                                                                                                                                                                                                                                                                                                                                                                                                                                                                                                                                                                                                                                                                                                                                                                                                                                                                                                                                                                                                                                                                                                                                                                                                                                                                                                                           | 14:0" 411 "                         |              |                      |                                                 | 16                                                                                                                                                                                                                                                                                                                                                                                                                                                                                                                                                                                                                                                                                                                                                                                                                                                                                                                                                                                                                                                                                                                                                                                                                                                                                                                                                                                                                                                                                                                                                                                                                                                                                                                                                                                                                                                                                                                                                                                                                                                                                                                             | 10 28:3            | " 14901          | ,/                       |           |                  |                       |             |                                       | 4         | 6        | 8:9" 7                |                                                  | 9 - 6     | 3 L             | 5 33'3" R16                                    | . //           |                                       |                                                         |                        |
| 6 7                                                                                                                                                                                                                                                                                                                                                                                                                                                                                                                                                                                                                                                                                                                                                                                                                                                                                                                                                                                                                                                                                                                                                                                                                                                                                                                                                                                                                                                                                                                                                                                                                                                                                                                                                                                                                                                                                                                                                                                                                                                                                                                            | 6:5" UIZ "                          | 49           | BENT NO.             | 3<br>25 Footing                                 | <u>2</u>                                                                                                                                                                                                                                                                                                                                                                                                                                                                                                                                                                                                                                                                                                                                                                                                                                                                                                                                                                                                                                                                                                                                                                                                                                                                                                                                                                                                                                                                                                                                                                                                                                                                                                                                                                                                                                                                                                                                                                                                                                                                                                                       | 6 7.0"             | 1402             | //                       | 6         | 7                | BENT<br>3'0"          | NO. 6       | Footing                               | 9         | 6        | 14:0" 7               | (3.) "                                           |           |                 | 5 31-6" R19<br>5 32-6" R10                     | "              |                                       |                                                         |                        |
|                                                                                                                                                                                                                                                                                                                                                                                                                                                                                                                                                                                                                                                                                                                                                                                                                                                                                                                                                                                                                                                                                                                                                                                                                                                                                                                                                                                                                                                                                                                                                                                                                                                                                                                                                                                                                                                                                                                                                                                                                                                                                                                                |                                     | 12 7         | 9-3" Di              | 38 "                                            |                                                                                                                                                                                                                                                                                                                                                                                                                                                                                                                                                                                                                                                                                                                                                                                                                                                                                                                                                                                                                                                                                                                                                                                                                                                                                                                                                                                                                                                                                                                                                                                                                                                                                                                                                                                                                                                                                                                                                                                                                                                                                                                                | 3 01/1             | 1001             | <i></i>                  | 12        | 7                | 8:9"                  | 028         | Footing                               |           |          | · .                   |                                                  |           | 2 5             | 5 32! G" REO<br>5 32! 3" RE/                   | 11 12 13       | -1<br>-1                              |                                                         |                        |
|                                                                                                                                                                                                                                                                                                                                                                                                                                                                                                                                                                                                                                                                                                                                                                                                                                                                                                                                                                                                                                                                                                                                                                                                                                                                                                                                                                                                                                                                                                                                                                                                                                                                                                                                                                                                                                                                                                                                                                                                                                                                                                                                |                                     | 21 10        |                      |                                                 | 8/                                                                                                                                                                                                                                                                                                                                                                                                                                                                                                                                                                                                                                                                                                                                                                                                                                                                                                                                                                                                                                                                                                                                                                                                                                                                                                                                                                                                                                                                                                                                                                                                                                                                                                                                                                                                                                                                                                                                                                                                                                                                                                                             | 3 9:6"             | PEI              | Column                   | 9%        |                  | 5!0"<br>18!0"         |             | "                                     | 57        | 4        | 12:3" 4               | 71 Bear                                          |           |                 | 6 10:0" P22 E<br>5 10:3" R23 F                 |                |                                       |                                                         |                        |
|                                                                                                                                                                                                                                                                                                                                                                                                                                                                                                                                                                                                                                                                                                                                                                                                                                                                                                                                                                                                                                                                                                                                                                                                                                                                                                                                                                                                                                                                                                                                                                                                                                                                                                                                                                                                                                                                                                                                                                                                                                                                                                                                |                                     |              |                      |                                                 |                                                                                                                                                                                                                                                                                                                                                                                                                                                                                                                                                                                                                                                                                                                                                                                                                                                                                                                                                                                                                                                                                                                                                                                                                                                                                                                                                                                                                                                                                                                                                                                                                                                                                                                                                                                                                                                                                                                                                                                                                                                                                                                                | 9 2:9"             |                  | Beam                     | 16        | 6                | 8:0"                  | 063         | "                                     | 2         | 4        | 13:3" 11              | 72 "                                             | ے ا       | 3 6             | 5 11:0" R24                                    | "              |                                       |                                                         |                        |
|                                                                                                                                                                                                                                                                                                                                                                                                                                                                                                                                                                                                                                                                                                                                                                                                                                                                                                                                                                                                                                                                                                                                                                                                                                                                                                                                                                                                                                                                                                                                                                                                                                                                                                                                                                                                                                                                                                                                                                                                                                                                                                                                |                                     | 16 10        | 810" D<br>1313" D    | 3 <i>4</i>                                      | 6                                                                                                                                                                                                                                                                                                                                                                                                                                                                                                                                                                                                                                                                                                                                                                                                                                                                                                                                                                                                                                                                                                                                                                                                                                                                                                                                                                                                                                                                                                                                                                                                                                                                                                                                                                                                                                                                                                                                                                                                                                                                                                                              | 4 3'6"             | 1129             | "                        | 6         | 8                | 8'.9"<br>18'.0"       | D65         | 21                                    | 16        | 6        | 2:0" 1                | 74 11                                            |           | 7 6             | 5 35:9" R25<br>5 5:9" R26 E                    | nd Post        |                                       | -                                                       | -¥                     |
|                                                                                                                                                                                                                                                                                                                                                                                                                                                                                                                                                                                                                                                                                                                                                                                                                                                                                                                                                                                                                                                                                                                                                                                                                                                                                                                                                                                                                                                                                                                                                                                                                                                                                                                                                                                                                                                                                                                                                                                                                                                                                                                                | 8'3" VI Backwall                    | 2 7          | 13-0" 12             | 36 "                                            | 20                                                                                                                                                                                                                                                                                                                                                                                                                                                                                                                                                                                                                                                                                                                                                                                                                                                                                                                                                                                                                                                                                                                                                                                                                                                                                                                                                                                                                                                                                                                                                                                                                                                                                                                                                                                                                                                                                                                                                                                                                                                                                                                             | 6 14'0'            | 141              | //                       |           |                  |                       |             | -                                     | 6         | 7        | 6:3" 1                | 75 "                                             |           | 7 5<br>36 6     | 5 6'3" R27<br>6 90'-0" 51 3                    | " "<br>=\ab    | -                                     |                                                         | -                      |
| 119 5                                                                                                                                                                                                                                                                                                                                                                                                                                                                                                                                                                                                                                                                                                                                                                                                                                                                                                                                                                                                                                                                                                                                                                                                                                                                                                                                                                                                                                                                                                                                                                                                                                                                                                                                                                                                                                                                                                                                                                                                                                                                                                                          | 10:3" V2 Wing                       | 76 70        | 77-9 0               | 2/                                              | 36                                                                                                                                                                                                                                                                                                                                                                                                                                                                                                                                                                                                                                                                                                                                                                                                                                                                                                                                                                                                                                                                                                                                                                                                                                                                                                                                                                                                                                                                                                                                                                                                                                                                                                                                                                                                                                                                                                                                                                                                                                                                                                                             | 5 1323             | " 143            | "                        | 10        | 10 1             | 4-0"                  | H26         | Beam                                  | 16        |          | 10-0 0                |                                                  | 8         | 10 9            | 1 32-0" 52                                     | NOO            |                                       |                                                         |                        |
| 28 4                                                                                                                                                                                                                                                                                                                                                                                                                                                                                                                                                                                                                                                                                                                                                                                                                                                                                                                                                                                                                                                                                                                                                                                                                                                                                                                                                                                                                                                                                                                                                                                                                                                                                                                                                                                                                                                                                                                                                                                                                                                                                                                           | 12'6" V3 "<br>7'6" V4 "             | 10 10        | 12:3" 42             | 25 Bean                                         |                                                                                                                                                                                                                                                                                                                                                                                                                                                                                                                                                                                                                                                                                                                                                                                                                                                                                                                                                                                                                                                                                                                                                                                                                                                                                                                                                                                                                                                                                                                                                                                                                                                                                                                                                                                                                                                                                                                                                                                                                                                                                                                                | 6 16:3             | " 444            | "                        |           |                  | 19:6"<br>19:3"        |             | 11                                    |           |          |                       | 40.                                              |           | 9 6             | 30'-9" 54                                      | 11             |                                       |                                                         |                        |
| 4                                                                                                                                                                                                                                                                                                                                                                                                                                                                                                                                                                                                                                                                                                                                                                                                                                                                                                                                                                                                                                                                                                                                                                                                                                                                                                                                                                                                                                                                                                                                                                                                                                                                                                                                                                                                                                                                                                                                                                                                                                                                                                                              | 7-6 14 "                            |              | 1313" H              |                                                 |                                                                                                                                                                                                                                                                                                                                                                                                                                                                                                                                                                                                                                                                                                                                                                                                                                                                                                                                                                                                                                                                                                                                                                                                                                                                                                                                                                                                                                                                                                                                                                                                                                                                                                                                                                                                                                                                                                                                                                                                                                                                                                                                | 6 18:0             |                  | "                        | 7         |                  | 13-6"                 |             | "                                     |           |          |                       |                                                  | `         | 9 6             | 32'9" 55                                       |                |                                       |                                                         |                        |
|                                                                                                                                                                                                                                                                                                                                                                                                                                                                                                                                                                                                                                                                                                                                                                                                                                                                                                                                                                                                                                                                                                                                                                                                                                                                                                                                                                                                                                                                                                                                                                                                                                                                                                                                                                                                                                                                                                                                                                                                                                                                                                                                |                                     | 2 11         | 27'0" H              | 32 "                                            | 14                                                                                                                                                                                                                                                                                                                                                                                                                                                                                                                                                                                                                                                                                                                                                                                                                                                                                                                                                                                                                                                                                                                                                                                                                                                                                                                                                                                                                                                                                                                                                                                                                                                                                                                                                                                                                                                                                                                                                                                                                                                                                                                             | 5 14.0             | " 147            | //                       | 5         | 7                | 6º3"                  | 1164        |                                       | <u> </u>  |          |                       |                                                  |           | 20 4            | 7 16:0" 56                                     | 11             | · ·                                   |                                                         |                        |
| 12 2                                                                                                                                                                                                                                                                                                                                                                                                                                                                                                                                                                                                                                                                                                                                                                                                                                                                                                                                                                                                                                                                                                                                                                                                                                                                                                                                                                                                                                                                                                                                                                                                                                                                                                                                                                                                                                                                                                                                                                                                                                                                                                                           | 19-9" WI A.B. Wells                 | 98           | 6'-6" H              | 39 11                                           |                                                                                                                                                                                                                                                                                                                                                                                                                                                                                                                                                                                                                                                                                                                                                                                                                                                                                                                                                                                                                                                                                                                                                                                                                                                                                                                                                                                                                                                                                                                                                                                                                                                                                                                                                                                                                                                                                                                                                                                                                                                                                                                                |                    |                  |                          | 2         | 8 .              | 9!9"<br>1/ <u>:0"</u> | 1466        | . 11                                  |           |          |                       |                                                  | 104-6     | 6 4             | 6 25:9" 57<br>6 30:3" 58                       | <i>"</i>       |                                       |                                                         | -                      |
|                                                                                                                                                                                                                                                                                                                                                                                                                                                                                                                                                                                                                                                                                                                                                                                                                                                                                                                                                                                                                                                                                                                                                                                                                                                                                                                                                                                                                                                                                                                                                                                                                                                                                                                                                                                                                                                                                                                                                                                                                                                                                                                                | BENT NO. 2                          | 28           | 8'6" H.<br>9'6" H.   | 35 "                                            |                                                                                                                                                                                                                                                                                                                                                                                                                                                                                                                                                                                                                                                                                                                                                                                                                                                                                                                                                                                                                                                                                                                                                                                                                                                                                                                                                                                                                                                                                                                                                                                                                                                                                                                                                                                                                                                                                                                                                                                                                                                                                                                                | 11 29:6            |                  | Column                   | 2         | 7.               | 11:3"                 | 467         | "                                     | 130       | -        | 4:9" V                | 71 Binh.                                         | 94-0      | 0 0             | à 31-3" 59<br>1 40:0" 510                      | 11             |                                       |                                                         |                        |
|                                                                                                                                                                                                                                                                                                                                                                                                                                                                                                                                                                                                                                                                                                                                                                                                                                                                                                                                                                                                                                                                                                                                                                                                                                                                                                                                                                                                                                                                                                                                                                                                                                                                                                                                                                                                                                                                                                                                                                                                                                                                                                                                |                                     | 3 8          | 10.0" H              | 37 1                                            |                                                                                                                                                                                                                                                                                                                                                                                                                                                                                                                                                                                                                                                                                                                                                                                                                                                                                                                                                                                                                                                                                                                                                                                                                                                                                                                                                                                                                                                                                                                                                                                                                                                                                                                                                                                                                                                                                                                                                                                                                                                                                                                                |                    |                  |                          | 1         | 7                | 11-6"<br>11-6"        | 1169        | //                                    |           |          |                       |                                                  |           | 2 4             | 1 25-6" 511                                    | //             | - <b> </b>  <br>- <b> </b>            |                                                         |                        |
| 64 11                                                                                                                                                                                                                                                                                                                                                                                                                                                                                                                                                                                                                                                                                                                                                                                                                                                                                                                                                                                                                                                                                                                                                                                                                                                                                                                                                                                                                                                                                                                                                                                                                                                                                                                                                                                                                                                                                                                                                                                                                                                                                                                          | 7:3" D21 Footing                    | 26           | 21'9" HE<br>25'9" H  | 38 "<br>39 "                                    | 12                                                                                                                                                                                                                                                                                                                                                                                                                                                                                                                                                                                                                                                                                                                                                                                                                                                                                                                                                                                                                                                                                                                                                                                                                                                                                                                                                                                                                                                                                                                                                                                                                                                                                                                                                                                                                                                                                                                                                                                                                                                                                                                             | 2 19'9             | " W/             | A.B. Wells               | 4         |                  | 6!6"<br>?9:9"         |             | 11                                    |           | 9        | 9.6" V                |                                                  |           | 2               | 6 12'-9" 512<br>6 12'-9" 513                   | 11             | -                                     |                                                         |                        |
| 8 11                                                                                                                                                                                                                                                                                                                                                                                                                                                                                                                                                                                                                                                                                                                                                                                                                                                                                                                                                                                                                                                                                                                                                                                                                                                                                                                                                                                                                                                                                                                                                                                                                                                                                                                                                                                                                                                                                                                                                                                                                                                                                                                           | 11:9" 024 "                         | 12 7         | 7-6" 42              | 20/ 11                                          |                                                                                                                                                                                                                                                                                                                                                                                                                                                                                                                                                                                                                                                                                                                                                                                                                                                                                                                                                                                                                                                                                                                                                                                                                                                                                                                                                                                                                                                                                                                                                                                                                                                                                                                                                                                                                                                                                                                                                                                                                                                                                                                                | BENT               |                  |                          | 2         | 6                | 19:6"                 | H603        |                                       |           |          | 10:0" V               |                                                  |           | 9 4             | 6 18:6" 514                                    | 11             | 1                                     |                                                         |                        |
|                                                                                                                                                                                                                                                                                                                                                                                                                                                                                                                                                                                                                                                                                                                                                                                                                                                                                                                                                                                                                                                                                                                                                                                                                                                                                                                                                                                                                                                                                                                                                                                                                                                                                                                                                                                                                                                                                                                                                                                                                                                                                                                                | 21:9" D25 "<br>23:3" D26 "          |              | 27:9" HS             |                                                 | 16                                                                                                                                                                                                                                                                                                                                                                                                                                                                                                                                                                                                                                                                                                                                                                                                                                                                                                                                                                                                                                                                                                                                                                                                                                                                                                                                                                                                                                                                                                                                                                                                                                                                                                                                                                                                                                                                                                                                                                                                                                                                                                                             | 9 11-9"            | D23              | Footing                  | <i>13</i> |                  | 31-6"<br>31-6"        |             | 11                                    |           | _        |                       |                                                  |           | 9 6<br>9 6      | 6 201-6" 515<br>6 301-3" 516                   | 11             |                                       |                                                         |                        |
| 18 7                                                                                                                                                                                                                                                                                                                                                                                                                                                                                                                                                                                                                                                                                                                                                                                                                                                                                                                                                                                                                                                                                                                                                                                                                                                                                                                                                                                                                                                                                                                                                                                                                                                                                                                                                                                                                                                                                                                                                                                                                                                                                                                           | 8:0" D27 "                          |              | 12:6" HE             |                                                 | 4                                                                                                                                                                                                                                                                                                                                                                                                                                                                                                                                                                                                                                                                                                                                                                                                                                                                                                                                                                                                                                                                                                                                                                                                                                                                                                                                                                                                                                                                                                                                                                                                                                                                                                                                                                                                                                                                                                                                                                                                                                                                                                                              | 9 21:9             | D25              | 11                       | 2         | 6                | 9:0"                  | 4607        | . 11                                  | 12        | 2        | 19:9" N               | 11 A.B. W.                                       | lells     | 9 2             | 6 38'-9" 518                                   | 11             |                                       |                                                         |                        |
| // 7                                                                                                                                                                                                                                                                                                                                                                                                                                                                                                                                                                                                                                                                                                                                                                                                                                                                                                                                                                                                                                                                                                                                                                                                                                                                                                                                                                                                                                                                                                                                                                                                                                                                                                                                                                                                                                                                                                                                                                                                                                                                                                                           | 8'9" D28 "                          |              |                      |                                                 | 160                                                                                                                                                                                                                                                                                                                                                                                                                                                                                                                                                                                                                                                                                                                                                                                                                                                                                                                                                                                                                                                                                                                                                                                                                                                                                                                                                                                                                                                                                                                                                                                                                                                                                                                                                                                                                                                                                                                                                                                                                                                                                                                            | 11 2313<br>7 810"  |                  | 3 I                      | 10        | 7                | 71-6"                 |             |                                       |           |          | RSTRUCT               | URE                                              | 31 - (2)  | 7   4<br>3)   4 | 6 38'-9" 518<br>6 32'-0" 519                   | 11             |                                       |                                                         |                        |
|                                                                                                                                                                                                                                                                                                                                                                                                                                                                                                                                                                                                                                                                                                                                                                                                                                                                                                                                                                                                                                                                                                                                                                                                                                                                                                                                                                                                                                                                                                                                                                                                                                                                                                                                                                                                                                                                                                                                                                                                                                                                                                                                | 10/21/10/20                         | 93 3         | 9.6" 2               | el Colum                                        | <del></del>                                                                                                                                                                                                                                                                                                                                                                                                                                                                                                                                                                                                                                                                                                                                                                                                                                                                                                                                                                                                                                                                                                                                                                                                                                                                                                                                                                                                                                                                                                                                                                                                                                                                                                                                                                                                                                                                                                                                                                                                                                                                                                                    | 7 8:9"             | D28              |                          | 66        | 3                | 9'6"                  | P21         | Column                                |           |          | 3-6" (                | 7 Cur                                            |           |                 |                                                |                |                                       |                                                         |                        |
| 7 10                                                                                                                                                                                                                                                                                                                                                                                                                                                                                                                                                                                                                                                                                                                                                                                                                                                                                                                                                                                                                                                                                                                                                                                                                                                                                                                                                                                                                                                                                                                                                                                                                                                                                                                                                                                                                                                                                                                                                                                                                                                                                                                           | 12'3" H21 Beam<br>13'3" H22 "       | 2 4          | 219" U               | 27 Bean                                         | 7 29                                                                                                                                                                                                                                                                                                                                                                                                                                                                                                                                                                                                                                                                                                                                                                                                                                                                                                                                                                                                                                                                                                                                                                                                                                                                                                                                                                                                                                                                                                                                                                                                                                                                                                                                                                                                                                                                                                                                                                                                                                                                                                                           | 9 6:6              | " D51<br>D52     | "                        |           | 4                | 2:9"                  | 427         | Beam                                  | 4         | 5        | 19'-9" (<br>38'-3" (  | <u>~ "</u><br>'3 "                               |           |                 |                                                |                |                                       |                                                         |                        |
| 26                                                                                                                                                                                                                                                                                                                                                                                                                                                                                                                                                                                                                                                                                                                                                                                                                                                                                                                                                                                                                                                                                                                                                                                                                                                                                                                                                                                                                                                                                                                                                                                                                                                                                                                                                                                                                                                                                                                                                                                                                                                                                                                             | 17'9" H23 "                         | 2 4          | 31-6" (1)            | 28 11                                           | 24                                                                                                                                                                                                                                                                                                                                                                                                                                                                                                                                                                                                                                                                                                                                                                                                                                                                                                                                                                                                                                                                                                                                                                                                                                                                                                                                                                                                                                                                                                                                                                                                                                                                                                                                                                                                                                                                                                                                                                                                                                                                                                                             | 8 60"              | 253              | //                       | 2         | 4                | 3-6"                  |             | "                                     | 2         | 5        | 33:3" C               | 2 "                                              | *         | J. 200          | ease due to 4                                  | Curb           |                                       |                                                         |                        |
| 10 10                                                                                                                                                                                                                                                                                                                                                                                                                                                                                                                                                                                                                                                                                                                                                                                                                                                                                                                                                                                                                                                                                                                                                                                                                                                                                                                                                                                                                                                                                                                                                                                                                                                                                                                                                                                                                                                                                                                                                                                                                                                                                                                          | 26'0" H24 "<br>12'3" H25 *          | 4 4          | 4-3" UX              |                                                 | 4                                                                                                                                                                                                                                                                                                                                                                                                                                                                                                                                                                                                                                                                                                                                                                                                                                                                                                                                                                                                                                                                                                                                                                                                                                                                                                                                                                                                                                                                                                                                                                                                                                                                                                                                                                                                                                                                                                                                                                                                                                                                                                                              | 9 22:0             | 1209             | <i>"</i>                 | 15        | 4                | 4'-3"<br>14'-0"       |             | 11                                    | 6         | 6        | 41:3" C<br>37:9" C    |                                                  |           | ourle           | to being clased                                | BF             | RIDGE OVER K.C.S                      | E., C.R.I. & P. AND C.M. & S.T.F                        | H. R.R.S.              |
|                                                                                                                                                                                                                                                                                                                                                                                                                                                                                                                                                                                                                                                                                                                                                                                                                                                                                                                                                                                                                                                                                                                                                                                                                                                                                                                                                                                                                                                                                                                                                                                                                                                                                                                                                                                                                                                                                                                                                                                                                                                                                                                                | 12-6" H26 "                         | 13 6         | 15.9" (1             | 32 "                                            |                                                                                                                                                                                                                                                                                                                                                                                                                                                                                                                                                                                                                                                                                                                                                                                                                                                                                                                                                                                                                                                                                                                                                                                                                                                                                                                                                                                                                                                                                                                                                                                                                                                                                                                                                                                                                                                                                                                                                                                                                                                                                                                                | 11 1510            | 1 150            | 8                        | 14        | 4.               | 14'-9"                | 1162        |                                       | 6         | 6        | 30.6" C               | 7 11                                             |           |                 |                                                | S              | TATE ROAD INTERS                      | TATE ROUTE 435                                          |                        |
| 9 9                                                                                                                                                                                                                                                                                                                                                                                                                                                                                                                                                                                                                                                                                                                                                                                                                                                                                                                                                                                                                                                                                                                                                                                                                                                                                                                                                                                                                                                                                                                                                                                                                                                                                                                                                                                                                                                                                                                                                                                                                                                                                                                            |                                     | 24 6<br>14 6 | 16-6" LE             |                                                 | 10                                                                                                                                                                                                                                                                                                                                                                                                                                                                                                                                                                                                                                                                                                                                                                                                                                                                                                                                                                                                                                                                                                                                                                                                                                                                                                                                                                                                                                                                                                                                                                                                                                                                                                                                                                                                                                                                                                                                                                                                                                                                                                                             |                    | " 1452<br>" 1453 | <u>Beam</u>              | 12        | 4                | 15'-6"<br>16'-3"      | <del></del> | 11                                    | 4         | 5        | 21:3" (               | <i>9 11</i>                                      |           |                 |                                                | IN             | KANSAS CITY                           |                                                         |                        |
|                                                                                                                                                                                                                                                                                                                                                                                                                                                                                                                                                                                                                                                                                                                                                                                                                                                                                                                                                                                                                                                                                                                                                                                                                                                                                                                                                                                                                                                                                                                                                                                                                                                                                                                                                                                                                                                                                                                                                                                                                                                                                                                                | 12:0" 129 "                         | 5 6          | 18:3" U              |                                                 | 9                                                                                                                                                                                                                                                                                                                                                                                                                                                                                                                                                                                                                                                                                                                                                                                                                                                                                                                                                                                                                                                                                                                                                                                                                                                                                                                                                                                                                                                                                                                                                                                                                                                                                                                                                                                                                                                                                                                                                                                                                                                                                                                              | 11 14-3            | " 1454           | 11                       | 5         | 4 1              | 17-0"                 | 1165        | //                                    | 8         | 5        | 26'-0" C              |                                                  |           |                 |                                                |                |                                       | -!(52)(RTE.I-435) STA. 92+27.                           | 34 S.B.L               |
| <b>S</b> ILL                                                                                                                                                                                                                                                                                                                                                                                                                                                                                                                                                                                                                                                                                                                                                                                                                                                                                                                                                                                                                                                                                                                                                                                                                                                                                                                                                                                                                                                                                                                                                                                                                                                                                                                                                                                                                                                                                                                                                                                                                                                                                                                   | FGWIN & MARTIN<br>BULTING ENGINEERS | -            | , -                  | e                                               | 5                                                                                                                                                                                                                                                                                                                                                                                                                                                                                                                                                                                                                                                                                                                                                                                                                                                                                                                                                                                                                                                                                                                                                                                                                                                                                                                                                                                                                                                                                                                                                                                                                                                                                                                                                                                                                                                                                                                                                                                                                                                                                                                              |                    | 1.155<br>1.156   |                          | 9         | 9                | 17-9"                 | LKalo       |                                       | 4         | <u>5</u> | 38:6" 0               | 12 "                                             |           |                 |                                                |                | •                                     | COUNTY                                                  |                        |
| COMS                                                                                                                                                                                                                                                                                                                                                                                                                                                                                                                                                                                                                                                                                                                                                                                                                                                                                                                                                                                                                                                                                                                                                                                                                                                                                                                                                                                                                                                                                                                                                                                                                                                                                                                                                                                                                                                                                                                                                                                                                                                                                                                           | CERNS ENGINEERS                     |              |                      | -                                               |                                                                                                                                                                                                                                                                                                                                                                                                                                                                                                                                                                                                                                                                                                                                                                                                                                                                                                                                                                                                                                                                                                                                                                                                                                                                                                                                                                                                                                                                                                                                                                                                                                                                                                                                                                                                                                                                                                                                                                                                                                                                                                                                | 9 10-5             | " 457            | //                       |           |                  |                       |             |                                       | 2         | 5        | 32161C                |                                                  |           | אייתים          |                                                | ĄL             | CKSON                                 | COUNTY                                                  |                        |
| The same of the first terms of the first section of the section of | Page DETAILED J.R. KETTLE           | Hook         | s and P              | Bends sh                                        | hall be                                                                                                                                                                                                                                                                                                                                                                                                                                                                                                                                                                                                                                                                                                                                                                                                                                                                                                                                                                                                                                                                                                                                                                                                                                                                                                                                                                                                                                                                                                                                                                                                                                                                                                                                                                                                                                                                                                                                                                                                                                                                                                                        | e in occore        | donce            | with A.<br>ow dimensions | C.I. N.   | PORKIO           | 1.0f.                 | Stone       | dard Pl                               | actic     | e tol    | - Wetaili             | rig Kei                                          | Irite rea | -01             | 28.                                            |                |                                       |                                                         | A-1683                 |