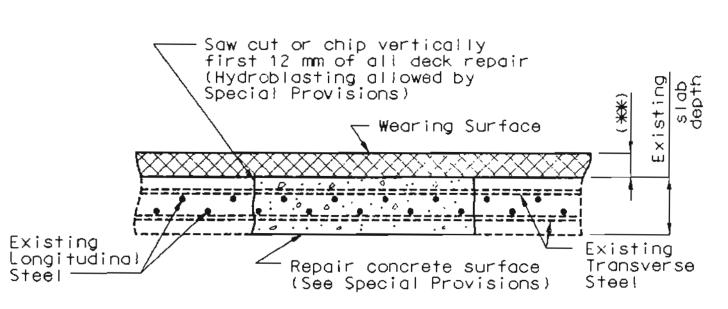

| ***                                                                                                                                                                                                                                                                                                                                                                                                                                                                                                                                                                                                                                                                                                                                                                                                                                                                                                                                                                                                                                                                                                                                                                                                                                                                                                                                                                                                                                                                                                                                                                                                                                                                                                                                                                                                                                                                                                                                                                                                                                                                                                                            |                                     |              |                      |                                                 |                                                                                                                                                                                                                                                                                                                                                                                                                                                                                                                                                                                                                                                                                                                                                                                                                                                                                                                                                                                                                                                                                                                                                                                                                                                                                                                                                                                                                                                                                                                                                                                                                                                                                                                                                                                                                                                                                                                                                                                                                                                                                                                                |                    |                  |                          |           |                  | ST                    | AT          | E HI                                  | GHV       | VAY      | DEF                   | ARTI                                             | MEN.      | Ί               |                                                |                |                                       | FED. ROAD STATE FED. AID FISCAL PROJ. NO. YEAR 5 MO. 19 | SHEET TOTAL NO. SHEETS |
|--------------------------------------------------------------------------------------------------------------------------------------------------------------------------------------------------------------------------------------------------------------------------------------------------------------------------------------------------------------------------------------------------------------------------------------------------------------------------------------------------------------------------------------------------------------------------------------------------------------------------------------------------------------------------------------------------------------------------------------------------------------------------------------------------------------------------------------------------------------------------------------------------------------------------------------------------------------------------------------------------------------------------------------------------------------------------------------------------------------------------------------------------------------------------------------------------------------------------------------------------------------------------------------------------------------------------------------------------------------------------------------------------------------------------------------------------------------------------------------------------------------------------------------------------------------------------------------------------------------------------------------------------------------------------------------------------------------------------------------------------------------------------------------------------------------------------------------------------------------------------------------------------------------------------------------------------------------------------------------------------------------------------------------------------------------------------------------------------------------------------------|-------------------------------------|--------------|----------------------|-------------------------------------------------|--------------------------------------------------------------------------------------------------------------------------------------------------------------------------------------------------------------------------------------------------------------------------------------------------------------------------------------------------------------------------------------------------------------------------------------------------------------------------------------------------------------------------------------------------------------------------------------------------------------------------------------------------------------------------------------------------------------------------------------------------------------------------------------------------------------------------------------------------------------------------------------------------------------------------------------------------------------------------------------------------------------------------------------------------------------------------------------------------------------------------------------------------------------------------------------------------------------------------------------------------------------------------------------------------------------------------------------------------------------------------------------------------------------------------------------------------------------------------------------------------------------------------------------------------------------------------------------------------------------------------------------------------------------------------------------------------------------------------------------------------------------------------------------------------------------------------------------------------------------------------------------------------------------------------------------------------------------------------------------------------------------------------------------------------------------------------------------------------------------------------------|--------------------|------------------|--------------------------|-----------|------------------|-----------------------|-------------|---------------------------------------|-----------|----------|-----------------------|--------------------------------------------------|-----------|-----------------|------------------------------------------------|----------------|---------------------------------------|---------------------------------------------------------|------------------------|
| ,                                                                                                                                                                                                                                                                                                                                                                                                                                                                                                                                                                                                                                                                                                                                                                                                                                                                                                                                                                                                                                                                                                                                                                                                                                                                                                                                                                                                                                                                                                                                                                                                                                                                                                                                                                                                                                                                                                                                                                                                                                                                                                                              |                                     |              |                      |                                                 | A STATE OF THE PARTY OF THE PAR | BILL OF            |                  |                          |           |                  |                       | T           |                                       |           | Jan-1    |                       |                                                  |           |                 |                                                |                |                                       | <u> </u>                                                | <del></del>            |
| NO. SIZE                                                                                                                                                                                                                                                                                                                                                                                                                                                                                                                                                                                                                                                                                                                                                                                                                                                                                                                                                                                                                                                                                                                                                                                                                                                                                                                                                                                                                                                                                                                                                                                                                                                                                                                                                                                                                                                                                                                                                                                                                                                                                                                       | LENGTH MARK LOCATION                | ll           | NO. 2 (C             | ARK LOCATIO                                     | ON NO.                                                                                                                                                                                                                                                                                                                                                                                                                                                                                                                                                                                                                                                                                                                                                                                                                                                                                                                                                                                                                                                                                                                                                                                                                                                                                                                                                                                                                                                                                                                                                                                                                                                                                                                                                                                                                                                                                                                                                                                                                                                                                                                         | SIZE LENGTH        |                  |                          | NO.       | SIZE    <br>BENT | NC. 5                 | MARK COA    | LOCATION                              |           |          | LENGTH MA             | الخالق والكاف المالية والمنازع والمنازع والمنازع | ON NO     | ). ISIZ<br>SUPE | ZE LENGTH MARK LERSTRUCTURE (C                 | onid)          |                                       |                                                         |                        |
| END                                                                                                                                                                                                                                                                                                                                                                                                                                                                                                                                                                                                                                                                                                                                                                                                                                                                                                                                                                                                                                                                                                                                                                                                                                                                                                                                                                                                                                                                                                                                                                                                                                                                                                                                                                                                                                                                                                                                                                                                                                                                                                                            | D BENT NO. I                        | 11 7         | 7:6" 42              | 201 Bean                                        | n 8                                                                                                                                                                                                                                                                                                                                                                                                                                                                                                                                                                                                                                                                                                                                                                                                                                                                                                                                                                                                                                                                                                                                                                                                                                                                                                                                                                                                                                                                                                                                                                                                                                                                                                                                                                                                                                                                                                                                                                                                                                                                                                                            |                    |                  | Beam                     | 2         |                  |                       |             | Beam                                  | 92        | 8        | 23'-9" V              |                                                  |           | 7 6             | 6 41.6" 019                                    | Curb           |                                       |                                                         |                        |
| 12 5                                                                                                                                                                                                                                                                                                                                                                                                                                                                                                                                                                                                                                                                                                                                                                                                                                                                                                                                                                                                                                                                                                                                                                                                                                                                                                                                                                                                                                                                                                                                                                                                                                                                                                                                                                                                                                                                                                                                                                                                                                                                                                                           | 2'.9" D2 "                          | 2 9          | 9'-0" Hz             | 702 "<br>703 "                                  | 24                                                                                                                                                                                                                                                                                                                                                                                                                                                                                                                                                                                                                                                                                                                                                                                                                                                                                                                                                                                                                                                                                                                                                                                                                                                                                                                                                                                                                                                                                                                                                                                                                                                                                                                                                                                                                                                                                                                                                                                                                                                                                                                             | 11 3540            | " Y32            | Column                   | 10        | 9                | 11-9"<br>7-6"         | H59<br>H201 | "                                     | 12        | 2        | 19:9" W               | 1 A.B.W.                                         | 12        | 0 6             | 6 41'-6" C14 0<br>6 39'-9" C15<br>6 39'-6" C16 | "              |                                       |                                                         |                        |
| 8 4                                                                                                                                                                                                                                                                                                                                                                                                                                                                                                                                                                                                                                                                                                                                                                                                                                                                                                                                                                                                                                                                                                                                                                                                                                                                                                                                                                                                                                                                                                                                                                                                                                                                                                                                                                                                                                                                                                                                                                                                                                                                                                                            | 10:0" D3 "                          | 3 9          | 10-9" 14             | 204 "                                           | 41                                                                                                                                                                                                                                                                                                                                                                                                                                                                                                                                                                                                                                                                                                                                                                                                                                                                                                                                                                                                                                                                                                                                                                                                                                                                                                                                                                                                                                                                                                                                                                                                                                                                                                                                                                                                                                                                                                                                                                                                                                                                                                                             | 10 34:0            |                  | "                        | _2        | 10               | 12-3"                 | 11501       |                                       |           |          |                       |                                                  |           | 7 6             | 6 31:0" C17                                    | 44             |                                       |                                                         |                        |
|                                                                                                                                                                                                                                                                                                                                                                                                                                                                                                                                                                                                                                                                                                                                                                                                                                                                                                                                                                                                                                                                                                                                                                                                                                                                                                                                                                                                                                                                                                                                                                                                                                                                                                                                                                                                                                                                                                                                                                                                                                                                                                                                |                                     | 18 10        | 26:9" 42<br>26:3" 42 | 05 <u>"                                    </u> |                                                                                                                                                                                                                                                                                                                                                                                                                                                                                                                                                                                                                                                                                                                                                                                                                                                                                                                                                                                                                                                                                                                                                                                                                                                                                                                                                                                                                                                                                                                                                                                                                                                                                                                                                                                                                                                                                                                                                                                                                                                                                                                                |                    |                  |                          | 6         |                  | 12:0"<br>30:3"        | 4503        | "                                     | 12        | 5        | BENT NO               | 71 Footil                                        | 79        |                 |                                                |                |                                       |                                                         |                        |
|                                                                                                                                                                                                                                                                                                                                                                                                                                                                                                                                                                                                                                                                                                                                                                                                                                                                                                                                                                                                                                                                                                                                                                                                                                                                                                                                                                                                                                                                                                                                                                                                                                                                                                                                                                                                                                                                                                                                                                                                                                                                                                                                |                                     |              |                      |                                                 |                                                                                                                                                                                                                                                                                                                                                                                                                                                                                                                                                                                                                                                                                                                                                                                                                                                                                                                                                                                                                                                                                                                                                                                                                                                                                                                                                                                                                                                                                                                                                                                                                                                                                                                                                                                                                                                                                                                                                                                                                                                                                                                                |                    | ( ) . ( )        | 081/1/2                  | 5         |                  | 32-6"                 | 4504        | "                                     | 16        | 9        | 2:9" D                | 72 "                                             |           |                 | 5 00" 11                                       |                |                                       |                                                         |                        |
| 16 7                                                                                                                                                                                                                                                                                                                                                                                                                                                                                                                                                                                                                                                                                                                                                                                                                                                                                                                                                                                                                                                                                                                                                                                                                                                                                                                                                                                                                                                                                                                                                                                                                                                                                                                                                                                                                                                                                                                                                                                                                                                                                                                           | 2949" 37 Beam                       |              | 9:6" P               | 21 Colum                                        | 12                                                                                                                                                                                                                                                                                                                                                                                                                                                                                                                                                                                                                                                                                                                                                                                                                                                                                                                                                                                                                                                                                                                                                                                                                                                                                                                                                                                                                                                                                                                                                                                                                                                                                                                                                                                                                                                                                                                                                                                                                                                                                                                             |                    |                  | A.B. Wells               | 9         | 10 3             | 9'0"<br>32'6"         | 450G        | "                                     | 0_        | 9        | 10'0" Di              | <u> </u>                                         |           |                 | 5 4º0" L1<br>5 2º6" L2                         | Curb<br>"      |                                       |                                                         |                        |
| 4 6                                                                                                                                                                                                                                                                                                                                                                                                                                                                                                                                                                                                                                                                                                                                                                                                                                                                                                                                                                                                                                                                                                                                                                                                                                                                                                                                                                                                                                                                                                                                                                                                                                                                                                                                                                                                                                                                                                                                                                                                                                                                                                                            | 20:0" 43                            |              |                      |                                                 |                                                                                                                                                                                                                                                                                                                                                                                                                                                                                                                                                                                                                                                                                                                                                                                                                                                                                                                                                                                                                                                                                                                                                                                                                                                                                                                                                                                                                                                                                                                                                                                                                                                                                                                                                                                                                                                                                                                                                                                                                                                                                                                                | BENT               |                  | Fosting                  | 4         | 11 3             | 32'-6"<br>20:0"       | 4507        | 11                                    | 2         | 6        | 33:0" H               | 71 Barkun                                        | 2// 2     |                 | 5 5'9" L3<br>5 6'0" L9                         | 11             |                                       |                                                         |                        |
|                                                                                                                                                                                                                                                                                                                                                                                                                                                                                                                                                                                                                                                                                                                                                                                                                                                                                                                                                                                                                                                                                                                                                                                                                                                                                                                                                                                                                                                                                                                                                                                                                                                                                                                                                                                                                                                                                                                                                                                                                                                                                                                                | 29:0" HD Backwall<br>28:9" H5 "     | 13 6         | 14.0" U              | 22 "                                            | 3                                                                                                                                                                                                                                                                                                                                                                                                                                                                                                                                                                                                                                                                                                                                                                                                                                                                                                                                                                                                                                                                                                                                                                                                                                                                                                                                                                                                                                                                                                                                                                                                                                                                                                                                                                                                                                                                                                                                                                                                                                                                                                                              | 11 11:9            | 020              | "                        |           |                  |                       |             |                                       | 9         | 4        | 33'0" H               | 72 11                                            | ż         | ک اِ            | 5 6:3" 15                                      | 11             |                                       |                                                         |                        |
| 96                                                                                                                                                                                                                                                                                                                                                                                                                                                                                                                                                                                                                                                                                                                                                                                                                                                                                                                                                                                                                                                                                                                                                                                                                                                                                                                                                                                                                                                                                                                                                                                                                                                                                                                                                                                                                                                                                                                                                                                                                                                                                                                             | 14:9" H9 Wing                       | 24 G<br>12 G | 15:9" (1)            |                                                 |                                                                                                                                                                                                                                                                                                                                                                                                                                                                                                                                                                                                                                                                                                                                                                                                                                                                                                                                                                                                                                                                                                                                                                                                                                                                                                                                                                                                                                                                                                                                                                                                                                                                                                                                                                                                                                                                                                                                                                                                                                                                                                                                | 9 21:9°<br>11 23:3 | " D25            | "                        | 96        | 2                | 91/2"                 | 122         | Column                                | 16        |          | 33'-0" H.<br>34'-3" H |                                                  | - 11      | 2   5           | 5 6:3" 16                                      |                |                                       |                                                         |                        |
| 12 9                                                                                                                                                                                                                                                                                                                                                                                                                                                                                                                                                                                                                                                                                                                                                                                                                                                                                                                                                                                                                                                                                                                                                                                                                                                                                                                                                                                                                                                                                                                                                                                                                                                                                                                                                                                                                                                                                                                                                                                                                                                                                                                           |                                     | 56           | 17:3" (1)            | ?5 "                                            | 8                                                                                                                                                                                                                                                                                                                                                                                                                                                                                                                                                                                                                                                                                                                                                                                                                                                                                                                                                                                                                                                                                                                                                                                                                                                                                                                                                                                                                                                                                                                                                                                                                                                                                                                                                                                                                                                                                                                                                                                                                                                                                                                              | 7 8'0"             | 1027             | "                        |           |                  |                       |             |                                       | 4         | 6        | 33'6" H               | 75 "                                             |           |                 |                                                |                |                                       |                                                         |                        |
| 7 6                                                                                                                                                                                                                                                                                                                                                                                                                                                                                                                                                                                                                                                                                                                                                                                                                                                                                                                                                                                                                                                                                                                                                                                                                                                                                                                                                                                                                                                                                                                                                                                                                                                                                                                                                                                                                                                                                                                                                                                                                                                                                                                            | 1'0" H13 Beam                       |              | 18:0" U              |                                                 | 21                                                                                                                                                                                                                                                                                                                                                                                                                                                                                                                                                                                                                                                                                                                                                                                                                                                                                                                                                                                                                                                                                                                                                                                                                                                                                                                                                                                                                                                                                                                                                                                                                                                                                                                                                                                                                                                                                                                                                                                                                                                                                                                             |                    |                  | "                        | 2         |                  | 2'-9"<br>3'-6"        |             | Beam                                  | 5         | 6        | 6-3" 4                | 77 Wing                                          | 9 0       | 5 5             | 5 4-9" RI L<br>5 5-6" R2                       | <u>nd tast</u> |                                       |                                                         |                        |
| 7 6                                                                                                                                                                                                                                                                                                                                                                                                                                                                                                                                                                                                                                                                                                                                                                                                                                                                                                                                                                                                                                                                                                                                                                                                                                                                                                                                                                                                                                                                                                                                                                                                                                                                                                                                                                                                                                                                                                                                                                                                                                                                                                                            |                                     | 2 4.         | 3:6" 1               | <i>es "</i>                                     | 2                                                                                                                                                                                                                                                                                                                                                                                                                                                                                                                                                                                                                                                                                                                                                                                                                                                                                                                                                                                                                                                                                                                                                                                                                                                                                                                                                                                                                                                                                                                                                                                                                                                                                                                                                                                                                                                                                                                                                                                                                                                                                                                              | 8 19:0             | 042              | 11                       | 5         | 4                | 4:3"                  | <i>U29</i>  | //                                    |           |          |                       | .,,,,,                                           |           | 3 5             | 5 6-0" R3                                      | 11 1           | · · · · · · · · · · · · · · · · · · · |                                                         |                        |
|                                                                                                                                                                                                                                                                                                                                                                                                                                                                                                                                                                                                                                                                                                                                                                                                                                                                                                                                                                                                                                                                                                                                                                                                                                                                                                                                                                                                                                                                                                                                                                                                                                                                                                                                                                                                                                                                                                                                                                                                                                                                                                                                |                                     | 6 4          | 4-3" ()              | <u> </u>                                        | 40                                                                                                                                                                                                                                                                                                                                                                                                                                                                                                                                                                                                                                                                                                                                                                                                                                                                                                                                                                                                                                                                                                                                                                                                                                                                                                                                                                                                                                                                                                                                                                                                                                                                                                                                                                                                                                                                                                                                                                                                                                                                                                                             | 10 7:0"            | 144              |                          | 21        | 6                | 19!0"<br>19!9"        | U51<br>U52  | 11                                    | 7         | 6        | 6:9" H                | 80 Backn                                         | 1011      |                 | 5 6'-6" R4<br>5 6-9" R5<br>5 7'-0" R6          | 11 11          |                                       |                                                         |                        |
|                                                                                                                                                                                                                                                                                                                                                                                                                                                                                                                                                                                                                                                                                                                                                                                                                                                                                                                                                                                                                                                                                                                                                                                                                                                                                                                                                                                                                                                                                                                                                                                                                                                                                                                                                                                                                                                                                                                                                                                                                                                                                                                                |                                     |              |                      |                                                 |                                                                                                                                                                                                                                                                                                                                                                                                                                                                                                                                                                                                                                                                                                                                                                                                                                                                                                                                                                                                                                                                                                                                                                                                                                                                                                                                                                                                                                                                                                                                                                                                                                                                                                                                                                                                                                                                                                                                                                                                                                                                                                                                | 17/17/1            | 1,000            | B - 2                    | 27        | 6                | 15!0"                 | 4.53        | 11                                    | 4         | 6        | 6:9" H                | 31 Win                                           |           | 3 6             | 5 7'-0" R6<br>5 5'3" E7 A                      | 11 11          |                                       |                                                         |                        |
|                                                                                                                                                                                                                                                                                                                                                                                                                                                                                                                                                                                                                                                                                                                                                                                                                                                                                                                                                                                                                                                                                                                                                                                                                                                                                                                                                                                                                                                                                                                                                                                                                                                                                                                                                                                                                                                                                                                                                                                                                                                                                                                                |                                     |              | <u> </u>             |                                                 | 2                                                                                                                                                                                                                                                                                                                                                                                                                                                                                                                                                                                                                                                                                                                                                                                                                                                                                                                                                                                                                                                                                                                                                                                                                                                                                                                                                                                                                                                                                                                                                                                                                                                                                                                                                                                                                                                                                                                                                                                                                                                                                                                              | 11 26'9"           | H23<br>H41       | Beam<br>"                | 16        |                  | 16:6"<br>17:3"        |             |                                       | 10        | 6        | 13:0" H               | 02 "<br>53 "                                     |           |                 |                                                | arapet<br>"    |                                       |                                                         |                        |
| 96                                                                                                                                                                                                                                                                                                                                                                                                                                                                                                                                                                                                                                                                                                                                                                                                                                                                                                                                                                                                                                                                                                                                                                                                                                                                                                                                                                                                                                                                                                                                                                                                                                                                                                                                                                                                                                                                                                                                                                                                                                                                                                                             | 19:6" TI Wing                       |              |                      |                                                 | 9                                                                                                                                                                                                                                                                                                                                                                                                                                                                                                                                                                                                                                                                                                                                                                                                                                                                                                                                                                                                                                                                                                                                                                                                                                                                                                                                                                                                                                                                                                                                                                                                                                                                                                                                                                                                                                                                                                                                                                                                                                                                                                                              | 10 15 3"           | 1442             | <i>H</i>                 | //        |                  | 18:0"                 |             |                                       |           |          |                       |                                                  |           | 8 5             | 5 11:0" R9                                     | "              |                                       |                                                         |                        |
| 46                                                                                                                                                                                                                                                                                                                                                                                                                                                                                                                                                                                                                                                                                                                                                                                                                                                                                                                                                                                                                                                                                                                                                                                                                                                                                                                                                                                                                                                                                                                                                                                                                                                                                                                                                                                                                                                                                                                                                                                                                                                                                                                             | 11:0" 72 "                          |              |                      |                                                 | 109                                                                                                                                                                                                                                                                                                                                                                                                                                                                                                                                                                                                                                                                                                                                                                                                                                                                                                                                                                                                                                                                                                                                                                                                                                                                                                                                                                                                                                                                                                                                                                                                                                                                                                                                                                                                                                                                                                                                                                                                                                                                                                                            | 10 12:6"           | 443              | //                       |           |                  |                       |             | · · · · · · · · · · · · · · · · · · · | <u>] </u> |          |                       |                                                  |           | 2 5             |                                                | 11             |                                       |                                                         |                        |
|                                                                                                                                                                                                                                                                                                                                                                                                                                                                                                                                                                                                                                                                                                                                                                                                                                                                                                                                                                                                                                                                                                                                                                                                                                                                                                                                                                                                                                                                                                                                                                                                                                                                                                                                                                                                                                                                                                                                                                                                                                                                                                                                |                                     | 64 11        | 38'-6" V             | ?1 Colum                                        | n 9                                                                                                                                                                                                                                                                                                                                                                                                                                                                                                                                                                                                                                                                                                                                                                                                                                                                                                                                                                                                                                                                                                                                                                                                                                                                                                                                                                                                                                                                                                                                                                                                                                                                                                                                                                                                                                                                                                                                                                                                                                                                                                                            | 9 6.9"             | 145              | "                        |           |                  |                       |             | Column                                |           |          |                       |                                                  |           | 8 5             | 5 3/10" 2/2                                    | 11             |                                       |                                                         | ÷                      |
| 46 4                                                                                                                                                                                                                                                                                                                                                                                                                                                                                                                                                                                                                                                                                                                                                                                                                                                                                                                                                                                                                                                                                                                                                                                                                                                                                                                                                                                                                                                                                                                                                                                                                                                                                                                                                                                                                                                                                                                                                                                                                                                                                                                           | 12'3" UI Beam                       |              |                      |                                                 | <u>3</u>                                                                                                                                                                                                                                                                                                                                                                                                                                                                                                                                                                                                                                                                                                                                                                                                                                                                                                                                                                                                                                                                                                                                                                                                                                                                                                                                                                                                                                                                                                                                                                                                                                                                                                                                                                                                                                                                                                                                                                                                                                                                                                                       | 9 10-6             | " 146<br>" 147   | "                        | 24        | 8                | 35'0"<br>35'0"        | 153         | - 11                                  |           |          |                       | .                                                | • . ,     | 3 E             | 5 3510" R13<br>5 3613" R14                     | <u> </u>       |                                       |                                                         |                        |
| 29                                                                                                                                                                                                                                                                                                                                                                                                                                                                                                                                                                                                                                                                                                                                                                                                                                                                                                                                                                                                                                                                                                                                                                                                                                                                                                                                                                                                                                                                                                                                                                                                                                                                                                                                                                                                                                                                                                                                                                                                                                                                                                                             | 12:6" 02 "                          |              |                      |                                                 | 2                                                                                                                                                                                                                                                                                                                                                                                                                                                                                                                                                                                                                                                                                                                                                                                                                                                                                                                                                                                                                                                                                                                                                                                                                                                                                                                                                                                                                                                                                                                                                                                                                                                                                                                                                                                                                                                                                                                                                                                                                                                                                                                              | 9 9'0"             | 448              | //                       |           |                  |                       |             |                                       |           |          |                       |                                                  |           |                 | 5 26'-0" R15<br>5 9'-9" R16<br>5 1'-3" R17     | 11             |                                       |                                                         |                        |
| 14 4                                                                                                                                                                                                                                                                                                                                                                                                                                                                                                                                                                                                                                                                                                                                                                                                                                                                                                                                                                                                                                                                                                                                                                                                                                                                                                                                                                                                                                                                                                                                                                                                                                                                                                                                                                                                                                                                                                                                                                                                                                                                                                                           | 2:9" 410 "                          | 12 2         | 19:9" W              | 11 A.B. Wel                                     |                                                                                                                                                                                                                                                                                                                                                                                                                                                                                                                                                                                                                                                                                                                                                                                                                                                                                                                                                                                                                                                                                                                                                                                                                                                                                                                                                                                                                                                                                                                                                                                                                                                                                                                                                                                                                                                                                                                                                                                                                                                                                                                                | 6 26-6             | 4201             | . 11                     | 12        | 2                | 19'9"                 | WI          | A.B. Wells                            | -         |          |                       |                                                  | · · ·     |                 | 5 7:3" R17                                     | "              |                                       |                                                         | •                      |
| 12 7                                                                                                                                                                                                                                                                                                                                                                                                                                                                                                                                                                                                                                                                                                                                                                                                                                                                                                                                                                                                                                                                                                                                                                                                                                                                                                                                                                                                                                                                                                                                                                                                                                                                                                                                                                                                                                                                                                                                                                                                                                                                                                                           | 14:0" 411 "                         |              |                      |                                                 | 16                                                                                                                                                                                                                                                                                                                                                                                                                                                                                                                                                                                                                                                                                                                                                                                                                                                                                                                                                                                                                                                                                                                                                                                                                                                                                                                                                                                                                                                                                                                                                                                                                                                                                                                                                                                                                                                                                                                                                                                                                                                                                                                             | 10 28:3            | " 14901          | ,/                       |           |                  |                       |             |                                       | 4         | 6        | 8:9" 7                |                                                  | 9 - 6     | 3 L             | 5 33'3" R16                                    | . //           |                                       |                                                         |                        |
| 6 7                                                                                                                                                                                                                                                                                                                                                                                                                                                                                                                                                                                                                                                                                                                                                                                                                                                                                                                                                                                                                                                                                                                                                                                                                                                                                                                                                                                                                                                                                                                                                                                                                                                                                                                                                                                                                                                                                                                                                                                                                                                                                                                            | 6:5" UIZ "                          | 49           | BENT NO.             | 3<br>25 Footing                                 | <u>2</u>                                                                                                                                                                                                                                                                                                                                                                                                                                                                                                                                                                                                                                                                                                                                                                                                                                                                                                                                                                                                                                                                                                                                                                                                                                                                                                                                                                                                                                                                                                                                                                                                                                                                                                                                                                                                                                                                                                                                                                                                                                                                                                                       | 6 7.0"             | 1402             | //                       | 6         | 7                | BENT<br>3'0"          | NO. 6       | Footing                               | 9         | 6        | 14:0" 7               | (3.) "                                           |           |                 | 5 31-6" R19<br>5 32-6" R10                     | "              |                                       |                                                         |                        |
|                                                                                                                                                                                                                                                                                                                                                                                                                                                                                                                                                                                                                                                                                                                                                                                                                                                                                                                                                                                                                                                                                                                                                                                                                                                                                                                                                                                                                                                                                                                                                                                                                                                                                                                                                                                                                                                                                                                                                                                                                                                                                                                                |                                     | 12 7         | 9-3" Di              | 38 "                                            |                                                                                                                                                                                                                                                                                                                                                                                                                                                                                                                                                                                                                                                                                                                                                                                                                                                                                                                                                                                                                                                                                                                                                                                                                                                                                                                                                                                                                                                                                                                                                                                                                                                                                                                                                                                                                                                                                                                                                                                                                                                                                                                                | 3 01/1             | 1001             | <i></i>                  | 12        | 7                | 8:9"                  | 028         | Footing                               |           |          | · .                   |                                                  |           | 2 5             | 5 32! G" REO<br>5 32! 3" RE/                   | 11 12 13       | -1<br>-1                              |                                                         |                        |
|                                                                                                                                                                                                                                                                                                                                                                                                                                                                                                                                                                                                                                                                                                                                                                                                                                                                                                                                                                                                                                                                                                                                                                                                                                                                                                                                                                                                                                                                                                                                                                                                                                                                                                                                                                                                                                                                                                                                                                                                                                                                                                                                |                                     | 21 10        |                      |                                                 | 8/                                                                                                                                                                                                                                                                                                                                                                                                                                                                                                                                                                                                                                                                                                                                                                                                                                                                                                                                                                                                                                                                                                                                                                                                                                                                                                                                                                                                                                                                                                                                                                                                                                                                                                                                                                                                                                                                                                                                                                                                                                                                                                                             | 3 9:6"             | PEI              | Column                   | 9%        |                  | 5!0"<br>18!0"         |             | "                                     | 57        | 4        | 12:3" 4               | 71 Bear                                          |           |                 | 6 10:0" P22 E<br>5 10:3" R23 F                 |                |                                       |                                                         |                        |
|                                                                                                                                                                                                                                                                                                                                                                                                                                                                                                                                                                                                                                                                                                                                                                                                                                                                                                                                                                                                                                                                                                                                                                                                                                                                                                                                                                                                                                                                                                                                                                                                                                                                                                                                                                                                                                                                                                                                                                                                                                                                                                                                |                                     |              |                      |                                                 |                                                                                                                                                                                                                                                                                                                                                                                                                                                                                                                                                                                                                                                                                                                                                                                                                                                                                                                                                                                                                                                                                                                                                                                                                                                                                                                                                                                                                                                                                                                                                                                                                                                                                                                                                                                                                                                                                                                                                                                                                                                                                                                                | 9 2:9"             |                  | Beam                     | 16        | 6                | 8:0"                  | 063         | "                                     | 2         | 4        | 13:3" 11              | 72 "                                             | ے ا       | 3 6             | 5 11:0" R24                                    | "              |                                       |                                                         |                        |
|                                                                                                                                                                                                                                                                                                                                                                                                                                                                                                                                                                                                                                                                                                                                                                                                                                                                                                                                                                                                                                                                                                                                                                                                                                                                                                                                                                                                                                                                                                                                                                                                                                                                                                                                                                                                                                                                                                                                                                                                                                                                                                                                |                                     | 16 10        | 810" D<br>1313" D    | 3 <i>4</i>                                      | 6                                                                                                                                                                                                                                                                                                                                                                                                                                                                                                                                                                                                                                                                                                                                                                                                                                                                                                                                                                                                                                                                                                                                                                                                                                                                                                                                                                                                                                                                                                                                                                                                                                                                                                                                                                                                                                                                                                                                                                                                                                                                                                                              | 4 3'6"             | 1129             | "                        | 6         | 8                | 8'.9"<br>18'.0"       | D65         | 21                                    | 16        | 6        | 2:0" 1                | 74 11                                            |           | 7 6             | 5 35:9" R25<br>5 5:9" R26 E                    | nd Post        |                                       | -                                                       | -¥                     |
|                                                                                                                                                                                                                                                                                                                                                                                                                                                                                                                                                                                                                                                                                                                                                                                                                                                                                                                                                                                                                                                                                                                                                                                                                                                                                                                                                                                                                                                                                                                                                                                                                                                                                                                                                                                                                                                                                                                                                                                                                                                                                                                                | 8'3" VI Backwall                    | 2 7          | 13-0" 12             | 36 "                                            | 20                                                                                                                                                                                                                                                                                                                                                                                                                                                                                                                                                                                                                                                                                                                                                                                                                                                                                                                                                                                                                                                                                                                                                                                                                                                                                                                                                                                                                                                                                                                                                                                                                                                                                                                                                                                                                                                                                                                                                                                                                                                                                                                             | 6 14'0'            | 141              | //                       |           |                  |                       |             | -                                     | 6         | 7        | 6:3" 1                | 75 "                                             |           | 7 5<br>36 6     | 5 6'3" R27<br>6 90'-0" 51 3                    | " "<br>=\ab    | -                                     |                                                         | -                      |
| 119 5                                                                                                                                                                                                                                                                                                                                                                                                                                                                                                                                                                                                                                                                                                                                                                                                                                                                                                                                                                                                                                                                                                                                                                                                                                                                                                                                                                                                                                                                                                                                                                                                                                                                                                                                                                                                                                                                                                                                                                                                                                                                                                                          | 10:3" V2 Wing                       | 76 70        | 77-9 0               | 2/                                              | 36                                                                                                                                                                                                                                                                                                                                                                                                                                                                                                                                                                                                                                                                                                                                                                                                                                                                                                                                                                                                                                                                                                                                                                                                                                                                                                                                                                                                                                                                                                                                                                                                                                                                                                                                                                                                                                                                                                                                                                                                                                                                                                                             | 5 1323             | " 143            | "                        | 10        | 10 1             | 4-0"                  | H26         | Beam                                  | 16        |          | 10-0 0                |                                                  | 8         | 10 9            | 1 32-0" 52                                     | NOO            |                                       |                                                         |                        |
| 28 4                                                                                                                                                                                                                                                                                                                                                                                                                                                                                                                                                                                                                                                                                                                                                                                                                                                                                                                                                                                                                                                                                                                                                                                                                                                                                                                                                                                                                                                                                                                                                                                                                                                                                                                                                                                                                                                                                                                                                                                                                                                                                                                           | 12'6" V3 "<br>7'6" V4 "             | 10 10        | 12:3" 42             | 25 Bean                                         |                                                                                                                                                                                                                                                                                                                                                                                                                                                                                                                                                                                                                                                                                                                                                                                                                                                                                                                                                                                                                                                                                                                                                                                                                                                                                                                                                                                                                                                                                                                                                                                                                                                                                                                                                                                                                                                                                                                                                                                                                                                                                                                                | 6 16:3             | " 444            | "                        |           |                  | 19:6"<br>19:3"        |             | 11                                    |           |          |                       | 40.                                              |           | 9 6             | 30'-9" 54                                      | 11             |                                       |                                                         |                        |
| 4                                                                                                                                                                                                                                                                                                                                                                                                                                                                                                                                                                                                                                                                                                                                                                                                                                                                                                                                                                                                                                                                                                                                                                                                                                                                                                                                                                                                                                                                                                                                                                                                                                                                                                                                                                                                                                                                                                                                                                                                                                                                                                                              | 7-6 14 "                            |              | 1313" H              |                                                 |                                                                                                                                                                                                                                                                                                                                                                                                                                                                                                                                                                                                                                                                                                                                                                                                                                                                                                                                                                                                                                                                                                                                                                                                                                                                                                                                                                                                                                                                                                                                                                                                                                                                                                                                                                                                                                                                                                                                                                                                                                                                                                                                | 6 18:0             |                  | "                        | 7         |                  | 13-6"                 |             | "                                     |           |          |                       |                                                  | `         | 9 6             | 32'9" 55                                       |                |                                       |                                                         |                        |
|                                                                                                                                                                                                                                                                                                                                                                                                                                                                                                                                                                                                                                                                                                                                                                                                                                                                                                                                                                                                                                                                                                                                                                                                                                                                                                                                                                                                                                                                                                                                                                                                                                                                                                                                                                                                                                                                                                                                                                                                                                                                                                                                |                                     | 2 11         | 27'0" H              | 32 "                                            | 14                                                                                                                                                                                                                                                                                                                                                                                                                                                                                                                                                                                                                                                                                                                                                                                                                                                                                                                                                                                                                                                                                                                                                                                                                                                                                                                                                                                                                                                                                                                                                                                                                                                                                                                                                                                                                                                                                                                                                                                                                                                                                                                             | 5 14.0             | " 147            | //                       | 5         | 7                | 6º3"                  | 1164        |                                       | <u> </u>  |          |                       |                                                  |           | 20 4            | 7 16:0" 56                                     | 11             | · ·                                   |                                                         |                        |
| 12 2                                                                                                                                                                                                                                                                                                                                                                                                                                                                                                                                                                                                                                                                                                                                                                                                                                                                                                                                                                                                                                                                                                                                                                                                                                                                                                                                                                                                                                                                                                                                                                                                                                                                                                                                                                                                                                                                                                                                                                                                                                                                                                                           | 19-9" WI A.B. Wells                 | 98           | 6'-6" H              | 39 11                                           |                                                                                                                                                                                                                                                                                                                                                                                                                                                                                                                                                                                                                                                                                                                                                                                                                                                                                                                                                                                                                                                                                                                                                                                                                                                                                                                                                                                                                                                                                                                                                                                                                                                                                                                                                                                                                                                                                                                                                                                                                                                                                                                                |                    |                  |                          | 2         | 8 .              | 9!9"<br>1/ <u>:0"</u> | 1466        | . 11                                  |           |          |                       |                                                  | 104-6     | 6 4             | 6 25:9" 57<br>6 30:3" 58                       | <i>"</i>       |                                       |                                                         | -                      |
|                                                                                                                                                                                                                                                                                                                                                                                                                                                                                                                                                                                                                                                                                                                                                                                                                                                                                                                                                                                                                                                                                                                                                                                                                                                                                                                                                                                                                                                                                                                                                                                                                                                                                                                                                                                                                                                                                                                                                                                                                                                                                                                                | BENT NO. 2                          | 28           | 8'6" H.<br>9'6" H.   | 35 "                                            |                                                                                                                                                                                                                                                                                                                                                                                                                                                                                                                                                                                                                                                                                                                                                                                                                                                                                                                                                                                                                                                                                                                                                                                                                                                                                                                                                                                                                                                                                                                                                                                                                                                                                                                                                                                                                                                                                                                                                                                                                                                                                                                                | 11 29:6            |                  | Column                   | 2         | 7.               | 11:3"                 | 467         | "                                     | 130       | -        | 4:9" V                | 71 Binh.                                         | 94-0      | 0 0             | à 31-3" 59<br>1 40:0" 510                      | 11             |                                       |                                                         |                        |
|                                                                                                                                                                                                                                                                                                                                                                                                                                                                                                                                                                                                                                                                                                                                                                                                                                                                                                                                                                                                                                                                                                                                                                                                                                                                                                                                                                                                                                                                                                                                                                                                                                                                                                                                                                                                                                                                                                                                                                                                                                                                                                                                |                                     | 3 8          | 10.0" H              | 37 1                                            |                                                                                                                                                                                                                                                                                                                                                                                                                                                                                                                                                                                                                                                                                                                                                                                                                                                                                                                                                                                                                                                                                                                                                                                                                                                                                                                                                                                                                                                                                                                                                                                                                                                                                                                                                                                                                                                                                                                                                                                                                                                                                                                                |                    |                  |                          | 1         | 7                | 11-6"<br>11-6"        | 1169        | //                                    |           |          |                       |                                                  |           | 2 4             | 1 25-6" 511                                    | //             | - <b> </b>  <br>- <b> </b>            |                                                         |                        |
| 64 11                                                                                                                                                                                                                                                                                                                                                                                                                                                                                                                                                                                                                                                                                                                                                                                                                                                                                                                                                                                                                                                                                                                                                                                                                                                                                                                                                                                                                                                                                                                                                                                                                                                                                                                                                                                                                                                                                                                                                                                                                                                                                                                          | 7:3" D21 Footing                    | 26           | 21'9" HE<br>25'9" H  | 38 "<br>39 "                                    | 12                                                                                                                                                                                                                                                                                                                                                                                                                                                                                                                                                                                                                                                                                                                                                                                                                                                                                                                                                                                                                                                                                                                                                                                                                                                                                                                                                                                                                                                                                                                                                                                                                                                                                                                                                                                                                                                                                                                                                                                                                                                                                                                             | 2 19'9             | " W/             | A.B. Wells               | 4         |                  | 6!6"<br>?9:9"         |             | 11                                    |           | 9        | 9.6" V                |                                                  |           | 2               | 6 12'-9" 512<br>6 12'-9" 513                   | 11             | -                                     |                                                         |                        |
| 8 11                                                                                                                                                                                                                                                                                                                                                                                                                                                                                                                                                                                                                                                                                                                                                                                                                                                                                                                                                                                                                                                                                                                                                                                                                                                                                                                                                                                                                                                                                                                                                                                                                                                                                                                                                                                                                                                                                                                                                                                                                                                                                                                           | 11:9" 024 "                         | 12 7         | 7-6" 42              | 20/ 11                                          |                                                                                                                                                                                                                                                                                                                                                                                                                                                                                                                                                                                                                                                                                                                                                                                                                                                                                                                                                                                                                                                                                                                                                                                                                                                                                                                                                                                                                                                                                                                                                                                                                                                                                                                                                                                                                                                                                                                                                                                                                                                                                                                                | BENT               |                  |                          | 2         | 6                | 19:6"                 | H603        |                                       |           |          | 10:0" V               |                                                  |           | 9 4             | 6 18:6" 514                                    | 11             | 1                                     |                                                         |                        |
|                                                                                                                                                                                                                                                                                                                                                                                                                                                                                                                                                                                                                                                                                                                                                                                                                                                                                                                                                                                                                                                                                                                                                                                                                                                                                                                                                                                                                                                                                                                                                                                                                                                                                                                                                                                                                                                                                                                                                                                                                                                                                                                                | 21:9" D25 "<br>23:3" D26 "          |              | 27:9" HS             |                                                 | 16                                                                                                                                                                                                                                                                                                                                                                                                                                                                                                                                                                                                                                                                                                                                                                                                                                                                                                                                                                                                                                                                                                                                                                                                                                                                                                                                                                                                                                                                                                                                                                                                                                                                                                                                                                                                                                                                                                                                                                                                                                                                                                                             | 9 11-9"            | D23              | Footing                  | <i>13</i> |                  | 31-6"<br>31-6"        |             | 11                                    |           | _        |                       |                                                  |           | 9 6<br>9 6      | 6 201-6" 515<br>6 301-3" 516                   | 11             |                                       |                                                         |                        |
| 18 7                                                                                                                                                                                                                                                                                                                                                                                                                                                                                                                                                                                                                                                                                                                                                                                                                                                                                                                                                                                                                                                                                                                                                                                                                                                                                                                                                                                                                                                                                                                                                                                                                                                                                                                                                                                                                                                                                                                                                                                                                                                                                                                           | 8:0" D27 "                          |              | 12:6" HE             |                                                 | 4                                                                                                                                                                                                                                                                                                                                                                                                                                                                                                                                                                                                                                                                                                                                                                                                                                                                                                                                                                                                                                                                                                                                                                                                                                                                                                                                                                                                                                                                                                                                                                                                                                                                                                                                                                                                                                                                                                                                                                                                                                                                                                                              | 9 21:9             | D25              | 11                       | 2         | 6                | 9:0"                  | 4607        | . 11                                  | 12        | 2        | 19:9" N               | 11 A.B. W.                                       | lells     | 9 2             | 6 38'-9" 518                                   | 11             |                                       |                                                         |                        |
| // 7                                                                                                                                                                                                                                                                                                                                                                                                                                                                                                                                                                                                                                                                                                                                                                                                                                                                                                                                                                                                                                                                                                                                                                                                                                                                                                                                                                                                                                                                                                                                                                                                                                                                                                                                                                                                                                                                                                                                                                                                                                                                                                                           | 8'9" D28 "                          |              |                      |                                                 | 160                                                                                                                                                                                                                                                                                                                                                                                                                                                                                                                                                                                                                                                                                                                                                                                                                                                                                                                                                                                                                                                                                                                                                                                                                                                                                                                                                                                                                                                                                                                                                                                                                                                                                                                                                                                                                                                                                                                                                                                                                                                                                                                            | 11 2313<br>7 810"  |                  | 3 I                      | 10        | 7                | 71-6"                 |             |                                       |           |          | RSTRUCT               | URE                                              | 31 - (2)  | 7   4<br>3)   4 | 6 38'-9" 518<br>6 32'-0" 519                   | 11             |                                       |                                                         |                        |
|                                                                                                                                                                                                                                                                                                                                                                                                                                                                                                                                                                                                                                                                                                                                                                                                                                                                                                                                                                                                                                                                                                                                                                                                                                                                                                                                                                                                                                                                                                                                                                                                                                                                                                                                                                                                                                                                                                                                                                                                                                                                                                                                | 10/21/10/20                         | 93 3         | 9.6" 2               | el Colum                                        | <del></del>                                                                                                                                                                                                                                                                                                                                                                                                                                                                                                                                                                                                                                                                                                                                                                                                                                                                                                                                                                                                                                                                                                                                                                                                                                                                                                                                                                                                                                                                                                                                                                                                                                                                                                                                                                                                                                                                                                                                                                                                                                                                                                                    | 7 8:9"             | D28              |                          | 66        | 3                | 9'6"                  | P21         | Column                                |           |          | 3-6" (                | 7 Cur                                            |           |                 |                                                |                |                                       |                                                         |                        |
| 7 10                                                                                                                                                                                                                                                                                                                                                                                                                                                                                                                                                                                                                                                                                                                                                                                                                                                                                                                                                                                                                                                                                                                                                                                                                                                                                                                                                                                                                                                                                                                                                                                                                                                                                                                                                                                                                                                                                                                                                                                                                                                                                                                           | 12'3" H21 Beam<br>13'3" H22 "       | 2 4          | 219" U               | 27 Bean                                         | 7 29                                                                                                                                                                                                                                                                                                                                                                                                                                                                                                                                                                                                                                                                                                                                                                                                                                                                                                                                                                                                                                                                                                                                                                                                                                                                                                                                                                                                                                                                                                                                                                                                                                                                                                                                                                                                                                                                                                                                                                                                                                                                                                                           | 9 6:6              | " D51<br>D52     | "                        |           | 4                | 2:9"                  | 427         | Beam                                  | 4         | 5        | 19'-9" (<br>38'-3" (  | <u>~ "</u><br>'3 "                               |           |                 |                                                |                |                                       |                                                         |                        |
| 26                                                                                                                                                                                                                                                                                                                                                                                                                                                                                                                                                                                                                                                                                                                                                                                                                                                                                                                                                                                                                                                                                                                                                                                                                                                                                                                                                                                                                                                                                                                                                                                                                                                                                                                                                                                                                                                                                                                                                                                                                                                                                                                             | 17'9" H23 "                         | 2 4          | 31-6" (1)            | 28 11                                           | 24                                                                                                                                                                                                                                                                                                                                                                                                                                                                                                                                                                                                                                                                                                                                                                                                                                                                                                                                                                                                                                                                                                                                                                                                                                                                                                                                                                                                                                                                                                                                                                                                                                                                                                                                                                                                                                                                                                                                                                                                                                                                                                                             | 8 60"              | 253              | //                       | 2         | 4                | 3-6"                  |             | "                                     | 2         | 5        | 33:3" C               | 2 "                                              | *         | J. 200          | ease due to 4                                  | Curb           |                                       |                                                         |                        |
| 10 10                                                                                                                                                                                                                                                                                                                                                                                                                                                                                                                                                                                                                                                                                                                                                                                                                                                                                                                                                                                                                                                                                                                                                                                                                                                                                                                                                                                                                                                                                                                                                                                                                                                                                                                                                                                                                                                                                                                                                                                                                                                                                                                          | 26'0" H24 "<br>12'3" H25 *          | 4 4          | 4-3" UX              |                                                 | 4                                                                                                                                                                                                                                                                                                                                                                                                                                                                                                                                                                                                                                                                                                                                                                                                                                                                                                                                                                                                                                                                                                                                                                                                                                                                                                                                                                                                                                                                                                                                                                                                                                                                                                                                                                                                                                                                                                                                                                                                                                                                                                                              | 9 22:0             | 1209             | <i>"</i>                 | 15        | 4                | 4'-3"<br>14'-0"       |             | 11                                    | 6         | 6        | 41:3" C<br>37:9" C    |                                                  |           | ourle           | to being clased                                | BF             | RIDGE OVER K.C.S                      | E., C.R.I. & P. AND C.M. & S.T.F                        | H. R.R.S.              |
|                                                                                                                                                                                                                                                                                                                                                                                                                                                                                                                                                                                                                                                                                                                                                                                                                                                                                                                                                                                                                                                                                                                                                                                                                                                                                                                                                                                                                                                                                                                                                                                                                                                                                                                                                                                                                                                                                                                                                                                                                                                                                                                                | 12-6" H26 "                         | 13 6         | 15.9" (1             | 32 "                                            |                                                                                                                                                                                                                                                                                                                                                                                                                                                                                                                                                                                                                                                                                                                                                                                                                                                                                                                                                                                                                                                                                                                                                                                                                                                                                                                                                                                                                                                                                                                                                                                                                                                                                                                                                                                                                                                                                                                                                                                                                                                                                                                                | 11 1510            | 1 150            | 8                        | 14        | 4.               | 14'-9"                | 1162        |                                       | 6         | 6        | 30.6" C               | 7 11                                             |           |                 |                                                | S              | TATE ROAD INTERS                      | TATE ROUTE 435                                          |                        |
| 9 9                                                                                                                                                                                                                                                                                                                                                                                                                                                                                                                                                                                                                                                                                                                                                                                                                                                                                                                                                                                                                                                                                                                                                                                                                                                                                                                                                                                                                                                                                                                                                                                                                                                                                                                                                                                                                                                                                                                                                                                                                                                                                                                            |                                     | 24 6<br>14 6 | 16-6" LE             |                                                 | 10                                                                                                                                                                                                                                                                                                                                                                                                                                                                                                                                                                                                                                                                                                                                                                                                                                                                                                                                                                                                                                                                                                                                                                                                                                                                                                                                                                                                                                                                                                                                                                                                                                                                                                                                                                                                                                                                                                                                                                                                                                                                                                                             |                    | " 1452<br>" 1453 | <u>Beam</u>              | 12        | 4                | 15'-6"<br>16'-3"      | <del></del> | 11                                    | 4         | 5        | 21:3" (               | <i>9 11</i>                                      |           |                 |                                                | IN             | KANSAS CITY                           |                                                         |                        |
|                                                                                                                                                                                                                                                                                                                                                                                                                                                                                                                                                                                                                                                                                                                                                                                                                                                                                                                                                                                                                                                                                                                                                                                                                                                                                                                                                                                                                                                                                                                                                                                                                                                                                                                                                                                                                                                                                                                                                                                                                                                                                                                                | 12:0" 129 "                         | 5 6          | 18:3" U              |                                                 | 9                                                                                                                                                                                                                                                                                                                                                                                                                                                                                                                                                                                                                                                                                                                                                                                                                                                                                                                                                                                                                                                                                                                                                                                                                                                                                                                                                                                                                                                                                                                                                                                                                                                                                                                                                                                                                                                                                                                                                                                                                                                                                                                              | 11 14-3            | " 1454           | 11                       | 5         | 4 1              | 17-0"                 | 1165        | //                                    | 8         | 5        | 26'-0" C              |                                                  |           |                 |                                                |                |                                       | -!(52)(RTE.I-435) STA. 92+27.                           | 34 S.B.L               |
| <b>S</b> ILL                                                                                                                                                                                                                                                                                                                                                                                                                                                                                                                                                                                                                                                                                                                                                                                                                                                                                                                                                                                                                                                                                                                                                                                                                                                                                                                                                                                                                                                                                                                                                                                                                                                                                                                                                                                                                                                                                                                                                                                                                                                                                                                   | FGWIN & MARTIN<br>BULTING ENGINEERS | -            | , -                  | e                                               | 5                                                                                                                                                                                                                                                                                                                                                                                                                                                                                                                                                                                                                                                                                                                                                                                                                                                                                                                                                                                                                                                                                                                                                                                                                                                                                                                                                                                                                                                                                                                                                                                                                                                                                                                                                                                                                                                                                                                                                                                                                                                                                                                              |                    | 1.155<br>1.156   |                          | 9         | 9                | 17-9"                 | LKalo       |                                       | 4         | <u>5</u> | 38:6" 0               | 12 "                                             |           |                 |                                                |                | •                                     | COUNTY                                                  |                        |
| COMS                                                                                                                                                                                                                                                                                                                                                                                                                                                                                                                                                                                                                                                                                                                                                                                                                                                                                                                                                                                                                                                                                                                                                                                                                                                                                                                                                                                                                                                                                                                                                                                                                                                                                                                                                                                                                                                                                                                                                                                                                                                                                                                           | CERNS ENGINEERS                     |              |                      | -                                               |                                                                                                                                                                                                                                                                                                                                                                                                                                                                                                                                                                                                                                                                                                                                                                                                                                                                                                                                                                                                                                                                                                                                                                                                                                                                                                                                                                                                                                                                                                                                                                                                                                                                                                                                                                                                                                                                                                                                                                                                                                                                                                                                | 9 10-5             | " 457            | //                       |           |                  |                       |             |                                       | 2         | 5        | 32161C                |                                                  |           | אייתים          |                                                | ĄL             | CKSON                                 | COUNTY                                                  |                        |
| The same of the first terms of the first section of the section of | Page DETAILED J.R. KETTLE           | Hook         | s and P              | Bends sh                                        | hall be                                                                                                                                                                                                                                                                                                                                                                                                                                                                                                                                                                                                                                                                                                                                                                                                                                                                                                                                                                                                                                                                                                                                                                                                                                                                                                                                                                                                                                                                                                                                                                                                                                                                                                                                                                                                                                                                                                                                                                                                                                                                                                                        | e in occore        | donce            | with A.<br>ow dimensions | C.I. N.   | PORKIO           | 1.0f.                 | Stone       | dard Pl                               | actic     | e tol    | - Wetaili             | rig Kei                                          | Irite rea | -01             | 28.                                            |                |                                       |                                                         | A-1683                 |