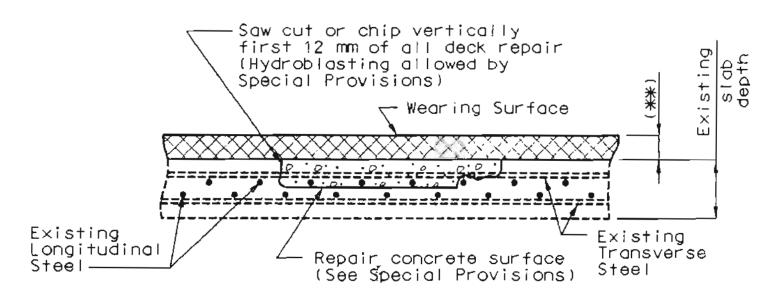

| ***                                                                                                                                                                                                                                                                                                                                                                                                                                                                                                                                                                                                                                                                                                                                                                                                                                                                                                                                                                                                                                                                                                                                                                                                                                                                                                                                                                                                                                                                                                                                                                                                                                                                                                                                                                                                                                                                                                                                                                                                                                                                                                                            |                                     |              |                      |                                                 |                                                                                                                                                                                                                                                                                                                                                                                                                                                                                                                                                                                                                                                                                                                                                                                                                                                                                                                                                                                                                                                                                                                                                                                                                                                                                                                                                                                                                                                                                                                                                                                                                                                                                                                                                                                                                                                                                                                                                                                                                                                                                                                                |                    |                  |                          |           |                  | ST                    | AT          | E HI                                  | GHV       | VAY      | DEF                   | ARTI                                             | MEN.      | Ί               |                                                |                |                                       | FED. ROAD STATE FED. AID FISCAL PROJ. NO. YEAR 5 MO. 19 | SHEET TOTAL NO. SHEETS |
|--------------------------------------------------------------------------------------------------------------------------------------------------------------------------------------------------------------------------------------------------------------------------------------------------------------------------------------------------------------------------------------------------------------------------------------------------------------------------------------------------------------------------------------------------------------------------------------------------------------------------------------------------------------------------------------------------------------------------------------------------------------------------------------------------------------------------------------------------------------------------------------------------------------------------------------------------------------------------------------------------------------------------------------------------------------------------------------------------------------------------------------------------------------------------------------------------------------------------------------------------------------------------------------------------------------------------------------------------------------------------------------------------------------------------------------------------------------------------------------------------------------------------------------------------------------------------------------------------------------------------------------------------------------------------------------------------------------------------------------------------------------------------------------------------------------------------------------------------------------------------------------------------------------------------------------------------------------------------------------------------------------------------------------------------------------------------------------------------------------------------------|-------------------------------------|--------------|----------------------|-------------------------------------------------|--------------------------------------------------------------------------------------------------------------------------------------------------------------------------------------------------------------------------------------------------------------------------------------------------------------------------------------------------------------------------------------------------------------------------------------------------------------------------------------------------------------------------------------------------------------------------------------------------------------------------------------------------------------------------------------------------------------------------------------------------------------------------------------------------------------------------------------------------------------------------------------------------------------------------------------------------------------------------------------------------------------------------------------------------------------------------------------------------------------------------------------------------------------------------------------------------------------------------------------------------------------------------------------------------------------------------------------------------------------------------------------------------------------------------------------------------------------------------------------------------------------------------------------------------------------------------------------------------------------------------------------------------------------------------------------------------------------------------------------------------------------------------------------------------------------------------------------------------------------------------------------------------------------------------------------------------------------------------------------------------------------------------------------------------------------------------------------------------------------------------------|--------------------|------------------|--------------------------|-----------|------------------|-----------------------|-------------|---------------------------------------|-----------|----------|-----------------------|--------------------------------------------------|-----------|-----------------|------------------------------------------------|----------------|---------------------------------------|---------------------------------------------------------|------------------------|
| ,                                                                                                                                                                                                                                                                                                                                                                                                                                                                                                                                                                                                                                                                                                                                                                                                                                                                                                                                                                                                                                                                                                                                                                                                                                                                                                                                                                                                                                                                                                                                                                                                                                                                                                                                                                                                                                                                                                                                                                                                                                                                                                                              |                                     |              |                      |                                                 | A STATE OF THE PARTY OF THE PAR | BILL OF            |                  |                          |           |                  |                       | T           |                                       |           | Jan-1    |                       |                                                  |           |                 |                                                |                |                                       | <u> </u>                                                | <del></del>            |
| NO. SIZE                                                                                                                                                                                                                                                                                                                                                                                                                                                                                                                                                                                                                                                                                                                                                                                                                                                                                                                                                                                                                                                                                                                                                                                                                                                                                                                                                                                                                                                                                                                                                                                                                                                                                                                                                                                                                                                                                                                                                                                                                                                                                                                       | LENGTH MARK LOCATION                | ll           | NO. 2 (C             | ARK LOCATIO                                     | ON NO.                                                                                                                                                                                                                                                                                                                                                                                                                                                                                                                                                                                                                                                                                                                                                                                                                                                                                                                                                                                                                                                                                                                                                                                                                                                                                                                                                                                                                                                                                                                                                                                                                                                                                                                                                                                                                                                                                                                                                                                                                                                                                                                         | SIZE LENGTH        |                  |                          | NO.       | SIZE    <br>BENT | NC. 5                 | MARK COA    | LOCATION                              |           |          | LENGTH MA             | الخالق والكاف المالية والمنازع والمنازع والمنازع | ON NO     | ). ISIZ<br>SUPE | ZE LENGTH MARK LERSTRUCTURE (C                 | onid)          |                                       |                                                         |                        |
| END                                                                                                                                                                                                                                                                                                                                                                                                                                                                                                                                                                                                                                                                                                                                                                                                                                                                                                                                                                                                                                                                                                                                                                                                                                                                                                                                                                                                                                                                                                                                                                                                                                                                                                                                                                                                                                                                                                                                                                                                                                                                                                                            | D BENT NO. I                        | 11 7         | 7:6" 42              | 201 Bean                                        | n 8                                                                                                                                                                                                                                                                                                                                                                                                                                                                                                                                                                                                                                                                                                                                                                                                                                                                                                                                                                                                                                                                                                                                                                                                                                                                                                                                                                                                                                                                                                                                                                                                                                                                                                                                                                                                                                                                                                                                                                                                                                                                                                                            |                    |                  | Beam                     | 2         |                  |                       |             | Beam                                  | 92        | 8        | 23'-9" V              |                                                  |           | 7 6             | 6 41.6" 019                                    | Curb           |                                       |                                                         |                        |
| 12 5                                                                                                                                                                                                                                                                                                                                                                                                                                                                                                                                                                                                                                                                                                                                                                                                                                                                                                                                                                                                                                                                                                                                                                                                                                                                                                                                                                                                                                                                                                                                                                                                                                                                                                                                                                                                                                                                                                                                                                                                                                                                                                                           | 2'.9" D2 "                          | 2 9          | 9'-0" Hz             | 702 "<br>703 "                                  | 24                                                                                                                                                                                                                                                                                                                                                                                                                                                                                                                                                                                                                                                                                                                                                                                                                                                                                                                                                                                                                                                                                                                                                                                                                                                                                                                                                                                                                                                                                                                                                                                                                                                                                                                                                                                                                                                                                                                                                                                                                                                                                                                             | 11 3540            | " Y32            | Column                   | 10        | 9                | 11-9"<br>7-6"         | H59<br>H201 | "                                     | 12        | 2        | 19:9" W               | 1 A.B.W.                                         | 12        | 0 6             | 6 41'-6" C14 0<br>6 39'-9" C15<br>6 39'-6" C16 | "              |                                       |                                                         |                        |
| 8 4                                                                                                                                                                                                                                                                                                                                                                                                                                                                                                                                                                                                                                                                                                                                                                                                                                                                                                                                                                                                                                                                                                                                                                                                                                                                                                                                                                                                                                                                                                                                                                                                                                                                                                                                                                                                                                                                                                                                                                                                                                                                                                                            | 10:0" D3 "                          | 3 9          | 10-9" 14             | 204 "                                           | 41                                                                                                                                                                                                                                                                                                                                                                                                                                                                                                                                                                                                                                                                                                                                                                                                                                                                                                                                                                                                                                                                                                                                                                                                                                                                                                                                                                                                                                                                                                                                                                                                                                                                                                                                                                                                                                                                                                                                                                                                                                                                                                                             | 10 34:0            |                  | "                        | _2        | 10               | 12-3"                 | 11501       |                                       |           |          |                       |                                                  |           | 7 6             | 6 31:0" C17                                    | 44             |                                       |                                                         |                        |
|                                                                                                                                                                                                                                                                                                                                                                                                                                                                                                                                                                                                                                                                                                                                                                                                                                                                                                                                                                                                                                                                                                                                                                                                                                                                                                                                                                                                                                                                                                                                                                                                                                                                                                                                                                                                                                                                                                                                                                                                                                                                                                                                |                                     | 18 10        | 26:9" 42<br>26:3" 42 | 05 <u>"                                    </u> |                                                                                                                                                                                                                                                                                                                                                                                                                                                                                                                                                                                                                                                                                                                                                                                                                                                                                                                                                                                                                                                                                                                                                                                                                                                                                                                                                                                                                                                                                                                                                                                                                                                                                                                                                                                                                                                                                                                                                                                                                                                                                                                                |                    |                  |                          | 6         |                  | 12:0"<br>30:3"        | 4503        | "                                     | 12        | 5        | BENT NO               | 71 Footil                                        | 79        |                 |                                                |                |                                       |                                                         |                        |
|                                                                                                                                                                                                                                                                                                                                                                                                                                                                                                                                                                                                                                                                                                                                                                                                                                                                                                                                                                                                                                                                                                                                                                                                                                                                                                                                                                                                                                                                                                                                                                                                                                                                                                                                                                                                                                                                                                                                                                                                                                                                                                                                |                                     |              |                      |                                                 |                                                                                                                                                                                                                                                                                                                                                                                                                                                                                                                                                                                                                                                                                                                                                                                                                                                                                                                                                                                                                                                                                                                                                                                                                                                                                                                                                                                                                                                                                                                                                                                                                                                                                                                                                                                                                                                                                                                                                                                                                                                                                                                                |                    | ( ) . ( )        | 081/1/2                  | 5         |                  | 32-6"                 | 4504        | "                                     | 16        | 9        | 2:9" D                | 72 "                                             |           |                 | 5 00" 11                                       |                |                                       |                                                         |                        |
| 16 7                                                                                                                                                                                                                                                                                                                                                                                                                                                                                                                                                                                                                                                                                                                                                                                                                                                                                                                                                                                                                                                                                                                                                                                                                                                                                                                                                                                                                                                                                                                                                                                                                                                                                                                                                                                                                                                                                                                                                                                                                                                                                                                           | 2949" 37 Beam                       |              | 9:6" P               | 21 Colum                                        | 12                                                                                                                                                                                                                                                                                                                                                                                                                                                                                                                                                                                                                                                                                                                                                                                                                                                                                                                                                                                                                                                                                                                                                                                                                                                                                                                                                                                                                                                                                                                                                                                                                                                                                                                                                                                                                                                                                                                                                                                                                                                                                                                             |                    |                  | A.B. Wells               | 9         | 10 3             | 9'0"<br>32'6"         | 450G        | "                                     | 0_        | 9        | 10'0" Di              | <u> </u>                                         |           |                 | 5 4º0" L1<br>5 2º6" L2                         | Curb<br>"      |                                       |                                                         |                        |
| 4 6                                                                                                                                                                                                                                                                                                                                                                                                                                                                                                                                                                                                                                                                                                                                                                                                                                                                                                                                                                                                                                                                                                                                                                                                                                                                                                                                                                                                                                                                                                                                                                                                                                                                                                                                                                                                                                                                                                                                                                                                                                                                                                                            | 20:0" 43                            |              |                      |                                                 |                                                                                                                                                                                                                                                                                                                                                                                                                                                                                                                                                                                                                                                                                                                                                                                                                                                                                                                                                                                                                                                                                                                                                                                                                                                                                                                                                                                                                                                                                                                                                                                                                                                                                                                                                                                                                                                                                                                                                                                                                                                                                                                                | BENT               |                  | Fosting                  | 4         | 11 3             | 32'-6"<br>20:0"       | 4507        | 11                                    | 2         | 6        | 33:0" H               | 71 Barkun                                        | 2// 2     |                 | 5 5'9" L3<br>5 6'0" L9                         | 11             |                                       |                                                         |                        |
|                                                                                                                                                                                                                                                                                                                                                                                                                                                                                                                                                                                                                                                                                                                                                                                                                                                                                                                                                                                                                                                                                                                                                                                                                                                                                                                                                                                                                                                                                                                                                                                                                                                                                                                                                                                                                                                                                                                                                                                                                                                                                                                                | 29:0" HD Backwall<br>28:9" H5 "     | 13 6         | 14.0" U              | 22 "                                            | 3                                                                                                                                                                                                                                                                                                                                                                                                                                                                                                                                                                                                                                                                                                                                                                                                                                                                                                                                                                                                                                                                                                                                                                                                                                                                                                                                                                                                                                                                                                                                                                                                                                                                                                                                                                                                                                                                                                                                                                                                                                                                                                                              | 11 11:9            | 020              | "                        |           |                  |                       |             |                                       | 9         | 4        | 33'0" H               | 72 11                                            | ż         | ک اِ            | 5 6:3" 15                                      | 11             |                                       |                                                         |                        |
| 96                                                                                                                                                                                                                                                                                                                                                                                                                                                                                                                                                                                                                                                                                                                                                                                                                                                                                                                                                                                                                                                                                                                                                                                                                                                                                                                                                                                                                                                                                                                                                                                                                                                                                                                                                                                                                                                                                                                                                                                                                                                                                                                             | 14:9" H9 Wing                       | 24 G<br>12 G | 15:9" (1)            |                                                 |                                                                                                                                                                                                                                                                                                                                                                                                                                                                                                                                                                                                                                                                                                                                                                                                                                                                                                                                                                                                                                                                                                                                                                                                                                                                                                                                                                                                                                                                                                                                                                                                                                                                                                                                                                                                                                                                                                                                                                                                                                                                                                                                | 9 21:9°<br>11 23:3 | " D25            | "                        | 96        | 2                | 91/2"                 | 122         | Column                                | 16        |          | 33'-0" H.<br>34'-3" H |                                                  | - 11      | 2   5           | 5 6:3" 16                                      |                |                                       |                                                         |                        |
| 12 9                                                                                                                                                                                                                                                                                                                                                                                                                                                                                                                                                                                                                                                                                                                                                                                                                                                                                                                                                                                                                                                                                                                                                                                                                                                                                                                                                                                                                                                                                                                                                                                                                                                                                                                                                                                                                                                                                                                                                                                                                                                                                                                           |                                     | 56           | 17:3" (1)            | ?5 "                                            | 8                                                                                                                                                                                                                                                                                                                                                                                                                                                                                                                                                                                                                                                                                                                                                                                                                                                                                                                                                                                                                                                                                                                                                                                                                                                                                                                                                                                                                                                                                                                                                                                                                                                                                                                                                                                                                                                                                                                                                                                                                                                                                                                              | 7 8'0"             | 1027             | "                        |           |                  |                       |             |                                       | 4         | 6        | 33'6" H               | 75 "                                             |           |                 |                                                |                |                                       |                                                         |                        |
| 7 6                                                                                                                                                                                                                                                                                                                                                                                                                                                                                                                                                                                                                                                                                                                                                                                                                                                                                                                                                                                                                                                                                                                                                                                                                                                                                                                                                                                                                                                                                                                                                                                                                                                                                                                                                                                                                                                                                                                                                                                                                                                                                                                            | 1'0" H13 Beam                       |              | 18:0" U              |                                                 | 21                                                                                                                                                                                                                                                                                                                                                                                                                                                                                                                                                                                                                                                                                                                                                                                                                                                                                                                                                                                                                                                                                                                                                                                                                                                                                                                                                                                                                                                                                                                                                                                                                                                                                                                                                                                                                                                                                                                                                                                                                                                                                                                             |                    |                  | "                        | 2         |                  | 2'-9"<br>3'-6"        |             | Beam                                  | 5         | 6        | 6-3" 4                | 77 Wing                                          | 9 0       | 5 5             | 5 4-9" RI L<br>5 5-6" R2                       | <u>nd tast</u> |                                       |                                                         |                        |
| 7 6                                                                                                                                                                                                                                                                                                                                                                                                                                                                                                                                                                                                                                                                                                                                                                                                                                                                                                                                                                                                                                                                                                                                                                                                                                                                                                                                                                                                                                                                                                                                                                                                                                                                                                                                                                                                                                                                                                                                                                                                                                                                                                                            |                                     | 2 4.         | 3:6" 1               | <i>es "</i>                                     | 2                                                                                                                                                                                                                                                                                                                                                                                                                                                                                                                                                                                                                                                                                                                                                                                                                                                                                                                                                                                                                                                                                                                                                                                                                                                                                                                                                                                                                                                                                                                                                                                                                                                                                                                                                                                                                                                                                                                                                                                                                                                                                                                              | 8 19:0             | 042              | 11                       | 5         | 4                | 4:3"                  | <i>U29</i>  | //                                    |           |          |                       | .,,,,,                                           |           | 3 5             | 5 6-0" R3                                      | 11 1           | · · · · · · · · · · · · · · · · · · · |                                                         |                        |
|                                                                                                                                                                                                                                                                                                                                                                                                                                                                                                                                                                                                                                                                                                                                                                                                                                                                                                                                                                                                                                                                                                                                                                                                                                                                                                                                                                                                                                                                                                                                                                                                                                                                                                                                                                                                                                                                                                                                                                                                                                                                                                                                |                                     | 6 4          | 4-3" ()              | <u> </u>                                        | 40                                                                                                                                                                                                                                                                                                                                                                                                                                                                                                                                                                                                                                                                                                                                                                                                                                                                                                                                                                                                                                                                                                                                                                                                                                                                                                                                                                                                                                                                                                                                                                                                                                                                                                                                                                                                                                                                                                                                                                                                                                                                                                                             | 10 7:0"            | 144              |                          | 21        | 6                | 19!0"<br>19!9"        | U51<br>U52  | 11                                    | 7         | 6        | 6:9" H                | 80 Backn                                         | 1011      |                 | 5 6'-6" R4<br>5 6-9" R5<br>5 7'-0" R6          | 11 11          |                                       |                                                         |                        |
|                                                                                                                                                                                                                                                                                                                                                                                                                                                                                                                                                                                                                                                                                                                                                                                                                                                                                                                                                                                                                                                                                                                                                                                                                                                                                                                                                                                                                                                                                                                                                                                                                                                                                                                                                                                                                                                                                                                                                                                                                                                                                                                                |                                     |              |                      |                                                 |                                                                                                                                                                                                                                                                                                                                                                                                                                                                                                                                                                                                                                                                                                                                                                                                                                                                                                                                                                                                                                                                                                                                                                                                                                                                                                                                                                                                                                                                                                                                                                                                                                                                                                                                                                                                                                                                                                                                                                                                                                                                                                                                | 17/17/1            | 1,000            | B - 2                    | 27        | 6                | 15!0"                 | 4.53        | 11                                    | 4         | 6        | 6:9" H                | 31 Win                                           |           | 3 6             | 5 7'-0" R6<br>5 5'3" E7 A                      | 11 11          |                                       |                                                         |                        |
|                                                                                                                                                                                                                                                                                                                                                                                                                                                                                                                                                                                                                                                                                                                                                                                                                                                                                                                                                                                                                                                                                                                                                                                                                                                                                                                                                                                                                                                                                                                                                                                                                                                                                                                                                                                                                                                                                                                                                                                                                                                                                                                                |                                     |              | <u> </u>             |                                                 | 2                                                                                                                                                                                                                                                                                                                                                                                                                                                                                                                                                                                                                                                                                                                                                                                                                                                                                                                                                                                                                                                                                                                                                                                                                                                                                                                                                                                                                                                                                                                                                                                                                                                                                                                                                                                                                                                                                                                                                                                                                                                                                                                              | 11 26'9"           | H23<br>H41       | Beam<br>"                | 16        |                  | 16:6"<br>17:3"        |             |                                       | 10        | 6        | 13:0" H               | 02 "<br>53 "                                     |           |                 |                                                | arapet<br>"    |                                       |                                                         |                        |
| 96                                                                                                                                                                                                                                                                                                                                                                                                                                                                                                                                                                                                                                                                                                                                                                                                                                                                                                                                                                                                                                                                                                                                                                                                                                                                                                                                                                                                                                                                                                                                                                                                                                                                                                                                                                                                                                                                                                                                                                                                                                                                                                                             | 19:6" TI Wing                       |              |                      |                                                 | 9                                                                                                                                                                                                                                                                                                                                                                                                                                                                                                                                                                                                                                                                                                                                                                                                                                                                                                                                                                                                                                                                                                                                                                                                                                                                                                                                                                                                                                                                                                                                                                                                                                                                                                                                                                                                                                                                                                                                                                                                                                                                                                                              | 10 15 3"           | 1442             | <i>H</i>                 | //        |                  | 18:0"                 |             |                                       |           |          |                       |                                                  |           | 8 5             | 5 11:0" R9                                     | "              |                                       |                                                         |                        |
| 46                                                                                                                                                                                                                                                                                                                                                                                                                                                                                                                                                                                                                                                                                                                                                                                                                                                                                                                                                                                                                                                                                                                                                                                                                                                                                                                                                                                                                                                                                                                                                                                                                                                                                                                                                                                                                                                                                                                                                                                                                                                                                                                             | 11:0" 72 "                          |              |                      |                                                 | 109                                                                                                                                                                                                                                                                                                                                                                                                                                                                                                                                                                                                                                                                                                                                                                                                                                                                                                                                                                                                                                                                                                                                                                                                                                                                                                                                                                                                                                                                                                                                                                                                                                                                                                                                                                                                                                                                                                                                                                                                                                                                                                                            | 10 12:6"           | 443              | //                       |           |                  |                       |             | · · · · · · · · · · · · · · · · · · · | <u>] </u> |          |                       |                                                  |           | 2 5             |                                                | 11             |                                       |                                                         |                        |
|                                                                                                                                                                                                                                                                                                                                                                                                                                                                                                                                                                                                                                                                                                                                                                                                                                                                                                                                                                                                                                                                                                                                                                                                                                                                                                                                                                                                                                                                                                                                                                                                                                                                                                                                                                                                                                                                                                                                                                                                                                                                                                                                |                                     | 64 11        | 38'-6" V             | ?1 Colum                                        | n 9                                                                                                                                                                                                                                                                                                                                                                                                                                                                                                                                                                                                                                                                                                                                                                                                                                                                                                                                                                                                                                                                                                                                                                                                                                                                                                                                                                                                                                                                                                                                                                                                                                                                                                                                                                                                                                                                                                                                                                                                                                                                                                                            | 9 6.9"             | 145              | "                        |           |                  |                       |             | Column                                |           |          |                       |                                                  |           | 8 5             | 5 3/10" 2/2                                    | 11             |                                       |                                                         | ÷                      |
| 46 4                                                                                                                                                                                                                                                                                                                                                                                                                                                                                                                                                                                                                                                                                                                                                                                                                                                                                                                                                                                                                                                                                                                                                                                                                                                                                                                                                                                                                                                                                                                                                                                                                                                                                                                                                                                                                                                                                                                                                                                                                                                                                                                           | 12'3" UI Beam                       |              |                      |                                                 | <u>3</u>                                                                                                                                                                                                                                                                                                                                                                                                                                                                                                                                                                                                                                                                                                                                                                                                                                                                                                                                                                                                                                                                                                                                                                                                                                                                                                                                                                                                                                                                                                                                                                                                                                                                                                                                                                                                                                                                                                                                                                                                                                                                                                                       | 9 10-6             | " 146<br>" 147   | "                        | 24        | 8                | 35'0"<br>35'0"        | 153         | - 11                                  |           |          |                       | .                                                | • . ,     | 3 E             | 5 3510" R13<br>5 3613" R14                     | <u> </u>       |                                       |                                                         |                        |
| 29                                                                                                                                                                                                                                                                                                                                                                                                                                                                                                                                                                                                                                                                                                                                                                                                                                                                                                                                                                                                                                                                                                                                                                                                                                                                                                                                                                                                                                                                                                                                                                                                                                                                                                                                                                                                                                                                                                                                                                                                                                                                                                                             | 12:6" 02 "                          |              |                      |                                                 | 2                                                                                                                                                                                                                                                                                                                                                                                                                                                                                                                                                                                                                                                                                                                                                                                                                                                                                                                                                                                                                                                                                                                                                                                                                                                                                                                                                                                                                                                                                                                                                                                                                                                                                                                                                                                                                                                                                                                                                                                                                                                                                                                              | 9 9'0"             | 448              | //                       |           |                  |                       |             |                                       |           |          |                       |                                                  |           |                 | 5 26'-0" R15<br>5 9'-9" R16<br>5 1'-3" R17     | 11             |                                       |                                                         |                        |
| 14 4                                                                                                                                                                                                                                                                                                                                                                                                                                                                                                                                                                                                                                                                                                                                                                                                                                                                                                                                                                                                                                                                                                                                                                                                                                                                                                                                                                                                                                                                                                                                                                                                                                                                                                                                                                                                                                                                                                                                                                                                                                                                                                                           | 2:9" 410 "                          | 12 2         | 19:9" W              | 11 A.B. Wel                                     |                                                                                                                                                                                                                                                                                                                                                                                                                                                                                                                                                                                                                                                                                                                                                                                                                                                                                                                                                                                                                                                                                                                                                                                                                                                                                                                                                                                                                                                                                                                                                                                                                                                                                                                                                                                                                                                                                                                                                                                                                                                                                                                                | 6 26-6             | 4201             | . 11                     | 12        | 2                | 19'9"                 | WI          | A.B. Wells                            | -         |          |                       |                                                  | · · ·     |                 | 5 7:3" R17                                     | "              |                                       |                                                         | •                      |
| 12 7                                                                                                                                                                                                                                                                                                                                                                                                                                                                                                                                                                                                                                                                                                                                                                                                                                                                                                                                                                                                                                                                                                                                                                                                                                                                                                                                                                                                                                                                                                                                                                                                                                                                                                                                                                                                                                                                                                                                                                                                                                                                                                                           | 14:0" 411 "                         |              |                      |                                                 | 16                                                                                                                                                                                                                                                                                                                                                                                                                                                                                                                                                                                                                                                                                                                                                                                                                                                                                                                                                                                                                                                                                                                                                                                                                                                                                                                                                                                                                                                                                                                                                                                                                                                                                                                                                                                                                                                                                                                                                                                                                                                                                                                             | 10 28:3            | " 14901          | ,/                       |           |                  |                       |             |                                       | 4         | 6        | 8:9" 7                |                                                  | 9 - 6     | 3 L             | 5 33'3" R16                                    | . //           |                                       |                                                         |                        |
| 6 7                                                                                                                                                                                                                                                                                                                                                                                                                                                                                                                                                                                                                                                                                                                                                                                                                                                                                                                                                                                                                                                                                                                                                                                                                                                                                                                                                                                                                                                                                                                                                                                                                                                                                                                                                                                                                                                                                                                                                                                                                                                                                                                            | 6:5" UIZ "                          | 49           | BENT NO.             | 3<br>25 Footing                                 | <u>2</u>                                                                                                                                                                                                                                                                                                                                                                                                                                                                                                                                                                                                                                                                                                                                                                                                                                                                                                                                                                                                                                                                                                                                                                                                                                                                                                                                                                                                                                                                                                                                                                                                                                                                                                                                                                                                                                                                                                                                                                                                                                                                                                                       | 6 7.0"             | 1402             | //                       | 6         | 7                | BENT<br>3'0"          | NO. 6       | Footing                               | 9         | 6        | 14:0" 7               | (3.) "                                           |           |                 | 5 31-6" R19<br>5 32-6" R10                     | "              |                                       |                                                         |                        |
|                                                                                                                                                                                                                                                                                                                                                                                                                                                                                                                                                                                                                                                                                                                                                                                                                                                                                                                                                                                                                                                                                                                                                                                                                                                                                                                                                                                                                                                                                                                                                                                                                                                                                                                                                                                                                                                                                                                                                                                                                                                                                                                                |                                     | 12 7         | 9-3" Di              | 38 "                                            |                                                                                                                                                                                                                                                                                                                                                                                                                                                                                                                                                                                                                                                                                                                                                                                                                                                                                                                                                                                                                                                                                                                                                                                                                                                                                                                                                                                                                                                                                                                                                                                                                                                                                                                                                                                                                                                                                                                                                                                                                                                                                                                                | 3 01/1             | 1001             | <i></i>                  | 12        | 7                | 8:9"                  | 028         | Footing                               |           |          | · .                   |                                                  |           | 2 5             | 5 32! G" REO<br>5 32! 3" RE/                   | 11 12 13       | -1<br>-1                              |                                                         |                        |
|                                                                                                                                                                                                                                                                                                                                                                                                                                                                                                                                                                                                                                                                                                                                                                                                                                                                                                                                                                                                                                                                                                                                                                                                                                                                                                                                                                                                                                                                                                                                                                                                                                                                                                                                                                                                                                                                                                                                                                                                                                                                                                                                |                                     | 21 10        |                      |                                                 | 8/                                                                                                                                                                                                                                                                                                                                                                                                                                                                                                                                                                                                                                                                                                                                                                                                                                                                                                                                                                                                                                                                                                                                                                                                                                                                                                                                                                                                                                                                                                                                                                                                                                                                                                                                                                                                                                                                                                                                                                                                                                                                                                                             | 3 9:6"             | PEI              | Column                   | 9%        |                  | 5!0"<br>18!0"         |             | "                                     | 57        | 4        | 12:3" 4               | 71 Bear                                          |           |                 | 6 10:0" P22 E<br>5 10:3" R23 F                 |                |                                       |                                                         |                        |
|                                                                                                                                                                                                                                                                                                                                                                                                                                                                                                                                                                                                                                                                                                                                                                                                                                                                                                                                                                                                                                                                                                                                                                                                                                                                                                                                                                                                                                                                                                                                                                                                                                                                                                                                                                                                                                                                                                                                                                                                                                                                                                                                |                                     |              |                      |                                                 |                                                                                                                                                                                                                                                                                                                                                                                                                                                                                                                                                                                                                                                                                                                                                                                                                                                                                                                                                                                                                                                                                                                                                                                                                                                                                                                                                                                                                                                                                                                                                                                                                                                                                                                                                                                                                                                                                                                                                                                                                                                                                                                                | 9 2:9"             |                  | Beam                     | 16        | 6                | 8:0"                  | 063         | "                                     | 2         | 4        | 13:3" 11              | 72 "                                             | ے ا       | 3 6             | 5 11:0" R24                                    | "              |                                       |                                                         |                        |
|                                                                                                                                                                                                                                                                                                                                                                                                                                                                                                                                                                                                                                                                                                                                                                                                                                                                                                                                                                                                                                                                                                                                                                                                                                                                                                                                                                                                                                                                                                                                                                                                                                                                                                                                                                                                                                                                                                                                                                                                                                                                                                                                |                                     | 16 10        | 810" D<br>1313" D    | 3 <i>4</i>                                      | 6                                                                                                                                                                                                                                                                                                                                                                                                                                                                                                                                                                                                                                                                                                                                                                                                                                                                                                                                                                                                                                                                                                                                                                                                                                                                                                                                                                                                                                                                                                                                                                                                                                                                                                                                                                                                                                                                                                                                                                                                                                                                                                                              | 4 3'6"             | 1129             | "                        | 6         | 8                | 8'.9"<br>18'.0"       | D65         | 21                                    | 16        | 6        | 2:0" 1                | 74 11                                            |           | 7 6             | 5 35:9" R25<br>5 5:9" R26 E                    | nd Post        |                                       | -                                                       | -¥                     |
|                                                                                                                                                                                                                                                                                                                                                                                                                                                                                                                                                                                                                                                                                                                                                                                                                                                                                                                                                                                                                                                                                                                                                                                                                                                                                                                                                                                                                                                                                                                                                                                                                                                                                                                                                                                                                                                                                                                                                                                                                                                                                                                                | 8'3" VI Backwall                    | 2 7          | 13-0" 12             | 36 "                                            | 20                                                                                                                                                                                                                                                                                                                                                                                                                                                                                                                                                                                                                                                                                                                                                                                                                                                                                                                                                                                                                                                                                                                                                                                                                                                                                                                                                                                                                                                                                                                                                                                                                                                                                                                                                                                                                                                                                                                                                                                                                                                                                                                             | 6 14'0'            | 141              | //                       |           |                  |                       |             | -                                     | 6         | 7        | 6:3" 1                | 75 "                                             |           | 7 5<br>36 6     | 5 6'3" R27<br>6 90'-0" 51 3                    | " "<br>=\ab    | -                                     |                                                         | -                      |
| 119 5                                                                                                                                                                                                                                                                                                                                                                                                                                                                                                                                                                                                                                                                                                                                                                                                                                                                                                                                                                                                                                                                                                                                                                                                                                                                                                                                                                                                                                                                                                                                                                                                                                                                                                                                                                                                                                                                                                                                                                                                                                                                                                                          | 10:3" V2 Wing                       | 76 70        | 77-9 0               | 2/                                              | 36                                                                                                                                                                                                                                                                                                                                                                                                                                                                                                                                                                                                                                                                                                                                                                                                                                                                                                                                                                                                                                                                                                                                                                                                                                                                                                                                                                                                                                                                                                                                                                                                                                                                                                                                                                                                                                                                                                                                                                                                                                                                                                                             | 5 1323             | " 143            | "                        | 10        | 10 1             | 4-0"                  | H26         | Beam                                  | 16        |          | 10-0 0                |                                                  | 8         | 10 9            | 1 32-0" 52                                     | NOO            |                                       |                                                         |                        |
| 28 4                                                                                                                                                                                                                                                                                                                                                                                                                                                                                                                                                                                                                                                                                                                                                                                                                                                                                                                                                                                                                                                                                                                                                                                                                                                                                                                                                                                                                                                                                                                                                                                                                                                                                                                                                                                                                                                                                                                                                                                                                                                                                                                           | 12'6" V3 "<br>7'6" V4 "             | 10 10        | 12:3" 42             | 25 Bean                                         |                                                                                                                                                                                                                                                                                                                                                                                                                                                                                                                                                                                                                                                                                                                                                                                                                                                                                                                                                                                                                                                                                                                                                                                                                                                                                                                                                                                                                                                                                                                                                                                                                                                                                                                                                                                                                                                                                                                                                                                                                                                                                                                                | 6 16:3             | " 444            | "                        |           |                  | 19:6"<br>19:3"        |             | 11                                    |           |          |                       | 40.                                              |           | 9 6             | 30'-9" 54                                      | 11             |                                       |                                                         |                        |
| 4                                                                                                                                                                                                                                                                                                                                                                                                                                                                                                                                                                                                                                                                                                                                                                                                                                                                                                                                                                                                                                                                                                                                                                                                                                                                                                                                                                                                                                                                                                                                                                                                                                                                                                                                                                                                                                                                                                                                                                                                                                                                                                                              | 7-6 14 "                            |              | 1313" H              |                                                 |                                                                                                                                                                                                                                                                                                                                                                                                                                                                                                                                                                                                                                                                                                                                                                                                                                                                                                                                                                                                                                                                                                                                                                                                                                                                                                                                                                                                                                                                                                                                                                                                                                                                                                                                                                                                                                                                                                                                                                                                                                                                                                                                | 6 18:0             |                  | "                        | 7         |                  | 13-6"                 |             | "                                     |           |          |                       |                                                  | `         | 9 6             | 32'9" 55                                       |                |                                       |                                                         |                        |
|                                                                                                                                                                                                                                                                                                                                                                                                                                                                                                                                                                                                                                                                                                                                                                                                                                                                                                                                                                                                                                                                                                                                                                                                                                                                                                                                                                                                                                                                                                                                                                                                                                                                                                                                                                                                                                                                                                                                                                                                                                                                                                                                |                                     | 2 11         | 27'0" H              | 32 "                                            | 14                                                                                                                                                                                                                                                                                                                                                                                                                                                                                                                                                                                                                                                                                                                                                                                                                                                                                                                                                                                                                                                                                                                                                                                                                                                                                                                                                                                                                                                                                                                                                                                                                                                                                                                                                                                                                                                                                                                                                                                                                                                                                                                             | 5 14.0             | " 147            | //                       | 5         | 7                | 6º3"                  | 1164        |                                       | <u> </u>  |          |                       |                                                  |           | 20 4            | 7 16:0" 56                                     | 11             | · ·                                   |                                                         |                        |
| 12 2                                                                                                                                                                                                                                                                                                                                                                                                                                                                                                                                                                                                                                                                                                                                                                                                                                                                                                                                                                                                                                                                                                                                                                                                                                                                                                                                                                                                                                                                                                                                                                                                                                                                                                                                                                                                                                                                                                                                                                                                                                                                                                                           | 19-9" WI A.B. Wells                 | 98           | 6'-6" H              | 39 11                                           |                                                                                                                                                                                                                                                                                                                                                                                                                                                                                                                                                                                                                                                                                                                                                                                                                                                                                                                                                                                                                                                                                                                                                                                                                                                                                                                                                                                                                                                                                                                                                                                                                                                                                                                                                                                                                                                                                                                                                                                                                                                                                                                                |                    |                  |                          | 2         | 8 .              | 9!9"<br>1/ <u>:0"</u> | 1466        | . 11                                  |           |          |                       |                                                  | 104-6     | 6 4             | 6 25:9" 57<br>6 30:3" 58                       | <i>"</i>       |                                       |                                                         | -                      |
|                                                                                                                                                                                                                                                                                                                                                                                                                                                                                                                                                                                                                                                                                                                                                                                                                                                                                                                                                                                                                                                                                                                                                                                                                                                                                                                                                                                                                                                                                                                                                                                                                                                                                                                                                                                                                                                                                                                                                                                                                                                                                                                                | BENT NO. 2                          | 28           | 8'6" H.<br>9'6" H.   | 35 "                                            |                                                                                                                                                                                                                                                                                                                                                                                                                                                                                                                                                                                                                                                                                                                                                                                                                                                                                                                                                                                                                                                                                                                                                                                                                                                                                                                                                                                                                                                                                                                                                                                                                                                                                                                                                                                                                                                                                                                                                                                                                                                                                                                                | 11 29:6            |                  | Column                   | 2         | 7.               | 11:3"                 | 467         | "                                     | 130       | -        | 4:9" V                | 71 Binh.                                         | 94-0      | 0 0             | à 31-3" 59<br>1 40:0" 510                      | 11             |                                       |                                                         |                        |
|                                                                                                                                                                                                                                                                                                                                                                                                                                                                                                                                                                                                                                                                                                                                                                                                                                                                                                                                                                                                                                                                                                                                                                                                                                                                                                                                                                                                                                                                                                                                                                                                                                                                                                                                                                                                                                                                                                                                                                                                                                                                                                                                |                                     | 3 8          | 10.0" H              | 37 1                                            |                                                                                                                                                                                                                                                                                                                                                                                                                                                                                                                                                                                                                                                                                                                                                                                                                                                                                                                                                                                                                                                                                                                                                                                                                                                                                                                                                                                                                                                                                                                                                                                                                                                                                                                                                                                                                                                                                                                                                                                                                                                                                                                                |                    |                  |                          | 1         | 7                | 11-6"<br>11-6"        | 1169        | //                                    |           |          |                       |                                                  |           | 2 4             | 1 25-6" 511                                    | //             | - <b> </b>  <br>- <b> </b>            |                                                         |                        |
| 64 11                                                                                                                                                                                                                                                                                                                                                                                                                                                                                                                                                                                                                                                                                                                                                                                                                                                                                                                                                                                                                                                                                                                                                                                                                                                                                                                                                                                                                                                                                                                                                                                                                                                                                                                                                                                                                                                                                                                                                                                                                                                                                                                          | 7:3" D21 Footing                    | 26           | 21'9" HE<br>25'9" H  | 38 "<br>39 "                                    | 12                                                                                                                                                                                                                                                                                                                                                                                                                                                                                                                                                                                                                                                                                                                                                                                                                                                                                                                                                                                                                                                                                                                                                                                                                                                                                                                                                                                                                                                                                                                                                                                                                                                                                                                                                                                                                                                                                                                                                                                                                                                                                                                             | 2 19'9             | " W/             | A.B. Wells               | 4         |                  | 6!6"<br>?9:9"         |             | 11                                    |           | 9        | 9.6" V                |                                                  |           | 2               | 6 12'-9" 512<br>6 12'-9" 513                   | 11             | -                                     |                                                         |                        |
| 8 11                                                                                                                                                                                                                                                                                                                                                                                                                                                                                                                                                                                                                                                                                                                                                                                                                                                                                                                                                                                                                                                                                                                                                                                                                                                                                                                                                                                                                                                                                                                                                                                                                                                                                                                                                                                                                                                                                                                                                                                                                                                                                                                           | 11:9" 024 "                         | 12 7         | 7-6" 42              | 20/ 11                                          |                                                                                                                                                                                                                                                                                                                                                                                                                                                                                                                                                                                                                                                                                                                                                                                                                                                                                                                                                                                                                                                                                                                                                                                                                                                                                                                                                                                                                                                                                                                                                                                                                                                                                                                                                                                                                                                                                                                                                                                                                                                                                                                                | BENT               |                  |                          | 2         | 6                | 19:6"                 | H603        |                                       |           |          | 10:0" V               |                                                  |           | 9 4             | 6 18:6" 514                                    | 11             | 1                                     |                                                         |                        |
|                                                                                                                                                                                                                                                                                                                                                                                                                                                                                                                                                                                                                                                                                                                                                                                                                                                                                                                                                                                                                                                                                                                                                                                                                                                                                                                                                                                                                                                                                                                                                                                                                                                                                                                                                                                                                                                                                                                                                                                                                                                                                                                                | 21:9" D25 "<br>23:3" D26 "          |              | 27:9" HS             |                                                 | 16                                                                                                                                                                                                                                                                                                                                                                                                                                                                                                                                                                                                                                                                                                                                                                                                                                                                                                                                                                                                                                                                                                                                                                                                                                                                                                                                                                                                                                                                                                                                                                                                                                                                                                                                                                                                                                                                                                                                                                                                                                                                                                                             | 9 11-9"            | D23              | Footing                  | <i>13</i> |                  | 31-6"<br>31-6"        |             | 11                                    |           | _        |                       |                                                  |           | 9 6<br>9 6      | 6 201-6" 515<br>6 301-3" 516                   | 11             |                                       |                                                         |                        |
| 18 7                                                                                                                                                                                                                                                                                                                                                                                                                                                                                                                                                                                                                                                                                                                                                                                                                                                                                                                                                                                                                                                                                                                                                                                                                                                                                                                                                                                                                                                                                                                                                                                                                                                                                                                                                                                                                                                                                                                                                                                                                                                                                                                           | 8:0" D27 "                          |              | 12:6" HE             |                                                 | 4                                                                                                                                                                                                                                                                                                                                                                                                                                                                                                                                                                                                                                                                                                                                                                                                                                                                                                                                                                                                                                                                                                                                                                                                                                                                                                                                                                                                                                                                                                                                                                                                                                                                                                                                                                                                                                                                                                                                                                                                                                                                                                                              | 9 21:9             | D25              | 11                       | 2         | 6                | 9:0"                  | 4607        | . 11                                  | 12        | 2        | 19:9" N               | 11 A.B. W.                                       | lells     | 9 2             | 6 38'-9" 518                                   | 11             |                                       |                                                         |                        |
| // 7                                                                                                                                                                                                                                                                                                                                                                                                                                                                                                                                                                                                                                                                                                                                                                                                                                                                                                                                                                                                                                                                                                                                                                                                                                                                                                                                                                                                                                                                                                                                                                                                                                                                                                                                                                                                                                                                                                                                                                                                                                                                                                                           | 8'9" D28 "                          |              |                      |                                                 | 160                                                                                                                                                                                                                                                                                                                                                                                                                                                                                                                                                                                                                                                                                                                                                                                                                                                                                                                                                                                                                                                                                                                                                                                                                                                                                                                                                                                                                                                                                                                                                                                                                                                                                                                                                                                                                                                                                                                                                                                                                                                                                                                            | 11 2313<br>7 810"  |                  | 3 I                      | 10        | 7                | 71-6"                 |             |                                       |           |          | RSTRUCT               | URE                                              | 31 - (2)  | 7   4<br>3)   4 | 6 38'-9" 518<br>6 32'-0" 519                   | 11             |                                       |                                                         |                        |
|                                                                                                                                                                                                                                                                                                                                                                                                                                                                                                                                                                                                                                                                                                                                                                                                                                                                                                                                                                                                                                                                                                                                                                                                                                                                                                                                                                                                                                                                                                                                                                                                                                                                                                                                                                                                                                                                                                                                                                                                                                                                                                                                | 10/21/10/20                         | 93 3         | 9.6" 2               | el Colum                                        | <del></del>                                                                                                                                                                                                                                                                                                                                                                                                                                                                                                                                                                                                                                                                                                                                                                                                                                                                                                                                                                                                                                                                                                                                                                                                                                                                                                                                                                                                                                                                                                                                                                                                                                                                                                                                                                                                                                                                                                                                                                                                                                                                                                                    | 7 8:9"             | D28              |                          | 66        | 3                | 9'6"                  | P21         | Column                                |           |          | 3-6" (                | 7 Cur                                            |           |                 |                                                |                |                                       |                                                         |                        |
| 7 10                                                                                                                                                                                                                                                                                                                                                                                                                                                                                                                                                                                                                                                                                                                                                                                                                                                                                                                                                                                                                                                                                                                                                                                                                                                                                                                                                                                                                                                                                                                                                                                                                                                                                                                                                                                                                                                                                                                                                                                                                                                                                                                           | 12'3" H21 Beam<br>13'3" H22 "       | 2 4          | 219" U               | 27 Bean                                         | 7 29                                                                                                                                                                                                                                                                                                                                                                                                                                                                                                                                                                                                                                                                                                                                                                                                                                                                                                                                                                                                                                                                                                                                                                                                                                                                                                                                                                                                                                                                                                                                                                                                                                                                                                                                                                                                                                                                                                                                                                                                                                                                                                                           | 9 6:6              | " D51<br>D52     | "                        |           | 4                | 2:9"                  | 427         | Beam                                  | 4         | 5        | 19'-9" (<br>38'-3" (  | <u>~ "</u><br>'3 "                               |           |                 |                                                |                |                                       |                                                         |                        |
| 26                                                                                                                                                                                                                                                                                                                                                                                                                                                                                                                                                                                                                                                                                                                                                                                                                                                                                                                                                                                                                                                                                                                                                                                                                                                                                                                                                                                                                                                                                                                                                                                                                                                                                                                                                                                                                                                                                                                                                                                                                                                                                                                             | 17'9" H23 "                         | 2 4          | 31-6" (1)            | 28 11                                           | 24                                                                                                                                                                                                                                                                                                                                                                                                                                                                                                                                                                                                                                                                                                                                                                                                                                                                                                                                                                                                                                                                                                                                                                                                                                                                                                                                                                                                                                                                                                                                                                                                                                                                                                                                                                                                                                                                                                                                                                                                                                                                                                                             | 8 60"              | 253              | //                       | 2         | 4                | 3-6"                  |             | "                                     | 2         | 5        | 33:3" C               | 2 "                                              | *         | J. 200          | ease due to 4                                  | Curb           |                                       |                                                         |                        |
| 10 10                                                                                                                                                                                                                                                                                                                                                                                                                                                                                                                                                                                                                                                                                                                                                                                                                                                                                                                                                                                                                                                                                                                                                                                                                                                                                                                                                                                                                                                                                                                                                                                                                                                                                                                                                                                                                                                                                                                                                                                                                                                                                                                          | 26'0" H24 "<br>12'3" H25 *          | 4 4          | 4-3" UX              |                                                 | 4                                                                                                                                                                                                                                                                                                                                                                                                                                                                                                                                                                                                                                                                                                                                                                                                                                                                                                                                                                                                                                                                                                                                                                                                                                                                                                                                                                                                                                                                                                                                                                                                                                                                                                                                                                                                                                                                                                                                                                                                                                                                                                                              | 9 22:0             | 1209             | <i>"</i>                 | 15        | 4                | 4'-3"<br>14'-0"       |             | 11                                    | 6         | 6        | 41:3" C<br>37:9" C    |                                                  |           | ourle           | to being clased                                | BF             | RIDGE OVER K.C.S                      | E., C.R.I. & P. AND C.M. & S.T.F                        | H. R.R.S.              |
|                                                                                                                                                                                                                                                                                                                                                                                                                                                                                                                                                                                                                                                                                                                                                                                                                                                                                                                                                                                                                                                                                                                                                                                                                                                                                                                                                                                                                                                                                                                                                                                                                                                                                                                                                                                                                                                                                                                                                                                                                                                                                                                                | 12-6" H26 "                         | 13 6         | 15.9" (1             | 32 "                                            |                                                                                                                                                                                                                                                                                                                                                                                                                                                                                                                                                                                                                                                                                                                                                                                                                                                                                                                                                                                                                                                                                                                                                                                                                                                                                                                                                                                                                                                                                                                                                                                                                                                                                                                                                                                                                                                                                                                                                                                                                                                                                                                                | 11 1510            | 1 150            | 8                        | 14        | 4.               | 14'-9"                | 1162        |                                       | 6         | 6        | 30.6" C               | 7 11                                             |           |                 |                                                | S              | TATE ROAD INTERS                      | TATE ROUTE 435                                          |                        |
| 9 9                                                                                                                                                                                                                                                                                                                                                                                                                                                                                                                                                                                                                                                                                                                                                                                                                                                                                                                                                                                                                                                                                                                                                                                                                                                                                                                                                                                                                                                                                                                                                                                                                                                                                                                                                                                                                                                                                                                                                                                                                                                                                                                            |                                     | 24 6<br>14 6 | 16-6" LE             |                                                 | 10                                                                                                                                                                                                                                                                                                                                                                                                                                                                                                                                                                                                                                                                                                                                                                                                                                                                                                                                                                                                                                                                                                                                                                                                                                                                                                                                                                                                                                                                                                                                                                                                                                                                                                                                                                                                                                                                                                                                                                                                                                                                                                                             |                    | " 1452<br>" 1453 | <u>Beam</u>              | 12        | 4                | 15'-6"<br>16'-3"      | <del></del> | 11                                    | 4         | 5        | 21:3" (               | <i>9 11</i>                                      |           |                 |                                                | IN             | KANSAS CITY                           |                                                         |                        |
|                                                                                                                                                                                                                                                                                                                                                                                                                                                                                                                                                                                                                                                                                                                                                                                                                                                                                                                                                                                                                                                                                                                                                                                                                                                                                                                                                                                                                                                                                                                                                                                                                                                                                                                                                                                                                                                                                                                                                                                                                                                                                                                                | 12:0" 129 "                         | 5 6          | 18:3" U              |                                                 | 9                                                                                                                                                                                                                                                                                                                                                                                                                                                                                                                                                                                                                                                                                                                                                                                                                                                                                                                                                                                                                                                                                                                                                                                                                                                                                                                                                                                                                                                                                                                                                                                                                                                                                                                                                                                                                                                                                                                                                                                                                                                                                                                              | 11 14-3            | " 1454           | 11                       | 5         | 4 1              | 17-0"                 | 1165        | //                                    | 8         | 5        | 26'-0" C              |                                                  |           |                 |                                                |                |                                       | -!(52)(RTE.I-435) STA. 92+27.                           | 34 S.B.L               |
| <b>S</b> ILL                                                                                                                                                                                                                                                                                                                                                                                                                                                                                                                                                                                                                                                                                                                                                                                                                                                                                                                                                                                                                                                                                                                                                                                                                                                                                                                                                                                                                                                                                                                                                                                                                                                                                                                                                                                                                                                                                                                                                                                                                                                                                                                   | FGWIN & MARTIN<br>BULTING ENGINEERS | -            | , -                  | e                                               | 5                                                                                                                                                                                                                                                                                                                                                                                                                                                                                                                                                                                                                                                                                                                                                                                                                                                                                                                                                                                                                                                                                                                                                                                                                                                                                                                                                                                                                                                                                                                                                                                                                                                                                                                                                                                                                                                                                                                                                                                                                                                                                                                              |                    | 1.155<br>1.156   |                          | 9         | 9                | 17-9"                 | LKalo       |                                       | 4         | <u>5</u> | 38:6" 0               | 12 "                                             |           |                 |                                                |                | •                                     | COUNTY                                                  |                        |
| COMS                                                                                                                                                                                                                                                                                                                                                                                                                                                                                                                                                                                                                                                                                                                                                                                                                                                                                                                                                                                                                                                                                                                                                                                                                                                                                                                                                                                                                                                                                                                                                                                                                                                                                                                                                                                                                                                                                                                                                                                                                                                                                                                           | CERNS ENGINEERS                     |              |                      | -                                               |                                                                                                                                                                                                                                                                                                                                                                                                                                                                                                                                                                                                                                                                                                                                                                                                                                                                                                                                                                                                                                                                                                                                                                                                                                                                                                                                                                                                                                                                                                                                                                                                                                                                                                                                                                                                                                                                                                                                                                                                                                                                                                                                | 9 10-5             | " 457            | //                       |           |                  |                       |             |                                       | 2         | 5        | 32161C                |                                                  |           | אייתים          |                                                | ĄL             | CKSON                                 | COUNTY                                                  |                        |
| The same of the first terms of the first section of the section of | Page DETAILED J.R. KETTLE           | Hook         | s and P              | Bends sh                                        | hall be                                                                                                                                                                                                                                                                                                                                                                                                                                                                                                                                                                                                                                                                                                                                                                                                                                                                                                                                                                                                                                                                                                                                                                                                                                                                                                                                                                                                                                                                                                                                                                                                                                                                                                                                                                                                                                                                                                                                                                                                                                                                                                                        | e in occore        | donce            | with A.<br>ow dimensions | C.I. N.   | PORKIO           | 1.0f.                 | Stone       | dard Pl                               | actic     | e tol    | - Wetaili             | rig Kei                                          | Irite rea | -01             | 28.                                            |                |                                       |                                                         | A-1683                 |