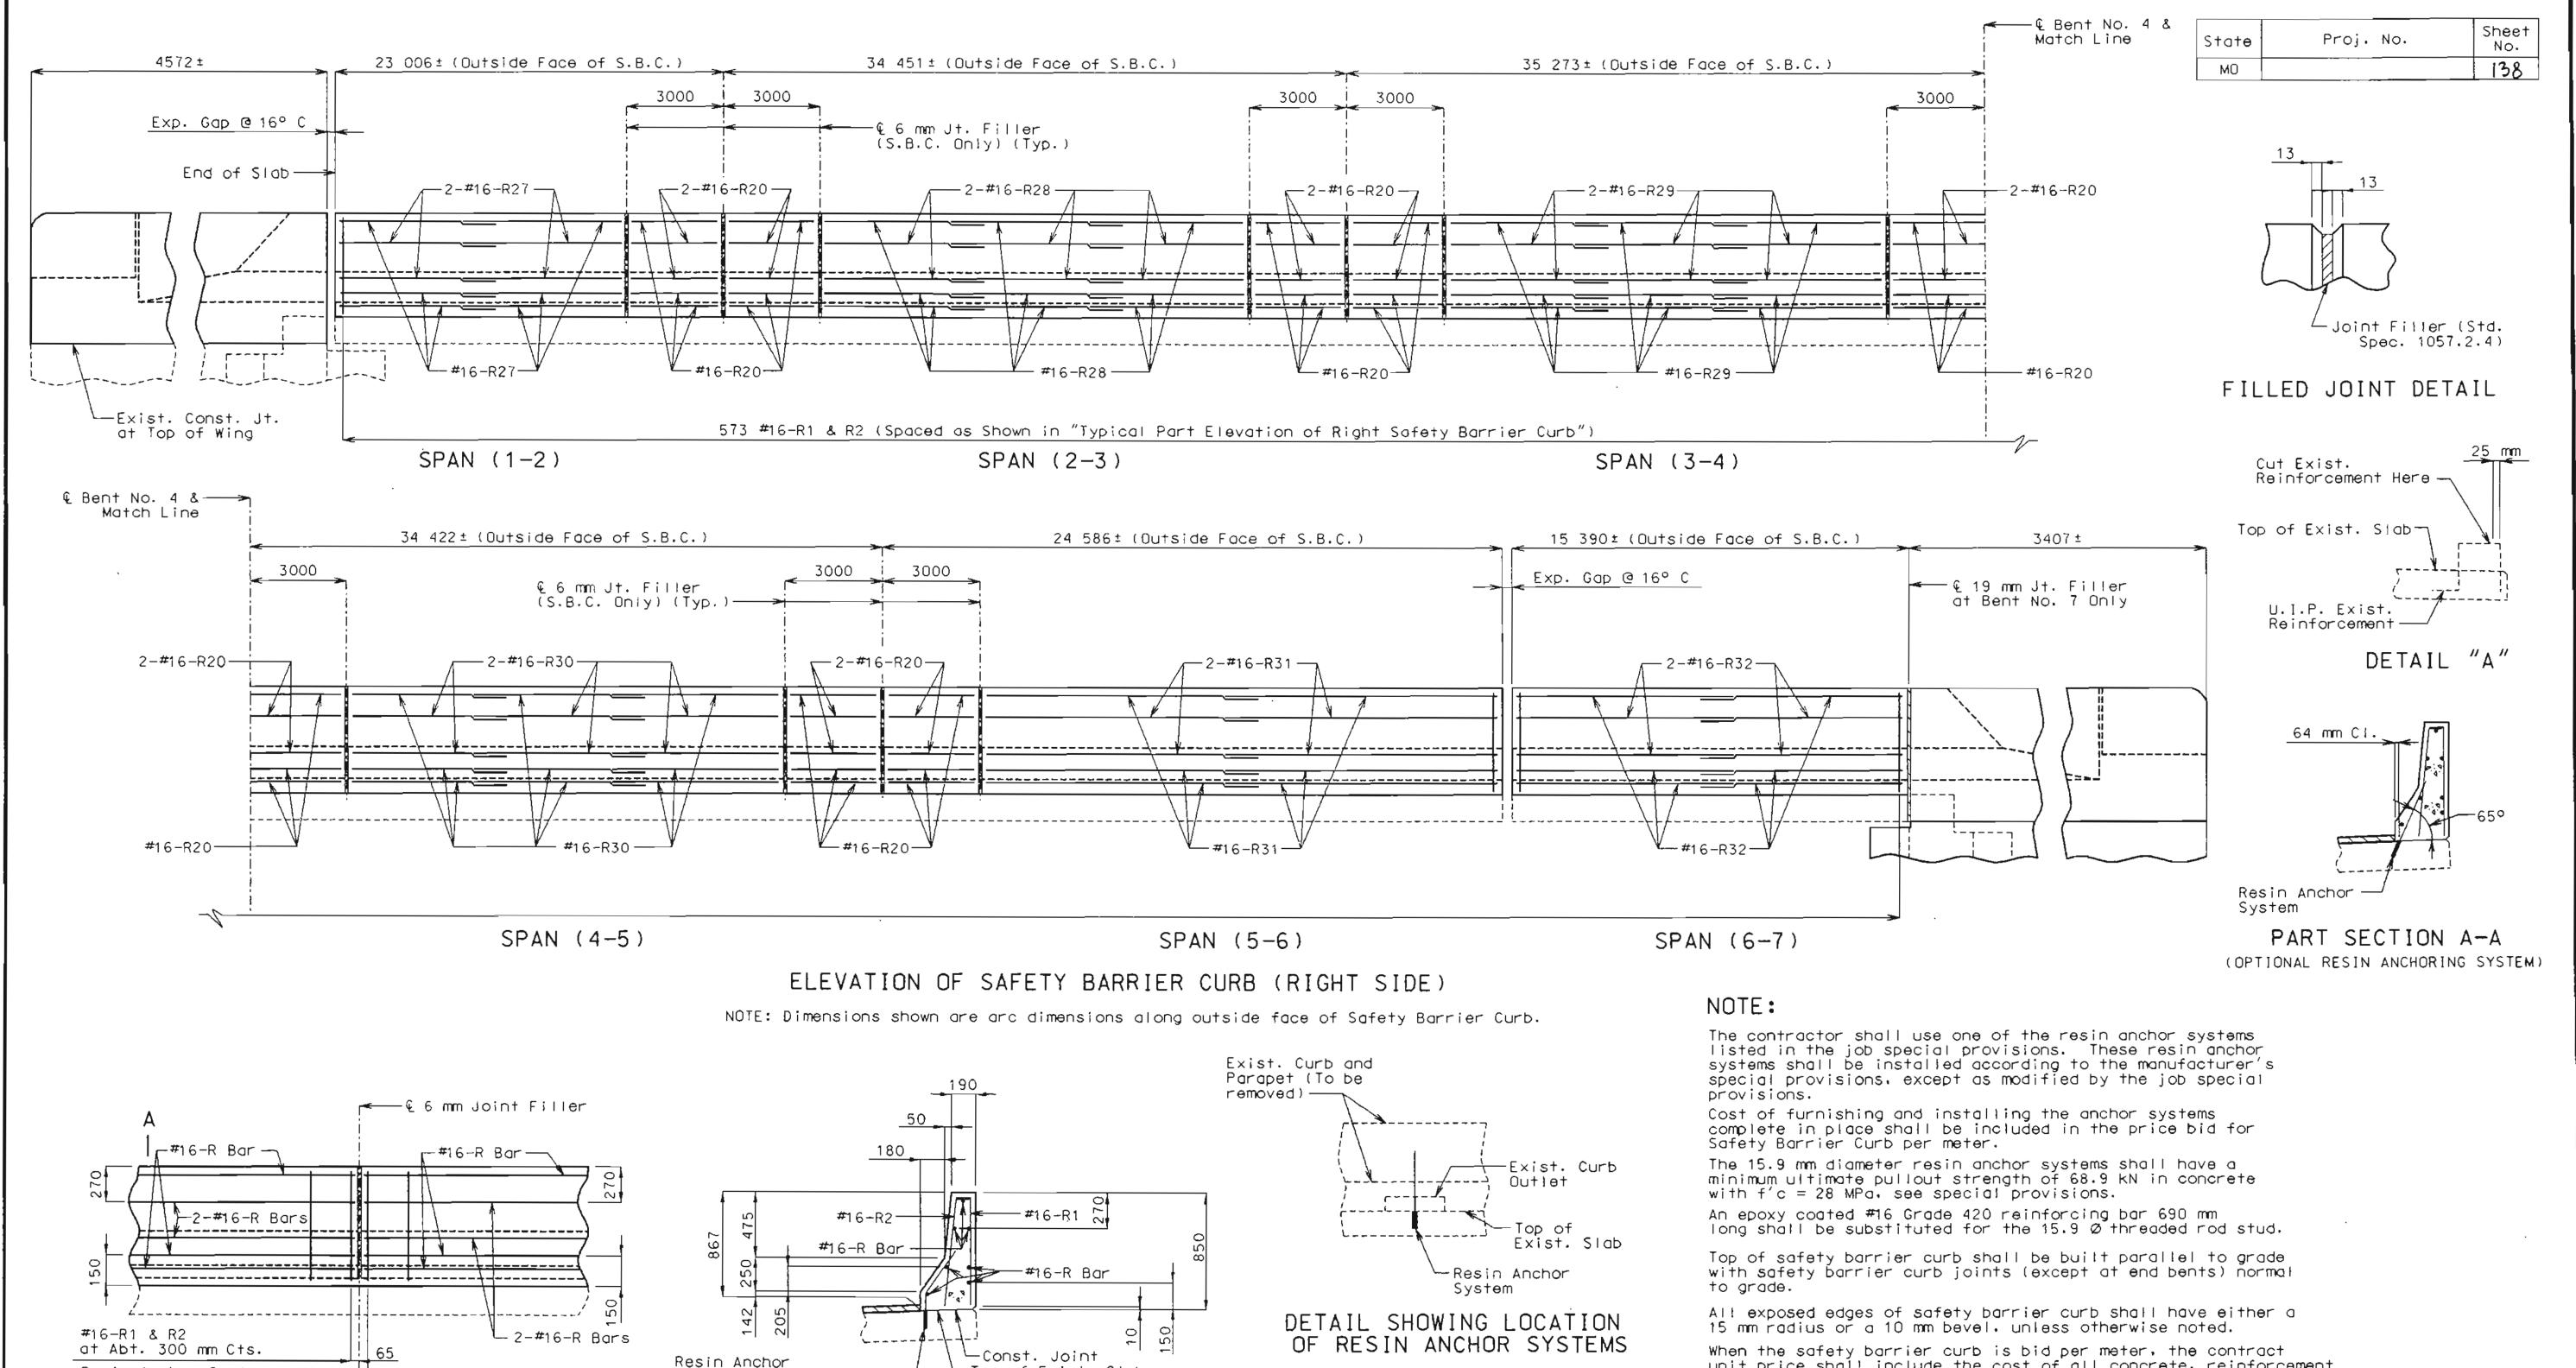

| ***                                                                                                                                                                                                                                                                                                                                                                                                                                                                                                                                                                                                                                                                                                                                                                                                                                                                                                                                                                                                                                                                                                                                                                                                                                                                                                                                                                                                                                                                                                                                                                                                                                                                                                                                                                                                                                                                                                                                                                                                                                                                                                                            |                                     |              |                      |                                                 |                                                                                                                                                                                                                                                                                                                                                                                                                                                                                                                                                                                                                                                                                                                                                                                                                                                                                                                                                                                                                                                                                                                                                                                                                                                                                                                                                                                                                                                                                                                                                                                                                                                                                                                                                                                                                                                                                                                                                                                                                                                                                                                                |                    |                  |                          |           |                  | ST                    | AT          | E HI                                  | GHV       | VAY      | DEF                   | ARTI                                             | MEN.      | Ί               |                                                |                |                                       | FED. ROAD STATE FED. AID FISCAL PROJ. NO. YEAR 5 MO. 19 | SHEET TOTAL NO. SHEETS |
|--------------------------------------------------------------------------------------------------------------------------------------------------------------------------------------------------------------------------------------------------------------------------------------------------------------------------------------------------------------------------------------------------------------------------------------------------------------------------------------------------------------------------------------------------------------------------------------------------------------------------------------------------------------------------------------------------------------------------------------------------------------------------------------------------------------------------------------------------------------------------------------------------------------------------------------------------------------------------------------------------------------------------------------------------------------------------------------------------------------------------------------------------------------------------------------------------------------------------------------------------------------------------------------------------------------------------------------------------------------------------------------------------------------------------------------------------------------------------------------------------------------------------------------------------------------------------------------------------------------------------------------------------------------------------------------------------------------------------------------------------------------------------------------------------------------------------------------------------------------------------------------------------------------------------------------------------------------------------------------------------------------------------------------------------------------------------------------------------------------------------------|-------------------------------------|--------------|----------------------|-------------------------------------------------|--------------------------------------------------------------------------------------------------------------------------------------------------------------------------------------------------------------------------------------------------------------------------------------------------------------------------------------------------------------------------------------------------------------------------------------------------------------------------------------------------------------------------------------------------------------------------------------------------------------------------------------------------------------------------------------------------------------------------------------------------------------------------------------------------------------------------------------------------------------------------------------------------------------------------------------------------------------------------------------------------------------------------------------------------------------------------------------------------------------------------------------------------------------------------------------------------------------------------------------------------------------------------------------------------------------------------------------------------------------------------------------------------------------------------------------------------------------------------------------------------------------------------------------------------------------------------------------------------------------------------------------------------------------------------------------------------------------------------------------------------------------------------------------------------------------------------------------------------------------------------------------------------------------------------------------------------------------------------------------------------------------------------------------------------------------------------------------------------------------------------------|--------------------|------------------|--------------------------|-----------|------------------|-----------------------|-------------|---------------------------------------|-----------|----------|-----------------------|--------------------------------------------------|-----------|-----------------|------------------------------------------------|----------------|---------------------------------------|---------------------------------------------------------|------------------------|
| ,                                                                                                                                                                                                                                                                                                                                                                                                                                                                                                                                                                                                                                                                                                                                                                                                                                                                                                                                                                                                                                                                                                                                                                                                                                                                                                                                                                                                                                                                                                                                                                                                                                                                                                                                                                                                                                                                                                                                                                                                                                                                                                                              |                                     |              |                      |                                                 | A STATE OF THE PARTY OF THE PAR | BILL OF            |                  |                          |           |                  |                       | T           |                                       |           | Jan-1    |                       |                                                  |           |                 |                                                |                |                                       | <u> </u>                                                | <del></del>            |
| NO. SIZE                                                                                                                                                                                                                                                                                                                                                                                                                                                                                                                                                                                                                                                                                                                                                                                                                                                                                                                                                                                                                                                                                                                                                                                                                                                                                                                                                                                                                                                                                                                                                                                                                                                                                                                                                                                                                                                                                                                                                                                                                                                                                                                       | LENGTH MARK LOCATION                | ll           | NO. 2 (C             | ARK LOCATIO                                     | ON NO.                                                                                                                                                                                                                                                                                                                                                                                                                                                                                                                                                                                                                                                                                                                                                                                                                                                                                                                                                                                                                                                                                                                                                                                                                                                                                                                                                                                                                                                                                                                                                                                                                                                                                                                                                                                                                                                                                                                                                                                                                                                                                                                         | SIZE LENGTH        |                  |                          | NO.       | SIZE    <br>BENT | NC. 5                 | MARK COA    | LOCATION                              |           |          | LENGTH MA             | الخالق والكاف المالية والمنازع والمنازع والمنازع | ON NO     | ). ISIZ<br>SUPE | ZE LENGTH MARK LERSTRUCTURE (C                 | onid)          |                                       |                                                         |                        |
| END                                                                                                                                                                                                                                                                                                                                                                                                                                                                                                                                                                                                                                                                                                                                                                                                                                                                                                                                                                                                                                                                                                                                                                                                                                                                                                                                                                                                                                                                                                                                                                                                                                                                                                                                                                                                                                                                                                                                                                                                                                                                                                                            | D BENT NO. I                        | 11 7         | 7:6" 42              | 201 Bean                                        | n 8                                                                                                                                                                                                                                                                                                                                                                                                                                                                                                                                                                                                                                                                                                                                                                                                                                                                                                                                                                                                                                                                                                                                                                                                                                                                                                                                                                                                                                                                                                                                                                                                                                                                                                                                                                                                                                                                                                                                                                                                                                                                                                                            |                    |                  | Beam                     | 2         |                  |                       |             | Beam                                  | 92        | 8        | 23'-9" V              |                                                  |           | 7 6             | 6 41.6" 019                                    | Curb           |                                       |                                                         |                        |
| 12 5                                                                                                                                                                                                                                                                                                                                                                                                                                                                                                                                                                                                                                                                                                                                                                                                                                                                                                                                                                                                                                                                                                                                                                                                                                                                                                                                                                                                                                                                                                                                                                                                                                                                                                                                                                                                                                                                                                                                                                                                                                                                                                                           | 2'.9" D2 "                          | 2 9          | 9'-0" Hz             | 702 "<br>703 "                                  | 24                                                                                                                                                                                                                                                                                                                                                                                                                                                                                                                                                                                                                                                                                                                                                                                                                                                                                                                                                                                                                                                                                                                                                                                                                                                                                                                                                                                                                                                                                                                                                                                                                                                                                                                                                                                                                                                                                                                                                                                                                                                                                                                             | 11 3540            | " Y32            | Column                   | 10        | 9                | 11-9"<br>7-6"         | H59<br>H201 | "                                     | 12        | 2        | 19:9" W               | 1 A.B.W.                                         | 12        | 0 6             | 6 41'-6" C14 0<br>6 39'-9" C15<br>6 39'-6" C16 | "              |                                       |                                                         |                        |
| 8 4                                                                                                                                                                                                                                                                                                                                                                                                                                                                                                                                                                                                                                                                                                                                                                                                                                                                                                                                                                                                                                                                                                                                                                                                                                                                                                                                                                                                                                                                                                                                                                                                                                                                                                                                                                                                                                                                                                                                                                                                                                                                                                                            | 10:0" D3 "                          | 3 9          | 10-9" 14             | 204 "                                           | 41                                                                                                                                                                                                                                                                                                                                                                                                                                                                                                                                                                                                                                                                                                                                                                                                                                                                                                                                                                                                                                                                                                                                                                                                                                                                                                                                                                                                                                                                                                                                                                                                                                                                                                                                                                                                                                                                                                                                                                                                                                                                                                                             | 10 34:0            |                  | "                        | _2        | 10               | 12-3"                 | 11501       |                                       |           |          |                       |                                                  |           | 7 6             | 6 31:0" C17                                    | 44             |                                       |                                                         |                        |
|                                                                                                                                                                                                                                                                                                                                                                                                                                                                                                                                                                                                                                                                                                                                                                                                                                                                                                                                                                                                                                                                                                                                                                                                                                                                                                                                                                                                                                                                                                                                                                                                                                                                                                                                                                                                                                                                                                                                                                                                                                                                                                                                |                                     | 18 10        | 26:9" 42<br>26:3" 42 | 05 <u>"                                    </u> |                                                                                                                                                                                                                                                                                                                                                                                                                                                                                                                                                                                                                                                                                                                                                                                                                                                                                                                                                                                                                                                                                                                                                                                                                                                                                                                                                                                                                                                                                                                                                                                                                                                                                                                                                                                                                                                                                                                                                                                                                                                                                                                                |                    |                  |                          | 6         |                  | 12:0"<br>30:3"        | 4503        | "                                     | 12        | 5        | BENT NO               | 71 Footil                                        | 79        |                 |                                                |                |                                       |                                                         |                        |
|                                                                                                                                                                                                                                                                                                                                                                                                                                                                                                                                                                                                                                                                                                                                                                                                                                                                                                                                                                                                                                                                                                                                                                                                                                                                                                                                                                                                                                                                                                                                                                                                                                                                                                                                                                                                                                                                                                                                                                                                                                                                                                                                |                                     |              |                      |                                                 |                                                                                                                                                                                                                                                                                                                                                                                                                                                                                                                                                                                                                                                                                                                                                                                                                                                                                                                                                                                                                                                                                                                                                                                                                                                                                                                                                                                                                                                                                                                                                                                                                                                                                                                                                                                                                                                                                                                                                                                                                                                                                                                                |                    | ( ) . ( )        | 081/1/2                  | 5         |                  | 32-6"                 | 4504        | "                                     | 16        | 9        | 2:9" D                | 72 "                                             |           |                 | 5 00" 11                                       |                |                                       |                                                         |                        |
| 16 7                                                                                                                                                                                                                                                                                                                                                                                                                                                                                                                                                                                                                                                                                                                                                                                                                                                                                                                                                                                                                                                                                                                                                                                                                                                                                                                                                                                                                                                                                                                                                                                                                                                                                                                                                                                                                                                                                                                                                                                                                                                                                                                           | 2949" 37 Beam                       |              | 9:6" P               | 21 Colum                                        | 12                                                                                                                                                                                                                                                                                                                                                                                                                                                                                                                                                                                                                                                                                                                                                                                                                                                                                                                                                                                                                                                                                                                                                                                                                                                                                                                                                                                                                                                                                                                                                                                                                                                                                                                                                                                                                                                                                                                                                                                                                                                                                                                             |                    |                  | A.B. Wells               | 9         | 10 3             | 9'0"<br>32'6"         | 450G        | "                                     | 0_        | 9        | 10'0" Di              | <u> </u>                                         |           |                 | 5 4º0" L1<br>5 2º6" L2                         | Curb<br>"      |                                       |                                                         |                        |
| 4 6                                                                                                                                                                                                                                                                                                                                                                                                                                                                                                                                                                                                                                                                                                                                                                                                                                                                                                                                                                                                                                                                                                                                                                                                                                                                                                                                                                                                                                                                                                                                                                                                                                                                                                                                                                                                                                                                                                                                                                                                                                                                                                                            | 20:0" 43                            |              |                      |                                                 |                                                                                                                                                                                                                                                                                                                                                                                                                                                                                                                                                                                                                                                                                                                                                                                                                                                                                                                                                                                                                                                                                                                                                                                                                                                                                                                                                                                                                                                                                                                                                                                                                                                                                                                                                                                                                                                                                                                                                                                                                                                                                                                                | BENT               |                  | Fosting                  | 4         | 11 3             | 32'-6"<br>20:0"       | 4507        | 11                                    | 2         | 6        | 33:0" H               | 71 Barkun                                        | 2// 2     |                 | 5 5'9" L3<br>5 6'0" L9                         | 11             |                                       |                                                         |                        |
|                                                                                                                                                                                                                                                                                                                                                                                                                                                                                                                                                                                                                                                                                                                                                                                                                                                                                                                                                                                                                                                                                                                                                                                                                                                                                                                                                                                                                                                                                                                                                                                                                                                                                                                                                                                                                                                                                                                                                                                                                                                                                                                                | 29:0" HD Backwall<br>28:9" H5 "     | 13 6         | 14.0" U              | 22 "                                            | 3                                                                                                                                                                                                                                                                                                                                                                                                                                                                                                                                                                                                                                                                                                                                                                                                                                                                                                                                                                                                                                                                                                                                                                                                                                                                                                                                                                                                                                                                                                                                                                                                                                                                                                                                                                                                                                                                                                                                                                                                                                                                                                                              | 11 11:9            | 020              | "                        |           |                  |                       |             |                                       | 9         | 4        | 33'0" H               | 72 11                                            | ż         | ک اِ            | 5 6:3" 15                                      | 11             |                                       |                                                         |                        |
| 96                                                                                                                                                                                                                                                                                                                                                                                                                                                                                                                                                                                                                                                                                                                                                                                                                                                                                                                                                                                                                                                                                                                                                                                                                                                                                                                                                                                                                                                                                                                                                                                                                                                                                                                                                                                                                                                                                                                                                                                                                                                                                                                             | 14:9" H9 Wing                       | 24 G<br>12 G | 15:9" (1)            |                                                 |                                                                                                                                                                                                                                                                                                                                                                                                                                                                                                                                                                                                                                                                                                                                                                                                                                                                                                                                                                                                                                                                                                                                                                                                                                                                                                                                                                                                                                                                                                                                                                                                                                                                                                                                                                                                                                                                                                                                                                                                                                                                                                                                | 9 21:9°<br>11 23:3 | " D25            | "                        | 96        | 2                | 91/2"                 | 122         | Column                                | 16        |          | 33'-0" H.<br>34'-3" H |                                                  | - 11      | 2   5           | 5 6:3" 16                                      |                |                                       |                                                         |                        |
| 12 9                                                                                                                                                                                                                                                                                                                                                                                                                                                                                                                                                                                                                                                                                                                                                                                                                                                                                                                                                                                                                                                                                                                                                                                                                                                                                                                                                                                                                                                                                                                                                                                                                                                                                                                                                                                                                                                                                                                                                                                                                                                                                                                           |                                     | 56           | 17:3" (1)            | ?5 "                                            | 8                                                                                                                                                                                                                                                                                                                                                                                                                                                                                                                                                                                                                                                                                                                                                                                                                                                                                                                                                                                                                                                                                                                                                                                                                                                                                                                                                                                                                                                                                                                                                                                                                                                                                                                                                                                                                                                                                                                                                                                                                                                                                                                              | 7 8'0"             | 1027             | "                        |           |                  |                       |             |                                       | 4         | 6        | 33'6" H               | 75 "                                             |           |                 |                                                |                |                                       |                                                         |                        |
| 7 6                                                                                                                                                                                                                                                                                                                                                                                                                                                                                                                                                                                                                                                                                                                                                                                                                                                                                                                                                                                                                                                                                                                                                                                                                                                                                                                                                                                                                                                                                                                                                                                                                                                                                                                                                                                                                                                                                                                                                                                                                                                                                                                            | 1'0" H13 Beam                       |              | 18:0" U              |                                                 | 21                                                                                                                                                                                                                                                                                                                                                                                                                                                                                                                                                                                                                                                                                                                                                                                                                                                                                                                                                                                                                                                                                                                                                                                                                                                                                                                                                                                                                                                                                                                                                                                                                                                                                                                                                                                                                                                                                                                                                                                                                                                                                                                             |                    |                  | "                        | 2         |                  | 2'-9"<br>3'-6"        |             | Beam                                  | 5         | 6        | 6-3" 4                | 77 Wing                                          | 9 0       | 5 5             | 5 4-9" RI L<br>5 5-6" R2                       | <u>nd tast</u> |                                       |                                                         |                        |
| 7 6                                                                                                                                                                                                                                                                                                                                                                                                                                                                                                                                                                                                                                                                                                                                                                                                                                                                                                                                                                                                                                                                                                                                                                                                                                                                                                                                                                                                                                                                                                                                                                                                                                                                                                                                                                                                                                                                                                                                                                                                                                                                                                                            |                                     | 2 4.         | 3:6" 1               | <i>es "</i>                                     | 2                                                                                                                                                                                                                                                                                                                                                                                                                                                                                                                                                                                                                                                                                                                                                                                                                                                                                                                                                                                                                                                                                                                                                                                                                                                                                                                                                                                                                                                                                                                                                                                                                                                                                                                                                                                                                                                                                                                                                                                                                                                                                                                              | 8 19:0             | 042              | 11                       | 5         | 4                | 4:3"                  | <i>U29</i>  | //                                    |           |          |                       | .,,,,,                                           |           | 3 5             | 5 6-0" R3                                      | 11 1           | · · · · · · · · · · · · · · · · · · · |                                                         |                        |
|                                                                                                                                                                                                                                                                                                                                                                                                                                                                                                                                                                                                                                                                                                                                                                                                                                                                                                                                                                                                                                                                                                                                                                                                                                                                                                                                                                                                                                                                                                                                                                                                                                                                                                                                                                                                                                                                                                                                                                                                                                                                                                                                |                                     | 6 4          | 4-3" ()              | <u> </u>                                        | 40                                                                                                                                                                                                                                                                                                                                                                                                                                                                                                                                                                                                                                                                                                                                                                                                                                                                                                                                                                                                                                                                                                                                                                                                                                                                                                                                                                                                                                                                                                                                                                                                                                                                                                                                                                                                                                                                                                                                                                                                                                                                                                                             | 10 7:0"            | 144              |                          | 21        | 6                | 19!0"<br>19!9"        | U51<br>U52  | 11                                    | 7         | 6        | 6:9" H                | 80 Backn                                         | 1011      |                 | 5 6'-6" R4<br>5 6-9" R5<br>5 7'-0" R6          | 11 11          |                                       |                                                         |                        |
|                                                                                                                                                                                                                                                                                                                                                                                                                                                                                                                                                                                                                                                                                                                                                                                                                                                                                                                                                                                                                                                                                                                                                                                                                                                                                                                                                                                                                                                                                                                                                                                                                                                                                                                                                                                                                                                                                                                                                                                                                                                                                                                                |                                     |              |                      |                                                 |                                                                                                                                                                                                                                                                                                                                                                                                                                                                                                                                                                                                                                                                                                                                                                                                                                                                                                                                                                                                                                                                                                                                                                                                                                                                                                                                                                                                                                                                                                                                                                                                                                                                                                                                                                                                                                                                                                                                                                                                                                                                                                                                | 17/17/1            | 1,000            | B - 2                    | 27        | 6                | 15!0"                 | 4.53        | 11                                    | 4         | 6        | 6:9" H                | 31 Win                                           |           | 3 6             | 5 7'-0" R6<br>5 5'3" E7 A                      | 11 11          |                                       |                                                         |                        |
|                                                                                                                                                                                                                                                                                                                                                                                                                                                                                                                                                                                                                                                                                                                                                                                                                                                                                                                                                                                                                                                                                                                                                                                                                                                                                                                                                                                                                                                                                                                                                                                                                                                                                                                                                                                                                                                                                                                                                                                                                                                                                                                                |                                     |              | <u> </u>             |                                                 | 2                                                                                                                                                                                                                                                                                                                                                                                                                                                                                                                                                                                                                                                                                                                                                                                                                                                                                                                                                                                                                                                                                                                                                                                                                                                                                                                                                                                                                                                                                                                                                                                                                                                                                                                                                                                                                                                                                                                                                                                                                                                                                                                              | 11 26'9"           | H23<br>H41       | Beam<br>"                | 16        |                  | 16:6"<br>17:3"        |             |                                       | 10        | 6        | 13:0" H               | 02 "<br>53 "                                     |           |                 |                                                | arapet<br>"    |                                       |                                                         |                        |
| 96                                                                                                                                                                                                                                                                                                                                                                                                                                                                                                                                                                                                                                                                                                                                                                                                                                                                                                                                                                                                                                                                                                                                                                                                                                                                                                                                                                                                                                                                                                                                                                                                                                                                                                                                                                                                                                                                                                                                                                                                                                                                                                                             | 19:6" TI Wing                       |              |                      |                                                 | 9                                                                                                                                                                                                                                                                                                                                                                                                                                                                                                                                                                                                                                                                                                                                                                                                                                                                                                                                                                                                                                                                                                                                                                                                                                                                                                                                                                                                                                                                                                                                                                                                                                                                                                                                                                                                                                                                                                                                                                                                                                                                                                                              | 10 15 3"           | 1442             | <i>H</i>                 | //        |                  | 18:0"                 |             |                                       |           |          |                       |                                                  |           | 8 5             | 5 11:0" R9                                     | "              |                                       |                                                         |                        |
| 46                                                                                                                                                                                                                                                                                                                                                                                                                                                                                                                                                                                                                                                                                                                                                                                                                                                                                                                                                                                                                                                                                                                                                                                                                                                                                                                                                                                                                                                                                                                                                                                                                                                                                                                                                                                                                                                                                                                                                                                                                                                                                                                             | 11:0" 72 "                          |              |                      |                                                 | 109                                                                                                                                                                                                                                                                                                                                                                                                                                                                                                                                                                                                                                                                                                                                                                                                                                                                                                                                                                                                                                                                                                                                                                                                                                                                                                                                                                                                                                                                                                                                                                                                                                                                                                                                                                                                                                                                                                                                                                                                                                                                                                                            | 10 12:6"           | 443              | //                       |           |                  |                       |             | · · · · · · · · · · · · · · · · · · · | <u>] </u> |          |                       |                                                  |           | 2 5             |                                                | 11             |                                       |                                                         |                        |
|                                                                                                                                                                                                                                                                                                                                                                                                                                                                                                                                                                                                                                                                                                                                                                                                                                                                                                                                                                                                                                                                                                                                                                                                                                                                                                                                                                                                                                                                                                                                                                                                                                                                                                                                                                                                                                                                                                                                                                                                                                                                                                                                |                                     | 64 11        | 38'-6" V             | ?1 Colum                                        | n 9                                                                                                                                                                                                                                                                                                                                                                                                                                                                                                                                                                                                                                                                                                                                                                                                                                                                                                                                                                                                                                                                                                                                                                                                                                                                                                                                                                                                                                                                                                                                                                                                                                                                                                                                                                                                                                                                                                                                                                                                                                                                                                                            | 9 6.9"             | 145              | "                        |           |                  |                       |             | Column                                |           |          |                       |                                                  |           | 8 5             | 5 3/10" 2/2                                    | 11             |                                       |                                                         | ÷                      |
| 46 4                                                                                                                                                                                                                                                                                                                                                                                                                                                                                                                                                                                                                                                                                                                                                                                                                                                                                                                                                                                                                                                                                                                                                                                                                                                                                                                                                                                                                                                                                                                                                                                                                                                                                                                                                                                                                                                                                                                                                                                                                                                                                                                           | 12'3" UI Beam                       |              |                      |                                                 | <u>3</u>                                                                                                                                                                                                                                                                                                                                                                                                                                                                                                                                                                                                                                                                                                                                                                                                                                                                                                                                                                                                                                                                                                                                                                                                                                                                                                                                                                                                                                                                                                                                                                                                                                                                                                                                                                                                                                                                                                                                                                                                                                                                                                                       | 9 10-6             | " 146<br>" 147   | "                        | 24        | 8                | 35'0"<br>35'0"        | 153         | - 11                                  |           |          |                       | .                                                | • . ,     | 3 E             | 5 3510" R13<br>5 3613" R14                     | <u> </u>       |                                       |                                                         |                        |
| 29                                                                                                                                                                                                                                                                                                                                                                                                                                                                                                                                                                                                                                                                                                                                                                                                                                                                                                                                                                                                                                                                                                                                                                                                                                                                                                                                                                                                                                                                                                                                                                                                                                                                                                                                                                                                                                                                                                                                                                                                                                                                                                                             | 12:6" 02 "                          |              |                      |                                                 | 2                                                                                                                                                                                                                                                                                                                                                                                                                                                                                                                                                                                                                                                                                                                                                                                                                                                                                                                                                                                                                                                                                                                                                                                                                                                                                                                                                                                                                                                                                                                                                                                                                                                                                                                                                                                                                                                                                                                                                                                                                                                                                                                              | 9 9'0"             | 448              | //                       |           |                  |                       |             |                                       |           |          |                       |                                                  |           |                 | 5 26'-0" R15<br>5 9'-9" R16<br>5 1'-3" R17     | 11             |                                       |                                                         |                        |
| 14 4                                                                                                                                                                                                                                                                                                                                                                                                                                                                                                                                                                                                                                                                                                                                                                                                                                                                                                                                                                                                                                                                                                                                                                                                                                                                                                                                                                                                                                                                                                                                                                                                                                                                                                                                                                                                                                                                                                                                                                                                                                                                                                                           | 2:9" 410 "                          | 12 2         | 19:9" W              | 11 A.B. Wel                                     |                                                                                                                                                                                                                                                                                                                                                                                                                                                                                                                                                                                                                                                                                                                                                                                                                                                                                                                                                                                                                                                                                                                                                                                                                                                                                                                                                                                                                                                                                                                                                                                                                                                                                                                                                                                                                                                                                                                                                                                                                                                                                                                                | 6 26-6             | 4201             | . 11                     | 12        | 2                | 19'9"                 | WI          | A.B. Wells                            | -         |          |                       |                                                  | · · ·     |                 | 5 7:3" R17                                     | "              |                                       |                                                         | •                      |
| 12 7                                                                                                                                                                                                                                                                                                                                                                                                                                                                                                                                                                                                                                                                                                                                                                                                                                                                                                                                                                                                                                                                                                                                                                                                                                                                                                                                                                                                                                                                                                                                                                                                                                                                                                                                                                                                                                                                                                                                                                                                                                                                                                                           | 14:0" 411 "                         |              |                      |                                                 | 16                                                                                                                                                                                                                                                                                                                                                                                                                                                                                                                                                                                                                                                                                                                                                                                                                                                                                                                                                                                                                                                                                                                                                                                                                                                                                                                                                                                                                                                                                                                                                                                                                                                                                                                                                                                                                                                                                                                                                                                                                                                                                                                             | 10 28:3            | " 14901          | ,/                       |           |                  |                       |             |                                       | 4         | 6        | 8:9" 7                |                                                  | 9 - 6     | 3 L             | 5 33'3" R16                                    | . //           |                                       |                                                         |                        |
| 6 7                                                                                                                                                                                                                                                                                                                                                                                                                                                                                                                                                                                                                                                                                                                                                                                                                                                                                                                                                                                                                                                                                                                                                                                                                                                                                                                                                                                                                                                                                                                                                                                                                                                                                                                                                                                                                                                                                                                                                                                                                                                                                                                            | 6:5" UIZ "                          | 49           | BENT NO.             | 3<br>25 Footing                                 | <u>2</u>                                                                                                                                                                                                                                                                                                                                                                                                                                                                                                                                                                                                                                                                                                                                                                                                                                                                                                                                                                                                                                                                                                                                                                                                                                                                                                                                                                                                                                                                                                                                                                                                                                                                                                                                                                                                                                                                                                                                                                                                                                                                                                                       | 6 7.0"             | 1402             | //                       | 6         | 7                | BENT<br>3'0"          | NO. 6       | Footing                               | 9         | 6        | 14:0" 7               | (3.) "                                           |           |                 | 5 31-6" R19<br>5 32-6" R10                     | "              |                                       |                                                         |                        |
|                                                                                                                                                                                                                                                                                                                                                                                                                                                                                                                                                                                                                                                                                                                                                                                                                                                                                                                                                                                                                                                                                                                                                                                                                                                                                                                                                                                                                                                                                                                                                                                                                                                                                                                                                                                                                                                                                                                                                                                                                                                                                                                                |                                     | 12 7         | 9-3" Di              | 38 "                                            |                                                                                                                                                                                                                                                                                                                                                                                                                                                                                                                                                                                                                                                                                                                                                                                                                                                                                                                                                                                                                                                                                                                                                                                                                                                                                                                                                                                                                                                                                                                                                                                                                                                                                                                                                                                                                                                                                                                                                                                                                                                                                                                                | 3 01/1             | 1001             | <i></i>                  | 12        | 7                | 8:9"                  | 028         | Footing                               |           |          | · .                   |                                                  |           | 2 5             | 5 32! G" REO<br>5 32! 3" RE/                   | 11 12 13       | -1<br>-1                              |                                                         |                        |
|                                                                                                                                                                                                                                                                                                                                                                                                                                                                                                                                                                                                                                                                                                                                                                                                                                                                                                                                                                                                                                                                                                                                                                                                                                                                                                                                                                                                                                                                                                                                                                                                                                                                                                                                                                                                                                                                                                                                                                                                                                                                                                                                |                                     | 21 10        |                      |                                                 | 8/                                                                                                                                                                                                                                                                                                                                                                                                                                                                                                                                                                                                                                                                                                                                                                                                                                                                                                                                                                                                                                                                                                                                                                                                                                                                                                                                                                                                                                                                                                                                                                                                                                                                                                                                                                                                                                                                                                                                                                                                                                                                                                                             | 3 9:6"             | PEI              | Column                   | 9%        |                  | 5!0"<br>18!0"         |             | "                                     | 57        | 4        | 12:3" 4               | 71 Bear                                          |           |                 | 6 10:0" P22 E<br>5 10:3" R23 F                 |                |                                       |                                                         |                        |
|                                                                                                                                                                                                                                                                                                                                                                                                                                                                                                                                                                                                                                                                                                                                                                                                                                                                                                                                                                                                                                                                                                                                                                                                                                                                                                                                                                                                                                                                                                                                                                                                                                                                                                                                                                                                                                                                                                                                                                                                                                                                                                                                |                                     |              |                      |                                                 |                                                                                                                                                                                                                                                                                                                                                                                                                                                                                                                                                                                                                                                                                                                                                                                                                                                                                                                                                                                                                                                                                                                                                                                                                                                                                                                                                                                                                                                                                                                                                                                                                                                                                                                                                                                                                                                                                                                                                                                                                                                                                                                                | 9 2:9"             |                  | Beam                     | 16        | 6                | 8:0"                  | 063         | "                                     | 2         | 4        | 13:3" 11              | 72 "                                             | ے ا       | 3 6             | 5 11:0" R24                                    | "              |                                       |                                                         |                        |
|                                                                                                                                                                                                                                                                                                                                                                                                                                                                                                                                                                                                                                                                                                                                                                                                                                                                                                                                                                                                                                                                                                                                                                                                                                                                                                                                                                                                                                                                                                                                                                                                                                                                                                                                                                                                                                                                                                                                                                                                                                                                                                                                |                                     | 16 10        | 810" D<br>1313" D    | 3 <i>4</i>                                      | 6                                                                                                                                                                                                                                                                                                                                                                                                                                                                                                                                                                                                                                                                                                                                                                                                                                                                                                                                                                                                                                                                                                                                                                                                                                                                                                                                                                                                                                                                                                                                                                                                                                                                                                                                                                                                                                                                                                                                                                                                                                                                                                                              | 4 3'6"             | 1129             | "                        | 6         | 8                | 8'.9"<br>18'.0"       | D65         | 21                                    | 16        | 6        | 2:0" 1                | 74 11                                            |           | 7 6             | 5 35:9" R25<br>5 5:9" R26 E                    | nd Post        |                                       | -                                                       | -¥                     |
|                                                                                                                                                                                                                                                                                                                                                                                                                                                                                                                                                                                                                                                                                                                                                                                                                                                                                                                                                                                                                                                                                                                                                                                                                                                                                                                                                                                                                                                                                                                                                                                                                                                                                                                                                                                                                                                                                                                                                                                                                                                                                                                                | 8'3" VI Backwall                    | 2 7          | 13-0" 12             | 36 "                                            | 20                                                                                                                                                                                                                                                                                                                                                                                                                                                                                                                                                                                                                                                                                                                                                                                                                                                                                                                                                                                                                                                                                                                                                                                                                                                                                                                                                                                                                                                                                                                                                                                                                                                                                                                                                                                                                                                                                                                                                                                                                                                                                                                             | 6 14'0'            | 141              | //                       |           |                  |                       |             | -                                     | 6         | 7        | 6:3" 1                | 75 "                                             |           | 7 5<br>36 6     | 5 6'3" R27<br>6 90'-0" 51 3                    | " "<br>=\ab    | -                                     |                                                         | -                      |
| 119 5                                                                                                                                                                                                                                                                                                                                                                                                                                                                                                                                                                                                                                                                                                                                                                                                                                                                                                                                                                                                                                                                                                                                                                                                                                                                                                                                                                                                                                                                                                                                                                                                                                                                                                                                                                                                                                                                                                                                                                                                                                                                                                                          | 10:3" V2 Wing                       | 76 70        | 77-9 0               | 2/                                              | 36                                                                                                                                                                                                                                                                                                                                                                                                                                                                                                                                                                                                                                                                                                                                                                                                                                                                                                                                                                                                                                                                                                                                                                                                                                                                                                                                                                                                                                                                                                                                                                                                                                                                                                                                                                                                                                                                                                                                                                                                                                                                                                                             | 5 1323             | " 143            | "                        | 10        | 10 1             | 4-0"                  | H26         | Beam                                  | 16        |          | 10-0 0                |                                                  | 8         | 10 9            | 1 32-0" 52                                     | NOO            |                                       |                                                         |                        |
| 28 4                                                                                                                                                                                                                                                                                                                                                                                                                                                                                                                                                                                                                                                                                                                                                                                                                                                                                                                                                                                                                                                                                                                                                                                                                                                                                                                                                                                                                                                                                                                                                                                                                                                                                                                                                                                                                                                                                                                                                                                                                                                                                                                           | 12'6" V3 "<br>7'6" V4 "             | 10 10        | 12:3" 42             | 25 Bean                                         |                                                                                                                                                                                                                                                                                                                                                                                                                                                                                                                                                                                                                                                                                                                                                                                                                                                                                                                                                                                                                                                                                                                                                                                                                                                                                                                                                                                                                                                                                                                                                                                                                                                                                                                                                                                                                                                                                                                                                                                                                                                                                                                                | 6 16:3             | " 444            | "                        |           |                  | 19:6"<br>19:3"        |             | 11                                    |           |          |                       | 40.                                              |           | 9 6             | 30'-9" 54                                      | 11             |                                       |                                                         |                        |
| 4                                                                                                                                                                                                                                                                                                                                                                                                                                                                                                                                                                                                                                                                                                                                                                                                                                                                                                                                                                                                                                                                                                                                                                                                                                                                                                                                                                                                                                                                                                                                                                                                                                                                                                                                                                                                                                                                                                                                                                                                                                                                                                                              | 7-6 14 "                            |              | 1313" H              |                                                 |                                                                                                                                                                                                                                                                                                                                                                                                                                                                                                                                                                                                                                                                                                                                                                                                                                                                                                                                                                                                                                                                                                                                                                                                                                                                                                                                                                                                                                                                                                                                                                                                                                                                                                                                                                                                                                                                                                                                                                                                                                                                                                                                | 6 18:0             |                  | "                        | 7         |                  | 13-6"                 |             | "                                     |           |          |                       |                                                  | `         | 9 6             | 32'9" 55                                       |                |                                       |                                                         |                        |
|                                                                                                                                                                                                                                                                                                                                                                                                                                                                                                                                                                                                                                                                                                                                                                                                                                                                                                                                                                                                                                                                                                                                                                                                                                                                                                                                                                                                                                                                                                                                                                                                                                                                                                                                                                                                                                                                                                                                                                                                                                                                                                                                |                                     | 2 11         | 27'0" H              | 32 "                                            | 14                                                                                                                                                                                                                                                                                                                                                                                                                                                                                                                                                                                                                                                                                                                                                                                                                                                                                                                                                                                                                                                                                                                                                                                                                                                                                                                                                                                                                                                                                                                                                                                                                                                                                                                                                                                                                                                                                                                                                                                                                                                                                                                             | 5 14.0             | " 147            | //                       | 5         | 7                | 6º3"                  | 1164        |                                       | <u> </u>  |          |                       |                                                  |           | 20 4            | 7 16:0" 56                                     | 11             | · ·                                   |                                                         |                        |
| 12 2                                                                                                                                                                                                                                                                                                                                                                                                                                                                                                                                                                                                                                                                                                                                                                                                                                                                                                                                                                                                                                                                                                                                                                                                                                                                                                                                                                                                                                                                                                                                                                                                                                                                                                                                                                                                                                                                                                                                                                                                                                                                                                                           | 19-9" WI A.B. Wells                 | 98           | 6'-6" H              | 39 11                                           |                                                                                                                                                                                                                                                                                                                                                                                                                                                                                                                                                                                                                                                                                                                                                                                                                                                                                                                                                                                                                                                                                                                                                                                                                                                                                                                                                                                                                                                                                                                                                                                                                                                                                                                                                                                                                                                                                                                                                                                                                                                                                                                                |                    |                  |                          | 2         | 8 .              | 9!9"<br>1/ <u>:0"</u> | 1466        | . 11                                  |           |          |                       |                                                  | 104-6     | 6 4             | 6 25:9" 57<br>6 30:3" 58                       | <i>"</i>       |                                       |                                                         | -                      |
|                                                                                                                                                                                                                                                                                                                                                                                                                                                                                                                                                                                                                                                                                                                                                                                                                                                                                                                                                                                                                                                                                                                                                                                                                                                                                                                                                                                                                                                                                                                                                                                                                                                                                                                                                                                                                                                                                                                                                                                                                                                                                                                                | BENT NO. 2                          | 28           | 8'6" H.<br>9'6" H.   | 35 "                                            |                                                                                                                                                                                                                                                                                                                                                                                                                                                                                                                                                                                                                                                                                                                                                                                                                                                                                                                                                                                                                                                                                                                                                                                                                                                                                                                                                                                                                                                                                                                                                                                                                                                                                                                                                                                                                                                                                                                                                                                                                                                                                                                                | 11 29:6            |                  | Column                   | 2         | 7.               | 11:3"                 | 467         | "                                     | 130       | -        | 4:9" V                | 71 Binh.                                         | 94-0      | 0 0             | à 31-3" 59<br>1 40:0" 510                      | 11             |                                       |                                                         |                        |
|                                                                                                                                                                                                                                                                                                                                                                                                                                                                                                                                                                                                                                                                                                                                                                                                                                                                                                                                                                                                                                                                                                                                                                                                                                                                                                                                                                                                                                                                                                                                                                                                                                                                                                                                                                                                                                                                                                                                                                                                                                                                                                                                |                                     | 3 8          | 10.0" H              | 37 1                                            |                                                                                                                                                                                                                                                                                                                                                                                                                                                                                                                                                                                                                                                                                                                                                                                                                                                                                                                                                                                                                                                                                                                                                                                                                                                                                                                                                                                                                                                                                                                                                                                                                                                                                                                                                                                                                                                                                                                                                                                                                                                                                                                                |                    |                  |                          | 1         | 7                | 11-6"<br>11-6"        | 1169        | //                                    |           |          |                       |                                                  |           | 2 4             | 1 25-6" 511                                    | //             | - <b> </b>  <br>- <b> </b>            |                                                         |                        |
| 64 11                                                                                                                                                                                                                                                                                                                                                                                                                                                                                                                                                                                                                                                                                                                                                                                                                                                                                                                                                                                                                                                                                                                                                                                                                                                                                                                                                                                                                                                                                                                                                                                                                                                                                                                                                                                                                                                                                                                                                                                                                                                                                                                          | 7:3" D21 Footing                    | 26           | 21'9" HE<br>25'9" H  | 38 "<br>39 "                                    | 12                                                                                                                                                                                                                                                                                                                                                                                                                                                                                                                                                                                                                                                                                                                                                                                                                                                                                                                                                                                                                                                                                                                                                                                                                                                                                                                                                                                                                                                                                                                                                                                                                                                                                                                                                                                                                                                                                                                                                                                                                                                                                                                             | 2 19'9             | " W/             | A.B. Wells               | 4         |                  | 6!6"<br>?9:9"         |             | 11                                    |           | 9        | 9.6" V                |                                                  |           | 2               | 6 12'-9" 512<br>6 12'-9" 513                   | 11             | -                                     |                                                         |                        |
| 8 11                                                                                                                                                                                                                                                                                                                                                                                                                                                                                                                                                                                                                                                                                                                                                                                                                                                                                                                                                                                                                                                                                                                                                                                                                                                                                                                                                                                                                                                                                                                                                                                                                                                                                                                                                                                                                                                                                                                                                                                                                                                                                                                           | 11:9" 024 "                         | 12 7         | 7-6" 42              | 20/ 11                                          |                                                                                                                                                                                                                                                                                                                                                                                                                                                                                                                                                                                                                                                                                                                                                                                                                                                                                                                                                                                                                                                                                                                                                                                                                                                                                                                                                                                                                                                                                                                                                                                                                                                                                                                                                                                                                                                                                                                                                                                                                                                                                                                                | BENT               |                  |                          | 2         | 6                | 19:6"                 | H603        |                                       |           |          | 10:0" V               |                                                  |           | 9 4             | 6 18:6" 514                                    | 11             | 1                                     |                                                         |                        |
|                                                                                                                                                                                                                                                                                                                                                                                                                                                                                                                                                                                                                                                                                                                                                                                                                                                                                                                                                                                                                                                                                                                                                                                                                                                                                                                                                                                                                                                                                                                                                                                                                                                                                                                                                                                                                                                                                                                                                                                                                                                                                                                                | 21:9" D25 "<br>23:3" D26 "          |              | 27:9" HS             |                                                 | 16                                                                                                                                                                                                                                                                                                                                                                                                                                                                                                                                                                                                                                                                                                                                                                                                                                                                                                                                                                                                                                                                                                                                                                                                                                                                                                                                                                                                                                                                                                                                                                                                                                                                                                                                                                                                                                                                                                                                                                                                                                                                                                                             | 9 11-9"            | D23              | Footing                  | <i>13</i> |                  | 31-6"<br>31-6"        |             | 11                                    |           | _        |                       |                                                  |           | 9 6<br>9 6      | 6 201-6" 515<br>6 301-3" 516                   | 11             |                                       |                                                         |                        |
| 18 7                                                                                                                                                                                                                                                                                                                                                                                                                                                                                                                                                                                                                                                                                                                                                                                                                                                                                                                                                                                                                                                                                                                                                                                                                                                                                                                                                                                                                                                                                                                                                                                                                                                                                                                                                                                                                                                                                                                                                                                                                                                                                                                           | 8:0" D27 "                          |              | 12:6" HE             |                                                 | 4                                                                                                                                                                                                                                                                                                                                                                                                                                                                                                                                                                                                                                                                                                                                                                                                                                                                                                                                                                                                                                                                                                                                                                                                                                                                                                                                                                                                                                                                                                                                                                                                                                                                                                                                                                                                                                                                                                                                                                                                                                                                                                                              | 9 21:9             | D25              | 11                       | 2         | 6                | 9:0"                  | 4607        | . 11                                  | 12        | 2        | 19:9" N               | 11 A.B. W.                                       | lells     | 9 2             | 6 38'-9" 518                                   | 11             |                                       |                                                         |                        |
| // 7                                                                                                                                                                                                                                                                                                                                                                                                                                                                                                                                                                                                                                                                                                                                                                                                                                                                                                                                                                                                                                                                                                                                                                                                                                                                                                                                                                                                                                                                                                                                                                                                                                                                                                                                                                                                                                                                                                                                                                                                                                                                                                                           | 8'9" D28 "                          |              |                      |                                                 | 160                                                                                                                                                                                                                                                                                                                                                                                                                                                                                                                                                                                                                                                                                                                                                                                                                                                                                                                                                                                                                                                                                                                                                                                                                                                                                                                                                                                                                                                                                                                                                                                                                                                                                                                                                                                                                                                                                                                                                                                                                                                                                                                            | 11 2313<br>7 810"  |                  | 3 I                      | 10        | 7                | 71-6"                 |             |                                       |           |          | RSTRUCT               | URE                                              | 31 - (2)  | 7   4<br>3)   4 | 6 38'-9" 518<br>6 32'-0" 519                   | 11             |                                       |                                                         |                        |
|                                                                                                                                                                                                                                                                                                                                                                                                                                                                                                                                                                                                                                                                                                                                                                                                                                                                                                                                                                                                                                                                                                                                                                                                                                                                                                                                                                                                                                                                                                                                                                                                                                                                                                                                                                                                                                                                                                                                                                                                                                                                                                                                | 10/21/10/20                         | 93 3         | 9.6" 2               | el Colum                                        | <del></del>                                                                                                                                                                                                                                                                                                                                                                                                                                                                                                                                                                                                                                                                                                                                                                                                                                                                                                                                                                                                                                                                                                                                                                                                                                                                                                                                                                                                                                                                                                                                                                                                                                                                                                                                                                                                                                                                                                                                                                                                                                                                                                                    | 7 8:9"             | D28              |                          | 66        | 3                | 9'6"                  | P21         | Column                                |           |          | 3-6" (                | 7 Cur                                            |           |                 |                                                |                |                                       |                                                         |                        |
| 7 10                                                                                                                                                                                                                                                                                                                                                                                                                                                                                                                                                                                                                                                                                                                                                                                                                                                                                                                                                                                                                                                                                                                                                                                                                                                                                                                                                                                                                                                                                                                                                                                                                                                                                                                                                                                                                                                                                                                                                                                                                                                                                                                           | 12'3" H21 Beam<br>13'3" H22 "       | 2 4          | 219" U               | 27 Bean                                         | 7 29                                                                                                                                                                                                                                                                                                                                                                                                                                                                                                                                                                                                                                                                                                                                                                                                                                                                                                                                                                                                                                                                                                                                                                                                                                                                                                                                                                                                                                                                                                                                                                                                                                                                                                                                                                                                                                                                                                                                                                                                                                                                                                                           | 9 6:6              | " D51<br>D52     | "                        |           | 4                | 2:9"                  | 427         | Beam                                  | 4         | 5        | 19'-9" (<br>38'-3" (  | <u>~ "</u><br>'3 "                               |           |                 |                                                |                |                                       |                                                         |                        |
| 26                                                                                                                                                                                                                                                                                                                                                                                                                                                                                                                                                                                                                                                                                                                                                                                                                                                                                                                                                                                                                                                                                                                                                                                                                                                                                                                                                                                                                                                                                                                                                                                                                                                                                                                                                                                                                                                                                                                                                                                                                                                                                                                             | 17'9" H23 "                         | 2 4          | 31-6" (1)            | 28 11                                           | 24                                                                                                                                                                                                                                                                                                                                                                                                                                                                                                                                                                                                                                                                                                                                                                                                                                                                                                                                                                                                                                                                                                                                                                                                                                                                                                                                                                                                                                                                                                                                                                                                                                                                                                                                                                                                                                                                                                                                                                                                                                                                                                                             | 8 60"              | 253              | //                       | 2         | 4                | 3-6"                  |             | "                                     | 2         | 5        | 33:3" C               | 2 "                                              | *         | J. 200          | ease due to 4                                  | Curb           |                                       |                                                         |                        |
| 10 10                                                                                                                                                                                                                                                                                                                                                                                                                                                                                                                                                                                                                                                                                                                                                                                                                                                                                                                                                                                                                                                                                                                                                                                                                                                                                                                                                                                                                                                                                                                                                                                                                                                                                                                                                                                                                                                                                                                                                                                                                                                                                                                          | 26'0" H24 "<br>12'3" H25 *          | 4 4          | 4-3" UX              |                                                 | 4                                                                                                                                                                                                                                                                                                                                                                                                                                                                                                                                                                                                                                                                                                                                                                                                                                                                                                                                                                                                                                                                                                                                                                                                                                                                                                                                                                                                                                                                                                                                                                                                                                                                                                                                                                                                                                                                                                                                                                                                                                                                                                                              | 9 22:0             | 1209             | <i>"</i>                 | 15        | 4                | 4'-3"<br>14'-0"       |             | 11                                    | 6         | 6        | 41:3" C<br>37:9" C    |                                                  |           | ourle           | to being clased                                | BF             | RIDGE OVER K.C.S                      | E., C.R.I. & P. AND C.M. & S.T.F                        | H. R.R.S.              |
|                                                                                                                                                                                                                                                                                                                                                                                                                                                                                                                                                                                                                                                                                                                                                                                                                                                                                                                                                                                                                                                                                                                                                                                                                                                                                                                                                                                                                                                                                                                                                                                                                                                                                                                                                                                                                                                                                                                                                                                                                                                                                                                                | 12-6" H26 "                         | 13 6         | 15.9" (1             | 32 "                                            |                                                                                                                                                                                                                                                                                                                                                                                                                                                                                                                                                                                                                                                                                                                                                                                                                                                                                                                                                                                                                                                                                                                                                                                                                                                                                                                                                                                                                                                                                                                                                                                                                                                                                                                                                                                                                                                                                                                                                                                                                                                                                                                                | 11 1510            | 1 150            | 8                        | 14        | 4.               | 14'-9"                | 1162        |                                       | 6         | 6        | 30.6" C               | 7 11                                             |           |                 |                                                | S              | TATE ROAD INTERS                      | TATE ROUTE 435                                          |                        |
| 9 9                                                                                                                                                                                                                                                                                                                                                                                                                                                                                                                                                                                                                                                                                                                                                                                                                                                                                                                                                                                                                                                                                                                                                                                                                                                                                                                                                                                                                                                                                                                                                                                                                                                                                                                                                                                                                                                                                                                                                                                                                                                                                                                            |                                     | 24 6<br>14 6 | 16-6" LE             |                                                 | 10                                                                                                                                                                                                                                                                                                                                                                                                                                                                                                                                                                                                                                                                                                                                                                                                                                                                                                                                                                                                                                                                                                                                                                                                                                                                                                                                                                                                                                                                                                                                                                                                                                                                                                                                                                                                                                                                                                                                                                                                                                                                                                                             |                    | " 1452<br>" 1453 | <u>Beam</u>              | 12        | 4                | 15'-6"<br>16'-3"      | <del></del> | 11                                    | 4         | 5        | 21:3" (               | <i>9 11</i>                                      |           |                 |                                                | IN             | KANSAS CITY                           |                                                         |                        |
|                                                                                                                                                                                                                                                                                                                                                                                                                                                                                                                                                                                                                                                                                                                                                                                                                                                                                                                                                                                                                                                                                                                                                                                                                                                                                                                                                                                                                                                                                                                                                                                                                                                                                                                                                                                                                                                                                                                                                                                                                                                                                                                                | 12:0" 129 "                         | 5 6          | 18:3" U              |                                                 | 9                                                                                                                                                                                                                                                                                                                                                                                                                                                                                                                                                                                                                                                                                                                                                                                                                                                                                                                                                                                                                                                                                                                                                                                                                                                                                                                                                                                                                                                                                                                                                                                                                                                                                                                                                                                                                                                                                                                                                                                                                                                                                                                              | 11 14-3            | " 1454           | 11                       | 5         | 4 1              | 17-0"                 | 1165        | //                                    | 8         | 5        | 26'-0" C              |                                                  |           |                 |                                                |                |                                       | -!(52)(RTE.I-435) STA. 92+27.                           | 34 S.B.L               |
| <b>S</b> ILL                                                                                                                                                                                                                                                                                                                                                                                                                                                                                                                                                                                                                                                                                                                                                                                                                                                                                                                                                                                                                                                                                                                                                                                                                                                                                                                                                                                                                                                                                                                                                                                                                                                                                                                                                                                                                                                                                                                                                                                                                                                                                                                   | FGWIN & MARTIN<br>BULTING ENGINEERS | -            | , -                  | e                                               | 5                                                                                                                                                                                                                                                                                                                                                                                                                                                                                                                                                                                                                                                                                                                                                                                                                                                                                                                                                                                                                                                                                                                                                                                                                                                                                                                                                                                                                                                                                                                                                                                                                                                                                                                                                                                                                                                                                                                                                                                                                                                                                                                              |                    | 1.155<br>1.156   |                          | 9         | 9                | 17-9"                 | LKalo       |                                       | 4         | <u>5</u> | 38:6" 0               | 12 "                                             |           |                 |                                                |                | •                                     | COUNTY                                                  |                        |
| COMS                                                                                                                                                                                                                                                                                                                                                                                                                                                                                                                                                                                                                                                                                                                                                                                                                                                                                                                                                                                                                                                                                                                                                                                                                                                                                                                                                                                                                                                                                                                                                                                                                                                                                                                                                                                                                                                                                                                                                                                                                                                                                                                           | CERNS ENGINEERS                     |              |                      | -                                               |                                                                                                                                                                                                                                                                                                                                                                                                                                                                                                                                                                                                                                                                                                                                                                                                                                                                                                                                                                                                                                                                                                                                                                                                                                                                                                                                                                                                                                                                                                                                                                                                                                                                                                                                                                                                                                                                                                                                                                                                                                                                                                                                | 9 10-5             | " 457            | //                       |           |                  |                       |             |                                       | 2         | 5        | 32161C                |                                                  |           | אייתים          |                                                | ĄL             | CKSON                                 | COUNTY                                                  |                        |
| The same of the first terms of the first section of the section of | Page DETAILED J.R. KETTLE           | Hook         | s and P              | Bends sh                                        | hall be                                                                                                                                                                                                                                                                                                                                                                                                                                                                                                                                                                                                                                                                                                                                                                                                                                                                                                                                                                                                                                                                                                                                                                                                                                                                                                                                                                                                                                                                                                                                                                                                                                                                                                                                                                                                                                                                                                                                                                                                                                                                                                                        | e in occore        | donce            | with A.<br>ow dimensions | C.I. N.   | PORKIO           | 1.0f.                 | Stone       | dard Pl                               | actic     | e tol    | - Wetaili             | rig Kei                                          | Irite rea | -01             | 28.                                            |                |                                       |                                                         | A-1683                 |