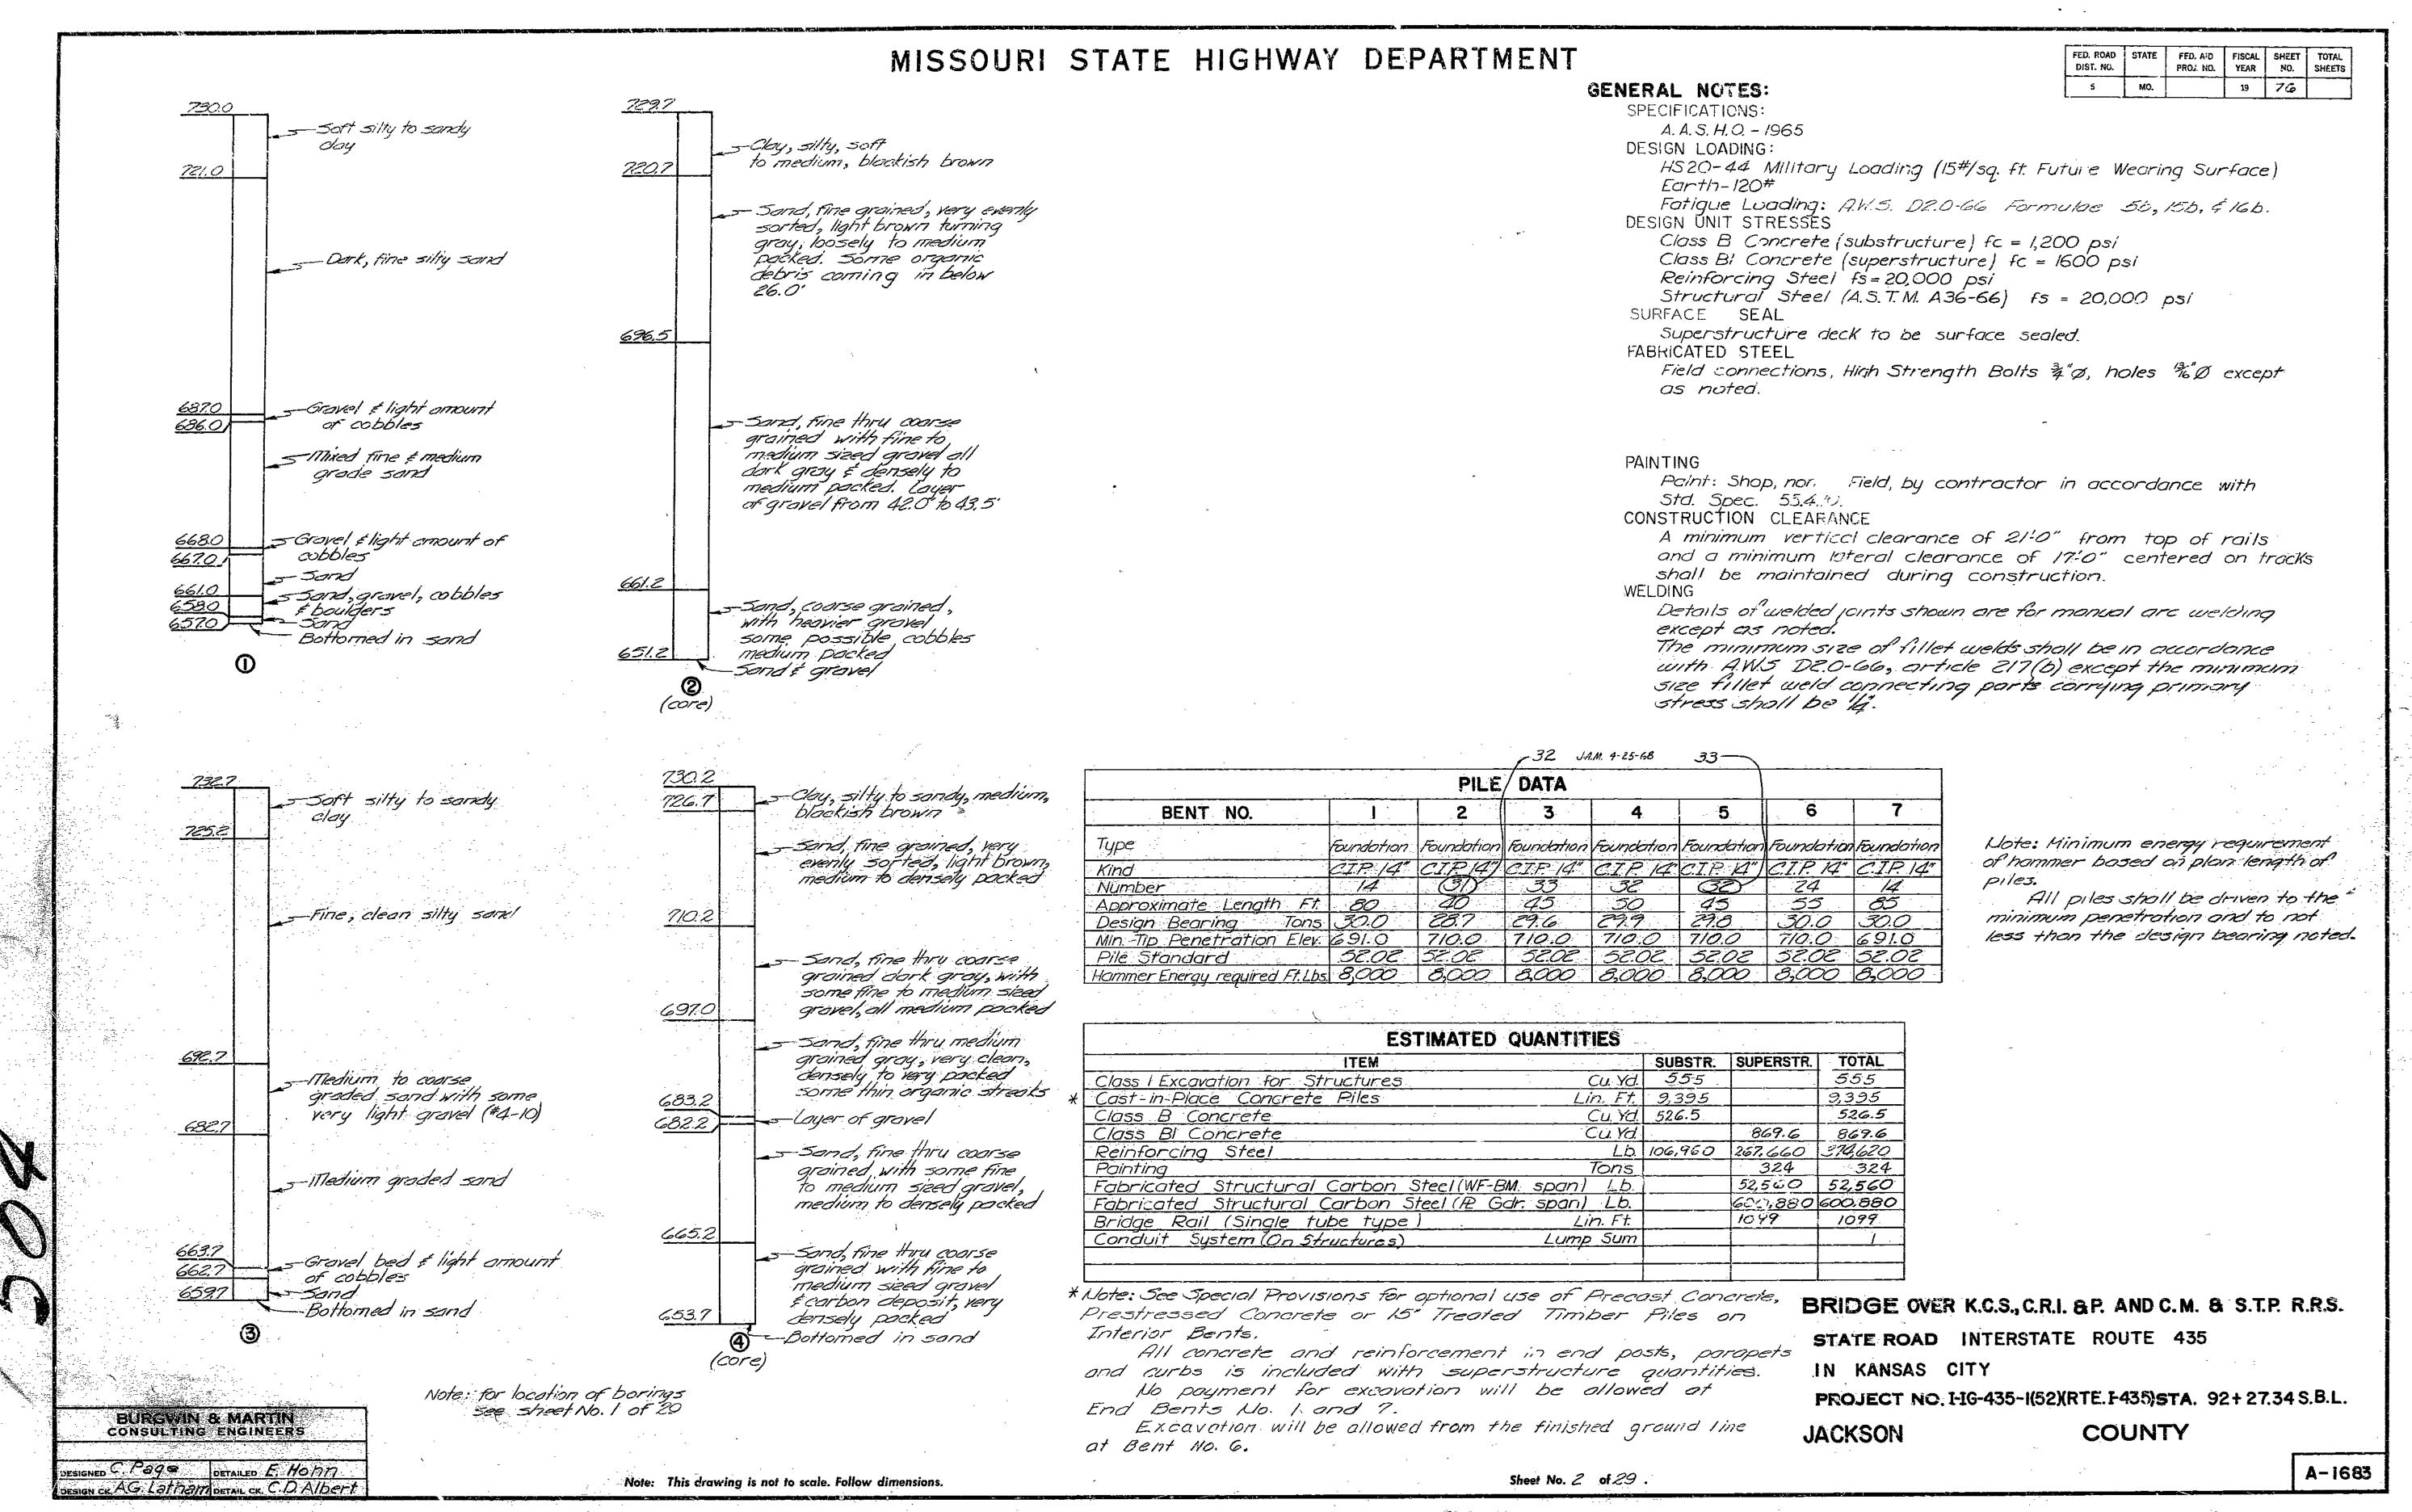

| ***                                                                                                                                                                                                                                                                                                                                                                                                                                                                                                                                                                                                                                                                                                                                                                                                                                                                                                                                                                                                                                                                                                                                                                                                                                                                                                                                                                                                                                                                                                                                                                                                                                                                                                                                                                                                                                                                                                                                                                                                                                                                                                                            |                                     |              |                      |                                                 |                                                                                                                                                                                                                                                                                                                                                                                                                                                                                                                                                                                                                                                                                                                                                                                                                                                                                                                                                                                                                                                                                                                                                                                                                                                                                                                                                                                                                                                                                                                                                                                                                                                                                                                                                                                                                                                                                                                                                                                                                                                                                                                                |                    |                  |                          |           |                  | ST                    | AT          | E HI                                  | GHV       | VAY      | DEF                   | ARTI                                             | MEN.      | Ί               |                                                |                |                                       | FED. ROAD STATE FED. AID FISCAL PROJ. NO. YEAR 5 MO. 19 | SHEET TOTAL NO. SHEETS |
|--------------------------------------------------------------------------------------------------------------------------------------------------------------------------------------------------------------------------------------------------------------------------------------------------------------------------------------------------------------------------------------------------------------------------------------------------------------------------------------------------------------------------------------------------------------------------------------------------------------------------------------------------------------------------------------------------------------------------------------------------------------------------------------------------------------------------------------------------------------------------------------------------------------------------------------------------------------------------------------------------------------------------------------------------------------------------------------------------------------------------------------------------------------------------------------------------------------------------------------------------------------------------------------------------------------------------------------------------------------------------------------------------------------------------------------------------------------------------------------------------------------------------------------------------------------------------------------------------------------------------------------------------------------------------------------------------------------------------------------------------------------------------------------------------------------------------------------------------------------------------------------------------------------------------------------------------------------------------------------------------------------------------------------------------------------------------------------------------------------------------------|-------------------------------------|--------------|----------------------|-------------------------------------------------|--------------------------------------------------------------------------------------------------------------------------------------------------------------------------------------------------------------------------------------------------------------------------------------------------------------------------------------------------------------------------------------------------------------------------------------------------------------------------------------------------------------------------------------------------------------------------------------------------------------------------------------------------------------------------------------------------------------------------------------------------------------------------------------------------------------------------------------------------------------------------------------------------------------------------------------------------------------------------------------------------------------------------------------------------------------------------------------------------------------------------------------------------------------------------------------------------------------------------------------------------------------------------------------------------------------------------------------------------------------------------------------------------------------------------------------------------------------------------------------------------------------------------------------------------------------------------------------------------------------------------------------------------------------------------------------------------------------------------------------------------------------------------------------------------------------------------------------------------------------------------------------------------------------------------------------------------------------------------------------------------------------------------------------------------------------------------------------------------------------------------------|--------------------|------------------|--------------------------|-----------|------------------|-----------------------|-------------|---------------------------------------|-----------|----------|-----------------------|--------------------------------------------------|-----------|-----------------|------------------------------------------------|----------------|---------------------------------------|---------------------------------------------------------|------------------------|
| ,                                                                                                                                                                                                                                                                                                                                                                                                                                                                                                                                                                                                                                                                                                                                                                                                                                                                                                                                                                                                                                                                                                                                                                                                                                                                                                                                                                                                                                                                                                                                                                                                                                                                                                                                                                                                                                                                                                                                                                                                                                                                                                                              |                                     |              |                      |                                                 | A STATE OF THE PARTY OF THE PAR | BILL OF            |                  |                          |           |                  |                       | T           |                                       |           | Jan-1    |                       |                                                  |           |                 |                                                |                |                                       | <u> </u>                                                | <del></del>            |
| NO. SIZE                                                                                                                                                                                                                                                                                                                                                                                                                                                                                                                                                                                                                                                                                                                                                                                                                                                                                                                                                                                                                                                                                                                                                                                                                                                                                                                                                                                                                                                                                                                                                                                                                                                                                                                                                                                                                                                                                                                                                                                                                                                                                                                       | LENGTH MARK LOCATION                | ll           | NO. 2 (C             | ARK LOCATIO                                     | ON NO.                                                                                                                                                                                                                                                                                                                                                                                                                                                                                                                                                                                                                                                                                                                                                                                                                                                                                                                                                                                                                                                                                                                                                                                                                                                                                                                                                                                                                                                                                                                                                                                                                                                                                                                                                                                                                                                                                                                                                                                                                                                                                                                         | SIZE LENGTH        |                  |                          | NO.       | SIZE    <br>BENT | NC. 5                 | MARK COA    | LOCATION                              |           |          | LENGTH MA             | الخالق والكاف المالية والمنازع والمنازع والمنازع | ON NO     | ). ISIZ<br>SUPE | ZE LENGTH MARK LERSTRUCTURE (C                 | onid)          |                                       |                                                         |                        |
| END                                                                                                                                                                                                                                                                                                                                                                                                                                                                                                                                                                                                                                                                                                                                                                                                                                                                                                                                                                                                                                                                                                                                                                                                                                                                                                                                                                                                                                                                                                                                                                                                                                                                                                                                                                                                                                                                                                                                                                                                                                                                                                                            | D BENT NO. I                        | 11 7         | 7:6" 42              | 201 Bean                                        | n 8                                                                                                                                                                                                                                                                                                                                                                                                                                                                                                                                                                                                                                                                                                                                                                                                                                                                                                                                                                                                                                                                                                                                                                                                                                                                                                                                                                                                                                                                                                                                                                                                                                                                                                                                                                                                                                                                                                                                                                                                                                                                                                                            |                    |                  | Beam                     | 2         |                  |                       |             | Beam                                  | 92        | 8        | 23'-9" V              |                                                  |           | 7 6             | 6 41.6" 019                                    | Curb           |                                       |                                                         |                        |
| 12 5                                                                                                                                                                                                                                                                                                                                                                                                                                                                                                                                                                                                                                                                                                                                                                                                                                                                                                                                                                                                                                                                                                                                                                                                                                                                                                                                                                                                                                                                                                                                                                                                                                                                                                                                                                                                                                                                                                                                                                                                                                                                                                                           | 2'.9" D2 "                          | 2 9          | 9'-0" Hz             | 702 "<br>703 "                                  | 24                                                                                                                                                                                                                                                                                                                                                                                                                                                                                                                                                                                                                                                                                                                                                                                                                                                                                                                                                                                                                                                                                                                                                                                                                                                                                                                                                                                                                                                                                                                                                                                                                                                                                                                                                                                                                                                                                                                                                                                                                                                                                                                             | 11 3540            | " Y32            | Column                   | 10        | 9                | 11-9"<br>7-6"         | H59<br>H201 | "                                     | 12        | 2        | 19:9" W               | 1 A.B.W.                                         | 12        | 0 6             | 6 41'-6" C14 0<br>6 39'-9" C15<br>6 39'-6" C16 | "              |                                       |                                                         |                        |
| 8 4                                                                                                                                                                                                                                                                                                                                                                                                                                                                                                                                                                                                                                                                                                                                                                                                                                                                                                                                                                                                                                                                                                                                                                                                                                                                                                                                                                                                                                                                                                                                                                                                                                                                                                                                                                                                                                                                                                                                                                                                                                                                                                                            | 10:0" D3 "                          | 3 9          | 10-9" 14             | 204 "                                           | 41                                                                                                                                                                                                                                                                                                                                                                                                                                                                                                                                                                                                                                                                                                                                                                                                                                                                                                                                                                                                                                                                                                                                                                                                                                                                                                                                                                                                                                                                                                                                                                                                                                                                                                                                                                                                                                                                                                                                                                                                                                                                                                                             | 10 34:0            |                  | "                        | _2        | 10               | 12-3"                 | 11501       |                                       |           |          |                       |                                                  |           | 7 6             | 6 31:0" C17                                    | 44             |                                       |                                                         |                        |
|                                                                                                                                                                                                                                                                                                                                                                                                                                                                                                                                                                                                                                                                                                                                                                                                                                                                                                                                                                                                                                                                                                                                                                                                                                                                                                                                                                                                                                                                                                                                                                                                                                                                                                                                                                                                                                                                                                                                                                                                                                                                                                                                |                                     | 18 10        | 26:9" 42<br>26:3" 42 | 05 <u>"                                    </u> |                                                                                                                                                                                                                                                                                                                                                                                                                                                                                                                                                                                                                                                                                                                                                                                                                                                                                                                                                                                                                                                                                                                                                                                                                                                                                                                                                                                                                                                                                                                                                                                                                                                                                                                                                                                                                                                                                                                                                                                                                                                                                                                                |                    |                  |                          | 6         |                  | 12:0"<br>30:3"        | 4503        | "                                     | 12        | 5        | BENT NO               | 71 Footil                                        | 79        |                 |                                                |                |                                       |                                                         |                        |
|                                                                                                                                                                                                                                                                                                                                                                                                                                                                                                                                                                                                                                                                                                                                                                                                                                                                                                                                                                                                                                                                                                                                                                                                                                                                                                                                                                                                                                                                                                                                                                                                                                                                                                                                                                                                                                                                                                                                                                                                                                                                                                                                |                                     |              |                      |                                                 |                                                                                                                                                                                                                                                                                                                                                                                                                                                                                                                                                                                                                                                                                                                                                                                                                                                                                                                                                                                                                                                                                                                                                                                                                                                                                                                                                                                                                                                                                                                                                                                                                                                                                                                                                                                                                                                                                                                                                                                                                                                                                                                                |                    | ( ) . ( )        | 081/1/2                  | 5         |                  | 32-6"                 | 4504        | "                                     | 16        | 9        | 2:9" D                | 72 "                                             |           |                 | 5 00" 11                                       |                |                                       |                                                         |                        |
| 16 7                                                                                                                                                                                                                                                                                                                                                                                                                                                                                                                                                                                                                                                                                                                                                                                                                                                                                                                                                                                                                                                                                                                                                                                                                                                                                                                                                                                                                                                                                                                                                                                                                                                                                                                                                                                                                                                                                                                                                                                                                                                                                                                           | 2949" 37 Beam                       |              | 9:6" P               | 21 Colum                                        | 12                                                                                                                                                                                                                                                                                                                                                                                                                                                                                                                                                                                                                                                                                                                                                                                                                                                                                                                                                                                                                                                                                                                                                                                                                                                                                                                                                                                                                                                                                                                                                                                                                                                                                                                                                                                                                                                                                                                                                                                                                                                                                                                             |                    |                  | A.B. Wells               | 9         | 10 3             | 9'0"<br>32'6"         | 450G        | "                                     | 0_        | 9        | 10'0" Di              | <u> </u>                                         |           |                 | 5 4º0" L1<br>5 2º6" L2                         | Curb<br>"      |                                       |                                                         |                        |
| 4 6                                                                                                                                                                                                                                                                                                                                                                                                                                                                                                                                                                                                                                                                                                                                                                                                                                                                                                                                                                                                                                                                                                                                                                                                                                                                                                                                                                                                                                                                                                                                                                                                                                                                                                                                                                                                                                                                                                                                                                                                                                                                                                                            | 20:0" 43                            |              |                      |                                                 |                                                                                                                                                                                                                                                                                                                                                                                                                                                                                                                                                                                                                                                                                                                                                                                                                                                                                                                                                                                                                                                                                                                                                                                                                                                                                                                                                                                                                                                                                                                                                                                                                                                                                                                                                                                                                                                                                                                                                                                                                                                                                                                                | BENT               |                  | Fosting                  | 4         | 11 3             | 32'-6"<br>20:0"       | 4507        | 11                                    | 2         | 6        | 33:0" H               | 71 Barkun                                        | 2// 2     |                 | 5 5'9" L3<br>5 6'0" L9                         | 11             |                                       |                                                         |                        |
|                                                                                                                                                                                                                                                                                                                                                                                                                                                                                                                                                                                                                                                                                                                                                                                                                                                                                                                                                                                                                                                                                                                                                                                                                                                                                                                                                                                                                                                                                                                                                                                                                                                                                                                                                                                                                                                                                                                                                                                                                                                                                                                                | 29:0" HD Backwall<br>28:9" H5 "     | 13 6         | 14.0" U              | 22 "                                            | 3                                                                                                                                                                                                                                                                                                                                                                                                                                                                                                                                                                                                                                                                                                                                                                                                                                                                                                                                                                                                                                                                                                                                                                                                                                                                                                                                                                                                                                                                                                                                                                                                                                                                                                                                                                                                                                                                                                                                                                                                                                                                                                                              | 11 11:9            | 020              | "                        |           |                  |                       |             |                                       | 9         | 4        | 33'0" H               | 72 11                                            | ż         | ک اِ            | 5 6:3" 15                                      | 11             |                                       |                                                         |                        |
| 96                                                                                                                                                                                                                                                                                                                                                                                                                                                                                                                                                                                                                                                                                                                                                                                                                                                                                                                                                                                                                                                                                                                                                                                                                                                                                                                                                                                                                                                                                                                                                                                                                                                                                                                                                                                                                                                                                                                                                                                                                                                                                                                             | 14:9" H9 Wing                       | 24 G<br>12 G | 15:9" (1)            |                                                 |                                                                                                                                                                                                                                                                                                                                                                                                                                                                                                                                                                                                                                                                                                                                                                                                                                                                                                                                                                                                                                                                                                                                                                                                                                                                                                                                                                                                                                                                                                                                                                                                                                                                                                                                                                                                                                                                                                                                                                                                                                                                                                                                | 9 21:9°<br>11 23:3 | " D25            | "                        | 96        | 2                | 91/2"                 | 122         | Column                                | 16        |          | 33'-0" H.<br>34'-3" H |                                                  | - 11      | 2   5           | 5 6:3" 16                                      |                |                                       |                                                         |                        |
| 12 9                                                                                                                                                                                                                                                                                                                                                                                                                                                                                                                                                                                                                                                                                                                                                                                                                                                                                                                                                                                                                                                                                                                                                                                                                                                                                                                                                                                                                                                                                                                                                                                                                                                                                                                                                                                                                                                                                                                                                                                                                                                                                                                           |                                     | 56           | 17:3" (1)            | ?5 "                                            | 8                                                                                                                                                                                                                                                                                                                                                                                                                                                                                                                                                                                                                                                                                                                                                                                                                                                                                                                                                                                                                                                                                                                                                                                                                                                                                                                                                                                                                                                                                                                                                                                                                                                                                                                                                                                                                                                                                                                                                                                                                                                                                                                              | 7 8'0"             | 1027             | "                        |           |                  |                       |             |                                       | 4         | 6        | 33'6" H               | 75 "                                             |           |                 |                                                |                |                                       |                                                         |                        |
| 7 6                                                                                                                                                                                                                                                                                                                                                                                                                                                                                                                                                                                                                                                                                                                                                                                                                                                                                                                                                                                                                                                                                                                                                                                                                                                                                                                                                                                                                                                                                                                                                                                                                                                                                                                                                                                                                                                                                                                                                                                                                                                                                                                            | 1'0" H13 Beam                       |              | 18:0" U              |                                                 | 21                                                                                                                                                                                                                                                                                                                                                                                                                                                                                                                                                                                                                                                                                                                                                                                                                                                                                                                                                                                                                                                                                                                                                                                                                                                                                                                                                                                                                                                                                                                                                                                                                                                                                                                                                                                                                                                                                                                                                                                                                                                                                                                             |                    |                  | "                        | 2         |                  | 2'-9"<br>3'-6"        |             | Beam                                  | 5         | 6        | 6-3" 4                | 77 Wing                                          | 9 0       | 5 5             | 5 4-9" RI L<br>5 5-6" R2                       | <u>nd tast</u> |                                       |                                                         |                        |
| 7 6                                                                                                                                                                                                                                                                                                                                                                                                                                                                                                                                                                                                                                                                                                                                                                                                                                                                                                                                                                                                                                                                                                                                                                                                                                                                                                                                                                                                                                                                                                                                                                                                                                                                                                                                                                                                                                                                                                                                                                                                                                                                                                                            |                                     | 2 4.         | 3:6" 1               | <i>es "</i>                                     | 2                                                                                                                                                                                                                                                                                                                                                                                                                                                                                                                                                                                                                                                                                                                                                                                                                                                                                                                                                                                                                                                                                                                                                                                                                                                                                                                                                                                                                                                                                                                                                                                                                                                                                                                                                                                                                                                                                                                                                                                                                                                                                                                              | 8 19:0             | 042              | 11                       | 5         | 4                | 4:3"                  | <i>U29</i>  | //                                    |           |          |                       | .,,,,,                                           |           | 3 5             | 5 6-0" R3                                      | 11 1           | · · · · · · · · · · · · · · · · · · · |                                                         |                        |
|                                                                                                                                                                                                                                                                                                                                                                                                                                                                                                                                                                                                                                                                                                                                                                                                                                                                                                                                                                                                                                                                                                                                                                                                                                                                                                                                                                                                                                                                                                                                                                                                                                                                                                                                                                                                                                                                                                                                                                                                                                                                                                                                |                                     | 6 4          | 4-3" ()              | <u> </u>                                        | 40                                                                                                                                                                                                                                                                                                                                                                                                                                                                                                                                                                                                                                                                                                                                                                                                                                                                                                                                                                                                                                                                                                                                                                                                                                                                                                                                                                                                                                                                                                                                                                                                                                                                                                                                                                                                                                                                                                                                                                                                                                                                                                                             | 10 7:0"            | 144              |                          | 21        | 6                | 19!0"<br>19!9"        | U51<br>U52  | 11                                    | 7         | 6        | 6:9" H                | 80 Backn                                         | 1011      |                 | 5 6'-6" R4<br>5 6-9" R5<br>5 7'-0" R6          | 11 11          |                                       |                                                         |                        |
|                                                                                                                                                                                                                                                                                                                                                                                                                                                                                                                                                                                                                                                                                                                                                                                                                                                                                                                                                                                                                                                                                                                                                                                                                                                                                                                                                                                                                                                                                                                                                                                                                                                                                                                                                                                                                                                                                                                                                                                                                                                                                                                                |                                     |              |                      |                                                 |                                                                                                                                                                                                                                                                                                                                                                                                                                                                                                                                                                                                                                                                                                                                                                                                                                                                                                                                                                                                                                                                                                                                                                                                                                                                                                                                                                                                                                                                                                                                                                                                                                                                                                                                                                                                                                                                                                                                                                                                                                                                                                                                | 17/17/1            | 1,000            | B - 2                    | 27        | 6                | 15!0"                 | 4.53        | 11                                    | 4         | 6        | 6:9" H                | 31 Win                                           |           | 3 6             | 5 7'-0" R6<br>5 5'3" E7 A                      | 11 11          |                                       |                                                         |                        |
|                                                                                                                                                                                                                                                                                                                                                                                                                                                                                                                                                                                                                                                                                                                                                                                                                                                                                                                                                                                                                                                                                                                                                                                                                                                                                                                                                                                                                                                                                                                                                                                                                                                                                                                                                                                                                                                                                                                                                                                                                                                                                                                                |                                     |              | <u> </u>             |                                                 | 2                                                                                                                                                                                                                                                                                                                                                                                                                                                                                                                                                                                                                                                                                                                                                                                                                                                                                                                                                                                                                                                                                                                                                                                                                                                                                                                                                                                                                                                                                                                                                                                                                                                                                                                                                                                                                                                                                                                                                                                                                                                                                                                              | 11 26'9"           | H23<br>H41       | Beam<br>"                | 16        |                  | 16:6"<br>17:3"        |             |                                       | 10        | 6        | 13:0" H               | 02 "<br>53 "                                     |           |                 |                                                | arapet<br>"    |                                       |                                                         |                        |
| 96                                                                                                                                                                                                                                                                                                                                                                                                                                                                                                                                                                                                                                                                                                                                                                                                                                                                                                                                                                                                                                                                                                                                                                                                                                                                                                                                                                                                                                                                                                                                                                                                                                                                                                                                                                                                                                                                                                                                                                                                                                                                                                                             | 19:6" TI Wing                       |              |                      |                                                 | 9                                                                                                                                                                                                                                                                                                                                                                                                                                                                                                                                                                                                                                                                                                                                                                                                                                                                                                                                                                                                                                                                                                                                                                                                                                                                                                                                                                                                                                                                                                                                                                                                                                                                                                                                                                                                                                                                                                                                                                                                                                                                                                                              | 10 15 3"           | 1442             | <i>H</i>                 | //        |                  | 18:0"                 |             |                                       |           |          |                       |                                                  |           | 8 5             | 5 11:0" R9                                     | "              |                                       |                                                         |                        |
| 46                                                                                                                                                                                                                                                                                                                                                                                                                                                                                                                                                                                                                                                                                                                                                                                                                                                                                                                                                                                                                                                                                                                                                                                                                                                                                                                                                                                                                                                                                                                                                                                                                                                                                                                                                                                                                                                                                                                                                                                                                                                                                                                             | 11:0" 72 "                          |              |                      |                                                 | 109                                                                                                                                                                                                                                                                                                                                                                                                                                                                                                                                                                                                                                                                                                                                                                                                                                                                                                                                                                                                                                                                                                                                                                                                                                                                                                                                                                                                                                                                                                                                                                                                                                                                                                                                                                                                                                                                                                                                                                                                                                                                                                                            | 10 12:6"           | 443              | //                       |           |                  |                       |             | · · · · · · · · · · · · · · · · · · · | <u>] </u> |          |                       |                                                  |           | 2 5             |                                                | 11             |                                       |                                                         |                        |
|                                                                                                                                                                                                                                                                                                                                                                                                                                                                                                                                                                                                                                                                                                                                                                                                                                                                                                                                                                                                                                                                                                                                                                                                                                                                                                                                                                                                                                                                                                                                                                                                                                                                                                                                                                                                                                                                                                                                                                                                                                                                                                                                |                                     | 64 11        | 38'-6" V             | ?1 Colum                                        | n 9                                                                                                                                                                                                                                                                                                                                                                                                                                                                                                                                                                                                                                                                                                                                                                                                                                                                                                                                                                                                                                                                                                                                                                                                                                                                                                                                                                                                                                                                                                                                                                                                                                                                                                                                                                                                                                                                                                                                                                                                                                                                                                                            | 9 6.9"             | 145              | "                        |           |                  |                       |             | Column                                |           |          |                       |                                                  |           | 8 5             | 5 3/10" 2/2                                    | 11             |                                       |                                                         | ÷                      |
| 46 4                                                                                                                                                                                                                                                                                                                                                                                                                                                                                                                                                                                                                                                                                                                                                                                                                                                                                                                                                                                                                                                                                                                                                                                                                                                                                                                                                                                                                                                                                                                                                                                                                                                                                                                                                                                                                                                                                                                                                                                                                                                                                                                           | 12'3" UI Beam                       |              |                      |                                                 | <u>3</u>                                                                                                                                                                                                                                                                                                                                                                                                                                                                                                                                                                                                                                                                                                                                                                                                                                                                                                                                                                                                                                                                                                                                                                                                                                                                                                                                                                                                                                                                                                                                                                                                                                                                                                                                                                                                                                                                                                                                                                                                                                                                                                                       | 9 10-6             | " 146<br>" 147   | "                        | 24        | 8                | 35'0"<br>35'0"        | 153         | - 11                                  |           |          |                       | .                                                | • . ,     | 3 E             | 5 3510" R13<br>5 3613" R14                     | <u> </u>       |                                       |                                                         |                        |
| 29                                                                                                                                                                                                                                                                                                                                                                                                                                                                                                                                                                                                                                                                                                                                                                                                                                                                                                                                                                                                                                                                                                                                                                                                                                                                                                                                                                                                                                                                                                                                                                                                                                                                                                                                                                                                                                                                                                                                                                                                                                                                                                                             | 12:6" 02 "                          |              |                      |                                                 | 2                                                                                                                                                                                                                                                                                                                                                                                                                                                                                                                                                                                                                                                                                                                                                                                                                                                                                                                                                                                                                                                                                                                                                                                                                                                                                                                                                                                                                                                                                                                                                                                                                                                                                                                                                                                                                                                                                                                                                                                                                                                                                                                              | 9 9'0"             | 448              | //                       |           |                  |                       |             |                                       |           |          |                       |                                                  |           |                 | 5 26'-0" R15<br>5 9'-9" R16<br>5 1'-3" R17     | 11             |                                       |                                                         |                        |
| 14 4                                                                                                                                                                                                                                                                                                                                                                                                                                                                                                                                                                                                                                                                                                                                                                                                                                                                                                                                                                                                                                                                                                                                                                                                                                                                                                                                                                                                                                                                                                                                                                                                                                                                                                                                                                                                                                                                                                                                                                                                                                                                                                                           | 2:9" 410 "                          | 12 2         | 19:9" W              | 11 A.B. Wel                                     |                                                                                                                                                                                                                                                                                                                                                                                                                                                                                                                                                                                                                                                                                                                                                                                                                                                                                                                                                                                                                                                                                                                                                                                                                                                                                                                                                                                                                                                                                                                                                                                                                                                                                                                                                                                                                                                                                                                                                                                                                                                                                                                                | 6 26-6             | 4201             | . 11                     | 12        | 2                | 19'9"                 | WI          | A.B. Wells                            | -         |          |                       |                                                  | · · ·     |                 | 5 7:3" R17                                     | "              |                                       |                                                         | •                      |
| 12 7                                                                                                                                                                                                                                                                                                                                                                                                                                                                                                                                                                                                                                                                                                                                                                                                                                                                                                                                                                                                                                                                                                                                                                                                                                                                                                                                                                                                                                                                                                                                                                                                                                                                                                                                                                                                                                                                                                                                                                                                                                                                                                                           | 14:0" 411 "                         |              |                      |                                                 | 16                                                                                                                                                                                                                                                                                                                                                                                                                                                                                                                                                                                                                                                                                                                                                                                                                                                                                                                                                                                                                                                                                                                                                                                                                                                                                                                                                                                                                                                                                                                                                                                                                                                                                                                                                                                                                                                                                                                                                                                                                                                                                                                             | 10 28:3            | " 14901          | ,/                       |           |                  |                       |             |                                       | 4         | 6        | 8:9" 7                |                                                  | 9 - 6     | 3 L             | 5 33'3" R16                                    | . //           |                                       |                                                         |                        |
| 6 7                                                                                                                                                                                                                                                                                                                                                                                                                                                                                                                                                                                                                                                                                                                                                                                                                                                                                                                                                                                                                                                                                                                                                                                                                                                                                                                                                                                                                                                                                                                                                                                                                                                                                                                                                                                                                                                                                                                                                                                                                                                                                                                            | 6:5" UIZ "                          | 49           | BENT NO.             | 3<br>25 Footing                                 | <u>2</u>                                                                                                                                                                                                                                                                                                                                                                                                                                                                                                                                                                                                                                                                                                                                                                                                                                                                                                                                                                                                                                                                                                                                                                                                                                                                                                                                                                                                                                                                                                                                                                                                                                                                                                                                                                                                                                                                                                                                                                                                                                                                                                                       | 6 7.0"             | 1402             | //                       | 6         | 7                | BENT<br>3'0"          | NO. 6       | Footing                               | 9         | 6        | 14:0" 7               | (3.) "                                           |           |                 | 5 31-6" R19<br>5 32-6" R10                     | "              |                                       |                                                         |                        |
|                                                                                                                                                                                                                                                                                                                                                                                                                                                                                                                                                                                                                                                                                                                                                                                                                                                                                                                                                                                                                                                                                                                                                                                                                                                                                                                                                                                                                                                                                                                                                                                                                                                                                                                                                                                                                                                                                                                                                                                                                                                                                                                                |                                     | 12 7         | 9-3" Di              | 38 "                                            |                                                                                                                                                                                                                                                                                                                                                                                                                                                                                                                                                                                                                                                                                                                                                                                                                                                                                                                                                                                                                                                                                                                                                                                                                                                                                                                                                                                                                                                                                                                                                                                                                                                                                                                                                                                                                                                                                                                                                                                                                                                                                                                                | 3 01/1             | 1001             | <i></i>                  | 12        | 7                | 8:9"                  | 028         | Footing                               |           |          | · .                   |                                                  |           | 2 5             | 5 32! G" REO<br>5 32! 3" RE/                   | 11 12 13       | -1<br>-1                              |                                                         |                        |
|                                                                                                                                                                                                                                                                                                                                                                                                                                                                                                                                                                                                                                                                                                                                                                                                                                                                                                                                                                                                                                                                                                                                                                                                                                                                                                                                                                                                                                                                                                                                                                                                                                                                                                                                                                                                                                                                                                                                                                                                                                                                                                                                |                                     | 21 10        |                      |                                                 | 8/                                                                                                                                                                                                                                                                                                                                                                                                                                                                                                                                                                                                                                                                                                                                                                                                                                                                                                                                                                                                                                                                                                                                                                                                                                                                                                                                                                                                                                                                                                                                                                                                                                                                                                                                                                                                                                                                                                                                                                                                                                                                                                                             | 3 9:6"             | PEI              | Column                   | 9%        |                  | 5!0"<br>18!0"         |             | "                                     | 57        | 4        | 12:3" 4               | 71 Bear                                          |           |                 | 6 10:0" P22 E<br>5 10:3" R23 F                 |                |                                       |                                                         |                        |
|                                                                                                                                                                                                                                                                                                                                                                                                                                                                                                                                                                                                                                                                                                                                                                                                                                                                                                                                                                                                                                                                                                                                                                                                                                                                                                                                                                                                                                                                                                                                                                                                                                                                                                                                                                                                                                                                                                                                                                                                                                                                                                                                |                                     |              |                      |                                                 |                                                                                                                                                                                                                                                                                                                                                                                                                                                                                                                                                                                                                                                                                                                                                                                                                                                                                                                                                                                                                                                                                                                                                                                                                                                                                                                                                                                                                                                                                                                                                                                                                                                                                                                                                                                                                                                                                                                                                                                                                                                                                                                                | 9 2:9"             |                  | Beam                     | 16        | 6                | 8:0"                  | 063         | "                                     | 2         | 4        | 13:3" 11              | 72 "                                             | ے ا       | 3 6             | 5 11:0" R24                                    | "              |                                       |                                                         |                        |
|                                                                                                                                                                                                                                                                                                                                                                                                                                                                                                                                                                                                                                                                                                                                                                                                                                                                                                                                                                                                                                                                                                                                                                                                                                                                                                                                                                                                                                                                                                                                                                                                                                                                                                                                                                                                                                                                                                                                                                                                                                                                                                                                |                                     | 16 10        | 810" D<br>1313" D    | 3 <i>4</i>                                      | 6                                                                                                                                                                                                                                                                                                                                                                                                                                                                                                                                                                                                                                                                                                                                                                                                                                                                                                                                                                                                                                                                                                                                                                                                                                                                                                                                                                                                                                                                                                                                                                                                                                                                                                                                                                                                                                                                                                                                                                                                                                                                                                                              | 4 3'6"             | 1129             | "                        | 6         | 8                | 8'.9"<br>18'.0"       | D65         | 21                                    | 16        | 6        | 2:0" 1                | 74 11                                            |           | 7 6             | 5 35:9" R25<br>5 5:9" R26 E                    | nd Post        |                                       | -                                                       | -¥                     |
|                                                                                                                                                                                                                                                                                                                                                                                                                                                                                                                                                                                                                                                                                                                                                                                                                                                                                                                                                                                                                                                                                                                                                                                                                                                                                                                                                                                                                                                                                                                                                                                                                                                                                                                                                                                                                                                                                                                                                                                                                                                                                                                                | 8'3" VI Backwall                    | 2 7          | 13-0" 12             | 36 "                                            | 20                                                                                                                                                                                                                                                                                                                                                                                                                                                                                                                                                                                                                                                                                                                                                                                                                                                                                                                                                                                                                                                                                                                                                                                                                                                                                                                                                                                                                                                                                                                                                                                                                                                                                                                                                                                                                                                                                                                                                                                                                                                                                                                             | 6 14'0'            | 141              | //                       |           |                  |                       |             | -                                     | 6         | 7        | 6:3" 1                | 75 "                                             |           | 7 5<br>36 6     | 5 6'3" R27<br>6 90'-0" 51 3                    | " "<br>=\ab    | -                                     |                                                         | -                      |
| 119 5                                                                                                                                                                                                                                                                                                                                                                                                                                                                                                                                                                                                                                                                                                                                                                                                                                                                                                                                                                                                                                                                                                                                                                                                                                                                                                                                                                                                                                                                                                                                                                                                                                                                                                                                                                                                                                                                                                                                                                                                                                                                                                                          | 10:3" V2 Wing                       | 76 70        | 77-9 0               | 2/                                              | 36                                                                                                                                                                                                                                                                                                                                                                                                                                                                                                                                                                                                                                                                                                                                                                                                                                                                                                                                                                                                                                                                                                                                                                                                                                                                                                                                                                                                                                                                                                                                                                                                                                                                                                                                                                                                                                                                                                                                                                                                                                                                                                                             | 5 1323             | " 143            | "                        | 10        | 10 1             | 4-0"                  | H26         | Beam                                  | 16        |          | 10-0 0                |                                                  | 8         | 10 9            | 1 32-0" 52                                     | NOO            |                                       |                                                         |                        |
| 28 4                                                                                                                                                                                                                                                                                                                                                                                                                                                                                                                                                                                                                                                                                                                                                                                                                                                                                                                                                                                                                                                                                                                                                                                                                                                                                                                                                                                                                                                                                                                                                                                                                                                                                                                                                                                                                                                                                                                                                                                                                                                                                                                           | 12'6" V3 "<br>7'6" V4 "             | 10 10        | 12:3" 42             | 25 Bean                                         |                                                                                                                                                                                                                                                                                                                                                                                                                                                                                                                                                                                                                                                                                                                                                                                                                                                                                                                                                                                                                                                                                                                                                                                                                                                                                                                                                                                                                                                                                                                                                                                                                                                                                                                                                                                                                                                                                                                                                                                                                                                                                                                                | 6 16:3             | " 444            | "                        |           |                  | 19:6"<br>19:3"        |             | 11                                    |           |          |                       | 40.                                              |           | 9 6             | 30'-9" 54                                      | 11             |                                       |                                                         |                        |
| 4                                                                                                                                                                                                                                                                                                                                                                                                                                                                                                                                                                                                                                                                                                                                                                                                                                                                                                                                                                                                                                                                                                                                                                                                                                                                                                                                                                                                                                                                                                                                                                                                                                                                                                                                                                                                                                                                                                                                                                                                                                                                                                                              | 7-6 14 "                            |              | 1313" H              |                                                 |                                                                                                                                                                                                                                                                                                                                                                                                                                                                                                                                                                                                                                                                                                                                                                                                                                                                                                                                                                                                                                                                                                                                                                                                                                                                                                                                                                                                                                                                                                                                                                                                                                                                                                                                                                                                                                                                                                                                                                                                                                                                                                                                | 6 18:0             |                  | "                        | 7         |                  | 13-6"                 |             | "                                     |           |          |                       |                                                  | `         | 9 6             | 32'9" 55                                       |                |                                       |                                                         |                        |
|                                                                                                                                                                                                                                                                                                                                                                                                                                                                                                                                                                                                                                                                                                                                                                                                                                                                                                                                                                                                                                                                                                                                                                                                                                                                                                                                                                                                                                                                                                                                                                                                                                                                                                                                                                                                                                                                                                                                                                                                                                                                                                                                |                                     | 2 11         | 27'0" H              | 32 "                                            | 14                                                                                                                                                                                                                                                                                                                                                                                                                                                                                                                                                                                                                                                                                                                                                                                                                                                                                                                                                                                                                                                                                                                                                                                                                                                                                                                                                                                                                                                                                                                                                                                                                                                                                                                                                                                                                                                                                                                                                                                                                                                                                                                             | 5 14.0             | " 147            | //                       | 5         | 7                | 6º3"                  | 1164        |                                       | <u> </u>  |          |                       |                                                  |           | 20 4            | 7 16:0" 56                                     | 11             | · ·                                   |                                                         |                        |
| 12 2                                                                                                                                                                                                                                                                                                                                                                                                                                                                                                                                                                                                                                                                                                                                                                                                                                                                                                                                                                                                                                                                                                                                                                                                                                                                                                                                                                                                                                                                                                                                                                                                                                                                                                                                                                                                                                                                                                                                                                                                                                                                                                                           | 19-9" WI A.B. Wells                 | 98           | 6'-6" H              | 39 11                                           |                                                                                                                                                                                                                                                                                                                                                                                                                                                                                                                                                                                                                                                                                                                                                                                                                                                                                                                                                                                                                                                                                                                                                                                                                                                                                                                                                                                                                                                                                                                                                                                                                                                                                                                                                                                                                                                                                                                                                                                                                                                                                                                                |                    |                  |                          | 2         | 8 .              | 9!9"<br>1/ <u>:0"</u> | 1466        | . 11                                  |           |          |                       |                                                  | 104-6     | 6 4             | 6 25:9" 57<br>6 30:3" 58                       | <i>"</i>       |                                       |                                                         | -                      |
|                                                                                                                                                                                                                                                                                                                                                                                                                                                                                                                                                                                                                                                                                                                                                                                                                                                                                                                                                                                                                                                                                                                                                                                                                                                                                                                                                                                                                                                                                                                                                                                                                                                                                                                                                                                                                                                                                                                                                                                                                                                                                                                                | BENT NO. 2                          | 28           | 8'6" H.<br>9'6" H.   | 35 "                                            |                                                                                                                                                                                                                                                                                                                                                                                                                                                                                                                                                                                                                                                                                                                                                                                                                                                                                                                                                                                                                                                                                                                                                                                                                                                                                                                                                                                                                                                                                                                                                                                                                                                                                                                                                                                                                                                                                                                                                                                                                                                                                                                                | 11 29:6            |                  | Column                   | 2         | 7.               | 11:3"                 | 467         | "                                     | 130       | -        | 4:9" V                | 71 Binh.                                         | 94-0      | 0 0             | à 31-3" 59<br>1 40:0" 510                      | 11             |                                       |                                                         |                        |
|                                                                                                                                                                                                                                                                                                                                                                                                                                                                                                                                                                                                                                                                                                                                                                                                                                                                                                                                                                                                                                                                                                                                                                                                                                                                                                                                                                                                                                                                                                                                                                                                                                                                                                                                                                                                                                                                                                                                                                                                                                                                                                                                |                                     | 3 8          | 10.0" H              | 37 1                                            |                                                                                                                                                                                                                                                                                                                                                                                                                                                                                                                                                                                                                                                                                                                                                                                                                                                                                                                                                                                                                                                                                                                                                                                                                                                                                                                                                                                                                                                                                                                                                                                                                                                                                                                                                                                                                                                                                                                                                                                                                                                                                                                                |                    |                  |                          | 1         | 7                | 11-6"<br>11-6"        | 1169        | //                                    |           |          |                       |                                                  |           | 2 4             | 1 25-6" 511                                    | //             | - <b> </b>  <br>- <b> </b>            |                                                         |                        |
| 64 11                                                                                                                                                                                                                                                                                                                                                                                                                                                                                                                                                                                                                                                                                                                                                                                                                                                                                                                                                                                                                                                                                                                                                                                                                                                                                                                                                                                                                                                                                                                                                                                                                                                                                                                                                                                                                                                                                                                                                                                                                                                                                                                          | 7:3" D21 Footing                    | 26           | 21'9" HE<br>25'9" H  | 38 "<br>39 "                                    | 12                                                                                                                                                                                                                                                                                                                                                                                                                                                                                                                                                                                                                                                                                                                                                                                                                                                                                                                                                                                                                                                                                                                                                                                                                                                                                                                                                                                                                                                                                                                                                                                                                                                                                                                                                                                                                                                                                                                                                                                                                                                                                                                             | 2 19'9             | " W/             | A.B. Wells               | 4         |                  | 6!6"<br>?9:9"         |             | 11                                    |           | 9        | 9.6" V                |                                                  |           | 2               | 6 12'-9" 512<br>6 12'-9" 513                   | 11             | -                                     |                                                         |                        |
| 8 11                                                                                                                                                                                                                                                                                                                                                                                                                                                                                                                                                                                                                                                                                                                                                                                                                                                                                                                                                                                                                                                                                                                                                                                                                                                                                                                                                                                                                                                                                                                                                                                                                                                                                                                                                                                                                                                                                                                                                                                                                                                                                                                           | 11:9" 024 "                         | 12 7         | 7-6" 42              | 20/ 11                                          |                                                                                                                                                                                                                                                                                                                                                                                                                                                                                                                                                                                                                                                                                                                                                                                                                                                                                                                                                                                                                                                                                                                                                                                                                                                                                                                                                                                                                                                                                                                                                                                                                                                                                                                                                                                                                                                                                                                                                                                                                                                                                                                                | BENT               |                  |                          | 2         | 6                | 19:6"                 | H603        |                                       |           |          | 10:0" V               |                                                  |           | 9 4             | 6 18:6" 514                                    | 11             | 1                                     |                                                         |                        |
|                                                                                                                                                                                                                                                                                                                                                                                                                                                                                                                                                                                                                                                                                                                                                                                                                                                                                                                                                                                                                                                                                                                                                                                                                                                                                                                                                                                                                                                                                                                                                                                                                                                                                                                                                                                                                                                                                                                                                                                                                                                                                                                                | 21:9" D25 "<br>23:3" D26 "          |              | 27:9" HS             |                                                 | 16                                                                                                                                                                                                                                                                                                                                                                                                                                                                                                                                                                                                                                                                                                                                                                                                                                                                                                                                                                                                                                                                                                                                                                                                                                                                                                                                                                                                                                                                                                                                                                                                                                                                                                                                                                                                                                                                                                                                                                                                                                                                                                                             | 9 11-9"            | D23              | Footing                  | <i>13</i> |                  | 31-6"<br>31-6"        |             | 11                                    |           | _        |                       |                                                  |           | 9 6<br>9 6      | 6 201-6" 515<br>6 301-3" 516                   | 11             |                                       |                                                         |                        |
| 18 7                                                                                                                                                                                                                                                                                                                                                                                                                                                                                                                                                                                                                                                                                                                                                                                                                                                                                                                                                                                                                                                                                                                                                                                                                                                                                                                                                                                                                                                                                                                                                                                                                                                                                                                                                                                                                                                                                                                                                                                                                                                                                                                           | 8:0" D27 "                          |              | 12:6" HE             |                                                 | 4                                                                                                                                                                                                                                                                                                                                                                                                                                                                                                                                                                                                                                                                                                                                                                                                                                                                                                                                                                                                                                                                                                                                                                                                                                                                                                                                                                                                                                                                                                                                                                                                                                                                                                                                                                                                                                                                                                                                                                                                                                                                                                                              | 9 21:9             | D25              | 11                       | 2         | 6                | 9:0"                  | 4607        | . 11                                  | 12        | 2        | 19:9" N               | 11 A.B. W.                                       | lells     | 9 2             | 6 38'-9" 518                                   | 11             |                                       |                                                         |                        |
| // 7                                                                                                                                                                                                                                                                                                                                                                                                                                                                                                                                                                                                                                                                                                                                                                                                                                                                                                                                                                                                                                                                                                                                                                                                                                                                                                                                                                                                                                                                                                                                                                                                                                                                                                                                                                                                                                                                                                                                                                                                                                                                                                                           | 8'9" D28 "                          |              |                      |                                                 | 160                                                                                                                                                                                                                                                                                                                                                                                                                                                                                                                                                                                                                                                                                                                                                                                                                                                                                                                                                                                                                                                                                                                                                                                                                                                                                                                                                                                                                                                                                                                                                                                                                                                                                                                                                                                                                                                                                                                                                                                                                                                                                                                            | 11 2313<br>7 810"  |                  | 3 I                      | 10        | 7                | 71-6"                 |             |                                       |           |          | RSTRUCT               | URE                                              | 31 - (2)  | 7   4<br>3)   4 | 6 38'-9" 518<br>6 32'-0" 519                   | 11             |                                       |                                                         |                        |
|                                                                                                                                                                                                                                                                                                                                                                                                                                                                                                                                                                                                                                                                                                                                                                                                                                                                                                                                                                                                                                                                                                                                                                                                                                                                                                                                                                                                                                                                                                                                                                                                                                                                                                                                                                                                                                                                                                                                                                                                                                                                                                                                | 10/21/10/20                         | 93 3         | 9.6" 2               | el Colum                                        | <del></del>                                                                                                                                                                                                                                                                                                                                                                                                                                                                                                                                                                                                                                                                                                                                                                                                                                                                                                                                                                                                                                                                                                                                                                                                                                                                                                                                                                                                                                                                                                                                                                                                                                                                                                                                                                                                                                                                                                                                                                                                                                                                                                                    | 7 8:9"             | D28              |                          | 66        | 3                | 9'6"                  | P21         | Column                                |           |          | 3-6" (                | 7 Cur                                            |           |                 |                                                |                |                                       |                                                         |                        |
| 7 10                                                                                                                                                                                                                                                                                                                                                                                                                                                                                                                                                                                                                                                                                                                                                                                                                                                                                                                                                                                                                                                                                                                                                                                                                                                                                                                                                                                                                                                                                                                                                                                                                                                                                                                                                                                                                                                                                                                                                                                                                                                                                                                           | 12'3" H21 Beam<br>13'3" H22 "       | 2 4          | 219" U               | 27 Bean                                         | 7 29                                                                                                                                                                                                                                                                                                                                                                                                                                                                                                                                                                                                                                                                                                                                                                                                                                                                                                                                                                                                                                                                                                                                                                                                                                                                                                                                                                                                                                                                                                                                                                                                                                                                                                                                                                                                                                                                                                                                                                                                                                                                                                                           | 9 6:6              | " D51<br>D52     | "                        |           | 4                | 2:9"                  | 427         | Beam                                  | 4         | 5        | 19'-9" (<br>38'-3" (  | <u>~ "</u><br>'3 "                               |           |                 |                                                |                |                                       |                                                         |                        |
| 26                                                                                                                                                                                                                                                                                                                                                                                                                                                                                                                                                                                                                                                                                                                                                                                                                                                                                                                                                                                                                                                                                                                                                                                                                                                                                                                                                                                                                                                                                                                                                                                                                                                                                                                                                                                                                                                                                                                                                                                                                                                                                                                             | 17'9" H23 "                         | 2 4          | 31-6" (1)            | 28 11                                           | 24                                                                                                                                                                                                                                                                                                                                                                                                                                                                                                                                                                                                                                                                                                                                                                                                                                                                                                                                                                                                                                                                                                                                                                                                                                                                                                                                                                                                                                                                                                                                                                                                                                                                                                                                                                                                                                                                                                                                                                                                                                                                                                                             | 8 60"              | 253              | //                       | 2         | 4                | 3-6"                  |             | "                                     | 2         | 5        | 33:3" C               | 2 "                                              | *         | J. 200          | ease due to 4                                  | Curb           |                                       |                                                         |                        |
| 10 10                                                                                                                                                                                                                                                                                                                                                                                                                                                                                                                                                                                                                                                                                                                                                                                                                                                                                                                                                                                                                                                                                                                                                                                                                                                                                                                                                                                                                                                                                                                                                                                                                                                                                                                                                                                                                                                                                                                                                                                                                                                                                                                          | 26'0" H24 "<br>12'3" H25 *          | 4 4          | 4-3" UX              |                                                 | 4                                                                                                                                                                                                                                                                                                                                                                                                                                                                                                                                                                                                                                                                                                                                                                                                                                                                                                                                                                                                                                                                                                                                                                                                                                                                                                                                                                                                                                                                                                                                                                                                                                                                                                                                                                                                                                                                                                                                                                                                                                                                                                                              | 9 22:0             | 1209             | <i>"</i>                 | 15        | 4                | 4'-3"<br>14'-0"       |             | 11                                    | 6         | 6        | 41:3" C<br>37:9" C    |                                                  |           | ourle           | to being clased                                | BF             | RIDGE OVER K.C.S                      | E., C.R.I. & P. AND C.M. & S.T.F                        | H. R.R.S.              |
|                                                                                                                                                                                                                                                                                                                                                                                                                                                                                                                                                                                                                                                                                                                                                                                                                                                                                                                                                                                                                                                                                                                                                                                                                                                                                                                                                                                                                                                                                                                                                                                                                                                                                                                                                                                                                                                                                                                                                                                                                                                                                                                                | 12-6" H26 "                         | 13 6         | 15.9" (1             | 32 "                                            |                                                                                                                                                                                                                                                                                                                                                                                                                                                                                                                                                                                                                                                                                                                                                                                                                                                                                                                                                                                                                                                                                                                                                                                                                                                                                                                                                                                                                                                                                                                                                                                                                                                                                                                                                                                                                                                                                                                                                                                                                                                                                                                                | 11 1510            | 1 150            | 8                        | 14        | 4.               | 14'-9"                | 1162        |                                       | 6         | 6        | 30.6" C               | 7 11                                             |           |                 |                                                | S              | TATE ROAD INTERS                      | TATE ROUTE 435                                          |                        |
| 9 9                                                                                                                                                                                                                                                                                                                                                                                                                                                                                                                                                                                                                                                                                                                                                                                                                                                                                                                                                                                                                                                                                                                                                                                                                                                                                                                                                                                                                                                                                                                                                                                                                                                                                                                                                                                                                                                                                                                                                                                                                                                                                                                            |                                     | 24 6<br>14 6 | 16-6" LE             |                                                 | 10                                                                                                                                                                                                                                                                                                                                                                                                                                                                                                                                                                                                                                                                                                                                                                                                                                                                                                                                                                                                                                                                                                                                                                                                                                                                                                                                                                                                                                                                                                                                                                                                                                                                                                                                                                                                                                                                                                                                                                                                                                                                                                                             |                    | " 1452<br>" 1453 | <u>Beam</u>              | 12        | 4                | 15'-6"<br>16'-3"      | <del></del> | 11                                    | 4         | 5        | 21:3" (               | <i>9 11</i>                                      |           |                 |                                                | IN             | KANSAS CITY                           |                                                         |                        |
|                                                                                                                                                                                                                                                                                                                                                                                                                                                                                                                                                                                                                                                                                                                                                                                                                                                                                                                                                                                                                                                                                                                                                                                                                                                                                                                                                                                                                                                                                                                                                                                                                                                                                                                                                                                                                                                                                                                                                                                                                                                                                                                                | 12:0" 129 "                         | 5 6          | 18:3" U              |                                                 | 9                                                                                                                                                                                                                                                                                                                                                                                                                                                                                                                                                                                                                                                                                                                                                                                                                                                                                                                                                                                                                                                                                                                                                                                                                                                                                                                                                                                                                                                                                                                                                                                                                                                                                                                                                                                                                                                                                                                                                                                                                                                                                                                              | 11 14-3            | " 1454           | 11                       | 5         | 4 1              | 17-0"                 | 1165        | //                                    | 8         | 5        | 26'-0" C              |                                                  |           |                 |                                                |                |                                       | -!(52)(RTE.I-435) STA. 92+27.                           | 34 S.B.L               |
| <b>S</b> ILL                                                                                                                                                                                                                                                                                                                                                                                                                                                                                                                                                                                                                                                                                                                                                                                                                                                                                                                                                                                                                                                                                                                                                                                                                                                                                                                                                                                                                                                                                                                                                                                                                                                                                                                                                                                                                                                                                                                                                                                                                                                                                                                   | FGWIN & MARTIN<br>BULTING ENGINEERS | -            | , -                  | e                                               | 5                                                                                                                                                                                                                                                                                                                                                                                                                                                                                                                                                                                                                                                                                                                                                                                                                                                                                                                                                                                                                                                                                                                                                                                                                                                                                                                                                                                                                                                                                                                                                                                                                                                                                                                                                                                                                                                                                                                                                                                                                                                                                                                              |                    | 1.155<br>1.156   |                          | 9         | 9                | 17-9"                 | LKalo       |                                       | 4         | <u>5</u> | 38:6" 0               | 12 "                                             |           |                 |                                                |                | •                                     | COUNTY                                                  |                        |
| COMS                                                                                                                                                                                                                                                                                                                                                                                                                                                                                                                                                                                                                                                                                                                                                                                                                                                                                                                                                                                                                                                                                                                                                                                                                                                                                                                                                                                                                                                                                                                                                                                                                                                                                                                                                                                                                                                                                                                                                                                                                                                                                                                           | CERNS ENGINEERS                     |              |                      | -                                               |                                                                                                                                                                                                                                                                                                                                                                                                                                                                                                                                                                                                                                                                                                                                                                                                                                                                                                                                                                                                                                                                                                                                                                                                                                                                                                                                                                                                                                                                                                                                                                                                                                                                                                                                                                                                                                                                                                                                                                                                                                                                                                                                | 9 10-5             | " 457            | //                       |           |                  |                       |             |                                       | 2         | 5        | 32161C                |                                                  |           | אייתים          |                                                | ĄL             | CKSON                                 | COUNTY                                                  |                        |
| The same of the first terms of the first section of the section of | Page DETAILED J.R. KETTLE           | Hook         | s and P              | Bends sh                                        | hall be                                                                                                                                                                                                                                                                                                                                                                                                                                                                                                                                                                                                                                                                                                                                                                                                                                                                                                                                                                                                                                                                                                                                                                                                                                                                                                                                                                                                                                                                                                                                                                                                                                                                                                                                                                                                                                                                                                                                                                                                                                                                                                                        | e in occore        | donce            | with A.<br>ow dimensions | C.I. N.   | PORKIO           | 1.0f.                 | Stone       | dard Pl                               | actic     | e tol    | - Wetaili             | rig Kei                                          | Irite rea | -01             | 28.                                            |                |                                       |                                                         | A-1683                 |