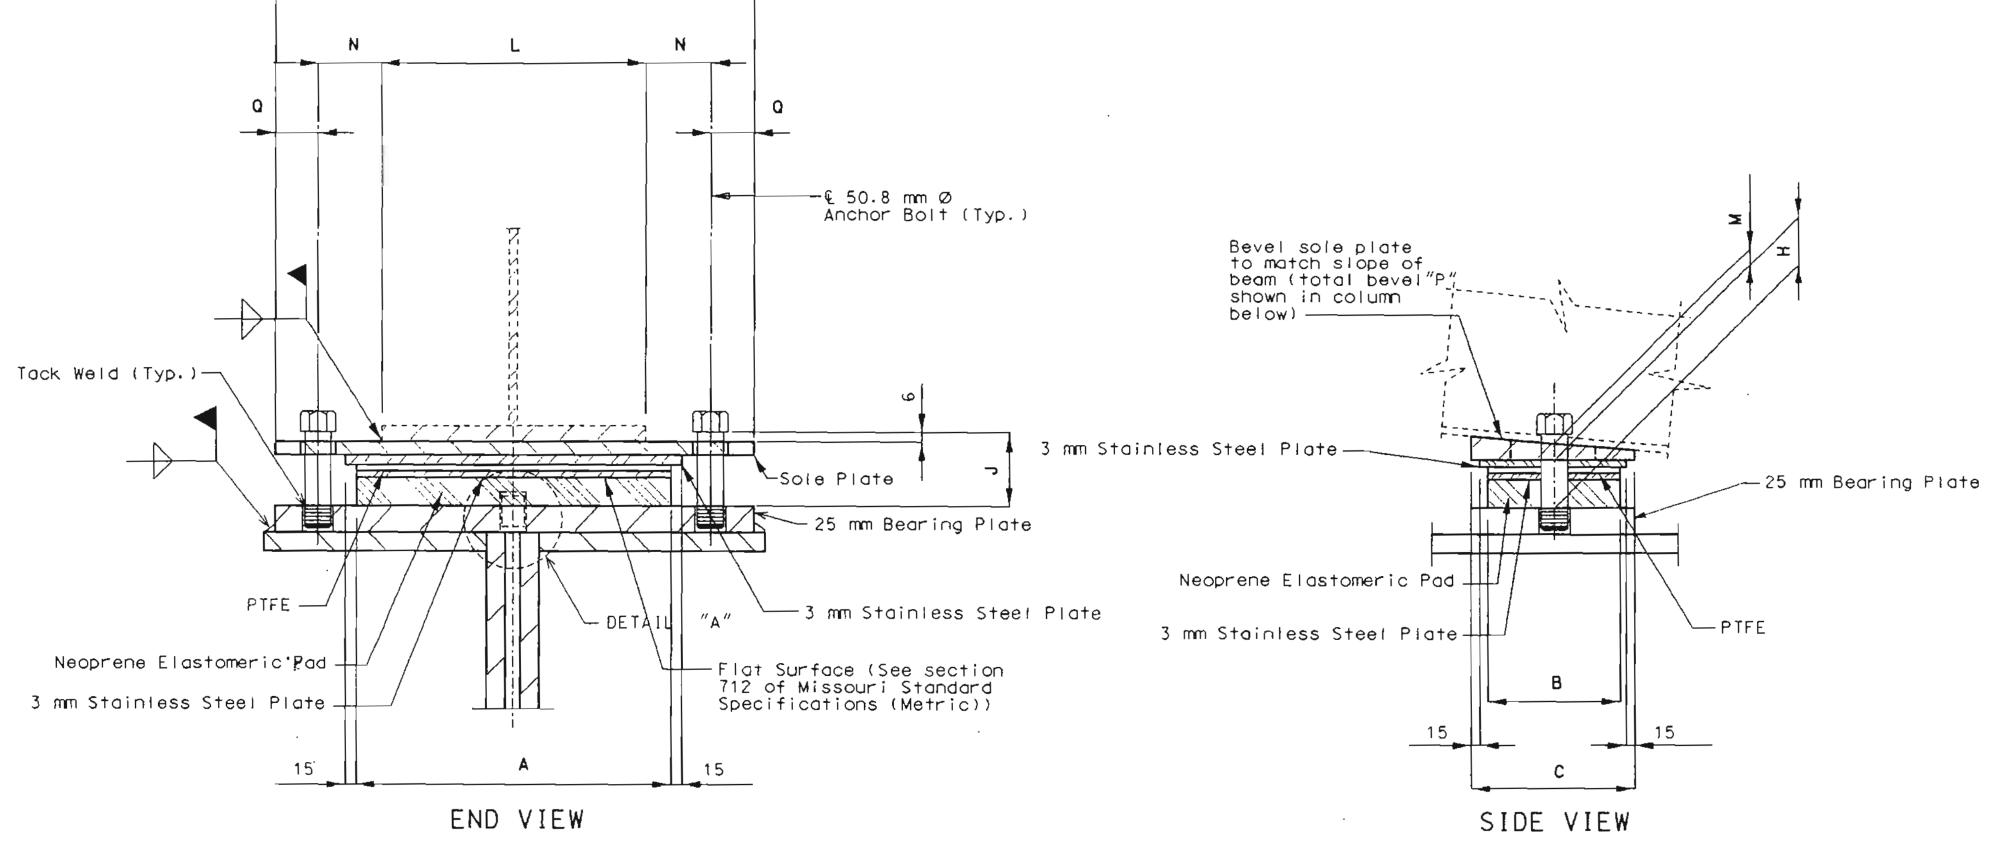

| ***                                                                                                                                                                                                                                                                                                                                                                                                                                                                                                                                                                                                                                                                                                                                                                                                                                                                                                                                                                                                                                                                                                                                                                                                                                                                                                                                                                                                                                                                                                                                                                                                                                                                                                                                                                                                                                                                                                                                                                                                                                                                                                                            |                                     |              |                      |                                                 |                                                                                                                                                                                                                                                                                                                                                                                                                                                                                                                                                                                                                                                                                                                                                                                                                                                                                                                                                                                                                                                                                                                                                                                                                                                                                                                                                                                                                                                                                                                                                                                                                                                                                                                                                                                                                                                                                                                                                                                                                                                                                                                                |                    |                  |                          |           |                  | ST                    | AT          | E HI                                  | GHV       | VAY      | DEF                   | ARTI                                             | MEN.      | Ί               |                                                |                |                                       | FED. ROAD STATE FED. AID FISCAL PROJ. NO. YEAR 5 MO. 19 | SHEET TOTAL NO. SHEETS |
|--------------------------------------------------------------------------------------------------------------------------------------------------------------------------------------------------------------------------------------------------------------------------------------------------------------------------------------------------------------------------------------------------------------------------------------------------------------------------------------------------------------------------------------------------------------------------------------------------------------------------------------------------------------------------------------------------------------------------------------------------------------------------------------------------------------------------------------------------------------------------------------------------------------------------------------------------------------------------------------------------------------------------------------------------------------------------------------------------------------------------------------------------------------------------------------------------------------------------------------------------------------------------------------------------------------------------------------------------------------------------------------------------------------------------------------------------------------------------------------------------------------------------------------------------------------------------------------------------------------------------------------------------------------------------------------------------------------------------------------------------------------------------------------------------------------------------------------------------------------------------------------------------------------------------------------------------------------------------------------------------------------------------------------------------------------------------------------------------------------------------------|-------------------------------------|--------------|----------------------|-------------------------------------------------|--------------------------------------------------------------------------------------------------------------------------------------------------------------------------------------------------------------------------------------------------------------------------------------------------------------------------------------------------------------------------------------------------------------------------------------------------------------------------------------------------------------------------------------------------------------------------------------------------------------------------------------------------------------------------------------------------------------------------------------------------------------------------------------------------------------------------------------------------------------------------------------------------------------------------------------------------------------------------------------------------------------------------------------------------------------------------------------------------------------------------------------------------------------------------------------------------------------------------------------------------------------------------------------------------------------------------------------------------------------------------------------------------------------------------------------------------------------------------------------------------------------------------------------------------------------------------------------------------------------------------------------------------------------------------------------------------------------------------------------------------------------------------------------------------------------------------------------------------------------------------------------------------------------------------------------------------------------------------------------------------------------------------------------------------------------------------------------------------------------------------------|--------------------|------------------|--------------------------|-----------|------------------|-----------------------|-------------|---------------------------------------|-----------|----------|-----------------------|--------------------------------------------------|-----------|-----------------|------------------------------------------------|----------------|---------------------------------------|---------------------------------------------------------|------------------------|
| ,                                                                                                                                                                                                                                                                                                                                                                                                                                                                                                                                                                                                                                                                                                                                                                                                                                                                                                                                                                                                                                                                                                                                                                                                                                                                                                                                                                                                                                                                                                                                                                                                                                                                                                                                                                                                                                                                                                                                                                                                                                                                                                                              |                                     |              |                      |                                                 | A STATE OF THE PARTY OF THE PAR | BILL OF            |                  |                          |           |                  |                       | T           |                                       |           | Jan-1    |                       |                                                  |           |                 |                                                |                |                                       | <u> </u>                                                | <del></del>            |
| NO. SIZE                                                                                                                                                                                                                                                                                                                                                                                                                                                                                                                                                                                                                                                                                                                                                                                                                                                                                                                                                                                                                                                                                                                                                                                                                                                                                                                                                                                                                                                                                                                                                                                                                                                                                                                                                                                                                                                                                                                                                                                                                                                                                                                       | LENGTH MARK LOCATION                | ll           | NO. 2 (C             | ARK LOCATIO                                     | ON NO.                                                                                                                                                                                                                                                                                                                                                                                                                                                                                                                                                                                                                                                                                                                                                                                                                                                                                                                                                                                                                                                                                                                                                                                                                                                                                                                                                                                                                                                                                                                                                                                                                                                                                                                                                                                                                                                                                                                                                                                                                                                                                                                         | SIZE LENGTH        |                  |                          | NO.       | SIZE    <br>BENT | NC. 5                 | MARK COA    | LOCATION                              |           |          | LENGTH MA             | الخالق والكاف المالية والمنازع والمنازع والمنازع | ON NO     | ). ISIZ<br>SUPE | ZE LENGTH MARK LERSTRUCTURE (C                 | onid)          |                                       |                                                         |                        |
| END                                                                                                                                                                                                                                                                                                                                                                                                                                                                                                                                                                                                                                                                                                                                                                                                                                                                                                                                                                                                                                                                                                                                                                                                                                                                                                                                                                                                                                                                                                                                                                                                                                                                                                                                                                                                                                                                                                                                                                                                                                                                                                                            | D BENT NO. I                        | 11 7         | 7:6" 42              | 201 Bean                                        | n 8                                                                                                                                                                                                                                                                                                                                                                                                                                                                                                                                                                                                                                                                                                                                                                                                                                                                                                                                                                                                                                                                                                                                                                                                                                                                                                                                                                                                                                                                                                                                                                                                                                                                                                                                                                                                                                                                                                                                                                                                                                                                                                                            |                    |                  | Beam                     | 2         |                  |                       |             | Beam                                  | 92        | 8        | 23'-9" V              |                                                  |           | 7 6             | 6 41.6" 019                                    | Curb           |                                       |                                                         |                        |
| 12 5                                                                                                                                                                                                                                                                                                                                                                                                                                                                                                                                                                                                                                                                                                                                                                                                                                                                                                                                                                                                                                                                                                                                                                                                                                                                                                                                                                                                                                                                                                                                                                                                                                                                                                                                                                                                                                                                                                                                                                                                                                                                                                                           | 2'.9" D2 "                          | 2 9          | 9'-0" Hz             | 702 "<br>703 "                                  | 24                                                                                                                                                                                                                                                                                                                                                                                                                                                                                                                                                                                                                                                                                                                                                                                                                                                                                                                                                                                                                                                                                                                                                                                                                                                                                                                                                                                                                                                                                                                                                                                                                                                                                                                                                                                                                                                                                                                                                                                                                                                                                                                             | 11 3540            | " Y32            | Column                   | 10        | 9                | 11-9"<br>7-6"         | H59<br>H201 | "                                     | 12        | 2        | 19:9" W               | 1 A.B.W.                                         | 12        | 0 6             | 6 41'-6" C14 0<br>6 39'-9" C15<br>6 39'-6" C16 | "              |                                       |                                                         |                        |
| 8 4                                                                                                                                                                                                                                                                                                                                                                                                                                                                                                                                                                                                                                                                                                                                                                                                                                                                                                                                                                                                                                                                                                                                                                                                                                                                                                                                                                                                                                                                                                                                                                                                                                                                                                                                                                                                                                                                                                                                                                                                                                                                                                                            | 10:0" D3 "                          | 3 9          | 10-9" 14             | 204 "                                           | 41                                                                                                                                                                                                                                                                                                                                                                                                                                                                                                                                                                                                                                                                                                                                                                                                                                                                                                                                                                                                                                                                                                                                                                                                                                                                                                                                                                                                                                                                                                                                                                                                                                                                                                                                                                                                                                                                                                                                                                                                                                                                                                                             | 10 34:0            |                  | "                        | _2        | 10               | 12-3"                 | 11501       |                                       |           |          |                       |                                                  |           | 7 6             | 6 31:0" C17                                    | 44             |                                       |                                                         |                        |
|                                                                                                                                                                                                                                                                                                                                                                                                                                                                                                                                                                                                                                                                                                                                                                                                                                                                                                                                                                                                                                                                                                                                                                                                                                                                                                                                                                                                                                                                                                                                                                                                                                                                                                                                                                                                                                                                                                                                                                                                                                                                                                                                |                                     | 18 10        | 26:9" 42<br>26:3" 42 | 05 <u>"                                    </u> |                                                                                                                                                                                                                                                                                                                                                                                                                                                                                                                                                                                                                                                                                                                                                                                                                                                                                                                                                                                                                                                                                                                                                                                                                                                                                                                                                                                                                                                                                                                                                                                                                                                                                                                                                                                                                                                                                                                                                                                                                                                                                                                                |                    |                  |                          | 6         |                  | 12:0"<br>30:3"        | 4503        | "                                     | 12        | 5        | BENT NO               | 71 Footil                                        | 79        |                 |                                                |                |                                       |                                                         |                        |
|                                                                                                                                                                                                                                                                                                                                                                                                                                                                                                                                                                                                                                                                                                                                                                                                                                                                                                                                                                                                                                                                                                                                                                                                                                                                                                                                                                                                                                                                                                                                                                                                                                                                                                                                                                                                                                                                                                                                                                                                                                                                                                                                |                                     |              |                      |                                                 |                                                                                                                                                                                                                                                                                                                                                                                                                                                                                                                                                                                                                                                                                                                                                                                                                                                                                                                                                                                                                                                                                                                                                                                                                                                                                                                                                                                                                                                                                                                                                                                                                                                                                                                                                                                                                                                                                                                                                                                                                                                                                                                                |                    | ( ) . ( )        | 081/1/2                  | 5         |                  | 32-6"                 | 4504        | "                                     | 16        | 9        | 2:9" D                | 72 "                                             |           |                 | 5 00" 11                                       |                |                                       |                                                         |                        |
| 16 7                                                                                                                                                                                                                                                                                                                                                                                                                                                                                                                                                                                                                                                                                                                                                                                                                                                                                                                                                                                                                                                                                                                                                                                                                                                                                                                                                                                                                                                                                                                                                                                                                                                                                                                                                                                                                                                                                                                                                                                                                                                                                                                           | 2949" 37 Beam                       |              | 9:6" P               | 21 Colum                                        | 12                                                                                                                                                                                                                                                                                                                                                                                                                                                                                                                                                                                                                                                                                                                                                                                                                                                                                                                                                                                                                                                                                                                                                                                                                                                                                                                                                                                                                                                                                                                                                                                                                                                                                                                                                                                                                                                                                                                                                                                                                                                                                                                             |                    |                  | A.B. Wells               | 9         | 10 3             | 9'0"<br>32'6"         | 450G        | "                                     | 0_        | 9        | 10'0" Di              | <u> </u>                                         |           |                 | 5 4º0" L1<br>5 2º6" L2                         | Curb<br>"      |                                       |                                                         |                        |
| 4 6                                                                                                                                                                                                                                                                                                                                                                                                                                                                                                                                                                                                                                                                                                                                                                                                                                                                                                                                                                                                                                                                                                                                                                                                                                                                                                                                                                                                                                                                                                                                                                                                                                                                                                                                                                                                                                                                                                                                                                                                                                                                                                                            | 20:0" 43                            |              |                      |                                                 |                                                                                                                                                                                                                                                                                                                                                                                                                                                                                                                                                                                                                                                                                                                                                                                                                                                                                                                                                                                                                                                                                                                                                                                                                                                                                                                                                                                                                                                                                                                                                                                                                                                                                                                                                                                                                                                                                                                                                                                                                                                                                                                                | BENT               |                  | Fosting                  | 4         | 11 3             | 32'-6"<br>20:0"       | 4507        | 11                                    | 2         | 6        | 33:0" H               | 71 Barkun                                        | 2// 2     |                 | 5 5'9" L3<br>5 6'0" L9                         | 11             |                                       |                                                         |                        |
|                                                                                                                                                                                                                                                                                                                                                                                                                                                                                                                                                                                                                                                                                                                                                                                                                                                                                                                                                                                                                                                                                                                                                                                                                                                                                                                                                                                                                                                                                                                                                                                                                                                                                                                                                                                                                                                                                                                                                                                                                                                                                                                                | 29:0" HD Backwall<br>28:9" H5 "     | 13 6         | 14.0" U              | 22 "                                            | 3                                                                                                                                                                                                                                                                                                                                                                                                                                                                                                                                                                                                                                                                                                                                                                                                                                                                                                                                                                                                                                                                                                                                                                                                                                                                                                                                                                                                                                                                                                                                                                                                                                                                                                                                                                                                                                                                                                                                                                                                                                                                                                                              | 11 11:9            | 020              | "                        |           |                  |                       |             |                                       | 9         | 4        | 33'0" H               | 72 11                                            | ż         | ک اِ            | 5 6:3" 15                                      | 11             |                                       |                                                         |                        |
| 96                                                                                                                                                                                                                                                                                                                                                                                                                                                                                                                                                                                                                                                                                                                                                                                                                                                                                                                                                                                                                                                                                                                                                                                                                                                                                                                                                                                                                                                                                                                                                                                                                                                                                                                                                                                                                                                                                                                                                                                                                                                                                                                             | 14:9" H9 Wing                       | 24 G<br>12 G | 15:9" (1)            |                                                 |                                                                                                                                                                                                                                                                                                                                                                                                                                                                                                                                                                                                                                                                                                                                                                                                                                                                                                                                                                                                                                                                                                                                                                                                                                                                                                                                                                                                                                                                                                                                                                                                                                                                                                                                                                                                                                                                                                                                                                                                                                                                                                                                | 9 21:9°<br>11 23:3 | " D25            | "                        | 96        | 2                | 91/2"                 | 122         | Column                                | 16        |          | 33'-0" H.<br>34'-3" H |                                                  | - 11      | 2   5           | 5 6:3" 16                                      |                |                                       |                                                         |                        |
| 12 9                                                                                                                                                                                                                                                                                                                                                                                                                                                                                                                                                                                                                                                                                                                                                                                                                                                                                                                                                                                                                                                                                                                                                                                                                                                                                                                                                                                                                                                                                                                                                                                                                                                                                                                                                                                                                                                                                                                                                                                                                                                                                                                           |                                     | 56           | 17:3" (1)            | ?5 "                                            | 8                                                                                                                                                                                                                                                                                                                                                                                                                                                                                                                                                                                                                                                                                                                                                                                                                                                                                                                                                                                                                                                                                                                                                                                                                                                                                                                                                                                                                                                                                                                                                                                                                                                                                                                                                                                                                                                                                                                                                                                                                                                                                                                              | 7 8'0"             | 1027             | "                        |           |                  |                       |             |                                       | 4         | 6        | 33'6" H               | 75 "                                             |           |                 |                                                |                |                                       |                                                         |                        |
| 7 6                                                                                                                                                                                                                                                                                                                                                                                                                                                                                                                                                                                                                                                                                                                                                                                                                                                                                                                                                                                                                                                                                                                                                                                                                                                                                                                                                                                                                                                                                                                                                                                                                                                                                                                                                                                                                                                                                                                                                                                                                                                                                                                            | 1'0" H13 Beam                       |              | 18:0" U              |                                                 | 21                                                                                                                                                                                                                                                                                                                                                                                                                                                                                                                                                                                                                                                                                                                                                                                                                                                                                                                                                                                                                                                                                                                                                                                                                                                                                                                                                                                                                                                                                                                                                                                                                                                                                                                                                                                                                                                                                                                                                                                                                                                                                                                             |                    |                  | "                        | 2         |                  | 2'-9"<br>3'-6"        |             | Beam                                  | 5         | 6        | 6-3" 4                | 77 Wing                                          | 9 0       | 5 5             | 5 4-9" RI L<br>5 5-6" R2                       | <u>nd tast</u> |                                       |                                                         |                        |
| 7 6                                                                                                                                                                                                                                                                                                                                                                                                                                                                                                                                                                                                                                                                                                                                                                                                                                                                                                                                                                                                                                                                                                                                                                                                                                                                                                                                                                                                                                                                                                                                                                                                                                                                                                                                                                                                                                                                                                                                                                                                                                                                                                                            |                                     | 2 4.         | 3:6" 1               | <i>es "</i>                                     | 2                                                                                                                                                                                                                                                                                                                                                                                                                                                                                                                                                                                                                                                                                                                                                                                                                                                                                                                                                                                                                                                                                                                                                                                                                                                                                                                                                                                                                                                                                                                                                                                                                                                                                                                                                                                                                                                                                                                                                                                                                                                                                                                              | 8 19:0             | 042              | 11                       | 5         | 4                | 4:3"                  | <i>U29</i>  | //                                    |           |          |                       | .,,,,,                                           |           | 3 5             | 5 6-0" R3                                      | 11 1           | · · · · · · · · · · · · · · · · · · · |                                                         |                        |
|                                                                                                                                                                                                                                                                                                                                                                                                                                                                                                                                                                                                                                                                                                                                                                                                                                                                                                                                                                                                                                                                                                                                                                                                                                                                                                                                                                                                                                                                                                                                                                                                                                                                                                                                                                                                                                                                                                                                                                                                                                                                                                                                |                                     | 6 4          | 4-3" ()              | <u> </u>                                        | 40                                                                                                                                                                                                                                                                                                                                                                                                                                                                                                                                                                                                                                                                                                                                                                                                                                                                                                                                                                                                                                                                                                                                                                                                                                                                                                                                                                                                                                                                                                                                                                                                                                                                                                                                                                                                                                                                                                                                                                                                                                                                                                                             | 10 7:0"            | 144              |                          | 21        | 6                | 19!0"<br>19!9"        | U51<br>U52  | 11                                    | 7         | 6        | 6:9" H                | 80 Backn                                         | 1011      |                 | 5 6'-6" R4<br>5 6-9" R5<br>5 7'-0" R6          | 11 11          |                                       |                                                         |                        |
|                                                                                                                                                                                                                                                                                                                                                                                                                                                                                                                                                                                                                                                                                                                                                                                                                                                                                                                                                                                                                                                                                                                                                                                                                                                                                                                                                                                                                                                                                                                                                                                                                                                                                                                                                                                                                                                                                                                                                                                                                                                                                                                                |                                     |              |                      |                                                 |                                                                                                                                                                                                                                                                                                                                                                                                                                                                                                                                                                                                                                                                                                                                                                                                                                                                                                                                                                                                                                                                                                                                                                                                                                                                                                                                                                                                                                                                                                                                                                                                                                                                                                                                                                                                                                                                                                                                                                                                                                                                                                                                | 17/17/1            | 1,000            | B - 2                    | 27        | 6                | 15!0"                 | 4.53        | 11                                    | 4         | 6        | 6:9" H                | 31 Win                                           |           | 3 6             | 5 7'-0" R6<br>5 5'3" E7 A                      | 11 11          |                                       |                                                         |                        |
|                                                                                                                                                                                                                                                                                                                                                                                                                                                                                                                                                                                                                                                                                                                                                                                                                                                                                                                                                                                                                                                                                                                                                                                                                                                                                                                                                                                                                                                                                                                                                                                                                                                                                                                                                                                                                                                                                                                                                                                                                                                                                                                                |                                     |              | <u> </u>             |                                                 | 2                                                                                                                                                                                                                                                                                                                                                                                                                                                                                                                                                                                                                                                                                                                                                                                                                                                                                                                                                                                                                                                                                                                                                                                                                                                                                                                                                                                                                                                                                                                                                                                                                                                                                                                                                                                                                                                                                                                                                                                                                                                                                                                              | 11 26'9"           | H23<br>H41       | Beam<br>"                | 16        |                  | 16:6"<br>17:3"        |             |                                       | 10        | 6        | 13:0" H               | 02 "<br>53 "                                     |           |                 |                                                | arapet<br>"    |                                       |                                                         |                        |
| 96                                                                                                                                                                                                                                                                                                                                                                                                                                                                                                                                                                                                                                                                                                                                                                                                                                                                                                                                                                                                                                                                                                                                                                                                                                                                                                                                                                                                                                                                                                                                                                                                                                                                                                                                                                                                                                                                                                                                                                                                                                                                                                                             | 19:6" TI Wing                       |              |                      |                                                 | 9                                                                                                                                                                                                                                                                                                                                                                                                                                                                                                                                                                                                                                                                                                                                                                                                                                                                                                                                                                                                                                                                                                                                                                                                                                                                                                                                                                                                                                                                                                                                                                                                                                                                                                                                                                                                                                                                                                                                                                                                                                                                                                                              | 10 15 3"           | 1442             | <i>H</i>                 | //        |                  | 18:0"                 |             |                                       |           |          |                       |                                                  |           | 8 5             | 5 11:0" R9                                     | "              |                                       |                                                         |                        |
| 46                                                                                                                                                                                                                                                                                                                                                                                                                                                                                                                                                                                                                                                                                                                                                                                                                                                                                                                                                                                                                                                                                                                                                                                                                                                                                                                                                                                                                                                                                                                                                                                                                                                                                                                                                                                                                                                                                                                                                                                                                                                                                                                             | 11:0" 72 "                          |              |                      |                                                 | 109                                                                                                                                                                                                                                                                                                                                                                                                                                                                                                                                                                                                                                                                                                                                                                                                                                                                                                                                                                                                                                                                                                                                                                                                                                                                                                                                                                                                                                                                                                                                                                                                                                                                                                                                                                                                                                                                                                                                                                                                                                                                                                                            | 10 12:6"           | 443              | //                       |           |                  |                       |             | · · · · · · · · · · · · · · · · · · · | <u>] </u> |          |                       |                                                  |           | 2 5             |                                                | 11             |                                       |                                                         |                        |
|                                                                                                                                                                                                                                                                                                                                                                                                                                                                                                                                                                                                                                                                                                                                                                                                                                                                                                                                                                                                                                                                                                                                                                                                                                                                                                                                                                                                                                                                                                                                                                                                                                                                                                                                                                                                                                                                                                                                                                                                                                                                                                                                |                                     | 64 11        | 38'-6" V             | ?1 Colum                                        | n 9                                                                                                                                                                                                                                                                                                                                                                                                                                                                                                                                                                                                                                                                                                                                                                                                                                                                                                                                                                                                                                                                                                                                                                                                                                                                                                                                                                                                                                                                                                                                                                                                                                                                                                                                                                                                                                                                                                                                                                                                                                                                                                                            | 9 6.9"             | 145              | "                        |           |                  |                       |             | Column                                |           |          |                       |                                                  |           | 8 5             | 5 3/10" 2/2                                    | 11             |                                       |                                                         | ÷                      |
| 46 4                                                                                                                                                                                                                                                                                                                                                                                                                                                                                                                                                                                                                                                                                                                                                                                                                                                                                                                                                                                                                                                                                                                                                                                                                                                                                                                                                                                                                                                                                                                                                                                                                                                                                                                                                                                                                                                                                                                                                                                                                                                                                                                           | 12'3" UI Beam                       |              |                      |                                                 | <u>3</u>                                                                                                                                                                                                                                                                                                                                                                                                                                                                                                                                                                                                                                                                                                                                                                                                                                                                                                                                                                                                                                                                                                                                                                                                                                                                                                                                                                                                                                                                                                                                                                                                                                                                                                                                                                                                                                                                                                                                                                                                                                                                                                                       | 9 10-6             | " 146<br>" 147   | "                        | 24        | 8                | 35'0"<br>35'0"        | 153         | - 11                                  |           |          |                       | .                                                | • . ,     | 3 E             | 5 3510" R13<br>5 3613" R14                     | <u> </u>       |                                       |                                                         |                        |
| 29                                                                                                                                                                                                                                                                                                                                                                                                                                                                                                                                                                                                                                                                                                                                                                                                                                                                                                                                                                                                                                                                                                                                                                                                                                                                                                                                                                                                                                                                                                                                                                                                                                                                                                                                                                                                                                                                                                                                                                                                                                                                                                                             | 12:6" 02 "                          |              |                      |                                                 | 2                                                                                                                                                                                                                                                                                                                                                                                                                                                                                                                                                                                                                                                                                                                                                                                                                                                                                                                                                                                                                                                                                                                                                                                                                                                                                                                                                                                                                                                                                                                                                                                                                                                                                                                                                                                                                                                                                                                                                                                                                                                                                                                              | 9 9'0"             | 448              | //                       |           |                  |                       |             |                                       |           |          |                       |                                                  |           |                 | 5 26'-0" R15<br>5 9'-9" R16<br>5 1'-3" R17     | 11             |                                       |                                                         |                        |
| 14 4                                                                                                                                                                                                                                                                                                                                                                                                                                                                                                                                                                                                                                                                                                                                                                                                                                                                                                                                                                                                                                                                                                                                                                                                                                                                                                                                                                                                                                                                                                                                                                                                                                                                                                                                                                                                                                                                                                                                                                                                                                                                                                                           | 2:9" 410 "                          | 12 2         | 19:9" W              | 11 A.B. Wel                                     |                                                                                                                                                                                                                                                                                                                                                                                                                                                                                                                                                                                                                                                                                                                                                                                                                                                                                                                                                                                                                                                                                                                                                                                                                                                                                                                                                                                                                                                                                                                                                                                                                                                                                                                                                                                                                                                                                                                                                                                                                                                                                                                                | 6 26-6             | 4201             | . 11                     | 12        | 2                | 19'9"                 | WI          | A.B. Wells                            | -         |          |                       |                                                  | · · ·     |                 | 5 7:3" R17                                     | "              |                                       |                                                         | •                      |
| 12 7                                                                                                                                                                                                                                                                                                                                                                                                                                                                                                                                                                                                                                                                                                                                                                                                                                                                                                                                                                                                                                                                                                                                                                                                                                                                                                                                                                                                                                                                                                                                                                                                                                                                                                                                                                                                                                                                                                                                                                                                                                                                                                                           | 14:0" 411 "                         |              |                      |                                                 | 16                                                                                                                                                                                                                                                                                                                                                                                                                                                                                                                                                                                                                                                                                                                                                                                                                                                                                                                                                                                                                                                                                                                                                                                                                                                                                                                                                                                                                                                                                                                                                                                                                                                                                                                                                                                                                                                                                                                                                                                                                                                                                                                             | 10 28:3            | " 14901          | ,/                       |           |                  |                       |             |                                       | 4         | 6        | 8:9" 7                |                                                  | 9 - 6     | 3 L             | 5 33'3" R16                                    | . //           |                                       |                                                         |                        |
| 6 7                                                                                                                                                                                                                                                                                                                                                                                                                                                                                                                                                                                                                                                                                                                                                                                                                                                                                                                                                                                                                                                                                                                                                                                                                                                                                                                                                                                                                                                                                                                                                                                                                                                                                                                                                                                                                                                                                                                                                                                                                                                                                                                            | 6:5" UIZ "                          | 49           | BENT NO.             | 3<br>25 Footing                                 | <u>2</u>                                                                                                                                                                                                                                                                                                                                                                                                                                                                                                                                                                                                                                                                                                                                                                                                                                                                                                                                                                                                                                                                                                                                                                                                                                                                                                                                                                                                                                                                                                                                                                                                                                                                                                                                                                                                                                                                                                                                                                                                                                                                                                                       | 6 7.0"             | 1402             | //                       | 6         | 7                | BENT<br>3'0"          | NO. 6       | Footing                               | 9         | 6        | 14:0" 7               | (3.) "                                           |           |                 | 5 31-6" R19<br>5 32-6" R10                     | "              |                                       |                                                         |                        |
|                                                                                                                                                                                                                                                                                                                                                                                                                                                                                                                                                                                                                                                                                                                                                                                                                                                                                                                                                                                                                                                                                                                                                                                                                                                                                                                                                                                                                                                                                                                                                                                                                                                                                                                                                                                                                                                                                                                                                                                                                                                                                                                                |                                     | 12 7         | 9-3" Di              | 38 "                                            |                                                                                                                                                                                                                                                                                                                                                                                                                                                                                                                                                                                                                                                                                                                                                                                                                                                                                                                                                                                                                                                                                                                                                                                                                                                                                                                                                                                                                                                                                                                                                                                                                                                                                                                                                                                                                                                                                                                                                                                                                                                                                                                                | 3 01/1             | 1001             | <i></i>                  | 12        | 7                | 8:9"                  | 028         | Footing                               |           |          | · .                   |                                                  |           | 2 5             | 5 32! G" REO<br>5 32! 3" RE/                   | 11 12 13       | -1<br>-1                              |                                                         |                        |
|                                                                                                                                                                                                                                                                                                                                                                                                                                                                                                                                                                                                                                                                                                                                                                                                                                                                                                                                                                                                                                                                                                                                                                                                                                                                                                                                                                                                                                                                                                                                                                                                                                                                                                                                                                                                                                                                                                                                                                                                                                                                                                                                |                                     | 21 10        |                      |                                                 | 8/                                                                                                                                                                                                                                                                                                                                                                                                                                                                                                                                                                                                                                                                                                                                                                                                                                                                                                                                                                                                                                                                                                                                                                                                                                                                                                                                                                                                                                                                                                                                                                                                                                                                                                                                                                                                                                                                                                                                                                                                                                                                                                                             | 3 9:6"             | PEI              | Column                   | 9%        |                  | 5!0"<br>18!0"         |             | "                                     | 57        | 4        | 12:3" 4               | 71 Bear                                          |           |                 | 6 10:0" P22 E<br>5 10:3" R23 F                 |                |                                       |                                                         |                        |
|                                                                                                                                                                                                                                                                                                                                                                                                                                                                                                                                                                                                                                                                                                                                                                                                                                                                                                                                                                                                                                                                                                                                                                                                                                                                                                                                                                                                                                                                                                                                                                                                                                                                                                                                                                                                                                                                                                                                                                                                                                                                                                                                |                                     |              |                      |                                                 |                                                                                                                                                                                                                                                                                                                                                                                                                                                                                                                                                                                                                                                                                                                                                                                                                                                                                                                                                                                                                                                                                                                                                                                                                                                                                                                                                                                                                                                                                                                                                                                                                                                                                                                                                                                                                                                                                                                                                                                                                                                                                                                                | 9 2:9"             |                  | Beam                     | 16        | 6                | 8:0"                  | 063         | "                                     | 2         | 4        | 13:3" 11              | 72 "                                             | ے ا       | 3 6             | 5 11:0" R24                                    | "              |                                       |                                                         |                        |
|                                                                                                                                                                                                                                                                                                                                                                                                                                                                                                                                                                                                                                                                                                                                                                                                                                                                                                                                                                                                                                                                                                                                                                                                                                                                                                                                                                                                                                                                                                                                                                                                                                                                                                                                                                                                                                                                                                                                                                                                                                                                                                                                |                                     | 16 10        | 810" D<br>1313" D    | 3 <i>4</i>                                      | 6                                                                                                                                                                                                                                                                                                                                                                                                                                                                                                                                                                                                                                                                                                                                                                                                                                                                                                                                                                                                                                                                                                                                                                                                                                                                                                                                                                                                                                                                                                                                                                                                                                                                                                                                                                                                                                                                                                                                                                                                                                                                                                                              | 4 3'6"             | 1129             | "                        | 6         | 8                | 8'.9"<br>18'.0"       | D65         | 21                                    | 16        | 6        | 2:0" 1                | 74 11                                            |           | 7 6             | 5 35:9" R25<br>5 5:9" R26 E                    | nd Post        |                                       | -                                                       | -¥                     |
|                                                                                                                                                                                                                                                                                                                                                                                                                                                                                                                                                                                                                                                                                                                                                                                                                                                                                                                                                                                                                                                                                                                                                                                                                                                                                                                                                                                                                                                                                                                                                                                                                                                                                                                                                                                                                                                                                                                                                                                                                                                                                                                                | 8'3" VI Backwall                    | 2 7          | 13-0" 12             | 36 "                                            | 20                                                                                                                                                                                                                                                                                                                                                                                                                                                                                                                                                                                                                                                                                                                                                                                                                                                                                                                                                                                                                                                                                                                                                                                                                                                                                                                                                                                                                                                                                                                                                                                                                                                                                                                                                                                                                                                                                                                                                                                                                                                                                                                             | 6 14'0'            | 141              | //                       |           |                  |                       |             | -                                     | 6         | 7        | 6:3" 1                | 75 "                                             |           | 7 5<br>36 6     | 5 6'3" R27<br>6 90'-0" 51 3                    | " "<br>=\ab    | -                                     |                                                         | -                      |
| 119 5                                                                                                                                                                                                                                                                                                                                                                                                                                                                                                                                                                                                                                                                                                                                                                                                                                                                                                                                                                                                                                                                                                                                                                                                                                                                                                                                                                                                                                                                                                                                                                                                                                                                                                                                                                                                                                                                                                                                                                                                                                                                                                                          | 10:3" V2 Wing                       | 76 70        | 77-9 0               | 2/                                              | 36                                                                                                                                                                                                                                                                                                                                                                                                                                                                                                                                                                                                                                                                                                                                                                                                                                                                                                                                                                                                                                                                                                                                                                                                                                                                                                                                                                                                                                                                                                                                                                                                                                                                                                                                                                                                                                                                                                                                                                                                                                                                                                                             | 5 1323             | " 143            | "                        | 10        | 10 1             | 4-0"                  | H26         | Beam                                  | 16        |          | 10-0 0                |                                                  | 8         | 10 9            | 1 32-0" 52                                     | NOO            |                                       |                                                         |                        |
| 28 4                                                                                                                                                                                                                                                                                                                                                                                                                                                                                                                                                                                                                                                                                                                                                                                                                                                                                                                                                                                                                                                                                                                                                                                                                                                                                                                                                                                                                                                                                                                                                                                                                                                                                                                                                                                                                                                                                                                                                                                                                                                                                                                           | 12'6" V3 "<br>7'6" V4 "             | 10 10        | 12:3" 42             | 25 Bean                                         |                                                                                                                                                                                                                                                                                                                                                                                                                                                                                                                                                                                                                                                                                                                                                                                                                                                                                                                                                                                                                                                                                                                                                                                                                                                                                                                                                                                                                                                                                                                                                                                                                                                                                                                                                                                                                                                                                                                                                                                                                                                                                                                                | 6 16:3             | " 444            | "                        |           |                  | 19:6"<br>19:3"        |             | 11                                    |           |          |                       | 40.                                              |           | 9 6             | 30'-9" 54                                      | 11             |                                       |                                                         |                        |
| 4                                                                                                                                                                                                                                                                                                                                                                                                                                                                                                                                                                                                                                                                                                                                                                                                                                                                                                                                                                                                                                                                                                                                                                                                                                                                                                                                                                                                                                                                                                                                                                                                                                                                                                                                                                                                                                                                                                                                                                                                                                                                                                                              | 7-6 14 "                            |              | 1313" H              |                                                 |                                                                                                                                                                                                                                                                                                                                                                                                                                                                                                                                                                                                                                                                                                                                                                                                                                                                                                                                                                                                                                                                                                                                                                                                                                                                                                                                                                                                                                                                                                                                                                                                                                                                                                                                                                                                                                                                                                                                                                                                                                                                                                                                | 6 18:0             |                  | "                        | 7         |                  | 13-6"                 |             | "                                     |           |          |                       |                                                  | `         | 9 6             | 32'9" 55                                       |                |                                       |                                                         |                        |
|                                                                                                                                                                                                                                                                                                                                                                                                                                                                                                                                                                                                                                                                                                                                                                                                                                                                                                                                                                                                                                                                                                                                                                                                                                                                                                                                                                                                                                                                                                                                                                                                                                                                                                                                                                                                                                                                                                                                                                                                                                                                                                                                |                                     | 2 11         | 27'0" H              | 32 "                                            | 14                                                                                                                                                                                                                                                                                                                                                                                                                                                                                                                                                                                                                                                                                                                                                                                                                                                                                                                                                                                                                                                                                                                                                                                                                                                                                                                                                                                                                                                                                                                                                                                                                                                                                                                                                                                                                                                                                                                                                                                                                                                                                                                             | 5 14.0             | " 147            | //                       | 5         | 7                | 6º3"                  | 1164        |                                       | <u> </u>  |          |                       |                                                  |           | 20 4            | 7 16:0" 56                                     | 11             | · ·                                   |                                                         |                        |
| 12 2                                                                                                                                                                                                                                                                                                                                                                                                                                                                                                                                                                                                                                                                                                                                                                                                                                                                                                                                                                                                                                                                                                                                                                                                                                                                                                                                                                                                                                                                                                                                                                                                                                                                                                                                                                                                                                                                                                                                                                                                                                                                                                                           | 19-9" WI A.B. Wells                 | 98           | 6'-6" H              | 39 11                                           |                                                                                                                                                                                                                                                                                                                                                                                                                                                                                                                                                                                                                                                                                                                                                                                                                                                                                                                                                                                                                                                                                                                                                                                                                                                                                                                                                                                                                                                                                                                                                                                                                                                                                                                                                                                                                                                                                                                                                                                                                                                                                                                                |                    |                  |                          | 2         | 8 .              | 9!9"<br>1/ <u>:0"</u> | 1466        | . 11                                  |           |          |                       |                                                  | 104-6     | 6 4             | 6 25:9" 57<br>6 30:3" 58                       | <i>"</i>       |                                       |                                                         | -                      |
|                                                                                                                                                                                                                                                                                                                                                                                                                                                                                                                                                                                                                                                                                                                                                                                                                                                                                                                                                                                                                                                                                                                                                                                                                                                                                                                                                                                                                                                                                                                                                                                                                                                                                                                                                                                                                                                                                                                                                                                                                                                                                                                                | BENT NO. 2                          | 28           | 8'6" H.<br>9'6" H.   | 35 "                                            |                                                                                                                                                                                                                                                                                                                                                                                                                                                                                                                                                                                                                                                                                                                                                                                                                                                                                                                                                                                                                                                                                                                                                                                                                                                                                                                                                                                                                                                                                                                                                                                                                                                                                                                                                                                                                                                                                                                                                                                                                                                                                                                                | 11 29:6            |                  | Column                   | 2         | 7.               | 11:3"                 | 467         | "                                     | 130       | -        | 4:9" V                | 71 Binh.                                         | 94-0      | 0 0             | à 31-3" 59<br>1 40:0" 510                      | 11             |                                       |                                                         |                        |
|                                                                                                                                                                                                                                                                                                                                                                                                                                                                                                                                                                                                                                                                                                                                                                                                                                                                                                                                                                                                                                                                                                                                                                                                                                                                                                                                                                                                                                                                                                                                                                                                                                                                                                                                                                                                                                                                                                                                                                                                                                                                                                                                |                                     | 3 8          | 10.0" H              | 37 1                                            |                                                                                                                                                                                                                                                                                                                                                                                                                                                                                                                                                                                                                                                                                                                                                                                                                                                                                                                                                                                                                                                                                                                                                                                                                                                                                                                                                                                                                                                                                                                                                                                                                                                                                                                                                                                                                                                                                                                                                                                                                                                                                                                                |                    |                  |                          | 1         | 7                | 11-6"<br>11-6"        | 1169        | //                                    |           |          |                       |                                                  |           | 2 4             | 1 25-6" 511                                    | //             | - <b> </b>  <br>- <b> </b>            |                                                         |                        |
| 64 11                                                                                                                                                                                                                                                                                                                                                                                                                                                                                                                                                                                                                                                                                                                                                                                                                                                                                                                                                                                                                                                                                                                                                                                                                                                                                                                                                                                                                                                                                                                                                                                                                                                                                                                                                                                                                                                                                                                                                                                                                                                                                                                          | 7:3" D21 Footing                    | 26           | 21'9" HE<br>25'9" H  | 38 "<br>39 "                                    | 12                                                                                                                                                                                                                                                                                                                                                                                                                                                                                                                                                                                                                                                                                                                                                                                                                                                                                                                                                                                                                                                                                                                                                                                                                                                                                                                                                                                                                                                                                                                                                                                                                                                                                                                                                                                                                                                                                                                                                                                                                                                                                                                             | 2 19'9             | " W/             | A.B. Wells               | 4         |                  | 6!6"<br>?9:9"         |             | 11                                    |           | 9        | 9.6" V                |                                                  |           | 2               | 6 12'-9" 512<br>6 12'-9" 513                   | 11             | -                                     |                                                         |                        |
| 8 11                                                                                                                                                                                                                                                                                                                                                                                                                                                                                                                                                                                                                                                                                                                                                                                                                                                                                                                                                                                                                                                                                                                                                                                                                                                                                                                                                                                                                                                                                                                                                                                                                                                                                                                                                                                                                                                                                                                                                                                                                                                                                                                           | 11:9" 024 "                         | 12 7         | 7-6" 42              | 20/ 11                                          |                                                                                                                                                                                                                                                                                                                                                                                                                                                                                                                                                                                                                                                                                                                                                                                                                                                                                                                                                                                                                                                                                                                                                                                                                                                                                                                                                                                                                                                                                                                                                                                                                                                                                                                                                                                                                                                                                                                                                                                                                                                                                                                                | BENT               |                  |                          | 2         | 6                | 19:6"                 | H603        |                                       |           |          | 10:0" V               |                                                  |           | 9 4             | 6 18:6" 514                                    | 11             | 1                                     |                                                         |                        |
|                                                                                                                                                                                                                                                                                                                                                                                                                                                                                                                                                                                                                                                                                                                                                                                                                                                                                                                                                                                                                                                                                                                                                                                                                                                                                                                                                                                                                                                                                                                                                                                                                                                                                                                                                                                                                                                                                                                                                                                                                                                                                                                                | 21:9" D25 "<br>23:3" D26 "          |              | 27:9" HS             |                                                 | 16                                                                                                                                                                                                                                                                                                                                                                                                                                                                                                                                                                                                                                                                                                                                                                                                                                                                                                                                                                                                                                                                                                                                                                                                                                                                                                                                                                                                                                                                                                                                                                                                                                                                                                                                                                                                                                                                                                                                                                                                                                                                                                                             | 9 11-9"            | D23              | Footing                  | <i>13</i> |                  | 31-6"<br>31-6"        |             | 11                                    |           | _        |                       |                                                  |           | 9 6<br>9 6      | 6 201-6" 515<br>6 301-3" 516                   | 11             |                                       |                                                         |                        |
| 18 7                                                                                                                                                                                                                                                                                                                                                                                                                                                                                                                                                                                                                                                                                                                                                                                                                                                                                                                                                                                                                                                                                                                                                                                                                                                                                                                                                                                                                                                                                                                                                                                                                                                                                                                                                                                                                                                                                                                                                                                                                                                                                                                           | 8:0" D27 "                          |              | 12:6" HE             |                                                 | 4                                                                                                                                                                                                                                                                                                                                                                                                                                                                                                                                                                                                                                                                                                                                                                                                                                                                                                                                                                                                                                                                                                                                                                                                                                                                                                                                                                                                                                                                                                                                                                                                                                                                                                                                                                                                                                                                                                                                                                                                                                                                                                                              | 9 21:9             | D25              | 11                       | 2         | 6                | 9:0"                  | 4607        | . 11                                  | 12        | 2        | 19:9" N               | 11 A.B. W.                                       | lells     | 9 2             | 6 38'-9" 518                                   | 11             |                                       |                                                         |                        |
| // 7                                                                                                                                                                                                                                                                                                                                                                                                                                                                                                                                                                                                                                                                                                                                                                                                                                                                                                                                                                                                                                                                                                                                                                                                                                                                                                                                                                                                                                                                                                                                                                                                                                                                                                                                                                                                                                                                                                                                                                                                                                                                                                                           | 8'9" D28 "                          |              |                      |                                                 | 160                                                                                                                                                                                                                                                                                                                                                                                                                                                                                                                                                                                                                                                                                                                                                                                                                                                                                                                                                                                                                                                                                                                                                                                                                                                                                                                                                                                                                                                                                                                                                                                                                                                                                                                                                                                                                                                                                                                                                                                                                                                                                                                            | 11 2313<br>7 810"  |                  | 3 I                      | 10        | 7                | 71-6"                 |             |                                       |           |          | RSTRUCT               | URE                                              | 31 - (2)  | 7   4<br>3)   4 | 6 38'-9" 518<br>6 32'-0" 519                   | 11             |                                       |                                                         |                        |
|                                                                                                                                                                                                                                                                                                                                                                                                                                                                                                                                                                                                                                                                                                                                                                                                                                                                                                                                                                                                                                                                                                                                                                                                                                                                                                                                                                                                                                                                                                                                                                                                                                                                                                                                                                                                                                                                                                                                                                                                                                                                                                                                | 10/21/10/20                         | 93 3         | 9.6" 2               | el Colum                                        | <del></del>                                                                                                                                                                                                                                                                                                                                                                                                                                                                                                                                                                                                                                                                                                                                                                                                                                                                                                                                                                                                                                                                                                                                                                                                                                                                                                                                                                                                                                                                                                                                                                                                                                                                                                                                                                                                                                                                                                                                                                                                                                                                                                                    | 7 8:9"             | D28              |                          | 66        | 3                | 9'6"                  | P21         | Column                                |           |          | 3-6" (                | 7 Cur                                            |           |                 |                                                |                |                                       |                                                         |                        |
| 7 10                                                                                                                                                                                                                                                                                                                                                                                                                                                                                                                                                                                                                                                                                                                                                                                                                                                                                                                                                                                                                                                                                                                                                                                                                                                                                                                                                                                                                                                                                                                                                                                                                                                                                                                                                                                                                                                                                                                                                                                                                                                                                                                           | 12'3" H21 Beam<br>13'3" H22 "       | 2 4          | 219" U               | 27 Bean                                         | 7 29                                                                                                                                                                                                                                                                                                                                                                                                                                                                                                                                                                                                                                                                                                                                                                                                                                                                                                                                                                                                                                                                                                                                                                                                                                                                                                                                                                                                                                                                                                                                                                                                                                                                                                                                                                                                                                                                                                                                                                                                                                                                                                                           | 9 6:6              | " D51<br>D52     | "                        |           | 4                | 2:9"                  | 427         | Beam                                  | 4         | 5        | 19'-9" (<br>38'-3" (  | <u>~ "</u><br>'3 "                               |           |                 |                                                |                |                                       |                                                         |                        |
| 26                                                                                                                                                                                                                                                                                                                                                                                                                                                                                                                                                                                                                                                                                                                                                                                                                                                                                                                                                                                                                                                                                                                                                                                                                                                                                                                                                                                                                                                                                                                                                                                                                                                                                                                                                                                                                                                                                                                                                                                                                                                                                                                             | 17'9" H23 "                         | 2 4          | 31-6" (1)            | 28 11                                           | 24                                                                                                                                                                                                                                                                                                                                                                                                                                                                                                                                                                                                                                                                                                                                                                                                                                                                                                                                                                                                                                                                                                                                                                                                                                                                                                                                                                                                                                                                                                                                                                                                                                                                                                                                                                                                                                                                                                                                                                                                                                                                                                                             | 8 60"              | 253              | //                       | 2         | 4                | 3-6"                  |             | "                                     | 2         | 5        | 33:3" C               | 2 "                                              | *         | J. 200          | ease due to 4                                  | Curb           |                                       |                                                         |                        |
| 10 10                                                                                                                                                                                                                                                                                                                                                                                                                                                                                                                                                                                                                                                                                                                                                                                                                                                                                                                                                                                                                                                                                                                                                                                                                                                                                                                                                                                                                                                                                                                                                                                                                                                                                                                                                                                                                                                                                                                                                                                                                                                                                                                          | 26'0" H24 "<br>12'3" H25 *          | 4 4          | 4-3" UX              |                                                 | 4                                                                                                                                                                                                                                                                                                                                                                                                                                                                                                                                                                                                                                                                                                                                                                                                                                                                                                                                                                                                                                                                                                                                                                                                                                                                                                                                                                                                                                                                                                                                                                                                                                                                                                                                                                                                                                                                                                                                                                                                                                                                                                                              | 9 22:0             | 1209             | <i>"</i>                 | 15        | 4                | 4'-3"<br>14'-0"       |             | 11                                    | 6         | 6        | 41:3" C<br>37:9" C    |                                                  |           | ourle           | to being clased                                | BF             | RIDGE OVER K.C.S                      | E., C.R.I. & P. AND C.M. & S.T.F                        | H. R.R.S.              |
|                                                                                                                                                                                                                                                                                                                                                                                                                                                                                                                                                                                                                                                                                                                                                                                                                                                                                                                                                                                                                                                                                                                                                                                                                                                                                                                                                                                                                                                                                                                                                                                                                                                                                                                                                                                                                                                                                                                                                                                                                                                                                                                                | 12-6" H26 "                         | 13 6         | 15.9" (1             | 32 "                                            |                                                                                                                                                                                                                                                                                                                                                                                                                                                                                                                                                                                                                                                                                                                                                                                                                                                                                                                                                                                                                                                                                                                                                                                                                                                                                                                                                                                                                                                                                                                                                                                                                                                                                                                                                                                                                                                                                                                                                                                                                                                                                                                                | 11 1510            | 1 150            | 8                        | 14        | 4.               | 14'-9"                | 1162        |                                       | 6         | 6        | 30.6" C               | 7 11                                             |           |                 |                                                | S              | TATE ROAD INTERS                      | TATE ROUTE 435                                          |                        |
| 9 9                                                                                                                                                                                                                                                                                                                                                                                                                                                                                                                                                                                                                                                                                                                                                                                                                                                                                                                                                                                                                                                                                                                                                                                                                                                                                                                                                                                                                                                                                                                                                                                                                                                                                                                                                                                                                                                                                                                                                                                                                                                                                                                            |                                     | 24 6<br>14 6 | 16-6" LE             |                                                 | 10                                                                                                                                                                                                                                                                                                                                                                                                                                                                                                                                                                                                                                                                                                                                                                                                                                                                                                                                                                                                                                                                                                                                                                                                                                                                                                                                                                                                                                                                                                                                                                                                                                                                                                                                                                                                                                                                                                                                                                                                                                                                                                                             |                    | " 1452<br>" 1453 | <u>Beam</u>              | 12        | 4                | 15'-6"<br>16'-3"      | <del></del> | 11                                    | 4         | 5        | 21:3" (               | <i>9 11</i>                                      |           |                 |                                                | IN             | KANSAS CITY                           |                                                         |                        |
|                                                                                                                                                                                                                                                                                                                                                                                                                                                                                                                                                                                                                                                                                                                                                                                                                                                                                                                                                                                                                                                                                                                                                                                                                                                                                                                                                                                                                                                                                                                                                                                                                                                                                                                                                                                                                                                                                                                                                                                                                                                                                                                                | 12:0" 129 "                         | 5 6          | 18:3" U              |                                                 | 9                                                                                                                                                                                                                                                                                                                                                                                                                                                                                                                                                                                                                                                                                                                                                                                                                                                                                                                                                                                                                                                                                                                                                                                                                                                                                                                                                                                                                                                                                                                                                                                                                                                                                                                                                                                                                                                                                                                                                                                                                                                                                                                              | 11 14-3            | " 1454           | 11                       | 5         | 4 1              | 17-0"                 | 1165        | //                                    | 8         | 5        | 26'-0" C              |                                                  |           |                 |                                                |                |                                       | -!(52)(RTE.I-435) STA. 92+27.                           | 34 S.B.L               |
| <b>S</b> ILL                                                                                                                                                                                                                                                                                                                                                                                                                                                                                                                                                                                                                                                                                                                                                                                                                                                                                                                                                                                                                                                                                                                                                                                                                                                                                                                                                                                                                                                                                                                                                                                                                                                                                                                                                                                                                                                                                                                                                                                                                                                                                                                   | FGWIN & MARTIN<br>BULTING ENGINEERS | -            | , -                  | e                                               | 5                                                                                                                                                                                                                                                                                                                                                                                                                                                                                                                                                                                                                                                                                                                                                                                                                                                                                                                                                                                                                                                                                                                                                                                                                                                                                                                                                                                                                                                                                                                                                                                                                                                                                                                                                                                                                                                                                                                                                                                                                                                                                                                              |                    | 1.155<br>1.156   |                          | 9         | 9                | 17-9"                 | LKalo       |                                       | 4         | <u>5</u> | 38:6" 0               | 12 "                                             |           |                 |                                                |                | •                                     | COUNTY                                                  |                        |
| COMS                                                                                                                                                                                                                                                                                                                                                                                                                                                                                                                                                                                                                                                                                                                                                                                                                                                                                                                                                                                                                                                                                                                                                                                                                                                                                                                                                                                                                                                                                                                                                                                                                                                                                                                                                                                                                                                                                                                                                                                                                                                                                                                           | CERNS ENGINEERS                     |              |                      | -                                               |                                                                                                                                                                                                                                                                                                                                                                                                                                                                                                                                                                                                                                                                                                                                                                                                                                                                                                                                                                                                                                                                                                                                                                                                                                                                                                                                                                                                                                                                                                                                                                                                                                                                                                                                                                                                                                                                                                                                                                                                                                                                                                                                | 9 10-5             | " 457            | //                       |           |                  |                       |             |                                       | 2         | 5        | 32161C                |                                                  |           | אייתים          |                                                | ĄL             | CKSON                                 | COUNTY                                                  |                        |
| The same of the first terms of the first section of the section of | Page DETAILED J.R. KETTLE           | Hook         | s and P              | Bends sh                                        | hall be                                                                                                                                                                                                                                                                                                                                                                                                                                                                                                                                                                                                                                                                                                                                                                                                                                                                                                                                                                                                                                                                                                                                                                                                                                                                                                                                                                                                                                                                                                                                                                                                                                                                                                                                                                                                                                                                                                                                                                                                                                                                                                                        | e in occore        | donce            | with A.<br>ow dimensions | C.I. N.   | PORKIO           | 1.0f.                 | Stone       | dard Pl                               | actic     | e tol    | - Wetaili             | rig Kei                                          | Irite rea | -01             | 28.                                            |                |                                       |                                                         | A-1683                 |