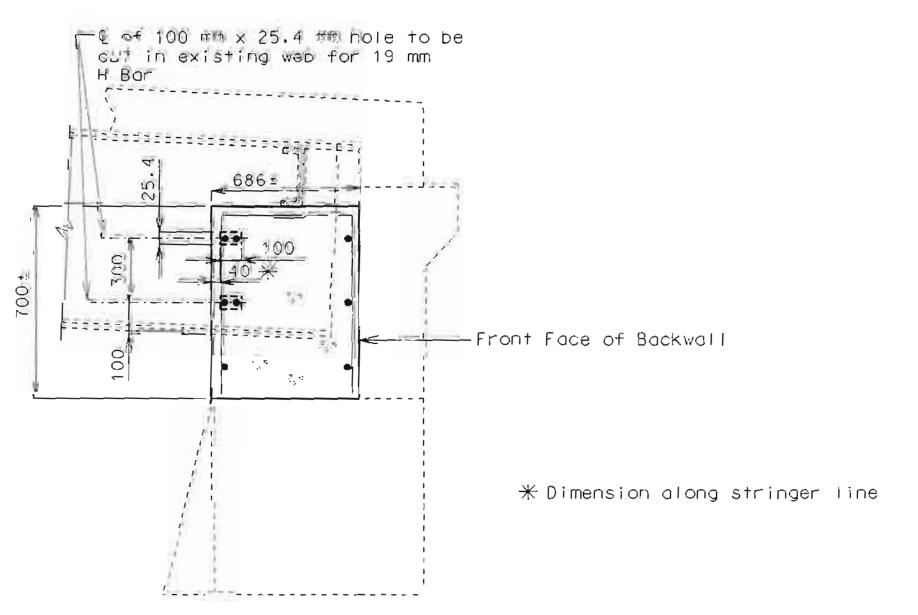

| ***                                                                                                                                                                                                                                                                                                                                                                                                                                                                                                                                                                                                                                                                                                                                                                                                                                                                                                                                                                                                                                                                                                                                                                                                                                                                                                                                                                                                                                                                                                                                                                                                                                                                                                                                                                                                                                                                                                                                                                                                                                                                                                                            |                                     |              |                      |                                                 |                                                                                                                                                                                                                                                                                                                                                                                                                                                                                                                                                                                                                                                                                                                                                                                                                                                                                                                                                                                                                                                                                                                                                                                                                                                                                                                                                                                                                                                                                                                                                                                                                                                                                                                                                                                                                                                                                                                                                                                                                                                                                                                                |                    |                  |                          |           |                  | ST                    | AT          | E HI                                  | GHV       | VAY      | DEF                   | ARTI                                             | MEN.      | Ί               |                                                |                |                                       | FED. ROAD STATE FED. AID FISCAL PROJ. NO. YEAR 5 MO. 19 | SHEET TOTAL NO. SHEETS |
|--------------------------------------------------------------------------------------------------------------------------------------------------------------------------------------------------------------------------------------------------------------------------------------------------------------------------------------------------------------------------------------------------------------------------------------------------------------------------------------------------------------------------------------------------------------------------------------------------------------------------------------------------------------------------------------------------------------------------------------------------------------------------------------------------------------------------------------------------------------------------------------------------------------------------------------------------------------------------------------------------------------------------------------------------------------------------------------------------------------------------------------------------------------------------------------------------------------------------------------------------------------------------------------------------------------------------------------------------------------------------------------------------------------------------------------------------------------------------------------------------------------------------------------------------------------------------------------------------------------------------------------------------------------------------------------------------------------------------------------------------------------------------------------------------------------------------------------------------------------------------------------------------------------------------------------------------------------------------------------------------------------------------------------------------------------------------------------------------------------------------------|-------------------------------------|--------------|----------------------|-------------------------------------------------|--------------------------------------------------------------------------------------------------------------------------------------------------------------------------------------------------------------------------------------------------------------------------------------------------------------------------------------------------------------------------------------------------------------------------------------------------------------------------------------------------------------------------------------------------------------------------------------------------------------------------------------------------------------------------------------------------------------------------------------------------------------------------------------------------------------------------------------------------------------------------------------------------------------------------------------------------------------------------------------------------------------------------------------------------------------------------------------------------------------------------------------------------------------------------------------------------------------------------------------------------------------------------------------------------------------------------------------------------------------------------------------------------------------------------------------------------------------------------------------------------------------------------------------------------------------------------------------------------------------------------------------------------------------------------------------------------------------------------------------------------------------------------------------------------------------------------------------------------------------------------------------------------------------------------------------------------------------------------------------------------------------------------------------------------------------------------------------------------------------------------------|--------------------|------------------|--------------------------|-----------|------------------|-----------------------|-------------|---------------------------------------|-----------|----------|-----------------------|--------------------------------------------------|-----------|-----------------|------------------------------------------------|----------------|---------------------------------------|---------------------------------------------------------|------------------------|
| ,                                                                                                                                                                                                                                                                                                                                                                                                                                                                                                                                                                                                                                                                                                                                                                                                                                                                                                                                                                                                                                                                                                                                                                                                                                                                                                                                                                                                                                                                                                                                                                                                                                                                                                                                                                                                                                                                                                                                                                                                                                                                                                                              |                                     |              |                      |                                                 | A STATE OF THE PARTY OF THE PAR | BILL OF            |                  |                          |           |                  |                       | T           |                                       |           | Jan-1    |                       |                                                  |           |                 |                                                |                |                                       | <u> </u>                                                | <del></del>            |
| NO. SIZE                                                                                                                                                                                                                                                                                                                                                                                                                                                                                                                                                                                                                                                                                                                                                                                                                                                                                                                                                                                                                                                                                                                                                                                                                                                                                                                                                                                                                                                                                                                                                                                                                                                                                                                                                                                                                                                                                                                                                                                                                                                                                                                       | LENGTH MARK LOCATION                | ll           | NO. 2 (C             | ARK LOCATIO                                     | ON NO.                                                                                                                                                                                                                                                                                                                                                                                                                                                                                                                                                                                                                                                                                                                                                                                                                                                                                                                                                                                                                                                                                                                                                                                                                                                                                                                                                                                                                                                                                                                                                                                                                                                                                                                                                                                                                                                                                                                                                                                                                                                                                                                         | SIZE LENGTH        |                  |                          | NO.       | SIZE    <br>BENT | NC. 5                 | MARK COA    | LOCATION                              |           |          | LENGTH MA             | الخالق والكاف المالية والمنازع والمنازع والمنازع | ON NO     | ). ISIZ<br>SUPE | ZE LENGTH MARK LERSTRUCTURE (C                 | onid)          |                                       |                                                         |                        |
| END                                                                                                                                                                                                                                                                                                                                                                                                                                                                                                                                                                                                                                                                                                                                                                                                                                                                                                                                                                                                                                                                                                                                                                                                                                                                                                                                                                                                                                                                                                                                                                                                                                                                                                                                                                                                                                                                                                                                                                                                                                                                                                                            | D BENT NO. I                        | 11 7         | 7:6" 42              | 201 Bean                                        | n 8                                                                                                                                                                                                                                                                                                                                                                                                                                                                                                                                                                                                                                                                                                                                                                                                                                                                                                                                                                                                                                                                                                                                                                                                                                                                                                                                                                                                                                                                                                                                                                                                                                                                                                                                                                                                                                                                                                                                                                                                                                                                                                                            |                    |                  | Beam                     | 2         |                  |                       |             | Beam                                  | 92        | 8        | 23'-9" V              |                                                  |           | 7 6             | 6 41.6" 019                                    | Curb           |                                       |                                                         |                        |
| 12 5                                                                                                                                                                                                                                                                                                                                                                                                                                                                                                                                                                                                                                                                                                                                                                                                                                                                                                                                                                                                                                                                                                                                                                                                                                                                                                                                                                                                                                                                                                                                                                                                                                                                                                                                                                                                                                                                                                                                                                                                                                                                                                                           | 2'.9" D2 "                          | 2 9          | 9'-0" Hz             | 702 "<br>703 "                                  | 24                                                                                                                                                                                                                                                                                                                                                                                                                                                                                                                                                                                                                                                                                                                                                                                                                                                                                                                                                                                                                                                                                                                                                                                                                                                                                                                                                                                                                                                                                                                                                                                                                                                                                                                                                                                                                                                                                                                                                                                                                                                                                                                             | 11 3540            | " Y32            | Column                   | 10        | 9                | 11-9"<br>7-6"         | H59<br>H201 | "                                     | 12        | 2        | 19:9" W               | 1 A.B.W.                                         | 12        | 0 6             | 6 41'-6" C14 0<br>6 39'-9" C15<br>6 39'-6" C16 | "              |                                       |                                                         |                        |
| 8 4                                                                                                                                                                                                                                                                                                                                                                                                                                                                                                                                                                                                                                                                                                                                                                                                                                                                                                                                                                                                                                                                                                                                                                                                                                                                                                                                                                                                                                                                                                                                                                                                                                                                                                                                                                                                                                                                                                                                                                                                                                                                                                                            | 10:0" D3 "                          | 3 9          | 10-9" 14             | 204 "                                           | 41                                                                                                                                                                                                                                                                                                                                                                                                                                                                                                                                                                                                                                                                                                                                                                                                                                                                                                                                                                                                                                                                                                                                                                                                                                                                                                                                                                                                                                                                                                                                                                                                                                                                                                                                                                                                                                                                                                                                                                                                                                                                                                                             | 10 34:0            |                  | "                        | _2        | 10               | 12-3"                 | 11501       |                                       |           |          |                       |                                                  |           | 7 6             | 6 31:0" C17                                    | 44             |                                       |                                                         |                        |
|                                                                                                                                                                                                                                                                                                                                                                                                                                                                                                                                                                                                                                                                                                                                                                                                                                                                                                                                                                                                                                                                                                                                                                                                                                                                                                                                                                                                                                                                                                                                                                                                                                                                                                                                                                                                                                                                                                                                                                                                                                                                                                                                |                                     | 18 10        | 26:9" 42<br>26:3" 42 | 05 <u>"                                    </u> |                                                                                                                                                                                                                                                                                                                                                                                                                                                                                                                                                                                                                                                                                                                                                                                                                                                                                                                                                                                                                                                                                                                                                                                                                                                                                                                                                                                                                                                                                                                                                                                                                                                                                                                                                                                                                                                                                                                                                                                                                                                                                                                                |                    |                  |                          | 6         |                  | 12:0"<br>30:3"        | 4503        | "                                     | 12        | 5        | BENT NO               | 71 Footil                                        | 79        |                 |                                                |                |                                       |                                                         |                        |
|                                                                                                                                                                                                                                                                                                                                                                                                                                                                                                                                                                                                                                                                                                                                                                                                                                                                                                                                                                                                                                                                                                                                                                                                                                                                                                                                                                                                                                                                                                                                                                                                                                                                                                                                                                                                                                                                                                                                                                                                                                                                                                                                |                                     |              |                      |                                                 |                                                                                                                                                                                                                                                                                                                                                                                                                                                                                                                                                                                                                                                                                                                                                                                                                                                                                                                                                                                                                                                                                                                                                                                                                                                                                                                                                                                                                                                                                                                                                                                                                                                                                                                                                                                                                                                                                                                                                                                                                                                                                                                                |                    | ( ) . ( )        | 081/1/2                  | 5         |                  | 32-6"                 | 4504        | "                                     | 16        | 9        | 2:9" D                | 72 "                                             |           |                 | 5 00" 11                                       |                |                                       |                                                         |                        |
| 16 7                                                                                                                                                                                                                                                                                                                                                                                                                                                                                                                                                                                                                                                                                                                                                                                                                                                                                                                                                                                                                                                                                                                                                                                                                                                                                                                                                                                                                                                                                                                                                                                                                                                                                                                                                                                                                                                                                                                                                                                                                                                                                                                           | 2949" 37 Beam                       |              | 9:6" P               | 21 Colum                                        | 12                                                                                                                                                                                                                                                                                                                                                                                                                                                                                                                                                                                                                                                                                                                                                                                                                                                                                                                                                                                                                                                                                                                                                                                                                                                                                                                                                                                                                                                                                                                                                                                                                                                                                                                                                                                                                                                                                                                                                                                                                                                                                                                             |                    |                  | A.B. Wells               | 9         | 10 3             | 9'0"<br>32'6"         | 450G        | "                                     | 0_        | 9        | 10'0" Di              | <u> </u>                                         |           |                 | 5 4º0" L1<br>5 2º6" L2                         | Curb<br>"      |                                       |                                                         |                        |
| 4 6                                                                                                                                                                                                                                                                                                                                                                                                                                                                                                                                                                                                                                                                                                                                                                                                                                                                                                                                                                                                                                                                                                                                                                                                                                                                                                                                                                                                                                                                                                                                                                                                                                                                                                                                                                                                                                                                                                                                                                                                                                                                                                                            | 20:0" 43                            |              |                      |                                                 |                                                                                                                                                                                                                                                                                                                                                                                                                                                                                                                                                                                                                                                                                                                                                                                                                                                                                                                                                                                                                                                                                                                                                                                                                                                                                                                                                                                                                                                                                                                                                                                                                                                                                                                                                                                                                                                                                                                                                                                                                                                                                                                                | BENT               |                  | Fosting                  | 4         | 11 3             | 32'-6"<br>20:0"       | 4507        | 11                                    | 2         | 6        | 33:0" H               | 71 Barkun                                        | 2// 2     |                 | 5 5'9" L3<br>5 6'0" L9                         | 11             |                                       |                                                         |                        |
|                                                                                                                                                                                                                                                                                                                                                                                                                                                                                                                                                                                                                                                                                                                                                                                                                                                                                                                                                                                                                                                                                                                                                                                                                                                                                                                                                                                                                                                                                                                                                                                                                                                                                                                                                                                                                                                                                                                                                                                                                                                                                                                                | 29:0" HD Backwall<br>28:9" H5 "     | 13 6         | 14.0" U              | 22 "                                            | 3                                                                                                                                                                                                                                                                                                                                                                                                                                                                                                                                                                                                                                                                                                                                                                                                                                                                                                                                                                                                                                                                                                                                                                                                                                                                                                                                                                                                                                                                                                                                                                                                                                                                                                                                                                                                                                                                                                                                                                                                                                                                                                                              | 11 11:9            | 020              | "                        |           |                  |                       |             |                                       | 9         | 4        | 33'0" H               | 72 11                                            | ż         | ک اِ            | 5 6:3" 15                                      | 11             |                                       |                                                         |                        |
| 96                                                                                                                                                                                                                                                                                                                                                                                                                                                                                                                                                                                                                                                                                                                                                                                                                                                                                                                                                                                                                                                                                                                                                                                                                                                                                                                                                                                                                                                                                                                                                                                                                                                                                                                                                                                                                                                                                                                                                                                                                                                                                                                             | 14:9" H9 Wing                       | 24 G<br>12 G | 15:9" (1)            |                                                 |                                                                                                                                                                                                                                                                                                                                                                                                                                                                                                                                                                                                                                                                                                                                                                                                                                                                                                                                                                                                                                                                                                                                                                                                                                                                                                                                                                                                                                                                                                                                                                                                                                                                                                                                                                                                                                                                                                                                                                                                                                                                                                                                | 9 21:9°<br>11 23:3 | " D25            | "                        | 96        | 2                | 91/2"                 | 122         | Column                                | 16        |          | 33'-0" H.<br>34'-3" H |                                                  | - 11      | 2   5           | 5 6:3" 16                                      |                |                                       |                                                         |                        |
| 12 9                                                                                                                                                                                                                                                                                                                                                                                                                                                                                                                                                                                                                                                                                                                                                                                                                                                                                                                                                                                                                                                                                                                                                                                                                                                                                                                                                                                                                                                                                                                                                                                                                                                                                                                                                                                                                                                                                                                                                                                                                                                                                                                           |                                     | 56           | 17:3" (1)            | ?5 "                                            | 8                                                                                                                                                                                                                                                                                                                                                                                                                                                                                                                                                                                                                                                                                                                                                                                                                                                                                                                                                                                                                                                                                                                                                                                                                                                                                                                                                                                                                                                                                                                                                                                                                                                                                                                                                                                                                                                                                                                                                                                                                                                                                                                              | 7 8'0"             | 1027             | "                        |           |                  |                       |             |                                       | 4         | 6        | 33'6" H               | 75 "                                             |           |                 |                                                |                |                                       |                                                         |                        |
| 7 6                                                                                                                                                                                                                                                                                                                                                                                                                                                                                                                                                                                                                                                                                                                                                                                                                                                                                                                                                                                                                                                                                                                                                                                                                                                                                                                                                                                                                                                                                                                                                                                                                                                                                                                                                                                                                                                                                                                                                                                                                                                                                                                            | 1'0" H13 Beam                       |              | 18:0" U              |                                                 | 21                                                                                                                                                                                                                                                                                                                                                                                                                                                                                                                                                                                                                                                                                                                                                                                                                                                                                                                                                                                                                                                                                                                                                                                                                                                                                                                                                                                                                                                                                                                                                                                                                                                                                                                                                                                                                                                                                                                                                                                                                                                                                                                             |                    |                  | "                        | 2         |                  | 2'-9"<br>3'-6"        |             | Beam                                  | 5         | 6        | 6-3" 4                | 77 Wing                                          | 9 0       | 5 5             | 5 4-9" RI L<br>5 5-6" R2                       | <u>nd tast</u> |                                       |                                                         |                        |
| 7 6                                                                                                                                                                                                                                                                                                                                                                                                                                                                                                                                                                                                                                                                                                                                                                                                                                                                                                                                                                                                                                                                                                                                                                                                                                                                                                                                                                                                                                                                                                                                                                                                                                                                                                                                                                                                                                                                                                                                                                                                                                                                                                                            |                                     | 2 4.         | 3:6" 1               | <i>es "</i>                                     | 2                                                                                                                                                                                                                                                                                                                                                                                                                                                                                                                                                                                                                                                                                                                                                                                                                                                                                                                                                                                                                                                                                                                                                                                                                                                                                                                                                                                                                                                                                                                                                                                                                                                                                                                                                                                                                                                                                                                                                                                                                                                                                                                              | 8 19:0             | 042              | 11                       | 5         | 4                | 4:3"                  | <i>U29</i>  | //                                    |           |          |                       | .,,,,,                                           |           | 3 5             | 5 6-0" R3                                      | 11 1           | · · · · · · · · · · · · · · · · · · · |                                                         |                        |
|                                                                                                                                                                                                                                                                                                                                                                                                                                                                                                                                                                                                                                                                                                                                                                                                                                                                                                                                                                                                                                                                                                                                                                                                                                                                                                                                                                                                                                                                                                                                                                                                                                                                                                                                                                                                                                                                                                                                                                                                                                                                                                                                |                                     | 6 4          | 4-3" ()              | <u> </u>                                        | 40                                                                                                                                                                                                                                                                                                                                                                                                                                                                                                                                                                                                                                                                                                                                                                                                                                                                                                                                                                                                                                                                                                                                                                                                                                                                                                                                                                                                                                                                                                                                                                                                                                                                                                                                                                                                                                                                                                                                                                                                                                                                                                                             | 10 7:0"            | 144              |                          | 21        | 6                | 19!0"<br>19!9"        | U51<br>U52  | 11                                    | 7         | 6        | 6:9" H                | 80 Backn                                         | 1011      |                 | 5 6'-6" R4<br>5 6-9" R5<br>5 7'-0" R6          | 11 11          |                                       |                                                         |                        |
|                                                                                                                                                                                                                                                                                                                                                                                                                                                                                                                                                                                                                                                                                                                                                                                                                                                                                                                                                                                                                                                                                                                                                                                                                                                                                                                                                                                                                                                                                                                                                                                                                                                                                                                                                                                                                                                                                                                                                                                                                                                                                                                                |                                     |              |                      |                                                 |                                                                                                                                                                                                                                                                                                                                                                                                                                                                                                                                                                                                                                                                                                                                                                                                                                                                                                                                                                                                                                                                                                                                                                                                                                                                                                                                                                                                                                                                                                                                                                                                                                                                                                                                                                                                                                                                                                                                                                                                                                                                                                                                | 17/17/1            | 1,000            | B - 2                    | 27        | 6                | 15!0"                 | 4.53        | 11                                    | 4         | 6        | 6:9" H                | 31 Win                                           |           | 3 6             | 5 7'-0" R6<br>5 5'3" E7 A                      | 11 11          |                                       |                                                         |                        |
|                                                                                                                                                                                                                                                                                                                                                                                                                                                                                                                                                                                                                                                                                                                                                                                                                                                                                                                                                                                                                                                                                                                                                                                                                                                                                                                                                                                                                                                                                                                                                                                                                                                                                                                                                                                                                                                                                                                                                                                                                                                                                                                                |                                     |              | <u> </u>             |                                                 | 2                                                                                                                                                                                                                                                                                                                                                                                                                                                                                                                                                                                                                                                                                                                                                                                                                                                                                                                                                                                                                                                                                                                                                                                                                                                                                                                                                                                                                                                                                                                                                                                                                                                                                                                                                                                                                                                                                                                                                                                                                                                                                                                              | 11 26'9"           | H23<br>H41       | Beam<br>"                | 16        |                  | 16:6"<br>17:3"        |             |                                       | 10        | 6        | 13:0" H               | 02 "<br>53 "                                     |           |                 |                                                | arapet<br>"    |                                       |                                                         |                        |
| 96                                                                                                                                                                                                                                                                                                                                                                                                                                                                                                                                                                                                                                                                                                                                                                                                                                                                                                                                                                                                                                                                                                                                                                                                                                                                                                                                                                                                                                                                                                                                                                                                                                                                                                                                                                                                                                                                                                                                                                                                                                                                                                                             | 19:6" TI Wing                       |              |                      |                                                 | 9                                                                                                                                                                                                                                                                                                                                                                                                                                                                                                                                                                                                                                                                                                                                                                                                                                                                                                                                                                                                                                                                                                                                                                                                                                                                                                                                                                                                                                                                                                                                                                                                                                                                                                                                                                                                                                                                                                                                                                                                                                                                                                                              | 10 15 3"           | 1442             | <i>H</i>                 | //        |                  | 18:0"                 |             |                                       |           |          |                       |                                                  |           | 8 5             | 5 11:0" R9                                     | "              |                                       |                                                         |                        |
| 46                                                                                                                                                                                                                                                                                                                                                                                                                                                                                                                                                                                                                                                                                                                                                                                                                                                                                                                                                                                                                                                                                                                                                                                                                                                                                                                                                                                                                                                                                                                                                                                                                                                                                                                                                                                                                                                                                                                                                                                                                                                                                                                             | 11:0" 72 "                          |              |                      |                                                 | 109                                                                                                                                                                                                                                                                                                                                                                                                                                                                                                                                                                                                                                                                                                                                                                                                                                                                                                                                                                                                                                                                                                                                                                                                                                                                                                                                                                                                                                                                                                                                                                                                                                                                                                                                                                                                                                                                                                                                                                                                                                                                                                                            | 10 12:6"           | 443              | //                       |           |                  |                       |             | · · · · · · · · · · · · · · · · · · · | <u>] </u> |          |                       |                                                  |           | 2 5             |                                                | 11             |                                       |                                                         |                        |
|                                                                                                                                                                                                                                                                                                                                                                                                                                                                                                                                                                                                                                                                                                                                                                                                                                                                                                                                                                                                                                                                                                                                                                                                                                                                                                                                                                                                                                                                                                                                                                                                                                                                                                                                                                                                                                                                                                                                                                                                                                                                                                                                |                                     | 64 11        | 38'-6" V             | ?1 Colum                                        | n 9                                                                                                                                                                                                                                                                                                                                                                                                                                                                                                                                                                                                                                                                                                                                                                                                                                                                                                                                                                                                                                                                                                                                                                                                                                                                                                                                                                                                                                                                                                                                                                                                                                                                                                                                                                                                                                                                                                                                                                                                                                                                                                                            | 9 6.9"             | 145              | "                        |           |                  |                       |             | Column                                |           |          |                       |                                                  |           | 8 5             | 5 3/10" 2/2                                    | 11             |                                       |                                                         | ÷                      |
| 46 4                                                                                                                                                                                                                                                                                                                                                                                                                                                                                                                                                                                                                                                                                                                                                                                                                                                                                                                                                                                                                                                                                                                                                                                                                                                                                                                                                                                                                                                                                                                                                                                                                                                                                                                                                                                                                                                                                                                                                                                                                                                                                                                           | 12'3" UI Beam                       |              |                      |                                                 | <u>3</u>                                                                                                                                                                                                                                                                                                                                                                                                                                                                                                                                                                                                                                                                                                                                                                                                                                                                                                                                                                                                                                                                                                                                                                                                                                                                                                                                                                                                                                                                                                                                                                                                                                                                                                                                                                                                                                                                                                                                                                                                                                                                                                                       | 9 10-6             | " 146<br>" 147   | "                        | 24        | 8                | 35'0"<br>35'0"        | 153         | - 11                                  |           |          |                       | .                                                | • . ,     | 3 E             | 5 3510" R13<br>5 3613" R14                     | <u> </u>       |                                       |                                                         |                        |
| 29                                                                                                                                                                                                                                                                                                                                                                                                                                                                                                                                                                                                                                                                                                                                                                                                                                                                                                                                                                                                                                                                                                                                                                                                                                                                                                                                                                                                                                                                                                                                                                                                                                                                                                                                                                                                                                                                                                                                                                                                                                                                                                                             | 12:6" 02 "                          |              |                      |                                                 | 2                                                                                                                                                                                                                                                                                                                                                                                                                                                                                                                                                                                                                                                                                                                                                                                                                                                                                                                                                                                                                                                                                                                                                                                                                                                                                                                                                                                                                                                                                                                                                                                                                                                                                                                                                                                                                                                                                                                                                                                                                                                                                                                              | 9 9'0"             | 448              | //                       |           |                  |                       |             |                                       |           |          |                       |                                                  |           |                 | 5 26'-0" R15<br>5 9'-9" R16<br>5 1'-3" R17     | 11             |                                       |                                                         |                        |
| 14 4                                                                                                                                                                                                                                                                                                                                                                                                                                                                                                                                                                                                                                                                                                                                                                                                                                                                                                                                                                                                                                                                                                                                                                                                                                                                                                                                                                                                                                                                                                                                                                                                                                                                                                                                                                                                                                                                                                                                                                                                                                                                                                                           | 2:9" 410 "                          | 12 2         | 19:9" W              | 11 A.B. Wel                                     |                                                                                                                                                                                                                                                                                                                                                                                                                                                                                                                                                                                                                                                                                                                                                                                                                                                                                                                                                                                                                                                                                                                                                                                                                                                                                                                                                                                                                                                                                                                                                                                                                                                                                                                                                                                                                                                                                                                                                                                                                                                                                                                                | 6 26-6             | 4201             | . 11                     | 12        | 2                | 19'9"                 | WI          | A.B. Wells                            | -         |          |                       |                                                  | · · ·     |                 | 5 7:3" R17                                     | "              |                                       |                                                         | •                      |
| 12 7                                                                                                                                                                                                                                                                                                                                                                                                                                                                                                                                                                                                                                                                                                                                                                                                                                                                                                                                                                                                                                                                                                                                                                                                                                                                                                                                                                                                                                                                                                                                                                                                                                                                                                                                                                                                                                                                                                                                                                                                                                                                                                                           | 14:0" 411 "                         |              |                      |                                                 | 16                                                                                                                                                                                                                                                                                                                                                                                                                                                                                                                                                                                                                                                                                                                                                                                                                                                                                                                                                                                                                                                                                                                                                                                                                                                                                                                                                                                                                                                                                                                                                                                                                                                                                                                                                                                                                                                                                                                                                                                                                                                                                                                             | 10 28:3            | " 14901          | ,/                       |           |                  |                       |             |                                       | 4         | 6        | 8:9" 7                |                                                  | 9 - 6     | 3 L             | 5 33'3" R16                                    | . //           |                                       |                                                         |                        |
| 6 7                                                                                                                                                                                                                                                                                                                                                                                                                                                                                                                                                                                                                                                                                                                                                                                                                                                                                                                                                                                                                                                                                                                                                                                                                                                                                                                                                                                                                                                                                                                                                                                                                                                                                                                                                                                                                                                                                                                                                                                                                                                                                                                            | 6:5" UIZ "                          | 49           | BENT NO.             | 3<br>25 Footing                                 | <u>2</u>                                                                                                                                                                                                                                                                                                                                                                                                                                                                                                                                                                                                                                                                                                                                                                                                                                                                                                                                                                                                                                                                                                                                                                                                                                                                                                                                                                                                                                                                                                                                                                                                                                                                                                                                                                                                                                                                                                                                                                                                                                                                                                                       | 6 7.0"             | 1402             | //                       | 6         | 7                | BENT<br>3'0"          | NO. 6       | Footing                               | 9         | 6        | 14:0" 7               | (3.) "                                           |           |                 | 5 31-6" R19<br>5 32-6" R10                     | "              |                                       |                                                         |                        |
|                                                                                                                                                                                                                                                                                                                                                                                                                                                                                                                                                                                                                                                                                                                                                                                                                                                                                                                                                                                                                                                                                                                                                                                                                                                                                                                                                                                                                                                                                                                                                                                                                                                                                                                                                                                                                                                                                                                                                                                                                                                                                                                                |                                     | 12 7         | 9-3" Di              | 38 "                                            |                                                                                                                                                                                                                                                                                                                                                                                                                                                                                                                                                                                                                                                                                                                                                                                                                                                                                                                                                                                                                                                                                                                                                                                                                                                                                                                                                                                                                                                                                                                                                                                                                                                                                                                                                                                                                                                                                                                                                                                                                                                                                                                                | 3 01/1             | 1001             | <i></i>                  | 12        | 7                | 8:9"                  | 028         | Footing                               |           |          | · .                   |                                                  |           | 2 5             | 5 32! G" REO<br>5 32! 3" RE/                   | 11 12 13       | -1<br>-1                              |                                                         |                        |
|                                                                                                                                                                                                                                                                                                                                                                                                                                                                                                                                                                                                                                                                                                                                                                                                                                                                                                                                                                                                                                                                                                                                                                                                                                                                                                                                                                                                                                                                                                                                                                                                                                                                                                                                                                                                                                                                                                                                                                                                                                                                                                                                |                                     | 21 10        |                      |                                                 | 8/                                                                                                                                                                                                                                                                                                                                                                                                                                                                                                                                                                                                                                                                                                                                                                                                                                                                                                                                                                                                                                                                                                                                                                                                                                                                                                                                                                                                                                                                                                                                                                                                                                                                                                                                                                                                                                                                                                                                                                                                                                                                                                                             | 3 9:6"             | PEI              | Column                   | 9%        |                  | 5!0"<br>18!0"         |             | "                                     | 57        | 4        | 12:3" 4               | 71 Bear                                          |           |                 | 6 10:0" P22 E<br>5 10:3" R23 F                 |                |                                       |                                                         |                        |
|                                                                                                                                                                                                                                                                                                                                                                                                                                                                                                                                                                                                                                                                                                                                                                                                                                                                                                                                                                                                                                                                                                                                                                                                                                                                                                                                                                                                                                                                                                                                                                                                                                                                                                                                                                                                                                                                                                                                                                                                                                                                                                                                |                                     |              |                      |                                                 |                                                                                                                                                                                                                                                                                                                                                                                                                                                                                                                                                                                                                                                                                                                                                                                                                                                                                                                                                                                                                                                                                                                                                                                                                                                                                                                                                                                                                                                                                                                                                                                                                                                                                                                                                                                                                                                                                                                                                                                                                                                                                                                                | 9 2:9"             |                  | Beam                     | 16        | 6                | 8:0"                  | 063         | "                                     | 2         | 4        | 13:3" 11              | 72 "                                             | ے ا       | 3 6             | 5 11:0" R24                                    | "              |                                       |                                                         |                        |
|                                                                                                                                                                                                                                                                                                                                                                                                                                                                                                                                                                                                                                                                                                                                                                                                                                                                                                                                                                                                                                                                                                                                                                                                                                                                                                                                                                                                                                                                                                                                                                                                                                                                                                                                                                                                                                                                                                                                                                                                                                                                                                                                |                                     | 16 10        | 810" D<br>1313" D    | 3 <i>4</i>                                      | 6                                                                                                                                                                                                                                                                                                                                                                                                                                                                                                                                                                                                                                                                                                                                                                                                                                                                                                                                                                                                                                                                                                                                                                                                                                                                                                                                                                                                                                                                                                                                                                                                                                                                                                                                                                                                                                                                                                                                                                                                                                                                                                                              | 4 3'6"             | 1129             | "                        | 6         | 8                | 8'.9"<br>18'.0"       | D65         | 21                                    | 16        | 6        | 2:0" 1                | 74 11                                            |           | 7 6             | 5 35:9" R25<br>5 5:9" R26 E                    | nd Post        |                                       | -                                                       | -¥                     |
|                                                                                                                                                                                                                                                                                                                                                                                                                                                                                                                                                                                                                                                                                                                                                                                                                                                                                                                                                                                                                                                                                                                                                                                                                                                                                                                                                                                                                                                                                                                                                                                                                                                                                                                                                                                                                                                                                                                                                                                                                                                                                                                                | 8'3" VI Backwall                    | 2 7          | 13-0" 12             | 36 "                                            | 20                                                                                                                                                                                                                                                                                                                                                                                                                                                                                                                                                                                                                                                                                                                                                                                                                                                                                                                                                                                                                                                                                                                                                                                                                                                                                                                                                                                                                                                                                                                                                                                                                                                                                                                                                                                                                                                                                                                                                                                                                                                                                                                             | 6 14'0'            | 141              | //                       |           |                  |                       |             | -                                     | 6         | 7        | 6:3" 1                | 75 "                                             |           | 7 5<br>36 6     | 5 6'3" R27<br>6 90'-0" 51 3                    | " "<br>=\ab    | -                                     |                                                         | -                      |
| 119 5                                                                                                                                                                                                                                                                                                                                                                                                                                                                                                                                                                                                                                                                                                                                                                                                                                                                                                                                                                                                                                                                                                                                                                                                                                                                                                                                                                                                                                                                                                                                                                                                                                                                                                                                                                                                                                                                                                                                                                                                                                                                                                                          | 10:3" V2 Wing                       | 76 70        | 77-9 0               | 2/                                              | 36                                                                                                                                                                                                                                                                                                                                                                                                                                                                                                                                                                                                                                                                                                                                                                                                                                                                                                                                                                                                                                                                                                                                                                                                                                                                                                                                                                                                                                                                                                                                                                                                                                                                                                                                                                                                                                                                                                                                                                                                                                                                                                                             | 5 1323             | " 143            | "                        | 10        | 10 1             | 4-0"                  | H26         | Beam                                  | 16        |          | 10-0 0                |                                                  | 8         | 10 9            | 1 32-0" 52                                     | NOO            |                                       |                                                         |                        |
| 28 4                                                                                                                                                                                                                                                                                                                                                                                                                                                                                                                                                                                                                                                                                                                                                                                                                                                                                                                                                                                                                                                                                                                                                                                                                                                                                                                                                                                                                                                                                                                                                                                                                                                                                                                                                                                                                                                                                                                                                                                                                                                                                                                           | 12'6" V3 "<br>7'6" V4 "             | 10 10        | 12:3" 42             | 25 Bean                                         |                                                                                                                                                                                                                                                                                                                                                                                                                                                                                                                                                                                                                                                                                                                                                                                                                                                                                                                                                                                                                                                                                                                                                                                                                                                                                                                                                                                                                                                                                                                                                                                                                                                                                                                                                                                                                                                                                                                                                                                                                                                                                                                                | 6 16:3             | " 444            | "                        |           |                  | 19:6"<br>19:3"        |             | 11                                    |           |          |                       | 40.                                              |           | 9 6             | 30'-9" 54                                      | 11             |                                       |                                                         |                        |
| 4                                                                                                                                                                                                                                                                                                                                                                                                                                                                                                                                                                                                                                                                                                                                                                                                                                                                                                                                                                                                                                                                                                                                                                                                                                                                                                                                                                                                                                                                                                                                                                                                                                                                                                                                                                                                                                                                                                                                                                                                                                                                                                                              | 7-6 14 "                            |              | 1313" H              |                                                 |                                                                                                                                                                                                                                                                                                                                                                                                                                                                                                                                                                                                                                                                                                                                                                                                                                                                                                                                                                                                                                                                                                                                                                                                                                                                                                                                                                                                                                                                                                                                                                                                                                                                                                                                                                                                                                                                                                                                                                                                                                                                                                                                | 6 18:0             |                  | "                        | 7         |                  | 13-6"                 |             | "                                     |           |          |                       |                                                  | `         | 9 6             | 32'9" 55                                       |                |                                       |                                                         |                        |
|                                                                                                                                                                                                                                                                                                                                                                                                                                                                                                                                                                                                                                                                                                                                                                                                                                                                                                                                                                                                                                                                                                                                                                                                                                                                                                                                                                                                                                                                                                                                                                                                                                                                                                                                                                                                                                                                                                                                                                                                                                                                                                                                |                                     | 2 11         | 27'0" H              | 32 "                                            | 14                                                                                                                                                                                                                                                                                                                                                                                                                                                                                                                                                                                                                                                                                                                                                                                                                                                                                                                                                                                                                                                                                                                                                                                                                                                                                                                                                                                                                                                                                                                                                                                                                                                                                                                                                                                                                                                                                                                                                                                                                                                                                                                             | 5 14.0             | " 147            | //                       | 5         | 7                | 6º3"                  | 1164        |                                       | <u> </u>  |          |                       |                                                  |           | 20 4            | 7 16:0" 56                                     | 11             | · ·                                   |                                                         |                        |
| 12 2                                                                                                                                                                                                                                                                                                                                                                                                                                                                                                                                                                                                                                                                                                                                                                                                                                                                                                                                                                                                                                                                                                                                                                                                                                                                                                                                                                                                                                                                                                                                                                                                                                                                                                                                                                                                                                                                                                                                                                                                                                                                                                                           | 19-9" WI A.B. Wells                 | 98           | 6'-6" H              | 39 11                                           |                                                                                                                                                                                                                                                                                                                                                                                                                                                                                                                                                                                                                                                                                                                                                                                                                                                                                                                                                                                                                                                                                                                                                                                                                                                                                                                                                                                                                                                                                                                                                                                                                                                                                                                                                                                                                                                                                                                                                                                                                                                                                                                                |                    |                  |                          | 2         | 8 .              | 9!9"<br>1/ <u>:0"</u> | 1466        | . 11                                  |           |          |                       |                                                  | 104-6     | 6 4             | 6 25:9" 57<br>6 30:3" 58                       | <i>"</i>       |                                       |                                                         | -                      |
|                                                                                                                                                                                                                                                                                                                                                                                                                                                                                                                                                                                                                                                                                                                                                                                                                                                                                                                                                                                                                                                                                                                                                                                                                                                                                                                                                                                                                                                                                                                                                                                                                                                                                                                                                                                                                                                                                                                                                                                                                                                                                                                                | BENT NO. 2                          | 28           | 8'6" H.<br>9'6" H.   | 35 "                                            |                                                                                                                                                                                                                                                                                                                                                                                                                                                                                                                                                                                                                                                                                                                                                                                                                                                                                                                                                                                                                                                                                                                                                                                                                                                                                                                                                                                                                                                                                                                                                                                                                                                                                                                                                                                                                                                                                                                                                                                                                                                                                                                                | 11 29:6            |                  | Column                   | 2         | 7.               | 11:3"                 | 467         | "                                     | 130       | -        | 4:9" V                | 71 Binh.                                         | 94-0      | 0 0             | à 31-3" 59<br>1 40:0" 510                      | 11             |                                       |                                                         |                        |
|                                                                                                                                                                                                                                                                                                                                                                                                                                                                                                                                                                                                                                                                                                                                                                                                                                                                                                                                                                                                                                                                                                                                                                                                                                                                                                                                                                                                                                                                                                                                                                                                                                                                                                                                                                                                                                                                                                                                                                                                                                                                                                                                |                                     | 3 8          | 10.0" H              | 37 1                                            |                                                                                                                                                                                                                                                                                                                                                                                                                                                                                                                                                                                                                                                                                                                                                                                                                                                                                                                                                                                                                                                                                                                                                                                                                                                                                                                                                                                                                                                                                                                                                                                                                                                                                                                                                                                                                                                                                                                                                                                                                                                                                                                                |                    |                  |                          | 1         | 7                | 11-6"<br>11-6"        | 1169        | //                                    |           |          |                       |                                                  |           | 2 4             | 1 25-6" 511                                    | //             | - <b> </b>  <br>- <b> </b>            |                                                         |                        |
| 64 11                                                                                                                                                                                                                                                                                                                                                                                                                                                                                                                                                                                                                                                                                                                                                                                                                                                                                                                                                                                                                                                                                                                                                                                                                                                                                                                                                                                                                                                                                                                                                                                                                                                                                                                                                                                                                                                                                                                                                                                                                                                                                                                          | 7:3" D21 Footing                    | 26           | 21'9" HE<br>25'9" H  | 38 "<br>39 "                                    | 12                                                                                                                                                                                                                                                                                                                                                                                                                                                                                                                                                                                                                                                                                                                                                                                                                                                                                                                                                                                                                                                                                                                                                                                                                                                                                                                                                                                                                                                                                                                                                                                                                                                                                                                                                                                                                                                                                                                                                                                                                                                                                                                             | 2 19'9             | " W/             | A.B. Wells               | 4         |                  | 6!6"<br>?9:9"         |             | 11                                    |           | 9        | 9.6" V                |                                                  |           | 2               | 6 12'-9" 512<br>6 12'-9" 513                   | 11             | -                                     |                                                         |                        |
| 8 11                                                                                                                                                                                                                                                                                                                                                                                                                                                                                                                                                                                                                                                                                                                                                                                                                                                                                                                                                                                                                                                                                                                                                                                                                                                                                                                                                                                                                                                                                                                                                                                                                                                                                                                                                                                                                                                                                                                                                                                                                                                                                                                           | 11:9" 024 "                         | 12 7         | 7-6" 42              | 20/ 11                                          |                                                                                                                                                                                                                                                                                                                                                                                                                                                                                                                                                                                                                                                                                                                                                                                                                                                                                                                                                                                                                                                                                                                                                                                                                                                                                                                                                                                                                                                                                                                                                                                                                                                                                                                                                                                                                                                                                                                                                                                                                                                                                                                                | BENT               |                  |                          | 2         | 6                | 19:6"                 | H603        |                                       |           |          | 10:0" V               |                                                  |           | 9 4             | 6 18:6" 514                                    | 11             | 1                                     |                                                         |                        |
|                                                                                                                                                                                                                                                                                                                                                                                                                                                                                                                                                                                                                                                                                                                                                                                                                                                                                                                                                                                                                                                                                                                                                                                                                                                                                                                                                                                                                                                                                                                                                                                                                                                                                                                                                                                                                                                                                                                                                                                                                                                                                                                                | 21:9" D25 "<br>23:3" D26 "          |              | 27:9" HS             |                                                 | 16                                                                                                                                                                                                                                                                                                                                                                                                                                                                                                                                                                                                                                                                                                                                                                                                                                                                                                                                                                                                                                                                                                                                                                                                                                                                                                                                                                                                                                                                                                                                                                                                                                                                                                                                                                                                                                                                                                                                                                                                                                                                                                                             | 9 11-9"            | D23              | Footing                  | <i>13</i> |                  | 31-6"<br>31-6"        |             | 11                                    |           | _        |                       |                                                  |           | 9 6<br>9 6      | 6 201-6" 515<br>6 301-3" 516                   | 11             |                                       |                                                         |                        |
| 18 7                                                                                                                                                                                                                                                                                                                                                                                                                                                                                                                                                                                                                                                                                                                                                                                                                                                                                                                                                                                                                                                                                                                                                                                                                                                                                                                                                                                                                                                                                                                                                                                                                                                                                                                                                                                                                                                                                                                                                                                                                                                                                                                           | 8:0" D27 "                          |              | 12:6" HE             |                                                 | 4                                                                                                                                                                                                                                                                                                                                                                                                                                                                                                                                                                                                                                                                                                                                                                                                                                                                                                                                                                                                                                                                                                                                                                                                                                                                                                                                                                                                                                                                                                                                                                                                                                                                                                                                                                                                                                                                                                                                                                                                                                                                                                                              | 9 21:9             | D25              | 11                       | 2         | 6                | 9:0"                  | 4607        | . 11                                  | 12        | 2        | 19:9" N               | 11 A.B. W.                                       | lells     | 9 2             | 6 38'-9" 518                                   | 11             |                                       |                                                         |                        |
| // 7                                                                                                                                                                                                                                                                                                                                                                                                                                                                                                                                                                                                                                                                                                                                                                                                                                                                                                                                                                                                                                                                                                                                                                                                                                                                                                                                                                                                                                                                                                                                                                                                                                                                                                                                                                                                                                                                                                                                                                                                                                                                                                                           | 8'9" D28 "                          |              |                      |                                                 | 160                                                                                                                                                                                                                                                                                                                                                                                                                                                                                                                                                                                                                                                                                                                                                                                                                                                                                                                                                                                                                                                                                                                                                                                                                                                                                                                                                                                                                                                                                                                                                                                                                                                                                                                                                                                                                                                                                                                                                                                                                                                                                                                            | 11 2313<br>7 810"  |                  | 3 I                      | 10        | 7                | 71-6"                 |             |                                       |           |          | RSTRUCT               | URE                                              | 31 - (2)  | 7   4<br>3)   4 | 6 38'-9" 518<br>6 32'-0" 519                   | 11             |                                       |                                                         |                        |
|                                                                                                                                                                                                                                                                                                                                                                                                                                                                                                                                                                                                                                                                                                                                                                                                                                                                                                                                                                                                                                                                                                                                                                                                                                                                                                                                                                                                                                                                                                                                                                                                                                                                                                                                                                                                                                                                                                                                                                                                                                                                                                                                | 10/21/10/20                         | 93 3         | 9.6" 2               | el Colum                                        | <del></del>                                                                                                                                                                                                                                                                                                                                                                                                                                                                                                                                                                                                                                                                                                                                                                                                                                                                                                                                                                                                                                                                                                                                                                                                                                                                                                                                                                                                                                                                                                                                                                                                                                                                                                                                                                                                                                                                                                                                                                                                                                                                                                                    | 7 8:9"             | D28              |                          | 66        | 3                | 9'6"                  | P21         | Column                                |           |          | 3-6" (                | 7 Cur                                            |           |                 |                                                |                |                                       |                                                         |                        |
| 7 10                                                                                                                                                                                                                                                                                                                                                                                                                                                                                                                                                                                                                                                                                                                                                                                                                                                                                                                                                                                                                                                                                                                                                                                                                                                                                                                                                                                                                                                                                                                                                                                                                                                                                                                                                                                                                                                                                                                                                                                                                                                                                                                           | 12'3" H21 Beam<br>13'3" H22 "       | 2 4          | 219" U               | 27 Bean                                         | 7 29                                                                                                                                                                                                                                                                                                                                                                                                                                                                                                                                                                                                                                                                                                                                                                                                                                                                                                                                                                                                                                                                                                                                                                                                                                                                                                                                                                                                                                                                                                                                                                                                                                                                                                                                                                                                                                                                                                                                                                                                                                                                                                                           | 9 6:6              | " D51<br>D52     | "                        |           | 4                | 2:9"                  | 427         | Beam                                  | 4         | 5        | 19'-9" (<br>38'-3" (  | <u>~ "</u><br>'3 "                               |           |                 |                                                |                |                                       |                                                         |                        |
| 26                                                                                                                                                                                                                                                                                                                                                                                                                                                                                                                                                                                                                                                                                                                                                                                                                                                                                                                                                                                                                                                                                                                                                                                                                                                                                                                                                                                                                                                                                                                                                                                                                                                                                                                                                                                                                                                                                                                                                                                                                                                                                                                             | 17'9" H23 "                         | 2 4          | 31-6" (1)            | 28 11                                           | 24                                                                                                                                                                                                                                                                                                                                                                                                                                                                                                                                                                                                                                                                                                                                                                                                                                                                                                                                                                                                                                                                                                                                                                                                                                                                                                                                                                                                                                                                                                                                                                                                                                                                                                                                                                                                                                                                                                                                                                                                                                                                                                                             | 8 60"              | 253              | //                       | 2         | 4                | 3-6"                  |             | "                                     | 2         | 5        | 33:3" C               | 2 "                                              | *         | J. 200          | ease due to 4                                  | Curb           |                                       |                                                         |                        |
| 10 10                                                                                                                                                                                                                                                                                                                                                                                                                                                                                                                                                                                                                                                                                                                                                                                                                                                                                                                                                                                                                                                                                                                                                                                                                                                                                                                                                                                                                                                                                                                                                                                                                                                                                                                                                                                                                                                                                                                                                                                                                                                                                                                          | 26'0" H24 "<br>12'3" H25 *          | 4 4          | 4-3" UX              |                                                 | 4                                                                                                                                                                                                                                                                                                                                                                                                                                                                                                                                                                                                                                                                                                                                                                                                                                                                                                                                                                                                                                                                                                                                                                                                                                                                                                                                                                                                                                                                                                                                                                                                                                                                                                                                                                                                                                                                                                                                                                                                                                                                                                                              | 9 22:0             | 1209             | <i>"</i>                 | 15        | 4                | 4'-3"<br>14'-0"       |             | 11                                    | 6         | 6        | 41:3" C<br>37:9" C    |                                                  |           | ourle           | to being clased                                | BF             | RIDGE OVER K.C.S                      | E., C.R.I. & P. AND C.M. & S.T.F                        | H. R.R.S.              |
|                                                                                                                                                                                                                                                                                                                                                                                                                                                                                                                                                                                                                                                                                                                                                                                                                                                                                                                                                                                                                                                                                                                                                                                                                                                                                                                                                                                                                                                                                                                                                                                                                                                                                                                                                                                                                                                                                                                                                                                                                                                                                                                                | 12-6" H26 "                         | 13 6         | 15.9" (1             | 32 "                                            |                                                                                                                                                                                                                                                                                                                                                                                                                                                                                                                                                                                                                                                                                                                                                                                                                                                                                                                                                                                                                                                                                                                                                                                                                                                                                                                                                                                                                                                                                                                                                                                                                                                                                                                                                                                                                                                                                                                                                                                                                                                                                                                                | 11 1510            | 1 150            | 8                        | 14        | 4.               | 14'-9"                | 1162        |                                       | 6         | 6        | 30.6" C               | 7 11                                             |           |                 |                                                | S              | TATE ROAD INTERS                      | TATE ROUTE 435                                          |                        |
| 9 9                                                                                                                                                                                                                                                                                                                                                                                                                                                                                                                                                                                                                                                                                                                                                                                                                                                                                                                                                                                                                                                                                                                                                                                                                                                                                                                                                                                                                                                                                                                                                                                                                                                                                                                                                                                                                                                                                                                                                                                                                                                                                                                            |                                     | 24 6<br>14 6 | 16-6" LE             |                                                 | 10                                                                                                                                                                                                                                                                                                                                                                                                                                                                                                                                                                                                                                                                                                                                                                                                                                                                                                                                                                                                                                                                                                                                                                                                                                                                                                                                                                                                                                                                                                                                                                                                                                                                                                                                                                                                                                                                                                                                                                                                                                                                                                                             |                    | " 1452<br>" 1453 | <u>Beam</u>              | 12        | 4                | 15'-6"<br>16'-3"      | <del></del> | 11                                    | 4         | 5        | 21:3" (               | <i>9 11</i>                                      |           |                 |                                                | IN             | KANSAS CITY                           |                                                         |                        |
|                                                                                                                                                                                                                                                                                                                                                                                                                                                                                                                                                                                                                                                                                                                                                                                                                                                                                                                                                                                                                                                                                                                                                                                                                                                                                                                                                                                                                                                                                                                                                                                                                                                                                                                                                                                                                                                                                                                                                                                                                                                                                                                                | 12:0" 129 "                         | 5 6          | 18:3" U              |                                                 | 9                                                                                                                                                                                                                                                                                                                                                                                                                                                                                                                                                                                                                                                                                                                                                                                                                                                                                                                                                                                                                                                                                                                                                                                                                                                                                                                                                                                                                                                                                                                                                                                                                                                                                                                                                                                                                                                                                                                                                                                                                                                                                                                              | 11 14-3            | " 1454           | 11                       | 5         | 4 1              | 17-0"                 | 1165        | //                                    | 8         | 5        | 26'-0" C              |                                                  |           |                 |                                                |                |                                       | -!(52)(RTE.I-435) STA. 92+27.                           | 34 S.B.L               |
| <b>S</b> ILL                                                                                                                                                                                                                                                                                                                                                                                                                                                                                                                                                                                                                                                                                                                                                                                                                                                                                                                                                                                                                                                                                                                                                                                                                                                                                                                                                                                                                                                                                                                                                                                                                                                                                                                                                                                                                                                                                                                                                                                                                                                                                                                   | FGWIN & MARTIN<br>BULTING ENGINEERS | -            | , -                  | e                                               | 5                                                                                                                                                                                                                                                                                                                                                                                                                                                                                                                                                                                                                                                                                                                                                                                                                                                                                                                                                                                                                                                                                                                                                                                                                                                                                                                                                                                                                                                                                                                                                                                                                                                                                                                                                                                                                                                                                                                                                                                                                                                                                                                              |                    | 1.155<br>1.156   |                          | 9         | 9                | 17-9"                 | LKalo       |                                       | 4         | <u>5</u> | 38:6" 0               | 12 "                                             |           |                 |                                                |                | •                                     | COUNTY                                                  |                        |
| COMS                                                                                                                                                                                                                                                                                                                                                                                                                                                                                                                                                                                                                                                                                                                                                                                                                                                                                                                                                                                                                                                                                                                                                                                                                                                                                                                                                                                                                                                                                                                                                                                                                                                                                                                                                                                                                                                                                                                                                                                                                                                                                                                           | CERNS ENGINEERS                     |              |                      | -                                               |                                                                                                                                                                                                                                                                                                                                                                                                                                                                                                                                                                                                                                                                                                                                                                                                                                                                                                                                                                                                                                                                                                                                                                                                                                                                                                                                                                                                                                                                                                                                                                                                                                                                                                                                                                                                                                                                                                                                                                                                                                                                                                                                | 9 10-5             | " 457            | //                       |           |                  |                       |             |                                       | 2         | 5        | 32161C                |                                                  |           | אייתים          |                                                | ĄL             | CKSON                                 | COUNTY                                                  |                        |
| The same of the first terms of the first section of the section of | Page DETAILED J.R. KETTLE           | Hook         | s and P              | Bends sh                                        | hall be                                                                                                                                                                                                                                                                                                                                                                                                                                                                                                                                                                                                                                                                                                                                                                                                                                                                                                                                                                                                                                                                                                                                                                                                                                                                                                                                                                                                                                                                                                                                                                                                                                                                                                                                                                                                                                                                                                                                                                                                                                                                                                                        | e in occore        | donce            | with A.<br>ow dimensions | C.I. N.   | PORKIO           | 1.0f.                 | Stone       | dard Pl                               | actic     | e tol    | - Wetaili             | rig Kei                                          | Irite rea | -01             | 28.                                            |                |                                       |                                                         | A-1683                 |