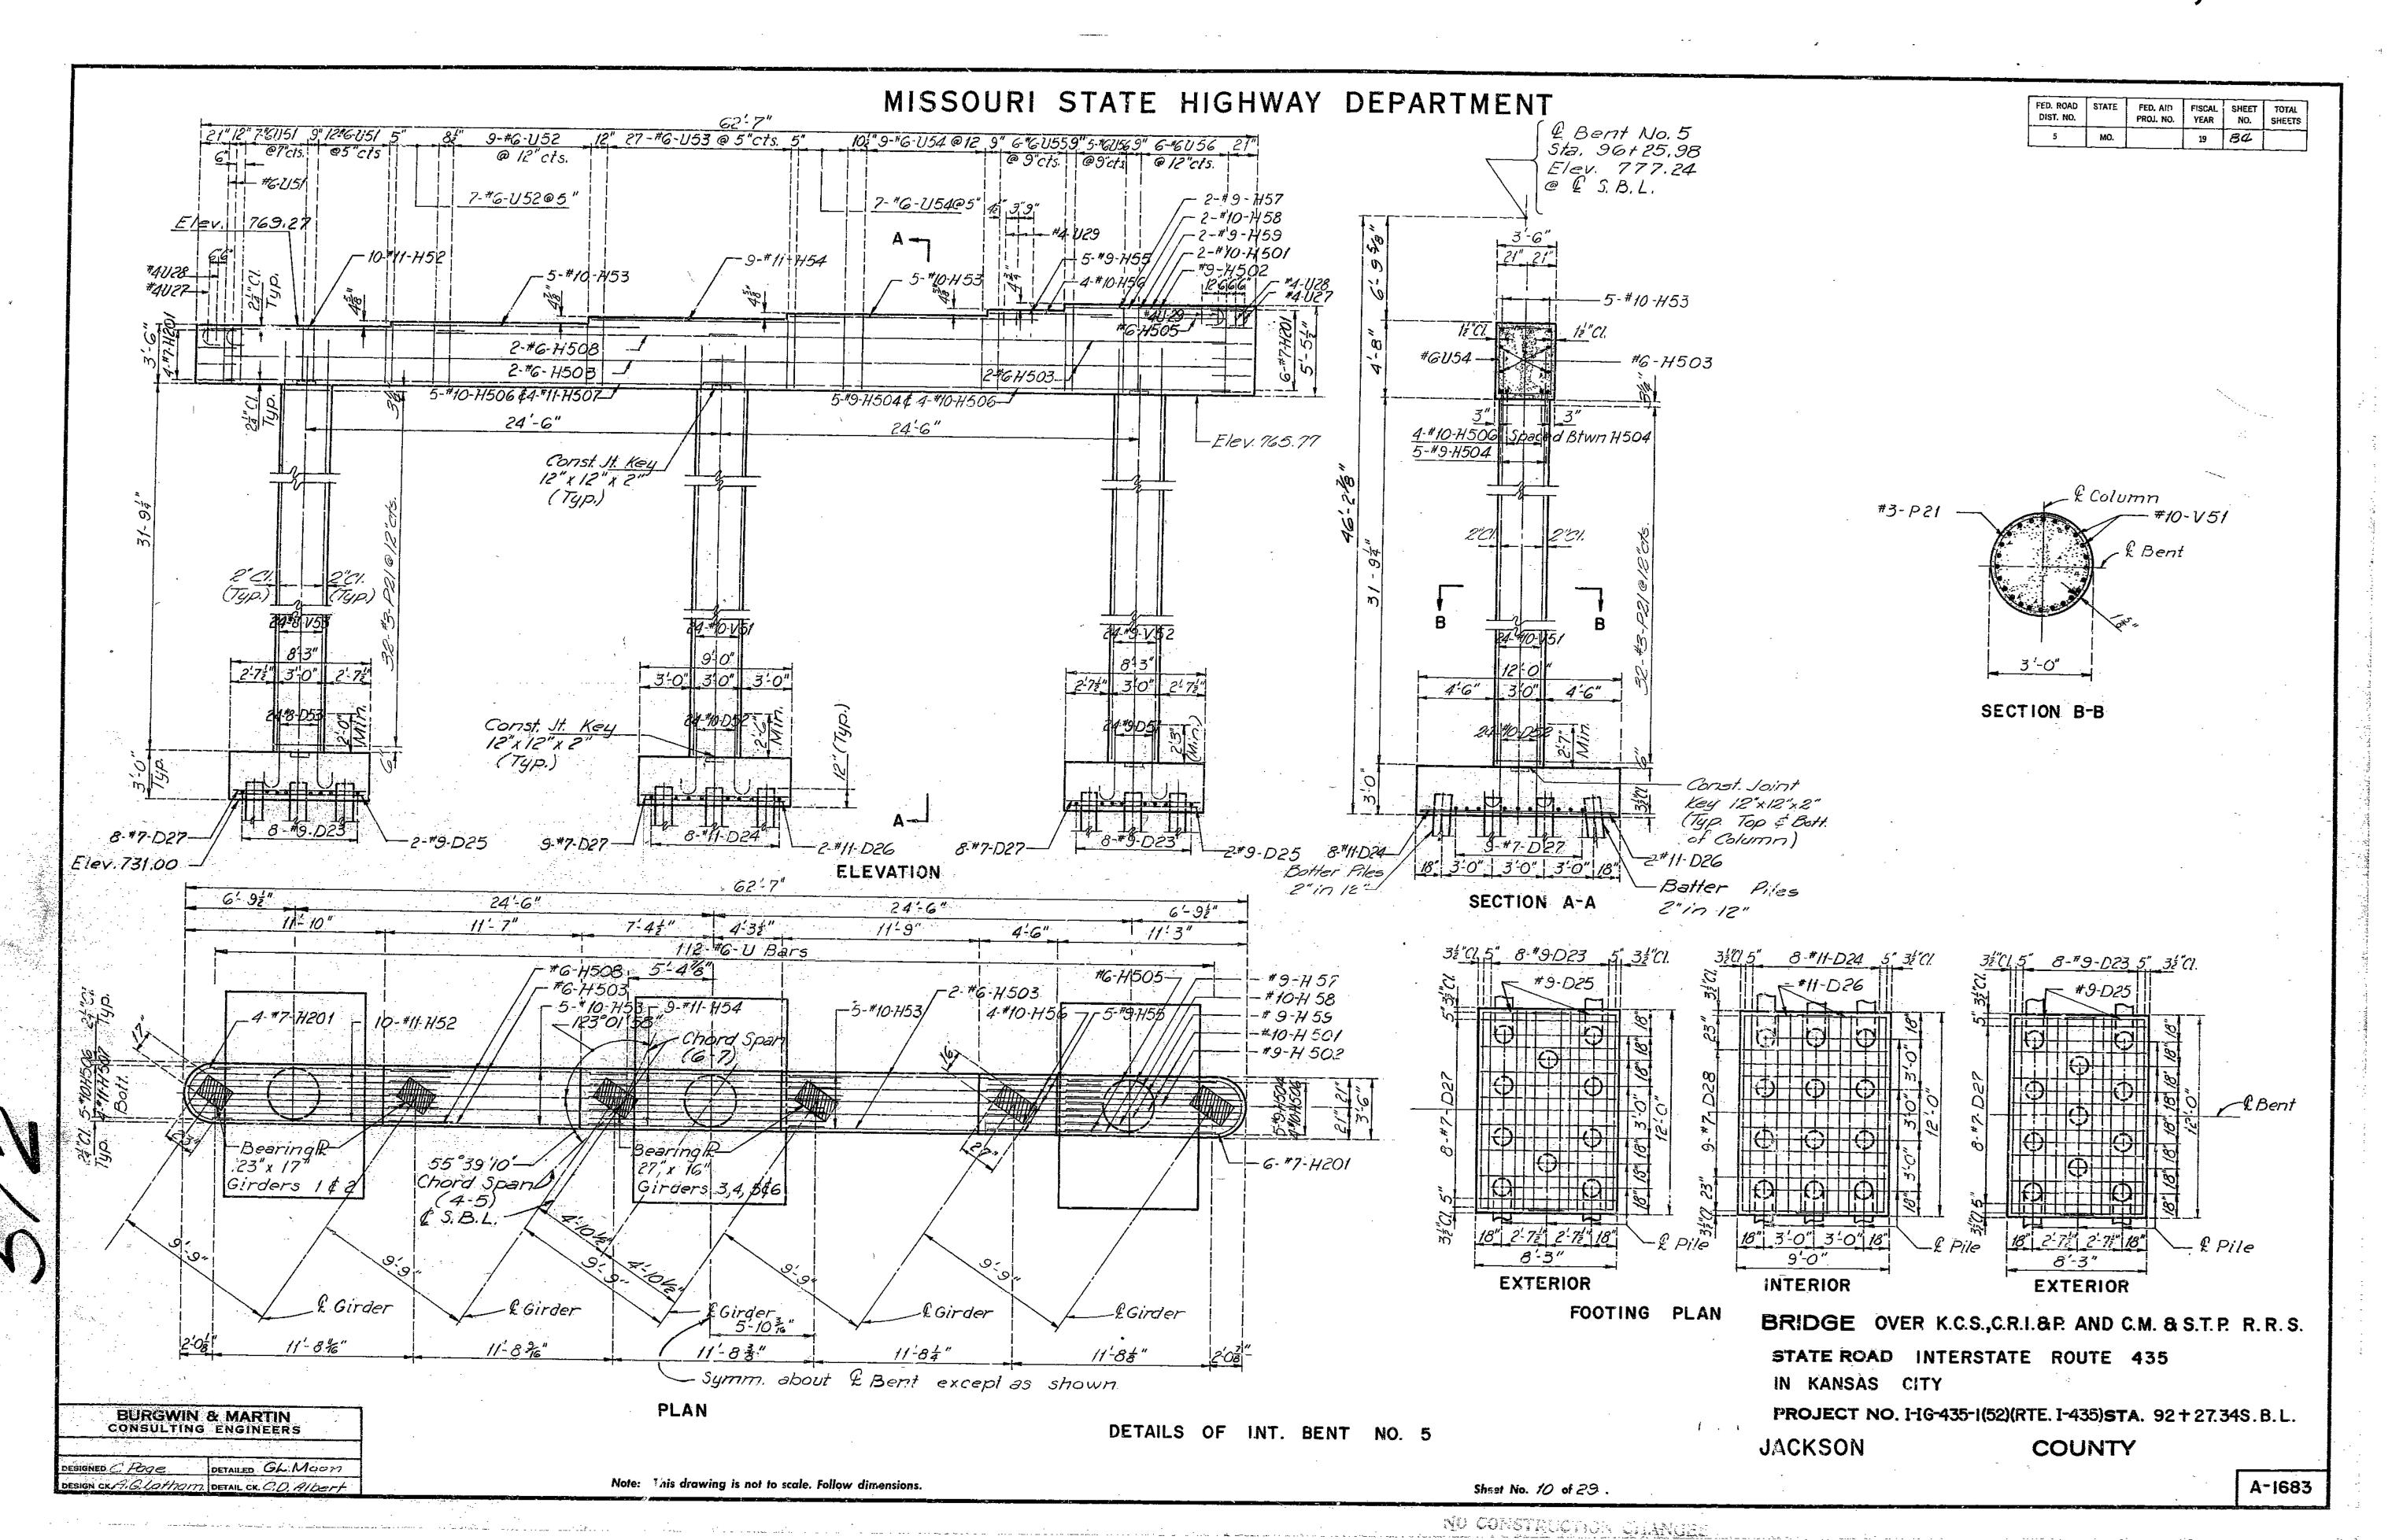

| e in occore        | donce            | with A.<br>ow dimensions | C.I. N.   | PORKIO           | 1.0f.                 | Stone       | dard Pl                               | actic     | e tol    | - Wetaili             | rig Kei                                          | Irite rea | -01             | 28.                                            |                |                                       |                                                         | A-1683                 |























































FINAL PLANS



## MISSOURI HIGHWAY AND TRANSPORTATION COMMISSION

| STATE  | PROJ NO | SHEE<br>NO |
|--------|---------|------------|
| MO.    |         | 24         |
| sec 25 | TWP 50N | RGE 33W    |

TOTALS

1970

-54

Sq. yd: 3/36

563

So Ft.

Lim F.t.

Each



\* 1年"(Min.) for latex modified concrete 24"(Min.) for low slump concrete

Note: Outline of old work is indicated by light dotted lines. Heavy lines indicate new work. Contractor to maintain two lanes of traffic during construction. (See Road Plans)
Bars bonded in old concrete not removed shall be cleanly stripped and reused.







FULL DEPTH REPAIR

Note: This drawing is not to scale. Follow dimensions.

DESIGNED Oct. 1985 DETAILED Oct. 1985 CHECKED Dec. 1985

REPAIRS TO

IN KANSAS CI