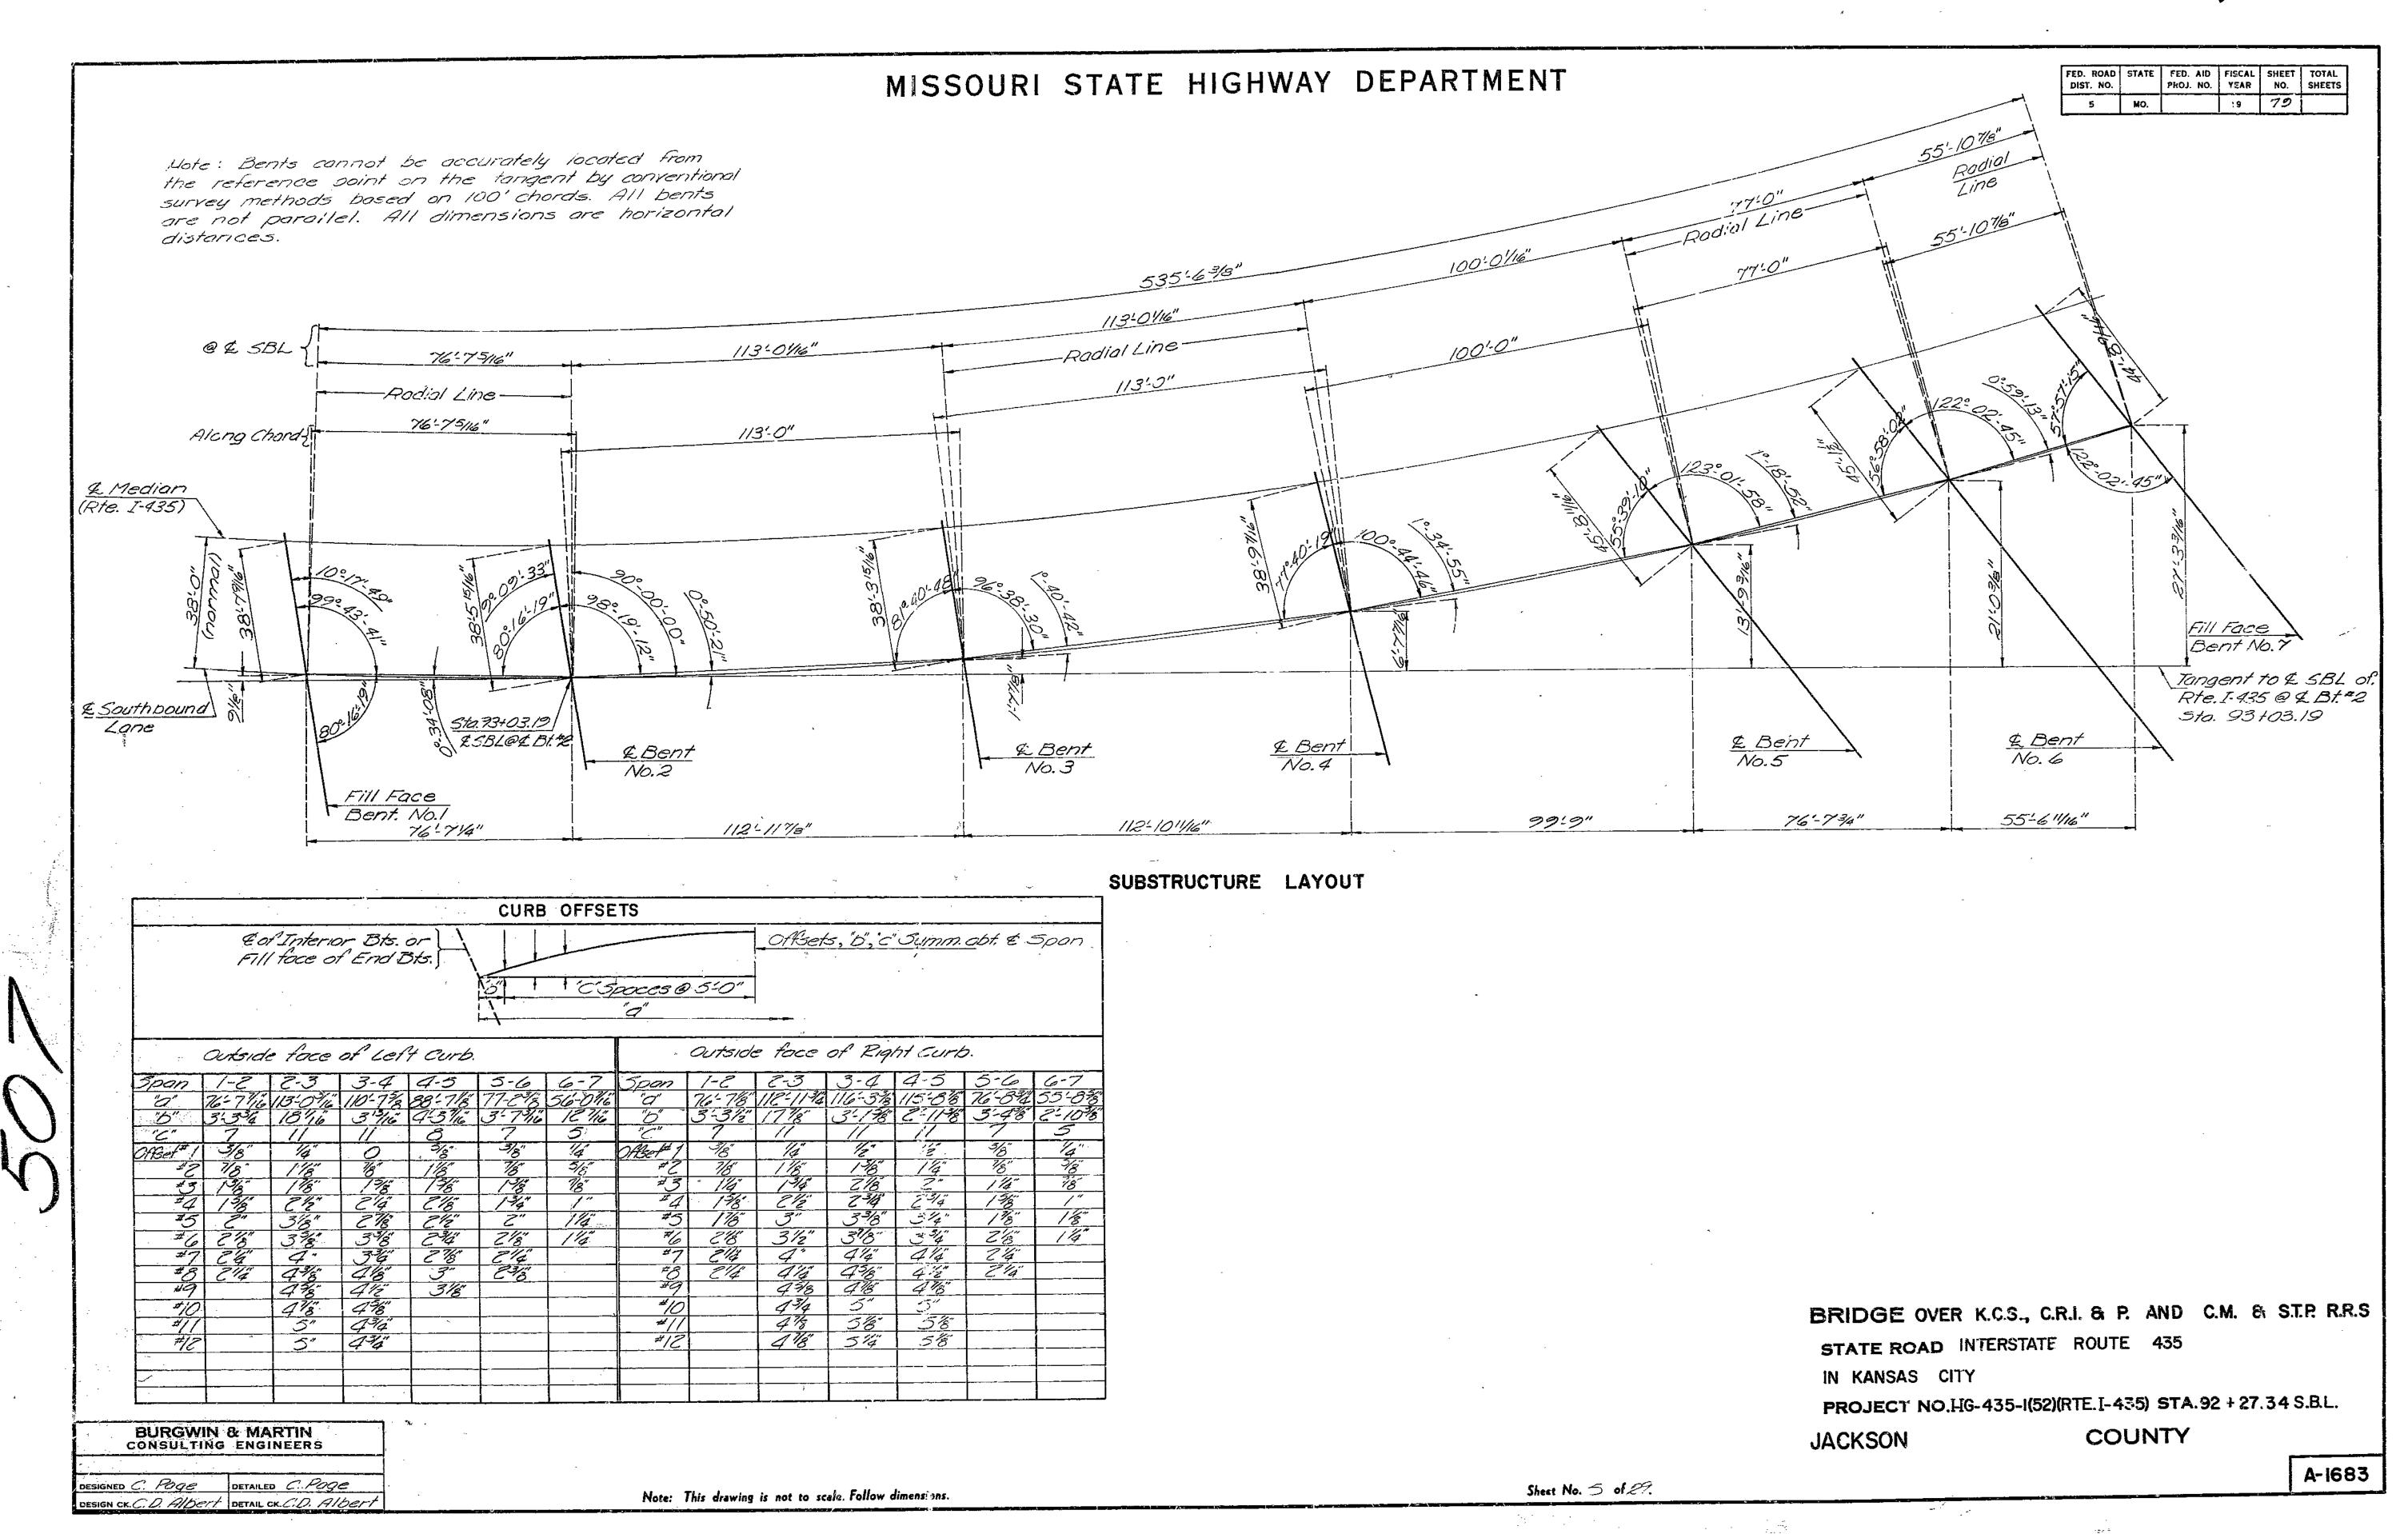

| ***                                                                                                                                                                                                                                                                                                                                                                                                                                                                                                                                                                                                                                                                                                                                                                                                                                                                                                                                                                                                                                                                                                                                                                                                                                                                                                                                                                                                                                                                                                                                                                                                                                                                                                                                                                                                                                                                                                                                                                                                                                                                                                                            |                                     |              |                      |                                                 |                                                                                                                                                                                                                                                                                                                                                                                                                                                                                                                                                                                                                                                                                                                                                                                                                                                                                                                                                                                                                                                                                                                                                                                                                                                                                                                                                                                                                                                                                                                                                                                                                                                                                                                                                                                                                                                                                                                                                                                                                                                                                                                                |                    |                  |                          |           |                  | ST                    | AT          | E HI                                  | GHV       | VAY      | DEF                   | ARTI                                             | MEN.      | Ί               |                                                |                |                                       | FED. ROAD STATE FED. AID FISCAL PROJ. NO. YEAR 5 MO. 19 | SHEET TOTAL NO. SHEETS |
|--------------------------------------------------------------------------------------------------------------------------------------------------------------------------------------------------------------------------------------------------------------------------------------------------------------------------------------------------------------------------------------------------------------------------------------------------------------------------------------------------------------------------------------------------------------------------------------------------------------------------------------------------------------------------------------------------------------------------------------------------------------------------------------------------------------------------------------------------------------------------------------------------------------------------------------------------------------------------------------------------------------------------------------------------------------------------------------------------------------------------------------------------------------------------------------------------------------------------------------------------------------------------------------------------------------------------------------------------------------------------------------------------------------------------------------------------------------------------------------------------------------------------------------------------------------------------------------------------------------------------------------------------------------------------------------------------------------------------------------------------------------------------------------------------------------------------------------------------------------------------------------------------------------------------------------------------------------------------------------------------------------------------------------------------------------------------------------------------------------------------------|-------------------------------------|--------------|----------------------|-------------------------------------------------|--------------------------------------------------------------------------------------------------------------------------------------------------------------------------------------------------------------------------------------------------------------------------------------------------------------------------------------------------------------------------------------------------------------------------------------------------------------------------------------------------------------------------------------------------------------------------------------------------------------------------------------------------------------------------------------------------------------------------------------------------------------------------------------------------------------------------------------------------------------------------------------------------------------------------------------------------------------------------------------------------------------------------------------------------------------------------------------------------------------------------------------------------------------------------------------------------------------------------------------------------------------------------------------------------------------------------------------------------------------------------------------------------------------------------------------------------------------------------------------------------------------------------------------------------------------------------------------------------------------------------------------------------------------------------------------------------------------------------------------------------------------------------------------------------------------------------------------------------------------------------------------------------------------------------------------------------------------------------------------------------------------------------------------------------------------------------------------------------------------------------------|--------------------|------------------|--------------------------|-----------|------------------|-----------------------|-------------|---------------------------------------|-----------|----------|-----------------------|--------------------------------------------------|-----------|-----------------|------------------------------------------------|----------------|---------------------------------------|---------------------------------------------------------|------------------------|
| ,                                                                                                                                                                                                                                                                                                                                                                                                                                                                                                                                                                                                                                                                                                                                                                                                                                                                                                                                                                                                                                                                                                                                                                                                                                                                                                                                                                                                                                                                                                                                                                                                                                                                                                                                                                                                                                                                                                                                                                                                                                                                                                                              |                                     |              |                      |                                                 | A STATE OF THE PARTY OF THE PAR | BILL OF            |                  |                          |           |                  |                       | T           |                                       |           | Jan-1    |                       |                                                  |           |                 |                                                |                |                                       | <u> </u>                                                | <del></del>            |
| NO. SIZE                                                                                                                                                                                                                                                                                                                                                                                                                                                                                                                                                                                                                                                                                                                                                                                                                                                                                                                                                                                                                                                                                                                                                                                                                                                                                                                                                                                                                                                                                                                                                                                                                                                                                                                                                                                                                                                                                                                                                                                                                                                                                                                       | LENGTH MARK LOCATION                | ll           | NO. 2 (C             | ARK LOCATIO                                     | ON NO.                                                                                                                                                                                                                                                                                                                                                                                                                                                                                                                                                                                                                                                                                                                                                                                                                                                                                                                                                                                                                                                                                                                                                                                                                                                                                                                                                                                                                                                                                                                                                                                                                                                                                                                                                                                                                                                                                                                                                                                                                                                                                                                         | SIZE LENGTH        |                  |                          | NO.       | SIZE    <br>BENT | NC. 5                 | MARK COA    | LOCATION                              |           |          | LENGTH MA             | الخالق والكاف المالية والمنازع والمنازع والمنازع | ON NO     | ). ISIZ<br>SUPE | ZE LENGTH MARK LERSTRUCTURE (C                 | onid)          |                                       |                                                         |                        |
| END                                                                                                                                                                                                                                                                                                                                                                                                                                                                                                                                                                                                                                                                                                                                                                                                                                                                                                                                                                                                                                                                                                                                                                                                                                                                                                                                                                                                                                                                                                                                                                                                                                                                                                                                                                                                                                                                                                                                                                                                                                                                                                                            | D BENT NO. I                        | 11 7         | 7:6" 42              | 201 Bean                                        | n 8                                                                                                                                                                                                                                                                                                                                                                                                                                                                                                                                                                                                                                                                                                                                                                                                                                                                                                                                                                                                                                                                                                                                                                                                                                                                                                                                                                                                                                                                                                                                                                                                                                                                                                                                                                                                                                                                                                                                                                                                                                                                                                                            |                    |                  | Beam                     | 2         |                  |                       |             | Beam                                  | 92        | 8        | 23'-9" V              |                                                  |           | 7 6             | 6 41.6" 019                                    | Curb           |                                       |                                                         |                        |
| 12 5                                                                                                                                                                                                                                                                                                                                                                                                                                                                                                                                                                                                                                                                                                                                                                                                                                                                                                                                                                                                                                                                                                                                                                                                                                                                                                                                                                                                                                                                                                                                                                                                                                                                                                                                                                                                                                                                                                                                                                                                                                                                                                                           | 2'.9" D2 "                          | 2 9          | 9'-0" Hz             | 702 "<br>703 "                                  | 24                                                                                                                                                                                                                                                                                                                                                                                                                                                                                                                                                                                                                                                                                                                                                                                                                                                                                                                                                                                                                                                                                                                                                                                                                                                                                                                                                                                                                                                                                                                                                                                                                                                                                                                                                                                                                                                                                                                                                                                                                                                                                                                             | 11 3540            | " Y32            | Column                   | 10        | 9                | 11-9"<br>7-6"         | H59<br>H201 | "                                     | 12        | 2        | 19:9" W               | 1 A.B.W.                                         | 12        | 0 6             | 6 41'-6" C14 0<br>6 39'-9" C15<br>6 39'-6" C16 | "              |                                       |                                                         |                        |
| 8 4                                                                                                                                                                                                                                                                                                                                                                                                                                                                                                                                                                                                                                                                                                                                                                                                                                                                                                                                                                                                                                                                                                                                                                                                                                                                                                                                                                                                                                                                                                                                                                                                                                                                                                                                                                                                                                                                                                                                                                                                                                                                                                                            | 10:0" D3 "                          | 3 9          | 10-9" 14             | 204 "                                           | 41                                                                                                                                                                                                                                                                                                                                                                                                                                                                                                                                                                                                                                                                                                                                                                                                                                                                                                                                                                                                                                                                                                                                                                                                                                                                                                                                                                                                                                                                                                                                                                                                                                                                                                                                                                                                                                                                                                                                                                                                                                                                                                                             | 10 34:0            |                  | "                        | _2        | 10               | 12-3"                 | 11501       |                                       |           |          |                       |                                                  |           | 7 6             | 6 31:0" C17                                    | 44             |                                       |                                                         |                        |
|                                                                                                                                                                                                                                                                                                                                                                                                                                                                                                                                                                                                                                                                                                                                                                                                                                                                                                                                                                                                                                                                                                                                                                                                                                                                                                                                                                                                                                                                                                                                                                                                                                                                                                                                                                                                                                                                                                                                                                                                                                                                                                                                |                                     | 18 10        | 26:9" 42<br>26:3" 42 | 05 <u>"                                    </u> |                                                                                                                                                                                                                                                                                                                                                                                                                                                                                                                                                                                                                                                                                                                                                                                                                                                                                                                                                                                                                                                                                                                                                                                                                                                                                                                                                                                                                                                                                                                                                                                                                                                                                                                                                                                                                                                                                                                                                                                                                                                                                                                                |                    |                  |                          | 6         |                  | 12:0"<br>30:3"        | 4503        | "                                     | 12        | 5        | BENT NO               | 71 Footil                                        | 79        |                 |                                                |                |                                       |                                                         |                        |
|                                                                                                                                                                                                                                                                                                                                                                                                                                                                                                                                                                                                                                                                                                                                                                                                                                                                                                                                                                                                                                                                                                                                                                                                                                                                                                                                                                                                                                                                                                                                                                                                                                                                                                                                                                                                                                                                                                                                                                                                                                                                                                                                |                                     |              |                      |                                                 |                                                                                                                                                                                                                                                                                                                                                                                                                                                                                                                                                                                                                                                                                                                                                                                                                                                                                                                                                                                                                                                                                                                                                                                                                                                                                                                                                                                                                                                                                                                                                                                                                                                                                                                                                                                                                                                                                                                                                                                                                                                                                                                                |                    | ( ) . ( )        | 081/1/2                  | 5         |                  | 32-6"                 | 4504        | "                                     | 16        | 9        | 2:9" D                | 72 "                                             |           |                 | 5 00" 11                                       |                |                                       |                                                         |                        |
| 16 7                                                                                                                                                                                                                                                                                                                                                                                                                                                                                                                                                                                                                                                                                                                                                                                                                                                                                                                                                                                                                                                                                                                                                                                                                                                                                                                                                                                                                                                                                                                                                                                                                                                                                                                                                                                                                                                                                                                                                                                                                                                                                                                           | 2949" 37 Beam                       |              | 9:6" P               | 21 Colum                                        | 12                                                                                                                                                                                                                                                                                                                                                                                                                                                                                                                                                                                                                                                                                                                                                                                                                                                                                                                                                                                                                                                                                                                                                                                                                                                                                                                                                                                                                                                                                                                                                                                                                                                                                                                                                                                                                                                                                                                                                                                                                                                                                                                             |                    |                  | A.B. Wells               | 9         | 10 3             | 9'0"<br>32'6"         | 450G        | "                                     | 0_        | 9        | 10'0" Di              | <u> </u>                                         |           |                 | 5 4º0" L1<br>5 2º6" L2                         | Curb<br>"      |                                       |                                                         |                        |
| 4 6                                                                                                                                                                                                                                                                                                                                                                                                                                                                                                                                                                                                                                                                                                                                                                                                                                                                                                                                                                                                                                                                                                                                                                                                                                                                                                                                                                                                                                                                                                                                                                                                                                                                                                                                                                                                                                                                                                                                                                                                                                                                                                                            | 20:0" 43                            |              |                      |                                                 |                                                                                                                                                                                                                                                                                                                                                                                                                                                                                                                                                                                                                                                                                                                                                                                                                                                                                                                                                                                                                                                                                                                                                                                                                                                                                                                                                                                                                                                                                                                                                                                                                                                                                                                                                                                                                                                                                                                                                                                                                                                                                                                                | BENT               |                  | Fosting                  | 4         | 11 3             | 32'-6"<br>20:0"       | 4507        | 11                                    | 2         | 6        | 33:0" H               | 71 Barkun                                        | 2// 2     |                 | 5 5'9" L3<br>5 6'0" L9                         | 11             |                                       |                                                         |                        |
|                                                                                                                                                                                                                                                                                                                                                                                                                                                                                                                                                                                                                                                                                                                                                                                                                                                                                                                                                                                                                                                                                                                                                                                                                                                                                                                                                                                                                                                                                                                                                                                                                                                                                                                                                                                                                                                                                                                                                                                                                                                                                                                                | 29:0" HD Backwall<br>28:9" H5 "     | 13 6         | 14.0" U              | 22 "                                            | 3                                                                                                                                                                                                                                                                                                                                                                                                                                                                                                                                                                                                                                                                                                                                                                                                                                                                                                                                                                                                                                                                                                                                                                                                                                                                                                                                                                                                                                                                                                                                                                                                                                                                                                                                                                                                                                                                                                                                                                                                                                                                                                                              | 11 11:9            | 020              | "                        |           |                  |                       |             |                                       | 9         | 4        | 33'0" H               | 72 11                                            | ż         | ک اِ            | 5 6:3" 15                                      | 11             |                                       |                                                         |                        |
| 96                                                                                                                                                                                                                                                                                                                                                                                                                                                                                                                                                                                                                                                                                                                                                                                                                                                                                                                                                                                                                                                                                                                                                                                                                                                                                                                                                                                                                                                                                                                                                                                                                                                                                                                                                                                                                                                                                                                                                                                                                                                                                                                             | 14:9" H9 Wing                       | 24 G<br>12 G | 15:9" (1)            |                                                 |                                                                                                                                                                                                                                                                                                                                                                                                                                                                                                                                                                                                                                                                                                                                                                                                                                                                                                                                                                                                                                                                                                                                                                                                                                                                                                                                                                                                                                                                                                                                                                                                                                                                                                                                                                                                                                                                                                                                                                                                                                                                                                                                | 9 21:9°<br>11 23:3 | " D25            | "                        | 96        | 2                | 91/2"                 | 122         | Column                                | 16        |          | 33'-0" H.<br>34'-3" H |                                                  | - 11      | 2   5           | 5 6:3" 16                                      |                |                                       |                                                         |                        |
| 12 9                                                                                                                                                                                                                                                                                                                                                                                                                                                                                                                                                                                                                                                                                                                                                                                                                                                                                                                                                                                                                                                                                                                                                                                                                                                                                                                                                                                                                                                                                                                                                                                                                                                                                                                                                                                                                                                                                                                                                                                                                                                                                                                           |                                     | 56           | 17:3" (1)            | ?5 "                                            | 8                                                                                                                                                                                                                                                                                                                                                                                                                                                                                                                                                                                                                                                                                                                                                                                                                                                                                                                                                                                                                                                                                                                                                                                                                                                                                                                                                                                                                                                                                                                                                                                                                                                                                                                                                                                                                                                                                                                                                                                                                                                                                                                              | 7 8'0"             | 1027             | "                        |           |                  |                       |             |                                       | 4         | 6        | 33'6" H               | 75 "                                             |           |                 |                                                |                |                                       |                                                         |                        |
| 7 6                                                                                                                                                                                                                                                                                                                                                                                                                                                                                                                                                                                                                                                                                                                                                                                                                                                                                                                                                                                                                                                                                                                                                                                                                                                                                                                                                                                                                                                                                                                                                                                                                                                                                                                                                                                                                                                                                                                                                                                                                                                                                                                            | 1'0" H13 Beam                       |              | 18:0" U              |                                                 | 21                                                                                                                                                                                                                                                                                                                                                                                                                                                                                                                                                                                                                                                                                                                                                                                                                                                                                                                                                                                                                                                                                                                                                                                                                                                                                                                                                                                                                                                                                                                                                                                                                                                                                                                                                                                                                                                                                                                                                                                                                                                                                                                             |                    |                  | "                        | 2         |                  | 2'-9"<br>3'-6"        |             | Beam                                  | 5         | 6        | 6-3" 4                | 77 Wing                                          | 9 0       | 5 5             | 5 4-9" RI L<br>5 5-6" R2                       | <u>nd tast</u> |                                       |                                                         |                        |
| 7 6                                                                                                                                                                                                                                                                                                                                                                                                                                                                                                                                                                                                                                                                                                                                                                                                                                                                                                                                                                                                                                                                                                                                                                                                                                                                                                                                                                                                                                                                                                                                                                                                                                                                                                                                                                                                                                                                                                                                                                                                                                                                                                                            |                                     | 2 4.         | 3:6" 1               | <i>es "</i>                                     | 2                                                                                                                                                                                                                                                                                                                                                                                                                                                                                                                                                                                                                                                                                                                                                                                                                                                                                                                                                                                                                                                                                                                                                                                                                                                                                                                                                                                                                                                                                                                                                                                                                                                                                                                                                                                                                                                                                                                                                                                                                                                                                                                              | 8 19:0             | 042              | 11                       | 5         | 4                | 4:3"                  | <i>U29</i>  | //                                    |           |          |                       | .,,,,,                                           |           | 3 5             | 5 6-0" R3                                      | 11 1           | · · · · · · · · · · · · · · · · · · · |                                                         |                        |
|                                                                                                                                                                                                                                                                                                                                                                                                                                                                                                                                                                                                                                                                                                                                                                                                                                                                                                                                                                                                                                                                                                                                                                                                                                                                                                                                                                                                                                                                                                                                                                                                                                                                                                                                                                                                                                                                                                                                                                                                                                                                                                                                |                                     | 6 4          | 4-3" ()              | <u> </u>                                        | 40                                                                                                                                                                                                                                                                                                                                                                                                                                                                                                                                                                                                                                                                                                                                                                                                                                                                                                                                                                                                                                                                                                                                                                                                                                                                                                                                                                                                                                                                                                                                                                                                                                                                                                                                                                                                                                                                                                                                                                                                                                                                                                                             | 10 7:0"            | 144              |                          | 21        | 6                | 19!0"<br>19!9"        | U51<br>U52  | 11                                    | 7         | 6        | 6:9" H                | 80 Backn                                         | 1011      |                 | 5 6'-6" R4<br>5 6-9" R5<br>5 7'-0" R6          | 11 11          |                                       |                                                         |                        |
|                                                                                                                                                                                                                                                                                                                                                                                                                                                                                                                                                                                                                                                                                                                                                                                                                                                                                                                                                                                                                                                                                                                                                                                                                                                                                                                                                                                                                                                                                                                                                                                                                                                                                                                                                                                                                                                                                                                                                                                                                                                                                                                                |                                     |              |                      |                                                 |                                                                                                                                                                                                                                                                                                                                                                                                                                                                                                                                                                                                                                                                                                                                                                                                                                                                                                                                                                                                                                                                                                                                                                                                                                                                                                                                                                                                                                                                                                                                                                                                                                                                                                                                                                                                                                                                                                                                                                                                                                                                                                                                | 17/17/1            | 1,000            | B - 2                    | 27        | 6                | 15!0"                 | 4.53        | 11                                    | 4         | 6        | 6:9" H                | 31 Win                                           |           | 3 6             | 5 7'-0" R6<br>5 5'3" E7 A                      | 11 11          |                                       |                                                         |                        |
|                                                                                                                                                                                                                                                                                                                                                                                                                                                                                                                                                                                                                                                                                                                                                                                                                                                                                                                                                                                                                                                                                                                                                                                                                                                                                                                                                                                                                                                                                                                                                                                                                                                                                                                                                                                                                                                                                                                                                                                                                                                                                                                                |                                     |              | <u> </u>             |                                                 | 2                                                                                                                                                                                                                                                                                                                                                                                                                                                                                                                                                                                                                                                                                                                                                                                                                                                                                                                                                                                                                                                                                                                                                                                                                                                                                                                                                                                                                                                                                                                                                                                                                                                                                                                                                                                                                                                                                                                                                                                                                                                                                                                              | 11 26'9"           | H23<br>H41       | Beam<br>"                | 16        |                  | 16:6"<br>17:3"        |             |                                       | 10        | 6        | 13:0" H               | 02 "<br>53 "                                     |           |                 |                                                | arapet<br>"    |                                       |                                                         |                        |
| 96                                                                                                                                                                                                                                                                                                                                                                                                                                                                                                                                                                                                                                                                                                                                                                                                                                                                                                                                                                                                                                                                                                                                                                                                                                                                                                                                                                                                                                                                                                                                                                                                                                                                                                                                                                                                                                                                                                                                                                                                                                                                                                                             | 19:6" TI Wing                       |              |                      |                                                 | 9                                                                                                                                                                                                                                                                                                                                                                                                                                                                                                                                                                                                                                                                                                                                                                                                                                                                                                                                                                                                                                                                                                                                                                                                                                                                                                                                                                                                                                                                                                                                                                                                                                                                                                                                                                                                                                                                                                                                                                                                                                                                                                                              | 10 15 3"           | 1442             | <i>H</i>                 | //        |                  | 18:0"                 |             |                                       |           |          |                       |                                                  |           | 8 5             | 5 11:0" R9                                     | "              |                                       |                                                         |                        |
| 46                                                                                                                                                                                                                                                                                                                                                                                                                                                                                                                                                                                                                                                                                                                                                                                                                                                                                                                                                                                                                                                                                                                                                                                                                                                                                                                                                                                                                                                                                                                                                                                                                                                                                                                                                                                                                                                                                                                                                                                                                                                                                                                             | 11:0" 72 "                          |              |                      |                                                 | 109                                                                                                                                                                                                                                                                                                                                                                                                                                                                                                                                                                                                                                                                                                                                                                                                                                                                                                                                                                                                                                                                                                                                                                                                                                                                                                                                                                                                                                                                                                                                                                                                                                                                                                                                                                                                                                                                                                                                                                                                                                                                                                                            | 10 12:6"           | 443              | //                       |           |                  |                       |             | · · · · · · · · · · · · · · · · · · · | <u>] </u> |          |                       |                                                  |           | 2 5             |                                                | 11             |                                       |                                                         |                        |
|                                                                                                                                                                                                                                                                                                                                                                                                                                                                                                                                                                                                                                                                                                                                                                                                                                                                                                                                                                                                                                                                                                                                                                                                                                                                                                                                                                                                                                                                                                                                                                                                                                                                                                                                                                                                                                                                                                                                                                                                                                                                                                                                |                                     | 64 11        | 38'-6" V             | ?1 Colum                                        | n 9                                                                                                                                                                                                                                                                                                                                                                                                                                                                                                                                                                                                                                                                                                                                                                                                                                                                                                                                                                                                                                                                                                                                                                                                                                                                                                                                                                                                                                                                                                                                                                                                                                                                                                                                                                                                                                                                                                                                                                                                                                                                                                                            | 9 6.9"             | 145              | "                        |           |                  |                       |             | Column                                |           |          |                       |                                                  |           | 8 5             | 5 3/10" 2/2                                    | 11             |                                       |                                                         | ÷                      |
| 46 4                                                                                                                                                                                                                                                                                                                                                                                                                                                                                                                                                                                                                                                                                                                                                                                                                                                                                                                                                                                                                                                                                                                                                                                                                                                                                                                                                                                                                                                                                                                                                                                                                                                                                                                                                                                                                                                                                                                                                                                                                                                                                                                           | 12'3" UI Beam                       |              |                      |                                                 | <u>3</u>                                                                                                                                                                                                                                                                                                                                                                                                                                                                                                                                                                                                                                                                                                                                                                                                                                                                                                                                                                                                                                                                                                                                                                                                                                                                                                                                                                                                                                                                                                                                                                                                                                                                                                                                                                                                                                                                                                                                                                                                                                                                                                                       | 9 10-6             | " 146<br>" 147   | "                        | 24        | 8                | 35'0"<br>35'0"        | 153         | - 11                                  |           |          |                       | .                                                | • . ,     | 3 E             | 5 3510" R13<br>5 3613" R14                     | <u> </u>       |                                       |                                                         |                        |
| 29                                                                                                                                                                                                                                                                                                                                                                                                                                                                                                                                                                                                                                                                                                                                                                                                                                                                                                                                                                                                                                                                                                                                                                                                                                                                                                                                                                                                                                                                                                                                                                                                                                                                                                                                                                                                                                                                                                                                                                                                                                                                                                                             | 12:6" 02 "                          |              |                      |                                                 | 2                                                                                                                                                                                                                                                                                                                                                                                                                                                                                                                                                                                                                                                                                                                                                                                                                                                                                                                                                                                                                                                                                                                                                                                                                                                                                                                                                                                                                                                                                                                                                                                                                                                                                                                                                                                                                                                                                                                                                                                                                                                                                                                              | 9 9'0"             | 448              | //                       |           |                  |                       |             |                                       |           |          |                       |                                                  |           |                 | 5 26'-0" R15<br>5 9'-9" R16<br>5 1'-3" R17     | 11             |                                       |                                                         |                        |
| 14 4                                                                                                                                                                                                                                                                                                                                                                                                                                                                                                                                                                                                                                                                                                                                                                                                                                                                                                                                                                                                                                                                                                                                                                                                                                                                                                                                                                                                                                                                                                                                                                                                                                                                                                                                                                                                                                                                                                                                                                                                                                                                                                                           | 2:9" 410 "                          | 12 2         | 19:9" W              | 11 A.B. Wel                                     |                                                                                                                                                                                                                                                                                                                                                                                                                                                                                                                                                                                                                                                                                                                                                                                                                                                                                                                                                                                                                                                                                                                                                                                                                                                                                                                                                                                                                                                                                                                                                                                                                                                                                                                                                                                                                                                                                                                                                                                                                                                                                                                                | 6 26-6             | 4201             | . 11                     | 12        | 2                | 19'9"                 | WI          | A.B. Wells                            | -         |          |                       |                                                  | · · ·     |                 | 5 7:3" R17                                     | "              |                                       |                                                         | •                      |
| 12 7                                                                                                                                                                                                                                                                                                                                                                                                                                                                                                                                                                                                                                                                                                                                                                                                                                                                                                                                                                                                                                                                                                                                                                                                                                                                                                                                                                                                                                                                                                                                                                                                                                                                                                                                                                                                                                                                                                                                                                                                                                                                                                                           | 14:0" 411 "                         |              |                      |                                                 | 16                                                                                                                                                                                                                                                                                                                                                                                                                                                                                                                                                                                                                                                                                                                                                                                                                                                                                                                                                                                                                                                                                                                                                                                                                                                                                                                                                                                                                                                                                                                                                                                                                                                                                                                                                                                                                                                                                                                                                                                                                                                                                                                             | 10 28:3            | " 14901          | ,/                       |           |                  |                       |             |                                       | 4         | 6        | 8:9" 7                |                                                  | 9 - 6     | 3 L             | 5 33'3" R16                                    | . //           |                                       |                                                         |                        |
| 6 7                                                                                                                                                                                                                                                                                                                                                                                                                                                                                                                                                                                                                                                                                                                                                                                                                                                                                                                                                                                                                                                                                                                                                                                                                                                                                                                                                                                                                                                                                                                                                                                                                                                                                                                                                                                                                                                                                                                                                                                                                                                                                                                            | 6:5" UIZ "                          | 49           | BENT NO.             | 3<br>25 Footing                                 | <u>2</u>                                                                                                                                                                                                                                                                                                                                                                                                                                                                                                                                                                                                                                                                                                                                                                                                                                                                                                                                                                                                                                                                                                                                                                                                                                                                                                                                                                                                                                                                                                                                                                                                                                                                                                                                                                                                                                                                                                                                                                                                                                                                                                                       | 6 7.0"             | 1402             | //                       | 6         | 7                | BENT<br>3'0"          | NO. 6       | Footing                               | 9         | 6        | 14:0" 7               | (3.) "                                           |           |                 | 5 31-6" R19<br>5 32-6" R10                     | "              |                                       |                                                         |                        |
|                                                                                                                                                                                                                                                                                                                                                                                                                                                                                                                                                                                                                                                                                                                                                                                                                                                                                                                                                                                                                                                                                                                                                                                                                                                                                                                                                                                                                                                                                                                                                                                                                                                                                                                                                                                                                                                                                                                                                                                                                                                                                                                                |                                     | 12 7         | 9-3" Di              | 38 "                                            |                                                                                                                                                                                                                                                                                                                                                                                                                                                                                                                                                                                                                                                                                                                                                                                                                                                                                                                                                                                                                                                                                                                                                                                                                                                                                                                                                                                                                                                                                                                                                                                                                                                                                                                                                                                                                                                                                                                                                                                                                                                                                                                                | 3 01/1             | 1001             | <i></i>                  | 12        | 7                | 8:9"                  | 028         | Footing                               |           |          | · .                   |                                                  |           | 2 5             | 5 32! G" REO<br>5 32! 3" RE/                   | 11 12 13       | -1<br>-1                              |                                                         |                        |
|                                                                                                                                                                                                                                                                                                                                                                                                                                                                                                                                                                                                                                                                                                                                                                                                                                                                                                                                                                                                                                                                                                                                                                                                                                                                                                                                                                                                                                                                                                                                                                                                                                                                                                                                                                                                                                                                                                                                                                                                                                                                                                                                |                                     | 21 10        |                      |                                                 | 8/                                                                                                                                                                                                                                                                                                                                                                                                                                                                                                                                                                                                                                                                                                                                                                                                                                                                                                                                                                                                                                                                                                                                                                                                                                                                                                                                                                                                                                                                                                                                                                                                                                                                                                                                                                                                                                                                                                                                                                                                                                                                                                                             | 3 9:6"             | PEI              | Column                   | 9%        |                  | 5!0"<br>18!0"         |             | "                                     | 57        | 4        | 12:3" 4               | 71 Bear                                          |           |                 | 6 10:0" P22 E<br>5 10:3" R23 F                 |                |                                       |                                                         |                        |
|                                                                                                                                                                                                                                                                                                                                                                                                                                                                                                                                                                                                                                                                                                                                                                                                                                                                                                                                                                                                                                                                                                                                                                                                                                                                                                                                                                                                                                                                                                                                                                                                                                                                                                                                                                                                                                                                                                                                                                                                                                                                                                                                |                                     |              |                      |                                                 |                                                                                                                                                                                                                                                                                                                                                                                                                                                                                                                                                                                                                                                                                                                                                                                                                                                                                                                                                                                                                                                                                                                                                                                                                                                                                                                                                                                                                                                                                                                                                                                                                                                                                                                                                                                                                                                                                                                                                                                                                                                                                                                                | 9 2:9"             |                  | Beam                     | 16        | 6                | 8:0"                  | 063         | "                                     | 2         | 4        | 13:3" 11              | 72 "                                             | ے ا       | 3 6             | 5 11:0" R24                                    | "              |                                       |                                                         |                        |
|                                                                                                                                                                                                                                                                                                                                                                                                                                                                                                                                                                                                                                                                                                                                                                                                                                                                                                                                                                                                                                                                                                                                                                                                                                                                                                                                                                                                                                                                                                                                                                                                                                                                                                                                                                                                                                                                                                                                                                                                                                                                                                                                |                                     | 16 10        | 810" D<br>1313" D    | 3 <i>4</i>                                      | 6                                                                                                                                                                                                                                                                                                                                                                                                                                                                                                                                                                                                                                                                                                                                                                                                                                                                                                                                                                                                                                                                                                                                                                                                                                                                                                                                                                                                                                                                                                                                                                                                                                                                                                                                                                                                                                                                                                                                                                                                                                                                                                                              | 4 3'6"             | 1129             | "                        | 6         | 8                | 8'.9"<br>18'.0"       | D65         | 21                                    | 16        | 6        | 2:0" 1                | 74 11                                            |           | 7 6             | 5 35:9" R25<br>5 5:9" R26 E                    | nd Post        |                                       | -                                                       | -¥                     |
|                                                                                                                                                                                                                                                                                                                                                                                                                                                                                                                                                                                                                                                                                                                                                                                                                                                                                                                                                                                                                                                                                                                                                                                                                                                                                                                                                                                                                                                                                                                                                                                                                                                                                                                                                                                                                                                                                                                                                                                                                                                                                                                                | 8'3" VI Backwall                    | 2 7          | 13-0" 12             | 36 "                                            | 20                                                                                                                                                                                                                                                                                                                                                                                                                                                                                                                                                                                                                                                                                                                                                                                                                                                                                                                                                                                                                                                                                                                                                                                                                                                                                                                                                                                                                                                                                                                                                                                                                                                                                                                                                                                                                                                                                                                                                                                                                                                                                                                             | 6 14'0'            | 141              | //                       |           |                  |                       |             | -                                     | 6         | 7        | 6:3" 1                | 75 "                                             |           | 7 5<br>36 6     | 5 6'3" R27<br>6 90'-0" 51 3                    | " "<br>=\ab    | -                                     |                                                         | -                      |
| 119 5                                                                                                                                                                                                                                                                                                                                                                                                                                                                                                                                                                                                                                                                                                                                                                                                                                                                                                                                                                                                                                                                                                                                                                                                                                                                                                                                                                                                                                                                                                                                                                                                                                                                                                                                                                                                                                                                                                                                                                                                                                                                                                                          | 10:3" V2 Wing                       | 76 70        | 77-9 0               | 2/                                              | 36                                                                                                                                                                                                                                                                                                                                                                                                                                                                                                                                                                                                                                                                                                                                                                                                                                                                                                                                                                                                                                                                                                                                                                                                                                                                                                                                                                                                                                                                                                                                                                                                                                                                                                                                                                                                                                                                                                                                                                                                                                                                                                                             | 5 1323             | " 143            | "                        | 10        | 10 1             | 4-0"                  | H26         | Beam                                  | 16        |          | 10-0 0                |                                                  | 8         | 10 9            | 1 32-0" 52                                     | NOO            |                                       |                                                         |                        |
| 28 4                                                                                                                                                                                                                                                                                                                                                                                                                                                                                                                                                                                                                                                                                                                                                                                                                                                                                                                                                                                                                                                                                                                                                                                                                                                                                                                                                                                                                                                                                                                                                                                                                                                                                                                                                                                                                                                                                                                                                                                                                                                                                                                           | 12'6" V3 "<br>7'6" V4 "             | 10 10        | 12:3" 42             | 25 Bean                                         |                                                                                                                                                                                                                                                                                                                                                                                                                                                                                                                                                                                                                                                                                                                                                                                                                                                                                                                                                                                                                                                                                                                                                                                                                                                                                                                                                                                                                                                                                                                                                                                                                                                                                                                                                                                                                                                                                                                                                                                                                                                                                                                                | 6 16:3             | " 444            | "                        |           |                  | 19:6"<br>19:3"        |             | 11                                    |           |          |                       | 40.                                              |           | 9 6             | 30'-9" 54                                      | 11             |                                       |                                                         |                        |
| 4                                                                                                                                                                                                                                                                                                                                                                                                                                                                                                                                                                                                                                                                                                                                                                                                                                                                                                                                                                                                                                                                                                                                                                                                                                                                                                                                                                                                                                                                                                                                                                                                                                                                                                                                                                                                                                                                                                                                                                                                                                                                                                                              | 7-6 14 "                            |              | 1313" H              |                                                 |                                                                                                                                                                                                                                                                                                                                                                                                                                                                                                                                                                                                                                                                                                                                                                                                                                                                                                                                                                                                                                                                                                                                                                                                                                                                                                                                                                                                                                                                                                                                                                                                                                                                                                                                                                                                                                                                                                                                                                                                                                                                                                                                | 6 18:0             |                  | "                        | 7         |                  | 13-6"                 |             | "                                     |           |          |                       |                                                  | `         | 9 6             | 32'9" 55                                       |                |                                       |                                                         |                        |
|                                                                                                                                                                                                                                                                                                                                                                                                                                                                                                                                                                                                                                                                                                                                                                                                                                                                                                                                                                                                                                                                                                                                                                                                                                                                                                                                                                                                                                                                                                                                                                                                                                                                                                                                                                                                                                                                                                                                                                                                                                                                                                                                |                                     | 2 11         | 27'0" H              | 32 "                                            | 14                                                                                                                                                                                                                                                                                                                                                                                                                                                                                                                                                                                                                                                                                                                                                                                                                                                                                                                                                                                                                                                                                                                                                                                                                                                                                                                                                                                                                                                                                                                                                                                                                                                                                                                                                                                                                                                                                                                                                                                                                                                                                                                             | 5 14.0             | " 147            | //                       | 5         | 7                | 6º3"                  | 1164        |                                       | <u> </u>  |          |                       |                                                  |           | 20 4            | 7 16:0" 56                                     | 11             | · ·                                   |                                                         |                        |
| 12 2                                                                                                                                                                                                                                                                                                                                                                                                                                                                                                                                                                                                                                                                                                                                                                                                                                                                                                                                                                                                                                                                                                                                                                                                                                                                                                                                                                                                                                                                                                                                                                                                                                                                                                                                                                                                                                                                                                                                                                                                                                                                                                                           | 19-9" WI A.B. Wells                 | 98           | 6'-6" H              | 39 11                                           |                                                                                                                                                                                                                                                                                                                                                                                                                                                                                                                                                                                                                                                                                                                                                                                                                                                                                                                                                                                                                                                                                                                                                                                                                                                                                                                                                                                                                                                                                                                                                                                                                                                                                                                                                                                                                                                                                                                                                                                                                                                                                                                                |                    |                  |                          | 2         | 8 .              | 9!9"<br>1/ <u>:0"</u> | 1466        | . 11                                  |           |          |                       |                                                  | 104-6     | 6 4             | 6 25:9" 57<br>6 30:3" 58                       | <i>"</i>       |                                       |                                                         | -                      |
|                                                                                                                                                                                                                                                                                                                                                                                                                                                                                                                                                                                                                                                                                                                                                                                                                                                                                                                                                                                                                                                                                                                                                                                                                                                                                                                                                                                                                                                                                                                                                                                                                                                                                                                                                                                                                                                                                                                                                                                                                                                                                                                                | BENT NO. 2                          | 28           | 8'6" H.<br>9'6" H.   | 35 "                                            |                                                                                                                                                                                                                                                                                                                                                                                                                                                                                                                                                                                                                                                                                                                                                                                                                                                                                                                                                                                                                                                                                                                                                                                                                                                                                                                                                                                                                                                                                                                                                                                                                                                                                                                                                                                                                                                                                                                                                                                                                                                                                                                                | 11 29:6            |                  | Column                   | 2         | 7.               | 11:3"                 | 467         | "                                     | 130       | -        | 4:9" V                | 71 Binh.                                         | 94-0      | 0 0             | à 31-3" 59<br>1 40:0" 510                      | 11             |                                       |                                                         |                        |
|                                                                                                                                                                                                                                                                                                                                                                                                                                                                                                                                                                                                                                                                                                                                                                                                                                                                                                                                                                                                                                                                                                                                                                                                                                                                                                                                                                                                                                                                                                                                                                                                                                                                                                                                                                                                                                                                                                                                                                                                                                                                                                                                |                                     | 3 8          | 10.0" H              | 37 1                                            |                                                                                                                                                                                                                                                                                                                                                                                                                                                                                                                                                                                                                                                                                                                                                                                                                                                                                                                                                                                                                                                                                                                                                                                                                                                                                                                                                                                                                                                                                                                                                                                                                                                                                                                                                                                                                                                                                                                                                                                                                                                                                                                                |                    |                  |                          | 1         | 7                | 11-6"<br>11-6"        | 1169        | //                                    |           |          |                       |                                                  |           | 2 4             | 1 25-6" 511                                    | //             | - <b> </b>  <br>- <b> </b>            |                                                         |                        |
| 64 11                                                                                                                                                                                                                                                                                                                                                                                                                                                                                                                                                                                                                                                                                                                                                                                                                                                                                                                                                                                                                                                                                                                                                                                                                                                                                                                                                                                                                                                                                                                                                                                                                                                                                                                                                                                                                                                                                                                                                                                                                                                                                                                          | 7:3" D21 Footing                    | 26           | 21'9" HE<br>25'9" H  | 38 "<br>39 "                                    | 12                                                                                                                                                                                                                                                                                                                                                                                                                                                                                                                                                                                                                                                                                                                                                                                                                                                                                                                                                                                                                                                                                                                                                                                                                                                                                                                                                                                                                                                                                                                                                                                                                                                                                                                                                                                                                                                                                                                                                                                                                                                                                                                             | 2 19'9             | " W/             | A.B. Wells               | 4         |                  | 6!6"<br>?9:9"         |             | 11                                    |           | 9        | 9.6" V                |                                                  |           | 2               | 6 12'-9" 512<br>6 12'-9" 513                   | 11             | -                                     |                                                         |                        |
| 8 11                                                                                                                                                                                                                                                                                                                                                                                                                                                                                                                                                                                                                                                                                                                                                                                                                                                                                                                                                                                                                                                                                                                                                                                                                                                                                                                                                                                                                                                                                                                                                                                                                                                                                                                                                                                                                                                                                                                                                                                                                                                                                                                           | 11:9" 024 "                         | 12 7         | 7-6" 42              | 20/ 11                                          |                                                                                                                                                                                                                                                                                                                                                                                                                                                                                                                                                                                                                                                                                                                                                                                                                                                                                                                                                                                                                                                                                                                                                                                                                                                                                                                                                                                                                                                                                                                                                                                                                                                                                                                                                                                                                                                                                                                                                                                                                                                                                                                                | BENT               |                  |                          | 2         | 6                | 19:6"                 | H603        |                                       |           |          | 10:0" V               |                                                  |           | 9 4             | 6 18:6" 514                                    | 11             | 1                                     |                                                         |                        |
|                                                                                                                                                                                                                                                                                                                                                                                                                                                                                                                                                                                                                                                                                                                                                                                                                                                                                                                                                                                                                                                                                                                                                                                                                                                                                                                                                                                                                                                                                                                                                                                                                                                                                                                                                                                                                                                                                                                                                                                                                                                                                                                                | 21:9" D25 "<br>23:3" D26 "          |              | 27:9" HS             |                                                 | 16                                                                                                                                                                                                                                                                                                                                                                                                                                                                                                                                                                                                                                                                                                                                                                                                                                                                                                                                                                                                                                                                                                                                                                                                                                                                                                                                                                                                                                                                                                                                                                                                                                                                                                                                                                                                                                                                                                                                                                                                                                                                                                                             | 9 11-9"            | D23              | Footing                  | <i>13</i> |                  | 31-6"<br>31-6"        |             | 11                                    |           | _        |                       |                                                  |           | 9 6<br>9 6      | 6 201-6" 515<br>6 301-3" 516                   | 11             |                                       |                                                         |                        |
| 18 7                                                                                                                                                                                                                                                                                                                                                                                                                                                                                                                                                                                                                                                                                                                                                                                                                                                                                                                                                                                                                                                                                                                                                                                                                                                                                                                                                                                                                                                                                                                                                                                                                                                                                                                                                                                                                                                                                                                                                                                                                                                                                                                           | 8:0" D27 "                          |              | 12:6" HE             |                                                 | 4                                                                                                                                                                                                                                                                                                                                                                                                                                                                                                                                                                                                                                                                                                                                                                                                                                                                                                                                                                                                                                                                                                                                                                                                                                                                                                                                                                                                                                                                                                                                                                                                                                                                                                                                                                                                                                                                                                                                                                                                                                                                                                                              | 9 21:9             | D25              | 11                       | 2         | 6                | 9:0"                  | 4607        | . 11                                  | 12        | 2        | 19:9" N               | 11 A.B. W.                                       | lells     | 9 2             | 6 38'-9" 518                                   | 11             |                                       |                                                         |                        |
| // 7                                                                                                                                                                                                                                                                                                                                                                                                                                                                                                                                                                                                                                                                                                                                                                                                                                                                                                                                                                                                                                                                                                                                                                                                                                                                                                                                                                                                                                                                                                                                                                                                                                                                                                                                                                                                                                                                                                                                                                                                                                                                                                                           | 8'9" D28 "                          |              |                      |                                                 | 160                                                                                                                                                                                                                                                                                                                                                                                                                                                                                                                                                                                                                                                                                                                                                                                                                                                                                                                                                                                                                                                                                                                                                                                                                                                                                                                                                                                                                                                                                                                                                                                                                                                                                                                                                                                                                                                                                                                                                                                                                                                                                                                            | 11 2313<br>7 810"  |                  | 3 I                      | 10        | 7                | 71-6"                 |             |                                       |           |          | RSTRUCT               | URE                                              | 31 - (2)  | 7   4<br>3)   4 | 6 38'-9" 518<br>6 32'-0" 519                   | 11             |                                       |                                                         |                        |
|                                                                                                                                                                                                                                                                                                                                                                                                                                                                                                                                                                                                                                                                                                                                                                                                                                                                                                                                                                                                                                                                                                                                                                                                                                                                                                                                                                                                                                                                                                                                                                                                                                                                                                                                                                                                                                                                                                                                                                                                                                                                                                                                | 10/21/10/20                         | 93 3         | 9.6" 2               | el Colum                                        | <del></del>                                                                                                                                                                                                                                                                                                                                                                                                                                                                                                                                                                                                                                                                                                                                                                                                                                                                                                                                                                                                                                                                                                                                                                                                                                                                                                                                                                                                                                                                                                                                                                                                                                                                                                                                                                                                                                                                                                                                                                                                                                                                                                                    | 7 8:9"             | D28              |                          | 66        | 3                | 9'6"                  | P21         | Column                                |           |          | 3-6" (                | 7 Cur                                            |           |                 |                                                |                |                                       |                                                         |                        |
| 7 10                                                                                                                                                                                                                                                                                                                                                                                                                                                                                                                                                                                                                                                                                                                                                                                                                                                                                                                                                                                                                                                                                                                                                                                                                                                                                                                                                                                                                                                                                                                                                                                                                                                                                                                                                                                                                                                                                                                                                                                                                                                                                                                           | 12'3" H21 Beam<br>13'3" H22 "       | 2 4          | 219" U               | 27 Bean                                         | 7 29                                                                                                                                                                                                                                                                                                                                                                                                                                                                                                                                                                                                                                                                                                                                                                                                                                                                                                                                                                                                                                                                                                                                                                                                                                                                                                                                                                                                                                                                                                                                                                                                                                                                                                                                                                                                                                                                                                                                                                                                                                                                                                                           | 9 6:6              | " D51<br>D52     | "                        |           | 4                | 2:9"                  | 427         | Beam                                  | 4         | 5        | 19'-9" (<br>38'-3" (  | <u>~ "</u><br>'3 "                               |           |                 |                                                |                |                                       |                                                         |                        |
| 26                                                                                                                                                                                                                                                                                                                                                                                                                                                                                                                                                                                                                                                                                                                                                                                                                                                                                                                                                                                                                                                                                                                                                                                                                                                                                                                                                                                                                                                                                                                                                                                                                                                                                                                                                                                                                                                                                                                                                                                                                                                                                                                             | 17'9" H23 "                         | 2 4          | 31-6" (1)            | 28 11                                           | 24                                                                                                                                                                                                                                                                                                                                                                                                                                                                                                                                                                                                                                                                                                                                                                                                                                                                                                                                                                                                                                                                                                                                                                                                                                                                                                                                                                                                                                                                                                                                                                                                                                                                                                                                                                                                                                                                                                                                                                                                                                                                                                                             | 8 60"              | 253              | //                       | 2         | 4                | 3-6"                  |             | "                                     | 2         | 5        | 33:3" C               | 2 "                                              | *         | J. 200          | ease due to 4                                  | Curb           |                                       |                                                         |                        |
| 10 10                                                                                                                                                                                                                                                                                                                                                                                                                                                                                                                                                                                                                                                                                                                                                                                                                                                                                                                                                                                                                                                                                                                                                                                                                                                                                                                                                                                                                                                                                                                                                                                                                                                                                                                                                                                                                                                                                                                                                                                                                                                                                                                          | 26'0" H24 "<br>12'3" H25 *          | 4 4          | 4-3" UX              |                                                 | 4                                                                                                                                                                                                                                                                                                                                                                                                                                                                                                                                                                                                                                                                                                                                                                                                                                                                                                                                                                                                                                                                                                                                                                                                                                                                                                                                                                                                                                                                                                                                                                                                                                                                                                                                                                                                                                                                                                                                                                                                                                                                                                                              | 9 22:0             | 1209             | <i>"</i>                 | 15        | 4                | 4'-3"<br>14'-0"       |             | 11                                    | 6         | 6        | 41:3" C<br>37:9" C    |                                                  |           | ourle           | to being clased                                | BF             | RIDGE OVER K.C.S                      | E., C.R.I. & P. AND C.M. & S.T.F                        | H. R.R.S.              |
|                                                                                                                                                                                                                                                                                                                                                                                                                                                                                                                                                                                                                                                                                                                                                                                                                                                                                                                                                                                                                                                                                                                                                                                                                                                                                                                                                                                                                                                                                                                                                                                                                                                                                                                                                                                                                                                                                                                                                                                                                                                                                                                                | 12-6" H26 "                         | 13 6         | 15.9" (1             | 32 "                                            |                                                                                                                                                                                                                                                                                                                                                                                                                                                                                                                                                                                                                                                                                                                                                                                                                                                                                                                                                                                                                                                                                                                                                                                                                                                                                                                                                                                                                                                                                                                                                                                                                                                                                                                                                                                                                                                                                                                                                                                                                                                                                                                                | 11 1510            | 1 150            | 8                        | 14        | 4.               | 14'-9"                | 1162        |                                       | 6         | 6        | 30.6" C               | 7 11                                             |           |                 |                                                | S              | TATE ROAD INTERS                      | TATE ROUTE 435                                          |                        |
| 9 9                                                                                                                                                                                                                                                                                                                                                                                                                                                                                                                                                                                                                                                                                                                                                                                                                                                                                                                                                                                                                                                                                                                                                                                                                                                                                                                                                                                                                                                                                                                                                                                                                                                                                                                                                                                                                                                                                                                                                                                                                                                                                                                            |                                     | 24 6<br>14 6 | 16-6" LE             |                                                 | 10                                                                                                                                                                                                                                                                                                                                                                                                                                                                                                                                                                                                                                                                                                                                                                                                                                                                                                                                                                                                                                                                                                                                                                                                                                                                                                                                                                                                                                                                                                                                                                                                                                                                                                                                                                                                                                                                                                                                                                                                                                                                                                                             |                    | " 1452<br>" 1453 | <u>Beam</u>              | 12        | 4                | 15'-6"<br>16'-3"      | <del></del> | 11                                    | 4         | 5        | 21:3" (               | <i>9 11</i>                                      |           |                 |                                                | IN             | KANSAS CITY                           |                                                         |                        |
|                                                                                                                                                                                                                                                                                                                                                                                                                                                                                                                                                                                                                                                                                                                                                                                                                                                                                                                                                                                                                                                                                                                                                                                                                                                                                                                                                                                                                                                                                                                                                                                                                                                                                                                                                                                                                                                                                                                                                                                                                                                                                                                                | 12:0" 129 "                         | 5 6          | 18:3" U              |                                                 | 9                                                                                                                                                                                                                                                                                                                                                                                                                                                                                                                                                                                                                                                                                                                                                                                                                                                                                                                                                                                                                                                                                                                                                                                                                                                                                                                                                                                                                                                                                                                                                                                                                                                                                                                                                                                                                                                                                                                                                                                                                                                                                                                              | 11 14-3            | " 1454           | 11                       | 5         | 4 1              | 17-0"                 | 1165        | //                                    | 8         | 5        | 26'-0" C              |                                                  |           |                 |                                                |                |                                       | -!(52)(RTE.I-435) STA. 92+27.                           | 34 S.B.L               |
| <b>S</b> ILL                                                                                                                                                                                                                                                                                                                                                                                                                                                                                                                                                                                                                                                                                                                                                                                                                                                                                                                                                                                                                                                                                                                                                                                                                                                                                                                                                                                                                                                                                                                                                                                                                                                                                                                                                                                                                                                                                                                                                                                                                                                                                                                   | FGWIN & MARTIN<br>BULTING ENGINEERS | -            | , -                  | e                                               | 5                                                                                                                                                                                                                                                                                                                                                                                                                                                                                                                                                                                                                                                                                                                                                                                                                                                                                                                                                                                                                                                                                                                                                                                                                                                                                                                                                                                                                                                                                                                                                                                                                                                                                                                                                                                                                                                                                                                                                                                                                                                                                                                              |                    | 1.155<br>1.156   |                          | 9         | 9                | 17-9"                 | LKalo       |                                       | 4         | <u>5</u> | 38:6" 0               | 12 "                                             |           |                 |                                                |                | •                                     | COUNTY                                                  |                        |
| COMS                                                                                                                                                                                                                                                                                                                                                                                                                                                                                                                                                                                                                                                                                                                                                                                                                                                                                                                                                                                                                                                                                                                                                                                                                                                                                                                                                                                                                                                                                                                                                                                                                                                                                                                                                                                                                                                                                                                                                                                                                                                                                                                           | CERNS ENGINEERS                     |              |                      | -                                               |                                                                                                                                                                                                                                                                                                                                                                                                                                                                                                                                                                                                                                                                                                                                                                                                                                                                                                                                                                                                                                                                                                                                                                                                                                                                                                                                                                                                                                                                                                                                                                                                                                                                                                                                                                                                                                                                                                                                                                                                                                                                                                                                | 9 10-5             | " 457            | //                       |           |                  |                       |             |                                       | 2         | 5        | 32161C                |                                                  |           | אייתים          |                                                | ĄL             | CKSON                                 | COUNTY                                                  |                        |
| The same of the first terms of the first section of the section of | Page DETAILED J.R. KETTLE           | Hook         | s and P              | Bends sh                                        | hall be                                                                                                                                                                                                                                                                                                                                                                                                                                                                                                                                                                                                                                                                                                                                                                                                                                                                                                                                                                                                                                                                                                                                                                                                                                                                                                                                                                                                                                                                                                                                                                                                                                                                                                                                                                                                                                                                                                                                                                                                                                                                                                                        | e in occore        | donce            | with A.<br>ow dimensions | C.I. N.   | PORKIO           | 1.0f.                 | Stone       | dard Pl                               | actic     | e tol    | - Wetaili             | rig Kei                                          | Irite rea | -01             | 28.                                            |                |                                       |                                                         | A-1683                 |