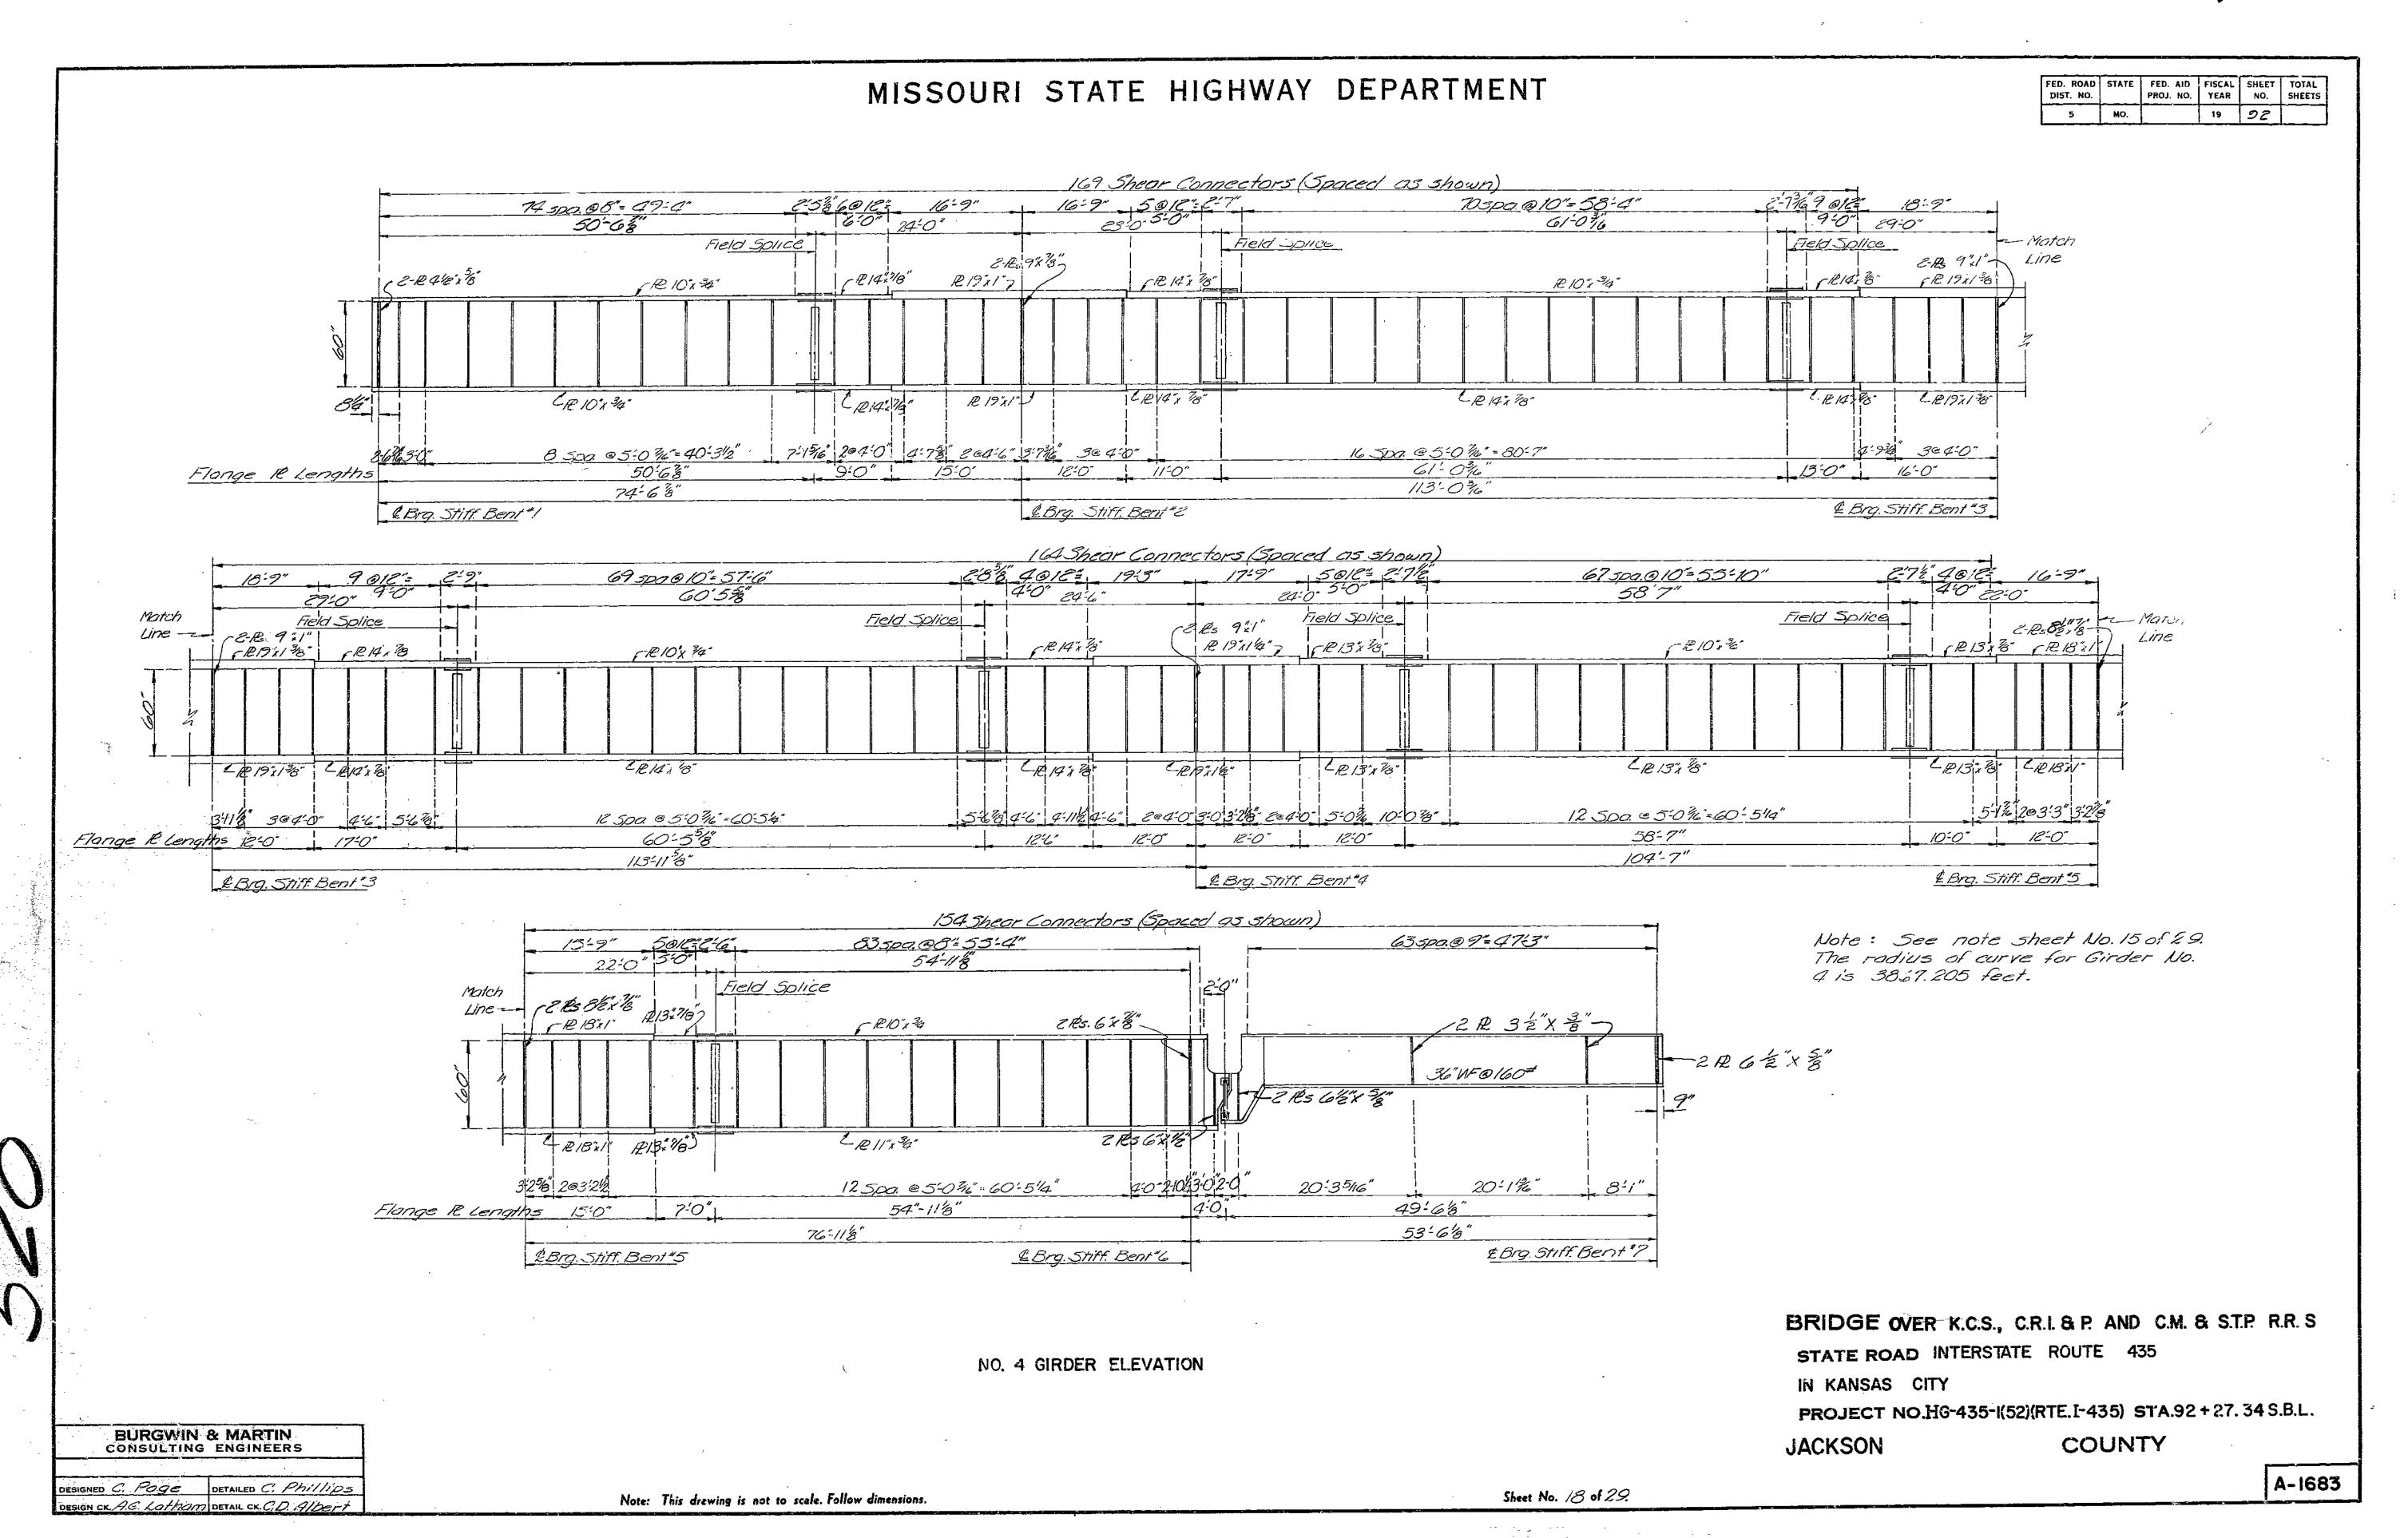

| ***                                                                                                                                                                                                                                                                                                                                                                                                                                                                                                                                                                                                                                                                                                                                                                                                                                                                                                                                                                                                                                                                                                                                                                                                                                                                                                                                                                                                                                                                                                                                                                                                                                                                                                                                                                                                                                                                                                                                                                                                                                                                                                                            |                                     |              |                      |                                                 |                                                                                                                                                                                                                                                                                                                                                                                                                                                                                                                                                                                                                                                                                                                                                                                                                                                                                                                                                                                                                                                                                                                                                                                                                                                                                                                                                                                                                                                                                                                                                                                                                                                                                                                                                                                                                                                                                                                                                                                                                                                                                                                                |                    |                  |                          |           |                  | ST                    | AT          | E HI                                  | GHV       | VAY      | DEF                   | ARTI                                             | MEN.      | Ί               |                                                |                |                                       | FED. ROAD STATE FED. AID FISCAL PROJ. NO. YEAR 5 MO. 19 | SHEET TOTAL NO. SHEETS |
|--------------------------------------------------------------------------------------------------------------------------------------------------------------------------------------------------------------------------------------------------------------------------------------------------------------------------------------------------------------------------------------------------------------------------------------------------------------------------------------------------------------------------------------------------------------------------------------------------------------------------------------------------------------------------------------------------------------------------------------------------------------------------------------------------------------------------------------------------------------------------------------------------------------------------------------------------------------------------------------------------------------------------------------------------------------------------------------------------------------------------------------------------------------------------------------------------------------------------------------------------------------------------------------------------------------------------------------------------------------------------------------------------------------------------------------------------------------------------------------------------------------------------------------------------------------------------------------------------------------------------------------------------------------------------------------------------------------------------------------------------------------------------------------------------------------------------------------------------------------------------------------------------------------------------------------------------------------------------------------------------------------------------------------------------------------------------------------------------------------------------------|-------------------------------------|--------------|----------------------|-------------------------------------------------|--------------------------------------------------------------------------------------------------------------------------------------------------------------------------------------------------------------------------------------------------------------------------------------------------------------------------------------------------------------------------------------------------------------------------------------------------------------------------------------------------------------------------------------------------------------------------------------------------------------------------------------------------------------------------------------------------------------------------------------------------------------------------------------------------------------------------------------------------------------------------------------------------------------------------------------------------------------------------------------------------------------------------------------------------------------------------------------------------------------------------------------------------------------------------------------------------------------------------------------------------------------------------------------------------------------------------------------------------------------------------------------------------------------------------------------------------------------------------------------------------------------------------------------------------------------------------------------------------------------------------------------------------------------------------------------------------------------------------------------------------------------------------------------------------------------------------------------------------------------------------------------------------------------------------------------------------------------------------------------------------------------------------------------------------------------------------------------------------------------------------------|--------------------|------------------|--------------------------|-----------|------------------|-----------------------|-------------|---------------------------------------|-----------|----------|-----------------------|--------------------------------------------------|-----------|-----------------|------------------------------------------------|----------------|---------------------------------------|---------------------------------------------------------|------------------------|
| ,                                                                                                                                                                                                                                                                                                                                                                                                                                                                                                                                                                                                                                                                                                                                                                                                                                                                                                                                                                                                                                                                                                                                                                                                                                                                                                                                                                                                                                                                                                                                                                                                                                                                                                                                                                                                                                                                                                                                                                                                                                                                                                                              |                                     |              |                      |                                                 | A STATE OF THE PARTY OF THE PAR | BILL OF            |                  |                          |           |                  |                       | T           |                                       |           | Jan-1    |                       |                                                  |           |                 |                                                |                |                                       | <u> </u>                                                | <del></del>            |
| NO. SIZE                                                                                                                                                                                                                                                                                                                                                                                                                                                                                                                                                                                                                                                                                                                                                                                                                                                                                                                                                                                                                                                                                                                                                                                                                                                                                                                                                                                                                                                                                                                                                                                                                                                                                                                                                                                                                                                                                                                                                                                                                                                                                                                       | LENGTH MARK LOCATION                | ll           | NO. 2 (C             | ARK LOCATIO                                     | ON NO.                                                                                                                                                                                                                                                                                                                                                                                                                                                                                                                                                                                                                                                                                                                                                                                                                                                                                                                                                                                                                                                                                                                                                                                                                                                                                                                                                                                                                                                                                                                                                                                                                                                                                                                                                                                                                                                                                                                                                                                                                                                                                                                         | SIZE LENGTH        |                  |                          | NO.       | SIZE    <br>BENT | NC. 5                 | MARK COA    | LOCATION                              |           |          | LENGTH MA             | الخالق والكاف المالية والمنازع والمنازع والمنازع | ON NO     | ). ISIZ<br>SUPE | ZE LENGTH MARK LERSTRUCTURE (C                 | onid)          |                                       |                                                         |                        |
| END                                                                                                                                                                                                                                                                                                                                                                                                                                                                                                                                                                                                                                                                                                                                                                                                                                                                                                                                                                                                                                                                                                                                                                                                                                                                                                                                                                                                                                                                                                                                                                                                                                                                                                                                                                                                                                                                                                                                                                                                                                                                                                                            | D BENT NO. I                        | 11 7         | 7:6" 42              | 201 Bean                                        | n 8                                                                                                                                                                                                                                                                                                                                                                                                                                                                                                                                                                                                                                                                                                                                                                                                                                                                                                                                                                                                                                                                                                                                                                                                                                                                                                                                                                                                                                                                                                                                                                                                                                                                                                                                                                                                                                                                                                                                                                                                                                                                                                                            |                    |                  | Beam                     | 2         |                  |                       |             | Beam                                  | 92        | 8        | 23'-9" V              |                                                  |           | 7 6             | 6 41.6" 019                                    | Curb           |                                       |                                                         |                        |
| 12 5                                                                                                                                                                                                                                                                                                                                                                                                                                                                                                                                                                                                                                                                                                                                                                                                                                                                                                                                                                                                                                                                                                                                                                                                                                                                                                                                                                                                                                                                                                                                                                                                                                                                                                                                                                                                                                                                                                                                                                                                                                                                                                                           | 2'.9" D2 "                          | 2 9          | 9'-0" Hz             | 702 "<br>703 "                                  | 24                                                                                                                                                                                                                                                                                                                                                                                                                                                                                                                                                                                                                                                                                                                                                                                                                                                                                                                                                                                                                                                                                                                                                                                                                                                                                                                                                                                                                                                                                                                                                                                                                                                                                                                                                                                                                                                                                                                                                                                                                                                                                                                             | 11 3540            | " Y32            | Column                   | 10        | 9                | 11-9"<br>7-6"         | H59<br>H201 | "                                     | 12        | 2        | 19:9" W               | 1 A.B.W.                                         | 12        | 0 6             | 6 41'-6" C14 0<br>6 39'-9" C15<br>6 39'-6" C16 | "              |                                       |                                                         |                        |
| 8 4                                                                                                                                                                                                                                                                                                                                                                                                                                                                                                                                                                                                                                                                                                                                                                                                                                                                                                                                                                                                                                                                                                                                                                                                                                                                                                                                                                                                                                                                                                                                                                                                                                                                                                                                                                                                                                                                                                                                                                                                                                                                                                                            | 10:0" D3 "                          | 3 9          | 10-9" 14             | 204 "                                           | 41                                                                                                                                                                                                                                                                                                                                                                                                                                                                                                                                                                                                                                                                                                                                                                                                                                                                                                                                                                                                                                                                                                                                                                                                                                                                                                                                                                                                                                                                                                                                                                                                                                                                                                                                                                                                                                                                                                                                                                                                                                                                                                                             | 10 34:0            |                  | "                        | _2        | 10               | 12-3"                 | 11501       |                                       |           |          |                       |                                                  |           | 7 6             | 6 31:0" C17                                    | 44             |                                       |                                                         |                        |
|                                                                                                                                                                                                                                                                                                                                                                                                                                                                                                                                                                                                                                                                                                                                                                                                                                                                                                                                                                                                                                                                                                                                                                                                                                                                                                                                                                                                                                                                                                                                                                                                                                                                                                                                                                                                                                                                                                                                                                                                                                                                                                                                |                                     | 18 10        | 26:9" 42<br>26:3" 42 | 05 <u>"                                    </u> |                                                                                                                                                                                                                                                                                                                                                                                                                                                                                                                                                                                                                                                                                                                                                                                                                                                                                                                                                                                                                                                                                                                                                                                                                                                                                                                                                                                                                                                                                                                                                                                                                                                                                                                                                                                                                                                                                                                                                                                                                                                                                                                                |                    |                  |                          | 6         |                  | 12:0"<br>30:3"        | 4503        | "                                     | 12        | 5        | BENT NO               | 71 Footil                                        | 79        |                 |                                                |                |                                       |                                                         |                        |
|                                                                                                                                                                                                                                                                                                                                                                                                                                                                                                                                                                                                                                                                                                                                                                                                                                                                                                                                                                                                                                                                                                                                                                                                                                                                                                                                                                                                                                                                                                                                                                                                                                                                                                                                                                                                                                                                                                                                                                                                                                                                                                                                |                                     |              |                      |                                                 |                                                                                                                                                                                                                                                                                                                                                                                                                                                                                                                                                                                                                                                                                                                                                                                                                                                                                                                                                                                                                                                                                                                                                                                                                                                                                                                                                                                                                                                                                                                                                                                                                                                                                                                                                                                                                                                                                                                                                                                                                                                                                                                                |                    | ( ) . ( )        | 081/1/2                  | 5         |                  | 32-6"                 | 4504        | "                                     | 16        | 9        | 2:9" D                | 72 "                                             |           |                 | 5 00" 11                                       |                |                                       |                                                         |                        |
| 16 7                                                                                                                                                                                                                                                                                                                                                                                                                                                                                                                                                                                                                                                                                                                                                                                                                                                                                                                                                                                                                                                                                                                                                                                                                                                                                                                                                                                                                                                                                                                                                                                                                                                                                                                                                                                                                                                                                                                                                                                                                                                                                                                           | 2949" 37 Beam                       |              | 9:6" P               | 21 Colum                                        | 12                                                                                                                                                                                                                                                                                                                                                                                                                                                                                                                                                                                                                                                                                                                                                                                                                                                                                                                                                                                                                                                                                                                                                                                                                                                                                                                                                                                                                                                                                                                                                                                                                                                                                                                                                                                                                                                                                                                                                                                                                                                                                                                             |                    |                  | A.B. Wells               | 9         | 10 3             | 9'0"<br>32'6"         | 450G        | "                                     | 0_        | 9        | 10'0" Di              | <u> </u>                                         |           |                 | 5 4º0" L1<br>5 2º6" L2                         | Curb<br>"      |                                       |                                                         |                        |
| 4 6                                                                                                                                                                                                                                                                                                                                                                                                                                                                                                                                                                                                                                                                                                                                                                                                                                                                                                                                                                                                                                                                                                                                                                                                                                                                                                                                                                                                                                                                                                                                                                                                                                                                                                                                                                                                                                                                                                                                                                                                                                                                                                                            | 20:0" 43                            |              |                      |                                                 |                                                                                                                                                                                                                                                                                                                                                                                                                                                                                                                                                                                                                                                                                                                                                                                                                                                                                                                                                                                                                                                                                                                                                                                                                                                                                                                                                                                                                                                                                                                                                                                                                                                                                                                                                                                                                                                                                                                                                                                                                                                                                                                                | BENT               |                  | Fosting                  | 4         | 11 3             | 32'-6"<br>20:0"       | 4507        | 11                                    | 2         | 6        | 33:0" H               | 71 Barkun                                        | 2// 2     |                 | 5 5'9" L3<br>5 6'0" L9                         | 11             |                                       |                                                         |                        |
|                                                                                                                                                                                                                                                                                                                                                                                                                                                                                                                                                                                                                                                                                                                                                                                                                                                                                                                                                                                                                                                                                                                                                                                                                                                                                                                                                                                                                                                                                                                                                                                                                                                                                                                                                                                                                                                                                                                                                                                                                                                                                                                                | 29:0" HD Backwall<br>28:9" H5 "     | 13 6         | 14.0" U              | 22 "                                            | 3                                                                                                                                                                                                                                                                                                                                                                                                                                                                                                                                                                                                                                                                                                                                                                                                                                                                                                                                                                                                                                                                                                                                                                                                                                                                                                                                                                                                                                                                                                                                                                                                                                                                                                                                                                                                                                                                                                                                                                                                                                                                                                                              | 11 11:9            | 020              | "                        |           |                  |                       |             |                                       | 9         | 4        | 33'0" H               | 72 11                                            | ż         | ک اِ            | 5 6:3" 15                                      | 11             |                                       |                                                         |                        |
| 96                                                                                                                                                                                                                                                                                                                                                                                                                                                                                                                                                                                                                                                                                                                                                                                                                                                                                                                                                                                                                                                                                                                                                                                                                                                                                                                                                                                                                                                                                                                                                                                                                                                                                                                                                                                                                                                                                                                                                                                                                                                                                                                             | 14:9" H9 Wing                       | 24 G<br>12 G | 15:9" (1)            |                                                 |                                                                                                                                                                                                                                                                                                                                                                                                                                                                                                                                                                                                                                                                                                                                                                                                                                                                                                                                                                                                                                                                                                                                                                                                                                                                                                                                                                                                                                                                                                                                                                                                                                                                                                                                                                                                                                                                                                                                                                                                                                                                                                                                | 9 21:9°<br>11 23:3 | " D25            | "                        | 96        | 2                | 91/2"                 | 122         | Column                                | 16        |          | 33'-0" H.<br>34'-3" H |                                                  | - 11      | 2   5           | 5 6:3" 16                                      |                |                                       |                                                         |                        |
| 12 9                                                                                                                                                                                                                                                                                                                                                                                                                                                                                                                                                                                                                                                                                                                                                                                                                                                                                                                                                                                                                                                                                                                                                                                                                                                                                                                                                                                                                                                                                                                                                                                                                                                                                                                                                                                                                                                                                                                                                                                                                                                                                                                           |                                     | 56           | 17:3" (1)            | ?5 "                                            | 8                                                                                                                                                                                                                                                                                                                                                                                                                                                                                                                                                                                                                                                                                                                                                                                                                                                                                                                                                                                                                                                                                                                                                                                                                                                                                                                                                                                                                                                                                                                                                                                                                                                                                                                                                                                                                                                                                                                                                                                                                                                                                                                              | 7 8'0"             | 1027             | "                        |           |                  |                       |             |                                       | 4         | 6        | 33'6" H               | 75 "                                             |           |                 |                                                |                |                                       |                                                         |                        |
| 7 6                                                                                                                                                                                                                                                                                                                                                                                                                                                                                                                                                                                                                                                                                                                                                                                                                                                                                                                                                                                                                                                                                                                                                                                                                                                                                                                                                                                                                                                                                                                                                                                                                                                                                                                                                                                                                                                                                                                                                                                                                                                                                                                            | 1'0" H13 Beam                       |              | 18:0" U              |                                                 | 21                                                                                                                                                                                                                                                                                                                                                                                                                                                                                                                                                                                                                                                                                                                                                                                                                                                                                                                                                                                                                                                                                                                                                                                                                                                                                                                                                                                                                                                                                                                                                                                                                                                                                                                                                                                                                                                                                                                                                                                                                                                                                                                             |                    |                  | "                        | 2         |                  | 2'-9"<br>3'-6"        |             | Beam                                  | 5         | 6        | 6-3" 4                | 77 Wing                                          | 9 0       | 5 5             | 5 4-9" RI L<br>5 5-6" R2                       | <u>nd tast</u> |                                       |                                                         |                        |
| 7 6                                                                                                                                                                                                                                                                                                                                                                                                                                                                                                                                                                                                                                                                                                                                                                                                                                                                                                                                                                                                                                                                                                                                                                                                                                                                                                                                                                                                                                                                                                                                                                                                                                                                                                                                                                                                                                                                                                                                                                                                                                                                                                                            |                                     | 2 4.         | 3:6" 1               | <i>es "</i>                                     | 2                                                                                                                                                                                                                                                                                                                                                                                                                                                                                                                                                                                                                                                                                                                                                                                                                                                                                                                                                                                                                                                                                                                                                                                                                                                                                                                                                                                                                                                                                                                                                                                                                                                                                                                                                                                                                                                                                                                                                                                                                                                                                                                              | 8 19:0             | 042              | 11                       | 5         | 4                | 4:3"                  | <i>U29</i>  | //                                    |           |          |                       | .,,,,,                                           |           | 3 5             | 5 6-0" R3                                      | 11 1           | · · · · · · · · · · · · · · · · · · · |                                                         |                        |
|                                                                                                                                                                                                                                                                                                                                                                                                                                                                                                                                                                                                                                                                                                                                                                                                                                                                                                                                                                                                                                                                                                                                                                                                                                                                                                                                                                                                                                                                                                                                                                                                                                                                                                                                                                                                                                                                                                                                                                                                                                                                                                                                |                                     | 6 4          | 4-3" ()              | <u> </u>                                        | 40                                                                                                                                                                                                                                                                                                                                                                                                                                                                                                                                                                                                                                                                                                                                                                                                                                                                                                                                                                                                                                                                                                                                                                                                                                                                                                                                                                                                                                                                                                                                                                                                                                                                                                                                                                                                                                                                                                                                                                                                                                                                                                                             | 10 7:0"            | 144              |                          | 21        | 6                | 19!0"<br>19!9"        | U51<br>U52  | 11                                    | 7         | 6        | 6:9" H                | 80 Backn                                         | 1011      |                 | 5 6'-6" R4<br>5 6-9" R5<br>5 7'-0" R6          | 11 11          |                                       |                                                         |                        |
|                                                                                                                                                                                                                                                                                                                                                                                                                                                                                                                                                                                                                                                                                                                                                                                                                                                                                                                                                                                                                                                                                                                                                                                                                                                                                                                                                                                                                                                                                                                                                                                                                                                                                                                                                                                                                                                                                                                                                                                                                                                                                                                                |                                     |              |                      |                                                 |                                                                                                                                                                                                                                                                                                                                                                                                                                                                                                                                                                                                                                                                                                                                                                                                                                                                                                                                                                                                                                                                                                                                                                                                                                                                                                                                                                                                                                                                                                                                                                                                                                                                                                                                                                                                                                                                                                                                                                                                                                                                                                                                | 17/17/1            | 1,000            | B - 2                    | 27        | 6                | 15!0"                 | 4.53        | 11                                    | 4         | 6        | 6:9" H                | 31 Win                                           |           | 3 6             | 5 7'-0" R6<br>5 5'3" E7 A                      | 11 11          |                                       |                                                         |                        |
|                                                                                                                                                                                                                                                                                                                                                                                                                                                                                                                                                                                                                                                                                                                                                                                                                                                                                                                                                                                                                                                                                                                                                                                                                                                                                                                                                                                                                                                                                                                                                                                                                                                                                                                                                                                                                                                                                                                                                                                                                                                                                                                                |                                     |              | <u> </u>             |                                                 | 2                                                                                                                                                                                                                                                                                                                                                                                                                                                                                                                                                                                                                                                                                                                                                                                                                                                                                                                                                                                                                                                                                                                                                                                                                                                                                                                                                                                                                                                                                                                                                                                                                                                                                                                                                                                                                                                                                                                                                                                                                                                                                                                              | 11 26'9"           | H23<br>H41       | Beam<br>"                | 16        |                  | 16:6"<br>17:3"        |             |                                       | 10        | 6        | 13:0" H               | 02 "<br>53 "                                     |           |                 |                                                | arapet<br>"    |                                       |                                                         |                        |
| 96                                                                                                                                                                                                                                                                                                                                                                                                                                                                                                                                                                                                                                                                                                                                                                                                                                                                                                                                                                                                                                                                                                                                                                                                                                                                                                                                                                                                                                                                                                                                                                                                                                                                                                                                                                                                                                                                                                                                                                                                                                                                                                                             | 19:6" TI Wing                       |              |                      |                                                 | 9                                                                                                                                                                                                                                                                                                                                                                                                                                                                                                                                                                                                                                                                                                                                                                                                                                                                                                                                                                                                                                                                                                                                                                                                                                                                                                                                                                                                                                                                                                                                                                                                                                                                                                                                                                                                                                                                                                                                                                                                                                                                                                                              | 10 15 3"           | 1442             | <i>H</i>                 | //        |                  | 18:0"                 |             |                                       |           |          |                       |                                                  |           | 8 5             | 5 11:0" R9                                     | "              |                                       |                                                         |                        |
| 46                                                                                                                                                                                                                                                                                                                                                                                                                                                                                                                                                                                                                                                                                                                                                                                                                                                                                                                                                                                                                                                                                                                                                                                                                                                                                                                                                                                                                                                                                                                                                                                                                                                                                                                                                                                                                                                                                                                                                                                                                                                                                                                             | 11:0" 72 "                          |              |                      |                                                 | 109                                                                                                                                                                                                                                                                                                                                                                                                                                                                                                                                                                                                                                                                                                                                                                                                                                                                                                                                                                                                                                                                                                                                                                                                                                                                                                                                                                                                                                                                                                                                                                                                                                                                                                                                                                                                                                                                                                                                                                                                                                                                                                                            | 10 12:6"           | 443              | //                       |           |                  |                       |             | · · · · · · · · · · · · · · · · · · · | <u>] </u> |          |                       |                                                  |           | 2 5             |                                                | 11             |                                       |                                                         |                        |
|                                                                                                                                                                                                                                                                                                                                                                                                                                                                                                                                                                                                                                                                                                                                                                                                                                                                                                                                                                                                                                                                                                                                                                                                                                                                                                                                                                                                                                                                                                                                                                                                                                                                                                                                                                                                                                                                                                                                                                                                                                                                                                                                |                                     | 64 11        | 38'-6" V             | ?1 Colum                                        | n 9                                                                                                                                                                                                                                                                                                                                                                                                                                                                                                                                                                                                                                                                                                                                                                                                                                                                                                                                                                                                                                                                                                                                                                                                                                                                                                                                                                                                                                                                                                                                                                                                                                                                                                                                                                                                                                                                                                                                                                                                                                                                                                                            | 9 6.9"             | 145              | "                        |           |                  |                       |             | Column                                |           |          |                       |                                                  |           | 8 5             | 5 3/10" 2/2                                    | 11             |                                       |                                                         | ÷                      |
| 46 4                                                                                                                                                                                                                                                                                                                                                                                                                                                                                                                                                                                                                                                                                                                                                                                                                                                                                                                                                                                                                                                                                                                                                                                                                                                                                                                                                                                                                                                                                                                                                                                                                                                                                                                                                                                                                                                                                                                                                                                                                                                                                                                           | 12'3" UI Beam                       |              |                      |                                                 | <u>3</u>                                                                                                                                                                                                                                                                                                                                                                                                                                                                                                                                                                                                                                                                                                                                                                                                                                                                                                                                                                                                                                                                                                                                                                                                                                                                                                                                                                                                                                                                                                                                                                                                                                                                                                                                                                                                                                                                                                                                                                                                                                                                                                                       | 9 10-6             | " 146<br>" 147   | "                        | 24        | 8                | 35'0"<br>35'0"        | 153         | - 11                                  |           |          |                       | .                                                | • . ,     | 3 E             | 5 3510" R13<br>5 3613" R14                     | <u> </u>       |                                       |                                                         |                        |
| 29                                                                                                                                                                                                                                                                                                                                                                                                                                                                                                                                                                                                                                                                                                                                                                                                                                                                                                                                                                                                                                                                                                                                                                                                                                                                                                                                                                                                                                                                                                                                                                                                                                                                                                                                                                                                                                                                                                                                                                                                                                                                                                                             | 12:6" 02 "                          |              |                      |                                                 | 2                                                                                                                                                                                                                                                                                                                                                                                                                                                                                                                                                                                                                                                                                                                                                                                                                                                                                                                                                                                                                                                                                                                                                                                                                                                                                                                                                                                                                                                                                                                                                                                                                                                                                                                                                                                                                                                                                                                                                                                                                                                                                                                              | 9 9'0"             | 448              | //                       |           |                  |                       |             |                                       |           |          |                       |                                                  |           |                 | 5 26'-0" R15<br>5 9'-9" R16<br>5 1'-3" R17     | 11             |                                       |                                                         |                        |
| 14 4                                                                                                                                                                                                                                                                                                                                                                                                                                                                                                                                                                                                                                                                                                                                                                                                                                                                                                                                                                                                                                                                                                                                                                                                                                                                                                                                                                                                                                                                                                                                                                                                                                                                                                                                                                                                                                                                                                                                                                                                                                                                                                                           | 2:9" 410 "                          | 12 2         | 19:9" W              | 11 A.B. Wel                                     |                                                                                                                                                                                                                                                                                                                                                                                                                                                                                                                                                                                                                                                                                                                                                                                                                                                                                                                                                                                                                                                                                                                                                                                                                                                                                                                                                                                                                                                                                                                                                                                                                                                                                                                                                                                                                                                                                                                                                                                                                                                                                                                                | 6 26-6             | 4201             | . 11                     | 12        | 2                | 19'9"                 | WI          | A.B. Wells                            | -         |          |                       |                                                  | · · ·     |                 | 5 7:3" R17                                     | "              |                                       |                                                         | •                      |
| 12 7                                                                                                                                                                                                                                                                                                                                                                                                                                                                                                                                                                                                                                                                                                                                                                                                                                                                                                                                                                                                                                                                                                                                                                                                                                                                                                                                                                                                                                                                                                                                                                                                                                                                                                                                                                                                                                                                                                                                                                                                                                                                                                                           | 14:0" 411 "                         |              |                      |                                                 | 16                                                                                                                                                                                                                                                                                                                                                                                                                                                                                                                                                                                                                                                                                                                                                                                                                                                                                                                                                                                                                                                                                                                                                                                                                                                                                                                                                                                                                                                                                                                                                                                                                                                                                                                                                                                                                                                                                                                                                                                                                                                                                                                             | 10 28:3            | " 14901          | ,/                       |           |                  |                       |             |                                       | 4         | 6        | 8:9" 7                |                                                  | 9 - 6     | 3 L             | 5 33'3" R16                                    | . //           |                                       |                                                         |                        |
| 6 7                                                                                                                                                                                                                                                                                                                                                                                                                                                                                                                                                                                                                                                                                                                                                                                                                                                                                                                                                                                                                                                                                                                                                                                                                                                                                                                                                                                                                                                                                                                                                                                                                                                                                                                                                                                                                                                                                                                                                                                                                                                                                                                            | 6:5" UIZ "                          | 49           | BENT NO.             | 3<br>25 Footing                                 | <u>2</u>                                                                                                                                                                                                                                                                                                                                                                                                                                                                                                                                                                                                                                                                                                                                                                                                                                                                                                                                                                                                                                                                                                                                                                                                                                                                                                                                                                                                                                                                                                                                                                                                                                                                                                                                                                                                                                                                                                                                                                                                                                                                                                                       | 6 7.0"             | 1402             | //                       | 6         | 7                | BENT<br>3'0"          | NO. 6       | Footing                               | 9         | 6        | 14:0" 7               | (3.) "                                           |           |                 | 5 31-6" R19<br>5 32-6" R10                     | "              |                                       |                                                         |                        |
|                                                                                                                                                                                                                                                                                                                                                                                                                                                                                                                                                                                                                                                                                                                                                                                                                                                                                                                                                                                                                                                                                                                                                                                                                                                                                                                                                                                                                                                                                                                                                                                                                                                                                                                                                                                                                                                                                                                                                                                                                                                                                                                                |                                     | 12 7         | 9-3" Di              | 38 "                                            |                                                                                                                                                                                                                                                                                                                                                                                                                                                                                                                                                                                                                                                                                                                                                                                                                                                                                                                                                                                                                                                                                                                                                                                                                                                                                                                                                                                                                                                                                                                                                                                                                                                                                                                                                                                                                                                                                                                                                                                                                                                                                                                                | 3 01/1             | 1001             | <i></i>                  | 12        | 7                | 8:9"                  | 028         | Footing                               |           |          | · .                   |                                                  |           | 2 5             | 5 32! G" REO<br>5 32! 3" RE/                   | 11 12 13       | -1<br>-1                              |                                                         |                        |
|                                                                                                                                                                                                                                                                                                                                                                                                                                                                                                                                                                                                                                                                                                                                                                                                                                                                                                                                                                                                                                                                                                                                                                                                                                                                                                                                                                                                                                                                                                                                                                                                                                                                                                                                                                                                                                                                                                                                                                                                                                                                                                                                |                                     | 21 10        |                      |                                                 | 8/                                                                                                                                                                                                                                                                                                                                                                                                                                                                                                                                                                                                                                                                                                                                                                                                                                                                                                                                                                                                                                                                                                                                                                                                                                                                                                                                                                                                                                                                                                                                                                                                                                                                                                                                                                                                                                                                                                                                                                                                                                                                                                                             | 3 9:6"             | PEI              | Column                   | 9%        |                  | 5!0"<br>18!0"         |             | "                                     | 57        | 4        | 12:3" 4               | 71 Bear                                          |           |                 | 6 10:0" P22 E<br>5 10:3" R23 F                 |                |                                       |                                                         |                        |
|                                                                                                                                                                                                                                                                                                                                                                                                                                                                                                                                                                                                                                                                                                                                                                                                                                                                                                                                                                                                                                                                                                                                                                                                                                                                                                                                                                                                                                                                                                                                                                                                                                                                                                                                                                                                                                                                                                                                                                                                                                                                                                                                |                                     |              |                      |                                                 |                                                                                                                                                                                                                                                                                                                                                                                                                                                                                                                                                                                                                                                                                                                                                                                                                                                                                                                                                                                                                                                                                                                                                                                                                                                                                                                                                                                                                                                                                                                                                                                                                                                                                                                                                                                                                                                                                                                                                                                                                                                                                                                                | 9 2:9"             |                  | Beam                     | 16        | 6                | 8:0"                  | 063         | "                                     | 2         | 4        | 13:3" 11              | 72 "                                             | ے ا       | 3 6             | 5 11:0" R24                                    | "              |                                       |                                                         |                        |
|                                                                                                                                                                                                                                                                                                                                                                                                                                                                                                                                                                                                                                                                                                                                                                                                                                                                                                                                                                                                                                                                                                                                                                                                                                                                                                                                                                                                                                                                                                                                                                                                                                                                                                                                                                                                                                                                                                                                                                                                                                                                                                                                |                                     | 16 10        | 810" D<br>1313" D    | 3 <i>4</i>                                      | 6                                                                                                                                                                                                                                                                                                                                                                                                                                                                                                                                                                                                                                                                                                                                                                                                                                                                                                                                                                                                                                                                                                                                                                                                                                                                                                                                                                                                                                                                                                                                                                                                                                                                                                                                                                                                                                                                                                                                                                                                                                                                                                                              | 4 3'6"             | 1129             | "                        | 6         | 8                | 8'.9"<br>18'.0"       | D65         | 21                                    | 16        | 6        | 2:0" 1                | 74 11                                            |           | 7 6             | 5 35:9" R25<br>5 5:9" R26 E                    | nd Post        |                                       | -                                                       | -¥                     |
|                                                                                                                                                                                                                                                                                                                                                                                                                                                                                                                                                                                                                                                                                                                                                                                                                                                                                                                                                                                                                                                                                                                                                                                                                                                                                                                                                                                                                                                                                                                                                                                                                                                                                                                                                                                                                                                                                                                                                                                                                                                                                                                                | 8'3" VI Backwall                    | 2 7          | 13-0" 12             | 36 "                                            | 20                                                                                                                                                                                                                                                                                                                                                                                                                                                                                                                                                                                                                                                                                                                                                                                                                                                                                                                                                                                                                                                                                                                                                                                                                                                                                                                                                                                                                                                                                                                                                                                                                                                                                                                                                                                                                                                                                                                                                                                                                                                                                                                             | 6 14'0'            | 141              | //                       |           |                  |                       |             | -                                     | 6         | 7        | 6:3" 1                | 75 "                                             |           | 7 5<br>36 6     | 5 6'3" R27<br>6 90'-0" 51 3                    | " "<br>=\ab    | -                                     |                                                         | -                      |
| 119 5                                                                                                                                                                                                                                                                                                                                                                                                                                                                                                                                                                                                                                                                                                                                                                                                                                                                                                                                                                                                                                                                                                                                                                                                                                                                                                                                                                                                                                                                                                                                                                                                                                                                                                                                                                                                                                                                                                                                                                                                                                                                                                                          | 10:3" V2 Wing                       | 76 70        | 77-9 0               | 2/                                              | 36                                                                                                                                                                                                                                                                                                                                                                                                                                                                                                                                                                                                                                                                                                                                                                                                                                                                                                                                                                                                                                                                                                                                                                                                                                                                                                                                                                                                                                                                                                                                                                                                                                                                                                                                                                                                                                                                                                                                                                                                                                                                                                                             | 5 1323             | " 143            | "                        | 10        | 10 1             | 4-0"                  | H26         | Beam                                  | 16        |          | 10-0 0                |                                                  | 8         | 10 9            | 1 32-0" 52                                     | NOO            |                                       |                                                         |                        |
| 28 4                                                                                                                                                                                                                                                                                                                                                                                                                                                                                                                                                                                                                                                                                                                                                                                                                                                                                                                                                                                                                                                                                                                                                                                                                                                                                                                                                                                                                                                                                                                                                                                                                                                                                                                                                                                                                                                                                                                                                                                                                                                                                                                           | 12'6" V3 "<br>7'6" V4 "             | 10 10        | 12:3" 42             | 25 Bean                                         |                                                                                                                                                                                                                                                                                                                                                                                                                                                                                                                                                                                                                                                                                                                                                                                                                                                                                                                                                                                                                                                                                                                                                                                                                                                                                                                                                                                                                                                                                                                                                                                                                                                                                                                                                                                                                                                                                                                                                                                                                                                                                                                                | 6 16:3             | " 444            | "                        |           |                  | 19:6"<br>19:3"        |             | 11                                    |           |          |                       | 40.                                              |           | 9 6             | 30'-9" 54                                      | 11             |                                       |                                                         |                        |
| 4                                                                                                                                                                                                                                                                                                                                                                                                                                                                                                                                                                                                                                                                                                                                                                                                                                                                                                                                                                                                                                                                                                                                                                                                                                                                                                                                                                                                                                                                                                                                                                                                                                                                                                                                                                                                                                                                                                                                                                                                                                                                                                                              | 7-6 14 "                            |              | 1313" H              |                                                 |                                                                                                                                                                                                                                                                                                                                                                                                                                                                                                                                                                                                                                                                                                                                                                                                                                                                                                                                                                                                                                                                                                                                                                                                                                                                                                                                                                                                                                                                                                                                                                                                                                                                                                                                                                                                                                                                                                                                                                                                                                                                                                                                | 6 18:0             |                  | "                        | 7         |                  | 13-6"                 |             | "                                     |           |          |                       |                                                  | `         | 9 6             | 32'9" 55                                       |                |                                       |                                                         |                        |
|                                                                                                                                                                                                                                                                                                                                                                                                                                                                                                                                                                                                                                                                                                                                                                                                                                                                                                                                                                                                                                                                                                                                                                                                                                                                                                                                                                                                                                                                                                                                                                                                                                                                                                                                                                                                                                                                                                                                                                                                                                                                                                                                |                                     | 2 11         | 27'0" H              | 32 "                                            | 14                                                                                                                                                                                                                                                                                                                                                                                                                                                                                                                                                                                                                                                                                                                                                                                                                                                                                                                                                                                                                                                                                                                                                                                                                                                                                                                                                                                                                                                                                                                                                                                                                                                                                                                                                                                                                                                                                                                                                                                                                                                                                                                             | 5 14.0             | " 147            | //                       | 5         | 7                | 6º3"                  | 1164        |                                       | <u> </u>  |          |                       |                                                  |           | 20 4            | 7 16:0" 56                                     | 11             | · ·                                   |                                                         |                        |
| 12 2                                                                                                                                                                                                                                                                                                                                                                                                                                                                                                                                                                                                                                                                                                                                                                                                                                                                                                                                                                                                                                                                                                                                                                                                                                                                                                                                                                                                                                                                                                                                                                                                                                                                                                                                                                                                                                                                                                                                                                                                                                                                                                                           | 19-9" WI A.B. Wells                 | 98           | 6'-6" H              | 39 11                                           |                                                                                                                                                                                                                                                                                                                                                                                                                                                                                                                                                                                                                                                                                                                                                                                                                                                                                                                                                                                                                                                                                                                                                                                                                                                                                                                                                                                                                                                                                                                                                                                                                                                                                                                                                                                                                                                                                                                                                                                                                                                                                                                                |                    |                  |                          | 2         | 8 .              | 9!9"<br>1/ <u>:0"</u> | 1466        | . 11                                  |           |          |                       |                                                  | 104-6     | 6 4             | 6 25:9" 57<br>6 30:3" 58                       | <i>"</i>       |                                       |                                                         | -                      |
|                                                                                                                                                                                                                                                                                                                                                                                                                                                                                                                                                                                                                                                                                                                                                                                                                                                                                                                                                                                                                                                                                                                                                                                                                                                                                                                                                                                                                                                                                                                                                                                                                                                                                                                                                                                                                                                                                                                                                                                                                                                                                                                                | BENT NO. 2                          | 28           | 8'6" H.<br>9'6" H.   | 35 "                                            |                                                                                                                                                                                                                                                                                                                                                                                                                                                                                                                                                                                                                                                                                                                                                                                                                                                                                                                                                                                                                                                                                                                                                                                                                                                                                                                                                                                                                                                                                                                                                                                                                                                                                                                                                                                                                                                                                                                                                                                                                                                                                                                                | 11 29:6            |                  | Column                   | 2         | 7.               | 11:3"                 | 467         | "                                     | 130       | -        | 4:9" V                | 71 Binh.                                         | 94-0      | 0 0             | à 31-3" 59<br>1 40:0" 510                      | 11             |                                       |                                                         |                        |
|                                                                                                                                                                                                                                                                                                                                                                                                                                                                                                                                                                                                                                                                                                                                                                                                                                                                                                                                                                                                                                                                                                                                                                                                                                                                                                                                                                                                                                                                                                                                                                                                                                                                                                                                                                                                                                                                                                                                                                                                                                                                                                                                |                                     | 3 8          | 10.0" H              | 37 1                                            |                                                                                                                                                                                                                                                                                                                                                                                                                                                                                                                                                                                                                                                                                                                                                                                                                                                                                                                                                                                                                                                                                                                                                                                                                                                                                                                                                                                                                                                                                                                                                                                                                                                                                                                                                                                                                                                                                                                                                                                                                                                                                                                                |                    |                  |                          | 1         | 7                | 11-6"<br>11-6"        | 1169        | //                                    |           |          |                       |                                                  |           | 2 4             | 1 25-6" 511                                    | //             | - <b> </b>  <br>- <b> </b>            |                                                         |                        |
| 64 11                                                                                                                                                                                                                                                                                                                                                                                                                                                                                                                                                                                                                                                                                                                                                                                                                                                                                                                                                                                                                                                                                                                                                                                                                                                                                                                                                                                                                                                                                                                                                                                                                                                                                                                                                                                                                                                                                                                                                                                                                                                                                                                          | 7:3" D21 Footing                    | 26           | 21'9" HE<br>25'9" H  | 38 "<br>39 "                                    | 12                                                                                                                                                                                                                                                                                                                                                                                                                                                                                                                                                                                                                                                                                                                                                                                                                                                                                                                                                                                                                                                                                                                                                                                                                                                                                                                                                                                                                                                                                                                                                                                                                                                                                                                                                                                                                                                                                                                                                                                                                                                                                                                             | 2 19'9             | " W/             | A.B. Wells               | 4         |                  | 6!6"<br>?9:9"         |             | 11                                    |           | 9        | 9.6" V                |                                                  |           | 2               | 6 12'-9" 512<br>6 12'-9" 513                   | 11             | -                                     |                                                         |                        |
| 8 11                                                                                                                                                                                                                                                                                                                                                                                                                                                                                                                                                                                                                                                                                                                                                                                                                                                                                                                                                                                                                                                                                                                                                                                                                                                                                                                                                                                                                                                                                                                                                                                                                                                                                                                                                                                                                                                                                                                                                                                                                                                                                                                           | 11:9" 024 "                         | 12 7         | 7-6" 42              | 20/ 11                                          |                                                                                                                                                                                                                                                                                                                                                                                                                                                                                                                                                                                                                                                                                                                                                                                                                                                                                                                                                                                                                                                                                                                                                                                                                                                                                                                                                                                                                                                                                                                                                                                                                                                                                                                                                                                                                                                                                                                                                                                                                                                                                                                                | BENT               |                  |                          | 2         | 6                | 19:6"                 | H603        |                                       |           |          | 10:0" V               |                                                  |           | 9 4             | 6 18:6" 514                                    | 11             | 1                                     |                                                         |                        |
|                                                                                                                                                                                                                                                                                                                                                                                                                                                                                                                                                                                                                                                                                                                                                                                                                                                                                                                                                                                                                                                                                                                                                                                                                                                                                                                                                                                                                                                                                                                                                                                                                                                                                                                                                                                                                                                                                                                                                                                                                                                                                                                                | 21:9" D25 "<br>23:3" D26 "          |              | 27:9" HS             |                                                 | 16                                                                                                                                                                                                                                                                                                                                                                                                                                                                                                                                                                                                                                                                                                                                                                                                                                                                                                                                                                                                                                                                                                                                                                                                                                                                                                                                                                                                                                                                                                                                                                                                                                                                                                                                                                                                                                                                                                                                                                                                                                                                                                                             | 9 11-9"            | D23              | Footing                  | <i>13</i> |                  | 31-6"<br>31-6"        |             | 11                                    |           | _        |                       |                                                  |           | 9 6<br>9 6      | 6 201-6" 515<br>6 301-3" 516                   | 11             |                                       |                                                         |                        |
| 18 7                                                                                                                                                                                                                                                                                                                                                                                                                                                                                                                                                                                                                                                                                                                                                                                                                                                                                                                                                                                                                                                                                                                                                                                                                                                                                                                                                                                                                                                                                                                                                                                                                                                                                                                                                                                                                                                                                                                                                                                                                                                                                                                           | 8:0" D27 "                          |              | 12:6" HE             |                                                 | 4                                                                                                                                                                                                                                                                                                                                                                                                                                                                                                                                                                                                                                                                                                                                                                                                                                                                                                                                                                                                                                                                                                                                                                                                                                                                                                                                                                                                                                                                                                                                                                                                                                                                                                                                                                                                                                                                                                                                                                                                                                                                                                                              | 9 21:9             | D25              | 11                       | 2         | 6                | 9:0"                  | 4607        | . 11                                  | 12        | 2        | 19:9" N               | 11 A.B. W.                                       | lells     | 9 2             | 6 38'-9" 518                                   | 11             |                                       |                                                         |                        |
| // 7                                                                                                                                                                                                                                                                                                                                                                                                                                                                                                                                                                                                                                                                                                                                                                                                                                                                                                                                                                                                                                                                                                                                                                                                                                                                                                                                                                                                                                                                                                                                                                                                                                                                                                                                                                                                                                                                                                                                                                                                                                                                                                                           | 8'9" D28 "                          |              |                      |                                                 | 160                                                                                                                                                                                                                                                                                                                                                                                                                                                                                                                                                                                                                                                                                                                                                                                                                                                                                                                                                                                                                                                                                                                                                                                                                                                                                                                                                                                                                                                                                                                                                                                                                                                                                                                                                                                                                                                                                                                                                                                                                                                                                                                            | 11 2313<br>7 810"  |                  | 3 I                      | 10        | 7                | 71-6"                 |             |                                       |           |          | RSTRUCT               | URE                                              | 31 - (2)  | 7   4<br>3)   4 | 6 38'-9" 518<br>6 32'-0" 519                   | 11             |                                       |                                                         |                        |
|                                                                                                                                                                                                                                                                                                                                                                                                                                                                                                                                                                                                                                                                                                                                                                                                                                                                                                                                                                                                                                                                                                                                                                                                                                                                                                                                                                                                                                                                                                                                                                                                                                                                                                                                                                                                                                                                                                                                                                                                                                                                                                                                | 10/21/10/20                         | 93 3         | 9.6" 2               | el Colum                                        | <del></del>                                                                                                                                                                                                                                                                                                                                                                                                                                                                                                                                                                                                                                                                                                                                                                                                                                                                                                                                                                                                                                                                                                                                                                                                                                                                                                                                                                                                                                                                                                                                                                                                                                                                                                                                                                                                                                                                                                                                                                                                                                                                                                                    | 7 8:9"             | D28              |                          | 66        | 3                | 9'6"                  | P21         | Column                                |           |          | 3-6" (                | 7 Cur                                            |           |                 |                                                |                |                                       |                                                         |                        |
| 7 10                                                                                                                                                                                                                                                                                                                                                                                                                                                                                                                                                                                                                                                                                                                                                                                                                                                                                                                                                                                                                                                                                                                                                                                                                                                                                                                                                                                                                                                                                                                                                                                                                                                                                                                                                                                                                                                                                                                                                                                                                                                                                                                           | 12'3" H21 Beam<br>13'3" H22 "       | 2 4          | 219" U               | 27 Bean                                         | 7 29                                                                                                                                                                                                                                                                                                                                                                                                                                                                                                                                                                                                                                                                                                                                                                                                                                                                                                                                                                                                                                                                                                                                                                                                                                                                                                                                                                                                                                                                                                                                                                                                                                                                                                                                                                                                                                                                                                                                                                                                                                                                                                                           | 9 6:6              | " D51<br>D52     | "                        |           | 4                | 2:9"                  | 427         | Beam                                  | 4         | 5        | 19'-9" (<br>38'-3" (  | <u>~ "</u><br>'3 "                               |           |                 |                                                |                |                                       |                                                         |                        |
| 26                                                                                                                                                                                                                                                                                                                                                                                                                                                                                                                                                                                                                                                                                                                                                                                                                                                                                                                                                                                                                                                                                                                                                                                                                                                                                                                                                                                                                                                                                                                                                                                                                                                                                                                                                                                                                                                                                                                                                                                                                                                                                                                             | 17'9" H23 "                         | 2 4          | 31-6" (1)            | 28 11                                           | 24                                                                                                                                                                                                                                                                                                                                                                                                                                                                                                                                                                                                                                                                                                                                                                                                                                                                                                                                                                                                                                                                                                                                                                                                                                                                                                                                                                                                                                                                                                                                                                                                                                                                                                                                                                                                                                                                                                                                                                                                                                                                                                                             | 8 60"              | 253              | //                       | 2         | 4                | 3-6"                  |             | "                                     | 2         | 5        | 33:3" C               | 2 "                                              | *         | J. 200          | ease due to 4                                  | Curb           |                                       |                                                         |                        |
| 10 10                                                                                                                                                                                                                                                                                                                                                                                                                                                                                                                                                                                                                                                                                                                                                                                                                                                                                                                                                                                                                                                                                                                                                                                                                                                                                                                                                                                                                                                                                                                                                                                                                                                                                                                                                                                                                                                                                                                                                                                                                                                                                                                          | 26'0" H24 "<br>12'3" H25 *          | 4 4          | 4-3" UX              |                                                 | 4                                                                                                                                                                                                                                                                                                                                                                                                                                                                                                                                                                                                                                                                                                                                                                                                                                                                                                                                                                                                                                                                                                                                                                                                                                                                                                                                                                                                                                                                                                                                                                                                                                                                                                                                                                                                                                                                                                                                                                                                                                                                                                                              | 9 22:0             | 1209             | <i>"</i>                 | 15        | 4                | 4'-3"<br>14'-0"       |             | 11                                    | 6         | 6        | 41:3" C<br>37:9" C    |                                                  |           | ourle           | to being clased                                | BF             | RIDGE OVER K.C.S                      | E., C.R.I. & P. AND C.M. & S.T.F                        | H. R.R.S.              |
|                                                                                                                                                                                                                                                                                                                                                                                                                                                                                                                                                                                                                                                                                                                                                                                                                                                                                                                                                                                                                                                                                                                                                                                                                                                                                                                                                                                                                                                                                                                                                                                                                                                                                                                                                                                                                                                                                                                                                                                                                                                                                                                                | 12-6" H26 "                         | 13 6         | 15.9" (1             | 32 "                                            |                                                                                                                                                                                                                                                                                                                                                                                                                                                                                                                                                                                                                                                                                                                                                                                                                                                                                                                                                                                                                                                                                                                                                                                                                                                                                                                                                                                                                                                                                                                                                                                                                                                                                                                                                                                                                                                                                                                                                                                                                                                                                                                                | 11 1510            | 1 150            | 8                        | 14        | 4.               | 14'-9"                | 1162        |                                       | 6         | 6        | 30.6" C               | 7 11                                             |           |                 |                                                | S              | TATE ROAD INTERS                      | TATE ROUTE 435                                          |                        |
| 9 9                                                                                                                                                                                                                                                                                                                                                                                                                                                                                                                                                                                                                                                                                                                                                                                                                                                                                                                                                                                                                                                                                                                                                                                                                                                                                                                                                                                                                                                                                                                                                                                                                                                                                                                                                                                                                                                                                                                                                                                                                                                                                                                            |                                     | 24 6<br>14 6 | 16-6" LE             |                                                 | 10                                                                                                                                                                                                                                                                                                                                                                                                                                                                                                                                                                                                                                                                                                                                                                                                                                                                                                                                                                                                                                                                                                                                                                                                                                                                                                                                                                                                                                                                                                                                                                                                                                                                                                                                                                                                                                                                                                                                                                                                                                                                                                                             |                    | " 1452<br>" 1453 | <u>Beam</u>              | 12        | 4                | 15'-6"<br>16'-3"      | <del></del> | 11                                    | 4         | 5        | 21:3" (               | <i>9 11</i>                                      |           |                 |                                                | IN             | KANSAS CITY                           |                                                         |                        |
|                                                                                                                                                                                                                                                                                                                                                                                                                                                                                                                                                                                                                                                                                                                                                                                                                                                                                                                                                                                                                                                                                                                                                                                                                                                                                                                                                                                                                                                                                                                                                                                                                                                                                                                                                                                                                                                                                                                                                                                                                                                                                                                                | 12:0" 129 "                         | 5 6          | 18:3" U              |                                                 | 9                                                                                                                                                                                                                                                                                                                                                                                                                                                                                                                                                                                                                                                                                                                                                                                                                                                                                                                                                                                                                                                                                                                                                                                                                                                                                                                                                                                                                                                                                                                                                                                                                                                                                                                                                                                                                                                                                                                                                                                                                                                                                                                              | 11 14-3            | " 1454           | 11                       | 5         | 4 1              | 17-0"                 | 1165        | //                                    | 8         | 5        | 26'-0" C              |                                                  |           |                 |                                                |                |                                       | -!(52)(RTE.I-435) STA. 92+27.                           | 34 S.B.L               |
| <b>S</b> ILL                                                                                                                                                                                                                                                                                                                                                                                                                                                                                                                                                                                                                                                                                                                                                                                                                                                                                                                                                                                                                                                                                                                                                                                                                                                                                                                                                                                                                                                                                                                                                                                                                                                                                                                                                                                                                                                                                                                                                                                                                                                                                                                   | FGWIN & MARTIN<br>BULTING ENGINEERS | -            | , -                  | e                                               | 5                                                                                                                                                                                                                                                                                                                                                                                                                                                                                                                                                                                                                                                                                                                                                                                                                                                                                                                                                                                                                                                                                                                                                                                                                                                                                                                                                                                                                                                                                                                                                                                                                                                                                                                                                                                                                                                                                                                                                                                                                                                                                                                              |                    | 1.155<br>1.156   |                          | 9         | 9                | 17-9"                 | LKalo       |                                       | 4         | <u>5</u> | 38:6" 0               | 12 "                                             |           |                 |                                                |                | •                                     | COUNTY                                                  |                        |
| COMS                                                                                                                                                                                                                                                                                                                                                                                                                                                                                                                                                                                                                                                                                                                                                                                                                                                                                                                                                                                                                                                                                                                                                                                                                                                                                                                                                                                                                                                                                                                                                                                                                                                                                                                                                                                                                                                                                                                                                                                                                                                                                                                           | CERNS ENGINEERS                     |              |                      | -                                               |                                                                                                                                                                                                                                                                                                                                                                                                                                                                                                                                                                                                                                                                                                                                                                                                                                                                                                                                                                                                                                                                                                                                                                                                                                                                                                                                                                                                                                                                                                                                                                                                                                                                                                                                                                                                                                                                                                                                                                                                                                                                                                                                | 9 10-5             | " 457            | //                       |           |                  |                       |             |                                       | 2         | 5        | 32161C                |                                                  |           | אייתים          |                                                | ĄL             | CKSON                                 | COUNTY                                                  |                        |
| The same of the first terms of the first section of the section of | Page DETAILED J.R. KETTLE           | Hook         | s and P              | Bends sh                                        | hall be                                                                                                                                                                                                                                                                                                                                                                                                                                                                                                                                                                                                                                                                                                                                                                                                                                                                                                                                                                                                                                                                                                                                                                                                                                                                                                                                                                                                                                                                                                                                                                                                                                                                                                                                                                                                                                                                                                                                                                                                                                                                                                                        | e in occore        | donce            | with A.<br>ow dimensions | C.I. N.   | PORKIO           | 1.0f.                 | Stone       | dard Pl                               | actic     | e tol    | - Wetaili             | rig Kei                                          | Irite rea | -01             | 28.                                            |                |                                       |                                                         | A-1683                 |