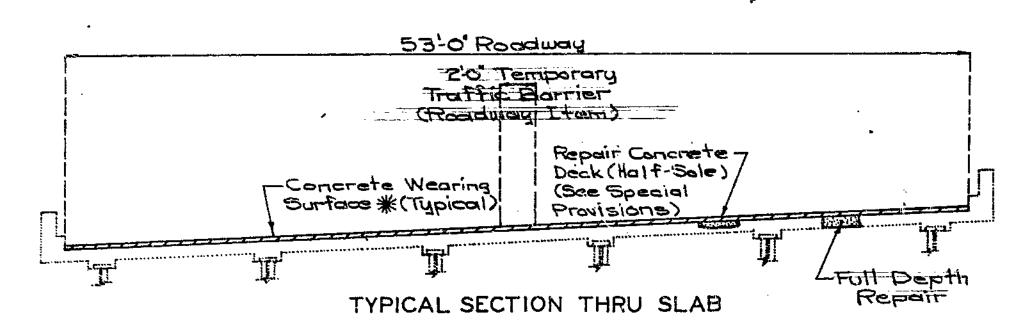

| ***                                                                                                                                                                                                                                                                                                                                                                                                                                                                                                                                                                                                                                                                                                                                                                                                                                                                                                                                                                                                                                                                                                                                                                                                                                                                                                                                                                                                                                                                                                                                                                                                                                                                                                                                                                                                                                                                                                                                                                                                                                                                                                                            |                                     |              |                      |                                                 |                                                                                                                                                                                                                                                                                                                                                                                                                                                                                                                                                                                                                                                                                                                                                                                                                                                                                                                                                                                                                                                                                                                                                                                                                                                                                                                                                                                                                                                                                                                                                                                                                                                                                                                                                                                                                                                                                                                                                                                                                                                                                                                                |                    |                  |                          |           |                  | ST                    | AT          | E HI                                  | GHV       | VAY      | DEF                   | ARTI                                             | MEN.      | Ί               |                                                |                |                                       | FED. ROAD STATE FED. AID FISCAL PROJ. NO. YEAR 5 MO. 19 | SHEET TOTAL NO. SHEETS |
|--------------------------------------------------------------------------------------------------------------------------------------------------------------------------------------------------------------------------------------------------------------------------------------------------------------------------------------------------------------------------------------------------------------------------------------------------------------------------------------------------------------------------------------------------------------------------------------------------------------------------------------------------------------------------------------------------------------------------------------------------------------------------------------------------------------------------------------------------------------------------------------------------------------------------------------------------------------------------------------------------------------------------------------------------------------------------------------------------------------------------------------------------------------------------------------------------------------------------------------------------------------------------------------------------------------------------------------------------------------------------------------------------------------------------------------------------------------------------------------------------------------------------------------------------------------------------------------------------------------------------------------------------------------------------------------------------------------------------------------------------------------------------------------------------------------------------------------------------------------------------------------------------------------------------------------------------------------------------------------------------------------------------------------------------------------------------------------------------------------------------------|-------------------------------------|--------------|----------------------|-------------------------------------------------|--------------------------------------------------------------------------------------------------------------------------------------------------------------------------------------------------------------------------------------------------------------------------------------------------------------------------------------------------------------------------------------------------------------------------------------------------------------------------------------------------------------------------------------------------------------------------------------------------------------------------------------------------------------------------------------------------------------------------------------------------------------------------------------------------------------------------------------------------------------------------------------------------------------------------------------------------------------------------------------------------------------------------------------------------------------------------------------------------------------------------------------------------------------------------------------------------------------------------------------------------------------------------------------------------------------------------------------------------------------------------------------------------------------------------------------------------------------------------------------------------------------------------------------------------------------------------------------------------------------------------------------------------------------------------------------------------------------------------------------------------------------------------------------------------------------------------------------------------------------------------------------------------------------------------------------------------------------------------------------------------------------------------------------------------------------------------------------------------------------------------------|--------------------|------------------|--------------------------|-----------|------------------|-----------------------|-------------|---------------------------------------|-----------|----------|-----------------------|--------------------------------------------------|-----------|-----------------|------------------------------------------------|----------------|---------------------------------------|---------------------------------------------------------|------------------------|
| ,                                                                                                                                                                                                                                                                                                                                                                                                                                                                                                                                                                                                                                                                                                                                                                                                                                                                                                                                                                                                                                                                                                                                                                                                                                                                                                                                                                                                                                                                                                                                                                                                                                                                                                                                                                                                                                                                                                                                                                                                                                                                                                                              |                                     |              |                      |                                                 | A STATE OF THE PARTY OF THE PAR | BILL OF            |                  |                          |           |                  |                       | T           |                                       |           | Jan-1    |                       |                                                  |           |                 |                                                |                |                                       | <u> </u>                                                | <del></del>            |
| NO. SIZE                                                                                                                                                                                                                                                                                                                                                                                                                                                                                                                                                                                                                                                                                                                                                                                                                                                                                                                                                                                                                                                                                                                                                                                                                                                                                                                                                                                                                                                                                                                                                                                                                                                                                                                                                                                                                                                                                                                                                                                                                                                                                                                       | LENGTH MARK LOCATION                | ll           | NO. 2 (C             | ARK LOCATIO                                     | ON NO.                                                                                                                                                                                                                                                                                                                                                                                                                                                                                                                                                                                                                                                                                                                                                                                                                                                                                                                                                                                                                                                                                                                                                                                                                                                                                                                                                                                                                                                                                                                                                                                                                                                                                                                                                                                                                                                                                                                                                                                                                                                                                                                         | SIZE LENGTH        |                  |                          | NO.       | SIZE    <br>BENT | NC. 5                 | MARK COA    | LOCATION                              |           |          | LENGTH MA             | الخالق والكاف المالية والمنازع والمنازع والمنازع | ON NO     | ). ISIZ<br>SUPE | ZE LENGTH MARK LERSTRUCTURE (C                 | onid)          |                                       |                                                         |                        |
| END                                                                                                                                                                                                                                                                                                                                                                                                                                                                                                                                                                                                                                                                                                                                                                                                                                                                                                                                                                                                                                                                                                                                                                                                                                                                                                                                                                                                                                                                                                                                                                                                                                                                                                                                                                                                                                                                                                                                                                                                                                                                                                                            | D BENT NO. I                        | 11 7         | 7:6" 42              | 201 Bean                                        | n 8                                                                                                                                                                                                                                                                                                                                                                                                                                                                                                                                                                                                                                                                                                                                                                                                                                                                                                                                                                                                                                                                                                                                                                                                                                                                                                                                                                                                                                                                                                                                                                                                                                                                                                                                                                                                                                                                                                                                                                                                                                                                                                                            |                    |                  | Beam                     | 2         |                  |                       |             | Beam                                  | 92        | 8        | 23'-9" V              |                                                  |           | 7 6             | 6 41.6" 019                                    | Curb           |                                       |                                                         |                        |
| 12 5                                                                                                                                                                                                                                                                                                                                                                                                                                                                                                                                                                                                                                                                                                                                                                                                                                                                                                                                                                                                                                                                                                                                                                                                                                                                                                                                                                                                                                                                                                                                                                                                                                                                                                                                                                                                                                                                                                                                                                                                                                                                                                                           | 2'.9" D2 "                          | 2 9          | 9'-0" Hz             | 702 "<br>703 "                                  | 24                                                                                                                                                                                                                                                                                                                                                                                                                                                                                                                                                                                                                                                                                                                                                                                                                                                                                                                                                                                                                                                                                                                                                                                                                                                                                                                                                                                                                                                                                                                                                                                                                                                                                                                                                                                                                                                                                                                                                                                                                                                                                                                             | 11 3540            | " Y32            | Column                   | 10        | 9                | 11-9"<br>7-6"         | H59<br>H201 | "                                     | 12        | 2        | 19:9" W               | 1 A.B.W.                                         | 12        | 0 6             | 6 41'-6" C14 0<br>6 39'-9" C15<br>6 39'-6" C16 | "              |                                       |                                                         |                        |
| 8 4                                                                                                                                                                                                                                                                                                                                                                                                                                                                                                                                                                                                                                                                                                                                                                                                                                                                                                                                                                                                                                                                                                                                                                                                                                                                                                                                                                                                                                                                                                                                                                                                                                                                                                                                                                                                                                                                                                                                                                                                                                                                                                                            | 10:0" D3 "                          | 3 9          | 10-9" 14             | 204 "                                           | 41                                                                                                                                                                                                                                                                                                                                                                                                                                                                                                                                                                                                                                                                                                                                                                                                                                                                                                                                                                                                                                                                                                                                                                                                                                                                                                                                                                                                                                                                                                                                                                                                                                                                                                                                                                                                                                                                                                                                                                                                                                                                                                                             | 10 34:0            |                  | "                        | _2        | 10               | 12-3"                 | 11501       |                                       |           |          |                       |                                                  |           | 7 6             | 6 31:0" C17                                    | 44             |                                       |                                                         |                        |
|                                                                                                                                                                                                                                                                                                                                                                                                                                                                                                                                                                                                                                                                                                                                                                                                                                                                                                                                                                                                                                                                                                                                                                                                                                                                                                                                                                                                                                                                                                                                                                                                                                                                                                                                                                                                                                                                                                                                                                                                                                                                                                                                |                                     | 18 10        | 26:9" 42<br>26:3" 42 | 05 <u>"                                    </u> |                                                                                                                                                                                                                                                                                                                                                                                                                                                                                                                                                                                                                                                                                                                                                                                                                                                                                                                                                                                                                                                                                                                                                                                                                                                                                                                                                                                                                                                                                                                                                                                                                                                                                                                                                                                                                                                                                                                                                                                                                                                                                                                                |                    |                  |                          | 6         |                  | 12:0"<br>30:3"        | 4503        | "                                     | 12        | 5        | BENT NO               | 71 Footil                                        | 79        |                 |                                                |                |                                       |                                                         |                        |
|                                                                                                                                                                                                                                                                                                                                                                                                                                                                                                                                                                                                                                                                                                                                                                                                                                                                                                                                                                                                                                                                                                                                                                                                                                                                                                                                                                                                                                                                                                                                                                                                                                                                                                                                                                                                                                                                                                                                                                                                                                                                                                                                |                                     |              |                      |                                                 |                                                                                                                                                                                                                                                                                                                                                                                                                                                                                                                                                                                                                                                                                                                                                                                                                                                                                                                                                                                                                                                                                                                                                                                                                                                                                                                                                                                                                                                                                                                                                                                                                                                                                                                                                                                                                                                                                                                                                                                                                                                                                                                                |                    | ( ) . ( )        | 081/1/2                  | 5         |                  | 32-6"                 | 4504        | "                                     | 16        | 9        | 2:9" D                | 72 "                                             |           |                 | 5 00" 11                                       |                |                                       |                                                         |                        |
| 16 7                                                                                                                                                                                                                                                                                                                                                                                                                                                                                                                                                                                                                                                                                                                                                                                                                                                                                                                                                                                                                                                                                                                                                                                                                                                                                                                                                                                                                                                                                                                                                                                                                                                                                                                                                                                                                                                                                                                                                                                                                                                                                                                           | 2949" 37 Beam                       |              | 9:6" P               | 21 Colum                                        | 12                                                                                                                                                                                                                                                                                                                                                                                                                                                                                                                                                                                                                                                                                                                                                                                                                                                                                                                                                                                                                                                                                                                                                                                                                                                                                                                                                                                                                                                                                                                                                                                                                                                                                                                                                                                                                                                                                                                                                                                                                                                                                                                             |                    |                  | A.B. Wells               | 9         | 10 3             | 9'0"<br>32'6"         | 450G        | "                                     | 0_        | 9        | 10'0" Di              | <u> </u>                                         |           |                 | 5 4º0" L1<br>5 2º6" L2                         | Curb<br>"      |                                       |                                                         |                        |
| 4 6                                                                                                                                                                                                                                                                                                                                                                                                                                                                                                                                                                                                                                                                                                                                                                                                                                                                                                                                                                                                                                                                                                                                                                                                                                                                                                                                                                                                                                                                                                                                                                                                                                                                                                                                                                                                                                                                                                                                                                                                                                                                                                                            | 20:0" 43                            |              |                      |                                                 |                                                                                                                                                                                                                                                                                                                                                                                                                                                                                                                                                                                                                                                                                                                                                                                                                                                                                                                                                                                                                                                                                                                                                                                                                                                                                                                                                                                                                                                                                                                                                                                                                                                                                                                                                                                                                                                                                                                                                                                                                                                                                                                                | BENT               |                  | Fosting                  | 4         | 11 3             | 32'-6"<br>20:0"       | 4507        | 11                                    | 2         | 6        | 33:0" H               | 71 Barkun                                        | 2// 2     |                 | 5 5'9" L3<br>5 6'0" L9                         | 11             |                                       |                                                         |                        |
|                                                                                                                                                                                                                                                                                                                                                                                                                                                                                                                                                                                                                                                                                                                                                                                                                                                                                                                                                                                                                                                                                                                                                                                                                                                                                                                                                                                                                                                                                                                                                                                                                                                                                                                                                                                                                                                                                                                                                                                                                                                                                                                                | 29:0" HD Backwall<br>28:9" H5 "     | 13 6         | 14.0" U              | 22 "                                            | 3                                                                                                                                                                                                                                                                                                                                                                                                                                                                                                                                                                                                                                                                                                                                                                                                                                                                                                                                                                                                                                                                                                                                                                                                                                                                                                                                                                                                                                                                                                                                                                                                                                                                                                                                                                                                                                                                                                                                                                                                                                                                                                                              | 11 11:9            | 020              | "                        |           |                  |                       |             |                                       | 9         | 4        | 33'0" H               | 72 11                                            | ż         | ک اِ            | 5 6:3" 15                                      | 11             |                                       |                                                         |                        |
| 96                                                                                                                                                                                                                                                                                                                                                                                                                                                                                                                                                                                                                                                                                                                                                                                                                                                                                                                                                                                                                                                                                                                                                                                                                                                                                                                                                                                                                                                                                                                                                                                                                                                                                                                                                                                                                                                                                                                                                                                                                                                                                                                             | 14:9" H9 Wing                       | 24 G<br>12 G | 15:9" (1)            |                                                 |                                                                                                                                                                                                                                                                                                                                                                                                                                                                                                                                                                                                                                                                                                                                                                                                                                                                                                                                                                                                                                                                                                                                                                                                                                                                                                                                                                                                                                                                                                                                                                                                                                                                                                                                                                                                                                                                                                                                                                                                                                                                                                                                | 9 21:9°<br>11 23:3 | " D25            | "                        | 96        | 2                | 91/2"                 | 122         | Column                                | 16        |          | 33'-0" H.<br>34'-3" H |                                                  | - 11      | 2   5           | 5 6:3" 16                                      |                |                                       |                                                         |                        |
| 12 9                                                                                                                                                                                                                                                                                                                                                                                                                                                                                                                                                                                                                                                                                                                                                                                                                                                                                                                                                                                                                                                                                                                                                                                                                                                                                                                                                                                                                                                                                                                                                                                                                                                                                                                                                                                                                                                                                                                                                                                                                                                                                                                           |                                     | 56           | 17:3" (1)            | ?5 "                                            | 8                                                                                                                                                                                                                                                                                                                                                                                                                                                                                                                                                                                                                                                                                                                                                                                                                                                                                                                                                                                                                                                                                                                                                                                                                                                                                                                                                                                                                                                                                                                                                                                                                                                                                                                                                                                                                                                                                                                                                                                                                                                                                                                              | 7 8'0"             | 1027             | "                        |           |                  |                       |             |                                       | 4         | 6        | 33'6" H               | 75 "                                             |           |                 |                                                |                |                                       |                                                         |                        |
| 7 6                                                                                                                                                                                                                                                                                                                                                                                                                                                                                                                                                                                                                                                                                                                                                                                                                                                                                                                                                                                                                                                                                                                                                                                                                                                                                                                                                                                                                                                                                                                                                                                                                                                                                                                                                                                                                                                                                                                                                                                                                                                                                                                            | 1'0" H13 Beam                       |              | 18:0" U              |                                                 | 21                                                                                                                                                                                                                                                                                                                                                                                                                                                                                                                                                                                                                                                                                                                                                                                                                                                                                                                                                                                                                                                                                                                                                                                                                                                                                                                                                                                                                                                                                                                                                                                                                                                                                                                                                                                                                                                                                                                                                                                                                                                                                                                             |                    |                  | "                        | 2         |                  | 2'-9"<br>3'-6"        |             | Beam                                  | 5         | 6        | 6-3" 4                | 77 Wing                                          | 9 0       | 5 5             | 5 4-9" RI L<br>5 5-6" R2                       | <u>nd tast</u> |                                       |                                                         |                        |
| 7 6                                                                                                                                                                                                                                                                                                                                                                                                                                                                                                                                                                                                                                                                                                                                                                                                                                                                                                                                                                                                                                                                                                                                                                                                                                                                                                                                                                                                                                                                                                                                                                                                                                                                                                                                                                                                                                                                                                                                                                                                                                                                                                                            |                                     | 2 4.         | 3:6" 1               | <i>es "</i>                                     | 2                                                                                                                                                                                                                                                                                                                                                                                                                                                                                                                                                                                                                                                                                                                                                                                                                                                                                                                                                                                                                                                                                                                                                                                                                                                                                                                                                                                                                                                                                                                                                                                                                                                                                                                                                                                                                                                                                                                                                                                                                                                                                                                              | 8 19:0             | 042              | 11                       | 5         | 4                | 4:3"                  | <i>U29</i>  | //                                    |           |          |                       | .,,,,,                                           |           | 3 5             | 5 6-0" R3                                      | 11 1           | · · · · · · · · · · · · · · · · · · · |                                                         |                        |
|                                                                                                                                                                                                                                                                                                                                                                                                                                                                                                                                                                                                                                                                                                                                                                                                                                                                                                                                                                                                                                                                                                                                                                                                                                                                                                                                                                                                                                                                                                                                                                                                                                                                                                                                                                                                                                                                                                                                                                                                                                                                                                                                |                                     | 6 4          | 4-3" ()              | <u> </u>                                        | 40                                                                                                                                                                                                                                                                                                                                                                                                                                                                                                                                                                                                                                                                                                                                                                                                                                                                                                                                                                                                                                                                                                                                                                                                                                                                                                                                                                                                                                                                                                                                                                                                                                                                                                                                                                                                                                                                                                                                                                                                                                                                                                                             | 10 7:0"            | 144              |                          | 21        | 6                | 19!0"<br>19!9"        | U51<br>U52  | 11                                    | 7         | 6        | 6:9" H                | 80 Backn                                         | 1011      |                 | 5 6'-6" R4<br>5 6-9" R5<br>5 7'-0" R6          | 11 11          |                                       |                                                         |                        |
|                                                                                                                                                                                                                                                                                                                                                                                                                                                                                                                                                                                                                                                                                                                                                                                                                                                                                                                                                                                                                                                                                                                                                                                                                                                                                                                                                                                                                                                                                                                                                                                                                                                                                                                                                                                                                                                                                                                                                                                                                                                                                                                                |                                     |              |                      |                                                 |                                                                                                                                                                                                                                                                                                                                                                                                                                                                                                                                                                                                                                                                                                                                                                                                                                                                                                                                                                                                                                                                                                                                                                                                                                                                                                                                                                                                                                                                                                                                                                                                                                                                                                                                                                                                                                                                                                                                                                                                                                                                                                                                | 17/17/1            | 1,000            | B - 2                    | 27        | 6                | 15!0"                 | 4.53        | 11                                    | 4         | 6        | 6:9" H                | 31 Win                                           |           | 3 6             | 5 7'-0" R6<br>5 5'3" E7 A                      | 11 11          |                                       |                                                         |                        |
|                                                                                                                                                                                                                                                                                                                                                                                                                                                                                                                                                                                                                                                                                                                                                                                                                                                                                                                                                                                                                                                                                                                                                                                                                                                                                                                                                                                                                                                                                                                                                                                                                                                                                                                                                                                                                                                                                                                                                                                                                                                                                                                                |                                     |              | <u> </u>             |                                                 | 2                                                                                                                                                                                                                                                                                                                                                                                                                                                                                                                                                                                                                                                                                                                                                                                                                                                                                                                                                                                                                                                                                                                                                                                                                                                                                                                                                                                                                                                                                                                                                                                                                                                                                                                                                                                                                                                                                                                                                                                                                                                                                                                              | 11 26'9"           | H23<br>H41       | Beam<br>"                | 16        |                  | 16:6"<br>17:3"        |             |                                       | 10        | 6        | 13:0" H               | 02 "<br>53 "                                     |           |                 |                                                | arapet<br>"    |                                       |                                                         |                        |
| 96                                                                                                                                                                                                                                                                                                                                                                                                                                                                                                                                                                                                                                                                                                                                                                                                                                                                                                                                                                                                                                                                                                                                                                                                                                                                                                                                                                                                                                                                                                                                                                                                                                                                                                                                                                                                                                                                                                                                                                                                                                                                                                                             | 19:6" TI Wing                       |              |                      |                                                 | 9                                                                                                                                                                                                                                                                                                                                                                                                                                                                                                                                                                                                                                                                                                                                                                                                                                                                                                                                                                                                                                                                                                                                                                                                                                                                                                                                                                                                                                                                                                                                                                                                                                                                                                                                                                                                                                                                                                                                                                                                                                                                                                                              | 10 15 3"           | 1442             | <i>H</i>                 | //        |                  | 18:0"                 |             |                                       |           |          |                       |                                                  |           | 8 5             | 5 11:0" R9                                     | "              |                                       |                                                         |                        |
| 46                                                                                                                                                                                                                                                                                                                                                                                                                                                                                                                                                                                                                                                                                                                                                                                                                                                                                                                                                                                                                                                                                                                                                                                                                                                                                                                                                                                                                                                                                                                                                                                                                                                                                                                                                                                                                                                                                                                                                                                                                                                                                                                             | 11:0" 72 "                          |              |                      |                                                 | 109                                                                                                                                                                                                                                                                                                                                                                                                                                                                                                                                                                                                                                                                                                                                                                                                                                                                                                                                                                                                                                                                                                                                                                                                                                                                                                                                                                                                                                                                                                                                                                                                                                                                                                                                                                                                                                                                                                                                                                                                                                                                                                                            | 10 12:6"           | 443              | //                       |           |                  |                       |             | · · · · · · · · · · · · · · · · · · · | <u>] </u> |          |                       |                                                  |           | 2 5             |                                                | 11             |                                       |                                                         |                        |
|                                                                                                                                                                                                                                                                                                                                                                                                                                                                                                                                                                                                                                                                                                                                                                                                                                                                                                                                                                                                                                                                                                                                                                                                                                                                                                                                                                                                                                                                                                                                                                                                                                                                                                                                                                                                                                                                                                                                                                                                                                                                                                                                |                                     | 64 11        | 38'-6" V             | ?1 Colum                                        | n 9                                                                                                                                                                                                                                                                                                                                                                                                                                                                                                                                                                                                                                                                                                                                                                                                                                                                                                                                                                                                                                                                                                                                                                                                                                                                                                                                                                                                                                                                                                                                                                                                                                                                                                                                                                                                                                                                                                                                                                                                                                                                                                                            | 9 6.9"             | 145              | "                        |           |                  |                       |             | Column                                |           |          |                       |                                                  |           | 8 5             | 5 3/10" 2/2                                    | 11             |                                       |                                                         | ÷                      |
| 46 4                                                                                                                                                                                                                                                                                                                                                                                                                                                                                                                                                                                                                                                                                                                                                                                                                                                                                                                                                                                                                                                                                                                                                                                                                                                                                                                                                                                                                                                                                                                                                                                                                                                                                                                                                                                                                                                                                                                                                                                                                                                                                                                           | 12'3" UI Beam                       |              |                      |                                                 | <u>3</u>                                                                                                                                                                                                                                                                                                                                                                                                                                                                                                                                                                                                                                                                                                                                                                                                                                                                                                                                                                                                                                                                                                                                                                                                                                                                                                                                                                                                                                                                                                                                                                                                                                                                                                                                                                                                                                                                                                                                                                                                                                                                                                                       | 9 10-6             | " 146<br>" 147   | "                        | 24        | 8                | 35'0"<br>35'0"        | 153         | - 11                                  |           |          |                       | .                                                | • . ,     | 3 E             | 5 3510" R13<br>5 3613" R14                     | <u> </u>       |                                       |                                                         |                        |
| 29                                                                                                                                                                                                                                                                                                                                                                                                                                                                                                                                                                                                                                                                                                                                                                                                                                                                                                                                                                                                                                                                                                                                                                                                                                                                                                                                                                                                                                                                                                                                                                                                                                                                                                                                                                                                                                                                                                                                                                                                                                                                                                                             | 12:6" 02 "                          |              |                      |                                                 | 2                                                                                                                                                                                                                                                                                                                                                                                                                                                                                                                                                                                                                                                                                                                                                                                                                                                                                                                                                                                                                                                                                                                                                                                                                                                                                                                                                                                                                                                                                                                                                                                                                                                                                                                                                                                                                                                                                                                                                                                                                                                                                                                              | 9 9'0"             | 448              | //                       |           |                  |                       |             |                                       |           |          |                       |                                                  |           |                 | 5 26'-0" R15<br>5 9'-9" R16<br>5 1'-3" R17     | 11             |                                       |                                                         |                        |
| 14 4                                                                                                                                                                                                                                                                                                                                                                                                                                                                                                                                                                                                                                                                                                                                                                                                                                                                                                                                                                                                                                                                                                                                                                                                                                                                                                                                                                                                                                                                                                                                                                                                                                                                                                                                                                                                                                                                                                                                                                                                                                                                                                                           | 2:9" 410 "                          | 12 2         | 19:9" W              | 11 A.B. Wel                                     |                                                                                                                                                                                                                                                                                                                                                                                                                                                                                                                                                                                                                                                                                                                                                                                                                                                                                                                                                                                                                                                                                                                                                                                                                                                                                                                                                                                                                                                                                                                                                                                                                                                                                                                                                                                                                                                                                                                                                                                                                                                                                                                                | 6 26-6             | 4201             | . 11                     | 12        | 2                | 19'9"                 | WI          | A.B. Wells                            | -         |          |                       |                                                  | · · ·     |                 | 5 7:3" R17                                     | "              |                                       |                                                         | •                      |
| 12 7                                                                                                                                                                                                                                                                                                                                                                                                                                                                                                                                                                                                                                                                                                                                                                                                                                                                                                                                                                                                                                                                                                                                                                                                                                                                                                                                                                                                                                                                                                                                                                                                                                                                                                                                                                                                                                                                                                                                                                                                                                                                                                                           | 14:0" 411 "                         |              |                      |                                                 | 16                                                                                                                                                                                                                                                                                                                                                                                                                                                                                                                                                                                                                                                                                                                                                                                                                                                                                                                                                                                                                                                                                                                                                                                                                                                                                                                                                                                                                                                                                                                                                                                                                                                                                                                                                                                                                                                                                                                                                                                                                                                                                                                             | 10 28:3            | " 14901          | ,/                       |           |                  |                       |             |                                       | 4         | 6        | 8:9" 7                |                                                  | 9 - 6     | 3 L             | 5 33'3" R16                                    | . //           |                                       |                                                         |                        |
| 6 7                                                                                                                                                                                                                                                                                                                                                                                                                                                                                                                                                                                                                                                                                                                                                                                                                                                                                                                                                                                                                                                                                                                                                                                                                                                                                                                                                                                                                                                                                                                                                                                                                                                                                                                                                                                                                                                                                                                                                                                                                                                                                                                            | 6:5" UIZ "                          | 49           | BENT NO.             | 3<br>25 Footing                                 | <u>2</u>                                                                                                                                                                                                                                                                                                                                                                                                                                                                                                                                                                                                                                                                                                                                                                                                                                                                                                                                                                                                                                                                                                                                                                                                                                                                                                                                                                                                                                                                                                                                                                                                                                                                                                                                                                                                                                                                                                                                                                                                                                                                                                                       | 6 7.0"             | 1402             | //                       | 6         | 7                | BENT<br>3'0"          | NO. 6       | Footing                               | 9         | 6        | 14:0" 7               | (3.) "                                           |           |                 | 5 31-6" R19<br>5 32-6" R10                     | "              |                                       |                                                         |                        |
|                                                                                                                                                                                                                                                                                                                                                                                                                                                                                                                                                                                                                                                                                                                                                                                                                                                                                                                                                                                                                                                                                                                                                                                                                                                                                                                                                                                                                                                                                                                                                                                                                                                                                                                                                                                                                                                                                                                                                                                                                                                                                                                                |                                     | 12 7         | 9-3" Di              | 38 "                                            |                                                                                                                                                                                                                                                                                                                                                                                                                                                                                                                                                                                                                                                                                                                                                                                                                                                                                                                                                                                                                                                                                                                                                                                                                                                                                                                                                                                                                                                                                                                                                                                                                                                                                                                                                                                                                                                                                                                                                                                                                                                                                                                                | 3 01/1             | 1001             | <i></i>                  | 12        | 7                | 8:9"                  | 028         | Footing                               |           |          | · .                   |                                                  |           | 2 5             | 5 32! G" REO<br>5 32! 3" RE/                   | 11 12 13       | -1<br>-1                              |                                                         |                        |
|                                                                                                                                                                                                                                                                                                                                                                                                                                                                                                                                                                                                                                                                                                                                                                                                                                                                                                                                                                                                                                                                                                                                                                                                                                                                                                                                                                                                                                                                                                                                                                                                                                                                                                                                                                                                                                                                                                                                                                                                                                                                                                                                |                                     | 21 10        |                      |                                                 | 8/                                                                                                                                                                                                                                                                                                                                                                                                                                                                                                                                                                                                                                                                                                                                                                                                                                                                                                                                                                                                                                                                                                                                                                                                                                                                                                                                                                                                                                                                                                                                                                                                                                                                                                                                                                                                                                                                                                                                                                                                                                                                                                                             | 3 9:6"             | PEI              | Column                   | 9%        |                  | 5!0"<br>18!0"         |             | "                                     | 57        | 4        | 12:3" 4               | 71 Bear                                          |           |                 | 6 10:0" P22 E<br>5 10:3" R23 F                 |                |                                       |                                                         |                        |
|                                                                                                                                                                                                                                                                                                                                                                                                                                                                                                                                                                                                                                                                                                                                                                                                                                                                                                                                                                                                                                                                                                                                                                                                                                                                                                                                                                                                                                                                                                                                                                                                                                                                                                                                                                                                                                                                                                                                                                                                                                                                                                                                |                                     |              |                      |                                                 |                                                                                                                                                                                                                                                                                                                                                                                                                                                                                                                                                                                                                                                                                                                                                                                                                                                                                                                                                                                                                                                                                                                                                                                                                                                                                                                                                                                                                                                                                                                                                                                                                                                                                                                                                                                                                                                                                                                                                                                                                                                                                                                                | 9 2:9"             |                  | Beam                     | 16        | 6                | 8:0"                  | 063         | "                                     | 2         | 4        | 13:3" 11              | 72 "                                             | ے ا       | 3 6             | 5 11:0" R24                                    | "              |                                       |                                                         |                        |
|                                                                                                                                                                                                                                                                                                                                                                                                                                                                                                                                                                                                                                                                                                                                                                                                                                                                                                                                                                                                                                                                                                                                                                                                                                                                                                                                                                                                                                                                                                                                                                                                                                                                                                                                                                                                                                                                                                                                                                                                                                                                                                                                |                                     | 16 10        | 810" D<br>1313" D    | 3 <i>4</i>                                      | 6                                                                                                                                                                                                                                                                                                                                                                                                                                                                                                                                                                                                                                                                                                                                                                                                                                                                                                                                                                                                                                                                                                                                                                                                                                                                                                                                                                                                                                                                                                                                                                                                                                                                                                                                                                                                                                                                                                                                                                                                                                                                                                                              | 4 3'6"             | 1129             | "                        | 6         | 8                | 8'.9"<br>18'.0"       | D65         | 21                                    | 16        | 6        | 2:0" 1                | 74 11                                            |           | 7 6             | 5 35:9" R25<br>5 5:9" R26 E                    | nd Post        |                                       | -                                                       | -¥                     |
|                                                                                                                                                                                                                                                                                                                                                                                                                                                                                                                                                                                                                                                                                                                                                                                                                                                                                                                                                                                                                                                                                                                                                                                                                                                                                                                                                                                                                                                                                                                                                                                                                                                                                                                                                                                                                                                                                                                                                                                                                                                                                                                                | 8'3" VI Backwall                    | 2 7          | 13-0" 12             | 36 "                                            | 20                                                                                                                                                                                                                                                                                                                                                                                                                                                                                                                                                                                                                                                                                                                                                                                                                                                                                                                                                                                                                                                                                                                                                                                                                                                                                                                                                                                                                                                                                                                                                                                                                                                                                                                                                                                                                                                                                                                                                                                                                                                                                                                             | 6 14'0'            | 141              | //                       |           |                  |                       |             | -                                     | 6         | 7        | 6:3" 1                | 75 "                                             |           | 7 5<br>36 6     | 5 6'3" R27<br>6 90'-0" 51 3                    | " "<br>=\ab    | -                                     |                                                         | -                      |
| 119 5                                                                                                                                                                                                                                                                                                                                                                                                                                                                                                                                                                                                                                                                                                                                                                                                                                                                                                                                                                                                                                                                                                                                                                                                                                                                                                                                                                                                                                                                                                                                                                                                                                                                                                                                                                                                                                                                                                                                                                                                                                                                                                                          | 10:3" V2 Wing                       | 76 70        | 77-9 0               | 2/                                              | 36                                                                                                                                                                                                                                                                                                                                                                                                                                                                                                                                                                                                                                                                                                                                                                                                                                                                                                                                                                                                                                                                                                                                                                                                                                                                                                                                                                                                                                                                                                                                                                                                                                                                                                                                                                                                                                                                                                                                                                                                                                                                                                                             | 5 1323             | " 143            | "                        | 10        | 10 1             | 4-0"                  | H26         | Beam                                  | 16        |          | 10-0 0                |                                                  | 8         | 10 9            | 1 32-0" 52                                     | NOO            |                                       |                                                         |                        |
| 28 4                                                                                                                                                                                                                                                                                                                                                                                                                                                                                                                                                                                                                                                                                                                                                                                                                                                                                                                                                                                                                                                                                                                                                                                                                                                                                                                                                                                                                                                                                                                                                                                                                                                                                                                                                                                                                                                                                                                                                                                                                                                                                                                           | 12'6" V3 "<br>7'6" V4 "             | 10 10        | 12:3" 42             | 25 Bean                                         |                                                                                                                                                                                                                                                                                                                                                                                                                                                                                                                                                                                                                                                                                                                                                                                                                                                                                                                                                                                                                                                                                                                                                                                                                                                                                                                                                                                                                                                                                                                                                                                                                                                                                                                                                                                                                                                                                                                                                                                                                                                                                                                                | 6 16:3             | " 444            | "                        |           |                  | 19:6"<br>19:3"        |             | 11                                    |           |          |                       | 40.                                              |           | 9 6             | 30'-9" 54                                      | 11             |                                       |                                                         |                        |
| 4                                                                                                                                                                                                                                                                                                                                                                                                                                                                                                                                                                                                                                                                                                                                                                                                                                                                                                                                                                                                                                                                                                                                                                                                                                                                                                                                                                                                                                                                                                                                                                                                                                                                                                                                                                                                                                                                                                                                                                                                                                                                                                                              | 7-6 14 "                            |              | 1313" H              |                                                 |                                                                                                                                                                                                                                                                                                                                                                                                                                                                                                                                                                                                                                                                                                                                                                                                                                                                                                                                                                                                                                                                                                                                                                                                                                                                                                                                                                                                                                                                                                                                                                                                                                                                                                                                                                                                                                                                                                                                                                                                                                                                                                                                | 6 18:0             |                  | "                        | 7         |                  | 13-6"                 |             | "                                     |           |          |                       |                                                  | `         | 9 6             | 32'9" 55                                       |                |                                       |                                                         |                        |
|                                                                                                                                                                                                                                                                                                                                                                                                                                                                                                                                                                                                                                                                                                                                                                                                                                                                                                                                                                                                                                                                                                                                                                                                                                                                                                                                                                                                                                                                                                                                                                                                                                                                                                                                                                                                                                                                                                                                                                                                                                                                                                                                |                                     | 2 11         | 27'0" H              | 32 "                                            | 14                                                                                                                                                                                                                                                                                                                                                                                                                                                                                                                                                                                                                                                                                                                                                                                                                                                                                                                                                                                                                                                                                                                                                                                                                                                                                                                                                                                                                                                                                                                                                                                                                                                                                                                                                                                                                                                                                                                                                                                                                                                                                                                             | 5 14.0             | " 147            | //                       | 5         | 7                | 6º3"                  | 1164        |                                       | <u> </u>  |          |                       |                                                  |           | 20 4            | 7 16:0" 56                                     | 11             | · ·                                   |                                                         |                        |
| 12 2                                                                                                                                                                                                                                                                                                                                                                                                                                                                                                                                                                                                                                                                                                                                                                                                                                                                                                                                                                                                                                                                                                                                                                                                                                                                                                                                                                                                                                                                                                                                                                                                                                                                                                                                                                                                                                                                                                                                                                                                                                                                                                                           | 19-9" WI A.B. Wells                 | 98           | 6'-6" H              | 39 11                                           |                                                                                                                                                                                                                                                                                                                                                                                                                                                                                                                                                                                                                                                                                                                                                                                                                                                                                                                                                                                                                                                                                                                                                                                                                                                                                                                                                                                                                                                                                                                                                                                                                                                                                                                                                                                                                                                                                                                                                                                                                                                                                                                                |                    |                  |                          | 2         | 8 .              | 9!9"<br>1/ <u>:0"</u> | 1466        | . 11                                  |           |          |                       |                                                  | 104-6     | 6 4             | 6 25:9" 57<br>6 30:3" 58                       | <i>"</i>       |                                       |                                                         | -                      |
|                                                                                                                                                                                                                                                                                                                                                                                                                                                                                                                                                                                                                                                                                                                                                                                                                                                                                                                                                                                                                                                                                                                                                                                                                                                                                                                                                                                                                                                                                                                                                                                                                                                                                                                                                                                                                                                                                                                                                                                                                                                                                                                                | BENT NO. 2                          | 28           | 8'6" H.<br>9'6" H.   | 35 "                                            |                                                                                                                                                                                                                                                                                                                                                                                                                                                                                                                                                                                                                                                                                                                                                                                                                                                                                                                                                                                                                                                                                                                                                                                                                                                                                                                                                                                                                                                                                                                                                                                                                                                                                                                                                                                                                                                                                                                                                                                                                                                                                                                                | 11 29:6            |                  | Column                   | 2         | 7.               | 11:3"                 | 467         | "                                     | 130       | -        | 4:9" V                | 71 Binh.                                         | 94-0      | 0 0             | à 31-3" 59<br>1 40:0" 510                      | 11             |                                       |                                                         |                        |
|                                                                                                                                                                                                                                                                                                                                                                                                                                                                                                                                                                                                                                                                                                                                                                                                                                                                                                                                                                                                                                                                                                                                                                                                                                                                                                                                                                                                                                                                                                                                                                                                                                                                                                                                                                                                                                                                                                                                                                                                                                                                                                                                |                                     | 3 8          | 10.0" H              | 37 1                                            |                                                                                                                                                                                                                                                                                                                                                                                                                                                                                                                                                                                                                                                                                                                                                                                                                                                                                                                                                                                                                                                                                                                                                                                                                                                                                                                                                                                                                                                                                                                                                                                                                                                                                                                                                                                                                                                                                                                                                                                                                                                                                                                                |                    |                  |                          | 1         | 7                | 11-6"<br>11-6"        | 1169        | //                                    |           |          |                       |                                                  |           | 2 4             | 1 25-6" 511                                    | //             | - <b> </b>  <br>- <b> </b>            |                                                         |                        |
| 64 11                                                                                                                                                                                                                                                                                                                                                                                                                                                                                                                                                                                                                                                                                                                                                                                                                                                                                                                                                                                                                                                                                                                                                                                                                                                                                                                                                                                                                                                                                                                                                                                                                                                                                                                                                                                                                                                                                                                                                                                                                                                                                                                          | 7:3" D21 Footing                    | 26           | 21'9" HE<br>25'9" H  | 38 "<br>39 "                                    | 12                                                                                                                                                                                                                                                                                                                                                                                                                                                                                                                                                                                                                                                                                                                                                                                                                                                                                                                                                                                                                                                                                                                                                                                                                                                                                                                                                                                                                                                                                                                                                                                                                                                                                                                                                                                                                                                                                                                                                                                                                                                                                                                             | 2 19'9             | " W/             | A.B. Wells               | 4         |                  | 6!6"<br>?9:9"         |             | 11                                    |           | 9        | 9.6" V                |                                                  |           | 2               | 6 12'-9" 512<br>6 12'-9" 513                   | 11             | -                                     |                                                         |                        |
| 8 11                                                                                                                                                                                                                                                                                                                                                                                                                                                                                                                                                                                                                                                                                                                                                                                                                                                                                                                                                                                                                                                                                                                                                                                                                                                                                                                                                                                                                                                                                                                                                                                                                                                                                                                                                                                                                                                                                                                                                                                                                                                                                                                           | 11:9" 024 "                         | 12 7         | 7-6" 42              | 20/ 11                                          |                                                                                                                                                                                                                                                                                                                                                                                                                                                                                                                                                                                                                                                                                                                                                                                                                                                                                                                                                                                                                                                                                                                                                                                                                                                                                                                                                                                                                                                                                                                                                                                                                                                                                                                                                                                                                                                                                                                                                                                                                                                                                                                                | BENT               |                  |                          | 2         | 6                | 19:6"                 | H603        |                                       |           |          | 10:0" V               |                                                  |           | 9 4             | 6 18:6" 514                                    | 11             | 1                                     |                                                         |                        |
|                                                                                                                                                                                                                                                                                                                                                                                                                                                                                                                                                                                                                                                                                                                                                                                                                                                                                                                                                                                                                                                                                                                                                                                                                                                                                                                                                                                                                                                                                                                                                                                                                                                                                                                                                                                                                                                                                                                                                                                                                                                                                                                                | 21:9" D25 "<br>23:3" D26 "          |              | 27:9" HS             |                                                 | 16                                                                                                                                                                                                                                                                                                                                                                                                                                                                                                                                                                                                                                                                                                                                                                                                                                                                                                                                                                                                                                                                                                                                                                                                                                                                                                                                                                                                                                                                                                                                                                                                                                                                                                                                                                                                                                                                                                                                                                                                                                                                                                                             | 9 11-9"            | D23              | Footing                  | <i>13</i> |                  | 31-6"<br>31-6"        |             | 11                                    |           | _        |                       |                                                  |           | 9 6<br>9 6      | 6 201-6" 515<br>6 301-3" 516                   | 11             |                                       |                                                         |                        |
| 18 7                                                                                                                                                                                                                                                                                                                                                                                                                                                                                                                                                                                                                                                                                                                                                                                                                                                                                                                                                                                                                                                                                                                                                                                                                                                                                                                                                                                                                                                                                                                                                                                                                                                                                                                                                                                                                                                                                                                                                                                                                                                                                                                           | 8:0" D27 "                          |              | 12:6" HE             |                                                 | 4                                                                                                                                                                                                                                                                                                                                                                                                                                                                                                                                                                                                                                                                                                                                                                                                                                                                                                                                                                                                                                                                                                                                                                                                                                                                                                                                                                                                                                                                                                                                                                                                                                                                                                                                                                                                                                                                                                                                                                                                                                                                                                                              | 9 21:9             | D25              | 11                       | 2         | 6                | 9:0"                  | 4607        | . 11                                  | 12        | 2        | 19:9" N               | 11 A.B. W.                                       | lells     | 9 2             | 6 38'-9" 518                                   | 11             |                                       |                                                         |                        |
| // 7                                                                                                                                                                                                                                                                                                                                                                                                                                                                                                                                                                                                                                                                                                                                                                                                                                                                                                                                                                                                                                                                                                                                                                                                                                                                                                                                                                                                                                                                                                                                                                                                                                                                                                                                                                                                                                                                                                                                                                                                                                                                                                                           | 8'9" D28 "                          |              |                      |                                                 | 160                                                                                                                                                                                                                                                                                                                                                                                                                                                                                                                                                                                                                                                                                                                                                                                                                                                                                                                                                                                                                                                                                                                                                                                                                                                                                                                                                                                                                                                                                                                                                                                                                                                                                                                                                                                                                                                                                                                                                                                                                                                                                                                            | 11 2313<br>7 810"  |                  | 3 I                      | 10        | 7                | 71-6"                 |             |                                       |           |          | RSTRUCT               | URE                                              | 31 - (2)  | 7   4<br>3)   4 | 6 38'-9" 518<br>6 32'-0" 519                   | 11             |                                       |                                                         |                        |
|                                                                                                                                                                                                                                                                                                                                                                                                                                                                                                                                                                                                                                                                                                                                                                                                                                                                                                                                                                                                                                                                                                                                                                                                                                                                                                                                                                                                                                                                                                                                                                                                                                                                                                                                                                                                                                                                                                                                                                                                                                                                                                                                | 10/21/10/20                         | 93 3         | 9.6" 2               | el Colum                                        | <del></del>                                                                                                                                                                                                                                                                                                                                                                                                                                                                                                                                                                                                                                                                                                                                                                                                                                                                                                                                                                                                                                                                                                                                                                                                                                                                                                                                                                                                                                                                                                                                                                                                                                                                                                                                                                                                                                                                                                                                                                                                                                                                                                                    | 7 8:9"             | D28              |                          | 66        | 3                | 9'6"                  | P21         | Column                                |           |          | 3-6" (                | 7 Cur                                            |           |                 |                                                |                |                                       |                                                         |                        |
| 7 10                                                                                                                                                                                                                                                                                                                                                                                                                                                                                                                                                                                                                                                                                                                                                                                                                                                                                                                                                                                                                                                                                                                                                                                                                                                                                                                                                                                                                                                                                                                                                                                                                                                                                                                                                                                                                                                                                                                                                                                                                                                                                                                           | 12'3" H21 Beam<br>13'3" H22 "       | 2 4          | 219" U               | 27 Bean                                         | 7 29                                                                                                                                                                                                                                                                                                                                                                                                                                                                                                                                                                                                                                                                                                                                                                                                                                                                                                                                                                                                                                                                                                                                                                                                                                                                                                                                                                                                                                                                                                                                                                                                                                                                                                                                                                                                                                                                                                                                                                                                                                                                                                                           | 9 6:6              | " D51<br>D52     | "                        |           | 4                | 2:9"                  | 427         | Beam                                  | 4         | 5        | 19'-9" (<br>38'-3" (  | <u>~ "</u><br>'3 "                               |           |                 |                                                |                |                                       |                                                         |                        |
| 26                                                                                                                                                                                                                                                                                                                                                                                                                                                                                                                                                                                                                                                                                                                                                                                                                                                                                                                                                                                                                                                                                                                                                                                                                                                                                                                                                                                                                                                                                                                                                                                                                                                                                                                                                                                                                                                                                                                                                                                                                                                                                                                             | 17'9" H23 "                         | 2 4          | 31-6" (1)            | 28 11                                           | 24                                                                                                                                                                                                                                                                                                                                                                                                                                                                                                                                                                                                                                                                                                                                                                                                                                                                                                                                                                                                                                                                                                                                                                                                                                                                                                                                                                                                                                                                                                                                                                                                                                                                                                                                                                                                                                                                                                                                                                                                                                                                                                                             | 8 60"              | 253              | //                       | 2         | 4                | 3-6"                  |             | "                                     | 2         | 5        | 33:3" C               | 2 "                                              | *         | J. 200          | ease due to 4                                  | Curb           |                                       |                                                         |                        |
| 10 10                                                                                                                                                                                                                                                                                                                                                                                                                                                                                                                                                                                                                                                                                                                                                                                                                                                                                                                                                                                                                                                                                                                                                                                                                                                                                                                                                                                                                                                                                                                                                                                                                                                                                                                                                                                                                                                                                                                                                                                                                                                                                                                          | 26'0" H24 "<br>12'3" H25 *          | 4 4          | 4-3" UX              |                                                 | 4                                                                                                                                                                                                                                                                                                                                                                                                                                                                                                                                                                                                                                                                                                                                                                                                                                                                                                                                                                                                                                                                                                                                                                                                                                                                                                                                                                                                                                                                                                                                                                                                                                                                                                                                                                                                                                                                                                                                                                                                                                                                                                                              | 9 22:0             | 1209             | <i>"</i>                 | 15        | 4                | 4'-3"<br>14'-0"       |             | 11                                    | 6         | 6        | 41:3" C<br>37:9" C    |                                                  |           | ourle           | to being clased                                | BF             | RIDGE OVER K.C.S                      | E., C.R.I. & P. AND C.M. & S.T.F                        | H. R.R.S.              |
|                                                                                                                                                                                                                                                                                                                                                                                                                                                                                                                                                                                                                                                                                                                                                                                                                                                                                                                                                                                                                                                                                                                                                                                                                                                                                                                                                                                                                                                                                                                                                                                                                                                                                                                                                                                                                                                                                                                                                                                                                                                                                                                                | 12-6" H26 "                         | 13 6         | 15.9" (1             | 32 "                                            |                                                                                                                                                                                                                                                                                                                                                                                                                                                                                                                                                                                                                                                                                                                                                                                                                                                                                                                                                                                                                                                                                                                                                                                                                                                                                                                                                                                                                                                                                                                                                                                                                                                                                                                                                                                                                                                                                                                                                                                                                                                                                                                                | 11 1510            | 1 150            | 8                        | 14        | 4.               | 14'-9"                | 1162        |                                       | 6         | 6        | 30.6" C               | 7 11                                             |           |                 |                                                | S              | TATE ROAD INTERS                      | TATE ROUTE 435                                          |                        |
| 9 9                                                                                                                                                                                                                                                                                                                                                                                                                                                                                                                                                                                                                                                                                                                                                                                                                                                                                                                                                                                                                                                                                                                                                                                                                                                                                                                                                                                                                                                                                                                                                                                                                                                                                                                                                                                                                                                                                                                                                                                                                                                                                                                            |                                     | 24 6<br>14 6 | 16-6" LE             |                                                 | 10                                                                                                                                                                                                                                                                                                                                                                                                                                                                                                                                                                                                                                                                                                                                                                                                                                                                                                                                                                                                                                                                                                                                                                                                                                                                                                                                                                                                                                                                                                                                                                                                                                                                                                                                                                                                                                                                                                                                                                                                                                                                                                                             |                    | " 1452<br>" 1453 | <u>Beam</u>              | 12        | 4                | 15'-6"<br>16'-3"      | <del></del> | 11                                    | 4         | 5        | 21:3" (               | <i>9 11</i>                                      |           |                 |                                                | IN             | KANSAS CITY                           |                                                         |                        |
|                                                                                                                                                                                                                                                                                                                                                                                                                                                                                                                                                                                                                                                                                                                                                                                                                                                                                                                                                                                                                                                                                                                                                                                                                                                                                                                                                                                                                                                                                                                                                                                                                                                                                                                                                                                                                                                                                                                                                                                                                                                                                                                                | 12:0" 129 "                         | 5 6          | 18:3" U              |                                                 | 9                                                                                                                                                                                                                                                                                                                                                                                                                                                                                                                                                                                                                                                                                                                                                                                                                                                                                                                                                                                                                                                                                                                                                                                                                                                                                                                                                                                                                                                                                                                                                                                                                                                                                                                                                                                                                                                                                                                                                                                                                                                                                                                              | 11 14-3            | " 1454           | 11                       | 5         | 4 1              | 17-0"                 | 1165        | //                                    | 8         | 5        | 26'-0" C              |                                                  |           |                 |                                                |                |                                       | -!(52)(RTE.I-435) STA. 92+27.                           | 34 S.B.L               |
| <b>S</b> ILL                                                                                                                                                                                                                                                                                                                                                                                                                                                                                                                                                                                                                                                                                                                                                                                                                                                                                                                                                                                                                                                                                                                                                                                                                                                                                                                                                                                                                                                                                                                                                                                                                                                                                                                                                                                                                                                                                                                                                                                                                                                                                                                   | FGWIN & MARTIN<br>BULTING ENGINEERS | -            | , -                  | e                                               | 5                                                                                                                                                                                                                                                                                                                                                                                                                                                                                                                                                                                                                                                                                                                                                                                                                                                                                                                                                                                                                                                                                                                                                                                                                                                                                                                                                                                                                                                                                                                                                                                                                                                                                                                                                                                                                                                                                                                                                                                                                                                                                                                              |                    | 1.155<br>1.156   |                          | 9         | 9                | 17-9"                 | LKalo       |                                       | 4         | <u>5</u> | 38:6" 0               | 12 "                                             |           |                 |                                                |                | •                                     | COUNTY                                                  |                        |
| COMS                                                                                                                                                                                                                                                                                                                                                                                                                                                                                                                                                                                                                                                                                                                                                                                                                                                                                                                                                                                                                                                                                                                                                                                                                                                                                                                                                                                                                                                                                                                                                                                                                                                                                                                                                                                                                                                                                                                                                                                                                                                                                                                           | CERNS ENGINEERS                     |              |                      | -                                               |                                                                                                                                                                                                                                                                                                                                                                                                                                                                                                                                                                                                                                                                                                                                                                                                                                                                                                                                                                                                                                                                                                                                                                                                                                                                                                                                                                                                                                                                                                                                                                                                                                                                                                                                                                                                                                                                                                                                                                                                                                                                                                                                | 9 10-5             | " 457            | //                       |           |                  |                       |             |                                       | 2         | 5        | 32161C                |                                                  |           | אייתים          |                                                | ĄL             | CKSON                                 | COUNTY                                                  |                        |
| The same of the first terms of the first section of the section of | Page DETAILED J.R. KETTLE           | Hook         | s and P              | Bends sh                                        | hall be                                                                                                                                                                                                                                                                                                                                                                                                                                                                                                                                                                                                                                                                                                                                                                                                                                                                                                                                                                                                                                                                                                                                                                                                                                                                                                                                                                                                                                                                                                                                                                                                                                                                                                                                                                                                                                                                                                                                                                                                                                                                                                                        | e in occore        | donce            | with A.<br>ow dimensions | C.I. N.   | PORKIO           | 1.0f.                 | Stone       | dard Pl                               | actic     | e tol    | - Wetaili             | rig Kei                                          | Irite rea | -01             | 28.                                            |                |                                       |                                                         | A-1683                 |