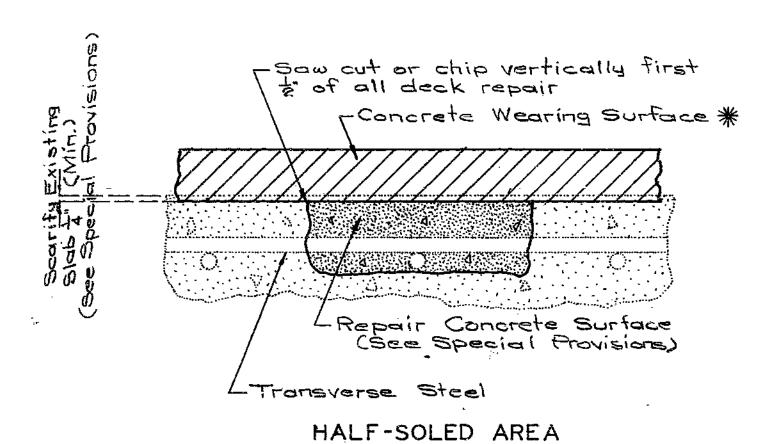

| ***                                                                                                                                                                                                                                                                                                                                                                                                                                                                                                                                                                                                                                                                                                                                                                                                                                                                                                                                                                                                                                                                                                                                                                                                                                                                                                                                                                                                                                                                                                                                                                                                                                                                                                                                                                                                                                                                                                                                                                                                                                                                                                                            |                                     |              |                      |                                                 |                                                                                                                                                                                                                                                                                                                                                                                                                                                                                                                                                                                                                                                                                                                                                                                                                                                                                                                                                                                                                                                                                                                                                                                                                                                                                                                                                                                                                                                                                                                                                                                                                                                                                                                                                                                                                                                                                                                                                                                                                                                                                                                                |                    |                  |                          |           |                  | ST                    | AT          | E HI                                  | GHV       | VAY      | DEF                   | ARTI                                             | MEN.      | Ί               |                                                |                |                                       | FED. ROAD STATE FED. AID FISCAL PROJ. NO. YEAR 5 MO. 19 | SHEET TOTAL NO. SHEETS |
|--------------------------------------------------------------------------------------------------------------------------------------------------------------------------------------------------------------------------------------------------------------------------------------------------------------------------------------------------------------------------------------------------------------------------------------------------------------------------------------------------------------------------------------------------------------------------------------------------------------------------------------------------------------------------------------------------------------------------------------------------------------------------------------------------------------------------------------------------------------------------------------------------------------------------------------------------------------------------------------------------------------------------------------------------------------------------------------------------------------------------------------------------------------------------------------------------------------------------------------------------------------------------------------------------------------------------------------------------------------------------------------------------------------------------------------------------------------------------------------------------------------------------------------------------------------------------------------------------------------------------------------------------------------------------------------------------------------------------------------------------------------------------------------------------------------------------------------------------------------------------------------------------------------------------------------------------------------------------------------------------------------------------------------------------------------------------------------------------------------------------------|-------------------------------------|--------------|----------------------|-------------------------------------------------|--------------------------------------------------------------------------------------------------------------------------------------------------------------------------------------------------------------------------------------------------------------------------------------------------------------------------------------------------------------------------------------------------------------------------------------------------------------------------------------------------------------------------------------------------------------------------------------------------------------------------------------------------------------------------------------------------------------------------------------------------------------------------------------------------------------------------------------------------------------------------------------------------------------------------------------------------------------------------------------------------------------------------------------------------------------------------------------------------------------------------------------------------------------------------------------------------------------------------------------------------------------------------------------------------------------------------------------------------------------------------------------------------------------------------------------------------------------------------------------------------------------------------------------------------------------------------------------------------------------------------------------------------------------------------------------------------------------------------------------------------------------------------------------------------------------------------------------------------------------------------------------------------------------------------------------------------------------------------------------------------------------------------------------------------------------------------------------------------------------------------------|--------------------|------------------|--------------------------|-----------|------------------|-----------------------|-------------|---------------------------------------|-----------|----------|-----------------------|--------------------------------------------------|-----------|-----------------|------------------------------------------------|----------------|---------------------------------------|---------------------------------------------------------|------------------------|
| ,                                                                                                                                                                                                                                                                                                                                                                                                                                                                                                                                                                                                                                                                                                                                                                                                                                                                                                                                                                                                                                                                                                                                                                                                                                                                                                                                                                                                                                                                                                                                                                                                                                                                                                                                                                                                                                                                                                                                                                                                                                                                                                                              |                                     |              |                      |                                                 | A STATE OF THE PARTY OF THE PAR | BILL OF            |                  |                          |           |                  |                       | T           |                                       |           | Jan-1    |                       |                                                  |           |                 |                                                |                |                                       | <u> </u>                                                | <del></del>            |
| NO. SIZE                                                                                                                                                                                                                                                                                                                                                                                                                                                                                                                                                                                                                                                                                                                                                                                                                                                                                                                                                                                                                                                                                                                                                                                                                                                                                                                                                                                                                                                                                                                                                                                                                                                                                                                                                                                                                                                                                                                                                                                                                                                                                                                       | LENGTH MARK LOCATION                | ll           | NO. 2 (C             | ARK LOCATIO                                     | ON NO.                                                                                                                                                                                                                                                                                                                                                                                                                                                                                                                                                                                                                                                                                                                                                                                                                                                                                                                                                                                                                                                                                                                                                                                                                                                                                                                                                                                                                                                                                                                                                                                                                                                                                                                                                                                                                                                                                                                                                                                                                                                                                                                         | SIZE LENGTH        |                  |                          | NO.       | SIZE    <br>BENT | NC. 5                 | MARK COA    | LOCATION                              |           |          | LENGTH MA             | الخالق والكاف المالية والمنازع والمنازع والمنازع | ON NO     | ). ISIZ<br>SUPE | ZE LENGTH MARK LERSTRUCTURE (C                 | onid)          |                                       |                                                         |                        |
| END                                                                                                                                                                                                                                                                                                                                                                                                                                                                                                                                                                                                                                                                                                                                                                                                                                                                                                                                                                                                                                                                                                                                                                                                                                                                                                                                                                                                                                                                                                                                                                                                                                                                                                                                                                                                                                                                                                                                                                                                                                                                                                                            | D BENT NO. I                        | 11 7         | 7:6" 42              | 201 Bean                                        | n 8                                                                                                                                                                                                                                                                                                                                                                                                                                                                                                                                                                                                                                                                                                                                                                                                                                                                                                                                                                                                                                                                                                                                                                                                                                                                                                                                                                                                                                                                                                                                                                                                                                                                                                                                                                                                                                                                                                                                                                                                                                                                                                                            |                    |                  | Beam                     | 2         |                  |                       |             | Beam                                  | 92        | 8        | 23'-9" V              |                                                  |           | 7 6             | 6 41.6" 019                                    | Curb           |                                       |                                                         |                        |
| 12 5                                                                                                                                                                                                                                                                                                                                                                                                                                                                                                                                                                                                                                                                                                                                                                                                                                                                                                                                                                                                                                                                                                                                                                                                                                                                                                                                                                                                                                                                                                                                                                                                                                                                                                                                                                                                                                                                                                                                                                                                                                                                                                                           | 2'.9" D2 "                          | 2 9          | 9'-0" Hz             | 702 "<br>703 "                                  | 24                                                                                                                                                                                                                                                                                                                                                                                                                                                                                                                                                                                                                                                                                                                                                                                                                                                                                                                                                                                                                                                                                                                                                                                                                                                                                                                                                                                                                                                                                                                                                                                                                                                                                                                                                                                                                                                                                                                                                                                                                                                                                                                             | 11 3540            | " Y32            | Column                   | 10        | 9                | 11-9"<br>7-6"         | H59<br>H201 | "                                     | 12        | 2        | 19:9" W               | 1 A.B.W.                                         | 12        | 0 6             | 6 41'-6" C14 0<br>6 39'-9" C15<br>6 39'-6" C16 | "              |                                       |                                                         |                        |
| 8 4                                                                                                                                                                                                                                                                                                                                                                                                                                                                                                                                                                                                                                                                                                                                                                                                                                                                                                                                                                                                                                                                                                                                                                                                                                                                                                                                                                                                                                                                                                                                                                                                                                                                                                                                                                                                                                                                                                                                                                                                                                                                                                                            | 10:0" D3 "                          | 3 9          | 10-9" 14             | 204 "                                           | 41                                                                                                                                                                                                                                                                                                                                                                                                                                                                                                                                                                                                                                                                                                                                                                                                                                                                                                                                                                                                                                                                                                                                                                                                                                                                                                                                                                                                                                                                                                                                                                                                                                                                                                                                                                                                                                                                                                                                                                                                                                                                                                                             | 10 34:0            |                  | "                        | _2        | 10               | 12-3"                 | 11501       |                                       |           |          |                       |                                                  |           | 7 6             | 6 31:0" C17                                    | 44             |                                       |                                                         |                        |
|                                                                                                                                                                                                                                                                                                                                                                                                                                                                                                                                                                                                                                                                                                                                                                                                                                                                                                                                                                                                                                                                                                                                                                                                                                                                                                                                                                                                                                                                                                                                                                                                                                                                                                                                                                                                                                                                                                                                                                                                                                                                                                                                |                                     | 18 10        | 26:9" 42<br>26:3" 42 | 05 <u>"                                    </u> |                                                                                                                                                                                                                                                                                                                                                                                                                                                                                                                                                                                                                                                                                                                                                                                                                                                                                                                                                                                                                                                                                                                                                                                                                                                                                                                                                                                                                                                                                                                                                                                                                                                                                                                                                                                                                                                                                                                                                                                                                                                                                                                                |                    |                  |                          | 6         |                  | 12:0"<br>30:3"        | 4503        | "                                     | 12        | 5        | BENT NO               | 71 Footil                                        | 79        |                 |                                                |                |                                       |                                                         |                        |
|                                                                                                                                                                                                                                                                                                                                                                                                                                                                                                                                                                                                                                                                                                                                                                                                                                                                                                                                                                                                                                                                                                                                                                                                                                                                                                                                                                                                                                                                                                                                                                                                                                                                                                                                                                                                                                                                                                                                                                                                                                                                                                                                |                                     |              |                      |                                                 |                                                                                                                                                                                                                                                                                                                                                                                                                                                                                                                                                                                                                                                                                                                                                                                                                                                                                                                                                                                                                                                                                                                                                                                                                                                                                                                                                                                                                                                                                                                                                                                                                                                                                                                                                                                                                                                                                                                                                                                                                                                                                                                                |                    | ( ) . ( )        | 081/1/2                  | 5         |                  | 32-6"                 | 4504        | "                                     | 16        | 9        | 2:9" D                | 72 "                                             |           |                 | 5 00" 11                                       |                |                                       |                                                         |                        |
| 16 7                                                                                                                                                                                                                                                                                                                                                                                                                                                                                                                                                                                                                                                                                                                                                                                                                                                                                                                                                                                                                                                                                                                                                                                                                                                                                                                                                                                                                                                                                                                                                                                                                                                                                                                                                                                                                                                                                                                                                                                                                                                                                                                           | 2949" 37 Beam                       |              | 9:6" P               | 21 Colum                                        | 12                                                                                                                                                                                                                                                                                                                                                                                                                                                                                                                                                                                                                                                                                                                                                                                                                                                                                                                                                                                                                                                                                                                                                                                                                                                                                                                                                                                                                                                                                                                                                                                                                                                                                                                                                                                                                                                                                                                                                                                                                                                                                                                             |                    |                  | A.B. Wells               | 9         | 10 3             | 9'0"<br>32'6"         | 450G        | "                                     | 0_        | 9        | 10'0" Di              | <u> </u>                                         |           |                 | 5 4º0" L1<br>5 2º6" L2                         | Curb<br>"      |                                       |                                                         |                        |
| 4 6                                                                                                                                                                                                                                                                                                                                                                                                                                                                                                                                                                                                                                                                                                                                                                                                                                                                                                                                                                                                                                                                                                                                                                                                                                                                                                                                                                                                                                                                                                                                                                                                                                                                                                                                                                                                                                                                                                                                                                                                                                                                                                                            | 20:0" 43                            |              |                      |                                                 |                                                                                                                                                                                                                                                                                                                                                                                                                                                                                                                                                                                                                                                                                                                                                                                                                                                                                                                                                                                                                                                                                                                                                                                                                                                                                                                                                                                                                                                                                                                                                                                                                                                                                                                                                                                                                                                                                                                                                                                                                                                                                                                                | BENT               |                  | Fosting                  | 4         | 11 3             | 32'-6"<br>20:0"       | 4507        | 11                                    | 2         | 6        | 33:0" H               | 71 Barkun                                        | 2// 2     |                 | 5 5'9" L3<br>5 6'0" L9                         | 11             |                                       |                                                         |                        |
|                                                                                                                                                                                                                                                                                                                                                                                                                                                                                                                                                                                                                                                                                                                                                                                                                                                                                                                                                                                                                                                                                                                                                                                                                                                                                                                                                                                                                                                                                                                                                                                                                                                                                                                                                                                                                                                                                                                                                                                                                                                                                                                                | 29:0" HD Backwall<br>28:9" H5 "     | 13 6         | 14.0" U              | 22 "                                            | 3                                                                                                                                                                                                                                                                                                                                                                                                                                                                                                                                                                                                                                                                                                                                                                                                                                                                                                                                                                                                                                                                                                                                                                                                                                                                                                                                                                                                                                                                                                                                                                                                                                                                                                                                                                                                                                                                                                                                                                                                                                                                                                                              | 11 11:9            | 020              | "                        |           |                  |                       |             |                                       | 9         | 4        | 33'0" H               | 72 11                                            | ż         | ک اِ            | 5 6:3" 15                                      | 11             |                                       |                                                         |                        |
| 96                                                                                                                                                                                                                                                                                                                                                                                                                                                                                                                                                                                                                                                                                                                                                                                                                                                                                                                                                                                                                                                                                                                                                                                                                                                                                                                                                                                                                                                                                                                                                                                                                                                                                                                                                                                                                                                                                                                                                                                                                                                                                                                             | 14:9" H9 Wing                       | 24 G<br>12 G | 15:9" (1)            |                                                 |                                                                                                                                                                                                                                                                                                                                                                                                                                                                                                                                                                                                                                                                                                                                                                                                                                                                                                                                                                                                                                                                                                                                                                                                                                                                                                                                                                                                                                                                                                                                                                                                                                                                                                                                                                                                                                                                                                                                                                                                                                                                                                                                | 9 21:9°<br>11 23:3 | " D25            | "                        | 96        | 2                | 91/2"                 | 122         | Column                                | 16        |          | 33'-0" H.<br>34'-3" H |                                                  | - 11      | 2   5           | 5 6:3" 16                                      |                |                                       |                                                         |                        |
| 12 9                                                                                                                                                                                                                                                                                                                                                                                                                                                                                                                                                                                                                                                                                                                                                                                                                                                                                                                                                                                                                                                                                                                                                                                                                                                                                                                                                                                                                                                                                                                                                                                                                                                                                                                                                                                                                                                                                                                                                                                                                                                                                                                           |                                     | 56           | 17:3" (1)            | ?5 "                                            | 8                                                                                                                                                                                                                                                                                                                                                                                                                                                                                                                                                                                                                                                                                                                                                                                                                                                                                                                                                                                                                                                                                                                                                                                                                                                                                                                                                                                                                                                                                                                                                                                                                                                                                                                                                                                                                                                                                                                                                                                                                                                                                                                              | 7 8'0"             | 1027             | "                        |           |                  |                       |             |                                       | 4         | 6        | 33'6" H               | 75 "                                             |           |                 |                                                |                |                                       |                                                         |                        |
| 7 6                                                                                                                                                                                                                                                                                                                                                                                                                                                                                                                                                                                                                                                                                                                                                                                                                                                                                                                                                                                                                                                                                                                                                                                                                                                                                                                                                                                                                                                                                                                                                                                                                                                                                                                                                                                                                                                                                                                                                                                                                                                                                                                            | 1'0" H13 Beam                       |              | 18:0" U              |                                                 | 21                                                                                                                                                                                                                                                                                                                                                                                                                                                                                                                                                                                                                                                                                                                                                                                                                                                                                                                                                                                                                                                                                                                                                                                                                                                                                                                                                                                                                                                                                                                                                                                                                                                                                                                                                                                                                                                                                                                                                                                                                                                                                                                             |                    |                  | "                        | 2         |                  | 2'-9"<br>3'-6"        |             | Beam                                  | 5         | 6        | 6-3" 4                | 77 Wing                                          | 9 0       | 5 5             | 5 4-9" RI L<br>5 5-6" R2                       | <u>nd tast</u> |                                       |                                                         |                        |
| 7 6                                                                                                                                                                                                                                                                                                                                                                                                                                                                                                                                                                                                                                                                                                                                                                                                                                                                                                                                                                                                                                                                                                                                                                                                                                                                                                                                                                                                                                                                                                                                                                                                                                                                                                                                                                                                                                                                                                                                                                                                                                                                                                                            |                                     | 2 4.         | 3:6" 1               | <i>es "</i>                                     | 2                                                                                                                                                                                                                                                                                                                                                                                                                                                                                                                                                                                                                                                                                                                                                                                                                                                                                                                                                                                                                                                                                                                                                                                                                                                                                                                                                                                                                                                                                                                                                                                                                                                                                                                                                                                                                                                                                                                                                                                                                                                                                                                              | 8 19:0             | 042              | 11                       | 5         | 4                | 4:3"                  | <i>U29</i>  | //                                    |           |          |                       | .,,,,,                                           |           | 3 5             | 5 6-0" R3                                      | 11 1           | · · · · · · · · · · · · · · · · · · · |                                                         |                        |
|                                                                                                                                                                                                                                                                                                                                                                                                                                                                                                                                                                                                                                                                                                                                                                                                                                                                                                                                                                                                                                                                                                                                                                                                                                                                                                                                                                                                                                                                                                                                                                                                                                                                                                                                                                                                                                                                                                                                                                                                                                                                                                                                |                                     | 6 4          | 4-3" ()              | <u> </u>                                        | 40                                                                                                                                                                                                                                                                                                                                                                                                                                                                                                                                                                                                                                                                                                                                                                                                                                                                                                                                                                                                                                                                                                                                                                                                                                                                                                                                                                                                                                                                                                                                                                                                                                                                                                                                                                                                                                                                                                                                                                                                                                                                                                                             | 10 7:0"            | 144              |                          | 21        | 6                | 19!0"<br>19!9"        | U51<br>U52  | 11                                    | 7         | 6        | 6:9" H                | 80 Backn                                         | 1011      |                 | 5 6'-6" R4<br>5 6-9" R5<br>5 7'-0" R6          | 11 11          |                                       |                                                         |                        |
|                                                                                                                                                                                                                                                                                                                                                                                                                                                                                                                                                                                                                                                                                                                                                                                                                                                                                                                                                                                                                                                                                                                                                                                                                                                                                                                                                                                                                                                                                                                                                                                                                                                                                                                                                                                                                                                                                                                                                                                                                                                                                                                                |                                     |              |                      |                                                 |                                                                                                                                                                                                                                                                                                                                                                                                                                                                                                                                                                                                                                                                                                                                                                                                                                                                                                                                                                                                                                                                                                                                                                                                                                                                                                                                                                                                                                                                                                                                                                                                                                                                                                                                                                                                                                                                                                                                                                                                                                                                                                                                | 17/17/1            | 1,000            | B - 2                    | 27        | 6                | 15!0"                 | 4.53        | 11                                    | 4         | 6        | 6:9" H                | 31 Win                                           |           | 3 6             | 5 7'-0" R6<br>5 5'3" E7 A                      | 11 11          |                                       |                                                         |                        |
|                                                                                                                                                                                                                                                                                                                                                                                                                                                                                                                                                                                                                                                                                                                                                                                                                                                                                                                                                                                                                                                                                                                                                                                                                                                                                                                                                                                                                                                                                                                                                                                                                                                                                                                                                                                                                                                                                                                                                                                                                                                                                                                                |                                     |              | <u> </u>             |                                                 | 2                                                                                                                                                                                                                                                                                                                                                                                                                                                                                                                                                                                                                                                                                                                                                                                                                                                                                                                                                                                                                                                                                                                                                                                                                                                                                                                                                                                                                                                                                                                                                                                                                                                                                                                                                                                                                                                                                                                                                                                                                                                                                                                              | 11 26'9"           | H23<br>H41       | Beam<br>"                | 16        |                  | 16:6"<br>17:3"        |             |                                       | 10        | 6        | 13:0" H               | 02 "<br>53 "                                     |           |                 |                                                | arapet<br>"    |                                       |                                                         |                        |
| 96                                                                                                                                                                                                                                                                                                                                                                                                                                                                                                                                                                                                                                                                                                                                                                                                                                                                                                                                                                                                                                                                                                                                                                                                                                                                                                                                                                                                                                                                                                                                                                                                                                                                                                                                                                                                                                                                                                                                                                                                                                                                                                                             | 19:6" TI Wing                       |              |                      |                                                 | 9                                                                                                                                                                                                                                                                                                                                                                                                                                                                                                                                                                                                                                                                                                                                                                                                                                                                                                                                                                                                                                                                                                                                                                                                                                                                                                                                                                                                                                                                                                                                                                                                                                                                                                                                                                                                                                                                                                                                                                                                                                                                                                                              | 10 15 3"           | 1442             | <i>H</i>                 | //        |                  | 18:0"                 |             |                                       |           |          |                       |                                                  |           | 8 5             | 5 11:0" R9                                     | "              |                                       |                                                         |                        |
| 46                                                                                                                                                                                                                                                                                                                                                                                                                                                                                                                                                                                                                                                                                                                                                                                                                                                                                                                                                                                                                                                                                                                                                                                                                                                                                                                                                                                                                                                                                                                                                                                                                                                                                                                                                                                                                                                                                                                                                                                                                                                                                                                             | 11:0" 72 "                          |              |                      |                                                 | 109                                                                                                                                                                                                                                                                                                                                                                                                                                                                                                                                                                                                                                                                                                                                                                                                                                                                                                                                                                                                                                                                                                                                                                                                                                                                                                                                                                                                                                                                                                                                                                                                                                                                                                                                                                                                                                                                                                                                                                                                                                                                                                                            | 10 12:6"           | 443              | //                       |           |                  |                       |             | · · · · · · · · · · · · · · · · · · · | <u>] </u> |          |                       |                                                  |           | 2 5             |                                                | 11             |                                       |                                                         |                        |
|                                                                                                                                                                                                                                                                                                                                                                                                                                                                                                                                                                                                                                                                                                                                                                                                                                                                                                                                                                                                                                                                                                                                                                                                                                                                                                                                                                                                                                                                                                                                                                                                                                                                                                                                                                                                                                                                                                                                                                                                                                                                                                                                |                                     | 64 11        | 38'-6" V             | ?1 Colum                                        | n 9                                                                                                                                                                                                                                                                                                                                                                                                                                                                                                                                                                                                                                                                                                                                                                                                                                                                                                                                                                                                                                                                                                                                                                                                                                                                                                                                                                                                                                                                                                                                                                                                                                                                                                                                                                                                                                                                                                                                                                                                                                                                                                                            | 9 6.9"             | 145              | "                        |           |                  |                       |             | Column                                |           |          |                       |                                                  |           | 8 5             | 5 3/10" 2/2                                    | 11             |                                       |                                                         | ÷                      |
| 46 4                                                                                                                                                                                                                                                                                                                                                                                                                                                                                                                                                                                                                                                                                                                                                                                                                                                                                                                                                                                                                                                                                                                                                                                                                                                                                                                                                                                                                                                                                                                                                                                                                                                                                                                                                                                                                                                                                                                                                                                                                                                                                                                           | 12'3" UI Beam                       |              |                      |                                                 | <u>3</u>                                                                                                                                                                                                                                                                                                                                                                                                                                                                                                                                                                                                                                                                                                                                                                                                                                                                                                                                                                                                                                                                                                                                                                                                                                                                                                                                                                                                                                                                                                                                                                                                                                                                                                                                                                                                                                                                                                                                                                                                                                                                                                                       | 9 10-6             | " 146<br>" 147   | "                        | 24        | 8                | 35'0"<br>35'0"        | 153         | - 11                                  |           |          |                       | .                                                | • . ,     | 3 E             | 5 3510" R13<br>5 3613" R14                     | <u> </u>       |                                       |                                                         |                        |
| 29                                                                                                                                                                                                                                                                                                                                                                                                                                                                                                                                                                                                                                                                                                                                                                                                                                                                                                                                                                                                                                                                                                                                                                                                                                                                                                                                                                                                                                                                                                                                                                                                                                                                                                                                                                                                                                                                                                                                                                                                                                                                                                                             | 12:6" 02 "                          |              |                      |                                                 | 2                                                                                                                                                                                                                                                                                                                                                                                                                                                                                                                                                                                                                                                                                                                                                                                                                                                                                                                                                                                                                                                                                                                                                                                                                                                                                                                                                                                                                                                                                                                                                                                                                                                                                                                                                                                                                                                                                                                                                                                                                                                                                                                              | 9 9'0"             | 448              | //                       |           |                  |                       |             |                                       |           |          |                       |                                                  |           |                 | 5 26'-0" R15<br>5 9'-9" R16<br>5 1'-3" R17     | 11             |                                       |                                                         |                        |
| 14 4                                                                                                                                                                                                                                                                                                                                                                                                                                                                                                                                                                                                                                                                                                                                                                                                                                                                                                                                                                                                                                                                                                                                                                                                                                                                                                                                                                                                                                                                                                                                                                                                                                                                                                                                                                                                                                                                                                                                                                                                                                                                                                                           | 2:9" 410 "                          | 12 2         | 19:9" W              | 11 A.B. Wel                                     |                                                                                                                                                                                                                                                                                                                                                                                                                                                                                                                                                                                                                                                                                                                                                                                                                                                                                                                                                                                                                                                                                                                                                                                                                                                                                                                                                                                                                                                                                                                                                                                                                                                                                                                                                                                                                                                                                                                                                                                                                                                                                                                                | 6 26-6             | 4201             | . 11                     | 12        | 2                | 19'9"                 | WI          | A.B. Wells                            | -         |          |                       |                                                  | · · ·     |                 | 5 7:3" R17                                     | "              |                                       |                                                         | •                      |
| 12 7                                                                                                                                                                                                                                                                                                                                                                                                                                                                                                                                                                                                                                                                                                                                                                                                                                                                                                                                                                                                                                                                                                                                                                                                                                                                                                                                                                                                                                                                                                                                                                                                                                                                                                                                                                                                                                                                                                                                                                                                                                                                                                                           | 14:0" 411 "                         |              |                      |                                                 | 16                                                                                                                                                                                                                                                                                                                                                                                                                                                                                                                                                                                                                                                                                                                                                                                                                                                                                                                                                                                                                                                                                                                                                                                                                                                                                                                                                                                                                                                                                                                                                                                                                                                                                                                                                                                                                                                                                                                                                                                                                                                                                                                             | 10 28:3            | " 14901          | ,/                       |           |                  |                       |             |                                       | 4         | 6        | 8:9" 7                |                                                  | 9 - 6     | 3 L             | 5 33'3" R16                                    | . //           |                                       |                                                         |                        |
| 6 7                                                                                                                                                                                                                                                                                                                                                                                                                                                                                                                                                                                                                                                                                                                                                                                                                                                                                                                                                                                                                                                                                                                                                                                                                                                                                                                                                                                                                                                                                                                                                                                                                                                                                                                                                                                                                                                                                                                                                                                                                                                                                                                            | 6:5" UIZ "                          | 49           | BENT NO.             | 3<br>25 Footing                                 | <u>2</u>                                                                                                                                                                                                                                                                                                                                                                                                                                                                                                                                                                                                                                                                                                                                                                                                                                                                                                                                                                                                                                                                                                                                                                                                                                                                                                                                                                                                                                                                                                                                                                                                                                                                                                                                                                                                                                                                                                                                                                                                                                                                                                                       | 6 7.0"             | 1402             | //                       | 6         | 7                | BENT<br>3'0"          | NO. 6       | Footing                               | 9         | 6        | 14:0" 7               | (3.) "                                           |           |                 | 5 31-6" R19<br>5 32-6" R10                     | "              |                                       |                                                         |                        |
|                                                                                                                                                                                                                                                                                                                                                                                                                                                                                                                                                                                                                                                                                                                                                                                                                                                                                                                                                                                                                                                                                                                                                                                                                                                                                                                                                                                                                                                                                                                                                                                                                                                                                                                                                                                                                                                                                                                                                                                                                                                                                                                                |                                     | 12 7         | 9-3" Di              | 38 "                                            |                                                                                                                                                                                                                                                                                                                                                                                                                                                                                                                                                                                                                                                                                                                                                                                                                                                                                                                                                                                                                                                                                                                                                                                                                                                                                                                                                                                                                                                                                                                                                                                                                                                                                                                                                                                                                                                                                                                                                                                                                                                                                                                                | 3 01/1             | 1001             | <i></i>                  | 12        | 7                | 8:9"                  | 028         | Footing                               |           |          | · .                   |                                                  |           | 2 5             | 5 32! G" REO<br>5 32! 3" RE/                   | 11 12 13       | -1<br>-1                              |                                                         |                        |
|                                                                                                                                                                                                                                                                                                                                                                                                                                                                                                                                                                                                                                                                                                                                                                                                                                                                                                                                                                                                                                                                                                                                                                                                                                                                                                                                                                                                                                                                                                                                                                                                                                                                                                                                                                                                                                                                                                                                                                                                                                                                                                                                |                                     | 21 10        |                      |                                                 | 8/                                                                                                                                                                                                                                                                                                                                                                                                                                                                                                                                                                                                                                                                                                                                                                                                                                                                                                                                                                                                                                                                                                                                                                                                                                                                                                                                                                                                                                                                                                                                                                                                                                                                                                                                                                                                                                                                                                                                                                                                                                                                                                                             | 3 9:6"             | PEI              | Column                   | 9%        |                  | 5!0"<br>18!0"         |             | "                                     | 57        | 4        | 12:3" 4               | 71 Bear                                          |           |                 | 6 10:0" P22 E<br>5 10:3" R23 F                 |                |                                       |                                                         |                        |
|                                                                                                                                                                                                                                                                                                                                                                                                                                                                                                                                                                                                                                                                                                                                                                                                                                                                                                                                                                                                                                                                                                                                                                                                                                                                                                                                                                                                                                                                                                                                                                                                                                                                                                                                                                                                                                                                                                                                                                                                                                                                                                                                |                                     |              |                      |                                                 |                                                                                                                                                                                                                                                                                                                                                                                                                                                                                                                                                                                                                                                                                                                                                                                                                                                                                                                                                                                                                                                                                                                                                                                                                                                                                                                                                                                                                                                                                                                                                                                                                                                                                                                                                                                                                                                                                                                                                                                                                                                                                                                                | 9 2:9"             |                  | Beam                     | 16        | 6                | 8:0"                  | 063         | "                                     | 2         | 4        | 13:3" 11              | 72 "                                             | ے ا       | 3 6             | 5 11:0" R24                                    | "              |                                       |                                                         |                        |
|                                                                                                                                                                                                                                                                                                                                                                                                                                                                                                                                                                                                                                                                                                                                                                                                                                                                                                                                                                                                                                                                                                                                                                                                                                                                                                                                                                                                                                                                                                                                                                                                                                                                                                                                                                                                                                                                                                                                                                                                                                                                                                                                |                                     | 16 10        | 810" D<br>1313" D    | 3 <i>4</i>                                      | 6                                                                                                                                                                                                                                                                                                                                                                                                                                                                                                                                                                                                                                                                                                                                                                                                                                                                                                                                                                                                                                                                                                                                                                                                                                                                                                                                                                                                                                                                                                                                                                                                                                                                                                                                                                                                                                                                                                                                                                                                                                                                                                                              | 4 3'6"             | 1129             | "                        | 6         | 8                | 8'.9"<br>18'.0"       | D65         | 21                                    | 16        | 6        | 2:0" 1                | 74 11                                            |           | 7 6             | 5 35:9" R25<br>5 5:9" R26 E                    | nd Post        |                                       | -                                                       | -¥                     |
|                                                                                                                                                                                                                                                                                                                                                                                                                                                                                                                                                                                                                                                                                                                                                                                                                                                                                                                                                                                                                                                                                                                                                                                                                                                                                                                                                                                                                                                                                                                                                                                                                                                                                                                                                                                                                                                                                                                                                                                                                                                                                                                                | 8'3" VI Backwall                    | 2 7          | 13-0" 12             | 36 "                                            | 20                                                                                                                                                                                                                                                                                                                                                                                                                                                                                                                                                                                                                                                                                                                                                                                                                                                                                                                                                                                                                                                                                                                                                                                                                                                                                                                                                                                                                                                                                                                                                                                                                                                                                                                                                                                                                                                                                                                                                                                                                                                                                                                             | 6 14'0'            | 141              | //                       |           |                  |                       |             | -                                     | 6         | 7        | 6:3" 1                | 75 "                                             |           | 7 5<br>36 6     | 5 6'3" R27<br>6 90'-0" 51 3                    | " "<br>=\ab    | -                                     |                                                         | -                      |
| 119 5                                                                                                                                                                                                                                                                                                                                                                                                                                                                                                                                                                                                                                                                                                                                                                                                                                                                                                                                                                                                                                                                                                                                                                                                                                                                                                                                                                                                                                                                                                                                                                                                                                                                                                                                                                                                                                                                                                                                                                                                                                                                                                                          | 10:3" V2 Wing                       | 76 70        | 77-9 0               | 2/                                              | 36                                                                                                                                                                                                                                                                                                                                                                                                                                                                                                                                                                                                                                                                                                                                                                                                                                                                                                                                                                                                                                                                                                                                                                                                                                                                                                                                                                                                                                                                                                                                                                                                                                                                                                                                                                                                                                                                                                                                                                                                                                                                                                                             | 5 1323             | " 143            | "                        | 10        | 10 1             | 4-0"                  | H26         | Beam                                  | 16        |          | 10-0 0                |                                                  | 8         | 10 9            | 1 32-0" 52                                     | NOO            |                                       |                                                         |                        |
| 28 4                                                                                                                                                                                                                                                                                                                                                                                                                                                                                                                                                                                                                                                                                                                                                                                                                                                                                                                                                                                                                                                                                                                                                                                                                                                                                                                                                                                                                                                                                                                                                                                                                                                                                                                                                                                                                                                                                                                                                                                                                                                                                                                           | 12'6" V3 "<br>7'6" V4 "             | 10 10        | 12:3" 42             | 25 Bean                                         |                                                                                                                                                                                                                                                                                                                                                                                                                                                                                                                                                                                                                                                                                                                                                                                                                                                                                                                                                                                                                                                                                                                                                                                                                                                                                                                                                                                                                                                                                                                                                                                                                                                                                                                                                                                                                                                                                                                                                                                                                                                                                                                                | 6 16:3             | " 444            | "                        |           |                  | 19:6"<br>19:3"        |             | 11                                    |           |          |                       | 40.                                              |           | 9 6             | 30'-9" 54                                      | 11             |                                       |                                                         |                        |
| 4                                                                                                                                                                                                                                                                                                                                                                                                                                                                                                                                                                                                                                                                                                                                                                                                                                                                                                                                                                                                                                                                                                                                                                                                                                                                                                                                                                                                                                                                                                                                                                                                                                                                                                                                                                                                                                                                                                                                                                                                                                                                                                                              | 7-6 14 "                            |              | 1313" H              |                                                 |                                                                                                                                                                                                                                                                                                                                                                                                                                                                                                                                                                                                                                                                                                                                                                                                                                                                                                                                                                                                                                                                                                                                                                                                                                                                                                                                                                                                                                                                                                                                                                                                                                                                                                                                                                                                                                                                                                                                                                                                                                                                                                                                | 6 18:0             |                  | "                        | 7         |                  | 13-6"                 |             | "                                     |           |          |                       |                                                  | `         | 9 6             | 32'9" 55                                       |                |                                       |                                                         |                        |
|                                                                                                                                                                                                                                                                                                                                                                                                                                                                                                                                                                                                                                                                                                                                                                                                                                                                                                                                                                                                                                                                                                                                                                                                                                                                                                                                                                                                                                                                                                                                                                                                                                                                                                                                                                                                                                                                                                                                                                                                                                                                                                                                |                                     | 2 11         | 27'0" H              | 32 "                                            | 14                                                                                                                                                                                                                                                                                                                                                                                                                                                                                                                                                                                                                                                                                                                                                                                                                                                                                                                                                                                                                                                                                                                                                                                                                                                                                                                                                                                                                                                                                                                                                                                                                                                                                                                                                                                                                                                                                                                                                                                                                                                                                                                             | 5 14.0             | " 147            | //                       | 5         | 7                | 6º3"                  | 1164        |                                       | <u> </u>  |          |                       |                                                  |           | 20 4            | 7 16:0" 56                                     | 11             | · ·                                   |                                                         |                        |
| 12 2                                                                                                                                                                                                                                                                                                                                                                                                                                                                                                                                                                                                                                                                                                                                                                                                                                                                                                                                                                                                                                                                                                                                                                                                                                                                                                                                                                                                                                                                                                                                                                                                                                                                                                                                                                                                                                                                                                                                                                                                                                                                                                                           | 19-9" WI A.B. Wells                 | 98           | 6'-6" H              | 39 11                                           |                                                                                                                                                                                                                                                                                                                                                                                                                                                                                                                                                                                                                                                                                                                                                                                                                                                                                                                                                                                                                                                                                                                                                                                                                                                                                                                                                                                                                                                                                                                                                                                                                                                                                                                                                                                                                                                                                                                                                                                                                                                                                                                                |                    |                  |                          | 2         | 8 .              | 9!9"<br>1/ <u>:0"</u> | 1466        | . 11                                  |           |          |                       |                                                  | 104-6     | 6 4             | 6 25:9" 57<br>6 30:3" 58                       | <i>"</i>       |                                       |                                                         | -                      |
|                                                                                                                                                                                                                                                                                                                                                                                                                                                                                                                                                                                                                                                                                                                                                                                                                                                                                                                                                                                                                                                                                                                                                                                                                                                                                                                                                                                                                                                                                                                                                                                                                                                                                                                                                                                                                                                                                                                                                                                                                                                                                                                                | BENT NO. 2                          | 28           | 8'6" H.<br>9'6" H.   | 35 "                                            |                                                                                                                                                                                                                                                                                                                                                                                                                                                                                                                                                                                                                                                                                                                                                                                                                                                                                                                                                                                                                                                                                                                                                                                                                                                                                                                                                                                                                                                                                                                                                                                                                                                                                                                                                                                                                                                                                                                                                                                                                                                                                                                                | 11 29:6            |                  | Column                   | 2         | 7.               | 11:3"                 | 467         | "                                     | 130       | -        | 4:9" V                | 71 Binh.                                         | 94-0      | 0 0             | à 31-3" 59<br>1 40:0" 510                      | 11             |                                       |                                                         |                        |
|                                                                                                                                                                                                                                                                                                                                                                                                                                                                                                                                                                                                                                                                                                                                                                                                                                                                                                                                                                                                                                                                                                                                                                                                                                                                                                                                                                                                                                                                                                                                                                                                                                                                                                                                                                                                                                                                                                                                                                                                                                                                                                                                |                                     | 3 8          | 10.0" H              | 37 1                                            |                                                                                                                                                                                                                                                                                                                                                                                                                                                                                                                                                                                                                                                                                                                                                                                                                                                                                                                                                                                                                                                                                                                                                                                                                                                                                                                                                                                                                                                                                                                                                                                                                                                                                                                                                                                                                                                                                                                                                                                                                                                                                                                                |                    |                  |                          | 1         | 7                | 11-6"<br>11-6"        | 1169        | //                                    |           |          |                       |                                                  |           | 2 4             | 1 25-6" 511                                    | //             | - <b> </b>  <br>- <b> </b>            |                                                         |                        |
| 64 11                                                                                                                                                                                                                                                                                                                                                                                                                                                                                                                                                                                                                                                                                                                                                                                                                                                                                                                                                                                                                                                                                                                                                                                                                                                                                                                                                                                                                                                                                                                                                                                                                                                                                                                                                                                                                                                                                                                                                                                                                                                                                                                          | 7:3" D21 Footing                    | 26           | 21'9" HE<br>25'9" H  | 38 "<br>39 "                                    | 12                                                                                                                                                                                                                                                                                                                                                                                                                                                                                                                                                                                                                                                                                                                                                                                                                                                                                                                                                                                                                                                                                                                                                                                                                                                                                                                                                                                                                                                                                                                                                                                                                                                                                                                                                                                                                                                                                                                                                                                                                                                                                                                             | 2 19'9             | " W/             | A.B. Wells               | 4         |                  | 6!6"<br>?9:9"         |             | 11                                    |           | 9        | 9.6" V                |                                                  |           | 2               | 6 12'-9" 512<br>6 12'-9" 513                   | 11             | -                                     |                                                         |                        |
| 8 11                                                                                                                                                                                                                                                                                                                                                                                                                                                                                                                                                                                                                                                                                                                                                                                                                                                                                                                                                                                                                                                                                                                                                                                                                                                                                                                                                                                                                                                                                                                                                                                                                                                                                                                                                                                                                                                                                                                                                                                                                                                                                                                           | 11:9" 024 "                         | 12 7         | 7-6" 42              | 20/ 11                                          |                                                                                                                                                                                                                                                                                                                                                                                                                                                                                                                                                                                                                                                                                                                                                                                                                                                                                                                                                                                                                                                                                                                                                                                                                                                                                                                                                                                                                                                                                                                                                                                                                                                                                                                                                                                                                                                                                                                                                                                                                                                                                                                                | BENT               |                  |                          | 2         | 6                | 19:6"                 | H603        |                                       |           |          | 10:0" V               |                                                  |           | 9 4             | 6 18:6" 514                                    | 11             | 1                                     |                                                         |                        |
|                                                                                                                                                                                                                                                                                                                                                                                                                                                                                                                                                                                                                                                                                                                                                                                                                                                                                                                                                                                                                                                                                                                                                                                                                                                                                                                                                                                                                                                                                                                                                                                                                                                                                                                                                                                                                                                                                                                                                                                                                                                                                                                                | 21:9" D25 "<br>23:3" D26 "          |              | 27:9" HS             |                                                 | 16                                                                                                                                                                                                                                                                                                                                                                                                                                                                                                                                                                                                                                                                                                                                                                                                                                                                                                                                                                                                                                                                                                                                                                                                                                                                                                                                                                                                                                                                                                                                                                                                                                                                                                                                                                                                                                                                                                                                                                                                                                                                                                                             | 9 11-9"            | D23              | Footing                  | <i>13</i> |                  | 31-6"<br>31-6"        |             | 11                                    |           | _        |                       |                                                  |           | 9 6<br>9 6      | 6 201-6" 515<br>6 301-3" 516                   | 11             |                                       |                                                         |                        |
| 18 7                                                                                                                                                                                                                                                                                                                                                                                                                                                                                                                                                                                                                                                                                                                                                                                                                                                                                                                                                                                                                                                                                                                                                                                                                                                                                                                                                                                                                                                                                                                                                                                                                                                                                                                                                                                                                                                                                                                                                                                                                                                                                                                           | 8:0" D27 "                          |              | 12:6" HE             |                                                 | 4                                                                                                                                                                                                                                                                                                                                                                                                                                                                                                                                                                                                                                                                                                                                                                                                                                                                                                                                                                                                                                                                                                                                                                                                                                                                                                                                                                                                                                                                                                                                                                                                                                                                                                                                                                                                                                                                                                                                                                                                                                                                                                                              | 9 21:9             | D25              | 11                       | 2         | 6                | 9:0"                  | 4607        | . 11                                  | 12        | 2        | 19:9" N               | 11 A.B. W.                                       | lells     | 9 2             | 6 38'-9" 518                                   | 11             |                                       |                                                         |                        |
| // 7                                                                                                                                                                                                                                                                                                                                                                                                                                                                                                                                                                                                                                                                                                                                                                                                                                                                                                                                                                                                                                                                                                                                                                                                                                                                                                                                                                                                                                                                                                                                                                                                                                                                                                                                                                                                                                                                                                                                                                                                                                                                                                                           | 8'9" D28 "                          |              |                      |                                                 | 160                                                                                                                                                                                                                                                                                                                                                                                                                                                                                                                                                                                                                                                                                                                                                                                                                                                                                                                                                                                                                                                                                                                                                                                                                                                                                                                                                                                                                                                                                                                                                                                                                                                                                                                                                                                                                                                                                                                                                                                                                                                                                                                            | 11 2313<br>7 810"  |                  | 3 I                      | 10        | 7                | 71-6"                 |             |                                       |           |          | RSTRUCT               | URE                                              | 31 - (2)  | 7   4<br>3)   4 | 6 38'-9" 518<br>6 32'-0" 519                   | 11             |                                       |                                                         |                        |
|                                                                                                                                                                                                                                                                                                                                                                                                                                                                                                                                                                                                                                                                                                                                                                                                                                                                                                                                                                                                                                                                                                                                                                                                                                                                                                                                                                                                                                                                                                                                                                                                                                                                                                                                                                                                                                                                                                                                                                                                                                                                                                                                | 10/21/10/20                         | 93 3         | 9.6" 2               | el Colum                                        | <del></del>                                                                                                                                                                                                                                                                                                                                                                                                                                                                                                                                                                                                                                                                                                                                                                                                                                                                                                                                                                                                                                                                                                                                                                                                                                                                                                                                                                                                                                                                                                                                                                                                                                                                                                                                                                                                                                                                                                                                                                                                                                                                                                                    | 7 8:9"             | D28              |                          | 66        | 3                | 9'6"                  | P21         | Column                                |           |          | 3-6" (                | 7 Cur                                            |           |                 |                                                |                |                                       |                                                         |                        |
| 7 10                                                                                                                                                                                                                                                                                                                                                                                                                                                                                                                                                                                                                                                                                                                                                                                                                                                                                                                                                                                                                                                                                                                                                                                                                                                                                                                                                                                                                                                                                                                                                                                                                                                                                                                                                                                                                                                                                                                                                                                                                                                                                                                           | 12'3" H21 Beam<br>13'3" H22 "       | 2 4          | 219" U               | 27 Bean                                         | 7 29                                                                                                                                                                                                                                                                                                                                                                                                                                                                                                                                                                                                                                                                                                                                                                                                                                                                                                                                                                                                                                                                                                                                                                                                                                                                                                                                                                                                                                                                                                                                                                                                                                                                                                                                                                                                                                                                                                                                                                                                                                                                                                                           | 9 6:6              | " D51<br>D52     | "                        |           | 4                | 2:9"                  | 427         | Beam                                  | 4         | 5        | 19'-9" (<br>38'-3" (  | <u>~ "</u><br>'3 "                               |           |                 |                                                |                |                                       |                                                         |                        |
| 26                                                                                                                                                                                                                                                                                                                                                                                                                                                                                                                                                                                                                                                                                                                                                                                                                                                                                                                                                                                                                                                                                                                                                                                                                                                                                                                                                                                                                                                                                                                                                                                                                                                                                                                                                                                                                                                                                                                                                                                                                                                                                                                             | 17'9" H23 "                         | 2 4          | 31-6" (1)            | 28 11                                           | 24                                                                                                                                                                                                                                                                                                                                                                                                                                                                                                                                                                                                                                                                                                                                                                                                                                                                                                                                                                                                                                                                                                                                                                                                                                                                                                                                                                                                                                                                                                                                                                                                                                                                                                                                                                                                                                                                                                                                                                                                                                                                                                                             | 8 60"              | 253              | //                       | 2         | 4                | 3-6"                  |             | "                                     | 2         | 5        | 33:3" C               | 2 "                                              | *         | J. 200          | ease due to 4                                  | Curb           |                                       |                                                         |                        |
| 10 10                                                                                                                                                                                                                                                                                                                                                                                                                                                                                                                                                                                                                                                                                                                                                                                                                                                                                                                                                                                                                                                                                                                                                                                                                                                                                                                                                                                                                                                                                                                                                                                                                                                                                                                                                                                                                                                                                                                                                                                                                                                                                                                          | 26'0" H24 "<br>12'3" H25 *          | 4 4          | 4-3" UX              |                                                 | 4                                                                                                                                                                                                                                                                                                                                                                                                                                                                                                                                                                                                                                                                                                                                                                                                                                                                                                                                                                                                                                                                                                                                                                                                                                                                                                                                                                                                                                                                                                                                                                                                                                                                                                                                                                                                                                                                                                                                                                                                                                                                                                                              | 9 22:0             | 1209             | <i>"</i>                 | 15        | 4                | 4'-3"<br>14'-0"       |             | 11                                    | 6         | 6        | 41:3" C<br>37:9" C    |                                                  |           | ourle           | to being clased                                | BF             | RIDGE OVER K.C.S                      | E., C.R.I. & P. AND C.M. & S.T.F                        | H. R.R.S.              |
|                                                                                                                                                                                                                                                                                                                                                                                                                                                                                                                                                                                                                                                                                                                                                                                                                                                                                                                                                                                                                                                                                                                                                                                                                                                                                                                                                                                                                                                                                                                                                                                                                                                                                                                                                                                                                                                                                                                                                                                                                                                                                                                                | 12-6" H26 "                         | 13 6         | 15.9" (1             | 32 "                                            |                                                                                                                                                                                                                                                                                                                                                                                                                                                                                                                                                                                                                                                                                                                                                                                                                                                                                                                                                                                                                                                                                                                                                                                                                                                                                                                                                                                                                                                                                                                                                                                                                                                                                                                                                                                                                                                                                                                                                                                                                                                                                                                                | 11 1510            | 1 150            | 8                        | 14        | 4.               | 14'-9"                | 1162        |                                       | 6         | 6        | 30.6" C               | 7 11                                             |           |                 |                                                | S              | TATE ROAD INTERS                      | TATE ROUTE 435                                          |                        |
| 9 9                                                                                                                                                                                                                                                                                                                                                                                                                                                                                                                                                                                                                                                                                                                                                                                                                                                                                                                                                                                                                                                                                                                                                                                                                                                                                                                                                                                                                                                                                                                                                                                                                                                                                                                                                                                                                                                                                                                                                                                                                                                                                                                            |                                     | 24 6<br>14 6 | 16-6" LE             |                                                 | 10                                                                                                                                                                                                                                                                                                                                                                                                                                                                                                                                                                                                                                                                                                                                                                                                                                                                                                                                                                                                                                                                                                                                                                                                                                                                                                                                                                                                                                                                                                                                                                                                                                                                                                                                                                                                                                                                                                                                                                                                                                                                                                                             |                    | " 1452<br>" 1453 | <u>Beam</u>              | 12        | 4                | 15'-6"<br>16'-3"      | <del></del> | 11                                    | 4         | 5        | 21:3" (               | <i>9 11</i>                                      |           |                 |                                                | IN             | KANSAS CITY                           |                                                         |                        |
|                                                                                                                                                                                                                                                                                                                                                                                                                                                                                                                                                                                                                                                                                                                                                                                                                                                                                                                                                                                                                                                                                                                                                                                                                                                                                                                                                                                                                                                                                                                                                                                                                                                                                                                                                                                                                                                                                                                                                                                                                                                                                                                                | 12:0" 129 "                         | 5 6          | 18:3" U              |                                                 | 9                                                                                                                                                                                                                                                                                                                                                                                                                                                                                                                                                                                                                                                                                                                                                                                                                                                                                                                                                                                                                                                                                                                                                                                                                                                                                                                                                                                                                                                                                                                                                                                                                                                                                                                                                                                                                                                                                                                                                                                                                                                                                                                              | 11 14-3            | " 1454           | 11                       | 5         | 4 1              | 17-0"                 | 1165        | //                                    | 8         | 5        | 26'-0" C              |                                                  |           |                 |                                                |                |                                       | -!(52)(RTE.I-435) STA. 92+27.                           | 34 S.B.L               |
| <b>S</b> ILL                                                                                                                                                                                                                                                                                                                                                                                                                                                                                                                                                                                                                                                                                                                                                                                                                                                                                                                                                                                                                                                                                                                                                                                                                                                                                                                                                                                                                                                                                                                                                                                                                                                                                                                                                                                                                                                                                                                                                                                                                                                                                                                   | FGWIN & MARTIN<br>BULTING ENGINEERS | -            | , -                  | e                                               | 5                                                                                                                                                                                                                                                                                                                                                                                                                                                                                                                                                                                                                                                                                                                                                                                                                                                                                                                                                                                                                                                                                                                                                                                                                                                                                                                                                                                                                                                                                                                                                                                                                                                                                                                                                                                                                                                                                                                                                                                                                                                                                                                              |                    | 1.155<br>1.156   |                          | 9         | 9                | 17-9"                 | LKalo       |                                       | 4         | <u>5</u> | 38:6" 0               | 12 "                                             |           |                 |                                                |                | •                                     | COUNTY                                                  |                        |
| COMS                                                                                                                                                                                                                                                                                                                                                                                                                                                                                                                                                                                                                                                                                                                                                                                                                                                                                                                                                                                                                                                                                                                                                                                                                                                                                                                                                                                                                                                                                                                                                                                                                                                                                                                                                                                                                                                                                                                                                                                                                                                                                                                           | CERNS ENGINEERS                     |              |                      | -                                               |                                                                                                                                                                                                                                                                                                                                                                                                                                                                                                                                                                                                                                                                                                                                                                                                                                                                                                                                                                                                                                                                                                                                                                                                                                                                                                                                                                                                                                                                                                                                                                                                                                                                                                                                                                                                                                                                                                                                                                                                                                                                                                                                | 9 10-5             | " 457            | //                       |           |                  |                       |             |                                       | 2         | 5        | 32161C                |                                                  |           | אייתים          |                                                | ĄL             | CKSON                                 | COUNTY                                                  |                        |
| The same of the first terms of the first section of the section of | Page DETAILED J.R. KETTLE           | Hook         | s and P              | Bends sh                                        | hall be                                                                                                                                                                                                                                                                                                                                                                                                                                                                                                                                                                                                                                                                                                                                                                                                                                                                                                                                                                                                                                                                                                                                                                                                                                                                                                                                                                                                                                                                                                                                                                                                                                                                                                                                                                                                                                                                                                                                                                                                                                                                                                                        | e in occore        | donce            | with A.<br>ow dimensions | C.I. N.   | PORKIO           | 1.0f.                 | Stone       | dard Pl                               | actic     | e tol    | - Wetaili             | rig Kei                                          | Irite rea | -01             | 28.                                            |                |                                       |                                                         | A-1683                 |