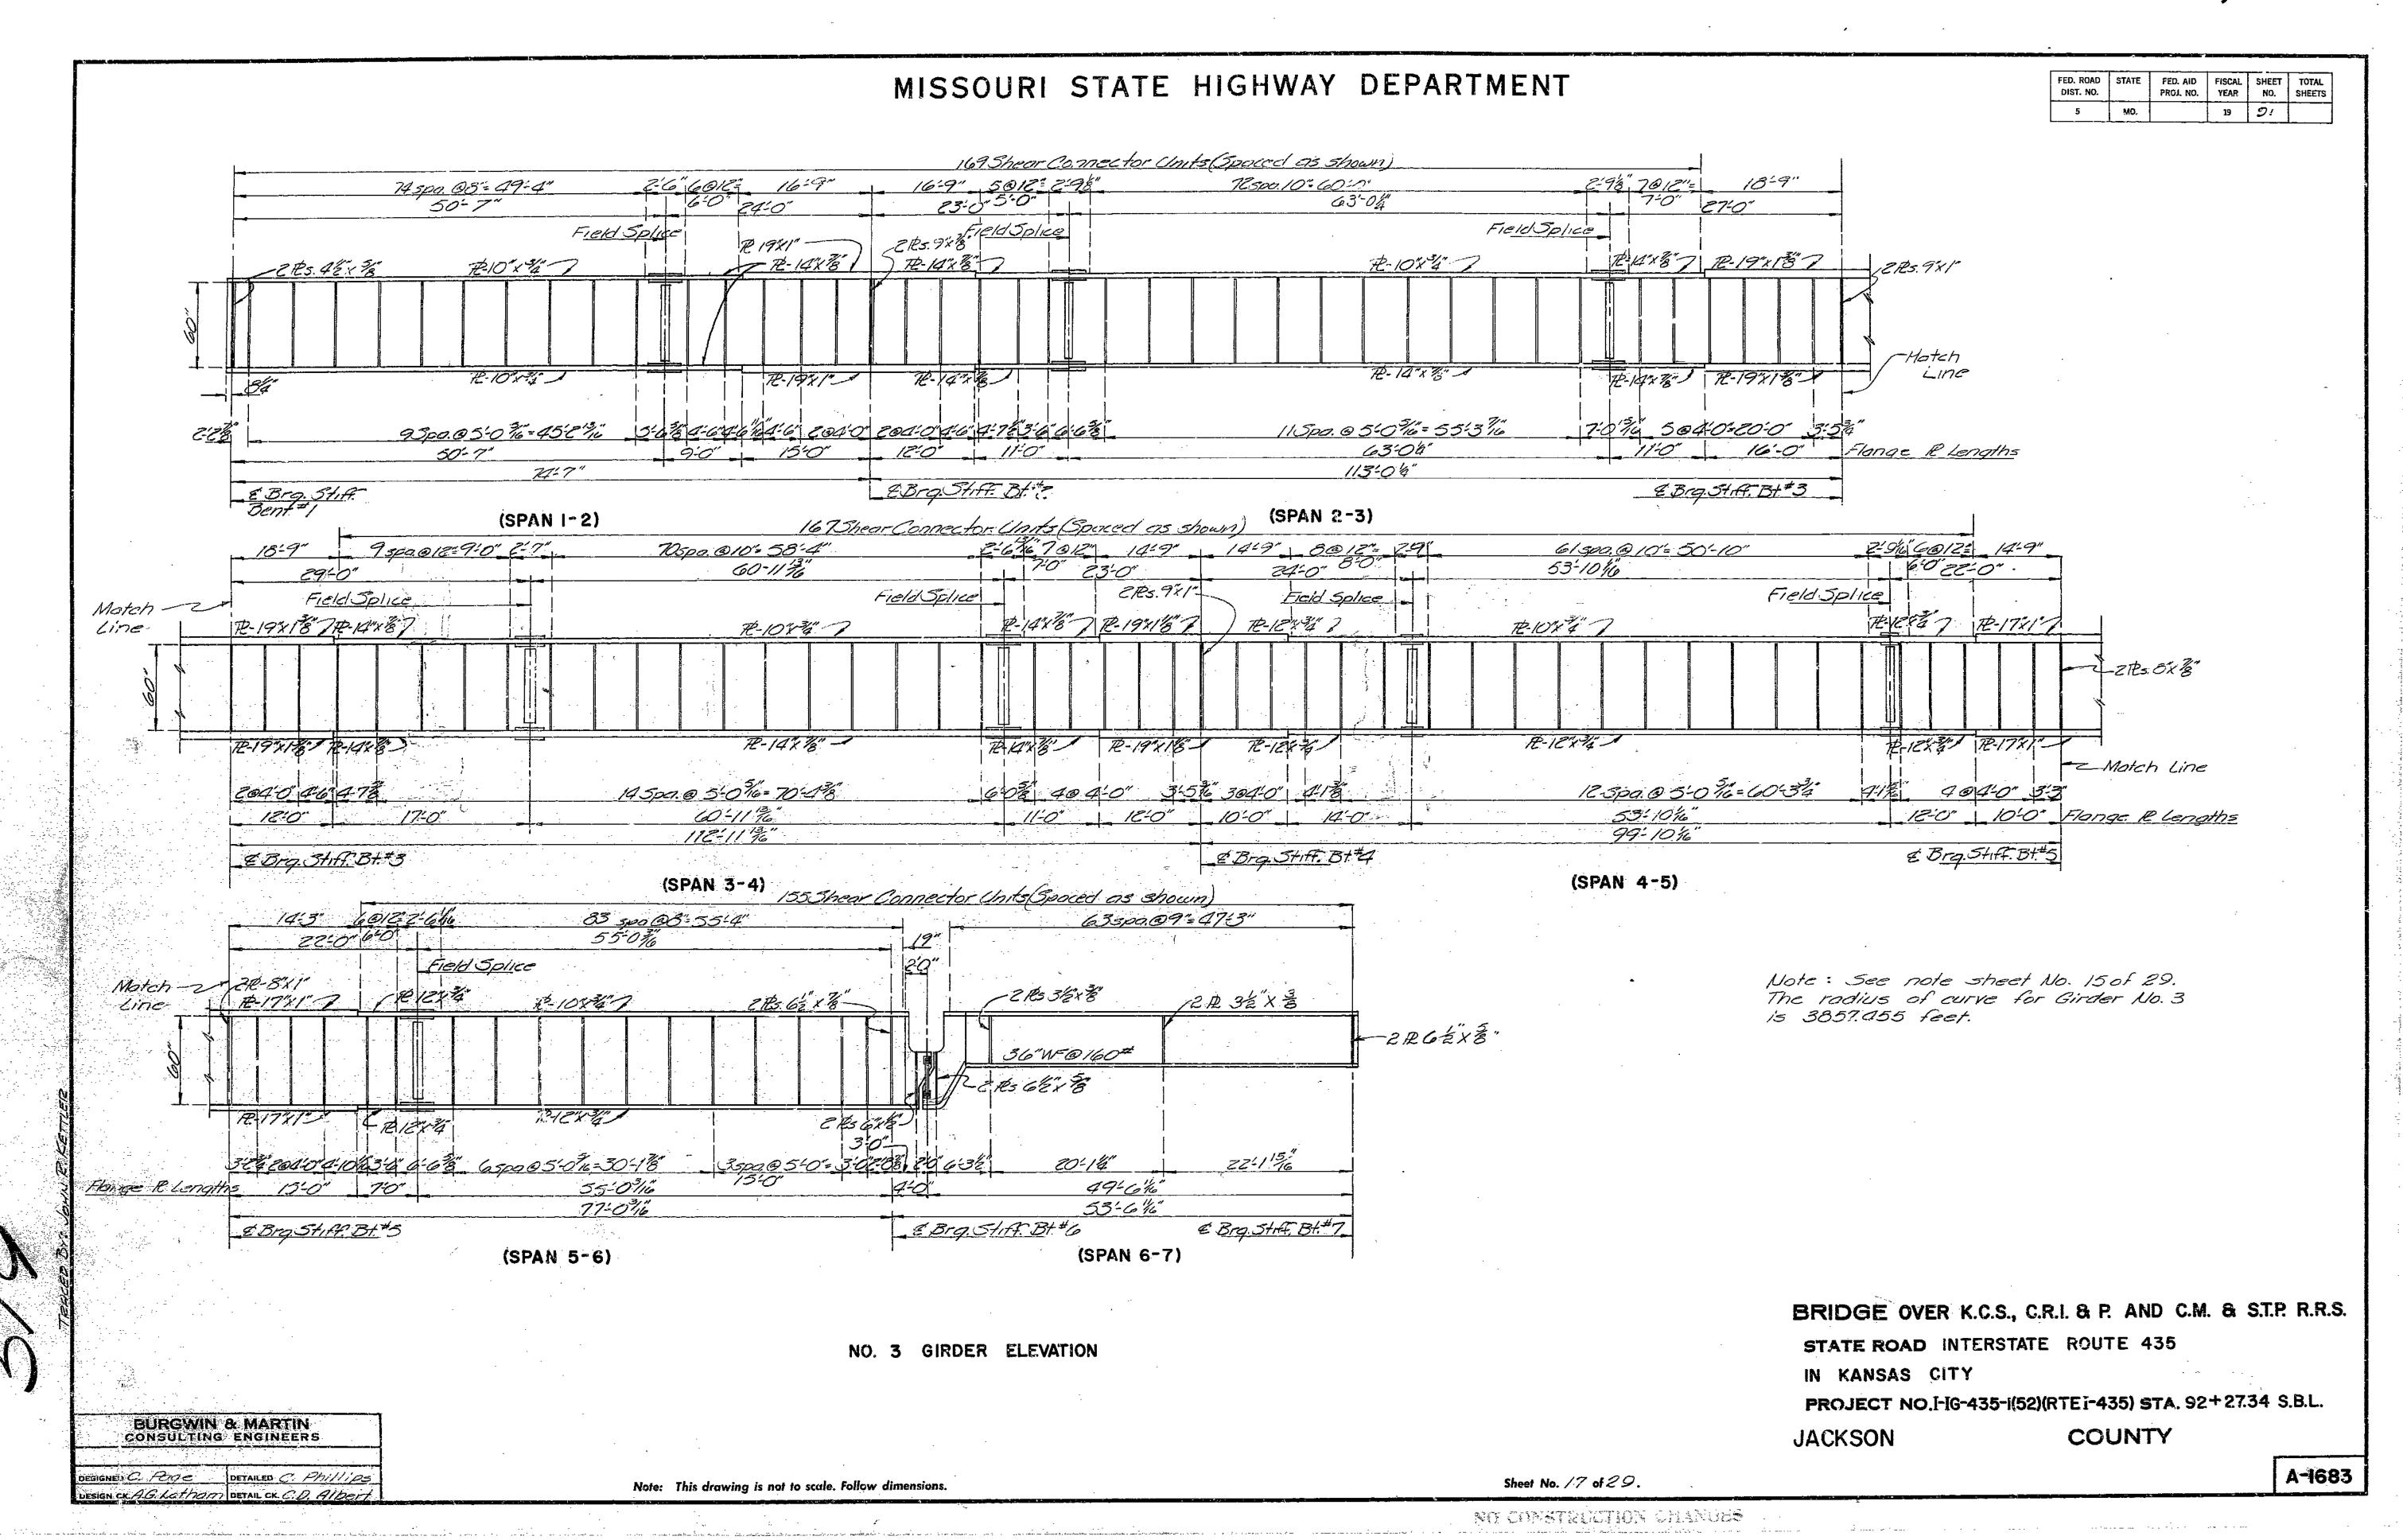

| e in occore        | donce            | with A.<br>ow dimensions | C.I. N.   | PORKIO           | 1.0f.                 | Stone       | dard Pl                               | actic     | e tol    | - Wetaili             | rig Kei                                          | Irite rea | -01             | 28.                                            |                |                                       |                                                         | A-1683                 |























































FINAL PLANS



## MISSOURI HIGHWAY AND TRANSPORTATION COMMISSION

| STATE  | PROJ NO | SHEE<br>NO |
|--------|---------|------------|
| MO.    |         | 24         |
| sec 25 | TWP 50N | RGE 33W    |

TOTALS

1970

-54

Sq. yd: 3/36

563

So Ft.

Lim F.t.

Each



\* 1年"(Min.) for latex modified concrete 24"(Min.) for low slump concrete

Note: Outline of old work is indicated by light dotted lines. Heavy lines indicate new work. Contractor to maintain two lanes of traffic during construction. (See Road Plans)
Bars bonded in old concrete not removed shall be cleanly stripped and reused.







FULL DEPTH REPAIR

Note: This drawing is not to scale. Follow dimensions.

DESIGNED Oct. 1985 DETAILED Oct. 1985 CHECKED Dec. 1985

REPAIRS TO

IN KANSAS CITY

ESTIMATED