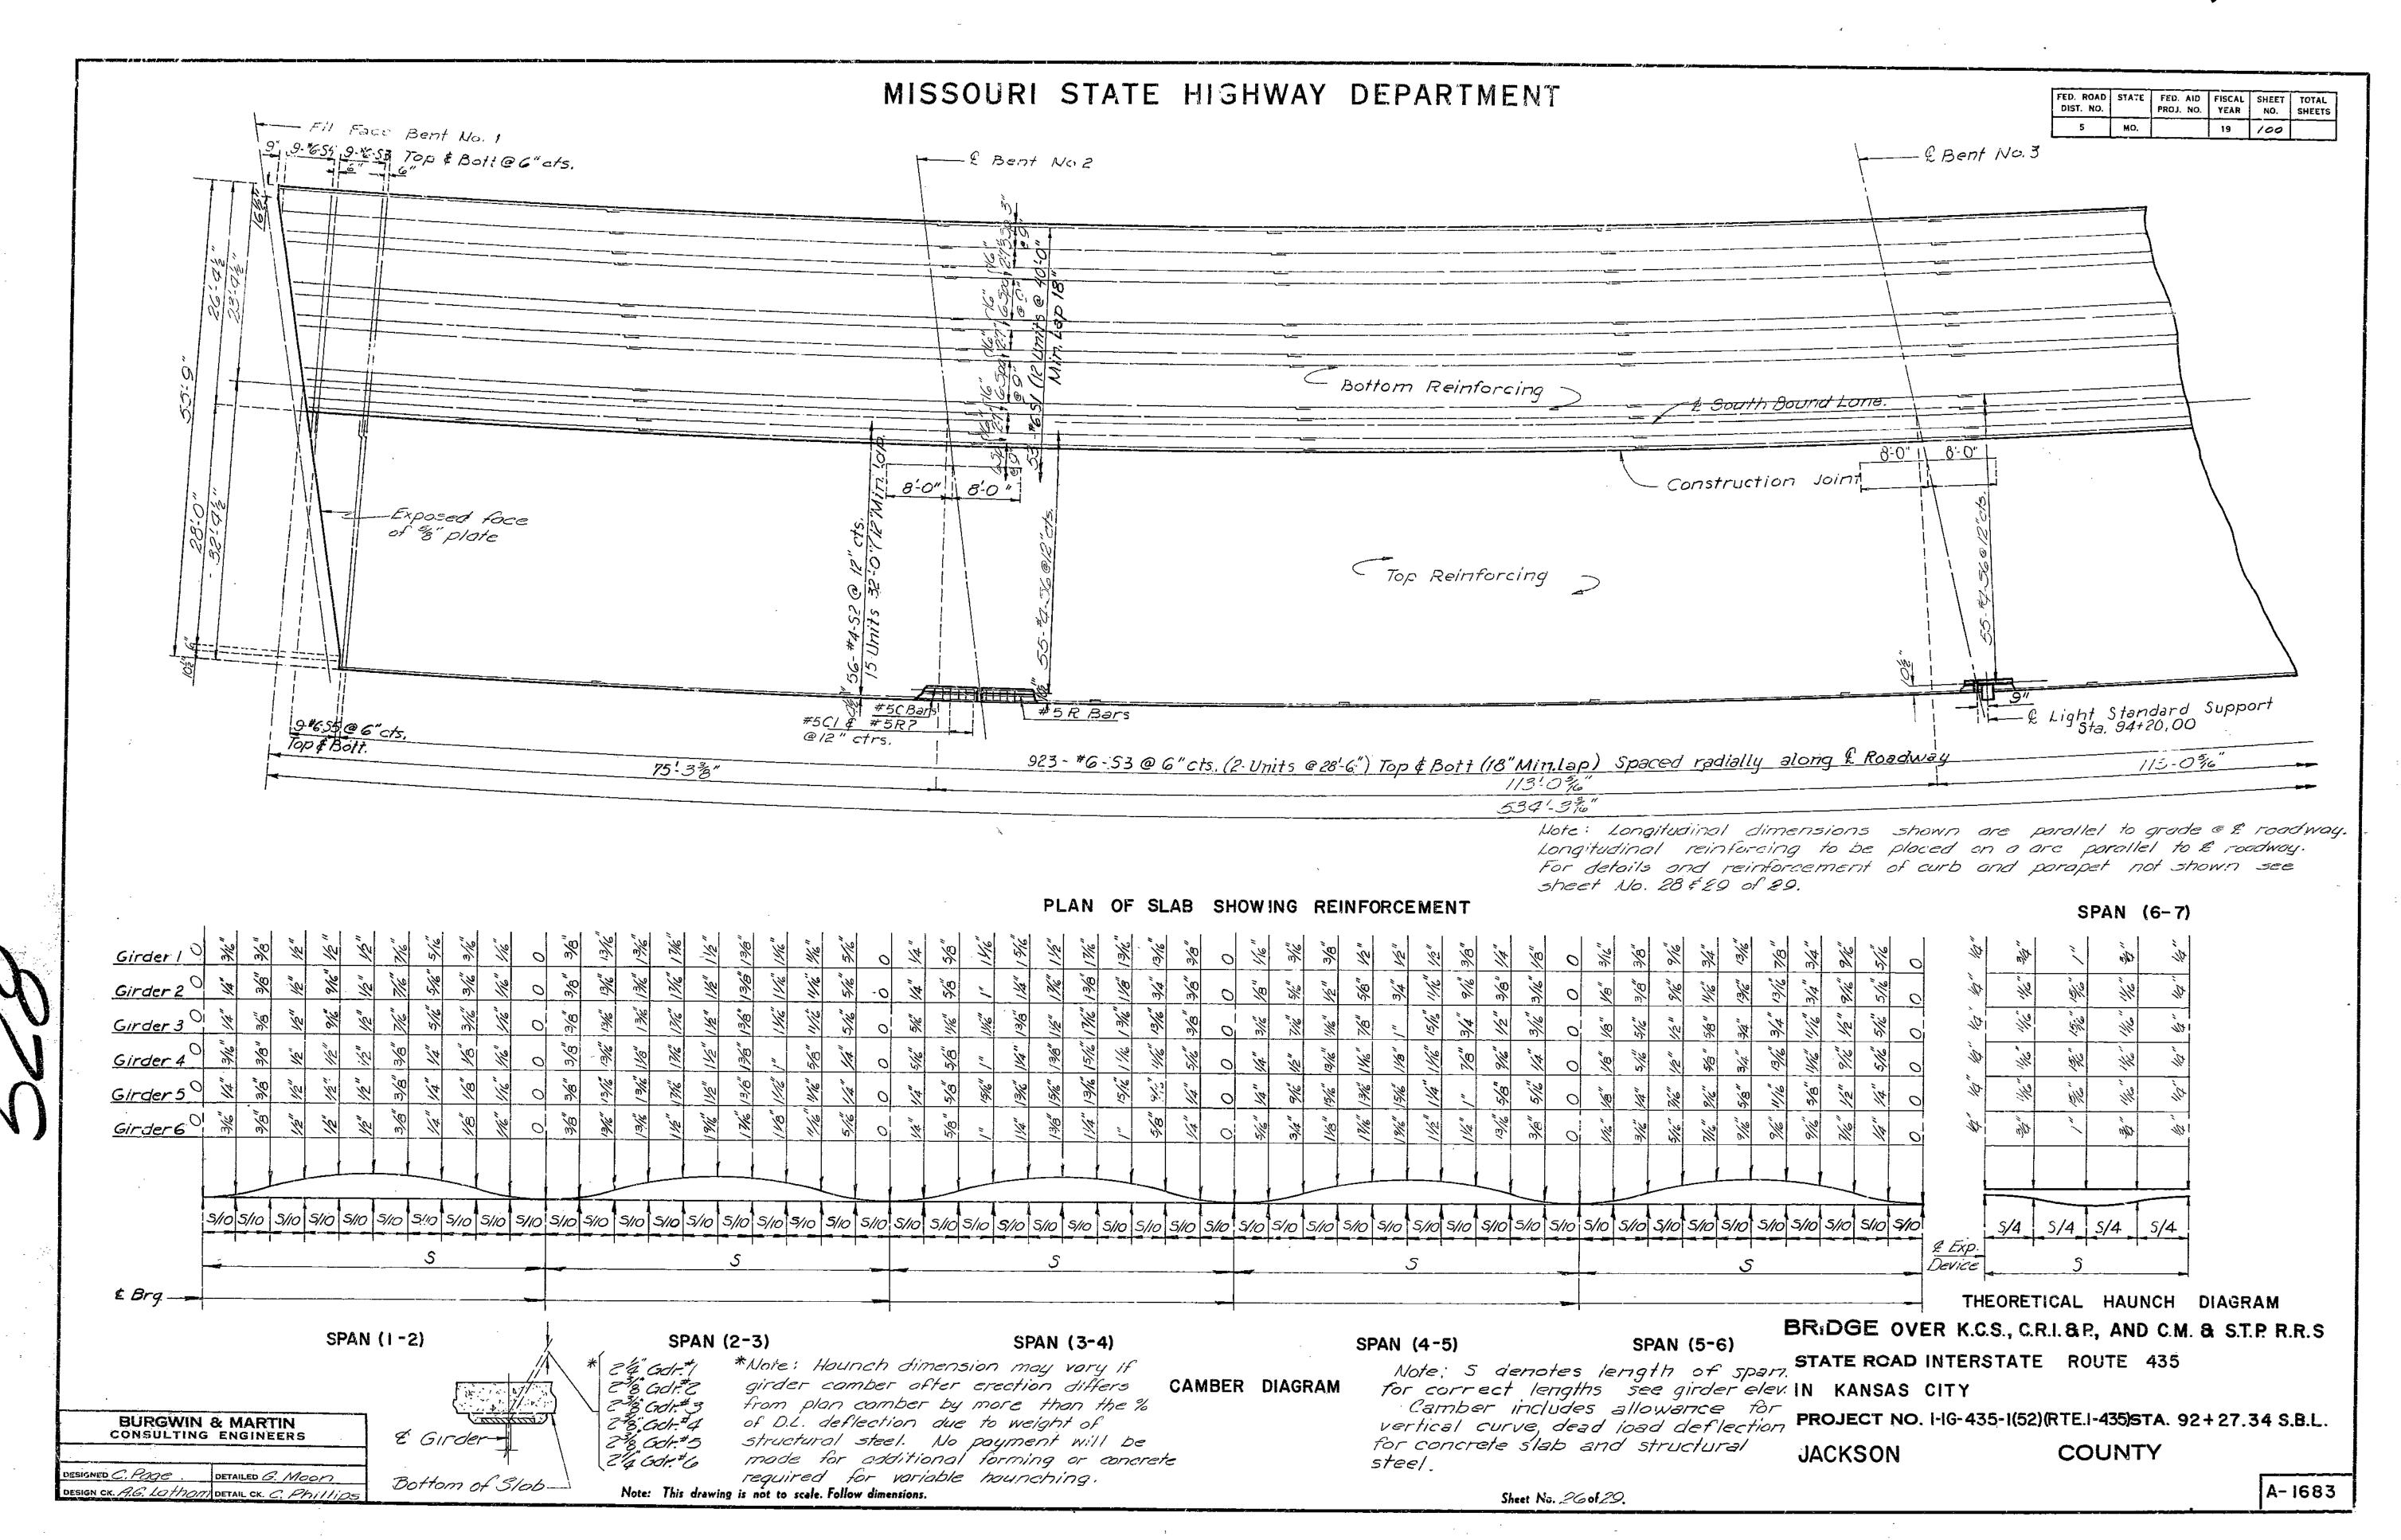

| e in occore        | donce            | with A.<br>ow dimensions | C.I. N.   | PORKIO           | 1.0f.                 | Stone       | dard Pl                               | actic     | e tol    | - Wetaili             | rig Kei                                          | Irite rea | -01             | 28.                                            |                |                                       |                                                         | A-1683                 |























































FINAL PLANS



## MISSOURI HIGHWAY AND TRANSPORTATION COMMISSION

| STATE  | PROJ NO | SHEE<br>NO |
|--------|---------|------------|
| MO.    |         | 24         |
| sec 25 | TWP 50N | RGE 33W    |

TOTALS

1970

-54

Sq. yd: 3/36

563

So Ft.

Lim F.t.

Each



\* 1年"(Min.) for latex modified concrete 24"(Min.) for low slump concrete

Note: Outline of old work is indicated by light dotted lines. Heavy lines indicate new work. Contractor to maintain two lanes of traffic during construction. (See Road Plans)
Bars bonded in old concrete not removed shall be cleanly stripped and reused.







FULL DEPTH REPAIR

Note: This drawing is not to scale. Follow dimensions.

DESIGNED Oct. 1985 DETAILED Oct. 1985 CHECKED Dec. 1985

REPAIRS TO

IN KANSAS CITY

ESTIMATED QUANTITIES

Class