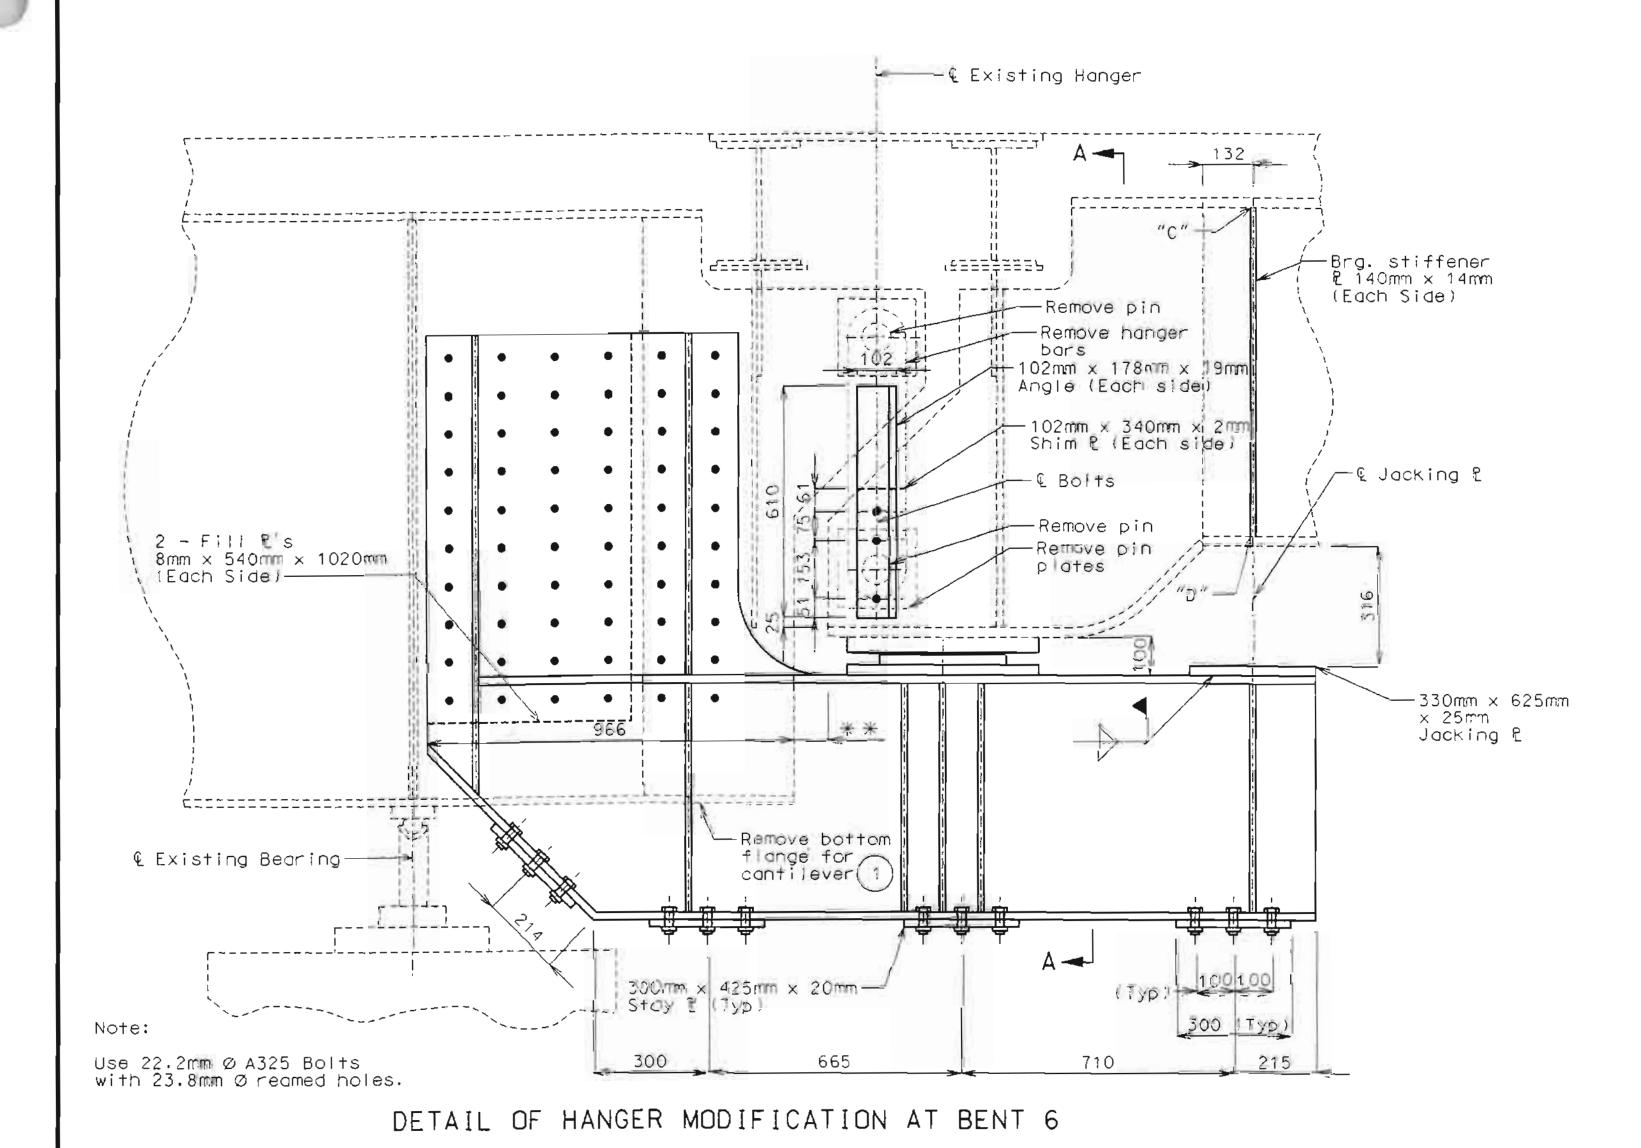

| ***                                                                                                                                                                                                                                                                                                                                                                                                                                                                                                                                                                                                                                                                                                                                                                                                                                                                                                                                                                                                                                                                                                                                                                                                                                                                                                                                                                                                                                                                                                                                                                                                                                                                                                                                                                                                                                                                                                                                                                                                                                                                                                                            |                                     |              |                      |                                                 |                                                                                                                                                                                                                                                                                                                                                                                                                                                                                                                                                                                                                                                                                                                                                                                                                                                                                                                                                                                                                                                                                                                                                                                                                                                                                                                                                                                                                                                                                                                                                                                                                                                                                                                                                                                                                                                                                                                                                                                                                                                                                                                                |                    |                  |                          |           |                  | ST                    | AT          | E HI                                  | GHV       | VAY      | DEF                   | ARTI                                             | MEN.      | Ί               |                                                |                |                                       | FED. ROAD STATE FED. AID FISCAL PROJ. NO. YEAR 5 MO. 19 | SHEET TOTAL NO. SHEETS |
|--------------------------------------------------------------------------------------------------------------------------------------------------------------------------------------------------------------------------------------------------------------------------------------------------------------------------------------------------------------------------------------------------------------------------------------------------------------------------------------------------------------------------------------------------------------------------------------------------------------------------------------------------------------------------------------------------------------------------------------------------------------------------------------------------------------------------------------------------------------------------------------------------------------------------------------------------------------------------------------------------------------------------------------------------------------------------------------------------------------------------------------------------------------------------------------------------------------------------------------------------------------------------------------------------------------------------------------------------------------------------------------------------------------------------------------------------------------------------------------------------------------------------------------------------------------------------------------------------------------------------------------------------------------------------------------------------------------------------------------------------------------------------------------------------------------------------------------------------------------------------------------------------------------------------------------------------------------------------------------------------------------------------------------------------------------------------------------------------------------------------------|-------------------------------------|--------------|----------------------|-------------------------------------------------|--------------------------------------------------------------------------------------------------------------------------------------------------------------------------------------------------------------------------------------------------------------------------------------------------------------------------------------------------------------------------------------------------------------------------------------------------------------------------------------------------------------------------------------------------------------------------------------------------------------------------------------------------------------------------------------------------------------------------------------------------------------------------------------------------------------------------------------------------------------------------------------------------------------------------------------------------------------------------------------------------------------------------------------------------------------------------------------------------------------------------------------------------------------------------------------------------------------------------------------------------------------------------------------------------------------------------------------------------------------------------------------------------------------------------------------------------------------------------------------------------------------------------------------------------------------------------------------------------------------------------------------------------------------------------------------------------------------------------------------------------------------------------------------------------------------------------------------------------------------------------------------------------------------------------------------------------------------------------------------------------------------------------------------------------------------------------------------------------------------------------------|--------------------|------------------|--------------------------|-----------|------------------|-----------------------|-------------|---------------------------------------|-----------|----------|-----------------------|--------------------------------------------------|-----------|-----------------|------------------------------------------------|----------------|---------------------------------------|---------------------------------------------------------|------------------------|
| ,                                                                                                                                                                                                                                                                                                                                                                                                                                                                                                                                                                                                                                                                                                                                                                                                                                                                                                                                                                                                                                                                                                                                                                                                                                                                                                                                                                                                                                                                                                                                                                                                                                                                                                                                                                                                                                                                                                                                                                                                                                                                                                                              |                                     |              |                      |                                                 | A STATE OF THE PARTY OF THE PAR | BILL OF            |                  |                          |           |                  |                       | T           |                                       |           | Jan-1    |                       |                                                  |           |                 |                                                |                |                                       | <u> </u>                                                | <del></del>            |
| NO. SIZE                                                                                                                                                                                                                                                                                                                                                                                                                                                                                                                                                                                                                                                                                                                                                                                                                                                                                                                                                                                                                                                                                                                                                                                                                                                                                                                                                                                                                                                                                                                                                                                                                                                                                                                                                                                                                                                                                                                                                                                                                                                                                                                       | LENGTH MARK LOCATION                | ll           | NO. 2 (C             | ARK LOCATIO                                     | ON NO.                                                                                                                                                                                                                                                                                                                                                                                                                                                                                                                                                                                                                                                                                                                                                                                                                                                                                                                                                                                                                                                                                                                                                                                                                                                                                                                                                                                                                                                                                                                                                                                                                                                                                                                                                                                                                                                                                                                                                                                                                                                                                                                         | SIZE LENGTH        |                  |                          | NO.       | SIZE    <br>BENT | NC. 5                 | MARK COA    | LOCATION                              |           |          | LENGTH MA             | الخالق والكاف المالية والمنازع والمنازع والمنازع | ON NO     | ). ISIZ<br>SUPE | ZE LENGTH MARK LERSTRUCTURE (C                 | onid)          |                                       |                                                         |                        |
| END                                                                                                                                                                                                                                                                                                                                                                                                                                                                                                                                                                                                                                                                                                                                                                                                                                                                                                                                                                                                                                                                                                                                                                                                                                                                                                                                                                                                                                                                                                                                                                                                                                                                                                                                                                                                                                                                                                                                                                                                                                                                                                                            | D BENT NO. I                        | 11 7         | 7:6" 42              | 201 Bean                                        | n 8                                                                                                                                                                                                                                                                                                                                                                                                                                                                                                                                                                                                                                                                                                                                                                                                                                                                                                                                                                                                                                                                                                                                                                                                                                                                                                                                                                                                                                                                                                                                                                                                                                                                                                                                                                                                                                                                                                                                                                                                                                                                                                                            |                    |                  | Beam                     | 2         |                  |                       |             | Beam                                  | 92        | 8        | 23'-9" V              |                                                  |           | 7 6             | 6 41.6" 019                                    | Curb           |                                       |                                                         |                        |
| 12 5                                                                                                                                                                                                                                                                                                                                                                                                                                                                                                                                                                                                                                                                                                                                                                                                                                                                                                                                                                                                                                                                                                                                                                                                                                                                                                                                                                                                                                                                                                                                                                                                                                                                                                                                                                                                                                                                                                                                                                                                                                                                                                                           | 2'.9" D2 "                          | 2 9          | 9'-0" Hz             | 702 "<br>703 "                                  | 24                                                                                                                                                                                                                                                                                                                                                                                                                                                                                                                                                                                                                                                                                                                                                                                                                                                                                                                                                                                                                                                                                                                                                                                                                                                                                                                                                                                                                                                                                                                                                                                                                                                                                                                                                                                                                                                                                                                                                                                                                                                                                                                             | 11 3540            | " Y32            | Column                   | 10        | 9                | 11-9"<br>7-6"         | H59<br>H201 | "                                     | 12        | 2        | 19:9" W               | 1 A.B.W.                                         | 12        | 0 6             | 6 41'-6" C14 0<br>6 39'-9" C15<br>6 39'-6" C16 | "              |                                       |                                                         |                        |
| 8 4                                                                                                                                                                                                                                                                                                                                                                                                                                                                                                                                                                                                                                                                                                                                                                                                                                                                                                                                                                                                                                                                                                                                                                                                                                                                                                                                                                                                                                                                                                                                                                                                                                                                                                                                                                                                                                                                                                                                                                                                                                                                                                                            | 10:0" D3 "                          | 3 9          | 10-9" 14             | 204 "                                           | 41                                                                                                                                                                                                                                                                                                                                                                                                                                                                                                                                                                                                                                                                                                                                                                                                                                                                                                                                                                                                                                                                                                                                                                                                                                                                                                                                                                                                                                                                                                                                                                                                                                                                                                                                                                                                                                                                                                                                                                                                                                                                                                                             | 10 34:0            |                  | "                        | _2        | 10               | 12-3"                 | 11501       |                                       |           |          |                       |                                                  |           | 7 6             | 6 31:0" C17                                    | 44             |                                       |                                                         |                        |
|                                                                                                                                                                                                                                                                                                                                                                                                                                                                                                                                                                                                                                                                                                                                                                                                                                                                                                                                                                                                                                                                                                                                                                                                                                                                                                                                                                                                                                                                                                                                                                                                                                                                                                                                                                                                                                                                                                                                                                                                                                                                                                                                |                                     | 18 10        | 26:9" 42<br>26:3" 42 | 05 <u>"                                    </u> |                                                                                                                                                                                                                                                                                                                                                                                                                                                                                                                                                                                                                                                                                                                                                                                                                                                                                                                                                                                                                                                                                                                                                                                                                                                                                                                                                                                                                                                                                                                                                                                                                                                                                                                                                                                                                                                                                                                                                                                                                                                                                                                                |                    |                  |                          | 6         |                  | 12:0"<br>30:3"        | 4503        | "                                     | 12        | 5        | BENT NO               | 71 Footil                                        | 79        |                 |                                                |                |                                       |                                                         |                        |
|                                                                                                                                                                                                                                                                                                                                                                                                                                                                                                                                                                                                                                                                                                                                                                                                                                                                                                                                                                                                                                                                                                                                                                                                                                                                                                                                                                                                                                                                                                                                                                                                                                                                                                                                                                                                                                                                                                                                                                                                                                                                                                                                |                                     |              |                      |                                                 |                                                                                                                                                                                                                                                                                                                                                                                                                                                                                                                                                                                                                                                                                                                                                                                                                                                                                                                                                                                                                                                                                                                                                                                                                                                                                                                                                                                                                                                                                                                                                                                                                                                                                                                                                                                                                                                                                                                                                                                                                                                                                                                                |                    | ( ) . ( )        | 081/1/2                  | 5         |                  | 32-6"                 | 4504        | "                                     | 16        | 9        | 2:9" D                | 72 "                                             |           |                 | 5 00" 11                                       |                |                                       |                                                         |                        |
| 16 7                                                                                                                                                                                                                                                                                                                                                                                                                                                                                                                                                                                                                                                                                                                                                                                                                                                                                                                                                                                                                                                                                                                                                                                                                                                                                                                                                                                                                                                                                                                                                                                                                                                                                                                                                                                                                                                                                                                                                                                                                                                                                                                           | 2949" 37 Beam                       |              | 9:6" P               | 21 Colum                                        | 12                                                                                                                                                                                                                                                                                                                                                                                                                                                                                                                                                                                                                                                                                                                                                                                                                                                                                                                                                                                                                                                                                                                                                                                                                                                                                                                                                                                                                                                                                                                                                                                                                                                                                                                                                                                                                                                                                                                                                                                                                                                                                                                             |                    |                  | A.B. Wells               | 9         | 10 3             | 9'0"<br>32'6"         | 450G        | "                                     | 0_        | 9        | 10'0" Di              | <u> </u>                                         |           |                 | 5 4º0" L1<br>5 2º6" L2                         | Curb<br>"      |                                       |                                                         |                        |
| 4 6                                                                                                                                                                                                                                                                                                                                                                                                                                                                                                                                                                                                                                                                                                                                                                                                                                                                                                                                                                                                                                                                                                                                                                                                                                                                                                                                                                                                                                                                                                                                                                                                                                                                                                                                                                                                                                                                                                                                                                                                                                                                                                                            | 20:0" 43                            |              |                      |                                                 |                                                                                                                                                                                                                                                                                                                                                                                                                                                                                                                                                                                                                                                                                                                                                                                                                                                                                                                                                                                                                                                                                                                                                                                                                                                                                                                                                                                                                                                                                                                                                                                                                                                                                                                                                                                                                                                                                                                                                                                                                                                                                                                                | BENT               |                  | Fosting                  | 4         | 11 3             | 32'-6"<br>20:0"       | 4507        | 11                                    | 2         | 6        | 33:0" H               | 71 Barkun                                        | 2// 2     |                 | 5 5'9" L3<br>5 6'0" L9                         | 11             |                                       |                                                         |                        |
|                                                                                                                                                                                                                                                                                                                                                                                                                                                                                                                                                                                                                                                                                                                                                                                                                                                                                                                                                                                                                                                                                                                                                                                                                                                                                                                                                                                                                                                                                                                                                                                                                                                                                                                                                                                                                                                                                                                                                                                                                                                                                                                                | 29:0" HD Backwall<br>28:9" H5 "     | 13 6         | 14.0" U              | 22 "                                            | 3                                                                                                                                                                                                                                                                                                                                                                                                                                                                                                                                                                                                                                                                                                                                                                                                                                                                                                                                                                                                                                                                                                                                                                                                                                                                                                                                                                                                                                                                                                                                                                                                                                                                                                                                                                                                                                                                                                                                                                                                                                                                                                                              | 11 11:9            | 020              | "                        |           |                  |                       |             |                                       | 9         | 4        | 33'0" H               | 72 11                                            | ż         | ک اِ            | 5 6:3" 15                                      | 11             |                                       |                                                         |                        |
| 96                                                                                                                                                                                                                                                                                                                                                                                                                                                                                                                                                                                                                                                                                                                                                                                                                                                                                                                                                                                                                                                                                                                                                                                                                                                                                                                                                                                                                                                                                                                                                                                                                                                                                                                                                                                                                                                                                                                                                                                                                                                                                                                             | 14:9" H9 Wing                       | 24 G<br>12 G | 15:9" (1)            |                                                 |                                                                                                                                                                                                                                                                                                                                                                                                                                                                                                                                                                                                                                                                                                                                                                                                                                                                                                                                                                                                                                                                                                                                                                                                                                                                                                                                                                                                                                                                                                                                                                                                                                                                                                                                                                                                                                                                                                                                                                                                                                                                                                                                | 9 21:9°<br>11 23:3 | " D25            | "                        | 96        | 2                | 91/2"                 | 122         | Column                                | 16        |          | 33'-0" H.<br>34'-3" H |                                                  | - 11      | 2   5           | 5 6:3" 16                                      |                |                                       |                                                         |                        |
| 12 9                                                                                                                                                                                                                                                                                                                                                                                                                                                                                                                                                                                                                                                                                                                                                                                                                                                                                                                                                                                                                                                                                                                                                                                                                                                                                                                                                                                                                                                                                                                                                                                                                                                                                                                                                                                                                                                                                                                                                                                                                                                                                                                           |                                     | 56           | 17:3" (1)            | ?5 "                                            | 8                                                                                                                                                                                                                                                                                                                                                                                                                                                                                                                                                                                                                                                                                                                                                                                                                                                                                                                                                                                                                                                                                                                                                                                                                                                                                                                                                                                                                                                                                                                                                                                                                                                                                                                                                                                                                                                                                                                                                                                                                                                                                                                              | 7 8'0"             | 1027             | "                        |           |                  |                       |             |                                       | 4         | 6        | 33'6" H               | 75 "                                             |           |                 |                                                |                |                                       |                                                         |                        |
| 7 6                                                                                                                                                                                                                                                                                                                                                                                                                                                                                                                                                                                                                                                                                                                                                                                                                                                                                                                                                                                                                                                                                                                                                                                                                                                                                                                                                                                                                                                                                                                                                                                                                                                                                                                                                                                                                                                                                                                                                                                                                                                                                                                            | 1'0" H13 Beam                       |              | 18:0" U              |                                                 | 21                                                                                                                                                                                                                                                                                                                                                                                                                                                                                                                                                                                                                                                                                                                                                                                                                                                                                                                                                                                                                                                                                                                                                                                                                                                                                                                                                                                                                                                                                                                                                                                                                                                                                                                                                                                                                                                                                                                                                                                                                                                                                                                             |                    |                  | "                        | 2         |                  | 2'-9"<br>3'-6"        |             | Beam                                  | 5         | 6        | 6-3" 4                | 77 Wing                                          | 9 0       | 5 5             | 5 4-9" RI L<br>5 5-6" R2                       | <u>nd tast</u> |                                       |                                                         |                        |
| 7 6                                                                                                                                                                                                                                                                                                                                                                                                                                                                                                                                                                                                                                                                                                                                                                                                                                                                                                                                                                                                                                                                                                                                                                                                                                                                                                                                                                                                                                                                                                                                                                                                                                                                                                                                                                                                                                                                                                                                                                                                                                                                                                                            |                                     | 2 4.         | 3:6" 1               | <i>es "</i>                                     | 2                                                                                                                                                                                                                                                                                                                                                                                                                                                                                                                                                                                                                                                                                                                                                                                                                                                                                                                                                                                                                                                                                                                                                                                                                                                                                                                                                                                                                                                                                                                                                                                                                                                                                                                                                                                                                                                                                                                                                                                                                                                                                                                              | 8 19:0             | 042              | 11                       | 5         | 4                | 4:3"                  | <i>U29</i>  | //                                    |           |          |                       | .,,,,,                                           |           | 3 5             | 5 6-0" R3                                      | 11 1           | · · · · · · · · · · · · · · · · · · · |                                                         |                        |
|                                                                                                                                                                                                                                                                                                                                                                                                                                                                                                                                                                                                                                                                                                                                                                                                                                                                                                                                                                                                                                                                                                                                                                                                                                                                                                                                                                                                                                                                                                                                                                                                                                                                                                                                                                                                                                                                                                                                                                                                                                                                                                                                |                                     | 6 4          | 4-3" ()              | <u> </u>                                        | 40                                                                                                                                                                                                                                                                                                                                                                                                                                                                                                                                                                                                                                                                                                                                                                                                                                                                                                                                                                                                                                                                                                                                                                                                                                                                                                                                                                                                                                                                                                                                                                                                                                                                                                                                                                                                                                                                                                                                                                                                                                                                                                                             | 10 7:0"            | 144              |                          | 21        | 6                | 19!0"<br>19!9"        | U51<br>U52  | 11                                    | 7         | 6        | 6:9" H                | 80 Backn                                         | 1011      |                 | 5 6'-6" R4<br>5 6-9" R5<br>5 7'-0" R6          | 11 11          |                                       |                                                         |                        |
|                                                                                                                                                                                                                                                                                                                                                                                                                                                                                                                                                                                                                                                                                                                                                                                                                                                                                                                                                                                                                                                                                                                                                                                                                                                                                                                                                                                                                                                                                                                                                                                                                                                                                                                                                                                                                                                                                                                                                                                                                                                                                                                                |                                     |              |                      |                                                 |                                                                                                                                                                                                                                                                                                                                                                                                                                                                                                                                                                                                                                                                                                                                                                                                                                                                                                                                                                                                                                                                                                                                                                                                                                                                                                                                                                                                                                                                                                                                                                                                                                                                                                                                                                                                                                                                                                                                                                                                                                                                                                                                | 17/17/1            | 1,000            | B - 2                    | 27        | 6                | 15!0"                 | 4.53        | 11                                    | 4         | 6        | 6:9" H                | 31 Win                                           |           | 3 6             | 5 7'-0" R6<br>5 5'3" E7 A                      | 11 11          |                                       |                                                         |                        |
|                                                                                                                                                                                                                                                                                                                                                                                                                                                                                                                                                                                                                                                                                                                                                                                                                                                                                                                                                                                                                                                                                                                                                                                                                                                                                                                                                                                                                                                                                                                                                                                                                                                                                                                                                                                                                                                                                                                                                                                                                                                                                                                                |                                     |              | <u> </u>             |                                                 | 2                                                                                                                                                                                                                                                                                                                                                                                                                                                                                                                                                                                                                                                                                                                                                                                                                                                                                                                                                                                                                                                                                                                                                                                                                                                                                                                                                                                                                                                                                                                                                                                                                                                                                                                                                                                                                                                                                                                                                                                                                                                                                                                              | 11 26'9"           | H23<br>H41       | Beam<br>"                | 16        |                  | 16:6"<br>17:3"        |             |                                       | 10        | 6        | 13:0" H               | 02 "<br>53 "                                     |           |                 |                                                | arapet<br>"    |                                       |                                                         |                        |
| 96                                                                                                                                                                                                                                                                                                                                                                                                                                                                                                                                                                                                                                                                                                                                                                                                                                                                                                                                                                                                                                                                                                                                                                                                                                                                                                                                                                                                                                                                                                                                                                                                                                                                                                                                                                                                                                                                                                                                                                                                                                                                                                                             | 19:6" TI Wing                       |              |                      |                                                 | 9                                                                                                                                                                                                                                                                                                                                                                                                                                                                                                                                                                                                                                                                                                                                                                                                                                                                                                                                                                                                                                                                                                                                                                                                                                                                                                                                                                                                                                                                                                                                                                                                                                                                                                                                                                                                                                                                                                                                                                                                                                                                                                                              | 10 15 3"           | 1442             | <i>H</i>                 | //        |                  | 18:0"                 |             |                                       |           |          |                       |                                                  |           | 8 5             | 5 11:0" R9                                     | "              |                                       |                                                         |                        |
| 46                                                                                                                                                                                                                                                                                                                                                                                                                                                                                                                                                                                                                                                                                                                                                                                                                                                                                                                                                                                                                                                                                                                                                                                                                                                                                                                                                                                                                                                                                                                                                                                                                                                                                                                                                                                                                                                                                                                                                                                                                                                                                                                             | 11:0" 72 "                          |              |                      |                                                 | 109                                                                                                                                                                                                                                                                                                                                                                                                                                                                                                                                                                                                                                                                                                                                                                                                                                                                                                                                                                                                                                                                                                                                                                                                                                                                                                                                                                                                                                                                                                                                                                                                                                                                                                                                                                                                                                                                                                                                                                                                                                                                                                                            | 10 12:6"           | 443              | //                       |           |                  |                       |             | · · · · · · · · · · · · · · · · · · · | <u>] </u> |          |                       |                                                  |           | 2 5             |                                                | 11             |                                       |                                                         |                        |
|                                                                                                                                                                                                                                                                                                                                                                                                                                                                                                                                                                                                                                                                                                                                                                                                                                                                                                                                                                                                                                                                                                                                                                                                                                                                                                                                                                                                                                                                                                                                                                                                                                                                                                                                                                                                                                                                                                                                                                                                                                                                                                                                |                                     | 64 11        | 38'-6" V             | ?1 Colum                                        | n 9                                                                                                                                                                                                                                                                                                                                                                                                                                                                                                                                                                                                                                                                                                                                                                                                                                                                                                                                                                                                                                                                                                                                                                                                                                                                                                                                                                                                                                                                                                                                                                                                                                                                                                                                                                                                                                                                                                                                                                                                                                                                                                                            | 9 6.9"             | 145              | "                        |           |                  |                       |             | Column                                |           |          |                       |                                                  |           | 8 5             | 5 3/10" 2/2                                    | 11             |                                       |                                                         | ÷                      |
| 46 4                                                                                                                                                                                                                                                                                                                                                                                                                                                                                                                                                                                                                                                                                                                                                                                                                                                                                                                                                                                                                                                                                                                                                                                                                                                                                                                                                                                                                                                                                                                                                                                                                                                                                                                                                                                                                                                                                                                                                                                                                                                                                                                           | 12'3" UI Beam                       |              |                      |                                                 | <u>3</u>                                                                                                                                                                                                                                                                                                                                                                                                                                                                                                                                                                                                                                                                                                                                                                                                                                                                                                                                                                                                                                                                                                                                                                                                                                                                                                                                                                                                                                                                                                                                                                                                                                                                                                                                                                                                                                                                                                                                                                                                                                                                                                                       | 9 10-6             | " 146<br>" 147   | "                        | 24        | 8                | 35'0"<br>35'0"        | 153         | - 11                                  |           |          |                       | .                                                | • . ,     | 3 E             | 5 3510" R13<br>5 3613" R14                     | <u> </u>       |                                       |                                                         |                        |
| 29                                                                                                                                                                                                                                                                                                                                                                                                                                                                                                                                                                                                                                                                                                                                                                                                                                                                                                                                                                                                                                                                                                                                                                                                                                                                                                                                                                                                                                                                                                                                                                                                                                                                                                                                                                                                                                                                                                                                                                                                                                                                                                                             | 12:6" 02 "                          |              |                      |                                                 | 2                                                                                                                                                                                                                                                                                                                                                                                                                                                                                                                                                                                                                                                                                                                                                                                                                                                                                                                                                                                                                                                                                                                                                                                                                                                                                                                                                                                                                                                                                                                                                                                                                                                                                                                                                                                                                                                                                                                                                                                                                                                                                                                              | 9 9'0"             | 448              | //                       |           |                  |                       |             |                                       |           |          |                       |                                                  |           |                 | 5 26'-0" R15<br>5 9'-9" R16<br>5 1'-3" R17     | 11             |                                       |                                                         |                        |
| 14 4                                                                                                                                                                                                                                                                                                                                                                                                                                                                                                                                                                                                                                                                                                                                                                                                                                                                                                                                                                                                                                                                                                                                                                                                                                                                                                                                                                                                                                                                                                                                                                                                                                                                                                                                                                                                                                                                                                                                                                                                                                                                                                                           | 2:9" 410 "                          | 12 2         | 19:9" W              | 11 A.B. Wel                                     |                                                                                                                                                                                                                                                                                                                                                                                                                                                                                                                                                                                                                                                                                                                                                                                                                                                                                                                                                                                                                                                                                                                                                                                                                                                                                                                                                                                                                                                                                                                                                                                                                                                                                                                                                                                                                                                                                                                                                                                                                                                                                                                                | 6 26-6             | 4201             | . 11                     | 12        | 2                | 19'9"                 | WI          | A.B. Wells                            | -         |          |                       |                                                  | · · ·     |                 | 5 7:3" R17                                     | "              |                                       |                                                         | •                      |
| 12 7                                                                                                                                                                                                                                                                                                                                                                                                                                                                                                                                                                                                                                                                                                                                                                                                                                                                                                                                                                                                                                                                                                                                                                                                                                                                                                                                                                                                                                                                                                                                                                                                                                                                                                                                                                                                                                                                                                                                                                                                                                                                                                                           | 14:0" 411 "                         |              |                      |                                                 | 16                                                                                                                                                                                                                                                                                                                                                                                                                                                                                                                                                                                                                                                                                                                                                                                                                                                                                                                                                                                                                                                                                                                                                                                                                                                                                                                                                                                                                                                                                                                                                                                                                                                                                                                                                                                                                                                                                                                                                                                                                                                                                                                             | 10 28:3            | " 14901          | ,/                       |           |                  |                       |             |                                       | 4         | 6        | 8:9" 7                |                                                  | 9 - 6     | 3 L             | 5 33'3" R16                                    | . //           |                                       |                                                         |                        |
| 6 7                                                                                                                                                                                                                                                                                                                                                                                                                                                                                                                                                                                                                                                                                                                                                                                                                                                                                                                                                                                                                                                                                                                                                                                                                                                                                                                                                                                                                                                                                                                                                                                                                                                                                                                                                                                                                                                                                                                                                                                                                                                                                                                            | 6:5" UIZ "                          | 49           | BENT NO.             | 3<br>25 Footing                                 | <u>2</u>                                                                                                                                                                                                                                                                                                                                                                                                                                                                                                                                                                                                                                                                                                                                                                                                                                                                                                                                                                                                                                                                                                                                                                                                                                                                                                                                                                                                                                                                                                                                                                                                                                                                                                                                                                                                                                                                                                                                                                                                                                                                                                                       | 6 7.0"             | 1402             | //                       | 6         | 7                | BENT<br>3'0"          | NO. 6       | Footing                               | 9         | 6        | 14:0" 7               | (3.) "                                           |           |                 | 5 31-6" R19<br>5 32-6" R10                     | "              |                                       |                                                         |                        |
|                                                                                                                                                                                                                                                                                                                                                                                                                                                                                                                                                                                                                                                                                                                                                                                                                                                                                                                                                                                                                                                                                                                                                                                                                                                                                                                                                                                                                                                                                                                                                                                                                                                                                                                                                                                                                                                                                                                                                                                                                                                                                                                                |                                     | 12 7         | 9-3" Di              | 38 "                                            |                                                                                                                                                                                                                                                                                                                                                                                                                                                                                                                                                                                                                                                                                                                                                                                                                                                                                                                                                                                                                                                                                                                                                                                                                                                                                                                                                                                                                                                                                                                                                                                                                                                                                                                                                                                                                                                                                                                                                                                                                                                                                                                                | 3 01/1             | 1001             | <i></i>                  | 12        | 7                | 8:9"                  | 028         | Footing                               |           |          | · .                   |                                                  |           | 2 5             | 5 32! G" REO<br>5 32! 3" RE/                   | 11 12 13       | -1<br>-1                              |                                                         |                        |
|                                                                                                                                                                                                                                                                                                                                                                                                                                                                                                                                                                                                                                                                                                                                                                                                                                                                                                                                                                                                                                                                                                                                                                                                                                                                                                                                                                                                                                                                                                                                                                                                                                                                                                                                                                                                                                                                                                                                                                                                                                                                                                                                |                                     | 21 10        |                      |                                                 | 8/                                                                                                                                                                                                                                                                                                                                                                                                                                                                                                                                                                                                                                                                                                                                                                                                                                                                                                                                                                                                                                                                                                                                                                                                                                                                                                                                                                                                                                                                                                                                                                                                                                                                                                                                                                                                                                                                                                                                                                                                                                                                                                                             | 3 9:6"             | PEI              | Column                   | 9%        |                  | 5!0"<br>18!0"         |             | "                                     | 57        | 4        | 12:3" 4               | 71 Bear                                          |           |                 | 6 10:0" P22 E<br>5 10:3" R23 F                 |                |                                       |                                                         |                        |
|                                                                                                                                                                                                                                                                                                                                                                                                                                                                                                                                                                                                                                                                                                                                                                                                                                                                                                                                                                                                                                                                                                                                                                                                                                                                                                                                                                                                                                                                                                                                                                                                                                                                                                                                                                                                                                                                                                                                                                                                                                                                                                                                |                                     |              |                      |                                                 |                                                                                                                                                                                                                                                                                                                                                                                                                                                                                                                                                                                                                                                                                                                                                                                                                                                                                                                                                                                                                                                                                                                                                                                                                                                                                                                                                                                                                                                                                                                                                                                                                                                                                                                                                                                                                                                                                                                                                                                                                                                                                                                                | 9 2:9"             |                  | Beam                     | 16        | 6                | 8:0"                  | 063         | "                                     | 2         | 4        | 13:3" 11              | 72 "                                             | ے ا       | 3 6             | 5 11:0" R24                                    | "              |                                       |                                                         |                        |
|                                                                                                                                                                                                                                                                                                                                                                                                                                                                                                                                                                                                                                                                                                                                                                                                                                                                                                                                                                                                                                                                                                                                                                                                                                                                                                                                                                                                                                                                                                                                                                                                                                                                                                                                                                                                                                                                                                                                                                                                                                                                                                                                |                                     | 16 10        | 810" D<br>1313" D    | 3 <i>4</i>                                      | 6                                                                                                                                                                                                                                                                                                                                                                                                                                                                                                                                                                                                                                                                                                                                                                                                                                                                                                                                                                                                                                                                                                                                                                                                                                                                                                                                                                                                                                                                                                                                                                                                                                                                                                                                                                                                                                                                                                                                                                                                                                                                                                                              | 4 3'6"             | 1129             | "                        | 6         | 8                | 8'.9"<br>18'.0"       | D65         | 21                                    | 16        | 6        | 2:0" 1                | 74 11                                            |           | 7 6             | 5 35:9" R25<br>5 5:9" R26 E                    | nd Post        |                                       | -                                                       | -¥                     |
|                                                                                                                                                                                                                                                                                                                                                                                                                                                                                                                                                                                                                                                                                                                                                                                                                                                                                                                                                                                                                                                                                                                                                                                                                                                                                                                                                                                                                                                                                                                                                                                                                                                                                                                                                                                                                                                                                                                                                                                                                                                                                                                                | 8'3" VI Backwall                    | 2 7          | 13-0" 12             | 36 "                                            | 20                                                                                                                                                                                                                                                                                                                                                                                                                                                                                                                                                                                                                                                                                                                                                                                                                                                                                                                                                                                                                                                                                                                                                                                                                                                                                                                                                                                                                                                                                                                                                                                                                                                                                                                                                                                                                                                                                                                                                                                                                                                                                                                             | 6 14'0'            | 141              | //                       |           |                  |                       |             | -                                     | 6         | 7        | 6:3" 1                | 75 "                                             |           | 7 5<br>36 6     | 5 6'3" R27<br>6 90'-0" 51 3                    | " "<br>=\ab    | -                                     |                                                         | -                      |
| 119 5                                                                                                                                                                                                                                                                                                                                                                                                                                                                                                                                                                                                                                                                                                                                                                                                                                                                                                                                                                                                                                                                                                                                                                                                                                                                                                                                                                                                                                                                                                                                                                                                                                                                                                                                                                                                                                                                                                                                                                                                                                                                                                                          | 10:3" V2 Wing                       | 76 70        | 77-9 0               | 2/                                              | 36                                                                                                                                                                                                                                                                                                                                                                                                                                                                                                                                                                                                                                                                                                                                                                                                                                                                                                                                                                                                                                                                                                                                                                                                                                                                                                                                                                                                                                                                                                                                                                                                                                                                                                                                                                                                                                                                                                                                                                                                                                                                                                                             | 5 1323             | " 143            | "                        | 10        | 10 1             | 4-0"                  | H26         | Beam                                  | 16        |          | 10-0 0                |                                                  | 8         | 10 9            | 1 32-0" 52                                     | NOO            |                                       |                                                         |                        |
| 28 4                                                                                                                                                                                                                                                                                                                                                                                                                                                                                                                                                                                                                                                                                                                                                                                                                                                                                                                                                                                                                                                                                                                                                                                                                                                                                                                                                                                                                                                                                                                                                                                                                                                                                                                                                                                                                                                                                                                                                                                                                                                                                                                           | 12'6" V3 "<br>7'6" V4 "             | 10 10        | 12:3" 42             | 25 Bean                                         |                                                                                                                                                                                                                                                                                                                                                                                                                                                                                                                                                                                                                                                                                                                                                                                                                                                                                                                                                                                                                                                                                                                                                                                                                                                                                                                                                                                                                                                                                                                                                                                                                                                                                                                                                                                                                                                                                                                                                                                                                                                                                                                                | 6 16:3             | " 444            | "                        |           |                  | 19:6"<br>19:3"        |             | 11                                    |           |          |                       | 40.                                              |           | 9 6             | 30'-9" 54                                      | 11             |                                       |                                                         |                        |
| 4                                                                                                                                                                                                                                                                                                                                                                                                                                                                                                                                                                                                                                                                                                                                                                                                                                                                                                                                                                                                                                                                                                                                                                                                                                                                                                                                                                                                                                                                                                                                                                                                                                                                                                                                                                                                                                                                                                                                                                                                                                                                                                                              | 7-6 14 "                            |              | 1313" H              |                                                 |                                                                                                                                                                                                                                                                                                                                                                                                                                                                                                                                                                                                                                                                                                                                                                                                                                                                                                                                                                                                                                                                                                                                                                                                                                                                                                                                                                                                                                                                                                                                                                                                                                                                                                                                                                                                                                                                                                                                                                                                                                                                                                                                | 6 18:0             |                  | "                        | 7         |                  | 13-6"                 |             | "                                     |           |          |                       |                                                  | `         | 9 6             | 32'9" 55                                       |                |                                       |                                                         |                        |
|                                                                                                                                                                                                                                                                                                                                                                                                                                                                                                                                                                                                                                                                                                                                                                                                                                                                                                                                                                                                                                                                                                                                                                                                                                                                                                                                                                                                                                                                                                                                                                                                                                                                                                                                                                                                                                                                                                                                                                                                                                                                                                                                |                                     | 2 11         | 27'0" H              | 32 "                                            | 14                                                                                                                                                                                                                                                                                                                                                                                                                                                                                                                                                                                                                                                                                                                                                                                                                                                                                                                                                                                                                                                                                                                                                                                                                                                                                                                                                                                                                                                                                                                                                                                                                                                                                                                                                                                                                                                                                                                                                                                                                                                                                                                             | 5 14.0             | " 147            | //                       | 5         | 7                | 6º3"                  | 1164        |                                       | <u> </u>  |          |                       |                                                  |           | 20 4            | 7 16:0" 56                                     | 11             | · ·                                   |                                                         |                        |
| 12 2                                                                                                                                                                                                                                                                                                                                                                                                                                                                                                                                                                                                                                                                                                                                                                                                                                                                                                                                                                                                                                                                                                                                                                                                                                                                                                                                                                                                                                                                                                                                                                                                                                                                                                                                                                                                                                                                                                                                                                                                                                                                                                                           | 19-9" WI A.B. Wells                 | 98           | 6'-6" H              | 39 11                                           |                                                                                                                                                                                                                                                                                                                                                                                                                                                                                                                                                                                                                                                                                                                                                                                                                                                                                                                                                                                                                                                                                                                                                                                                                                                                                                                                                                                                                                                                                                                                                                                                                                                                                                                                                                                                                                                                                                                                                                                                                                                                                                                                |                    |                  |                          | 2         | 8 .              | 9!9"<br>1/ <u>:0"</u> | 1466        | . 11                                  |           |          |                       |                                                  | 104-6     | 6 4             | 6 25:9" 57<br>6 30:3" 58                       | <i>"</i>       |                                       |                                                         | -                      |
|                                                                                                                                                                                                                                                                                                                                                                                                                                                                                                                                                                                                                                                                                                                                                                                                                                                                                                                                                                                                                                                                                                                                                                                                                                                                                                                                                                                                                                                                                                                                                                                                                                                                                                                                                                                                                                                                                                                                                                                                                                                                                                                                | BENT NO. 2                          | 28           | 8'6" H.<br>9'6" H.   | 35 "                                            |                                                                                                                                                                                                                                                                                                                                                                                                                                                                                                                                                                                                                                                                                                                                                                                                                                                                                                                                                                                                                                                                                                                                                                                                                                                                                                                                                                                                                                                                                                                                                                                                                                                                                                                                                                                                                                                                                                                                                                                                                                                                                                                                | 11 29:6            |                  | Column                   | 2         | 7.               | 11:3"                 | 467         | "                                     | 130       | -        | 4:9" V                | 71 Binh.                                         | 94-0      | 0 0             | à 31-3" 59<br>1 40:0" 510                      | 11             |                                       |                                                         |                        |
|                                                                                                                                                                                                                                                                                                                                                                                                                                                                                                                                                                                                                                                                                                                                                                                                                                                                                                                                                                                                                                                                                                                                                                                                                                                                                                                                                                                                                                                                                                                                                                                                                                                                                                                                                                                                                                                                                                                                                                                                                                                                                                                                |                                     | 3 8          | 10.0" H              | 37 1                                            |                                                                                                                                                                                                                                                                                                                                                                                                                                                                                                                                                                                                                                                                                                                                                                                                                                                                                                                                                                                                                                                                                                                                                                                                                                                                                                                                                                                                                                                                                                                                                                                                                                                                                                                                                                                                                                                                                                                                                                                                                                                                                                                                |                    |                  |                          | 1         | 7                | 11-6"<br>11-6"        | 1169        | //                                    |           |          |                       |                                                  |           | 2 4             | 1 25-6" 511                                    | //             | - <b> </b>  <br>- <b> </b>            |                                                         |                        |
| 64 11                                                                                                                                                                                                                                                                                                                                                                                                                                                                                                                                                                                                                                                                                                                                                                                                                                                                                                                                                                                                                                                                                                                                                                                                                                                                                                                                                                                                                                                                                                                                                                                                                                                                                                                                                                                                                                                                                                                                                                                                                                                                                                                          | 7:3" D21 Footing                    | 26           | 21'9" HE<br>25'9" H  | 38 "<br>39 "                                    | 12                                                                                                                                                                                                                                                                                                                                                                                                                                                                                                                                                                                                                                                                                                                                                                                                                                                                                                                                                                                                                                                                                                                                                                                                                                                                                                                                                                                                                                                                                                                                                                                                                                                                                                                                                                                                                                                                                                                                                                                                                                                                                                                             | 2 19'9             | " W/             | A.B. Wells               | 4         |                  | 6!6"<br>?9:9"         |             | 11                                    |           | 9        | 9.6" V                |                                                  |           | 2               | 6 12'-9" 512<br>6 12'-9" 513                   | 11             | -                                     |                                                         |                        |
| 8 11                                                                                                                                                                                                                                                                                                                                                                                                                                                                                                                                                                                                                                                                                                                                                                                                                                                                                                                                                                                                                                                                                                                                                                                                                                                                                                                                                                                                                                                                                                                                                                                                                                                                                                                                                                                                                                                                                                                                                                                                                                                                                                                           | 11:9" 024 "                         | 12 7         | 7-6" 42              | 20/ 11                                          |                                                                                                                                                                                                                                                                                                                                                                                                                                                                                                                                                                                                                                                                                                                                                                                                                                                                                                                                                                                                                                                                                                                                                                                                                                                                                                                                                                                                                                                                                                                                                                                                                                                                                                                                                                                                                                                                                                                                                                                                                                                                                                                                | BENT               |                  |                          | 2         | 6                | 19:6"                 | H603        |                                       |           |          | 10:0" V               |                                                  |           | 9 4             | 6 18:6" 514                                    | 11             | 1                                     |                                                         |                        |
|                                                                                                                                                                                                                                                                                                                                                                                                                                                                                                                                                                                                                                                                                                                                                                                                                                                                                                                                                                                                                                                                                                                                                                                                                                                                                                                                                                                                                                                                                                                                                                                                                                                                                                                                                                                                                                                                                                                                                                                                                                                                                                                                | 21:9" D25 "<br>23:3" D26 "          |              | 27:9" HS             |                                                 | 16                                                                                                                                                                                                                                                                                                                                                                                                                                                                                                                                                                                                                                                                                                                                                                                                                                                                                                                                                                                                                                                                                                                                                                                                                                                                                                                                                                                                                                                                                                                                                                                                                                                                                                                                                                                                                                                                                                                                                                                                                                                                                                                             | 9 11-9"            | D23              | Footing                  | <i>13</i> |                  | 31-6"<br>31-6"        |             | 11                                    |           | _        |                       |                                                  |           | 9 6<br>9 6      | 6 201-6" 515<br>6 301-3" 516                   | 11             |                                       |                                                         |                        |
| 18 7                                                                                                                                                                                                                                                                                                                                                                                                                                                                                                                                                                                                                                                                                                                                                                                                                                                                                                                                                                                                                                                                                                                                                                                                                                                                                                                                                                                                                                                                                                                                                                                                                                                                                                                                                                                                                                                                                                                                                                                                                                                                                                                           | 8:0" D27 "                          |              | 12:6" HE             |                                                 | 4                                                                                                                                                                                                                                                                                                                                                                                                                                                                                                                                                                                                                                                                                                                                                                                                                                                                                                                                                                                                                                                                                                                                                                                                                                                                                                                                                                                                                                                                                                                                                                                                                                                                                                                                                                                                                                                                                                                                                                                                                                                                                                                              | 9 21:9             | D25              | 11                       | 2         | 6                | 9:0"                  | 4607        | . 11                                  | 12        | 2        | 19:9" N               | 11 A.B. W.                                       | lells     | 9 2             | 6 38'-9" 518                                   | 11             |                                       |                                                         |                        |
| // 7                                                                                                                                                                                                                                                                                                                                                                                                                                                                                                                                                                                                                                                                                                                                                                                                                                                                                                                                                                                                                                                                                                                                                                                                                                                                                                                                                                                                                                                                                                                                                                                                                                                                                                                                                                                                                                                                                                                                                                                                                                                                                                                           | 8'9" D28 "                          |              |                      |                                                 | 160                                                                                                                                                                                                                                                                                                                                                                                                                                                                                                                                                                                                                                                                                                                                                                                                                                                                                                                                                                                                                                                                                                                                                                                                                                                                                                                                                                                                                                                                                                                                                                                                                                                                                                                                                                                                                                                                                                                                                                                                                                                                                                                            | 11 2313<br>7 810"  |                  | 3 I                      | 10        | 7                | 71-6"                 |             |                                       |           |          | RSTRUCT               | URE                                              | 31 - (2)  | 7   4<br>3)   4 | 6 38'-9" 518<br>6 32'-0" 519                   | 11             |                                       |                                                         |                        |
|                                                                                                                                                                                                                                                                                                                                                                                                                                                                                                                                                                                                                                                                                                                                                                                                                                                                                                                                                                                                                                                                                                                                                                                                                                                                                                                                                                                                                                                                                                                                                                                                                                                                                                                                                                                                                                                                                                                                                                                                                                                                                                                                | 10/21/10/20                         | 93 3         | 9.6" 2               | el Colum                                        | <del></del>                                                                                                                                                                                                                                                                                                                                                                                                                                                                                                                                                                                                                                                                                                                                                                                                                                                                                                                                                                                                                                                                                                                                                                                                                                                                                                                                                                                                                                                                                                                                                                                                                                                                                                                                                                                                                                                                                                                                                                                                                                                                                                                    | 7 8:9"             | D28              |                          | 66        | 3                | 9'6"                  | P21         | Column                                |           |          | 3-6" (                | 7 Cur                                            |           |                 |                                                |                |                                       |                                                         |                        |
| 7 10                                                                                                                                                                                                                                                                                                                                                                                                                                                                                                                                                                                                                                                                                                                                                                                                                                                                                                                                                                                                                                                                                                                                                                                                                                                                                                                                                                                                                                                                                                                                                                                                                                                                                                                                                                                                                                                                                                                                                                                                                                                                                                                           | 12'3" H21 Beam<br>13'3" H22 "       | 2 4          | 219" U               | 27 Bean                                         | 7 29                                                                                                                                                                                                                                                                                                                                                                                                                                                                                                                                                                                                                                                                                                                                                                                                                                                                                                                                                                                                                                                                                                                                                                                                                                                                                                                                                                                                                                                                                                                                                                                                                                                                                                                                                                                                                                                                                                                                                                                                                                                                                                                           | 9 6:6              | " D51<br>D52     | "                        |           | 4                | 2:9"                  | 427         | Beam                                  | 4         | 5        | 19'-9" (<br>38'-3" (  | <u>~ "</u><br>'3 "                               |           |                 |                                                |                |                                       |                                                         |                        |
| 26                                                                                                                                                                                                                                                                                                                                                                                                                                                                                                                                                                                                                                                                                                                                                                                                                                                                                                                                                                                                                                                                                                                                                                                                                                                                                                                                                                                                                                                                                                                                                                                                                                                                                                                                                                                                                                                                                                                                                                                                                                                                                                                             | 17'9" H23 "                         | 2 4          | 31-6" (1)            | 28 11                                           | 24                                                                                                                                                                                                                                                                                                                                                                                                                                                                                                                                                                                                                                                                                                                                                                                                                                                                                                                                                                                                                                                                                                                                                                                                                                                                                                                                                                                                                                                                                                                                                                                                                                                                                                                                                                                                                                                                                                                                                                                                                                                                                                                             | 8 60"              | 253              | //                       | 2         | 4                | 3-6"                  |             | "                                     | 2         | 5        | 33:3" C               | 2 "                                              | *         | J. 200          | ease due to 4                                  | Curb           |                                       |                                                         |                        |
| 10 10                                                                                                                                                                                                                                                                                                                                                                                                                                                                                                                                                                                                                                                                                                                                                                                                                                                                                                                                                                                                                                                                                                                                                                                                                                                                                                                                                                                                                                                                                                                                                                                                                                                                                                                                                                                                                                                                                                                                                                                                                                                                                                                          | 26'0" H24 "<br>12'3" H25 *          | 4 4          | 4-3" UX              |                                                 | 4                                                                                                                                                                                                                                                                                                                                                                                                                                                                                                                                                                                                                                                                                                                                                                                                                                                                                                                                                                                                                                                                                                                                                                                                                                                                                                                                                                                                                                                                                                                                                                                                                                                                                                                                                                                                                                                                                                                                                                                                                                                                                                                              | 9 22:0             | 1209             | <i>"</i>                 | 15        | 4                | 4'-3"<br>14'-0"       |             | 11                                    | 6         | 6        | 41:3" C<br>37:9" C    |                                                  |           | ourle           | to being clased                                | BF             | RIDGE OVER K.C.S                      | E., C.R.I. & P. AND C.M. & S.T.F                        | H. R.R.S.              |
|                                                                                                                                                                                                                                                                                                                                                                                                                                                                                                                                                                                                                                                                                                                                                                                                                                                                                                                                                                                                                                                                                                                                                                                                                                                                                                                                                                                                                                                                                                                                                                                                                                                                                                                                                                                                                                                                                                                                                                                                                                                                                                                                | 12-6" H26 "                         | 13 6         | 15.9" (1             | 32 "                                            |                                                                                                                                                                                                                                                                                                                                                                                                                                                                                                                                                                                                                                                                                                                                                                                                                                                                                                                                                                                                                                                                                                                                                                                                                                                                                                                                                                                                                                                                                                                                                                                                                                                                                                                                                                                                                                                                                                                                                                                                                                                                                                                                | 11 1510            | 1 150            | 8                        | 14        | 4.               | 14'-9"                | 1162        |                                       | 6         | 6        | 30.6" C               | 7 11                                             |           |                 |                                                | S              | TATE ROAD INTERS                      | TATE ROUTE 435                                          |                        |
| 9 9                                                                                                                                                                                                                                                                                                                                                                                                                                                                                                                                                                                                                                                                                                                                                                                                                                                                                                                                                                                                                                                                                                                                                                                                                                                                                                                                                                                                                                                                                                                                                                                                                                                                                                                                                                                                                                                                                                                                                                                                                                                                                                                            |                                     | 24 6<br>14 6 | 16-6" LE             |                                                 | 10                                                                                                                                                                                                                                                                                                                                                                                                                                                                                                                                                                                                                                                                                                                                                                                                                                                                                                                                                                                                                                                                                                                                                                                                                                                                                                                                                                                                                                                                                                                                                                                                                                                                                                                                                                                                                                                                                                                                                                                                                                                                                                                             |                    | " 1452<br>" 1453 | <u>Beam</u>              | 12        | 4                | 15'-6"<br>16'-3"      | <del></del> | 11                                    | 4         | 5        | 21:3" (               | <i>9 11</i>                                      |           |                 |                                                | IN             | KANSAS CITY                           |                                                         |                        |
|                                                                                                                                                                                                                                                                                                                                                                                                                                                                                                                                                                                                                                                                                                                                                                                                                                                                                                                                                                                                                                                                                                                                                                                                                                                                                                                                                                                                                                                                                                                                                                                                                                                                                                                                                                                                                                                                                                                                                                                                                                                                                                                                | 12:0" 129 "                         | 5 6          | 18:3" U              |                                                 | 9                                                                                                                                                                                                                                                                                                                                                                                                                                                                                                                                                                                                                                                                                                                                                                                                                                                                                                                                                                                                                                                                                                                                                                                                                                                                                                                                                                                                                                                                                                                                                                                                                                                                                                                                                                                                                                                                                                                                                                                                                                                                                                                              | 11 14-3            | " 1454           | 11                       | 5         | 4 1              | 17-0"                 | 1165        | //                                    | 8         | 5        | 26'-0" C              |                                                  |           |                 |                                                |                |                                       | -!(52)(RTE.I-435) STA. 92+27.                           | 34 S.B.L               |
| <b>S</b> ILL                                                                                                                                                                                                                                                                                                                                                                                                                                                                                                                                                                                                                                                                                                                                                                                                                                                                                                                                                                                                                                                                                                                                                                                                                                                                                                                                                                                                                                                                                                                                                                                                                                                                                                                                                                                                                                                                                                                                                                                                                                                                                                                   | FGWIN & MARTIN<br>BULTING ENGINEERS | -            | , -                  | e                                               | 5                                                                                                                                                                                                                                                                                                                                                                                                                                                                                                                                                                                                                                                                                                                                                                                                                                                                                                                                                                                                                                                                                                                                                                                                                                                                                                                                                                                                                                                                                                                                                                                                                                                                                                                                                                                                                                                                                                                                                                                                                                                                                                                              |                    | 1.155<br>1.156   |                          | 9         | 9                | 17-9"                 | LKalo       |                                       | 4         | <u>5</u> | 38:6" 0               | 12 "                                             |           |                 |                                                |                | •                                     | COUNTY                                                  |                        |
| COMS                                                                                                                                                                                                                                                                                                                                                                                                                                                                                                                                                                                                                                                                                                                                                                                                                                                                                                                                                                                                                                                                                                                                                                                                                                                                                                                                                                                                                                                                                                                                                                                                                                                                                                                                                                                                                                                                                                                                                                                                                                                                                                                           | CERNS ENGINEERS                     |              |                      | -                                               |                                                                                                                                                                                                                                                                                                                                                                                                                                                                                                                                                                                                                                                                                                                                                                                                                                                                                                                                                                                                                                                                                                                                                                                                                                                                                                                                                                                                                                                                                                                                                                                                                                                                                                                                                                                                                                                                                                                                                                                                                                                                                                                                | 9 10-5             | " 457            | //                       |           |                  |                       |             |                                       | 2         | 5        | 32161C                |                                                  |           | אייתים          |                                                | ĄL             | CKSON                                 | COUNTY                                                  |                        |
| The same of the first terms of the first section of the section of | Page DETAILED J.R. KETTLE           | Hook         | s and P              | Bends sh                                        | hall be                                                                                                                                                                                                                                                                                                                                                                                                                                                                                                                                                                                                                                                                                                                                                                                                                                                                                                                                                                                                                                                                                                                                                                                                                                                                                                                                                                                                                                                                                                                                                                                                                                                                                                                                                                                                                                                                                                                                                                                                                                                                                                                        | e in occore        | donce            | with A.<br>ow dimensions | C.I. N.   | PORKIO           | 1.0f.                 | Stone       | dard Pl                               | actic     | e tol    | - Wetaili             | rig Kei                                          | Irite rea | -01             | 28.                                            |                |                                       |                                                         | A-1683                 |