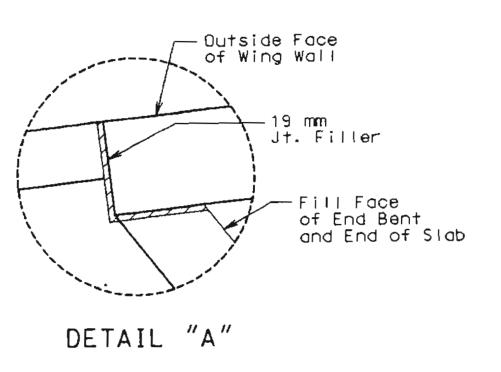

| ***                                                                                                                                                                                                                                                                                                                                                                                                                                                                                                                                                                                                                                                                                                                                                                                                                                                                                                                                                                                                                                                                                                                                                                                                                                                                                                                                                                                                                                                                                                                                                                                                                                                                                                                                                                                                                                                                                                                                                                                                                                                                                                                            |                                     |              |                      |                                                 |                                                                                                                                                                                                                                                                                                                                                                                                                                                                                                                                                                                                                                                                                                                                                                                                                                                                                                                                                                                                                                                                                                                                                                                                                                                                                                                                                                                                                                                                                                                                                                                                                                                                                                                                                                                                                                                                                                                                                                                                                                                                                                                                |                    |                  |                          |           |                  | ST                    | AT          | E HI                                  | GHV       | VAY      | DEF                   | ARTI                                             | MEN.      | Ί               |                                                |                |                                       | FED. ROAD STATE FED. AID FISCAL PROJ. NO. YEAR 5 MO. 19 | SHEET TOTAL NO. SHEETS |
|--------------------------------------------------------------------------------------------------------------------------------------------------------------------------------------------------------------------------------------------------------------------------------------------------------------------------------------------------------------------------------------------------------------------------------------------------------------------------------------------------------------------------------------------------------------------------------------------------------------------------------------------------------------------------------------------------------------------------------------------------------------------------------------------------------------------------------------------------------------------------------------------------------------------------------------------------------------------------------------------------------------------------------------------------------------------------------------------------------------------------------------------------------------------------------------------------------------------------------------------------------------------------------------------------------------------------------------------------------------------------------------------------------------------------------------------------------------------------------------------------------------------------------------------------------------------------------------------------------------------------------------------------------------------------------------------------------------------------------------------------------------------------------------------------------------------------------------------------------------------------------------------------------------------------------------------------------------------------------------------------------------------------------------------------------------------------------------------------------------------------------|-------------------------------------|--------------|----------------------|-------------------------------------------------|--------------------------------------------------------------------------------------------------------------------------------------------------------------------------------------------------------------------------------------------------------------------------------------------------------------------------------------------------------------------------------------------------------------------------------------------------------------------------------------------------------------------------------------------------------------------------------------------------------------------------------------------------------------------------------------------------------------------------------------------------------------------------------------------------------------------------------------------------------------------------------------------------------------------------------------------------------------------------------------------------------------------------------------------------------------------------------------------------------------------------------------------------------------------------------------------------------------------------------------------------------------------------------------------------------------------------------------------------------------------------------------------------------------------------------------------------------------------------------------------------------------------------------------------------------------------------------------------------------------------------------------------------------------------------------------------------------------------------------------------------------------------------------------------------------------------------------------------------------------------------------------------------------------------------------------------------------------------------------------------------------------------------------------------------------------------------------------------------------------------------------|--------------------|------------------|--------------------------|-----------|------------------|-----------------------|-------------|---------------------------------------|-----------|----------|-----------------------|--------------------------------------------------|-----------|-----------------|------------------------------------------------|----------------|---------------------------------------|---------------------------------------------------------|------------------------|
| ,                                                                                                                                                                                                                                                                                                                                                                                                                                                                                                                                                                                                                                                                                                                                                                                                                                                                                                                                                                                                                                                                                                                                                                                                                                                                                                                                                                                                                                                                                                                                                                                                                                                                                                                                                                                                                                                                                                                                                                                                                                                                                                                              |                                     |              |                      |                                                 | A STATE OF THE PARTY OF THE PAR | BILL OF            |                  |                          |           |                  |                       | T           |                                       |           | Jan-1    |                       |                                                  |           |                 |                                                |                |                                       | <u> </u>                                                | <del></del>            |
| NO. SIZE                                                                                                                                                                                                                                                                                                                                                                                                                                                                                                                                                                                                                                                                                                                                                                                                                                                                                                                                                                                                                                                                                                                                                                                                                                                                                                                                                                                                                                                                                                                                                                                                                                                                                                                                                                                                                                                                                                                                                                                                                                                                                                                       | LENGTH MARK LOCATION                | ll           | NO. 2 (C             | ARK LOCATIO                                     | ON NO.                                                                                                                                                                                                                                                                                                                                                                                                                                                                                                                                                                                                                                                                                                                                                                                                                                                                                                                                                                                                                                                                                                                                                                                                                                                                                                                                                                                                                                                                                                                                                                                                                                                                                                                                                                                                                                                                                                                                                                                                                                                                                                                         | SIZE LENGTH        |                  |                          | NO.       | SIZE    <br>BENT | NC. 5                 | MARK COA    | LOCATION                              |           |          | LENGTH MA             | الخالق والكاف المالية والمنازع والمنازع والمنازع | ON NO     | ). ISIZ<br>SUPE | ZE LENGTH MARK LERSTRUCTURE (C                 | onid)          |                                       |                                                         |                        |
| END                                                                                                                                                                                                                                                                                                                                                                                                                                                                                                                                                                                                                                                                                                                                                                                                                                                                                                                                                                                                                                                                                                                                                                                                                                                                                                                                                                                                                                                                                                                                                                                                                                                                                                                                                                                                                                                                                                                                                                                                                                                                                                                            | D BENT NO. I                        | 11 7         | 7:6" 42              | 201 Bean                                        | n 8                                                                                                                                                                                                                                                                                                                                                                                                                                                                                                                                                                                                                                                                                                                                                                                                                                                                                                                                                                                                                                                                                                                                                                                                                                                                                                                                                                                                                                                                                                                                                                                                                                                                                                                                                                                                                                                                                                                                                                                                                                                                                                                            |                    |                  | Beam                     | 2         |                  |                       |             | Beam                                  | 92        | 8        | 23'-9" V              |                                                  |           | 7 6             | 6 41.6" 019                                    | Curb           |                                       |                                                         |                        |
| 12 5                                                                                                                                                                                                                                                                                                                                                                                                                                                                                                                                                                                                                                                                                                                                                                                                                                                                                                                                                                                                                                                                                                                                                                                                                                                                                                                                                                                                                                                                                                                                                                                                                                                                                                                                                                                                                                                                                                                                                                                                                                                                                                                           | 2'.9" D2 "                          | 2 9          | 9'-0" Hz             | 702 "<br>703 "                                  | 24                                                                                                                                                                                                                                                                                                                                                                                                                                                                                                                                                                                                                                                                                                                                                                                                                                                                                                                                                                                                                                                                                                                                                                                                                                                                                                                                                                                                                                                                                                                                                                                                                                                                                                                                                                                                                                                                                                                                                                                                                                                                                                                             | 11 3540            | " Y32            | Column                   | 10        | 9                | 11-9"<br>7-6"         | H59<br>H201 | "                                     | 12        | 2        | 19:9" W               | 1 A.B.W.                                         | 12        | 0 6             | 6 41'-6" C14 0<br>6 39'-9" C15<br>6 39'-6" C16 | "              |                                       |                                                         |                        |
| 8 4                                                                                                                                                                                                                                                                                                                                                                                                                                                                                                                                                                                                                                                                                                                                                                                                                                                                                                                                                                                                                                                                                                                                                                                                                                                                                                                                                                                                                                                                                                                                                                                                                                                                                                                                                                                                                                                                                                                                                                                                                                                                                                                            | 10:0" D3 "                          | 3 9          | 10-9" 14             | 204 "                                           | 41                                                                                                                                                                                                                                                                                                                                                                                                                                                                                                                                                                                                                                                                                                                                                                                                                                                                                                                                                                                                                                                                                                                                                                                                                                                                                                                                                                                                                                                                                                                                                                                                                                                                                                                                                                                                                                                                                                                                                                                                                                                                                                                             | 10 34:0            |                  | "                        | _2        | 10               | 12-3"                 | 11501       |                                       |           |          |                       |                                                  |           | 7 6             | 6 31:0" C17                                    | 44             |                                       |                                                         |                        |
|                                                                                                                                                                                                                                                                                                                                                                                                                                                                                                                                                                                                                                                                                                                                                                                                                                                                                                                                                                                                                                                                                                                                                                                                                                                                                                                                                                                                                                                                                                                                                                                                                                                                                                                                                                                                                                                                                                                                                                                                                                                                                                                                |                                     | 18 10        | 26:9" 42<br>26:3" 42 | 05 <u>"                                    </u> |                                                                                                                                                                                                                                                                                                                                                                                                                                                                                                                                                                                                                                                                                                                                                                                                                                                                                                                                                                                                                                                                                                                                                                                                                                                                                                                                                                                                                                                                                                                                                                                                                                                                                                                                                                                                                                                                                                                                                                                                                                                                                                                                |                    |                  |                          | 6         |                  | 12:0"<br>30:3"        | 4503        | "                                     | 12        | 5        | BENT NO               | 71 Footil                                        | 79        |                 |                                                |                |                                       |                                                         |                        |
|                                                                                                                                                                                                                                                                                                                                                                                                                                                                                                                                                                                                                                                                                                                                                                                                                                                                                                                                                                                                                                                                                                                                                                                                                                                                                                                                                                                                                                                                                                                                                                                                                                                                                                                                                                                                                                                                                                                                                                                                                                                                                                                                |                                     |              |                      |                                                 |                                                                                                                                                                                                                                                                                                                                                                                                                                                                                                                                                                                                                                                                                                                                                                                                                                                                                                                                                                                                                                                                                                                                                                                                                                                                                                                                                                                                                                                                                                                                                                                                                                                                                                                                                                                                                                                                                                                                                                                                                                                                                                                                |                    | ( ) . ( )        | 081/1/2                  | 5         |                  | 32-6"                 | 4504        | "                                     | 16        | 9        | 2:9" D                | 72 "                                             |           |                 | 5 00" 11                                       |                |                                       |                                                         |                        |
| 16 7                                                                                                                                                                                                                                                                                                                                                                                                                                                                                                                                                                                                                                                                                                                                                                                                                                                                                                                                                                                                                                                                                                                                                                                                                                                                                                                                                                                                                                                                                                                                                                                                                                                                                                                                                                                                                                                                                                                                                                                                                                                                                                                           | 2949" 37 Beam                       |              | 9:6" P               | 21 Colum                                        | 12                                                                                                                                                                                                                                                                                                                                                                                                                                                                                                                                                                                                                                                                                                                                                                                                                                                                                                                                                                                                                                                                                                                                                                                                                                                                                                                                                                                                                                                                                                                                                                                                                                                                                                                                                                                                                                                                                                                                                                                                                                                                                                                             |                    |                  | A.B. Wells               | 9         | 10 3             | 9'0"<br>32'6"         | 450G        | "                                     | 0_        | 9        | 10'0" Di              | <u> </u>                                         |           |                 | 5 4º0" L1<br>5 2º6" L2                         | Curb<br>"      |                                       |                                                         |                        |
| 4 6                                                                                                                                                                                                                                                                                                                                                                                                                                                                                                                                                                                                                                                                                                                                                                                                                                                                                                                                                                                                                                                                                                                                                                                                                                                                                                                                                                                                                                                                                                                                                                                                                                                                                                                                                                                                                                                                                                                                                                                                                                                                                                                            | 20:0" 43                            |              |                      |                                                 |                                                                                                                                                                                                                                                                                                                                                                                                                                                                                                                                                                                                                                                                                                                                                                                                                                                                                                                                                                                                                                                                                                                                                                                                                                                                                                                                                                                                                                                                                                                                                                                                                                                                                                                                                                                                                                                                                                                                                                                                                                                                                                                                | BENT               |                  | Fosting                  | 4         | 11 3             | 32'-6"<br>20:0"       | 4507        | 11                                    | 2         | 6        | 33:0" H               | 71 Barkun                                        | 2// 2     |                 | 5 5'9" L3<br>5 6'0" L9                         | 11             |                                       |                                                         |                        |
|                                                                                                                                                                                                                                                                                                                                                                                                                                                                                                                                                                                                                                                                                                                                                                                                                                                                                                                                                                                                                                                                                                                                                                                                                                                                                                                                                                                                                                                                                                                                                                                                                                                                                                                                                                                                                                                                                                                                                                                                                                                                                                                                | 29:0" HD Backwall<br>28:9" H5 "     | 13 6         | 14.0" U              | 22 "                                            | 3                                                                                                                                                                                                                                                                                                                                                                                                                                                                                                                                                                                                                                                                                                                                                                                                                                                                                                                                                                                                                                                                                                                                                                                                                                                                                                                                                                                                                                                                                                                                                                                                                                                                                                                                                                                                                                                                                                                                                                                                                                                                                                                              | 11 11:9            | 020              | "                        |           |                  |                       |             |                                       | 9         | 4        | 33'0" H               | 72 11                                            | ż         | ک اِ            | 5 6:3" 15                                      | 11             |                                       |                                                         |                        |
| 96                                                                                                                                                                                                                                                                                                                                                                                                                                                                                                                                                                                                                                                                                                                                                                                                                                                                                                                                                                                                                                                                                                                                                                                                                                                                                                                                                                                                                                                                                                                                                                                                                                                                                                                                                                                                                                                                                                                                                                                                                                                                                                                             | 14:9" H9 Wing                       | 24 G<br>12 G | 15:9" (1)            |                                                 |                                                                                                                                                                                                                                                                                                                                                                                                                                                                                                                                                                                                                                                                                                                                                                                                                                                                                                                                                                                                                                                                                                                                                                                                                                                                                                                                                                                                                                                                                                                                                                                                                                                                                                                                                                                                                                                                                                                                                                                                                                                                                                                                | 9 21:9°<br>11 23:3 | " D25            | "                        | 96        | 2                | 91/2"                 | 122         | Column                                | 16        |          | 33'-0" H.<br>34'-3" H |                                                  | - 11      | 2   5           | 5 6:3" 16                                      |                |                                       |                                                         |                        |
| 12 9                                                                                                                                                                                                                                                                                                                                                                                                                                                                                                                                                                                                                                                                                                                                                                                                                                                                                                                                                                                                                                                                                                                                                                                                                                                                                                                                                                                                                                                                                                                                                                                                                                                                                                                                                                                                                                                                                                                                                                                                                                                                                                                           |                                     | 56           | 17:3" (1)            | ?5 "                                            | 8                                                                                                                                                                                                                                                                                                                                                                                                                                                                                                                                                                                                                                                                                                                                                                                                                                                                                                                                                                                                                                                                                                                                                                                                                                                                                                                                                                                                                                                                                                                                                                                                                                                                                                                                                                                                                                                                                                                                                                                                                                                                                                                              | 7 8'0"             | 1027             | "                        |           |                  |                       |             |                                       | 4         | 6        | 33'6" H               | 75 "                                             |           |                 |                                                |                |                                       |                                                         |                        |
| 7 6                                                                                                                                                                                                                                                                                                                                                                                                                                                                                                                                                                                                                                                                                                                                                                                                                                                                                                                                                                                                                                                                                                                                                                                                                                                                                                                                                                                                                                                                                                                                                                                                                                                                                                                                                                                                                                                                                                                                                                                                                                                                                                                            | 1'0" H13 Beam                       |              | 18:0" U              |                                                 | 21                                                                                                                                                                                                                                                                                                                                                                                                                                                                                                                                                                                                                                                                                                                                                                                                                                                                                                                                                                                                                                                                                                                                                                                                                                                                                                                                                                                                                                                                                                                                                                                                                                                                                                                                                                                                                                                                                                                                                                                                                                                                                                                             |                    |                  | "                        | 2         |                  | 2'-9"<br>3'-6"        |             | Beam                                  | 5         | 6        | 6-3" 4                | 77 Wing                                          | 9 0       | 5 5             | 5 4-9" RI L<br>5 5-6" R2                       | <u>nd tast</u> |                                       |                                                         |                        |
| 7 6                                                                                                                                                                                                                                                                                                                                                                                                                                                                                                                                                                                                                                                                                                                                                                                                                                                                                                                                                                                                                                                                                                                                                                                                                                                                                                                                                                                                                                                                                                                                                                                                                                                                                                                                                                                                                                                                                                                                                                                                                                                                                                                            |                                     | 2 4.         | 3:6" 1               | <i>es "</i>                                     | 2                                                                                                                                                                                                                                                                                                                                                                                                                                                                                                                                                                                                                                                                                                                                                                                                                                                                                                                                                                                                                                                                                                                                                                                                                                                                                                                                                                                                                                                                                                                                                                                                                                                                                                                                                                                                                                                                                                                                                                                                                                                                                                                              | 8 19:0             | 042              | 11                       | 5         | 4                | 4:3"                  | <i>U29</i>  | //                                    |           |          |                       | .,,,,,                                           |           | 3 5             | 5 6-0" R3                                      | 11 1           | · · · · · · · · · · · · · · · · · · · |                                                         |                        |
|                                                                                                                                                                                                                                                                                                                                                                                                                                                                                                                                                                                                                                                                                                                                                                                                                                                                                                                                                                                                                                                                                                                                                                                                                                                                                                                                                                                                                                                                                                                                                                                                                                                                                                                                                                                                                                                                                                                                                                                                                                                                                                                                |                                     | 6 4          | 4-3" ()              | <u> </u>                                        | 40                                                                                                                                                                                                                                                                                                                                                                                                                                                                                                                                                                                                                                                                                                                                                                                                                                                                                                                                                                                                                                                                                                                                                                                                                                                                                                                                                                                                                                                                                                                                                                                                                                                                                                                                                                                                                                                                                                                                                                                                                                                                                                                             | 10 7:0"            | 144              |                          | 21        | 6                | 19!0"<br>19!9"        | U51<br>U52  | 11                                    | 7         | 6        | 6:9" H                | 80 Backn                                         | 1011      |                 | 5 6'-6" R4<br>5 6-9" R5<br>5 7'-0" R6          | 11 11          |                                       |                                                         |                        |
|                                                                                                                                                                                                                                                                                                                                                                                                                                                                                                                                                                                                                                                                                                                                                                                                                                                                                                                                                                                                                                                                                                                                                                                                                                                                                                                                                                                                                                                                                                                                                                                                                                                                                                                                                                                                                                                                                                                                                                                                                                                                                                                                |                                     |              |                      |                                                 |                                                                                                                                                                                                                                                                                                                                                                                                                                                                                                                                                                                                                                                                                                                                                                                                                                                                                                                                                                                                                                                                                                                                                                                                                                                                                                                                                                                                                                                                                                                                                                                                                                                                                                                                                                                                                                                                                                                                                                                                                                                                                                                                | 17/17/1            | 1,000            | B - 2                    | 27        | 6                | 15!0"                 | 4.53        | 11                                    | 4         | 6        | 6:9" H                | 31 Win                                           |           | 3 6             | 5 7'-0" R6<br>5 5'3" E7 A                      | 11 11          |                                       |                                                         |                        |
|                                                                                                                                                                                                                                                                                                                                                                                                                                                                                                                                                                                                                                                                                                                                                                                                                                                                                                                                                                                                                                                                                                                                                                                                                                                                                                                                                                                                                                                                                                                                                                                                                                                                                                                                                                                                                                                                                                                                                                                                                                                                                                                                |                                     |              | <u> </u>             |                                                 | 2                                                                                                                                                                                                                                                                                                                                                                                                                                                                                                                                                                                                                                                                                                                                                                                                                                                                                                                                                                                                                                                                                                                                                                                                                                                                                                                                                                                                                                                                                                                                                                                                                                                                                                                                                                                                                                                                                                                                                                                                                                                                                                                              | 11 26'9"           | H23<br>H41       | Beam<br>"                | 16        |                  | 16:6"<br>17:3"        |             |                                       | 10        | 6        | 13:0" H               | 02 "<br>53 "                                     |           |                 |                                                | arapet<br>"    |                                       |                                                         |                        |
| 96                                                                                                                                                                                                                                                                                                                                                                                                                                                                                                                                                                                                                                                                                                                                                                                                                                                                                                                                                                                                                                                                                                                                                                                                                                                                                                                                                                                                                                                                                                                                                                                                                                                                                                                                                                                                                                                                                                                                                                                                                                                                                                                             | 19:6" TI Wing                       |              |                      |                                                 | 9                                                                                                                                                                                                                                                                                                                                                                                                                                                                                                                                                                                                                                                                                                                                                                                                                                                                                                                                                                                                                                                                                                                                                                                                                                                                                                                                                                                                                                                                                                                                                                                                                                                                                                                                                                                                                                                                                                                                                                                                                                                                                                                              | 10 15 3"           | 1442             | <i>H</i>                 | //        |                  | 18:0"                 |             |                                       |           |          |                       |                                                  |           | 8 5             | 5 11:0" R9                                     | "              |                                       |                                                         |                        |
| 46                                                                                                                                                                                                                                                                                                                                                                                                                                                                                                                                                                                                                                                                                                                                                                                                                                                                                                                                                                                                                                                                                                                                                                                                                                                                                                                                                                                                                                                                                                                                                                                                                                                                                                                                                                                                                                                                                                                                                                                                                                                                                                                             | 11:0" 72 "                          |              |                      |                                                 | 109                                                                                                                                                                                                                                                                                                                                                                                                                                                                                                                                                                                                                                                                                                                                                                                                                                                                                                                                                                                                                                                                                                                                                                                                                                                                                                                                                                                                                                                                                                                                                                                                                                                                                                                                                                                                                                                                                                                                                                                                                                                                                                                            | 10 12:6"           | 443              | //                       |           |                  |                       |             | · · · · · · · · · · · · · · · · · · · | <u>] </u> |          |                       |                                                  |           | 2 5             |                                                | 11             |                                       |                                                         |                        |
|                                                                                                                                                                                                                                                                                                                                                                                                                                                                                                                                                                                                                                                                                                                                                                                                                                                                                                                                                                                                                                                                                                                                                                                                                                                                                                                                                                                                                                                                                                                                                                                                                                                                                                                                                                                                                                                                                                                                                                                                                                                                                                                                |                                     | 64 11        | 38'-6" V             | ?1 Colum                                        | n 9                                                                                                                                                                                                                                                                                                                                                                                                                                                                                                                                                                                                                                                                                                                                                                                                                                                                                                                                                                                                                                                                                                                                                                                                                                                                                                                                                                                                                                                                                                                                                                                                                                                                                                                                                                                                                                                                                                                                                                                                                                                                                                                            | 9 6.9"             | 145              | "                        |           |                  |                       |             | Column                                |           |          |                       |                                                  |           | 8 5             | 5 3/10" 2/2                                    | 11             |                                       |                                                         | ÷                      |
| 46 4                                                                                                                                                                                                                                                                                                                                                                                                                                                                                                                                                                                                                                                                                                                                                                                                                                                                                                                                                                                                                                                                                                                                                                                                                                                                                                                                                                                                                                                                                                                                                                                                                                                                                                                                                                                                                                                                                                                                                                                                                                                                                                                           | 12'3" UI Beam                       |              |                      |                                                 | <u>3</u>                                                                                                                                                                                                                                                                                                                                                                                                                                                                                                                                                                                                                                                                                                                                                                                                                                                                                                                                                                                                                                                                                                                                                                                                                                                                                                                                                                                                                                                                                                                                                                                                                                                                                                                                                                                                                                                                                                                                                                                                                                                                                                                       | 9 10-6             | " 146<br>" 147   | "                        | 24        | 8                | 35'0"<br>35'0"        | 153         | - 11                                  |           |          |                       | .                                                | • . ,     | 3 E             | 5 3510" R13<br>5 3613" R14                     | <u> </u>       |                                       |                                                         |                        |
| 29                                                                                                                                                                                                                                                                                                                                                                                                                                                                                                                                                                                                                                                                                                                                                                                                                                                                                                                                                                                                                                                                                                                                                                                                                                                                                                                                                                                                                                                                                                                                                                                                                                                                                                                                                                                                                                                                                                                                                                                                                                                                                                                             | 12:6" 02 "                          |              |                      |                                                 | 2                                                                                                                                                                                                                                                                                                                                                                                                                                                                                                                                                                                                                                                                                                                                                                                                                                                                                                                                                                                                                                                                                                                                                                                                                                                                                                                                                                                                                                                                                                                                                                                                                                                                                                                                                                                                                                                                                                                                                                                                                                                                                                                              | 9 9'0"             | 448              | //                       |           |                  |                       |             |                                       |           |          |                       |                                                  |           |                 | 5 26'-0" R15<br>5 9'-9" R16<br>5 1'-3" R17     | 11             |                                       |                                                         |                        |
| 14 4                                                                                                                                                                                                                                                                                                                                                                                                                                                                                                                                                                                                                                                                                                                                                                                                                                                                                                                                                                                                                                                                                                                                                                                                                                                                                                                                                                                                                                                                                                                                                                                                                                                                                                                                                                                                                                                                                                                                                                                                                                                                                                                           | 2:9" 410 "                          | 12 2         | 19:9" W              | 11 A.B. Wel                                     |                                                                                                                                                                                                                                                                                                                                                                                                                                                                                                                                                                                                                                                                                                                                                                                                                                                                                                                                                                                                                                                                                                                                                                                                                                                                                                                                                                                                                                                                                                                                                                                                                                                                                                                                                                                                                                                                                                                                                                                                                                                                                                                                | 6 26-6             | 4201             | . 11                     | 12        | 2                | 19'9"                 | WI          | A.B. Wells                            | -         |          |                       |                                                  | · · ·     |                 | 5 7:3" R17                                     | "              |                                       |                                                         | •                      |
| 12 7                                                                                                                                                                                                                                                                                                                                                                                                                                                                                                                                                                                                                                                                                                                                                                                                                                                                                                                                                                                                                                                                                                                                                                                                                                                                                                                                                                                                                                                                                                                                                                                                                                                                                                                                                                                                                                                                                                                                                                                                                                                                                                                           | 14:0" 411 "                         |              |                      |                                                 | 16                                                                                                                                                                                                                                                                                                                                                                                                                                                                                                                                                                                                                                                                                                                                                                                                                                                                                                                                                                                                                                                                                                                                                                                                                                                                                                                                                                                                                                                                                                                                                                                                                                                                                                                                                                                                                                                                                                                                                                                                                                                                                                                             | 10 28:3            | " 14901          | ,/                       |           |                  |                       |             |                                       | 4         | 6        | 8:9" 7                |                                                  | 9 - 6     | 3 L             | 5 33'3" R16                                    | . //           |                                       |                                                         |                        |
| 6 7                                                                                                                                                                                                                                                                                                                                                                                                                                                                                                                                                                                                                                                                                                                                                                                                                                                                                                                                                                                                                                                                                                                                                                                                                                                                                                                                                                                                                                                                                                                                                                                                                                                                                                                                                                                                                                                                                                                                                                                                                                                                                                                            | 6:5" UIZ "                          | 49           | BENT NO.             | 3<br>25 Footing                                 | <u>2</u>                                                                                                                                                                                                                                                                                                                                                                                                                                                                                                                                                                                                                                                                                                                                                                                                                                                                                                                                                                                                                                                                                                                                                                                                                                                                                                                                                                                                                                                                                                                                                                                                                                                                                                                                                                                                                                                                                                                                                                                                                                                                                                                       | 6 7.0"             | 1402             | //                       | 6         | 7                | BENT<br>3'0"          | NO. 6       | Footing                               | 9         | 6        | 14:0" 7               | (3.) "                                           |           |                 | 5 31-6" R19<br>5 32-6" R10                     | "              |                                       |                                                         |                        |
|                                                                                                                                                                                                                                                                                                                                                                                                                                                                                                                                                                                                                                                                                                                                                                                                                                                                                                                                                                                                                                                                                                                                                                                                                                                                                                                                                                                                                                                                                                                                                                                                                                                                                                                                                                                                                                                                                                                                                                                                                                                                                                                                |                                     | 12 7         | 9-3" Di              | 38 "                                            |                                                                                                                                                                                                                                                                                                                                                                                                                                                                                                                                                                                                                                                                                                                                                                                                                                                                                                                                                                                                                                                                                                                                                                                                                                                                                                                                                                                                                                                                                                                                                                                                                                                                                                                                                                                                                                                                                                                                                                                                                                                                                                                                | 3 01/1             | 1001             | <i></i>                  | 12        | 7                | 8:9"                  | 028         | Footing                               |           |          | · .                   |                                                  |           | 2 5             | 5 32! G" REO<br>5 32! 3" RE/                   | 11 12 13       | -1<br>-1                              |                                                         |                        |
|                                                                                                                                                                                                                                                                                                                                                                                                                                                                                                                                                                                                                                                                                                                                                                                                                                                                                                                                                                                                                                                                                                                                                                                                                                                                                                                                                                                                                                                                                                                                                                                                                                                                                                                                                                                                                                                                                                                                                                                                                                                                                                                                |                                     | 21 10        |                      |                                                 | 8/                                                                                                                                                                                                                                                                                                                                                                                                                                                                                                                                                                                                                                                                                                                                                                                                                                                                                                                                                                                                                                                                                                                                                                                                                                                                                                                                                                                                                                                                                                                                                                                                                                                                                                                                                                                                                                                                                                                                                                                                                                                                                                                             | 3 9:6"             | PEI              | Column                   | 9%        |                  | 5!0"<br>18!0"         |             | "                                     | 57        | 4        | 12:3" 4               | 71 Bear                                          |           |                 | 6 10:0" P22 E<br>5 10:3" R23 F                 |                |                                       |                                                         |                        |
|                                                                                                                                                                                                                                                                                                                                                                                                                                                                                                                                                                                                                                                                                                                                                                                                                                                                                                                                                                                                                                                                                                                                                                                                                                                                                                                                                                                                                                                                                                                                                                                                                                                                                                                                                                                                                                                                                                                                                                                                                                                                                                                                |                                     |              |                      |                                                 |                                                                                                                                                                                                                                                                                                                                                                                                                                                                                                                                                                                                                                                                                                                                                                                                                                                                                                                                                                                                                                                                                                                                                                                                                                                                                                                                                                                                                                                                                                                                                                                                                                                                                                                                                                                                                                                                                                                                                                                                                                                                                                                                | 9 2:9"             |                  | Beam                     | 16        | 6                | 8:0"                  | 063         | "                                     | 2         | 4        | 13:3" 11              | 72 "                                             | ے ا       | 3 6             | 5 11:0" R24                                    | "              |                                       |                                                         |                        |
|                                                                                                                                                                                                                                                                                                                                                                                                                                                                                                                                                                                                                                                                                                                                                                                                                                                                                                                                                                                                                                                                                                                                                                                                                                                                                                                                                                                                                                                                                                                                                                                                                                                                                                                                                                                                                                                                                                                                                                                                                                                                                                                                |                                     | 16 10        | 810" D<br>1313" D    | 3 <i>4</i>                                      | 6                                                                                                                                                                                                                                                                                                                                                                                                                                                                                                                                                                                                                                                                                                                                                                                                                                                                                                                                                                                                                                                                                                                                                                                                                                                                                                                                                                                                                                                                                                                                                                                                                                                                                                                                                                                                                                                                                                                                                                                                                                                                                                                              | 4 3'6"             | 1129             | "                        | 6         | 8                | 8'.9"<br>18'.0"       | D65         | 21                                    | 16        | 6        | 2:0" 1                | 74 11                                            |           | 7 6             | 5 35:9" R25<br>5 5:9" R26 E                    | nd Post        |                                       | -                                                       | -¥                     |
|                                                                                                                                                                                                                                                                                                                                                                                                                                                                                                                                                                                                                                                                                                                                                                                                                                                                                                                                                                                                                                                                                                                                                                                                                                                                                                                                                                                                                                                                                                                                                                                                                                                                                                                                                                                                                                                                                                                                                                                                                                                                                                                                | 8'3" VI Backwall                    | 2 7          | 13-0" 12             | 36 "                                            | 20                                                                                                                                                                                                                                                                                                                                                                                                                                                                                                                                                                                                                                                                                                                                                                                                                                                                                                                                                                                                                                                                                                                                                                                                                                                                                                                                                                                                                                                                                                                                                                                                                                                                                                                                                                                                                                                                                                                                                                                                                                                                                                                             | 6 14'0'            | 141              | //                       |           |                  |                       |             | -                                     | 6         | 7        | 6:3" 1                | 75 "                                             |           | 7 5<br>36 6     | 5 6'3" R27<br>6 90'-0" 51 3                    | " "<br>=\ab    | -                                     |                                                         | -                      |
| 119 5                                                                                                                                                                                                                                                                                                                                                                                                                                                                                                                                                                                                                                                                                                                                                                                                                                                                                                                                                                                                                                                                                                                                                                                                                                                                                                                                                                                                                                                                                                                                                                                                                                                                                                                                                                                                                                                                                                                                                                                                                                                                                                                          | 10:3" V2 Wing                       | 76 70        | 77-9 0               | 2/                                              | 36                                                                                                                                                                                                                                                                                                                                                                                                                                                                                                                                                                                                                                                                                                                                                                                                                                                                                                                                                                                                                                                                                                                                                                                                                                                                                                                                                                                                                                                                                                                                                                                                                                                                                                                                                                                                                                                                                                                                                                                                                                                                                                                             | 5 1323             | " 143            | "                        | 10        | 10 1             | 4-0"                  | H26         | Beam                                  | 16        |          | 10-0 0                |                                                  | 8         | 10 9            | 1 32-0" 52                                     | NOO            |                                       |                                                         |                        |
| 28 4                                                                                                                                                                                                                                                                                                                                                                                                                                                                                                                                                                                                                                                                                                                                                                                                                                                                                                                                                                                                                                                                                                                                                                                                                                                                                                                                                                                                                                                                                                                                                                                                                                                                                                                                                                                                                                                                                                                                                                                                                                                                                                                           | 12'6" V3 "<br>7'6" V4 "             | 10 10        | 12:3" 42             | 25 Bean                                         |                                                                                                                                                                                                                                                                                                                                                                                                                                                                                                                                                                                                                                                                                                                                                                                                                                                                                                                                                                                                                                                                                                                                                                                                                                                                                                                                                                                                                                                                                                                                                                                                                                                                                                                                                                                                                                                                                                                                                                                                                                                                                                                                | 6 16:3             | " 444            | "                        |           |                  | 19:6"<br>19:3"        |             | 11                                    |           |          |                       | 40.                                              |           | 9 6             | 30'-9" 54                                      | 11             |                                       |                                                         |                        |
| 4                                                                                                                                                                                                                                                                                                                                                                                                                                                                                                                                                                                                                                                                                                                                                                                                                                                                                                                                                                                                                                                                                                                                                                                                                                                                                                                                                                                                                                                                                                                                                                                                                                                                                                                                                                                                                                                                                                                                                                                                                                                                                                                              | 7-6 14 "                            |              | 1313" H              |                                                 |                                                                                                                                                                                                                                                                                                                                                                                                                                                                                                                                                                                                                                                                                                                                                                                                                                                                                                                                                                                                                                                                                                                                                                                                                                                                                                                                                                                                                                                                                                                                                                                                                                                                                                                                                                                                                                                                                                                                                                                                                                                                                                                                | 6 18:0             |                  | "                        | 7         |                  | 13-6"                 |             | "                                     |           |          |                       |                                                  | `         | 9 6             | 32'9" 55                                       |                |                                       |                                                         |                        |
|                                                                                                                                                                                                                                                                                                                                                                                                                                                                                                                                                                                                                                                                                                                                                                                                                                                                                                                                                                                                                                                                                                                                                                                                                                                                                                                                                                                                                                                                                                                                                                                                                                                                                                                                                                                                                                                                                                                                                                                                                                                                                                                                |                                     | 2 11         | 27'0" H              | 32 "                                            | 14                                                                                                                                                                                                                                                                                                                                                                                                                                                                                                                                                                                                                                                                                                                                                                                                                                                                                                                                                                                                                                                                                                                                                                                                                                                                                                                                                                                                                                                                                                                                                                                                                                                                                                                                                                                                                                                                                                                                                                                                                                                                                                                             | 5 14.0             | " 147            | //                       | 5         | 7                | 6º3"                  | 1164        |                                       | <u> </u>  |          |                       |                                                  |           | 20 4            | 7 16:0" 56                                     | 11             | · ·                                   |                                                         |                        |
| 12 2                                                                                                                                                                                                                                                                                                                                                                                                                                                                                                                                                                                                                                                                                                                                                                                                                                                                                                                                                                                                                                                                                                                                                                                                                                                                                                                                                                                                                                                                                                                                                                                                                                                                                                                                                                                                                                                                                                                                                                                                                                                                                                                           | 19-9" WI A.B. Wells                 | 98           | 6'-6" H              | 39 11                                           |                                                                                                                                                                                                                                                                                                                                                                                                                                                                                                                                                                                                                                                                                                                                                                                                                                                                                                                                                                                                                                                                                                                                                                                                                                                                                                                                                                                                                                                                                                                                                                                                                                                                                                                                                                                                                                                                                                                                                                                                                                                                                                                                |                    |                  |                          | 2         | 8 .              | 9!9"<br>1/ <u>:0"</u> | 1466        | . 11                                  |           |          |                       |                                                  | 104-6     | 6 4             | 6 25:9" 57<br>6 30:3" 58                       | <i>"</i>       |                                       |                                                         | -                      |
|                                                                                                                                                                                                                                                                                                                                                                                                                                                                                                                                                                                                                                                                                                                                                                                                                                                                                                                                                                                                                                                                                                                                                                                                                                                                                                                                                                                                                                                                                                                                                                                                                                                                                                                                                                                                                                                                                                                                                                                                                                                                                                                                | BENT NO. 2                          | 28           | 8'6" H.<br>9'6" H.   | 35 "                                            |                                                                                                                                                                                                                                                                                                                                                                                                                                                                                                                                                                                                                                                                                                                                                                                                                                                                                                                                                                                                                                                                                                                                                                                                                                                                                                                                                                                                                                                                                                                                                                                                                                                                                                                                                                                                                                                                                                                                                                                                                                                                                                                                | 11 29:6            |                  | Column                   | 2         | 7.               | 11:3"                 | 467         | "                                     | 130       | -        | 4:9" V                | 71 Binh.                                         | 94-0      | 0 0             | à 31-3" 59<br>1 40:0" 510                      | 11             |                                       |                                                         |                        |
|                                                                                                                                                                                                                                                                                                                                                                                                                                                                                                                                                                                                                                                                                                                                                                                                                                                                                                                                                                                                                                                                                                                                                                                                                                                                                                                                                                                                                                                                                                                                                                                                                                                                                                                                                                                                                                                                                                                                                                                                                                                                                                                                |                                     | 3 8          | 10.0" H              | 37 1                                            |                                                                                                                                                                                                                                                                                                                                                                                                                                                                                                                                                                                                                                                                                                                                                                                                                                                                                                                                                                                                                                                                                                                                                                                                                                                                                                                                                                                                                                                                                                                                                                                                                                                                                                                                                                                                                                                                                                                                                                                                                                                                                                                                |                    |                  |                          | 1         | 7                | 11-6"<br>11-6"        | 1169        | //                                    |           |          |                       |                                                  |           | 2 4             | 1 25-6" 511                                    | //             | - <b> </b>  <br>- <b> </b>            |                                                         |                        |
| 64 11                                                                                                                                                                                                                                                                                                                                                                                                                                                                                                                                                                                                                                                                                                                                                                                                                                                                                                                                                                                                                                                                                                                                                                                                                                                                                                                                                                                                                                                                                                                                                                                                                                                                                                                                                                                                                                                                                                                                                                                                                                                                                                                          | 7:3" D21 Footing                    | 26           | 21'9" HE<br>25'9" H  | 38 "<br>39 "                                    | 12                                                                                                                                                                                                                                                                                                                                                                                                                                                                                                                                                                                                                                                                                                                                                                                                                                                                                                                                                                                                                                                                                                                                                                                                                                                                                                                                                                                                                                                                                                                                                                                                                                                                                                                                                                                                                                                                                                                                                                                                                                                                                                                             | 2 19'9             | " W/             | A.B. Wells               | 4         |                  | 6!6"<br>?9:9"         |             | 11                                    |           | 9        | 9.6" V                |                                                  |           | 2               | 6 12'-9" 512<br>6 12'-9" 513                   | 11             | -                                     |                                                         |                        |
| 8 11                                                                                                                                                                                                                                                                                                                                                                                                                                                                                                                                                                                                                                                                                                                                                                                                                                                                                                                                                                                                                                                                                                                                                                                                                                                                                                                                                                                                                                                                                                                                                                                                                                                                                                                                                                                                                                                                                                                                                                                                                                                                                                                           | 11:9" 024 "                         | 12 7         | 7-6" 42              | 20/ 11                                          |                                                                                                                                                                                                                                                                                                                                                                                                                                                                                                                                                                                                                                                                                                                                                                                                                                                                                                                                                                                                                                                                                                                                                                                                                                                                                                                                                                                                                                                                                                                                                                                                                                                                                                                                                                                                                                                                                                                                                                                                                                                                                                                                | BENT               |                  |                          | 2         | 6                | 19:6"                 | H603        |                                       |           |          | 10:0" V               |                                                  |           | 9 4             | 6 18:6" 514                                    | 11             | 1                                     |                                                         |                        |
|                                                                                                                                                                                                                                                                                                                                                                                                                                                                                                                                                                                                                                                                                                                                                                                                                                                                                                                                                                                                                                                                                                                                                                                                                                                                                                                                                                                                                                                                                                                                                                                                                                                                                                                                                                                                                                                                                                                                                                                                                                                                                                                                | 21:9" D25 "<br>23:3" D26 "          |              | 27:9" HS             |                                                 | 16                                                                                                                                                                                                                                                                                                                                                                                                                                                                                                                                                                                                                                                                                                                                                                                                                                                                                                                                                                                                                                                                                                                                                                                                                                                                                                                                                                                                                                                                                                                                                                                                                                                                                                                                                                                                                                                                                                                                                                                                                                                                                                                             | 9 11-9"            | D23              | Footing                  | <i>13</i> |                  | 31-6"<br>31-6"        |             | 11                                    |           | _        |                       |                                                  |           | 9 6<br>9 6      | 6 201-6" 515<br>6 301-3" 516                   | 11             |                                       |                                                         |                        |
| 18 7                                                                                                                                                                                                                                                                                                                                                                                                                                                                                                                                                                                                                                                                                                                                                                                                                                                                                                                                                                                                                                                                                                                                                                                                                                                                                                                                                                                                                                                                                                                                                                                                                                                                                                                                                                                                                                                                                                                                                                                                                                                                                                                           | 8:0" D27 "                          |              | 12:6" HE             |                                                 | 4                                                                                                                                                                                                                                                                                                                                                                                                                                                                                                                                                                                                                                                                                                                                                                                                                                                                                                                                                                                                                                                                                                                                                                                                                                                                                                                                                                                                                                                                                                                                                                                                                                                                                                                                                                                                                                                                                                                                                                                                                                                                                                                              | 9 21:9             | D25              | 11                       | 2         | 6                | 9:0"                  | 4607        | . 11                                  | 12        | 2        | 19:9" N               | 11 A.B. W.                                       | lells     | 9 2             | 6 38'-9" 518                                   | 11             |                                       |                                                         |                        |
| // 7                                                                                                                                                                                                                                                                                                                                                                                                                                                                                                                                                                                                                                                                                                                                                                                                                                                                                                                                                                                                                                                                                                                                                                                                                                                                                                                                                                                                                                                                                                                                                                                                                                                                                                                                                                                                                                                                                                                                                                                                                                                                                                                           | 8'9" D28 "                          |              |                      |                                                 | 160                                                                                                                                                                                                                                                                                                                                                                                                                                                                                                                                                                                                                                                                                                                                                                                                                                                                                                                                                                                                                                                                                                                                                                                                                                                                                                                                                                                                                                                                                                                                                                                                                                                                                                                                                                                                                                                                                                                                                                                                                                                                                                                            | 11 2313<br>7 810"  |                  | 3 I                      | 10        | 7                | 71-6"                 |             |                                       |           |          | RSTRUCT               | URE                                              | 31 - (2)  | 7   4<br>3)   4 | 6 38'-9" 518<br>6 32'-0" 519                   | 11             |                                       |                                                         |                        |
|                                                                                                                                                                                                                                                                                                                                                                                                                                                                                                                                                                                                                                                                                                                                                                                                                                                                                                                                                                                                                                                                                                                                                                                                                                                                                                                                                                                                                                                                                                                                                                                                                                                                                                                                                                                                                                                                                                                                                                                                                                                                                                                                | 10/21/10/20                         | 93 3         | 9.6" 2               | el Colum                                        | <del></del>                                                                                                                                                                                                                                                                                                                                                                                                                                                                                                                                                                                                                                                                                                                                                                                                                                                                                                                                                                                                                                                                                                                                                                                                                                                                                                                                                                                                                                                                                                                                                                                                                                                                                                                                                                                                                                                                                                                                                                                                                                                                                                                    | 7 8:9"             | D28              |                          | 66        | 3                | 9'6"                  | P21         | Column                                |           |          | 3-6" (                | 7 Cur                                            |           |                 |                                                |                |                                       |                                                         |                        |
| 7 10                                                                                                                                                                                                                                                                                                                                                                                                                                                                                                                                                                                                                                                                                                                                                                                                                                                                                                                                                                                                                                                                                                                                                                                                                                                                                                                                                                                                                                                                                                                                                                                                                                                                                                                                                                                                                                                                                                                                                                                                                                                                                                                           | 12'3" H21 Beam<br>13'3" H22 "       | 2 4          | 219" U               | 27 Bean                                         | 7 29                                                                                                                                                                                                                                                                                                                                                                                                                                                                                                                                                                                                                                                                                                                                                                                                                                                                                                                                                                                                                                                                                                                                                                                                                                                                                                                                                                                                                                                                                                                                                                                                                                                                                                                                                                                                                                                                                                                                                                                                                                                                                                                           | 9 6:6              | " D51<br>D52     | "                        |           | 4                | 2:9"                  | 427         | Beam                                  | 4         | 5        | 19'-9" (<br>38'-3" (  | <u>~ "</u><br>'3 "                               |           |                 |                                                |                |                                       |                                                         |                        |
| 26                                                                                                                                                                                                                                                                                                                                                                                                                                                                                                                                                                                                                                                                                                                                                                                                                                                                                                                                                                                                                                                                                                                                                                                                                                                                                                                                                                                                                                                                                                                                                                                                                                                                                                                                                                                                                                                                                                                                                                                                                                                                                                                             | 17'9" H23 "                         | 2 4          | 31-6" (1)            | 28 11                                           | 24                                                                                                                                                                                                                                                                                                                                                                                                                                                                                                                                                                                                                                                                                                                                                                                                                                                                                                                                                                                                                                                                                                                                                                                                                                                                                                                                                                                                                                                                                                                                                                                                                                                                                                                                                                                                                                                                                                                                                                                                                                                                                                                             | 8 60"              | 253              | //                       | 2         | 4                | 3-6"                  |             | "                                     | 2         | 5        | 33:3" C               | 2 "                                              | *         | J. 200          | ease due to 4                                  | Curb           |                                       |                                                         |                        |
| 10 10                                                                                                                                                                                                                                                                                                                                                                                                                                                                                                                                                                                                                                                                                                                                                                                                                                                                                                                                                                                                                                                                                                                                                                                                                                                                                                                                                                                                                                                                                                                                                                                                                                                                                                                                                                                                                                                                                                                                                                                                                                                                                                                          | 26'0" H24 "<br>12'3" H25 *          | 4 4          | 4-3" UX              |                                                 | 4                                                                                                                                                                                                                                                                                                                                                                                                                                                                                                                                                                                                                                                                                                                                                                                                                                                                                                                                                                                                                                                                                                                                                                                                                                                                                                                                                                                                                                                                                                                                                                                                                                                                                                                                                                                                                                                                                                                                                                                                                                                                                                                              | 9 22:0             | 1209             | <i>"</i>                 | 15        | 4                | 4'-3"<br>14'-0"       |             | 11                                    | 6         | 6        | 41:3" C<br>37:9" C    |                                                  |           | ourle           | to being clased                                | BF             | RIDGE OVER K.C.S                      | E., C.R.I. & P. AND C.M. & S.T.F                        | H. R.R.S.              |
|                                                                                                                                                                                                                                                                                                                                                                                                                                                                                                                                                                                                                                                                                                                                                                                                                                                                                                                                                                                                                                                                                                                                                                                                                                                                                                                                                                                                                                                                                                                                                                                                                                                                                                                                                                                                                                                                                                                                                                                                                                                                                                                                | 12-6" H26 "                         | 13 6         | 15.9" (1             | 32 "                                            |                                                                                                                                                                                                                                                                                                                                                                                                                                                                                                                                                                                                                                                                                                                                                                                                                                                                                                                                                                                                                                                                                                                                                                                                                                                                                                                                                                                                                                                                                                                                                                                                                                                                                                                                                                                                                                                                                                                                                                                                                                                                                                                                | 11 1510            | 1 150            | 8                        | 14        | 4.               | 14'-9"                | 1162        |                                       | 6         | 6        | 30.6" C               | 7 11                                             |           |                 |                                                | S              | TATE ROAD INTERS                      | TATE ROUTE 435                                          |                        |
| 9 9                                                                                                                                                                                                                                                                                                                                                                                                                                                                                                                                                                                                                                                                                                                                                                                                                                                                                                                                                                                                                                                                                                                                                                                                                                                                                                                                                                                                                                                                                                                                                                                                                                                                                                                                                                                                                                                                                                                                                                                                                                                                                                                            |                                     | 24 6<br>14 6 | 16-6" LE             |                                                 | 10                                                                                                                                                                                                                                                                                                                                                                                                                                                                                                                                                                                                                                                                                                                                                                                                                                                                                                                                                                                                                                                                                                                                                                                                                                                                                                                                                                                                                                                                                                                                                                                                                                                                                                                                                                                                                                                                                                                                                                                                                                                                                                                             |                    | " 1452<br>" 1453 | <u>Beam</u>              | 12        | 4                | 15'-6"<br>16'-3"      | <del></del> | 11                                    | 4         | 5        | 21:3" (               | <i>9 11</i>                                      |           |                 |                                                | IN             | KANSAS CITY                           |                                                         |                        |
|                                                                                                                                                                                                                                                                                                                                                                                                                                                                                                                                                                                                                                                                                                                                                                                                                                                                                                                                                                                                                                                                                                                                                                                                                                                                                                                                                                                                                                                                                                                                                                                                                                                                                                                                                                                                                                                                                                                                                                                                                                                                                                                                | 12:0" 129 "                         | 5 6          | 18:3" U              |                                                 | 9                                                                                                                                                                                                                                                                                                                                                                                                                                                                                                                                                                                                                                                                                                                                                                                                                                                                                                                                                                                                                                                                                                                                                                                                                                                                                                                                                                                                                                                                                                                                                                                                                                                                                                                                                                                                                                                                                                                                                                                                                                                                                                                              | 11 14-3            | " 1454           | 11                       | 5         | 4 1              | 17-0"                 | 1165        | //                                    | 8         | 5        | 26'-0" C              |                                                  |           |                 |                                                |                |                                       | -!(52)(RTE.I-435) STA. 92+27.                           | 34 S.B.L               |
| <b>S</b> ILL                                                                                                                                                                                                                                                                                                                                                                                                                                                                                                                                                                                                                                                                                                                                                                                                                                                                                                                                                                                                                                                                                                                                                                                                                                                                                                                                                                                                                                                                                                                                                                                                                                                                                                                                                                                                                                                                                                                                                                                                                                                                                                                   | FGWIN & MARTIN<br>BULTING ENGINEERS | -            | , -                  | e                                               | 5                                                                                                                                                                                                                                                                                                                                                                                                                                                                                                                                                                                                                                                                                                                                                                                                                                                                                                                                                                                                                                                                                                                                                                                                                                                                                                                                                                                                                                                                                                                                                                                                                                                                                                                                                                                                                                                                                                                                                                                                                                                                                                                              |                    | 1.155<br>1.156   |                          | 9         | 9                | 17-9"                 | LKalo       |                                       | 4         | <u>5</u> | 38:6" 0               | 12 "                                             |           |                 |                                                |                | •                                     | COUNTY                                                  |                        |
| COMS                                                                                                                                                                                                                                                                                                                                                                                                                                                                                                                                                                                                                                                                                                                                                                                                                                                                                                                                                                                                                                                                                                                                                                                                                                                                                                                                                                                                                                                                                                                                                                                                                                                                                                                                                                                                                                                                                                                                                                                                                                                                                                                           | CERNS ENGINEERS                     |              |                      | -                                               |                                                                                                                                                                                                                                                                                                                                                                                                                                                                                                                                                                                                                                                                                                                                                                                                                                                                                                                                                                                                                                                                                                                                                                                                                                                                                                                                                                                                                                                                                                                                                                                                                                                                                                                                                                                                                                                                                                                                                                                                                                                                                                                                | 9 10-5             | " 457            | //                       |           |                  |                       |             |                                       | 2         | 5        | 32161C                |                                                  |           | אייתים          |                                                | ĄL             | CKSON                                 | COUNTY                                                  |                        |
| The same of the first terms of the first section of the section of | Page DETAILED J.R. KETTLE           | Hook         | s and P              | Bends sh                                        | hall be                                                                                                                                                                                                                                                                                                                                                                                                                                                                                                                                                                                                                                                                                                                                                                                                                                                                                                                                                                                                                                                                                                                                                                                                                                                                                                                                                                                                                                                                                                                                                                                                                                                                                                                                                                                                                                                                                                                                                                                                                                                                                                                        | e in occore        | donce            | with A.<br>ow dimensions | C.I. N.   | PORKIO           | 1.0f.                 | Stone       | dard Pl                               | actic     | e tol    | - Wetaili             | rig Kei                                          | Irite rea | -01             | 28.                                            |                |                                       |                                                         | A-1683                 |