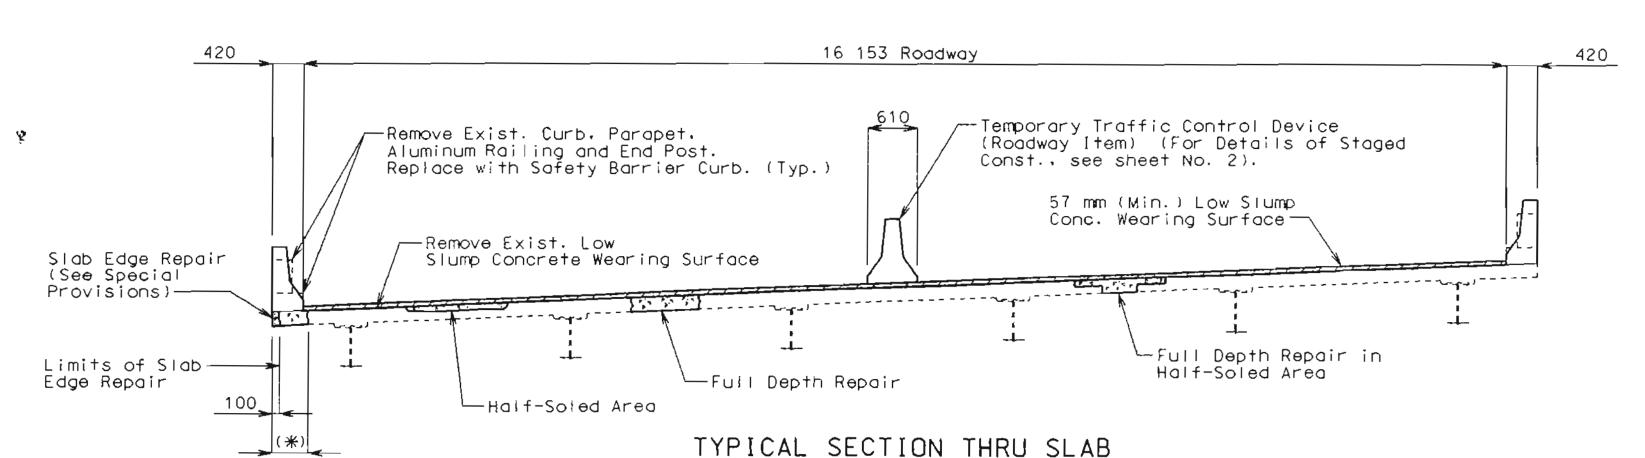

| ***                                                                                                                                                                                                                                                                                                                                                                                                                                                                                                                                                                                                                                                                                                                                                                                                                                                                                                                                                                                                                                                                                                                                                                                                                                                                                                                                                                                                                                                                                                                                                                                                                                                                                                                                                                                                                                                                                                                                                                                                                                                                                                                            |                                     |              |                      |                                                 |                                                                                                                                                                                                                                                                                                                                                                                                                                                                                                                                                                                                                                                                                                                                                                                                                                                                                                                                                                                                                                                                                                                                                                                                                                                                                                                                                                                                                                                                                                                                                                                                                                                                                                                                                                                                                                                                                                                                                                                                                                                                                                                                |                    |                  |                          |           |                  | ST                    | AT          | E HI                                  | GHV       | VAY      | DEF                   | ARTI                                             | MEN.      | Ί               |                                                |                |                                       | FED. ROAD STATE FED. AID FISCAL PROJ. NO. YEAR 5 MO. 19 | SHEET TOTAL NO. SHEETS |
|--------------------------------------------------------------------------------------------------------------------------------------------------------------------------------------------------------------------------------------------------------------------------------------------------------------------------------------------------------------------------------------------------------------------------------------------------------------------------------------------------------------------------------------------------------------------------------------------------------------------------------------------------------------------------------------------------------------------------------------------------------------------------------------------------------------------------------------------------------------------------------------------------------------------------------------------------------------------------------------------------------------------------------------------------------------------------------------------------------------------------------------------------------------------------------------------------------------------------------------------------------------------------------------------------------------------------------------------------------------------------------------------------------------------------------------------------------------------------------------------------------------------------------------------------------------------------------------------------------------------------------------------------------------------------------------------------------------------------------------------------------------------------------------------------------------------------------------------------------------------------------------------------------------------------------------------------------------------------------------------------------------------------------------------------------------------------------------------------------------------------------|-------------------------------------|--------------|----------------------|-------------------------------------------------|--------------------------------------------------------------------------------------------------------------------------------------------------------------------------------------------------------------------------------------------------------------------------------------------------------------------------------------------------------------------------------------------------------------------------------------------------------------------------------------------------------------------------------------------------------------------------------------------------------------------------------------------------------------------------------------------------------------------------------------------------------------------------------------------------------------------------------------------------------------------------------------------------------------------------------------------------------------------------------------------------------------------------------------------------------------------------------------------------------------------------------------------------------------------------------------------------------------------------------------------------------------------------------------------------------------------------------------------------------------------------------------------------------------------------------------------------------------------------------------------------------------------------------------------------------------------------------------------------------------------------------------------------------------------------------------------------------------------------------------------------------------------------------------------------------------------------------------------------------------------------------------------------------------------------------------------------------------------------------------------------------------------------------------------------------------------------------------------------------------------------------|--------------------|------------------|--------------------------|-----------|------------------|-----------------------|-------------|---------------------------------------|-----------|----------|-----------------------|--------------------------------------------------|-----------|-----------------|------------------------------------------------|----------------|---------------------------------------|---------------------------------------------------------|------------------------|
| ,                                                                                                                                                                                                                                                                                                                                                                                                                                                                                                                                                                                                                                                                                                                                                                                                                                                                                                                                                                                                                                                                                                                                                                                                                                                                                                                                                                                                                                                                                                                                                                                                                                                                                                                                                                                                                                                                                                                                                                                                                                                                                                                              |                                     |              |                      |                                                 | A STATE OF THE PARTY OF THE PAR | BILL OF            |                  |                          |           |                  |                       | T           |                                       |           | Jan-1    |                       |                                                  |           |                 |                                                |                |                                       | <u> </u>                                                | <del></del>            |
| NO. SIZE                                                                                                                                                                                                                                                                                                                                                                                                                                                                                                                                                                                                                                                                                                                                                                                                                                                                                                                                                                                                                                                                                                                                                                                                                                                                                                                                                                                                                                                                                                                                                                                                                                                                                                                                                                                                                                                                                                                                                                                                                                                                                                                       | LENGTH MARK LOCATION                | ll           | NO. 2 (C             | ARK LOCATIO                                     | ON NO.                                                                                                                                                                                                                                                                                                                                                                                                                                                                                                                                                                                                                                                                                                                                                                                                                                                                                                                                                                                                                                                                                                                                                                                                                                                                                                                                                                                                                                                                                                                                                                                                                                                                                                                                                                                                                                                                                                                                                                                                                                                                                                                         | SIZE LENGTH        |                  |                          | NO.       | SIZE    <br>BENT | NC. 5                 | MARK COA    | LOCATION                              |           |          | LENGTH MA             | الخالق والكاف المالية والمنازع والمنازع والمنازع | ON NO     | ). ISIZ<br>SUPE | ZE LENGTH MARK LERSTRUCTURE (C                 | onid)          |                                       |                                                         |                        |
| END                                                                                                                                                                                                                                                                                                                                                                                                                                                                                                                                                                                                                                                                                                                                                                                                                                                                                                                                                                                                                                                                                                                                                                                                                                                                                                                                                                                                                                                                                                                                                                                                                                                                                                                                                                                                                                                                                                                                                                                                                                                                                                                            | D BENT NO. I                        | 11 7         | 7:6" 42              | 201 Bean                                        | n 8                                                                                                                                                                                                                                                                                                                                                                                                                                                                                                                                                                                                                                                                                                                                                                                                                                                                                                                                                                                                                                                                                                                                                                                                                                                                                                                                                                                                                                                                                                                                                                                                                                                                                                                                                                                                                                                                                                                                                                                                                                                                                                                            |                    |                  | Beam                     | 2         |                  |                       |             | Beam                                  | 92        | 8        | 23'-9" V              |                                                  |           | 7 6             | 6 41.6" 019                                    | Curb           |                                       |                                                         |                        |
| 12 5                                                                                                                                                                                                                                                                                                                                                                                                                                                                                                                                                                                                                                                                                                                                                                                                                                                                                                                                                                                                                                                                                                                                                                                                                                                                                                                                                                                                                                                                                                                                                                                                                                                                                                                                                                                                                                                                                                                                                                                                                                                                                                                           | 2'.9" D2 "                          | 2 9          | 9'-0" Hz             | 702 "<br>703 "                                  | 24                                                                                                                                                                                                                                                                                                                                                                                                                                                                                                                                                                                                                                                                                                                                                                                                                                                                                                                                                                                                                                                                                                                                                                                                                                                                                                                                                                                                                                                                                                                                                                                                                                                                                                                                                                                                                                                                                                                                                                                                                                                                                                                             | 11 3540            | " Y32            | Column                   | 10        | 9                | 11-9"<br>7-6"         | H59<br>H201 | "                                     | 12        | 2        | 19:9" W               | 1 A.B.W.                                         | 12        | 0 6             | 6 41'-6" C14 0<br>6 39'-9" C15<br>6 39'-6" C16 | "              |                                       |                                                         |                        |
| 8 4                                                                                                                                                                                                                                                                                                                                                                                                                                                                                                                                                                                                                                                                                                                                                                                                                                                                                                                                                                                                                                                                                                                                                                                                                                                                                                                                                                                                                                                                                                                                                                                                                                                                                                                                                                                                                                                                                                                                                                                                                                                                                                                            | 10:0" D3 "                          | 3 9          | 10-9" 14             | 204 "                                           | 41                                                                                                                                                                                                                                                                                                                                                                                                                                                                                                                                                                                                                                                                                                                                                                                                                                                                                                                                                                                                                                                                                                                                                                                                                                                                                                                                                                                                                                                                                                                                                                                                                                                                                                                                                                                                                                                                                                                                                                                                                                                                                                                             | 10 34:0            |                  | "                        | _2        | 10               | 12-3"                 | 11501       |                                       |           |          |                       |                                                  |           | 7 6             | 6 31:0" C17                                    | 44             |                                       |                                                         |                        |
|                                                                                                                                                                                                                                                                                                                                                                                                                                                                                                                                                                                                                                                                                                                                                                                                                                                                                                                                                                                                                                                                                                                                                                                                                                                                                                                                                                                                                                                                                                                                                                                                                                                                                                                                                                                                                                                                                                                                                                                                                                                                                                                                |                                     | 18 10        | 26:9" 42<br>26:3" 42 | 05 <u>"                                    </u> |                                                                                                                                                                                                                                                                                                                                                                                                                                                                                                                                                                                                                                                                                                                                                                                                                                                                                                                                                                                                                                                                                                                                                                                                                                                                                                                                                                                                                                                                                                                                                                                                                                                                                                                                                                                                                                                                                                                                                                                                                                                                                                                                |                    |                  |                          | 6         |                  | 12:0"<br>30:3"        | 4503        | "                                     | 12        | 5        | BENT NO               | 71 Footil                                        | 79        |                 |                                                |                |                                       |                                                         |                        |
|                                                                                                                                                                                                                                                                                                                                                                                                                                                                                                                                                                                                                                                                                                                                                                                                                                                                                                                                                                                                                                                                                                                                                                                                                                                                                                                                                                                                                                                                                                                                                                                                                                                                                                                                                                                                                                                                                                                                                                                                                                                                                                                                |                                     |              |                      |                                                 |                                                                                                                                                                                                                                                                                                                                                                                                                                                                                                                                                                                                                                                                                                                                                                                                                                                                                                                                                                                                                                                                                                                                                                                                                                                                                                                                                                                                                                                                                                                                                                                                                                                                                                                                                                                                                                                                                                                                                                                                                                                                                                                                |                    | ( ) . ( )        | 081/1/2                  | 5         |                  | 32-6"                 | 4504        | "                                     | 16        | 9        | 2:9" D                | 72 "                                             |           |                 | 5 00" 11                                       |                |                                       |                                                         |                        |
| 16 7                                                                                                                                                                                                                                                                                                                                                                                                                                                                                                                                                                                                                                                                                                                                                                                                                                                                                                                                                                                                                                                                                                                                                                                                                                                                                                                                                                                                                                                                                                                                                                                                                                                                                                                                                                                                                                                                                                                                                                                                                                                                                                                           | 2949" 37 Beam                       |              | 9:6" P               | 21 Colum                                        | 12                                                                                                                                                                                                                                                                                                                                                                                                                                                                                                                                                                                                                                                                                                                                                                                                                                                                                                                                                                                                                                                                                                                                                                                                                                                                                                                                                                                                                                                                                                                                                                                                                                                                                                                                                                                                                                                                                                                                                                                                                                                                                                                             |                    |                  | A.B. Wells               | 9         | 10 3             | 9'0"<br>32'6"         | 450G        | "                                     | 0_        | 9        | 10'0" Di              | <u> </u>                                         |           |                 | 5 4º0" L1<br>5 2º6" L2                         | Curb<br>"      |                                       |                                                         |                        |
| 4 6                                                                                                                                                                                                                                                                                                                                                                                                                                                                                                                                                                                                                                                                                                                                                                                                                                                                                                                                                                                                                                                                                                                                                                                                                                                                                                                                                                                                                                                                                                                                                                                                                                                                                                                                                                                                                                                                                                                                                                                                                                                                                                                            | 20:0" 43                            |              |                      |                                                 |                                                                                                                                                                                                                                                                                                                                                                                                                                                                                                                                                                                                                                                                                                                                                                                                                                                                                                                                                                                                                                                                                                                                                                                                                                                                                                                                                                                                                                                                                                                                                                                                                                                                                                                                                                                                                                                                                                                                                                                                                                                                                                                                | BENT               |                  | Fosting                  | 4         | 11 3             | 32'-6"<br>20:0"       | 4507        | 11                                    | 2         | 6        | 33:0" H               | 71 Barkun                                        | 2// 2     |                 | 5 5'9" L3<br>5 6'0" L9                         | 11             |                                       |                                                         |                        |
|                                                                                                                                                                                                                                                                                                                                                                                                                                                                                                                                                                                                                                                                                                                                                                                                                                                                                                                                                                                                                                                                                                                                                                                                                                                                                                                                                                                                                                                                                                                                                                                                                                                                                                                                                                                                                                                                                                                                                                                                                                                                                                                                | 29:0" HD Backwall<br>28:9" H5 "     | 13 6         | 14.0" U              | 22 "                                            | 3                                                                                                                                                                                                                                                                                                                                                                                                                                                                                                                                                                                                                                                                                                                                                                                                                                                                                                                                                                                                                                                                                                                                                                                                                                                                                                                                                                                                                                                                                                                                                                                                                                                                                                                                                                                                                                                                                                                                                                                                                                                                                                                              | 11 11:9            | 020              | "                        |           |                  |                       |             |                                       | 9         | 4        | 33'0" H               | 72 11                                            | ż         | ک اِ            | 5 6:3" 15                                      | 11             |                                       |                                                         |                        |
| 96                                                                                                                                                                                                                                                                                                                                                                                                                                                                                                                                                                                                                                                                                                                                                                                                                                                                                                                                                                                                                                                                                                                                                                                                                                                                                                                                                                                                                                                                                                                                                                                                                                                                                                                                                                                                                                                                                                                                                                                                                                                                                                                             | 14:9" H9 Wing                       | 24 G<br>12 G | 15:9" (1)            |                                                 |                                                                                                                                                                                                                                                                                                                                                                                                                                                                                                                                                                                                                                                                                                                                                                                                                                                                                                                                                                                                                                                                                                                                                                                                                                                                                                                                                                                                                                                                                                                                                                                                                                                                                                                                                                                                                                                                                                                                                                                                                                                                                                                                | 9 21:9°<br>11 23:3 | " D25            | "                        | 96        | 2                | 91/2"                 | 122         | Column                                | 16        |          | 33'-0" H.<br>34'-3" H |                                                  | - 11      | 2   5           | 5 6:3" 16                                      |                |                                       |                                                         |                        |
| 12 9                                                                                                                                                                                                                                                                                                                                                                                                                                                                                                                                                                                                                                                                                                                                                                                                                                                                                                                                                                                                                                                                                                                                                                                                                                                                                                                                                                                                                                                                                                                                                                                                                                                                                                                                                                                                                                                                                                                                                                                                                                                                                                                           |                                     | 56           | 17:3" (1)            | ?5 "                                            | 8                                                                                                                                                                                                                                                                                                                                                                                                                                                                                                                                                                                                                                                                                                                                                                                                                                                                                                                                                                                                                                                                                                                                                                                                                                                                                                                                                                                                                                                                                                                                                                                                                                                                                                                                                                                                                                                                                                                                                                                                                                                                                                                              | 7 8'0"             | 1027             | "                        |           |                  |                       |             |                                       | 4         | 6        | 33'6" H               | 75 "                                             |           |                 |                                                |                |                                       |                                                         |                        |
| 7 6                                                                                                                                                                                                                                                                                                                                                                                                                                                                                                                                                                                                                                                                                                                                                                                                                                                                                                                                                                                                                                                                                                                                                                                                                                                                                                                                                                                                                                                                                                                                                                                                                                                                                                                                                                                                                                                                                                                                                                                                                                                                                                                            | 1'0" H13 Beam                       |              | 18:0" U              |                                                 | 21                                                                                                                                                                                                                                                                                                                                                                                                                                                                                                                                                                                                                                                                                                                                                                                                                                                                                                                                                                                                                                                                                                                                                                                                                                                                                                                                                                                                                                                                                                                                                                                                                                                                                                                                                                                                                                                                                                                                                                                                                                                                                                                             |                    |                  | "                        | 2         |                  | 2'-9"<br>3'-6"        |             | Beam                                  | 5         | 6        | 6-3" 4                | 77 Wing                                          | 9 0       | 5 5             | 5 4-9" RI L<br>5 5-6" R2                       | <u>nd tast</u> |                                       |                                                         |                        |
| 7 6                                                                                                                                                                                                                                                                                                                                                                                                                                                                                                                                                                                                                                                                                                                                                                                                                                                                                                                                                                                                                                                                                                                                                                                                                                                                                                                                                                                                                                                                                                                                                                                                                                                                                                                                                                                                                                                                                                                                                                                                                                                                                                                            |                                     | 2 4.         | 3:6" 1               | <i>es "</i>                                     | 2                                                                                                                                                                                                                                                                                                                                                                                                                                                                                                                                                                                                                                                                                                                                                                                                                                                                                                                                                                                                                                                                                                                                                                                                                                                                                                                                                                                                                                                                                                                                                                                                                                                                                                                                                                                                                                                                                                                                                                                                                                                                                                                              | 8 19:0             | 042              | 11                       | 5         | 4                | 4:3"                  | <i>U29</i>  | //                                    |           |          |                       | .,,,,,                                           |           | 3 5             | 5 6-0" R3                                      | 11 1           | · · · · · · · · · · · · · · · · · · · |                                                         |                        |
|                                                                                                                                                                                                                                                                                                                                                                                                                                                                                                                                                                                                                                                                                                                                                                                                                                                                                                                                                                                                                                                                                                                                                                                                                                                                                                                                                                                                                                                                                                                                                                                                                                                                                                                                                                                                                                                                                                                                                                                                                                                                                                                                |                                     | 6 4          | 4-3" ()              | <u> </u>                                        | 40                                                                                                                                                                                                                                                                                                                                                                                                                                                                                                                                                                                                                                                                                                                                                                                                                                                                                                                                                                                                                                                                                                                                                                                                                                                                                                                                                                                                                                                                                                                                                                                                                                                                                                                                                                                                                                                                                                                                                                                                                                                                                                                             | 10 7:0"            | 144              |                          | 21        | 6                | 19!0"<br>19!9"        | U51<br>U52  | 11                                    | 7         | 6        | 6:9" H                | 80 Backn                                         | 1011      |                 | 5 6'-6" R4<br>5 6-9" R5<br>5 7'-0" R6          | 11 11          |                                       |                                                         |                        |
|                                                                                                                                                                                                                                                                                                                                                                                                                                                                                                                                                                                                                                                                                                                                                                                                                                                                                                                                                                                                                                                                                                                                                                                                                                                                                                                                                                                                                                                                                                                                                                                                                                                                                                                                                                                                                                                                                                                                                                                                                                                                                                                                |                                     |              |                      |                                                 |                                                                                                                                                                                                                                                                                                                                                                                                                                                                                                                                                                                                                                                                                                                                                                                                                                                                                                                                                                                                                                                                                                                                                                                                                                                                                                                                                                                                                                                                                                                                                                                                                                                                                                                                                                                                                                                                                                                                                                                                                                                                                                                                | 17/17/1            | 1,000            | B - 2                    | 27        | 6                | 15!0"                 | 4.53        | 11                                    | 4         | 6        | 6:9" H                | 31 Win                                           |           | 3 6             | 5 7'-0" R6<br>5 5'3" E7 A                      | 11 11          |                                       |                                                         |                        |
|                                                                                                                                                                                                                                                                                                                                                                                                                                                                                                                                                                                                                                                                                                                                                                                                                                                                                                                                                                                                                                                                                                                                                                                                                                                                                                                                                                                                                                                                                                                                                                                                                                                                                                                                                                                                                                                                                                                                                                                                                                                                                                                                |                                     |              | <u> </u>             |                                                 | 2                                                                                                                                                                                                                                                                                                                                                                                                                                                                                                                                                                                                                                                                                                                                                                                                                                                                                                                                                                                                                                                                                                                                                                                                                                                                                                                                                                                                                                                                                                                                                                                                                                                                                                                                                                                                                                                                                                                                                                                                                                                                                                                              | 11 26'9"           | H23<br>H41       | Beam<br>"                | 16        |                  | 16:6"<br>17:3"        |             |                                       | 10        | 6        | 13:0" H               | 02 "<br>53 "                                     |           |                 |                                                | arapet<br>"    |                                       |                                                         |                        |
| 96                                                                                                                                                                                                                                                                                                                                                                                                                                                                                                                                                                                                                                                                                                                                                                                                                                                                                                                                                                                                                                                                                                                                                                                                                                                                                                                                                                                                                                                                                                                                                                                                                                                                                                                                                                                                                                                                                                                                                                                                                                                                                                                             | 19:6" TI Wing                       |              |                      |                                                 | 9                                                                                                                                                                                                                                                                                                                                                                                                                                                                                                                                                                                                                                                                                                                                                                                                                                                                                                                                                                                                                                                                                                                                                                                                                                                                                                                                                                                                                                                                                                                                                                                                                                                                                                                                                                                                                                                                                                                                                                                                                                                                                                                              | 10 15 3"           | 1442             | <i>H</i>                 | //        |                  | 18:0"                 |             |                                       |           |          |                       |                                                  |           | 8 5             | 5 11:0" R9                                     | "              |                                       |                                                         |                        |
| 46                                                                                                                                                                                                                                                                                                                                                                                                                                                                                                                                                                                                                                                                                                                                                                                                                                                                                                                                                                                                                                                                                                                                                                                                                                                                                                                                                                                                                                                                                                                                                                                                                                                                                                                                                                                                                                                                                                                                                                                                                                                                                                                             | 11:0" 72 "                          |              |                      |                                                 | 109                                                                                                                                                                                                                                                                                                                                                                                                                                                                                                                                                                                                                                                                                                                                                                                                                                                                                                                                                                                                                                                                                                                                                                                                                                                                                                                                                                                                                                                                                                                                                                                                                                                                                                                                                                                                                                                                                                                                                                                                                                                                                                                            | 10 12:6"           | 443              | //                       |           |                  |                       |             | · · · · · · · · · · · · · · · · · · · | <u>] </u> |          |                       |                                                  |           | 2 5             |                                                | 11             |                                       |                                                         |                        |
|                                                                                                                                                                                                                                                                                                                                                                                                                                                                                                                                                                                                                                                                                                                                                                                                                                                                                                                                                                                                                                                                                                                                                                                                                                                                                                                                                                                                                                                                                                                                                                                                                                                                                                                                                                                                                                                                                                                                                                                                                                                                                                                                |                                     | 64 11        | 38'-6" V             | ?1 Colum                                        | n 9                                                                                                                                                                                                                                                                                                                                                                                                                                                                                                                                                                                                                                                                                                                                                                                                                                                                                                                                                                                                                                                                                                                                                                                                                                                                                                                                                                                                                                                                                                                                                                                                                                                                                                                                                                                                                                                                                                                                                                                                                                                                                                                            | 9 6.9"             | 145              | "                        |           |                  |                       |             | Column                                |           |          |                       |                                                  |           | 8 5             | 5 3/10" 2/2                                    | 11             |                                       |                                                         | ÷                      |
| 46 4                                                                                                                                                                                                                                                                                                                                                                                                                                                                                                                                                                                                                                                                                                                                                                                                                                                                                                                                                                                                                                                                                                                                                                                                                                                                                                                                                                                                                                                                                                                                                                                                                                                                                                                                                                                                                                                                                                                                                                                                                                                                                                                           | 12'3" UI Beam                       |              |                      |                                                 | <u>3</u>                                                                                                                                                                                                                                                                                                                                                                                                                                                                                                                                                                                                                                                                                                                                                                                                                                                                                                                                                                                                                                                                                                                                                                                                                                                                                                                                                                                                                                                                                                                                                                                                                                                                                                                                                                                                                                                                                                                                                                                                                                                                                                                       | 9 10-6             | " 146<br>" 147   | "                        | 24        | 8                | 35'0"<br>35'0"        | 153         | - 11                                  |           |          |                       | .                                                | • . ,     | 3 E             | 5 3510" R13<br>5 3613" R14                     | <u> </u>       |                                       |                                                         |                        |
| 29                                                                                                                                                                                                                                                                                                                                                                                                                                                                                                                                                                                                                                                                                                                                                                                                                                                                                                                                                                                                                                                                                                                                                                                                                                                                                                                                                                                                                                                                                                                                                                                                                                                                                                                                                                                                                                                                                                                                                                                                                                                                                                                             | 12:6" 02 "                          |              |                      |                                                 | 2                                                                                                                                                                                                                                                                                                                                                                                                                                                                                                                                                                                                                                                                                                                                                                                                                                                                                                                                                                                                                                                                                                                                                                                                                                                                                                                                                                                                                                                                                                                                                                                                                                                                                                                                                                                                                                                                                                                                                                                                                                                                                                                              | 9 9'0"             | 448              | //                       |           |                  |                       |             |                                       |           |          |                       |                                                  |           |                 | 5 26'-0" R15<br>5 9'-9" R16<br>5 1'-3" R17     | 11             |                                       |                                                         |                        |
| 14 4                                                                                                                                                                                                                                                                                                                                                                                                                                                                                                                                                                                                                                                                                                                                                                                                                                                                                                                                                                                                                                                                                                                                                                                                                                                                                                                                                                                                                                                                                                                                                                                                                                                                                                                                                                                                                                                                                                                                                                                                                                                                                                                           | 2:9" 410 "                          | 12 2         | 19:9" W              | 11 A.B. Wel                                     |                                                                                                                                                                                                                                                                                                                                                                                                                                                                                                                                                                                                                                                                                                                                                                                                                                                                                                                                                                                                                                                                                                                                                                                                                                                                                                                                                                                                                                                                                                                                                                                                                                                                                                                                                                                                                                                                                                                                                                                                                                                                                                                                | 6 26-6             | 4201             | . 11                     | 12        | 2                | 19'9"                 | WI          | A.B. Wells                            | -         |          |                       |                                                  | · · ·     |                 | 5 7:3" R17                                     | "              |                                       |                                                         | •                      |
| 12 7                                                                                                                                                                                                                                                                                                                                                                                                                                                                                                                                                                                                                                                                                                                                                                                                                                                                                                                                                                                                                                                                                                                                                                                                                                                                                                                                                                                                                                                                                                                                                                                                                                                                                                                                                                                                                                                                                                                                                                                                                                                                                                                           | 14:0" 411 "                         |              |                      |                                                 | 16                                                                                                                                                                                                                                                                                                                                                                                                                                                                                                                                                                                                                                                                                                                                                                                                                                                                                                                                                                                                                                                                                                                                                                                                                                                                                                                                                                                                                                                                                                                                                                                                                                                                                                                                                                                                                                                                                                                                                                                                                                                                                                                             | 10 28:3            | " 14901          | ,/                       |           |                  |                       |             |                                       | 4         | 6        | 8:9" 7                |                                                  | 9 - 6     | 3 L             | 5 33'3" R16                                    | . //           |                                       |                                                         |                        |
| 6 7                                                                                                                                                                                                                                                                                                                                                                                                                                                                                                                                                                                                                                                                                                                                                                                                                                                                                                                                                                                                                                                                                                                                                                                                                                                                                                                                                                                                                                                                                                                                                                                                                                                                                                                                                                                                                                                                                                                                                                                                                                                                                                                            | 6:5" UIZ "                          | 49           | BENT NO.             | 3<br>25 Footing                                 | <u>2</u>                                                                                                                                                                                                                                                                                                                                                                                                                                                                                                                                                                                                                                                                                                                                                                                                                                                                                                                                                                                                                                                                                                                                                                                                                                                                                                                                                                                                                                                                                                                                                                                                                                                                                                                                                                                                                                                                                                                                                                                                                                                                                                                       | 6 7.0"             | 1402             | //                       | 6         | 7                | BENT<br>3'0"          | NO. 6       | Footing                               | 9         | 6        | 14:0" 7               | (3.) "                                           |           |                 | 5 31-6" R19<br>5 32-6" R10                     | "              |                                       |                                                         |                        |
|                                                                                                                                                                                                                                                                                                                                                                                                                                                                                                                                                                                                                                                                                                                                                                                                                                                                                                                                                                                                                                                                                                                                                                                                                                                                                                                                                                                                                                                                                                                                                                                                                                                                                                                                                                                                                                                                                                                                                                                                                                                                                                                                |                                     | 12 7         | 9-3" Di              | 38 "                                            |                                                                                                                                                                                                                                                                                                                                                                                                                                                                                                                                                                                                                                                                                                                                                                                                                                                                                                                                                                                                                                                                                                                                                                                                                                                                                                                                                                                                                                                                                                                                                                                                                                                                                                                                                                                                                                                                                                                                                                                                                                                                                                                                | 3 01/1             | 1001             | <i></i>                  | 12        | 7                | 8:9"                  | 028         | Footing                               |           |          | · .                   |                                                  |           | 2 5             | 5 32! G" REO<br>5 32! 3" RE/                   | 11 12 13       | -1<br>-1                              |                                                         |                        |
|                                                                                                                                                                                                                                                                                                                                                                                                                                                                                                                                                                                                                                                                                                                                                                                                                                                                                                                                                                                                                                                                                                                                                                                                                                                                                                                                                                                                                                                                                                                                                                                                                                                                                                                                                                                                                                                                                                                                                                                                                                                                                                                                |                                     | 21 10        |                      |                                                 | 8/                                                                                                                                                                                                                                                                                                                                                                                                                                                                                                                                                                                                                                                                                                                                                                                                                                                                                                                                                                                                                                                                                                                                                                                                                                                                                                                                                                                                                                                                                                                                                                                                                                                                                                                                                                                                                                                                                                                                                                                                                                                                                                                             | 3 9:6"             | PEI              | Column                   | 9%        |                  | 5!0"<br>18!0"         |             | "                                     | 57        | 4        | 12:3" 4               | 71 Bear                                          |           |                 | 6 10:0" P22 E<br>5 10:3" R23 F                 |                |                                       |                                                         |                        |
|                                                                                                                                                                                                                                                                                                                                                                                                                                                                                                                                                                                                                                                                                                                                                                                                                                                                                                                                                                                                                                                                                                                                                                                                                                                                                                                                                                                                                                                                                                                                                                                                                                                                                                                                                                                                                                                                                                                                                                                                                                                                                                                                |                                     |              |                      |                                                 |                                                                                                                                                                                                                                                                                                                                                                                                                                                                                                                                                                                                                                                                                                                                                                                                                                                                                                                                                                                                                                                                                                                                                                                                                                                                                                                                                                                                                                                                                                                                                                                                                                                                                                                                                                                                                                                                                                                                                                                                                                                                                                                                | 9 2:9"             |                  | Beam                     | 16        | 6                | 8:0"                  | 063         | "                                     | 2         | 4        | 13:3" 11              | 72 "                                             | ے ا       | 3 6             | 5 11:0" R24                                    | "              |                                       |                                                         |                        |
|                                                                                                                                                                                                                                                                                                                                                                                                                                                                                                                                                                                                                                                                                                                                                                                                                                                                                                                                                                                                                                                                                                                                                                                                                                                                                                                                                                                                                                                                                                                                                                                                                                                                                                                                                                                                                                                                                                                                                                                                                                                                                                                                |                                     | 16 10        | 810" D<br>1313" D    | 3 <i>4</i>                                      | 6                                                                                                                                                                                                                                                                                                                                                                                                                                                                                                                                                                                                                                                                                                                                                                                                                                                                                                                                                                                                                                                                                                                                                                                                                                                                                                                                                                                                                                                                                                                                                                                                                                                                                                                                                                                                                                                                                                                                                                                                                                                                                                                              | 4 3'6"             | 1129             | "                        | 6         | 8                | 8'.9"<br>18'.0"       | D65         | 21                                    | 16        | 6        | 2:0" 1                | 74 11                                            |           | 7 6             | 5 35:9" R25<br>5 5:9" R26 E                    | nd Post        |                                       | -                                                       | -¥                     |
|                                                                                                                                                                                                                                                                                                                                                                                                                                                                                                                                                                                                                                                                                                                                                                                                                                                                                                                                                                                                                                                                                                                                                                                                                                                                                                                                                                                                                                                                                                                                                                                                                                                                                                                                                                                                                                                                                                                                                                                                                                                                                                                                | 8'3" VI Backwall                    | 2 7          | 13-0" 12             | 36 "                                            | 20                                                                                                                                                                                                                                                                                                                                                                                                                                                                                                                                                                                                                                                                                                                                                                                                                                                                                                                                                                                                                                                                                                                                                                                                                                                                                                                                                                                                                                                                                                                                                                                                                                                                                                                                                                                                                                                                                                                                                                                                                                                                                                                             | 6 14'0'            | 141              | //                       |           |                  |                       |             | -                                     | 6         | 7        | 6:3" 1                | 75 "                                             |           | 7 5<br>36 6     | 5 6'3" R27<br>6 90'-0" 51 3                    | " "<br>=\ab    | -                                     |                                                         | -                      |
| 119 5                                                                                                                                                                                                                                                                                                                                                                                                                                                                                                                                                                                                                                                                                                                                                                                                                                                                                                                                                                                                                                                                                                                                                                                                                                                                                                                                                                                                                                                                                                                                                                                                                                                                                                                                                                                                                                                                                                                                                                                                                                                                                                                          | 10:3" V2 Wing                       | 76 70        | 77-9 0               | 2/                                              | 36                                                                                                                                                                                                                                                                                                                                                                                                                                                                                                                                                                                                                                                                                                                                                                                                                                                                                                                                                                                                                                                                                                                                                                                                                                                                                                                                                                                                                                                                                                                                                                                                                                                                                                                                                                                                                                                                                                                                                                                                                                                                                                                             | 5 1323             | " 143            | "                        | 10        | 10 1             | 4-0"                  | H26         | Beam                                  | 16        |          | 10-0 0                |                                                  | 8         | 10 9            | 1 32-0" 52                                     | NOO            |                                       |                                                         |                        |
| 28 4                                                                                                                                                                                                                                                                                                                                                                                                                                                                                                                                                                                                                                                                                                                                                                                                                                                                                                                                                                                                                                                                                                                                                                                                                                                                                                                                                                                                                                                                                                                                                                                                                                                                                                                                                                                                                                                                                                                                                                                                                                                                                                                           | 12'6" V3 "<br>7'6" V4 "             | 10 10        | 12:3" 42             | 25 Bean                                         |                                                                                                                                                                                                                                                                                                                                                                                                                                                                                                                                                                                                                                                                                                                                                                                                                                                                                                                                                                                                                                                                                                                                                                                                                                                                                                                                                                                                                                                                                                                                                                                                                                                                                                                                                                                                                                                                                                                                                                                                                                                                                                                                | 6 16:3             | " 444            | "                        |           |                  | 19:6"<br>19:3"        |             | 11                                    |           |          |                       | 40.                                              |           | 9 6             | 30'-9" 54                                      | 11             |                                       |                                                         |                        |
| 4                                                                                                                                                                                                                                                                                                                                                                                                                                                                                                                                                                                                                                                                                                                                                                                                                                                                                                                                                                                                                                                                                                                                                                                                                                                                                                                                                                                                                                                                                                                                                                                                                                                                                                                                                                                                                                                                                                                                                                                                                                                                                                                              | 7-6 14 "                            |              | 1313" H              |                                                 |                                                                                                                                                                                                                                                                                                                                                                                                                                                                                                                                                                                                                                                                                                                                                                                                                                                                                                                                                                                                                                                                                                                                                                                                                                                                                                                                                                                                                                                                                                                                                                                                                                                                                                                                                                                                                                                                                                                                                                                                                                                                                                                                | 6 18:0             |                  | "                        | 7         |                  | 13-6"                 |             | "                                     |           |          |                       |                                                  | `         | 9 6             | 32'9" 55                                       |                |                                       |                                                         |                        |
|                                                                                                                                                                                                                                                                                                                                                                                                                                                                                                                                                                                                                                                                                                                                                                                                                                                                                                                                                                                                                                                                                                                                                                                                                                                                                                                                                                                                                                                                                                                                                                                                                                                                                                                                                                                                                                                                                                                                                                                                                                                                                                                                |                                     | 2 11         | 27'0" H              | 32 "                                            | 14                                                                                                                                                                                                                                                                                                                                                                                                                                                                                                                                                                                                                                                                                                                                                                                                                                                                                                                                                                                                                                                                                                                                                                                                                                                                                                                                                                                                                                                                                                                                                                                                                                                                                                                                                                                                                                                                                                                                                                                                                                                                                                                             | 5 14.0             | " 147            | //                       | 5         | 7                | 6º3"                  | 1164        |                                       | <u> </u>  |          |                       |                                                  |           | 20 4            | 7 16:0" 56                                     | 11             | · ·                                   |                                                         |                        |
| 12 2                                                                                                                                                                                                                                                                                                                                                                                                                                                                                                                                                                                                                                                                                                                                                                                                                                                                                                                                                                                                                                                                                                                                                                                                                                                                                                                                                                                                                                                                                                                                                                                                                                                                                                                                                                                                                                                                                                                                                                                                                                                                                                                           | 19-9" WI A.B. Wells                 | 98           | 6'-6" H              | 39 11                                           |                                                                                                                                                                                                                                                                                                                                                                                                                                                                                                                                                                                                                                                                                                                                                                                                                                                                                                                                                                                                                                                                                                                                                                                                                                                                                                                                                                                                                                                                                                                                                                                                                                                                                                                                                                                                                                                                                                                                                                                                                                                                                                                                |                    |                  |                          | 2         | 8 .              | 9!9"<br>1/ <u>:0"</u> | 1466        | . 11                                  |           |          |                       |                                                  | 104-6     | 6 4             | 6 25:9" 57<br>6 30:3" 58                       | <i>"</i>       |                                       |                                                         | -                      |
|                                                                                                                                                                                                                                                                                                                                                                                                                                                                                                                                                                                                                                                                                                                                                                                                                                                                                                                                                                                                                                                                                                                                                                                                                                                                                                                                                                                                                                                                                                                                                                                                                                                                                                                                                                                                                                                                                                                                                                                                                                                                                                                                | BENT NO. 2                          | 28           | 8'6" H.<br>9'6" H.   | 35 "                                            |                                                                                                                                                                                                                                                                                                                                                                                                                                                                                                                                                                                                                                                                                                                                                                                                                                                                                                                                                                                                                                                                                                                                                                                                                                                                                                                                                                                                                                                                                                                                                                                                                                                                                                                                                                                                                                                                                                                                                                                                                                                                                                                                | 11 29:6            |                  | Column                   | 2         | 7.               | 11:3"                 | 467         | "                                     | 130       | -        | 4:9" V                | 71 Binh.                                         | 94-0      | 0 0             | à 31-3" 59<br>1 40:0" 510                      | 11             |                                       |                                                         |                        |
|                                                                                                                                                                                                                                                                                                                                                                                                                                                                                                                                                                                                                                                                                                                                                                                                                                                                                                                                                                                                                                                                                                                                                                                                                                                                                                                                                                                                                                                                                                                                                                                                                                                                                                                                                                                                                                                                                                                                                                                                                                                                                                                                |                                     | 3 8          | 10.0" H              | 37 1                                            |                                                                                                                                                                                                                                                                                                                                                                                                                                                                                                                                                                                                                                                                                                                                                                                                                                                                                                                                                                                                                                                                                                                                                                                                                                                                                                                                                                                                                                                                                                                                                                                                                                                                                                                                                                                                                                                                                                                                                                                                                                                                                                                                |                    |                  |                          | 1         | 7                | 11-6"<br>11-6"        | 1169        | //                                    |           |          |                       |                                                  |           | 2 4             | 1 25-6" 511                                    | //             | - <b> </b>  <br>- <b> </b>            |                                                         |                        |
| 64 11                                                                                                                                                                                                                                                                                                                                                                                                                                                                                                                                                                                                                                                                                                                                                                                                                                                                                                                                                                                                                                                                                                                                                                                                                                                                                                                                                                                                                                                                                                                                                                                                                                                                                                                                                                                                                                                                                                                                                                                                                                                                                                                          | 7:3" D21 Footing                    | 26           | 21'9" HE<br>25'9" H  | 38 "<br>39 "                                    | 12                                                                                                                                                                                                                                                                                                                                                                                                                                                                                                                                                                                                                                                                                                                                                                                                                                                                                                                                                                                                                                                                                                                                                                                                                                                                                                                                                                                                                                                                                                                                                                                                                                                                                                                                                                                                                                                                                                                                                                                                                                                                                                                             | 2 19'9             | " W/             | A.B. Wells               | 4         |                  | 6!6"<br>?9:9"         |             | 11                                    |           | 9        | 9.6" V                |                                                  |           | 2               | 6 12'-9" 512<br>6 12'-9" 513                   | 11             | -                                     |                                                         |                        |
| 8 11                                                                                                                                                                                                                                                                                                                                                                                                                                                                                                                                                                                                                                                                                                                                                                                                                                                                                                                                                                                                                                                                                                                                                                                                                                                                                                                                                                                                                                                                                                                                                                                                                                                                                                                                                                                                                                                                                                                                                                                                                                                                                                                           | 11:9" 024 "                         | 12 7         | 7-6" 42              | 20/ 11                                          |                                                                                                                                                                                                                                                                                                                                                                                                                                                                                                                                                                                                                                                                                                                                                                                                                                                                                                                                                                                                                                                                                                                                                                                                                                                                                                                                                                                                                                                                                                                                                                                                                                                                                                                                                                                                                                                                                                                                                                                                                                                                                                                                | BENT               |                  |                          | 2         | 6                | 19:6"                 | H603        |                                       |           |          | 10:0" V               |                                                  |           | 9 4             | 6 18:6" 514                                    | 11             | 1                                     |                                                         |                        |
|                                                                                                                                                                                                                                                                                                                                                                                                                                                                                                                                                                                                                                                                                                                                                                                                                                                                                                                                                                                                                                                                                                                                                                                                                                                                                                                                                                                                                                                                                                                                                                                                                                                                                                                                                                                                                                                                                                                                                                                                                                                                                                                                | 21:9" D25 "<br>23:3" D26 "          |              | 27:9" HS             |                                                 | 16                                                                                                                                                                                                                                                                                                                                                                                                                                                                                                                                                                                                                                                                                                                                                                                                                                                                                                                                                                                                                                                                                                                                                                                                                                                                                                                                                                                                                                                                                                                                                                                                                                                                                                                                                                                                                                                                                                                                                                                                                                                                                                                             | 9 11-9"            | D23              | Footing                  | <i>13</i> |                  | 31-6"<br>31-6"        |             | 11                                    |           | _        |                       |                                                  |           | 9 6<br>9 6      | 6 201-6" 515<br>6 301-3" 516                   | 11             |                                       |                                                         |                        |
| 18 7                                                                                                                                                                                                                                                                                                                                                                                                                                                                                                                                                                                                                                                                                                                                                                                                                                                                                                                                                                                                                                                                                                                                                                                                                                                                                                                                                                                                                                                                                                                                                                                                                                                                                                                                                                                                                                                                                                                                                                                                                                                                                                                           | 8:0" D27 "                          |              | 12:6" HE             |                                                 | 4                                                                                                                                                                                                                                                                                                                                                                                                                                                                                                                                                                                                                                                                                                                                                                                                                                                                                                                                                                                                                                                                                                                                                                                                                                                                                                                                                                                                                                                                                                                                                                                                                                                                                                                                                                                                                                                                                                                                                                                                                                                                                                                              | 9 21:9             | D25              | 11                       | 2         | 6                | 9:0"                  | 4607        | . 11                                  | 12        | 2        | 19:9" N               | 11 A.B. W.                                       | lells     | 9 2             | 6 38'-9" 518                                   | 11             |                                       |                                                         |                        |
| // 7                                                                                                                                                                                                                                                                                                                                                                                                                                                                                                                                                                                                                                                                                                                                                                                                                                                                                                                                                                                                                                                                                                                                                                                                                                                                                                                                                                                                                                                                                                                                                                                                                                                                                                                                                                                                                                                                                                                                                                                                                                                                                                                           | 8'9" D28 "                          |              |                      |                                                 | 160                                                                                                                                                                                                                                                                                                                                                                                                                                                                                                                                                                                                                                                                                                                                                                                                                                                                                                                                                                                                                                                                                                                                                                                                                                                                                                                                                                                                                                                                                                                                                                                                                                                                                                                                                                                                                                                                                                                                                                                                                                                                                                                            | 11 2313<br>7 810"  |                  | 3 I                      | 10        | 7                | 71-6"                 |             |                                       |           |          | RSTRUCT               | URE                                              | 31 - (2)  | 7   4<br>3)   4 | 6 38'-9" 518<br>6 32'-0" 519                   | 11             |                                       |                                                         |                        |
|                                                                                                                                                                                                                                                                                                                                                                                                                                                                                                                                                                                                                                                                                                                                                                                                                                                                                                                                                                                                                                                                                                                                                                                                                                                                                                                                                                                                                                                                                                                                                                                                                                                                                                                                                                                                                                                                                                                                                                                                                                                                                                                                | 10/21/10/20                         | 93 3         | 9.6" 2               | el Colum                                        | <del></del>                                                                                                                                                                                                                                                                                                                                                                                                                                                                                                                                                                                                                                                                                                                                                                                                                                                                                                                                                                                                                                                                                                                                                                                                                                                                                                                                                                                                                                                                                                                                                                                                                                                                                                                                                                                                                                                                                                                                                                                                                                                                                                                    | 7 8:9"             | D28              |                          | 66        | 3                | 9'6"                  | P21         | Column                                |           |          | 3-6" (                | 7 Cur                                            |           |                 |                                                |                |                                       |                                                         |                        |
| 7 10                                                                                                                                                                                                                                                                                                                                                                                                                                                                                                                                                                                                                                                                                                                                                                                                                                                                                                                                                                                                                                                                                                                                                                                                                                                                                                                                                                                                                                                                                                                                                                                                                                                                                                                                                                                                                                                                                                                                                                                                                                                                                                                           | 12'3" H21 Beam<br>13'3" H22 "       | 2 4          | 219" U               | 27 Bean                                         | 7 29                                                                                                                                                                                                                                                                                                                                                                                                                                                                                                                                                                                                                                                                                                                                                                                                                                                                                                                                                                                                                                                                                                                                                                                                                                                                                                                                                                                                                                                                                                                                                                                                                                                                                                                                                                                                                                                                                                                                                                                                                                                                                                                           | 9 6:6              | " D51<br>D52     | "                        |           | 4                | 2:9"                  | 427         | Beam                                  | 4         | 5        | 19'-9" (<br>38'-3" (  | <u>~ "</u><br>'3 "                               |           |                 |                                                |                |                                       |                                                         |                        |
| 26                                                                                                                                                                                                                                                                                                                                                                                                                                                                                                                                                                                                                                                                                                                                                                                                                                                                                                                                                                                                                                                                                                                                                                                                                                                                                                                                                                                                                                                                                                                                                                                                                                                                                                                                                                                                                                                                                                                                                                                                                                                                                                                             | 17'9" H23 "                         | 2 4          | 31-6" (1)            | 28 11                                           | 24                                                                                                                                                                                                                                                                                                                                                                                                                                                                                                                                                                                                                                                                                                                                                                                                                                                                                                                                                                                                                                                                                                                                                                                                                                                                                                                                                                                                                                                                                                                                                                                                                                                                                                                                                                                                                                                                                                                                                                                                                                                                                                                             | 8 60"              | 253              | //                       | 2         | 4                | 3-6"                  |             | "                                     | 2         | 5        | 33:3" C               | 2 "                                              | *         | J. 200          | ease due to 4                                  | Curb           |                                       |                                                         |                        |
| 10 10                                                                                                                                                                                                                                                                                                                                                                                                                                                                                                                                                                                                                                                                                                                                                                                                                                                                                                                                                                                                                                                                                                                                                                                                                                                                                                                                                                                                                                                                                                                                                                                                                                                                                                                                                                                                                                                                                                                                                                                                                                                                                                                          | 26'0" H24 "<br>12'3" H25 *          | 4 4          | 4-3" UX              |                                                 | 4                                                                                                                                                                                                                                                                                                                                                                                                                                                                                                                                                                                                                                                                                                                                                                                                                                                                                                                                                                                                                                                                                                                                                                                                                                                                                                                                                                                                                                                                                                                                                                                                                                                                                                                                                                                                                                                                                                                                                                                                                                                                                                                              | 9 22:0             | 1209             | <i>"</i>                 | 15        | 4                | 4'-3"<br>14'-0"       |             | 11                                    | 6         | 6        | 41:3" C<br>37:9" C    |                                                  |           | ourle           | to being clased                                | BF             | RIDGE OVER K.C.S                      | E., C.R.I. & P. AND C.M. & S.T.F                        | H. R.R.S.              |
|                                                                                                                                                                                                                                                                                                                                                                                                                                                                                                                                                                                                                                                                                                                                                                                                                                                                                                                                                                                                                                                                                                                                                                                                                                                                                                                                                                                                                                                                                                                                                                                                                                                                                                                                                                                                                                                                                                                                                                                                                                                                                                                                | 12-6" H26 "                         | 13 6         | 15.9" (1             | 32 "                                            |                                                                                                                                                                                                                                                                                                                                                                                                                                                                                                                                                                                                                                                                                                                                                                                                                                                                                                                                                                                                                                                                                                                                                                                                                                                                                                                                                                                                                                                                                                                                                                                                                                                                                                                                                                                                                                                                                                                                                                                                                                                                                                                                | 11 1510            | 1 150            | 8                        | 14        | 4.               | 14'-9"                | 1162        |                                       | 6         | 6        | 30.6" C               | 7 11                                             |           |                 |                                                | S              | TATE ROAD INTERS                      | TATE ROUTE 435                                          |                        |
| 9 9                                                                                                                                                                                                                                                                                                                                                                                                                                                                                                                                                                                                                                                                                                                                                                                                                                                                                                                                                                                                                                                                                                                                                                                                                                                                                                                                                                                                                                                                                                                                                                                                                                                                                                                                                                                                                                                                                                                                                                                                                                                                                                                            |                                     | 24 6<br>14 6 | 16-6" LE             |                                                 | 10                                                                                                                                                                                                                                                                                                                                                                                                                                                                                                                                                                                                                                                                                                                                                                                                                                                                                                                                                                                                                                                                                                                                                                                                                                                                                                                                                                                                                                                                                                                                                                                                                                                                                                                                                                                                                                                                                                                                                                                                                                                                                                                             |                    | " 1452<br>" 1453 | <u>Beam</u>              | 12        | 4                | 15'-6"<br>16'-3"      | <del></del> | 11                                    | 4         | 5        | 21:3" (               | <i>9 11</i>                                      |           |                 |                                                | IN             | KANSAS CITY                           |                                                         |                        |
|                                                                                                                                                                                                                                                                                                                                                                                                                                                                                                                                                                                                                                                                                                                                                                                                                                                                                                                                                                                                                                                                                                                                                                                                                                                                                                                                                                                                                                                                                                                                                                                                                                                                                                                                                                                                                                                                                                                                                                                                                                                                                                                                | 12:0" 129 "                         | 5 6          | 18:3" U              |                                                 | 9                                                                                                                                                                                                                                                                                                                                                                                                                                                                                                                                                                                                                                                                                                                                                                                                                                                                                                                                                                                                                                                                                                                                                                                                                                                                                                                                                                                                                                                                                                                                                                                                                                                                                                                                                                                                                                                                                                                                                                                                                                                                                                                              | 11 14-3            | " 1454           | 11                       | 5         | 4 1              | 17-0"                 | 1165        | //                                    | 8         | 5        | 26'-0" C              |                                                  |           |                 |                                                |                |                                       | -!(52)(RTE.I-435) STA. 92+27.                           | 34 S.B.L               |
| <b>S</b> ILL                                                                                                                                                                                                                                                                                                                                                                                                                                                                                                                                                                                                                                                                                                                                                                                                                                                                                                                                                                                                                                                                                                                                                                                                                                                                                                                                                                                                                                                                                                                                                                                                                                                                                                                                                                                                                                                                                                                                                                                                                                                                                                                   | FGWIN & MARTIN<br>BULTING ENGINEERS | -            | , -                  | e                                               | 5                                                                                                                                                                                                                                                                                                                                                                                                                                                                                                                                                                                                                                                                                                                                                                                                                                                                                                                                                                                                                                                                                                                                                                                                                                                                                                                                                                                                                                                                                                                                                                                                                                                                                                                                                                                                                                                                                                                                                                                                                                                                                                                              |                    | 1.155<br>1.156   |                          | 9         | 9                | 17-9"                 | LKalo       |                                       | 4         | <u>5</u> | 38:6" 0               | 12 "                                             |           |                 |                                                |                | •                                     | COUNTY                                                  |                        |
| COMS                                                                                                                                                                                                                                                                                                                                                                                                                                                                                                                                                                                                                                                                                                                                                                                                                                                                                                                                                                                                                                                                                                                                                                                                                                                                                                                                                                                                                                                                                                                                                                                                                                                                                                                                                                                                                                                                                                                                                                                                                                                                                                                           | CERNS ENGINEERS                     |              |                      | -                                               |                                                                                                                                                                                                                                                                                                                                                                                                                                                                                                                                                                                                                                                                                                                                                                                                                                                                                                                                                                                                                                                                                                                                                                                                                                                                                                                                                                                                                                                                                                                                                                                                                                                                                                                                                                                                                                                                                                                                                                                                                                                                                                                                | 9 10-5             | " 457            | //                       |           |                  |                       |             |                                       | 2         | 5        | 32161C                |                                                  |           | אייתים          |                                                | ĄL             | CKSON                                 | COUNTY                                                  |                        |
| The same of the first terms of the first section of the section of | Page DETAILED J.R. KETTLE           | Hook         | s and P              | Bends sh                                        | hall be                                                                                                                                                                                                                                                                                                                                                                                                                                                                                                                                                                                                                                                                                                                                                                                                                                                                                                                                                                                                                                                                                                                                                                                                                                                                                                                                                                                                                                                                                                                                                                                                                                                                                                                                                                                                                                                                                                                                                                                                                                                                                                                        | e in occore        | donce            | with A.<br>ow dimensions | C.I. N.   | PORKIO           | 1.0f.                 | Stone       | dard Pl                               | actic     | e tol    | - Wetaili             | rig Kei                                          | Irite rea | -01             | 28.                                            |                |                                       |                                                         | A-1683                 |