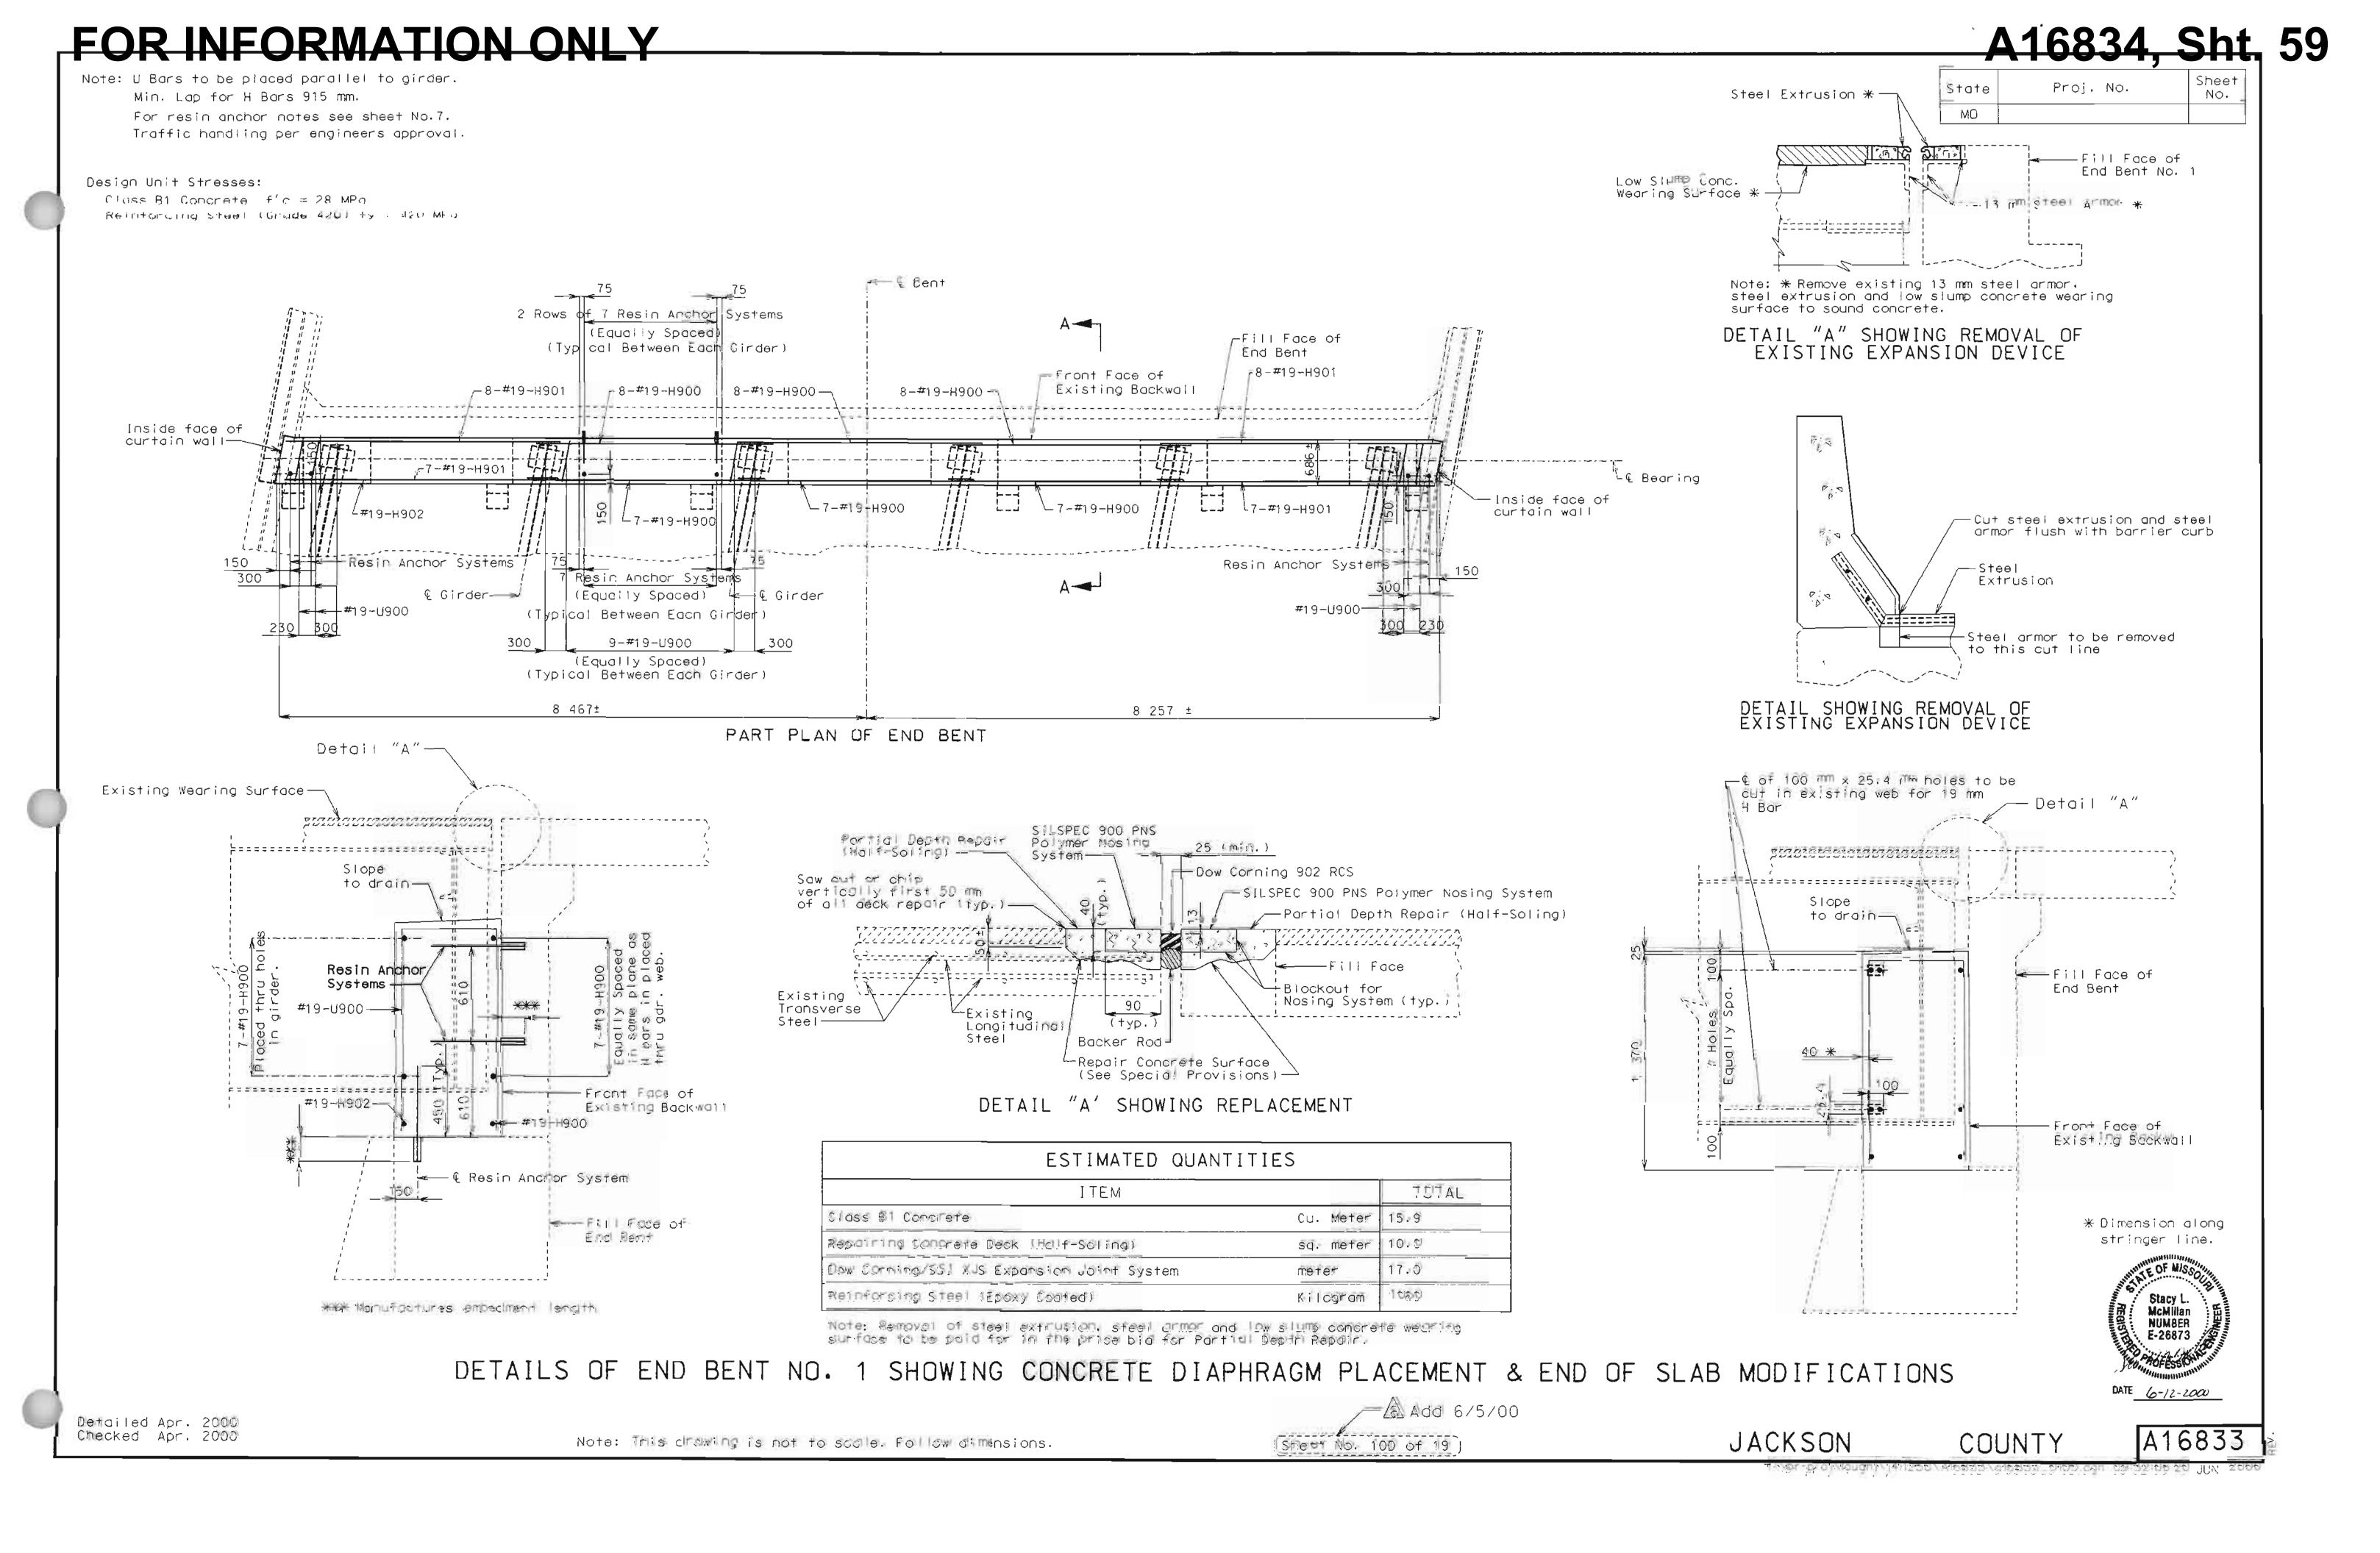

| ***                                                                                                                                                                                                                                                                                                                                                                                                                                                                                                                                                                                                                                                                                                                                                                                                                                                                                                                                                                                                                                                                                                                                                                                                                                                                                                                                                                                                                                                                                                                                                                                                                                                                                                                                                                                                                                                                                                                                                                                                                                                                                                                            |                                     |              |                      |                                                 |                                                                                                                                                                                                                                                                                                                                                                                                                                                                                                                                                                                                                                                                                                                                                                                                                                                                                                                                                                                                                                                                                                                                                                                                                                                                                                                                                                                                                                                                                                                                                                                                                                                                                                                                                                                                                                                                                                                                                                                                                                                                                                                                |                    |                  |                          |           |                  | ST                    | AT          | E HI                                  | GHV       | VAY      | DEF                   | ARTI                                             | MEN.      | Ί               |                                                |                |                                       | FED. ROAD STATE FED. AID FISCAL PROJ. NO. YEAR 5 MO. 19 | SHEET TOTAL NO. SHEETS |
|--------------------------------------------------------------------------------------------------------------------------------------------------------------------------------------------------------------------------------------------------------------------------------------------------------------------------------------------------------------------------------------------------------------------------------------------------------------------------------------------------------------------------------------------------------------------------------------------------------------------------------------------------------------------------------------------------------------------------------------------------------------------------------------------------------------------------------------------------------------------------------------------------------------------------------------------------------------------------------------------------------------------------------------------------------------------------------------------------------------------------------------------------------------------------------------------------------------------------------------------------------------------------------------------------------------------------------------------------------------------------------------------------------------------------------------------------------------------------------------------------------------------------------------------------------------------------------------------------------------------------------------------------------------------------------------------------------------------------------------------------------------------------------------------------------------------------------------------------------------------------------------------------------------------------------------------------------------------------------------------------------------------------------------------------------------------------------------------------------------------------------|-------------------------------------|--------------|----------------------|-------------------------------------------------|--------------------------------------------------------------------------------------------------------------------------------------------------------------------------------------------------------------------------------------------------------------------------------------------------------------------------------------------------------------------------------------------------------------------------------------------------------------------------------------------------------------------------------------------------------------------------------------------------------------------------------------------------------------------------------------------------------------------------------------------------------------------------------------------------------------------------------------------------------------------------------------------------------------------------------------------------------------------------------------------------------------------------------------------------------------------------------------------------------------------------------------------------------------------------------------------------------------------------------------------------------------------------------------------------------------------------------------------------------------------------------------------------------------------------------------------------------------------------------------------------------------------------------------------------------------------------------------------------------------------------------------------------------------------------------------------------------------------------------------------------------------------------------------------------------------------------------------------------------------------------------------------------------------------------------------------------------------------------------------------------------------------------------------------------------------------------------------------------------------------------------|--------------------|------------------|--------------------------|-----------|------------------|-----------------------|-------------|---------------------------------------|-----------|----------|-----------------------|--------------------------------------------------|-----------|-----------------|------------------------------------------------|----------------|---------------------------------------|---------------------------------------------------------|------------------------|
| ,                                                                                                                                                                                                                                                                                                                                                                                                                                                                                                                                                                                                                                                                                                                                                                                                                                                                                                                                                                                                                                                                                                                                                                                                                                                                                                                                                                                                                                                                                                                                                                                                                                                                                                                                                                                                                                                                                                                                                                                                                                                                                                                              |                                     |              |                      |                                                 | A STATE OF THE PARTY OF THE PAR | BILL OF            |                  |                          |           |                  |                       | T           |                                       |           | Jan-1    |                       |                                                  |           |                 |                                                |                |                                       | <u> </u>                                                | <del></del>            |
| NO. SIZE                                                                                                                                                                                                                                                                                                                                                                                                                                                                                                                                                                                                                                                                                                                                                                                                                                                                                                                                                                                                                                                                                                                                                                                                                                                                                                                                                                                                                                                                                                                                                                                                                                                                                                                                                                                                                                                                                                                                                                                                                                                                                                                       | LENGTH MARK LOCATION                | ll           | NO. 2 (C             | ARK LOCATIO                                     | ON NO.                                                                                                                                                                                                                                                                                                                                                                                                                                                                                                                                                                                                                                                                                                                                                                                                                                                                                                                                                                                                                                                                                                                                                                                                                                                                                                                                                                                                                                                                                                                                                                                                                                                                                                                                                                                                                                                                                                                                                                                                                                                                                                                         | SIZE LENGTH        |                  |                          | NO.       | SIZE    <br>BENT | NC. 5                 | MARK COA    | LOCATION                              |           |          | LENGTH MA             | الخالق والكاف المالية والمنازع والمنازع والمنازع | ON NO     | ). ISIZ<br>SUPE | ZE LENGTH MARK LERSTRUCTURE (C                 | onid)          |                                       |                                                         |                        |
| END                                                                                                                                                                                                                                                                                                                                                                                                                                                                                                                                                                                                                                                                                                                                                                                                                                                                                                                                                                                                                                                                                                                                                                                                                                                                                                                                                                                                                                                                                                                                                                                                                                                                                                                                                                                                                                                                                                                                                                                                                                                                                                                            | D BENT NO. I                        | 11 7         | 7:6" 42              | 201 Bean                                        | n 8                                                                                                                                                                                                                                                                                                                                                                                                                                                                                                                                                                                                                                                                                                                                                                                                                                                                                                                                                                                                                                                                                                                                                                                                                                                                                                                                                                                                                                                                                                                                                                                                                                                                                                                                                                                                                                                                                                                                                                                                                                                                                                                            |                    |                  | Beam                     | 2         |                  |                       |             | Beam                                  | 92        | 8        | 23'-9" V              |                                                  |           | 7 6             | 6 41.6" 019                                    | Curb           |                                       |                                                         |                        |
| 12 5                                                                                                                                                                                                                                                                                                                                                                                                                                                                                                                                                                                                                                                                                                                                                                                                                                                                                                                                                                                                                                                                                                                                                                                                                                                                                                                                                                                                                                                                                                                                                                                                                                                                                                                                                                                                                                                                                                                                                                                                                                                                                                                           | 2'.9" D2 "                          | 2 9          | 9'-0" Hz             | 702 "<br>703 "                                  | 24                                                                                                                                                                                                                                                                                                                                                                                                                                                                                                                                                                                                                                                                                                                                                                                                                                                                                                                                                                                                                                                                                                                                                                                                                                                                                                                                                                                                                                                                                                                                                                                                                                                                                                                                                                                                                                                                                                                                                                                                                                                                                                                             | 11 3540            | " Y32            | Column                   | 10        | 9                | 11-9"<br>7-6"         | H59<br>H201 | "                                     | 12        | 2        | 19:9" W               | 1 A.B.W.                                         | 12        | 0 6             | 6 41'-6" C14 0<br>6 39'-9" C15<br>6 39'-6" C16 | "              |                                       |                                                         |                        |
| 8 4                                                                                                                                                                                                                                                                                                                                                                                                                                                                                                                                                                                                                                                                                                                                                                                                                                                                                                                                                                                                                                                                                                                                                                                                                                                                                                                                                                                                                                                                                                                                                                                                                                                                                                                                                                                                                                                                                                                                                                                                                                                                                                                            | 10:0" D3 "                          | 3 9          | 10-9" 14             | 204 "                                           | 41                                                                                                                                                                                                                                                                                                                                                                                                                                                                                                                                                                                                                                                                                                                                                                                                                                                                                                                                                                                                                                                                                                                                                                                                                                                                                                                                                                                                                                                                                                                                                                                                                                                                                                                                                                                                                                                                                                                                                                                                                                                                                                                             | 10 34:0            |                  | "                        | _2        | 10               | 12-3"                 | 11501       |                                       |           |          |                       |                                                  |           | 7 6             | 6 31:0" C17                                    | 44             |                                       |                                                         |                        |
|                                                                                                                                                                                                                                                                                                                                                                                                                                                                                                                                                                                                                                                                                                                                                                                                                                                                                                                                                                                                                                                                                                                                                                                                                                                                                                                                                                                                                                                                                                                                                                                                                                                                                                                                                                                                                                                                                                                                                                                                                                                                                                                                |                                     | 18 10        | 26:9" 42<br>26:3" 42 | 05 <u>"                                    </u> |                                                                                                                                                                                                                                                                                                                                                                                                                                                                                                                                                                                                                                                                                                                                                                                                                                                                                                                                                                                                                                                                                                                                                                                                                                                                                                                                                                                                                                                                                                                                                                                                                                                                                                                                                                                                                                                                                                                                                                                                                                                                                                                                |                    |                  |                          | 6         |                  | 12:0"<br>30:3"        | 4503        | "                                     | 12        | 5        | BENT NO               | 71 Footil                                        | 79        |                 |                                                |                |                                       |                                                         |                        |
|                                                                                                                                                                                                                                                                                                                                                                                                                                                                                                                                                                                                                                                                                                                                                                                                                                                                                                                                                                                                                                                                                                                                                                                                                                                                                                                                                                                                                                                                                                                                                                                                                                                                                                                                                                                                                                                                                                                                                                                                                                                                                                                                |                                     |              |                      |                                                 |                                                                                                                                                                                                                                                                                                                                                                                                                                                                                                                                                                                                                                                                                                                                                                                                                                                                                                                                                                                                                                                                                                                                                                                                                                                                                                                                                                                                                                                                                                                                                                                                                                                                                                                                                                                                                                                                                                                                                                                                                                                                                                                                |                    | ( ) . ( )        | 081/1/2                  | 5         |                  | 32-6"                 | 4504        | "                                     | 16        | 9        | 2:9" D                | 72 "                                             |           |                 | 5 00" 11                                       |                |                                       |                                                         |                        |
| 16 7                                                                                                                                                                                                                                                                                                                                                                                                                                                                                                                                                                                                                                                                                                                                                                                                                                                                                                                                                                                                                                                                                                                                                                                                                                                                                                                                                                                                                                                                                                                                                                                                                                                                                                                                                                                                                                                                                                                                                                                                                                                                                                                           | 2949" 37 Beam                       |              | 9:6" P               | 21 Colum                                        | 12                                                                                                                                                                                                                                                                                                                                                                                                                                                                                                                                                                                                                                                                                                                                                                                                                                                                                                                                                                                                                                                                                                                                                                                                                                                                                                                                                                                                                                                                                                                                                                                                                                                                                                                                                                                                                                                                                                                                                                                                                                                                                                                             |                    |                  | A.B. Wells               | 9         | 10 3             | 9'0"<br>32'6"         | 450G        | "                                     | 0_        | 9        | 10'0" Di              | <u> </u>                                         |           |                 | 5 4º0" L1<br>5 2º6" L2                         | Curb<br>"      |                                       |                                                         |                        |
| 4 6                                                                                                                                                                                                                                                                                                                                                                                                                                                                                                                                                                                                                                                                                                                                                                                                                                                                                                                                                                                                                                                                                                                                                                                                                                                                                                                                                                                                                                                                                                                                                                                                                                                                                                                                                                                                                                                                                                                                                                                                                                                                                                                            | 20:0" 43                            |              |                      |                                                 |                                                                                                                                                                                                                                                                                                                                                                                                                                                                                                                                                                                                                                                                                                                                                                                                                                                                                                                                                                                                                                                                                                                                                                                                                                                                                                                                                                                                                                                                                                                                                                                                                                                                                                                                                                                                                                                                                                                                                                                                                                                                                                                                | BENT               |                  | Fosting                  | 4         | 11 3             | 32'-6"<br>20:0"       | 4507        | 11                                    | 2         | 6        | 33:0" H               | 71 Barkun                                        | 2// 2     |                 | 5 5'9" L3<br>5 6'0" L9                         | 11             |                                       |                                                         |                        |
|                                                                                                                                                                                                                                                                                                                                                                                                                                                                                                                                                                                                                                                                                                                                                                                                                                                                                                                                                                                                                                                                                                                                                                                                                                                                                                                                                                                                                                                                                                                                                                                                                                                                                                                                                                                                                                                                                                                                                                                                                                                                                                                                | 29:0" HD Backwall<br>28:9" H5 "     | 13 6         | 14.0" U              | 22 "                                            | 3                                                                                                                                                                                                                                                                                                                                                                                                                                                                                                                                                                                                                                                                                                                                                                                                                                                                                                                                                                                                                                                                                                                                                                                                                                                                                                                                                                                                                                                                                                                                                                                                                                                                                                                                                                                                                                                                                                                                                                                                                                                                                                                              | 11 11:9            | 020              | "                        |           |                  |                       |             |                                       | 9         | 4        | 33'0" H               | 72 11                                            | ż         | ک اِ            | 5 6:3" 15                                      | 11             |                                       |                                                         |                        |
| 96                                                                                                                                                                                                                                                                                                                                                                                                                                                                                                                                                                                                                                                                                                                                                                                                                                                                                                                                                                                                                                                                                                                                                                                                                                                                                                                                                                                                                                                                                                                                                                                                                                                                                                                                                                                                                                                                                                                                                                                                                                                                                                                             | 14:9" H9 Wing                       | 24 G<br>12 G | 15:9" (1)            |                                                 |                                                                                                                                                                                                                                                                                                                                                                                                                                                                                                                                                                                                                                                                                                                                                                                                                                                                                                                                                                                                                                                                                                                                                                                                                                                                                                                                                                                                                                                                                                                                                                                                                                                                                                                                                                                                                                                                                                                                                                                                                                                                                                                                | 9 21:9°<br>11 23:3 | " D25            | "                        | 96        | 2                | 91/2"                 | 122         | Column                                | 16        |          | 33'-0" H.<br>34'-3" H |                                                  | - 11      | 2   5           | 5 6:3" 16                                      |                |                                       |                                                         |                        |
| 12 9                                                                                                                                                                                                                                                                                                                                                                                                                                                                                                                                                                                                                                                                                                                                                                                                                                                                                                                                                                                                                                                                                                                                                                                                                                                                                                                                                                                                                                                                                                                                                                                                                                                                                                                                                                                                                                                                                                                                                                                                                                                                                                                           |                                     | 56           | 17:3" (1)            | ?5 "                                            | 8                                                                                                                                                                                                                                                                                                                                                                                                                                                                                                                                                                                                                                                                                                                                                                                                                                                                                                                                                                                                                                                                                                                                                                                                                                                                                                                                                                                                                                                                                                                                                                                                                                                                                                                                                                                                                                                                                                                                                                                                                                                                                                                              | 7 8'0"             | 1027             | "                        |           |                  |                       |             |                                       | 4         | 6        | 33'6" H               | 75 "                                             |           |                 |                                                |                |                                       |                                                         |                        |
| 7 6                                                                                                                                                                                                                                                                                                                                                                                                                                                                                                                                                                                                                                                                                                                                                                                                                                                                                                                                                                                                                                                                                                                                                                                                                                                                                                                                                                                                                                                                                                                                                                                                                                                                                                                                                                                                                                                                                                                                                                                                                                                                                                                            | 1'0" H13 Beam                       |              | 18:0" U              |                                                 | 21                                                                                                                                                                                                                                                                                                                                                                                                                                                                                                                                                                                                                                                                                                                                                                                                                                                                                                                                                                                                                                                                                                                                                                                                                                                                                                                                                                                                                                                                                                                                                                                                                                                                                                                                                                                                                                                                                                                                                                                                                                                                                                                             |                    |                  | "                        | 2         |                  | 2'-9"<br>3'-6"        |             | Beam                                  | 5         | 6        | 6-3" 4                | 77 Wing                                          | 9 0       | 5 5             | 5 4-9" RI L<br>5 5-6" R2                       | <u>nd tast</u> |                                       |                                                         |                        |
| 7 6                                                                                                                                                                                                                                                                                                                                                                                                                                                                                                                                                                                                                                                                                                                                                                                                                                                                                                                                                                                                                                                                                                                                                                                                                                                                                                                                                                                                                                                                                                                                                                                                                                                                                                                                                                                                                                                                                                                                                                                                                                                                                                                            |                                     | 2 4.         | 3:6" 1               | <i>es "</i>                                     | 2                                                                                                                                                                                                                                                                                                                                                                                                                                                                                                                                                                                                                                                                                                                                                                                                                                                                                                                                                                                                                                                                                                                                                                                                                                                                                                                                                                                                                                                                                                                                                                                                                                                                                                                                                                                                                                                                                                                                                                                                                                                                                                                              | 8 19:0             | 042              | 11                       | 5         | 4                | 4:3"                  | <i>U29</i>  | //                                    |           |          |                       | .,,,,,                                           |           | 3 5             | 5 6-0" R3                                      | 11 1           | · · · · · · · · · · · · · · · · · · · |                                                         |                        |
|                                                                                                                                                                                                                                                                                                                                                                                                                                                                                                                                                                                                                                                                                                                                                                                                                                                                                                                                                                                                                                                                                                                                                                                                                                                                                                                                                                                                                                                                                                                                                                                                                                                                                                                                                                                                                                                                                                                                                                                                                                                                                                                                |                                     | 6 4          | 4-3" ()              | <u> </u>                                        | 40                                                                                                                                                                                                                                                                                                                                                                                                                                                                                                                                                                                                                                                                                                                                                                                                                                                                                                                                                                                                                                                                                                                                                                                                                                                                                                                                                                                                                                                                                                                                                                                                                                                                                                                                                                                                                                                                                                                                                                                                                                                                                                                             | 10 7:0"            | 144              |                          | 21        | 6                | 19!0"<br>19!9"        | U51<br>U52  | 11                                    | 7         | 6        | 6:9" H                | 80 Backn                                         | 1011      |                 | 5 6'-6" R4<br>5 6-9" R5<br>5 7'-0" R6          | 11 11          |                                       |                                                         |                        |
|                                                                                                                                                                                                                                                                                                                                                                                                                                                                                                                                                                                                                                                                                                                                                                                                                                                                                                                                                                                                                                                                                                                                                                                                                                                                                                                                                                                                                                                                                                                                                                                                                                                                                                                                                                                                                                                                                                                                                                                                                                                                                                                                |                                     |              |                      |                                                 |                                                                                                                                                                                                                                                                                                                                                                                                                                                                                                                                                                                                                                                                                                                                                                                                                                                                                                                                                                                                                                                                                                                                                                                                                                                                                                                                                                                                                                                                                                                                                                                                                                                                                                                                                                                                                                                                                                                                                                                                                                                                                                                                | 17/17/1            | 1,000            | B - 2                    | 27        | 6                | 15!0"                 | 4.53        | 11                                    | 4         | 6        | 6:9" H                | 31 Win                                           |           | 3 6             | 5 7'-0" R6<br>5 5'3" E7 A                      | 11 11          |                                       |                                                         |                        |
|                                                                                                                                                                                                                                                                                                                                                                                                                                                                                                                                                                                                                                                                                                                                                                                                                                                                                                                                                                                                                                                                                                                                                                                                                                                                                                                                                                                                                                                                                                                                                                                                                                                                                                                                                                                                                                                                                                                                                                                                                                                                                                                                |                                     |              | <u> </u>             |                                                 | 2                                                                                                                                                                                                                                                                                                                                                                                                                                                                                                                                                                                                                                                                                                                                                                                                                                                                                                                                                                                                                                                                                                                                                                                                                                                                                                                                                                                                                                                                                                                                                                                                                                                                                                                                                                                                                                                                                                                                                                                                                                                                                                                              | 11 26'9"           | H23<br>H41       | Beam<br>"                | 16        |                  | 16:6"<br>17:3"        |             |                                       | 10        | 6        | 13:0" H               | 02 "<br>53 "                                     |           |                 |                                                | arapet<br>"    |                                       |                                                         |                        |
| 96                                                                                                                                                                                                                                                                                                                                                                                                                                                                                                                                                                                                                                                                                                                                                                                                                                                                                                                                                                                                                                                                                                                                                                                                                                                                                                                                                                                                                                                                                                                                                                                                                                                                                                                                                                                                                                                                                                                                                                                                                                                                                                                             | 19:6" TI Wing                       |              |                      |                                                 | 9                                                                                                                                                                                                                                                                                                                                                                                                                                                                                                                                                                                                                                                                                                                                                                                                                                                                                                                                                                                                                                                                                                                                                                                                                                                                                                                                                                                                                                                                                                                                                                                                                                                                                                                                                                                                                                                                                                                                                                                                                                                                                                                              | 10 15 3"           | 1442             | <i>H</i>                 | //        |                  | 18:0"                 |             |                                       |           |          |                       |                                                  |           | 8 5             | 5 11:0" R9                                     | "              |                                       |                                                         |                        |
| 46                                                                                                                                                                                                                                                                                                                                                                                                                                                                                                                                                                                                                                                                                                                                                                                                                                                                                                                                                                                                                                                                                                                                                                                                                                                                                                                                                                                                                                                                                                                                                                                                                                                                                                                                                                                                                                                                                                                                                                                                                                                                                                                             | 11:0" 72 "                          |              |                      |                                                 | 109                                                                                                                                                                                                                                                                                                                                                                                                                                                                                                                                                                                                                                                                                                                                                                                                                                                                                                                                                                                                                                                                                                                                                                                                                                                                                                                                                                                                                                                                                                                                                                                                                                                                                                                                                                                                                                                                                                                                                                                                                                                                                                                            | 10 12:6"           | 443              | //                       |           |                  |                       |             | · · · · · · · · · · · · · · · · · · · | <u>] </u> |          |                       |                                                  |           | 2 5             |                                                | 11             |                                       |                                                         |                        |
|                                                                                                                                                                                                                                                                                                                                                                                                                                                                                                                                                                                                                                                                                                                                                                                                                                                                                                                                                                                                                                                                                                                                                                                                                                                                                                                                                                                                                                                                                                                                                                                                                                                                                                                                                                                                                                                                                                                                                                                                                                                                                                                                |                                     | 64 11        | 38'-6" V             | ?1 Colum                                        | n 9                                                                                                                                                                                                                                                                                                                                                                                                                                                                                                                                                                                                                                                                                                                                                                                                                                                                                                                                                                                                                                                                                                                                                                                                                                                                                                                                                                                                                                                                                                                                                                                                                                                                                                                                                                                                                                                                                                                                                                                                                                                                                                                            | 9 6.9"             | 145              | "                        |           |                  |                       |             | Column                                |           |          |                       |                                                  |           | 8 5             | 5 3/10" 2/2                                    | 11             |                                       |                                                         | ÷                      |
| 46 4                                                                                                                                                                                                                                                                                                                                                                                                                                                                                                                                                                                                                                                                                                                                                                                                                                                                                                                                                                                                                                                                                                                                                                                                                                                                                                                                                                                                                                                                                                                                                                                                                                                                                                                                                                                                                                                                                                                                                                                                                                                                                                                           | 12'3" UI Beam                       |              |                      |                                                 | <u>3</u>                                                                                                                                                                                                                                                                                                                                                                                                                                                                                                                                                                                                                                                                                                                                                                                                                                                                                                                                                                                                                                                                                                                                                                                                                                                                                                                                                                                                                                                                                                                                                                                                                                                                                                                                                                                                                                                                                                                                                                                                                                                                                                                       | 9 10-6             | " 146<br>" 147   | "                        | 24        | 8                | 35'0"<br>35'0"        | 153         | - 11                                  |           |          |                       | .                                                | • . ,     | 3 E             | 5 3510" R13<br>5 3613" R14                     | <u> </u>       |                                       |                                                         |                        |
| 29                                                                                                                                                                                                                                                                                                                                                                                                                                                                                                                                                                                                                                                                                                                                                                                                                                                                                                                                                                                                                                                                                                                                                                                                                                                                                                                                                                                                                                                                                                                                                                                                                                                                                                                                                                                                                                                                                                                                                                                                                                                                                                                             | 12:6" 02 "                          |              |                      |                                                 | 2                                                                                                                                                                                                                                                                                                                                                                                                                                                                                                                                                                                                                                                                                                                                                                                                                                                                                                                                                                                                                                                                                                                                                                                                                                                                                                                                                                                                                                                                                                                                                                                                                                                                                                                                                                                                                                                                                                                                                                                                                                                                                                                              | 9 9'0"             | 448              | //                       |           |                  |                       |             |                                       |           |          |                       |                                                  |           |                 | 5 26'-0" R15<br>5 9'-9" R16<br>5 1'-3" R17     | 11             |                                       |                                                         |                        |
| 14 4                                                                                                                                                                                                                                                                                                                                                                                                                                                                                                                                                                                                                                                                                                                                                                                                                                                                                                                                                                                                                                                                                                                                                                                                                                                                                                                                                                                                                                                                                                                                                                                                                                                                                                                                                                                                                                                                                                                                                                                                                                                                                                                           | 2:9" 410 "                          | 12 2         | 19:9" W              | 11 A.B. Wel                                     |                                                                                                                                                                                                                                                                                                                                                                                                                                                                                                                                                                                                                                                                                                                                                                                                                                                                                                                                                                                                                                                                                                                                                                                                                                                                                                                                                                                                                                                                                                                                                                                                                                                                                                                                                                                                                                                                                                                                                                                                                                                                                                                                | 6 26-6             | 4201             | . 11                     | 12        | 2                | 19'9"                 | WI          | A.B. Wells                            | -         |          |                       |                                                  | · · ·     |                 | 5 7:3" R17                                     | "              |                                       |                                                         | •                      |
| 12 7                                                                                                                                                                                                                                                                                                                                                                                                                                                                                                                                                                                                                                                                                                                                                                                                                                                                                                                                                                                                                                                                                                                                                                                                                                                                                                                                                                                                                                                                                                                                                                                                                                                                                                                                                                                                                                                                                                                                                                                                                                                                                                                           | 14:0" 411 "                         |              |                      |                                                 | 16                                                                                                                                                                                                                                                                                                                                                                                                                                                                                                                                                                                                                                                                                                                                                                                                                                                                                                                                                                                                                                                                                                                                                                                                                                                                                                                                                                                                                                                                                                                                                                                                                                                                                                                                                                                                                                                                                                                                                                                                                                                                                                                             | 10 28:3            | " 14901          | ,/                       |           |                  |                       |             |                                       | 4         | 6        | 8:9" 7                |                                                  | 9 - 6     | 3 L             | 5 33'3" R16                                    | . //           |                                       |                                                         |                        |
| 6 7                                                                                                                                                                                                                                                                                                                                                                                                                                                                                                                                                                                                                                                                                                                                                                                                                                                                                                                                                                                                                                                                                                                                                                                                                                                                                                                                                                                                                                                                                                                                                                                                                                                                                                                                                                                                                                                                                                                                                                                                                                                                                                                            | 6:5" UIZ "                          | 49           | BENT NO.             | 3<br>25 Footing                                 | <u>2</u>                                                                                                                                                                                                                                                                                                                                                                                                                                                                                                                                                                                                                                                                                                                                                                                                                                                                                                                                                                                                                                                                                                                                                                                                                                                                                                                                                                                                                                                                                                                                                                                                                                                                                                                                                                                                                                                                                                                                                                                                                                                                                                                       | 6 7.0"             | 1402             | //                       | 6         | 7                | BENT<br>3'0"          | NO. 6       | Footing                               | 9         | 6        | 14:0" 7               | (3.) "                                           |           |                 | 5 31-6" R19<br>5 32-6" R10                     | "              |                                       |                                                         |                        |
|                                                                                                                                                                                                                                                                                                                                                                                                                                                                                                                                                                                                                                                                                                                                                                                                                                                                                                                                                                                                                                                                                                                                                                                                                                                                                                                                                                                                                                                                                                                                                                                                                                                                                                                                                                                                                                                                                                                                                                                                                                                                                                                                |                                     | 12 7         | 9-3" Di              | 38 "                                            |                                                                                                                                                                                                                                                                                                                                                                                                                                                                                                                                                                                                                                                                                                                                                                                                                                                                                                                                                                                                                                                                                                                                                                                                                                                                                                                                                                                                                                                                                                                                                                                                                                                                                                                                                                                                                                                                                                                                                                                                                                                                                                                                | 3 01/1             | 1001             | <i></i>                  | 12        | 7                | 8:9"                  | 028         | Footing                               |           |          | · .                   |                                                  |           | 2 5             | 5 32! G" REO<br>5 32! 3" RE/                   | 11 12 13       | -1<br>-1                              |                                                         |                        |
|                                                                                                                                                                                                                                                                                                                                                                                                                                                                                                                                                                                                                                                                                                                                                                                                                                                                                                                                                                                                                                                                                                                                                                                                                                                                                                                                                                                                                                                                                                                                                                                                                                                                                                                                                                                                                                                                                                                                                                                                                                                                                                                                |                                     | 21 10        |                      |                                                 | 8/                                                                                                                                                                                                                                                                                                                                                                                                                                                                                                                                                                                                                                                                                                                                                                                                                                                                                                                                                                                                                                                                                                                                                                                                                                                                                                                                                                                                                                                                                                                                                                                                                                                                                                                                                                                                                                                                                                                                                                                                                                                                                                                             | 3 9:6"             | PEI              | Column                   | 9%        |                  | 5!0"<br>18!0"         |             | "                                     | 57        | 4        | 12:3" 4               | 71 Bear                                          |           |                 | 6 10:0" P22 E<br>5 10:3" R23 F                 |                |                                       |                                                         |                        |
|                                                                                                                                                                                                                                                                                                                                                                                                                                                                                                                                                                                                                                                                                                                                                                                                                                                                                                                                                                                                                                                                                                                                                                                                                                                                                                                                                                                                                                                                                                                                                                                                                                                                                                                                                                                                                                                                                                                                                                                                                                                                                                                                |                                     |              |                      |                                                 |                                                                                                                                                                                                                                                                                                                                                                                                                                                                                                                                                                                                                                                                                                                                                                                                                                                                                                                                                                                                                                                                                                                                                                                                                                                                                                                                                                                                                                                                                                                                                                                                                                                                                                                                                                                                                                                                                                                                                                                                                                                                                                                                | 9 2:9"             |                  | Beam                     | 16        | 6                | 8:0"                  | 063         | "                                     | 2         | 4        | 13:3" 11              | 72 "                                             | ے ا       | 3 6             | 5 11:0" R24                                    | "              |                                       |                                                         |                        |
|                                                                                                                                                                                                                                                                                                                                                                                                                                                                                                                                                                                                                                                                                                                                                                                                                                                                                                                                                                                                                                                                                                                                                                                                                                                                                                                                                                                                                                                                                                                                                                                                                                                                                                                                                                                                                                                                                                                                                                                                                                                                                                                                |                                     | 16 10        | 810" D<br>1313" D    | 3 <i>4</i>                                      | 6                                                                                                                                                                                                                                                                                                                                                                                                                                                                                                                                                                                                                                                                                                                                                                                                                                                                                                                                                                                                                                                                                                                                                                                                                                                                                                                                                                                                                                                                                                                                                                                                                                                                                                                                                                                                                                                                                                                                                                                                                                                                                                                              | 4 3'6"             | 1129             | "                        | 6         | 8                | 8'.9"<br>18'.0"       | D65         | 21                                    | 16        | 6        | 2:0" 1                | 74 11                                            |           | 7 6             | 5 35:9" R25<br>5 5:9" R26 E                    | nd Post        |                                       | -                                                       | -¥                     |
|                                                                                                                                                                                                                                                                                                                                                                                                                                                                                                                                                                                                                                                                                                                                                                                                                                                                                                                                                                                                                                                                                                                                                                                                                                                                                                                                                                                                                                                                                                                                                                                                                                                                                                                                                                                                                                                                                                                                                                                                                                                                                                                                | 8'3" VI Backwall                    | 2 7          | 13-0" 12             | 36 "                                            | 20                                                                                                                                                                                                                                                                                                                                                                                                                                                                                                                                                                                                                                                                                                                                                                                                                                                                                                                                                                                                                                                                                                                                                                                                                                                                                                                                                                                                                                                                                                                                                                                                                                                                                                                                                                                                                                                                                                                                                                                                                                                                                                                             | 6 14'0'            | 141              | //                       |           |                  |                       |             | -                                     | 6         | 7        | 6:3" 1                | 75 "                                             |           | 7 5<br>36 6     | 5 6'3" R27<br>6 90'-0" 51 3                    | " "<br>=\ab    | -                                     |                                                         | -                      |
| 119 5                                                                                                                                                                                                                                                                                                                                                                                                                                                                                                                                                                                                                                                                                                                                                                                                                                                                                                                                                                                                                                                                                                                                                                                                                                                                                                                                                                                                                                                                                                                                                                                                                                                                                                                                                                                                                                                                                                                                                                                                                                                                                                                          | 10:3" V2 Wing                       | 76 70        | 77-9 0               | 2/                                              | 36                                                                                                                                                                                                                                                                                                                                                                                                                                                                                                                                                                                                                                                                                                                                                                                                                                                                                                                                                                                                                                                                                                                                                                                                                                                                                                                                                                                                                                                                                                                                                                                                                                                                                                                                                                                                                                                                                                                                                                                                                                                                                                                             | 5 1323             | " 143            | "                        | 10        | 10 1             | 4-0"                  | H26         | Beam                                  | 16        |          | 10-0 0                |                                                  | 8         | 10 9            | 1 32-0" 52                                     | NOO            |                                       |                                                         |                        |
| 28 4                                                                                                                                                                                                                                                                                                                                                                                                                                                                                                                                                                                                                                                                                                                                                                                                                                                                                                                                                                                                                                                                                                                                                                                                                                                                                                                                                                                                                                                                                                                                                                                                                                                                                                                                                                                                                                                                                                                                                                                                                                                                                                                           | 12'6" V3 "<br>7'6" V4 "             | 10 10        | 12:3" 42             | 25 Bean                                         |                                                                                                                                                                                                                                                                                                                                                                                                                                                                                                                                                                                                                                                                                                                                                                                                                                                                                                                                                                                                                                                                                                                                                                                                                                                                                                                                                                                                                                                                                                                                                                                                                                                                                                                                                                                                                                                                                                                                                                                                                                                                                                                                | 6 16:3             | " 444            | "                        |           |                  | 19:6"<br>19:3"        |             | 11                                    |           |          |                       | 40.                                              |           | 9 6             | 30'-9" 54                                      | 11             |                                       |                                                         |                        |
| 4                                                                                                                                                                                                                                                                                                                                                                                                                                                                                                                                                                                                                                                                                                                                                                                                                                                                                                                                                                                                                                                                                                                                                                                                                                                                                                                                                                                                                                                                                                                                                                                                                                                                                                                                                                                                                                                                                                                                                                                                                                                                                                                              | 7-6 14 "                            |              | 1313" H              |                                                 |                                                                                                                                                                                                                                                                                                                                                                                                                                                                                                                                                                                                                                                                                                                                                                                                                                                                                                                                                                                                                                                                                                                                                                                                                                                                                                                                                                                                                                                                                                                                                                                                                                                                                                                                                                                                                                                                                                                                                                                                                                                                                                                                | 6 18:0             |                  | "                        | 7         |                  | 13-6"                 |             | "                                     |           |          |                       |                                                  | `         | 9 6             | 32'9" 55                                       |                |                                       |                                                         |                        |
|                                                                                                                                                                                                                                                                                                                                                                                                                                                                                                                                                                                                                                                                                                                                                                                                                                                                                                                                                                                                                                                                                                                                                                                                                                                                                                                                                                                                                                                                                                                                                                                                                                                                                                                                                                                                                                                                                                                                                                                                                                                                                                                                |                                     | 2 11         | 27'0" H              | 32 "                                            | 14                                                                                                                                                                                                                                                                                                                                                                                                                                                                                                                                                                                                                                                                                                                                                                                                                                                                                                                                                                                                                                                                                                                                                                                                                                                                                                                                                                                                                                                                                                                                                                                                                                                                                                                                                                                                                                                                                                                                                                                                                                                                                                                             | 5 14.0             | " 147            | //                       | 5         | 7                | 6º3"                  | 1164        |                                       | <u> </u>  |          |                       |                                                  |           | 20 4            | 7 16:0" 56                                     | 11             | · ·                                   |                                                         |                        |
| 12 2                                                                                                                                                                                                                                                                                                                                                                                                                                                                                                                                                                                                                                                                                                                                                                                                                                                                                                                                                                                                                                                                                                                                                                                                                                                                                                                                                                                                                                                                                                                                                                                                                                                                                                                                                                                                                                                                                                                                                                                                                                                                                                                           | 19-9" WI A.B. Wells                 | 98           | 6'-6" H              | 39 11                                           |                                                                                                                                                                                                                                                                                                                                                                                                                                                                                                                                                                                                                                                                                                                                                                                                                                                                                                                                                                                                                                                                                                                                                                                                                                                                                                                                                                                                                                                                                                                                                                                                                                                                                                                                                                                                                                                                                                                                                                                                                                                                                                                                |                    |                  |                          | 2         | 8 .              | 9!9"<br>1/ <u>:0"</u> | 1466        | . 11                                  |           |          |                       |                                                  | 104-6     | 6 4             | 6 25:9" 57<br>6 30:3" 58                       | <i>"</i>       |                                       |                                                         | -                      |
|                                                                                                                                                                                                                                                                                                                                                                                                                                                                                                                                                                                                                                                                                                                                                                                                                                                                                                                                                                                                                                                                                                                                                                                                                                                                                                                                                                                                                                                                                                                                                                                                                                                                                                                                                                                                                                                                                                                                                                                                                                                                                                                                | BENT NO. 2                          | 28           | 8'6" H.<br>9'6" H.   | 35 "                                            |                                                                                                                                                                                                                                                                                                                                                                                                                                                                                                                                                                                                                                                                                                                                                                                                                                                                                                                                                                                                                                                                                                                                                                                                                                                                                                                                                                                                                                                                                                                                                                                                                                                                                                                                                                                                                                                                                                                                                                                                                                                                                                                                | 11 29:6            |                  | Column                   | 2         | 7.               | 11:3"                 | 467         | "                                     | 130       | -        | 4:9" V                | 71 Binh.                                         | 94-0      | 0 0             | à 31-3" 59<br>1 40:0" 510                      | 11             |                                       |                                                         |                        |
|                                                                                                                                                                                                                                                                                                                                                                                                                                                                                                                                                                                                                                                                                                                                                                                                                                                                                                                                                                                                                                                                                                                                                                                                                                                                                                                                                                                                                                                                                                                                                                                                                                                                                                                                                                                                                                                                                                                                                                                                                                                                                                                                |                                     | 3 8          | 10.0" H              | 37 1                                            |                                                                                                                                                                                                                                                                                                                                                                                                                                                                                                                                                                                                                                                                                                                                                                                                                                                                                                                                                                                                                                                                                                                                                                                                                                                                                                                                                                                                                                                                                                                                                                                                                                                                                                                                                                                                                                                                                                                                                                                                                                                                                                                                |                    |                  |                          | 1         | 7                | 11-6"<br>11-6"        | 1169        | //                                    |           |          |                       |                                                  |           | 2 4             | 1 25-6" 511                                    | //             | - <b> </b>  <br>- <b> </b>            |                                                         |                        |
| 64 11                                                                                                                                                                                                                                                                                                                                                                                                                                                                                                                                                                                                                                                                                                                                                                                                                                                                                                                                                                                                                                                                                                                                                                                                                                                                                                                                                                                                                                                                                                                                                                                                                                                                                                                                                                                                                                                                                                                                                                                                                                                                                                                          | 7:3" D21 Footing                    | 26           | 21'9" HE<br>25'9" H  | 38 "<br>39 "                                    | 12                                                                                                                                                                                                                                                                                                                                                                                                                                                                                                                                                                                                                                                                                                                                                                                                                                                                                                                                                                                                                                                                                                                                                                                                                                                                                                                                                                                                                                                                                                                                                                                                                                                                                                                                                                                                                                                                                                                                                                                                                                                                                                                             | 2 19'9             | " W/             | A.B. Wells               | 4         |                  | 6!6"<br>?9:9"         |             | 11                                    |           | 9        | 9.6" V                |                                                  |           | 2               | 6 12'-9" 512<br>6 12'-9" 513                   | 11             | -                                     |                                                         |                        |
| 8 11                                                                                                                                                                                                                                                                                                                                                                                                                                                                                                                                                                                                                                                                                                                                                                                                                                                                                                                                                                                                                                                                                                                                                                                                                                                                                                                                                                                                                                                                                                                                                                                                                                                                                                                                                                                                                                                                                                                                                                                                                                                                                                                           | 11:9" 024 "                         | 12 7         | 7-6" 42              | 20/ 11                                          |                                                                                                                                                                                                                                                                                                                                                                                                                                                                                                                                                                                                                                                                                                                                                                                                                                                                                                                                                                                                                                                                                                                                                                                                                                                                                                                                                                                                                                                                                                                                                                                                                                                                                                                                                                                                                                                                                                                                                                                                                                                                                                                                | BENT               |                  |                          | 2         | 6                | 19:6"                 | H603        |                                       |           |          | 10:0" V               |                                                  |           | 9 4             | 6 18:6" 514                                    | 11             | 1                                     |                                                         |                        |
|                                                                                                                                                                                                                                                                                                                                                                                                                                                                                                                                                                                                                                                                                                                                                                                                                                                                                                                                                                                                                                                                                                                                                                                                                                                                                                                                                                                                                                                                                                                                                                                                                                                                                                                                                                                                                                                                                                                                                                                                                                                                                                                                | 21:9" D25 "<br>23:3" D26 "          |              | 27:9" HS             |                                                 | 16                                                                                                                                                                                                                                                                                                                                                                                                                                                                                                                                                                                                                                                                                                                                                                                                                                                                                                                                                                                                                                                                                                                                                                                                                                                                                                                                                                                                                                                                                                                                                                                                                                                                                                                                                                                                                                                                                                                                                                                                                                                                                                                             | 9 11-9"            | D23              | Footing                  | <i>13</i> |                  | 31-6"<br>31-6"        |             | 11                                    |           | _        |                       |                                                  |           | 9 6<br>9 6      | 6 201-6" 515<br>6 301-3" 516                   | 11             |                                       |                                                         |                        |
| 18 7                                                                                                                                                                                                                                                                                                                                                                                                                                                                                                                                                                                                                                                                                                                                                                                                                                                                                                                                                                                                                                                                                                                                                                                                                                                                                                                                                                                                                                                                                                                                                                                                                                                                                                                                                                                                                                                                                                                                                                                                                                                                                                                           | 8:0" D27 "                          |              | 12:6" HE             |                                                 | 4                                                                                                                                                                                                                                                                                                                                                                                                                                                                                                                                                                                                                                                                                                                                                                                                                                                                                                                                                                                                                                                                                                                                                                                                                                                                                                                                                                                                                                                                                                                                                                                                                                                                                                                                                                                                                                                                                                                                                                                                                                                                                                                              | 9 21:9             | D25              | 11                       | 2         | 6                | 9:0"                  | 4607        | . 11                                  | 12        | 2        | 19:9" N               | 11 A.B. W.                                       | lells     | 9 2             | 6 38'-9" 518                                   | 11             |                                       |                                                         |                        |
| // 7                                                                                                                                                                                                                                                                                                                                                                                                                                                                                                                                                                                                                                                                                                                                                                                                                                                                                                                                                                                                                                                                                                                                                                                                                                                                                                                                                                                                                                                                                                                                                                                                                                                                                                                                                                                                                                                                                                                                                                                                                                                                                                                           | 8'9" D28 "                          |              |                      |                                                 | 160                                                                                                                                                                                                                                                                                                                                                                                                                                                                                                                                                                                                                                                                                                                                                                                                                                                                                                                                                                                                                                                                                                                                                                                                                                                                                                                                                                                                                                                                                                                                                                                                                                                                                                                                                                                                                                                                                                                                                                                                                                                                                                                            | 11 2313<br>7 810"  |                  | 3 I                      | 10        | 7                | 71-6"                 |             |                                       |           |          | RSTRUCT               | URE                                              | 31 - (2)  | 7   4<br>3)   4 | 6 38'-9" 518<br>6 32'-0" 519                   | 11             |                                       |                                                         |                        |
|                                                                                                                                                                                                                                                                                                                                                                                                                                                                                                                                                                                                                                                                                                                                                                                                                                                                                                                                                                                                                                                                                                                                                                                                                                                                                                                                                                                                                                                                                                                                                                                                                                                                                                                                                                                                                                                                                                                                                                                                                                                                                                                                | 10/21/10/20                         | 93 3         | 9.6" 2               | el Colum                                        | <del></del>                                                                                                                                                                                                                                                                                                                                                                                                                                                                                                                                                                                                                                                                                                                                                                                                                                                                                                                                                                                                                                                                                                                                                                                                                                                                                                                                                                                                                                                                                                                                                                                                                                                                                                                                                                                                                                                                                                                                                                                                                                                                                                                    | 7 8:9"             | D28              |                          | 66        | 3                | 9'6"                  | P21         | Column                                |           |          | 3-6" (                | 7 Cur                                            |           |                 |                                                |                |                                       |                                                         |                        |
| 7 10                                                                                                                                                                                                                                                                                                                                                                                                                                                                                                                                                                                                                                                                                                                                                                                                                                                                                                                                                                                                                                                                                                                                                                                                                                                                                                                                                                                                                                                                                                                                                                                                                                                                                                                                                                                                                                                                                                                                                                                                                                                                                                                           | 12'3" H21 Beam<br>13'3" H22 "       | 2 4          | 219" U               | 27 Bean                                         | 7 29                                                                                                                                                                                                                                                                                                                                                                                                                                                                                                                                                                                                                                                                                                                                                                                                                                                                                                                                                                                                                                                                                                                                                                                                                                                                                                                                                                                                                                                                                                                                                                                                                                                                                                                                                                                                                                                                                                                                                                                                                                                                                                                           | 9 6:6              | " D51<br>D52     | "                        |           | 4                | 2:9"                  | 427         | Beam                                  | 4         | 5        | 19'-9" (<br>38'-3" (  | <u>~ "</u><br>'3 "                               |           |                 |                                                |                |                                       |                                                         |                        |
| 26                                                                                                                                                                                                                                                                                                                                                                                                                                                                                                                                                                                                                                                                                                                                                                                                                                                                                                                                                                                                                                                                                                                                                                                                                                                                                                                                                                                                                                                                                                                                                                                                                                                                                                                                                                                                                                                                                                                                                                                                                                                                                                                             | 17'9" H23 "                         | 2 4          | 31-6" (1)            | 28 11                                           | 24                                                                                                                                                                                                                                                                                                                                                                                                                                                                                                                                                                                                                                                                                                                                                                                                                                                                                                                                                                                                                                                                                                                                                                                                                                                                                                                                                                                                                                                                                                                                                                                                                                                                                                                                                                                                                                                                                                                                                                                                                                                                                                                             | 8 60"              | 253              | //                       | 2         | 4                | 3-6"                  |             | "                                     | 2         | 5        | 33:3" C               | 2 "                                              | *         | J. 200          | ease due to 4                                  | Curb           |                                       |                                                         |                        |
| 10 10                                                                                                                                                                                                                                                                                                                                                                                                                                                                                                                                                                                                                                                                                                                                                                                                                                                                                                                                                                                                                                                                                                                                                                                                                                                                                                                                                                                                                                                                                                                                                                                                                                                                                                                                                                                                                                                                                                                                                                                                                                                                                                                          | 26'0" H24 "<br>12'3" H25 *          | 4 4          | 4-3" UX              |                                                 | 4                                                                                                                                                                                                                                                                                                                                                                                                                                                                                                                                                                                                                                                                                                                                                                                                                                                                                                                                                                                                                                                                                                                                                                                                                                                                                                                                                                                                                                                                                                                                                                                                                                                                                                                                                                                                                                                                                                                                                                                                                                                                                                                              | 9 22:0             | 1209             | <i>"</i>                 | 15        | 4                | 4'-3"<br>14'-0"       |             | 11                                    | 6         | 6        | 41:3" C<br>37:9" C    |                                                  |           | ourle           | to being clased                                | BF             | RIDGE OVER K.C.S                      | E., C.R.I. & P. AND C.M. & S.T.F                        | H. R.R.S.              |
|                                                                                                                                                                                                                                                                                                                                                                                                                                                                                                                                                                                                                                                                                                                                                                                                                                                                                                                                                                                                                                                                                                                                                                                                                                                                                                                                                                                                                                                                                                                                                                                                                                                                                                                                                                                                                                                                                                                                                                                                                                                                                                                                | 12-6" H26 "                         | 13 6         | 15.9" (1             | 32 "                                            |                                                                                                                                                                                                                                                                                                                                                                                                                                                                                                                                                                                                                                                                                                                                                                                                                                                                                                                                                                                                                                                                                                                                                                                                                                                                                                                                                                                                                                                                                                                                                                                                                                                                                                                                                                                                                                                                                                                                                                                                                                                                                                                                | 11 1510            | 1 150            | 8                        | 14        | 4.               | 14'-9"                | 1162        |                                       | 6         | 6        | 30.6" C               | 7 11                                             |           |                 |                                                | S              | TATE ROAD INTERS                      | TATE ROUTE 435                                          |                        |
| 9 9                                                                                                                                                                                                                                                                                                                                                                                                                                                                                                                                                                                                                                                                                                                                                                                                                                                                                                                                                                                                                                                                                                                                                                                                                                                                                                                                                                                                                                                                                                                                                                                                                                                                                                                                                                                                                                                                                                                                                                                                                                                                                                                            |                                     | 24 6<br>14 6 | 16-6" LE             |                                                 | 10                                                                                                                                                                                                                                                                                                                                                                                                                                                                                                                                                                                                                                                                                                                                                                                                                                                                                                                                                                                                                                                                                                                                                                                                                                                                                                                                                                                                                                                                                                                                                                                                                                                                                                                                                                                                                                                                                                                                                                                                                                                                                                                             |                    | " 1452<br>" 1453 | <u>Beam</u>              | 12        | 4                | 15'-6"<br>16'-3"      | <del></del> | 11                                    | 4         | 5        | 21:3" (               | <i>9 11</i>                                      |           |                 |                                                | IN             | KANSAS CITY                           |                                                         |                        |
|                                                                                                                                                                                                                                                                                                                                                                                                                                                                                                                                                                                                                                                                                                                                                                                                                                                                                                                                                                                                                                                                                                                                                                                                                                                                                                                                                                                                                                                                                                                                                                                                                                                                                                                                                                                                                                                                                                                                                                                                                                                                                                                                | 12:0" 129 "                         | 5 6          | 18:3" U              |                                                 | 9                                                                                                                                                                                                                                                                                                                                                                                                                                                                                                                                                                                                                                                                                                                                                                                                                                                                                                                                                                                                                                                                                                                                                                                                                                                                                                                                                                                                                                                                                                                                                                                                                                                                                                                                                                                                                                                                                                                                                                                                                                                                                                                              | 11 14-3            | " 1454           | 11                       | 5         | 4 1              | 17-0"                 | 1165        | //                                    | 8         | 5        | 26'-0" C              |                                                  |           |                 |                                                |                |                                       | -!(52)(RTE.I-435) STA. 92+27.                           | 34 S.B.L               |
| <b>S</b> ILL                                                                                                                                                                                                                                                                                                                                                                                                                                                                                                                                                                                                                                                                                                                                                                                                                                                                                                                                                                                                                                                                                                                                                                                                                                                                                                                                                                                                                                                                                                                                                                                                                                                                                                                                                                                                                                                                                                                                                                                                                                                                                                                   | FGWIN & MARTIN<br>BULTING ENGINEERS | -            | , -                  | e                                               | 5                                                                                                                                                                                                                                                                                                                                                                                                                                                                                                                                                                                                                                                                                                                                                                                                                                                                                                                                                                                                                                                                                                                                                                                                                                                                                                                                                                                                                                                                                                                                                                                                                                                                                                                                                                                                                                                                                                                                                                                                                                                                                                                              |                    | 1.155<br>1.156   |                          | 9         | 9                | 17-9"                 | LKalo       |                                       | 4         | <u>5</u> | 38:6" 0               | 12 "                                             |           |                 |                                                |                | •                                     | COUNTY                                                  |                        |
| COMS                                                                                                                                                                                                                                                                                                                                                                                                                                                                                                                                                                                                                                                                                                                                                                                                                                                                                                                                                                                                                                                                                                                                                                                                                                                                                                                                                                                                                                                                                                                                                                                                                                                                                                                                                                                                                                                                                                                                                                                                                                                                                                                           | CERNS ENGINEERS                     |              |                      | -                                               |                                                                                                                                                                                                                                                                                                                                                                                                                                                                                                                                                                                                                                                                                                                                                                                                                                                                                                                                                                                                                                                                                                                                                                                                                                                                                                                                                                                                                                                                                                                                                                                                                                                                                                                                                                                                                                                                                                                                                                                                                                                                                                                                | 9 10-5             | " 457            | //                       |           |                  |                       |             |                                       | 2         | 5        | 32161C                |                                                  |           | אייתים          |                                                | ĄL             | CKSON                                 | COUNTY                                                  |                        |
| The same of the first terms of the first section of the section of | Page DETAILED J.R. KETTLE           | Hook         | s and P              | Bends sh                                        | hall be                                                                                                                                                                                                                                                                                                                                                                                                                                                                                                                                                                                                                                                                                                                                                                                                                                                                                                                                                                                                                                                                                                                                                                                                                                                                                                                                                                                                                                                                                                                                                                                                                                                                                                                                                                                                                                                                                                                                                                                                                                                                                                                        | e in occore        | donce            | with A.<br>ow dimensions | C.I. N.   | PORKIO           | 1.0f.                 | Stone       | dard Pl                               | actic     | e tol    | - Wetaili             | rig Kei                                          | Irite rea | -01             | 28.                                            |                |                                       |                                                         | A-1683                 |