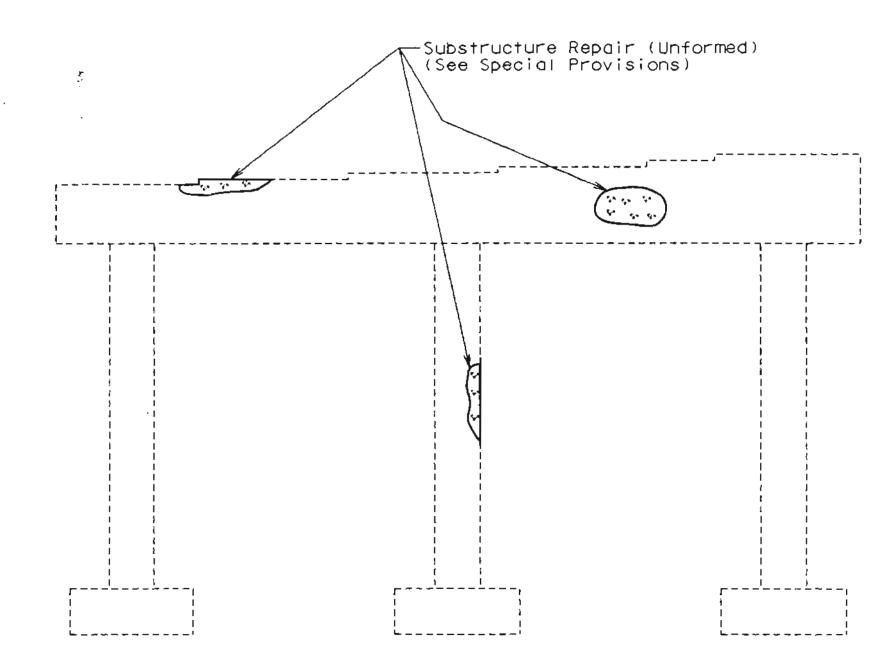

| ***                                                                                                                                                                                                                                                                                                                                                                                                                                                                                                                                                                                                                                                                                                                                                                                                                                                                                                                                                                                                                                                                                                                                                                                                                                                                                                                                                                                                                                                                                                                                                                                                                                                                                                                                                                                                                                                                                                                                                                                                                                                                                                                            |                                     |              |                      |                                                 |                                                                                                                                                                                                                                                                                                                                                                                                                                                                                                                                                                                                                                                                                                                                                                                                                                                                                                                                                                                                                                                                                                                                                                                                                                                                                                                                                                                                                                                                                                                                                                                                                                                                                                                                                                                                                                                                                                                                                                                                                                                                                                                                |                    |                  |                          |           |                  | ST                    | AT          | E HI                                  | GHV       | VAY      | DEF                   | ARTI                                             | MEN.      | Ί               |                                                |                |                                       | FED. ROAD STATE FED. AID FISCAL PROJ. NO. YEAR 5 MO. 19 | SHEET TOTAL NO. SHEETS |
|--------------------------------------------------------------------------------------------------------------------------------------------------------------------------------------------------------------------------------------------------------------------------------------------------------------------------------------------------------------------------------------------------------------------------------------------------------------------------------------------------------------------------------------------------------------------------------------------------------------------------------------------------------------------------------------------------------------------------------------------------------------------------------------------------------------------------------------------------------------------------------------------------------------------------------------------------------------------------------------------------------------------------------------------------------------------------------------------------------------------------------------------------------------------------------------------------------------------------------------------------------------------------------------------------------------------------------------------------------------------------------------------------------------------------------------------------------------------------------------------------------------------------------------------------------------------------------------------------------------------------------------------------------------------------------------------------------------------------------------------------------------------------------------------------------------------------------------------------------------------------------------------------------------------------------------------------------------------------------------------------------------------------------------------------------------------------------------------------------------------------------|-------------------------------------|--------------|----------------------|-------------------------------------------------|--------------------------------------------------------------------------------------------------------------------------------------------------------------------------------------------------------------------------------------------------------------------------------------------------------------------------------------------------------------------------------------------------------------------------------------------------------------------------------------------------------------------------------------------------------------------------------------------------------------------------------------------------------------------------------------------------------------------------------------------------------------------------------------------------------------------------------------------------------------------------------------------------------------------------------------------------------------------------------------------------------------------------------------------------------------------------------------------------------------------------------------------------------------------------------------------------------------------------------------------------------------------------------------------------------------------------------------------------------------------------------------------------------------------------------------------------------------------------------------------------------------------------------------------------------------------------------------------------------------------------------------------------------------------------------------------------------------------------------------------------------------------------------------------------------------------------------------------------------------------------------------------------------------------------------------------------------------------------------------------------------------------------------------------------------------------------------------------------------------------------------|--------------------|------------------|--------------------------|-----------|------------------|-----------------------|-------------|---------------------------------------|-----------|----------|-----------------------|--------------------------------------------------|-----------|-----------------|------------------------------------------------|----------------|---------------------------------------|---------------------------------------------------------|------------------------|
| ,                                                                                                                                                                                                                                                                                                                                                                                                                                                                                                                                                                                                                                                                                                                                                                                                                                                                                                                                                                                                                                                                                                                                                                                                                                                                                                                                                                                                                                                                                                                                                                                                                                                                                                                                                                                                                                                                                                                                                                                                                                                                                                                              |                                     |              |                      |                                                 | A STATE OF THE PARTY OF THE PAR | BILL OF            |                  |                          |           |                  |                       | T           |                                       |           | Jan-1    |                       |                                                  |           |                 |                                                |                |                                       | <u> </u>                                                | <del></del>            |
| NO. SIZE                                                                                                                                                                                                                                                                                                                                                                                                                                                                                                                                                                                                                                                                                                                                                                                                                                                                                                                                                                                                                                                                                                                                                                                                                                                                                                                                                                                                                                                                                                                                                                                                                                                                                                                                                                                                                                                                                                                                                                                                                                                                                                                       | LENGTH MARK LOCATION                | ll           | NO. 2 (C             | ARK LOCATIO                                     | ON NO.                                                                                                                                                                                                                                                                                                                                                                                                                                                                                                                                                                                                                                                                                                                                                                                                                                                                                                                                                                                                                                                                                                                                                                                                                                                                                                                                                                                                                                                                                                                                                                                                                                                                                                                                                                                                                                                                                                                                                                                                                                                                                                                         | SIZE LENGTH        |                  |                          | NO.       | SIZE    <br>BENT | NC. 5                 | MARK COA    | LOCATION                              |           |          | LENGTH MA             | الخالق والكاف المالية والمنازع والمنازع والمنازع | ON NO     | ). ISIZ<br>SUPE | ZE LENGTH MARK LERSTRUCTURE (C                 | onid)          |                                       |                                                         |                        |
| END                                                                                                                                                                                                                                                                                                                                                                                                                                                                                                                                                                                                                                                                                                                                                                                                                                                                                                                                                                                                                                                                                                                                                                                                                                                                                                                                                                                                                                                                                                                                                                                                                                                                                                                                                                                                                                                                                                                                                                                                                                                                                                                            | D BENT NO. I                        | 11 7         | 7:6" 42              | 201 Bean                                        | n 8                                                                                                                                                                                                                                                                                                                                                                                                                                                                                                                                                                                                                                                                                                                                                                                                                                                                                                                                                                                                                                                                                                                                                                                                                                                                                                                                                                                                                                                                                                                                                                                                                                                                                                                                                                                                                                                                                                                                                                                                                                                                                                                            |                    |                  | Beam                     | 2         |                  |                       |             | Beam                                  | 92        | 8        | 23'-9" V              |                                                  |           | 7 6             | 6 41.6" 019                                    | Curb           |                                       |                                                         |                        |
| 12 5                                                                                                                                                                                                                                                                                                                                                                                                                                                                                                                                                                                                                                                                                                                                                                                                                                                                                                                                                                                                                                                                                                                                                                                                                                                                                                                                                                                                                                                                                                                                                                                                                                                                                                                                                                                                                                                                                                                                                                                                                                                                                                                           | 2'.9" D2 "                          | 2 9          | 9'-0" Hz             | 702 "<br>703 "                                  | 24                                                                                                                                                                                                                                                                                                                                                                                                                                                                                                                                                                                                                                                                                                                                                                                                                                                                                                                                                                                                                                                                                                                                                                                                                                                                                                                                                                                                                                                                                                                                                                                                                                                                                                                                                                                                                                                                                                                                                                                                                                                                                                                             | 11 3540            | " Y32            | Column                   | 10        | 9                | 11-9"<br>7-6"         | H59<br>H201 | "                                     | 12        | 2        | 19:9" W               | 1 A.B.W.                                         | 12        | 0 6             | 6 41'-6" C14 0<br>6 39'-9" C15<br>6 39'-6" C16 | "              |                                       |                                                         |                        |
| 8 4                                                                                                                                                                                                                                                                                                                                                                                                                                                                                                                                                                                                                                                                                                                                                                                                                                                                                                                                                                                                                                                                                                                                                                                                                                                                                                                                                                                                                                                                                                                                                                                                                                                                                                                                                                                                                                                                                                                                                                                                                                                                                                                            | 10:0" D3 "                          | 3 9          | 10-9" 14             | 204 "                                           | 41                                                                                                                                                                                                                                                                                                                                                                                                                                                                                                                                                                                                                                                                                                                                                                                                                                                                                                                                                                                                                                                                                                                                                                                                                                                                                                                                                                                                                                                                                                                                                                                                                                                                                                                                                                                                                                                                                                                                                                                                                                                                                                                             | 10 34:0            |                  | "                        | _2        | 10               | 12-3"                 | 11501       |                                       |           |          |                       |                                                  |           | 7 6             | 6 31:0" C17                                    | 44             |                                       |                                                         |                        |
|                                                                                                                                                                                                                                                                                                                                                                                                                                                                                                                                                                                                                                                                                                                                                                                                                                                                                                                                                                                                                                                                                                                                                                                                                                                                                                                                                                                                                                                                                                                                                                                                                                                                                                                                                                                                                                                                                                                                                                                                                                                                                                                                |                                     | 18 10        | 26:9" 42<br>26:3" 42 | 05 <u>"                                    </u> |                                                                                                                                                                                                                                                                                                                                                                                                                                                                                                                                                                                                                                                                                                                                                                                                                                                                                                                                                                                                                                                                                                                                                                                                                                                                                                                                                                                                                                                                                                                                                                                                                                                                                                                                                                                                                                                                                                                                                                                                                                                                                                                                |                    |                  |                          | 6         |                  | 12:0"<br>30:3"        | 4503        | "                                     | 12        | 5        | BENT NO               | 71 Footil                                        | 79        |                 |                                                |                |                                       |                                                         |                        |
|                                                                                                                                                                                                                                                                                                                                                                                                                                                                                                                                                                                                                                                                                                                                                                                                                                                                                                                                                                                                                                                                                                                                                                                                                                                                                                                                                                                                                                                                                                                                                                                                                                                                                                                                                                                                                                                                                                                                                                                                                                                                                                                                |                                     |              |                      |                                                 |                                                                                                                                                                                                                                                                                                                                                                                                                                                                                                                                                                                                                                                                                                                                                                                                                                                                                                                                                                                                                                                                                                                                                                                                                                                                                                                                                                                                                                                                                                                                                                                                                                                                                                                                                                                                                                                                                                                                                                                                                                                                                                                                |                    | ( ) . ( )        | 081/1/2                  | 5         |                  | 32-6"                 | 4504        | "                                     | 16        | 9        | 2:9" D                | 72 "                                             |           |                 | 5 00" 11                                       |                |                                       |                                                         |                        |
| 16 7                                                                                                                                                                                                                                                                                                                                                                                                                                                                                                                                                                                                                                                                                                                                                                                                                                                                                                                                                                                                                                                                                                                                                                                                                                                                                                                                                                                                                                                                                                                                                                                                                                                                                                                                                                                                                                                                                                                                                                                                                                                                                                                           | 2949" 37 Beam                       |              | 9:6" P               | 21 Colum                                        | 12                                                                                                                                                                                                                                                                                                                                                                                                                                                                                                                                                                                                                                                                                                                                                                                                                                                                                                                                                                                                                                                                                                                                                                                                                                                                                                                                                                                                                                                                                                                                                                                                                                                                                                                                                                                                                                                                                                                                                                                                                                                                                                                             |                    |                  | A.B. Wells               | 9         | 10 3             | 9'0"<br>32'6"         | 450G        | "                                     | 0_        | 9        | 10'0" Di              | <u> </u>                                         |           |                 | 5 4º0" L1<br>5 2º6" L2                         | Curb<br>"      |                                       |                                                         |                        |
| 4 6                                                                                                                                                                                                                                                                                                                                                                                                                                                                                                                                                                                                                                                                                                                                                                                                                                                                                                                                                                                                                                                                                                                                                                                                                                                                                                                                                                                                                                                                                                                                                                                                                                                                                                                                                                                                                                                                                                                                                                                                                                                                                                                            | 20:0" 43                            |              |                      |                                                 |                                                                                                                                                                                                                                                                                                                                                                                                                                                                                                                                                                                                                                                                                                                                                                                                                                                                                                                                                                                                                                                                                                                                                                                                                                                                                                                                                                                                                                                                                                                                                                                                                                                                                                                                                                                                                                                                                                                                                                                                                                                                                                                                | BENT               |                  | Fosting                  | 4         | 11 3             | 32'-6"<br>20:0"       | 4507        | 11                                    | 2         | 6        | 33:0" H               | 71 Barkun                                        | 2// 2     |                 | 5 5'9" L3<br>5 6'0" L9                         | 11             |                                       |                                                         |                        |
|                                                                                                                                                                                                                                                                                                                                                                                                                                                                                                                                                                                                                                                                                                                                                                                                                                                                                                                                                                                                                                                                                                                                                                                                                                                                                                                                                                                                                                                                                                                                                                                                                                                                                                                                                                                                                                                                                                                                                                                                                                                                                                                                | 29:0" HD Backwall<br>28:9" H5 "     | 13 6         | 14.0" U              | 22 "                                            | 3                                                                                                                                                                                                                                                                                                                                                                                                                                                                                                                                                                                                                                                                                                                                                                                                                                                                                                                                                                                                                                                                                                                                                                                                                                                                                                                                                                                                                                                                                                                                                                                                                                                                                                                                                                                                                                                                                                                                                                                                                                                                                                                              | 11 11:9            | 020              | "                        |           |                  |                       |             |                                       | 9         | 4        | 33'0" H               | 72 11                                            | ż         | ک اِ            | 5 6:3" 15                                      | 11             |                                       |                                                         |                        |
| 96                                                                                                                                                                                                                                                                                                                                                                                                                                                                                                                                                                                                                                                                                                                                                                                                                                                                                                                                                                                                                                                                                                                                                                                                                                                                                                                                                                                                                                                                                                                                                                                                                                                                                                                                                                                                                                                                                                                                                                                                                                                                                                                             | 14:9" H9 Wing                       | 24 G<br>12 G | 15:9" (1)            |                                                 |                                                                                                                                                                                                                                                                                                                                                                                                                                                                                                                                                                                                                                                                                                                                                                                                                                                                                                                                                                                                                                                                                                                                                                                                                                                                                                                                                                                                                                                                                                                                                                                                                                                                                                                                                                                                                                                                                                                                                                                                                                                                                                                                | 9 21:9°<br>11 23:3 | " D25            | "                        | 96        | 2                | 91/2"                 | 122         | Column                                | 16        |          | 33'-0" H.<br>34'-3" H |                                                  | - 11      | 2   5           | 5 6:3" 16                                      |                |                                       |                                                         |                        |
| 12 9                                                                                                                                                                                                                                                                                                                                                                                                                                                                                                                                                                                                                                                                                                                                                                                                                                                                                                                                                                                                                                                                                                                                                                                                                                                                                                                                                                                                                                                                                                                                                                                                                                                                                                                                                                                                                                                                                                                                                                                                                                                                                                                           |                                     | 56           | 17:3" (1)            | ?5 "                                            | 8                                                                                                                                                                                                                                                                                                                                                                                                                                                                                                                                                                                                                                                                                                                                                                                                                                                                                                                                                                                                                                                                                                                                                                                                                                                                                                                                                                                                                                                                                                                                                                                                                                                                                                                                                                                                                                                                                                                                                                                                                                                                                                                              | 7 8'0"             | 1027             | "                        |           |                  |                       |             |                                       | 4         | 6        | 33'6" H               | 75 "                                             |           |                 |                                                |                |                                       |                                                         |                        |
| 7 6                                                                                                                                                                                                                                                                                                                                                                                                                                                                                                                                                                                                                                                                                                                                                                                                                                                                                                                                                                                                                                                                                                                                                                                                                                                                                                                                                                                                                                                                                                                                                                                                                                                                                                                                                                                                                                                                                                                                                                                                                                                                                                                            | 1'0" H13 Beam                       |              | 18:0" U              |                                                 | 21                                                                                                                                                                                                                                                                                                                                                                                                                                                                                                                                                                                                                                                                                                                                                                                                                                                                                                                                                                                                                                                                                                                                                                                                                                                                                                                                                                                                                                                                                                                                                                                                                                                                                                                                                                                                                                                                                                                                                                                                                                                                                                                             |                    |                  | "                        | 2         |                  | 2'-9"<br>3'-6"        |             | Beam                                  | 5         | 6        | 6-3" 4                | 77 Wing                                          | 9 0       | 5 5             | 5 4-9" RI L<br>5 5-6" R2                       | <u>nd tast</u> |                                       |                                                         |                        |
| 7 6                                                                                                                                                                                                                                                                                                                                                                                                                                                                                                                                                                                                                                                                                                                                                                                                                                                                                                                                                                                                                                                                                                                                                                                                                                                                                                                                                                                                                                                                                                                                                                                                                                                                                                                                                                                                                                                                                                                                                                                                                                                                                                                            |                                     | 2 4.         | 3:6" 1               | <i>es "</i>                                     | 2                                                                                                                                                                                                                                                                                                                                                                                                                                                                                                                                                                                                                                                                                                                                                                                                                                                                                                                                                                                                                                                                                                                                                                                                                                                                                                                                                                                                                                                                                                                                                                                                                                                                                                                                                                                                                                                                                                                                                                                                                                                                                                                              | 8 19:0             | 042              | 11                       | 5         | 4                | 4:3"                  | <i>U29</i>  | //                                    |           |          |                       | .,,,,,                                           |           | 3 5             | 5 6-0" R3                                      | 11 1           | · · · · · · · · · · · · · · · · · · · |                                                         |                        |
|                                                                                                                                                                                                                                                                                                                                                                                                                                                                                                                                                                                                                                                                                                                                                                                                                                                                                                                                                                                                                                                                                                                                                                                                                                                                                                                                                                                                                                                                                                                                                                                                                                                                                                                                                                                                                                                                                                                                                                                                                                                                                                                                |                                     | 6 4          | 4-3" ()              | <u> </u>                                        | 40                                                                                                                                                                                                                                                                                                                                                                                                                                                                                                                                                                                                                                                                                                                                                                                                                                                                                                                                                                                                                                                                                                                                                                                                                                                                                                                                                                                                                                                                                                                                                                                                                                                                                                                                                                                                                                                                                                                                                                                                                                                                                                                             | 10 7:0"            | 144              |                          | 21        | 6                | 19!0"<br>19!9"        | U51<br>U52  | 11                                    | 7         | 6        | 6:9" H                | 80 Backn                                         | 1011      |                 | 5 6'-6" R4<br>5 6-9" R5<br>5 7'-0" R6          | 11 11          |                                       |                                                         |                        |
|                                                                                                                                                                                                                                                                                                                                                                                                                                                                                                                                                                                                                                                                                                                                                                                                                                                                                                                                                                                                                                                                                                                                                                                                                                                                                                                                                                                                                                                                                                                                                                                                                                                                                                                                                                                                                                                                                                                                                                                                                                                                                                                                |                                     |              |                      |                                                 |                                                                                                                                                                                                                                                                                                                                                                                                                                                                                                                                                                                                                                                                                                                                                                                                                                                                                                                                                                                                                                                                                                                                                                                                                                                                                                                                                                                                                                                                                                                                                                                                                                                                                                                                                                                                                                                                                                                                                                                                                                                                                                                                | 17/17/1            | 1,000            | B - 2                    | 27        | 6                | 15!0"                 | 4.53        | 11                                    | 4         | 6        | 6:9" H                | 31 Win                                           |           | 3 6             | 5 7'-0" R6<br>5 5'3" E7 A                      | 11 11          |                                       |                                                         |                        |
|                                                                                                                                                                                                                                                                                                                                                                                                                                                                                                                                                                                                                                                                                                                                                                                                                                                                                                                                                                                                                                                                                                                                                                                                                                                                                                                                                                                                                                                                                                                                                                                                                                                                                                                                                                                                                                                                                                                                                                                                                                                                                                                                |                                     |              | <u> </u>             |                                                 | 2                                                                                                                                                                                                                                                                                                                                                                                                                                                                                                                                                                                                                                                                                                                                                                                                                                                                                                                                                                                                                                                                                                                                                                                                                                                                                                                                                                                                                                                                                                                                                                                                                                                                                                                                                                                                                                                                                                                                                                                                                                                                                                                              | 11 26'9"           | H23<br>H41       | Beam<br>"                | 16        |                  | 16:6"<br>17:3"        |             |                                       | 10        | 6        | 13:0" H               | 02 "<br>53 "                                     |           |                 |                                                | arapet<br>"    |                                       |                                                         |                        |
| 96                                                                                                                                                                                                                                                                                                                                                                                                                                                                                                                                                                                                                                                                                                                                                                                                                                                                                                                                                                                                                                                                                                                                                                                                                                                                                                                                                                                                                                                                                                                                                                                                                                                                                                                                                                                                                                                                                                                                                                                                                                                                                                                             | 19:6" TI Wing                       |              |                      |                                                 | 9                                                                                                                                                                                                                                                                                                                                                                                                                                                                                                                                                                                                                                                                                                                                                                                                                                                                                                                                                                                                                                                                                                                                                                                                                                                                                                                                                                                                                                                                                                                                                                                                                                                                                                                                                                                                                                                                                                                                                                                                                                                                                                                              | 10 15 3"           | 1442             | <i>H</i>                 | //        |                  | 18:0"                 |             |                                       |           |          |                       |                                                  |           | 8 5             | 5 11:0" R9                                     | "              |                                       |                                                         |                        |
| 46                                                                                                                                                                                                                                                                                                                                                                                                                                                                                                                                                                                                                                                                                                                                                                                                                                                                                                                                                                                                                                                                                                                                                                                                                                                                                                                                                                                                                                                                                                                                                                                                                                                                                                                                                                                                                                                                                                                                                                                                                                                                                                                             | 11:0" 72 "                          |              |                      |                                                 | 109                                                                                                                                                                                                                                                                                                                                                                                                                                                                                                                                                                                                                                                                                                                                                                                                                                                                                                                                                                                                                                                                                                                                                                                                                                                                                                                                                                                                                                                                                                                                                                                                                                                                                                                                                                                                                                                                                                                                                                                                                                                                                                                            | 10 12:6"           | 443              | //                       |           |                  |                       |             | · · · · · · · · · · · · · · · · · · · | <u>] </u> |          |                       |                                                  |           | 2 5             |                                                | 11             |                                       |                                                         |                        |
|                                                                                                                                                                                                                                                                                                                                                                                                                                                                                                                                                                                                                                                                                                                                                                                                                                                                                                                                                                                                                                                                                                                                                                                                                                                                                                                                                                                                                                                                                                                                                                                                                                                                                                                                                                                                                                                                                                                                                                                                                                                                                                                                |                                     | 64 11        | 38'-6" V             | ?1 Colum                                        | n 9                                                                                                                                                                                                                                                                                                                                                                                                                                                                                                                                                                                                                                                                                                                                                                                                                                                                                                                                                                                                                                                                                                                                                                                                                                                                                                                                                                                                                                                                                                                                                                                                                                                                                                                                                                                                                                                                                                                                                                                                                                                                                                                            | 9 6.9"             | 145              | "                        |           |                  |                       |             | Column                                |           |          |                       |                                                  |           | 8 5             | 5 3/10" 2/2                                    | 11             |                                       |                                                         | ÷                      |
| 46 4                                                                                                                                                                                                                                                                                                                                                                                                                                                                                                                                                                                                                                                                                                                                                                                                                                                                                                                                                                                                                                                                                                                                                                                                                                                                                                                                                                                                                                                                                                                                                                                                                                                                                                                                                                                                                                                                                                                                                                                                                                                                                                                           | 12'3" UI Beam                       |              |                      |                                                 | <u>3</u>                                                                                                                                                                                                                                                                                                                                                                                                                                                                                                                                                                                                                                                                                                                                                                                                                                                                                                                                                                                                                                                                                                                                                                                                                                                                                                                                                                                                                                                                                                                                                                                                                                                                                                                                                                                                                                                                                                                                                                                                                                                                                                                       | 9 10-6             | " 146<br>" 147   | "                        | 24        | 8                | 35'0"<br>35'0"        | 153         | - 11                                  |           |          |                       | .                                                | • . ,     | 3 E             | 5 3510" R13<br>5 3613" R14                     | <u> </u>       |                                       |                                                         |                        |
| 29                                                                                                                                                                                                                                                                                                                                                                                                                                                                                                                                                                                                                                                                                                                                                                                                                                                                                                                                                                                                                                                                                                                                                                                                                                                                                                                                                                                                                                                                                                                                                                                                                                                                                                                                                                                                                                                                                                                                                                                                                                                                                                                             | 12:6" 02 "                          |              |                      |                                                 | 2                                                                                                                                                                                                                                                                                                                                                                                                                                                                                                                                                                                                                                                                                                                                                                                                                                                                                                                                                                                                                                                                                                                                                                                                                                                                                                                                                                                                                                                                                                                                                                                                                                                                                                                                                                                                                                                                                                                                                                                                                                                                                                                              | 9 9'0"             | 448              | //                       |           |                  |                       |             |                                       |           |          |                       |                                                  |           |                 | 5 26'-0" R15<br>5 9'-9" R16<br>5 1'-3" R17     | 11             |                                       |                                                         |                        |
| 14 4                                                                                                                                                                                                                                                                                                                                                                                                                                                                                                                                                                                                                                                                                                                                                                                                                                                                                                                                                                                                                                                                                                                                                                                                                                                                                                                                                                                                                                                                                                                                                                                                                                                                                                                                                                                                                                                                                                                                                                                                                                                                                                                           | 2:9" 410 "                          | 12 2         | 19:9" W              | 11 A.B. Wel                                     |                                                                                                                                                                                                                                                                                                                                                                                                                                                                                                                                                                                                                                                                                                                                                                                                                                                                                                                                                                                                                                                                                                                                                                                                                                                                                                                                                                                                                                                                                                                                                                                                                                                                                                                                                                                                                                                                                                                                                                                                                                                                                                                                | 6 26-6             | 4201             | . 11                     | 12        | 2                | 19'9"                 | WI          | A.B. Wells                            | -         |          |                       |                                                  | · · ·     |                 | 5 7:3" R17                                     | "              |                                       |                                                         | •                      |
| 12 7                                                                                                                                                                                                                                                                                                                                                                                                                                                                                                                                                                                                                                                                                                                                                                                                                                                                                                                                                                                                                                                                                                                                                                                                                                                                                                                                                                                                                                                                                                                                                                                                                                                                                                                                                                                                                                                                                                                                                                                                                                                                                                                           | 14:0" 411 "                         |              |                      |                                                 | 16                                                                                                                                                                                                                                                                                                                                                                                                                                                                                                                                                                                                                                                                                                                                                                                                                                                                                                                                                                                                                                                                                                                                                                                                                                                                                                                                                                                                                                                                                                                                                                                                                                                                                                                                                                                                                                                                                                                                                                                                                                                                                                                             | 10 28:3            | " 14901          | ,/                       |           |                  |                       |             |                                       | 4         | 6        | 8:9" 7                |                                                  | 9 - 6     | 3 L             | 5 33'3" R16                                    | . //           |                                       |                                                         |                        |
| 6 7                                                                                                                                                                                                                                                                                                                                                                                                                                                                                                                                                                                                                                                                                                                                                                                                                                                                                                                                                                                                                                                                                                                                                                                                                                                                                                                                                                                                                                                                                                                                                                                                                                                                                                                                                                                                                                                                                                                                                                                                                                                                                                                            | 6:5" UIZ "                          | 49           | BENT NO.             | 3<br>25 Footing                                 | <u>2</u>                                                                                                                                                                                                                                                                                                                                                                                                                                                                                                                                                                                                                                                                                                                                                                                                                                                                                                                                                                                                                                                                                                                                                                                                                                                                                                                                                                                                                                                                                                                                                                                                                                                                                                                                                                                                                                                                                                                                                                                                                                                                                                                       | 6 7.0"             | 1402             | //                       | 6         | 7                | BENT<br>3'0"          | NO. 6       | Footing                               | 9         | 6        | 14:0" 7               | (3.) "                                           |           |                 | 5 31-6" R19<br>5 32-6" R10                     | "              |                                       |                                                         |                        |
|                                                                                                                                                                                                                                                                                                                                                                                                                                                                                                                                                                                                                                                                                                                                                                                                                                                                                                                                                                                                                                                                                                                                                                                                                                                                                                                                                                                                                                                                                                                                                                                                                                                                                                                                                                                                                                                                                                                                                                                                                                                                                                                                |                                     | 12 7         | 9-3" Di              | 38 "                                            |                                                                                                                                                                                                                                                                                                                                                                                                                                                                                                                                                                                                                                                                                                                                                                                                                                                                                                                                                                                                                                                                                                                                                                                                                                                                                                                                                                                                                                                                                                                                                                                                                                                                                                                                                                                                                                                                                                                                                                                                                                                                                                                                | 3 01/1             | 1001             | <i></i>                  | 12        | 7                | 8:9"                  | 028         | Footing                               |           |          | · .                   |                                                  |           | 2 5             | 5 32! G" REO<br>5 32! 3" RE/                   | 11 12 13       | -1<br>-1                              |                                                         |                        |
|                                                                                                                                                                                                                                                                                                                                                                                                                                                                                                                                                                                                                                                                                                                                                                                                                                                                                                                                                                                                                                                                                                                                                                                                                                                                                                                                                                                                                                                                                                                                                                                                                                                                                                                                                                                                                                                                                                                                                                                                                                                                                                                                |                                     | 21 10        |                      |                                                 | 8/                                                                                                                                                                                                                                                                                                                                                                                                                                                                                                                                                                                                                                                                                                                                                                                                                                                                                                                                                                                                                                                                                                                                                                                                                                                                                                                                                                                                                                                                                                                                                                                                                                                                                                                                                                                                                                                                                                                                                                                                                                                                                                                             | 3 9:6"             | PEI              | Column                   | 9%        |                  | 5!0"<br>18!0"         |             | "                                     | 57        | 4        | 12:3" 4               | 71 Bear                                          |           |                 | 6 10:0" P22 E<br>5 10:3" R23 F                 |                |                                       |                                                         |                        |
|                                                                                                                                                                                                                                                                                                                                                                                                                                                                                                                                                                                                                                                                                                                                                                                                                                                                                                                                                                                                                                                                                                                                                                                                                                                                                                                                                                                                                                                                                                                                                                                                                                                                                                                                                                                                                                                                                                                                                                                                                                                                                                                                |                                     |              |                      |                                                 |                                                                                                                                                                                                                                                                                                                                                                                                                                                                                                                                                                                                                                                                                                                                                                                                                                                                                                                                                                                                                                                                                                                                                                                                                                                                                                                                                                                                                                                                                                                                                                                                                                                                                                                                                                                                                                                                                                                                                                                                                                                                                                                                | 9 2:9"             |                  | Beam                     | 16        | 6                | 8:0"                  | 063         | "                                     | 2         | 4        | 13:3" 11              | 72 "                                             | ے ا       | 3 6             | 5 11:0" R24                                    | "              |                                       |                                                         |                        |
|                                                                                                                                                                                                                                                                                                                                                                                                                                                                                                                                                                                                                                                                                                                                                                                                                                                                                                                                                                                                                                                                                                                                                                                                                                                                                                                                                                                                                                                                                                                                                                                                                                                                                                                                                                                                                                                                                                                                                                                                                                                                                                                                |                                     | 16 10        | 810" D<br>1313" D    | 3 <i>4</i>                                      | 6                                                                                                                                                                                                                                                                                                                                                                                                                                                                                                                                                                                                                                                                                                                                                                                                                                                                                                                                                                                                                                                                                                                                                                                                                                                                                                                                                                                                                                                                                                                                                                                                                                                                                                                                                                                                                                                                                                                                                                                                                                                                                                                              | 4 3'6"             | 1129             | "                        | 6         | 8                | 8'.9"<br>18'.0"       | D65         | 21                                    | 16        | 6        | 2:0" 1                | 74 11                                            |           | 7 6             | 5 35:9" R25<br>5 5:9" R26 E                    | nd Post        |                                       | -                                                       | -¥                     |
|                                                                                                                                                                                                                                                                                                                                                                                                                                                                                                                                                                                                                                                                                                                                                                                                                                                                                                                                                                                                                                                                                                                                                                                                                                                                                                                                                                                                                                                                                                                                                                                                                                                                                                                                                                                                                                                                                                                                                                                                                                                                                                                                | 8'3" VI Backwall                    | 2 7          | 13-0" 12             | 36 "                                            | 20                                                                                                                                                                                                                                                                                                                                                                                                                                                                                                                                                                                                                                                                                                                                                                                                                                                                                                                                                                                                                                                                                                                                                                                                                                                                                                                                                                                                                                                                                                                                                                                                                                                                                                                                                                                                                                                                                                                                                                                                                                                                                                                             | 6 14'0'            | 141              | //                       |           |                  |                       |             | -                                     | 6         | 7        | 6:3" 1                | 75 "                                             |           | 7 5<br>36 6     | 5 6'3" R27<br>6 90'-0" 51 3                    | " "<br>=\ab    | -                                     |                                                         | -                      |
| 119 5                                                                                                                                                                                                                                                                                                                                                                                                                                                                                                                                                                                                                                                                                                                                                                                                                                                                                                                                                                                                                                                                                                                                                                                                                                                                                                                                                                                                                                                                                                                                                                                                                                                                                                                                                                                                                                                                                                                                                                                                                                                                                                                          | 10:3" V2 Wing                       | 76 70        | 77-9 0               | 2/                                              | 36                                                                                                                                                                                                                                                                                                                                                                                                                                                                                                                                                                                                                                                                                                                                                                                                                                                                                                                                                                                                                                                                                                                                                                                                                                                                                                                                                                                                                                                                                                                                                                                                                                                                                                                                                                                                                                                                                                                                                                                                                                                                                                                             | 5 1323             | " 143            | "                        | 10        | 10 1             | 4-0"                  | H26         | Beam                                  | 16        |          | 10-0 0                |                                                  | 8         | 10 9            | 1 32-0" 52                                     | NOO            |                                       |                                                         |                        |
| 28 4                                                                                                                                                                                                                                                                                                                                                                                                                                                                                                                                                                                                                                                                                                                                                                                                                                                                                                                                                                                                                                                                                                                                                                                                                                                                                                                                                                                                                                                                                                                                                                                                                                                                                                                                                                                                                                                                                                                                                                                                                                                                                                                           | 12'6" V3 "<br>7'6" V4 "             | 10 10        | 12:3" 42             | 25 Bean                                         |                                                                                                                                                                                                                                                                                                                                                                                                                                                                                                                                                                                                                                                                                                                                                                                                                                                                                                                                                                                                                                                                                                                                                                                                                                                                                                                                                                                                                                                                                                                                                                                                                                                                                                                                                                                                                                                                                                                                                                                                                                                                                                                                | 6 16:3             | " 444            | "                        |           |                  | 19:6"<br>19:3"        |             | 11                                    |           |          |                       | 40.                                              |           | 9 6             | 30'-9" 54                                      | 11             |                                       |                                                         |                        |
| 4                                                                                                                                                                                                                                                                                                                                                                                                                                                                                                                                                                                                                                                                                                                                                                                                                                                                                                                                                                                                                                                                                                                                                                                                                                                                                                                                                                                                                                                                                                                                                                                                                                                                                                                                                                                                                                                                                                                                                                                                                                                                                                                              | 7-6 14 "                            |              | 1313" H              |                                                 |                                                                                                                                                                                                                                                                                                                                                                                                                                                                                                                                                                                                                                                                                                                                                                                                                                                                                                                                                                                                                                                                                                                                                                                                                                                                                                                                                                                                                                                                                                                                                                                                                                                                                                                                                                                                                                                                                                                                                                                                                                                                                                                                | 6 18:0             |                  | "                        | 7         |                  | 13-6"                 |             | "                                     |           |          |                       |                                                  | `         | 9 6             | 32'9" 55                                       |                |                                       |                                                         |                        |
|                                                                                                                                                                                                                                                                                                                                                                                                                                                                                                                                                                                                                                                                                                                                                                                                                                                                                                                                                                                                                                                                                                                                                                                                                                                                                                                                                                                                                                                                                                                                                                                                                                                                                                                                                                                                                                                                                                                                                                                                                                                                                                                                |                                     | 2 11         | 27'0" H              | 32 "                                            | 14                                                                                                                                                                                                                                                                                                                                                                                                                                                                                                                                                                                                                                                                                                                                                                                                                                                                                                                                                                                                                                                                                                                                                                                                                                                                                                                                                                                                                                                                                                                                                                                                                                                                                                                                                                                                                                                                                                                                                                                                                                                                                                                             | 5 14.0             | " 147            | //                       | 5         | 7                | 6º3"                  | 1164        |                                       | <u> </u>  |          |                       |                                                  |           | 20 4            | 7 16:0" 56                                     | 11             | · ·                                   |                                                         |                        |
| 12 2                                                                                                                                                                                                                                                                                                                                                                                                                                                                                                                                                                                                                                                                                                                                                                                                                                                                                                                                                                                                                                                                                                                                                                                                                                                                                                                                                                                                                                                                                                                                                                                                                                                                                                                                                                                                                                                                                                                                                                                                                                                                                                                           | 19-9" WI A.B. Wells                 | 98           | 6'-6" H              | 39 11                                           |                                                                                                                                                                                                                                                                                                                                                                                                                                                                                                                                                                                                                                                                                                                                                                                                                                                                                                                                                                                                                                                                                                                                                                                                                                                                                                                                                                                                                                                                                                                                                                                                                                                                                                                                                                                                                                                                                                                                                                                                                                                                                                                                |                    |                  |                          | 2         | 8 .              | 9!9"<br>1/ <u>:0"</u> | 1466        | . 11                                  |           |          |                       |                                                  | 104-6     | 6 4             | 6 25:9" 57<br>6 30:3" 58                       | <i>"</i>       |                                       |                                                         | -                      |
|                                                                                                                                                                                                                                                                                                                                                                                                                                                                                                                                                                                                                                                                                                                                                                                                                                                                                                                                                                                                                                                                                                                                                                                                                                                                                                                                                                                                                                                                                                                                                                                                                                                                                                                                                                                                                                                                                                                                                                                                                                                                                                                                | BENT NO. 2                          | 28           | 8'6" H.<br>9'6" H.   | 35 "                                            |                                                                                                                                                                                                                                                                                                                                                                                                                                                                                                                                                                                                                                                                                                                                                                                                                                                                                                                                                                                                                                                                                                                                                                                                                                                                                                                                                                                                                                                                                                                                                                                                                                                                                                                                                                                                                                                                                                                                                                                                                                                                                                                                | 11 29:6            |                  | Column                   | 2         | 7.               | 11:3"                 | 467         | "                                     | 130       | -        | 4:9" V                | 71 Binh.                                         | 94-0      | 0 0             | à 31-3" 59<br>1 40:0" 510                      | 11             |                                       |                                                         |                        |
|                                                                                                                                                                                                                                                                                                                                                                                                                                                                                                                                                                                                                                                                                                                                                                                                                                                                                                                                                                                                                                                                                                                                                                                                                                                                                                                                                                                                                                                                                                                                                                                                                                                                                                                                                                                                                                                                                                                                                                                                                                                                                                                                |                                     | 3 8          | 10.0" H              | 37 1                                            |                                                                                                                                                                                                                                                                                                                                                                                                                                                                                                                                                                                                                                                                                                                                                                                                                                                                                                                                                                                                                                                                                                                                                                                                                                                                                                                                                                                                                                                                                                                                                                                                                                                                                                                                                                                                                                                                                                                                                                                                                                                                                                                                |                    |                  |                          | 1         | 7                | 11-6"<br>11-6"        | 1169        | //                                    |           |          |                       |                                                  |           | 2 4             | 1 25-6" 511                                    | //             | - <b> </b>  <br>- <b> </b>            |                                                         |                        |
| 64 11                                                                                                                                                                                                                                                                                                                                                                                                                                                                                                                                                                                                                                                                                                                                                                                                                                                                                                                                                                                                                                                                                                                                                                                                                                                                                                                                                                                                                                                                                                                                                                                                                                                                                                                                                                                                                                                                                                                                                                                                                                                                                                                          | 7:3" D21 Footing                    | 26           | 21'9" HE<br>25'9" H  | 38 "<br>39 "                                    | 12                                                                                                                                                                                                                                                                                                                                                                                                                                                                                                                                                                                                                                                                                                                                                                                                                                                                                                                                                                                                                                                                                                                                                                                                                                                                                                                                                                                                                                                                                                                                                                                                                                                                                                                                                                                                                                                                                                                                                                                                                                                                                                                             | 2 19'9             | " W/             | A.B. Wells               | 4         |                  | 6!6"<br>?9:9"         |             | 11                                    |           | 9        | 9.6" V                |                                                  |           | 2               | 6 12'-9" 512<br>6 12'-9" 513                   | 11             | -                                     |                                                         |                        |
| 8 11                                                                                                                                                                                                                                                                                                                                                                                                                                                                                                                                                                                                                                                                                                                                                                                                                                                                                                                                                                                                                                                                                                                                                                                                                                                                                                                                                                                                                                                                                                                                                                                                                                                                                                                                                                                                                                                                                                                                                                                                                                                                                                                           | 11:9" 024 "                         | 12 7         | 7-6" 42              | 20/ 11                                          |                                                                                                                                                                                                                                                                                                                                                                                                                                                                                                                                                                                                                                                                                                                                                                                                                                                                                                                                                                                                                                                                                                                                                                                                                                                                                                                                                                                                                                                                                                                                                                                                                                                                                                                                                                                                                                                                                                                                                                                                                                                                                                                                | BENT               |                  |                          | 2         | 6                | 19:6"                 | H603        |                                       |           |          | 10:0" V               |                                                  |           | 9 4             | 6 18:6" 514                                    | 11             | 1                                     |                                                         |                        |
|                                                                                                                                                                                                                                                                                                                                                                                                                                                                                                                                                                                                                                                                                                                                                                                                                                                                                                                                                                                                                                                                                                                                                                                                                                                                                                                                                                                                                                                                                                                                                                                                                                                                                                                                                                                                                                                                                                                                                                                                                                                                                                                                | 21:9" D25 "<br>23:3" D26 "          |              | 27:9" HS             |                                                 | 16                                                                                                                                                                                                                                                                                                                                                                                                                                                                                                                                                                                                                                                                                                                                                                                                                                                                                                                                                                                                                                                                                                                                                                                                                                                                                                                                                                                                                                                                                                                                                                                                                                                                                                                                                                                                                                                                                                                                                                                                                                                                                                                             | 9 11-9"            | D23              | Footing                  | <i>13</i> |                  | 31-6"<br>31-6"        |             | 11                                    |           | _        |                       |                                                  |           | 9 6<br>9 6      | 6 201-6" 515<br>6 301-3" 516                   | 11             |                                       |                                                         |                        |
| 18 7                                                                                                                                                                                                                                                                                                                                                                                                                                                                                                                                                                                                                                                                                                                                                                                                                                                                                                                                                                                                                                                                                                                                                                                                                                                                                                                                                                                                                                                                                                                                                                                                                                                                                                                                                                                                                                                                                                                                                                                                                                                                                                                           | 8:0" D27 "                          |              | 12:6" HE             |                                                 | 4                                                                                                                                                                                                                                                                                                                                                                                                                                                                                                                                                                                                                                                                                                                                                                                                                                                                                                                                                                                                                                                                                                                                                                                                                                                                                                                                                                                                                                                                                                                                                                                                                                                                                                                                                                                                                                                                                                                                                                                                                                                                                                                              | 9 21:9             | D25              | 11                       | 2         | 6                | 9:0"                  | 4607        | . 11                                  | 12        | 2        | 19:9" N               | 11 A.B. W.                                       | lells     | 9 2             | 6 38'-9" 518                                   | 11             |                                       |                                                         |                        |
| // 7                                                                                                                                                                                                                                                                                                                                                                                                                                                                                                                                                                                                                                                                                                                                                                                                                                                                                                                                                                                                                                                                                                                                                                                                                                                                                                                                                                                                                                                                                                                                                                                                                                                                                                                                                                                                                                                                                                                                                                                                                                                                                                                           | 8'9" D28 "                          |              |                      |                                                 | 160                                                                                                                                                                                                                                                                                                                                                                                                                                                                                                                                                                                                                                                                                                                                                                                                                                                                                                                                                                                                                                                                                                                                                                                                                                                                                                                                                                                                                                                                                                                                                                                                                                                                                                                                                                                                                                                                                                                                                                                                                                                                                                                            | 11 2313<br>7 810"  |                  | 3 I                      | 10        | 7                | 71-6"                 |             |                                       |           |          | RSTRUCT               | URE                                              | 31 - (2)  | 7   4<br>3)   4 | 6 38'-9" 518<br>6 32'-0" 519                   | 11             |                                       |                                                         |                        |
|                                                                                                                                                                                                                                                                                                                                                                                                                                                                                                                                                                                                                                                                                                                                                                                                                                                                                                                                                                                                                                                                                                                                                                                                                                                                                                                                                                                                                                                                                                                                                                                                                                                                                                                                                                                                                                                                                                                                                                                                                                                                                                                                | 10/21/10/20                         | 93 3         | 9.6" 2               | el Colum                                        | <del></del>                                                                                                                                                                                                                                                                                                                                                                                                                                                                                                                                                                                                                                                                                                                                                                                                                                                                                                                                                                                                                                                                                                                                                                                                                                                                                                                                                                                                                                                                                                                                                                                                                                                                                                                                                                                                                                                                                                                                                                                                                                                                                                                    | 7 8:9"             | D28              |                          | 66        | 3                | 9'6"                  | P21         | Column                                |           |          | 3-6" (                | 7 Cur                                            |           |                 |                                                |                |                                       |                                                         |                        |
| 7 10                                                                                                                                                                                                                                                                                                                                                                                                                                                                                                                                                                                                                                                                                                                                                                                                                                                                                                                                                                                                                                                                                                                                                                                                                                                                                                                                                                                                                                                                                                                                                                                                                                                                                                                                                                                                                                                                                                                                                                                                                                                                                                                           | 12'3" H21 Beam<br>13'3" H22 "       | 2 4          | 219" U               | 27 Bean                                         | 7 29                                                                                                                                                                                                                                                                                                                                                                                                                                                                                                                                                                                                                                                                                                                                                                                                                                                                                                                                                                                                                                                                                                                                                                                                                                                                                                                                                                                                                                                                                                                                                                                                                                                                                                                                                                                                                                                                                                                                                                                                                                                                                                                           | 9 6:6              | " D51<br>D52     | "                        |           | 4                | 2:9"                  | 427         | Beam                                  | 4         | 5        | 19'-9" (<br>38'-3" (  | <u>~ "</u><br>'3 "                               |           |                 |                                                |                |                                       |                                                         |                        |
| 26                                                                                                                                                                                                                                                                                                                                                                                                                                                                                                                                                                                                                                                                                                                                                                                                                                                                                                                                                                                                                                                                                                                                                                                                                                                                                                                                                                                                                                                                                                                                                                                                                                                                                                                                                                                                                                                                                                                                                                                                                                                                                                                             | 17'9" H23 "                         | 2 4          | 31-6" (1)            | 28 11                                           | 24                                                                                                                                                                                                                                                                                                                                                                                                                                                                                                                                                                                                                                                                                                                                                                                                                                                                                                                                                                                                                                                                                                                                                                                                                                                                                                                                                                                                                                                                                                                                                                                                                                                                                                                                                                                                                                                                                                                                                                                                                                                                                                                             | 8 60"              | 253              | //                       | 2         | 4                | 3-6"                  |             | "                                     | 2         | 5        | 33:3" C               | 2 "                                              | *         | J. 200          | ease due to 4                                  | Curb           |                                       |                                                         |                        |
| 10 10                                                                                                                                                                                                                                                                                                                                                                                                                                                                                                                                                                                                                                                                                                                                                                                                                                                                                                                                                                                                                                                                                                                                                                                                                                                                                                                                                                                                                                                                                                                                                                                                                                                                                                                                                                                                                                                                                                                                                                                                                                                                                                                          | 26'0" H24 "<br>12'3" H25 *          | 4 4          | 4-3" UX              |                                                 | 4                                                                                                                                                                                                                                                                                                                                                                                                                                                                                                                                                                                                                                                                                                                                                                                                                                                                                                                                                                                                                                                                                                                                                                                                                                                                                                                                                                                                                                                                                                                                                                                                                                                                                                                                                                                                                                                                                                                                                                                                                                                                                                                              | 9 22:0             | 1209             | <i>"</i>                 | 15        | 4                | 4'-3"<br>14'-0"       |             | 11                                    | 6         | 6        | 41:3" C<br>37:9" C    |                                                  |           | ourle           | to being clased                                | BF             | RIDGE OVER K.C.S                      | E., C.R.I. & P. AND C.M. & S.T.F                        | H. R.R.S.              |
|                                                                                                                                                                                                                                                                                                                                                                                                                                                                                                                                                                                                                                                                                                                                                                                                                                                                                                                                                                                                                                                                                                                                                                                                                                                                                                                                                                                                                                                                                                                                                                                                                                                                                                                                                                                                                                                                                                                                                                                                                                                                                                                                | 12-6" H26 "                         | 13 6         | 15.9" (1             | 32 "                                            |                                                                                                                                                                                                                                                                                                                                                                                                                                                                                                                                                                                                                                                                                                                                                                                                                                                                                                                                                                                                                                                                                                                                                                                                                                                                                                                                                                                                                                                                                                                                                                                                                                                                                                                                                                                                                                                                                                                                                                                                                                                                                                                                | 11 1510            | 1 150            | 8                        | 14        | 4.               | 14'-9"                | 1162        |                                       | 6         | 6        | 30.6" C               | 7 11                                             |           |                 |                                                | S              | TATE ROAD INTERS                      | TATE ROUTE 435                                          |                        |
| 9 9                                                                                                                                                                                                                                                                                                                                                                                                                                                                                                                                                                                                                                                                                                                                                                                                                                                                                                                                                                                                                                                                                                                                                                                                                                                                                                                                                                                                                                                                                                                                                                                                                                                                                                                                                                                                                                                                                                                                                                                                                                                                                                                            |                                     | 24 6<br>14 6 | 16-6" LE             |                                                 | 10                                                                                                                                                                                                                                                                                                                                                                                                                                                                                                                                                                                                                                                                                                                                                                                                                                                                                                                                                                                                                                                                                                                                                                                                                                                                                                                                                                                                                                                                                                                                                                                                                                                                                                                                                                                                                                                                                                                                                                                                                                                                                                                             |                    | " 1452<br>" 1453 | <u>Beam</u>              | 12        | 4                | 15'-6"<br>16'-3"      | <del></del> | 11                                    | 4         | 5        | 21:3" (               | <i>9 11</i>                                      |           |                 |                                                | IN             | KANSAS CITY                           |                                                         |                        |
|                                                                                                                                                                                                                                                                                                                                                                                                                                                                                                                                                                                                                                                                                                                                                                                                                                                                                                                                                                                                                                                                                                                                                                                                                                                                                                                                                                                                                                                                                                                                                                                                                                                                                                                                                                                                                                                                                                                                                                                                                                                                                                                                | 12:0" 129 "                         | 5 6          | 18:3" U              |                                                 | 9                                                                                                                                                                                                                                                                                                                                                                                                                                                                                                                                                                                                                                                                                                                                                                                                                                                                                                                                                                                                                                                                                                                                                                                                                                                                                                                                                                                                                                                                                                                                                                                                                                                                                                                                                                                                                                                                                                                                                                                                                                                                                                                              | 11 14-3            | " 1454           | 11                       | 5         | 4 1              | 17-0"                 | 1165        | //                                    | 8         | 5        | 26'-0" C              |                                                  |           |                 |                                                |                |                                       | -!(52)(RTE.I-435) STA. 92+27.                           | 34 S.B.L               |
| <b>S</b> ILL                                                                                                                                                                                                                                                                                                                                                                                                                                                                                                                                                                                                                                                                                                                                                                                                                                                                                                                                                                                                                                                                                                                                                                                                                                                                                                                                                                                                                                                                                                                                                                                                                                                                                                                                                                                                                                                                                                                                                                                                                                                                                                                   | FGWIN & MARTIN<br>BULTING ENGINEERS | -            | , -                  | e                                               | 5                                                                                                                                                                                                                                                                                                                                                                                                                                                                                                                                                                                                                                                                                                                                                                                                                                                                                                                                                                                                                                                                                                                                                                                                                                                                                                                                                                                                                                                                                                                                                                                                                                                                                                                                                                                                                                                                                                                                                                                                                                                                                                                              |                    | 1.155<br>1.156   |                          | 9         | 9                | 17-9"                 | LKalo       |                                       | 4         | <u>5</u> | 38:6" 0               | 12 "                                             |           |                 |                                                |                | •                                     | COUNTY                                                  |                        |
| COMS                                                                                                                                                                                                                                                                                                                                                                                                                                                                                                                                                                                                                                                                                                                                                                                                                                                                                                                                                                                                                                                                                                                                                                                                                                                                                                                                                                                                                                                                                                                                                                                                                                                                                                                                                                                                                                                                                                                                                                                                                                                                                                                           | CERNS ENGINEERS                     |              |                      | -                                               |                                                                                                                                                                                                                                                                                                                                                                                                                                                                                                                                                                                                                                                                                                                                                                                                                                                                                                                                                                                                                                                                                                                                                                                                                                                                                                                                                                                                                                                                                                                                                                                                                                                                                                                                                                                                                                                                                                                                                                                                                                                                                                                                | 9 10-5             | " 457            | //                       |           |                  |                       |             |                                       | 2         | 5        | 32161C                |                                                  |           | אייתים          |                                                | ĄL             | CKSON                                 | COUNTY                                                  |                        |
| The same of the first terms of the first section of the section of | Page DETAILED J.R. KETTLE           | Hook         | s and P              | Bends sh                                        | hall be                                                                                                                                                                                                                                                                                                                                                                                                                                                                                                                                                                                                                                                                                                                                                                                                                                                                                                                                                                                                                                                                                                                                                                                                                                                                                                                                                                                                                                                                                                                                                                                                                                                                                                                                                                                                                                                                                                                                                                                                                                                                                                                        | e in occore        | donce            | with A.<br>ow dimensions | C.I. N.   | PORKIO           | 1.0f.                 | Stone       | dard Pl                               | actic     | e tol    | - Wetaili             | rig Kei                                          | Irite rea | -01             | 28.                                            |                |                                       |                                                         | A-1683                 |