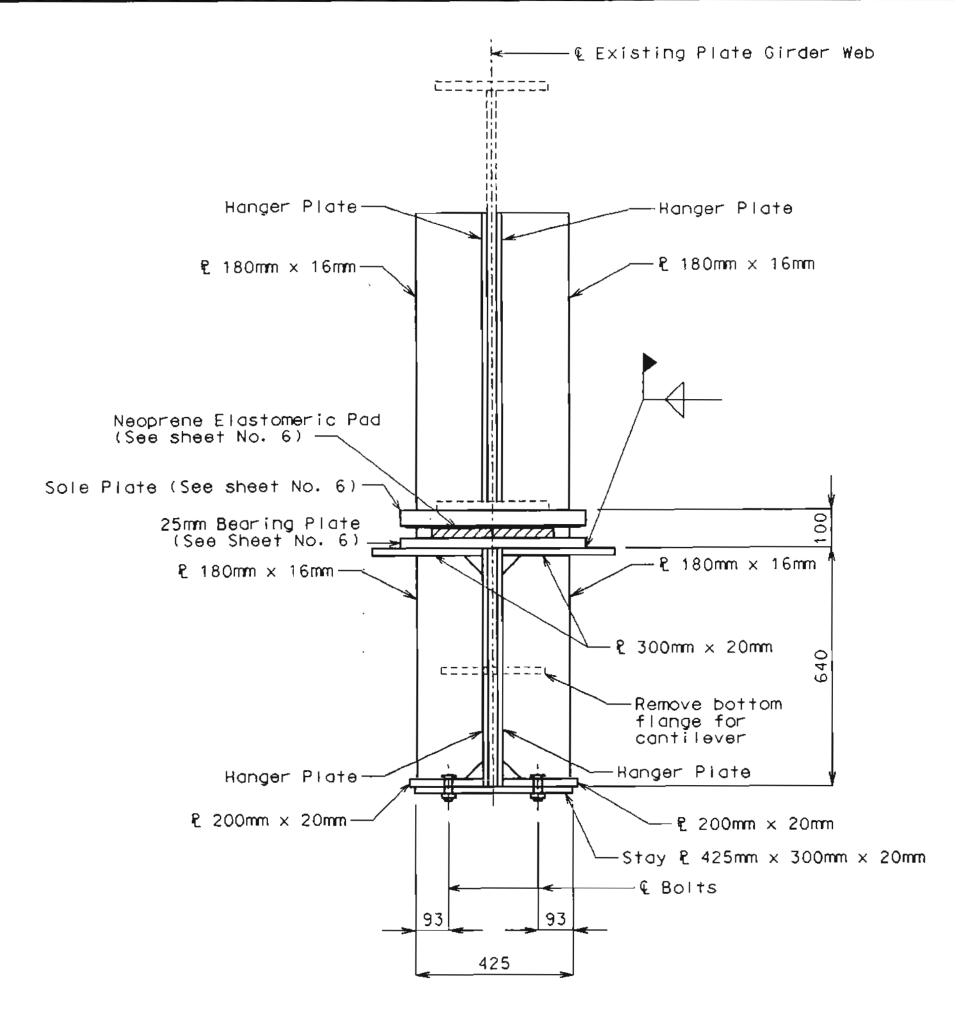

| ***                                                                                                                                                                                                                                                                                                                                                                                                                                                                                                                                                                                                                                                                                                                                                                                                                                                                                                                                                                                                                                                                                                                                                                                                                                                                                                                                                                                                                                                                                                                                                                                                                                                                                                                                                                                                                                                                                                                                                                                                                                                                                                                            |                                     |              |                      |                                                 |                                                                                                                                                                                                                                                                                                                                                                                                                                                                                                                                                                                                                                                                                                                                                                                                                                                                                                                                                                                                                                                                                                                                                                                                                                                                                                                                                                                                                                                                                                                                                                                                                                                                                                                                                                                                                                                                                                                                                                                                                                                                                                                                |                    |                  |                          |           |                  | ST                    | AT          | E HI                                  | GHV       | VAY      | DEF                   | ARTI                                             | MEN.      | Ί               |                                                |                |                                       | FED. ROAD STATE FED. AID FISCAL PROJ. NO. YEAR 5 MO. 19 | SHEET TOTAL NO. SHEETS |
|--------------------------------------------------------------------------------------------------------------------------------------------------------------------------------------------------------------------------------------------------------------------------------------------------------------------------------------------------------------------------------------------------------------------------------------------------------------------------------------------------------------------------------------------------------------------------------------------------------------------------------------------------------------------------------------------------------------------------------------------------------------------------------------------------------------------------------------------------------------------------------------------------------------------------------------------------------------------------------------------------------------------------------------------------------------------------------------------------------------------------------------------------------------------------------------------------------------------------------------------------------------------------------------------------------------------------------------------------------------------------------------------------------------------------------------------------------------------------------------------------------------------------------------------------------------------------------------------------------------------------------------------------------------------------------------------------------------------------------------------------------------------------------------------------------------------------------------------------------------------------------------------------------------------------------------------------------------------------------------------------------------------------------------------------------------------------------------------------------------------------------|-------------------------------------|--------------|----------------------|-------------------------------------------------|--------------------------------------------------------------------------------------------------------------------------------------------------------------------------------------------------------------------------------------------------------------------------------------------------------------------------------------------------------------------------------------------------------------------------------------------------------------------------------------------------------------------------------------------------------------------------------------------------------------------------------------------------------------------------------------------------------------------------------------------------------------------------------------------------------------------------------------------------------------------------------------------------------------------------------------------------------------------------------------------------------------------------------------------------------------------------------------------------------------------------------------------------------------------------------------------------------------------------------------------------------------------------------------------------------------------------------------------------------------------------------------------------------------------------------------------------------------------------------------------------------------------------------------------------------------------------------------------------------------------------------------------------------------------------------------------------------------------------------------------------------------------------------------------------------------------------------------------------------------------------------------------------------------------------------------------------------------------------------------------------------------------------------------------------------------------------------------------------------------------------------|--------------------|------------------|--------------------------|-----------|------------------|-----------------------|-------------|---------------------------------------|-----------|----------|-----------------------|--------------------------------------------------|-----------|-----------------|------------------------------------------------|----------------|---------------------------------------|---------------------------------------------------------|------------------------|
| ,                                                                                                                                                                                                                                                                                                                                                                                                                                                                                                                                                                                                                                                                                                                                                                                                                                                                                                                                                                                                                                                                                                                                                                                                                                                                                                                                                                                                                                                                                                                                                                                                                                                                                                                                                                                                                                                                                                                                                                                                                                                                                                                              |                                     |              |                      |                                                 | A STATE OF THE PARTY OF THE PAR | BILL OF            |                  |                          |           |                  |                       | T           |                                       |           | Jan-1    |                       |                                                  |           |                 |                                                |                |                                       | <u> </u>                                                | <del></del>            |
| NO. SIZE                                                                                                                                                                                                                                                                                                                                                                                                                                                                                                                                                                                                                                                                                                                                                                                                                                                                                                                                                                                                                                                                                                                                                                                                                                                                                                                                                                                                                                                                                                                                                                                                                                                                                                                                                                                                                                                                                                                                                                                                                                                                                                                       | LENGTH MARK LOCATION                | ll           | NO. 2 (C             | ARK LOCATIO                                     | ON NO.                                                                                                                                                                                                                                                                                                                                                                                                                                                                                                                                                                                                                                                                                                                                                                                                                                                                                                                                                                                                                                                                                                                                                                                                                                                                                                                                                                                                                                                                                                                                                                                                                                                                                                                                                                                                                                                                                                                                                                                                                                                                                                                         | SIZE LENGTH        |                  |                          | NO.       | SIZE    <br>BENT | NC. 5                 | MARK COA    | LOCATION                              |           |          | LENGTH MA             | الخالق والكاف المالية والمنازع والمنازع والمنازع | ON NO     | ). ISIZ<br>SUPE | ZE LENGTH MARK LERSTRUCTURE (C                 | onid)          |                                       |                                                         |                        |
| END                                                                                                                                                                                                                                                                                                                                                                                                                                                                                                                                                                                                                                                                                                                                                                                                                                                                                                                                                                                                                                                                                                                                                                                                                                                                                                                                                                                                                                                                                                                                                                                                                                                                                                                                                                                                                                                                                                                                                                                                                                                                                                                            | D BENT NO. I                        | 11 7         | 7:6" 42              | 201 Bean                                        | n 8                                                                                                                                                                                                                                                                                                                                                                                                                                                                                                                                                                                                                                                                                                                                                                                                                                                                                                                                                                                                                                                                                                                                                                                                                                                                                                                                                                                                                                                                                                                                                                                                                                                                                                                                                                                                                                                                                                                                                                                                                                                                                                                            |                    |                  | Beam                     | 2         |                  |                       |             | Beam                                  | 92        | 8        | 23'-9" V              |                                                  |           | 7 6             | 6 41.6" 019                                    | Curb           |                                       |                                                         |                        |
| 12 5                                                                                                                                                                                                                                                                                                                                                                                                                                                                                                                                                                                                                                                                                                                                                                                                                                                                                                                                                                                                                                                                                                                                                                                                                                                                                                                                                                                                                                                                                                                                                                                                                                                                                                                                                                                                                                                                                                                                                                                                                                                                                                                           | 2'.9" D2 "                          | 2 9          | 9'-0" Hz             | 702 "<br>703 "                                  | 24                                                                                                                                                                                                                                                                                                                                                                                                                                                                                                                                                                                                                                                                                                                                                                                                                                                                                                                                                                                                                                                                                                                                                                                                                                                                                                                                                                                                                                                                                                                                                                                                                                                                                                                                                                                                                                                                                                                                                                                                                                                                                                                             | 11 3540            | " Y32            | Column                   | 10        | 9                | 11-9"<br>7-6"         | H59<br>H201 | "                                     | 12        | 2        | 19:9" W               | 1 A.B.W.                                         | 12        | 0 6             | 6 41'-6" C14 0<br>6 39'-9" C15<br>6 39'-6" C16 | "              |                                       |                                                         |                        |
| 8 4                                                                                                                                                                                                                                                                                                                                                                                                                                                                                                                                                                                                                                                                                                                                                                                                                                                                                                                                                                                                                                                                                                                                                                                                                                                                                                                                                                                                                                                                                                                                                                                                                                                                                                                                                                                                                                                                                                                                                                                                                                                                                                                            | 10:0" D3 "                          | 3 9          | 10-9" 14             | 204 "                                           | 41                                                                                                                                                                                                                                                                                                                                                                                                                                                                                                                                                                                                                                                                                                                                                                                                                                                                                                                                                                                                                                                                                                                                                                                                                                                                                                                                                                                                                                                                                                                                                                                                                                                                                                                                                                                                                                                                                                                                                                                                                                                                                                                             | 10 34:0            |                  | "                        | _2        | 10               | 12-3"                 | 11501       |                                       |           |          |                       |                                                  |           | 7 6             | 6 31:0" C17                                    | 44             |                                       |                                                         |                        |
|                                                                                                                                                                                                                                                                                                                                                                                                                                                                                                                                                                                                                                                                                                                                                                                                                                                                                                                                                                                                                                                                                                                                                                                                                                                                                                                                                                                                                                                                                                                                                                                                                                                                                                                                                                                                                                                                                                                                                                                                                                                                                                                                |                                     | 18 10        | 26:9" 42<br>26:3" 42 | 05 <u>"                                    </u> |                                                                                                                                                                                                                                                                                                                                                                                                                                                                                                                                                                                                                                                                                                                                                                                                                                                                                                                                                                                                                                                                                                                                                                                                                                                                                                                                                                                                                                                                                                                                                                                                                                                                                                                                                                                                                                                                                                                                                                                                                                                                                                                                |                    |                  |                          | 6         |                  | 12:0"<br>30:3"        | 4503        | "                                     | 12        | 5        | BENT NO               | 71 Footil                                        | 79        |                 |                                                |                |                                       |                                                         |                        |
|                                                                                                                                                                                                                                                                                                                                                                                                                                                                                                                                                                                                                                                                                                                                                                                                                                                                                                                                                                                                                                                                                                                                                                                                                                                                                                                                                                                                                                                                                                                                                                                                                                                                                                                                                                                                                                                                                                                                                                                                                                                                                                                                |                                     |              |                      |                                                 |                                                                                                                                                                                                                                                                                                                                                                                                                                                                                                                                                                                                                                                                                                                                                                                                                                                                                                                                                                                                                                                                                                                                                                                                                                                                                                                                                                                                                                                                                                                                                                                                                                                                                                                                                                                                                                                                                                                                                                                                                                                                                                                                |                    | ( ) . ( )        | 081/1/2                  | 5         |                  | 32-6"                 | 4504        | "                                     | 16        | 9        | 2:9" D                | 72 "                                             |           |                 | 5 00" 11                                       |                |                                       |                                                         |                        |
| 16 7                                                                                                                                                                                                                                                                                                                                                                                                                                                                                                                                                                                                                                                                                                                                                                                                                                                                                                                                                                                                                                                                                                                                                                                                                                                                                                                                                                                                                                                                                                                                                                                                                                                                                                                                                                                                                                                                                                                                                                                                                                                                                                                           | 2949" 37 Beam                       |              | 9:6" P               | 21 Colum                                        | 12                                                                                                                                                                                                                                                                                                                                                                                                                                                                                                                                                                                                                                                                                                                                                                                                                                                                                                                                                                                                                                                                                                                                                                                                                                                                                                                                                                                                                                                                                                                                                                                                                                                                                                                                                                                                                                                                                                                                                                                                                                                                                                                             |                    |                  | A.B. Wells               | 9         | 10 3             | 9'0"<br>32'6"         | 450G        | "                                     | 0_        | 9        | 10'0" Di              | <u> </u>                                         |           |                 | 5 4º0" L1<br>5 2º6" L2                         | Curb<br>"      |                                       |                                                         |                        |
| 4 6                                                                                                                                                                                                                                                                                                                                                                                                                                                                                                                                                                                                                                                                                                                                                                                                                                                                                                                                                                                                                                                                                                                                                                                                                                                                                                                                                                                                                                                                                                                                                                                                                                                                                                                                                                                                                                                                                                                                                                                                                                                                                                                            | 20:0" 43                            |              |                      |                                                 |                                                                                                                                                                                                                                                                                                                                                                                                                                                                                                                                                                                                                                                                                                                                                                                                                                                                                                                                                                                                                                                                                                                                                                                                                                                                                                                                                                                                                                                                                                                                                                                                                                                                                                                                                                                                                                                                                                                                                                                                                                                                                                                                | BENT               |                  | Fosting                  | 4         | 11 3             | 32'-6"<br>20:0"       | 4507        | 11                                    | 2         | 6        | 33:0" H               | 71 Barkun                                        | 2// 2     |                 | 5 5'9" L3<br>5 6'0" L9                         | 11             |                                       |                                                         |                        |
|                                                                                                                                                                                                                                                                                                                                                                                                                                                                                                                                                                                                                                                                                                                                                                                                                                                                                                                                                                                                                                                                                                                                                                                                                                                                                                                                                                                                                                                                                                                                                                                                                                                                                                                                                                                                                                                                                                                                                                                                                                                                                                                                | 29:0" HD Backwall<br>28:9" H5 "     | 13 6         | 14.0" U              | 22 "                                            | 3                                                                                                                                                                                                                                                                                                                                                                                                                                                                                                                                                                                                                                                                                                                                                                                                                                                                                                                                                                                                                                                                                                                                                                                                                                                                                                                                                                                                                                                                                                                                                                                                                                                                                                                                                                                                                                                                                                                                                                                                                                                                                                                              | 11 11:9            | 020              | "                        |           |                  |                       |             |                                       | 9         | 4        | 33'0" H               | 72 11                                            | ż         | ک اِ            | 5 6:3" 15                                      | 11             |                                       |                                                         |                        |
| 96                                                                                                                                                                                                                                                                                                                                                                                                                                                                                                                                                                                                                                                                                                                                                                                                                                                                                                                                                                                                                                                                                                                                                                                                                                                                                                                                                                                                                                                                                                                                                                                                                                                                                                                                                                                                                                                                                                                                                                                                                                                                                                                             | 14:9" H9 Wing                       | 24 G<br>12 G | 15:9" (1)            |                                                 |                                                                                                                                                                                                                                                                                                                                                                                                                                                                                                                                                                                                                                                                                                                                                                                                                                                                                                                                                                                                                                                                                                                                                                                                                                                                                                                                                                                                                                                                                                                                                                                                                                                                                                                                                                                                                                                                                                                                                                                                                                                                                                                                | 9 21:9°<br>11 23:3 | " D25            | "                        | 96        | 2                | 91/2"                 | 122         | Column                                | 16        |          | 33'-0" H.<br>34'-3" H |                                                  | - 11      | 2   5           | 5 6:3" 16                                      |                |                                       |                                                         |                        |
| 12 9                                                                                                                                                                                                                                                                                                                                                                                                                                                                                                                                                                                                                                                                                                                                                                                                                                                                                                                                                                                                                                                                                                                                                                                                                                                                                                                                                                                                                                                                                                                                                                                                                                                                                                                                                                                                                                                                                                                                                                                                                                                                                                                           |                                     | 56           | 17:3" (1)            | ?5 "                                            | 8                                                                                                                                                                                                                                                                                                                                                                                                                                                                                                                                                                                                                                                                                                                                                                                                                                                                                                                                                                                                                                                                                                                                                                                                                                                                                                                                                                                                                                                                                                                                                                                                                                                                                                                                                                                                                                                                                                                                                                                                                                                                                                                              | 7 8'0"             | 1027             | "                        |           |                  |                       |             |                                       | 4         | 6        | 33'6" H               | 75 "                                             |           |                 |                                                |                |                                       |                                                         |                        |
| 7 6                                                                                                                                                                                                                                                                                                                                                                                                                                                                                                                                                                                                                                                                                                                                                                                                                                                                                                                                                                                                                                                                                                                                                                                                                                                                                                                                                                                                                                                                                                                                                                                                                                                                                                                                                                                                                                                                                                                                                                                                                                                                                                                            | 1'0" H13 Beam                       |              | 18:0" U              |                                                 | 21                                                                                                                                                                                                                                                                                                                                                                                                                                                                                                                                                                                                                                                                                                                                                                                                                                                                                                                                                                                                                                                                                                                                                                                                                                                                                                                                                                                                                                                                                                                                                                                                                                                                                                                                                                                                                                                                                                                                                                                                                                                                                                                             |                    |                  | "                        | 2         |                  | 2'-9"<br>3'-6"        |             | Beam                                  | 5         | 6        | 6-3" 4                | 77 Wing                                          | 9 0       | 5 5             | 5 4-9" RI L<br>5 5-6" R2                       | <u>nd tast</u> |                                       |                                                         |                        |
| 7 6                                                                                                                                                                                                                                                                                                                                                                                                                                                                                                                                                                                                                                                                                                                                                                                                                                                                                                                                                                                                                                                                                                                                                                                                                                                                                                                                                                                                                                                                                                                                                                                                                                                                                                                                                                                                                                                                                                                                                                                                                                                                                                                            |                                     | 2 4.         | 3:6" 1               | <i>es "</i>                                     | 2                                                                                                                                                                                                                                                                                                                                                                                                                                                                                                                                                                                                                                                                                                                                                                                                                                                                                                                                                                                                                                                                                                                                                                                                                                                                                                                                                                                                                                                                                                                                                                                                                                                                                                                                                                                                                                                                                                                                                                                                                                                                                                                              | 8 19:0             | 042              | 11                       | 5         | 4                | 4:3"                  | <i>U29</i>  | //                                    |           |          |                       | .,,,,,                                           |           | 3 5             | 5 6-0" R3                                      | 11 1           | · · · · · · · · · · · · · · · · · · · |                                                         |                        |
|                                                                                                                                                                                                                                                                                                                                                                                                                                                                                                                                                                                                                                                                                                                                                                                                                                                                                                                                                                                                                                                                                                                                                                                                                                                                                                                                                                                                                                                                                                                                                                                                                                                                                                                                                                                                                                                                                                                                                                                                                                                                                                                                |                                     | 6 4          | 4-3" ()              | <u> </u>                                        | 40                                                                                                                                                                                                                                                                                                                                                                                                                                                                                                                                                                                                                                                                                                                                                                                                                                                                                                                                                                                                                                                                                                                                                                                                                                                                                                                                                                                                                                                                                                                                                                                                                                                                                                                                                                                                                                                                                                                                                                                                                                                                                                                             | 10 7:0"            | 144              |                          | 21        | 6                | 19!0"<br>19!9"        | U51<br>U52  | 11                                    | 7         | 6        | 6:9" H                | 80 Backn                                         | 1011      |                 | 5 6'-6" R4<br>5 6-9" R5<br>5 7'-0" R6          | 11 11          |                                       |                                                         |                        |
|                                                                                                                                                                                                                                                                                                                                                                                                                                                                                                                                                                                                                                                                                                                                                                                                                                                                                                                                                                                                                                                                                                                                                                                                                                                                                                                                                                                                                                                                                                                                                                                                                                                                                                                                                                                                                                                                                                                                                                                                                                                                                                                                |                                     |              |                      |                                                 |                                                                                                                                                                                                                                                                                                                                                                                                                                                                                                                                                                                                                                                                                                                                                                                                                                                                                                                                                                                                                                                                                                                                                                                                                                                                                                                                                                                                                                                                                                                                                                                                                                                                                                                                                                                                                                                                                                                                                                                                                                                                                                                                | 17/17/1            | 1,000            | B - 2                    | 27        | 6                | 15!0"                 | 4.53        | 11                                    | 4         | 6        | 6:9" H                | 31 Win                                           |           | 3 6             | 5 7'-0" R6<br>5 5'3" E7 A                      | 11 11          |                                       |                                                         |                        |
|                                                                                                                                                                                                                                                                                                                                                                                                                                                                                                                                                                                                                                                                                                                                                                                                                                                                                                                                                                                                                                                                                                                                                                                                                                                                                                                                                                                                                                                                                                                                                                                                                                                                                                                                                                                                                                                                                                                                                                                                                                                                                                                                |                                     |              | <u> </u>             |                                                 | 2                                                                                                                                                                                                                                                                                                                                                                                                                                                                                                                                                                                                                                                                                                                                                                                                                                                                                                                                                                                                                                                                                                                                                                                                                                                                                                                                                                                                                                                                                                                                                                                                                                                                                                                                                                                                                                                                                                                                                                                                                                                                                                                              | 11 26'9"           | H23<br>H41       | Beam<br>"                | 16        |                  | 16:6"<br>17:3"        |             |                                       | 10        | 6        | 13:0" H               | 02 "<br>53 "                                     |           |                 |                                                | arapet<br>"    |                                       |                                                         |                        |
| 96                                                                                                                                                                                                                                                                                                                                                                                                                                                                                                                                                                                                                                                                                                                                                                                                                                                                                                                                                                                                                                                                                                                                                                                                                                                                                                                                                                                                                                                                                                                                                                                                                                                                                                                                                                                                                                                                                                                                                                                                                                                                                                                             | 19:6" TI Wing                       |              |                      |                                                 | 9                                                                                                                                                                                                                                                                                                                                                                                                                                                                                                                                                                                                                                                                                                                                                                                                                                                                                                                                                                                                                                                                                                                                                                                                                                                                                                                                                                                                                                                                                                                                                                                                                                                                                                                                                                                                                                                                                                                                                                                                                                                                                                                              | 10 15 3"           | 1442             | <i>H</i>                 | //        |                  | 18:0"                 |             |                                       |           |          |                       |                                                  |           | 8 5             | 5 11:0" R9                                     | "              |                                       |                                                         |                        |
| 46                                                                                                                                                                                                                                                                                                                                                                                                                                                                                                                                                                                                                                                                                                                                                                                                                                                                                                                                                                                                                                                                                                                                                                                                                                                                                                                                                                                                                                                                                                                                                                                                                                                                                                                                                                                                                                                                                                                                                                                                                                                                                                                             | 11:0" 72 "                          |              |                      |                                                 | 109                                                                                                                                                                                                                                                                                                                                                                                                                                                                                                                                                                                                                                                                                                                                                                                                                                                                                                                                                                                                                                                                                                                                                                                                                                                                                                                                                                                                                                                                                                                                                                                                                                                                                                                                                                                                                                                                                                                                                                                                                                                                                                                            | 10 12:6"           | 443              | //                       |           |                  |                       |             | · · · · · · · · · · · · · · · · · · · | <u>] </u> |          |                       |                                                  |           | 2 5             |                                                | 11             |                                       |                                                         |                        |
|                                                                                                                                                                                                                                                                                                                                                                                                                                                                                                                                                                                                                                                                                                                                                                                                                                                                                                                                                                                                                                                                                                                                                                                                                                                                                                                                                                                                                                                                                                                                                                                                                                                                                                                                                                                                                                                                                                                                                                                                                                                                                                                                |                                     | 64 11        | 38'-6" V             | ?1 Colum                                        | n 9                                                                                                                                                                                                                                                                                                                                                                                                                                                                                                                                                                                                                                                                                                                                                                                                                                                                                                                                                                                                                                                                                                                                                                                                                                                                                                                                                                                                                                                                                                                                                                                                                                                                                                                                                                                                                                                                                                                                                                                                                                                                                                                            | 9 6.9"             | 145              | "                        |           |                  |                       |             | Column                                |           |          |                       |                                                  |           | 8 5             | 5 3/10" 2/2                                    | 11             |                                       |                                                         | ÷                      |
| 46 4                                                                                                                                                                                                                                                                                                                                                                                                                                                                                                                                                                                                                                                                                                                                                                                                                                                                                                                                                                                                                                                                                                                                                                                                                                                                                                                                                                                                                                                                                                                                                                                                                                                                                                                                                                                                                                                                                                                                                                                                                                                                                                                           | 12'3" UI Beam                       |              |                      |                                                 | <u>3</u>                                                                                                                                                                                                                                                                                                                                                                                                                                                                                                                                                                                                                                                                                                                                                                                                                                                                                                                                                                                                                                                                                                                                                                                                                                                                                                                                                                                                                                                                                                                                                                                                                                                                                                                                                                                                                                                                                                                                                                                                                                                                                                                       | 9 10-6             | " 146<br>" 147   | "                        | 24        | 8                | 35'0"<br>35'0"        | 153         | - 11                                  |           |          |                       | .                                                | • . ,     | 3 E             | 5 3510" R13<br>5 3613" R14                     | <u> </u>       |                                       |                                                         |                        |
| 29                                                                                                                                                                                                                                                                                                                                                                                                                                                                                                                                                                                                                                                                                                                                                                                                                                                                                                                                                                                                                                                                                                                                                                                                                                                                                                                                                                                                                                                                                                                                                                                                                                                                                                                                                                                                                                                                                                                                                                                                                                                                                                                             | 12:6" 02 "                          |              |                      |                                                 | 2                                                                                                                                                                                                                                                                                                                                                                                                                                                                                                                                                                                                                                                                                                                                                                                                                                                                                                                                                                                                                                                                                                                                                                                                                                                                                                                                                                                                                                                                                                                                                                                                                                                                                                                                                                                                                                                                                                                                                                                                                                                                                                                              | 9 9'0"             | 448              | //                       |           |                  |                       |             |                                       |           |          |                       |                                                  |           |                 | 5 26'-0" R15<br>5 9'-9" R16<br>5 1'-3" R17     | 11             |                                       |                                                         |                        |
| 14 4                                                                                                                                                                                                                                                                                                                                                                                                                                                                                                                                                                                                                                                                                                                                                                                                                                                                                                                                                                                                                                                                                                                                                                                                                                                                                                                                                                                                                                                                                                                                                                                                                                                                                                                                                                                                                                                                                                                                                                                                                                                                                                                           | 2:9" 410 "                          | 12 2         | 19:9" W              | 11 A.B. Wel                                     |                                                                                                                                                                                                                                                                                                                                                                                                                                                                                                                                                                                                                                                                                                                                                                                                                                                                                                                                                                                                                                                                                                                                                                                                                                                                                                                                                                                                                                                                                                                                                                                                                                                                                                                                                                                                                                                                                                                                                                                                                                                                                                                                | 6 26-6             | 4201             | . 11                     | 12        | 2                | 19'9"                 | WI          | A.B. Wells                            | -         |          |                       |                                                  | · · ·     |                 | 5 7:3" R17                                     | "              |                                       |                                                         | •                      |
| 12 7                                                                                                                                                                                                                                                                                                                                                                                                                                                                                                                                                                                                                                                                                                                                                                                                                                                                                                                                                                                                                                                                                                                                                                                                                                                                                                                                                                                                                                                                                                                                                                                                                                                                                                                                                                                                                                                                                                                                                                                                                                                                                                                           | 14:0" 411 "                         |              |                      |                                                 | 16                                                                                                                                                                                                                                                                                                                                                                                                                                                                                                                                                                                                                                                                                                                                                                                                                                                                                                                                                                                                                                                                                                                                                                                                                                                                                                                                                                                                                                                                                                                                                                                                                                                                                                                                                                                                                                                                                                                                                                                                                                                                                                                             | 10 28:3            | " 14901          | ,/                       |           |                  |                       |             |                                       | 4         | 6        | 8:9" 7                |                                                  | 9 - 6     | 3 L             | 5 33'3" R16                                    | . //           |                                       |                                                         |                        |
| 6 7                                                                                                                                                                                                                                                                                                                                                                                                                                                                                                                                                                                                                                                                                                                                                                                                                                                                                                                                                                                                                                                                                                                                                                                                                                                                                                                                                                                                                                                                                                                                                                                                                                                                                                                                                                                                                                                                                                                                                                                                                                                                                                                            | 6:5" UIZ "                          | 49           | BENT NO.             | 3<br>25 Footing                                 | <u>2</u>                                                                                                                                                                                                                                                                                                                                                                                                                                                                                                                                                                                                                                                                                                                                                                                                                                                                                                                                                                                                                                                                                                                                                                                                                                                                                                                                                                                                                                                                                                                                                                                                                                                                                                                                                                                                                                                                                                                                                                                                                                                                                                                       | 6 7.0"             | 1402             | //                       | 6         | 7                | BENT<br>3'0"          | NO. 6       | Footing                               | 9         | 6        | 14:0" 7               | (3.) "                                           |           |                 | 5 31-6" R19<br>5 32-6" R10                     | "              |                                       |                                                         |                        |
|                                                                                                                                                                                                                                                                                                                                                                                                                                                                                                                                                                                                                                                                                                                                                                                                                                                                                                                                                                                                                                                                                                                                                                                                                                                                                                                                                                                                                                                                                                                                                                                                                                                                                                                                                                                                                                                                                                                                                                                                                                                                                                                                |                                     | 12 7         | 9-3" Di              | 38 "                                            |                                                                                                                                                                                                                                                                                                                                                                                                                                                                                                                                                                                                                                                                                                                                                                                                                                                                                                                                                                                                                                                                                                                                                                                                                                                                                                                                                                                                                                                                                                                                                                                                                                                                                                                                                                                                                                                                                                                                                                                                                                                                                                                                | 3 01/1             | 1001             | <i></i>                  | 12        | 7                | 8:9"                  | 028         | Footing                               |           |          | · .                   |                                                  |           | 2 5             | 5 32! G" REO<br>5 32! 3" RE/                   | 11 12 13       | -1<br>-1                              |                                                         |                        |
|                                                                                                                                                                                                                                                                                                                                                                                                                                                                                                                                                                                                                                                                                                                                                                                                                                                                                                                                                                                                                                                                                                                                                                                                                                                                                                                                                                                                                                                                                                                                                                                                                                                                                                                                                                                                                                                                                                                                                                                                                                                                                                                                |                                     | 21 10        |                      |                                                 | 8/                                                                                                                                                                                                                                                                                                                                                                                                                                                                                                                                                                                                                                                                                                                                                                                                                                                                                                                                                                                                                                                                                                                                                                                                                                                                                                                                                                                                                                                                                                                                                                                                                                                                                                                                                                                                                                                                                                                                                                                                                                                                                                                             | 3 9:6"             | PEI              | Column                   | 9%        |                  | 5!0"<br>18!0"         |             | "                                     | 57        | 4        | 12:3" 4               | 71 Bear                                          |           |                 | 6 10:0" P22 E<br>5 10:3" R23 F                 |                |                                       |                                                         |                        |
|                                                                                                                                                                                                                                                                                                                                                                                                                                                                                                                                                                                                                                                                                                                                                                                                                                                                                                                                                                                                                                                                                                                                                                                                                                                                                                                                                                                                                                                                                                                                                                                                                                                                                                                                                                                                                                                                                                                                                                                                                                                                                                                                |                                     |              |                      |                                                 |                                                                                                                                                                                                                                                                                                                                                                                                                                                                                                                                                                                                                                                                                                                                                                                                                                                                                                                                                                                                                                                                                                                                                                                                                                                                                                                                                                                                                                                                                                                                                                                                                                                                                                                                                                                                                                                                                                                                                                                                                                                                                                                                | 9 2:9"             |                  | Beam                     | 16        | 6                | 8:0"                  | 063         | "                                     | 2         | 4        | 13:3" 11              | 72 "                                             | ے ا       | 3 6             | 5 11:0" R24                                    | "              |                                       |                                                         |                        |
|                                                                                                                                                                                                                                                                                                                                                                                                                                                                                                                                                                                                                                                                                                                                                                                                                                                                                                                                                                                                                                                                                                                                                                                                                                                                                                                                                                                                                                                                                                                                                                                                                                                                                                                                                                                                                                                                                                                                                                                                                                                                                                                                |                                     | 16 10        | 810" D<br>1313" D    | 3 <i>4</i>                                      | 6                                                                                                                                                                                                                                                                                                                                                                                                                                                                                                                                                                                                                                                                                                                                                                                                                                                                                                                                                                                                                                                                                                                                                                                                                                                                                                                                                                                                                                                                                                                                                                                                                                                                                                                                                                                                                                                                                                                                                                                                                                                                                                                              | 4 3'6"             | 1129             | "                        | 6         | 8                | 8'.9"<br>18'.0"       | D65         | 21                                    | 16        | 6        | 2:0" 1                | 74 11                                            |           | 7 6             | 5 35:9" R25<br>5 5:9" R26 E                    | nd Post        |                                       | -                                                       | -¥                     |
|                                                                                                                                                                                                                                                                                                                                                                                                                                                                                                                                                                                                                                                                                                                                                                                                                                                                                                                                                                                                                                                                                                                                                                                                                                                                                                                                                                                                                                                                                                                                                                                                                                                                                                                                                                                                                                                                                                                                                                                                                                                                                                                                | 8'3" VI Backwall                    | 2 7          | 13-0" 12             | 36 "                                            | 20                                                                                                                                                                                                                                                                                                                                                                                                                                                                                                                                                                                                                                                                                                                                                                                                                                                                                                                                                                                                                                                                                                                                                                                                                                                                                                                                                                                                                                                                                                                                                                                                                                                                                                                                                                                                                                                                                                                                                                                                                                                                                                                             | 6 14'0'            | 141              | //                       |           |                  |                       |             | -                                     | 6         | 7        | 6:3" 1                | 75 "                                             |           | 7 5<br>36 6     | 5 6'3" R27<br>6 90'-0" 51 3                    | " "<br>=\ab    | -                                     |                                                         | -                      |
| 119 5                                                                                                                                                                                                                                                                                                                                                                                                                                                                                                                                                                                                                                                                                                                                                                                                                                                                                                                                                                                                                                                                                                                                                                                                                                                                                                                                                                                                                                                                                                                                                                                                                                                                                                                                                                                                                                                                                                                                                                                                                                                                                                                          | 10:3" V2 Wing                       | 76 70        | 77-9 0               | 2/                                              | 36                                                                                                                                                                                                                                                                                                                                                                                                                                                                                                                                                                                                                                                                                                                                                                                                                                                                                                                                                                                                                                                                                                                                                                                                                                                                                                                                                                                                                                                                                                                                                                                                                                                                                                                                                                                                                                                                                                                                                                                                                                                                                                                             | 5 1323             | " 143            | "                        | 10        | 10 1             | 4-0"                  | H26         | Beam                                  | 16        |          | 10-0 0                |                                                  | 8         | 10 9            | 1 32-0" 52                                     | NOO            |                                       |                                                         |                        |
| 28 4                                                                                                                                                                                                                                                                                                                                                                                                                                                                                                                                                                                                                                                                                                                                                                                                                                                                                                                                                                                                                                                                                                                                                                                                                                                                                                                                                                                                                                                                                                                                                                                                                                                                                                                                                                                                                                                                                                                                                                                                                                                                                                                           | 12'6" V3 "<br>7'6" V4 "             | 10 10        | 12:3" 42             | 25 Bean                                         |                                                                                                                                                                                                                                                                                                                                                                                                                                                                                                                                                                                                                                                                                                                                                                                                                                                                                                                                                                                                                                                                                                                                                                                                                                                                                                                                                                                                                                                                                                                                                                                                                                                                                                                                                                                                                                                                                                                                                                                                                                                                                                                                | 6 16:3             | " 444            | "                        |           |                  | 19:6"<br>19:3"        |             | 11                                    |           |          |                       | 40.                                              |           | 9 6             | 30'-9" 54                                      | 11             |                                       |                                                         |                        |
| 4                                                                                                                                                                                                                                                                                                                                                                                                                                                                                                                                                                                                                                                                                                                                                                                                                                                                                                                                                                                                                                                                                                                                                                                                                                                                                                                                                                                                                                                                                                                                                                                                                                                                                                                                                                                                                                                                                                                                                                                                                                                                                                                              | 7-6 14 "                            |              | 1313" H              |                                                 |                                                                                                                                                                                                                                                                                                                                                                                                                                                                                                                                                                                                                                                                                                                                                                                                                                                                                                                                                                                                                                                                                                                                                                                                                                                                                                                                                                                                                                                                                                                                                                                                                                                                                                                                                                                                                                                                                                                                                                                                                                                                                                                                | 6 18:0             |                  | "                        | 7         |                  | 13-6"                 |             | "                                     |           |          |                       |                                                  | `         | 9 6             | 32'9" 55                                       |                |                                       |                                                         |                        |
|                                                                                                                                                                                                                                                                                                                                                                                                                                                                                                                                                                                                                                                                                                                                                                                                                                                                                                                                                                                                                                                                                                                                                                                                                                                                                                                                                                                                                                                                                                                                                                                                                                                                                                                                                                                                                                                                                                                                                                                                                                                                                                                                |                                     | 2 11         | 27'0" H              | 32 "                                            | 14                                                                                                                                                                                                                                                                                                                                                                                                                                                                                                                                                                                                                                                                                                                                                                                                                                                                                                                                                                                                                                                                                                                                                                                                                                                                                                                                                                                                                                                                                                                                                                                                                                                                                                                                                                                                                                                                                                                                                                                                                                                                                                                             | 5 14.0             | " 147            | //                       | 5         | 7                | 6º3"                  | 1164        |                                       | <u> </u>  |          |                       |                                                  |           | 20 4            | 7 16:0" 56                                     | 11             | · ·                                   |                                                         |                        |
| 12 2                                                                                                                                                                                                                                                                                                                                                                                                                                                                                                                                                                                                                                                                                                                                                                                                                                                                                                                                                                                                                                                                                                                                                                                                                                                                                                                                                                                                                                                                                                                                                                                                                                                                                                                                                                                                                                                                                                                                                                                                                                                                                                                           | 19-9" WI A.B. Wells                 | 98           | 6'-6" H              | 39 11                                           |                                                                                                                                                                                                                                                                                                                                                                                                                                                                                                                                                                                                                                                                                                                                                                                                                                                                                                                                                                                                                                                                                                                                                                                                                                                                                                                                                                                                                                                                                                                                                                                                                                                                                                                                                                                                                                                                                                                                                                                                                                                                                                                                |                    |                  |                          | 2         | 8 .              | 9!9"<br>1/ <u>:0"</u> | 1466        | . 11                                  |           |          |                       |                                                  | 104-6     | 6 4             | 6 25:9" 57<br>6 30:3" 58                       | <i>"</i>       |                                       |                                                         | -                      |
|                                                                                                                                                                                                                                                                                                                                                                                                                                                                                                                                                                                                                                                                                                                                                                                                                                                                                                                                                                                                                                                                                                                                                                                                                                                                                                                                                                                                                                                                                                                                                                                                                                                                                                                                                                                                                                                                                                                                                                                                                                                                                                                                | BENT NO. 2                          | 28           | 8'6" H.<br>9'6" H.   | 35 "                                            |                                                                                                                                                                                                                                                                                                                                                                                                                                                                                                                                                                                                                                                                                                                                                                                                                                                                                                                                                                                                                                                                                                                                                                                                                                                                                                                                                                                                                                                                                                                                                                                                                                                                                                                                                                                                                                                                                                                                                                                                                                                                                                                                | 11 29:6            |                  | Column                   | 2         | 7.               | 11:3"                 | 467         | "                                     | 130       | -        | 4:9" V                | 71 Binh.                                         | 94-0      | 0 0             | à 31-3" 59<br>1 40:0" 510                      | 11             |                                       |                                                         |                        |
|                                                                                                                                                                                                                                                                                                                                                                                                                                                                                                                                                                                                                                                                                                                                                                                                                                                                                                                                                                                                                                                                                                                                                                                                                                                                                                                                                                                                                                                                                                                                                                                                                                                                                                                                                                                                                                                                                                                                                                                                                                                                                                                                |                                     | 3 8          | 10.0" H              | 37 1                                            |                                                                                                                                                                                                                                                                                                                                                                                                                                                                                                                                                                                                                                                                                                                                                                                                                                                                                                                                                                                                                                                                                                                                                                                                                                                                                                                                                                                                                                                                                                                                                                                                                                                                                                                                                                                                                                                                                                                                                                                                                                                                                                                                |                    |                  |                          | 1         | 7                | 11-6"<br>11-6"        | 1169        | //                                    |           |          |                       |                                                  |           | 2 4             | 1 25-6" 511                                    | //             | - <b> </b>  <br>- <b> </b>            |                                                         |                        |
| 64 11                                                                                                                                                                                                                                                                                                                                                                                                                                                                                                                                                                                                                                                                                                                                                                                                                                                                                                                                                                                                                                                                                                                                                                                                                                                                                                                                                                                                                                                                                                                                                                                                                                                                                                                                                                                                                                                                                                                                                                                                                                                                                                                          | 7:3" D21 Footing                    | 26           | 21'9" HE<br>25'9" H  | 38 "<br>39 "                                    | 12                                                                                                                                                                                                                                                                                                                                                                                                                                                                                                                                                                                                                                                                                                                                                                                                                                                                                                                                                                                                                                                                                                                                                                                                                                                                                                                                                                                                                                                                                                                                                                                                                                                                                                                                                                                                                                                                                                                                                                                                                                                                                                                             | 2 19'9             | " W/             | A.B. Wells               | 4         |                  | 6!6"<br>?9:9"         |             | 11                                    |           | 9        | 9.6" V                |                                                  |           | 2               | 6 12'-9" 512<br>6 12'-9" 513                   | 11             | -                                     |                                                         |                        |
| 8 11                                                                                                                                                                                                                                                                                                                                                                                                                                                                                                                                                                                                                                                                                                                                                                                                                                                                                                                                                                                                                                                                                                                                                                                                                                                                                                                                                                                                                                                                                                                                                                                                                                                                                                                                                                                                                                                                                                                                                                                                                                                                                                                           | 11:9" 024 "                         | 12 7         | 7-6" 42              | 20/ 11                                          |                                                                                                                                                                                                                                                                                                                                                                                                                                                                                                                                                                                                                                                                                                                                                                                                                                                                                                                                                                                                                                                                                                                                                                                                                                                                                                                                                                                                                                                                                                                                                                                                                                                                                                                                                                                                                                                                                                                                                                                                                                                                                                                                | BENT               |                  |                          | 2         | 6                | 19:6"                 | H603        |                                       |           |          | 10:0" V               |                                                  |           | 9 4             | 6 18:6" 514                                    | 11             | 1                                     |                                                         |                        |
|                                                                                                                                                                                                                                                                                                                                                                                                                                                                                                                                                                                                                                                                                                                                                                                                                                                                                                                                                                                                                                                                                                                                                                                                                                                                                                                                                                                                                                                                                                                                                                                                                                                                                                                                                                                                                                                                                                                                                                                                                                                                                                                                | 21:9" D25 "<br>23:3" D26 "          |              | 27:9" HS             |                                                 | 16                                                                                                                                                                                                                                                                                                                                                                                                                                                                                                                                                                                                                                                                                                                                                                                                                                                                                                                                                                                                                                                                                                                                                                                                                                                                                                                                                                                                                                                                                                                                                                                                                                                                                                                                                                                                                                                                                                                                                                                                                                                                                                                             | 9 11-9"            | D23              | Footing                  | <i>13</i> |                  | 31-6"<br>31-6"        |             | 11                                    |           | _        |                       |                                                  |           | 9 6<br>9 6      | 6 201-6" 515<br>6 301-3" 516                   | 11             |                                       |                                                         |                        |
| 18 7                                                                                                                                                                                                                                                                                                                                                                                                                                                                                                                                                                                                                                                                                                                                                                                                                                                                                                                                                                                                                                                                                                                                                                                                                                                                                                                                                                                                                                                                                                                                                                                                                                                                                                                                                                                                                                                                                                                                                                                                                                                                                                                           | 8:0" D27 "                          |              | 12:6" HE             |                                                 | 4                                                                                                                                                                                                                                                                                                                                                                                                                                                                                                                                                                                                                                                                                                                                                                                                                                                                                                                                                                                                                                                                                                                                                                                                                                                                                                                                                                                                                                                                                                                                                                                                                                                                                                                                                                                                                                                                                                                                                                                                                                                                                                                              | 9 21:9             | D25              | 11                       | 2         | 6                | 9:0"                  | 4607        | . 11                                  | 12        | 2        | 19:9" N               | 11 A.B. W.                                       | lells     | 9 2             | 6 38'-9" 518                                   | 11             |                                       |                                                         |                        |
| // 7                                                                                                                                                                                                                                                                                                                                                                                                                                                                                                                                                                                                                                                                                                                                                                                                                                                                                                                                                                                                                                                                                                                                                                                                                                                                                                                                                                                                                                                                                                                                                                                                                                                                                                                                                                                                                                                                                                                                                                                                                                                                                                                           | 8'9" D28 "                          |              |                      |                                                 | 160                                                                                                                                                                                                                                                                                                                                                                                                                                                                                                                                                                                                                                                                                                                                                                                                                                                                                                                                                                                                                                                                                                                                                                                                                                                                                                                                                                                                                                                                                                                                                                                                                                                                                                                                                                                                                                                                                                                                                                                                                                                                                                                            | 11 2313<br>7 810"  |                  | 3 I                      | 10        | 7                | 71-6"                 |             |                                       |           |          | RSTRUCT               | URE                                              | 31 - (2)  | 7   4<br>3)   4 | 6 38'-9" 518<br>6 32'-0" 519                   | 11             |                                       |                                                         |                        |
|                                                                                                                                                                                                                                                                                                                                                                                                                                                                                                                                                                                                                                                                                                                                                                                                                                                                                                                                                                                                                                                                                                                                                                                                                                                                                                                                                                                                                                                                                                                                                                                                                                                                                                                                                                                                                                                                                                                                                                                                                                                                                                                                | 10/21/10/20                         | 93 3         | 9.6" 2               | el Colum                                        | <del></del>                                                                                                                                                                                                                                                                                                                                                                                                                                                                                                                                                                                                                                                                                                                                                                                                                                                                                                                                                                                                                                                                                                                                                                                                                                                                                                                                                                                                                                                                                                                                                                                                                                                                                                                                                                                                                                                                                                                                                                                                                                                                                                                    | 7 8:9"             | D28              |                          | 66        | 3                | 9'6"                  | P21         | Column                                |           |          | 3-6" (                | 7 Cur                                            |           |                 |                                                |                |                                       |                                                         |                        |
| 7 10                                                                                                                                                                                                                                                                                                                                                                                                                                                                                                                                                                                                                                                                                                                                                                                                                                                                                                                                                                                                                                                                                                                                                                                                                                                                                                                                                                                                                                                                                                                                                                                                                                                                                                                                                                                                                                                                                                                                                                                                                                                                                                                           | 12'3" H21 Beam<br>13'3" H22 "       | 2 4          | 219" U               | 27 Bean                                         | 7 29                                                                                                                                                                                                                                                                                                                                                                                                                                                                                                                                                                                                                                                                                                                                                                                                                                                                                                                                                                                                                                                                                                                                                                                                                                                                                                                                                                                                                                                                                                                                                                                                                                                                                                                                                                                                                                                                                                                                                                                                                                                                                                                           | 9 6:6              | " D51<br>D52     | "                        |           | 4                | 2:9"                  | 427         | Beam                                  | 4         | 5        | 19'-9" (<br>38'-3" (  | <u>~ "</u><br>'3 "                               |           |                 |                                                |                |                                       |                                                         |                        |
| 26                                                                                                                                                                                                                                                                                                                                                                                                                                                                                                                                                                                                                                                                                                                                                                                                                                                                                                                                                                                                                                                                                                                                                                                                                                                                                                                                                                                                                                                                                                                                                                                                                                                                                                                                                                                                                                                                                                                                                                                                                                                                                                                             | 17'9" H23 "                         | 2 4          | 31-6" (1)            | 28 11                                           | 24                                                                                                                                                                                                                                                                                                                                                                                                                                                                                                                                                                                                                                                                                                                                                                                                                                                                                                                                                                                                                                                                                                                                                                                                                                                                                                                                                                                                                                                                                                                                                                                                                                                                                                                                                                                                                                                                                                                                                                                                                                                                                                                             | 8 60"              | 253              | //                       | 2         | 4                | 3-6"                  |             | "                                     | 2         | 5        | 33:3" C               | 2 "                                              | *         | J. 200          | ease due to 4                                  | Curb           |                                       |                                                         |                        |
| 10 10                                                                                                                                                                                                                                                                                                                                                                                                                                                                                                                                                                                                                                                                                                                                                                                                                                                                                                                                                                                                                                                                                                                                                                                                                                                                                                                                                                                                                                                                                                                                                                                                                                                                                                                                                                                                                                                                                                                                                                                                                                                                                                                          | 26'0" H24 "<br>12'3" H25 *          | 4 4          | 4-3" UX              |                                                 | 4                                                                                                                                                                                                                                                                                                                                                                                                                                                                                                                                                                                                                                                                                                                                                                                                                                                                                                                                                                                                                                                                                                                                                                                                                                                                                                                                                                                                                                                                                                                                                                                                                                                                                                                                                                                                                                                                                                                                                                                                                                                                                                                              | 9 22:0             | 1209             | <i>"</i>                 | 15        | 4                | 4'-3"<br>14'-0"       |             | 11                                    | 6         | 6        | 41:3" C<br>37:9" C    |                                                  |           | ourle           | to being clased                                | BF             | RIDGE OVER K.C.S                      | E., C.R.I. & P. AND C.M. & S.T.F                        | H. R.R.S.              |
|                                                                                                                                                                                                                                                                                                                                                                                                                                                                                                                                                                                                                                                                                                                                                                                                                                                                                                                                                                                                                                                                                                                                                                                                                                                                                                                                                                                                                                                                                                                                                                                                                                                                                                                                                                                                                                                                                                                                                                                                                                                                                                                                | 12-6" H26 "                         | 13 6         | 15.9" (1             | 32 "                                            |                                                                                                                                                                                                                                                                                                                                                                                                                                                                                                                                                                                                                                                                                                                                                                                                                                                                                                                                                                                                                                                                                                                                                                                                                                                                                                                                                                                                                                                                                                                                                                                                                                                                                                                                                                                                                                                                                                                                                                                                                                                                                                                                | 11 1510            | 1 150            | 8                        | 14        | 4.               | 14'-9"                | 1162        |                                       | 6         | 6        | 30.6" C               | 7 11                                             |           |                 |                                                | S              | TATE ROAD INTERS                      | TATE ROUTE 435                                          |                        |
| 9 9                                                                                                                                                                                                                                                                                                                                                                                                                                                                                                                                                                                                                                                                                                                                                                                                                                                                                                                                                                                                                                                                                                                                                                                                                                                                                                                                                                                                                                                                                                                                                                                                                                                                                                                                                                                                                                                                                                                                                                                                                                                                                                                            |                                     | 24 6<br>14 6 | 16-6" LE             |                                                 | 10                                                                                                                                                                                                                                                                                                                                                                                                                                                                                                                                                                                                                                                                                                                                                                                                                                                                                                                                                                                                                                                                                                                                                                                                                                                                                                                                                                                                                                                                                                                                                                                                                                                                                                                                                                                                                                                                                                                                                                                                                                                                                                                             |                    | " 1452<br>" 1453 | <u>Beam</u>              | 12        | 4                | 15'-6"<br>16'-3"      | <del></del> | 11                                    | 4         | 5        | 21:3" (               | <i>9 11</i>                                      |           |                 |                                                | IN             | KANSAS CITY                           |                                                         |                        |
|                                                                                                                                                                                                                                                                                                                                                                                                                                                                                                                                                                                                                                                                                                                                                                                                                                                                                                                                                                                                                                                                                                                                                                                                                                                                                                                                                                                                                                                                                                                                                                                                                                                                                                                                                                                                                                                                                                                                                                                                                                                                                                                                | 12:0" 129 "                         | 5 6          | 18:3" U              |                                                 | 9                                                                                                                                                                                                                                                                                                                                                                                                                                                                                                                                                                                                                                                                                                                                                                                                                                                                                                                                                                                                                                                                                                                                                                                                                                                                                                                                                                                                                                                                                                                                                                                                                                                                                                                                                                                                                                                                                                                                                                                                                                                                                                                              | 11 14-3            | " 1454           | 11                       | 5         | 4 1              | 17-0"                 | 1165        | //                                    | 8         | 5        | 26'-0" C              |                                                  |           |                 |                                                |                |                                       | -!(52)(RTE.I-435) STA. 92+27.                           | 34 S.B.L               |
| <b>S</b> ILL                                                                                                                                                                                                                                                                                                                                                                                                                                                                                                                                                                                                                                                                                                                                                                                                                                                                                                                                                                                                                                                                                                                                                                                                                                                                                                                                                                                                                                                                                                                                                                                                                                                                                                                                                                                                                                                                                                                                                                                                                                                                                                                   | FGWIN & MARTIN<br>BULTING ENGINEERS | -            | , -                  | e                                               | 5                                                                                                                                                                                                                                                                                                                                                                                                                                                                                                                                                                                                                                                                                                                                                                                                                                                                                                                                                                                                                                                                                                                                                                                                                                                                                                                                                                                                                                                                                                                                                                                                                                                                                                                                                                                                                                                                                                                                                                                                                                                                                                                              |                    | 1.155<br>1.156   |                          | 9         | 9                | 17-9"                 | LKalo       |                                       | 4         | <u>5</u> | 38:6" 0               | 12 "                                             |           |                 |                                                |                | •                                     | COUNTY                                                  |                        |
| COMS                                                                                                                                                                                                                                                                                                                                                                                                                                                                                                                                                                                                                                                                                                                                                                                                                                                                                                                                                                                                                                                                                                                                                                                                                                                                                                                                                                                                                                                                                                                                                                                                                                                                                                                                                                                                                                                                                                                                                                                                                                                                                                                           | CERNS ENGINEERS                     |              |                      | -                                               |                                                                                                                                                                                                                                                                                                                                                                                                                                                                                                                                                                                                                                                                                                                                                                                                                                                                                                                                                                                                                                                                                                                                                                                                                                                                                                                                                                                                                                                                                                                                                                                                                                                                                                                                                                                                                                                                                                                                                                                                                                                                                                                                | 9 10-5             | " 457            | //                       |           |                  |                       |             |                                       | 2         | 5        | 32161C                |                                                  |           | אייתים          |                                                | ĄL             | CKSON                                 | COUNTY                                                  |                        |
| The same of the first terms of the first section of the section of | Page DETAILED J.R. KETTLE           | Hook         | s and P              | Bends sh                                        | hall be                                                                                                                                                                                                                                                                                                                                                                                                                                                                                                                                                                                                                                                                                                                                                                                                                                                                                                                                                                                                                                                                                                                                                                                                                                                                                                                                                                                                                                                                                                                                                                                                                                                                                                                                                                                                                                                                                                                                                                                                                                                                                                                        | e in occore        | donce            | with A.<br>ow dimensions | C.I. N.   | PORKIO           | 1.0f.                 | Stone       | dard Pl                               | actic     | e tol    | - Wetaili             | rig Kei                                          | Irite rea | -01             | 28.                                            |                |                                       |                                                         | A-1683                 |