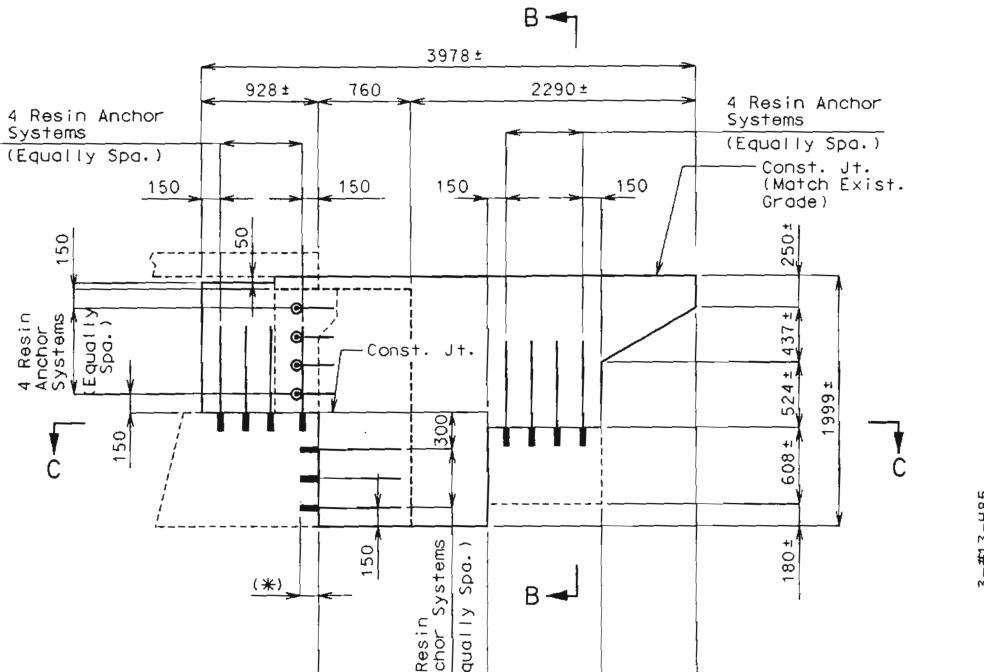

| ***                                                                                                                                                                                                                                                                                                                                                                                                                                                                                                                                                                                                                                                                                                                                                                                                                                                                                                                                                                                                                                                                                                                                                                                                                                                                                                                                                                                                                                                                                                                                                                                                                                                                                                                                                                                                                                                                                                                                                                                                                                                                                                                            |                                     |              |                      |                                                 |                                                                                                                                                                                                                                                                                                                                                                                                                                                                                                                                                                                                                                                                                                                                                                                                                                                                                                                                                                                                                                                                                                                                                                                                                                                                                                                                                                                                                                                                                                                                                                                                                                                                                                                                                                                                                                                                                                                                                                                                                                                                                                                                |                    |                  |                          |           |                  | ST                    | AT          | E HI                                  | GHV       | VAY      | DEF                   | ARTI                                             | MEN.      | Ί               |                                                |                |                                       | FED. ROAD STATE FED. AID FISCAL PROJ. NO. YEAR 5 MO. 19 | SHEET TOTAL NO. SHEETS |
|--------------------------------------------------------------------------------------------------------------------------------------------------------------------------------------------------------------------------------------------------------------------------------------------------------------------------------------------------------------------------------------------------------------------------------------------------------------------------------------------------------------------------------------------------------------------------------------------------------------------------------------------------------------------------------------------------------------------------------------------------------------------------------------------------------------------------------------------------------------------------------------------------------------------------------------------------------------------------------------------------------------------------------------------------------------------------------------------------------------------------------------------------------------------------------------------------------------------------------------------------------------------------------------------------------------------------------------------------------------------------------------------------------------------------------------------------------------------------------------------------------------------------------------------------------------------------------------------------------------------------------------------------------------------------------------------------------------------------------------------------------------------------------------------------------------------------------------------------------------------------------------------------------------------------------------------------------------------------------------------------------------------------------------------------------------------------------------------------------------------------------|-------------------------------------|--------------|----------------------|-------------------------------------------------|--------------------------------------------------------------------------------------------------------------------------------------------------------------------------------------------------------------------------------------------------------------------------------------------------------------------------------------------------------------------------------------------------------------------------------------------------------------------------------------------------------------------------------------------------------------------------------------------------------------------------------------------------------------------------------------------------------------------------------------------------------------------------------------------------------------------------------------------------------------------------------------------------------------------------------------------------------------------------------------------------------------------------------------------------------------------------------------------------------------------------------------------------------------------------------------------------------------------------------------------------------------------------------------------------------------------------------------------------------------------------------------------------------------------------------------------------------------------------------------------------------------------------------------------------------------------------------------------------------------------------------------------------------------------------------------------------------------------------------------------------------------------------------------------------------------------------------------------------------------------------------------------------------------------------------------------------------------------------------------------------------------------------------------------------------------------------------------------------------------------------------|--------------------|------------------|--------------------------|-----------|------------------|-----------------------|-------------|---------------------------------------|-----------|----------|-----------------------|--------------------------------------------------|-----------|-----------------|------------------------------------------------|----------------|---------------------------------------|---------------------------------------------------------|------------------------|
| ,                                                                                                                                                                                                                                                                                                                                                                                                                                                                                                                                                                                                                                                                                                                                                                                                                                                                                                                                                                                                                                                                                                                                                                                                                                                                                                                                                                                                                                                                                                                                                                                                                                                                                                                                                                                                                                                                                                                                                                                                                                                                                                                              |                                     |              |                      |                                                 | A STATE OF THE PARTY OF THE PAR | BILL OF            |                  |                          |           |                  |                       | T           |                                       |           | Jan-1    |                       |                                                  |           |                 |                                                |                |                                       | <u> </u>                                                | <del></del>            |
| NO. SIZE                                                                                                                                                                                                                                                                                                                                                                                                                                                                                                                                                                                                                                                                                                                                                                                                                                                                                                                                                                                                                                                                                                                                                                                                                                                                                                                                                                                                                                                                                                                                                                                                                                                                                                                                                                                                                                                                                                                                                                                                                                                                                                                       | LENGTH MARK LOCATION                | ll           | NO. 2 (C             | ARK LOCATIO                                     | ON NO.                                                                                                                                                                                                                                                                                                                                                                                                                                                                                                                                                                                                                                                                                                                                                                                                                                                                                                                                                                                                                                                                                                                                                                                                                                                                                                                                                                                                                                                                                                                                                                                                                                                                                                                                                                                                                                                                                                                                                                                                                                                                                                                         | SIZE LENGTH        |                  |                          | NO.       | SIZE    <br>BENT | NC. 5                 | MARK COA    | LOCATION                              |           |          | LENGTH MA             | الخالق والكاف المالية والمنازع والمنازع والمنازع | ON NO     | ). ISIZ<br>SUPE | ZE LENGTH MARK LERSTRUCTURE (C                 | onid)          |                                       |                                                         |                        |
| END                                                                                                                                                                                                                                                                                                                                                                                                                                                                                                                                                                                                                                                                                                                                                                                                                                                                                                                                                                                                                                                                                                                                                                                                                                                                                                                                                                                                                                                                                                                                                                                                                                                                                                                                                                                                                                                                                                                                                                                                                                                                                                                            | D BENT NO. I                        | 11 7         | 7:6" 42              | 201 Bean                                        | n 8                                                                                                                                                                                                                                                                                                                                                                                                                                                                                                                                                                                                                                                                                                                                                                                                                                                                                                                                                                                                                                                                                                                                                                                                                                                                                                                                                                                                                                                                                                                                                                                                                                                                                                                                                                                                                                                                                                                                                                                                                                                                                                                            |                    |                  | Beam                     | 2         |                  |                       |             | Beam                                  | 92        | 8        | 23'-9" V              |                                                  |           | 7 6             | 6 41.6" 019                                    | Curb           |                                       |                                                         |                        |
| 12 5                                                                                                                                                                                                                                                                                                                                                                                                                                                                                                                                                                                                                                                                                                                                                                                                                                                                                                                                                                                                                                                                                                                                                                                                                                                                                                                                                                                                                                                                                                                                                                                                                                                                                                                                                                                                                                                                                                                                                                                                                                                                                                                           | 2'.9" D2 "                          | 2 9          | 9'-0" Hz             | 702 "<br>703 "                                  | 24                                                                                                                                                                                                                                                                                                                                                                                                                                                                                                                                                                                                                                                                                                                                                                                                                                                                                                                                                                                                                                                                                                                                                                                                                                                                                                                                                                                                                                                                                                                                                                                                                                                                                                                                                                                                                                                                                                                                                                                                                                                                                                                             | 11 3540            | " Y32            | Column                   | 10        | 9                | 11-9"<br>7-6"         | H59<br>H201 | "                                     | 12        | 2        | 19:9" W               | 1 A.B.W.                                         | 12        | 0 6             | 6 41'-6" C14 0<br>6 39'-9" C15<br>6 39'-6" C16 | "              |                                       |                                                         |                        |
| 8 4                                                                                                                                                                                                                                                                                                                                                                                                                                                                                                                                                                                                                                                                                                                                                                                                                                                                                                                                                                                                                                                                                                                                                                                                                                                                                                                                                                                                                                                                                                                                                                                                                                                                                                                                                                                                                                                                                                                                                                                                                                                                                                                            | 10:0" D3 "                          | 3 9          | 10-9" 14             | 204 "                                           | 41                                                                                                                                                                                                                                                                                                                                                                                                                                                                                                                                                                                                                                                                                                                                                                                                                                                                                                                                                                                                                                                                                                                                                                                                                                                                                                                                                                                                                                                                                                                                                                                                                                                                                                                                                                                                                                                                                                                                                                                                                                                                                                                             | 10 34:0            |                  | "                        | _2        | 10               | 12-3"                 | 11501       |                                       |           |          |                       |                                                  |           | 7 6             | 6 31:0" C17                                    | 44             |                                       |                                                         |                        |
|                                                                                                                                                                                                                                                                                                                                                                                                                                                                                                                                                                                                                                                                                                                                                                                                                                                                                                                                                                                                                                                                                                                                                                                                                                                                                                                                                                                                                                                                                                                                                                                                                                                                                                                                                                                                                                                                                                                                                                                                                                                                                                                                |                                     | 18 10        | 26:9" 42<br>26:3" 42 | 05 <u>"                                    </u> |                                                                                                                                                                                                                                                                                                                                                                                                                                                                                                                                                                                                                                                                                                                                                                                                                                                                                                                                                                                                                                                                                                                                                                                                                                                                                                                                                                                                                                                                                                                                                                                                                                                                                                                                                                                                                                                                                                                                                                                                                                                                                                                                |                    |                  |                          | 6         |                  | 12:0"<br>30:3"        | 4503        | "                                     | 12        | 5        | BENT NO               | 71 Footil                                        | 79        |                 |                                                |                |                                       |                                                         |                        |
|                                                                                                                                                                                                                                                                                                                                                                                                                                                                                                                                                                                                                                                                                                                                                                                                                                                                                                                                                                                                                                                                                                                                                                                                                                                                                                                                                                                                                                                                                                                                                                                                                                                                                                                                                                                                                                                                                                                                                                                                                                                                                                                                |                                     |              |                      |                                                 |                                                                                                                                                                                                                                                                                                                                                                                                                                                                                                                                                                                                                                                                                                                                                                                                                                                                                                                                                                                                                                                                                                                                                                                                                                                                                                                                                                                                                                                                                                                                                                                                                                                                                                                                                                                                                                                                                                                                                                                                                                                                                                                                |                    | ( ) . ( )        | 081/1/2                  | 5         |                  | 32-6"                 | 4504        | "                                     | 16        | 9        | 2:9" D                | 72 "                                             |           |                 | 5 00" 11                                       |                |                                       |                                                         |                        |
| 16 7                                                                                                                                                                                                                                                                                                                                                                                                                                                                                                                                                                                                                                                                                                                                                                                                                                                                                                                                                                                                                                                                                                                                                                                                                                                                                                                                                                                                                                                                                                                                                                                                                                                                                                                                                                                                                                                                                                                                                                                                                                                                                                                           | 2949" 37 Beam                       |              | 9:6" P               | 21 Colum                                        | 12                                                                                                                                                                                                                                                                                                                                                                                                                                                                                                                                                                                                                                                                                                                                                                                                                                                                                                                                                                                                                                                                                                                                                                                                                                                                                                                                                                                                                                                                                                                                                                                                                                                                                                                                                                                                                                                                                                                                                                                                                                                                                                                             |                    |                  | A.B. Wells               | 9         | 10 3             | 9'0"<br>32'6"         | 450G        | "                                     | 0_        | 9        | 10'0" Di              | <u> </u>                                         |           |                 | 5 4º0" L1<br>5 2º6" L2                         | Curb<br>"      |                                       |                                                         |                        |
| 4 6                                                                                                                                                                                                                                                                                                                                                                                                                                                                                                                                                                                                                                                                                                                                                                                                                                                                                                                                                                                                                                                                                                                                                                                                                                                                                                                                                                                                                                                                                                                                                                                                                                                                                                                                                                                                                                                                                                                                                                                                                                                                                                                            | 20:0" 43                            |              |                      |                                                 |                                                                                                                                                                                                                                                                                                                                                                                                                                                                                                                                                                                                                                                                                                                                                                                                                                                                                                                                                                                                                                                                                                                                                                                                                                                                                                                                                                                                                                                                                                                                                                                                                                                                                                                                                                                                                                                                                                                                                                                                                                                                                                                                | BENT               |                  | Fosting                  | 4         | 11 3             | 32'-6"<br>20:0"       | 4507        | 11                                    | 2         | 6        | 33:0" H               | 71 Barkun                                        | 2// 2     |                 | 5 5'9" L3<br>5 6'0" L9                         | 11             |                                       |                                                         |                        |
|                                                                                                                                                                                                                                                                                                                                                                                                                                                                                                                                                                                                                                                                                                                                                                                                                                                                                                                                                                                                                                                                                                                                                                                                                                                                                                                                                                                                                                                                                                                                                                                                                                                                                                                                                                                                                                                                                                                                                                                                                                                                                                                                | 29:0" HD Backwall<br>28:9" H5 "     | 13 6         | 14.0" U              | 22 "                                            | 3                                                                                                                                                                                                                                                                                                                                                                                                                                                                                                                                                                                                                                                                                                                                                                                                                                                                                                                                                                                                                                                                                                                                                                                                                                                                                                                                                                                                                                                                                                                                                                                                                                                                                                                                                                                                                                                                                                                                                                                                                                                                                                                              | 11 11:9            | 020              | "                        |           |                  |                       |             |                                       | 9         | 4        | 33'0" H               | 72 11                                            | ż         | ک اِ            | 5 6:3" 15                                      | 11             |                                       |                                                         |                        |
| 96                                                                                                                                                                                                                                                                                                                                                                                                                                                                                                                                                                                                                                                                                                                                                                                                                                                                                                                                                                                                                                                                                                                                                                                                                                                                                                                                                                                                                                                                                                                                                                                                                                                                                                                                                                                                                                                                                                                                                                                                                                                                                                                             | 14:9" H9 Wing                       | 24 G<br>12 G | 15:9" (1)            |                                                 |                                                                                                                                                                                                                                                                                                                                                                                                                                                                                                                                                                                                                                                                                                                                                                                                                                                                                                                                                                                                                                                                                                                                                                                                                                                                                                                                                                                                                                                                                                                                                                                                                                                                                                                                                                                                                                                                                                                                                                                                                                                                                                                                | 9 21:9°<br>11 23:3 | " D25            | "                        | 96        | 2                | 91/2"                 | 122         | Column                                | 16        |          | 33'-0" H.<br>34'-3" H |                                                  | - 11      | 2   5           | 5 6:3" 16                                      |                |                                       |                                                         |                        |
| 12 9                                                                                                                                                                                                                                                                                                                                                                                                                                                                                                                                                                                                                                                                                                                                                                                                                                                                                                                                                                                                                                                                                                                                                                                                                                                                                                                                                                                                                                                                                                                                                                                                                                                                                                                                                                                                                                                                                                                                                                                                                                                                                                                           |                                     | 56           | 17:3" (1)            | ?5 "                                            | 8                                                                                                                                                                                                                                                                                                                                                                                                                                                                                                                                                                                                                                                                                                                                                                                                                                                                                                                                                                                                                                                                                                                                                                                                                                                                                                                                                                                                                                                                                                                                                                                                                                                                                                                                                                                                                                                                                                                                                                                                                                                                                                                              | 7 8'0"             | 1027             | "                        |           |                  |                       |             |                                       | 4         | 6        | 33'6" H               | 75 "                                             |           |                 |                                                |                |                                       |                                                         |                        |
| 7 6                                                                                                                                                                                                                                                                                                                                                                                                                                                                                                                                                                                                                                                                                                                                                                                                                                                                                                                                                                                                                                                                                                                                                                                                                                                                                                                                                                                                                                                                                                                                                                                                                                                                                                                                                                                                                                                                                                                                                                                                                                                                                                                            | 1'0" H13 Beam                       |              | 18:0" U              |                                                 | 21                                                                                                                                                                                                                                                                                                                                                                                                                                                                                                                                                                                                                                                                                                                                                                                                                                                                                                                                                                                                                                                                                                                                                                                                                                                                                                                                                                                                                                                                                                                                                                                                                                                                                                                                                                                                                                                                                                                                                                                                                                                                                                                             |                    |                  | "                        | 2         |                  | 2'-9"<br>3'-6"        |             | Beam                                  | 5         | 6        | 6-3" 4                | 77 Wing                                          | 9 0       | 5 5             | 5 4-9" RI L<br>5 5-6" R2                       | <u>nd tast</u> |                                       |                                                         |                        |
| 7 6                                                                                                                                                                                                                                                                                                                                                                                                                                                                                                                                                                                                                                                                                                                                                                                                                                                                                                                                                                                                                                                                                                                                                                                                                                                                                                                                                                                                                                                                                                                                                                                                                                                                                                                                                                                                                                                                                                                                                                                                                                                                                                                            |                                     | 2 4.         | 3:6" 1               | <i>es "</i>                                     | 2                                                                                                                                                                                                                                                                                                                                                                                                                                                                                                                                                                                                                                                                                                                                                                                                                                                                                                                                                                                                                                                                                                                                                                                                                                                                                                                                                                                                                                                                                                                                                                                                                                                                                                                                                                                                                                                                                                                                                                                                                                                                                                                              | 8 19:0             | 042              | 11                       | 5         | 4                | 4:3"                  | <i>U29</i>  | //                                    |           |          |                       | .,,,,,                                           |           | 3 5             | 5 6-0" R3                                      | 11 1           | · · · · · · · · · · · · · · · · · · · |                                                         |                        |
|                                                                                                                                                                                                                                                                                                                                                                                                                                                                                                                                                                                                                                                                                                                                                                                                                                                                                                                                                                                                                                                                                                                                                                                                                                                                                                                                                                                                                                                                                                                                                                                                                                                                                                                                                                                                                                                                                                                                                                                                                                                                                                                                |                                     | 6 4          | 4-3" ()              | <u> </u>                                        | 40                                                                                                                                                                                                                                                                                                                                                                                                                                                                                                                                                                                                                                                                                                                                                                                                                                                                                                                                                                                                                                                                                                                                                                                                                                                                                                                                                                                                                                                                                                                                                                                                                                                                                                                                                                                                                                                                                                                                                                                                                                                                                                                             | 10 7:0"            | 144              |                          | 21        | 6                | 19!0"<br>19!9"        | U51<br>U52  | 11                                    | 7         | 6        | 6:9" H                | 80 Backn                                         | 1011      |                 | 5 6'-6" R4<br>5 6-9" R5<br>5 7'-0" R6          | 11 11          |                                       |                                                         |                        |
|                                                                                                                                                                                                                                                                                                                                                                                                                                                                                                                                                                                                                                                                                                                                                                                                                                                                                                                                                                                                                                                                                                                                                                                                                                                                                                                                                                                                                                                                                                                                                                                                                                                                                                                                                                                                                                                                                                                                                                                                                                                                                                                                |                                     |              |                      |                                                 |                                                                                                                                                                                                                                                                                                                                                                                                                                                                                                                                                                                                                                                                                                                                                                                                                                                                                                                                                                                                                                                                                                                                                                                                                                                                                                                                                                                                                                                                                                                                                                                                                                                                                                                                                                                                                                                                                                                                                                                                                                                                                                                                | 17/17/1            | 1,000            | B - 2                    | 27        | 6                | 15!0"                 | 4.53        | 11                                    | 4         | 6        | 6:9" H                | 31 Win                                           |           | 3 6             | 5 7'-0" R6<br>5 5'3" E7 A                      | 11 11          |                                       |                                                         |                        |
|                                                                                                                                                                                                                                                                                                                                                                                                                                                                                                                                                                                                                                                                                                                                                                                                                                                                                                                                                                                                                                                                                                                                                                                                                                                                                                                                                                                                                                                                                                                                                                                                                                                                                                                                                                                                                                                                                                                                                                                                                                                                                                                                |                                     |              | <u> </u>             |                                                 | 2                                                                                                                                                                                                                                                                                                                                                                                                                                                                                                                                                                                                                                                                                                                                                                                                                                                                                                                                                                                                                                                                                                                                                                                                                                                                                                                                                                                                                                                                                                                                                                                                                                                                                                                                                                                                                                                                                                                                                                                                                                                                                                                              | 11 26'9"           | H23<br>H41       | Beam<br>"                | 16        |                  | 16:6"<br>17:3"        |             |                                       | 10        | 6        | 13:0" H               | 02 "<br>53 "                                     |           |                 |                                                | arapet<br>"    |                                       |                                                         |                        |
| 96                                                                                                                                                                                                                                                                                                                                                                                                                                                                                                                                                                                                                                                                                                                                                                                                                                                                                                                                                                                                                                                                                                                                                                                                                                                                                                                                                                                                                                                                                                                                                                                                                                                                                                                                                                                                                                                                                                                                                                                                                                                                                                                             | 19:6" TI Wing                       |              |                      |                                                 | 9                                                                                                                                                                                                                                                                                                                                                                                                                                                                                                                                                                                                                                                                                                                                                                                                                                                                                                                                                                                                                                                                                                                                                                                                                                                                                                                                                                                                                                                                                                                                                                                                                                                                                                                                                                                                                                                                                                                                                                                                                                                                                                                              | 10 15 3"           | 1442             | <i>H</i>                 | //        |                  | 18:0"                 |             |                                       |           |          |                       |                                                  |           | 8 5             | 5 11:0" R9                                     | "              |                                       |                                                         |                        |
| 46                                                                                                                                                                                                                                                                                                                                                                                                                                                                                                                                                                                                                                                                                                                                                                                                                                                                                                                                                                                                                                                                                                                                                                                                                                                                                                                                                                                                                                                                                                                                                                                                                                                                                                                                                                                                                                                                                                                                                                                                                                                                                                                             | 11:0" 72 "                          |              |                      |                                                 | 109                                                                                                                                                                                                                                                                                                                                                                                                                                                                                                                                                                                                                                                                                                                                                                                                                                                                                                                                                                                                                                                                                                                                                                                                                                                                                                                                                                                                                                                                                                                                                                                                                                                                                                                                                                                                                                                                                                                                                                                                                                                                                                                            | 10 12:6"           | 443              | //                       |           |                  |                       |             | · · · · · · · · · · · · · · · · · · · | <u>] </u> |          |                       |                                                  |           | 2 5             |                                                | 11             |                                       |                                                         |                        |
|                                                                                                                                                                                                                                                                                                                                                                                                                                                                                                                                                                                                                                                                                                                                                                                                                                                                                                                                                                                                                                                                                                                                                                                                                                                                                                                                                                                                                                                                                                                                                                                                                                                                                                                                                                                                                                                                                                                                                                                                                                                                                                                                |                                     | 64 11        | 38'-6" V             | ?1 Colum                                        | n 9                                                                                                                                                                                                                                                                                                                                                                                                                                                                                                                                                                                                                                                                                                                                                                                                                                                                                                                                                                                                                                                                                                                                                                                                                                                                                                                                                                                                                                                                                                                                                                                                                                                                                                                                                                                                                                                                                                                                                                                                                                                                                                                            | 9 6.9"             | 145              | "                        |           |                  |                       |             | Column                                |           |          |                       |                                                  |           | 8 5             | 5 3/10" 2/2                                    | 11             |                                       |                                                         | ÷                      |
| 46 4                                                                                                                                                                                                                                                                                                                                                                                                                                                                                                                                                                                                                                                                                                                                                                                                                                                                                                                                                                                                                                                                                                                                                                                                                                                                                                                                                                                                                                                                                                                                                                                                                                                                                                                                                                                                                                                                                                                                                                                                                                                                                                                           | 12'3" UI Beam                       |              |                      |                                                 | <u>3</u>                                                                                                                                                                                                                                                                                                                                                                                                                                                                                                                                                                                                                                                                                                                                                                                                                                                                                                                                                                                                                                                                                                                                                                                                                                                                                                                                                                                                                                                                                                                                                                                                                                                                                                                                                                                                                                                                                                                                                                                                                                                                                                                       | 9 10-6             | " 146<br>" 147   | "                        | 24        | 8                | 35'0"<br>35'0"        | 153         | - 11                                  |           |          |                       | .                                                | • . ,     | 3 E             | 5 3510" R13<br>5 3613" R14                     | <u> </u>       |                                       |                                                         |                        |
| 29                                                                                                                                                                                                                                                                                                                                                                                                                                                                                                                                                                                                                                                                                                                                                                                                                                                                                                                                                                                                                                                                                                                                                                                                                                                                                                                                                                                                                                                                                                                                                                                                                                                                                                                                                                                                                                                                                                                                                                                                                                                                                                                             | 12:6" 02 "                          |              |                      |                                                 | 2                                                                                                                                                                                                                                                                                                                                                                                                                                                                                                                                                                                                                                                                                                                                                                                                                                                                                                                                                                                                                                                                                                                                                                                                                                                                                                                                                                                                                                                                                                                                                                                                                                                                                                                                                                                                                                                                                                                                                                                                                                                                                                                              | 9 9'0"             | 448              | //                       |           |                  |                       |             |                                       |           |          |                       |                                                  |           |                 | 5 26'-0" R15<br>5 9'-9" R16<br>5 1'-3" R17     | 11             |                                       |                                                         |                        |
| 14 4                                                                                                                                                                                                                                                                                                                                                                                                                                                                                                                                                                                                                                                                                                                                                                                                                                                                                                                                                                                                                                                                                                                                                                                                                                                                                                                                                                                                                                                                                                                                                                                                                                                                                                                                                                                                                                                                                                                                                                                                                                                                                                                           | 2:9" 410 "                          | 12 2         | 19:9" W              | 11 A.B. Wel                                     |                                                                                                                                                                                                                                                                                                                                                                                                                                                                                                                                                                                                                                                                                                                                                                                                                                                                                                                                                                                                                                                                                                                                                                                                                                                                                                                                                                                                                                                                                                                                                                                                                                                                                                                                                                                                                                                                                                                                                                                                                                                                                                                                | 6 26-6             | 4201             | . 11                     | 12        | 2                | 19'9"                 | WI          | A.B. Wells                            | -         |          |                       |                                                  | · · ·     |                 | 5 7:3" R17                                     | "              |                                       |                                                         | •                      |
| 12 7                                                                                                                                                                                                                                                                                                                                                                                                                                                                                                                                                                                                                                                                                                                                                                                                                                                                                                                                                                                                                                                                                                                                                                                                                                                                                                                                                                                                                                                                                                                                                                                                                                                                                                                                                                                                                                                                                                                                                                                                                                                                                                                           | 14:0" 411 "                         |              |                      |                                                 | 16                                                                                                                                                                                                                                                                                                                                                                                                                                                                                                                                                                                                                                                                                                                                                                                                                                                                                                                                                                                                                                                                                                                                                                                                                                                                                                                                                                                                                                                                                                                                                                                                                                                                                                                                                                                                                                                                                                                                                                                                                                                                                                                             | 10 28:3            | " 14901          | ,/                       |           |                  |                       |             |                                       | 4         | 6        | 8:9" 7                |                                                  | 9 - 6     | 3 L             | 5 33'3" R16                                    | . //           |                                       |                                                         |                        |
| 6 7                                                                                                                                                                                                                                                                                                                                                                                                                                                                                                                                                                                                                                                                                                                                                                                                                                                                                                                                                                                                                                                                                                                                                                                                                                                                                                                                                                                                                                                                                                                                                                                                                                                                                                                                                                                                                                                                                                                                                                                                                                                                                                                            | 6:5" UIZ "                          | 49           | BENT NO.             | 3<br>25 Footing                                 | <u>2</u>                                                                                                                                                                                                                                                                                                                                                                                                                                                                                                                                                                                                                                                                                                                                                                                                                                                                                                                                                                                                                                                                                                                                                                                                                                                                                                                                                                                                                                                                                                                                                                                                                                                                                                                                                                                                                                                                                                                                                                                                                                                                                                                       | 6 7.0"             | 1402             | //                       | 6         | 7                | BENT<br>3'0"          | NO. 6       | Footing                               | 9         | 6        | 14:0" 7               | (3.) "                                           |           |                 | 5 31-6" R19<br>5 32-6" R10                     | "              |                                       |                                                         |                        |
|                                                                                                                                                                                                                                                                                                                                                                                                                                                                                                                                                                                                                                                                                                                                                                                                                                                                                                                                                                                                                                                                                                                                                                                                                                                                                                                                                                                                                                                                                                                                                                                                                                                                                                                                                                                                                                                                                                                                                                                                                                                                                                                                |                                     | 12 7         | 9-3" Di              | 38 "                                            |                                                                                                                                                                                                                                                                                                                                                                                                                                                                                                                                                                                                                                                                                                                                                                                                                                                                                                                                                                                                                                                                                                                                                                                                                                                                                                                                                                                                                                                                                                                                                                                                                                                                                                                                                                                                                                                                                                                                                                                                                                                                                                                                | 3 01/1             | 1001             | <i></i>                  | 12        | 7                | 8:9"                  | 028         | Footing                               |           |          | · .                   |                                                  |           | 2 5             | 5 32! G" REO<br>5 32! 3" RE/                   | 11 12 13       | -1<br>-1                              |                                                         |                        |
|                                                                                                                                                                                                                                                                                                                                                                                                                                                                                                                                                                                                                                                                                                                                                                                                                                                                                                                                                                                                                                                                                                                                                                                                                                                                                                                                                                                                                                                                                                                                                                                                                                                                                                                                                                                                                                                                                                                                                                                                                                                                                                                                |                                     | 21 10        |                      |                                                 | 8/                                                                                                                                                                                                                                                                                                                                                                                                                                                                                                                                                                                                                                                                                                                                                                                                                                                                                                                                                                                                                                                                                                                                                                                                                                                                                                                                                                                                                                                                                                                                                                                                                                                                                                                                                                                                                                                                                                                                                                                                                                                                                                                             | 3 9:6"             | PEI              | Column                   | 9%        |                  | 5!0"<br>18!0"         |             | "                                     | 57        | 4        | 12:3" 4               | 71 Bear                                          |           |                 | 6 10:0" P22 E<br>5 10:3" R23 F                 |                |                                       |                                                         |                        |
|                                                                                                                                                                                                                                                                                                                                                                                                                                                                                                                                                                                                                                                                                                                                                                                                                                                                                                                                                                                                                                                                                                                                                                                                                                                                                                                                                                                                                                                                                                                                                                                                                                                                                                                                                                                                                                                                                                                                                                                                                                                                                                                                |                                     |              |                      |                                                 |                                                                                                                                                                                                                                                                                                                                                                                                                                                                                                                                                                                                                                                                                                                                                                                                                                                                                                                                                                                                                                                                                                                                                                                                                                                                                                                                                                                                                                                                                                                                                                                                                                                                                                                                                                                                                                                                                                                                                                                                                                                                                                                                | 9 2:9"             |                  | Beam                     | 16        | 6                | 8:0"                  | 063         | "                                     | 2         | 4        | 13:3" 11              | 72 "                                             | ے ا       | 3 6             | 5 11:0" R24                                    | "              |                                       |                                                         |                        |
|                                                                                                                                                                                                                                                                                                                                                                                                                                                                                                                                                                                                                                                                                                                                                                                                                                                                                                                                                                                                                                                                                                                                                                                                                                                                                                                                                                                                                                                                                                                                                                                                                                                                                                                                                                                                                                                                                                                                                                                                                                                                                                                                |                                     | 16 10        | 810" D<br>1313" D    | 3 <i>4</i>                                      | 6                                                                                                                                                                                                                                                                                                                                                                                                                                                                                                                                                                                                                                                                                                                                                                                                                                                                                                                                                                                                                                                                                                                                                                                                                                                                                                                                                                                                                                                                                                                                                                                                                                                                                                                                                                                                                                                                                                                                                                                                                                                                                                                              | 4 3'6"             | 1129             | "                        | 6         | 8                | 8'.9"<br>18'.0"       | D65         | 21                                    | 16        | 6        | 2:0" 1                | 74 11                                            |           | 7 6             | 5 35:9" R25<br>5 5:9" R26 E                    | nd Post        |                                       | -                                                       | -¥                     |
|                                                                                                                                                                                                                                                                                                                                                                                                                                                                                                                                                                                                                                                                                                                                                                                                                                                                                                                                                                                                                                                                                                                                                                                                                                                                                                                                                                                                                                                                                                                                                                                                                                                                                                                                                                                                                                                                                                                                                                                                                                                                                                                                | 8'3" VI Backwall                    | 2 7          | 13-0" 12             | 36 "                                            | 20                                                                                                                                                                                                                                                                                                                                                                                                                                                                                                                                                                                                                                                                                                                                                                                                                                                                                                                                                                                                                                                                                                                                                                                                                                                                                                                                                                                                                                                                                                                                                                                                                                                                                                                                                                                                                                                                                                                                                                                                                                                                                                                             | 6 14'0'            | 141              | //                       |           |                  |                       |             | -                                     | 6         | 7        | 6:3" 1                | 75 "                                             |           | 7 5<br>36 6     | 5 6'3" R27<br>6 90'-0" 51 3                    | " "<br>=\ab    | -                                     |                                                         | -                      |
| 119 5                                                                                                                                                                                                                                                                                                                                                                                                                                                                                                                                                                                                                                                                                                                                                                                                                                                                                                                                                                                                                                                                                                                                                                                                                                                                                                                                                                                                                                                                                                                                                                                                                                                                                                                                                                                                                                                                                                                                                                                                                                                                                                                          | 10:3" V2 Wing                       | 76 70        | 77-9 0               | 2/                                              | 36                                                                                                                                                                                                                                                                                                                                                                                                                                                                                                                                                                                                                                                                                                                                                                                                                                                                                                                                                                                                                                                                                                                                                                                                                                                                                                                                                                                                                                                                                                                                                                                                                                                                                                                                                                                                                                                                                                                                                                                                                                                                                                                             | 5 1323             | " 143            | "                        | 10        | 10 1             | 4-0"                  | H26         | Beam                                  | 16        |          | 10-0 0                |                                                  | 8         | 10 9            | 1 32-0" 52                                     | NOO            |                                       |                                                         |                        |
| 28 4                                                                                                                                                                                                                                                                                                                                                                                                                                                                                                                                                                                                                                                                                                                                                                                                                                                                                                                                                                                                                                                                                                                                                                                                                                                                                                                                                                                                                                                                                                                                                                                                                                                                                                                                                                                                                                                                                                                                                                                                                                                                                                                           | 12'6" V3 "<br>7'6" V4 "             | 10 10        | 12:3" 42             | 25 Bean                                         |                                                                                                                                                                                                                                                                                                                                                                                                                                                                                                                                                                                                                                                                                                                                                                                                                                                                                                                                                                                                                                                                                                                                                                                                                                                                                                                                                                                                                                                                                                                                                                                                                                                                                                                                                                                                                                                                                                                                                                                                                                                                                                                                | 6 16:3             | " 444            | "                        |           |                  | 19:6"<br>19:3"        |             | 11                                    |           |          |                       | 40.                                              |           | 9 6             | 30'-9" 54                                      | 11             |                                       |                                                         |                        |
| 4                                                                                                                                                                                                                                                                                                                                                                                                                                                                                                                                                                                                                                                                                                                                                                                                                                                                                                                                                                                                                                                                                                                                                                                                                                                                                                                                                                                                                                                                                                                                                                                                                                                                                                                                                                                                                                                                                                                                                                                                                                                                                                                              | 7-6 14 "                            |              | 1313" H              |                                                 |                                                                                                                                                                                                                                                                                                                                                                                                                                                                                                                                                                                                                                                                                                                                                                                                                                                                                                                                                                                                                                                                                                                                                                                                                                                                                                                                                                                                                                                                                                                                                                                                                                                                                                                                                                                                                                                                                                                                                                                                                                                                                                                                | 6 18:0             |                  | "                        | 7         |                  | 13-6"                 |             | "                                     |           |          |                       |                                                  | `         | 9 6             | 32'9" 55                                       |                |                                       |                                                         |                        |
|                                                                                                                                                                                                                                                                                                                                                                                                                                                                                                                                                                                                                                                                                                                                                                                                                                                                                                                                                                                                                                                                                                                                                                                                                                                                                                                                                                                                                                                                                                                                                                                                                                                                                                                                                                                                                                                                                                                                                                                                                                                                                                                                |                                     | 2 11         | 27'0" H              | 32 "                                            | 14                                                                                                                                                                                                                                                                                                                                                                                                                                                                                                                                                                                                                                                                                                                                                                                                                                                                                                                                                                                                                                                                                                                                                                                                                                                                                                                                                                                                                                                                                                                                                                                                                                                                                                                                                                                                                                                                                                                                                                                                                                                                                                                             | 5 14.0             | " 147            | //                       | 5         | 7                | 6º3"                  | 1164        |                                       | <u> </u>  |          |                       |                                                  |           | 20 4            | 7 16:0" 56                                     | 11             | · ·                                   |                                                         |                        |
| 12 2                                                                                                                                                                                                                                                                                                                                                                                                                                                                                                                                                                                                                                                                                                                                                                                                                                                                                                                                                                                                                                                                                                                                                                                                                                                                                                                                                                                                                                                                                                                                                                                                                                                                                                                                                                                                                                                                                                                                                                                                                                                                                                                           | 19-9" WI A.B. Wells                 | 98           | 6'-6" H              | 39 11                                           |                                                                                                                                                                                                                                                                                                                                                                                                                                                                                                                                                                                                                                                                                                                                                                                                                                                                                                                                                                                                                                                                                                                                                                                                                                                                                                                                                                                                                                                                                                                                                                                                                                                                                                                                                                                                                                                                                                                                                                                                                                                                                                                                |                    |                  |                          | 2         | 8 .              | 9!9"<br>1/ <u>:0"</u> | 1466        | . 11                                  |           |          |                       |                                                  | 104-6     | 6 4             | 6 25:9" 57<br>6 30:3" 58                       | <i>"</i>       |                                       |                                                         | -                      |
|                                                                                                                                                                                                                                                                                                                                                                                                                                                                                                                                                                                                                                                                                                                                                                                                                                                                                                                                                                                                                                                                                                                                                                                                                                                                                                                                                                                                                                                                                                                                                                                                                                                                                                                                                                                                                                                                                                                                                                                                                                                                                                                                | BENT NO. 2                          | 28           | 8'6" H.<br>9'6" H.   | 35 "                                            |                                                                                                                                                                                                                                                                                                                                                                                                                                                                                                                                                                                                                                                                                                                                                                                                                                                                                                                                                                                                                                                                                                                                                                                                                                                                                                                                                                                                                                                                                                                                                                                                                                                                                                                                                                                                                                                                                                                                                                                                                                                                                                                                | 11 29:6            |                  | Column                   | 2         | 7.               | 11:3"                 | 467         | "                                     | 130       | -        | 4:9" V                | 71 Binh.                                         | 94-0      | 0 0             | à 31-3" 59<br>1 40:0" 510                      | 11             |                                       |                                                         |                        |
|                                                                                                                                                                                                                                                                                                                                                                                                                                                                                                                                                                                                                                                                                                                                                                                                                                                                                                                                                                                                                                                                                                                                                                                                                                                                                                                                                                                                                                                                                                                                                                                                                                                                                                                                                                                                                                                                                                                                                                                                                                                                                                                                |                                     | 3 8          | 10.0" H              | 37 1                                            |                                                                                                                                                                                                                                                                                                                                                                                                                                                                                                                                                                                                                                                                                                                                                                                                                                                                                                                                                                                                                                                                                                                                                                                                                                                                                                                                                                                                                                                                                                                                                                                                                                                                                                                                                                                                                                                                                                                                                                                                                                                                                                                                |                    |                  |                          | 1         | 7                | 11-6"<br>11-6"        | 1169        | //                                    |           |          |                       |                                                  |           | 2 4             | 1 25-6" 511                                    | //             | - <b> </b>  <br>- <b> </b>            |                                                         |                        |
| 64 11                                                                                                                                                                                                                                                                                                                                                                                                                                                                                                                                                                                                                                                                                                                                                                                                                                                                                                                                                                                                                                                                                                                                                                                                                                                                                                                                                                                                                                                                                                                                                                                                                                                                                                                                                                                                                                                                                                                                                                                                                                                                                                                          | 7:3" D21 Footing                    | 26           | 21'9" HE<br>25'9" H  | 38 "<br>39 "                                    | 12                                                                                                                                                                                                                                                                                                                                                                                                                                                                                                                                                                                                                                                                                                                                                                                                                                                                                                                                                                                                                                                                                                                                                                                                                                                                                                                                                                                                                                                                                                                                                                                                                                                                                                                                                                                                                                                                                                                                                                                                                                                                                                                             | 2 19'9             | " W/             | A.B. Wells               | 4         |                  | 6!6"<br>?9:9"         |             | 11                                    |           | 9        | 9.6" V                |                                                  |           | 2               | 6 12'-9" 512<br>6 12'-9" 513                   | 11             | -                                     |                                                         |                        |
| 8 11                                                                                                                                                                                                                                                                                                                                                                                                                                                                                                                                                                                                                                                                                                                                                                                                                                                                                                                                                                                                                                                                                                                                                                                                                                                                                                                                                                                                                                                                                                                                                                                                                                                                                                                                                                                                                                                                                                                                                                                                                                                                                                                           | 11:9" 024 "                         | 12 7         | 7-6" 42              | 20/ 11                                          |                                                                                                                                                                                                                                                                                                                                                                                                                                                                                                                                                                                                                                                                                                                                                                                                                                                                                                                                                                                                                                                                                                                                                                                                                                                                                                                                                                                                                                                                                                                                                                                                                                                                                                                                                                                                                                                                                                                                                                                                                                                                                                                                | BENT               |                  |                          | 2         | 6                | 19:6"                 | H603        |                                       |           |          | 10:0" V               |                                                  |           | 9 4             | 6 18:6" 514                                    | 11             | 1                                     |                                                         |                        |
|                                                                                                                                                                                                                                                                                                                                                                                                                                                                                                                                                                                                                                                                                                                                                                                                                                                                                                                                                                                                                                                                                                                                                                                                                                                                                                                                                                                                                                                                                                                                                                                                                                                                                                                                                                                                                                                                                                                                                                                                                                                                                                                                | 21:9" D25 "<br>23:3" D26 "          |              | 27:9" HS             |                                                 | 16                                                                                                                                                                                                                                                                                                                                                                                                                                                                                                                                                                                                                                                                                                                                                                                                                                                                                                                                                                                                                                                                                                                                                                                                                                                                                                                                                                                                                                                                                                                                                                                                                                                                                                                                                                                                                                                                                                                                                                                                                                                                                                                             | 9 11-9"            | D23              | Footing                  | <i>13</i> |                  | 31-6"<br>31-6"        |             | 11                                    |           | _        |                       |                                                  |           | 9 6<br>9 6      | 6 201-6" 515<br>6 301-3" 516                   | 11             |                                       |                                                         |                        |
| 18 7                                                                                                                                                                                                                                                                                                                                                                                                                                                                                                                                                                                                                                                                                                                                                                                                                                                                                                                                                                                                                                                                                                                                                                                                                                                                                                                                                                                                                                                                                                                                                                                                                                                                                                                                                                                                                                                                                                                                                                                                                                                                                                                           | 8:0" D27 "                          |              | 12:6" HE             |                                                 | 4                                                                                                                                                                                                                                                                                                                                                                                                                                                                                                                                                                                                                                                                                                                                                                                                                                                                                                                                                                                                                                                                                                                                                                                                                                                                                                                                                                                                                                                                                                                                                                                                                                                                                                                                                                                                                                                                                                                                                                                                                                                                                                                              | 9 21:9             | D25              | 11                       | 2         | 6                | 9:0"                  | 4607        | . 11                                  | 12        | 2        | 19:9" N               | 11 A.B. W.                                       | lells     | 9 2             | 6 38'-9" 518                                   | 11             |                                       |                                                         |                        |
| // 7                                                                                                                                                                                                                                                                                                                                                                                                                                                                                                                                                                                                                                                                                                                                                                                                                                                                                                                                                                                                                                                                                                                                                                                                                                                                                                                                                                                                                                                                                                                                                                                                                                                                                                                                                                                                                                                                                                                                                                                                                                                                                                                           | 8'9" D28 "                          |              |                      |                                                 | 160                                                                                                                                                                                                                                                                                                                                                                                                                                                                                                                                                                                                                                                                                                                                                                                                                                                                                                                                                                                                                                                                                                                                                                                                                                                                                                                                                                                                                                                                                                                                                                                                                                                                                                                                                                                                                                                                                                                                                                                                                                                                                                                            | 11 2313<br>7 810"  |                  | 3 I                      | 10        | 7                | 71-6"                 |             |                                       |           |          | RSTRUCT               | URE                                              | 31 - (2)  | 7   4<br>3)   4 | 6 38'-9" 518<br>6 32'-0" 519                   | 11             |                                       |                                                         |                        |
|                                                                                                                                                                                                                                                                                                                                                                                                                                                                                                                                                                                                                                                                                                                                                                                                                                                                                                                                                                                                                                                                                                                                                                                                                                                                                                                                                                                                                                                                                                                                                                                                                                                                                                                                                                                                                                                                                                                                                                                                                                                                                                                                | 10/21/10/20                         | 93 3         | 9.6" 2               | el Colum                                        | <del></del>                                                                                                                                                                                                                                                                                                                                                                                                                                                                                                                                                                                                                                                                                                                                                                                                                                                                                                                                                                                                                                                                                                                                                                                                                                                                                                                                                                                                                                                                                                                                                                                                                                                                                                                                                                                                                                                                                                                                                                                                                                                                                                                    | 7 8:9"             | D28              |                          | 66        | 3                | 9'6"                  | P21         | Column                                |           |          | 3-6" (                | 7 Cur                                            |           |                 |                                                |                |                                       |                                                         |                        |
| 7 10                                                                                                                                                                                                                                                                                                                                                                                                                                                                                                                                                                                                                                                                                                                                                                                                                                                                                                                                                                                                                                                                                                                                                                                                                                                                                                                                                                                                                                                                                                                                                                                                                                                                                                                                                                                                                                                                                                                                                                                                                                                                                                                           | 12'3" H21 Beam<br>13'3" H22 "       | 2 4          | 219" U               | 27 Bean                                         | 7 29                                                                                                                                                                                                                                                                                                                                                                                                                                                                                                                                                                                                                                                                                                                                                                                                                                                                                                                                                                                                                                                                                                                                                                                                                                                                                                                                                                                                                                                                                                                                                                                                                                                                                                                                                                                                                                                                                                                                                                                                                                                                                                                           | 9 6:6              | " D51<br>D52     | "                        |           | 4                | 2:9"                  | 427         | Beam                                  | 4         | 5        | 19'-9" (<br>38'-3" (  | <u>~ "</u><br>'3 "                               |           |                 |                                                |                |                                       |                                                         |                        |
| 26                                                                                                                                                                                                                                                                                                                                                                                                                                                                                                                                                                                                                                                                                                                                                                                                                                                                                                                                                                                                                                                                                                                                                                                                                                                                                                                                                                                                                                                                                                                                                                                                                                                                                                                                                                                                                                                                                                                                                                                                                                                                                                                             | 17'9" H23 "                         | 2 4          | 31-6" (1)            | 28 11                                           | 24                                                                                                                                                                                                                                                                                                                                                                                                                                                                                                                                                                                                                                                                                                                                                                                                                                                                                                                                                                                                                                                                                                                                                                                                                                                                                                                                                                                                                                                                                                                                                                                                                                                                                                                                                                                                                                                                                                                                                                                                                                                                                                                             | 8 60"              | 253              | //                       | 2         | 4                | 3-6"                  |             | "                                     | 2         | 5        | 33:3" C               | 2 "                                              | *         | J. 200          | ease due to 4                                  | Curb           |                                       |                                                         |                        |
| 10 10                                                                                                                                                                                                                                                                                                                                                                                                                                                                                                                                                                                                                                                                                                                                                                                                                                                                                                                                                                                                                                                                                                                                                                                                                                                                                                                                                                                                                                                                                                                                                                                                                                                                                                                                                                                                                                                                                                                                                                                                                                                                                                                          | 26'0" H24 "<br>12'3" H25 *          | 4 4          | 4-3" UX              |                                                 | 4                                                                                                                                                                                                                                                                                                                                                                                                                                                                                                                                                                                                                                                                                                                                                                                                                                                                                                                                                                                                                                                                                                                                                                                                                                                                                                                                                                                                                                                                                                                                                                                                                                                                                                                                                                                                                                                                                                                                                                                                                                                                                                                              | 9 22:0             | 1209             | <i>"</i>                 | 15        | 4                | 4'-3"<br>14'-0"       |             | 11                                    | 6         | 6        | 41:3" C<br>37:9" C    |                                                  |           | ourle           | to being clased                                | BF             | RIDGE OVER K.C.S                      | E., C.R.I. & P. AND C.M. & S.T.F                        | H. R.R.S.              |
|                                                                                                                                                                                                                                                                                                                                                                                                                                                                                                                                                                                                                                                                                                                                                                                                                                                                                                                                                                                                                                                                                                                                                                                                                                                                                                                                                                                                                                                                                                                                                                                                                                                                                                                                                                                                                                                                                                                                                                                                                                                                                                                                | 12-6" H26 "                         | 13 6         | 15.9" (1             | 32 "                                            |                                                                                                                                                                                                                                                                                                                                                                                                                                                                                                                                                                                                                                                                                                                                                                                                                                                                                                                                                                                                                                                                                                                                                                                                                                                                                                                                                                                                                                                                                                                                                                                                                                                                                                                                                                                                                                                                                                                                                                                                                                                                                                                                | 11 1510            | 1 150            | 8                        | 14        | 4.               | 14'-9"                | 1162        |                                       | 6         | 6        | 30.6" C               | 7 11                                             |           |                 |                                                | S              | TATE ROAD INTERS                      | TATE ROUTE 435                                          |                        |
| 9 9                                                                                                                                                                                                                                                                                                                                                                                                                                                                                                                                                                                                                                                                                                                                                                                                                                                                                                                                                                                                                                                                                                                                                                                                                                                                                                                                                                                                                                                                                                                                                                                                                                                                                                                                                                                                                                                                                                                                                                                                                                                                                                                            |                                     | 24 6<br>14 6 | 16-6" LE             |                                                 | 10                                                                                                                                                                                                                                                                                                                                                                                                                                                                                                                                                                                                                                                                                                                                                                                                                                                                                                                                                                                                                                                                                                                                                                                                                                                                                                                                                                                                                                                                                                                                                                                                                                                                                                                                                                                                                                                                                                                                                                                                                                                                                                                             |                    | " 1452<br>" 1453 | <u>Beam</u>              | 12        | 4                | 15'-6"<br>16'-3"      | <del></del> | 11                                    | 4         | 5        | 21:3" (               | <i>9 11</i>                                      |           |                 |                                                | IN             | KANSAS CITY                           |                                                         |                        |
|                                                                                                                                                                                                                                                                                                                                                                                                                                                                                                                                                                                                                                                                                                                                                                                                                                                                                                                                                                                                                                                                                                                                                                                                                                                                                                                                                                                                                                                                                                                                                                                                                                                                                                                                                                                                                                                                                                                                                                                                                                                                                                                                | 12:0" 129 "                         | 5 6          | 18:3" U              |                                                 | 9                                                                                                                                                                                                                                                                                                                                                                                                                                                                                                                                                                                                                                                                                                                                                                                                                                                                                                                                                                                                                                                                                                                                                                                                                                                                                                                                                                                                                                                                                                                                                                                                                                                                                                                                                                                                                                                                                                                                                                                                                                                                                                                              | 11 14-3            | " 1454           | 11                       | 5         | 4 1              | 17-0"                 | 1165        | //                                    | 8         | 5        | 26'-0" C              |                                                  |           |                 |                                                |                |                                       | -!(52)(RTE.I-435) STA. 92+27.                           | 34 S.B.L               |
| <b>S</b> ILL                                                                                                                                                                                                                                                                                                                                                                                                                                                                                                                                                                                                                                                                                                                                                                                                                                                                                                                                                                                                                                                                                                                                                                                                                                                                                                                                                                                                                                                                                                                                                                                                                                                                                                                                                                                                                                                                                                                                                                                                                                                                                                                   | FGWIN & MARTIN<br>BULTING ENGINEERS | -            | , -                  | e                                               | 5                                                                                                                                                                                                                                                                                                                                                                                                                                                                                                                                                                                                                                                                                                                                                                                                                                                                                                                                                                                                                                                                                                                                                                                                                                                                                                                                                                                                                                                                                                                                                                                                                                                                                                                                                                                                                                                                                                                                                                                                                                                                                                                              |                    | 1.155<br>1.156   |                          | 9         | 9                | 17-9"                 | LKalo       |                                       | 4         | <u>5</u> | 38:6" 0               | 12 "                                             |           |                 |                                                |                | •                                     | COUNTY                                                  |                        |
| COMS                                                                                                                                                                                                                                                                                                                                                                                                                                                                                                                                                                                                                                                                                                                                                                                                                                                                                                                                                                                                                                                                                                                                                                                                                                                                                                                                                                                                                                                                                                                                                                                                                                                                                                                                                                                                                                                                                                                                                                                                                                                                                                                           | CERNS ENGINEERS                     |              |                      | -                                               |                                                                                                                                                                                                                                                                                                                                                                                                                                                                                                                                                                                                                                                                                                                                                                                                                                                                                                                                                                                                                                                                                                                                                                                                                                                                                                                                                                                                                                                                                                                                                                                                                                                                                                                                                                                                                                                                                                                                                                                                                                                                                                                                | 9 10-5             | " 457            | //                       |           |                  |                       |             |                                       | 2         | 5        | 32161C                |                                                  |           | אייתים          |                                                | ĄL             | CKSON                                 | COUNTY                                                  |                        |
| The same of the first terms of the first section of the section of | Page DETAILED J.R. KETTLE           | Hook         | s and P              | Bends sh                                        | hall be                                                                                                                                                                                                                                                                                                                                                                                                                                                                                                                                                                                                                                                                                                                                                                                                                                                                                                                                                                                                                                                                                                                                                                                                                                                                                                                                                                                                                                                                                                                                                                                                                                                                                                                                                                                                                                                                                                                                                                                                                                                                                                                        | e in occore        | donce            | with A.<br>ow dimensions | C.I. N.   | PORKIO           | 1.0f.                 | Stone       | dard Pl                               | actic     | e tol    | - Wetaili             | rig Kei                                          | Irite rea | -01             | 28.                                            |                |                                       |                                                         | A-1683                 |