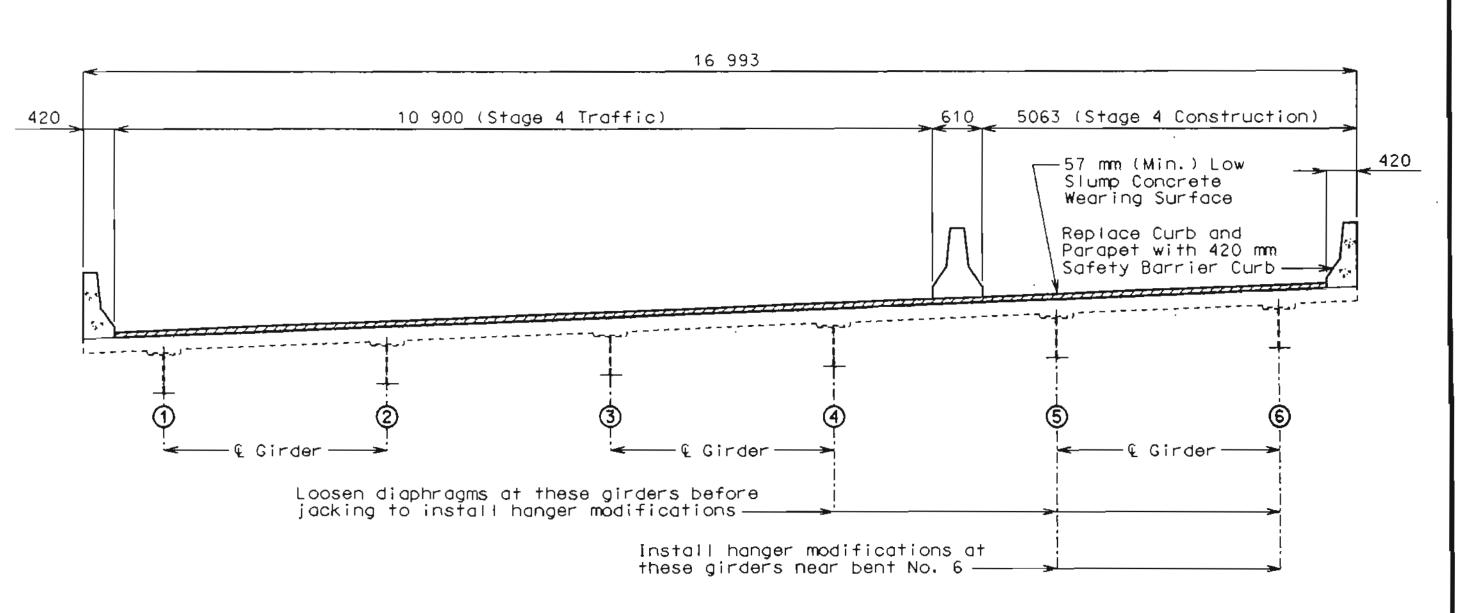

| ***                                                                                                                                                                                                                                                                                                                                                                                                                                                                                                                                                                                                                                                                                                                                                                                                                                                                                                                                                                                                                                                                                                                                                                                                                                                                                                                                                                                                                                                                                                                                                                                                                                                                                                                                                                                                                                                                                                                                                                                                                                                                                                                            |                                     |              |                      |                                                 |                                                                                                                                                                                                                                                                                                                                                                                                                                                                                                                                                                                                                                                                                                                                                                                                                                                                                                                                                                                                                                                                                                                                                                                                                                                                                                                                                                                                                                                                                                                                                                                                                                                                                                                                                                                                                                                                                                                                                                                                                                                                                                                                |                    |                  |                          |           |                  | ST                    | AT          | E HI                                  | GHV       | VAY      | DEF                   | ARTI                                             | MEN.      | Ί               |                                                |                |                                       | FED. ROAD STATE FED. AID FISCAL PROJ. NO. YEAR 5 MO. 19 | SHEET TOTAL NO. SHEETS |
|--------------------------------------------------------------------------------------------------------------------------------------------------------------------------------------------------------------------------------------------------------------------------------------------------------------------------------------------------------------------------------------------------------------------------------------------------------------------------------------------------------------------------------------------------------------------------------------------------------------------------------------------------------------------------------------------------------------------------------------------------------------------------------------------------------------------------------------------------------------------------------------------------------------------------------------------------------------------------------------------------------------------------------------------------------------------------------------------------------------------------------------------------------------------------------------------------------------------------------------------------------------------------------------------------------------------------------------------------------------------------------------------------------------------------------------------------------------------------------------------------------------------------------------------------------------------------------------------------------------------------------------------------------------------------------------------------------------------------------------------------------------------------------------------------------------------------------------------------------------------------------------------------------------------------------------------------------------------------------------------------------------------------------------------------------------------------------------------------------------------------------|-------------------------------------|--------------|----------------------|-------------------------------------------------|--------------------------------------------------------------------------------------------------------------------------------------------------------------------------------------------------------------------------------------------------------------------------------------------------------------------------------------------------------------------------------------------------------------------------------------------------------------------------------------------------------------------------------------------------------------------------------------------------------------------------------------------------------------------------------------------------------------------------------------------------------------------------------------------------------------------------------------------------------------------------------------------------------------------------------------------------------------------------------------------------------------------------------------------------------------------------------------------------------------------------------------------------------------------------------------------------------------------------------------------------------------------------------------------------------------------------------------------------------------------------------------------------------------------------------------------------------------------------------------------------------------------------------------------------------------------------------------------------------------------------------------------------------------------------------------------------------------------------------------------------------------------------------------------------------------------------------------------------------------------------------------------------------------------------------------------------------------------------------------------------------------------------------------------------------------------------------------------------------------------------------|--------------------|------------------|--------------------------|-----------|------------------|-----------------------|-------------|---------------------------------------|-----------|----------|-----------------------|--------------------------------------------------|-----------|-----------------|------------------------------------------------|----------------|---------------------------------------|---------------------------------------------------------|------------------------|
| ,                                                                                                                                                                                                                                                                                                                                                                                                                                                                                                                                                                                                                                                                                                                                                                                                                                                                                                                                                                                                                                                                                                                                                                                                                                                                                                                                                                                                                                                                                                                                                                                                                                                                                                                                                                                                                                                                                                                                                                                                                                                                                                                              |                                     |              |                      |                                                 | A STATE OF THE PARTY OF THE PAR | BILL OF            |                  |                          |           |                  |                       | T           |                                       |           | Jan-1    |                       |                                                  |           |                 |                                                |                |                                       | <u> </u>                                                | <del></del>            |
| NO. SIZE                                                                                                                                                                                                                                                                                                                                                                                                                                                                                                                                                                                                                                                                                                                                                                                                                                                                                                                                                                                                                                                                                                                                                                                                                                                                                                                                                                                                                                                                                                                                                                                                                                                                                                                                                                                                                                                                                                                                                                                                                                                                                                                       | LENGTH MARK LOCATION                | ll           | NO. 2 (C             | ARK LOCATIO                                     | ON NO.                                                                                                                                                                                                                                                                                                                                                                                                                                                                                                                                                                                                                                                                                                                                                                                                                                                                                                                                                                                                                                                                                                                                                                                                                                                                                                                                                                                                                                                                                                                                                                                                                                                                                                                                                                                                                                                                                                                                                                                                                                                                                                                         | SIZE LENGTH        |                  |                          | NO.       | SIZE    <br>BENT | NC. 5                 | MARK COA    | LOCATION                              |           |          | LENGTH MA             | الخالق والكاف المالية والمنازع والمنازع والمنازع | ON NO     | ). ISIZ<br>SUPE | ZE LENGTH MARK LERSTRUCTURE (C                 | onid)          |                                       |                                                         |                        |
| END                                                                                                                                                                                                                                                                                                                                                                                                                                                                                                                                                                                                                                                                                                                                                                                                                                                                                                                                                                                                                                                                                                                                                                                                                                                                                                                                                                                                                                                                                                                                                                                                                                                                                                                                                                                                                                                                                                                                                                                                                                                                                                                            | D BENT NO. I                        | 11 7         | 7:6" 42              | 201 Bean                                        | n 8                                                                                                                                                                                                                                                                                                                                                                                                                                                                                                                                                                                                                                                                                                                                                                                                                                                                                                                                                                                                                                                                                                                                                                                                                                                                                                                                                                                                                                                                                                                                                                                                                                                                                                                                                                                                                                                                                                                                                                                                                                                                                                                            |                    |                  | Beam                     | 2         |                  |                       |             | Beam                                  | 92        | 8        | 23'-9" V              |                                                  |           | 7 6             | 6 41.6" 019                                    | Curb           |                                       |                                                         |                        |
| 12 5                                                                                                                                                                                                                                                                                                                                                                                                                                                                                                                                                                                                                                                                                                                                                                                                                                                                                                                                                                                                                                                                                                                                                                                                                                                                                                                                                                                                                                                                                                                                                                                                                                                                                                                                                                                                                                                                                                                                                                                                                                                                                                                           | 2'.9" D2 "                          | 2 9          | 9'-0" Hz             | 702 "<br>703 "                                  | 24                                                                                                                                                                                                                                                                                                                                                                                                                                                                                                                                                                                                                                                                                                                                                                                                                                                                                                                                                                                                                                                                                                                                                                                                                                                                                                                                                                                                                                                                                                                                                                                                                                                                                                                                                                                                                                                                                                                                                                                                                                                                                                                             | 11 3540            | " Y32            | Column                   | 10        | 9                | 11-9"<br>7-6"         | H59<br>H201 | "                                     | 12        | 2        | 19:9" W               | 1 A.B.W.                                         | 12        | 0 6             | 6 41'-6" C14 0<br>6 39'-9" C15<br>6 39'-6" C16 | "              |                                       |                                                         |                        |
| 8 4                                                                                                                                                                                                                                                                                                                                                                                                                                                                                                                                                                                                                                                                                                                                                                                                                                                                                                                                                                                                                                                                                                                                                                                                                                                                                                                                                                                                                                                                                                                                                                                                                                                                                                                                                                                                                                                                                                                                                                                                                                                                                                                            | 10:0" D3 "                          | 3 9          | 10-9" 14             | 204 "                                           | 41                                                                                                                                                                                                                                                                                                                                                                                                                                                                                                                                                                                                                                                                                                                                                                                                                                                                                                                                                                                                                                                                                                                                                                                                                                                                                                                                                                                                                                                                                                                                                                                                                                                                                                                                                                                                                                                                                                                                                                                                                                                                                                                             | 10 34:0            |                  | "                        | _2        | 10               | 12-3"                 | 11501       |                                       |           |          |                       |                                                  |           | 7 6             | 6 31:0" C17                                    | 44             |                                       |                                                         |                        |
|                                                                                                                                                                                                                                                                                                                                                                                                                                                                                                                                                                                                                                                                                                                                                                                                                                                                                                                                                                                                                                                                                                                                                                                                                                                                                                                                                                                                                                                                                                                                                                                                                                                                                                                                                                                                                                                                                                                                                                                                                                                                                                                                |                                     | 18 10        | 26:9" 42<br>26:3" 42 | 05 <u>"                                    </u> |                                                                                                                                                                                                                                                                                                                                                                                                                                                                                                                                                                                                                                                                                                                                                                                                                                                                                                                                                                                                                                                                                                                                                                                                                                                                                                                                                                                                                                                                                                                                                                                                                                                                                                                                                                                                                                                                                                                                                                                                                                                                                                                                |                    |                  |                          | 6         |                  | 12:0"<br>30:3"        | 4503        | "                                     | 12        | 5        | BENT NO               | 71 Footil                                        | 79        |                 |                                                |                |                                       |                                                         |                        |
|                                                                                                                                                                                                                                                                                                                                                                                                                                                                                                                                                                                                                                                                                                                                                                                                                                                                                                                                                                                                                                                                                                                                                                                                                                                                                                                                                                                                                                                                                                                                                                                                                                                                                                                                                                                                                                                                                                                                                                                                                                                                                                                                |                                     |              |                      |                                                 |                                                                                                                                                                                                                                                                                                                                                                                                                                                                                                                                                                                                                                                                                                                                                                                                                                                                                                                                                                                                                                                                                                                                                                                                                                                                                                                                                                                                                                                                                                                                                                                                                                                                                                                                                                                                                                                                                                                                                                                                                                                                                                                                |                    | ( ) . ( )        | 081/1/2                  | 5         |                  | 32-6"                 | 4504        | "                                     | 16        | 9        | 2:9" D                | 72 "                                             |           |                 | 5 00" 11                                       |                |                                       |                                                         |                        |
| 16 7                                                                                                                                                                                                                                                                                                                                                                                                                                                                                                                                                                                                                                                                                                                                                                                                                                                                                                                                                                                                                                                                                                                                                                                                                                                                                                                                                                                                                                                                                                                                                                                                                                                                                                                                                                                                                                                                                                                                                                                                                                                                                                                           | 2949" 37 Beam                       |              | 9:6" P               | 21 Colum                                        | 12                                                                                                                                                                                                                                                                                                                                                                                                                                                                                                                                                                                                                                                                                                                                                                                                                                                                                                                                                                                                                                                                                                                                                                                                                                                                                                                                                                                                                                                                                                                                                                                                                                                                                                                                                                                                                                                                                                                                                                                                                                                                                                                             |                    |                  | A.B. Wells               | 9         | 10 3             | 9'0"<br>32'6"         | 450G        | "                                     | 0_        | 9        | 10'0" Di              | <u> </u>                                         |           |                 | 5 4º0" L1<br>5 2º6" L2                         | Curb<br>"      |                                       |                                                         |                        |
| 4 6                                                                                                                                                                                                                                                                                                                                                                                                                                                                                                                                                                                                                                                                                                                                                                                                                                                                                                                                                                                                                                                                                                                                                                                                                                                                                                                                                                                                                                                                                                                                                                                                                                                                                                                                                                                                                                                                                                                                                                                                                                                                                                                            | 20:0" 43                            |              |                      |                                                 |                                                                                                                                                                                                                                                                                                                                                                                                                                                                                                                                                                                                                                                                                                                                                                                                                                                                                                                                                                                                                                                                                                                                                                                                                                                                                                                                                                                                                                                                                                                                                                                                                                                                                                                                                                                                                                                                                                                                                                                                                                                                                                                                | BENT               |                  | Fosting                  | 4         | 11 3             | 32'-6"<br>20:0"       | 4507        | 11                                    | 2         | 6        | 33:0" H               | 71 Barkun                                        | 2// 2     |                 | 5 5'9" L3<br>5 6'0" L9                         | 11             |                                       |                                                         |                        |
|                                                                                                                                                                                                                                                                                                                                                                                                                                                                                                                                                                                                                                                                                                                                                                                                                                                                                                                                                                                                                                                                                                                                                                                                                                                                                                                                                                                                                                                                                                                                                                                                                                                                                                                                                                                                                                                                                                                                                                                                                                                                                                                                | 29:0" HD Backwall<br>28:9" H5 "     | 13 6         | 14.0" U              | 22 "                                            | 3                                                                                                                                                                                                                                                                                                                                                                                                                                                                                                                                                                                                                                                                                                                                                                                                                                                                                                                                                                                                                                                                                                                                                                                                                                                                                                                                                                                                                                                                                                                                                                                                                                                                                                                                                                                                                                                                                                                                                                                                                                                                                                                              | 11 11:9            | 020              | "                        |           |                  |                       |             |                                       | 9         | 4        | 33'0" H               | 72 11                                            | ż         | ک اِ            | 5 6:3" 15                                      | 11             |                                       |                                                         |                        |
| 96                                                                                                                                                                                                                                                                                                                                                                                                                                                                                                                                                                                                                                                                                                                                                                                                                                                                                                                                                                                                                                                                                                                                                                                                                                                                                                                                                                                                                                                                                                                                                                                                                                                                                                                                                                                                                                                                                                                                                                                                                                                                                                                             | 14:9" H9 Wing                       | 24 G<br>12 G | 15:9" (1)            |                                                 |                                                                                                                                                                                                                                                                                                                                                                                                                                                                                                                                                                                                                                                                                                                                                                                                                                                                                                                                                                                                                                                                                                                                                                                                                                                                                                                                                                                                                                                                                                                                                                                                                                                                                                                                                                                                                                                                                                                                                                                                                                                                                                                                | 9 21:9°<br>11 23:3 | " D25            | "                        | 96        | 2                | 91/2"                 | 122         | Column                                | 16        |          | 33'-0" H.<br>34'-3" H |                                                  | - 11      | 2   5           | 5 6:3" 16                                      |                |                                       |                                                         |                        |
| 12 9                                                                                                                                                                                                                                                                                                                                                                                                                                                                                                                                                                                                                                                                                                                                                                                                                                                                                                                                                                                                                                                                                                                                                                                                                                                                                                                                                                                                                                                                                                                                                                                                                                                                                                                                                                                                                                                                                                                                                                                                                                                                                                                           |                                     | 56           | 17:3" (1)            | ?5 "                                            | 8                                                                                                                                                                                                                                                                                                                                                                                                                                                                                                                                                                                                                                                                                                                                                                                                                                                                                                                                                                                                                                                                                                                                                                                                                                                                                                                                                                                                                                                                                                                                                                                                                                                                                                                                                                                                                                                                                                                                                                                                                                                                                                                              | 7 8'0"             | 1027             | "                        |           |                  |                       |             |                                       | 4         | 6        | 33'6" H               | 75 "                                             |           |                 |                                                |                |                                       |                                                         |                        |
| 7 6                                                                                                                                                                                                                                                                                                                                                                                                                                                                                                                                                                                                                                                                                                                                                                                                                                                                                                                                                                                                                                                                                                                                                                                                                                                                                                                                                                                                                                                                                                                                                                                                                                                                                                                                                                                                                                                                                                                                                                                                                                                                                                                            | 1'0" H13 Beam                       |              | 18:0" U              |                                                 | 21                                                                                                                                                                                                                                                                                                                                                                                                                                                                                                                                                                                                                                                                                                                                                                                                                                                                                                                                                                                                                                                                                                                                                                                                                                                                                                                                                                                                                                                                                                                                                                                                                                                                                                                                                                                                                                                                                                                                                                                                                                                                                                                             |                    |                  | "                        | 2         |                  | 2'-9"<br>3'-6"        |             | Beam                                  | 5         | 6        | 6-3" 4                | 77 Wing                                          | 9 0       | 5 5             | 5 4-9" RI L<br>5 5-6" R2                       | <u>nd tast</u> |                                       |                                                         |                        |
| 7 6                                                                                                                                                                                                                                                                                                                                                                                                                                                                                                                                                                                                                                                                                                                                                                                                                                                                                                                                                                                                                                                                                                                                                                                                                                                                                                                                                                                                                                                                                                                                                                                                                                                                                                                                                                                                                                                                                                                                                                                                                                                                                                                            |                                     | 2 4.         | 3:6" 1               | <i>es "</i>                                     | 2                                                                                                                                                                                                                                                                                                                                                                                                                                                                                                                                                                                                                                                                                                                                                                                                                                                                                                                                                                                                                                                                                                                                                                                                                                                                                                                                                                                                                                                                                                                                                                                                                                                                                                                                                                                                                                                                                                                                                                                                                                                                                                                              | 8 19:0             | 042              | 11                       | 5         | 4                | 4:3"                  | <i>U29</i>  | //                                    |           |          |                       | .,,,,,                                           |           | 3 5             | 5 6-0" R3                                      | 11 1           | · · · · · · · · · · · · · · · · · · · |                                                         |                        |
|                                                                                                                                                                                                                                                                                                                                                                                                                                                                                                                                                                                                                                                                                                                                                                                                                                                                                                                                                                                                                                                                                                                                                                                                                                                                                                                                                                                                                                                                                                                                                                                                                                                                                                                                                                                                                                                                                                                                                                                                                                                                                                                                |                                     | 6 4          | 4-3" ()              | <u> </u>                                        | 40                                                                                                                                                                                                                                                                                                                                                                                                                                                                                                                                                                                                                                                                                                                                                                                                                                                                                                                                                                                                                                                                                                                                                                                                                                                                                                                                                                                                                                                                                                                                                                                                                                                                                                                                                                                                                                                                                                                                                                                                                                                                                                                             | 10 7:0"            | 144              |                          | 21        | 6                | 19!0"<br>19!9"        | U51<br>U52  | 11                                    | 7         | 6        | 6:9" H                | 80 Backn                                         | 1011      |                 | 5 6'-6" R4<br>5 6-9" R5<br>5 7'-0" R6          | 11 11          |                                       |                                                         |                        |
|                                                                                                                                                                                                                                                                                                                                                                                                                                                                                                                                                                                                                                                                                                                                                                                                                                                                                                                                                                                                                                                                                                                                                                                                                                                                                                                                                                                                                                                                                                                                                                                                                                                                                                                                                                                                                                                                                                                                                                                                                                                                                                                                |                                     |              |                      |                                                 |                                                                                                                                                                                                                                                                                                                                                                                                                                                                                                                                                                                                                                                                                                                                                                                                                                                                                                                                                                                                                                                                                                                                                                                                                                                                                                                                                                                                                                                                                                                                                                                                                                                                                                                                                                                                                                                                                                                                                                                                                                                                                                                                | 17/17/1            | 1,000            | B - 2                    | 27        | 6                | 15!0"                 | 4.53        | 11                                    | 4         | 6        | 6:9" H                | 31 Win                                           |           | 3 6             | 5 7'-0" R6<br>5 5'3" E7 A                      | 11 11          |                                       |                                                         |                        |
|                                                                                                                                                                                                                                                                                                                                                                                                                                                                                                                                                                                                                                                                                                                                                                                                                                                                                                                                                                                                                                                                                                                                                                                                                                                                                                                                                                                                                                                                                                                                                                                                                                                                                                                                                                                                                                                                                                                                                                                                                                                                                                                                |                                     |              | <u> </u>             |                                                 | 2                                                                                                                                                                                                                                                                                                                                                                                                                                                                                                                                                                                                                                                                                                                                                                                                                                                                                                                                                                                                                                                                                                                                                                                                                                                                                                                                                                                                                                                                                                                                                                                                                                                                                                                                                                                                                                                                                                                                                                                                                                                                                                                              | 11 26'9"           | H23<br>H41       | Beam<br>"                | 16        |                  | 16:6"<br>17:3"        |             |                                       | 10        | 6        | 13:0" H               | 02 "<br>53 "                                     |           |                 |                                                | arapet<br>"    |                                       |                                                         |                        |
| 96                                                                                                                                                                                                                                                                                                                                                                                                                                                                                                                                                                                                                                                                                                                                                                                                                                                                                                                                                                                                                                                                                                                                                                                                                                                                                                                                                                                                                                                                                                                                                                                                                                                                                                                                                                                                                                                                                                                                                                                                                                                                                                                             | 19:6" TI Wing                       |              |                      |                                                 | 9                                                                                                                                                                                                                                                                                                                                                                                                                                                                                                                                                                                                                                                                                                                                                                                                                                                                                                                                                                                                                                                                                                                                                                                                                                                                                                                                                                                                                                                                                                                                                                                                                                                                                                                                                                                                                                                                                                                                                                                                                                                                                                                              | 10 15 3"           | 1442             | <i>H</i>                 | //        |                  | 18:0"                 |             |                                       |           |          |                       |                                                  |           | 8 5             | 5 11:0" R9                                     | "              |                                       |                                                         |                        |
| 46                                                                                                                                                                                                                                                                                                                                                                                                                                                                                                                                                                                                                                                                                                                                                                                                                                                                                                                                                                                                                                                                                                                                                                                                                                                                                                                                                                                                                                                                                                                                                                                                                                                                                                                                                                                                                                                                                                                                                                                                                                                                                                                             | 11:0" 72 "                          |              |                      |                                                 | 109                                                                                                                                                                                                                                                                                                                                                                                                                                                                                                                                                                                                                                                                                                                                                                                                                                                                                                                                                                                                                                                                                                                                                                                                                                                                                                                                                                                                                                                                                                                                                                                                                                                                                                                                                                                                                                                                                                                                                                                                                                                                                                                            | 10 12:6"           | 443              | //                       |           |                  |                       |             | · · · · · · · · · · · · · · · · · · · | <u>] </u> |          |                       |                                                  |           | 2 5             |                                                | 11             |                                       |                                                         |                        |
|                                                                                                                                                                                                                                                                                                                                                                                                                                                                                                                                                                                                                                                                                                                                                                                                                                                                                                                                                                                                                                                                                                                                                                                                                                                                                                                                                                                                                                                                                                                                                                                                                                                                                                                                                                                                                                                                                                                                                                                                                                                                                                                                |                                     | 64 11        | 38'-6" V             | ?1 Colum                                        | n 9                                                                                                                                                                                                                                                                                                                                                                                                                                                                                                                                                                                                                                                                                                                                                                                                                                                                                                                                                                                                                                                                                                                                                                                                                                                                                                                                                                                                                                                                                                                                                                                                                                                                                                                                                                                                                                                                                                                                                                                                                                                                                                                            | 9 6.9"             | 145              | "                        |           |                  |                       |             | Column                                |           |          |                       |                                                  |           | 8 5             | 5 3/10" 2/2                                    | 11             |                                       |                                                         | ÷                      |
| 46 4                                                                                                                                                                                                                                                                                                                                                                                                                                                                                                                                                                                                                                                                                                                                                                                                                                                                                                                                                                                                                                                                                                                                                                                                                                                                                                                                                                                                                                                                                                                                                                                                                                                                                                                                                                                                                                                                                                                                                                                                                                                                                                                           | 12'3" UI Beam                       |              |                      |                                                 | <u>3</u>                                                                                                                                                                                                                                                                                                                                                                                                                                                                                                                                                                                                                                                                                                                                                                                                                                                                                                                                                                                                                                                                                                                                                                                                                                                                                                                                                                                                                                                                                                                                                                                                                                                                                                                                                                                                                                                                                                                                                                                                                                                                                                                       | 9 10-6             | " 146<br>" 147   | "                        | 24        | 8                | 35'0"<br>35'0"        | 153         | - 11                                  |           |          |                       | .                                                | • . ,     | 3 E             | 5 3510" R13<br>5 3613" R14                     | <u> </u>       |                                       |                                                         |                        |
| 29                                                                                                                                                                                                                                                                                                                                                                                                                                                                                                                                                                                                                                                                                                                                                                                                                                                                                                                                                                                                                                                                                                                                                                                                                                                                                                                                                                                                                                                                                                                                                                                                                                                                                                                                                                                                                                                                                                                                                                                                                                                                                                                             | 12:6" 02 "                          |              |                      |                                                 | 2                                                                                                                                                                                                                                                                                                                                                                                                                                                                                                                                                                                                                                                                                                                                                                                                                                                                                                                                                                                                                                                                                                                                                                                                                                                                                                                                                                                                                                                                                                                                                                                                                                                                                                                                                                                                                                                                                                                                                                                                                                                                                                                              | 9 9'0"             | 448              | //                       |           |                  |                       |             |                                       |           |          |                       |                                                  |           |                 | 5 26'-0" R15<br>5 9'-9" R16<br>5 1'-3" R17     | 11             |                                       |                                                         |                        |
| 14 4                                                                                                                                                                                                                                                                                                                                                                                                                                                                                                                                                                                                                                                                                                                                                                                                                                                                                                                                                                                                                                                                                                                                                                                                                                                                                                                                                                                                                                                                                                                                                                                                                                                                                                                                                                                                                                                                                                                                                                                                                                                                                                                           | 2:9" 410 "                          | 12 2         | 19:9" W              | 11 A.B. Wel                                     |                                                                                                                                                                                                                                                                                                                                                                                                                                                                                                                                                                                                                                                                                                                                                                                                                                                                                                                                                                                                                                                                                                                                                                                                                                                                                                                                                                                                                                                                                                                                                                                                                                                                                                                                                                                                                                                                                                                                                                                                                                                                                                                                | 6 26-6             | 4201             | . 11                     | 12        | 2                | 19'9"                 | WI          | A.B. Wells                            | -         |          |                       |                                                  | · · ·     |                 | 5 7:3" R17                                     | "              |                                       |                                                         | •                      |
| 12 7                                                                                                                                                                                                                                                                                                                                                                                                                                                                                                                                                                                                                                                                                                                                                                                                                                                                                                                                                                                                                                                                                                                                                                                                                                                                                                                                                                                                                                                                                                                                                                                                                                                                                                                                                                                                                                                                                                                                                                                                                                                                                                                           | 14:0" 411 "                         |              |                      |                                                 | 16                                                                                                                                                                                                                                                                                                                                                                                                                                                                                                                                                                                                                                                                                                                                                                                                                                                                                                                                                                                                                                                                                                                                                                                                                                                                                                                                                                                                                                                                                                                                                                                                                                                                                                                                                                                                                                                                                                                                                                                                                                                                                                                             | 10 28:3            | " 14901          | ,/                       |           |                  |                       |             |                                       | 4         | 6        | 8:9" 7                |                                                  | 9 - 6     | 3 L             | 5 33'3" R16                                    | . //           |                                       |                                                         |                        |
| 6 7                                                                                                                                                                                                                                                                                                                                                                                                                                                                                                                                                                                                                                                                                                                                                                                                                                                                                                                                                                                                                                                                                                                                                                                                                                                                                                                                                                                                                                                                                                                                                                                                                                                                                                                                                                                                                                                                                                                                                                                                                                                                                                                            | 6:5" UIZ "                          | 49           | BENT NO.             | 3<br>25 Footing                                 | <u>2</u>                                                                                                                                                                                                                                                                                                                                                                                                                                                                                                                                                                                                                                                                                                                                                                                                                                                                                                                                                                                                                                                                                                                                                                                                                                                                                                                                                                                                                                                                                                                                                                                                                                                                                                                                                                                                                                                                                                                                                                                                                                                                                                                       | 6 7.0"             | 1402             | //                       | 6         | 7                | BENT<br>3'0"          | NO. 6       | Footing                               | 9         | 6        | 14:0" 7               | (3.) "                                           |           |                 | 5 31-6" R19<br>5 32-6" R10                     | "              |                                       |                                                         |                        |
|                                                                                                                                                                                                                                                                                                                                                                                                                                                                                                                                                                                                                                                                                                                                                                                                                                                                                                                                                                                                                                                                                                                                                                                                                                                                                                                                                                                                                                                                                                                                                                                                                                                                                                                                                                                                                                                                                                                                                                                                                                                                                                                                |                                     | 12 7         | 9-3" Di              | 38 "                                            |                                                                                                                                                                                                                                                                                                                                                                                                                                                                                                                                                                                                                                                                                                                                                                                                                                                                                                                                                                                                                                                                                                                                                                                                                                                                                                                                                                                                                                                                                                                                                                                                                                                                                                                                                                                                                                                                                                                                                                                                                                                                                                                                | 3 01/1             | 1001             | <i></i>                  | 12        | 7                | 8:9"                  | 028         | Footing                               |           |          | · .                   |                                                  |           | 2 5             | 5 32! G" REO<br>5 32! 3" RE/                   | 11 12 13       | -1<br>-1                              |                                                         |                        |
|                                                                                                                                                                                                                                                                                                                                                                                                                                                                                                                                                                                                                                                                                                                                                                                                                                                                                                                                                                                                                                                                                                                                                                                                                                                                                                                                                                                                                                                                                                                                                                                                                                                                                                                                                                                                                                                                                                                                                                                                                                                                                                                                |                                     | 21 10        |                      |                                                 | 8/                                                                                                                                                                                                                                                                                                                                                                                                                                                                                                                                                                                                                                                                                                                                                                                                                                                                                                                                                                                                                                                                                                                                                                                                                                                                                                                                                                                                                                                                                                                                                                                                                                                                                                                                                                                                                                                                                                                                                                                                                                                                                                                             | 3 9:6"             | PEI              | Column                   | 9%        |                  | 5!0"<br>18!0"         |             | "                                     | 57        | 4        | 12:3" 4               | 71 Bear                                          |           |                 | 6 10:0" P22 E<br>5 10:3" R23 F                 |                |                                       |                                                         |                        |
|                                                                                                                                                                                                                                                                                                                                                                                                                                                                                                                                                                                                                                                                                                                                                                                                                                                                                                                                                                                                                                                                                                                                                                                                                                                                                                                                                                                                                                                                                                                                                                                                                                                                                                                                                                                                                                                                                                                                                                                                                                                                                                                                |                                     |              |                      |                                                 |                                                                                                                                                                                                                                                                                                                                                                                                                                                                                                                                                                                                                                                                                                                                                                                                                                                                                                                                                                                                                                                                                                                                                                                                                                                                                                                                                                                                                                                                                                                                                                                                                                                                                                                                                                                                                                                                                                                                                                                                                                                                                                                                | 9 2:9"             |                  | Beam                     | 16        | 6                | 8:0"                  | 063         | "                                     | 2         | 4        | 13:3" 11              | 72 "                                             | ے ا       | 3 6             | 5 11:0" R24                                    | "              |                                       |                                                         |                        |
|                                                                                                                                                                                                                                                                                                                                                                                                                                                                                                                                                                                                                                                                                                                                                                                                                                                                                                                                                                                                                                                                                                                                                                                                                                                                                                                                                                                                                                                                                                                                                                                                                                                                                                                                                                                                                                                                                                                                                                                                                                                                                                                                |                                     | 16 10        | 810" D<br>1313" D    | 3 <i>4</i>                                      | 6                                                                                                                                                                                                                                                                                                                                                                                                                                                                                                                                                                                                                                                                                                                                                                                                                                                                                                                                                                                                                                                                                                                                                                                                                                                                                                                                                                                                                                                                                                                                                                                                                                                                                                                                                                                                                                                                                                                                                                                                                                                                                                                              | 4 3'6"             | 1129             | "                        | 6         | 8                | 8'.9"<br>18'.0"       | D65         | 21                                    | 16        | 6        | 2:0" 1                | 74 11                                            |           | 7 6             | 5 35:9" R25<br>5 5:9" R26 E                    | nd Post        |                                       | -                                                       | -¥                     |
|                                                                                                                                                                                                                                                                                                                                                                                                                                                                                                                                                                                                                                                                                                                                                                                                                                                                                                                                                                                                                                                                                                                                                                                                                                                                                                                                                                                                                                                                                                                                                                                                                                                                                                                                                                                                                                                                                                                                                                                                                                                                                                                                | 8'3" VI Backwall                    | 2 7          | 13-0" 12             | 36 "                                            | 20                                                                                                                                                                                                                                                                                                                                                                                                                                                                                                                                                                                                                                                                                                                                                                                                                                                                                                                                                                                                                                                                                                                                                                                                                                                                                                                                                                                                                                                                                                                                                                                                                                                                                                                                                                                                                                                                                                                                                                                                                                                                                                                             | 6 14'0'            | 141              | //                       |           |                  |                       |             | -                                     | 6         | 7        | 6:3" 1                | 75 "                                             |           | 7 5<br>36 6     | 5 6'3" R27<br>6 90'-0" 51 3                    | " "<br>=\ab    | -                                     |                                                         | -                      |
| 119 5                                                                                                                                                                                                                                                                                                                                                                                                                                                                                                                                                                                                                                                                                                                                                                                                                                                                                                                                                                                                                                                                                                                                                                                                                                                                                                                                                                                                                                                                                                                                                                                                                                                                                                                                                                                                                                                                                                                                                                                                                                                                                                                          | 10:3" V2 Wing                       | 76 70        | 77-9 0               | 2/                                              | 36                                                                                                                                                                                                                                                                                                                                                                                                                                                                                                                                                                                                                                                                                                                                                                                                                                                                                                                                                                                                                                                                                                                                                                                                                                                                                                                                                                                                                                                                                                                                                                                                                                                                                                                                                                                                                                                                                                                                                                                                                                                                                                                             | 5 1323             | " 143            | "                        | 10        | 10 1             | 4-0"                  | H26         | Beam                                  | 16        |          | 10-0 0                |                                                  | 8         | 10 9            | 1 32-0" 52                                     | NOO            |                                       |                                                         |                        |
| 28 4                                                                                                                                                                                                                                                                                                                                                                                                                                                                                                                                                                                                                                                                                                                                                                                                                                                                                                                                                                                                                                                                                                                                                                                                                                                                                                                                                                                                                                                                                                                                                                                                                                                                                                                                                                                                                                                                                                                                                                                                                                                                                                                           | 12'6" V3 "<br>7'6" V4 "             | 10 10        | 12:3" 42             | 25 Bean                                         |                                                                                                                                                                                                                                                                                                                                                                                                                                                                                                                                                                                                                                                                                                                                                                                                                                                                                                                                                                                                                                                                                                                                                                                                                                                                                                                                                                                                                                                                                                                                                                                                                                                                                                                                                                                                                                                                                                                                                                                                                                                                                                                                | 6 16:3             | " 444            | "                        |           |                  | 19:6"<br>19:3"        |             | 11                                    |           |          |                       | 40.                                              |           | 9 6             | 30'-9" 54                                      | 11             |                                       |                                                         |                        |
| 4                                                                                                                                                                                                                                                                                                                                                                                                                                                                                                                                                                                                                                                                                                                                                                                                                                                                                                                                                                                                                                                                                                                                                                                                                                                                                                                                                                                                                                                                                                                                                                                                                                                                                                                                                                                                                                                                                                                                                                                                                                                                                                                              | 7-6 14 "                            |              | 1313" H              |                                                 |                                                                                                                                                                                                                                                                                                                                                                                                                                                                                                                                                                                                                                                                                                                                                                                                                                                                                                                                                                                                                                                                                                                                                                                                                                                                                                                                                                                                                                                                                                                                                                                                                                                                                                                                                                                                                                                                                                                                                                                                                                                                                                                                | 6 18:0             |                  | "                        | 7         |                  | 13-6"                 |             | "                                     |           |          |                       |                                                  | `         | 9 6             | 32'9" 55                                       |                |                                       |                                                         |                        |
|                                                                                                                                                                                                                                                                                                                                                                                                                                                                                                                                                                                                                                                                                                                                                                                                                                                                                                                                                                                                                                                                                                                                                                                                                                                                                                                                                                                                                                                                                                                                                                                                                                                                                                                                                                                                                                                                                                                                                                                                                                                                                                                                |                                     | 2 11         | 27'0" H              | 32 "                                            | 14                                                                                                                                                                                                                                                                                                                                                                                                                                                                                                                                                                                                                                                                                                                                                                                                                                                                                                                                                                                                                                                                                                                                                                                                                                                                                                                                                                                                                                                                                                                                                                                                                                                                                                                                                                                                                                                                                                                                                                                                                                                                                                                             | 5 14.0             | " 147            | //                       | 5         | 7                | 6º3"                  | 1164        |                                       | <u> </u>  |          |                       |                                                  |           | 20 4            | 7 16:0" 56                                     | 11             | · ·                                   |                                                         |                        |
| 12 2                                                                                                                                                                                                                                                                                                                                                                                                                                                                                                                                                                                                                                                                                                                                                                                                                                                                                                                                                                                                                                                                                                                                                                                                                                                                                                                                                                                                                                                                                                                                                                                                                                                                                                                                                                                                                                                                                                                                                                                                                                                                                                                           | 19-9" WI A.B. Wells                 | 98           | 6'-6" H              | 39 11                                           |                                                                                                                                                                                                                                                                                                                                                                                                                                                                                                                                                                                                                                                                                                                                                                                                                                                                                                                                                                                                                                                                                                                                                                                                                                                                                                                                                                                                                                                                                                                                                                                                                                                                                                                                                                                                                                                                                                                                                                                                                                                                                                                                |                    |                  |                          | 2         | 8 .              | 9!9"<br>1/ <u>:0"</u> | 1466        | . 11                                  |           |          |                       |                                                  | 104-6     | 6 4             | 6 25:9" 57<br>6 30:3" 58                       | <i>"</i>       |                                       |                                                         | -                      |
|                                                                                                                                                                                                                                                                                                                                                                                                                                                                                                                                                                                                                                                                                                                                                                                                                                                                                                                                                                                                                                                                                                                                                                                                                                                                                                                                                                                                                                                                                                                                                                                                                                                                                                                                                                                                                                                                                                                                                                                                                                                                                                                                | BENT NO. 2                          | 28           | 8'6" H.<br>9'6" H.   | 35 "                                            |                                                                                                                                                                                                                                                                                                                                                                                                                                                                                                                                                                                                                                                                                                                                                                                                                                                                                                                                                                                                                                                                                                                                                                                                                                                                                                                                                                                                                                                                                                                                                                                                                                                                                                                                                                                                                                                                                                                                                                                                                                                                                                                                | 11 29:6            |                  | Column                   | 2         | 7.               | 11:3"                 | 467         | "                                     | 130       | -        | 4:9" V                | 71 Binh.                                         | 94-0      | 0 0             | à 31-3" 59<br>1 40:0" 510                      | 11             |                                       |                                                         |                        |
|                                                                                                                                                                                                                                                                                                                                                                                                                                                                                                                                                                                                                                                                                                                                                                                                                                                                                                                                                                                                                                                                                                                                                                                                                                                                                                                                                                                                                                                                                                                                                                                                                                                                                                                                                                                                                                                                                                                                                                                                                                                                                                                                |                                     | 3 8          | 10.0" H              | 37 1                                            |                                                                                                                                                                                                                                                                                                                                                                                                                                                                                                                                                                                                                                                                                                                                                                                                                                                                                                                                                                                                                                                                                                                                                                                                                                                                                                                                                                                                                                                                                                                                                                                                                                                                                                                                                                                                                                                                                                                                                                                                                                                                                                                                |                    |                  |                          | 1         | 7                | 11-6"<br>11-6"        | 1169        | //                                    |           |          |                       |                                                  |           | 2 4             | 1 25-6" 511                                    | //             | - <b> </b>  <br>- <b> </b>            |                                                         |                        |
| 64 11                                                                                                                                                                                                                                                                                                                                                                                                                                                                                                                                                                                                                                                                                                                                                                                                                                                                                                                                                                                                                                                                                                                                                                                                                                                                                                                                                                                                                                                                                                                                                                                                                                                                                                                                                                                                                                                                                                                                                                                                                                                                                                                          | 7:3" D21 Footing                    | 26           | 21'9" HE<br>25'9" H  | 38 "<br>39 "                                    | 12                                                                                                                                                                                                                                                                                                                                                                                                                                                                                                                                                                                                                                                                                                                                                                                                                                                                                                                                                                                                                                                                                                                                                                                                                                                                                                                                                                                                                                                                                                                                                                                                                                                                                                                                                                                                                                                                                                                                                                                                                                                                                                                             | 2 19'9             | " W/             | A.B. Wells               | 4         |                  | 6!6"<br>?9:9"         |             | 11                                    |           | 9        | 9.6" V                |                                                  |           | 2               | 6 12'-9" 512<br>6 12'-9" 513                   | 11             | -                                     |                                                         |                        |
| 8 11                                                                                                                                                                                                                                                                                                                                                                                                                                                                                                                                                                                                                                                                                                                                                                                                                                                                                                                                                                                                                                                                                                                                                                                                                                                                                                                                                                                                                                                                                                                                                                                                                                                                                                                                                                                                                                                                                                                                                                                                                                                                                                                           | 11:9" 024 "                         | 12 7         | 7-6" 42              | 20/ 11                                          |                                                                                                                                                                                                                                                                                                                                                                                                                                                                                                                                                                                                                                                                                                                                                                                                                                                                                                                                                                                                                                                                                                                                                                                                                                                                                                                                                                                                                                                                                                                                                                                                                                                                                                                                                                                                                                                                                                                                                                                                                                                                                                                                | BENT               |                  |                          | 2         | 6                | 19:6"                 | H603        |                                       |           |          | 10:0" V               |                                                  |           | 9 4             | 6 18:6" 514                                    | 11             | 1                                     |                                                         |                        |
|                                                                                                                                                                                                                                                                                                                                                                                                                                                                                                                                                                                                                                                                                                                                                                                                                                                                                                                                                                                                                                                                                                                                                                                                                                                                                                                                                                                                                                                                                                                                                                                                                                                                                                                                                                                                                                                                                                                                                                                                                                                                                                                                | 21:9" D25 "<br>23:3" D26 "          |              | 27:9" HS             |                                                 | 16                                                                                                                                                                                                                                                                                                                                                                                                                                                                                                                                                                                                                                                                                                                                                                                                                                                                                                                                                                                                                                                                                                                                                                                                                                                                                                                                                                                                                                                                                                                                                                                                                                                                                                                                                                                                                                                                                                                                                                                                                                                                                                                             | 9 11-9"            | D23              | Footing                  | <i>13</i> |                  | 31-6"<br>31-6"        |             | 11                                    |           | _        |                       |                                                  |           | 9 6<br>9 6      | 6 201-6" 515<br>6 301-3" 516                   | 11             |                                       |                                                         |                        |
| 18 7                                                                                                                                                                                                                                                                                                                                                                                                                                                                                                                                                                                                                                                                                                                                                                                                                                                                                                                                                                                                                                                                                                                                                                                                                                                                                                                                                                                                                                                                                                                                                                                                                                                                                                                                                                                                                                                                                                                                                                                                                                                                                                                           | 8:0" D27 "                          |              | 12:6" HE             |                                                 | 4                                                                                                                                                                                                                                                                                                                                                                                                                                                                                                                                                                                                                                                                                                                                                                                                                                                                                                                                                                                                                                                                                                                                                                                                                                                                                                                                                                                                                                                                                                                                                                                                                                                                                                                                                                                                                                                                                                                                                                                                                                                                                                                              | 9 21:9             | D25              | 11                       | 2         | 6                | 9:0"                  | 4607        | . 11                                  | 12        | 2        | 19:9" N               | 11 A.B. W.                                       | lells     | 9 2             | 6 38'-9" 518                                   | 11             |                                       |                                                         |                        |
| // 7                                                                                                                                                                                                                                                                                                                                                                                                                                                                                                                                                                                                                                                                                                                                                                                                                                                                                                                                                                                                                                                                                                                                                                                                                                                                                                                                                                                                                                                                                                                                                                                                                                                                                                                                                                                                                                                                                                                                                                                                                                                                                                                           | 8'9" D28 "                          |              |                      |                                                 | 160                                                                                                                                                                                                                                                                                                                                                                                                                                                                                                                                                                                                                                                                                                                                                                                                                                                                                                                                                                                                                                                                                                                                                                                                                                                                                                                                                                                                                                                                                                                                                                                                                                                                                                                                                                                                                                                                                                                                                                                                                                                                                                                            | 11 2313<br>7 810"  |                  | 3 I                      | 10        | 7                | 71-6"                 |             |                                       |           |          | RSTRUCT               | URE                                              | 31 - (2)  | 7   4<br>3)   4 | 6 38'-9" 518<br>6 32'-0" 519                   | 11             |                                       |                                                         |                        |
|                                                                                                                                                                                                                                                                                                                                                                                                                                                                                                                                                                                                                                                                                                                                                                                                                                                                                                                                                                                                                                                                                                                                                                                                                                                                                                                                                                                                                                                                                                                                                                                                                                                                                                                                                                                                                                                                                                                                                                                                                                                                                                                                | 10/21/10/20                         | 93 3         | 9.6" 2               | el Colum                                        | <del></del>                                                                                                                                                                                                                                                                                                                                                                                                                                                                                                                                                                                                                                                                                                                                                                                                                                                                                                                                                                                                                                                                                                                                                                                                                                                                                                                                                                                                                                                                                                                                                                                                                                                                                                                                                                                                                                                                                                                                                                                                                                                                                                                    | 7 8:9"             | D28              |                          | 66        | 3                | 9'6"                  | P21         | Column                                |           |          | 3-6" (                | 7 Cur                                            |           |                 |                                                |                |                                       |                                                         |                        |
| 7 10                                                                                                                                                                                                                                                                                                                                                                                                                                                                                                                                                                                                                                                                                                                                                                                                                                                                                                                                                                                                                                                                                                                                                                                                                                                                                                                                                                                                                                                                                                                                                                                                                                                                                                                                                                                                                                                                                                                                                                                                                                                                                                                           | 12'3" H21 Beam<br>13'3" H22 "       | 2 4          | 219" U               | 27 Bean                                         | 7 29                                                                                                                                                                                                                                                                                                                                                                                                                                                                                                                                                                                                                                                                                                                                                                                                                                                                                                                                                                                                                                                                                                                                                                                                                                                                                                                                                                                                                                                                                                                                                                                                                                                                                                                                                                                                                                                                                                                                                                                                                                                                                                                           | 9 6:6              | " D51<br>D52     | "                        |           | 4                | 2:9"                  | 427         | Beam                                  | 4         | 5        | 19'-9" (<br>38'-3" (  | <u>~ "</u><br>'3 "                               |           |                 |                                                |                |                                       |                                                         |                        |
| 26                                                                                                                                                                                                                                                                                                                                                                                                                                                                                                                                                                                                                                                                                                                                                                                                                                                                                                                                                                                                                                                                                                                                                                                                                                                                                                                                                                                                                                                                                                                                                                                                                                                                                                                                                                                                                                                                                                                                                                                                                                                                                                                             | 17'9" H23 "                         | 2 4          | 31-6" (1)            | 28 11                                           | 24                                                                                                                                                                                                                                                                                                                                                                                                                                                                                                                                                                                                                                                                                                                                                                                                                                                                                                                                                                                                                                                                                                                                                                                                                                                                                                                                                                                                                                                                                                                                                                                                                                                                                                                                                                                                                                                                                                                                                                                                                                                                                                                             | 8 60"              | 253              | //                       | 2         | 4                | 3-6"                  |             | "                                     | 2         | 5        | 33:3" C               | 2 "                                              | *         | J. 200          | ease due to 4                                  | Curb           |                                       |                                                         |                        |
| 10 10                                                                                                                                                                                                                                                                                                                                                                                                                                                                                                                                                                                                                                                                                                                                                                                                                                                                                                                                                                                                                                                                                                                                                                                                                                                                                                                                                                                                                                                                                                                                                                                                                                                                                                                                                                                                                                                                                                                                                                                                                                                                                                                          | 26'0" H24 "<br>12'3" H25 *          | 4 4          | 4-3" UX              |                                                 | 4                                                                                                                                                                                                                                                                                                                                                                                                                                                                                                                                                                                                                                                                                                                                                                                                                                                                                                                                                                                                                                                                                                                                                                                                                                                                                                                                                                                                                                                                                                                                                                                                                                                                                                                                                                                                                                                                                                                                                                                                                                                                                                                              | 9 22:0             | 1209             | <i>"</i>                 | 15        | 4                | 4'-3"<br>14'-0"       |             | 11                                    | 6         | 6        | 41:3" C<br>37:9" C    |                                                  |           | ourle           | to being clased                                | BF             | RIDGE OVER K.C.S                      | E., C.R.I. & P. AND C.M. & S.T.F                        | H. R.R.S.              |
|                                                                                                                                                                                                                                                                                                                                                                                                                                                                                                                                                                                                                                                                                                                                                                                                                                                                                                                                                                                                                                                                                                                                                                                                                                                                                                                                                                                                                                                                                                                                                                                                                                                                                                                                                                                                                                                                                                                                                                                                                                                                                                                                | 12-6" H26 "                         | 13 6         | 15.9" (1             | 32 "                                            |                                                                                                                                                                                                                                                                                                                                                                                                                                                                                                                                                                                                                                                                                                                                                                                                                                                                                                                                                                                                                                                                                                                                                                                                                                                                                                                                                                                                                                                                                                                                                                                                                                                                                                                                                                                                                                                                                                                                                                                                                                                                                                                                | 11 1510            | 1 150            | 8                        | 14        | 4.               | 14'-9"                | 1162        |                                       | 6         | 6        | 30.6" C               | 7 11                                             |           |                 |                                                | S              | TATE ROAD INTERS                      | TATE ROUTE 435                                          |                        |
| 9 9                                                                                                                                                                                                                                                                                                                                                                                                                                                                                                                                                                                                                                                                                                                                                                                                                                                                                                                                                                                                                                                                                                                                                                                                                                                                                                                                                                                                                                                                                                                                                                                                                                                                                                                                                                                                                                                                                                                                                                                                                                                                                                                            |                                     | 24 6<br>14 6 | 16-6" LE             |                                                 | 10                                                                                                                                                                                                                                                                                                                                                                                                                                                                                                                                                                                                                                                                                                                                                                                                                                                                                                                                                                                                                                                                                                                                                                                                                                                                                                                                                                                                                                                                                                                                                                                                                                                                                                                                                                                                                                                                                                                                                                                                                                                                                                                             |                    | " 1452<br>" 1453 | <u>Beam</u>              | 12        | 4                | 15'-6"<br>16'-3"      | <del></del> | 11                                    | 4         | 5        | 21:3" (               | <i>9 11</i>                                      |           |                 |                                                | IN             | KANSAS CITY                           |                                                         |                        |
|                                                                                                                                                                                                                                                                                                                                                                                                                                                                                                                                                                                                                                                                                                                                                                                                                                                                                                                                                                                                                                                                                                                                                                                                                                                                                                                                                                                                                                                                                                                                                                                                                                                                                                                                                                                                                                                                                                                                                                                                                                                                                                                                | 12:0" 129 "                         | 5 6          | 18:3" U              |                                                 | 9                                                                                                                                                                                                                                                                                                                                                                                                                                                                                                                                                                                                                                                                                                                                                                                                                                                                                                                                                                                                                                                                                                                                                                                                                                                                                                                                                                                                                                                                                                                                                                                                                                                                                                                                                                                                                                                                                                                                                                                                                                                                                                                              | 11 14-3            | " 1454           | 11                       | 5         | 4 1              | 17-0"                 | 1165        | //                                    | 8         | 5        | 26'-0" C              |                                                  |           |                 |                                                |                |                                       | -!(52)(RTE.I-435) STA. 92+27.                           | 34 S.B.L               |
| <b>S</b> ILL                                                                                                                                                                                                                                                                                                                                                                                                                                                                                                                                                                                                                                                                                                                                                                                                                                                                                                                                                                                                                                                                                                                                                                                                                                                                                                                                                                                                                                                                                                                                                                                                                                                                                                                                                                                                                                                                                                                                                                                                                                                                                                                   | FGWIN & MARTIN<br>BULTING ENGINEERS | -            | , -                  | e                                               | 5                                                                                                                                                                                                                                                                                                                                                                                                                                                                                                                                                                                                                                                                                                                                                                                                                                                                                                                                                                                                                                                                                                                                                                                                                                                                                                                                                                                                                                                                                                                                                                                                                                                                                                                                                                                                                                                                                                                                                                                                                                                                                                                              |                    | 1.155<br>1.156   |                          | 9         | 9                | 17-9"                 | LKalo       |                                       | 4         | <u>5</u> | 38:6" 0               | 12 "                                             |           |                 |                                                |                | •                                     | COUNTY                                                  |                        |
| COMS                                                                                                                                                                                                                                                                                                                                                                                                                                                                                                                                                                                                                                                                                                                                                                                                                                                                                                                                                                                                                                                                                                                                                                                                                                                                                                                                                                                                                                                                                                                                                                                                                                                                                                                                                                                                                                                                                                                                                                                                                                                                                                                           | CERNS ENGINEERS                     |              |                      | -                                               |                                                                                                                                                                                                                                                                                                                                                                                                                                                                                                                                                                                                                                                                                                                                                                                                                                                                                                                                                                                                                                                                                                                                                                                                                                                                                                                                                                                                                                                                                                                                                                                                                                                                                                                                                                                                                                                                                                                                                                                                                                                                                                                                | 9 10-5             | " 457            | //                       |           |                  |                       |             |                                       | 2         | 5        | 32161C                |                                                  |           | אייתים          |                                                | ĄL             | CKSON                                 | COUNTY                                                  |                        |
| The same of the first terms of the first section of the section of | Page DETAILED J.R. KETTLE           | Hook         | s and P              | Bends sh                                        | hall be                                                                                                                                                                                                                                                                                                                                                                                                                                                                                                                                                                                                                                                                                                                                                                                                                                                                                                                                                                                                                                                                                                                                                                                                                                                                                                                                                                                                                                                                                                                                                                                                                                                                                                                                                                                                                                                                                                                                                                                                                                                                                                                        | e in occore        | donce            | with A.<br>ow dimensions | C.I. N.   | PORKIO           | 1.0f.                 | Stone       | dard Pl                               | actic     | e tol    | - Wetaili             | rig Kei                                          | Irite rea | -01             | 28.                                            |                |                                       |                                                         | A-1683                 |