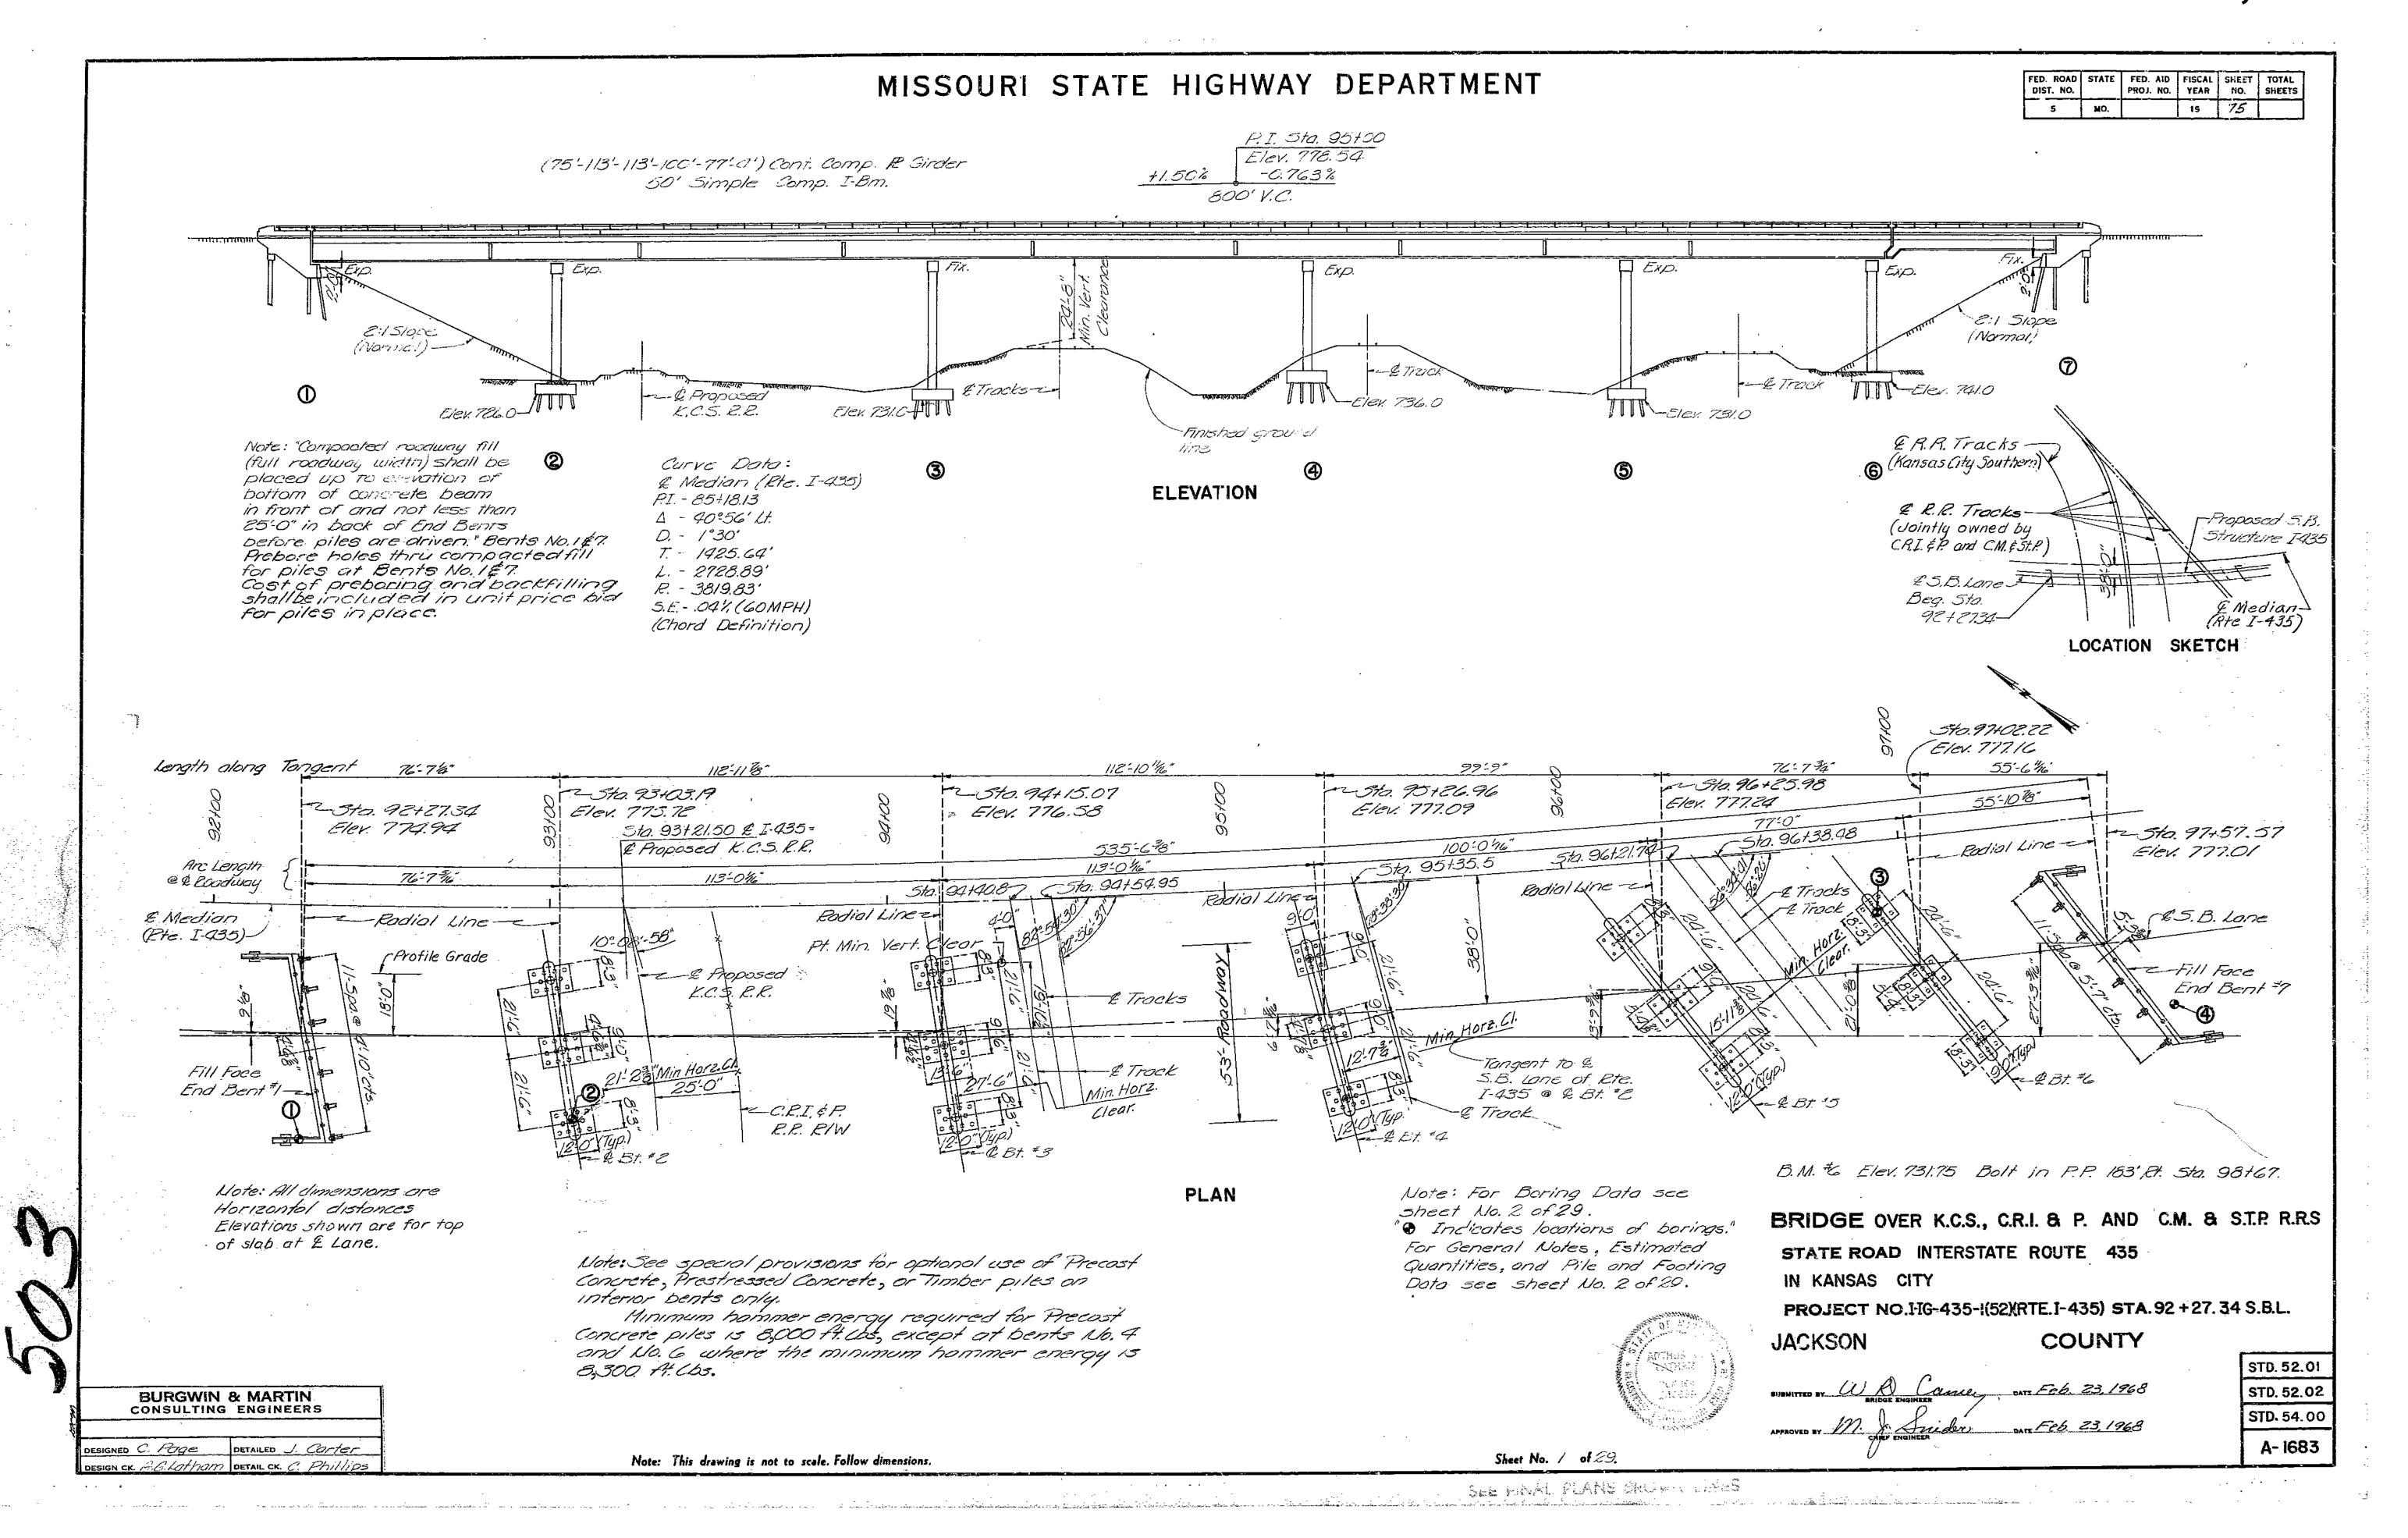

| ***                                                                                                                                                                                                                                                                                                                                                                                                                                                                                                                                                                                                                                                                                                                                                                                                                                                                                                                                                                                                                                                                                                                                                                                                                                                                                                                                                                                                                                                                                                                                                                                                                                                                                                                                                                                                                                                                                                                                                                                                                                                                                                                            |                                     |              |                      |                                                 |                                                                                                                                                                                                                                                                                                                                                                                                                                                                                                                                                                                                                                                                                                                                                                                                                                                                                                                                                                                                                                                                                                                                                                                                                                                                                                                                                                                                                                                                                                                                                                                                                                                                                                                                                                                                                                                                                                                                                                                                                                                                                                                                |                    |                  |                          |           |                  | ST                    | AT          | E HI                                  | GHV       | VAY      | DEF                   | ARTI                                             | MEN.      | Ί               |                                                |                |                                       | FED. ROAD STATE FED. AID FISCAL PROJ. NO. YEAR 5 MO. 19 | SHEET TOTAL NO. SHEETS |
|--------------------------------------------------------------------------------------------------------------------------------------------------------------------------------------------------------------------------------------------------------------------------------------------------------------------------------------------------------------------------------------------------------------------------------------------------------------------------------------------------------------------------------------------------------------------------------------------------------------------------------------------------------------------------------------------------------------------------------------------------------------------------------------------------------------------------------------------------------------------------------------------------------------------------------------------------------------------------------------------------------------------------------------------------------------------------------------------------------------------------------------------------------------------------------------------------------------------------------------------------------------------------------------------------------------------------------------------------------------------------------------------------------------------------------------------------------------------------------------------------------------------------------------------------------------------------------------------------------------------------------------------------------------------------------------------------------------------------------------------------------------------------------------------------------------------------------------------------------------------------------------------------------------------------------------------------------------------------------------------------------------------------------------------------------------------------------------------------------------------------------|-------------------------------------|--------------|----------------------|-------------------------------------------------|--------------------------------------------------------------------------------------------------------------------------------------------------------------------------------------------------------------------------------------------------------------------------------------------------------------------------------------------------------------------------------------------------------------------------------------------------------------------------------------------------------------------------------------------------------------------------------------------------------------------------------------------------------------------------------------------------------------------------------------------------------------------------------------------------------------------------------------------------------------------------------------------------------------------------------------------------------------------------------------------------------------------------------------------------------------------------------------------------------------------------------------------------------------------------------------------------------------------------------------------------------------------------------------------------------------------------------------------------------------------------------------------------------------------------------------------------------------------------------------------------------------------------------------------------------------------------------------------------------------------------------------------------------------------------------------------------------------------------------------------------------------------------------------------------------------------------------------------------------------------------------------------------------------------------------------------------------------------------------------------------------------------------------------------------------------------------------------------------------------------------------|--------------------|------------------|--------------------------|-----------|------------------|-----------------------|-------------|---------------------------------------|-----------|----------|-----------------------|--------------------------------------------------|-----------|-----------------|------------------------------------------------|----------------|---------------------------------------|---------------------------------------------------------|------------------------|
| ,                                                                                                                                                                                                                                                                                                                                                                                                                                                                                                                                                                                                                                                                                                                                                                                                                                                                                                                                                                                                                                                                                                                                                                                                                                                                                                                                                                                                                                                                                                                                                                                                                                                                                                                                                                                                                                                                                                                                                                                                                                                                                                                              |                                     |              |                      |                                                 | A STATE OF THE PARTY OF THE PAR | BILL OF            |                  |                          |           |                  |                       | T           |                                       |           | Jan-1    |                       |                                                  |           |                 |                                                |                |                                       | <u> </u>                                                | <del></del>            |
| NO. SIZE                                                                                                                                                                                                                                                                                                                                                                                                                                                                                                                                                                                                                                                                                                                                                                                                                                                                                                                                                                                                                                                                                                                                                                                                                                                                                                                                                                                                                                                                                                                                                                                                                                                                                                                                                                                                                                                                                                                                                                                                                                                                                                                       | LENGTH MARK LOCATION                | ll           | NO. 2 (C             | ARK LOCATIO                                     | ON NO.                                                                                                                                                                                                                                                                                                                                                                                                                                                                                                                                                                                                                                                                                                                                                                                                                                                                                                                                                                                                                                                                                                                                                                                                                                                                                                                                                                                                                                                                                                                                                                                                                                                                                                                                                                                                                                                                                                                                                                                                                                                                                                                         | SIZE LENGTH        |                  |                          | NO.       | SIZE    <br>BENT | NC. 5                 | MARK COA    | LOCATION                              |           |          | LENGTH MA             | الخالق والكاف المالية والمنازع والمنازع والمنازع | ON NO     | ). ISIZ<br>SUPE | ZE LENGTH MARK LERSTRUCTURE (C                 | onid)          |                                       |                                                         |                        |
| END                                                                                                                                                                                                                                                                                                                                                                                                                                                                                                                                                                                                                                                                                                                                                                                                                                                                                                                                                                                                                                                                                                                                                                                                                                                                                                                                                                                                                                                                                                                                                                                                                                                                                                                                                                                                                                                                                                                                                                                                                                                                                                                            | D BENT NO. I                        | 11 7         | 7:6" 42              | 201 Bean                                        | n 8                                                                                                                                                                                                                                                                                                                                                                                                                                                                                                                                                                                                                                                                                                                                                                                                                                                                                                                                                                                                                                                                                                                                                                                                                                                                                                                                                                                                                                                                                                                                                                                                                                                                                                                                                                                                                                                                                                                                                                                                                                                                                                                            |                    |                  | Beam                     | 2         |                  |                       |             | Beam                                  | 92        | 8        | 23'-9" V              |                                                  |           | 7 6             | 6 41.6" 019                                    | Curb           |                                       |                                                         |                        |
| 12 5                                                                                                                                                                                                                                                                                                                                                                                                                                                                                                                                                                                                                                                                                                                                                                                                                                                                                                                                                                                                                                                                                                                                                                                                                                                                                                                                                                                                                                                                                                                                                                                                                                                                                                                                                                                                                                                                                                                                                                                                                                                                                                                           | 2'.9" D2 "                          | 2 9          | 9'-0" Hz             | 702 "<br>703 "                                  | 24                                                                                                                                                                                                                                                                                                                                                                                                                                                                                                                                                                                                                                                                                                                                                                                                                                                                                                                                                                                                                                                                                                                                                                                                                                                                                                                                                                                                                                                                                                                                                                                                                                                                                                                                                                                                                                                                                                                                                                                                                                                                                                                             | 11 3540            | " Y32            | Column                   | 10        | 9                | 11-9"<br>7-6"         | H59<br>H201 | "                                     | 12        | 2        | 19:9" W               | 1 A.B.W.                                         | 12        | 0 6             | 6 41'-6" C14 0<br>6 39'-9" C15<br>6 39'-6" C16 | "              |                                       |                                                         |                        |
| 8 4                                                                                                                                                                                                                                                                                                                                                                                                                                                                                                                                                                                                                                                                                                                                                                                                                                                                                                                                                                                                                                                                                                                                                                                                                                                                                                                                                                                                                                                                                                                                                                                                                                                                                                                                                                                                                                                                                                                                                                                                                                                                                                                            | 10:0" D3 "                          | 3 9          | 10-9" 14             | 204 "                                           | 41                                                                                                                                                                                                                                                                                                                                                                                                                                                                                                                                                                                                                                                                                                                                                                                                                                                                                                                                                                                                                                                                                                                                                                                                                                                                                                                                                                                                                                                                                                                                                                                                                                                                                                                                                                                                                                                                                                                                                                                                                                                                                                                             | 10 34:0            |                  | "                        | _2        | 10               | 12-3"                 | 11501       |                                       |           |          |                       |                                                  |           | 7 6             | 6 31:0" C17                                    | 44             |                                       |                                                         |                        |
|                                                                                                                                                                                                                                                                                                                                                                                                                                                                                                                                                                                                                                                                                                                                                                                                                                                                                                                                                                                                                                                                                                                                                                                                                                                                                                                                                                                                                                                                                                                                                                                                                                                                                                                                                                                                                                                                                                                                                                                                                                                                                                                                |                                     | 18 10        | 26:9" 42<br>26:3" 42 | 05 <u>"                                    </u> |                                                                                                                                                                                                                                                                                                                                                                                                                                                                                                                                                                                                                                                                                                                                                                                                                                                                                                                                                                                                                                                                                                                                                                                                                                                                                                                                                                                                                                                                                                                                                                                                                                                                                                                                                                                                                                                                                                                                                                                                                                                                                                                                |                    |                  |                          | 6         |                  | 12:0"<br>30:3"        | 4503        | "                                     | 12        | 5        | BENT NO               | 71 Footil                                        | 79        |                 |                                                |                |                                       |                                                         |                        |
|                                                                                                                                                                                                                                                                                                                                                                                                                                                                                                                                                                                                                                                                                                                                                                                                                                                                                                                                                                                                                                                                                                                                                                                                                                                                                                                                                                                                                                                                                                                                                                                                                                                                                                                                                                                                                                                                                                                                                                                                                                                                                                                                |                                     |              |                      |                                                 |                                                                                                                                                                                                                                                                                                                                                                                                                                                                                                                                                                                                                                                                                                                                                                                                                                                                                                                                                                                                                                                                                                                                                                                                                                                                                                                                                                                                                                                                                                                                                                                                                                                                                                                                                                                                                                                                                                                                                                                                                                                                                                                                |                    | ( ) . ( )        | 081/1/2                  | 5         |                  | 32-6"                 | 4504        | "                                     | 16        | 9        | 2:9" D                | 72 "                                             |           |                 | 5 00" 11                                       |                |                                       |                                                         |                        |
| 16 7                                                                                                                                                                                                                                                                                                                                                                                                                                                                                                                                                                                                                                                                                                                                                                                                                                                                                                                                                                                                                                                                                                                                                                                                                                                                                                                                                                                                                                                                                                                                                                                                                                                                                                                                                                                                                                                                                                                                                                                                                                                                                                                           | 2949" 37 Beam                       |              | 9:6" P               | 21 Colum                                        | 12                                                                                                                                                                                                                                                                                                                                                                                                                                                                                                                                                                                                                                                                                                                                                                                                                                                                                                                                                                                                                                                                                                                                                                                                                                                                                                                                                                                                                                                                                                                                                                                                                                                                                                                                                                                                                                                                                                                                                                                                                                                                                                                             |                    |                  | A.B. Wells               | 9         | 10 3             | 9'0"<br>32'6"         | 450G        | "                                     | 0_        | 9        | 10'0" Di              | <u> </u>                                         |           |                 | 5 4º0" L1<br>5 2º6" L2                         | Curb<br>"      |                                       |                                                         |                        |
| 4 6                                                                                                                                                                                                                                                                                                                                                                                                                                                                                                                                                                                                                                                                                                                                                                                                                                                                                                                                                                                                                                                                                                                                                                                                                                                                                                                                                                                                                                                                                                                                                                                                                                                                                                                                                                                                                                                                                                                                                                                                                                                                                                                            | 20:0" 43                            |              |                      |                                                 |                                                                                                                                                                                                                                                                                                                                                                                                                                                                                                                                                                                                                                                                                                                                                                                                                                                                                                                                                                                                                                                                                                                                                                                                                                                                                                                                                                                                                                                                                                                                                                                                                                                                                                                                                                                                                                                                                                                                                                                                                                                                                                                                | BENT               |                  | Fosting                  | 4         | 11 3             | 32'-6"<br>20:0"       | 4507        | 11                                    | 2         | 6        | 33:0" H               | 71 Barkun                                        | 2// 2     |                 | 5 5'9" L3<br>5 6'0" L9                         | 11             |                                       |                                                         |                        |
|                                                                                                                                                                                                                                                                                                                                                                                                                                                                                                                                                                                                                                                                                                                                                                                                                                                                                                                                                                                                                                                                                                                                                                                                                                                                                                                                                                                                                                                                                                                                                                                                                                                                                                                                                                                                                                                                                                                                                                                                                                                                                                                                | 29:0" HD Backwall<br>28:9" H5 "     | 13 6         | 14.0" U              | 22 "                                            | 3                                                                                                                                                                                                                                                                                                                                                                                                                                                                                                                                                                                                                                                                                                                                                                                                                                                                                                                                                                                                                                                                                                                                                                                                                                                                                                                                                                                                                                                                                                                                                                                                                                                                                                                                                                                                                                                                                                                                                                                                                                                                                                                              | 11 11:9            | 020              | "                        |           |                  |                       |             |                                       | 9         | 4        | 33'0" H               | 72 11                                            | ż         | ک اِ            | 5 6:3" 15                                      | 11             |                                       |                                                         |                        |
| 96                                                                                                                                                                                                                                                                                                                                                                                                                                                                                                                                                                                                                                                                                                                                                                                                                                                                                                                                                                                                                                                                                                                                                                                                                                                                                                                                                                                                                                                                                                                                                                                                                                                                                                                                                                                                                                                                                                                                                                                                                                                                                                                             | 14:9" H9 Wing                       | 24 G<br>12 G | 15:9" (1)            |                                                 |                                                                                                                                                                                                                                                                                                                                                                                                                                                                                                                                                                                                                                                                                                                                                                                                                                                                                                                                                                                                                                                                                                                                                                                                                                                                                                                                                                                                                                                                                                                                                                                                                                                                                                                                                                                                                                                                                                                                                                                                                                                                                                                                | 9 21:9°<br>11 23:3 | " D25            | "                        | 96        | 2                | 91/2"                 | 122         | Column                                | 16        |          | 33'-0" H.<br>34'-3" H |                                                  | - 11      | 2   5           | 5 6:3" 16                                      |                |                                       |                                                         |                        |
| 12 9                                                                                                                                                                                                                                                                                                                                                                                                                                                                                                                                                                                                                                                                                                                                                                                                                                                                                                                                                                                                                                                                                                                                                                                                                                                                                                                                                                                                                                                                                                                                                                                                                                                                                                                                                                                                                                                                                                                                                                                                                                                                                                                           |                                     | 56           | 17:3" (1)            | ?5 "                                            | 8                                                                                                                                                                                                                                                                                                                                                                                                                                                                                                                                                                                                                                                                                                                                                                                                                                                                                                                                                                                                                                                                                                                                                                                                                                                                                                                                                                                                                                                                                                                                                                                                                                                                                                                                                                                                                                                                                                                                                                                                                                                                                                                              | 7 8'0"             | 1027             | "                        |           |                  |                       |             |                                       | 4         | 6        | 33'6" H               | 75 "                                             |           |                 |                                                |                |                                       |                                                         |                        |
| 7 6                                                                                                                                                                                                                                                                                                                                                                                                                                                                                                                                                                                                                                                                                                                                                                                                                                                                                                                                                                                                                                                                                                                                                                                                                                                                                                                                                                                                                                                                                                                                                                                                                                                                                                                                                                                                                                                                                                                                                                                                                                                                                                                            | 1'0" H13 Beam                       |              | 18:0" U              |                                                 | 21                                                                                                                                                                                                                                                                                                                                                                                                                                                                                                                                                                                                                                                                                                                                                                                                                                                                                                                                                                                                                                                                                                                                                                                                                                                                                                                                                                                                                                                                                                                                                                                                                                                                                                                                                                                                                                                                                                                                                                                                                                                                                                                             |                    |                  | "                        | 2         |                  | 2'-9"<br>3'-6"        |             | Beam                                  | 5         | 6        | 6-3" 4                | 77 Wing                                          | 9 0       | 5 5             | 5 4-9" RI L<br>5 5-6" R2                       | <u>nd tast</u> |                                       |                                                         |                        |
| 7 6                                                                                                                                                                                                                                                                                                                                                                                                                                                                                                                                                                                                                                                                                                                                                                                                                                                                                                                                                                                                                                                                                                                                                                                                                                                                                                                                                                                                                                                                                                                                                                                                                                                                                                                                                                                                                                                                                                                                                                                                                                                                                                                            |                                     | 2 4.         | 3:6" 1               | <i>es "</i>                                     | 2                                                                                                                                                                                                                                                                                                                                                                                                                                                                                                                                                                                                                                                                                                                                                                                                                                                                                                                                                                                                                                                                                                                                                                                                                                                                                                                                                                                                                                                                                                                                                                                                                                                                                                                                                                                                                                                                                                                                                                                                                                                                                                                              | 8 19:0             | 042              | 11                       | 5         | 4                | 4:3"                  | <i>U29</i>  | //                                    |           |          |                       | .,,,,,                                           |           | 3 5             | 5 6-0" R3                                      | 11 1           | · · · · · · · · · · · · · · · · · · · |                                                         |                        |
|                                                                                                                                                                                                                                                                                                                                                                                                                                                                                                                                                                                                                                                                                                                                                                                                                                                                                                                                                                                                                                                                                                                                                                                                                                                                                                                                                                                                                                                                                                                                                                                                                                                                                                                                                                                                                                                                                                                                                                                                                                                                                                                                |                                     | 6 4          | 4-3" ()              | <u> </u>                                        | 40                                                                                                                                                                                                                                                                                                                                                                                                                                                                                                                                                                                                                                                                                                                                                                                                                                                                                                                                                                                                                                                                                                                                                                                                                                                                                                                                                                                                                                                                                                                                                                                                                                                                                                                                                                                                                                                                                                                                                                                                                                                                                                                             | 10 7:0"            | 144              |                          | 21        | 6                | 19!0"<br>19!9"        | U51<br>U52  | 11                                    | 7         | 6        | 6:9" H                | 80 Backn                                         | 1011      |                 | 5 6'-6" R4<br>5 6-9" R5<br>5 7'-0" R6          | 11 11          |                                       |                                                         |                        |
|                                                                                                                                                                                                                                                                                                                                                                                                                                                                                                                                                                                                                                                                                                                                                                                                                                                                                                                                                                                                                                                                                                                                                                                                                                                                                                                                                                                                                                                                                                                                                                                                                                                                                                                                                                                                                                                                                                                                                                                                                                                                                                                                |                                     |              |                      |                                                 |                                                                                                                                                                                                                                                                                                                                                                                                                                                                                                                                                                                                                                                                                                                                                                                                                                                                                                                                                                                                                                                                                                                                                                                                                                                                                                                                                                                                                                                                                                                                                                                                                                                                                                                                                                                                                                                                                                                                                                                                                                                                                                                                | 17/17/1            | 1,000            | B - 2                    | 27        | 6                | 15!0"                 | 4.53        | 11                                    | 4         | 6        | 6:9" H                | 31 Win                                           |           | 3 6             | 5 7'-0" R6<br>5 5'3" E7 A                      | 11 11          |                                       |                                                         |                        |
|                                                                                                                                                                                                                                                                                                                                                                                                                                                                                                                                                                                                                                                                                                                                                                                                                                                                                                                                                                                                                                                                                                                                                                                                                                                                                                                                                                                                                                                                                                                                                                                                                                                                                                                                                                                                                                                                                                                                                                                                                                                                                                                                |                                     |              | <u> </u>             |                                                 | 2                                                                                                                                                                                                                                                                                                                                                                                                                                                                                                                                                                                                                                                                                                                                                                                                                                                                                                                                                                                                                                                                                                                                                                                                                                                                                                                                                                                                                                                                                                                                                                                                                                                                                                                                                                                                                                                                                                                                                                                                                                                                                                                              | 11 26'9"           | H23<br>H41       | Beam<br>"                | 16        |                  | 16:6"<br>17:3"        |             |                                       | 10        | 6        | 13:0" H               | 02 "<br>53 "                                     |           |                 |                                                | arapet<br>"    |                                       |                                                         |                        |
| 96                                                                                                                                                                                                                                                                                                                                                                                                                                                                                                                                                                                                                                                                                                                                                                                                                                                                                                                                                                                                                                                                                                                                                                                                                                                                                                                                                                                                                                                                                                                                                                                                                                                                                                                                                                                                                                                                                                                                                                                                                                                                                                                             | 19:6" TI Wing                       |              |                      |                                                 | 9                                                                                                                                                                                                                                                                                                                                                                                                                                                                                                                                                                                                                                                                                                                                                                                                                                                                                                                                                                                                                                                                                                                                                                                                                                                                                                                                                                                                                                                                                                                                                                                                                                                                                                                                                                                                                                                                                                                                                                                                                                                                                                                              | 10 15 3"           | 1442             | <i>H</i>                 | //        |                  | 18:0"                 |             |                                       |           |          |                       |                                                  |           | 8 5             | 5 11:0" R9                                     | "              |                                       |                                                         |                        |
| 46                                                                                                                                                                                                                                                                                                                                                                                                                                                                                                                                                                                                                                                                                                                                                                                                                                                                                                                                                                                                                                                                                                                                                                                                                                                                                                                                                                                                                                                                                                                                                                                                                                                                                                                                                                                                                                                                                                                                                                                                                                                                                                                             | 11:0" 72 "                          |              |                      |                                                 | 109                                                                                                                                                                                                                                                                                                                                                                                                                                                                                                                                                                                                                                                                                                                                                                                                                                                                                                                                                                                                                                                                                                                                                                                                                                                                                                                                                                                                                                                                                                                                                                                                                                                                                                                                                                                                                                                                                                                                                                                                                                                                                                                            | 10 12:6"           | 443              | //                       |           |                  |                       |             | · · · · · · · · · · · · · · · · · · · | <u>] </u> |          |                       |                                                  |           | 2 5             |                                                | 11             |                                       |                                                         |                        |
|                                                                                                                                                                                                                                                                                                                                                                                                                                                                                                                                                                                                                                                                                                                                                                                                                                                                                                                                                                                                                                                                                                                                                                                                                                                                                                                                                                                                                                                                                                                                                                                                                                                                                                                                                                                                                                                                                                                                                                                                                                                                                                                                |                                     | 64 11        | 38'-6" V             | ?1 Colum                                        | n 9                                                                                                                                                                                                                                                                                                                                                                                                                                                                                                                                                                                                                                                                                                                                                                                                                                                                                                                                                                                                                                                                                                                                                                                                                                                                                                                                                                                                                                                                                                                                                                                                                                                                                                                                                                                                                                                                                                                                                                                                                                                                                                                            | 9 6.9"             | 145              | "                        |           |                  |                       |             | Column                                |           |          |                       |                                                  |           | 8 5             | 5 3/10" 2/2                                    | 11             |                                       |                                                         | ÷                      |
| 46 4                                                                                                                                                                                                                                                                                                                                                                                                                                                                                                                                                                                                                                                                                                                                                                                                                                                                                                                                                                                                                                                                                                                                                                                                                                                                                                                                                                                                                                                                                                                                                                                                                                                                                                                                                                                                                                                                                                                                                                                                                                                                                                                           | 12'3" UI Beam                       |              |                      |                                                 | <u>3</u>                                                                                                                                                                                                                                                                                                                                                                                                                                                                                                                                                                                                                                                                                                                                                                                                                                                                                                                                                                                                                                                                                                                                                                                                                                                                                                                                                                                                                                                                                                                                                                                                                                                                                                                                                                                                                                                                                                                                                                                                                                                                                                                       | 9 10-6             | " 146<br>" 147   | "                        | 24        | 8                | 35'0"<br>35'0"        | 153         | - 11                                  |           |          |                       | .                                                | • . ,     | 3 E             | 5 3510" R13<br>5 3613" R14                     | <u> </u>       |                                       |                                                         |                        |
| 29                                                                                                                                                                                                                                                                                                                                                                                                                                                                                                                                                                                                                                                                                                                                                                                                                                                                                                                                                                                                                                                                                                                                                                                                                                                                                                                                                                                                                                                                                                                                                                                                                                                                                                                                                                                                                                                                                                                                                                                                                                                                                                                             | 12:6" 02 "                          |              |                      |                                                 | 2                                                                                                                                                                                                                                                                                                                                                                                                                                                                                                                                                                                                                                                                                                                                                                                                                                                                                                                                                                                                                                                                                                                                                                                                                                                                                                                                                                                                                                                                                                                                                                                                                                                                                                                                                                                                                                                                                                                                                                                                                                                                                                                              | 9 9'0"             | 448              | //                       |           |                  |                       |             |                                       |           |          |                       |                                                  |           |                 | 5 26'-0" R15<br>5 9'-9" R16<br>5 1'-3" R17     | 11             |                                       |                                                         |                        |
| 14 4                                                                                                                                                                                                                                                                                                                                                                                                                                                                                                                                                                                                                                                                                                                                                                                                                                                                                                                                                                                                                                                                                                                                                                                                                                                                                                                                                                                                                                                                                                                                                                                                                                                                                                                                                                                                                                                                                                                                                                                                                                                                                                                           | 2:9" 410 "                          | 12 2         | 19:9" W              | 11 A.B. Wel                                     |                                                                                                                                                                                                                                                                                                                                                                                                                                                                                                                                                                                                                                                                                                                                                                                                                                                                                                                                                                                                                                                                                                                                                                                                                                                                                                                                                                                                                                                                                                                                                                                                                                                                                                                                                                                                                                                                                                                                                                                                                                                                                                                                | 6 26-6             | 4201             | . 11                     | 12        | 2                | 19'9"                 | WI          | A.B. Wells                            | -         |          |                       |                                                  | · · ·     |                 | 5 7:3" R17                                     | "              |                                       |                                                         | •                      |
| 12 7                                                                                                                                                                                                                                                                                                                                                                                                                                                                                                                                                                                                                                                                                                                                                                                                                                                                                                                                                                                                                                                                                                                                                                                                                                                                                                                                                                                                                                                                                                                                                                                                                                                                                                                                                                                                                                                                                                                                                                                                                                                                                                                           | 14:0" 411 "                         |              |                      |                                                 | 16                                                                                                                                                                                                                                                                                                                                                                                                                                                                                                                                                                                                                                                                                                                                                                                                                                                                                                                                                                                                                                                                                                                                                                                                                                                                                                                                                                                                                                                                                                                                                                                                                                                                                                                                                                                                                                                                                                                                                                                                                                                                                                                             | 10 28:3            | " 14901          | ,/                       |           |                  |                       |             |                                       | 4         | 6        | 8:9" 7                |                                                  | 9 - 6     | 3 L             | 5 33'3" R16                                    | . //           |                                       |                                                         |                        |
| 6 7                                                                                                                                                                                                                                                                                                                                                                                                                                                                                                                                                                                                                                                                                                                                                                                                                                                                                                                                                                                                                                                                                                                                                                                                                                                                                                                                                                                                                                                                                                                                                                                                                                                                                                                                                                                                                                                                                                                                                                                                                                                                                                                            | 6:5" UIZ "                          | 49           | BENT NO.             | 3<br>25 Footing                                 | <u>2</u>                                                                                                                                                                                                                                                                                                                                                                                                                                                                                                                                                                                                                                                                                                                                                                                                                                                                                                                                                                                                                                                                                                                                                                                                                                                                                                                                                                                                                                                                                                                                                                                                                                                                                                                                                                                                                                                                                                                                                                                                                                                                                                                       | 6 7.0"             | 1402             | //                       | 6         | 7                | BENT<br>3'0"          | NO. 6       | Footing                               | 9         | 6        | 14:0" 7               | (3.) "                                           |           |                 | 5 31-6" R19<br>5 32-6" R10                     | "              |                                       |                                                         |                        |
|                                                                                                                                                                                                                                                                                                                                                                                                                                                                                                                                                                                                                                                                                                                                                                                                                                                                                                                                                                                                                                                                                                                                                                                                                                                                                                                                                                                                                                                                                                                                                                                                                                                                                                                                                                                                                                                                                                                                                                                                                                                                                                                                |                                     | 12 7         | 9-3" Di              | 38 "                                            |                                                                                                                                                                                                                                                                                                                                                                                                                                                                                                                                                                                                                                                                                                                                                                                                                                                                                                                                                                                                                                                                                                                                                                                                                                                                                                                                                                                                                                                                                                                                                                                                                                                                                                                                                                                                                                                                                                                                                                                                                                                                                                                                | 3 01/1             | 1001             | <i></i>                  | 12        | 7                | 8:9"                  | 028         | Footing                               |           |          | · .                   |                                                  |           | 2 5             | 5 32! G" REO<br>5 32! 3" RE/                   | 11 12 13       | -1<br>-1                              |                                                         |                        |
|                                                                                                                                                                                                                                                                                                                                                                                                                                                                                                                                                                                                                                                                                                                                                                                                                                                                                                                                                                                                                                                                                                                                                                                                                                                                                                                                                                                                                                                                                                                                                                                                                                                                                                                                                                                                                                                                                                                                                                                                                                                                                                                                |                                     | 21 10        |                      |                                                 | 8/                                                                                                                                                                                                                                                                                                                                                                                                                                                                                                                                                                                                                                                                                                                                                                                                                                                                                                                                                                                                                                                                                                                                                                                                                                                                                                                                                                                                                                                                                                                                                                                                                                                                                                                                                                                                                                                                                                                                                                                                                                                                                                                             | 3 9:6"             | PEI              | Column                   | 9%        |                  | 5!0"<br>18!0"         |             | "                                     | 57        | 4        | 12:3" 4               | 71 Bear                                          |           |                 | 6 10:0" P22 E<br>5 10:3" R23 F                 |                |                                       |                                                         |                        |
|                                                                                                                                                                                                                                                                                                                                                                                                                                                                                                                                                                                                                                                                                                                                                                                                                                                                                                                                                                                                                                                                                                                                                                                                                                                                                                                                                                                                                                                                                                                                                                                                                                                                                                                                                                                                                                                                                                                                                                                                                                                                                                                                |                                     |              |                      |                                                 |                                                                                                                                                                                                                                                                                                                                                                                                                                                                                                                                                                                                                                                                                                                                                                                                                                                                                                                                                                                                                                                                                                                                                                                                                                                                                                                                                                                                                                                                                                                                                                                                                                                                                                                                                                                                                                                                                                                                                                                                                                                                                                                                | 9 2:9"             |                  | Beam                     | 16        | 6                | 8:0"                  | 063         | "                                     | 2         | 4        | 13:3" 11              | 72 "                                             | ے ا       | 3 6             | 5 11:0" R24                                    | "              |                                       |                                                         |                        |
|                                                                                                                                                                                                                                                                                                                                                                                                                                                                                                                                                                                                                                                                                                                                                                                                                                                                                                                                                                                                                                                                                                                                                                                                                                                                                                                                                                                                                                                                                                                                                                                                                                                                                                                                                                                                                                                                                                                                                                                                                                                                                                                                |                                     | 16 10        | 810" D<br>1313" D    | 3 <i>4</i>                                      | 6                                                                                                                                                                                                                                                                                                                                                                                                                                                                                                                                                                                                                                                                                                                                                                                                                                                                                                                                                                                                                                                                                                                                                                                                                                                                                                                                                                                                                                                                                                                                                                                                                                                                                                                                                                                                                                                                                                                                                                                                                                                                                                                              | 4 3'6"             | 1129             | "                        | 6         | 8                | 8'.9"<br>18'.0"       | D65         | 21                                    | 16        | 6        | 2:0" 1                | 74 11                                            |           | 7 6             | 5 35:9" R25<br>5 5:9" R26 E                    | nd Post        |                                       | -                                                       | -¥                     |
|                                                                                                                                                                                                                                                                                                                                                                                                                                                                                                                                                                                                                                                                                                                                                                                                                                                                                                                                                                                                                                                                                                                                                                                                                                                                                                                                                                                                                                                                                                                                                                                                                                                                                                                                                                                                                                                                                                                                                                                                                                                                                                                                | 8'3" VI Backwall                    | 2 7          | 13-0" 12             | 36 "                                            | 20                                                                                                                                                                                                                                                                                                                                                                                                                                                                                                                                                                                                                                                                                                                                                                                                                                                                                                                                                                                                                                                                                                                                                                                                                                                                                                                                                                                                                                                                                                                                                                                                                                                                                                                                                                                                                                                                                                                                                                                                                                                                                                                             | 6 14'0'            | 141              | //                       |           |                  |                       |             | -                                     | 6         | 7        | 6:3" 1                | 75 "                                             |           | 7 5<br>36 6     | 5 6'3" R27<br>6 90'-0" 51 3                    | " "<br>=\ab    | -                                     |                                                         | -                      |
| 119 5                                                                                                                                                                                                                                                                                                                                                                                                                                                                                                                                                                                                                                                                                                                                                                                                                                                                                                                                                                                                                                                                                                                                                                                                                                                                                                                                                                                                                                                                                                                                                                                                                                                                                                                                                                                                                                                                                                                                                                                                                                                                                                                          | 10:3" V2 Wing                       | 76 70        | 77-9 0               | 2/                                              | 36                                                                                                                                                                                                                                                                                                                                                                                                                                                                                                                                                                                                                                                                                                                                                                                                                                                                                                                                                                                                                                                                                                                                                                                                                                                                                                                                                                                                                                                                                                                                                                                                                                                                                                                                                                                                                                                                                                                                                                                                                                                                                                                             | 5 1323             | " 143            | "                        | 10        | 10 1             | 4-0"                  | H26         | Beam                                  | 16        |          | 10-0 0                |                                                  | 8         | 10 9            | 1 32-0" 52                                     | NOO            |                                       |                                                         |                        |
| 28 4                                                                                                                                                                                                                                                                                                                                                                                                                                                                                                                                                                                                                                                                                                                                                                                                                                                                                                                                                                                                                                                                                                                                                                                                                                                                                                                                                                                                                                                                                                                                                                                                                                                                                                                                                                                                                                                                                                                                                                                                                                                                                                                           | 12'6" V3 "<br>7'6" V4 "             | 10 10        | 12:3" 42             | 25 Bean                                         |                                                                                                                                                                                                                                                                                                                                                                                                                                                                                                                                                                                                                                                                                                                                                                                                                                                                                                                                                                                                                                                                                                                                                                                                                                                                                                                                                                                                                                                                                                                                                                                                                                                                                                                                                                                                                                                                                                                                                                                                                                                                                                                                | 6 16:3             | " 444            | "                        |           |                  | 19:6"<br>19:3"        |             | 11                                    |           |          |                       | 40.                                              |           | 9 6             | 30'-9" 54                                      | 11             |                                       |                                                         |                        |
| 4                                                                                                                                                                                                                                                                                                                                                                                                                                                                                                                                                                                                                                                                                                                                                                                                                                                                                                                                                                                                                                                                                                                                                                                                                                                                                                                                                                                                                                                                                                                                                                                                                                                                                                                                                                                                                                                                                                                                                                                                                                                                                                                              | 7-6 14 "                            |              | 1313" H              |                                                 |                                                                                                                                                                                                                                                                                                                                                                                                                                                                                                                                                                                                                                                                                                                                                                                                                                                                                                                                                                                                                                                                                                                                                                                                                                                                                                                                                                                                                                                                                                                                                                                                                                                                                                                                                                                                                                                                                                                                                                                                                                                                                                                                | 6 18:0             |                  | "                        | 7         |                  | 13-6"                 |             | "                                     |           |          |                       |                                                  | `         | 9 6             | 32'9" 55                                       |                |                                       |                                                         |                        |
|                                                                                                                                                                                                                                                                                                                                                                                                                                                                                                                                                                                                                                                                                                                                                                                                                                                                                                                                                                                                                                                                                                                                                                                                                                                                                                                                                                                                                                                                                                                                                                                                                                                                                                                                                                                                                                                                                                                                                                                                                                                                                                                                |                                     | 2 11         | 27'0" H              | 32 "                                            | 14                                                                                                                                                                                                                                                                                                                                                                                                                                                                                                                                                                                                                                                                                                                                                                                                                                                                                                                                                                                                                                                                                                                                                                                                                                                                                                                                                                                                                                                                                                                                                                                                                                                                                                                                                                                                                                                                                                                                                                                                                                                                                                                             | 5 14.0             | " 147            | //                       | 5         | 7                | 6º3"                  | 1164        |                                       | <u> </u>  |          |                       |                                                  |           | 20 4            | 7 16:0" 56                                     | 11             | · ·                                   |                                                         |                        |
| 12 2                                                                                                                                                                                                                                                                                                                                                                                                                                                                                                                                                                                                                                                                                                                                                                                                                                                                                                                                                                                                                                                                                                                                                                                                                                                                                                                                                                                                                                                                                                                                                                                                                                                                                                                                                                                                                                                                                                                                                                                                                                                                                                                           | 19-9" WI A.B. Wells                 | 98           | 6'-6" H              | 39 11                                           |                                                                                                                                                                                                                                                                                                                                                                                                                                                                                                                                                                                                                                                                                                                                                                                                                                                                                                                                                                                                                                                                                                                                                                                                                                                                                                                                                                                                                                                                                                                                                                                                                                                                                                                                                                                                                                                                                                                                                                                                                                                                                                                                |                    |                  |                          | 2         | 8 .              | 9!9"<br>1/ <u>:0"</u> | 1466        | . 11                                  |           |          |                       |                                                  | 104-6     | 6 4             | 6 25:9" 57<br>6 30:3" 58                       | <i>"</i>       |                                       |                                                         | -                      |
|                                                                                                                                                                                                                                                                                                                                                                                                                                                                                                                                                                                                                                                                                                                                                                                                                                                                                                                                                                                                                                                                                                                                                                                                                                                                                                                                                                                                                                                                                                                                                                                                                                                                                                                                                                                                                                                                                                                                                                                                                                                                                                                                | BENT NO. 2                          | 28           | 8'6" H.<br>9'6" H.   | 35 "                                            |                                                                                                                                                                                                                                                                                                                                                                                                                                                                                                                                                                                                                                                                                                                                                                                                                                                                                                                                                                                                                                                                                                                                                                                                                                                                                                                                                                                                                                                                                                                                                                                                                                                                                                                                                                                                                                                                                                                                                                                                                                                                                                                                | 11 29:6            |                  | Column                   | 2         | 7.               | 11:3"                 | 467         | "                                     | 130       | -        | 4:9" V                | 71 Binh.                                         | 94-0      | 0 0             | à 31-3" 59<br>1 40:0" 510                      | 11             |                                       |                                                         |                        |
|                                                                                                                                                                                                                                                                                                                                                                                                                                                                                                                                                                                                                                                                                                                                                                                                                                                                                                                                                                                                                                                                                                                                                                                                                                                                                                                                                                                                                                                                                                                                                                                                                                                                                                                                                                                                                                                                                                                                                                                                                                                                                                                                |                                     | 3 8          | 10.0" H              | 37 1                                            |                                                                                                                                                                                                                                                                                                                                                                                                                                                                                                                                                                                                                                                                                                                                                                                                                                                                                                                                                                                                                                                                                                                                                                                                                                                                                                                                                                                                                                                                                                                                                                                                                                                                                                                                                                                                                                                                                                                                                                                                                                                                                                                                |                    |                  |                          | 1         | 7                | 11-6"<br>11-6"        | 1169        | //                                    |           |          |                       |                                                  |           | 2 4             | 1 25-6" 511                                    | //             | - <b> </b>  <br>- <b> </b>            |                                                         |                        |
| 64 11                                                                                                                                                                                                                                                                                                                                                                                                                                                                                                                                                                                                                                                                                                                                                                                                                                                                                                                                                                                                                                                                                                                                                                                                                                                                                                                                                                                                                                                                                                                                                                                                                                                                                                                                                                                                                                                                                                                                                                                                                                                                                                                          | 7:3" D21 Footing                    | 26           | 21'9" HE<br>25'9" H  | 38 "<br>39 "                                    | 12                                                                                                                                                                                                                                                                                                                                                                                                                                                                                                                                                                                                                                                                                                                                                                                                                                                                                                                                                                                                                                                                                                                                                                                                                                                                                                                                                                                                                                                                                                                                                                                                                                                                                                                                                                                                                                                                                                                                                                                                                                                                                                                             | 2 19'9             | " W/             | A.B. Wells               | 4         |                  | 6!6"<br>?9:9"         |             | 11                                    |           | 9        | 9.6" V                |                                                  |           | 2               | 6 12'-9" 512<br>6 12'-9" 513                   | 11             | -                                     |                                                         |                        |
| 8 11                                                                                                                                                                                                                                                                                                                                                                                                                                                                                                                                                                                                                                                                                                                                                                                                                                                                                                                                                                                                                                                                                                                                                                                                                                                                                                                                                                                                                                                                                                                                                                                                                                                                                                                                                                                                                                                                                                                                                                                                                                                                                                                           | 11:9" 024 "                         | 12 7         | 7-6" 42              | 20/ 11                                          |                                                                                                                                                                                                                                                                                                                                                                                                                                                                                                                                                                                                                                                                                                                                                                                                                                                                                                                                                                                                                                                                                                                                                                                                                                                                                                                                                                                                                                                                                                                                                                                                                                                                                                                                                                                                                                                                                                                                                                                                                                                                                                                                | BENT               |                  |                          | 2         | 6                | 19:6"                 | H603        |                                       |           |          | 10:0" V               |                                                  |           | 9 4             | 6 18:6" 514                                    | 11             | 1                                     |                                                         |                        |
|                                                                                                                                                                                                                                                                                                                                                                                                                                                                                                                                                                                                                                                                                                                                                                                                                                                                                                                                                                                                                                                                                                                                                                                                                                                                                                                                                                                                                                                                                                                                                                                                                                                                                                                                                                                                                                                                                                                                                                                                                                                                                                                                | 21:9" D25 "<br>23:3" D26 "          |              | 27:9" HS             |                                                 | 16                                                                                                                                                                                                                                                                                                                                                                                                                                                                                                                                                                                                                                                                                                                                                                                                                                                                                                                                                                                                                                                                                                                                                                                                                                                                                                                                                                                                                                                                                                                                                                                                                                                                                                                                                                                                                                                                                                                                                                                                                                                                                                                             | 9 11-9"            | D23              | Footing                  | <i>13</i> |                  | 31-6"<br>31-6"        |             | 11                                    |           | _        |                       |                                                  |           | 9 6<br>9 6      | 6 201-6" 515<br>6 301-3" 516                   | 11             |                                       |                                                         |                        |
| 18 7                                                                                                                                                                                                                                                                                                                                                                                                                                                                                                                                                                                                                                                                                                                                                                                                                                                                                                                                                                                                                                                                                                                                                                                                                                                                                                                                                                                                                                                                                                                                                                                                                                                                                                                                                                                                                                                                                                                                                                                                                                                                                                                           | 8:0" D27 "                          |              | 12:6" HE             |                                                 | 4                                                                                                                                                                                                                                                                                                                                                                                                                                                                                                                                                                                                                                                                                                                                                                                                                                                                                                                                                                                                                                                                                                                                                                                                                                                                                                                                                                                                                                                                                                                                                                                                                                                                                                                                                                                                                                                                                                                                                                                                                                                                                                                              | 9 21:9             | D25              | 11                       | 2         | 6                | 9:0"                  | 4607        | . 11                                  | 12        | 2        | 19:9" N               | 11 A.B. W.                                       | lells     | 9 2             | 6 38'-9" 518                                   | 11             |                                       |                                                         |                        |
| // 7                                                                                                                                                                                                                                                                                                                                                                                                                                                                                                                                                                                                                                                                                                                                                                                                                                                                                                                                                                                                                                                                                                                                                                                                                                                                                                                                                                                                                                                                                                                                                                                                                                                                                                                                                                                                                                                                                                                                                                                                                                                                                                                           | 8'9" D28 "                          |              |                      |                                                 | 160                                                                                                                                                                                                                                                                                                                                                                                                                                                                                                                                                                                                                                                                                                                                                                                                                                                                                                                                                                                                                                                                                                                                                                                                                                                                                                                                                                                                                                                                                                                                                                                                                                                                                                                                                                                                                                                                                                                                                                                                                                                                                                                            | 11 2313<br>7 810"  |                  | 3 I                      | 10        | 7                | 71-6"                 |             |                                       |           |          | RSTRUCT               | URE                                              | 31 - (2)  | 7   4<br>3)   4 | 6 38'-9" 518<br>6 32'-0" 519                   | 11             |                                       |                                                         |                        |
|                                                                                                                                                                                                                                                                                                                                                                                                                                                                                                                                                                                                                                                                                                                                                                                                                                                                                                                                                                                                                                                                                                                                                                                                                                                                                                                                                                                                                                                                                                                                                                                                                                                                                                                                                                                                                                                                                                                                                                                                                                                                                                                                | 10/21/10/20                         | 93 3         | 9.6" 2               | el Colum                                        | <del></del>                                                                                                                                                                                                                                                                                                                                                                                                                                                                                                                                                                                                                                                                                                                                                                                                                                                                                                                                                                                                                                                                                                                                                                                                                                                                                                                                                                                                                                                                                                                                                                                                                                                                                                                                                                                                                                                                                                                                                                                                                                                                                                                    | 7 8:9"             | D28              |                          | 66        | 3                | 9'6"                  | P21         | Column                                |           |          | 3-6" (                | 7 Cur                                            |           |                 |                                                |                |                                       |                                                         |                        |
| 7 10                                                                                                                                                                                                                                                                                                                                                                                                                                                                                                                                                                                                                                                                                                                                                                                                                                                                                                                                                                                                                                                                                                                                                                                                                                                                                                                                                                                                                                                                                                                                                                                                                                                                                                                                                                                                                                                                                                                                                                                                                                                                                                                           | 12'3" H21 Beam<br>13'3" H22 "       | 2 4          | 219" U               | 27 Bean                                         | 7 29                                                                                                                                                                                                                                                                                                                                                                                                                                                                                                                                                                                                                                                                                                                                                                                                                                                                                                                                                                                                                                                                                                                                                                                                                                                                                                                                                                                                                                                                                                                                                                                                                                                                                                                                                                                                                                                                                                                                                                                                                                                                                                                           | 9 6:6              | " D51<br>D52     | "                        |           | 4                | 2:9"                  | 427         | Beam                                  | 4         | 5        | 19'-9" (<br>38'-3" (  | <u>~ "</u><br>'3 "                               |           |                 |                                                |                |                                       |                                                         |                        |
| 26                                                                                                                                                                                                                                                                                                                                                                                                                                                                                                                                                                                                                                                                                                                                                                                                                                                                                                                                                                                                                                                                                                                                                                                                                                                                                                                                                                                                                                                                                                                                                                                                                                                                                                                                                                                                                                                                                                                                                                                                                                                                                                                             | 17'9" H23 "                         | 2 4          | 31-6" (1)            | 28 11                                           | 24                                                                                                                                                                                                                                                                                                                                                                                                                                                                                                                                                                                                                                                                                                                                                                                                                                                                                                                                                                                                                                                                                                                                                                                                                                                                                                                                                                                                                                                                                                                                                                                                                                                                                                                                                                                                                                                                                                                                                                                                                                                                                                                             | 8 60"              | 253              | //                       | 2         | 4                | 3-6"                  |             | "                                     | 2         | 5        | 33:3" C               | 2 "                                              | *         | J. 200          | ease due to 4                                  | Curb           |                                       |                                                         |                        |
| 10 10                                                                                                                                                                                                                                                                                                                                                                                                                                                                                                                                                                                                                                                                                                                                                                                                                                                                                                                                                                                                                                                                                                                                                                                                                                                                                                                                                                                                                                                                                                                                                                                                                                                                                                                                                                                                                                                                                                                                                                                                                                                                                                                          | 26'0" H24 "<br>12'3" H25 *          | 4 4          | 4-3" UX              |                                                 | 4                                                                                                                                                                                                                                                                                                                                                                                                                                                                                                                                                                                                                                                                                                                                                                                                                                                                                                                                                                                                                                                                                                                                                                                                                                                                                                                                                                                                                                                                                                                                                                                                                                                                                                                                                                                                                                                                                                                                                                                                                                                                                                                              | 9 22:0             | 1209             | <i>"</i>                 | 15        | 4                | 4'-3"<br>14'-0"       |             | 11                                    | 6         | 6        | 41:3" C<br>37:9" C    |                                                  |           | ourle           | to being clased                                | BF             | RIDGE OVER K.C.S                      | E., C.R.I. & P. AND C.M. & S.T.F                        | H. R.R.S.              |
|                                                                                                                                                                                                                                                                                                                                                                                                                                                                                                                                                                                                                                                                                                                                                                                                                                                                                                                                                                                                                                                                                                                                                                                                                                                                                                                                                                                                                                                                                                                                                                                                                                                                                                                                                                                                                                                                                                                                                                                                                                                                                                                                | 12-6" H26 "                         | 13 6         | 15.9" (1             | 32 "                                            |                                                                                                                                                                                                                                                                                                                                                                                                                                                                                                                                                                                                                                                                                                                                                                                                                                                                                                                                                                                                                                                                                                                                                                                                                                                                                                                                                                                                                                                                                                                                                                                                                                                                                                                                                                                                                                                                                                                                                                                                                                                                                                                                | 11 1510            | 1 150            | 8                        | 14        | 4.               | 14'-9"                | 1162        |                                       | 6         | 6        | 30.6" C               | 7 11                                             |           |                 |                                                | S              | TATE ROAD INTERS                      | TATE ROUTE 435                                          |                        |
| 9 9                                                                                                                                                                                                                                                                                                                                                                                                                                                                                                                                                                                                                                                                                                                                                                                                                                                                                                                                                                                                                                                                                                                                                                                                                                                                                                                                                                                                                                                                                                                                                                                                                                                                                                                                                                                                                                                                                                                                                                                                                                                                                                                            |                                     | 24 6<br>14 6 | 16-6" LE             |                                                 | 10                                                                                                                                                                                                                                                                                                                                                                                                                                                                                                                                                                                                                                                                                                                                                                                                                                                                                                                                                                                                                                                                                                                                                                                                                                                                                                                                                                                                                                                                                                                                                                                                                                                                                                                                                                                                                                                                                                                                                                                                                                                                                                                             |                    | " 1452<br>" 1453 | <u>Beam</u>              | 12        | 4                | 15'-6"<br>16'-3"      | <del></del> | 11                                    | 4         | 5        | 21:3" (               | <i>9 11</i>                                      |           |                 |                                                | IN             | KANSAS CITY                           |                                                         |                        |
|                                                                                                                                                                                                                                                                                                                                                                                                                                                                                                                                                                                                                                                                                                                                                                                                                                                                                                                                                                                                                                                                                                                                                                                                                                                                                                                                                                                                                                                                                                                                                                                                                                                                                                                                                                                                                                                                                                                                                                                                                                                                                                                                | 12:0" 129 "                         | 5 6          | 18:3" U              |                                                 | 9                                                                                                                                                                                                                                                                                                                                                                                                                                                                                                                                                                                                                                                                                                                                                                                                                                                                                                                                                                                                                                                                                                                                                                                                                                                                                                                                                                                                                                                                                                                                                                                                                                                                                                                                                                                                                                                                                                                                                                                                                                                                                                                              | 11 14-3            | " 1454           | 11                       | 5         | 4 1              | 17-0"                 | 1165        | //                                    | 8         | 5        | 26'-0" C              |                                                  |           |                 |                                                |                |                                       | -!(52)(RTE.I-435) STA. 92+27.                           | 34 S.B.L               |
| <b>S</b> ILL                                                                                                                                                                                                                                                                                                                                                                                                                                                                                                                                                                                                                                                                                                                                                                                                                                                                                                                                                                                                                                                                                                                                                                                                                                                                                                                                                                                                                                                                                                                                                                                                                                                                                                                                                                                                                                                                                                                                                                                                                                                                                                                   | FGWIN & MARTIN<br>BULTING ENGINEERS | -            | , -                  | e                                               | 5                                                                                                                                                                                                                                                                                                                                                                                                                                                                                                                                                                                                                                                                                                                                                                                                                                                                                                                                                                                                                                                                                                                                                                                                                                                                                                                                                                                                                                                                                                                                                                                                                                                                                                                                                                                                                                                                                                                                                                                                                                                                                                                              |                    | 1.155<br>1.156   |                          | 9         | 9                | 17-9"                 | LKalo       |                                       | 4         | <u>5</u> | 38:6" 0               | 12 "                                             |           |                 |                                                |                | •                                     | COUNTY                                                  |                        |
| COMS                                                                                                                                                                                                                                                                                                                                                                                                                                                                                                                                                                                                                                                                                                                                                                                                                                                                                                                                                                                                                                                                                                                                                                                                                                                                                                                                                                                                                                                                                                                                                                                                                                                                                                                                                                                                                                                                                                                                                                                                                                                                                                                           | CERNS ENGINEERS                     |              |                      | -                                               |                                                                                                                                                                                                                                                                                                                                                                                                                                                                                                                                                                                                                                                                                                                                                                                                                                                                                                                                                                                                                                                                                                                                                                                                                                                                                                                                                                                                                                                                                                                                                                                                                                                                                                                                                                                                                                                                                                                                                                                                                                                                                                                                | 9 10-5             | " 457            | //                       |           |                  |                       |             |                                       | 2         | 5        | 32161C                |                                                  |           | אייתים          |                                                | ĄL             | CKSON                                 | COUNTY                                                  |                        |
| The same of the first terms of the first section of the section of | Page DETAILED J.R. KETTLE           | Hook         | s and P              | Bends sh                                        | hall be                                                                                                                                                                                                                                                                                                                                                                                                                                                                                                                                                                                                                                                                                                                                                                                                                                                                                                                                                                                                                                                                                                                                                                                                                                                                                                                                                                                                                                                                                                                                                                                                                                                                                                                                                                                                                                                                                                                                                                                                                                                                                                                        | e in occore        | donce            | with A.<br>ow dimensions | C.I. N.   | PORKIO           | 1.0f.                 | Stone       | dard Pl                               | actic     | e tol    | - Wetaili             | rig Kei                                          | Irite rea | -01             | 28.                                            |                |                                       |                                                         | A-1683                 |