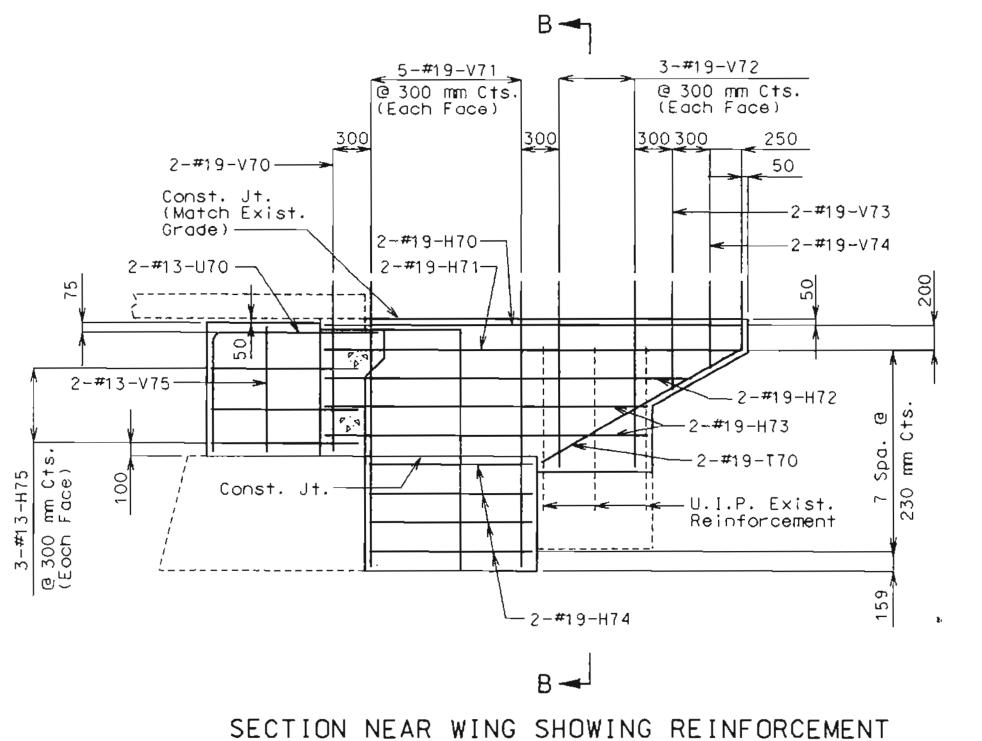

|       |      |       |       |      |       |       |       |        |          |           |        |          |    |                             |                    |
| _        |       |       |      | _     |       |      |       |       | _     |        |          |           |        |          | -  |                             |                    |
| (*) Tr   | e red | wired | shim | plate | shall | be p | laced | betwe | en la | yers o | of elast | <br>tomer | and ma | beblo    |    | TOTAL<br>BEARINGS           | 6                  |



DETAILS OF TYPE "N" PTFE BEARINGS

1260±

<del>(\*)</del>

4 Resin Anchor

(Equally Spa.)

150

Systems

A16834, Sht. 52

| State | Proj. No. | Sheet<br>No. |
|-------|-----------|--------------|
| МО    |           | 131          |







SECTION NEAR WING SHOWING RESIN ANCHOR SYSTEMS AND DIMENSIONS

B⊸

2289±

4309 ±

150

Const. Jt.

760



PLAN OF EXISTING WING SHOWING CONCRETE REMOVAL





### NOTE:

For details of Safety Barrier Curb at End Bent No. 7, see sheet No. 16.

The contractor shall use one of the resin anchor systems listed in the job special provisions. These resin anchor systems shall be installed according to the manufacturer's special provisions, except as modified by the job special provisions.

Cost of furnishing and installing the anchor systems complete in place shall be included in the price bid for Rehabilitation of Existing Wings per Lump Sum.

The 19.1 mm diameter resin anchor systems shall have a minimum ultimate pullout strength of 90.7 kN in concrete with f'c = 28 MPa. see special provision