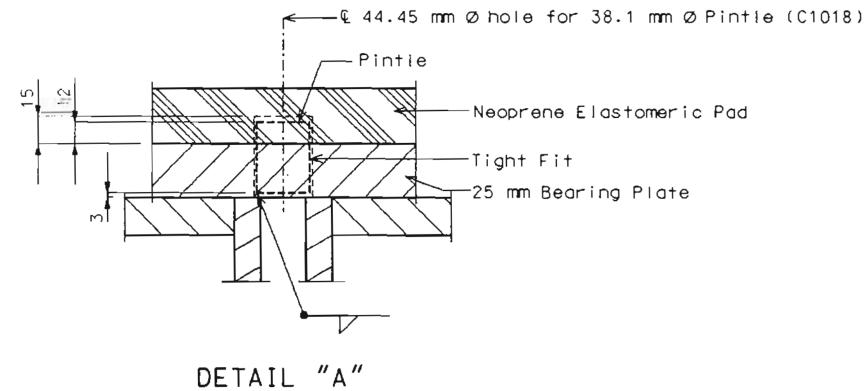

rs minimum thickness) or galvanized in accordance with ASTM A153.

Neoprene Elastomeric Pads shall be 70 durometer.

The sole plate and bearing plate shall be furnished with the bearing and field welded to the stringers or girders.

Structural steel for the sole plate shall be ASTM A709M Grade 250 and shall be coated with a minimum of two coats of inorganic zinc primer (125 micrometers minimum thickness).

The accepted quantity of the elastomeric bearing assemblies, complete—in-place, will be paid for at the contract unit price for Type "N" PTFE Bearings, each.

Payment for the sole plate, bearing plate and anchor bolts shall be included in the cost of the bearing assembly. See Special Provisions.

Outline of old work is indicated by light dashed lines. Heavy lines indicate new work.









PART PLAN

Note: 25 mm bearing plate to be tapped to receive 50.8 mm Ø H.S. Bolt.

The location of the 50.8 mm high strength bolts in relation to the

temperature at the time of erection. At 16°C the slotted holes should center on the 50.8 mm high strength bolts.

slotted holes in the sole plate shall correspond with the

Adjustments of 7 mm for each 5° C temperature rise or fall

| BENT NO. | A     | В     | С    | D     | E     | F    | G     | H     | J     | K      | L        | М         | N      | Р        | Q  | NUMBER OF<br>SHIM PLATES(*) | NUMBER<br>REQUIRED |
|----------|-------|-------|------|-------|-------|------|-------|-------|-------|--------|----------|-----------|--------|----------|----|-----------------------------|--------------------|
| 6        | 300   | 330   | 5