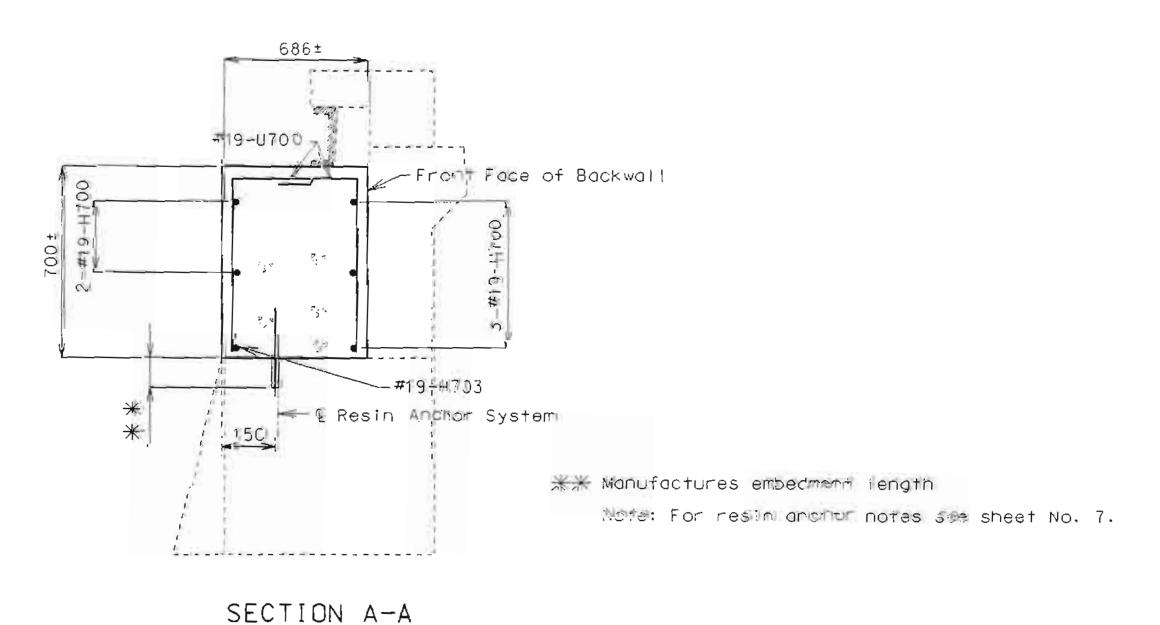

| ***                                                                                                                                                                                                                                                                                                                                                                                                                                                                                                                                                                                                                                                                                                                                                                                                                                                                                                                                                                                                                                                                                                                                                                                                                                                                                                                                                                                                                                                                                                                                                                                                                                                                                                                                                                                                                                                                                                                                                                                                                                                                                                                            |                                     |              |                      |                                                 |                                                                                                                                                                                                                                                                                                                                                                                                                                                                                                                                                                                                                                                                                                                                                                                                                                                                                                                                                                                                                                                                                                                                                                                                                                                                                                                                                                                                                                                                                                                                                                                                                                                                                                                                                                                                                                                                                                                                                                                                                                                                                                                                |                    |                  |                          |           |                  | ST                    | AT          | E HI                                  | GHV       | VAY      | DEF                   | ARTI                                             | MEN.      | Ί               |                                                |                |                                       | FED. ROAD STATE FED. AID FISCAL PROJ. NO. YEAR 5 MO. 19 | SHEET TOTAL NO. SHEETS |
|--------------------------------------------------------------------------------------------------------------------------------------------------------------------------------------------------------------------------------------------------------------------------------------------------------------------------------------------------------------------------------------------------------------------------------------------------------------------------------------------------------------------------------------------------------------------------------------------------------------------------------------------------------------------------------------------------------------------------------------------------------------------------------------------------------------------------------------------------------------------------------------------------------------------------------------------------------------------------------------------------------------------------------------------------------------------------------------------------------------------------------------------------------------------------------------------------------------------------------------------------------------------------------------------------------------------------------------------------------------------------------------------------------------------------------------------------------------------------------------------------------------------------------------------------------------------------------------------------------------------------------------------------------------------------------------------------------------------------------------------------------------------------------------------------------------------------------------------------------------------------------------------------------------------------------------------------------------------------------------------------------------------------------------------------------------------------------------------------------------------------------|-------------------------------------|--------------|----------------------|-------------------------------------------------|--------------------------------------------------------------------------------------------------------------------------------------------------------------------------------------------------------------------------------------------------------------------------------------------------------------------------------------------------------------------------------------------------------------------------------------------------------------------------------------------------------------------------------------------------------------------------------------------------------------------------------------------------------------------------------------------------------------------------------------------------------------------------------------------------------------------------------------------------------------------------------------------------------------------------------------------------------------------------------------------------------------------------------------------------------------------------------------------------------------------------------------------------------------------------------------------------------------------------------------------------------------------------------------------------------------------------------------------------------------------------------------------------------------------------------------------------------------------------------------------------------------------------------------------------------------------------------------------------------------------------------------------------------------------------------------------------------------------------------------------------------------------------------------------------------------------------------------------------------------------------------------------------------------------------------------------------------------------------------------------------------------------------------------------------------------------------------------------------------------------------------|--------------------|------------------|--------------------------|-----------|------------------|-----------------------|-------------|---------------------------------------|-----------|----------|-----------------------|--------------------------------------------------|-----------|-----------------|------------------------------------------------|----------------|---------------------------------------|---------------------------------------------------------|------------------------|
| ,                                                                                                                                                                                                                                                                                                                                                                                                                                                                                                                                                                                                                                                                                                                                                                                                                                                                                                                                                                                                                                                                                                                                                                                                                                                                                                                                                                                                                                                                                                                                                                                                                                                                                                                                                                                                                                                                                                                                                                                                                                                                                                                              |                                     |              |                      |                                                 | A STATE OF THE PARTY OF THE PAR | BILL OF            |                  |                          |           |                  |                       | T           |                                       |           | Jan-1    |                       |                                                  |           |                 |                                                |                |                                       | <u> </u>                                                | <del></del>            |
| NO. SIZE                                                                                                                                                                                                                                                                                                                                                                                                                                                                                                                                                                                                                                                                                                                                                                                                                                                                                                                                                                                                                                                                                                                                                                                                                                                                                                                                                                                                                                                                                                                                                                                                                                                                                                                                                                                                                                                                                                                                                                                                                                                                                                                       | LENGTH MARK LOCATION                | ll           | NO. 2 (C             | ARK LOCATIO                                     | ON NO.                                                                                                                                                                                                                                                                                                                                                                                                                                                                                                                                                                                                                                                                                                                                                                                                                                                                                                                                                                                                                                                                                                                                                                                                                                                                                                                                                                                                                                                                                                                                                                                                                                                                                                                                                                                                                                                                                                                                                                                                                                                                                                                         | SIZE LENGTH        |                  |                          | NO.       | SIZE    <br>BENT | NC. 5                 | MARK COA    | LOCATION                              |           |          | LENGTH MA             | الخالق والكاف المالية والمنازع والمنازع والمنازع | ON NO     | ). ISIZ<br>SUPE | ZE LENGTH MARK LERSTRUCTURE (C                 | onid)          |                                       |                                                         |                        |
| END                                                                                                                                                                                                                                                                                                                                                                                                                                                                                                                                                                                                                                                                                                                                                                                                                                                                                                                                                                                                                                                                                                                                                                                                                                                                                                                                                                                                                                                                                                                                                                                                                                                                                                                                                                                                                                                                                                                                                                                                                                                                                                                            | D BENT NO. I                        | 11 7         | 7:6" 42              | 201 Bean                                        | n 8                                                                                                                                                                                                                                                                                                                                                                                                                                                                                                                                                                                                                                                                                                                                                                                                                                                                                                                                                                                                                                                                                                                                                                                                                                                                                                                                                                                                                                                                                                                                                                                                                                                                                                                                                                                                                                                                                                                                                                                                                                                                                                                            |                    |                  | Beam                     | 2         |                  |                       |             | Beam                                  | 92        | 8        | 23'-9" V              |                                                  |           | 7 6             | 6 41.6" 019                                    | Curb           |                                       |                                                         |                        |
| 12 5                                                                                                                                                                                                                                                                                                                                                                                                                                                                                                                                                                                                                                                                                                                                                                                                                                                                                                                                                                                                                                                                                                                                                                                                                                                                                                                                                                                                                                                                                                                                                                                                                                                                                                                                                                                                                                                                                                                                                                                                                                                                                                                           | 2'.9" D2 "                          | 2 9          | 9'-0" Hz             | 702 "<br>703 "                                  | 24                                                                                                                                                                                                                                                                                                                                                                                                                                                                                                                                                                                                                                                                                                                                                                                                                                                                                                                                                                                                                                                                                                                                                                                                                                                                                                                                                                                                                                                                                                                                                                                                                                                                                                                                                                                                                                                                                                                                                                                                                                                                                                                             | 11 3540            | " Y32            | Column                   | 10        | 9                | 11-9"<br>7-6"         | H59<br>H201 | "                                     | 12        | 2        | 19:9" W               | 1 A.B.W.                                         | 12        | 0 6             | 6 41'-6" C14 0<br>6 39'-9" C15<br>6 39'-6" C16 | "              |                                       |                                                         |                        |
| 8 4                                                                                                                                                                                                                                                                                                                                                                                                                                                                                                                                                                                                                                                                                                                                                                                                                                                                                                                                                                                                                                                                                                                                                                                                                                                                                                                                                                                                                                                                                                                                                                                                                                                                                                                                                                                                                                                                                                                                                                                                                                                                                                                            | 10:0" D3 "                          | 3 9          | 10-9" 14             | 204 "                                           | 41                                                                                                                                                                                                                                                                                                                                                                                                                                                                                                                                                                                                                                                                                                                                                                                                                                                                                                                                                                                                                                                                                                                                                                                                                                                                                                                                                                                                                                                                                                                                                                                                                                                                                                                                                                                                                                                                                                                                                                                                                                                                                                                             | 10 34:0            |                  | "                        | _2        | 10               | 12-3"                 | 11501       |                                       |           |          |                       |                                                  |           | 7 6             | 6 31:0" C17                                    | 44             |                                       |                                                         |                        |
|                                                                                                                                                                                                                                                                                                                                                                                                                                                                                                                                                                                                                                                                                                                                                                                                                                                                                                                                                                                                                                                                                                                                                                                                                                                                                                                                                                                                                                                                                                                                                                                                                                                                                                                                                                                                                                                                                                                                                                                                                                                                                                                                |                                     | 18 10        | 26:9" 42<br>26:3" 42 | 05 <u>"                                    </u> |                                                                                                                                                                                                                                                                                                                                                                                                                                                                                                                                                                                                                                                                                                                                                                                                                                                                                                                                                                                                                                                                                                                                                                                                                                                                                                                                                                                                                                                                                                                                                                                                                                                                                                                                                                                                                                                                                                                                                                                                                                                                                                                                |                    |                  |                          | 6         |                  | 12:0"<br>30:3"        | 4503        | "                                     | 12        | 5        | BENT NO               | 71 Footil                                        | 79        |                 |                                                |                |                                       |                                                         |                        |
|                                                                                                                                                                                                                                                                                                                                                                                                                                                                                                                                                                                                                                                                                                                                                                                                                                                                                                                                                                                                                                                                                                                                                                                                                                                                                                                                                                                                                                                                                                                                                                                                                                                                                                                                                                                                                                                                                                                                                                                                                                                                                                                                |                                     |              |                      |                                                 |                                                                                                                                                                                                                                                                                                                                                                                                                                                                                                                                                                                                                                                                                                                                                                                                                                                                                                                                                                                                                                                                                                                                                                                                                                                                                                                                                                                                                                                                                                                                                                                                                                                                                                                                                                                                                                                                                                                                                                                                                                                                                                                                |                    | ( ) . ( )        | 081/1/2                  | 5         |                  | 32-6"                 | 4504        | "                                     | 16        | 9        | 2:9" D                | 72 "                                             |           |                 | 5 00" 11                                       |                |                                       |                                                         |                        |
| 16 7                                                                                                                                                                                                                                                                                                                                                                                                                                                                                                                                                                                                                                                                                                                                                                                                                                                                                                                                                                                                                                                                                                                                                                                                                                                                                                                                                                                                                                                                                                                                                                                                                                                                                                                                                                                                                                                                                                                                                                                                                                                                                                                           | 2949" 37 Beam                       |              | 9:6" P               | 21 Colum                                        | 12                                                                                                                                                                                                                                                                                                                                                                                                                                                                                                                                                                                                                                                                                                                                                                                                                                                                                                                                                                                                                                                                                                                                                                                                                                                                                                                                                                                                                                                                                                                                                                                                                                                                                                                                                                                                                                                                                                                                                                                                                                                                                                                             |                    |                  | A.B. Wells               | 9         | 10 3             | 9'0"<br>32'6"         | 450G        | "                                     | 0_        | 9        | 10'0" Di              | <u> </u>                                         |           |                 | 5 4º0" L1<br>5 2º6" L2                         | Curb<br>"      |                                       |                                                         |                        |
| 4 6                                                                                                                                                                                                                                                                                                                                                                                                                                                                                                                                                                                                                                                                                                                                                                                                                                                                                                                                                                                                                                                                                                                                                                                                                                                                                                                                                                                                                                                                                                                                                                                                                                                                                                                                                                                                                                                                                                                                                                                                                                                                                                                            | 20:0" 43                            |              |                      |                                                 |                                                                                                                                                                                                                                                                                                                                                                                                                                                                                                                                                                                                                                                                                                                                                                                                                                                                                                                                                                                                                                                                                                                                                                                                                                                                                                                                                                                                                                                                                                                                                                                                                                                                                                                                                                                                                                                                                                                                                                                                                                                                                                                                | BENT               |                  | Fosting                  | 4         | 11 3             | 32'-6"<br>20:0"       | 4507        | 11                                    | 2         | 6        | 33:0" H               | 71 Barkun                                        | 2// 2     |                 | 5 5'9" L3<br>5 6'0" L9                         | 11             |                                       |                                                         |                        |
|                                                                                                                                                                                                                                                                                                                                                                                                                                                                                                                                                                                                                                                                                                                                                                                                                                                                                                                                                                                                                                                                                                                                                                                                                                                                                                                                                                                                                                                                                                                                                                                                                                                                                                                                                                                                                                                                                                                                                                                                                                                                                                                                | 29:0" HD Backwall<br>28:9" H5 "     | 13 6         | 14.0" U              | 22 "                                            | 3                                                                                                                                                                                                                                                                                                                                                                                                                                                                                                                                                                                                                                                                                                                                                                                                                                                                                                                                                                                                                                                                                                                                                                                                                                                                                                                                                                                                                                                                                                                                                                                                                                                                                                                                                                                                                                                                                                                                                                                                                                                                                                                              | 11 11:9            | 020              | "                        |           |                  |                       |             |                                       | 9         | 4        | 33'0" H               | 72 11                                            | ż         | ک اِ            | 5 6:3" 15                                      | 11             |                                       |                                                         |                        |
| 96                                                                                                                                                                                                                                                                                                                                                                                                                                                                                                                                                                                                                                                                                                                                                                                                                                                                                                                                                                                                                                                                                                                                                                                                                                                                                                                                                                                                                                                                                                                                                                                                                                                                                                                                                                                                                                                                                                                                                                                                                                                                                                                             | 14:9" H9 Wing                       | 24 G<br>12 G | 15:9" (1)            |                                                 |                                                                                                                                                                                                                                                                                                                                                                                                                                                                                                                                                                                                                                                                                                                                                                                                                                                                                                                                                                                                                                                                                                                                                                                                                                                                                                                                                                                                                                                                                                                                                                                                                                                                                                                                                                                                                                                                                                                                                                                                                                                                                                                                | 9 21:9°<br>11 23:3 | " D25            | "                        | 96        | 2                | 91/2"                 | 122         | Column                                | 16        |          | 33'-0" H.<br>34'-3" H |                                                  | - 11      | 2   5           | 5 6:3" 16                                      |                |                                       |                                                         |                        |
| 12 9                                                                                                                                                                                                                                                                                                                                                                                                                                                                                                                                                                                                                                                                                                                                                                                                                                                                                                                                                                                                                                                                                                                                                                                                                                                                                                                                                                                                                                                                                                                                                                                                                                                                                                                                                                                                                                                                                                                                                                                                                                                                                                                           |                                     | 56           | 17:3" (1)            | ?5 "                                            | 8                                                                                                                                                                                                                                                                                                                                                                                                                                                                                                                                                                                                                                                                                                                                                                                                                                                                                                                                                                                                                                                                                                                                                                                                                                                                                                                                                                                                                                                                                                                                                                                                                                                                                                                                                                                                                                                                                                                                                                                                                                                                                                                              | 7 8'0"             | 1027             | "                        |           |                  |                       |             |                                       | 4         | 6        | 33'6" H               | 75 "                                             |           |                 |                                                |                |                                       |                                                         |                        |
| 7 6                                                                                                                                                                                                                                                                                                                                                                                                                                                                                                                                                                                                                                                                                                                                                                                                                                                                                                                                                                                                                                                                                                                                                                                                                                                                                                                                                                                                                                                                                                                                                                                                                                                                                                                                                                                                                                                                                                                                                                                                                                                                                                                            | 1'0" H13 Beam                       |              | 18:0" U              |                                                 | 21                                                                                                                                                                                                                                                                                                                                                                                                                                                                                                                                                                                                                                                                                                                                                                                                                                                                                                                                                                                                                                                                                                                                                                                                                                                                                                                                                                                                                                                                                                                                                                                                                                                                                                                                                                                                                                                                                                                                                                                                                                                                                                                             |                    |                  | "                        | 2         |                  | 2'-9"<br>3'-6"        |             | Beam                                  | 5         | 6        | 6-3" 4                | 77 Wing                                          | 9 0       | 5 5             | 5 4-9" RI L<br>5 5-6" R2                       | <u>nd tast</u> |                                       |                                                         |                        |
| 7 6                                                                                                                                                                                                                                                                                                                                                                                                                                                                                                                                                                                                                                                                                                                                                                                                                                                                                                                                                                                                                                                                                                                                                                                                                                                                                                                                                                                                                                                                                                                                                                                                                                                                                                                                                                                                                                                                                                                                                                                                                                                                                                                            |                                     | 2 4.         | 3:6" 1               | <i>es "</i>                                     | 2                                                                                                                                                                                                                                                                                                                                                                                                                                                                                                                                                                                                                                                                                                                                                                                                                                                                                                                                                                                                                                                                                                                                                                                                                                                                                                                                                                                                                                                                                                                                                                                                                                                                                                                                                                                                                                                                                                                                                                                                                                                                                                                              | 8 19:0             | 042              | 11                       | 5         | 4                | 4:3"                  | <i>U29</i>  | //                                    |           |          |                       | .,,,,,                                           |           | 3 5             | 5 6-0" R3                                      | 11 1           | · · · · · · · · · · · · · · · · · · · |                                                         |                        |
|                                                                                                                                                                                                                                                                                                                                                                                                                                                                                                                                                                                                                                                                                                                                                                                                                                                                                                                                                                                                                                                                                                                                                                                                                                                                                                                                                                                                                                                                                                                                                                                                                                                                                                                                                                                                                                                                                                                                                                                                                                                                                                                                |                                     | 6 4          | 4-3" ()              | <u> </u>                                        | 40                                                                                                                                                                                                                                                                                                                                                                                                                                                                                                                                                                                                                                                                                                                                                                                                                                                                                                                                                                                                                                                                                                                                                                                                                                                                                                                                                                                                                                                                                                                                                                                                                                                                                                                                                                                                                                                                                                                                                                                                                                                                                                                             | 10 7:0"            | 144              |                          | 21        | 6                | 19!0"<br>19!9"        | U51<br>U52  | 11                                    | 7         | 6        | 6:9" H                | 80 Backn                                         | 1011      |                 | 5 6'-6" R4<br>5 6-9" R5<br>5 7'-0" R6          | 11 11          |                                       |                                                         |                        |
|                                                                                                                                                                                                                                                                                                                                                                                                                                                                                                                                                                                                                                                                                                                                                                                                                                                                                                                                                                                                                                                                                                                                                                                                                                                                                                                                                                                                                                                                                                                                                                                                                                                                                                                                                                                                                                                                                                                                                                                                                                                                                                                                |                                     |              |                      |                                                 |                                                                                                                                                                                                                                                                                                                                                                                                                                                                                                                                                                                                                                                                                                                                                                                                                                                                                                                                                                                                                                                                                                                                                                                                                                                                                                                                                                                                                                                                                                                                                                                                                                                                                                                                                                                                                                                                                                                                                                                                                                                                                                                                | 17/17/1            | 1,000            | B - 2                    | 27        | 6                | 15!0"                 | 4.53        | 11                                    | 4         | 6        | 6:9" H                | 31 Win                                           |           | 3 6             | 5 7'-0" R6<br>5 5'3" E7 A                      | 11 11          |                                       |                                                         |                        |
|                                                                                                                                                                                                                                                                                                                                                                                                                                                                                                                                                                                                                                                                                                                                                                                                                                                                                                                                                                                                                                                                                                                                                                                                                                                                                                                                                                                                                                                                                                                                                                                                                                                                                                                                                                                                                                                                                                                                                                                                                                                                                                                                |                                     |              | <u> </u>             |                                                 | 2                                                                                                                                                                                                                                                                                                                                                                                                                                                                                                                                                                                                                                                                                                                                                                                                                                                                                                                                                                                                                                                                                                                                                                                                                                                                                                                                                                                                                                                                                                                                                                                                                                                                                                                                                                                                                                                                                                                                                                                                                                                                                                                              | 11 26'9"           | H23<br>H41       | Beam<br>"                | 16        |                  | 16:6"<br>17:3"        |             |                                       | 10        | 6        | 13:0" H               | 02 "<br>53 "                                     |           |                 |                                                | arapet<br>"    |                                       |                                                         |                        |
| 96                                                                                                                                                                                                                                                                                                                                                                                                                                                                                                                                                                                                                                                                                                                                                                                                                                                                                                                                                                                                                                                                                                                                                                                                                                                                                                                                                                                                                                                                                                                                                                                                                                                                                                                                                                                                                                                                                                                                                                                                                                                                                                                             | 19:6" TI Wing                       |              |                      |                                                 | 9                                                                                                                                                                                                                                                                                                                                                                                                                                                                                                                                                                                                                                                                                                                                                                                                                                                                                                                                                                                                                                                                                                                                                                                                                                                                                                                                                                                                                                                                                                                                                                                                                                                                                                                                                                                                                                                                                                                                                                                                                                                                                                                              | 10 15 3"           | 1442             | <i>H</i>                 | //        |                  | 18:0"                 |             |                                       |           |          |                       |                                                  |           | 8 5             | 5 11:0" R9                                     | "              |                                       |                                                         |                        |
| 46                                                                                                                                                                                                                                                                                                                                                                                                                                                                                                                                                                                                                                                                                                                                                                                                                                                                                                                                                                                                                                                                                                                                                                                                                                                                                                                                                                                                                                                                                                                                                                                                                                                                                                                                                                                                                                                                                                                                                                                                                                                                                                                             | 11:0" 72 "                          |              |                      |                                                 | 109                                                                                                                                                                                                                                                                                                                                                                                                                                                                                                                                                                                                                                                                                                                                                                                                                                                                                                                                                                                                                                                                                                                                                                                                                                                                                                                                                                                                                                                                                                                                                                                                                                                                                                                                                                                                                                                                                                                                                                                                                                                                                                                            | 10 12:6"           | 443              | //                       |           |                  |                       |             | · · · · · · · · · · · · · · · · · · · | <u>] </u> |          |                       |                                                  |           | 2 5             |                                                | 11             |                                       |                                                         |                        |
|                                                                                                                                                                                                                                                                                                                                                                                                                                                                                                                                                                                                                                                                                                                                                                                                                                                                                                                                                                                                                                                                                                                                                                                                                                                                                                                                                                                                                                                                                                                                                                                                                                                                                                                                                                                                                                                                                                                                                                                                                                                                                                                                |                                     | 64 11        | 38'-6" V             | ?1 Colum                                        | n 9                                                                                                                                                                                                                                                                                                                                                                                                                                                                                                                                                                                                                                                                                                                                                                                                                                                                                                                                                                                                                                                                                                                                                                                                                                                                                                                                                                                                                                                                                                                                                                                                                                                                                                                                                                                                                                                                                                                                                                                                                                                                                                                            | 9 6.9"             | 145              | "                        |           |                  |                       |             | Column                                |           |          |                       |                                                  |           | 8 5             | 5 3/10" 2/2                                    | 11             |                                       |                                                         | ÷                      |
| 46 4                                                                                                                                                                                                                                                                                                                                                                                                                                                                                                                                                                                                                                                                                                                                                                                                                                                                                                                                                                                                                                                                                                                                                                                                                                                                                                                                                                                                                                                                                                                                                                                                                                                                                                                                                                                                                                                                                                                                                                                                                                                                                                                           | 12'3" UI Beam                       |              |                      |                                                 | <u>3</u>                                                                                                                                                                                                                                                                                                                                                                                                                                                                                                                                                                                                                                                                                                                                                                                                                                                                                                                                                                                                                                                                                                                                                                                                                                                                                                                                                                                                                                                                                                                                                                                                                                                                                                                                                                                                                                                                                                                                                                                                                                                                                                                       | 9 10-6             | " 146<br>" 147   | "                        | 24        | 8                | 35'0"<br>35'0"        | 153         | - 11                                  |           |          |                       | .                                                | • . ,     | 3 E             | 5 3510" R13<br>5 3613" R14                     | <u> </u>       |                                       |                                                         |                        |
| 29                                                                                                                                                                                                                                                                                                                                                                                                                                                                                                                                                                                                                                                                                                                                                                                                                                                                                                                                                                                                                                                                                                                                                                                                                                                                                                                                                                                                                                                                                                                                                                                                                                                                                                                                                                                                                                                                                                                                                                                                                                                                                                                             | 12:6" 02 "                          |              |                      |                                                 | 2                                                                                                                                                                                                                                                                                                                                                                                                                                                                                                                                                                                                                                                                                                                                                                                                                                                                                                                                                                                                                                                                                                                                                                                                                                                                                                                                                                                                                                                                                                                                                                                                                                                                                                                                                                                                                                                                                                                                                                                                                                                                                                                              | 9 9'0"             | 448              | //                       |           |                  |                       |             |                                       |           |          |                       |                                                  |           |                 | 5 26'-0" R15<br>5 9'-9" R16<br>5 1'-3" R17     | 11             |                                       |                                                         |                        |
| 14 4                                                                                                                                                                                                                                                                                                                                                                                                                                                                                                                                                                                                                                                                                                                                                                                                                                                                                                                                                                                                                                                                                                                                                                                                                                                                                                                                                                                                                                                                                                                                                                                                                                                                                                                                                                                                                                                                                                                                                                                                                                                                                                                           | 2:9" 410 "                          | 12 2         | 19:9" W              | 11 A.B. Wel                                     |                                                                                                                                                                                                                                                                                                                                                                                                                                                                                                                                                                                                                                                                                                                                                                                                                                                                                                                                                                                                                                                                                                                                                                                                                                                                                                                                                                                                                                                                                                                                                                                                                                                                                                                                                                                                                                                                                                                                                                                                                                                                                                                                | 6 26-6             | 4201             | . 11                     | 12        | 2                | 19'9"                 | WI          | A.B. Wells                            | -         |          |                       |                                                  | · · ·     |                 | 5 7:3" R17                                     | "              |                                       |                                                         | •                      |
| 12 7                                                                                                                                                                                                                                                                                                                                                                                                                                                                                                                                                                                                                                                                                                                                                                                                                                                                                                                                                                                                                                                                                                                                                                                                                                                                                                                                                                                                                                                                                                                                                                                                                                                                                                                                                                                                                                                                                                                                                                                                                                                                                                                           | 14:0" 411 "                         |              |                      |                                                 | 16                                                                                                                                                                                                                                                                                                                                                                                                                                                                                                                                                                                                                                                                                                                                                                                                                                                                                                                                                                                                                                                                                                                                                                                                                                                                                                                                                                                                                                                                                                                                                                                                                                                                                                                                                                                                                                                                                                                                                                                                                                                                                                                             | 10 28:3            | " 14901          | ,/                       |           |                  |                       |             |                                       | 4         | 6        | 8:9" 7                |                                                  | 9 - 6     | 3 L             | 5 33'3" R16                                    | . //           |                                       |                                                         |                        |
| 6 7                                                                                                                                                                                                                                                                                                                                                                                                                                                                                                                                                                                                                                                                                                                                                                                                                                                                                                                                                                                                                                                                                                                                                                                                                                                                                                                                                                                                                                                                                                                                                                                                                                                                                                                                                                                                                                                                                                                                                                                                                                                                                                                            | 6:5" UIZ "                          | 49           | BENT NO.             | 3<br>25 Footing                                 | <u>2</u>                                                                                                                                                                                                                                                                                                                                                                                                                                                                                                                                                                                                                                                                                                                                                                                                                                                                                                                                                                                                                                                                                                                                                                                                                                                                                                                                                                                                                                                                                                                                                                                                                                                                                                                                                                                                                                                                                                                                                                                                                                                                                                                       | 6 7.0"             | 1402             | //                       | 6         | 7                | BENT<br>3'0"          | NO. 6       | Footing                               | 9         | 6        | 14:0" 7               | (3.) "                                           |           |                 | 5 31-6" R19<br>5 32-6" R10                     | "              |                                       |                                                         |                        |
|                                                                                                                                                                                                                                                                                                                                                                                                                                                                                                                                                                                                                                                                                                                                                                                                                                                                                                                                                                                                                                                                                                                                                                                                                                                                                                                                                                                                                                                                                                                                                                                                                                                                                                                                                                                                                                                                                                                                                                                                                                                                                                                                |                                     | 12 7         | 9-3" Di              | 38 "                                            |                                                                                                                                                                                                                                                                                                                                                                                                                                                                                                                                                                                                                                                                                                                                                                                                                                                                                                                                                                                                                                                                                                                                                                                                                                                                                                                                                                                                                                                                                                                                                                                                                                                                                                                                                                                                                                                                                                                                                                                                                                                                                                                                | 3 01/1             | 1001             | <i></i>                  | 12        | 7                | 8:9"                  | 028         | Footing                               |           |          | · .                   |                                                  |           | 2 5             | 5 32! G" REO<br>5 32! 3" RE/                   | 11 12 13       | -1<br>-1                              |                                                         |                        |
|                                                                                                                                                                                                                                                                                                                                                                                                                                                                                                                                                                                                                                                                                                                                                                                                                                                                                                                                                                                                                                                                                                                                                                                                                                                                                                                                                                                                                                                                                                                                                                                                                                                                                                                                                                                                                                                                                                                                                                                                                                                                                                                                |                                     | 21 10        |                      |                                                 | 8/                                                                                                                                                                                                                                                                                                                                                                                                                                                                                                                                                                                                                                                                                                                                                                                                                                                                                                                                                                                                                                                                                                                                                                                                                                                                                                                                                                                                                                                                                                                                                                                                                                                                                                                                                                                                                                                                                                                                                                                                                                                                                                                             | 3 9:6"             | PEI              | Column                   | 9%        |                  | 5!0"<br>18!0"         |             | "                                     | 57        | 4        | 12:3" 4               | 71 Bear                                          |           |                 | 6 10:0" P22 E<br>5 10:3" R23 F                 |                |                                       |                                                         |                        |
|                                                                                                                                                                                                                                                                                                                                                                                                                                                                                                                                                                                                                                                                                                                                                                                                                                                                                                                                                                                                                                                                                                                                                                                                                                                                                                                                                                                                                                                                                                                                                                                                                                                                                                                                                                                                                                                                                                                                                                                                                                                                                                                                |                                     |              |                      |                                                 |                                                                                                                                                                                                                                                                                                                                                                                                                                                                                                                                                                                                                                                                                                                                                                                                                                                                                                                                                                                                                                                                                                                                                                                                                                                                                                                                                                                                                                                                                                                                                                                                                                                                                                                                                                                                                                                                                                                                                                                                                                                                                                                                | 9 2:9"             |                  | Beam                     | 16        | 6                | 8:0"                  | 063         | "                                     | 2         | 4        | 13:3" 11              | 72 "                                             | ے ا       | 3 6             | 5 11:0" R24                                    | "              |                                       |                                                         |                        |
|                                                                                                                                                                                                                                                                                                                                                                                                                                                                                                                                                                                                                                                                                                                                                                                                                                                                                                                                                                                                                                                                                                                                                                                                                                                                                                                                                                                                                                                                                                                                                                                                                                                                                                                                                                                                                                                                                                                                                                                                                                                                                                                                |                                     | 16 10        | 810" D<br>1313" D    | 3 <i>4</i>                                      | 6                                                                                                                                                                                                                                                                                                                                                                                                                                                                                                                                                                                                                                                                                                                                                                                                                                                                                                                                                                                                                                                                                                                                                                                                                                                                                                                                                                                                                                                                                                                                                                                                                                                                                                                                                                                                                                                                                                                                                                                                                                                                                                                              | 4 3'6"             | 1129             | "                        | 6         | 8                | 8'.9"<br>18'.0"       | D65         | 21                                    | 16        | 6        | 2:0" 1                | 74 11                                            |           | 7 6             | 5 35:9" R25<br>5 5:9" R26 E                    | nd Post        |                                       | -                                                       | -¥                     |
|                                                                                                                                                                                                                                                                                                                                                                                                                                                                                                                                                                                                                                                                                                                                                                                                                                                                                                                                                                                                                                                                                                                                                                                                                                                                                                                                                                                                                                                                                                                                                                                                                                                                                                                                                                                                                                                                                                                                                                                                                                                                                                                                | 8'3" VI Backwall                    | 2 7          | 13-0" 12             | 36 "                                            | 20                                                                                                                                                                                                                                                                                                                                                                                                                                                                                                                                                                                                                                                                                                                                                                                                                                                                                                                                                                                                                                                                                                                                                                                                                                                                                                                                                                                                                                                                                                                                                                                                                                                                                                                                                                                                                                                                                                                                                                                                                                                                                                                             | 6 14'0'            | 141              | //                       |           |                  |                       |             | -                                     | 6         | 7        | 6:3" 1                | 75 "                                             |           | 7 5<br>36 6     | 5 6'3" R27<br>6 90'-0" 51 3                    | " "<br>=\ab    | -                                     |                                                         | -                      |
| 119 5                                                                                                                                                                                                                                                                                                                                                                                                                                                                                                                                                                                                                                                                                                                                                                                                                                                                                                                                                                                                                                                                                                                                                                                                                                                                                                                                                                                                                                                                                                                                                                                                                                                                                                                                                                                                                                                                                                                                                                                                                                                                                                                          | 10:3" V2 Wing                       | 76 70        | 77-9 0               | 2/                                              | 36                                                                                                                                                                                                                                                                                                                                                                                                                                                                                                                                                                                                                                                                                                                                                                                                                                                                                                                                                                                                                                                                                                                                                                                                                                                                                                                                                                                                                                                                                                                                                                                                                                                                                                                                                                                                                                                                                                                                                                                                                                                                                                                             | 5 1323             | " 143            | "                        | 10        | 10 1             | 4-0"                  | H26         | Beam                                  | 16        |          | 10-0 0                |                                                  | 8         | 10 9            | 1 32-0" 52                                     | NOO            |                                       |                                                         |                        |
| 28 4                                                                                                                                                                                                                                                                                                                                                                                                                                                                                                                                                                                                                                                                                                                                                                                                                                                                                                                                                                                                                                                                                                                                                                                                                                                                                                                                                                                                                                                                                                                                                                                                                                                                                                                                                                                                                                                                                                                                                                                                                                                                                                                           | 12'6" V3 "<br>7'6" V4 "             | 10 10        | 12:3" 42             | 25 Bean                                         |                                                                                                                                                                                                                                                                                                                                                                                                                                                                                                                                                                                                                                                                                                                                                                                                                                                                                                                                                                                                                                                                                                                                                                                                                                                                                                                                                                                                                                                                                                                                                                                                                                                                                                                                                                                                                                                                                                                                                                                                                                                                                                                                | 6 16:3             | " 444            | "                        |           |                  | 19:6"<br>19:3"        |             | 11                                    |           |          |                       | 40.                                              |           | 9 6             | 30'-9" 54                                      | 11             |                                       |                                                         |                        |
| 4                                                                                                                                                                                                                                                                                                                                                                                                                                                                                                                                                                                                                                                                                                                                                                                                                                                                                                                                                                                                                                                                                                                                                                                                                                                                                                                                                                                                                                                                                                                                                                                                                                                                                                                                                                                                                                                                                                                                                                                                                                                                                                                              | 7-6 14 "                            |              | 1313" H              |                                                 |                                                                                                                                                                                                                                                                                                                                                                                                                                                                                                                                                                                                                                                                                                                                                                                                                                                                                                                                                                                                                                                                                                                                                                                                                                                                                                                                                                                                                                                                                                                                                                                                                                                                                                                                                                                                                                                                                                                                                                                                                                                                                                                                | 6 18:0             |                  | "                        | 7         |                  | 13-6"                 |             | "                                     |           |          |                       |                                                  | `         | 9 6             | 32'9" 55                                       |                |                                       |                                                         |                        |
|                                                                                                                                                                                                                                                                                                                                                                                                                                                                                                                                                                                                                                                                                                                                                                                                                                                                                                                                                                                                                                                                                                                                                                                                                                                                                                                                                                                                                                                                                                                                                                                                                                                                                                                                                                                                                                                                                                                                                                                                                                                                                                                                |                                     | 2 11         | 27'0" H              | 32 "                                            | 14                                                                                                                                                                                                                                                                                                                                                                                                                                                                                                                                                                                                                                                                                                                                                                                                                                                                                                                                                                                                                                                                                                                                                                                                                                                                                                                                                                                                                                                                                                                                                                                                                                                                                                                                                                                                                                                                                                                                                                                                                                                                                                                             | 5 14.0             | " 147            | //                       | 5         | 7                | 6º3"                  | 1164        |                                       | <u> </u>  |          |                       |                                                  |           | 20 4            | 7 16:0" 56                                     | 11             | · ·                                   |                                                         |                        |
| 12 2                                                                                                                                                                                                                                                                                                                                                                                                                                                                                                                                                                                                                                                                                                                                                                                                                                                                                                                                                                                                                                                                                                                                                                                                                                                                                                                                                                                                                                                                                                                                                                                                                                                                                                                                                                                                                                                                                                                                                                                                                                                                                                                           | 19-9" WI A.B. Wells                 | 98           | 6'-6" H              | 39 11                                           |                                                                                                                                                                                                                                                                                                                                                                                                                                                                                                                                                                                                                                                                                                                                                                                                                                                                                                                                                                                                                                                                                                                                                                                                                                                                                                                                                                                                                                                                                                                                                                                                                                                                                                                                                                                                                                                                                                                                                                                                                                                                                                                                |                    |                  |                          | 2         | 8 .              | 9!9"<br>1/ <u>:0"</u> | 1466        | . 11                                  |           |          |                       |                                                  | 104-6     | 6 4             | 6 25:9" 57<br>6 30:3" 58                       | <i>"</i>       |                                       |                                                         | -                      |
|                                                                                                                                                                                                                                                                                                                                                                                                                                                                                                                                                                                                                                                                                                                                                                                                                                                                                                                                                                                                                                                                                                                                                                                                                                                                                                                                                                                                                                                                                                                                                                                                                                                                                                                                                                                                                                                                                                                                                                                                                                                                                                                                | BENT NO. 2                          | 28           | 8'6" H.<br>9'6" H.   | 35 "                                            |                                                                                                                                                                                                                                                                                                                                                                                                                                                                                                                                                                                                                                                                                                                                                                                                                                                                                                                                                                                                                                                                                                                                                                                                                                                                                                                                                                                                                                                                                                                                                                                                                                                                                                                                                                                                                                                                                                                                                                                                                                                                                                                                | 11 29:6            |                  | Column                   | 2         | 7.               | 11:3"                 | 467         | "                                     | 130       | -        | 4:9" V                | 71 Binh.                                         | 94-0      | 0 0             | à 31-3" 59<br>1 40:0" 510                      | 11             |                                       |                                                         |                        |
|                                                                                                                                                                                                                                                                                                                                                                                                                                                                                                                                                                                                                                                                                                                                                                                                                                                                                                                                                                                                                                                                                                                                                                                                                                                                                                                                                                                                                                                                                                                                                                                                                                                                                                                                                                                                                                                                                                                                                                                                                                                                                                                                |                                     | 3 8          | 10.0" H              | 37 1                                            |                                                                                                                                                                                                                                                                                                                                                                                                                                                                                                                                                                                                                                                                                                                                                                                                                                                                                                                                                                                                                                                                                                                                                                                                                                                                                                                                                                                                                                                                                                                                                                                                                                                                                                                                                                                                                                                                                                                                                                                                                                                                                                                                |                    |                  |                          | 1         | 7                | 11-6"<br>11-6"        | 1169        | //                                    |           |          |                       |                                                  |           | 2 4             | 1 25-6" 511                                    | //             | - <b> </b>  <br>- <b> </b>            |                                                         |                        |
| 64 11                                                                                                                                                                                                                                                                                                                                                                                                                                                                                                                                                                                                                                                                                                                                                                                                                                                                                                                                                                                                                                                                                                                                                                                                                                                                                                                                                                                                                                                                                                                                                                                                                                                                                                                                                                                                                                                                                                                                                                                                                                                                                                                          | 7:3" D21 Footing                    | 26           | 21'9" HE<br>25'9" H  | 38 "<br>39 "                                    | 12                                                                                                                                                                                                                                                                                                                                                                                                                                                                                                                                                                                                                                                                                                                                                                                                                                                                                                                                                                                                                                                                                                                                                                                                                                                                                                                                                                                                                                                                                                                                                                                                                                                                                                                                                                                                                                                                                                                                                                                                                                                                                                                             | 2 19'9             | " W/             | A.B. Wells               | 4         |                  | 6!6"<br>?9:9"         |             | 11                                    |           | 9        | 9.6" V                |                                                  |           | 2               | 6 12'-9" 512<br>6 12'-9" 513                   | 11             | -                                     |                                                         |                        |
| 8 11                                                                                                                                                                                                                                                                                                                                                                                                                                                                                                                                                                                                                                                                                                                                                                                                                                                                                                                                                                                                                                                                                                                                                                                                                                                                                                                                                                                                                                                                                                                                                                                                                                                                                                                                                                                                                                                                                                                                                                                                                                                                                                                           | 11:9" 024 "                         | 12 7         | 7-6" 42              | 20/ 11                                          |                                                                                                                                                                                                                                                                                                                                                                                                                                                                                                                                                                                                                                                                                                                                                                                                                                                                                                                                                                                                                                                                                                                                                                                                                                                                                                                                                                                                                                                                                                                                                                                                                                                                                                                                                                                                                                                                                                                                                                                                                                                                                                                                | BENT               |                  |                          | 2         | 6                | 19:6"                 | H603        |                                       |           |          | 10:0" V               |                                                  |           | 9 4             | 6 18:6" 514                                    | 11             | 1                                     |                                                         |                        |
|                                                                                                                                                                                                                                                                                                                                                                                                                                                                                                                                                                                                                                                                                                                                                                                                                                                                                                                                                                                                                                                                                                                                                                                                                                                                                                                                                                                                                                                                                                                                                                                                                                                                                                                                                                                                                                                                                                                                                                                                                                                                                                                                | 21:9" D25 "<br>23:3" D26 "          |              | 27:9" HS             |                                                 | 16                                                                                                                                                                                                                                                                                                                                                                                                                                                                                                                                                                                                                                                                                                                                                                                                                                                                                                                                                                                                                                                                                                                                                                                                                                                                                                                                                                                                                                                                                                                                                                                                                                                                                                                                                                                                                                                                                                                                                                                                                                                                                                                             | 9 11-9"            | D23              | Footing                  | <i>13</i> |                  | 31-6"<br>31-6"        |             | 11                                    |           | _        |                       |                                                  |           | 9 6<br>9 6      | 6 201-6" 515<br>6 301-3" 516                   | 11             |                                       |                                                         |                        |
| 18 7                                                                                                                                                                                                                                                                                                                                                                                                                                                                                                                                                                                                                                                                                                                                                                                                                                                                                                                                                                                                                                                                                                                                                                                                                                                                                                                                                                                                                                                                                                                                                                                                                                                                                                                                                                                                                                                                                                                                                                                                                                                                                                                           | 8:0" D27 "                          |              | 12:6" HE             |                                                 | 4                                                                                                                                                                                                                                                                                                                                                                                                                                                                                                                                                                                                                                                                                                                                                                                                                                                                                                                                                                                                                                                                                                                                                                                                                                                                                                                                                                                                                                                                                                                                                                                                                                                                                                                                                                                                                                                                                                                                                                                                                                                                                                                              | 9 21:9             | D25              | 11                       | 2         | 6                | 9:0"                  | 4607        | . 11                                  | 12        | 2        | 19:9" N               | 11 A.B. W.                                       | lells     | 9 2             | 6 38'-9" 518                                   | 11             |                                       |                                                         |                        |
| // 7                                                                                                                                                                                                                                                                                                                                                                                                                                                                                                                                                                                                                                                                                                                                                                                                                                                                                                                                                                                                                                                                                                                                                                                                                                                                                                                                                                                                                                                                                                                                                                                                                                                                                                                                                                                                                                                                                                                                                                                                                                                                                                                           | 8'9" D28 "                          |              |                      |                                                 | 160                                                                                                                                                                                                                                                                                                                                                                                                                                                                                                                                                                                                                                                                                                                                                                                                                                                                                                                                                                                                                                                                                                                                                                                                                                                                                                                                                                                                                                                                                                                                                                                                                                                                                                                                                                                                                                                                                                                                                                                                                                                                                                                            | 11 2313<br>7 810"  |                  | 3 I                      | 10        | 7                | 71-6"                 |             |                                       |           |          | RSTRUCT               | URE                                              | 31 - (2)  | 7   4<br>3)   4 | 6 38'-9" 518<br>6 32'-0" 519                   | 11             |                                       |                                                         |                        |
|                                                                                                                                                                                                                                                                                                                                                                                                                                                                                                                                                                                                                                                                                                                                                                                                                                                                                                                                                                                                                                                                                                                                                                                                                                                                                                                                                                                                                                                                                                                                                                                                                                                                                                                                                                                                                                                                                                                                                                                                                                                                                                                                | 10/21/10/20                         | 93 3         | 9.6" 2               | el Colum                                        | <del></del>                                                                                                                                                                                                                                                                                                                                                                                                                                                                                                                                                                                                                                                                                                                                                                                                                                                                                                                                                                                                                                                                                                                                                                                                                                                                                                                                                                                                                                                                                                                                                                                                                                                                                                                                                                                                                                                                                                                                                                                                                                                                                                                    | 7 8:9"             | D28              |                          | 66        | 3                | 9'6"                  | P21         | Column                                |           |          | 3-6" (                | 7 Cur                                            |           |                 |                                                |                |                                       |                                                         |                        |
| 7 10                                                                                                                                                                                                                                                                                                                                                                                                                                                                                                                                                                                                                                                                                                                                                                                                                                                                                                                                                                                                                                                                                                                                                                                                                                                                                                                                                                                                                                                                                                                                                                                                                                                                                                                                                                                                                                                                                                                                                                                                                                                                                                                           | 12'3" H21 Beam<br>13'3" H22 "       | 2 4          | 219" U               | 27 Bean                                         | 7 29                                                                                                                                                                                                                                                                                                                                                                                                                                                                                                                                                                                                                                                                                                                                                                                                                                                                                                                                                                                                                                                                                                                                                                                                                                                                                                                                                                                                                                                                                                                                                                                                                                                                                                                                                                                                                                                                                                                                                                                                                                                                                                                           | 9 6:6              | " D51<br>D52     | "                        |           | 4                | 2:9"                  | 427         | Beam                                  | 4         | 5        | 19'-9" (<br>38'-3" (  | <u>~ "</u><br>'3 "                               |           |                 |                                                |                |                                       |                                                         |                        |
| 26                                                                                                                                                                                                                                                                                                                                                                                                                                                                                                                                                                                                                                                                                                                                                                                                                                                                                                                                                                                                                                                                                                                                                                                                                                                                                                                                                                                                                                                                                                                                                                                                                                                                                                                                                                                                                                                                                                                                                                                                                                                                                                                             | 17'9" H23 "                         | 2 4          | 31-6" (1)            | 28 11                                           | 24                                                                                                                                                                                                                                                                                                                                                                                                                                                                                                                                                                                                                                                                                                                                                                                                                                                                                                                                                                                                                                                                                                                                                                                                                                                                                                                                                                                                                                                                                                                                                                                                                                                                                                                                                                                                                                                                                                                                                                                                                                                                                                                             | 8 60"              | 253              | //                       | 2         | 4                | 3-6"                  |             | "                                     | 2         | 5        | 33:3" C               | 2 "                                              | *         | J. 200          | ease due to 4                                  | Curb           |                                       |                                                         |                        |
| 10 10                                                                                                                                                                                                                                                                                                                                                                                                                                                                                                                                                                                                                                                                                                                                                                                                                                                                                                                                                                                                                                                                                                                                                                                                                                                                                                                                                                                                                                                                                                                                                                                                                                                                                                                                                                                                                                                                                                                                                                                                                                                                                                                          | 26'0" H24 "<br>12'3" H25 *          | 4 4          | 4-3" UX              |                                                 | 4                                                                                                                                                                                                                                                                                                                                                                                                                                                                                                                                                                                                                                                                                                                                                                                                                                                                                                                                                                                                                                                                                                                                                                                                                                                                                                                                                                                                                                                                                                                                                                                                                                                                                                                                                                                                                                                                                                                                                                                                                                                                                                                              | 9 22:0             | 1209             | <i>"</i>                 | 15        | 4                | 4'-3"<br>14'-0"       |             | 11                                    | 6         | 6        | 41:3" C<br>37:9" C    |                                                  |           | ourle           | to being clased                                | BF             | RIDGE OVER K.C.S                      | E., C.R.I. & P. AND C.M. & S.T.F                        | H. R.R.S.              |
|                                                                                                                                                                                                                                                                                                                                                                                                                                                                                                                                                                                                                                                                                                                                                                                                                                                                                                                                                                                                                                                                                                                                                                                                                                                                                                                                                                                                                                                                                                                                                                                                                                                                                                                                                                                                                                                                                                                                                                                                                                                                                                                                | 12-6" H26 "                         | 13 6         | 15.9" (1             | 32 "                                            |                                                                                                                                                                                                                                                                                                                                                                                                                                                                                                                                                                                                                                                                                                                                                                                                                                                                                                                                                                                                                                                                                                                                                                                                                                                                                                                                                                                                                                                                                                                                                                                                                                                                                                                                                                                                                                                                                                                                                                                                                                                                                                                                | 11 1510            | 1 150            | 8                        | 14        | 4.               | 14'-9"                | 1162        |                                       | 6         | 6        | 30.6" C               | 7 11                                             |           |                 |                                                | S              | TATE ROAD INTERS                      | TATE ROUTE 435                                          |                        |
| 9 9                                                                                                                                                                                                                                                                                                                                                                                                                                                                                                                                                                                                                                                                                                                                                                                                                                                                                                                                                                                                                                                                                                                                                                                                                                                                                                                                                                                                                                                                                                                                                                                                                                                                                                                                                                                                                                                                                                                                                                                                                                                                                                                            |                                     | 24 6<br>14 6 | 16-6" LE             |                                                 | 10                                                                                                                                                                                                                                                                                                                                                                                                                                                                                                                                                                                                                                                                                                                                                                                                                                                                                                                                                                                                                                                                                                                                                                                                                                                                                                                                                                                                                                                                                                                                                                                                                                                                                                                                                                                                                                                                                                                                                                                                                                                                                                                             |                    | " 1452<br>" 1453 | <u>Beam</u>              | 12        | 4                | 15'-6"<br>16'-3"      | <del></del> | 11                                    | 4         | 5        | 21:3" (               | <i>9 11</i>                                      |           |                 |                                                | IN             | KANSAS CITY                           |                                                         |                        |
|                                                                                                                                                                                                                                                                                                                                                                                                                                                                                                                                                                                                                                                                                                                                                                                                                                                                                                                                                                                                                                                                                                                                                                                                                                                                                                                                                                                                                                                                                                                                                                                                                                                                                                                                                                                                                                                                                                                                                                                                                                                                                                                                | 12:0" 129 "                         | 5 6          | 18:3" U              |                                                 | 9                                                                                                                                                                                                                                                                                                                                                                                                                                                                                                                                                                                                                                                                                                                                                                                                                                                                                                                                                                                                                                                                                                                                                                                                                                                                                                                                                                                                                                                                                                                                                                                                                                                                                                                                                                                                                                                                                                                                                                                                                                                                                                                              | 11 14-3            | " 1454           | 11                       | 5         | 4 1              | 17-0"                 | 1165        | //                                    | 8         | 5        | 26'-0" C              |                                                  |           |                 |                                                |                |                                       | -!(52)(RTE.I-435) STA. 92+27.                           | 34 S.B.L               |
| <b>S</b> ILL                                                                                                                                                                                                                                                                                                                                                                                                                                                                                                                                                                                                                                                                                                                                                                                                                                                                                                                                                                                                                                                                                                                                                                                                                                                                                                                                                                                                                                                                                                                                                                                                                                                                                                                                                                                                                                                                                                                                                                                                                                                                                                                   | FGWIN & MARTIN<br>BULTING ENGINEERS | -            | , -                  | e                                               | 5                                                                                                                                                                                                                                                                                                                                                                                                                                                                                                                                                                                                                                                                                                                                                                                                                                                                                                                                                                                                                                                                                                                                                                                                                                                                                                                                                                                                                                                                                                                                                                                                                                                                                                                                                                                                                                                                                                                                                                                                                                                                                                                              |                    | 1.155<br>1.156   |                          | 9         | 9                | 17-9"                 | LKalo       |                                       | 4         | <u>5</u> | 38:6" 0               | 12 "                                             |           |                 |                                                |                | •                                     | COUNTY                                                  |                        |
| COMS                                                                                                                                                                                                                                                                                                                                                                                                                                                                                                                                                                                                                                                                                                                                                                                                                                                                                                                                                                                                                                                                                                                                                                                                                                                                                                                                                                                                                                                                                                                                                                                                                                                                                                                                                                                                                                                                                                                                                                                                                                                                                                                           | CERNS ENGINEERS                     |              |                      | -                                               |                                                                                                                                                                                                                                                                                                                                                                                                                                                                                                                                                                                                                                                                                                                                                                                                                                                                                                                                                                                                                                                                                                                                                                                                                                                                                                                                                                                                                                                                                                                                                                                                                                                                                                                                                                                                                                                                                                                                                                                                                                                                                                                                | 9 10-5             | " 457            | //                       |           |                  |                       |             |                                       | 2         | 5        | 32161C                |                                                  |           | אייתים          |                                                | ĄL             | CKSON                                 | COUNTY                                                  |                        |
| The same of the first terms of the first section of the section of | Page DETAILED J.R. KETTLE           | Hook         | s and P              | Bends sh                                        | hall be                                                                                                                                                                                                                                                                                                                                                                                                                                                                                                                                                                                                                                                                                                                                                                                                                                                                                                                                                                                                                                                                                                                                                                                                                                                                                                                                                                                                                                                                                                                                                                                                                                                                                                                                                                                                                                                                                                                                                                                                                                                                                                                        | e in occore        | donce            | with A.<br>ow dimensions | C.I. N.   | PORKIO           | 1.0f.                 | Stone       | dard Pl                               | actic     | e tol    | - Wetaili             | rig Kei                                          | Irite rea | -01             | 28.                                            |                |                                       |                                                         | A-1683                 |