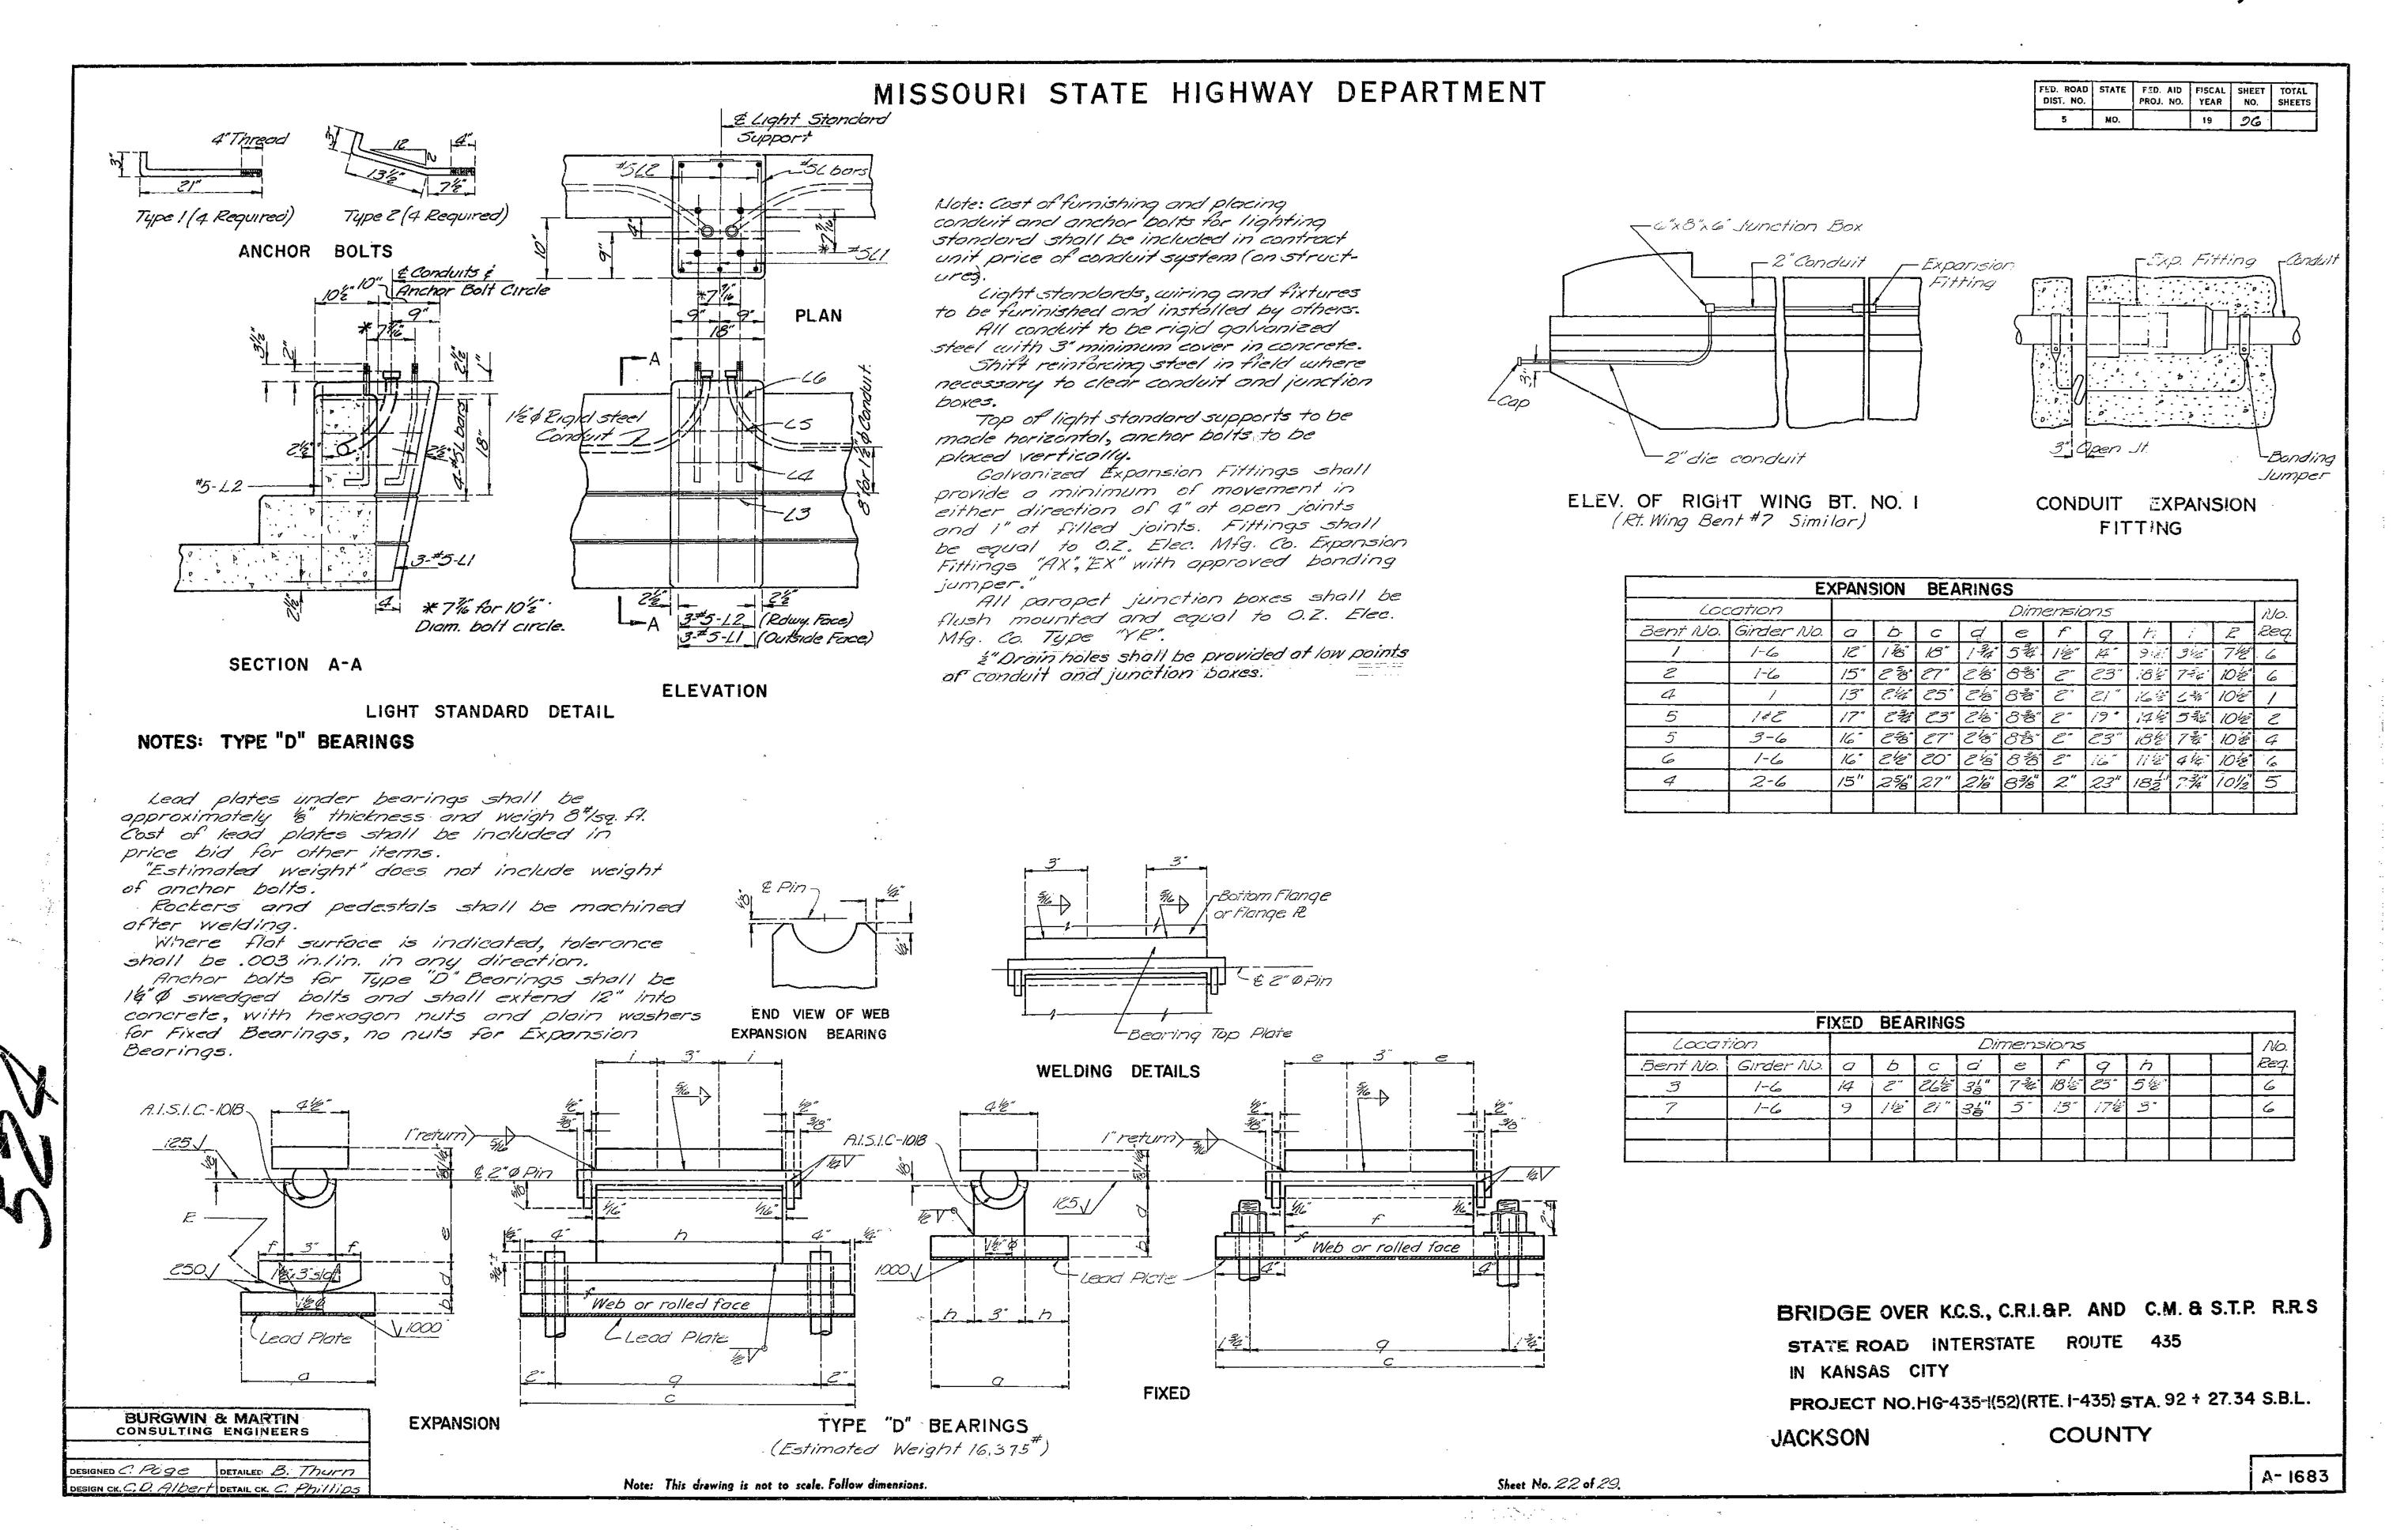

| e in occore        | donce            | with A.<br>ow dimensions | C.I. N.   | PORKIO           | 1.0f.                 | Stone       | dard Pl                               | actic     | e tol    | - Wetaili             | rig Kei                                          | Irite rea | -01             | 28.                                            |                |                                       |                                                         | A-1683                 |























































FINAL PLANS



## MISSOURI HIGHWAY AND TRANSPORTATION COMMISSION

| STATE  | PROJ NO | SHEE<br>NO |
|--------|---------|------------|
| MO.    |         | 24         |
| sec 25 | TWP 50N | RGE 33W    |

TOTALS

1970

-54

Sq. yd: 3/36

563

So Ft.

Lim F.t.

Each



\* 1年"(Min.) for latex modified concrete 24"(Min.) for low slump concrete

Note: Outline of old work is indicated by light dotted lines. Heavy lines indicate new work. Contractor to maintain two lanes of traffic during construction. (See Road Plans)
Bars bonded in old concrete not removed shall be cleanly stripped and reused.







FULL DEPTH REPAIR

Note: This drawing is not to scale. Follow dimensions.

DESIGNED Oct. 1985 DETAILED Oct. 1985 CHECKED Dec. 1985

REPAIRS TO

IN KANSAS CITY

ESTIMATED QUANTITIES